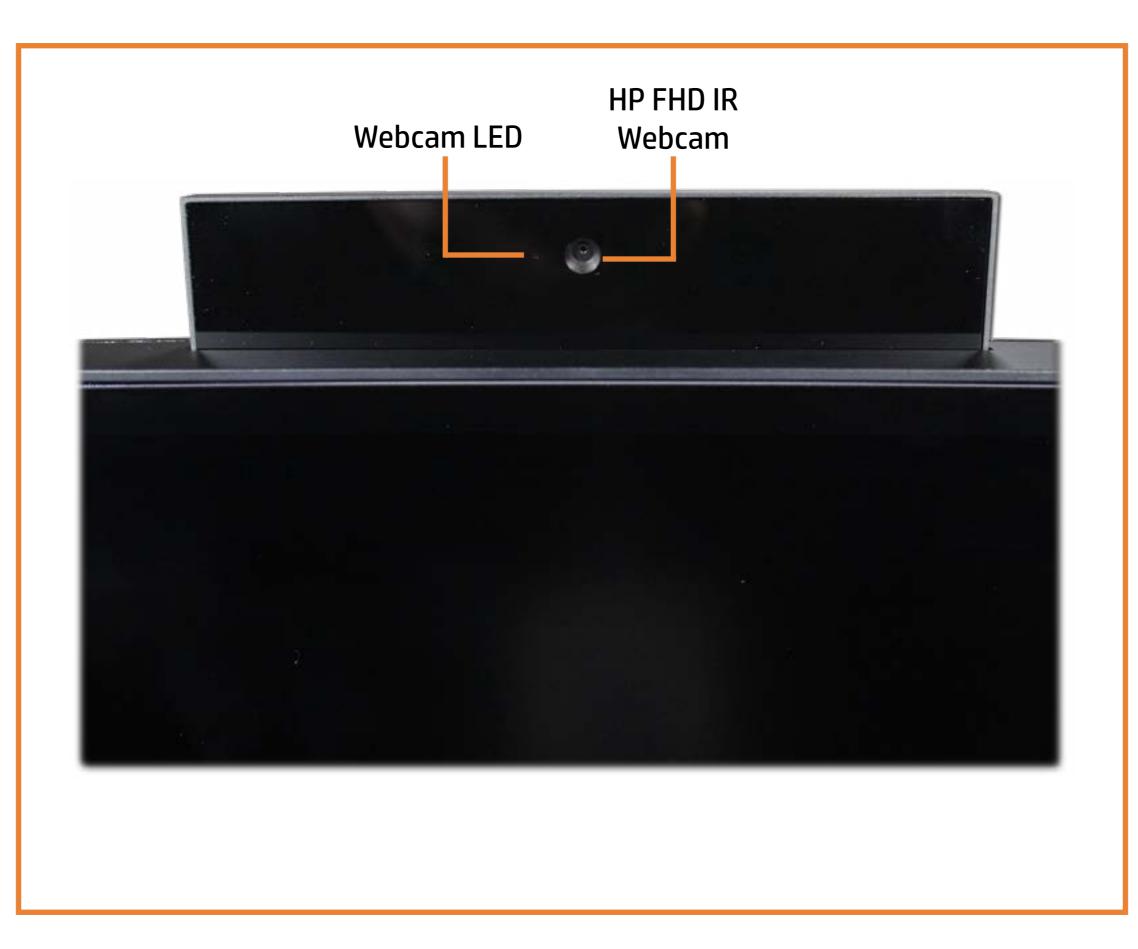

view a specific view in greater detail, simply click that view.

**<u>Parts List</u>** (Click the link to navigate to the parts)

On this page, you will find a list of all of the replaceable parts for this product. To view a specific part and its location in the product, click the part name in the list.

That's it! On every page there is a link that brings you back to either the External Views or the Parts List, enabling you to navigate to whatever view or part you wish to review.

### **External Views**

#### Back to Welcome page



### **Front View**



#### Back to External Views

Go to Parts List

#### Display panel

## Left View

#### Back to External Views



### **Right View**



#### **Back to External Views**

**Rear View** 



#### **Back to External Views**

# **Display View**



#### Back to External Views

## Top View

#### Back to External Views



### **Bottom View**



#### Back to External Views

### **Internal View**



#### **Rubber Inserts**

Stand Bottom Cover System Memory M.2 Solid State Drive Wireless LAN Module Hard Drive Assembly Fan Heat Sink CPU GPU Wireless Charger Board Speaker Mesh Alexa LED Board Speakers Wireless Charger LED Board Motherboard (top) Motherboard (bottom) Wireless Dongle Volume Dial Board Stand Hinge Brace Stand Top Cover Stand Arm Cover Stand Arm Display Assembly Rear Cover Scalar Board Shield Scalar Board Wireless LAN Antennas Webcam Assembly and Brackets Webcam Microphone Board Display Assembly Hinge Bracket Webcam Assembly Base Pan **Display Panel Chin Plate Display Panel Cover Display Panel** 

Go to External Views

#### *