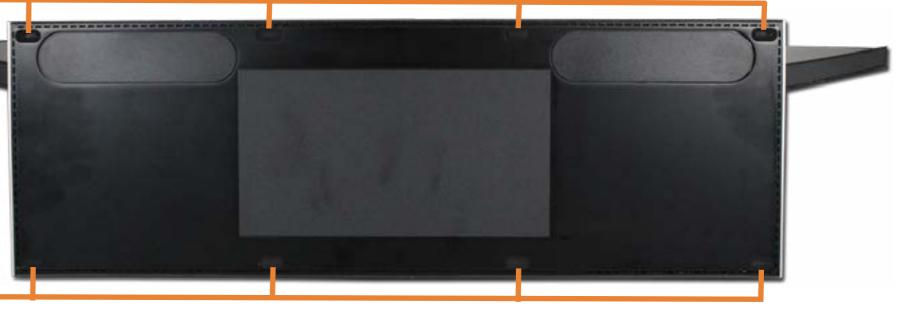

Views

## Top View

#### Back to External Views



### **Bottom View**



#### Back to External Views

### **Internal View**



#### **Rubber Inserts**

Stand Bottom Cover System Memory M.2 Solid State Drive Wireless LAN Module Hard Drive Assembly Fan Heat Sink CPU GPU Wireless Charger Board Speaker Mesh Alexa LED Board Speakers Wireless Charger LED Board Motherboard (top) Motherboard (bottom) Wireless Dongle Volume Dial Board Stand Hinge Brace Stand Top Cover Stand Arm Cover Stand Arm Display Assembly Rear Cover Scalar Board Shield Scalar Board Wireless LAN Antennas Webcam Assembly and Brackets Webcam Microphone Board Display Assembly Hinge Bracket Webcam Assembly Base Pan **Display Panel Chin Plate Display Panel Cover Display Panel** 

Go to External Views

#### **Rubber Inserts**







#### **Rubber Inserts** Stand Bottom Cover

System Memory M.2 Solid State Drive Wireless LAN Module Hard Drive Assembly Fan Heat Sink CPU GPU Wireless Charger Board Speaker Mesh Alexa LED Board Speakers Wireless Charger LED Board Motherboard (top) Motherboard (bottom) Wireless Dongle Volume Dial Board Stand Hinge Brace Stand Top Cover Stand Arm Cover Stand Arm Display Assembly Rear Cover Scalar Board Shield Scalar Board Wireless LAN Antennas Webcam Assembly and Brackets Webcam Microphone Board Display Assembly Hinge Bracket Webcam Assembly Base Pan **Display Panel Chin Plate Display Panel Cover Display Panel** 

Go to External Views

### **Stand Bottom Cover**





#### **Rubber Inserts Stand Bottom Cover**

#### System Memory

M.2 Solid State Drive Wireless LAN Module Hard Drive Assembl