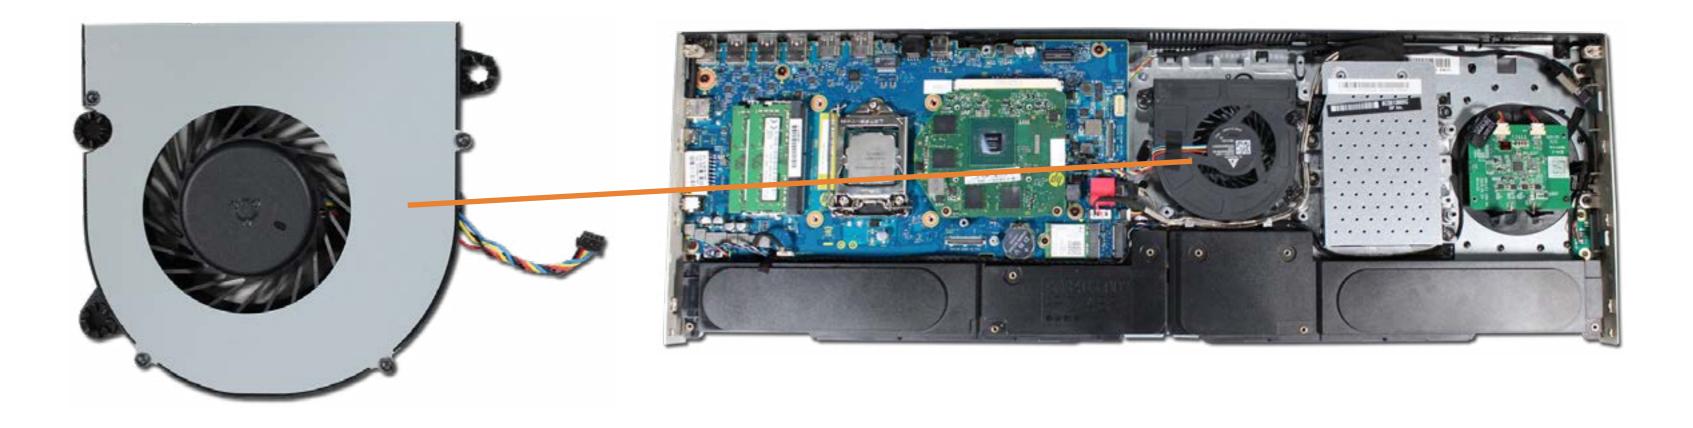

m Memory



Go to External Views

## M.2 Solid State Drive





Go to External Views

## Wireless LAN Module



Go to External Views

# Hard Drive Assembly





Rubber Inserts Stand Bottom Cover System Memory M.2 Solid State Drive Wireless LAN Module Hard Drive Assembly

#### Fan

Heat Sink CPU GPU Wireless Charger Board Speaker Mesh Alexa LED Board Speakers Wireless Charger LED Board Motherboard (top) Motherboard (bottom) Wireless Dongle Volume Dial Board Stand Hinge Brace Stand Top Cover Stand Arm Cover Stand Arm Display Assembly Rear Cover Scalar Board Shield Scalar Board Wireless LAN Antennas Webcam Assembly and Brackets Webcam Microphone Board Display Assembly Hinge Bracket Webcam Assembly Base Pan **Display Panel Chin Plate Display Panel Cover Display Panel** 

Go to External Views



#### Fan

Go to External Views

### Heat Sink



Rubber Inserts Stand Bottom Cover System Memory M.2 Solid State Drive Wireless LAN Module Hard Drive Assembly Fan Heat Sink

#### CPU

GPU

Wireless Charger Board Speaker Mesh Alexa LED Board Speakers Wireless Charger LED Board Motherboard (top) Motherboard (bottom) Wireless Dongle Volume Dial Board Stand Hinge Brace Stand Top Cover Stand Arm Cover Stand Arm Display Assembly Rear Cover Scalar Board Shield Scalar Board Wireless LAN Antennas Webcam Assembly and Brackets Webcam Microphone Board Display Assembly Hinge Bracket Webcam Assembly Base Pan **Display Panel Chin Plate Display Panel Cover Display Panel** 

Go to External Views

# CPU



Rubber Inserts Stand Bottom Cover System Memory M.2 Solid State Drive Wireless LAN Module Hard Drive