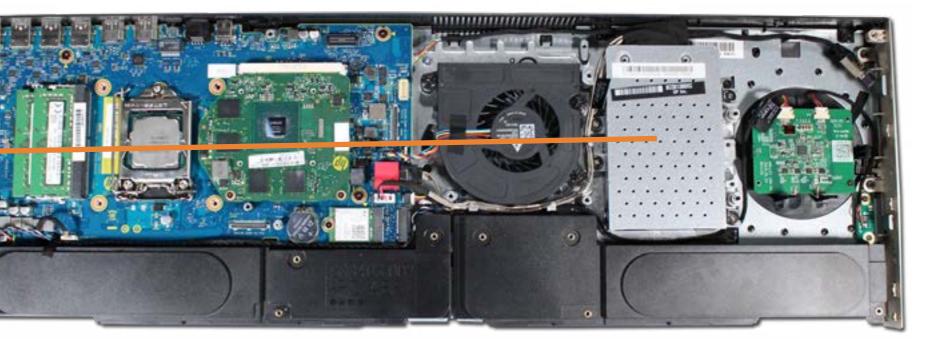

### Heat Sink

Rubber Inserts Stand Bottom Cover System Memory M.2 Solid State Drive Wireless LAN Module Hard Drive Assembly Fan Heat Sink