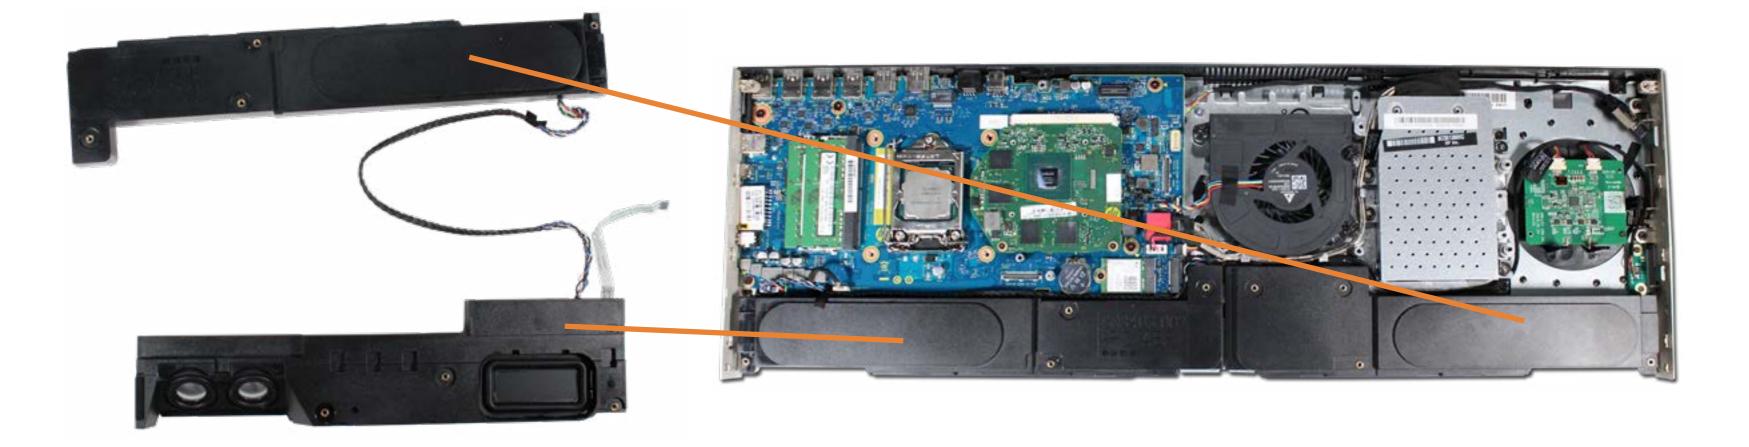

racket Webcam Assembly Base Pan **Display Panel Chin Plate Display Panel Cover Display Panel** 

Go to External Views

### Alexa LED Board



#### Rubber Inserts Stand Bottom Cover System Memory M.2 Solid State Drive Wireless LAN Module Hard Drive Assembly Fan Heat Sink CPU GPU Wireless Charger Board Speaker Mesh Alexa LED Board

#### Speakers

Wireless Charger LED Board Motherboard (top) Motherboard (bottom) Wireless Dongle Volume Dial Board Stand Hinge Brace Stand Top Cover Stand Arm Cover Stand Arm Display Assembly Rear Cover Scalar Board Shield Scalar Board Wireless LAN Antennas Webcam Assembly and Brackets Webcam Microphone Board Display Assembly Hinge Bracket Webcam Assembly Base Pan **Display Panel Chin Plate Display Panel Cover Display Panel** 

Go to External Views

### Speakers



# Wireless Charger LED Board



#### **Rubber Inserts Stand Bottom Cover** System Memory M.2 Solid State Drive Wireless LAN Module Hard Drive Assembly Fan Heat Sink CPU GPU Wireless Charger Board Speaker Mesh Alexa LED Board Speakers

#### Wireless Charger LED Board

Motherboard (top) Motherboard (bottom) Wireless Dongle Volume Dial Board Stand Hinge Brace Stand Top Cover Stand Arm Cover Stand Arm Display Assembly Rear Cover Scalar Board Shield Scalar Board Wireless LAN Antennas Webcam Assembly and Brackets Webcam Microphone Board Display Assembly Hinge Bracket Webcam Assembly Base Pan Display Panel Chin Plate **Display Panel Cover Display Panel** 

Go to External Views

# Motherboard (top)



**Rubber Inserts Stand Bottom Cover** System Memory M.2 Solid State Drive Wireless LAN Module H