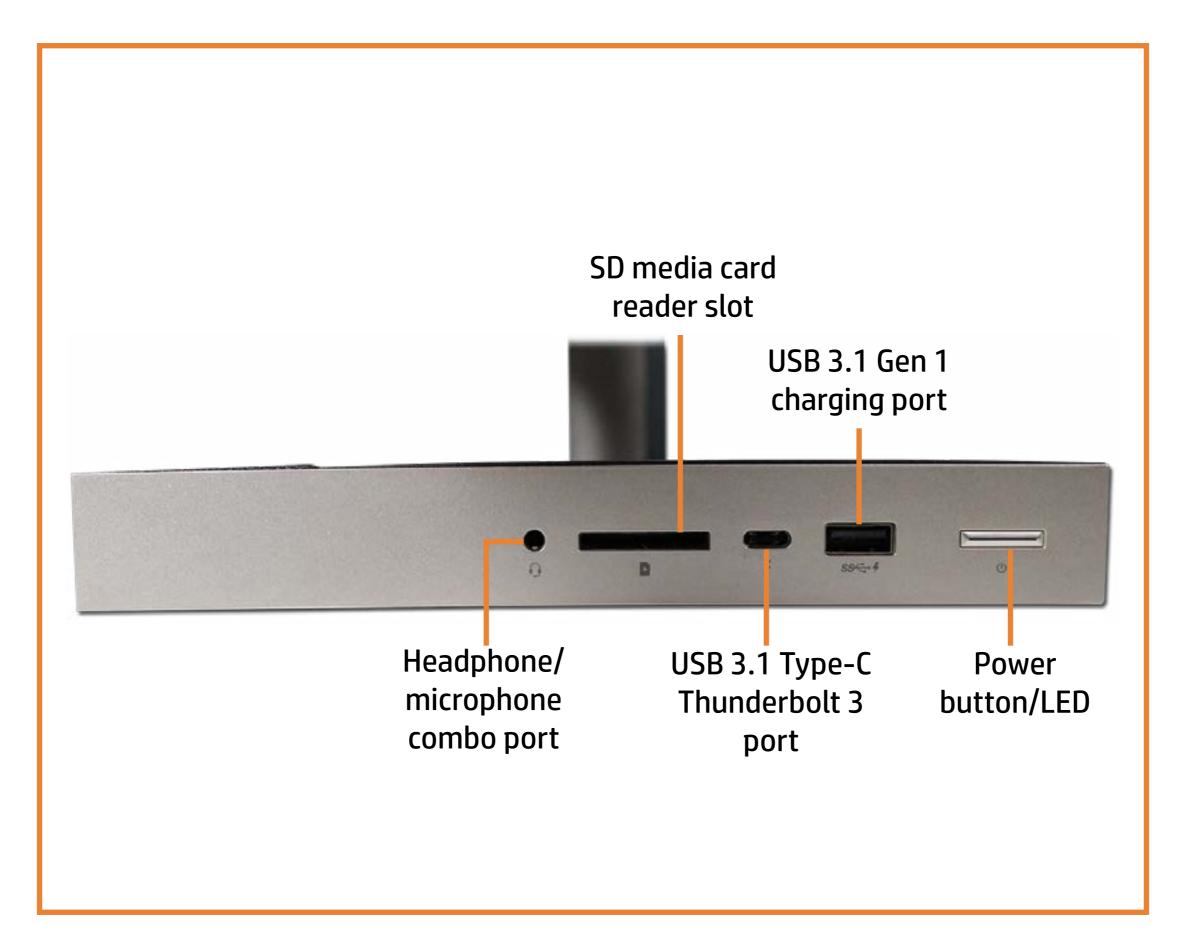

te to the views) On this page you will find large icons of each of the external views of this product. To view a specific view in greater detail, simply click that view.

**<u>Parts List</u>** (Click the link to navigate to the parts)

On this page, you will find a list of all of the replaceable parts for this product. To view a specific part and its location in the product, click the part name in the list.

That's it! On every page there is a link that brings you back to either the External Views or the Parts List, enabling you to navigate to whatever view or part you wish to review.

### **External Views**

#### Back to Welcome page



### **Front View**



#### Back to External Views

Go to Parts List

#### Display panel

## Left View

#### Back to External Views



### **Right View**



#### **Back to External Views**

**Rear View** 



#### **Back to External Views**

# **Display View**



#### Back to External Views

## Top View

#### Back to External Views



### **Bottom View**



#### Back to External Views

### **Internal View**



#### **Rubber Inserts**

Stand Bottom Cover System Memory M.2 Solid State Drive Wireless LAN Module Hard Drive Assembly Fan Heat Sink CPU GPU Wireless Charger Board Speaker Mesh Alexa LED Board Speakers Wireless Charger LED Board Motherboard (top) Motherboard (bottom) Wireless Dongle Volume Dial Board Stand Hinge Brace Stand Top Cover Stand Arm Cover Stand Arm Display Assembly Rear Cover Scalar Board Shield Scalar Board Wireless LAN Antennas Webcam Assembly and Brackets Webcam Microphone Board Display Assembly Hinge Bracket Webcam Assem