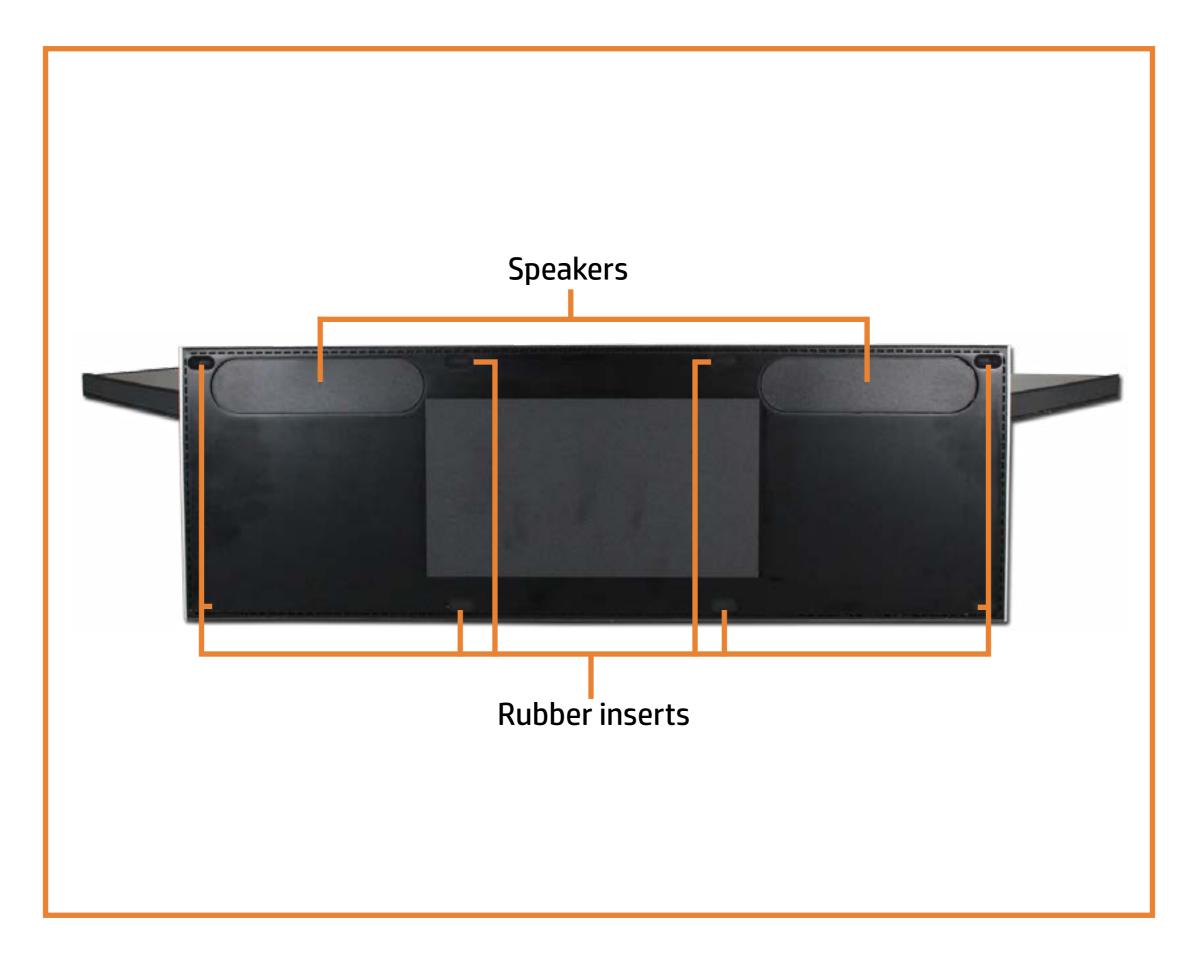

e link to navigate to the parts)

On this page, you will find a list of all of the replaceable parts for this product. To view a specific part and its location in the product, click the part name in the list.

That's it! On every page there is a link that brings you back to either the External Views or the Parts List, enabling you to navigate to whatever view or part you wish to review.

### **External Views**

#### Back to Welcome page



### **Front View**



#### Back to External Views

Go to Parts List

#### Display panel

## Left View

#### Back to External Views



### **Right View**



#### **Back to External Views**

**Rear View** 



#### **Back to External Views**

# **Display View**



#### Back to External Views

## Top View

#### Back to External Views



### **Bottom View**



#### Back to External Views

### **Internal View**



#### **Rubber Inserts**

Stand Bottom Cover System Memory M.2 Solid State Drive Wireless LAN Module Hard Drive Assembly Fan Heat Sink CPU GPU Wireless Charger Board Speaker Mesh Alexa LED Board Speakers Wireless Charger LED Board Motherboard (top) Motherboard (bottom) Wireless Dongle Volume Dial Board Stand Hinge Brace Stand Top Cover Stand Arm Cover Stand Arm Display Assembly Rear Cover Scalar Board Shield Scalar Board Wireless LAN Antennas Webcam Assembly and Brackets Webcam Microphone Board Display Assembly Hinge Bracket Webcam Assembly Base Pan **Display Panel Chin Plate Display Panel Cover Display Panel** 

Go to External Views

#### **Rubber Inserts**







#### **Rubber Inserts** Stand Bottom Cover

System Memory M.2 Solid Sta