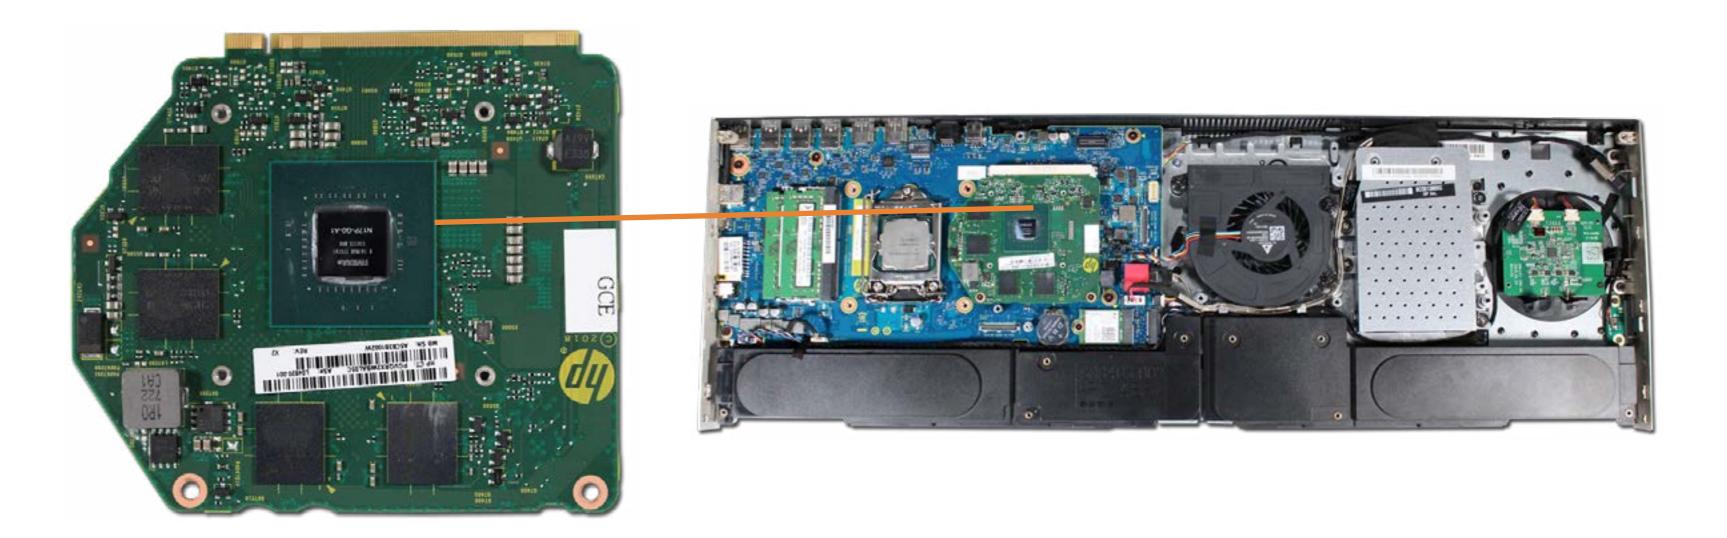

#### CPU

GPU

Wireless Charger Board Speaker Mesh Alexa LED Board Speakers Wireless Charger LED Board Motherboard (top) Motherboard (bottom) Wireless Dongle Volume Dial Board Stand Hinge Brace Stand Top Cover Stand Arm Cover Stand Arm Display Assembly Rear Cover Scalar Board Shield Scalar Board Wireless LAN Antennas Webcam Assembly and Brackets Webcam Microphone Board Display Assembly Hinge Bracket Webcam Assembly Base Pan **Display Panel Chin Plate Display Panel Cover Display Panel** 