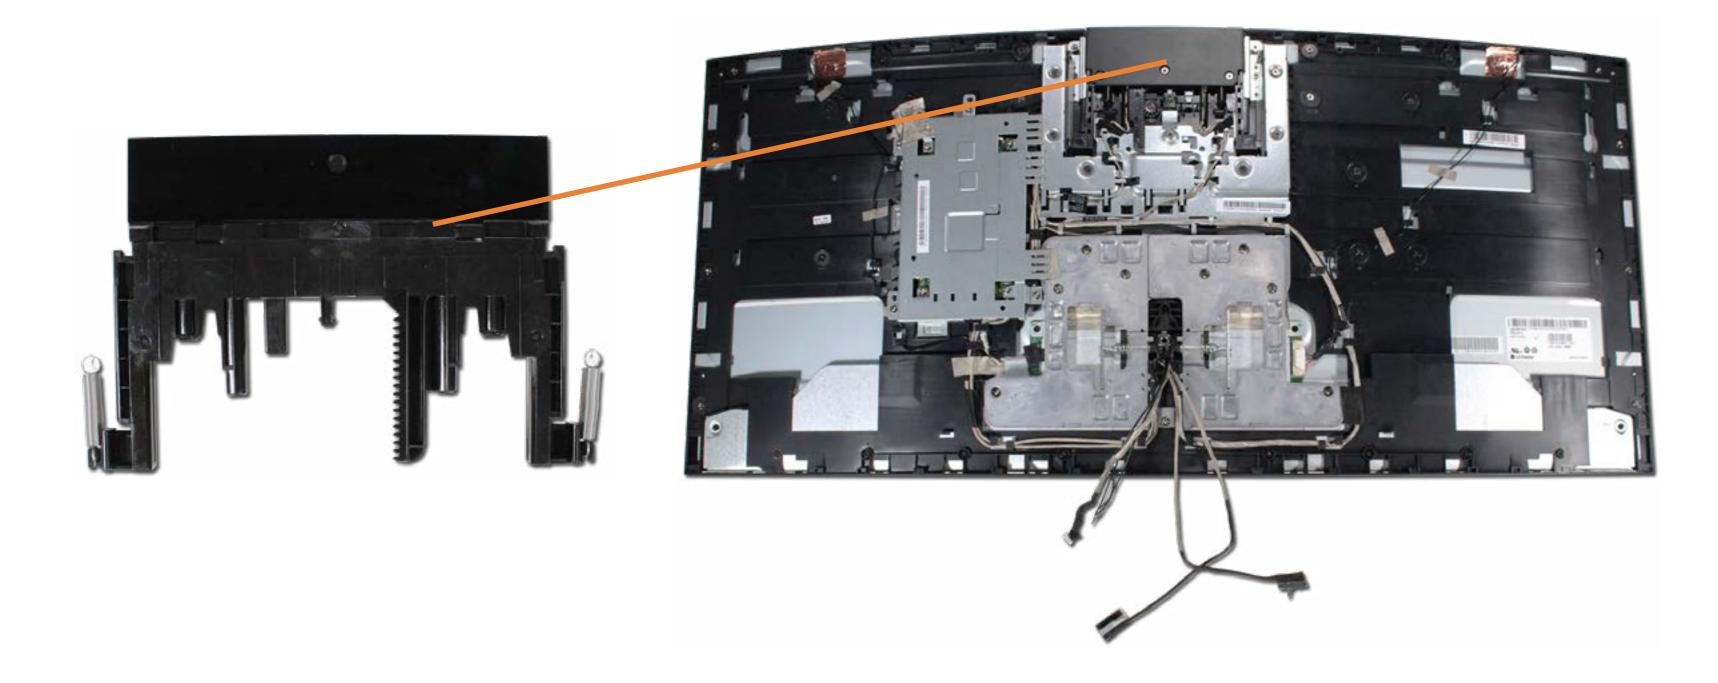

nel Cover Display Panel

Go to External Views

### Scalar Board





**Rubber Inserts Stand Bottom Cover** System Memory M.2 Solid State Drive Wireless LAN Module Hard Drive Assembly Fan Heat Sink CPU GPU Wireless Charger Board Speaker Mesh Alexa LED Board Speakers Wireless Charger LED Board Motherboard (top) Motherboard (bottom) Wireless Dongle Volume Dial Board Stand Hinge Brace Stand Top Cover Stand Arm Cover Stand Arm Display Assembly Rear Cover Scalar Board Shield Scalar Board Wireless LAN Antennas Webcam Assembly and Brackets

Webcam Microphone Board Display Assembly Hinge Bracket Webcam Assembly Base Pan Display Panel Chin Plate Display Panel Cover Display Panel

Go to External Views

### Wireless LAN Antennas



Display Panel

Go to External Views

## Webcam Assembly and Brackets



**Rubber Inserts Stand Bottom Cover** System Memory M.2 Solid State Drive Wireless LAN Module Hard Drive Assembly Fan Heat Sink CPU GPU Wireless Charger Board Speaker Mesh Alexa LED Board Speakers Wireless Charger LED Board Motherboard (top) Motherboard (bottom) Wireless Dongle Volume Dial Board Stand Hinge Brace Stand Top Cover Stand Arm Cover Stand Arm Display Assembly Rear Cover Scalar Board Shield Scalar Board Wireless LAN Antennas Webcam Assembly and Brackets

#### Webcam

Microphone Board Display Assembly Hinge Bracket Webcam Assembly Base Pan Display Panel Chin Plate Display Panel Cover Display Panel

Go to External Views

### Webcam





**Rubber Inserts** Stand Bottom Cover System Memory M.2 Solid State Drive Wireless LAN Module Hard Drive Assembly Fan Heat Sink CPU GPU Wireless