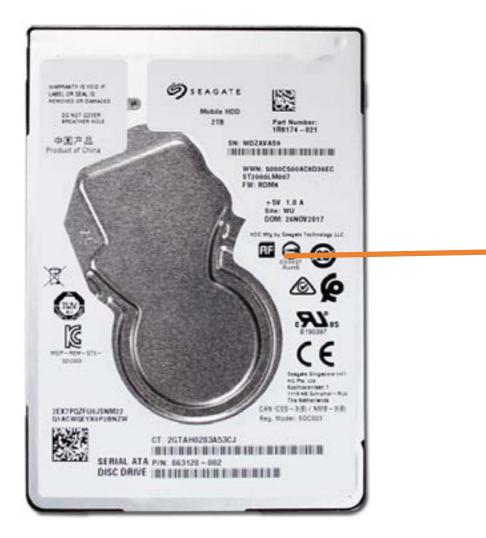

# Hard Drive Assembly

Rubber Inserts Stand Bottom Cover System Memory M.2 Solid State Drive Wireless LAN Module Hard Drive Assembly