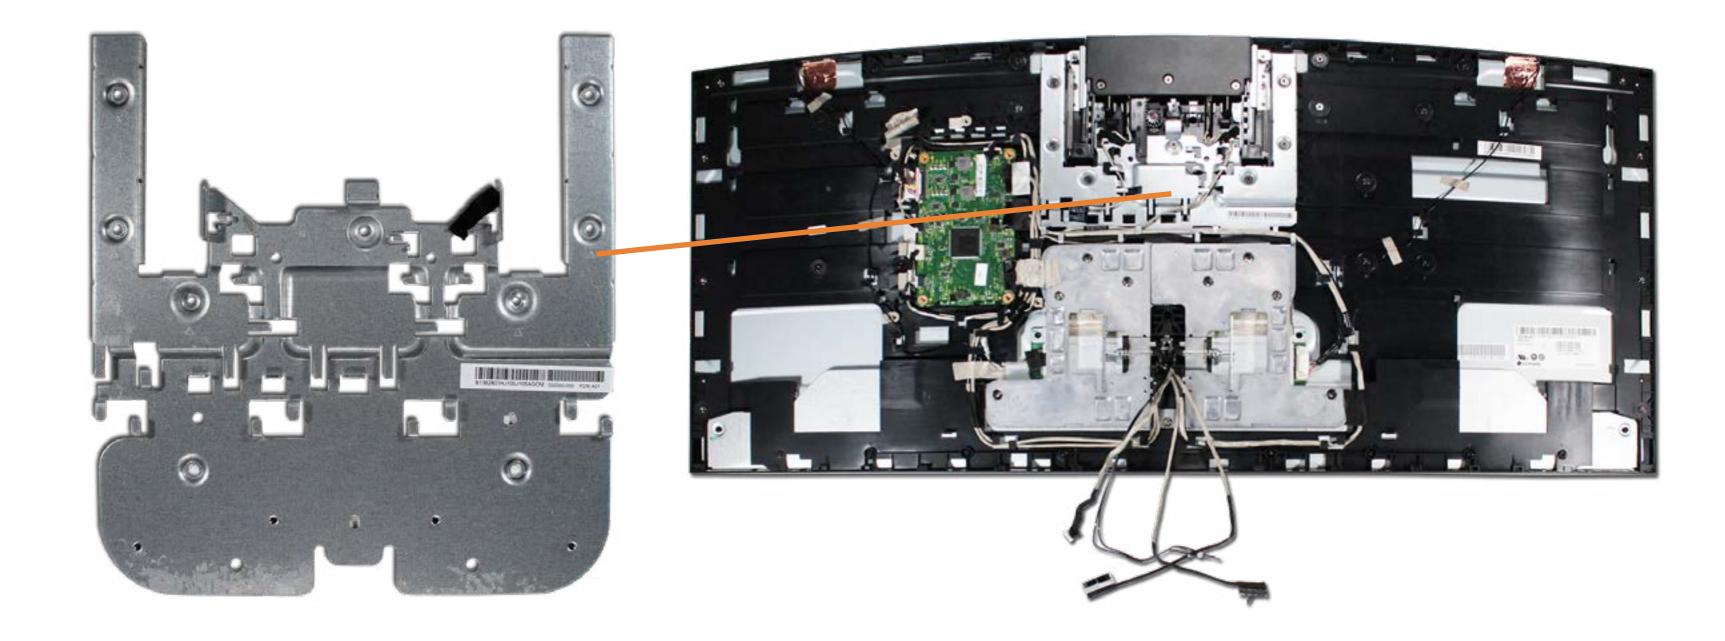

#### Stand Hinge Brace

Stand Top Cover Stand Arm Cover Stand Arm Display Assembly Rear Cover Scalar Board Shield Scalar Board Wireless LAN Antennas Webcam Assembly and Brackets Webcam Microphone Board Display Assembly Hinge Bracket Webcam Assembly Base Pan Display Panel Chin Plate Display Panel Cover