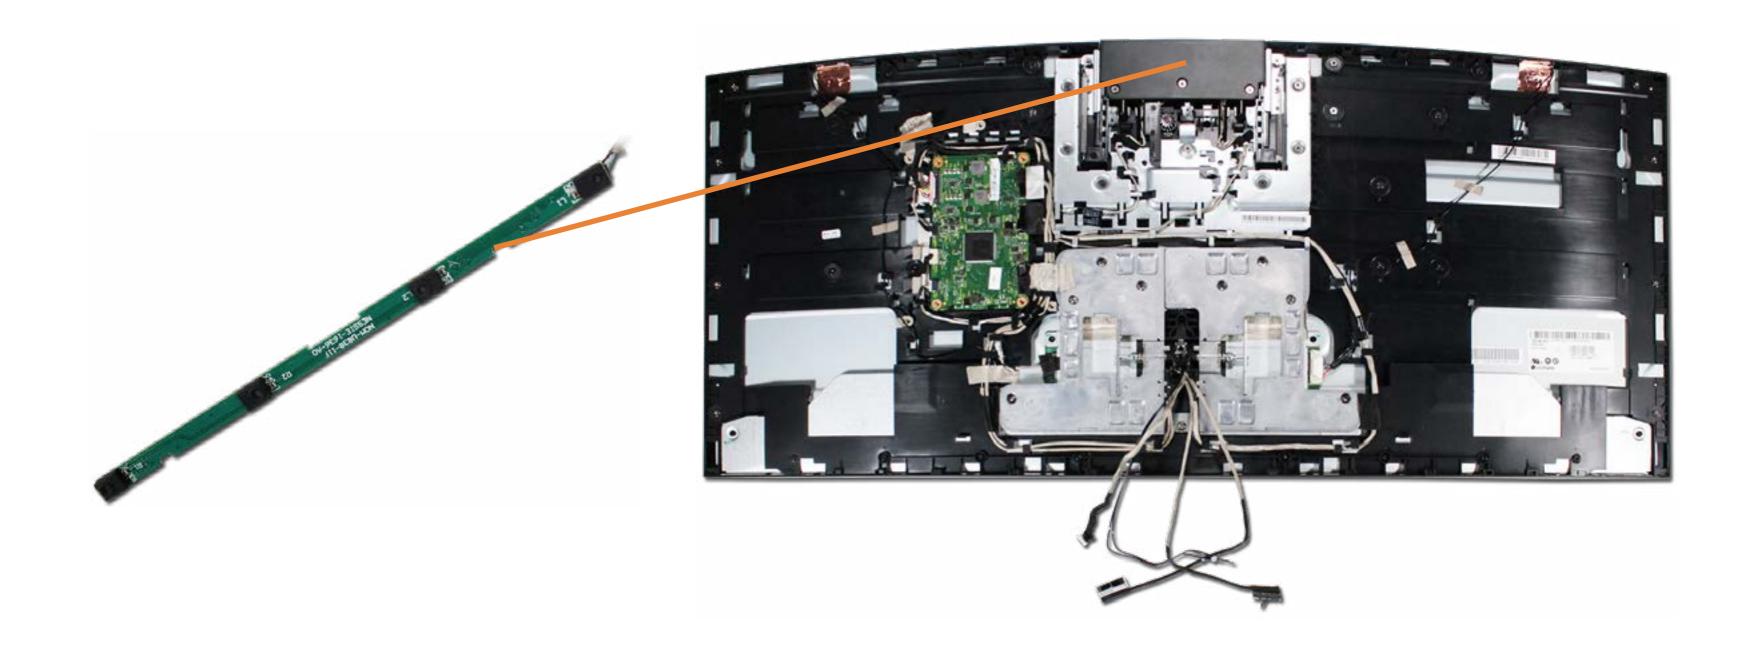

### Alexa LED Board

#### Rubber Inserts Stand Bottom Cover System Memory M.2 Solid State Drive Wireless LAN Module Hard Drive Assembly Fan Heat Sink CPU GPU Wireless Charger Board Speaker Mesh Alexa LED Board