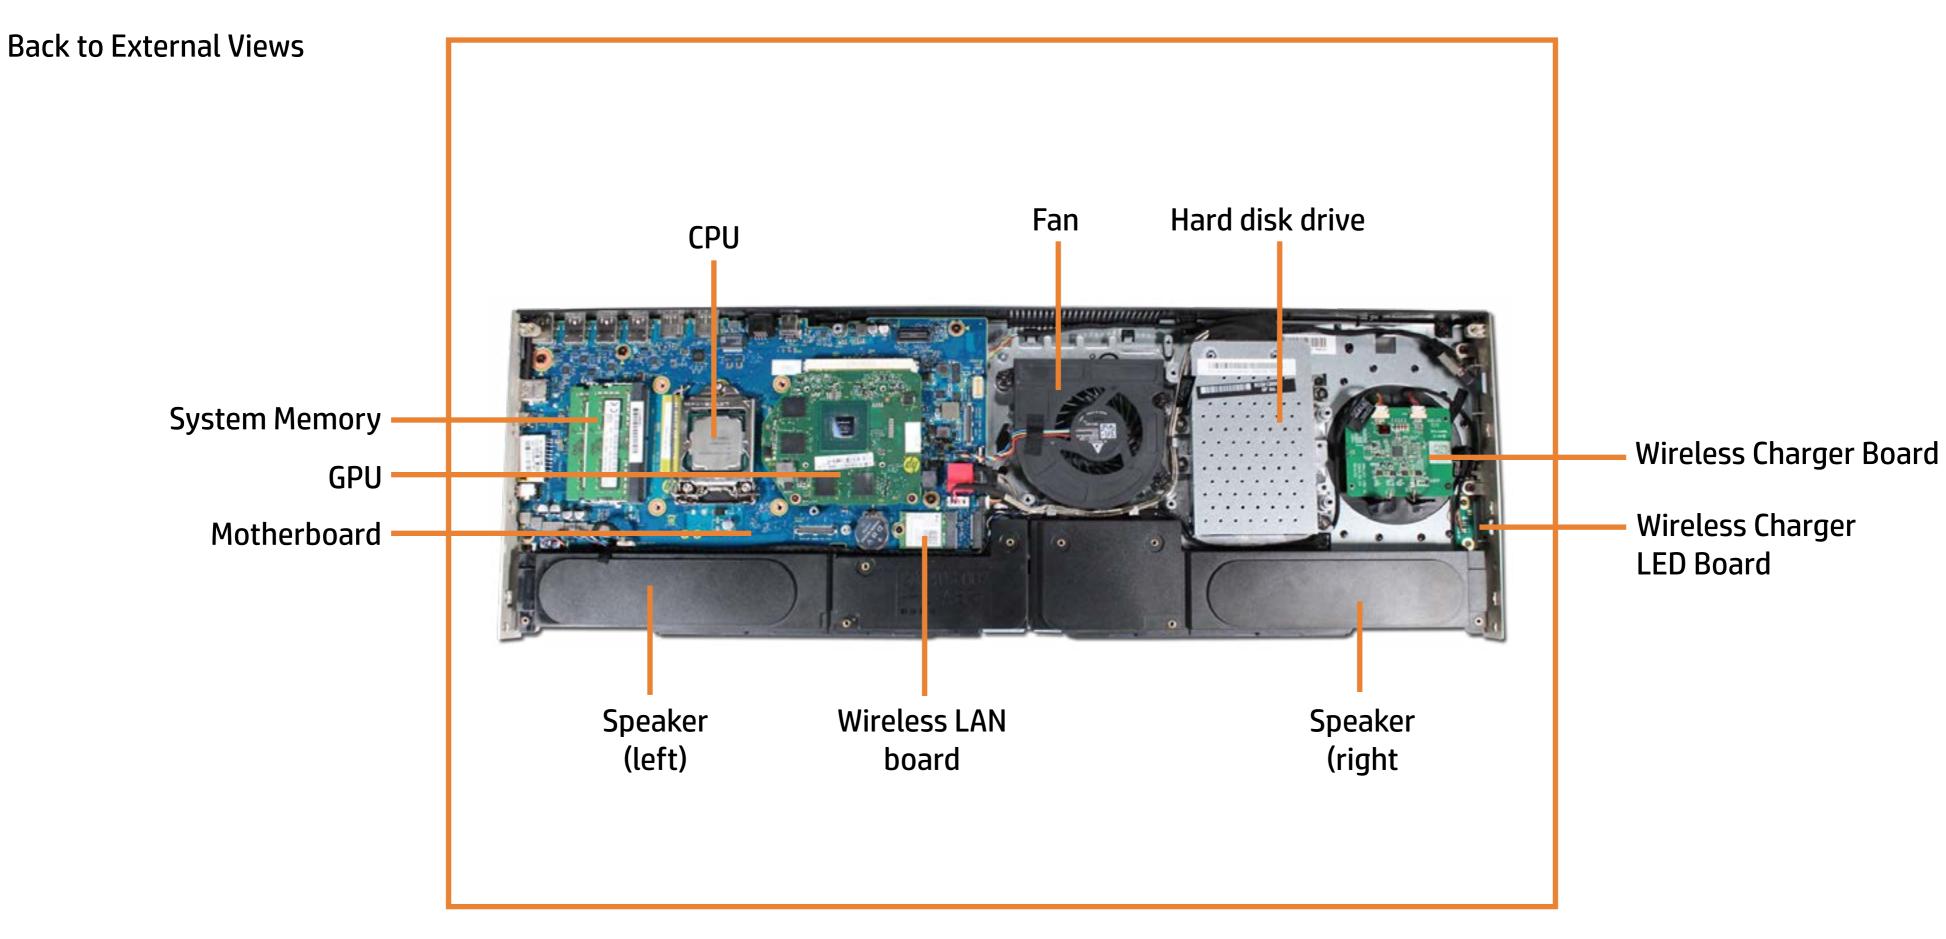

### **Internal View**

#### **Rubber Inserts**

Stand Bottom Cover System Memory M.2 Solid State Drive Wireless LAN Module Hard Drive Assembly Fan Heat Sink CPU GPU Wireless Charger Board Speaker Mesh Alexa LED Board Speakers Wireless Charger LED Board Motherboard (top) Motherboard (bottom) Wireless Dongle Volume Dial Board Stand Hinge Brace Stand Top Cover Stand Arm Cover Stand Arm Display Assembly Rear Cover Scalar Board Shield Scalar Board Wireless LAN Antennas Webcam Assembly and Brackets Webcam Microphone Board Display Assembly Hinge Bracket Webcam Assembly Base Pan **Display Panel Chin Plate Display Panel Cover Display Panel** 