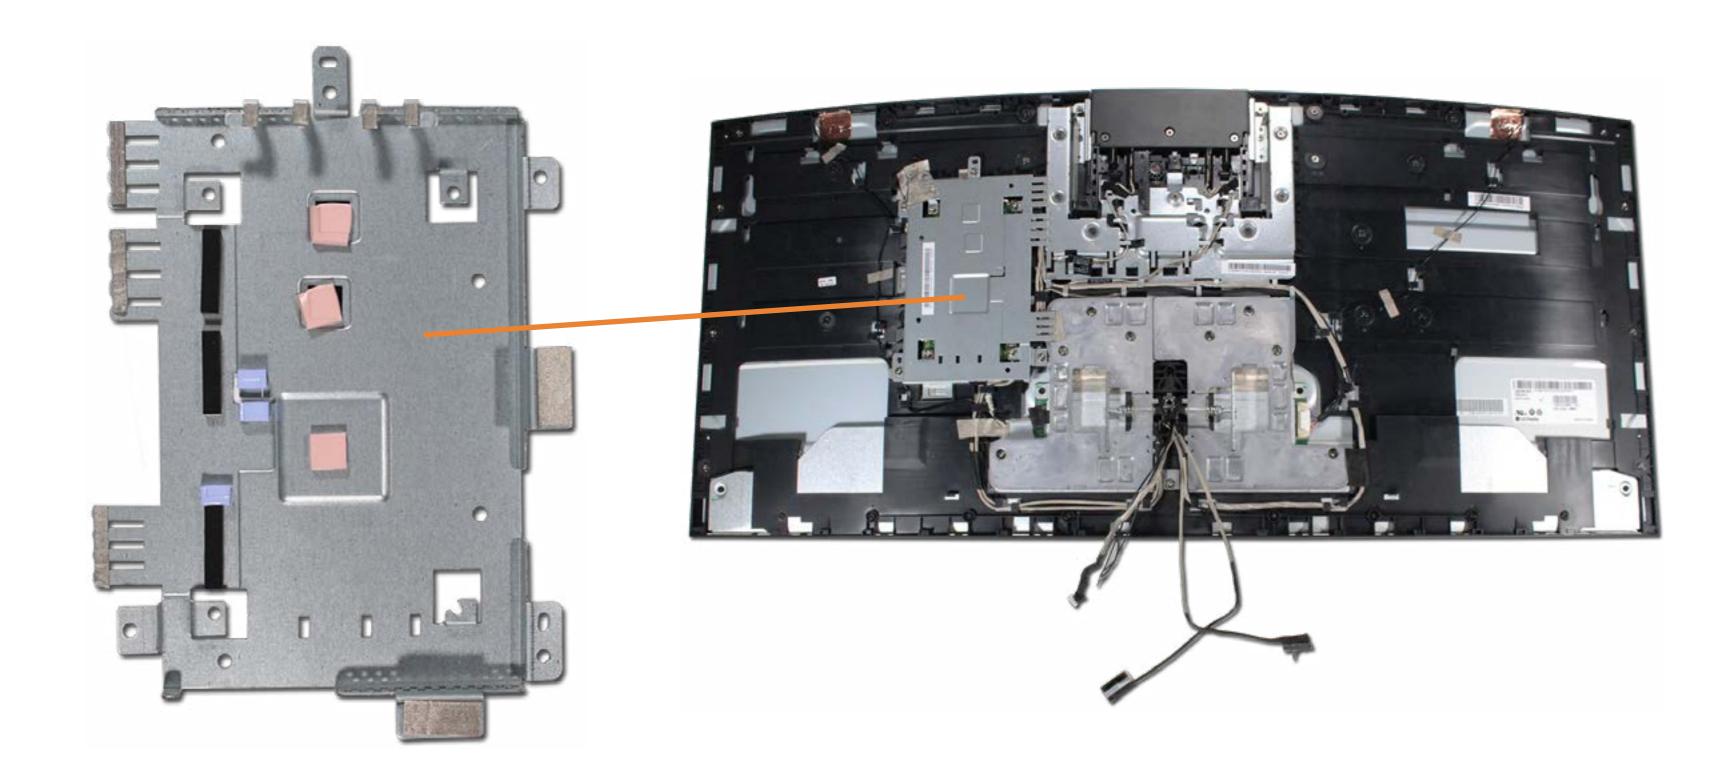

# Scalar Board Shield

#### **Rubber Inserts Stand Bottom Cover** System Memory M.2 Solid State Drive Wireless LAN Module Hard Drive Assembly Fan Heat Sink CPU GPU Wireless Charger Board Speaker Mesh Alexa LED Board Speakers Wireless Charger LED Board Motherboard (top) Motherboard (bottom) Wireless Dongle Volume Dial Board Stand Hinge Brace Stand Top Cover Stand Arm Cover Stand Arm Display Assembly Rear Cover Scalar Board Shield Scalar Board Wireless LAN Antennas

Wireless LAN Antennas Webcam Assembly and Brackets Webcam Microphone Board Display Assembly Hinge Bracket Webcam Assembly Base Pan Display Panel Chin Plate Display Panel Cover Display Panel

Go to External Views