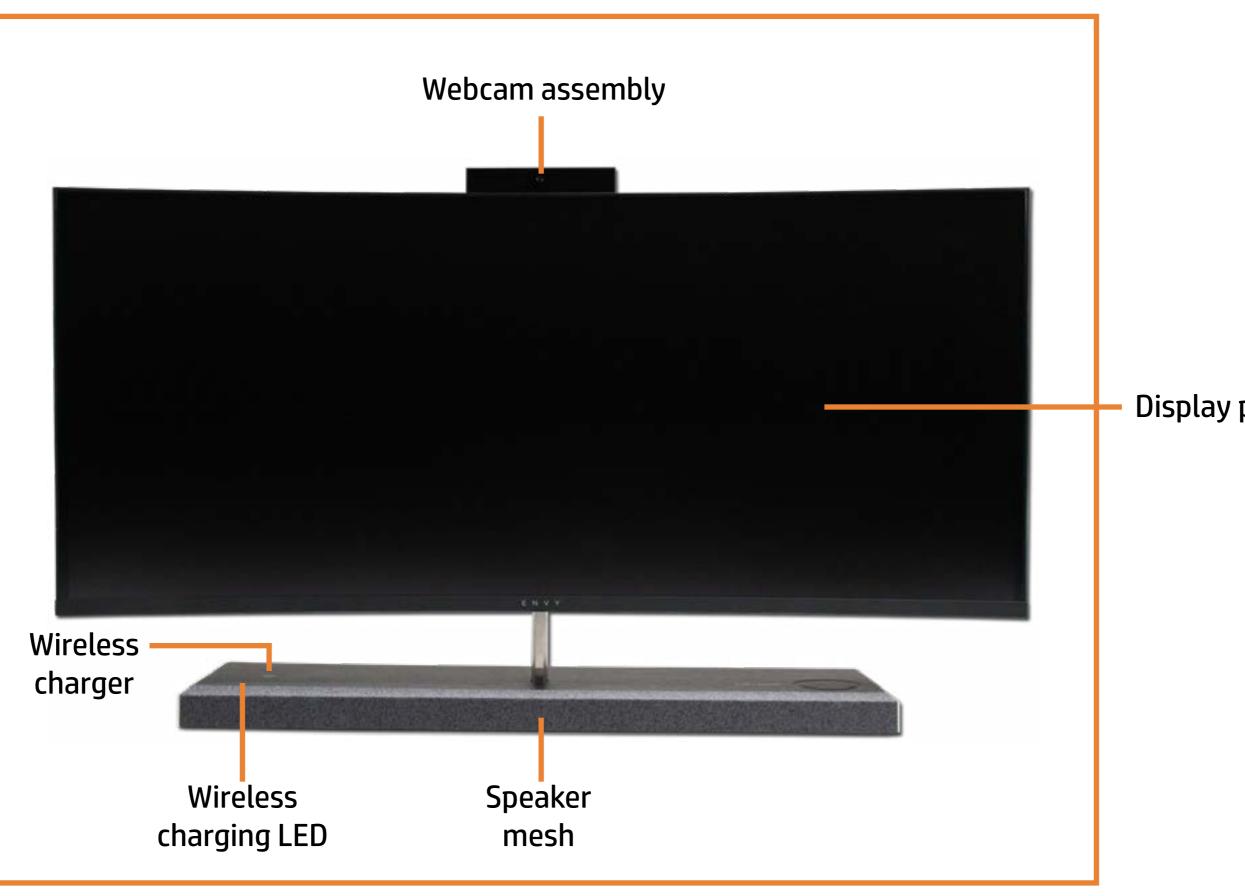

xx All-in-One PC

Welcome to this interactive part locator

#### Here's how to use it...

**External Views** (Click the link to navigate to the views) On this page you will find large icons of each of the external views of this product. To view a specific view in greater detail, simply click that view.

**<u>Parts List</u>** (Click the link to navigate to the parts)

On this page, you will find a list of all of the replaceable parts for this product. To view a specific part and its location in the product, click the part name in the list.

That's it! On every page there is a link that brings you back to either the External Views or the Parts List, enabling you to navigate to whatever view or part you wish to review.

### **External Views**

#### Back to Welcome page



### **Front View**



#### Back to External Views

Go to Parts List

#### Display panel

## Left View

#### Back to External Views



### **Right View**



#### **Back to External Views**

**Rear View** 



#### **Back to External Views**

# **Display View**



#### Back to External Views

## Top View

#### Back to External Views



### **Bottom View**



#### Back to External Views

### **Internal View**



#### **Rubber Inserts**

Stand Bottom Cover System Memory M.2 Solid State Drive Wireless LAN Module Hard Drive Assembly Fan Heat Sink CPU GPU Wireless Charger Board Speaker Mesh Alexa LED Board Speakers Wireless Charger LED Board Motherboard (top) Motherboard (bottom) Wireless Dongle Volume Dial Board Stand Hinge Brace Stand Top Cover Stand Arm Cover Stand Arm Display Assembly Rear Cover Scalar Board Shie