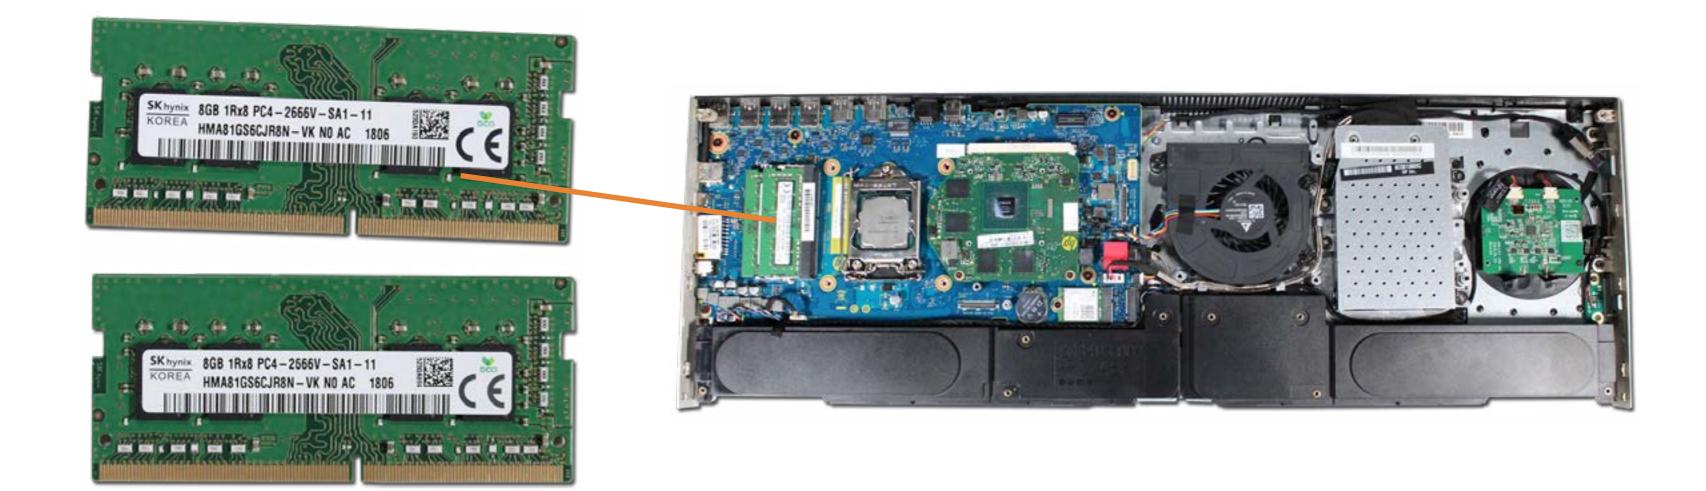

Base Pan **Display Panel Chin Plate Display Panel Cover Display Panel** 

Go to External Views

### **Stand Bottom Cover**





#### **Rubber Inserts Stand Bottom Cover**

#### System Memory

M.2 Solid State Drive Wireless LAN Module Hard Drive Assembly Fan Heat Sink CPU GPU Wireless Charger Board Speaker Mesh Alexa LED Board Speakers Wireless Charger LED Board Motherboard (top) Motherboard (bottom) Wireless Dongle Volume Dial Board Stand Hinge Brace Stand Top Cover Stand Arm Cover Stand Arm **Display Assembly Rear Cover** Scalar Board Shield Scalar Board Wireless LAN Antennas Webcam Assembly and Brackets Webcam Microphone Board Display Assembly Hinge Bracket Webcam Assembly Base Pan Display Panel Chin Plate **Display Panel Cover Display Panel** 

Go to External Views

### System Memory



Go to External Views

## M.2 Solid State Drive





Go to External Views

## Wireless LAN Module



Go to External Views

# Hard Drive Assembly





Rubber Inserts Stand Bottom Cover System Memory M.2 Solid State Drive Wireless LAN Module Hard Drive Assembly

#### Fan

Heat Sink CPU GPU Wireless Charger Board Speaker Mesh Alexa LED Board Speakers Wireless Charger LED Board Motherboard (top) Motherboard (bottom) Wireless Dongle Volume Dial Board Stand Hinge Brace Stand Top Cover Stand Arm Cover Stand Arm Display Assembly Rear Cover Scalar Board Shield Scalar Board Wireless LAN Antennas Webcam Assembly and Brackets Webcam Microphone Board Display Assembly Hinge Bracket Webcam Assembly Base Pan **Display Panel Chin Plate Display Panel Cover Display Panel** 

Go to External Views



#### Fan