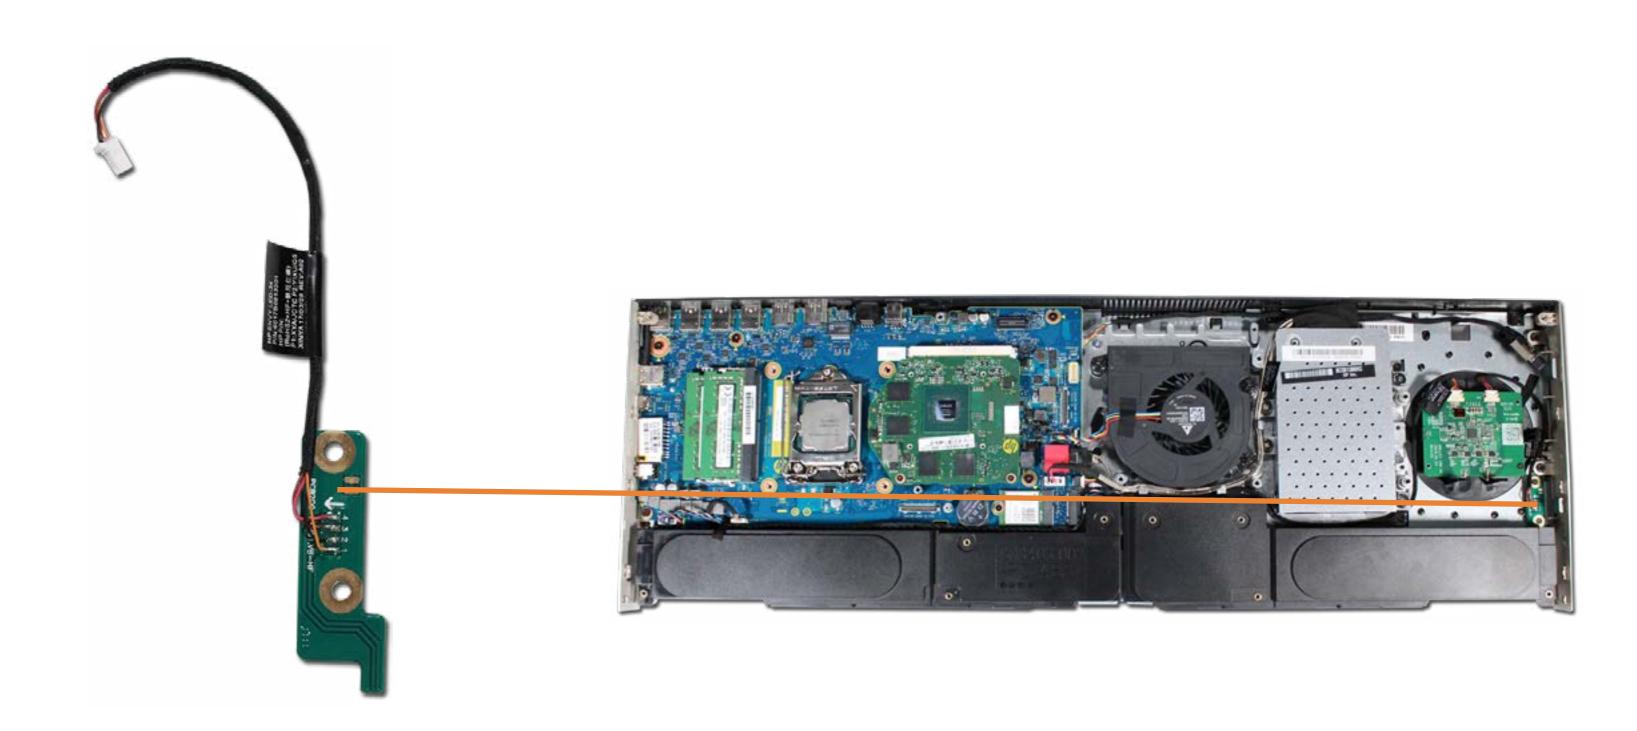

# Wireless Dongle

#### **Rubber Inserts Stand Bottom Cover** System Memory M.2 Solid State Drive Wireless LAN Module Hard Drive Assembly Fan Heat Sink CPU GPU Wireless Charger Board Speaker Mesh Alexa LED Board Speakers Wireless Charger LED Board Motherboard (top) Motherboard (bottom) Wireless Dongle Volume Dial Board