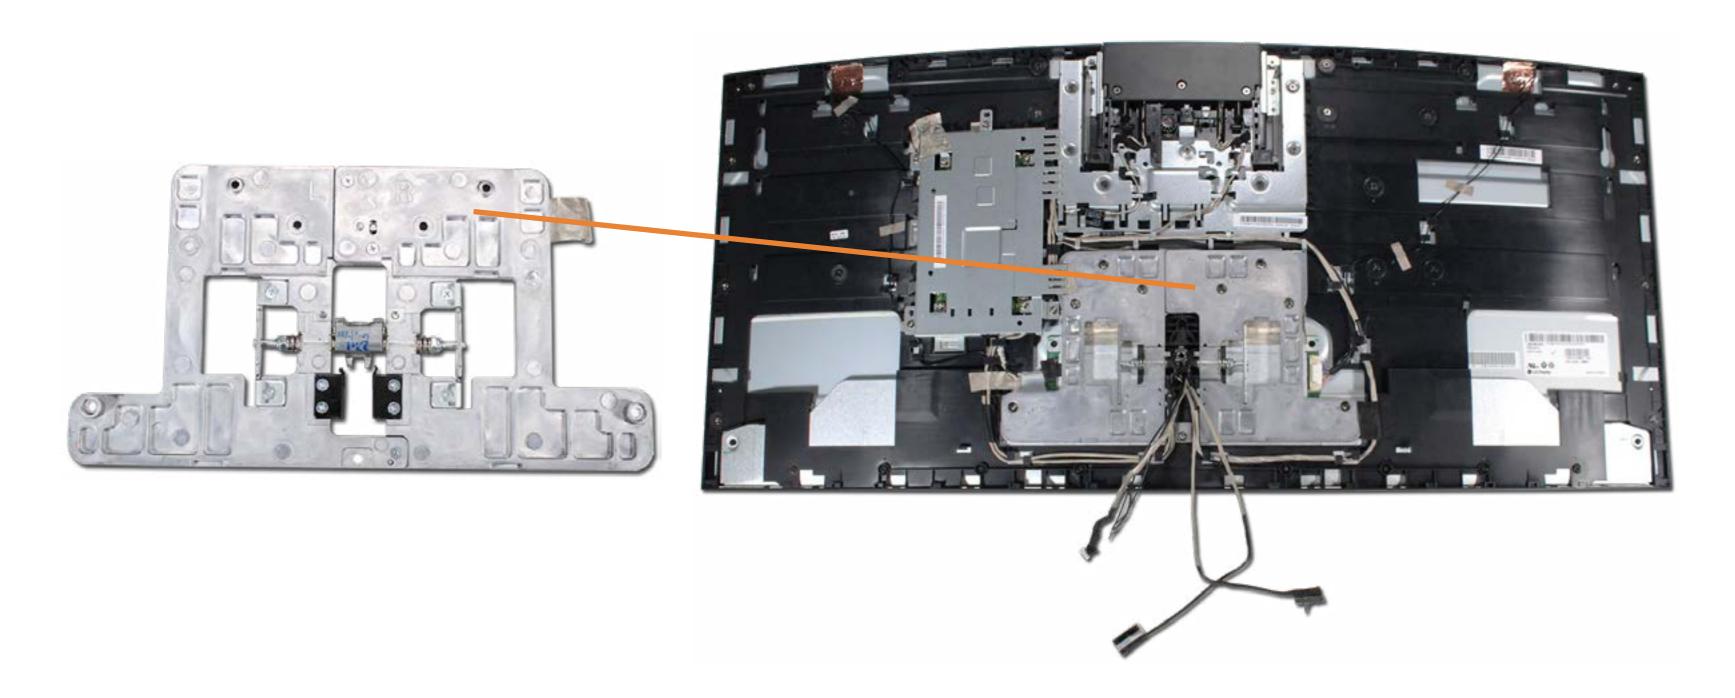

# Volume Dial Board

**Rubber Inserts Stand Bottom Cover** System Memory M.2 Solid State Drive Wireless LAN Module Hard Drive Assembly Fan Heat Sink CPU GPU Wireless Charger Board Speaker Mesh Alexa LED Board Speakers Wireless Charger LED Board Motherboard (top) Motherboard (bottom) Wireless Dongle Volume Dial Board