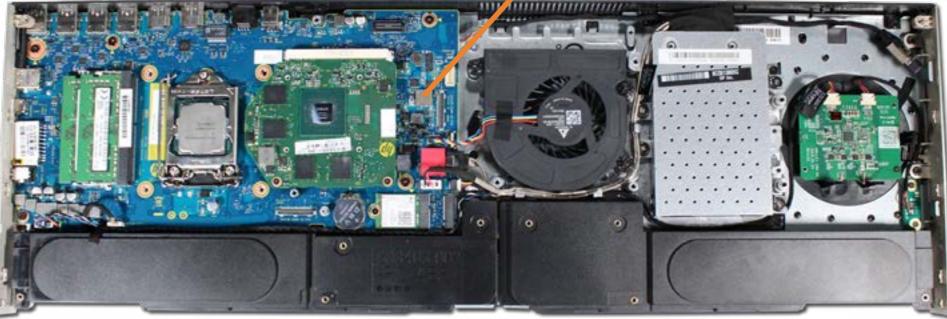

## Motherboard (bottom)

**Rubber Inserts Stand Bottom Cover** System Memory M.2 Solid State Drive Wireless LAN Module Hard Drive Assembly Fan Heat Sink CPU GPU Wireless Charger Board Speaker Mesh Alexa LED Board Speakers Wireless Charger LED Board Motherboard (top) Motherboard (bottom)