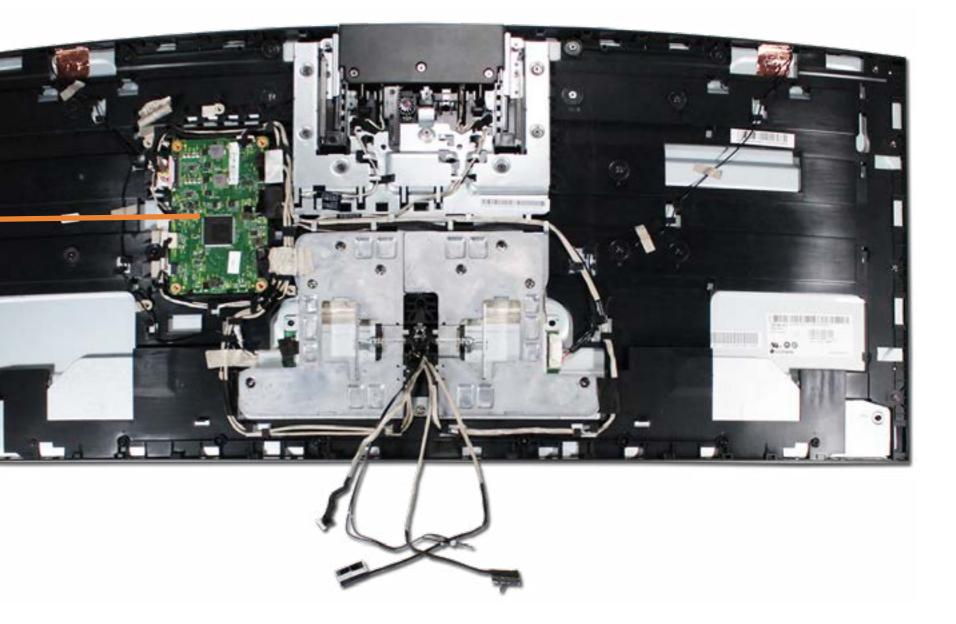

### Scalar Board

**Rubber Inserts Stand Bottom Cover** System Memory M.2 Solid State Drive Wireless LAN Module Hard Drive Assembly Fan Heat Sink CPU GPU Wireless Charger Board Speaker Mesh Alexa LED Board Speakers Wireless Charger LED Board Motherboard (top) Motherboard (bottom) Wireless Dongle Volume Dial Board Stand Hinge Brace Stand Top Cover Stand Arm Cover Stand Arm Display Assembly Rear Cover Scalar Board Shield Scalar Board Wireless LAN Antennas Webcam Assembly and Brackets

Webcam Microphone Board Display Assembly Hinge Bracket Webcam Assembly Base Pan Display Panel Chin Plate Display Panel Cover Display Panel

Go to External Views