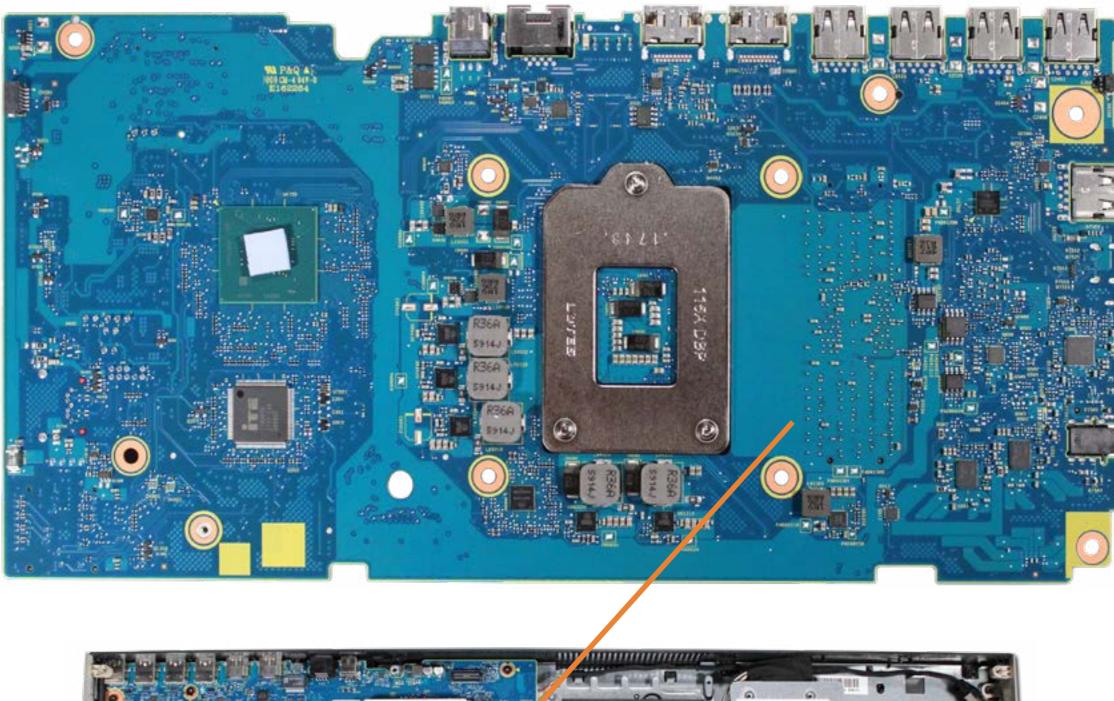

# Motherboard (top)

**Rubber Inserts Stand Bottom Cover** System Memory M.2 Solid State Drive Wireless LAN Module Hard Drive Assembly Fan Heat Sink CPU GPU Wireless Charger Board Speaker Mesh Alexa LED Board Speakers Wireless Charger LED Board Motherboard (top) Motherboard (bottom) Wireless Dongle Volume Dial Board Stand Hinge Brace Stand Top Cover Stand Arm Cover Stand Arm **Display Assembly Rear Cover** Scalar Board Shield Scalar Board Wireless LAN Antennas Webcam Assembly and Brackets Webcam Microphone Board Display Assembly Hinge Bracket Webcam Assembly Base Pan Display Panel Chin Plate **Display Panel Cover Display Panel** 