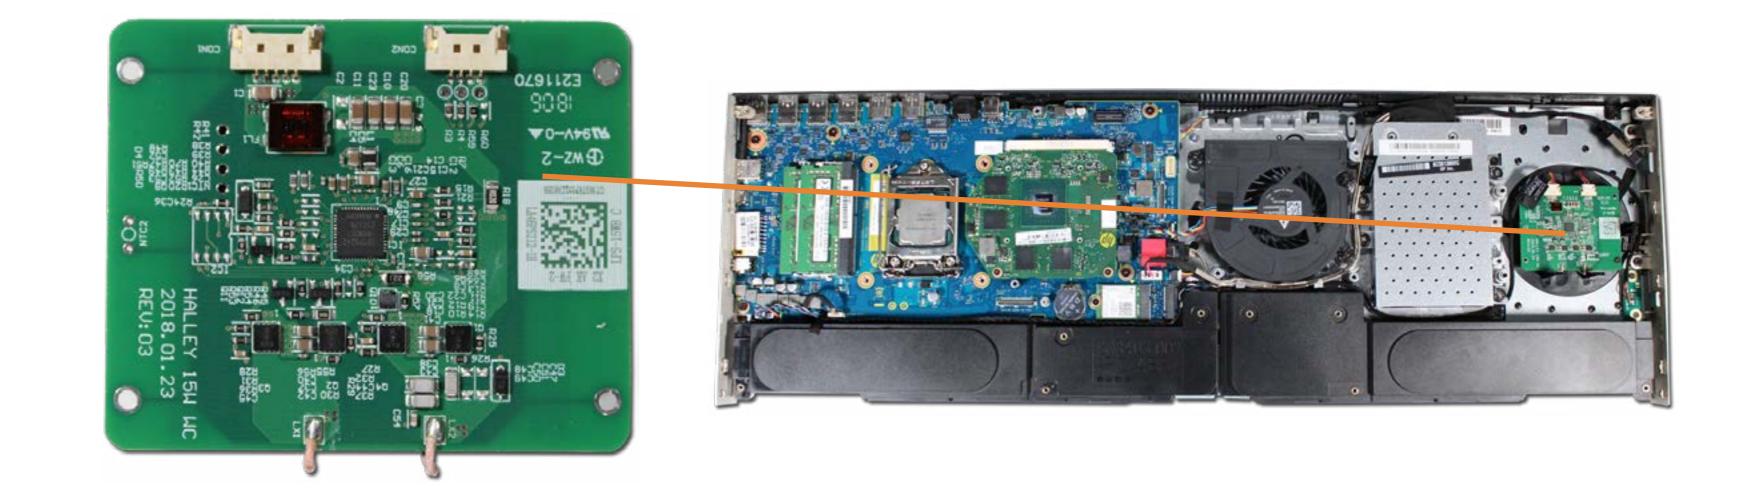

ay Assembly Hinge Bracket Webcam Assembly Base Pan **Display Panel Chin Plate Display Panel Cover Display Panel** 

Go to External Views



Rubber Inserts Stand Bottom Cover System Memory M.2 Solid State Drive Wireless LAN Module Hard Drive Assembly Fan Heat Sink CPU GPU Wireless Charger Board

Speaker Mesh Alexa LED Board Speakers Wireless Charger LED Board Motherboard (top) Motherboard (bottom) Wireless Dongle Volume Dial Board Stand Hinge Brace Stand Top Cover Stand Arm Cover Stand Arm Display Assembly Rear Cover Scalar Board Shield Scalar Board Wireless LAN Antennas Webcam Assembly and Brackets Webcam Microphone Board Display Assembly Hinge Bracket Webcam Assembly Base Pan Display Panel Chin Plate **Display Panel Cover Display Panel** 

Go to External Views

## Wireless Charger Board



Go to External Views

# Speaker Mesh



#### **Rubber Inserts Stand Bottom Cover** System Memory M.2 Solid State Drive Wireless LAN Module Hard Drive Assembly Fan Heat Sink CPU GPU Wireless Charger Board Speaker Mesh

#### Alexa LED Board

Speakers Wireless Charger LED Board Motherboard (top) Motherboard (bottom) Wireless Dongle Volume Dial Board Stand Hinge Brace Stand Top Cover Stand Arm Cover Stand Arm Display Assembly Rear Cover Scalar Board Shield Scalar Board Wireless LAN Antennas Webcam Assembly and Brackets Webcam Microphone Board Display Assembly Hinge Bracket Webcam Assembly Base Pan **Display Panel Chin Plate Display Panel Cover Display Panel** 

Go to External Views

### Alexa LED Board



#### Rubber Inserts Stand Bottom Cover System Memory M.2 Solid State Drive Wireless LAN