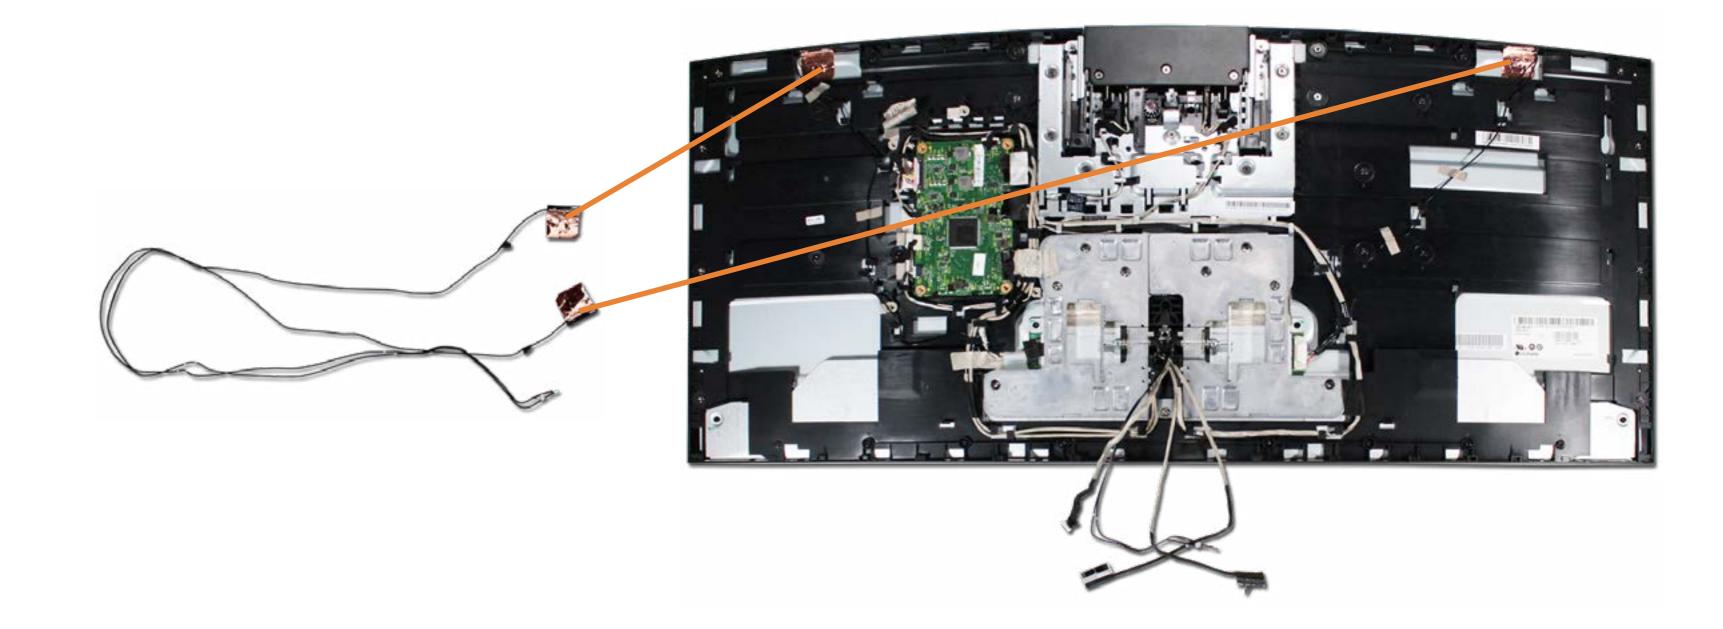

nge Bracket Webcam Assembly Base Pan Display Panel Chin Plate Display Panel Cover Display Panel

Go to External Views

### Scalar Board





**Rubber Inserts Stand Bottom Cover** System Memory M.2 Solid State Drive Wireless LAN Module Hard Drive Assembly Fan Heat Sink CPU GPU Wireless Charger Board Speaker Mesh Alexa LED Board Speakers Wireless Charger LED Board Motherboard (top) Motherboard (bottom) Wireless Dongle Volume Dial Board Stand Hinge Brace Stand Top Cover Stand Arm Cover Stand Arm Display Assembly Rear Cover Scalar Board Shield Scalar Board Wireless LAN Antennas Webcam Assembly and Brackets

Webcam Microphone Board Display Assembly Hinge Bracket Webcam Assembly Base Pan Display Panel Chin Plate Display Panel Cover Display Panel

Go to External Views

### Wireless LAN Antennas



Display Panel

Go to External Views

## Webcam Assembly and Brackets



**Rubber Inserts Stand Bottom Cover** System Memory M.2 Solid State Drive Wireless LAN Module Hard Drive Assembly Fan Heat Sink CPU GPU Wireless Charger Board Speaker Mesh Alexa LED Board Speakers Wireless Charger LED Board Motherboard (top) Motherboard (bottom) Wireless Dongle Volume Dial Board Stand Hinge Brace Stand Top Cover Stand Arm Cover Stand Arm Display Assembly Rear Cover Scalar Board Shield Scalar Board Wireless LAN Antennas Webcam Assembly and Brackets

#### Webcam

Microphone Board Display Assembly Hinge Bracket Webcam Assembly Base Pan Display Panel Chin Plate Display Panel Cover Display Panel

Go to External Views

### Webcam





**Rubber Inserts** Stand Bottom Cover System Memory M.2 Solid State Driv