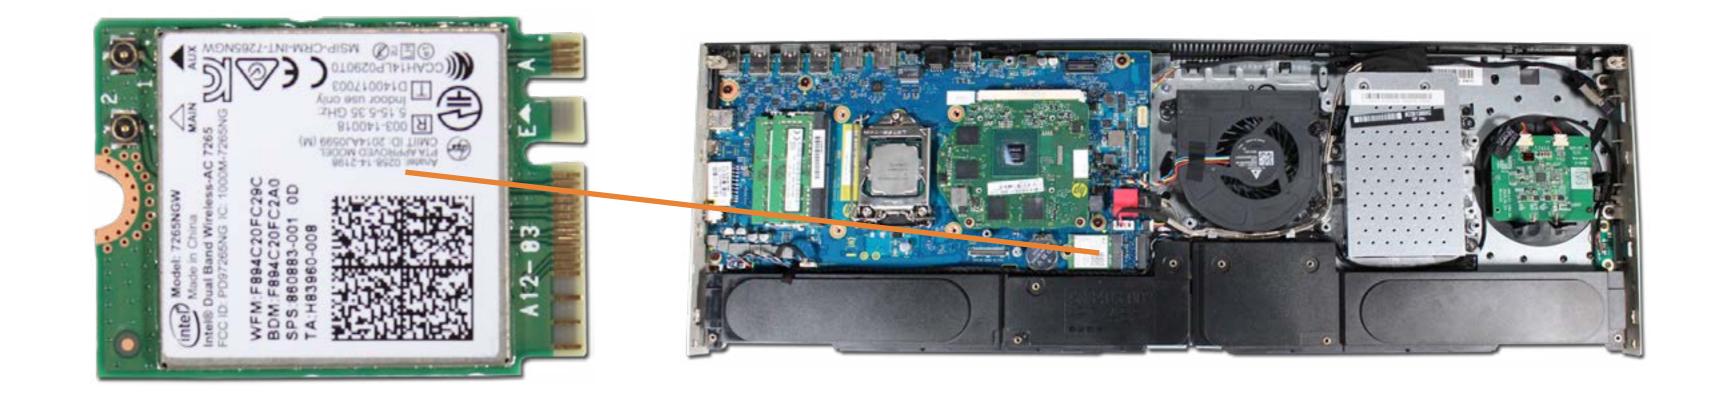

**Stand Bottom Cover**





#### **Rubber Inserts Stand Bottom Cover**

#### System Memory

M.2 Solid State Drive Wireless LAN Module Hard Drive Assembly Fan Heat Sink CPU GPU Wireless Charger Board Speaker Mesh Alexa LED Board Speakers Wireless Charger LED Board Motherboard (top) Motherboard (bottom) Wireless Dongle Volume Dial Board Stand Hinge Brace Stand Top Cover Stand Arm Cover Stand Arm **Display Assembly Rear Cover** Scalar Board Shield Scalar Board Wireless LAN Antennas Webcam Assembly and Brackets Webcam Microphone Board Display Assembly Hinge Bracket Webcam Assembly Base Pan Display Panel Chin Plate **Display Panel Cover Display Panel** 

Go to External Views

### System Memory



Go to External Views

## M.2 Solid State Drive





Go to External Views

## Wireless LAN Module



Go to External Views

# Hard Drive Assembly





Rubber Inserts Stand Bottom Cover System Memory M.2 Solid State Drive Wireless LAN Module Hard Drive Assembly

#### Fan

Heat Sink CPU GPU Wireless Charger Board Speaker Mesh Alexa LED Board Speakers Wireless Charger LED Board Motherboard (top) Motherboard (bottom) Wireless Dongle Volume Dial Board Stand Hinge Brace Stand Top Cover Stand Arm Cover Stand Arm Display Assembly Rear Cover Scalar Board Shield Scalar Board Wireless LAN Antennas Webcam Assembly and Brackets Webcam Microphone Board Display Assembly Hinge Bracket Webcam Assembly Base Pan **Display Panel Chin Plate Display Panel Cover Display Panel** 

Go to External Views



#### Fan

Go to External Views

### Heat Sink



Rubber Inserts Stand Bottom Cover System Memory M.2 Solid S