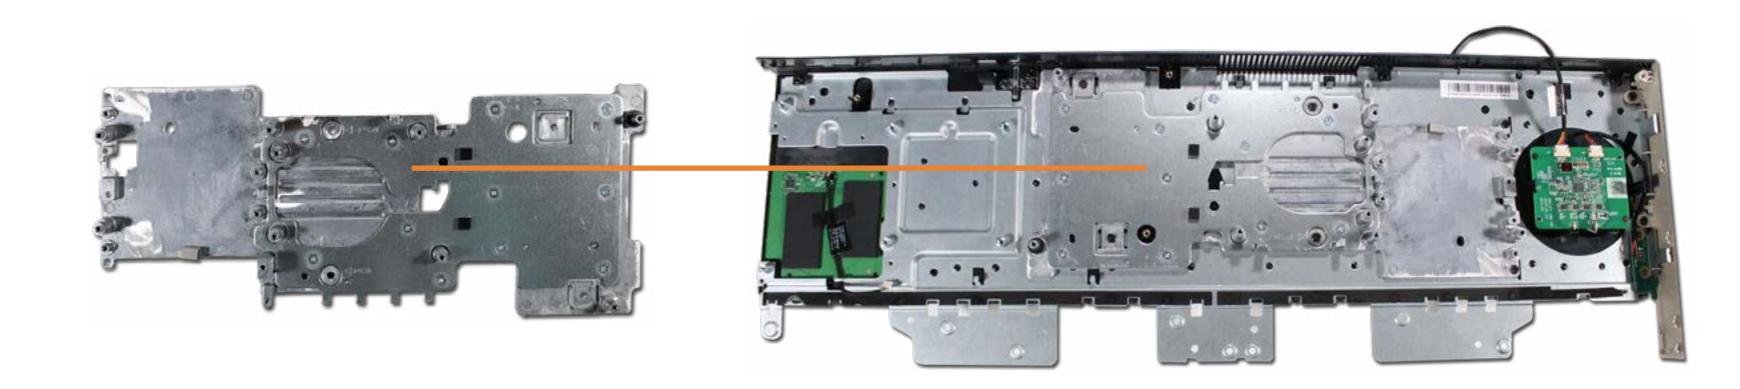

# Motherboard (top)

**Rubber Inserts Stand Bottom Cover** System Memory M.2 Solid State Drive Wireless LAN Module Hard Drive Assembly Fan Heat Sink CPU GPU Wireless Charger Board Speaker Mesh Alexa LED Board Speakers Wireless Charger LED Board Motherboard (top) Motherboard (bottom) Wireless Dongle Volume Dial Board Stand Hinge Brace Stand Top Cover Stand Arm Cover Stand Arm **Display Assembly Rear Cover** Scalar Board Shield Scalar Board Wireless LAN Antennas Webcam Assembly and Brackets Webcam Microphone Board Display Assembly Hinge Bracket Webcam Assembly Base Pan Display Panel Chin Plate **Display Panel Cover Display Panel** 