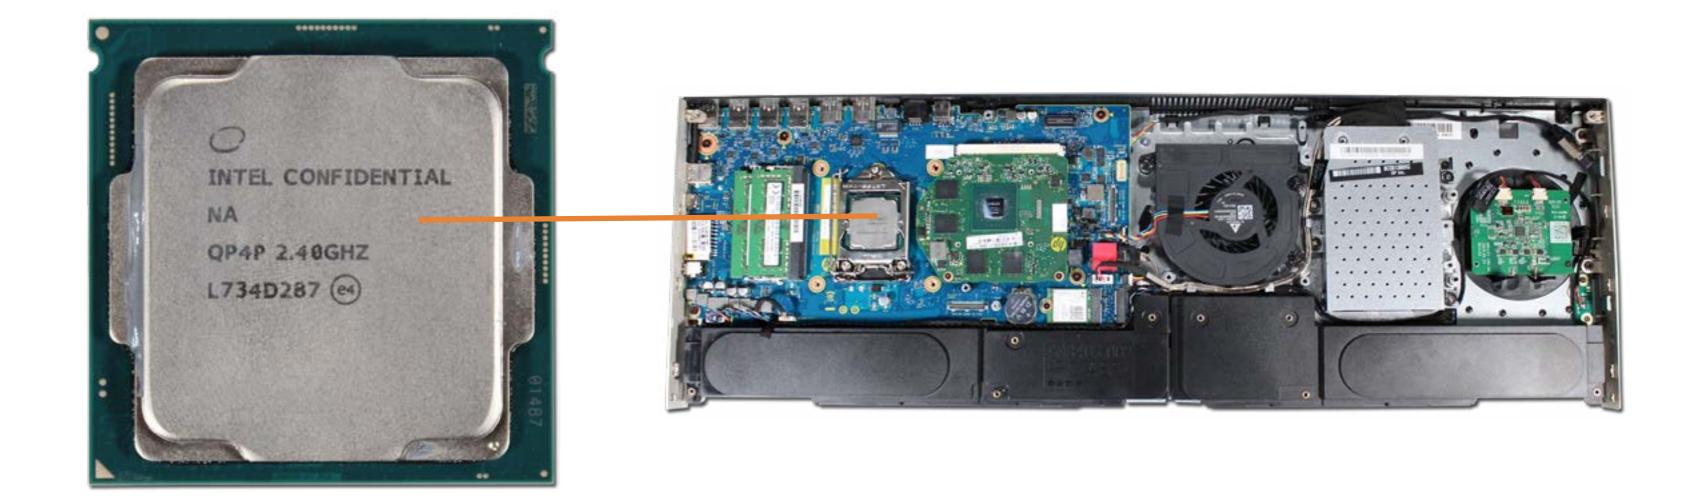

# CPU

Rubber Inserts Stand Bottom Cover System Memory M.2 Solid State Drive Wireless LAN Module Hard Drive Assembly Fan Heat Sink CPU GPU

Wireless Charger Board Speaker Mesh Alexa LED Board Speakers Wireless Charger LED Board Motherboard (top) Motherboard (bottom) Wireless Dongle Volume Dial Board Stand Hinge Brace Stand Top Cover Stand Arm Cover Stand Arm Display Assembly Rear Cover Scalar Board Shield Scalar Board Wireless LAN Antennas Webcam Assembly and Brackets Webcam Microphone Board Display Assembly Hinge Bracket Webcam Assembly Base Pan **Display Panel Chin Plate Display Panel Cover Display Panel** 