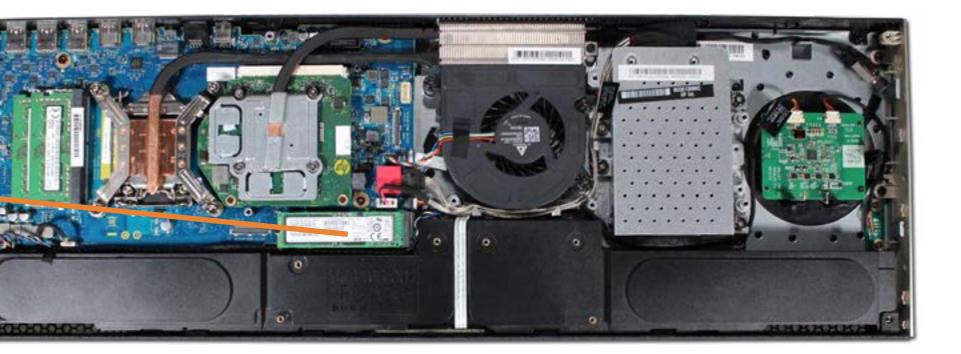

over Display Panel** 

Go to External Views

### **Stand Bottom Cover**





#### **Rubber Inserts Stand Bottom Cover**

#### System Memory

M.2 Solid State Drive Wireless LAN Module Hard Drive Assembly Fan Heat Sink CPU GPU Wireless Charger Board Speaker Mesh Alexa LED Board Speakers Wireless Charger LED Board Motherboard (top) Motherboard (bottom) Wireless Dongle Volume Dial Board Stand Hinge Brace Stand Top Cover Stand Arm Cover Stand Arm **Display Assembly Rear Cover** Scalar Board Shield Scalar Board Wireless LAN Antennas Webcam Assembly and Brackets Webcam Microphone Board Display Assembly Hinge Bracket Webcam Assembly Base Pan Display Panel Chin Plate **Display Panel Cover Display Panel** 

Go to External Views

### System Memory



Go to External Views

## M.2 Solid State Drive





Go to External Views

## Wireless LAN Module



Go to External Views

# Hard Drive Assembly





Rubber Inserts Stand Bottom Cover System Memory M.2 Solid State Drive Wireless LAN Module Hard Drive Assembly

#### Fan

Heat Sink CPU GPU Wireless Charger Board Speaker Mesh Alexa LED Board Speakers Wireless Charger LED Board Motherboard (top) Motherboard (bottom) Wireless Dongle Volume Dial Board Stand Hinge Brace Stand Top Cover Stand Arm Cover Stand Arm Display Assembly Rear Cover Scalar Board Shield Scalar Board Wireless LAN Antennas Webcam Assembly and Brackets Webcam Microphone Board Display Assembly Hinge Bracket Webcam Assembly Base Pan **Display Panel Chin Plate Display Panel Cover Display Panel** 

Go to External Views



#### Fan

Go to External Views

### Heat Sink



Rubber Inse