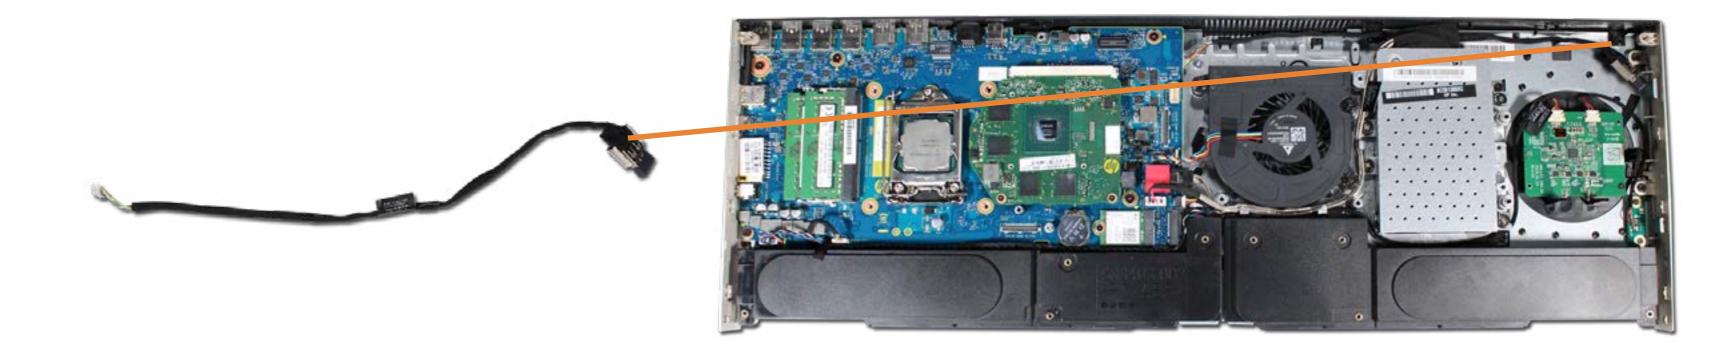

Display Panel Chin Plate **Display Panel Cover Display Panel** 

Go to External Views

Go to External Views

## Motherboard (bottom)





**Rubber Inserts Stand Bottom Cover** System Memory M.2 Solid State Drive Wireless LAN Module Hard Drive Assembly Fan Heat Sink CPU GPU Wireless Charger Board Speaker Mesh Alexa LED Board Speakers Wireless Charger LED Board Motherboard (top) Motherboard (bottom)

#### Wireless Dongle

Volume Dial Board Stand Hinge Brace Stand Top Cover Stand Arm Cover Stand Arm Display Assembly Rear Cover Scalar Board Shield Scalar Board Wireless LAN Antennas Webcam Assembly and Brackets Webcam Microphone Board Display Assembly Hinge Bracket Webcam Assembly Base Pan **Display Panel Chin Plate Display Panel Cover Display Panel** 

Go to External Views

# Wireless Dongle



#### **Rubber Inserts Stand Bottom Cover** System Memory M.2 Solid State Drive Wireless LAN Module Hard Drive Assembly Fan Heat Sink CPU GPU Wireless Charger Board Speaker Mesh Alexa LED Board Speakers Wireless Charger LED Board Motherboard (top) Motherboard (bottom) Wireless Dongle Volume Dial Board

Stand Hinge Brace Stand Top Cover Stand Arm Cover Stand Arm Display Assembly Rear Cover Scalar Board Shield Scalar Board Wireless LAN Antennas Webcam Assembly and Brackets Webcam Microphone Board Display Assembly Hinge Bracket Webcam Assembly Base Pan **Display Panel Chin Plate Display Panel Cover Display Panel** 

Go to External Views

# Volume Dial Board



**Rubber Inserts Stand Bottom Cover** System Memory M.2 Solid State Drive Wireless LAN Module Hard Drive Assembly Fan Heat Sink CPU G