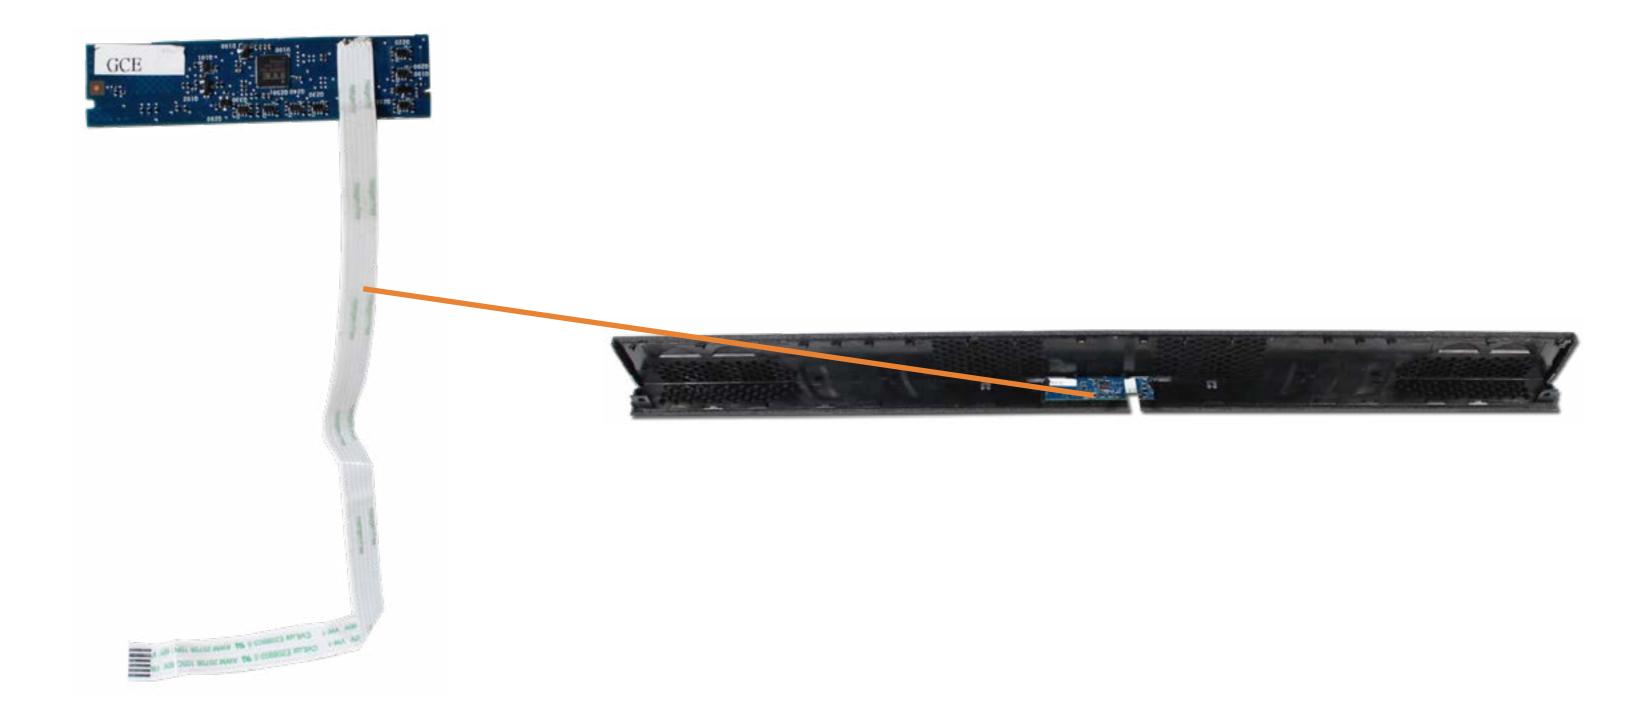

### Alexa LED Board

#### Rubber Inserts Stand Bottom Cover System Memory M.2 Solid State Drive Wireless LAN Module Hard Drive Assembly Fan Heat Sink CPU GPU Wireless Charger Board Speaker Mesh Alexa LED Board