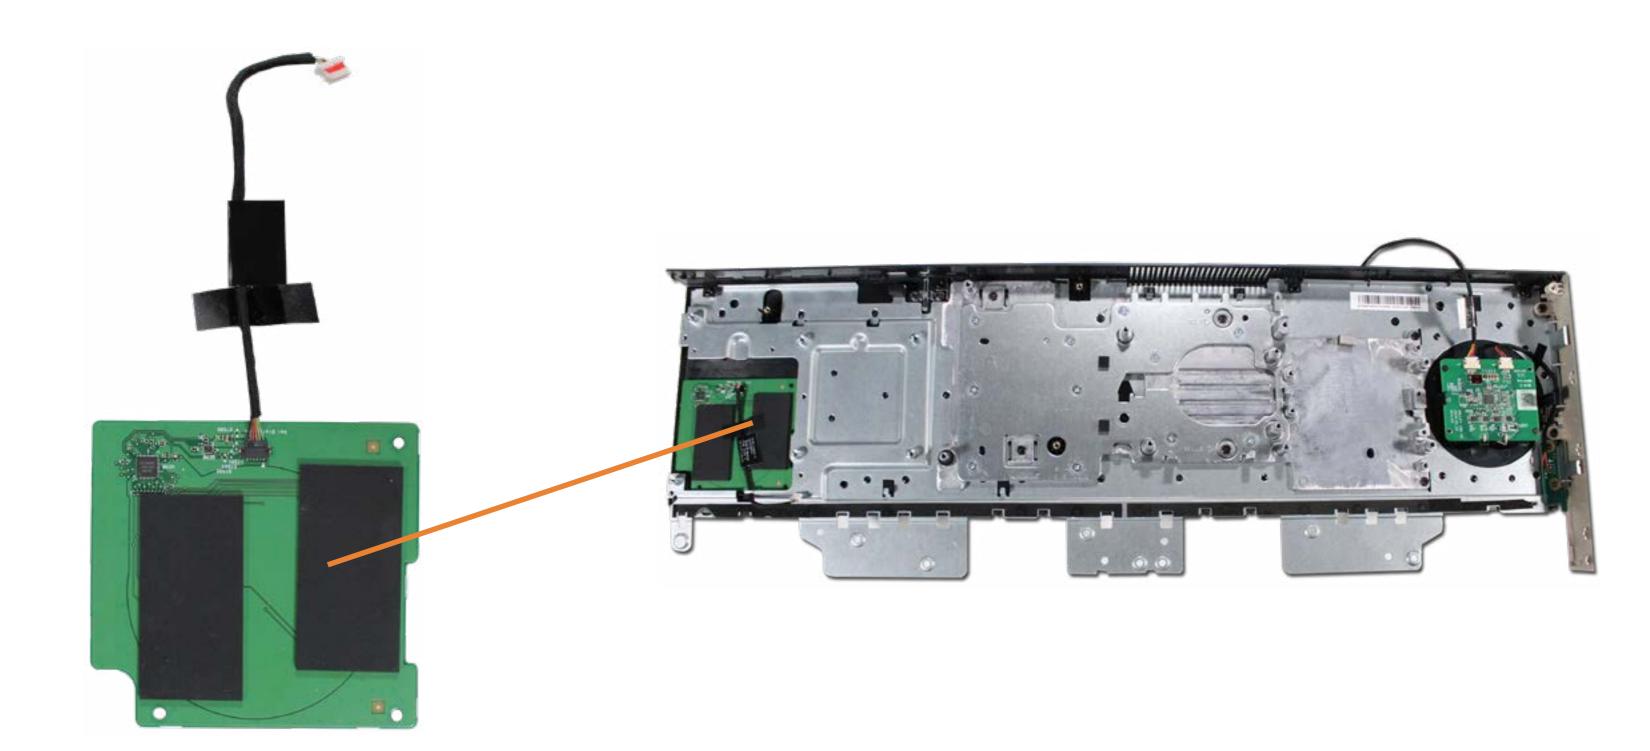

ket Webcam Assembly Base Pan **Display Panel Chin Plate Display Panel Cover Display Panel** 

Go to External Views

# Wireless Dongle



#### **Rubber Inserts Stand Bottom Cover** System Memory M.2 Solid State Drive Wireless LAN Module Hard Drive Assembly Fan Heat Sink CPU GPU Wireless Charger Board Speaker Mesh Alexa LED Board Speakers Wireless Charger LED Board Motherboard (top) Motherboard (bottom) Wireless Dongle Volume Dial Board

Stand Hinge Brace Stand Top Cover Stand Arm Cover Stand Arm Display Assembly Rear Cover Scalar Board Shield Scalar Board Wireless LAN Antennas Webcam Assembly and Brackets Webcam Microphone Board Display Assembly Hinge Bracket Webcam Assembly Base Pan **Display Panel Chin Plate Display Panel Cover Display Panel** 

Go to External Views

# Volume Dial Board



**Rubber Inserts Stand Bottom Cover** System Memory M.2 Solid State Drive Wireless LAN Module Hard Drive Assembly Fan Heat Sink CPU GPU Wireless Charger Board Speaker Mesh Alexa LED Board Speakers Wireless Charger LED Board Motherboard (top) Motherboard (bottom) Wireless Dongle Volume Dial Board

#### Stand Hinge Brace

Stand Top Cover Stand Arm Cover Stand Arm Display Assembly Rear Cover Scalar Board Shield Scalar Board Wireless LAN Antennas Webcam Assembly and Brackets Webcam Microphone Board Display Assembly Hinge Bracket Webcam Assembly Base Pan Display Panel Chin Plate Display Panel Cover

Go to External Views

## Stand Hinge Brace



**Rubber Inserts** Stand Bottom Cover System Memory M.2 Solid State Drive Wireless LAN Module Hard Drive Assembly Fan Heat Sink CPU GPU Wireless Charg