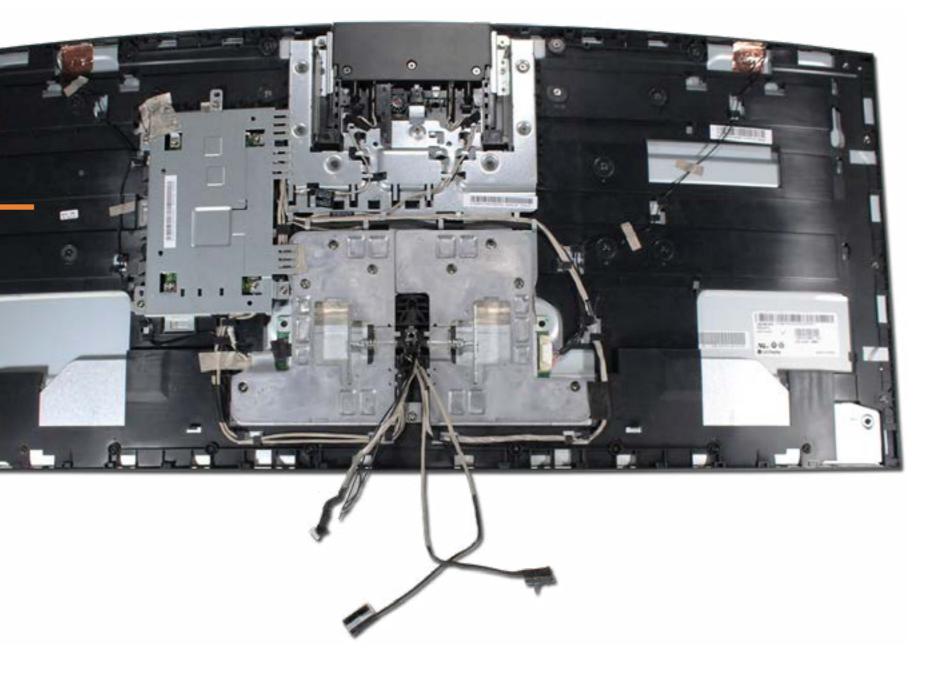

### **Internal View**

#### **Rubber Inserts**

Stand Bottom Cover System Memory M.2 Solid State Drive Wireless LAN Module Hard Drive Assembly Fan Heat Sink CPU GPU Wireless Charger Board Speaker Mesh Alexa LED Board Speakers Wireless Charger LED Board Motherboard (top) Motherboard (bottom) Wireless Dongle Volume Dial Board Stand Hinge Brace Stand Top Cover Stand Arm Cover Stand Arm Display Assembly Rear Cover Scalar Board Shield Scalar Board Wireless LAN Antennas Webcam Assembly and Brackets Webcam Microphone Board Display Assembly Hinge Bracket Webcam Assembly Base Pan **Display Panel Chin Plate Display Panel Cover Display Panel** 