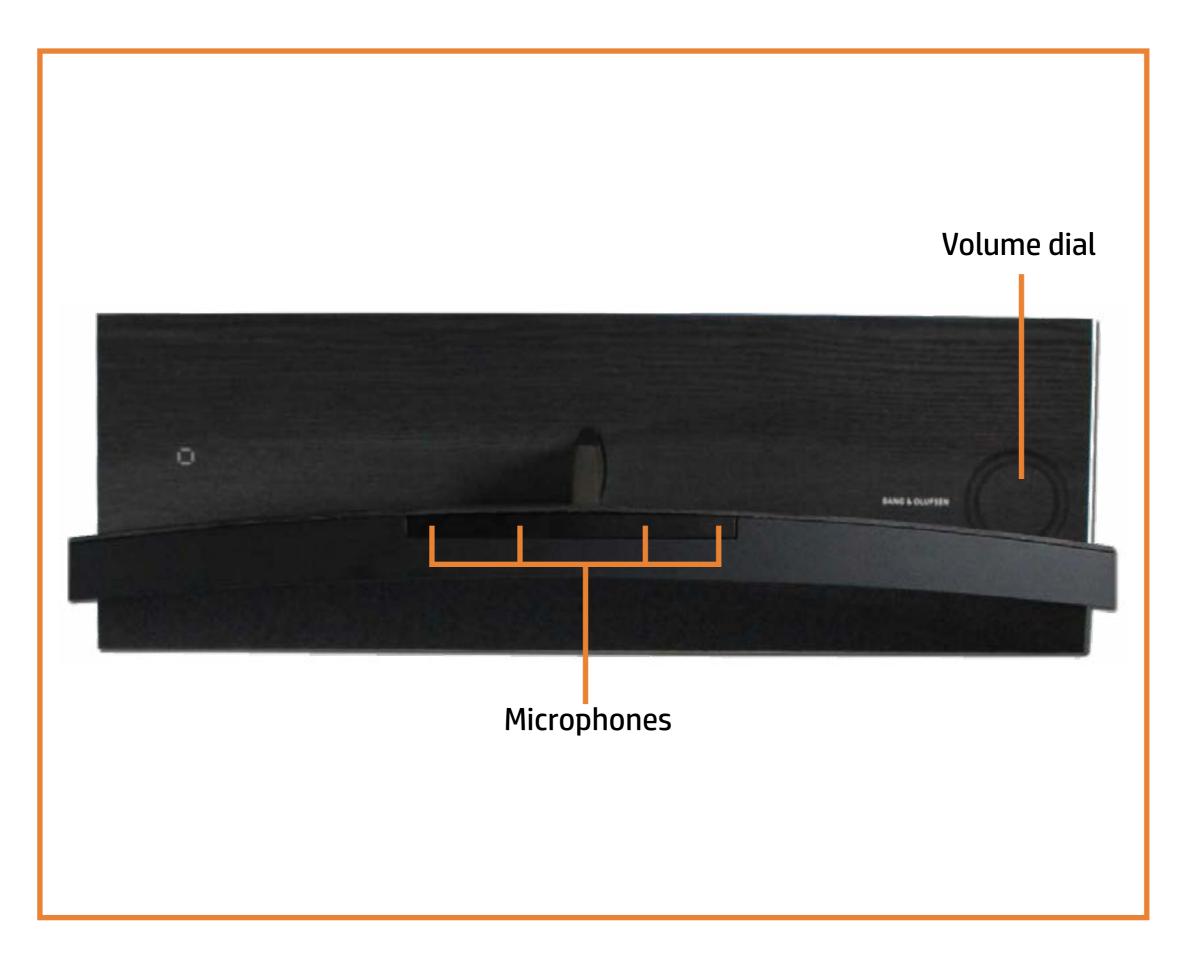

ts List</u>** (Click the link to navigate to the parts)

On this page, you will find a list of all of the replaceable parts for this product. To view a specific part and its location in the product, click the part name in the list.

That's it! On every page there is a link that brings you back to either the External Views or the Parts List, enabling you to navigate to whatever view or part you wish to review.

### **External Views**

#### Back to Welcome page



### **Front View**



#### Back to External Views

Go to Parts List

#### Display panel

## Left View

#### Back to External Views



### **Right View**



#### **Back to External Views**

**Rear View** 



#### **Back to External Views**

# **Display View**



#### Back to External Views

## Top View

#### Back to External Views



### **Bottom View**



#### Back to External Views

### **Internal View**



#### **Rubber Inserts**

Stand Bottom Cover System Memory M.2 Solid State Drive Wireless LAN Module Hard Drive Assembly Fan Heat Sink CPU GPU Wireless Charger Board Speaker Mesh Alexa LED Board Speakers Wireless Charger LED Board Motherboard (top) Motherboard (bottom) Wireless Dongle Volume Dial Board Stand Hinge Brace Stand Top Cover Stand Arm Cover Stand Arm Display Assembly Rear Cover Scalar Board Shield Scalar Board Wireless LAN Antennas Webcam Assembly and Brackets Webcam Microphone Board Display Assembly Hinge Bracket Webcam Assembly Base Pan **Display Panel Chin Plate Display Panel Cover Display Panel** 

Go to External Views

#### **Rubber Inserts**







#### **Rubber Inserts** Stand Bottom Cover

Syst