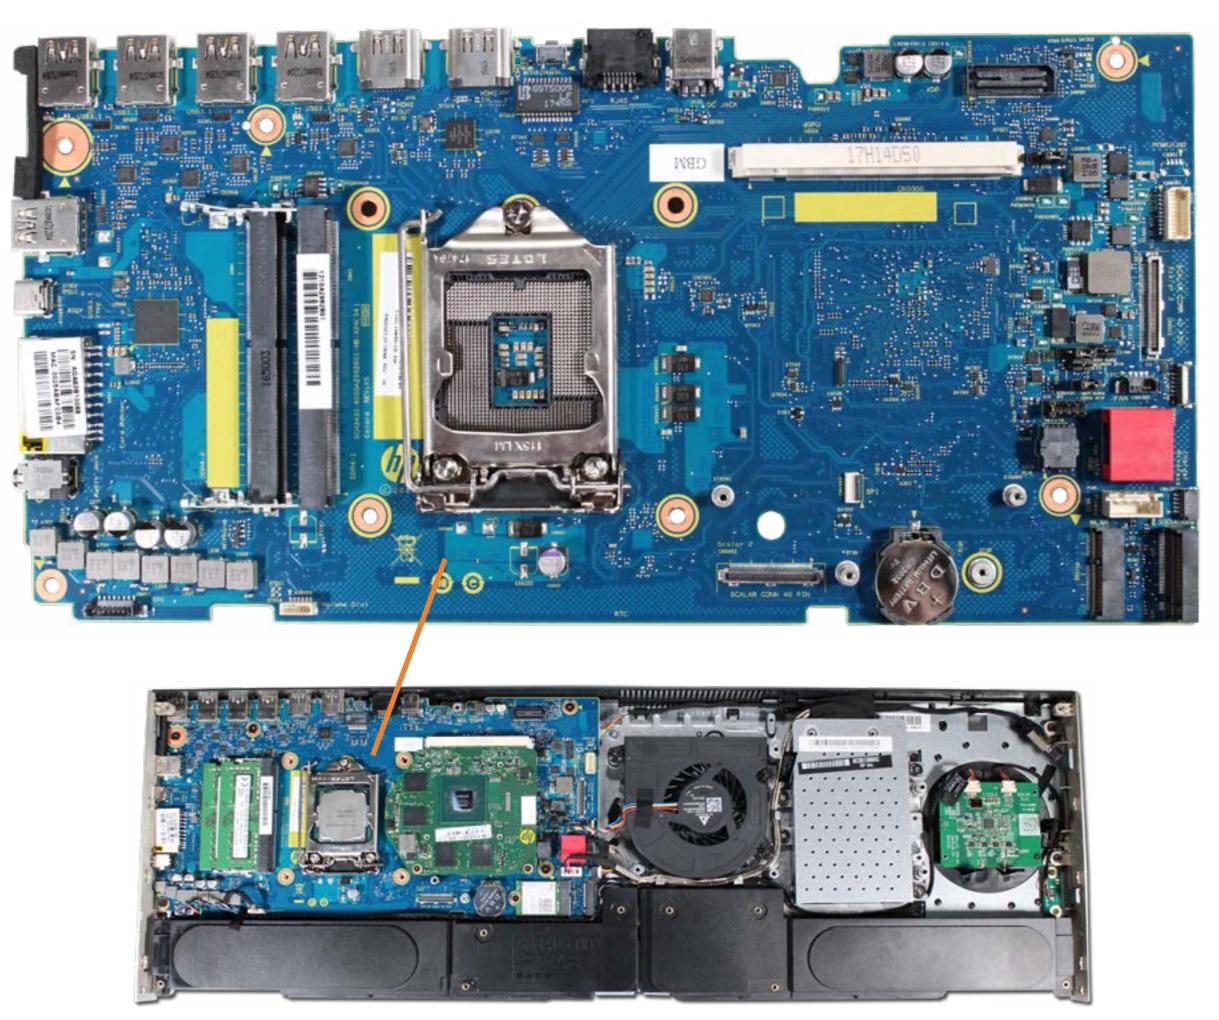

# CPU

Rubber Inserts Stand Bottom Cover System Memory M.2 Solid State Drive Wireless LAN Module Hard Drive Assembly Fan Heat Sink CPU GPU

Wireless Charger Board Speaker Mesh Alexa LED Board Speakers Wireless Charger LED Board Motherboard (top) Motherboard (bottom) Wireless Dongle Volume Dial Board Stand Hinge Brace Stand Top Cover Stand Arm Cover Stand Arm Display Assembly Rear Cover Scalar Board Shield Scalar Board Wireless LAN Antennas Webcam Assembly and Brackets Webcam Microphone Board Display Assembly Hinge Bracket Webcam Assembly Base Pan **Display Panel Chin Plate Display Panel Cover Display Panel** 