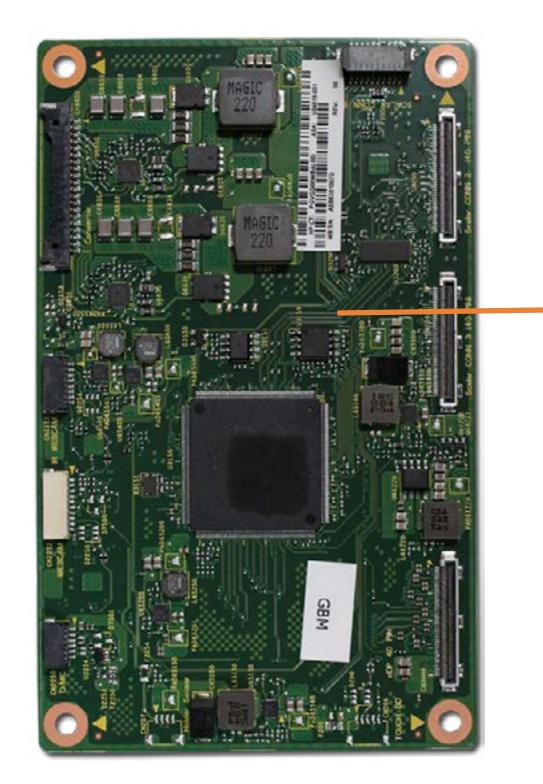

### Scalar Board

**Rubber Inserts Stand Bottom Cover** System Memory M.2 Solid State Drive Wireless LAN Module Hard Drive Assembly Fan Heat Sink CPU GPU Wireless Charger Board Speaker Mesh Alexa LED Board Speakers Wireless Charger LED Board Motherboard (top) Motherboard (bottom) Wireless Dongle Volume Dial Board Stand Hinge Brace Stand Top Cover Stand Arm Cover Stand Arm Display Assembly Rear Cover Scalar Board Shield Scalar Board Wireless LAN Antennas Webcam Assembly and Brackets

Webcam Microphone Board Display Assembly Hinge Bracket Webcam Assembly Base Pan Display Panel Chin Plate Display Panel Cover Display Panel

Go to External Views