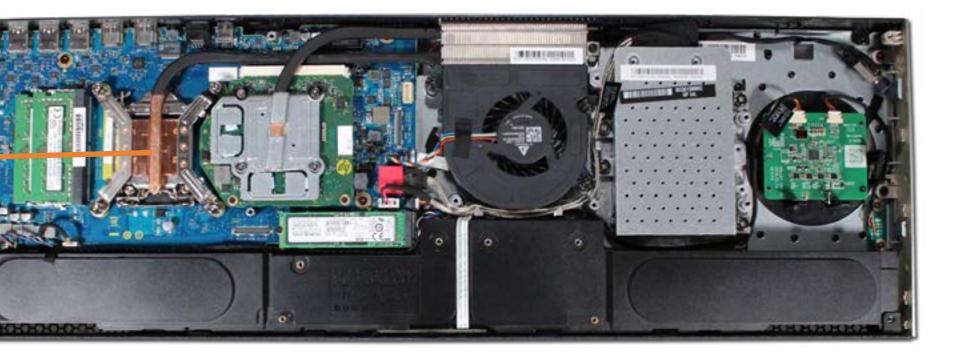

### **Internal View**

#### **Rubber Inserts**

Stand Bottom Cover System Memory M.2 Solid State Drive Wireless LAN Module Hard Drive Assembly Fan Heat Sink CPU GPU Wireless Charger Board Speaker Mesh Alexa LED Board Speakers Wireless Charger LED Board Motherboard (top) Motherboard (bottom) Wireless Dongle Volume Dial Board Stand Hinge Brace Stand Top Cover Stand Arm Cover Stand Arm Display Assembly Rear Cover Scalar Board Shield Scalar Board Wireless LAN Antennas Webcam Assembly and Brackets Webcam Microphone Board Display Assembly Hinge Bracket Webcam Assembly Base Pan **Display Panel Chin Plate Display Panel Cover Display Panel** 