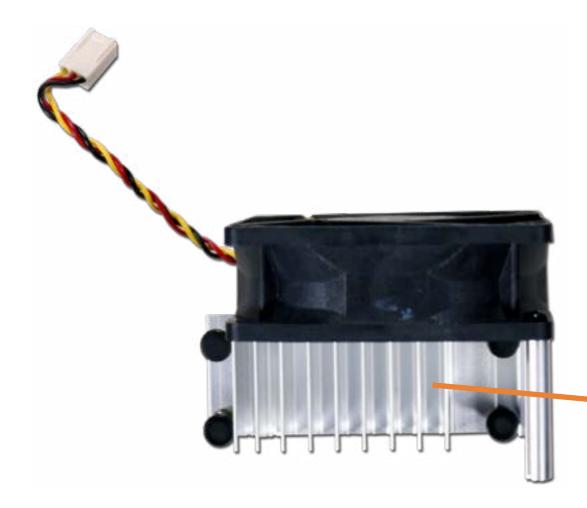

ry Module

Front Bezel

Hard Drive Cage

Hard Disk Drive

Wireless LAN Board

Wireless LAN Antenna

#### Motherboard (top)

Motherboard (bottom)

RTC Battery

Heat Sink/Fan

# Motherboard (top)





Memory Module

Front Bezel

Hard Drive Cage

Hard Disk Drive

Wireless LAN Board

Wireless LAN Antenna

Motherboard (top)

#### Motherboard (bottom)

**RTC Battery** 

Heat Sink/Fan

# Motherboard (bottom)





Memory Module

Front Bezel

Hard Drive Cage

Hard Disk Drive

Wireless LAN Board

Wireless LAN Antenna

Motherboard (top)

Motherboard (bottom)

#### RTC Battery

Heat Sink/Fan

## **RTC Battery**



Memory Module

Front Bezel

Hard Drive Cage

Hard Disk Drive

Wireless LAN Board

Wireless LAN Antenna

Motherboard (top)

Motherboard (bottom)

RTC Battery

Heat Sink/Fan

# Heat Sink/Fan