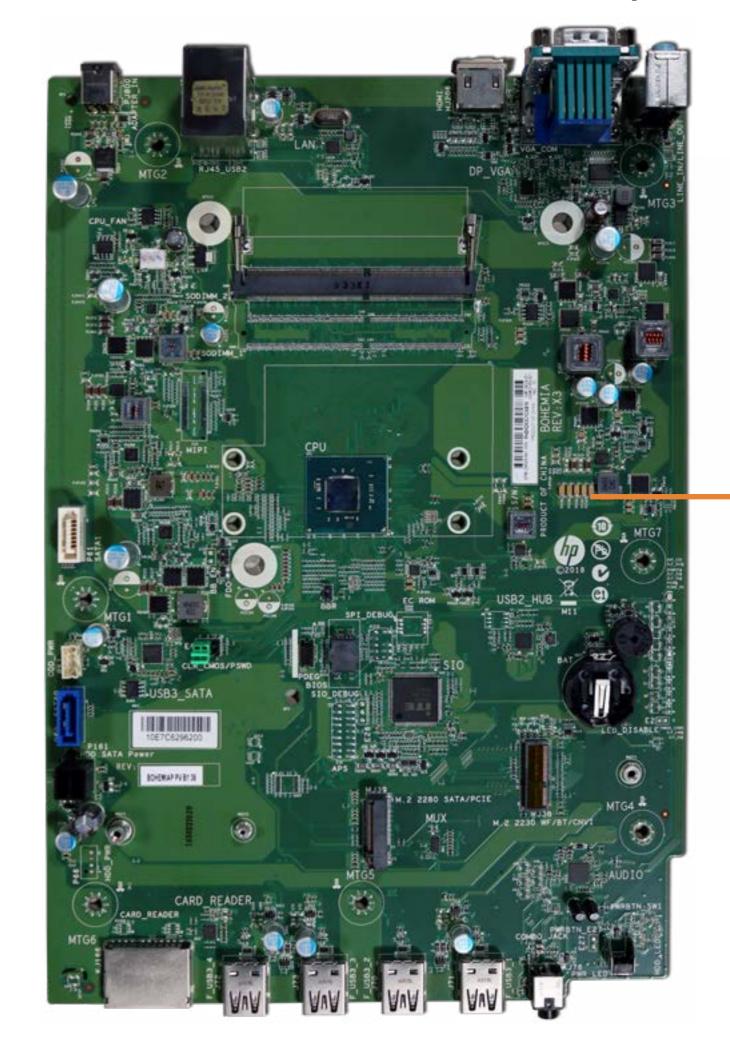

# Motherboard (top)

Memory Module

Front Bezel

Hard Drive Cage

Hard Disk Drive

Wireless LAN Board

Wireless LAN Antenna

Motherboard (top)

#### Motherboard (top)

Motherboard (bottom)

RTC Battery

Heat Sink/Fan