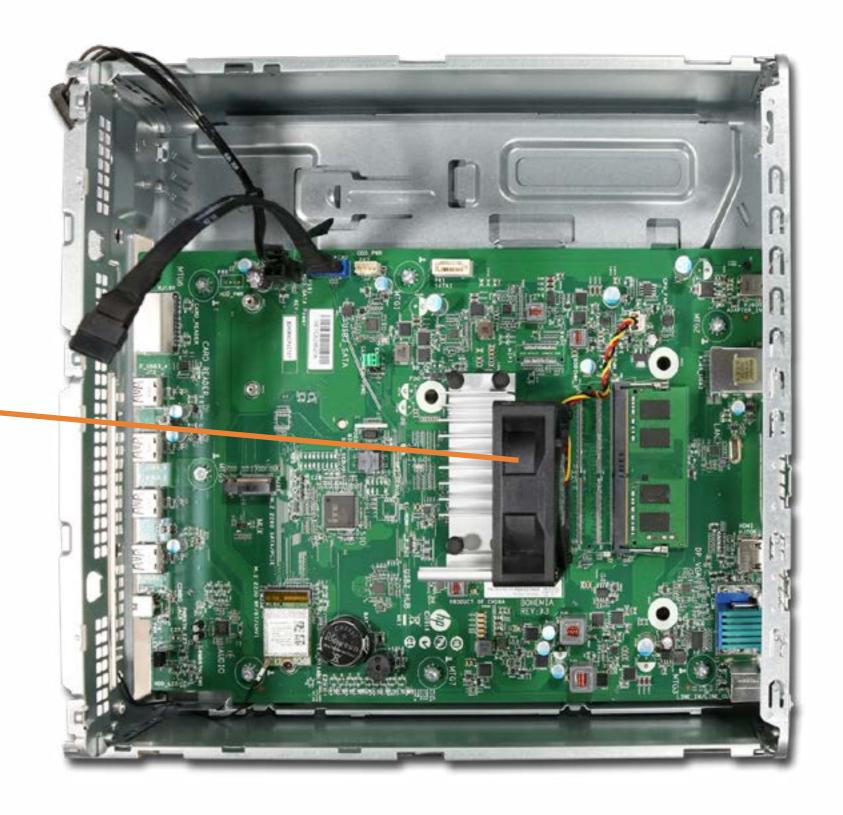

Module

Front Bezel

Hard Drive Cage

Hard Disk Drive

Wireless LAN Board

Wireless LAN Antenna

#### Motherboard (top)

Motherboard (bottom)

RTC Battery

Heat Sink/Fan

# Motherboard (top)





Memory Module

Front Bezel

Hard Drive Cage

Hard Disk Drive

Wireless LAN Board

Wireless LAN Antenna

Motherboard (top)

#### Motherboard (bottom)

**RTC Battery** 

Heat Sink/Fan

# Motherboard (bottom)





Memory Module

Front Bezel

Hard Drive Cage

Hard Disk Drive

Wireless LAN Board

Wireless LAN Antenna

Motherboard (top)

Motherboard (bottom)

#### RTC Battery

Heat Sink/Fan

## **RTC Battery**



Memory Module

Front Bezel

Hard Drive Cage

Hard Disk Drive

Wireless LAN Board

Wireless LAN Antenna

Motherboard (top)

Motherboard (bottom)

RTC Battery

Heat Sink/Fan

# Heat Sink/Fan