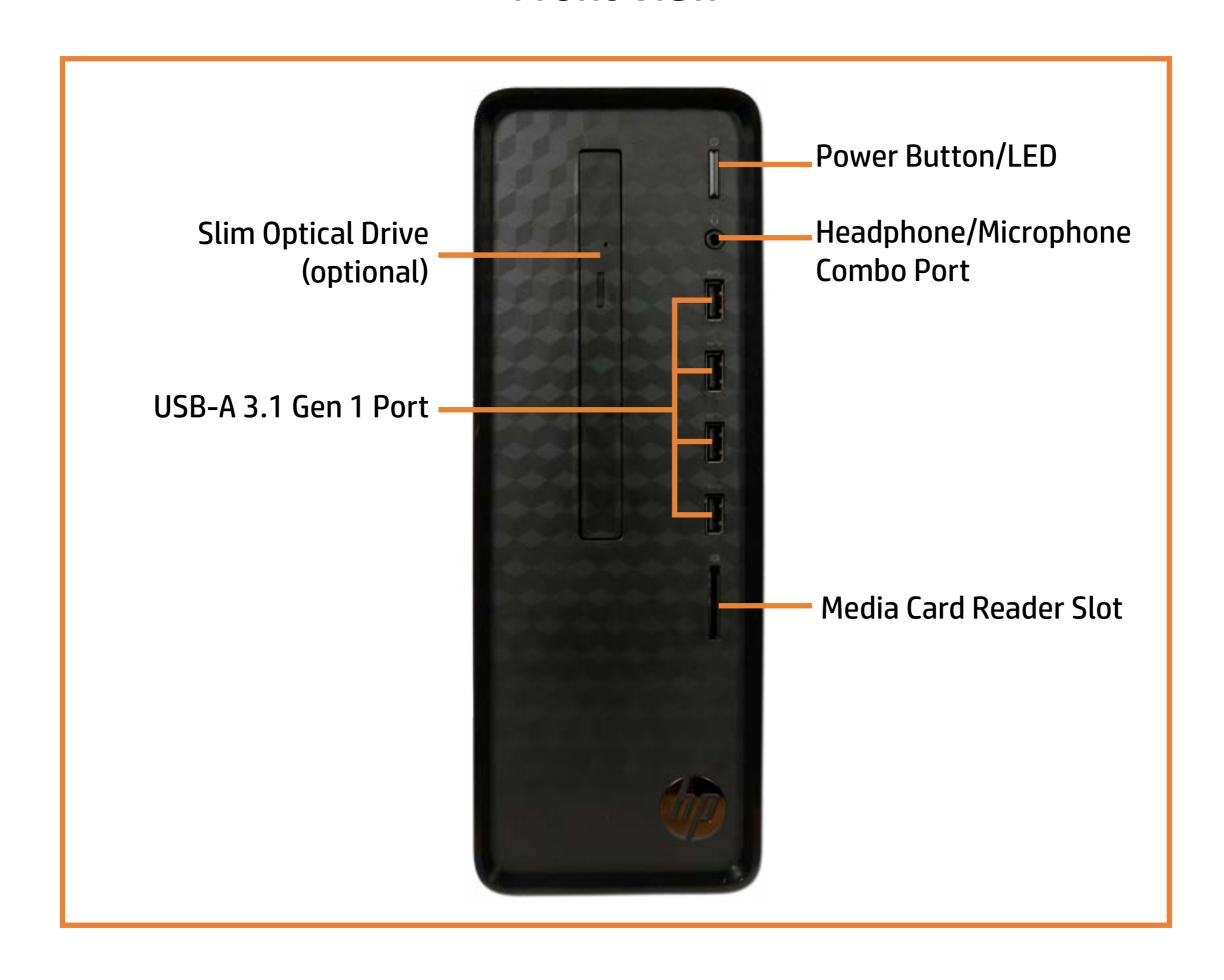

sktop S01-aD0000

#### Here's how to use it...

**External Views** (Click the link to navigate to the views)

On this page you will find large icons of each of the external views of this product. To view a specific view in greater detail, simply click that view.

Parts List (Click the link to navigate to the parts)

On this page, you will find a list of all of the replaceable parts for this product. To view a specific part and its location in the product, click the part name in the list.

That's it! On every page there is a link that brings you back to either the External Views or the Parts List, enabling you to navigate to whatever view or part you wish to review.

### **External Views**

#### Back to Welcome page



**Bottom** 

Internal

### **Front View**

**Back to External Views** 



# **Left View**

**Back to External Views** 



# Right View

**Back to External Views** 



### **Rear View**

#### **Back to External Views**



### **Bottom View**

#### **Back to External Views**



### **Internal View**



Memory Module

Front Bezel

Hard Drive Cage

Hard Disk Drive

Wireless LAN Board

Wireless LAN Antenna

Motherboard (top)

Motherboard (bottom)

RTC Battery

Heat Sink/Fan

### Side Panel



## Memory Module

#### Memory Module

Front Bezel

Hard Drive Cage

Hard Disk Drive

Wireless LAN Board

Wireless LAN Antenna

Motherboard (top)

Motherboard (bottom)

**RTC Battery** 

Heat Sink/Fan





Memory Module

#### Front Bezel

Hard Drive Cage

Hard Disk Drive

Wireless LAN Board

Wireless LAN Antenna

Motherboard (top)

Motherboard (bottom)

RTC Battery

Heat Sink/F