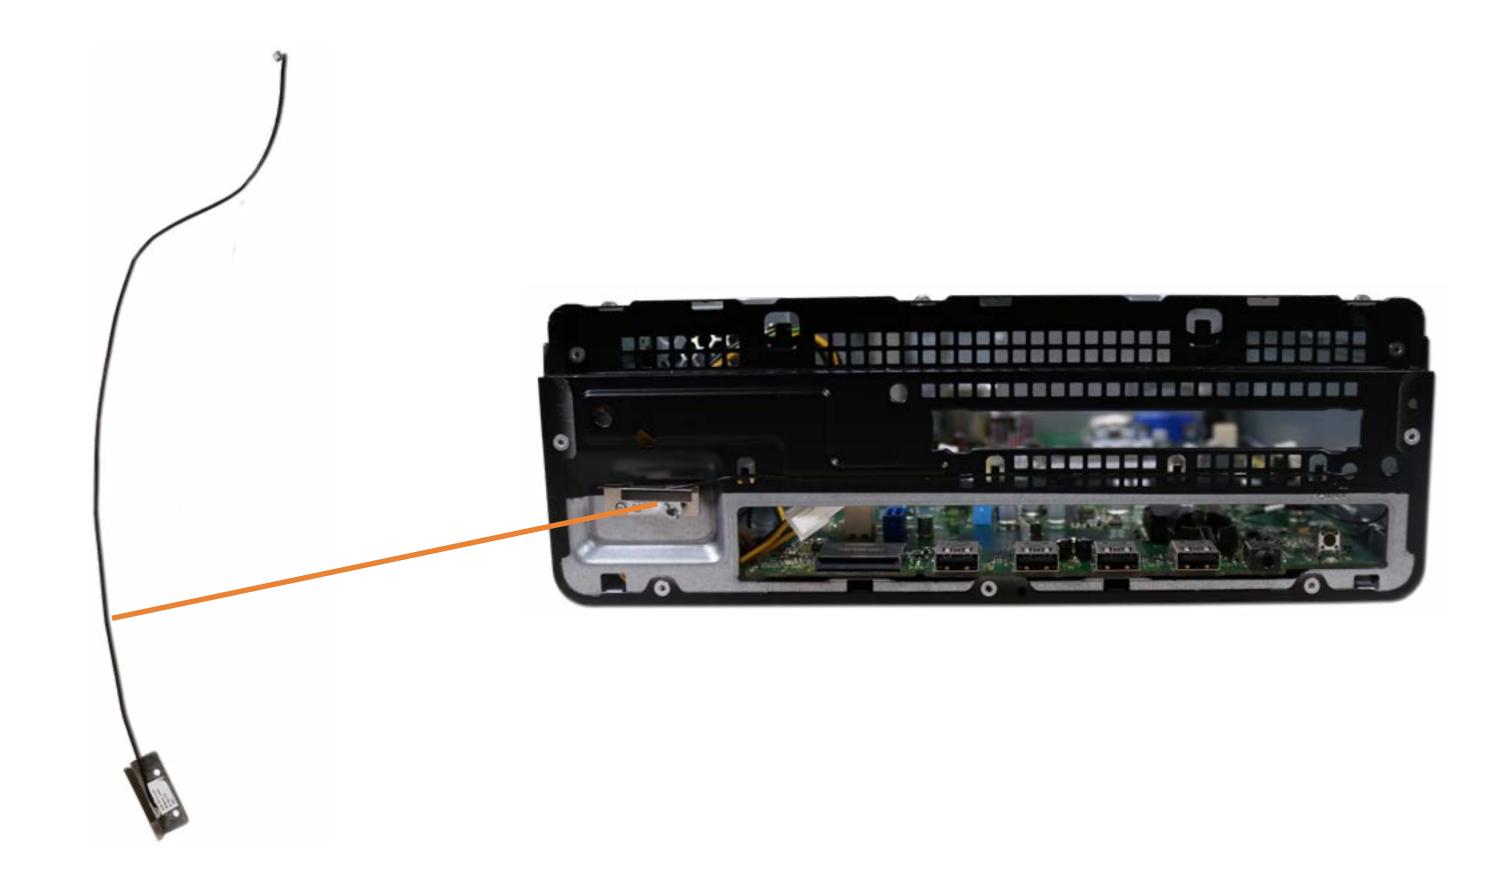

### Wireless LAN Antenna

Memory Module

Front Bezel

Hard Drive Cage

Hard Disk Drive

Wireless LAN Board

Wireless LAN Antenna

#### Wireless LAN Antenna

Motherboard (top)

Motherboard (bottom)

**RTC Battery** 

Heat Sink/Fan