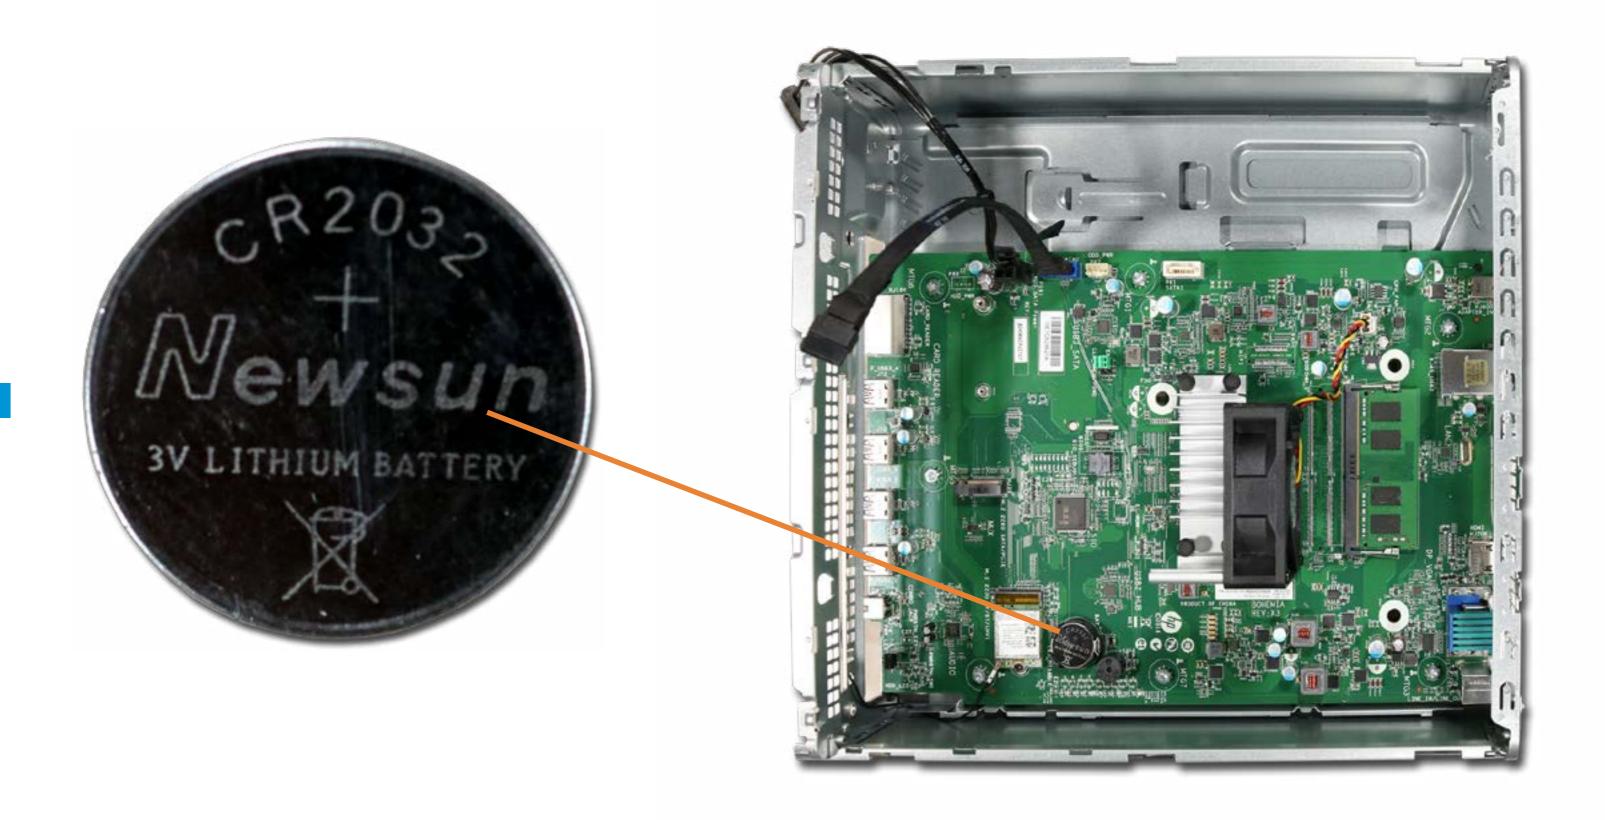

## **RTC Battery**

Memory Module

Front Bezel

Hard Drive Cage

Hard Disk Drive

Wireless LAN Board

Wireless LAN Antenna

Motherboard (top)

Motherboard (bottom)

RTC Battery

Heat Sink/Fan