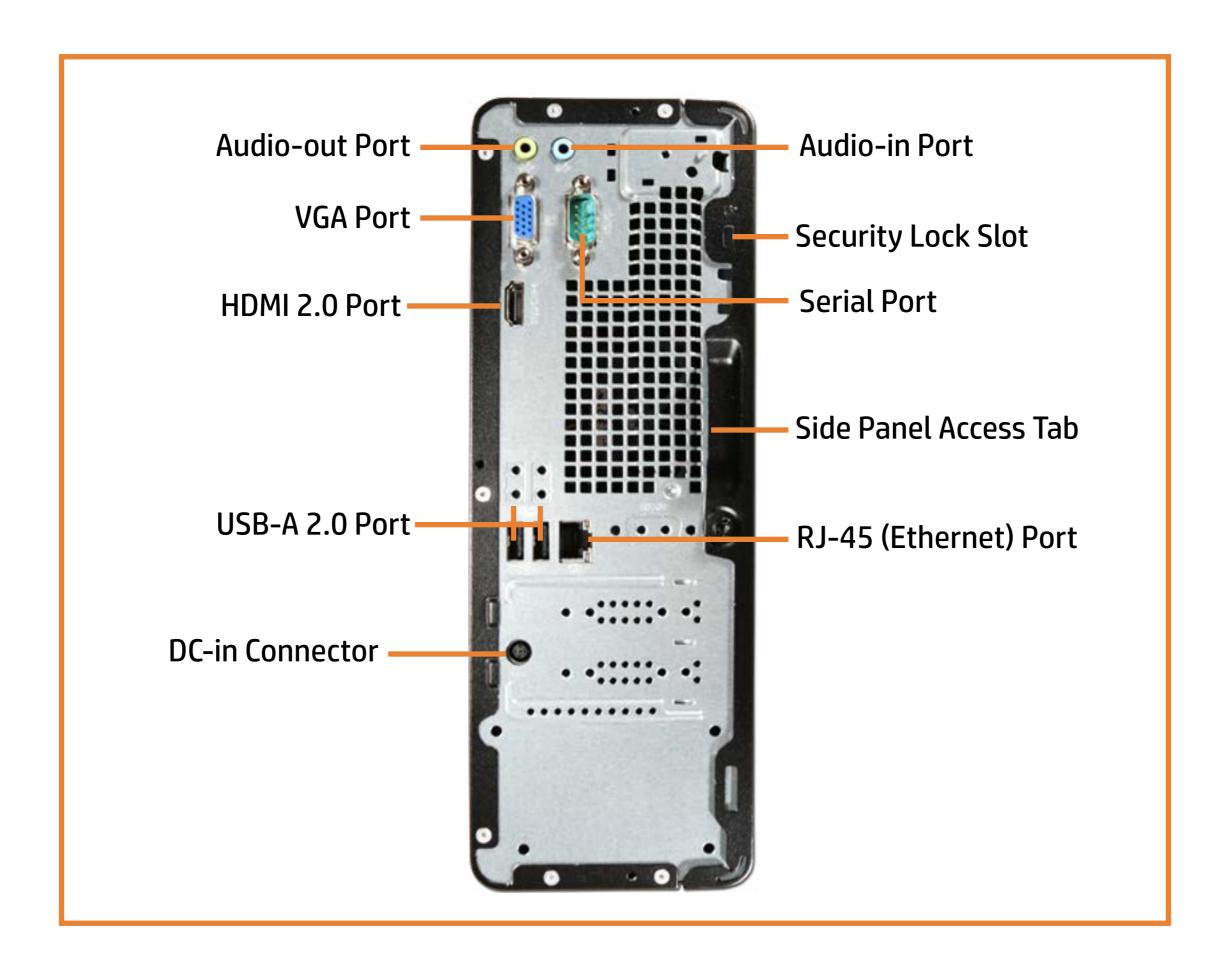

s of each of the external views of this product. To view a specific view in greater detail, simply click that view.

Parts List (Click the link to navigate to the parts)

On this page, you will find a list of all of the replaceable parts for this product. To view a specific part and its location in the product, click the part name in the list.

That's it! On every page there is a link that brings you back to either the External Views or the Parts List, enabling you to navigate to whatever view or part you wish to review.

### **External Views**

#### Back to Welcome page



**Bottom** 

Internal

### **Front View**

**Back to External Views** 



# **Left View**

**Back to External Views** 



# Right View

**Back to External Views** 



### **Rear View**

#### **Back to External Views**



### **Bottom View**

#### **Back to External Views**



### **Internal View**



Memory Module

Front Bezel

Hard Drive Cage

Hard Disk Drive

Wireless LAN Board

Wireless LAN Antenna

Motherboard (top)

Motherboard (bottom)

RTC Battery

Heat Sink/Fan

### Side Panel



## Memory Module

#### Memory Module

Front Bezel

Hard Drive Cage

Hard Disk Drive

Wireless LAN Board

Wireless LAN Antenna

Motherboard (top)

Motherboard (bottom)

**RTC Battery** 

Heat Sink/Fan





Memory Module

#### Front Bezel

Hard Drive Cage

Hard Disk Drive

Wireless LAN Board

Wireless LAN Antenna

Motherboard (top)

Motherboard (bottom)

RTC Battery

Heat Sink/Fan

### Front Bezel



Memory Module

Front Bezel

#### Hard Drive Cage

Hard Disk Drive

Wireless LAN Board

Wireless LAN Antenna

Motherboard (to