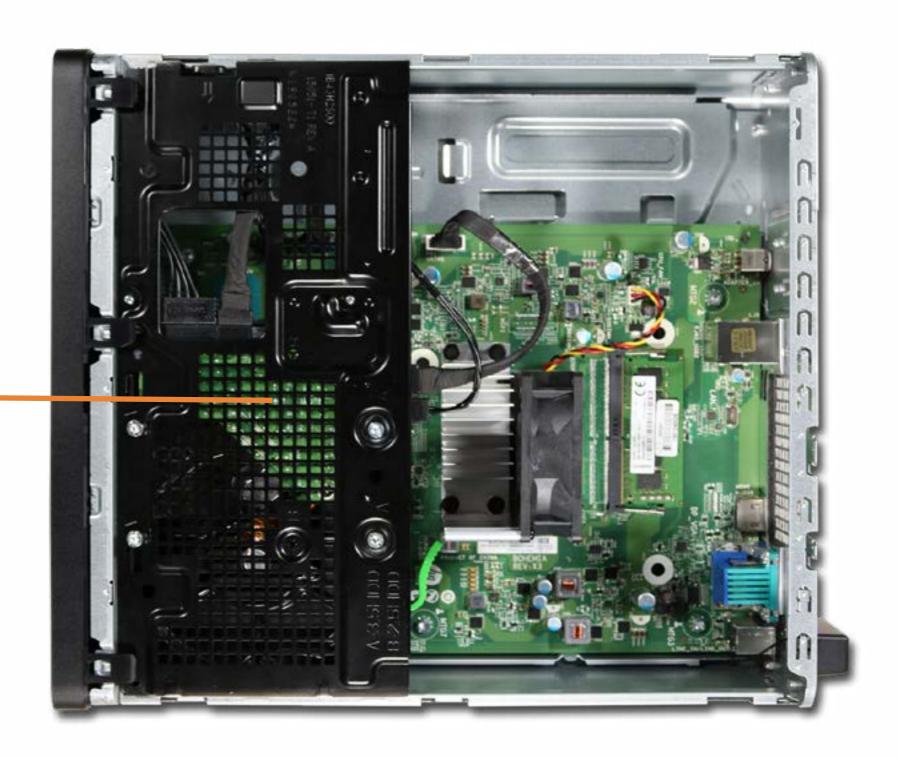

#### Hard Drive Cage

Hard Disk Drive

Wireless LAN Board

Wireless LAN Antenna

Motherboard (top)

Motherboard (bottom)

RTC Battery

Heat Sink/Fan