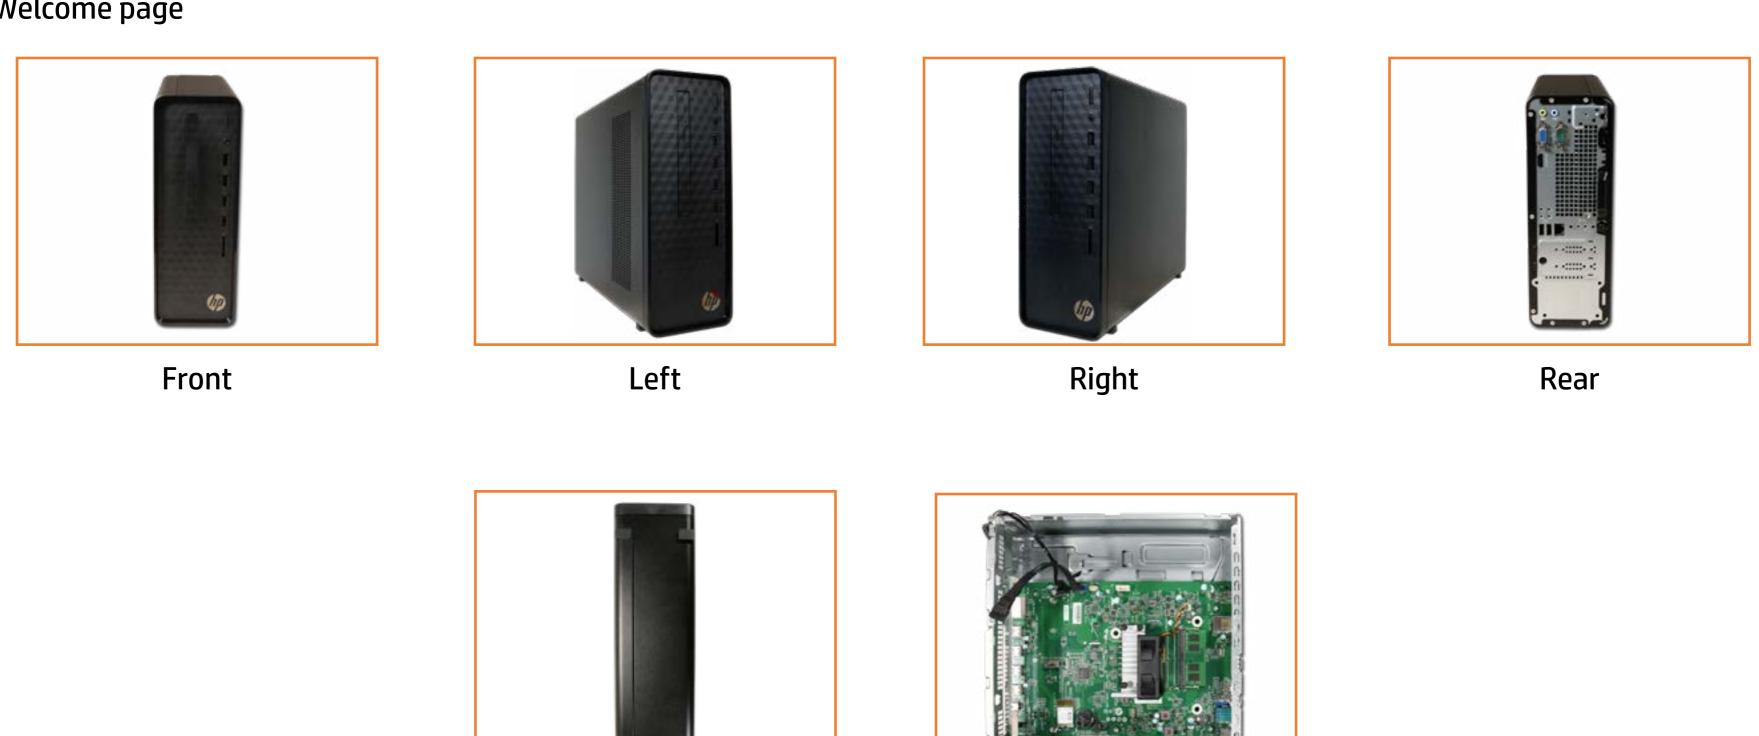

### **External Views**

#### Back to Welcome page

**Bottom** 

Internal

### **Front View**

**Back to External Views** 

# **Left View**

**Back to External Views** 

# Right View

**Back to External Views** 

### **Rear View**

### **Bottom View**

### **Internal View**

Memory Module

Front Bezel

Hard Drive Cage

Hard Disk Drive

Wireless LAN Board

Wireless LAN Antenna

Motherboard (top)

### Side Panel