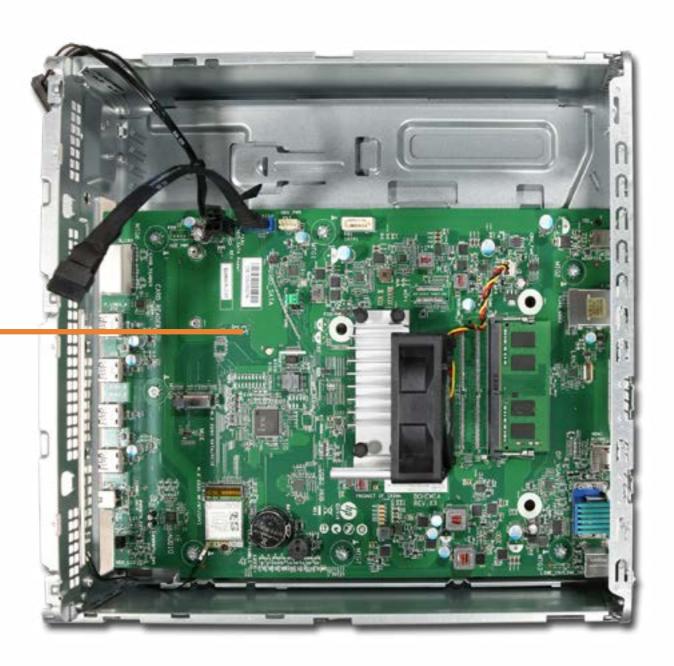

### **Internal View**

Memory Module

Front Bezel

Hard Drive Cage

Hard Disk Drive

Wireless LAN Board

Wireless LAN Antenna

Motherboard (top)