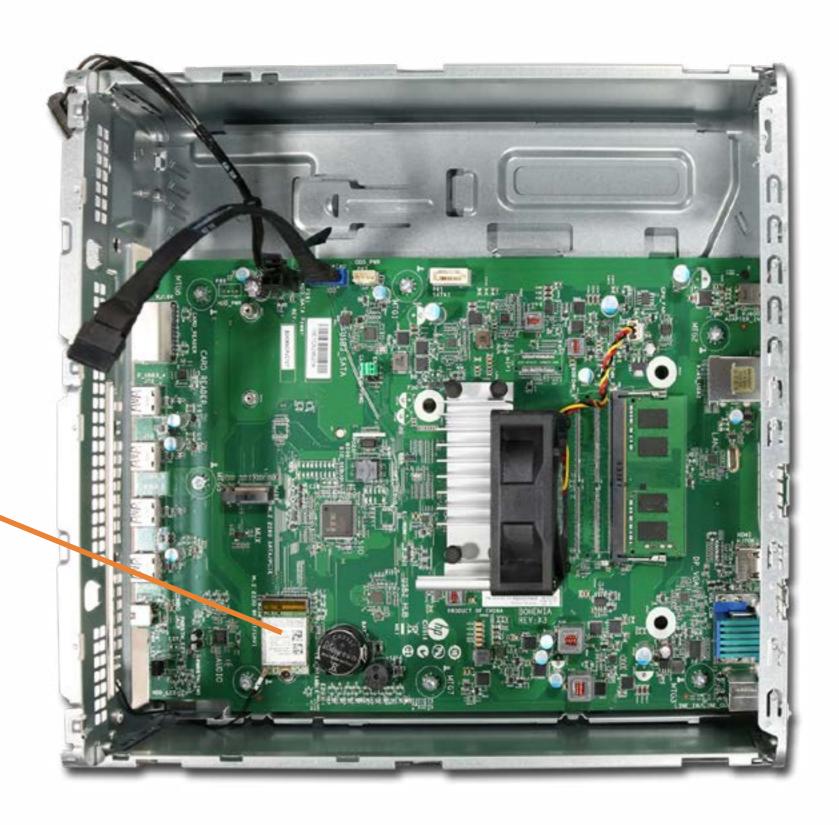

### Wireless LAN Board

Memory Module

Front Bezel

Hard Drive Cage

Hard Disk Drive

Wireless LAN Board

#### Wireless LAN Board

Wireless LAN Antenna

Motherboard (top)

Motherboard (bottom)

RTC Battery

Heat Sink/Fan