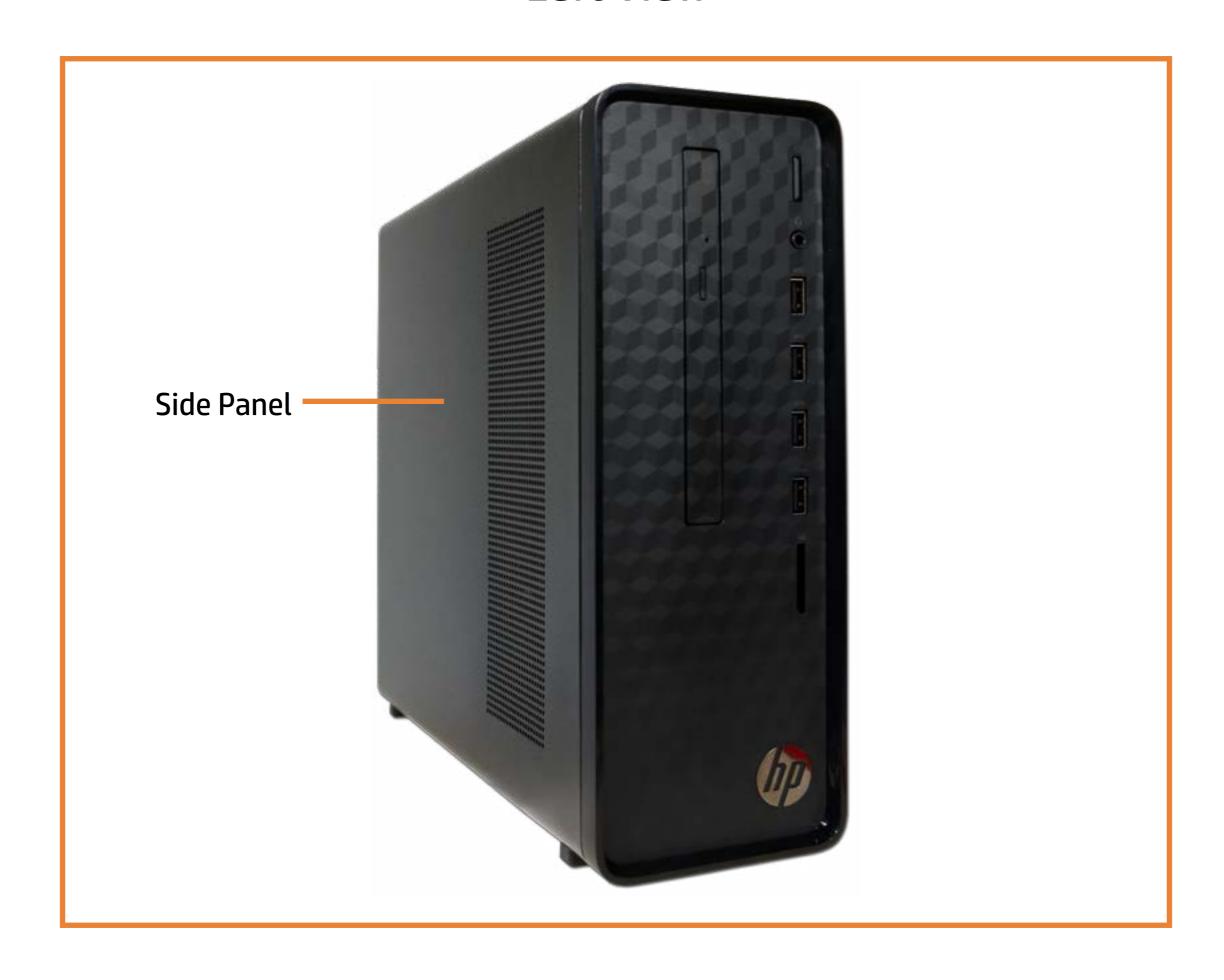

**External Views** (Click the link to navigate to the views)

On this page you will find large icons of each of the external views of this product. To view a specific view in greater detail, simply click that view.

Parts List (Click the link to navigate to the parts)

On this page, you will find a list of all of the replaceable parts for this product. To view a specific part and its location in the product, click the part name in the list.

That's it! On every page there is a link that brings you back to either the External Views or the Parts List, enabling you to navigate to whatever view or part you wish to review.

### **External Views**

#### Back to Welcome page



**Bottom** 

Internal

### **Front View**

**Back to External Views** 



# **Left View**

**Back to External Views** 



# Right View

**Back to External Views** 



### **Rear View**

#### **Back to External Views**



### **Bottom View**

#### **Back to External Views**



### **Internal View**



Memory Module

Front Bezel

Hard Drive Cage

Hard Disk Drive

Wireless LAN Board

Wireless LAN Antenna

Motherboard (top)

Motherboard (bottom)

RTC Battery

Heat Sink/Fan

### Side Panel



## Memory Module

#### Memory Module

Front Bezel

Hard Drive Cage

Hard Disk Drive

Wireless LAN Board

Wireless LAN Antenna

Motherboard (top)

Motherboard (bottom)

**RTC Battery** 

Heat Sink/Fan





Memory Module

#### Front Bezel

Hard Drive Cage

Hard Disk Drive

Wireless LAN Board

Wireless LAN Antenna

Motherboard (top)

Motherboard (bottom)

RTC Battery

Heat Sink/Fan

### Front Bezel



Memory Module

Front Beze