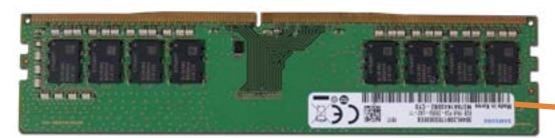

## Memory Module

#### Memory Module

Front Bezel

Hard Drive Cage

Hard Disk Drive

Wireless LAN Board

Wireless LAN Antenna

Motherboard (top)

Motherboard (bottom)