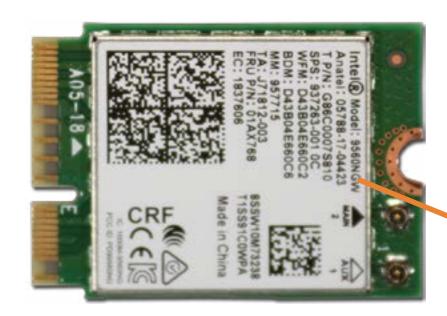

### Wireless LAN Board

Memory Module

Front Bezel

Hard Drive Cage

Hard Disk Drive

Wireless LAN Board