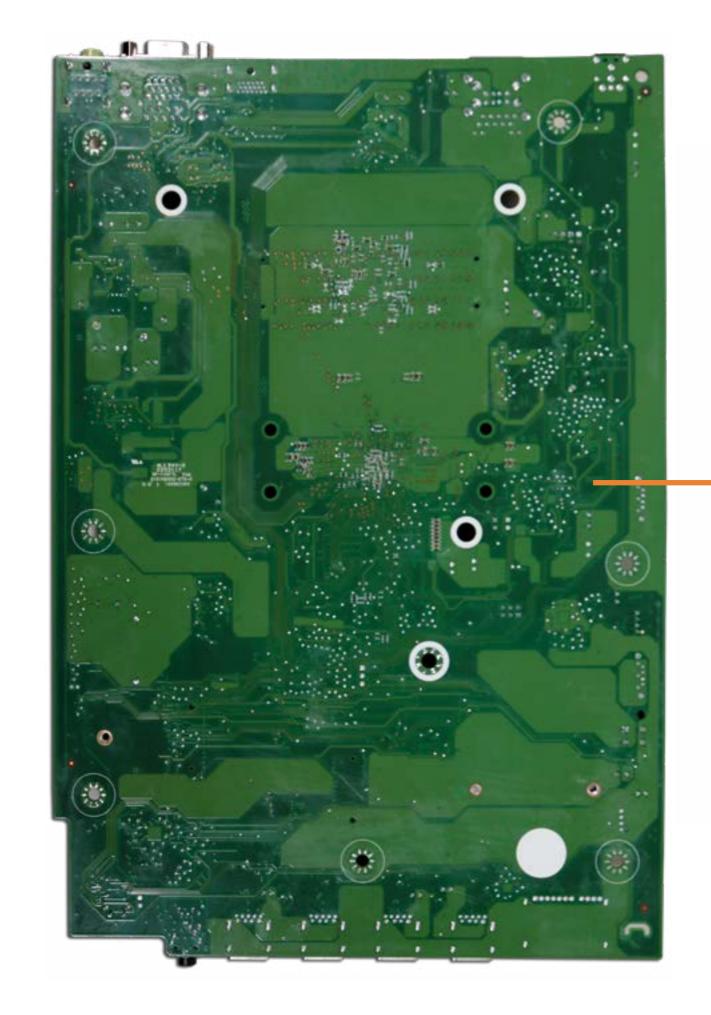

# Motherboard (bottom)

Memory Module

Front Bezel

Hard Drive Cage

Hard Disk Drive

Wireless LAN Board

Wireless LAN Antenna

Motherboard (top)

Motherboard (bottom)