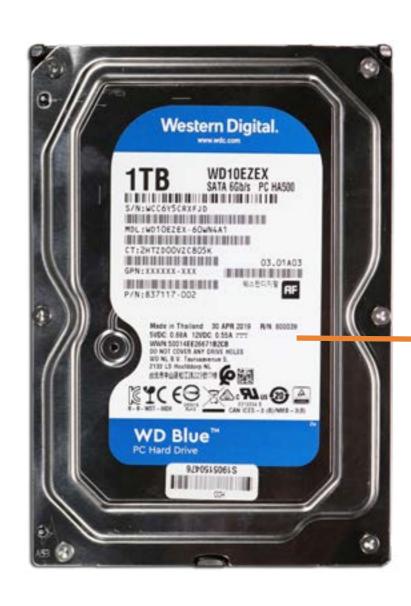

#### **Hard Disk Drive**

Memory Module

Front Bezel

Hard Drive Cage

Hard Disk Drive