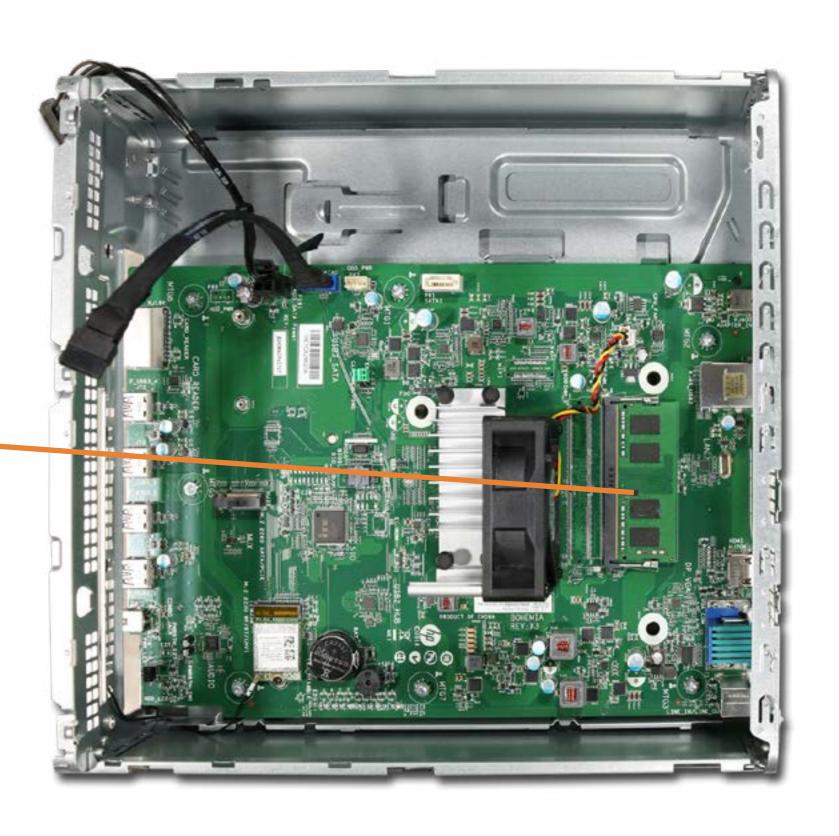

### **Internal View**

Memory Module

Front Bezel

Hard Drive Cage

Hard Disk Drive

Wireless LAN Board

Wireless LAN Antenna

Motherboard (top)

Motherboard (bottom)

RTC Battery

Heat Sink/Fan