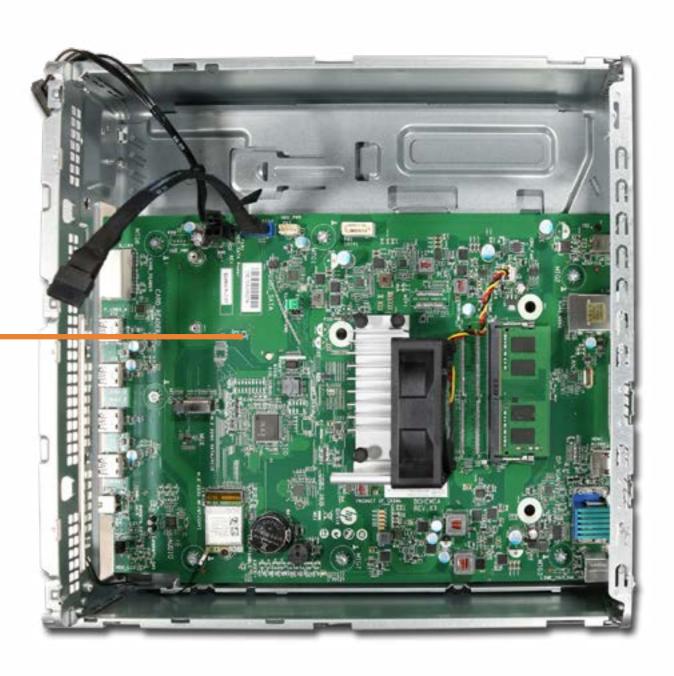

### Wireless LAN Board

Memory Module

Front Bezel

Hard Drive Cage

Hard Disk Drive

Wireless LAN Board

#### Wireless LAN Antenna

Motherboard (top)

Motherboard (bottom)

**RTC Battery** 

Heat Sink/Fan