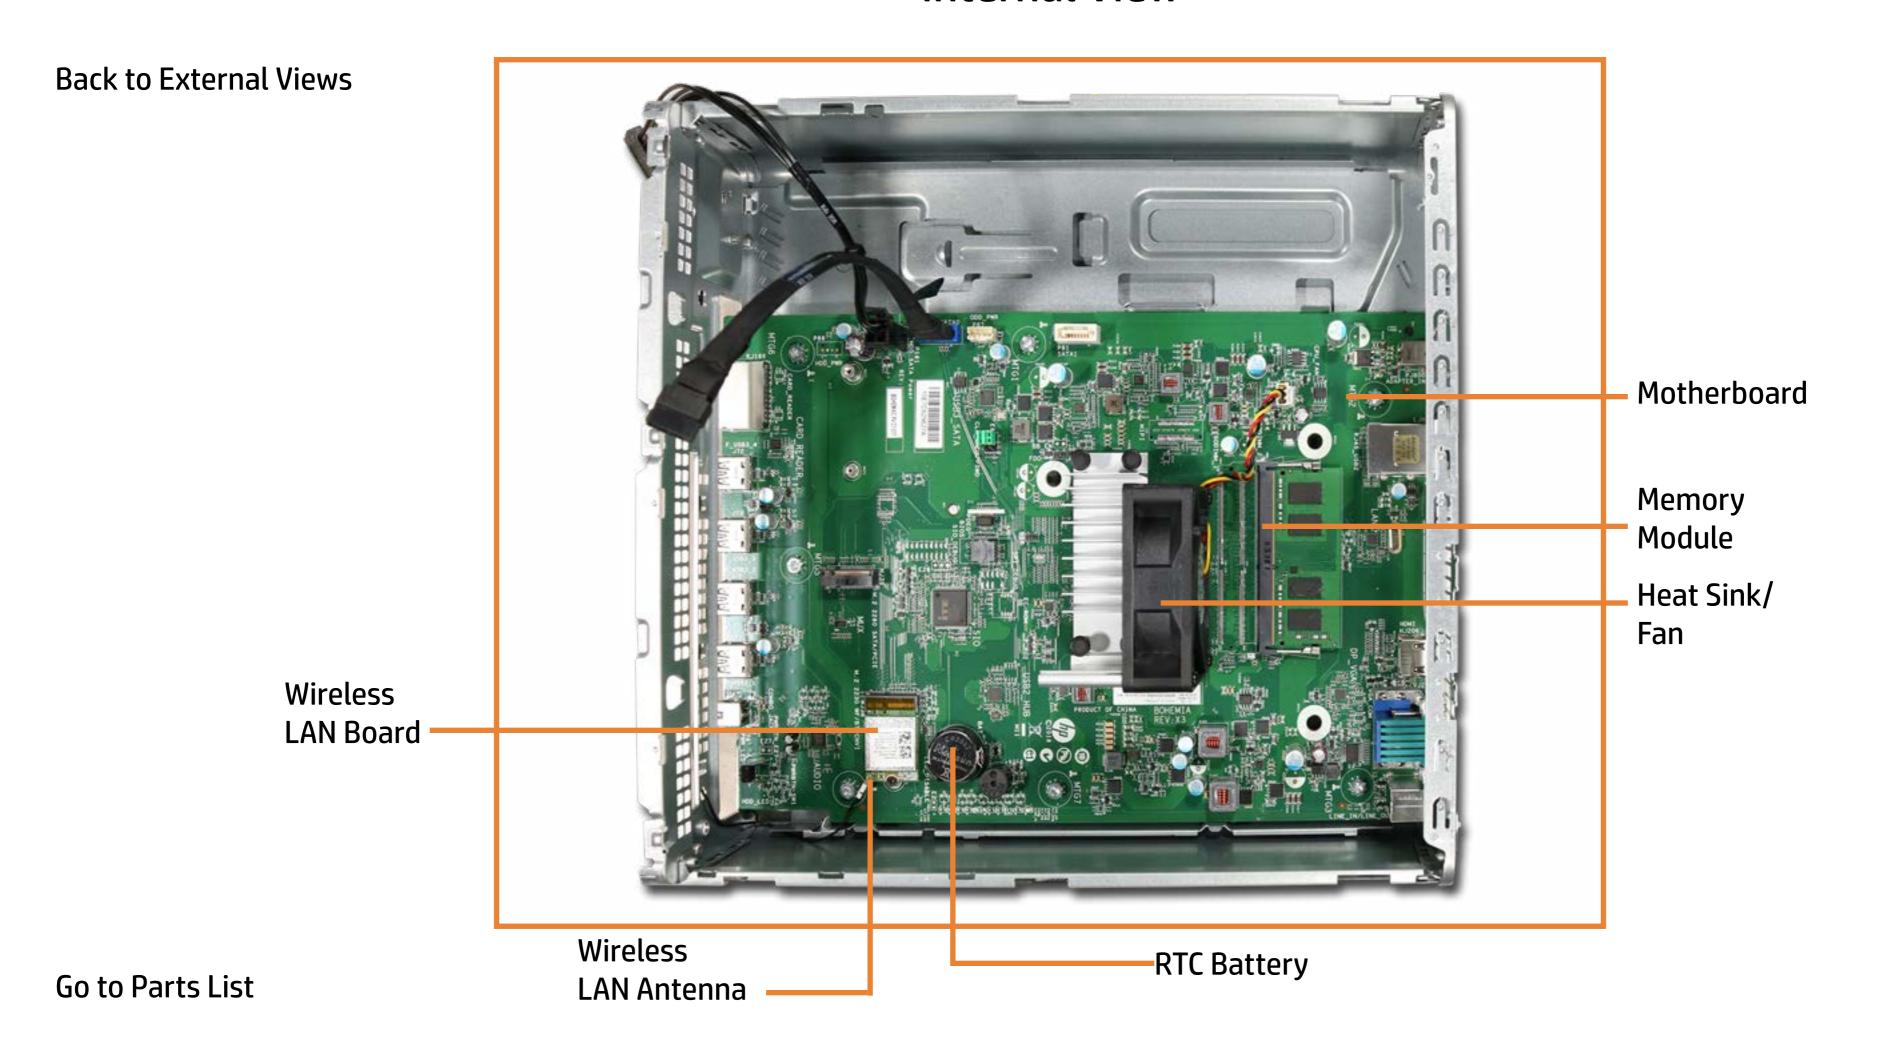

### **Internal View**

Memory Module

Front Bezel

Hard Drive Cage

Hard Disk Drive

Wireless LAN Board

Wireless LAN Antenna

Motherboard (top)

Motherboard (bottom)

RTC Battery

Heat Sink/Fan