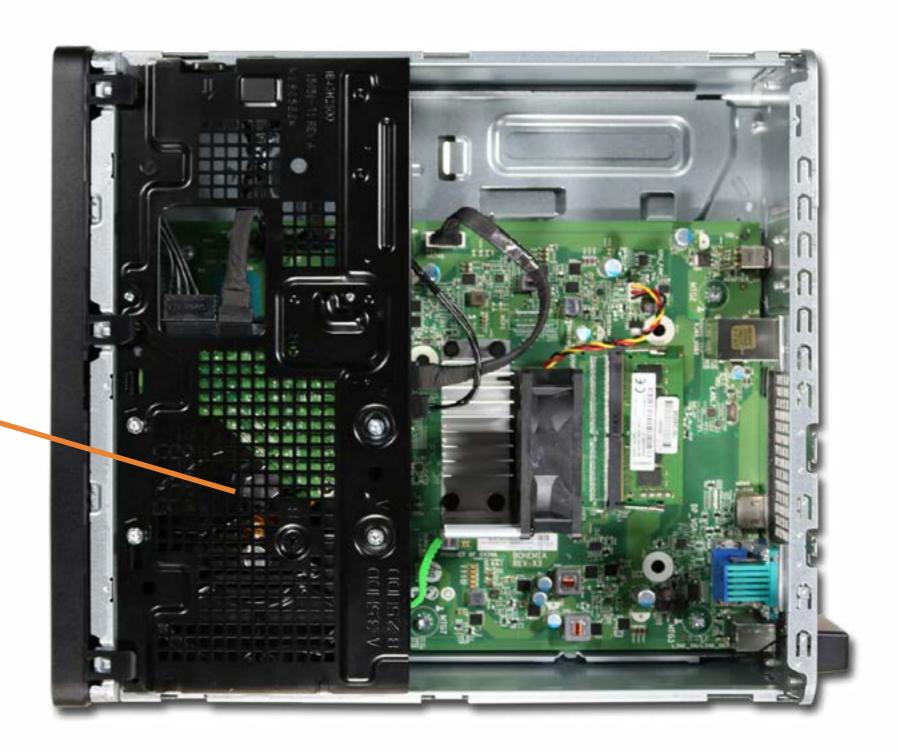

# **Hard Drive Cage**

Memory Module

Front Bezel

Hard Drive Cage

#### Hard Disk Drive

Wireless LAN Board

Wireless LAN Antenna

Motherboard (top)

Motherboard (bottom)

**RTC Battery** 

Heat Sink/Fan