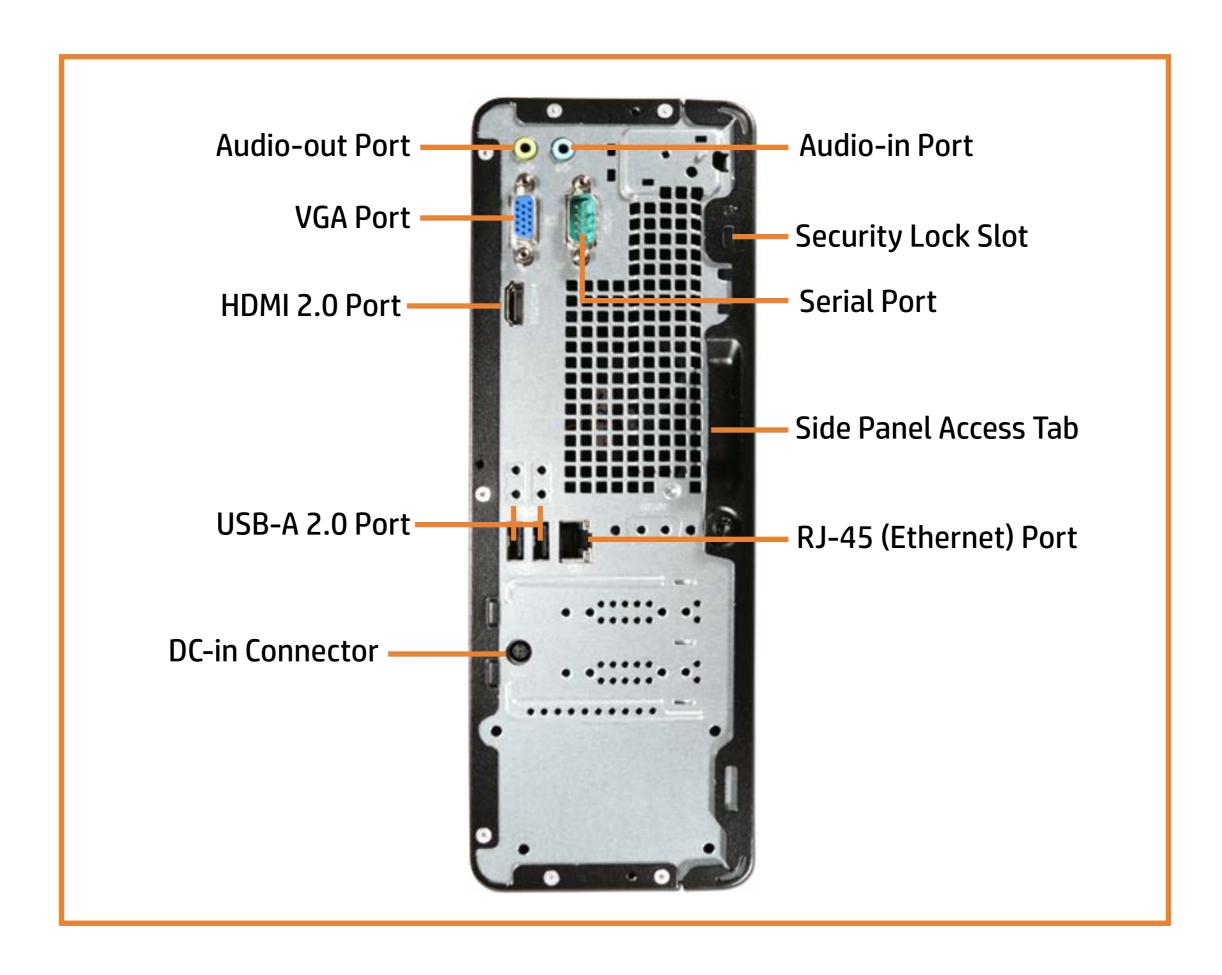

ns of each of the external views of this product. To view a specific view in greater detail, simply click that view.

Parts List (Click the link to navigate to the parts)

On this page, you will find a list of all of the replaceable parts for this product. To view a specific part and its location in the product, click the part name in the list.

That's it! On every page there is a link that brings you back to either the External Views or the Parts List, enabling you to navigate to whatever view or part you wish to review.

### **External Views**

### Back to Welcome page



**Bottom** 

Internal

### **Front View**

**Back to External Views** 



# **Left View**

**Back to External Views** 



# Right View

**Back to External Views** 



### **Rear View**

#### **Back to External Views**



### **Bottom View**

#### **Back to External Views**



### **Internal View**



Memory Module

**Optical Drive** 

Front Bezel

Hard Drive Cage

Hard Disk Drive

M.2 Solid State Drive

Wireless LAN Board

Wireless LAN Antenna

Motherboard (top)

Motherboard (bottom)

RTC Battery

Heat Sink/Fan

### Side Panel



Go to External Views

### Memory Module

### Memory Module

**Optical Drive** 

Front Bezel

Hard Drive Cage

Hard Disk Drive

M.2 Solid State Drive

Wireless LAN Board

Wireless LAN Antenna

Motherboard (top)

Motherboard (bottom)

RTC Battery

Heat Sink/Fan





Memory Module

### **Optical Drive**

Front Bezel

Hard Drive Cage

Hard Disk Drive

M.2 Solid State Drive

Wireless LAN Board

Wireless LAN Antenna

Motherboard (top)

Motherboard (bottom)

**RTC Battery** 

Heat Sink