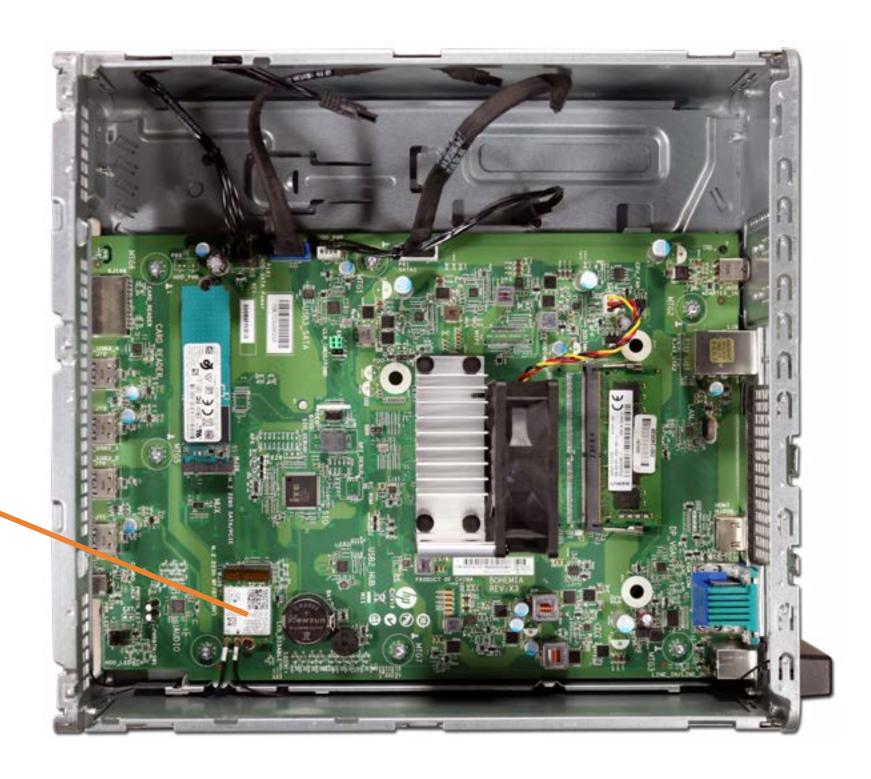

### **Internal View**

Memory Module

**Optical Drive** 

Front Bezel

Hard Drive Cage

Hard Disk Drive

M.2 Solid State Drive

Wireless LAN Board

Wireless LAN Antenna

Motherboard (top)

Motherboard (bottom)

RTC Battery

Heat Sink/Fan