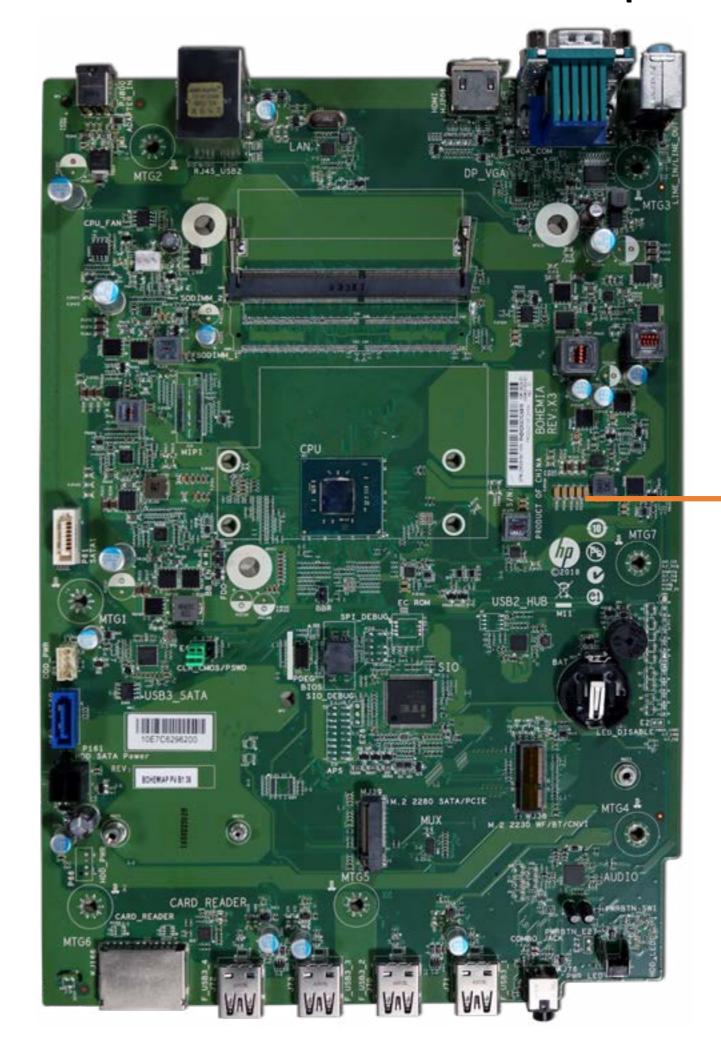

## Motherboard (top)

Memory Module

**Optical Drive** 

Front Bezel

Hard Drive Cage

Hard Disk Drive

M.2 Solid State Drive

Wireless LAN Board

Wireless LAN Antenna

Motherboard (top)