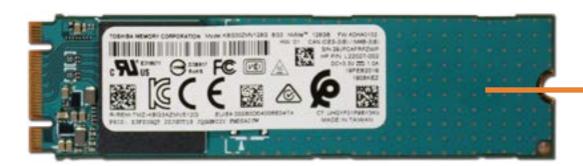

### M.2 Solid State Drive

Memory Module

**Optical Drive** 

Front Bezel

Hard Drive Cage

Hard Disk Drive

M.2 Solid State Drive