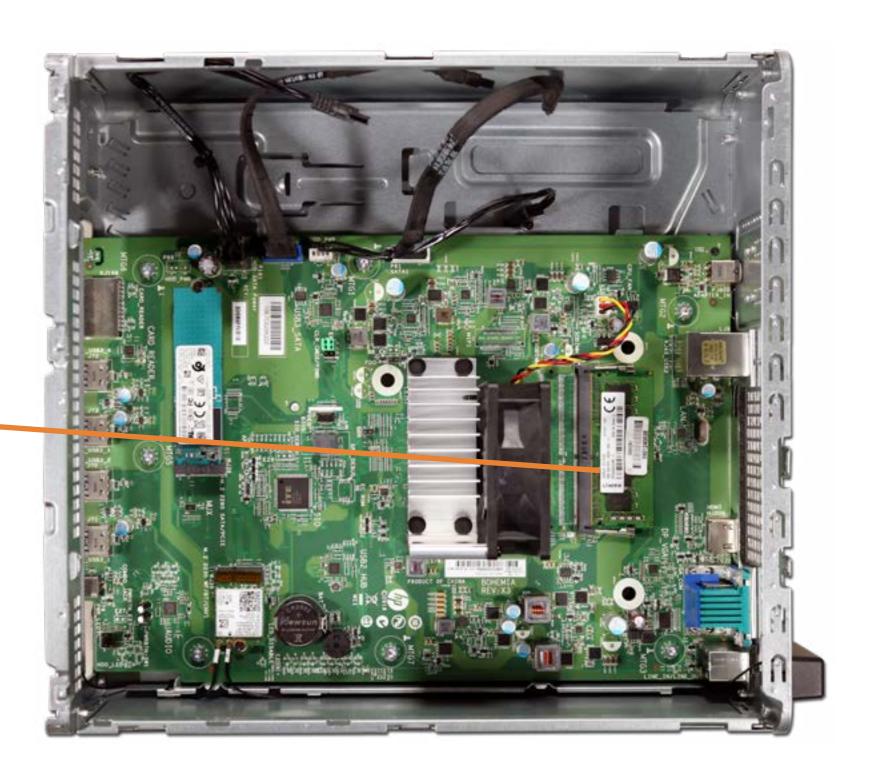

### **Internal View**

Memory Module

**Optical Drive** 

Front Bezel

Hard Drive Cage

Hard Disk Drive

M.2 Solid State Drive

Wireless LAN Board

Wireless LAN Antenna

Motherboard (top)

Motherboard (bottom)

RTC Battery

Heat Sink/Fan