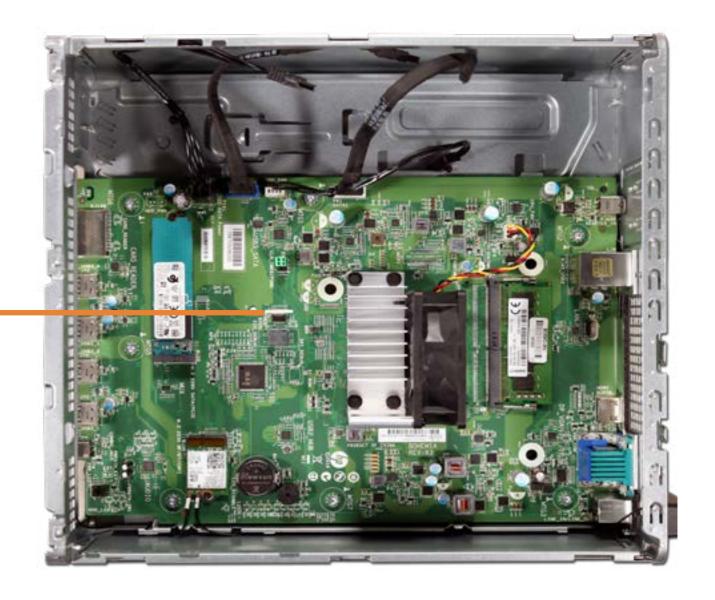

## Motherboard (top)

Memory Module

**Optical Drive** 

Front Bezel

Hard Drive Cage

Hard Disk Drive

M.2 Solid State Drive

Wireless LAN Board

Wireless LAN Antenna

Motherboard (top)