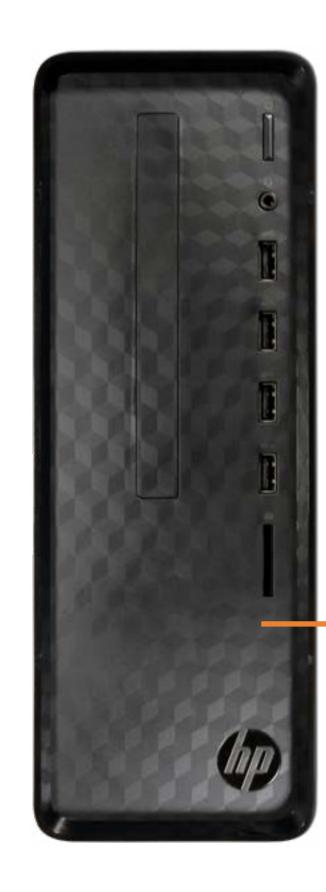

Battery

Heat Sink/Fan

### Side Panel



Go to External Views

### Memory Module

### Memory Module

**Optical Drive** 

Front Bezel

Hard Drive Cage

Hard Disk Drive

M.2 Solid State Drive

Wireless LAN Board

Wireless LAN Antenna

Motherboard (top)

Motherboard (bottom)

RTC Battery

Heat Sink/Fan





Memory Module

### **Optical Drive**

Front Bezel

Hard Drive Cage

Hard Disk Drive

M.2 Solid State Drive

Wireless LAN Board

Wireless LAN Antenna

Motherboard (top)

Motherboard (bottom)

**RTC Battery** 

Heat Sink/Fan

# **Optical Drive**





Memory Module

**Optical Drive** 

#### Front Bezel

Hard Drive Cage

Hard Disk Drive

M.2 Solid State Drive

Wireless LAN Board

Wireless LAN Antenna

Motherboard (top)

Motherboard (bottom)

**RTC Battery** 

Heat Sink/Fan

### Front Bezel





Go to External Views

Memory Module

**Optical Drive** 

Front Bezel

### Hard Drive Cage

Hard Disk Drive

M.2 Solid State Drive

Wireless LAN Board

Wireless LAN Antenna

Motherboard (top)

Motherboard (bottom)

**RTC Battery** 

Heat Sink/Fan

### **Hard Drive Cage**





**Memory Module** 

**Optical Drive** 

Front Bezel

Hard Drive Cage

#### Hard Disk Drive

M.2 Solid State Drive

Wireless LAN Board

Wireless LAN Antenna

Motherboard (top)

Motherboard (bottom)

**RTC Battery** 

Heat Sink/Fan

### **Hard Disk Drive**





Memory Module

**Optical Drive** 

Front Bezel

Hard Drive Cage

Hard Disk Drive

### M.2 Solid State Drive

Wireless LAN Board

Wireless LAN Antenna

Motherboard (top)

Motherboard (bottom)

RTC Battery

Heat Sink/Fan

### M.2 Solid State Drive





Memory Mo