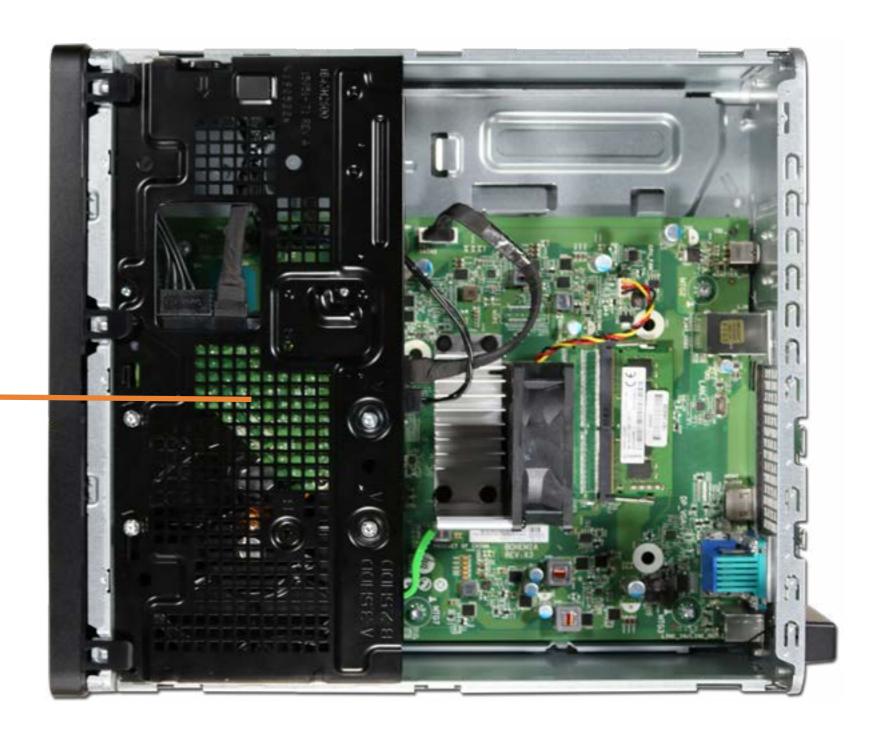

### **Hard Drive Cage**

**Memory Module** 

**Optical Drive** 

Front Bezel

Hard Drive Cage