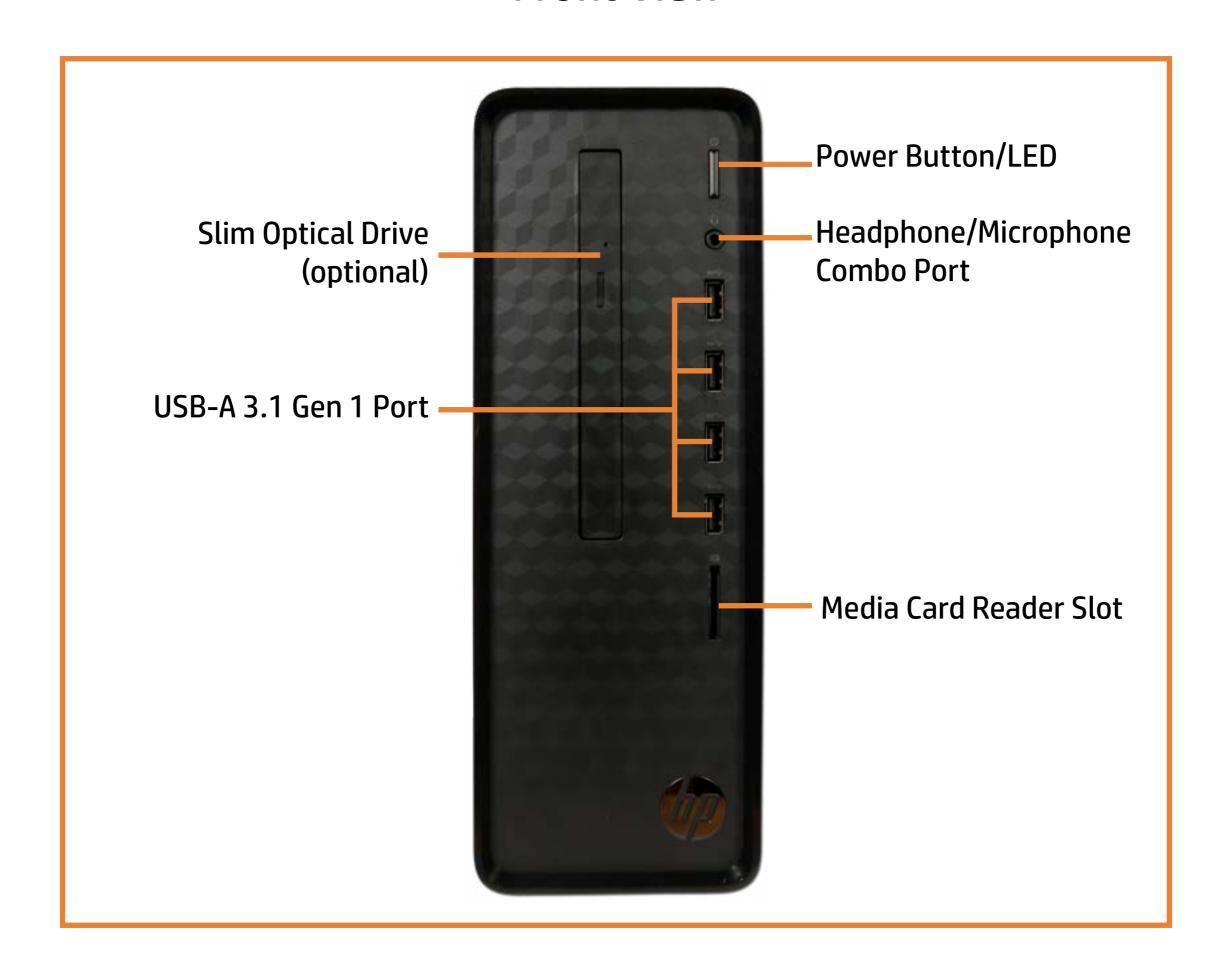

esktop S01-aF0000

#### Here's how to use it...

**External Views** (Click the link to navigate to the views)

On this page you will find large icons of each of the external views of this product. To view a specific view in greater detail, simply click that view.

Parts List (Click the link to navigate to the parts)

On this page, you will find a list of all of the replaceable parts for this product. To view a specific part and its location in the product, click the part name in the list.

That's it! On every page there is a link that brings you back to either the External Views or the Parts List, enabling you to navigate to whatever view or part you wish to review.

### **External Views**

### Back to Welcome page



**Bottom** 

Internal

### **Front View**

**Back to External Views** 



# **Left View**

**Back to External Views** 



# Right View

**Back to External Views** 



### **Rear View**

#### **Back to External Views**



### **Bottom View**

#### **Back to External Views**



### **Internal View**



Memory Module

**Optical Drive** 

Front Bezel

Hard Drive Cage

Hard Disk Drive

M.2 Solid State Drive

Wireless LAN Board

Wireless LAN Antenna

Motherboard (top)

Motherboard (bottom)

RTC Battery

Heat Sink/Fan

### Side Panel



Go to External Views

### Memory Module

### Memory Module

**Optical Drive** 

Front Bezel

Hard Drive Cage

Hard Disk Drive

M.2 Solid State Drive

Wireless LAN Board

Wireless LAN Antenna

Motherboard (top)

Motherboard (bottom)

RTC Battery

Heat Sink/Fan





Memory Module

### **Optical Drive**

Front Bezel

Hard Drive Cage

Har