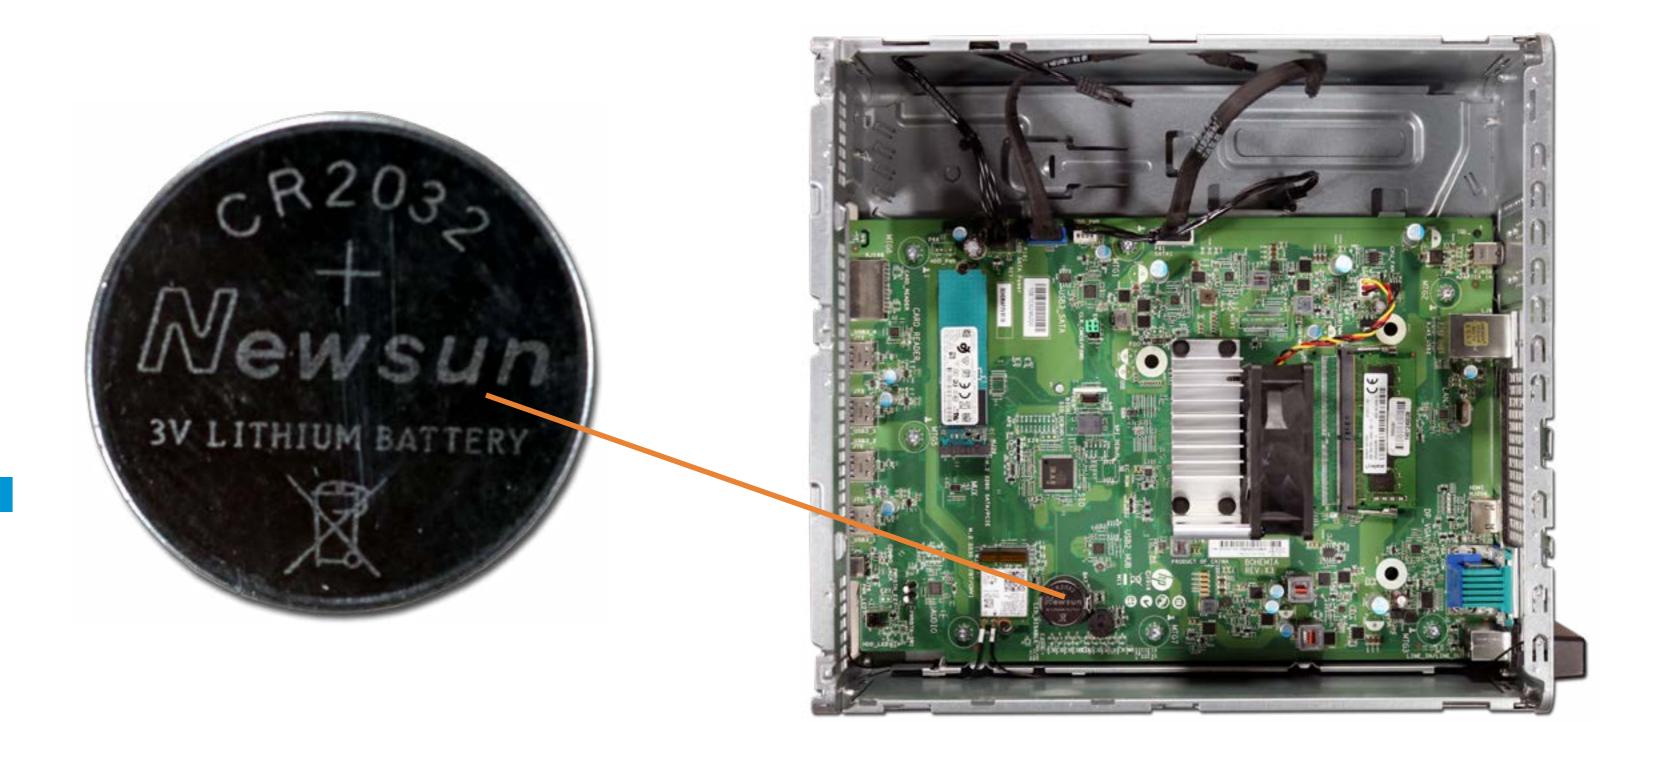

### **RTC Battery**

Memory Module

**Optical Drive** 

Front Bezel

Hard Drive Cage

Hard Disk Drive

M.2 Solid State Drive

Wireless LAN Board

Wireless LAN Antenna

Motherboard (top)

Motherboard (bottom)

RTC Battery

Heat Sink/Fan