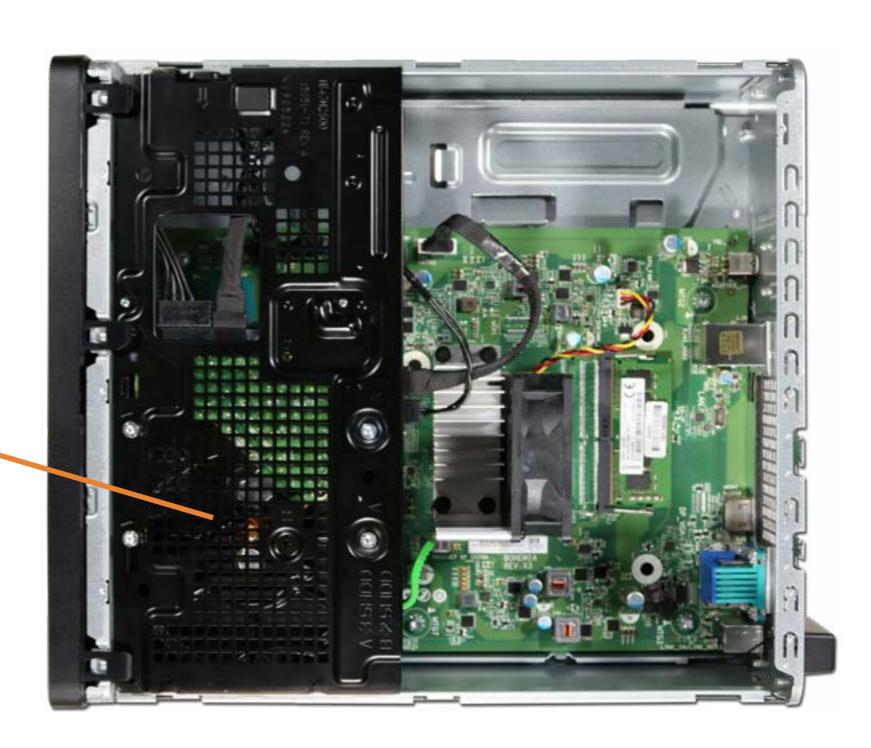

### **Internal View**

Memory Module

**Optical Drive** 

Front Bezel

Hard Drive Cage

Hard Disk Drive

M.2 Solid State Drive

Wireless LAN Board

Wireless LAN Antenna

Motherboard (top)

Motherboard (bottom)

RTC Battery

Heat Sink/Fan