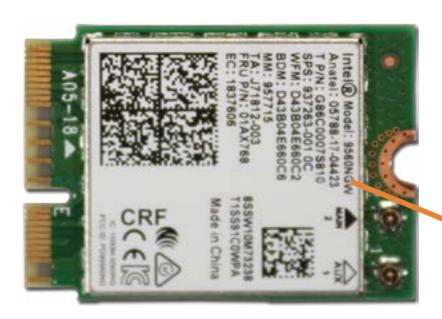

### Wireless LAN Board

Memory Module

**Optical Drive** 

Front Bezel

Hard Drive Cage

Hard Disk Drive

M.2 Solid State Drive

Wireless LAN Board