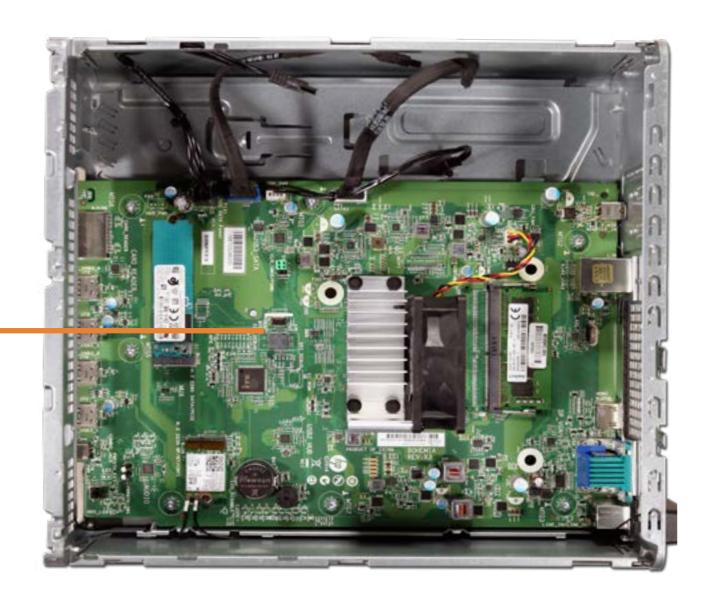

### Motherboard (top)

Motherboard (bottom)

RTC Battery

Heat Sink/Fan

#### Go to External Views