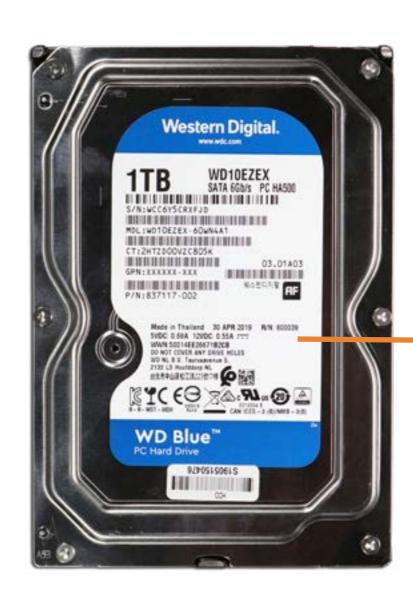

### **Hard Disk Drive**

Memory Module

**Optical Drive** 

Front Bezel

Hard Drive Cage

Hard Disk Drive