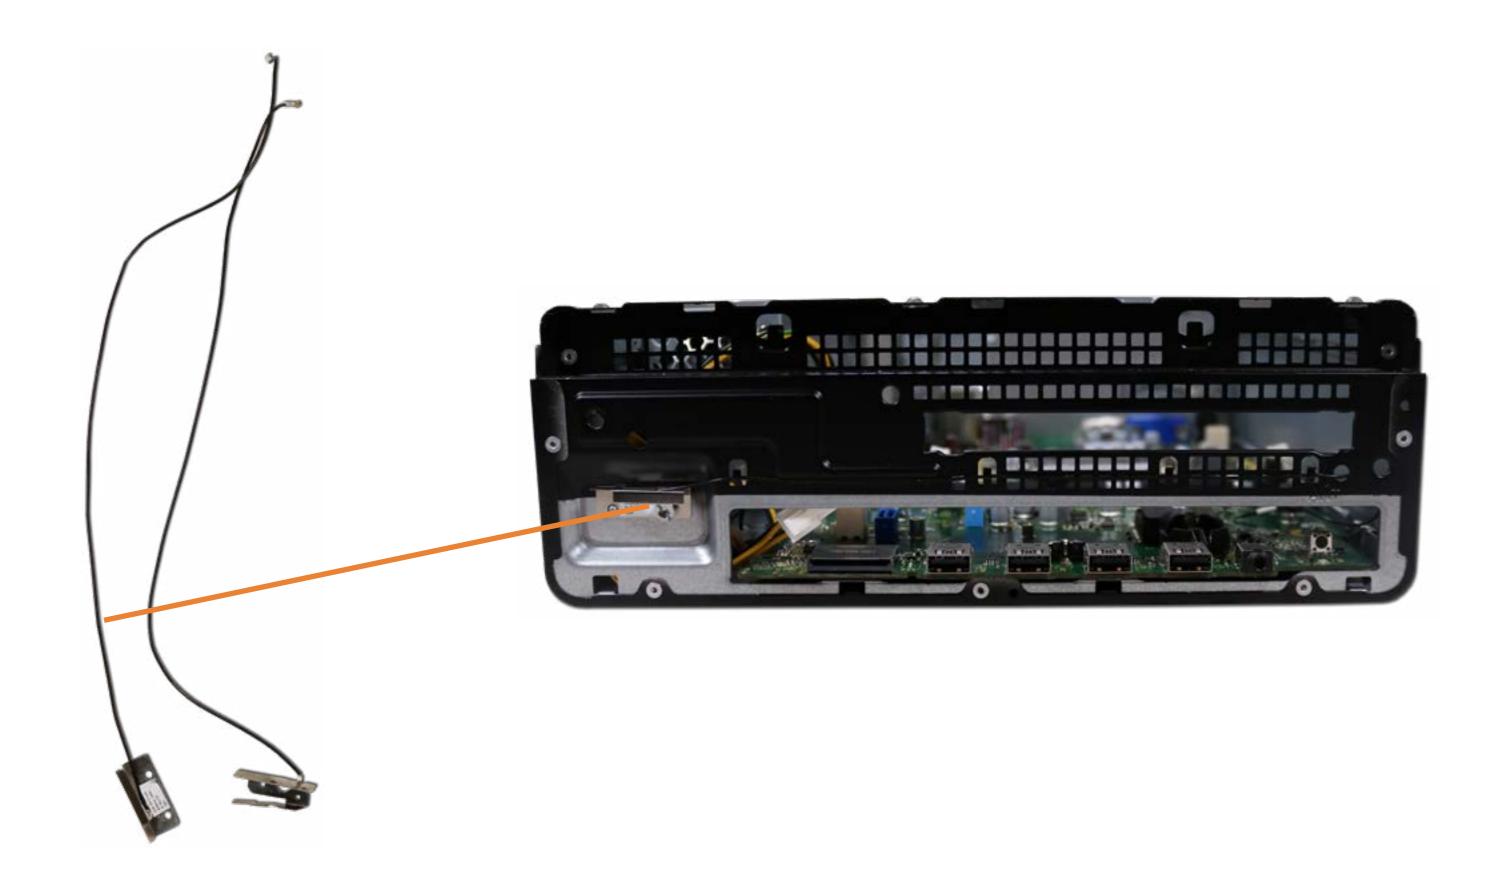

### Wireless LAN Antenna

Go to External Views

Memory Module

**Optical Drive** 

Front Bezel

Hard Drive Cage

Hard Disk Drive

M.2 Solid State Drive