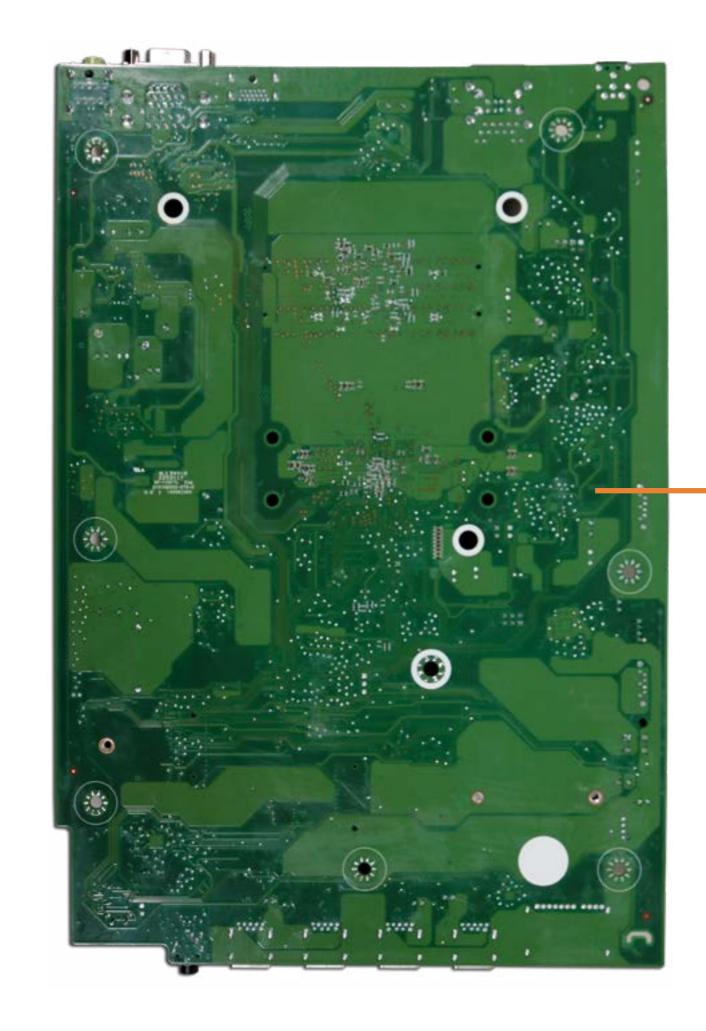

#### Motherboard (bottom)

RTC Battery

Heat Sink/Fan

### Motherboard (bottom)

Go to External Views

Memory Module

**Optical Drive** 

Front Bezel

Hard Drive Cage

Hard Disk Drive

M.2 Solid State Drive

Wireless LAN Board

Wireless LAN Antenna

Motherboard (top)

Motherboard (bottom)