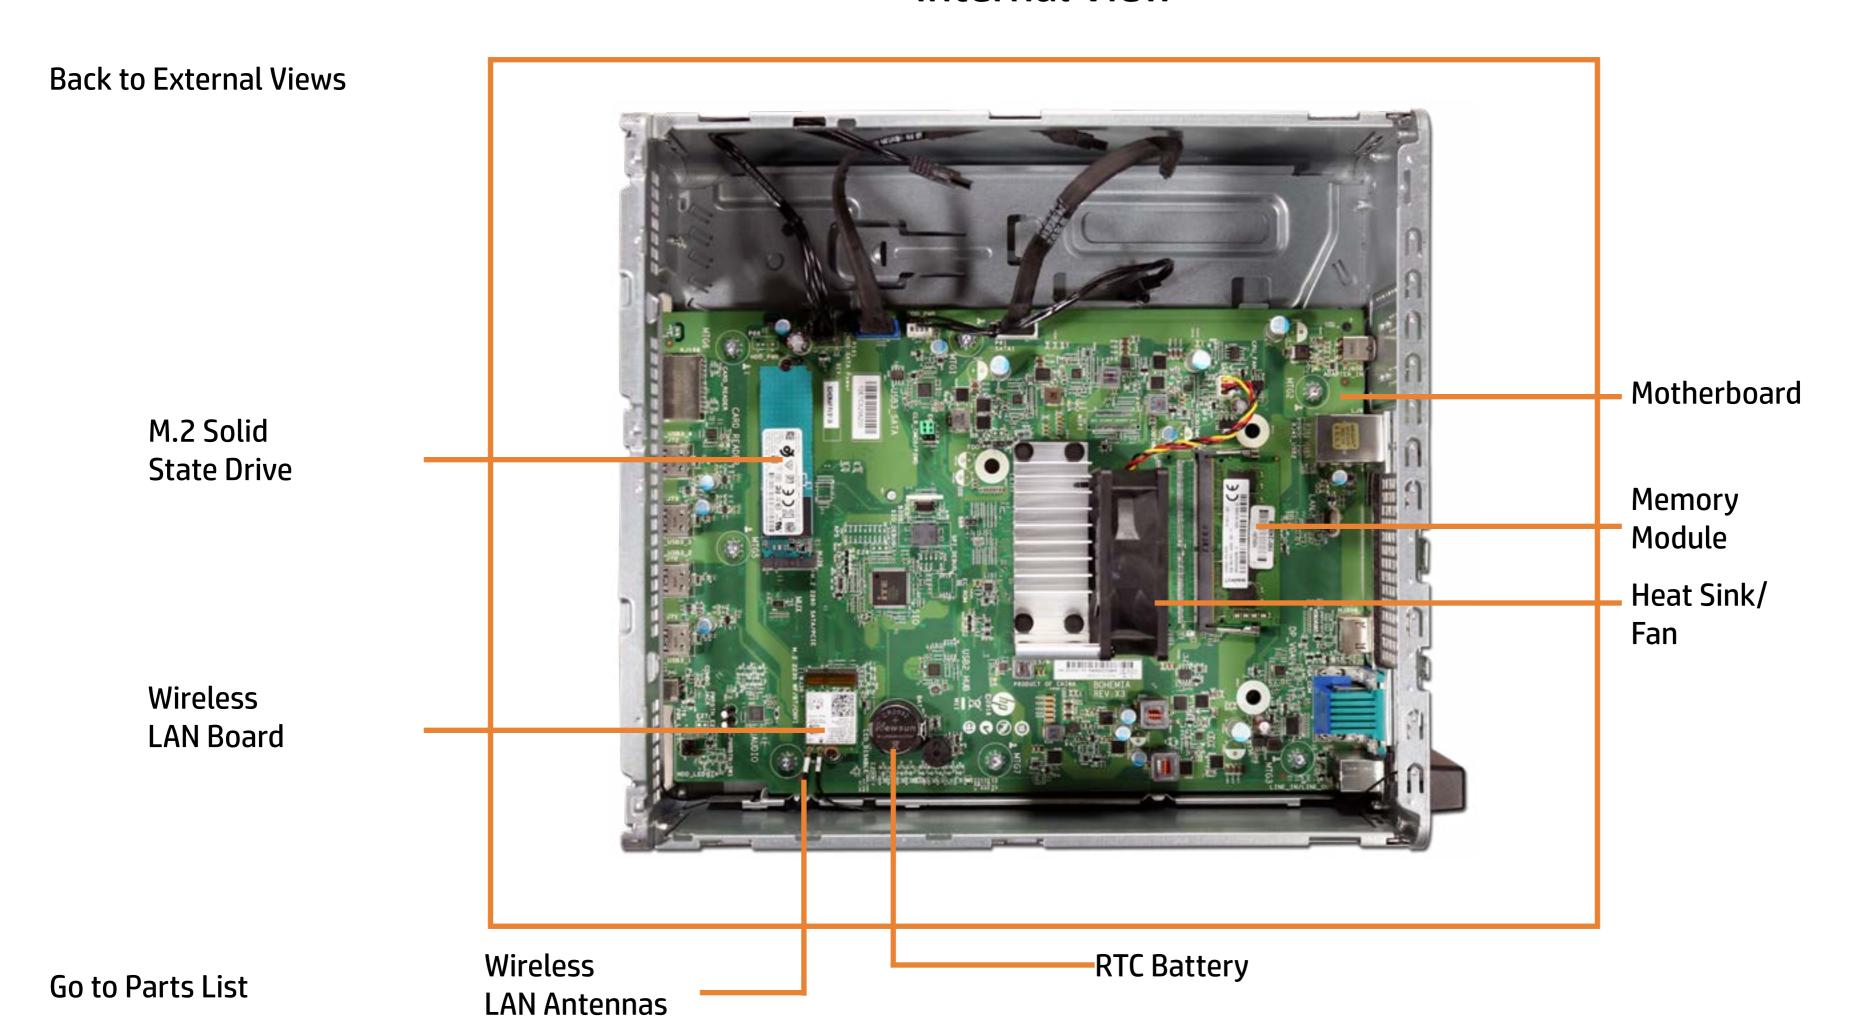

### **Internal View**

Memory Module

**Optical Drive** 

Front Bezel

Hard Drive Cage

Hard Disk Drive

M.2 Solid State Drive

Wireless LAN Board

Wireless LAN Antenna

Motherboard (top)

Motherboard (bottom)

RTC Battery

Heat Sink/Fan