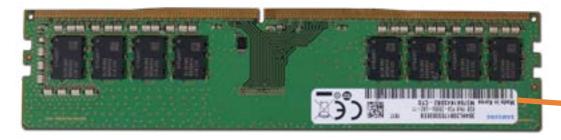

### Memory Module

### Memory Module

**Optical Drive** 

Front Bezel

Hard Drive Cage

Hard Disk Drive

M.2 Solid State Drive

Wireless LAN Board

Wireless LAN Antenna