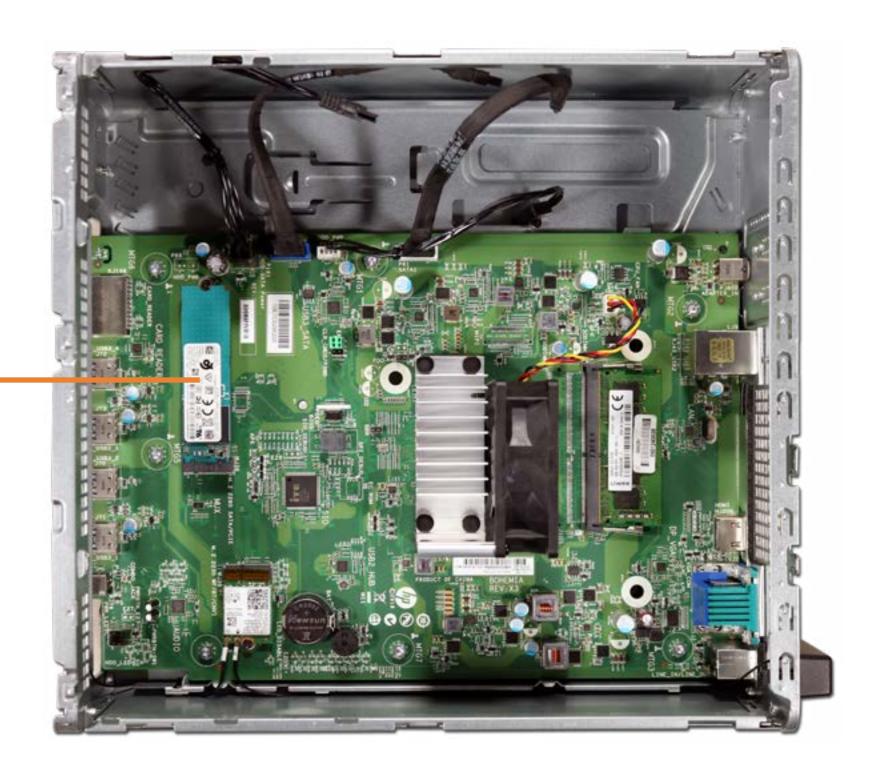

### M.2 Solid State Drive

Memory Module

**Optical Drive** 

Front Bezel

Hard Drive Cage

Hard Disk Drive

M.2 Solid State Drive