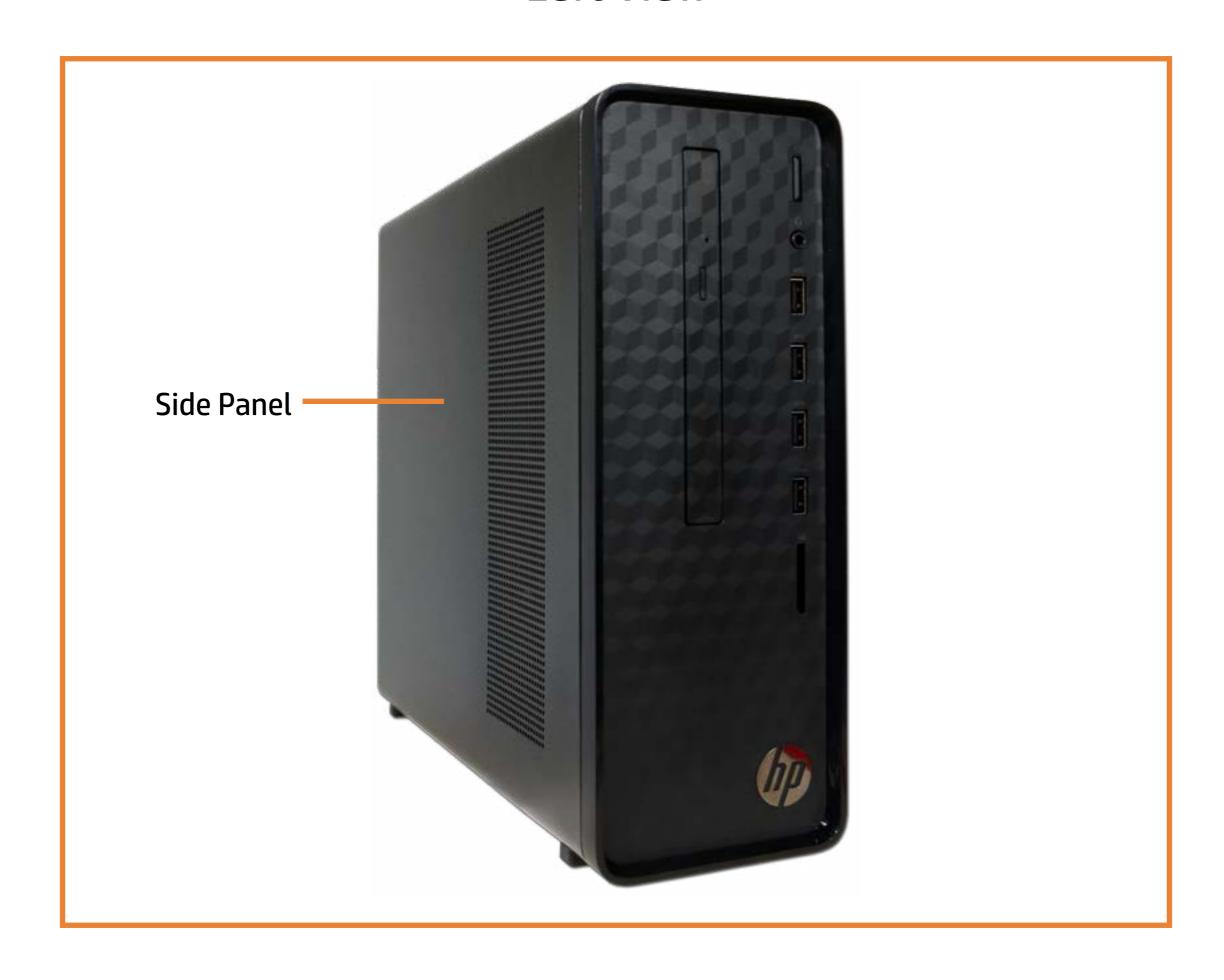

**External Views** (Click the link to navigate to the views)

On this page you will find large icons of each of the external views of this product. To view a specific view in greater detail, simply click that view.

Parts List (Click the link to navigate to the parts)

On this page, you will find a list of all of the replaceable parts for this product. To view a specific part and its location in the product, click the part name in the list.

That's it! On every page there is a link that brings you back to either the External Views or the Parts List, enabling you to navigate to whatever view or part you wish to review.

### **External Views**

### Back to Welcome page



**Bottom** 

Internal

### **Front View**

**Back to External Views** 



# **Left View**

**Back to External Views** 



# Right View

**Back to External Views** 



### **Rear View**

#### **Back to External Views**



### **Bottom View**

#### **Back to External Views**



### **Internal View**



Memory Module

**Optical Drive** 

Front Bezel

Hard Drive Cage

Hard Disk Drive

M.2 Solid State Drive

Wireless LAN Board

Wireless LAN Antenna

Motherboard (top)

Motherboard (bottom)

RTC Battery

Heat Sink/Fan

### Side Panel



Go to External Views

### Memory Module

### Memory Module

**Optical Drive** 

Front Bezel

Hard Drive Cage

Hard Disk Drive

M.2 Solid State Drive

Wireless LAN Board

Wireless LAN Antenna

Motherboard (top)

Motherboard (bottom)

RTC Battery

Heat Sink/Fan





Memory Module

### **Optical Drive**

Front Bezel

Hard Drive Cage

Hard Disk Drive

M.2 Solid State Drive

Wireless LA