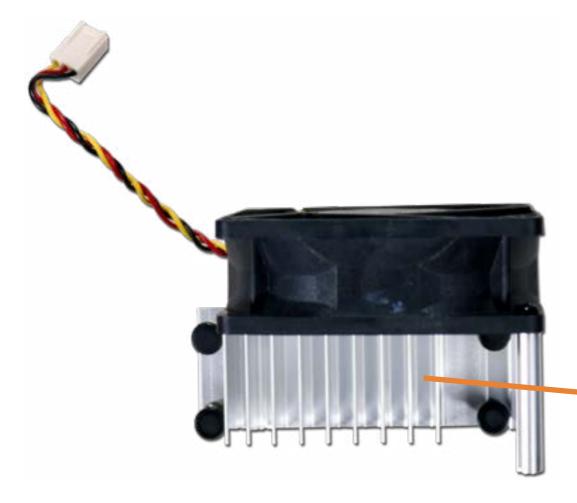

Go to External Views

## Motherboard (top)





Memory Module

**Optical Drive** 

Front Bezel

Hard Drive Cage

Hard Disk Drive

M.2 Solid State Drive

Wireless LAN Board

Wireless LAN Antenna

Motherboard (top)

#### Motherboard (bottom)

RTC Battery

Heat Sink/Fan

### Motherboard (bottom)





Go to External Views

Memory Module

**Optical Drive** 

Front Bezel

Hard Drive Cage

Hard Disk Drive

M.2 Solid State Drive

Wireless LAN Board

Wireless LAN Antenna

Motherboard (top)

Motherboard (bottom)

#### RTC Battery

Heat Sink/Fan

### **RTC Battery**



Memory Module

**Optical Drive** 

Front Bezel

Hard Drive Cage

Hard Disk Drive

M.2 Solid State Drive

Wireless LAN Board

Wireless LAN Antenna

Motherboard (top)

Motherboard (bottom)

RTC Battery

Heat Sink/Fan

### Heat Sink/Fan