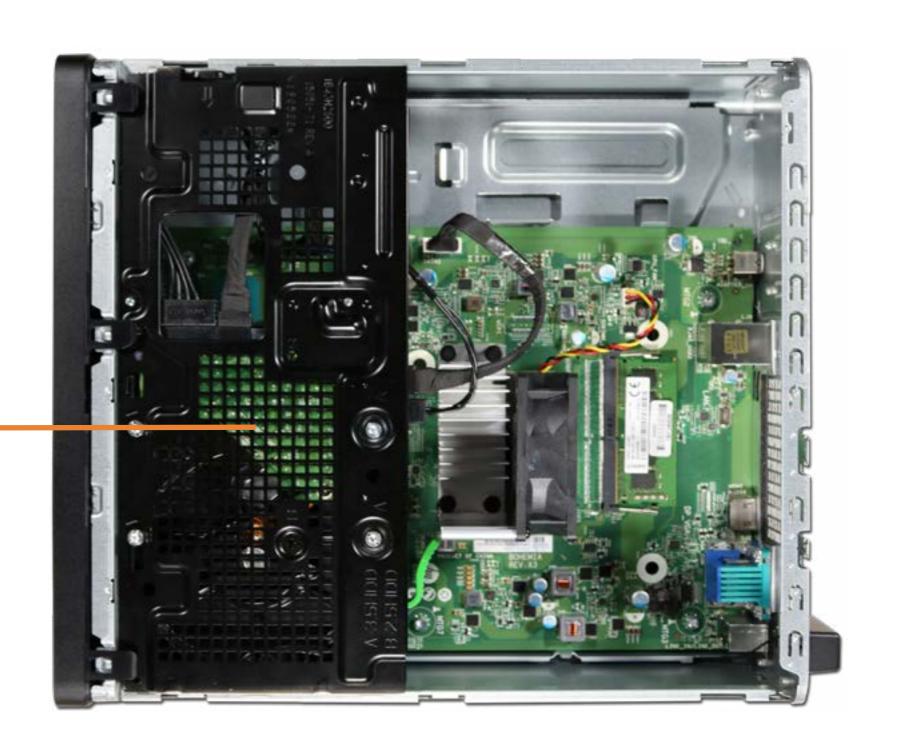

### Hard Drive Cage

Hard Disk Drive

M.2 Solid State Drive

Wireless LAN Board

Wireless LAN Antenna

Motherboard (top)

Motherboard (bottom)

**RTC Battery** 

### **Hard Drive Cage**

**Memory Module** 

**Optical Drive** 

Front Bezel

Hard Drive Cage