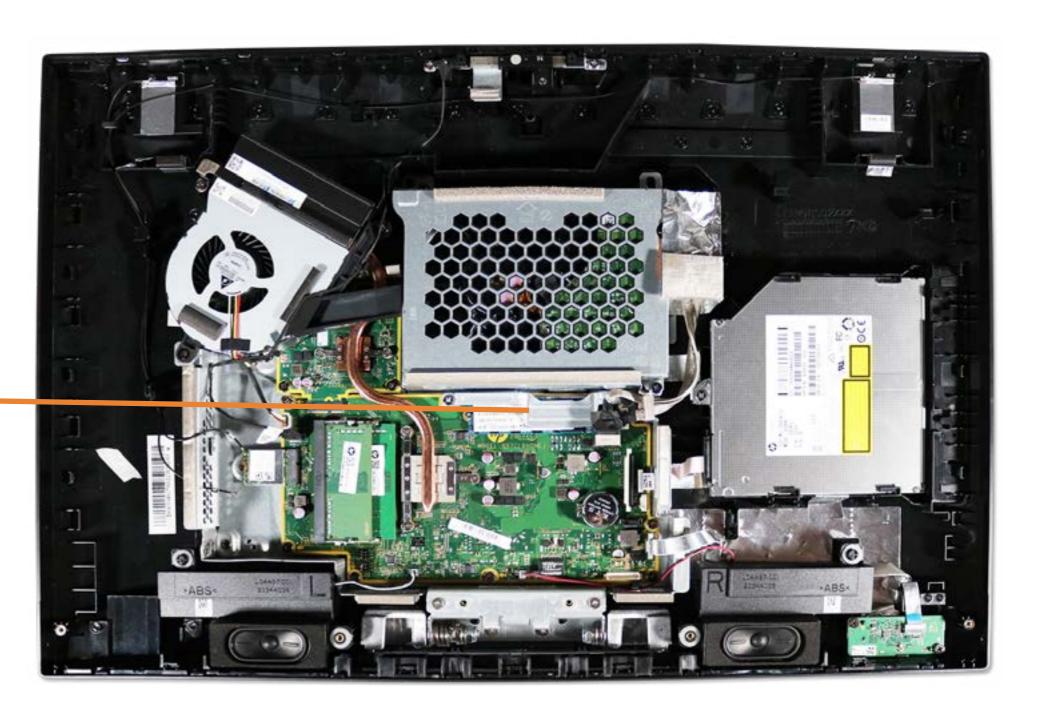

## System Memory

Stand/Hinge Cover Speaker Cover LCD Panel Optical Drive Hard Drive

#### System Memory

SSD Bracket
M.2 SSD Module
Card Reader/Power Button Board
Wireless LAN Board

Fan Heat Sink GPU/Video Card Right Speaker

Left Speaker Webcam

Wireless LAN Antennas

Motherboard (top)

Motherboard (bottom)