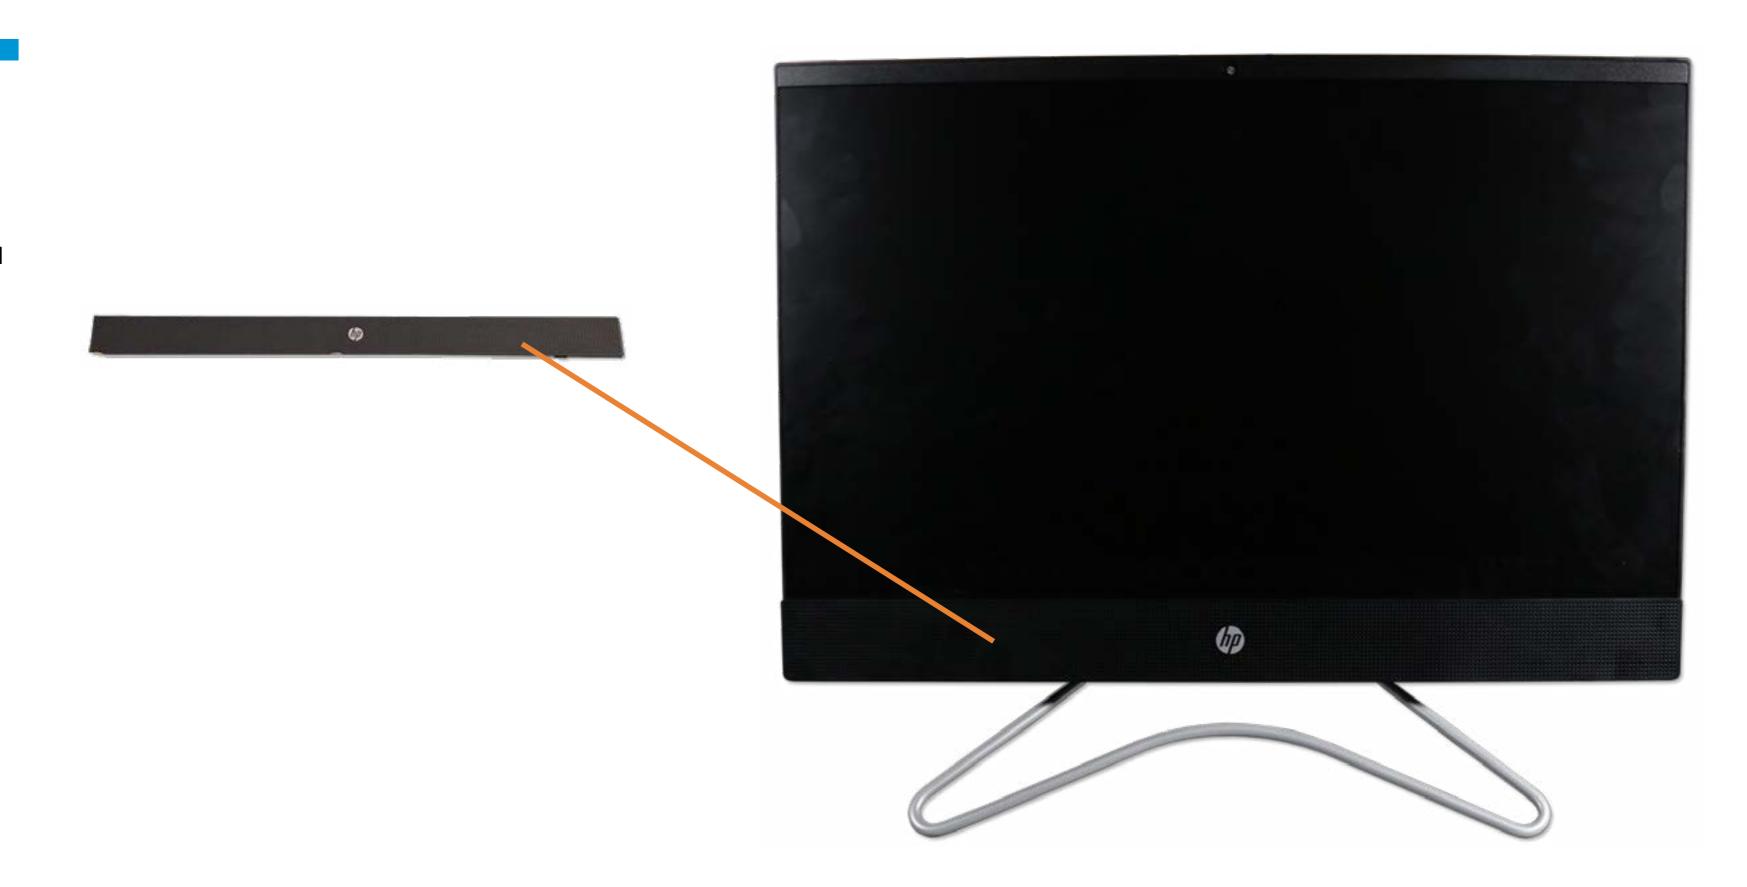

# Speaker Cover

### Stand/Hinge Cover

### Speaker Cover

**LCD** Panel

**Optical Drive** 

**Hard Drive** 

System Memory

SSD Bracket

M.2 SSD Module

Card Reader/Power Button Board