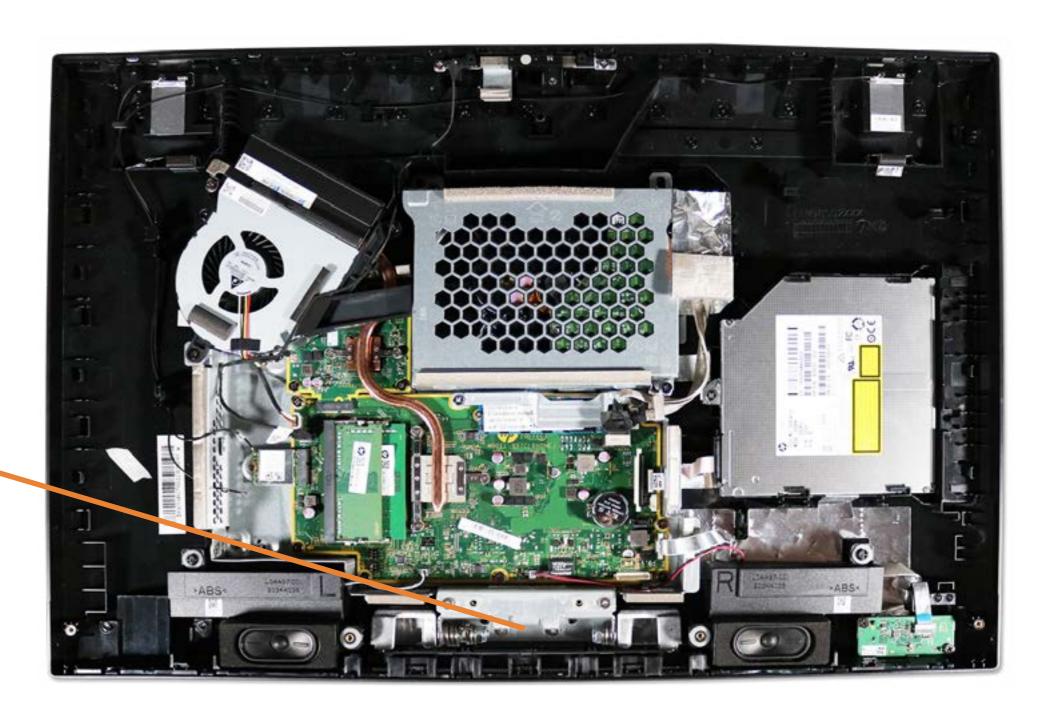

# Hinge

Stand/Hinge Cover Speaker Cover

**LCD** Panel

**Optical Drive** 

**Hard Drive** 

System Memory

SSD Bracket

M.2 SSD Module

Card Reader/Power Button Board

Wireless LAN Board

Fan

**Heat Sink** 

**GPU/Video Card** 

Right Speaker

Left Speaker

Webcam

Wireless LAN Antennas

Motherboard (top)

Motherboard (bottom)

### Hinge

Motherboard Shielding