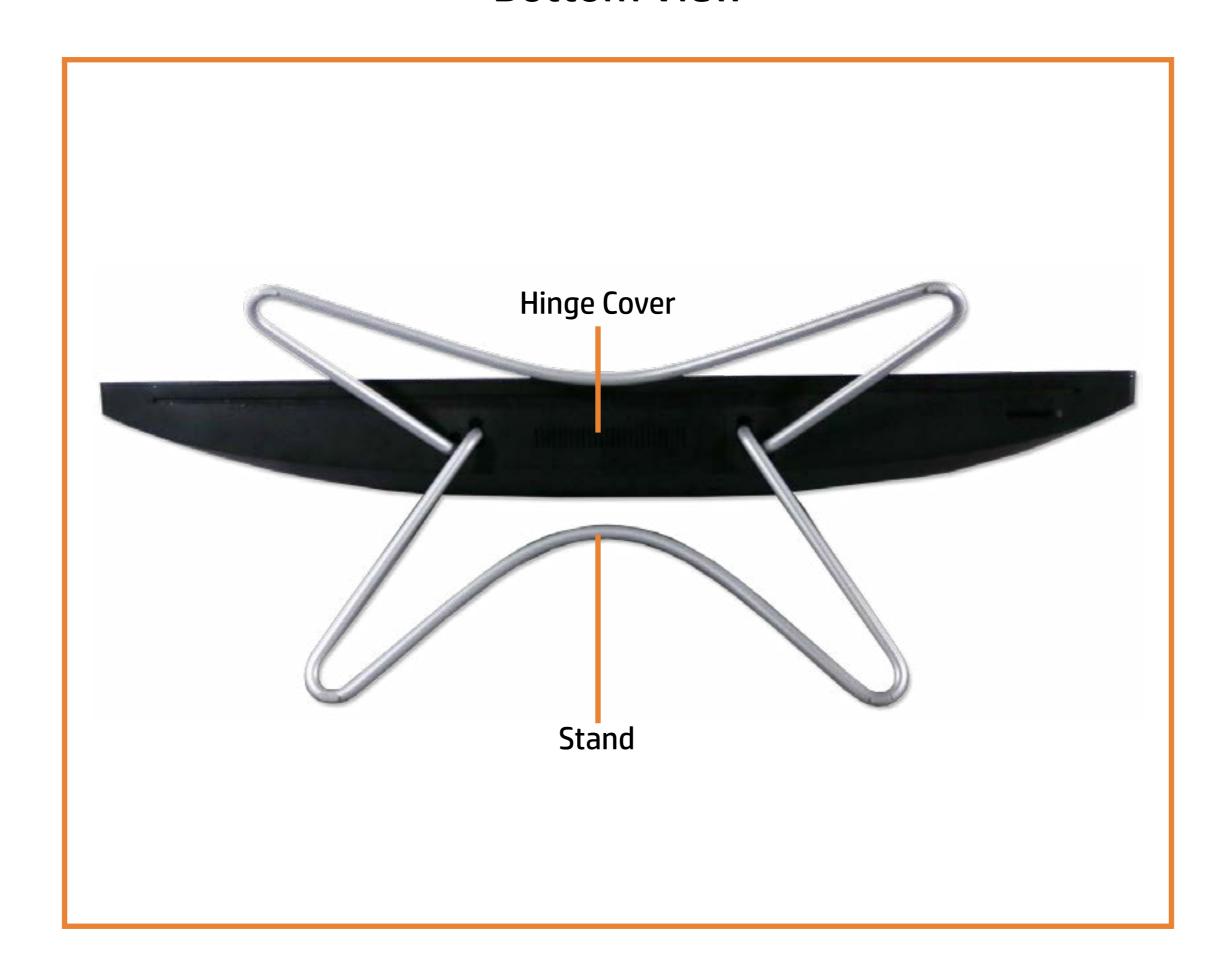

t (Click the link to navigate to the parts)

On this page, you will find a list of all of the replaceable parts for this product. To view a specific part and its location in the product, click the part name in the list.

That's it! On every page there is a link that brings you back to either the External Views or the Parts List, enabling you to navigate to whatever view or part you wish to review.

## **External Views**

### Back to Welcome page









Front

Left

Right

Rear







**Bottom** 

Internal

# **Front View**

Back to External Views



Go to Parts List

# **Left View**

**Back to External Views** 



# Right View

**Back to External Views** 



## **Rear View**



Go to Parts List

# Display View

### **Back to External Views**



# **Bottom View**

Back to External Views



## **Internal View**



Go to Parts List

# Stand/Hinge Cover

### Stand/Hinge Cover

**Speaker Cover** 

**LCD** Panel

**Optical Drive** 

**Hard Drive** 

System Memory

SSD Bracket

M.2 SSD Module

Card Reader/Power Button Board

Wireless LAN Board

Fan

**Heat Sink** 

**GPU/Video Card** 

Right Speaker

Left Speaker

Webcam

Wireless LAN Antennas

Motherboard (top)

Motherboard (bottom)

Hinge

Motherboard Shielding



# Speaker Cover

### Stand/Hinge Cover

### Speaker Cover

**LCD** Panel

**Optical Drive** 

**Hard Drive** 

System Memory

SSD Bracket

M.2 SSD Module

Card Reader/Power Button Board

Wireless LAN Board

Fan

**Heat Sink** 

**GPU/Video Card** 

Right Speaker

Left Speaker

Webcam

Wireless LAN Antennas

Motherboard (top)

Motherboard (bottom)

Hinge

Motherboard