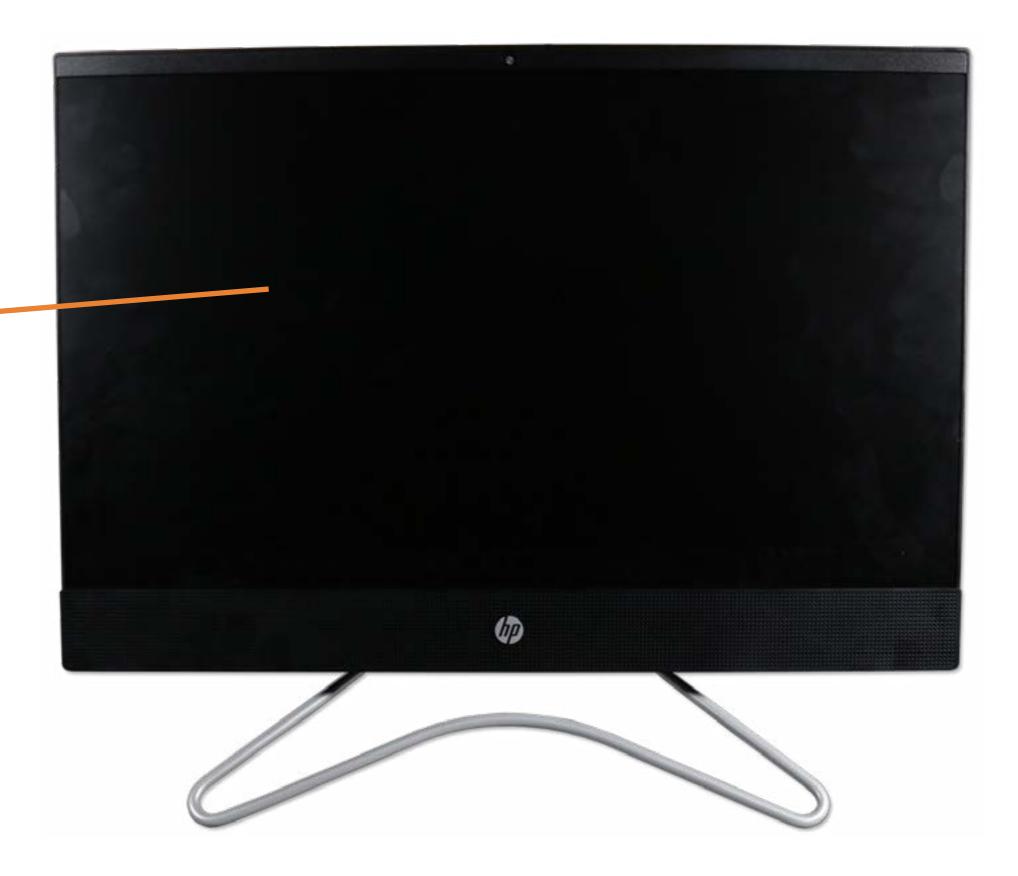

(bottom)

Hinge

Motherboard Shielding



# Speaker Cover

### Stand/Hinge Cover

### Speaker Cover

**LCD** Panel

**Optical Drive** 

**Hard Drive** 

System Memory

SSD Bracket

M.2 SSD Module

Card Reader/Power Button Board

Wireless LAN Board

Fan

**Heat Sink** 

**GPU/Video Card** 

Right Speaker

Left Speaker

Webcam

Wireless LAN Antennas

Motherboard (top)

Motherboard (bottom)

Hinge

Motherboard Shielding



### **LCD PAnel**

Stand/Hinge Cover Speaker Cover

### LCD Panel

**Optical Drive** 

**Hard Drive** 

System Memory

SSD Bracket

M.2 SSD Module

Card Reader/Power Button Board

Wireless LAN Board

Fan

**Heat Sink** 

**GPU/Video Card** 

Right Speaker

Left Speaker

Webcam

Wireless LAN Antennas

Motherboard (top)

Motherboard (bottom)

Hinge

Motherboard Shielding





# **Optical Drive**

Stand/Hinge Cover Speaker Cover LCD Panel

### Optical Drive

Hard Drive System Memory

SSD Bracket

M.2 SSD Module

Card Reader/Power Button Board

Wireless LAN Board

Fan

**Heat Sink** 

**GPU/Video Card** 

Right Speaker

Left Speaker

Webcam

Wireless LAN Antennas

Motherboard (top)

Motherboard (bottom)

Hinge

Motherboard Shielding



## **Hard Drive**

Stand/Hinge Cover Speaker Cover LCD Panel Optical Drive

#### Hard Drive

System Memory
SSD Bracket
M.2 SSD Module
Card Reader/Power Button Board
Wireless LAN Board
Fan
Heat Sink
GPU/Video Card
Right Speaker
Left Speaker

Webcam Wireless LAN Antennas Motherboard (top)

Motherboard (bottom)

Hinge

Motherboard Shielding





## System Memory

Stand/Hinge Cover Speaker Cover LCD Panel Optical Drive Hard Drive

##