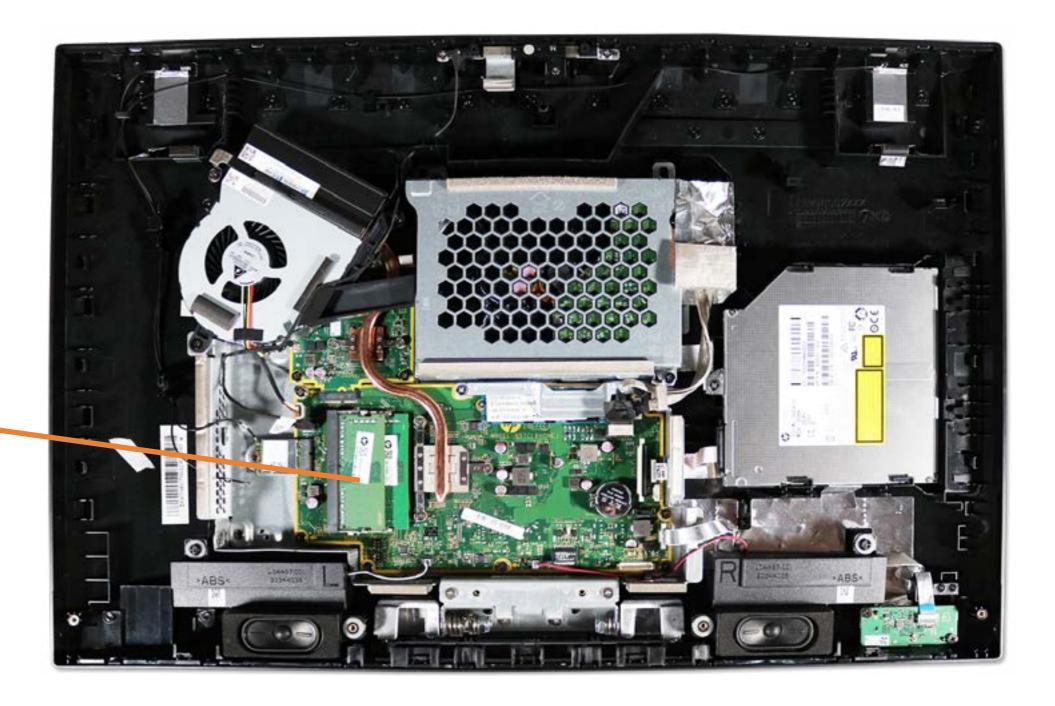

## System Memory

Stand/Hinge Cover Speaker Cover LCD Panel Optical Drive Hard Drive

#### System Memory

SSD Bracket
M.2 SSD Module
Card Reader/Power Button Board
Wireless LAN Board

Fan Heat Sink GPU/Video Card Right Speaker

Left Speaker Webcam

Wireless LAN Antennas

Motherboard (top)

Motherboard (bottom)

Hinge

Motherboard Shielding