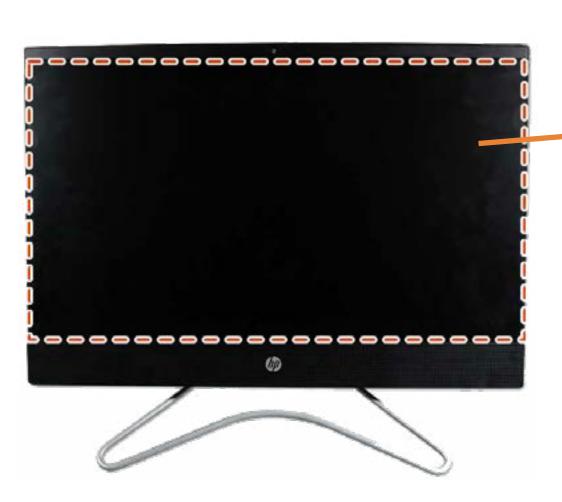

rd (bottom)

Hinge

Motherboard Shielding



# Speaker Cover

### Stand/Hinge Cover

### Speaker Cover

**LCD** Panel

**Optical Drive** 

**Hard Drive** 

System Memory

SSD Bracket

M.2 SSD Module

Card Reader/Power Button Board

Wireless LAN Board

Fan

**Heat Sink** 

**GPU/Video Card** 

Right Speaker

Left Speaker

Webcam

Wireless LAN Antennas

Motherboard (top)

Motherboard (bottom)

Hinge

Motherboard Shielding



### **LCD PAnel**

Stand/Hinge Cover Speaker Cover

### LCD Panel

**Optical Drive** 

**Hard Drive** 

System Memory

SSD Bracket

M.2 SSD Module

Card Reader/Power Button Board

Wireless LAN Board

Fan

**Heat Sink** 

**GPU/Video Card** 

Right Speaker

Left Speaker

Webcam

Wireless LAN Antennas

Motherboard (top)

Motherboard (bottom)

Hinge

Motherboard Shielding





# **Optical Drive**

Stand/Hinge Cover Speaker Cover LCD Panel

### Optical Drive

Hard Drive System Memory

SSD Bracket

M.2 SSD Module

Card Reader/Power Button Board

Wireless LAN Board

Fan

**Heat Sink** 

**GPU/Video Card** 

Right Speaker

Left Speaker

Webcam

Wireless LAN Antennas

Motherboard (top)

Motherboard (bottom)

Hinge

Motherboard Shielding



## **Hard Drive**

Stand/Hinge Cover Speaker Cover LCD Panel Optical Drive

#### Hard Drive

System Memory
SSD Bracket
M.2 SSD Module
Card Reader/Power Button Board
Wireless LAN Board
Fan
Heat Sink
GPU/Video Card
Right Speaker
Left Speaker

Webcam Wireless LAN Antennas Motherboard (top)

Motherboard (bottom)

Hinge

Motherboard Shielding





## System Memory

Stand/Hinge Cover Speaker Cover LCD Panel Optical Drive Hard Drive