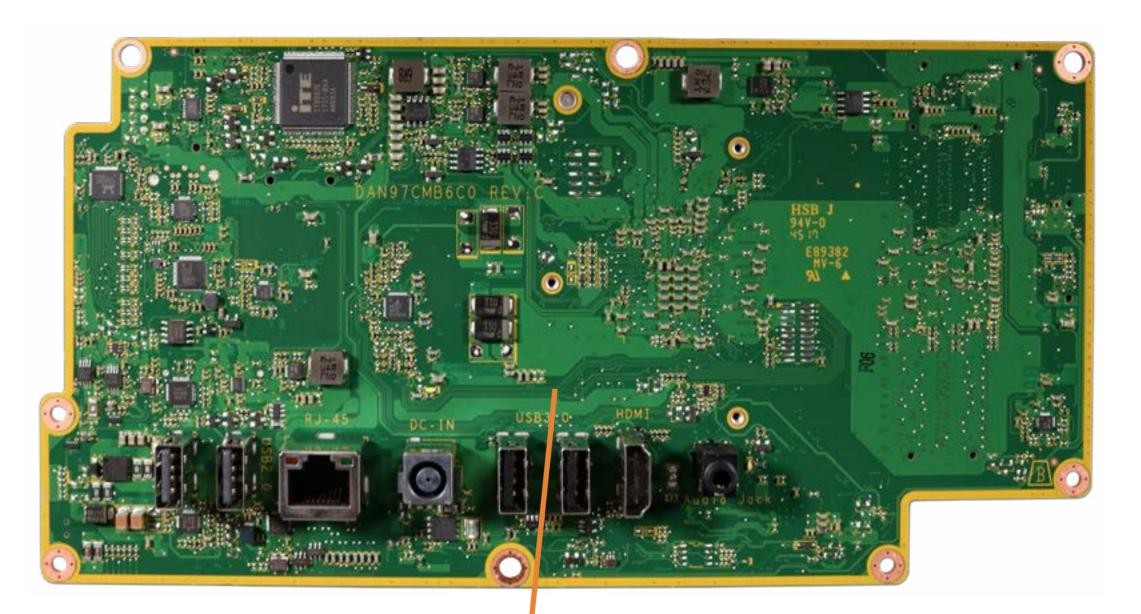

## Motherboard (bottom)

Stand/Hinge Cover
Speaker Cover
LCD Panel
Optical Drive
Hard Drive
System Memory
SSD Bracket
M.2 SSD Module

Card Reader/Power Button Board Wireless LAN Board

Fan

**Heat Sink** 

**GPU/Video Card** 

Right Speaker

Left Speaker

Webcam

Wireless LAN Antennas

Motherboard (top)

#### Motherboard (bottom)

Hinge

Motherboard Shielding