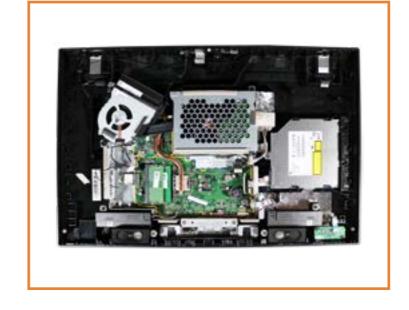

## **Internal View**

Go to Parts List

### Stand/Hinge Cover

**Speaker Cover** 

**LCD** Panel

**Optical Drive** 

**Hard Drive** 

System Memory

SSD Bracket

M.2 SSD Module

Card Reader/Power Button Board

Wireless LAN Board

Fan

**Heat Sink** 

**GPU/Video Card** 

Right Speaker

Left Speaker

Webcam

Wireless LAN Antennas

Motherboard (top)

Motherboard (bottom)

Hinge

Motherboard Shielding