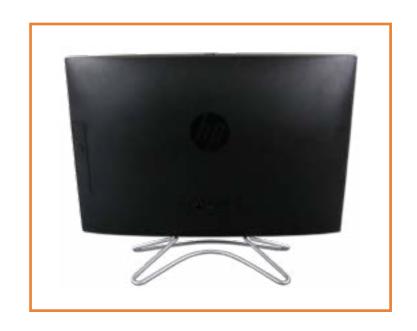

tive part locator simulator for the HP All-in-One 22-c1xxx/22-c1xxcn/24-f1xxx/24-f1xcn

#### Here's how to use it...

**External Views** (Click the link to navigate to the views)

On this page you will find large icons of each of the external views of this product. To view a specific view in greater detail, simply click that view.

Parts List (Click the link to navigate to the parts)

On this page, you will find a list of all of the replaceable parts for this product. To view a specific part and its location in the product, click the part name in the list.

That's it! On every page there is a link that brings you back to either the External Views or the Parts List, enabling you to navigate to whatever view or part you wish to review.

## **External Views**

### Back to Welcome page









Front

Left

Right

Rear







**Bottom** 

Internal

# **Front View**

Back to External Views



Go to Parts List

# **Left View**

**Back to External Views** 



# Right View

**Back to External Views** 



## **Rear View**



Go to Parts List

# Display View

### **Back to External Views**



# **Bottom View**

Back to External Views



## **Internal View**



Go to Parts List

# Stand/Hinge Cover

### Stand/Hinge Cover

**Speaker Cover** 

**LCD** Panel

**Optical Drive** 

**Hard Drive** 

System Memory

SSD Bracket

M.2 SSD Module

Card Reader/Power Button Board

Wireless LAN Board

Fan

**Heat Sink** 

**GPU/Video Card** 

Right Speaker

Left Speaker

Webcam

Wireless LAN Antennas

Motherboard (top)

Motherboard (bottom)

Hinge

Motherboard Shielding



# Speaker Cover

### Stand