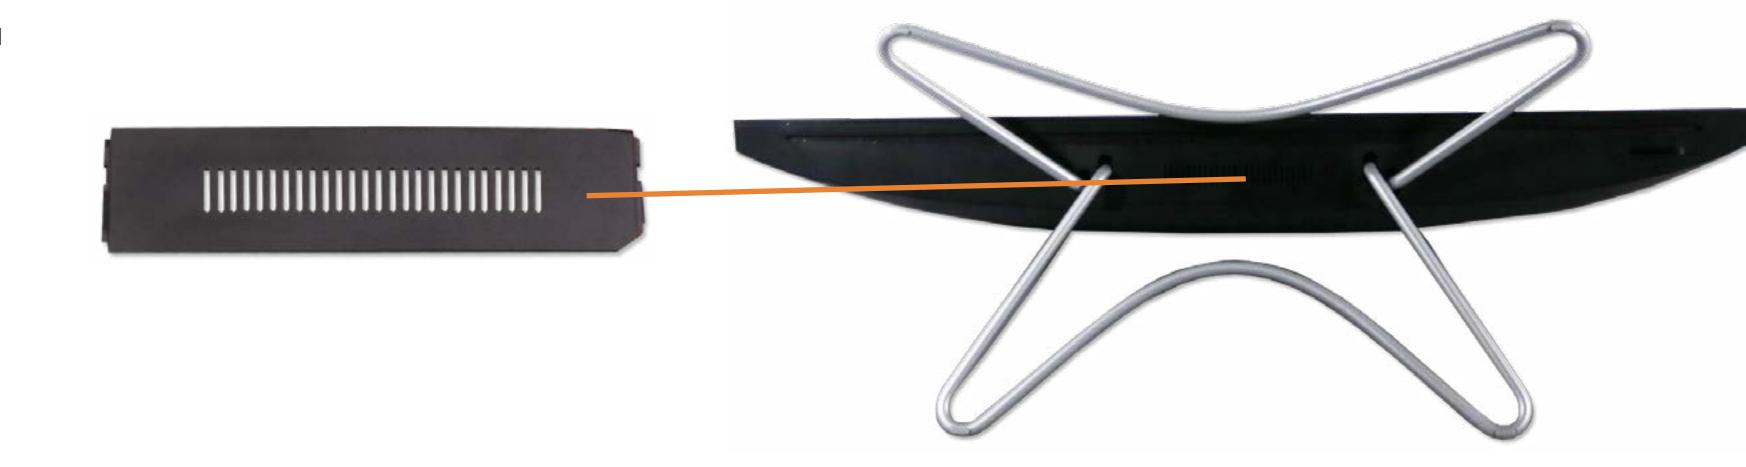

# Stand/Hinge Cover

### Stand/Hinge Cover

**Speaker Cover** 

**LCD** Panel

**Optical Drive** 

**Hard Drive** 

System Memory

SSD Bracket

M.2 SSD Module