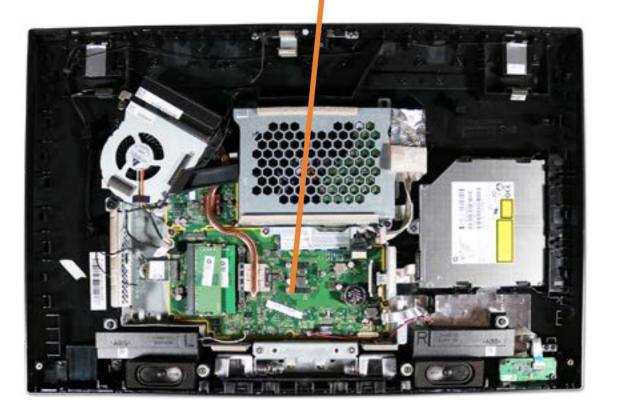

# Motherboard (top)

Stand/Hinge Cover

Speaker Cover

LCD Panel

**Optical Drive** 

**Hard Drive** 

System Memory

SSD Bracket

M.2 SSD Module

Card Reader/Power Button Board

Wireless LAN Board

Fan

**Heat Sink** 

**GPU/Video Card** 

Right Speaker

Left Speaker

Webcam

Wireless LAN Antennas

### Motherboard (top)

Motherboard (bottom)

Hinge

Motherboard Shielding