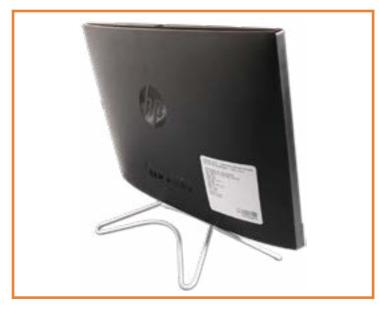

active part locator simulator for the HP All-in-One 22-c1xxx/22-c1xxcn/24-f1xxx/24-f1xcn

#### Here's how to use it...

**External Views** (Click the link to navigate to the views)

On this page you will find large icons of each of the external views of this product. To view a specific view in greater detail, simply click that view.

Parts List (Click the link to navigate to the parts)

On this page, you will find a list of all of the replaceable parts for this product. To view a specific part and its location in the product, click the part name in the list.

That's it! On every page there is a link that brings you back to either the External Views or the Parts List, enabling you to navigate to whatever view or part you wish to review.

## **External Views**

### Back to Welcome page









Front

Left

Right

Rear







**Bottom** 

Internal

# **Front View**

Back to External Views



Go to Parts List

# **Left View**

**Back to External Views** 



# Right View

**Back to External Views** 



## **Rear View**



Go to Parts List

# Display View

### **Back to External Views**



# **Bottom View**

Back to External Views



## **Internal View**



Go to Parts List

# Stand/Hinge Cover

### Stand/Hinge Cover

**Speaker Cover** 

**LCD** Panel

**Optical Drive** 

**Hard Drive** 

System Memory

SSD Bracket

M.2 SSD Module

Card Reader/Power Button Board

Wireless LAN Board

Fan

**Heat Sink** 

**GPU/Video Card** 

Right Speaker

Left Speaker

Webcam

Wireless LAN Antennas

Motherboard (top)

Motherboard (bottom)

Hinge

Motherboard Shielding



# Speaker Cover

### Sta