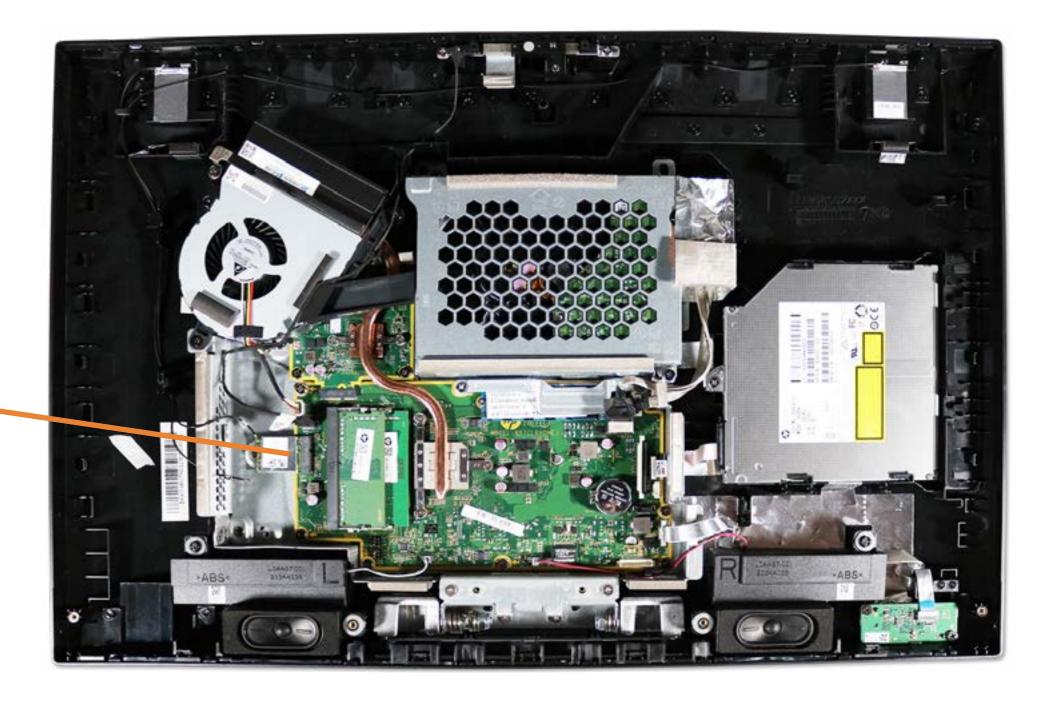

## **Internal View**

Go to Parts List

### Stand/Hinge Cover

**Speaker Cover** 

**LCD** Panel

**Optical Drive** 

**Hard Drive** 

System Memory

SSD Bracket

M.2 SSD Module

Card Reader/Power Button Board

Wireless LAN Board

Fan

**Heat Sink** 

**GPU/Video Card** 

Right Speaker

Left Speaker

Webcam

Wireless LAN Antennas

Motherboard (top)

Motherboard (bottom)

Hinge

Motherboard Shielding