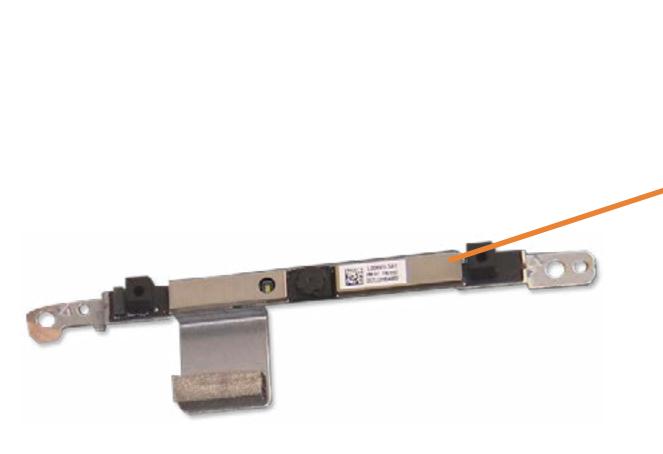

## Webcam

Stand/Hinge Cover

Speaker Cover

**LCD** Panel

**Optical Drive** 

**Hard Drive** 

System Memory

SSD Bracket

#### Webcam

Wireless LAN Antennas

Motherboard (top)

Motherboard (bottom)

Hinge

Motherboard Shielding