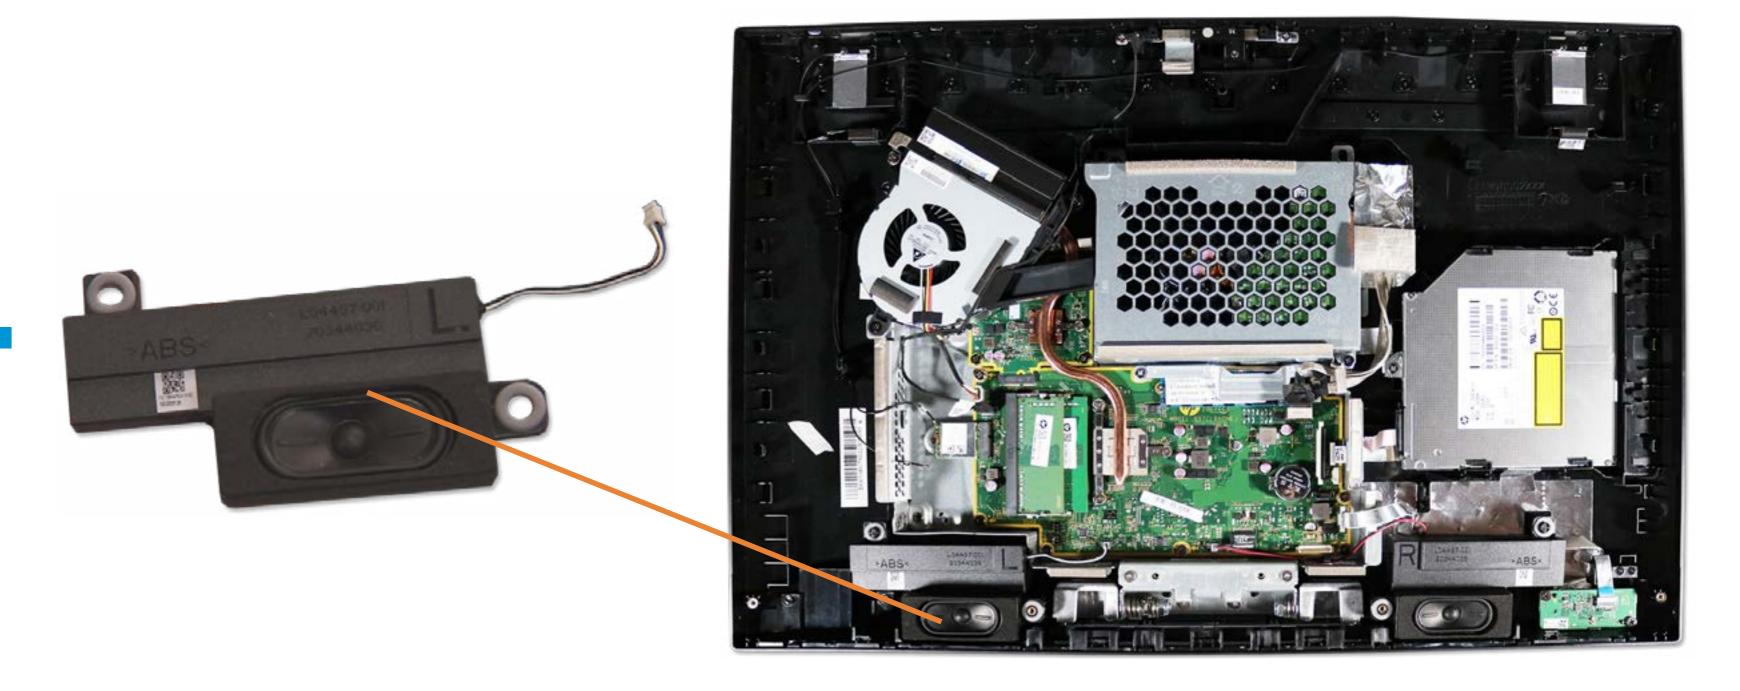

# Left Speaker

Stand/Hinge Cover

Speaker Cover LCD Panel

**Optical Drive** 

**Hard Drive** 

System Memory

SSD Bracket

M.2 SSD Module

### Left Speaker

Webcam

Wireless LAN Antennas

Motherboard (top)

Motherboard (bottom)

Hinge

Motherboard Shielding