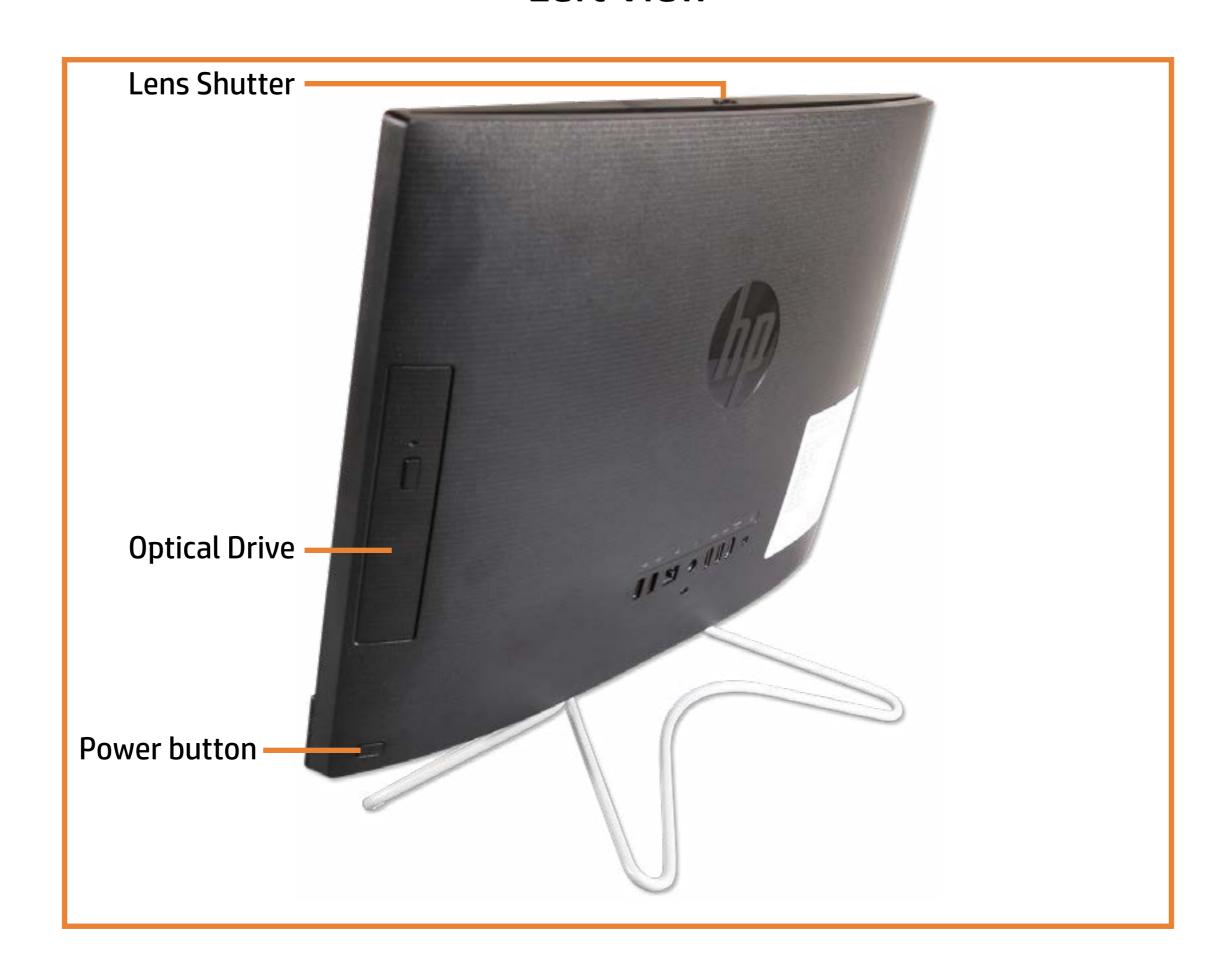

to the views)

On this page you will find large icons of each of the external views of this product. To view a specific view in greater detail, simply click that view.

Parts List (Click the link to navigate to the parts)

On this page, you will find a list of all of the replaceable parts for this product. To view a specific part and its location in the product, click the part name in the list.

That's it! On every page there is a link that brings you back to either the External Views or the Parts List, enabling you to navigate to whatever view or part you wish to review.

## **External Views**

### Back to Welcome page









Front

Left

Right

Rear







**Bottom** 

Internal

# **Front View**

Back to External Views



Go to Parts List

# **Left View**

**Back to External Views** 



# Right View

**Back to External Views** 



## **Rear View**



Go to Parts List

# Display View

### **Back to External Views**



# **Bottom View**

Back to External Views



## **Internal View**



Go to Parts List

# Stand/Hinge Cover

### Stand/Hinge Cover

**Speaker Cover** 

**LCD** Panel

**Optical Drive** 

**Hard Drive** 

System Memory

SSD Bracket

M.2 SSD Module

Card Reader/Power Button Board

Wireless LAN Board

Fan

**Heat Sink** 

**GPU/Video Card** 

Right Speaker

Left Speaker

Webcam

Wireless LAN Antennas

Motherboard (top)

Motherboard (bottom)

Hinge

Motherboard Shielding



# Speaker Cover

### Stand/Hinge Cover

### Speaker Cover

**LCD** Panel

**Optical Drive** 

**Hard Drive** 

System Memory

SSD Bracket

M.2 SSD Module

Card Reader/Power Button Board

Wire