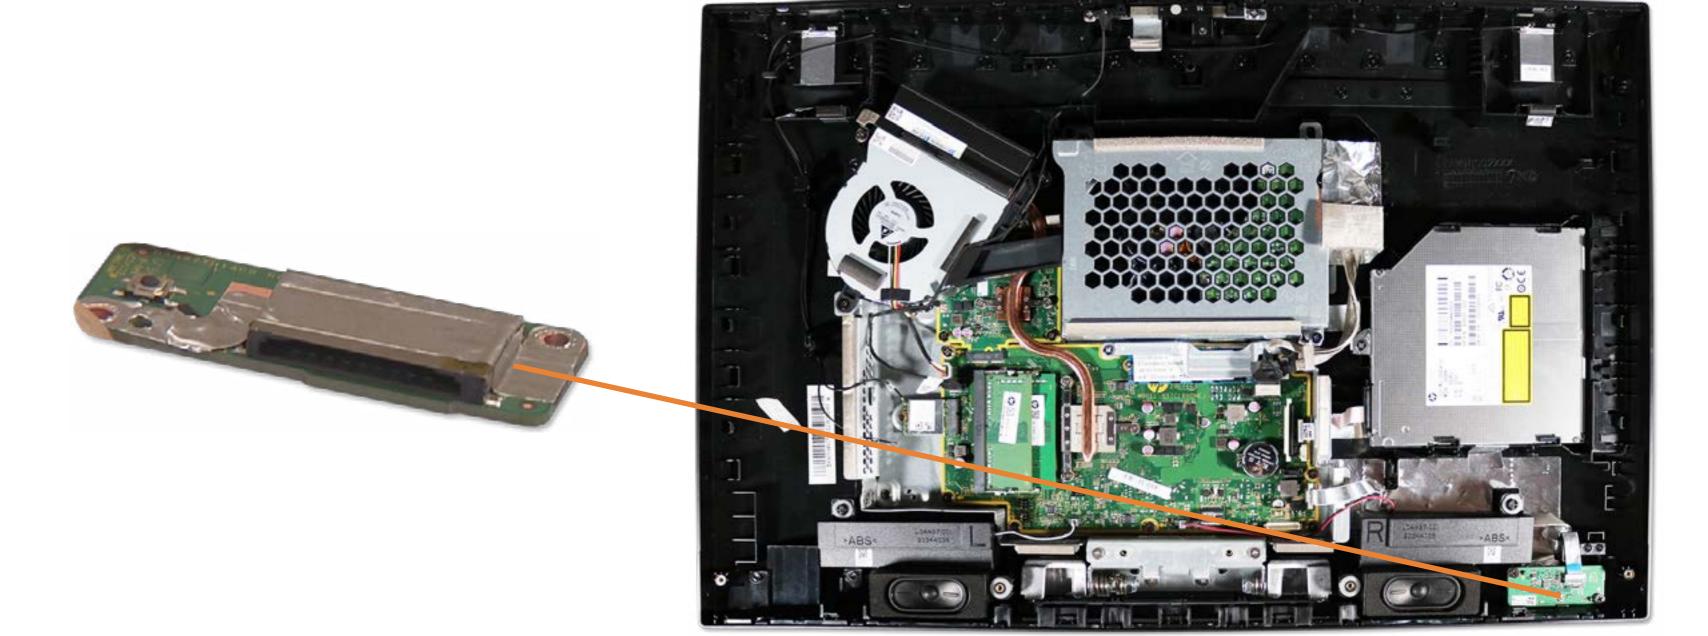

## Card Reader/Power Button Board

Stand/Hinge Cover Speaker Cover

**LCD Panel** 

**Optical Drive** 

**Hard Drive** 

System Memory

SSD Bracket

M.2 SSD Module

#### Card Reader/Power Button Board

Wireless LAN Board

Fan

**Heat Sink** 

**GPU/Video Card** 

Right Speaker

Left Speaker

Webcam