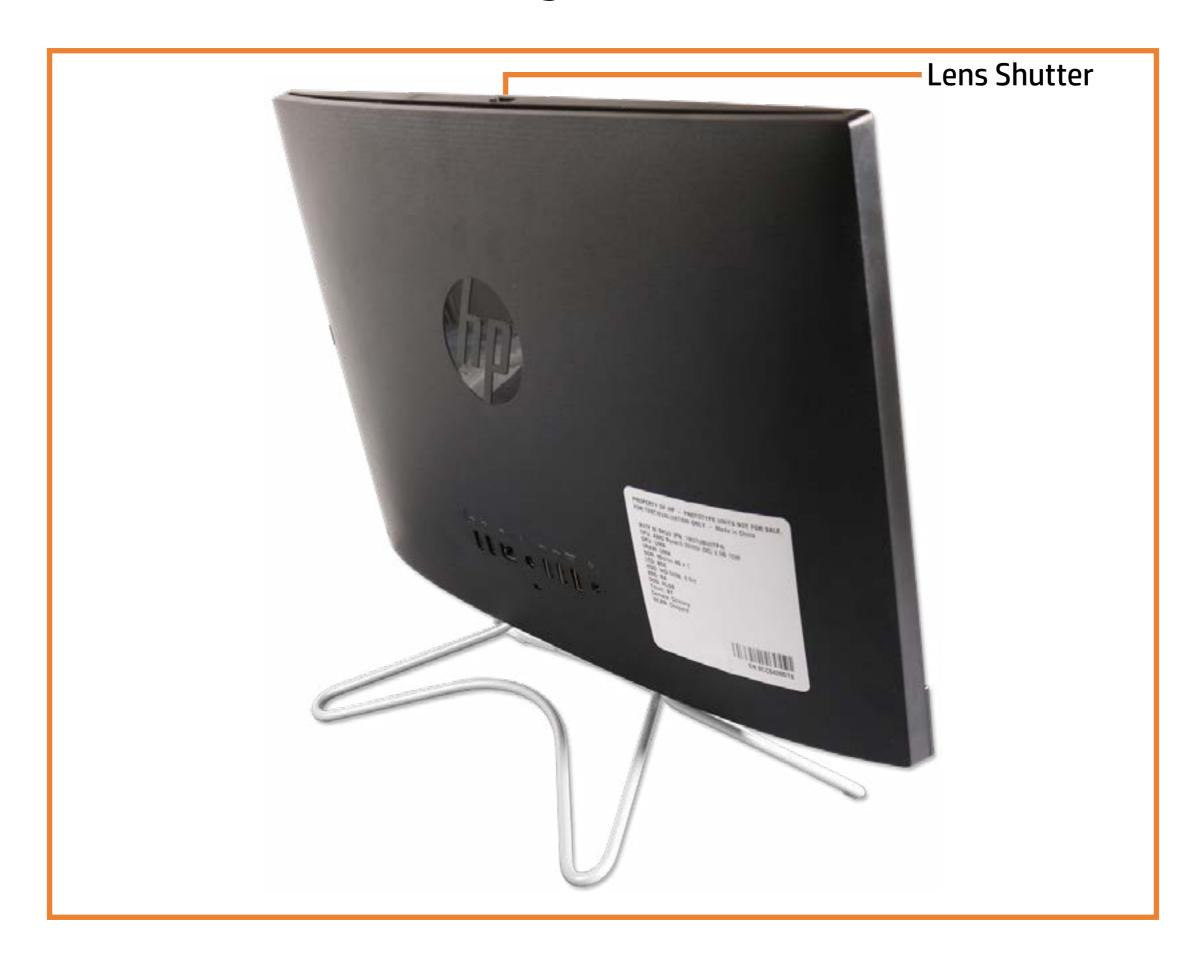

ge icons of each of the external views of this product. To view a specific view in greater detail, simply click that view.

Parts List (Click the link to navigate to the parts)

On this page, you will find a list of all of the replaceable parts for this product. To view a specific part and its location in the product, click the part name in the list.

That's it! On every page there is a link that brings you back to either the External Views or the Parts List, enabling you to navigate to whatever view or part you wish to review.

## **External Views**

### Back to Welcome page









Front

Left

Right

Rear







**Bottom** 

Internal

# **Front View**

Back to External Views



Go to Parts List

# **Left View**

**Back to External Views** 



# Right View

**Back to External Views** 



## **Rear View**



Go to Parts List

# Display View

### **Back to External Views**



# **Bottom View**

Back to External Views



## **Internal View**



Go to Parts List

# Stand/Hinge Cover

### Stand/Hinge Cover

**Speaker Cover** 

**LCD** Panel

**Optical Drive** 

**Hard Drive** 

System Memory

SSD Bracket

M.2 SSD Module

Card Reader/Power Button Board

Wireless LAN Board

Fan

**Heat Sink** 

**GPU/Video Card** 

Right Speaker

Left Speaker

Webcam

Wireless LAN Antennas

Motherboard (top)

Motherboard (bottom)

Hinge

Motherboard Shielding



# Speaker Cover

### Stand/Hinge Cover

### Speaker Cover

**LCD** Panel

**Optical Drive** 

**Hard Drive** 

System Memory

SSD Bracket

M.2 SSD Module

Card Reader/Power Button Board

Wireless LAN Board

Fan

**Heat Sink** 

**GPU/Vi