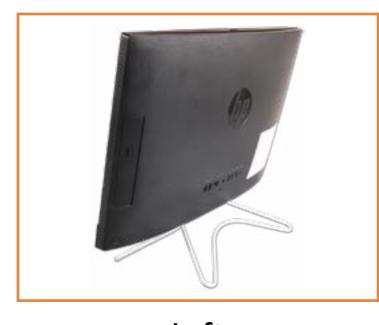

eractive part locator simulator for the HP All-in-One 22-c1xxx/22-c1xxcn/24-f1xxx/24-f1xcn

#### Here's how to use it...

**External Views** (Click the link to navigate to the views)

On this page you will find large icons of each of the external views of this product. To view a specific view in greater detail, simply click that view.

Parts List (Click the link to navigate to the parts)

On this page, you will find a list of all of the replaceable parts for this product. To view a specific part and its location in the product, click the part name in the list.

That's it! On every page there is a link that brings you back to either the External Views or the Parts List, enabling you to navigate to whatever view or part you wish to review.

## **External Views**

### Back to Welcome page









Front

Left

Right

Rear







**Bottom** 

Internal

# **Front View**

Back to External Views



Go to Parts List

# **Left View**

**Back to External Views** 



# Right View

**Back to External Views** 



## **Rear View**



Go to Parts List

# Display View

### **Back to External Views**



# **Bottom View**

Back to External Views



## **Internal View**



Go to Parts List

# Stand/Hinge Cover

### Stand/Hinge Cover

**Speaker Cover** 

**LCD** Panel

**Optical Drive** 

**Hard Drive** 

System Memory

SSD Bracket

M.2 SSD Module

Card Reader/Power Button Board

Wireless LAN Board

Fan

**Heat Sink** 

**GPU/Video Card** 

Right Speaker

Left Speaker

Webcam

Wireless LAN Antennas

Motherboard (top)

Motherboard (bottom)

Hinge

Motherboard Shielding



# Speaker Cover

### S