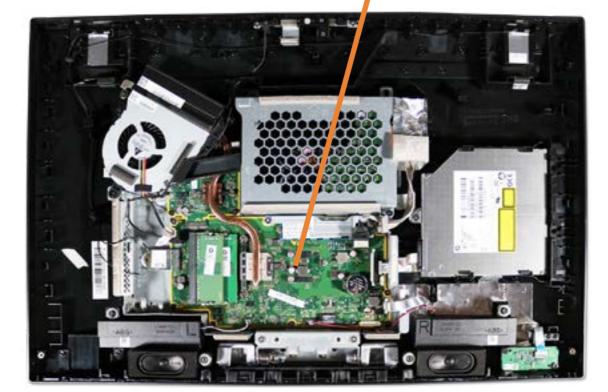

# Motherboard (top)

Stand/Hinge Cover

Speaker Cover

LCD Panel

**Optical Drive** 

**Hard Drive** 

System Memory

SSD Bracket

M.2 SSD Module

Card Reader/Power Button Board

Wireless LAN Board

Fan

**Heat Sink** 

**GPU/Video Card** 

Right Speaker

Left Speaker

Webcam

Wireless LAN Antennas

### Motherboard (top)

Motherboard (bottom)

Hinge

Motherboard Shielding