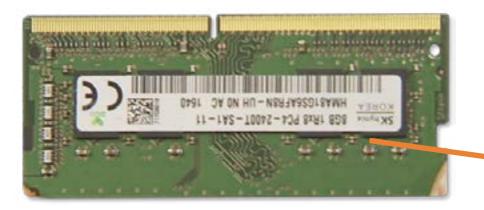

## System Memory

Stand/Hinge Cover Speaker Cover LCD Panel Optical Drive Hard Drive

#### System Memory

SSD Bracket
M.2 SSD Module
Card Reader/Power Button Board
Wireless LAN Board

Fan Heat Sink GPU/Video Card Right Speaker

Left Speaker Webcam

Wireless LAN Antennas

Motherboard (top)

Motherboard (bottom)

Hinge

Motherboard Shielding