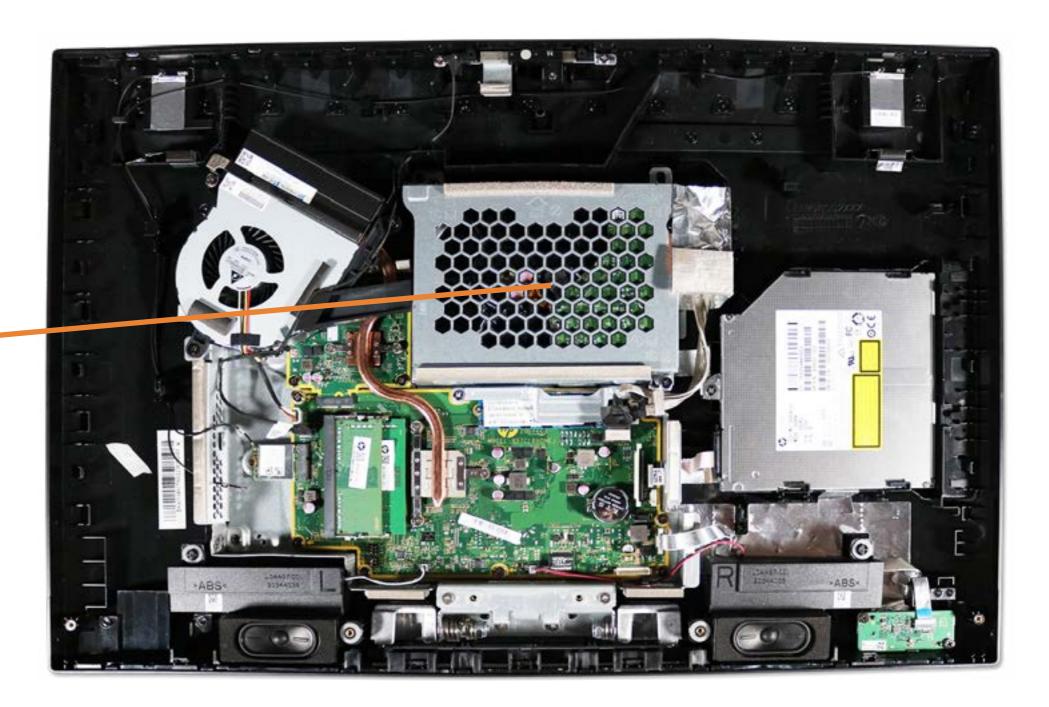

## **Hard Drive**

Stand/Hinge Cover Speaker Cover LCD Panel Optical Drive

#### Hard Drive

System Memory
SSD Bracket
M.2 SSD Module
Card Reader/Power Button Board
Wireless LAN Board
Fan
Heat Sink
GPU/Video Card
Right Speaker
Left Speaker

Webcam Wireless LAN Antennas Motherboard (top)

Motherboard (bottom)

Hinge

Motherboard Shielding