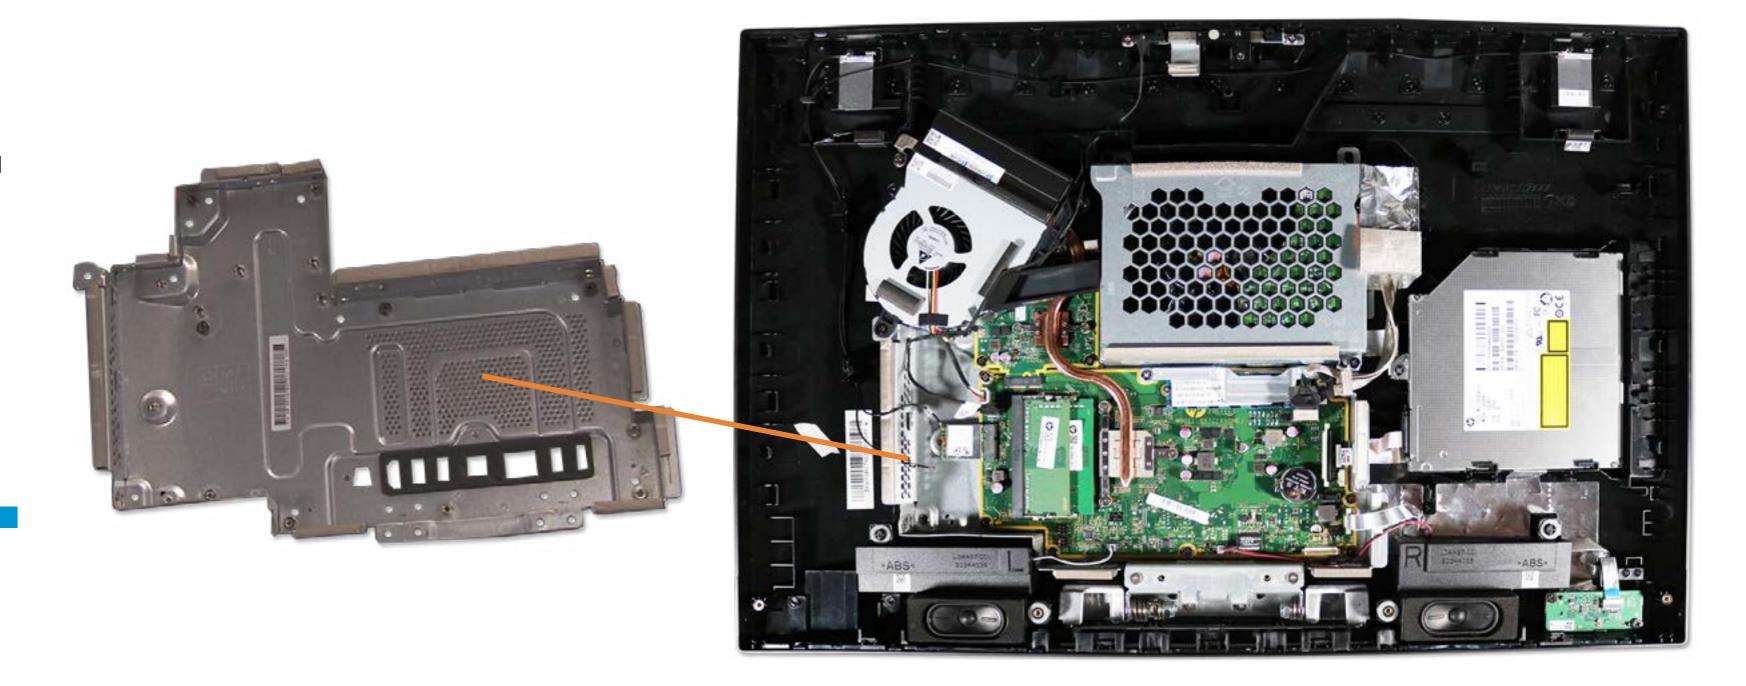

## Motherboard Shielding

Stand/Hinge Cover Speaker Cover

LCD Panel

**Optical Drive** 

**Hard Drive** 

System Memory

SSD Bracket

M.2 SSD Module

Card Reader/Power Button Board

Wireless LAN Board

Fan

**Heat Sink** 

**GPU/Video Card** 

Right Speaker

Left Speaker

Webcam

Wireless LAN Antennas

Motherboard (top)

Motherboard (bottom)

Hinge

Motherboard Shielding