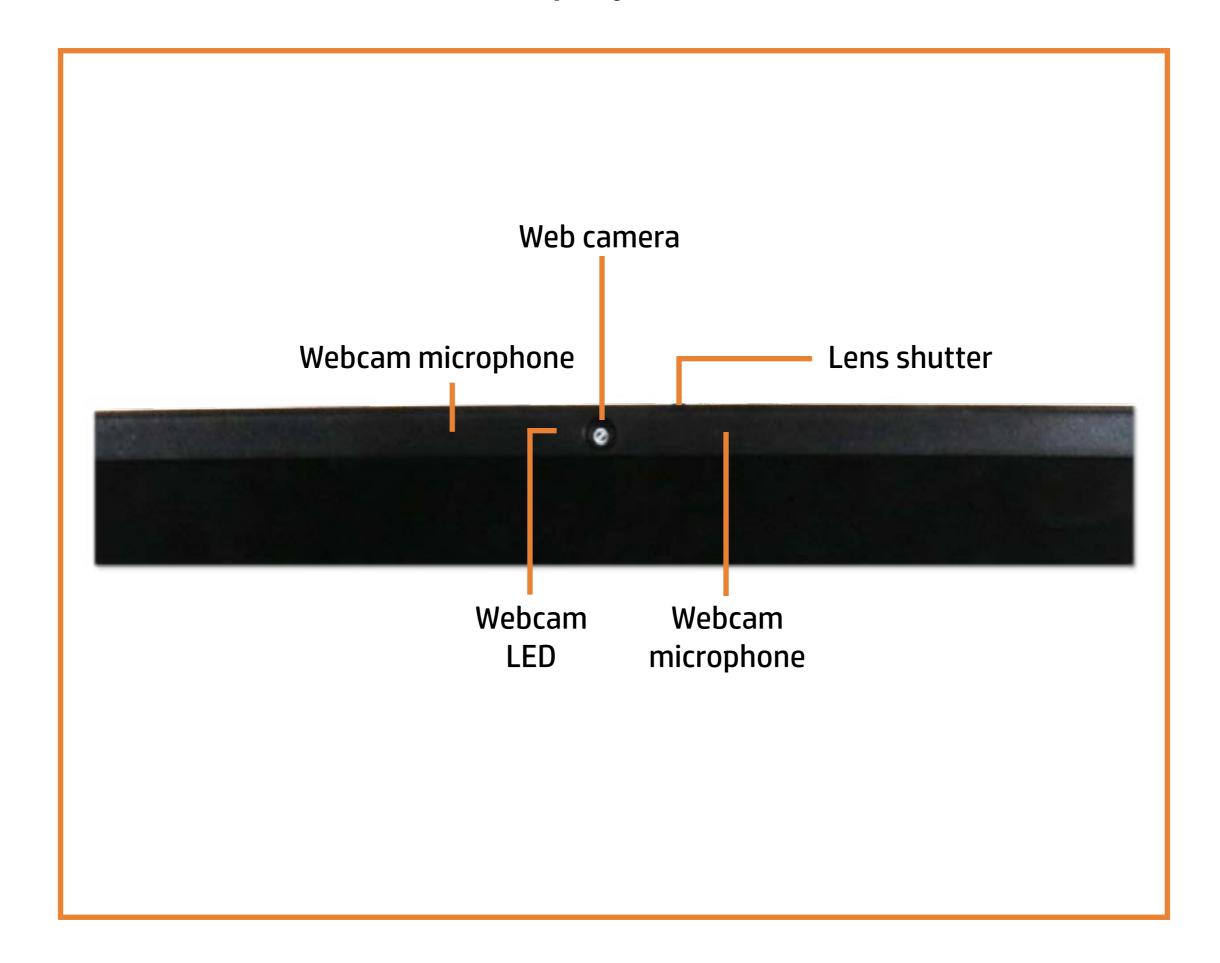

er detail, simply click that view.

Parts List (Click the link to navigate to the parts)

On this page, you will find a list of all of the replaceable parts for this product. To view a specific part and its location in the product, click the part name in the list.

That's it! On every page there is a link that brings you back to either the External Views or the Parts List, enabling you to navigate to whatever view or part you wish to review.

## **External Views**

### Back to Welcome page









Front

Left

Right

Rear







**Bottom** 

Internal

# **Front View**

Back to External Views



Go to Parts List

# **Left View**

**Back to External Views** 



# Right View

**Back to External Views** 



## **Rear View**



Go to Parts List

# Display View

### **Back to External Views**



# **Bottom View**

Back to External Views



## **Internal View**



Go to Parts List

# Stand/Hinge Cover

### Stand/Hinge Cover

**Speaker Cover** 

**LCD** Panel

**Optical Drive** 

**Hard Drive** 

System Memory

SSD Bracket

M.2 SSD Module

Card Reader/Power Button Board

Wireless LAN Board

Fan

**Heat Sink** 

**GPU/Video Card** 

Right Speaker

Left Speaker

Webcam

Wireless LAN Antennas

Motherboard (top)

Motherboard (bottom)

Hinge

Motherboard Shielding



# Speaker Cover

### Stand/Hinge Cover

### Speaker Cover

**LCD** Panel

**Optical Drive** 

**Hard Drive** 

System Memory

SSD Bracket

M.2 SSD Module

Card Reader/Power Button Board

Wireless LAN Board

Fan

**Heat Sink** 

**GPU/Video Card** 

Right Speaker

Left Speaker

Webcam

Wireless LAN Antennas

Motherboard (to