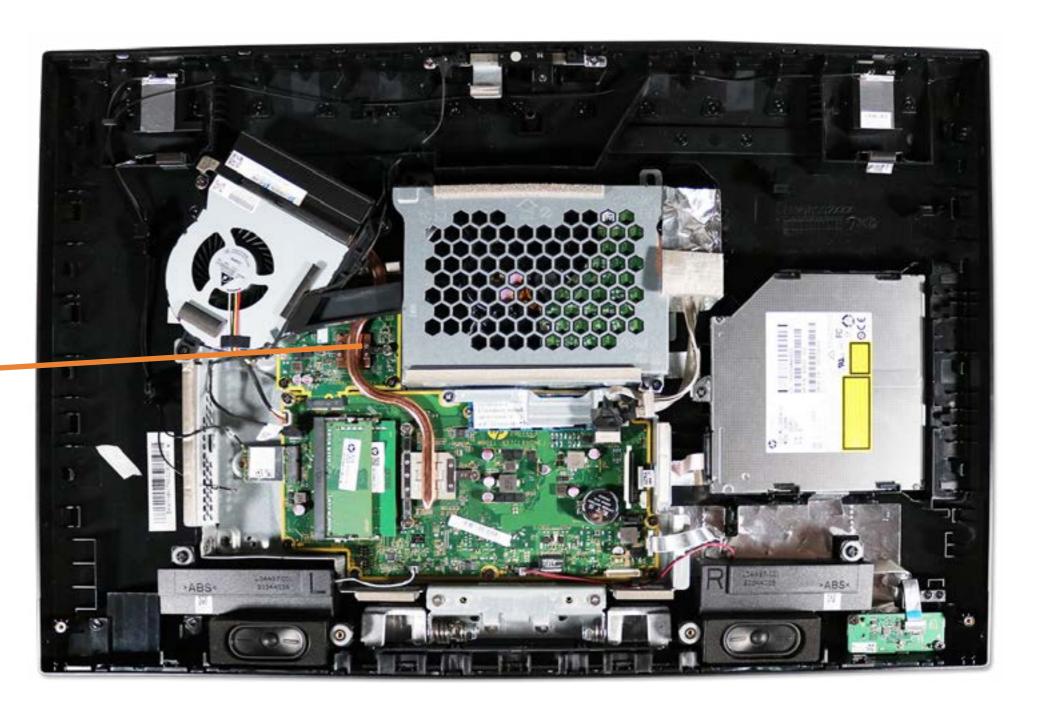

## **Heat Sink**

Stand/Hinge Cover
Speaker Cover
LCD Panel
Optical Drive
Hard Drive
System Memory
SSD Bracket
M.2 SSD Module
Card Reader/Power Button Board
Wireless LAN Board

#### **Heat Sink**

Fan

GPU/Video Card
Right Speaker
Left Speaker
Webcam
Wireless LAN Antennas
Motherboard (top)
Motherboard (bottom)
Hinge
Motherboard Shielding
Rear Cover