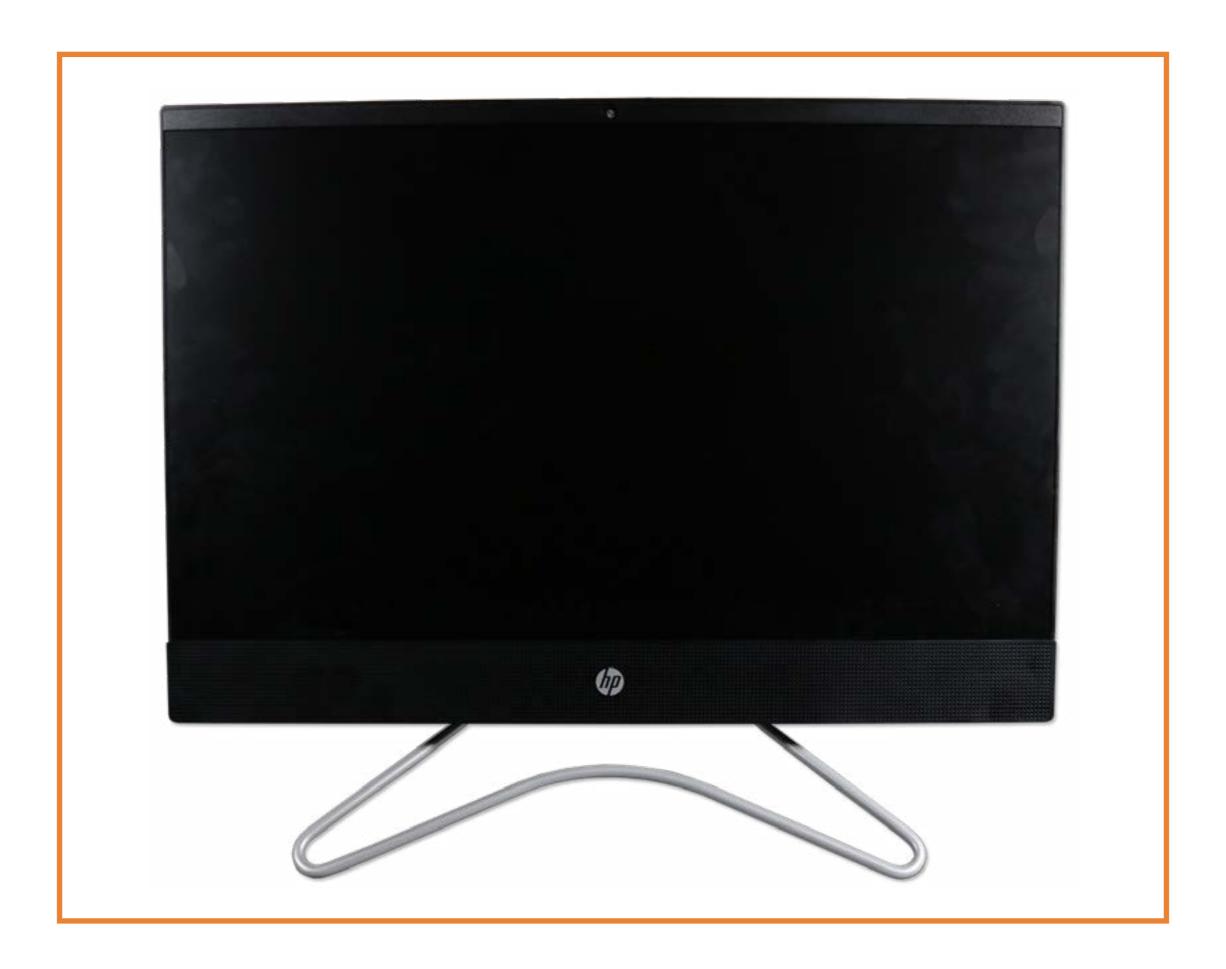

how to use it...

**External Views** (Click the link to navigate to the views)

On this page you will find large icons of each of the external views of this product. To view a specific view in greater detail, simply click that view.

Parts List (Click the link to navigate to the parts)

On this page, you will find a list of all of the replaceable parts for this product. To view a specific part and its location in the product, click the part name in the list.

That's it! On every page there is a link that brings you back to either the External Views or the Parts List, enabling you to navigate to whatever view or part you wish to review.

## **External Views**

### Back to Welcome page









Front

Left

Right

Rear







**Bottom** 

Internal

# **Front View**

Back to External Views



Go to Parts List

# **Left View**

**Back to External Views** 



# Right View

**Back to External Views** 



## **Rear View**



Go to Parts List

# Display View

### **Back to External Views**



# **Bottom View**

Back to External Views



## **Internal View**



Go to Parts List

# Stand/Hinge Cover

### Stand/Hinge Cover

**Speaker Cover** 

**LCD** Panel

**Optical Drive** 

**Hard Drive** 

System Memory

SSD Bracket

M.2 SSD Module

Card Reader/Power Button Board

Wireless LAN Board

Fan

**Heat Sink** 

**GPU/Video Card** 

Right Speaker

Left Speaker

Webcam

Wireless LAN Antennas

Motherboard (top)

Motherboard (bottom)

Hinge

Motherboard Shielding



# Speaker Cover

### Stand/Hinge Cover

### Speaker Cover

**LCD** Panel

**Optical Drive** 

**Hard Drive** 

System Memory