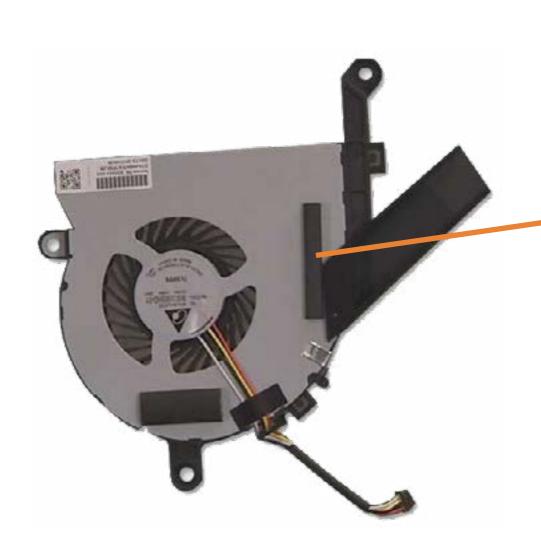

## Fan

Stand/Hinge Cover
Speaker Cover
LCD Panel
Optical Drive
Hard Drive
System Memory
SSD Bracket
M.2 SSD Module
Card Reader/Power Button Board
Wireless LAN Board

#### Fan

Heat Sink
GPU/Video Card
Right Speaker
Left Speaker
Webcam
Wireless LAN Antennas
Motherboard (top)
Motherboard (bottom)
Hinge
Motherboard Shielding
Rear Cover