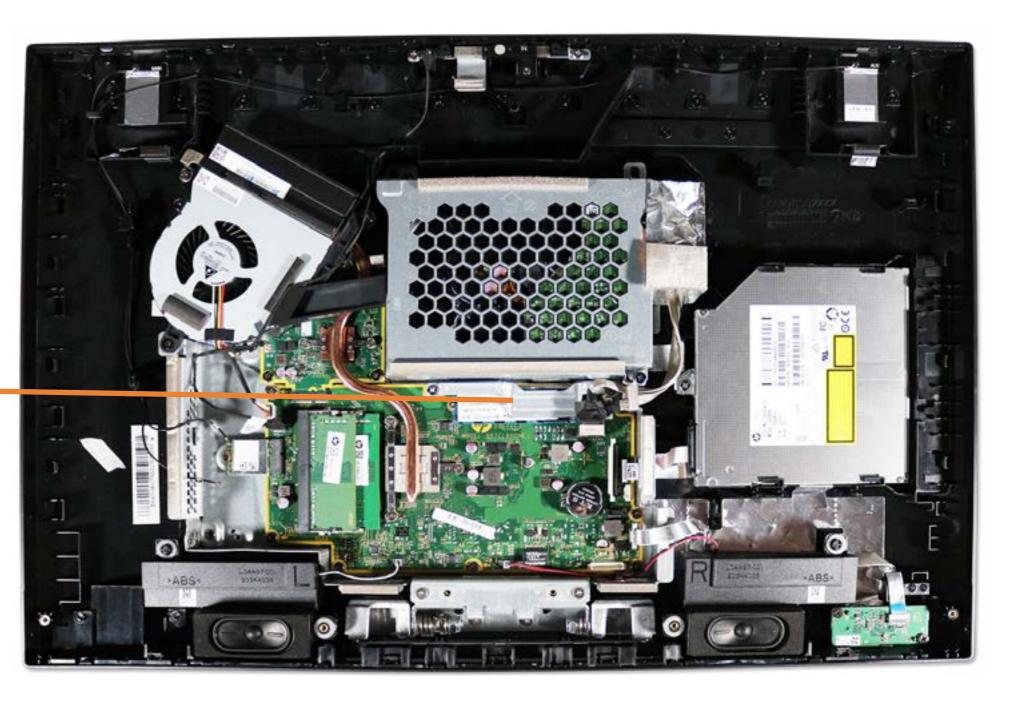

## Fan

Stand/Hinge Cover
Speaker Cover
LCD Panel
Optical Drive
Hard Drive
System Memory
SSD Bracket
M.2 SSD Module
Card Reader/Power Button Board
Wireless LAN Board

#### Fan

Heat Sink
GPU/Video Card
Right Speaker
Left Speaker
Webcam
Wireless LAN Antennas
Motherboard (top)
Motherboard (bottom)
Hinge
Motherboard Shielding
Rear Cover