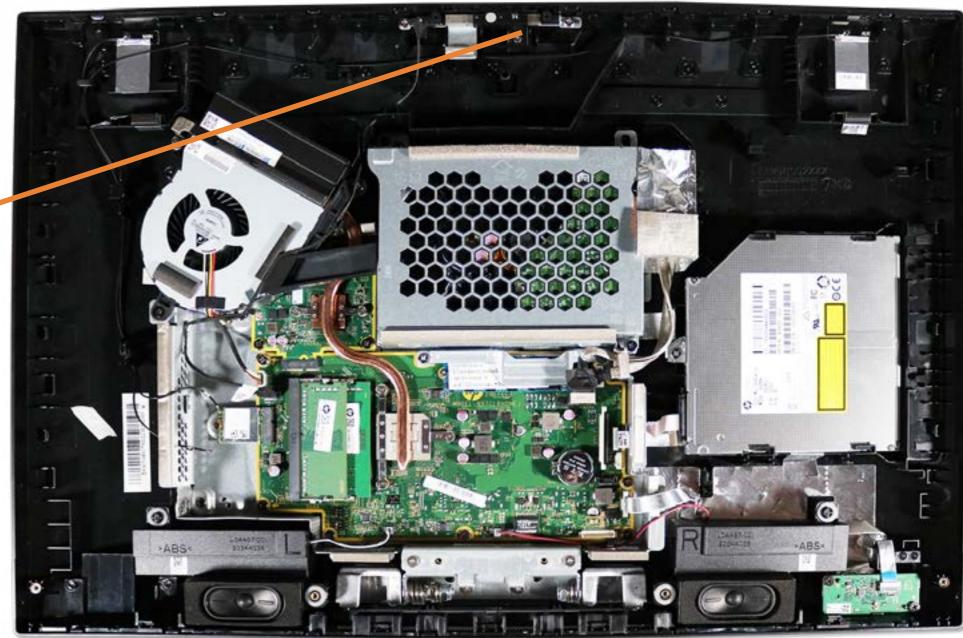

## Webcam

Stand/Hinge Cover

Speaker Cover

**LCD** Panel

**Optical Drive** 

**Hard Drive** 

System Memory

SSD Bracket

#### Webcam

Wireless LAN Antennas

Motherboard (top)

Motherboard (bottom)

Hinge

Motherboard Shielding