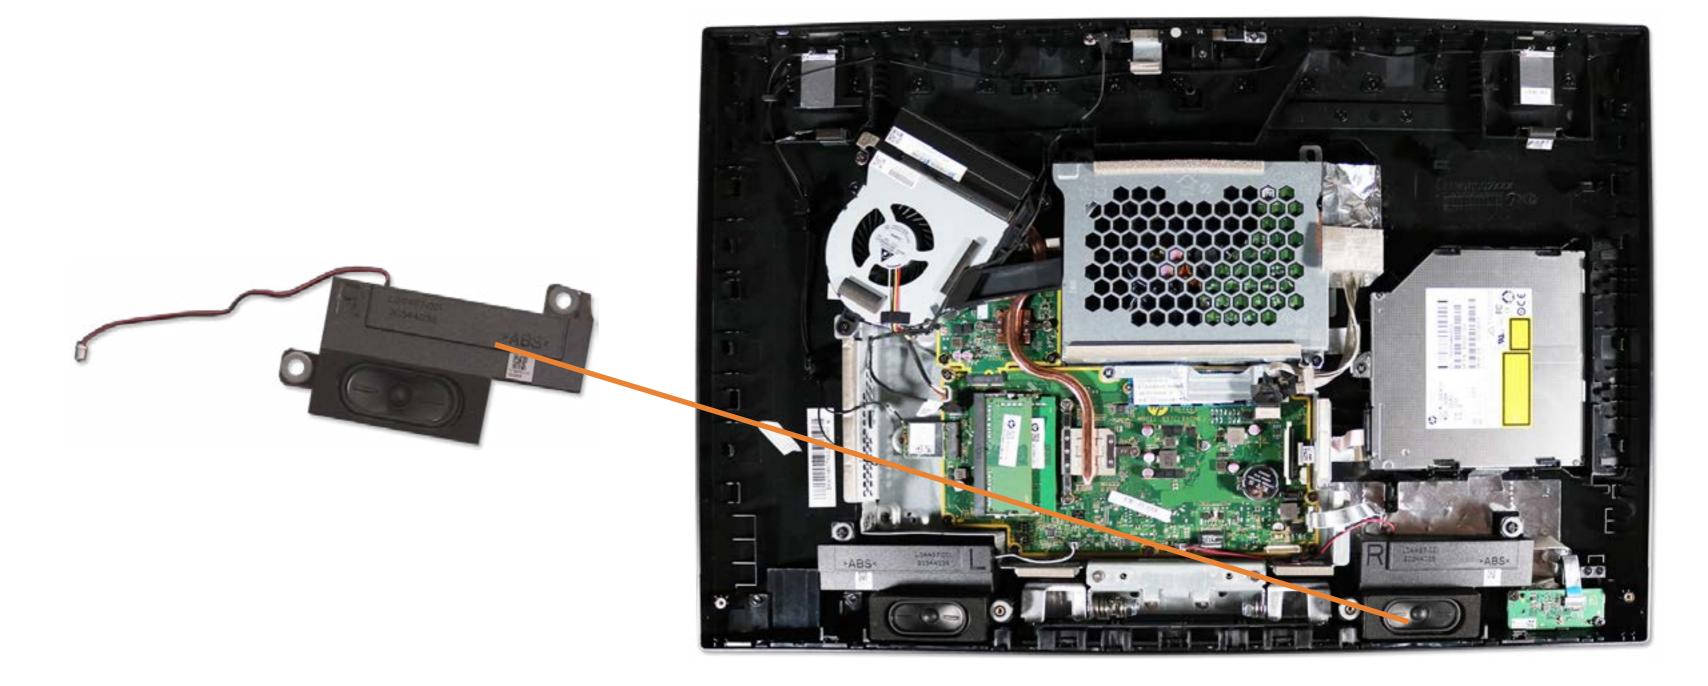

# Right Speaker

Stand/Hinge Cover

Speaker Cover

**LCD** Panel

**Optical Drive** 

**Hard Drive** 

System Memory

SSD Bracket

### Right Speaker

Left Speaker

Webcam

Wireless LAN Antennas

Motherboard (top)

Motherboard (bottom)

Hinge

Motherboard Shielding