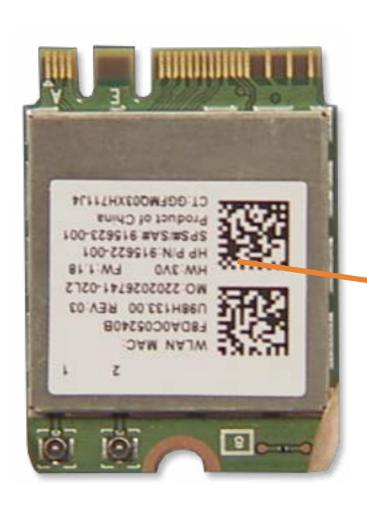

### Wireless LAN Board

Stand/Hinge Cover

Speaker Cover

**LCD** Panel

**Optical Drive** 

**Hard Drive** 

System Memory

SSD Bracket

### Wireless LAN Board

Fan

**Heat Sink** 

**GPU/Video Card** 

Right Speaker

Left Speaker

Webcam

Wireless LAN Antennas