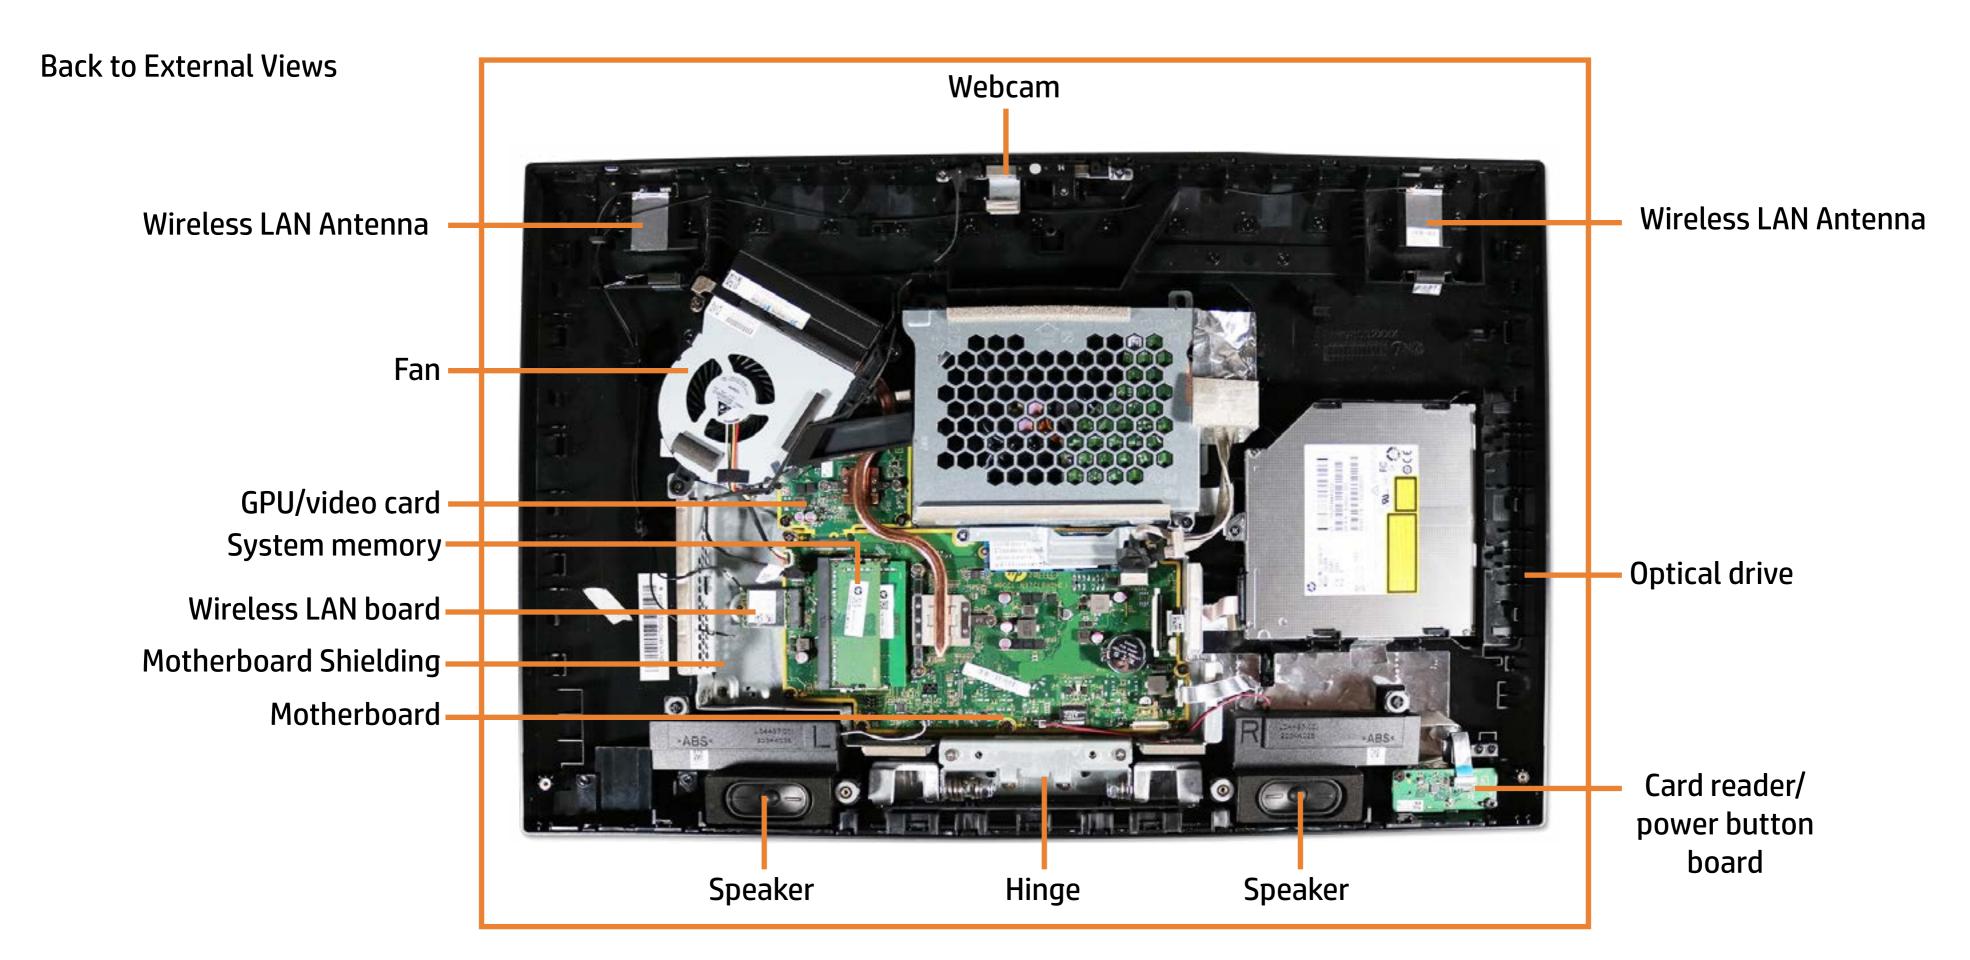

igate to the parts)

On this page, you will find a list of all of the replaceable parts for this product. To view a specific part and its location in the product, click the part name in the list.

That's it! On every page there is a link that brings you back to either the External Views or the Parts List, enabling you to navigate to whatever view or part you wish to review.

## **External Views**

### Back to Welcome page









Front

Left

Right

Rear







**Bottom** 

Internal

# **Front View**

Back to External Views



Go to Parts List

# **Left View**

**Back to External Views** 



# Right View

**Back to External Views** 



## **Rear View**



Go to Parts List

# Display View

### **Back to External Views**



# **Bottom View**

Back to External Views



## **Internal View**



Go to Parts List

# Stand/Hinge Cover

### Stand/Hinge Cover

**Speaker Cover** 

**LCD** Panel

**Optical Drive** 

**Hard Drive** 

System Memory

SSD Bracket

M.2 SSD Module

Card Reader/Power Button Board

Wireless LAN Board

Fan

**Heat Sink** 

**GPU/Video Card** 

Right Speaker

Left Speaker

Webcam

Wireless LAN Antennas

Motherboard (top)

Motherboard (bottom)

Hinge

Motherboard Shielding



# Speaker Cover

### Stand/Hinge Cover

### Speaker Cover

**LCD** Panel

**Optical Drive** 

**Hard Drive** 

System Memory

SSD Bracket

M.2 SSD Module

Card Reader/Power Button Board

Wireless LAN Board

Fan

**Heat Sink** 

**GPU/Video Card** 

Right Speaker

Left Speaker

Webcam

Wireless LAN Antennas

Motherboard (top)

Motherboard (bottom)

Hinge

Motherboard Shielding



### **LCD P