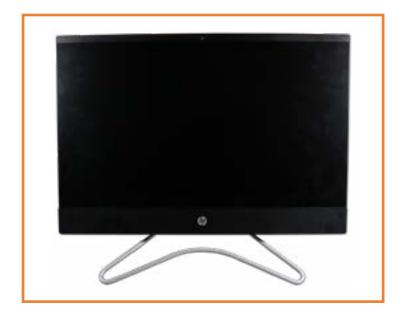

nteractive part locator simulator for the HP All-in-One 22-c1xxx/22-c1xxcn/24-f1xxx/24-f1xcn

#### Here's how to use it...

**External Views** (Click the link to navigate to the views)

On this page you will find large icons of each of the external views of this product. To view a specific view in greater detail, simply click that view.

Parts List (Click the link to navigate to the parts)

On this page, you will find a list of all of the replaceable parts for this product. To view a specific part and its location in the product, click the part name in the list.

That's it! On every page there is a link that brings you back to either the External Views or the Parts List, enabling you to navigate to whatever view or part you wish to review.

## **External Views**

### Back to Welcome page









Front

Left

Right

Rear







**Bottom** 

Internal

# **Front View**

Back to External Views



Go to Parts List

# **Left View**

**Back to External Views** 



# Right View

**Back to External Views** 



## **Rear View**



Go to Parts List

# Display View

### **Back to External Views**



# **Bottom View**

Back to External Views



## **Internal View**



Go to Parts List

# Stand/Hinge Cover

### Stand/Hinge Cover

**Speaker Cover** 

**LCD** Panel

**Optical Drive** 

**Hard Drive** 

System Memory

SSD Bracket

M.2 SSD Module

Card Reader/Power Button Board

Wireless LAN Board

Fan

**Heat Sink** 

**GPU/Video Card** 

Right Speaker

Left Speaker

Webcam

Wireless LAN Antennas

Motherboard (top)

Motherboard (bottom)

Hinge

Motherboard Shielding



# Speaker Cover

###