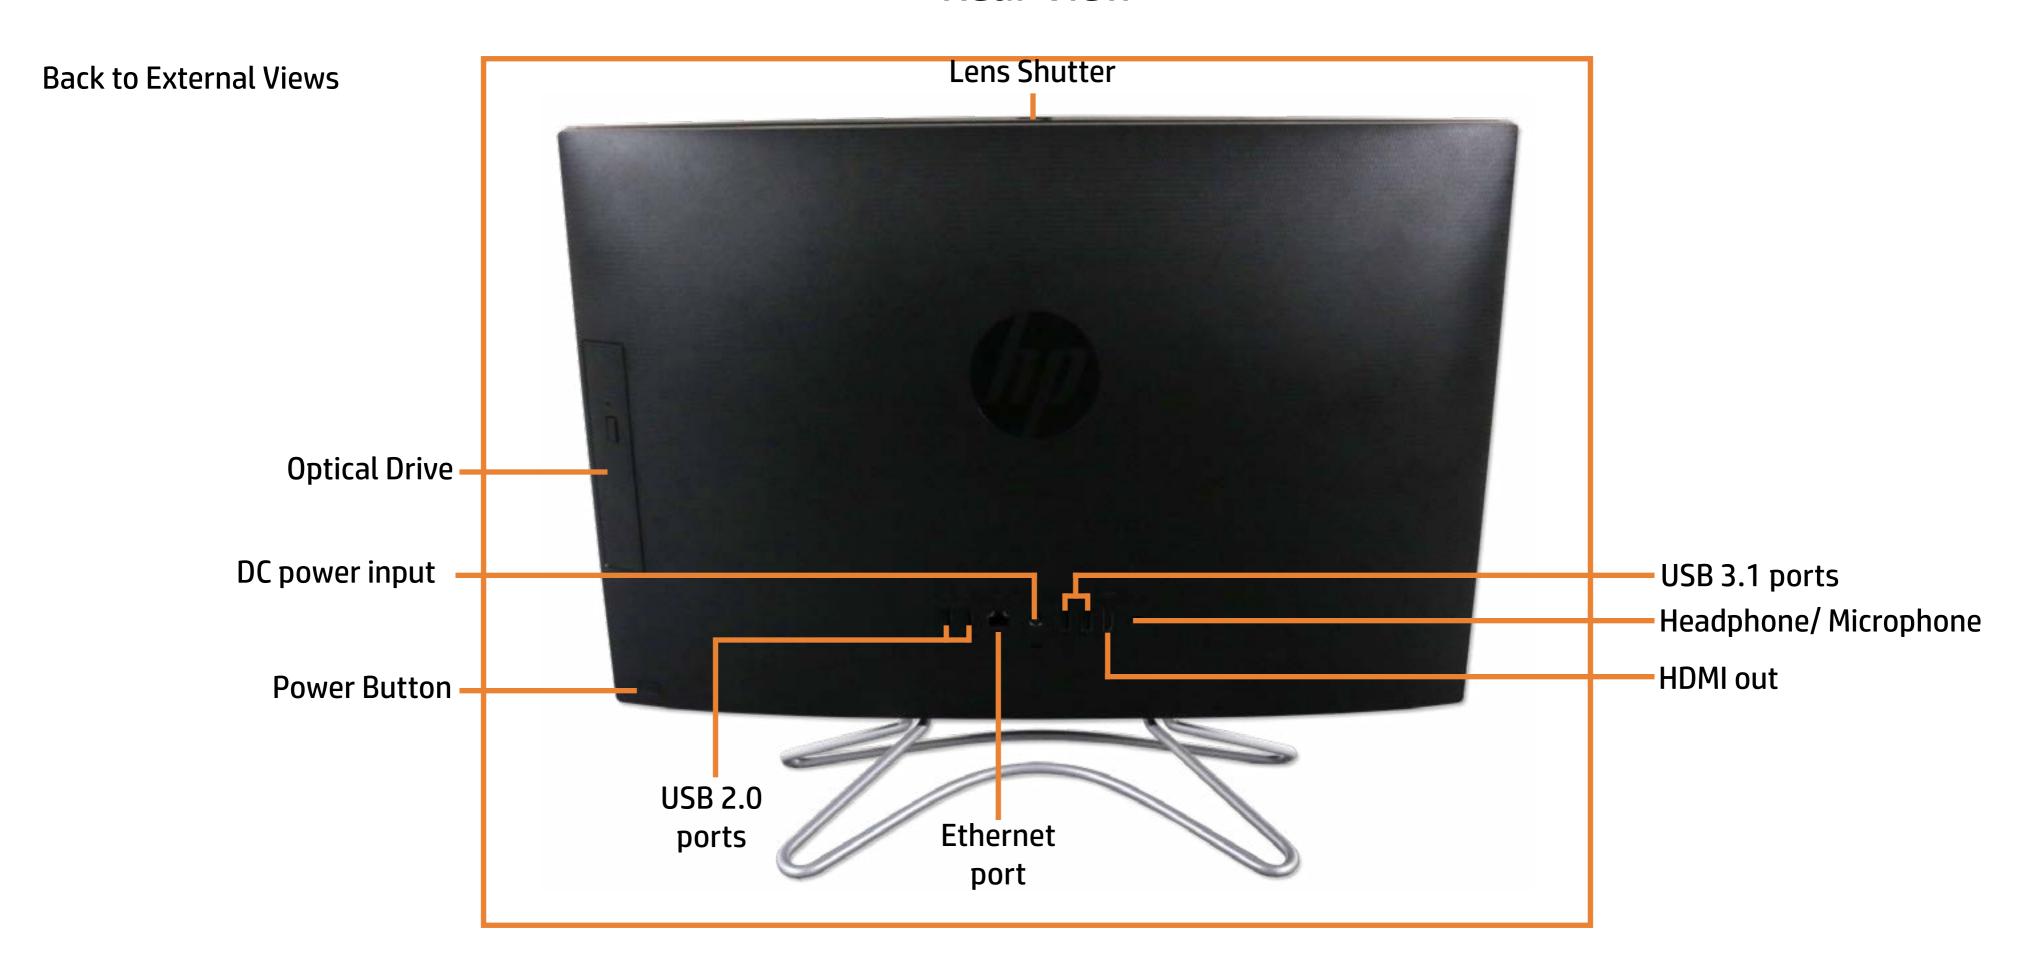

the external views of this product. To view a specific view in greater detail, simply click that view.

Parts List (Click the link to navigate to the parts)

On this page, you will find a list of all of the replaceable parts for this product. To view a specific part and its location in the product, click the part name in the list.

That's it! On every page there is a link that brings you back to either the External Views or the Parts List, enabling you to navigate to whatever view or part you wish to review.

## **External Views**

### Back to Welcome page









Front

Left

Right

Rear







**Bottom** 

Internal

# **Front View**

Back to External Views



Go to Parts List

# **Left View**

**Back to External Views** 



# Right View

**Back to External Views** 



## **Rear View**



Go to Parts List

# Display View

### **Back to External Views**



# **Bottom View**

Back to External Views



## **Internal View**



Go to Parts List

# Stand/Hinge Cover

### Stand/Hinge Cover

**Speaker Cover** 

**LCD** Panel

**Optical Drive** 

**Hard Drive** 

System Memory

SSD Bracket

M.2 SSD Module

Card Reader/Power Button Board

Wireless LAN Board

Fan

**Heat Sink** 

**GPU/Video Card** 

Right Speaker

Left Speaker

Webcam

Wireless LAN Antennas

Motherboard (top)

Motherboard (bottom)

Hinge

Motherboard Shielding



# Speaker Cover

### Stand/Hinge Cover

### Speaker Cover

**LCD** Panel

**Optical Drive** 

**Hard Drive** 

System Memory

SSD Bracket

M.2 SSD Module

Card Reader/Power Button Board

Wireless LAN Board

Fan

**Heat Sink** 

**GPU/Video Card** 

Right S