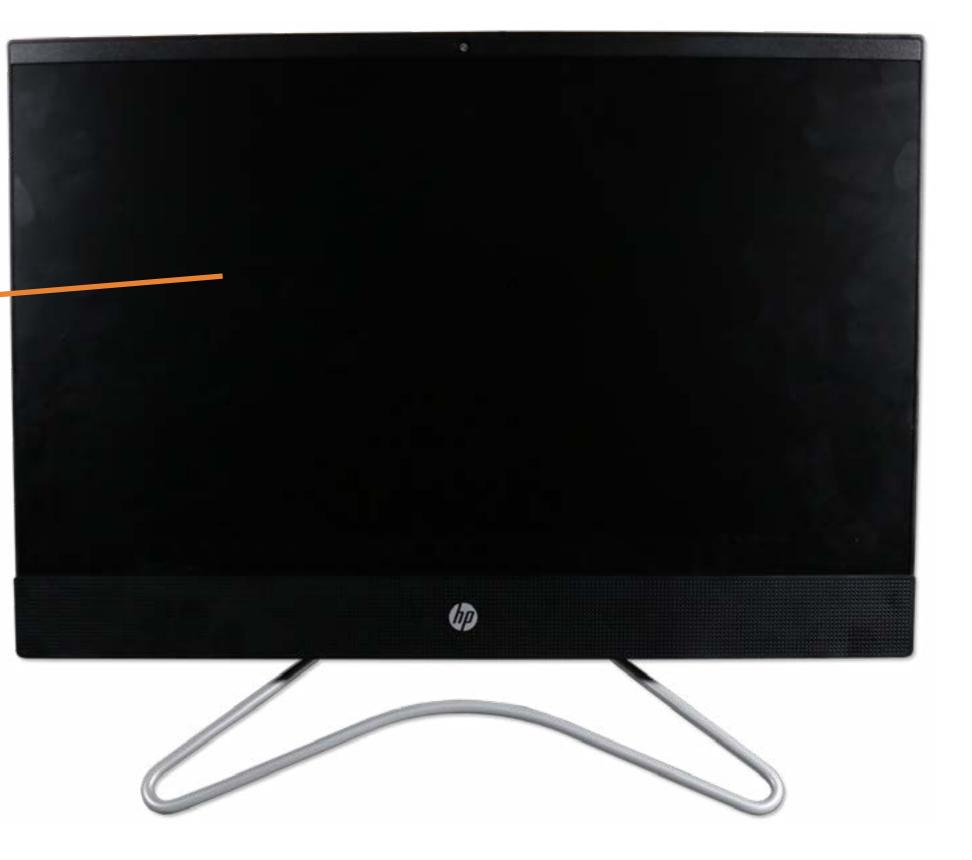

oard (bottom) Hinge Motherboard Shielding **Rear Cover** 

# 



### Speaker Cover

#### Stand/Hinge Cover

Speaker Cover

LCD Panel **Optical Drive** Hard Drive System Memory SSD Bracket M.2 SSD Module Card Reader/Power Button Board Wireless LAN Board Fan Heat Sink **GPU/Video** Card **Right Speaker** Left Speaker Webcam Wireless LAN Antennas Motherboard (top) Motherboard (bottom) Hinge Motherboard Shielding **Rear Cover** 



### LCD Panel

#### Stand/Hinge Cover Speaker Cover

#### LCD Panel

**Optical Drive** Hard Drive System Memory SSD Bracket M.2 SSD Module Card Reader/Power Button Board Wireless LAN Board Fan Heat Sink **GPU/Video** Card **Right Speaker** Left Speaker Webcam Wireless LAN Antennas Motherboard (top) Motherboard (bottom) Hinge Motherboard Shielding **Rear Cover** 





### **Optical Drive**

Stand/Hinge Cover Speaker Cover LCD Panel Optical Drive

Hard Drive System Memory SSD Bracket M.2 SSD Module Card Reader/Power Button Board Wireless LAN Board Fan Heat Sink **GPU/Video** Card **Right Speaker** Left Speaker Webcam Wireless LAN Antennas Motherboard (top) Motherboard (bottom) Hinge Motherboard Shielding **Rear Cover** 



### Hard Drive

Stand/Hinge Cover Speaker Cover LCD Panel Optical Drive Hard Drive System Memory SSD Bracket M.2 SSD Module Card Reader/Power Button Board Wireless LAN Board Fan Heat Sink

GPU/Video Card Right Speaker Left Speaker Webcam Wireless LAN Antennas Motherboard (top) Motherboard (bottom) Hinge Motherboard Shielding Rear Cover



### System Memory

Stand/Hinge Cover Speaker Cover LCD Panel **Optical Drive** Hard Drive System