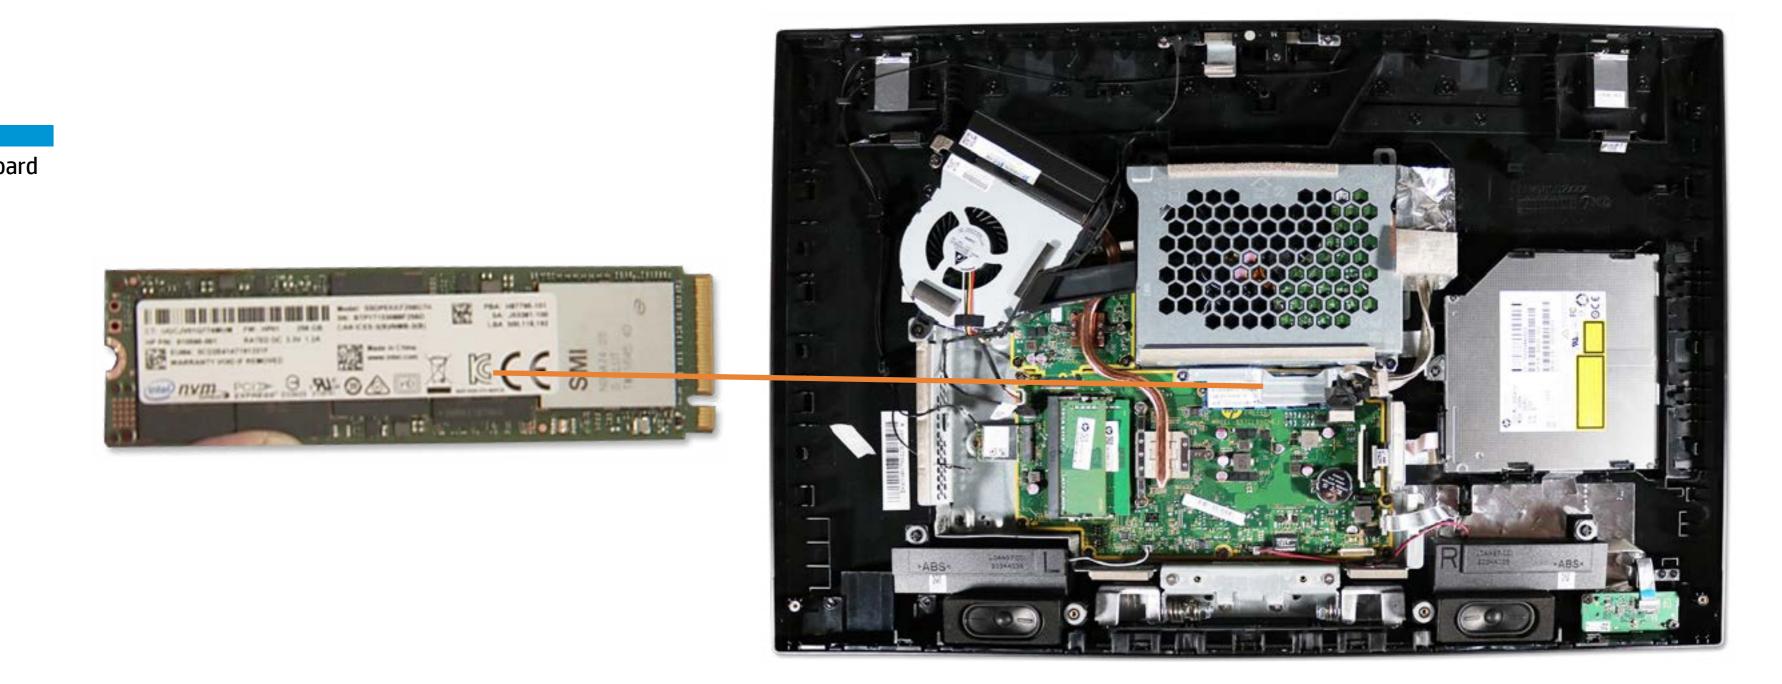

### M.2 SSD Module

Stand/Hinge Cover Speaker Cover LCD Panel **Optical Drive** Hard Drive System Memory SSD Bracket M.2 SSD Module Card Reader/Power Button Board Wireless LAN Board Fan Heat Sink **GPU/Video** Card **Right Speaker** Left Speaker Webcam Wireless LAN Antennas Motherboard (top) Motherboard (bottom) Hinge Motherboard Shielding **Rear Cover** 