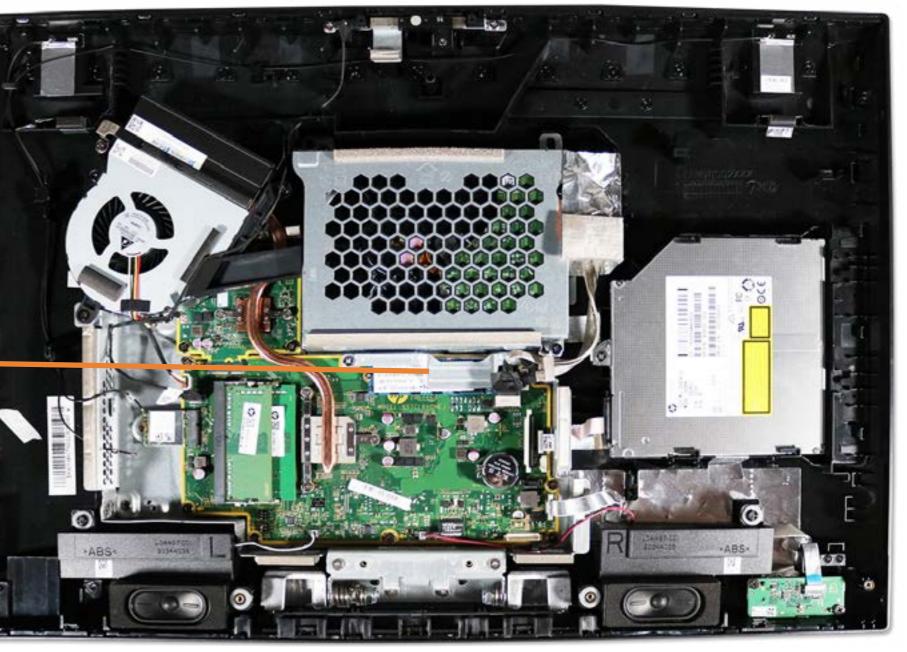

Motherboard (top) Motherboard (bottom) Hinge Motherboard Shielding Rear Cover



### System Memory

Stand/Hinge Cover Speaker Cover LCD Panel **Optical Drive** Hard Drive System Memory SSD Bracket

M.2 SSD Module Card Reader/Power Button Board Wireless LAN Board Fan Heat Sink **GPU/Video** Card **Right Speaker** Left Speaker Webcam Wireless LAN Antennas Motherboard (top) Motherboard (bottom) Hinge Motherboard Shielding **Rear Cover** 



### SSD Bracket

Stand/Hinge Cover Speaker Cover LCD Panel **Optical Drive** Hard Drive System Memory SSD Bracket M.2 SSD Module Card Reader/Power Button Board Wireless LAN Board Fan Heat Sink **GPU/Video** Card **Right Speaker** Left Speaker Webcam Wireless LAN Antennas Motherboard (top) Motherboard (bottom) Hinge Motherboard Shielding **Rear Cover** 





### M.2 SSD Module

Stand/Hinge Cover Speaker Cover LCD Panel **Optical Drive** Hard Drive System Memory SSD Bracket M.2 SSD Module Card Reader/Power Button Board Wireless LAN Board Fan Heat Sink **GPU/Video** Card **Right Speaker** Left Speaker Webcam Wireless LAN Antennas Motherboard (top) Motherboard (bottom) Hinge Motherboard Shielding **Rear Cover** 



### Card Reader/Power Button Board

Stand/Hinge Cover Speaker Cover LCD Panel **Optical Drive** Hard Drive System Memory SSD Bracket M.2 SSD Module Card Reader/Power Button Board Wireless LAN Board Fan Heat Sink GPU/Video Card **Right Speaker** Left Speaker Webcam Wireless LAN Antennas Motherboard (top) Motherboard (bottom) Hinge Motherboard Shielding **Rear Cover** 





### Wireless LAN Board

Stand/Hinge Cover Speaker Cover LCD Pa