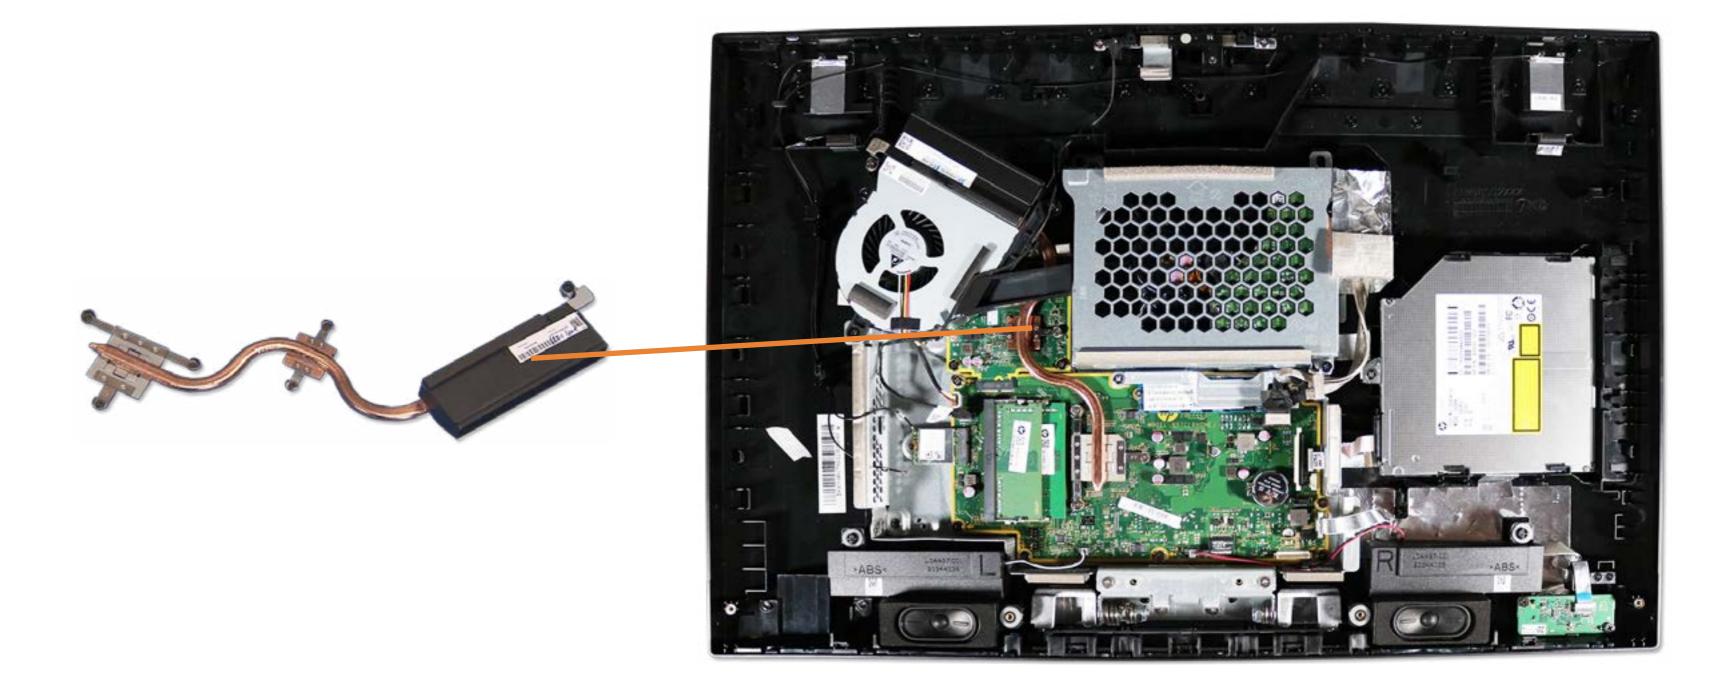

### Heat Sink

Stand/Hinge Cover Speaker Cover LCD Panel Optical Drive Hard Drive System Memory SSD Bracket M.2 SSD Module Card Reader/Power Button Board Wireless LAN Board Fan

#### Heat Sink

GPU/Video Card Right Speaker Left Speaker Webcam Wireless LAN Antennas Motherboard (top) Motherboard (bottom) Hinge Motherboard Shielding Rear Cover