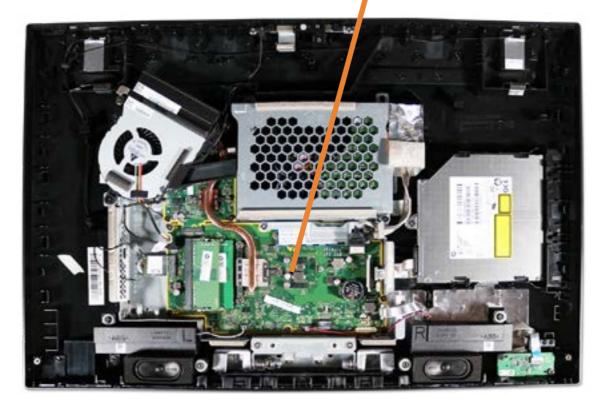

### Webcam

Stand/Hinge Cover Speaker Cover LCD Panel **Optical Drive** Hard Drive System Memory SSD Bracket M.2 SSD Module Card Reader/Power Button Board Wireless LAN Board Fan Heat Sink GPU/Video Card **Right Speaker** Left Speaker Webcam Wireless LAN Antennas Motherboard (top) Motherboard (bottom)

#### Go to External Views

Hinge

**Rear Cover** 

Motherboard Shielding