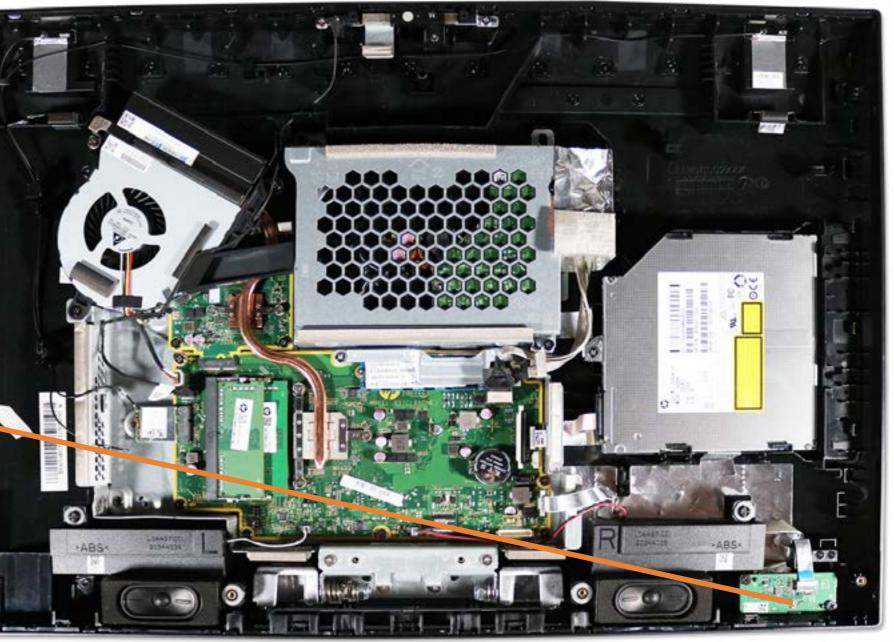

### **Internal View**

#### Stand/Hinge Cover

Speaker Cover LCD Panel **Optical Drive** Hard Drive System Memory SSD Bracket M.2 SSD Module Card Reader/Power Button Board Wireless LAN Board Fan Heat Sink **GPU/Video** Card **Right Speaker** Left Speaker Webcam Wireless LAN Antennas Motherboard (top) Motherboard (bottom) Hinge Motherboard Shielding **Rear Cover** 