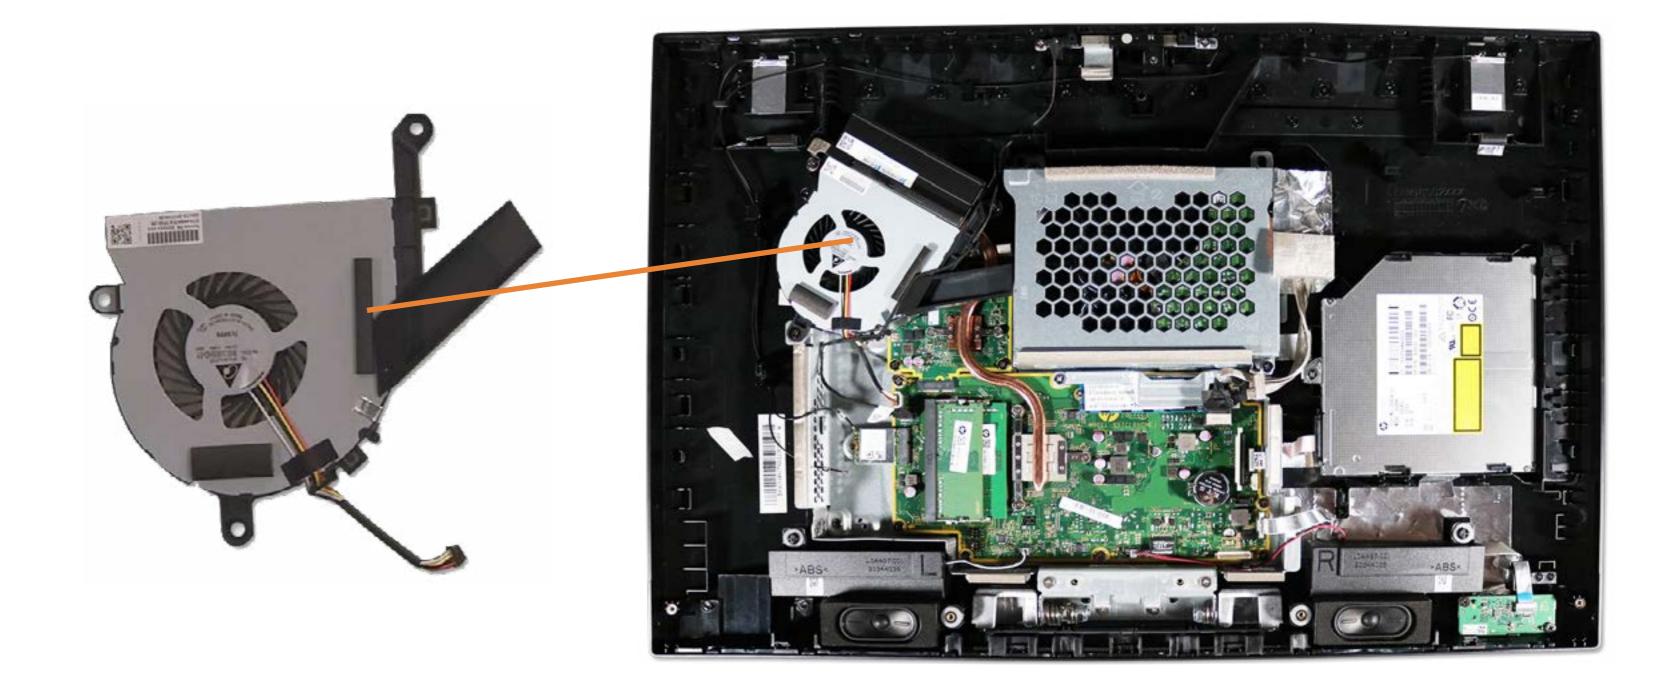

Fan

Stand/Hinge Cover Speaker Cover LCD Panel Optical Drive Hard Drive System Memory SSD Bracket M.2 SSD Module Card Reader/Power Button Board Wireless LAN Board

#### Fan

Heat Sink GPU/Video Card Right Speaker Left Speaker Webcam Wireless LAN Antennas Motherboard (top) Motherboard (bottom) Hinge Motherboard Shielding Rear Cover