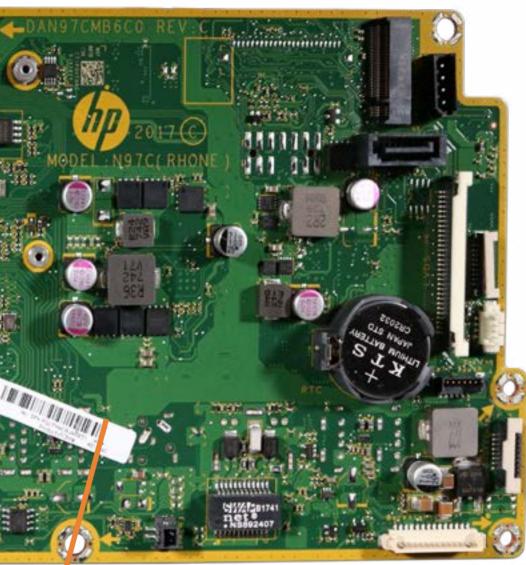

## Motherboard (top)

Stand/Hinge Cover Speaker Cover LCD Panel **Optical Drive** Hard Drive System Memory SSD Bracket M.2 SSD Module Card Reader/Power Button Board Wireless LAN Board Fan Heat Sink **GPU/Video** Card **Right Speaker** Left Speaker Webcam Wireless LAN Antennas Motherboard (top) Motherboard (bottom)

Hinge Motherboard Shielding Rear Cover