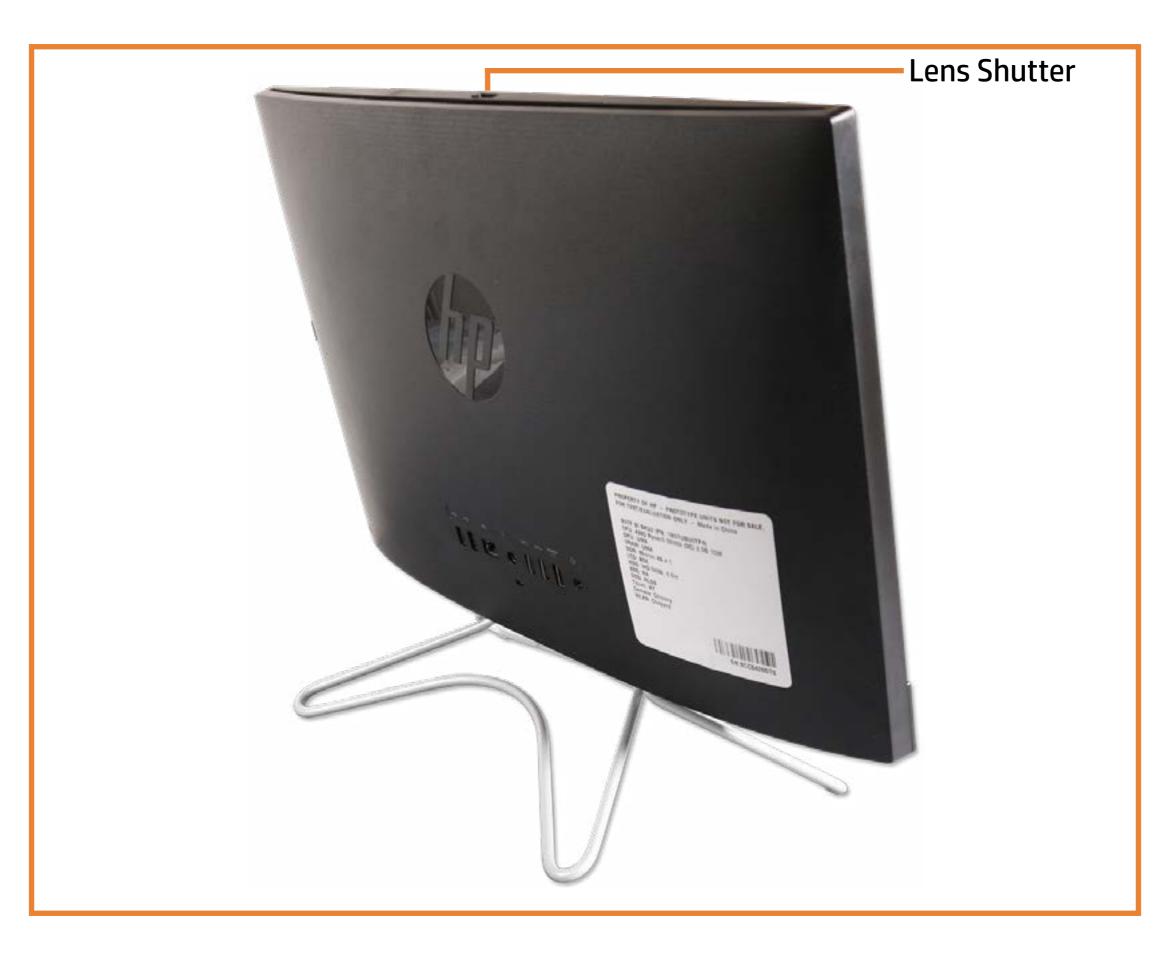

his page you will find large icons of each of the external views of this product. To view a specific view in greater detail, simply click that view.

**<u>Parts List</u>** (Click the link to navigate to the parts) On this page, you will find a list of all of the replaceable parts for this product. To view a specific part and its location in the product, click the part name in the list.

That's it! On every page there is a link that brings you back to either the External Views or the Parts List, enabling you to navigate to whatever view or part you wish to review.

## **External Views**

### Back to Welcome page



Go to Parts List



Rear

Internal

## **Front View**





### Left View

Lens Shutter -119:001. Optical Drive – Power button -

### Back to External Views



## **Right View**



### Back to External Views

### **Rear View**



### **Display View**



#### Back to External Views

### **Bottom View**



### Back to External Views

### **Internal View**



### Stand/Hinge Cover

#### Stand/Hinge Cover

Speaker Cover LCD Panel **Optical Drive** Hard Drive System Memory SSD Bracket M.2 SSD Module Card Reader/Power Button Board Wireless LAN Board Fan Heat Sink **GPU/Video** Card **Right Speaker** Left Speaker Webcam Wireless LAN Antennas Motherboard (top) Motherboard (bottom) Hinge Motherboard Shielding **Rear Cover** 

# 



### Speaker Cover

#### Stand/Hinge Cover

Speaker Cover

LCD Panel **Optical Drive** Hard Drive System Memory SSD Bracket M.2 SSD Module Card Reader/Power Button Board Wireless LAN Board Fan Heat Sink **GPU/Video** Card **Right Speaker** Left Sp