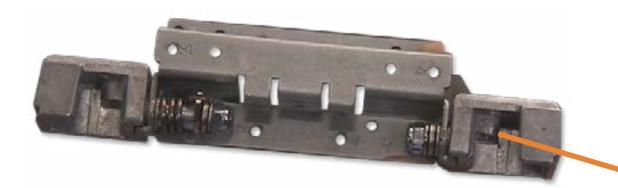

### Motherboard (bottom)

Stand/Hinge Cover Speaker Cover LCD Panel **Optical Drive** Hard Drive System Memory SSD Bracket M.2 SSD Module Card Reader/Power Button Board Wireless LAN Board Fan Heat Sink **GPU/Video** Card **Right Speaker** Left Speaker Webcam Wireless LAN Antennas Motherboard (top) Motherboard (bottom) Hinge

Hinge Motherboard Shielding Rear Cover

Hinge

Stand/Hinge Cover Speaker Cover LCD Panel **Optical Drive** Hard Drive System Memory SSD Bracket M.2 SSD Module Card Reader/Power Button Board Wireless LAN Board Fan Heat Sink GPU/Video Card **Right Speaker** Left Speaker Webcam Wireless LAN Antennas Motherboard (top) Motherboard (bottom) Hinge