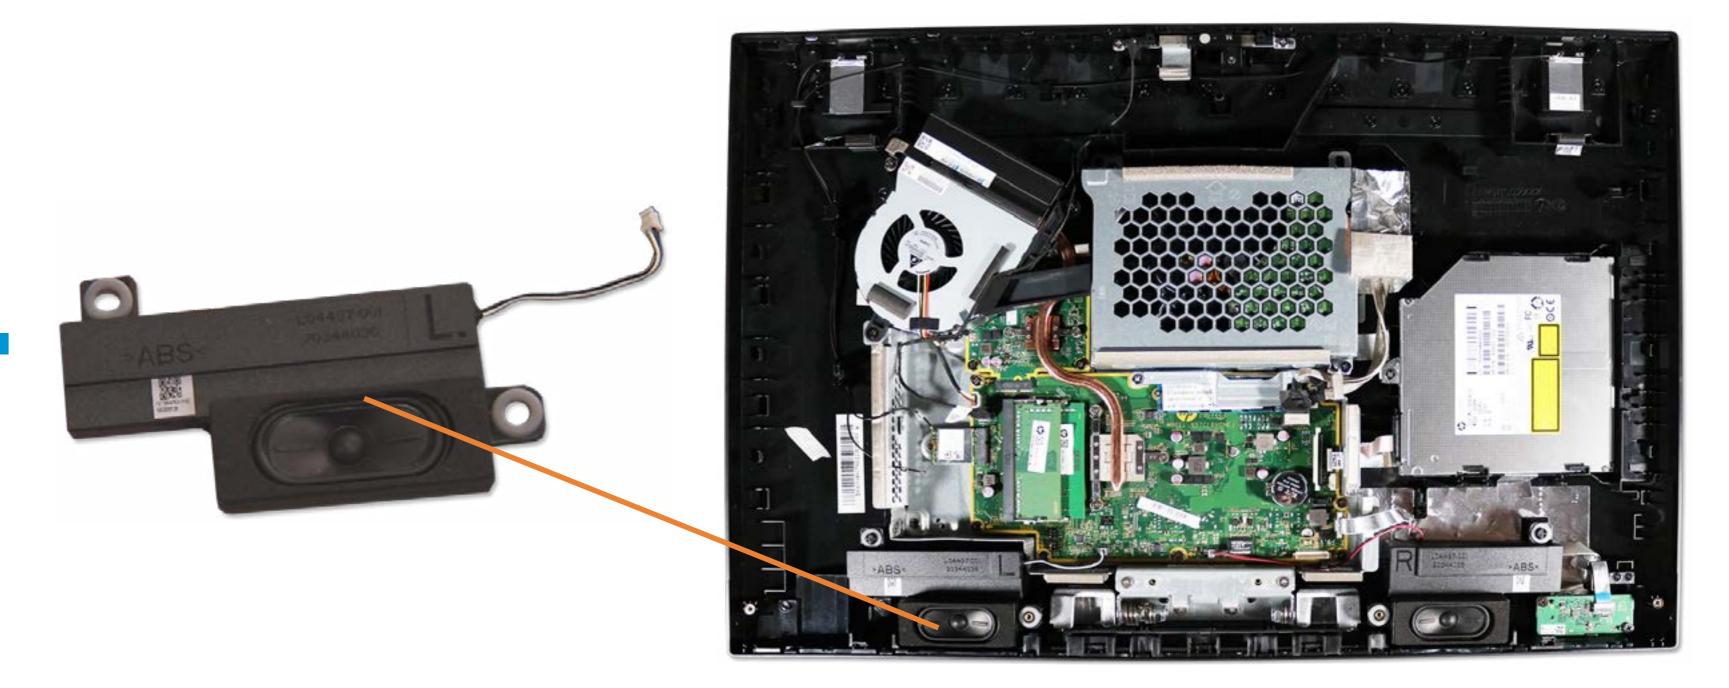

### Left Speaker

Stand/Hinge Cover Speaker Cover LCD Panel **Optical Drive** Hard Drive System Memory SSD Bracket M.2 SSD Module Card Reader/Power Button Board Wireless LAN Board Fan Heat Sink GPU/Video Card **Right Speaker** Left Speaker Webcam Wireless LAN Antennas Motherboard (top) Motherboard (bottom) Hinge

Motherboard Shielding Rear Cover