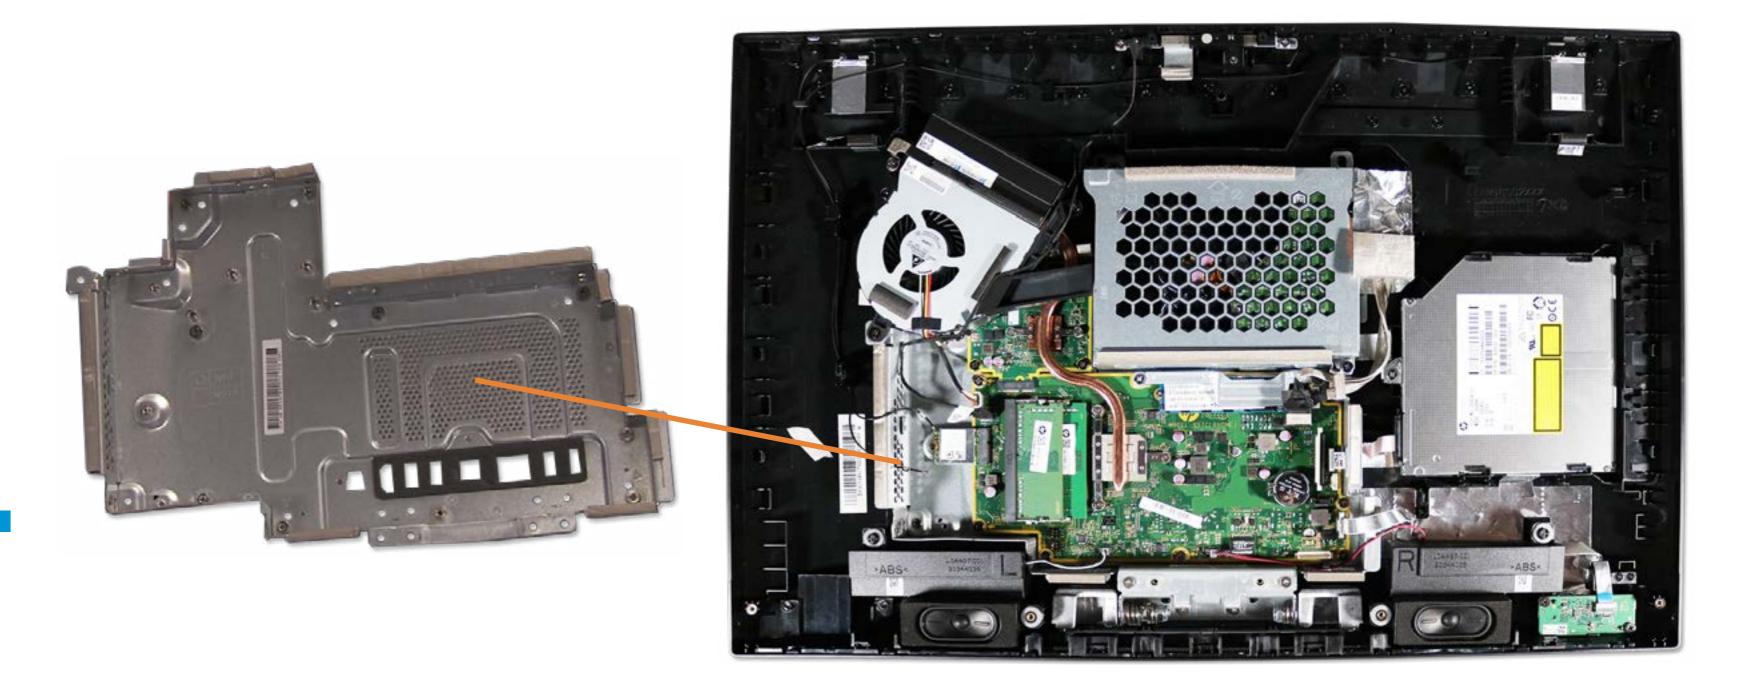

## Motherboard Shielding

Stand/Hinge Cover Speaker Cover LCD Panel **Optical Drive** Hard Drive System Memory SSD Bracket M.2 SSD Module Card Reader/Power Button Board Wireless LAN Board Fan Heat Sink **GPU/Video** Card **Right Speaker** Left Speaker Webcam Wireless LAN Antennas Motherboard (top) Motherboard (bottom) Hinge Motherboard Shielding **Rear Cover** 