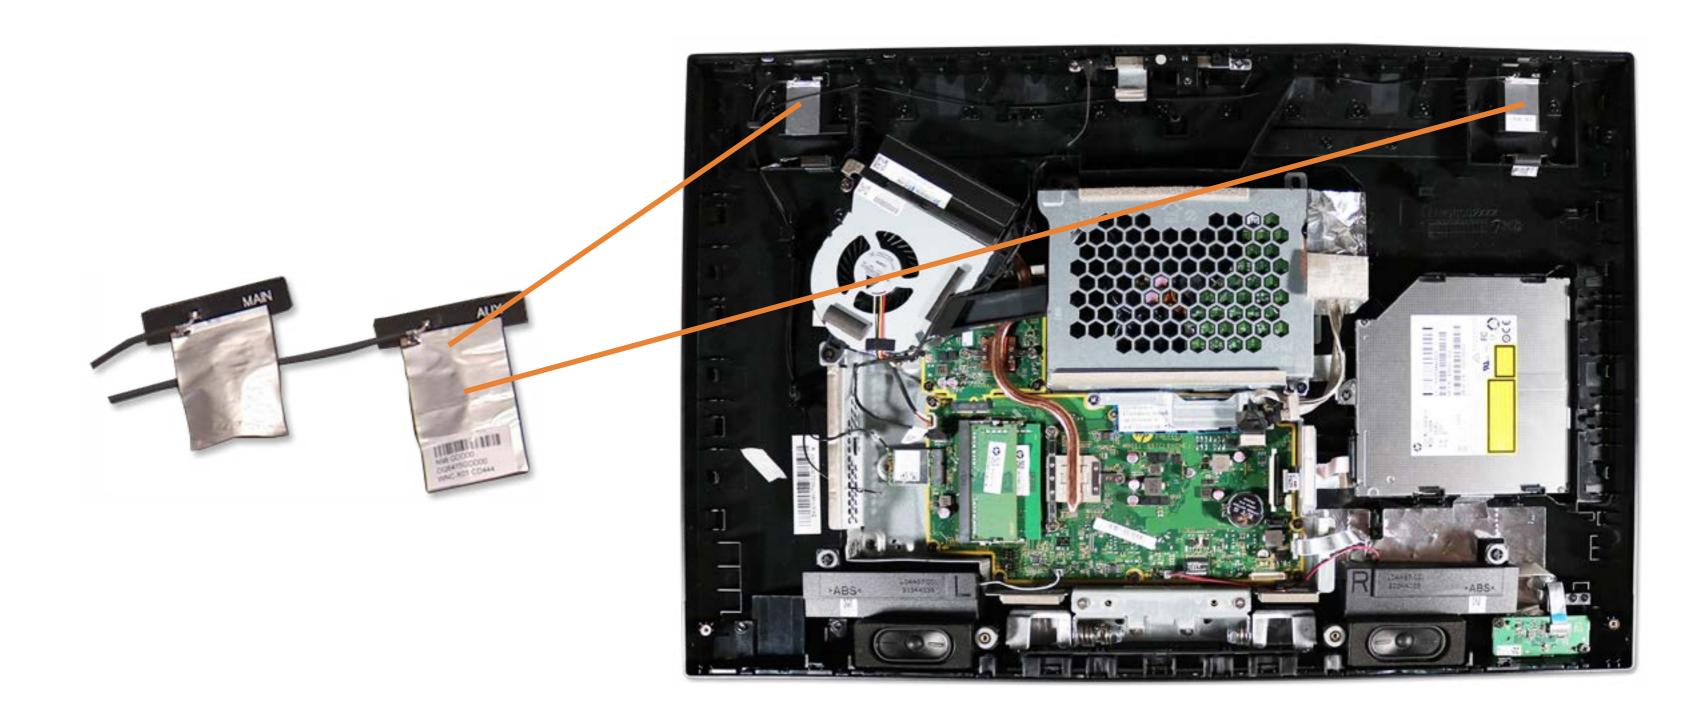

### Wireless LAN Antennas

Stand/Hinge Cover Speaker Cover LCD Panel **Optical Drive** Hard Drive System Memory SSD Bracket M.2 SSD Module Card Reader/Power Button Board Wireless LAN Board Fan Heat Sink **GPU/Video** Card **Right Speaker** Left Speaker Webcam Wireless LAN Antennas

Motherboard (top) Motherboard (bottom) Hinge Motherboard Shielding Rear Cover