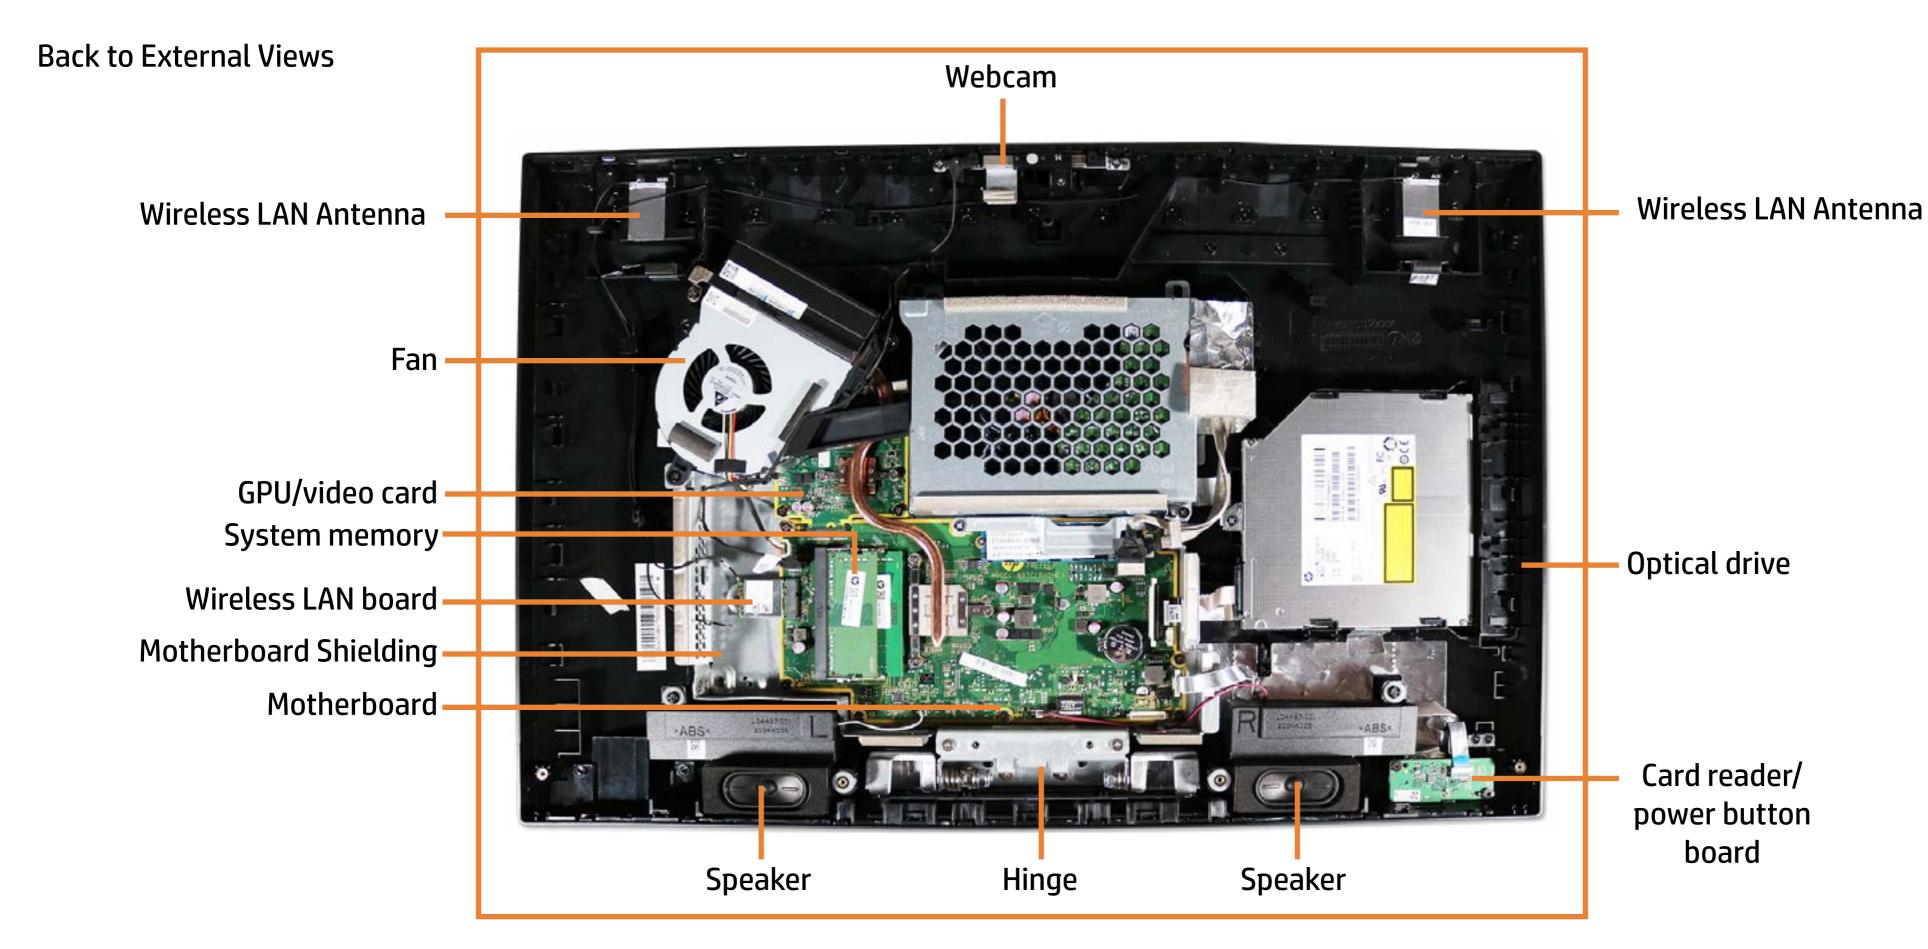

### **Internal View**

### Stand/Hinge Cover

#### Stand/Hinge Cover

Speaker Cover LCD Panel **Optical Drive** Hard Drive System Memory SSD Bracket M.2 SSD Module Card Reader/Power Button Board Wireless LAN Board Fan Heat Sink **GPU/Video** Card **Right Speaker** Left Speaker Webcam Wireless LAN Antennas Motherboard (top) Motherboard (bottom) Hinge Motherboard Shielding **Rear Cover** 