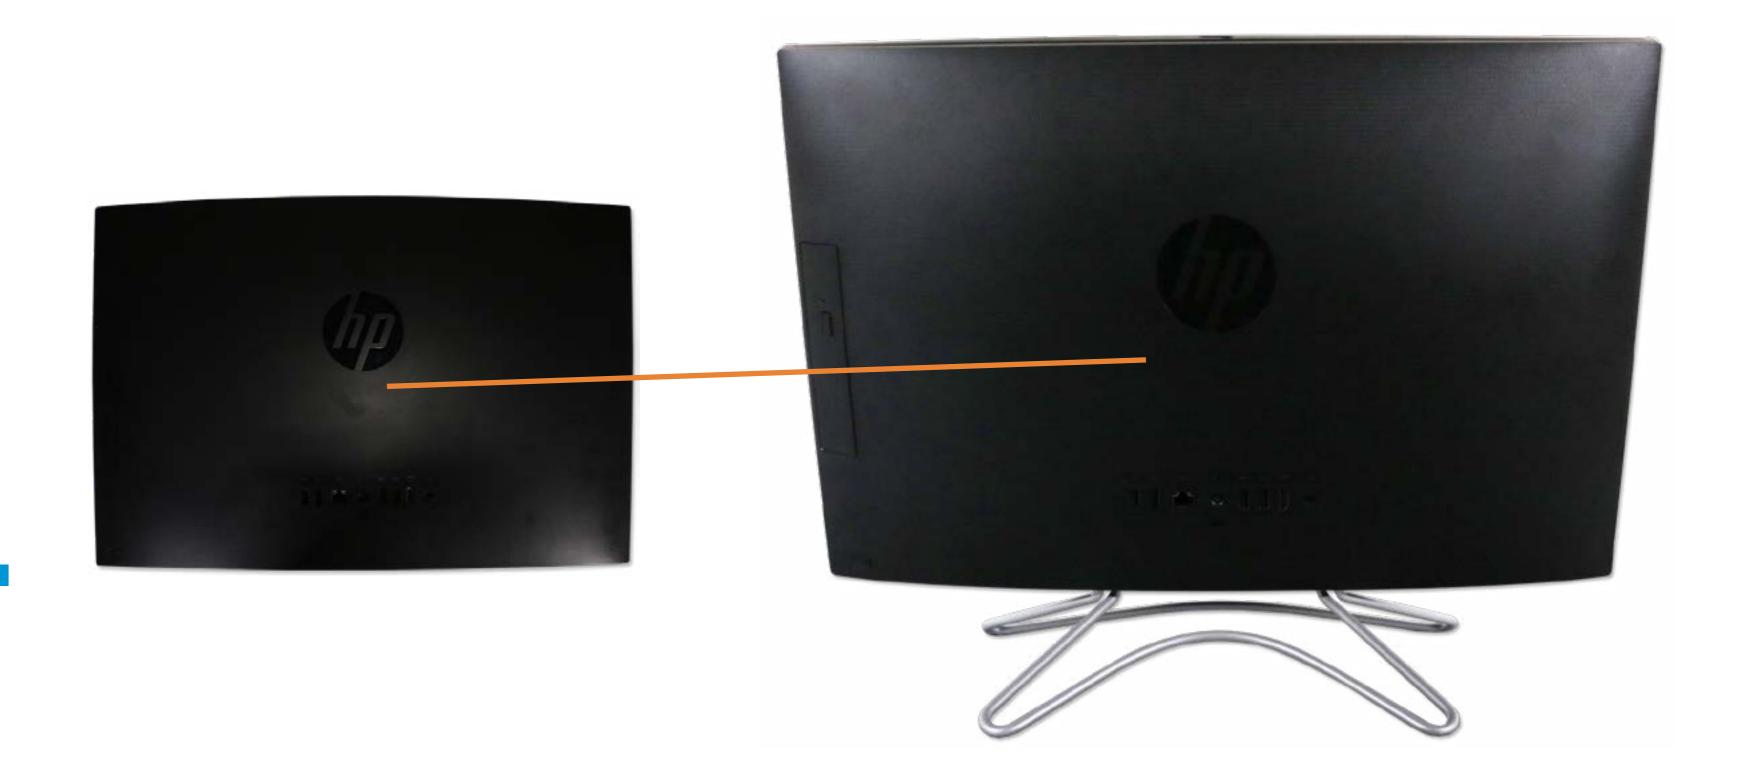

as Motherboard (top) Motherboard (bottom) Hinge

Motherboard Shielding Rear Cover





## Motherboard Shielding

Stand/Hinge Cover Speaker Cover LCD Panel **Optical Drive** Hard Drive System Memory SSD Bracket M.2 SSD Module Card Reader/Power Button Board Wireless LAN Board Fan Heat Sink **GPU/Video** Card **Right Speaker** Left Speaker Webcam Wireless LAN Antennas Motherboard (top) Motherboard (bottom) Hinge Motherboard Shielding **Rear Cover** 



### Rear cover

Stand/Hinge Cover Speaker Cover LCD Panel **Optical Drive** Hard Drive System Memory SSD Bracket M.2 SSD Module Card Reader/Power Button Board Wireless LAN Board Fan Heat Sink GPU/Video Card **Right Speaker** Left Speaker Webcam Wireless LAN Antennas Motherboard (top) Motherboard (bottom) Hinge Motherboard Shielding Rear Cover