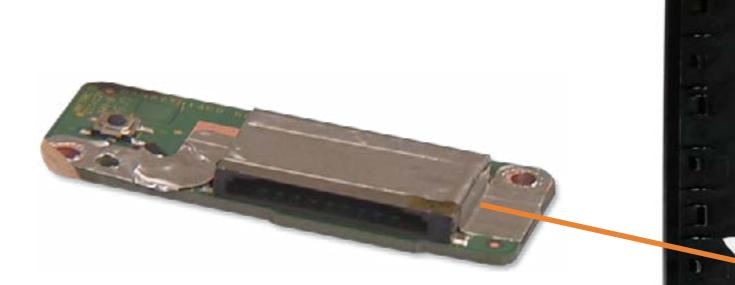

### Card Reader/Power Button Board

Stand/Hinge Cover Speaker Cover LCD Panel **Optical Drive** Hard Drive System Memory SSD Bracket M.2 SSD Module Card Reader/Power Button Board Wireless LAN Board Fan Heat Sink GPU/Video Card **Right Speaker** Left Speaker Webcam Wireless LAN Antennas Motherboard (top) Motherboard (bottom) Hinge Motherboard Shielding **Rear Cover** 