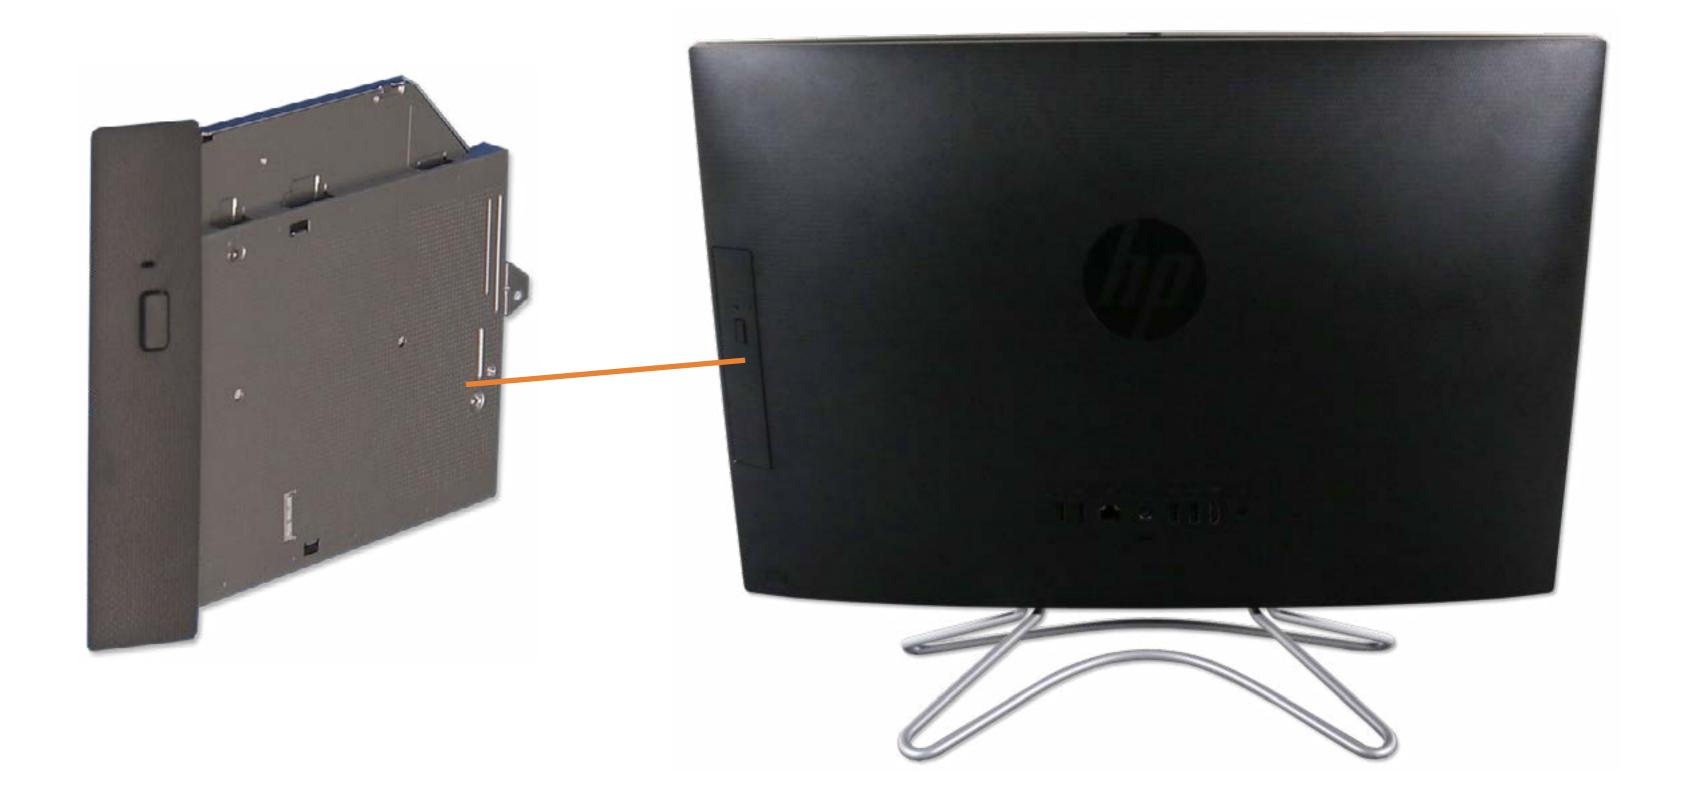

### **Optical Drive**

Stand/Hinge Cover Speaker Cover LCD Panel Optical Drive

Hard Drive System Memory SSD Bracket M.2 SSD Module Card Reader/Power Button Board Wireless LAN Board Fan Heat Sink **GPU/Video** Card **Right Speaker** Left Speaker Webcam Wireless LAN Antennas Motherboard (top) Motherboard (bottom) Hinge Motherboard Shielding **Rear Cover** 