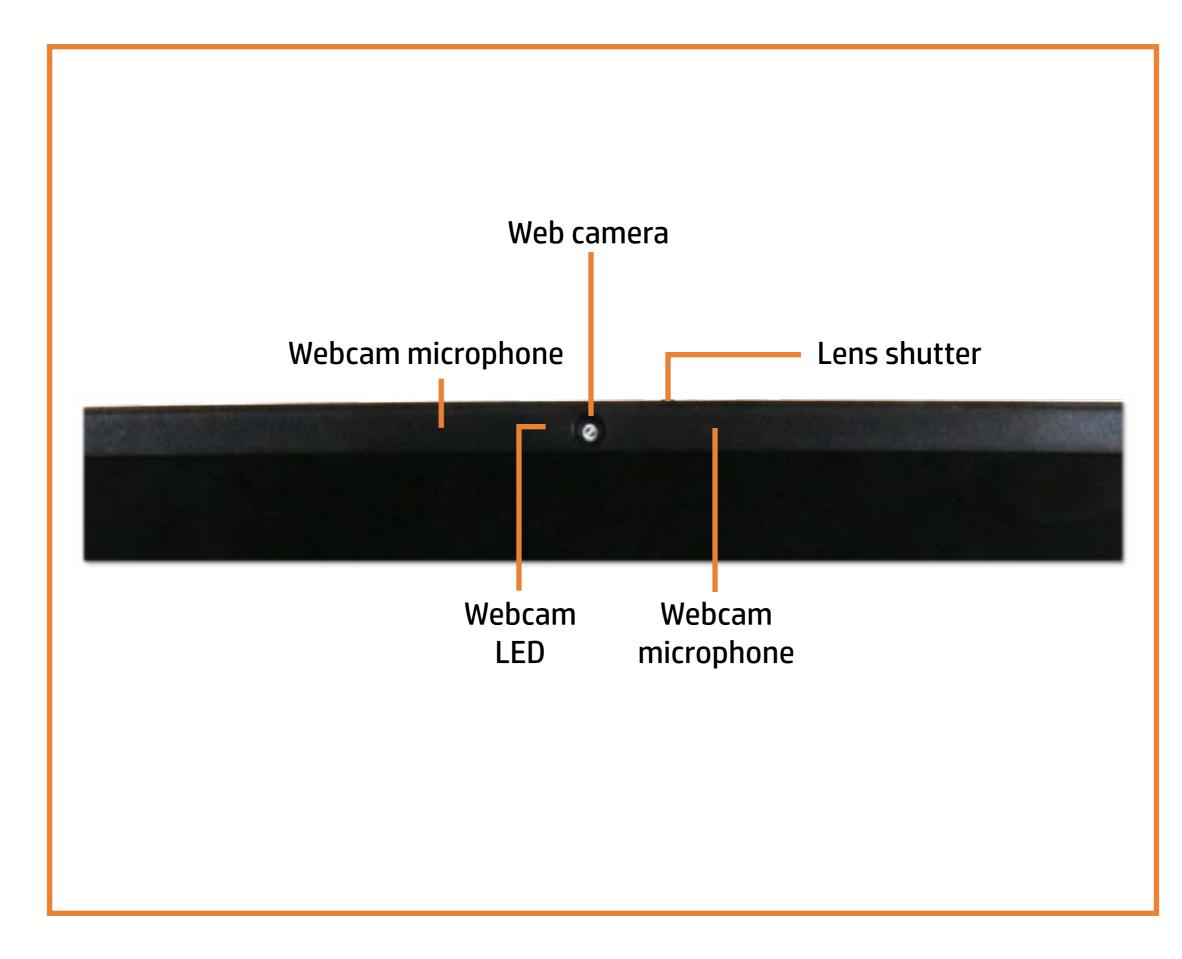

product. To view a specific view in greater detail, simply click that view.

**<u>Parts List</u>** (Click the link to navigate to the parts) On this page, you will find a list of all of the replaceable parts for this product. To view a specific part and its location in the product, click the part name in the list.

That's it! On every page there is a link that brings you back to either the External Views or the Parts List, enabling you to navigate to whatever view or part you wish to review.

## **External Views**

### Back to Welcome page



Go to Parts List



Rear

Internal

## **Front View**





### Left View

Lens Shutter -119:001. Optical Drive – Power button -

### Back to External Views



## **Right View**



### Back to External Views

### **Rear View**



### **Display View**



#### Back to External Views

### **Bottom View**



### Back to External Views

### **Internal View**



### Stand/Hinge Cover

#### Stand/Hinge Cover

Speaker Cover LCD Panel **Optical Drive** Hard Drive System Memory SSD Bracket M.2 SSD Module Card Reader/Power Button Board Wireless LAN Board Fan Heat Sink **GPU/Video** Card **Right Speaker** Left Speaker Webcam Wireless LAN Antennas Motherboard (top) Motherboard (bottom) Hinge Motherboard Shielding **Rear Cover** 

# 



### Speaker Cover

#### Stand/Hinge Cover

Speaker Cover

LCD Panel **Optical Drive** Hard Drive System Memory SSD Bracket M.2 SSD Module Card Reader/Power Button Board Wireless LAN Board Fan Heat Sink **GPU/Video** Card **Right Speaker** Left Speaker Webcam Wireless LAN Antennas Motherboard (top) Motherboard (bottom)