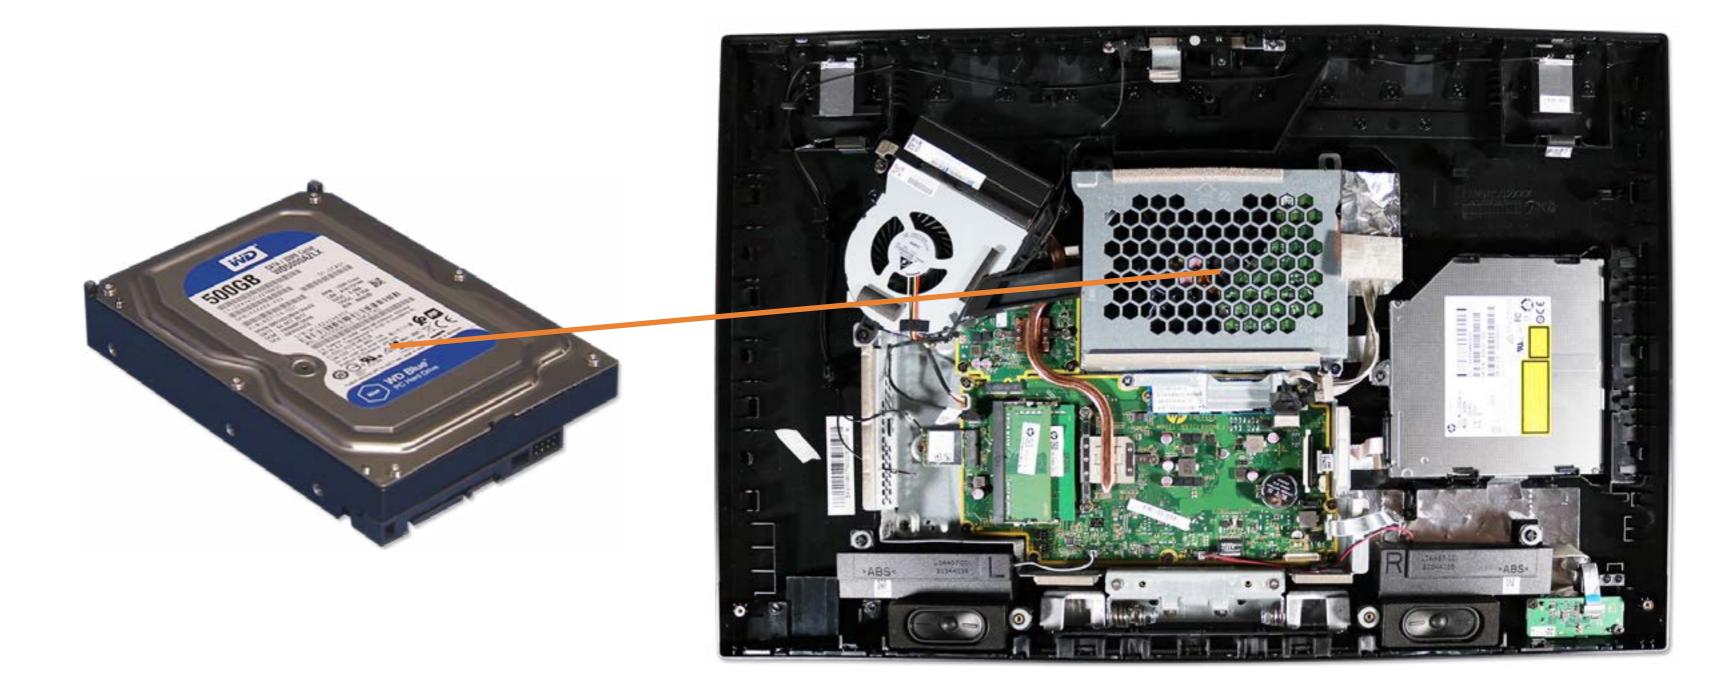

### Hard Drive

Stand/Hinge Cover Speaker Cover LCD Panel Optical Drive Hard Drive System Memory SSD Bracket M.2 SSD Module Card Reader/Power Button Board Wireless LAN Board Fan Heat Sink

GPU/Video Card Right Speaker Left Speaker Webcam Wireless LAN Antennas Motherboard (top) Motherboard (bottom) Hinge Motherboard Shielding Rear Cover