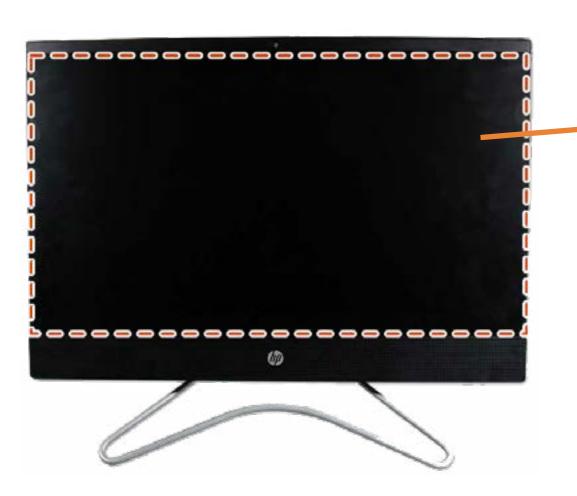

### LCD Panel

#### Stand/Hinge Cover Speaker Cover

#### LCD Panel

**Optical Drive** Hard Drive System Memory SSD Bracket M.2 SSD Module Card Reader/Power Button Board Wireless LAN Board Fan Heat Sink **GPU/Video** Card **Right Speaker** Left Speaker Webcam Wireless LAN Antennas Motherboard (top) Motherboard (bottom) Hinge Motherboard Shielding **Rear Cover** 