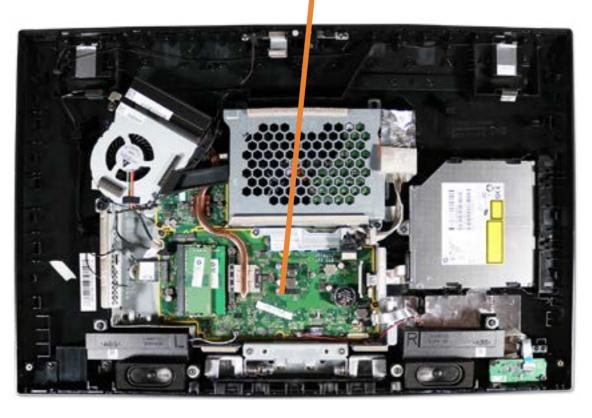

### Stand/Hinge Cover

#### Stand/Hinge Cover

Speaker Cover LCD Panel **Optical Drive** Hard Drive System Memory SSD Bracket M.2 SSD Module Card Reader/Power Button Board Wireless LAN Board Fan Heat Sink **GPU/Video** Card **Right Speaker** Left Speaker Webcam Wireless LAN Antennas Motherboard (top) Motherboard (bottom) Hinge Motherboard Shielding **Rear Cover** 