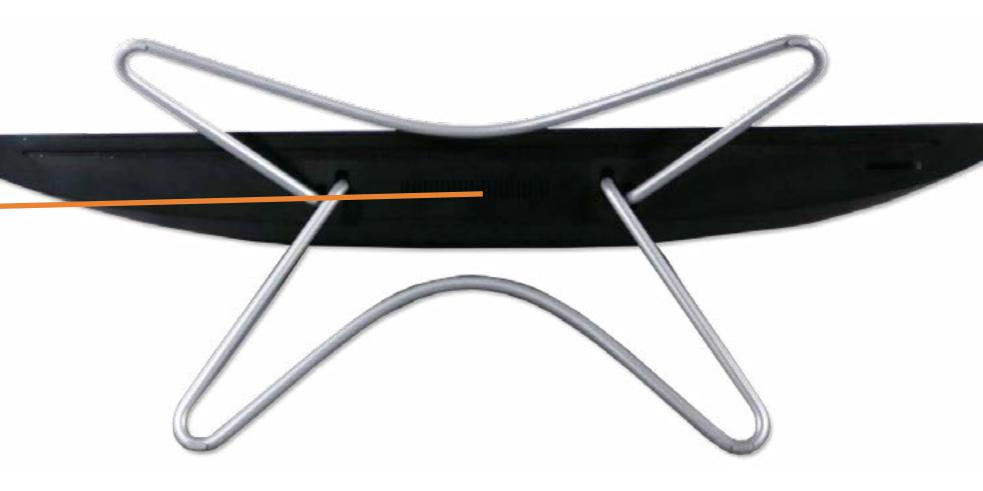

### Stand/Hinge Cover

#### Stand/Hinge Cover

Speaker Cover LCD Panel **Optical Drive** Hard Drive System Memory SSD Bracket M.2 SSD Module Card Reader/Power Button Board Wireless LAN Board Fan Heat Sink **GPU/Video** Card **Right Speaker** Left Speaker Webcam Wireless LAN Antennas Motherboard (top) Motherboard (bottom) Hinge Motherboard Shielding **Rear Cover** 