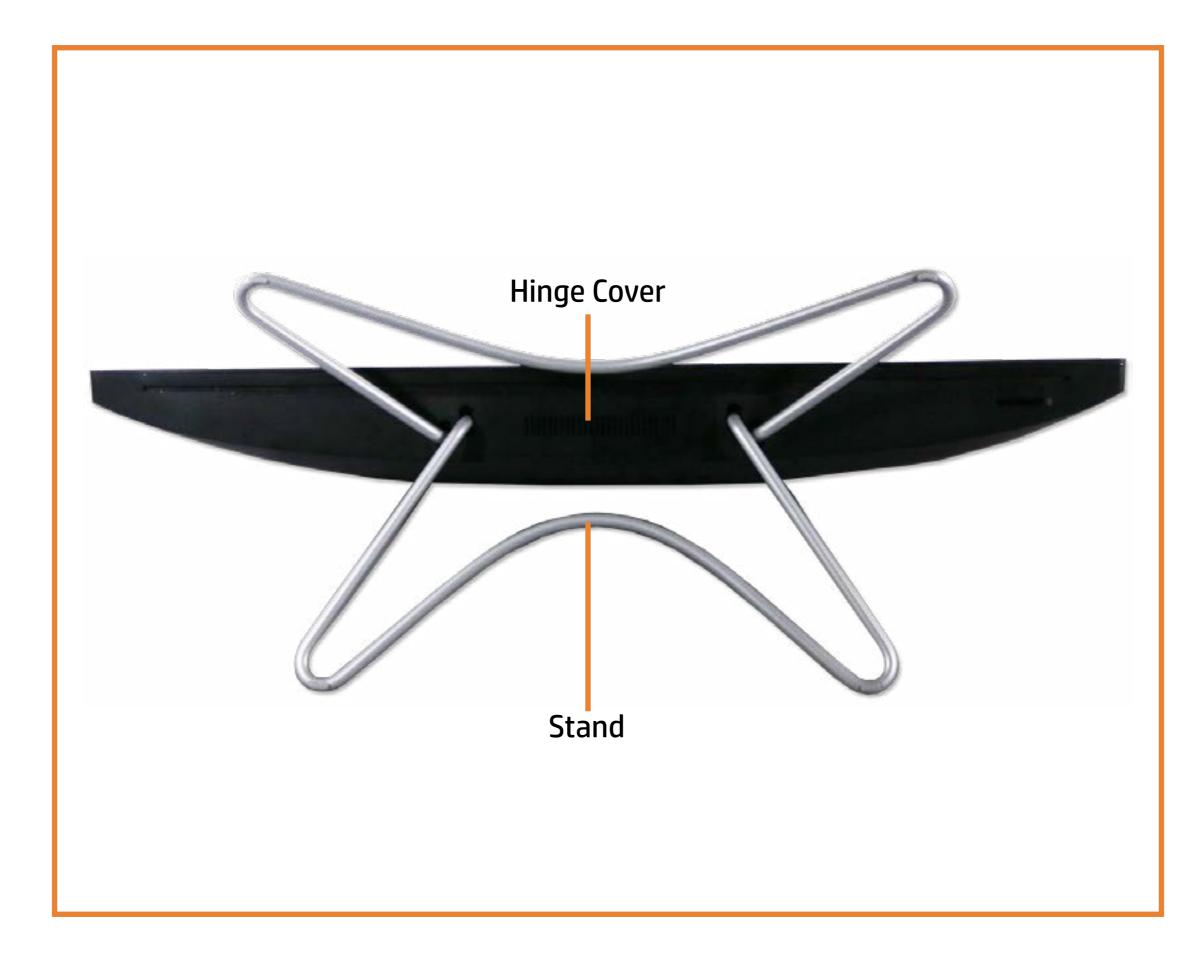

### Stand/Hinge Cover

#### Stand/Hinge Cover

Speaker Cover LCD Panel **Optical Drive** Hard Drive System Memory SSD Bracket M.2 SSD Module Card Reader/Power Button Board Wireless LAN Board Fan Heat Sink **GPU/Video** Card **Right Speaker** Left Speaker Webcam Wireless LAN Antennas Motherboard (top) Motherboard (bottom) Hinge Motherboard Shielding **Rear Cover** 