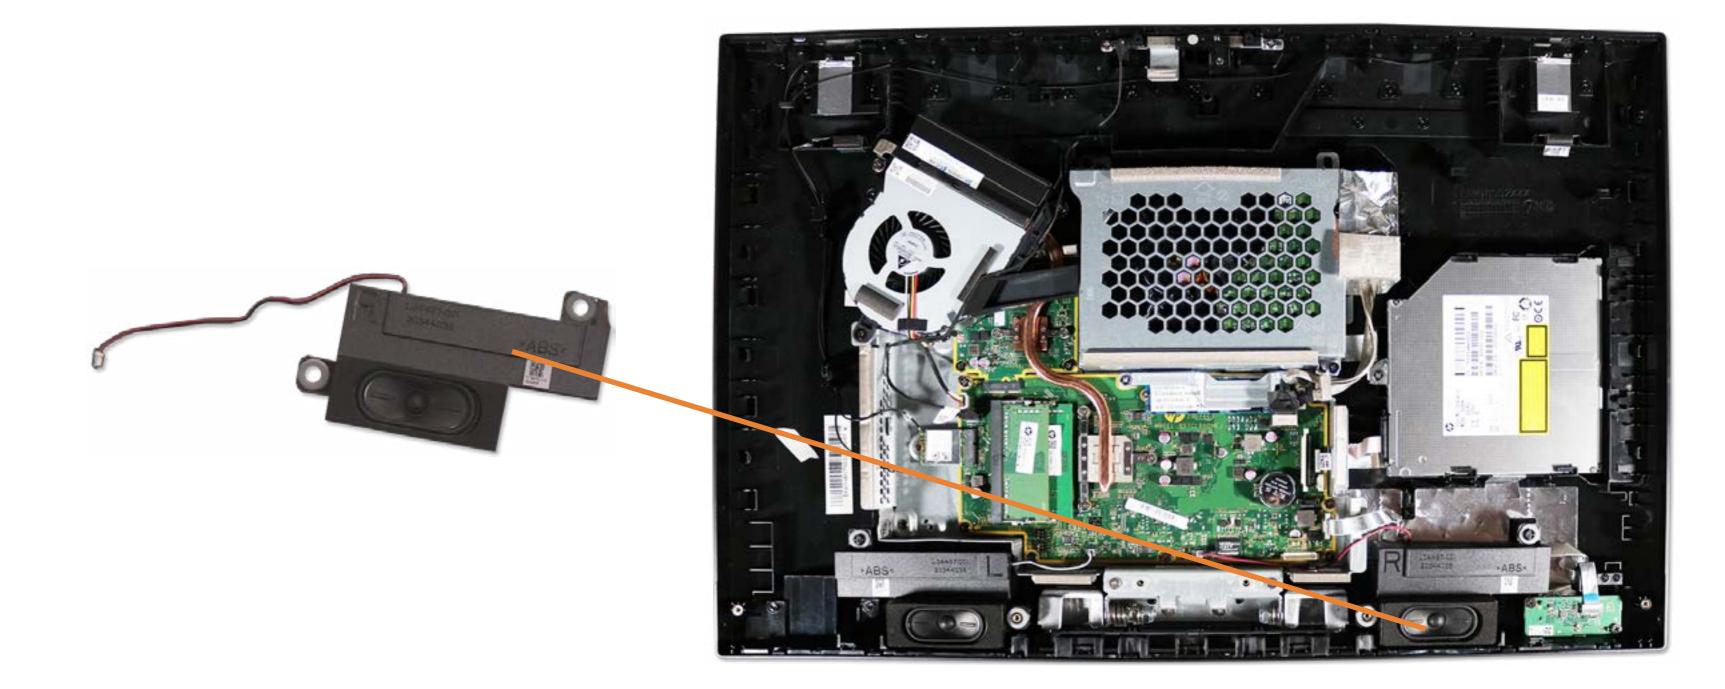

## **Right Speaker**

Stand/Hinge Cover Speaker Cover LCD Panel Optical Drive Hard Drive System Memory SSD Bracket M.2 SSD Module Card Reader/Power Button Board Wireless LAN Board Fan Heat Sink GPU/Video Card

#### **Right Speaker**

Left Speaker Webcam Wireless LAN Antennas Motherboard (top) Motherboard (bottom) Hinge Motherboard Shielding Rear Cover