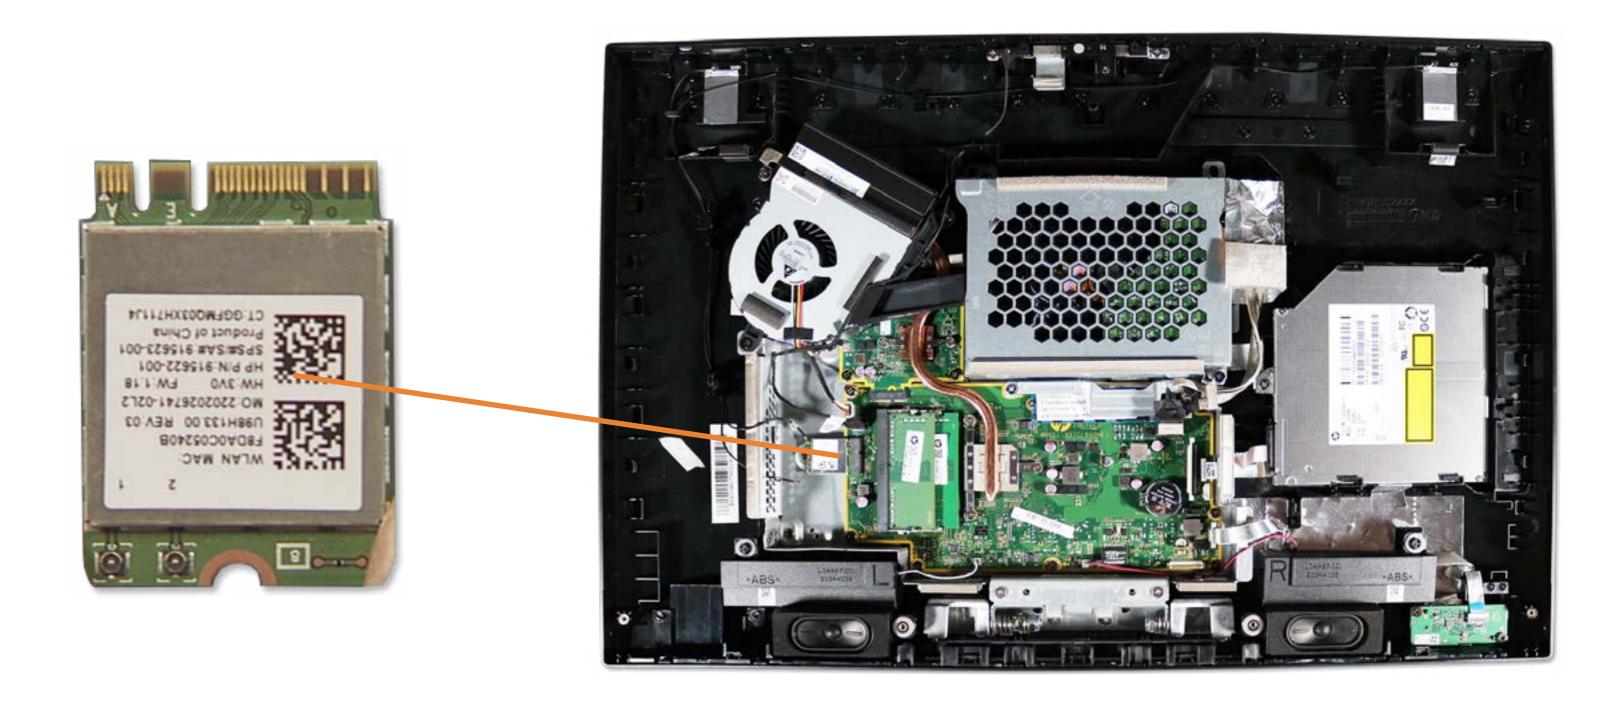

### Wireless LAN Board

Stand/Hinge Cover Speaker Cover LCD Panel Optical Drive Hard Drive System Memory SSD Bracket M.2 SSD Module Card Reader/Power Button Board Wireless LAN Board

Fan

Heat Sink GPU/Video Card Right Speaker Left Speaker Webcam Wireless LAN Antennas Motherboard (top) Motherboard (bottom) Hinge Motherboard Shielding Rear Cover