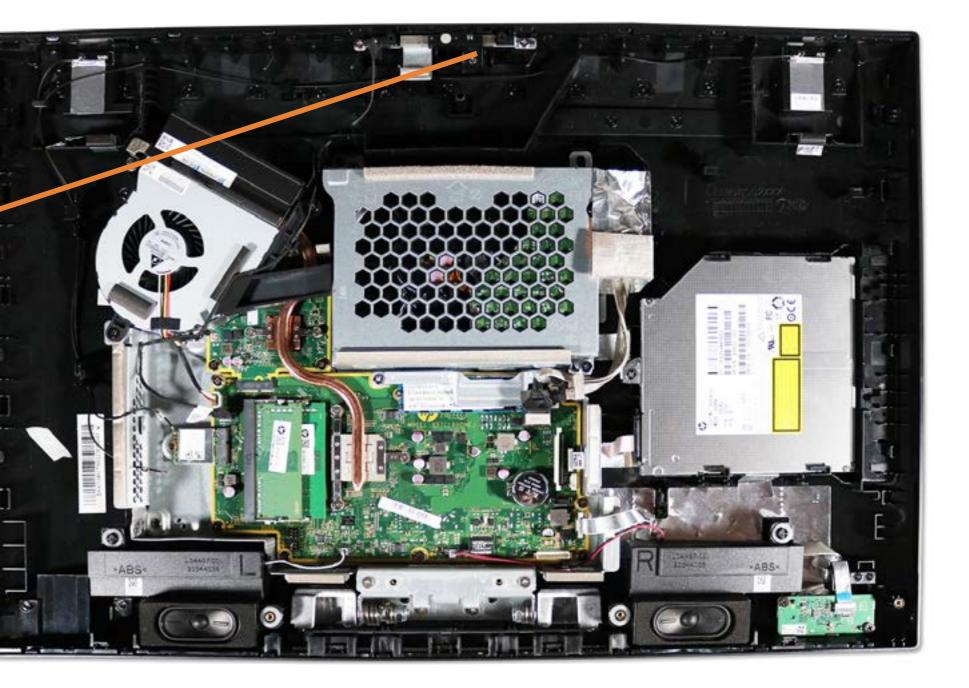

### Webcam

Stand/Hinge Cover Speaker Cover LCD Panel **Optical Drive** Hard Drive System Memory SSD Bracket M.2 SSD Module Card Reader/Power Button Board Wireless LAN Board Fan Heat Sink GPU/Video Card **Right Speaker** Left Speaker Webcam Wireless LAN Antennas Motherboard (top) Motherboard (bottom)

#### Go to External Views

Hinge

**Rear Cover** 

Motherboard Shielding