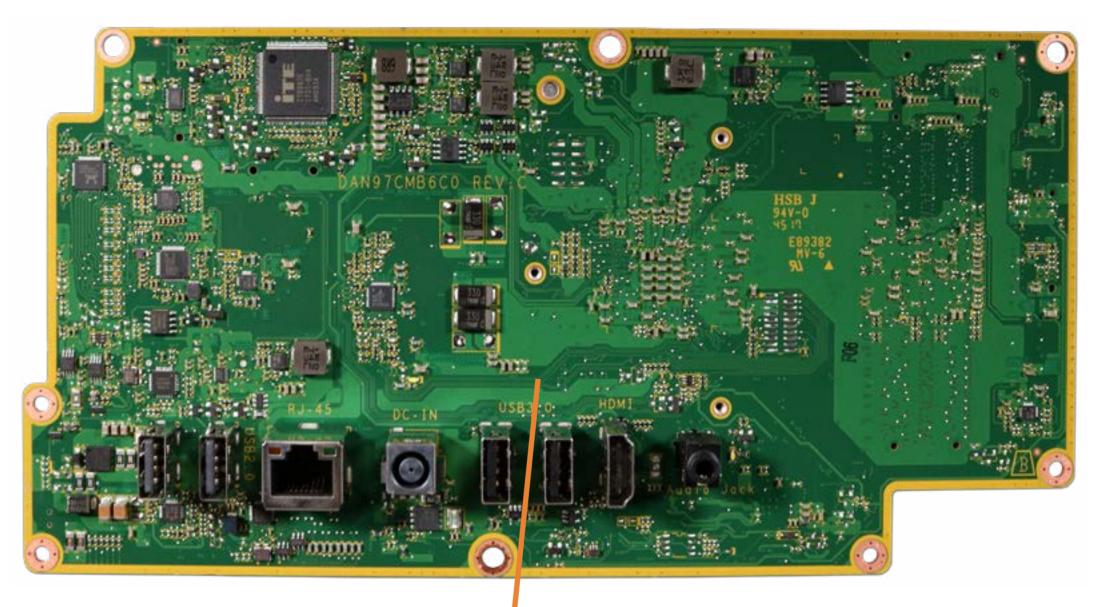

### Motherboard (bottom)

Stand/Hinge Cover Speaker Cover LCD Panel **Optical Drive** Hard Drive System Memory SSD Bracket M.2 SSD Module Card Reader/Power Button Board Wireless LAN Board Fan Heat Sink **GPU/Video** Card **Right Speaker** Left Speaker Webcam Wireless LAN Antennas Motherboard (top) Motherboard (bottom) Hinge

Hinge Motherboard Shielding Rear Cover

Hinge

Stand/Hinge Cover Speaker Cover LCD Panel **Optical Drive** Hard Drive System Memory SSD Bracket M.2 SSD Module Card Reader/Power Button Board Wireless LAN Board Fan Heat Sink GPU/Video Card **Right Speaker** Left Speaker Webcam Wireless LAN Antennas Motherboard (top) Motherboard (bottom) Hinge