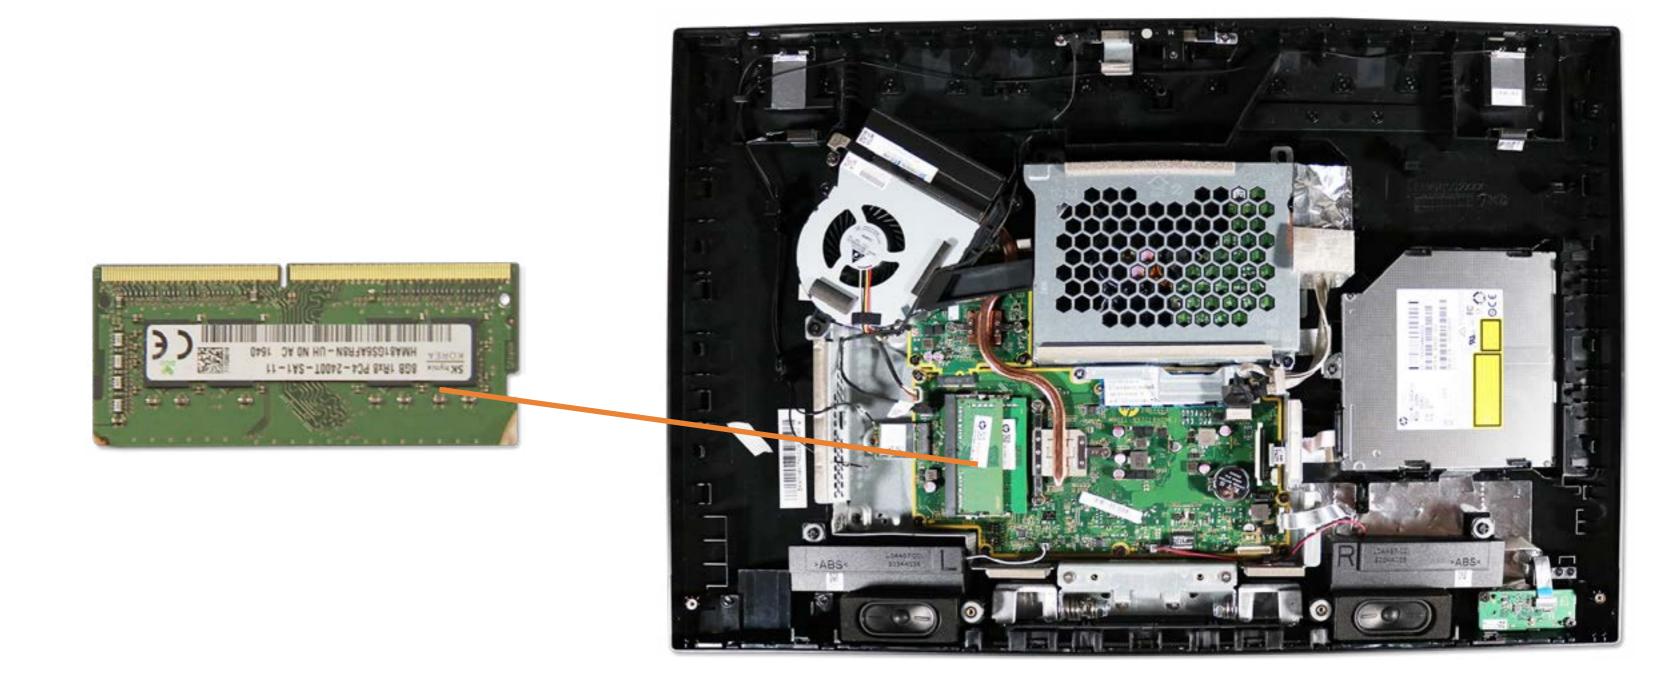

### System Memory

Stand/Hinge Cover Speaker Cover LCD Panel **Optical Drive** Hard Drive System Memory SSD Bracket

M.2 SSD Module Card Reader/Power Button Board Wireless LAN Board Fan Heat Sink **GPU/Video** Card **Right Speaker** Left Speaker Webcam Wireless LAN Antennas Motherboard (top) Motherboard (bottom) Hinge Motherboard Shielding **Rear Cover** 