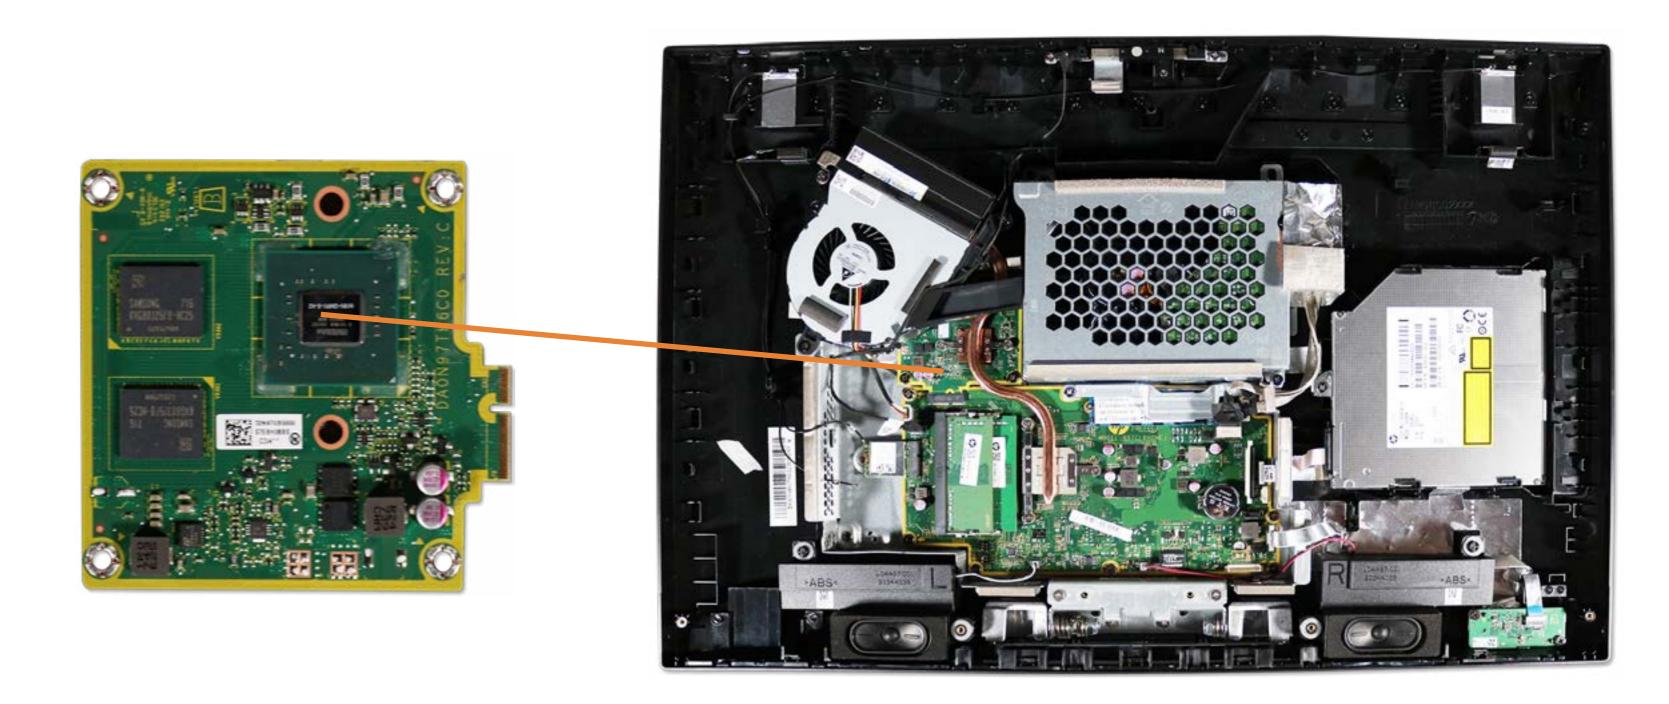

### **GPU/Video Card**

Stand/Hinge Cover Speaker Cover LCD Panel **Optical Drive** Hard Drive System Memory SSD Bracket M.2 SSD Module Card Reader/Power Button Board Wireless LAN Board Fan Heat Sink **GPU/Video Card Right Speaker** Left Speaker Webcam Wireless LAN Antennas

#### Go to External Views

Motherboard (top)

Hinge

**Rear Cover** 

Motherboard (bottom)

Motherboard Shielding