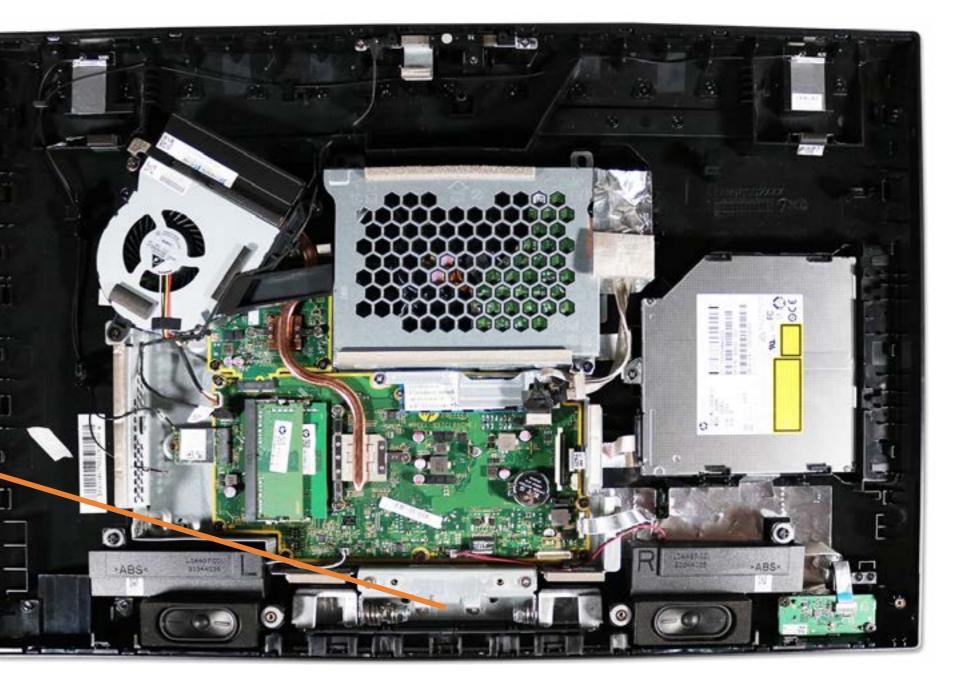

## Motherboard (top)

Stand/Hinge Cover Speaker Cover LCD Panel **Optical Drive** Hard Drive System Memory SSD Bracket M.2 SSD Module Card Reader/Power Button Board Wireless LAN Board Fan Heat Sink **GPU/Video** Card **Right Speaker** Left Speaker Webcam Wireless LAN Antennas Motherboard (top) Motherboard (bottom)

Hinge Motherboard Shielding Rear Cover