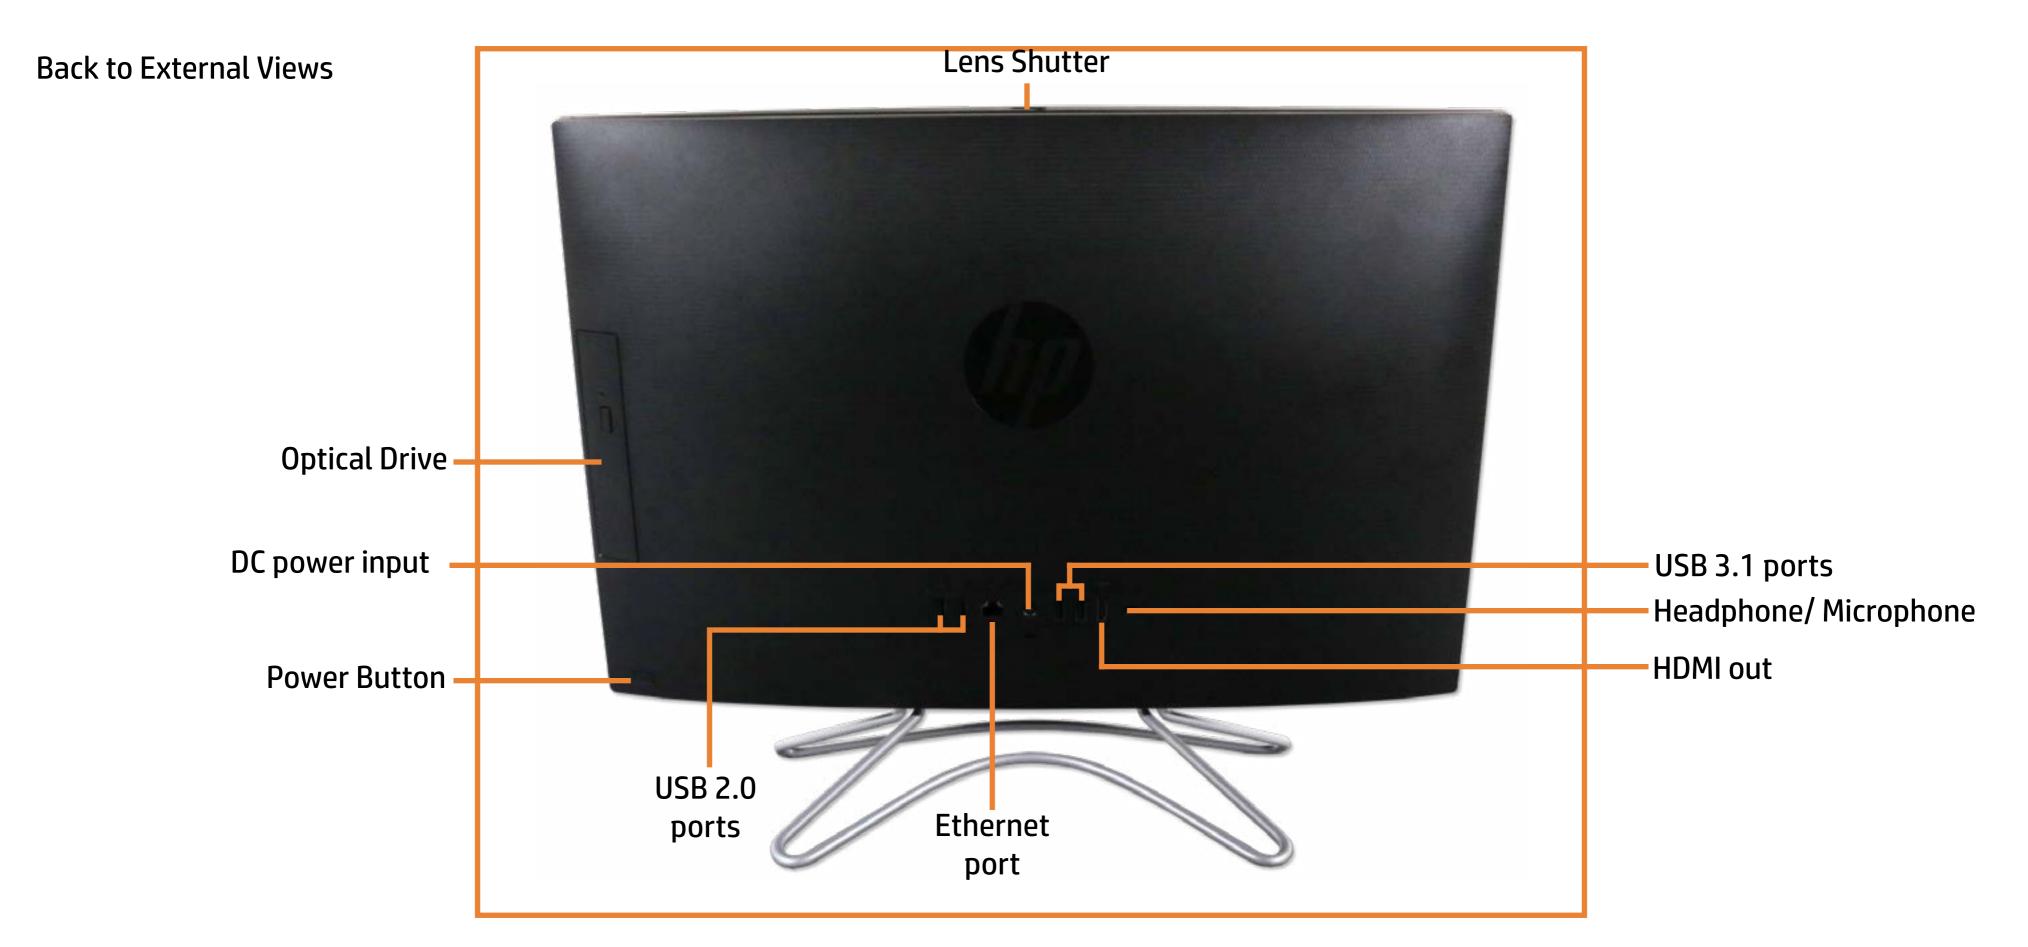

external views of this product. To view a specific view in greater detail, simply click that view.

**<u>Parts List</u>** (Click the link to navigate to the parts) On this page, you will find a list of all of the replaceable parts for this product. To view a specific part and its location in the product, click the part name in the list.

That's it! On every page there is a link that brings you back to either the External Views or the Parts List, enabling you to navigate to whatever view or part you wish to review.

## **External Views**

### Back to Welcome page



Go to Parts List



Rear

Internal

## **Front View**





### Left View

Lens Shutter -119:001. Optical Drive – Power button -

### Back to External Views



## **Right View**



### Back to External Views

### **Rear View**



### **Display View**



#### Back to External Views

### **Bottom View**



### Back to External Views

### **Internal View**



### Stand/Hinge Cover

#### Stand/Hinge Cover

Speaker Cover LCD Panel **Optical Drive** Hard Drive System Memory SSD Bracket M.2 SSD Module Card Reader/Power Button Board Wireless LAN Board Fan Heat Sink **GPU/Video** Card **Right Speaker** Left Speaker Webcam Wireless LAN Antennas Motherboard (top) Motherboard (bottom) Hinge Motherboard Shielding **Rear Cover** 

# 



### Speaker Cover

#### Stand/Hinge Cover

Speaker Cover

LCD Panel **Optical Drive** Hard Drive System Memory SSD Bracket M.2 SSD Module Card Reader/Power Button Board Wireless LAN Board Fan Heat Sink **GPU/Video** Card **Right Speaker** Left Speaker Webcam Wireless LAN Antennas Motherboard (t