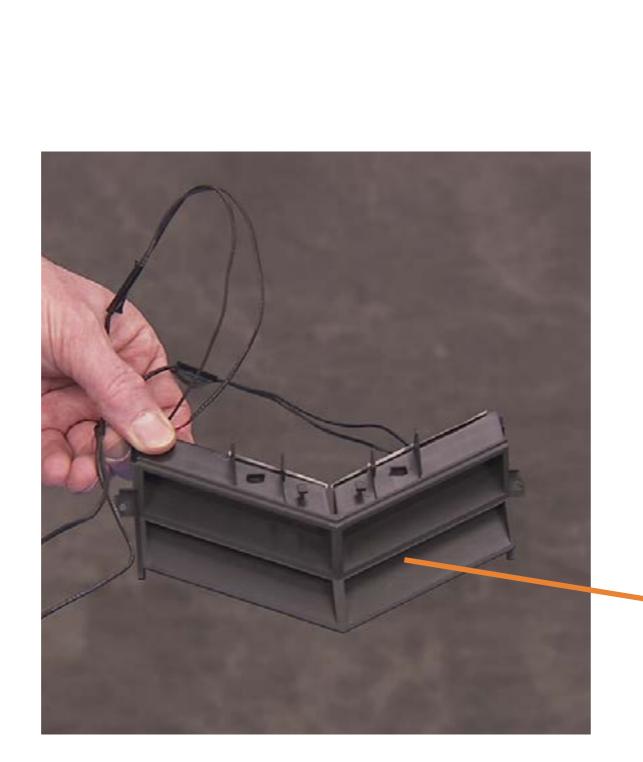

# V-shaped Lighting

Access Door Lower Internal Hard Drives **Upper Internal Hard Drives Tool-less Drive Trays External Hard Drives** Removable Drive Trays M.2 Solid State Drive M.2 Wireless LAN Card Memory **Power Supply Rear System Fan** Front System Fan **Expansion Card** Graphics Card Support Bracket Thermal Fan Liquid Thermal Module Processor Battery Thermal Sensors Motherboard **Optical Drive** Front I/O Assembly Front I/O Board Front I/O Board Bracket Top Cover **Top Side Bezel Power Button Assembly** Wireless LAN Antennas Front Cover V-shaped Lighting