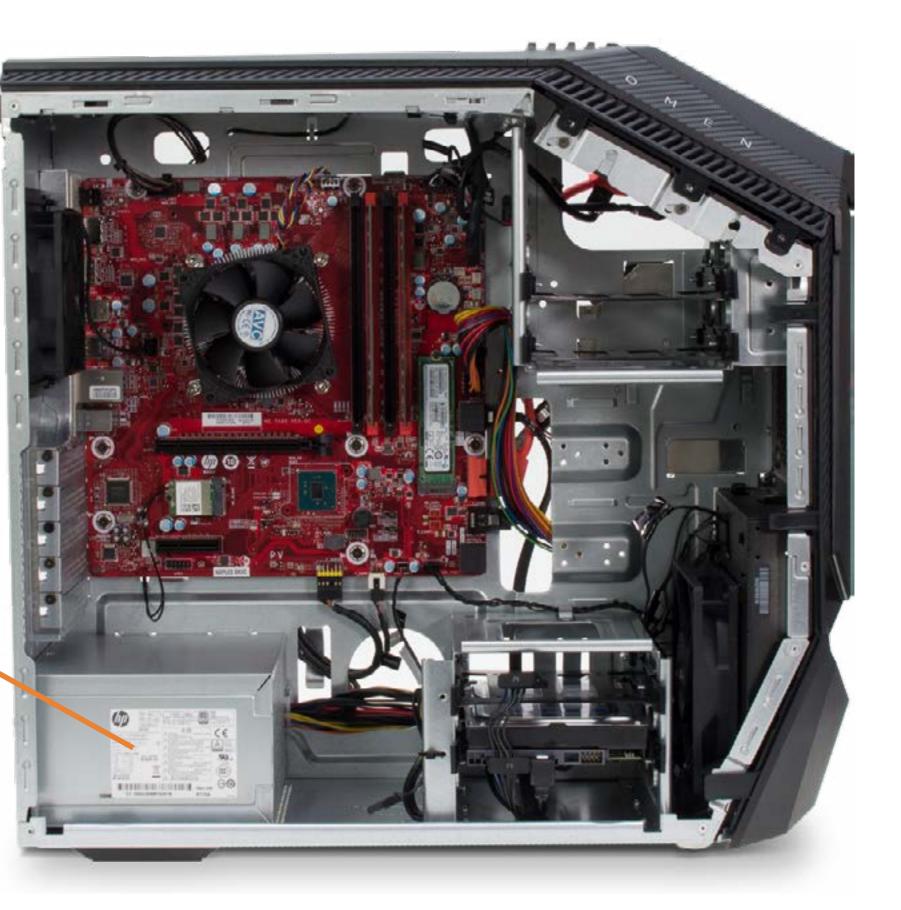

## **Power Supply**

Access Door Lower Internal Hard Drives Upper Internal Hard Drives Tool-less Drive Trays External Hard Drives Removable Drive Trays M.2 Solid State Drive M.2 Wireless LAN Card Memory

#### Power Supply

Rear System Fan Front System Fan **Expansion Card Graphics Card Support Bracket** Thermal Fan Liquid Thermal Module Processor Battery Thermal Sensors Motherboard **Optical Drive** Front I/O Assembly Front I/O Board Front I/O Board Bracket Top Cover **Top Side Bezel Power Button Assembly** Wireless LAN Antennas Front Cover V-shaped Lighting