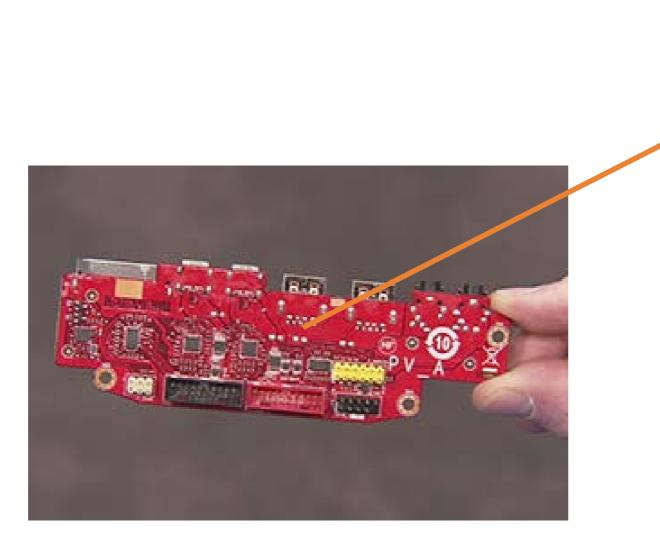

# Front I/O Board

Access Door Lower Internal Hard Drives **Upper Internal Hard Drives Tool-less Drive Trays External Hard Drives** Removable Drive Trays M.2 Solid State Drive M.2 Wireless LAN Card Memory **Power Supply** Rear System Fan Front System Fan **Expansion Card Graphics Card Support Bracket** Thermal Fan Liquid Thermal Module Processor Battery Thermal Sensors Motherboard **Optical Drive** Front I/O Assembly Front I/O Board

Front I/O Board Bracket Top Cover **Top Side Bezel Power Button Assembly** Wireless LAN Antennas Front Cover V-shaped Lighting