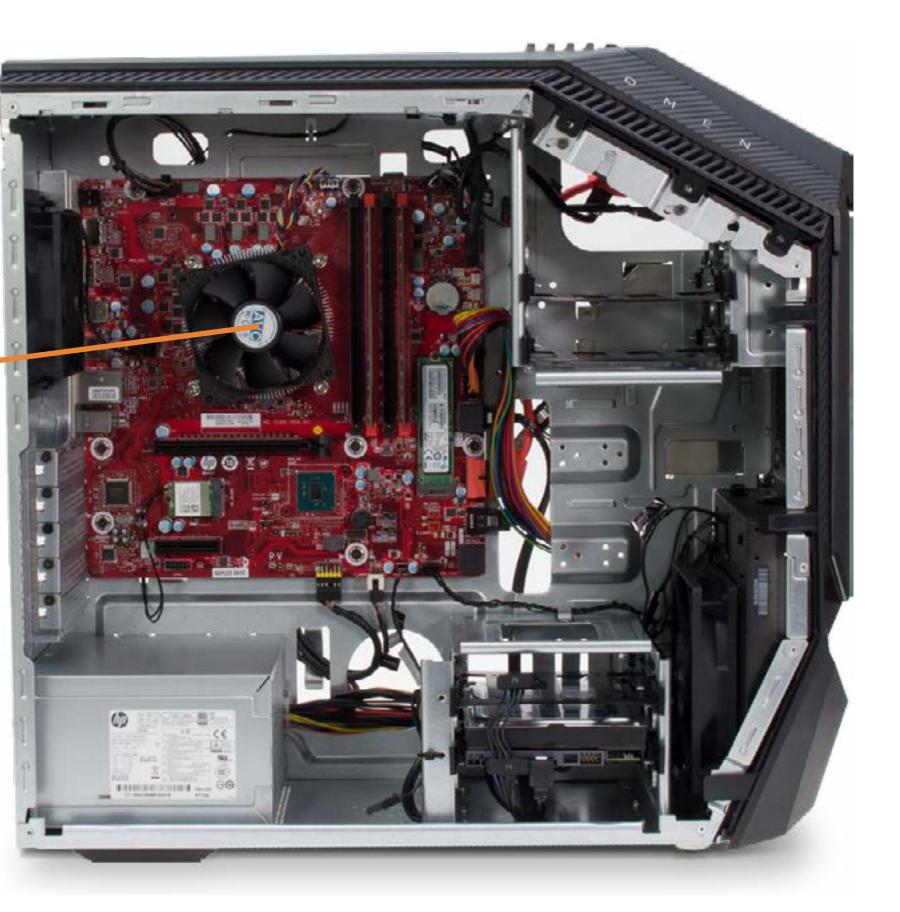

# **Thermal Fan**

Access Door Lower Internal Hard Drives **Upper Internal Hard Drives Tool-less Drive Trays External Hard Drives** Removable Drive Trays M.2 Solid State Drive M.2 Wireless LAN Card Memory Power Supply **Rear System Fan** Front System Fan **Expansion Card** Graphics Card Support Bracket Thermal Fan Liquid Thermal Module Processor Battery Thermal Sensors Motherboard **Optical Drive** Front I/O Assembly Front I/O Board Front I/O Board Bracket Top Cover Top Side Bezel **Power Button Assembly** Wireless LAN Antennas Front Cover V-shaped Lighting

# Liquid Thermal Module

Access Door Lower Internal Hard Drives **Upper Internal Hard Drives Tool-less Drive Trays External Hard Drives** Removable Drive Trays M.2 Solid State Drive M.2 Wireless LAN Card Memory **Power Supply** Rear System Fan Front System Fan **Expansion Card** Graphics Card Support Bracket Thermal Fan Liquid Thermal Module Processor Battery Thermal Sensors Motherboard **Optical Drive** Front I/O Assembly Front I/O Board Front I/O Board Bracket Top Cover **Top Side Bezel Power Button Assembly** Wireless LAN Antennas Front Cover V-shaped Lighting