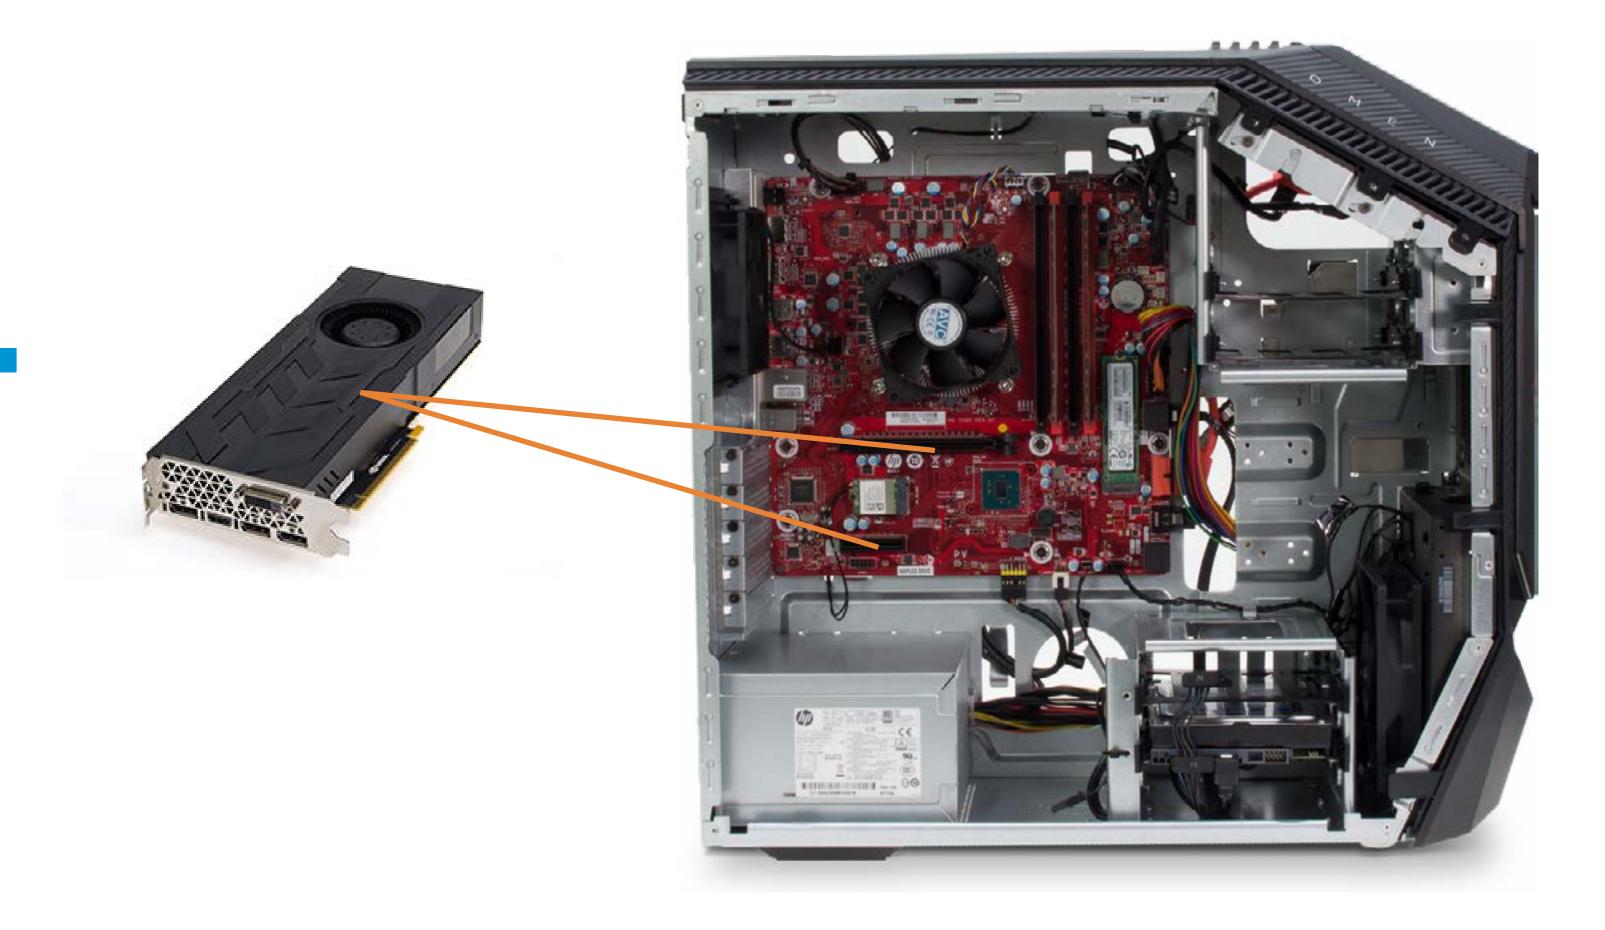

# **Expansion Card**

Access Door Lower Internal Hard Drives **Upper Internal Hard Drives Tool-less Drive Trays External Hard Drives** Removable Drive Trays M.2 Solid State Drive M.2 Wireless LAN Card Memory Power Supply Rear System Fan Front System Fan **Expansion Card** Graphics Card Support Bracket Thermal Fan Liquid Thermal Module Processor Battery Thermal Sensors Motherboard **Optical Drive** Front I/O Assembly Front I/O Board Front I/O Board Bracket Top Cover **Top Side Bezel Power Button Assembly** Wireless LAN Antennas Front Cover V-shaped Lighting