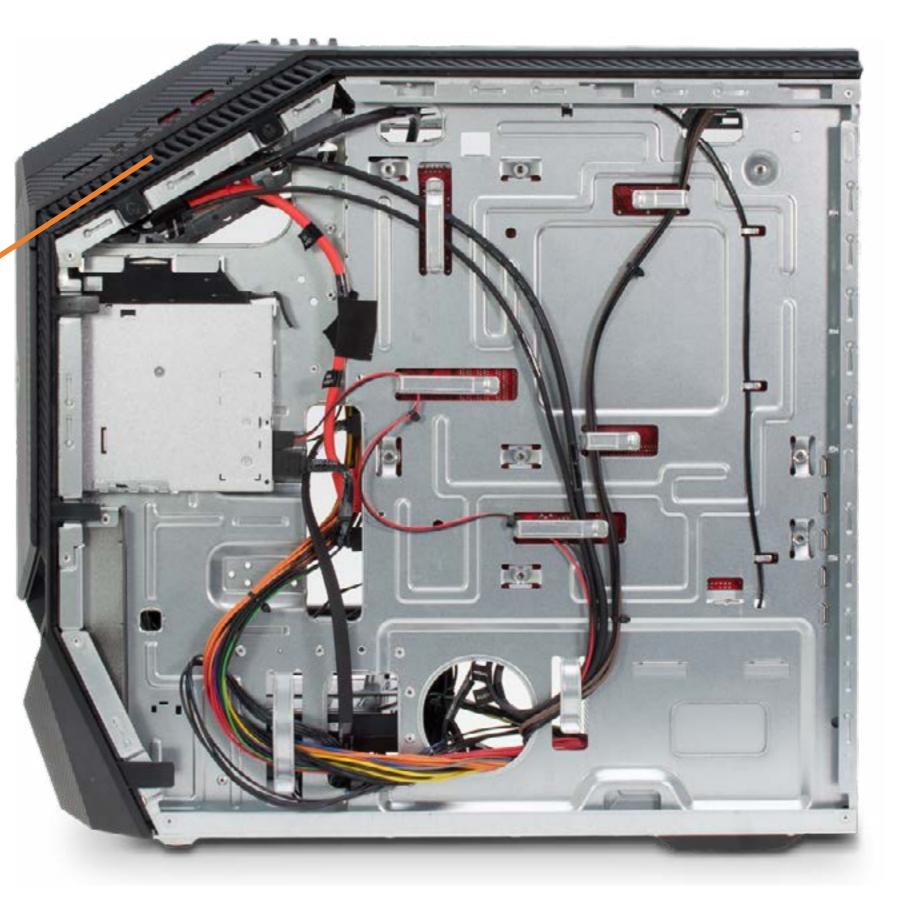

#### Access Door

#### Access Door

Lower Internal Hard Drives **Upper Internal Hard Drives Tool-less Drive Trays External Hard Drives** Removable Drive Trays M.2 Solid State Drive M.2 Wireless LAN Card Memory Power Supply **Rear System Fan** Front System Fan **Expansion Card** Graphics Card Support Bracket Thermal Fan Liquid Thermal Module Processor Battery Thermal Sensors Motherboard **Optical Drive** Front I/O Assembly Front I/O Board Front I/O Board Bracket Top Cover Top Side Bezel **Power Button Assembly** Wireless LAN Antennas Front Cover V-shaped Lighting