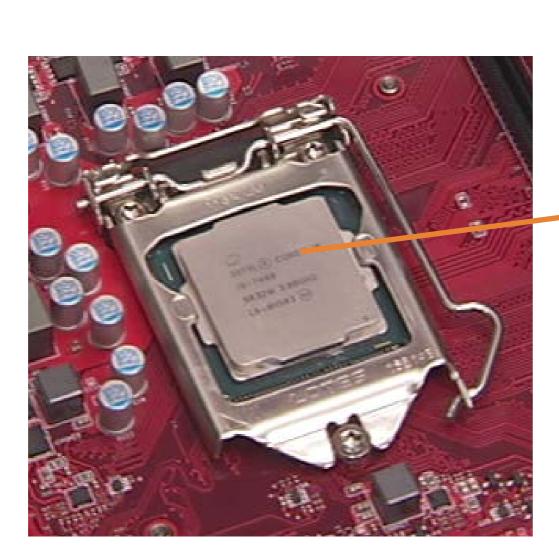

#### Processor

Access Door Lower Internal Hard Drives **Upper Internal Hard Drives Tool-less Drive Trays** External Hard Drives Removable Drive Trays M.2 Solid State Drive M.2 Wireless LAN Card Memory **Power Supply Rear System Fan** Front System Fan **Expansion Card** Graphics Card Support Bracket Thermal Fan Liquid Thermal Module

#### Processor

Battery Thermal Sensors Motherboard Optical Drive Front I/O Assembly Front I/O Board Front I/O Board Bracket Top Cover Top Side Bezel Power Button Assembly Wireless LAN Antennas Front Cover V-shaped Lighting