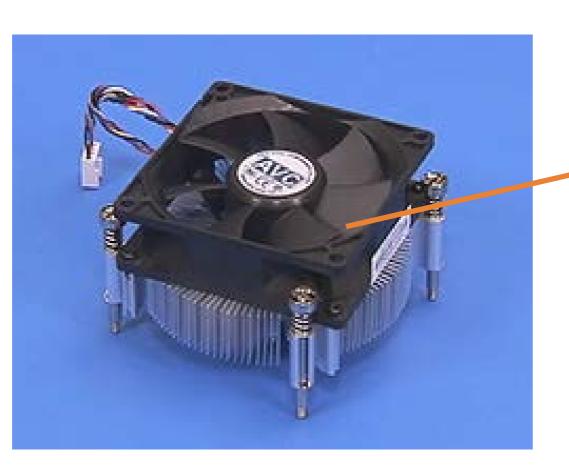

# **Thermal Fan**

Access Door Lower Internal Hard Drives **Upper Internal Hard Drives Tool-less Drive Trays External Hard Drives** Removable Drive Trays M.2 Solid State Drive M.2 Wireless LAN Card Memory Power Supply **Rear System Fan** Front System Fan **Expansion Card** Graphics Card Support Bracket Thermal Fan Liquid Thermal Module Processor Battery Thermal Sensors Motherboard **Optical Drive** Front I/O Assembly Front I/O Board Front I/O Board Bracket Top Cover Top Side Bezel **Power Button Assembly** Wireless LAN Antennas Front Cover V-shaped Lighting