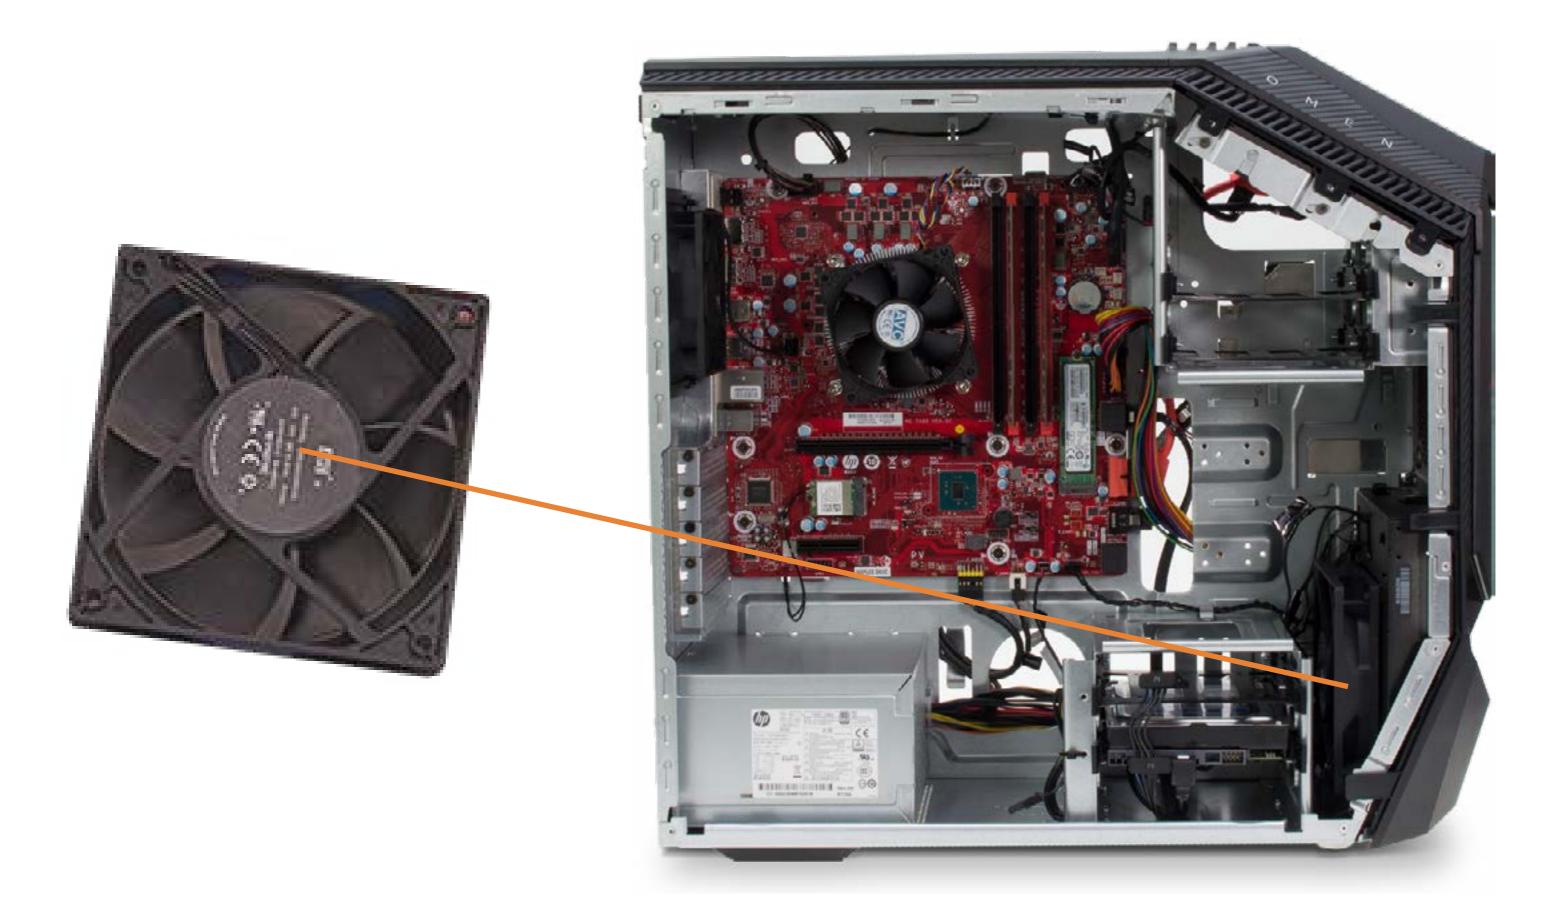

## Front System Fan

Access Door Lower Internal Hard Drives Upper Internal Hard Drives Tool-less Drive Trays External Hard Drives Removable Drive Trays M.2 Solid State Drive M.2 Wireless LAN Card Memory Power Supply Rear System Fan

#### Front System Fan

**Expansion Card Graphics Card Support Bracket** Thermal Fan Liquid Thermal Module Processor Battery Thermal Sensors Motherboard **Optical Drive** Front I/O Assembly Front I/O Board Front I/O Board Bracket Top Cover Top Side Bezel **Power Button Assembly** Wireless LAN Antennas Front Cover V-shaped Lighting