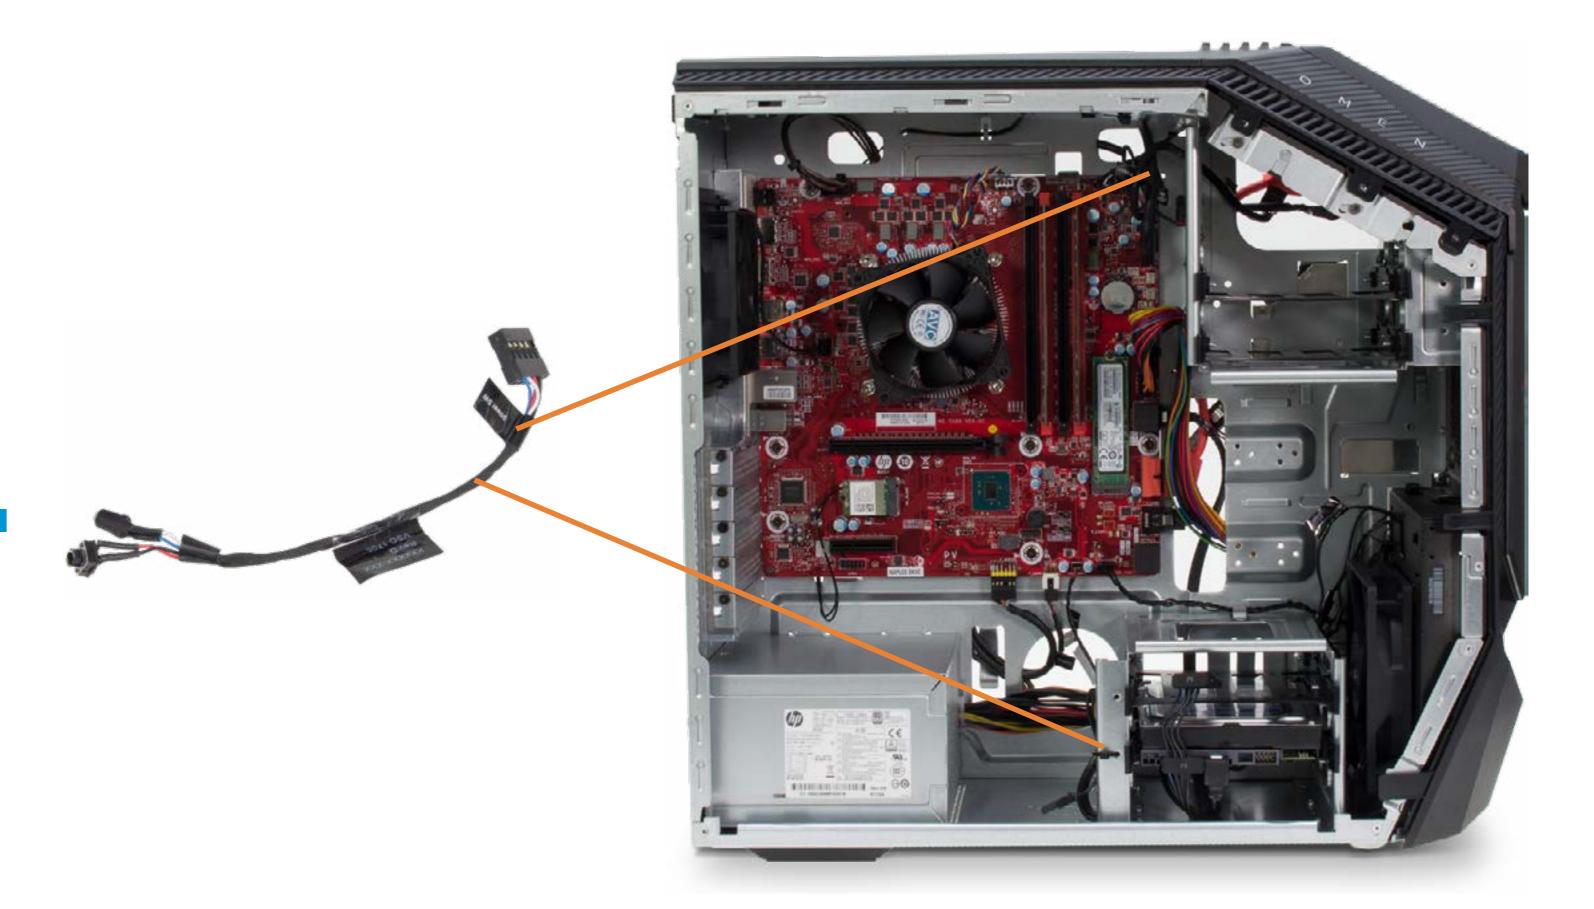

## **Thermal Sensors**

Access Door Lower Internal Hard Drives **Upper Internal Hard Drives Tool-less Drive Trays External Hard Drives** Removable Drive Trays M.2 Solid State Drive M.2 Wireless LAN Card Memory Power Supply **Rear System Fan** Front System Fan **Expansion Card Graphics Card Support Bracket** Thermal Fan Liquid Thermal Module Processor Battery Thermal Sensors Motherboard **Optical Drive** Front I/O Assembly Front I/O Board Front I/O Board Bracket Top Cover Top Side Bezel **Power Button Assembly** Wireless LAN Antennas Front Cover

Go to External Views

V-shaped Lighting