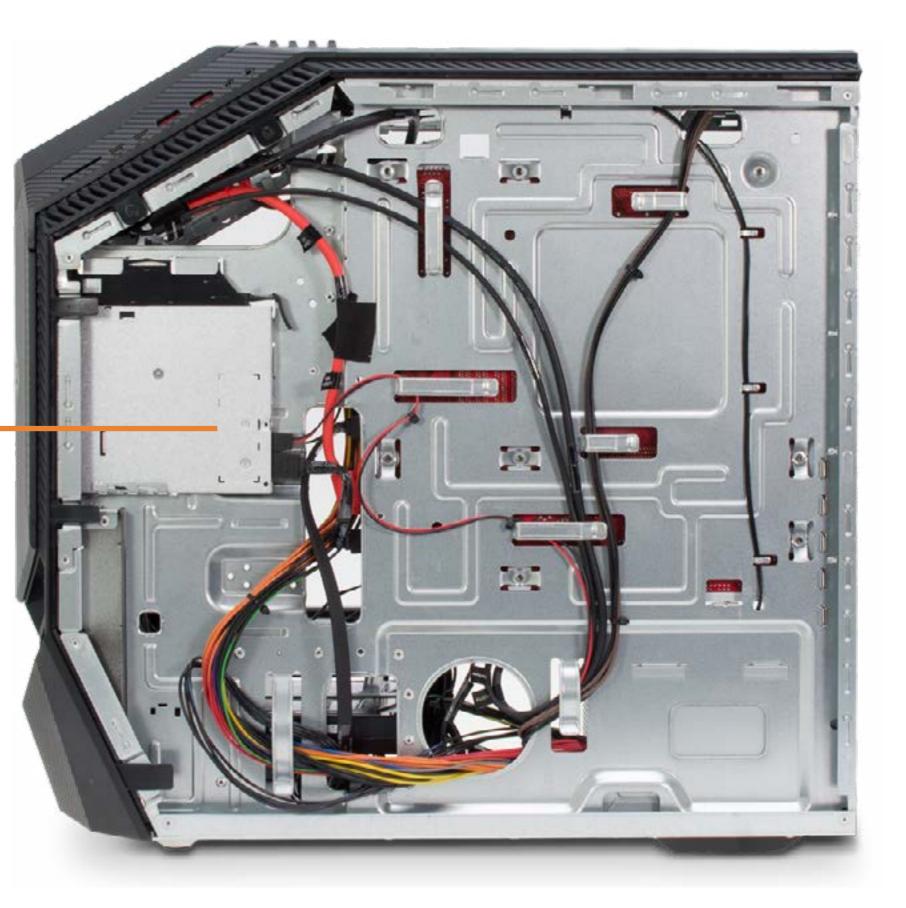

### **Internal View**

#### Access Door

Lower Internal Hard Drives **Upper Internal Hard Drives Tool-less Drive Trays External Hard Drives** Removable Drive Trays M.2 Solid State Drive M.2 Wireless LAN Card Memory Power Supply **Rear System Fan** Front System Fan **Expansion Card** Graphics Card Support Bracket Thermal Fan Liquid Thermal Module Processor Battery Thermal Sensors Motherboard **Optical Drive** Front I/O Assembly Front I/O Board Front I/O Board Bracket Top Cover Top Side Bezel **Power Button Assembly** Wireless LAN Antennas Front Cover V-shaped Lighting