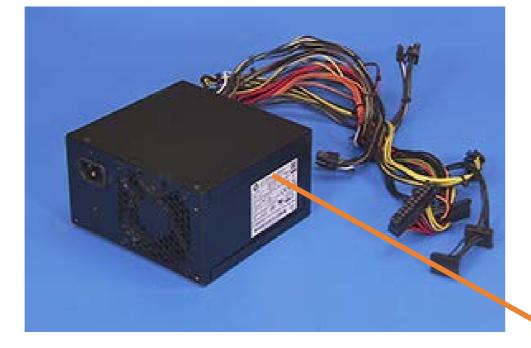

## **Power Supply**

Access Door Lower Internal Hard Drives Upper Internal Hard Drives Tool-less Drive Trays External Hard Drives Removable Drive Trays M.2 Solid State Drive M.2 Wireless LAN Card Memory

#### Power Supply

Rear System Fan Front System Fan **Expansion Card Graphics Card Support Bracket** Thermal Fan Liquid Thermal Module Processor Battery Thermal Sensors Motherboard **Optical Drive** Front I/O Assembly Front I/O Board Front I/O Board Bracket Top Cover **Top Side Bezel Power Button Assembly** Wireless LAN Antennas Front Cover V-shaped Lighting