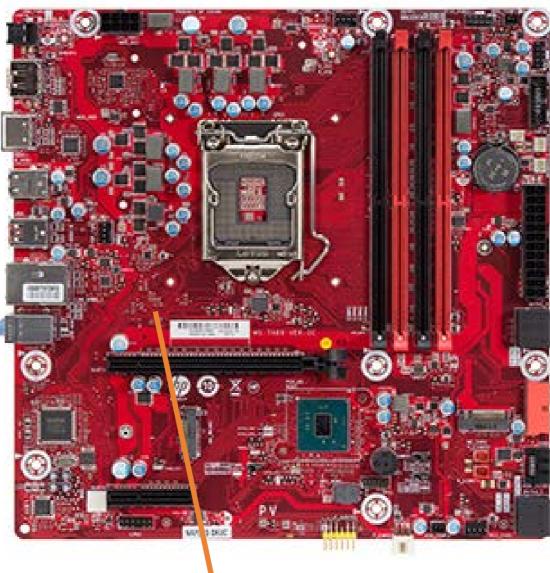

#### Motherboard

Access Door Lower Internal Hard Drives **Upper Internal Hard Drives Tool-less Drive Trays External Hard Drives** Removable Drive Trays M.2 Solid State Drive M.2 Wireless LAN Card Memory Power Supply **Rear System Fan** Front System Fan **Expansion** Card **Graphics Card Support Bracket** Thermal Fan Liquid Thermal Module Processor Battery Thermal Sensors Motherboard **Optical Drive** Front I/O Assembly Front I/O Board Front I/O Board Bracket Top Cover Top Side Bezel **Power Button Assembly** Wireless LAN Antennas Front Cover V-shaped Lighting