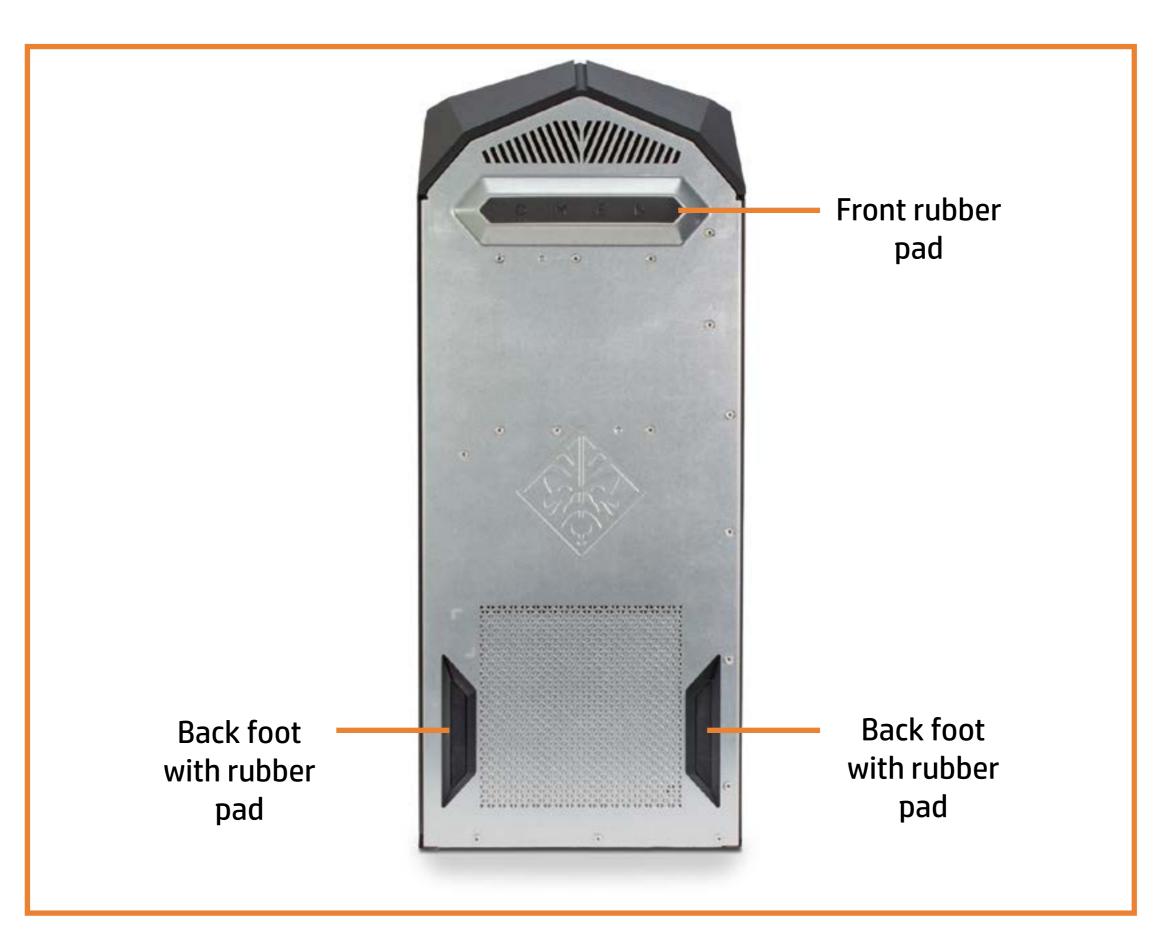

<u>Parts List</u> (Click the link to navigate to the parts) On this page, you will find a list of all of the replaceable parts for this product. To view a specific part and its location in the product, click the part name in the list.

That's it! On every page there is a link that brings you back to either the External Views or the Parts List, enabling you to navigate to whatever view or part you wish to review.

# **External Views**

#### Back to Welcome page







Rear

### **Front View**



#### Back to External Views

# Left View



#### Back to External Views

# **Right View**



#### Back to External Views

#### **Rear View**

#### **Back to External Views**



# **Top View**

#### Back to External Views



### **Internal View**



### **Bottom View**

#### Back to External Views



#### Access Door

#### Access Door

Lower Internal Hard Drives **Upper Internal Hard Drives Tool-less Drive Trays External Hard Drives** Removable Drive Trays M.2 Solid State Drive M.2 Wireless LAN Card Memory Power Supply **Rear System Fan** Front System Fan **Expansion Card** Graphics Card Support Bracket Thermal Fan Liquid Thermal Module Processor Battery Thermal Sensors Motherboard **Optical Drive** Front I/O Assembly Front I/O Board Front I/O Board Bracket Top Cover Top Side Bezel **Power Button Assembly** Wireless LAN Antennas Front Cover V-shaped Lighting





### **Lower Internal Hard Drives**

#### Access Door

Lower Internal Hard Drives

Upper Internal Hard Drives **Tool-less Drive Trays External Hard Drives** Removable Drive Trays M.2 Solid State Drive M.2 Wireless LAN Card Me