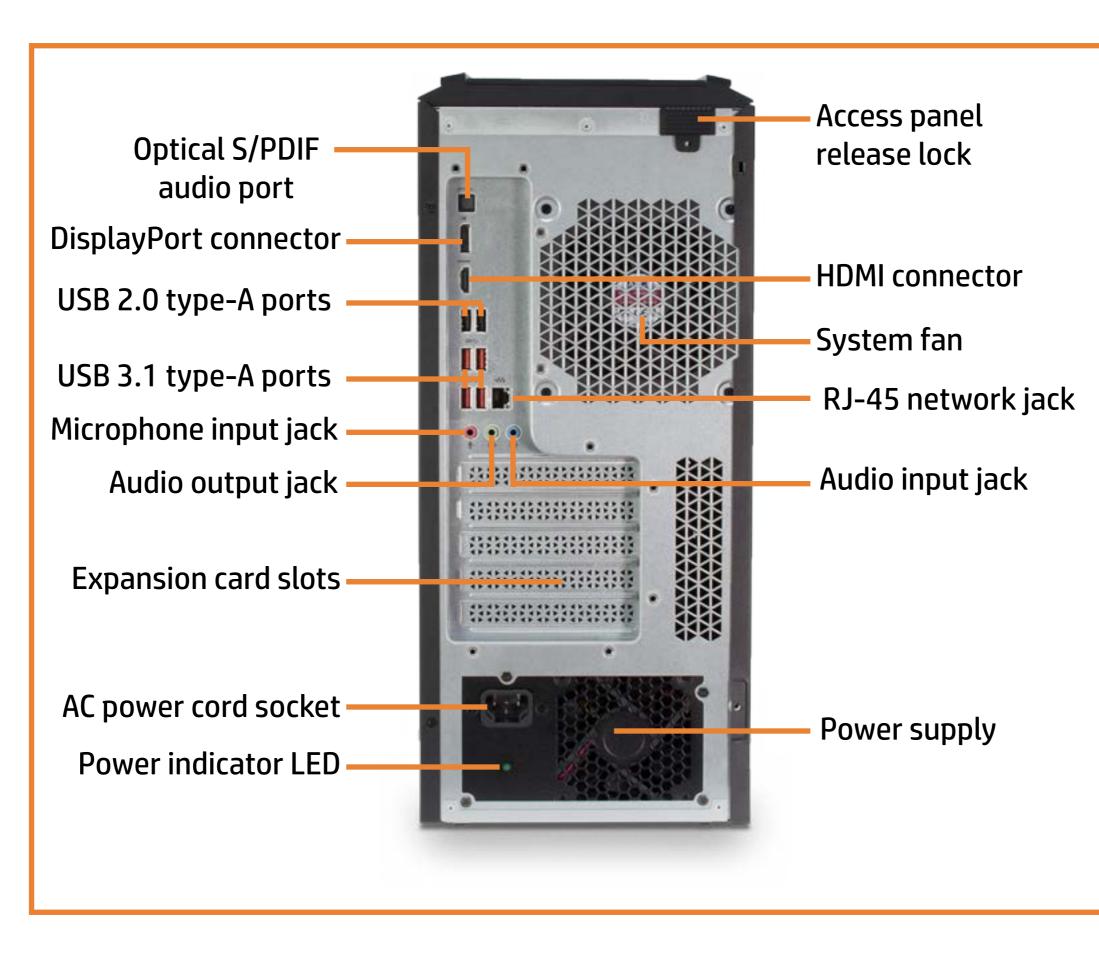

rge icons of each of the external views of this product. To view a specific view in greater detail, simply click that view.

<u>Parts List</u> (Click the link to navigate to the parts) On this page, you will find a list of all of the replaceable parts for this product. To view a specific part and its location in the product, click the part name in the list.

That's it! On every page there is a link that brings you back to either the External Views or the Parts List, enabling you to navigate to whatever view or part you wish to review.

# **External Views**

#### Back to Welcome page







Rear

### **Front View**



#### Back to External Views

# Left View



#### Back to External Views

# **Right View**



#### Back to External Views

#### **Rear View**

#### **Back to External Views**



# **Top View**

#### Back to External Views



### **Internal View**



### **Bottom View**

#### Back to External Views



#### Access Door

#### Access Door

Lower Internal Hard Drives **Upper Internal Hard Drives Tool-less Drive Trays External Hard Drives** Removable Drive Trays M.2 Solid State Drive M.2 Wireless LAN Card Memory Power Supply **Rear System Fan** Front System Fan **Expansion Card** Graphics Card Support Bracket Thermal Fan Liquid Thermal Module Processor Battery Thermal Sensors Motherboard **Optical Drive** Front I/O Assembly Front I/O Board Front I/O Board Bracket Top Cover Top Side Bezel **Power Button Assembly** Wireless LAN Antennas Front Cover V-shaped Lighting





### **Lower Internal Hard Drives**

#### Access Door

Lower Internal Hard Drives

Upper Internal Har