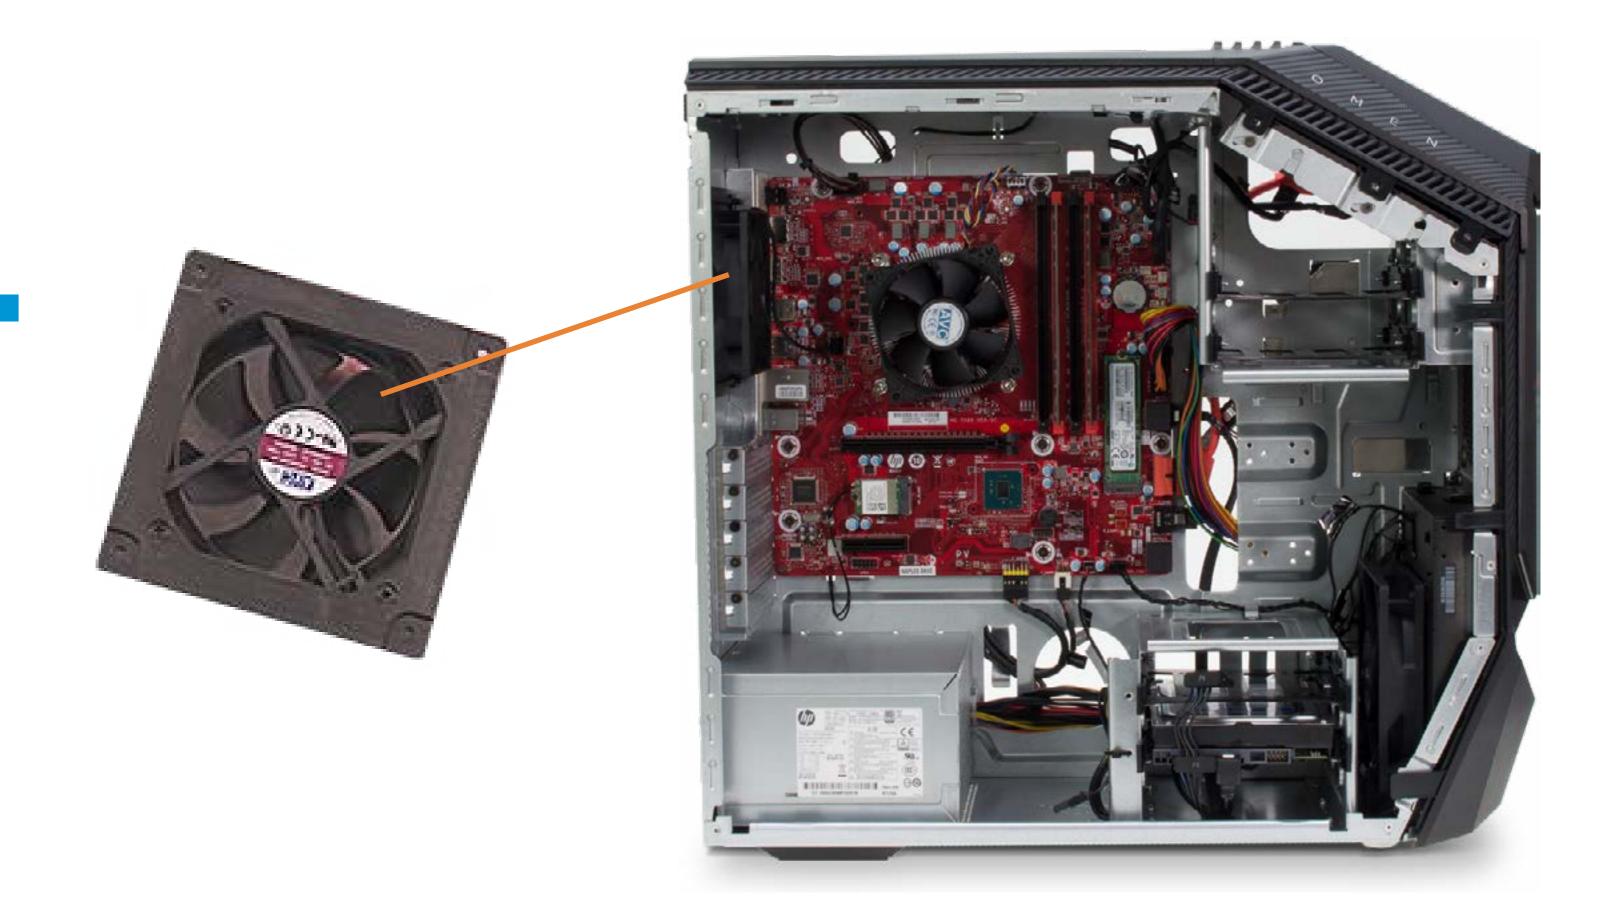

## **Rear System Fan**

Access Door Lower Internal Hard Drives **Upper Internal Hard Drives Tool-less Drive Trays External Hard Drives** Removable Drive Trays M.2 Solid State Drive M.2 Wireless LAN Card Memory Power Supply

#### Rear System Fan

Front System Fan **Expansion Card** Graphics Card Support Bracket Thermal Fan Liquid Thermal Module Processor Battery Thermal Sensors Motherboard **Optical Drive** Front I/O Assembly Front I/O Board Front I/O Board Bracket Top Cover **Top Side Bezel Power Button Assembly** Wireless LAN Antennas Front Cover V-shaped Lighting