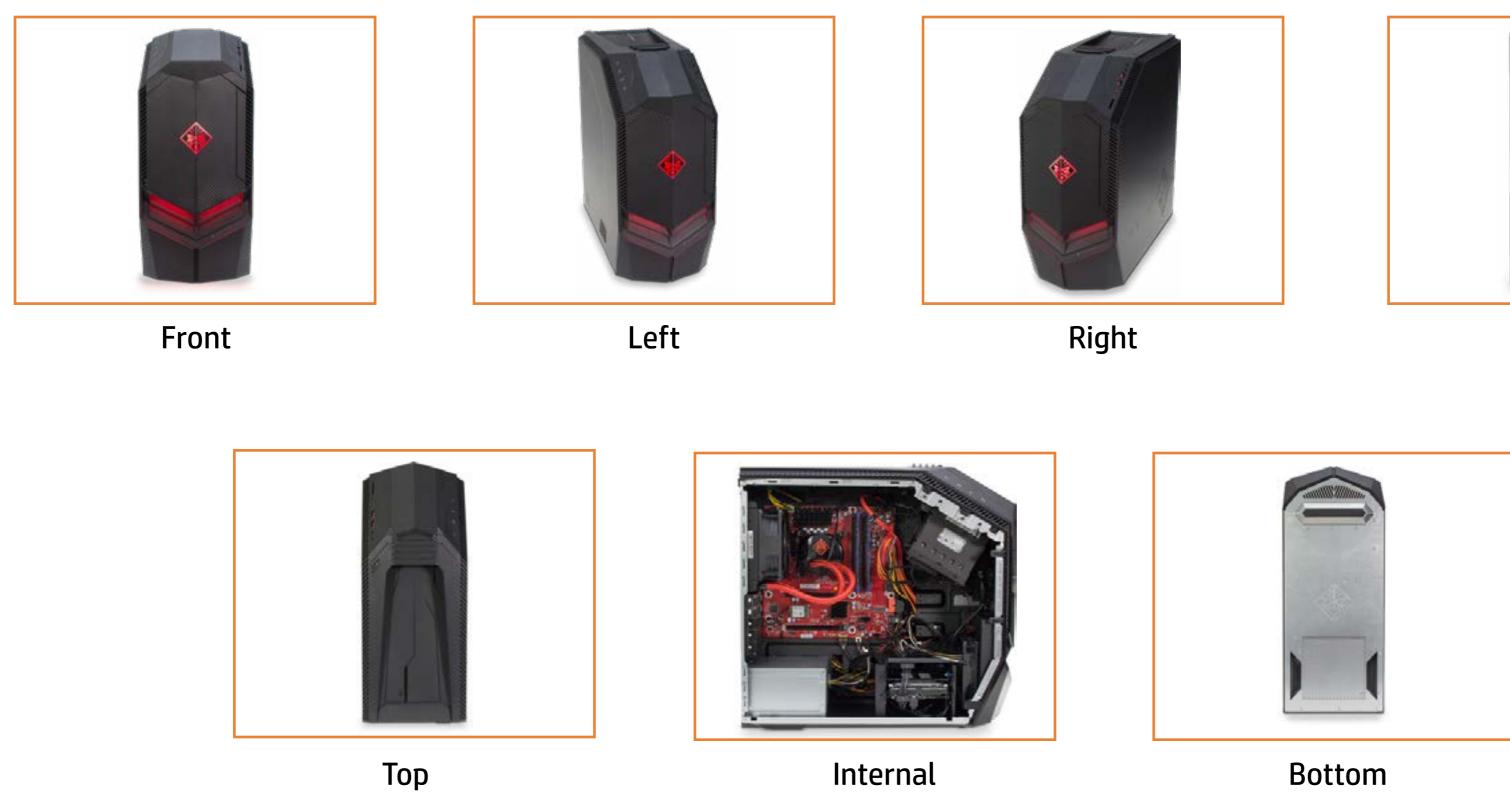

# **External Views**

#### Back to Welcome page

Rear

### **Front View**

# Left View

# **Right View**

# **Top View**

### **Internal View**

### **Bottom View**