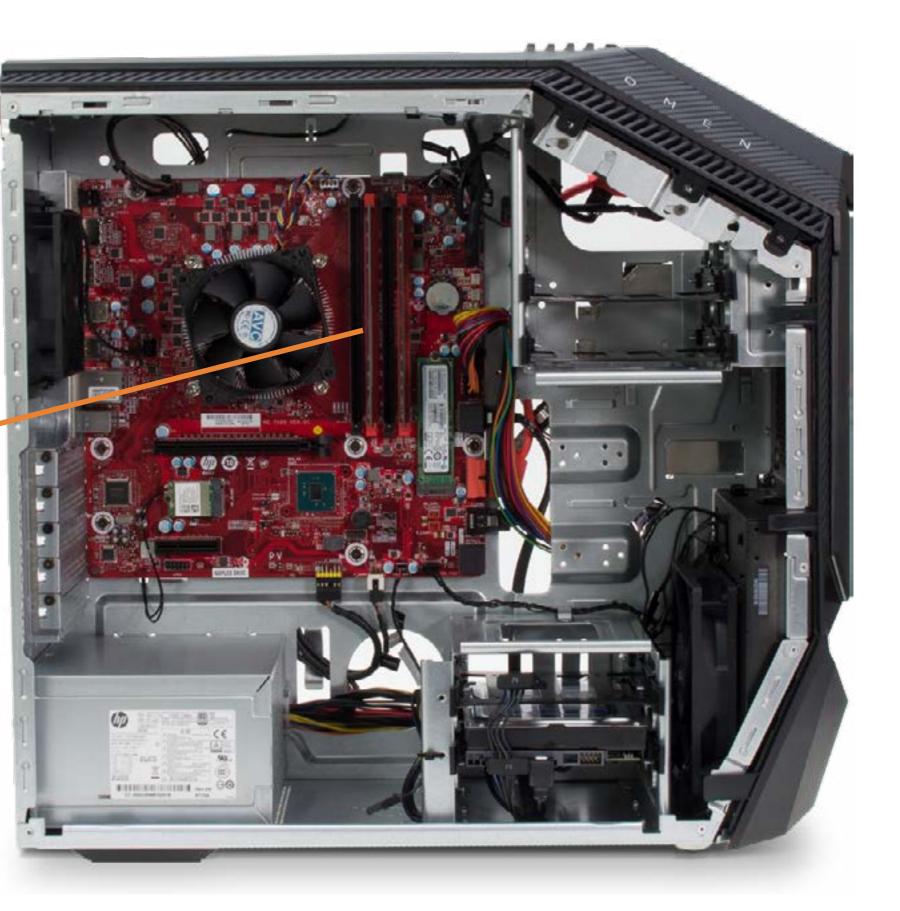

#### Memory

Access Door Lower Internal Hard Drives Upper Internal Hard Drives Tool-less Drive Trays External Hard Drives Removable Drive Trays M.2 Solid State Drive M.2 Wireless LAN Card

#### Memory

Power Supply Rear System Fan Front System Fan **Expansion Card Graphics Card Support Bracket** Thermal Fan Liquid Thermal Module Processor Battery Thermal Sensors Motherboard **Optical Drive** Front I/O Assembly Front I/O Board Front I/O Board Bracket Top Cover **Top Side Bezel Power Button Assembly** Wireless LAN Antennas Front Cover V-shaped Lighting