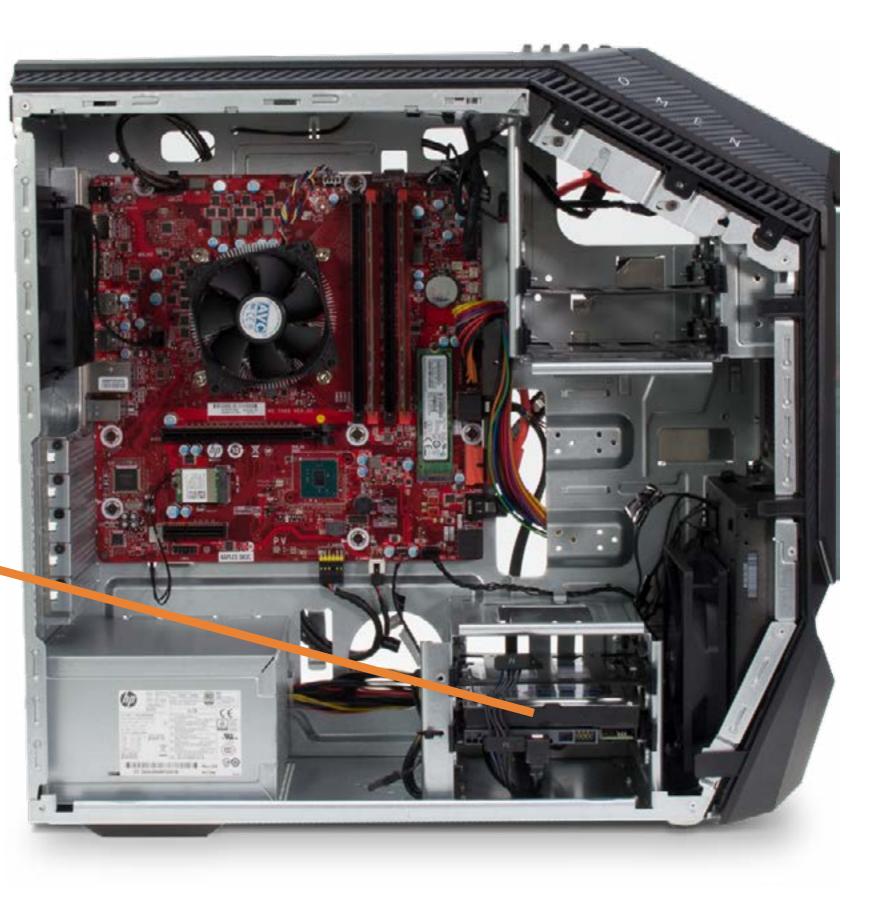

## **Upper Internal Hard Drives**

Access Door Lower Internal Hard Drives Upper Internal Hard Drives Tool-less Drive Trays **External Hard Drives** Removable Drive Trays M.2 Solid State Drive M.2 Wireless LAN Card Memory **Power Supply** Rear System Fan Front System Fan **Expansion Card Graphics Card Support Bracket** Thermal Fan Liquid Thermal Module Processor Battery Thermal Sensors Motherboard **Optical Drive** Front I/O Assembly Front I/O Board Front I/O Board Bracket Top Cover **Top Side Bezel** Power Button Assembly Wireless LAN Antennas Front Cover V-shaped Lighting