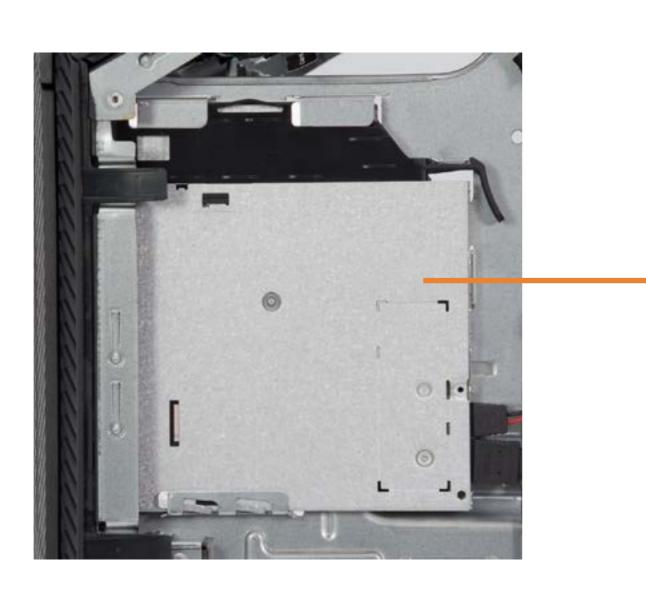

## **Optical Drive**

Access Door Lower Internal Hard Drives **Upper Internal Hard Drives Tool-less Drive Trays External Hard Drives** Removable Drive Trays M.2 Solid State Drive M.2 Wireless LAN Card Memory **Power Supply** Rear System Fan Front System Fan **Expansion Card** Graphics Card Support Bracket Thermal Fan Liquid Thermal Module Processor Battery Thermal Sensors Motherboard **Optical Drive** Front I/O Assembly Front I/O Board Front I/O Board Bracket Top Cover Top Side Bezel **Power Button Assembly** Wireless LAN Antennas Front Cover