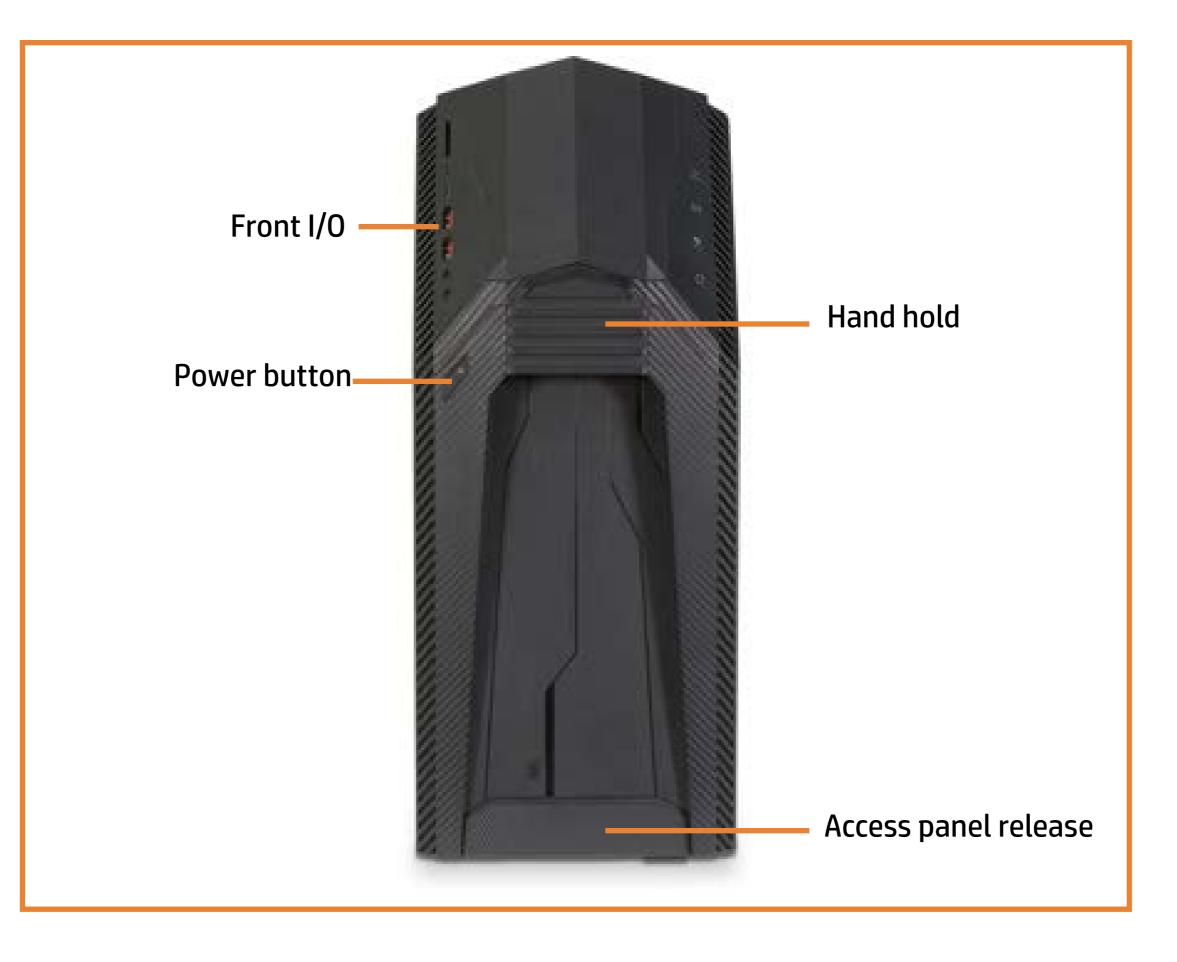

product. To view a specific view in greater detail, simply click that view.

<u>Parts List</u> (Click the link to navigate to the parts) On this page, you will find a list of all of the replaceable parts for this product. To view a specific part and its location in the product, click the part name in the list.

That's it! On every page there is a link that brings you back to either the External Views or the Parts List, enabling you to navigate to whatever view or part you wish to review.

# **External Views**

#### Back to Welcome page







Rear

### **Front View**



#### Back to External Views

# Left View



#### Back to External Views

# **Right View**



#### Back to External Views

#### **Rear View**

#### **Back to External Views**



# **Top View**

#### Back to External Views



### **Internal View**



### **Bottom View**

#### Back to External Views



#### Access Door

#### Access Door

Lower Internal Hard Drives **Upper Internal Hard Drives Tool-less Drive Trays External Hard Drives** Removable Drive Trays M.2 Solid State Drive M.2 Wireless LAN Card Memory Power Supply **Rear System Fan** Front System Fan **Expansion Card** Graphics Card Support Bracket Thermal Fan Liquid Thermal Module Processor Battery Thermal Sensors Motherboard **Optical Drive** Front I/O Assembly Front I/O Board Front I/O Board Bracket Top Cover Top Side Bezel **Power Button Assembly** Wireless LAN Antennas Front Cover V-shaped Lighting





### **Lower Internal Hard Drives**

#### Access Door

Lower Internal Hard Drives

Upper Internal Hard Drives **Tool-less Drive Trays External Hard