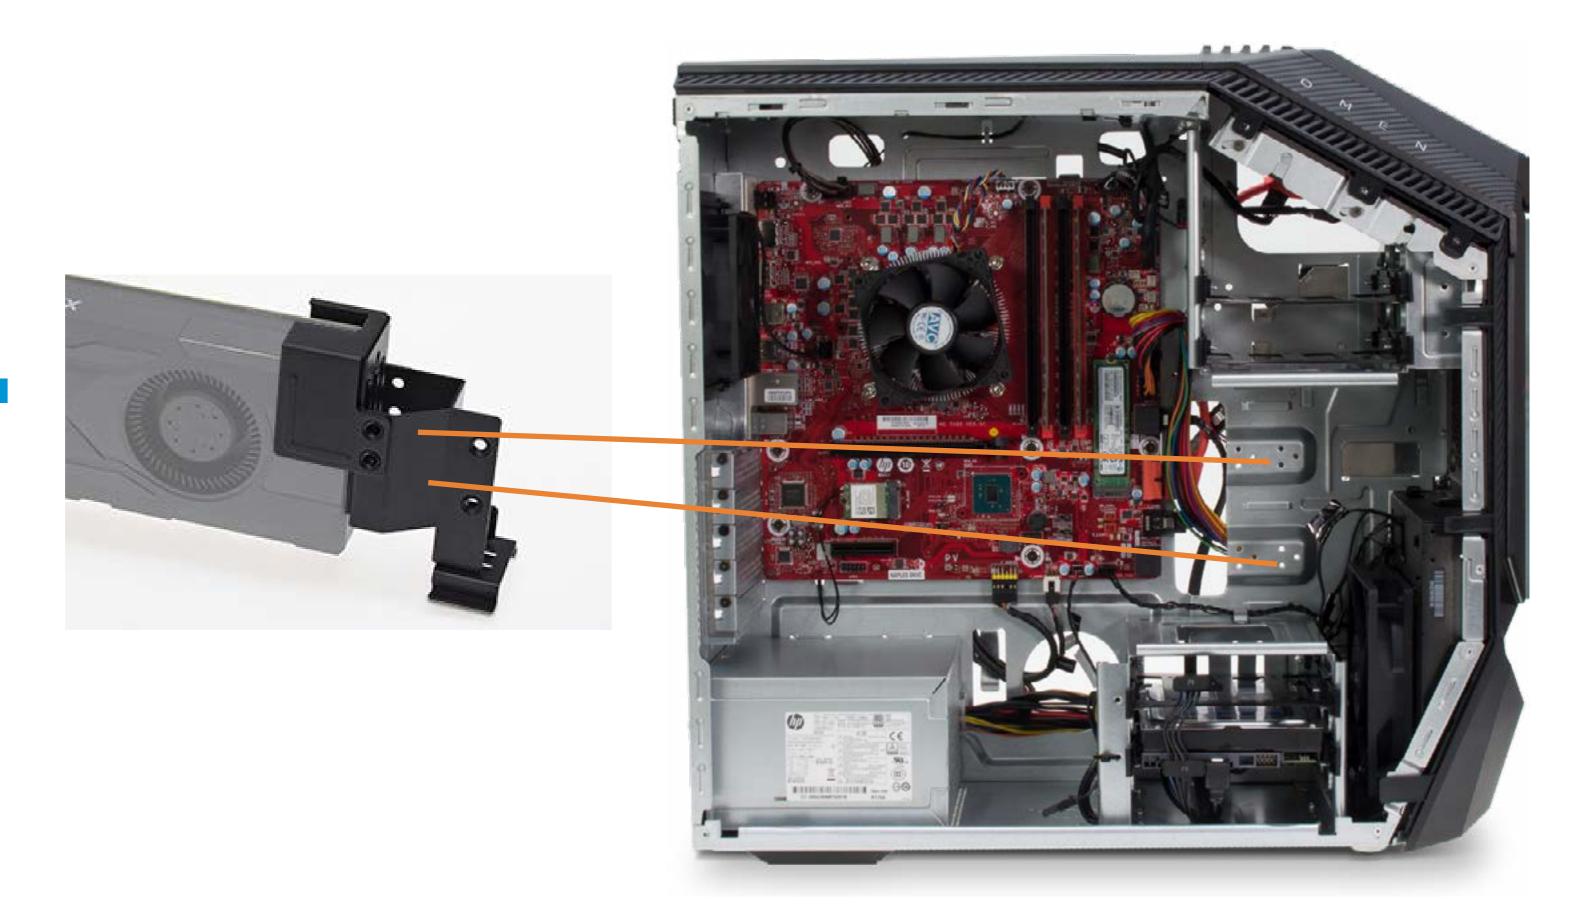

## **Graphics Card Support Bracket**

Access Door Lower Internal Hard Drives **Upper Internal Hard Drives Tool-less Drive Trays External Hard Drives** Removable Drive Trays M.2 Solid State Drive M.2 Wireless LAN Card Memory **Power Supply** Rear System Fan Front System Fan **Expansion Card Graphics Card Support Bracket** Thermal Fan Liquid Thermal Module Processor Battery Thermal Sensors Motherboard **Optical Drive** Front I/O Assembly Front I/O Board Front I/O Board Bracket Top Cover **Top Side Bezel Power Button Assembly** Wireless LAN Antennas Front Cover V-shaped Lighting