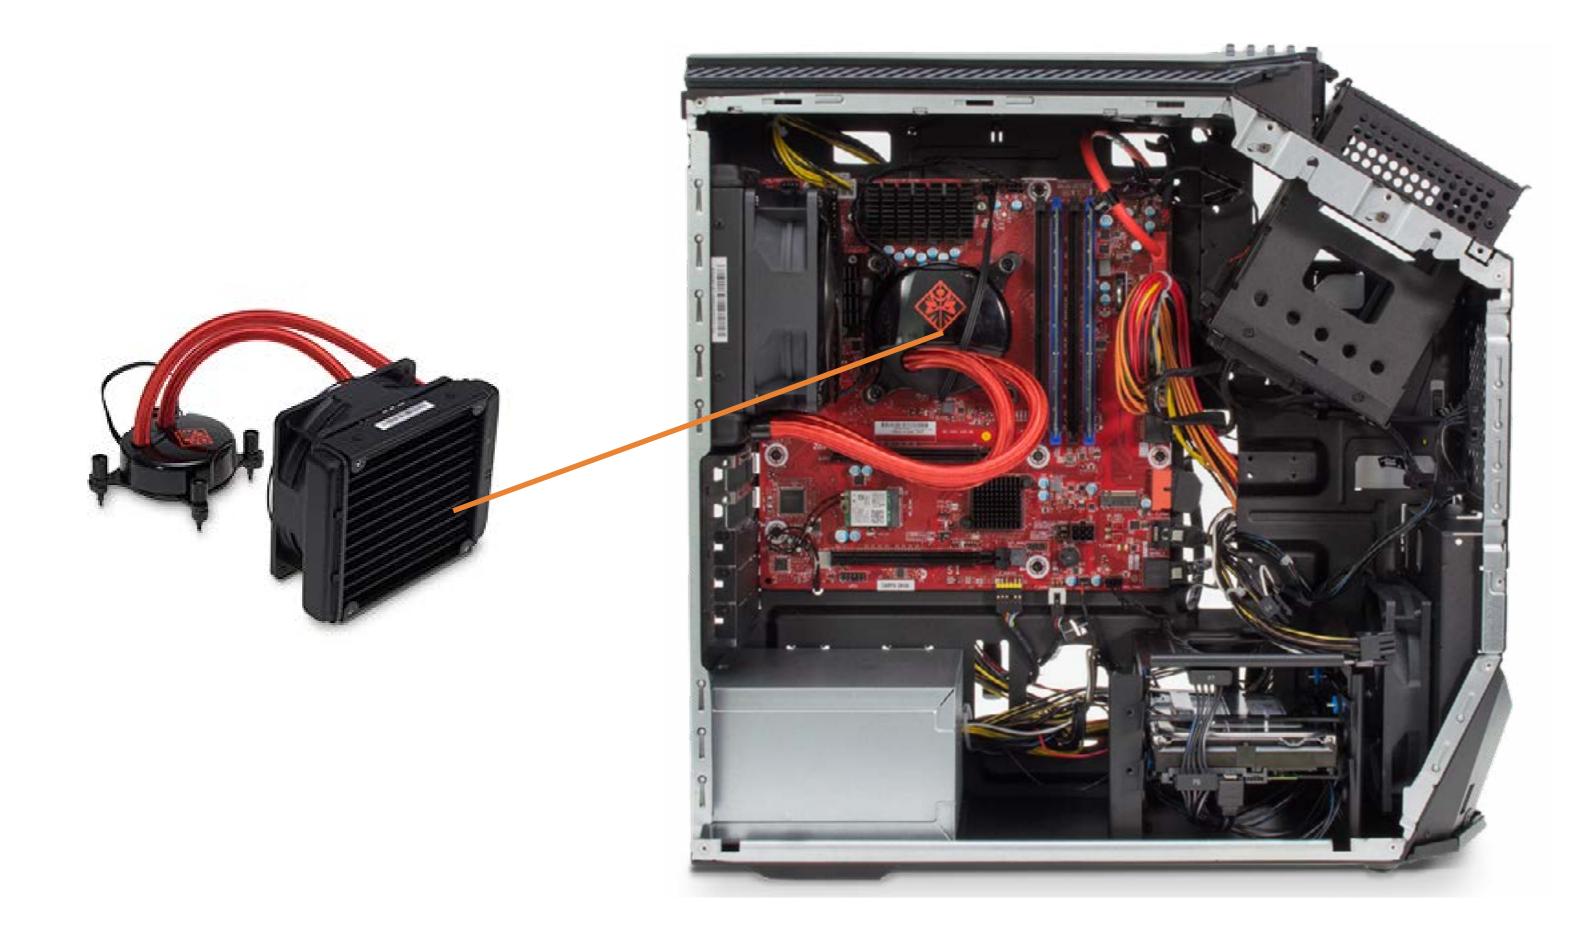

# Liquid Thermal Module

Access Door Lower Internal Hard Drives **Upper Internal Hard Drives Tool-less Drive Trays External Hard Drives** Removable Drive Trays M.2 Solid State Drive M.2 Wireless LAN Card Memory **Power Supply** Rear System Fan Front System Fan **Expansion Card** Graphics Card Support Bracket Thermal Fan Liquid Thermal Module Processor Battery Thermal Sensors Motherboard **Optical Drive** Front I/O Assembly Front I/O Board Front I/O Board Bracket Top Cover **Top Side Bezel Power Button Assembly** Wireless LAN Antennas Front Cover V-shaped Lighting