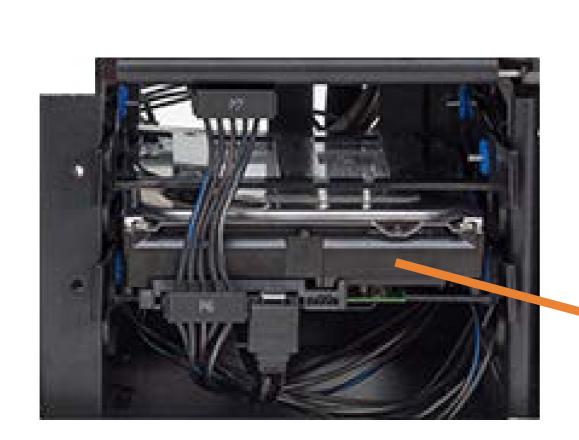

### **Lower Internal Hard Drives**

#### Access Door

Lower Internal Hard Drives

Upper Internal Hard Drives **Tool-less Drive Trays External Hard Drives** Removable Drive Trays M.2 Solid State Drive M.2 Wireless LAN Card Memory Power Supply Rear System Fan Front System Fan **Expansion Card Graphics Card Support Bracket** Thermal Fan Liquid Thermal Module Processor Battery Thermal Sensors Motherboard **Optical Drive** Front I/O Assembly Front I/O Board Front I/O Board Bracket Top Cover **Top Side Bezel Power Button Assembly** Wireless LAN Antennas Front Cover V-shaped Lighting