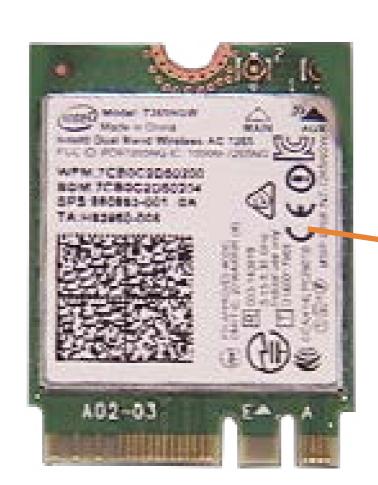

## M.2 Wireless LAN Card

Access Door Lower Internal Hard Drives **Upper Internal Hard Drives Tool-less Drive Trays External Hard Drives** Removable Drive Trays M.2 Solid State Drive

#### M.2 Wireless LAN Card

Memory Power Supply Rear System Fan Front System Fan **Expansion Card Graphics Card Support Bracket** Thermal Fan Liquid Thermal Module Processor Battery Thermal Sensors Motherboard **Optical Drive** Front I/O Assembly Front I/O Board Front I/O Board Bracket Top Cover **Top Side Bezel** Power Button Assembly Wireless LAN Antennas Front Cover V-shaped Lighting