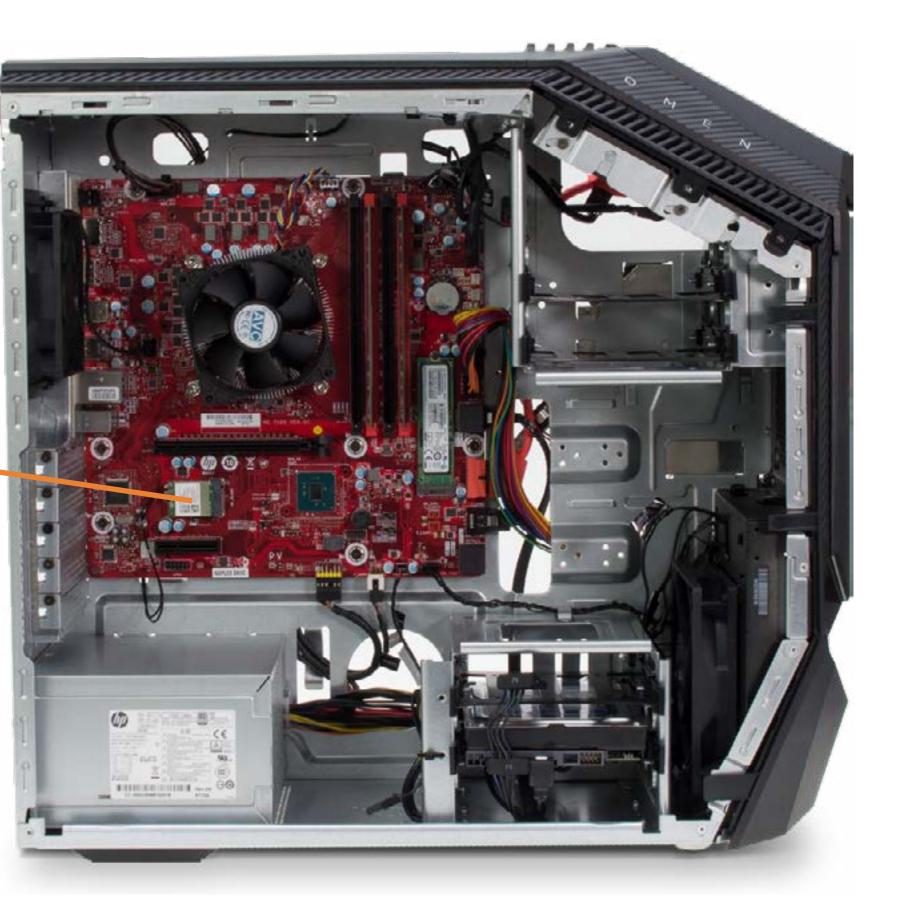

## M.2 Wireless LAN Card

Access Door Lower Internal Hard Drives **Upper Internal Hard Drives Tool-less Drive Trays External Hard Drives** Removable Drive Trays M.2 Solid State Drive

#### M.2 Wireless LAN Card

Memory Power Supply Rear System Fan Front System Fan **Expansion Card Graphics Card Support Bracket** Thermal Fan Liquid Thermal Module Processor Battery Thermal Sensors Motherboard **Optical Drive** Front I/O Assembly Front I/O Board Front I/O Board Bracket Top Cover **Top Side Bezel** Power Button Assembly Wireless LAN Antennas Front Cover V-shaped Lighting