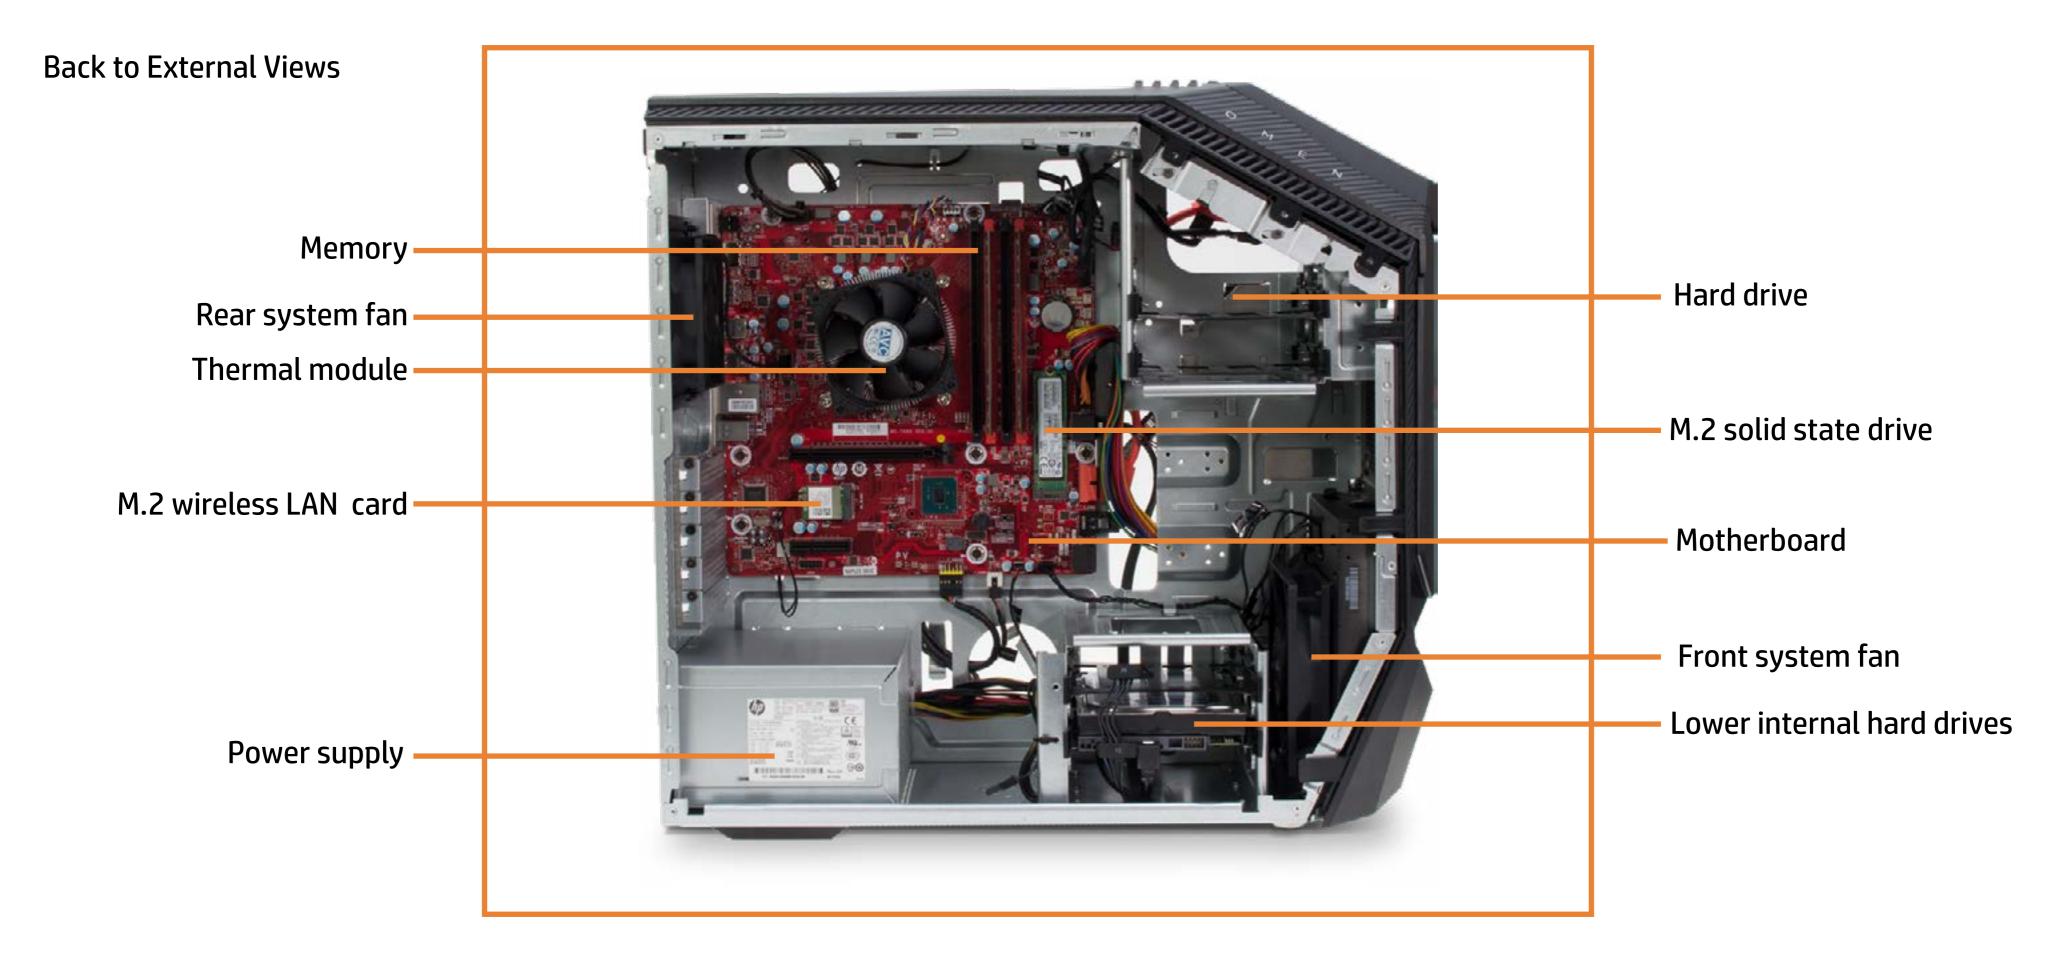

### **Internal View**

#### Access Door

Lower Internal Hard Drives **Upper Internal Hard Drives Tool-less Drive Trays External Hard Drives** Removable Drive Trays M.2 Solid State Drive M.2 Wireless LAN Card Memory Power Supply **Rear System Fan** Front System Fan **Expansion Card** Graphics Card Support Bracket Thermal Fan Liquid Thermal Module Processor Battery Thermal Sensors Motherboard **Optical Drive** Front I/O Assembly Front I/O Board Front I/O Board Bracket Top Cover Top Side Bezel **Power Button Assembly** Wireless LAN Antennas Front Cover V-shaped Lighting