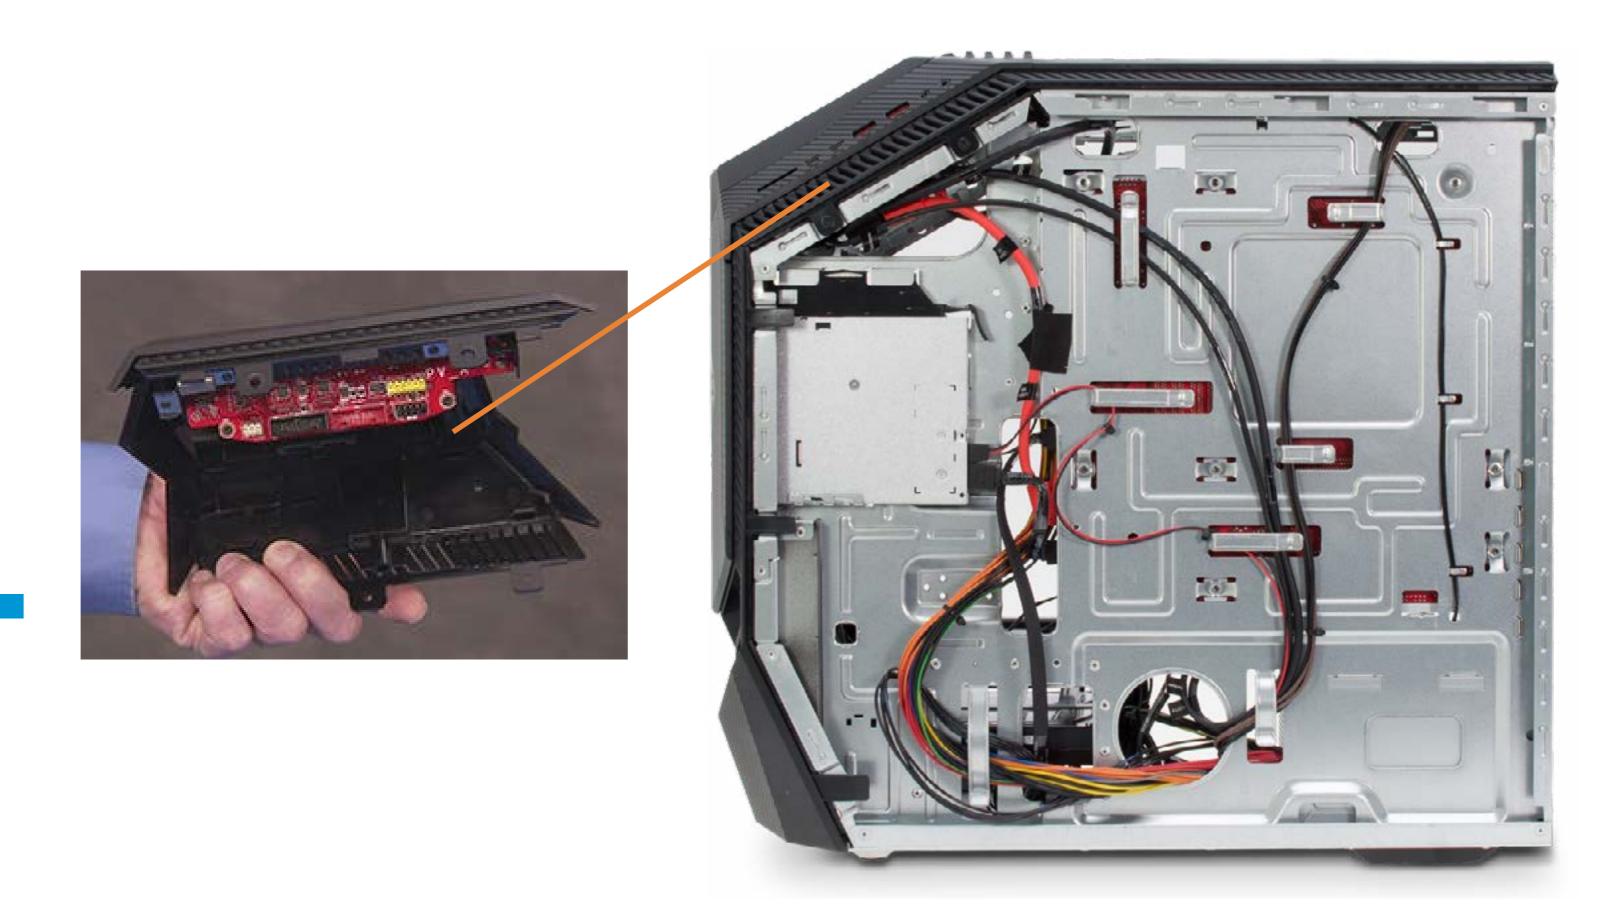

## Front I/O Assembly

Access Door Lower Internal Hard Drives **Upper Internal Hard Drives Tool-less Drive Trays External Hard Drives** Removable Drive Trays M.2 Solid State Drive M.2 Wireless LAN Card Memory **Power Supply** Rear System Fan Front System Fan **Expansion Card** Graphics Card Support Bracket Thermal Fan Liquid Thermal Module Processor Battery Thermal Sensors Motherboard **Optical Drive** Front I/O Assembly

Front I/O Board Front I/O Board Bracket Top Cover **Top Side Bezel Power Button Assembly** Wireless LAN Antennas Front Cover V-shaped Lighting