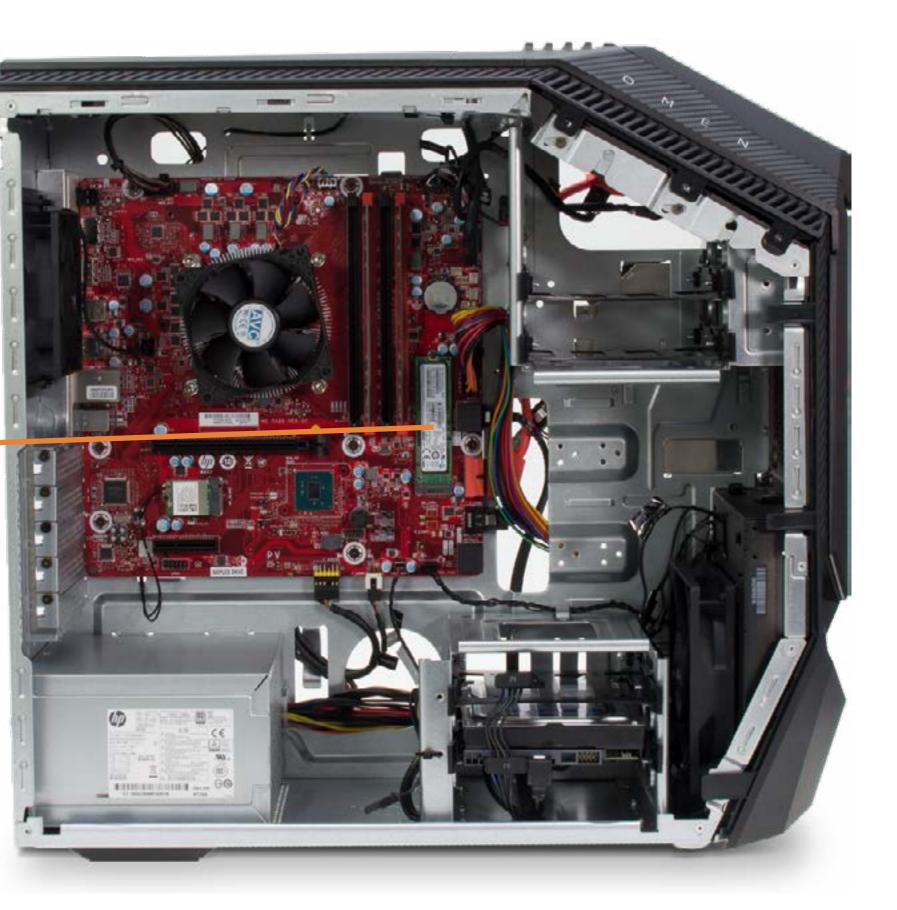

### M.2 Solid State Drive

Access Door Lower Internal Hard Drives **Upper Internal Hard Drives Tool-less Drive Trays External Hard Drives** Removable Drive Trays M.2 Solid State Drive M.2 Wireless LAN Card Memory Power Supply Rear System Fan Front System Fan **Expansion Card** Graphics Card Support Bracket Thermal Fan Liquid Thermal Module Processor Battery Thermal Sensors Motherboard **Optical Drive** Front I/O Assembly Front I/O Board Front I/O Board Bracket Top Cover **Top Side Bezel** Power Button Assembly Wireless LAN Antennas Front Cover V-shaped Lighting