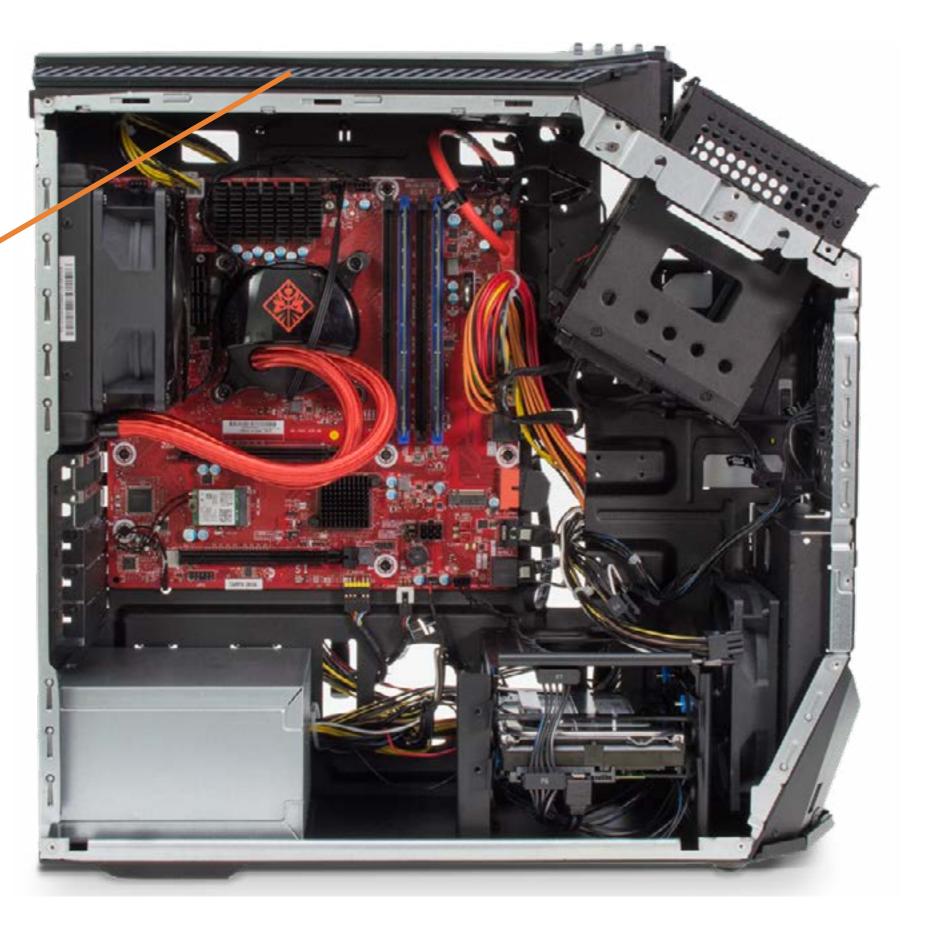

dule Processor Battery Thermal Sensors Motherboard **Optical Drive** Front I/O Assembly Front I/O Board Front I/O Board Bracket



Top Cover Top Side Bezel Power Button Assembly Wireless LAN Antennas Front Cover V-shaped Lighting



## **Top Cover**

Access Door Lower Internal Hard Drives **Upper Internal Hard Drives Tool-less Drive Trays External Hard Drives** Removable Drive Trays M.2 Solid State Drive M.2 Wireless LAN Card Memory **Power Supply Rear System Fan** Front System Fan **Expansion Card Graphics Card Support Bracket** Thermal Fan Liquid Thermal Module Processor Battery Thermal Sensors Motherboard **Optical Drive** Front I/O Assembly Front I/O Board Front I/O Board Bracket

#### Top Cover

Top Side Bezel Power Button Assembly Wireless LAN Antennas Front Cover V-shaped Lighting



## Top Side Bezel

Access Door Lower Internal Hard Drives **Upper Internal Hard Drives Tool-less Drive Trays External Hard Drives** Removable Drive Trays M.2 Solid State Drive M.2 Wireless LAN Card Memory **Power Supply** Rear System Fan Front System Fan **Expansion Card Graphics Card Support Bracket** Thermal Fan Liquid Thermal Module Processor Battery Thermal Sensors Motherboard **Optical Drive** Front I/O Assembly Front I/O Board Front I/O Board Bracket Top Cover

#### Top Side Bezel

Power Button Assembly Wireless LAN Antennas Front Cover V-shaped Lighting





## **Power Button Assembly**

Access Door Lower Internal Hard Drives **Upper Internal Hard Drives Tool-less Drive Trays External Hard Drives** Removable Drive Trays M.2 Solid State Drive M.2 Wireless LAN Card Memory **Power Su