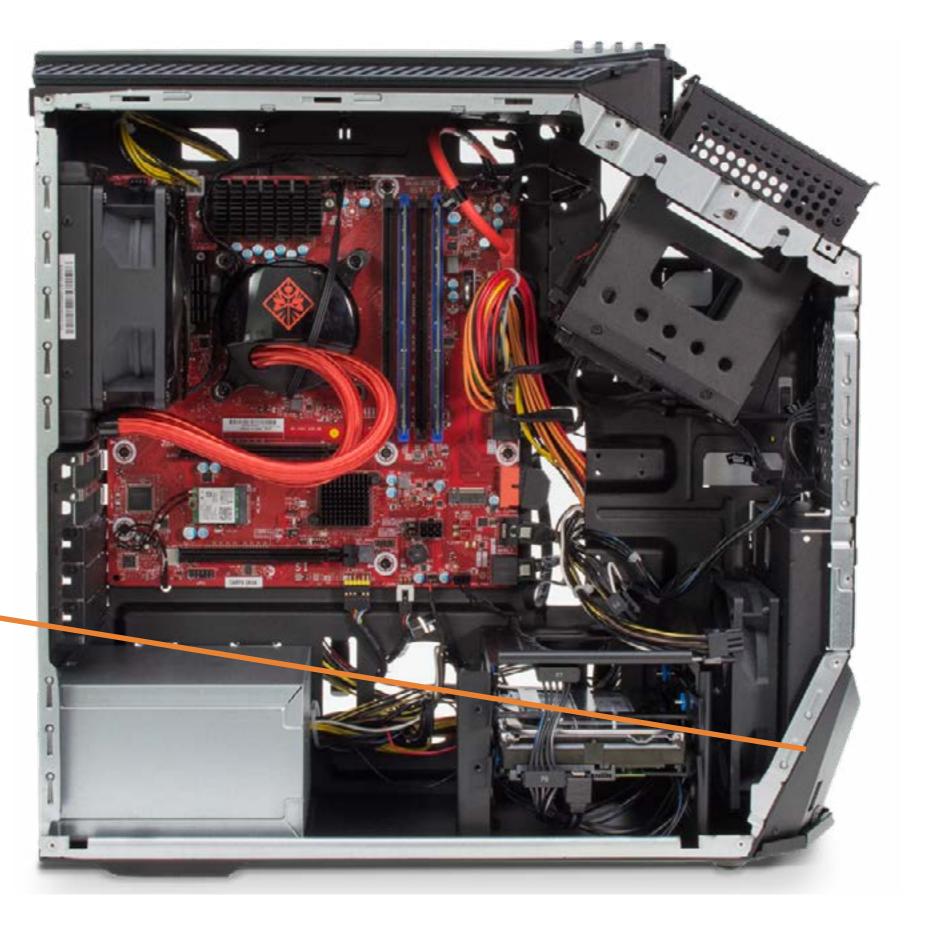

## **Top Cover**

Access Door Lower Internal Hard Drives **Upper Internal Hard Drives Tool-less Drive Trays External Hard Drives** Removable Drive Trays M.2 Solid State Drive M.2 Wireless LAN Card Memory **Power Supply Rear System Fan** Front System Fan **Expansion Card Graphics Card Support Bracket** Thermal Fan Liquid Thermal Module Processor Battery Thermal Sensors Motherboard **Optical Drive** Front I/O Assembly Front I/O Board Front I/O Board Bracket

#### Top Cover

Top Side Bezel Power Button Assembly Wireless LAN Antennas Front Cover V-shaped Lighting