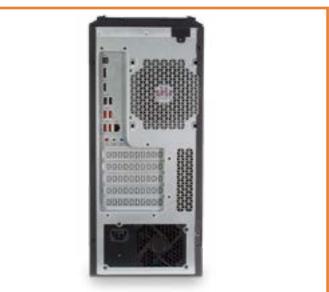

### **Front View**

#### Access Door

#### Access Door

Lower Internal Hard Drives **Upper Internal Hard Drives Tool-less Drive Trays External Hard Drives** Removable Drive Trays M.2 Solid State Drive M.2 Wireless LAN Card Memory Power Supply **Rear System Fan** Front System Fan **Expansion Card** Graphics Card Support Bracket Thermal Fan Liquid Thermal Module Processor Battery Thermal Sensors Motherboard **Optical Drive** Front I/O Assembly Front I/O Board Front I/O Board Bracket Top Cover Top Side Bezel **Power Button Assembly** Wireless LAN Antennas Front Cover V-shaped Lighting

# V-shaped Lighting

Access Door Lower Internal Hard Drives **Upper Internal Hard Drives Tool-less Drive Trays External Hard Drives** Removable Drive Trays M.2 Solid State Drive M.2 Wireless LAN Card Memory **Power Supply Rear System Fan** Front System Fan **Expansion Card** Graphics Card Support Bracket Thermal Fan Liquid Thermal Module Processor Battery Thermal Sensors Motherboard **Optical Drive** Front I/O Assembly Front I/O Board Front I/O Board Bracket Top Cover **Top Side Bezel Power Button Assembly** Wireless LAN Antennas Front Cover V-shaped Lighting