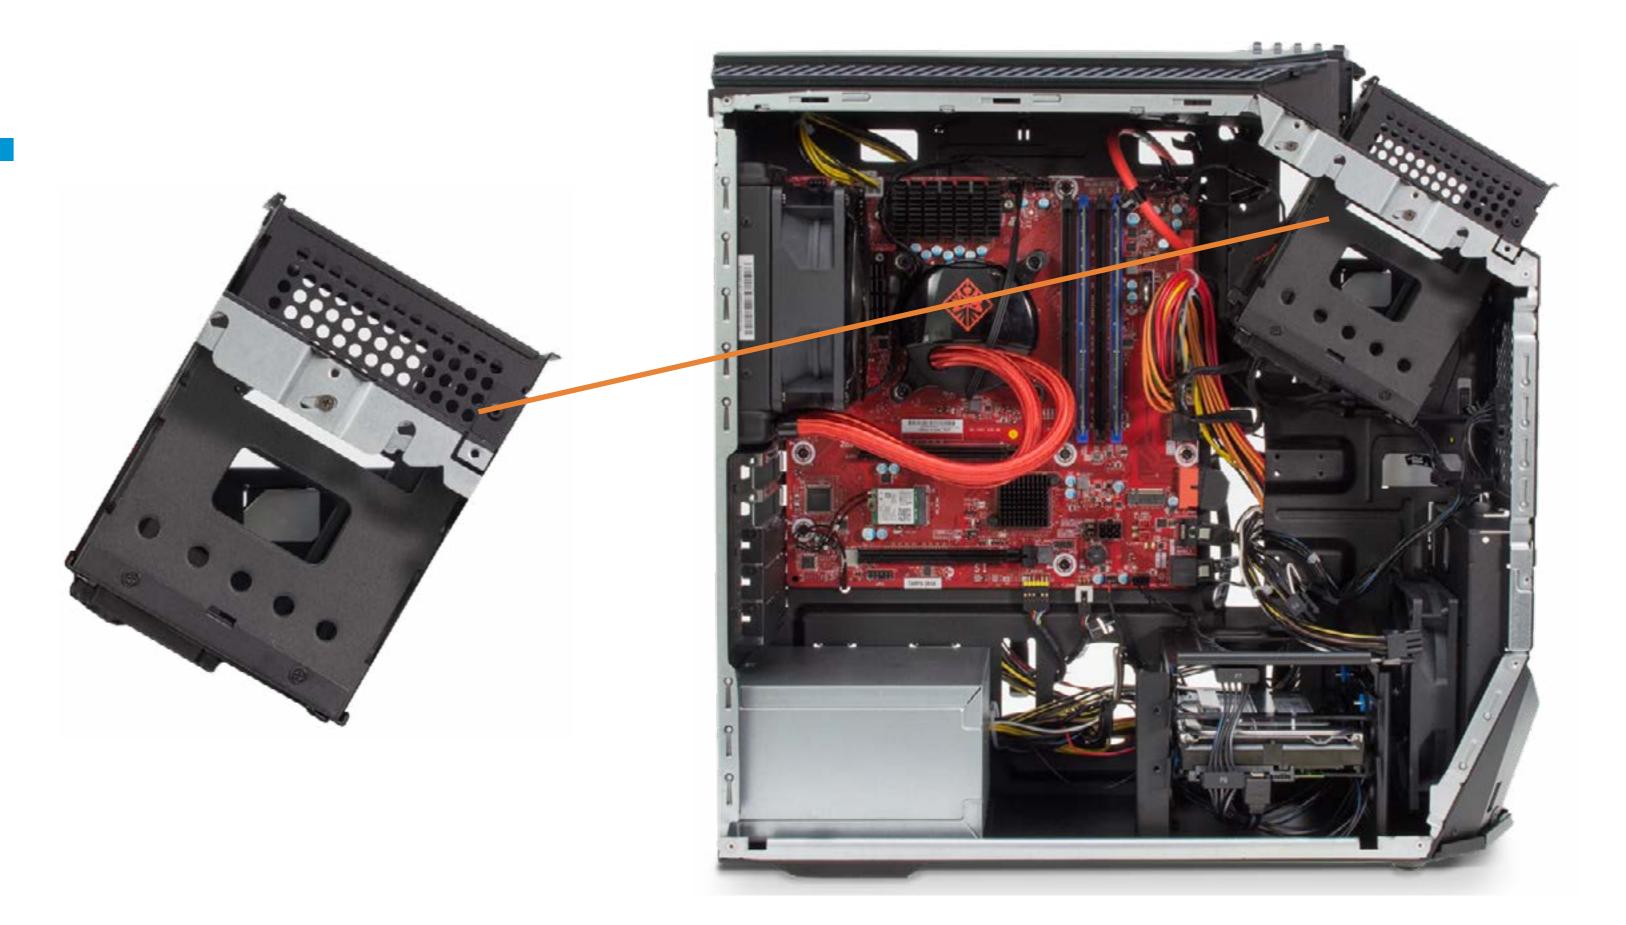

## **Upper Internal Hard Drives**

Access Door Lower Internal Hard Drives Upper Internal Hard Drives Tool-less Drive Trays **External Hard Drives** Removable Drive Trays M.2 Solid State Drive M.2 Wireless LAN Card Memory **Power Supply** Rear System Fan Front System Fan **Expansion Card Graphics Card Support Bracket** Thermal Fan Liquid Thermal Module Processor Battery Thermal Sensors Motherboard **Optical Drive** Front I/O Assembly Front I/O Board Front I/O Board Bracket Top Cover **Top Side Bezel** Power Button Assembly Wireless LAN Antennas Front Cover V-shaped Lighting

## **External Hard Drives**

Access Door Lower Internal Hard Drives **Upper Internal Hard Drives Tool-less Drive Trays** External Hard Drives Removable Drive Trays M.2 Solid State Drive M.2 Wireless LAN Card Memory **Power Supply** Rear System Fan Front System Fan **Expansion Card** Graphics Card Support Bracket Thermal Fan Liquid Thermal Module Processor Battery Thermal Sensors Motherboard **Optical Drive** Front I/O Assembly Front I/O Board Front I/O Board Bracket Top Cover Top Side Bezel Power Button Assembly Wireless LAN Antennas Front Cover V-shaped Lighting