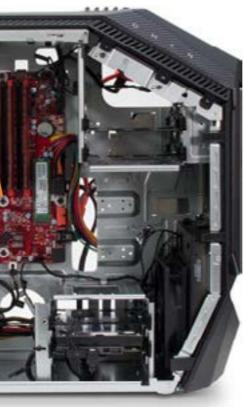

### **Internal View**

#### Access Door

Lower Internal Hard Drives **Upper Internal Hard Drives Tool-less Drive Trays External Hard Drives** Removable Drive Trays M.2 Solid State Drive M.2 Wireless LAN Card Memory Power Supply **Rear System Fan** Front System Fan **Expansion Card** Graphics Card Support Bracket Thermal Fan Liquid Thermal Module Processor Battery Thermal Sensors Motherboard **Optical Drive** Front I/O Assembly Front I/O Board Front I/O Board Bracket Top Cover Top Side Bezel **Power Button Assembly** Wireless LAN Antennas Front Cover V-shaped Lighting