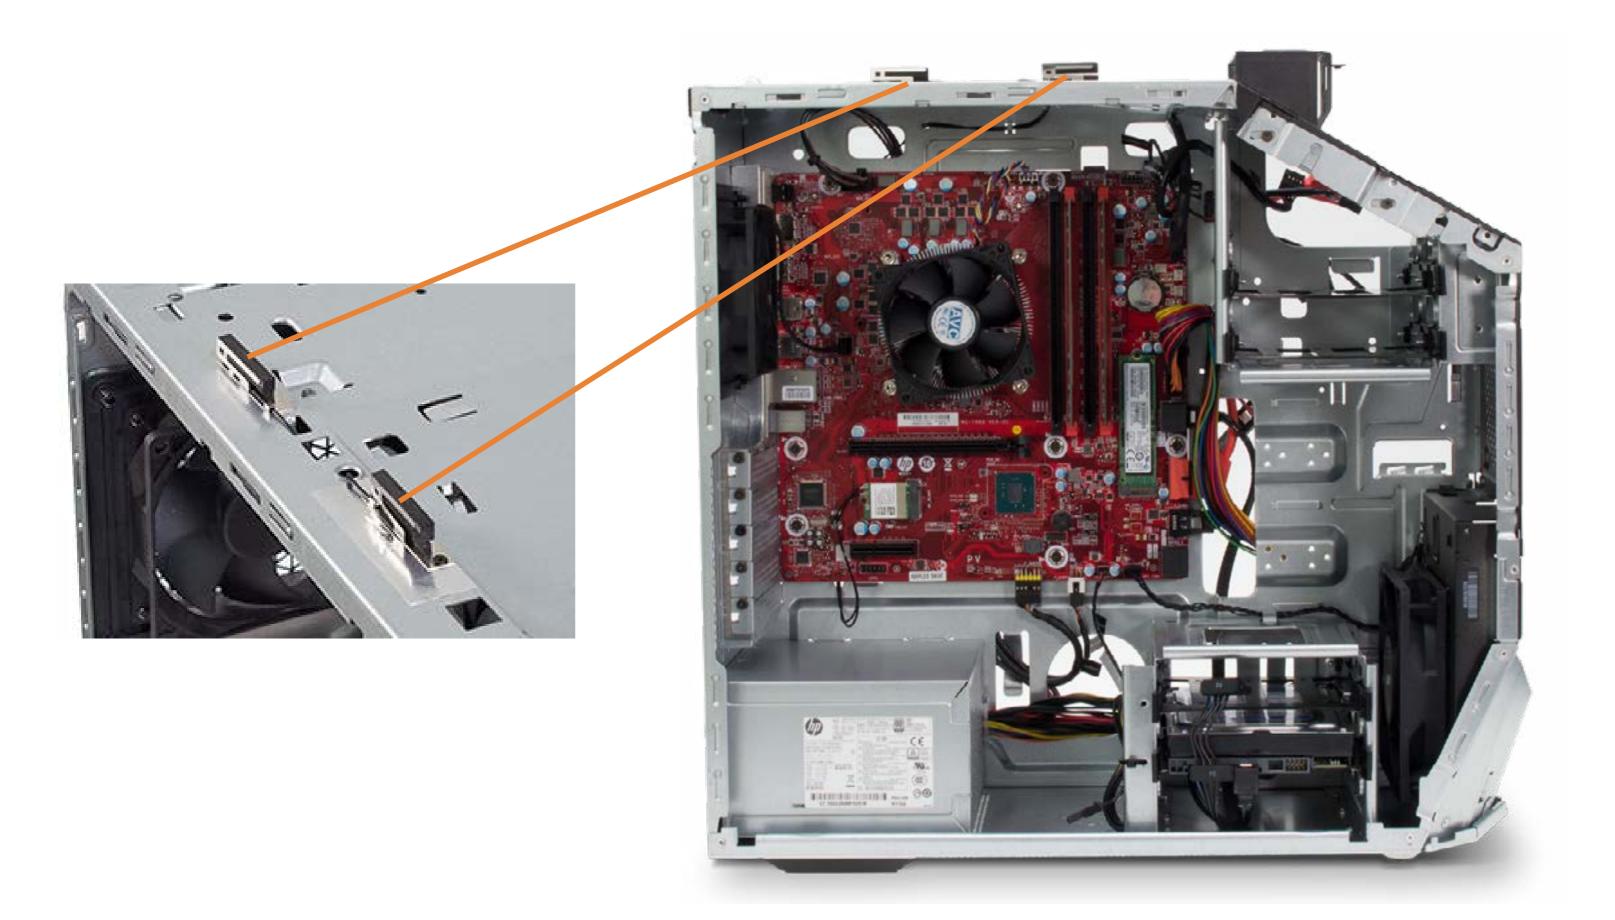

#### Wireless LAN Antennas

Access Door Lower Internal Hard Drives **Upper Internal Hard Drives Tool-less Drive Trays External Hard Drives** Removable Drive Trays M.2 Solid State Drive M.2 Wireless LAN Card Memory **Power Supply** Rear System Fan Front System Fan **Expansion Card Graphics Card Support Bracket** Thermal Fan Liquid Thermal Module Processor Battery Thermal Sensors Motherboard **Optical Drive** Front I/O Assembly Front I/O Board Front I/O Board Bracket Top Cover Top Side Bezel **Power Button Assembly** Wireless LAN Antennas