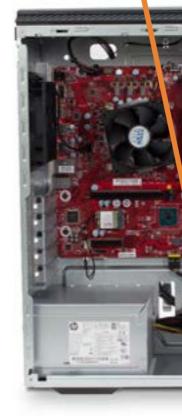

### **Internal View**

#### Access Door

Lower Internal Hard Drives **Upper Internal Hard Drives Tool-less Drive Trays External Hard Drives** Removable Drive Trays M.2 Solid State Drive M.2 Wireless LAN Card Memory Power Supply **Rear System Fan** Front System Fan **Expansion Card** Graphics Card Support Bracket Thermal Fan Liquid Thermal Module Processor Battery Thermal Sensors Motherboard **Optical Drive** Front I/O Assembly Front I/O Board Front I/O Board Bracket Top Cover Top Side Bezel **Power Button Assembly** Wireless LAN Antennas Front Cover V-shaped Lighting