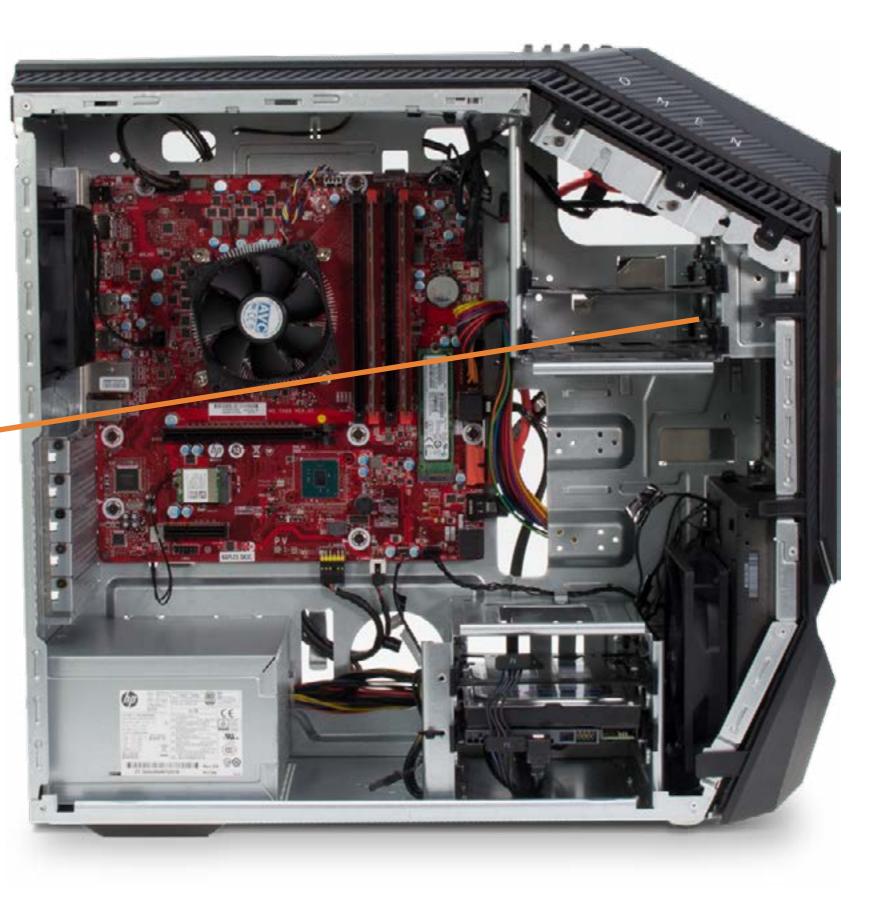

## **External Hard Drives**

Access Door Lower Internal Hard Drives **Upper Internal Hard Drives Tool-less Drive Trays** External Hard Drives Removable Drive Trays M.2 Solid State Drive M.2 Wireless LAN Card Memory **Power Supply** Rear System Fan Front System Fan **Expansion Card** Graphics Card Support Bracket Thermal Fan Liquid Thermal Module Processor Battery Thermal Sensors Motherboard **Optical Drive** Front I/O Assembly Front I/O Board Front I/O Board Bracket Top Cover Top Side Bezel Power Button Assembly Wireless LAN Antennas Front Cover V-shaped Lighting