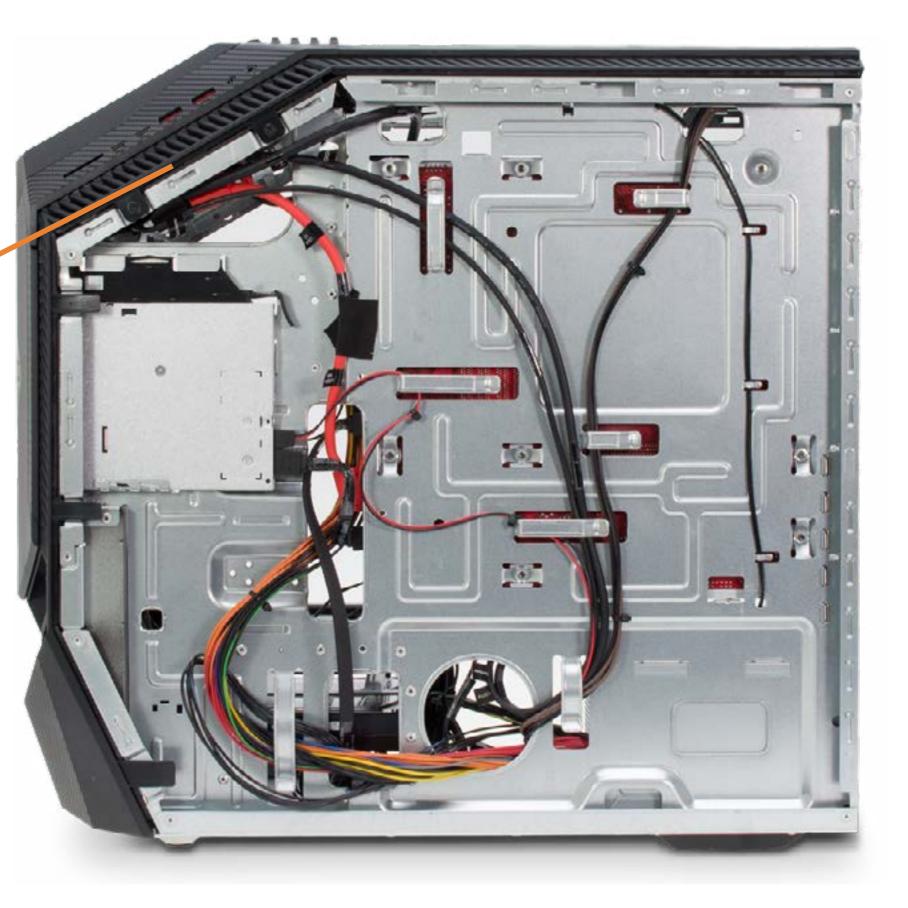

## Front I/O Assembly

Access Door Lower Internal Hard Drives **Upper Internal Hard Drives Tool-less Drive Trays External Hard Drives** Removable Drive Trays M.2 Solid State Drive M.2 Wireless LAN Card Memory **Power Supply** Rear System Fan Front System Fan **Expansion Card** Graphics Card Support Bracket Thermal Fan Liquid Thermal Module Processor Battery Thermal Sensors Motherboard **Optical Drive** Front I/O Assembly

Front I/O Board Front I/O Board Bracket Top Cover **Top Side Bezel Power Button Assembly** Wireless LAN Antennas Front Cover V-shaped Lighting