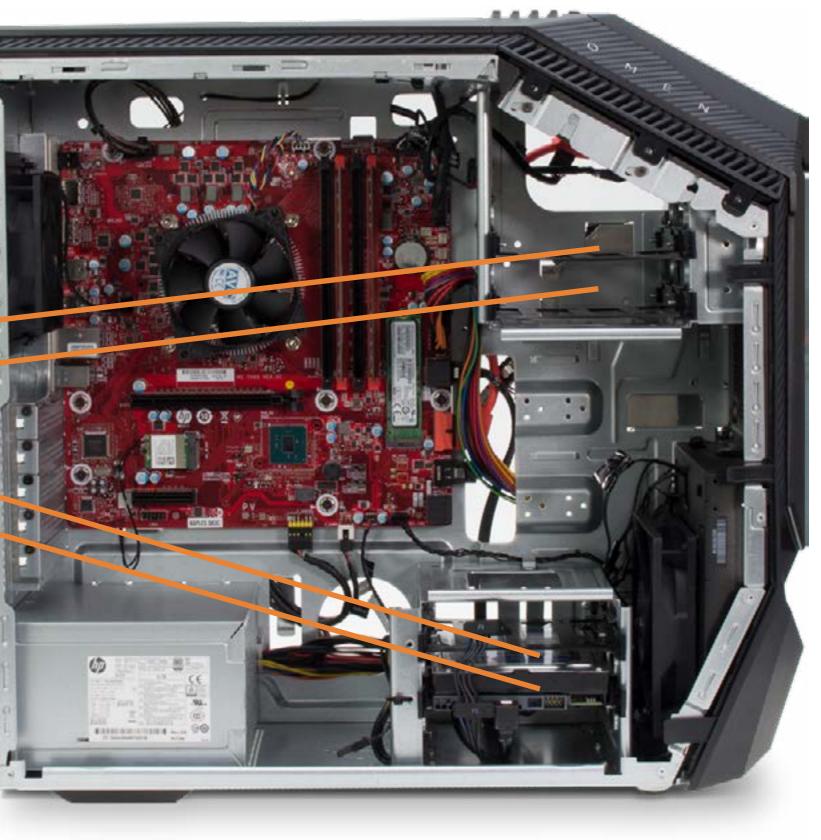

## **External Hard Drives**

Access Door Lower Internal Hard Drives **Upper Internal Hard Drives Tool-less Drive Trays** External Hard Drives Removable Drive Trays M.2 Solid State Drive M.2 Wireless LAN Card Memory **Power Supply** Rear System Fan Front System Fan **Expansion Card** Graphics Card Support Bracket Thermal Fan Liquid Thermal Module Processor Battery Thermal Sensors Motherboard **Optical Drive** Front I/O Assembly Front I/O Board Front I/O Board Bracket Top Cover Top Side Bezel Power Button Assembly Wireless LAN Antennas Front Cover V-shaped Lighting

#### **Removable Drive Trays**

Access Door Lower Internal Hard Drives **Upper Internal Hard Drives Tool-less Drive Trays External Hard Drives** Removable Drive Trays M.2 Solid State Drive M.2 Wireless LAN Card Memory **Power Supply** Rear System Fan Front System Fan **Expansion Card** Graphics Card Support Bracket Thermal Fan Liquid Thermal Module Processor Battery Thermal Sensors Motherboard **Optical Drive** Front I/O Assembly Front I/O Board Front I/O Board Bracket Top Cover **Top Side Bezel** Power Button Assembly Wireless LAN Antennas Front Cover V-shaped Lighting