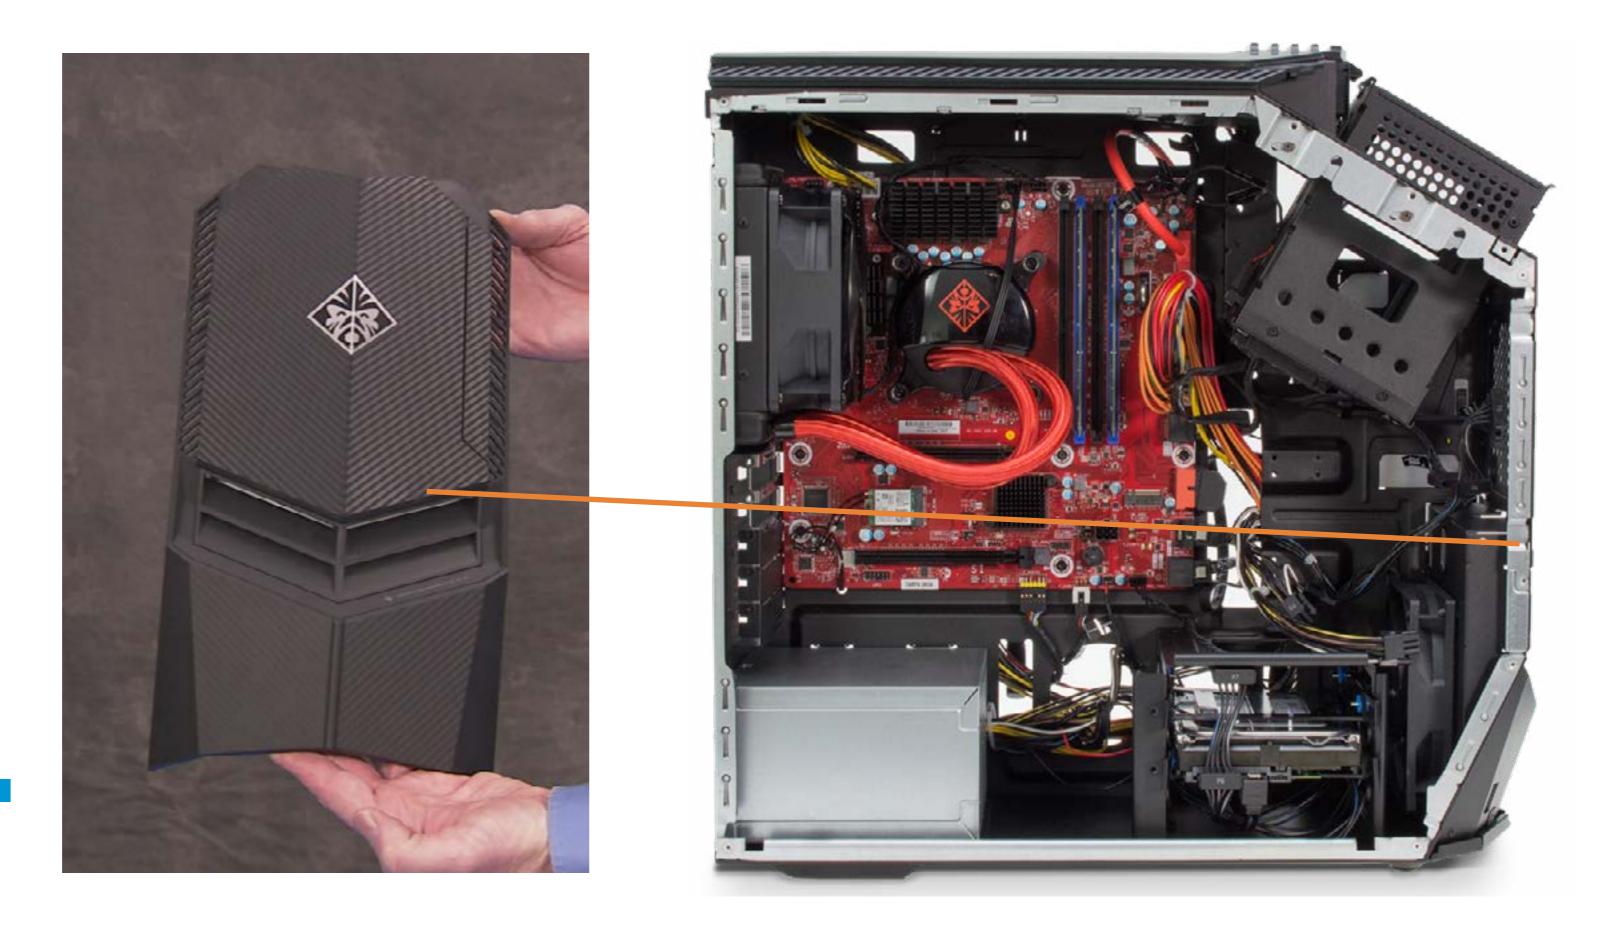

#### **Front Cover**

Access Door Lower Internal Hard Drives **Upper Internal Hard Drives Tool-less Drive Trays** External Hard Drives Removable Drive Trays M.2 Solid State Drive M.2 Wireless LAN Card Memory Power Supply **Rear System Fan** Front System Fan **Expansion Card Graphics Card Support Bracket** Thermal Fan Liquid Thermal Module Processor Battery Thermal Sensors Motherboard **Optical Drive** Front I/O Assembly Front I/O Board Front I/O Board Bracket Top Cover Top Side Bezel **Power Button Assembly** Wireless LAN Antennas Front Cover