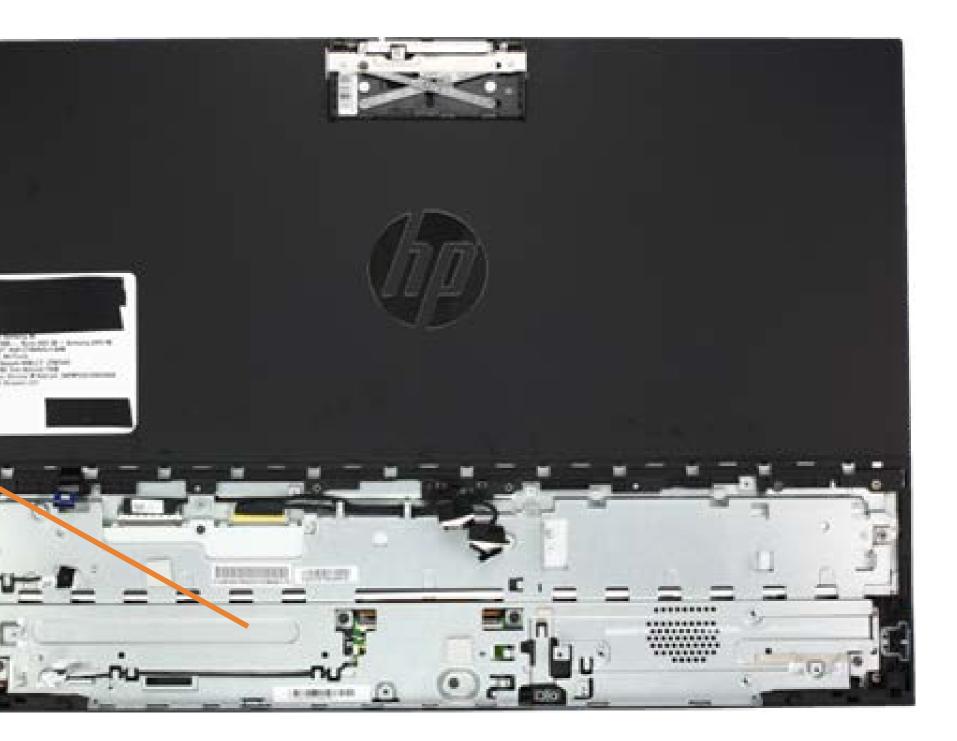

on Board OSD Board OSD Board CMOS Battery System Memory System Memory M.2 SSD Module Wireless LAN Module System Fan Thermal Module

### CPU

Motherboard Support Bracket Motherboard Support Bracket Touchscreen Control Board Speakers Rear Cover Webcam Enclosure Wireless LAN Antenna(s) Middle Bracket Display Panel Assembly





### Motherboard

Stand I/O Ports Rear Cover Webcam Stand Hinge Motherboard EMI Shield 2.5in Storage Drive Assembly **Power Button Board OSD** Board **CMOS Battery** System Memory M.2 SSD Module Wireless LAN Module System Fan Thermal Module **Graphics Card** CPU

### Motherboard

Motherboard Support Bracket Touchscreen Control Board Speakers Rear Cover Webcam Enclosure Wireless LAN Antenna(s) Middle Bracket Display Panel Assembly





### Motherboard Support Bracket





### **Touchscreen Control Board**

Stand I/O Ports Rear Cover Webcam Stand Hinge Motherboard EMI Shield 2.5in Storage Drive Assembly **Power Button Board OSD** Board **CMOS Battery** System Memory M.2 SSD Module Wireless LAN Module System Fan Thermal Module **Graphics Card** CPU Motherboard Motherboard Support Bracket **Touchscreen Control Board** Speakers **Rear Cover** Webcam Enclosure Wireless LAN Antenna(s) Middle Bracket Display Panel Assembly





### Speakers

Stand I/O Ports Rear Cover Webcam Stand Hinge Motherboard EMI Shield 2.5in Storage Drive Assembly **Power Button Board OSD** Board **CMOS Battery** System Memory M.2 SSD Module Wireless LAN Module System Fan Thermal Module **Graphics Card** CPU Motherboard Motherboard Support Bracket **Touchscreen Control Board** Speakers **