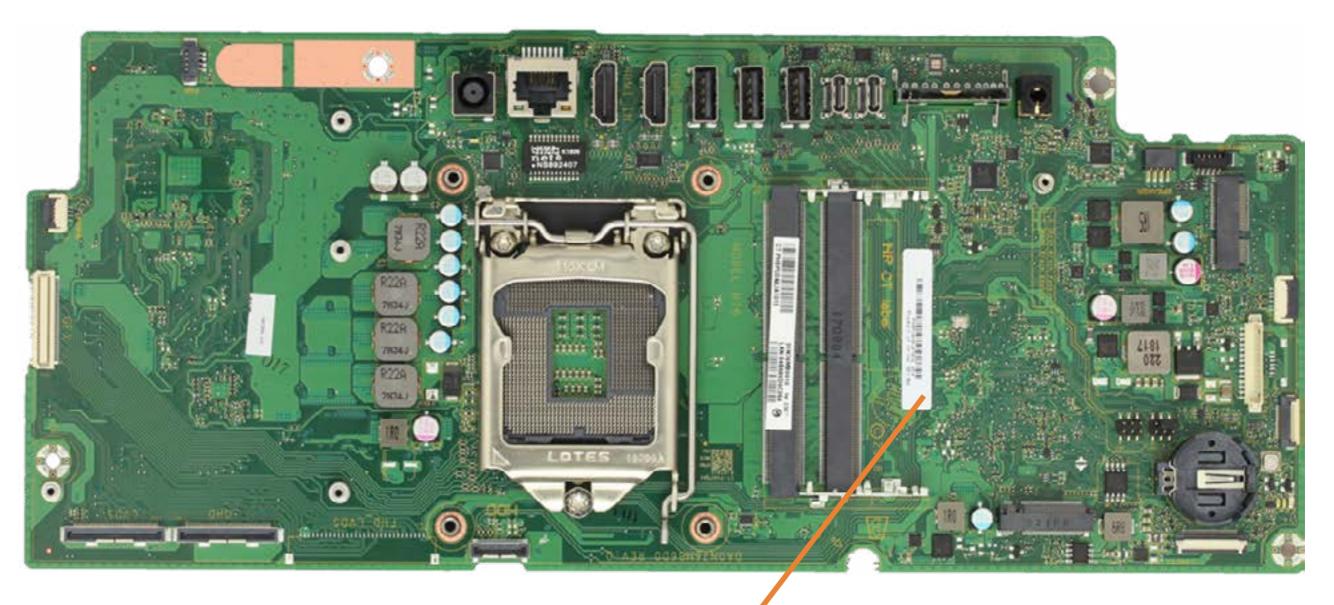

### Motherboard

Stand I/O Ports Rear Cover Webcam Stand Hinge Motherboard EMI Shield 2.5in Storage Drive Assembly **Power Button Board OSD** Board **CMOS Battery** System Memory M.2 SSD Module Wireless LAN Module System Fan Thermal Module **Graphics Card** CPU

### Motherboard

Motherboard Support Bracket Touchscreen Control Board Speakers Rear Cover Webcam Enclosure Wireless LAN Antenna(s) Middle Bracket Display Panel Assembly