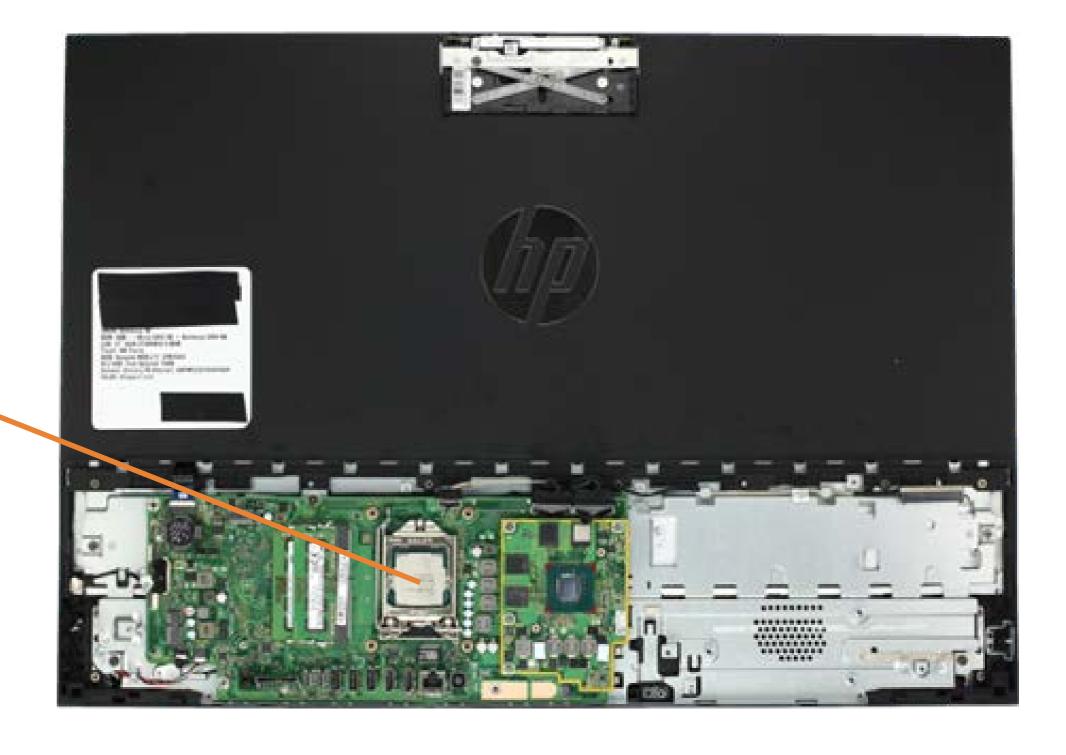

Middle Bracket

Display Panel Assembly

CPU

Stand I/O Ports Rear Cover Webcam Stand Hinge Motherboard EMI Shield 2.5in Storage Drive Assembly Power Button Board OSD Board OSD Board CMOS Battery System Memory System Memory M.2 SSD Module Wireless LAN Module System Fan Thermal Module

### CPU

Motherboard Support Bracket Motherboard Support Bracket Touchscreen Control Board Speakers Rear Cover Webcam Enclosure Wireless LAN Antenna(s) Middle Bracket Display Panel Assembly