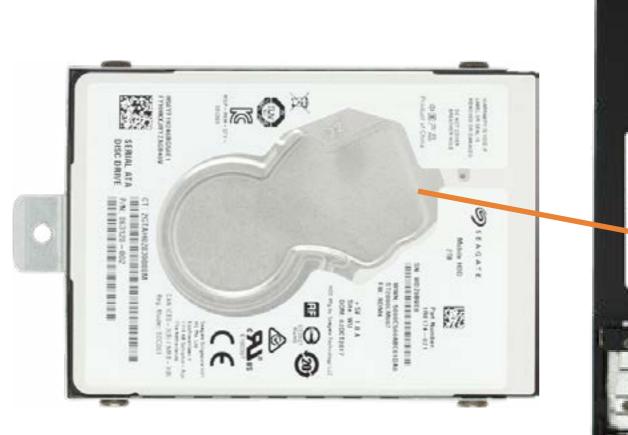

Button Board OSD** Board **CMOS Battery** System Memory M.2 SSD Module Wireless LAN Module System Fan Thermal Module **Graphics Card** CPU Motherboard Motherboard Support Bracket **Touchscreen Control Board** Speakers **Rear Cover** Webcam Enclosure Wireless LAN Antenna(s) Middle Bracket

Display Panel Assembly



# Motherboard EMI Shield

Stand I/O Ports Rear Cover Webcam Stand Hinge Motherboard EMI Shield 2.5in Storage Drive Assembly **Power Button Board OSD** Board **CMOS Battery** System Memory M.2 SSD Module Wireless LAN Module System Fan Thermal Module **Graphics Card** CPU Motherboard Motherboard Support Bracket **Touchscreen Control Board** Speakers **Rear Cover** Webcam Enclosure Wireless LAN Antenna(s) Middle Bracket Display Panel Assembly





## 2.5in Storage Drive Assembly







### **Power Button Board**

Stand I/O Ports Rear Cover Webcam Stand Hinge Motherboard EMI Shield 2.5in Storage Drive Assembly Power Button Board **OSD** Board **CMOS Battery** System Memory M.2 SSD Module Wireless LAN Module System Fan Thermal Module **Graphics Card** CPU Motherboard Motherboard Support Bracket **Touchscreen Control Board** Speakers **Rear Cover** Webcam Enclosure Wireless LAN Antenna(s) Middle Bracket Display Panel Assembly





### **OSD Board**

Stand I/O Ports Rear Cover Webcam Stand Hinge Motherboard EMI Shield 2.5in Storage Drive Assembly Power Button Board

### OSD Board

**CMOS Battery** System Memory M.2 SSD Module Wireless LAN Module System Fan Thermal Module **Graphics Card** CPU Motherboard Motherboard Support Bracket **Touchscreen Control Board** Speakers