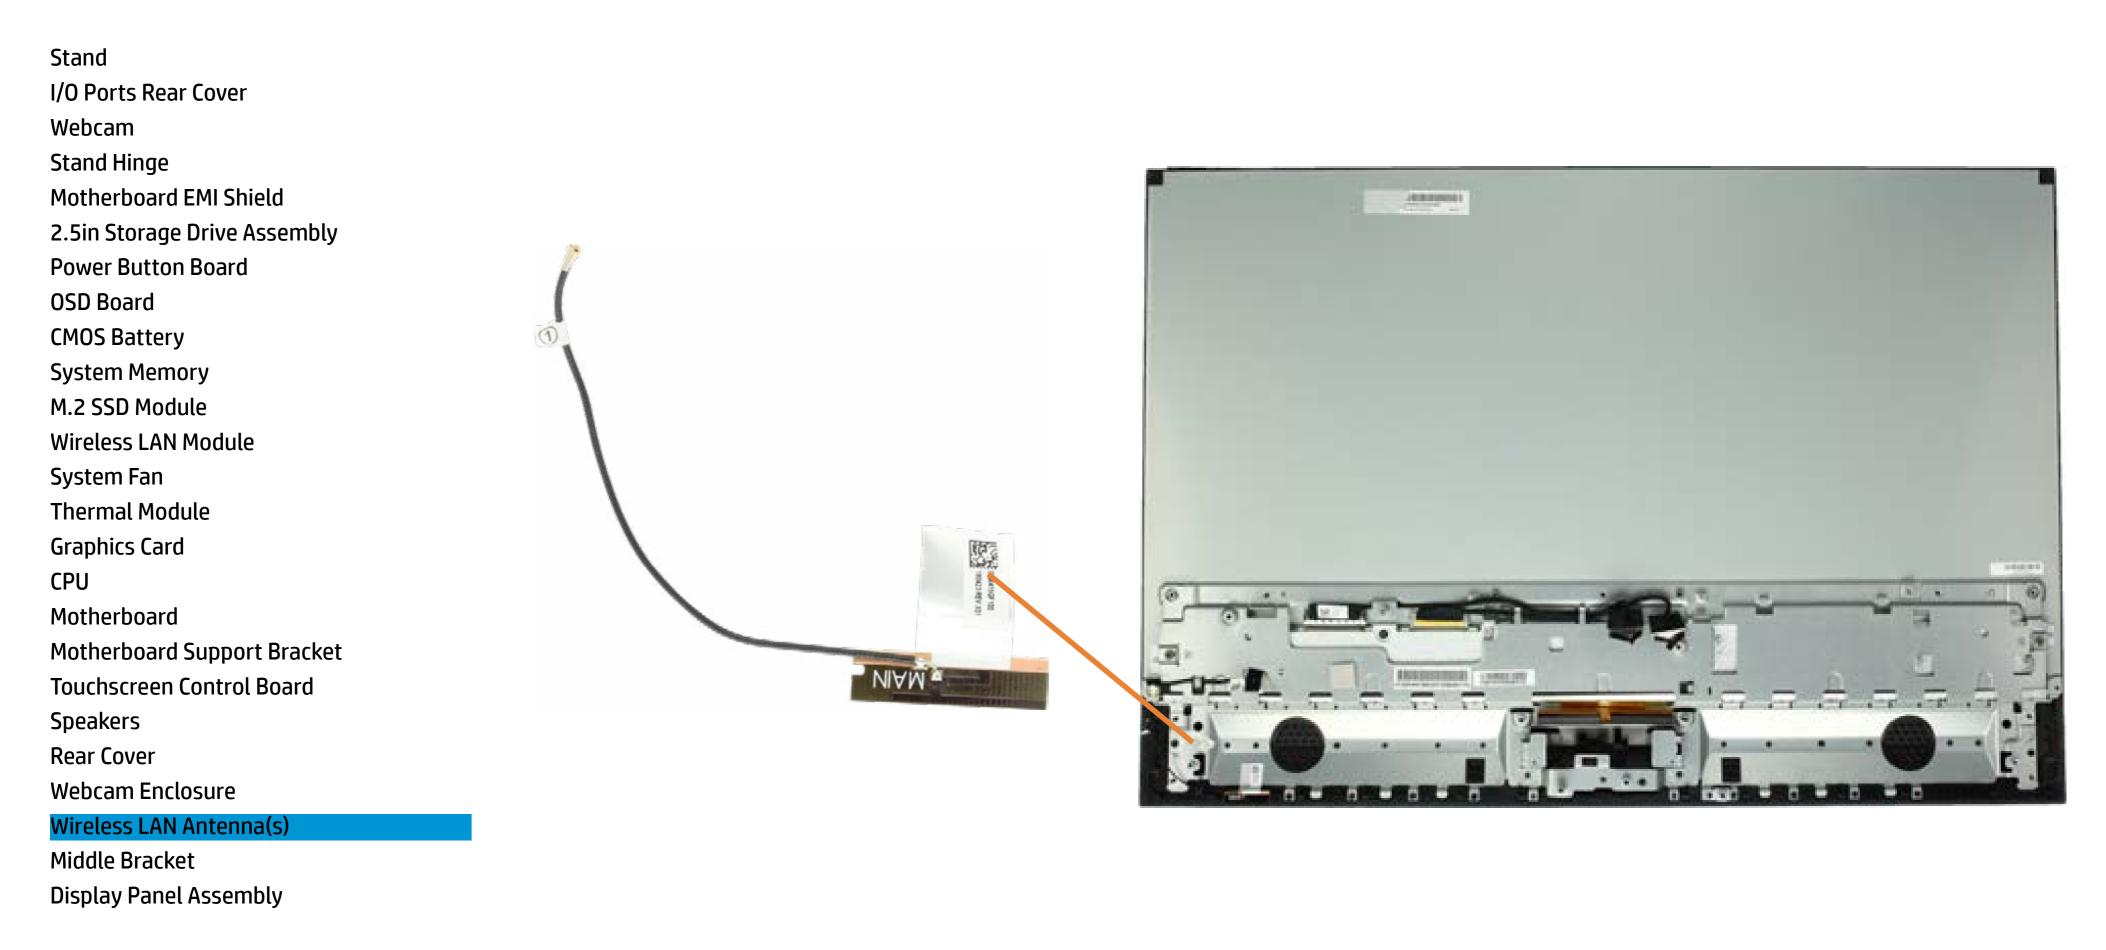

ard OSD** Board **CMOS Battery** System Memory M.2 SSD Module Wireless LAN Module System Fan Thermal Module **Graphics Card** CPU Motherboard Motherboard Support Bracket **Touchscreen Control Board** Speakers Rear Cover

Webcam Enclosure Wireless LAN Antenna(s) Middle Bracket Display Panel Assembly





### Webcam Enclosure

Stand I/O Ports Rear Cover Webcam Stand Hinge Motherboard EMI Shield 2.5in Storage Drive Assembly **Power Button Board OSD** Board **CMOS Battery** System Memory M.2 SSD Module Wireless LAN Module System Fan Thermal Module **Graphics Card** CPU Motherboard Motherboard Support Bracket **Touchscreen Control Board** Speakers **Rear Cover** Webcam Enclosure Wireless LAN Antenna(s) Middle Bracket

Go to External Views

Display Panel Assembly





# Wireless LAN Antenna(s)



## Middle Bracket

Stand I/O Ports Rear Cover Webcam Stand Hinge Motherboard EMI Shield 2.5in Storage Drive Assembly **Power Button Board OSD** Board **CMOS Battery** System Memory M.2 SSD Module Wireless LAN Module System Fan Thermal Module **Graphics Card** CPU Motherboard Motherboard Support Bracket **Touchscreen Control Board** Speakers **Rear Cover** Webcam Enclosure Wireless LAN Antenna(s) Middle Bracket Display Panel Assembly





## **Display Panel Assembly**

Stand I/O Ports Rear Cover Webcam Stand Hinge Motherboard EMI Shield 2.5in Storage Drive Assembly **Power Button Board OSD** Board **CMOS Battery** System Memory M.2 SSD Module Wireless LAN Module System Fan Thermal Module **Graphics Card** CPU Motherboard Motherboard Support Bracket **Touchscreen Control Board** Speakers *