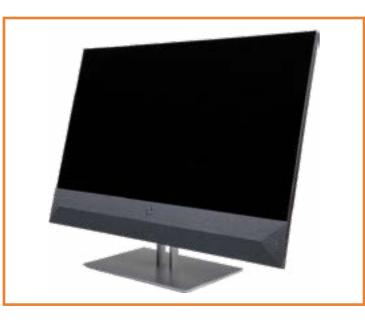

ion 27-xa0xx All-in-One Desktop PC

Welcome to the interactive part locator

### Here's how to use it...

**External Views** (Click the link to navigate to the views) On this page you will find large icons of each of the external views of this product. To view a specific view in greater detail, simply click that view.

**<u>Parts List</u>** (Click the link to navigate to the parts) On this page, you will find a list of all of the replaceable parts for this product. To view a specific part and its location in the product, click the part name in the list.

That's it! On every page there is a link that brings you back to either the External Views or the Parts List, enabling you to navigate to whatever view or part you wish to review.

## **External Views**

### Back to Welcome page



Front





Left



Right

Rear

## **Front View**





# Left View



### Back to External Views

# **Right View**



### Back to External Views



### Stand

### Stand

I/O Ports Rear Cover Webcam Stand Hinge Motherboard EMI Shield 2.5in Storage Drive Assembly **Power Button Board OSD** Board **CMOS Battery** System Memory M.2 SSD Module Wireless LAN Module System Fan Thermal Module **Graphics Card** CPU Motherboard Motherboard Support Bracket Touchscreen Control Board Speakers **Rear Cover** Webcam Enclosure Wireless LAN Antenna(s) Middle Bracket Display Panel Assembly



## I/O Ports Rear Cover

### Stand

I/O Ports Rear Cover

Webcam Stand Hinge Motherboard EMI Shield 2.5in Storage Drive Assembly **Power Button Board OSD** Board **CMOS Battery** System Memory M.2 SSD Module Wireless LAN Modul