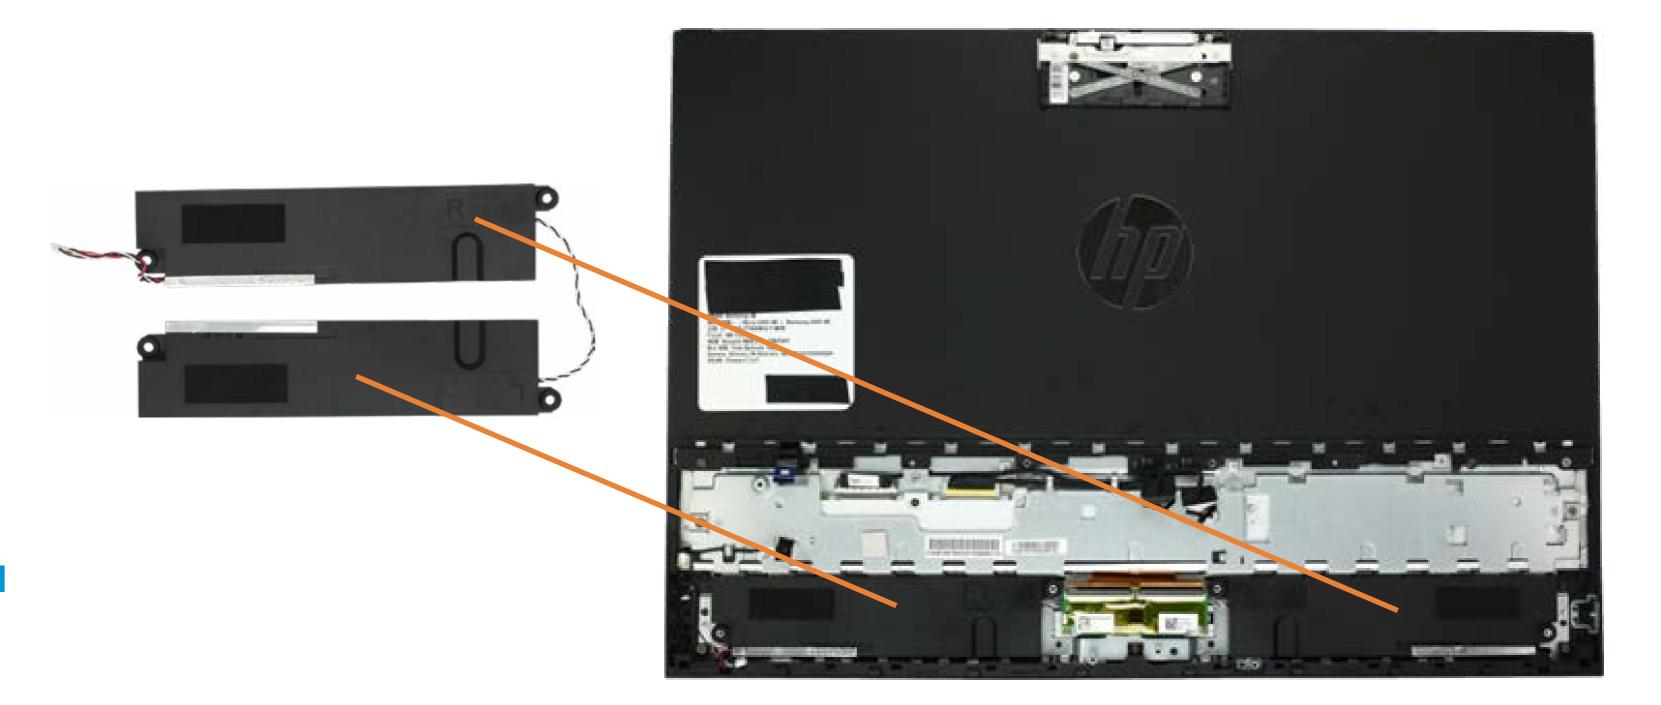

### Speakers

Stand I/O Ports Rear Cover Webcam Stand Hinge Motherboard EMI Shield 2.5in Storage Drive Assembly **Power Button Board OSD** Board **CMOS Battery** System Memory M.2 SSD Module Wireless LAN Module System Fan Thermal Module **Graphics Card** CPU Motherboard Motherboard Support Bracket **Touchscreen Control Board** Speakers **Rear Cover** Webcam Enclosure Wireless LAN Antenna(s)