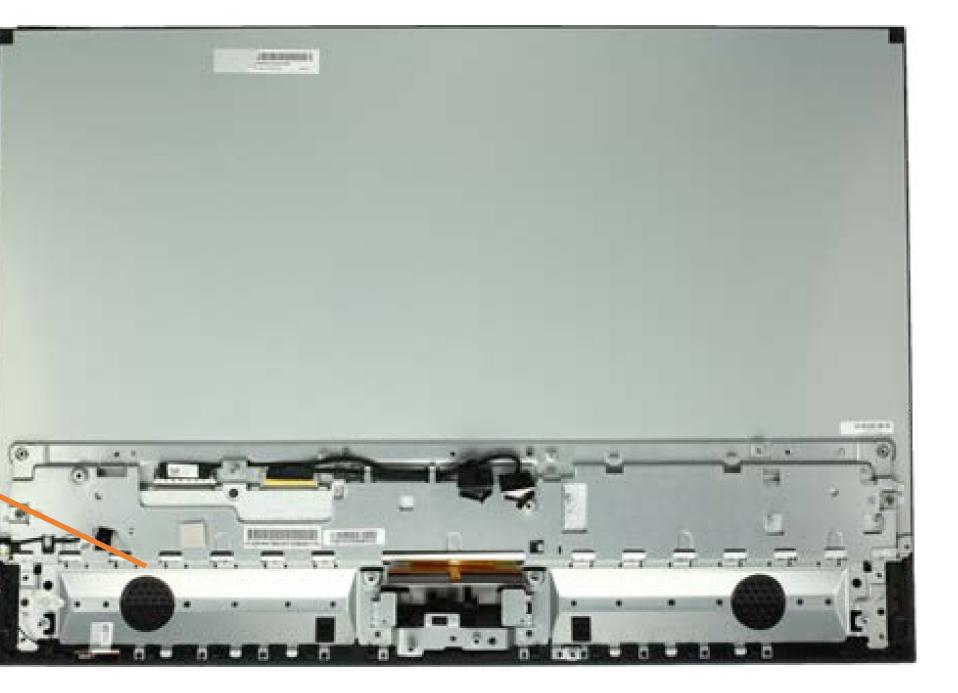

### Speakers

Stand I/O Ports Rear Cover Webcam Stand Hinge Motherboard EMI Shield 2.5in Storage Drive Assembly **Power Button Board OSD** Board **CMOS Battery** System Memory M.2 SSD Module Wireless LAN Module System Fan Thermal Module **Graphics Card** CPU Motherboard Motherboard Support Bracket **Touchscreen Control Board** Speakers **Rear Cover** Webcam Enclosure Wireless LAN Antenna(s)

Middle Bracket

Display Panel Assembly