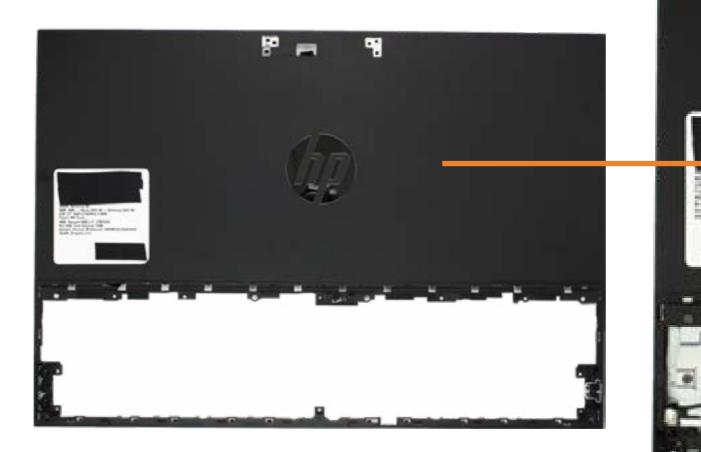

### **Rear Cover**

Stand I/O Ports Rear Cover Webcam Stand Hinge Motherboard EMI Shield 2.5in Storage Drive Assembly **Power Button Board OSD** Board **CMOS Battery** System Memory M.2 SSD Module Wireless LAN Module System Fan Thermal Module **Graphics Card** CPU Motherboard Motherboard Support Bracket **Touchscreen Control Board** Speakers Rear Cover