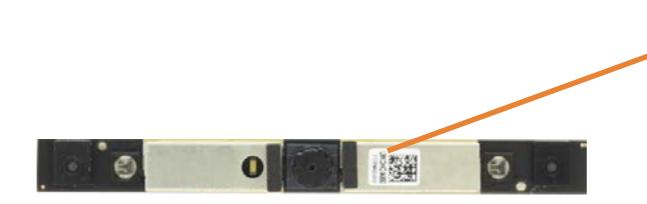

### Webcam

Stand I/O Ports Rear Cover

### Webcam

Stand Hinge Motherboard EMI Shield 2.5in Storage Drive Assembly **Power Button Board OSD** Board **CMOS Battery** System Memory M.2 SSD Module Wireless LAN Module System Fan Thermal Module **Graphics Card** CPU Motherboard Motherboard Support Bracket **Touchscreen Control Board** Speakers **Rear Cover** Webcam Enclosure Wireless LAN Antenna(s) Middle Bracket Display Panel Assembly