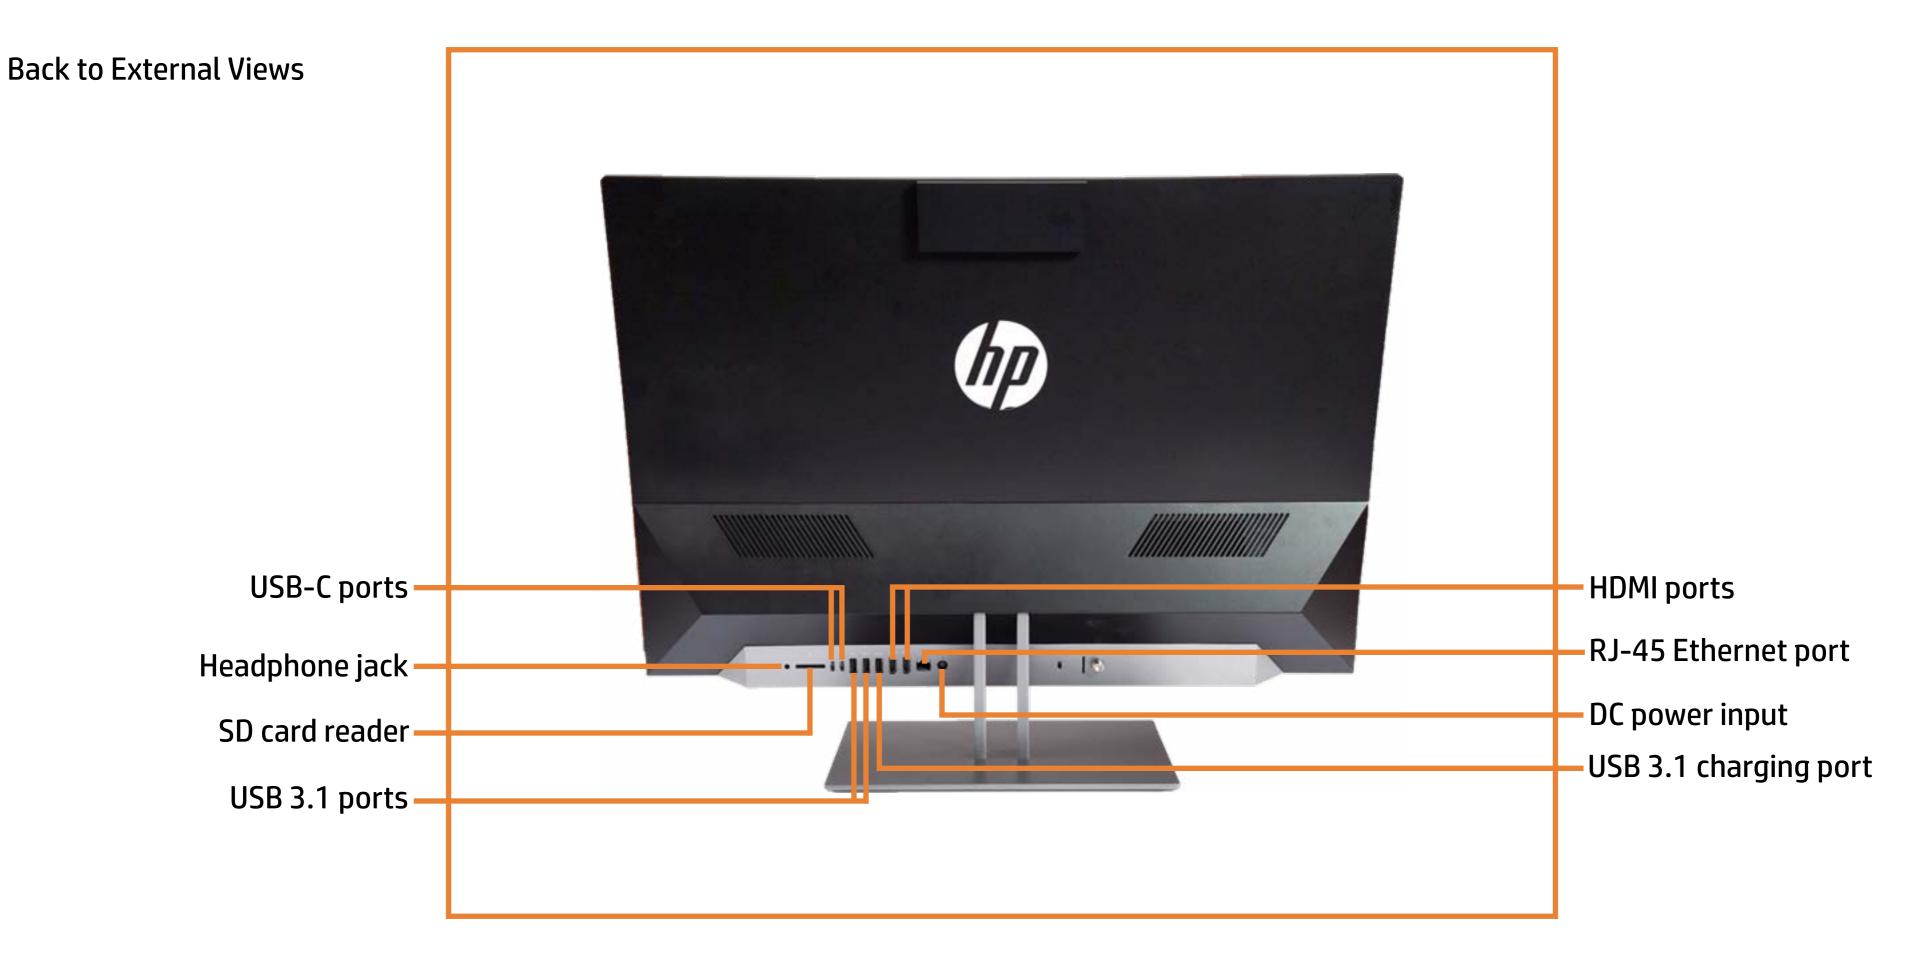

k to navigate to the views) On this page you will find large icons of each of the external views of this product. To view a specific view in greater detail, simply click that view.

**<u>Parts List</u>** (Click the link to navigate to the parts) On this page, you will find a list of all of the replaceable parts for this product. To view a specific part and its location in the product, click the part name in the list.

That's it! On every page there is a link that brings you back to either the External Views or the Parts List, enabling you to navigate to whatever view or part you wish to review.

## **External Views**

### Back to Welcome page



Front





Left



Right

Rear

## **Front View**





# Left View



### Back to External Views

# **Right View**



### Back to External Views



### Stand

### Stand

I/O Ports Rear Cover Webcam Stand Hinge Motherboard EMI Shield 2.5in Storage Drive Assembly **Power Button Board OSD** Board **CMOS Battery** System Memory M.2 SSD Module Wireless LAN Module System Fan Thermal Module **Graphics Card** CPU Motherboard Motherboard Support Bracket Touchscreen Control Board Speakers **Rear Cover** Webcam Enclosure Wireless LAN Antenna(s) Middle Bracket Display Panel Assembly



## I/O Ports Rear Cover

### Stand

I/O Ports Rear Cover

Webcam Stand Hinge Motherboard EMI Shield 2.5in Storage Drive Assembly **Power Button Board OSD** Board **CMOS Battery** System Memory M.2 SSD Module Wireless LAN Module System Fan Thermal Module **Graphics Card** CPU Motherboard Motherboard Support Bracket **Touchscreen Control Board** Speakers **Rear Cov