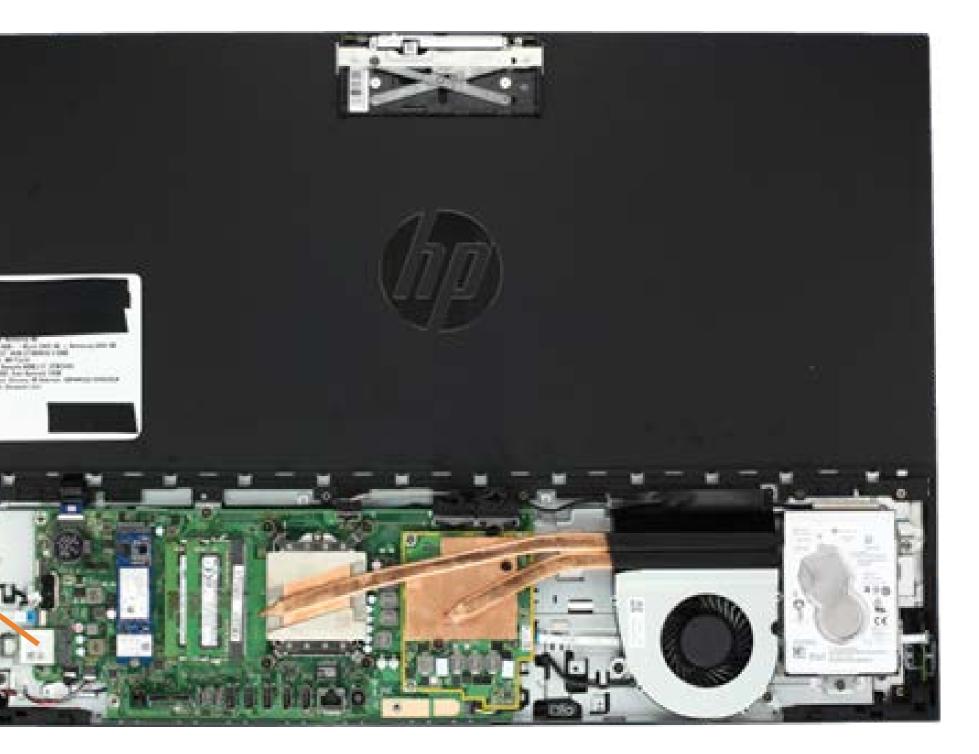

### Motherboard

Stand I/O Ports Rear Cover Webcam Stand Hinge Motherboard EMI Shield 2.5in Storage Drive Assembly **Power Button Board OSD** Board **CMOS Battery** System Memory M.2 SSD Module Wireless LAN Module System Fan Thermal Module **Graphics Card** CPU

### Motherboard

Motherboard Support Bracket Touchscreen Control Board Speakers Rear Cover Webcam Enclosure Wireless LAN Antenna(s) Middle Bracket Display Panel Assembly