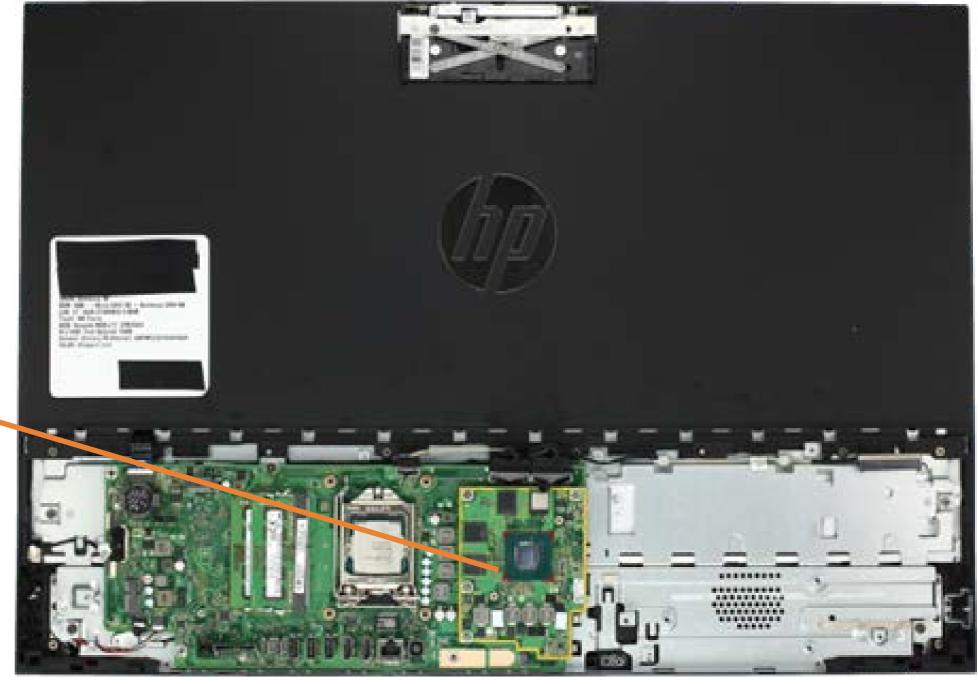

## **Graphics Card**

Stand I/O Ports Rear Cover Webcam Stand Hinge Motherboard EMI Shield 2.5in Storage Drive Assembly **Power Button Board OSD** Board **CMOS Battery** System Memory M.2 SSD Module Wireless LAN Module System Fan Thermal Module **Graphics Card** CPU Motherboard Motherboard Support Bracket **Touchscreen Control Board** Speakers **Rear Cover** Webcam Enclosure Wireless LAN Antenna(s)

Middle Bracket

Display Panel Assembly

CPU

Stand I/O Ports Rear Cover Webcam Stand Hinge Motherboard EMI Shield 2.5in Storage Drive Assembly Power Button Board OSD Board OSD Board CMOS Battery System Memory System Memory M.2 SSD Module Wireless LAN Module System Fan Thermal Module