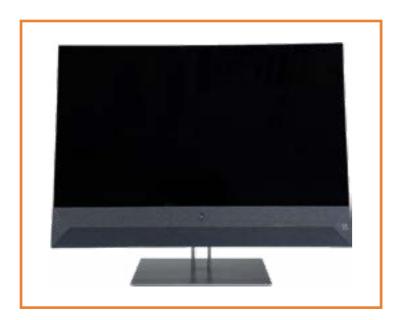

HP Pavilion 27-xa0xx All-in-One Desktop PC

Welcome to the interactive part locator

### Here's how to use it...

**External Views** (Click the link to navigate to the views) On this page you will find large icons of each of the external views of this product. To view a specific view in greater detail, simply click that view.

**<u>Parts List</u>** (Click the link to navigate to the parts) On this page, you will find a list of all of the replaceable parts for this product. To view a specific part and its location in the product, click the part name in the list.

That's it! On every page there is a link that brings you back to either the External Views or the Parts List, enabling you to navigate to whatever view or part you wish to review.

## **External Views**

### Back to Welcome page



Front





Left



Right

Rear

## **Front View**





# Left View



### Back to External Views

# **Right View**



### Back to External Views



### Stand

### Stand

I/O Ports Rear Cover Webcam Stand Hinge Motherboard EMI Shield 2.5in Storage Drive Assembly **Power Button Board OSD** Board **CMOS Battery** System Memory M.2 SSD Module Wireless LAN Module System Fan Thermal Module **Graphics Card** CPU Motherboard Motherboard Support Bracket Touchscreen Control Board Speakers **Rear Cover** Webcam Enclosure Wireless LAN Antenna(s) Middle Bracket Display Panel Assembly



## I/O Ports Rear Cover

### Stand

I/O Ports Rear Cover

Webcam Stand Hinge Motherboard EMI Shield 2.5in Storage Drive Assembly **Power Button Board OSD** Board **CMOS Battery** System Memory M.2 SSD Module Wireless