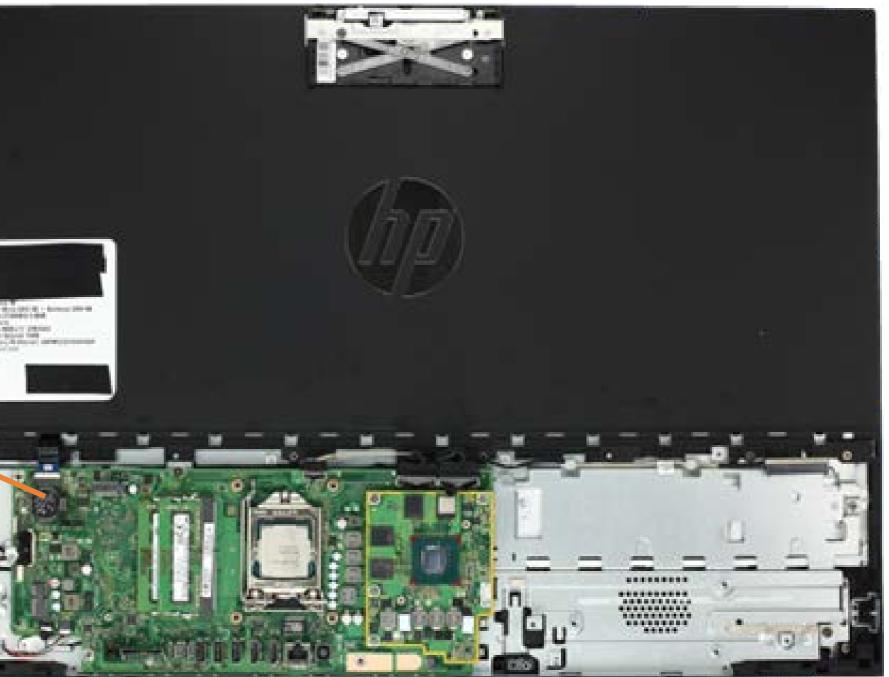

## **CMOS Battery**

Stand I/O Ports Rear Cover Webcam Stand Hinge Motherboard EMI Shield 2.5in Storage Drive Assembly Power Button Board OSD Board

### **CMOS Battery**

System Memory M.2 SSD Module Wireless LAN Module System Fan Thermal Module **Graphics Card** CPU Motherboard Motherboard Support Bracket **Touchscreen Control Board** Speakers **Rear Cover** Webcam Enclosure Wireless LAN Antenna(s) Middle Bracket Display Panel Assembly