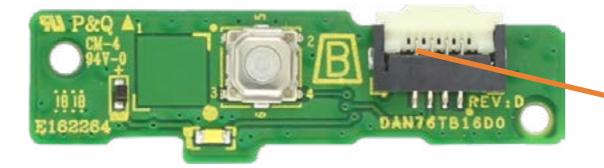

### **Power Button Board**

Stand I/O Ports Rear Cover Webcam Stand Hinge Motherboard EMI Shield 2.5in Storage Drive Assembly Power Button Board **OSD** Board **CMOS Battery** System Memory M.2 SSD Module Wireless LAN Module System Fan Thermal Module **Graphics Card** CPU Motherboard Motherboard Support Bracket **Touchscreen Control Board** Speakers **Rear Cover** Webcam Enclosure Wireless LAN Antenna(s) Middle Bracket Display Panel Assembly