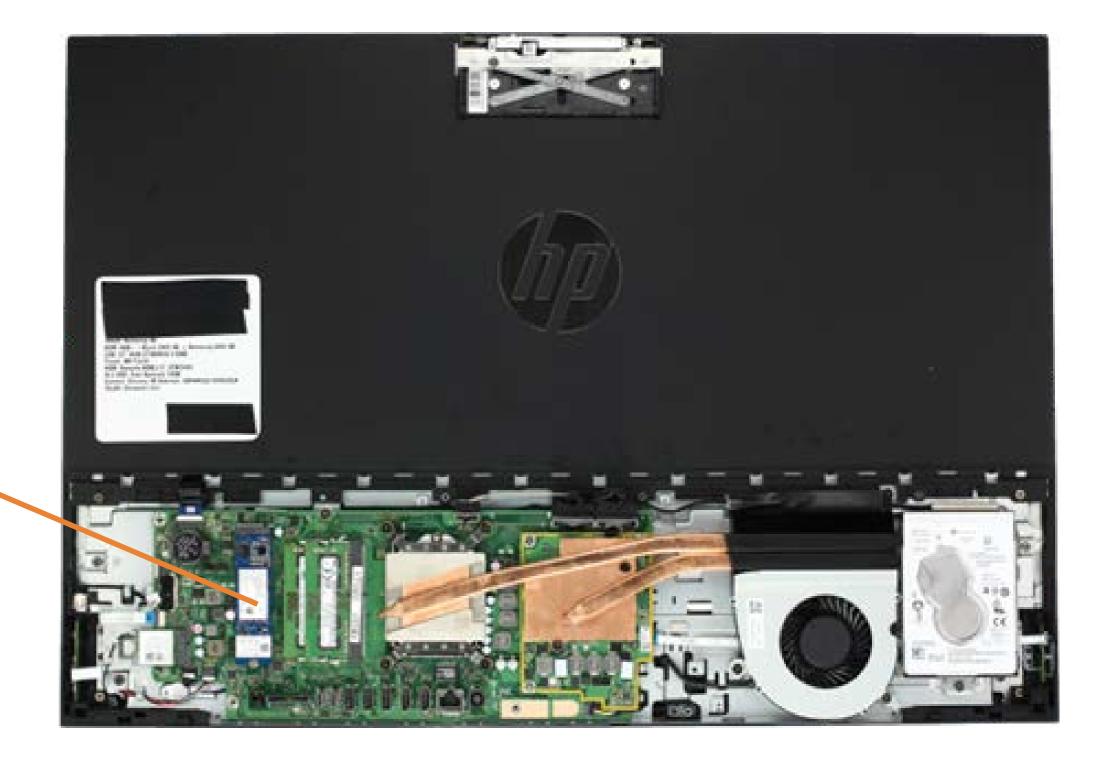

## M.2 SSD Module

Stand I/O Ports Rear Cover Webcam Stand Hinge Motherboard EMI Shield 2.5in Storage Drive Assembly **Power Button Board OSD** Board **CMOS Battery** System Memory M.2 SSD Module Wireless LAN Module System Fan Thermal Module **Graphics** Card CPU Motherboard Motherboard Support Bracket **Touchscreen Control Board** Speakers **Rear Cover** Webcam Enclosure

Wireless LAN Antenna(s)

Middle Bracket

Display Panel Assembly