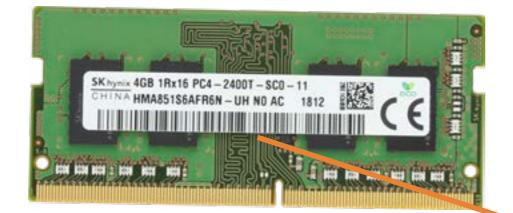

### System Memory

Stand I/O Ports Rear Cover Webcam Stand Hinge Motherboard EMI Shield 2.5in Storage Drive Assembly **Power Button Board OSD** Board **CMOS Battery** System Memory M.2 SSD Module Wireless LAN Module System Fan Thermal Module **Graphics Card** CPU Motherboard Motherboard Support Bracket **Touchscreen Control Board** Speakers **Rear Cover** Webcam Enclosure Wireless LAN Antenna(s) Middle Bracket