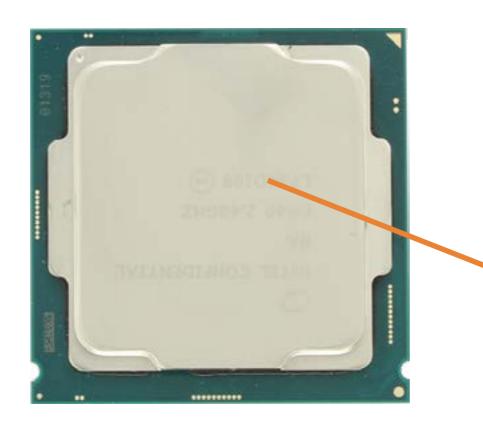

Middle Bracket

Display Panel Assembly

CPU

Stand I/O Ports Rear Cover Webcam Stand Hinge Motherboard EMI Shield 2.5in Storage Drive Assembly Power Button Board OSD Board OSD Board CMOS Battery System Memory System Memory M.2 SSD Module Wireless LAN Module System Fan Thermal Module

### CPU

Motherboard Support Bracket Motherboard Support Bracket Touchscreen Control Board Speakers Rear Cover Webcam Enclosure Wireless LAN Antenna(s) Middle Bracket Display Panel Assembly