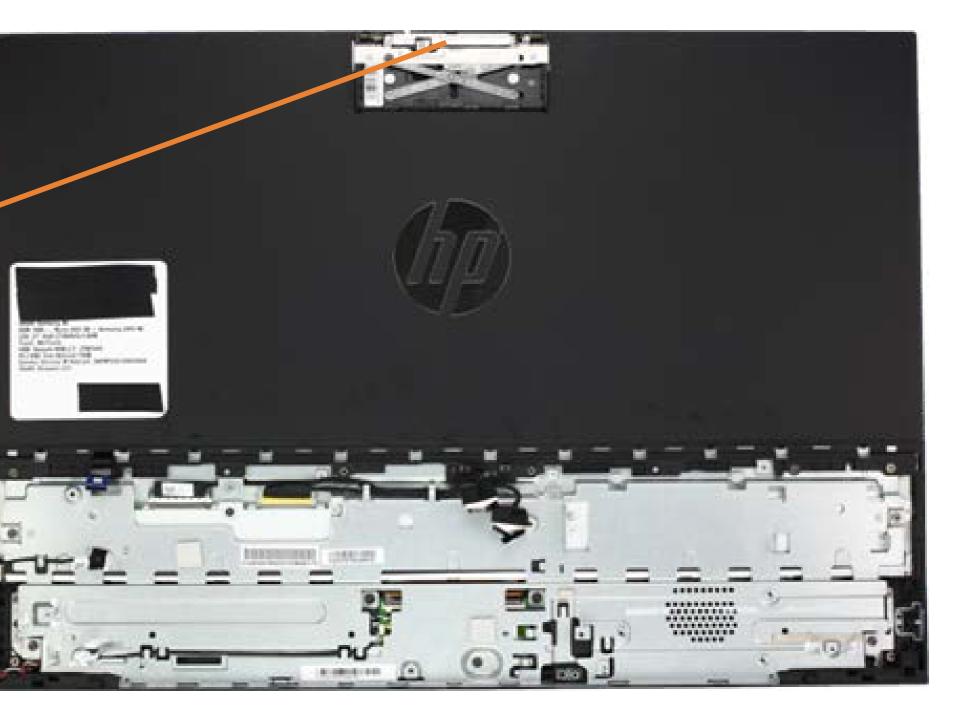

### **Stand Hinge**

Stand I/O Ports Rear Cover Webcam Stand Hinge Motherboard EMI Shield 2.5in Storage Drive Assembly **Power Button Board OSD** Board **CMOS Battery** System Memory M.2 SSD Module Wireless LAN Module System Fan Thermal Module **Graphics Card** CPU Motherboard Motherboard Support Bracket **Touchscreen Control Board** Speakers **Rear Cover** Webcam Enclosure Wireless LAN Antenna(s) Middle Bracket

Display Panel Assembly