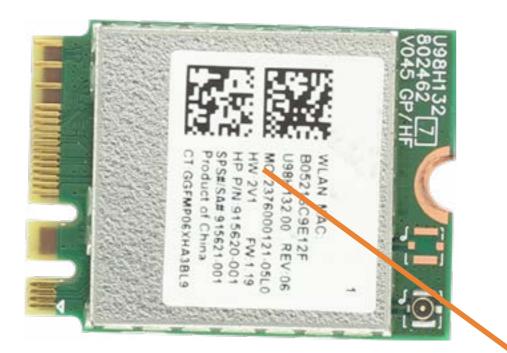

## Wireless LAN Module

Stand I/O Ports Rear Cover Webcam Stand Hinge Motherboard EMI Shield 2.5in Storage Drive Assembly **Power Button Board OSD** Board **CMOS Battery** System Memory M.2 SSD Module Wireless LAN Module System Fan Thermal Module **Graphics Card** CPU Motherboard Motherboard Support Bracket **Touchscreen Control Board** Speakers **Rear Cover** Webcam Enclosure Wireless LAN Antenna(s) Middle Bracket Display Panel Assembly