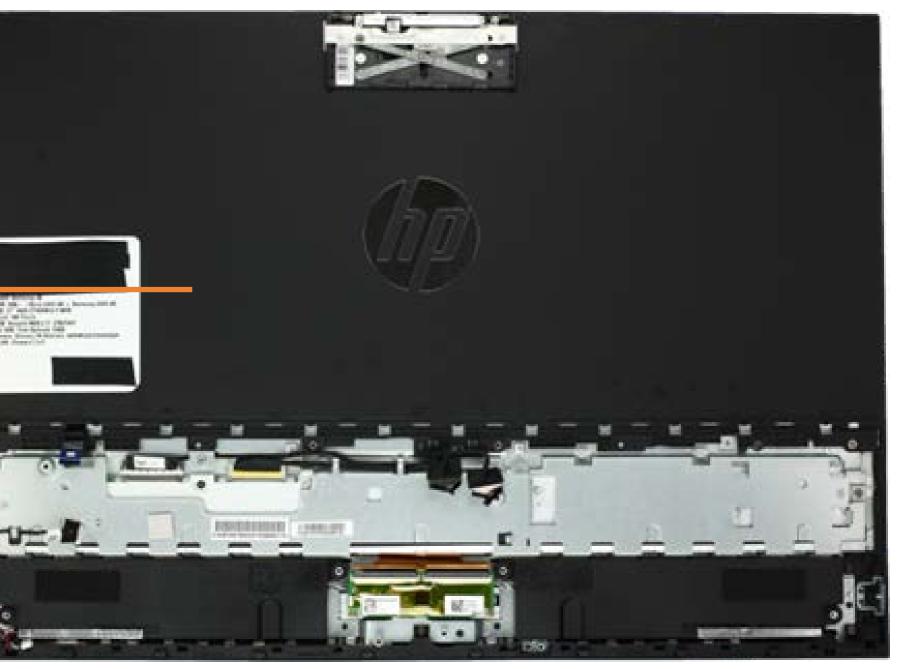

## Middle Bracket

Stand I/O Ports Rear Cover Webcam Stand Hinge Motherboard EMI Shield 2.5in Storage Drive Assembly **Power Button Board OSD** Board **CMOS Battery** System Memory M.2 SSD Module Wireless LAN Module System Fan Thermal Module **Graphics Card** CPU Motherboard Motherboard Support Bracket **Touchscreen Control Board** Speakers **Rear Cover** Webcam Enclosure Wireless LAN Antenna(s) Middle Bracket Display Panel Assembly