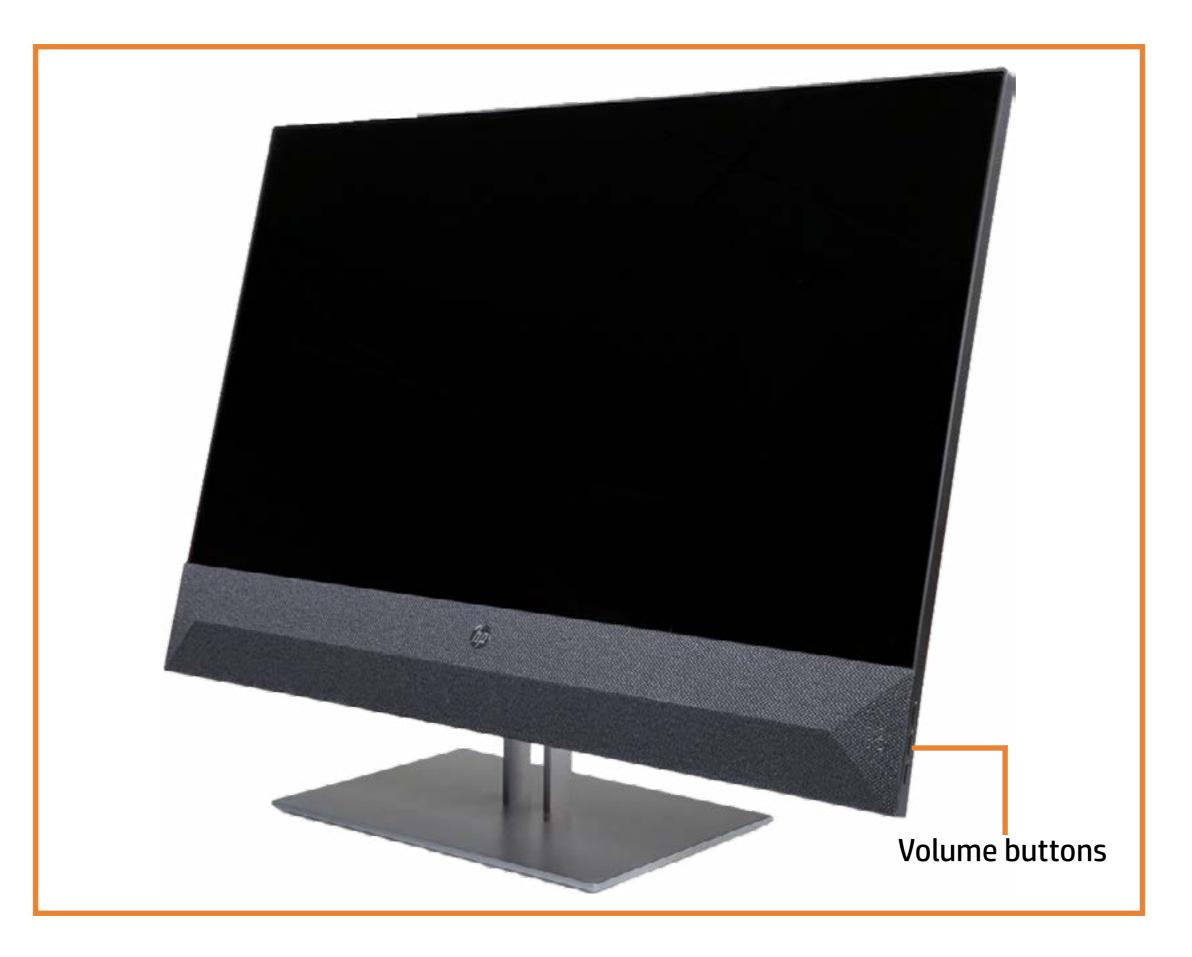

e part locator

### Here's how to use it...

**External Views** (Click the link to navigate to the views) On this page you will find large icons of each of the external views of this product. To view a specific view in greater detail, simply click that view.

**<u>Parts List</u>** (Click the link to navigate to the parts) On this page, you will find a list of all of the replaceable parts for this product. To view a specific part and its location in the product, click the part name in the list.

That's it! On every page there is a link that brings you back to either the External Views or the Parts List, enabling you to navigate to whatever view or part you wish to review.

## **External Views**

### Back to Welcome page



Front





Left



Right

Rear

## **Front View**





# Left View



### Back to External Views

# **Right View**



### Back to External Views



### Stand

### Stand

I/O Ports Rear Cover Webcam Stand Hinge Motherboard EMI Shield 2.5in Storage Drive Assembly **Power Button Board OSD** Board **CMOS Battery** System Memory M.2 SSD Module Wireless LAN Module System Fan Thermal Module **Graphics Card** CPU Motherboard Motherboard Support Bracket Touchscreen Control Board Speakers **Rear Cover** Webcam Enclosure Wireless LAN Antenna(s) Middle Bracket Display Panel Assembly



## I/O Ports Rear Cover

### Stand

I/O Ports Rear Cover

Webcam Stand Hinge Motherboard EMI Shield 2.5in Storage Drive Assembly **Power Button Board OSD** Board **CMOS Battery** System Memory M.2 SSD Module Wireless LAN Module System Fan Thermal Module **Graphics Card** CPU Motherboard