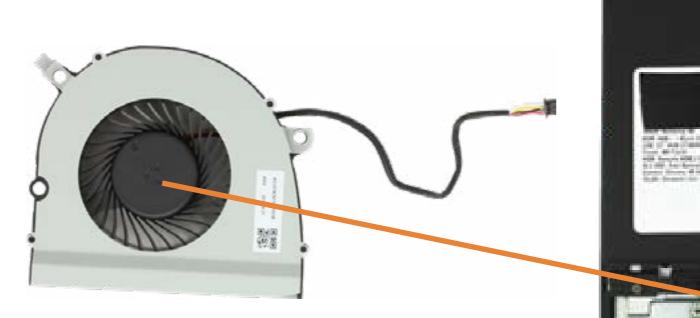

### System Fan

Stand I/O Ports Rear Cover Webcam Stand Hinge Motherboard EMI Shield 2.5in Storage Drive Assembly **Power Button Board OSD** Board **CMOS Battery** System Memory M.2 SSD Module Wireless LAN Module System Fan Thermal Module **Graphics** Card CPU Motherboard Motherboard Support Bracket **Touchscreen Control Board** Speakers **Rear Cover** Webcam Enclosure