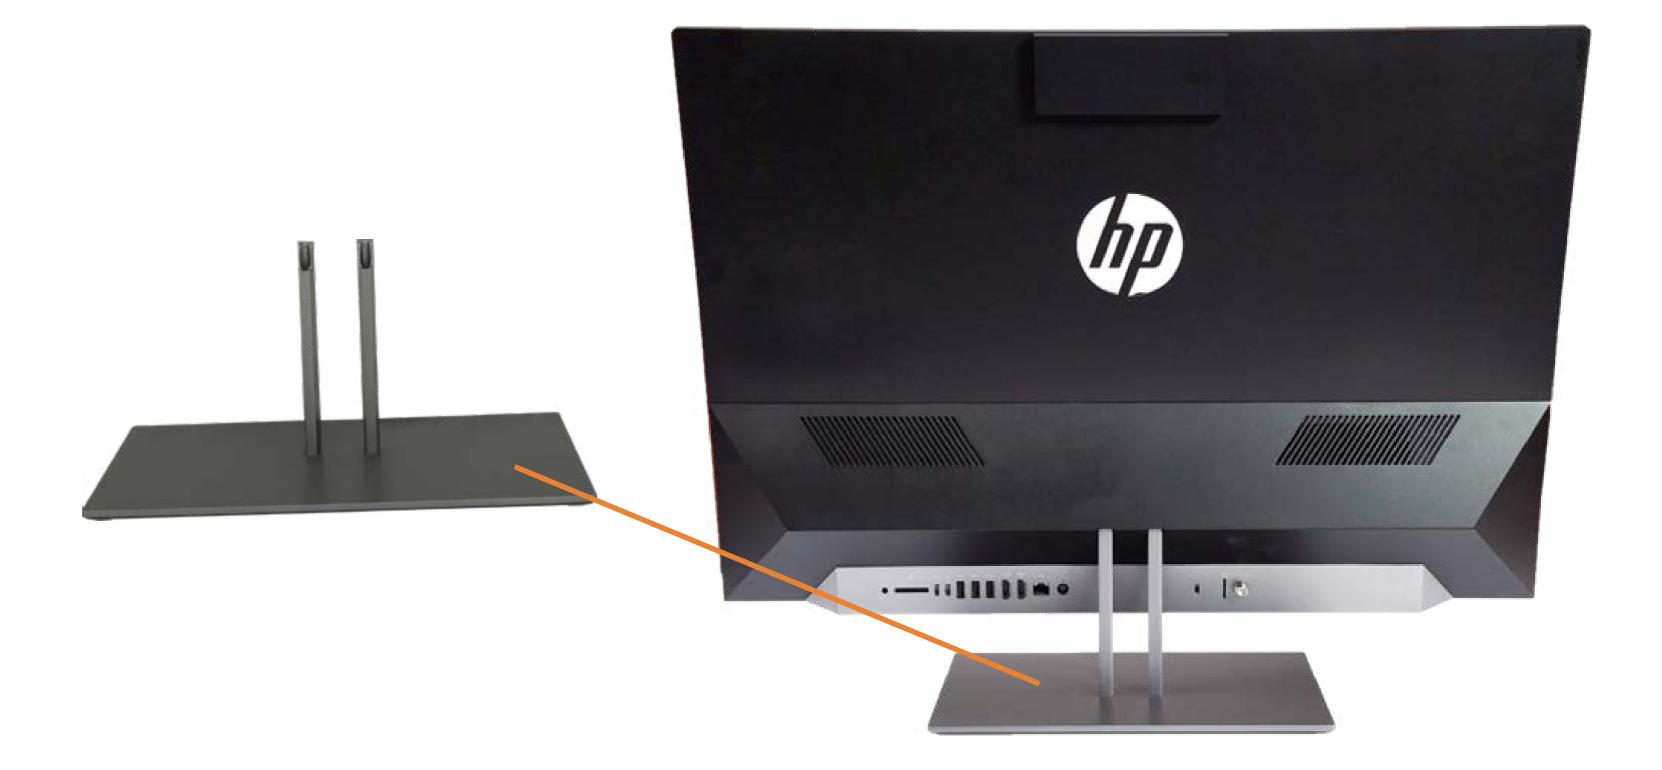

### Stand

### Stand

I/O Ports Rear Cover Webcam Stand Hinge Motherboard EMI Shield 2.5in Storage Drive Assembly **Power Button Board OSD** Board **CMOS Battery** System Memory M.2 SSD Module Wireless LAN Module System Fan Thermal Module **Graphics Card** CPU Motherboard Motherboard Support Bracket Touchscreen Control Board Speakers **Rear Cover** Webcam Enclosure Wireless LAN Antenna(s) Middle Bracket Display Panel Assembly