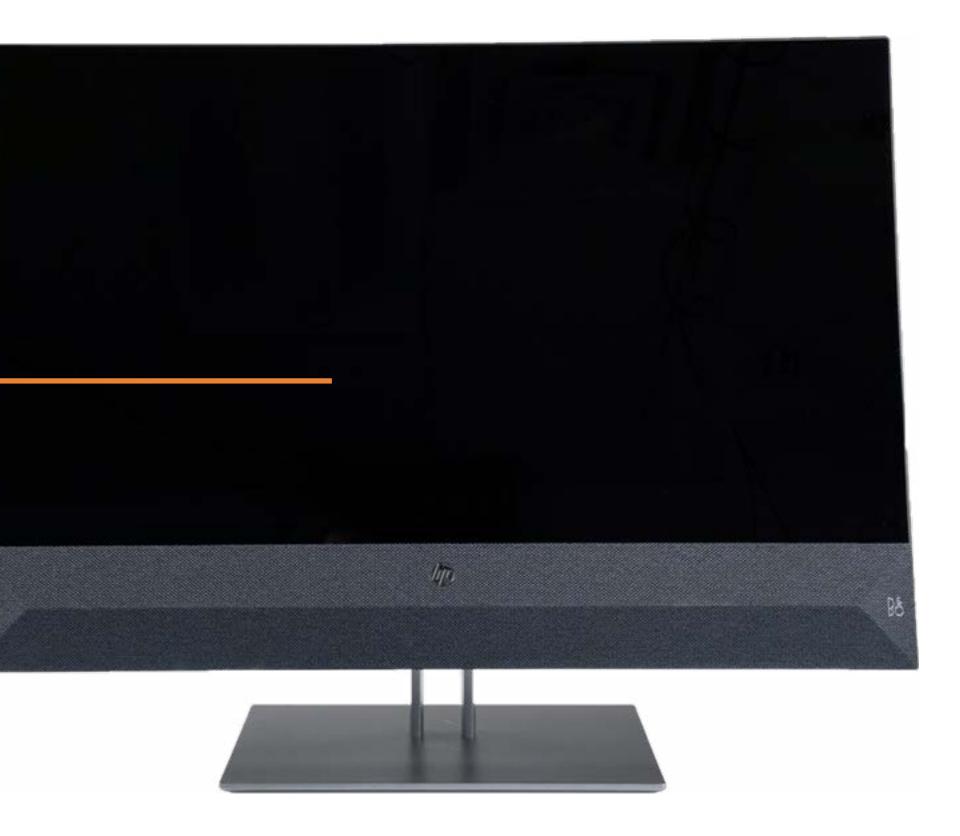

n Storage Drive Assembly **Power Button Board OSD** Board **CMOS Battery** System Memory M.2 SSD Module Wireless LAN Module System Fan Thermal Module **Graphics Card** CPU Motherboard Motherboard Support Bracket **Touchscreen Control Board** Speakers **Rear Cover** Webcam Enclosure Wireless LAN Antenna(s) Middle Bracket Display Panel Assembly





## **Display Panel Assembly**

Stand I/O Ports Rear Cover Webcam Stand Hinge Motherboard EMI Shield 2.5in Storage Drive Assembly **Power Button Board OSD** Board **CMOS Battery** System Memory M.2 SSD Module Wireless LAN Module System Fan Thermal Module **Graphics Card** CPU Motherboard Motherboard Support Bracket **Touchscreen Control Board** Speakers **Rear Cover** Webcam Enclosure Wireless LAN Antenna(s) Middle Bracket Display Panel Assembly