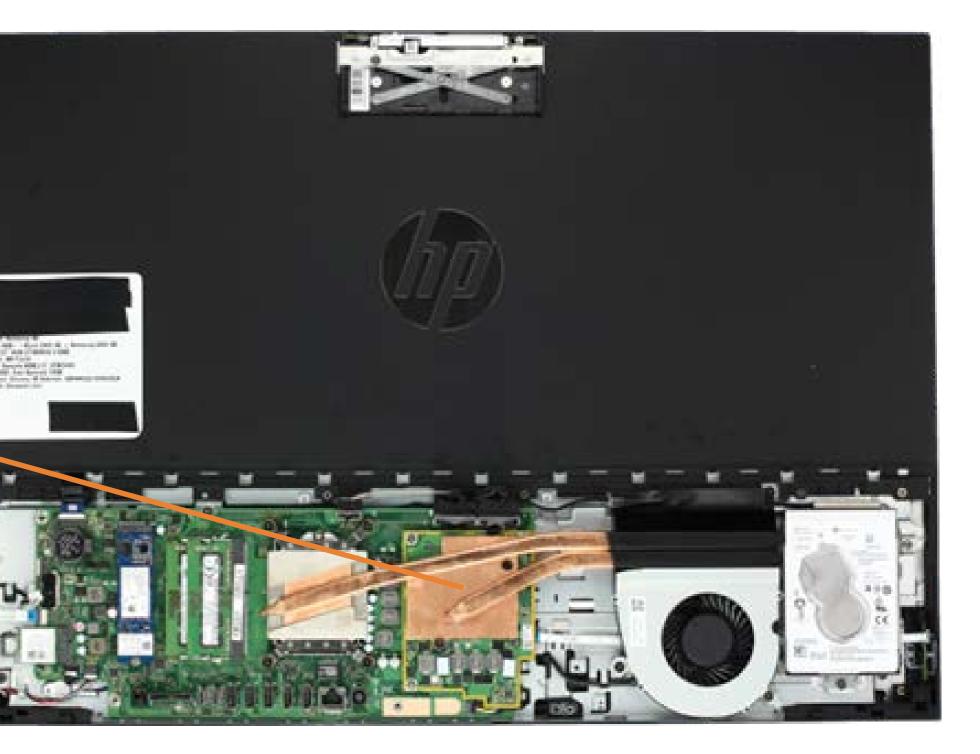

## Thermal Module

Stand I/O Ports Rear Cover Webcam Stand Hinge Motherboard EMI Shield 2.5in Storage Drive Assembly **Power Button Board OSD** Board **CMOS Battery** System Memory M.2 SSD Module Wireless LAN Module System Fan Thermal Module **Graphics** Card CPU Motherboard Motherboard Support Bracket **Touchscreen Control Board** Speakers **Rear Cover** Webcam Enclosure Wireless LAN Antenna(s) Middle Bracket