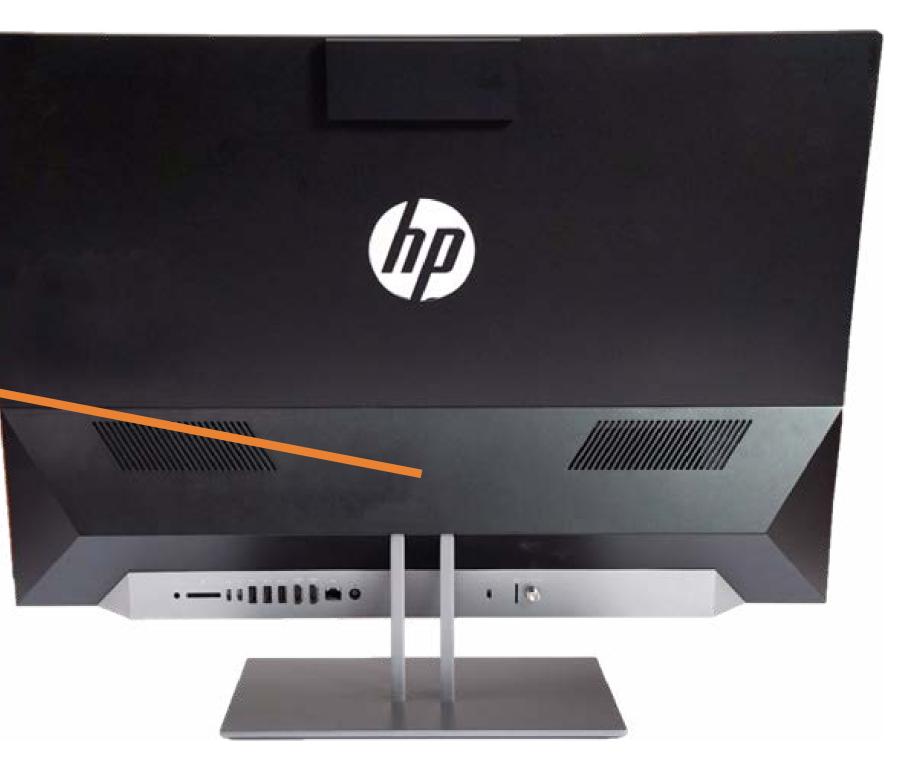

# Motherboard EMI Shield

Stand I/O Ports Rear Cover Webcam Stand Hinge Motherboard EMI Shield 2.5in Storage Drive Assembly **Power Button Board OSD** Board **CMOS Battery** System Memory M.2 SSD Module Wireless LAN Module System Fan Thermal Module **Graphics Card** CPU Motherboard Motherboard Support Bracket **Touchscreen Control Board** Speakers **Rear Cover** Webcam Enclosure Wireless LAN Antenna(s) Middle Bracket Display Panel Assembly