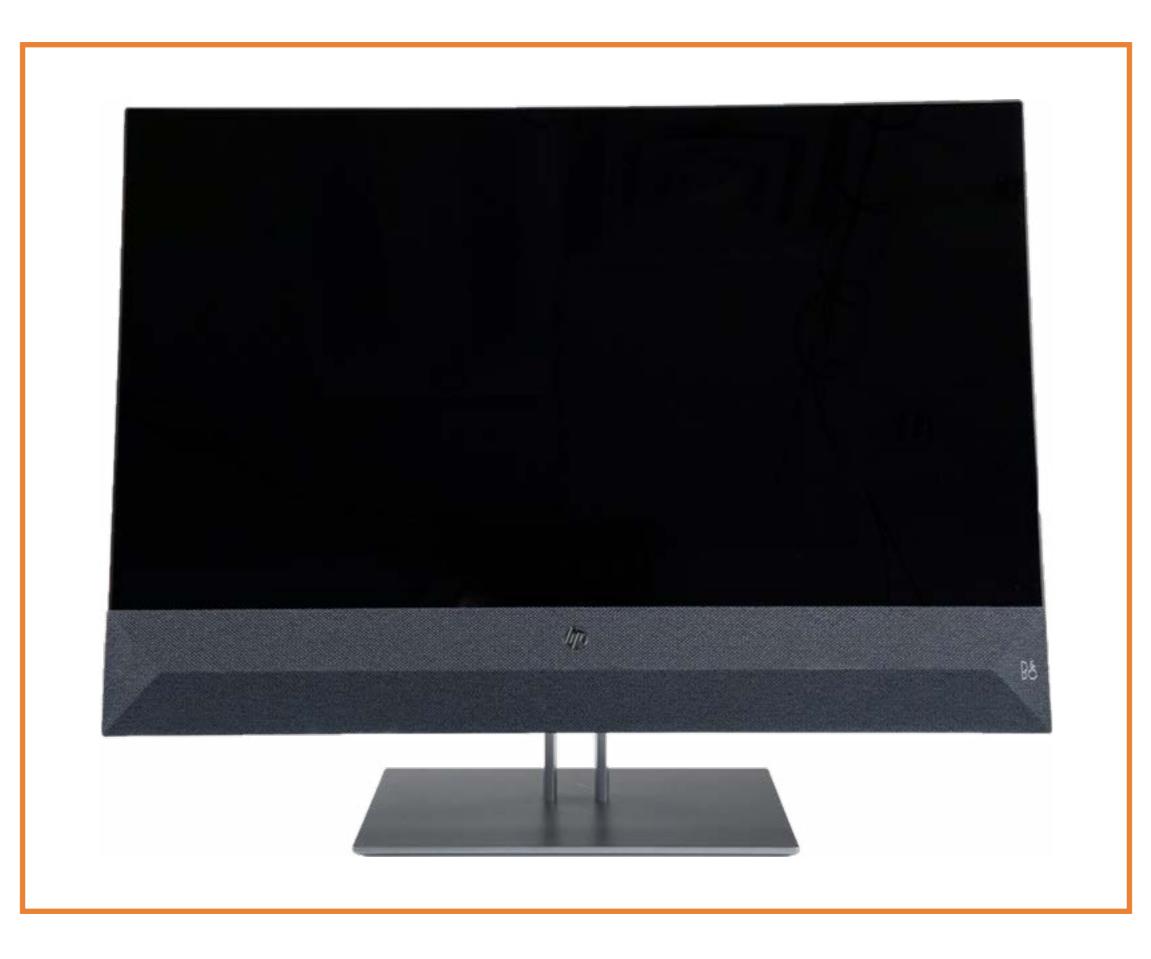

the interactive part locator

### Here's how to use it...

**External Views** (Click the link to navigate to the views) On this page you will find large icons of each of the external views of this product. To view a specific view in greater detail, simply click that view.

**<u>Parts List</u>** (Click the link to navigate to the parts) On this page, you will find a list of all of the replaceable parts for this product. To view a specific part and its location in the product, click the part name in the list.

That's it! On every page there is a link that brings you back to either the External Views or the Parts List, enabling you to navigate to whatever view or part you wish to review.

## **External Views**

### Back to Welcome page



Front





Left



Right

Rear

## **Front View**





# Left View



### Back to External Views

# **Right View**



### Back to External Views



### Stand

### Stand

I/O Ports Rear Cover Webcam Stand Hinge Motherboard EMI Shield 2.5in Storage Drive Assembly **Power Button Board OSD** Board **CMOS Battery** System Memory M.2 SSD Module Wireless LAN Module System Fan Thermal Module **Graphics Card** CPU Motherboard Motherboard Support Bracket Touchscreen Control Board Speakers **Rear Cover** Webcam Enclosure Wireless LAN Antenna(s) Middle Bracket Display Panel Assembly



## I/O Ports Rear Cover

### Stand

I/O Ports Rear Cover

Webcam Stand Hinge Motherboard EMI Shield 2.5in Storage Drive Assembly **Power Button Board OSD** Board **CMOS Battery** System Memory M.2 SSD Module Wireless LAN Module System Fan Thermal Module **Graphics Card**