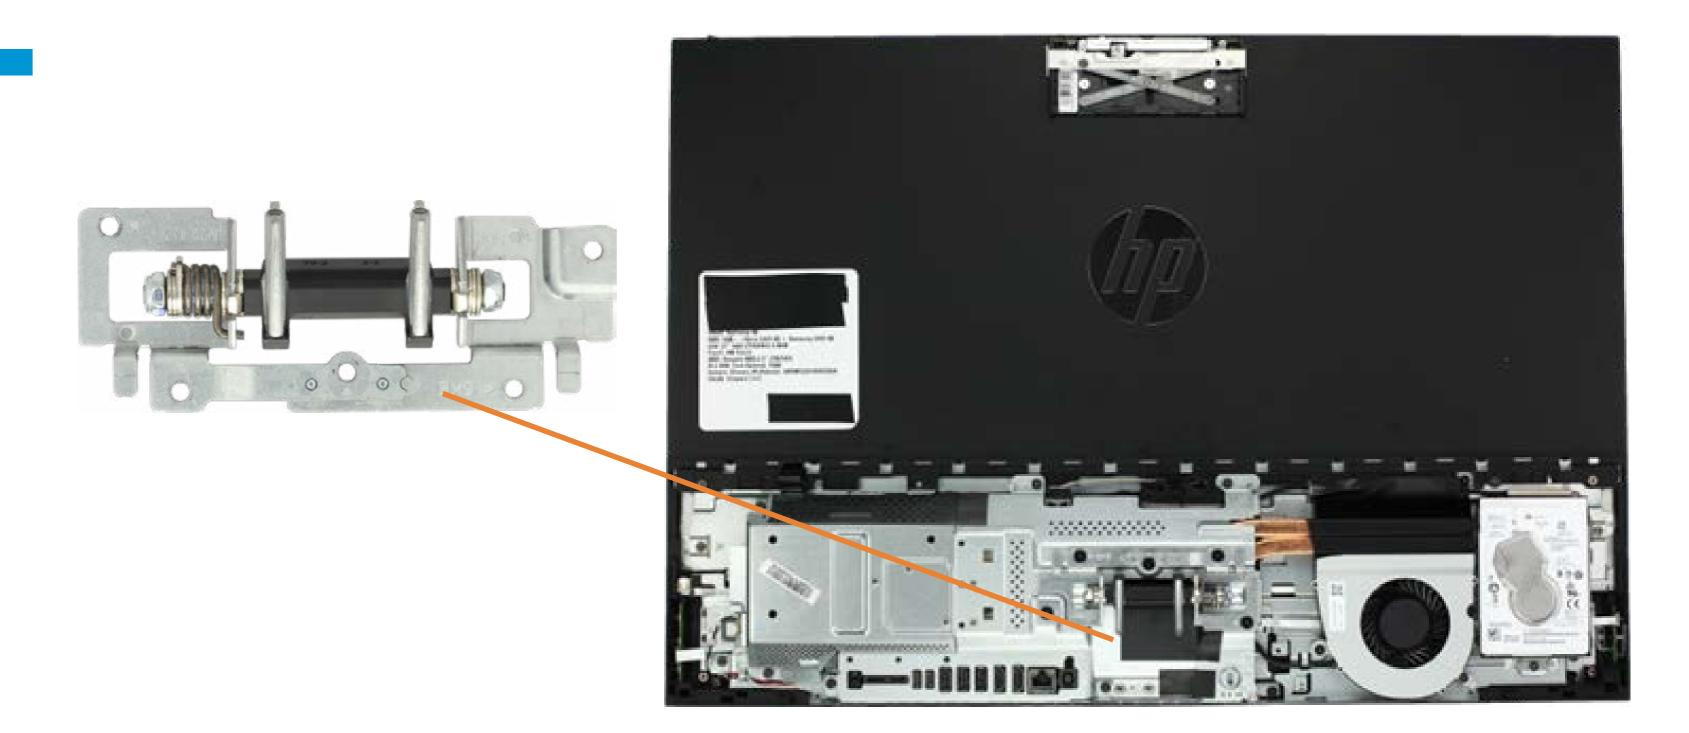

ield 2.5in Storage Drive Assembly **Power Button Board OSD** Board **CMOS Battery** System Memory M.2 SSD Module Wireless LAN Module System Fan Thermal Module **Graphics Card** CPU Motherboard Motherboard Support Bracket **Touchscreen Control Board** Speakers **Rear Cover** Webcam Enclosure Wireless LAN Antenna(s) Middle Bracket Display Panel Assembly





### **Stand Hinge**

Stand I/O Ports Rear Cover Webcam Stand Hinge Motherboard EMI Shield 2.5in Storage Drive Assembly **Power Button Board OSD** Board **CMOS Battery** System Memory M.2 SSD Module Wireless LAN Module System Fan Thermal Module **Graphics Card** CPU Motherboard Motherboard Support Bracket **Touchscreen Control Board** Speakers **Rear Cover** Webcam Enclosure Wireless LAN Antenna(s) Middle Bracket

Display Panel Assembly



# Motherboard EMI Shield

Stand I/O Ports Rear Cover Webcam Stand Hinge Motherboard EMI Shield 2.5in Storage Drive Assembly **Power Button Board OSD** Board **CMOS Battery** System Memory M.2 SSD Module Wireless LAN Module System Fan Thermal Module **Graphics Card** CPU Motherboard Motherboard Support Bracket **Touchscreen Control Board** Speakers **Rear Cover** Webcam Enclosure Wireless LAN Antenna(s) Middle Bracket Display Panel Assembly





## 2.5in Storage Drive Assembly







### **Power Button Board**

Stand I/O Ports Rear Cover Webcam Stand Hinge Motherboard EMI Shield 2.5in Storage Drive Assembly Power Button Board **OSD** Board **CMOS Battery** System Memory M.2 SSD Module Wireless LAN Module System Fan Thermal Module **Graphics Card** CPU Motherboard Motherboard Support Brack