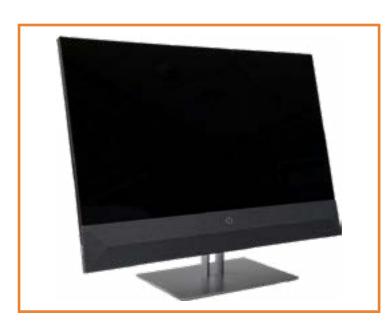

n 27-xa0xx All-in-One Desktop PC

Welcome to the interactive part locator

### Here's how to use it...

**External Views** (Click the link to navigate to the views) On this page you will find large icons of each of the external views of this product. To view a specific view in greater detail, simply click that view.

**<u>Parts List</u>** (Click the link to navigate to the parts) On this page, you will find a list of all of the replaceable parts for this product. To view a specific part and its location in the product, click the part name in the list.

That's it! On every page there is a link that brings you back to either the External Views or the Parts List, enabling you to navigate to whatever view or part you wish to review.

## **External Views**

### Back to Welcome page



Front





Left



Right

Rear

## **Front View**





# Left View



### Back to External Views

# **Right View**



### Back to External Views



### Stand

### Stand

I/O Ports Rear Cover Webcam Stand Hinge Motherboard EMI Shield 2.5in Storage Drive Assembly **Power Button Board OSD** Board **CMOS Battery** System Memory M.2 SSD Module Wireless LAN Module System Fan Thermal Module **Graphics Card** CPU Motherboard Motherboard Support Bracket Touchscreen Control Board Speakers **Rear Cover** Webcam Enclosure Wireless LAN Antenna(s) Middle Bracket Display Panel Assembly



## I/O Ports Rear Cover

### Stand

I/O Ports Rear Cover

Webcam Stand Hinge Motherboard EMI Shield 2.5in Storage Drive Assembly **Power Button Board OSD** Board **CMOS Battery** System Memory M.2 SSD Module Wireless LAN Module