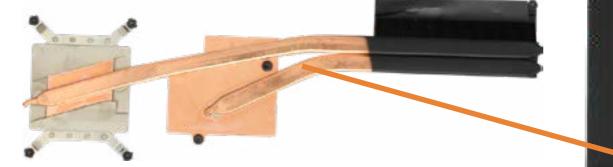

## Thermal Module

Stand I/O Ports Rear Cover Webcam Stand Hinge Motherboard EMI Shield 2.5in Storage Drive Assembly **Power Button Board OSD** Board **CMOS Battery** System Memory M.2 SSD Module Wireless LAN Module System Fan Thermal Module **Graphics** Card CPU Motherboard Motherboard Support Bracket **Touchscreen Control Board** Speakers **Rear Cover** Webcam Enclosure Wireless LAN Antenna(s) Middle Bracket