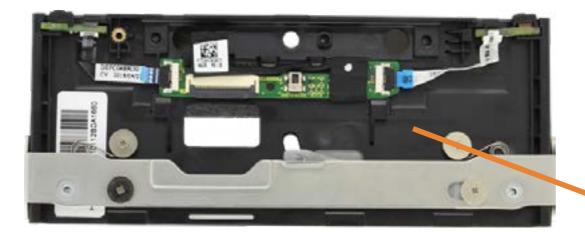

### **Power Button Board**

Stand I/O Ports Rear Cover Webcam Stand Hinge Motherboard EMI Shield 2.5in Storage Drive Assembly Power Button Board **OSD** Board **CMOS Battery** System Memory M.2 SSD Module Wireless LAN Module System Fan Thermal Module **Graphics Card** CPU Motherboard Motherboard Support Bracket **Touchscreen Control Board** Speakers **Rear Cover** Webcam Enclosure Wireless LAN Antenna(s) Middle Bracket Display Panel Assembly