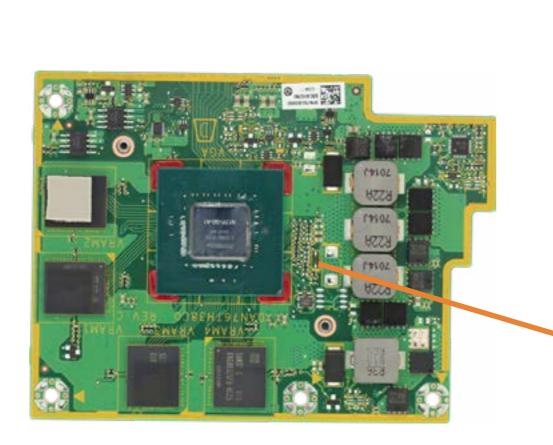

## **Graphics Card**

Stand I/O Ports Rear Cover Webcam Stand Hinge Motherboard EMI Shield 2.5in Storage Drive Assembly **Power Button Board OSD** Board **CMOS Battery** System Memory M.2 SSD Module Wireless LAN Module System Fan Thermal Module **Graphics Card** CPU Motherboard Motherboard Support Bracket **Touchscreen Control Board** Speakers **Rear Cover** Webcam Enclosure Wireless LAN Antenna(s)