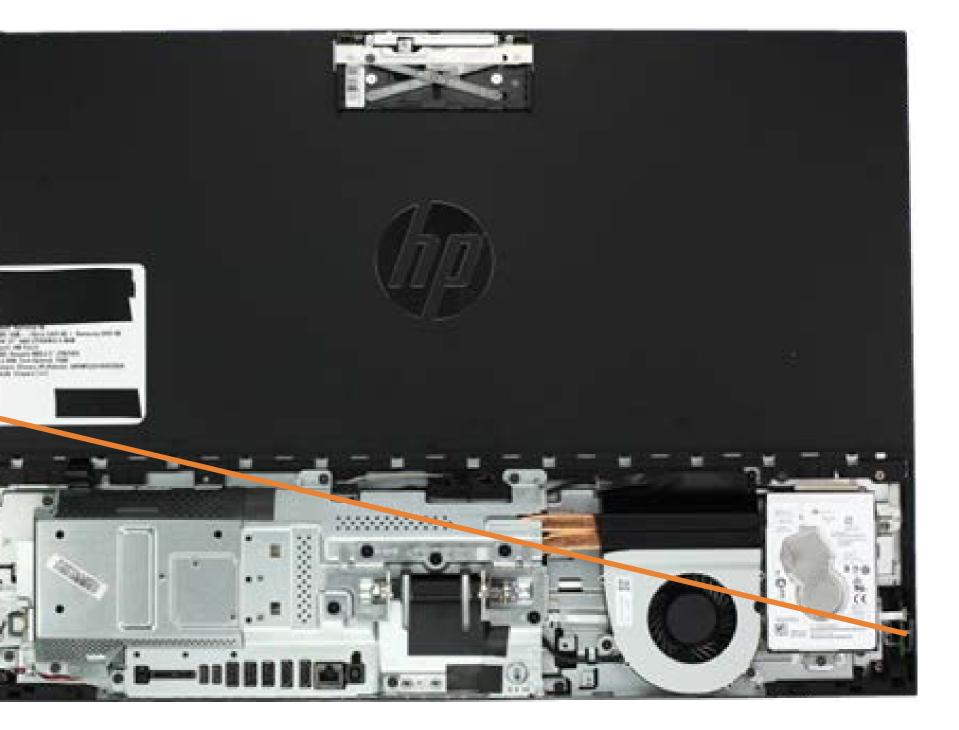

# Motherboard EMI Shield

Stand I/O Ports Rear Cover Webcam Stand Hinge Motherboard EMI Shield 2.5in Storage Drive Assembly **Power Button Board OSD** Board **CMOS Battery** System Memory M.2 SSD Module Wireless LAN Module System Fan Thermal Module **Graphics Card** CPU Motherboard Motherboard Support Bracket **Touchscreen Control Board** Speakers **Rear Cover** Webcam Enclosure Wireless LAN Antenna(s) Middle Bracket Display Panel Assembly