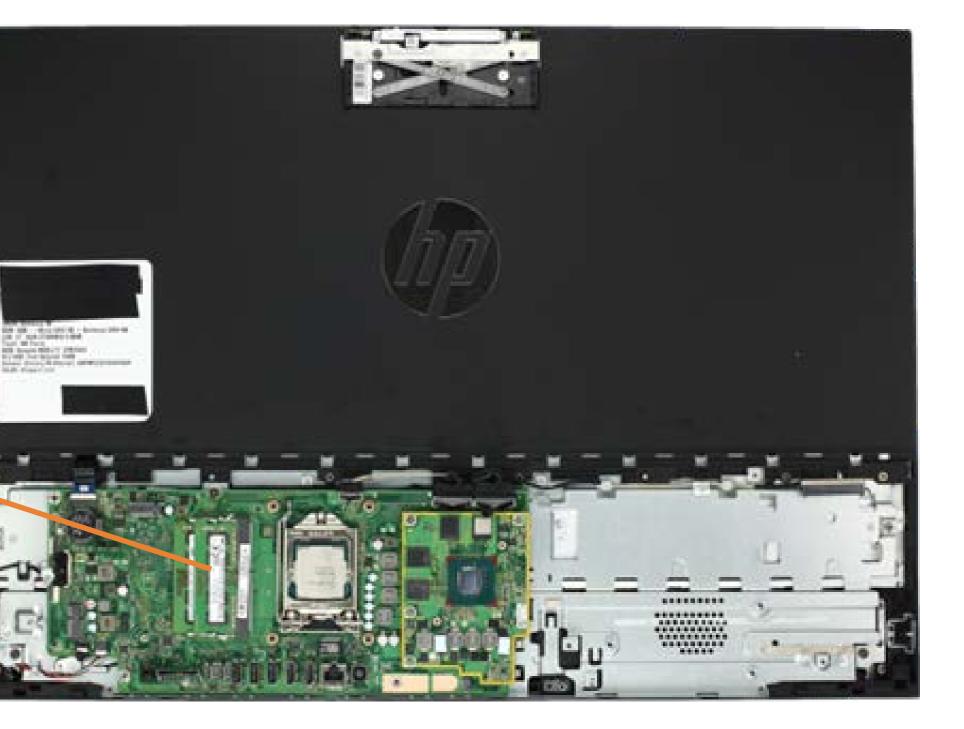

### System Memory

Stand I/O Ports Rear Cover Webcam Stand Hinge Motherboard EMI Shield 2.5in Storage Drive Assembly **Power Button Board OSD** Board **CMOS Battery** System Memory M.2 SSD Module Wireless LAN Module System Fan Thermal Module **Graphics Card** CPU Motherboard Motherboard Support Bracket **Touchscreen Control Board** Speakers **Rear Cover** Webcam Enclosure Wireless LAN Antenna(s) Middle Bracket

Display Panel Assembly