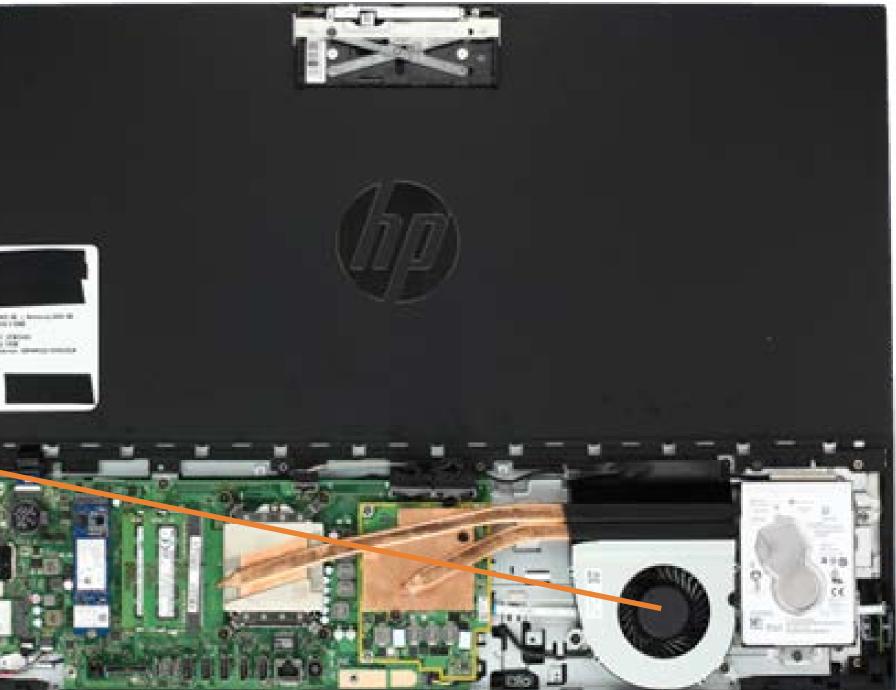

### System Fan

Stand I/O Ports Rear Cover Webcam Stand Hinge Motherboard EMI Shield 2.5in Storage Drive Assembly **Power Button Board OSD** Board **CMOS Battery** System Memory M.2 SSD Module Wireless LAN Module System Fan Thermal Module **Graphics** Card CPU Motherboard Motherboard Support Bracket **Touchscreen Control Board** Speakers **Rear Cover** Webcam Enclosure