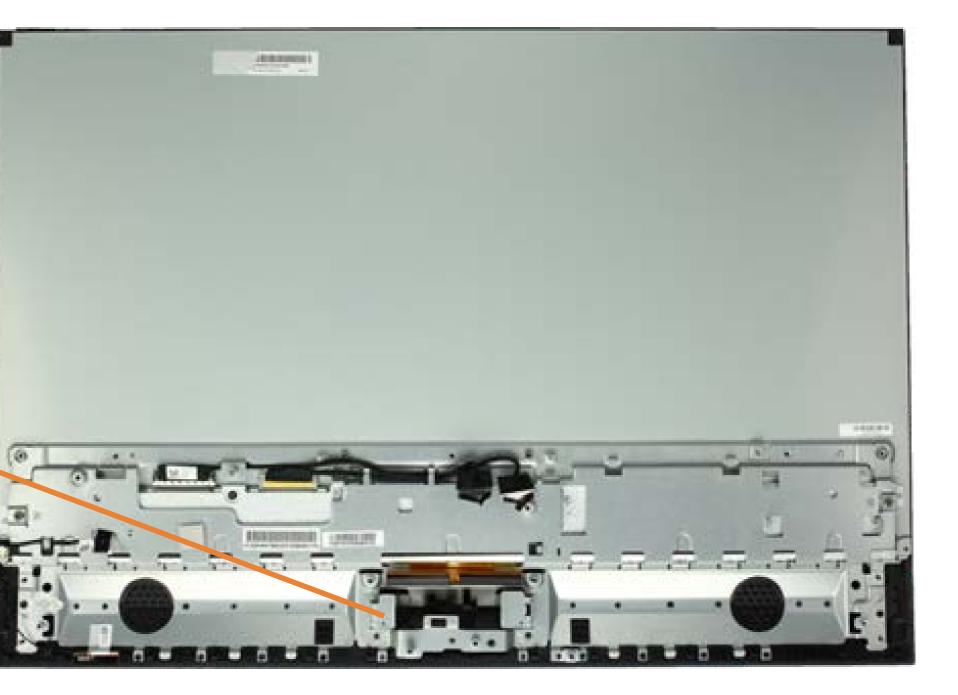

ve Assembly **Power Button Board OSD** Board **CMOS Battery** System Memory M.2 SSD Module Wireless LAN Module System Fan Thermal Module **Graphics Card** CPU Motherboard Motherboard Support Bracket **Touchscreen Control Board** Speakers Rear Cover

Webcam Enclosure Wireless LAN Antenna(s) Middle Bracket Display Panel Assembly





### Webcam Enclosure

Stand I/O Ports Rear Cover Webcam Stand Hinge Motherboard EMI Shield 2.5in Storage Drive Assembly **Power Button Board OSD** Board **CMOS Battery** System Memory M.2 SSD Module Wireless LAN Module System Fan Thermal Module **Graphics Card** CPU Motherboard Motherboard Support Bracket **Touchscreen Control Board** Speakers **Rear Cover** Webcam Enclosure Wireless LAN Antenna(s) Middle Bracket

Go to External Views

Display Panel Assembly





# Wireless LAN Antenna(s)



## Middle Bracket

Stand I/O Ports Rear Cover Webcam Stand Hinge Motherboard EMI Shield 2.5in Storage Drive Assembly **Power Button Board OSD** Board **CMOS Battery** System Memory M.2 SSD Module Wireless LAN Module System Fan Thermal Module **Graphics Card** CPU Motherboard Motherboard Support Bracket **Touchscreen Control Board** Speakers **Rear Cover** Webcam Enclosure Wireless LAN Antenna(s) Middle Bracket Display Panel Assembly





## **Display Panel Assembly**

Stand I/O Ports Rear Cover Webcam Stand Hinge Motherboard EMI Shield 2.5in Storage Drive Assembly **Power Button Board OSD** Board **CMOS Battery** System Memory M.2 SSD Module Wireless LAN Module System Fan Thermal Module **Graphics Card** CPU Motherboard Motherboard Support Bracket **Touchscre