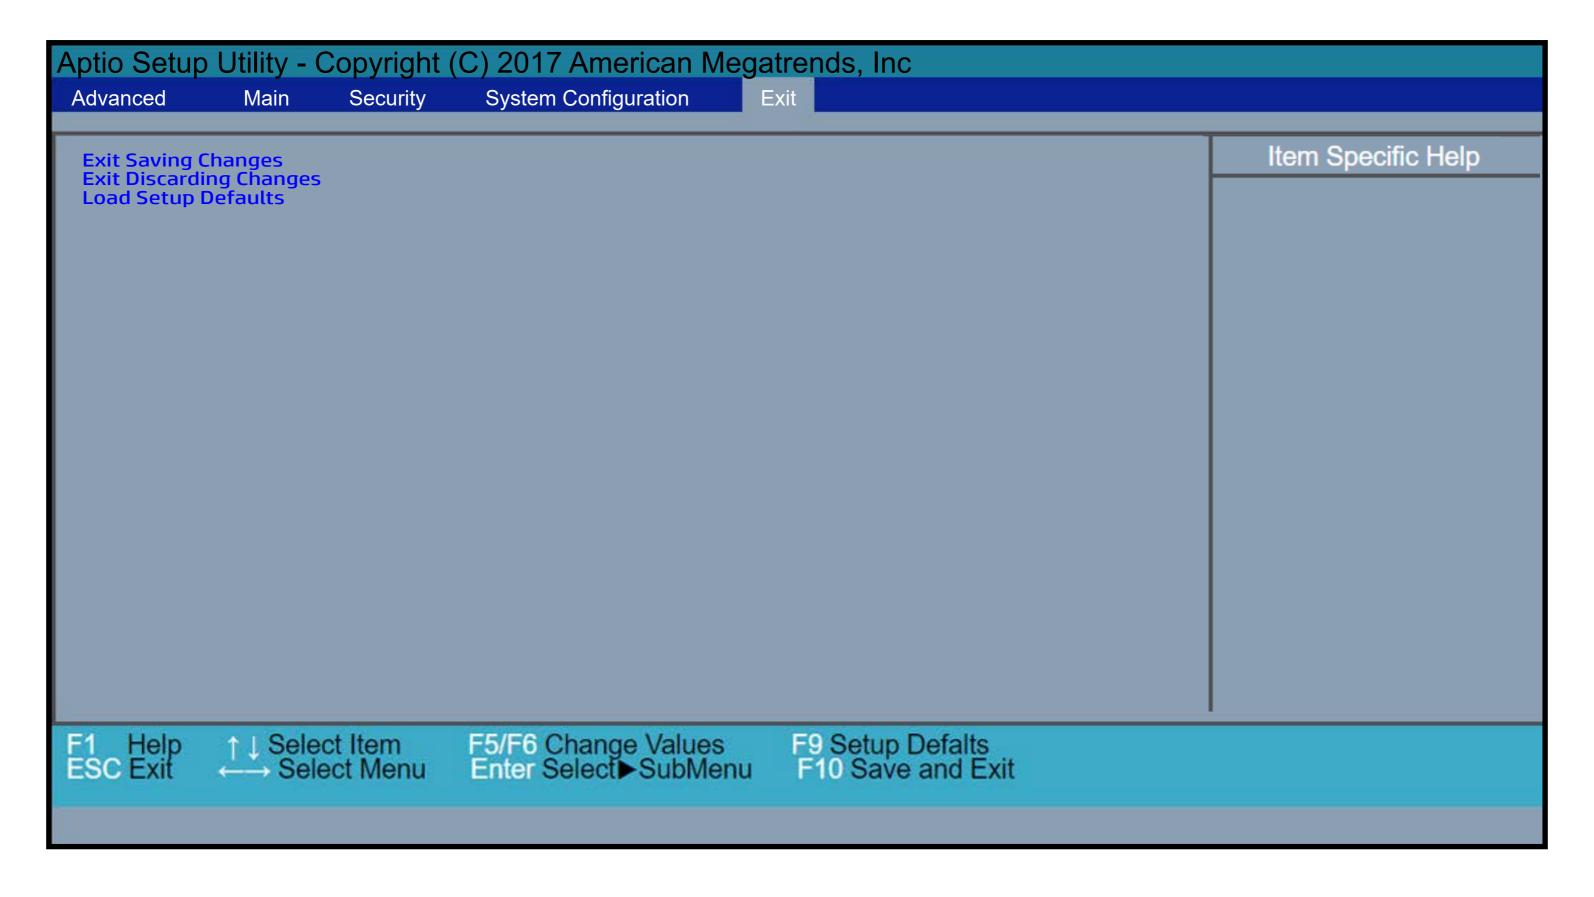

, simply click that thumbnail. Just as in the live BIOS, on each menu, you can select the tab of each of the other utility menus to navigate directly to that menu.

#### Menu options:

While the menu options cannot be toggled, many of them offer item specific information about that option. To view this information, use the cursor to rollover the option and the information will present in a pane on the right of the BIOS screen.

#### That's it!

On every page there is a link that brings you back to either this <u>Welcome</u> page or the <u>BIOS Utility Menus</u> page enabling you to navigate to whatever BIOS option you wish to review.

# **BIOS Utility Menus**

## Back to Welcome Page



## **Advanced Menu**



## Main Menu



# Security Menu



# System Configuration Menu



## Exit Menu



# **Boot Options Menu**