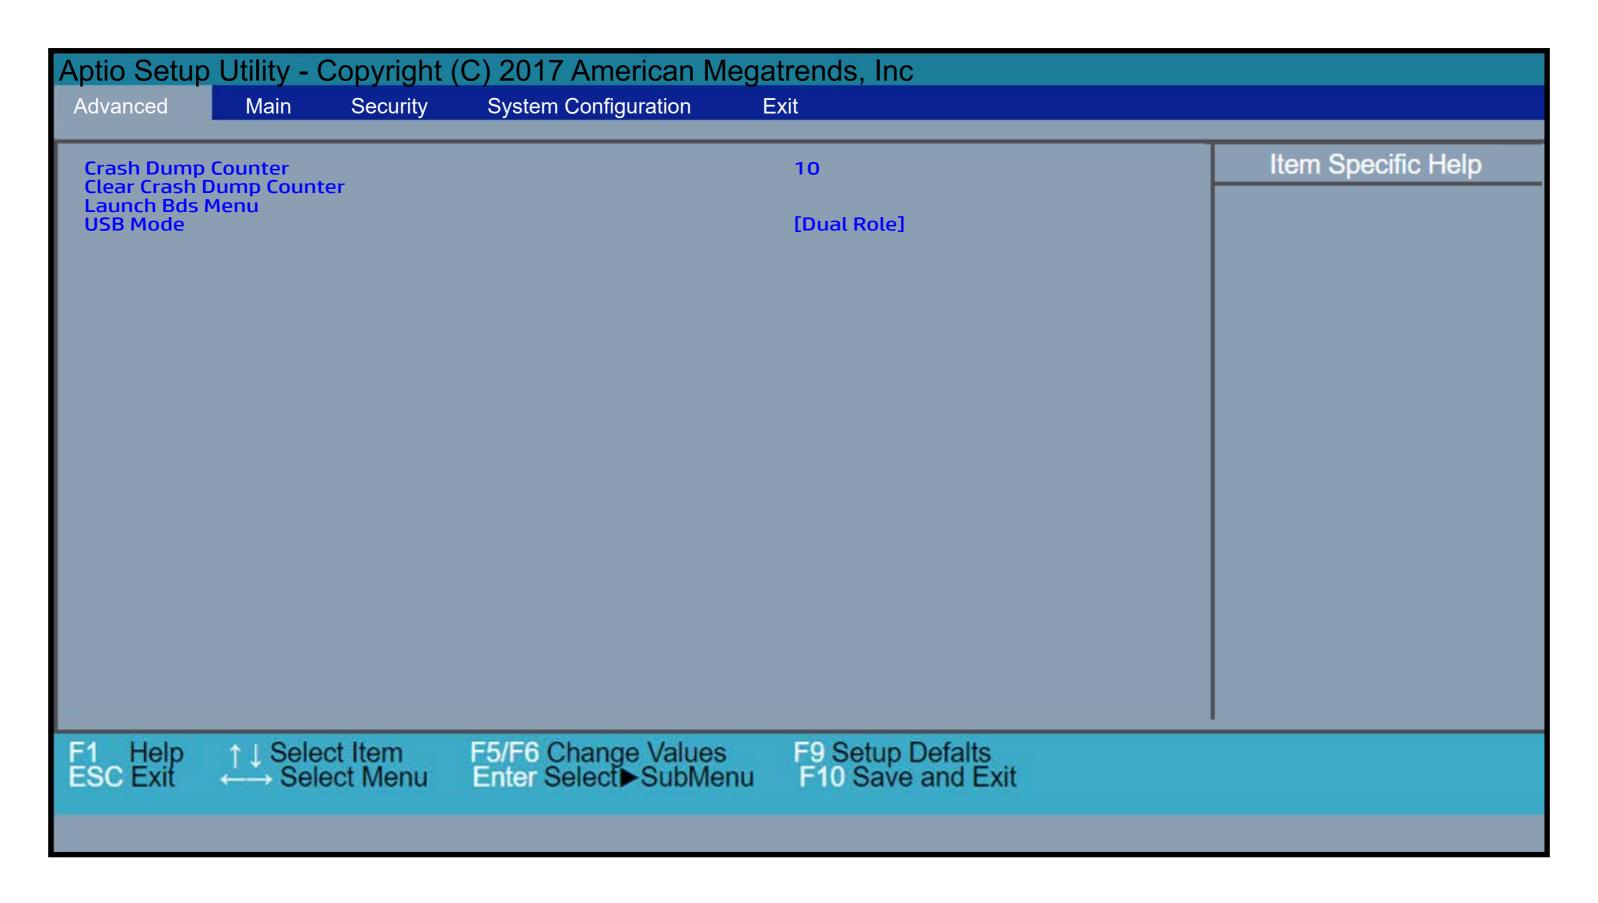

ach of the product's BIOS utility menus. To view a specific menu in greater detail, simply click that thumbnail. Just as in the live BIOS, on each menu, you can select the tab of each of the other utility menus to navigate directly to that menu.

#### Menu options:

While the menu options cannot be toggled, many of them offer item specific information about that option. To view this information, use the cursor to rollover the option and the information will present in a pane on the right of the BIOS screen.

#### That's it!

On every page there is a link that brings you back to either this <u>Welcome</u> page or the <u>BIOS Utility Menus</u> page enabling you to navigate to whatever BIOS option you wish to review.

# **BIOS Utility Menus**

## Back to Welcome Page



## **Advanced Menu**



## Main Menu



# Security Menu



# System Configuration Menu



## Exit Menu



# **Boot Options Menu**