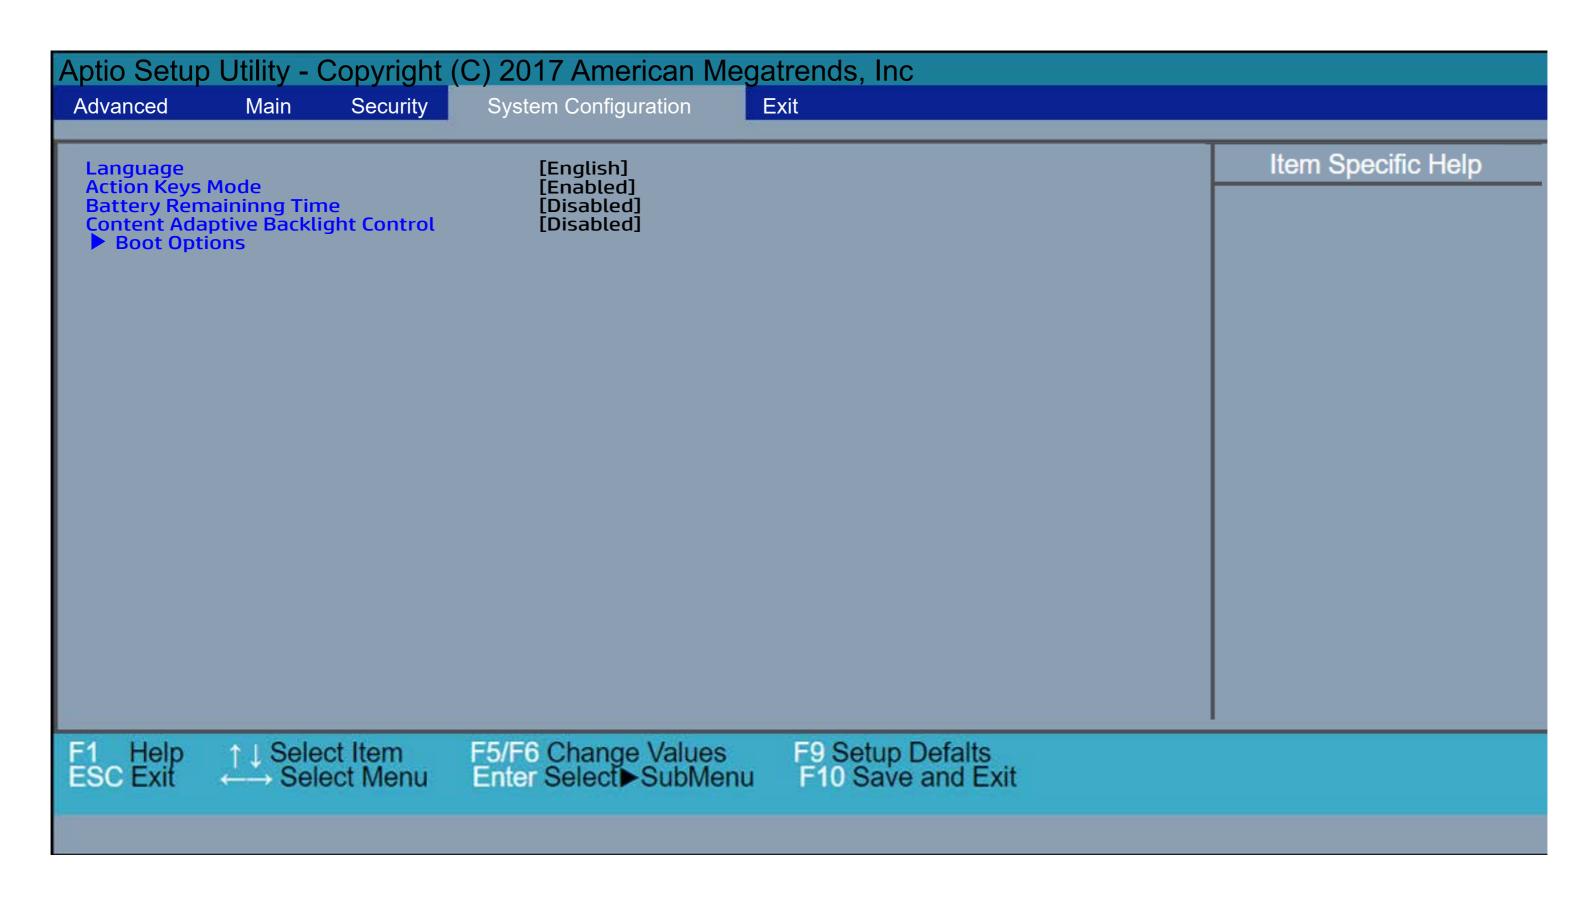

n greater detail, simply click that thumbnail. Just as in the live BIOS, on each menu, you can select the tab of each of the other utility menus to navigate directly to that menu.

#### Menu options:

While the menu options cannot be toggled, many of them offer item specific information about that option. To view this information, use the cursor to rollover the option and the information will present in a pane on the right of the BIOS screen.

#### That's it!

On every page there is a link that brings you back to either this <u>Welcome</u> page or the <u>BIOS Utility Menus</u> page enabling you to navigate to whatever BIOS option you wish to review.

# **BIOS Utility Menus**

## Back to Welcome Page



## **Advanced Menu**



## Main Menu



# Security Menu



# System Configuration Menu



## Exit Menu



# **Boot Options Menu**