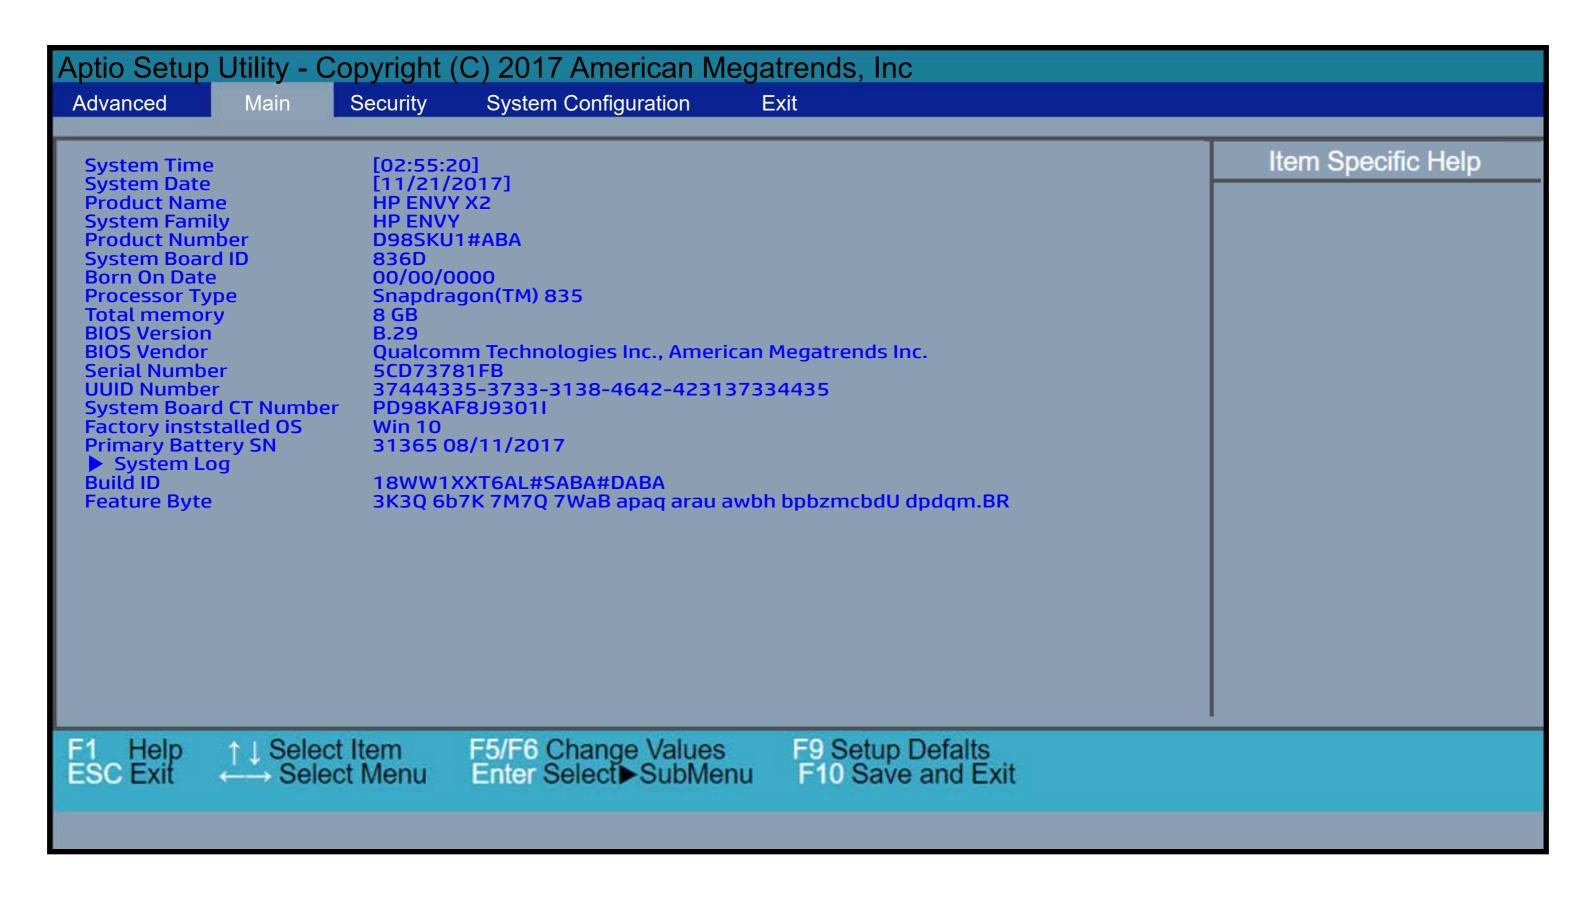

ct's BIOS utility menus. To view a specific menu in greater detail, simply click that thumbnail. Just as in the live BIOS, on each menu, you can select the tab of each of the other utility menus to navigate directly to that menu.

#### Menu options:

While the menu options cannot be toggled, many of them offer item specific information about that option. To view this information, use the cursor to rollover the option and the information will present in a pane on the right of the BIOS screen.

#### That's it!

On every page there is a link that brings you back to either this <u>Welcome</u> page or the <u>BIOS Utility Menus</u> page enabling you to navigate to whatever BIOS option you wish to review.

# **BIOS Utility Menus**

## Back to Welcome Page



## **Advanced Menu**



## Main Menu



# Security Menu



# System Configuration Menu



## Exit Menu



# **Boot Options Menu**