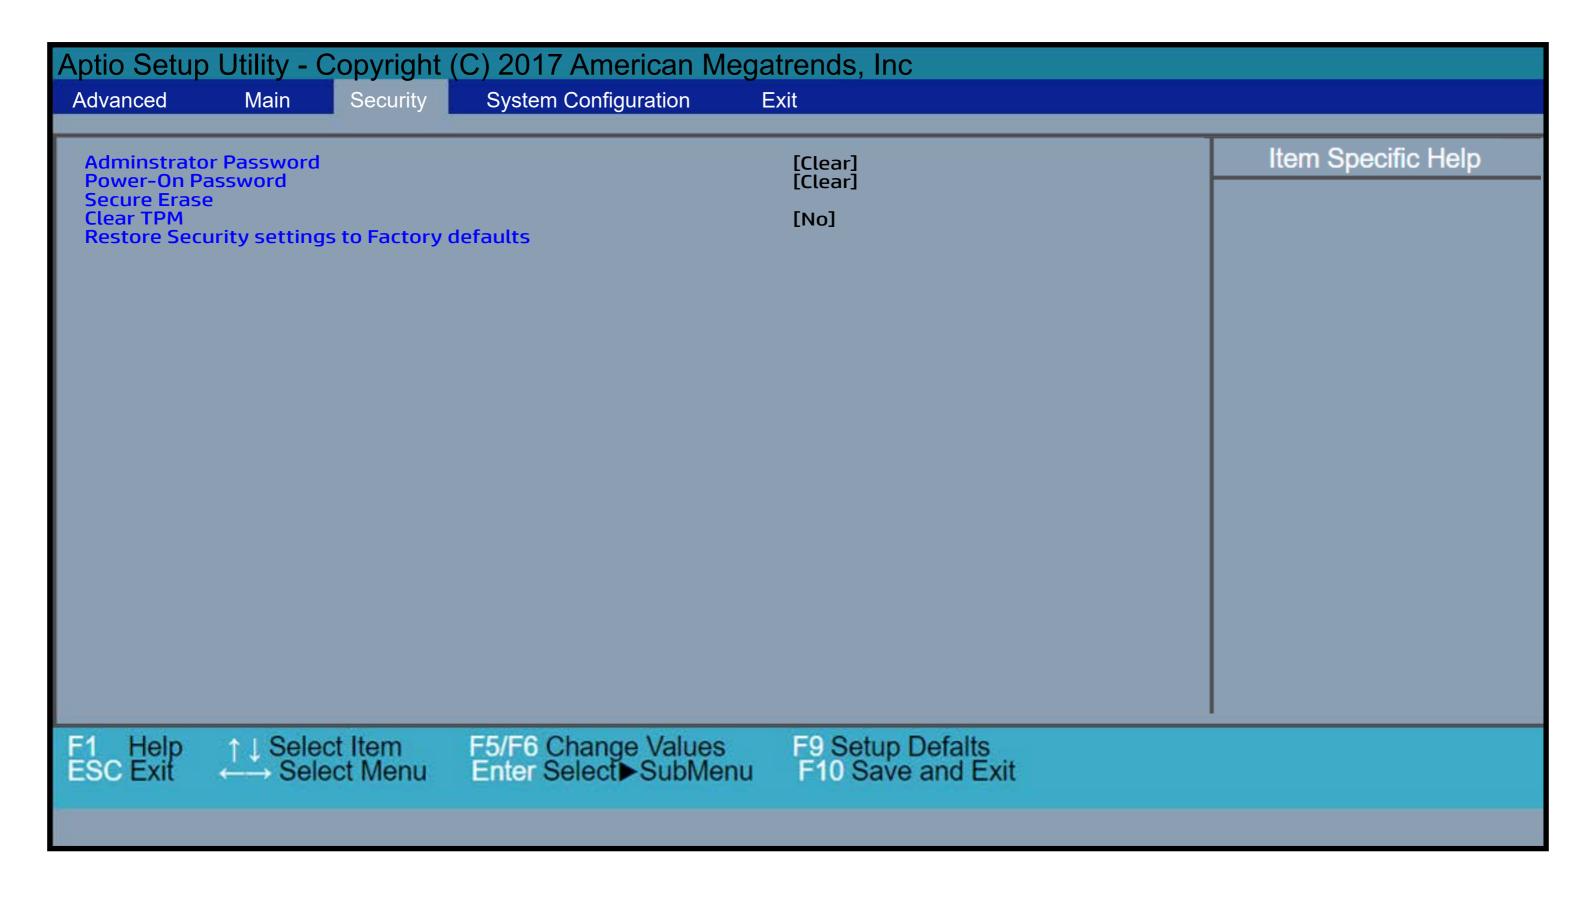

enus. To view a specific menu in greater detail, simply click that thumbnail. Just as in the live BIOS, on each menu, you can select the tab of each of the other utility menus to navigate directly to that menu.

#### Menu options:

While the menu options cannot be toggled, many of them offer item specific information about that option. To view this information, use the cursor to rollover the option and the information will present in a pane on the right of the BIOS screen.

#### That's it!

On every page there is a link that brings you back to either this <u>Welcome</u> page or the <u>BIOS Utility Menus</u> page enabling you to navigate to whatever BIOS option you wish to review.

# **BIOS Utility Menus**

## Back to Welcome Page



## **Advanced Menu**



## Main Menu



# Security Menu



# System Configuration Menu



## Exit Menu



# **Boot Options Menu**