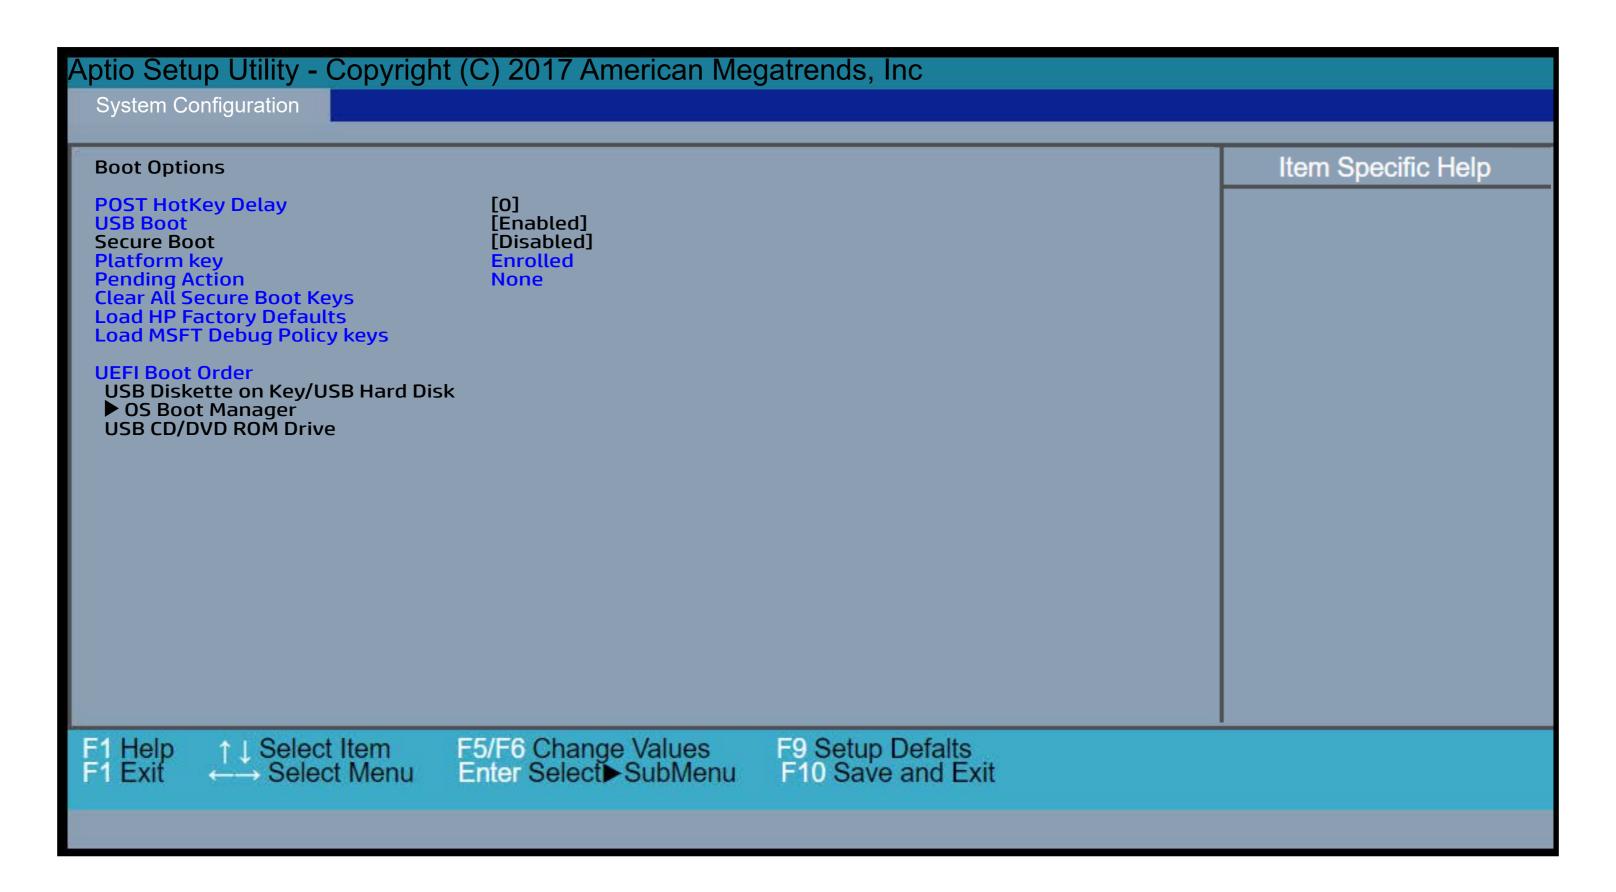

il. Just as in the live BIOS, on each menu, you can select the tab of each of the other utility menus to navigate directly to that menu.

#### Menu options:

While the menu options cannot be toggled, many of them offer item specific information about that option. To view this information, use the cursor to rollover the option and the information will present in a pane on the right of the BIOS screen.

#### That's it!

On every page there is a link that brings you back to either this <u>Welcome</u> page or the <u>BIOS Utility Menus</u> page enabling you to navigate to whatever BIOS option you wish to review.

# **BIOS Utility Menus**

## Back to Welcome Page



## **Advanced Menu**



## Main Menu



# Security Menu



# System Configuration Menu



## Exit Menu



# **Boot Options Menu**