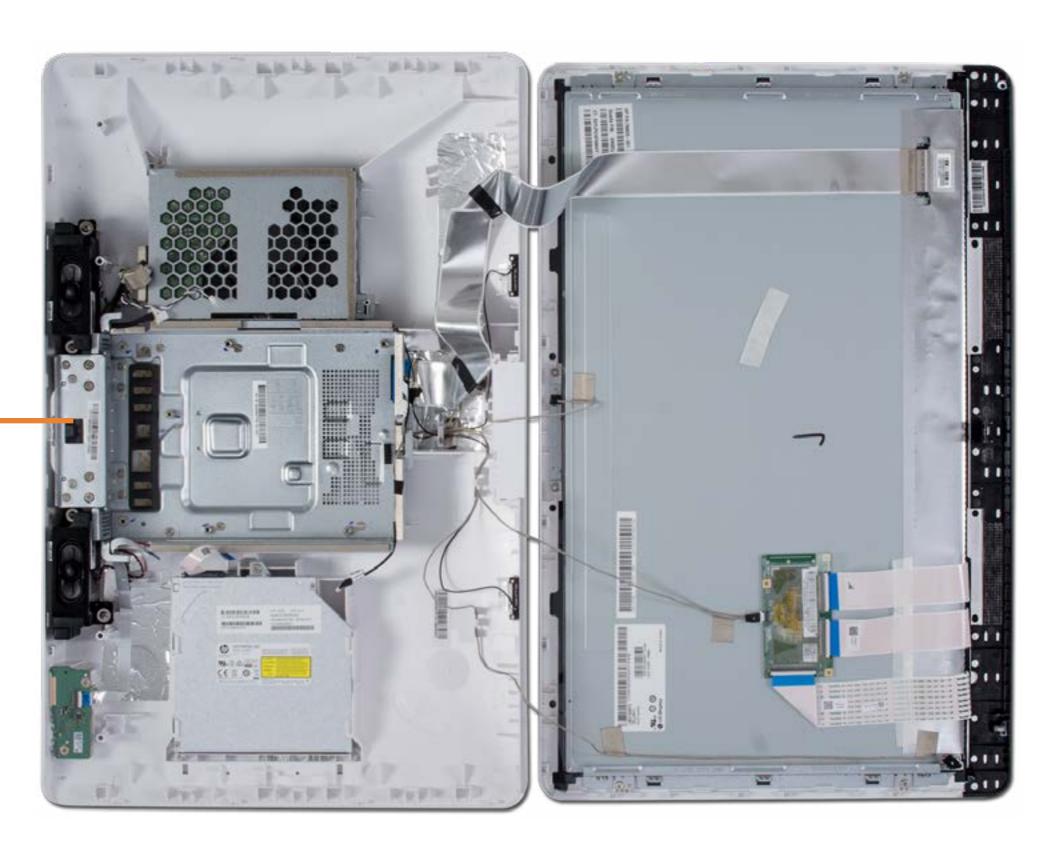

## **Internal View**

Go to Parts List

**Rear Cover** 

**Hard Drive** 

**Optical Drive** 

System Memory

Battery

Fan

**Heat Sink** 

CPU

Wireless LAN Board

Wireless LAN Antennas

Speakers

Card Reader/

**Power Button Board** 

Webcam/Microphone

Assembly

Motherboard (top)

Motherboard (bottom)

Stand Hinge

Motherboard EMI Shield

LCD Panel

Front Bezel

Panel Brackets