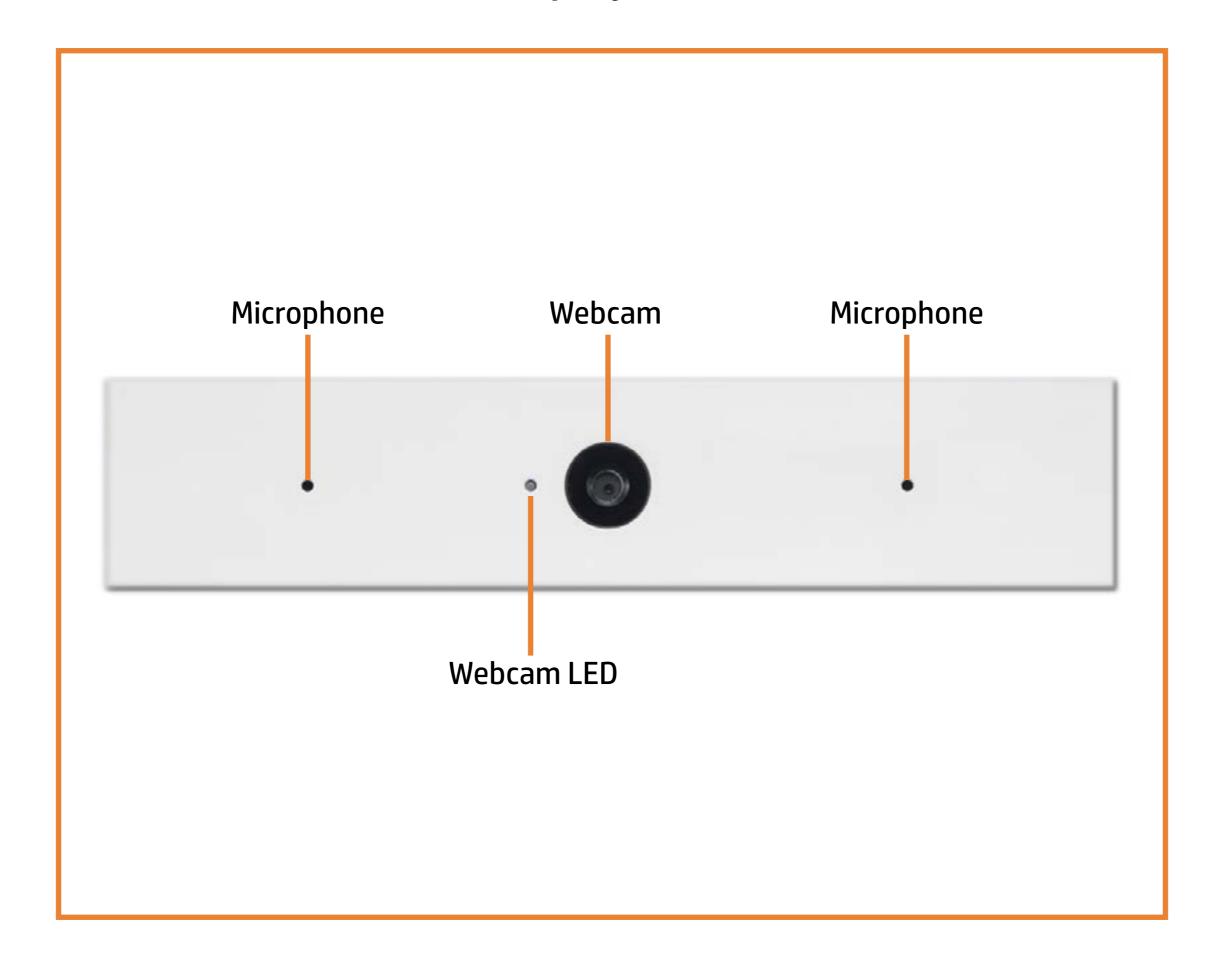

## Webcam/Microphone Assembly

Stand

**Rear Cover** 

**Hard Drive** 

Optical Drive

System Memory

Battery

Fan