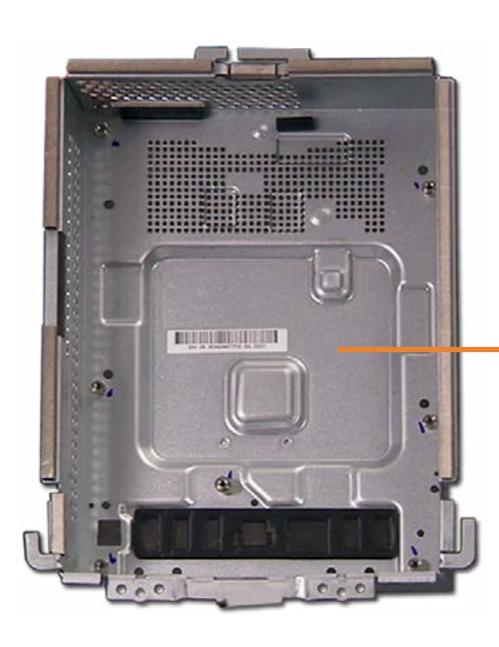

to External Views

## Motherboard (bottom)





**Rear Cover** 

**Hard Drive** 

Optical Drive

System Memory

Battery

Fan

**Heat Sink** 

CPU

Wireless LAN Board

Wireless LAN Antennas

Speakers

Card Reader/

Power Button Board

Webcam/Microphone

Assembly

Motherboard (top)

Motherboard (bottom)

#### Stand Hinge

Motherboard EMI Shield

LCD Panel

Front Bezel

**Panel Brackets** 

Go to External Views

## **Stand Hinge**





### Motherboard EMI Shield

Stand Rear Cover Hard Drive Optical Drive System Memory

Battery

Fan

**Heat Sink** 

CPU

Wireless LAN Board

Wireless LAN Antennas

Speakers

Card Reader/

Power Button Board Webcam/Microphone

Assembly

Motherboard (top)

Motherboard (bottom)

Stand Hinge

#### Motherboard EMI Shield

LCD Panel

Front Bezel

**Panel Brackets** 





## **LCD** Panel

Stand **Rear Cover Hard Drive Optical Drive** System Memory Battery

Fan

**Heat Sink** 

CPU

Wireless LAN Board

Wireless LAN Antennas

Speakers

Card Reader/

**Power Button Board** Webcam/Microphone

Assembly

Motherboard (top)

Motherboard (bottom)

**Stand Hinge** 

Motherboard EMI Shield

#### LCD Panel

Front Bezel

Panel Brackets



### Front Bezel

Stand
Rear Cover
Hard Drive
Optical Drive
System Memory
Battery

Fan

**Heat Sink** 

CPU

Wireless LAN Board Wireless LAN Antennas

Speakers

Card Reader/

Power Button Board Webcam/Microphone

Assembly

Motherboard (top)

Motherboard (bottom)

Stand Hinge

Motherboard EMI Shield

LCD Panel

#### **Front Bezel**

**Panel Brackets** 



**Rear Cover** 

**Hard Drive** 

Optical Drive

System Memory

Battery

Fan