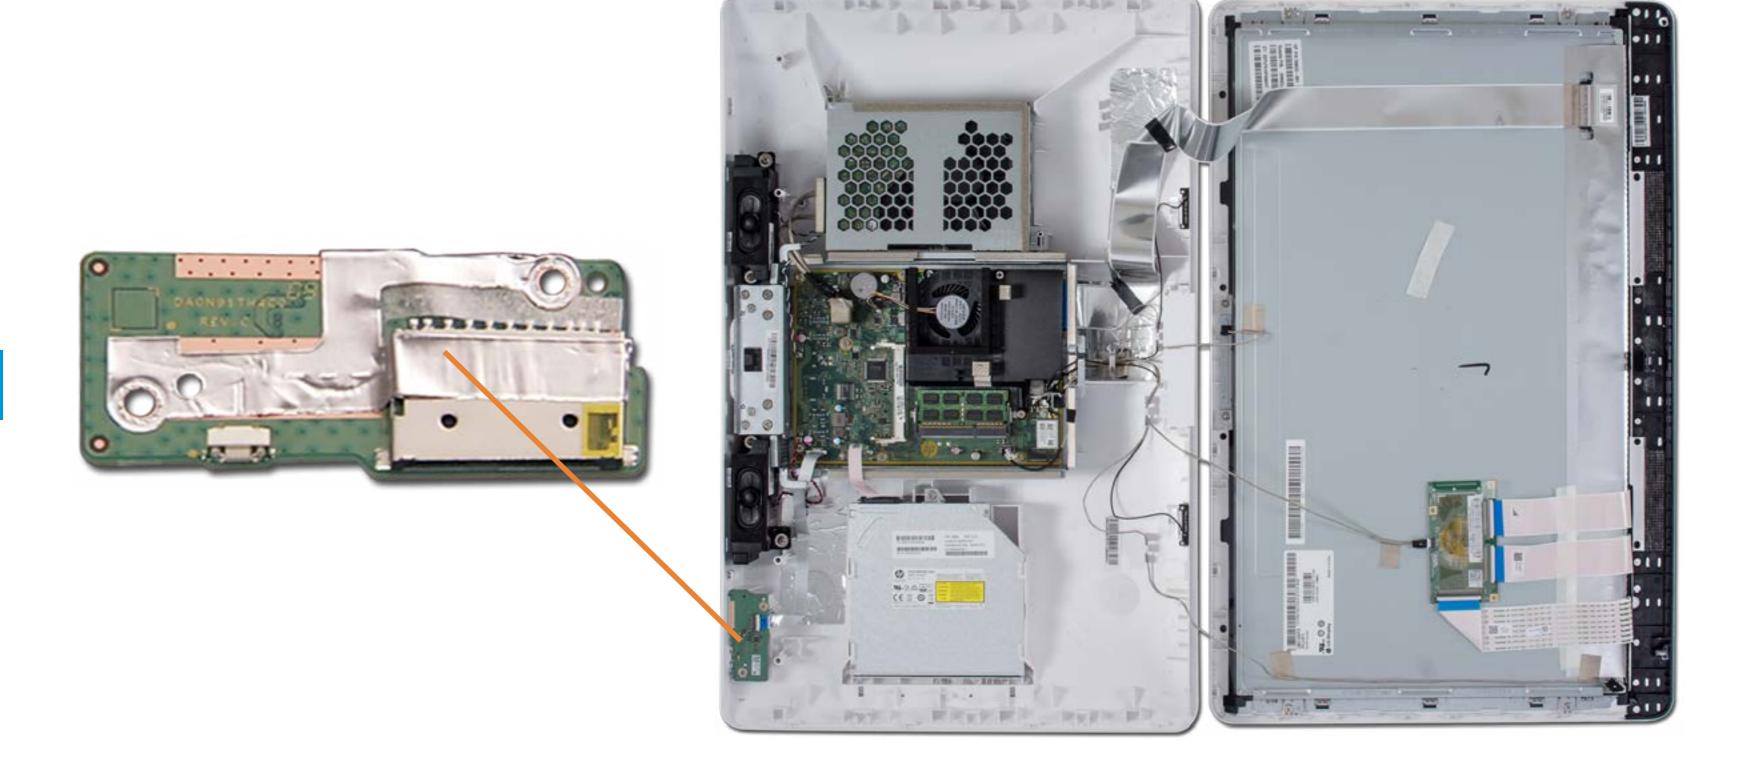

## Card Reader/ Power Button Board

Stand
Rear Cover
Hard Drive
Optical Drive
System Memory
Battery
Fan
Heat Sink
CPU

Wireless LAN Board Wireless LAN Antennas

Speakers

Card Reader/

**Power Button Board** 

Webcam/Microphone

Assembly

Motherboard (top)

Motherboard (bottom)

**Stand Hinge** 

Motherboard EMI Shield

LCD Panel

Front Bezel

**Panel Brackets** 