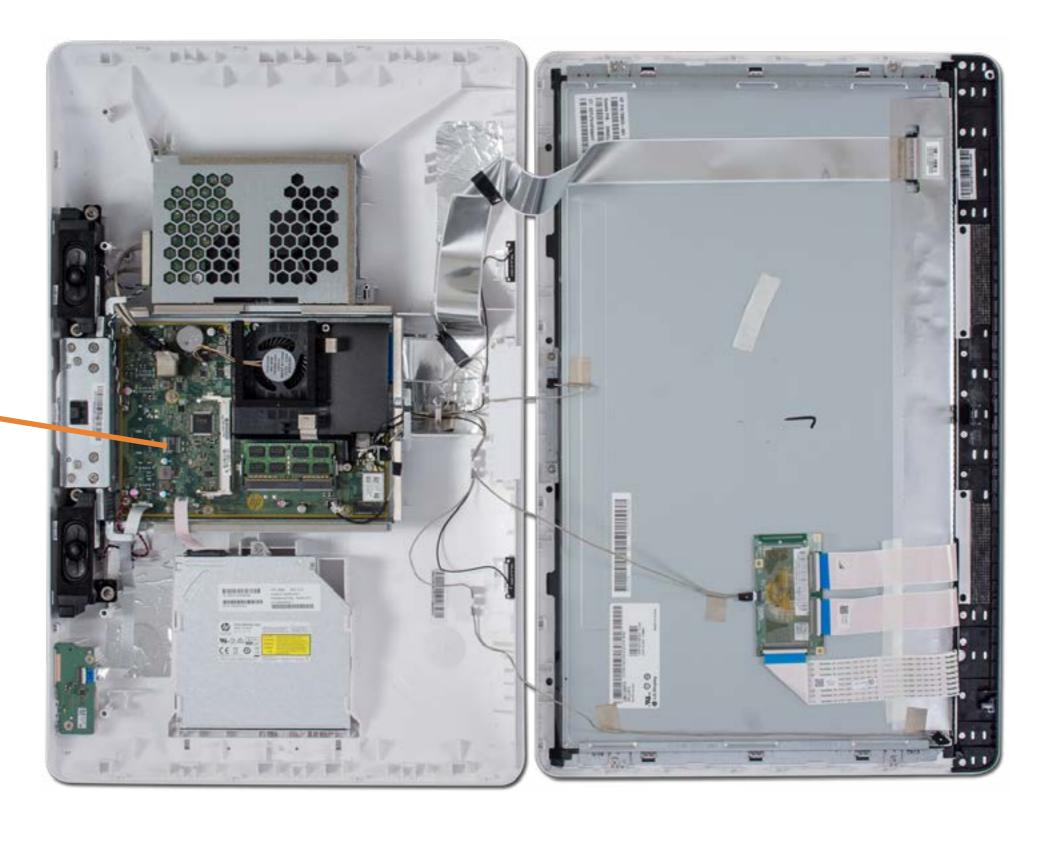

#### **Heat Sink**

CPU

Wireless LAN Board

Wireless LAN Antennas

Speakers

Card Reader/

**Power Button Board** 

Webcam/Microphone

Assembly

Motherboard (top)

Motherboard (bottom)

Stand Hinge

Motherboard EMI Shield

LCD Panel

Front Bezel

**Panel Brackets** 

Go to External Views