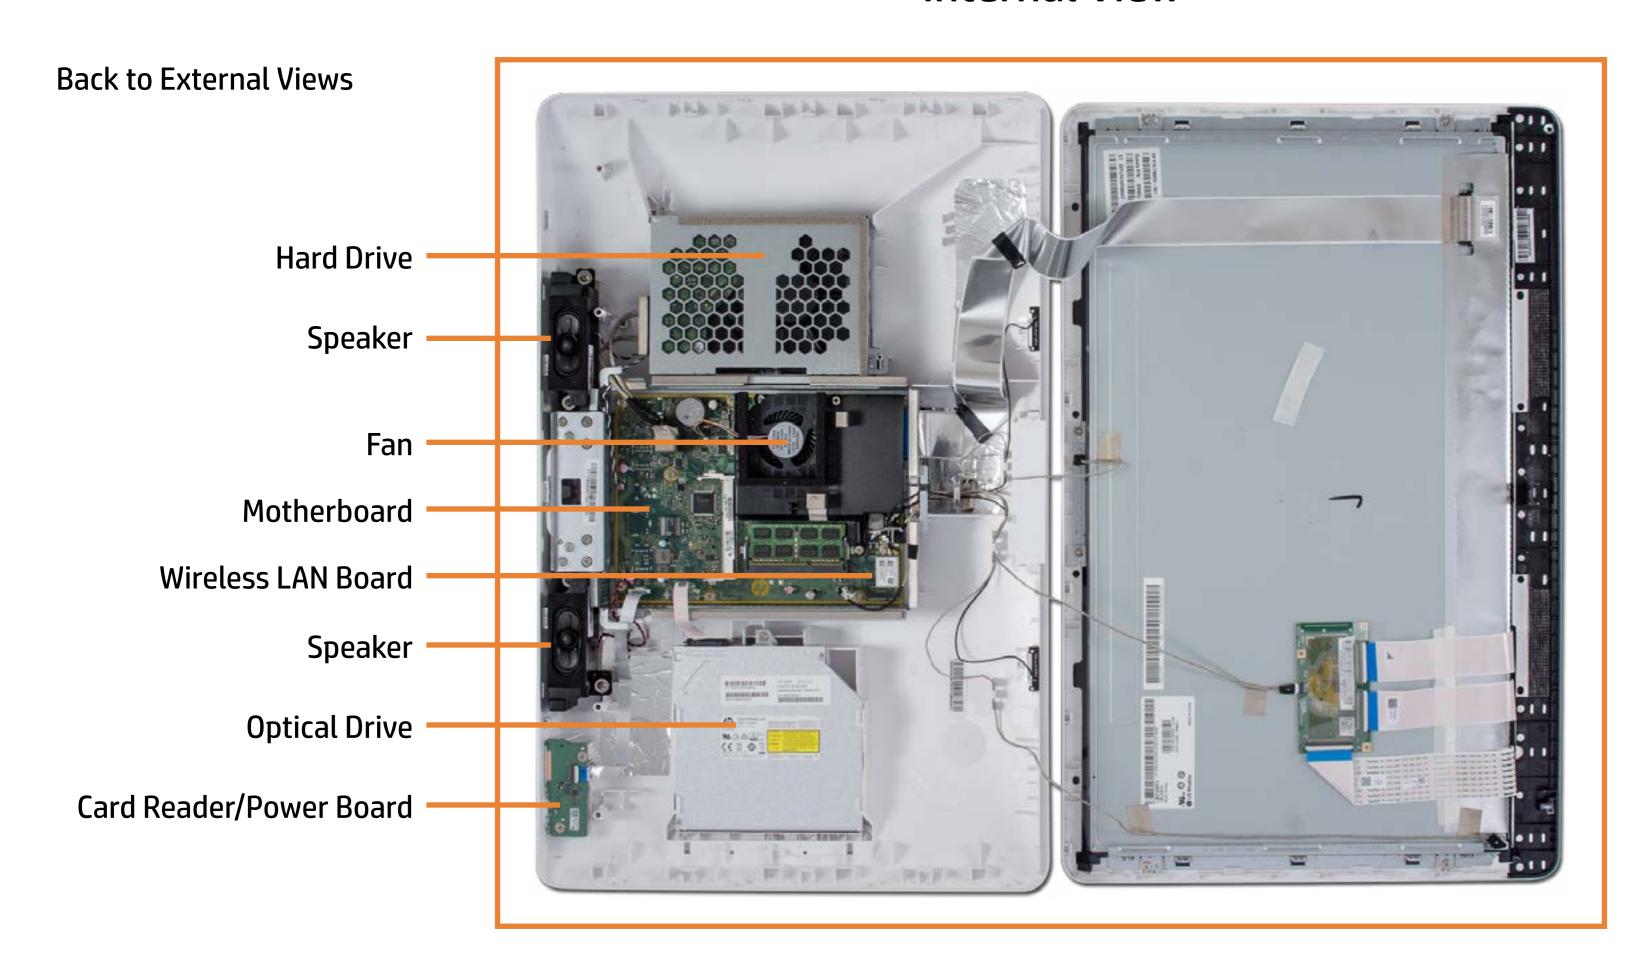

## **Internal View**

Go to Parts List

**Rear Cover** 

**Hard Drive** 

**Optical Drive** 

System Memory

Battery

Fan

**Heat Sink** 

CPU

Wireless LAN Board

Wireless LAN Antennas

Speakers

Card Reader/

**Power Button Board** 

Webcam/Microphone

Assembly

Motherboard (top)

Motherboard (bottom)

Stand Hinge

Motherboard EMI Shield

LCD Panel

Front Bezel

Panel Brackets