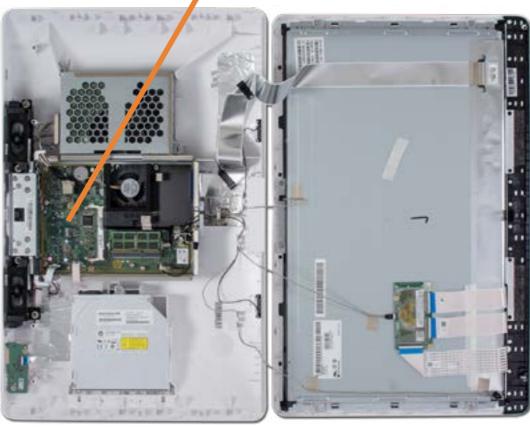

## Motherboard (top)

**Rear Cover** 

**Hard Drive** 

Optical Drive

System Memory

Battery

Fan

**Heat Sink** 

CPU

Wireless LAN Board

Wireless LAN Antennas

Speakers

Card Reader/

**Power Button Board** 

Webcam/Microphone

Assembly

Motherboard (top)