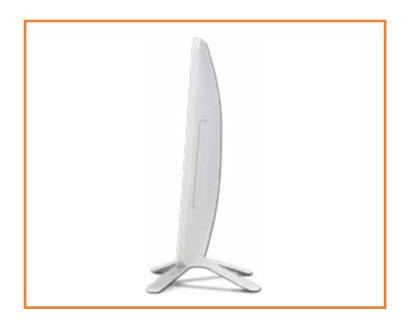

t Locator

### HP 20-c4XX All-in-One PC

### Welcome to the interactive part locator

#### Here's how to use it...

External Views (Click the link to navigate to the views)

On this page you will find large icons of each of the external views of this product. To view a specific view in greater detail, simply click that view.

Parts List (Click the link to navigate to the parts)

On this page, you will find a list of all of the replaceable parts for this product. To view a specific part and its location in the product, click the part name in the list.

That's it! On every page there is a link that brings you back to either the External Views or the Parts List, enabling you to navigate to whatever view or part you wish to review.

## **External Views**

### Back to Welcome page







Left



Right



Rear



Display



Internal

Go to Parts List

# **Front View**

Back to External Views



Go to Parts List

**Left View** 

**Back to External Views** 



# Right View

**Back to External Views** 



## **Rear View**



Go to Parts List

# **Display View**

#### **Back to External Views**



## **Internal View**



Go to Parts List

**Rear Cover** 

**Hard Drive** 

**Optical Drive** 

System Memory

Battery

Fan

**Heat Sink** 

CPU

Wireless LAN Board

Wireless LAN Antennas

Speakers

Card Reader/

**Power Button Board** 

Webcam/Microphone

Assembly

Motherboard (top)

Motherboard (bottom)

Stand Hinge

Motherboard EMI Shield

LCD Panel

Front Bezel

Panel Brackets

Go to External Views

## Stand



#### **Rear Cover**

**Hard Drive** 

**Optical Drive** 

System Memory

Bat