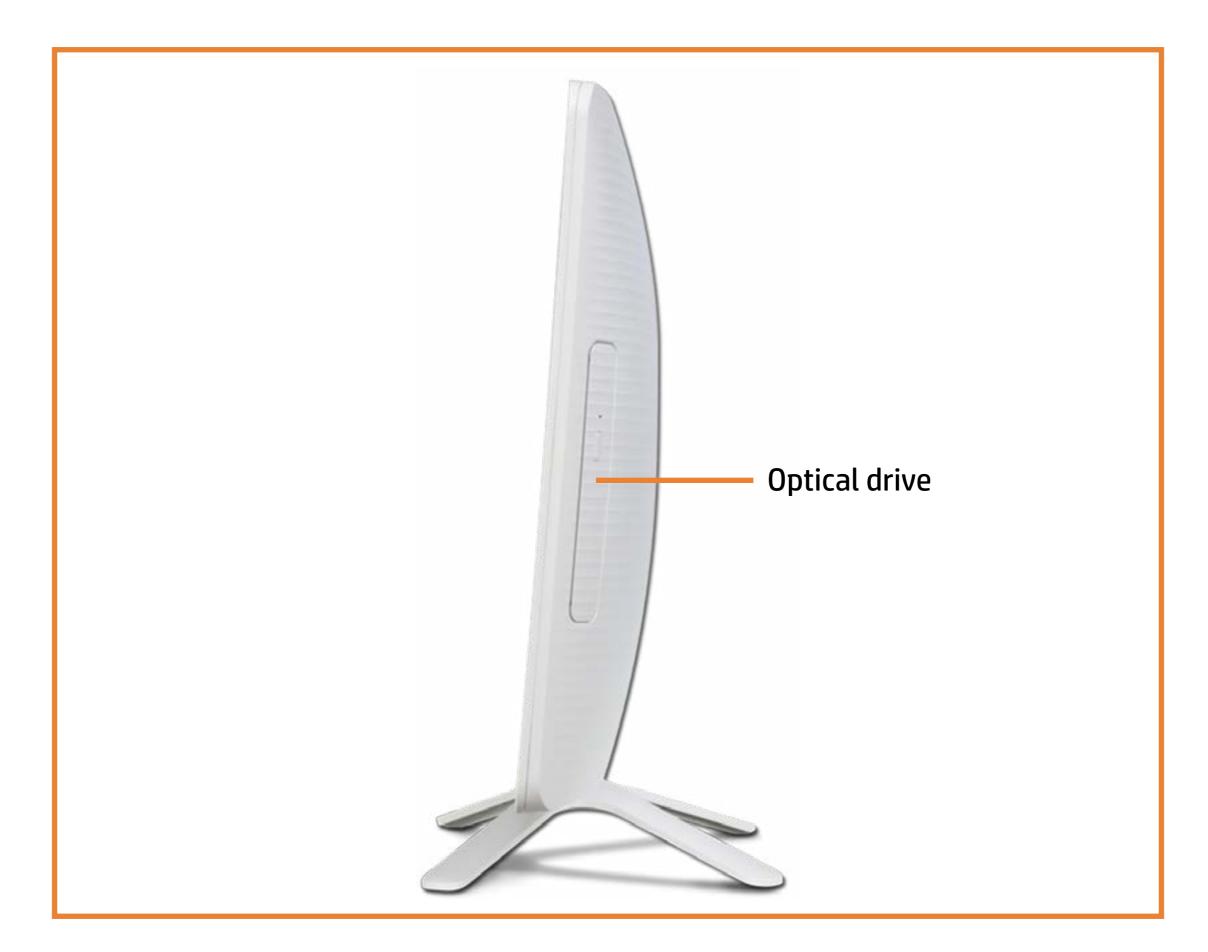

# Right View

**Back to External Views** 

## **Optical Drive**

**Rear Cover** 

**Hard Drive** 

Optical Drive