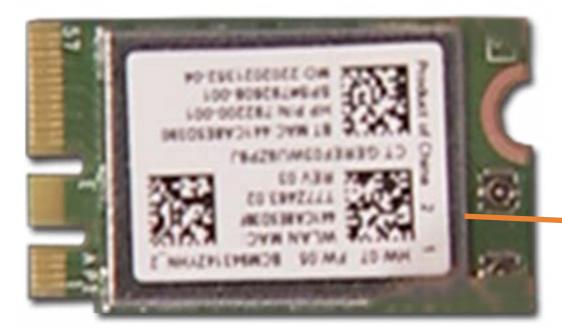

## Wireless LAN Board

Stand
Rear Cover
Hard Drive
Optical Drive
System Memory
Battery
Fan
Heat Sink
CPU

#### Wireless LAN Board

Wireless LAN Antennas

Speakers

Card Reader/

Power Button Board Webcam/Microphone

Assembly

Motherboard (top)

Motherboard (bottom)

**Stand Hinge** 

Motherboard EMI Shield

LCD Panel

Front Bezel

**Panel Brackets** 