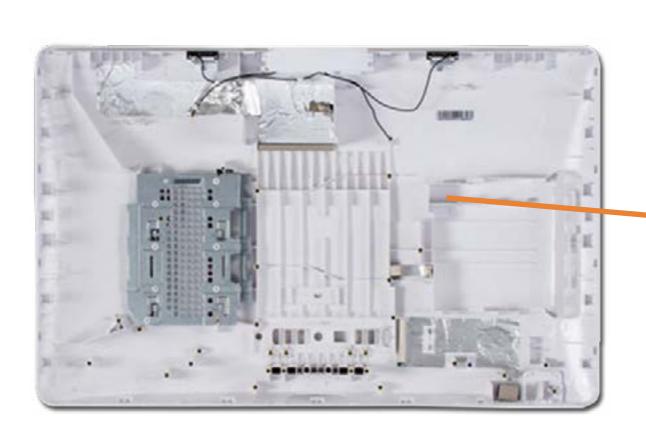

ernal View**



Go to Parts List

**Rear Cover** 

**Hard Drive** 

**Optical Drive** 

System Memory

Battery

Fan

**Heat Sink** 

CPU

Wireless LAN Board

Wireless LAN Antennas

Speakers

Card Reader/

**Power Button Board** 

Webcam/Microphone

Assembly

Motherboard (top)

Motherboard (bottom)

Stand Hinge

Motherboard EMI Shield

LCD Panel

Front Bezel

Panel Brackets

Go to External Views

## Stand



#### **Rear Cover**

**Hard Drive** 

**Optical Drive** 

System Memory

Battery

Fan

**Heat Sink** 

CPU

Wireless LAN Board

Wireless LAN Antennas

Speakers

Card Reader/

**Power Button Board** 

Webcam/Microphone

Assembly

Motherboard (top)

Motherboard (bottom)

Stand Hinge

Motherboard EMI Shield

LCD Panel

Front Bezel

Panel Brackets

Go to External Views

### **Rear Cover**





#### Stand Rear Cover

#### **Hard Drive**

Optical Drive System Memory Battery

Fan

**Heat Sink** 

CPU

Wireless LAN Board

Wireless LAN Antennas

Speakers

Card Reader/

Power Button Board

Webcam/Microphone

Assembly

Motherboard (top)

Motherboard (bottom)

**Stand Hinge** 

Motherboard EMI Shield

LCD Panel

Front Bezel

**Panel Brackets** 

Go to External Views

### **Hard Drive**



**Rear Cover** 

**Hard Drive** 

#### Optical Drive

System Memory

Battery

Fan

**Heat Sink** 

CPU

Wireless LAN Board

Wireless LAN Antennas

Speakers

Card Reader/

**Power Button Board** 

Webcam/Microphone

Assembly

Motherboard (top)

Motherboard (bottom)

Stand Hinge

Motherboard EMI Shield

LCD Panel

Front Bezel

Panel Brackets

Go to External Views

## **Optical Drive**



**Rear Cover