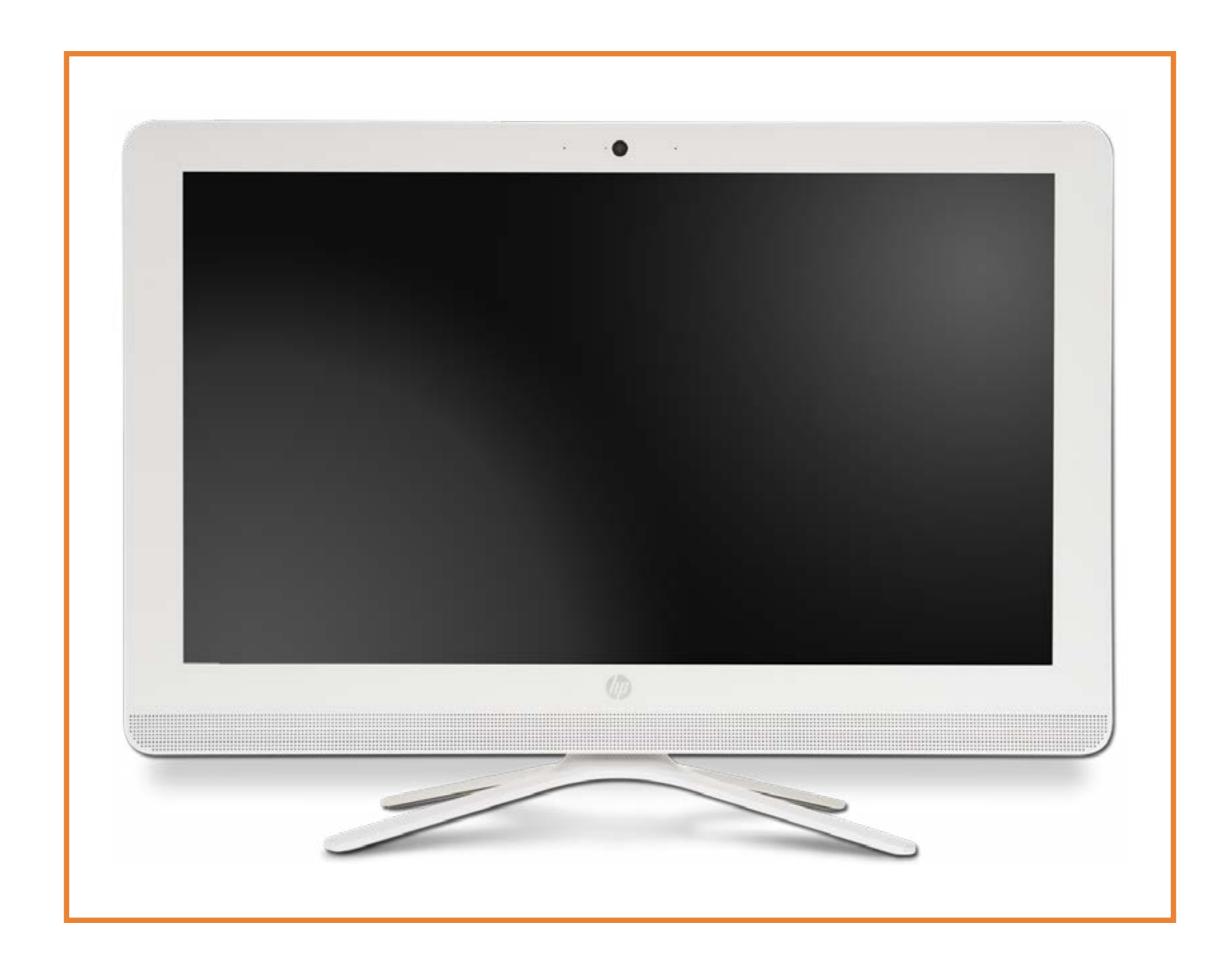

# **Front View**

Back to External Views

Go to Parts List

**Left View** 

**Back to External Views** 