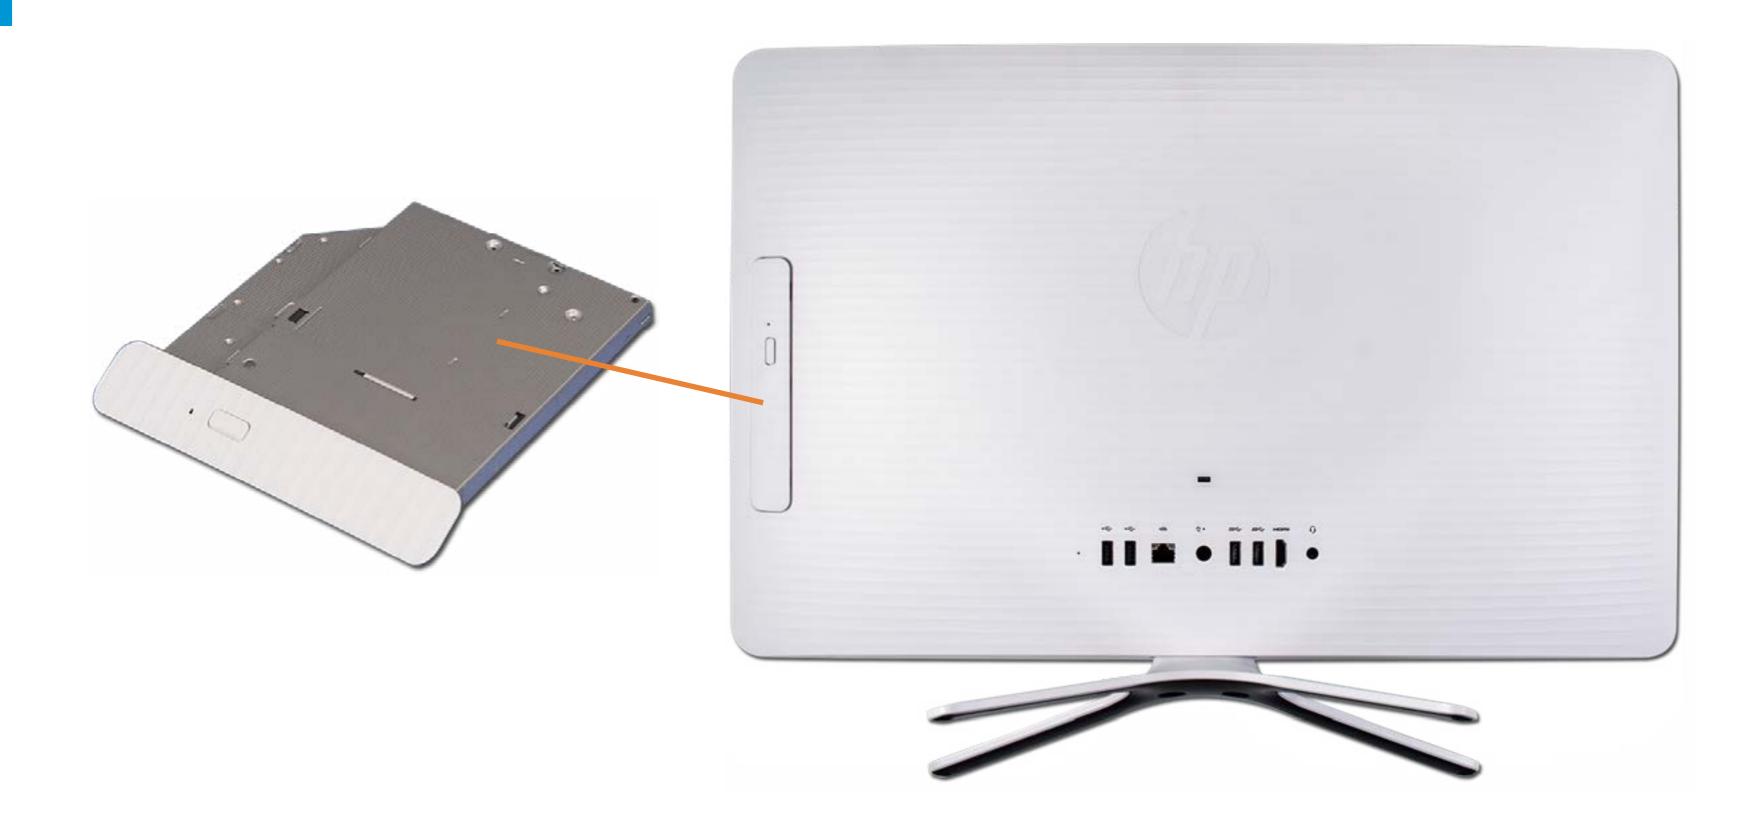

Rear Cover**





#### Stand Rear Cover

#### **Hard Drive**

Optical Drive System Memory Battery

Fan

**Heat Sink** 

CPU

Wireless LAN Board

Wireless LAN Antennas

Speakers

Card Reader/

Power Button Board

Webcam/Microphone

Assembly

Motherboard (top)

Motherboard (bottom)

**Stand Hinge** 

Motherboard EMI Shield

LCD Panel

Front Bezel

**Panel Brackets** 

Go to External Views

### **Hard Drive**



**Rear Cover** 

**Hard Drive** 

#### Optical Drive

System Memory

Battery

Fan

**Heat Sink** 

CPU

Wireless LAN Board

Wireless LAN Antennas

Speakers

Card Reader/

**Power Button Board** 

Webcam/Microphone

Assembly

Motherboard (top)

Motherboard (bottom)

Stand Hinge

Motherboard EMI Shield

LCD Panel

Front Bezel

Panel Brackets

Go to External Views

## **Optical Drive**



**Rear Cover** 

**Hard Drive** 

Optical Drive

#### System Memory

Battery

Fan

**Heat Sink** 

CPU

Wireless LAN Board

Wireless LAN Antennas

Speakers

Card Reader/

**Power Button Board** 

Webcam/Microphone

Assembly

Motherboard (top)

Motherboard (bottom)

Stand Hinge

Motherboard EMI Shield

LCD Panel

Front Bezel

**Panel Brackets** 

Go to External Views

## System Memory





Stand
Rear Cover
Hard Drive
Optical Drive
System Memory

#### Battery

Fan Heat Sink CPU

Wireless LAN Board Wireless LAN Antennas

Speakers
Card Reader/

Power Button Board

Webcam/Microphone

Assembly

Motherboard (top)

Motherboard (bottom)

Stand Hinge

Motherboard EMI Shield

LCD Panel

Front Bezel

**Panel Brackets** 

Go to External Views

## **Battery**





Stand
Rear Cover
Hard Drive
Optical D