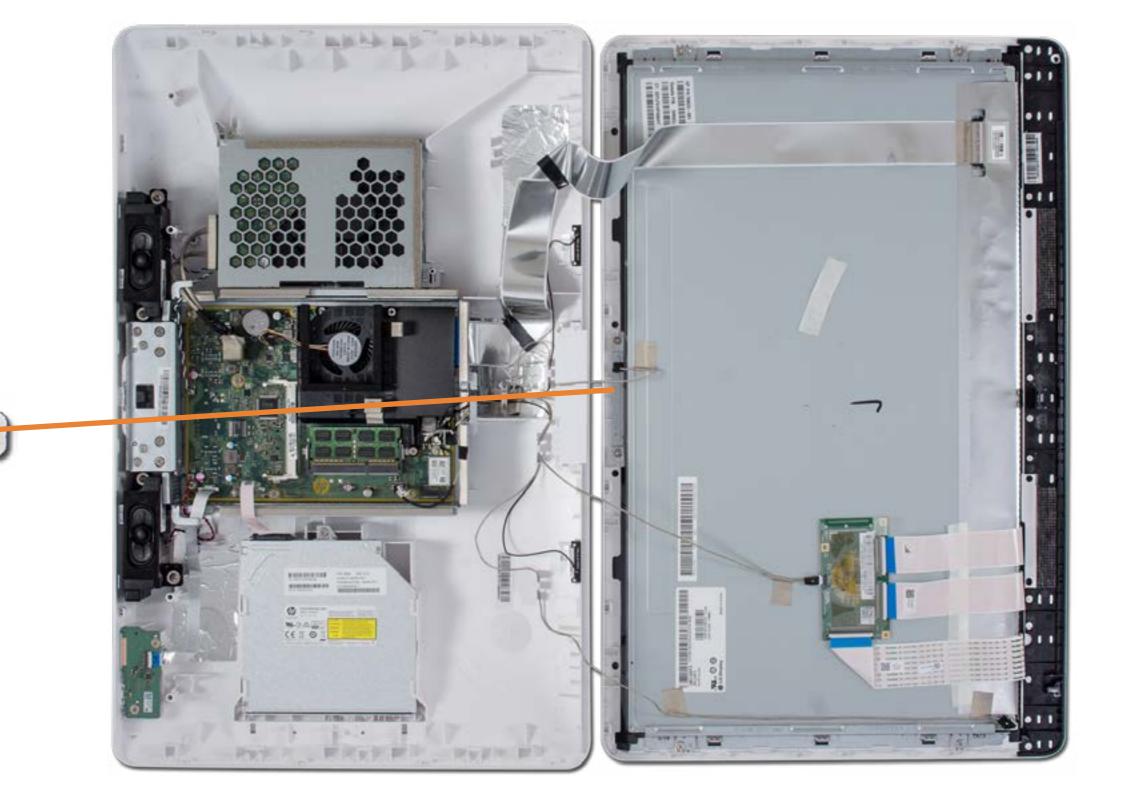

## **Internal View**

Go to Parts List

**Rear Cover** 

**Hard Drive** 

**Optical Drive** 

System Memory

Battery

Fan

**Heat Sink** 

CPU

Wireless LAN Board

Wireless LAN Antennas

Speakers

Card Reader/

**Power Button Board** 

Webcam/Microphone

Assembly

Motherboard (top)

Motherboard (bottom)

Stand Hinge

Motherboard EMI Shield

LCD Panel

Front Bezel

Panel Brackets