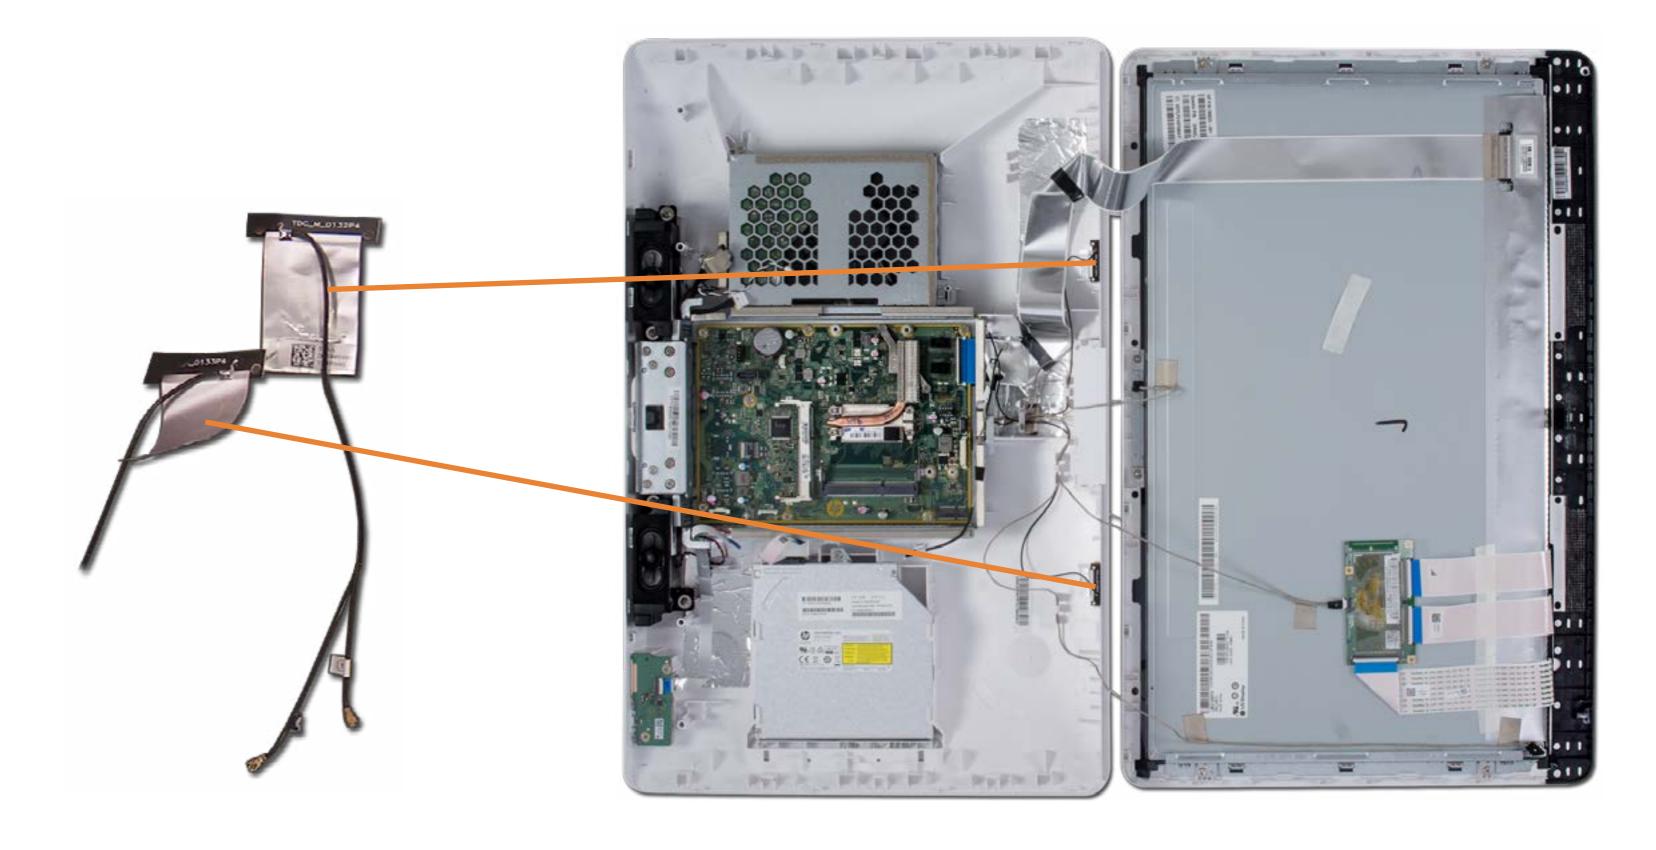

### Wireless LAN Antennas

Stand
Rear Cover
Hard Drive
Optical Drive
System Memory
Battery

Fan

Heat Sink

CPU

Wireless LAN Board

#### Wireless LAN Antennas

Speakers

Card Reader/

Power Button Board Webcam/Microphone

Assembly

Motherboard (top)

Motherboard (bottom)

Stand Hinge