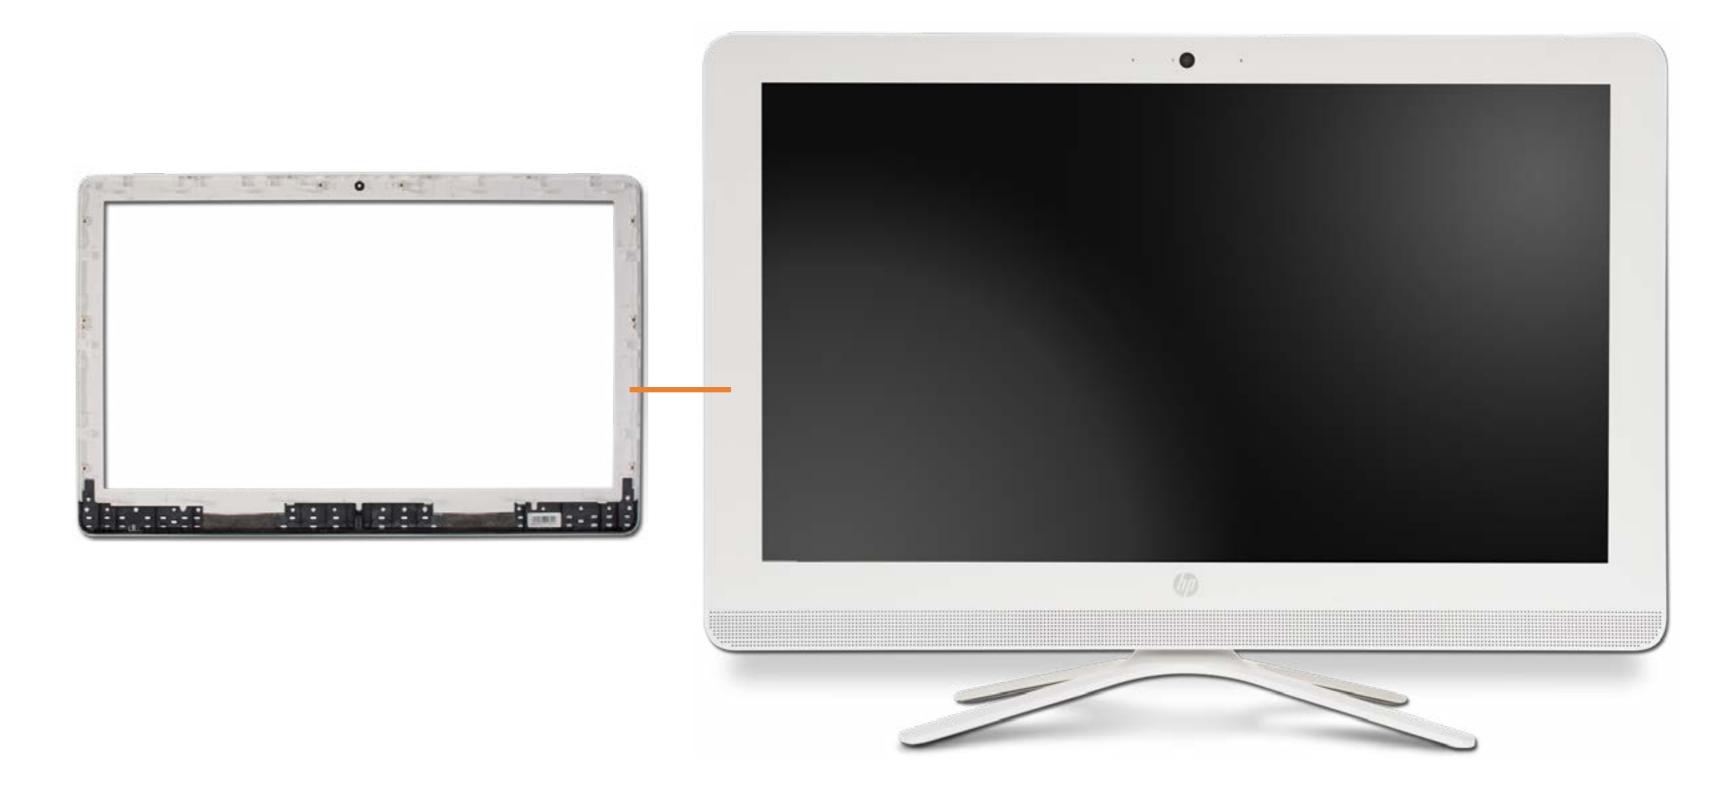

### Front Bezel

Stand
Rear Cover
Hard Drive
Optical Drive
System Memory
Battery

Fan

**Heat Sink** 

CPU

Wireless LAN Board Wireless LAN Antennas

Speakers

Card Reader/

#### **Front Bezel**

**Panel Brackets** 

**Rear Cover** 

**Hard Drive** 

Optical Drive

System Memory

Battery

Fan