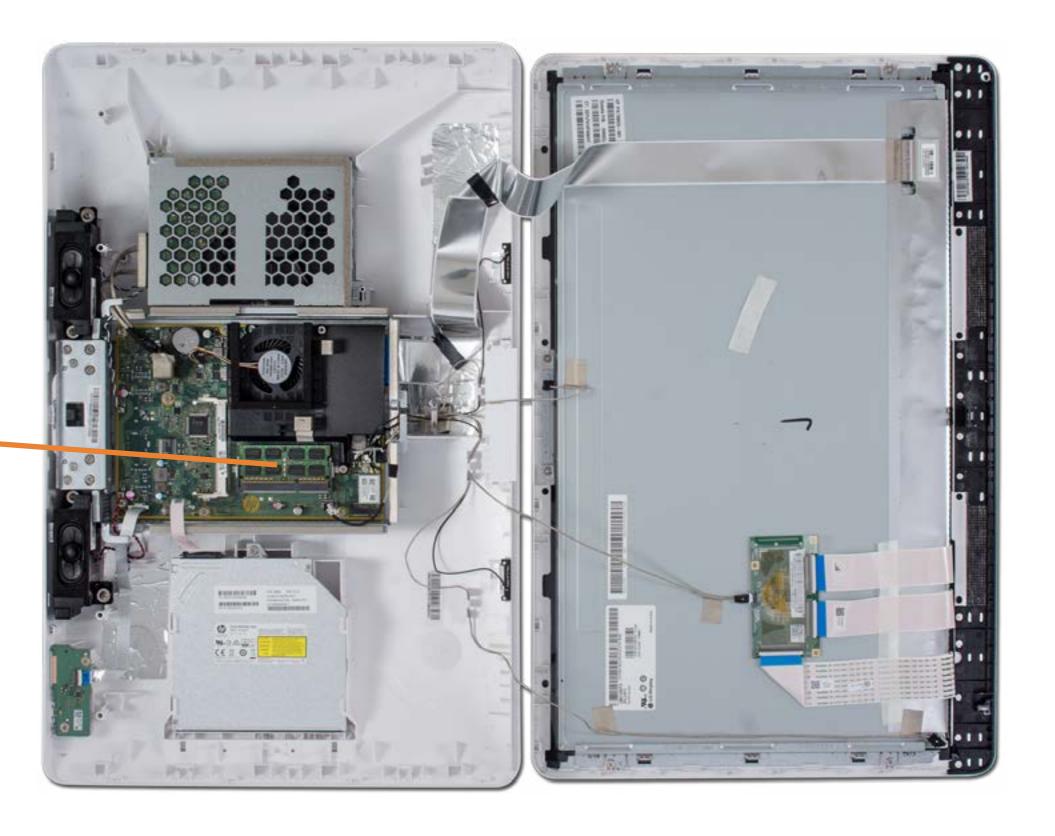

## **Internal View**

Go to Parts List

**Rear Cover** 

**Hard Drive** 

**Optical Drive** 

System Memory

Battery

Fan