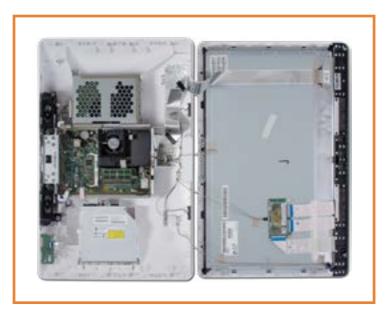

## **Internal View**

Go to Parts List

**Rear Cover** 

**Hard Drive** 

**Optical Drive** 

System Memory

Battery

Fan

**Heat Sink** 

CPU

Wireless LAN Board

Wireless LAN Antennas

Speakers

Card Reader/

**Power Button Board** 

Webcam/Microphone

Assembly

Motherboard (top)

Motherboard (bottom)

Stand Hinge

Motherboard EMI Shield

LCD Panel

Front Bezel

Panel Brackets