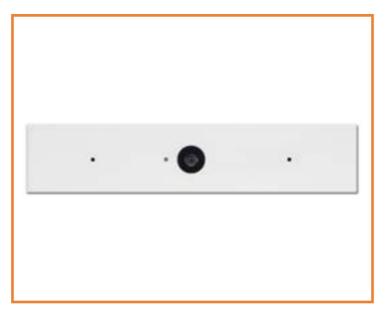

20-c4XX All-in-One PC

### Welcome to the interactive part locator

#### Here's how to use it...

External Views (Click the link to navigate to the views)

On this page you will find large icons of each of the external views of this product. To view a specific view in greater detail, simply click that view.

Parts List (Click the link to navigate to the parts)

On this page, you will find a list of all of the replaceable parts for this product. To view a specific part and its location in the product, click the part name in the list.

That's it! On every page there is a link that brings you back to either the External Views or the Parts List, enabling you to navigate to whatever view or part you wish to review.

## **External Views**

### Back to Welcome page







Left



Right



Rear



Display



Internal

Go to Parts List

# **Front View**

Back to External Views



Go to Parts List

**Left View** 

**Back to External Views** 



# Right View

**Back to External Views** 



## **Rear View**



Go to Parts List

# **Display View**

#### **Back to External Views**



## **Internal View**



Go to Parts List

**Rear Cover** 

**Hard Drive** 

**Optical Drive** 

System Memory

Battery

Fan

**Heat Sink** 

CPU

Wireless LAN Board

Wireless LAN Antennas

Speakers

Card Reader/

**Power Button Board** 

Webcam/Microphone

Assembly

Motherboard (top)

Motherboard (bottom)

Stand Hinge

Motherboard EMI Shield

LCD Panel

Front Bezel

Panel Brackets

Go to External Views

## Stand



#### **Rear Cover**

**Hard Drive** 

**Optical Drive** 

System Memory

Battery

Fan

**Heat