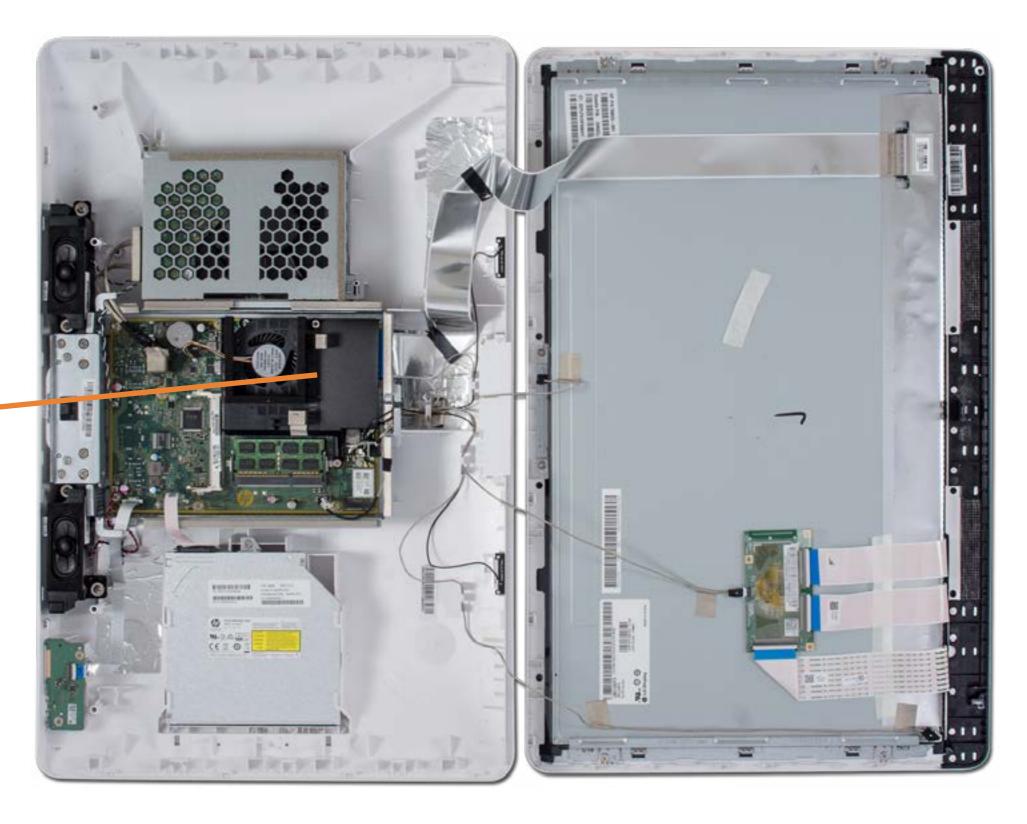

#### CPU

Wireless LAN Board Wireless LAN Antennas

Speakers

Card Reader/

Power Button Board Webcam/Microphone

Assembly

Motherboard (top)

Motherboard (bottom)

## CPU