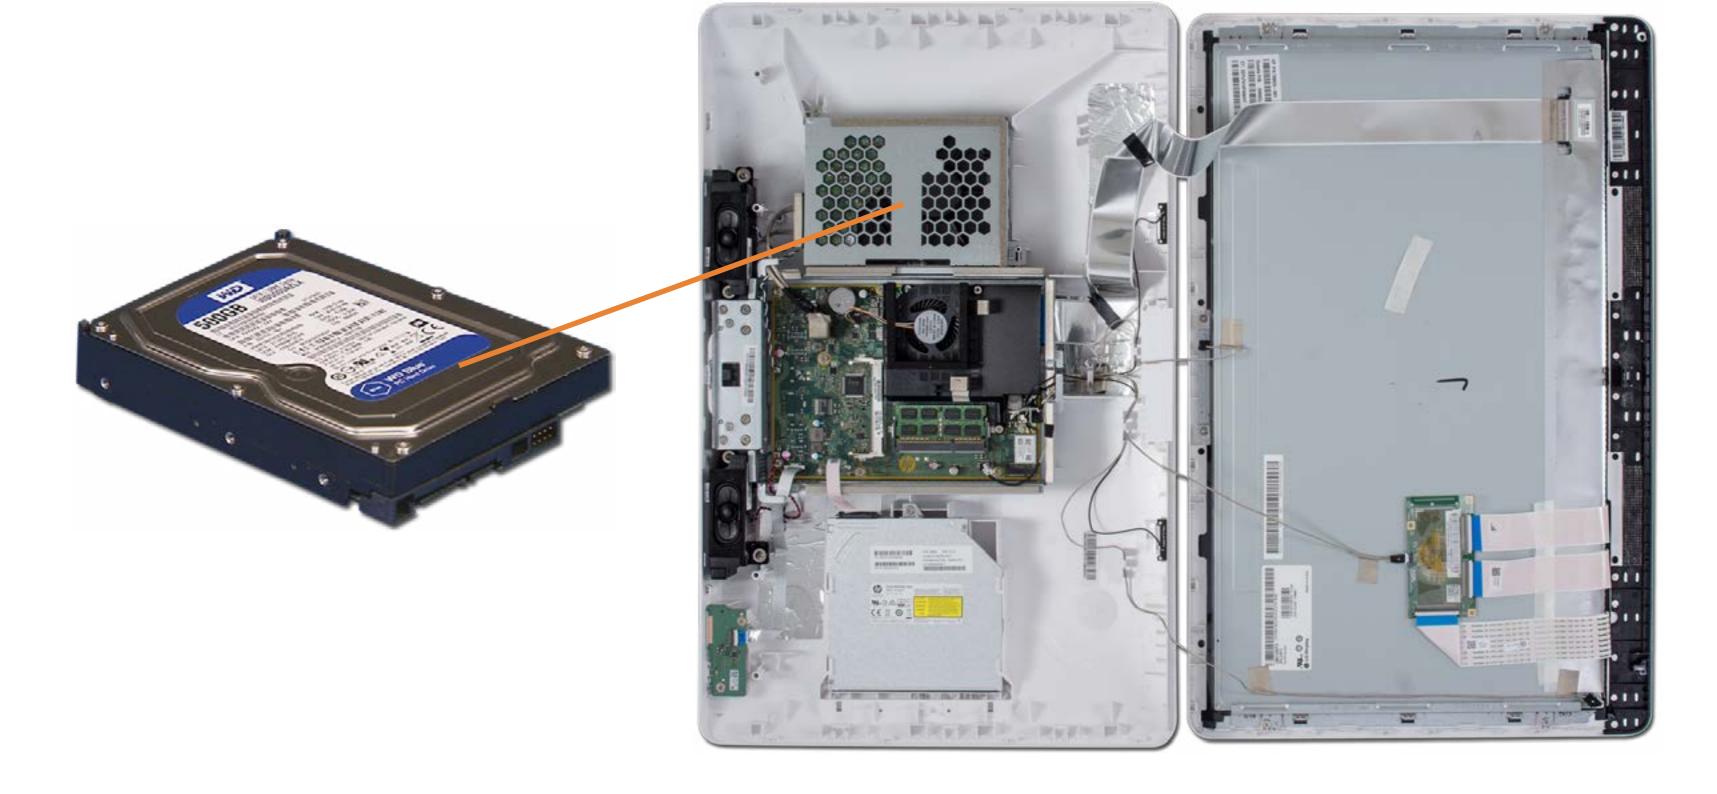

### **Hard Drive**

**Rear Cover** 

**Hard Drive** 

#### Optical Drive

System Memory

Battery

Fan

**Heat Sink** 

CPU

Wireless LAN Board

Wireless LAN Antennas