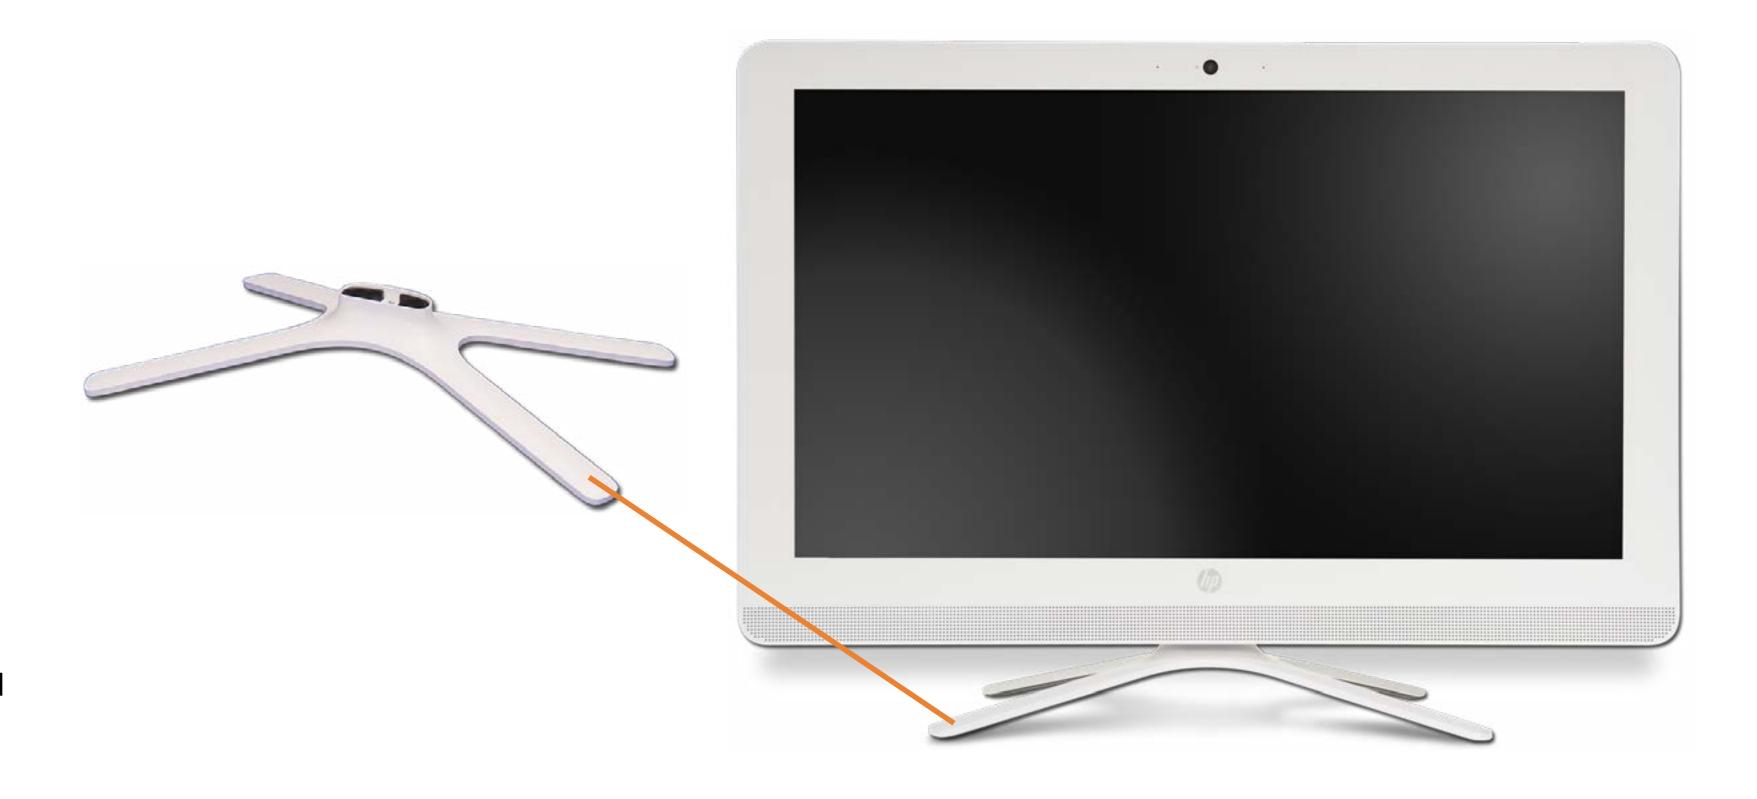

wish to review.

## **External Views**

### Back to Welcome page







Left



Right



Rear



Display



Internal

Go to Parts List

# **Front View**

Back to External Views



Go to Parts List

**Left View** 

**Back to External Views** 



# Right View

**Back to External Views** 



## **Rear View**



Go to Parts List

# **Display View**

#### **Back to External Views**



## **Internal View**



Go to Parts List

**Rear Cover** 

**Hard Drive** 

**Optical Drive** 

System Memory

Battery

Fan

**Heat Sink** 

CPU

Wireless LAN Board

Wireless LAN Antennas

Speakers

Card Reader/

**Power Button Board** 

Webcam/Microphone

Assembly

Motherboard (top)

Motherboard (bottom)

Stand Hinge

Motherboard EMI Shield

LCD Panel

Front Bezel

Panel Brackets

Go to External Views

## Stand



#### **Rear Cover**

**Hard Drive** 

**Optical Drive** 

System Memory

Battery

Fan

**Heat Sink** 

CPU

Wireless LAN Board

Wireless LAN Antennas

Speakers

Card Reader/

**Power Button Board** 

Webcam/Microphone

Assembly

Motherboard (top)

Motherboard (bottom)

Stand Hinge

Motherboard EMI Shield

LCD Panel

Front Bezel

Panel Brackets

Go to External Views

### **Rear Cover**





#### Stand Rear Cover

#### **Hard Drive**

Optical Drive System Memory Battery

Fan

**Heat Sink** 

CPU

Wireless LAN Board

Wireless LAN Antennas

Speakers

Card Reader/

Power Button Board

Webcam/Microphone

Assembly

Motherboard (top)

Motherboard (bottom)

**Stand Hinge** 

Motherboard EMI Shield

LCD Panel

Front Bezel

**Panel Brackets** 

Go to External Views

### **Hard Drive**



**Rear Cov