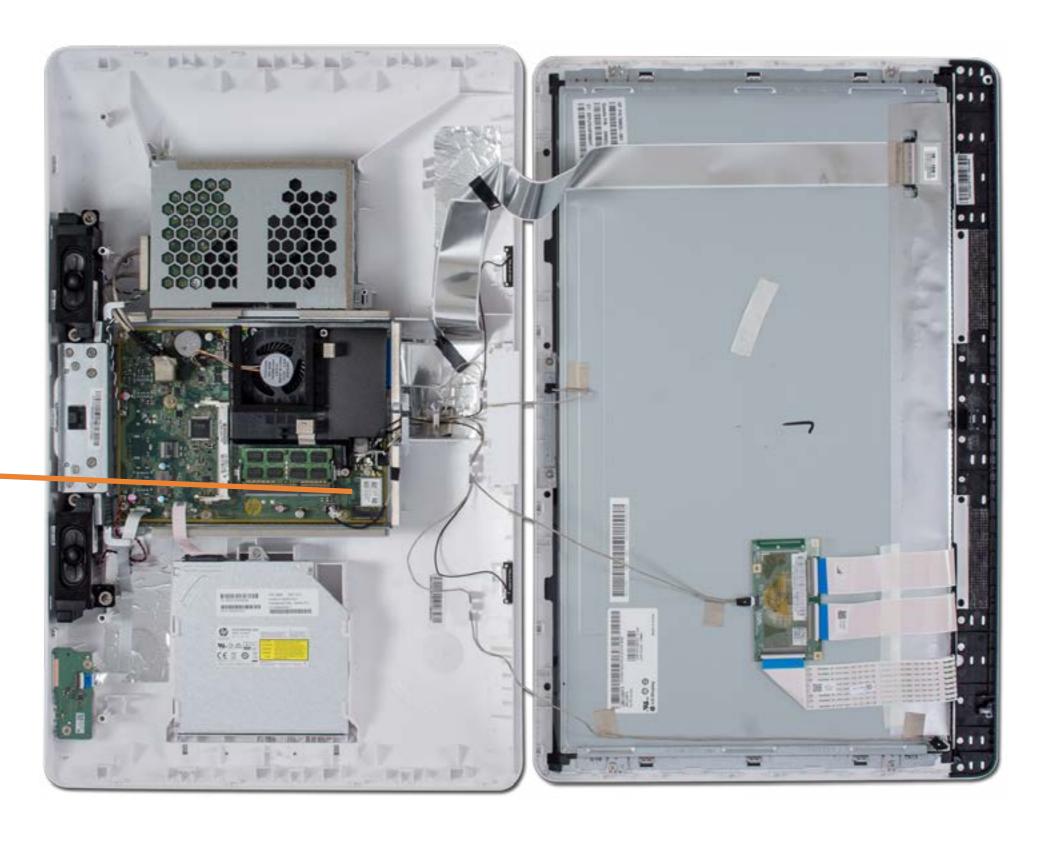

## **Internal View**

Go to Parts List

**Rear Cover** 

**Hard Drive** 

**Optical Drive** 

System Memory

Battery

Fan

**Heat Sink** 

CPU

Wireless LAN Board

Wireless LAN Antennas

Speakers

Card Reader/

**Power Button Board** 

Webcam/Microphone

Assembly

Motherboard (top)

Motherboard (bottom)

Stand Hinge

Motherboard EMI Shield

LCD Panel

Front Bezel

Panel Brackets