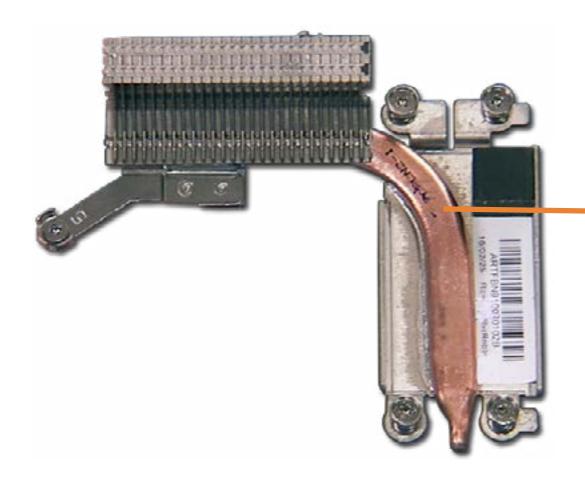

## **Heat Sink**

**Rear Cover** 

**Hard Drive** 

Optical Drive

System Memory

Battery

Fan

**Heat Sink** 