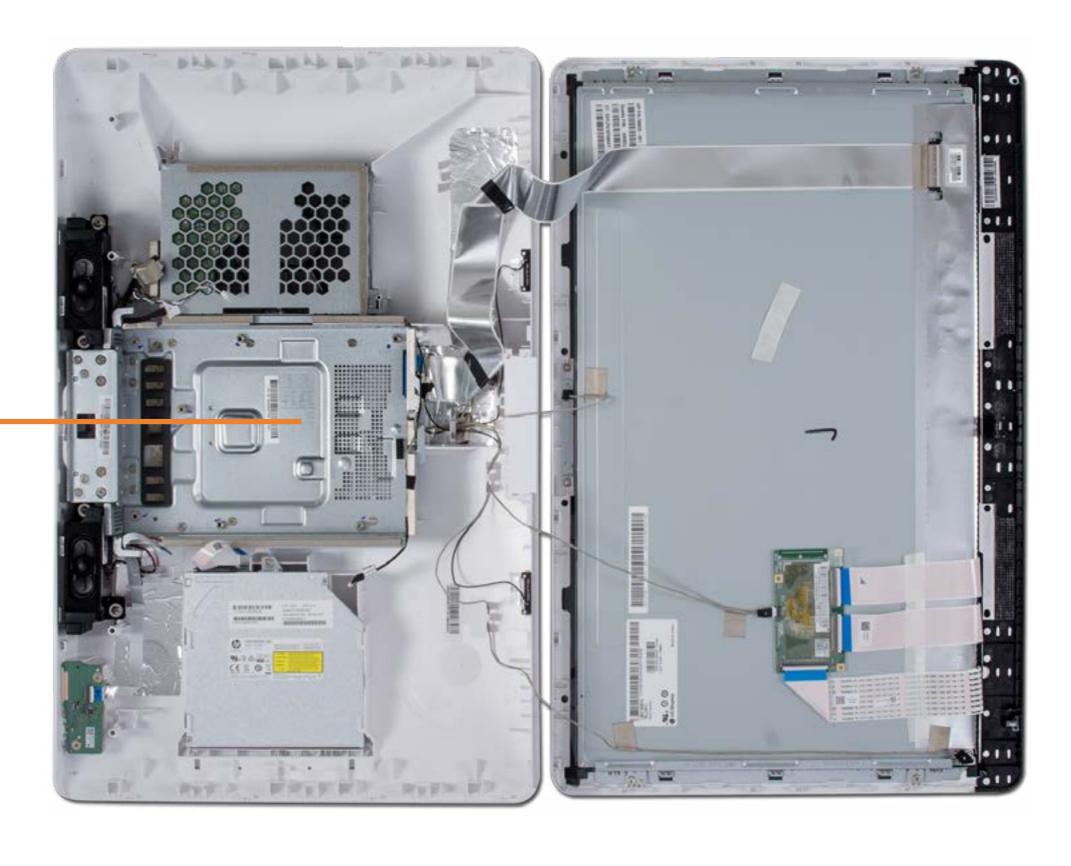

External Views

## Motherboard (bottom)





**Rear Cover** 

**Hard Drive** 

Optical Drive

System Memory

Battery

Fan

**Heat Sink** 

CPU

Wireless LAN Board

Wireless LAN Antennas

Speakers

Card Reader/

Power Button Board

Webcam/Microphone

Assembly

Motherboard (top)

Motherboard (bottom)

#### Stand Hinge

Motherboard EMI Shield

LCD Panel

Front Bezel

**Panel Brackets** 

Go to External Views

## **Stand Hinge**





### Motherboard EMI Shield

Stand Rear Cover Hard Drive Optical Drive System Memory

Battery

Fan

**Heat Sink** 

CPU

Wireless LAN Board

Wireless LAN Antennas

Speakers

Card Reader/

Power Button Board Webcam/Microphone

Assembly

Motherboard (top)

Motherboard (bottom)

Stand Hinge

#### Motherboard EMI Shield

LCD Panel

Front Bezel

**Panel Brackets** 





## **LCD** Panel

Stand **Rear Cover Hard Drive Optical Drive** System Memory Battery

Fan

**Heat Sink** 

CPU

Wireless LAN Board

Wireless LAN Antennas

Speakers

Card Reader/

**Power Button Board** Webcam/Microphone

Assembly

Motherboard (top)

Motherboard (bottom)

**Stand Hinge** 

Motherboard EMI Shield

#### LCD Panel

Front Bezel

Panel Brackets



### Front Bezel

Stand
Rear Cover
Hard Drive
Optical Drive
System Memory
Battery

Fan

**Heat Sink** 

CPU

Wireless LAN Board Wireless LAN Antennas

Speakers

Card Reader/

Power Button Board Webcam/Microphone

Assembly

Motherboard (top)

Motherboard (bottom)

Stand Hinge

Motherboard EMI Shield

LCD Panel

#### **Front Bezel**

**Panel Brackets** 



**Rear Cover** 

**Hard Drive** 

Optical Drive

System Memory

Battery

Fan

**