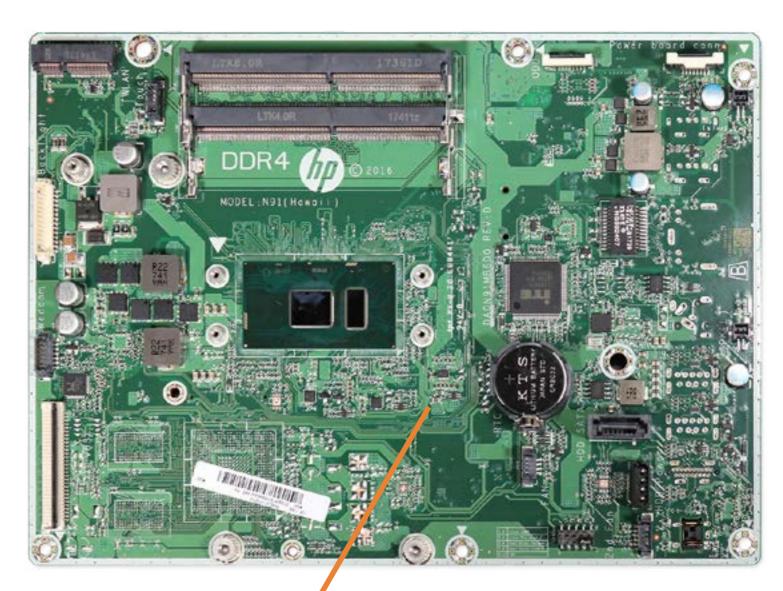

**Panel Brackets** 



## Webcam/Microphone Assembly

Stand

**Rear Cover** 

**Hard Drive** 

Optical Drive

System Memory

Battery

Fan

**Heat Sink** 

CPU

Wireless LAN Board

Wireless LAN Antennas

Speakers

Card Reader/

**Power Button Board** 

Webcam/Microphone

Assembly

Motherboard (top)

Motherboard (bottom)

Stand Hinge

Motherboard EMI Shield

LCD Panel

Front Bezel

**Panel Brackets** 



**Rear Cover** 

**Hard Drive** 

Optical Drive

System Memory

Battery

Fan

**Heat Sink** 

CPU

Wireless LAN Board

Wireless LAN Antennas

Speakers

Card Reader/

**Power Button Board** 

Webcam/Microphone

Assembly

#### Motherboard (top)

Motherboard (bottom)

Stand Hinge

Motherboard EMI Shield

LCD Panel

Front Bezel

**Panel Brackets** 

Go to External Views

## Motherboard (top)





**Rear Cover** 

**Hard Drive** 

Optical Drive

System Memory

Battery

Fan

**Heat Sink** 

CPU

Wireless LAN Board

Wireless LAN Antennas

Speakers

Card Reader/

**Power Button Board** 

Webcam/Microphone

Assembly

Motherboard (top)

#### Motherboard (bottom)

Stand Hinge

Motherboard EMI Shield

LCD Panel

Front Bezel

**Panel Brackets** 

Go to External Views

## Motherboard (bottom)





**Rear Cover** 

**Hard Drive** 

Optical Drive

System Memory

Battery

Fan

**Heat Sink** 

CPU

Wireless LAN Board

Wireless LAN Antennas

Speakers

Card Reader/

Power Button Board

Webcam/Microphone

Assembly

Motherboard (top)

Motherboard (bottom)

#### Stand Hinge

Motherboard EMI Shield

LCD Panel

Front Bezel

**Panel Brackets** 

Go to External Views

## **Stand Hinge**





### Moth