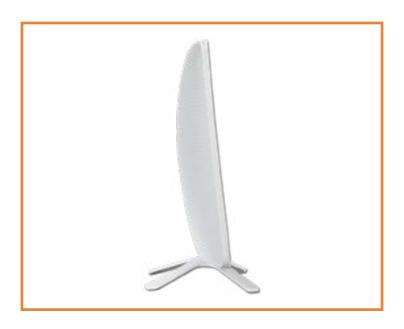

tive Part Locator

### HP 20-c4XX All-in-One PC

### Welcome to the interactive part locator

#### Here's how to use it...

External Views (Click the link to navigate to the views)

On this page you will find large icons of each of the external views of this product. To view a specific view in greater detail, simply click that view.

Parts List (Click the link to navigate to the parts)

On this page, you will find a list of all of the replaceable parts for this product. To view a specific part and its location in the product, click the part name in the list.

That's it! On every page there is a link that brings you back to either the External Views or the Parts List, enabling you to navigate to whatever view or part you wish to review.

## **External Views**

### Back to Welcome page







Left



Right



Rear



Display



Internal

Go to Parts List

# **Front View**

Back to External Views



Go to Parts List

**Left View** 

**Back to External Views** 



# Right View

**Back to External Views** 



## **Rear View**



Go to Parts List

# **Display View**

#### **Back to External Views**



## **Internal View**



Go to Parts List

**Rear Cover** 

**Hard Drive** 

**Optical Drive** 

System Memory

Battery

Fan

**Heat Sink** 

CPU

Wireless LAN Board

Wireless LAN Antennas

Speakers

Card Reader/

**Power Button Board** 

Webcam/Microphone

Assembly

Motherboard (top)

Motherboard (bottom)

Stand Hinge

Motherboard EMI Shield

LCD Panel

Front Bezel

Panel Brackets

Go to External Views

## Stand



#### **Rear Cover**

**Hard Drive** 

**Optical Drive** 

System Mem