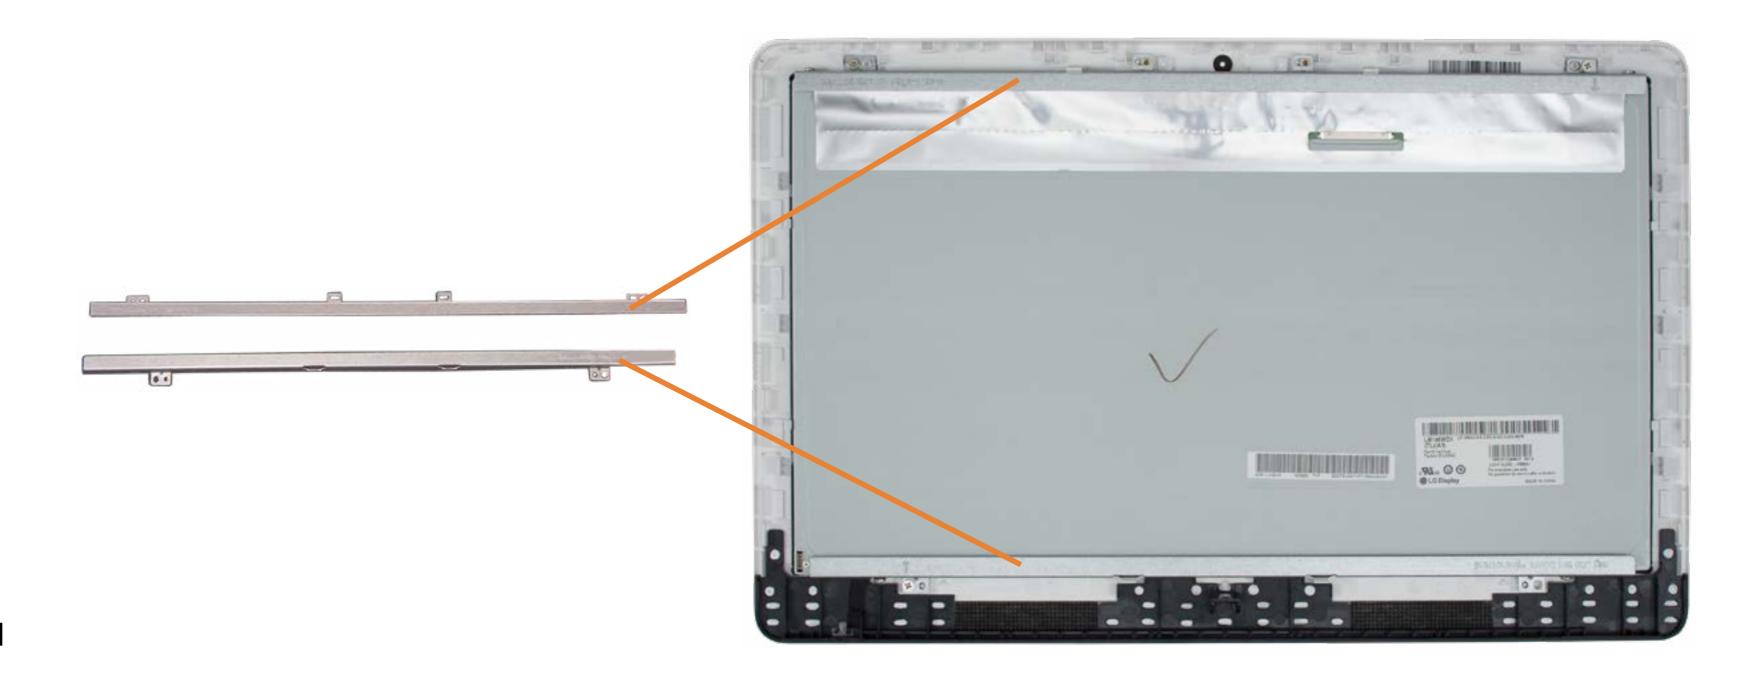

Shield

#### LCD Panel

Front Bezel

Panel Brackets



### Front Bezel

Stand
Rear Cover
Hard Drive
Optical Drive
System Memory
Battery

Fan

**Heat Sink** 

CPU

Wireless LAN Board Wireless LAN Antennas

Speakers

Card Reader/

Power Button Board Webcam/Microphone

Assembly

Motherboard (top)

Motherboard (bottom)

Stand Hinge

Motherboard EMI Shield

LCD Panel

#### **Front Bezel**

**Panel Brackets** 



**Rear Cover** 

**Hard Drive** 

Optical Drive

System Memory

Battery

Fan

**Heat Sink** 

CPU

Wireless LAN Board

Wireless LAN Antennas

Speakers

Card Reader/

**Power Button Board** 

Webcam/Microphone

Assembly

Motherboard (top)

Motherboard (bottom)

Stand Hinge

Motherboard EMI Shield

LCD Panel

Front Bezel

#### Panel Brackets

Go to External Views

### **Panel Brackets**