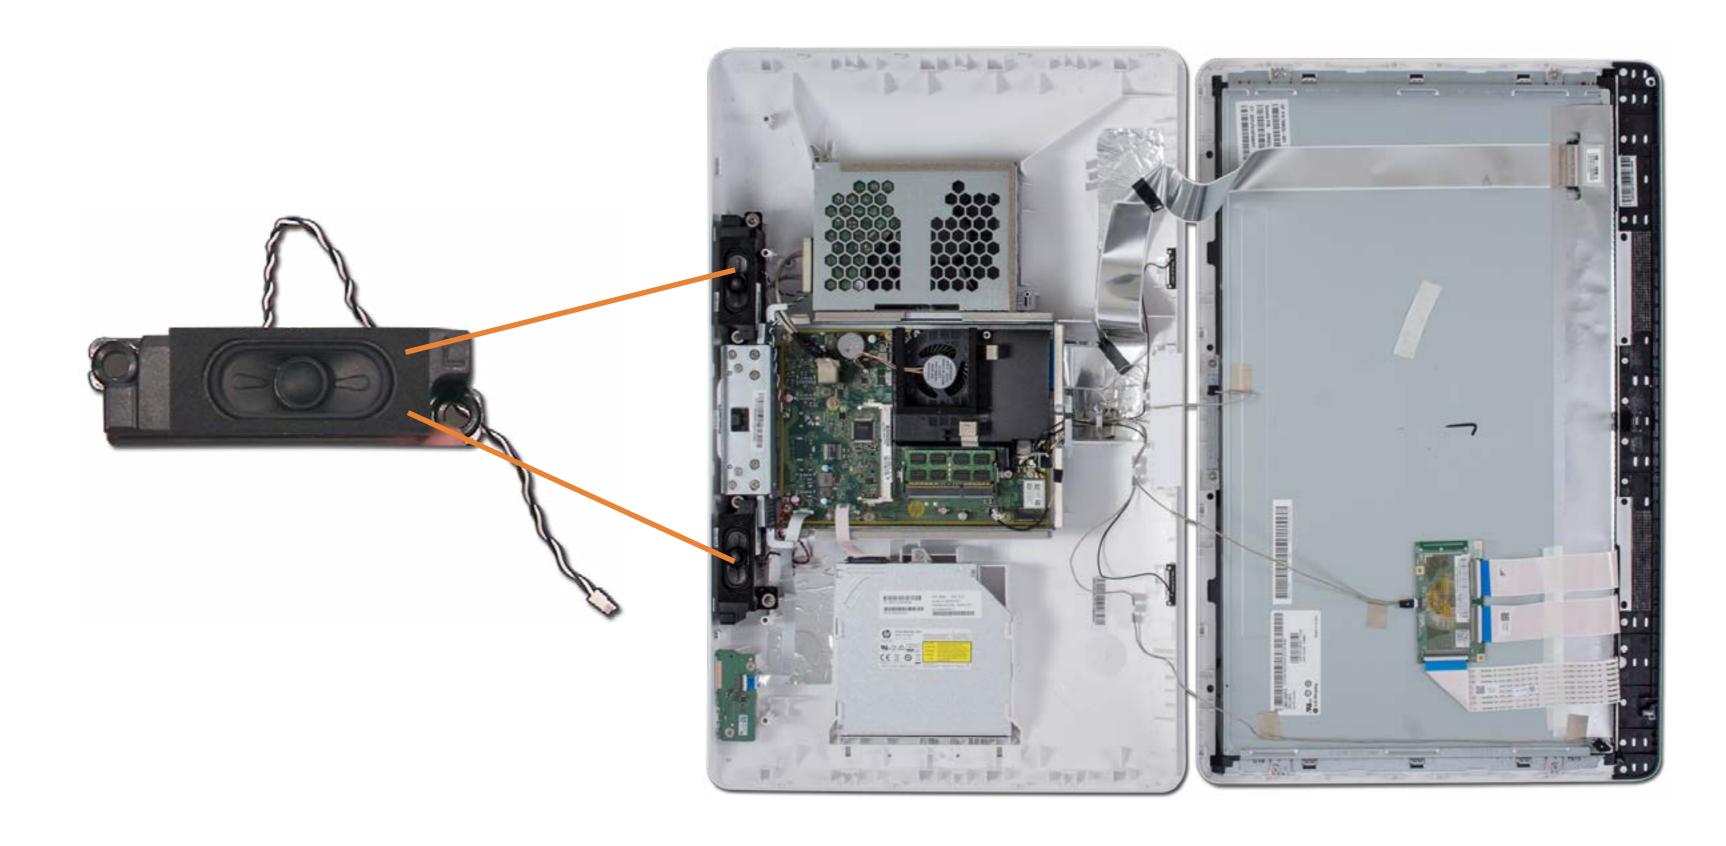

hield

LCD Panel

Front Bezel

**Panel Brackets** 





### Wireless LAN Antennas

Stand
Rear Cover
Hard Drive
Optical Drive
System Memory
Battery

Fan

Heat Sink

CPU

Wireless LAN Board

#### Wireless LAN Antennas

Speakers

Card Reader/

Power Button Board Webcam/Microphone

Assembly

Motherboard (top)

Motherboard (bottom)

Stand Hinge

Motherboard EMI Shield

LCD Panel

Front Bezel

**Panel Brackets** 



**Rear Cover** 

**Hard Drive** 

Optical Drive

System Memory

Battery

Fan

**Heat Sink** 

CPU

Wireless LAN Board

Wireless LAN Antennas

#### Speakers

Card Reader/

Power Button Board Webcam/Microphone

Assembly

Motherboard (top)

Motherboard (bottom)

**Stand Hinge** 

Motherboard EMI Shield

LCD Panel

Front Bezel

**Panel Brackets** 

Go to External Views

## **Speakers**



## Card Reader/ Power Button Board

Stand
Rear Cover
Hard Drive
Optical Drive
System Memory
Battery
Fan
Heat Sink
CPU

Wireless LAN Board Wireless LAN Antennas

Speakers

Card Reader/

**Power Button Board** 

Webcam/Microphone

Assembly

Motherboard (top)

Motherboard (bottom)

**Stand Hinge** 

Motherboard EMI Shield

LCD Panel

Front Bezel

**Panel Brackets** 



## Webcam/Microphone Assembly

Stand

**Rear Cover** 

**Hard Drive** 

Optical Drive

System Memory

Battery

Fan

**Heat Sink** 

CPU

Wireless LAN Board

Wireless LAN Antennas

Speakers

Card Reader/

**Power Button Board** 

Webcam/Microphone

Assembly

Motherboard (top)

Motherboard (bottom)

Stand Hinge

Motherboard EMI Shield

LCD Panel

Front Bezel

**Panel Brackets** 



**Rear Cover** 

**Hard Drive** 

Optical Driv