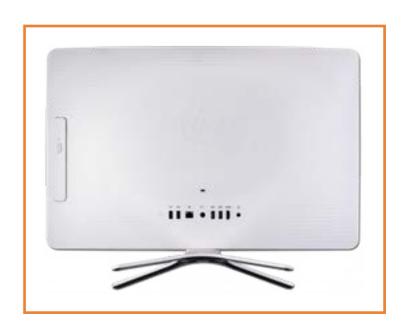

### HP 20-c4XX All-in-One PC

### Welcome to the interactive part locator

#### Here's how to use it...

External Views (Click the link to navigate to the views)

On this page you will find large icons of each of the external views of this product. To view a specific view in greater detail, simply click that view.

Parts List (Click the link to navigate to the parts)

On this page, you will find a list of all of the replaceable parts for this product. To view a specific part and its location in the product, click the part name in the list.

That's it! On every page there is a link that brings you back to either the External Views or the Parts List, enabling you to navigate to whatever view or part you wish to review.

## **External Views**

### Back to Welcome page







Left



Right



Rear



Display



Internal

Go to Parts List

# **Front View**

Back to External Views



Go to Parts List

**Left View** 

**Back to External Views** 



# Right View

**Back to External Views** 



## **Rear View**



Go to Parts List

# **Display View**

#### **Back to External Views**



## **Internal View**



Go to Parts List

**Rear Cover** 

**Hard Drive** 

**Optical Drive** 

System Memory

Battery

Fan

**Heat Sink** 

CPU

Wireless LAN Board

Wireless LAN Antennas

Speakers

Card Reader/

**Power Button Board** 

Webcam/Microphone

Assembly

Motherboard (top)

Motherboard (bottom)

Stand Hinge

Motherboard EMI Shield

LCD Panel

Front Bezel

Panel Brackets

Go to External Views

## Stand



#### **Rear Cover**

**Hard Drive** 

**Optical Drive** 

System Memory

Battery

Fan