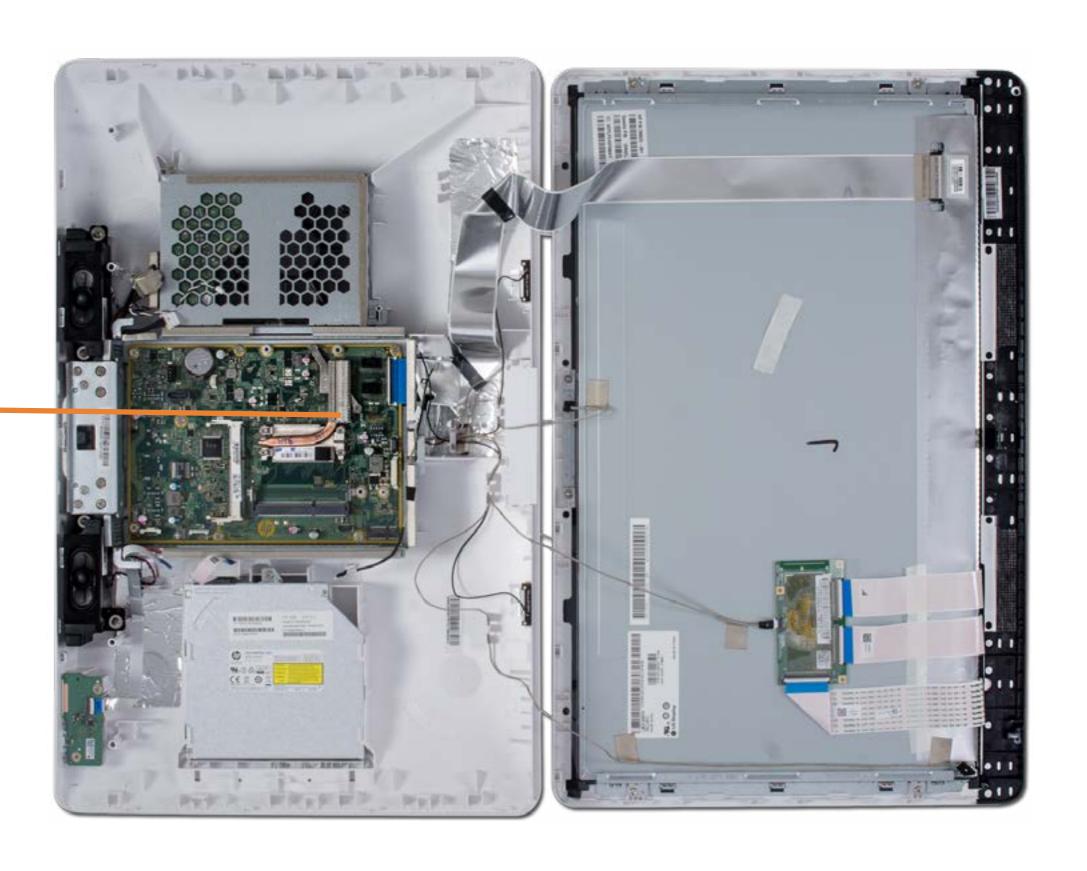

## **Internal View**

Go to Parts List

**Rear Cover** 

**Hard Drive** 

**Optical Drive** 

System Memory

Battery

Fan

**Heat Sink** 

CPU

Wireless LAN Board

Wireless LAN Antennas

Speakers

Card Reader/

**Power Button Board** 

Webcam/Microphone

Assembly

Motherboard (top)

Motherboard (bottom)

Stand Hinge

Motherboard EMI Shield

LCD Panel

Front Bezel

Panel Brackets