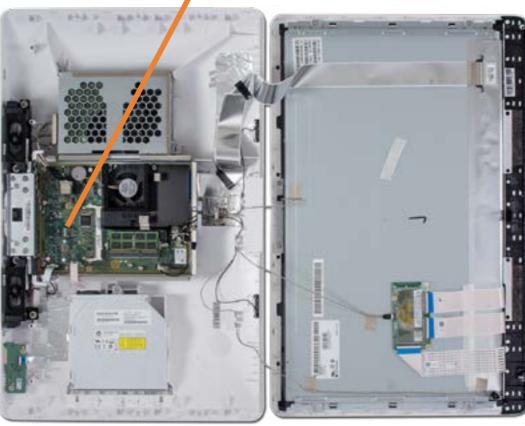

## CPU

## Wireless LAN Board

Stand
Rear Cover
Hard Drive
Optical Drive
System Memory
Battery
Fan
Heat Sink
CPU