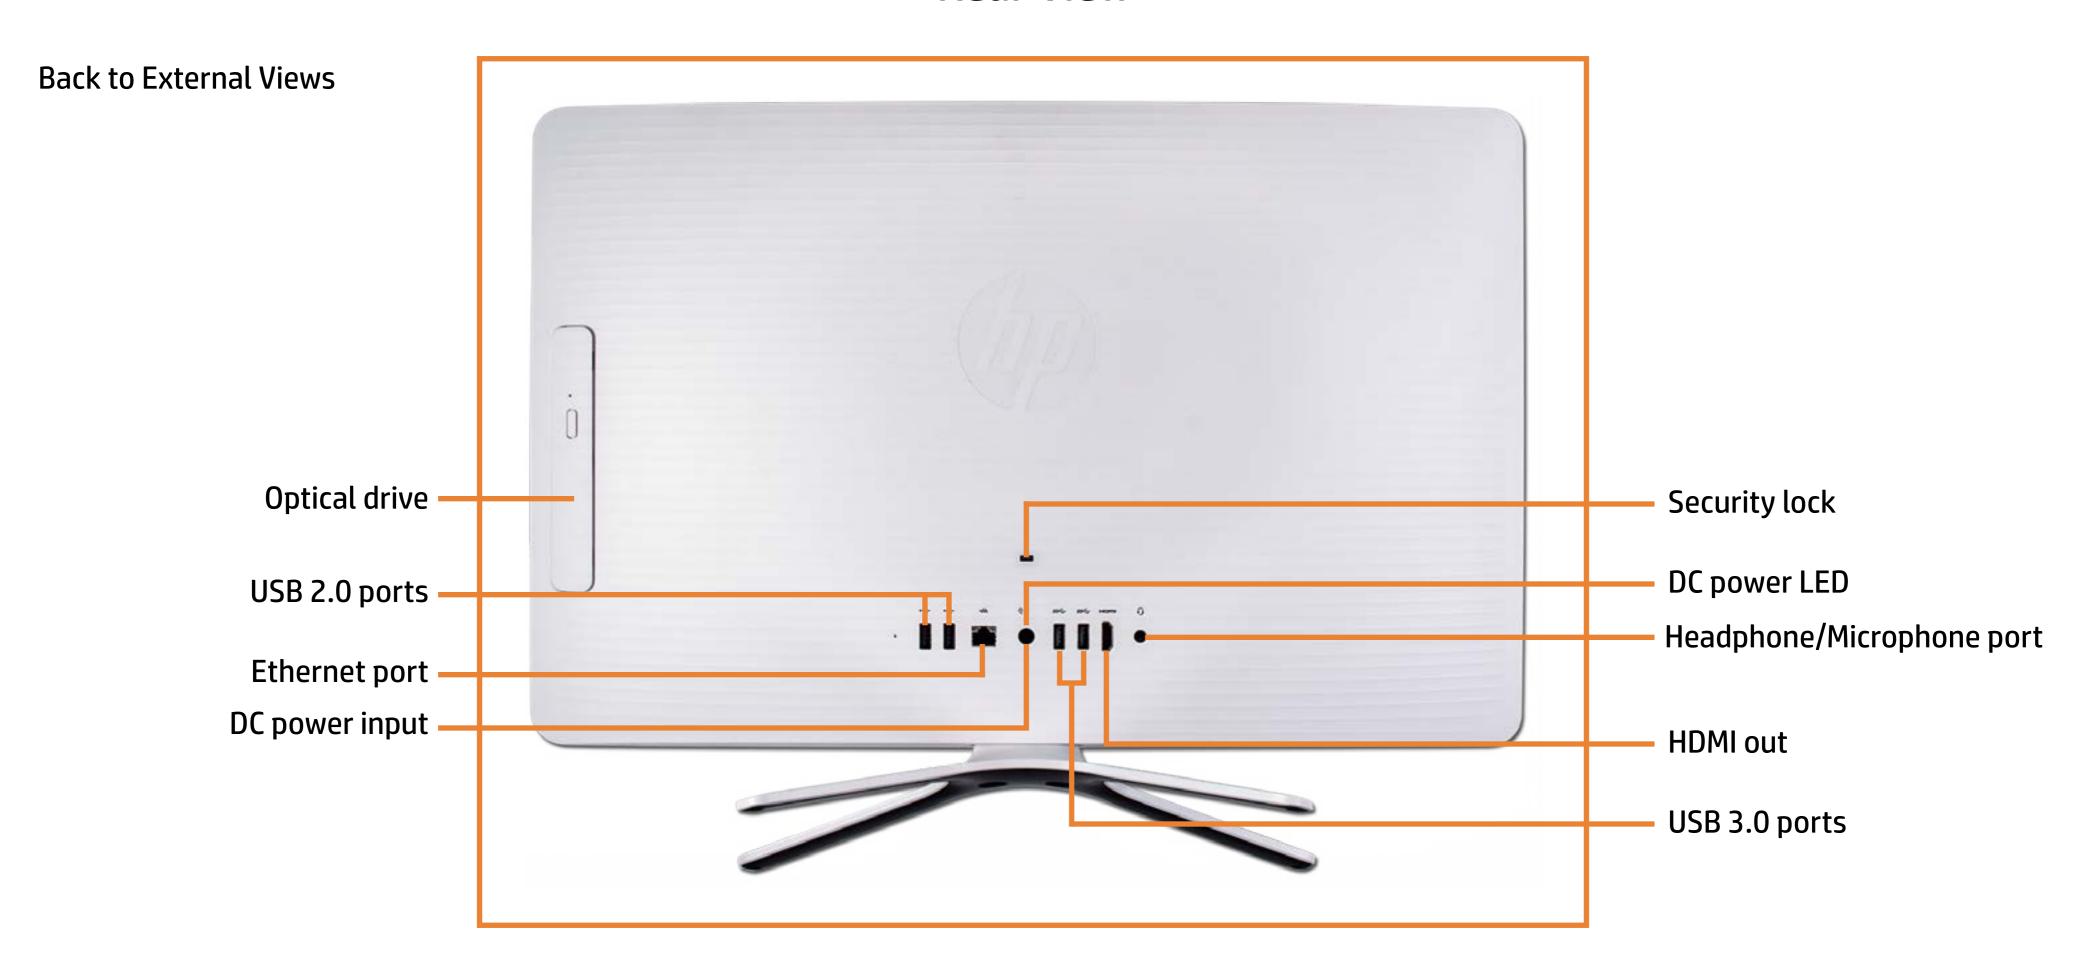

ternal views of this product. To view a specific view in greater detail, simply click that view.

Parts List (Click the link to navigate to the parts)

On this page, you will find a list of all of the replaceable parts for this product. To view a specific part and its location in the product, click the part name in the list.

That's it! On every page there is a link that brings you back to either the External Views or the Parts List, enabling you to navigate to whatever view or part you wish to review.

## **External Views**

### Back to Welcome page







Left



Right



Rear



Display



Internal

Go to Parts List

# **Front View**

Back to External Views



Go to Parts List

**Left View** 

**Back to External Views** 



# Right View

**Back to External Views** 



## **Rear View**



Go to Parts List

# **Display View**

#### **Back to External Views**



## **Internal View**



Go to Parts List

**Rear Cover** 

**Hard Drive** 

**Optical Drive** 

System Memory

Battery

Fan

**Heat Sink** 

CPU

Wireless LAN Board

Wireless LAN Antennas

Speakers

Card Reader/

**Power Button Board** 

Webcam/Microphone

Assembly

Motherboard (top)

Motherboard (bottom)

Stand Hinge

Motherboard EMI Shield

LCD Panel

Front Bezel

Panel Brackets

Go to External Views

## Stand



#### **Rear Cover**

**Hard Drive** 

**Optical Drive** 

System Memory

Battery

Fan

**Heat Sink** 

CPU

Wireless LAN Board

Wireless LAN Antennas

Speakers

Card Reader/

**Power Button Board** 

Webcam/Microphone

Assembly

Motherboard (top)

Motherboard (bottom)

Stand Hinge

Motherboard EMI Shield