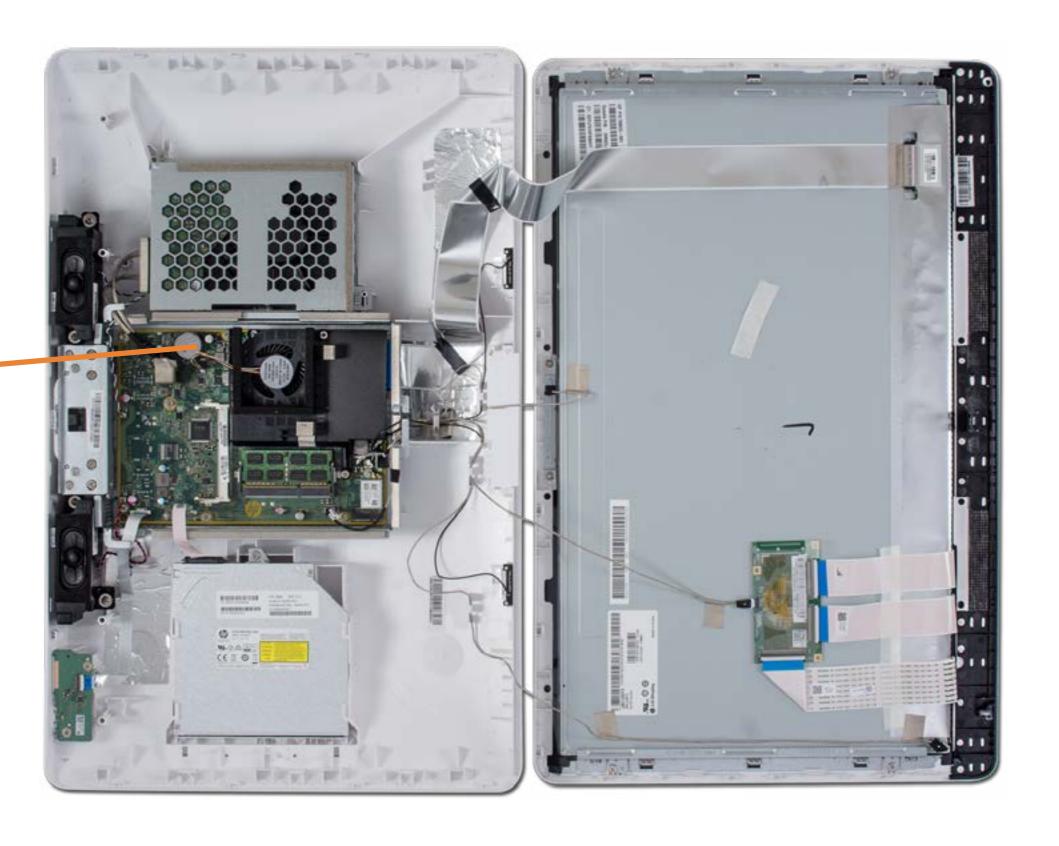

## **Internal View**

Go to Parts List

**Rear Cover** 

**Hard Drive** 

**Optical Drive** 

System Memory

Battery

Fan

**Heat Sink** 

CPU

Wireless LAN Board

Wireless LAN Antennas

Speakers

Card Reader/

**Power Button Board** 

Webcam/Microphone

Assembly

Motherboard (top)

Motherboard (bottom)

Stand Hinge

Motherboard EMI Shield

LCD Panel

Front Bezel

Panel Brackets