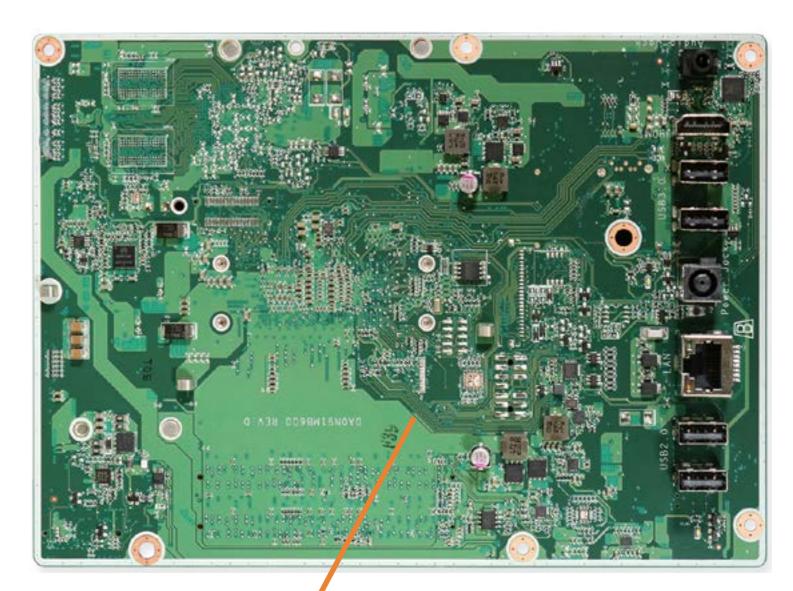

## Motherboard (bottom)

**Rear Cover** 

**Hard Drive** 

Optical Drive

System Memory

Battery

Fan

**Heat Sink** 

CPU

Wireless LAN Board

Wireless LAN Antennas

Speakers

Card Reader/

Power Button Board

Webcam/Microphone

Assembly

Motherboard (top)

Motherboard (bottom)