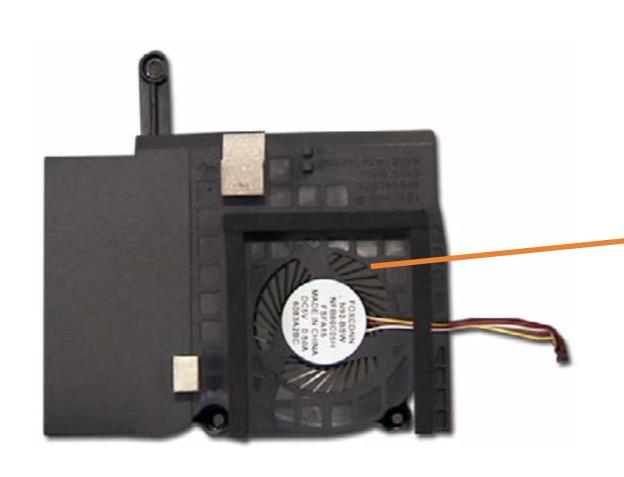

## Fan

**Rear Cover** 

**Hard Drive** 

Optical Drive

System Memory

Battery

Fan

#### **Heat Sink**

CPU

Wireless LAN Board

Wireless LAN Antennas

Speakers

Card Reader/

**Power Button Board** 

Webcam/Microphone