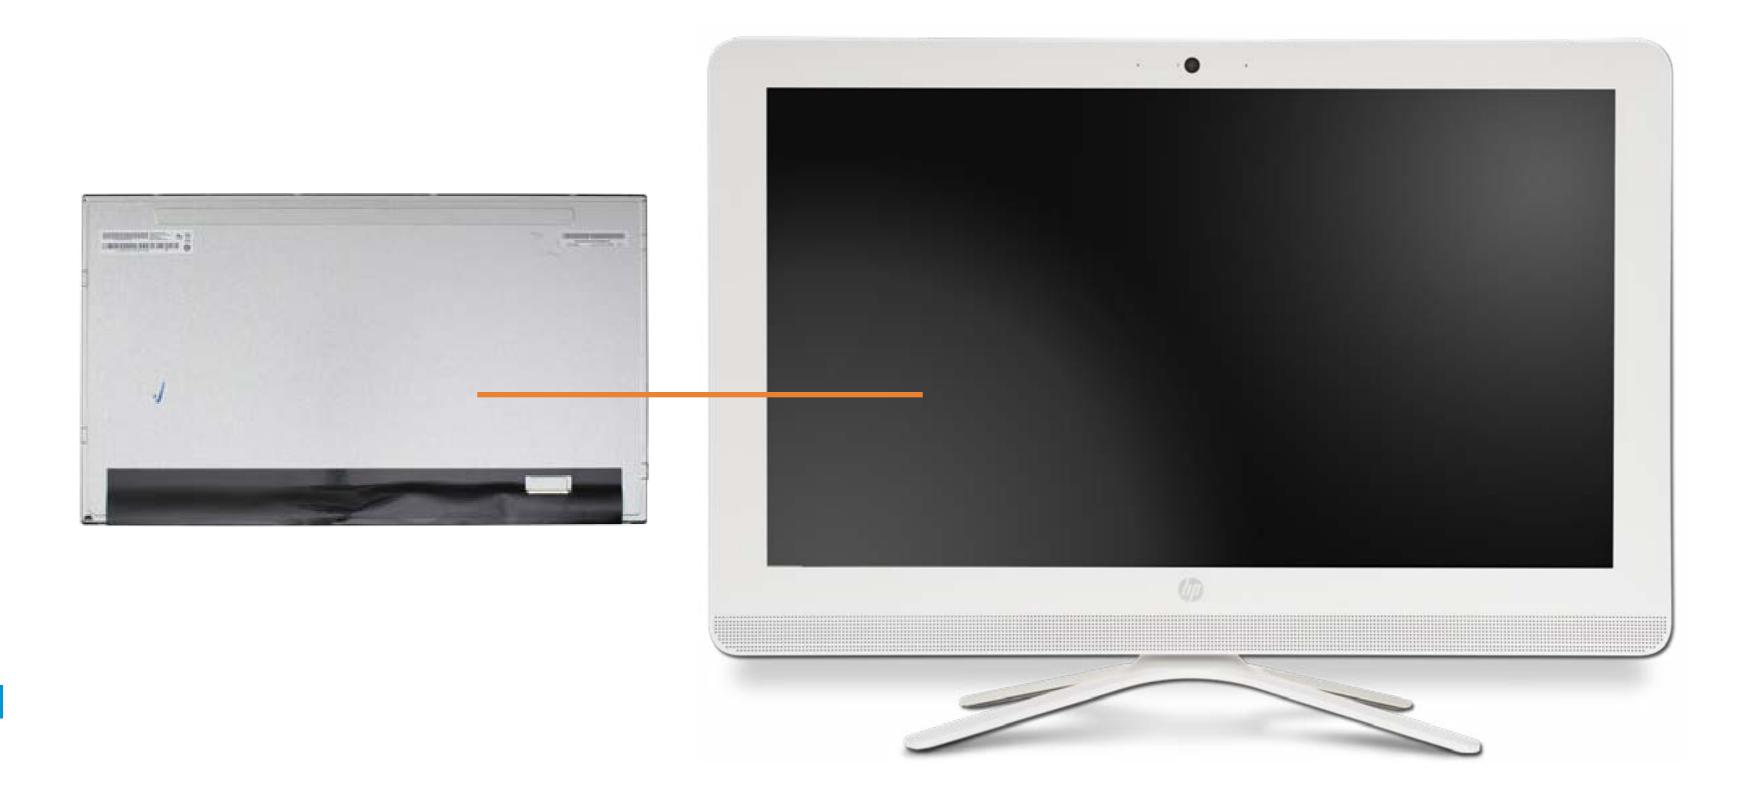

## **LCD** Panel

Stand **Rear Cover Hard Drive Optical Drive** System Memory Battery

Fan

**Heat Sink** 

CPU

Wireless LAN Board

Wireless LAN Antennas

Speakers

#### LCD Panel

Front Bezel

Panel Brackets