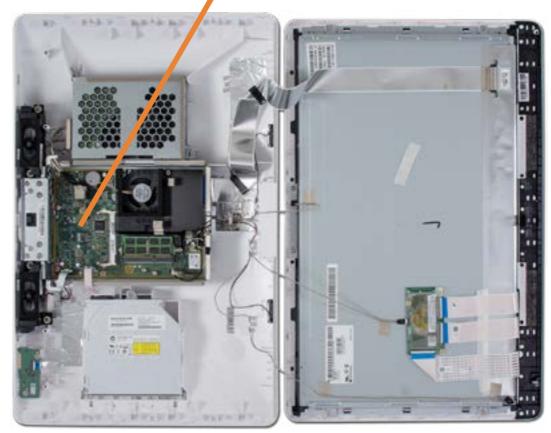

# Motherboard (top)

Stand

Rear Cover

**Optical Drive** 

Hard Drive

System Memory

Wireless LAN Board

Fan

**Heat Sink** 

Left Speaker

**Right Speaker** 

Card Reader/Power Board

Wireless LAN Antennas

Battery

Motherboard (top)

Motherboard (bottom)

Stand Hinge

Motherboard Shielding

Webcam

LCD Panel Kit/Front Bezel