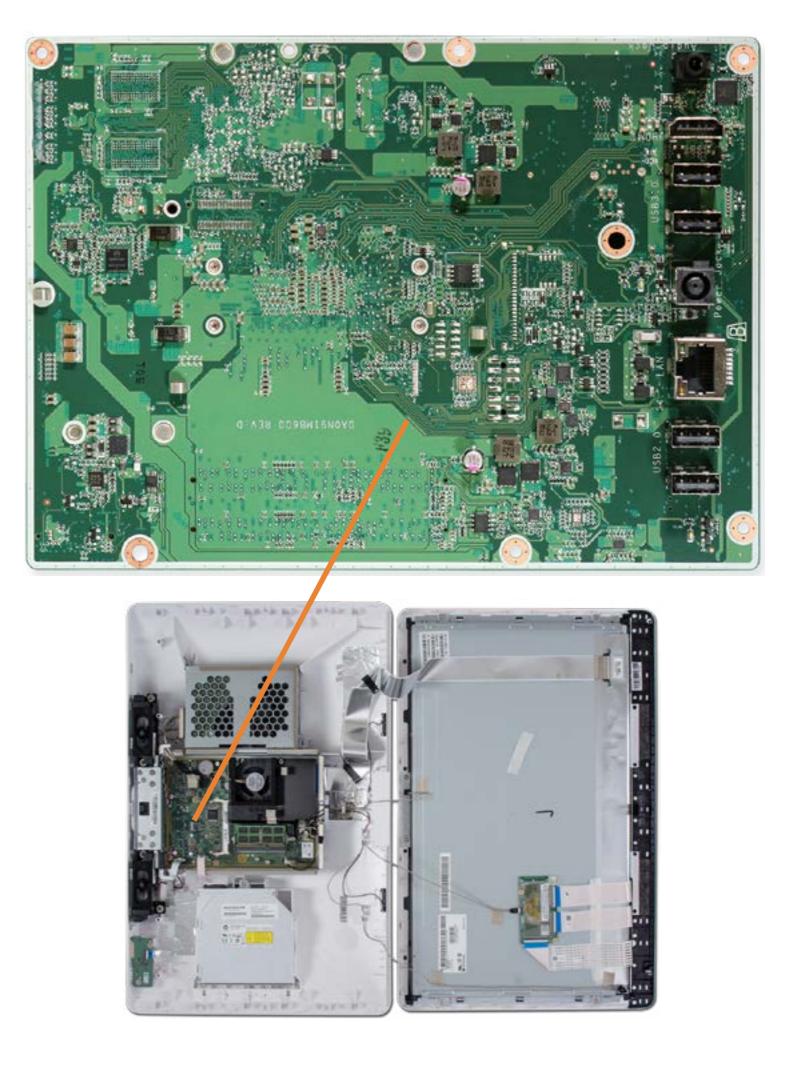

# Motherboard (bottom)

Stand

Rear Cover

**Optical Drive** 

Hard Drive

System Memory

Wireless LAN Board

Fan

Heat Sink

Left Speaker

**Right Speaker** 

Card Reader/Power Board

Wireless LAN Antennas

Battery

Motherboard (top)

Motherboard (bottom)

Stand Hinge

Motherboard Shielding

Webcam

LCD Panel Kit/Front Bezel