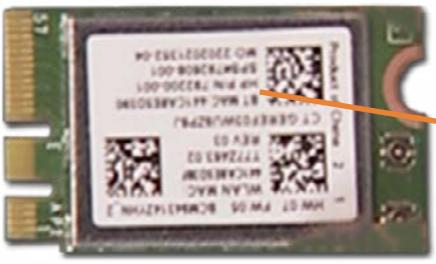

# Wireless LAN Board

Go to External Views

Stand

Fan

**Rear Cover** 

#### Stand

Rear Cover Optical Drive Hard Drive System Memory

Wireless LAN Board

#### Fan

Heat Sink Left Speaker **Right Speaker** Card Reader/Power Board Wireless LAN Antennas Battery Motherboard (top) Motherboard (bottom) Stand Hinge Motherboard Shielding Webcam LCD Panel Kit/Front Bezel