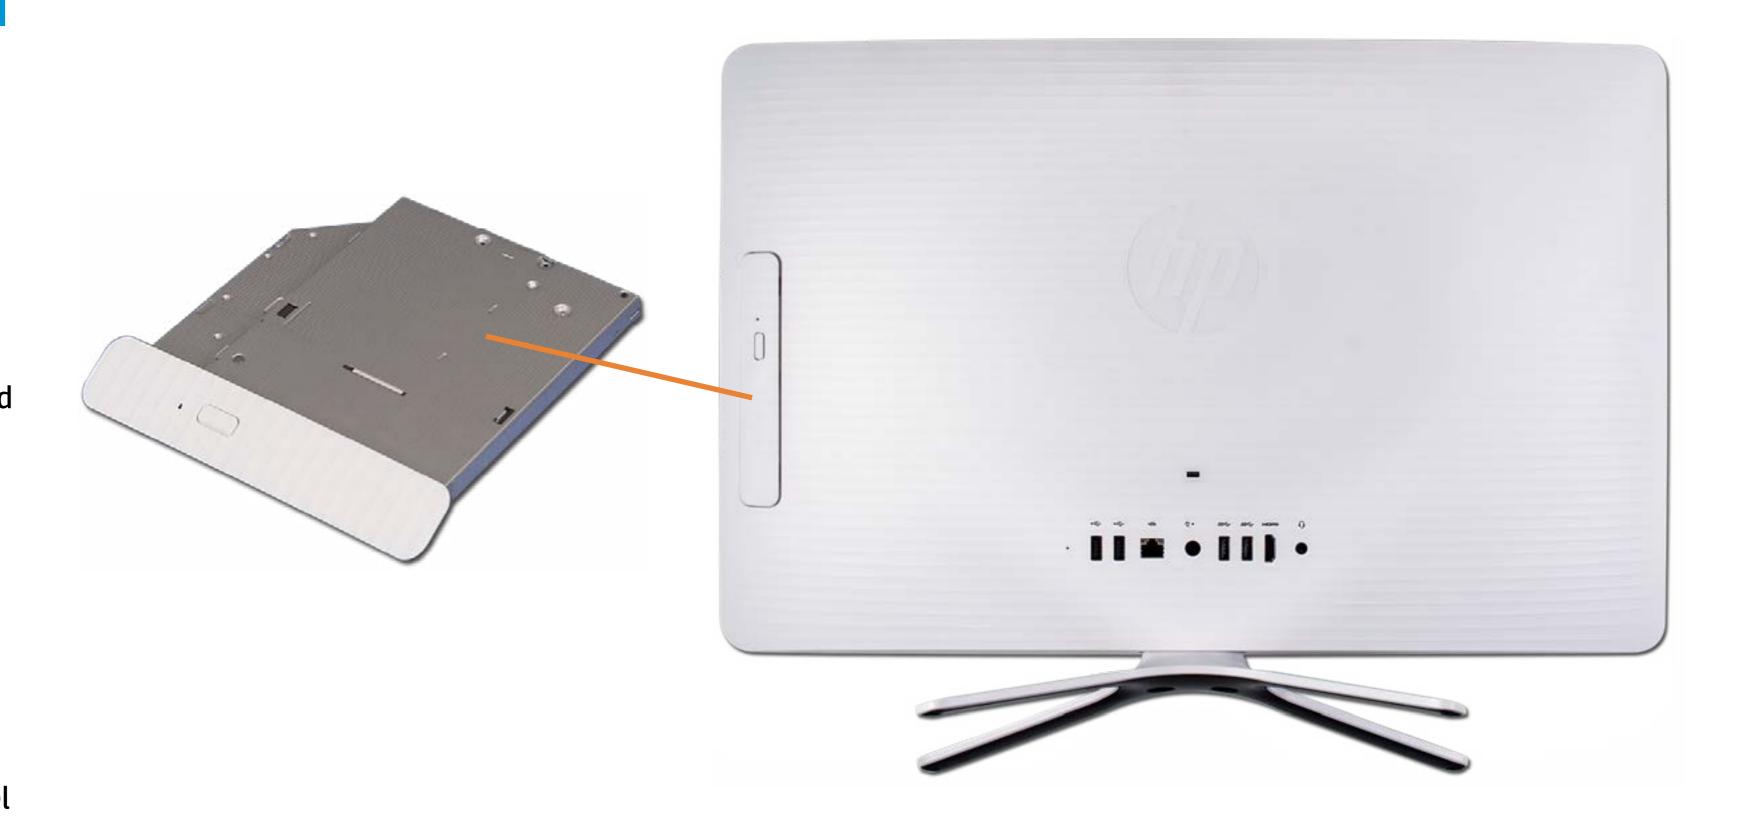

# **Optical Drive**

Stand

**Rear Cover** 

**Optical Drive** 

Hard Drive System Memory Wireless LAN Board Fan Heat Sink Left Speaker Right Speaker Card Reader/Power Board Wireless LAN Antennas Battery Motherboard (top) Motherboard (bottom) Stand Hinge Motherboard Shielding Webcam LCD Panel Kit/Front Bezel