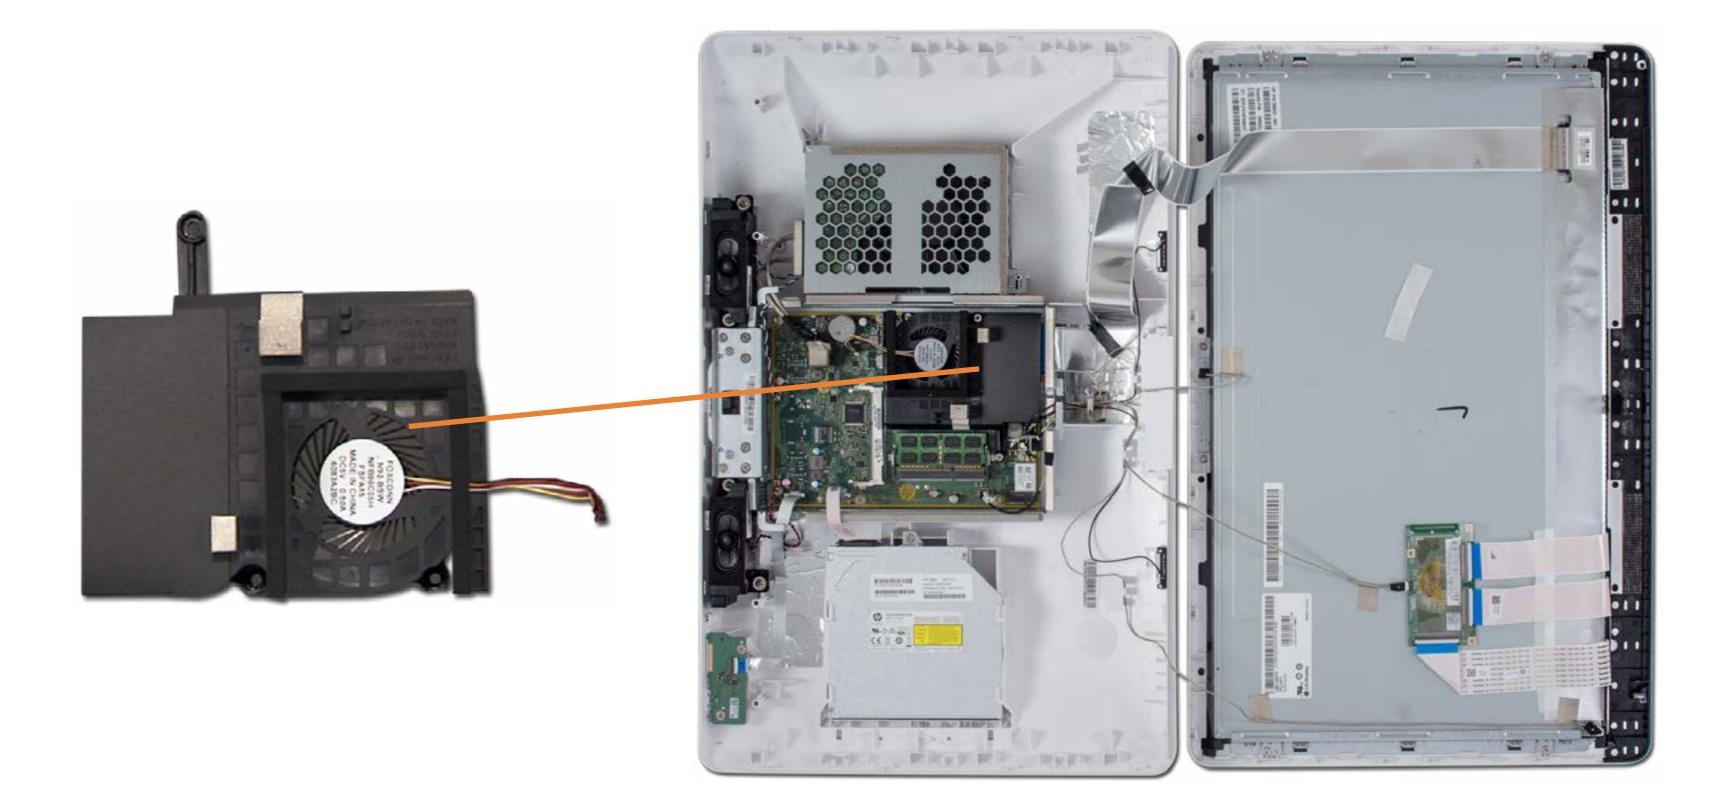

#### Fan

Heat Sink Left Speaker **Right Speaker** Card Reader/Power Board Wireless LAN Antennas Battery Motherboard (top) Motherboard (bottom) Stand Hinge Motherboard Shielding Webcam LCD Panel Kit/Front Bezel