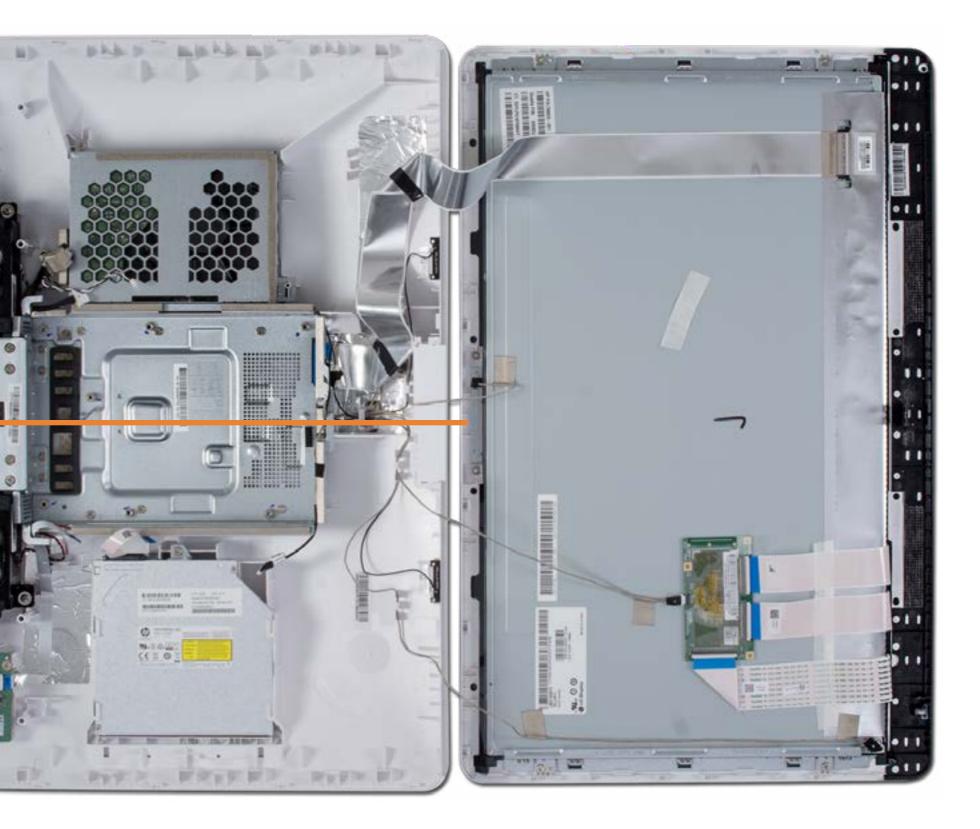

# **Optical Drive**

Stand

**Rear Cover** 

**Optical Drive** 

Hard Drive System Memory Wireless LAN Board Fan Heat Sink Left Speaker Right Speaker Card Reader/Power Board Wireless LAN Antennas Battery Motherboard (top) Motherboard (bottom) Stand Hinge Motherboard Shielding Webcam LCD Panel Kit/Front Bezel