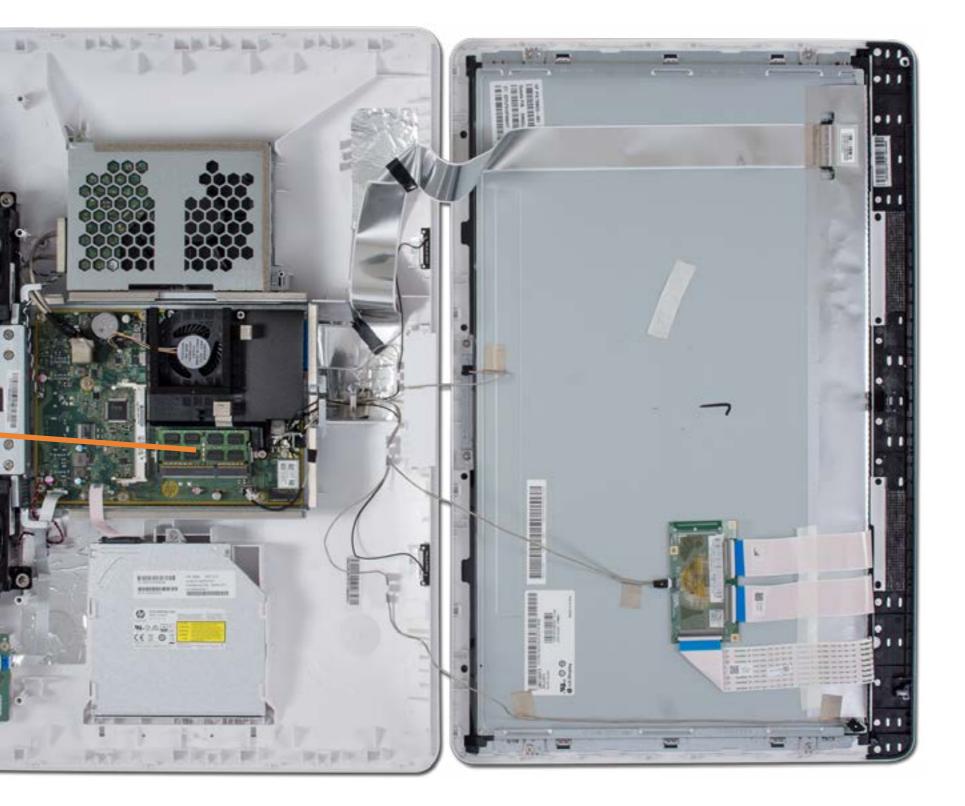

### **Internal View**

#### Stand

**Rear Cover Optical Drive** Hard Drive System Memory Wireless LAN Board Fan Heat Sink Left Speaker **Right Speaker** Card Reader/Power Board Wireless LAN Antennas Battery Motherboard (top) Motherboard (bottom) Stand Hinge Motherboard Shielding Webcam LCD Panel Kit/Front Bezel