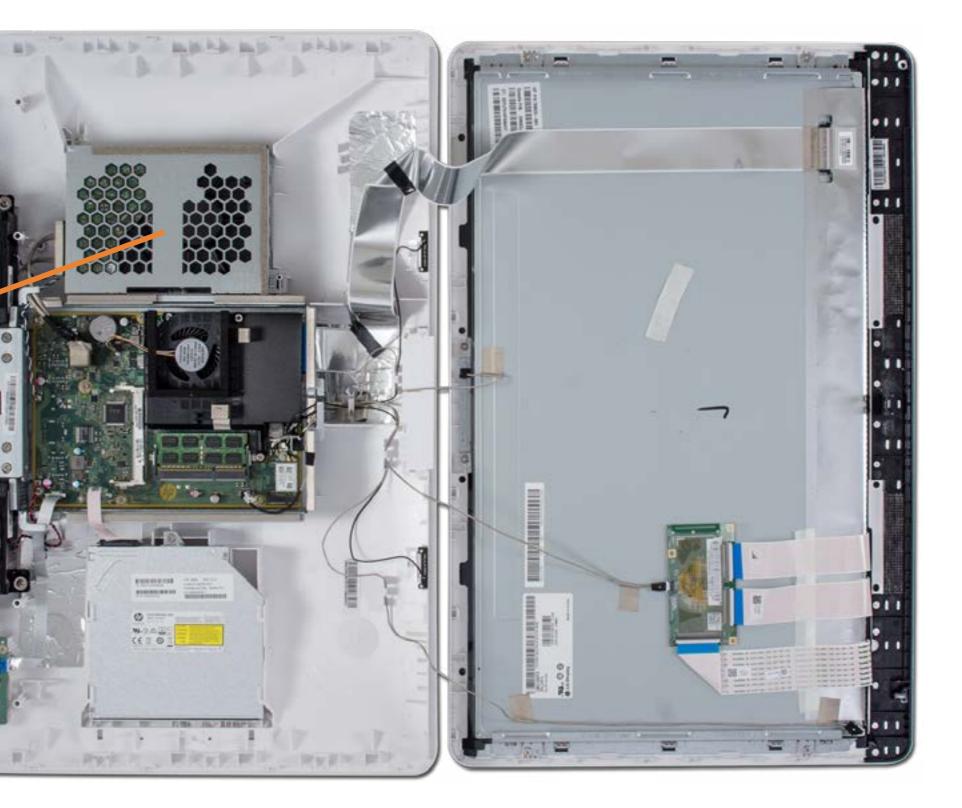

### **Internal View**

#### Stand

**Rear Cover Optical Drive** Hard Drive System Memory Wireless LAN Board Fan Heat Sink Left Speaker **Right Speaker** Card Reader/Power Board Wireless LAN Antennas Battery Motherboard (top) Motherboard (bottom) Stand Hinge Motherboard Shielding Webcam LCD Panel Kit/Front Bezel