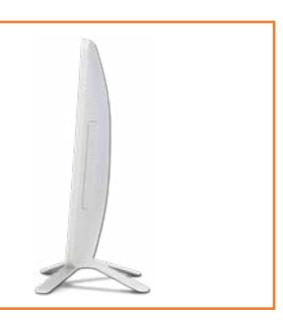

### **Internal View**

#### Stand

**Rear Cover Optical Drive** Hard Drive System Memory Wireless LAN Board Fan Heat Sink Left Speaker **Right Speaker** Card Reader/Power Board Wireless LAN Antennas Battery Motherboard (top) Motherboard (bottom) Stand Hinge Motherboard Shielding Webcam LCD Panel Kit/Front Bezel