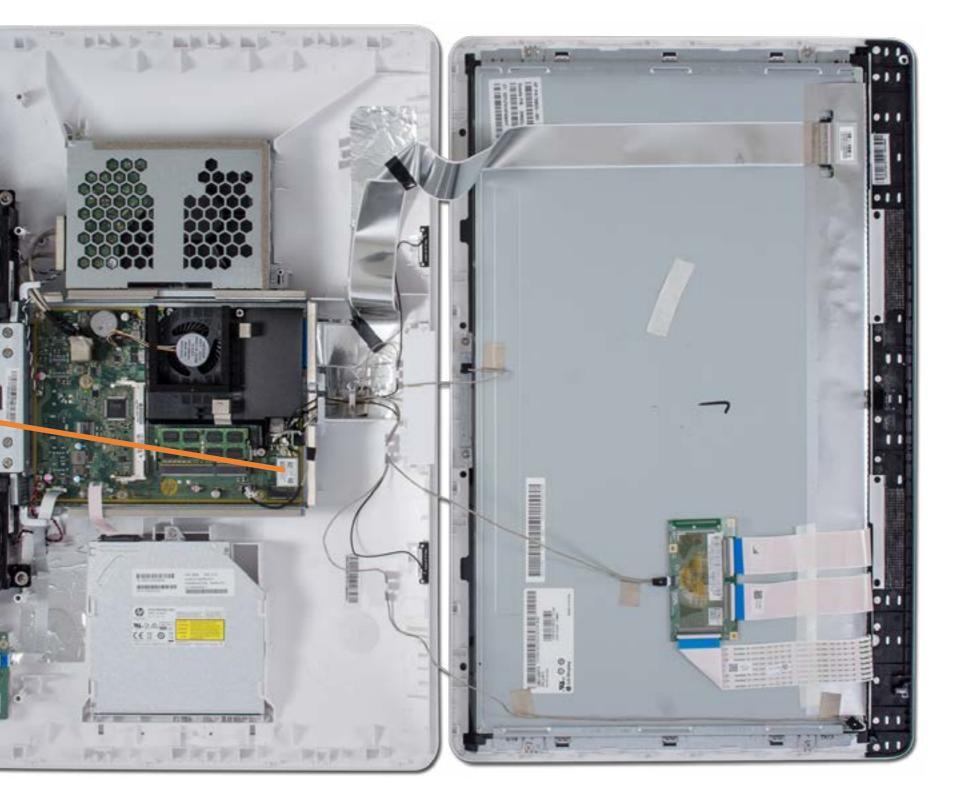

otherboard Shielding Webcam LCD Panel Kit/Front Bezel



## Hard Drive

#### Stand

Rear Cover

**Optical Drive** 

#### Hard Drive

System Memory Wireless LAN Board

Fan

Heat Sink

Left Speaker

**Right Speaker** 

Card Reader/Power Board

Wireless LAN Antennas

Battery

Motherboard (top)

Motherboard (bottom)

Stand Hinge

Motherboard Shielding

Webcam

LCD Panel Kit/Front Bezel





### System Memory

Stand

**Rear Cover** 

**Optical Drive** 

Hard Drive

System Memory

Wireless LAN Board

Fan

Heat Sink

Left Speaker

**Right Speaker** 

Card Reader/Power Board

Wireless LAN Antennas

Battery

Motherboard (top)

Motherboard (bottom)

Stand Hinge

Motherboard Shielding

Webcam

LCD Panel Kit/Front Bezel





# Wireless LAN Board



Go to External Views

Stand

Fan

**Rear Cover** 





#### Stand

Rear Cover Optical Drive Hard Drive System Memory

Wireless LAN Board

#### Fan

Heat Sink Left Speaker **Right Speaker** Card Reader/Power Board Wireless LAN Antennas Battery Motherboard (top) Motherboard (bottom) Stand Hinge Motherboard Shielding Webcam LCD Panel Kit/Front Bezel



### Heat Sink

#### Stand

Rear Cover

- **Optical Drive**
- Hard Drive
- System Memory

Wireless LAN Board

Fan

#### Heat Sink

Left Speaker Right Speaker

Card Reader/Power Board

Wireless LAN Antennas

Battery

Motherboard (top)

Motherboard (bottom)

Stand Hinge

Motherboard Shielding

Webcam

LCD Panel Kit/Front Bezel







# Left Speaker



Rear Cover

- **Optical Drive**
- Hard Drive
- System Memory

Wireless LAN Board

Fan

Heat Sink

#### Left Speaker

Right Speaker Card Reader/Power B