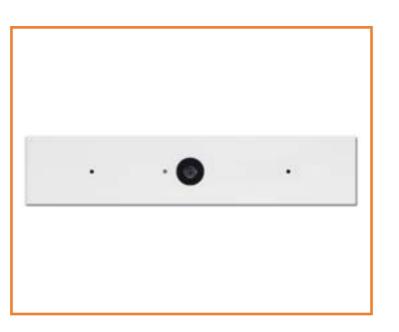

P 22-b400 All-in-One Desktop PC series

Welcome to thi interactive part locator

#### Here's how to use it...

**External Views** (Click the link to navigate to the views) On this page you will find large icons of each of the external views of this product. To view a specific view in greater detail, simply click that view.

<u>Parts List</u> (Click the link to navigate to the parts) On this page, you will find a list of all of the replaceable parts for this product. To view a specific part and its location in the product, click the part name in the list.

That's it! On every page there is a link that brings you back to either the External Views or the Parts List, enabling you to navigate to whatever view or part you wish to review.

# **External Views**

### Back to Welcome page



Front





Display

Go to Parts List





Right

Rear



Internal

## **Front View**



### Back to External Views

# Left View



### Back to External Views

# **Right View**



### Back to External Views

### **Rear View**



# **Display View**



#### Back to External Views



### **Internal View**



### Stand

#### Stand

**Rear Cover Optical Drive** Hard Drive System Memory Wireless LAN Board Fan Heat Sink Left Speaker **Right Speaker** Card Reader/Power Board Wireless LAN Antennas Battery Motherboard (top) Motherboard (bottom) Stand Hinge Motherboard Shielding Webcam LCD Panel Kit/Front Bezel



### **Rear Cover**

#### Stand

#### Rear Cover

**Optical Drive** Hard Drive System Memory Wireless LAN Board Fan Heat Sink Left Speaker Right Speaker Card Reader/Power Board Wireless LAN Antennas