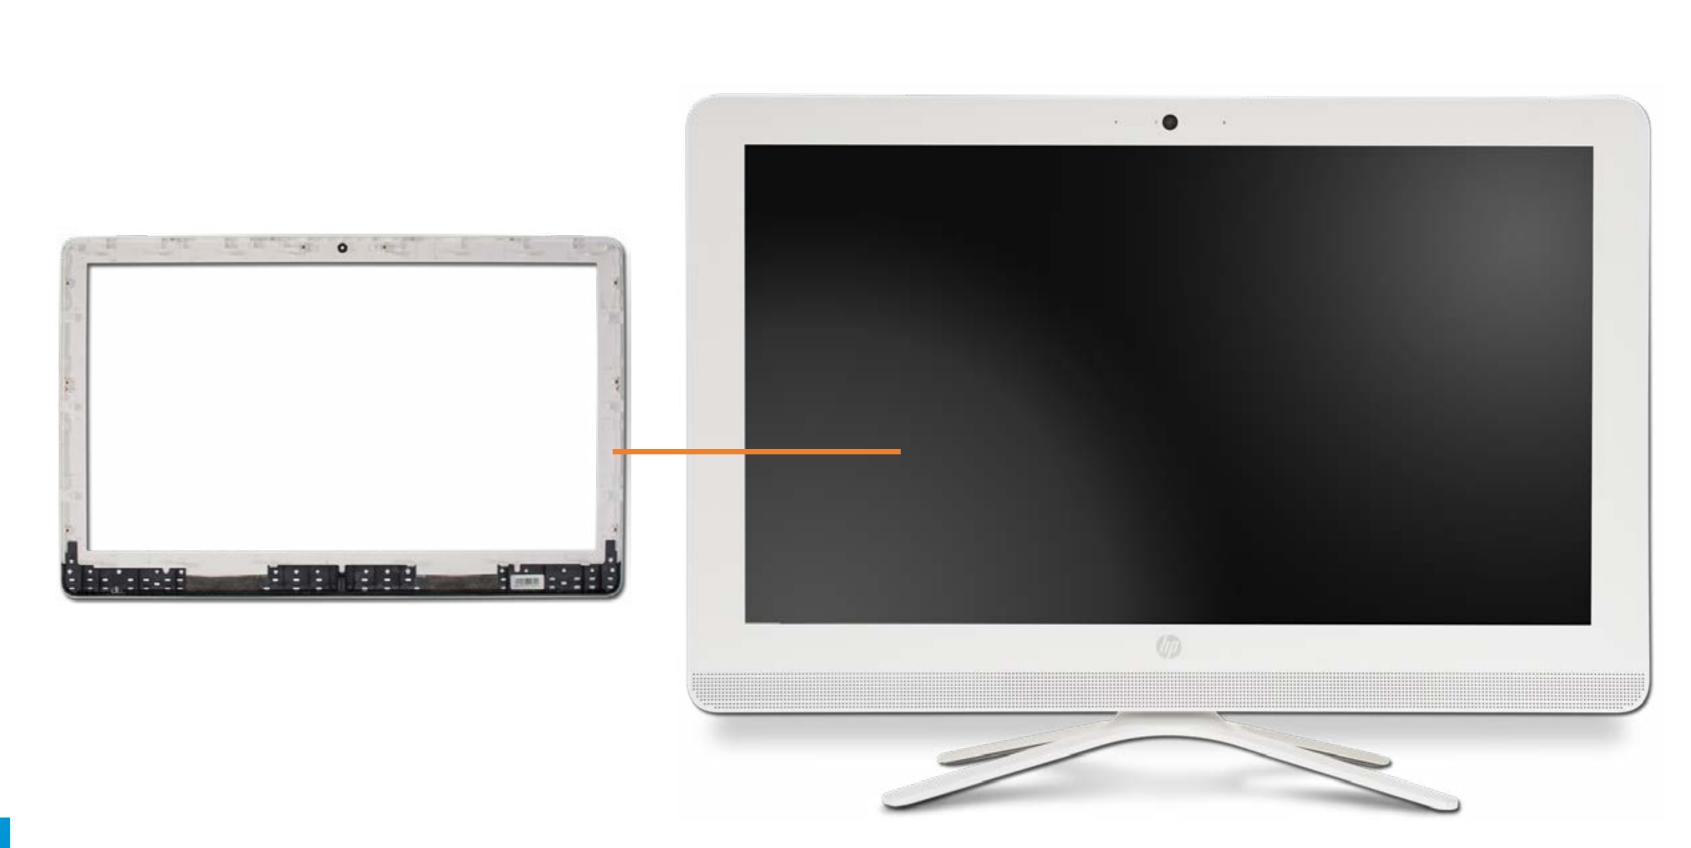

# LCD Panel Kit/Front Bezel

Stand

**Rear Cover** 

**Optical Drive** 

Hard Drive

System Memory

Wireless LAN Board

Fan

Heat Sink

Left Speaker

Right Speaker

Card Reader/Power Board

Wireless LAN Antennas

Battery

Motherboard (top)

Motherboard (bottom)

Stand Hinge

Motherboard Shielding

Webcam

LCD Panel Kit/Front Bezel