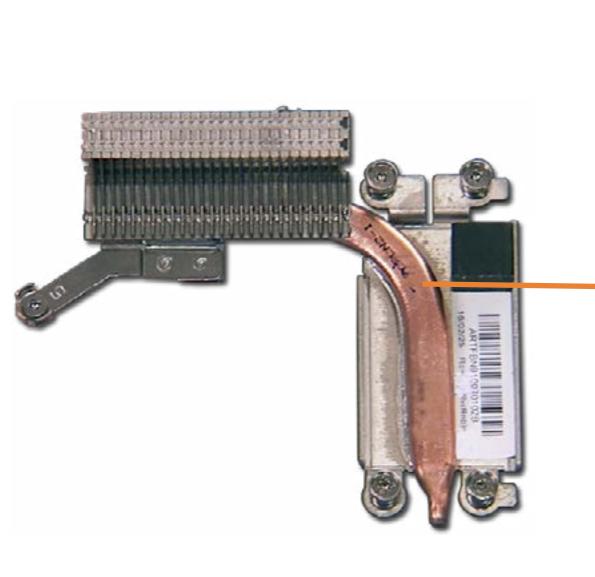

### Heat Sink

#### Stand

Rear Cover

- **Optical Drive**
- Hard Drive
- System Memory

Wireless LAN Board

Fan

#### Heat Sink

Left Speaker Right Speaker

Card Reader/Power Board

Wireless LAN Antennas

Battery

Motherboard (top)

Motherboard (bottom)

Stand Hinge