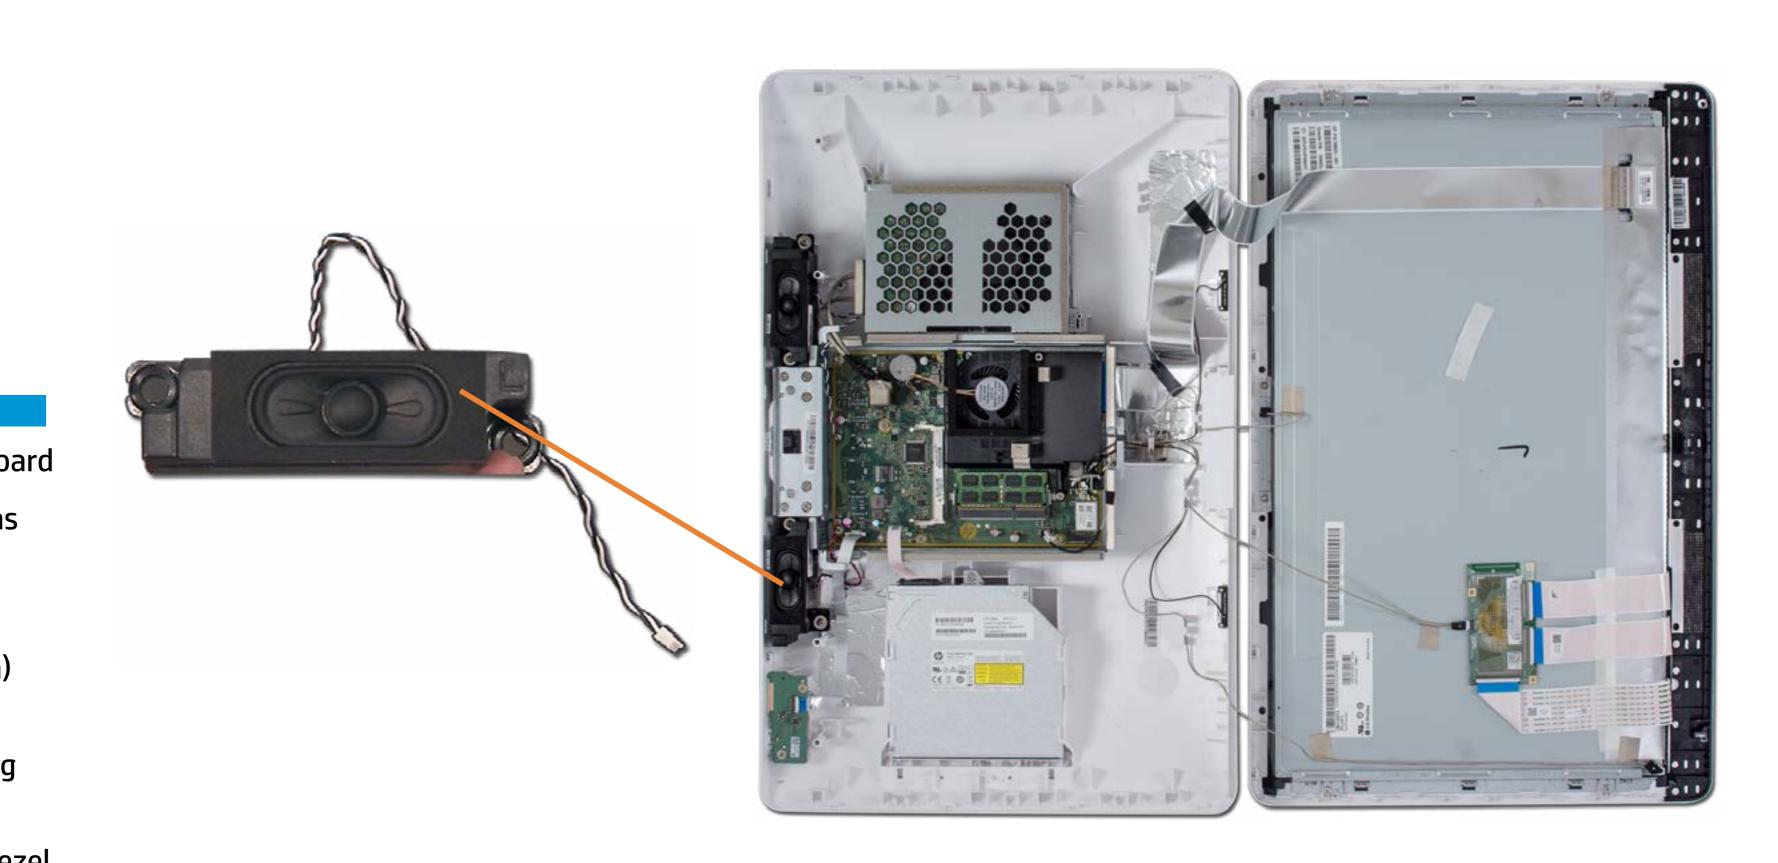

# Left Speaker

Rear Cover

- **Optical Drive**
- Hard Drive
- System Memory

Wireless LAN Board

Fan

Heat Sink

#### Left Speaker

Right Speaker Card Reader/Power Board Wireless LAN Antennas Battery Motherboard (top) Motherboard (bottom) Stand Hinge Stand Hinge Motherboard Shielding Webcam