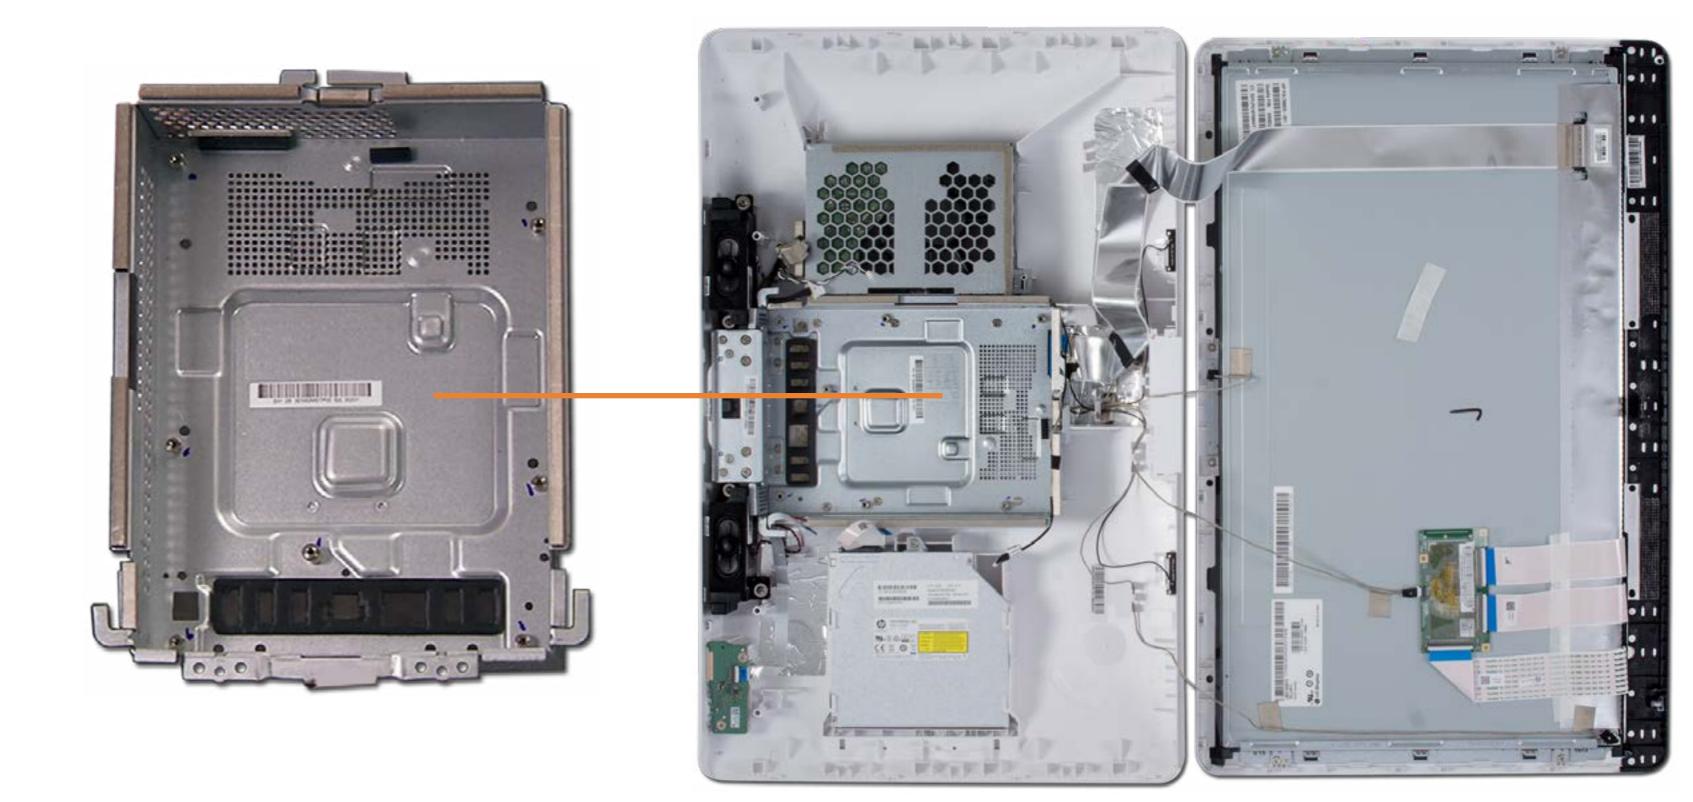

### **Rear Cover**

#### Rear Cover

**Optical Drive** Hard Drive System Memory Wireless LAN Board Fan Heat Sink Left Speaker Right Speaker Card Reader/Power Board Wireless LAN Antennas Battery Motherboard (top) Motherboard (bottom) Stand Hinge Motherboard Shielding Webcam LCD Panel Kit/Front Bezel