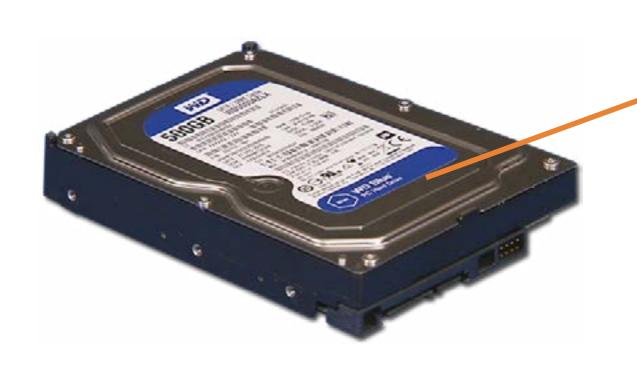

## Hard Drive

#### Hard Drive

System Memory Wireless LAN Board

Fan

Heat Sink

Left Speaker

**Right Speaker** 

Card Reader/Power Board

Wireless LAN Antennas