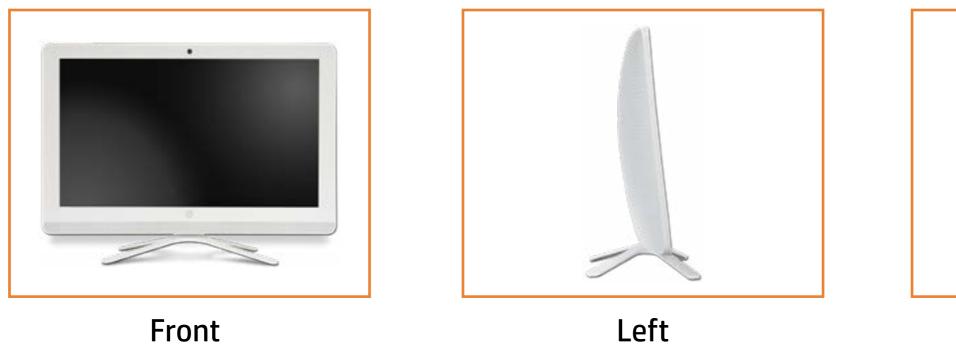

or

### HP 22-b400 All-in-One Desktop PC series

Welcome to thi interactive part locator

#### Here's how to use it...

**External Views** (Click the link to navigate to the views) On this page you will find large icons of each of the external views of this product. To view a specific view in greater detail, simply click that view.

<u>Parts List</u> (Click the link to navigate to the parts) On this page, you will find a list of all of the replaceable parts for this product. To view a specific part and its location in the product, click the part name in the list.

That's it! On every page there is a link that brings you back to either the External Views or the Parts List, enabling you to navigate to whatever view or part you wish to review.

# **External Views**

### Back to Welcome page



Front





Display

Go to Parts List





Right

Rear



Internal

## **Front View**



### Back to External Views

# Left View



### Back to External Views

# **Right View**



### Back to External Views

### **Rear View**



# **Display View**



#### Back to External Views



### **Internal View**



### Stand

#### Stand

**Rear Cover Optical Drive** Hard Drive System Memory Wireless LAN Board Fan Heat Sink Left Speaker **Right Speaker** Card Reader/Power Board Wireless LAN Antennas Battery Motherboard (top) Motherboard (bottom) Stand Hinge Motherboard Shielding Webcam LCD Panel Kit/Front Bezel



### **Rear Cover**

#### Stand

#### Rear Cover

**Optical Drive** Hard Drive System Memory Wireless LAN Board Fan Heat Sink Left Speaker Right Speaker Card Reader/Power Board Wireless LAN