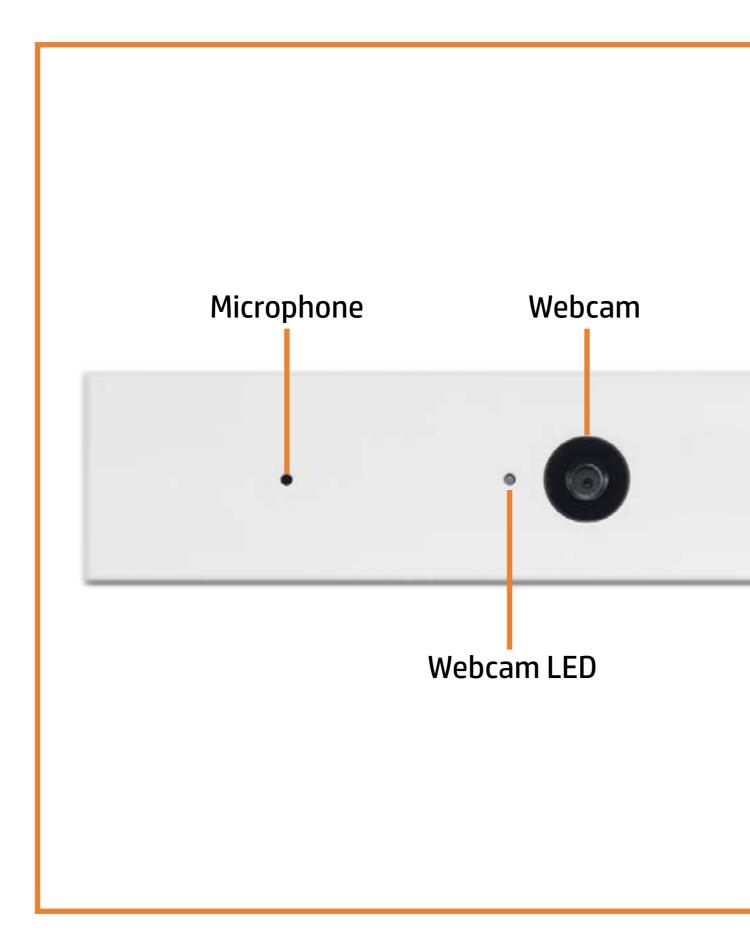

of this product. To view a specific view in greater detail, simply click that view.

<u>Parts List</u> (Click the link to navigate to the parts) On this page, you will find a list of all of the replaceable parts for this product. To view a specific part and its location in the product, click the part name in the list.

That's it! On every page there is a link that brings you back to either the External Views or the Parts List, enabling you to navigate to whatever view or part you wish to review.

# **External Views**

### Back to Welcome page



Front





Display

Go to Parts List





Right

Rear



Internal

## **Front View**



### Back to External Views

# Left View



### Back to External Views

# **Right View**



### Back to External Views

### **Rear View**



# **Display View**



#### Back to External Views



### **Internal View**



### Stand

#### Stand

**Rear Cover Optical Drive** Hard Drive System Memory Wireless LAN Board Fan Heat Sink Left Speaker **Right Speaker** Card Reader/Power Board Wireless LAN Antennas Battery Motherboard (top) Motherboard (bottom) Stand Hinge Motherboard Shielding Webcam LCD Panel Kit/Front Bezel



### **Rear Cover**

#### Stand

#### Rear Cover

**Optical Drive** Hard Drive System Memory Wireless LAN Board Fan Heat Sink Left Speaker Right Speaker Card Reader/Power Board Wireless LAN Antennas Battery Motherboard (top) Motherboard (bottom) Stand Hinge Motherboard Shielding Webcam LCD Panel Kit/Front Bezel



# **Optical Drive**

Stand

**Rear Cover** 

**Optical Drive** 

Hard Drive System Memory Wireless LAN Board Fan Heat Sink