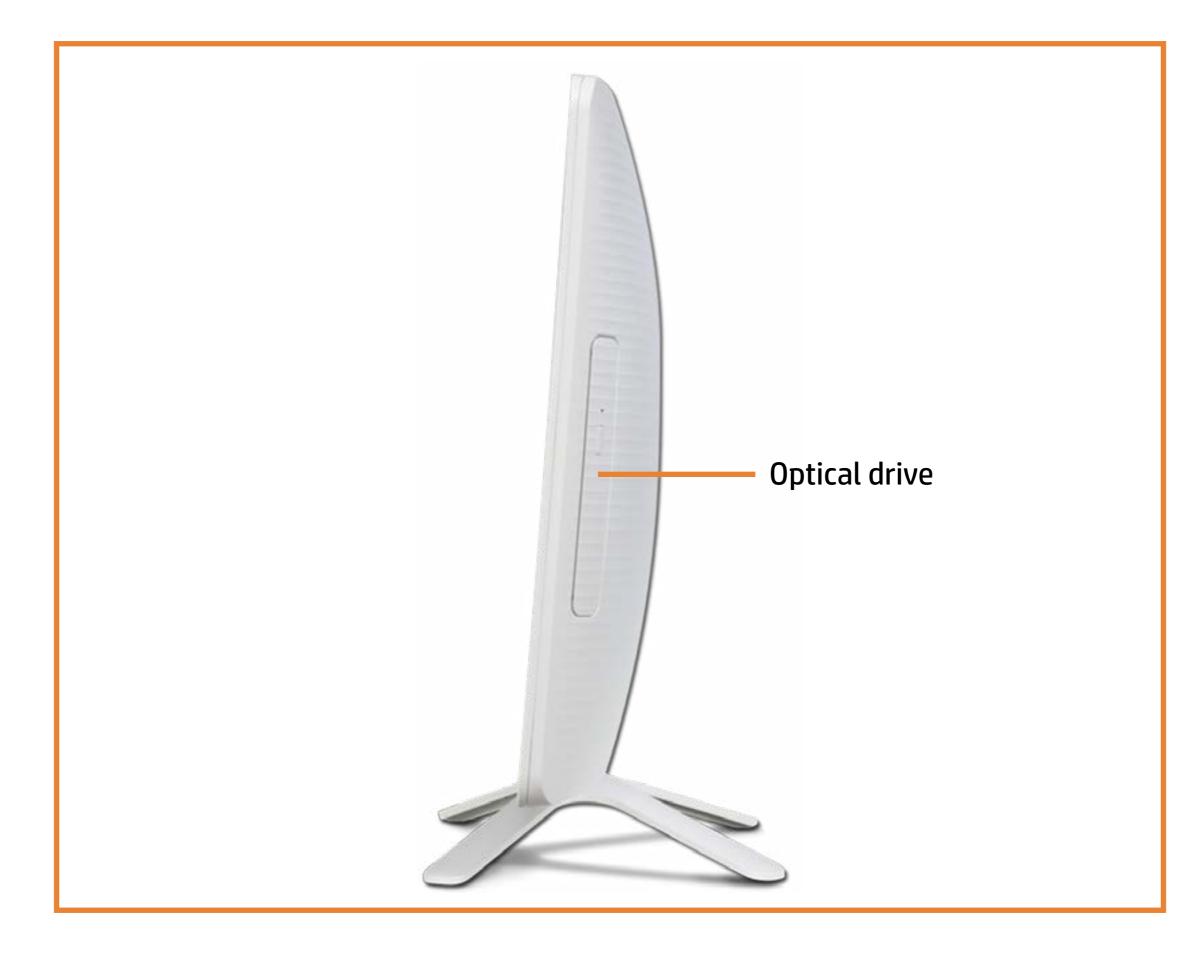

) On this page you will find large icons of each of the external views of this product. To view a specific view in greater detail, simply click that view.

<u>Parts List</u> (Click the link to navigate to the parts) On this page, you will find a list of all of the replaceable parts for this product. To view a specific part and its location in the product, click the part name in the list.

That's it! On every page there is a link that brings you back to either the External Views or the Parts List, enabling you to navigate to whatever view or part you wish to review.

# **External Views**

### Back to Welcome page



Front





Display

Go to Parts List





Right

Rear



Internal

## **Front View**



### Back to External Views

# Left View



### Back to External Views

# **Right View**



### Back to External Views

### **Rear View**



# **Display View**



#### Back to External Views



### **Internal View**



### Stand

#### Stand

**Rear Cover Optical Drive** Hard Drive System Memory Wireless LAN Board Fan Heat Sink Left Speaker **Right Speaker** Card Reader/Power Board Wireless LAN Antennas Battery Motherboard (top) Motherboard (bottom) Stand Hinge Motherboard Shielding Webcam LCD Panel Kit/Front Bezel



### **Rear Cover**

#### Stand

#### Rear Cover

**Optical Drive** Hard Drive System Memory Wireless LAN Board Fan Heat Sink Left Speaker Right Speaker Card Reader/Power Board Wireless LAN Antennas Battery Motherboard (top) Motherboard (bottom) Stand Hinge Motherboard Shielding Webcam LCD Panel Kit/Front Bezel



# **Optical Drive**

Stand

**Rear Cover** 

**Optic