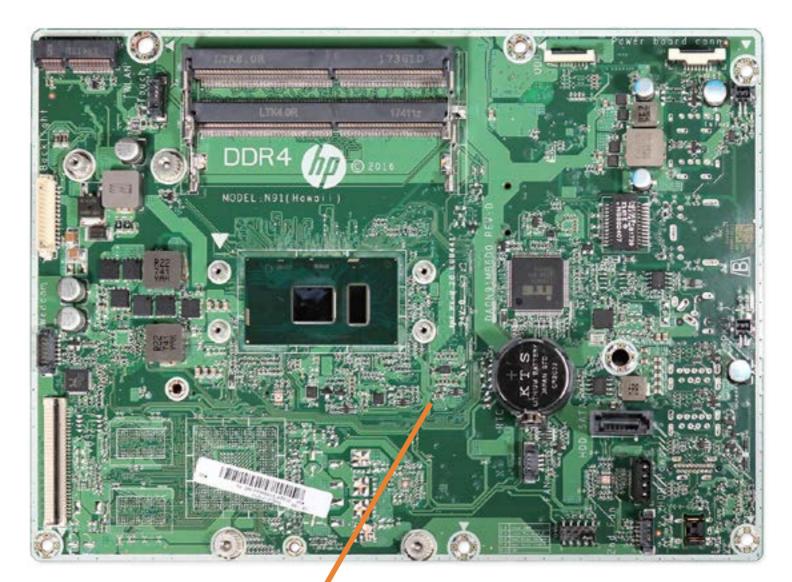

### Battery

Stand **Rear Cover Optical Drive** Hard Drive System Memory Wireless LAN Board Fan Heat Sink Left Speaker **Right Speaker** Card Reader/Power Board Wireless LAN Antennas Battery Motherboard (top) Motherboard (bottom) Stand Hinge

Motherboard Shielding

Webcam

LCD Panel Kit/Front Bezel