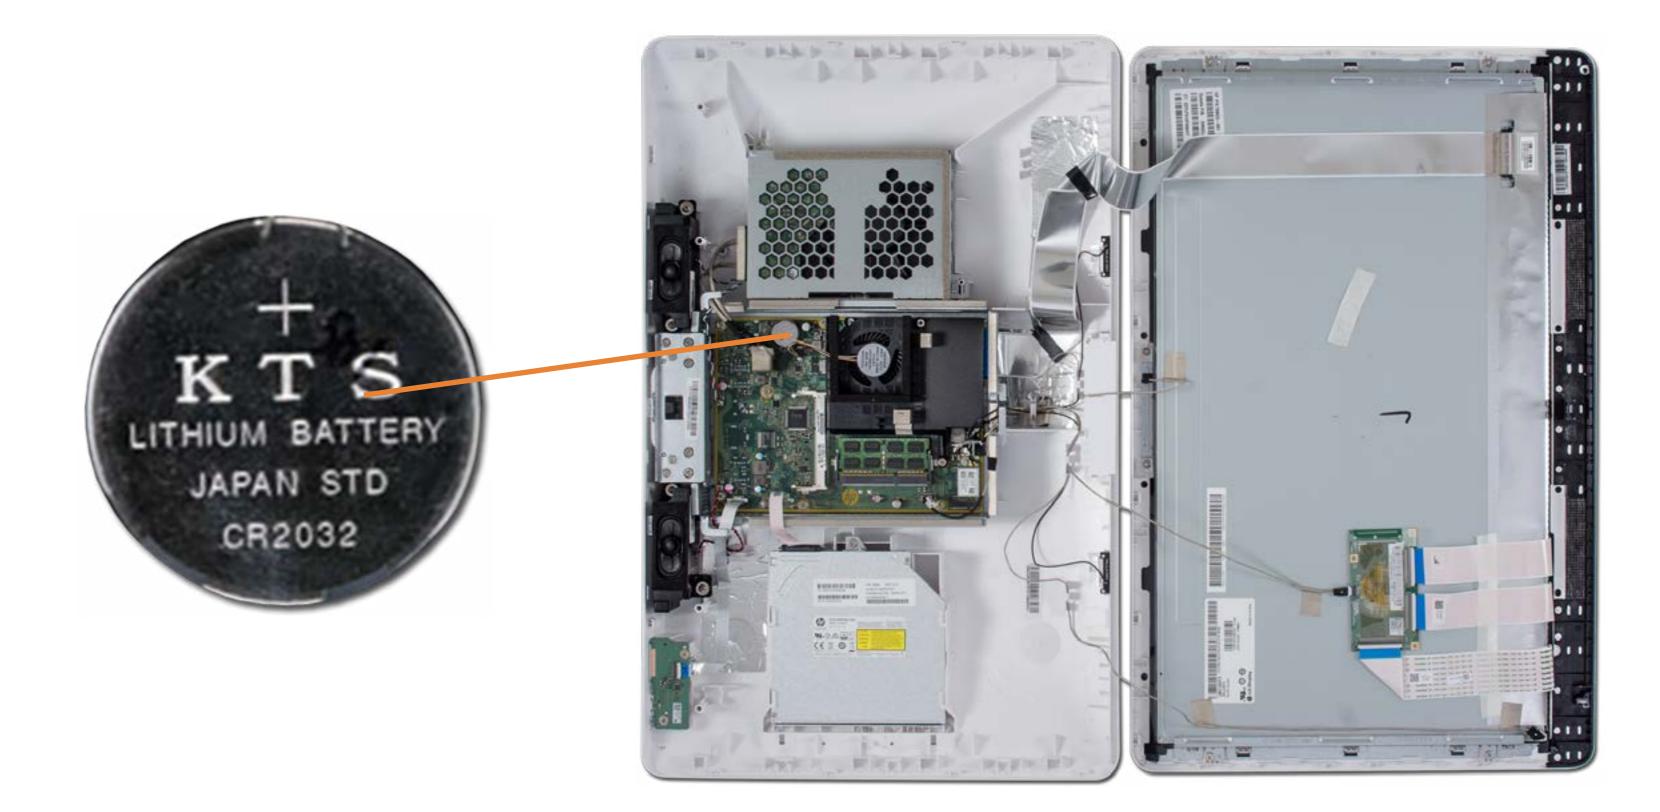

### Battery

Stand **Rear Cover Optical Drive** Hard Drive System Memory Wireless LAN Board Fan Heat Sink Left Speaker **Right Speaker** Card Reader/Power Board Wireless LAN Antennas Battery Motherboard (top) Motherboard (bottom) Stand Hinge

Motherboard Shielding

Webcam

LCD Panel Kit/Front Bezel