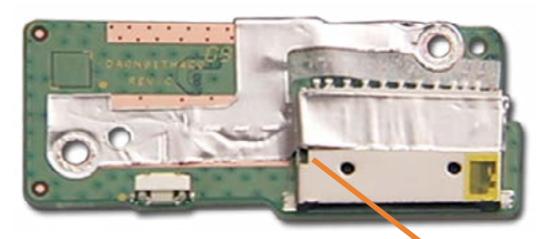

### Card Reader/Power Board

Rear Cover

**Optical Drive** 

Hard Drive

System Memory

Wireless LAN Board

Fan

**Heat Sink** 

Left Speaker

Right Speaker

Card Reader/Power Board

Wireless LAN Antennas

Battery

Motherboard (top)

Motherboard (bottom)

Stand Hinge

Motherboard Shielding

Webcam

LCD Panel Kit/Front Bezel