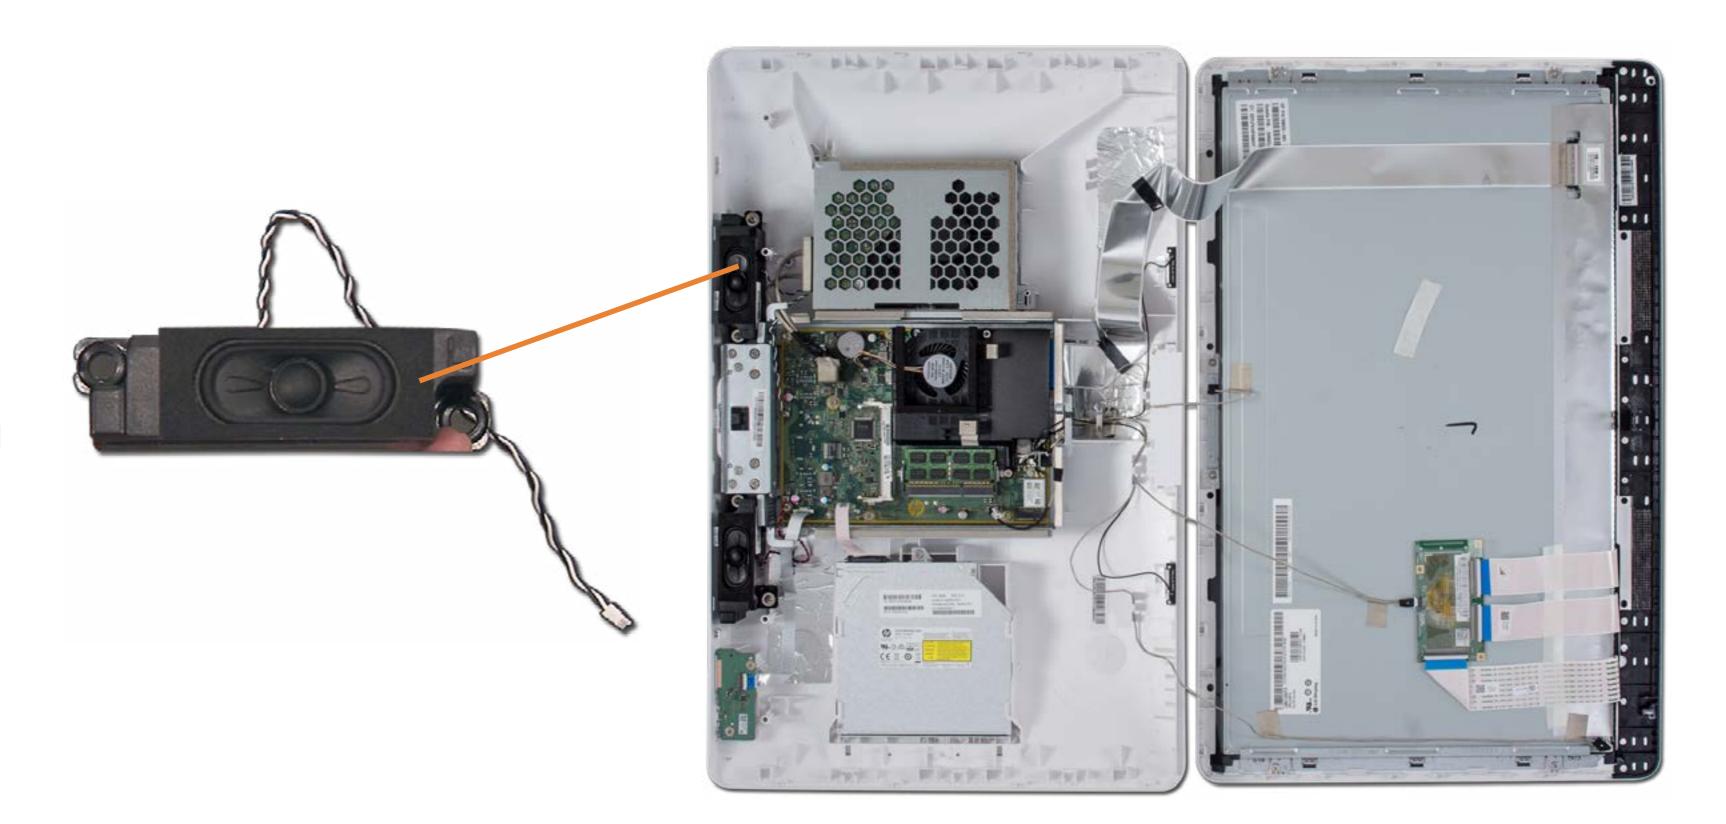

# Left Speaker

Rear Cover

- **Optical Drive**
- Hard Drive
- System Memory

Wireless LAN Board

Fan

Heat Sink

#### Left Speaker

Right Speaker Card Reader/Power Board Wireless LAN Antennas Battery Motherboard (top) Motherboard (bottom) Stand Hinge Stand Hinge Motherboard Shielding Webcam