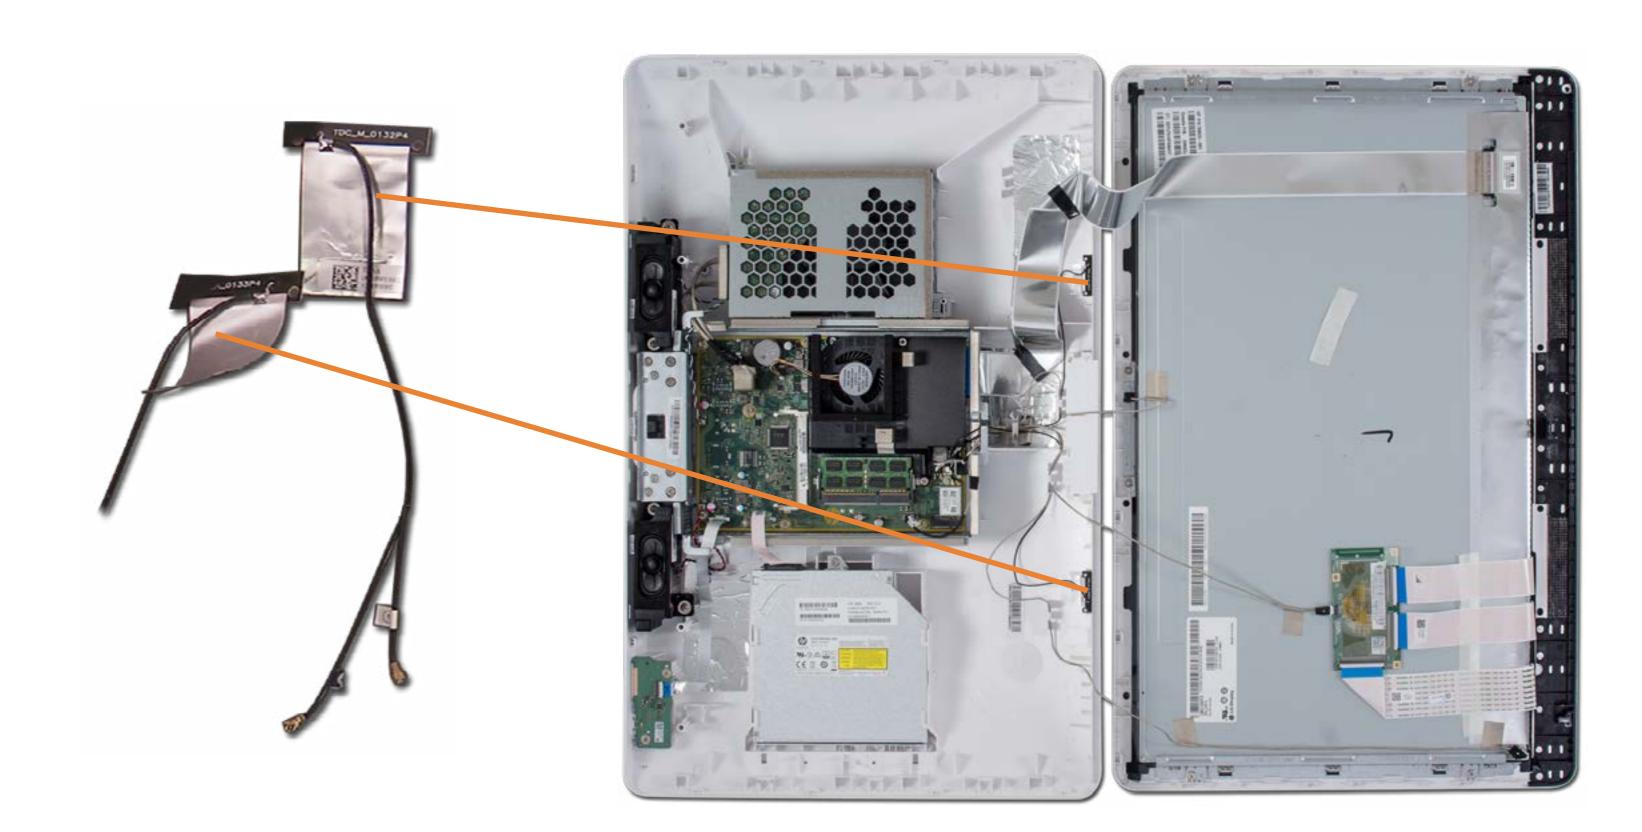

### Wireless LAN Antennas

Stand

**Rear Cover** 

**Optical Drive** 

Hard Drive

System Memory

Wireless LAN Board

Fan

Heat Sink

Left Speaker

**Right Speaker** 

Card Reader/Power Board

Wireless LAN Antennas

Battery Motherboard (top) Motherboard (bottom) Stand Hinge Motherboard Shielding Webcam LCD Panel Kit/Front Bezel