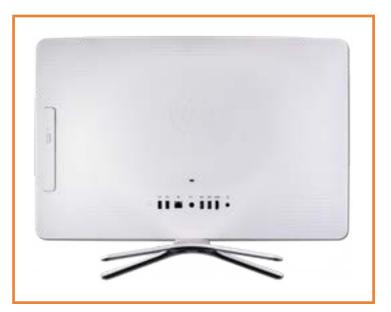

### **Rear View**

### **Rear Cover**

#### Rear Cover

**Optical Drive** Hard Drive System Memory Wireless LAN Board Fan Heat Sink Left Speaker Right Speaker Card Reader/Power Board Wireless LAN Antennas Battery Motherboard (top) Motherboard (bottom) Stand Hinge Motherboard Shielding Webcam LCD Panel Kit/Front Bezel