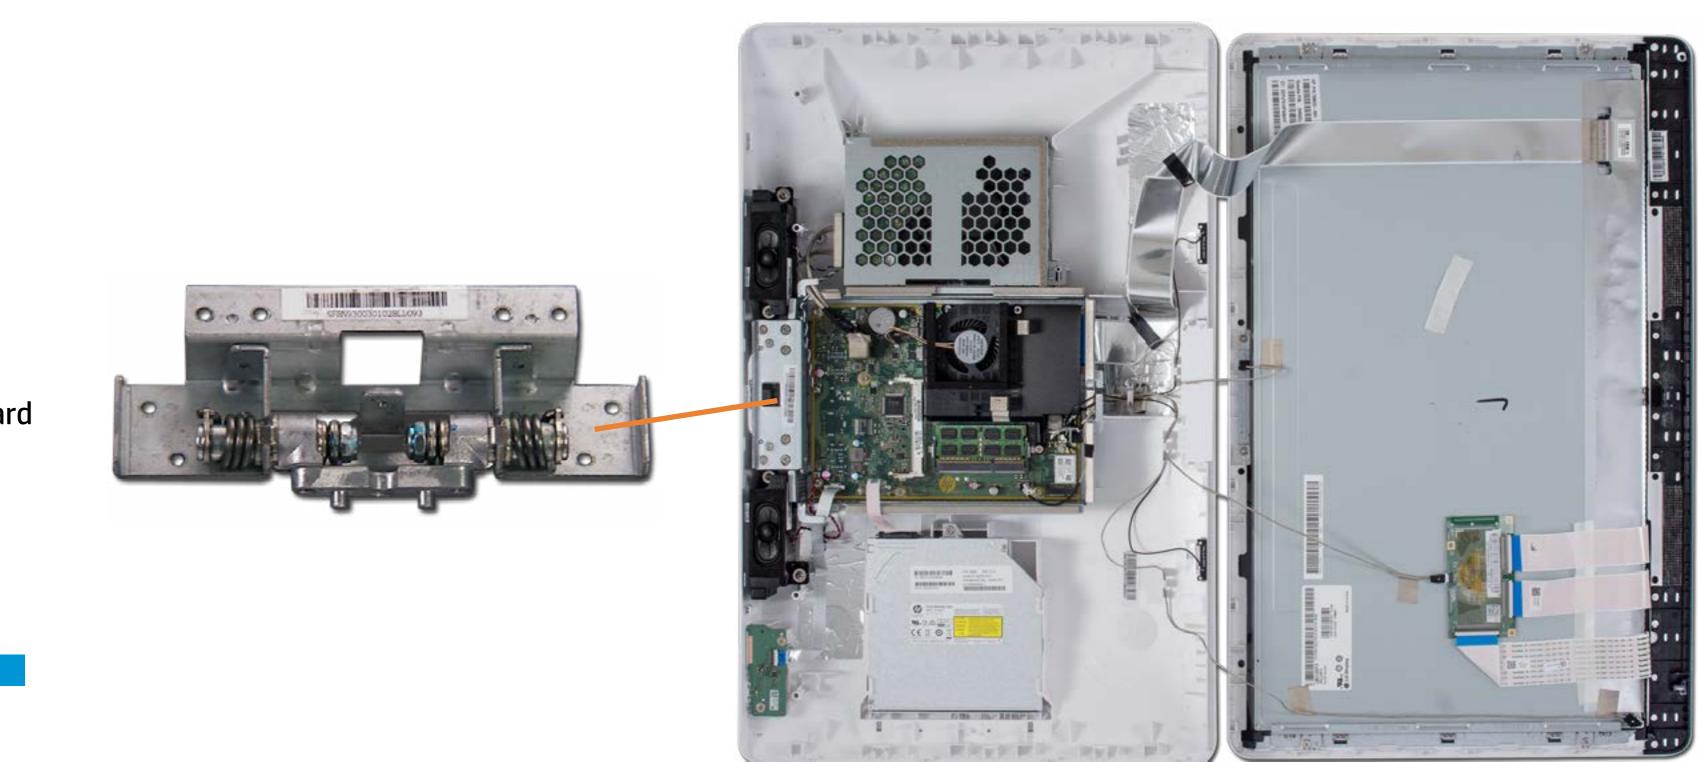

### Stand

#### Stand

**Rear Cover Optical Drive** Hard Drive System Memory Wireless LAN Board Fan Heat Sink Left Speaker **Right Speaker** Card Reader/Power Board Wireless LAN Antennas Battery Motherboard (top) Motherboard (bottom) Stand Hinge Motherboard Shielding Webcam LCD Panel Kit/Front Bezel