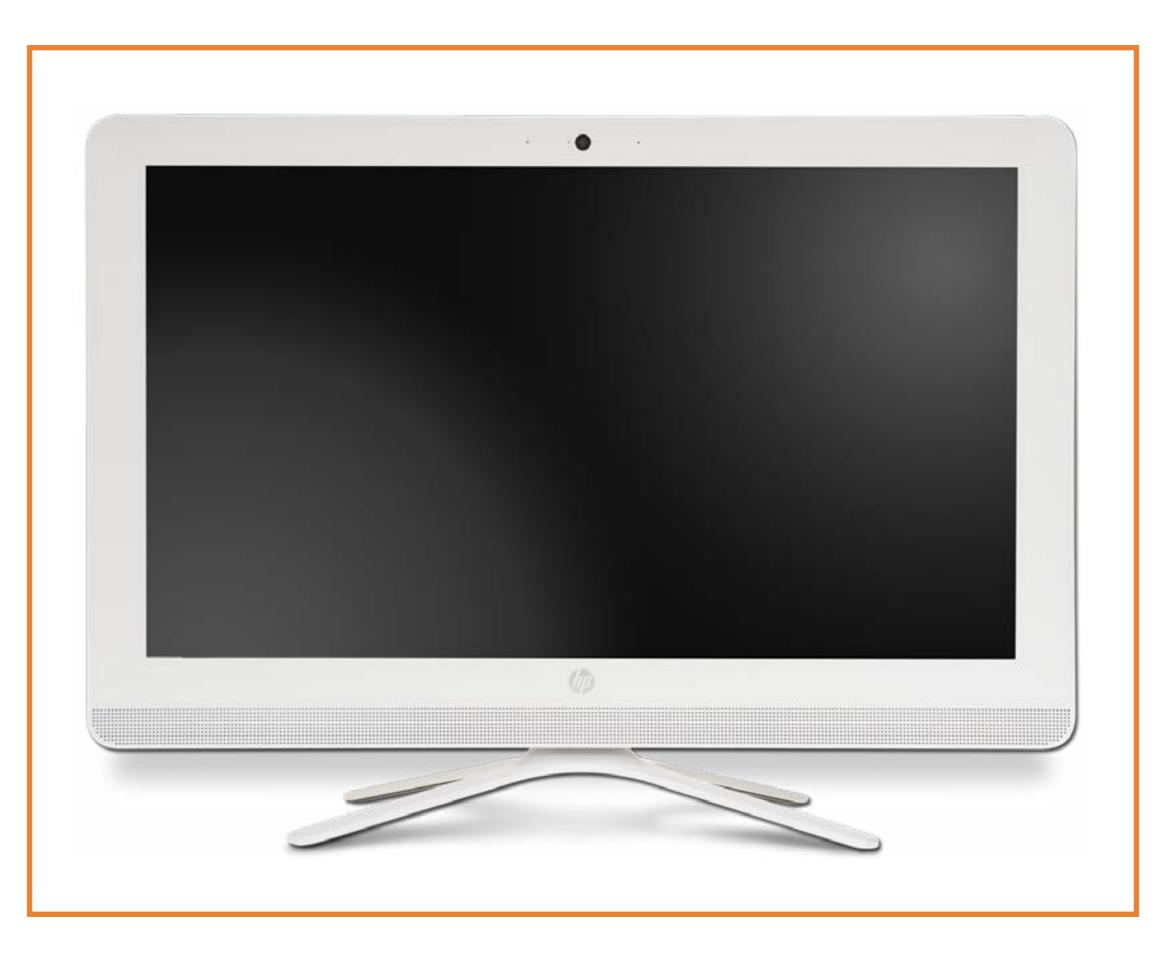

#### Here's how to use it...

**External Views** (Click the link to navigate to the views) On this page you will find large icons of each of the external views of this product. To view a specific view in greater detail, simply click that view.

<u>Parts List</u> (Click the link to navigate to the parts) On this page, you will find a list of all of the replaceable parts for this product. To view a specific part and its location in the product, click the part name in the list.

That's it! On every page there is a link that brings you back to either the External Views or the Parts List, enabling you to navigate to whatever view or part you wish to review.

# **External Views**

### Back to Welcome page



Front





Display

Go to Parts List





Right

Rear



Internal

## **Front View**



### Back to External Views

# Left View



### Back to External Views

# **Right View**



### Back to External Views

### **Rear View**



# **Display View**



#### Back to External Views



### **Internal View**



### Stand

#### Stand

**Rear Cover Optical Drive** Hard Drive System Memory Wireless LAN Board Fan Heat Sink Left Speaker **Right Speaker** Card Reader/Power Board Wireless LAN Antennas Battery Motherboard (top) Motherboard (bottom) Stand Hinge Motherboard Shielding Webcam LCD Panel Kit/Front Bezel



### **Rear Cover**

#### Stand

#### Rear Cover

**Optical Drive** Hard Drive System Memory Wireless LAN Board Fan Heat Sink Left Speaker Right Speaker Card Reader/Power Board Wireless LAN Antennas Battery Motherboard (top) Motherboard (bottom) Stand Hinge Motherboard Shieldi