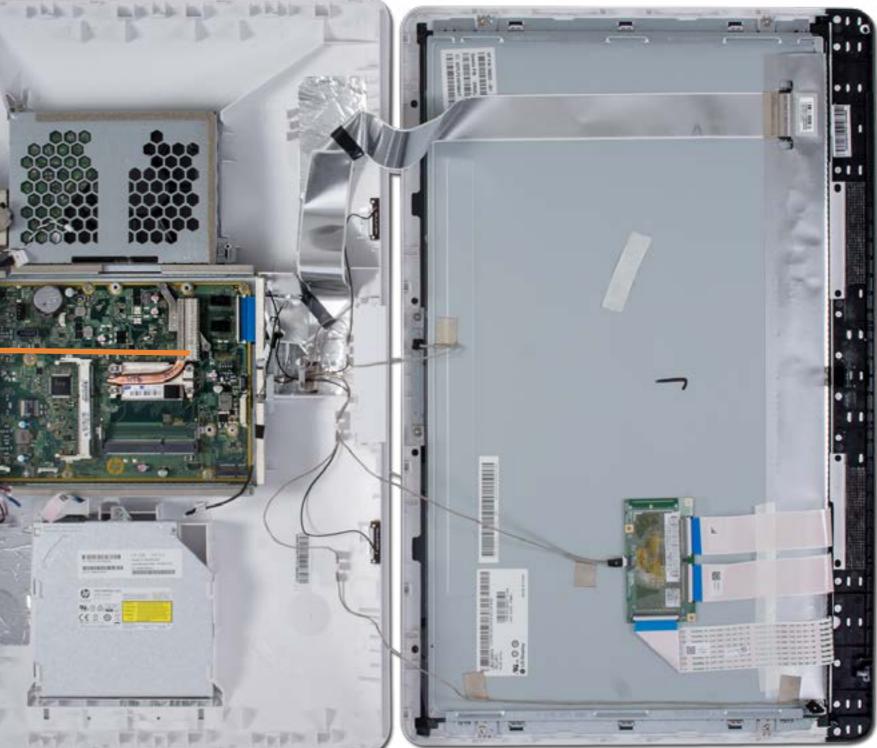

# Motherboard (top)

Stand

Rear Cover

**Optical Drive** 

Hard Drive

System Memory

Wireless LAN Board

Fan

**Heat Sink** 

Left Speaker

**Right Speaker** 

Card Reader/Power Board

Wireless LAN Antennas

Battery

Motherboard (top)

Motherboard (bottom)

Stand Hinge

Motherboard Shielding

Webcam

LCD Panel Kit/Front Bezel