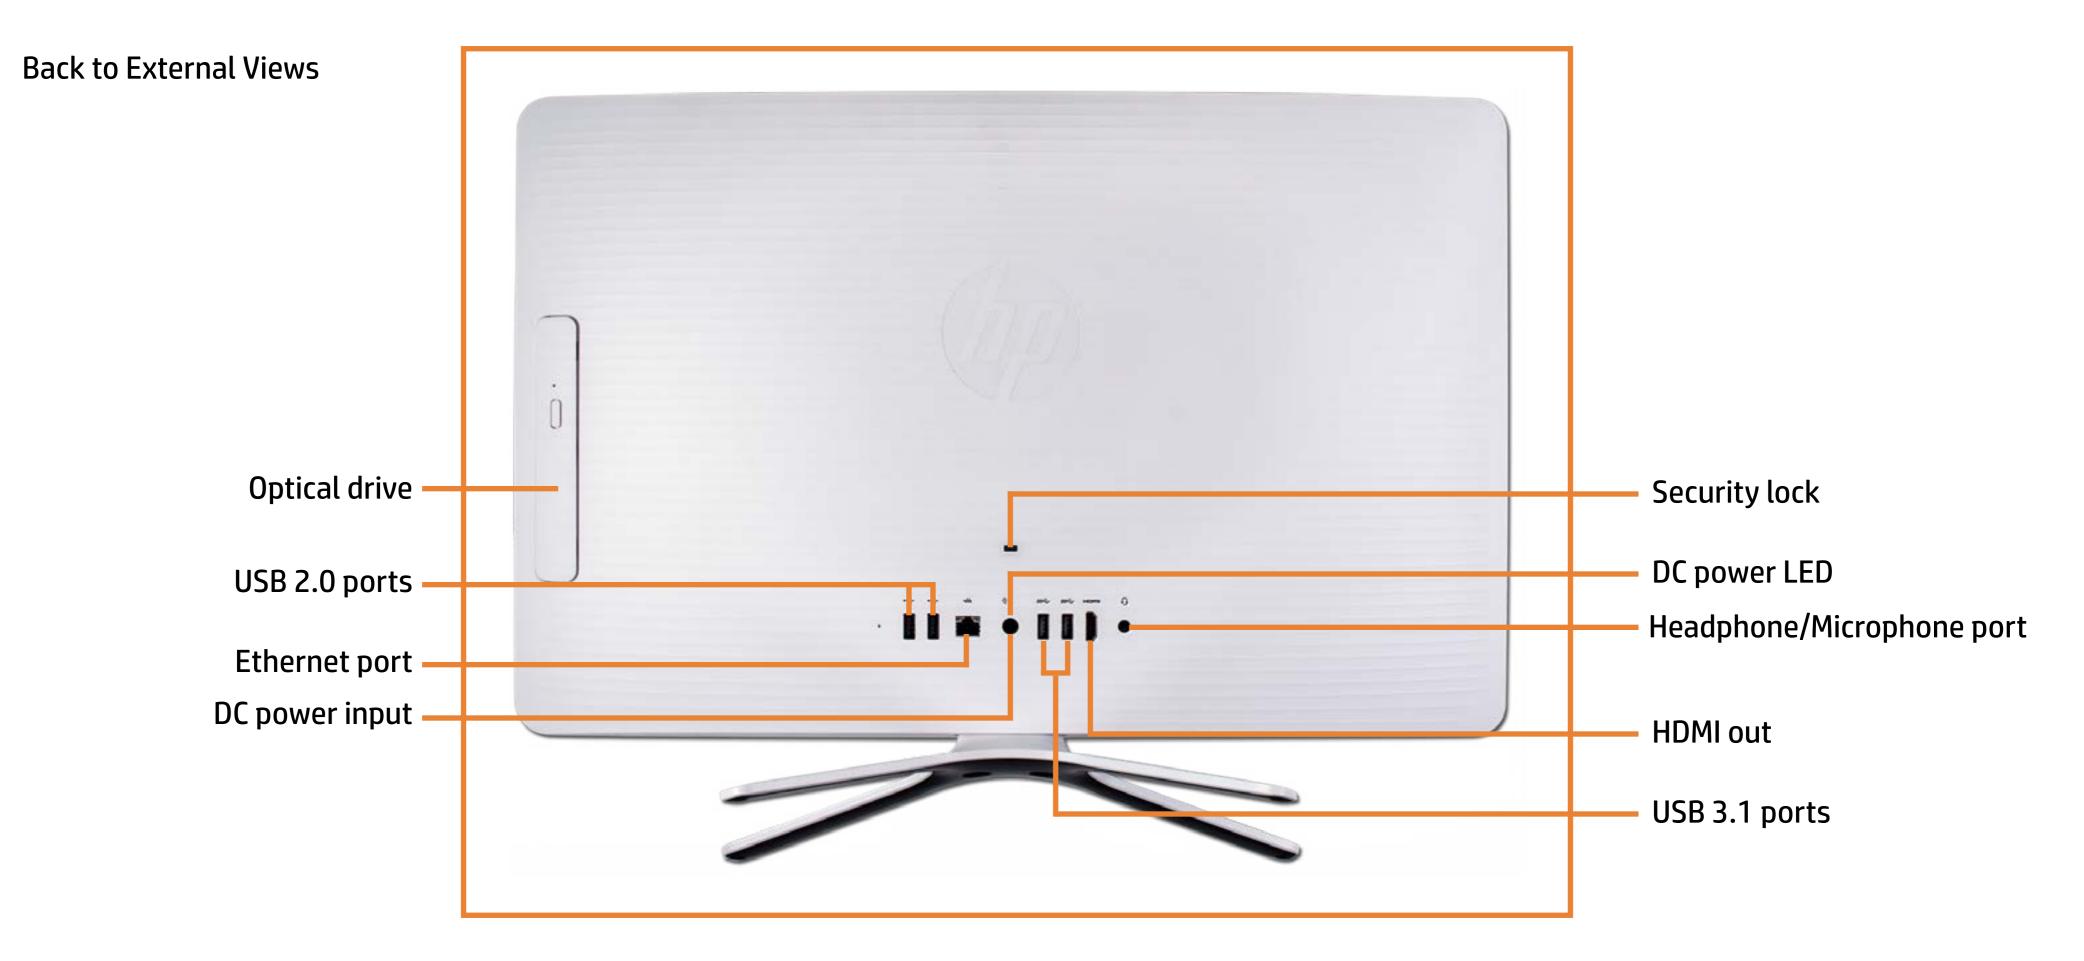

of the external views of this product. To view a specific view in greater detail, simply click that view.

<u>Parts List</u> (Click the link to navigate to the parts) On this page, you will find a list of all of the replaceable parts for this product. To view a specific part and its location in the product, click the part name in the list.

That's it! On every page there is a link that brings you back to either the External Views or the Parts List, enabling you to navigate to whatever view or part you wish to review.

# **External Views**

### Back to Welcome page



Front





Display

Go to Parts List





Right

Rear



Internal

## **Front View**



### Back to External Views

# Left View



### Back to External Views

# **Right View**



### Back to External Views

### **Rear View**



# **Display View**



#### Back to External Views



### **Internal View**



### Stand

#### Stand

**Rear Cover Optical Drive** Hard Drive System Memory Wireless LAN Board Fan Heat Sink Left Speaker **Right Speaker** Card Reader/Power Board Wireless LAN Antennas Battery Motherboard (top) Motherboard (bottom) Stand Hinge Motherboard Shielding Webcam LCD Panel Kit/Front Bezel



### **Rear Cover**

#### Stand

#### Rear Cover

**Optical Drive** Hard Drive System Memory Wireless LAN Board Fan Heat Sink Left Speaker Right Speaker Card Reader/Power Board Wireless LAN Antennas Battery Motherboard (top) Motherboard (bottom) Stand Hinge Motherboard Shielding Webcam LCD Panel Kit/Front Bezel



# **Optical Drive**

Stand

**Rear Cover** 

**Optical Drive** 

Hard Drive System Memory Wireless LA