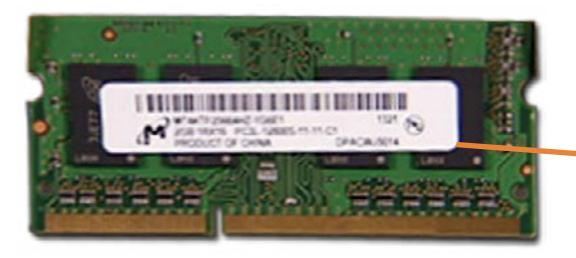

### System Memory

Stand

**Rear Cover** 

**Optical Drive** 

Hard Drive

System Memory

Wireless LAN Board

Fan

Heat Sink

Left Speaker

**Right Speaker** 

Card Reader/Power Board

Wireless LAN Antennas

Battery

Motherboard (top)

Motherboard (bottom)