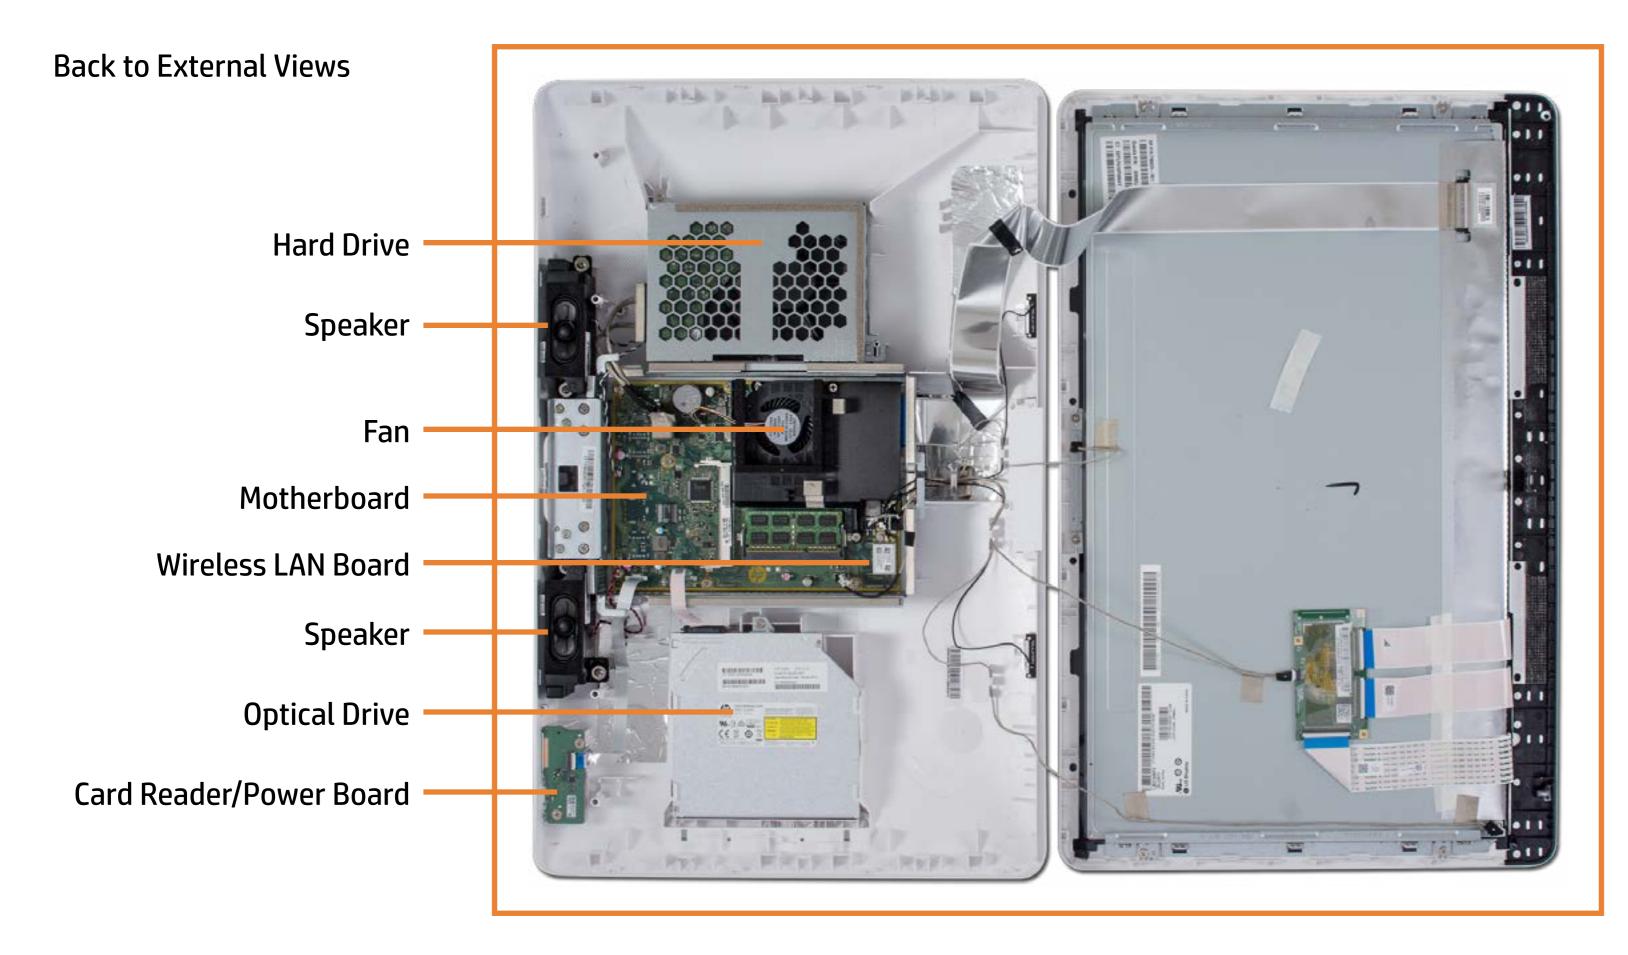

### **Internal View**

#### Stand

**Rear Cover Optical Drive** Hard Drive System Memory Wireless LAN Board Fan Heat Sink Left Speaker **Right Speaker** Card Reader/Power Board Wireless LAN Antennas Battery Motherboard (top) Motherboard (bottom) Stand Hinge Motherboard Shielding Webcam LCD Panel Kit/Front Bezel

#### Rear Cover

**Optical Drive** Hard Drive System Memory Wireless LAN Board Fan Heat Sink Left Speaker Right Speaker Card Reader/Power Board Wireless LAN Antennas Battery Motherboard (top) Motherboard (bottom) Stand Hinge Motherboard Shielding Webcam LCD Panel Kit/Front Bezel

#### Hard Drive

System Memory Wireless LAN Board

Fan

Heat Sink

Left Speaker

**Right Speaker** 

Card Reader/Power Board

Wireless LAN Antennas

### System Memory

Stand

**Rear Cover** 

**Optical Drive** 

Hard Drive

System Memory

Wireless LAN Board

Fan

# Wireless LAN Board

Go to External Views

Stand

Fan

**Rear Cover** 