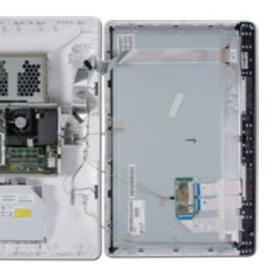

### **Internal View**

#### Stand

**Rear Cover Optical Drive** Hard Drive System Memory Wireless LAN Board Fan Heat Sink Left Speaker **Right Speaker** Card Reader/Power Board Wireless LAN Antennas Battery Motherboard (top) Motherboard (bottom) Stand Hinge Motherboard Shielding Webcam LCD Panel Kit/Front Bezel