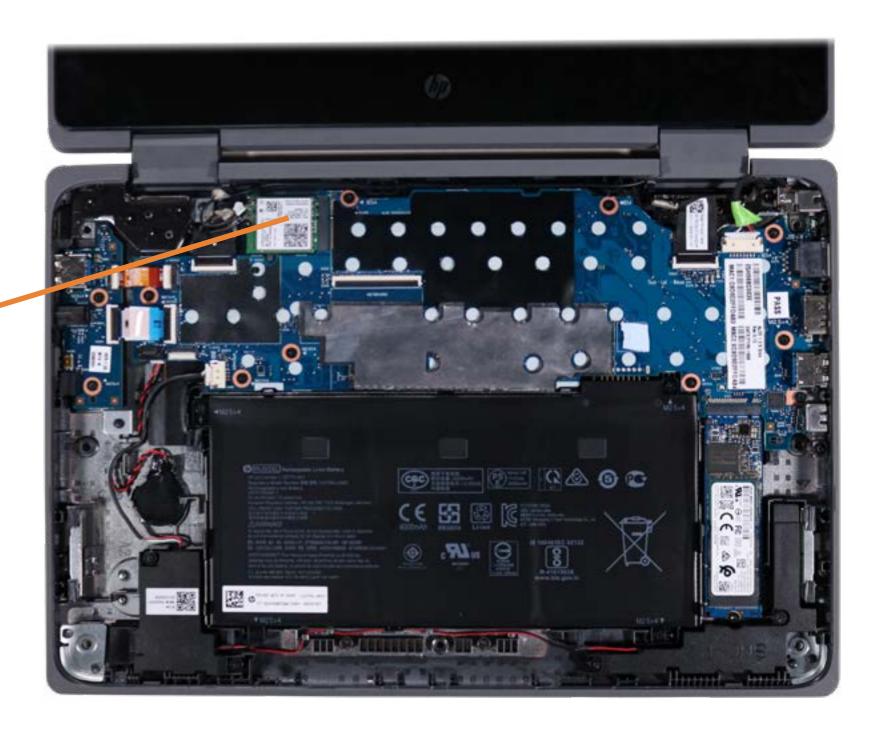

bly
System Board (top)
System Board (bottom)
Heat Sink
Base Enclosure





## **RTC Battery**

Top Cover with Keyboard
Touchpad Bracket
Touchpad
Top Cover Webcam
Top Cover Webcam Bracket
Transfer Board
Battery
M.2 Solid State Drive
Speakers

### RTC Battery

Wireless LAN Module
Audio Board
DC-in Connector Bracket
DC-in Connector
USB Bracket
Display Panel Assembly
System Board (top)
System Board (bottom)
Heat Sink
Base Enclosure



### Wireless LAN Module

Top Cover with Keyboard
Touchpad Bracket
Touchpad
Top Cover Webcam
Top Cover Webcam Bracket
Transfer Board
Battery
M.2 Solid State Drive
Speakers
RTC Battery

### Wireless LAN Module

Audio Board
DC-in Connector Bracket
DC-in Connector
USB Bracket
Display Panel Assembly
System Board (top)
System Board (bottom)
Heat Sink
Base Enclosure





### **Audio Board**

Top Cover with Keyboard
Touchpad Bracket
Touchpad
Top Cover Webcam
Top Cover Webcam Bracket
Transfer Board
Battery
M.2 Solid State Drive
Speakers
RTC Battery

#### **Audio Board**

Wireless LAN Module

DC-in Connector Bracket
DC-in Connector
USB Bracket
Display Panel Assembly
System Board (top)
System Board (bottom)
Heat Sink
Base Enclosure





### **DC-in Connector Bracket**

Top Cover with Keyboard

Touchpad Bracket

Touchpad

Top Cover Webcam

Top Cover Webcam Bracket

**Transfer Board** 

Battery

M.2 Solid State Drive

**Speakers** 

RTC Battery

Wireless LAN Module

**Audio Board** 

#### DC-in Connector Bracket

**DC-in Connector** 

**USB Bracket** 

**Display Panel Assembly** 

System Board (top)

System Board (bottom)

**Heat Sink** 





### **DC-in Conne