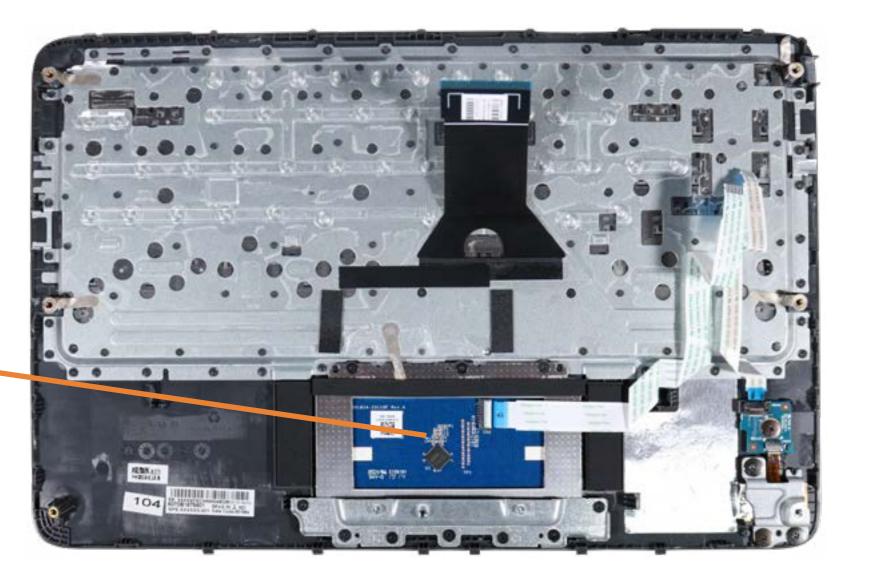

### **Transfer Board**

Top Cover with Keyboard Touchpad Bracket Touchpad Top Cover Webcam Top Cover Webcam Bracket

**Heat Sink** 

Base Enclosure

Transfer Board Battery M.2 Solid State Drive **Speakers** RTC Battery Wireless LAN Module **Audio Board** DC-in Connector Bracket **DC-in Connector USB Bracket Display Panel Assembly** System Board (top) System Board (bottom)