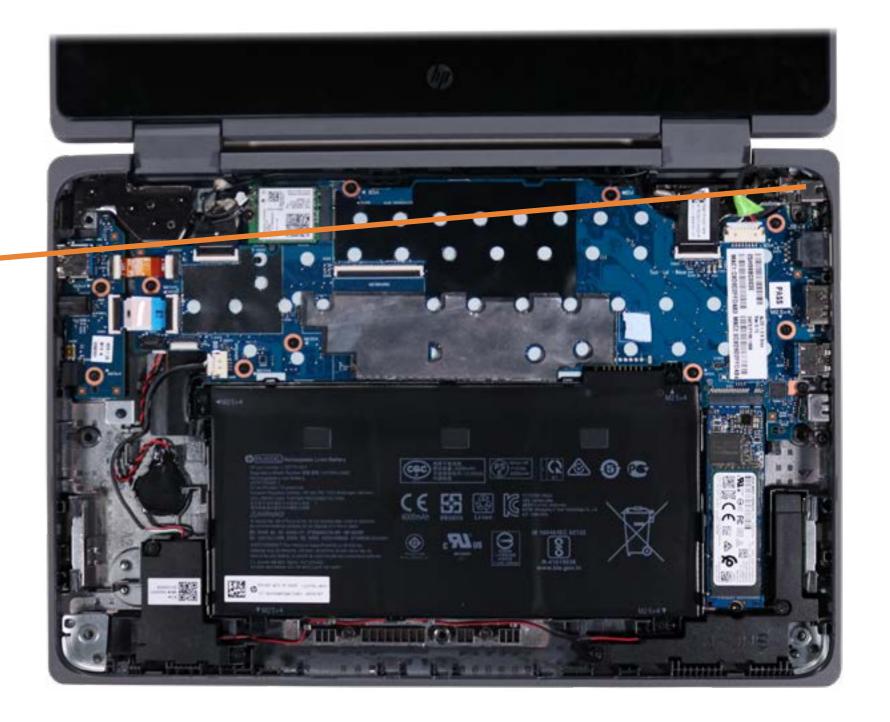

## System Board (top)

Top Cover with Keyboard Touchpad Bracket Touchpad

Top Cover Webcam

Top Cover Webcam Bracket

**Transfer Board** 

Battery

M.2 Solid State Drive

**Speakers** 

RTC Battery

Wireless LAN Module

**Audio Board** 

DC-in Connector Bracket

**DC-in Connector** 

**USB Bracket** 

Display Panel Assembly

### System Board (top)

System Board (bottom)

**Heat Sink** 