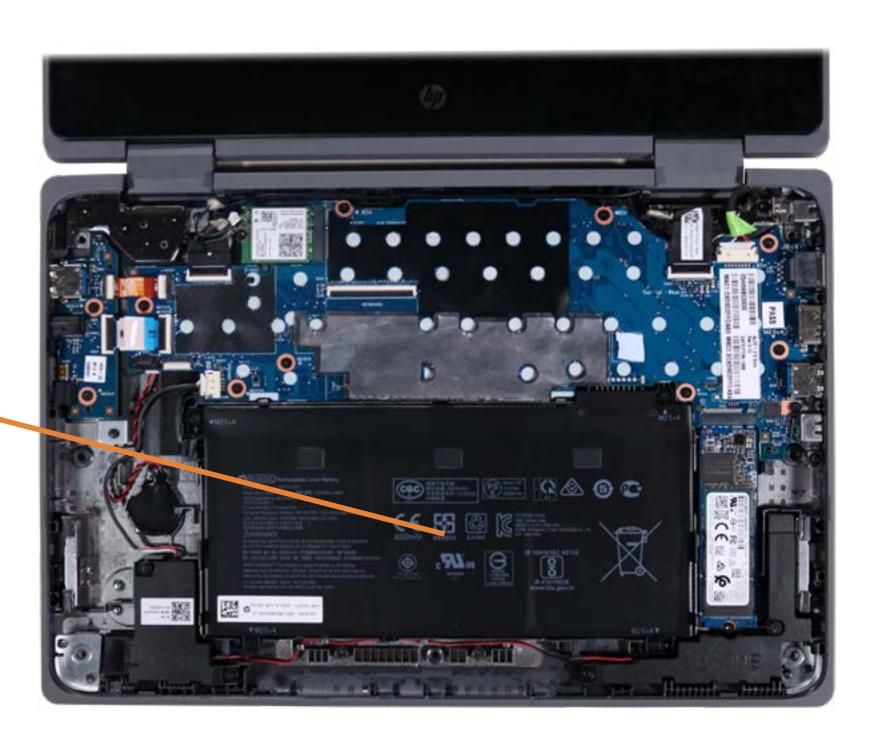

## **Battery**

Top Cover with Keyboard
Touchpad Bracket
Touchpad
Top Cover Webcam
Top Cover Webcam Bracket
Transfer Board

#### Battery

M.2 Solid State Drive
Speakers
RTC Battery
Wireless LAN Module
Audio Board
DC-in Connector Bracket
DC-in Connector
USB Bracket
Display Panel Assembly
System Board (top)
System Board (bottom)
Heat Sink
Base Enclosure