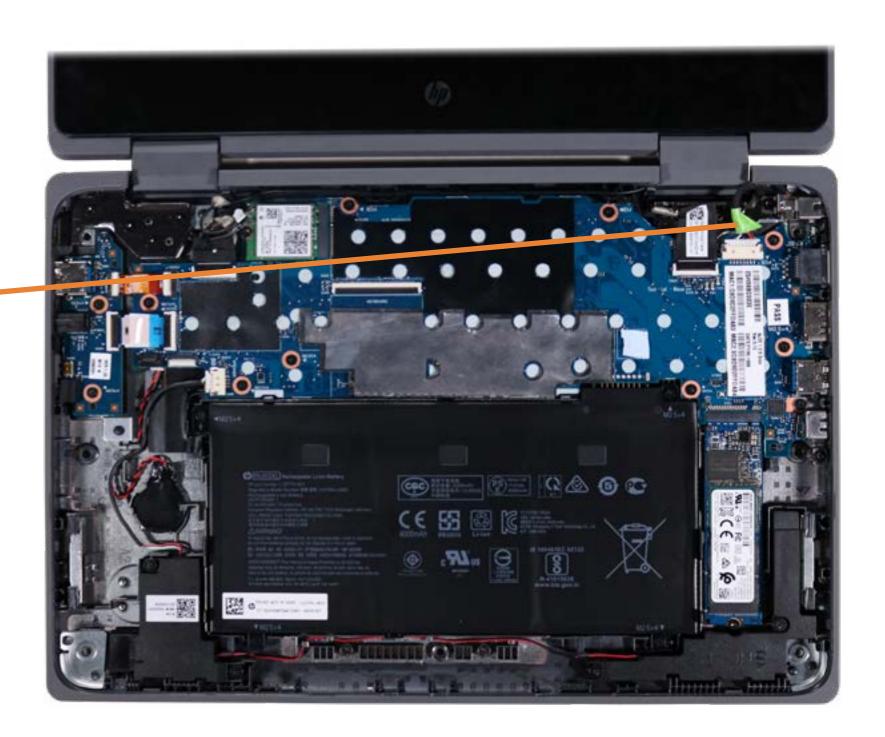

## System Board (bottom)

Top Cover with Keyboard Touchpad Bracket

Touchpad

Top Cover Webcam

Top Cover Webcam Bracket

**Transfer Board** 

Battery

M.2 Solid State Drive

**Speakers** 

RTC Battery

Wireless LAN Module

**Audio Board** 

DC-in Connector Bracket

**DC-in Connector** 

**USB Bracket** 

**Display Panel Assembly** 

System Board (top)

### System Board (bottom)

**Heat Sink** 

Base Enclosure

Go to External Views