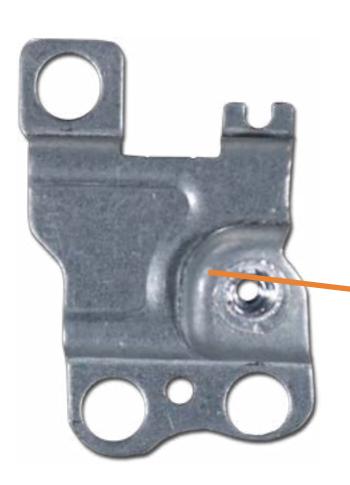

## Top Cover Webcam Bracket

Top Cover with Keyboard Touchpad Bracket Touchpad Top Cover Webcam

### Top Cover Webcam Bracket

**Transfer Board** 

Battery

M.2 Solid State Drive

**Speakers** 

RTC Battery

Wireless LAN Module

**Audio Board** 

DC-in Connector Bracket

DC-in Connector

**USB Bracket** 

**Display Panel Assembly** 

System Board (top)

System Board (bottom)

**Heat Sink** 