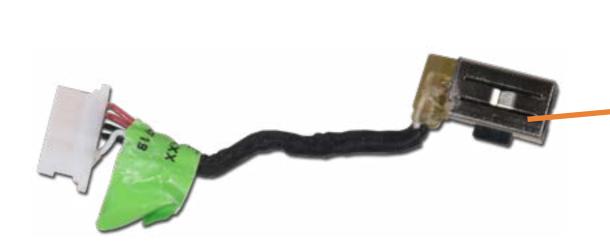

### **DC-in Connector**

Top Cover with Keyboard

Touchpad Bracket

Touchpad

Top Cover Webcam

Top Cover Webcam Bracket

**Transfer Board** 

Battery

M.2 Solid State Drive

**Speakers** 

RTC Battery

Wireless LAN Module

**Audio Board** 

DC-in Connector Bracket

#### DC-in Connector

**USB Bracket** 

Display Panel Assembly

System Board (top)

System Board (bottom)

**Heat Sink** 