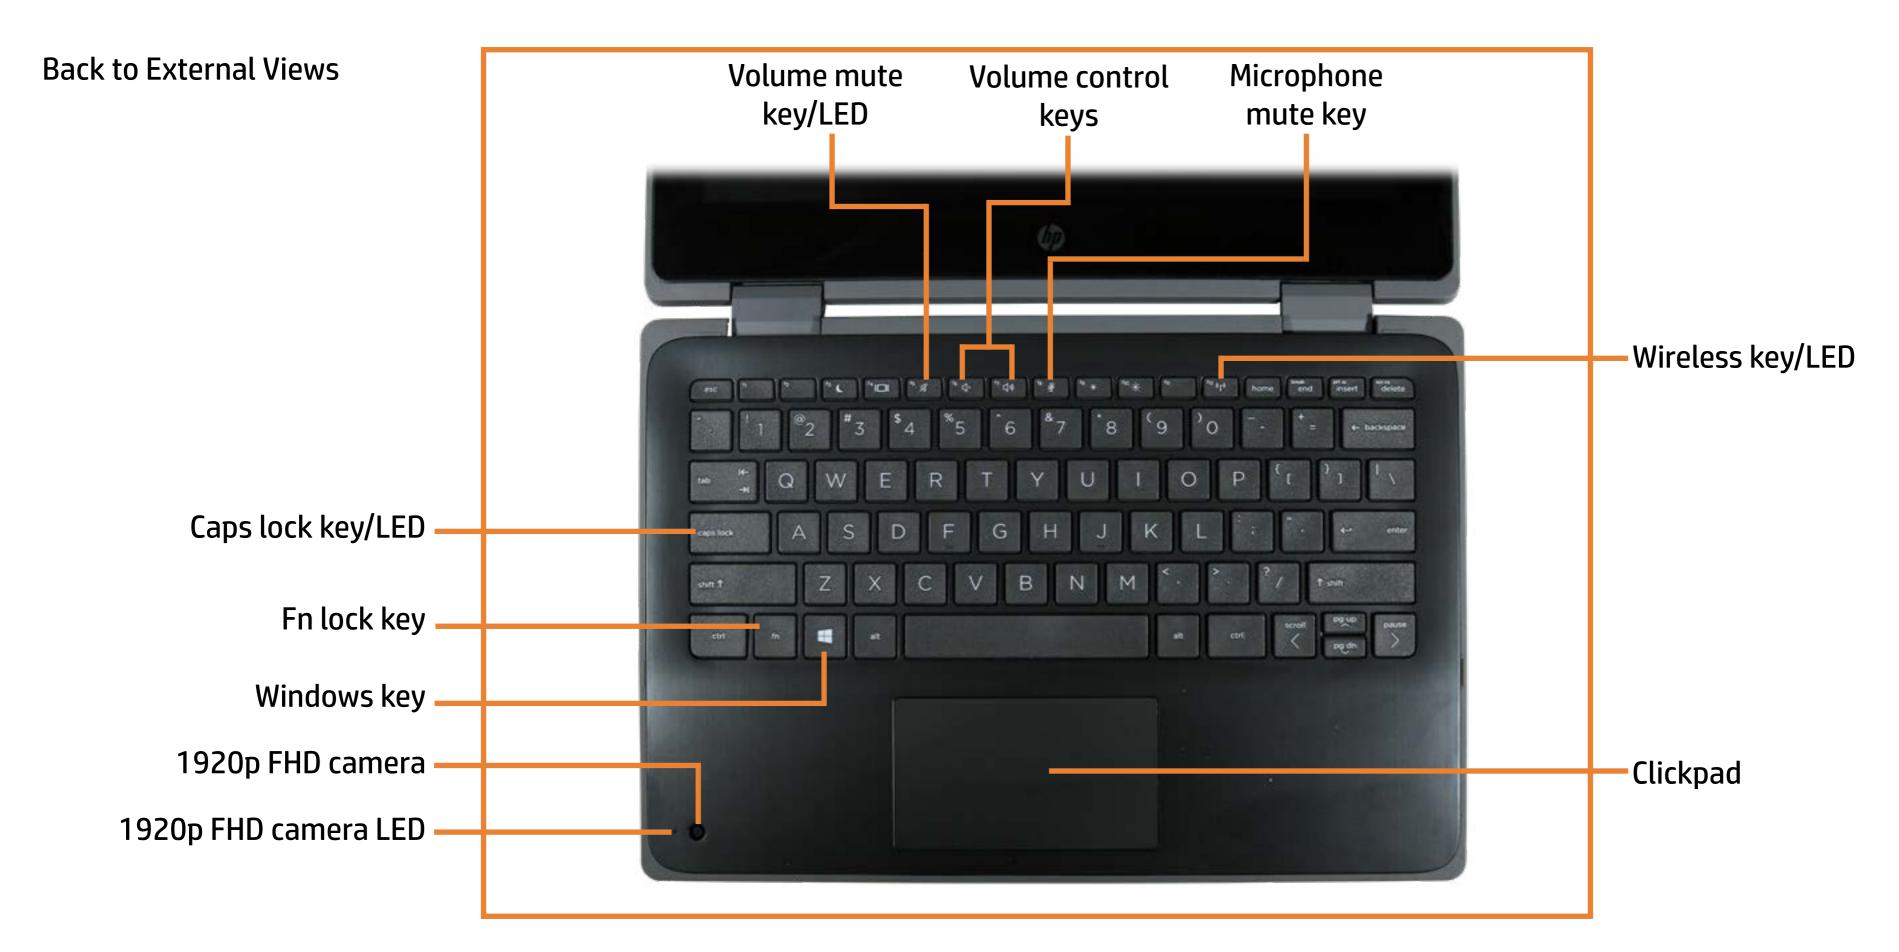

u will find large icons of each of the external views of this product. To view a specific view in greater detail, simply click that view.

Parts List (Click the link to navigate to the parts)

On this page, you will find a list of all of the replaceable parts for this product. To view a specific part and its location in the product, click the part name in the list.

That's it! On every page there is a link that brings you back to either the External Views or the Parts List, enabling you to navigate to whatever view or part you wish to review.

## **External Views**

### Back to Welcome page



Top Cover

**Keyboard Deck** 

Bottom



Internal

## **Front View**



## **Left View**



## Right View



## **Rear View**



# **Top Cover View**

Back to External Views



## **Keyboard Deck**



## **Bottom View**



## **Internal View**



## Top Cover with Keyboard

#### Top Cover with Keyboard

Touchpad Bracket

Touchpad

**Top Cover Webcam** 

Top Cover Webcam Bracket

**Transfer Board** 

Battery

M.2 Solid State Drive

**Speakers** 

**RTC Battery** 

Wireless LAN Module

**Audio Board** 

DC-in Connector Bracket

**DC-in Connector** 

**USB Bracket** 

**Display Panel Assembly** 

System Board (top)

System Board (bottom)

**Heat Sink** 





## **Touchpad Bracket**

Top Cover with Keyboard

#### Touchpad Bracket

Touchpad

Top Cover Webcam

Top Cover Webcam Bracket

**Transfer Board** 

Battery

M.2 Solid State Drive

**Speakers** 

RTC Battery

Wireless LAN Module

**Audio Board** 

DC-in Connector Bracket

DC-in Connector

**USB Bracket** 

**Display Panel Assembly**