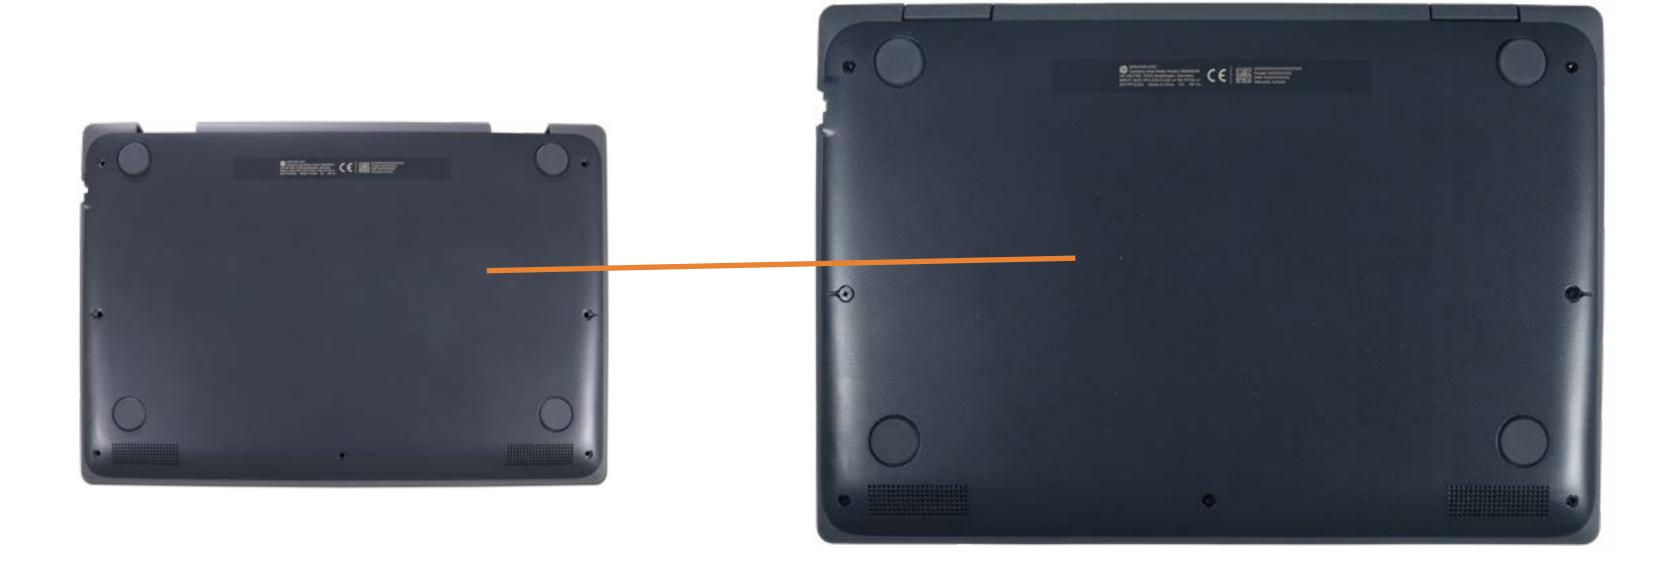

### **Base Enclosure**

Top Cover with Keyboard Touchpad Bracket

Touchpad

Top Cover Webcam

Top Cover Webcam Bracket

**Transfer Board** 

Battery

M.2 Solid State Drive

**Speakers** 

RTC Battery

Wireless LAN Module

**Audio Board** 

DC-in Connector Bracket

DC-in Connector

**USB Bracket** 

**Display Panel Assembly** 

System Board (top)

System Board (bottom)

**Heat Sink** 