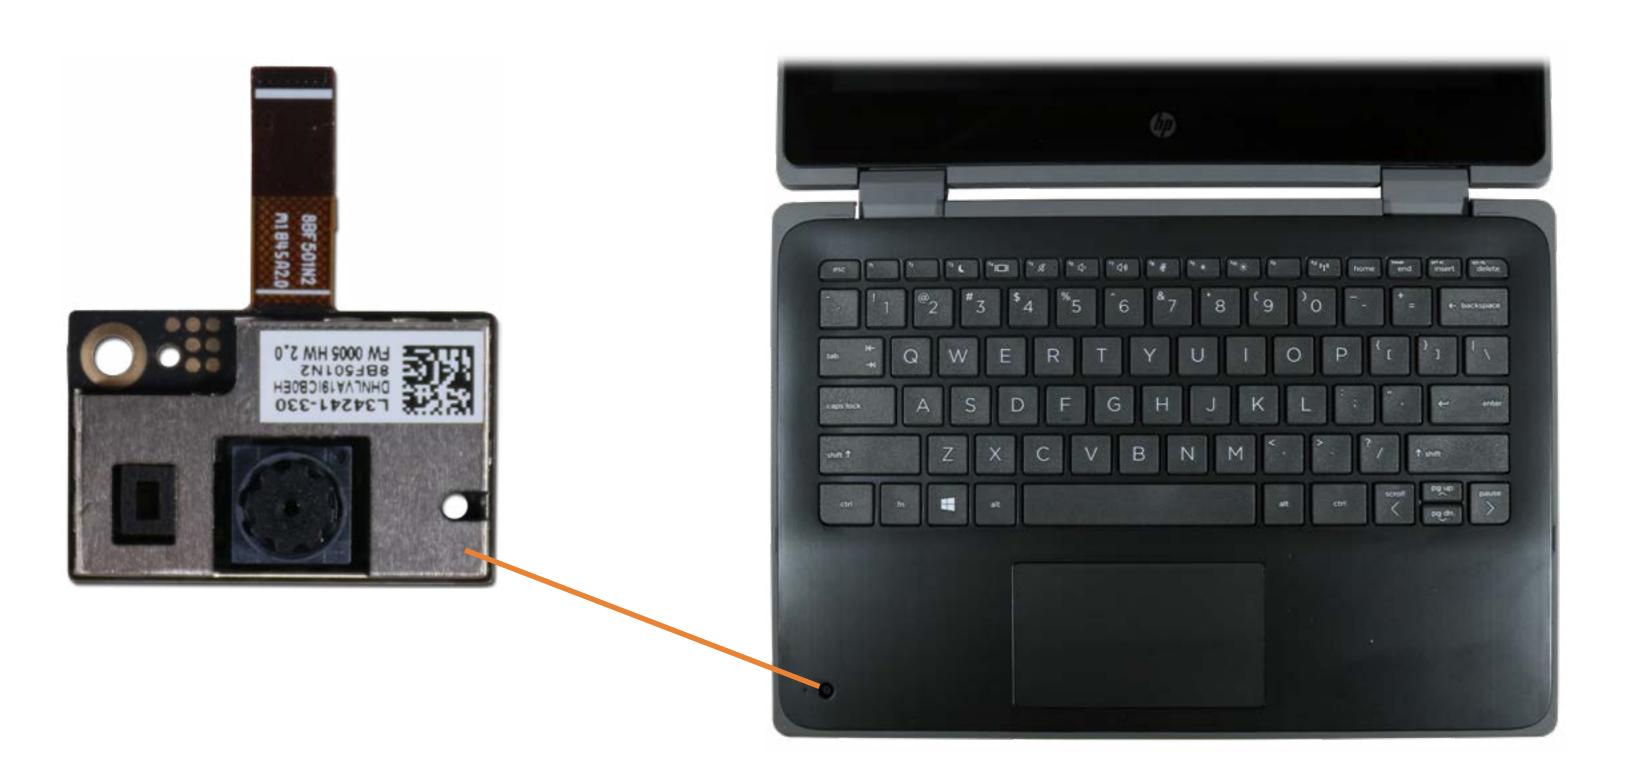

## **Top Cover Webcam**

Top Cover with Keyboard Touchpad Bracket Touchpad

#### Top Cover Webcam

Top Cover Webcam Bracket

**Transfer Board** 

Battery

M.2 Solid State Drive

**Speakers** 

RTC Battery

Wireless LAN Module

**Audio Board** 

DC-in Connector Bracket

**DC-in Connector** 

**USB Bracket** 

**Display Panel Assembly** 

System Board (top)

System Board (bottom)

**Heat Sink** 