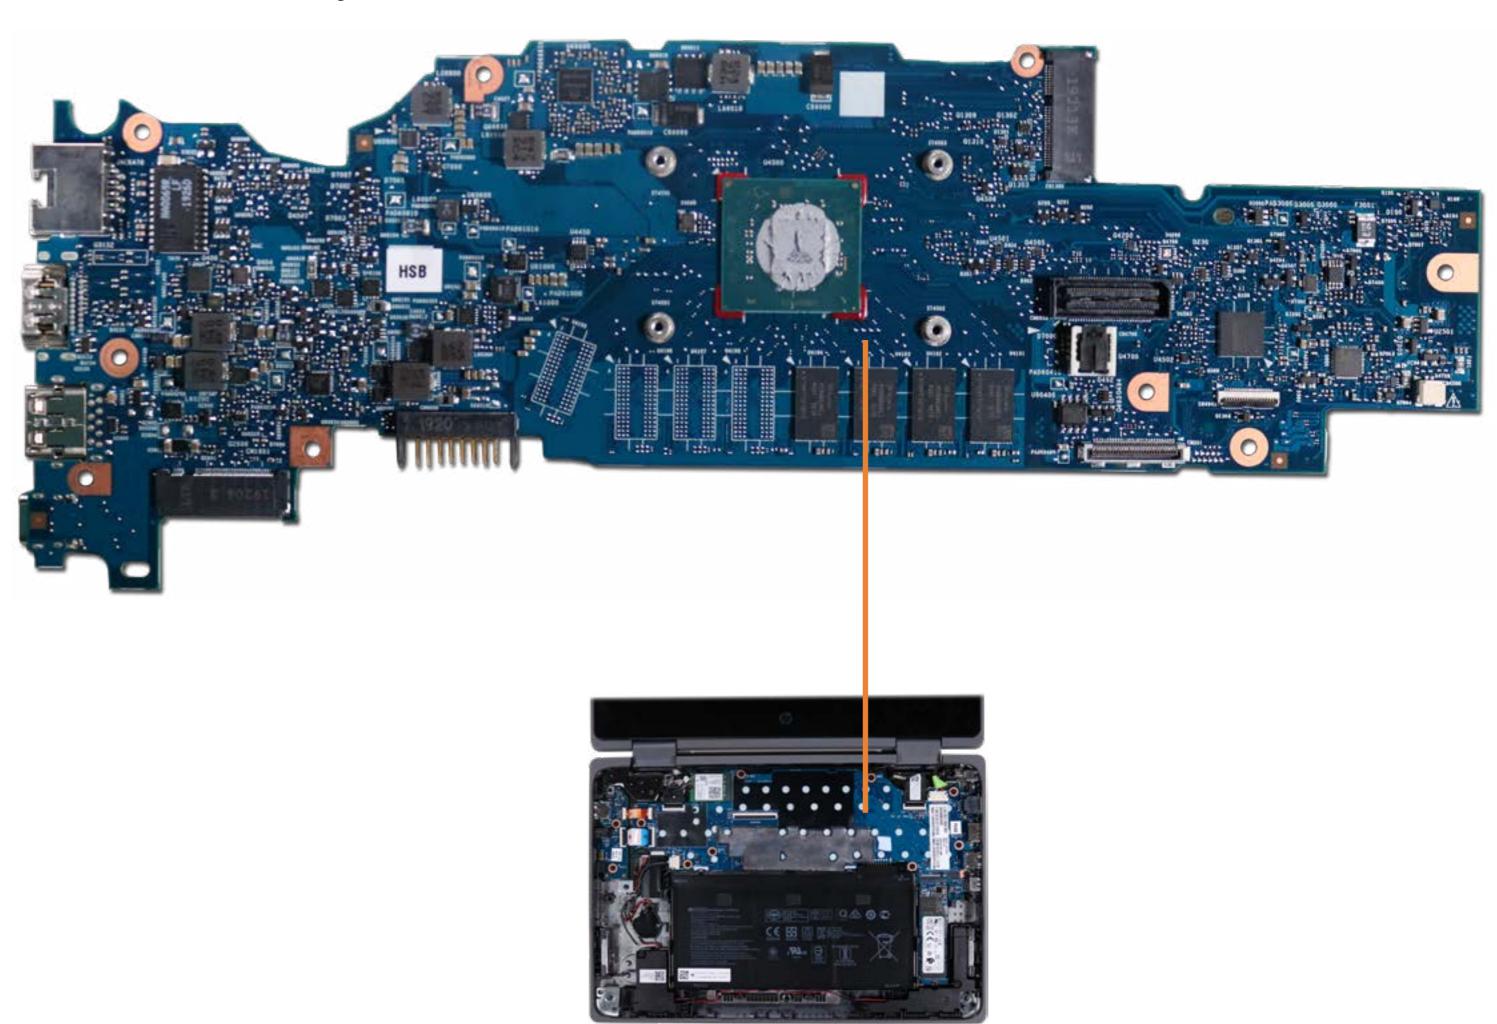

## System Board (top)

Top Cover with Keyboard Touchpad Bracket Touchpad

Top Cover Webcam

Top Cover Webcam Bracket

**Transfer Board** 

Battery

M.2 Solid State Drive

**Speakers** 

RTC Battery

Wireless LAN Module

**Audio Board** 

DC-in Connector Bracket

**DC-in Connector** 

**USB Bracket** 

Display Panel Assembly

### System Board (top)

System Board (bottom)

**Heat Sink** 

## System Board (bottom)

Top Cover with Keyboard Touchpad Bracket

Touchpad

Top Cover Webcam

Top Cover Webcam Bracket

**Transfer Board** 

Battery

M.2 Solid State Drive

**Speakers** 

RTC Battery

Wireless LAN Module

**Audio Board** 

DC-in Connector Bracket

**DC-in Connector** 

**USB Bracket** 

**Display Panel Assembly** 

System Board (top)

### System Board (bottom)

**Heat Sink** 

Base Enclosure

Go to External Views