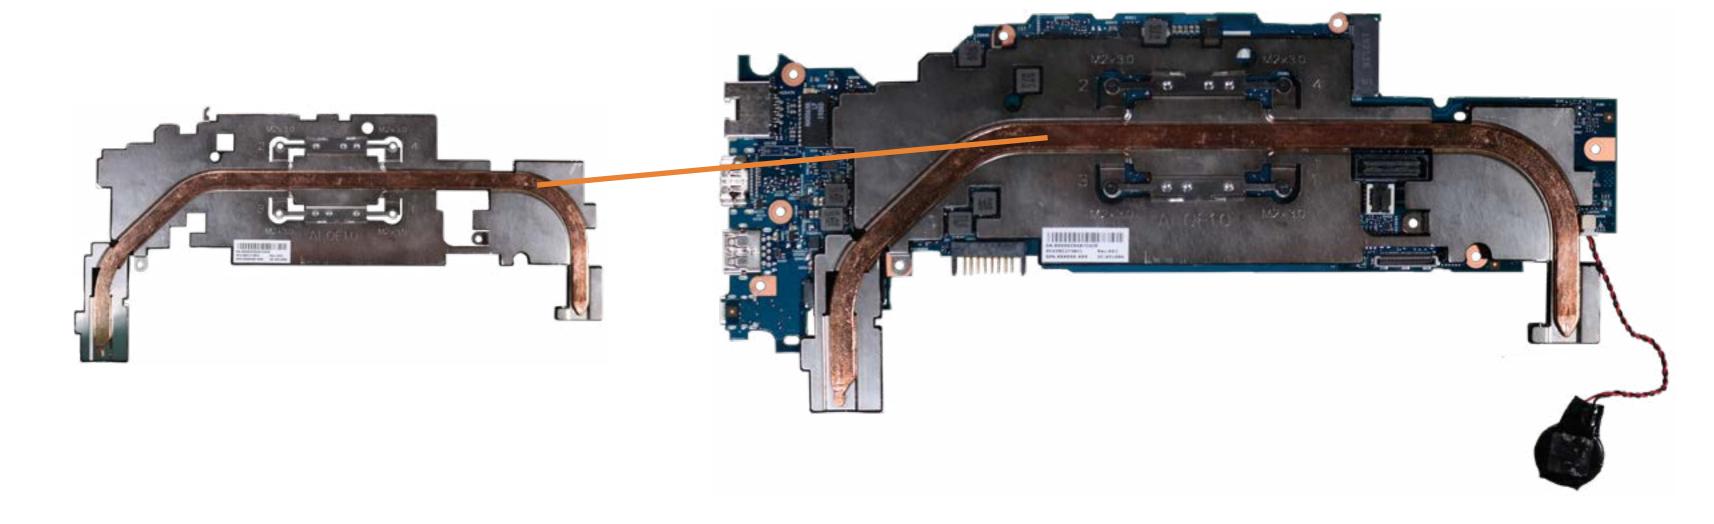

### **Heat Sink**

Top Cover with Keyboard

Touchpad Bracket

Touchpad

Top Cover Webcam

Top Cover Webcam Bracket

**Transfer Board** 

Battery

M.2 Solid State Drive

Speakers

RTC Battery

Wireless LAN Module

**Audio Board** 

DC-in Connector Bracket

**DC-in Connector** 

**USB Bracket** 

**Display Panel Assembly** 

System Board (top)

System Board (bottom)

#### Heat Sink