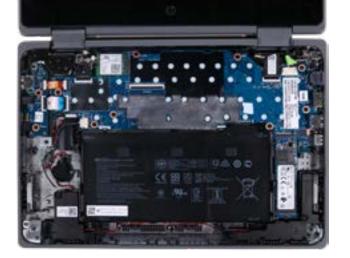

## **Internal View**

## **Battery**

Top Cover with Keyboard
Touchpad Bracket
Touchpad
Top Cover Webcam
Top Cover Webcam Bracket
Transfer Board

#### Battery

M.2 Solid State Drive
Speakers
RTC Battery
Wireless LAN Module
Audio Board
DC-in Connector Bracket
DC-in Connector
USB Bracket
Display Panel Assembly
System Board (top)
System Board (bottom)
Heat Sink
Base Enclosure