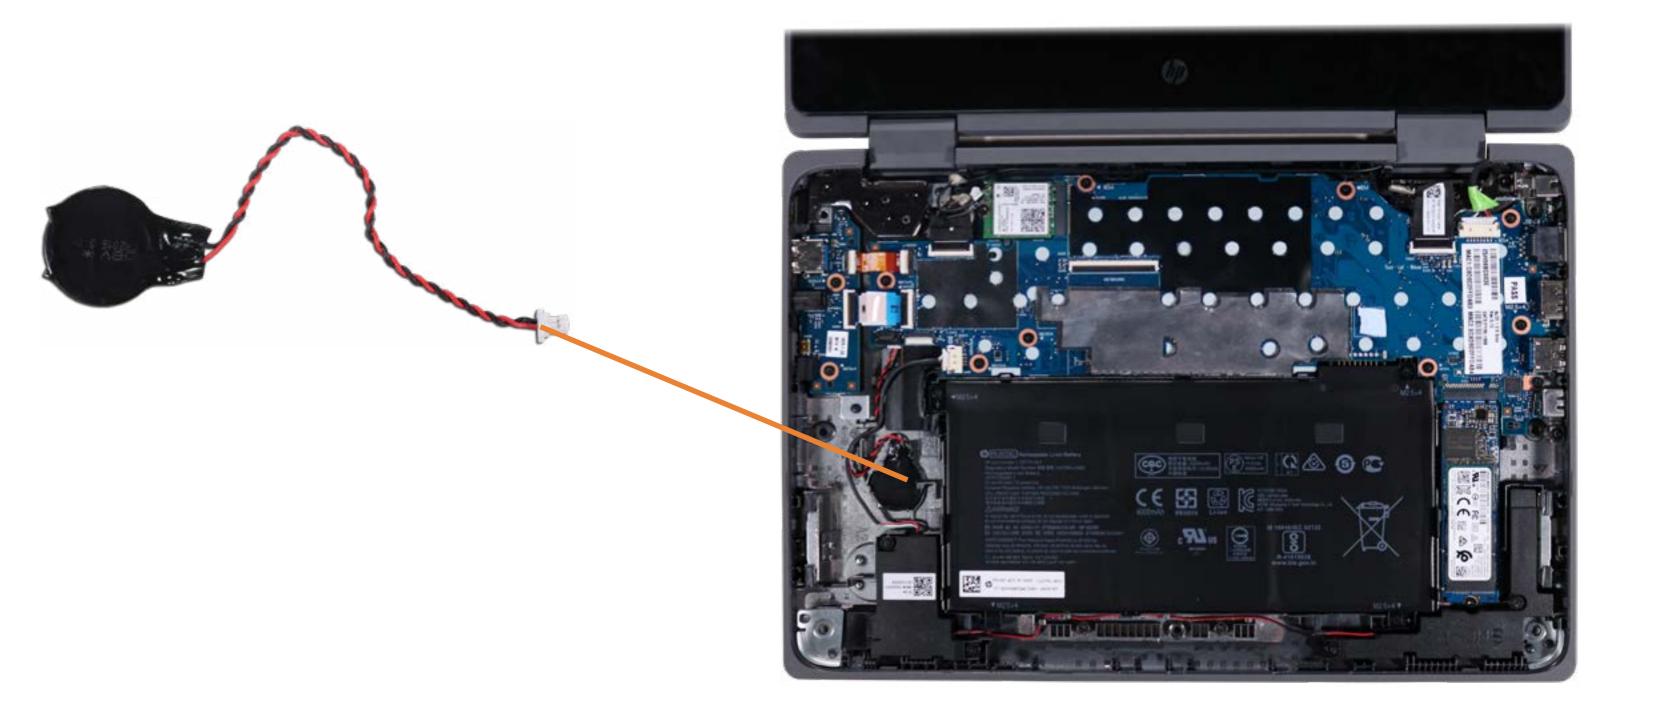

## **RTC Battery**

Top Cover with Keyboard
Touchpad Bracket
Touchpad
Top Cover Webcam
Top Cover Webcam Bracket
Transfer Board
Battery
M.2 Solid State Drive
Speakers

### RTC Battery

Wireless LAN Module
Audio Board
DC-in Connector Bracket
DC-in Connector
USB Bracket
Display Panel Assembly
System Board (top)
System Board (bottom)
Heat Sink
Base Enclosure