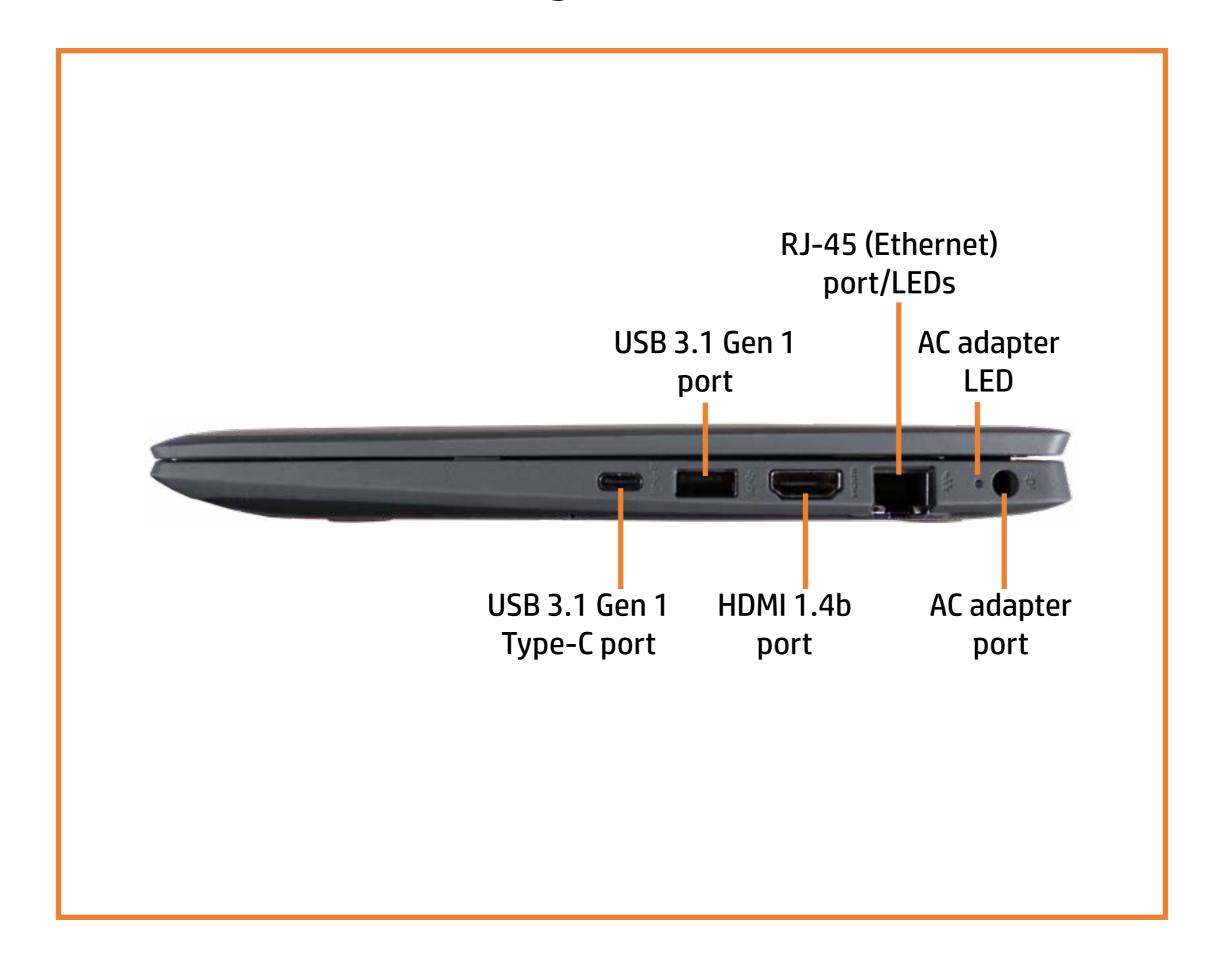

to use it...

**External Views** (Click the link to navigate to the views)

On this page you will find large icons of each of the external views of this product. To view a specific view in greater detail, simply click that view.

Parts List (Click the link to navigate to the parts)

On this page, you will find a list of all of the replaceable parts for this product. To view a specific part and its location in the product, click the part name in the list.

That's it! On every page there is a link that brings you back to either the External Views or the Parts List, enabling you to navigate to whatever view or part you wish to review.

## **External Views**

### Back to Welcome page



Top Cover

**Keyboard Deck** 

Bottom



Internal

## **Front View**



## **Left View**



## Right View



## **Rear View**



# **Top Cover View**

Back to External Views



## **Keyboard Deck**



## **Bottom View**



## **Internal View**



## Top Cover with Keyboard

#### Top Cover with Keyboard

Touchpad Bracket

Touchpad

**Top Cover Webcam** 

Top Cover Webcam Bracket

**Transfer Board** 

Battery

M.2 Solid State Drive

**Speakers** 

**RTC Battery** 

Wireless LAN Module

**Audio Board** 

DC-in Connector Bracket

**DC-in Connector** 

**USB Bracket** 

**Display Panel Assembly** 

System Board (top)

System Board (bottom)

**Heat Sink** 





## **Touchpad Bracket**

Top Cover with Keyboard

#### Touchpad Bracket

Touchpad

Top Cover Webcam

Top Cover Webcam Bracket

**Transfer Board** 

Battery

M.2 Solid State Drive

**Speakers** 

RTC Battery

Wireless LAN Module

**Audio Board*