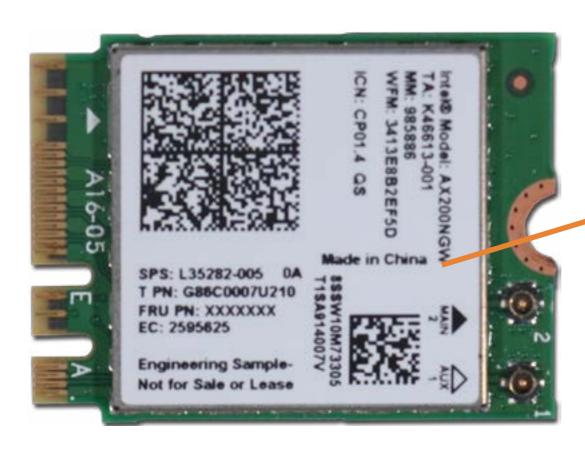

### Wireless LAN Module

Top Cover with Keyboard
Touchpad Bracket
Touchpad
Top Cover Webcam
Top Cover Webcam Bracket
Transfer Board
Battery
M.2 Solid State Drive
Speakers
RTC Battery

### Wireless LAN Module

Audio Board
DC-in Connector Bracket
DC-in Connector
USB Bracket
Display Panel Assembly
System Board (top)
System Board (bottom)
Heat Sink
Base Enclosure