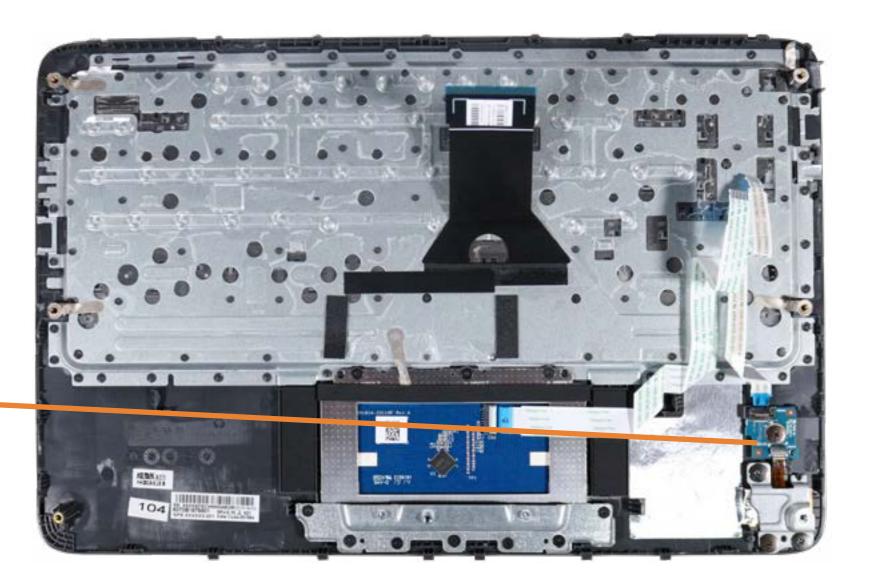

### **Transfer Board**

Top Cover with Keyboard Touchpad Bracket Touchpad Top Cover Webcam Top Cover Webcam Bracket

**Heat Sink** 

Base Enclosure

Transfer Board Battery M.2 Solid State Drive **Speakers** RTC Battery Wireless LAN Module **Audio Board** DC-in Connector Bracket **DC-in Connector USB Bracket Display Panel Assembly** System Board (top) System Board (bottom)

## **Battery**

Top Cover with Keyboard
Touchpad Bracket
Touchpad
Top Cover Webcam
Top Cover Webcam Bracket
Transfer Board