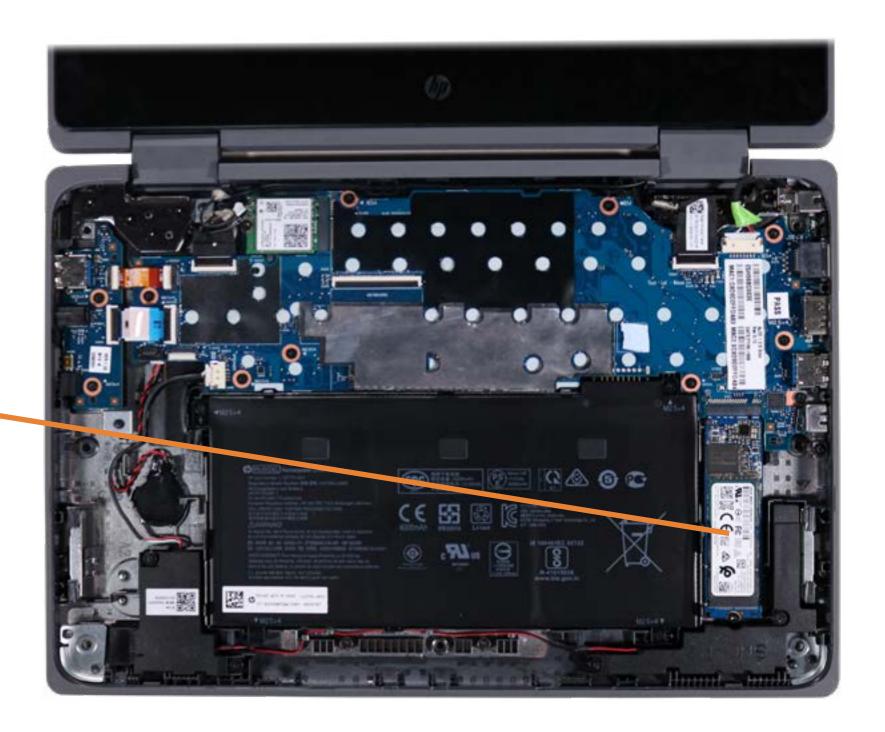

### M.2 Solid State Drive

Top Cover with Keyboard
Touchpad Bracket
Touchpad
Top Cover Webcam
Top Cover Webcam Bracket
Transfer Board
Battery

#### M.2 Solid State Drive

Speakers

**RTC Battery** 

Wireless LAN Module

**Audio Board** 

DC-in Connector Bracket

**DC-in Connector** 

**USB Bracket** 

**Display Panel Assembly** 

System Board (top)

System Board (bottom)

**Heat Sink** 