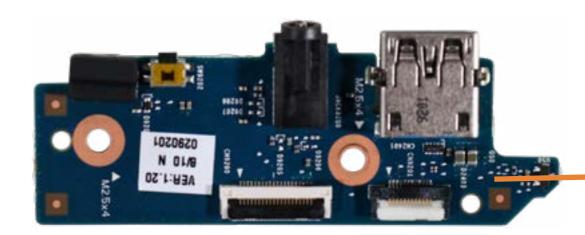

### **DC-in Connector**

Top Cover with Keyboard

Touchpad Bracket

Touchpad

Top Cover Webcam

Top Cover Webcam Bracket

**Transfer Board** 

Battery

M.2 Solid State Drive

**Speakers** 

RTC Battery

Wireless LAN Module

**Audio Board** 

DC-in Connector Bracket

#### DC-in Connector

**USB Bracket** 

Display Panel Assembly

System Board (top)

System Board (bottom)

**Heat Sink** 