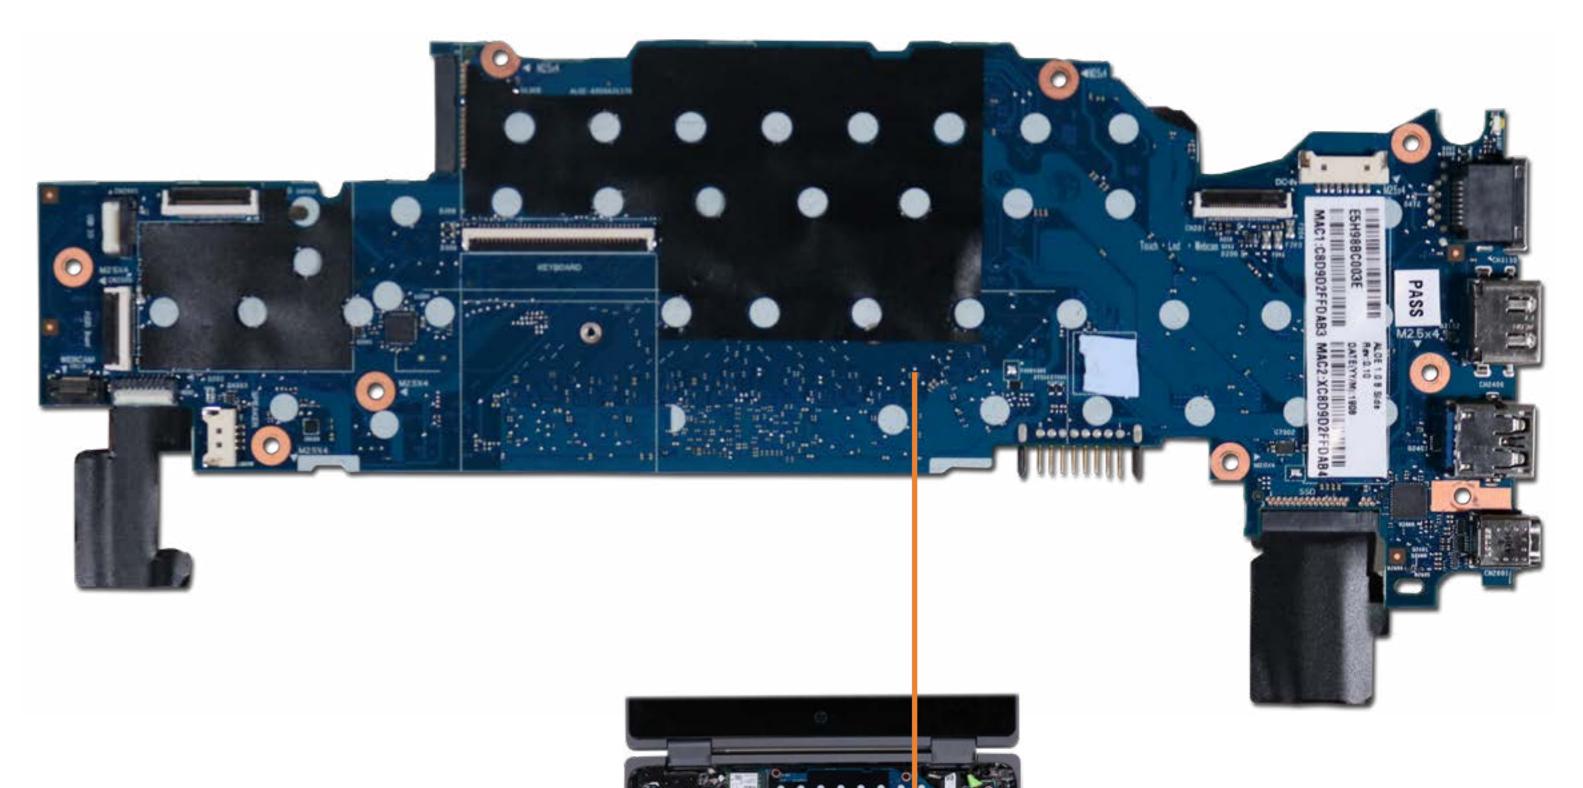

## System Board (top)

Top Cover with Keyboard Touchpad Bracket Touchpad

Top Cover Webcam

Top Cover Webcam Bracket

**Transfer Board** 

Battery

M.2 Solid State Drive

**Speakers** 

### System Board (top)

System Board (bottom)

**Heat Sink** 