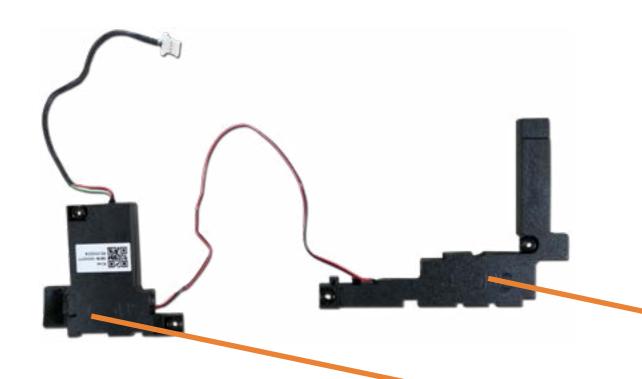

## **Speakers**

Top Cover with Keyboard
Touchpad Bracket
Touchpad
Top Cover Webcam
Top Cover Webcam Bracket
Transfer Board
Battery
M.2 Solid State Drive

### Speakers

RTC Battery
Wireless LAN Module
Audio Board
DC-in Connector Bracket
DC-in Connector
USB Bracket
Display Panel Assembly
System Board (top)
System Board (bottom)
Heat Sink
Base Enclosure