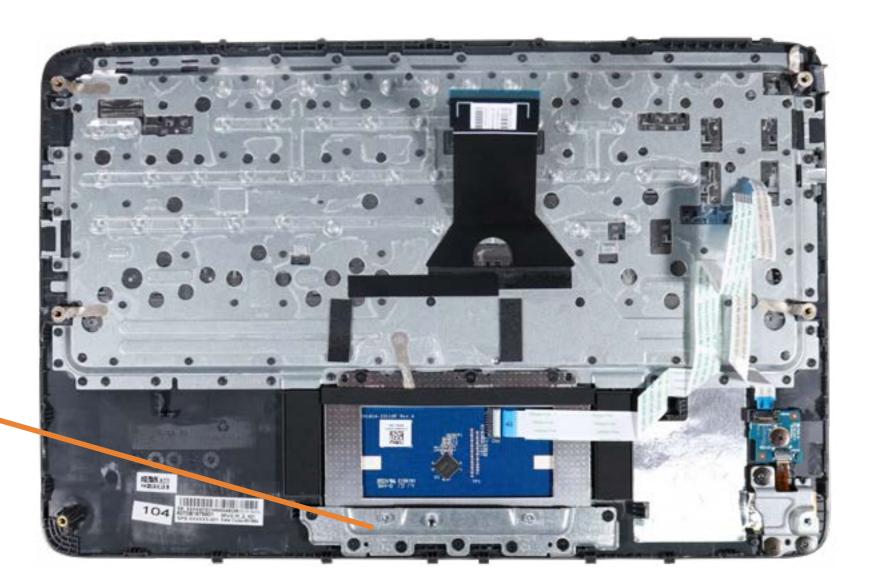

## Top Cover with Keyboard

#### Top Cover with Keyboard

Touchpad Bracket

Touchpad

**Top Cover Webcam** 

Top Cover Webcam Bracket

**Transfer Board** 

Battery

M.2 Solid State Drive