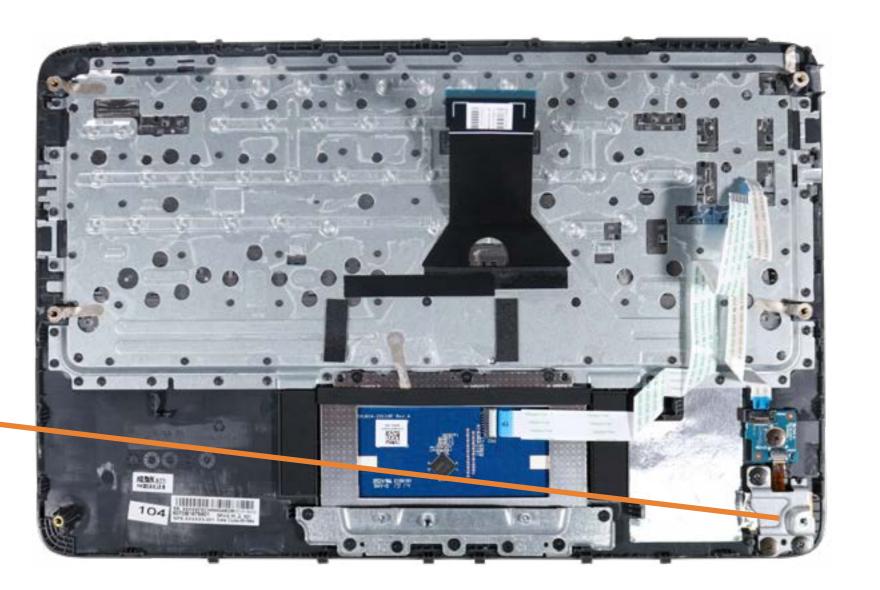

### **Transfer Board**

Top Cover with Keyboard Touchpad Bracket Touchpad Top Cover Webcam Top Cover Webcam Bracket

**Heat Sink** 

Base Enclosure

Transfer Board Battery M.2 Solid State Drive **Speakers** RTC Battery Wireless LAN Module **Audio Board** DC-in Connector Bracket **DC-in Connector USB Bracket Display Panel Assembly** System Board (top) System Board (bottom)