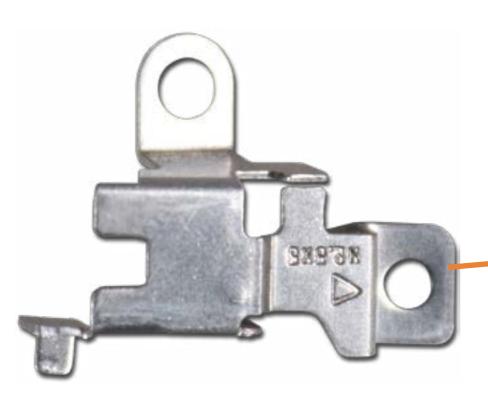

### **Heat Sink**

Top Cover with Keyboard

Touchpad Bracket

Touchpad

Top Cover Webcam

Top Cover Webcam Bracket

**Transfer Board** 

Battery

M.2 Solid State Drive

Speakers

RTC Battery

Wireless LAN Module

**Audio Board** 

DC-in Connector Bracket

**DC-in Connector** 

**USB Bracket** 

**Display Panel Assembly** 

System Board (top)

System Board (bottom)

#### Heat Sink