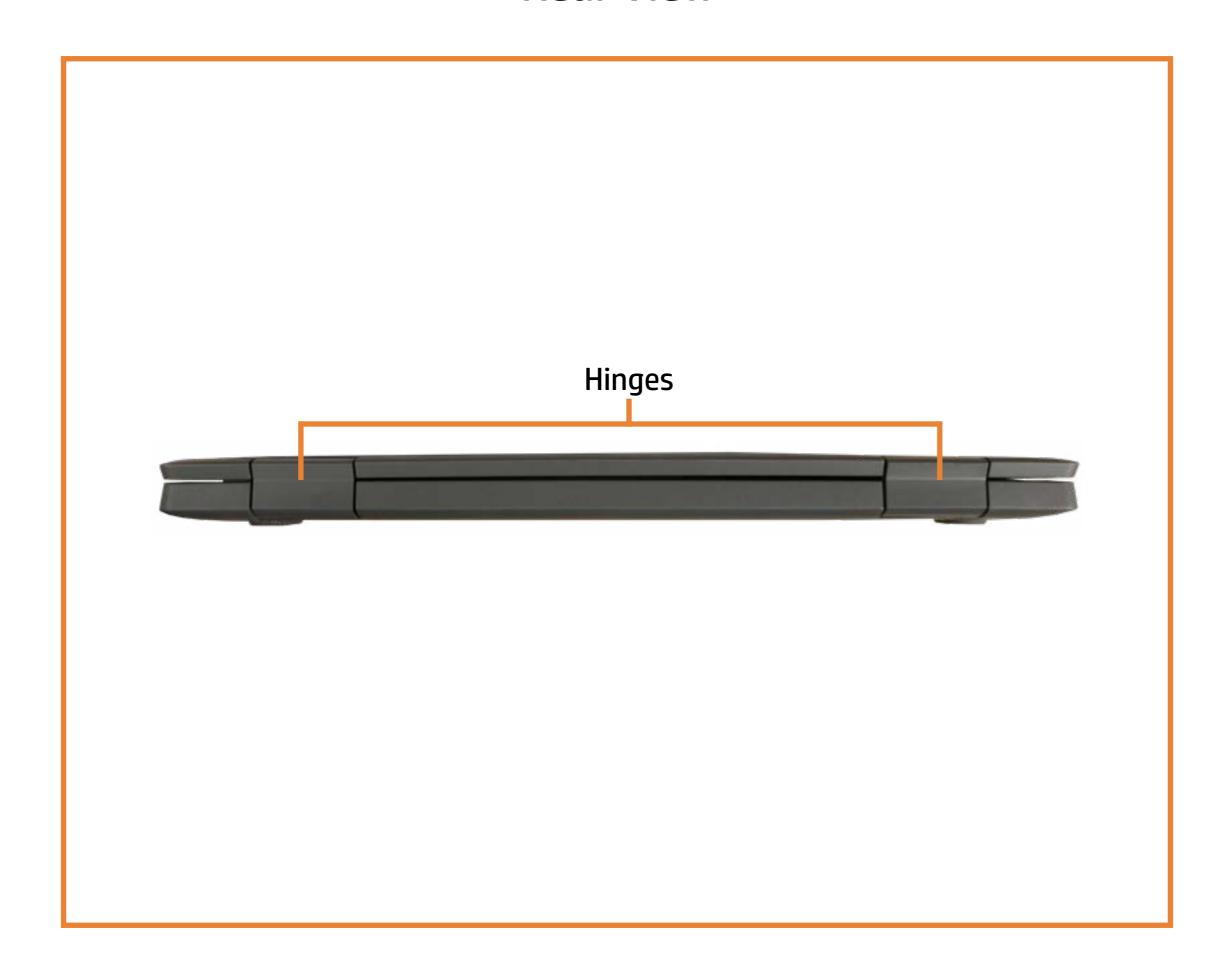

ernal Views** (Click the link to navigate to the views)

On this page you will find large icons of each of the external views of this product. To view a specific view in greater detail, simply click that view.

Parts List (Click the link to navigate to the parts)

On this page, you will find a list of all of the replaceable parts for this product. To view a specific part and its location in the product, click the part name in the list.

That's it! On every page there is a link that brings you back to either the External Views or the Parts List, enabling you to navigate to whatever view or part you wish to review.

## **External Views**

### Back to Welcome page



Top Cover

**Keyboard Deck** 

Bottom



Internal

## **Front View**



## **Left View**



## Right View



## **Rear View**



# **Top Cover View**

Back to External Views



## **Keyboard Deck**



## **Bottom View**



## **Internal View**



## Top Cover with Keyboard

#### Top Cover with Keyboard

Touchpad Bracket

Touchpad

**Top Cover Webcam** 

Top Cover Webcam Bracket

**Transfer Board** 

Battery

M.2 Solid State Drive

**Speakers** 

**RTC Battery** 

Wireless LAN Module

**Audio Board** 

DC-in Connector Bracket

**DC-in Connector** 

**USB Bracket** 

**Display Panel Assembly** 

System Board (top)

System Board (bottom)

**Heat Sink** 





## **Touchpad Bracket**

Top Cover with Keyboard

#### Touchpad Bracket

Touchpad

Top Cover Webcam

Top Cover Webcam Bracket

**Transfer Board** 

Battery

M.2 Solid State Drive

**Speakers** 

RTC Battery

Wireless LAN Module

**Audio Board** 

DC-in Connector