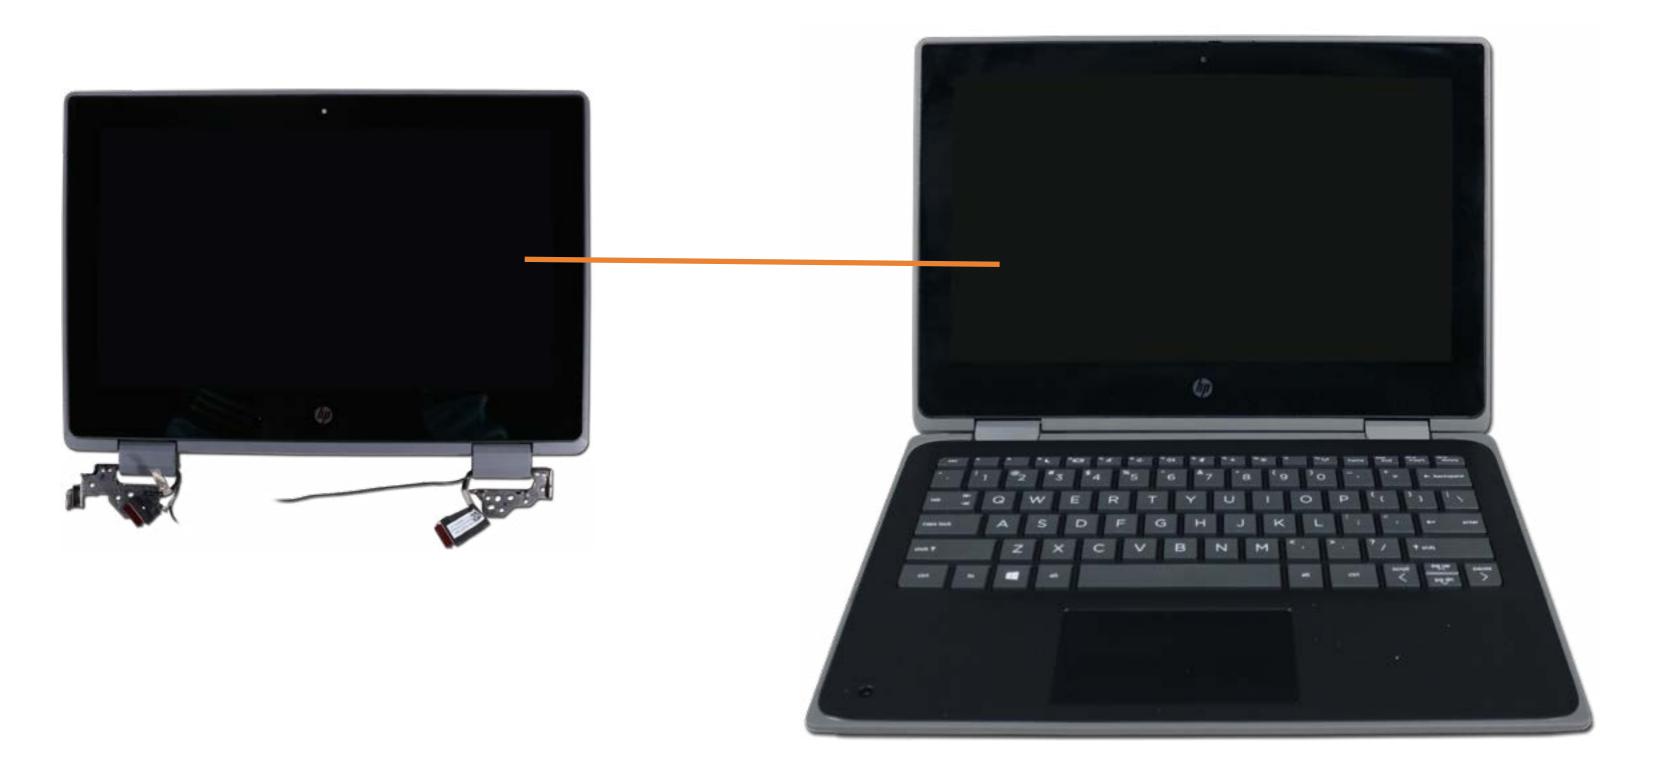

## Display Panel Assembly

Top Cover with Keyboard

Touchpad Bracket

Touchpad

Top Cover Webcam

Top Cover Webcam Bracket

**Transfer Board** 

Battery

#### **Display Panel Assembly**

System Board (top)

System Board (bottom)

**Heat Sink** 