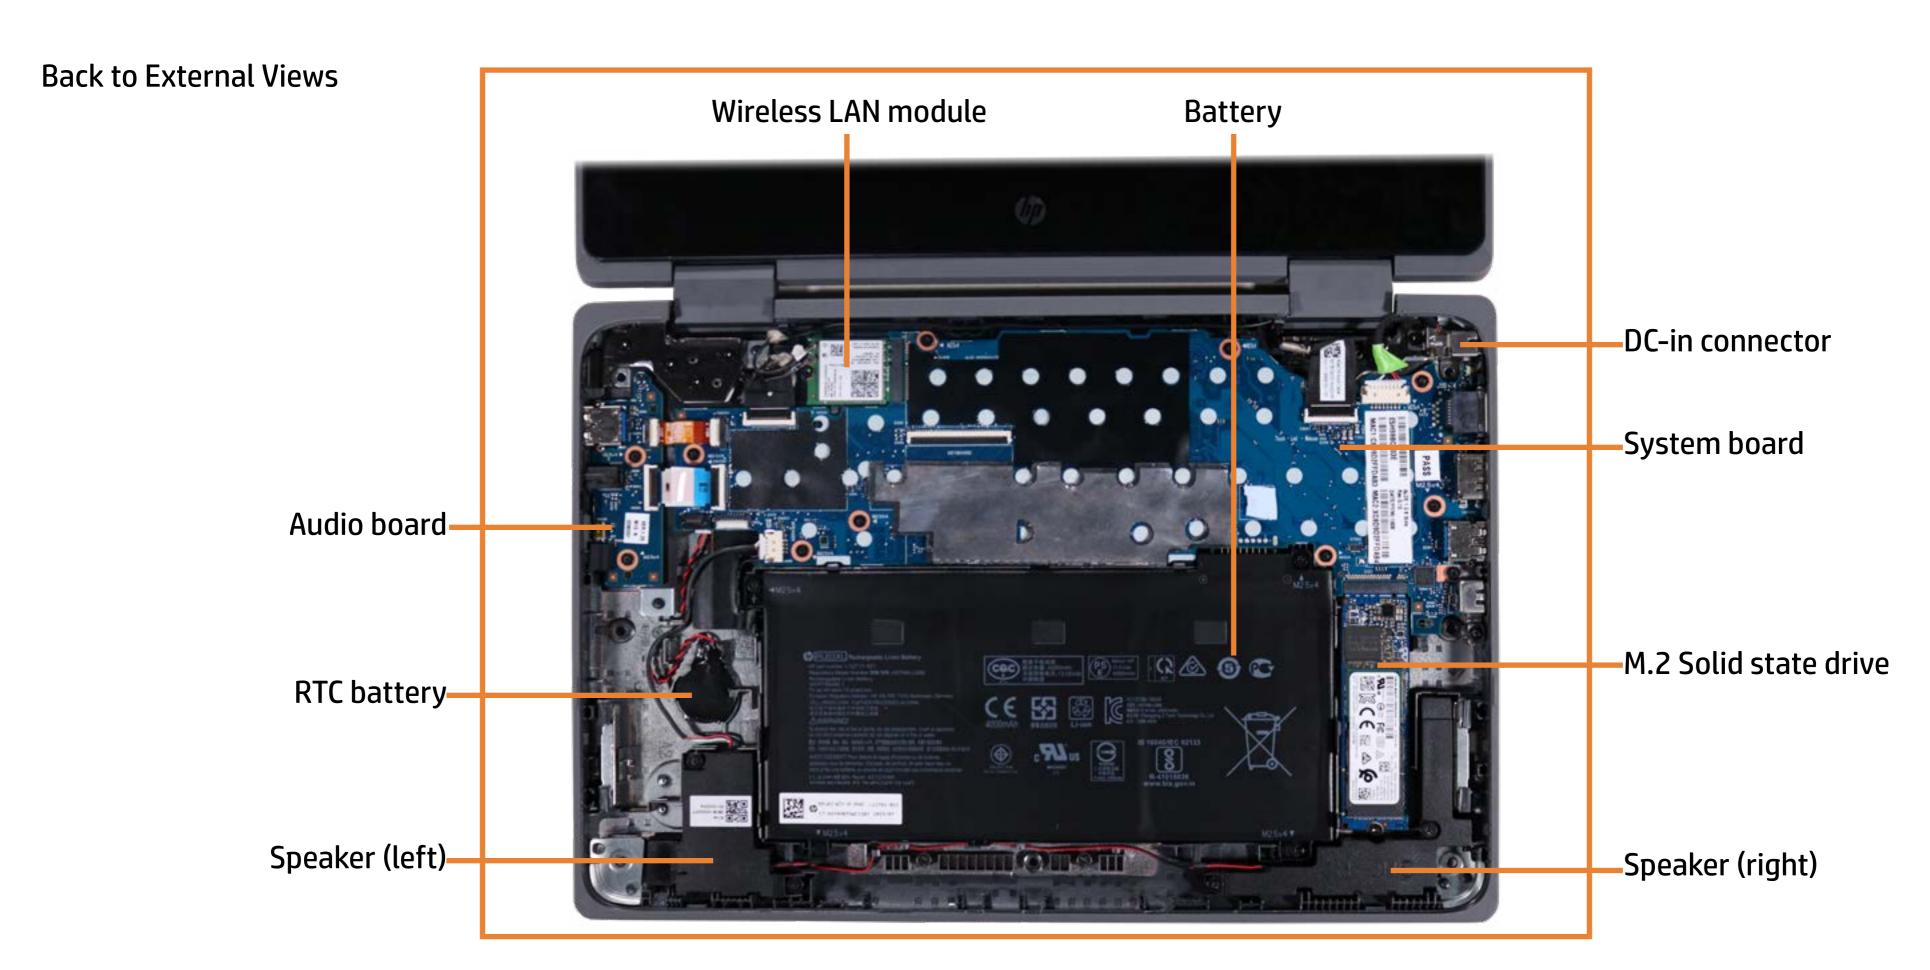

l views of this product. To view a specific view in greater detail, simply click that view.

Parts List (Click the link to navigate to the parts)

On this page, you will find a list of all of the replaceable parts for this product. To view a specific part and its location in the product, click the part name in the list.

That's it! On every page there is a link that brings you back to either the External Views or the Parts List, enabling you to navigate to whatever view or part you wish to review.

## **External Views**

### Back to Welcome page



Top Cover

**Keyboard Deck** 

Bottom



Internal

## **Front View**



## **Left View**



## Right View



## **Rear View**



# **Top Cover View**

Back to External Views



## **Keyboard Deck**



## **Bottom View**



## **Internal View**



## Top Cover with Keyboard

#### Top Cover with Keyboard

Touchpad Bracket

Touchpad

**Top Cover Webcam** 

Top Cover Webcam Bracket

**Transfer Board** 

Battery

M.2 Solid State Drive

**Speakers** 

**RTC Battery** 

Wireless LAN Module

**Audio Board** 

DC-in Connector Bracket

**DC-in Connector** 

**USB Bracket** 

**Display Panel Assembly** 

System Board (top)

System Board (bottom)

**Heat Sink** 





## **Touchpad Bracket**

Top Cover with Keyboard

#### Touchpad Bracket

Touchpad

Top Cover Webcam

Top Cover Webcam Bracket

**Transfer Board** 

Battery

M.2 Solid State Drive

**Speakers** 

RTC Battery

Wireless LAN Module

**Audio Board** 

DC-in Connector Bracket

DC-in Connector

**USB Bracket** 

**Display Panel Assembly** 

System Board (top)

System Board (bottom)

**