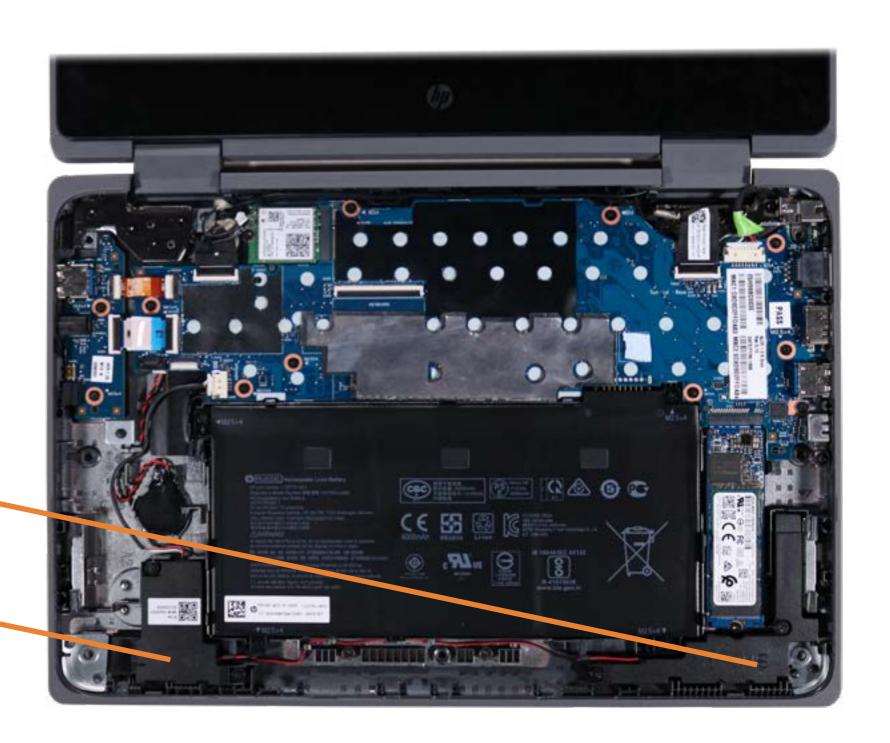

## **Speakers**

Top Cover with Keyboard
Touchpad Bracket
Touchpad
Top Cover Webcam
Top Cover Webcam Bracket
Transfer Board
Battery
M.2 Solid State Drive

### Speakers

RTC Battery
Wireless LAN Module
Audio Board
DC-in Connector Bracket
DC-in Connector
USB Bracket
Display Panel Assembly
System Board (top)
System Board (bottom)
Heat Sink
Base Enclosure