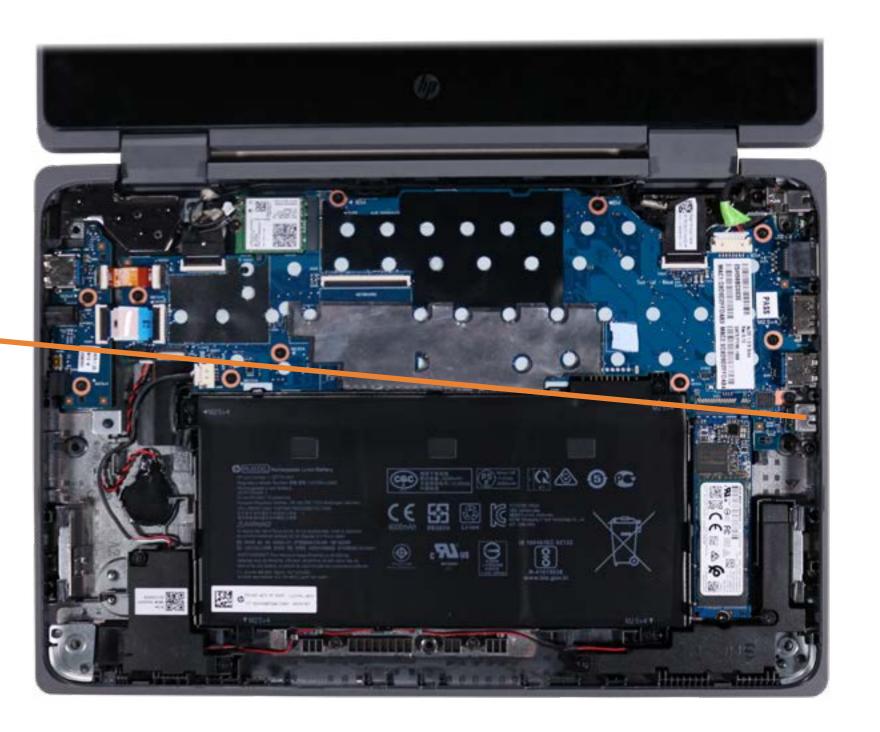

### M.2 Solid State Drive

Top Cover with Keyboard
Touchpad Bracket
Touchpad
Top Cover Webcam
Top Cover Webcam Bracket
Transfer Board
Battery

#### M.2 Solid State Drive

Speakers

**RTC Battery** 

Wireless LAN Module

**Audio Board** 

DC-in Connector Bracket

**DC-in Connector** 

**USB Bracket** 