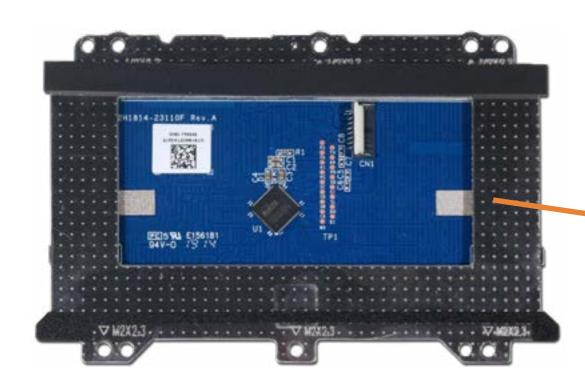

### **Transfer Board**

Top Cover with Keyboard Touchpad Bracket Touchpad Top Cover Webcam Top Cover Webcam Bracket

**Heat Sink** 

Base Enclosure

Transfer Board Battery M.2 Solid State Drive **Speakers** RTC Battery Wireless LAN Module **Audio Board** DC-in Connector Bracket **DC-in Connector USB Bracket Display Panel Assembly** System Board (top) System Board (bottom)