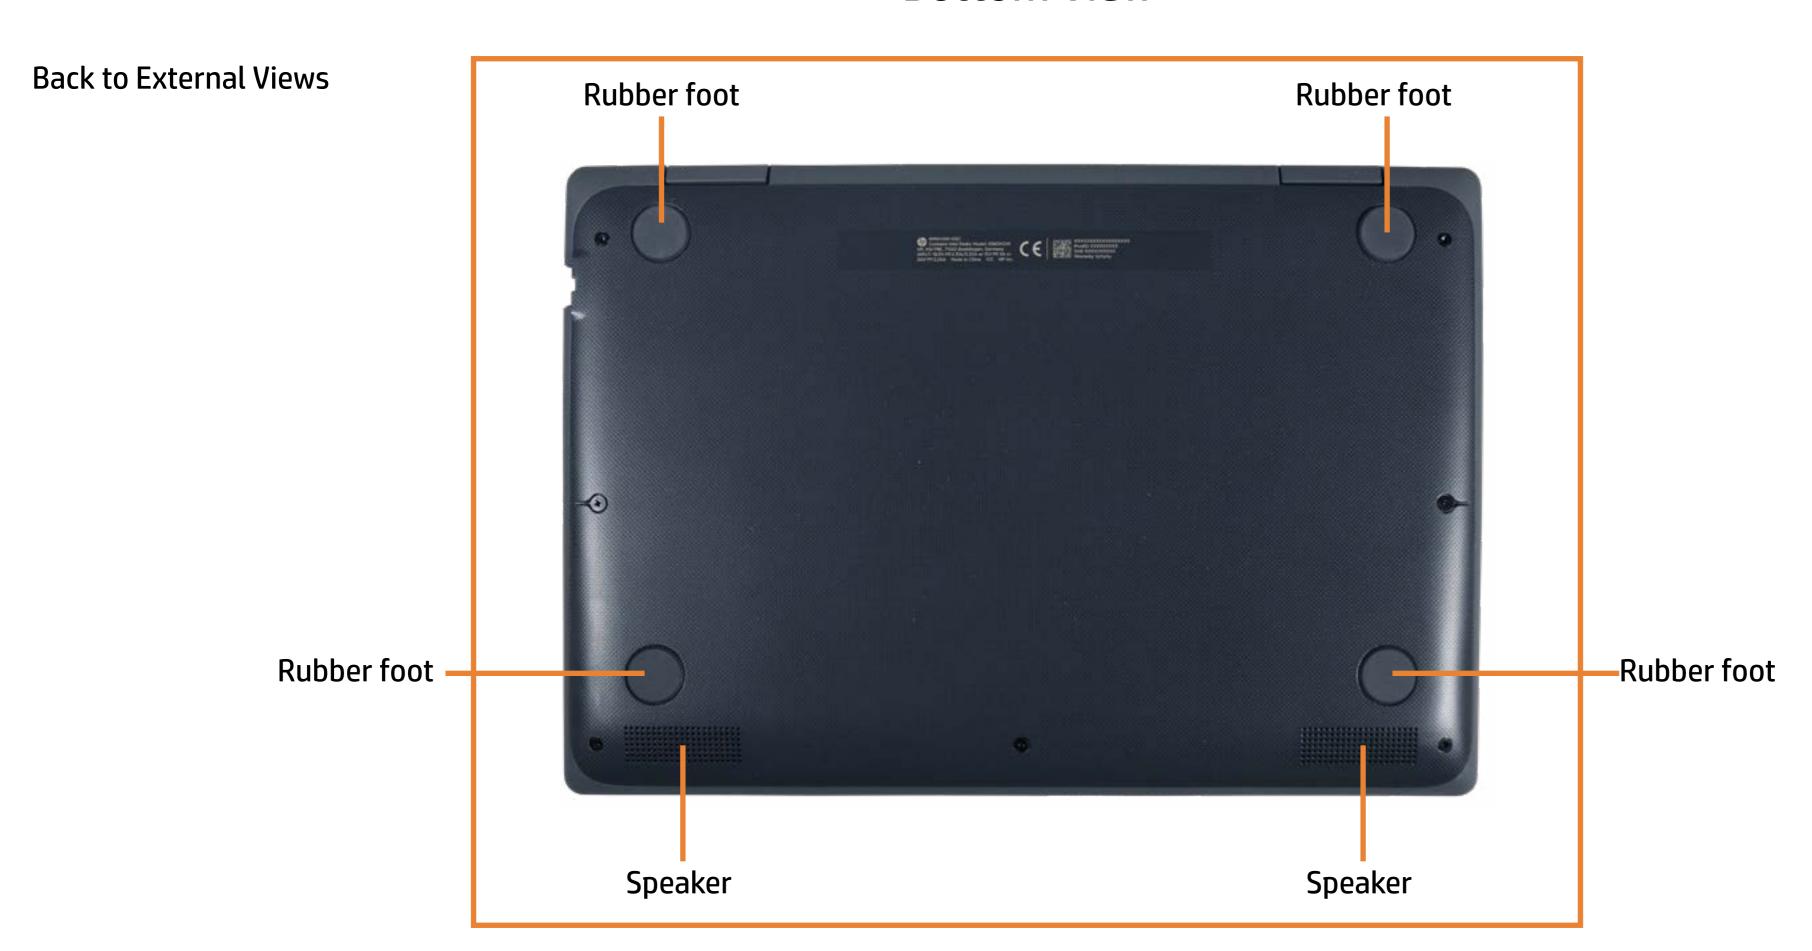

s of each of the external views of this product. To view a specific view in greater detail, simply click that view.

Parts List (Click the link to navigate to the parts)

On this page, you will find a list of all of the replaceable parts for this product. To view a specific part and its location in the product, click the part name in the list.

That's it! On every page there is a link that brings you back to either the External Views or the Parts List, enabling you to navigate to whatever view or part you wish to review.

## **External Views**

### Back to Welcome page



Top Cover

**Keyboard Deck** 

Bottom



Internal

## **Front View**



## **Left View**



## Right View



## **Rear View**



# **Top Cover View**

Back to External Views



## **Keyboard Deck**



## **Bottom View**



## **Internal View**



## Top Cover with Keyboard

#### Top Cover with Keyboard

Touchpad Bracket

Touchpad

**Top Cover Webcam** 

Top Cover Webcam Bracket

**Transfer Board** 

Battery

M.2 Solid State Drive

**Speakers** 

**RTC Battery** 

Wireless LAN Module

**Audio Board** 

DC-in Connector Bracket

**DC-in Connector** 

**USB Bracket** 

**Display Panel Assembly** 

System Board (top)

System Board (bottom)

**Heat Sink** 





## **Touchpad Bracket**

Top Cover with Keyboard

#### Touchpad Bracket

Touchpad

Top Cover Webcam

Top Cover Webcam Bracket

**Transfer Board** 

Battery

M.2 Solid State Drive

**Speakers** 

RTC Battery

Wireless LAN Module

**Audio Board** 

DC-in Connector Bracket

DC-in Connector

**USB Bracket** 

**Display Panel Assembly** 

System Board (top)

S