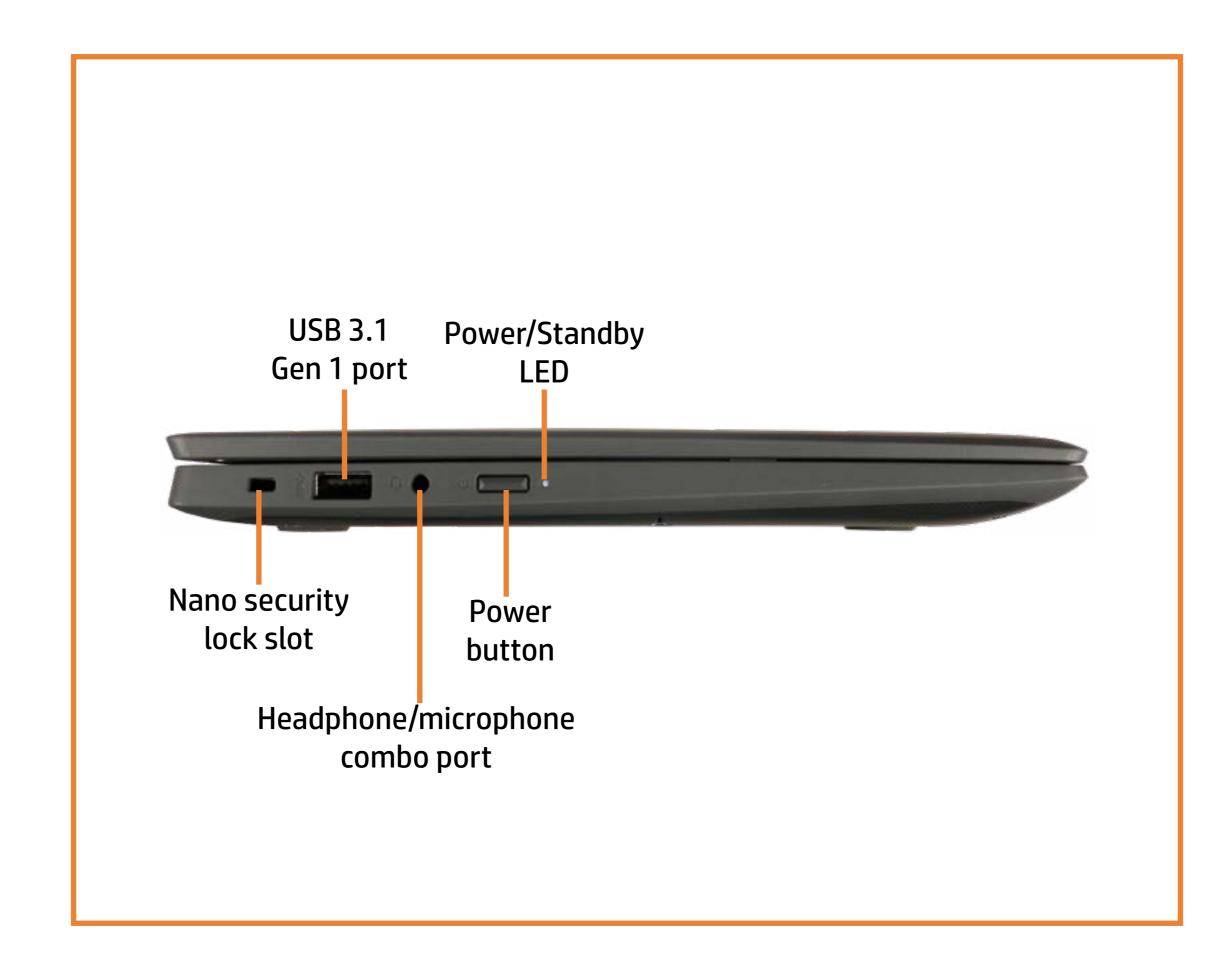

#### Here's how to use it...

**External Views** (Click the link to navigate to the views)

On this page you will find large icons of each of the external views of this product. To view a specific view in greater detail, simply click that view.

Parts List (Click the link to navigate to the parts)

On this page, you will find a list of all of the replaceable parts for this product. To view a specific part and its location in the product, click the part name in the list.

That's it! On every page there is a link that brings you back to either the External Views or the Parts List, enabling you to navigate to whatever view or part you wish to review.

## **External Views**

### Back to Welcome page



Top Cover

**Keyboard Deck** 

Bottom



Internal

## **Front View**



## **Left View**



## Right View



## **Rear View**



# **Top Cover View**

Back to External Views



## **Keyboard Deck**



## **Bottom View**



## **Internal View**



## Top Cover with Keyboard

#### Top Cover with Keyboard

Touchpad Bracket

Touchpad

**Top Cover Webcam** 

Top Cover Webcam Bracket

**Transfer Board** 

Battery

M.2 Solid State Drive

**Speakers** 

**RTC Battery** 

Wireless LAN Module

**Audio Board** 

DC-in Connector Bracket

**DC-in Connector** 

**USB Bracket** 

**Display Panel Assembly** 

System Board (top)

System Board (bottom)

**Heat Sink** 





## **Touchpad Bracket**

Top Cover with Keyboard

#### Touchpad Bracket

Touchpad

Top Cover Webcam

Top Cover Webcam Bracket

**Transfer Board** 

Battery

M.2 Solid State Drive

**Speakers** 

RTC Battery

Wireless LAN Modul