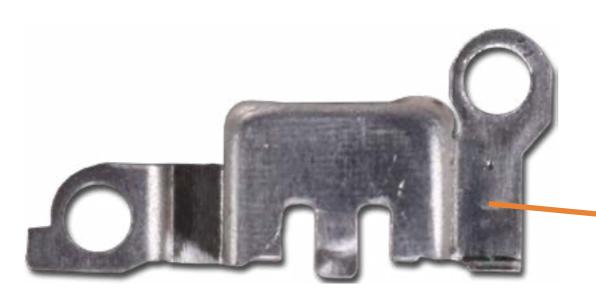

### **Transfer Board**

Top Cover with Keyboard Touchpad Bracket Touchpad Top Cover Webcam Top Cover Webcam Bracket

**Heat Sink** 

Base Enclosure

Transfer Board Battery M.2 Solid State Drive **Speakers** RTC Battery Wireless LAN Module **Audio Board** DC-in Connector Bracket **DC-in Connector USB Bracket Display Panel Assembly** System Board (top) System Board (bottom)