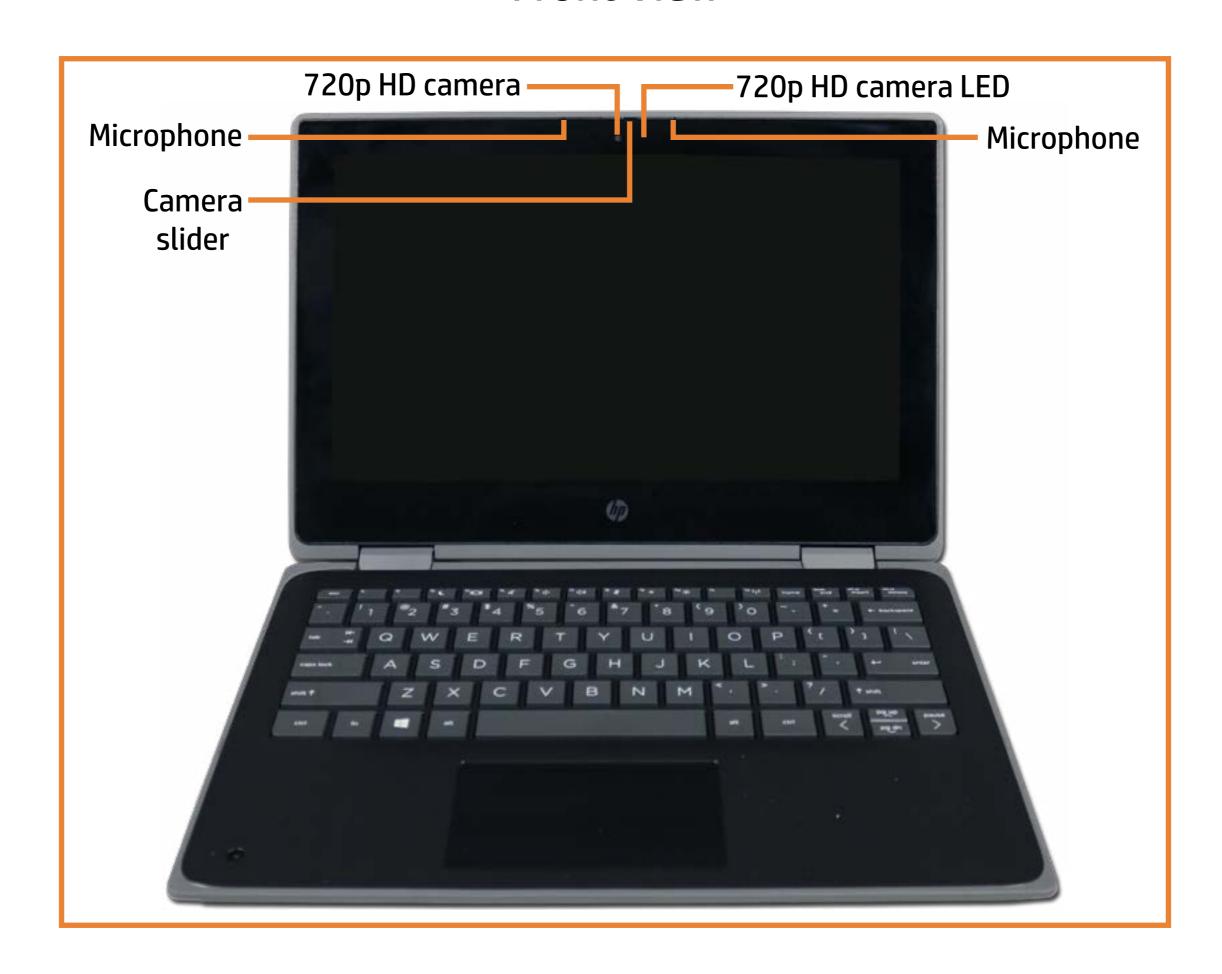

ractive part locator

#### Here's how to use it...

**External Views** (Click the link to navigate to the views)

On this page you will find large icons of each of the external views of this product. To view a specific view in greater detail, simply click that view.

Parts List (Click the link to navigate to the parts)

On this page, you will find a list of all of the replaceable parts for this product. To view a specific part and its location in the product, click the part name in the list.

That's it! On every page there is a link that brings you back to either the External Views or the Parts List, enabling you to navigate to whatever view or part you wish to review.

## **External Views**

### Back to Welcome page



Top Cover

**Keyboard Deck** 

Bottom



Internal

## **Front View**



## **Left View**



## Right View



## **Rear View**



# **Top Cover View**

Back to External Views



## **Keyboard Deck**



## **Bottom View**



## **Internal View**



## Top Cover with Keyboard

#### Top Cover with Keyboard

Touchpad Bracket

Touchpad

**Top Cover Webcam** 

Top Cover Webcam Bracket

**Transfer Board** 

Battery

M.2 Solid State Drive

**Speakers** 

**RTC Battery** 

Wireless LAN Module

**Audio Board** 

DC-in Connector Bracket

**DC-in Connector** 

**USB Bracket** 

**Display Panel Assembly** 

System Board (top)

System Board (bottom)

**Heat Sink** 





## **Touchpad Bracket**

Top Cover with Keyboard

#### Touchpad Bracket

Touchpad

Top Cover Webcam

Top Cover Webcam Bracket

**Transfer Board** 

Battery

M.2 Solid State Drive

**Speakers** 

RTC Battery