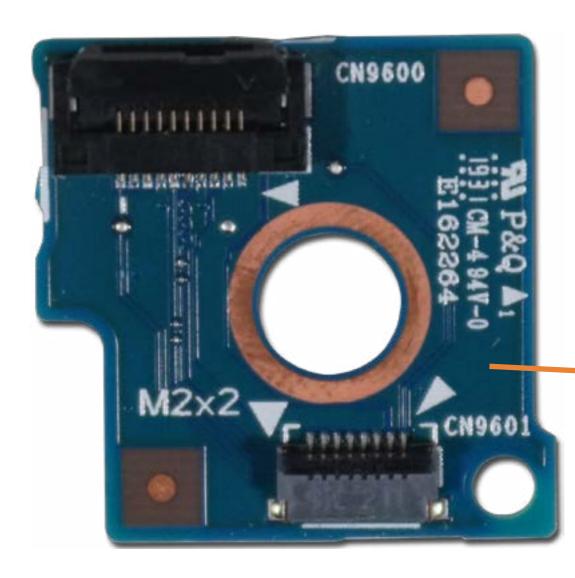

### **Transfer Board**

Top Cover with Keyboard Touchpad Bracket Touchpad Top Cover Webcam Top Cover Webcam Bracket

**Heat Sink** 

Base Enclosure

Transfer Board Battery M.2 Solid State Drive **Speakers** RTC Battery Wireless LAN Module **Audio Board** DC-in Connector Bracket **DC-in Connector USB Bracket Display Panel Assembly** System Board (top) System Board (bottom)