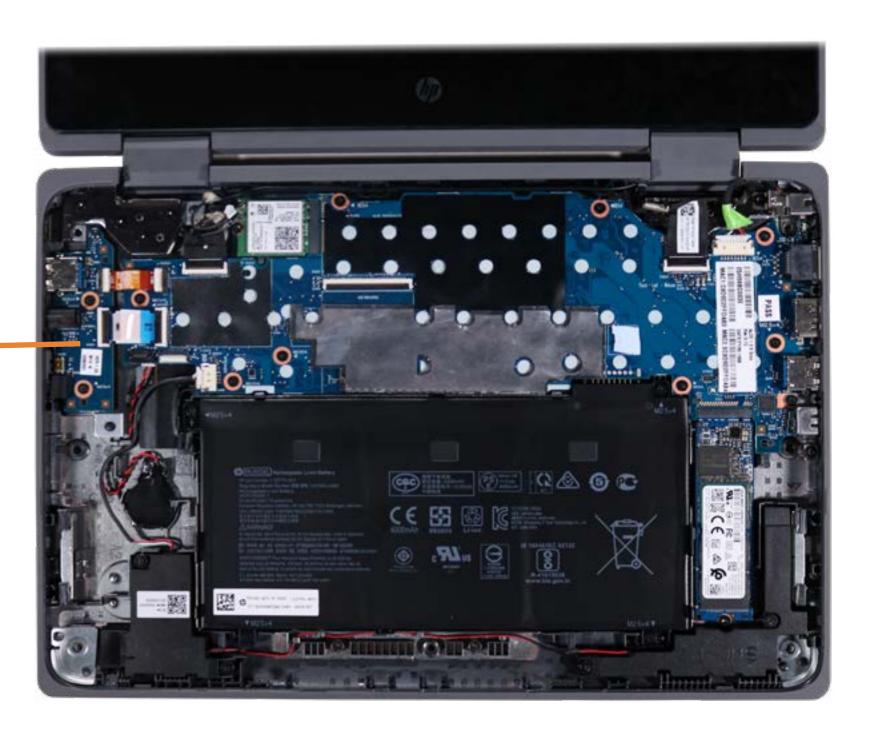

tem Board (top)
System Board (bottom)
Heat Sink
Base Enclosure



### Wireless LAN Module

Top Cover with Keyboard
Touchpad Bracket
Touchpad
Top Cover Webcam
Top Cover Webcam Bracket
Transfer Board
Battery
M.2 Solid State Drive
Speakers
RTC Battery

### Wireless LAN Module

Audio Board
DC-in Connector Bracket
DC-in Connector
USB Bracket
Display Panel Assembly
System Board (top)
System Board (bottom)
Heat Sink
Base Enclosure





### **Audio Board**

Top Cover with Keyboard
Touchpad Bracket
Touchpad
Top Cover Webcam
Top Cover Webcam Bracket
Transfer Board
Battery
M.2 Solid State Drive
Speakers
RTC Battery

#### **Audio Board**

Wireless LAN Module

DC-in Connector Bracket
DC-in Connector
USB Bracket
Display Panel Assembly
System Board (top)
System Board (bottom)
Heat Sink
Base Enclosure





### **DC-in Connector Bracket**

Top Cover with Keyboard

Touchpad Bracket

Touchpad

Top Cover Webcam

Top Cover Webcam Bracket

**Transfer Board** 

Battery

M.2 Solid State Drive

**Speakers** 

RTC Battery

Wireless LAN Module

**Audio Board** 

#### DC-in Connector Bracket

**DC-in Connector** 

**USB Bracket** 

**Display Panel Assembly** 

System Board (top)

System Board (bottom)

**Heat Sink** 





### **DC-in Connector**

Top Cover with Keyboard

Touchpad Bracket

Touchpad

Top Cover Webcam

Top Cover Webcam Bracket

**Transfer Board** 

Battery

M.2 Solid State Drive

**Speakers** 

RTC Battery

Wireless LAN Module

**Audio Board** 

DC-in Connector Bracket

#### DC-in Connector

**USB Bracket** 

Display Panel Assembly

System Board (top)

System Board (bottom)

**Heat Sink*