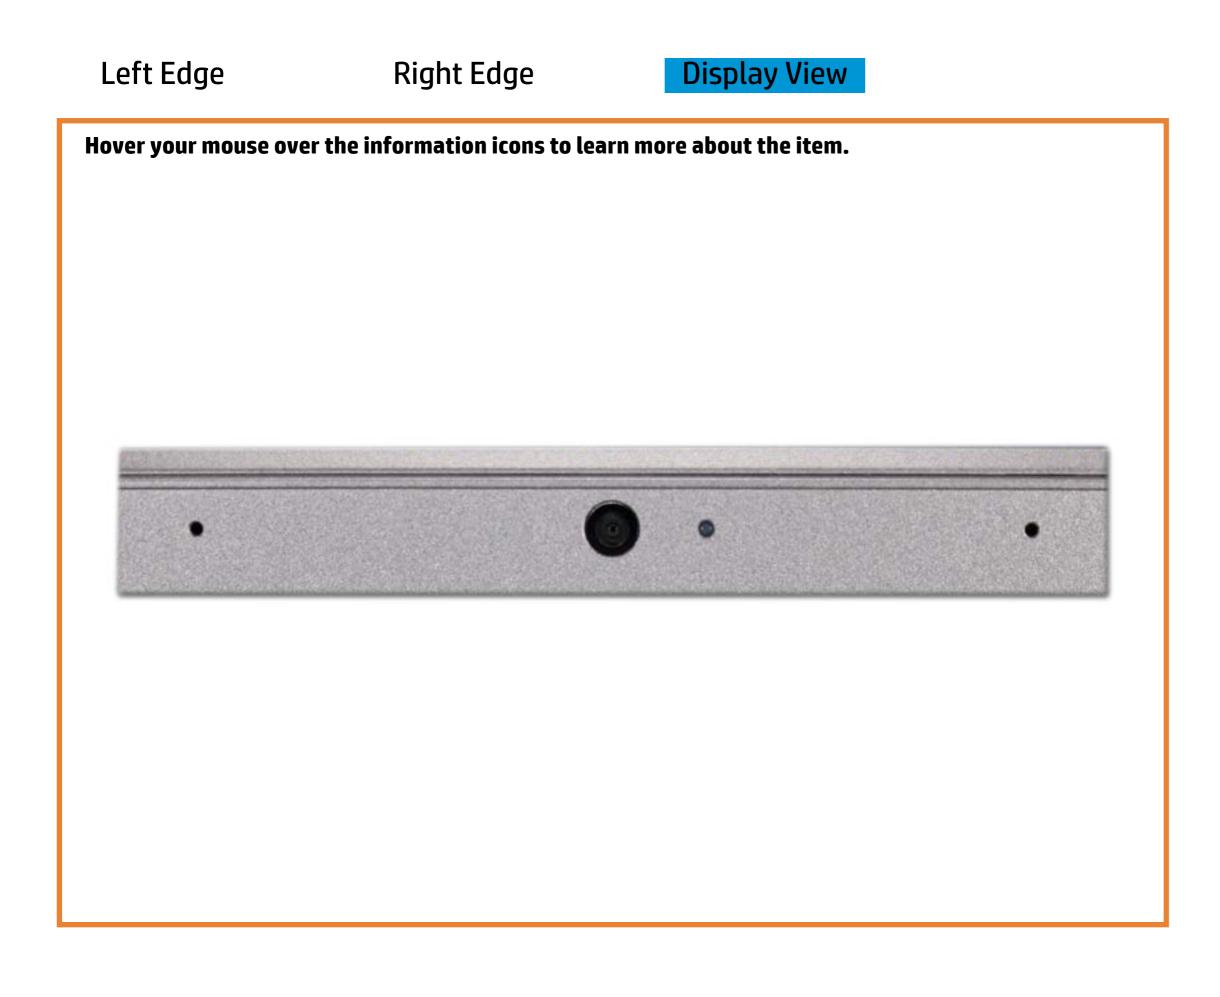

#### Here's how to use it...

**LED Diagnostic** (Click the link to navigate this platform's LED diagnostic states) On this page you will find an image viewer with a menu of this product's external views. To identify the location of the LEDs for each view, simply click that view. To learn more about the diagnostic behavior of each LED, hover over the information icon (1) above the LED and review the information that presents in the right-hand pane.

### **Display View**

Back to Welcome page