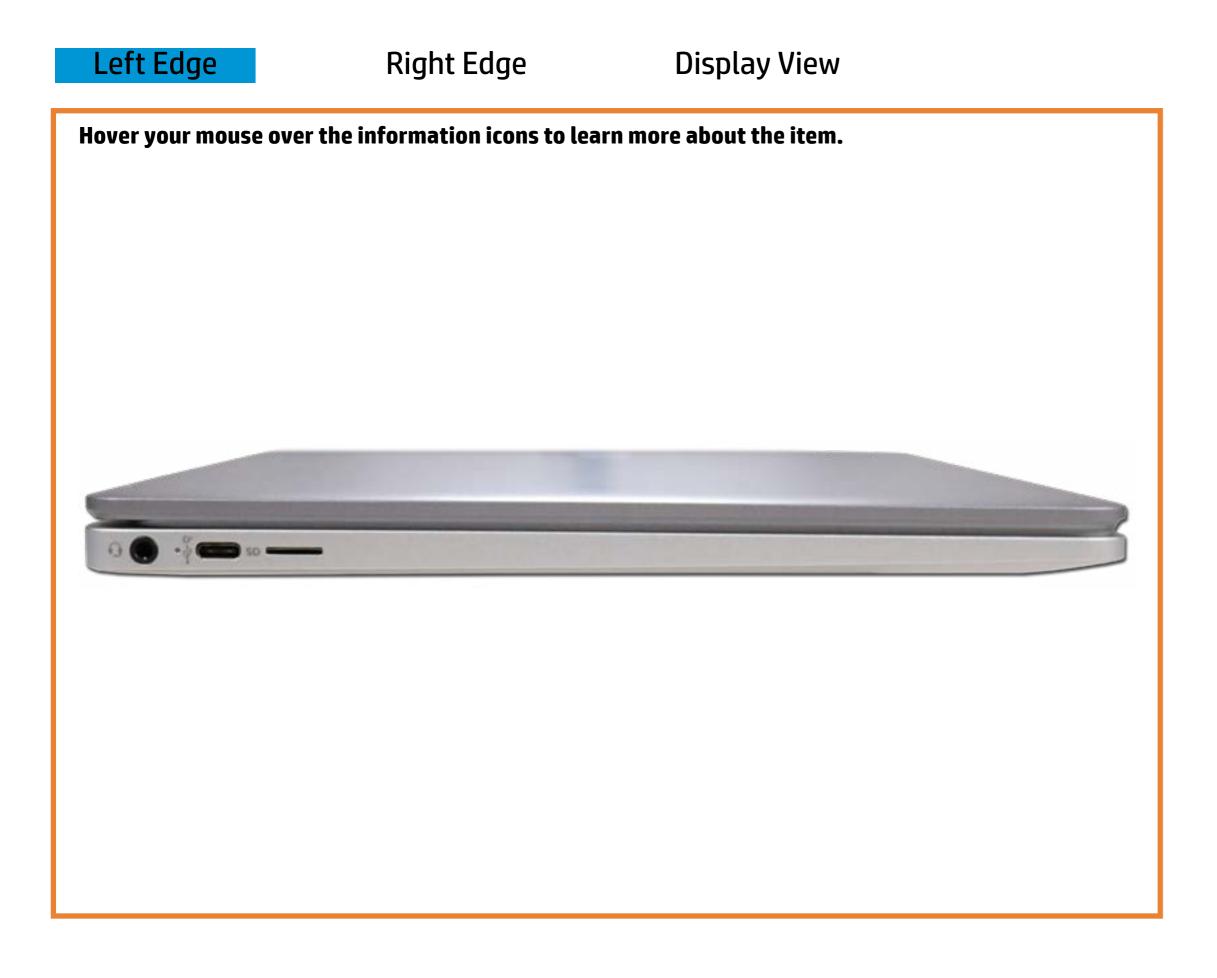

#### Here's how to use it...

**LED Diagnostic** (Click the link to navigate this platform's LED diagnostic states) On this page you will find an image viewer with a menu of this product's external views. To identify the location of the LEDs for each view, simply click that view. To learn more about the diagnostic behavior of each LED, hover over the information icon (1) above the LED and review the information that presents in the right-hand pane.

# Left Edge

Back to Welcome page