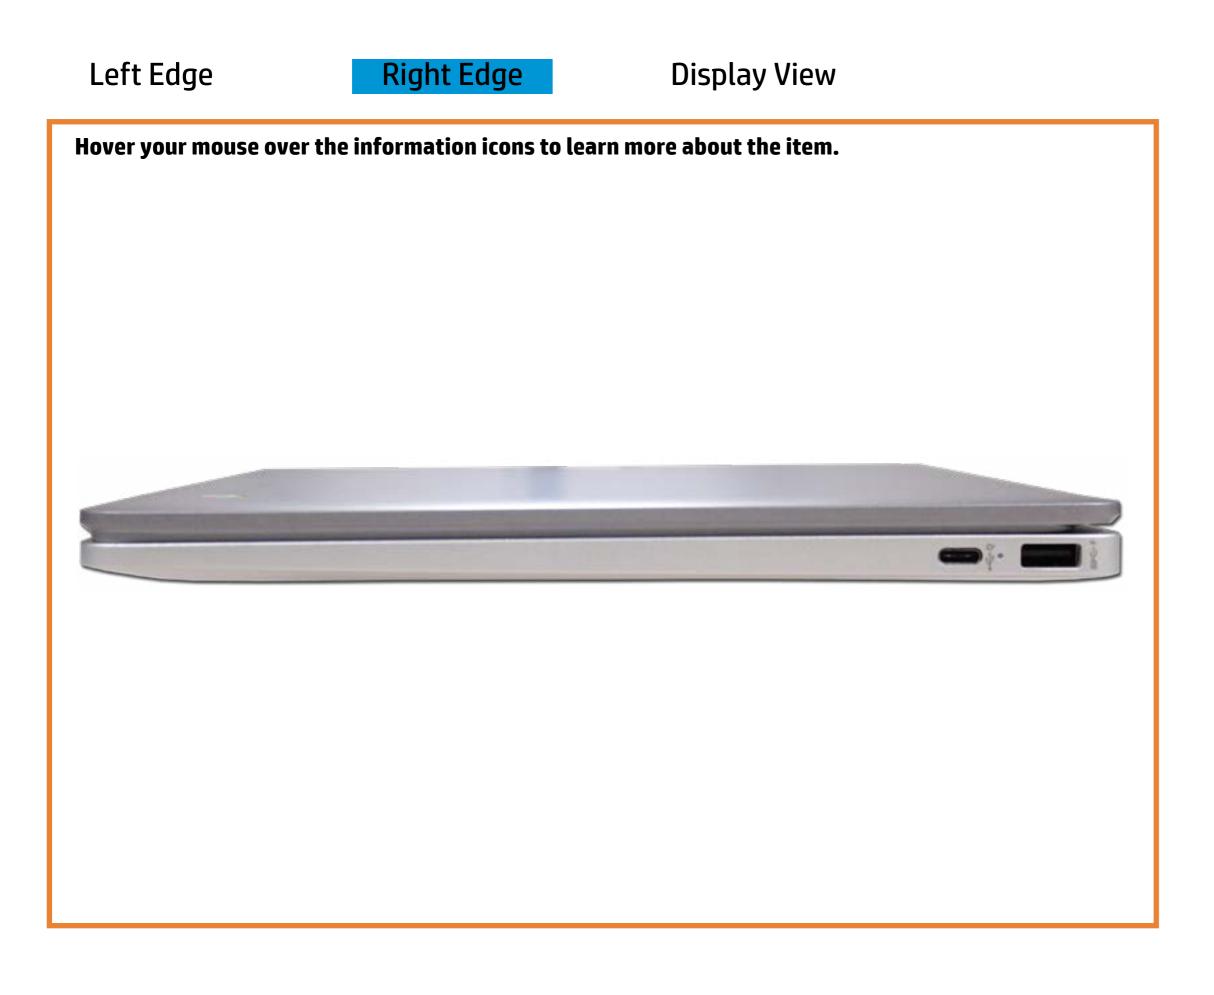

#### Here's how to use it...

**LED Diagnostic** (Click the link to navigate this platform's LED diagnostic states) On this page you will find an image viewer with a menu of this product's external views. To identify the location of the LEDs for each view, simply click that view. To learn more about the diagnostic behavior of each LED, hover over the information icon (1) above the LED and review the information that presents in the right-hand pane.

## **Right Edge**

Back to Welcome page