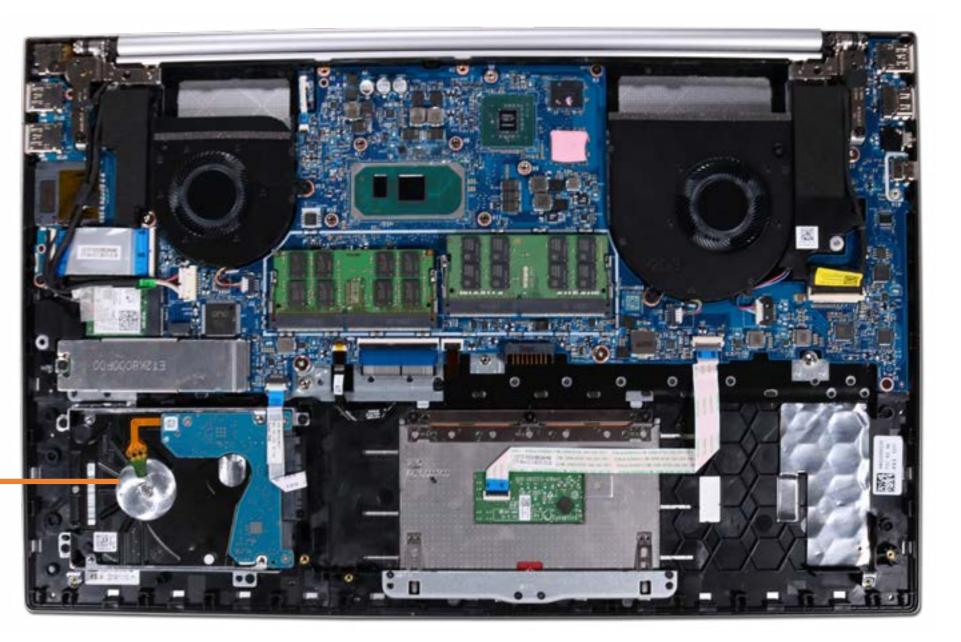

## Hard Disk Drive

Base Enclosure Battery Touchpad Board M.2 Solid State Drive Memory Modules Hard Disk Drive

Wireless LAN Module **DC-in Connector** USB Board Fans Heat Sink IR Board System Board (top) System Board (bottom) Speaker Assembly Top Cover/Keyboard **Display Assembly Display Panel** Display Panel Cable Webcam Wireless LAN Antennas Hinges **Display Enclosure** 

#### Base Enclosure Battery Touchpad Board M.2 Solid State Drive Memory Modules Hard Disk Drive