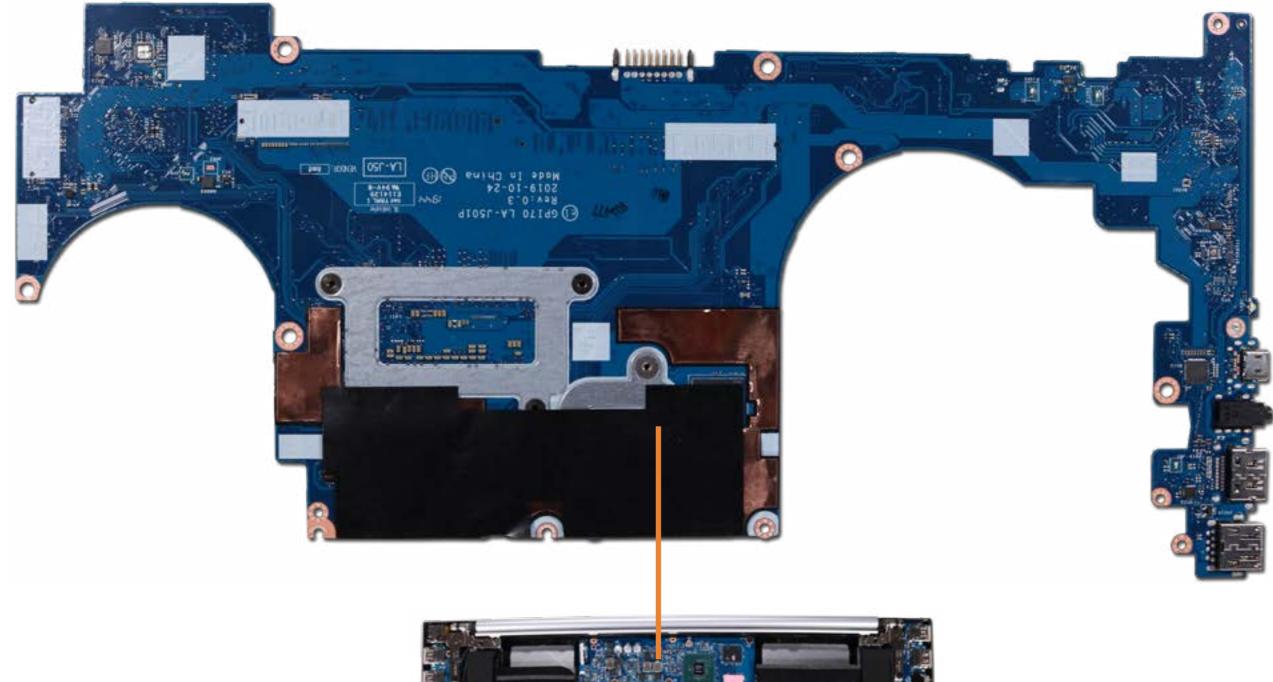

# System Board (top)

Base Enclosure Battery **Touchpad Board** M.2 Solid State Drive **Memory Modules** Hard Disk Drive Wireless LAN Module **DC-in Connector** USB Board Fans Heat Sink IR Board System Board (top) System Board (bottom) Speaker Assembly Top Cover/Keyboard

**Display Assembly** 

Display Panel Cable

**Display Enclosure** 

Wireless LAN Antennas

**Display Panel** 

Webcam

Hinges