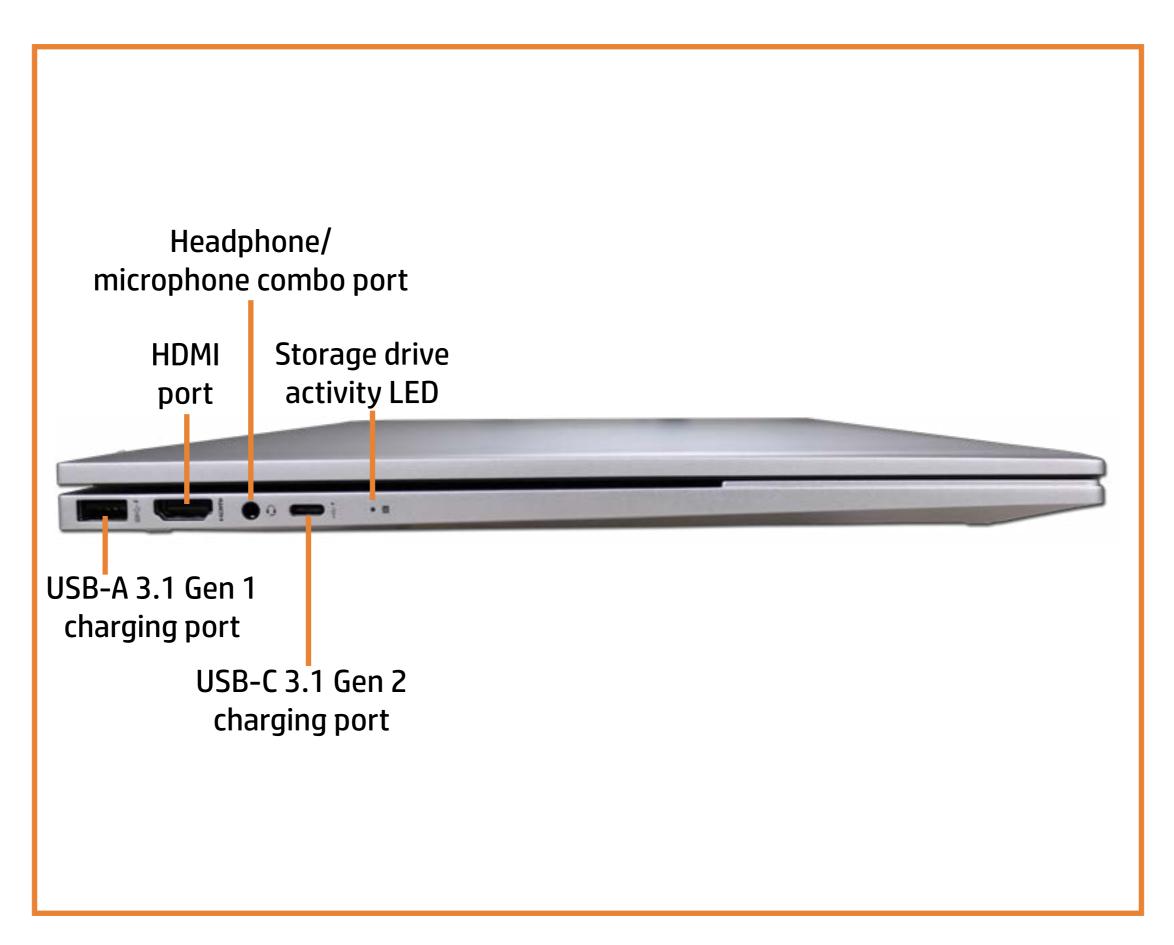

to the interactive part locator for the HP ENVY 17-cg0000 Laptop PC

#### Here's how to use it...

External Views (Click the link to navigate to the views) On this product. To view a specific view in greater detail, simply click that view.

Parts List (Click the link to navigate to the parts)

On this page, you will find a list of all of the replaceable parts for this product. To view a specific part and its location in the product, click the part name in the list.

That's it! On every page there is a link that brings you back to either the External Views or the Parts List, enabling you to navigate to whatever view or part you wish to review.

# **External Views**

### Back to Welcome page





## **Front View**



### Back to External Views

## Left View

### **Back to External Views**



# **Right View**

### Back to External Views



## **Rear View**



### Back to External Views

# **Display View**



### Back to External Views

# **Top View**



# **Bottom View**



#### Back to External Views

# **Internal View**



## **Base Enclosure**

#### Base Enclosure

Battery **Touchpad Board** M.2 Solid State Drive **Memory Modules** Hard Disk Drive Wireless LAN Module **DC-in Connector** USB Board Fans Heat Sink IR Board System Board (top) System Board (bottom) Speaker Assembly Top Cover/Keyboard **Display Assembly Display Panel** Display Panel Cable Webcam Wireless LAN Antennas Hinges **Display Enclosure** 



### Battery

**Base Enclosure** 

#### Battery

Touchpad Board M.2 Solid State Drive **Memory Modules** Hard Disk Drive Wireless LAN Module **DC-in Connector** USB B