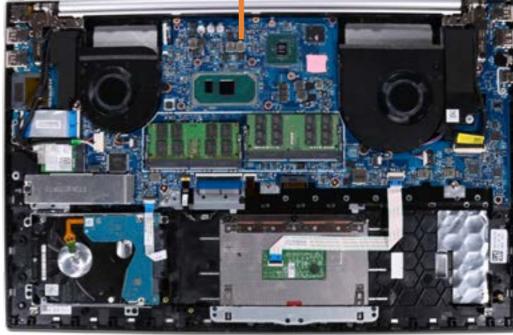

## System Board (bottom)

Base Enclosure Battery **Touchpad Board** M.2 Solid State Drive **Memory Modules** Hard Disk Drive Wireless LAN Module **DC-in Connector** USB Board Fans Heat Sink IR Board System Board (top) System Board (bottom) Speaker Assembly Top Cover/Keyboard **Display Assembly Display Panel** Display Panel Cable Webcam Wireless LAN Antennas Hinges **Display Enclosure** 