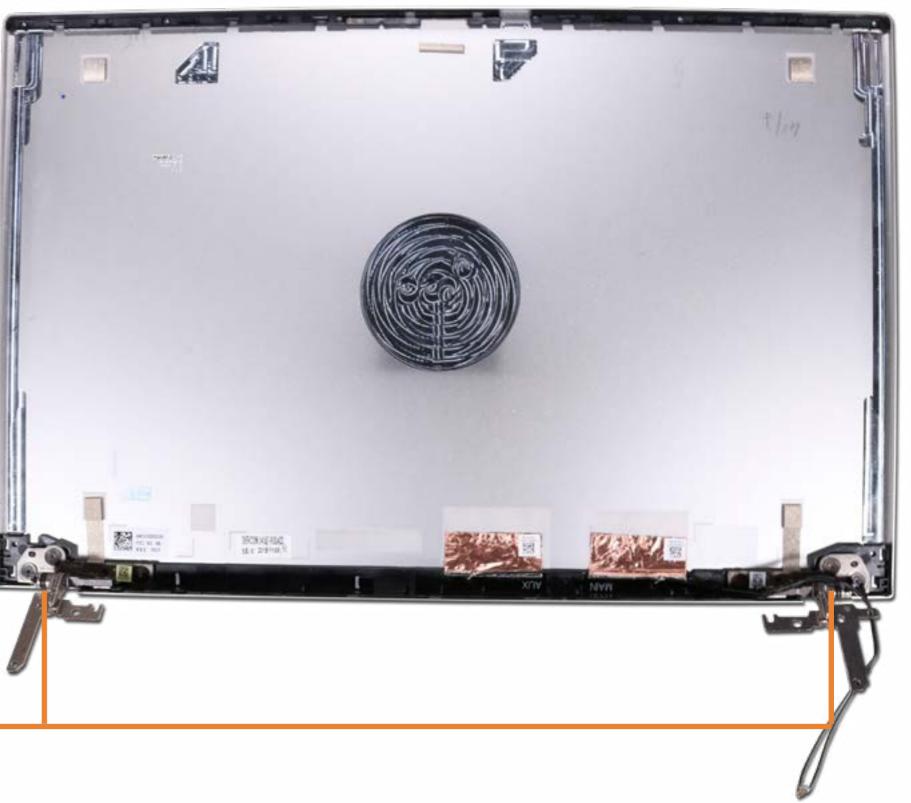

### Webcam

Base Enclosure Battery Touchpad Board M.2 Solid State Drive **Memory Modules** Hard Disk Drive Wireless LAN Module **DC-in Connector** USB Board Fans Heat Sink IR Board System Board (top) System Board (bottom) Speaker Assembly Top Cover/Keyboard **Display Assembly Display Panel** Display Panel Cable Webcam Wireless LAN Antennas Hinges

Display Enclosure