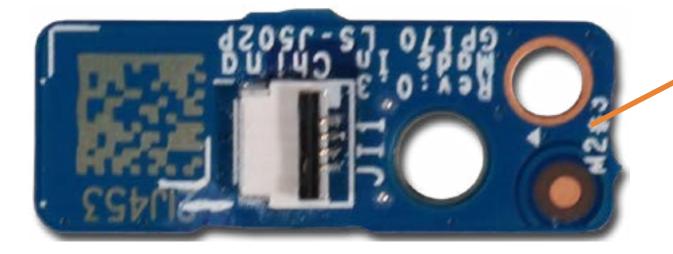

# **Touchpad Board**

#### Touchpad Board

M.2 Solid State Drive **Memory Modules** Hard Disk Drive Wireless LAN Module **DC-in Connector** USB Board Fans Heat Sink IR Board System Board (top) System Board (bottom) Speaker Assembly Top Cover/Keyboard **Display Assembly Display Panel** Display Panel Cable Webcam Wireless LAN Antennas Hinges **Display Enclosure** 