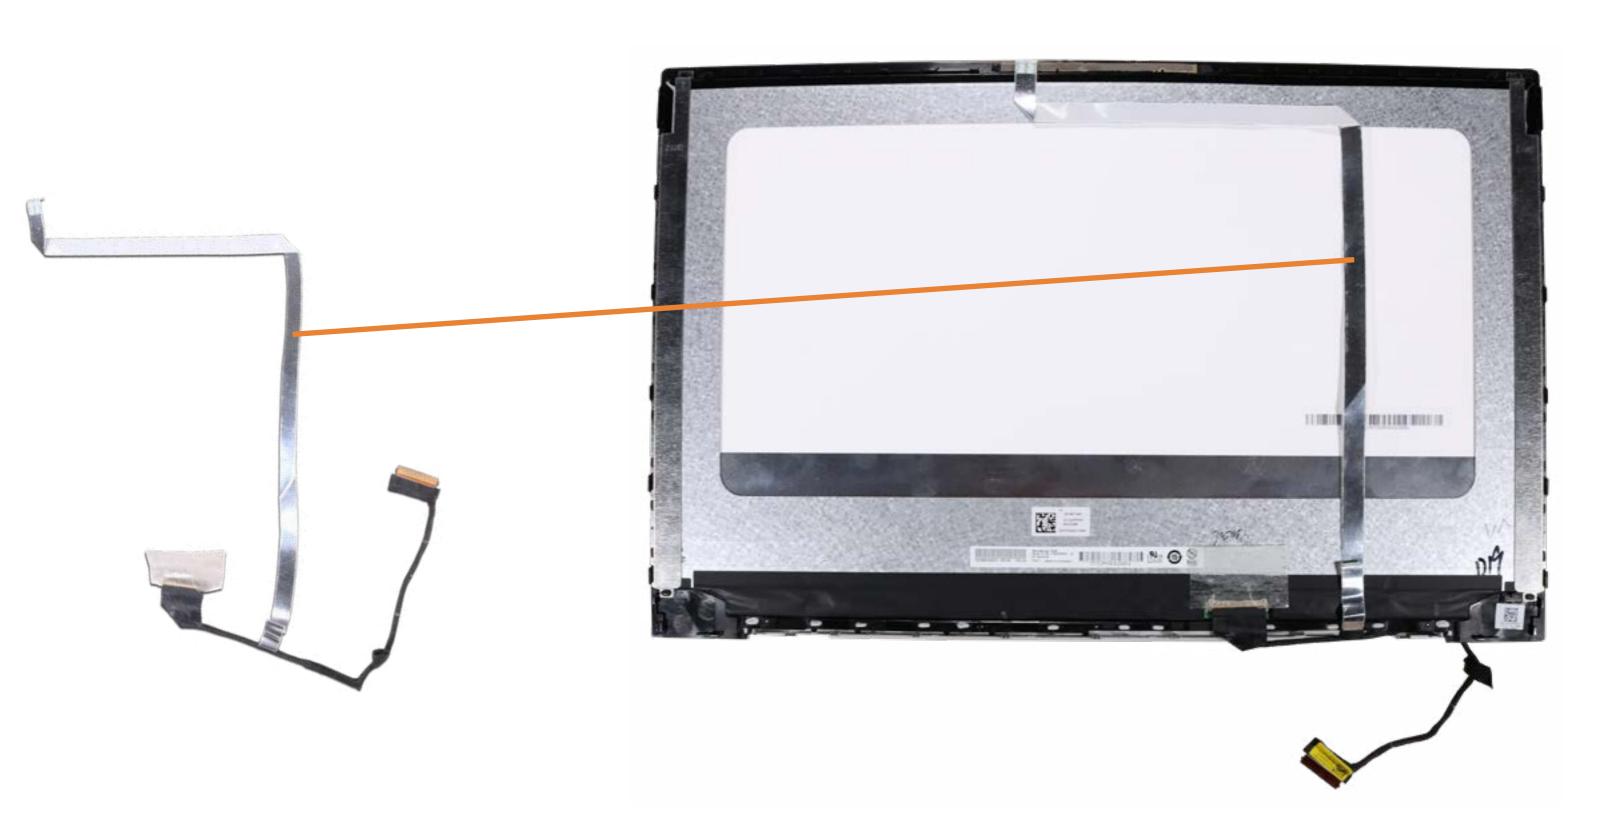

# **Display Panel Cable**

Base Enclosure Battery **Touchpad Board** M.2 Solid State Drive **Memory Modules** Hard Disk Drive Wireless LAN Module **DC-in Connector** USB Board Fans Heat Sink IR Board System Board (top) System Board (bottom) Speaker Assembly Top Cover/Keyboard **Display Assembly Display Panel** Display Panel Cable Webcam Wireless LAN Antennas

Hinges **Display Enclosure** 