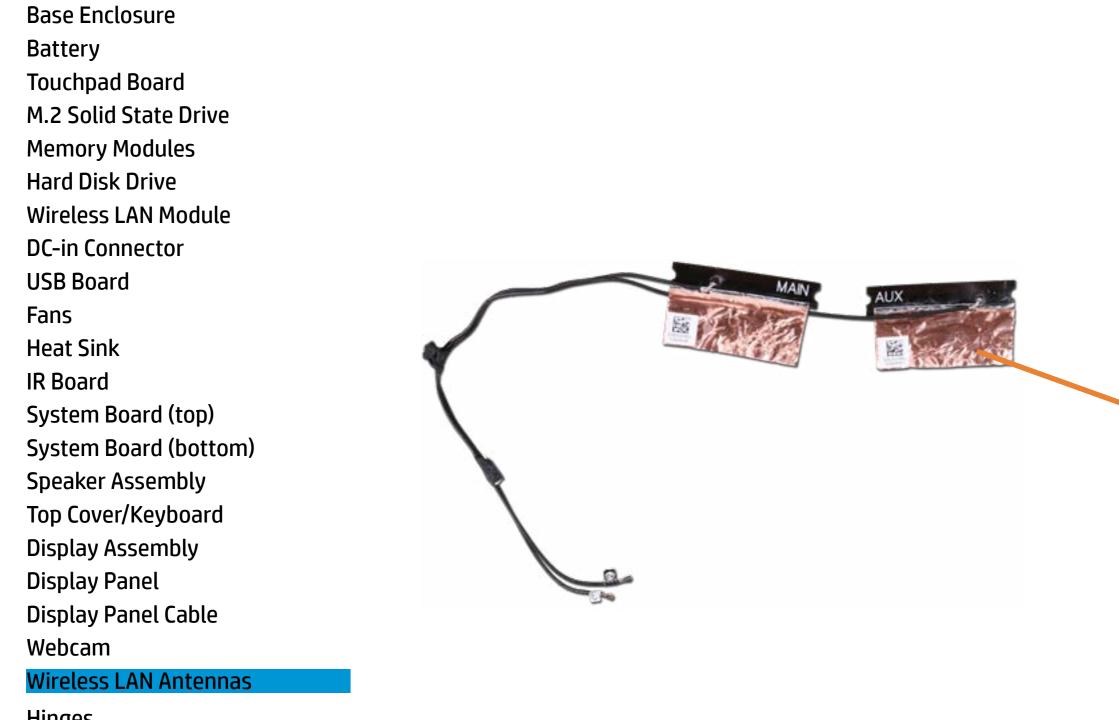

# **Display Panel Cable**

Base Enclosure Battery **Touchpad Board** M.2 Solid State Drive **Memory Modules** Hard Disk Drive Wireless LAN Module **DC-in Connector** USB Board Fans Heat Sink IR Board System Board (top) System Board (bottom) Speaker Assembly Top Cover/Keyboard **Display Assembly Display Panel** Display Panel Cable Webcam Wireless LAN Antennas

Hinges **Display Enclosure** 



### Webcam

Base Enclosure Battery Touchpad Board M.2 Solid State Drive **Memory Modules** Hard Disk Drive Wireless LAN Module **DC-in Connector** USB Board Fans Heat Sink IR Board System Board (top) System Board (bottom) Speaker Assembly Top Cover/Keyboard **Display Assembly Display Panel** Display Panel Cable Webcam Wireless LAN Antennas Hinges

Display Enclosure





## Wireless LAN Antennas



Hinges **Display Enclosure** 



## Hinges

Base Enclosure Battery Touchpad Board M.2 Solid State Drive **Memory Modules** Hard Disk Drive Wireless LAN Module **DC-in Connector** USB Board Fans Heat Sink IR Board System Board (top) System Board (bottom) Speaker Assembly Top Cover/Keyboard **Display Assembly Display Panel** Display Panel Cable Webcam Wireless LAN Antennas

#### Hinges

**Display Enclosure** 





# **Display Enclosure**

Base Enclosure Battery **Touchpad Board** M.2 Solid State Drive **Memory Modules** Hard Disk Drive Wireless LAN Module **DC-in Connector** USB Board Fans Heat Sink IR Board System Board (top) System Board (bottom) Speaker Assembly Top Cover/Keyboard **Display Assembly Display Panel** Display Panel Cable Webcam Wireless LAN Antennas Hinges Display Enclosur