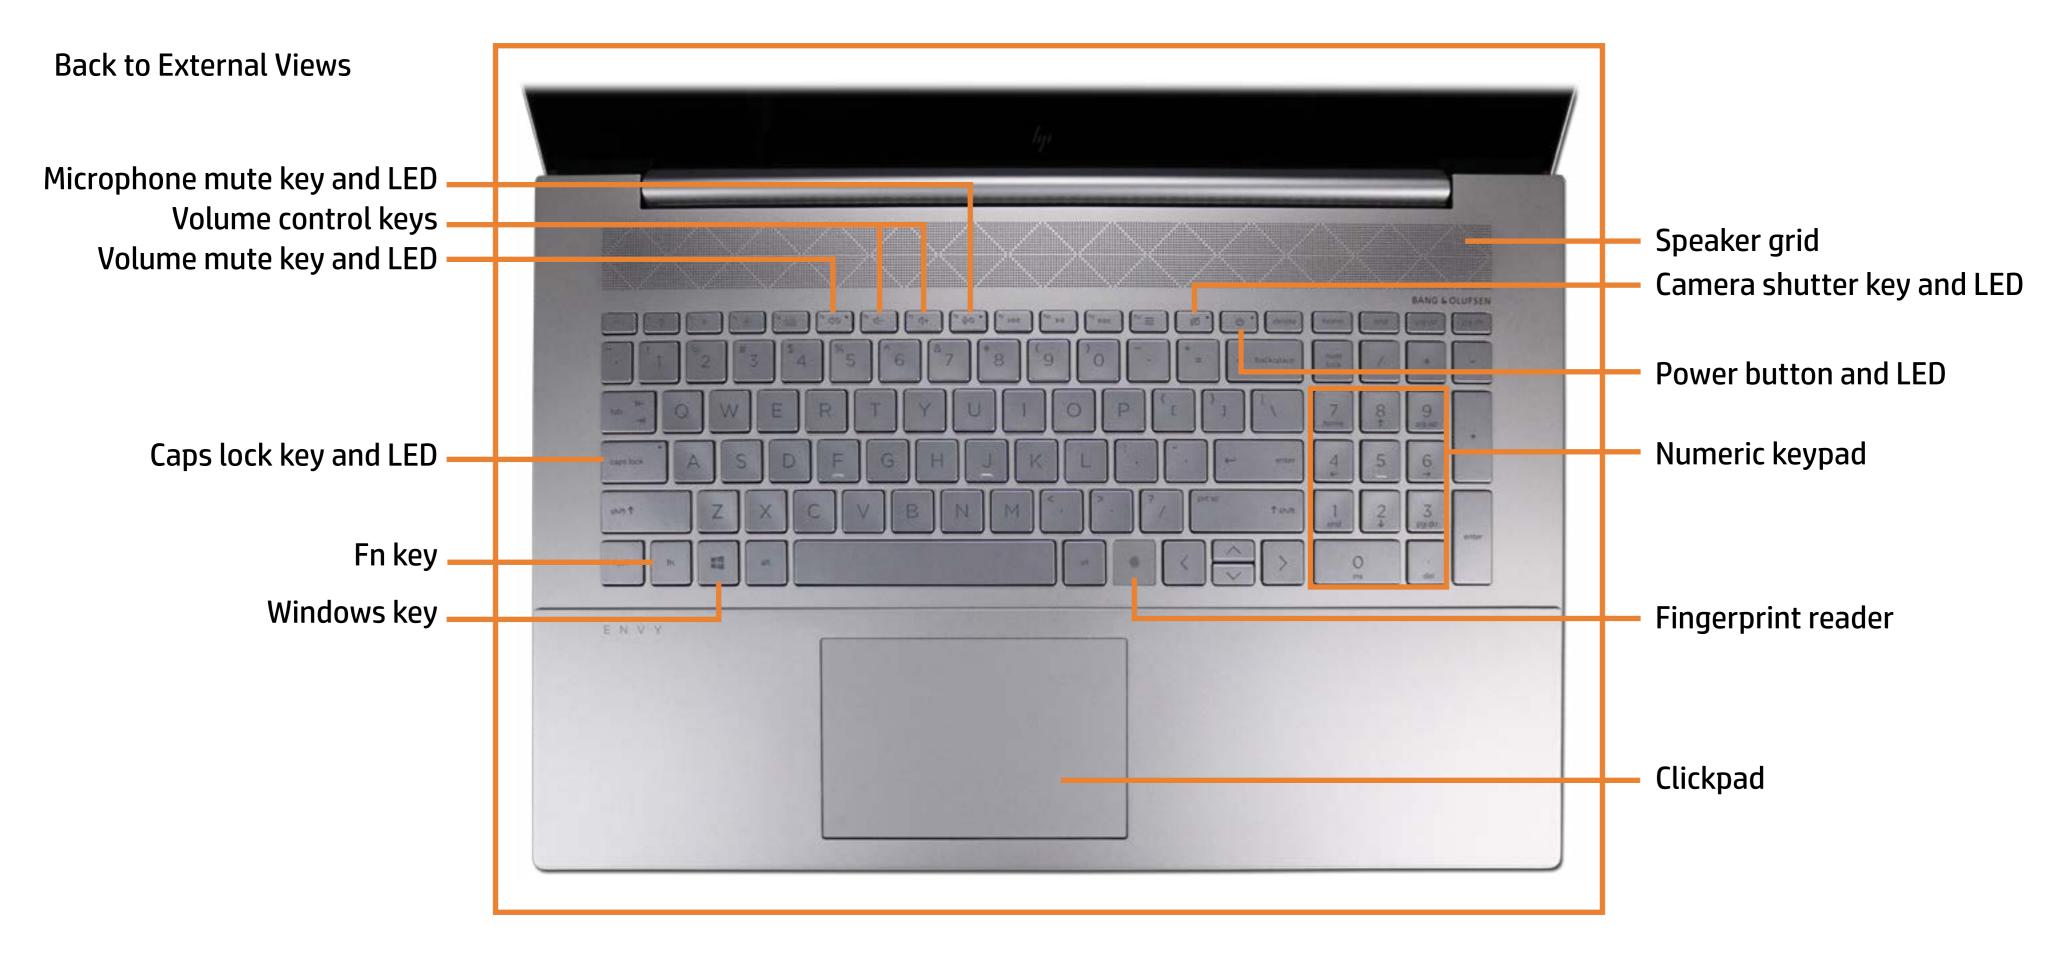

product. To view a specific view in greater detail, simply click that view.

Parts List (Click the link to navigate to the parts)

On this page, you will find a list of all of the replaceable parts for this product. To view a specific part and its location in the product, click the part name in the list.

That's it! On every page there is a link that brings you back to either the External Views or the Parts List, enabling you to navigate to whatever view or part you wish to review.

# **External Views**

### Back to Welcome page





## **Front View**



### Back to External Views

## Left View

### **Back to External Views**



# **Right View**

### Back to External Views



## **Rear View**



### Back to External Views

# **Display View**



### Back to External Views

# **Top View**



# **Bottom View**



#### Back to External Views

# **Internal View**



## **Base Enclosure**

#### Base Enclosure

Battery **Touchpad Board** M.2 Solid State Drive **Memory Modules** Hard Disk Drive Wireless LAN Module **DC-in Connector** USB Board Fans Heat Sink IR Board System Board (top) System Board (bottom) Speaker Assembly Top Cover/Keyboard **Display Assembly Display Panel** Display Panel Cable Webcam Wireless LAN Antennas Hinges **Display Enclosure** 



### Battery

**Base Enclosure** 

#### Battery

Touchpad Board M.2 Solid State Drive **Memory Modules** Hard Disk Drive Wireless LAN Module **DC-in Connector** USB Board Fans Heat Sink IR Board System Board (top) System Board (bottom) Speaker Assembly Top Cover/Keyboard **Display Assembly Display Panel** Display Panel Cable Web