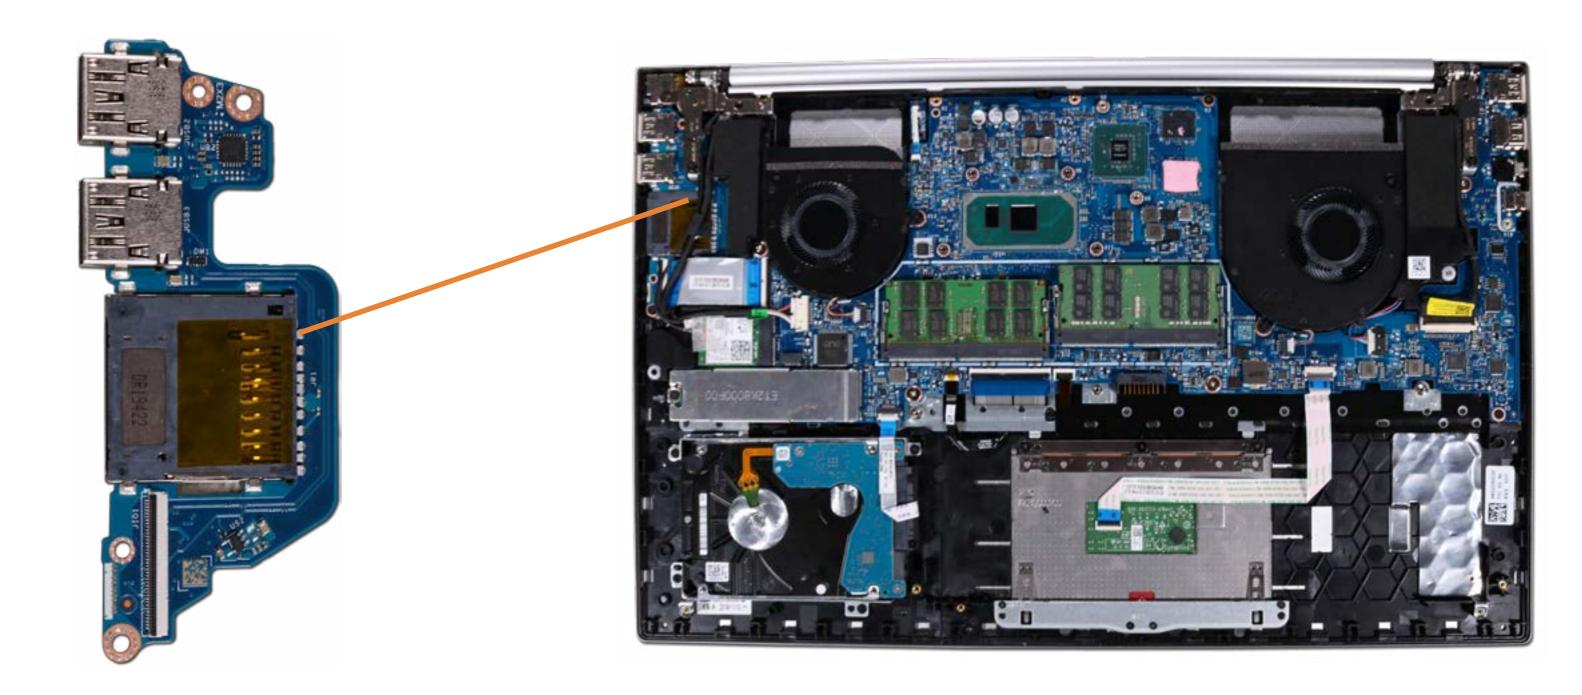

## **USB** Board

Base Enclosure Battery Touchpad Board M.2 Solid State Drive Memory Modules Hard Disk Drive Wireless LAN Module DC-in Connector

#### USB Board

Fans Heat Sink IR Board System Board (top) System Board (bottom) Speaker Assembly Top Cover/Keyboard Display Assembly Display Panel Display Panel Cable Webcam Wireless LAN Antennas

Fans

Base Enclosure Battery Touchpad Board M.2 Solid State Drive Memory Modules Hard Disk Drive Wireless LAN Module DC-in Connector USB Board