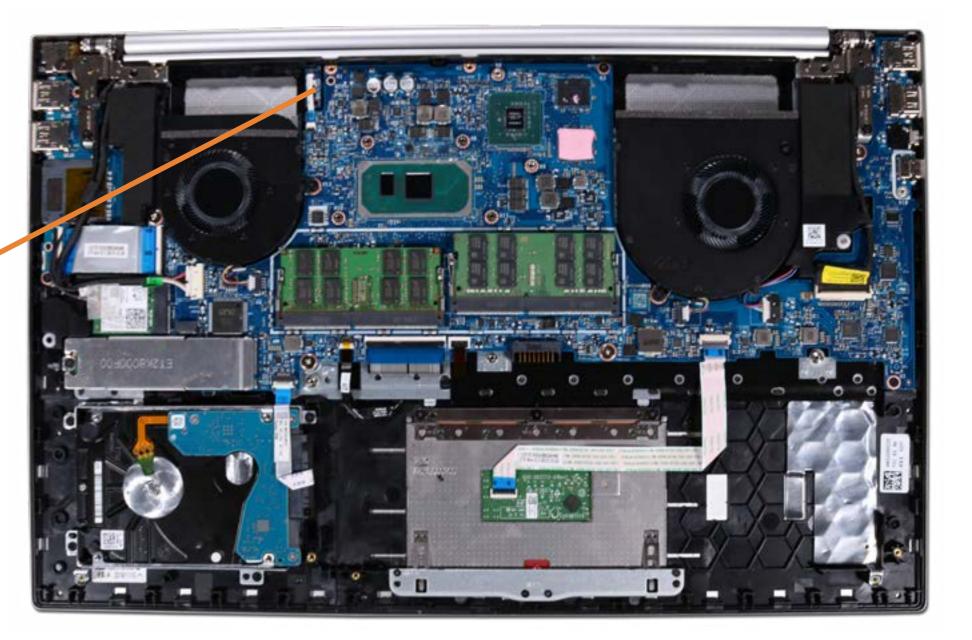

## **IR Board**

Base Enclosure Battery Touchpad Board M.2 Solid State Drive Memory Modules Hard Disk Drive Wireless LAN Module DC-in Connector USB Board Fans Heat Sink

#### **IR Board**

System Board (top) System Board (bottom) Speaker Assembly Top Cover/Keyboard Display Assembly Display Panel Display Panel Cable Webcam Wireless LAN Antennas Hinges Display Enclosure