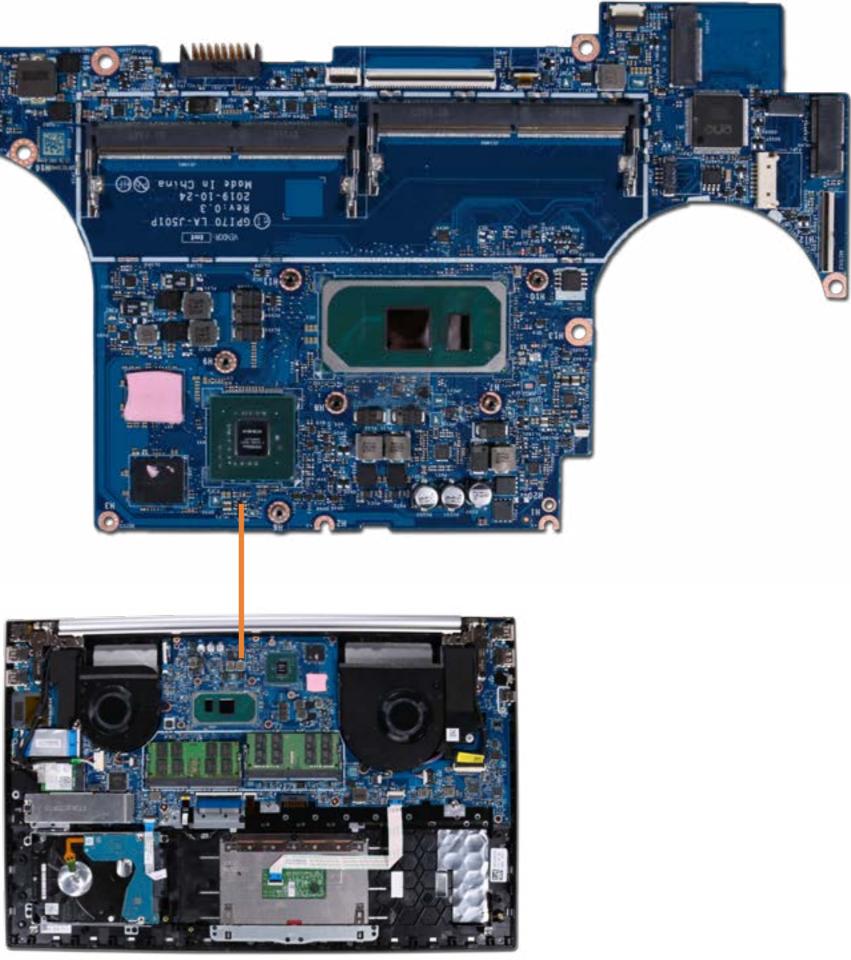

# System Board (top)

Base Enclosure Battery **Touchpad Board** M.2 Solid State Drive **Memory Modules** Hard Disk Drive Wireless LAN Module **DC-in Connector** USB Board Fans Heat Sink IR Board System Board (top) System Board (bottom) Speaker Assembly Top Cover/Keyboard

**Display Assembly** 

Display Panel Cable

**Display Enclosure** 

Wireless LAN Antennas

**Display Panel** 

Webcam

Hinges