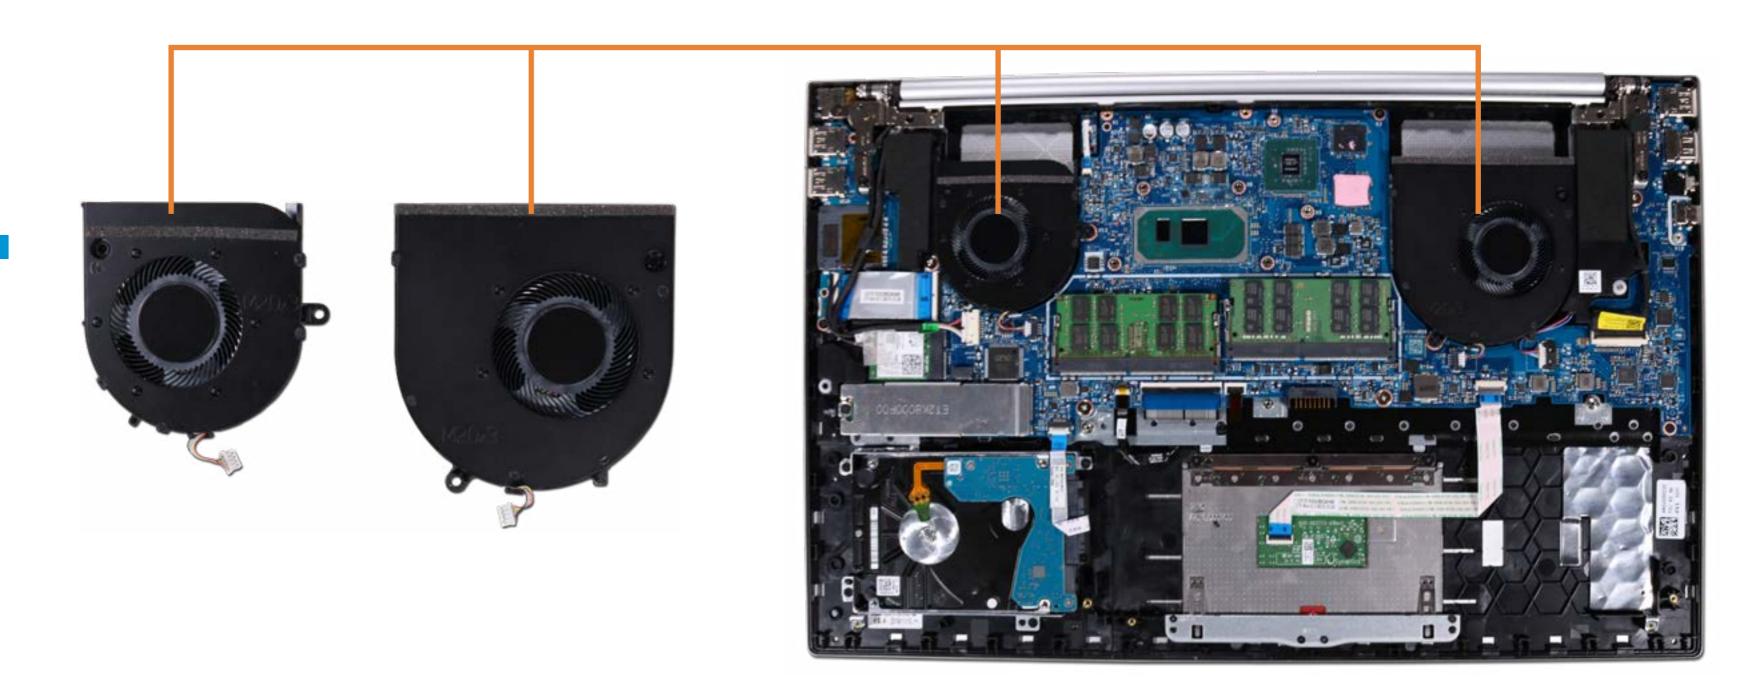

#### USB Board

Fans Heat Sink IR Board System Board (top) System Board (bottom) Speaker Assembly Top Cover/Keyboard Display Assembly Display Panel Display Panel Cable Webcam Wireless LAN Antennas

Fans

Base Enclosure Battery Touchpad Board M.2 Solid State Drive Memory Modules Hard Disk Drive Wireless LAN Module DC-in Connector USB Board

#### Fans

Heat Sink IR Board System Board (top) System Board (bottom) Speaker Assembly Top Cover/Keyboard Display Assembly Display Panel Display Panel Cable Webcam Wireless LAN Antennas