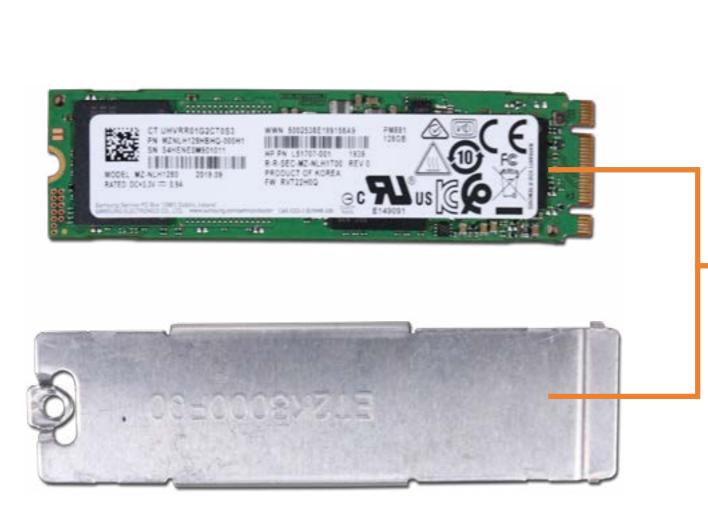

## M.2 Solid State Drive

Base Enclosure Battery Touchpad Board

M.2 Solid State Drive

**Memory Modules** Hard Disk Drive Wireless LAN Module **DC-in Connector** USB Board Fans Heat Sink IR Board System Board (top) System Board (bottom) Speaker Assembly Top Cover/Keyboard **Display Assembly Display Panel Display Panel Cable** Webcam Wireless LAN Antennas Hinges **Display Enclosure** 