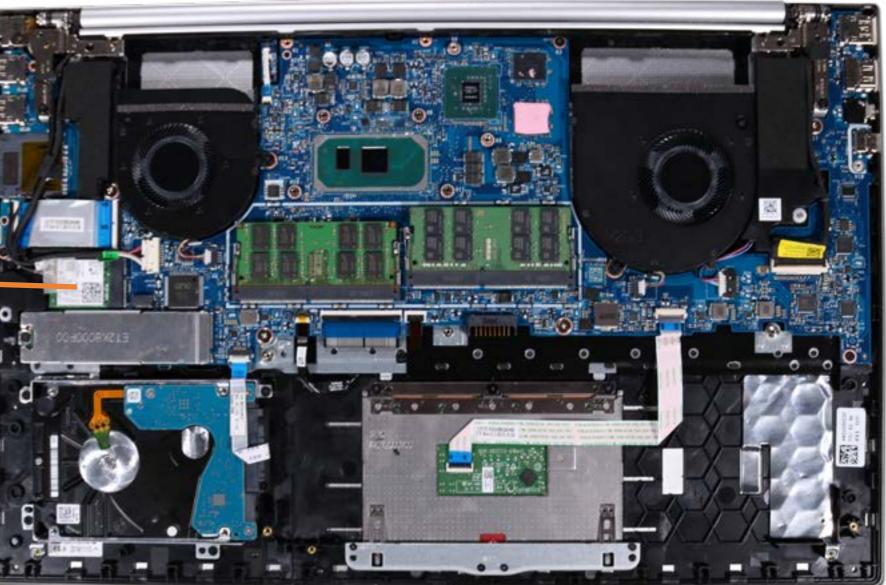

#### Wireless LAN Module

**DC-in Connector** USB Board Fans Heat Sink IR Board System Board (top) System Board (bottom) Speaker Assembly Top Cover/Keyboard **Display Assembly Display Panel** Display Panel Cable Webcam Wireless LAN Antennas Hinges **Display Enclosure** 