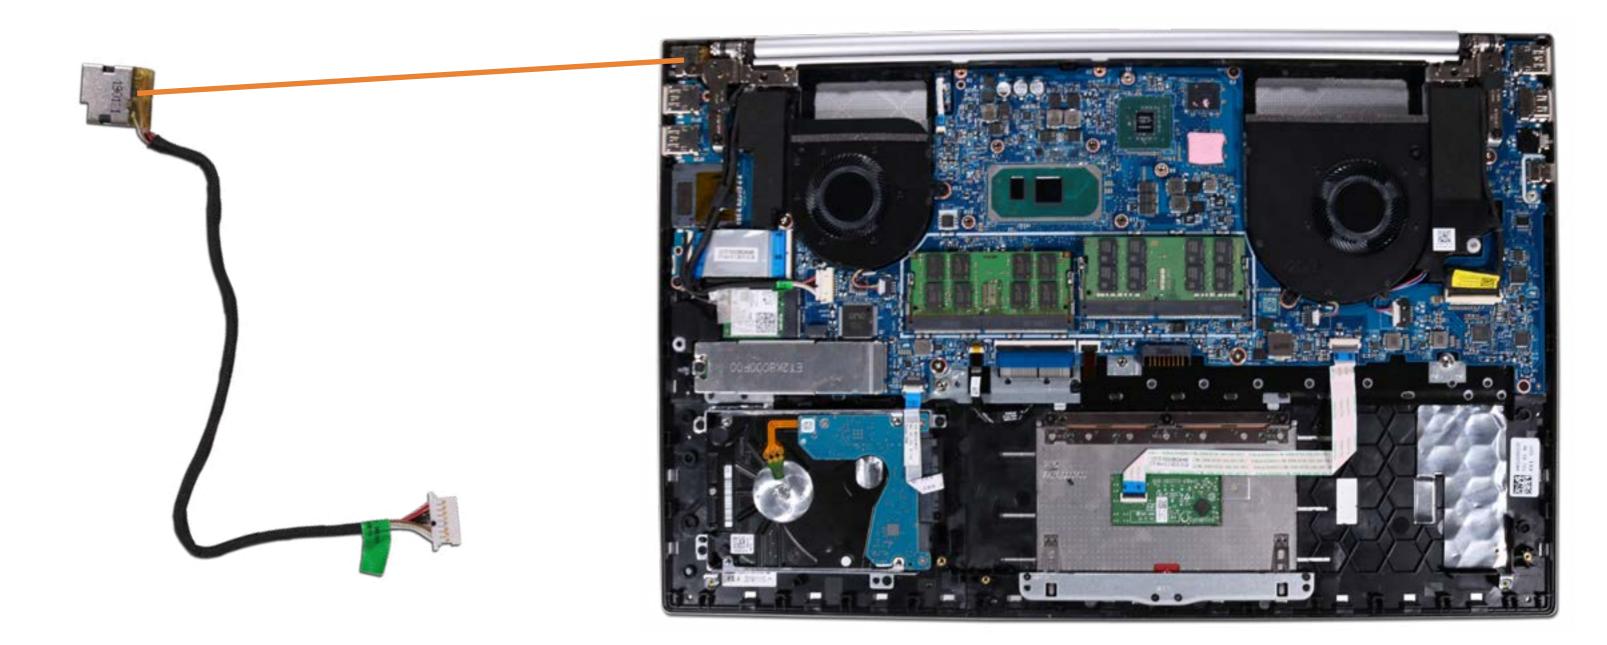

# **DC-in Connector**

Base Enclosure Battery Touchpad Board M.2 Solid State Drive **Memory Modules** Hard Disk Drive Wireless LAN Module

#### DC-in Connector

USB Board Fans Heat Sink IR Board System Board (top) System Board (bottom) Speaker Assembly Top Cover/Keyboard **Display Assembly Display Panel Display Panel Cable** Webcam Wireless LAN Antennas Hinges **Display Enclosure** 