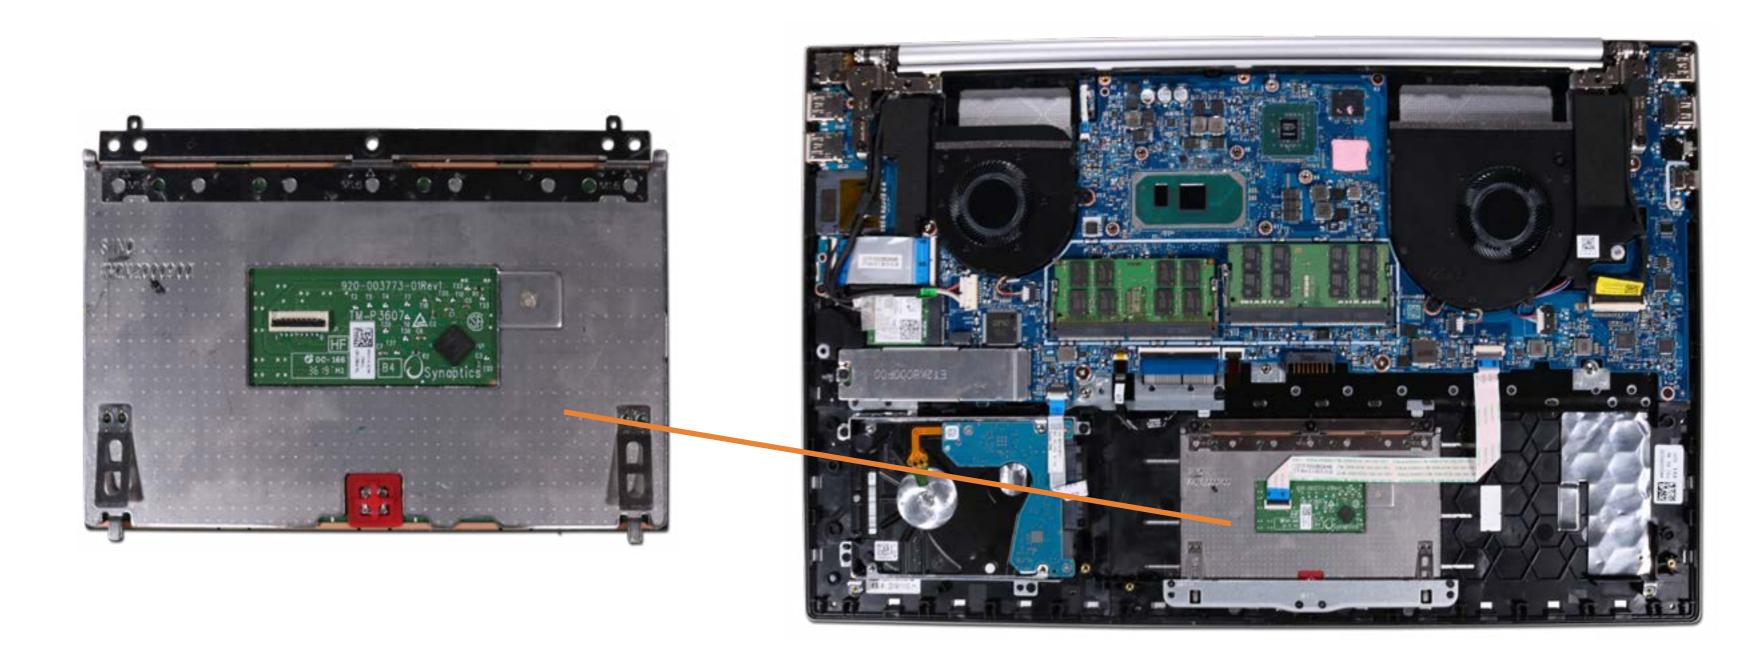

# **Touchpad Board**

#### Base Enclosure

Battery

#### Touchpad Board

M.2 Solid State Drive **Memory Modules** Hard Disk Drive Wireless LAN Module **DC-in Connector** USB Board Fans Heat Sink IR Board System Board (top) System Board (bottom) Speaker Assembly Top Cover/Keyboard **Display Assembly Display Panel** Display Panel Cable Webcam Wireless LAN Antennas Hinges **Display Enclosure** 