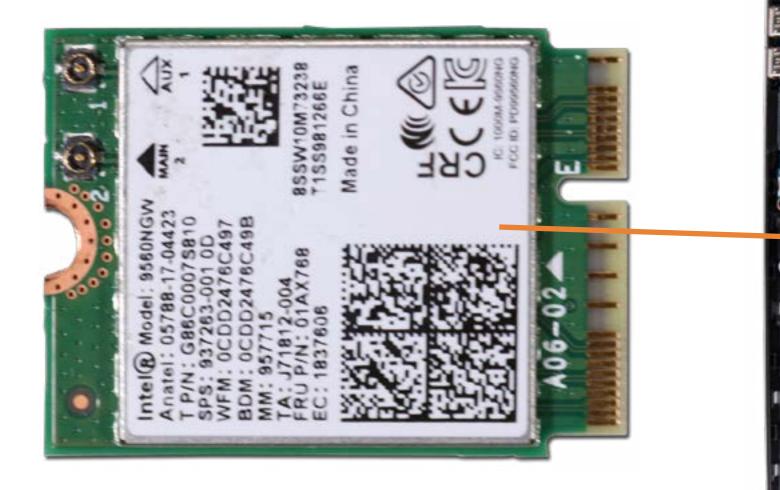

#### Wireless LAN Module

**DC-in Connector** USB Board Fans Heat Sink IR Board System Board (top) System Board (bottom) Speaker Assembly Top Cover/Keyboard **Display Assembly Display Panel** Display Panel Cable Webcam Wireless LAN Antennas Hinges **Display Enclosure** 