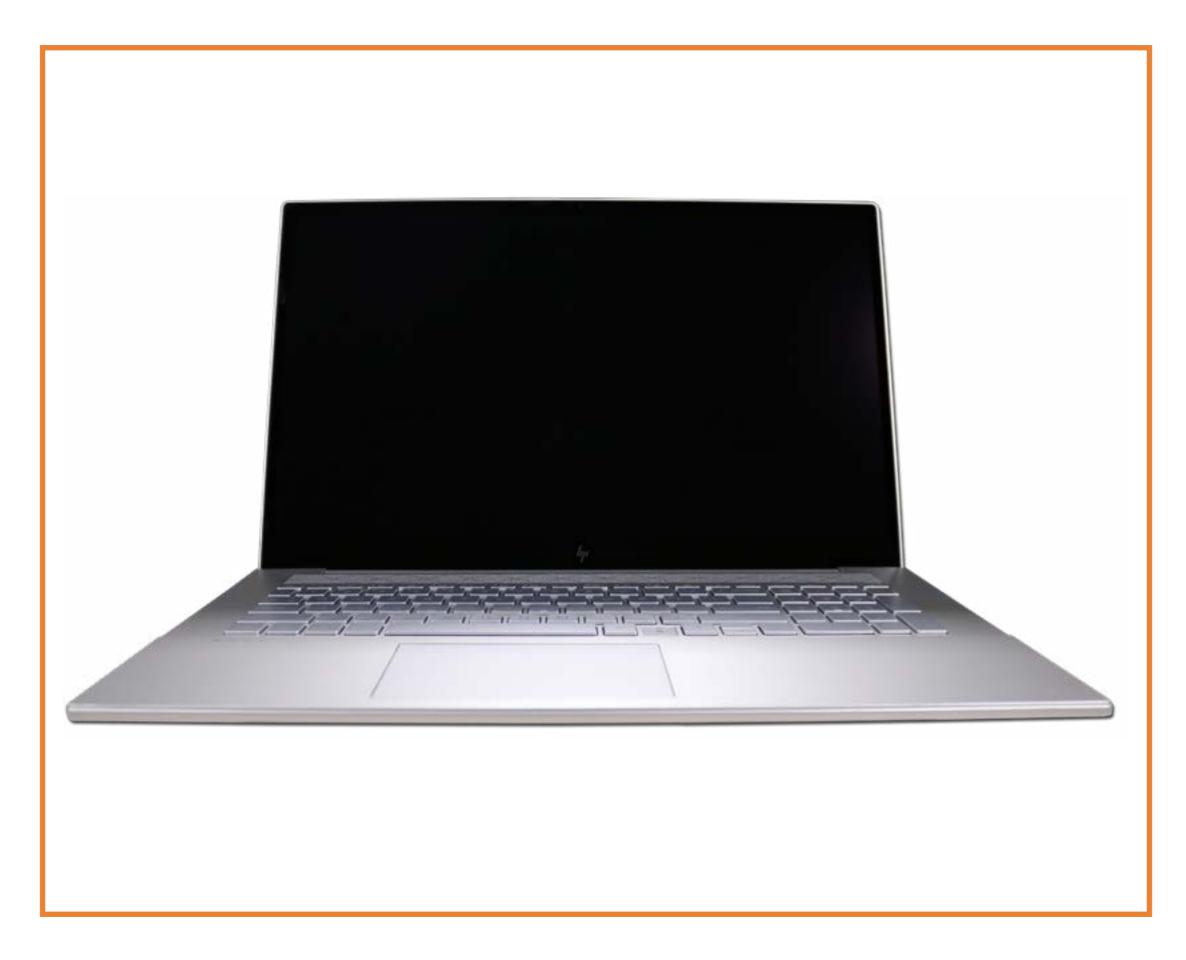

## **Interactive Part Locator**

# HP ENVY 17-cg0000 Laptop PC

Welcome to the interactive part locator for the HP ENVY 17-cg0000 Laptop PC

#### Here's how to use it...

External Views (Click the link to navigate to the views) On this product. To view a specific view in greater detail, simply click that view.

Parts List (Click the link to navigate to the parts)

On this page, you will find a list of all of the replaceable parts for this product. To view a specific part and its location in the product, click the part name in the list.

That's it! On every page there is a link that brings you back to either the External Views or the Parts List, enabling you to navigate to whatever view or part you wish to review.

# **External Views**

### Back to Welcome page





## **Front View**



### Back to External Views

## Left View

### **Back to External Views**



# **Right View**

### Back to External Views



## **Rear View**



### Back to External Views

# **Display View**



### Back to External Views

# **Top View**



# **Bottom View**



#### Back to External Views

# **Internal View**



## **Base Enclosure**

#### Base Enclosure

Battery **Touchpad Board** M.2 Solid State Drive **Memory Modules** Hard Disk Drive Wireless LAN Module **DC-in Connector** USB Board Fans Heat Sink IR Board System Board (top) System Board (bottom) Speaker Assembly Top Cover/Keyboard **Display Assembly Display Panel** Display Panel Cable Webcam Wireless LAN Antennas Hinges **Display Enclosure** 



### Battery

**Base Enclosure** 

#### Battery

Touchpad Board M.2 Solid State Drive **Me