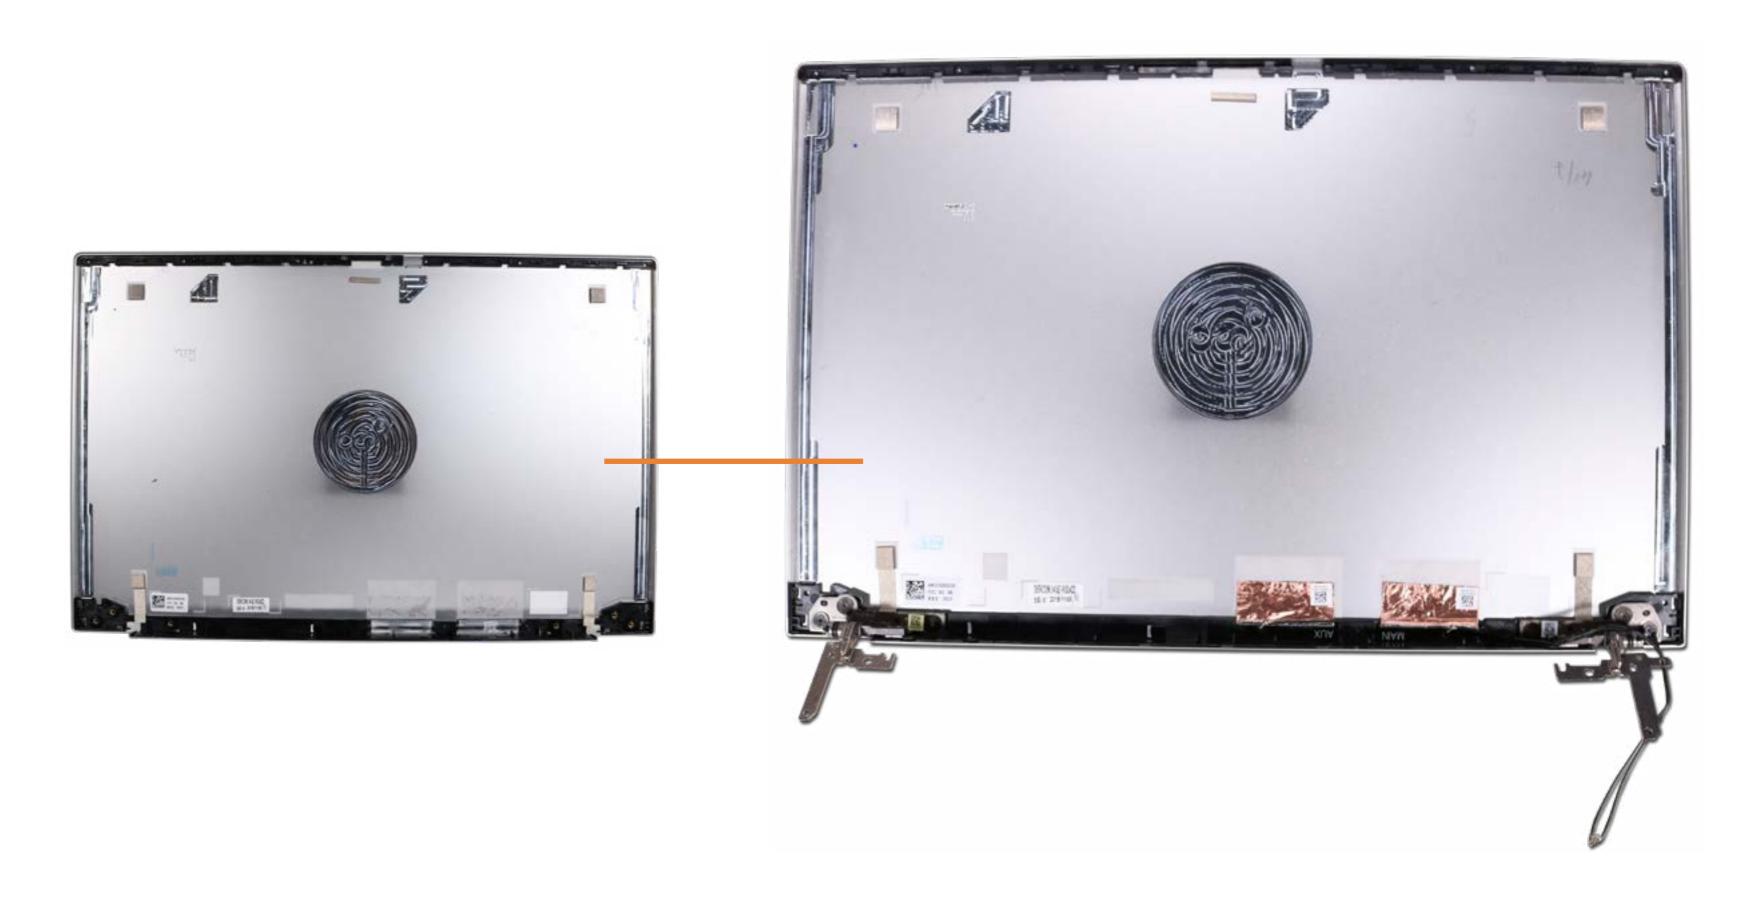

# **Display Enclosure**

Base Enclosure Battery **Touchpad Board** M.2 Solid State Drive **Memory Modules** Hard Disk Drive Wireless LAN Module **DC-in Connector** USB Board Fans Heat Sink IR Board System Board (top) System Board (bottom) Speaker Assembly Top Cover/Keyboard **Display Assembly Display Panel** Display Panel Cable Webcam Wireless LAN Antennas Hinges Display Enclosure