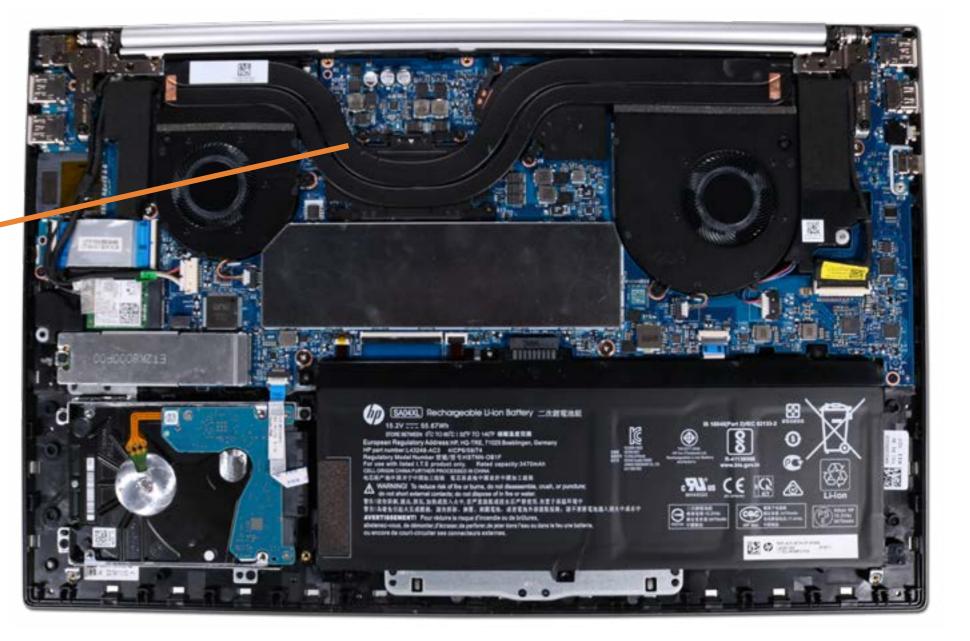

## Heat Sink

Base Enclosure Battery Touchpad Board M.2 Solid State Drive Memory Modules Hard Disk Drive Wireless LAN Module DC-in Connector USB Board Fans

#### Heat Sink

IR BoardSystem Board (top)System Board (bottom)Speaker AssemblyTop Cover/KeyboardDisplay AssemblyDisplay PanelDisplay Panel CableWebcamWireless LAN AntennasHingesDisplay Enclosure