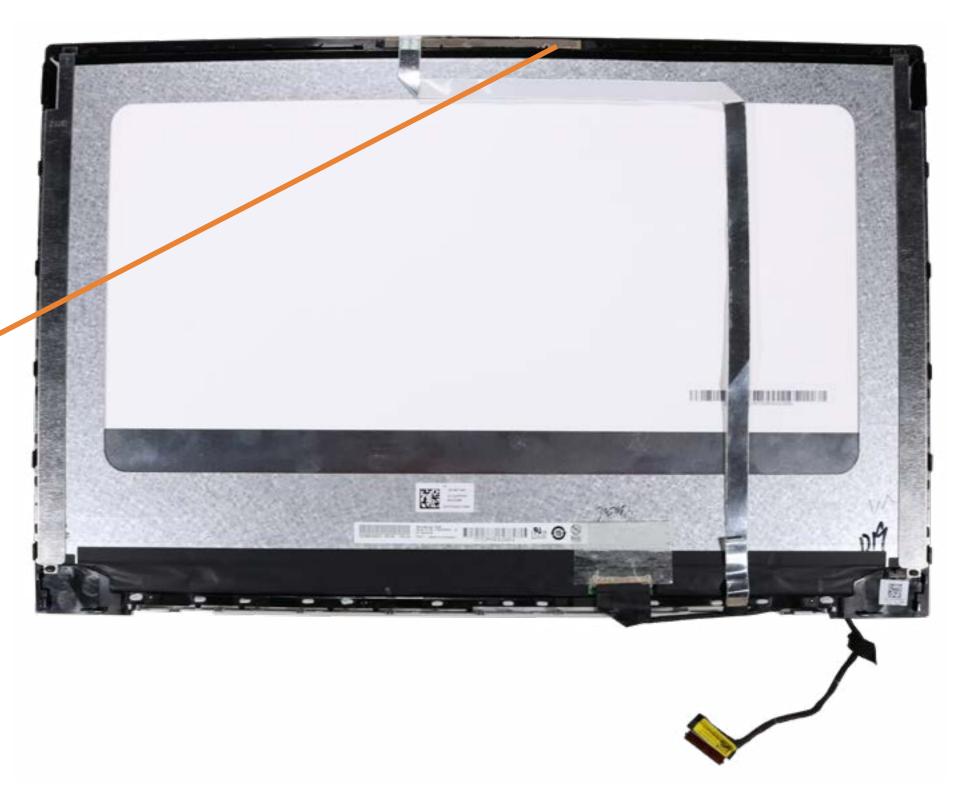

# **Display Panel**

Base Enclosure Battery **Touchpad Board** M.2 Solid State Drive **Memory Modules** Hard Disk Drive Wireless LAN Module **DC-in Connector** USB Board Fans Heat Sink IR Board System Board (top) System Board (bottom) Speaker Assembly Top Cover/Keyboard **Display Assembly Display Panel Display Panel Cable** Webcam Wireless LAN Antennas

Hinges Display Enclosure