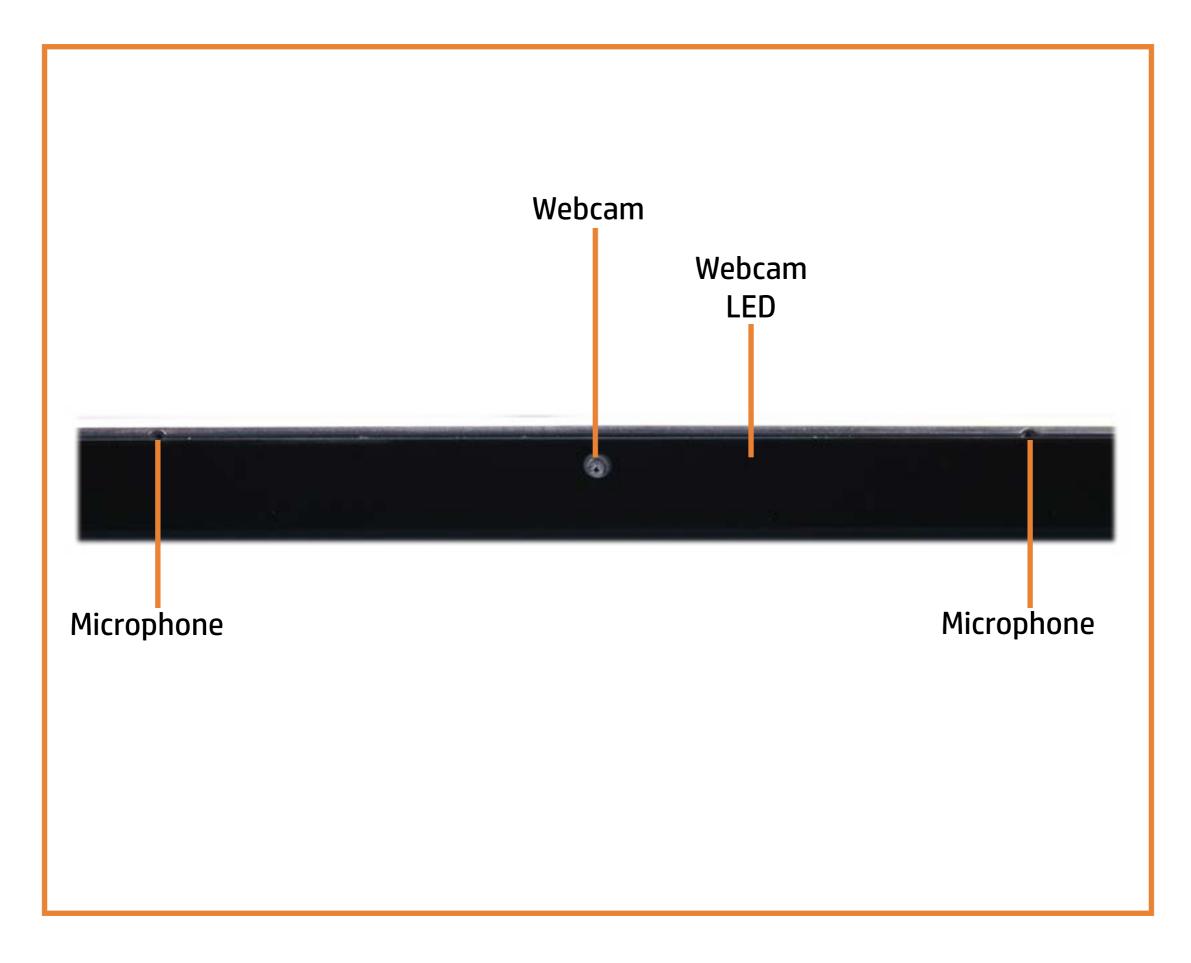

# **Display View**

### Back to External Views

### Webcam

Base Enclosure Battery Touchpad Board M.2 Solid State Drive **Memory Modules** Hard Disk Drive Wireless LAN Module **DC-in Connector** USB Board Fans Heat Sink IR Board System Board (top) System Board (bottom) Speaker Assembly Top Cover/Keyboard **Display Assembly Display Panel** Display Panel Cable Webcam Wireless LAN Antennas Hinges

Display Enclosure