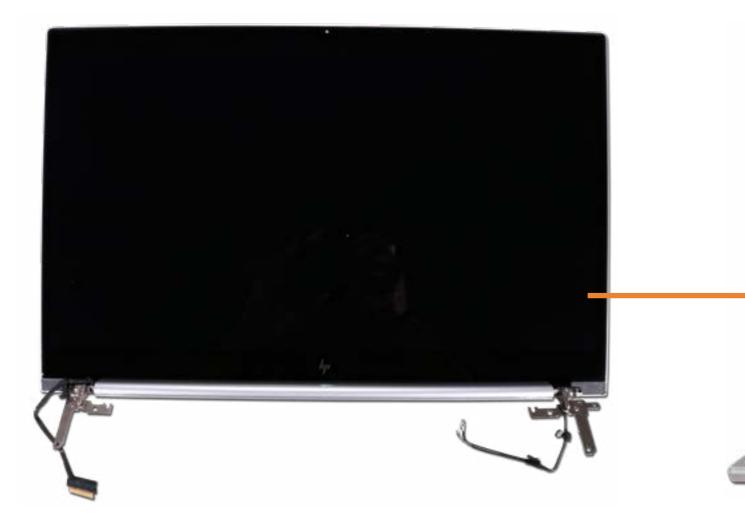

## **Display Assembly**

Base Enclosure Battery **Touchpad Board** M.2 Solid State Drive **Memory Modules** Hard Disk Drive Wireless LAN Module **DC-in Connector** USB Board Fans Heat Sink IR Board System Board (top) System Board (bottom) Speaker Assembly Top Cover/Keyboard Display Assembly **Display Panel** Display Panel Cable Webcam Wireless LAN Antennas Hinges

Go to External Views

**Display Enclosure** 