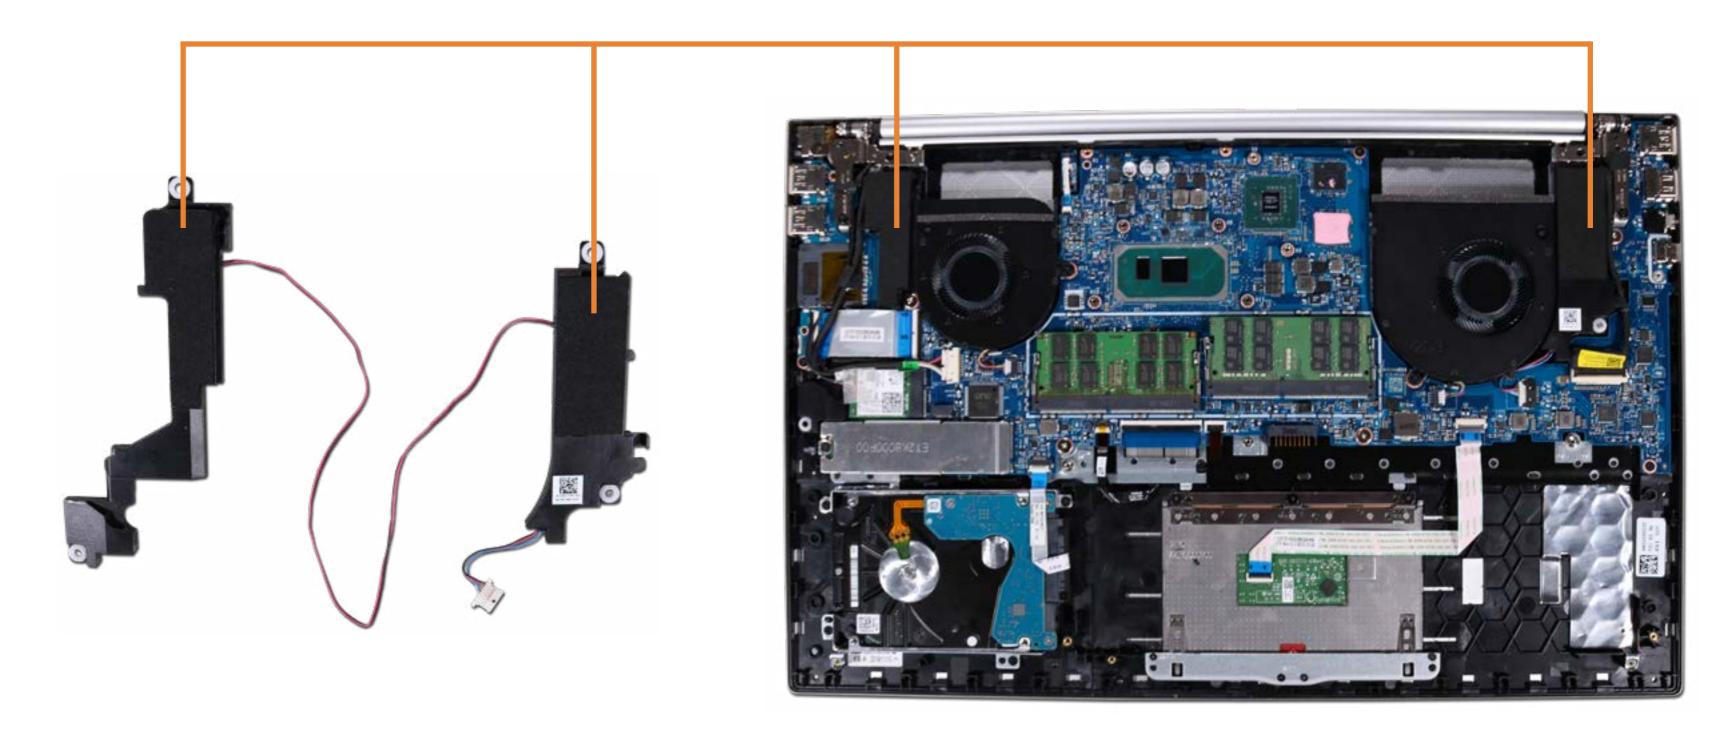

## Speaker Assembly

Base Enclosure Battery Touchpad Board M.2 Solid State Drive **Memory Modules** Hard Disk Drive Wireless LAN Module **DC-in Connector** USB Board Fans Heat Sink IR Board System Board (top) System Board (bottom) Speaker Assembly Top Cover/Keyboard **Display Assembly** 

**Display Panel** 

Webcam

Hinges

Display Panel Cable

**Display Enclosure** 

Wireless LAN Antennas