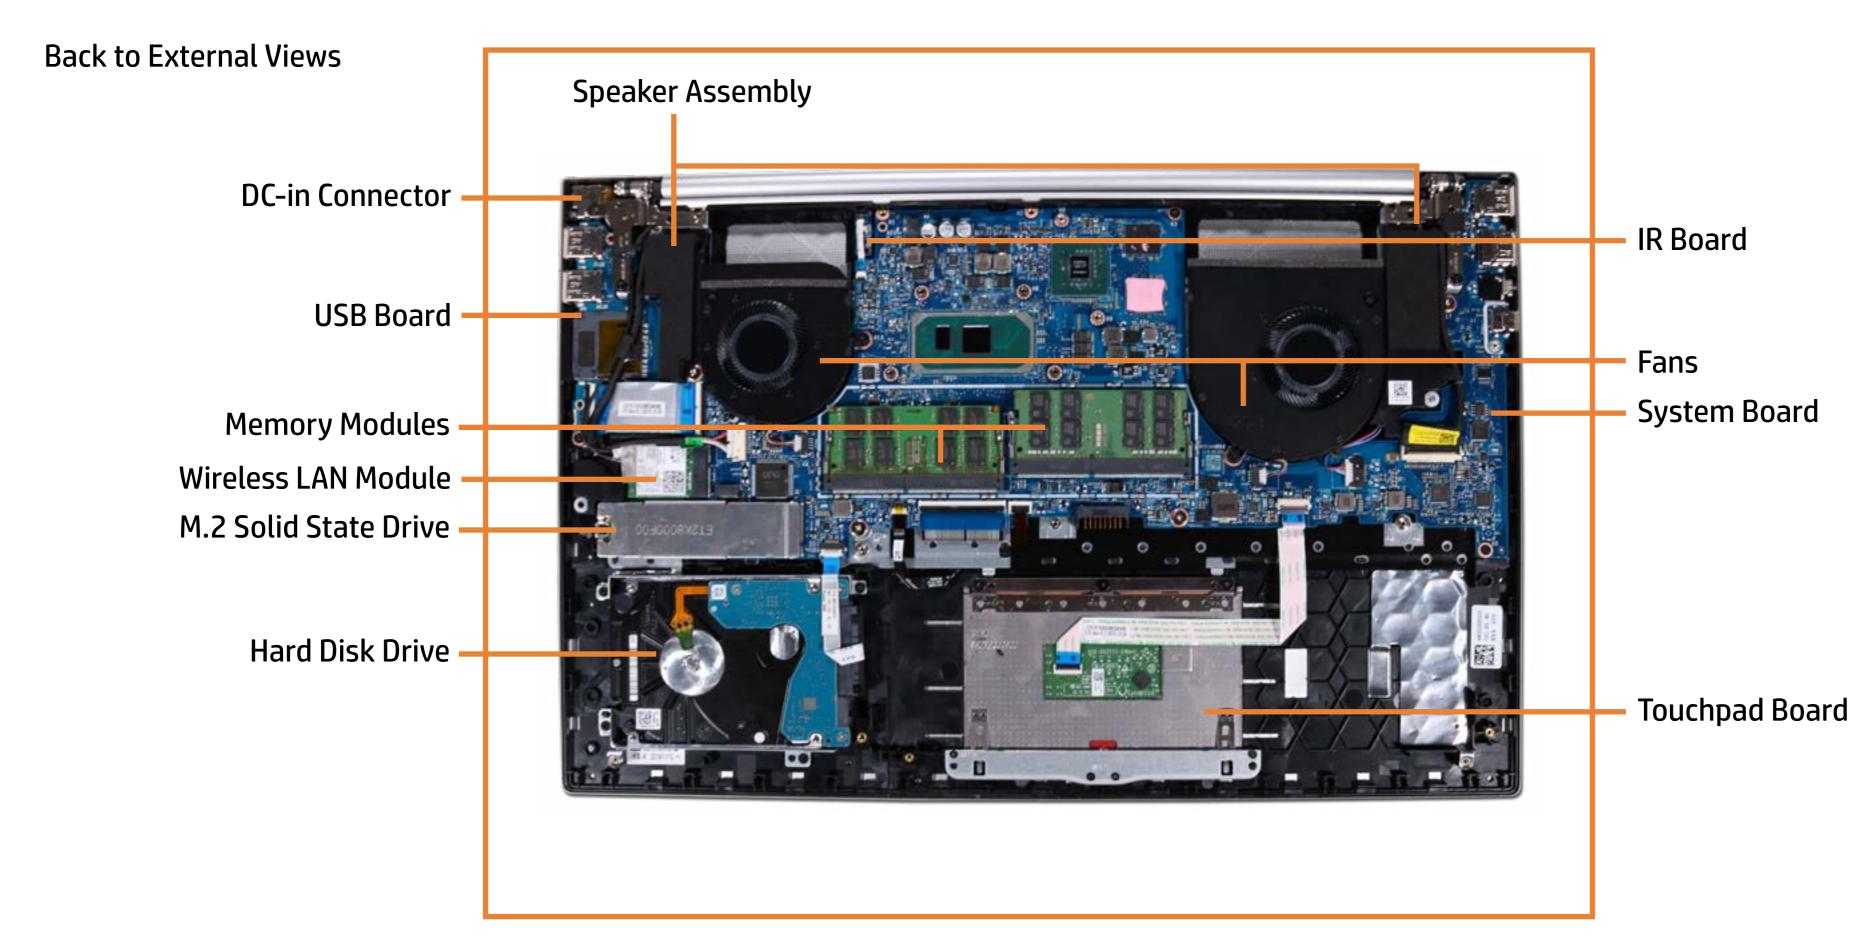

### Back to External Views

#### Base Enclosure

Battery **Touchpad Board** M.2 Solid State Drive **Memory Modules** Hard Disk Drive Wireless LAN Module **DC-in Connector** USB Board Fans Heat Sink IR Board System Board (top) System Board (bottom) Speaker Assembly Top Cover/Keyboard **Display Assembly Display Panel** Display Panel Cable Webcam Wireless LAN Antennas Hinges **Display Enclosure** 

#### Battery

Touchpad Board M.2 Solid State Drive **Memory Modules** Hard Disk Drive Wireless LAN Module **DC-in Connector** USB Board Fans Heat Sink IR Board System Board (top) System Board (bottom) Speaker Assembly Top Cover/Keyboard **Display Assembly Display Panel** Display Panel Cable Webcam Wireless LAN Antennas Hinges Display Enclosure