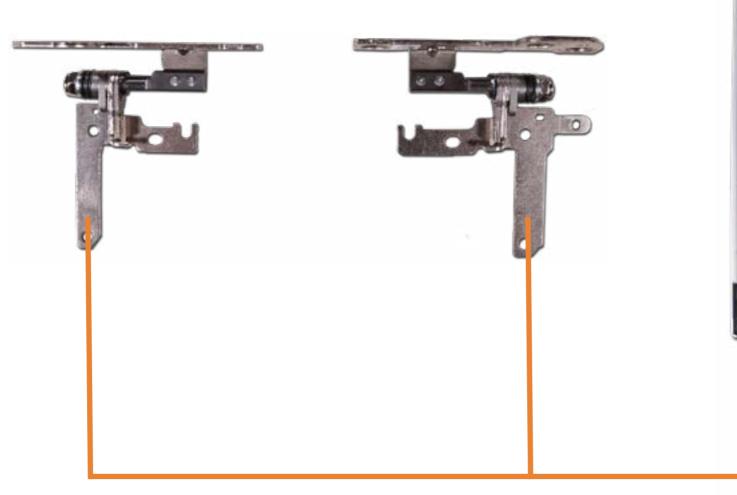

## Hinges

Base Enclosure Battery Touchpad Board M.2 Solid State Drive **Memory Modules** Hard Disk Drive Wireless LAN Module **DC-in Connector** USB Board Fans Heat Sink IR Board System Board (top) System Board (bottom) Speaker Assembly Top Cover/Keyboard **Display Assembly Display Panel** Display Panel Cable Webcam Wireless LAN Antennas

#### Hinges

**Display Enclosure** 