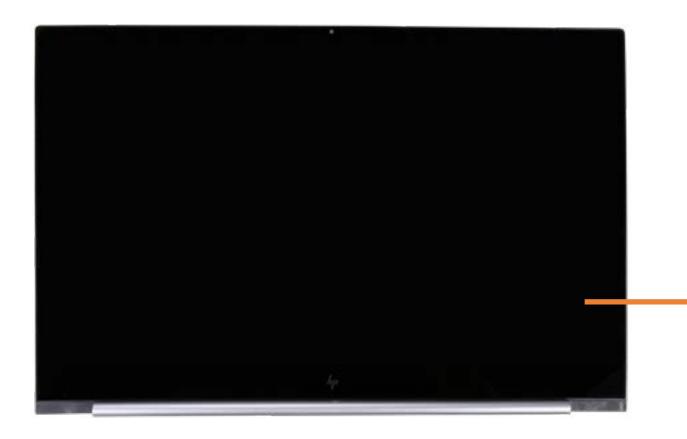

# **Display Panel**

Base Enclosure Battery **Touchpad Board** M.2 Solid State Drive **Memory Modules** Hard Disk Drive Wireless LAN Module **DC-in Connector** USB Board Fans Heat Sink IR Board System Board (top) System Board (bottom) Speaker Assembly Top Cover/Keyboard **Display Assembly Display Panel Display Panel Cable** Webcam Wireless LAN Antennas

Hinges Display Enclosure