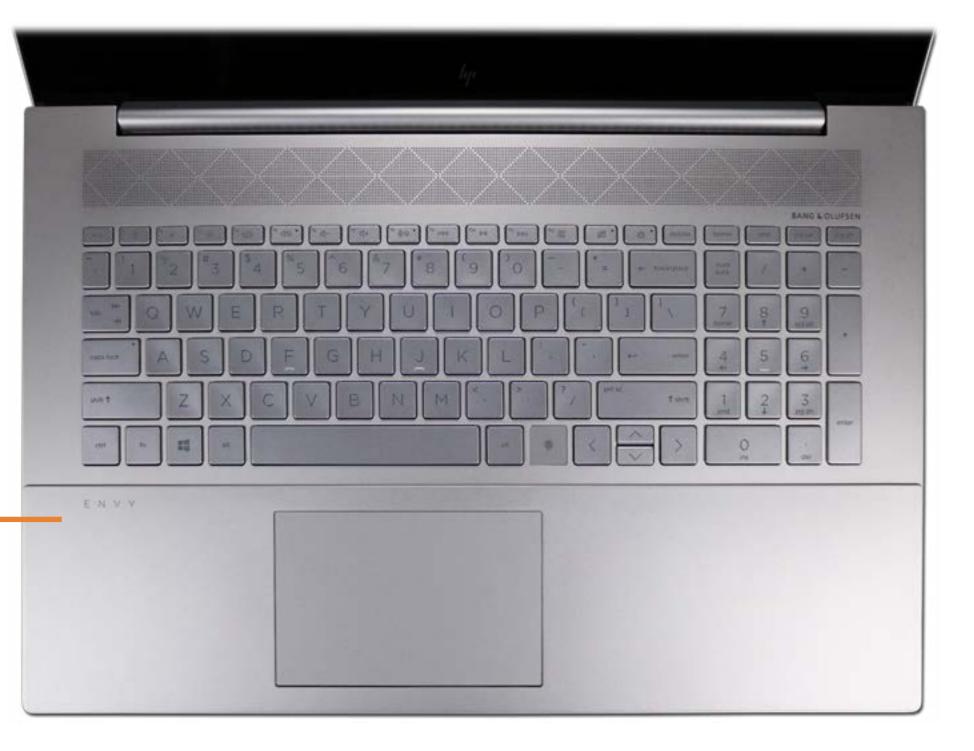

# **Top View**

# Top Cover/Keyboard

Base Enclosure Battery **Touchpad Board** M.2 Solid State Drive **Memory Modules** Hard Disk Drive Wireless LAN Module **DC-in Connector** USB Board Fans Heat Sink IR Board System Board (top) System Board (bottom) Speaker Assembly Top Cover/Keyboard **Display Assembly Display Panel** Display Panel Cable Webcam Wireless LAN Antennas Hinges **Display Enclosure** 