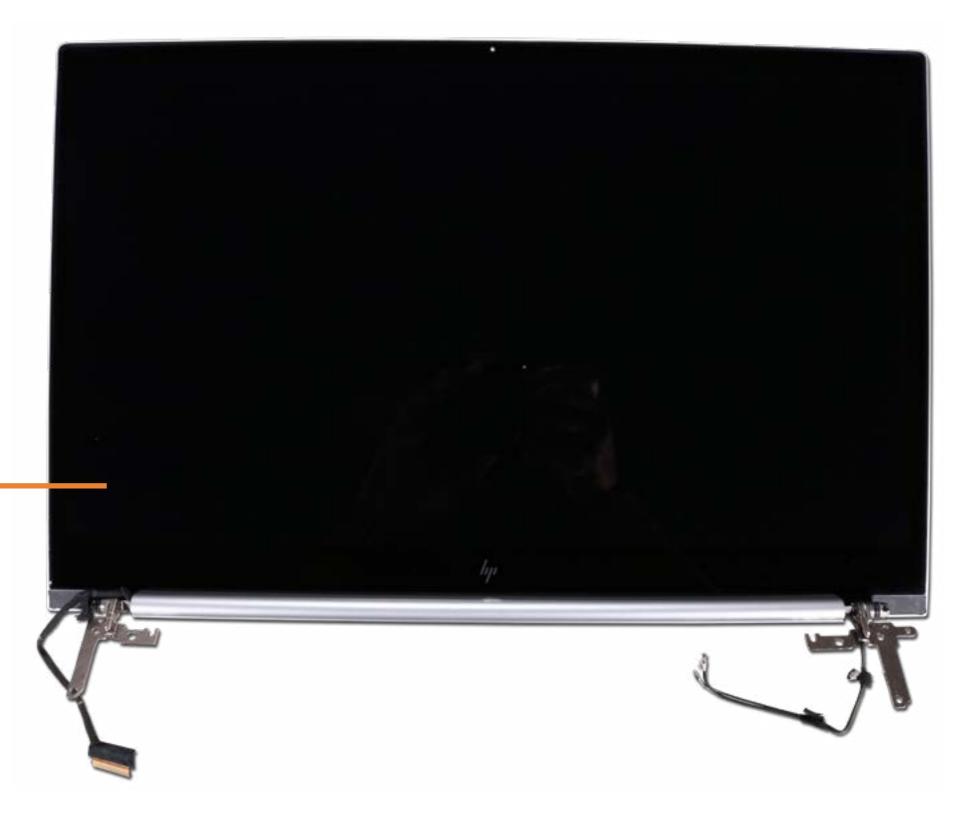

# **Display Assembly**

Base Enclosure Battery **Touchpad Board** M.2 Solid State Drive **Memory Modules** Hard Disk Drive Wireless LAN Module **DC-in Connector** USB Board Fans Heat Sink IR Board System Board (top) System Board (bottom) Speaker Assembly Top Cover/Keyboard Display Assembly **Display Panel** Display Panel Cable Webcam Wireless LAN Antennas Hinges



Go to External Views

**Display Enclosure** 



# **Display Panel**

Base Enclosure Battery **Touchpad Board** M.2 Solid State Drive **Memory Modules** Hard Disk Drive Wireless LAN Module **DC-in Connector** USB Board Fans Heat Sink IR Board System Board (top) System Board (bottom) Speaker Assembly Top Cover/Keyboard **Display Assembly Display Panel Display Panel Cable** Webcam Wireless LAN Antennas

Hinges Display Enclosure





# **Display Panel Cable**

Base Enclosure Battery **Touchpad Board** M.2 Solid State Drive **Memory Modules** Hard Disk Drive Wireless LAN Module **DC-in Connector** USB Board Fans Heat Sink IR Board System Board (top) System Board (bottom) Speaker Assembly Top Cover/Keyboard **Display Assembly Display Panel** Display Panel Cable Webcam Wireless LAN Antennas

Hinges **Display Enclosure** 



### Webcam

Base Enclosure Battery Touchpad Board M.2 Solid State Drive **Memory Modules** Hard Disk Drive Wireless LAN Module **DC-in Connector** USB Board Fans Heat Sink IR Board System Board (top) System Board (bottom) Speaker Assembly Top Cover/Keyboard **Display Assembly Display Panel** Display Panel Cable Webcam Wireless LAN Antennas Hinges

Display Enclosure





## Wireless LAN Antennas



Hi