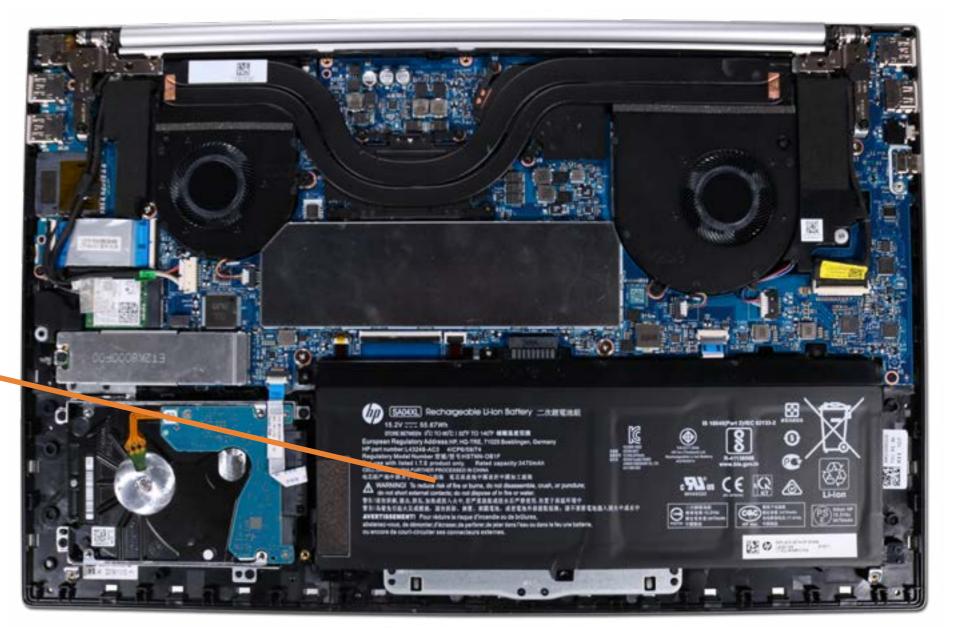

### Battery

**Base Enclosure** 

#### Battery

Touchpad Board M.2 Solid State Drive **Memory Modules** Hard Disk Drive Wireless LAN Module **DC-in Connector** USB Board Fans Heat Sink IR Board System Board (top) System Board (bottom) Speaker Assembly Top Cover/Keyboard **Display Assembly Display Panel** Display Panel Cable Webcam Wireless LAN Antennas Hinges Display Enclosure