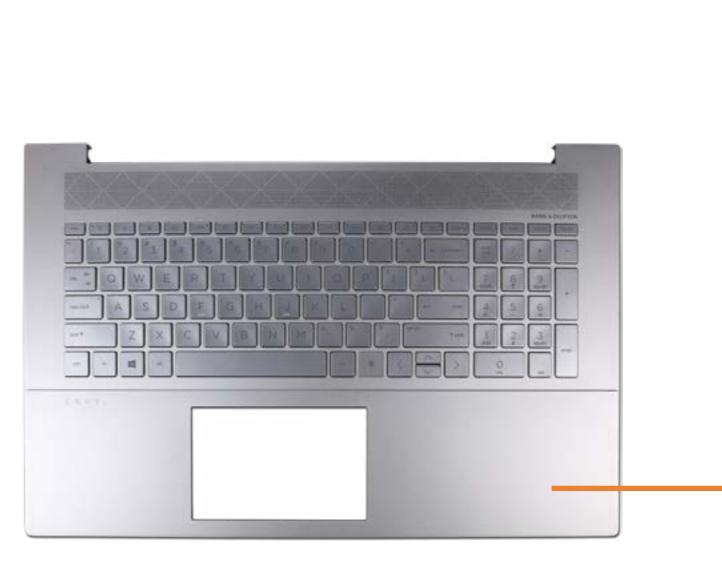

# Top Cover/Keyboard

Base Enclosure Battery **Touchpad Board** M.2 Solid State Drive **Memory Modules** Hard Disk Drive Wireless LAN Module **DC-in Connector** USB Board Fans Heat Sink IR Board System Board (top) System Board (bottom) Speaker Assembly Top Cover/Keyboard **Display Assembly Display Panel** Display Panel Cable Webcam Wireless LAN Antennas Hinges **Display Enclosure** 