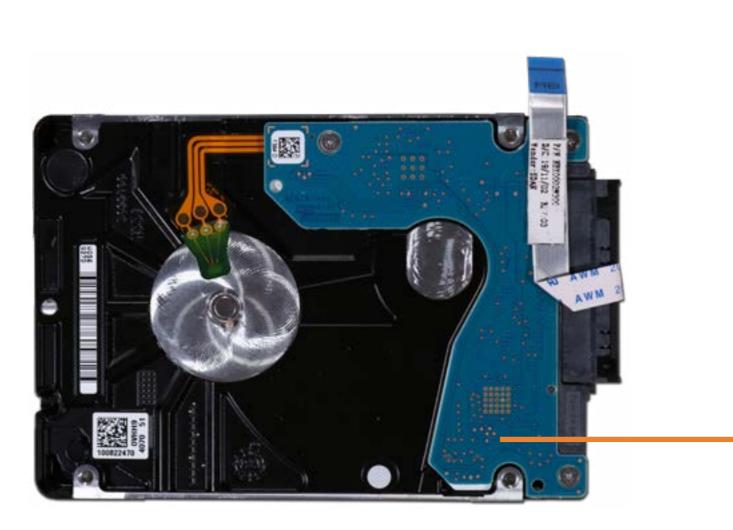

## Hard Disk Drive

Base Enclosure Battery Touchpad Board M.2 Solid State Drive Memory Modules Hard Disk Drive

Wireless LAN Module **DC-in Connector** USB Board Fans Heat Sink IR Board System Board (top) System Board (bottom) Speaker Assembly Top Cover/Keyboard **Display Assembly Display Panel** Display Panel Cable Webcam Wireless LAN Antennas Hinges **Display Enclosure** 

#### Base Enclosure Battery Touchpad Board M.2 Solid State Drive Memory Modules Hard Disk Drive