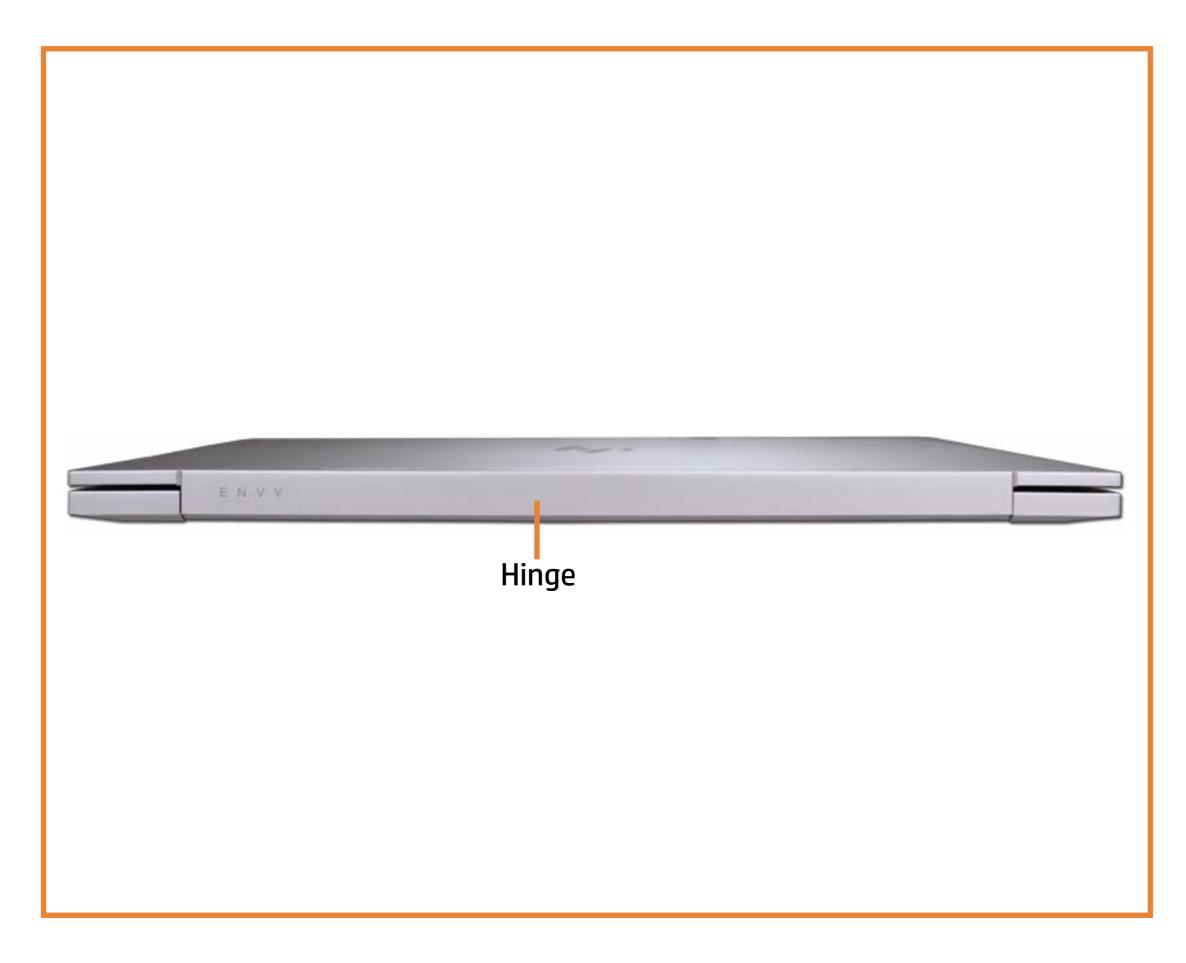

## **Rear View**

### Back to External Views

## Hinges

Base Enclosure Battery Touchpad Board M.2 Solid State Drive **Memory Modules** Hard Disk Drive Wireless LAN Module **DC-in Connector** USB Board Fans Heat Sink IR Board System Board (top) System Board (bottom) Speaker Assembly Top Cover/Keyboard **Display Assembly Display Panel** Display Panel Cable Webcam Wireless LAN Antennas

#### Hinges

**Display Enclosure** 