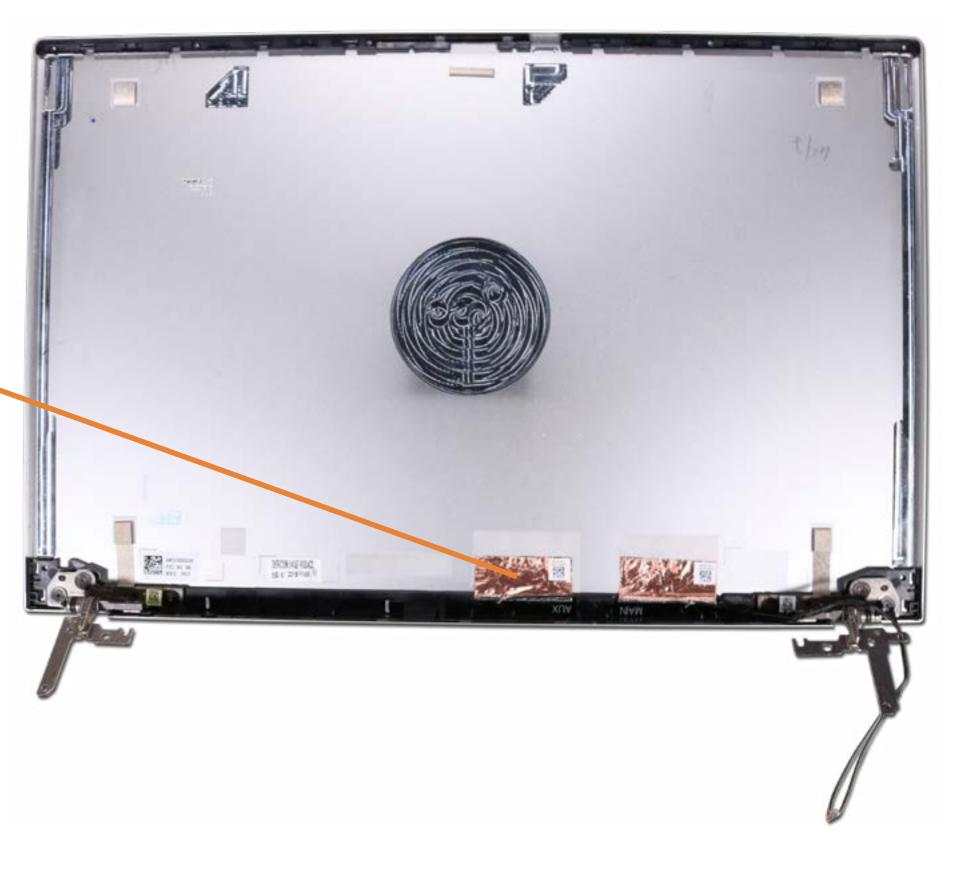

# **Display Panel Cable**

Base Enclosure Battery **Touchpad Board** M.2 Solid State Drive **Memory Modules** Hard Disk Drive Wireless LAN Module **DC-in Connector** USB Board Fans Heat Sink IR Board System Board (top) System Board (bottom) Speaker Assembly Top Cover/Keyboard **Display Assembly Display Panel** Display Panel Cable Webcam Wireless LAN Antennas

Hinges **Display Enclosure** 