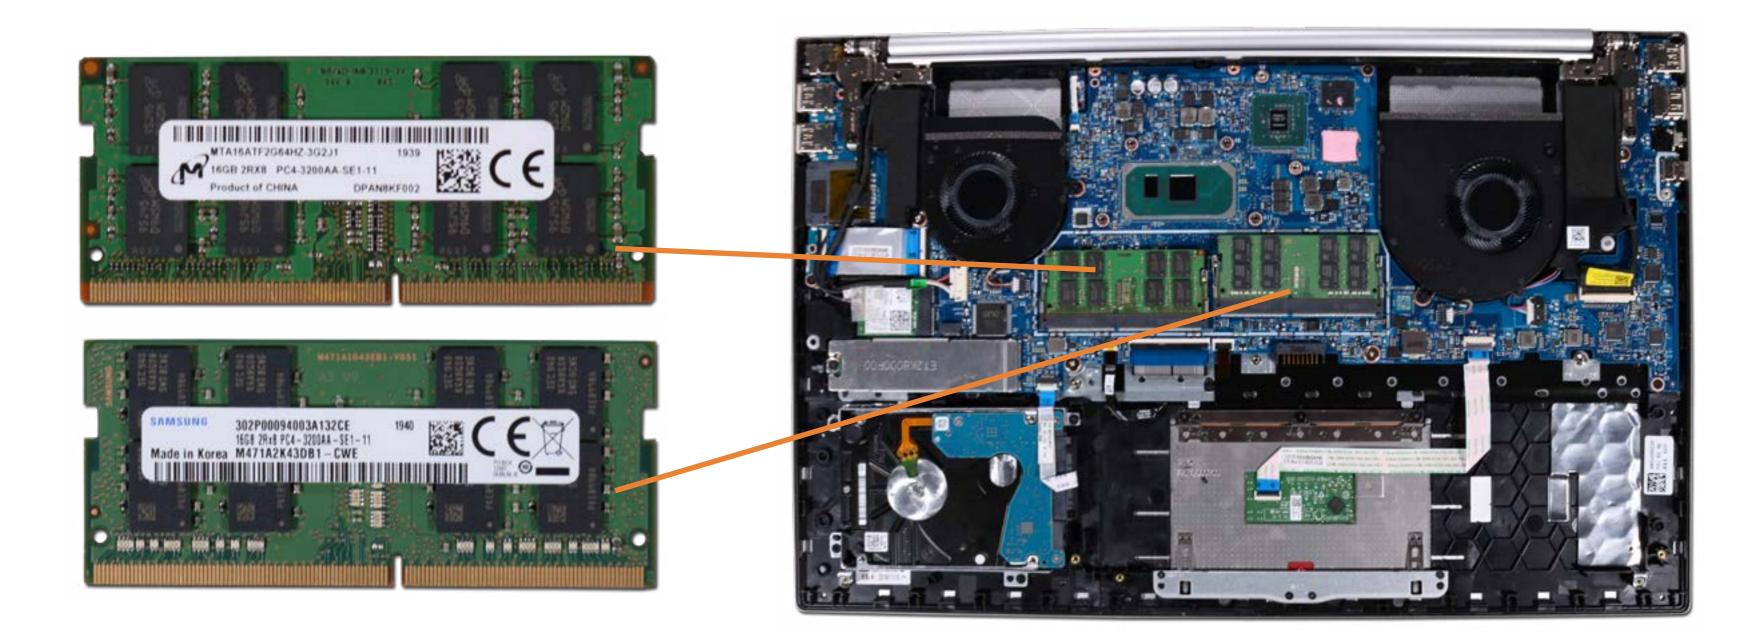

## Memory Modules

Base Enclosure Battery Touchpad Board M.2 Solid State Drive

#### Memory Modules

Hard Disk Drive Wireless LAN Module **DC-in Connector** USB Board Fans Heat Sink **IR Board** System Board (top) System Board (bottom) Speaker Assembly Top Cover/Keyboard **Display Assembly Display Panel Display Panel Cable** Webcam Wireless LAN Antennas Hinges **Display Enclosure** 