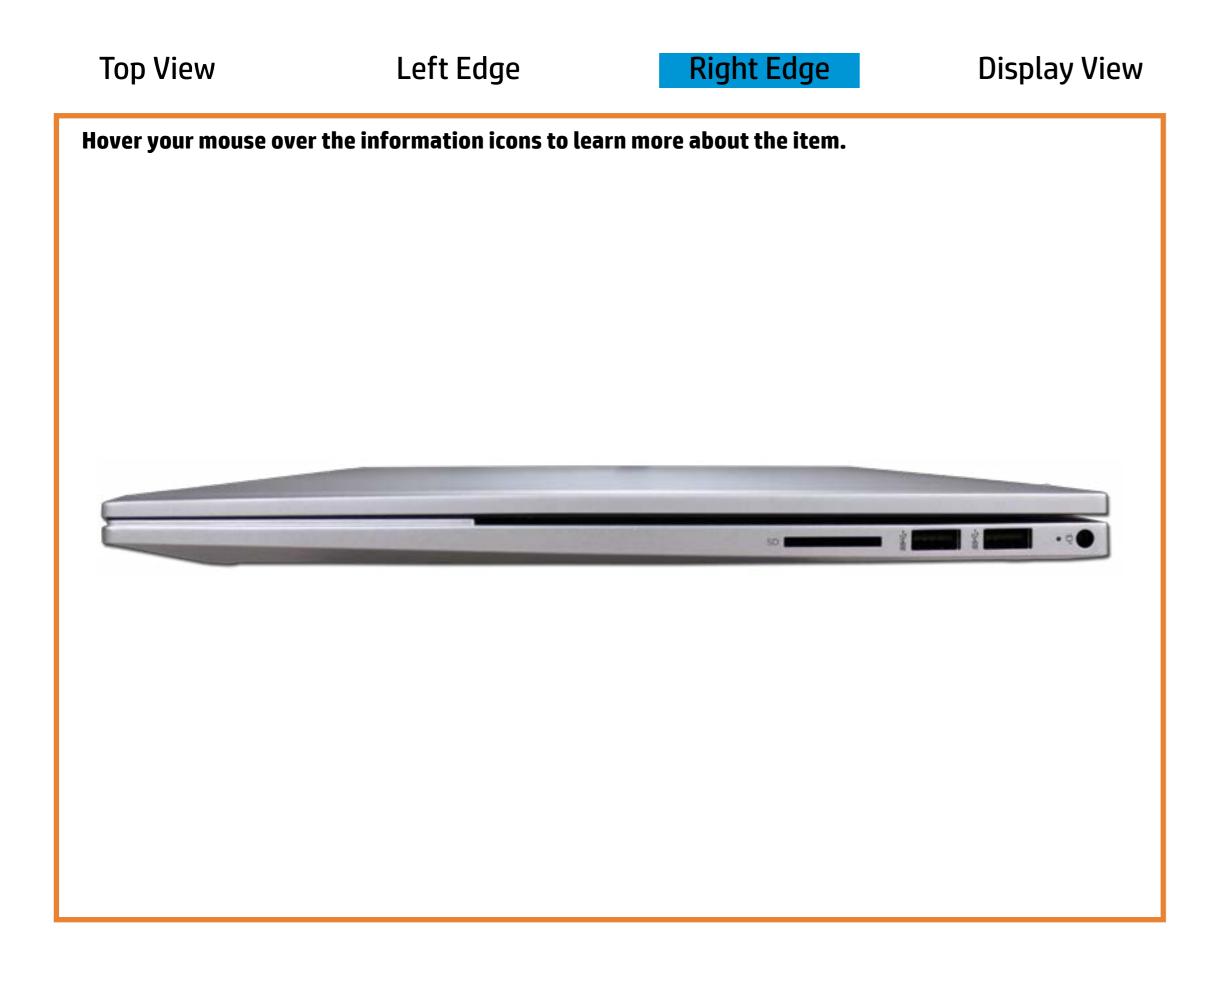

# **Right Edge**

#### Here's how to use it...

**LED Diagnostic** (Click the link to navigate this platform's LED diagnostic states) On this page you will find an image viewer with a menu of this product's external views. To identify the location of the LEDs for each view, simply click that view. To learn more about the diagnostic behavior of each LED, hover over the information icon (<sup>1</sup>) above the LED and review the information that presents in the right-hand pane.