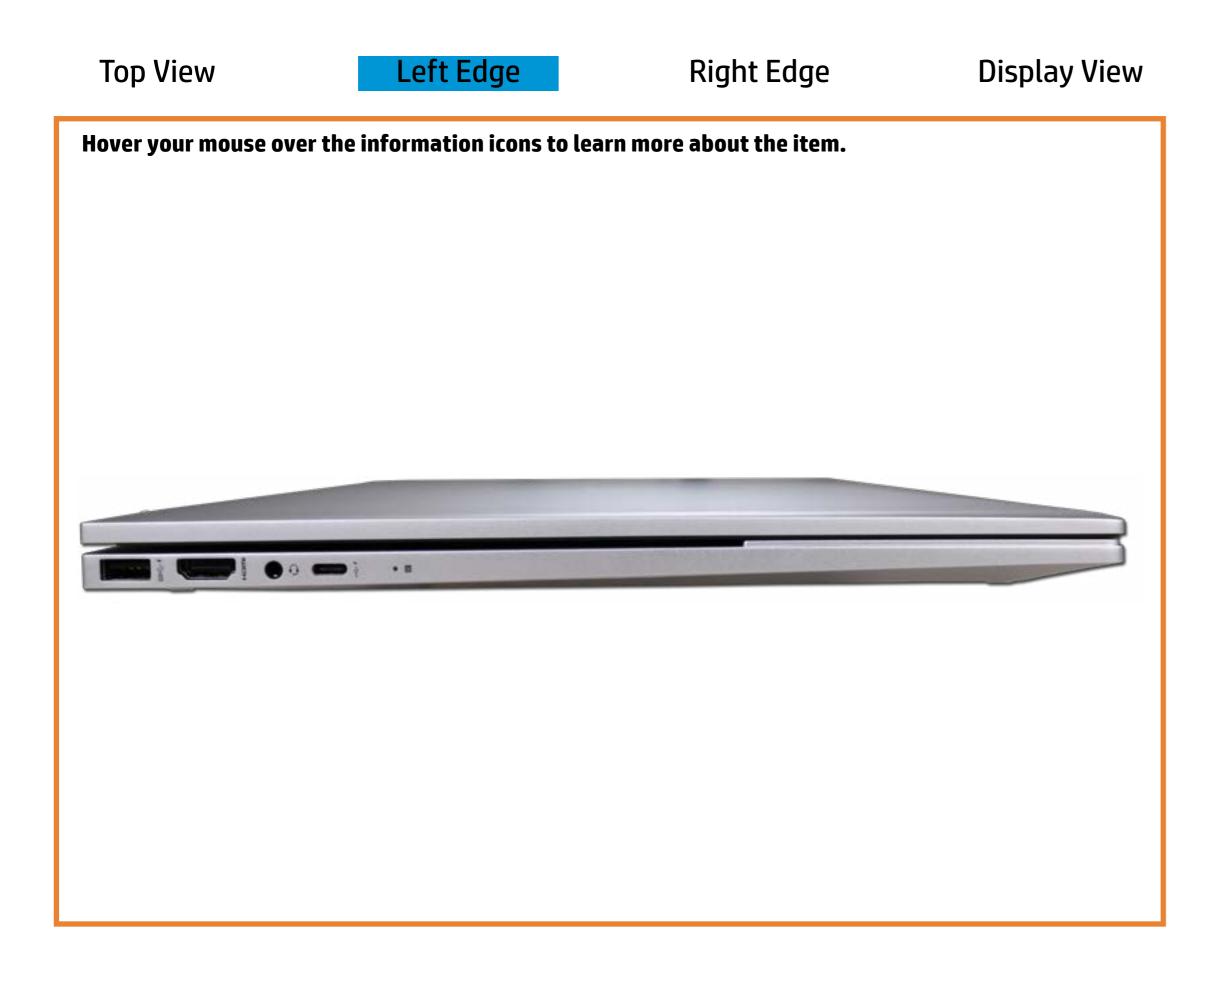

# Left Edge

#### Here's how to use it...

**LED Diagnostic** (Click the link to navigate this platform's LED diagnostic states) On this page you will find an image viewer with a menu of this product's external views. To identify the location of the LEDs for each view, simply click that view. To learn more about the diagnostic behavior of each LED, hover over the information icon (<sup>1</sup>) above the LED and review the information that presents in the right-hand pane.