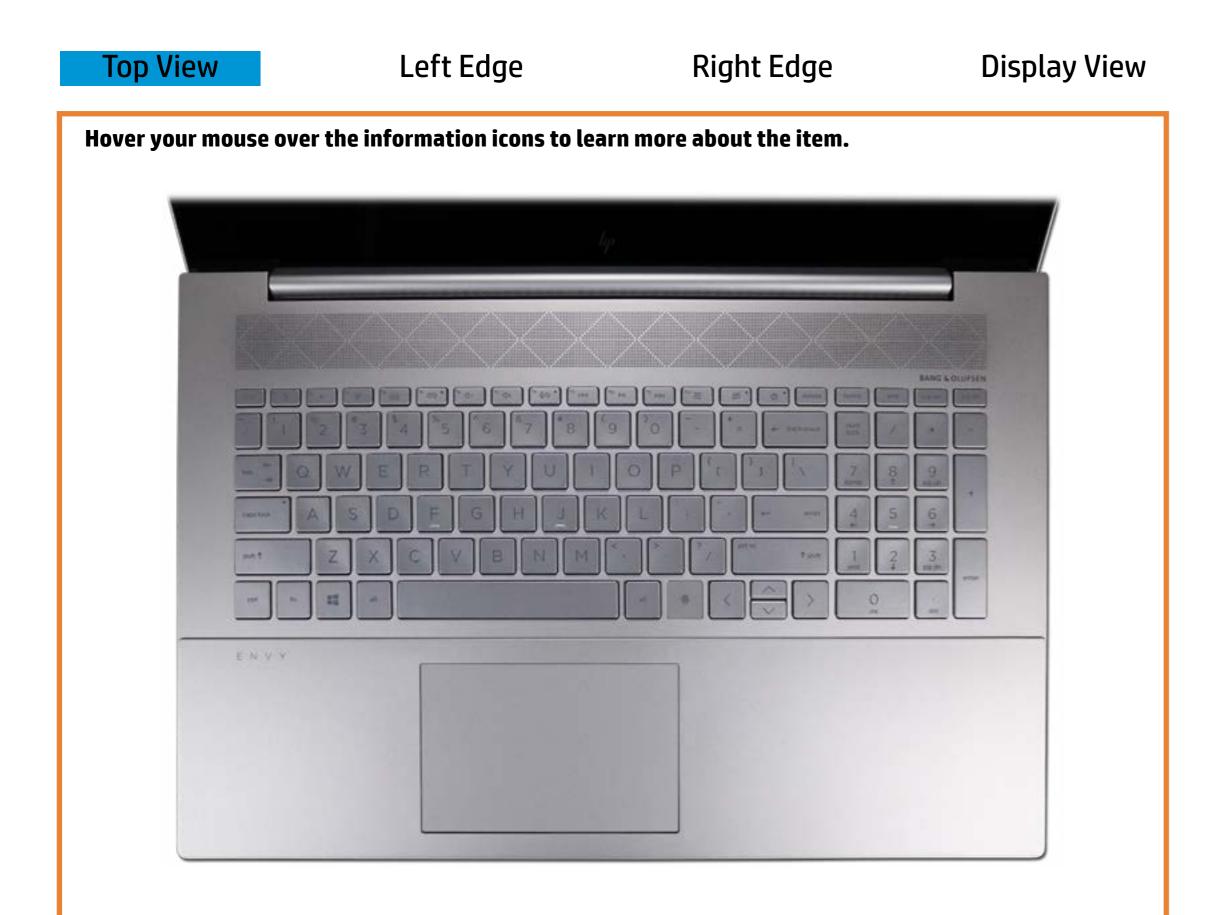

## **Top View**

#### Here's how to use it...

**LED Diagnostic** (Click the link to navigate this platform's LED diagnostic states) On this page you will find an image viewer with a menu of this product's external views. To identify the location of the LEDs for each view, simply click that view. To learn more about the diagnostic behavior of each LED, hover over the information icon (<sup>1</sup>) above the LED and review the information that presents in the right-hand pane.