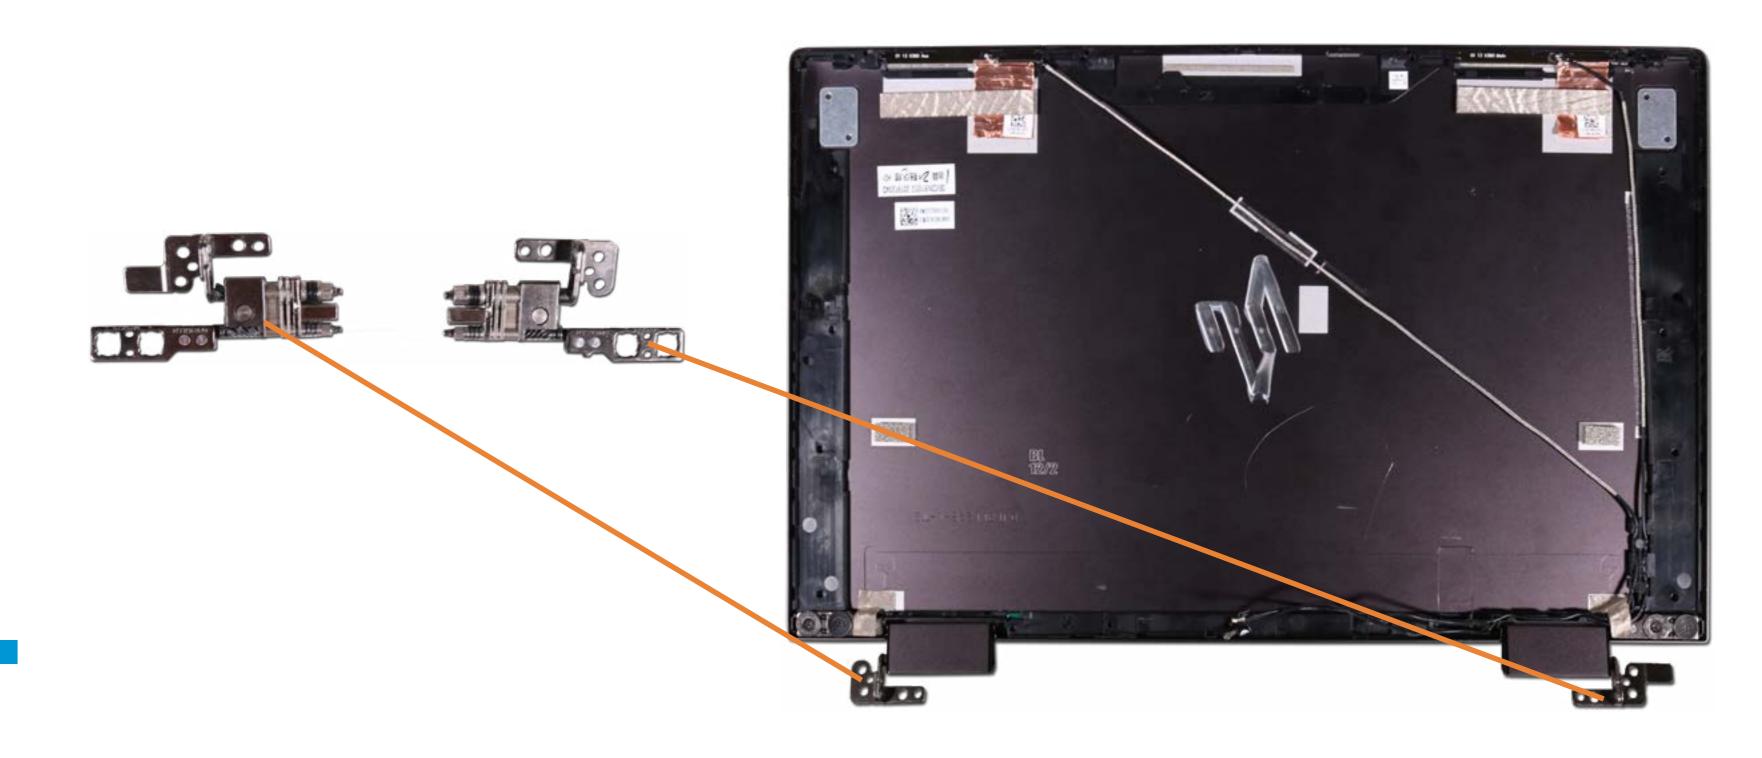

## Hinges

Base Enclosure

Battery

Speaker Assembly

**Touchpad Board** 

Touchpad Bracket

M.2 Solid State Drive

Wireless LAN Module

Fan

**Heat Sink** 

**IR Board** 

**DC-in Connector** 

System Board (top)

System Board (bottom)

Top Cover with Keyboard

Display Panel

Webcam

**Touch Control Board** 

**Touch Control Board Cable** 

Display Panel Cable

Wireless Antennas

#### Hinges

Hinge Caps Display Enclosure