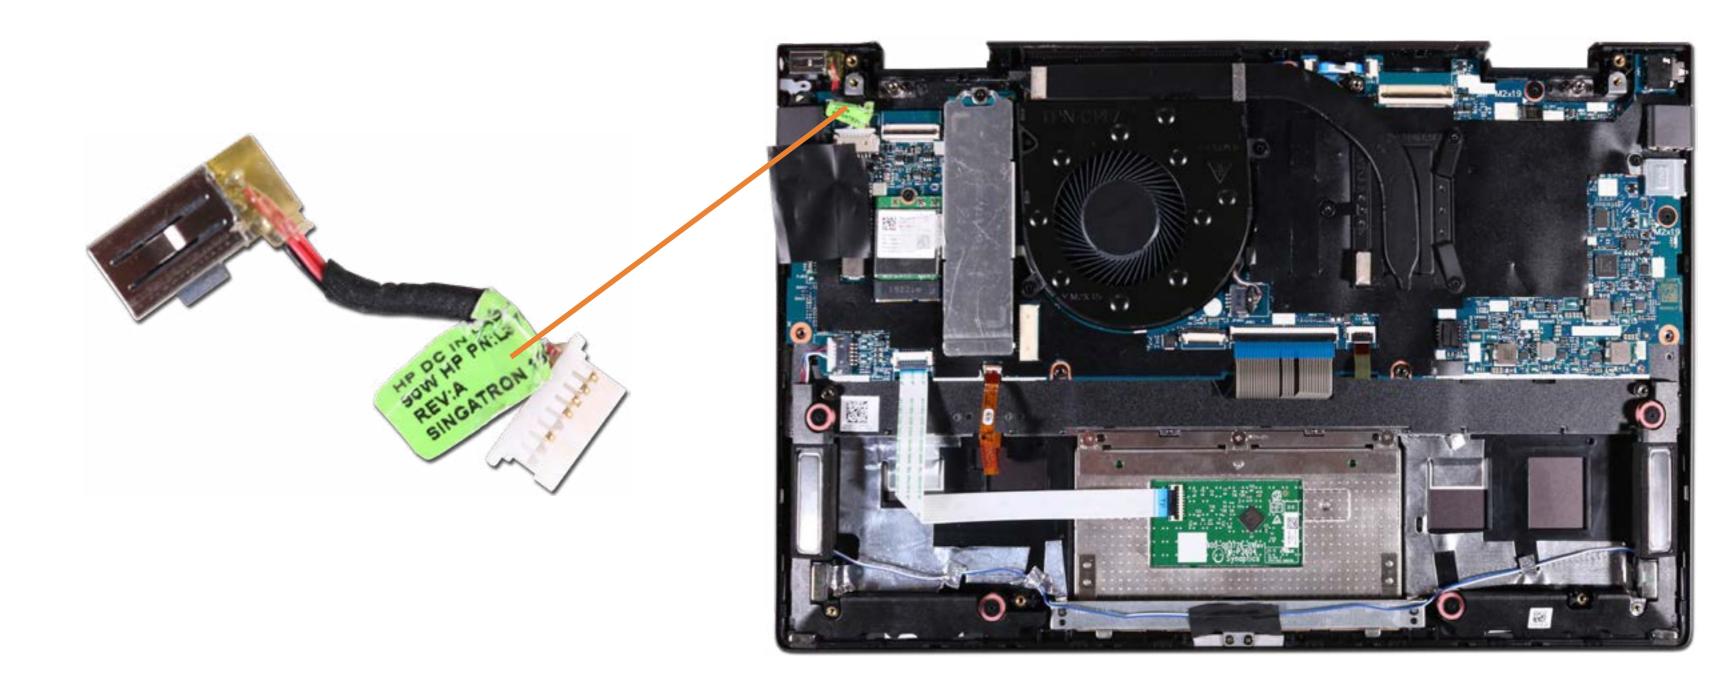

### **DC-in Connector**

Base Enclosure Battery

Speaker Assembly

**Touchpad Board** 

Touchpad Bracket

M.2 Solid State Drive

Wireless LAN Module

Fan

**Heat Sink** 

**IR Board** 

#### DC-in Connector

System Board (top)

System Board (bottom)

Top Cover with Keyboard

Display Panel

Webcam

**Touch Control Board** 

**Touch Control Board Cable** 

Display Panel Cable

Wireless Antennas

Hinges

Hinge Caps