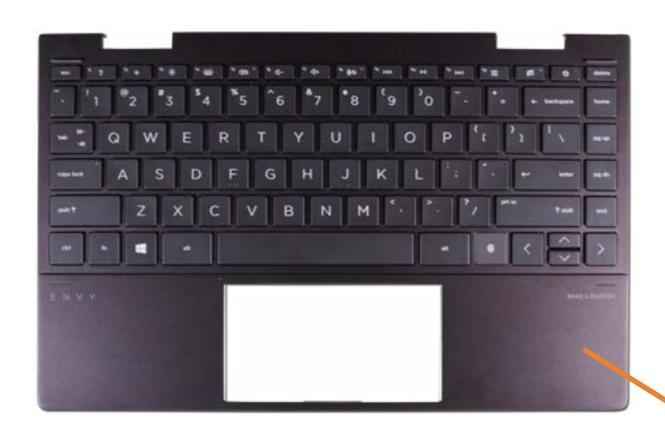

### Top Cover with Keyboard

**Base Enclosure** 

Battery

**Speaker Assembly** 

**Touchpad Board** 

**Touchpad Bracket** 

M.2 Solid State Drive

Wireless LAN Module

#### Top Cover with Keyboard

**Display Panel** 

Webcam

**Touch Control Board** 

**Touch Control Board Cable** 

Display Panel Cable

Wireless Antennas

Hinges