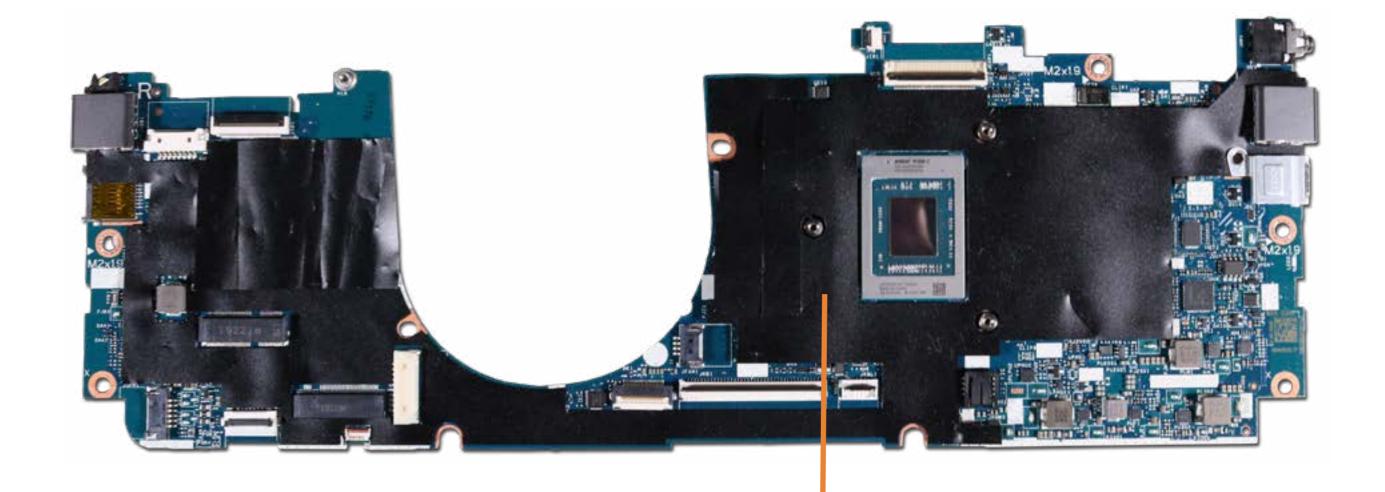

## System Board (top)

Base Enclosure

Battery

Speaker Assembly

**Touchpad Board** 

Touchpad Bracket

M.2 Solid State Drive

Wireless LAN Module

Fan

**Heat Sink** 

**IR Board** 

**DC-in Connector** 

#### System Board (top)

System Board (bottom)

Top Cover with Keyboard

Display Panel

Webcam

**Touch Control Board** 

**Touch Control Board Cable** 

Display Panel Cable

Wireless Antennas

Hinges

Hinge Caps

Display Enclosure

Go to External Views