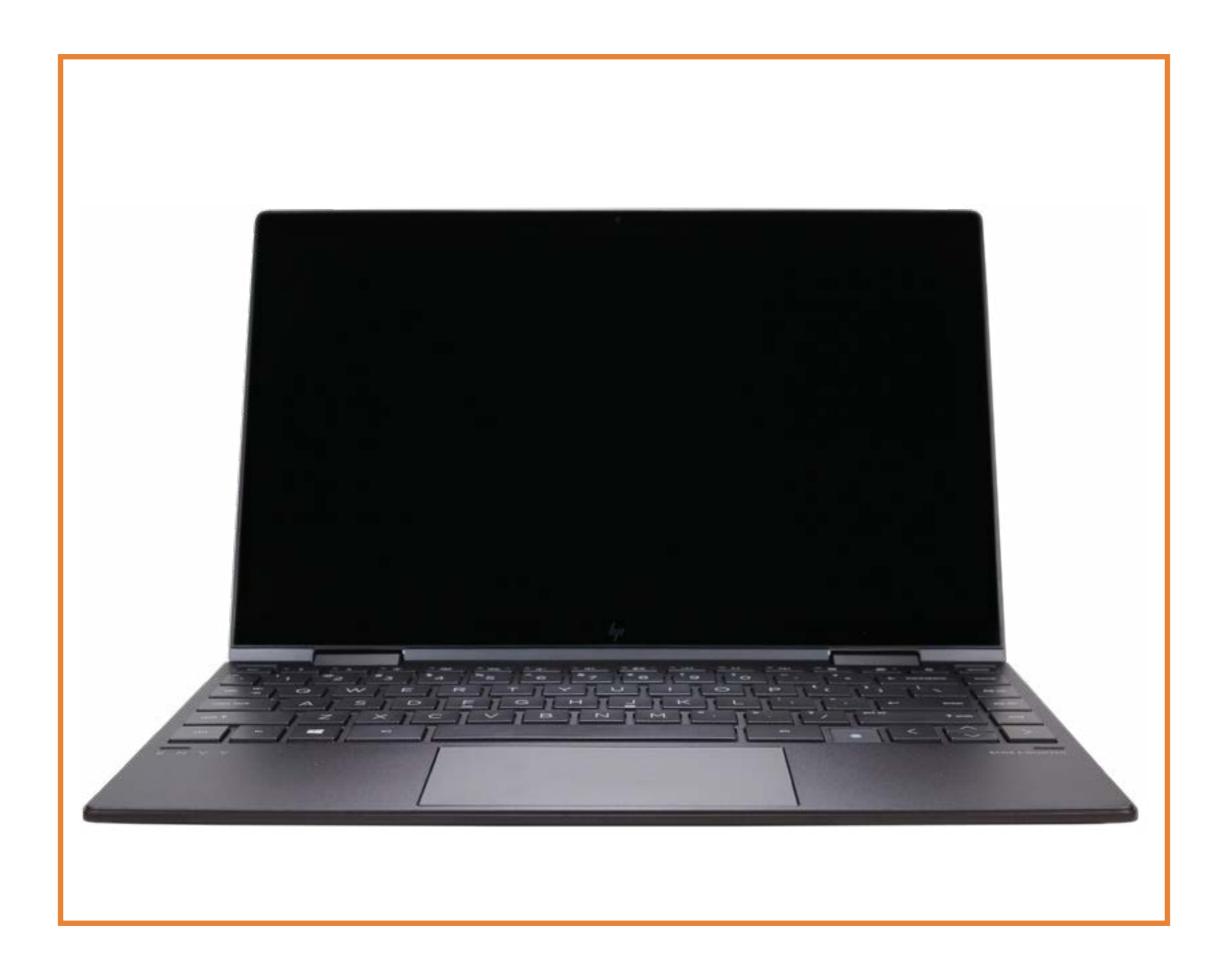

interactive part locator for the HP ENVY x360 13-ay0000 Convertible PC

#### Here's how to use it...

**External Views** (Click the link to navigate to the views)

On this page you will find large icons of each of the external views of this product. To view a specific view in greater detail, simply click that view.

Parts List (Click the link to navigate to the parts)

On this page, you will find a list of all of the replaceable parts for this product. To view a specific part and its location in the product, click the part name in the list.

That's it! On every page there is a link that brings you back to either the External Views or the Parts List, enabling you to navigate to whatever view or part you wish to review.

### **External Views**

### Back to Welcome page



## **Front View**



### **Left View**



## **Right View**



## **Rear View**



## **Display View**



Top View



## **Bottom View**



### **Internal View**



### **Base Enclosure**

#### Base Enclosure

Battery

Speaker Assembly

**Touchpad Board** 

Touchpad Bracket

M.2 Solid State Drive

Wireless LAN Module

Fan

**Heat Sink** 

**IR Board** 

**DC-in Connector** 

System Board (top)

System Board (bottom)

Top Cover with Keyboard

Display Panel

Webcam

**Touch Control Board** 

**Touch Control Board Cable** 

Display Panel Cable

Wireless Antennas

Hinges

Hinge Caps



### **Battery**

#### Base Enclosure

#### Battery

Speaker Assembly

**Touchpad Board** 

Touchpad Bracket

M.2 Solid State Drive

Wireless LAN Module

Fan

**Heat Sink** 

**IR Board** 

**DC-in Connector** 

System Board (top)