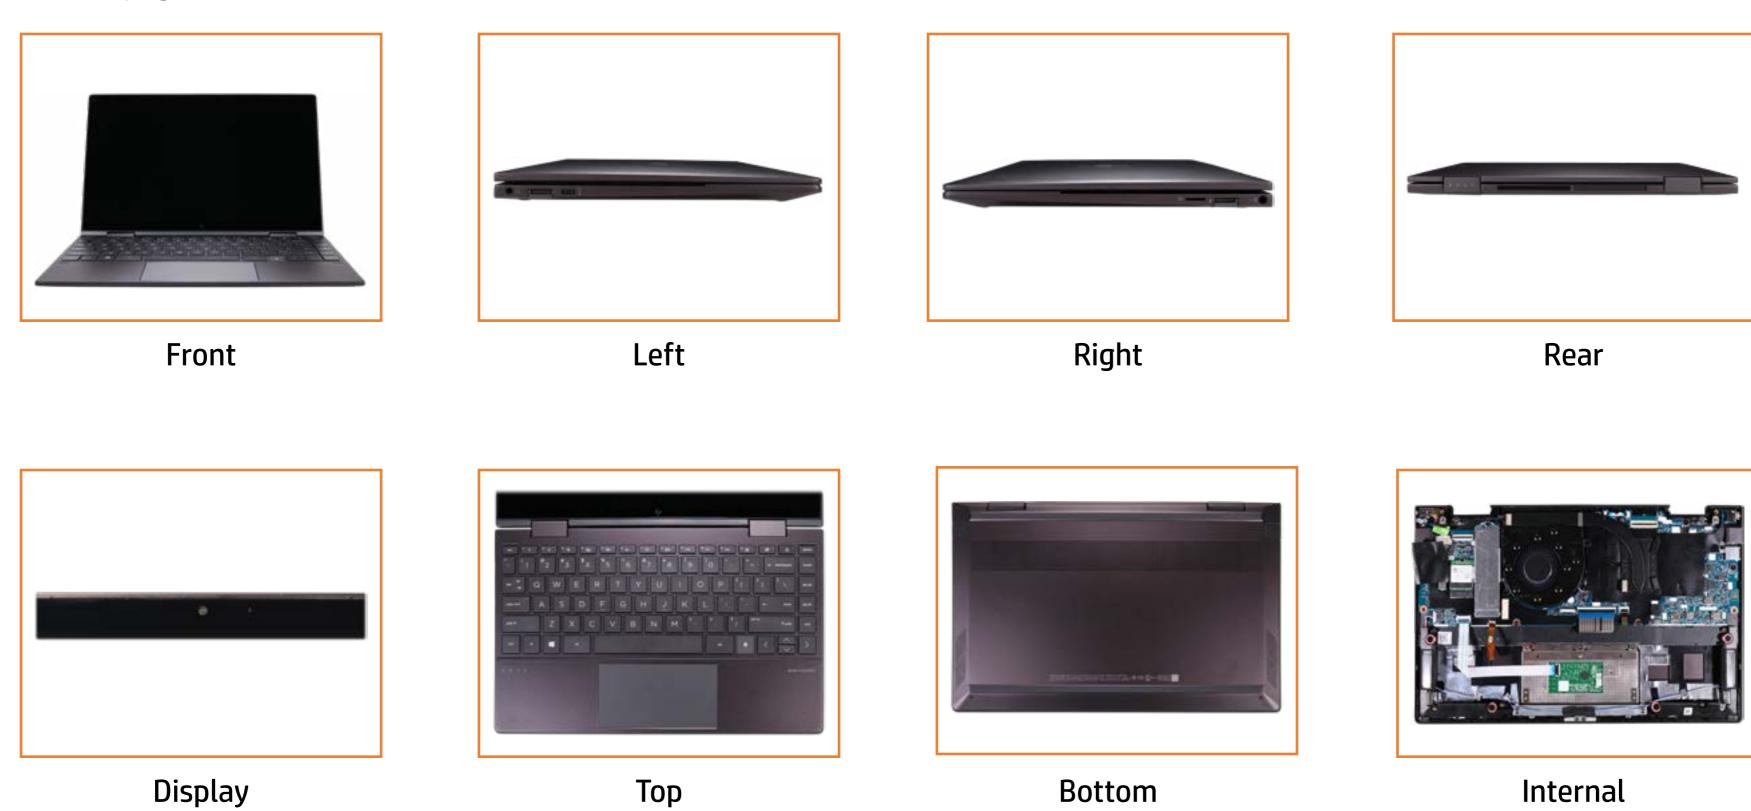

PC

# Welcome to the interactive part locator for the HP ENVY x360 13-ay0000 Convertible PC

#### Here's how to use it...

**External Views** (Click the link to navigate to the views)

On this page you will find large icons of each of the external views of this product. To view a specific view in greater detail, simply click that view.

Parts List (Click the link to navigate to the parts)

On this page, you will find a list of all of the replaceable parts for this product. To view a specific part and its location in the product, click the part name in the list.

That's it! On every page there is a link that brings you back to either the External Views or the Parts List, enabling you to navigate to whatever view or part you wish to review.

### **External Views**

### Back to Welcome page



## **Front View**



### **Left View**



## **Right View**



## **Rear View**



## **Display View**



Top View



## **Bottom View**



### **Internal View**



### **Base Enclosure**

#### Base Enclosure

Battery

Speaker Assembly

**Touchpad Board** 

Touchpad Bracket

M.2 Solid State Drive

Wireless LAN Module

Fan

**Heat Sink** 

**IR Board** 

**DC-in Connector** 

System Board (top)

System Board (bottom)

Top Cover with Keyboard

Display Panel

Webcam

**Touch Control Board** 

**Touch Control Board Cable** 

Display Panel Cable

Wireless Antennas

Hinges

Hinge Caps



### **Battery**

#### Base Enclosure

#### Battery

Speaker Assembly

**Touchpad Board** 

Touchpad Bracket

M.2 Solid State Drive

Wireless LAN Module

Fan

**Heat Sink** 

**IR Board** 

**DC-in Connector**