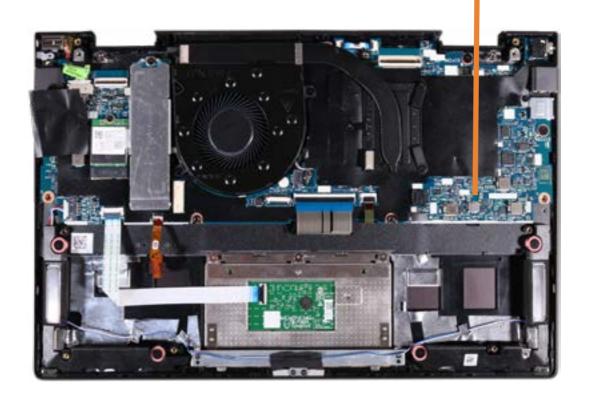

## System Board (top)

Base Enclosure

Battery

Speaker Assembly

**Touchpad Board** 

Touchpad Bracket

M.2 Solid State Drive

Wireless LAN Module

#### System Board (top)

System Board (bottom)

Top Cover with Keyboard

Display Panel

Webcam

**Touch Control Board** 

**Touch Control Board Cable** 

Display Panel Cable