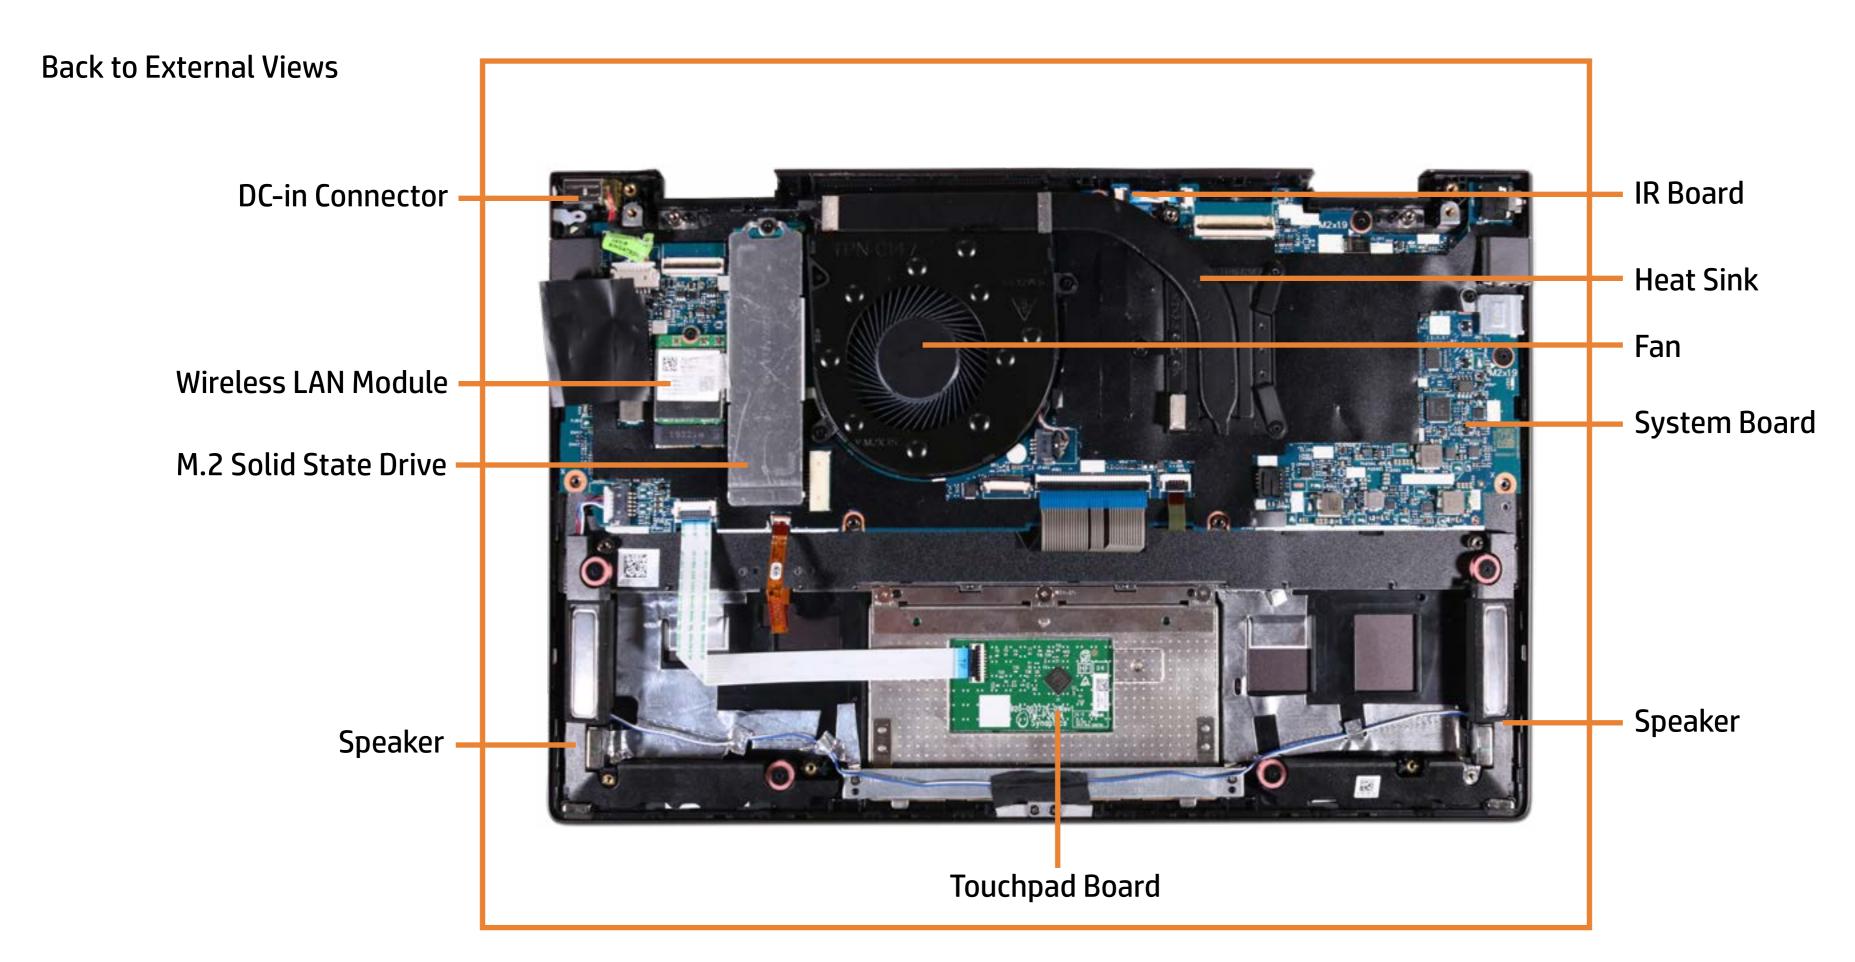

#### Base Enclosure

Battery

Speaker Assembly

**Touchpad Board** 

Touchpad Bracket

M.2 Solid State Drive

Wireless LAN Module

Fan

**Heat Sink** 

**IR Board** 

**DC-in Connector** 

System Board (top)

System Board (bottom)

Top Cover with Keyboard

Display Panel

Webcam

**Touch Control Board** 

**Touch Control Board Cable** 

Display Panel Cable

Wireless Antennas

Hinges

Hinge Caps