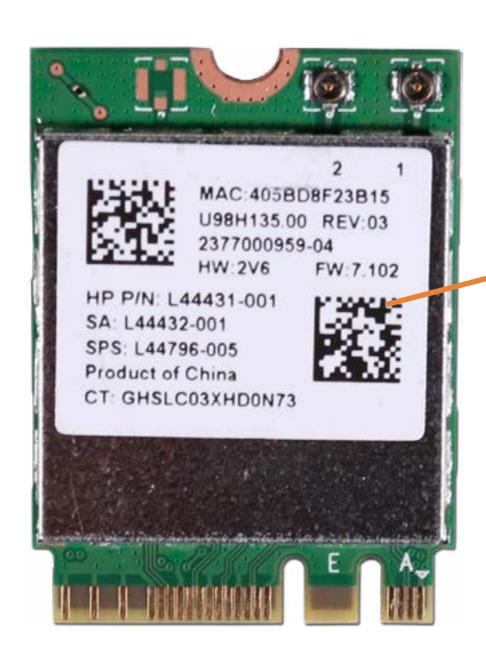

### Wireless LAN Module

Base Enclosure
Battery
Speaker Assembly
Touchpad Board
Touchpad Bracket
M.2 Solid State Drive

#### Wireless LAN Module

Fan

**Heat Sink** 

**IR Board** 

**DC-in Connector** 

System Board (top)

System Board (bottom)

Top Cover with Keyboard