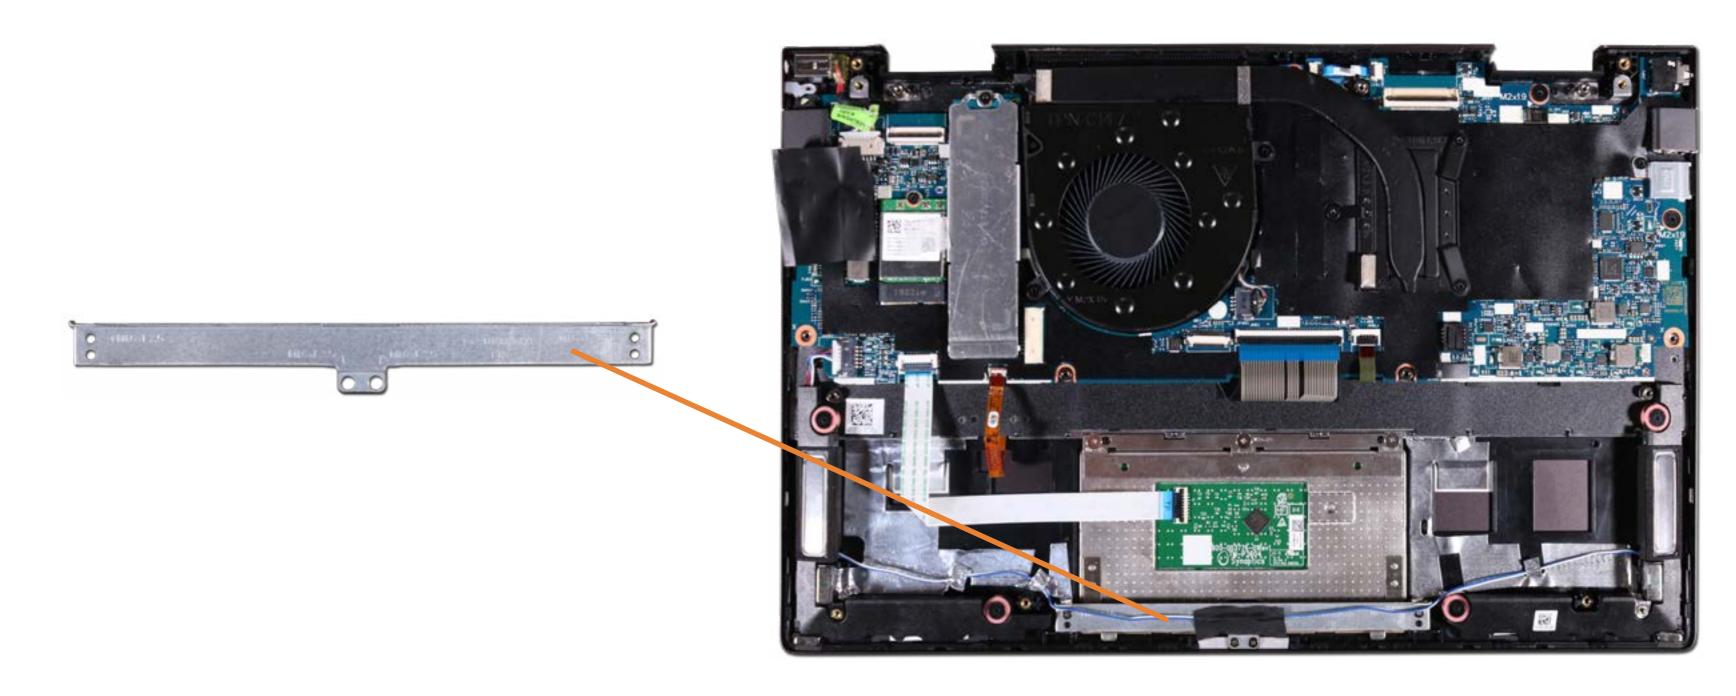

## **Touchpad Bracket**

Base Enclosure
Battery
Speaker Assembly
Touchpad Board

#### Touchpad Bracket

M.2 Solid State Drive Wireless LAN Module

Fan

**Heat Sink** 

IR Board

**DC-in Connector** 

System Board (top)

System Board (bottom)

Top Cover with Keyboard

Display Panel

Webcam

**Touch Control Board** 

**Touch Control Board Cable** 

Display Panel Cable

Wireless Antennas

Hinges

Hinge Caps