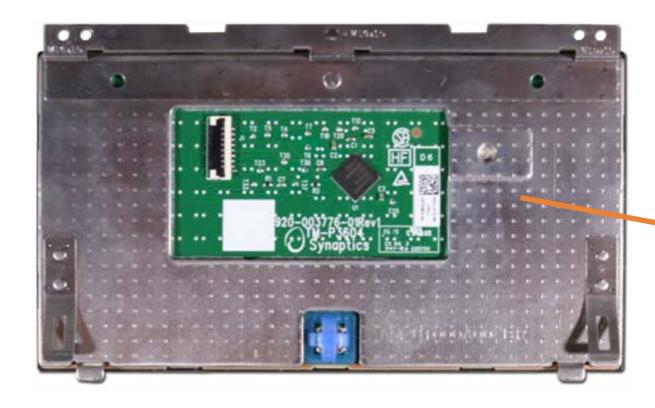

## **Touchpad Board**

Base Enclosure
Battery
Speaker Assembly

#### **Touchpad Board**

Touchpad Bracket M.2 Solid State Drive Wireless LAN Module

Fan

**Heat Sink** 

**IR Board** 

**DC-in Connector** 

System Board (top)

System Board (bottom)

Top Cover with Keyboard

Display Panel

Webcam

**Touch Control Board** 

**Touch Control Board Cable** 

Display Panel Cable

Wireless Antennas

Hinges

Hinge Caps