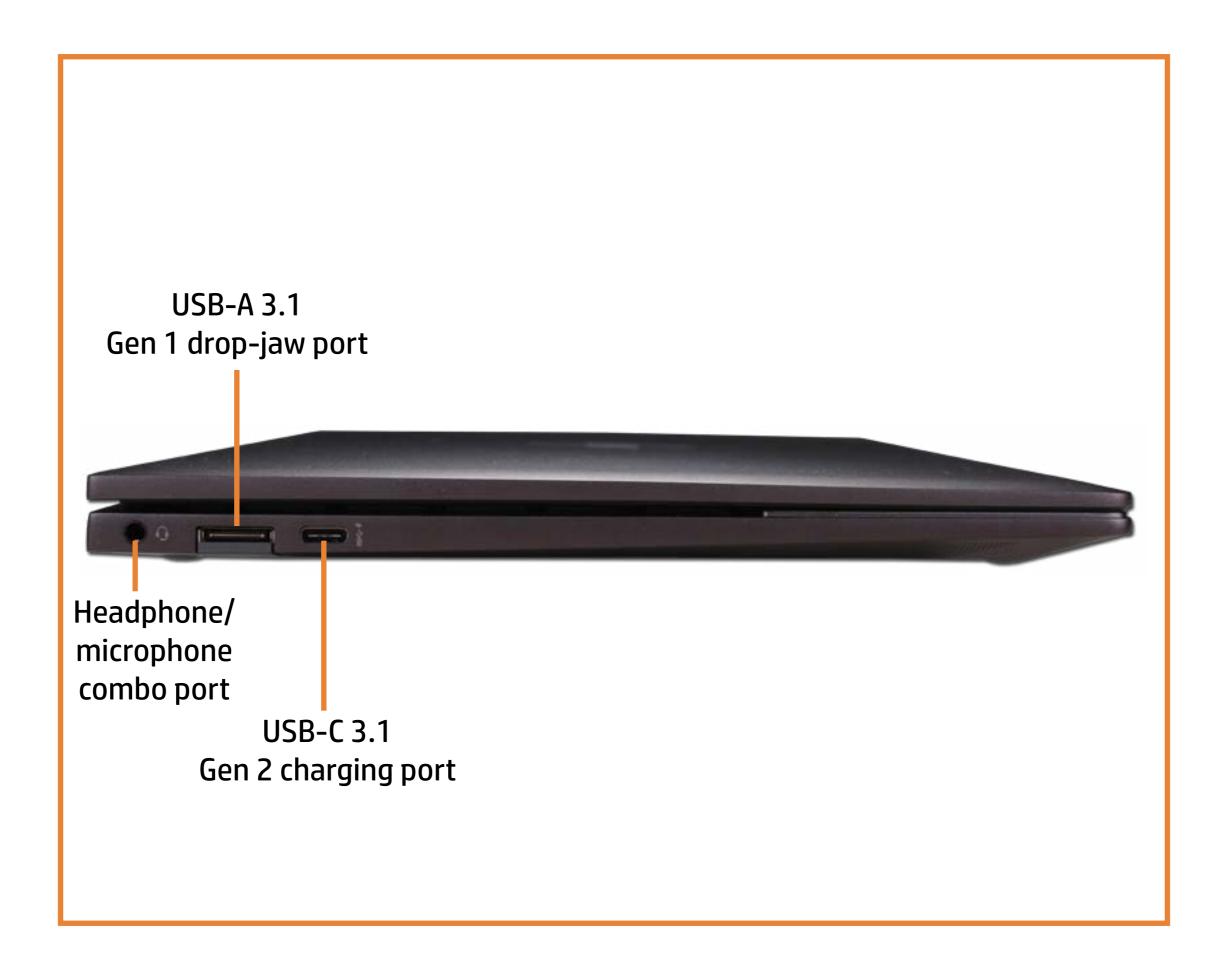

tor for the HP ENVY x360 13-ay0000 Convertible PC

#### Here's how to use it...

**External Views** (Click the link to navigate to the views)

On this page you will find large icons of each of the external views of this product. To view a specific view in greater detail, simply click that view.

Parts List (Click the link to navigate to the parts)

On this page, you will find a list of all of the replaceable parts for this product. To view a specific part and its location in the product, click the part name in the list.

That's it! On every page there is a link that brings you back to either the External Views or the Parts List, enabling you to navigate to whatever view or part you wish to review.

### **External Views**

### Back to Welcome page



## **Front View**



### **Left View**



## **Right View**



## **Rear View**



## **Display View**



Top View



## **Bottom View**



### **Internal View**



### **Base Enclosure**

#### Base Enclosure

Battery

Speaker Assembly

**Touchpad Board** 

Touchpad Bracket

M.2 Solid State Drive

Wireless LAN Module

Fan

**Heat Sink** 

**IR Board** 

**DC-in Connector** 

System Board (top)

System Board (bottom)

Top Cover with Keyboard

Display Panel

Webcam

**Touch Control Board** 

**Touch Control Board Cable** 

Display Panel Cable

Wireless Antennas

Hinges

Hinge Caps



### **Battery**

#### Base Enclosure

#### Battery

Speaker Assembly

**Touchpad Board** 

Touchpad Bracket

M.2 Solid State Drive

Wireless LAN Module

Fan

**Heat Sink** 

**IR Board** 

**DC-in Connector** 

System Board (top)

System Board (bottom