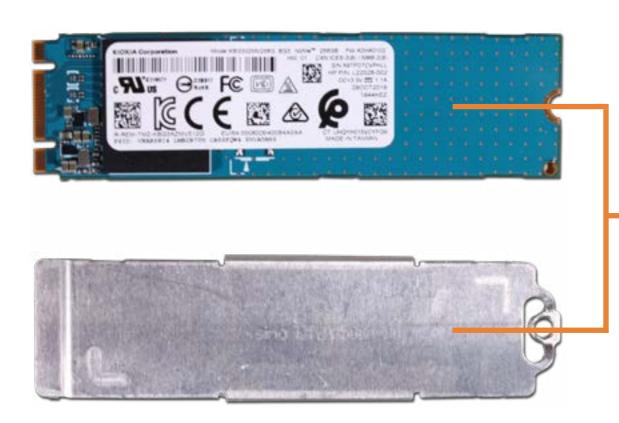

### M.2 Solid State Drive

Base Enclosure
Battery
Speaker Assembly
Touchpad Board
Touchpad Bracket

#### M.2 Solid State Drive

Wireless LAN Module

Fan

**Heat Sink** 

**IR Board** 

**DC-in Connector** 

System Board (top)

System Board (bottom)