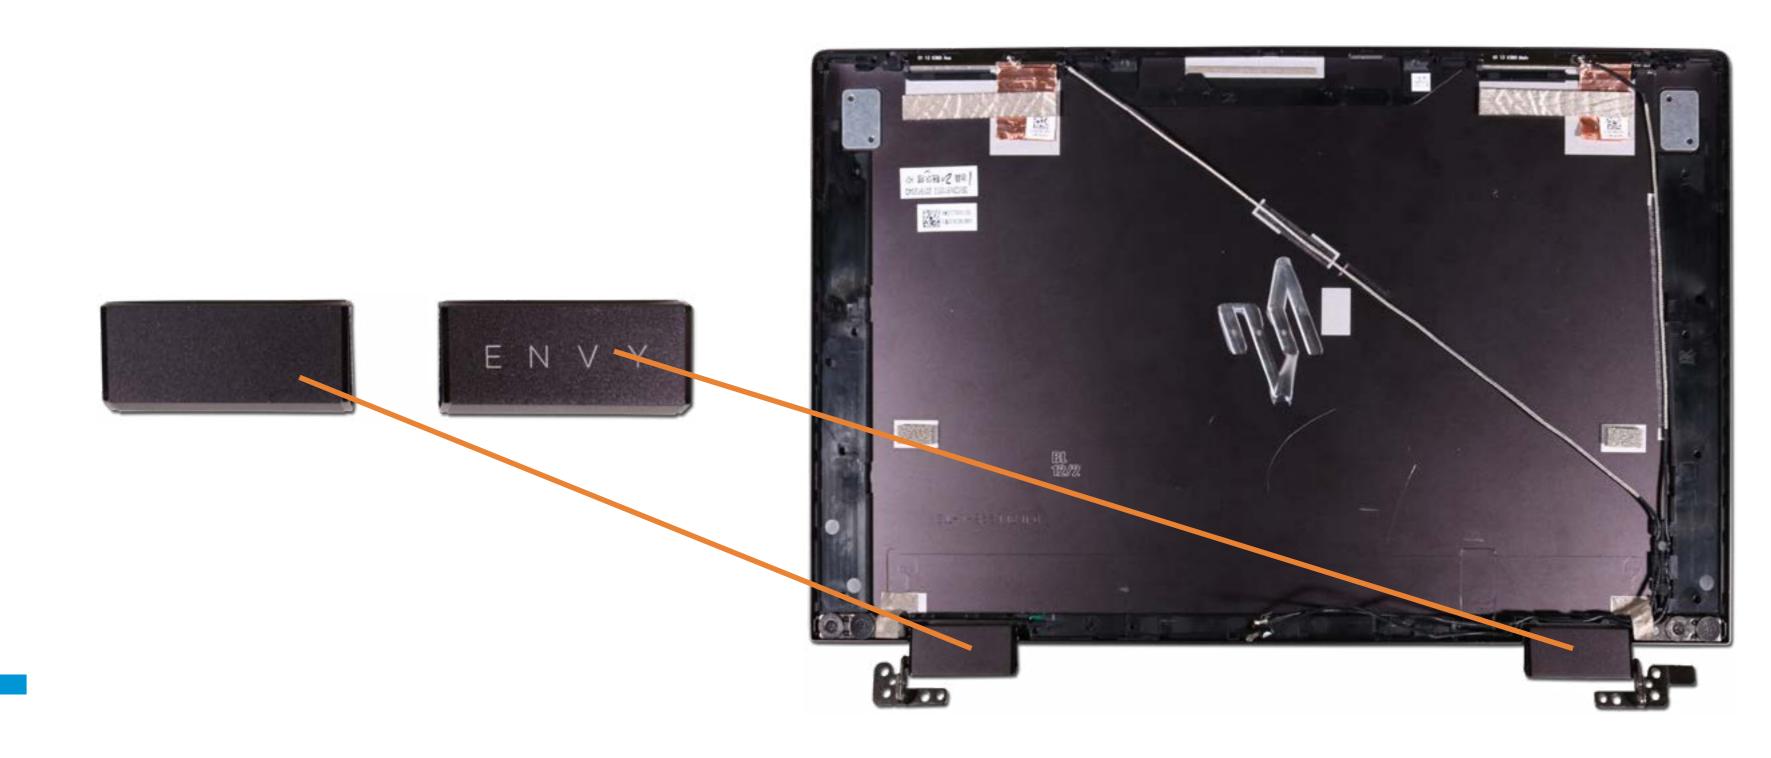

## Hinge Caps

**Base Enclosure** 

Battery

Speaker Assembly

**Touchpad Board** 

Touchpad Bracket

M.2 Solid State Drive

Wireless LAN Module

Fan

**Heat Sink** 

**IR Board** 

**DC-in Connector** 

System Board (top)

System Board (bottom)

Top Cover with Keyboard

Display Panel

Webcam

**Touch Control Board** 

Touch Control Board Cable

Display Panel Cable

Wireless Antennas

Hinges

#### Hinge Caps