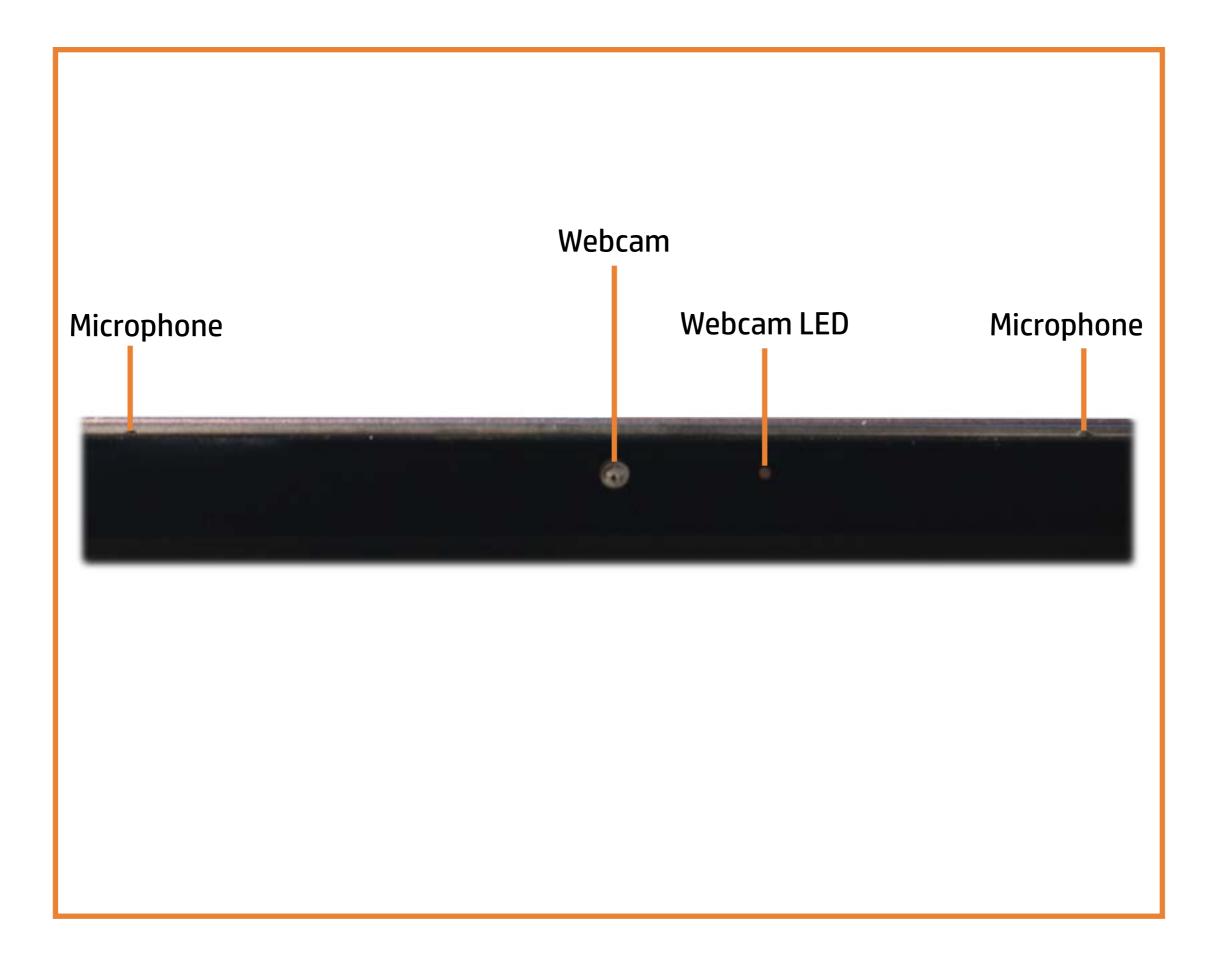

ow to use it...

**External Views** (Click the link to navigate to the views)

On this page you will find large icons of each of the external views of this product. To view a specific view in greater detail, simply click that view.

Parts List (Click the link to navigate to the parts)

On this page, you will find a list of all of the replaceable parts for this product. To view a specific part and its location in the product, click the part name in the list.

That's it! On every page there is a link that brings you back to either the External Views or the Parts List, enabling you to navigate to whatever view or part you wish to review.

### **External Views**

### Back to Welcome page



## **Front View**



### **Left View**



## **Right View**



## **Rear View**



## **Display View**



Top View



## **Bottom View**



### **Internal View**



### **Base Enclosure**

#### Base Enclosure

Battery

Speaker Assembly

**Touchpad Board** 

Touchpad Bracket

M.2 Solid State Drive

Wireless LAN Module

Fan

**Heat Sink** 

**IR Board** 

**DC-in Connector** 

System Board (top)

System Board (bottom)

Top Cover with Keyboard

Display Panel

Webcam

**Touch Control Board** 

**Touch Control Board Cable** 

Display Panel Cable

Wireless Antennas

Hinges

Hinge Caps



### **Battery**

#### Base Enclosure

#### Battery

Speaker Assembly

**Touchpad Board** 

Touchpad Bracket

M.2 Solid State Drive

Wireless LAN Module

Fan

**Heat Sink** 

**IR Board** 

**DC-in Connector** 

System Board (top)

System Board (bottom)

Top Cover with Keyboard

**Display Panel** 

Webcam

**Touch