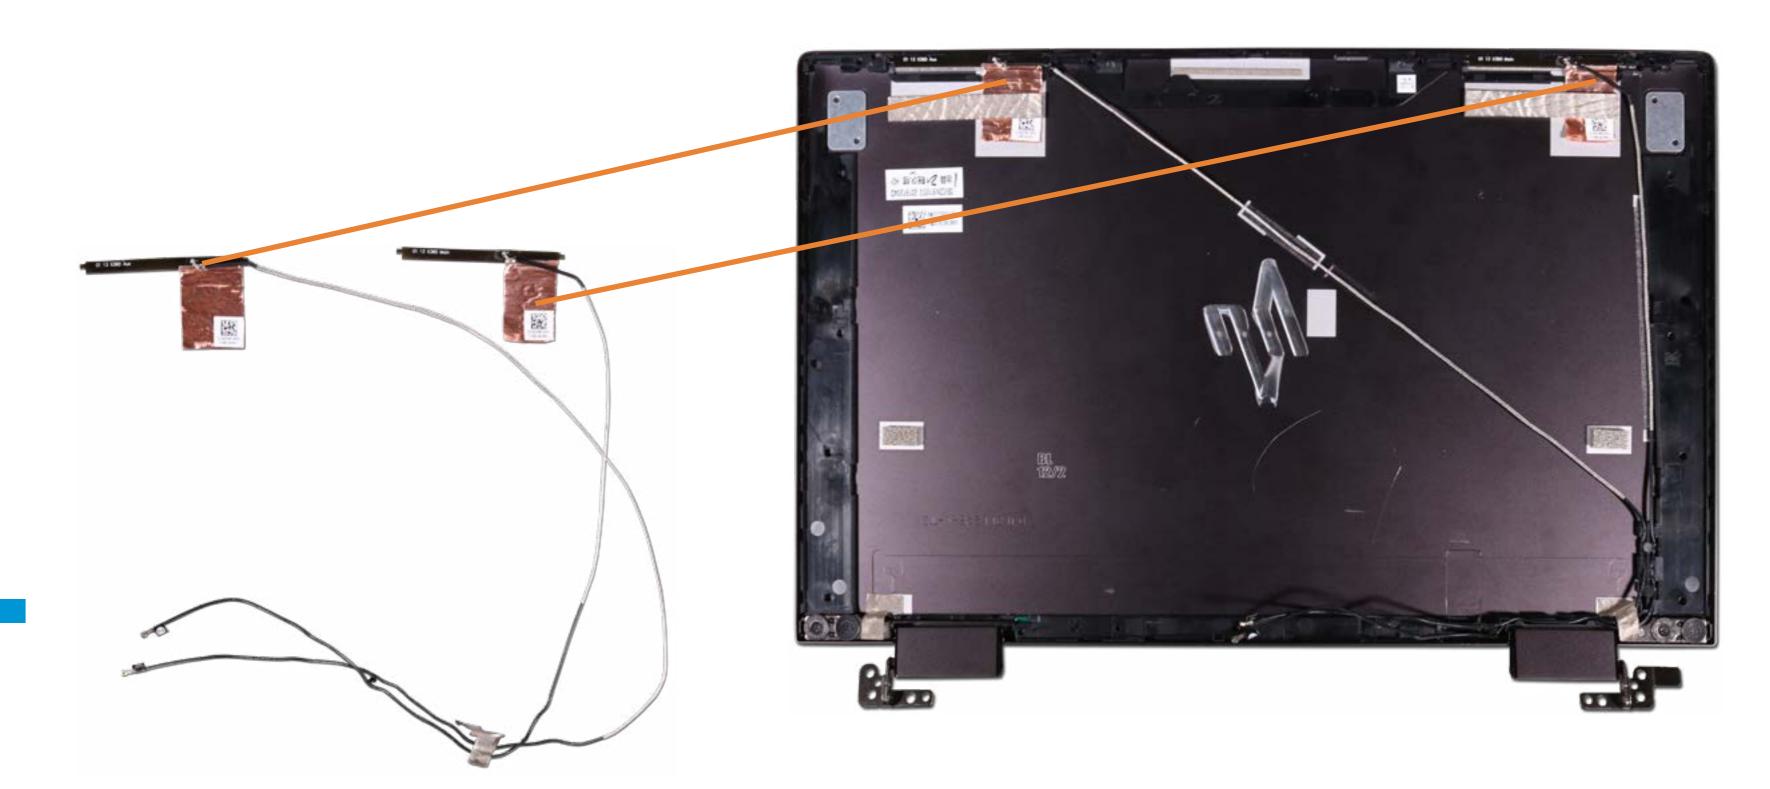

### Wireless Antennas

Base Enclosure

Battery

Speaker Assembly

**Touchpad Board** 

Touchpad Bracket

M.2 Solid State Drive

Wireless LAN Module

Fan

**Heat Sink** 

**IR Board** 

**DC-in Connector** 

System Board (top)

System Board (bottom)

Top Cover with Keyboard

Display Panel

Webcam

**Touch Control Board** 

**Touch Control Board Cable** 

Display Panel Cable

#### Wireless Antennas

Hinges

Hinge Caps