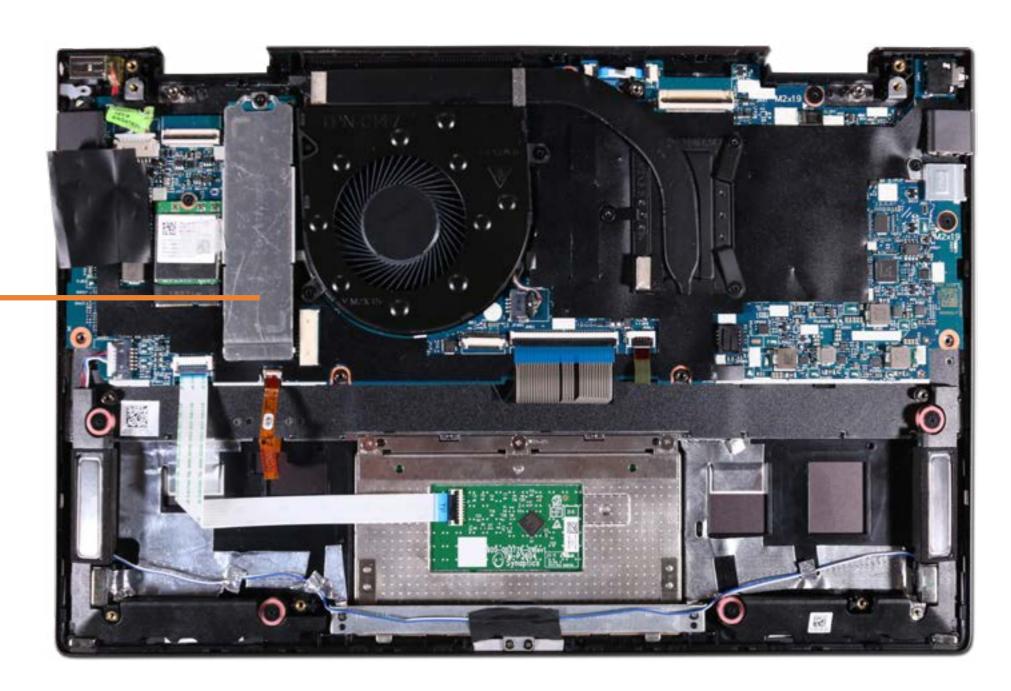

### M.2 Solid State Drive

Base Enclosure
Battery
Speaker Assembly
Touchpad Board
Touchpad Bracket

#### M.2 Solid State Drive

Wireless LAN Module

Fan

**Heat Sink** 

**IR Board** 

**DC-in Connector** 

System Board (top)

System Board (bottom)