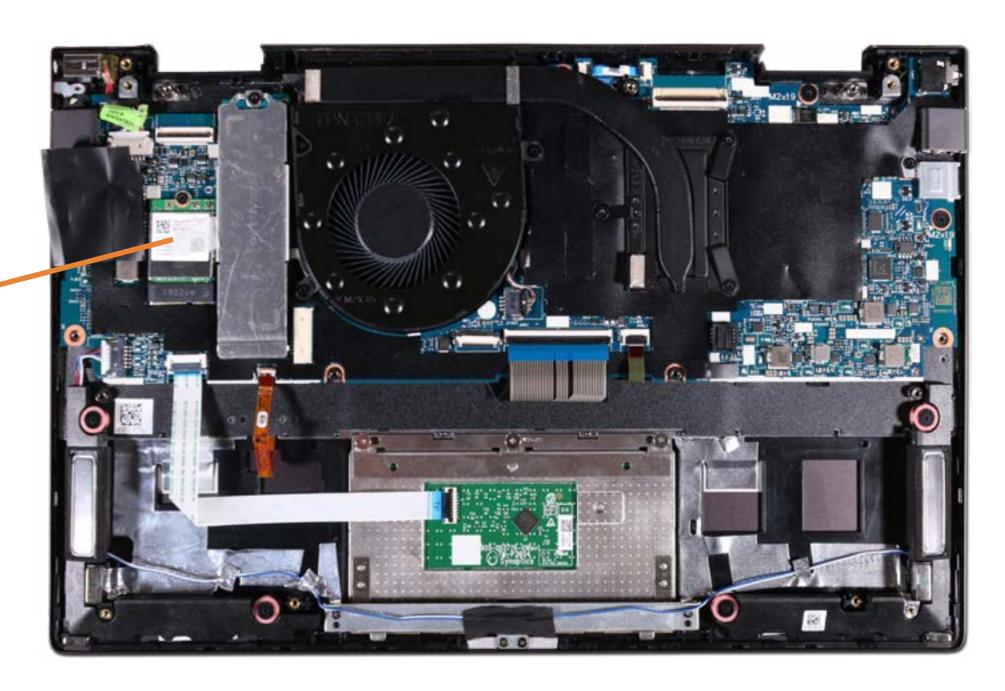

### Wireless LAN Module

Base Enclosure
Battery
Speaker Assembly
Touchpad Board
Touchpad Bracket
M.2 Solid State Drive

#### Wireless LAN Module

Fan

**Heat Sink** 

**IR Board** 

**DC-in Connector** 

System Board (top)

System Board (bottom)

Top Cover with Keyboard