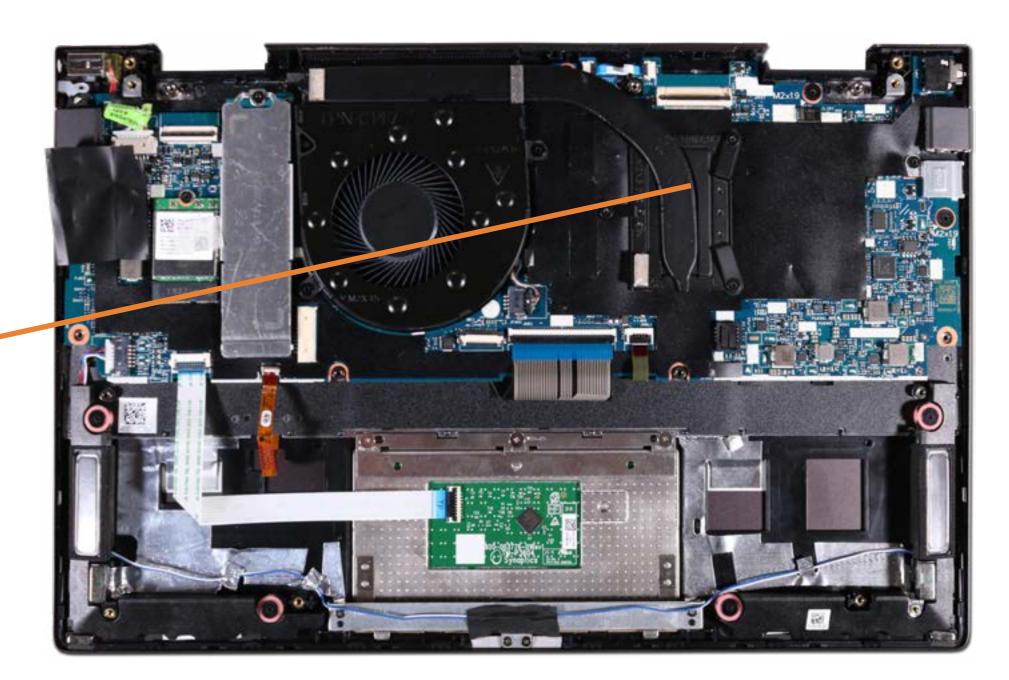

### **Heat Sink**

Base Enclosure Battery Speaker Assembly **Touchpad Board** Touchpad Bracket M.2 Solid State Drive Wireless LAN Module Fan

#### Heat Sink

IR Board **DC-in Connector** System Board (top) System Board (bottom) Top Cover with Keyboard Display Panel Webcam **Touch Control Board Touch Control Board Cable** Display Panel Cable

Wireless Antennas