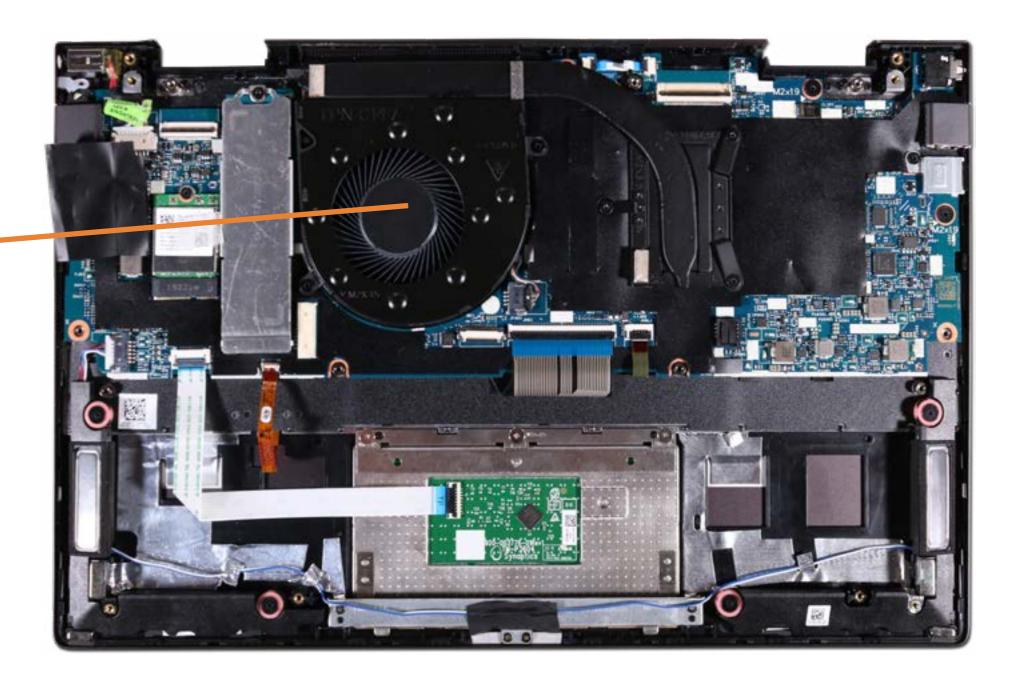

### Fan

Base Enclosure
Battery
Speaker Assembly
Touchpad Board
Touchpad Bracket
M.2 Solid State Drive
Wireless LAN Module

#### Fan

Heat Sink
IR Board
DC-in Connector
System Board (top)
System Board (bottom)
Top Cover with Keyboard
Display Panel
Webcam
Touch Control Board
Touch Control Board Cable
Display Panel Cable
Wireless Antennas
Hinges
Hinge Caps
Display Enclosure