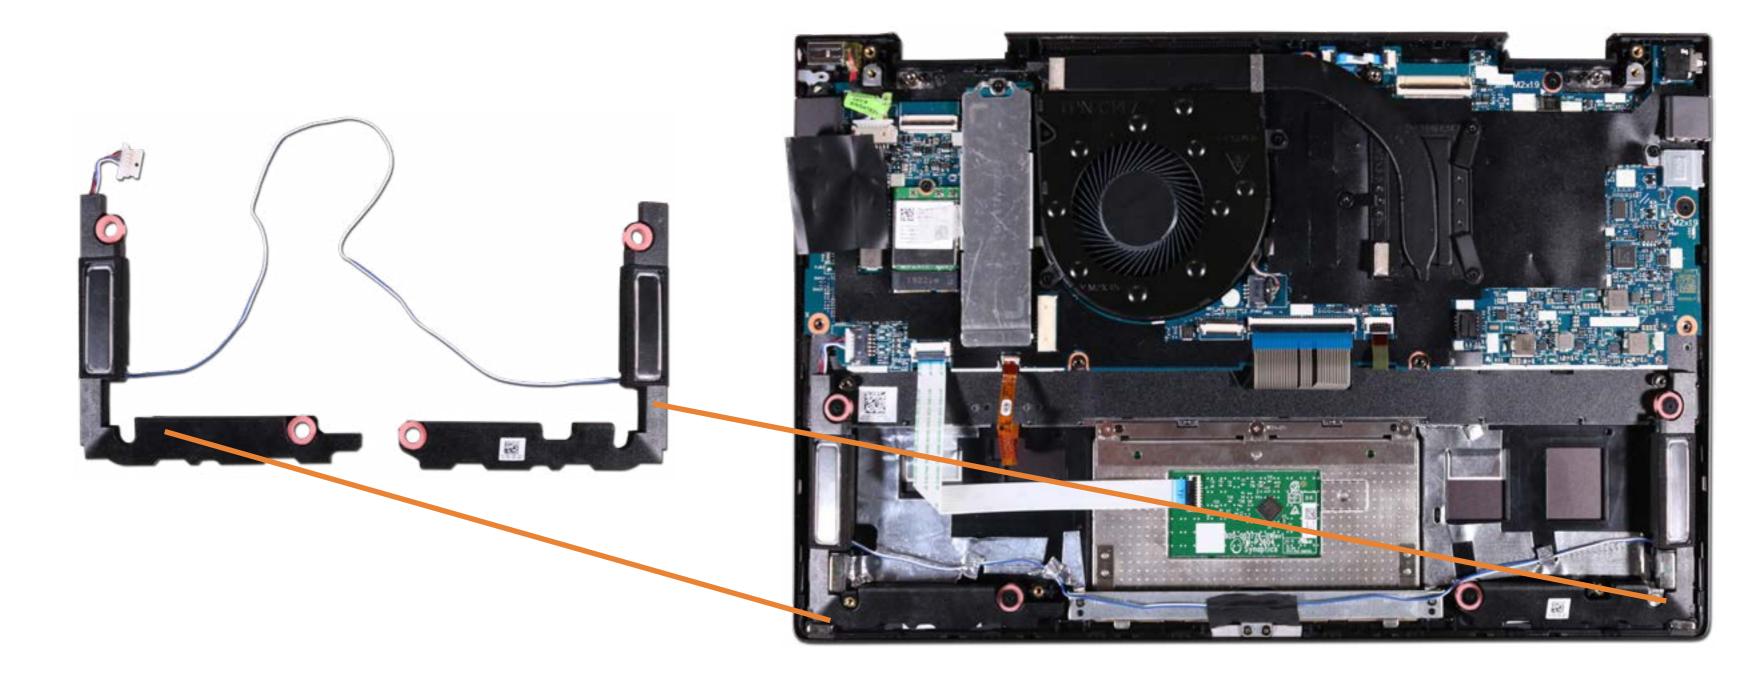

## **Speaker Assembly**

Base Enclosure Battery

#### **Speaker Assembly**

Touchpad Board
Touchpad Bracket
M.2 Solid State Drive
Wireless LAN Module

Fan

**Heat Sink** 

**IR Board** 

**DC-in Connector** 

System Board (top)

System Board (bottom)

Top Cover with Keyboard

Display Panel

Webcam

**Touch Control Board** 

**Touch Control Board Cable** 

Display Panel Cable

Wireless Antennas

Hinges

Hinge Caps