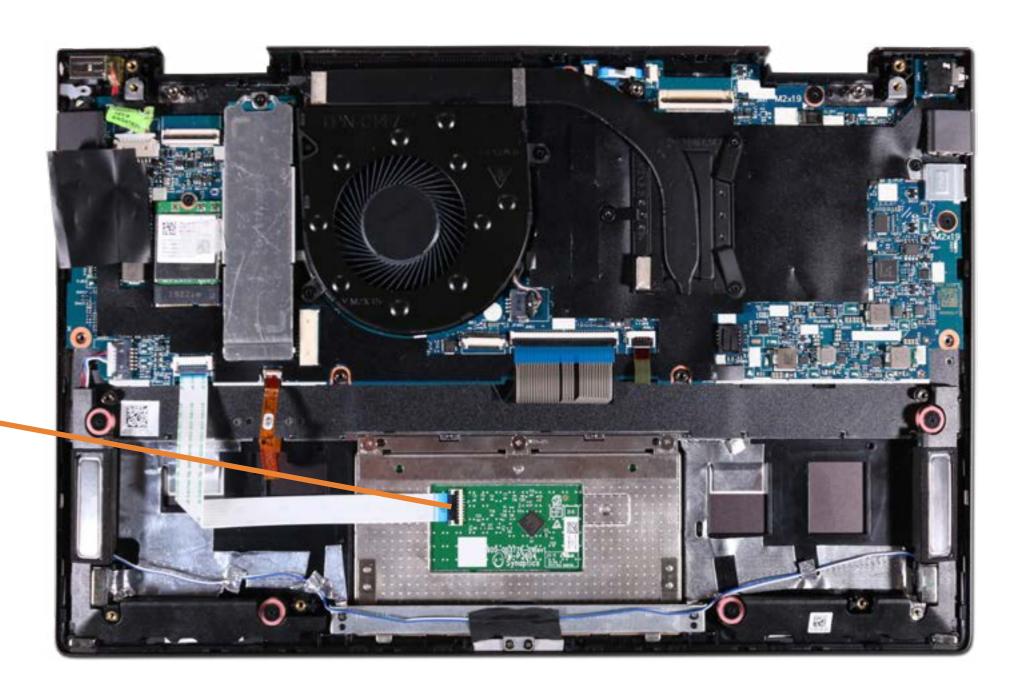

## **Touchpad Board**

Base Enclosure
Battery
Speaker Assembly

#### **Touchpad Board**

Touchpad Bracket M.2 Solid State Drive Wireless LAN Module

Fan

**Heat Sink** 

**IR Board** 

**DC-in Connector** 

System Board (top)

System Board (bottom)

Top Cover with Keyboard

Display Panel

Webcam

**Touch Control Board** 

**Touch Control Board Cable** 

Display Panel Cable

Wireless Antennas

Hinges

Hinge Caps