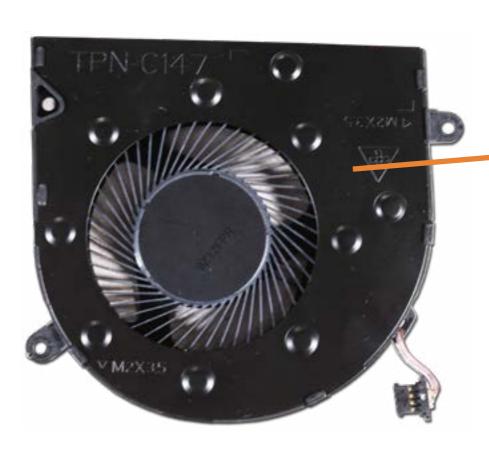

### Fan

Base Enclosure
Battery
Speaker Assembly
Touchpad Board
Touchpad Bracket
M.2 Solid State Drive
Wireless LAN Module

#### Fan

Heat Sink
IR Board
DC-in Connector
System Board (top)
System Board (bottom)
Top Cover with Keyboard
Display Panel
Webcam
Touch Control Board
Touch Control Board Cable
Display Panel Cable
Wireless Antennas
Hinges
Hinge Caps
Display Enclosure