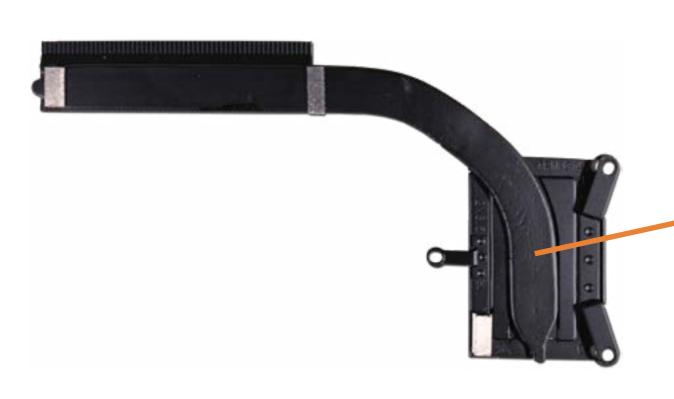

### **Heat Sink**

Base Enclosure Battery Speaker Assembly **Touchpad Board** Touchpad Bracket M.2 Solid State Drive Wireless LAN Module Fan

#### Heat Sink

IR Board **DC-in Connector** System Board (top) System Board (bottom) Top Cover with Keyboard Display Panel Webcam **Touch Control Board Touch Control Board Cable** Display Panel Cable

Wireless Antennas