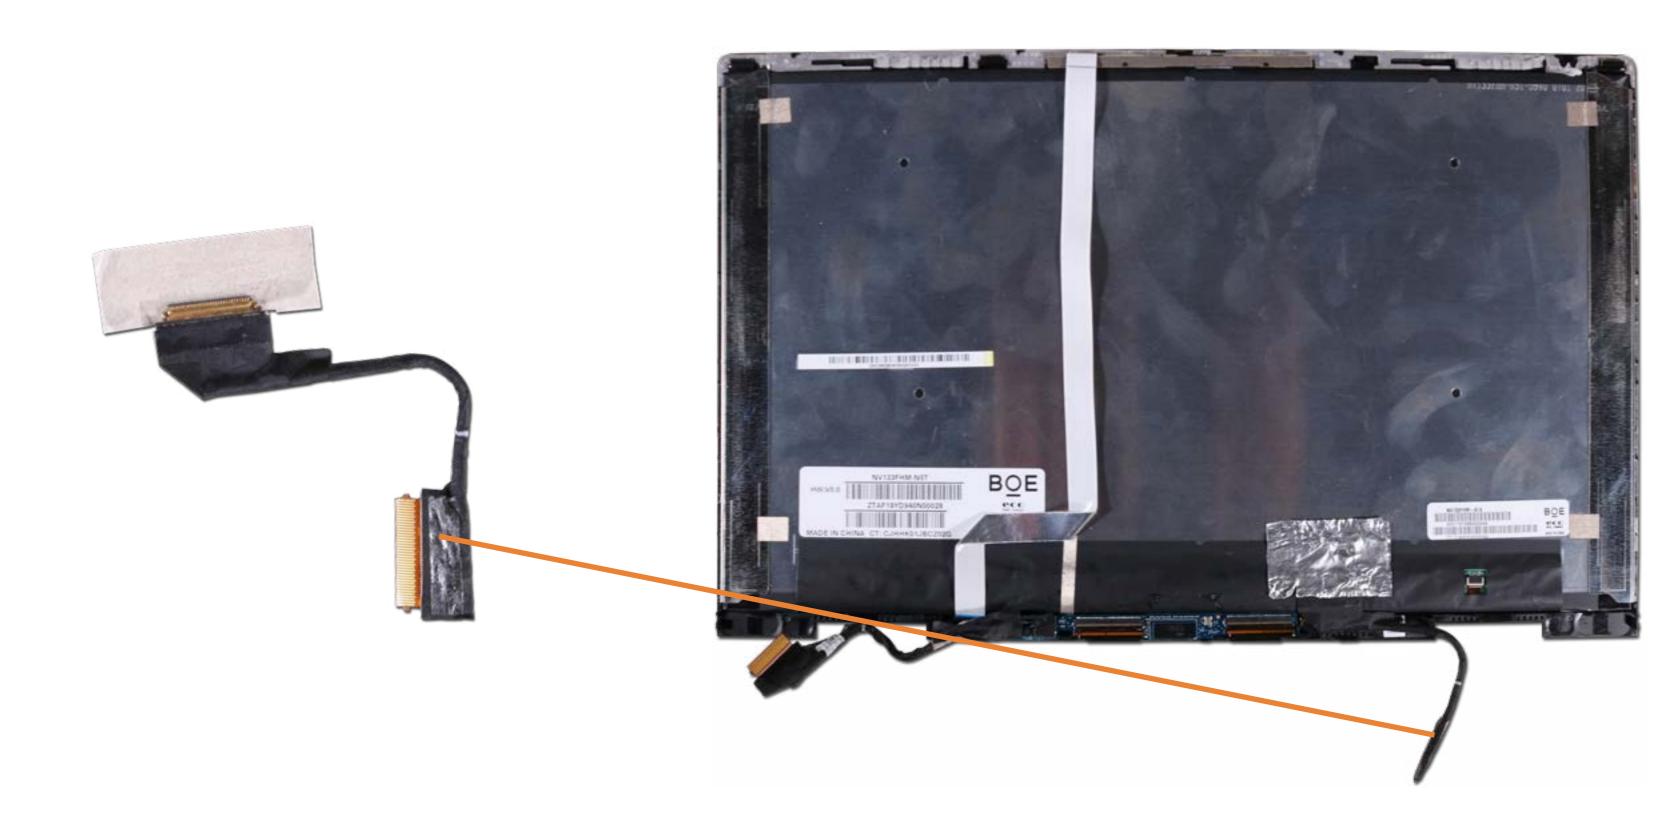

## Display Panel

Base Enclosure

Battery

Speaker Assembly

**Touchpad Board** 

Touchpad Bracket

M.2 Solid State Drive

Wireless LAN Module

Fan

**Heat Sink** 

**IR Board** 

**DC-in Connector** 

System Board (top)

System Board (bottom)

Top Cover with Keyboard

#### Display Panel

Webcam

**Touch Control Board** 

Touch Control Board Cable

Display Panel Cable

Wireless Antennas

Hinges

Hinge Caps