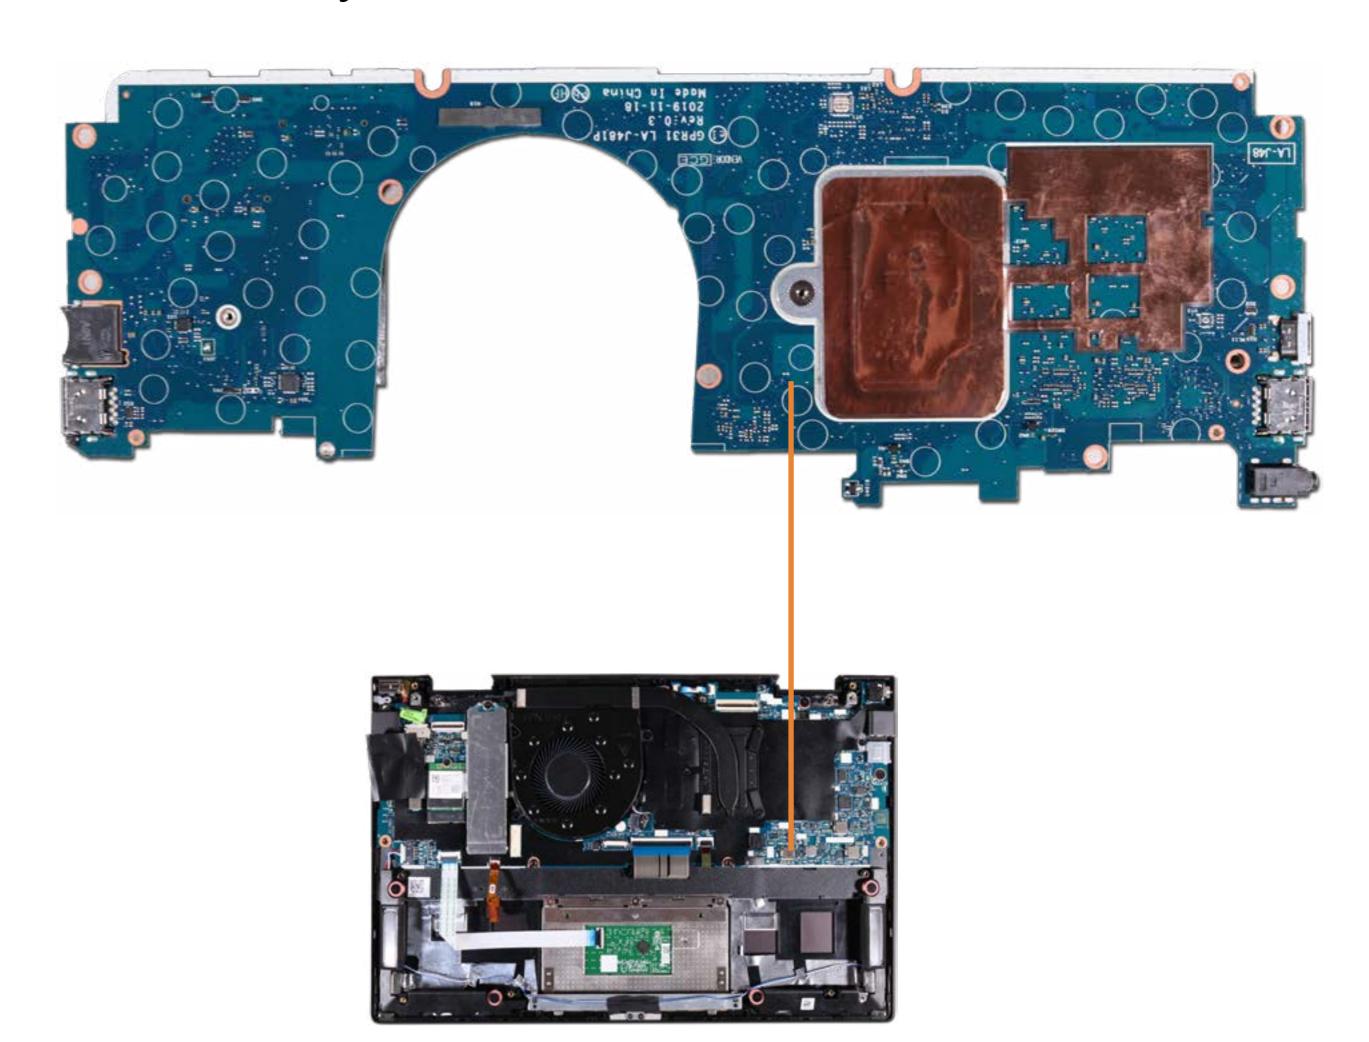

## System Board (bottom)

Base Enclosure

Battery

**Speaker Assembly** 

**Touchpad Board** 

Touchpad Bracket

M.2 Solid State Drive

Wireless LAN Module

#### System Board (bottom)

Top Cover with Keyboard

Display Panel

Webcam

**Touch Control Board** 

**Touch Control Board Cable** 

Display Panel Cable

Wireless Antennas