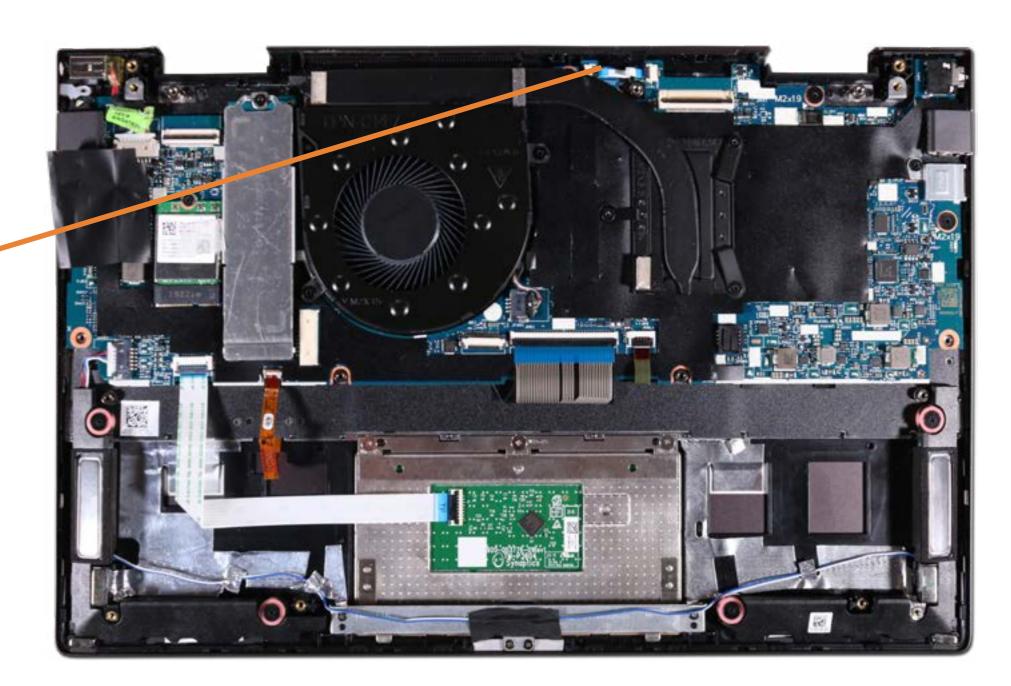

### **IR Board**

Base Enclosure
Battery
Speaker Assembly
Touchpad Board
Touchpad Bracket
M.2 Solid State Drive
Wireless LAN Module
Fan

#### IR Board

**Heat Sink** 

DC-in Connector
System Board (top)
System Board (bottom)
Top Cover with Keyboard
Display Panel
Webcam
Touch Control Board
Touch Control Board Cable
Display Panel Cable
Wireless Antennas
Hinges
Hinge Caps
Display Enclosure