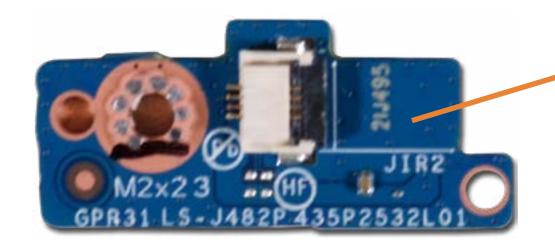

### **IR Board**

Base Enclosure
Battery
Speaker Assembly
Touchpad Board
Touchpad Bracket
M.2 Solid State Drive
Wireless LAN Module
Fan

#### IR Board

**Heat Sink** 

DC-in Connector
System Board (top)
System Board (bottom)
Top Cover with Keyboard
Display Panel
Webcam
Touch Control Board
Touch Control Board Cable
Display Panel Cable
Wireless Antennas
Hinges
Hinge Caps
Display Enclosure