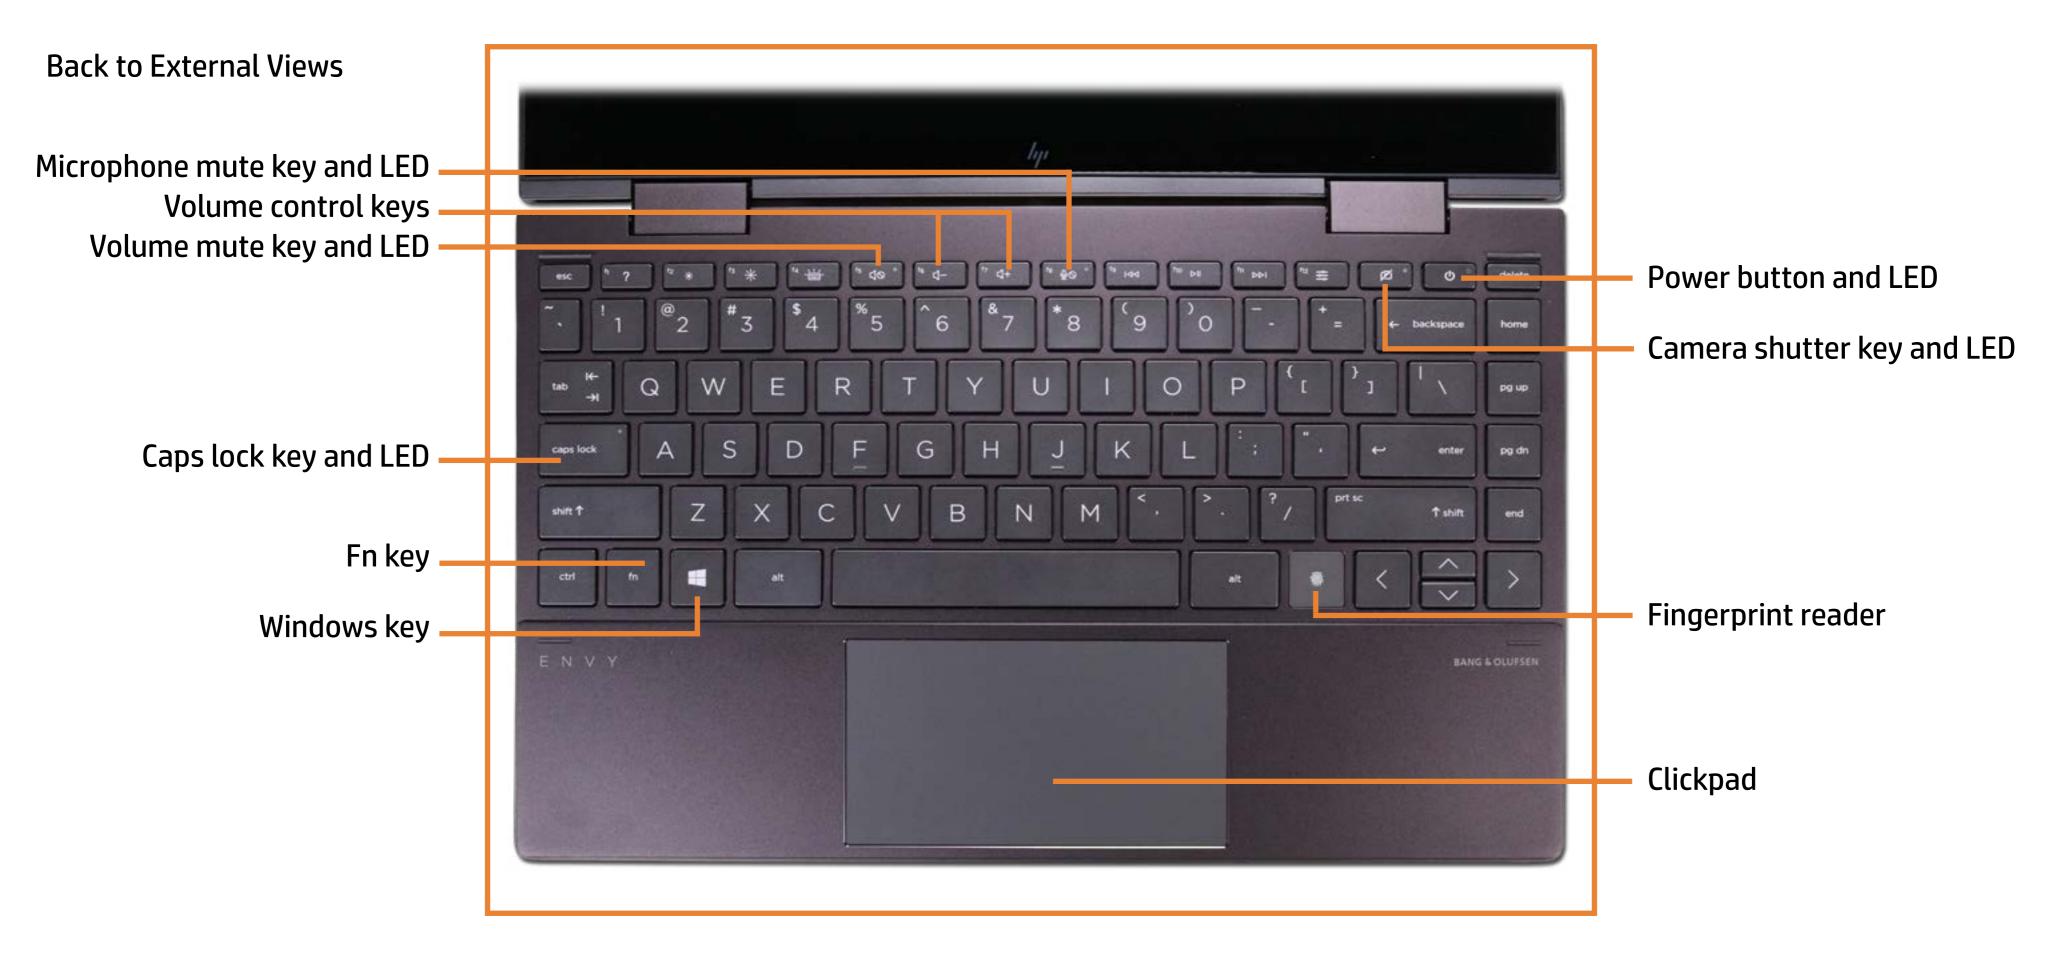

...

**External Views** (Click the link to navigate to the views)

On this page you will find large icons of each of the external views of this product. To view a specific view in greater detail, simply click that view.

Parts List (Click the link to navigate to the parts)

On this page, you will find a list of all of the replaceable parts for this product. To view a specific part and its location in the product, click the part name in the list.

That's it! On every page there is a link that brings you back to either the External Views or the Parts List, enabling you to navigate to whatever view or part you wish to review.

### **External Views**

### Back to Welcome page



## **Front View**



### **Left View**



## **Right View**



## **Rear View**



## **Display View**



Top View



## **Bottom View**



### **Internal View**



### **Base Enclosure**

#### Base Enclosure

Battery

Speaker Assembly

**Touchpad Board** 

Touchpad Bracket

M.2 Solid State Drive

Wireless LAN Module

Fan

**Heat Sink** 

**IR Board** 

**DC-in Connector** 

System Board (top)

System Board (bottom)

Top Cover with Keyboard

Display Panel

Webcam

**Touch Control Board** 

**Touch Control Board Cable** 

Display Panel Cable

Wireless Antennas

Hinges

Hinge Caps



### **Battery**

#### Base Enclosure

#### Battery

Speaker Assembly

**Touchpad Board** 

Touchpad Bracket

M.2 Solid State Drive

Wireless LAN Module

Fan

**Heat Sink** 

**IR Board** 

**DC-in Connector** 

System Board (top)

System Board (bottom)

Top Cover with Keyboard

**Display Panel** 

Webcam

**Touch Control Boar