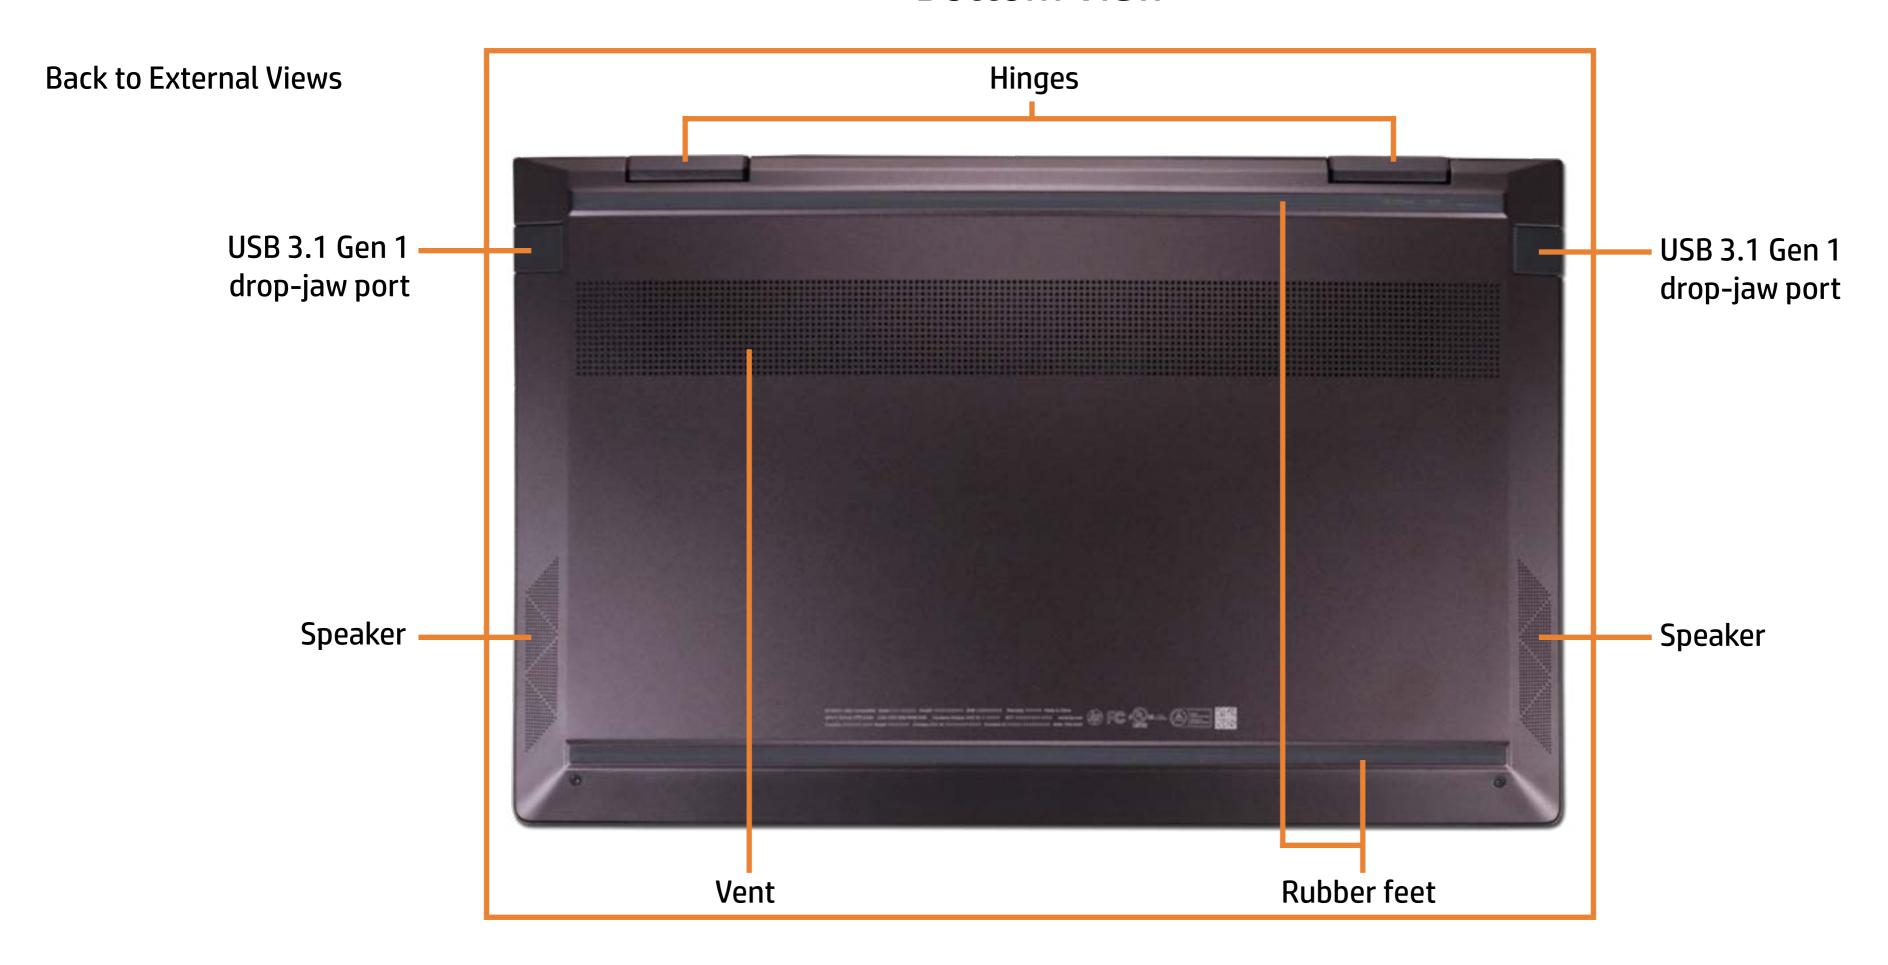

* (Click the link to navigate to the views)

On this page you will find large icons of each of the external views of this product. To view a specific view in greater detail, simply click that view.

Parts List (Click the link to navigate to the parts)

On this page, you will find a list of all of the replaceable parts for this product. To view a specific part and its location in the product, click the part name in the list.

That's it! On every page there is a link that brings you back to either the External Views or the Parts List, enabling you to navigate to whatever view or part you wish to review.

### **External Views**

### Back to Welcome page



## **Front View**



### **Left View**



## **Right View**



## **Rear View**



## **Display View**



Top View



## **Bottom View**



### **Internal View**



### **Base Enclosure**

#### Base Enclosure

Battery

Speaker Assembly

**Touchpad Board** 

Touchpad Bracket

M.2 Solid State Drive

Wireless LAN Module

Fan

**Heat Sink** 

**IR Board** 

**DC-in Connector** 

System Board (top)

System Board (bottom)

Top Cover with Keyboard

Display Panel

Webcam

**Touch Control Board** 

**Touch Control Board Cable** 

Display Panel Cable

Wireless Antennas

Hinges

Hinge Caps



### **Battery**

#### Base Enclosure

#### Battery

Speaker Assembly

**Touchpad Board** 

Touchpad Bracket

M.2 Solid State Drive

Wireless LAN Module

Fan

**Heat Sink** 

**IR Board** 

**DC-in Connector** 

System Board (top)

System Board (bottom)

Top Cover with Keyboard

**Display Panel** 

Webcam

**Touch Control Board** 

**Touch Control