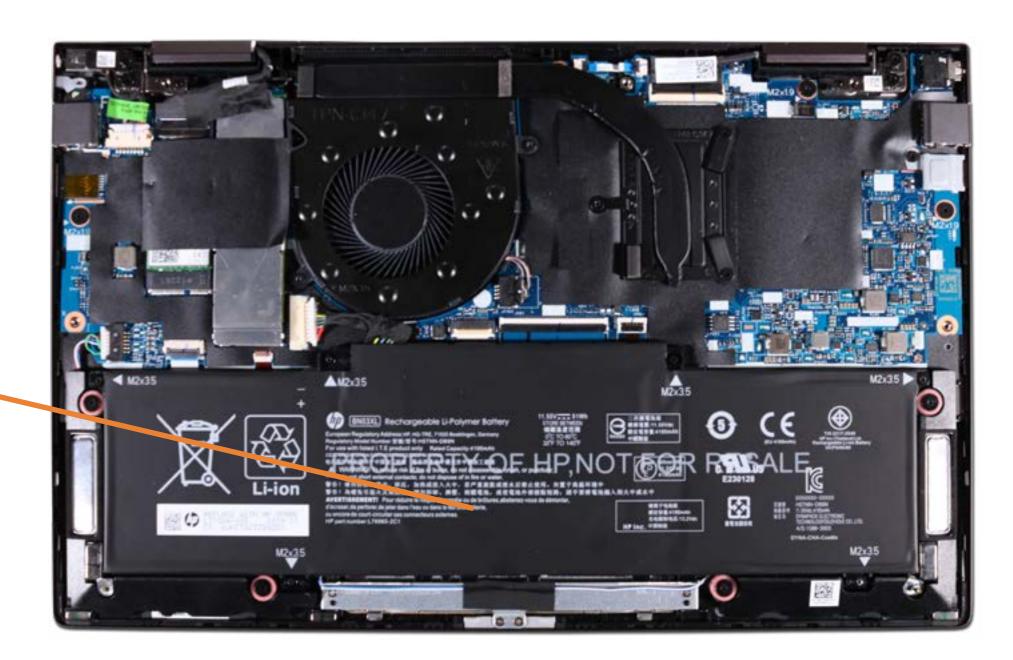

### **Battery**

#### Battery

Speaker Assembly

**Touchpad Board** 

Touchpad Bracket

M.2 Solid State Drive

Wireless LAN Module

Fan

**Heat Sink** 

**IR Board** 

**DC-in Connector** 

System Board (top)

System Board (bottom)

Top Cover with Keyboard

**Display Panel** 

Webcam

**Touch Control Board** 