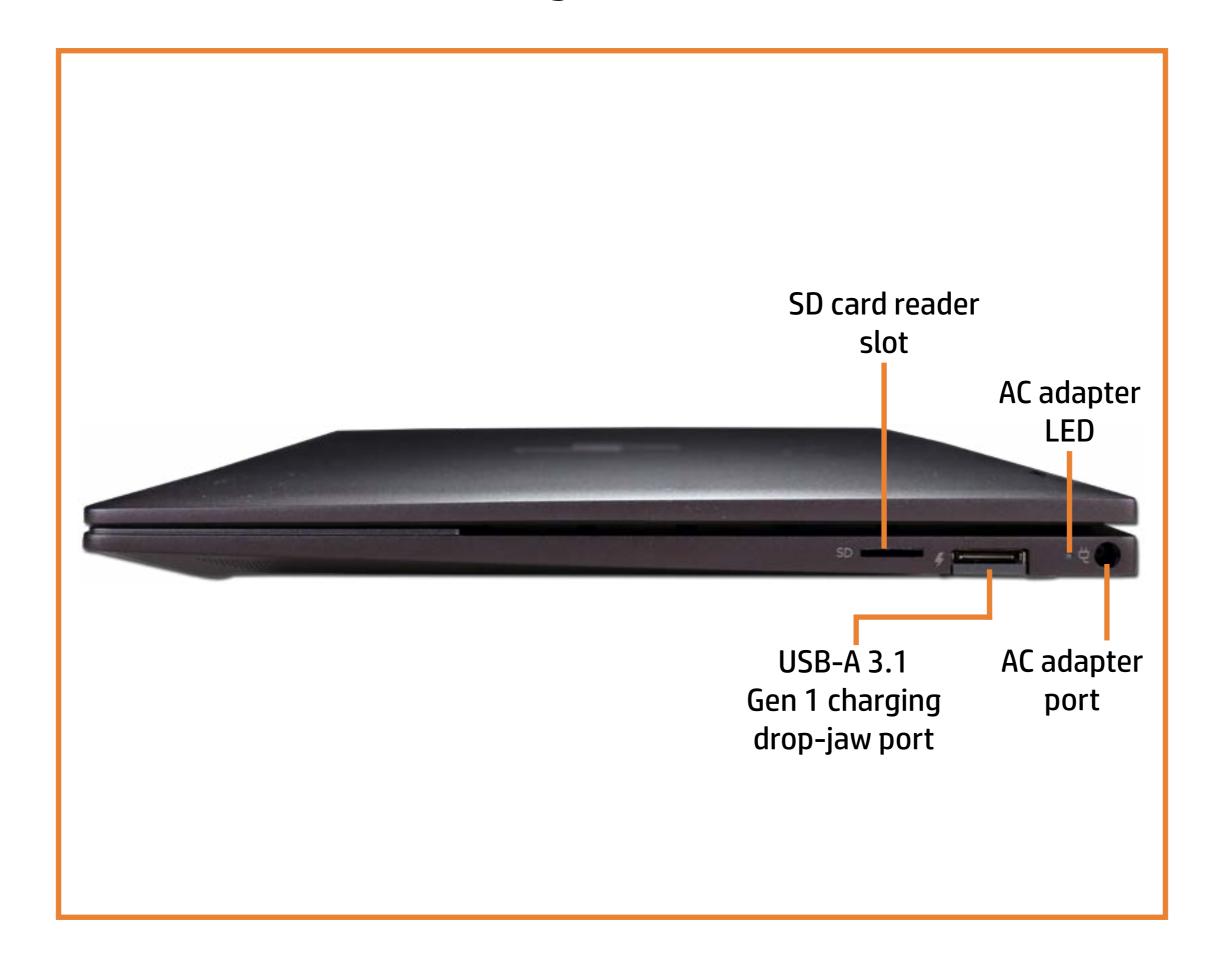

360 13-ay0000 Convertible PC

#### Here's how to use it...

**External Views** (Click the link to navigate to the views)

On this page you will find large icons of each of the external views of this product. To view a specific view in greater detail, simply click that view.

Parts List (Click the link to navigate to the parts)

On this page, you will find a list of all of the replaceable parts for this product. To view a specific part and its location in the product, click the part name in the list.

That's it! On every page there is a link that brings you back to either the External Views or the Parts List, enabling you to navigate to whatever view or part you wish to review.

### **External Views**

### Back to Welcome page



## **Front View**



### **Left View**



## **Right View**



## **Rear View**



## **Display View**



Top View



## **Bottom View**



### **Internal View**



### **Base Enclosure**

#### Base Enclosure

Battery

Speaker Assembly

**Touchpad Board** 

Touchpad Bracket

M.2 Solid State Drive

Wireless LAN Module

Fan

**Heat Sink** 

**IR Board** 

**DC-in Connector** 

System Board (top)

System Board (bottom)

Top Cover with Keyboard

Display Panel

Webcam

**Touch Control Board** 

**Touch Control Board Cable** 

Display Panel Cable

Wireless Antennas

Hinges

Hinge Caps



### **Battery**

#### Base Enclosure

#### Battery

Speaker Assembly

**Touchpad Board** 

Touchpad Bracket

M.2 Solid State Drive

Wireless LAN Module

Fan

**Heat Sink** 

**IR Board** 

**DC-in Connector** 

System Board (top)

System Board (bottom)

Top Cover with Key