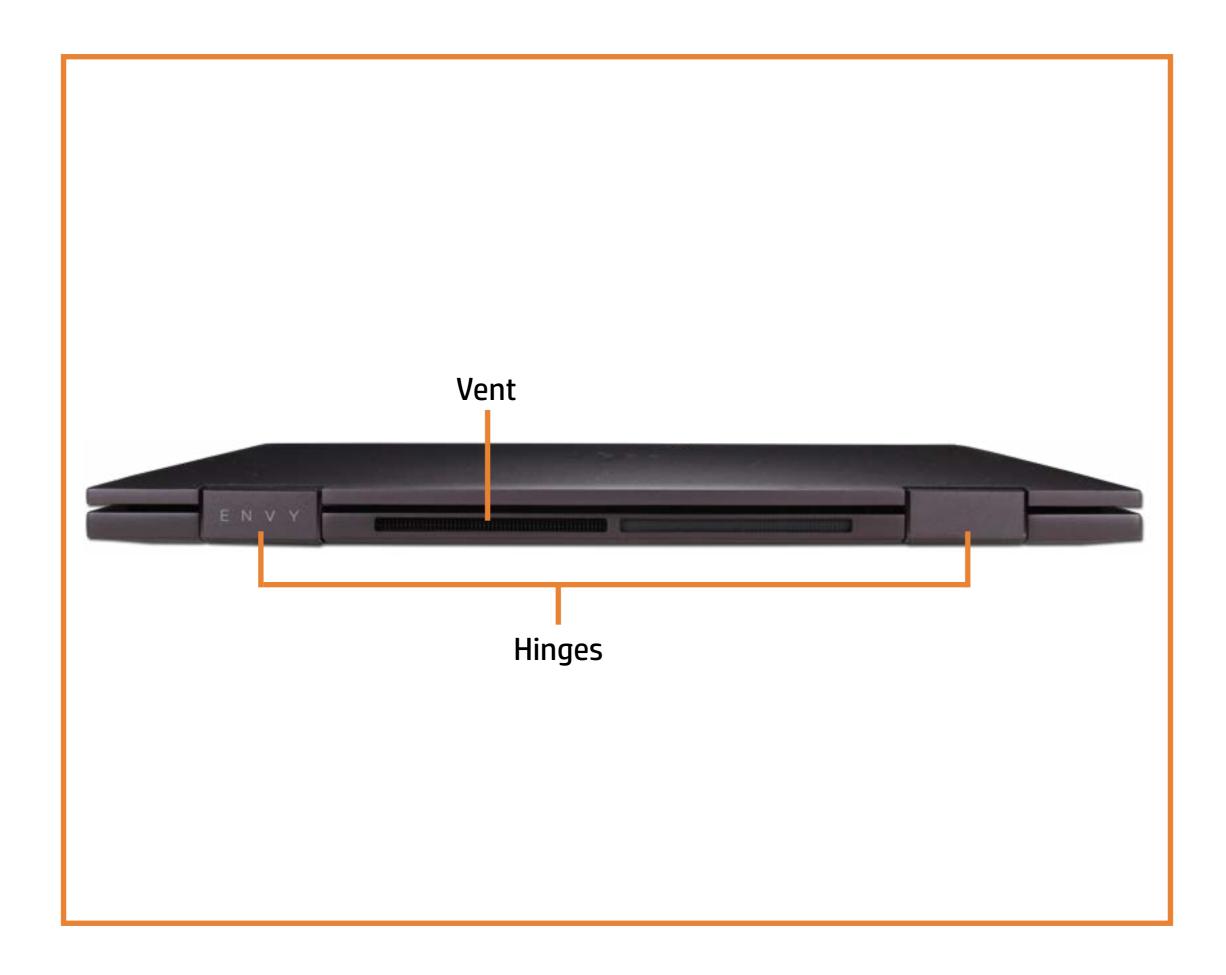

tible PC

#### Here's how to use it...

**External Views** (Click the link to navigate to the views)

On this page you will find large icons of each of the external views of this product. To view a specific view in greater detail, simply click that view.

Parts List (Click the link to navigate to the parts)

On this page, you will find a list of all of the replaceable parts for this product. To view a specific part and its location in the product, click the part name in the list.

That's it! On every page there is a link that brings you back to either the External Views or the Parts List, enabling you to navigate to whatever view or part you wish to review.

### **External Views**

### Back to Welcome page



## **Front View**



### **Left View**



## **Right View**



## **Rear View**



## **Display View**



Top View



## **Bottom View**



### **Internal View**



### **Base Enclosure**

#### Base Enclosure

Battery

Speaker Assembly

**Touchpad Board** 

Touchpad Bracket

M.2 Solid State Drive

Wireless LAN Module

Fan

**Heat Sink** 

**IR Board** 

**DC-in Connector** 

System Board (top)

System Board (bottom)

Top Cover with Keyboard

Display Panel

Webcam

**Touch Control Board** 

**Touch Control Board Cable** 

Display Panel Cable

Wireless Antennas

Hinges

Hinge Caps



### **Battery**

#### Base Enclosure

#### Battery

Speaker Assembly

**Touchpad Board** 

Touchpad Bracket

M.2 Solid State Drive

Wireless LAN Module

Fan

**Heat Sink** 

**IR Board** 

**DC-in Connector** 

System Board (top)

System Board (bottom)

Top Cover with Keyboard

**Display Pan