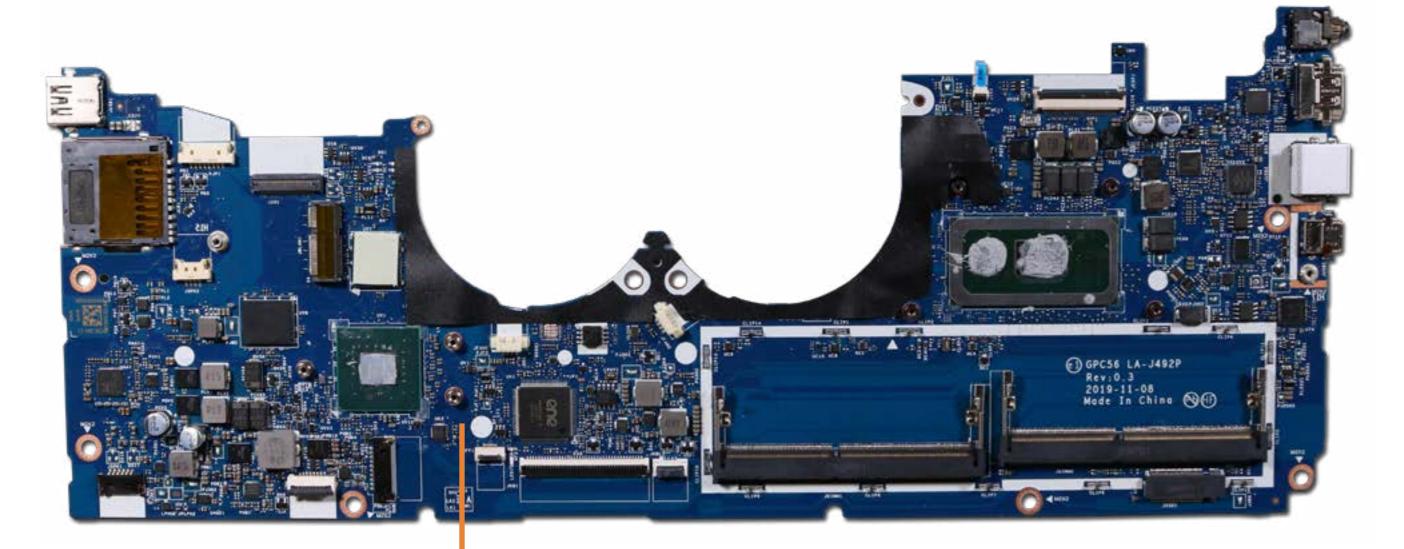

## System Board (Discrete Top)

Battery

Speaker Assembly

M.2 Solid State Drive

Wireless LAN Module

**Touchpad Board** 

Memory Module(s)

**Fans** 

Heat Sink (Discrete)

Heat Sink (UMA)

Rear Speaker

**IR Board** 

**DC-in Connector** 

System Board (Discrete Top)

#### System Board (Discrete Bottom)

System Board (UMA Top)

System Board (UMA Bottom)

Top Cover with Keyboard

**Display Panel Assembly** 

Display Panel

Display Panel Cable

**Touch Control Board** 