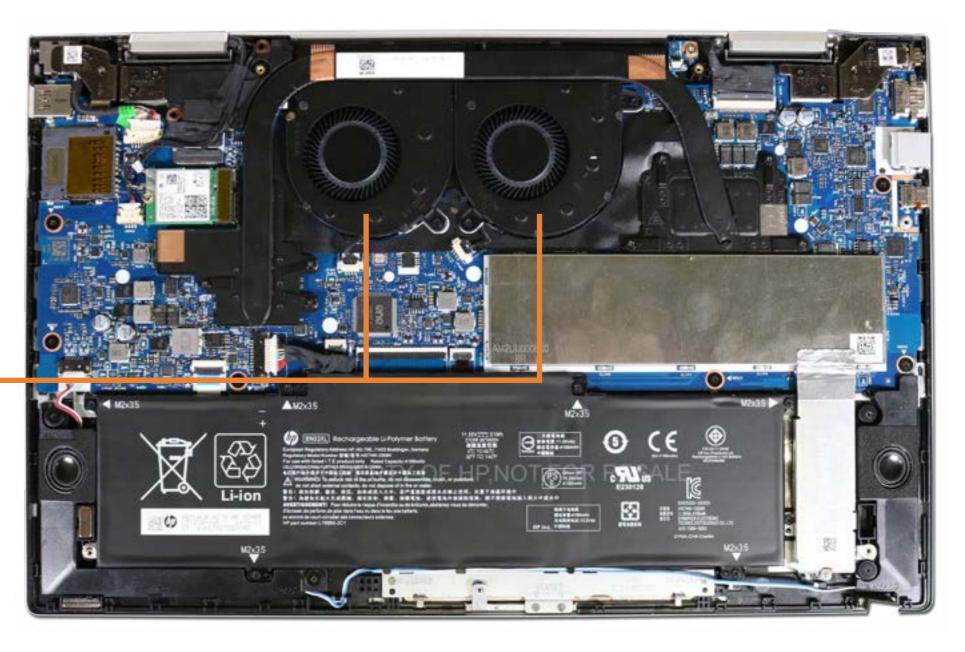

### **Fans**

Base Enclosure
Battery
Speaker Assembly
M.2 Solid State Drive
Wireless LAN Module
Touchpad Board
Memory Module(s)

Hinges

Hinge Caps

Wireless LAN Antennas

Display Enclosure

\* Note: The HP ENVY x360 15-ed0000 Convertible PC with UMA graphics will only have one fan.