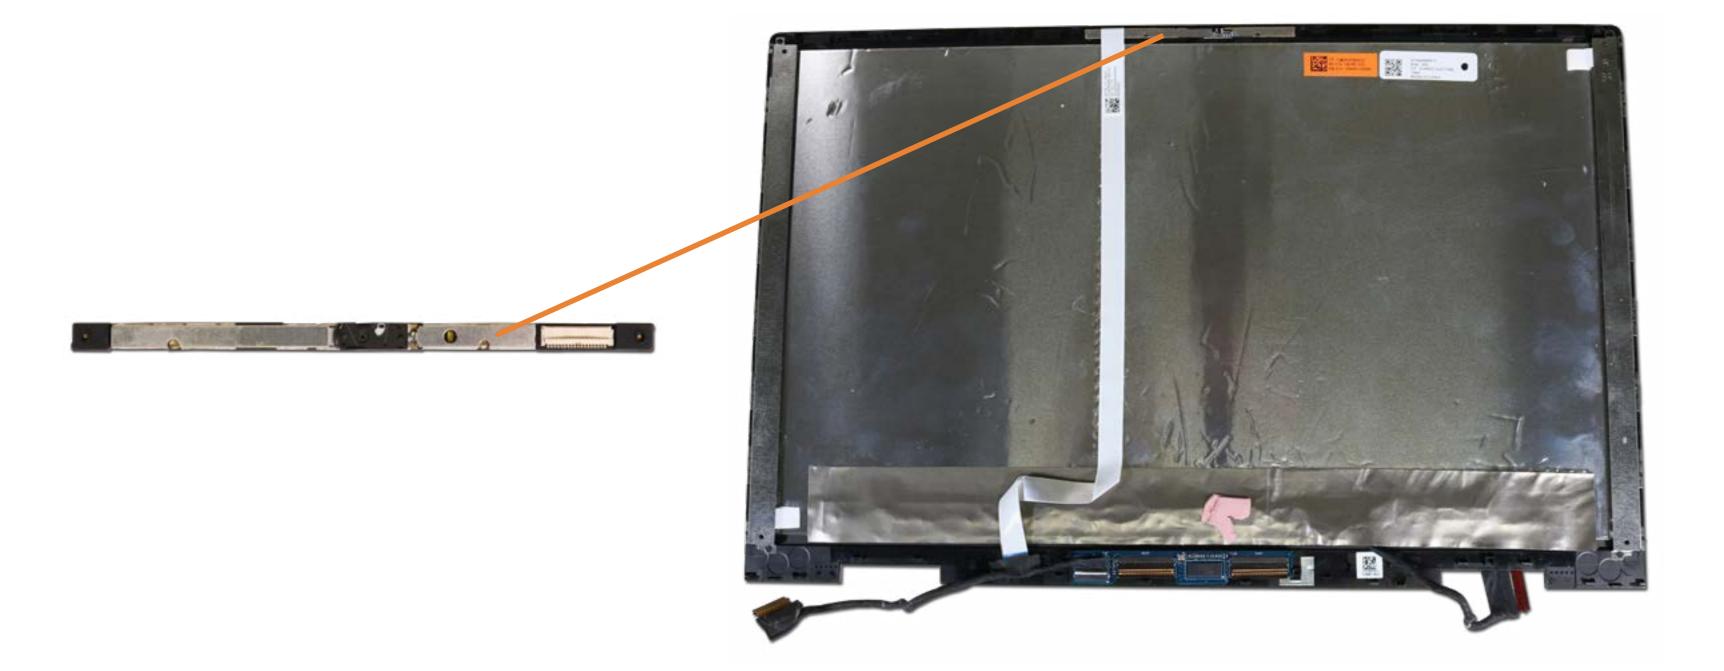

### Webcam

Base Enclosure

Battery

Speaker Assembly

M.2 Solid State Drive

Wireless LAN Module

**Touchpad Board** 

Memory Module(s)

**Fans** 

Heat Sink (Discrete)

Heat Sink (UMA)

Rear Speaker

**IR Board** 

**DC-in Connector** 

System Board (Discrete Top)

**System Board (Discrete Bottom)** 

System Board (UMA Top)

System Board (UMA Bottom)

Top Cover with Keyboard

**Display Panel Assembly** 

**Display Panel** 

Display Panel Cable

**Touch Control Board** 

**Touch Control Board Cable** 

#### Webcam

Hinges

Hinge Caps

Wireless LAN Antennas

Display Enclosure