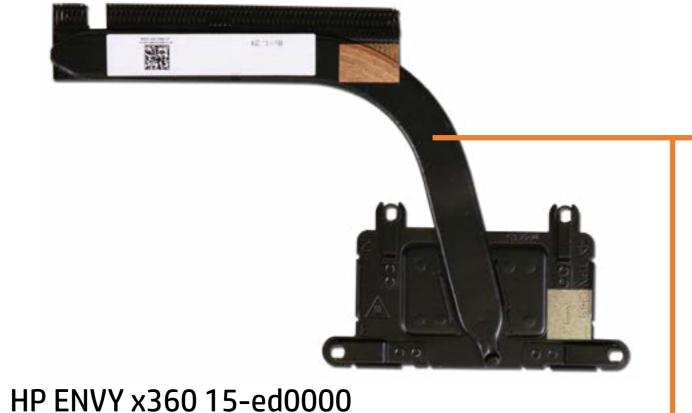

### Heat Sink (UMA)

Base Enclosure Battery

**Speaker Assembly** 

M.2 Solid State Drive

Wireless LAN Module

**Touchpad Board** 

Memory Module(s)

Fans

Heat Sink (Discrete)

#### Heat Sink (UMA)

Rear Speaker

**IR Board** 

**DC-in Connector** 

System Board (Discrete Top)

System Board (Discrete Bottom)

System Board (UMA Top)

System Board (UMA Bottom)