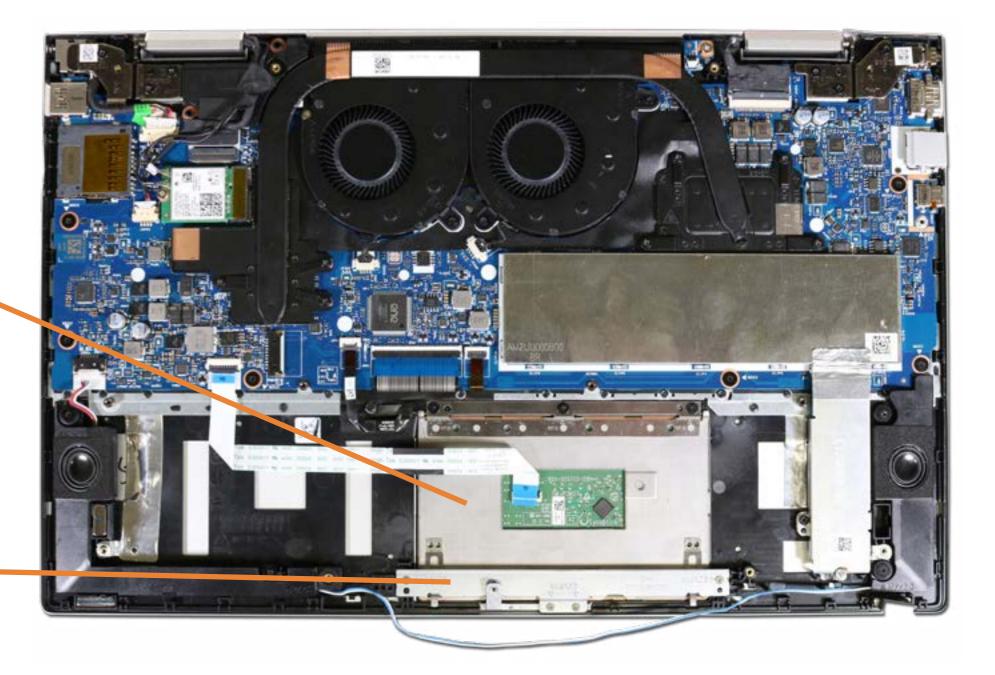

### **Touch Control Board**

Base Enclosure

Battery

Speaker Assembly

M.2 Solid State Drive

Wireless LAN Module

**Touchpad Board** 

Memory Module(s)

#### **Touch Control Board**

**Touch Control Board Cable** 

Webcam

Hinges

Hinge Caps

Wireless LAN Antennas

Display Enclosure

Battery

## Hinge Caps

Base Enclosure
Battery
Speaker Assembly
M.2 Solid State Drive
Wireless LAN Module
Touchpad Board
Memory Module(s)
Fans
Heat Sink (Discrete)
Heat Sink (UMA)

Rear Speaker IR Board

**DC-in Connector** 

#### Hinge Caps

Wireless LAN Antennas Display Enclosure