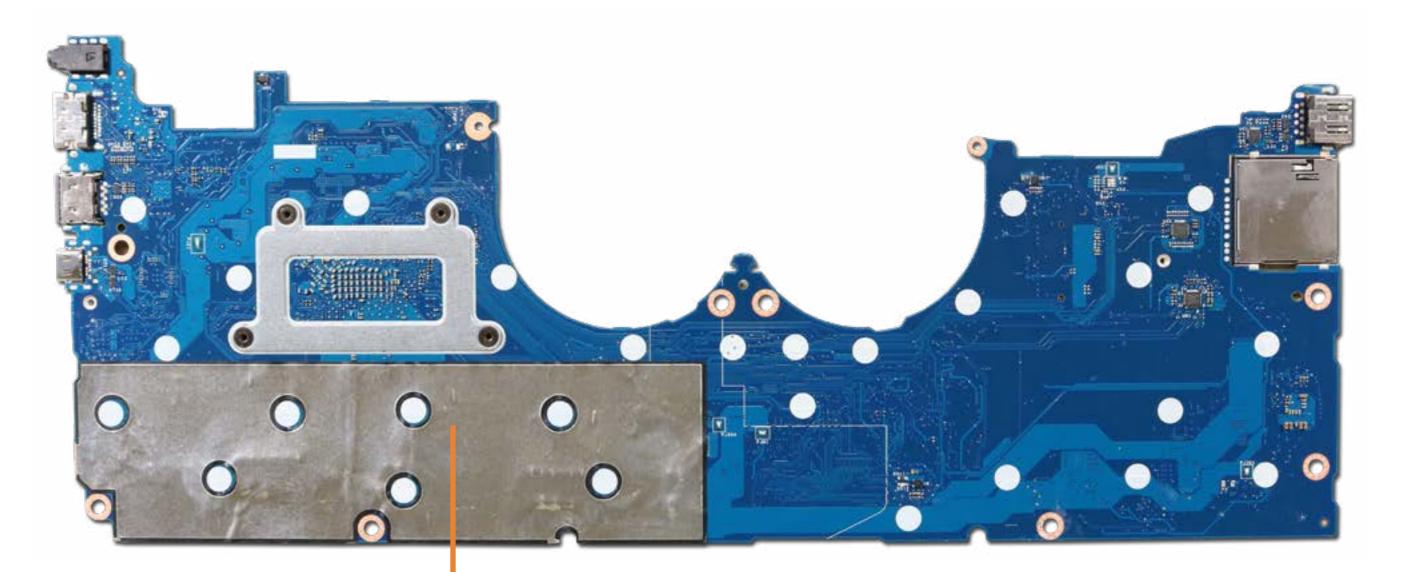

## System Board (Discrete Top)

Battery

Speaker Assembly

M.2 Solid State Drive

Wireless LAN Module

**Touchpad Board** 

Memory Module(s)

**Fans** 

#### System Board (Discrete Bottom)

System Board (UMA Top)

System Board (UMA Bottom)

Top Cover with Keyboard

**Display Panel Assembly** 

Display Panel

Display Panel Cable

**Touch Control Board** 

## System Board (Discrete Bottom)

Battery

Speaker Assembly

M.2 Solid State Drive

Wireless LAN Module

**Touchpad Board** 

Memory Module(s)

**Fans** 

#### System Board (UMA Top)

**System Board (UMA Bottom)** 

Top Cover with Keyboard

**Display Panel Assembly** 

**Display Panel** 

Display Panel Cable

**Touch Control Board** 

**Touch Control Board Cable** 

## System Board (UMA Top)

Battery

Speaker Assembly

M.2 Solid State Drive

Wireless LAN Module

**Touchpad Board** 

Memory Module(s)

**Fans** 

#### System Board (UMA Bottom)

Top Cover with Keyboard

Display Panel Assembly

Display Panel

Display Panel Cable

**Touch Control Board** 

**Touch Control Board Cable** 

Webcam