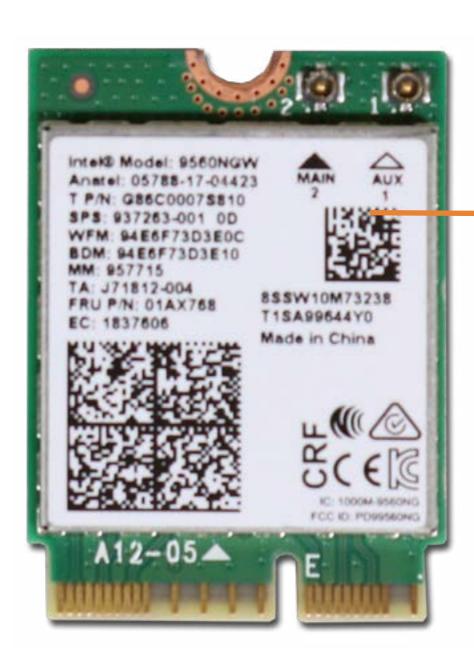

### Wireless LAN Module

Base Enclosure
Battery
Speaker Assembly

Wireless LAN Module

M.2 Solid State Drive

**Touchpad Board** 

Memory Module(s)

Fans

Heat Sink (Discrete)