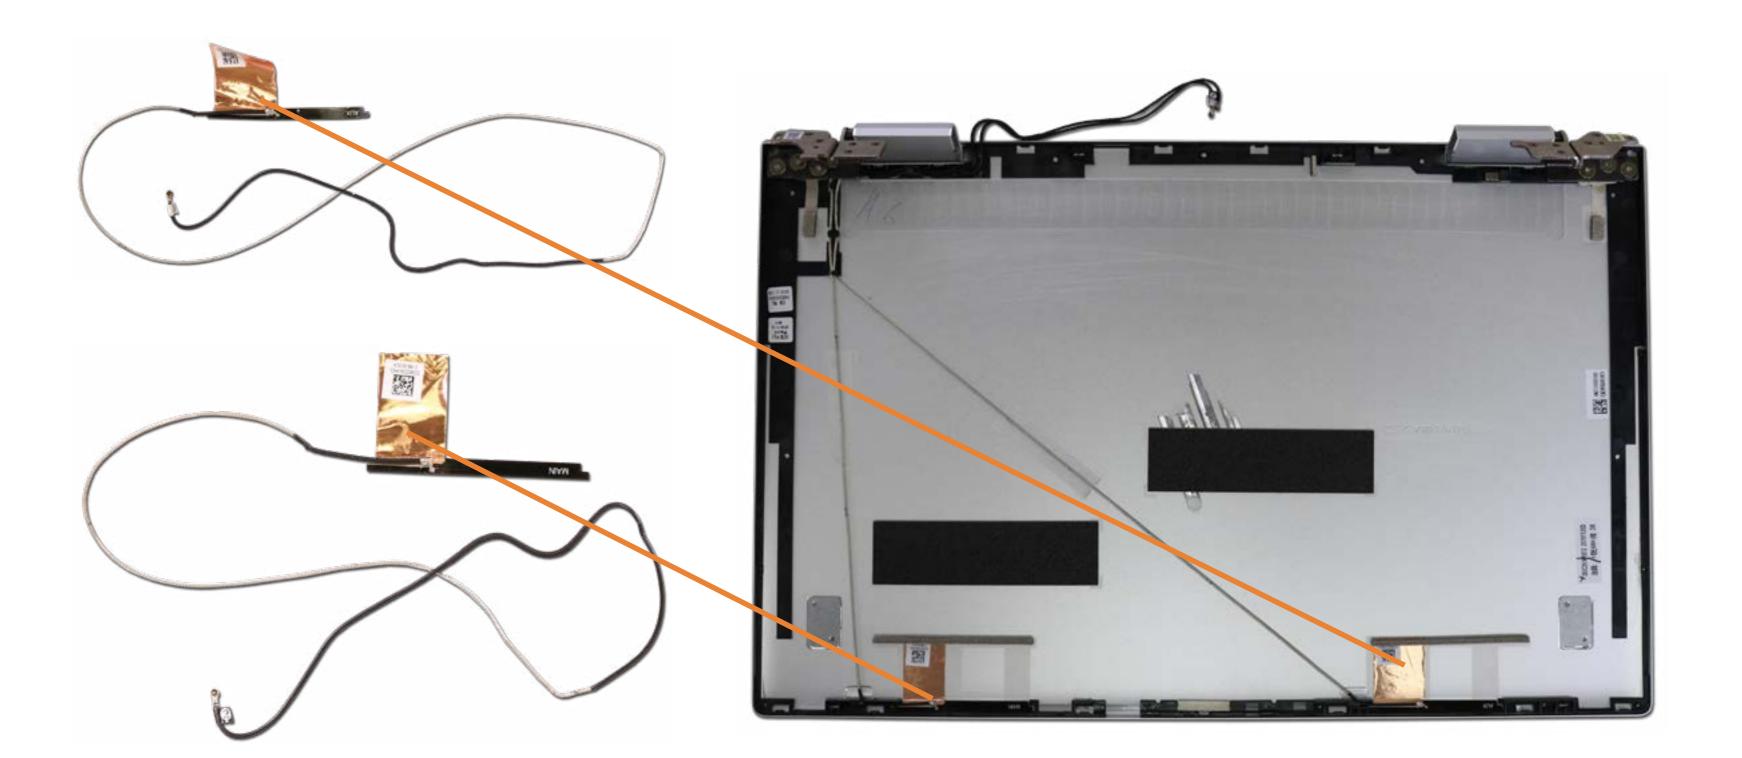

### Wireless LAN Antennas

Base Enclosure

Battery

Speaker Assembly

M.2 Solid State Drive

Wireless LAN Module

**Touchpad Board** 

Memory Module(s)

#### Wireless LAN Antennas

Display Enclosure