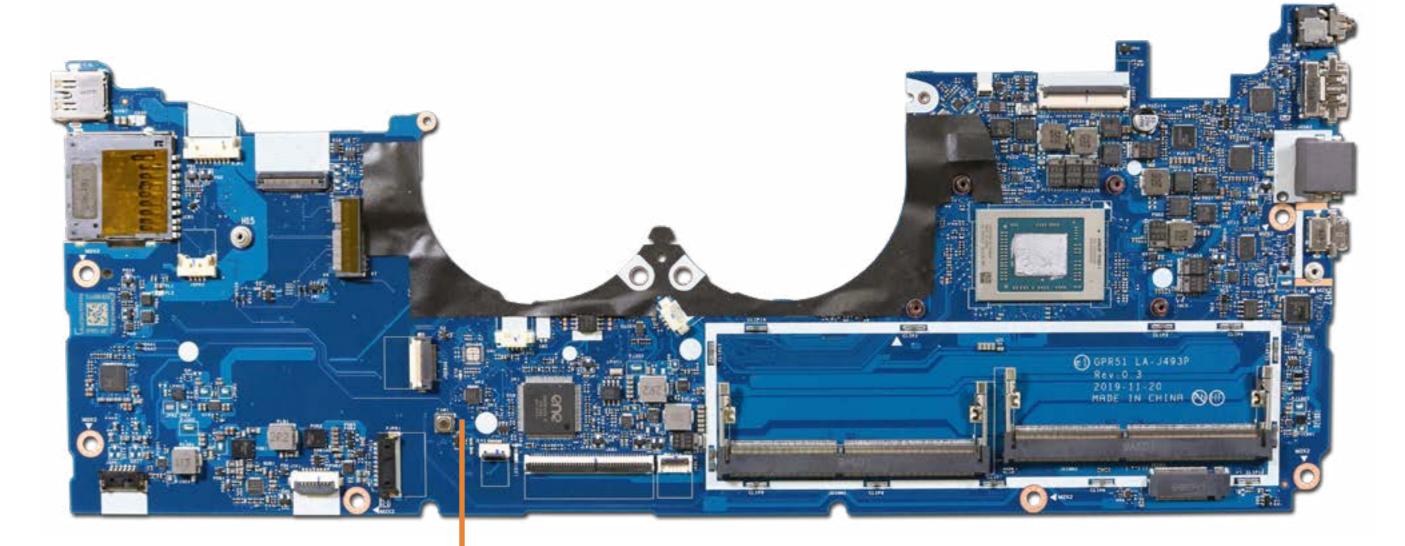

## System Board (Discrete Bottom)

Battery

Speaker Assembly

M.2 Solid State Drive

Wireless LAN Module

**Touchpad Board** 

Memory Module(s)

**Fans** 

Heat Sink (Discrete)

Heat Sink (UMA)

Rear Speaker

**IR Board** 

**DC-in Connector** 

System Board (Discrete Top)

**System Board (Discrete Bottom)** 