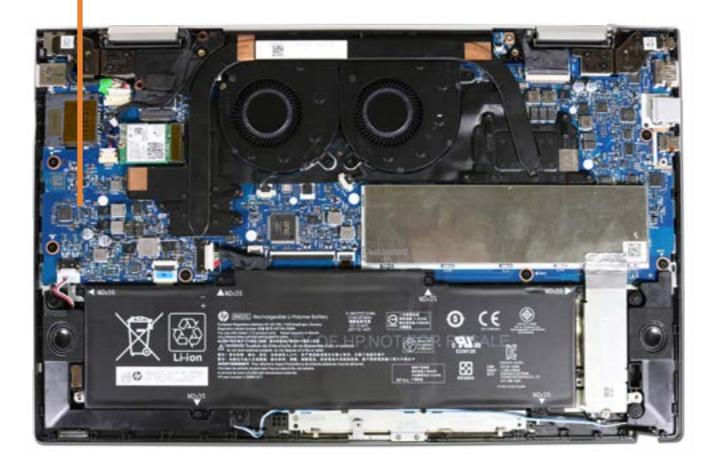

## System Board (Discrete Top)

Battery

Speaker Assembly

M.2 Solid State Drive

Wireless LAN Module

**Touchpad Board** 

Memory Module(s)

**Fans** 

Heat Sink (Discrete)

Heat Sink (UMA)

Rear Speaker

**IR Board** 

**DC-in Connector** 

System Board (Discrete Top)