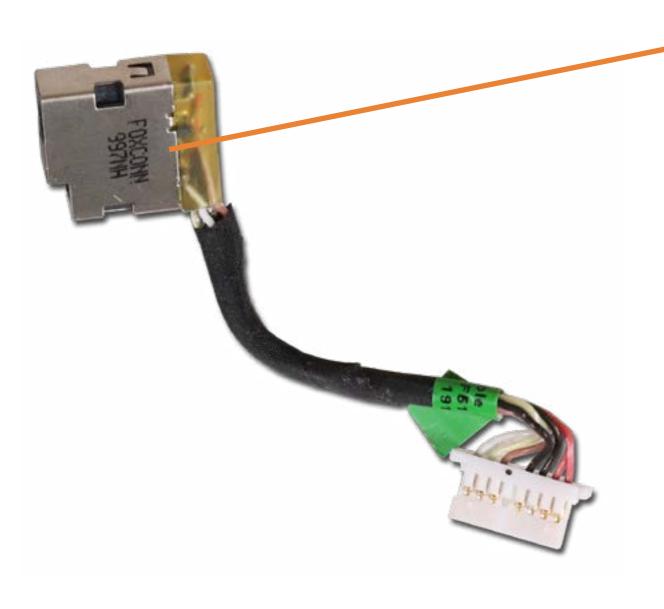

### **DC-in Connector**

Base Enclosure
Battery
Speaker Assembly
M.2 Solid State Drive
Wireless LAN Module
Touchpad Board
Memory Module(s)

Fans

Heat Sink (Discrete)

Heat Sink (UMA)

Rear Speaker

**IR Board** 

#### DC-in Connector

System Board (Discrete Top)
System Board (Discrete Bottom)
System Board (UMA Top)
System Board (UMA Bottom)
Top Cover with Keyboard
Display Panel Assembly

Display Panel

Display Panel Cable