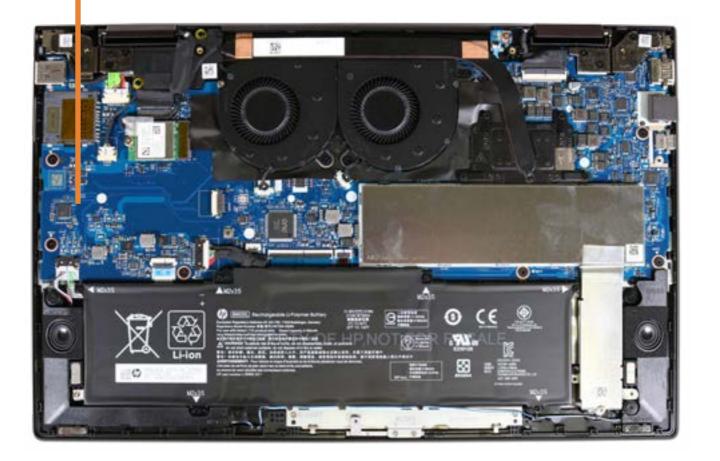

## System Board (Discrete Bottom)

Battery

Speaker Assembly

M.2 Solid State Drive

Wireless LAN Module

**Touchpad Board** 

Memory Module(s)

**Fans** 

Heat Sink (Discrete)

Heat Sink (UMA)

Rear Speaker

**IR Board** 

**DC-in Connector** 

System Board (Discrete Top)

**System Board (Discrete Bottom)** 