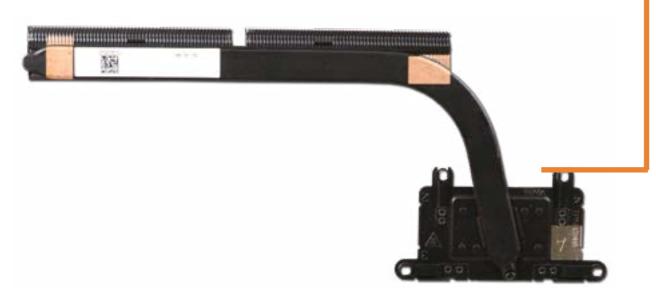

### Heat Sink (UMA)

Base Enclosure Battery

**Speaker Assembly** 

M.2 Solid State Drive

Wireless LAN Module

**Touchpad Board** 

Memory Module(s)

Fans

Heat Sink (Discrete)

#### Heat Sink (UMA)

Rear Speaker

**IR Board** 

**DC-in Connector** 

System Board (Discrete Top)

System Board (Discrete Bottom)

System Board (UMA Top)

System Board (UMA Bottom)