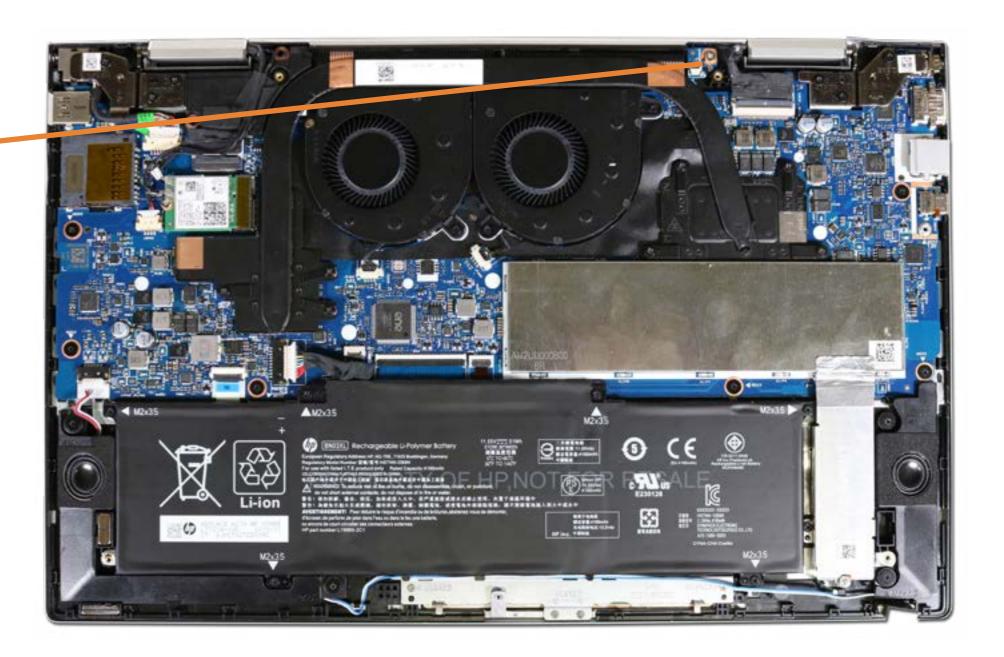

### **DC-in Connector**

Base Enclosure
Battery
Speaker Assembly
M.2 Solid State Drive
Wireless LAN Module
Touchpad Board
Memory Module(s)

Fans

Heat Sink (Discrete)

Heat Sink (UMA)

Rear Speaker

**IR Board** 

#### DC-in Connector

System Board (Discrete Top)
System Board (Discrete Bottom)
System Board (UMA Top)
System Board (UMA Bottom)
Top Cover with Keyboard
Display Panel Assembly

Display Panel

Display Panel Cable