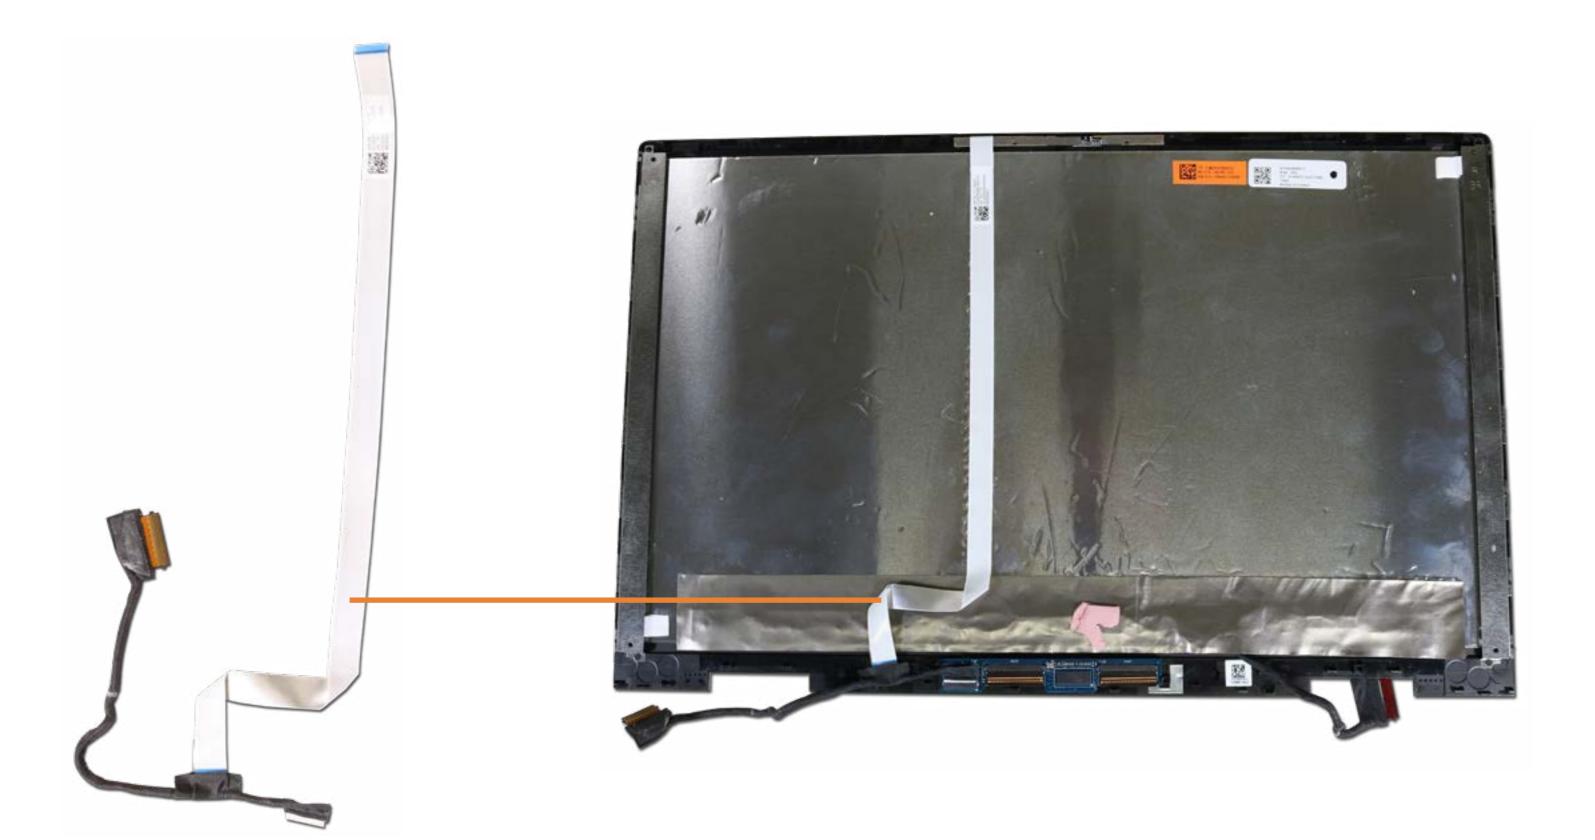

## Display Panel Cable

Base Enclosure

Battery

Speaker Assembly

M.2 Solid State Drive

Wireless LAN Module

**Touchpad Board** 

Memory Module(s)

**Fans** 

Heat Sink (Discrete)

Heat Sink (UMA)

Rear Speaker

**IR Board** 

**DC-in Connector** 

System Board (Discrete Top)

System Board (Discrete Bottom)

System Board (UMA Top)

System Board (UMA Bottom)

Top Cover with Keyboard

**Display Panel Assembly** 

**Display Panel** 

#### Display Panel Cable

**Touch Control Board** 

**Touch Control Board Cable** 

Webcam

Hinges

Hinge Caps

Wireless LAN Antennas

Display Enclosure