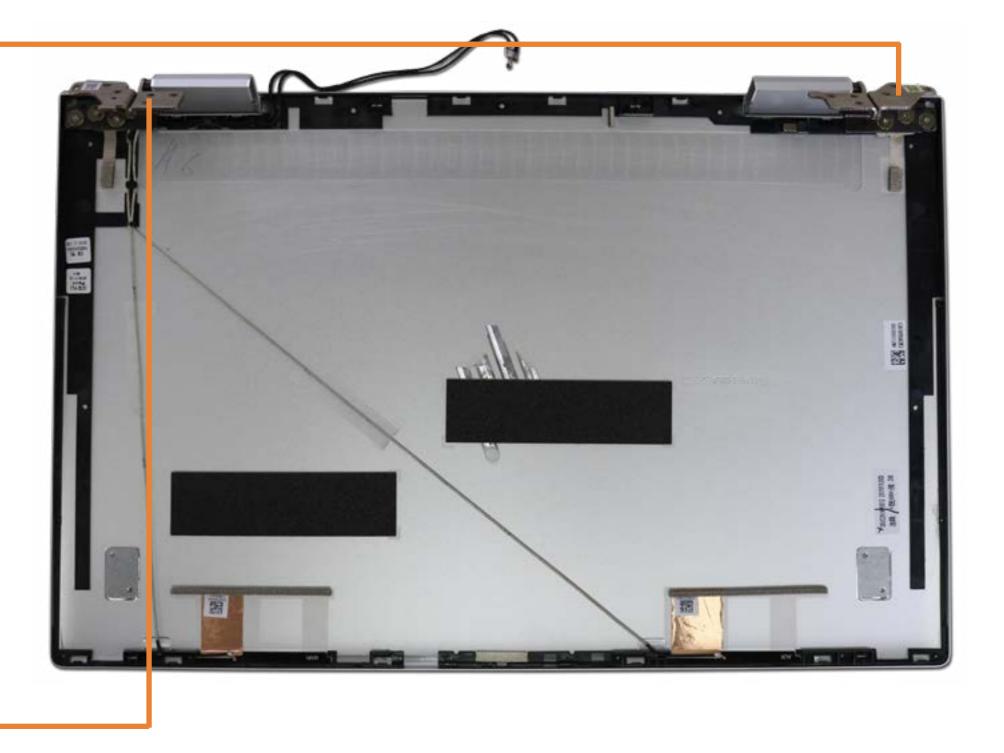

### Hinges

Base Enclosure Battery

**Speaker Assembly** 

M.2 Solid State Drive

Wireless LAN Module

**Touchpad Board** 

Memory Module(s)

**Fans** 

#### Hinges

Hinge Caps Wireless LAN Antennas Display Enclosure