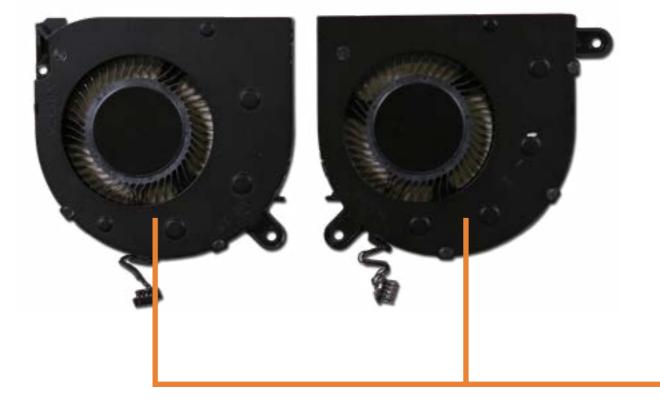

### **Fans**

Base Enclosure
Battery
Speaker Assembly
M.2 Solid State Drive
Wireless LAN Module
Touchpad Board
Memory Module(s)

#### Fans

Heat Sink (Discrete)
Heat Sink (UMA)

Rear Speaker

**IR Board** 

DC-in Connector

System Board (Discrete Top)

System Board (Discrete Bottom)

System Board (UMA Top)

Hinges

Hinge Caps

Wireless LAN Antennas

Display Enclosure

\* Note: The HP ENVY x360 15-ed0000 Convertible PC with UMA graphics will only have one fan.