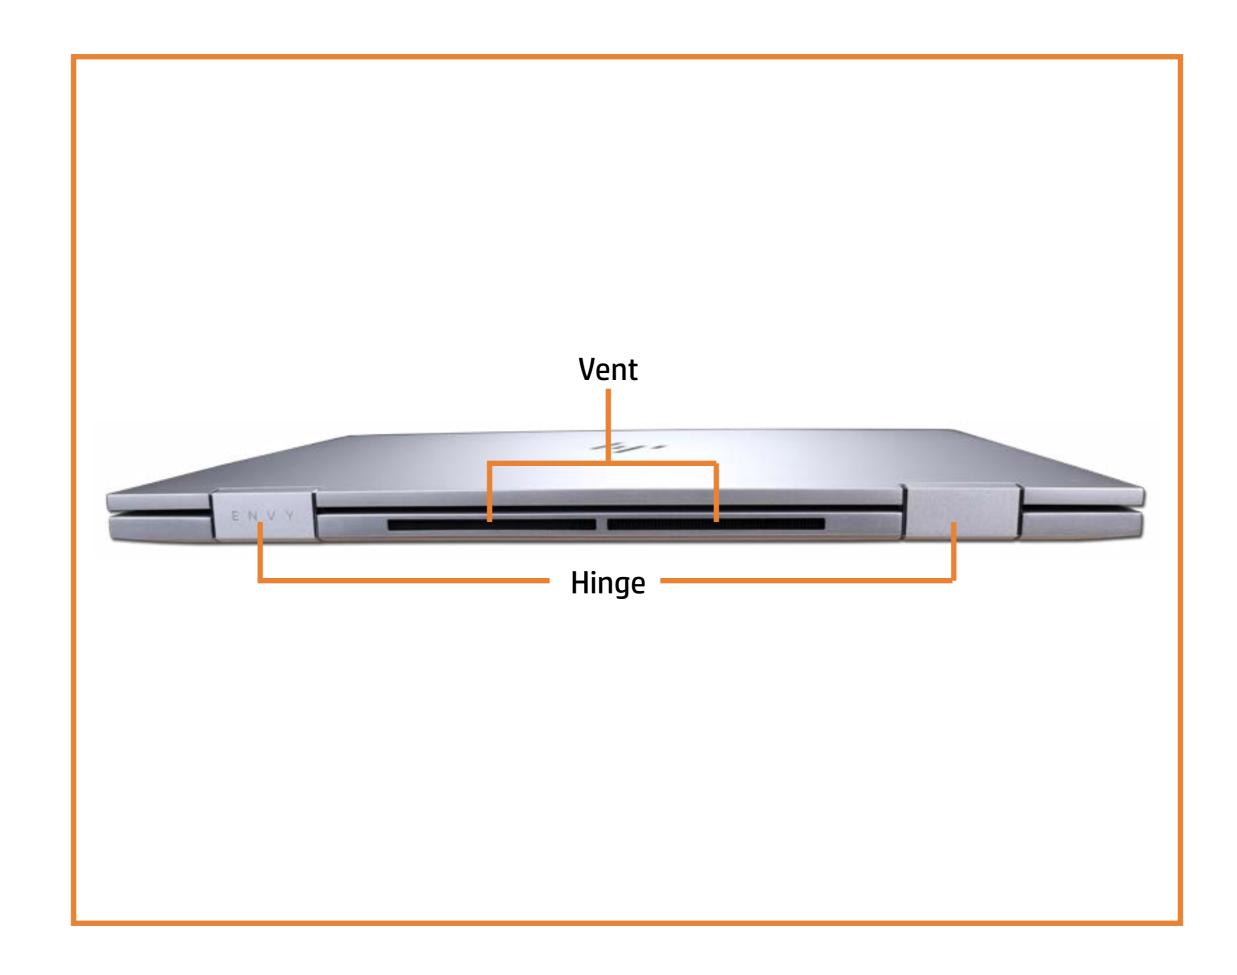

age you will find large icons of each of the external views of this product. To view a specific view in greater detail, simply click that view.

Parts List (Click the link to navigate to the parts)

On this page, you will find a list of all of the replaceable parts for this product. To view a specific part and its location in the product, click the part name in the list.

That's it! On every page there is a link that brings you back to either the External Views or the Parts List, enabling you to navigate to whatever view or part you wish to review.

## **External Views**

### Back to Welcome page



## **Front View**

Back to External Views



## **Left View**

### **Back to External Views**



## **Right View**

**Back to External Views** 



## **Rear View**

### Back to External Views



# Display View

### **Back to External Views**



Top View



### **Bottom View**



### **Internal View**



#### Base Enclosure

Battery

Speaker Assembly

M.2 Solid State Drive

Wireless LAN Module

**Touchpad Board** 

Memory Module(s)

**Fans** 

Heat Sink (Discrete)

Heat Sink (UMA)

Rear Speaker

**IR Board** 

**DC-in Connector** 

System Board (Discrete Top)

System Board (Discrete Bottom)

System Board (UMA Top)

System Board (UMA Bottom)

Top Cover with Keyboard

Display Panel Assembly

**Display Panel** 

Display Panel Cable

**Touch Control Board** 

**Touch Control Board Cable** 

Webcam

Hinges

Hinge Caps

Wireless LAN Antennas

Display Enclosure



#### Battery

**Speaker Assembly** 

M.2 Solid State Drive

Wireless LAN Module

**Touchpad Board** 

Memory Module(s)

**Fa