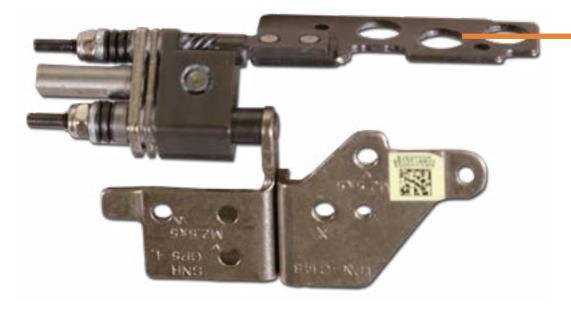

### Hinges

Base Enclosure Battery

**Speaker Assembly** 

M.2 Solid State Drive

Wireless LAN Module

**Touchpad Board** 

Memory Module(s)

**Fans** 

Heat Sink (Discrete)

Heat Sink (UMA)

Rear Speaker

**IR Board** 

**DC-in Connector** 

System Board (Discrete Top)

System Board (Discrete Bottom)

System Board (UMA Top)

System Board (UMA Bottom)

Top Cover with Keyboard

**Display Panel Assembly** 

**Display Panel** 

Display Panel Cable

**Touch Control Board** 

**Touch Control Board Cable** 

Webcam

#### Hinges

Hinge Caps Wireless LAN Antennas Display Enclosure