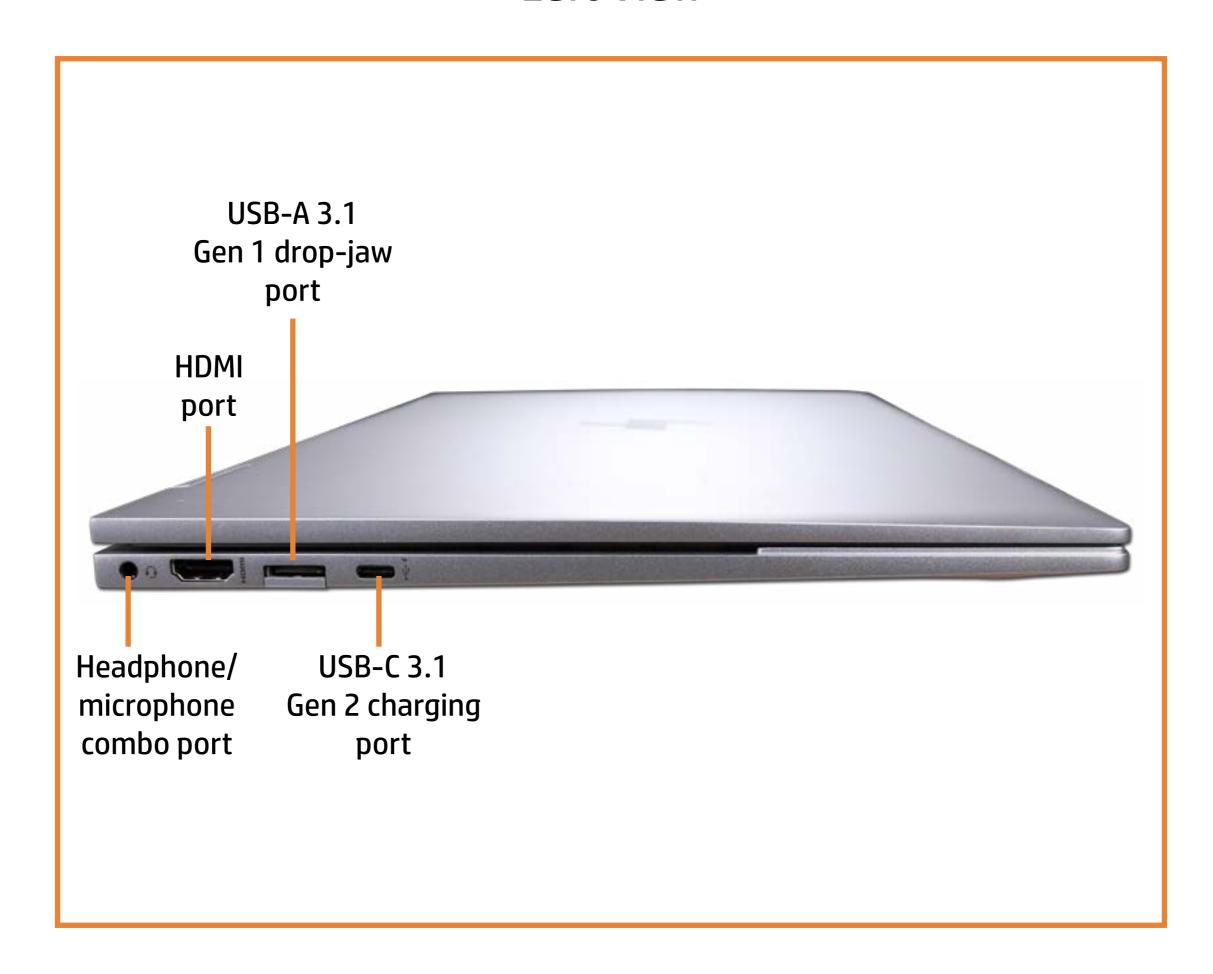

# Here's how to use it...

**External Views** (Click the link to navigate to the views)

On this page you will find large icons of each of the external views of this product. To view a specific view in greater detail, simply click that view.

Parts List (Click the link to navigate to the parts)

On this page, you will find a list of all of the replaceable parts for this product. To view a specific part and its location in the product, click the part name in the list.

That's it! On every page there is a link that brings you back to either the External Views or the Parts List, enabling you to navigate to whatever view or part you wish to review.

## **External Views**

### Back to Welcome page



## **Front View**

Back to External Views



## **Left View**

### **Back to External Views**



## **Right View**

**Back to External Views** 



## **Rear View**

### Back to External Views



# Display View

### **Back to External Views**



Top View



### **Bottom View**



### **Internal View**



#### Base Enclosure

Battery

Speaker Assembly

M.2 Solid State Drive

Wireless LAN Module

**Touchpad Board** 

Memory Module(s)

**Fans** 

Heat Sink (Discrete)

Heat Sink (UMA)

Rear Speaker

**IR Board** 

**DC-in Connector** 

System Board (Discrete Top)

System Board (Discrete Bottom)

System Board (UMA Top)

System Board (UMA Bottom)

Top Cover with Keyboard

Display Panel Assembly

**Display Panel** 

Display Panel Cable

**Touch Control Board** 

**Touch Control Board Cable** 

Webcam

Hinges

Hinge Caps

Wireless LAN Antennas

Display Enclosure



#### Battery

**Speaker As