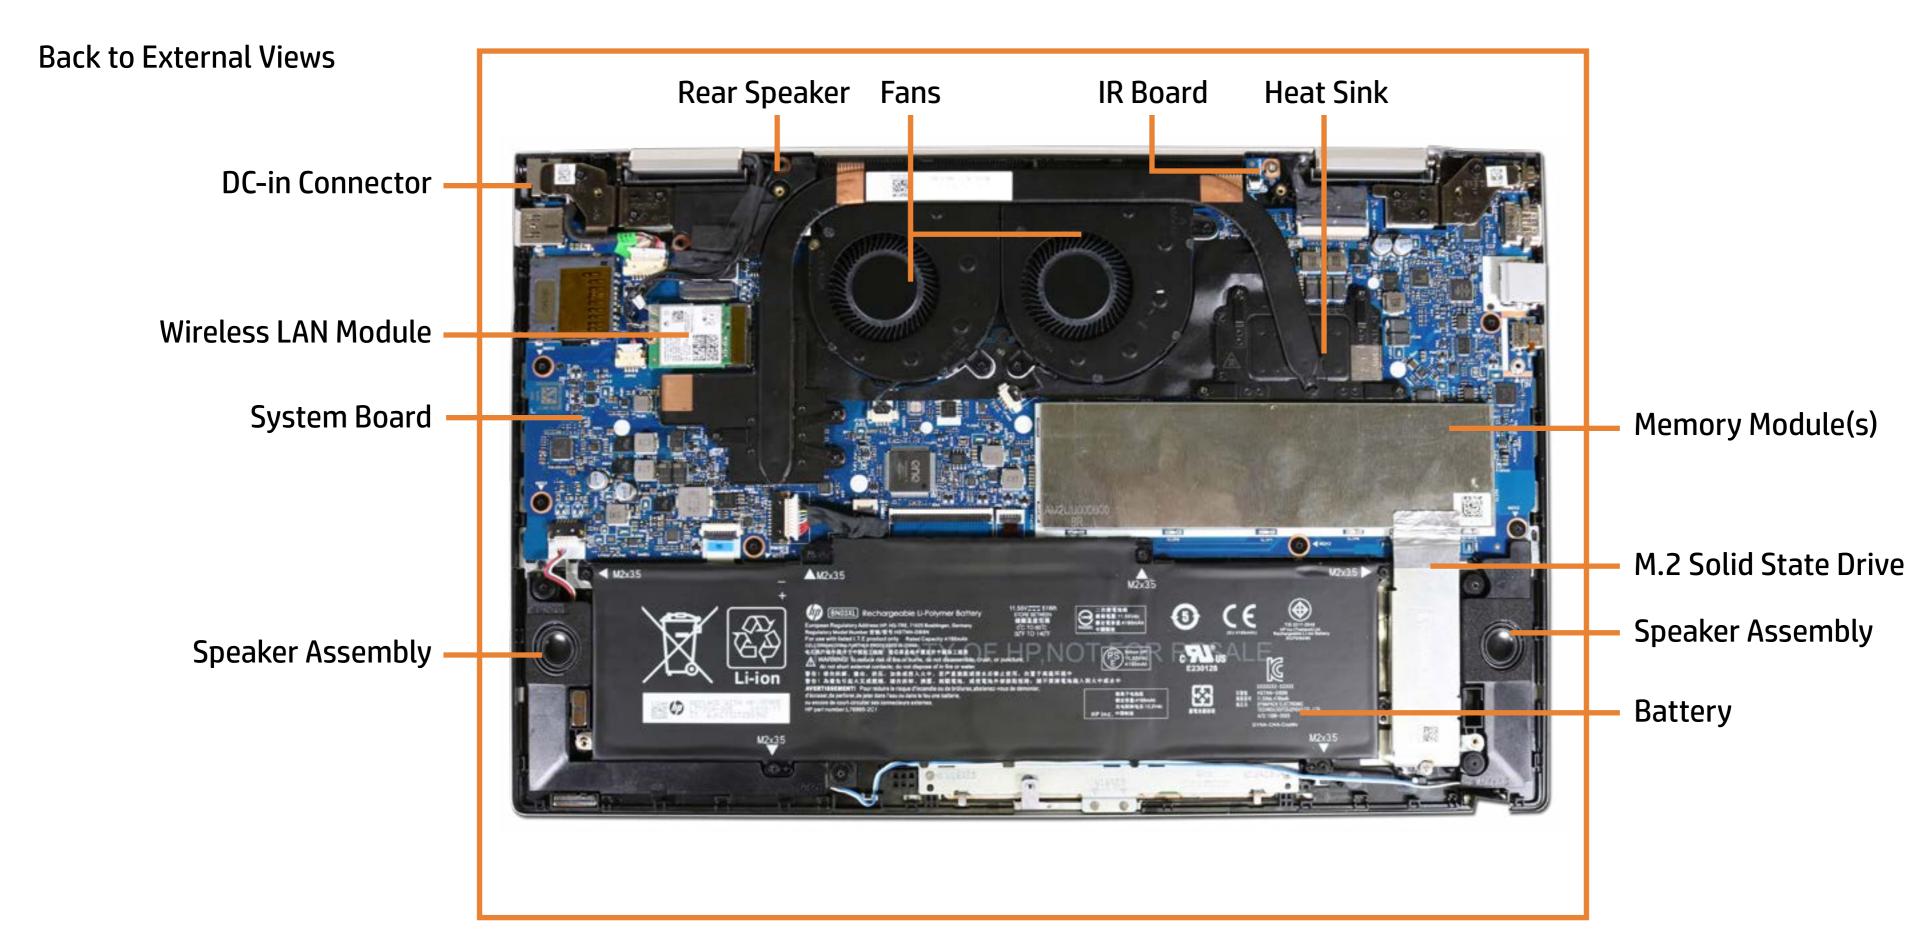

### **Internal View**

#### Base Enclosure

Battery

Speaker Assembly

M.2 Solid State Drive

Wireless LAN Module

**Touchpad Board** 

Memory Module(s)

**Fans** 

Heat Sink (Discrete)

Heat Sink (UMA)

Rear Speaker

**IR Board** 

**DC-in Connector** 

System Board (Discrete Top)

System Board (Discrete Bottom)

System Board (UMA Top)

System Board (UMA Bottom)

Top Cover with Keyboard

Display Panel Assembly

**Display Panel** 

Display Panel Cable

**Touch Control Board** 

**Touch Control Board Cable** 

Webcam