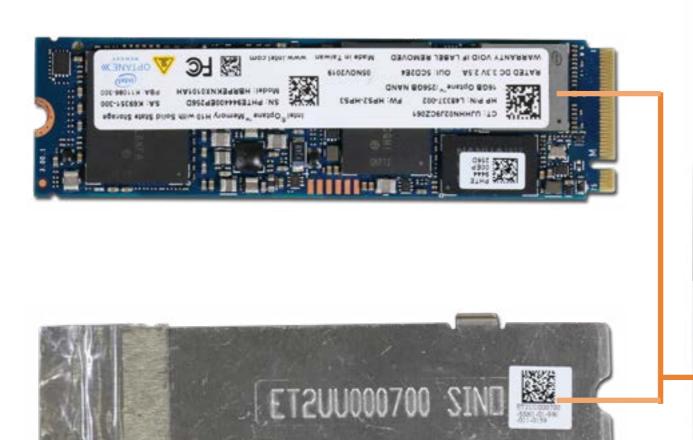

### M.2 Solid State Drive

Base Enclosure
Battery
Speaker Assembly

#### M.2 Solid State Drive

Wireless LAN Module

**Touchpad Board** 

Memory Module(s)

Fans

Heat Sink (Discrete)

Heat Sink (UMA)

Rear Speaker