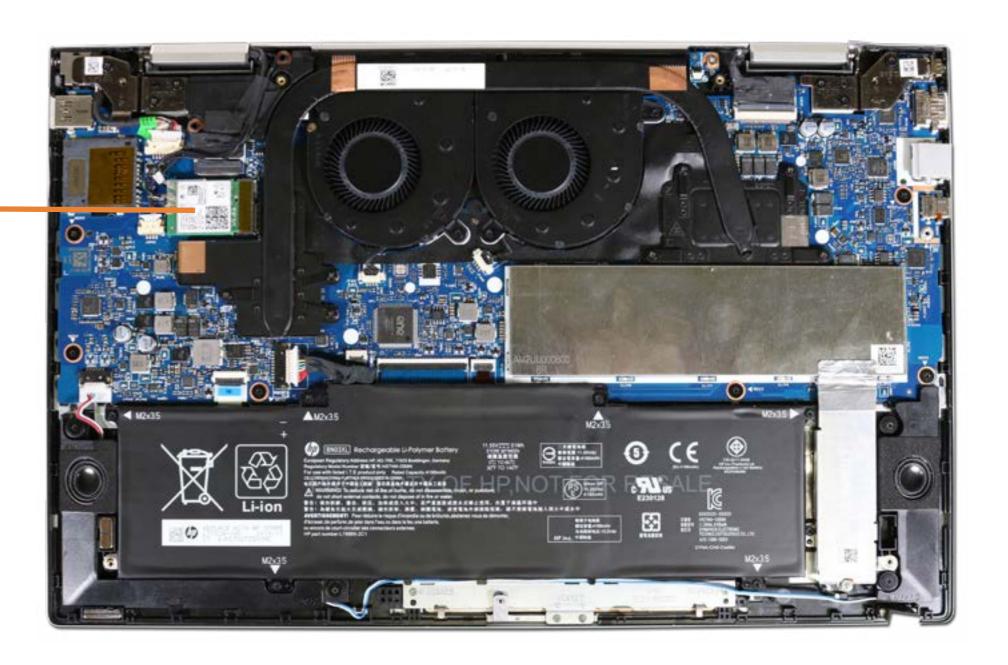

### M.2 Solid State Drive

Base Enclosure
Battery
Speaker Assembly

#### M.2 Solid State Drive

Wireless LAN Module

**Touchpad Board** 

Memory Module(s)

Fans

Heat Sink (Discrete)

Heat Sink (UMA)

Rear Speaker

### Wireless LAN Module

Base Enclosure
Battery
Speaker Assembly

Wireless LAN Module

M.2 Solid State Drive

**Touchpad Board** 

Memory Module(s)

Fans

Heat Sink (Discrete)