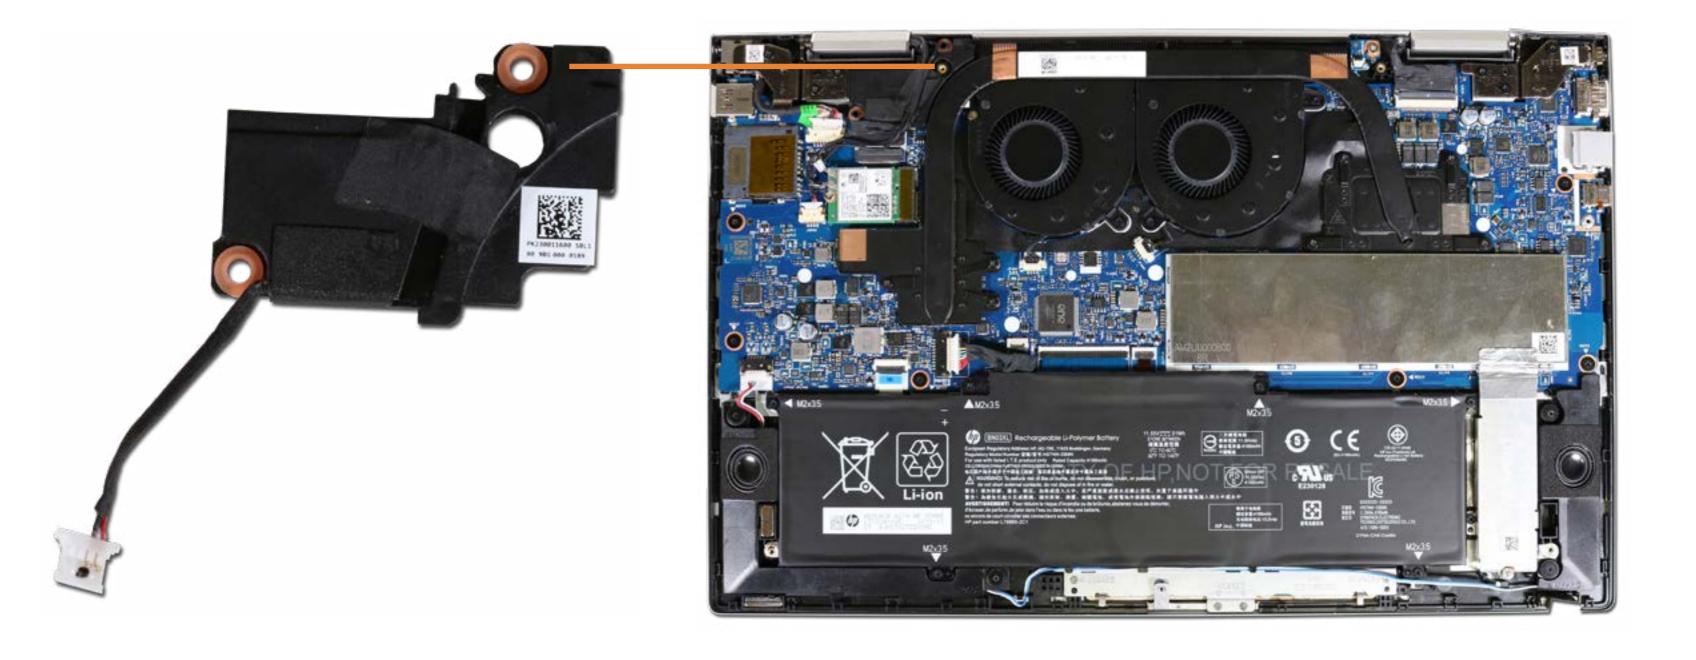

## **Speaker Assembly**

Base Enclosure Battery

#### **Speaker Assembly**

M.2 Solid State Drive

Wireless LAN Module

**Touchpad Board** 

Memory Module(s)

**Fans** 

Heat Sink (Discrete)

Heat Sink (UMA)