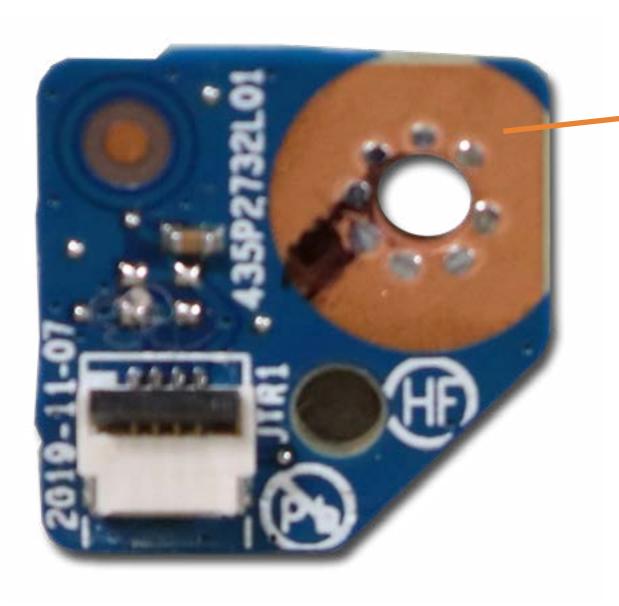

### **DC-in Connector**

Base Enclosure
Battery
Speaker Assembly
M.2 Solid State Drive
Wireless LAN Module
Touchpad Board
Memory Module(s)

Fans

Heat Sink (Discrete)

Heat Sink (UMA)

Rear Speaker

**IR Board** 

#### DC-in Connector

System Board (Discrete Top)
System Board (Discrete Bottom)
System Board (UMA Top)
System Board (UMA Bottom)
Top Cover with Keyboard
Display Panel Assembly

Display Panel

Display Panel Cable