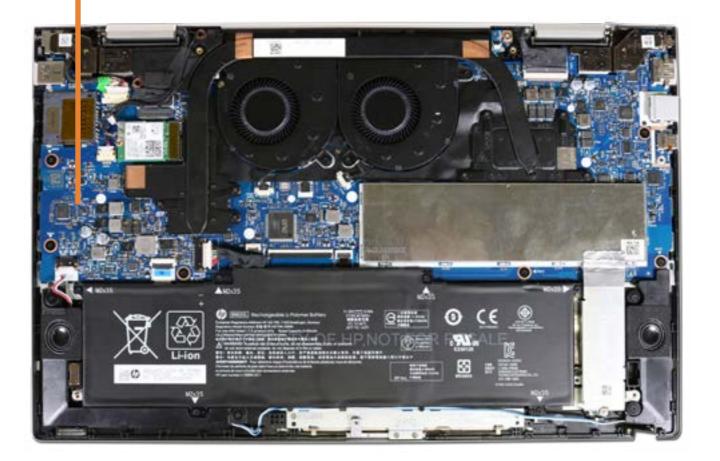

## System Board (Discrete Top)

Battery

Speaker Assembly

M.2 Solid State Drive

Wireless LAN Module

**Touchpad Board** 

Memory Module(s)

**Fans** 

Heat Sink (Discrete)

Heat Sink (UMA)

Rear Speaker

**IR Board** 

**DC-in Connector** 

System Board (Discrete Top)

#### System Board (Discrete Bottom)

System Board (UMA Top)

System Board (UMA Bottom)

Top Cover with Keyboard

**Display Panel Assembly** 

Display Panel

Display Panel Cable

**Touch Control Board** 