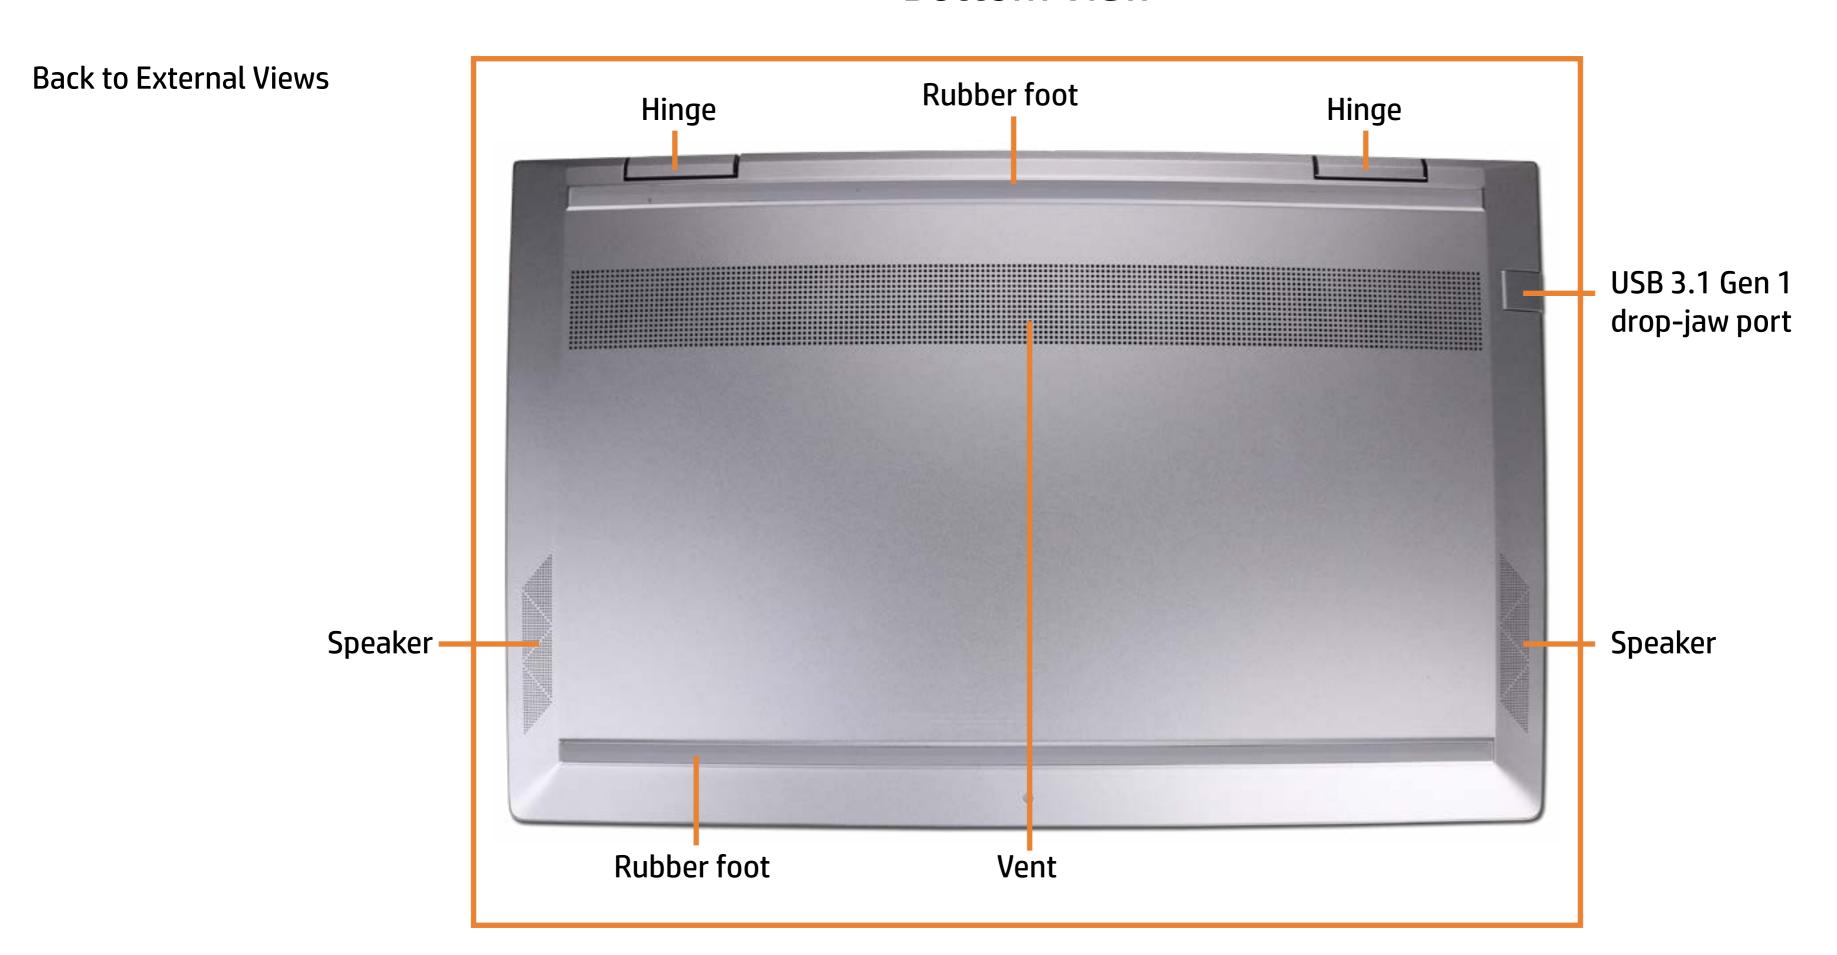

a specific view in greater detail, simply click that view.

Parts List (Click the link to navigate to the parts)

On this page, you will find a list of all of the replaceable parts for this product. To view a specific part and its location in the product, click the part name in the list.

That's it! On every page there is a link that brings you back to either the External Views or the Parts List, enabling you to navigate to whatever view or part you wish to review.

## **External Views**

### Back to Welcome page



## **Front View**

Back to External Views



## **Left View**

### **Back to External Views**



## **Right View**

**Back to External Views** 



## **Rear View**

### Back to External Views



# Display View

### **Back to External Views**



Top View



### **Bottom View**



### **Internal View**



#### Base Enclosure

Battery

Speaker Assembly

M.2 Solid State Drive

Wireless LAN Module

**Touchpad Board** 

Memory Module(s)

**Fans** 

Heat Sink (Discrete)

Heat Sink (UMA)

Rear Speaker

**IR Board** 

**DC-in Connector** 

System Board (Discrete Top)

System Board (Discrete Bottom)

System Board (UMA Top)

System Board (UMA Bottom)

Top Cover with Keyboard

Display Panel Assembly

**Display Panel** 

Display Panel Cable

**Touch Control Board** 

**Touch Control Board Cable** 

Webcam

Hinges

Hinge Caps

Wireless LAN Antennas

Display Enclosure



#### Battery

**Speaker Assembly** 

M.2 Solid State Drive

Wireless LAN Module

**Touchpad Board** 

Memory Module(s)

**Fans** 

Heat Sink (Discrete)

Heat Sink (UMA)

Rear Speaker

**IR Board** 

**DC-in Co