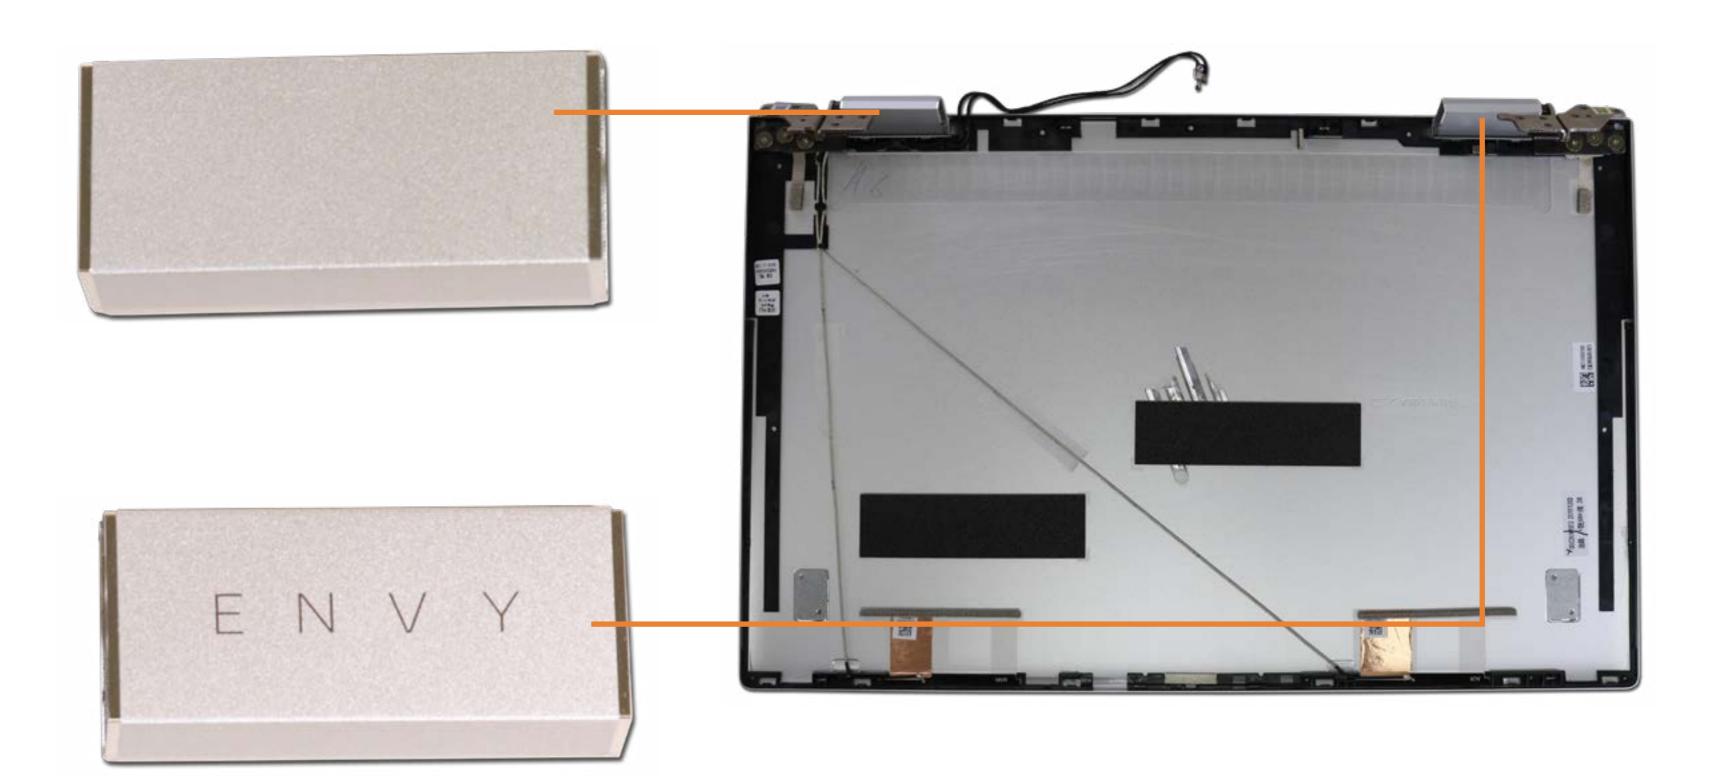

### Hinges

Base Enclosure Battery

**Speaker Assembly** 

M.2 Solid State Drive

Wireless LAN Module

**Touchpad Board** 

Memory Module(s)

**Fans** 

#### Hinges

Hinge Caps Wireless LAN Antennas Display Enclosure