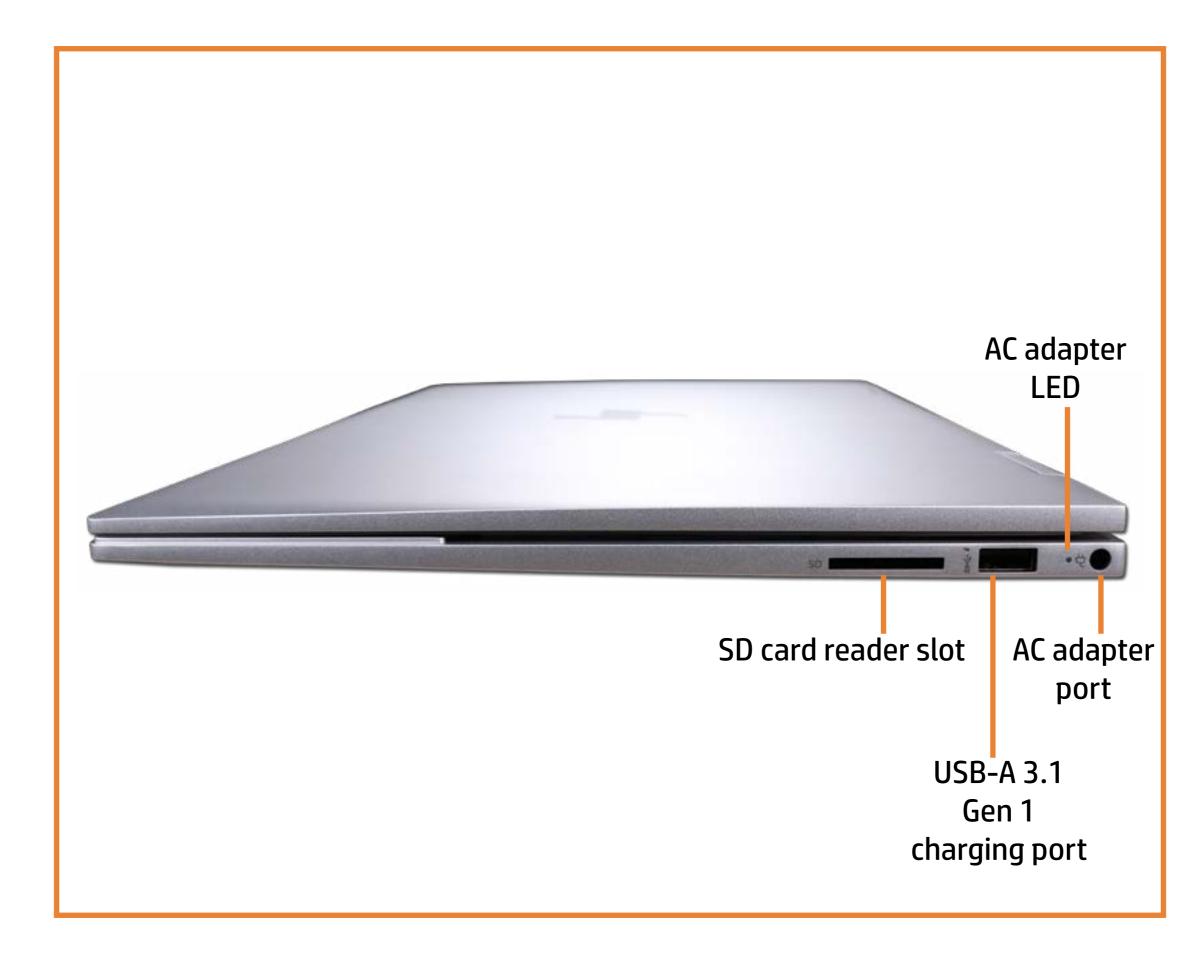

ck the link to navigate to the views)

On this page you will find large icons of each of the external views of this product. To view a specific view in greater detail, simply click that view.

Parts List (Click the link to navigate to the parts)

On this page, you will find a list of all of the replaceable parts for this product. To view a specific part and its location in the product, click the part name in the list.

That's it! On every page there is a link that brings you back to either the External Views or the Parts List, enabling you to navigate to whatever view or part you wish to review.

## **External Views**

### Back to Welcome page



## **Front View**

Back to External Views



## **Left View**

### **Back to External Views**



## **Right View**

**Back to External Views** 



## **Rear View**

### Back to External Views



# Display View

### **Back to External Views**



Top View



### **Bottom View**



### **Internal View**



#### Base Enclosure

Battery

Speaker Assembly

M.2 Solid State Drive

Wireless LAN Module

**Touchpad Board** 

Memory Module(s)

**Fans** 

Heat Sink (Discrete)

Heat Sink (UMA)

Rear Speaker

**IR Board** 

**DC-in Connector** 

System Board (Discrete Top)

System Board (Discrete Bottom)

System Board (UMA Top)

System Board (UMA Bottom)

Top Cover with Keyboard

Display Panel Assembly

**Display Panel** 

Display Panel Cable

**Touch Control Board** 

**Touch Control Board Cable** 

Webcam

Hinges

Hinge Caps

Wireless LAN Antennas

Display Enclosure



#### Battery

**Speaker Assembly** 

M.2 Solid State Drive

Wireless LAN Mod