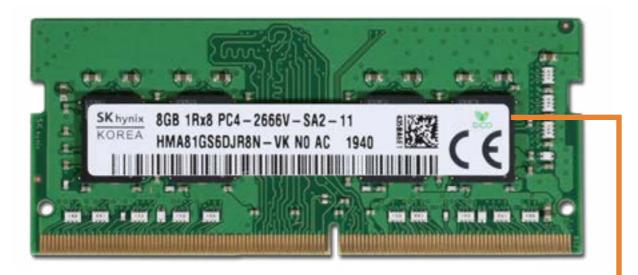

## Memory Module(s)

Base Enclosure
Battery
Speaker Assembly
M.2 Solid State Drive
Wireless LAN Module
Touchpad Board

#### Memory Module(s)

**Fans** 

Heat Sink (Discrete)

Heat Sink (UMA)

Rear Speaker

**IR Board** 

**DC-in Connector** 

System Board (Discrete Top)