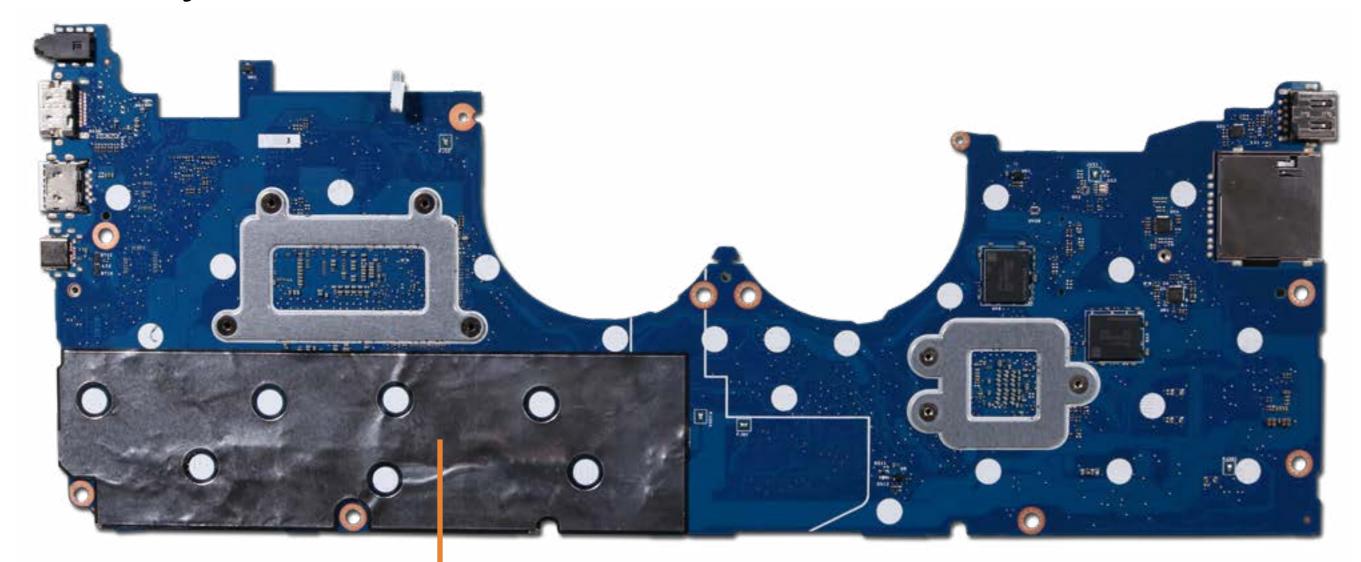

## System Board (Discrete Top)

Battery

Speaker Assembly

M.2 Solid State Drive

Wireless LAN Module

**Touchpad Board** 

Memory Module(s)

**Fans** 

Heat Sink (Discrete)

Heat Sink (UMA)

Rear Speaker

**IR Board** 

**DC-in Connector** 

System Board (Discrete Top)