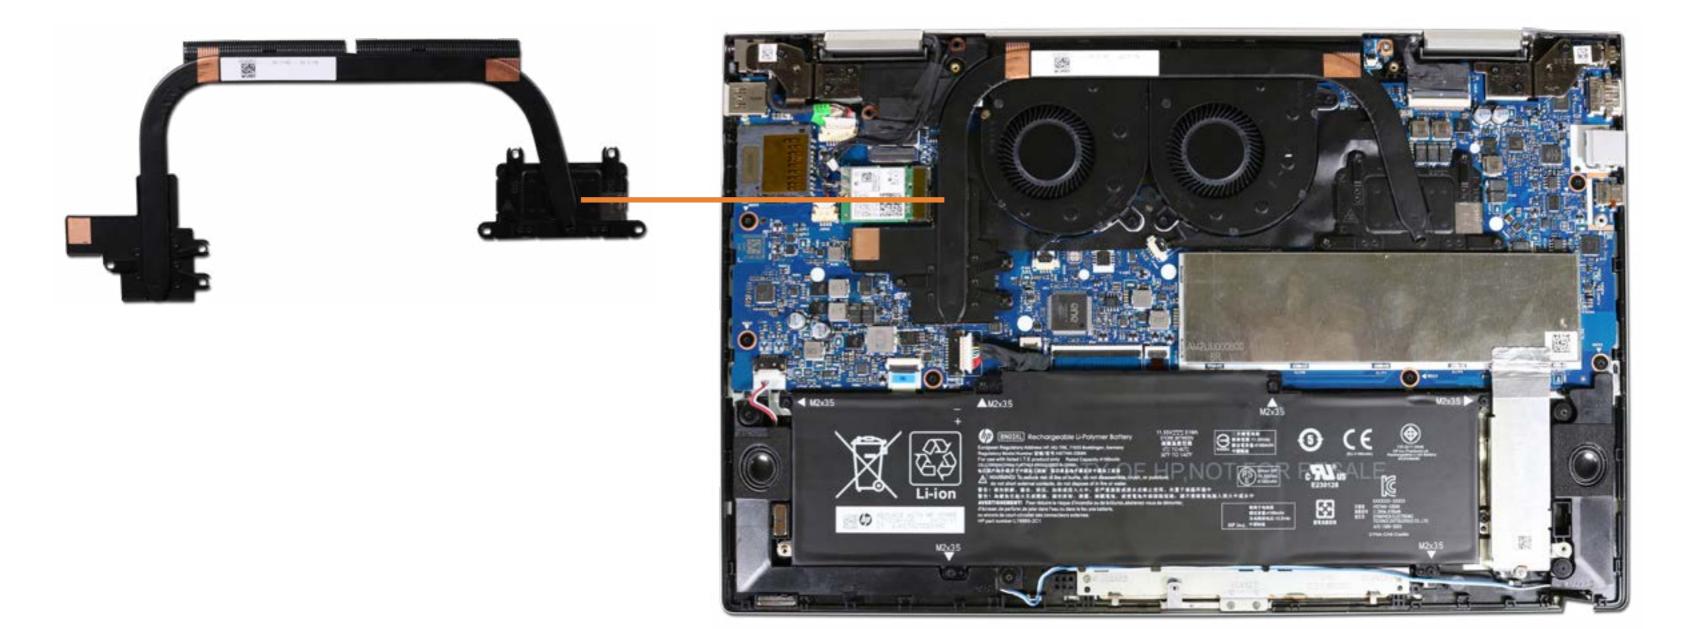

## Heat Sink (Discrete)

Base Enclosure
Battery
Speaker Assembly
M.2 Solid State Drive
Wireless LAN Module
Touchpad Board
Memory Module(s)

#### Heat Sink (Discrete)

Heat Sink (UMA)

Rear Speaker

**IR Board** 

**Fans** 

DC-in Connector

System Board (Discrete Top)

System Board (Discrete Bottom)