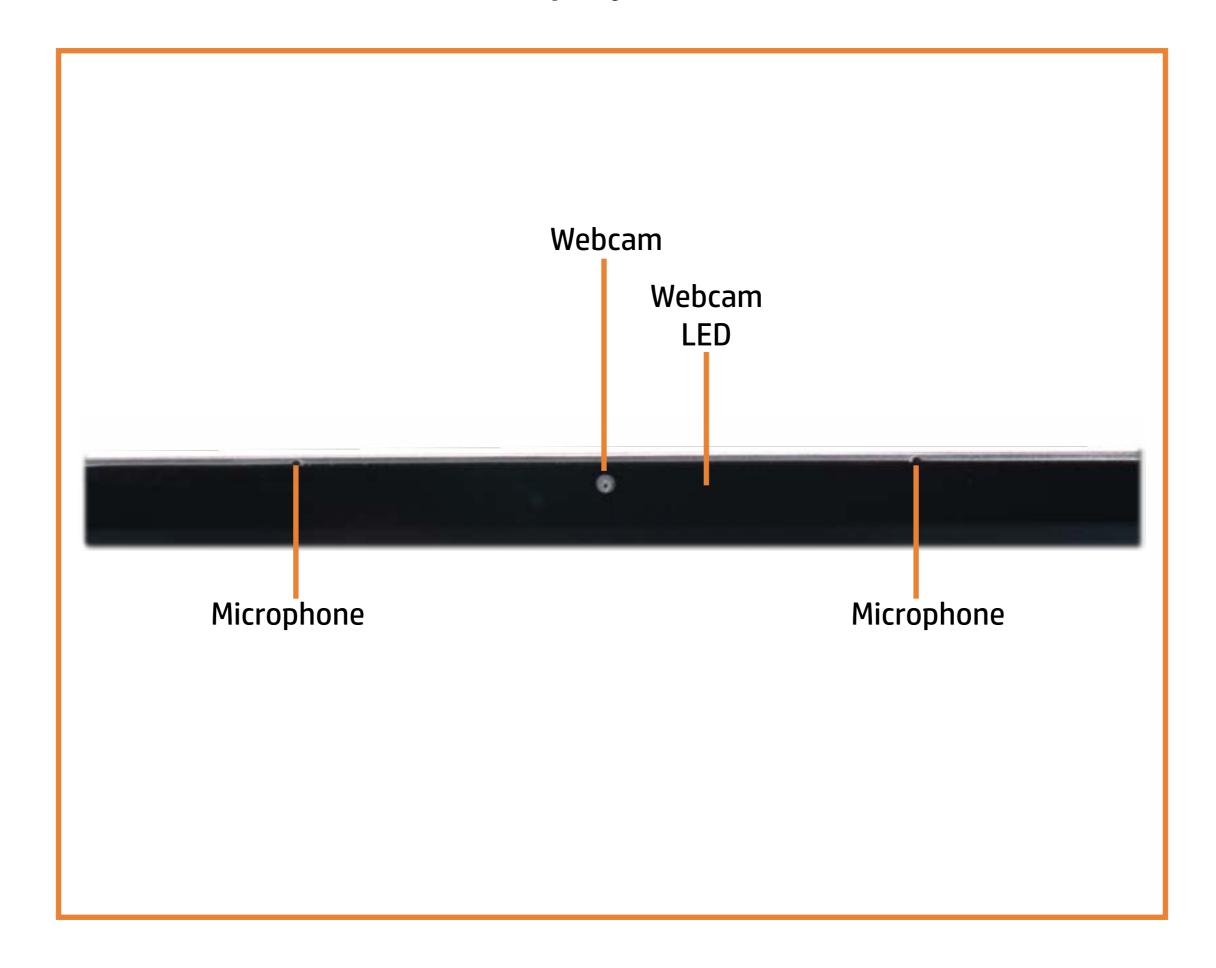

nal views of this product. To view a specific view in greater detail, simply click that view.

Parts List (Click the link to navigate to the parts)

On this page, you will find a list of all of the replaceable parts for this product. To view a specific part and its location in the product, click the part name in the list.

That's it! On every page there is a link that brings you back to either the External Views or the Parts List, enabling you to navigate to whatever view or part you wish to review.

## **External Views**

### Back to Welcome page



## **Front View**

Back to External Views



## **Left View**

### **Back to External Views**



## **Right View**

**Back to External Views** 



## **Rear View**

### Back to External Views



# Display View

### **Back to External Views**



Top View



### **Bottom View**



### **Internal View**



#### Base Enclosure

Battery

Speaker Assembly

M.2 Solid State Drive

Wireless LAN Module

**Touchpad Board** 

Memory Module(s)

**Fans** 

Heat Sink (Discrete)

Heat Sink (UMA)

Rear Speaker

**IR Board** 

**DC-in Connector** 

System Board (Discrete Top)

System Board (Discrete Bottom)

System Board (UMA Top)

System Board (UMA Bottom)

Top Cover with Keyboard

Display Panel Assembly

**Display Panel** 

Display Panel Cable

**Touch Control Board** 

**Touch Control Board Cable** 

Webcam

Hinges

Hinge Caps

Wireless LAN Antennas

Display Enclosure



#### Battery

**Speaker Assembly** 

M.2 Solid State Drive

Wireless LAN Module

**Touchpad Board** 

Memory Module(s)

**Fans** 

Heat Sink (Discrete)

Heat Sink (UMA)

Rear