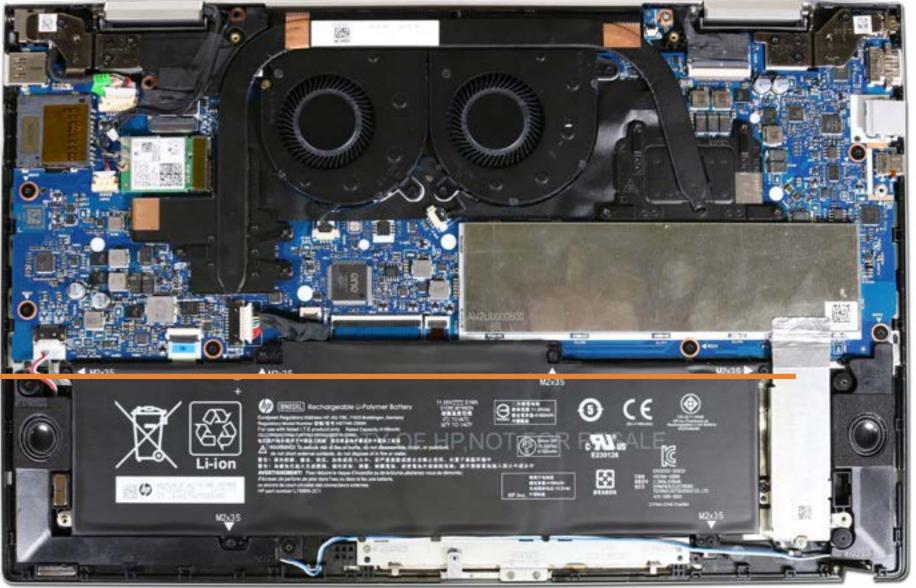

### **Internal View**

#### Base Enclosure

Battery

Speaker Assembly

M.2 Solid State Drive

Wireless LAN Module

**Touchpad Board** 

Memory Module(s)

**Fans** 