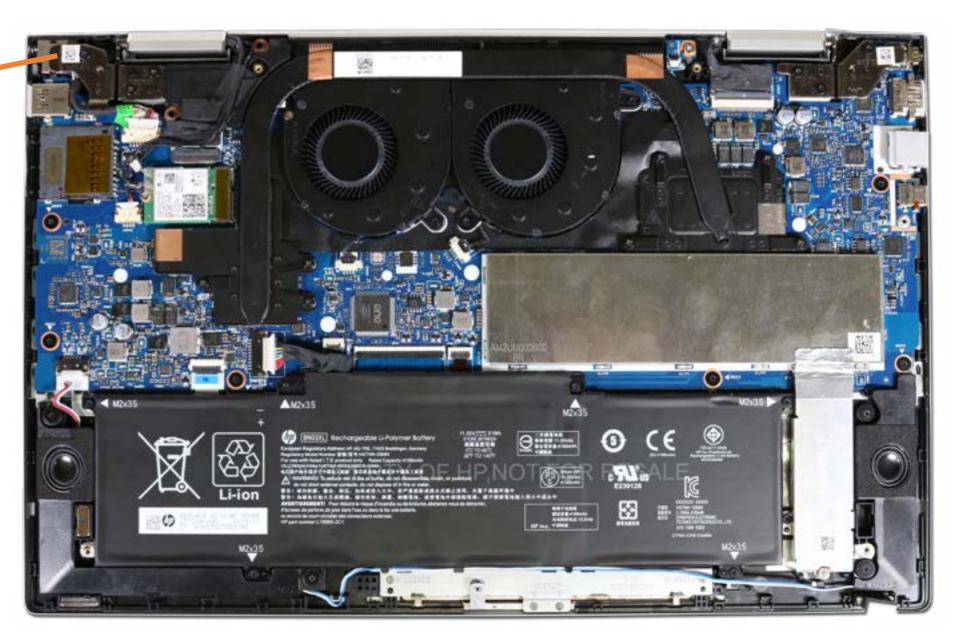

### **DC-in Connector**

Base Enclosure
Battery
Speaker Assembly
M.2 Solid State Drive
Wireless LAN Module
Touchpad Board
Memory Module(s)

Fans

Heat Sink (Discrete)

Heat Sink (UMA)

Rear Speaker

**IR Board** 

#### DC-in Connector

System Board (Discrete Top)
System Board (Discrete Bottom)
System Board (UMA Top)
System Board (UMA Bottom)
Top Cover with Keyboard
Display Panel Assembly

Display Panel

Display Panel Cable