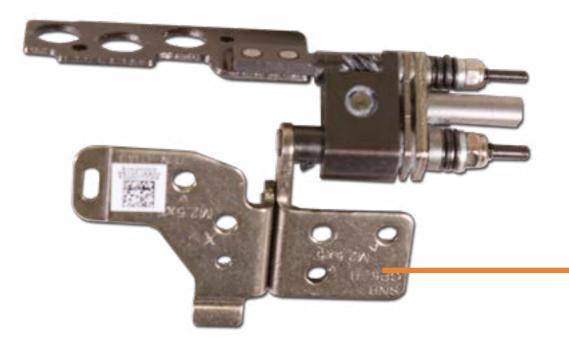

## Hinge Caps

Base Enclosure
Battery
Speaker Assembly
M.2 Solid State Drive
Wireless LAN Module
Touchpad Board
Memory Module(s)
Fans
Heat Sink (Discrete)
Heat Sink (UMA)

Rear Speaker IR Board

**DC-in Connector** 

System Board (Discrete Top)

System Board (Discrete Bottom)

System Board (UMA Top)

System Board (UMA Bottom)

Top Cover with Keyboard

**Display Panel Assembly** 

**Display Panel** 

Display Panel Cable

**Touch Control Board** 

**Touch Control Board Cable** 

Webcam

Hinges

#### Hinge Caps

Wireless LAN Antennas Display Enclosure