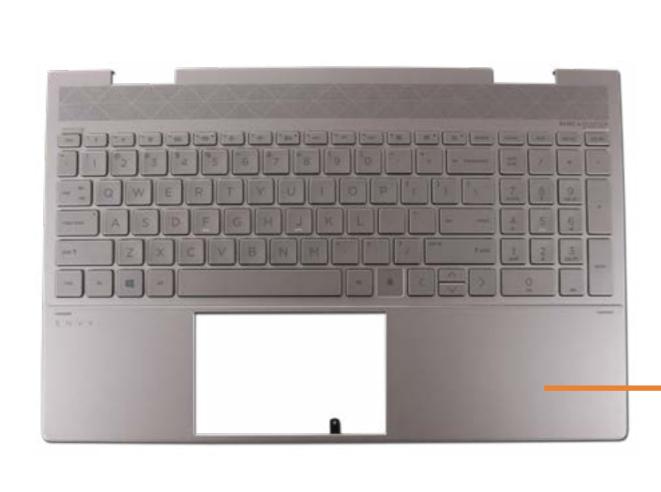

### Top Cover with Keyboard

Base Enclosure

Battery

Speaker Assembly

M.2 Solid State Drive

Wireless LAN Module

**Touchpad Board** 

Memory Module(s)

#### Top Cover with Keyboard

**Display Panel Assembly** 

**Display Panel** 

Display Panel Cable

**Touch Control Board** 

**Touch Control Board Cable** 

Webcam

Hinges