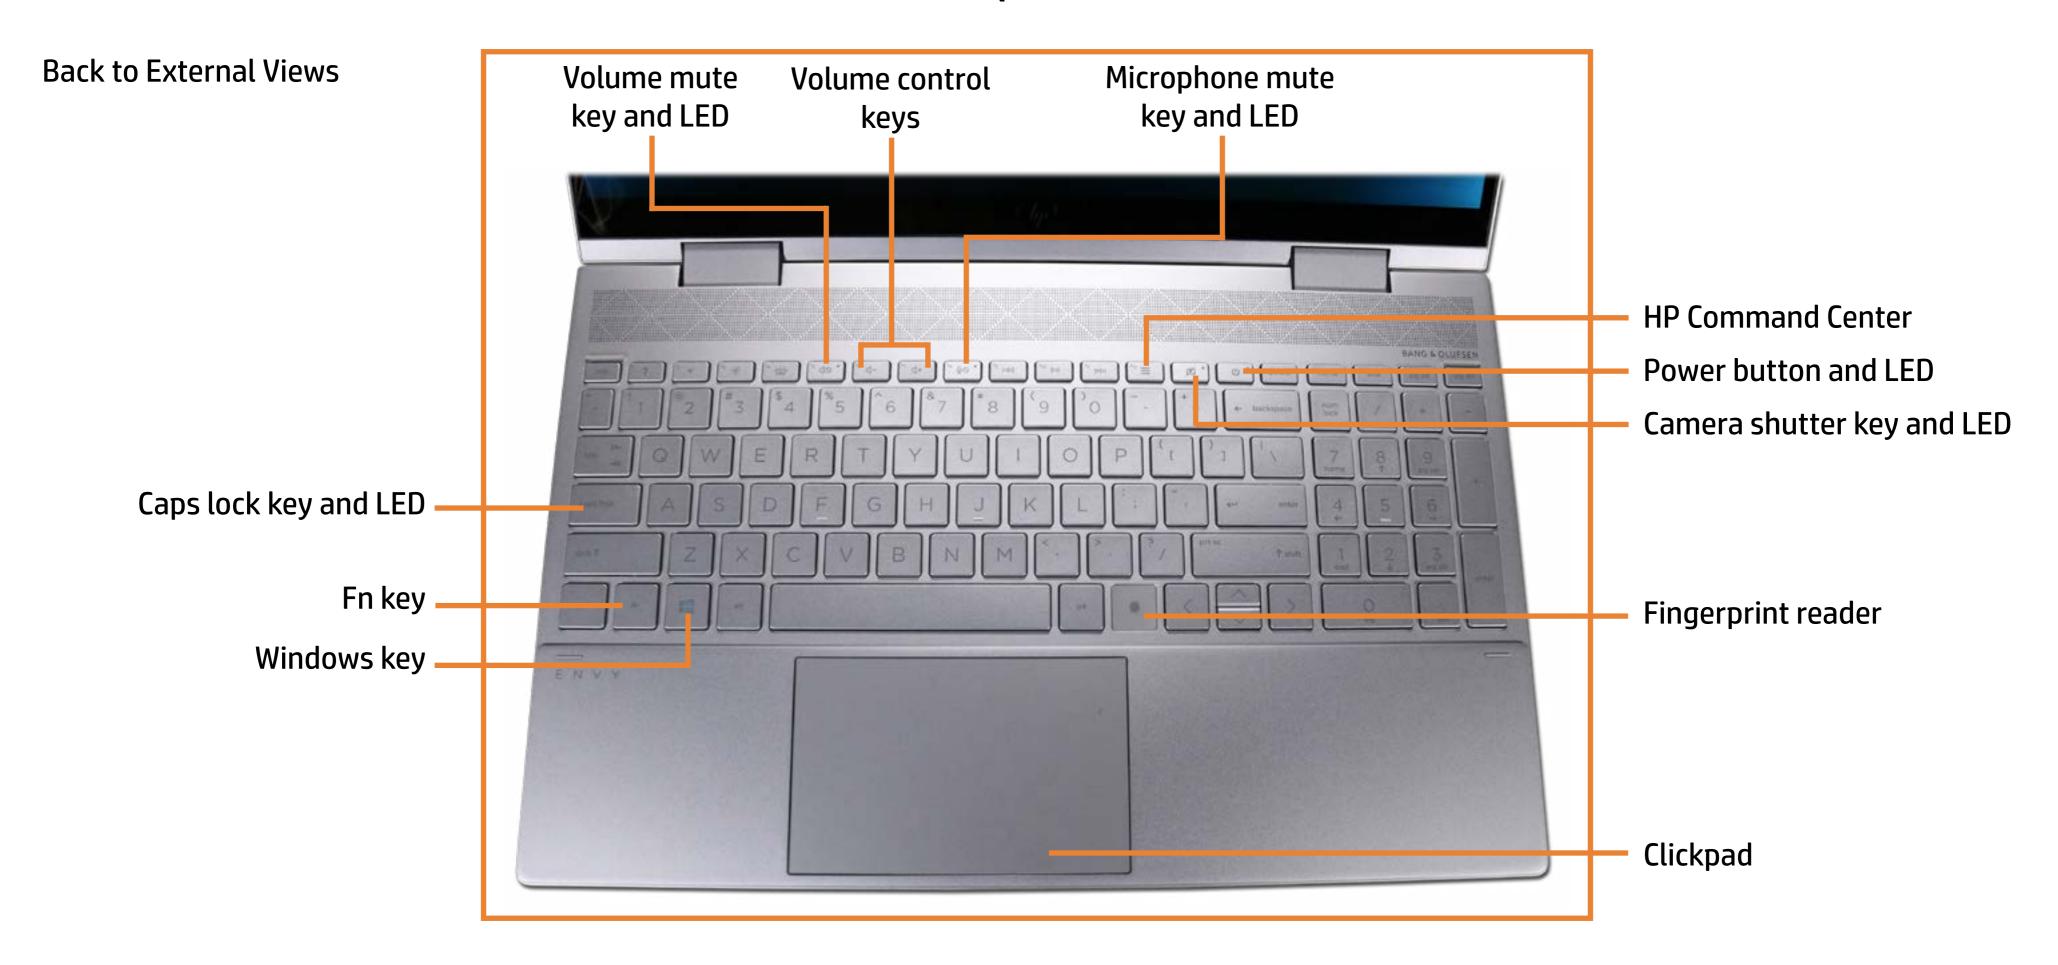

this product. To view a specific view in greater detail, simply click that view.

Parts List (Click the link to navigate to the parts)

On this page, you will find a list of all of the replaceable parts for this product. To view a specific part and its location in the product, click the part name in the list.

That's it! On every page there is a link that brings you back to either the External Views or the Parts List, enabling you to navigate to whatever view or part you wish to review.

## **External Views**

### Back to Welcome page



## **Front View**

Back to External Views



## **Left View**

### **Back to External Views**



## **Right View**

**Back to External Views** 



## **Rear View**

### Back to External Views



# Display View

### **Back to External Views**



Top View



### **Bottom View**



### **Internal View**



#### Base Enclosure

Battery

Speaker Assembly

M.2 Solid State Drive

Wireless LAN Module

**Touchpad Board** 

Memory Module(s)

**Fans** 

Heat Sink (Discrete)

Heat Sink (UMA)

Rear Speaker

**IR Board** 

**DC-in Connector** 

System Board (Discrete Top)

System Board (Discrete Bottom)

System Board (UMA Top)

System Board (UMA Bottom)

Top Cover with Keyboard

Display Panel Assembly

**Display Panel** 

Display Panel Cable

**Touch Control Board** 

**Touch Control Board Cable** 

Webcam

Hinges

Hinge Caps

Wireless LAN Antennas

Display Enclosure



#### Battery

**Speaker Assembly** 

M.2 Solid State Drive

Wireless LAN Module

**Touchpad Board** 

Memory Module(s)

**Fans** 

Heat Sink (Discrete)

Heat Sink (UMA)

Rear Speaker

**