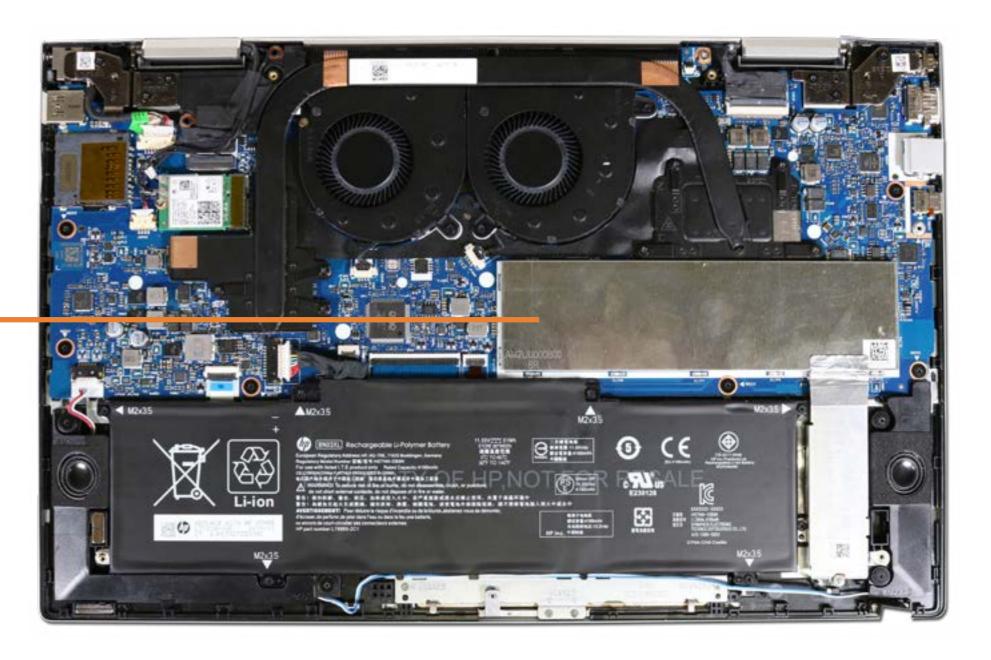

### **Internal View**

#### Base Enclosure

Battery

Speaker Assembly

M.2 Solid State Drive

Wireless LAN Module

**Touchpad Board** 

Memory Module(s)

**Fans** 