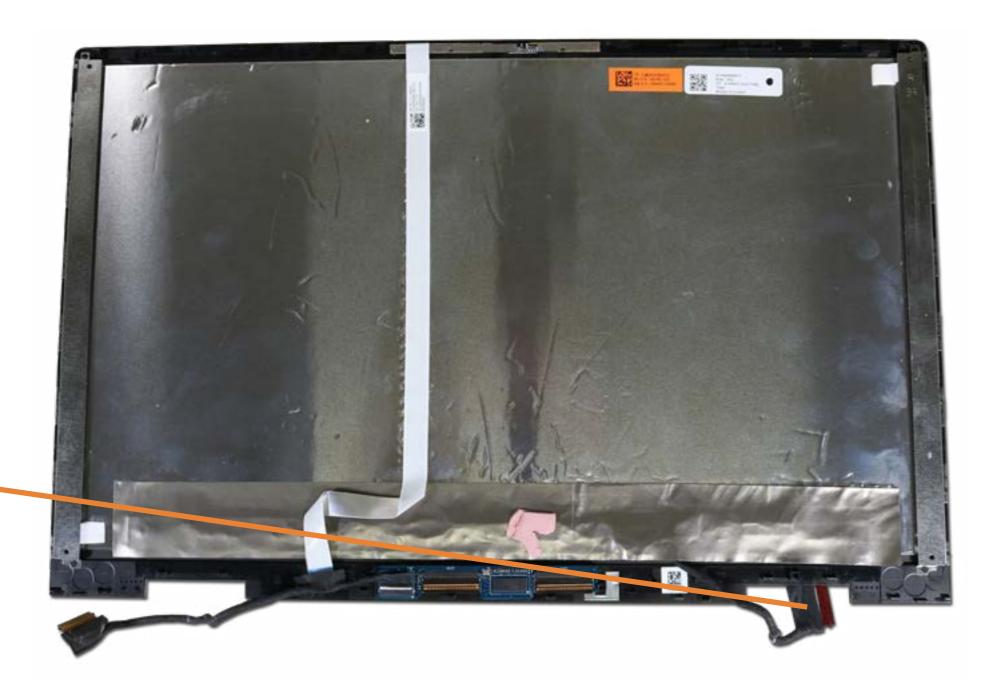

### Display Panel

Base Enclosure
Battery
Speaker Assembly
M.2 Solid State Drive
Wireless LAN Module
Touchpad Board

Memory Module(s)

Fans

Heat Sink (Discrete)

Heat Sink (UMA)

Rear Speaker

**IR Board** 

#### Display Panel

Display Panel Cable

**Touch Control Board** 

**Touch Control Board Cable** 

Webcam

Hinges

Hinge Caps

Wireless LAN Antennas