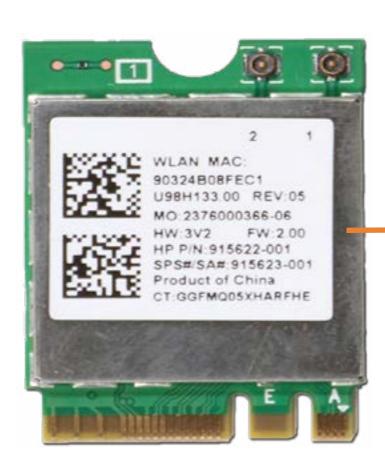

### Wireless LAN Module

Hard Drive
System Memory
M.2 Solid State Drive
Graphics Card
Graphics Card Holder

#### Wireless LAN Module

Lighting Control Module Rear System Fan Liquid Cooling System CPU Side Panel

Power Supply LED Lighting Bar

Motherboard (top)

Motherboard (bottom)

Front Bezel
Front Lighting Module
Front RGB Fan
Top Bezel
Front Compartment
Top I/O Module
Wireless LAN Antennas