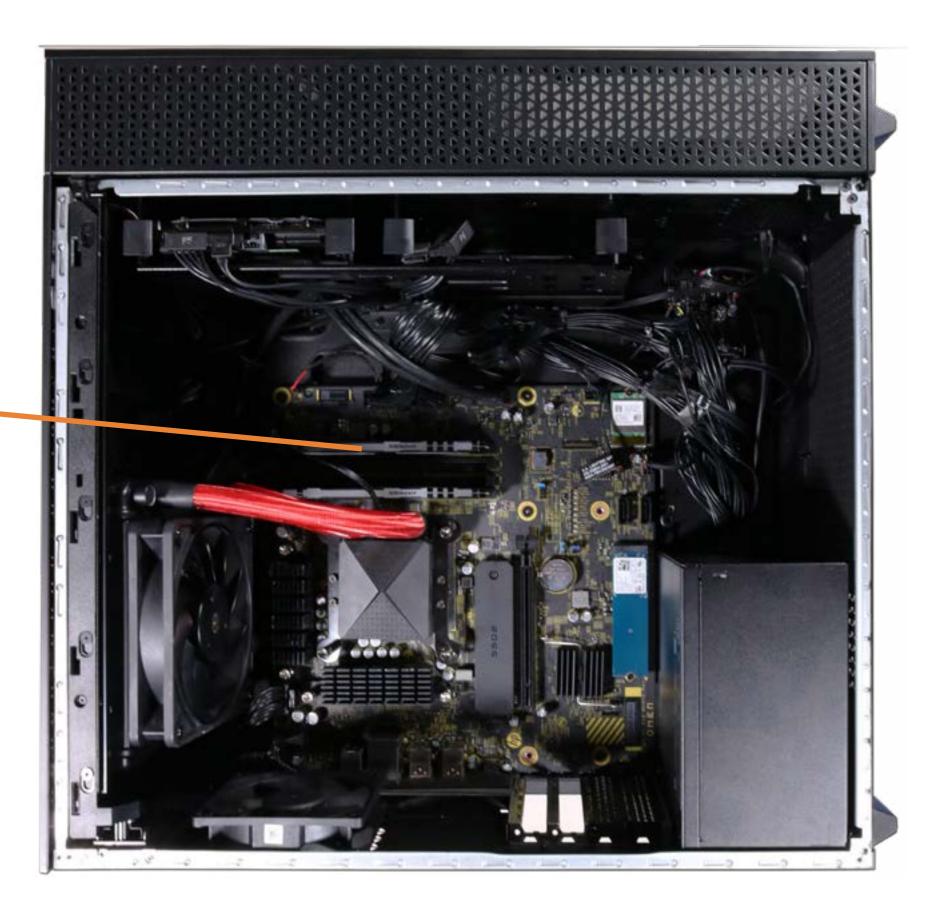

to External Views** 



Go to Parts List

System Memory
M.2 Solid State Drive
Graphics Card
Graphics Card Holder
Wireless LAN Module
Lighting Control Module
Rear System Fan
Liquid Cooling System
CPU
Side Panel
Power Supply

LED Lighting Bar Motherboard (top)

Motherboard (bottom)

Front Bezel
Front Lighting Module
Front RGB Fan
Top Bezel
Front Compartment
Top I/O Module
Wireless LAN Antennas

### **Hard Drive**





### System Memory

M.2 Solid State Drive
Graphics Card
Graphics Card Holder
Wireless LAN Module
Lighting Control Module
Rear System Fan
Liquid Cooling System
CPU
Side Panel
Power Supply

LED Lighting Bar Motherboard (top)

Motherboard (bottom)

Front Bezel
Front Lighting Module
Front RGB Fan
Top Bezel
Front Compartment
Top I/O Module
Wireless LAN Antennas

## System Memory





System Memory

#### M.2 Solid State Drive

**Graphics Card** 

**Graphics Card Holder** 

Wireless LAN Module

**Lighting Control Module** 

Rear System Fan

Liquid Cooling System

CPU

Side Panel

Power Supply

**LED Lighting Bar** 

Motherboard (top)

Motherboard (bottom)

Front Bezel

Front Lighting Module

Front RGB Fan

Top Bezel

Front Compartment

Top I/O Module

Wireless LAN Antennas

### M.2 Solid State Drive





### Hard Drive System Memory M.2 Solid State Drive

#### **Graphics Card**

Graphics Card Holder
Wireless LAN Module
Lighting Control Module
Rear System Fan
Liquid Cooling System
CPU
Side Panel
Power Supply

LED Lighting Bar Motherboard (top)

Motherboard (bottom)

Front Bezel
Front Lighting Module
Front RGB Fan
Top Bezel
Front Compartment
Top I/O Module
Wireless LAN A