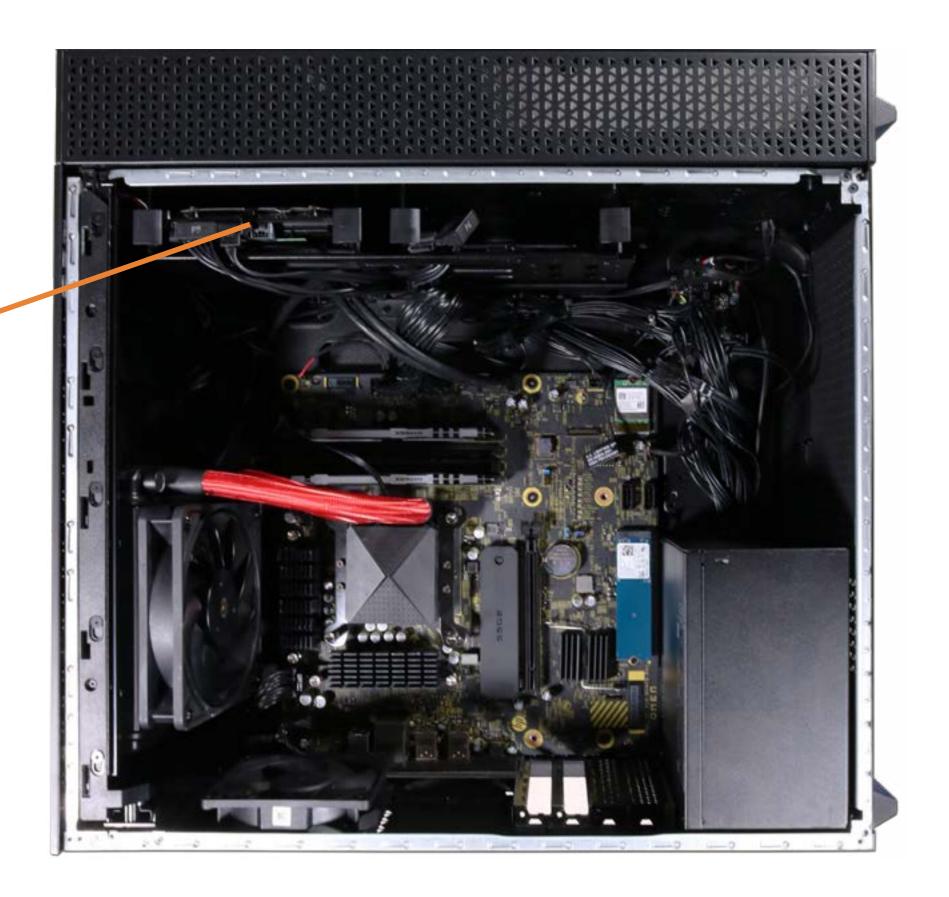

Views or the Parts List, enabling you to navigate to whatever view or part you wish to review.

## **External Views**

### Back to Welcome page





Top





Go to Parts List

# **Front View**

**Back to External Views** 



Go to Parts List

# **Left View**



# Right View



### **Rear View**



# Top View



# **Internal View**



Go to Parts List

## **Bottom View**

**Back to External Views** 



Go to Parts List

System Memory
M.2 Solid State Drive
Graphics Card
Graphics Card Holder
Wireless LAN Module
Lighting Control Module
Rear System Fan
Liquid Cooling System
CPU
Side Panel
Power Supply

LED Lighting Bar Motherboard (top)

Motherboard (bottom)

Front Bezel
Front Lighting Module
Front RGB Fan
Top Bezel
Front Compartment
Top I/O Module
Wireless LAN Antennas

### **Hard Drive**





### System Memory

M.2 Solid State Drive
Graphics Card
Graphics Card Holder
Wireless LAN Module
Lighting Control Module
Rear System Fan
Liquid Cooling System
CPU
Side Panel
Power Supply

LED Lighting Bar Motherboard (top)

Motherboard (bottom)

Front Bezel
Front Lighting Module
Front RGB Fan
Top Bezel
Front Compartment
Top I/O Module
Wireless LAN Antennas

## System Memory





System Memory

#### M.2 Solid State Drive

**Graphics Card** 

**Graphics Card Holder** 

Wireless LAN Module

**Lighting Control Module** 

Rear System Fan

Liquid Cooling System

CPU

Side Panel

Power Supply

**LED Lighting Bar** 

Motherboard (top)

Motherboard (bottom)

Front Bezel

Front Lighting Module

Front RGB Fan

Top Bezel

Front Compartment

Top I/O Module

Wireless LAN Antennas

### M.2 Solid State D