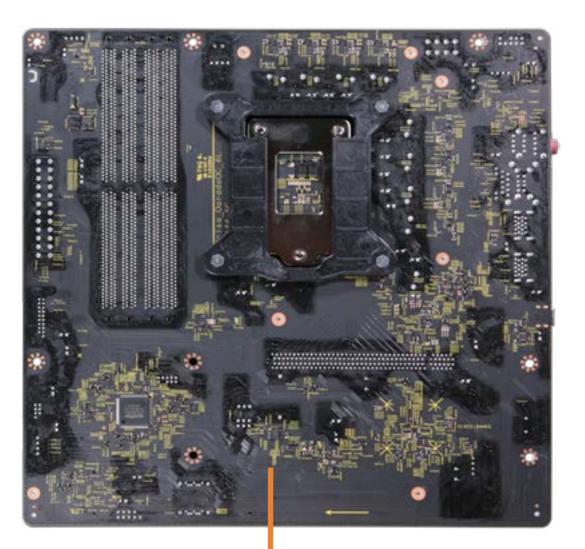

## Motherboard (top)

System Memory M.2 Solid State Drive Graphics Card Graphics Card Holder

Wireless LAN Module

**Lighting Control Module** 

Rear System Fan

**Liquid Cooling System** 

CPU

Side Panel