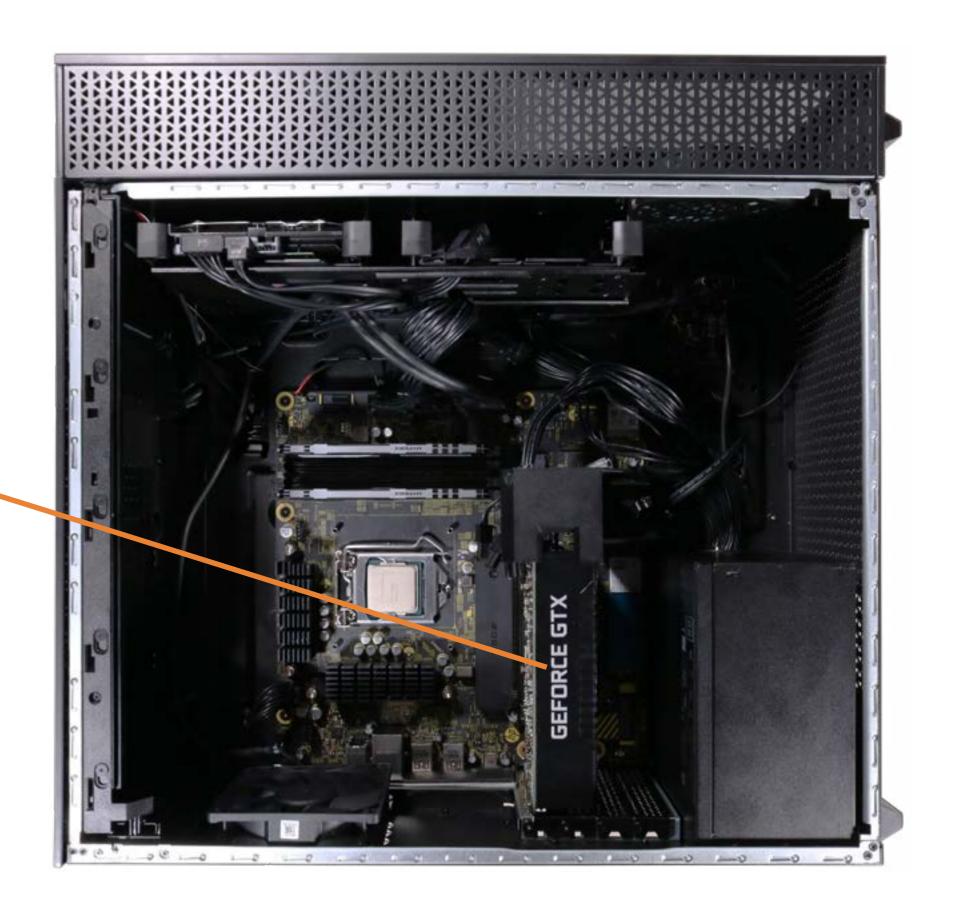

tate Drive

**Graphics Card** 

**Graphics Card Holder** 

Wireless LAN Module

**Lighting Control Module** 

Rear System Fan

Liquid Cooling System

CPU

Side Panel

Power Supply

**LED Lighting Bar** 

Motherboard (top)

Motherboard (bottom)

Front Bezel

Front Lighting Module

Front RGB Fan

Top Bezel

Front Compartment

Top I/O Module

Wireless LAN Antennas

### M.2 Solid State Drive





### Hard Drive System Memory M.2 Solid State Drive

#### **Graphics Card**

Graphics Card Holder
Wireless LAN Module
Lighting Control Module
Rear System Fan
Liquid Cooling System
CPU
Side Panel
Power Supply

LED Lighting Bar Motherboard (top)

Motherboard (bottom)

Front Bezel
Front Lighting Module
Front RGB Fan
Top Bezel
Front Compartment
Top I/O Module
Wireless LAN Antennas

## **Graphics Card**





## **Graphics Card Holder**

Hard Drive
System Memory
M.2 Solid State Drive
Graphics Card

#### **Graphics Card Holder**

Wireless LAN Module
Lighting Control Module
Rear System Fan
Liquid Cooling System
CPU
Side Panel
Power Supply

LED Lighting Bar Motherboard (top)

Motherboard (bottom)

Front Bezel
Front Lighting Module
Front RGB Fan
Top Bezel
Front Compartment
Top I/O Module
Wireless LAN Antennas



### Wireless LAN Module

Hard Drive
System Memory
M.2 Solid State Drive
Graphics Card
Graphics Card Holder

#### Wireless LAN Module

Lighting Control Module Rear System Fan Liquid Cooling System CPU Side Panel

Power Supply LED Lighting Bar

Motherboard (top)

Motherboard (bottom)

Front Bezel
Front Lighting Module
Front RGB Fan
Top Bezel
Front Compartment
Top I/O Module
Wireless LAN Ant