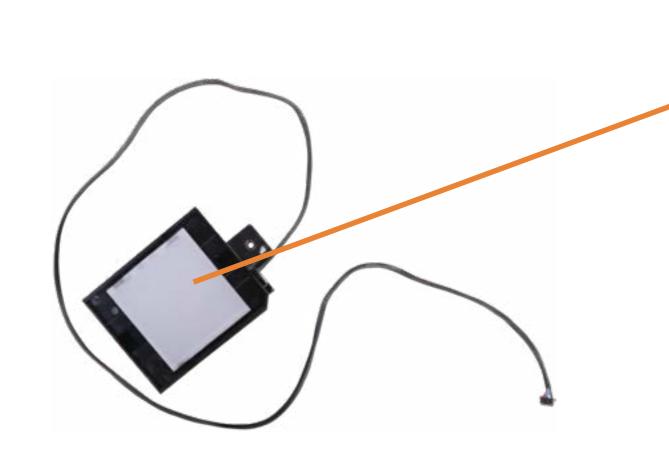

### Wireless LAN Module

Hard Drive
System Memory
M.2 Solid State Drive
Graphics Card
Graphics Card Holder

#### Wireless LAN Module

Lighting Control Module Rear System Fan Liquid Cooling System CPU Side Panel

Power Supply LED Lighting Bar

Motherboard (top)

Motherboard (bottom)

Front Bezel
Front Lighting Module
Front RGB Fan
Top Bezel
Front Compartment
Top I/O Module
Wireless LAN Antennas