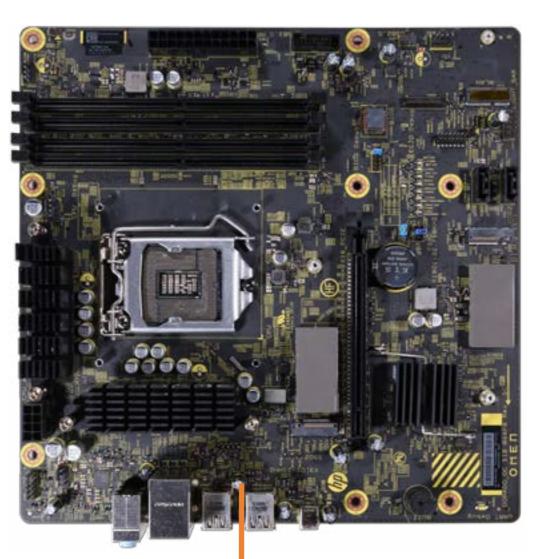

# Top I/O Module

System Memory
M.2 Solid State Drive
Graphics Card
Graphics Card Holder
Wireless LAN Module
Lighting Control Module
Rear System Fan
Liquid Cooling System
CPU
Side Panel

Power Supply

LED Lighting Bar Motherboard (top)

### Top I/O Module

Wireless LAN Antennas