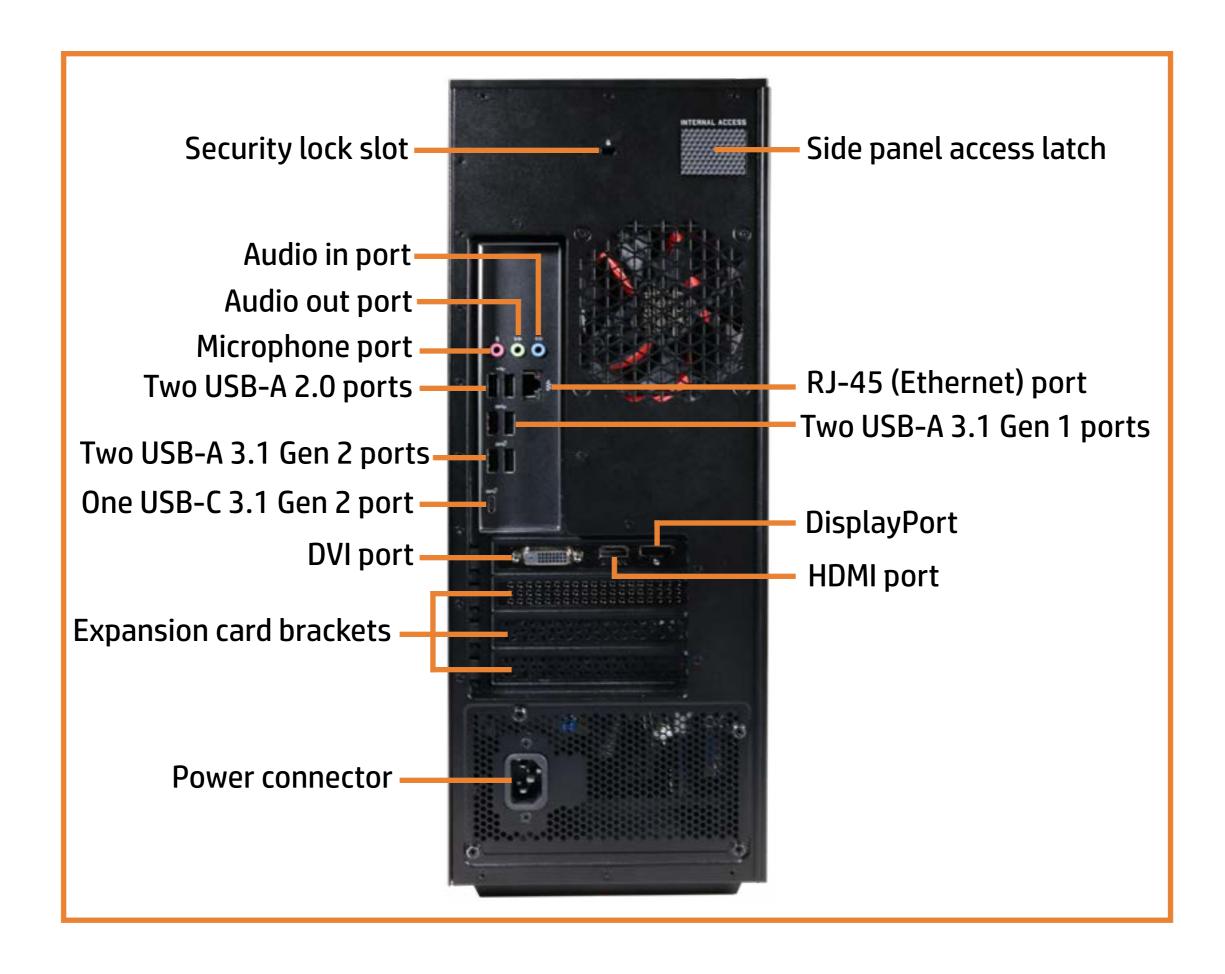

e link to navigate to the views)

On this page you will find large icons of each of the external views of this product. To view a specific view in greater detail, simply click that view.

Parts List (Click the link to navigate to the parts)

On this page, you will find a list of all of the replaceable parts for this product. To view a specific part and its location in the product, click the part name in the list.

That's it! On every page there is a link that brings you back to either the External Views or the Parts List, enabling you to navigate to whatever view or part you wish to review.

## **External Views**

### Back to Welcome page





Top





Go to Parts List

# **Front View**

**Back to External Views** 



Go to Parts List

# **Left View**



# Right View



### **Rear View**



# Top View



# **Internal View**



Go to Parts List

## **Bottom View**

**Back to External Views** 



Go to Parts List

System Memory
M.2 Solid State Drive
Graphics Card
Graphics Card Holder
Wireless LAN Module
Lighting Control Module
Rear System Fan
Liquid Cooling System
CPU
Side Panel
Power Supply

LED Lighting Bar Motherboard (top)

Motherboard (bottom)

Front Bezel
Front Lighting Module
Front RGB Fan
Top Bezel
Front Compartment
Top I/O Module
Wireless LAN Antennas

### **Hard Drive**





### System Memory

M.2 Solid State Drive
Graphics Card
Graphics Card Holder
Wireless LAN Module
Lighting Control Module
Rear System Fan
Liquid Cooling System
CPU
Side Panel
Power Supply

LED Lighting Bar Motherboard (top)

Motherboard (bottom)

Front Bezel
Front Lighting Module
Front RGB Fan
Top