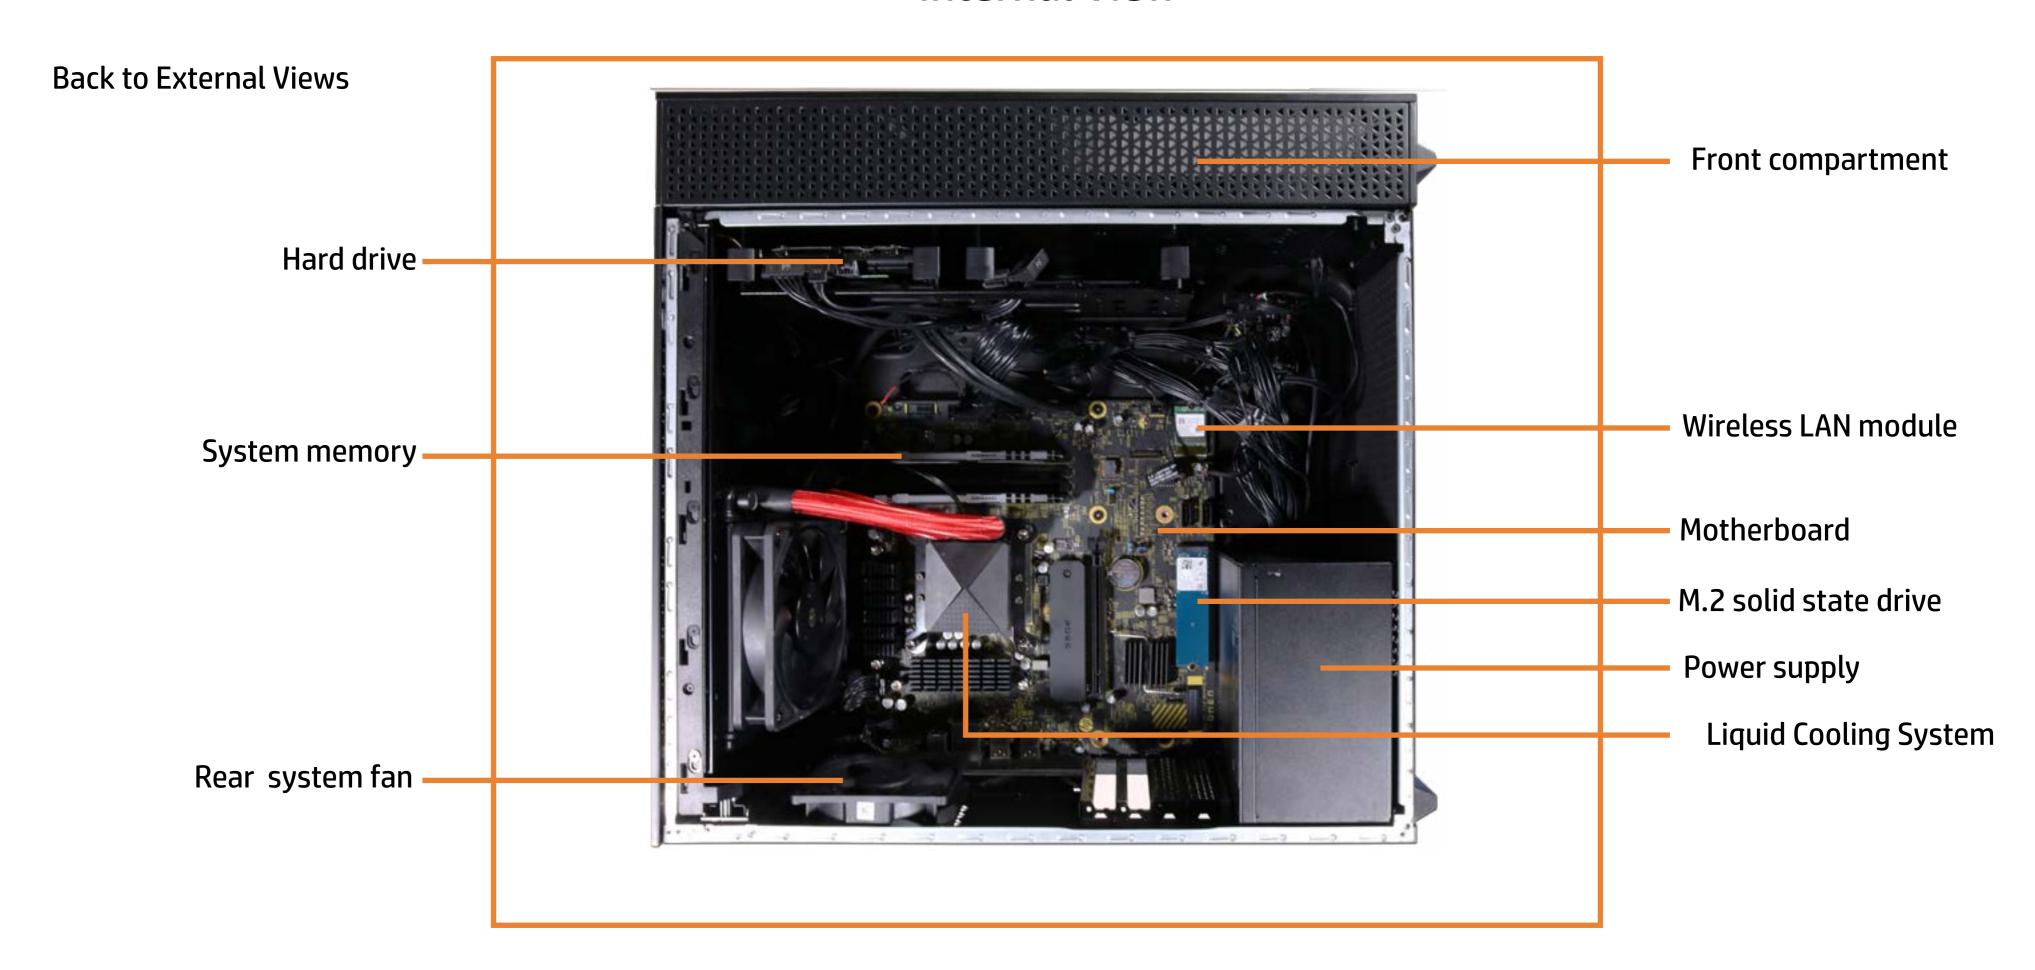

this page you will find large icons of each of the external views of this product. To view a specific view in greater detail, simply click that view.

Parts List (Click the link to navigate to the parts)

On this page, you will find a list of all of the replaceable parts for this product. To view a specific part and its location in the product, click the part name in the list.

That's it! On every page there is a link that brings you back to either the External Views or the Parts List, enabling you to navigate to whatever view or part you wish to review.

## **External Views**

### Back to Welcome page





Top





Go to Parts List

# **Front View**

**Back to External Views** 



Go to Parts List

# **Left View**



# Right View



### **Rear View**



# Top View



# **Internal View**



Go to Parts List

## **Bottom View**

**Back to External Views** 



Go to Parts List

System Memory
M.2 Solid State Drive
Graphics Card
Graphics Card Holder
Wireless LAN Module
Lighting Control Module
Rear System Fan
Liquid Cooling System
CPU
Side Panel
Power Supply

LED Lighting Bar Motherboard (top)

Motherboard (bottom)

Front Bezel
Front Lighting Module
Front RGB Fan
Top Bezel
Front Compartment
Top I/O Module
Wireless LAN Antennas

### **Hard Drive**





### System Memory

M.2 Solid State Drive
Graphics Card
Graphics Card Holder
Wireless LAN Module
Lighting Control Module
Rear System Fan
Liquid Cooling System
CPU
Side Panel
Power Supply

LED Lighting Bar Motherboard (top)

Motherboard (bottom)

Front Bezel
Front Lighting Module
Front RGB Fan
Top Bezel
Front Compartment
Top I/O Modu