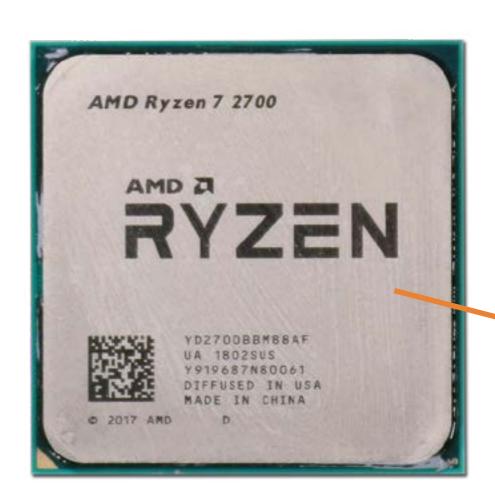

Front Compartment

Top I/O Module

Wireless LAN Antennas

Hard Drive CPU

System Memory
M.2 Solid State Drive
Graphics Card
Graphics Card Holder
Wireless LAN Module
Lighting Control Module
Rear System Fan
Liquid Cooling System

#### CPU

Side Panel Power Supply

LED Lighting Bar Motherboard (top)

Motherboard (bottom)

Front Bezel
Front Lighting Module
Front RGB Fan
Top Bezel
Front Compartment
Top I/O Module
Wireless LAN Antennas

Hard Drive Side Panel