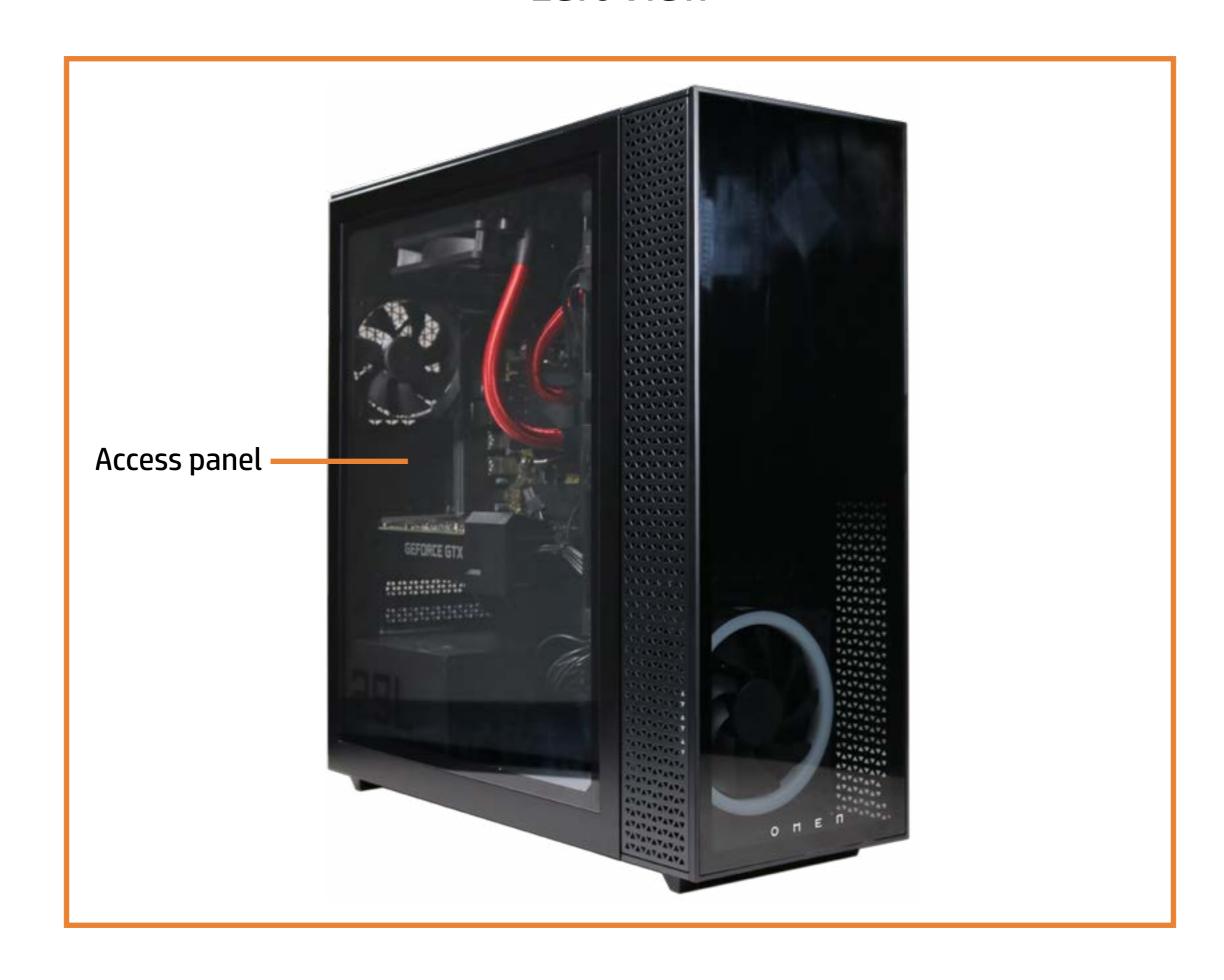

e it...

**External Views** (Click the link to navigate to the views)

On this page you will find large icons of each of the external views of this product. To view a specific view in greater detail, simply click that view.

Parts List (Click the link to navigate to the parts)

On this page, you will find a list of all of the replaceable parts for this product. To view a specific part and its location in the product, click the part name in the list.

That's it! On every page there is a link that brings you back to either the External Views or the Parts List, enabling you to navigate to whatever view or part you wish to review.

## **External Views**

### Back to Welcome page





Top





Go to Parts List

# **Front View**

**Back to External Views** 



Go to Parts List

# **Left View**



# Right View



### **Rear View**



# Top View



# **Internal View**



Go to Parts List

## **Bottom View**

**Back to External Views** 



Go to Parts List

System Memory
M.2 Solid State Drive
Graphics Card
Graphics Card Holder
Wireless LAN Module
Lighting Control Module
Rear System Fan
Liquid Cooling System
CPU
Side Panel
Power Supply

LED Lighting Bar Motherboard (top)

Motherboard (bottom)

Front Bezel
Front Lighting Module
Front RGB Fan
Top Bezel
Front Compartment
Top I/O Module
Wireless LAN Antennas

### **Hard Drive**





### System Memory

M.2 Solid State Drive
Graphics Card
Graphics Card Holder
Wireless LAN Module
Lighting Control Module
Rear System Fan
Liquid Cooling System
CPU
Side Panel
Power Supply

LED Lighting Bar Motherboard (top)

Motherboard (bottom)

Front Bezel
Fr