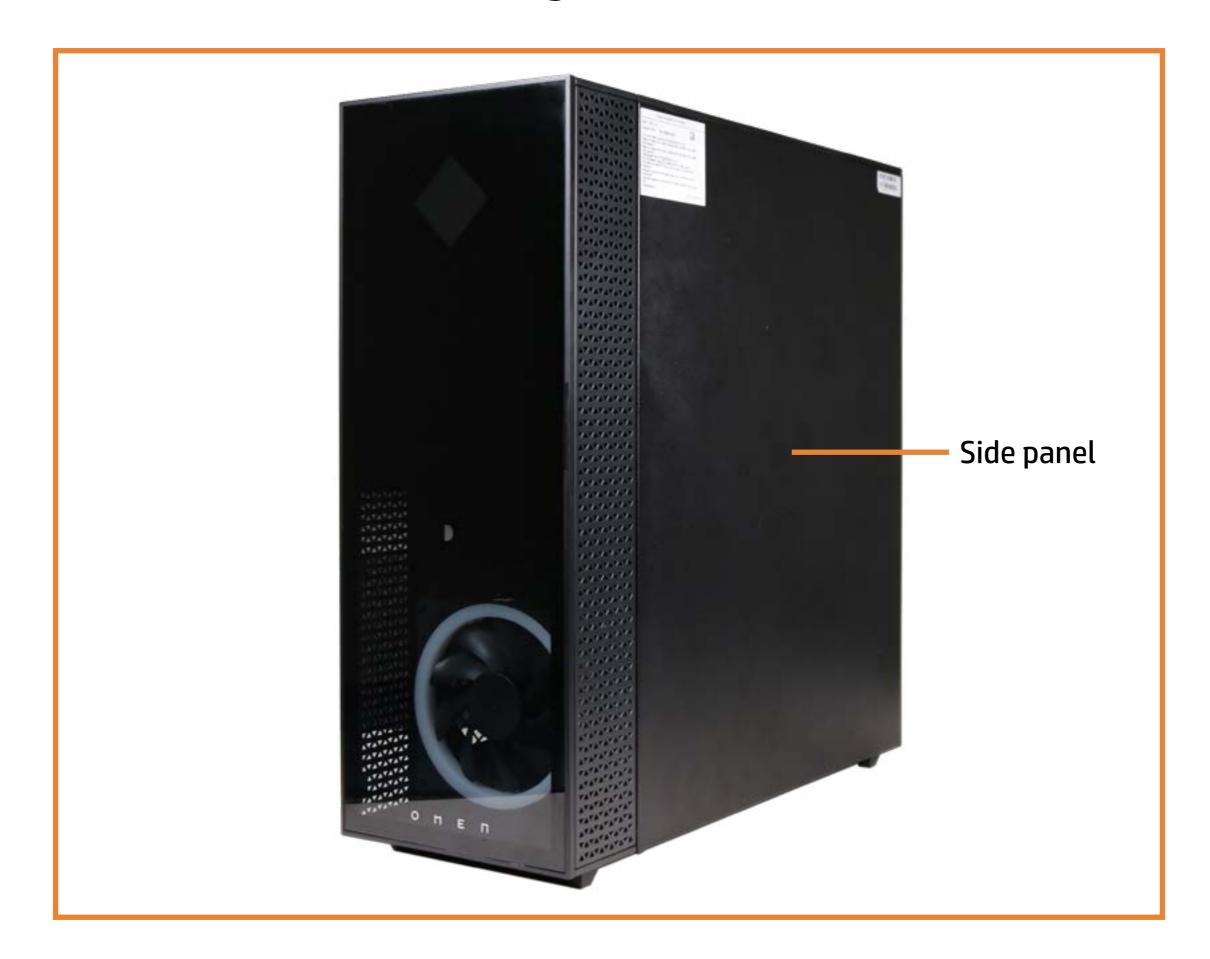

# **Left View**

# Right View

#### Side Panel

**Power Supply** 

LED Lighting Bar Motherboard (top)

Motherboard (bottom)

Front Bezel
Front Lighting Module
Front RGB Fan
Top Bezel
Front Compartment
Top I/O Module
Wireless LAN Antennas

System Memory
M.2 Solid State Drive
Graphics Card
Graphics Card Holder
Wireless LAN Module
Lighting Control Module
Rear System Fan
Liquid Cooling System
CPU
Side Panel