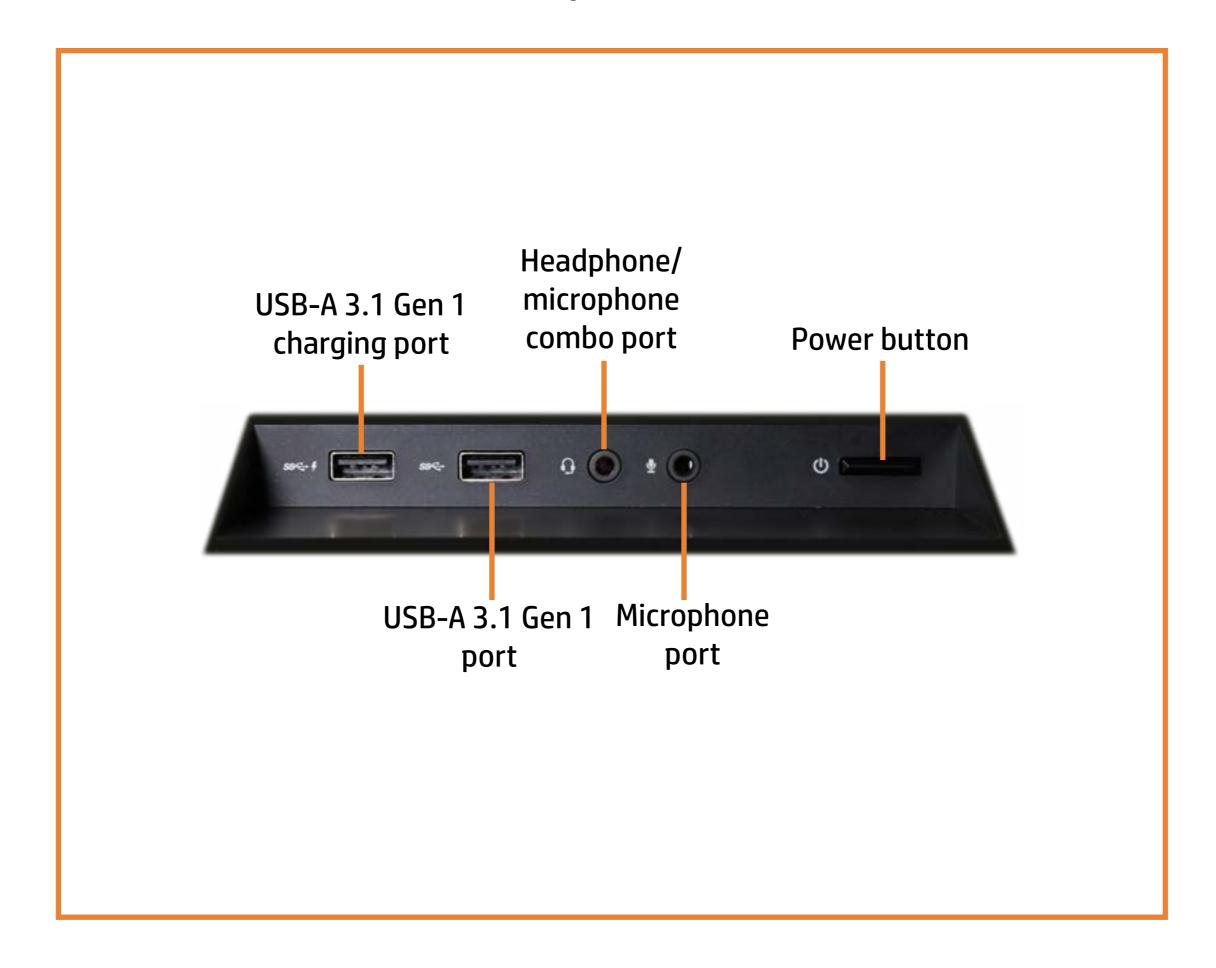

# Top I/O Module

System Memory
M.2 Solid State Drive
Graphics Card
Graphics Card Holder
Wireless LAN Module
Lighting Control Module
Rear System Fan
Liquid Cooling System
CPU
Side Panel

Power Supply

LED Lighting Bar Motherboard (top)

Motherboard (bottom)

Front Bezel
Front Lighting Module
Front RGB Fan
Top Bezel
Front Compartment

### Top I/O Module

Wireless LAN Antennas