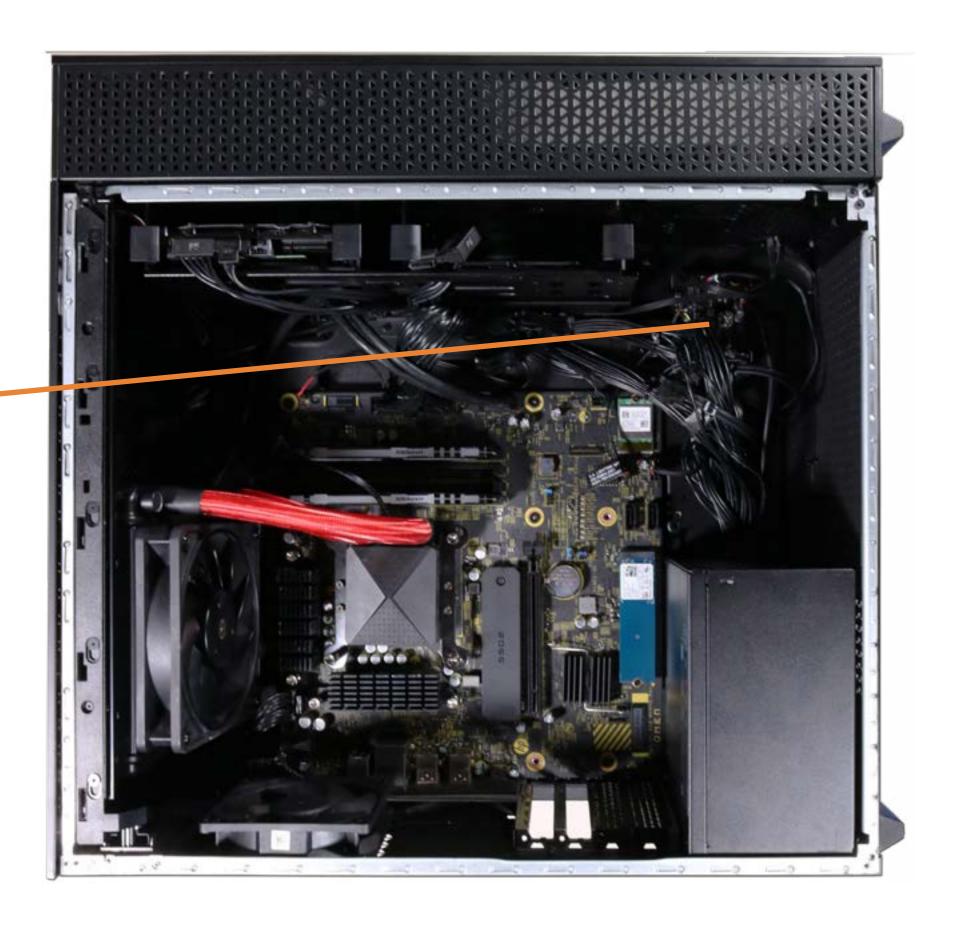

## **Lighting Control Module**

Hard Drive
System Memory
M.2 Solid State Drive
Graphics Card
Graphics Card Holder
Wireless LAN Module

### **Lighting Control Module**

Rear System Fan Liquid Cooling System CPU Side Panel

LED Lighting Bar Motherboard (top)

**Power Supply** 

Motherboard (bottom)

Front Bezel
Front Lighting Module
Front RGB Fan
Top Bezel
Front Compartment
Top I/O Module
Wireless LAN Antennas