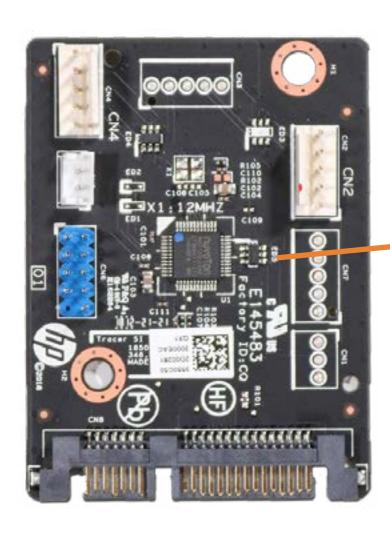

## **Lighting Control Module**

Hard Drive
System Memory
M.2 Solid State Drive
Graphics Card
Graphics Card Holder
Wireless LAN Module

### **Lighting Control Module**

Rear System Fan Liquid Cooling System CPU Side Panel

LED Lighting Bar Motherboard (top)

**Power Supply** 

Motherboard (bottom)

Front Bezel
Front Lighting Module
Front RGB Fan
Top Bezel
Front Compartment
Top I/O Module
Wireless LAN Antennas