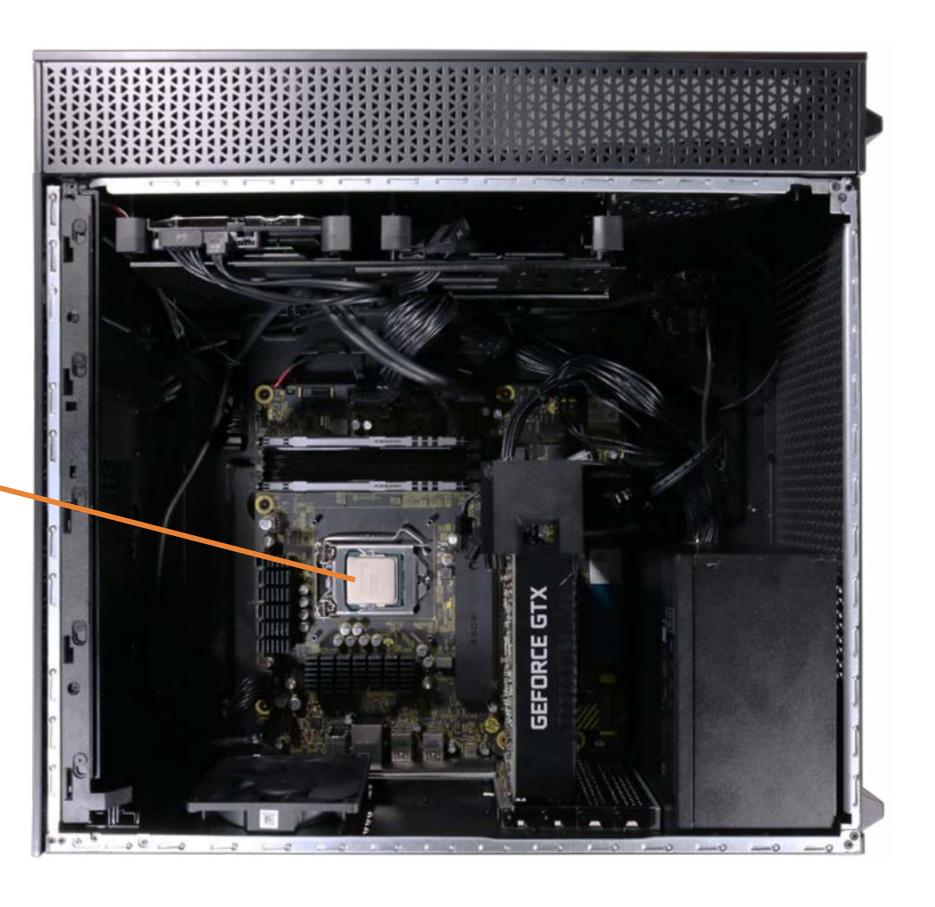

# **Internal View**

Go to Parts List

#### CPU

Side Panel Power Supply

LED Lighting Bar Motherboard (top)

Motherboard (bottom)

Front Bezel
Front Lighting Module
Front RGB Fan
Top Bezel
Front Compartment
Top I/O Module
Wireless LAN Antennas

Hard Drive Side Panel