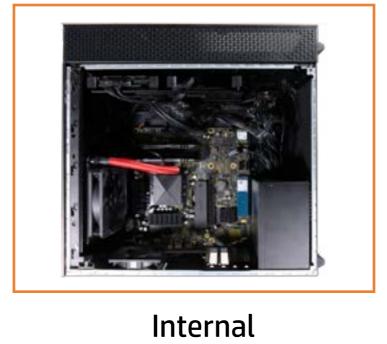

or

## OMEN 25L/30L Desktop PC Series

### Welcome to this interactive part locator

#### Here's how to use it...

**External Views** (Click the link to navigate to the views)

On this page you will find large icons of each of the external views of this product. To view a specific view in greater detail, simply click that view.

Parts List (Click the link to navigate to the parts)

On this page, you will find a list of all of the replaceable parts for this product. To view a specific part and its location in the product, click the part name in the list.

That's it! On every page there is a link that brings you back to either the External Views or the Parts List, enabling you to navigate to whatever view or part you wish to review.

## **External Views**

### Back to Welcome page





Top





Go to Parts List

# **Front View**

**Back to External Views** 



Go to Parts List

# **Left View**



# Right View



### **Rear View**



# Top View



# **Internal View**



Go to Parts List

## **Bottom View**

**Back to External Views** 



Go to Parts List

System Memory
M.2 Solid State Drive
Graphics Card
Graphics Card Holder
Wireless LAN Module
Lighting Control Module
Rear System Fan
Liquid Cooling System
CPU
Side Panel
Power Supply

LED Lighting Bar Motherboard (top)

Motherboard (bottom)

Front Bezel
Front Lighting Module
Front RGB Fan
Top Bezel
Front Compartment
Top I/O Module
Wireless LAN Antennas

### **Hard Drive**





### System Memory

M.2 Solid State Drive
Graphics Card
Graphics Card Holder
Wireless LAN Module
Lighting Control Module
Rear System Fan
Liquid Cooling Sy