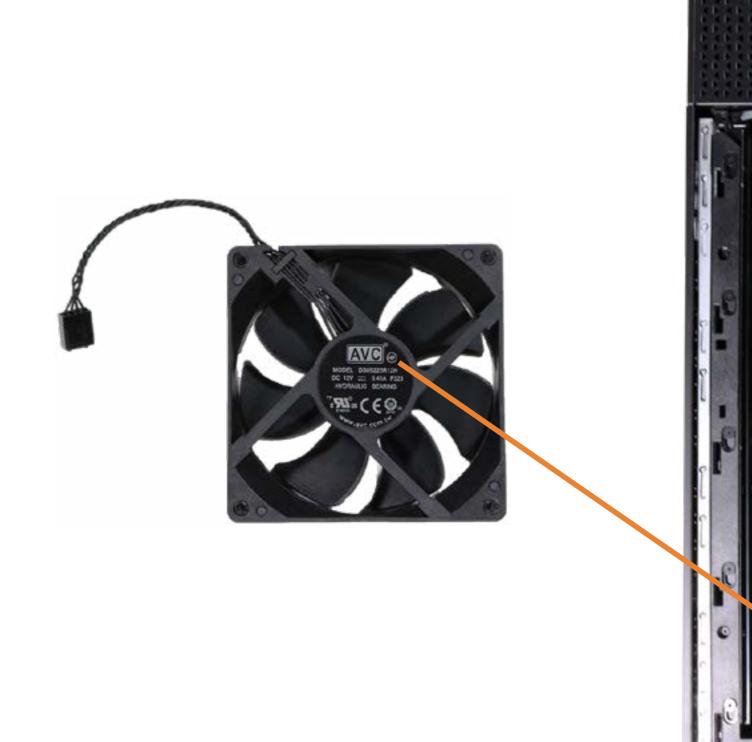

# Hard Drive Rear System Fan

System Memory
M.2 Solid State Drive
Graphics Card
Graphics Card Holder
Wireless LAN Module
Lighting Control Module

#### Rear System Fan

Liquid Cooling System CPU Side Panel Power Supply

LED Lighting Bar Motherboard (top)

λΑ .I. I. I./I. ..

Motherboard (bottom) Front Bezel

Front Lighting Module

Front RGB Fan

Top Bezel