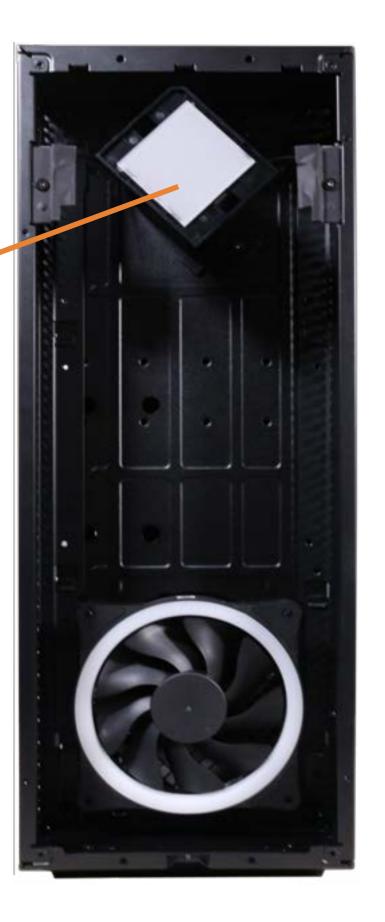

### Wireless LAN Module

Hard Drive
System Memory
M.2 Solid State Drive
Graphics Card
Graphics Card Holder

#### Wireless LAN Module

Lighting Control Module Rear System Fan Liquid Cooling System CPU Side Panel

Power Supply LED Lighting Bar

Motherboard (top)

Motherboard (bottom)

Front Bezel
Front Lighting Module
Front RGB Fan
Top Bezel
Front Compartment
Top I/O Module
Wireless LAN Antennas