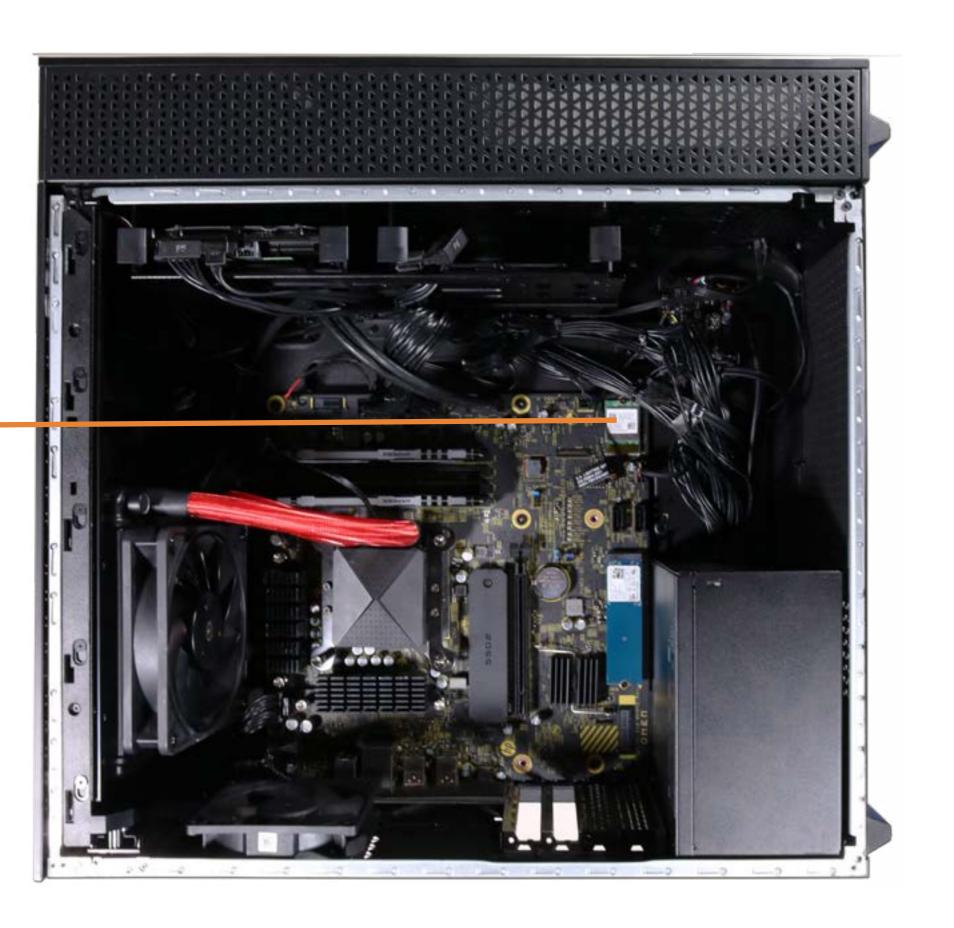

### Wireless LAN Module

Hard Drive
System Memory
M.2 Solid State Drive
Graphics Card
Graphics Card Holder

#### Wireless LAN Module

Lighting Control Module Rear System Fan Liquid Cooling System CPU Side Panel

Power Supply LED Lighting Bar

Motherboard (top)

Motherboard (bottom)

Front Bezel
Front Lighting Module
Front RGB Fan
Top Bezel
Front Compartment
Top I/O Module
Wireless LAN Antennas