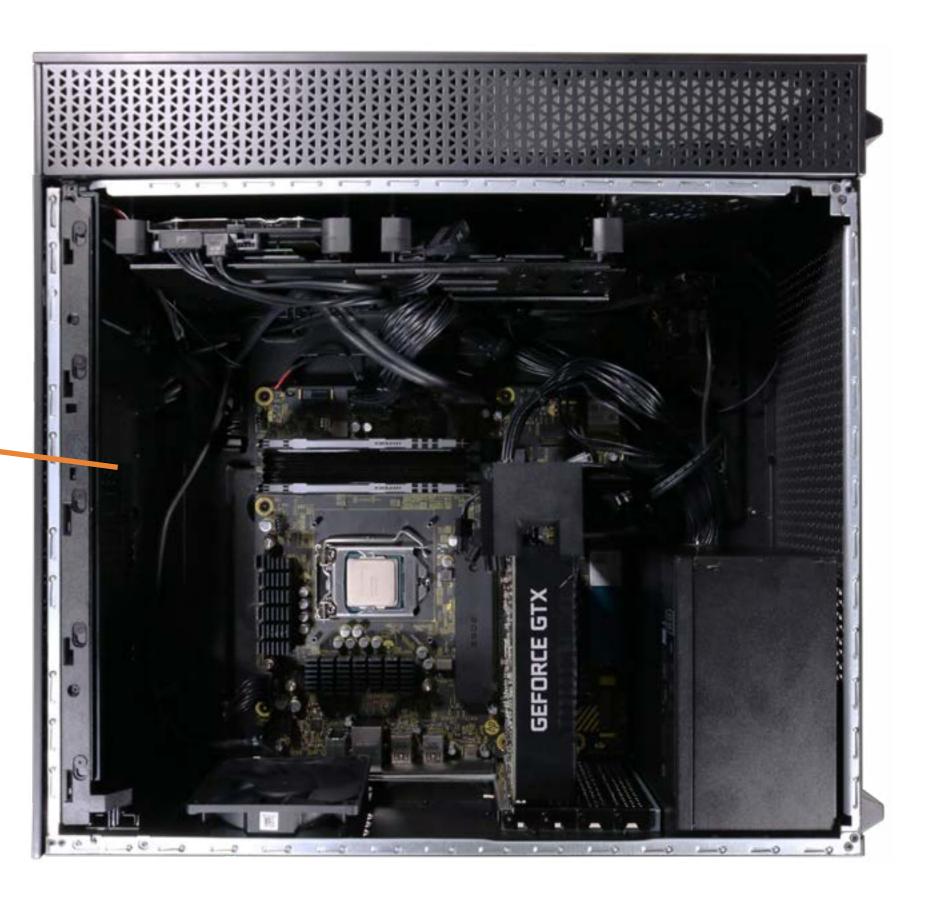

#### Side Panel

**Power Supply** 

LED Lighting Bar Motherboard (top)

Motherboard (bottom)

Front Bezel
Front Lighting Module
Front RGB Fan
Top Bezel
Front Compartment
Top I/O Module
Wireless LAN Antennas

System Memory
M.2 Solid State Drive
Graphics Card
Graphics Card Holder
Wireless LAN Module
Lighting Control Module
Rear System Fan
Liquid Cooling System
CPU
Side Panel