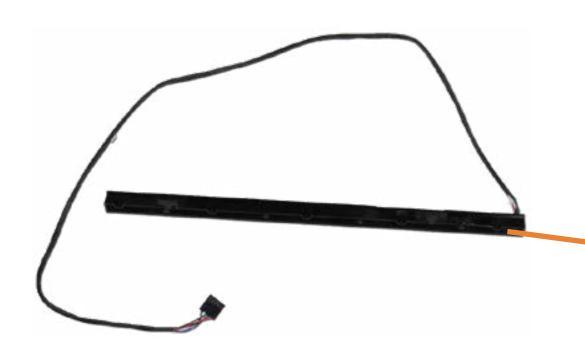

# **LED Lighting Bar**

System Memory
M.2 Solid State Drive
Graphics Card
Graphics Card Holder
Wireless LAN Module
Lighting Control Module
Rear System Fan
Liquid Cooling System
CPU
Side Panel
Power Supply

### **LED Lighting Bar**

Motherboard (top)

Motherboard (bottom)

Front Bezel
Front Lighting Module
Front RGB Fan
Top Bezel
Front Compartment
Top I/O Module
Wireless LAN Antennas

System Memory

M.2 Solid State Drive