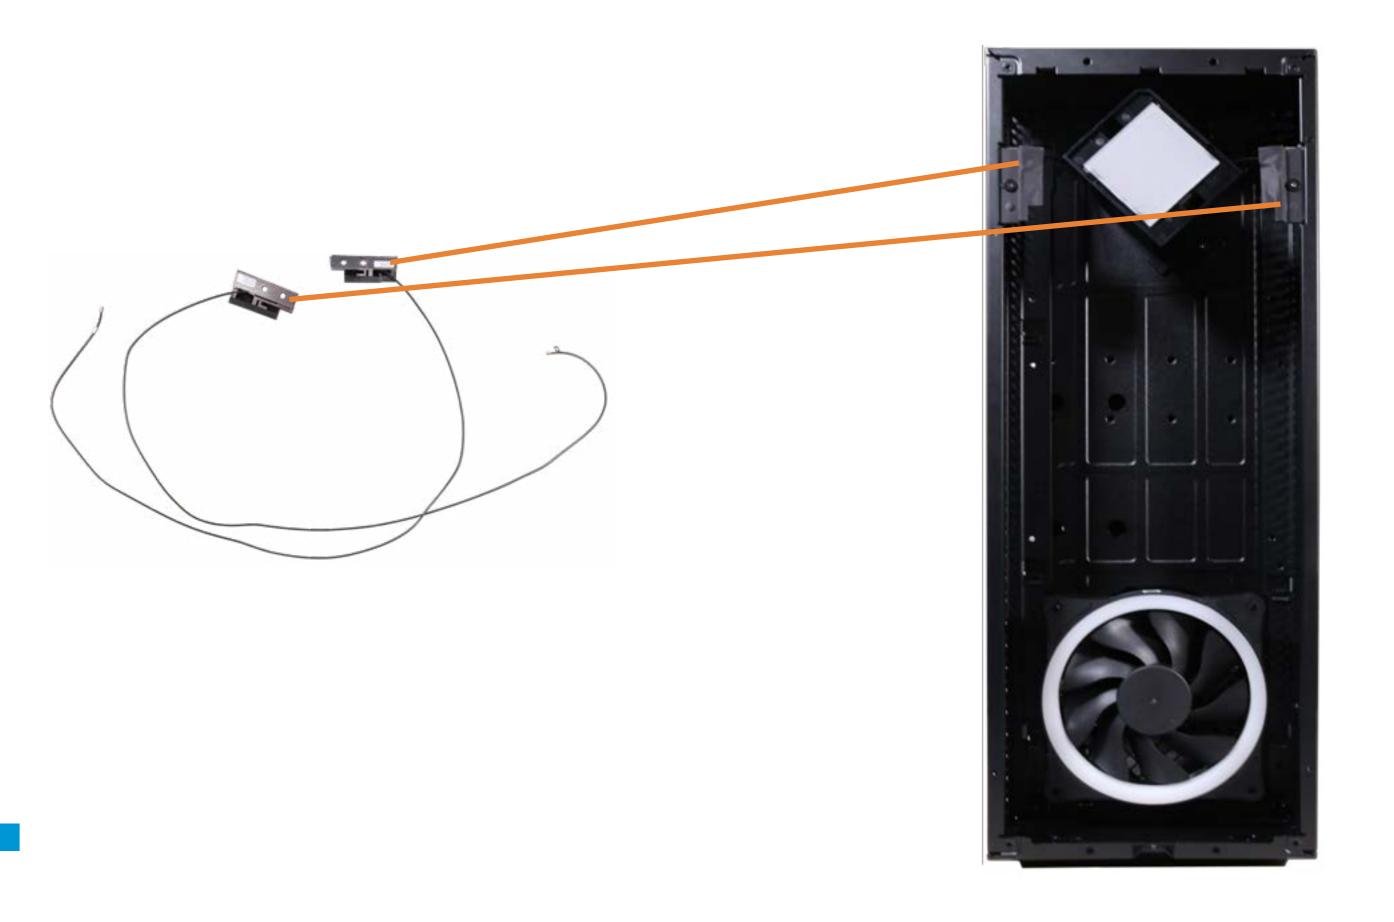

### Wireless LAN Antennas

Hard Drive

System Memory

M.2 Solid State Drive

**Graphics Card** 

**Graphics Card Holder** 

Wireless LAN Module

**Lighting Control Module** 