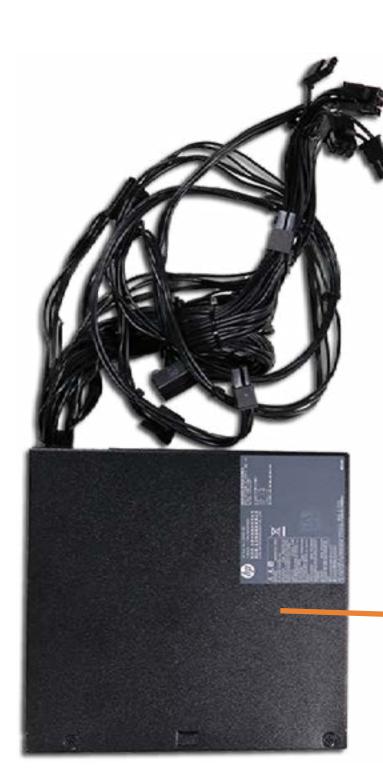

Wireless LAN Antennas





Hard Drive Side Panel

System Memory
M.2 Solid State Drive
Graphics Card
Graphics Card Holder
Wireless LAN Module
Lighting Control Module
Rear System Fan
Liquid Cooling System
CPU

#### Side Panel

**Power Supply** 

LED Lighting Bar Motherboard (top)

Motherboard (bottom)

Front Bezel
Front Lighting Module
Front RGB Fan
Top Bezel
Front Compartment
Top I/O Module
Wireless LAN Antennas





System Memory
M.2 Solid State Drive
Graphics Card
Graphics Card Holder
Wireless LAN Module
Lighting Control Module
Rear System Fan
Liquid Cooling System
CPU
Side Panel

#### Power Supply

LED Lighting Bar Motherboard (top)

Motherboard (bottom)

Front Bezel
Front Lighting Module
Front RGB Fan
Top Bezel
Front Compartment
Top I/O Module
Wireless LAN Antennas

# **Power Supply**





# **LED Lighting Bar**

System Memory
M.2 Solid State Drive
Graphics Card
Graphics Card Holder
Wireless LAN Module
Lighting Control Module
Rear System Fan
Liquid Cooling System
CPU
Side Panel
Power Supply

### **LED Lighting Bar**

Motherboard (top)

Motherboard (bottom)

Front Bezel
Front Lighting Module
Front RGB Fan
Top Bezel
Front Compartment
Top I/O Module
Wireless LAN Antennas





System Memory

M.2 Solid State Drive

**Graphics Card** 

**Graphics Card Holder** 

Wireless LAN Module

**Lighting Control Module** 

Rear System Fan

**Liquid Cooling System** 

CPU

Side Panel

Power Supply

**LED Lighting Bar** 

### Motherboard (top)

Motherboard (bottom)

Front Bezel

Front Lighting Module

Front RGB Fan

Top Bezel

Front Compartment

Top I/O Module

Wireless LAN Antennas

Go to