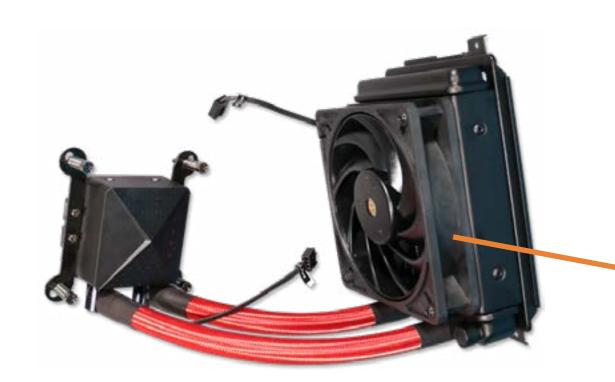

## **Liquid Cooling System**

Hard Drive
System Memory
M.2 Solid State Drive
Graphics Card
Graphics Card Holder
Wireless LAN Module
Lighting Control Module
Rear System Fan

### **Liquid Cooling System**

CPU

Side Panel

Power Supply

**LED Lighting Bar** 

Motherboard (top)

Motherboard (bottom)

Front Bezel
Front Lighting Module
Front RGB Fan
Top Bezel