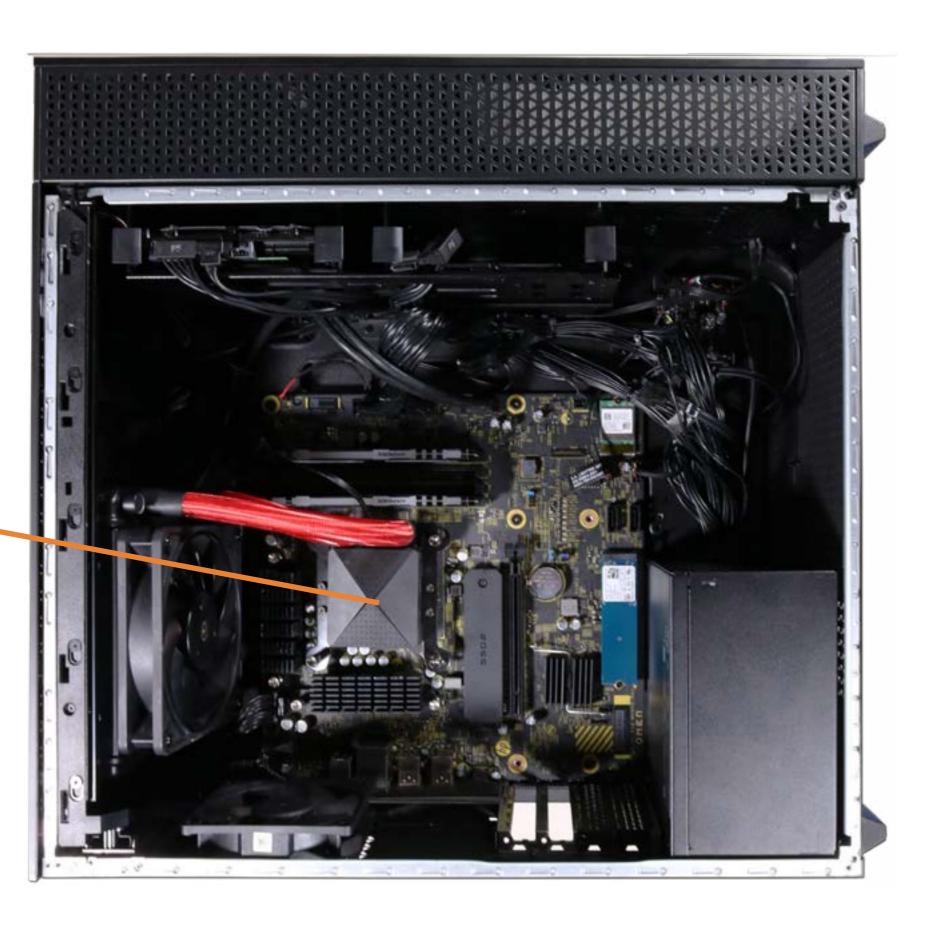

Front Compartment

Top I/O Module

Wireless LAN Antennas

Hard Drive CPU

System Memory
M.2 Solid State Drive
Graphics Card
Graphics Card Holder
Wireless LAN Module
Lighting Control Module
Rear System Fan
Liquid Cooling System

#### CPU

Side Panel Power Supply

LED Lighting Bar Motherboard (top)

Motherboard (bottom)

Front Bezel
Front Lighting Module
Front RGB Fan
Top Bezel
Front Compartment
Top I/O Module
Wireless LAN Antennas

Hard Drive Side Panel