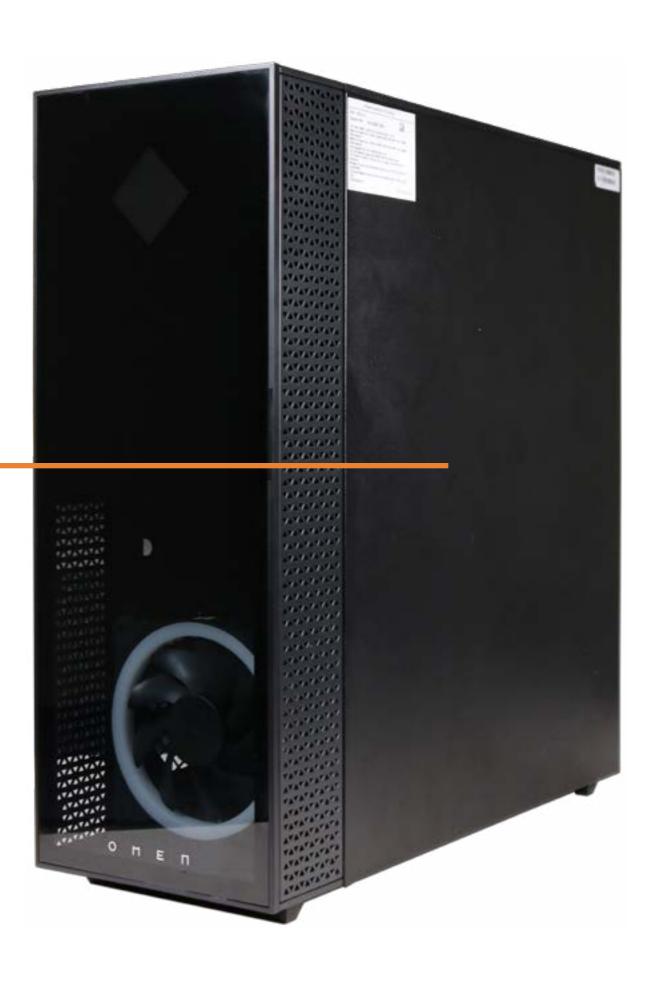

Wireless LAN Antennas





Hard Drive CPU

System Memory
M.2 Solid State Drive
Graphics Card
Graphics Card Holder
Wireless LAN Module
Lighting Control Module
Rear System Fan
Liquid Cooling System

#### CPU

Side Panel Power Supply

LED Lighting Bar Motherboard (top)

Motherboard (bottom)

Front Bezel
Front Lighting Module
Front RGB Fan
Top Bezel
Front Compartment
Top I/O Module
Wireless LAN Antennas





Hard Drive Side Panel

System Memory
M.2 Solid State Drive
Graphics Card
Graphics Card Holder
Wireless LAN Module
Lighting Control Module
Rear System Fan
Liquid Cooling System
CPU

#### Side Panel

**Power Supply** 

LED Lighting Bar Motherboard (top)

Motherboard (bottom)

Front Bezel
Front Lighting Module
Front RGB Fan
Top Bezel
Front Compartment
Top I/O Module
Wireless LAN Antennas





System Memory
M.2 Solid State Drive
Graphics Card
Graphics Card Holder
Wireless LAN Module
Lighting Control Module
Rear System Fan
Liquid Cooling System
CPU
Side Panel

#### Power Supply

LED Lighting Bar Motherboard (top)

Motherboard (bottom)

Front Bezel
Front Lighting Module
Front RGB Fan
Top Bezel
Front Compartment
Top I/O Module
Wireless LAN Antennas

# **Power Supply**





# **LED Lighting Bar**

System Memory
M.2 Solid State Drive
Graphics Card
Graphics Card Holder
Wireless LAN Module
Lighting Control Module
Rear System Fan
Liquid Cooling System
CPU
Side Panel
Power Supply

### **LED Lighting Bar**

Motherboard (top)

Motherboard (bottom)

Front Bezel
Front Lighting Module
Front RGB Fan
Top Bezel
Front Compartment
Top I/O Module
Wireless LAN Antennas





System Memory

M.2 Soli