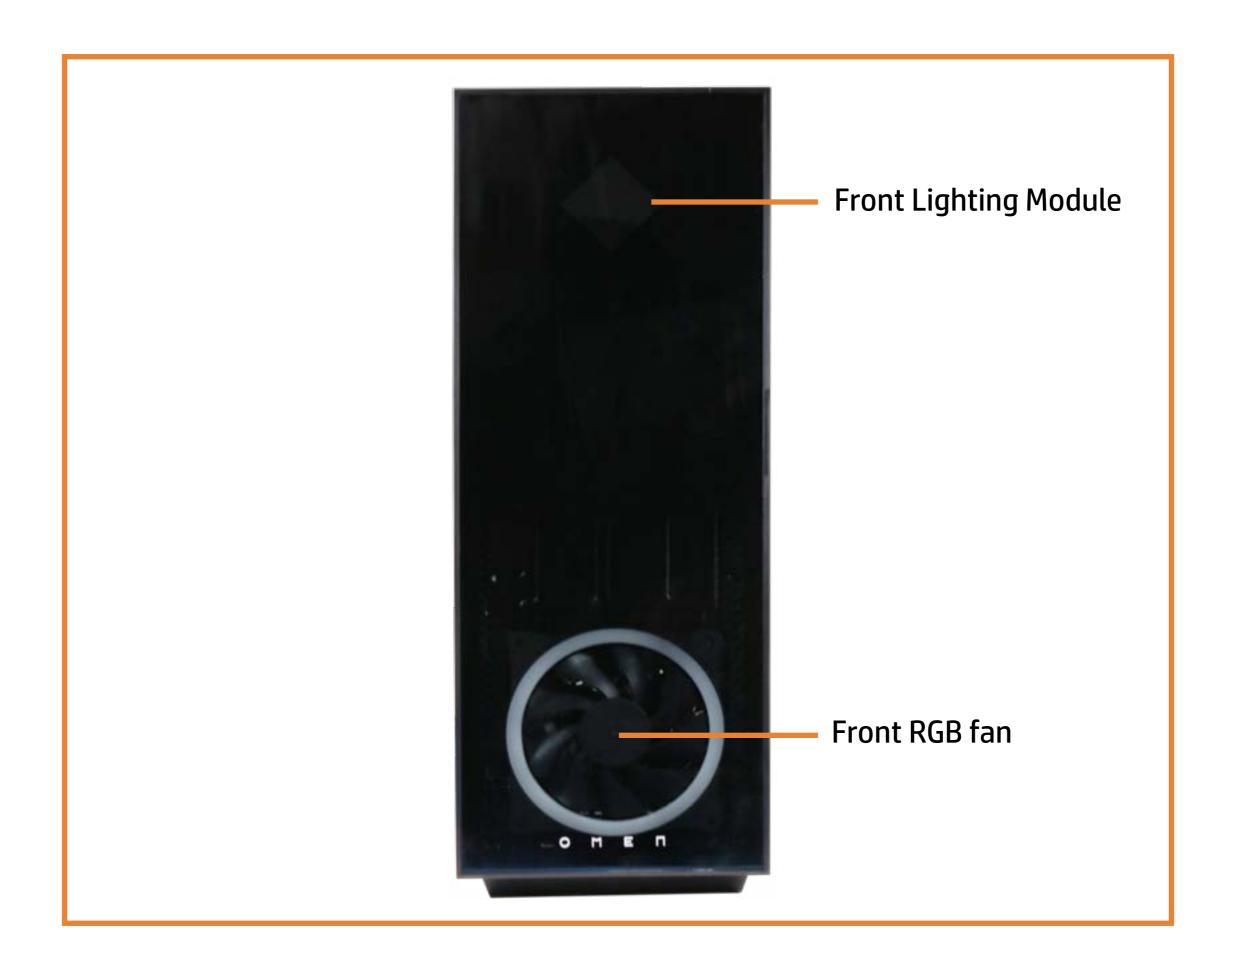

# **Front View**

**Back to External Views** 

Go to Parts List

## Front Lighting Module

**Hard Drive** 

System Memory

M.2 Solid State Drive

**Graphics Card** 

**Graphics Card Holder** 

Wireless LAN Module

**Lighting Control Module** 

### Front RGB Fan

Hard Drive
System Memory
M.2 Solid State Drive
Graphics Card

**Graphics Card Holder** 

Wireless LAN Module

**Lighting Control Module** 

Rear System Fan

Liquid Cooling System

CPU