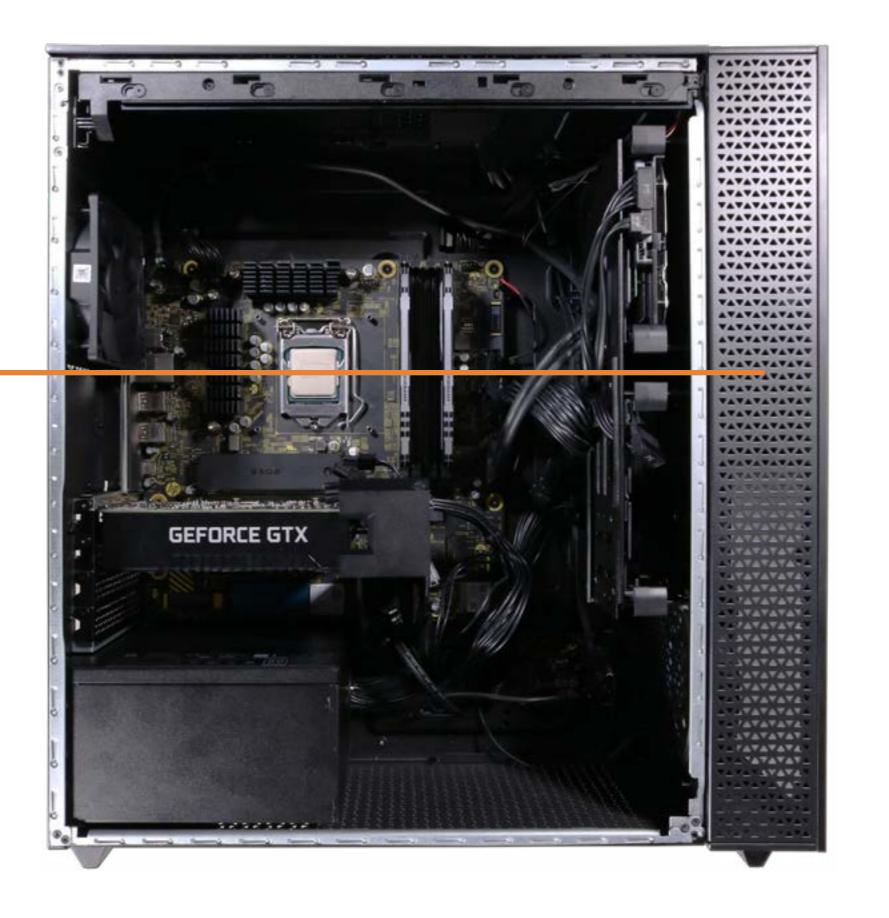

y
M.2 Solid State Drive
Graphics Card
Graphics Card Holder
Wireless LAN Module
Lighting Control Module
Rear System Fan
Liquid Cooling System
CPU

Side Panel Power Supply

LED Lighting Bar Motherboard (top)

Motherboard (bottom)

Front Bezel Front Lighting Module Front RGB Fan

#### Top Bezel

Front Compartment
Top I/O Module
Wireless LAN Antennas





## Front Compartment

**Hard Drive** 

System Memory

M.2 Solid State Drive

**Graphics Card** 

**Graphics Card Holder** 

Wireless LAN Module

**Lighting Control Module** 

Rear System Fan

**Liquid Cooling System** 

CPU

Side Panel

**Power Supply** 

**LED Lighting Bar** 

Motherboard (top)

Motherboard (bottom)

Front Bezel

Front Lighting Module

Front RGB Fan

Top Bezel

#### Front Compartment

Top I/O Module Wireless LAN Antennas





# Top I/O Module

System Memory
M.2 Solid State Drive
Graphics Card
Graphics Card Holder
Wireless LAN Module
Lighting Control Module
Rear System Fan
Liquid Cooling System
CPU
Side Panel

Power Supply

LED Lighting Bar Motherboard (top)

Motherboard (bottom)

Front Bezel
Front Lighting Module
Front RGB Fan
Top Bezel
Front Compartment

### Top I/O Module

Wireless LAN Antennas



### Wireless LAN Antennas

Hard Drive

System Memory

M.2 Solid State Drive

**Graphics Card** 

**Graphics Card Holder** 

Wireless LAN Module

**Lighting Control Module** 

Rear System Fan

**Liquid Cooling System** 

CPU

Side Panel

Power Supply

**LED Lighting Bar** 

Motherboard (top)

Motherboard (bottom)

Front Bezel

Front Lighting Module

Front RGB Fan

Top Bezel

Front Compartment

Top I/O Module

Wirel