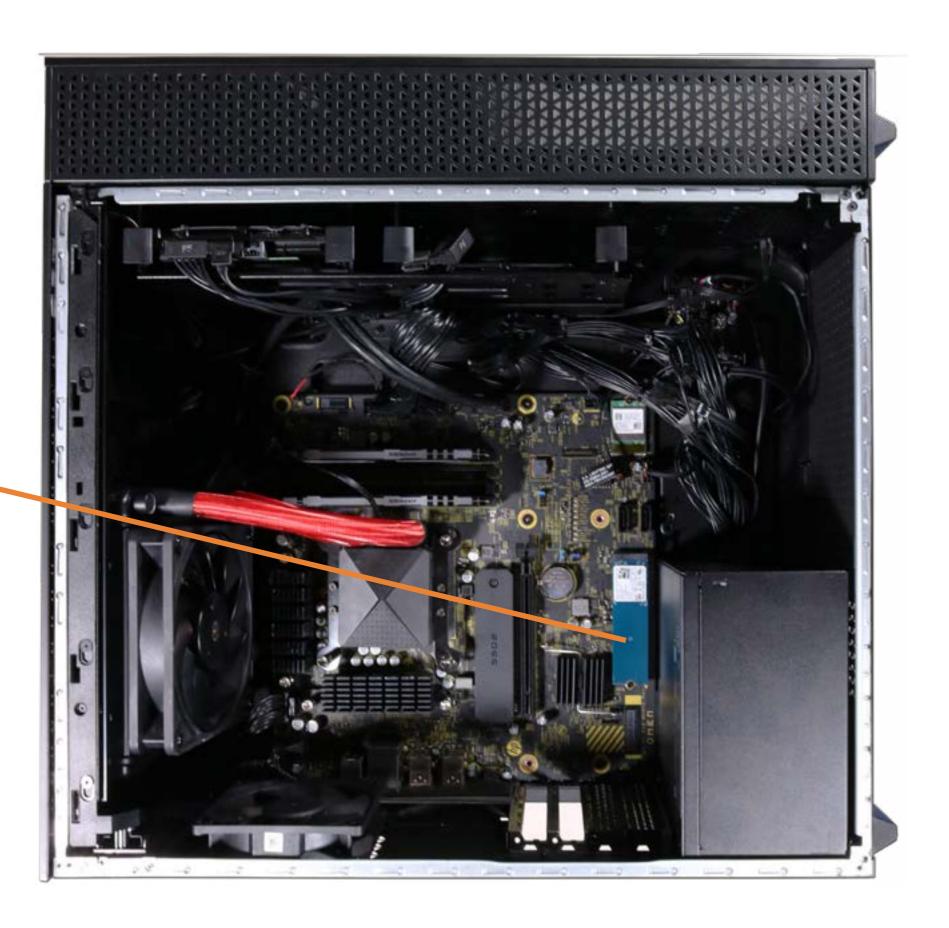

stem Memory

M.2 Solid State Drive
Graphics Card
Graphics Card Holder
Wireless LAN Module
Lighting Control Module
Rear System Fan
Liquid Cooling System
CPU
Side Panel
Power Supply

LED Lighting Bar Motherboard (top)

Motherboard (bottom)

Front Bezel
Front Lighting Module
Front RGB Fan
Top Bezel
Front Compartment
Top I/O Module
Wireless LAN Antennas

## System Memory





System Memory

#### M.2 Solid State Drive

**Graphics Card** 

**Graphics Card Holder** 

Wireless LAN Module

**Lighting Control Module** 

Rear System Fan

Liquid Cooling System

CPU

Side Panel

Power Supply

**LED Lighting Bar** 

Motherboard (top)

Motherboard (bottom)

Front Bezel

Front Lighting Module

Front RGB Fan

Top Bezel

Front Compartment

Top I/O Module

Wireless LAN Antennas

### M.2 Solid State Drive





### Hard Drive System Memory M.2 Solid State Drive

#### **Graphics Card**

Graphics Card Holder
Wireless LAN Module
Lighting Control Module
Rear System Fan
Liquid Cooling System
CPU
Side Panel
Power Supply

LED Lighting Bar Motherboard (top)

Motherboard (bottom)

Front Bezel
Front Lighting Module
Front RGB Fan
Top Bezel
Front Compartment
Top I/O Module
Wireless LAN Antennas

## **Graphics Card**





## **Graphics Card Holder**

Hard Drive
System Memory
M.2 Solid State Drive
Graphics Card

#### **Graphics Card Holder**

Wireless LAN Module
Lighting Control Module
Rear System Fan
Liquid Cooling System
CPU
Side Panel
Power Supply

LED Lighting Bar Motherboard (top)

Motherboard (bottom)

Front Bezel
Front Lighting Module
Front RGB Fan
Top Bezel
Front Compartment
Top I/O Module
Wireless L