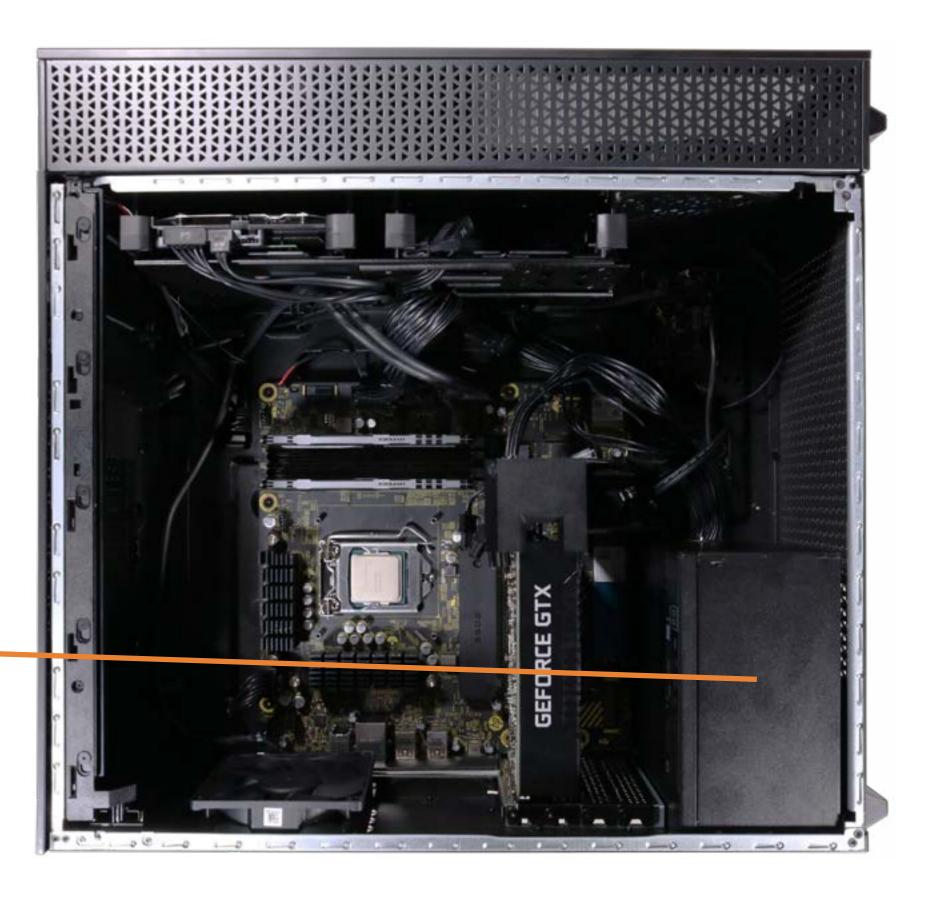

# **LED Lighting Bar**

System Memory
M.2 Solid State Drive
Graphics Card
Graphics Card Holder
Wireless LAN Module
Lighting Control Module
Rear System Fan
Liquid Cooling System
CPU
Side Panel
Power Supply

### **LED Lighting Bar**

Motherboard (top)

Motherboard (bottom)

Front Bezel
Front Lighting Module
Front RGB Fan
Top Bezel
Front Compartment
Top I/O Module
Wireless LAN Antennas

System Memory

M.2 Solid State Drive