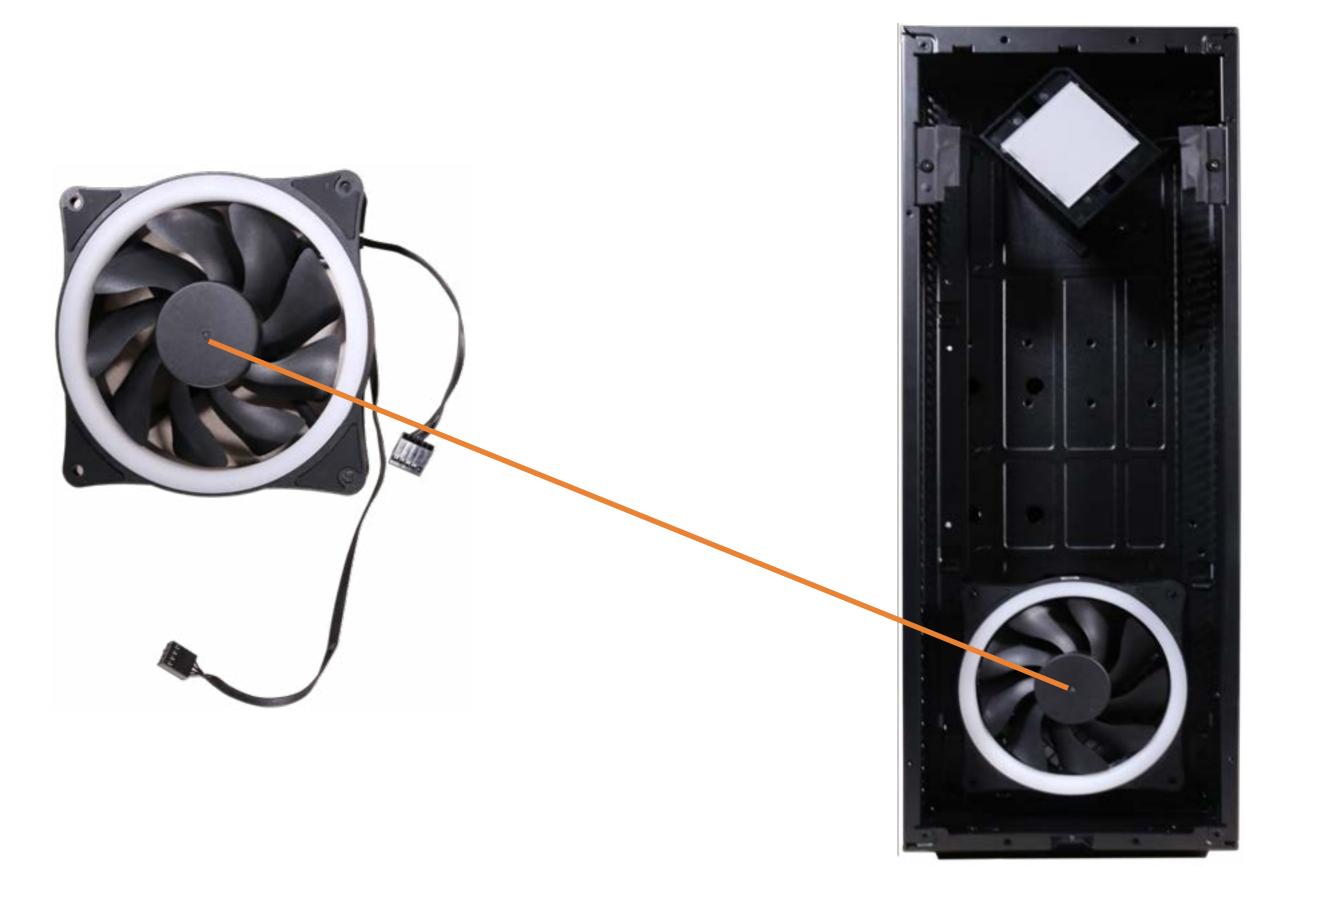

# Hard Drive Rear System Fan

System Memory
M.2 Solid State Drive
Graphics Card
Graphics Card Holder
Wireless LAN Module
Lighting Control Module

#### Rear System Fan

Liquid Cooling System CPU Side Panel Power Supply

LED Lighting Bar Motherboard (top)

λΑ .I. I. I./I. ..

Motherboard (bottom) Front Bezel

Front Lighting Module

Front RGB Fan

Top Bezel