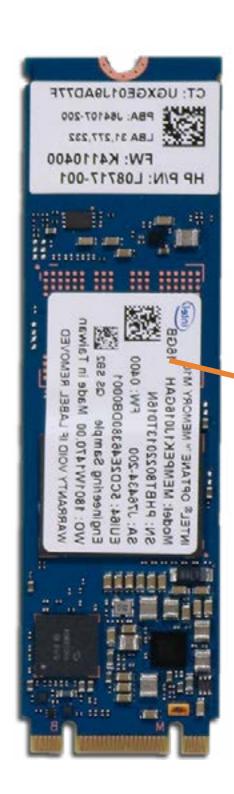

System Memory

M.2 Solid State Drive
Graphics Card
Graphics Card Holder
Wireless LAN Module
Lighting Control Module
Rear System Fan
Liquid Cooling System
CPU
Side Panel
Power Supply

LED Lighting Bar Motherboard (top)

Motherboard (bottom)

Front Bezel
Front Lighting Module
Front RGB Fan
Top Bezel
Front Compartment
Top I/O Module
Wireless LAN Antennas

## System Memory





System Memory

#### M.2 Solid State Drive

**Graphics Card** 

**Graphics Card Holder** 

Wireless LAN Module

**Lighting Control Module** 

Rear System Fan

Liquid Cooling System

CPU

Side Panel

Power Supply

**LED Lighting Bar** 

Motherboard (top)

Motherboard (bottom)

Front Bezel

Front Lighting Module

Front RGB Fan

Top Bezel

Front Compartment

Top I/O Module

Wireless LAN Antennas

### M.2 Solid State Drive





### Hard Drive System Memory M.2 Solid State Drive

#### **Graphics Card**

Graphics Card Holder
Wireless LAN Module
Lighting Control Module
Rear System Fan
Liquid Cooling System
CPU
Side Panel
Power Supply

LED Lighting Bar Motherboard (top)

Motherboard (bottom)

Front Bezel
Front Lighting Module
Front RGB Fan
Top Bezel
Front Compartment
Top I/O Module
Wireless LAN Antennas

## **Graphics Card**





## **Graphics Card Holder**

Hard Drive
System Memory
M.2 Solid State Drive
Graphics Card

#### **Graphics Card Holder**

Wireless LAN Module
Lighting Control Module
Rear System Fan
Liquid Cooling System
CPU
Side Panel
Power Supply

LED Lighting Bar Motherboard (top)

Motherboard (bottom)

Front Bezel
Front Lighting Module
Front RGB Fan
Top Bezel
Front Compartment
Top I/O Module
Wireless