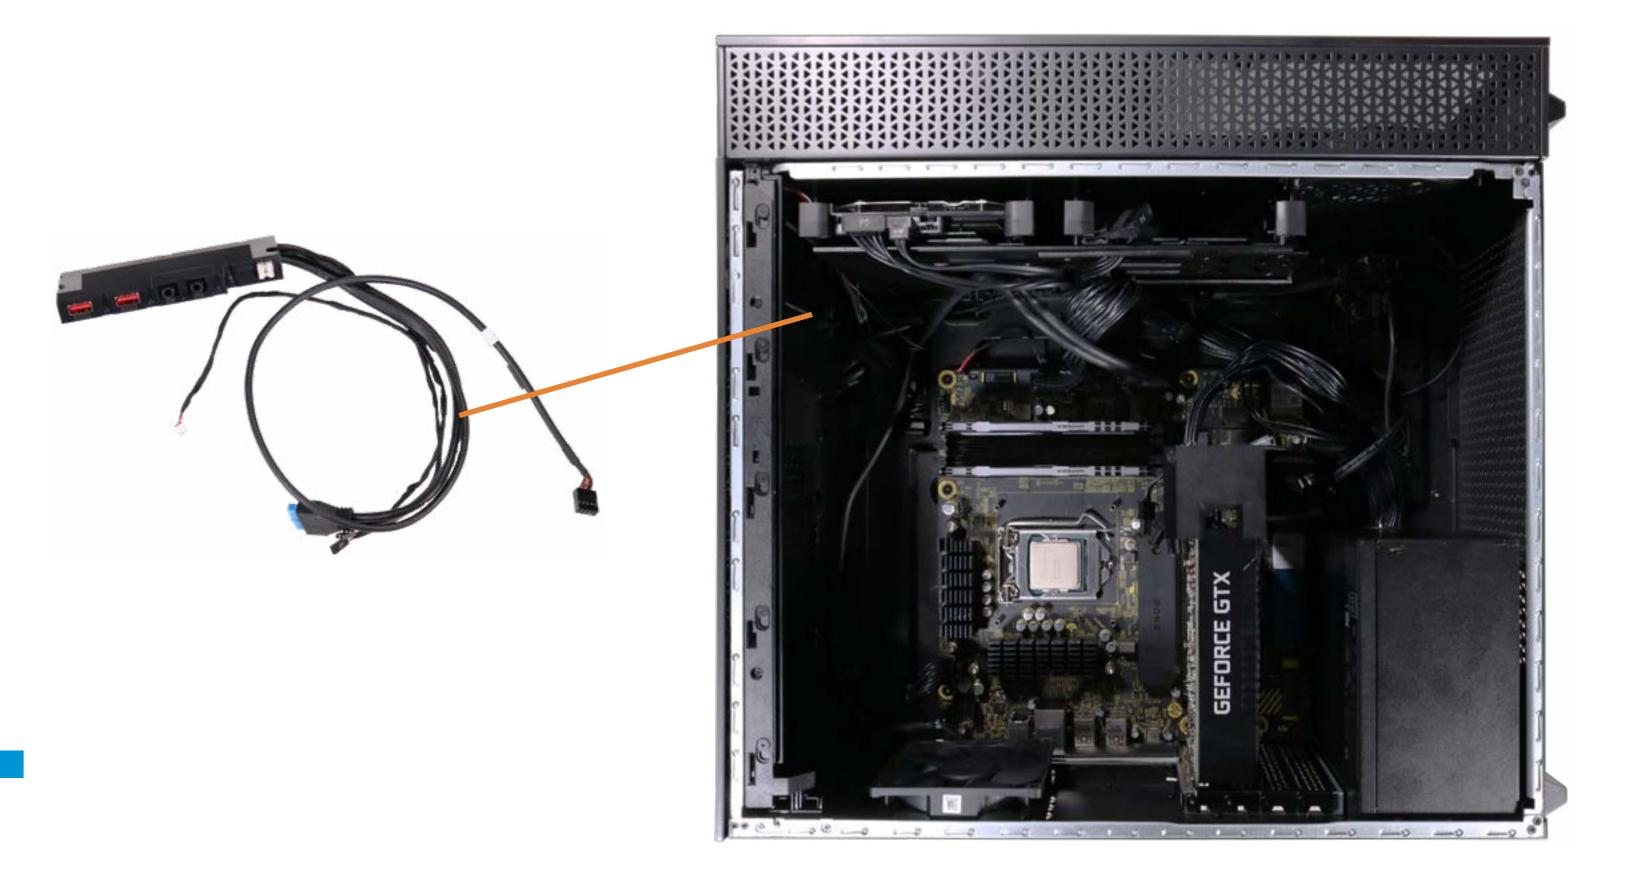

# Top I/O Module

System Memory
M.2 Solid State Drive
Graphics Card
Graphics Card Holder
Wireless LAN Module
Lighting Control Module
Rear System Fan
Liquid Cooling System
CPU
Side Panel

Power Supply

LED Lighting Bar Motherboard (top)

Motherboard (bottom)

Front Bezel
Front Lighting Module
Front RGB Fan
Top Bezel
Front Compartment

### Top I/O Module

Wireless LAN Antennas