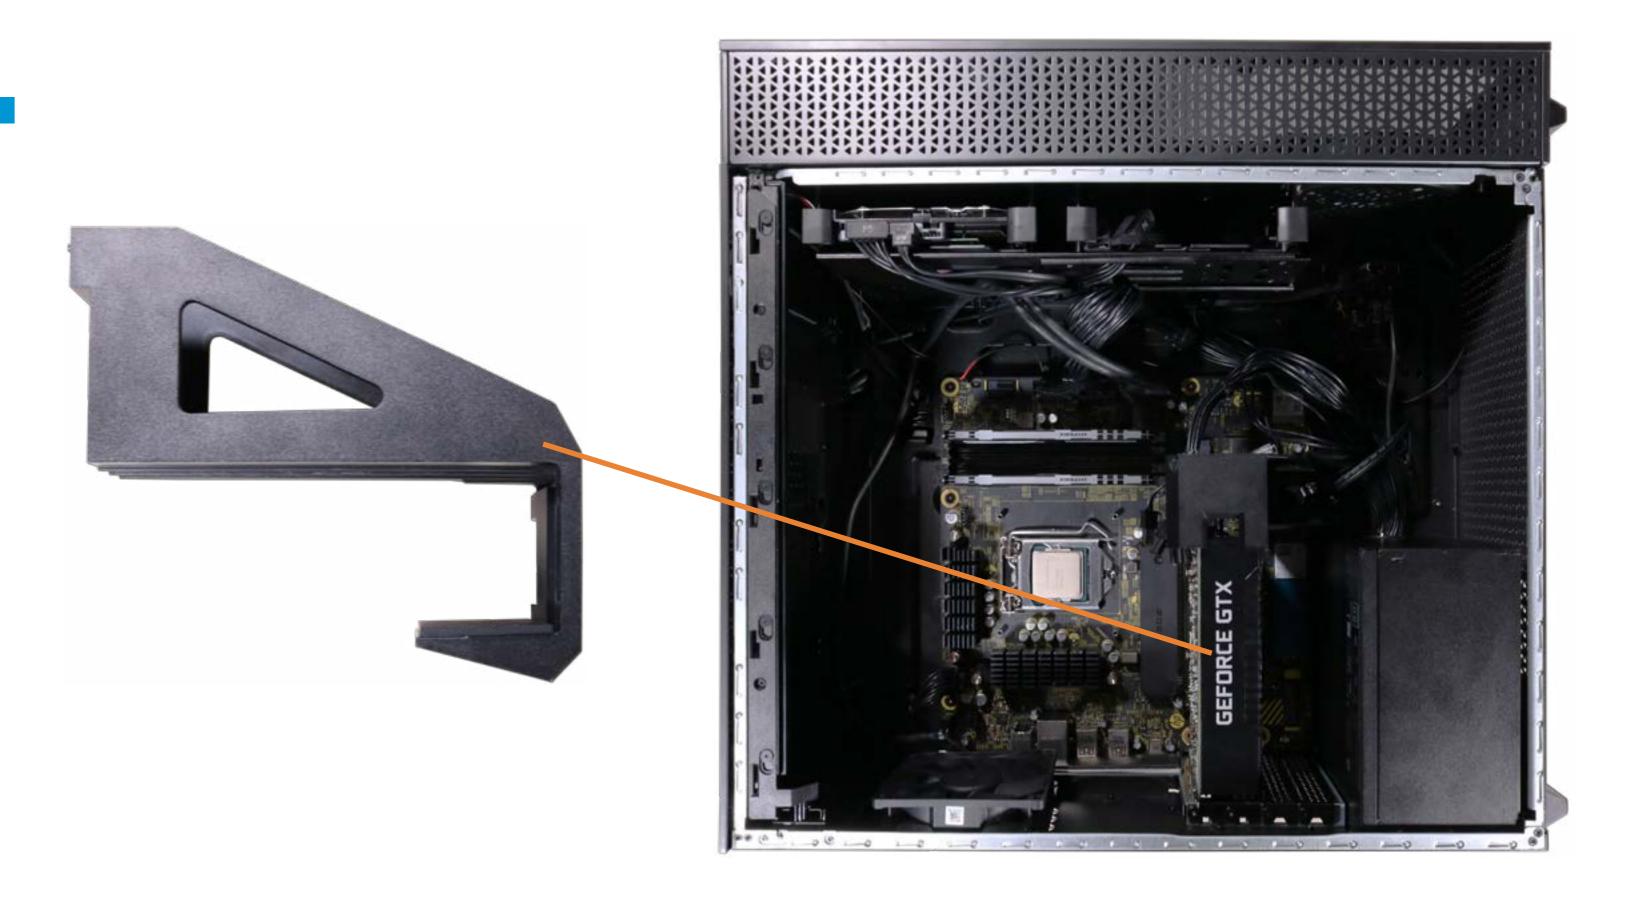

## **Graphics Card Holder**

Hard Drive
System Memory
M.2 Solid State Drive
Graphics Card

#### **Graphics Card Holder**

Wireless LAN Module
Lighting Control Module
Rear System Fan
Liquid Cooling System
CPU
Side Panel
Power Supply

LED Lighting Bar Motherboard (top)

Motherboard (bottom)

Front Bezel
Front Lighting Module
Front RGB Fan
Top Bezel
Front Compartment
Top I/O Module
Wireless LAN Antennas