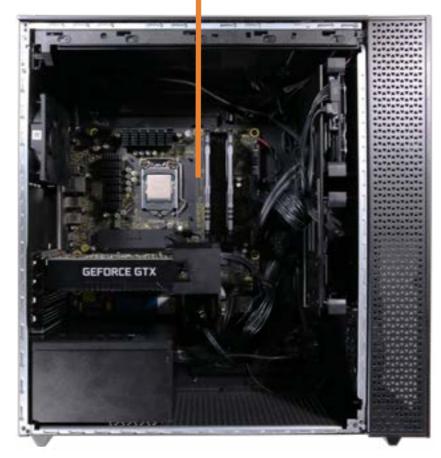

M.2 Solid State Drive
Graphics Card
Graphics Card Holder
Wireless LAN Module
Lighting Control Module
Rear System Fan
Liquid Cooling System
CPU
Side Panel
Power Supply

### **LED Lighting Bar**

Motherboard (top)

Motherboard (bottom)

Front Bezel
Front Lighting Module
Front RGB Fan
Top Bezel
Front Compartment
Top I/O Module
Wireless LAN Antennas





System Memory

M.2 Solid State Drive

**Graphics Card** 

**Graphics Card Holder** 

Wireless LAN Module

**Lighting Control Module** 

Rear System Fan

**Liquid Cooling System** 

CPU

Side Panel

Power Supply

**LED Lighting Bar** 

### Motherboard (top)

Motherboard (bottom)

Front Bezel

Front Lighting Module

Front RGB Fan

Top Bezel

Front Compartment

Top I/O Module

Wireless LAN Antennas

Go to External Views

## Motherboard (top)





System Memory M.2 Solid State Drive Graphics Card Graphics Card Holder

Wireless LAN Module

**Lighting Control Module** 

Rear System Fan

**Liquid Cooling System** 

CPU

Side Panel

Power Supply

**LED Lighting Bar** 

Motherboard (top)

### Motherboard (bottom)

Front Bezel
Front Lighting Module
Front RGB Fan
Top Bezel
Front Compartment
Top I/O Module
Wireless LAN Antennas

Go to External Views

### Motherboard (bottom)





# Hard Drive Front Bezel

System Memory M.2 Solid State Drive Graphics Card

**Graphics Card Holder** 

Wireless LAN Module

**Lighting Control Module** 

Rear System Fan

**Liquid Cooling System** 

CPU

Side Panel

**Power Supply** 

**LED Lighting Bar** 

Motherboard (top)

Motherboard (bottom)

#### Front Bezel

Front Lighting Module
Front RGB Fan
Top Bezel
F