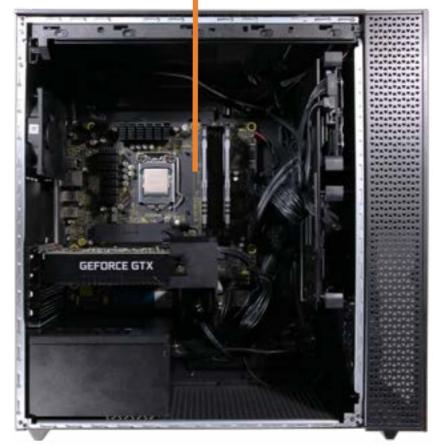

#### CPU

Side Panel Power Supply

LED Lighting Bar Motherboard (top)

Motherboard (bottom)

Front Bezel
Front Lighting Module
Front RGB Fan
Top Bezel
Front Compartment
Top I/O Module
Wireless LAN Antennas

Hard Drive Side Panel