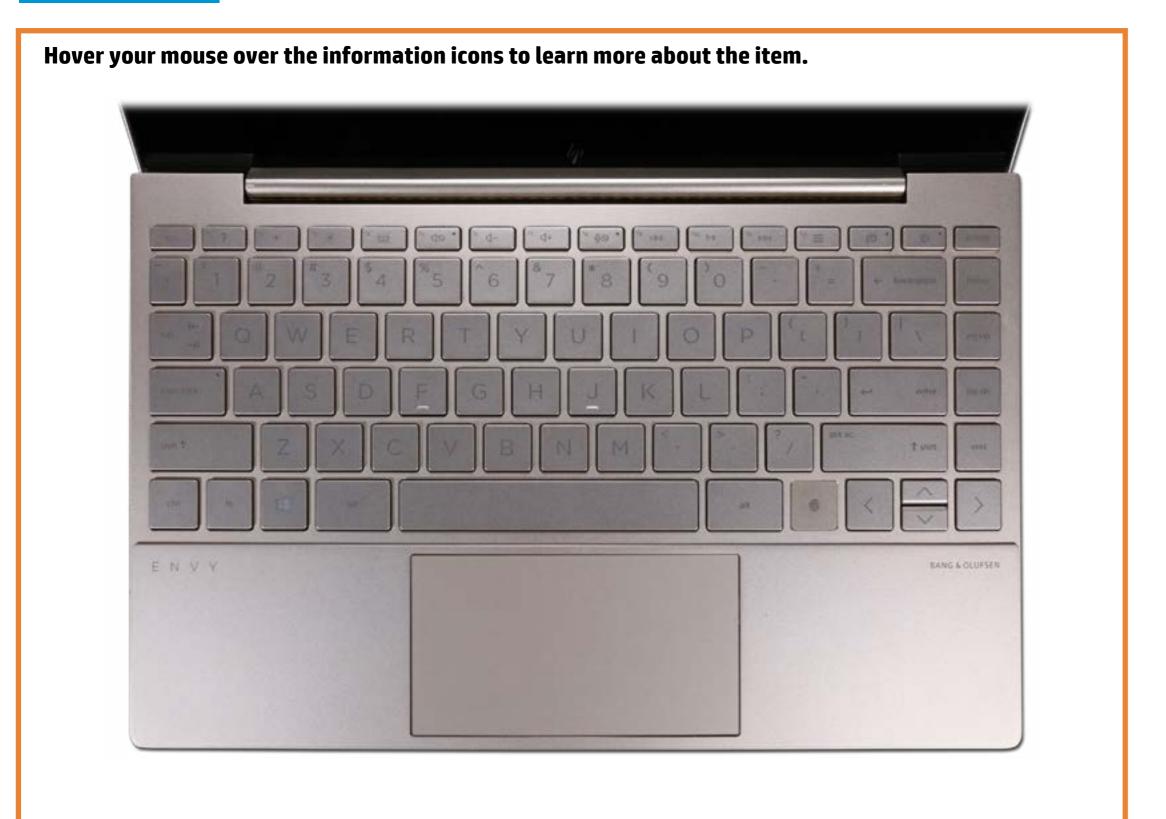

### Interactive LED Diagnostic

### HP ENVY 13-ba0000 Laptop PC

# Welcome to the interactive LED diagnostic viewer for the HP ENVY 13-ba0000 Laptop PC

#### Here's how to use it...

LED Diagnostic (Click the link to navigate this platform's LED diagnostic states)

On this page you will find an image viewer with a menu of this product's external views. To identify the location of the LEDs for each view, simply click that view. To learn more about the diagnostic behavior of each LED, hover over the information icon (1) above the LED and review the information that presents in the right-hand pane.

That's it! On every page there is a link that brings you back to the Welcome page.

# Top View

Top View

Right Edge

Display View



# Right Edge

Top View **Display View** Right Edge Hover your mouse over the information icons to learn more about the item.

# Display View