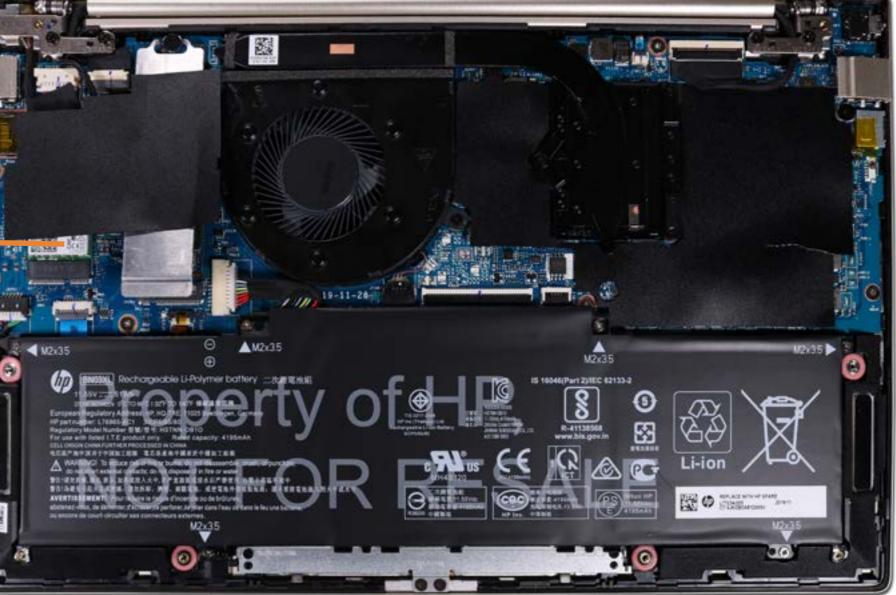

# Wireless LAN Antennas

Base Enclosure Speaker Assembly Fan Heat Sink Wireless LAN Module System Board (top) System Board (bottom) M.2 Solid State Drive Touchpad Board and Bracket **DC-In Connector** IR Board Keyboard with Top Cover **Display Panel** Webcam **Touch Control Board** Touch Control Board Cable Display Panel Cable Wireless LAN Antennas Battery Hinges **Display Enclosure** 