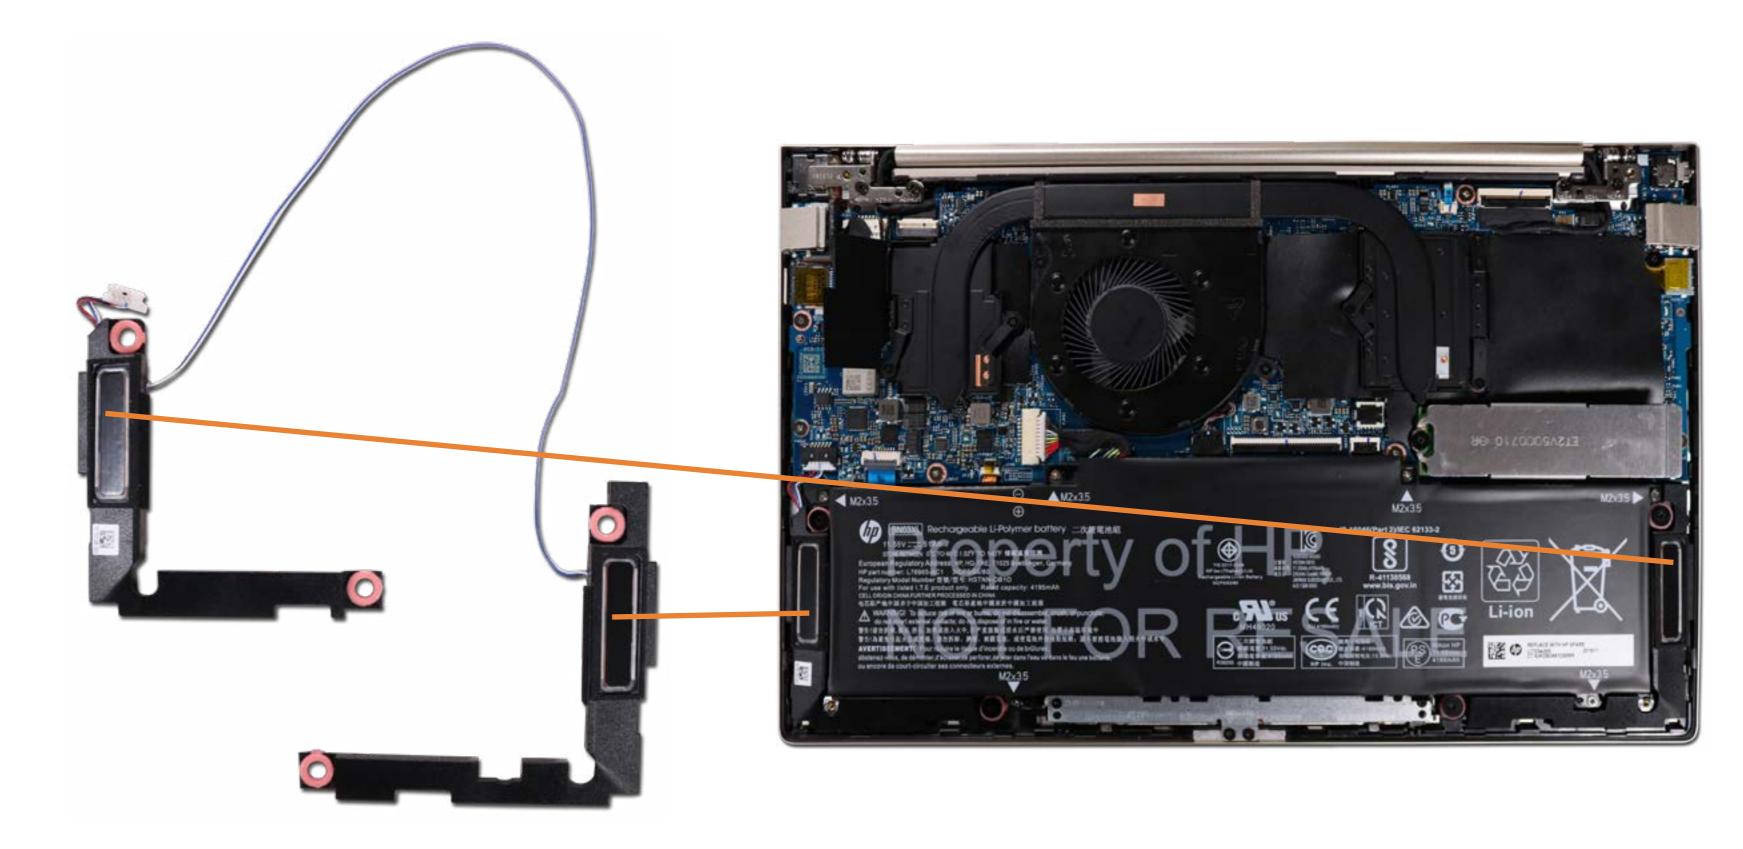

# Speaker Assembly

#### **Base Enclosure**

**Speaker Assembly** 

Fan Heat Sink Wireless LAN Module System Board (top) System Board (bottom) M.2 Solid State Drive Touchpad Board and Bracket **DC-In Connector** IR Board Keyboard with Top Cover **Display Panel** Webcam **Touch Control Board** Touch Control Board Cable **Display Panel Cable** Wireless LAN Antennas Battery Hinges **Display Enclosure** 