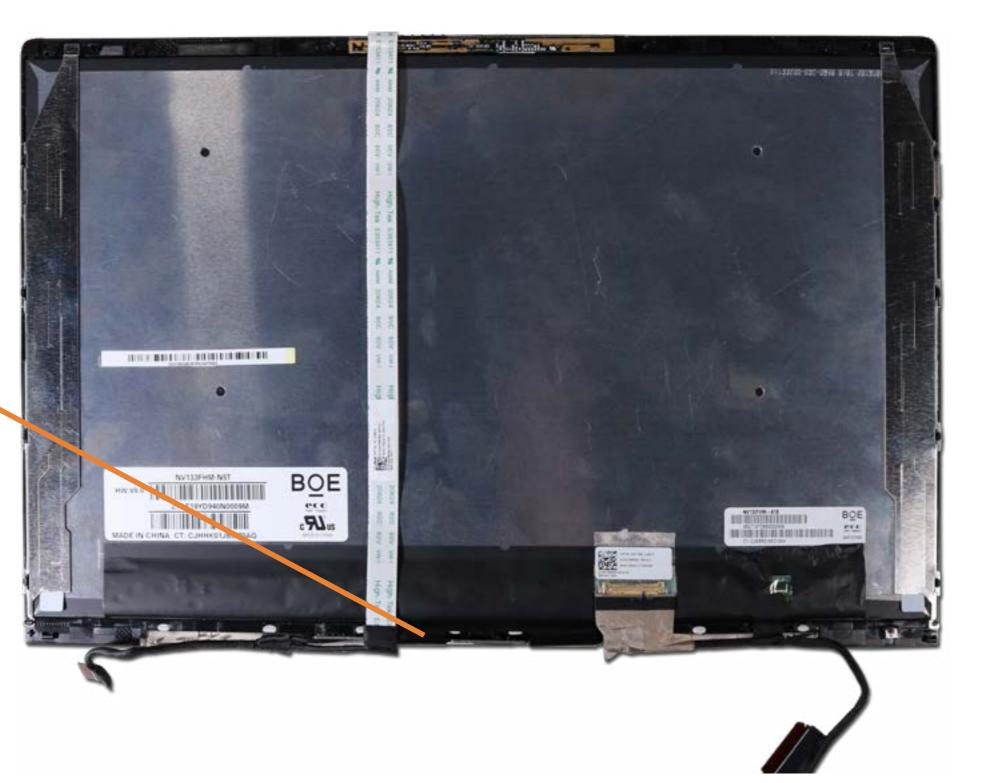

# **Display Panel**

Base Enclosure Speaker Assembly Fan Heat Sink Wireless LAN Module System Board (top) System Board (bottom) M.2 Solid State Drive Touchpad Board and Bracket **DC-In Connector** IR Board Keyboard with Top Cover **Display Panel** Webcam **Touch Control Board** Touch Control Board Cable **Display Panel Cable** Wireless LAN Antennas Battery Hinges

Display Enclosure