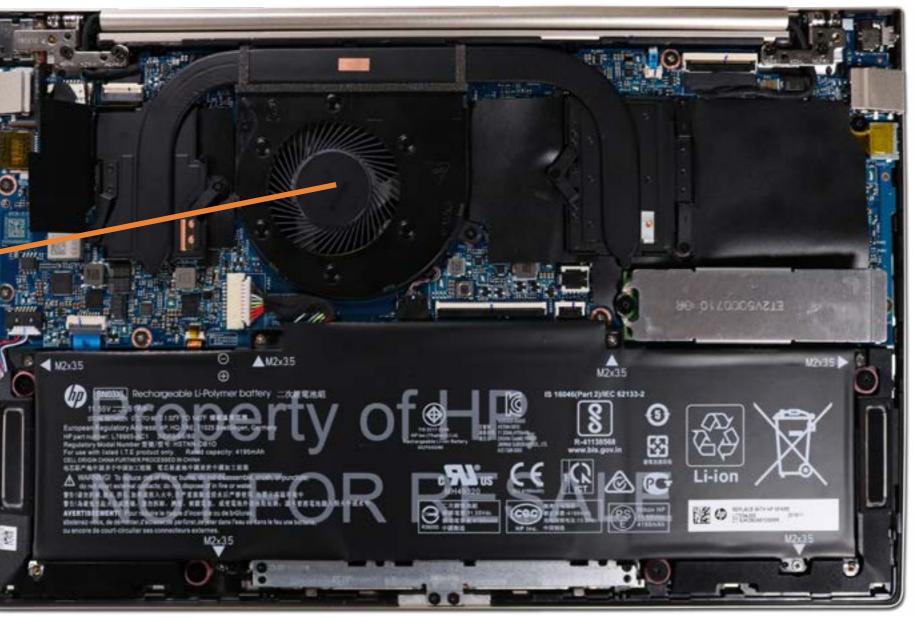

Fan

#### Base Enclosure Speaker Assembly

#### Fan

Heat Sink Wireless LAN Module System Board (top) System Board (bottom) M.2 Solid State Drive Touchpad Board and Bracket **DC-In Connector** IR Board Keyboard with Top Cover **Display Panel** Webcam **Touch Control Board** Touch Control Board Cable **Display Panel Cable** Wireless LAN Antennas Battery Hinges Display Enclosure