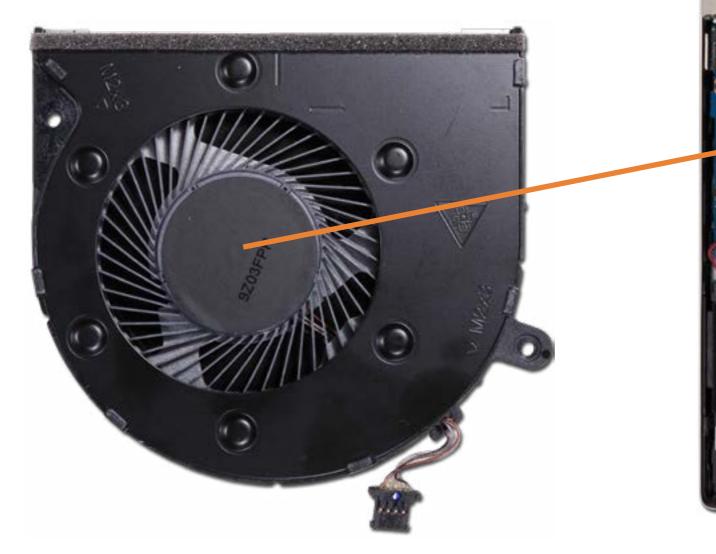

Fan

#### Base Enclosure Speaker Assembly

#### Fan

Heat Sink Wireless LAN Module System Board (top) System Board (bottom) M.2 Solid State Drive Touchpad Board and Bracket **DC-In Connector** IR Board Keyboard with Top Cover **Display Panel** Webcam **Touch Control Board** Touch Control Board Cable **Display Panel Cable** Wireless LAN Antennas Battery Hinges Display Enclosure