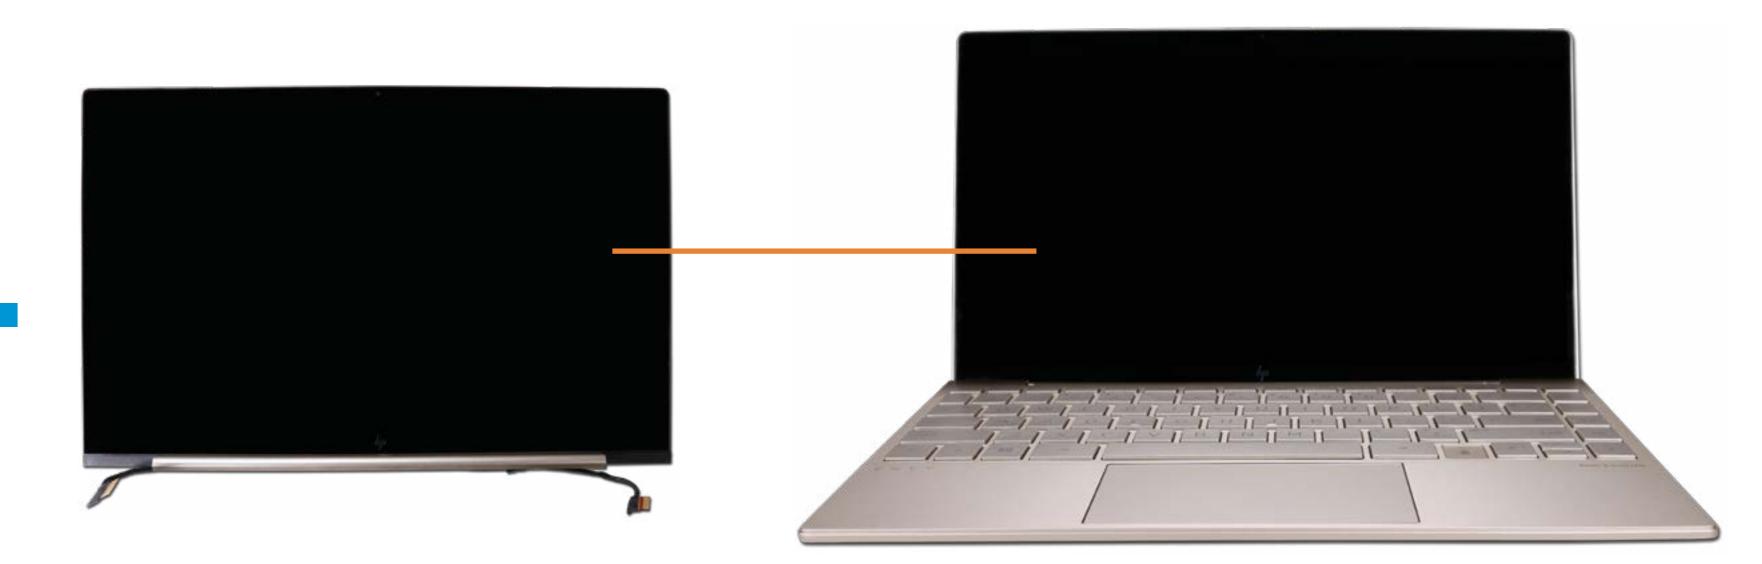

# **Display Panel**

Base Enclosure Speaker Assembly Fan Heat Sink Wireless LAN Module System Board (top) System Board (bottom) M.2 Solid State Drive Touchpad Board and Bracket **DC-In Connector** IR Board Keyboard with Top Cover **Display Panel** Webcam **Touch Control Board** Touch Control Board Cable **Display Panel Cable** Wireless LAN Antennas Battery Hinges