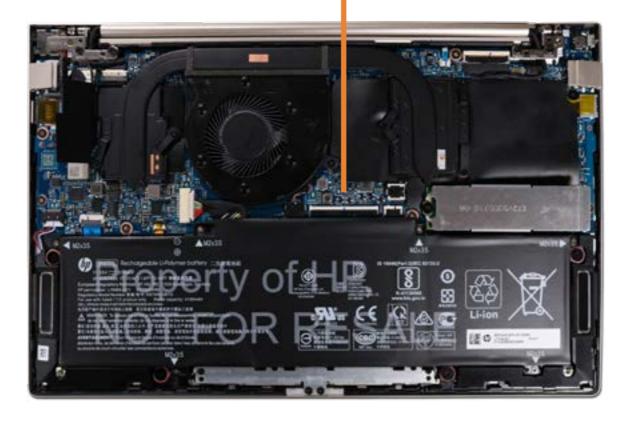

# System Board (top)

Base Enclosure Speaker Assembly Fan Heat Sink Wireless LAN Module System Board (top) System Board (bottom) M.2 Solid State Drive Touchpad Board and Bracket **DC-In Connector** IR Board Keyboard with Top Cover **Display Panel** Webcam **Touch Control Board** Touch Control Board Cable **Display Panel Cable** Wireless LAN Antennas Battery Hinges **Display Enclosure** 

# System Board (bottom)

Base Enclosure Speaker Assembly Fan Heat Sink Wireless LAN Module System Board (top)