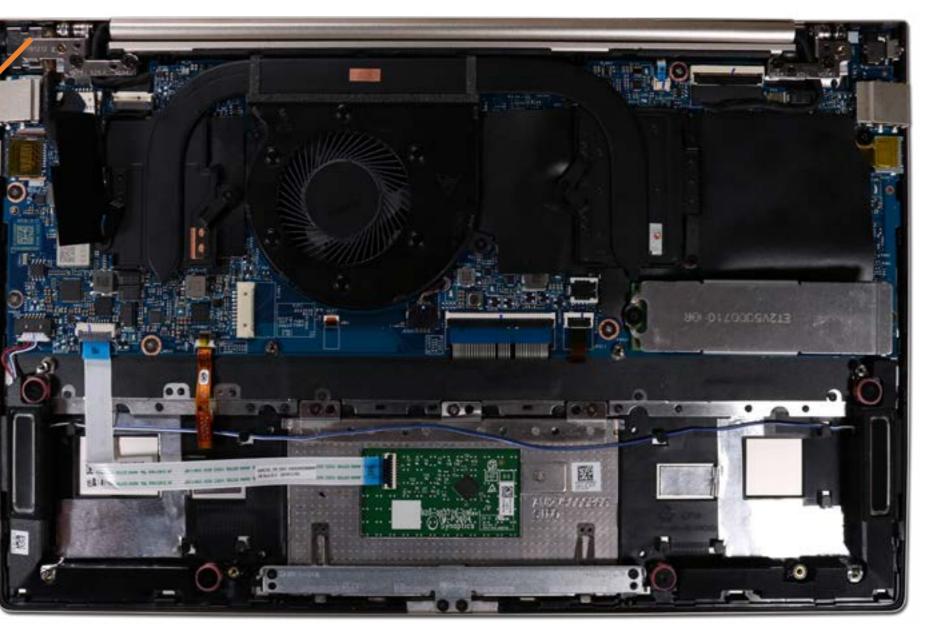

# System Board (top)

Base Enclosure Speaker Assembly Fan Heat Sink Wireless LAN Module System Board (top) System Board (bottom) M.2 Solid State Drive Touchpad Board and Bracket **DC-In Connector** IR Board Keyboard with Top Cover **Display Panel** Webcam **Touch Control Board** Touch Control Board Cable **Display Panel Cable** Wireless LAN Antennas Battery Hinges **Display Enclosure** 

# System Board (bottom)

Base Enclosure Speaker Assembly Fan Heat Sink Wireless LAN Module System Board (top)

#### System Board (bottom)

M.2 Solid State Drive
Touchpad Board and Bracket
DC-In Connector
IR Board
Keyboard with Top Cover
Display Panel
Webcam
Touch Control Board
Touch Control Board Cable
Display Panel Cable
Wireless LAN Antennas
Battery
Hinges
Display Enclosure