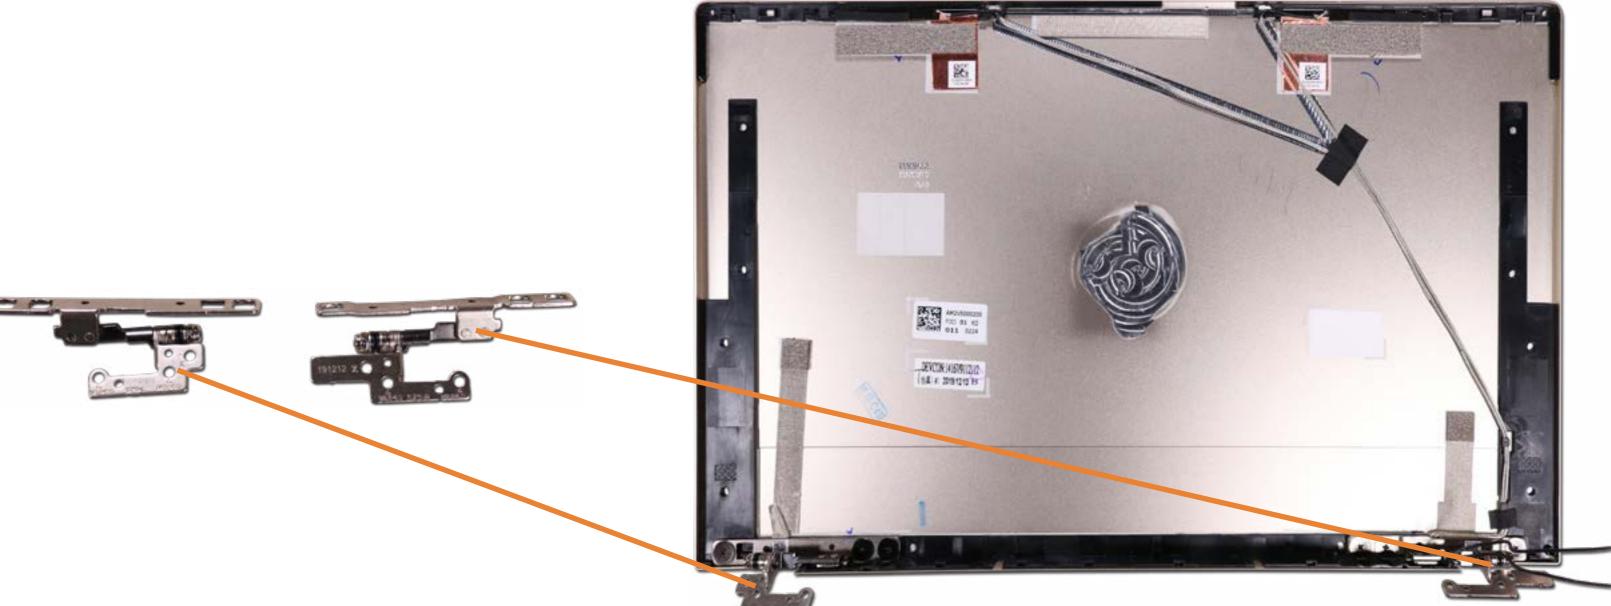

# Hinges

Base Enclosure Speaker Assembly Fan Heat Sink Wireless LAN Module System Board (top) System Board (bottom) M.2 Solid State Drive Touchpad Board and Bracket **DC-In Connector** IR Board Keyboard with Top Cover **Display Panel** Webcam **Touch Control Board** Touch Control Board Cable Display Panel Cable Wireless LAN Antennas Battery Hinges **Display Enclosure** 