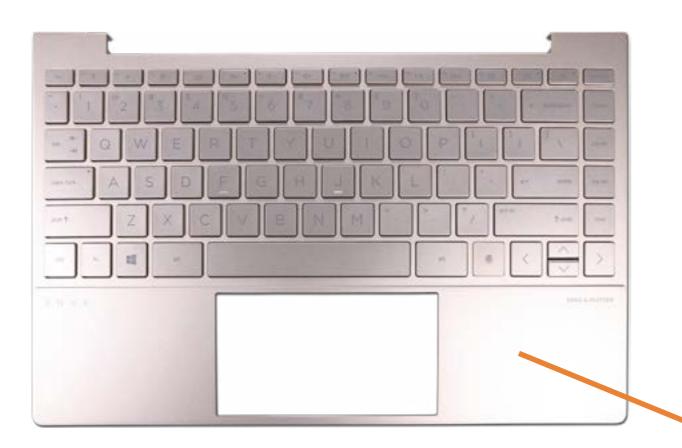

# **Keyboard with Top Cover**

Base Enclosure Speaker Assembly Fan Heat Sink Wireless LAN Module System Board (top) System Board (bottom) M.2 Solid State Drive Touchpad Board and Bracket **DC-In Connector** IR Board Keyboard with Top Cover **Display Panel** Webcam **Touch Control Board** Touch Control Board Cable **Display Panel Cable** Wireless LAN Antennas Battery Hinges **Display Enclosure** 