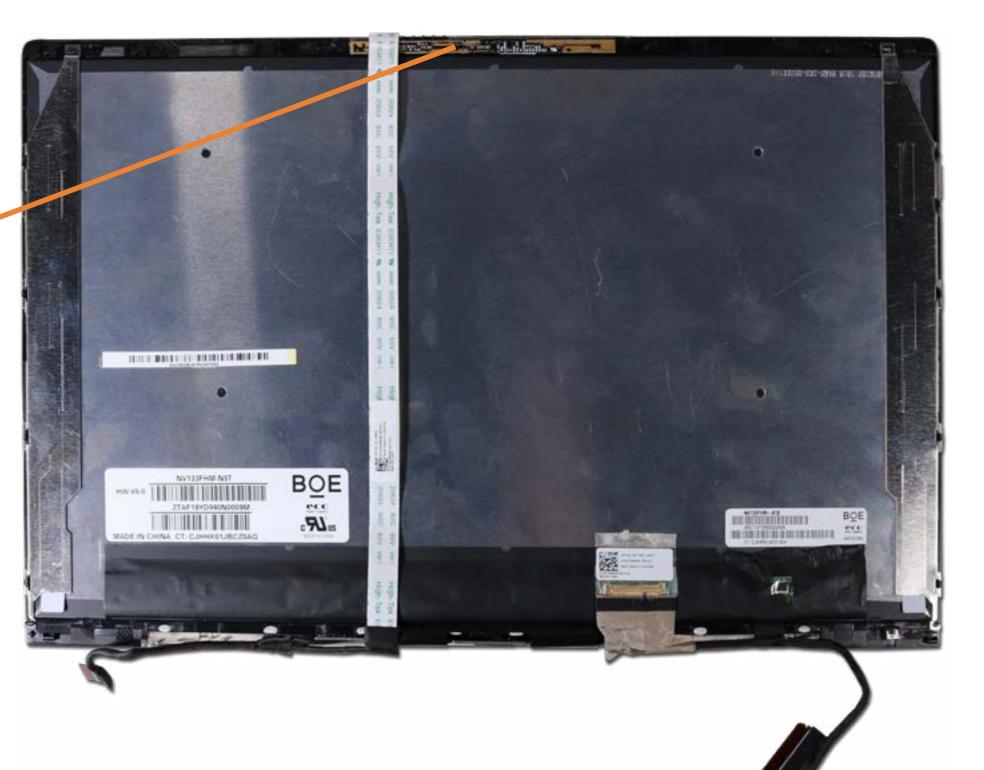

# **Display Enclosure**

Base Enclosure Speaker Assembly Fan Heat Sink Wireless LAN Module System Board (top) System Board (bottom) M.2 Solid State Drive Touchpad Board and Bracket **DC-In Connector** IR Board Keyboard with Top Cover **Display Panel** Webcam **Touch Control Board** Touch Control Board Cable **Display Panel Cable** Wireless LAN Antennas Battery Hinges **Display Enclosure** 