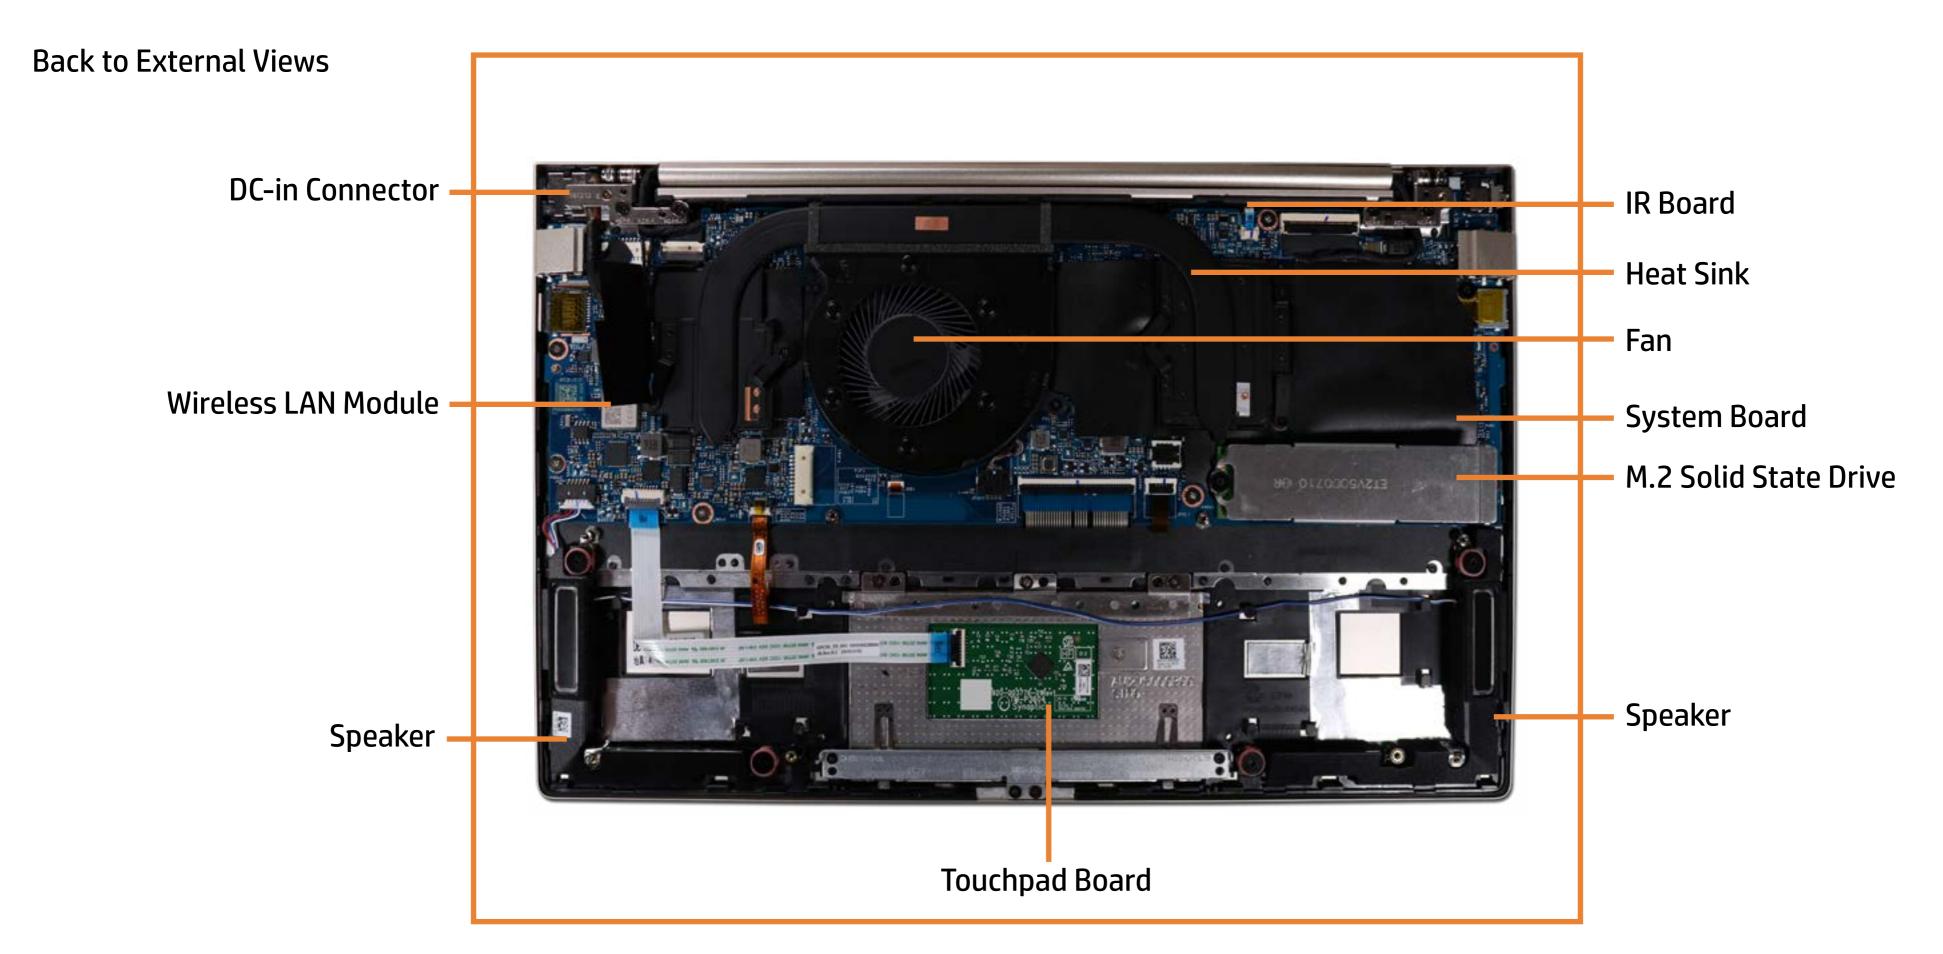

# **Internal View**

# **Base Enclosure**

#### Base Enclosure

Speaker Assembly Fan Heat Sink Wireless LAN Module System Board (top) System Board (bottom) M.2 Solid State Drive Touchpad Board and Bracket **DC-In Connector** IR Board Keyboard with Top Cover **Display Panel** Webcam **Touch Control Board** Touch Control Board Cable Display Panel Cable Wireless LAN Antennas Battery Hinges **Display Enclosure** 