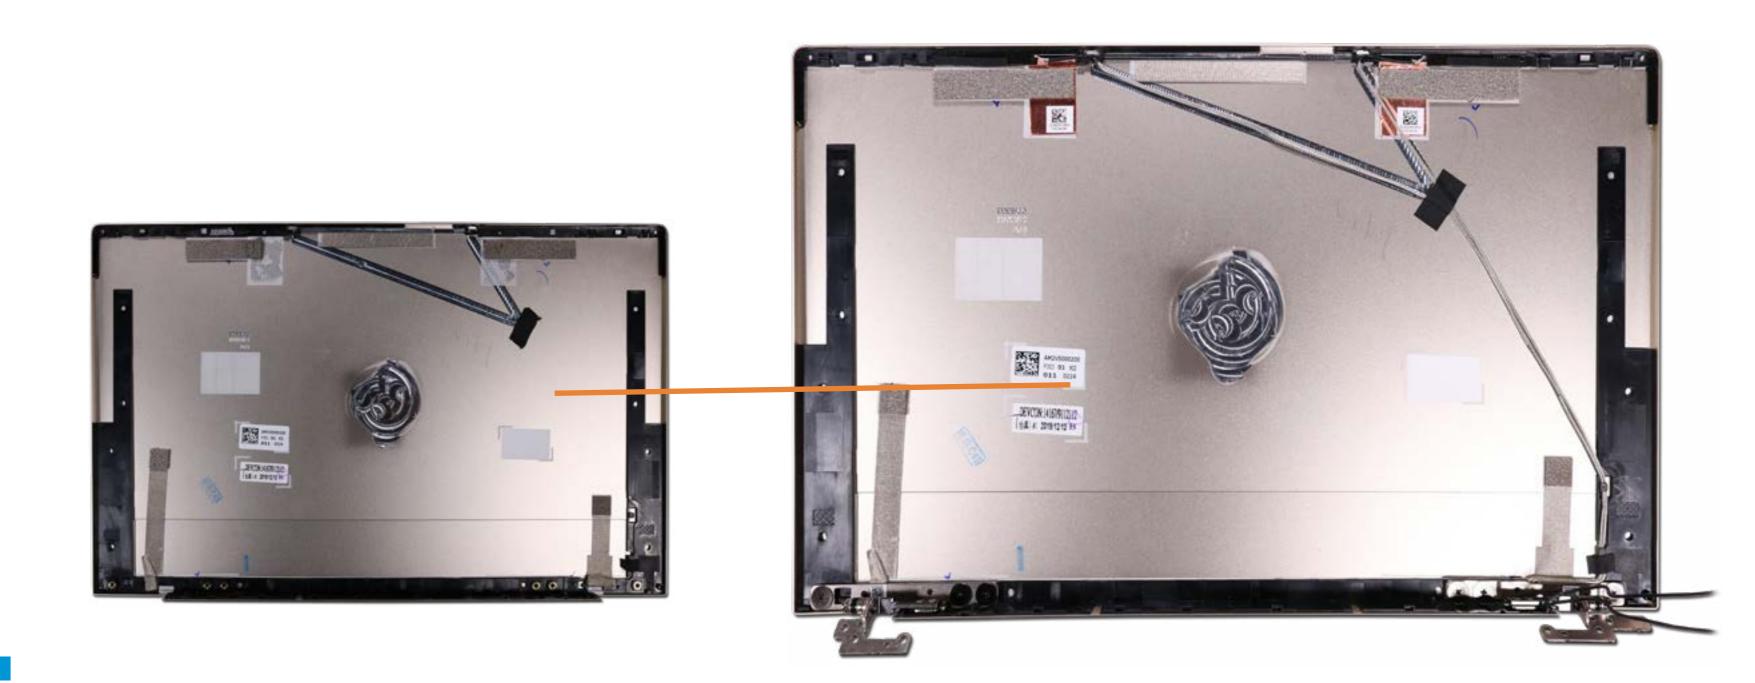

# **Display Enclosure**

Base Enclosure Speaker Assembly Fan Heat Sink Wireless LAN Module System Board (top) System Board (bottom) M.2 Solid State Drive Touchpad Board and Bracket **DC-In Connector** IR Board Keyboard with Top Cover **Display Panel** Webcam **Touch Control Board** Touch Control Board Cable **Display Panel Cable** Wireless LAN Antennas Battery Hinges **Display Enclosure** 