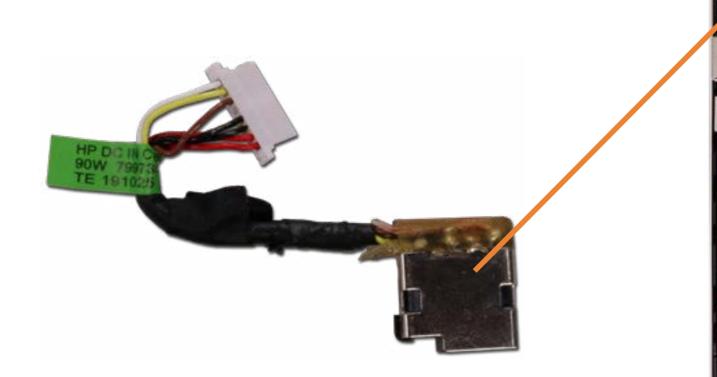

# **DC-In Connector**

**Base Enclosure** Speaker Assembly Fan Heat Sink Wireless LAN Module System Board (top) System Board (bottom) M.2 Solid State Drive Touchpad Board and Bracket

#### **DC-In Connector**

IR Board Keyboard with Top Cover **Display Panel** Webcam **Touch Control Board** Touch Control Board Cable **Display Panel Cable** Wireless LAN Antennas Battery Hinges **Display Enclosure** 