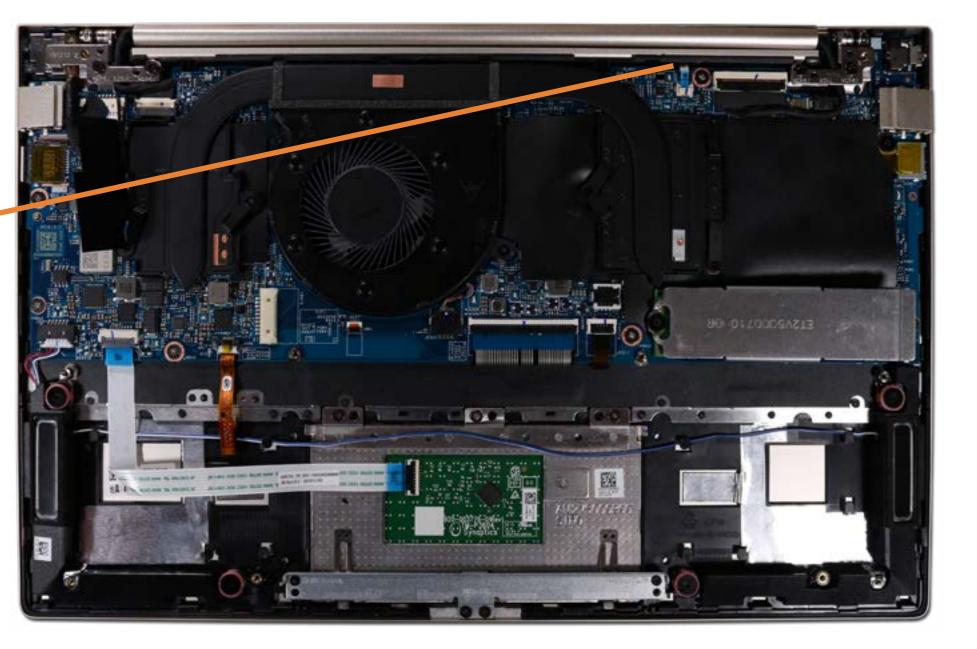

# System Board (top)

Base Enclosure Speaker Assembly Fan Heat Sink Wireless LAN Module System Board (top) System Board (bottom) M.2 Solid State Drive Touchpad Board and Bracket **DC-In Connector** IR Board Keyboard with Top Cover **Display Panel** Webcam **Touch Control Board** Touch Control Board Cable **Display Panel Cable** Wireless LAN Antennas Battery Hinges **Display Enclosure** 

# System Board (bottom)

Base Enclosure Speaker Assembly Fan Heat Sink Wireless LAN Module System Board (top)

#### System Board (bottom)

M.2 Solid State Drive
Touchpad Board and Bracket
DC-In Connector
IR Board
Keyboard with Top Cover
Display Panel
Webcam
Touch Control Board
Touch Control Board Cable
Display Panel Cable
Wireless LAN Antennas
Battery
Hinges
Display Enclosure