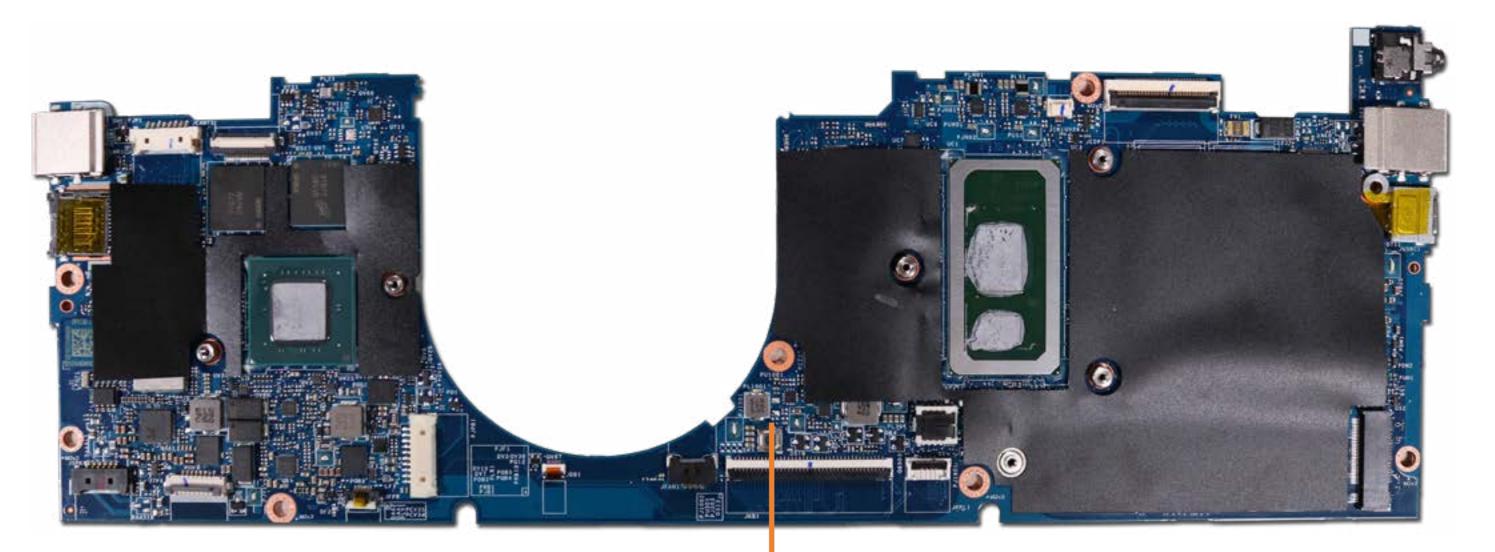

# System Board (top)

Base Enclosure Speaker Assembly Fan Heat Sink Wireless LAN Module System Board (top) System Board (bottom) M.2 Solid State Drive Touchpad Board and Bracket **DC-In Connector** IR Board Keyboard with Top Cover **Display Panel** Webcam **Touch Control Board** Touch Control Board Cable **Display Panel Cable** Wireless LAN Antennas Battery Hinges **Display Enclosure** 