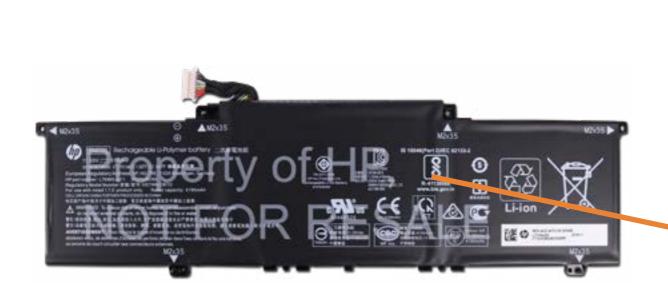

## Battery

Base Enclosure Speaker Assembly Fan Heat Sink Wireless LAN Module System Board (top) System Board (bottom) M.2 Solid State Drive Touchpad Board and Bracket **DC-In Connector** IR Board Keyboard with Top Cover **Display Panel** Webcam **Touch Control Board** Touch Control Board Cable **Display Panel Cable** Wireless LAN Antennas

#### Battery

Hinges Display Enclosure