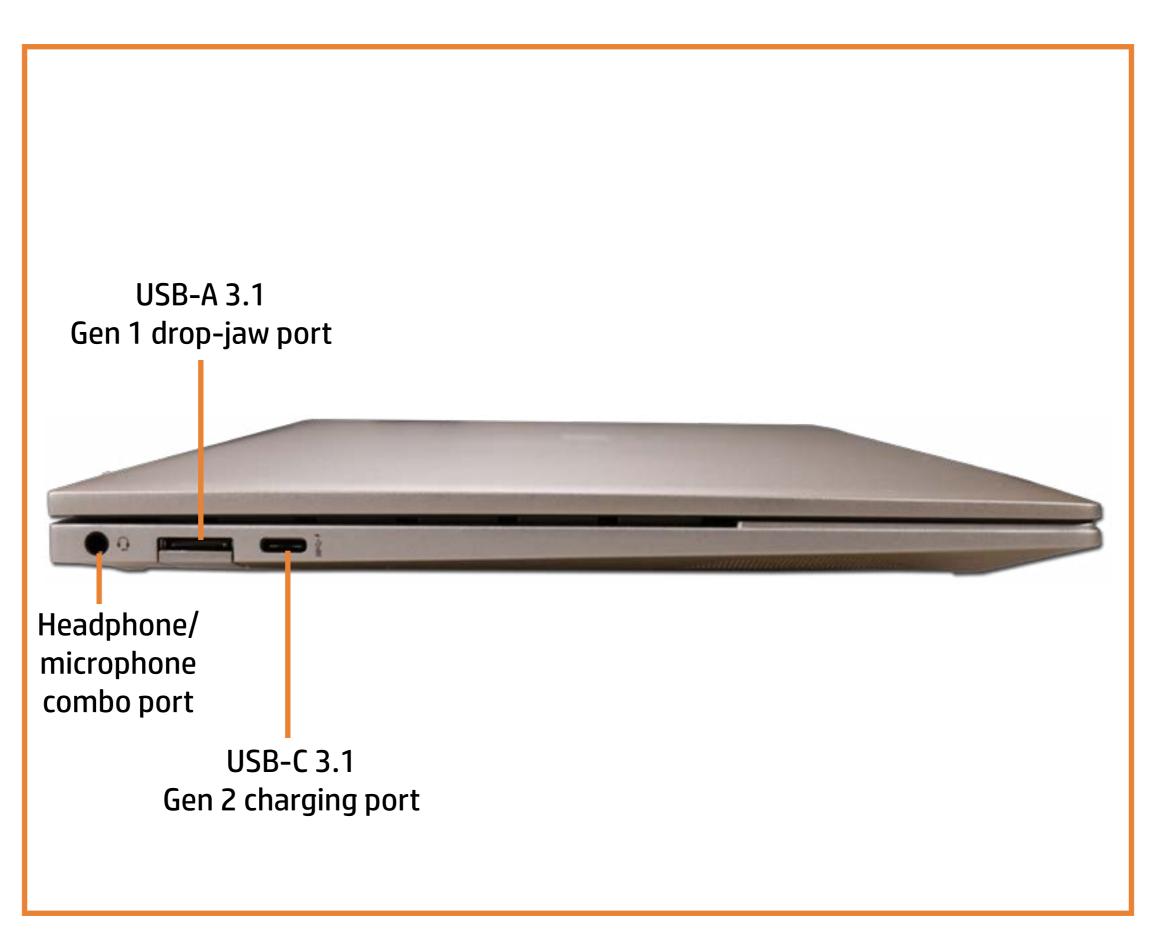

Welcome to the interactive part locator for the HP ENVY 13-ba0000 Laptop PC

#### Here's how to use it...

External Views (Click the link to navigate to the views) On this product. To view a specific view in greater detail, simply click that view.

Parts List (Click the link to navigate to the parts)

On this page, you will find a list of all of the replaceable parts for this product. To view a specific part and its location in the product, click the part name in the list.

That's it! On every page there is a link that brings you back to either the External Views or the Parts List, enabling you to navigate to whatever view or part you wish to review.

# **External Views**

## Back to Welcome page





# **Front View**



## Back to External Views

# Left View

### Back to External Views



# **Right View**



### Back to External Views

# **Rear View**



### Back to External Views

# **Display View**

## Back to External Views



# **Top View**



# **Bottom View**



# **Internal View**



# **Base Enclosure**

#### Base Enclosure

Speaker Assembly Fan Heat Sink Wireless LAN Module System Board (top) System Board (bottom) M.2 Solid State Drive Touchpad Board and Bracket **DC-In Connector** IR Board Keyboard with Top Cover **Display Panel** Webcam **Touch Control Board** Touch Control Board Cable Display Panel Cable Wireless LAN Antennas Battery Hinges **Display Enclosure** 



# Speaker Assembly

#### **Base Enclosure**

**Speaker Assembly** 

Fan Heat Sink Wireless LAN Module System Board (top) System Board (bottom) M.2 Solid State Drive Touchpad Board and Bracket **DC-