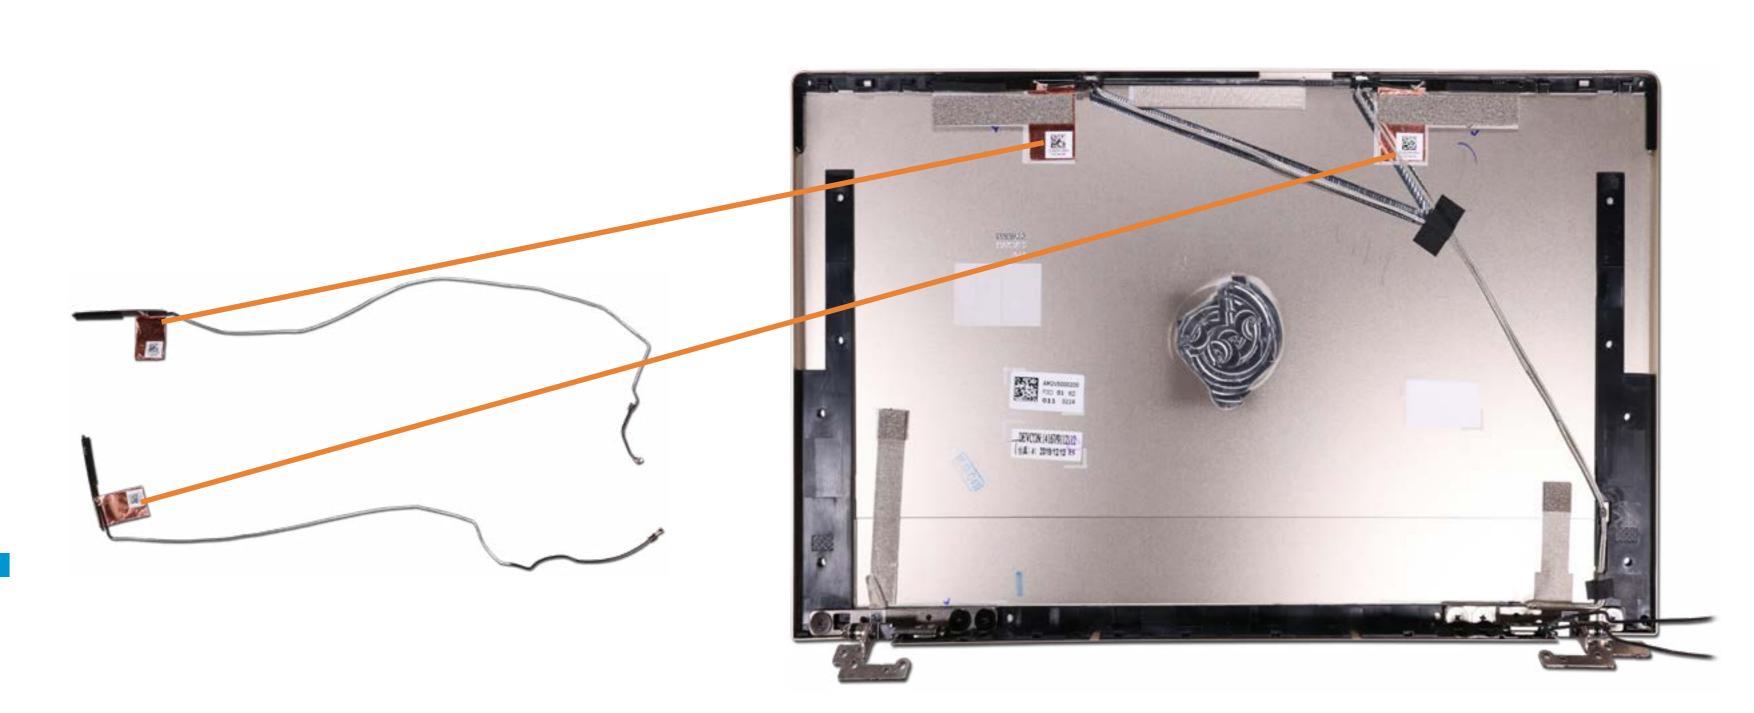

# Wireless LAN Antennas

Base Enclosure Speaker Assembly Fan Heat Sink Wireless LAN Module System Board (top) System Board (bottom) M.2 Solid State Drive Touchpad Board and Bracket **DC-In Connector** IR Board Keyboard with Top Cover **Display Panel** Webcam **Touch Control Board** Touch Control Board Cable Display Panel Cable Wireless LAN Antennas Battery Hinges **Display Enclosure** 