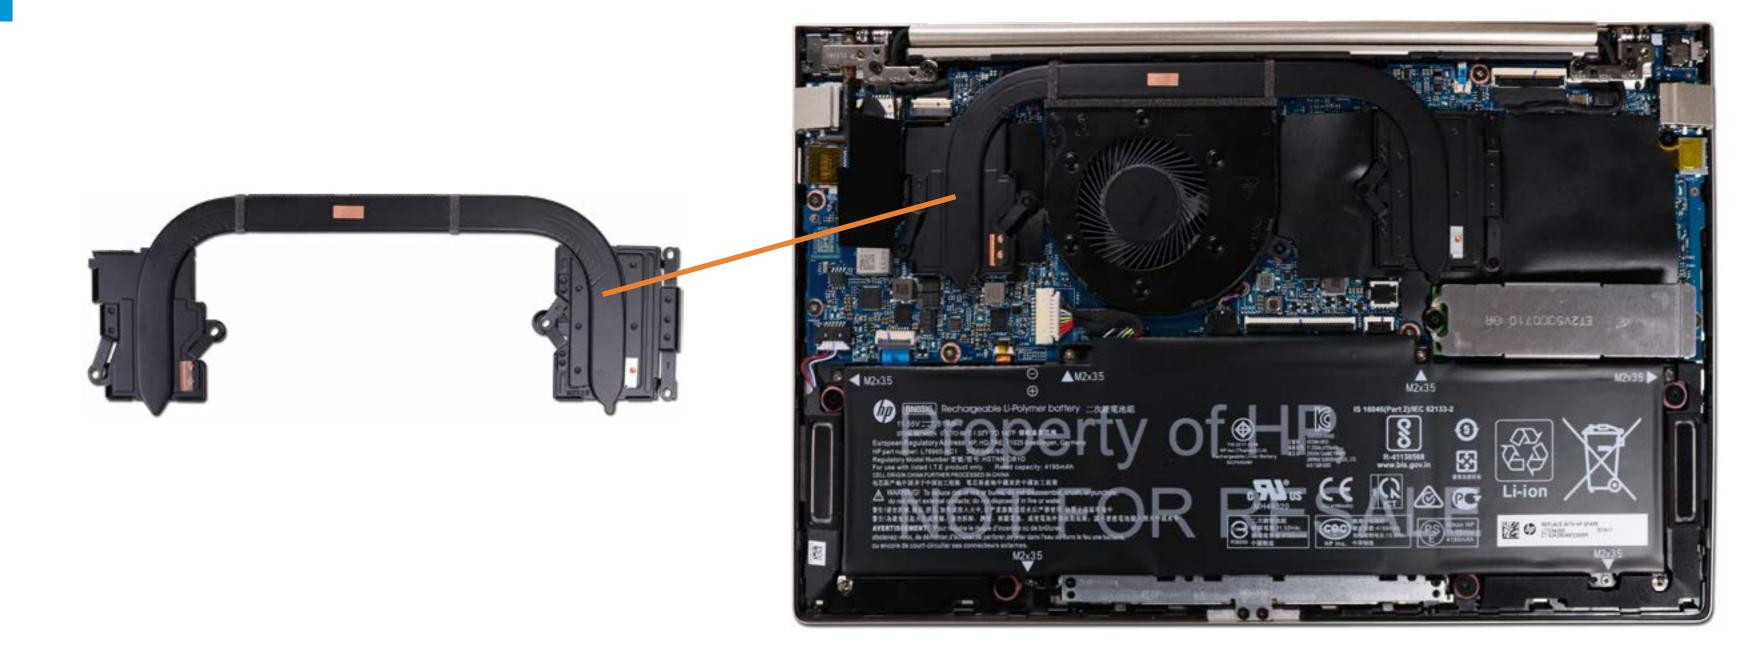

# Heat Sink

Base Enclosure Speaker Assembly Fan

#### Heat Sink

Wireless LAN Module System Board (top) System Board (bottom) M.2 Solid State Drive Touchpad Board and Bracket **DC-In Connector** IR Board Keyboard with Top Cover **Display Panel** Webcam **Touch Control Board** Touch Control Board Cable **Display Panel Cable** Wireless LAN Antennas Battery Hinges **Display Enclosure** 