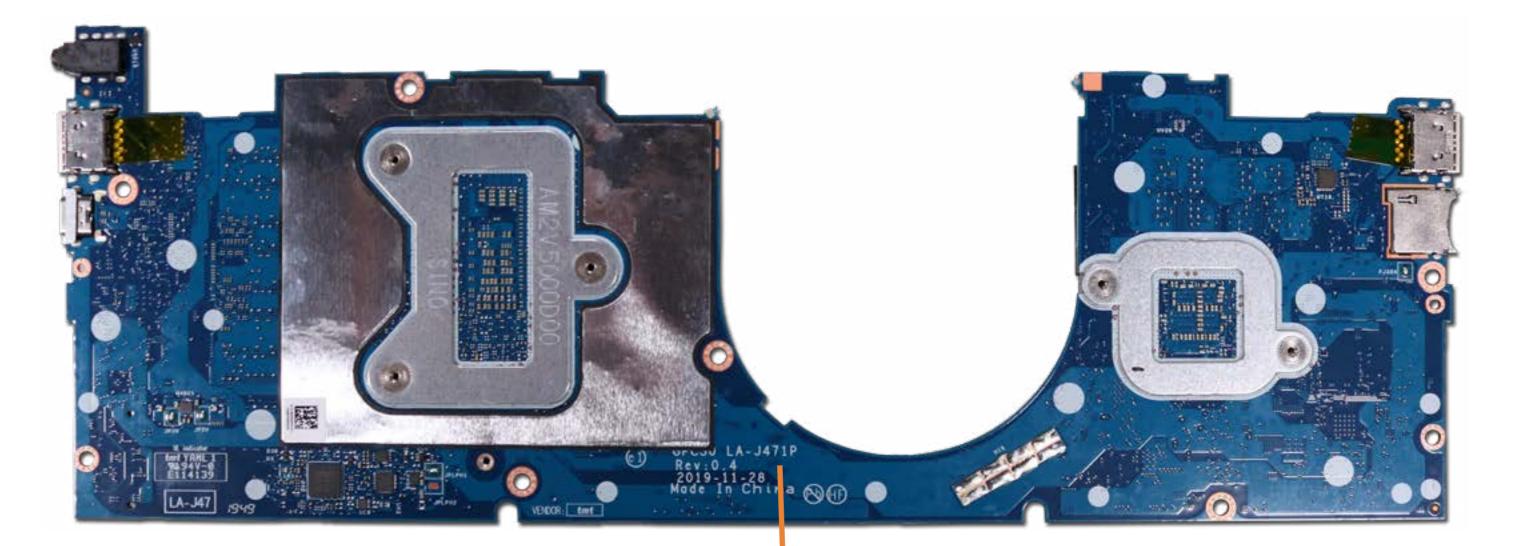

# System Board (bottom)

Base Enclosure Speaker Assembly Fan Heat Sink Wireless LAN Module System Board (top)

#### System Board (bottom)

M.2 Solid State Drive
Touchpad Board and Bracket
DC-In Connector
IR Board
Keyboard with Top Cover
Display Panel
Webcam
Touch Control Board
Touch Control Board Cable
Display Panel Cable
Wireless LAN Antennas
Battery
Hinges
Display Enclosure