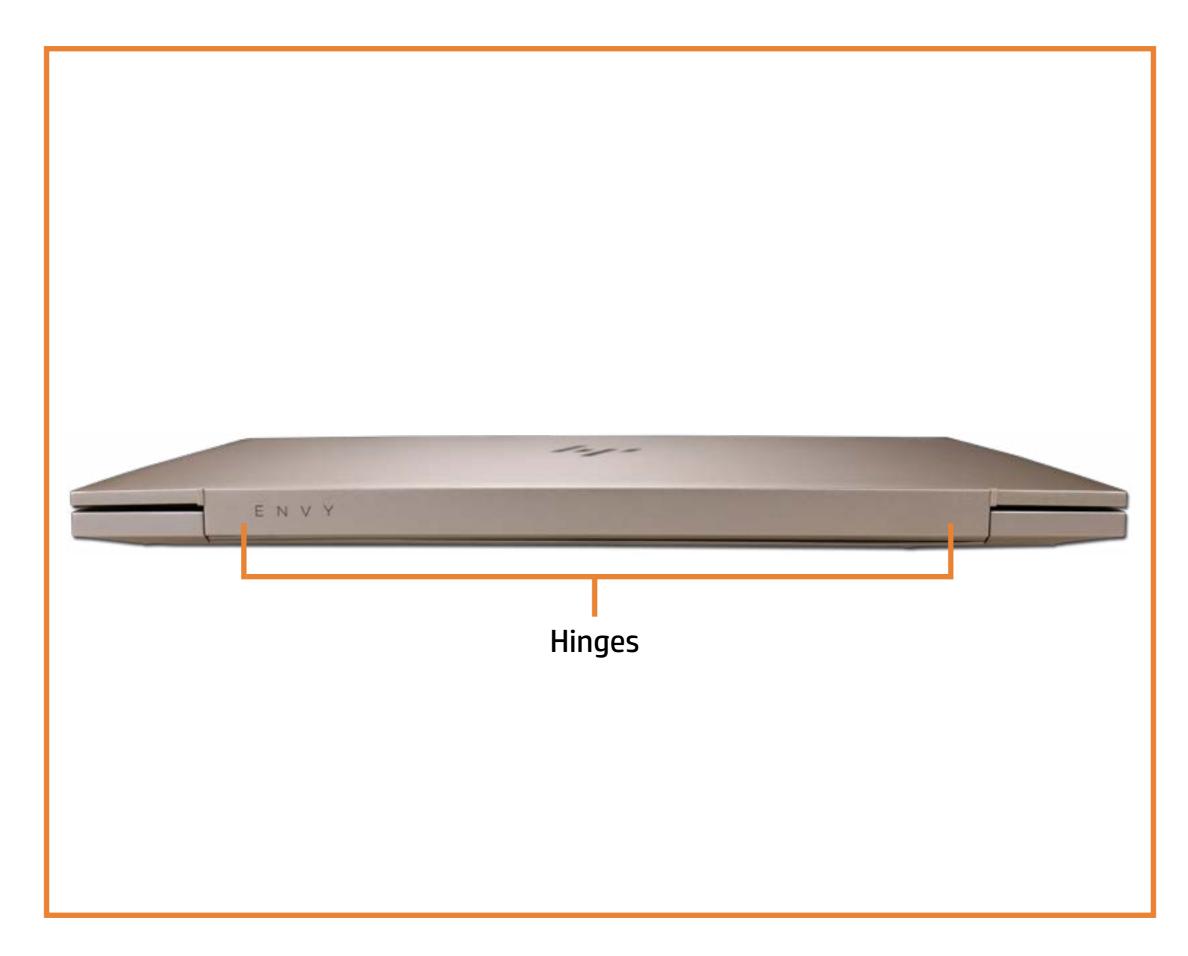

Laptop PC

#### Here's how to use it...

External Views (Click the link to navigate to the views) On this product. To view a specific view in greater detail, simply click that view.

Parts List (Click the link to navigate to the parts)

On this page, you will find a list of all of the replaceable parts for this product. To view a specific part and its location in the product, click the part name in the list.

That's it! On every page there is a link that brings you back to either the External Views or the Parts List, enabling you to navigate to whatever view or part you wish to review.

# **External Views**

## Back to Welcome page





# **Front View**



## Back to External Views

# Left View

### Back to External Views



# **Right View**



### Back to External Views

# **Rear View**



### Back to External Views

# **Display View**

## Back to External Views



# **Top View**



# **Bottom View**



# **Internal View**



# **Base Enclosure**

#### Base Enclosure

Speaker Assembly Fan Heat Sink Wireless LAN Module System Board (top) System Board (bottom) M.2 Solid State Drive Touchpad Board and Bracket **DC-In Connector** IR Board Keyboard with Top Cover **Display Panel** Webcam **Touch Control Board** Touch Control Board Cable Display Panel Cable Wireless LAN Antennas Battery Hinges **Display Enclosure** 



# Speaker Assembly

#### **Base Enclosure**

**Speaker Assembly** 

Fan Heat Sink Wireless LAN Module System Board (top) System Board (bottom) M.2 Solid State Drive Touchpad Board and Bracket **DC-In Connector** IR Board Keyboard with Top Cover **Display Panel** W