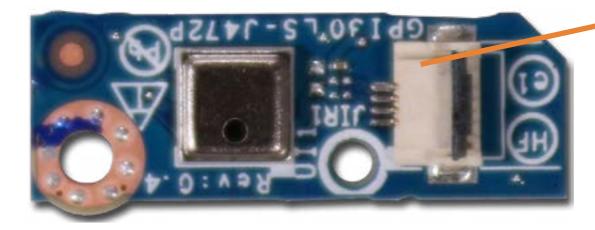

## Webcam

Base Enclosure Speaker Assembly Fan Heat Sink Wireless LAN Module System Board (top) System Board (bottom) M.2 Solid State Drive Touchpad Board and Bracket DC-In Connector IR Board Keyboard with Top Cover

#### Webcam

Touch Control Board Touch Control Board Cable Display Panel Cable Wireless LAN Antennas Battery Hinges Display Enclosure