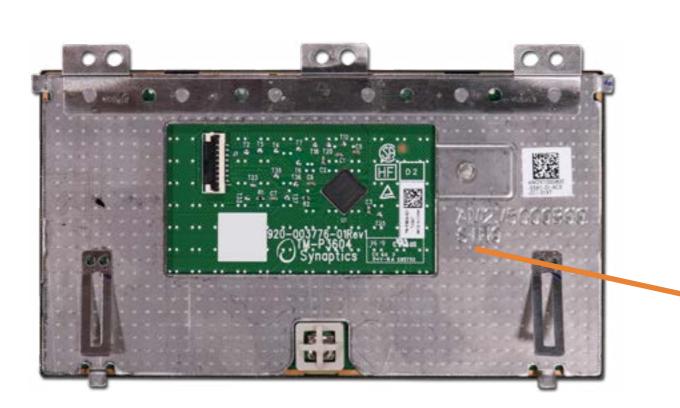

# **Touchpad Board and Bracket**

Base Enclosure Speaker Assembly Fan Heat Sink Wireless LAN Module System Board (top) System Board (bottom) M.2 Solid State Drive

#### Touchpad Board and Bracket

**DC-In Connector** IR Board Keyboard with Top Cover **Display Panel** Webcam **Touch Control Board** Touch Control Board Cable **Display Panel Cable** Wireless LAN Antennas Battery Hinges **Display Enclosure** 