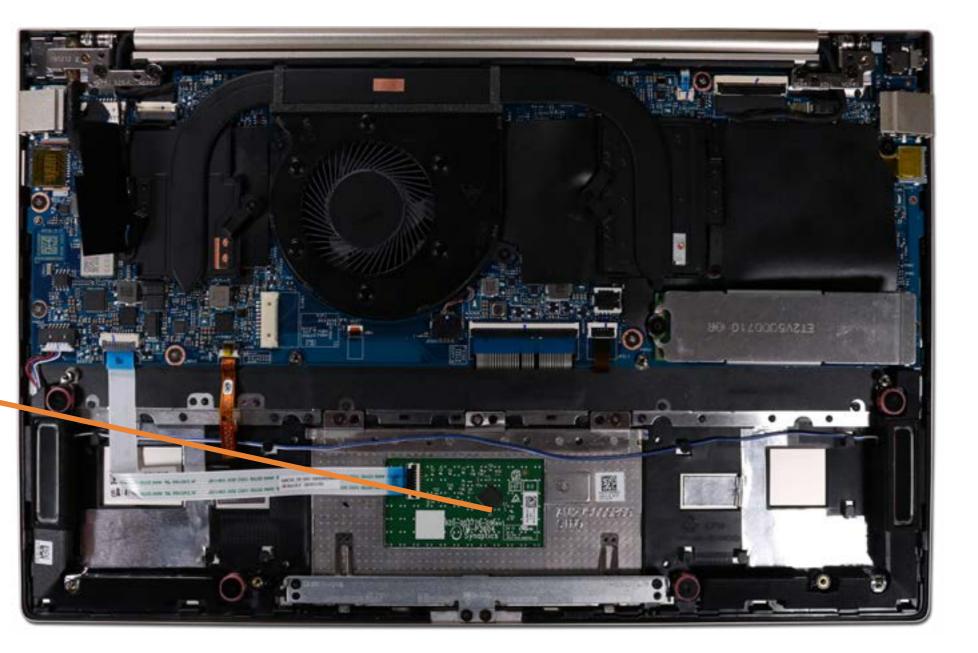

# **Touchpad Board and Bracket**

Base Enclosure Speaker Assembly Fan Heat Sink Wireless LAN Module System Board (top) System Board (bottom) M.2 Solid State Drive

#### Touchpad Board and Bracket

**DC-In Connector** IR Board Keyboard with Top Cover **Display Panel** Webcam **Touch Control Board** Touch Control Board Cable **Display Panel Cable** Wireless LAN Antennas Battery Hinges **Display Enclosure** 