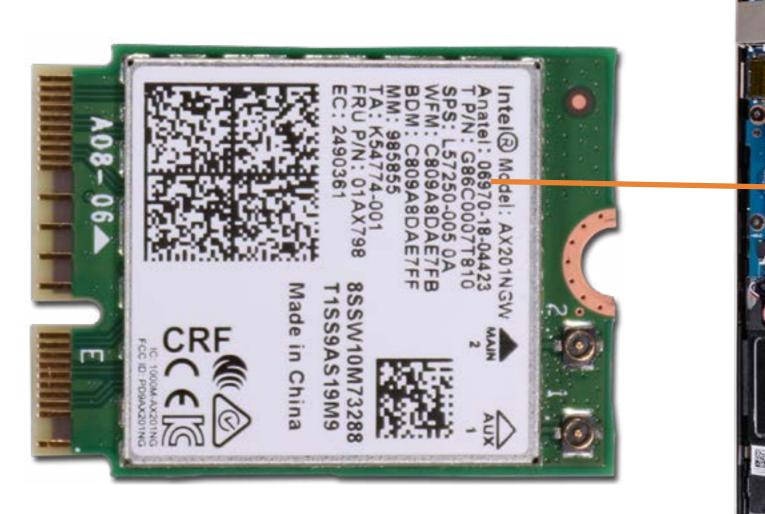

# Wireless LAN Module

Base Enclosure Speaker Assembly Fan Heat Sink

#### Wireless LAN Module

System Board (top) System Board (bottom) M.2 Solid State Drive Touchpad Board and Bracket **DC-In Connector** IR Board Keyboard with Top Cover **Display Panel** Webcam **Touch Control Board** Touch Control Board Cable **Display Panel Cable** Wireless LAN Antennas Battery Hinges **Display Enclosure** 