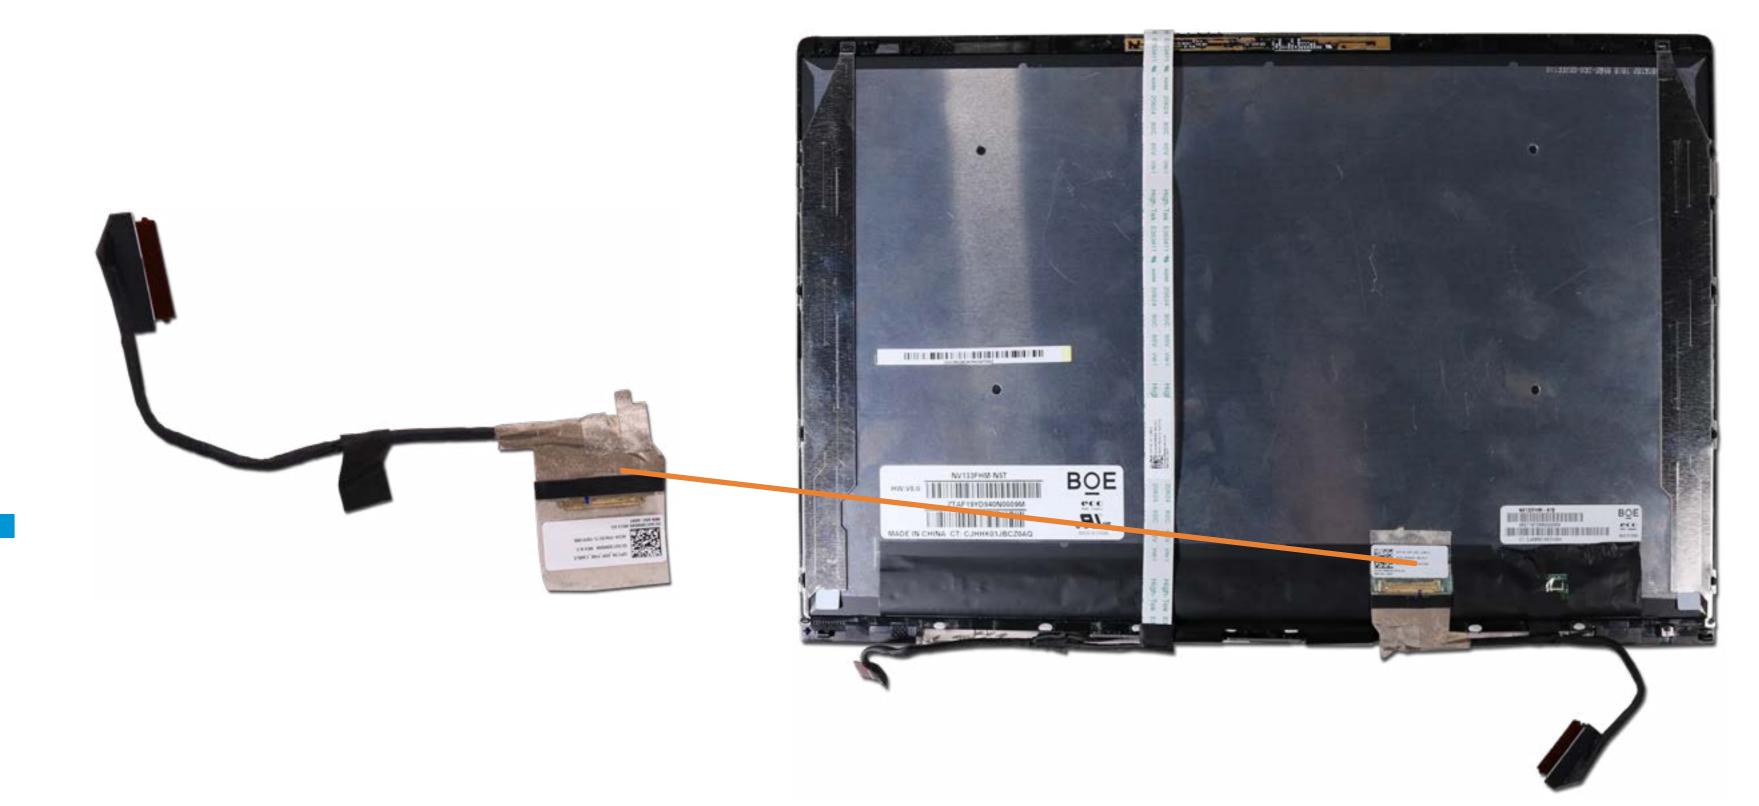

# **Display Panel Cable**

Base Enclosure Speaker Assembly Fan Heat Sink Wireless LAN Module System Board (top) System Board (bottom) M.2 Solid State Drive Touchpad Board and Bracket **DC-In Connector** IR Board Keyboard with Top Cover **Display Panel** Webcam **Touch Control Board** Touch Control Board Cable Display Panel Cable Wireless LAN Antennas Battery Hinges **Display Enclosure** 