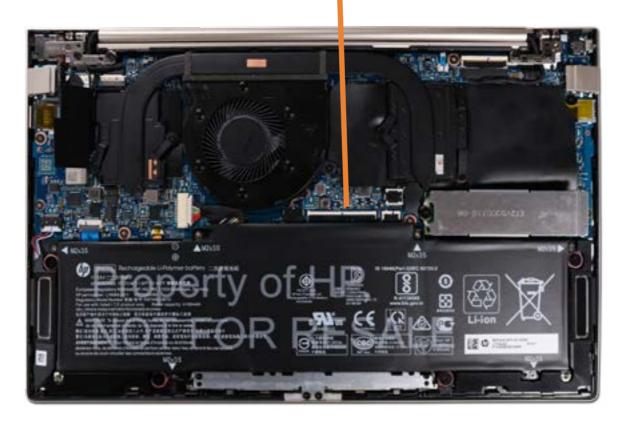

# System Board (bottom)

Base Enclosure Speaker Assembly Fan Heat Sink Wireless LAN Module System Board (top)

#### System Board (bottom)

M.2 Solid State Drive
Touchpad Board and Bracket
DC-In Connector
IR Board
Keyboard with Top Cover
Display Panel
Webcam
Touch Control Board
Touch Control Board Cable
Display Panel Cable
Wireless LAN Antennas
Battery
Hinges
Display Enclosure