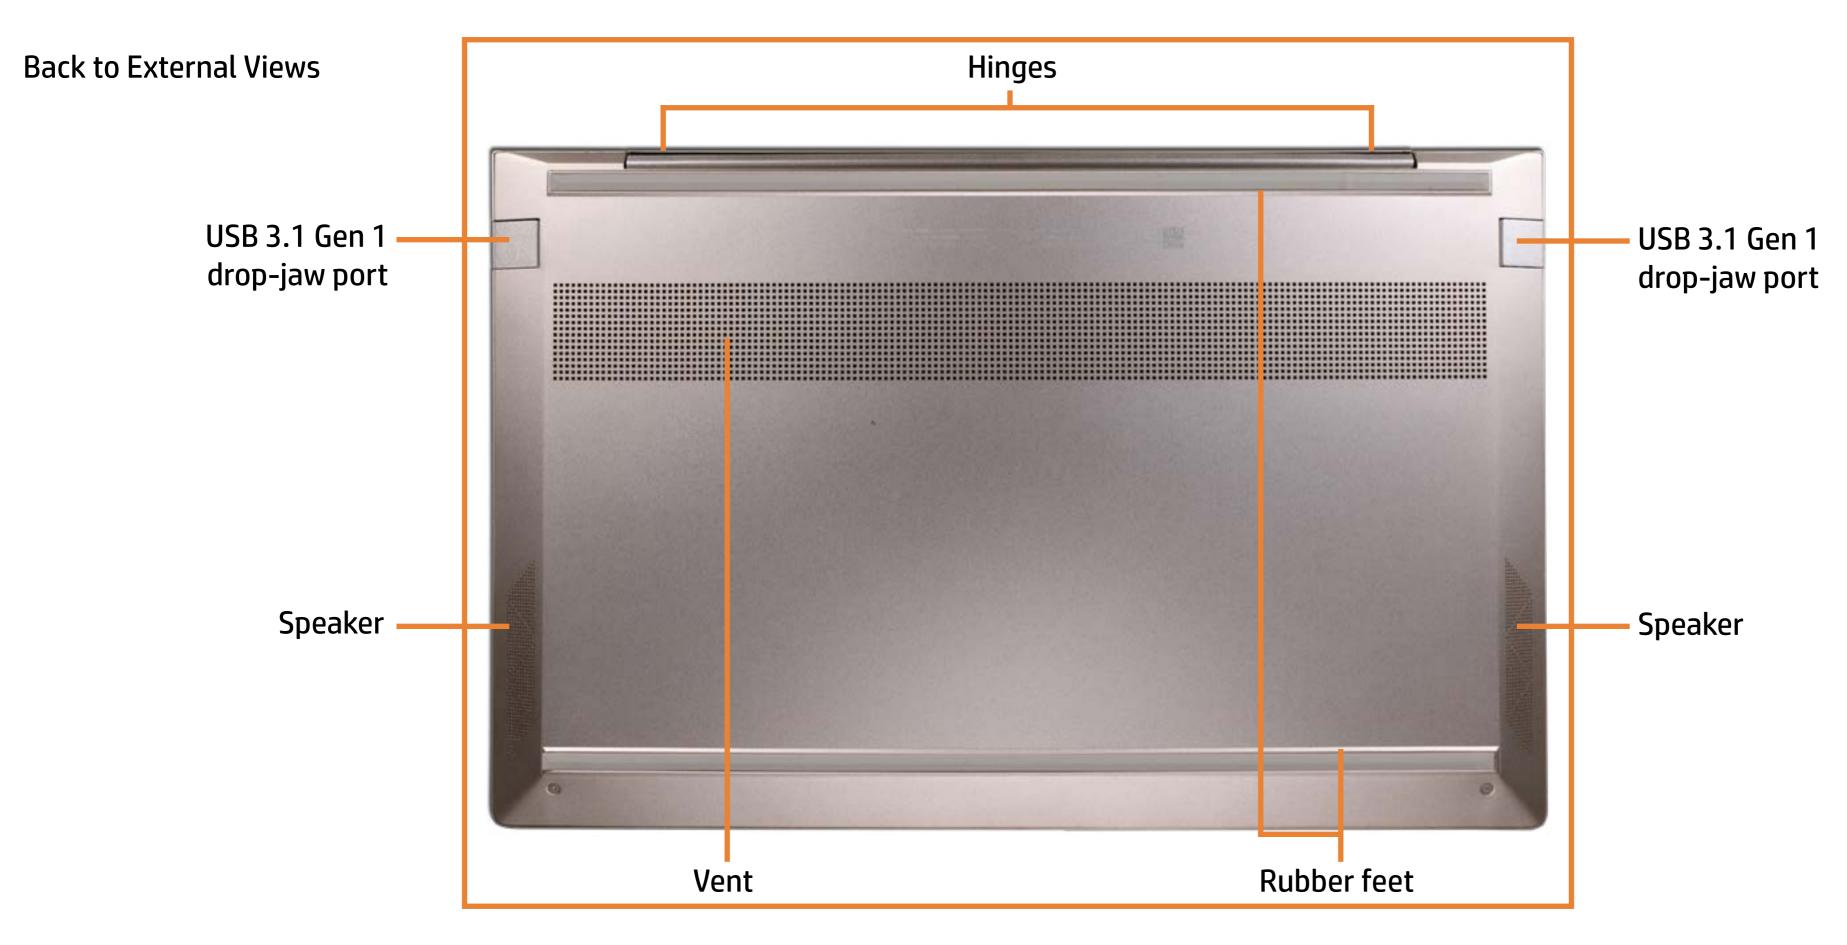

o view a specific view in greater detail, simply click that view.

Parts List (Click the link to navigate to the parts)

On this page, you will find a list of all of the replaceable parts for this product. To view a specific part and its location in the product, click the part name in the list.

That's it! On every page there is a link that brings you back to either the External Views or the Parts List, enabling you to navigate to whatever view or part you wish to review.

# **External Views**

## Back to Welcome page





# **Front View**



## Back to External Views

# Left View

### Back to External Views



# **Right View**



### Back to External Views

# **Rear View**



### Back to External Views

# **Display View**

## Back to External Views



# **Top View**



# **Bottom View**



# **Internal View**



# **Base Enclosure**

#### Base Enclosure

Speaker Assembly Fan Heat Sink Wireless LAN Module System Board (top) System Board (bottom) M.2 Solid State Drive Touchpad Board and Bracket **DC-In Connector** IR Board Keyboard with Top Cover **Display Panel** Webcam **Touch Control Board** Touch Control Board Cable Display Panel Cable Wireless LAN Antennas Battery Hinges **Display Enclosure** 



# Speaker Assembly

#### **Base Enclosure**

**Speaker Assembly** 

Fan Heat Sink Wireless LAN Module System Board (top) System Board (bottom) M.2 Solid State Drive Touchpad Board and Bracket **DC-In Connector** IR Board Keyboard with Top Cover **Display Panel** Webcam **Touch Control Board** Touch Control Board Cable **Display Panel Cable** Wireless LAN Antennas Battery Hinges