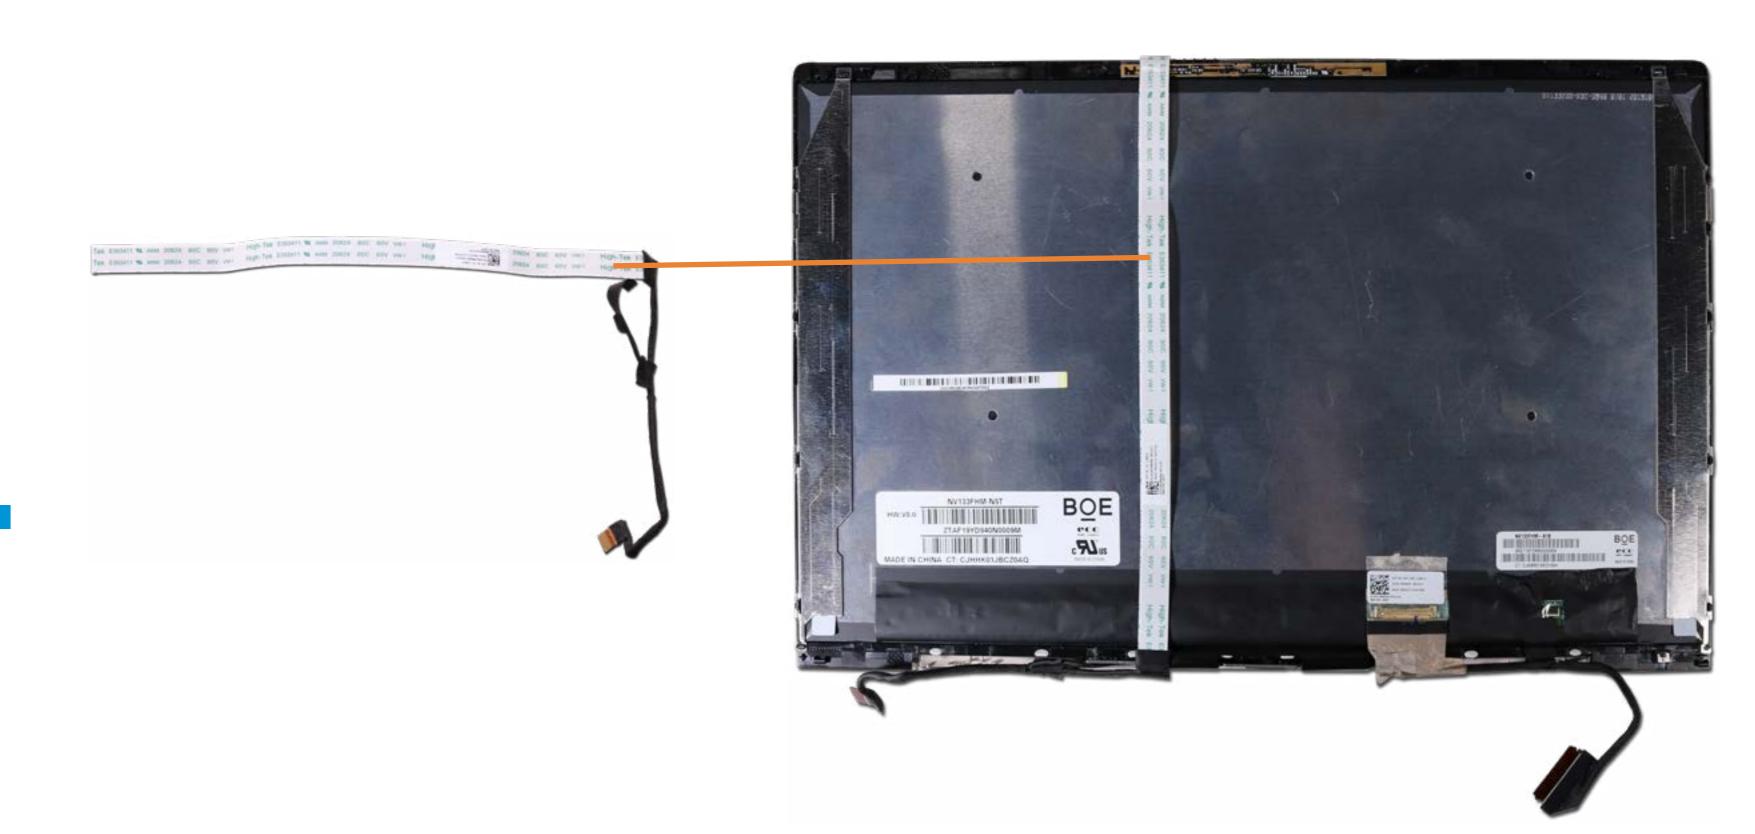

# Touch Control Board Cable

Base Enclosure Speaker Assembly Fan Heat Sink Wireless LAN Module System Board (top) System Board (bottom) M.2 Solid State Drive Touchpad Board and Bracket **DC-In Connector** IR Board Keyboard with Top Cover **Display Panel** Webcam **Touch Control Board** Touch Control Board Cable **Display Panel Cable** Wireless LAN Antennas Battery Hinges **Display Enclosure** 