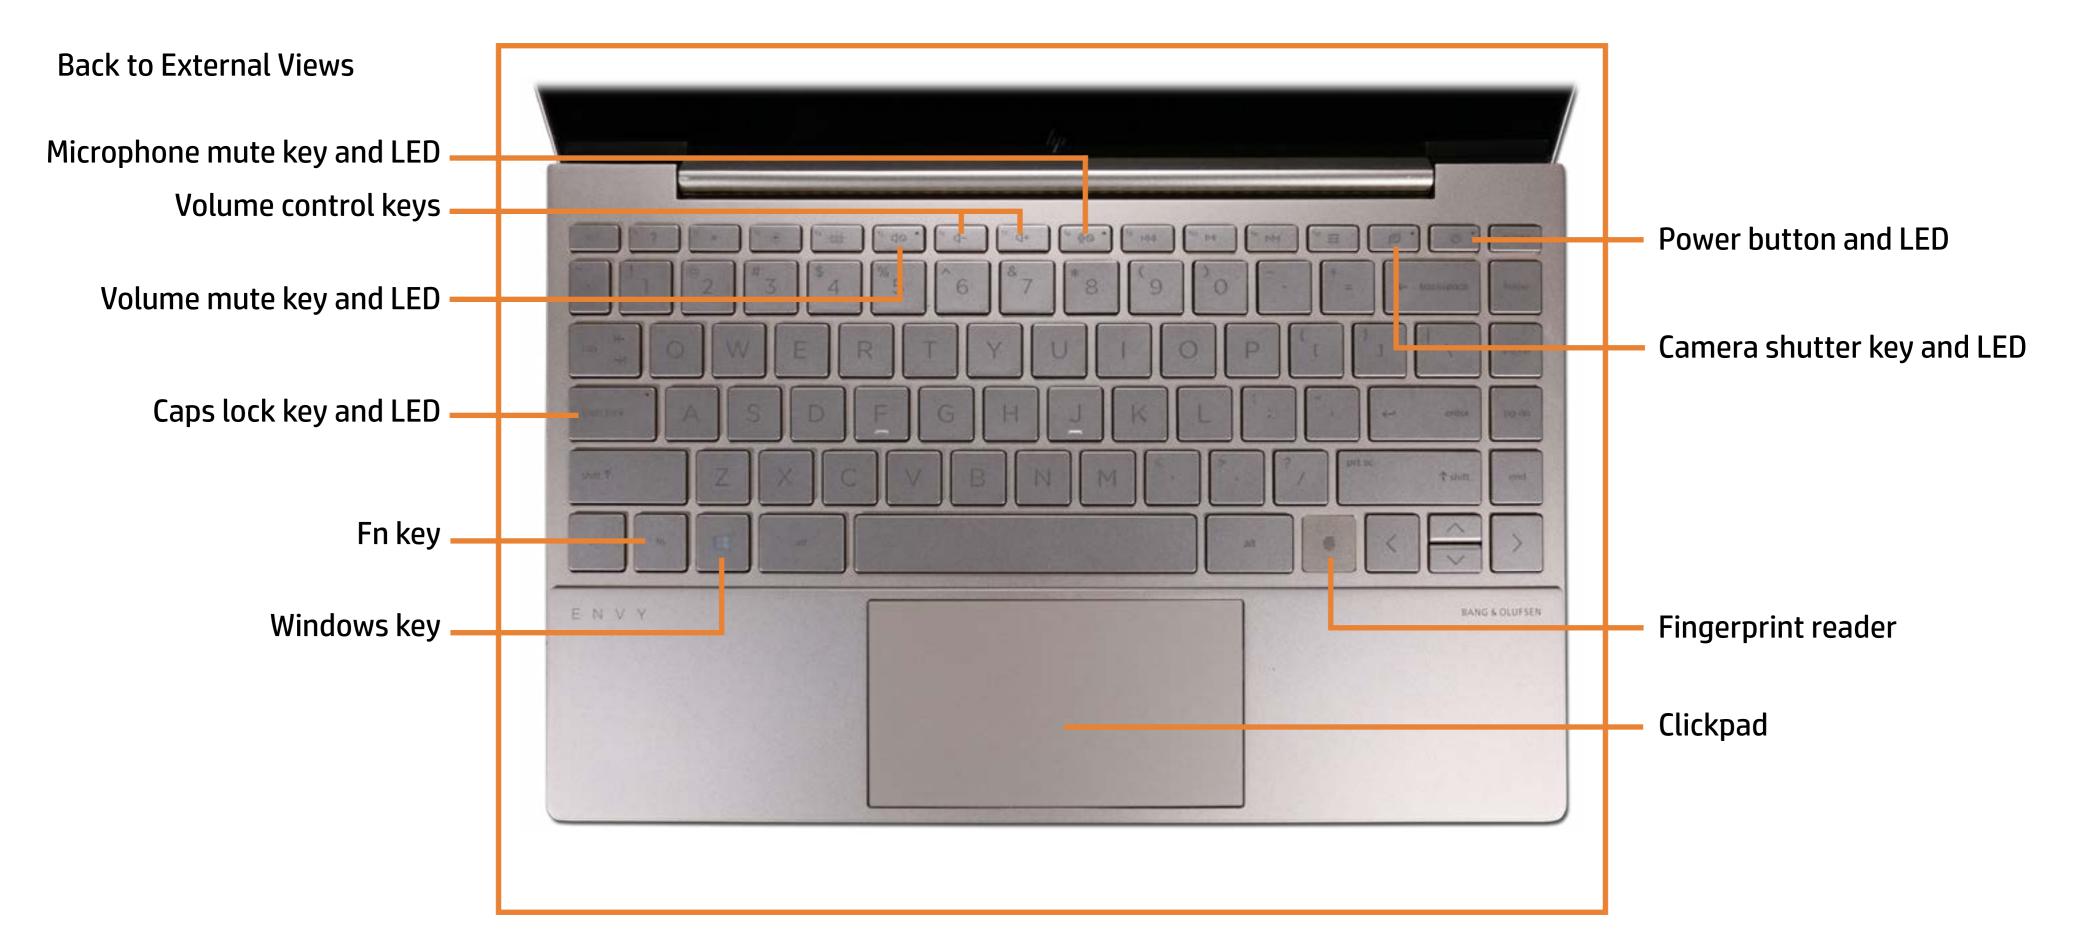

s) On this product. To view a specific view in greater detail, simply click that view.

Parts List (Click the link to navigate to the parts)

On this page, you will find a list of all of the replaceable parts for this product. To view a specific part and its location in the product, click the part name in the list.

That's it! On every page there is a link that brings you back to either the External Views or the Parts List, enabling you to navigate to whatever view or part you wish to review.

# **External Views**

## Back to Welcome page





# **Front View**



## Back to External Views

# Left View

### Back to External Views



# **Right View**



### Back to External Views

# **Rear View**



### Back to External Views

# **Display View**

## Back to External Views



# **Top View**



# **Bottom View**



# **Internal View**



# **Base Enclosure**

#### Base Enclosure

Speaker Assembly Fan Heat Sink Wireless LAN Module System Board (top) System Board (bottom) M.2 Solid State Drive Touchpad Board and Bracket **DC-In Connector** IR Board Keyboard with Top Cover **Display Panel** Webcam **Touch Control Board** Touch Control Board Cable Display Panel Cable Wireless LAN Antennas Battery Hinges **Display Enclosure** 



# Speaker Assembly

#### **Base Enclosure**

**Speaker Assembly** 

Fan Heat Sink Wireless LAN Module System Board (top) System Board (bottom) M.2 Solid State Drive Touchpad Board and Bracket **DC-In Connector** IR Board Keyboard with Top Cover **Display Panel** Webcam **Touch Control Board** Touch Control Board Cable **Display Panel Cable** Wireless LAN An