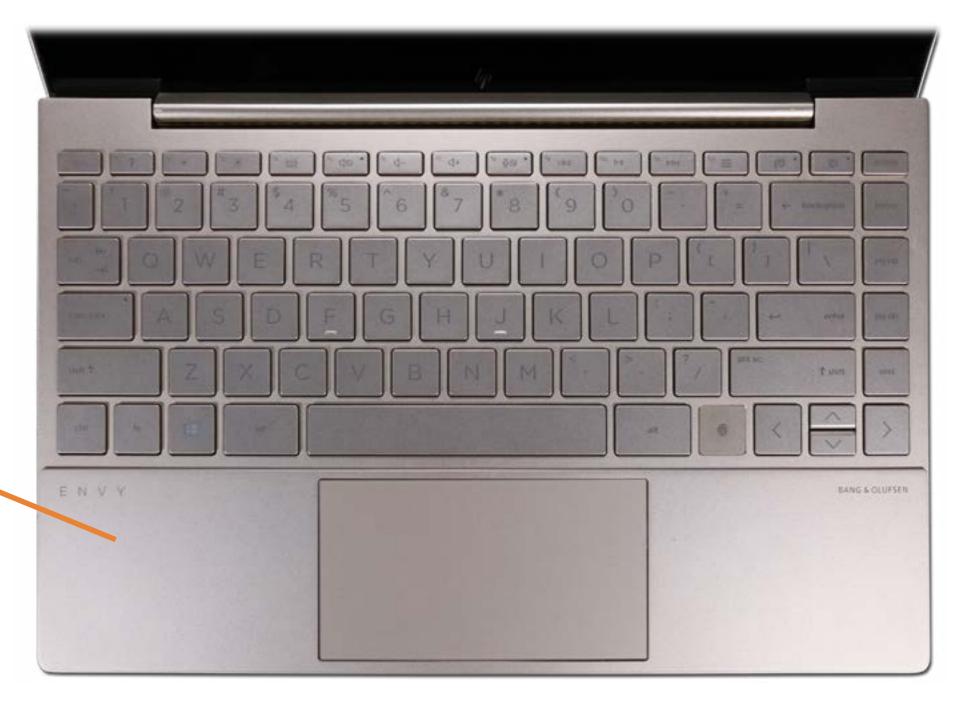

# **Keyboard with Top Cover**

Base Enclosure Speaker Assembly Fan Heat Sink Wireless LAN Module System Board (top) System Board (bottom) M.2 Solid State Drive Touchpad Board and Bracket **DC-In Connector** IR Board Keyboard with Top Cover **Display Panel** Webcam **Touch Control Board** Touch Control Board Cable **Display Panel Cable** Wireless LAN Antennas Battery Hinges **Display Enclosure** 