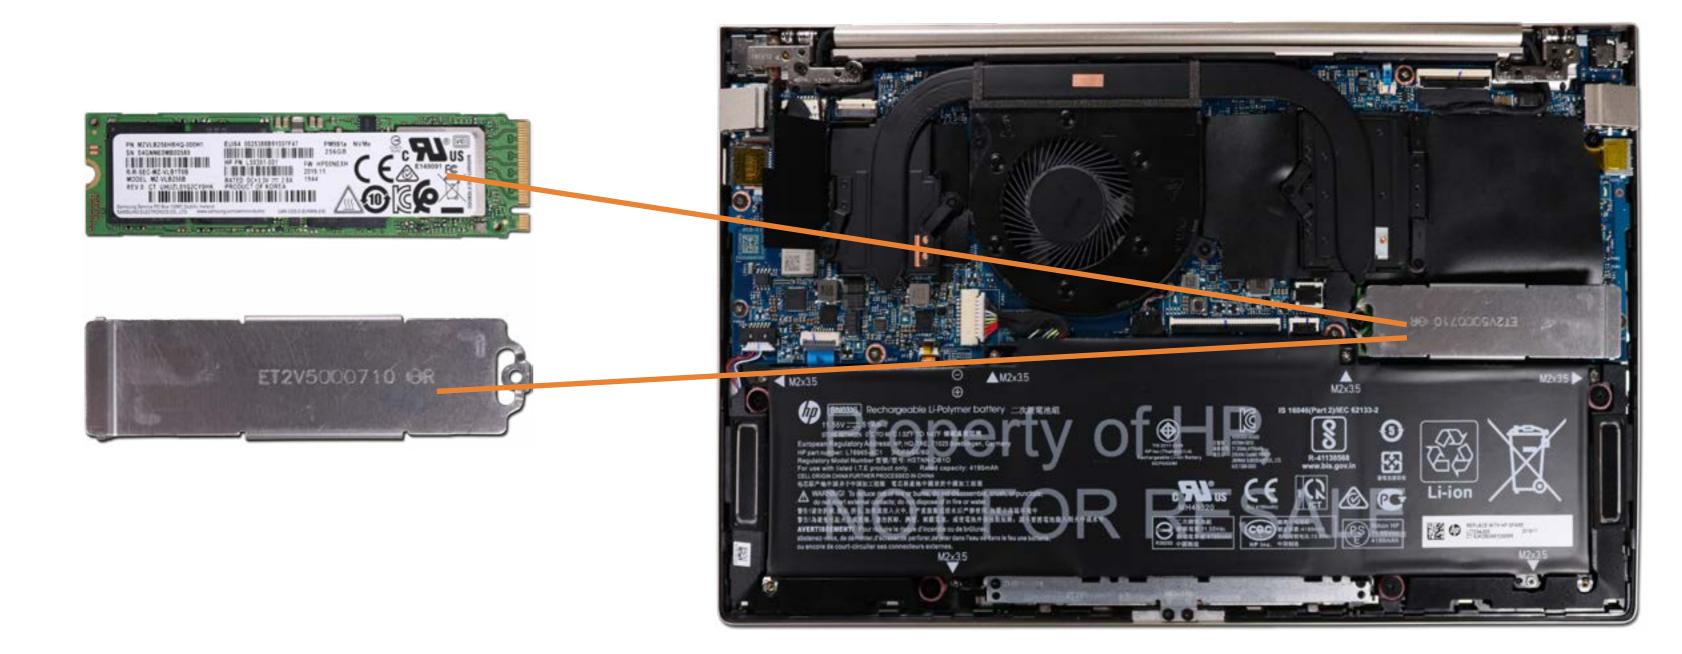

# M.2 Solid State Drive

Base Enclosure Speaker Assembly Fan Heat Sink Wireless LAN Module System Board (top) System Board (bottom) M.2 Solid State Drive Touchpad Board and Bracket **DC-In Connector** IR Board Keyboard with Top Cover **Display Panel** Webcam **Touch Control Board** Touch Control Board Cable **Display Panel Cable** Wireless LAN Antennas Battery Hinges **Display Enclosure** 