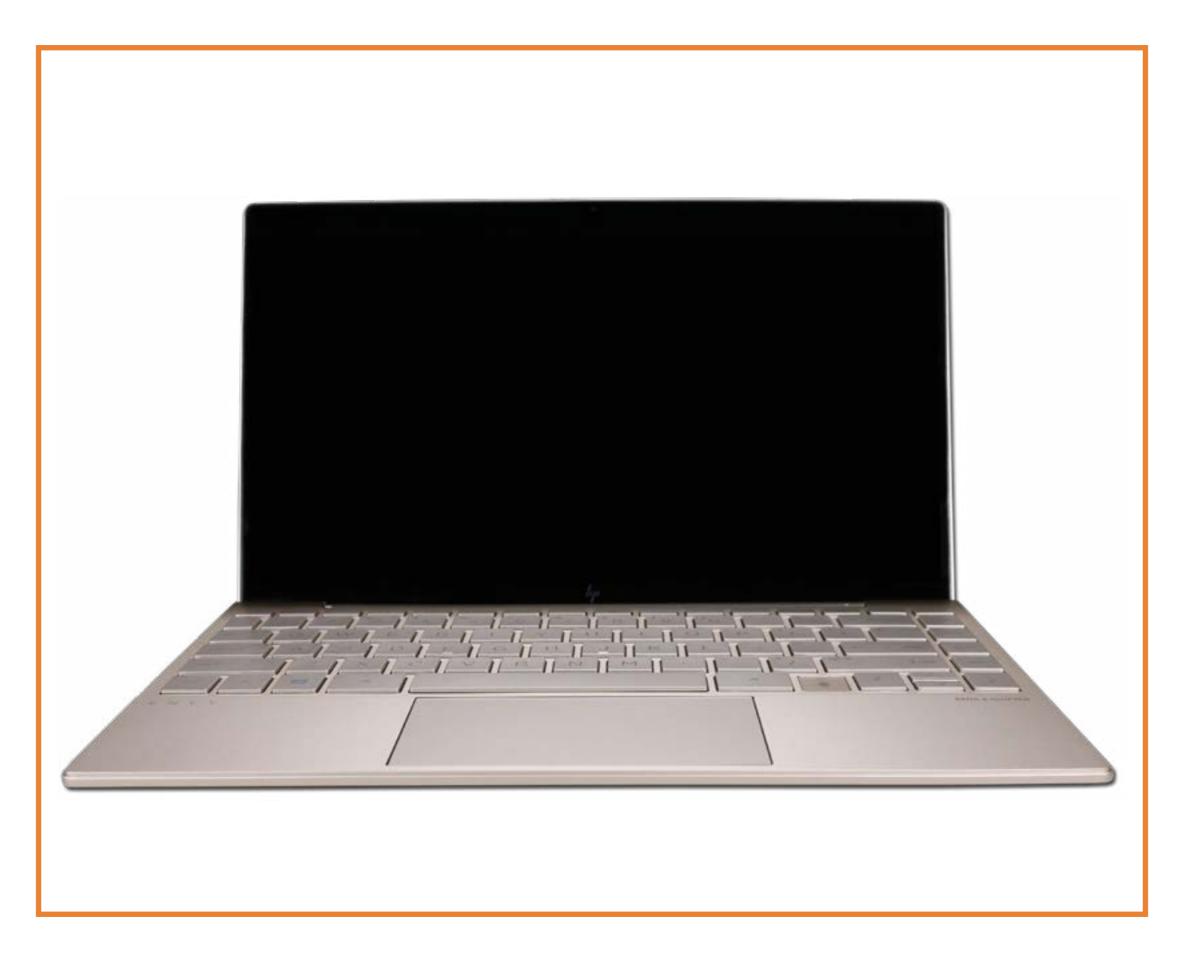

# **Interactive Part Locator**

# HP ENVY 13-ba0000 Laptop PC

Welcome to the interactive part locator for the HP ENVY 13-ba0000 Laptop PC

#### Here's how to use it...

External Views (Click the link to navigate to the views) On this product. To view a specific view in greater detail, simply click that view.

Parts List (Click the link to navigate to the parts)

On this page, you will find a list of all of the replaceable parts for this product. To view a specific part and its location in the product, click the part name in the list.

That's it! On every page there is a link that brings you back to either the External Views or the Parts List, enabling you to navigate to whatever view or part you wish to review.

# **External Views**

## Back to Welcome page





# **Front View**



## Back to External Views

# Left View

### Back to External Views



# **Right View**



### Back to External Views

# **Rear View**



### Back to External Views

# **Display View**

## Back to External Views



# **Top View**



# **Bottom View**



# **Internal View**



# **Base Enclosure**

#### Base Enclosure

Speaker Assembly Fan Heat Sink Wireless LAN Module System Board (top) System Board (bottom) M.2 Solid State Drive Touchpad Board and Bracket **DC-In Connector** IR Board Keyboard with Top Cover **Display Panel** Webcam **Touch Control Board** Touch Control Board Cable Display Panel Cable Wireless LAN Antennas Battery Hinges **Display Enclosure** 



# Speaker Assembly

#### **Base Enclosure**

**Speaker Assembly** 

Fan Heat Sink Wireless LAN Module System Board (top) System