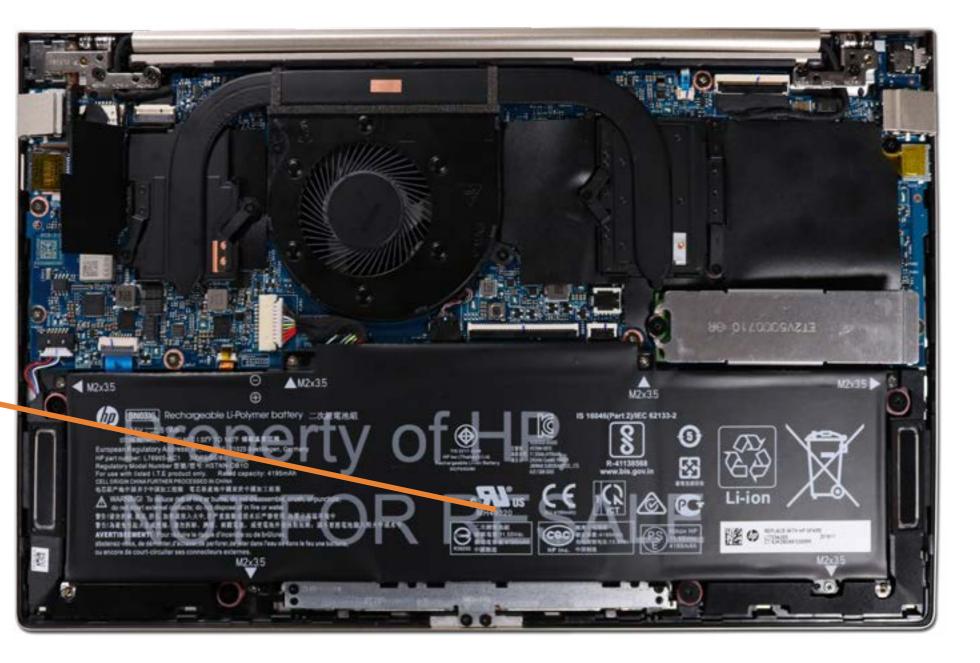

## Battery

Base Enclosure Speaker Assembly Fan Heat Sink Wireless LAN Module System Board (top) System Board (bottom) M.2 Solid State Drive Touchpad Board and Bracket **DC-In Connector** IR Board Keyboard with Top Cover **Display Panel** Webcam **Touch Control Board** Touch Control Board Cable **Display Panel Cable** Wireless LAN Antennas

#### Battery

Hinges Display Enclosure