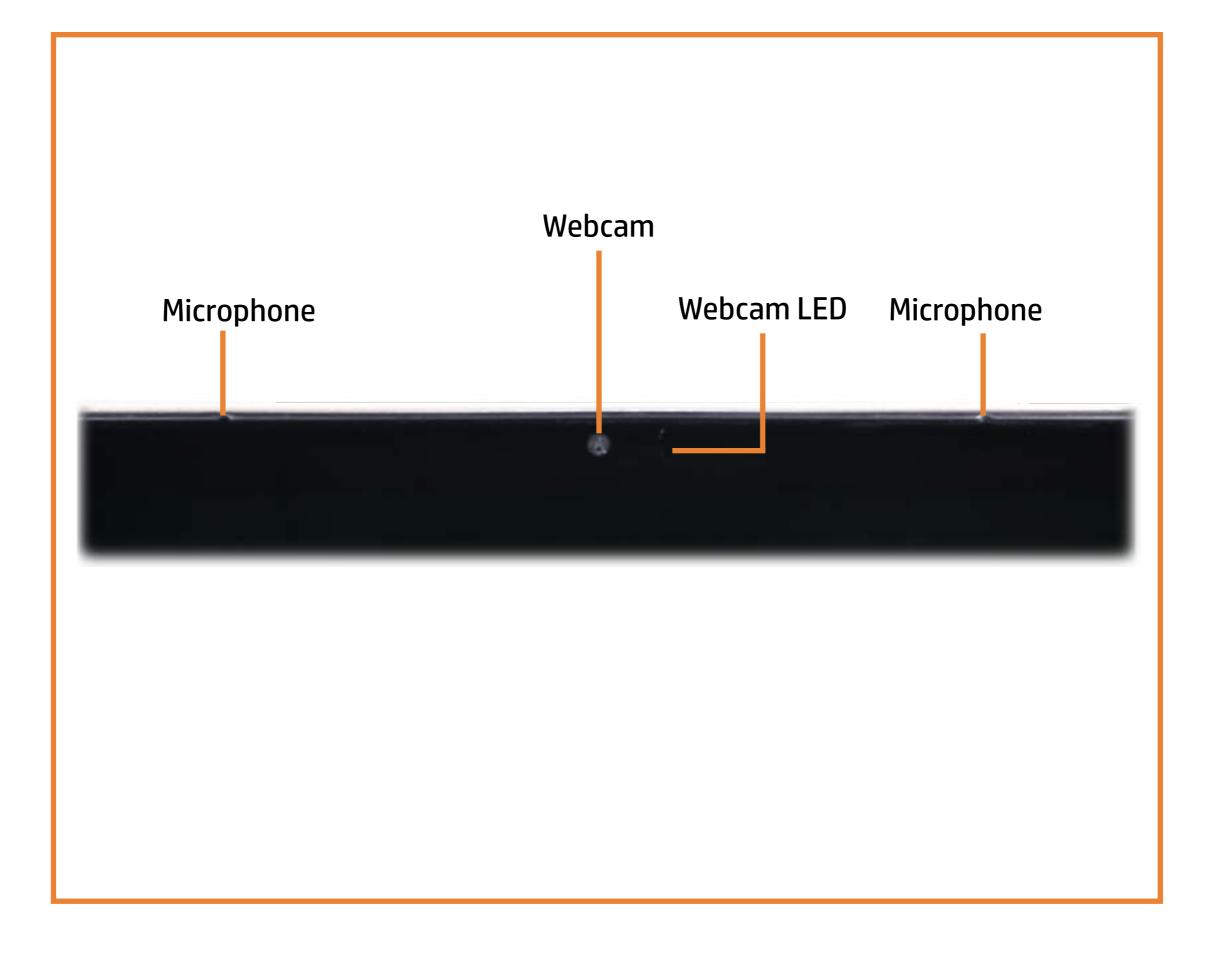

vigate to the views) On this product. To view a specific view in greater detail, simply click that view.

Parts List (Click the link to navigate to the parts)

On this page, you will find a list of all of the replaceable parts for this product. To view a specific part and its location in the product, click the part name in the list.

That's it! On every page there is a link that brings you back to either the External Views or the Parts List, enabling you to navigate to whatever view or part you wish to review.

# **External Views**

## Back to Welcome page





# **Front View**



## Back to External Views

# Left View

### Back to External Views



# **Right View**



### Back to External Views

# **Rear View**



### Back to External Views

# **Display View**

## Back to External Views



# **Top View**



# **Bottom View**



# **Internal View**



# **Base Enclosure**

#### Base Enclosure

Speaker Assembly Fan Heat Sink Wireless LAN Module System Board (top) System Board (bottom) M.2 Solid State Drive Touchpad Board and Bracket **DC-In Connector** IR Board Keyboard with Top Cover **Display Panel** Webcam **Touch Control Board** Touch Control Board Cable Display Panel Cable Wireless LAN Antennas Battery Hinges **Display Enclosure** 



# Speaker Assembly

#### **Base Enclosure**

**Speaker Assembly** 

Fan Heat Sink Wireless LAN Module System Board (top) System Board (bottom) M.2 Solid State Drive Touchpad Board and Bracket **DC-In Connector** IR Board Keyboard with Top Cover **Display Panel** Webcam **Touch Control Board** Touch Control Board Cable **Display Panel Cable