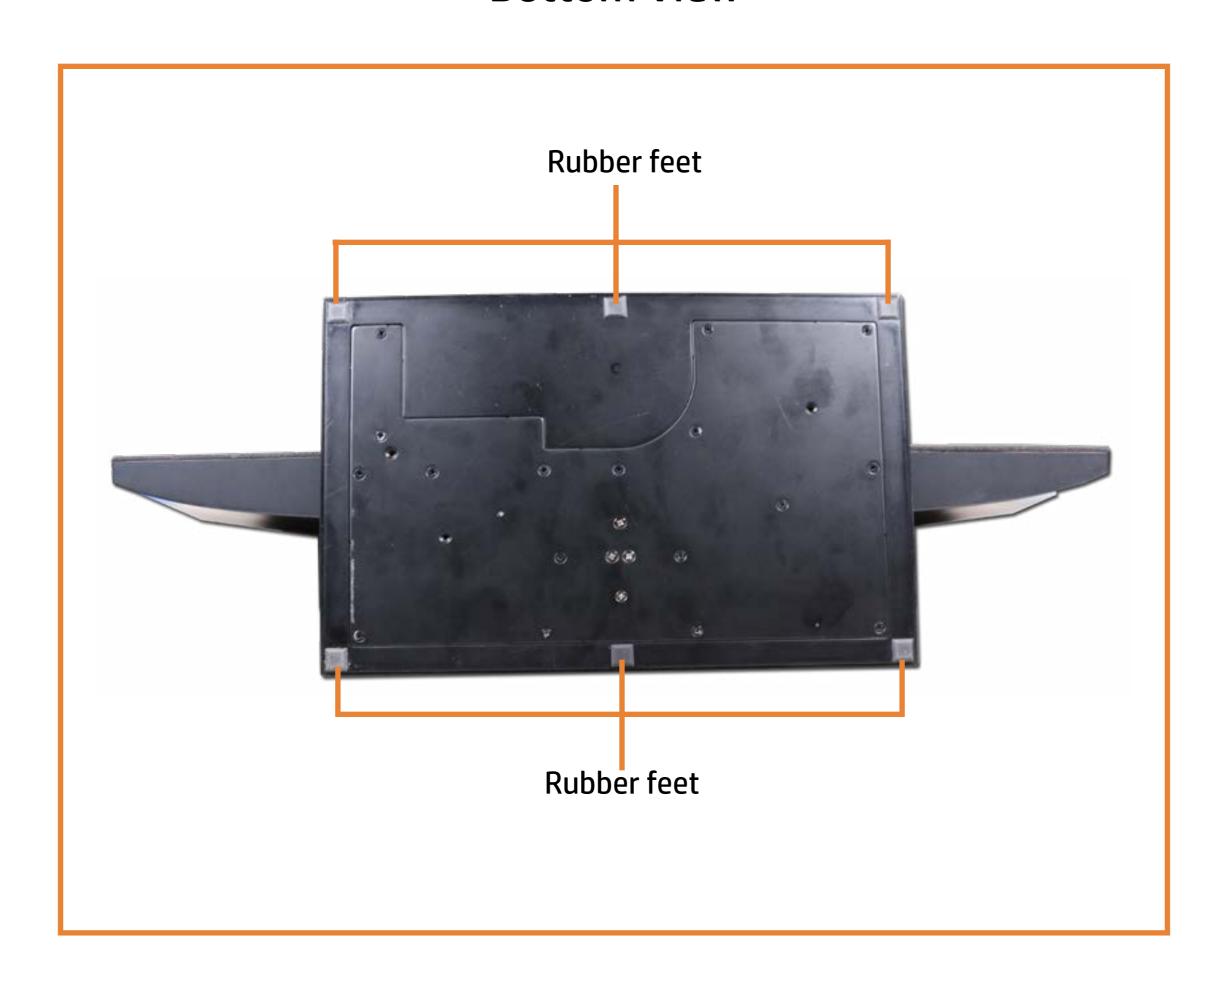

ge, you will find a list of all of the replaceable parts for this product. To view a specific part and its location in the product, click the part name in the list.

That's it! On every page there is a link that brings you back to either the External Views or the Parts List, enabling you to navigate to whatever view or part you wish to review.

# **External Views**

### Back to Welcome page











Right



Rear



Webcam Display



Internal



**Bottom** 

# **Front View**

Back to External Views



Go to Parts List

# **Left View**

Back to External Views



# **Right View**

### **Back to External Views**



# **Rear View**



Go to Parts List

# Webcam Display View

### **Back to External Views**



# **Internal View**



Go to Parts List

# **Bottom View**

Back to External Views



#### Speaker Mesh

**Display Panel** 

**USB Dongle Cable** 

Hard Disk Drive

Memory Module(s)

Wireless LAN Module

M.2 Solid State Drive

**Speakers** 

Side I/O Board

**USB** Cable

**OSD Control Board Assembly** 

OSD Control Cap

**Power Button Board** 

System Fan

Heat Sink (24-inch)

Heat Sink (27-inch)

**Graphics Card** 

CPU

Wireless LAN Antennas

Motherboard (top)

Motherboard (bottom)

**Webcam Assembly** 

Webcam Module

Webcam Cable

Microphone Assembly

Stand Base and Wireless Charger Module

Wireless Charger Thermal Pad

Wireless Charger LED Assembly

Hinge

Wireless Charger Cable

**Back Cover** 

LVDS Cable (24-inch)

LVDS Cable (27-inch)

**Touch Control Board Cable** 

**Backlight Cable** 

### Speaker Mesh



Speaker Mesh

#### **Display Panel**

**USB Dongle Cab