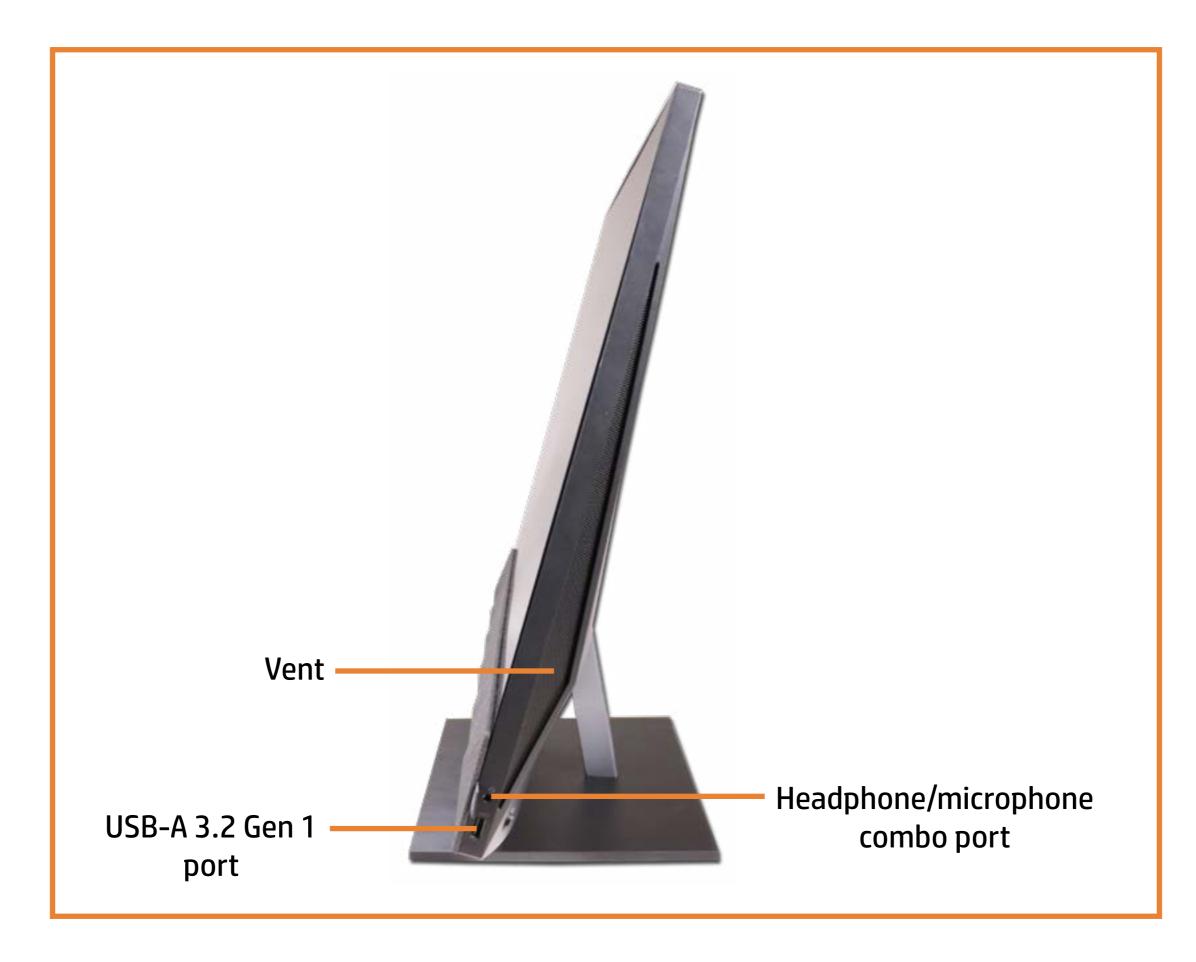

of each of the external views of this product. To view a specific view in greater detail, simply click that view.

Parts List (Click the link to navigate to the parts)

On this page, you will find a list of all of the replaceable parts for this product. To view a specific part and its location in the product, click the part name in the list.

That's it! On every page there is a link that brings you back to either the External Views or the Parts List, enabling you to navigate to whatever view or part you wish to review.

# **External Views**

### Back to Welcome page











Right



Rear



Webcam Display



Internal



**Bottom** 

# **Front View**

Back to External Views



Go to Parts List

# **Left View**

Back to External Views



# **Right View**

### **Back to External Views**



# **Rear View**



Go to Parts List

# Webcam Display View

### **Back to External Views**



# **Internal View**



Go to Parts List

# **Bottom View**

Back to External Views



#### Speaker Mesh

**Display Panel** 

**USB Dongle Cable** 

Hard Disk Drive

Memory Module(s)

Wireless LAN Module

M.2 Solid State Drive

**Speakers** 

Side I/O Board

**USB** Cable

**OSD Control Board Assembly** 

OSD Control Cap

**Power Button Board** 

System Fan

Heat Sink (24-inch)

Heat Sink (27-inch)

**Graphics Card** 

CPU

Wireless LAN Antennas

Motherboard (top)

Motherboard (bottom)

**Webcam Assembly** 

Webcam Module

Webcam Cable

Microphone Assembly

Stand Base and Wireless Charger Module

Wireless Charger Thermal Pad

Wireless Charger LED Assembly

Hinge

Wireless Charger Cable

**Back Co