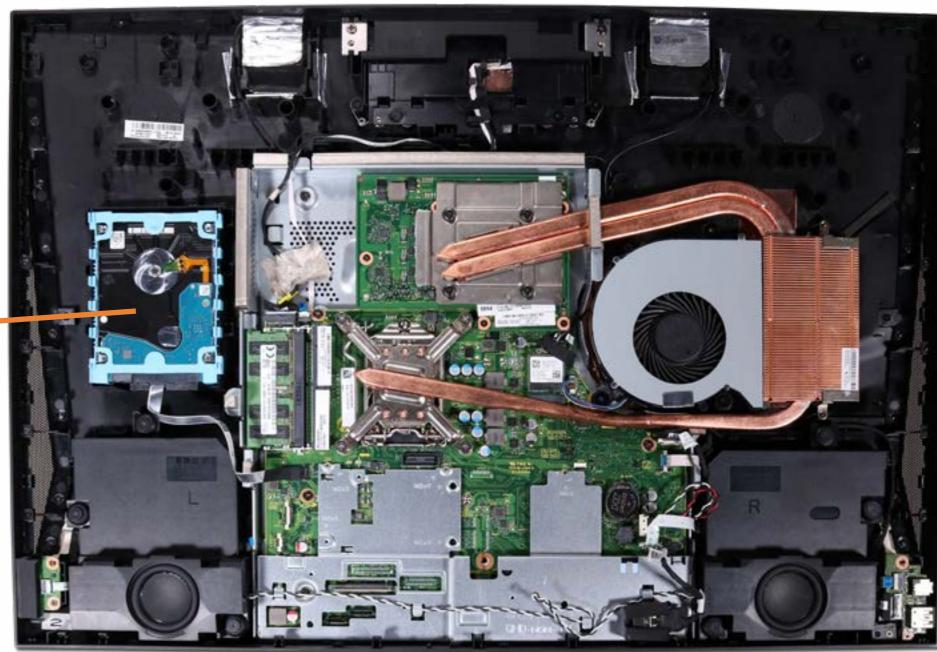

### **Hard Disk Drive**

Speaker Mesh Display Panel USB Dongle Cable Hard Disk Drive