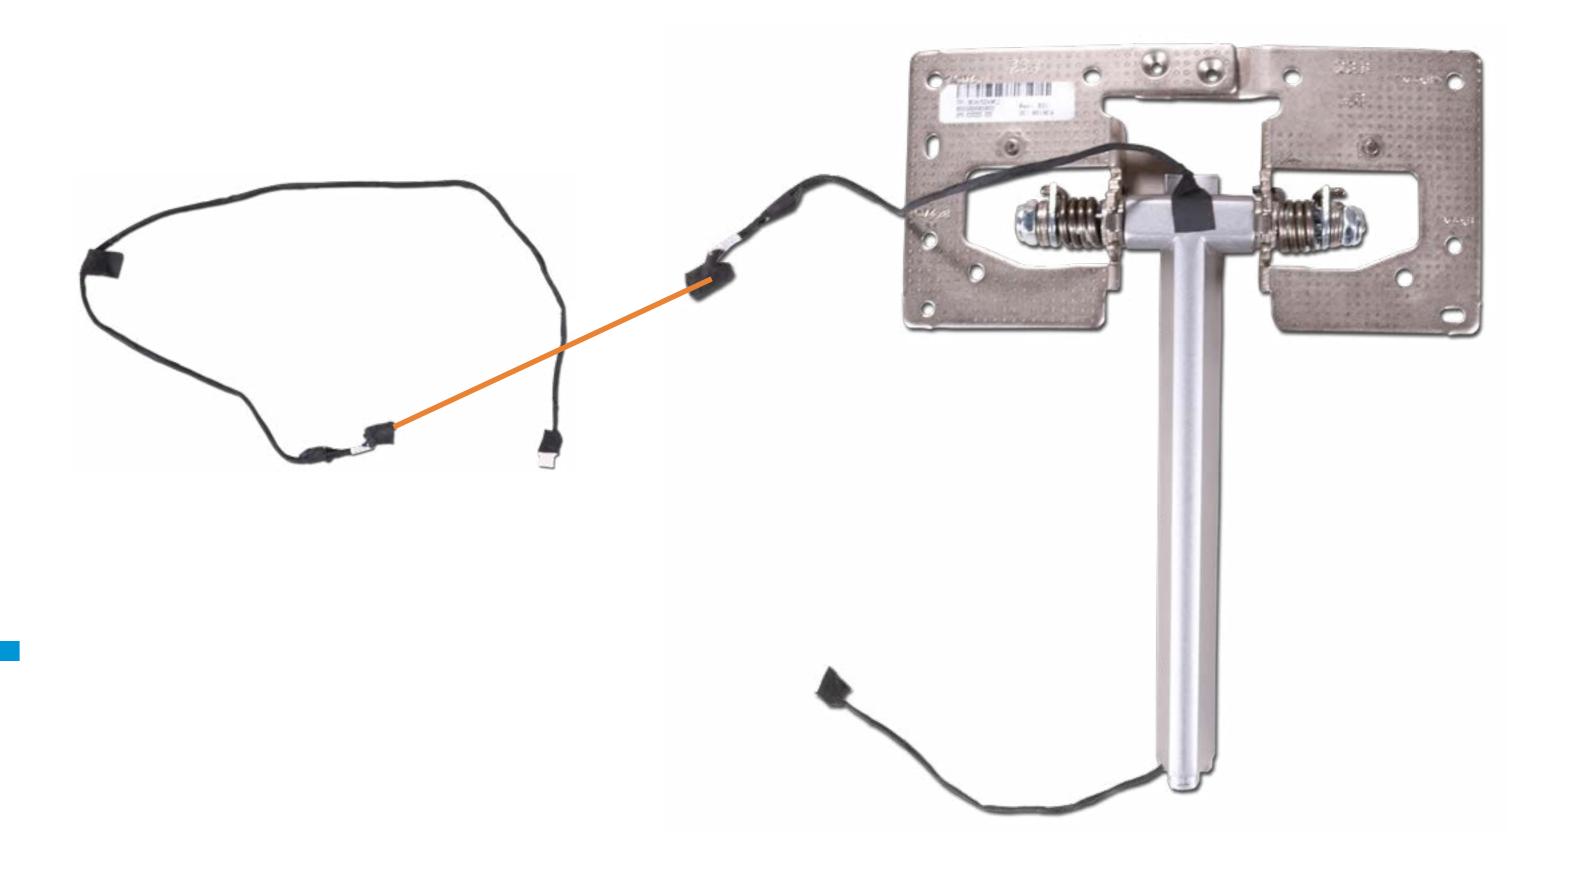

# Wireless Charger Cable

USB Dongle Cable

Hard Disk Drive

Memory Module(s)

Wireless LAN Module

M.2 Solid State Drive

Speakers

Side I/O Board