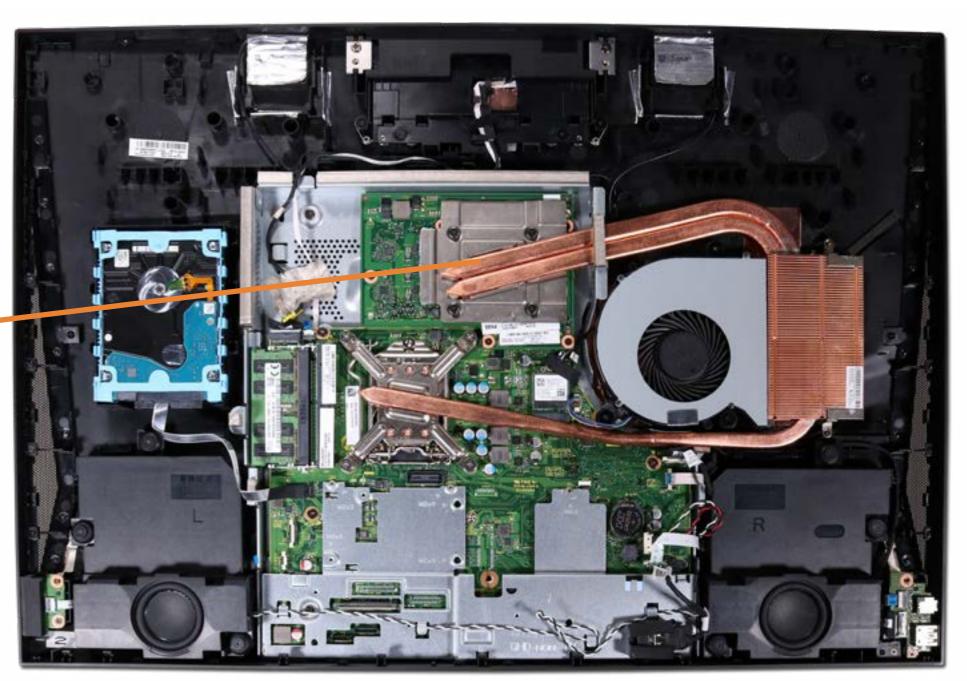

VDS Cable (27-inch)

**Touch Control Board Cable** 

**Backlight Cable** 

# System Fan





**USB Dongle Cable** 

Hard Disk Drive

Memory Module(s)

Wireless LAN Module

M.2 Solid State Drive

Speakers

Side I/O Board

**USB** Cable

**OSD Control Board Assembly** 

OSD Control Cap

**Power Button Board** 

System Fan

#### Heat Sink (24-inch)

Heat Sink (27-inch)

**Graphics Card** 

CPU

Wireless LAN Antennas

Motherboard (top)

Motherboard (bottom)

Webcam Assembly

Webcam Module

Webcam Cable

Microphone Assembly

Stand Base and Wireless Charger Module

Wireless Charger Thermal Pad

Wireless Charger LED Assembly

Hinge

Wireless Charger Cable

**Back Cover** 

LVDS Cable (24-inch)

LVDS Cable (27-inch)

**Touch Control Board Cable** 

**Backlight Cable** 

### Heat Sink (24-inch)





USB Dongle Cable

Hard Disk Drive

Memory Module(s)

Wireless LAN Module

M.2 Solid State Drive

**Speakers** 

Side I/O Board

**USB** Cable

**OSD Control Board Assembly** 

OSD Control Cap

**Power Button Board** 

System Fan

Heat Sink (24-inch)

#### Heat Sink (27-inch)

**Graphics Card** 

CPU

Wireless LAN Antennas

Motherboard (top)

Motherboard (bottom)

Webcam Assembly

Webcam Module

Webcam Cable

Microphone Assembly

Stand Base and Wireless Charger Module

Wireless Charger Thermal Pad

Wireless Charger LED Assembly

Hinge

Wireless Charger Cable

**Back Cover** 

LVDS Cable (24-inch)

LVDS Cable (27-inch)

**Touch Control Board Cable** 

**Backlight Cable** 

### Heat Sink (27-inch)





Hard Disk Drive Memory Module(s)

Wireless LAN Module

M.2 Solid State Drive

**Speakers*