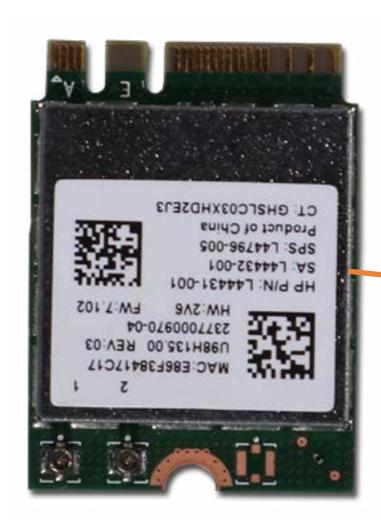

### Wireless LAN Module

Speaker Mesh Display Panel USB Dongle Cable Hard Disk Drive Memory Module(s) Wireless LAN Module