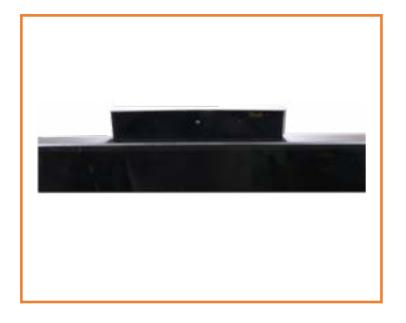

t locator for the HP Pavilion 24-k0xxx/27-d0xxx All-in-One PC Series

#### Here's how to use it...

**External Views** (Click the link to navigate to the views)

On this page you will find large icons of each of the external views of this product. To view a specific view in greater detail, simply click that view.

Parts List (Click the link to navigate to the parts)

On this page, you will find a list of all of the replaceable parts for this product. To view a specific part and its location in the product, click the part name in the list.

That's it! On every page there is a link that brings you back to either the External Views or the Parts List, enabling you to navigate to whatever view or part you wish to review.

# **External Views**

### Back to Welcome page











Right



Rear



Webcam Display



Internal



**Bottom** 

# **Front View**

Back to External Views



Go to Parts List

# **Left View**

Back to External Views



# **Right View**

### **Back to External Views**



# **Rear View**



Go to Parts List

# Webcam Display View

### **Back to External Views**



# **Internal View**



Go to Parts List

# **Bottom View**

Back to External Views



#### Speaker Mesh

**Display Panel** 

**USB Dongle Cable** 

Hard Disk Drive

Memory Module(s)

Wireless LAN Module

M.2 Solid State Drive

**Speakers** 

Side I/O Board

**USB** Cable

**OSD Control Board Assembly** 

OSD Control Cap

**Power Button Board** 

System Fan

Heat Sink (24-inch)

Heat Sink (27-inch)

**Graphics Card** 

CPU

Wireless LAN Antennas

Motherboard (top)

Motherboard (bottom)

**Webcam Asse