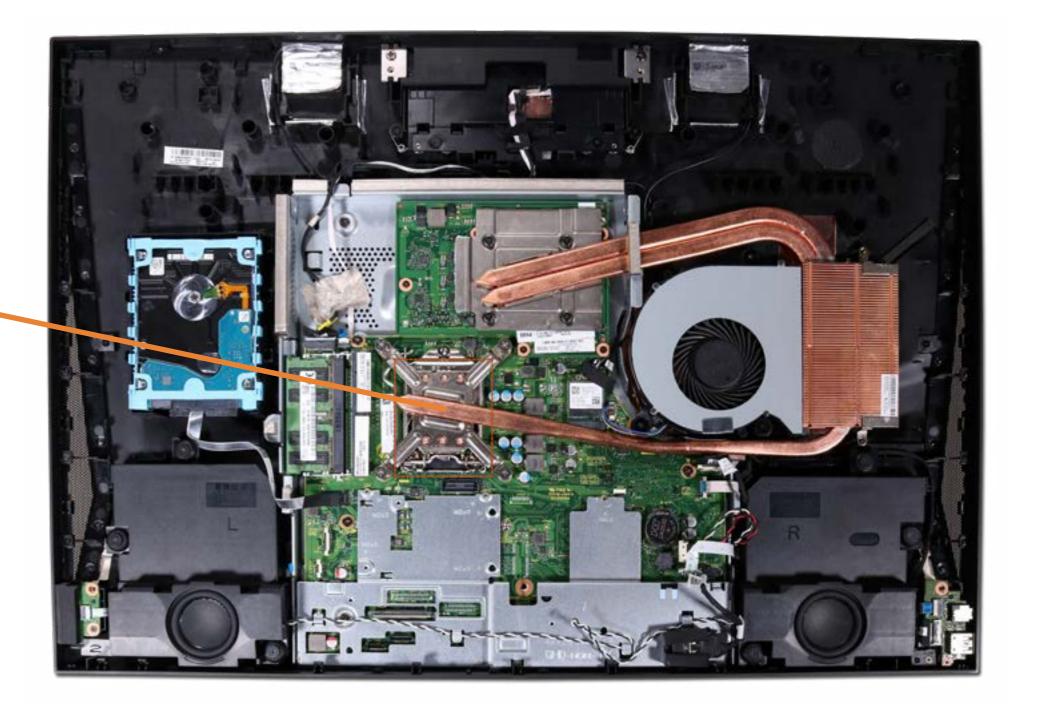

DS Cable (27-inch)

**Touch Control Board Cable** 

**Backlight Cable** 

# **Graphics Card**





**USB Dongle Cable** 

Hard Disk Drive

Memory Module(s)

Wireless LAN Module

M.2 Solid State Drive

**Speakers** 

Side I/O Board

**USB** Cable

**OSD Control Board Assembly** 

OSD Control Cap

**Power Button Board** 

System Fan

Heat Sink (24-inch)

Heat Sink (27-inch)

**Graphics Card** 

#### CPU

Wireless LAN Antennas

Motherboard (top)

Motherboard (bottom)

**Webcam Assembly** 

Webcam Module

Webcam Cable

Microphone Assembly

Stand Base and Wireless Charger Module

Wireless Charger Thermal Pad

Wireless Charger LED Assembly

Hinge

Wireless Charger Cable

**Back Cover** 

LVDS Cable (24-inch)

LVDS Cable (27-inch)

**Touch Control Board Cable** 

**Backlight Cable** 

### CPU





Hard Disk Drive

Memory Module(s)

Wireless LAN Module

M.2 Solid State Drive

**Speakers** 

Side I/O Board

**USB** Cable

**OSD Control Board Assembly** 

OSD Control Cap

**Power Button Board** 

System Fan

Heat Sink (24-inch)

Heat Sink (27-inch)

**Graphics Card** 

CPU

#### Wireless LAN Antennas

Motherboard (top)

Motherboard (bottom)

**Webcam Assembly** 

Webcam Module

Webcam Cable

Microphone Assembly

Stand Base and Wireless Charger Module

Wireless Charger Thermal Pad

Wireless Charger LED Assembly

Hinge

Wireless Charger Cable

**Back Cover** 

LVDS Cable (24-inch)

LVDS Cable (27-inch)

**Touch Control Board Cable** 

**Backlight Cable** 

### Wireless LAN Antennas





USB Dongle Cable

Hard Disk Drive

Memory Module(s)

Wireless LAN Module

M.2 Solid State Drive

Spe