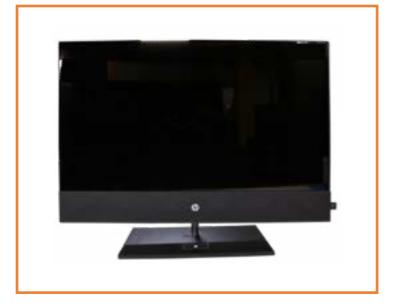

me to the interactive part locator for the HP Pavilion 24-k0xxx/27-d0xxx All-in-One PC Series

#### Here's how to use it...

**External Views** (Click the link to navigate to the views)

On this page you will find large icons of each of the external views of this product. To view a specific view in greater detail, simply click that view.

Parts List (Click the link to navigate to the parts)

On this page, you will find a list of all of the replaceable parts for this product. To view a specific part and its location in the product, click the part name in the list.

That's it! On every page there is a link that brings you back to either the External Views or the Parts List, enabling you to navigate to whatever view or part you wish to review.

# **External Views**

### Back to Welcome page











Right



Rear



Webcam Display



Internal



**Bottom** 

# **Front View**

Back to External Views



Go to Parts List

# **Left View**

Back to External Views



# **Right View**

### **Back to External Views**



# **Rear View**



Go to Parts List

# Webcam Display View

### **Back to External Views**



# **Internal View**



Go to Parts List

# **Bottom View**

Back to External Views



#### Speaker Mesh

**Display Panel** 

**USB Dongle Cable** 

Hard Disk Drive

Memory Module(s)

Wireless LAN Module

M.2 Solid State Drive

**Speakers** 

Side I/O Board

**USB** Cable

**OSD Control Board Assembly** 

OSD Control Cap

**Power Button Board** 

System Fan

Heat Sink (24-inch)

Heat Sink (27-inch)

**Graphics Card** 

CPU

Wireless LAN Antennas

Motherboard (top)

Motherboar