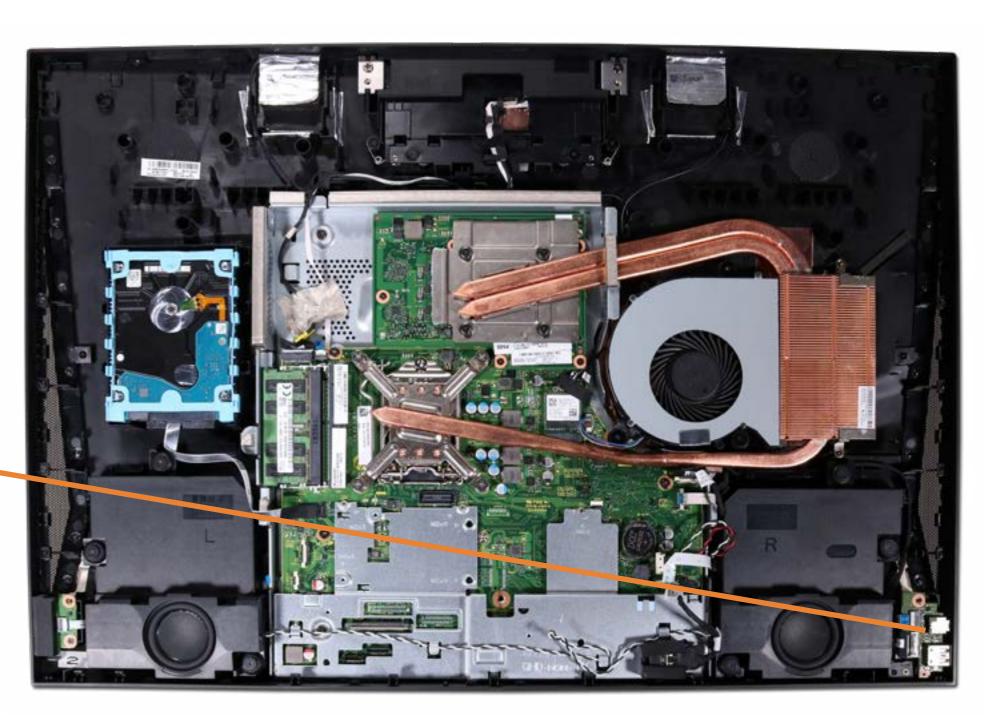

ad

Wireless Charger LED Assembly

Hinge

Wireless Charger Cable

**Back Cover** 

LVDS Cable (24-inch)

LVDS Cable (27-inch)

**Touch Control Board Cable** 

**Backlight Cable** 

# **Speakers**



# Speakers Side I/O Board

**USB** Cable

**OSD Control Board Assembly** 

OSD Control Cap

**Power Button Board** 

System Fan

Heat Sink (24-inch)

Heat Sink (27-inch)

**Graphics Card** 

CPU

Wireless LAN Antennas

Motherboard (top)

Motherboard (bottom)

**Webcam Assembly** 

Webcam Module

Webcam Cable

Microphone Assembly

Stand Base and Wireless Charger Module

Wireless Charger Thermal Pad

Wireless Charger LED Assembly

Hinge

Wireless Charger Cable

**Back Cover** 

LVDS Cable (24-inch)

LVDS Cable (27-inch)

**Touch Control Board Cable** 

**Backlight Cable** 

### Side I/O Board





Speakers
Side I/O Board

#### **USB** Cable

**OSD Control Board Assembly** 

OSD Control Cap

**Power Button Board** 

System Fan

Heat Sink (24-inch)

Heat Sink (27-inch)

**Graphics Card** 

CPU

Wireless LAN Antennas

Motherboard (top)

Motherboard (bottom)

Webcam Assembly

Webcam Module

Webcam Cable

Microphone Assembly

Stand Base and Wireless Charger Module

Wireless Charger Thermal Pad

Wireless Charger LED Assembly

Hinge

Wireless Charger Cable

**Back Cover** 

LVDS Cable (24-inch)

LVDS Cable (27-inch)

**Touch Control Board Cable** 

**Backlight Cable** 

### **USB** Cable



**Speakers** 

Side I/O Board **USB** Cable

#### **OSD Control Board Assembly**

OSD Control Cap

**Power Button Board** 

System Fan

Heat Sink (24-inch)

Heat Sink (27-inch)

**Graphics Card** 

CP