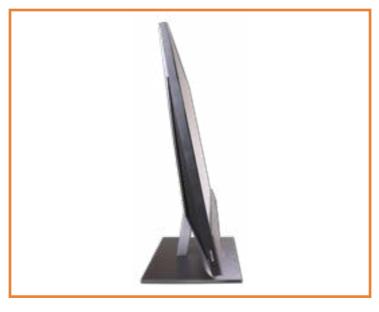

o the interactive part locator for the HP Pavilion 24-k0xxx/27-d0xxx All-in-One PC Series

#### Here's how to use it...

**External Views** (Click the link to navigate to the views)

On this page you will find large icons of each of the external views of this product. To view a specific view in greater detail, simply click that view.

Parts List (Click the link to navigate to the parts)

On this page, you will find a list of all of the replaceable parts for this product. To view a specific part and its location in the product, click the part name in the list.

That's it! On every page there is a link that brings you back to either the External Views or the Parts List, enabling you to navigate to whatever view or part you wish to review.

# **External Views**

### Back to Welcome page











Right



Rear



Webcam Display



Internal



**Bottom** 

# **Front View**

Back to External Views



Go to Parts List

# **Left View**

Back to External Views



# **Right View**

### **Back to External Views**



# **Rear View**



Go to Parts List

# Webcam Display View

### **Back to External Views**



# **Internal View**



Go to Parts List

# **Bottom View**

Back to External Views



#### Speaker Mesh

**Display Panel** 

**USB Dongle Cable** 

Hard Disk Drive

Memory Module(s)

Wireless LAN Module

M.2 Solid State Drive

**Speakers** 

Side I/O Board

**USB** Cable

**OSD Control Board Assembly** 

OSD Control Cap

**Power Button Board** 

System Fan

Heat Sink (24-inch)

Heat Sink (27-inch)

**Graphics Card** 

CPU

Wireless LAN Antennas

Motherboard (top)

Motherboard (b