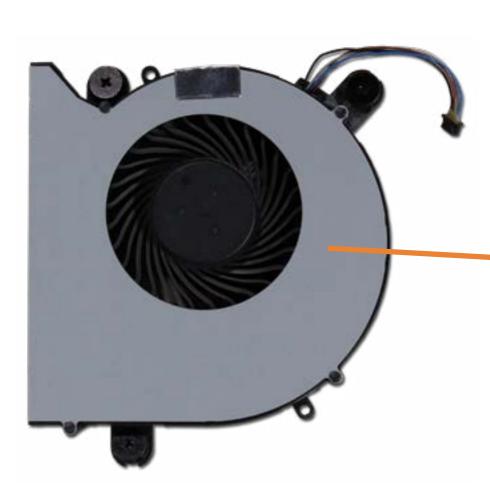

# System Fan

**USB Dongle Cable** 

Hard Disk Drive

Memory Module(s)

Wireless LAN Module

M.2 Solid State Drive

Speakers

Side I/O Board

**USB** Cable

**OSD Control Board Assembly** 

OSD Control Cap

**Power Button Board** 

System Fan