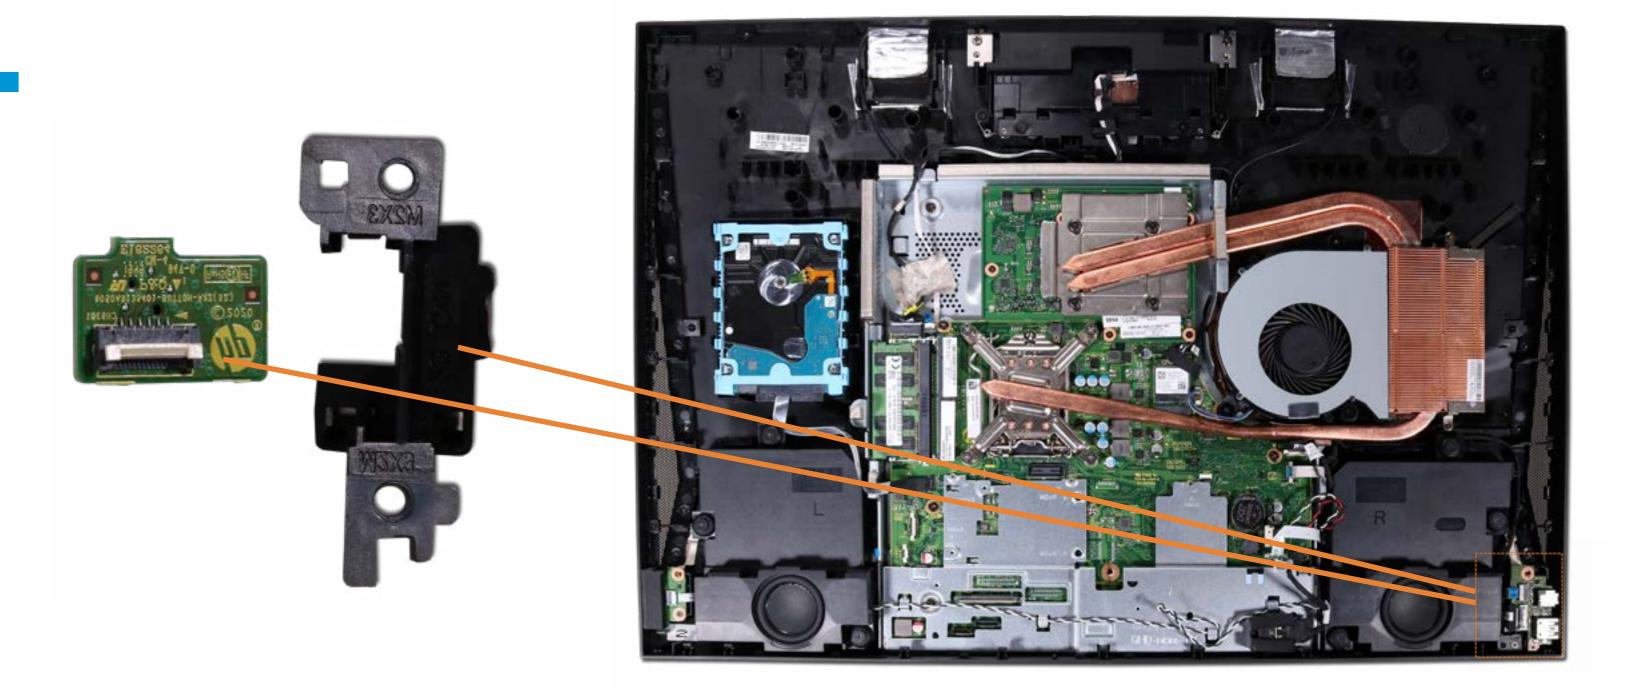

#### Power Button Board

System Fan

Heat Sink (24-inch)

Heat Sink (27-inch)

**Graphics Card** 

CPU

Wireless LAN Antennas

Motherboard (top)