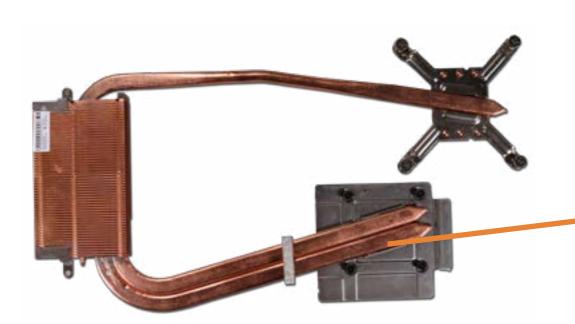

### Heat Sink (24-inch)

USB Dongle Cable

Hard Disk Drive

Memory Module(s)

Wireless LAN Module

M.2 Solid State Drive

**Speakers** 

Side I/O Board

### Heat Sink (27-inch)

Hard Disk Drive Memory Module(s)

Wireless LAN Module

M.2 Solid State Drive

**Speakers** 

Side I/O Board

**USB** Cable

**OSD Control Board Assembly** 