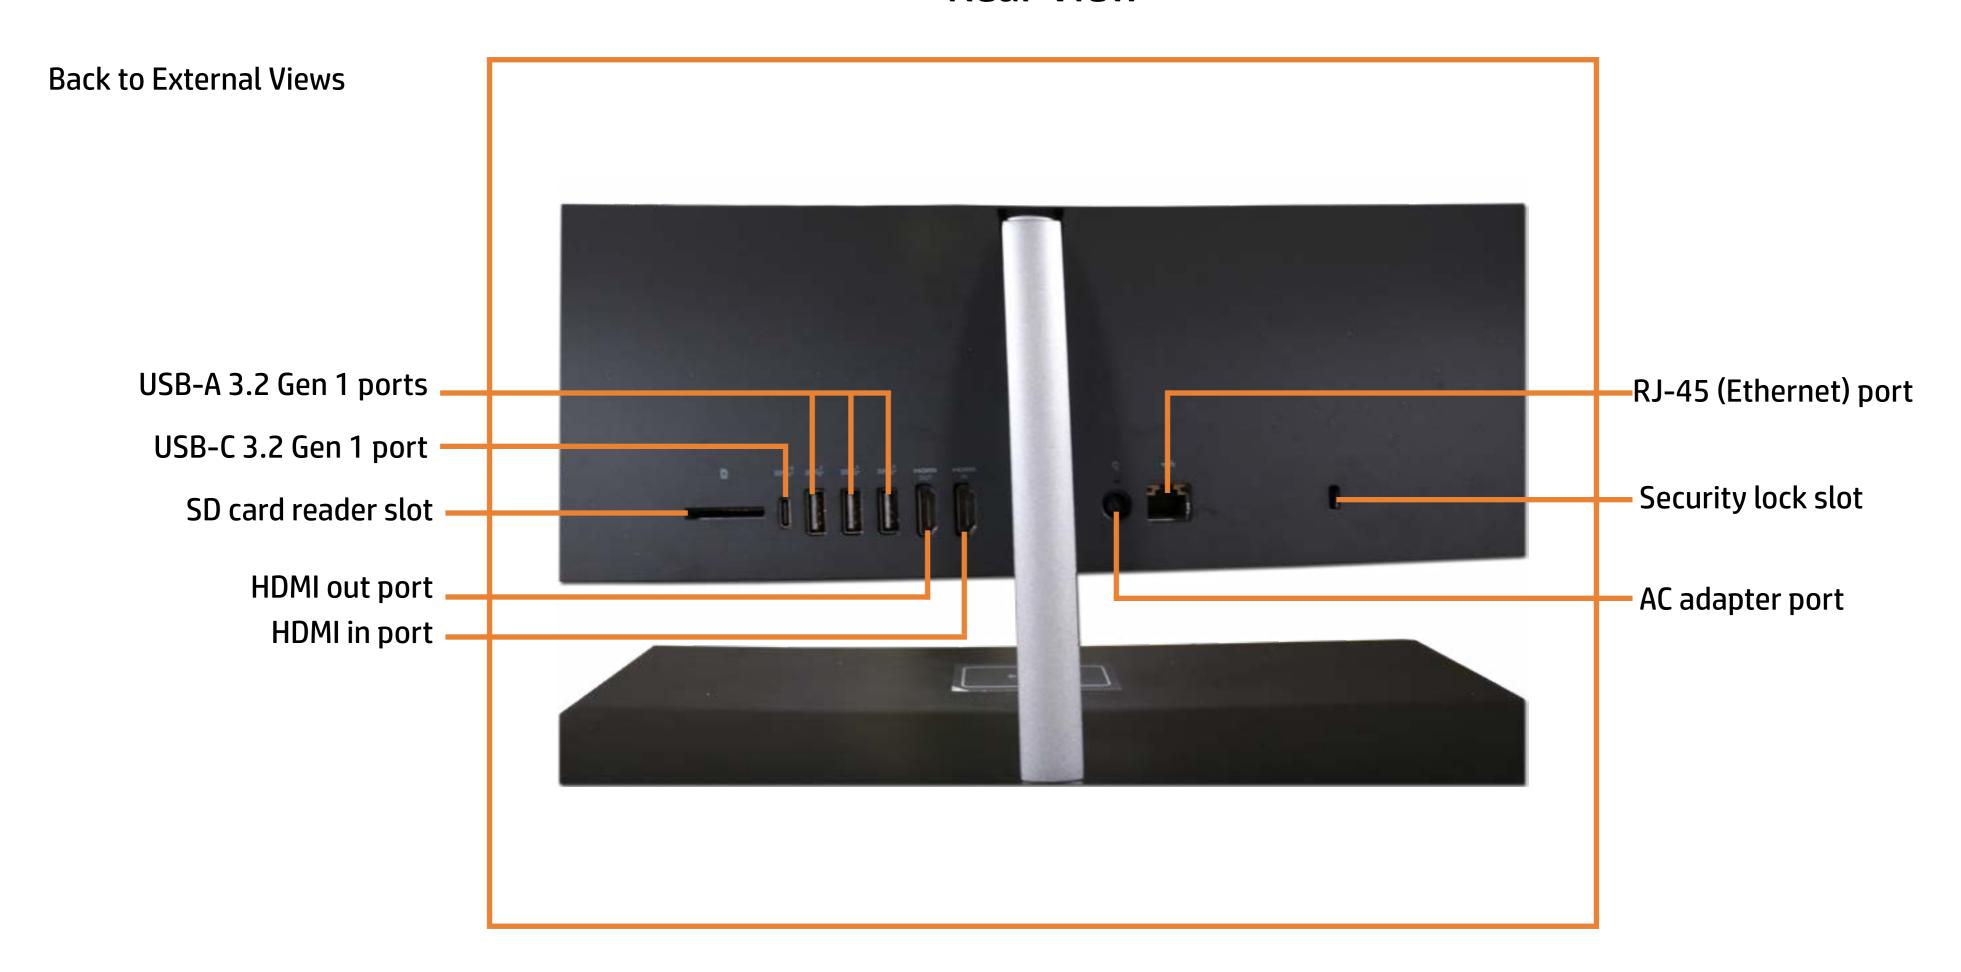

ernal views of this product. To view a specific view in greater detail, simply click that view.

Parts List (Click the link to navigate to the parts)

On this page, you will find a list of all of the replaceable parts for this product. To view a specific part and its location in the product, click the part name in the list.

That's it! On every page there is a link that brings you back to either the External Views or the Parts List, enabling you to navigate to whatever view or part you wish to review.

# **External Views**

### Back to Welcome page











Right



Rear



Webcam Display



Internal



**Bottom** 

# **Front View**

Back to External Views



Go to Parts List

# **Left View**

Back to External Views



# **Right View**

### **Back to External Views**



# **Rear View**



Go to Parts List

# Webcam Display View

### **Back to External Views**



# **Internal View**



Go to Parts List

# **Bottom View**

Back to External Views



#### Speaker Mesh

**Display Panel** 

**USB Dongle Cable** 

Hard Disk Drive

Memory Module(s)

Wireless LAN Module

M.2 Solid State Drive

**Speakers** 

Side I/O Board

**USB** Cable

**OSD Control Board Assembly** 

OSD Control Cap

**Power Button Board** 

System Fan

Heat Sink (24-inch)

Heat Sink (27-inch)

**Graphics Card** 

CPU

Wireless LAN Antennas

Motherboard (top)

Motherboard (bottom)

**Webcam Assembly** 

Webcam Module

Webcam Cable

Microphone Assembly

Stand Base and Wireless Charger Module

Wireless Charger Thermal Pad

Wireless Charger LED Assembly

Hinge

Wireless Charger Cable

**Back Cover** 

LVDS Cable