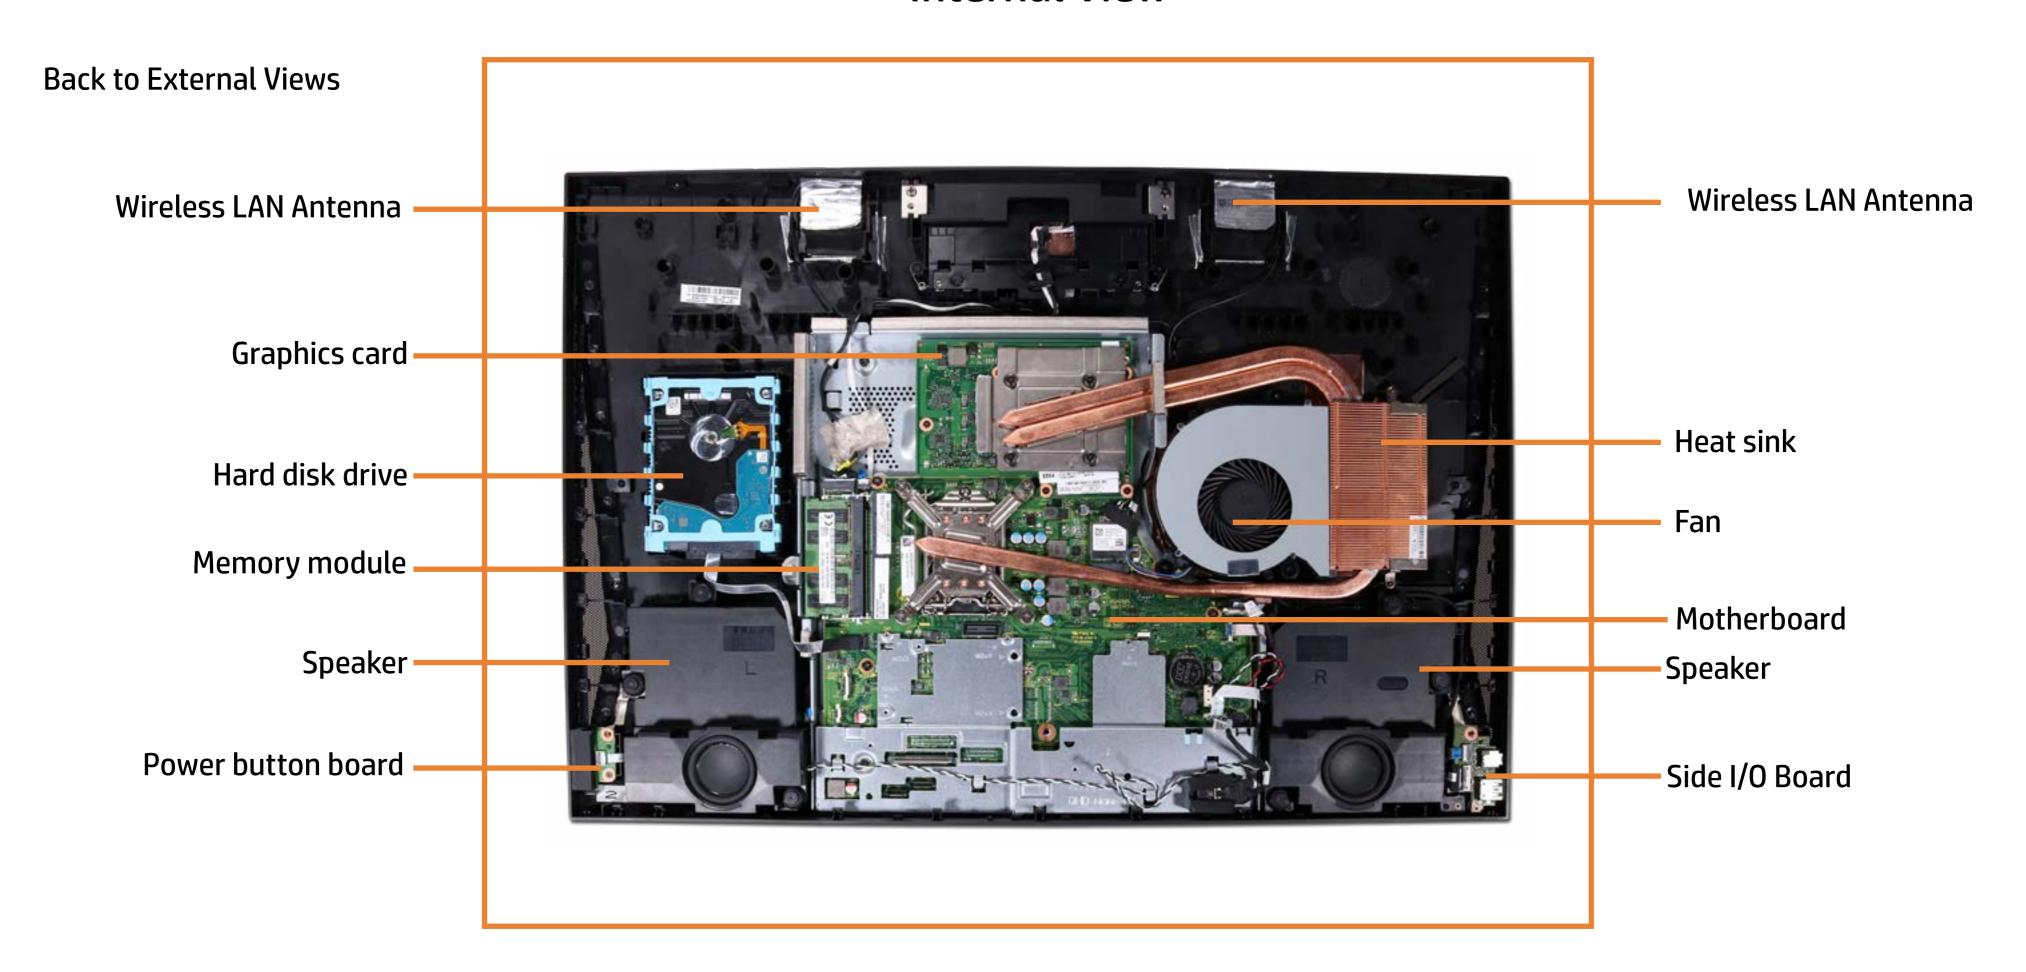

# **Internal View**

Go to Parts List

**Graphics Card** 

CPU

Wireless LAN Antennas

Motherboard (top)

Motherboard (bottom)

**Webcam Assembly** 

Webcam Module

Webcam Cable