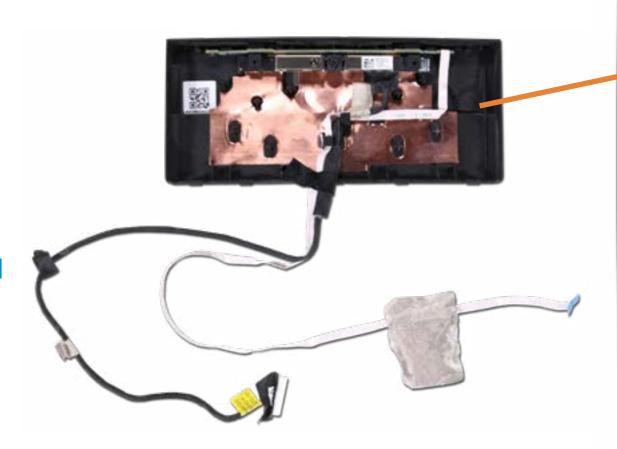

27-inch)

**Touch Control Board Cable** 

**Backlight Cable** 

# Motherboard (bottom)





**USB Dongle Cable** 

Hard Disk Drive

Memory Module(s)

Wireless LAN Module

M.2 Solid State Drive

**Speakers** 

Side I/O Board

**USB** Cable

**OSD Control Board Assembly** 

OSD Control Cap

**Power Button Board** 

System Fan

Heat Sink (24-inch)

Heat Sink (27-inch)

**Graphics Card** 

CPU

Wireless LAN Antennas

Motherboard (top)

Motherboard (bottom)

#### Webcam Assembly

Webcam Module

Webcam Cable

Microphone Assembly

Stand Base and Wireless Charger Module

Wireless Charger Thermal Pad

Wireless Charger LED Assembly

Hinge

Wireless Charger Cable

**Back Cover** 

LVDS Cable (24-inch)

LVDS Cable (27-inch)

**Touch Control Board Cable** 

**Backlight Cable** 

# **Webcam Assembly**





USB Dongle Cable

Hard Disk Drive

Memory Module(s)

Wireless LAN Module

M.2 Solid State Drive

Speakers

Side I/O Board

**USB** Cable

**OSD Control Board Assembly** 

OSD Control Cap

**Power Button Board** 

System Fan

Heat Sink (24-inch)

Heat Sink (27-inch)

**Graphics Card** 

CPU

Wireless LAN Antennas

Motherboard (top)

Motherboard (bottom)

Webcam Assembly

#### Webcam Module

Webcam Cable

Microphone Assembly

Stand Base and Wireless Charger Module

Wireless Charger Thermal Pad

Wireless Charger LED Assembly

Hinge

Wireless Charger Cable

**Back Cover** 

LVDS Cable (24-inch)

LVDS Cable (27-inch)

**Touch Control Board Cable** 

**Backlight Cable** 

### Webcam Module



USB Dongle Cable

Hard Disk Drive

Memory Module(s)

Wireless LAN Module

M.2 Solid State Drive

**S