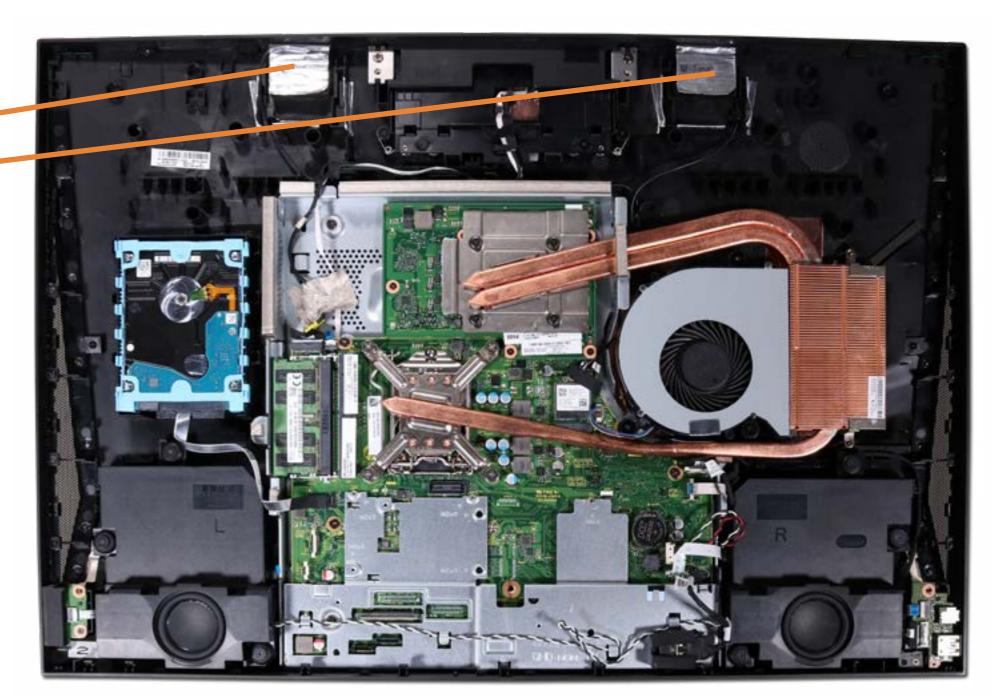

### Wireless LAN Antennas

USB Dongle Cable

Hard Disk Drive

Memory Module(s)

Wireless LAN Module

M.2 Solid State Drive

Speakers

Side I/O Board