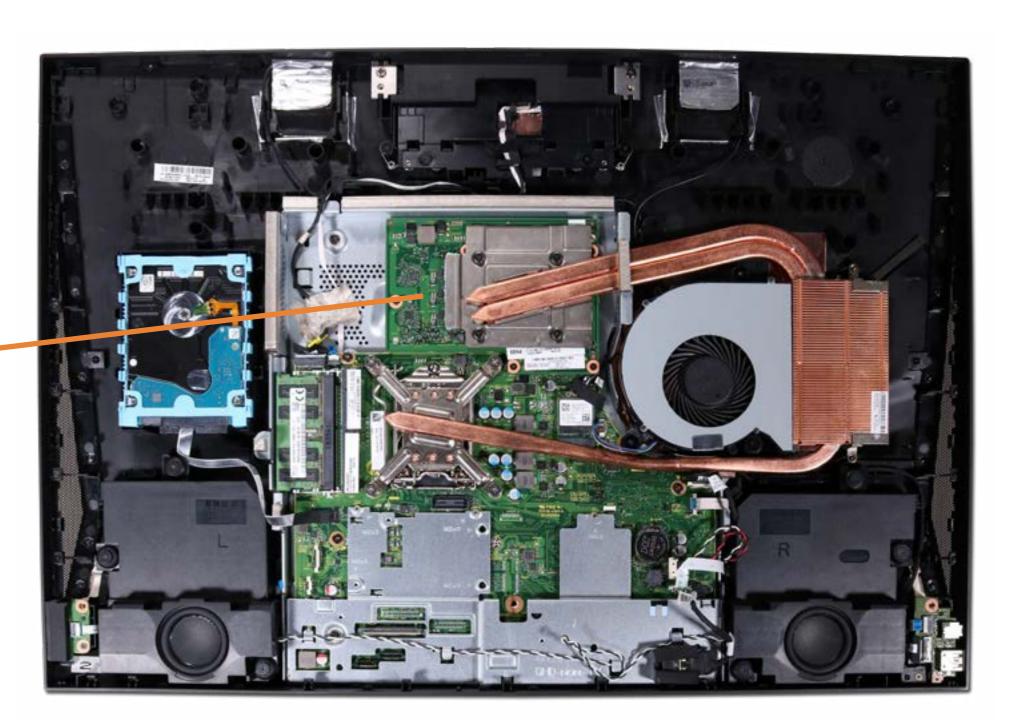

inch)

LVDS Cable (27-inch)

**Touch Control Board Cable** 

**Backlight Cable** 

### Heat Sink (27-inch)





Hard Disk Drive Memory Module(s)

Wireless LAN Module

M.2 Solid State Drive

**Speakers** 

Side I/O Board

**USB** Cable

**OSD Control Board Assembly** 

OSD Control Cap

**Power Button Board** 

System Fan

Heat Sink (24-inch)

Heat Sink (27-inch)

#### **Graphics Card**

CPU

Wireless LAN Antennas

Motherboard (top)

Motherboard (bottom)

**Webcam Assembly** 

Webcam Module

Webcam Cable

Microphone Assembly

Stand Base and Wireless Charger Module

Wireless Charger Thermal Pad

Wireless Charger LED Assembly

Hinge

Wireless Charger Cable

**Back Cover** 

LVDS Cable (24-inch)

LVDS Cable (27-inch)

**Touch Control Board Cable** 

**Backlight Cable** 

# **Graphics Card**





**USB Dongle Cable** 

Hard Disk Drive

Memory Module(s)

Wireless LAN Module

M.2 Solid State Drive

**Speakers** 

Side I/O Board

**USB** Cable

**OSD Control Board Assembly** 

OSD Control Cap

**Power Button Board** 

System Fan

Heat Sink (24-inch)

Heat Sink (27-inch)

**Graphics Card** 

#### CPU

Wireless LAN Antennas

Motherboard (top)

Motherboard (bottom)

**Webcam Assembly** 

Webcam Module

Webcam Cable

Microphone Assembly

Stand Base and Wireless Charger Module

Wireless Charger Thermal Pad

Wireless Charger LED Assembly

Hinge

Wireless Charger Cable

**Back Cover** 

LVDS Cable (24-inch)

LVDS Cable (27-inch)

**Touch Control Board Cable** 

**Backlight Cable** 

### CPU





Hard Disk Drive

Memory Module(s)

Wireless LAN Module

M.2 Solid State Drive

**Speakers** 

S