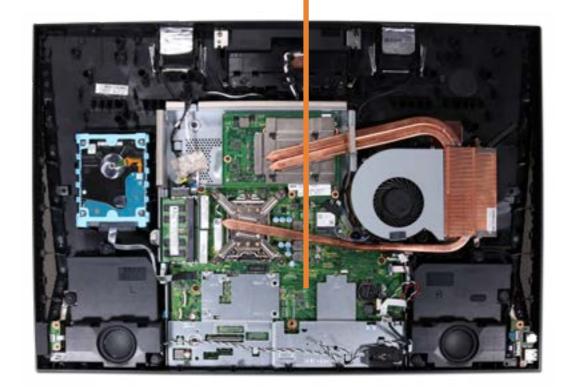

# **Internal View**

Go to Parts List

**Graphics Card** 

CPU

Wireless LAN Antennas

Motherboard (top)

Motherboard (bottom)

**Webcam Assembly** 

Webcam Module

Webcam Cable