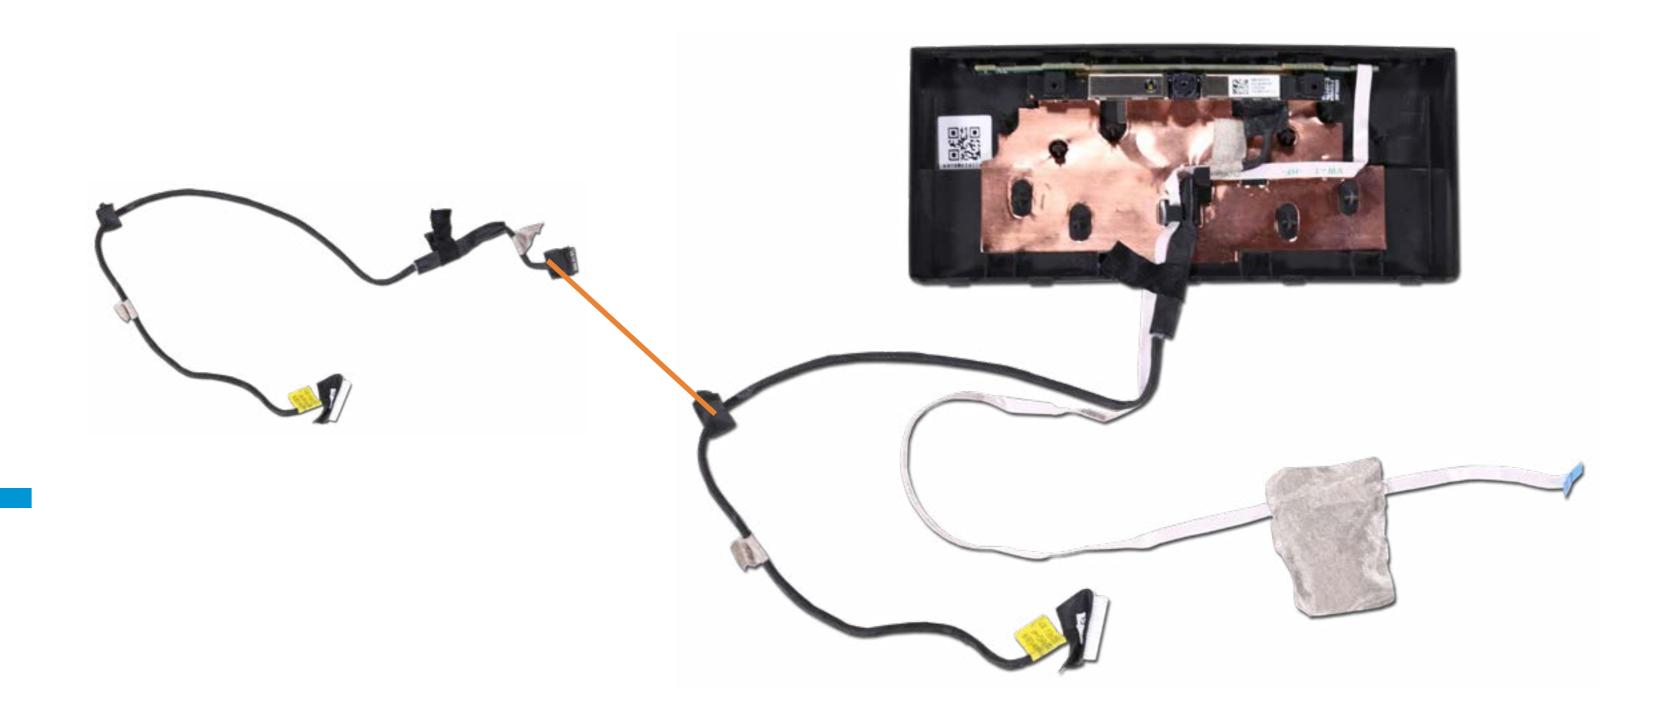

# Wireless Charger Cable

USB Dongle Cable

Hard Disk Drive

Memory Module(s)

Wireless LAN Module

M.2 Solid State Drive

Speakers

Side I/O Board

**USB** Cable

**OSD Control Board Assembly** 

OSD Control Cap

**Power Button Board** 

System Fan

Heat Sink (24-inch)

Heat Sink (27-inch)

**Graphics Card** 

CPU

Wireless LAN Antennas

Motherboard (top)

Motherboard (bottom)

Webcam Assembly

Webcam Module

Webcam Cable

Microphone Assembly

Stand Base and Wireless Charger Module

Wireless Charger Thermal Pad

Wireless Charger LED Assembly

Hinge

Wireless Charger Cable

#### Back Cover

LVDS Cable (24-inch)

LVDS Cable (27-inch)

Touch Control Board Cable

**Backlight Cable** 