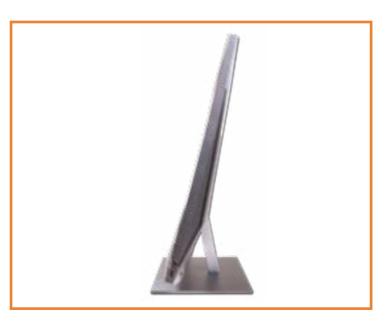

e interactive part locator for the HP Pavilion 24-k0xxx/27-d0xxx All-in-One PC Series

#### Here's how to use it...

**External Views** (Click the link to navigate to the views)

On this page you will find large icons of each of the external views of this product. To view a specific view in greater detail, simply click that view.

Parts List (Click the link to navigate to the parts)

On this page, you will find a list of all of the replaceable parts for this product. To view a specific part and its location in the product, click the part name in the list.

That's it! On every page there is a link that brings you back to either the External Views or the Parts List, enabling you to navigate to whatever view or part you wish to review.

# **External Views**

### Back to Welcome page











Right



Rear



Webcam Display



Internal



**Bottom** 

# **Front View**

Back to External Views



Go to Parts List

# **Left View**

Back to External Views



# **Right View**

### **Back to External Views**



# **Rear View**



Go to Parts List

# Webcam Display View

### **Back to External Views**



# **Internal View**



Go to Parts List

# **Bottom View**

Back to External Views



#### Speaker Mesh

**Display Panel** 

**USB Dongle Cable** 

Hard Disk Drive

Memory Module(s)

Wireless LAN Module

M.2 Solid State Drive

**Speakers** 

Side I/O Board

**USB** Cable

**OSD Control Board Assembly** 

OSD Control Cap

**Power Button Board** 

System Fan

Heat Sink (24-inch)

Heat Sink (27-inch)

**Graphics Card** 

CPU

Wireless LAN Antennas

Motherboard (top)

Motherboard (botto