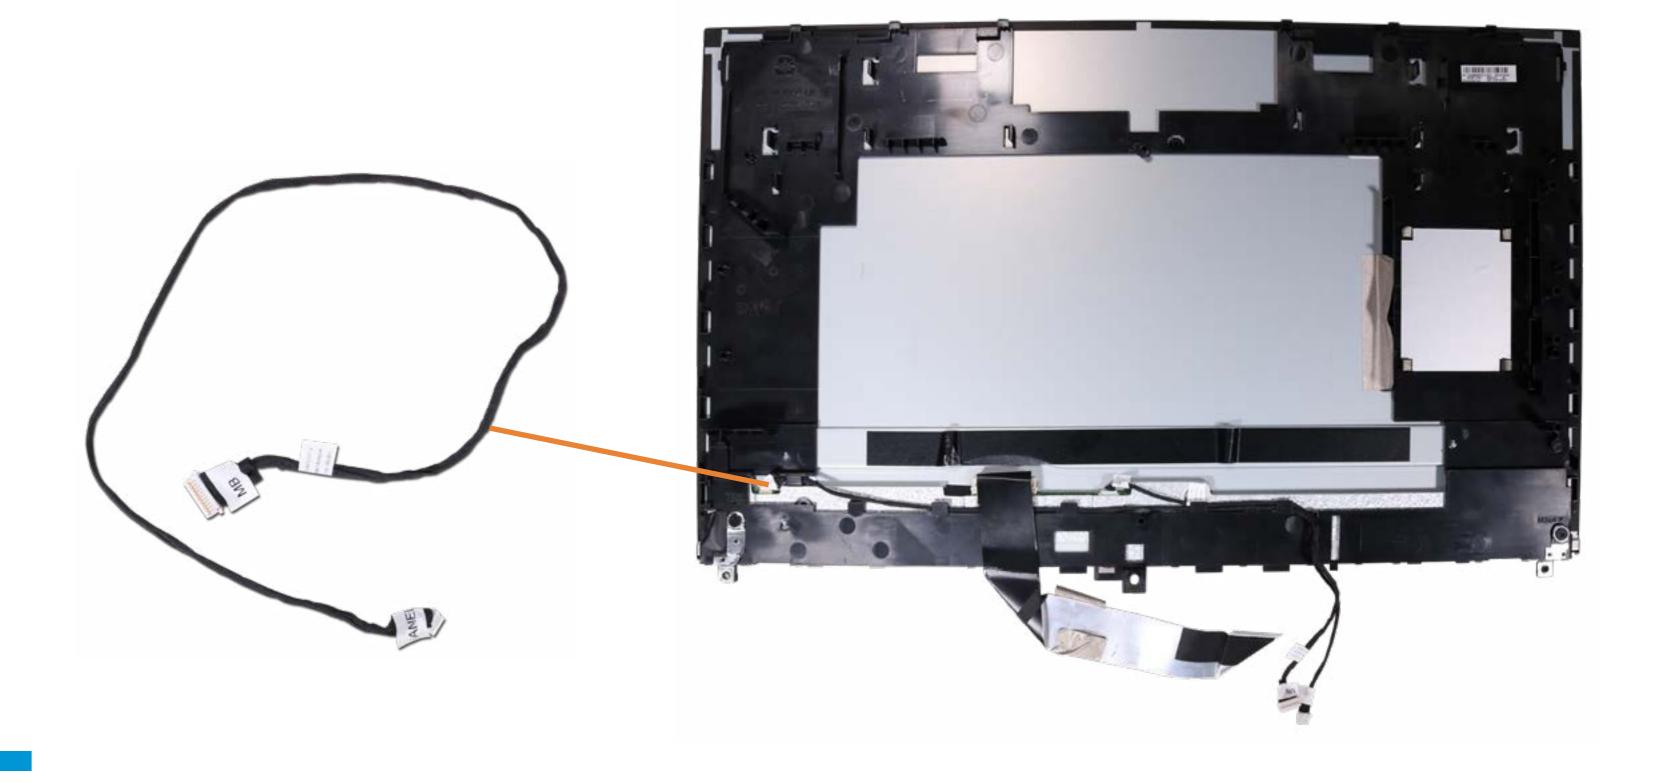

### LVDS Cable (27-inch)

**USB Dongle Cable** 

Hard Disk Drive

Memory Module(s)

Wireless LAN Module

M.2 Solid State Drive

**Speakers** 

Side I/O Board

**USB** Cable

**OSD Control Board Assembly** 

OSD Control Cap

**Power Button Board** 

System Fan

Heat Sink (24-inch)

Heat Sink (27-inch)

**Graphics Card** 

CPU

Wireless LAN Antennas

Motherboard (top)

Motherboard (bottom)

Webcam Assembly

Webcam Module

Webcam Cable

Microphone Assembly

Stand Base and Wireless Charger Module

Wireless Charger Thermal Pad

Wireless Charger LED Assembly

Hinge

Wireless Charger Cable

**Back Cover** 

LVDS Cable (24-inch)

LVDS Cable (27-inch)

#### Touch Control Board Cable

**Backlight Cable** 