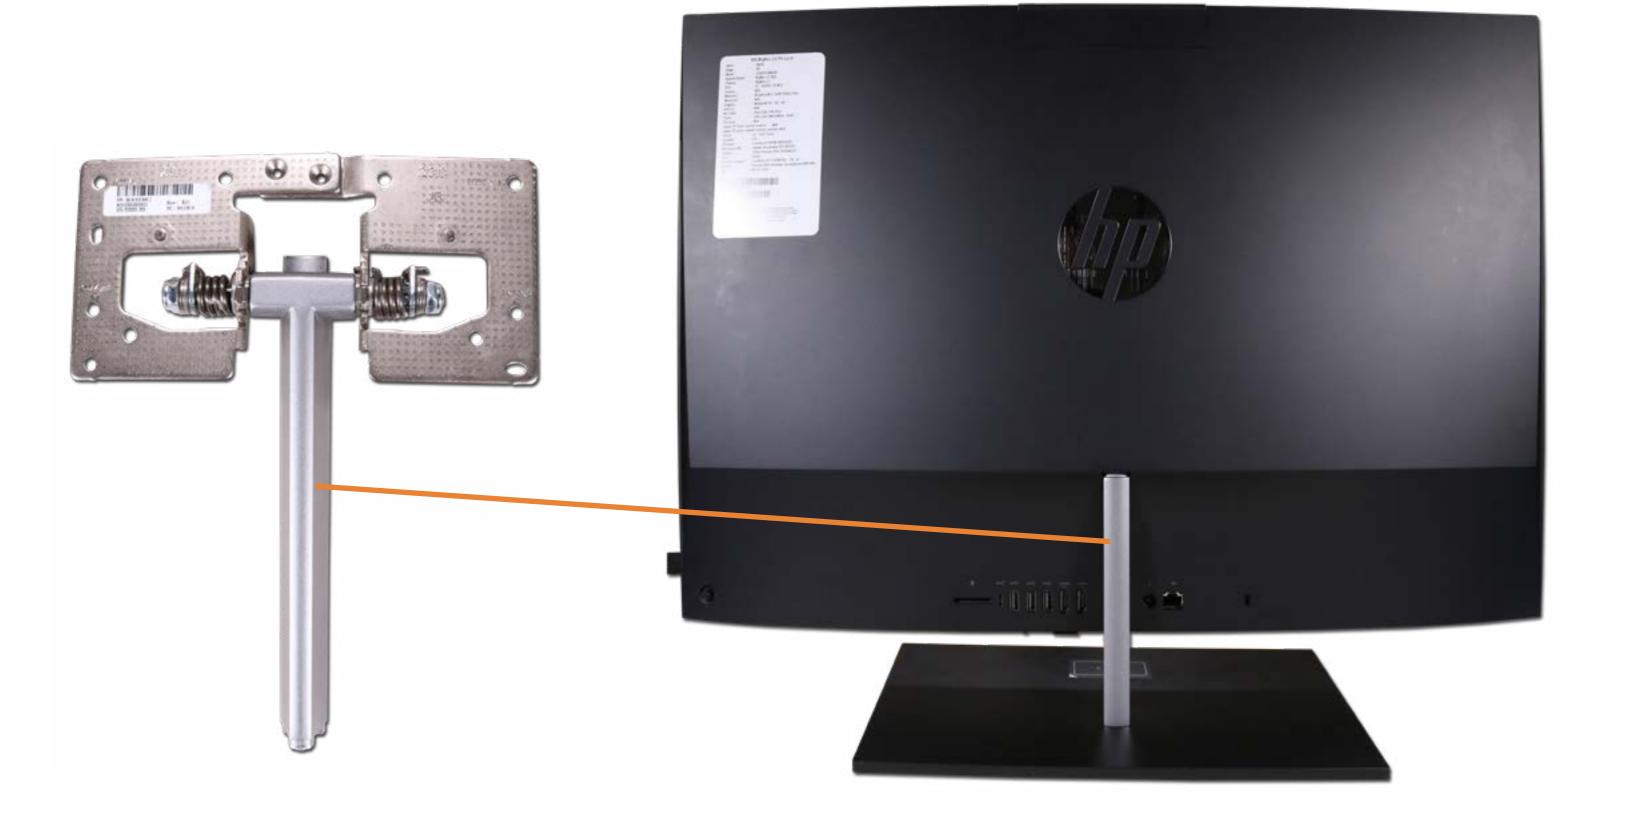

# Stand Base and Wireless Charger Module

**USB Dongle Cable** 

Hard Disk Drive

Memory Module(s)

Wireless LAN Module

M.2 Solid State Drive

**Speakers** 

Side I/O Board