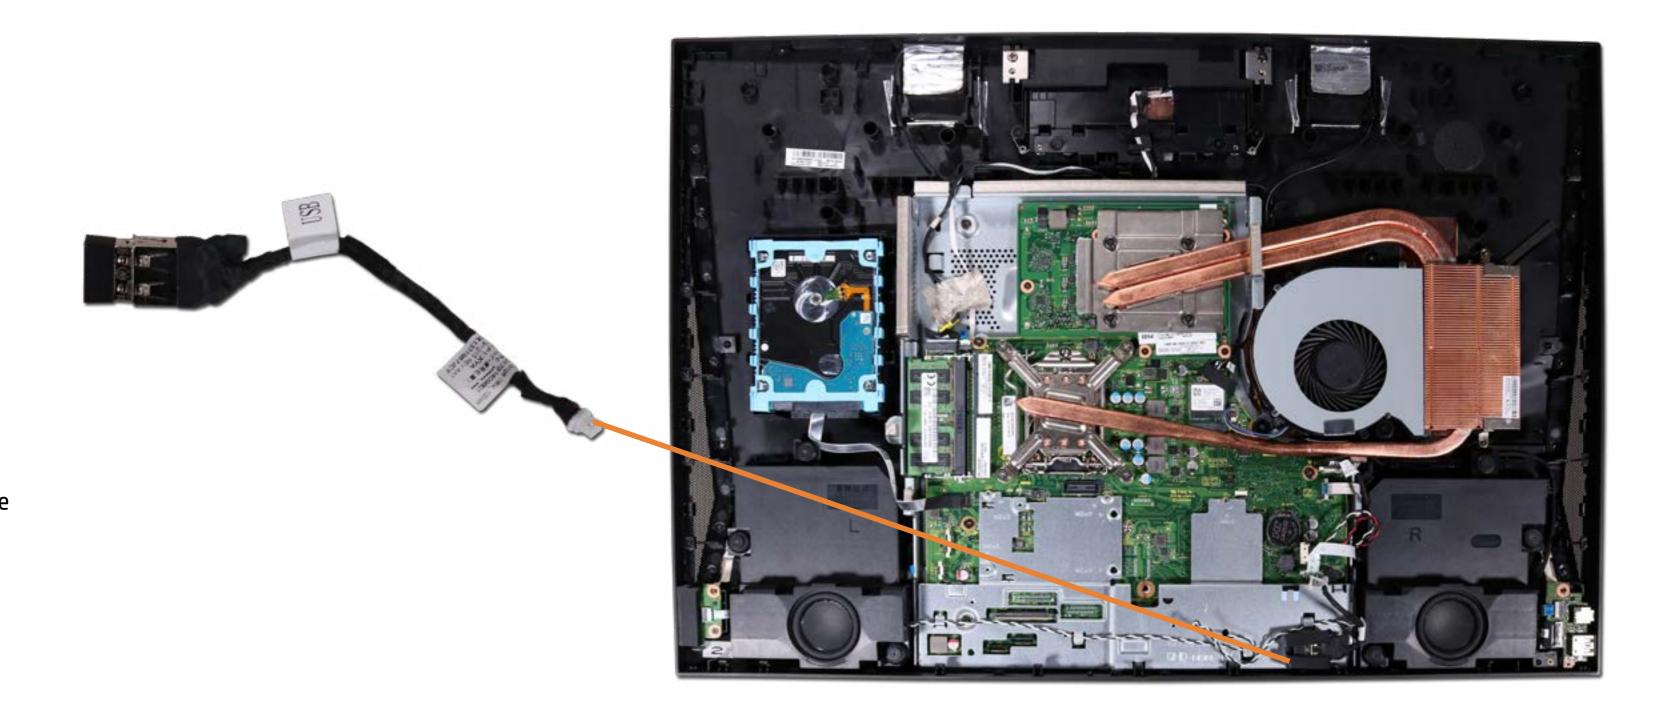

S Cable (27-inch)

**Touch Control Board Cable** 

**Backlight Cable** 

# Display Panel



#### **USB Dongle Cable**

Hard Disk Drive

Memory Module(s)

Wireless LAN Module

M.2 Solid State Drive

**Speakers** 

Side I/O Board

**USB** Cable

**OSD Control Board Assembly** 

OSD Control Cap

**Power Button Board** 

System Fan

Heat Sink (24-inch)

Heat Sink (27-inch)

**Graphics Card** 

CPU

Wireless LAN Antennas

Motherboard (top)

Motherboard (bottom)

Webcam Assembly

Webcam Module

Webcam Cable

Microphone Assembly

Stand Base and Wireless Charger Module

Wireless Charger Thermal Pad

Wireless Charger LED Assembly

Hinge

Wireless Charger Cable

**Back Cover** 

LVDS Cable (24-inch)

LVDS Cable (27-inch)

**Touch Control Board Cable** 

**Backlight Cable** 

# **USB Dongle Cable**



#### Hard Disk Drive

Memory Module(s)

Wireless LAN Module M.2 Solid State Drive

**Speakers** 

Side I/O Board

**USB** Cable

**OSD Control Board Assembly** 

OSD Control Cap

**Power Button Board** 

System Fan

Heat Sink (24-inch)

Heat Sink (27-inch)

**Graphics Card** 

CPU

Wireless LAN Antennas

Motherboard (top)

Motherboard (bottom)

Webcam Assembly

Webcam Module

Webcam Cable

Microphone Assembly

Stand Base and Wireless Charger Module

Wireless Charger Thermal Pad

Wireless Charger LED Assembly

Hinge

Wireless Charger Cable

**Back Cover** 

LVDS Cable (24-inch)

LVDS Cable (27-inch)

**Touch Control Board Cable** 

**Backlight Cable** 

### **Hard Disk Drive**





Speaker Mesh Display Panel USB Dongle Cable Hard Disk Drive

#### Memory Module(s)

Wireless LAN Module M.2