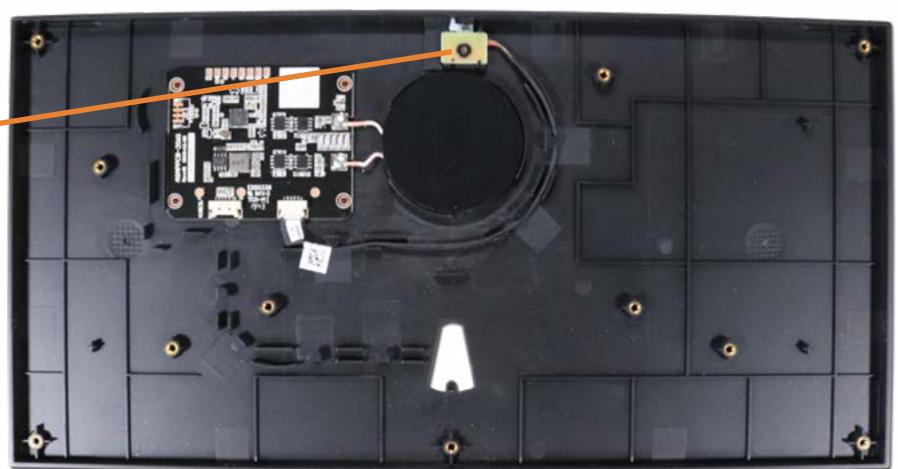

# Wireless Charger LED Assembly

Hard Disk Drive Memory Module(s) Wireless LAN Module M.2 Solid State Drive

Speakers

Side I/O Board

**USB** Cable

**OSD Control Board Assembly** 

OSD Control Cap

**Power Button Board** 