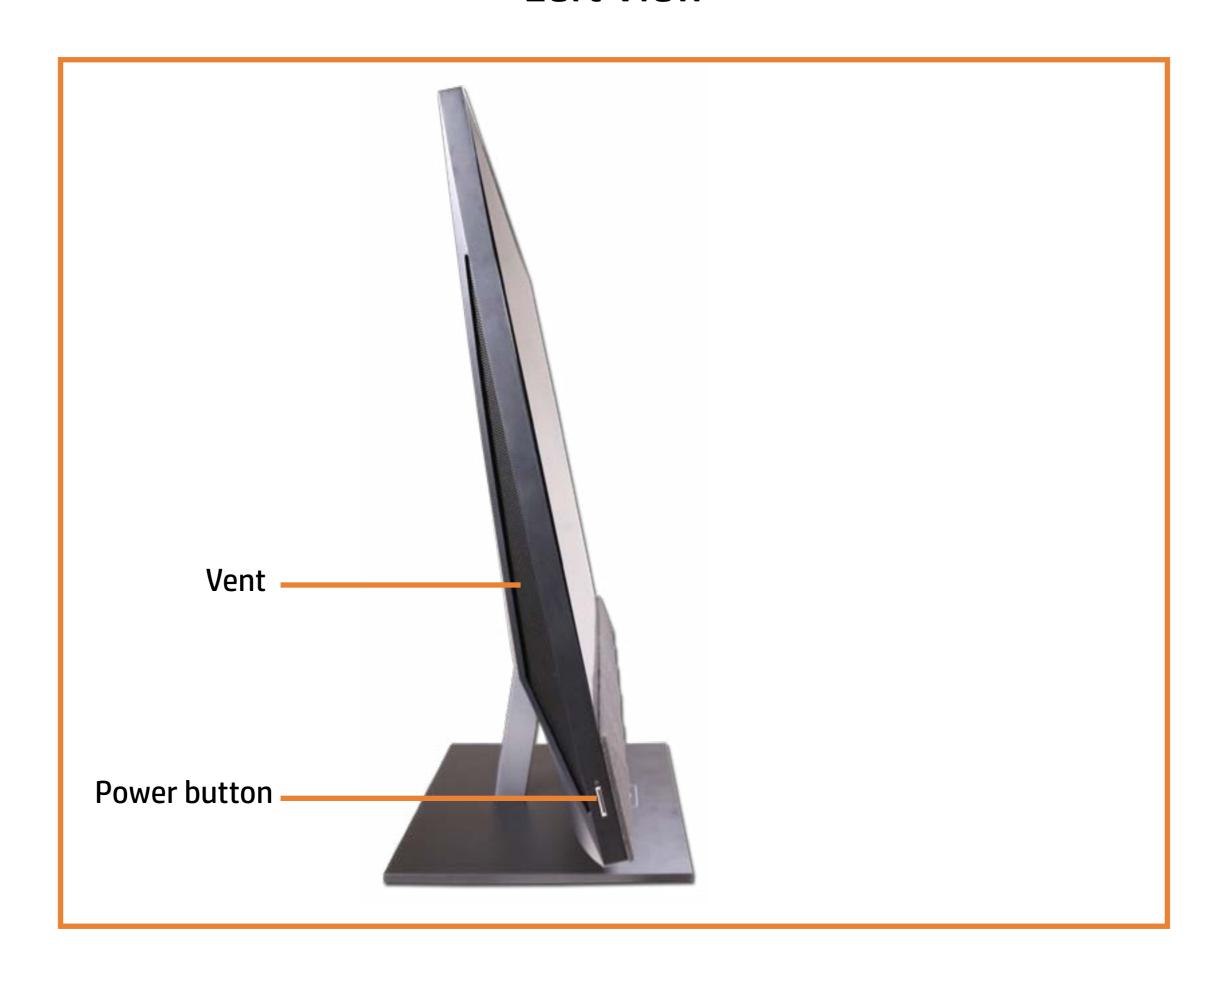

o the views)

On this page you will find large icons of each of the external views of this product. To view a specific view in greater detail, simply click that view.

Parts List (Click the link to navigate to the parts)

On this page, you will find a list of all of the replaceable parts for this product. To view a specific part and its location in the product, click the part name in the list.

That's it! On every page there is a link that brings you back to either the External Views or the Parts List, enabling you to navigate to whatever view or part you wish to review.

# **External Views**

### Back to Welcome page











Right



Rear



Webcam Display



Internal



**Bottom** 

# **Front View**

Back to External Views



Go to Parts List

# **Left View**

Back to External Views



# **Right View**

### **Back to External Views**



# **Rear View**



Go to Parts List

# Webcam Display View

### **Back to External Views**



# **Internal View**



Go to Parts List

# **Bottom View**

Back to External Views



#### Speaker Mesh

**Display Panel** 

**USB Dongle Cable** 

Hard Disk Drive

Memory Module(s)

Wireless LAN Module

M.2 Solid State Drive

**Speakers** 

Side I/O Board

**USB** Cable

**OSD Control Board Assembly** 

OSD Control Cap

**Power Button Board** 

System Fan

Heat Sink (24-inch)

Heat Sink (27-inch)

**Graphics Card** 

CPU

Wireless LAN Antennas

Motherboard (top)

Motherboard (bottom)

**Webcam Assembly** 

Webcam Module

Webcam Cable

Microphone Assembly

Stand Base and Wireless Charger Module

Wireless Charger Thermal Pad

Wireless Charger LE