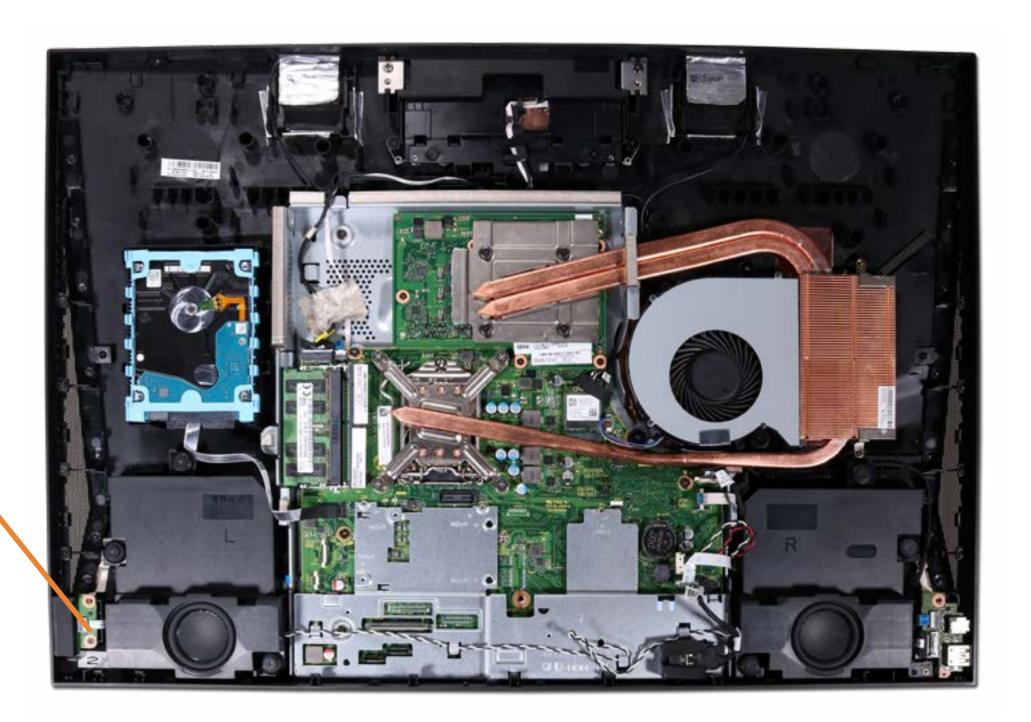

**Touch Control Board Cable** 

**Backlight Cable** 

### **OSD Control Cap**



**USB Dongle Cable** 

Hard Disk Drive

Memory Module(s)

Wireless LAN Module

M.2 Solid State Drive

**Speakers** 

Side I/O Board

**USB** Cable

**OSD Control Board Assembly** 

OSD Control Cap

#### Power Button Board

System Fan

Heat Sink (24-inch)

Heat Sink (27-inch)

**Graphics Card** 

CPU

Wireless LAN Antennas

Motherboard (top)

Motherboard (bottom)

**Webcam Assembly** 

Webcam Module

Webcam Cable

Microphone Assembly

Stand Base and Wireless Charger Module

Wireless Charger Thermal Pad

Wireless Charger LED Assembly

Hinge

Wireless Charger Cable

**Back Cover** 

LVDS Cable (24-inch)

LVDS Cable (27-inch)

**Touch Control Board Cable** 

**Backlight Cable** 

### **Power Button Board**







Speaker Mesh Display Panel USB Dongle Cable Hard Disk Drive

Memory Module(s)

Wireless LAN Module

M.2 Solid State Drive

**Speakers** 

Side I/O Board

**USB** Cable

**OSD Control Board Assembly** 

OSD Control Cap

**Power Button Board** 

#### System Fan

Heat Sink (24-inch)

Heat Sink (27-inch)

**Graphics Card** 

CPU

Wireless LAN Antennas

Motherboard (top)

Motherboard (bottom)

Webcam Assembly

Webcam Module

Webcam Cable

Microphone Assembly

Stand Base and Wireless Charger Module

Wireless Charger Thermal Pad

Wireless Charger LED Assembly

Hinge

Wireless Charger Cable

**Back Cover** 

LVDS Cable (24-inch)

LVDS Cable (27-inch)

**Touch Control Board Cable** 

**Backlight Cable** 

# System Fan





**USB Dongle Cable** 

Hard Disk Drive

Memory Module(s)

Wireless LAN Mod