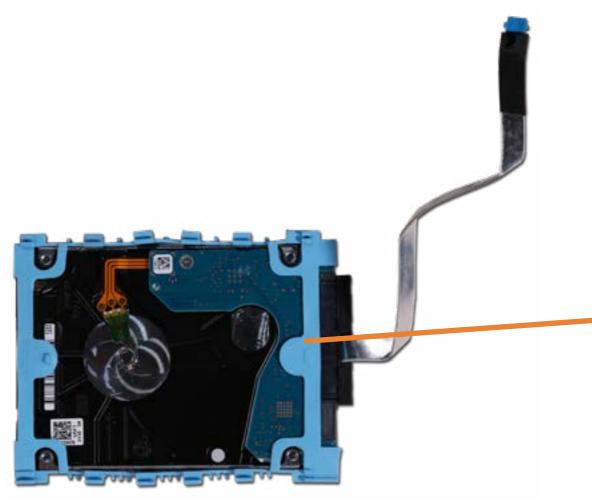

### **Hard Disk Drive**

Speaker Mesh Display Panel USB Dongle Cable Hard Disk Drive