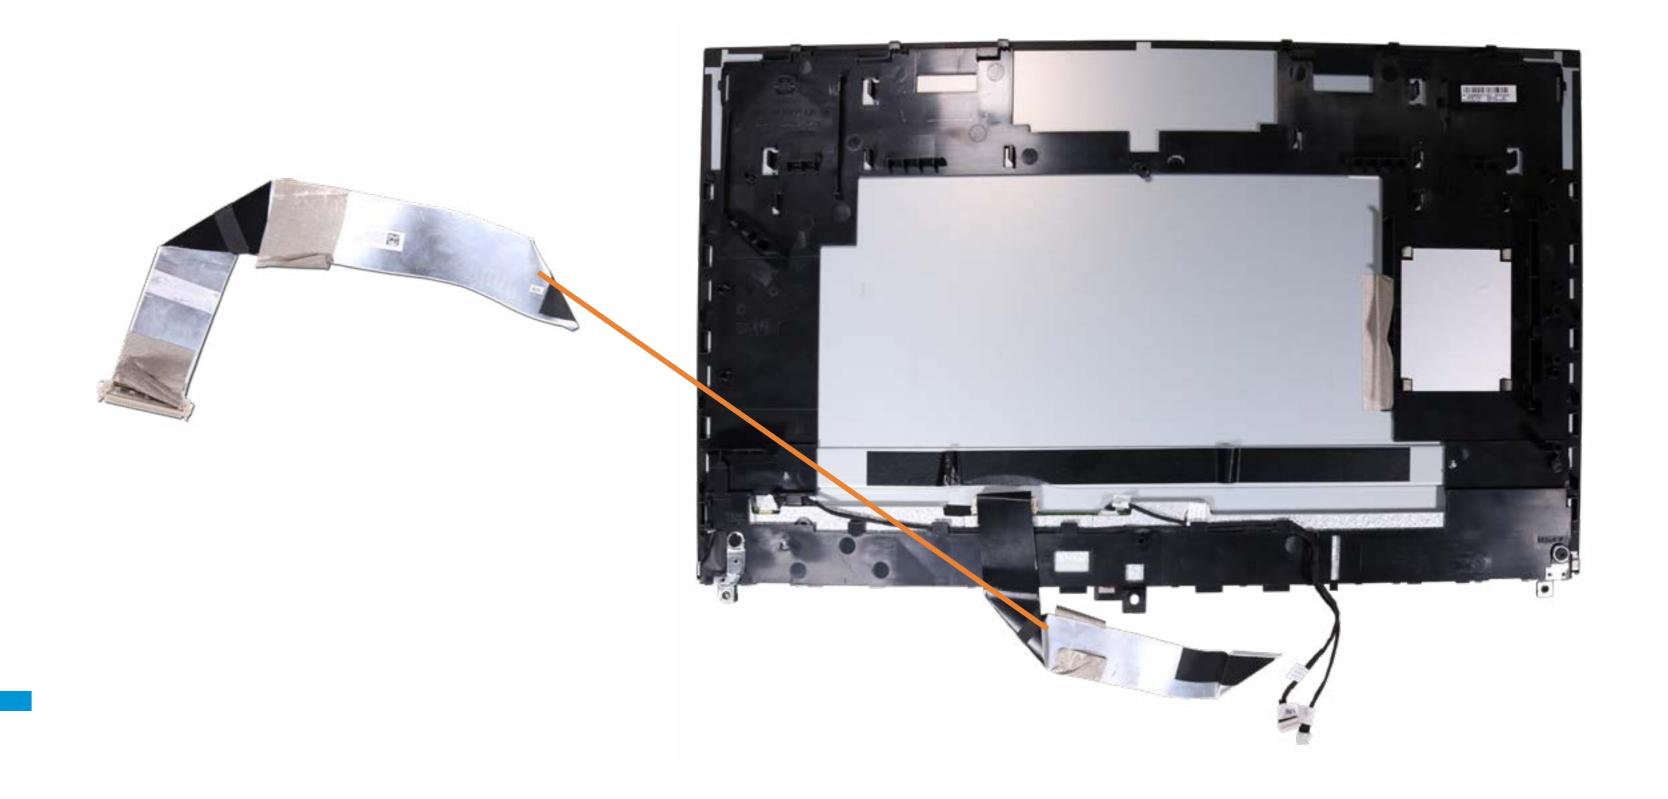

### LVDS Cable (24-inch)

USB Dongle Cable

Hard Disk Drive

Memory Module(s)

Wireless LAN Module

M.2 Solid State Drive

Speakers

Side I/O Board

Stand Base and Wireless Charger Module

Wireless Charger Thermal Pad

Wireless Charger LED Assembly

Hinge

Wireless Charger Cable

**Back Cover** 

LVDS Cable (24-inch)

LVDS Cable (27-inch)