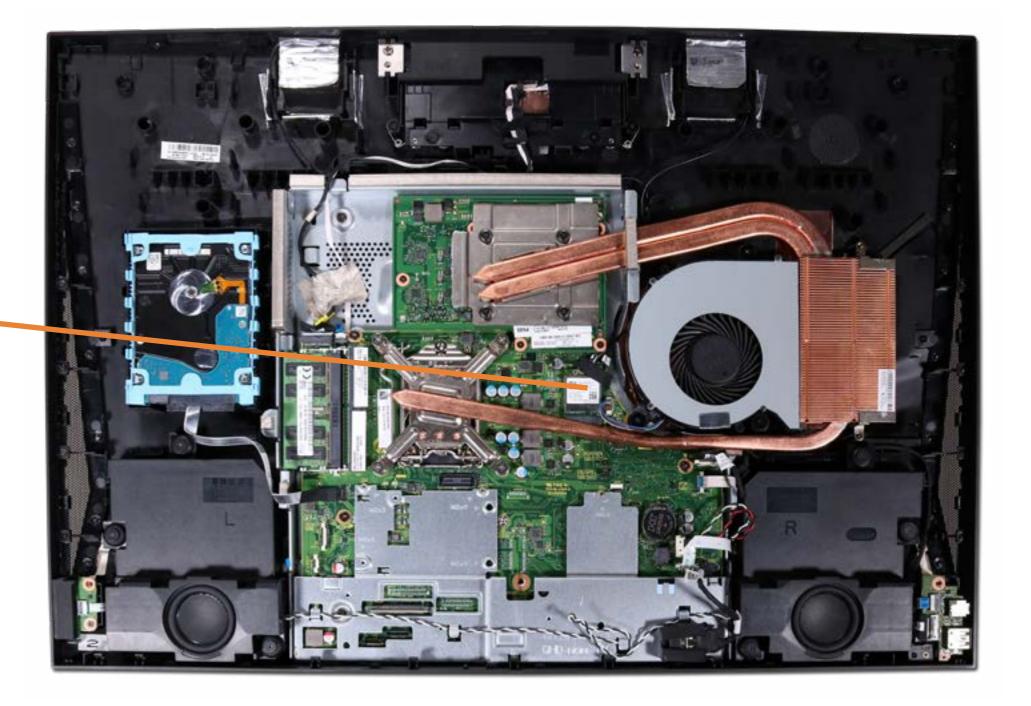

### Wireless LAN Module

Speaker Mesh Display Panel USB Dongle Cable Hard Disk Drive Memory Module(s) Wireless LAN Module