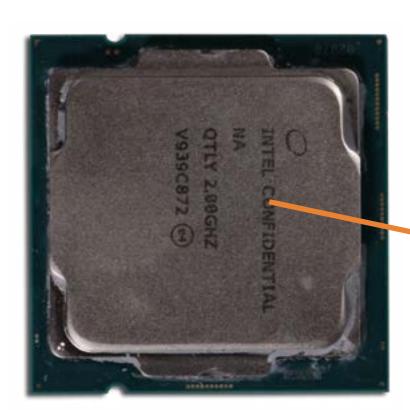

### CPU

Hard Disk Drive

Memory Module(s)

Wireless LAN Module

M.2 Solid State Drive

**Speakers** 

Side I/O Board

**USB** Cable

**OSD Control Board Assembly** 

OSD Control Cap

**Power Button Board** 

System Fan

Heat Sink (24-inch)

Heat Sink (27-inch)

**Graphics Card** 

CPU