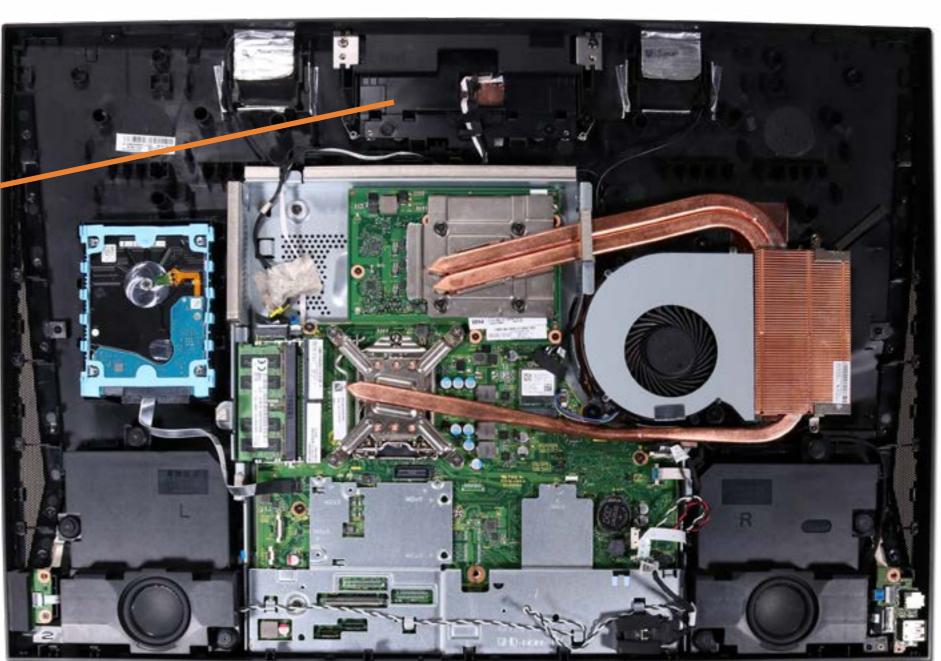

# **Internal View**

Go to Parts List

#### Speaker Mesh

**Display Panel** 

**USB Dongle Cable** 

Hard Disk Drive

Memory Module(s)

Wireless LAN Module

M.2 Solid State Drive

**Speakers** 

Side I/O Board

**USB** Cable

**OSD Control Board Assembly** 

OSD Control Cap

**Power Button Board** 

System Fan

Heat Sink (24-inch)

Heat Sink (27-inch)

**Graphics Card** 

CPU

Wireless LAN Antennas

Motherboard (top)

Motherboard (bottom)

**Webcam Assembly** 

Webcam Module

Webcam Cable