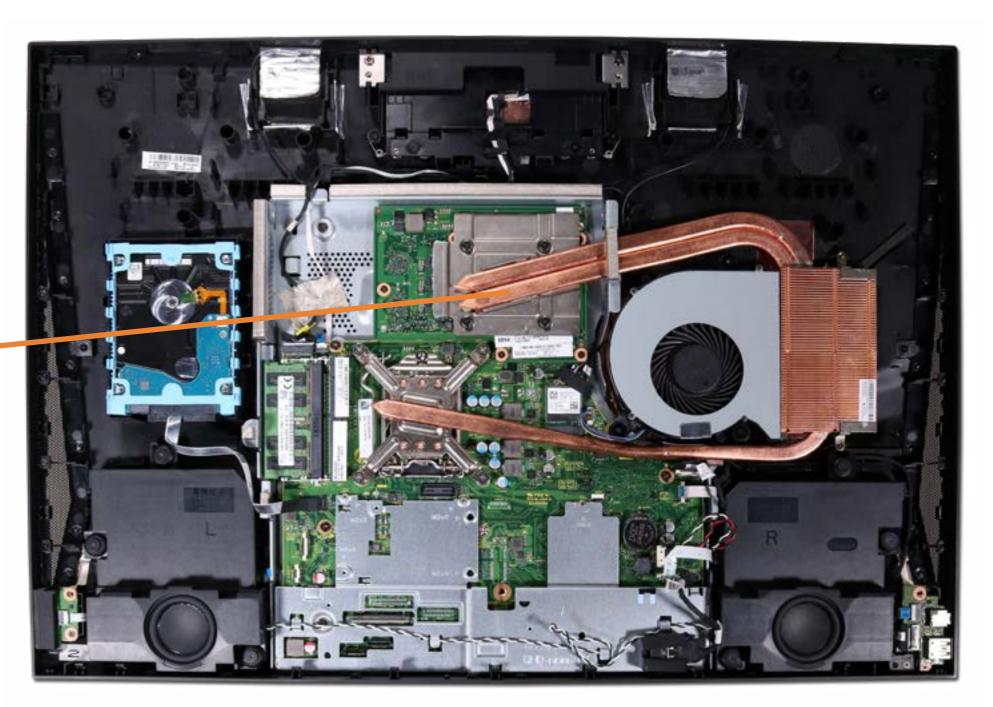

27-inch)

**Touch Control Board Cable** 

**Backlight Cable** 

### Heat Sink (24-inch)





USB Dongle Cable

Hard Disk Drive

Memory Module(s)

Wireless LAN Module

M.2 Solid State Drive

**Speakers** 

Side I/O Board

**USB** Cable

**OSD Control Board Assembly** 

OSD Control Cap

**Power Button Board** 

System Fan

Heat Sink (24-inch)

#### Heat Sink (27-inch)

**Graphics Card** 

CPU

Wireless LAN Antennas

Motherboard (top)

Motherboard (bottom)

Webcam Assembly

Webcam Module

Webcam Cable

Microphone Assembly

Stand Base and Wireless Charger Module

Wireless Charger Thermal Pad

Wireless Charger LED Assembly

Hinge

Wireless Charger Cable

**Back Cover** 

LVDS Cable (24-inch)

LVDS Cable (27-inch)

**Touch Control Board Cable** 

**Backlight Cable** 

### Heat Sink (27-inch)





Hard Disk Drive Memory Module(s)

Wireless LAN Module

M.2 Solid State Drive

**Speakers** 

Side I/O Board

**USB** Cable

**OSD Control Board Assembly** 

OSD Control Cap

**Power Button Board** 

System Fan

Heat Sink (24-inch)

Heat Sink (27-inch)

#### **Graphics Card**

CPU

Wireless LAN Antennas

Motherboard (top)

Motherboard (bottom)

**Webcam Assembly** 

Webcam Module

Webcam Cable

Microphone Assembly

Stand Base and Wireless Charger Module

Wireless Charger Thermal Pad

Wireless Charger LED Assembly

Hinge

Wireless Charger Cable

**Back Cover** 

LVDS Cable (24-inch)

LVDS Cable (27-inch)

**Touch Control Board Cable** 

**Backlight Cable** 

# **Graphics Card**





**USB Dongle Cable** 

Hard Disk Drive

Memory Module(s)

Wireless LAN Module

M.2 Solid State Drive

**Spea