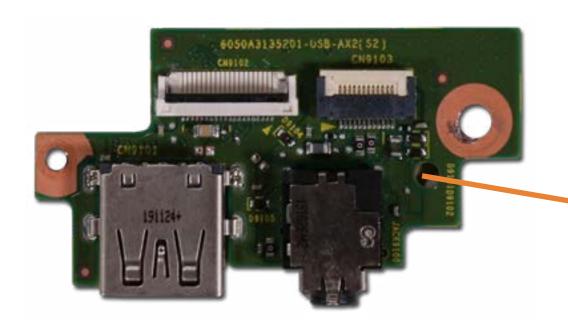

Pad

Wireless Charger LED Assembly

Hinge

Wireless Charger Cable

**Back Cover** 

LVDS Cable (24-inch)

LVDS Cable (27-inch)

**Touch Control Board Cable** 

**Backlight Cable** 

# **Speakers**



# Speakers Side I/O Board

**USB** Cable

**OSD Control Board Assembly** 

OSD Control Cap

**Power Button Board** 

System Fan

Heat Sink (24-inch)

Heat Sink (27-inch)

**Graphics Card** 

CPU

Wireless LAN Antennas

Motherboard (top)

Motherboard (bottom)

**Webcam Assembly** 

Webcam Module

Webcam Cable

Microphone Assembly

Stand Base and Wireless Charger Module

Wireless Charger Thermal Pad

Wireless Charger LED Assembly

Hinge

Wireless Charger Cable

**Back Cover** 

LVDS Cable (24-inch)

LVDS Cable (27-inch)

**Touch Control Board Cable** 

**Backlight Cable** 

### Side I/O Board





Speakers
Side I/O Board

#### **USB** Cable

**OSD Control Board Assembly** 

OSD Control Cap

**Power Button Board** 

System Fan

Heat Sink (24-inch)

Heat Sink (27-inch)

**Graphics Card** 

CPU

Wireless LAN Antennas

Motherboard (top)

Motherboard (bottom)

Webcam Assembly

Webcam Module

Webcam Cable

Microphone Assembly

Stand Base and Wireless Charger Module

Wireless Charger Thermal Pad

Wireless Charger LED Assembly

Hinge

Wireless Charger Cable

**Back Cover** 

LVDS Cable (24-inch)

LVDS Cable (27-inch)

**Touch Control Board Cable** 

**Backlight Cable** 

### **USB** Cable



**Speakers** 

Side I/O Board **USB** Cable

#### **OSD Control Board Assembly**

OSD Control Cap

**Power Button Board** 

System Fan

Heat Sink (24-inch)

Heat Sink (27-inch)

**Graphics Card**