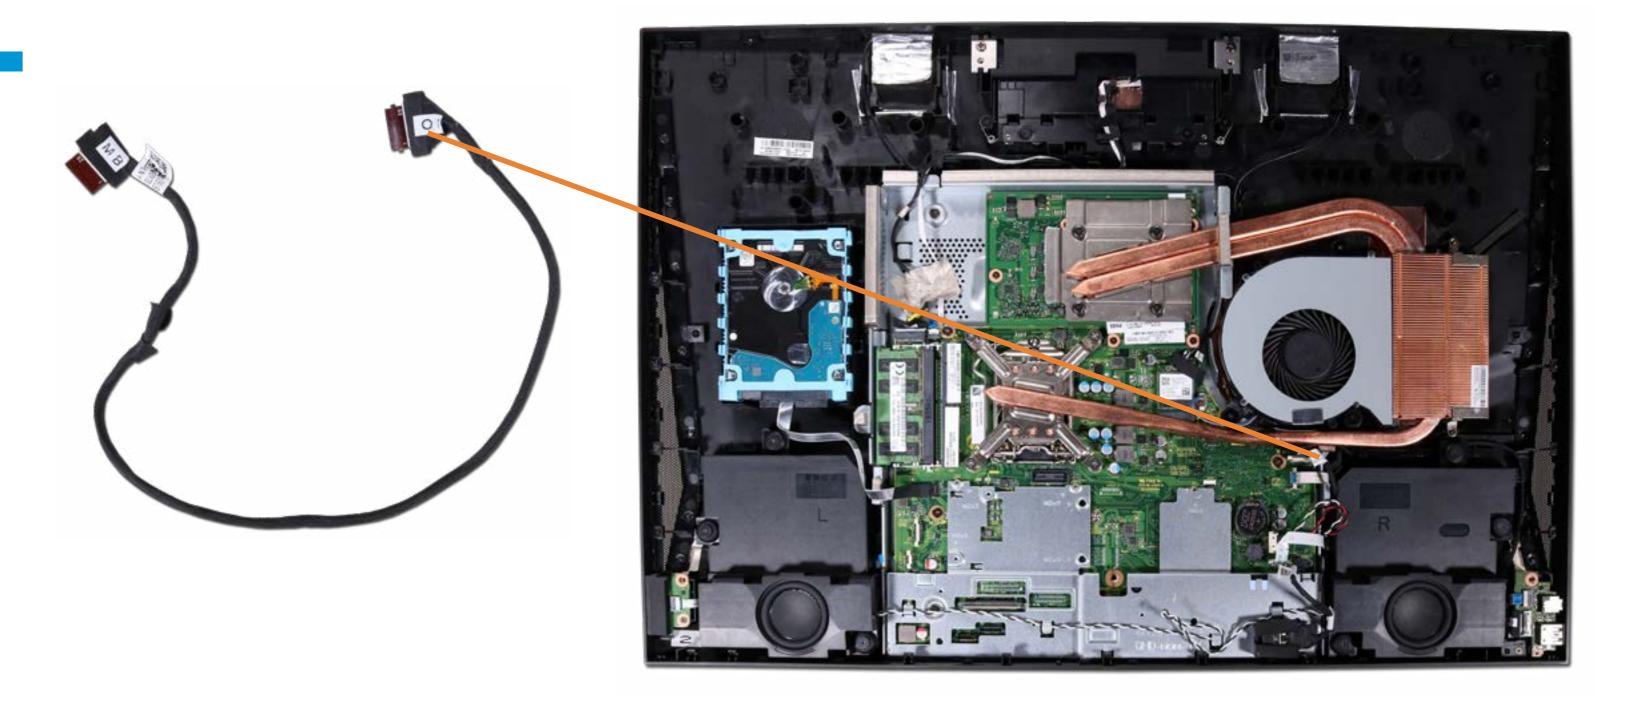

d

Wireless Charger LED Assembly

Hinge

Wireless Charger Cable

**Back Cover** 

LVDS Cable (24-inch)

LVDS Cable (27-inch)

**Touch Control Board Cable** 

**Backlight Cable** 

### Side I/O Board





Speakers
Side I/O Board

#### **USB** Cable

**OSD Control Board Assembly** 

OSD Control Cap

**Power Button Board** 

System Fan

Heat Sink (24-inch)

Heat Sink (27-inch)

**Graphics Card** 

CPU

Wireless LAN Antennas

Motherboard (top)

Motherboard (bottom)

Webcam Assembly

Webcam Module

Webcam Cable

Microphone Assembly

Stand Base and Wireless Charger Module

Wireless Charger Thermal Pad

Wireless Charger LED Assembly

Hinge

Wireless Charger Cable

**Back Cover** 

LVDS Cable (24-inch)

LVDS Cable (27-inch)

**Touch Control Board Cable** 

**Backlight Cable** 

### **USB** Cable



**Speakers** 

Side I/O Board **USB** Cable

#### **OSD Control Board Assembly**

OSD Control Cap

**Power Button Board** 

System Fan

Heat Sink (24-inch)

Heat Sink (27-inch)

**Graphics Card** 

CPU

Wireless LAN Antennas

Motherboard (top)

Motherboard (bottom)

**Webcam Assembly** 

Webcam Module

Webcam Cable

Microphone Assembly

Stand Base and Wireless Charger Module

Wireless Charger Thermal Pad

Wireless Charger LED Assembly

Hinge

Wireless Charger Cable

**Back Cover** 

LVDS Cable (24-inch)

LVDS Cable (27-inch)

**Touch Control Board Cable** 

**Backlight Cable** 

# **OSD Control Board Assembly**





Hard Disk Drive Memory Module(s)

Wireless LAN Module

M.2 Solid State Drive

Speakers

Side I/O Board

**USB** Cable

**OSD Control Board Assembly** 

#### OSD Control Cap