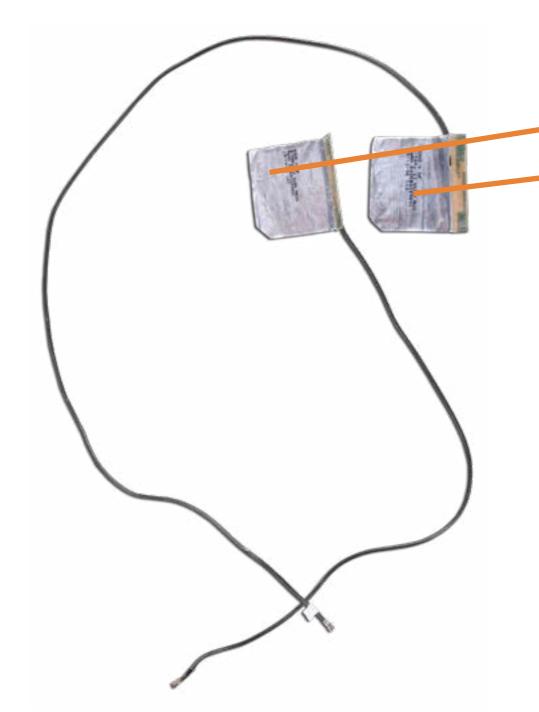

### Wireless LAN Antennas

USB Dongle Cable

Hard Disk Drive

Memory Module(s)

Wireless LAN Module

M.2 Solid State Drive

Speakers

Side I/O Board