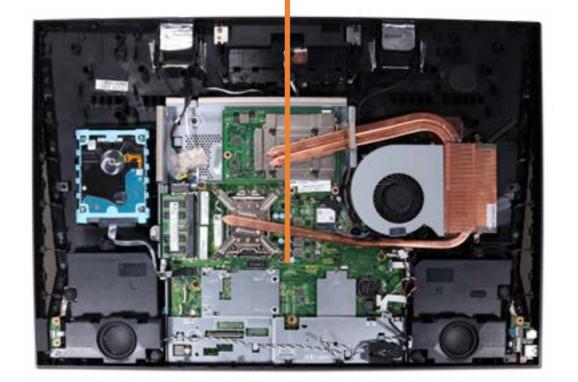

# Motherboard (top)

USB Dongle Cable

Hard Disk Drive

Memory Module(s)

Wireless LAN Module

M.2 Solid State Drive

**Speakers** 

Side I/O Board

CPU

Wireless LAN Antennas

Motherboard (top)