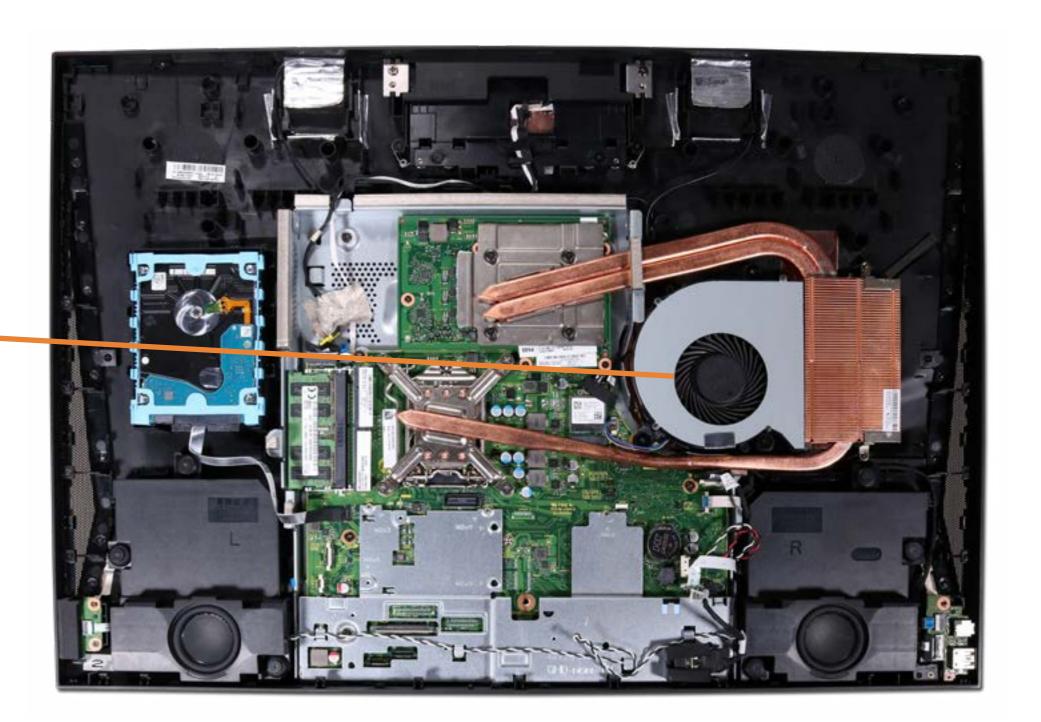

#### Heat Sink (24-inch)

Heat Sink (27-inch)

**Graphics Card** 

CPU

Wireless LAN Antennas

Motherboard (top)

Motherboard (bottom)

Webcam Assembly

### Heat Sink (24-inch)

USB Dongle Cable

Hard Disk Drive

Memory Module(s)

Wireless LAN Module

M.2 Solid State Drive

**Speakers** 

Side I/O Board

**USB** Cable

**OSD Control Board Assembly** 

OSD Control Cap

**Power Button Board** 

System Fan

Heat Sink (24-inch)