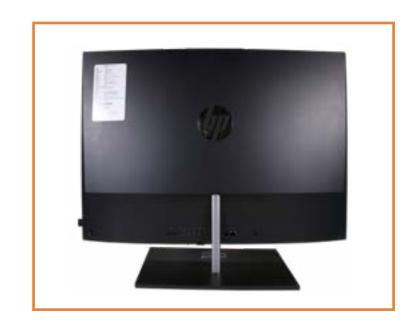

tive part locator for the HP Pavilion 24-k0xxx/27-d0xxx All-in-One PC Series

#### Here's how to use it...

**External Views** (Click the link to navigate to the views)

On this page you will find large icons of each of the external views of this product. To view a specific view in greater detail, simply click that view.

Parts List (Click the link to navigate to the parts)

On this page, you will find a list of all of the replaceable parts for this product. To view a specific part and its location in the product, click the part name in the list.

That's it! On every page there is a link that brings you back to either the External Views or the Parts List, enabling you to navigate to whatever view or part you wish to review.

# **External Views**

### Back to Welcome page











Right



Rear



Webcam Display



Internal



**Bottom** 

# **Front View**

Back to External Views



Go to Parts List

# **Left View**

Back to External Views



# **Right View**

### **Back to External Views**



# **Rear View**



Go to Parts List

# Webcam Display View

### **Back to External Views**



# **Internal View**



Go to Parts List

# **Bottom View**

Back to External Views



#### Speaker Mesh

**Display Panel** 

**USB Dongle Cable** 

Hard Disk Drive

Memory Module(s)

Wireless LAN Module

M.2 Solid State Drive

**Speakers** 

Side I/O Board

**USB** Cable

**OSD Control Board Assembly** 

OSD Control Cap

**Power Button Board** 

System Fan

Heat Sink (24-inch)

Heat Sink (27-inch)

**Graphics Card** 

CPU

Wireless LAN Antennas

Motherboard (top)

Motherboard (bottom)

**Web