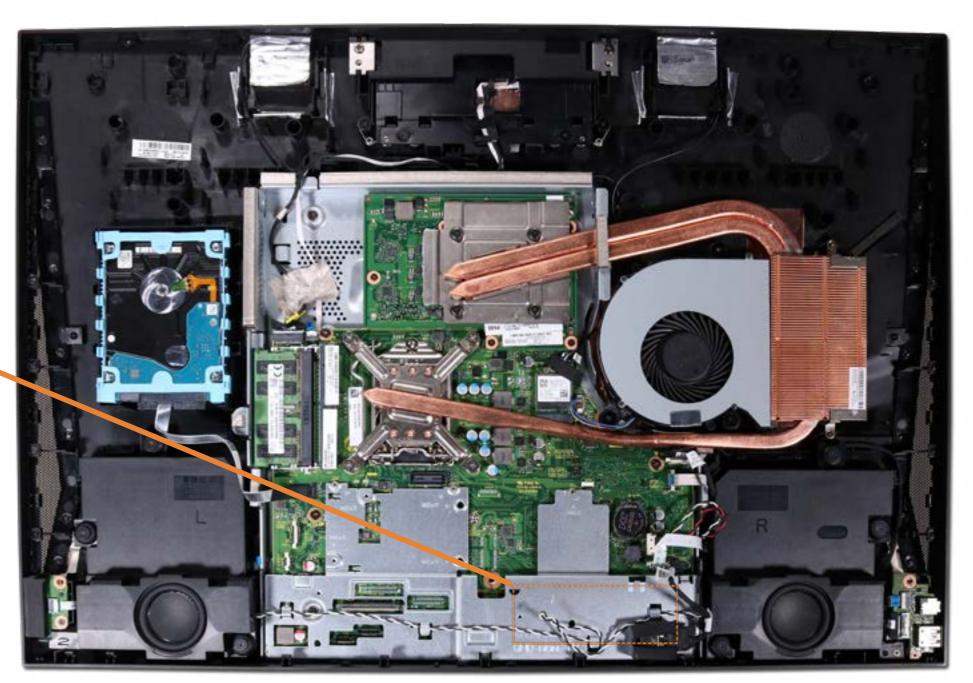

### **Hard Disk Drive**

Speaker Mesh Display Panel USB Dongle Cable Hard Disk Drive

# Memory Module(s)

Speaker Mesh Display Panel USB Dongle Cable Hard Disk Drive Memory Module(s)