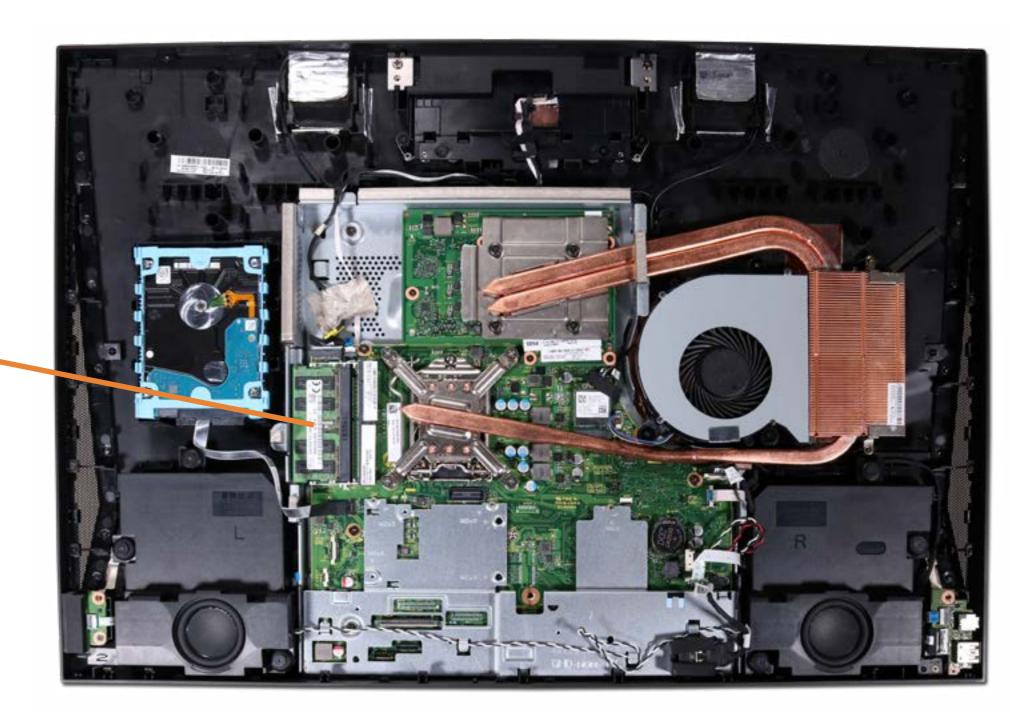

### **Hard Disk Drive**

Speaker Mesh Display Panel USB Dongle Cable Hard Disk Drive