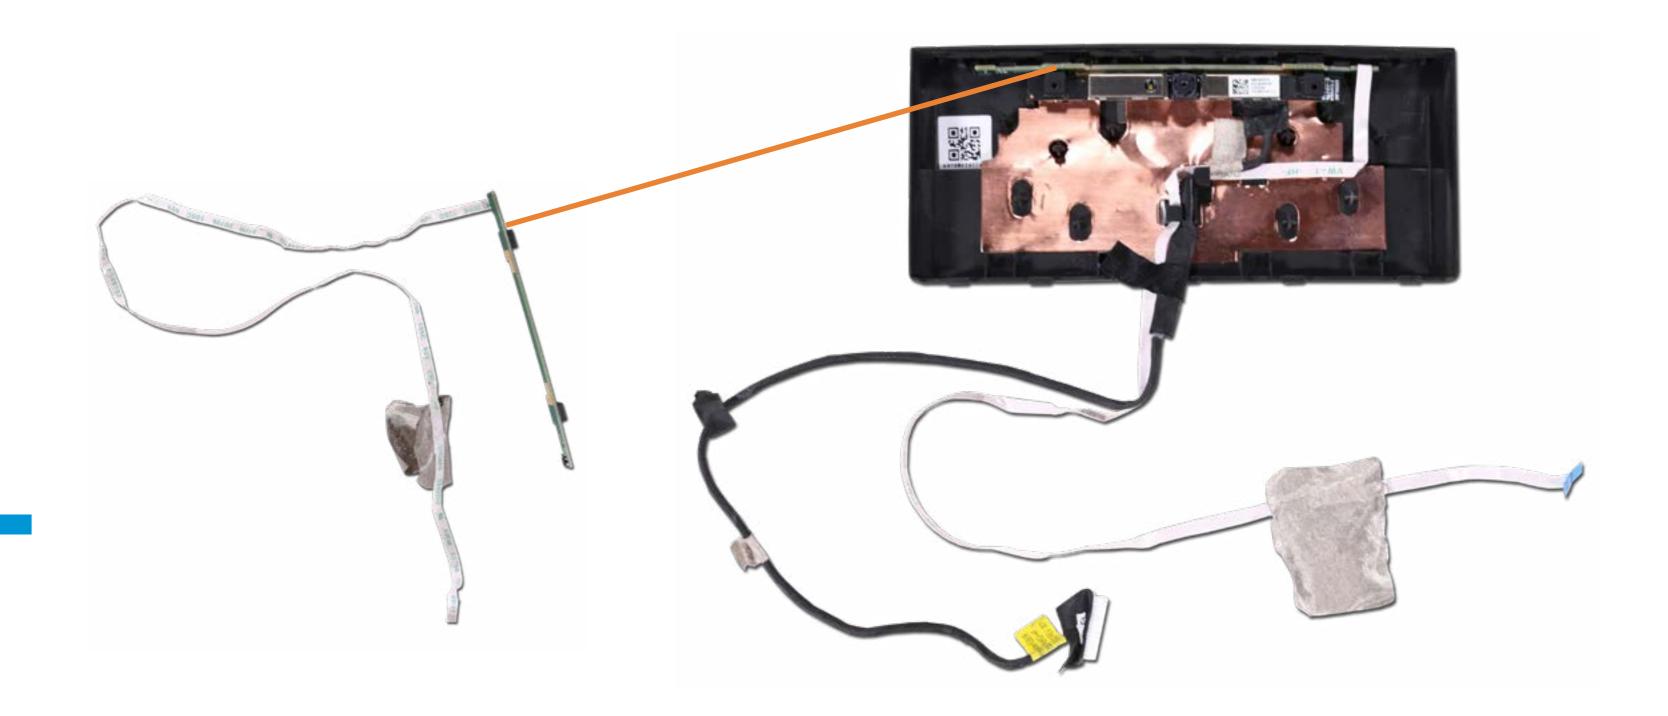

### **Touch Control Board Cable**

USB Dongle Cable

Hard Disk Drive

Memory Module(s)

Wireless LAN Module

M.2 Solid State Drive

Speakers

Side I/O Board

**USB** Cable

**OSD Control Board Assembly** 

OSD Control Cap

**Power Button Board** 

System Fan

Heat Sink (24-inch)

Heat Sink (27-inch)

**Graphics Card** 

CPU

Wireless LAN Antennas

Motherboard (top)

Motherboard (bottom)

Webcam Assembly

Webcam Module

Webcam Cable

Microphone Assembly

Stand Base and Wireless Charger Module

Wireless Charger Thermal Pad

Wireless Charger LED Assembly

Hinge

Wireless Charger Cable

**Back Cover** 

LVDS Cable (24-inch)

LVDS Cable (27-inch)

**Touch Control Board Cable** 

Backlight Cable