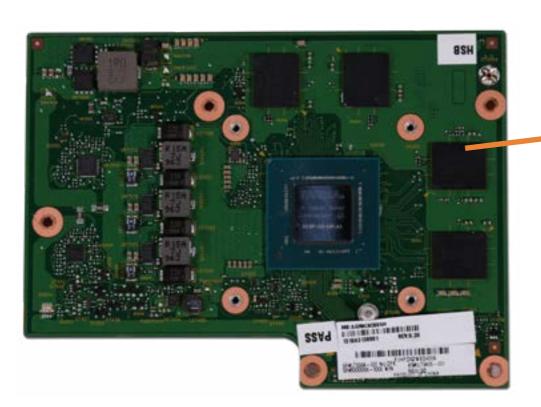

# **Graphics Card**

**USB Dongle Cable** 

Hard Disk Drive

Memory Module(s)

Wireless LAN Module

M.2 Solid State Drive

**Speakers** 

Side I/O Board

**USB** Cable

**OSD Control Board Assembly** 

OSD Control Cap

**Power Button Board** 

System Fan

Heat Sink (24-inch)

Heat Sink (27-inch)

**Graphics Card** 