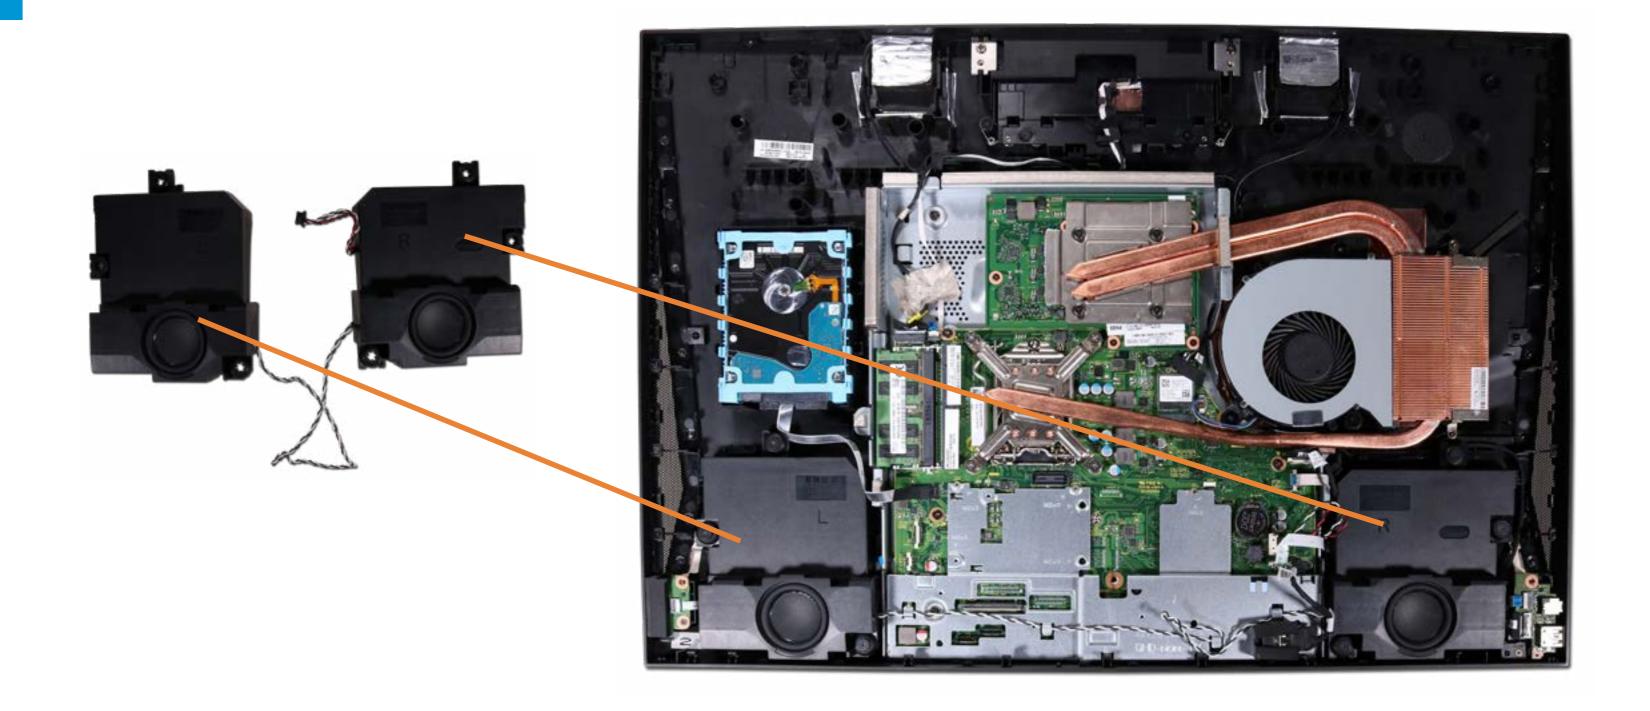

# **Speakers**

# Speakers Side I/O Board

**USB** Cable

**OSD Control Board Assembly** 

OSD Control Cap

**Power Button Board** 

System Fan

Heat Sink (24-inch)

Heat Sink (27-inch)