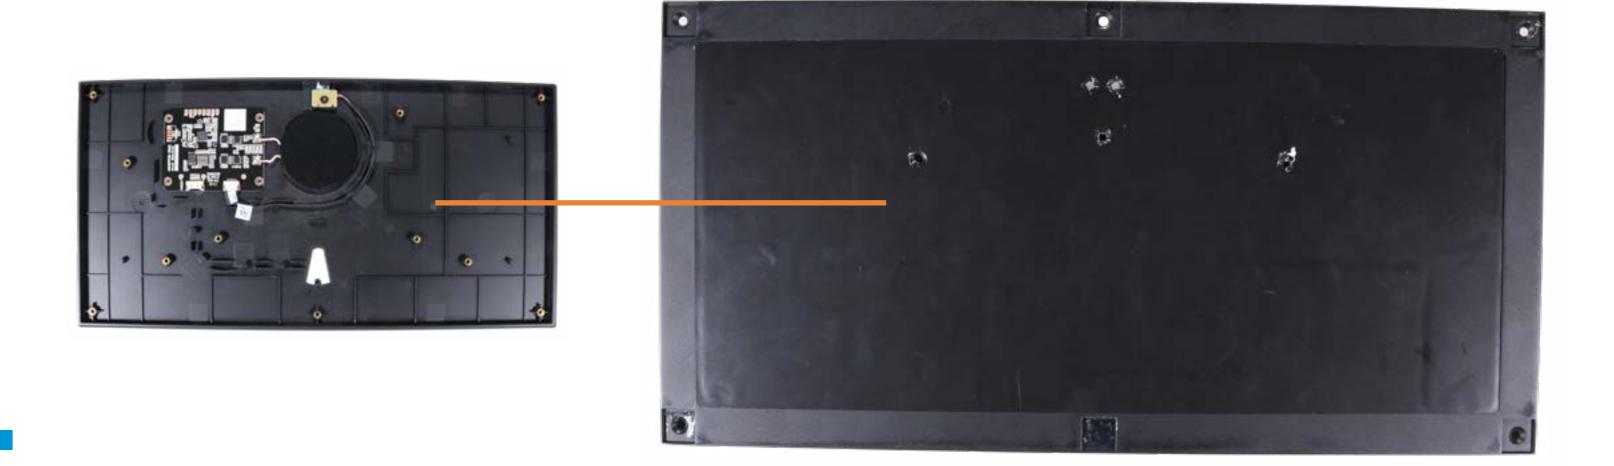

### **Back Cover**

USB Dongle Cable

Hard Disk Drive

Memory Module(s)

Wireless LAN Module

M.2 Solid State Drive

**Speakers** 

Side I/O Board

**USB** Cable

**OSD Control Board Assembly** 

OSD Control Cap

**Power Button Board** 

System Fan

Heat Sink (24-inch)

Heat Sink (27-inch)

**Graphics Card** 

CPU

Wireless LAN Antennas

Motherboard (top)

Motherboard (bottom)

**Webcam Assembly** 

Webcam Module

Webcam Cable

Microphone Assembly

Stand Base and Wireless Charger Module

Wireless Charger Thermal Pad

Wireless Charger LED Assembly

Hinge

Wireless Charger Cable

**Back Cover** 

#### LVDS Cable (24-inch)

LVDS Cable (27-inch)

**Touch Control Board Cable** 

**Backlight Cable** 