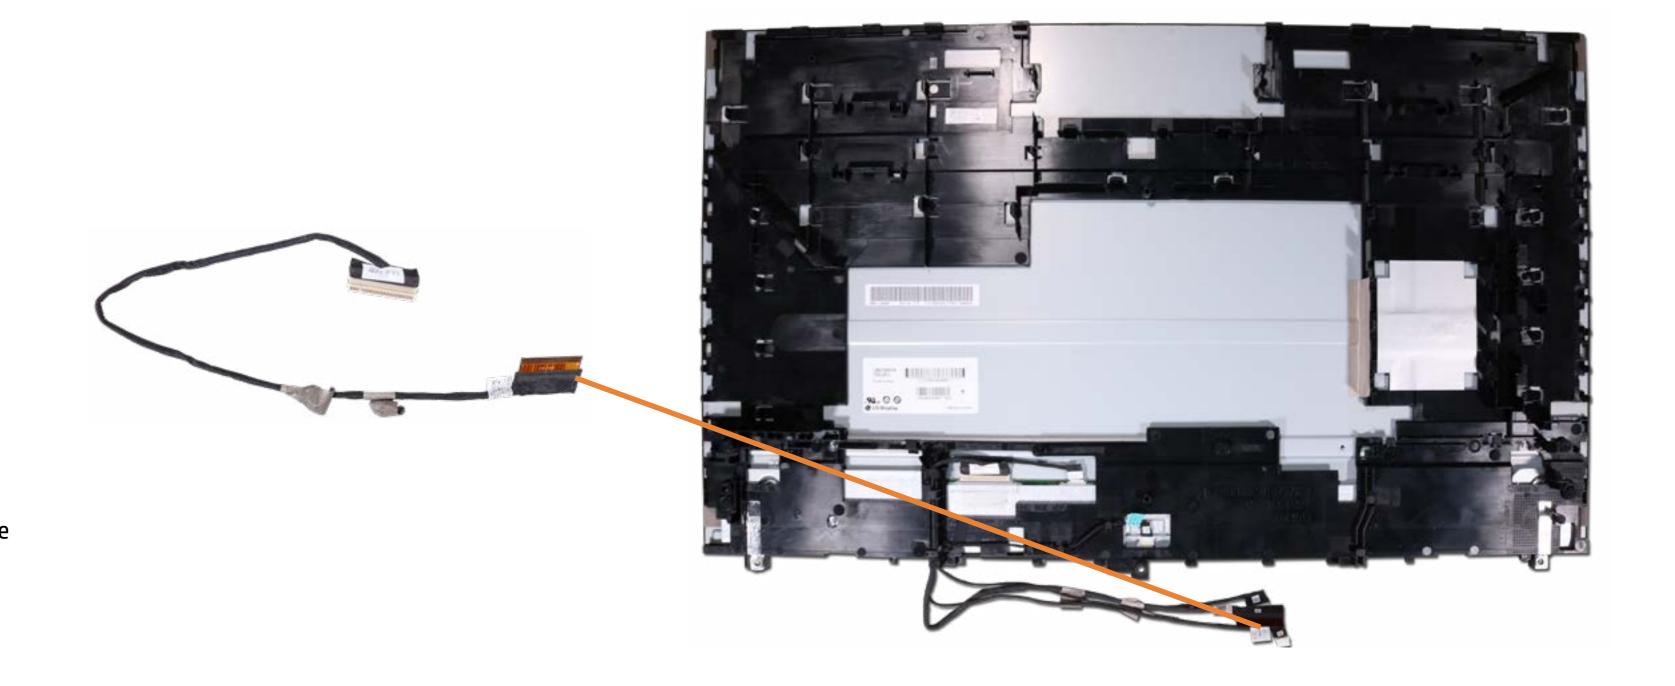

### LVDS Cable (27-inch)

**USB Dongle Cable** 

Hard Disk Drive

Memory Module(s)

Wireless LAN Module

M.2 Solid State Drive

**Speakers** 

Side I/O Board

Stand Base and Wireless Charger Module

Wireless Charger Thermal Pad

Wireless Charger LED Assembly

Hinge

Wireless Charger Cable

**Back Cover** 

LVDS Cable (24-inch)

LVDS Cable (27-inch)