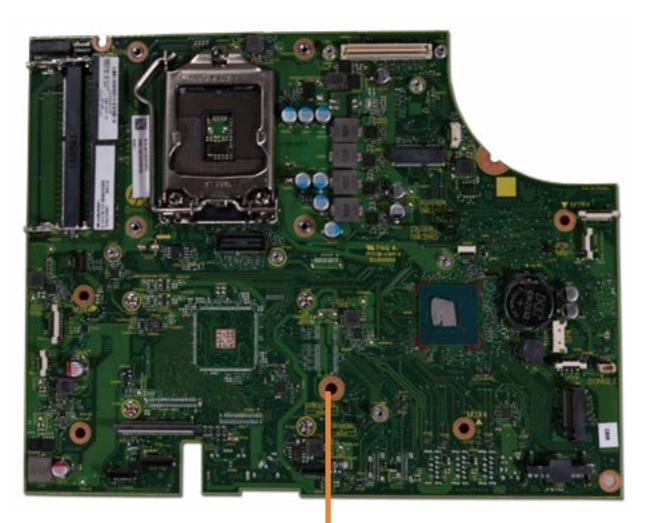

# Motherboard (bottom)

**USB Dongle Cable** 

Hard Disk Drive

Memory Module(s)

Wireless LAN Module

M.2 Solid State Drive

**Speakers** 

Side I/O Board

CPU

Wireless LAN Antennas

Motherboard (top)

Motherboard (bottom)