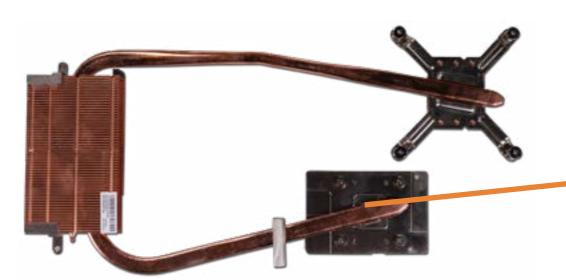

### Heat Sink (24-inch)

USB Dongle Cable

Hard Disk Drive

Memory Module(s)

Wireless LAN Module

M.2 Solid State Drive

**Speakers** 

Side I/O Board

### Heat Sink (27-inch)

Hard Disk Drive Memory Module(s)

Wireless LAN Module

M.2 Solid State Drive

**Speakers** 

Side I/O Board

**USB** Cable

**OSD Control Board Assembly** 