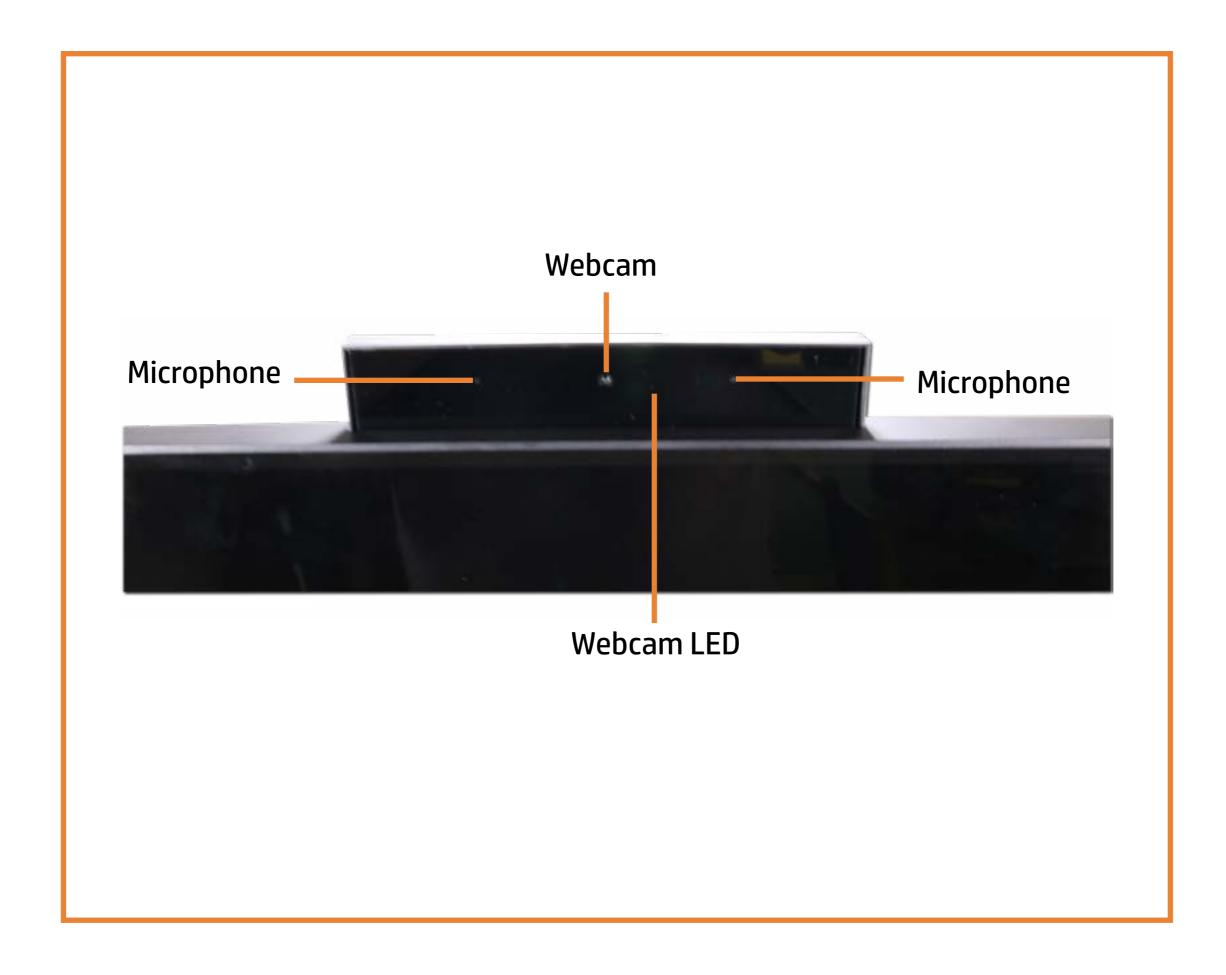

ply click that view.

Parts List (Click the link to navigate to the parts)

On this page, you will find a list of all of the replaceable parts for this product. To view a specific part and its location in the product, click the part name in the list.

That's it! On every page there is a link that brings you back to either the External Views or the Parts List, enabling you to navigate to whatever view or part you wish to review.

# **External Views**

### Back to Welcome page











Right



Rear



Webcam Display



Internal



**Bottom** 

# **Front View**

Back to External Views



Go to Parts List

# **Left View**

Back to External Views



# **Right View**

### **Back to External Views**



# **Rear View**



Go to Parts List

# Webcam Display View

### **Back to External Views**



# **Internal View**



Go to Parts List

# **Bottom View**

Back to External Views



#### Speaker Mesh

**Display Panel** 

**USB Dongle Cable** 

Hard Disk Drive

Memory Module(s)

Wireless LAN Module

M.2 Solid State Drive

**Speakers** 

Side I/O Board

**USB** Cable

**OSD Control Board Assembly** 

OSD Control Cap

**Power Button Board** 

System Fan

Heat Sink (24-inch)

Heat Sink (27-inch)

**Graphics Card** 

CPU

Wireless LAN Antennas

Motherboard (top)

Motherboard (bottom)

**Webcam Assembly** 

Webcam Module

Webcam Cable

Microphone Assembly

Stand Base and Wireless Charger Module

Wireless Charger Thermal Pad

Wireless Charger LED Assembly

Hinge

Wireless Charger Cable

**Back Cover** 

LVDS Cable (24-inch)

LVDS Cable (27-inch)

**Touch Control Board Cable** 

**Backligh