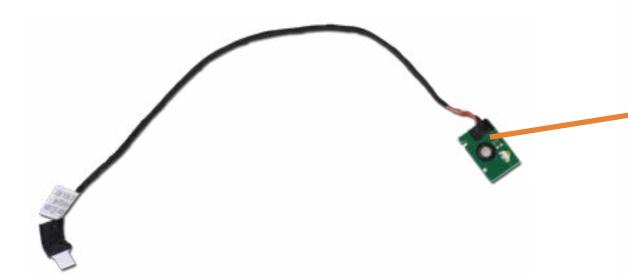

# Wireless Charger LED Assembly

Hard Disk Drive Memory Module(s) Wireless LAN Module M.2 Solid State Drive

Speakers

Side I/O Board

**USB** Cable

**OSD Control Board Assembly** 

OSD Control Cap

**Power Button Board** 