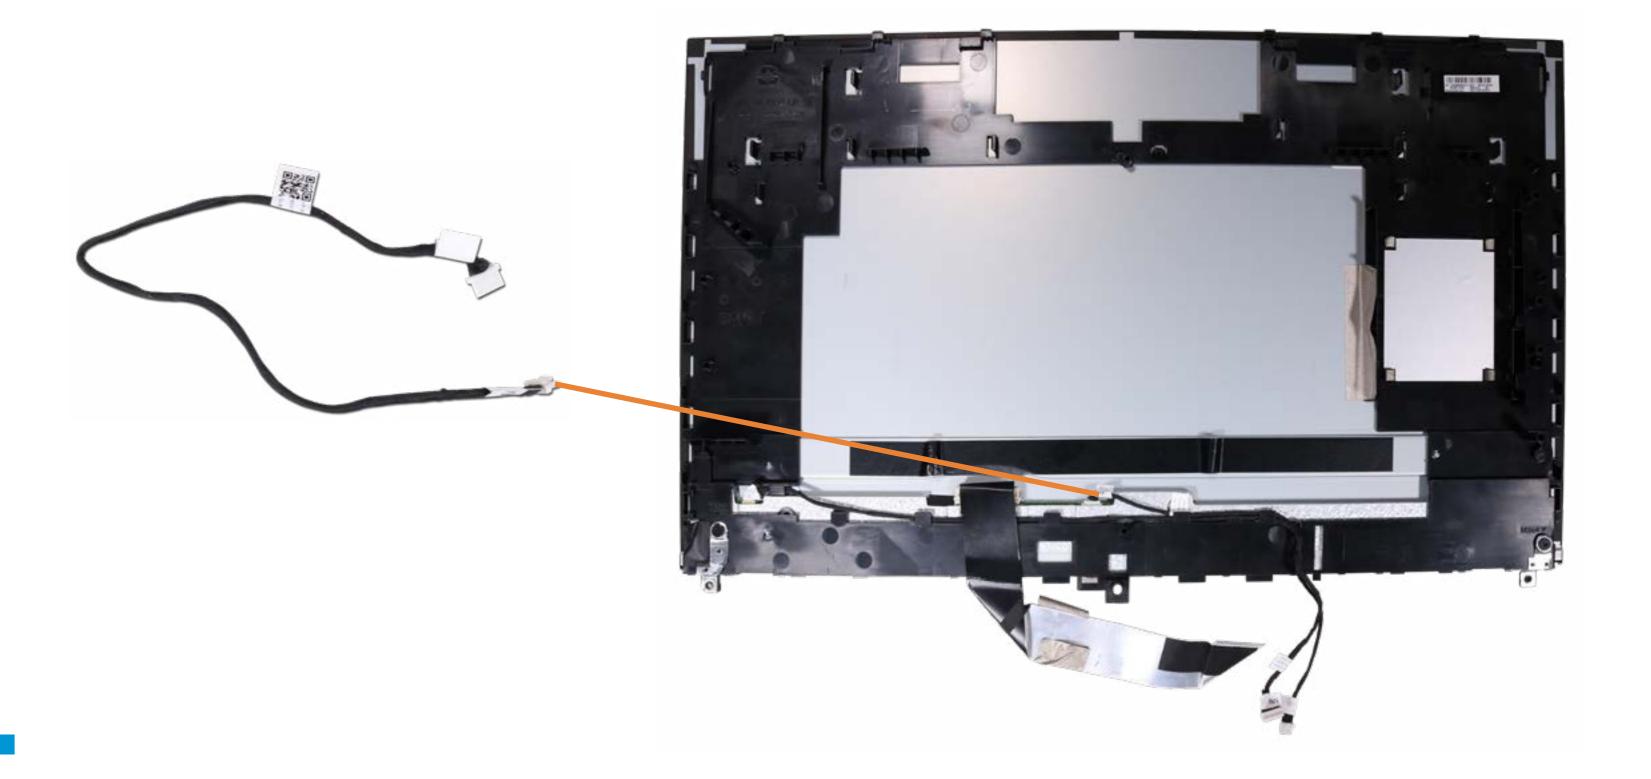

### LVDS Cable (24-inch)

USB Dongle Cable

Hard Disk Drive

Memory Module(s)

Wireless LAN Module

M.2 Solid State Drive

Speakers

Side I/O Board

**USB** Cable

**OSD Control Board Assembly** 

OSD Control Cap

**Power Button Board** 

System Fan

Heat Sink (24-inch)

Heat Sink (27-inch)

**Graphics Card** 

CPU

Wireless LAN Antennas

Motherboard (top)

Motherboard (bottom)

Webcam Assembly

Webcam Module

Webcam Cable

Microphone Assembly

Stand Base and Wireless Charger Module

Wireless Charger Thermal Pad

Wireless Charger LED Assembly

Hinge

Wireless Charger Cable

**Back Cover** 

LVDS Cable (24-inch)

LVDS Cable (27-inch)

Touch Control Board Cable

**Backlight Cable** 