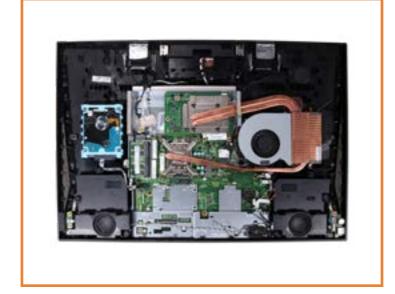

HP Pavilion 24-k0xxx/27-d0xxx All-in-One PC Series

#### Here's how to use it...

**External Views** (Click the link to navigate to the views)

On this page you will find large icons of each of the external views of this product. To view a specific view in greater detail, simply click that view.

Parts List (Click the link to navigate to the parts)

On this page, you will find a list of all of the replaceable parts for this product. To view a specific part and its location in the product, click the part name in the list.

That's it! On every page there is a link that brings you back to either the External Views or the Parts List, enabling you to navigate to whatever view or part you wish to review.

# **External Views**

### Back to Welcome page











Right



Rear



Webcam Display



Internal



**Bottom** 

# **Front View**

Back to External Views



Go to Parts List

# **Left View**

Back to External Views



# **Right View**

### **Back to External Views**



# **Rear View**



Go to Parts List

# Webcam Display View

### **Back to External Views**



# **Internal View**



Go to Parts List

# **Bottom View**

Back to External Views



#### Speaker Mesh

**Display Panel** 

**USB Dongle Cable** 

Hard Disk Drive

Memory Module(s)

Wireless LAN Module

M.2 Solid State Drive

**Speakers** 

Side I/O Board

**USB** Cable

**OSD Control Board Assembly** 

OSD Control Cap

**Power Button Board** 

System Fan

Heat Sink (24-inch)

Heat Sink (27-inch)

**Graphics Card** 

CPU

Wireless LAN Antennas

Motherboard (top)

Motherboard (bottom)

**Webcam Assembly** 

Webcam Mo