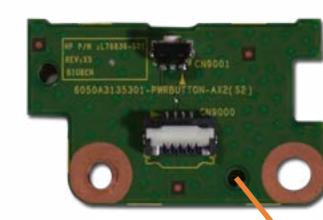

### **Power Button Board**

Speaker Mesh Display Panel USB Dongle Cable Hard Disk Drive

Memory Module(s)

Wireless LAN Module

M.2 Solid State Drive

**Speakers** 

Side I/O Board

**USB** Cable

**OSD Control Board Assembly** 

OSD Control Cap

**Power Button Board** 