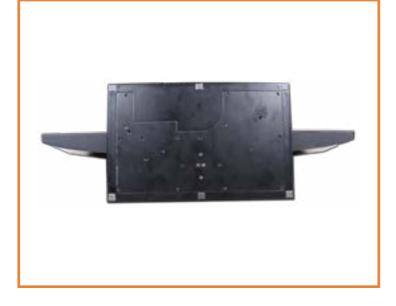

24-k0xxx/27-d0xxx All-in-One PC Series

#### Here's how to use it...

**External Views** (Click the link to navigate to the views)

On this page you will find large icons of each of the external views of this product. To view a specific view in greater detail, simply click that view.

Parts List (Click the link to navigate to the parts)

On this page, you will find a list of all of the replaceable parts for this product. To view a specific part and its location in the product, click the part name in the list.

That's it! On every page there is a link that brings you back to either the External Views or the Parts List, enabling you to navigate to whatever view or part you wish to review.

# **External Views**

### Back to Welcome page











Right



Rear



Webcam Display



Internal



**Bottom** 

# **Front View**

Back to External Views



Go to Parts List

# **Left View**

Back to External Views



# **Right View**

### **Back to External Views**



# **Rear View**



Go to Parts List

# Webcam Display View

### **Back to External Views**



# **Internal View**



Go to Parts List

# **Bottom View**

Back to External Views



#### Speaker Mesh

**Display Panel** 

**USB Dongle Cable** 

Hard Disk Drive

Memory Module(s)

Wireless LAN Module

M.2 Solid State Drive

**Speakers** 

Side I/O Board

**USB** Cable

**OSD Control Board Assembly** 

OSD Control Cap

**Power Button Board** 

System Fan

Heat Sink (24-inch)

Heat Sink (27-inch)

**Graphics Card** 

CPU

Wireless LAN Antennas

Motherboard (top)

Motherboard (bottom)

**Webcam Assembly** 

Webcam Module

Webcam