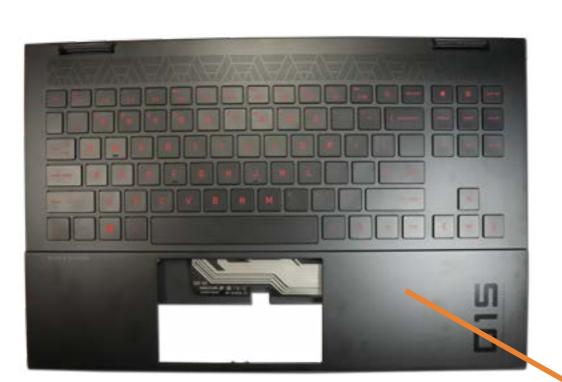

#### Top Cover with Keyboard

Display Bezel

Display Panel

Hinges

Webcam

LVDS Cable

Wireless LAN Antennas

### Top Cover with Keyboard

M.2 Solid State Drive(s)

Battery

Memory Module(s)

Left Speaker

SD Card Reader Board

**Heat Sink** 

**DC-in Connector** 