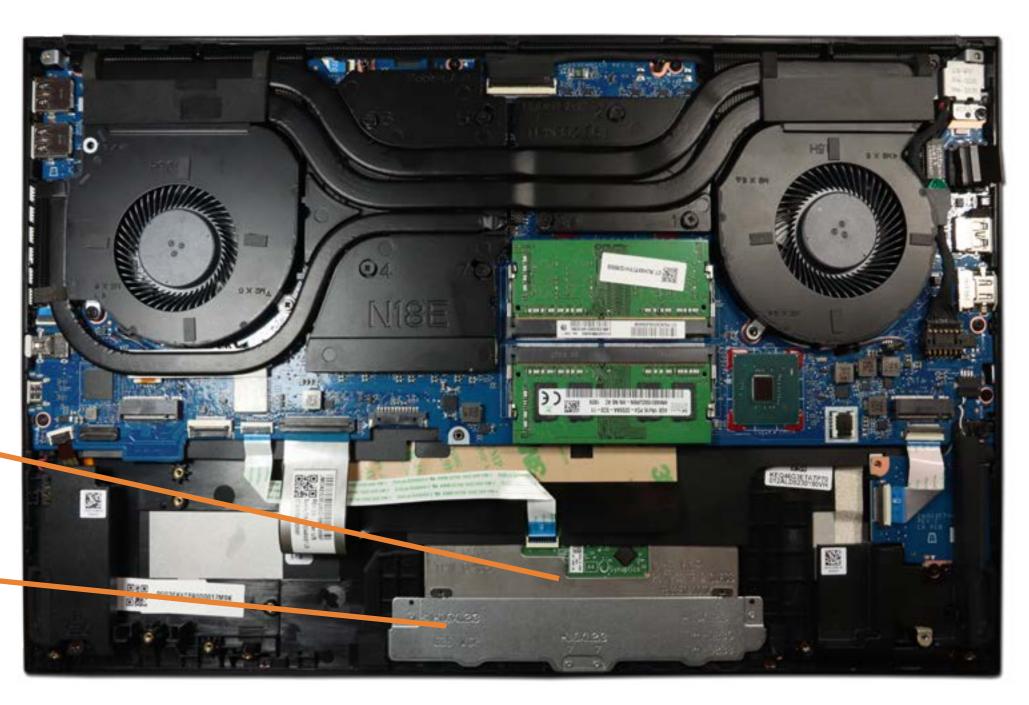

#### Touchpad

IR Board

Top Cover with Keyboard
Display Bezel
Display Panel
Hinges
Webcam
LVDS Cable
Wireless LAN Antennas