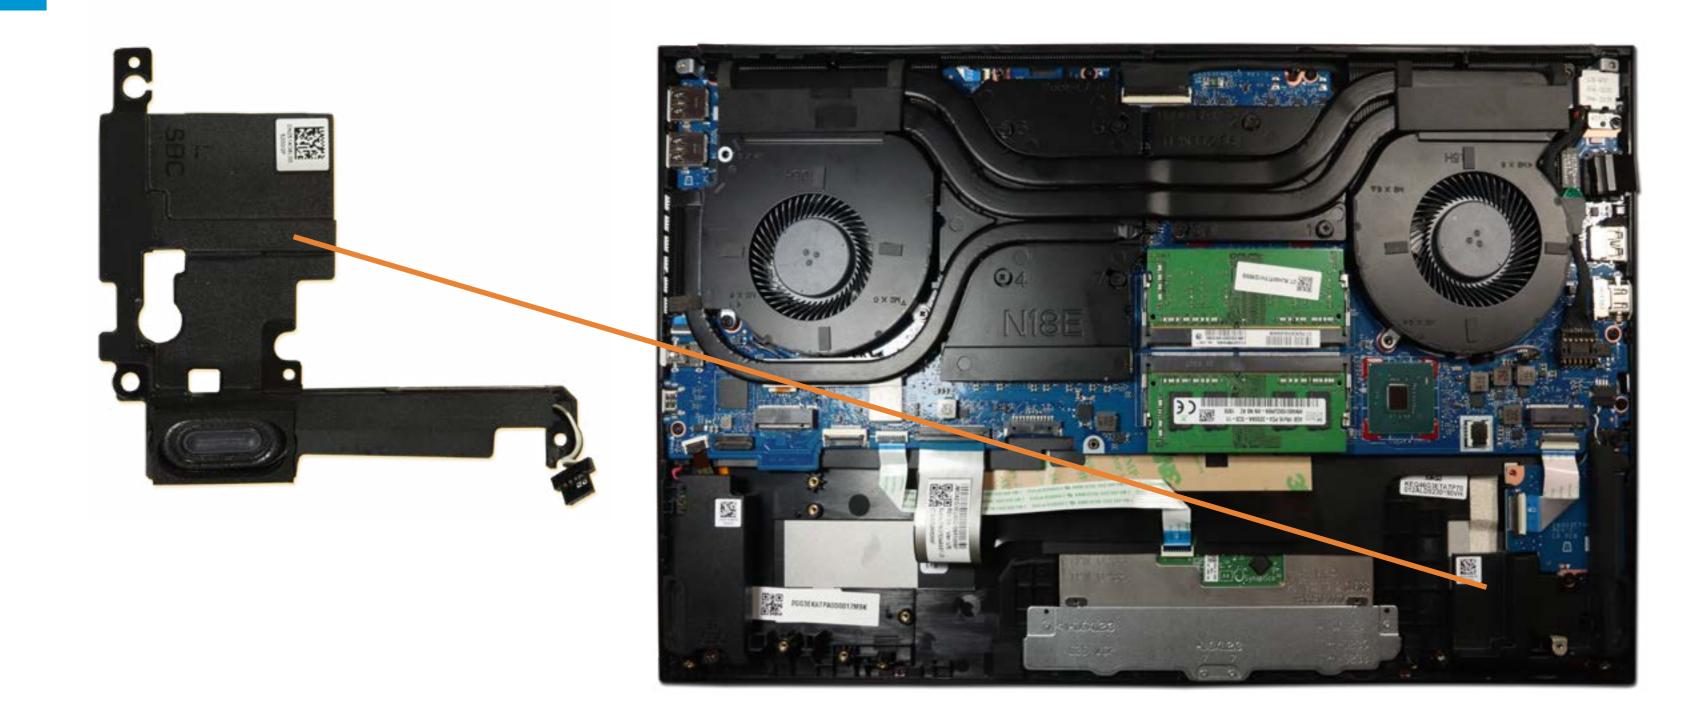

# Left Speaker

Base Enclosure M.2 Solid State Drive(s) Battery Memory Module(s) Left Speaker