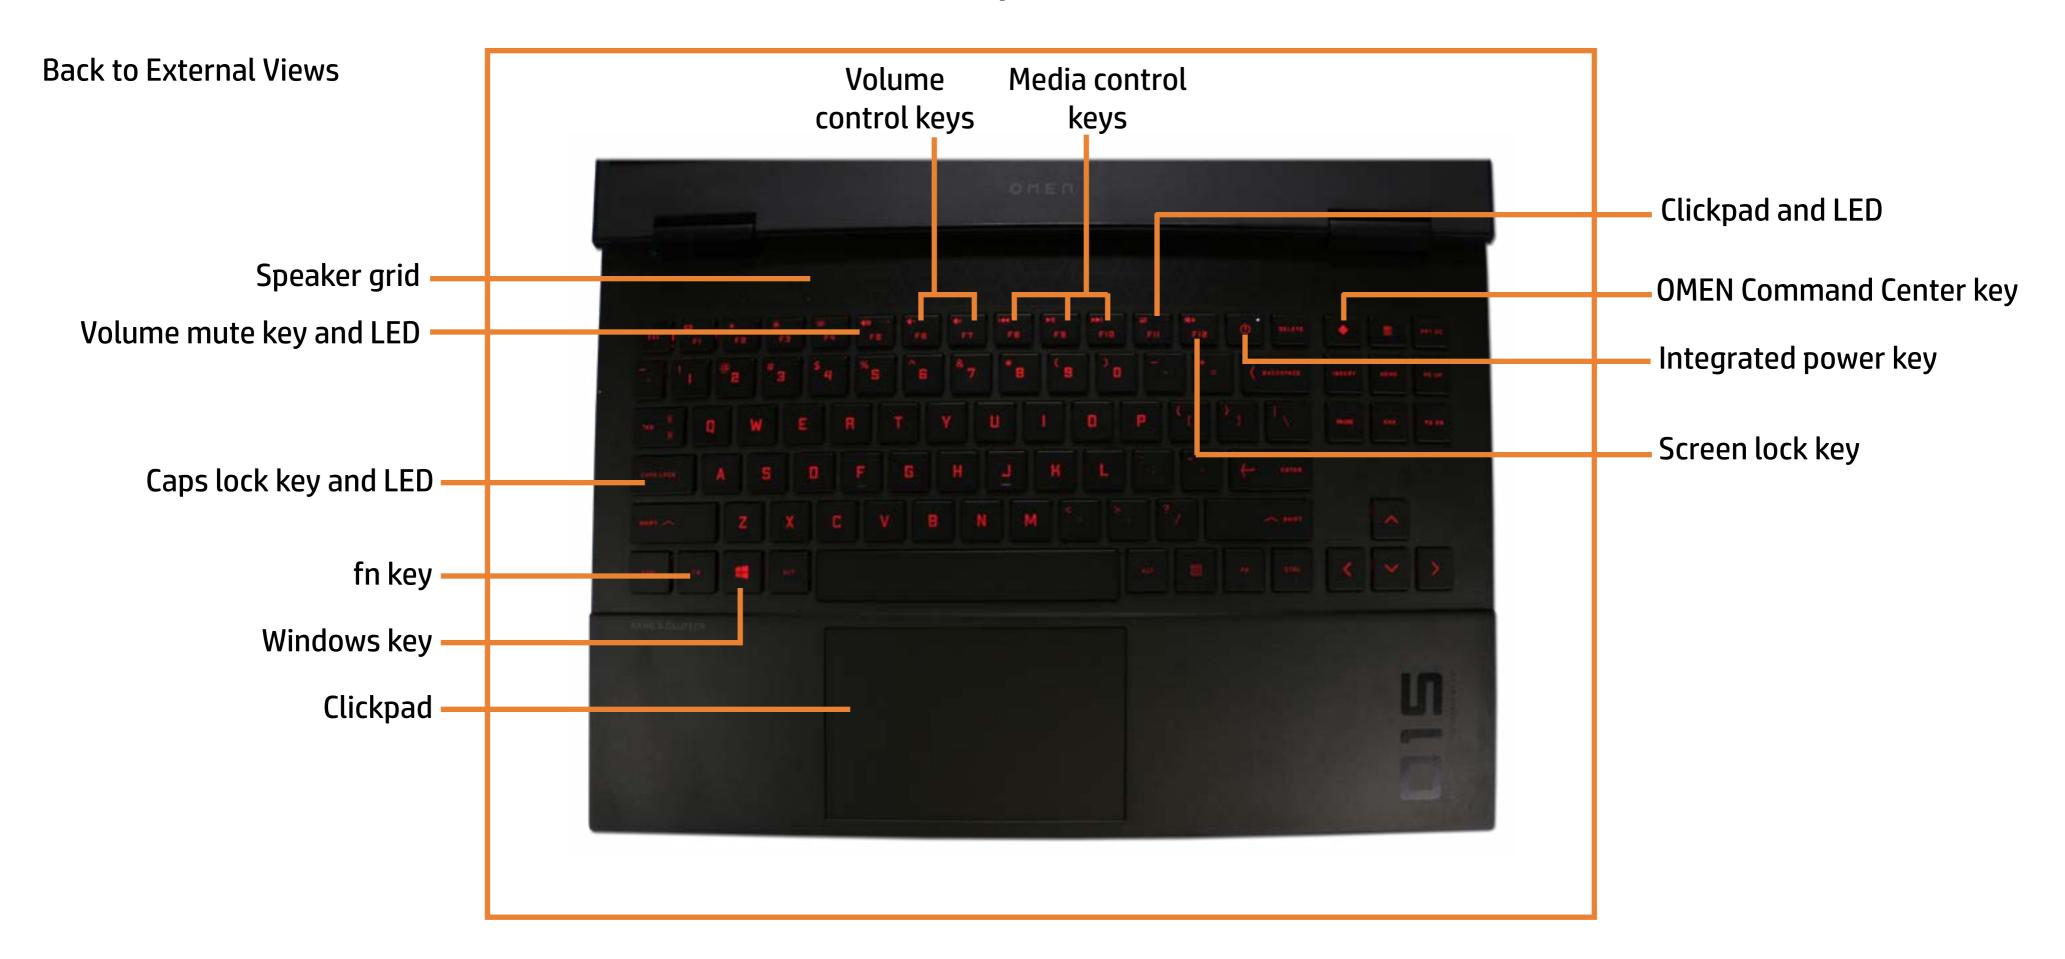

large icons of each of the external views of this product. To view a specific view in greater detail, simply click that view.

Parts List (Click the link to navigate to the parts)

On this page, you will find a list of all of the replaceable parts for this product. To view a specific part and its location in the product, click the part name in the list.

That's it! On every page there is a link that brings you back to either the External Views or the Parts List, enabling you to navigate to whatever view or part you wish to review.

## **External Views**

### Back to Welcome page



# **Front View**

**Back to External Views** 



## **Left View**

### **Back to External Views**



# **Right View**

**Back to External Views** 



# **Rear View**

### Back to External Views



## Top View



### **Internal View**



## **Bottom View**



# Display View

### **Back to External Views**



M.2 Solid State Drive(s)

Battery

Memory Module(s)

Left Speaker

SD Card Reader Board

**Heat Sink** 

**DC-in Connector** 

System Fans

**USB** Board

RJ-45 Bracket

System Board (top)

System Board (bottom)

Right Speaker

IR Board

Touchpad

Top Cover with Keyboard

Display Bezel

Display Panel

Hinges

Webcam

LVDS Cable

Wireless LAN Antennas

### **Base Enclosure**





#### M.2 Solid State Drive(s)

Battery

Memory Module(s)

Left Speaker

SD Card Reader Board

**Heat Sink** 

**DC-in Connector** 

System Fans

**USB** Board

RJ-45 Bracket

System Board (top)

System Board (bottom)

Right Speaker

**IR Board** 

Touchpad

Top Cover with Keyboard

Display Bezel

Display Panel

Hinges