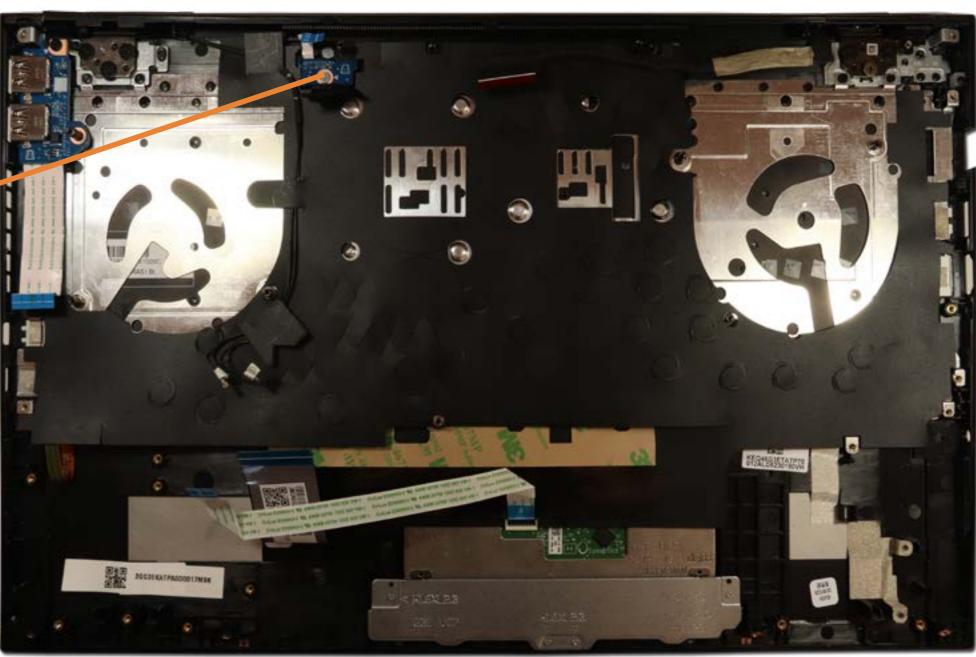

### SD Card Reader Board

Base Enclosure
M.2 Solid State Drive(s)
Battery
Memory Module(s)
Left Speaker
SD Card Reader Board