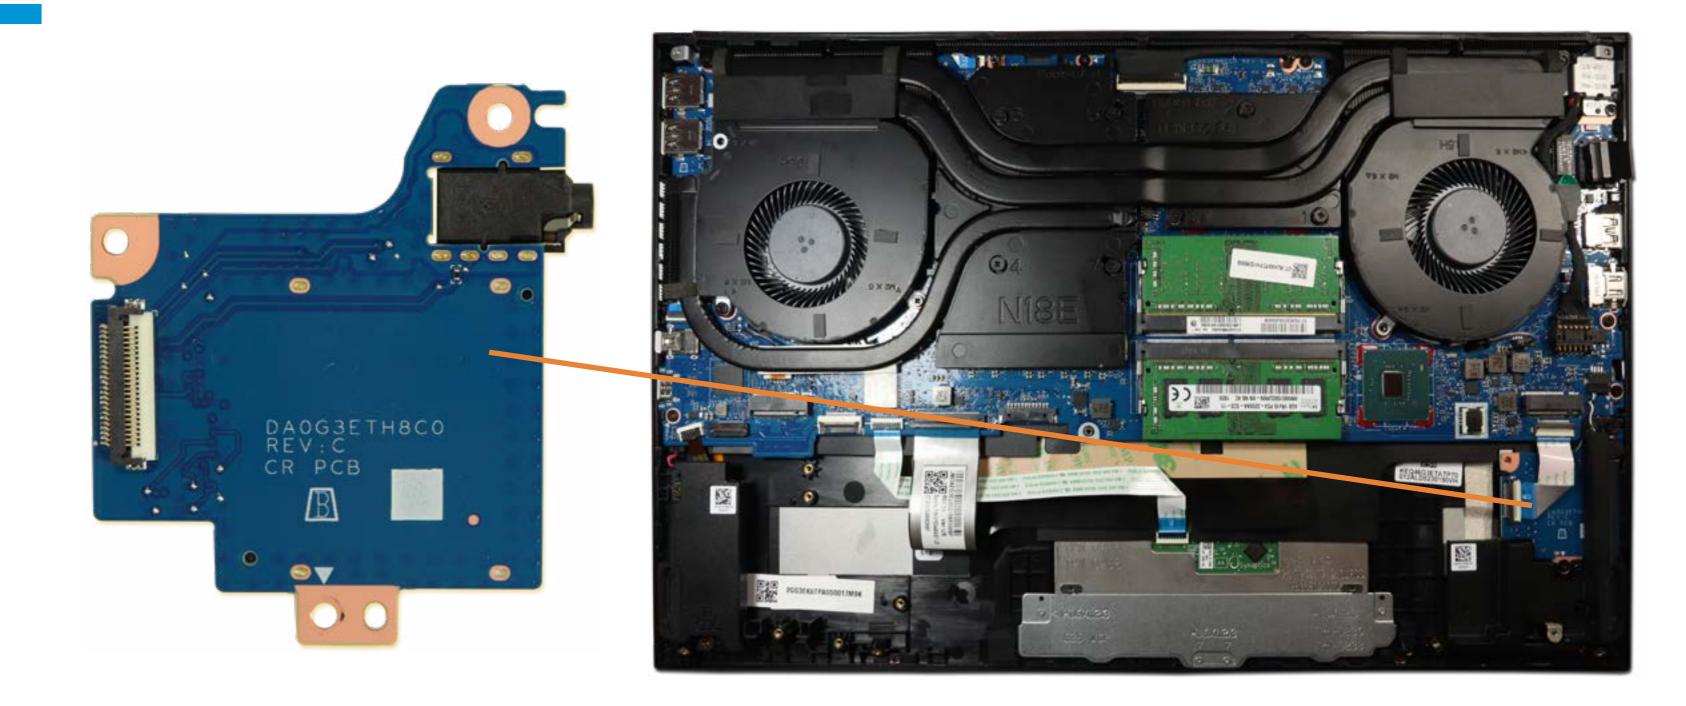

### **USB Board**

Base Enclosure
M.2 Solid State Drive(s)
Battery
Memory Module(s)
Left Speaker
SD Card Reader Board
Heat Sink
DC-in Connector
System Fans
USB Board