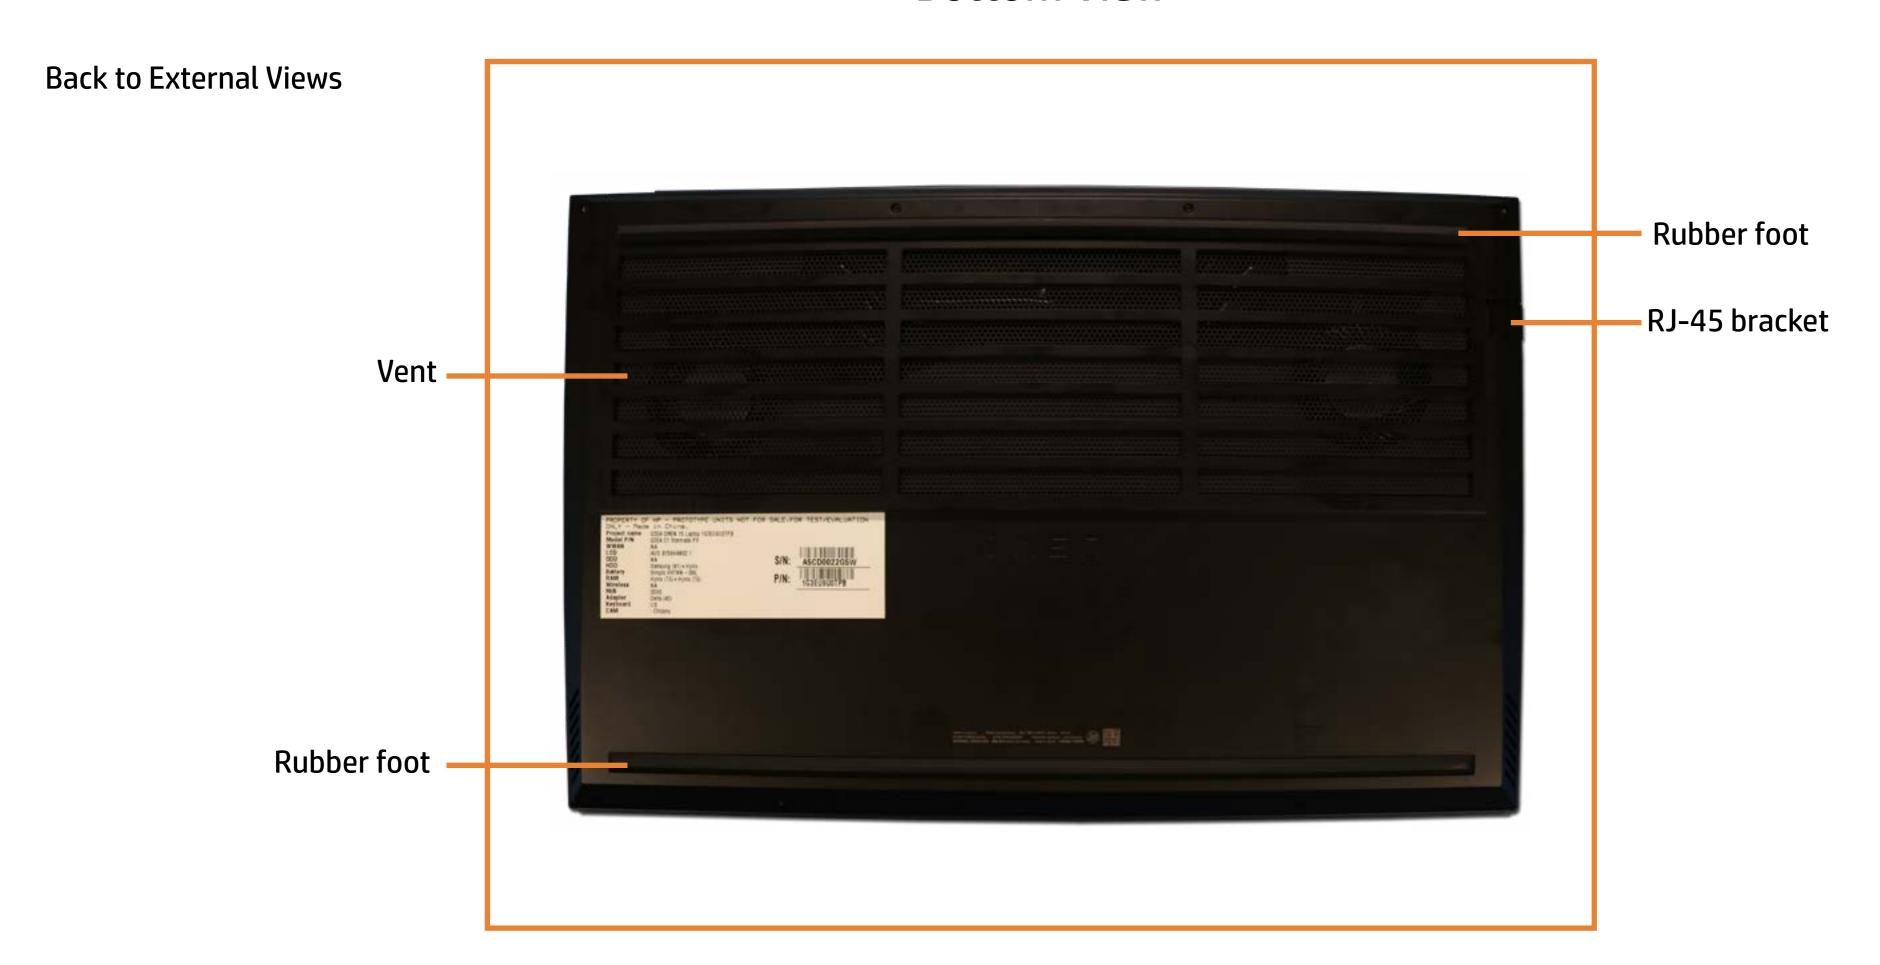

his product. To view a specific view in greater detail, simply click that view.

Parts List (Click the link to navigate to the parts)

On this page, you will find a list of all of the replaceable parts for this product. To view a specific part and its location in the product, click the part name in the list.

That's it! On every page there is a link that brings you back to either the External Views or the Parts List, enabling you to navigate to whatever view or part you wish to review.

## **External Views**

### Back to Welcome page



# **Front View**

**Back to External Views** 



## **Left View**

### **Back to External Views**



# **Right View**

**Back to External Views** 



# **Rear View**

### Back to External Views



## Top View



### **Internal View**



## **Bottom View**



# Display View

### **Back to External Views**



M.2 Solid State Drive(s)

Battery

Memory Module(s)

Left Speaker

SD Card Reader Board

**Heat Sink** 

**DC-in Connector** 

System Fans

**USB** Board

RJ-45 Bracket

System Board (top)

System Board (bottom)

Right Speaker

IR Board

Touchpad

Top Cover with Keyboard

Display Bezel

Display Panel

Hinges

Webcam

LVDS Cable

Wireless LAN Antennas

### **Base Enclosure**





#### M.2 Solid State Drive(s)

Battery

Memory Module(s)

Left Speaker

SD Card Reader Board

**Heat Sink** 

**DC-in Connector** 

System Fans

**USB** Board

RJ-45 Bracket

System Board (top)

System Board (bottom)

Right Speaker

**IR Board** 

Touchpad

Top Cover with Keyboard

Display Bezel

Display Panel

Hinges

Webcam

LVDS Cable

Wireless LAN Antennas

##