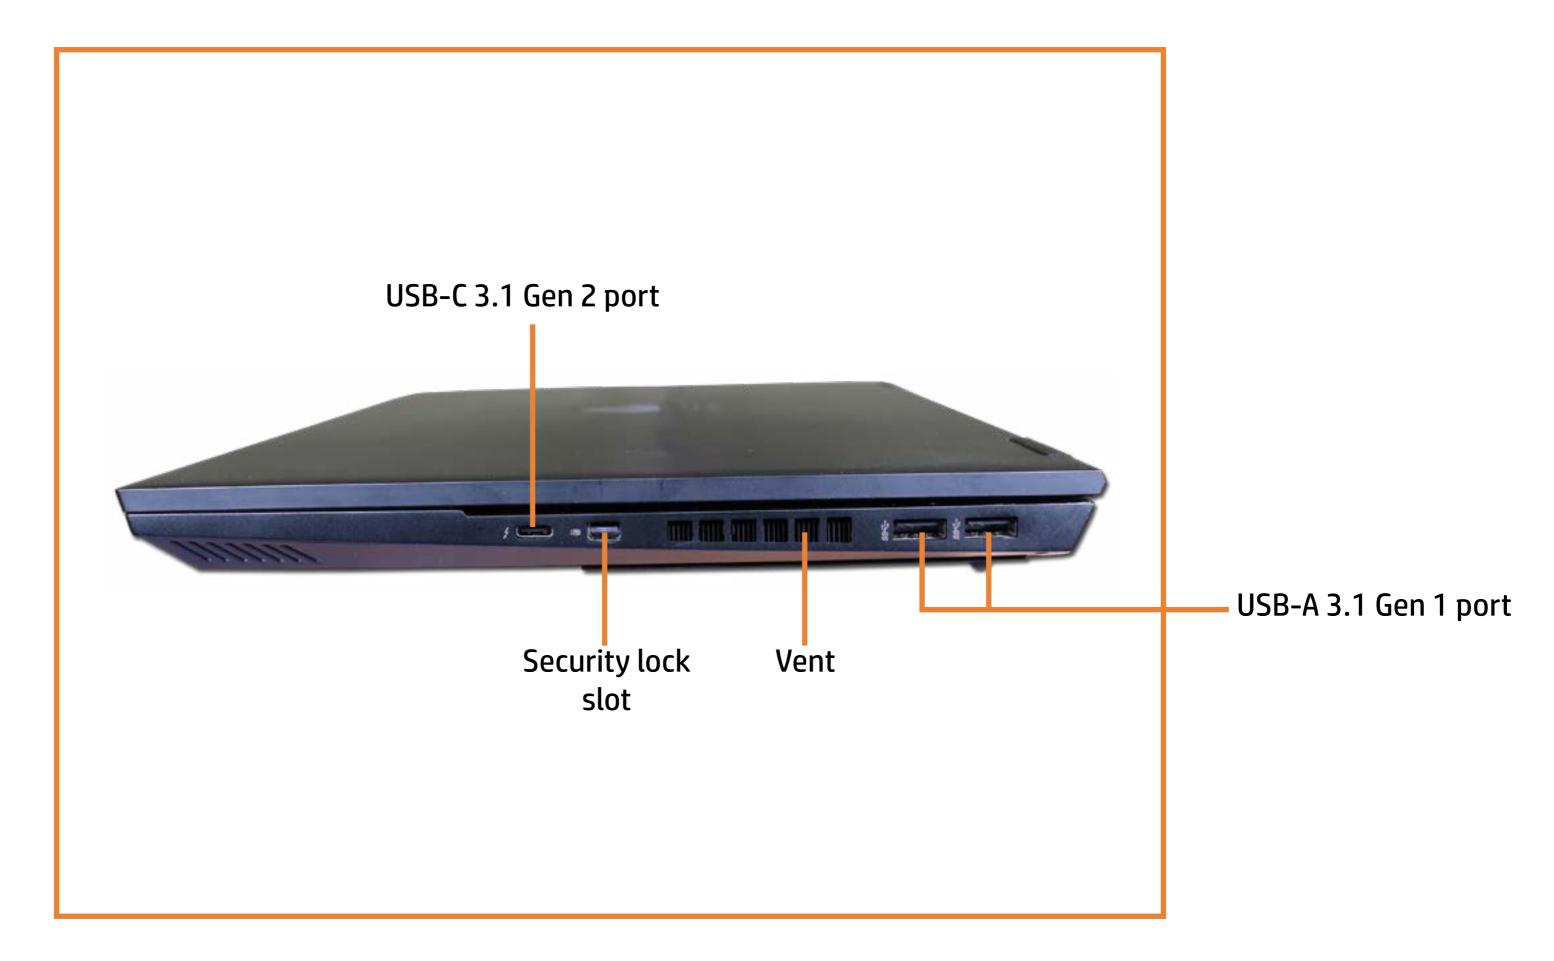

the link to navigate to the views)

On this page you will find large icons of each of the external views of this product. To view a specific view in greater detail, simply click that view.

Parts List (Click the link to navigate to the parts)

On this page, you will find a list of all of the replaceable parts for this product. To view a specific part and its location in the product, click the part name in the list.

That's it! On every page there is a link that brings you back to either the External Views or the Parts List, enabling you to navigate to whatever view or part you wish to review.

## **External Views**

### Back to Welcome page



# **Front View**

**Back to External Views** 



## **Left View**

### **Back to External Views**



# **Right View**

**Back to External Views** 



# **Rear View**

### Back to External Views



## Top View



### **Internal View**



## **Bottom View**



# Display View

### **Back to External Views**



M.2 Solid State Drive(s)

Battery

Memory Module(s)

Left Speaker

SD Card Reader Board

**Heat Sink** 

**DC-in Connector** 

System Fans

**USB** Board

RJ-45 Bracket

System Board (top)

System Board (bottom)

Right Speaker

IR Board

Touchpad

Top Cover with Keyboard

Display Bezel

Display Panel

Hinges

Webcam

LVDS Cable

Wireless LAN Antennas

### **Base Enclosure**





#### M.2 Solid State Drive(s)

Battery

Memory Module(s)

Left Speaker

SD Card Reader Board

**Heat Sink** 

**DC-in Connector** 

System Fans

**USB** Board

RJ-45 Bracket

System Board (top)

System Board (bottom)

Right Speaker

**IR Board** 

Touchpad