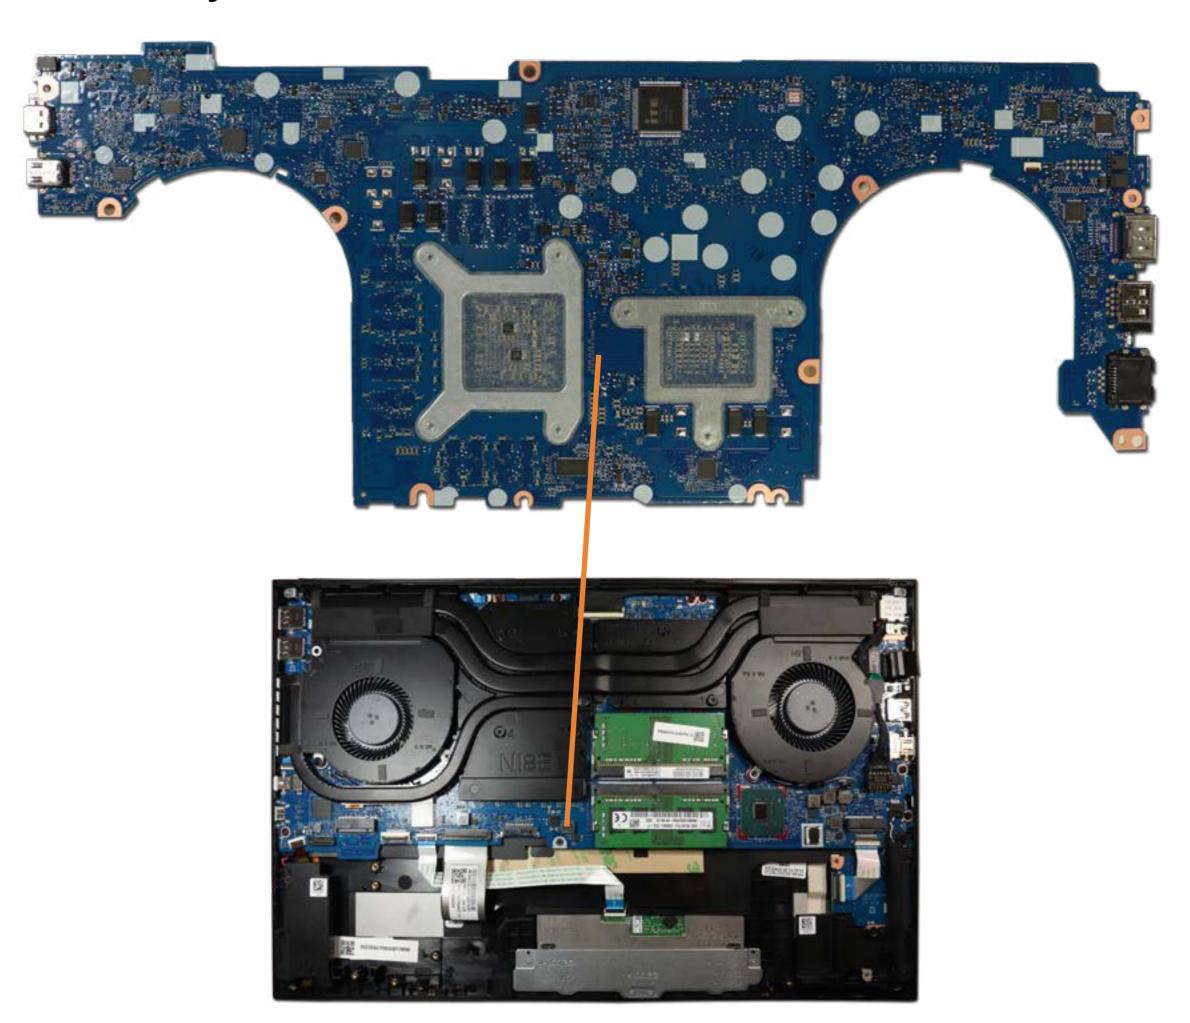

# System Board (bottom)

Base Enclosure
M.2 Solid State Drive(s)
Battery
Memory Module(s)
Left Speaker
SD Card Reader Board
Heat Sink
DC-in Connector
System Fans
USB Board
RJ-45 Bracket
System Board (top)