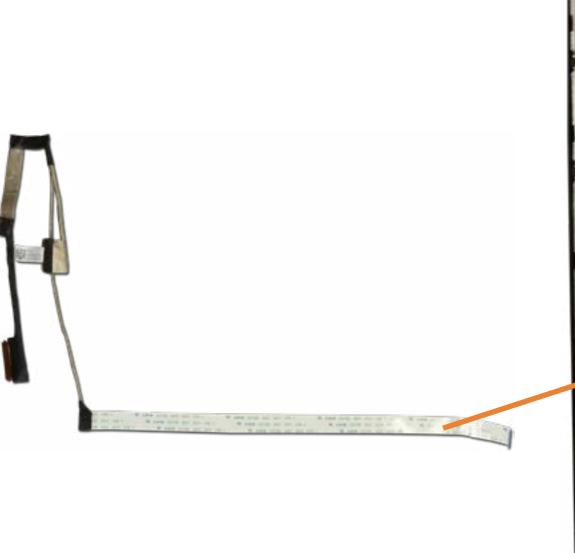

# LVDS Cable

Go to External Views

M.2 Solid State Drive(s)

Battery

Memory Module(s)

Left Speaker

SD Card Reader Board

**Heat Sink** 

**DC-in Connector** 

System Fans

**USB** Board

RJ-45 Bracket

System Board (top)

System Board (bottom)

Right Speaker

IR Board

Touchpad

Top Cover with Keyboard

Display Bezel

Display Panel

Hinges

Webcam

LVDS Cable

Wireless LAN Antennas