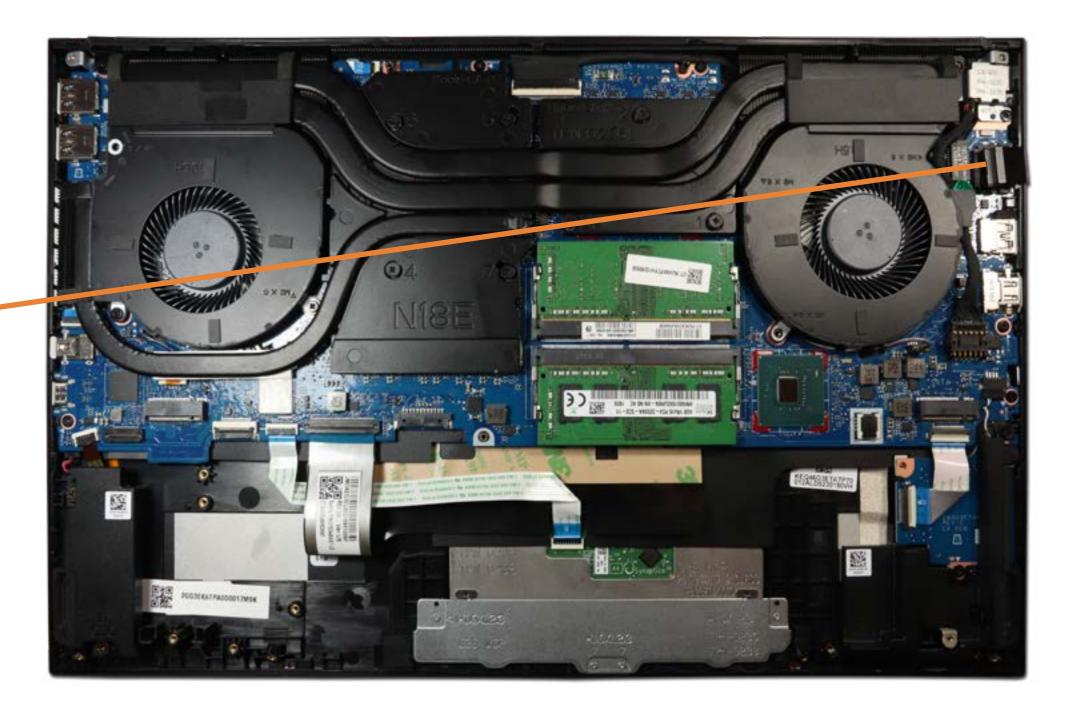

### **DC-in Connector**

Base Enclosure
M.2 Solid State Drive(s)
Battery
Memory Module(s)
Left Speaker
SD Card Reader Board
Heat Sink
DC-in Connector