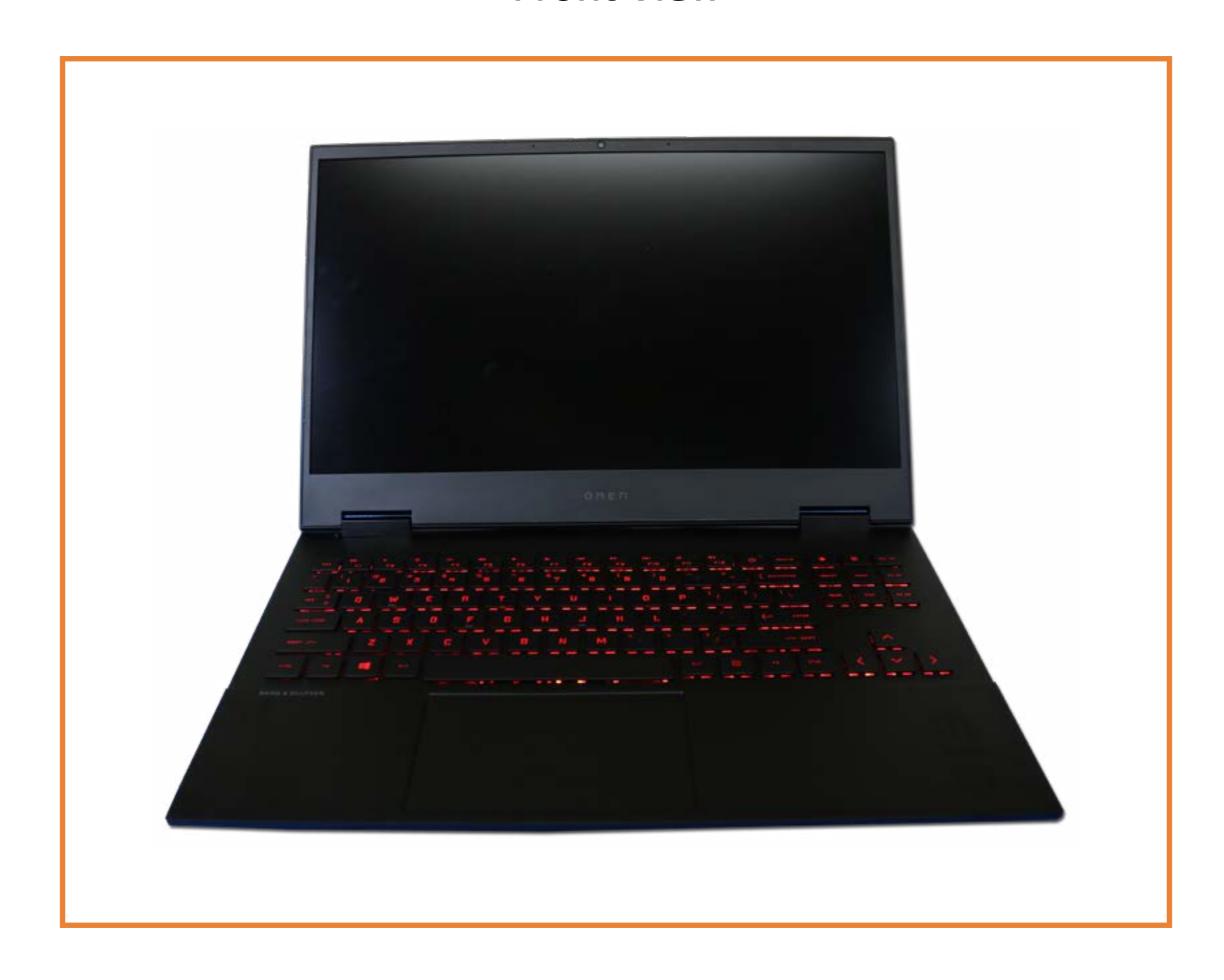

locator for OMEN by HP 15-ek0000 Laptop PC

#### Here's how to use it...

**External Views** (Click the link to navigate to the views)

On this page you will find large icons of each of the external views of this product. To view a specific view in greater detail, simply click that view.

Parts List (Click the link to navigate to the parts)

On this page, you will find a list of all of the replaceable parts for this product. To view a specific part and its location in the product, click the part name in the list.

That's it! On every page there is a link that brings you back to either the External Views or the Parts List, enabling you to navigate to whatever view or part you wish to review.

## **External Views**

### Back to Welcome page



# **Front View**

**Back to External Views** 



## **Left View**

### **Back to External Views**



# **Right View**

**Back to External Views** 



# **Rear View**

### Back to External Views



## Top View



### **Internal View**



## **Bottom View**



# Display View

### **Back to External Views**



M.2 Solid State Drive(s)

Battery

Memory Module(s)

Left Speaker

SD Card Reader Board

**Heat Sink** 

**DC-in Connector** 

System Fans

**USB** Board

RJ-45 Bracket

System Board (top)

System Board (bottom)

Right Speaker

IR Board

Touchpad

Top Cover with Keyboard

Display Bezel

Display Panel

Hinges

Webcam

LVDS Cable

Wireless LAN Antennas

### **Base Enclosure**





#### M.2 Solid State Drive(s)

Battery

Memory Module(s)

Left Speaker

SD Card Reader Board

**Heat Sink** 

**DC-in Connector** 

System Fans

**USB** Boa