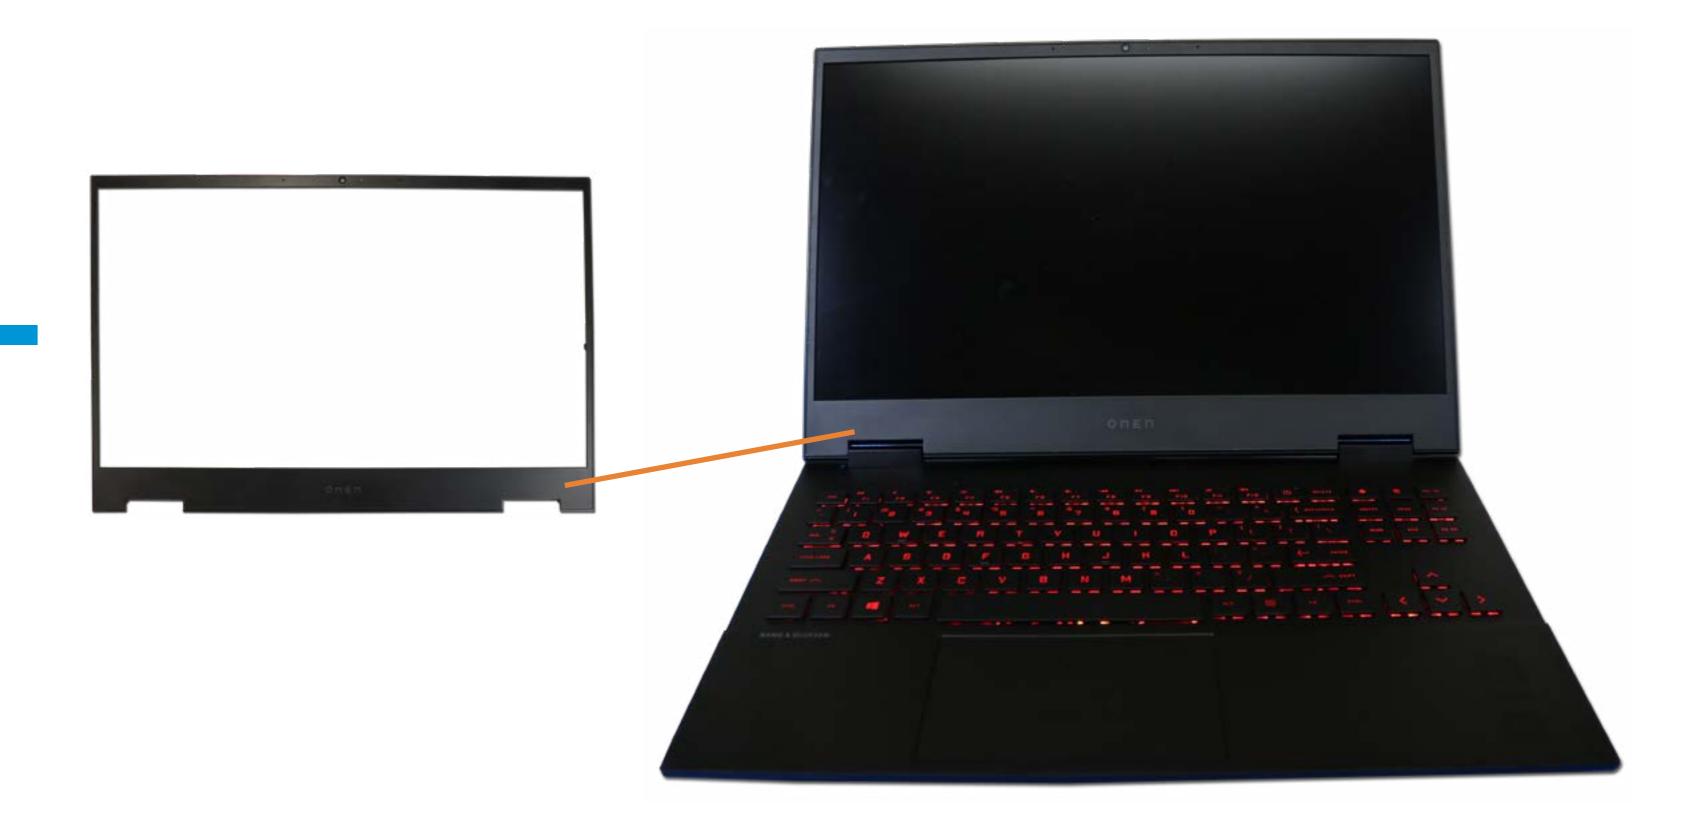

# Display Bezel

M.2 Solid State Drive(s)

Battery

Memory Module(s)

Left Speaker

SD Card Reader Board

**Heat Sink** 

**DC-in Connector** 

System Fans

**USB** Board

RJ-45 Bracket

System Board (top)

System Board (bottom)

Right Speaker

IR Board

Touchpad

Top Cover with Keyboard

Display Bezel