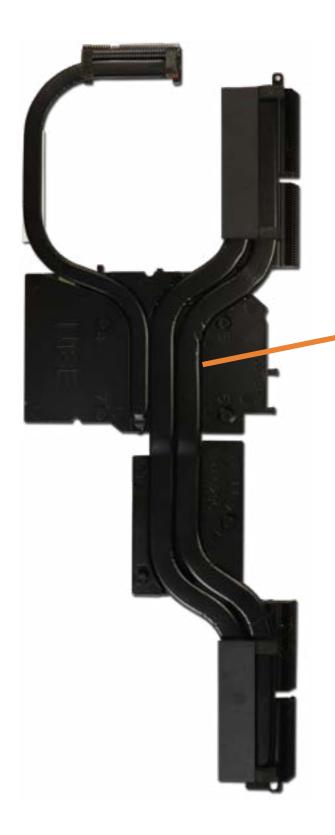

## **Heat Sink**

Base Enclosure
M.2 Solid State Drive(s)
Battery
Memory Module(s)
Left Speaker
SD Card Reader Board
Heat Sink

### **DC-in Connector**

Base Enclosure
M.2 Solid State Drive(s)
Battery
Memory Module(s)
Left Speaker
SD Card Reader Board
Heat Sink
DC-in Connector

# System Fans

Base Enclosure
M.2 Solid State Drive(s)
Battery
Memory Module(s)
Left Speaker
SD Card Reader Board
Heat Sink
DC-in Connector
System Fans