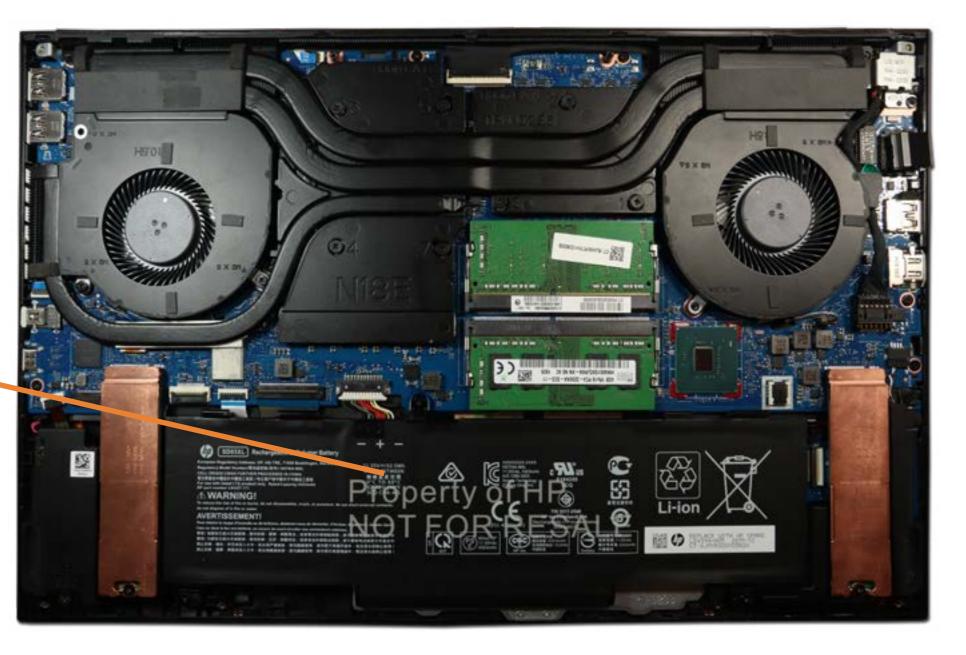

### **Battery**

**Base Enclosure** M.2 Solid State Drive(s) Battery

## Memory Module(s)

**Base Enclosure** M.2 Solid State Drive(s) Battery Memory Module(s)