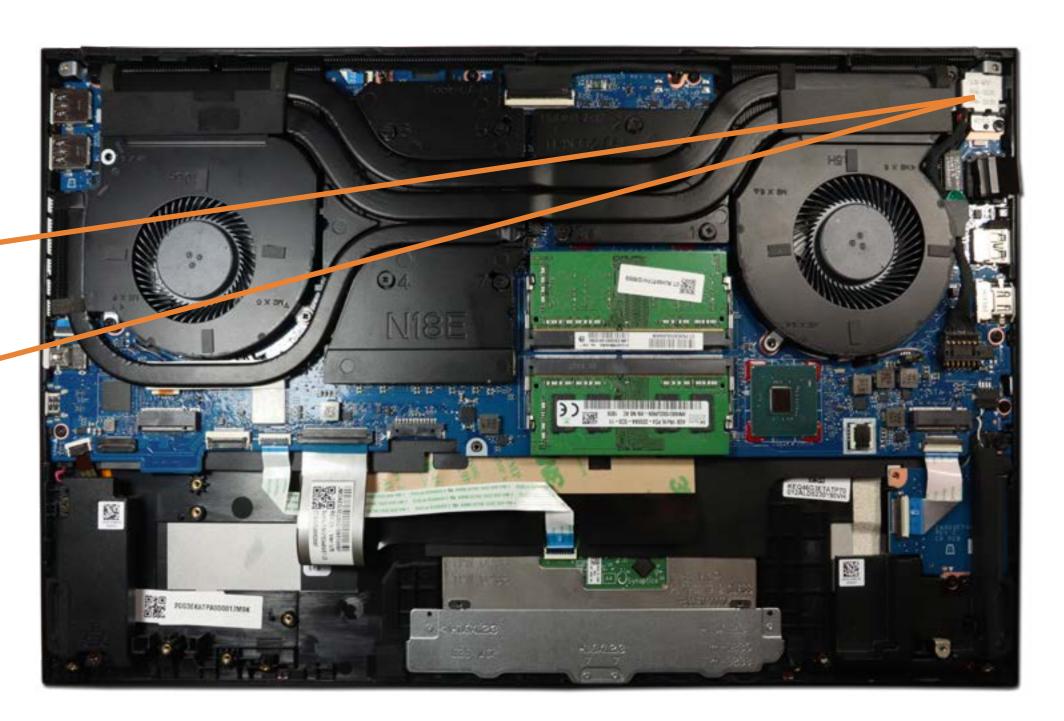

### **DC-in Connector**

Base Enclosure
M.2 Solid State Drive(s)
Battery
Memory Module(s)
Left Speaker
SD Card Reader Board
Heat Sink
DC-in Connector

# System Fans

Base Enclosure
M.2 Solid State Drive(s)
Battery
Memory Module(s)
Left Speaker
SD Card Reader Board
Heat Sink
DC-in Connector
System Fans