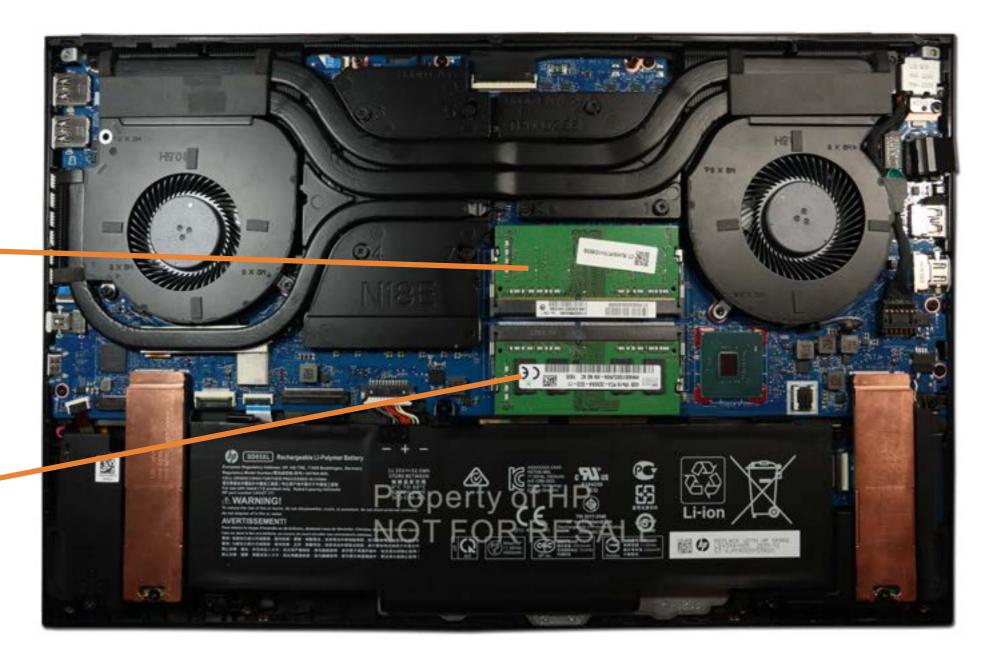

## Memory Module(s)

**Base Enclosure** M.2 Solid State Drive(s) Battery Memory Module(s)