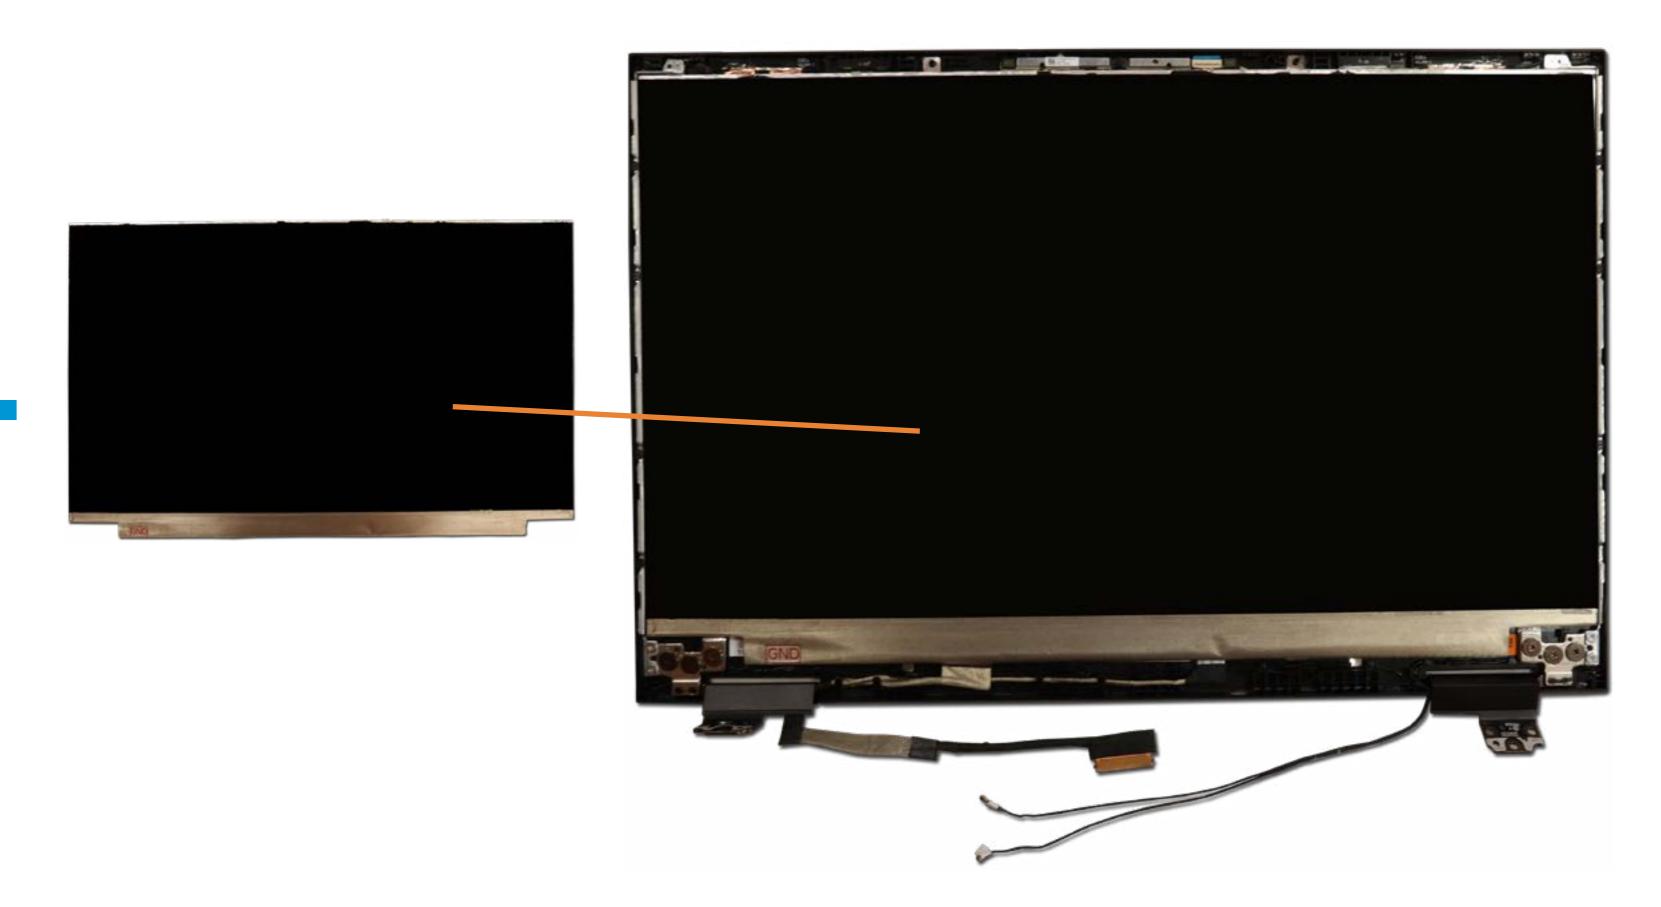

# Display Panel

M.2 Solid State Drive(s)

Battery

Memory Module(s)

Left Speaker

SD Card Reader Board

**Heat Sink** 

**DC-in Connector** 

System Fans

**USB** Board

RJ-45 Bracket

System Board (top)

System Board (bottom)

Right Speaker

IR Board

Touchpad

Top Cover with Keyboard

Display Bezel

Display Panel