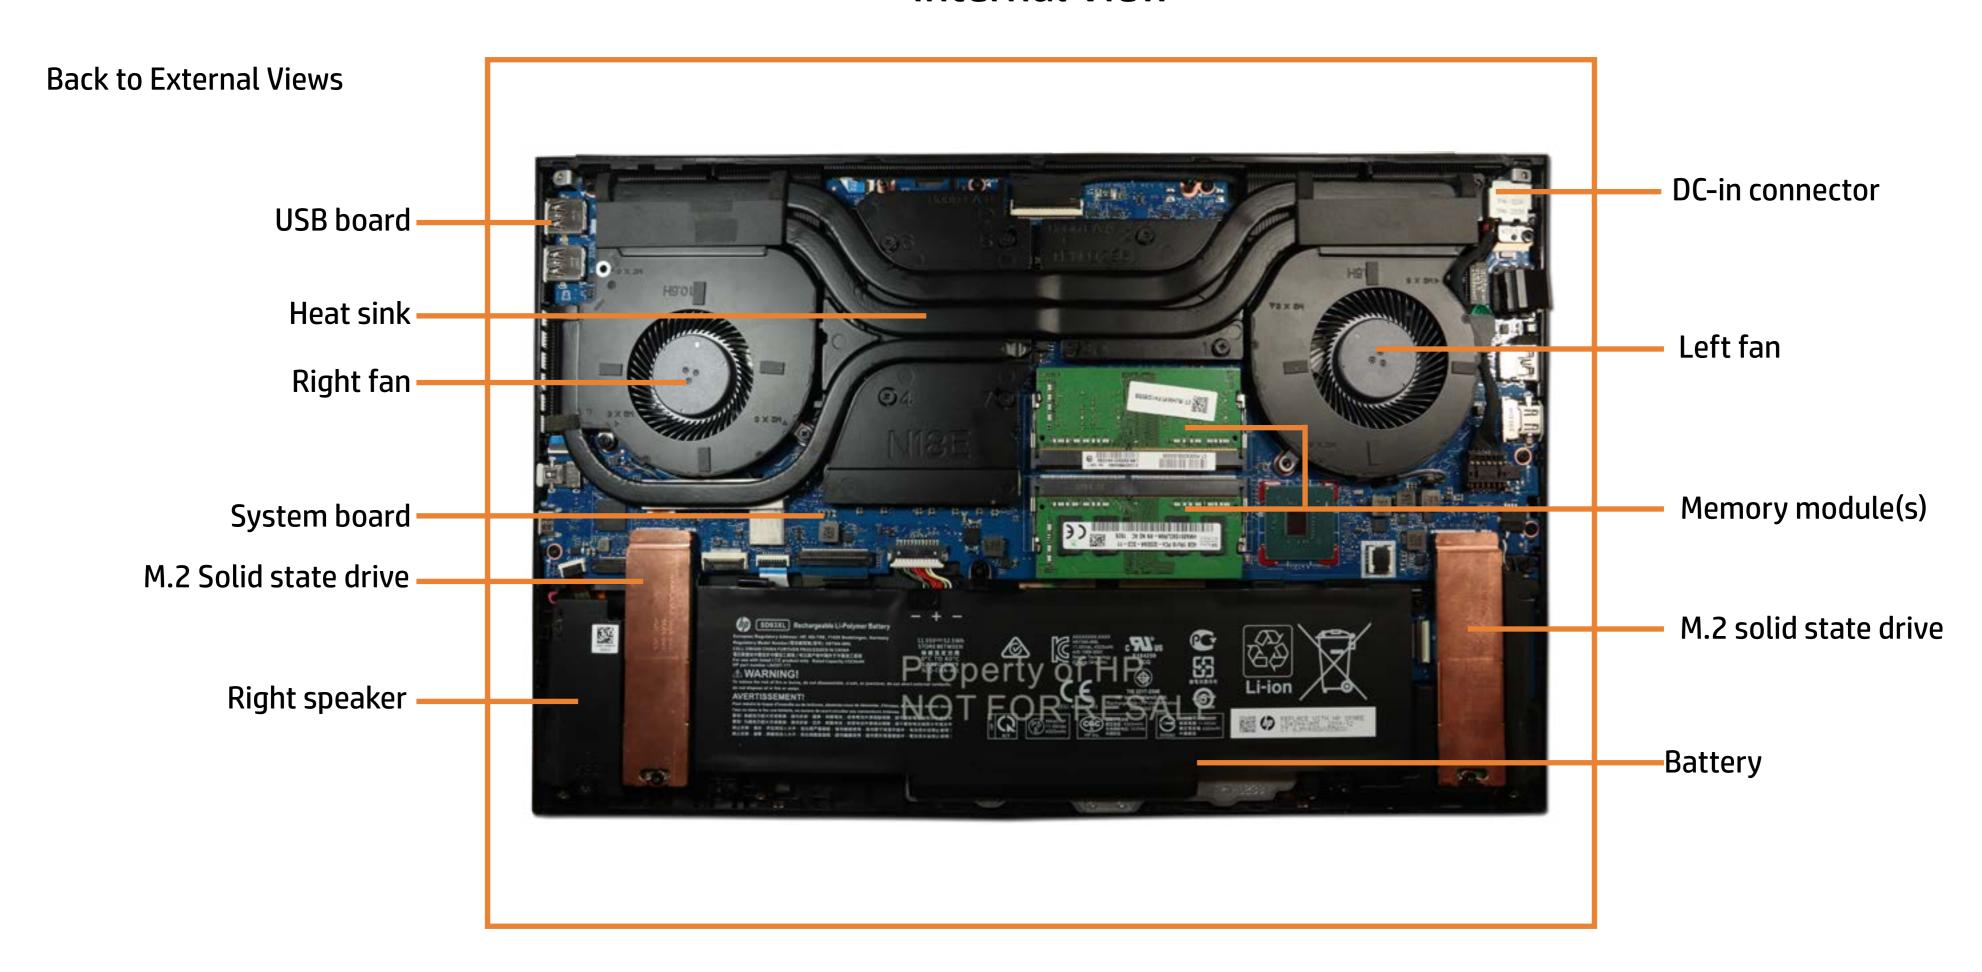

he external views of this product. To view a specific view in greater detail, simply click that view.

Parts List (Click the link to navigate to the parts)

On this page, you will find a list of all of the replaceable parts for this product. To view a specific part and its location in the product, click the part name in the list.

That's it! On every page there is a link that brings you back to either the External Views or the Parts List, enabling you to navigate to whatever view or part you wish to review.

## **External Views**

### Back to Welcome page



# **Front View**

**Back to External Views** 



## **Left View**

### **Back to External Views**



# **Right View**

**Back to External Views** 



# **Rear View**

### Back to External Views



## Top View



### **Internal View**



## **Bottom View**



# Display View

### **Back to External Views**



M.2 Solid State Drive(s)

Battery

Memory Module(s)

Left Speaker

SD Card Reader Board

**Heat Sink** 

**DC-in Connector** 

System Fans

**USB** Board

RJ-45 Bracket

System Board (top)

System Board (bottom)

Right Speaker

IR Board

Touchpad

Top Cover with Keyboard

Display Bezel

Display Panel

Hinges

Webcam

LVDS Cable

Wireless LAN Antennas

### **Base Enclosure**





#### M.2 Solid State Drive(s)

Battery

Memory Module(s)

Left Speaker

SD Card Reader Board

**Heat Sink** 

**DC-in Connector** 

System Fans

**USB** Board

RJ-45 Bracket

System Board (top)

System Board (bottom)

Right Speaker

**IR Board** 

Touchpad

Top Cover with Keyboard

Display Bezel

Display Panel

Hinges

Webcam

LVDS Cable

Wir