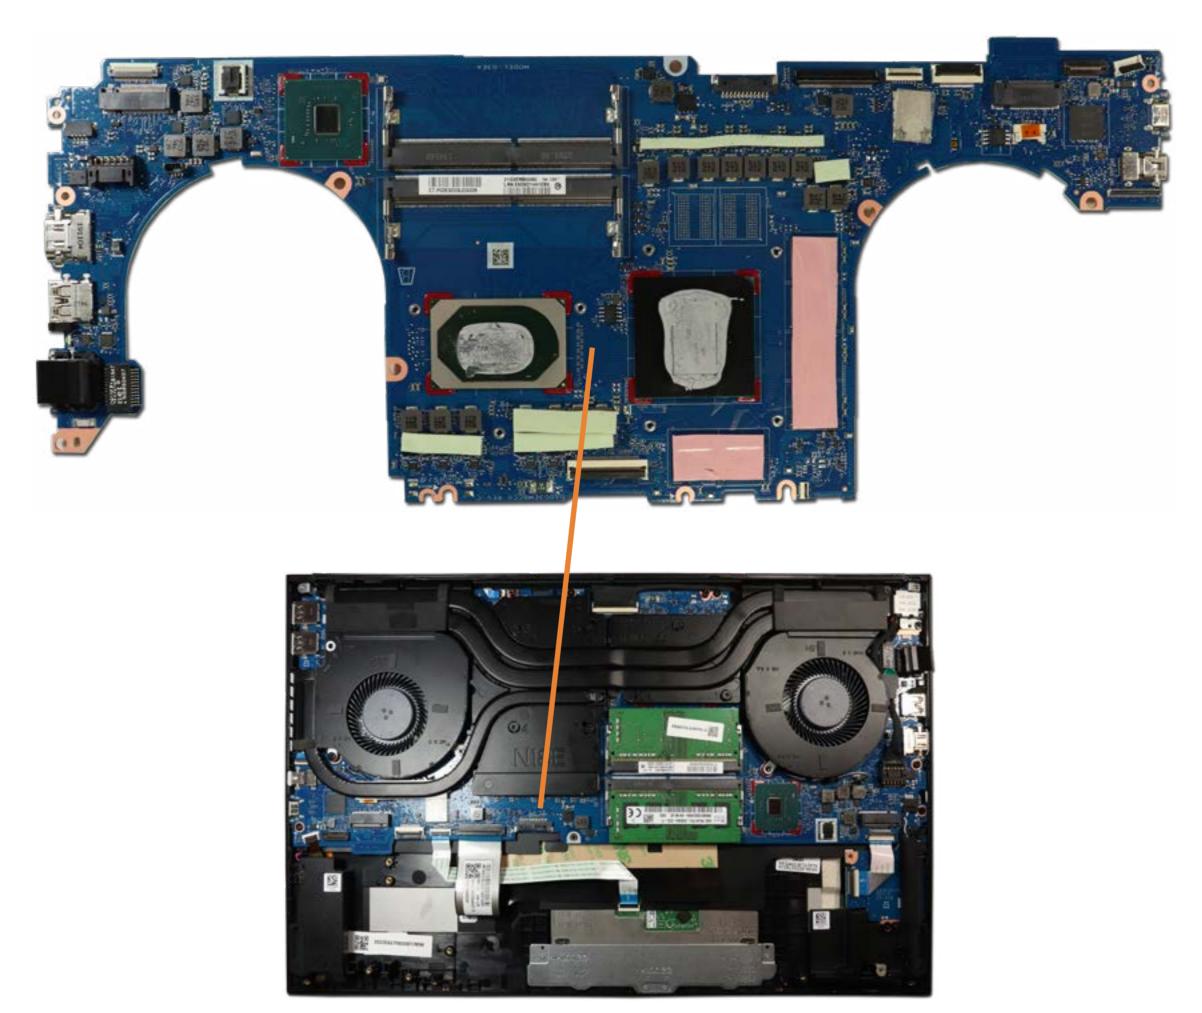

# System Board (top)

M.2 Solid State Drive(s)

Battery

Memory Module(s)

Left Speaker

SD Card Reader Board

**Heat Sink** 

**DC-in Connector** 

System Fans

**USB** Board

RJ-45 Bracket

System Board (top)