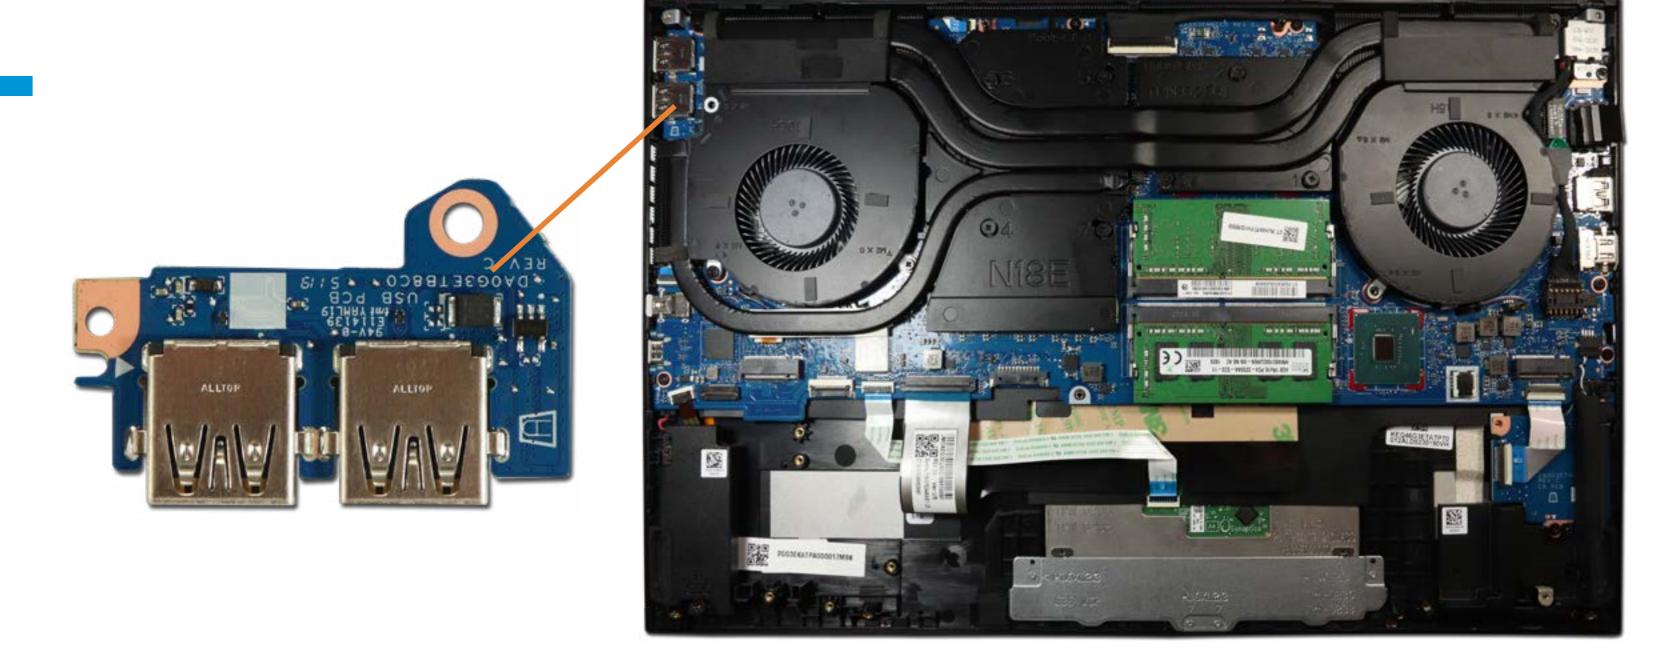

### **USB Board**

Base Enclosure
M.2 Solid State Drive(s)
Battery
Memory Module(s)
Left Speaker
SD Card Reader Board
Heat Sink
DC-in Connector
System Fans
USB Board