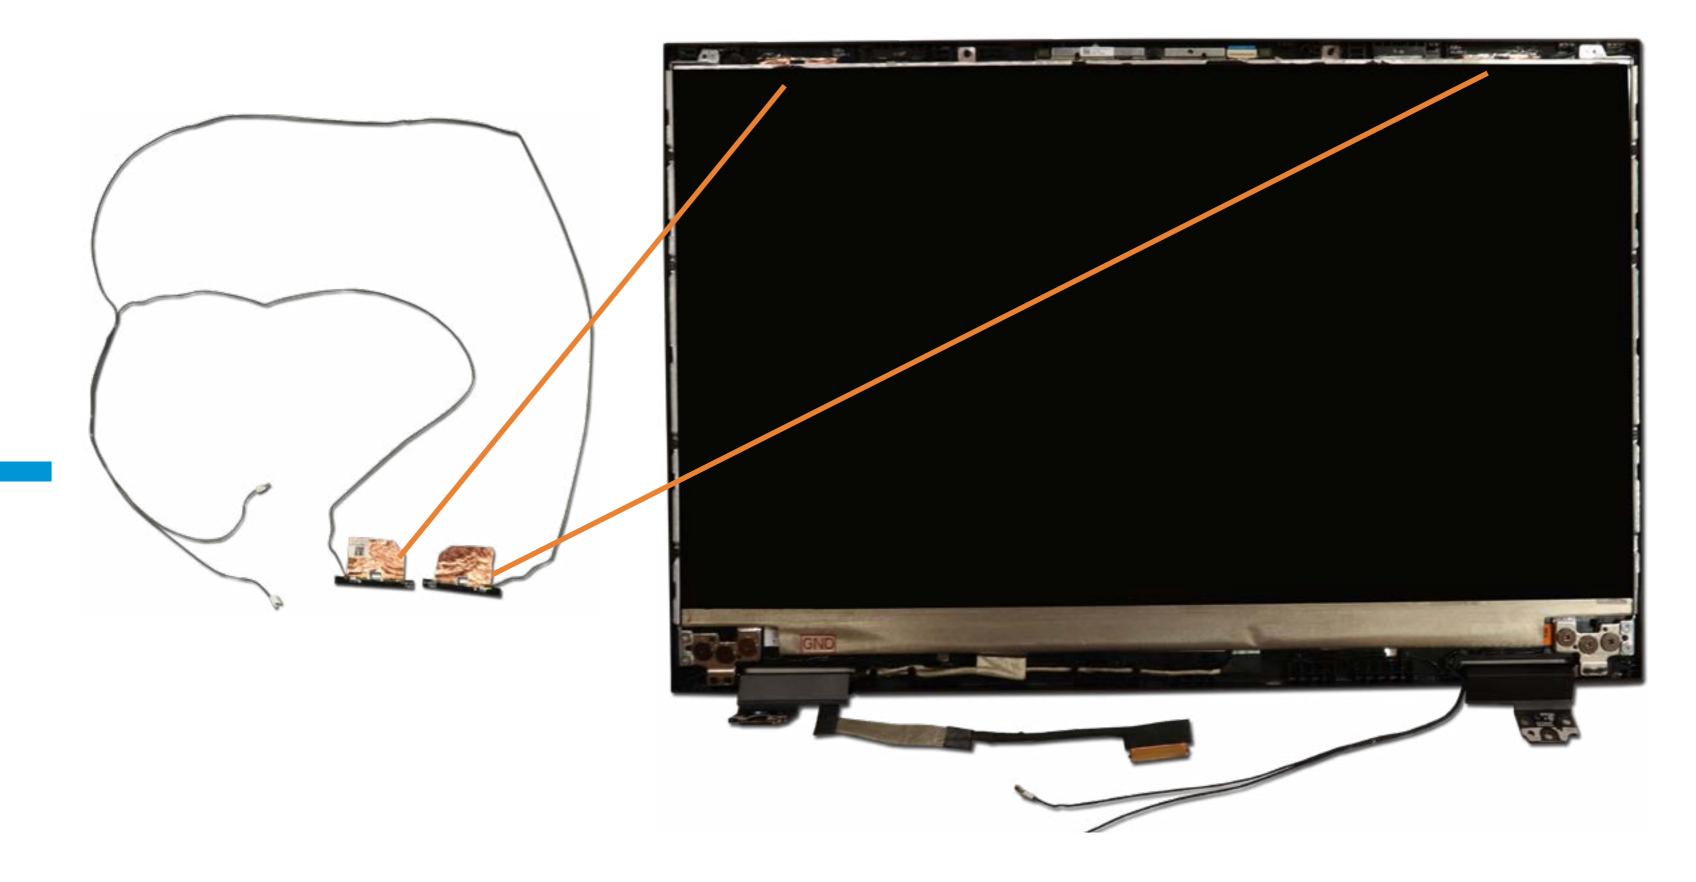

Antennas

### Webcam



M.2 Solid State Drive(s)

Battery

Memory Module(s)

Left Speaker

SD Card Reader Board

**Heat Sink** 

**DC-in Connector** 

System Fans

**USB** Board

RJ-45 Bracket

System Board (top)

System Board (bottom)

Right Speaker

IR Board

Touchpad

Top Cover with Keyboard

Wireless LAN Antennas

Display Bezel

Display Panel

Hinges

Webcam

LVDS Cable

# LVDS Cable





Go to External Views

M.2 Solid State Drive(s)

Battery

Memory Module(s)

Left Speaker

SD Card Reader Board

**Heat Sink** 

**DC-in Connector** 

System Fans

**USB** Board

RJ-45 Bracket

System Board (top)

System Board (bottom)

Right Speaker

IR Board

Touchpad

Top Cover with Keyboard

Display Bezel

Display Panel

Hinges

Webcam

LVDS Cable

Wireless LAN Antennas

### Wireless LAN Antennas