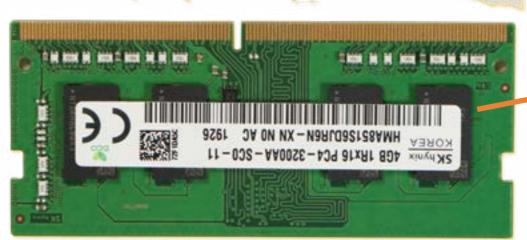

## Memory Module(s)

**Base Enclosure** M.2 Solid State Drive(s) Battery Memory Module(s)