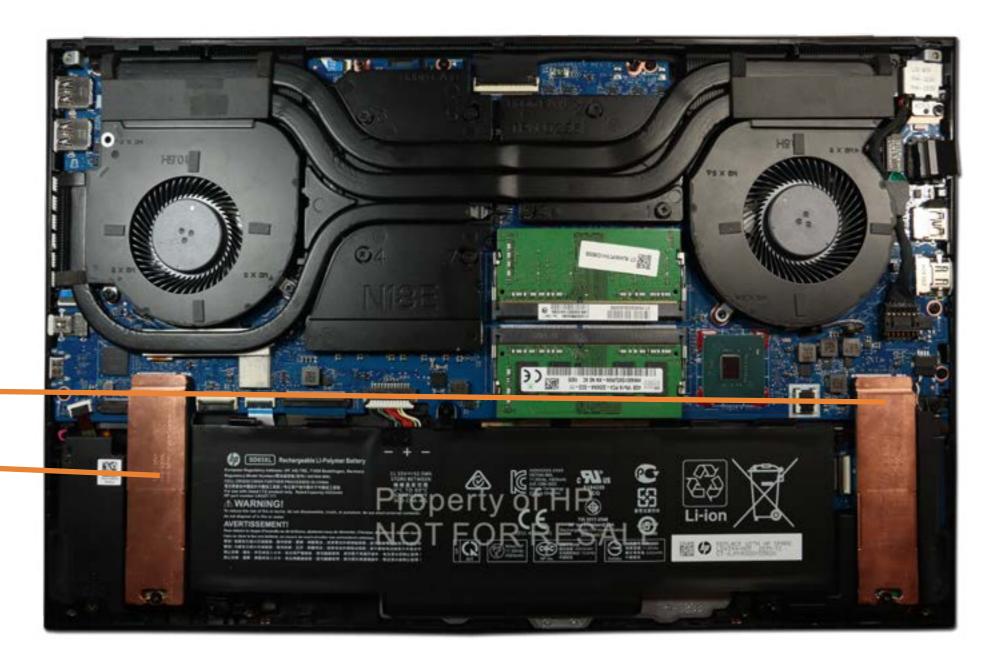

### **Battery**

**Base Enclosure** M.2 Solid State Drive(s) Battery

## Memory Module(s)

**Base Enclosure** M.2 Solid State Drive(s) Battery Memory Module(s)