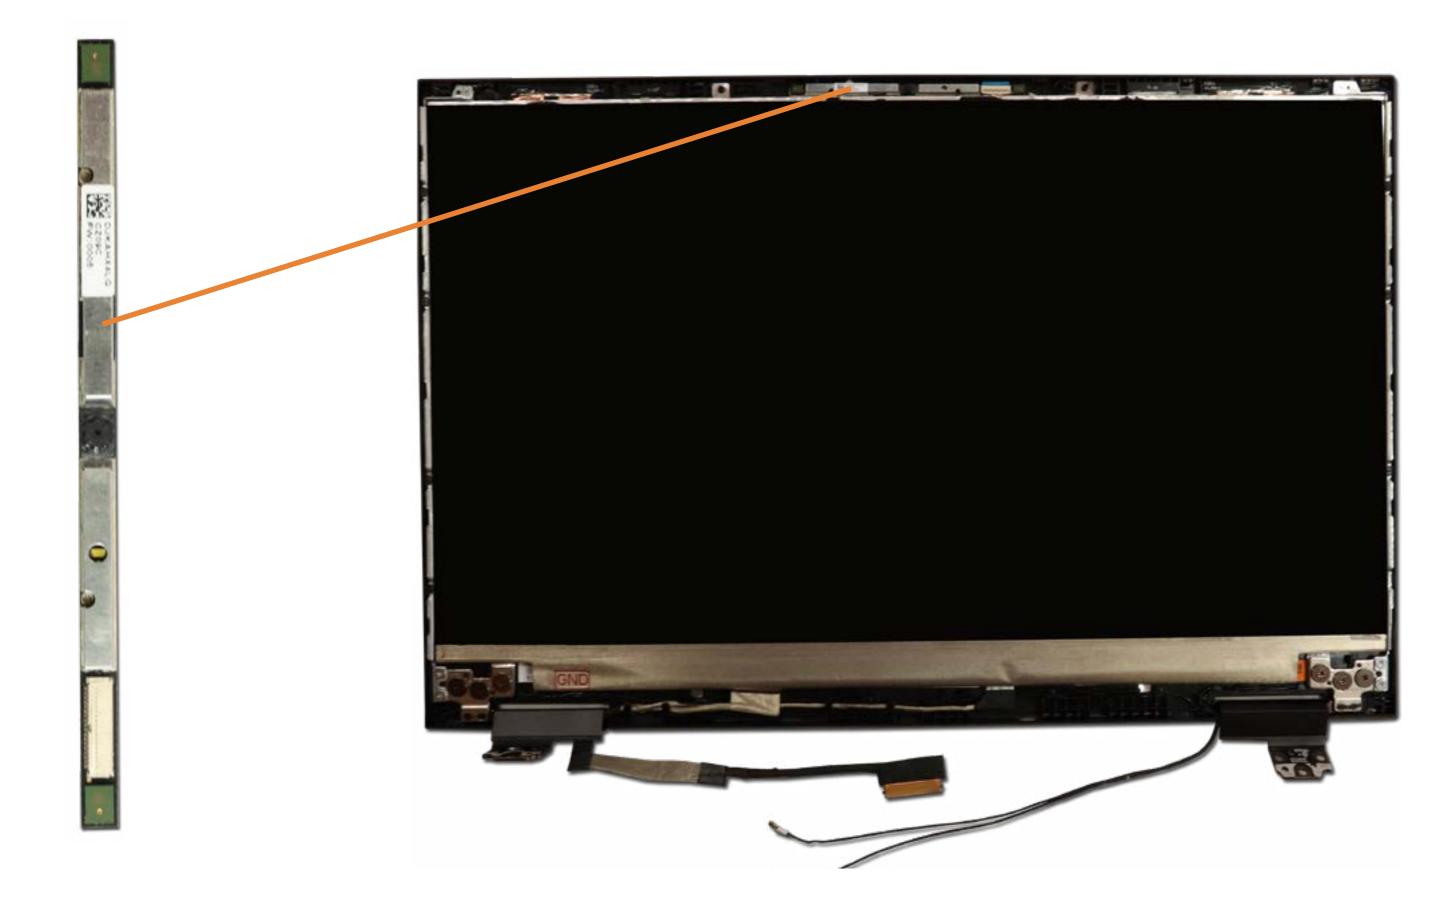

### Webcam

M.2 Solid State Drive(s)

Battery

Memory Module(s)

Left Speaker

SD Card Reader Board

**Heat Sink** 

**DC-in Connector** 

System Fans

**USB** Board

RJ-45 Bracket

System Board (top)

System Board (bottom)

Right Speaker

IR Board

Touchpad

Top Cover with Keyboard

Wireless LAN Antennas

Display Bezel

Display Panel

Hinges

Webcam

LVDS Cable