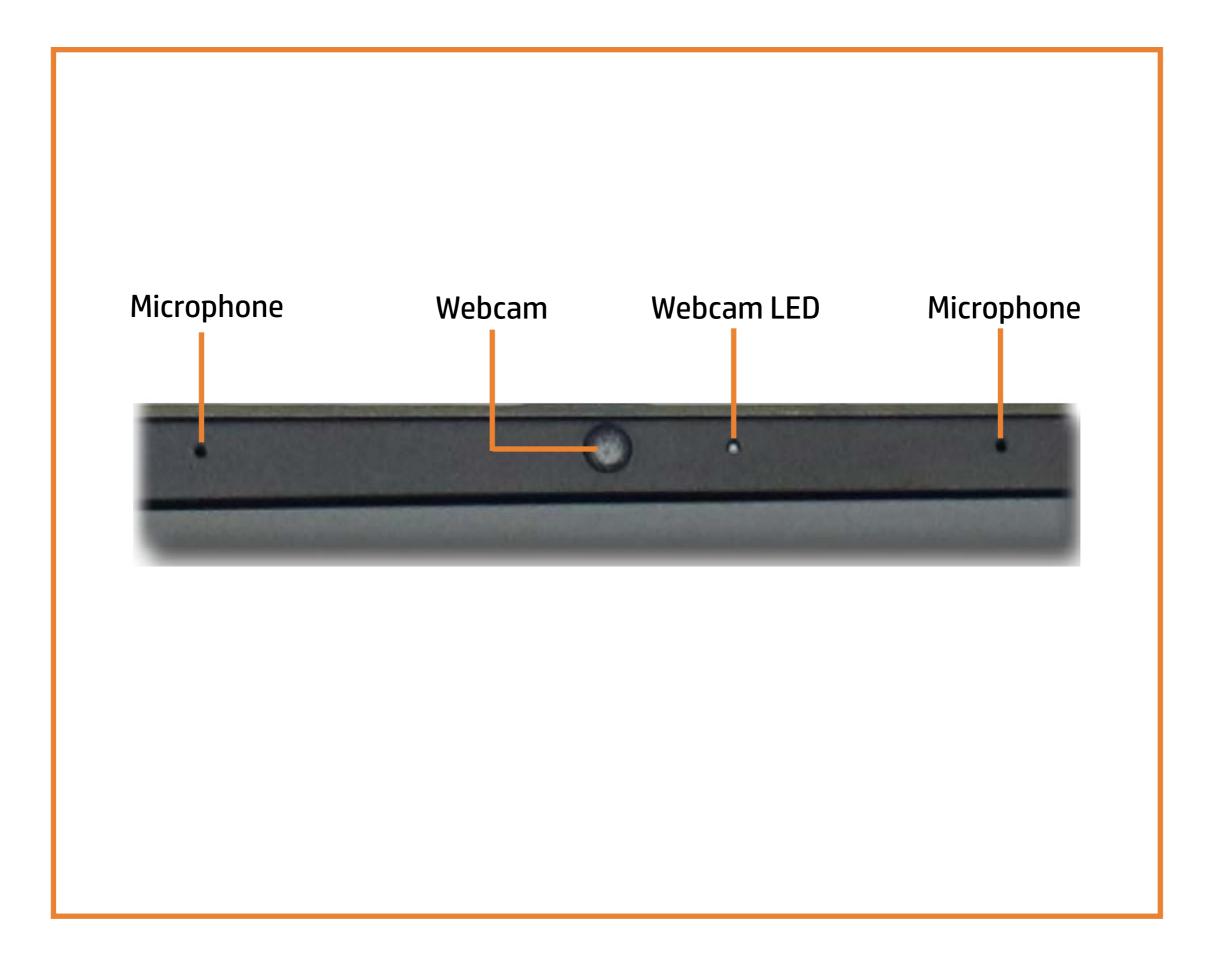

# **Front View**

**Back to External Views** 

Top Cover with Keyboard

Display Bezel

Display Panel

Hinges

Webcam

LVDS Cable

Wireless LAN Antennas

Display Bezel

Display Panel

Hinges

Webcam

LVDS Cable

Wireless LAN Antennas

Display Panel

Hinges Webcam

LVDS Cable

Wireless LAN Antennas

### Webcam

M.2 Solid State Drive(s)

Battery

Memory Module(s)

Left Speaker

SD Card Reader Board

**Heat Sink** 

**DC-in Connector** 

Top Cover with Keyboard

Wireless LAN Antennas

Display Bezel

Display Panel

Hinges

Webcam

LVDS Cable