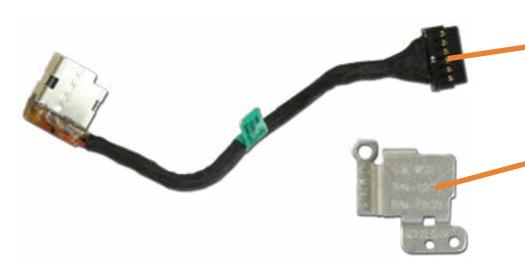

### **DC-in Connector**

Base Enclosure
M.2 Solid State Drive(s)
Battery
Memory Module(s)
Left Speaker
SD Card Reader Board
Heat Sink
DC-in Connector