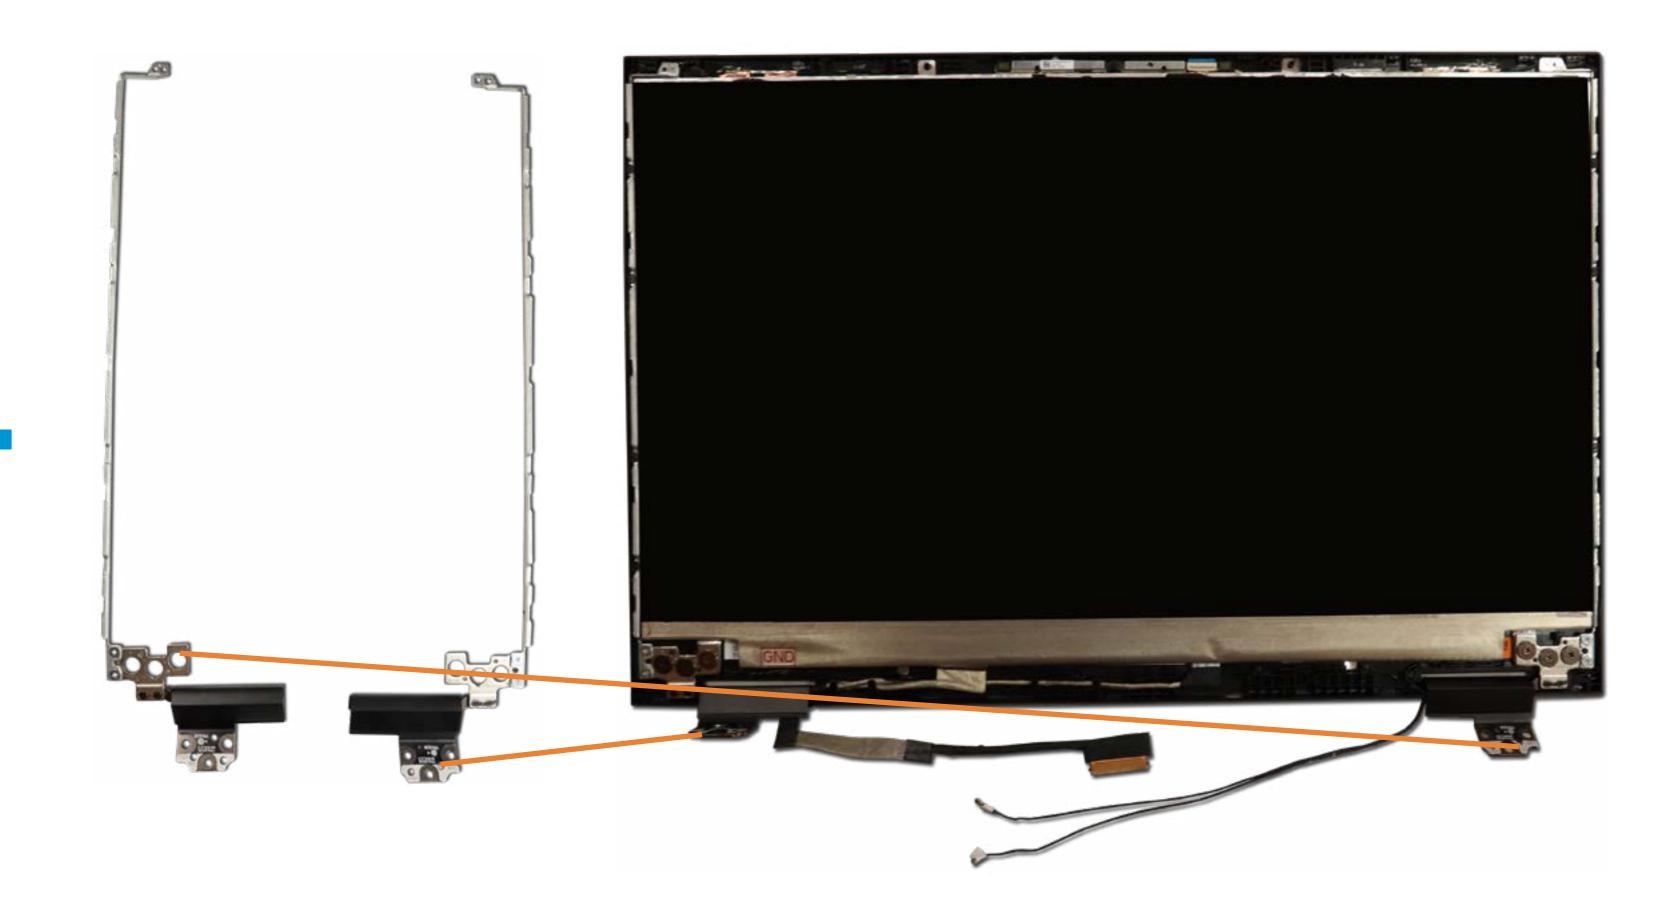

## Hinges

M.2 Solid State Drive(s)

Battery

Memory Module(s)

Left Speaker

SD Card Reader Board

**Heat Sink** 

**DC-in Connector** 

System Fans

**USB** Board

RJ-45 Bracket

System Board (top)

System Board (bottom)

Right Speaker

IR Board

Touchpad

Top Cover with Keyboard

Display Bezel

Display Panel

Hinges