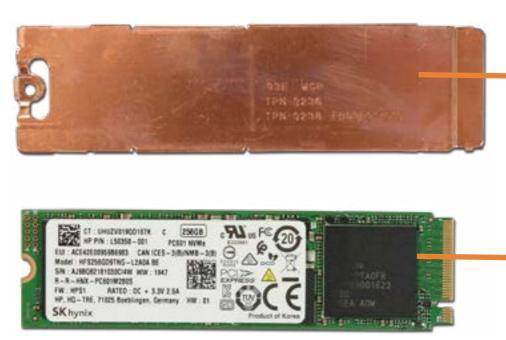

### M.2 Solid State Drive(s)

**Base Enclosure** M.2 Solid State Drive(s)

### **Battery**

**Base Enclosure** M.2 Solid State Drive(s) Battery

## Memory Module(s)

**Base Enclosure** M.2 Solid State Drive(s) Battery Memory Module(s)