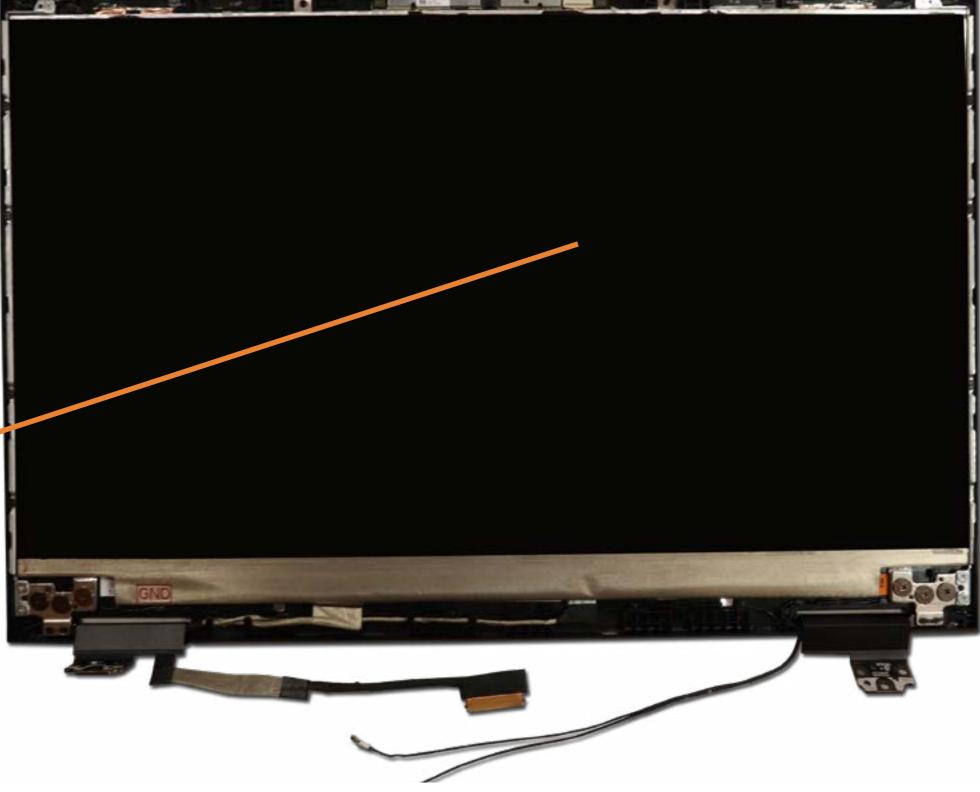

# Display Panel

M.2 Solid State Drive(s)

Battery

Memory Module(s)

Left Speaker

SD Card Reader Board

**Heat Sink** 

**DC-in Connector** 

System Fans

**USB** Board

RJ-45 Bracket

System Board (top)

System Board (bottom)

Right Speaker

IR Board

Touchpad

Top Cover with Keyboard

Display Bezel

Display Panel