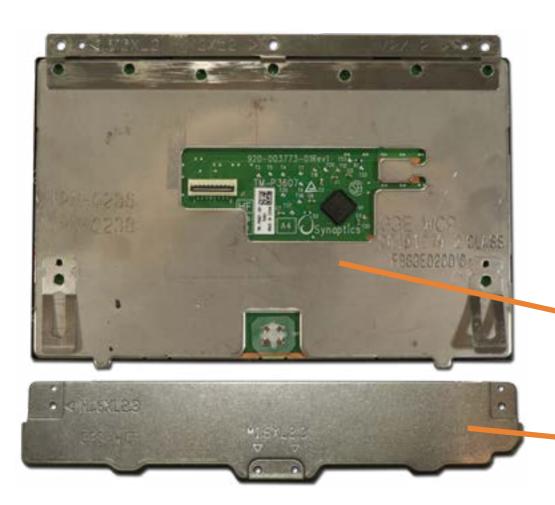

#### Touchpad

IR Board

Top Cover with Keyboard
Display Bezel
Display Panel
Hinges
Webcam
LVDS Cable
Wireless LAN Antennas