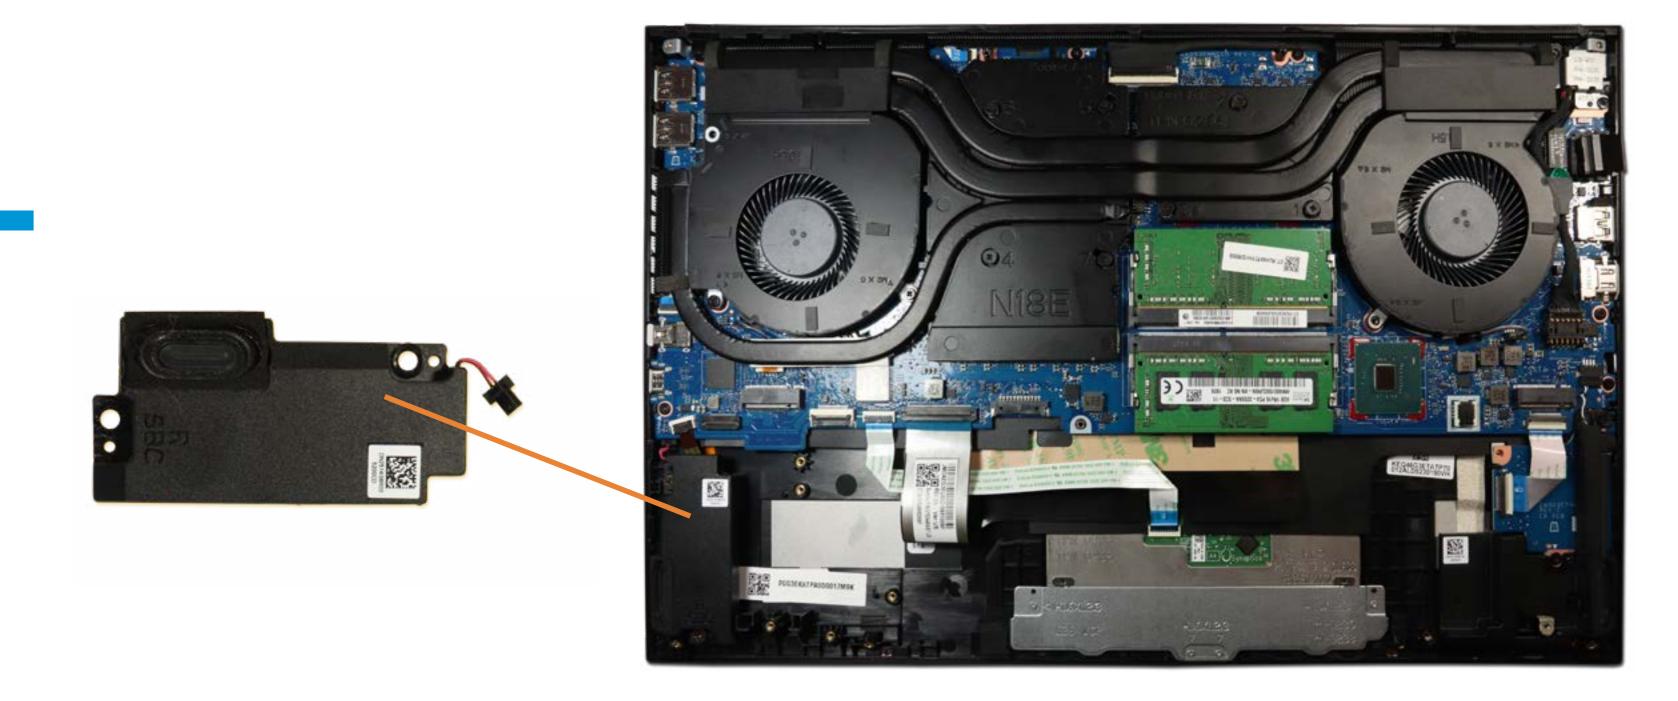

# Right Speaker

Base Enclosure M.2 Solid State Drive(s) Battery Memory Module(s)

Memory Modu Left Speaker

SD Card Reader Board

**Heat Sink** 

**DC-in Connector** 

System Fans

**USB** Board

RJ-45 Bracket

System Board (top)

System Board (bottom)

Right Speaker