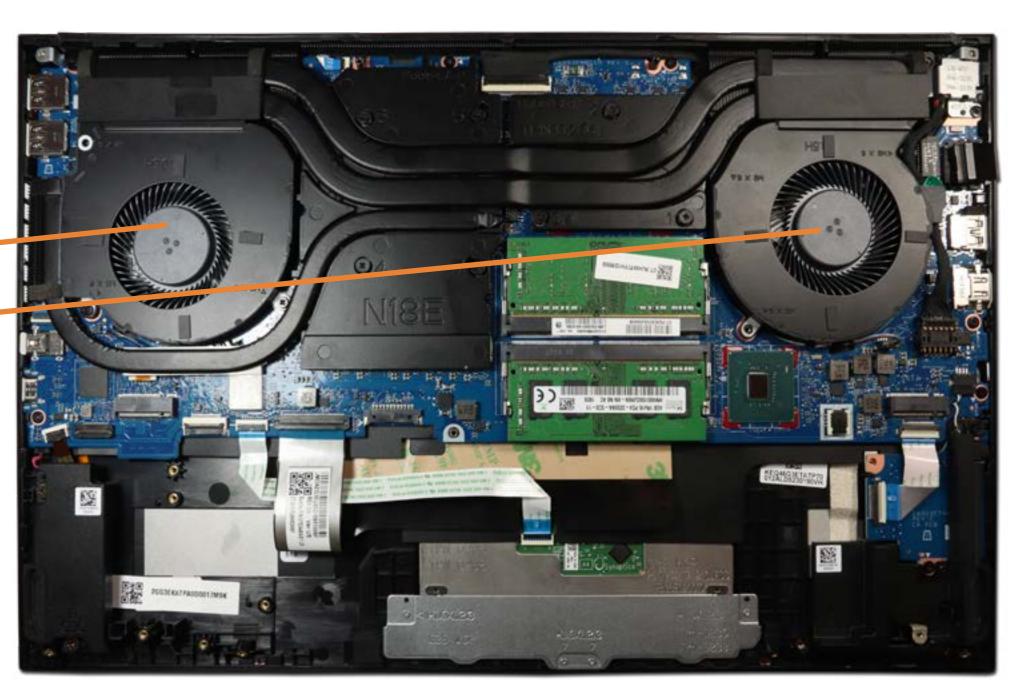

# System Fans

Base Enclosure
M.2 Solid State Drive(s)
Battery
Memory Module(s)
Left Speaker
SD Card Reader Board
Heat Sink
DC-in Connector
System Fans