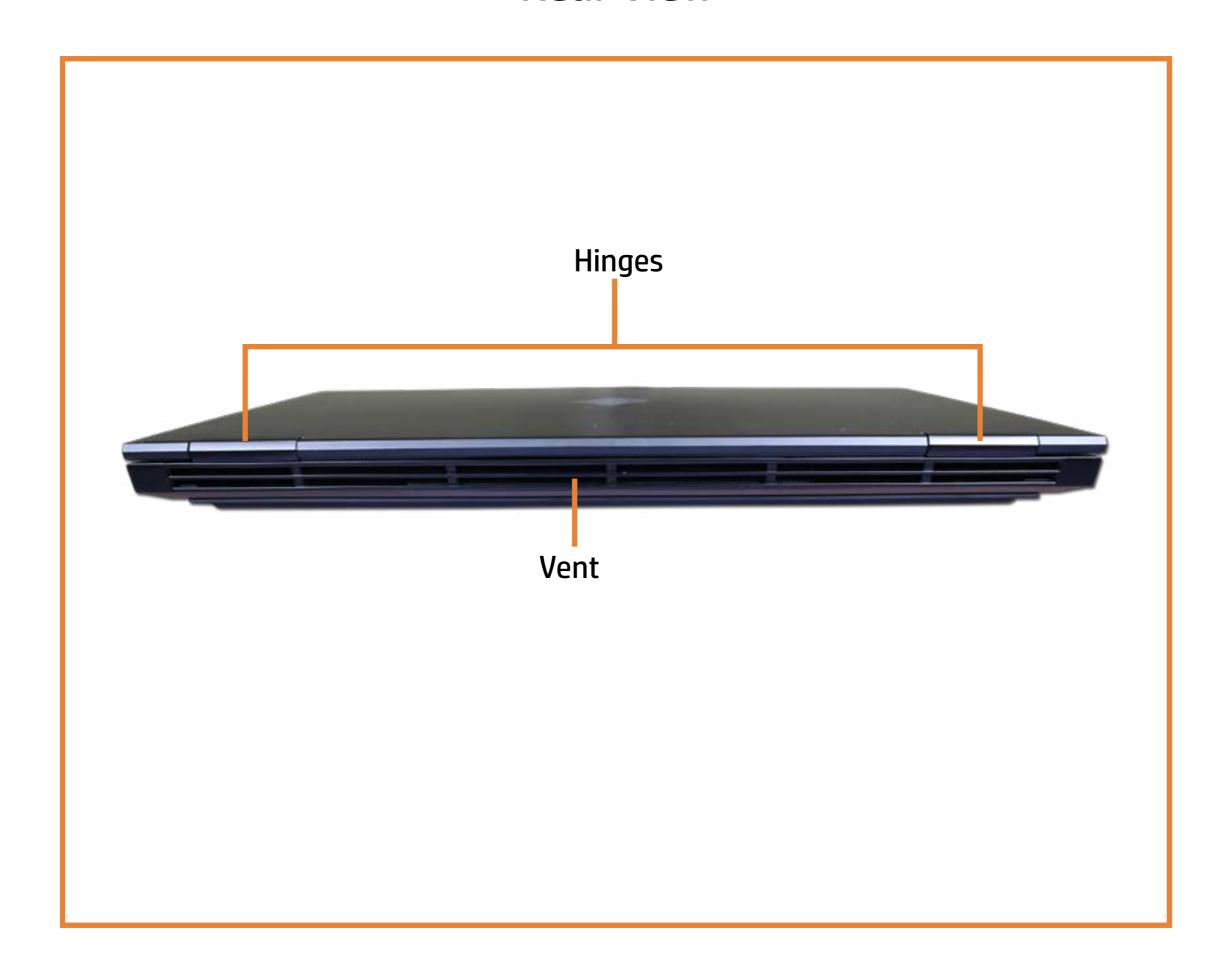

e you will find large icons of each of the external views of this product. To view a specific view in greater detail, simply click that view.

Parts List (Click the link to navigate to the parts)

On this page, you will find a list of all of the replaceable parts for this product. To view a specific part and its location in the product, click the part name in the list.

That's it! On every page there is a link that brings you back to either the External Views or the Parts List, enabling you to navigate to whatever view or part you wish to review.

## **External Views**

### Back to Welcome page



# **Front View**

**Back to External Views** 



## **Left View**

### **Back to External Views**



# **Right View**

**Back to External Views** 



# **Rear View**

### Back to External Views



## Top View



### **Internal View**



## **Bottom View**



# Display View

### **Back to External Views**



M.2 Solid State Drive(s)

Battery

Memory Module(s)

Left Speaker

SD Card Reader Board

**Heat Sink** 

**DC-in Connector** 

System Fans

**USB** Board

RJ-45 Bracket

System Board (top)

System Board (bottom)

Right Speaker

IR Board

Touchpad

Top Cover with Keyboard

Display Bezel

Display Panel

Hinges

Webcam

LVDS Cable

Wireless LAN Antennas

### **Base Enclosure**





#### M.2 Solid State Drive(s)

Battery

Memory Module(s)

Left Speaker

SD Card Reader Board

**Heat Sink** 

**DC-in Connector** 

System Fans

**USB** Board

RJ-45 Bracket

System Board (top)

System Board (bottom)

Right Speaker

**IR Board** 

Touchpad

Top Cover with Keyboard

Display Bezel

Displa