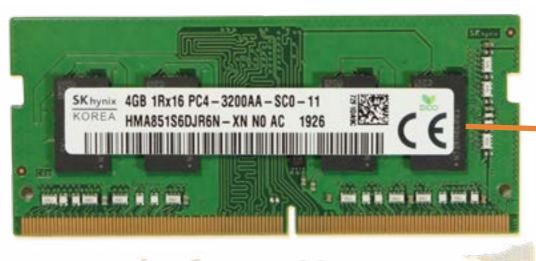

## Memory Module(s)

**Base Enclosure** M.2 Solid State Drive(s) Battery Memory Module(s)