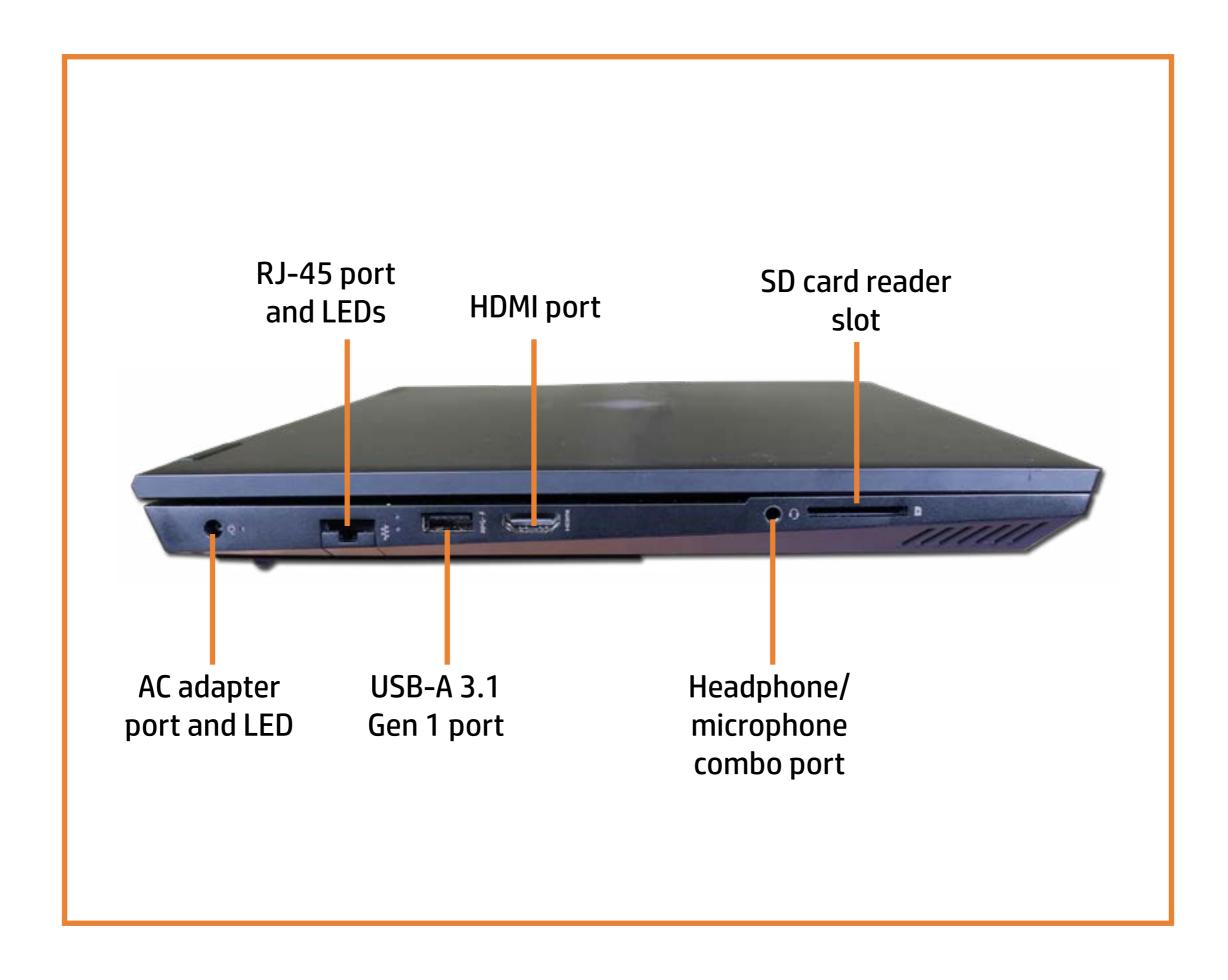

re's how to use it...

**External Views** (Click the link to navigate to the views)

On this page you will find large icons of each of the external views of this product. To view a specific view in greater detail, simply click that view.

Parts List (Click the link to navigate to the parts)

On this page, you will find a list of all of the replaceable parts for this product. To view a specific part and its location in the product, click the part name in the list.

That's it! On every page there is a link that brings you back to either the External Views or the Parts List, enabling you to navigate to whatever view or part you wish to review.

## **External Views**

### Back to Welcome page



# **Front View**

**Back to External Views** 



## **Left View**

### **Back to External Views**



# **Right View**

**Back to External Views** 



# **Rear View**

### Back to External Views



## Top View



### **Internal View**



## **Bottom View**



# Display View

### **Back to External Views**



M.2 Solid State Drive(s)

Battery

Memory Module(s)

Left Speaker

SD Card Reader Board

**Heat Sink** 

**DC-in Connector** 

System Fans

**USB** Board

RJ-45 Bracket

System Board (top)

System Board (bottom)

Right Speaker

IR Board

Touchpad

Top Cover with Keyboard

Display Bezel

Display Panel

Hinges

Webcam

LVDS Cable

Wireless LAN Antennas

### **Base Enclosure**





#### M.2 Solid State Drive(s)

Battery

Memory Module(s)

Left Speaker

SD Card Reader Board

**Heat Sink** 

**DC-in Connector** 

System Fans

**USB** Board

RJ-45 Bracket

System Board (top)

System Board