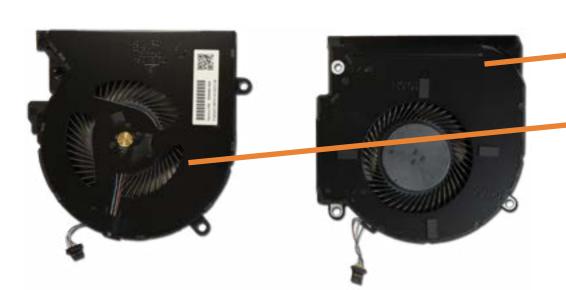

# System Fans

Base Enclosure
M.2 Solid State Drive(s)
Battery
Memory Module(s)
Left Speaker
SD Card Reader Board
Heat Sink
DC-in Connector
System Fans