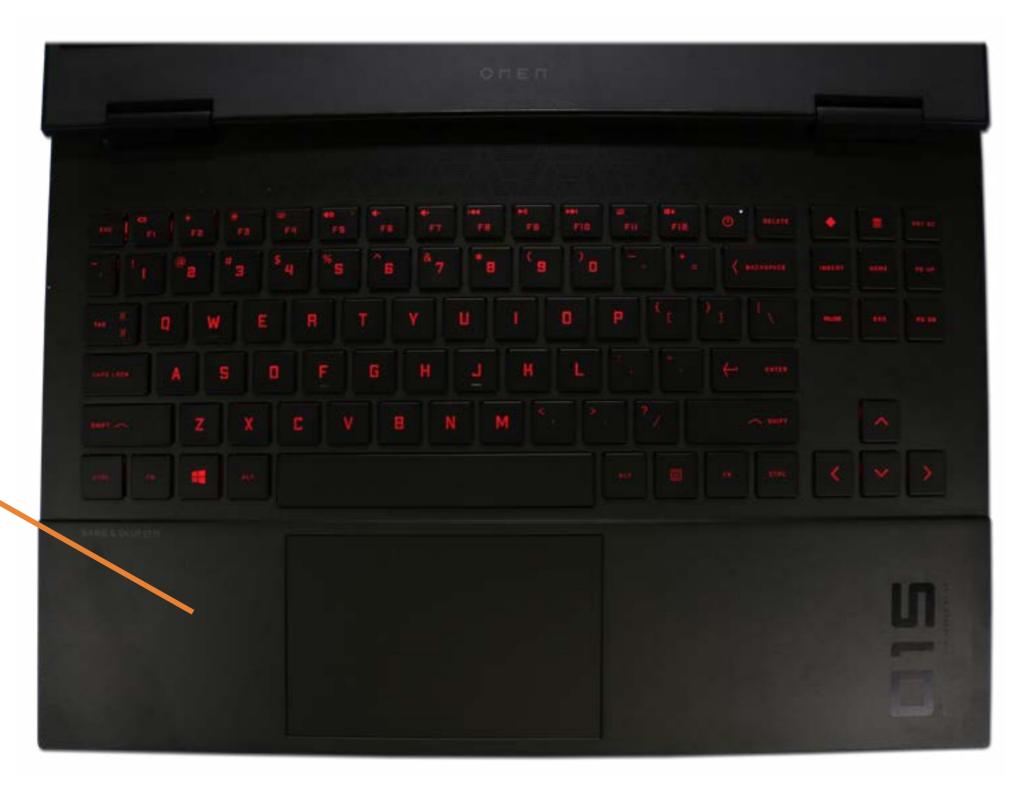

# Touchpad

Base Enclosure M.2 Solid State Drive(s)

Battery

Memory Module(s)

Left Speaker

SD Card Reader Board

**Heat Sink** 

**DC-in Connector** 

System Fans

**USB** Board

**RJ-45 Bracket** 

System Board (top)

System Board (bottom)

Right Speaker

**IR Board** 

Touchpad

#### Top Cover with Keyboard

Display Bezel

Display Panel

Hinges

Webcam

LVDS Cable

Wireless LAN Antennas