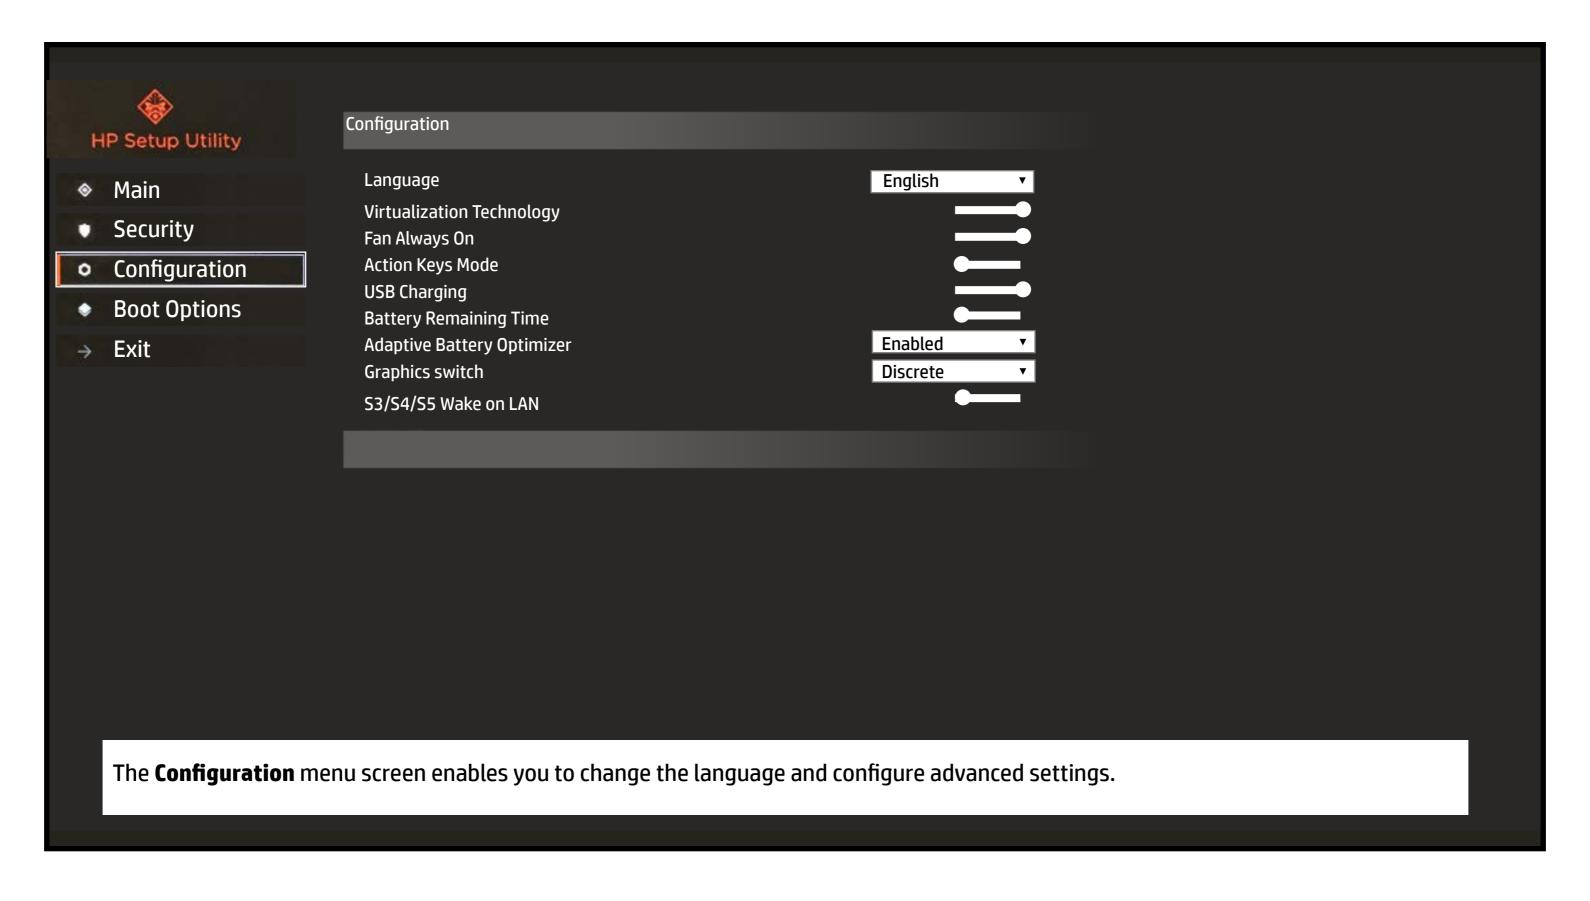

0000 Laptop PC

#### Here's how to use it...

**BIOS Utility Menus:** (Click the link to navigate to the individual menus)

On this page you will find thumbnail images of each of the product's BIOS utility menus. To view a specific menu in greater detail, simply click that thumbnail. Just as in the live BIOS, on each menu, you can select the tab of each of the other utility menus to navigate directly to that menu.

#### That's it!

On every page there is a link that brings you back to either this <u>Welcome</u> page or the <u>BIOS Utility Menus</u> page enabling you to navigate to whatever BIOS option you wish to review.

# **BIOS Utility Menus**

## Back to Welcome Page











Main Security Configuration Boot Options Exit

### Main Menu



# Security Menu



# **Configuration Menu**



# **Boot Options Menu**



# Exit Menu