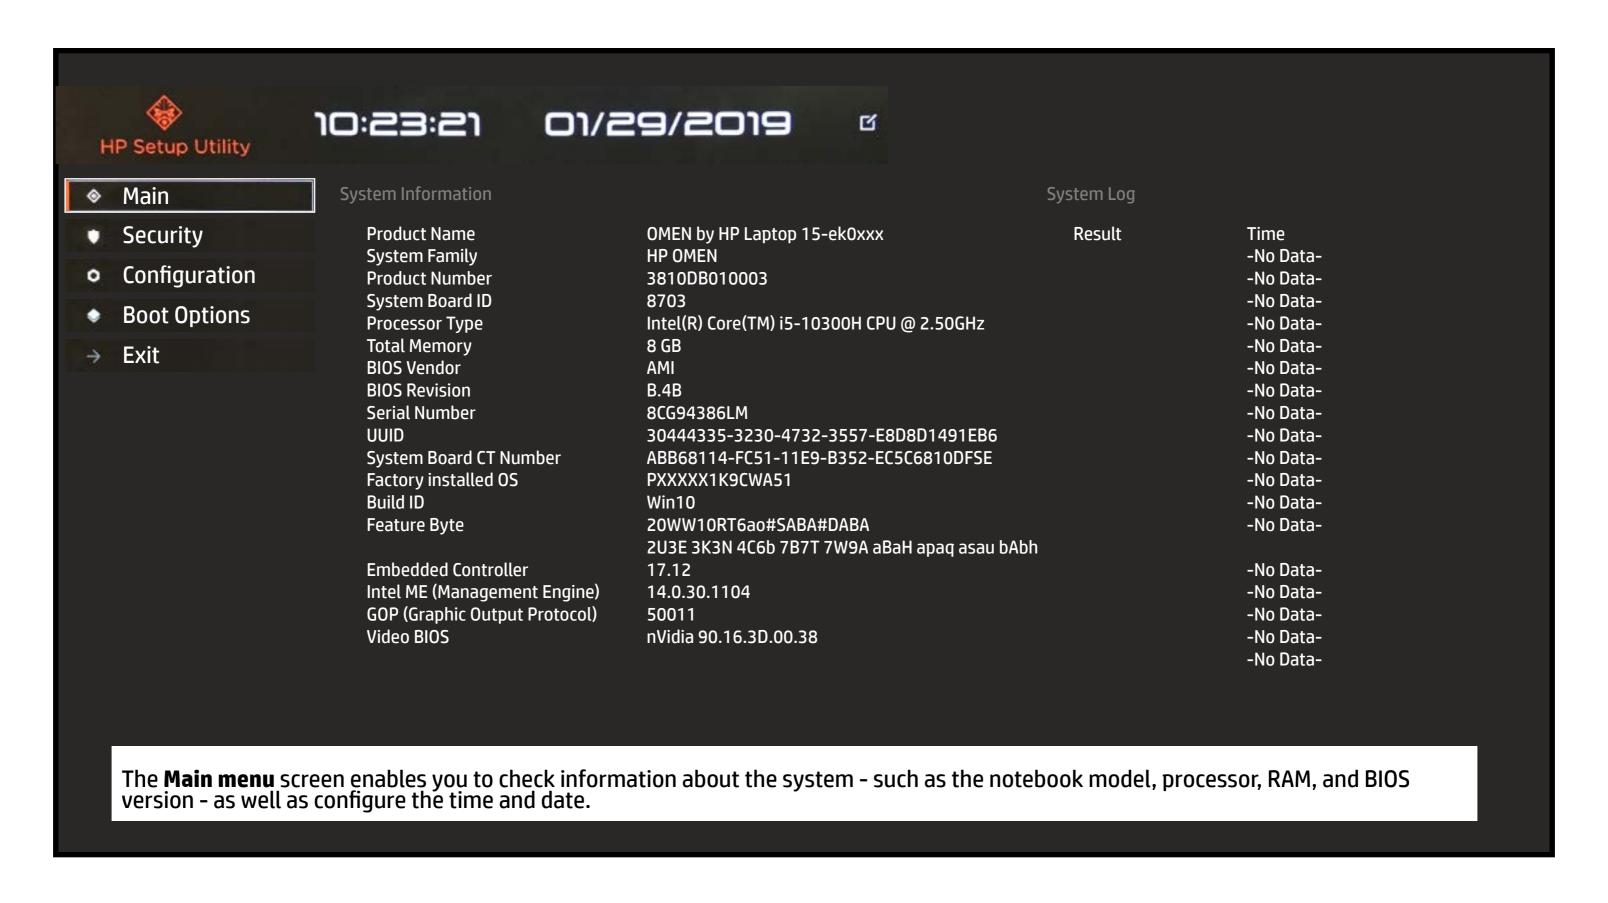

ractive BIOS simulator for the OMEN by HP 15-ek0000 Laptop PC

#### Here's how to use it...

**BIOS Utility Menus:** (Click the link to navigate to the individual menus)

On this page you will find thumbnail images of each of the product's BIOS utility menus. To view a specific menu in greater detail, simply click that thumbnail. Just as in the live BIOS, on each menu, you can select the tab of each of the other utility menus to navigate directly to that menu.

#### That's it!

On every page there is a link that brings you back to either this <u>Welcome</u> page or the <u>BIOS Utility Menus</u> page enabling you to navigate to whatever BIOS option you wish to review.

# **BIOS Utility Menus**

## Back to Welcome Page











Main Security Configuration Boot Options Exit

### Main Menu



# Security Menu



# **Configuration Menu**



# **Boot Options Menu**



# Exit Menu