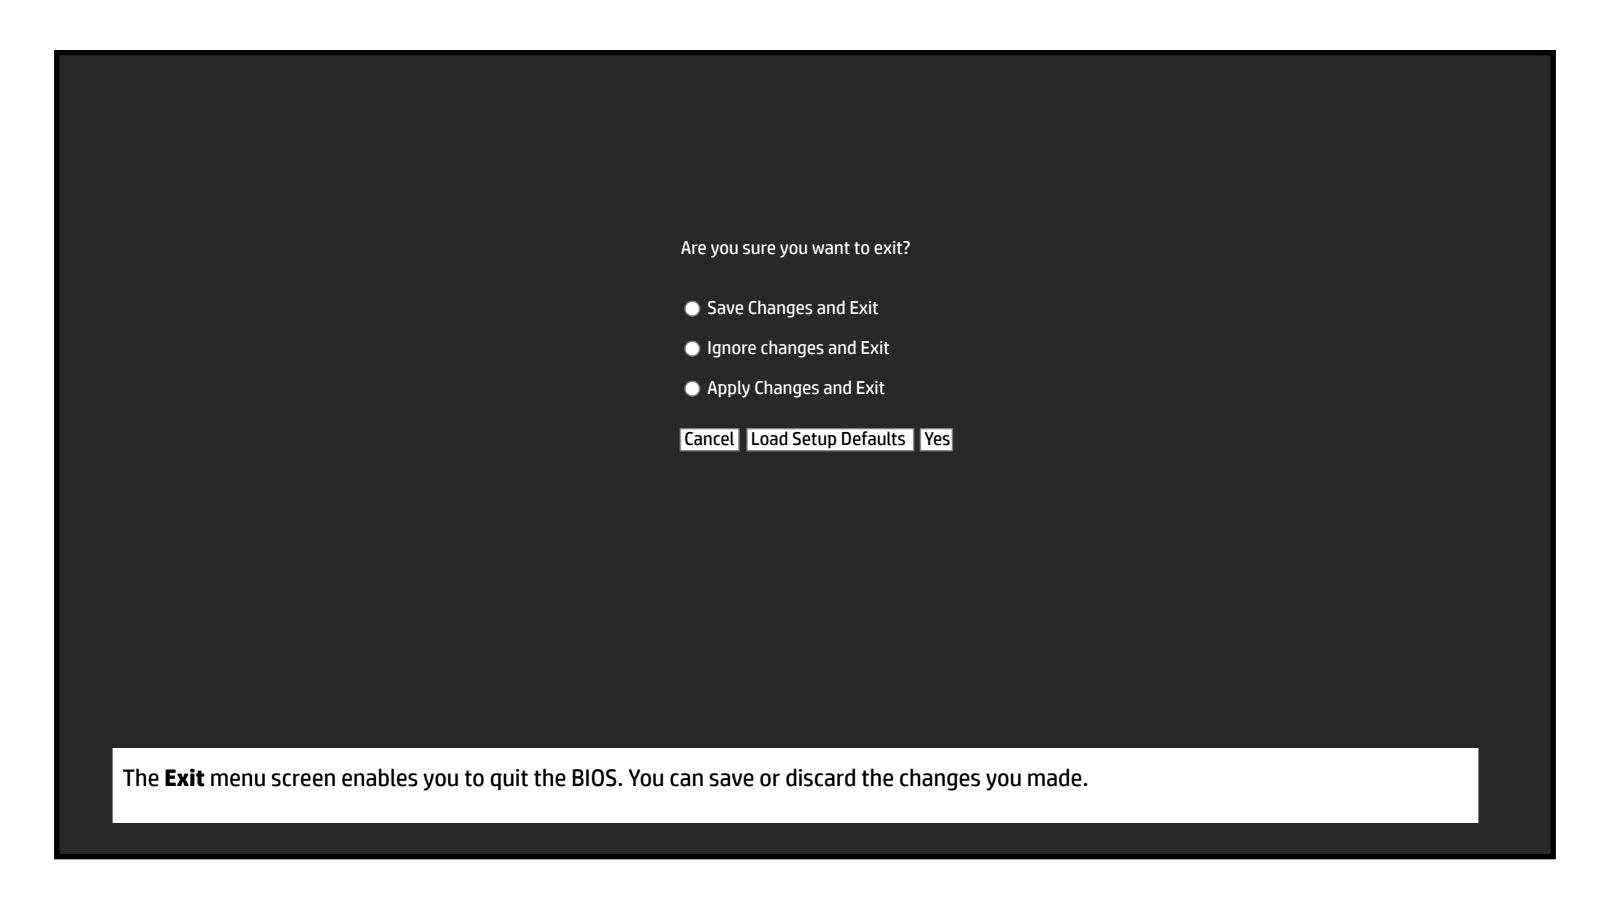

..

**BIOS Utility Menus:** (Click the link to navigate to the individual menus)

On this page you will find thumbnail images of each of the product's BIOS utility menus. To view a specific menu in greater detail, simply click that thumbnail. Just as in the live BIOS, on each menu, you can select the tab of each of the other utility menus to navigate directly to that menu.

#### That's it!

On every page there is a link that brings you back to either this <u>Welcome</u> page or the <u>BIOS Utility Menus</u> page enabling you to navigate to whatever BIOS option you wish to review.

# **BIOS Utility Menus**

## Back to Welcome Page











Main Security Configuration Boot Options Exit

### Main Menu



# Security Menu



# **Configuration Menu**



# **Boot Options Menu**



# Exit Menu