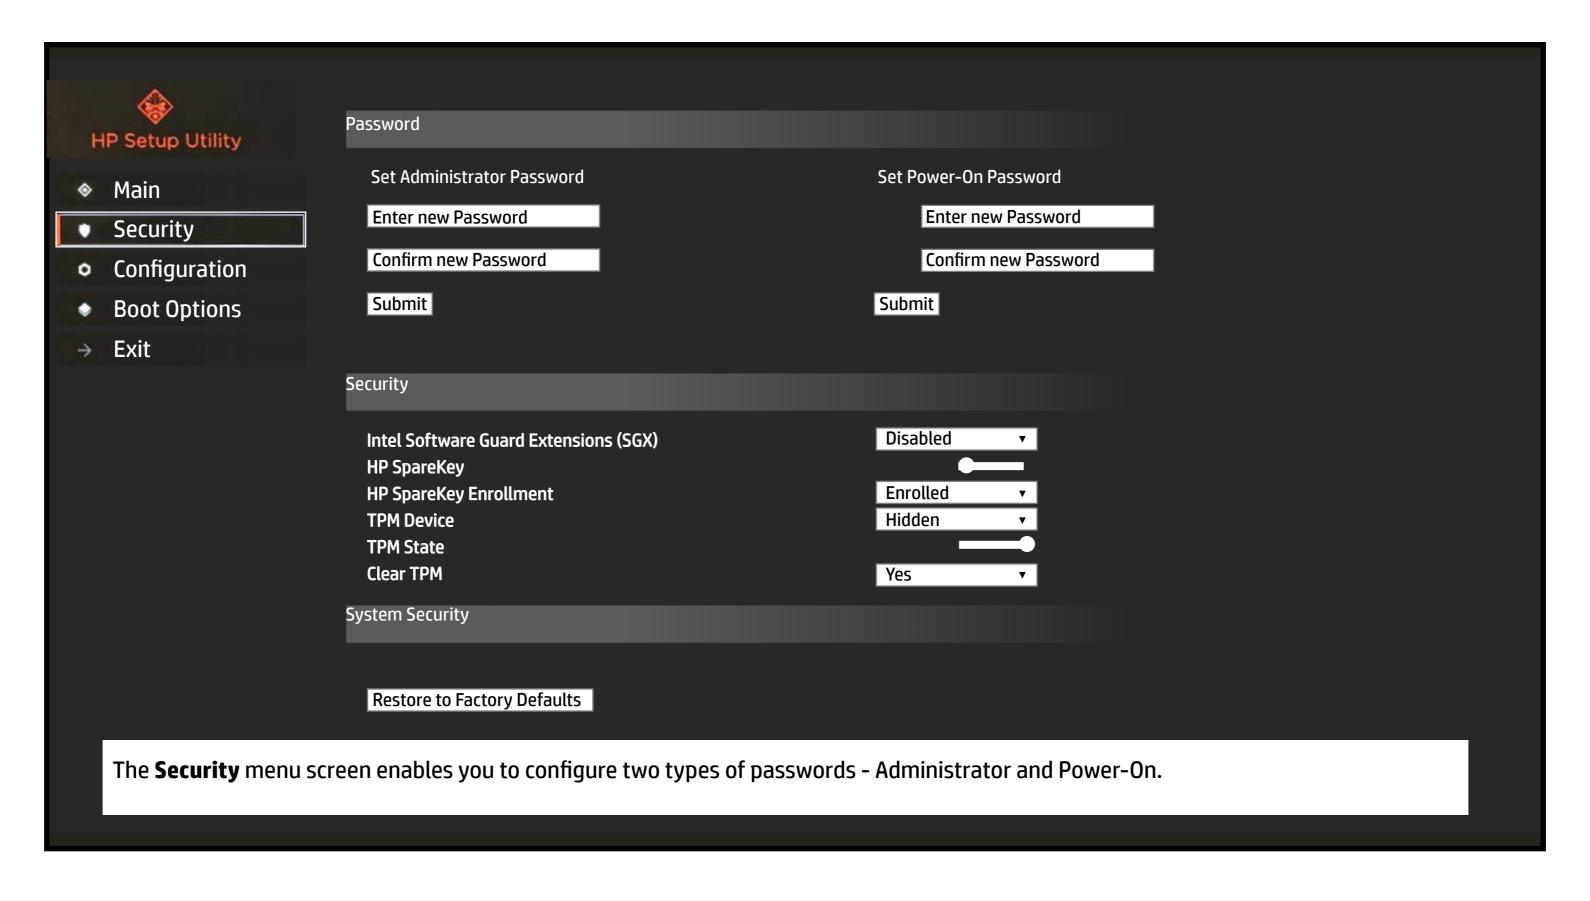

tor for the OMEN by HP 15-ek0000 Laptop PC

#### Here's how to use it...

**BIOS Utility Menus:** (Click the link to navigate to the individual menus)

On this page you will find thumbnail images of each of the product's BIOS utility menus. To view a specific menu in greater detail, simply click that thumbnail. Just as in the live BIOS, on each menu, you can select the tab of each of the other utility menus to navigate directly to that menu.

#### That's it!

On every page there is a link that brings you back to either this <u>Welcome</u> page or the <u>BIOS Utility Menus</u> page enabling you to navigate to whatever BIOS option you wish to review.

# **BIOS Utility Menus**

## Back to Welcome Page











Main Security Configuration Boot Options Exit

### Main Menu



# Security Menu



# **Configuration Menu**



# **Boot Options Menu**



# Exit Menu