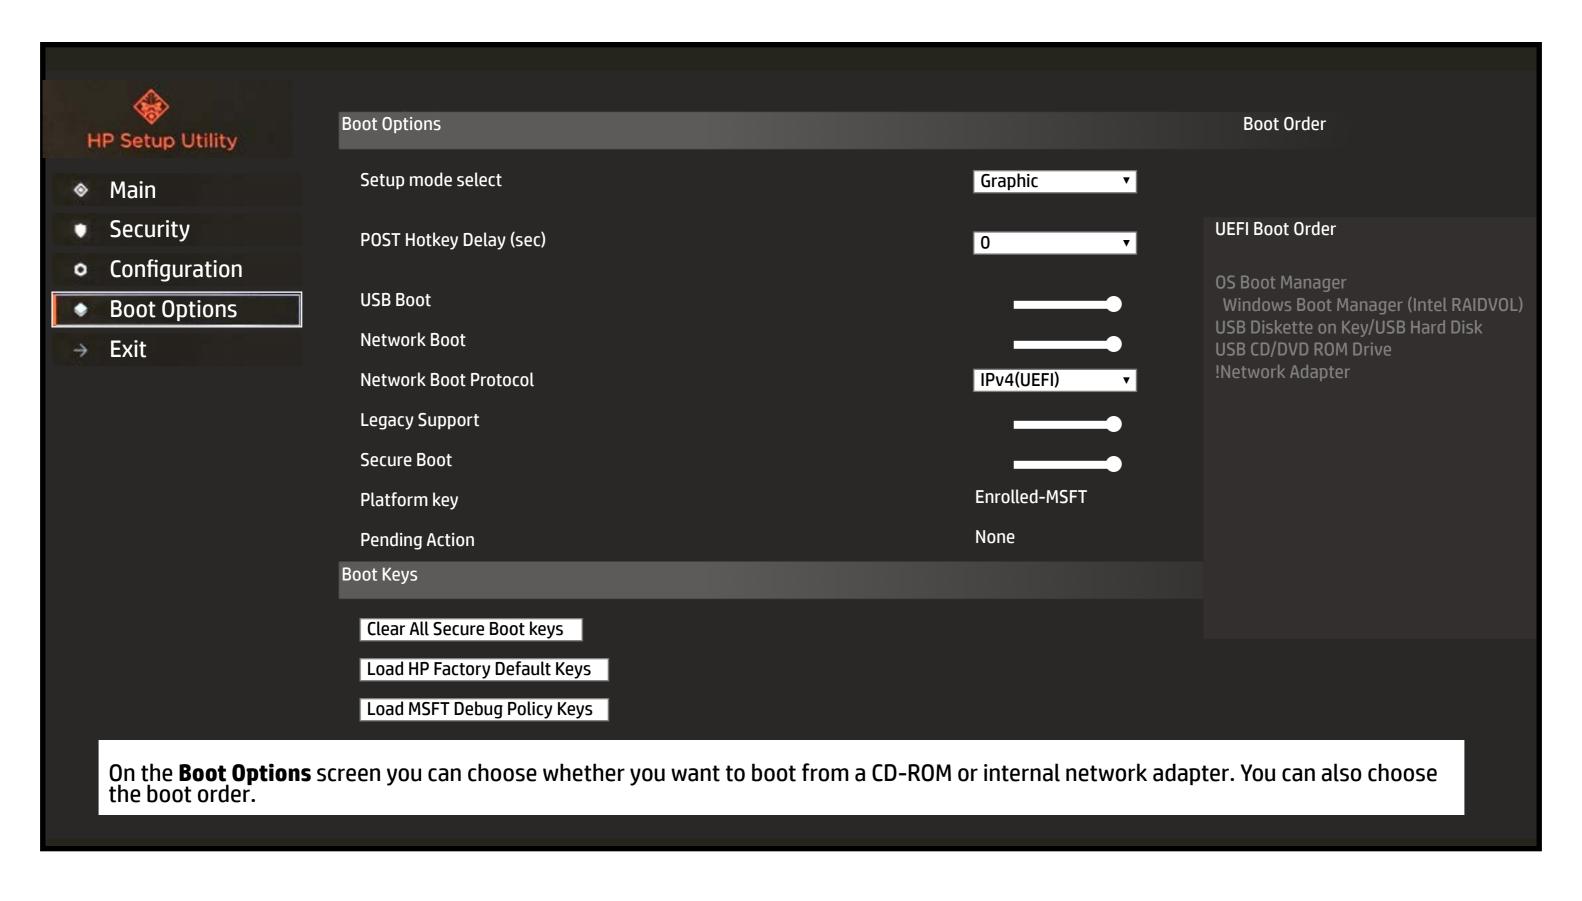

how to use it...

**BIOS Utility Menus:** (Click the link to navigate to the individual menus)

On this page you will find thumbnail images of each of the product's BIOS utility menus. To view a specific menu in greater detail, simply click that thumbnail. Just as in the live BIOS, on each menu, you can select the tab of each of the other utility menus to navigate directly to that menu.

#### That's it!

On every page there is a link that brings you back to either this <u>Welcome</u> page or the <u>BIOS Utility Menus</u> page enabling you to navigate to whatever BIOS option you wish to review.

# **BIOS Utility Menus**

## Back to Welcome Page











Main Security Configuration Boot Options Exit

### Main Menu



# Security Menu



# **Configuration Menu**



# **Boot Options Menu**



# Exit Menu