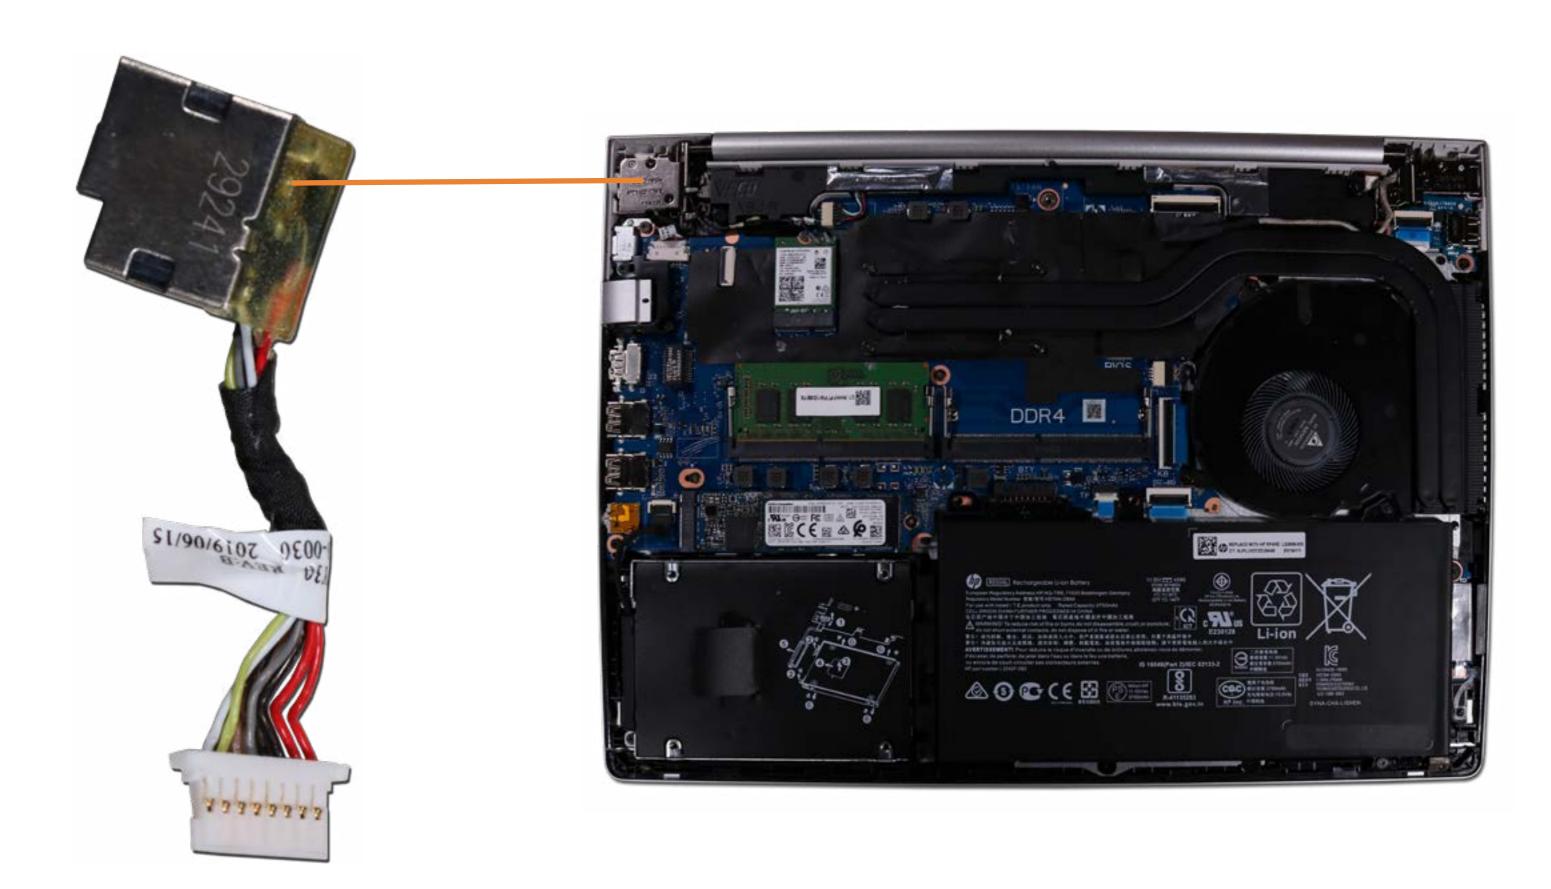

# System Board (Bottom)

**DC-In Connector** 

**Base Enclosure** Battery Memory Module(s) Solid State Drive Hard Disk Drive SD Card Reader **RTC Battery Touchpad Board** Fingerprint Reader Fingerprint Reader Bracket RJ-45 Bracket **USB-C** Bracket Wireless LAN Module Speaker System Fan Heat Sink USB Board System Board (Top) System Board (Bottom) **DC-In Connector** 

Top Cover with Keyboard **Display Panel Assembly** Camera Privacy Slider **Display Panel Bezel** Webcam Privacy Display Panel **Display Panel Cable** Hinges Wireless LAN Antennas

**Base Enclosure** Battery Memory Module(s) Solid State Drive Hard Disk Drive SD Card Reader **RTC Battery Touchpad Board** Fingerprint Reader Fingerprint Reader Bracket RJ-45 Bracket **USB-C** Bracket Wireless LAN Module Speaker System Fan Heat Sink USB Board System Board (Top) System Board (Bottom) **DC-In Connector** Top Cover with Keyboard