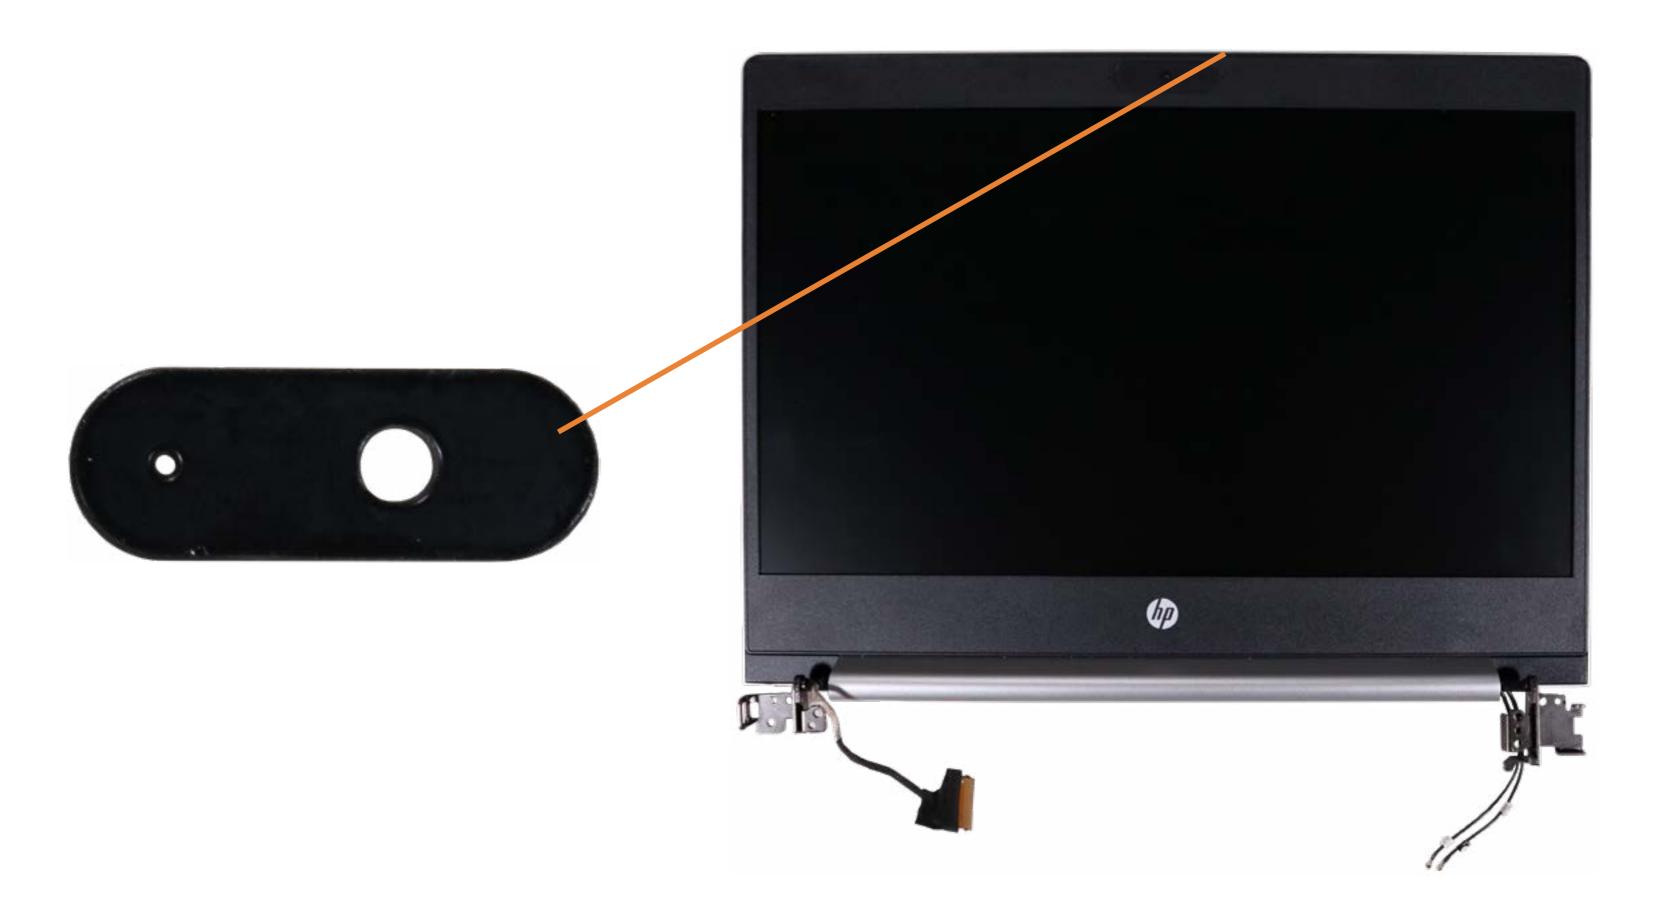

## Webcam

Privacy Display Panel Display Panel Cable Hinges Wireless LAN Antennas

Go to External Views

# Webcam

**Base Enclosure** Battery Memory Module(s) Solid State Drive Hard Disk Drive SD Card Reader **RTC Battery Touchpad Board** Fingerprint Reader Fingerprint Reader Bracket RJ-45 Bracket USB-C Bracket Wireless LAN Module Speaker System Fan Heat Sink USB Board System Board (Top) System Board (Bottom) **DC-In Connector** Top Cover with Keyboard **Display Panel Assembly** Camera Privacy Slider **Display Panel Bezel** Webcam