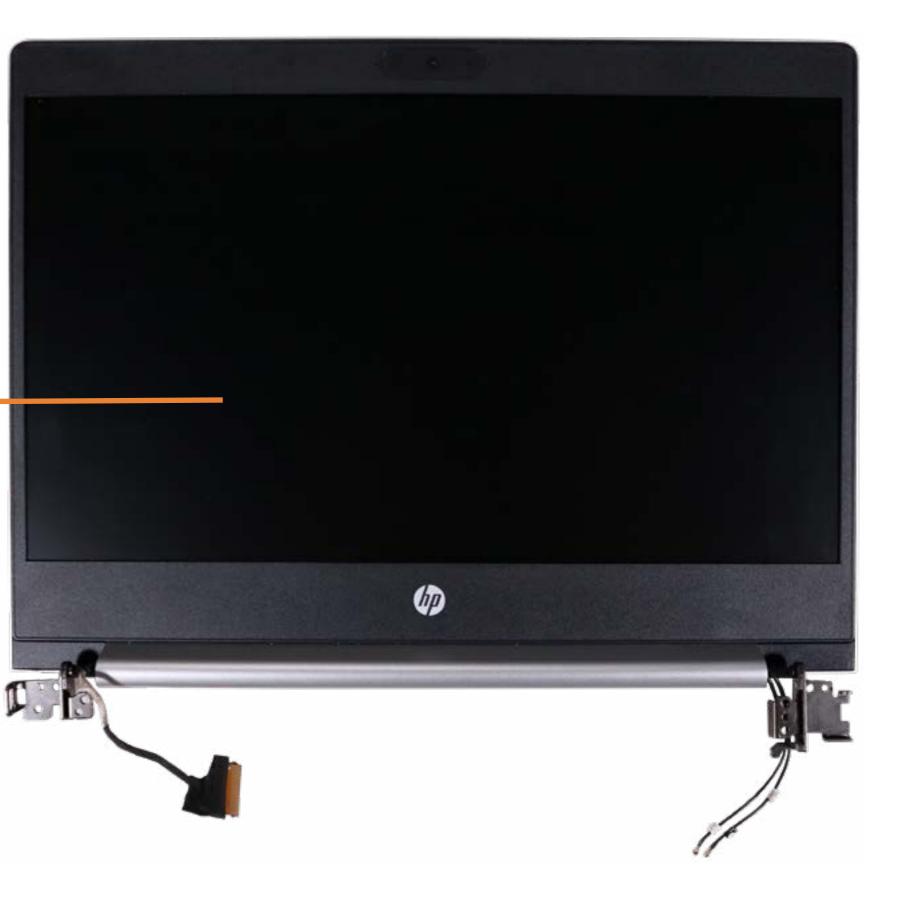

# **Camera Privacy Slider**

**Display Panel Bezel** 

**Base Enclosure** Battery Memory Module(s) Solid State Drive Hard Disk Drive SD Card Reader **RTC Battery Touchpad Board** Fingerprint Reader Fingerprint Reader Bracket RJ-45 Bracket USB-C Bracket Wireless LAN Module Speaker System Fan Heat Sink USB Board System Board (Top) System Board (Bottom) **DC-In Connector** Top Cover with Keyboard **Display Panel Assembly** Camera Privacy Slider **Display Panel Bezel** Webcam Privacy Display Panel **Display Panel Cable** 

Hinges Wireless LAN Antennas

**Base Enclosure** Battery Memory Module(s) Solid State Drive Hard Disk Drive SD Card Reader **RTC Battery Touchpad Board** Fingerprint Reader Fingerprint Reader Bracket RJ-45 Bracket USB-C Bracket Wireless LAN Module Speaker System Fan Heat Sink USB Board System Board (Top) System Board (Bottom) **DC-In Connector** Top Cover with Keyboard **Display Panel Assembly** Camera Privacy Slider **Display Panel Bezel** 