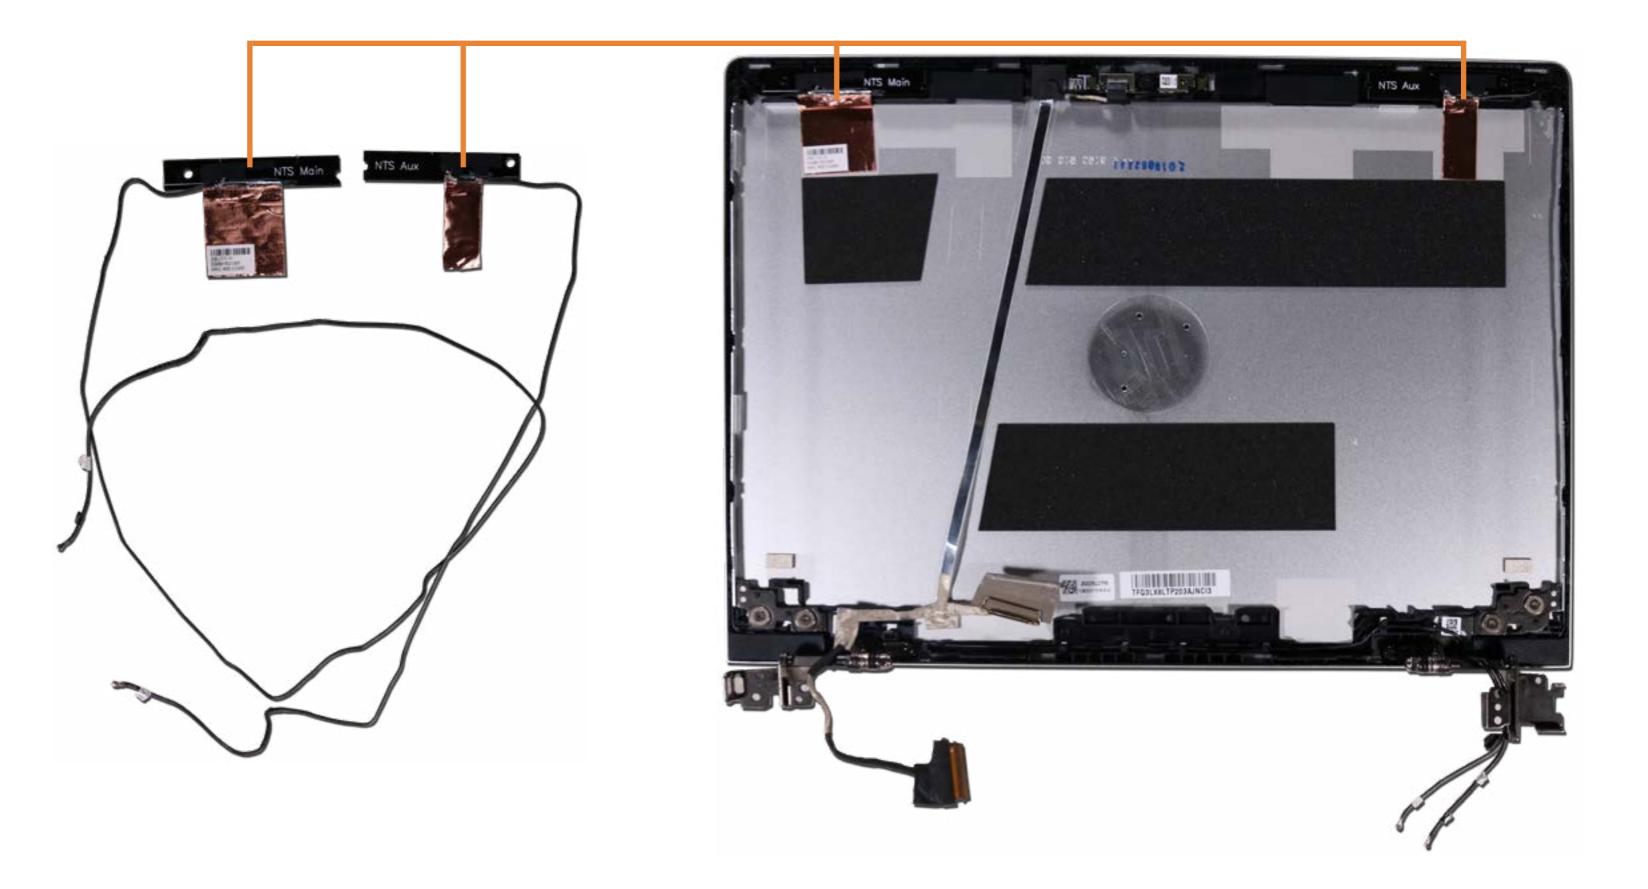

anel Assembly** Camera Privacy Slider **Display Panel Bezel** Webcam Privacy Display Panel **Display Panel Cable** 

**Base Enclosure** 

Memory Module(s)

Solid State Drive

Hard Disk Drive

SD Card Reader

Battery

### Hinges

Wireless LAN Antennas



**Base Enclosure** Battery Memory Module(s) Solid State Drive Hard Disk Drive SD Card Reader **RTC Battery Touchpad Board** Fingerprint Reader Fingerprint Reader Bracket RJ-45 Bracket USB-C Bracket Wireless LAN Module Speaker System Fan Heat Sink USB Board System Board (Top) System Board (Bottom) **DC-In Connector** Top Cover with Keyboard **Display Panel Assembly** Camera Privacy Slider **Display Panel Bezel** Webcam Privacy Display Panel **Display Panel Cable** Hinges

Wireless LAN Antennas

Go to External Views

# Wireless LAN Antennas