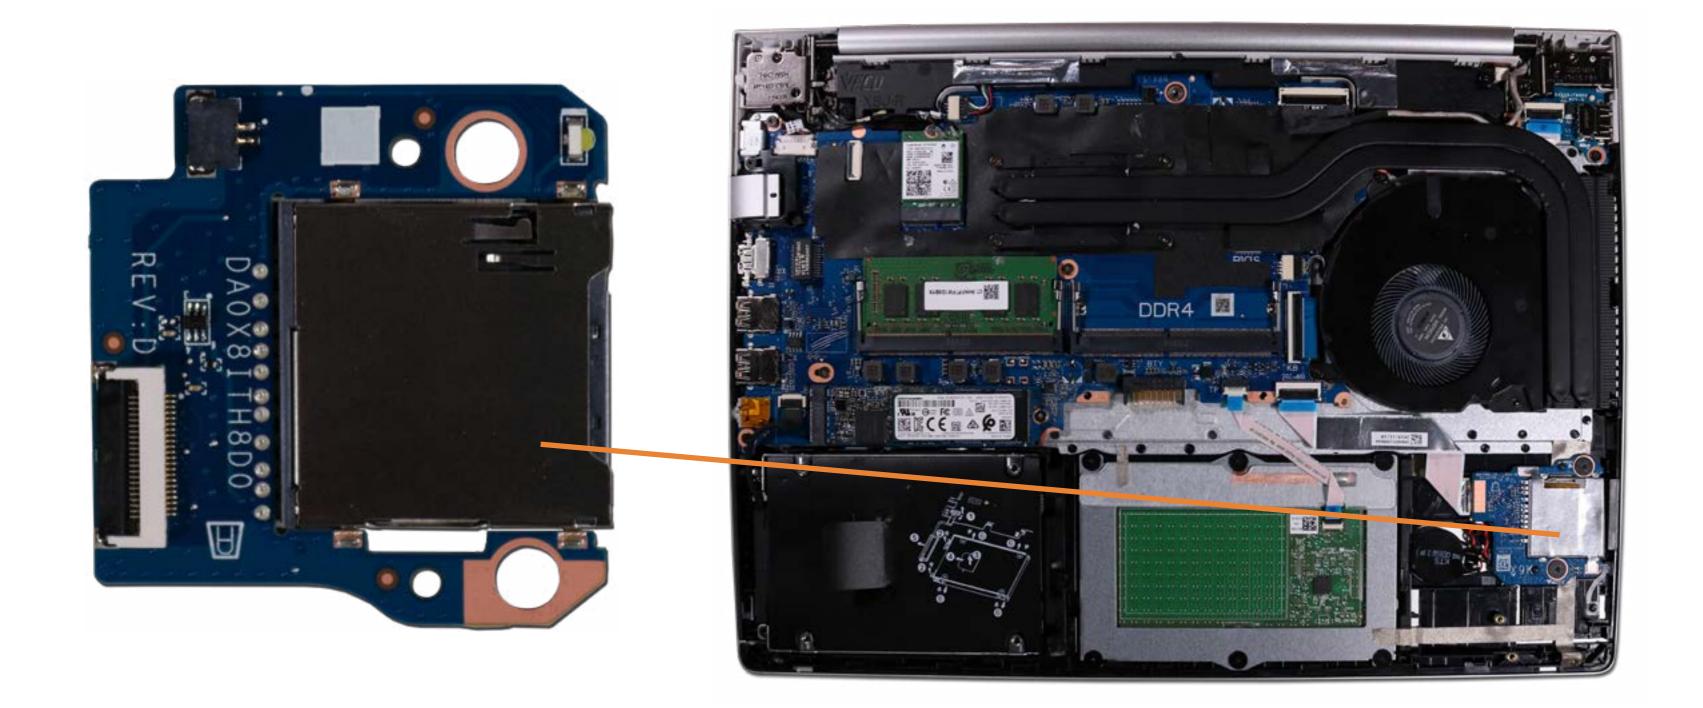

## SD Card Reader

**RTC Battery Touchpad Board** Fingerprint Reader Fingerprint Reader Bracket RJ-45 Bracket **USB-C** Bracket Wireless LAN Module Speaker System Fan Heat Sink USB Board System Board (Top) System Board (Bottom) **DC-In Connector** Top Cover with Keyboard **Display Panel Assembly** Camera Privacy Slider **Display Panel Bezel** Webcam Privacy Display Panel **Display Panel Cable** Hinges Wireless LAN Antennas

## SD Card Reader

Base Enclosure Battery Memory Module(s) Solid State Drive Hard Disk Drive SD Card Reader