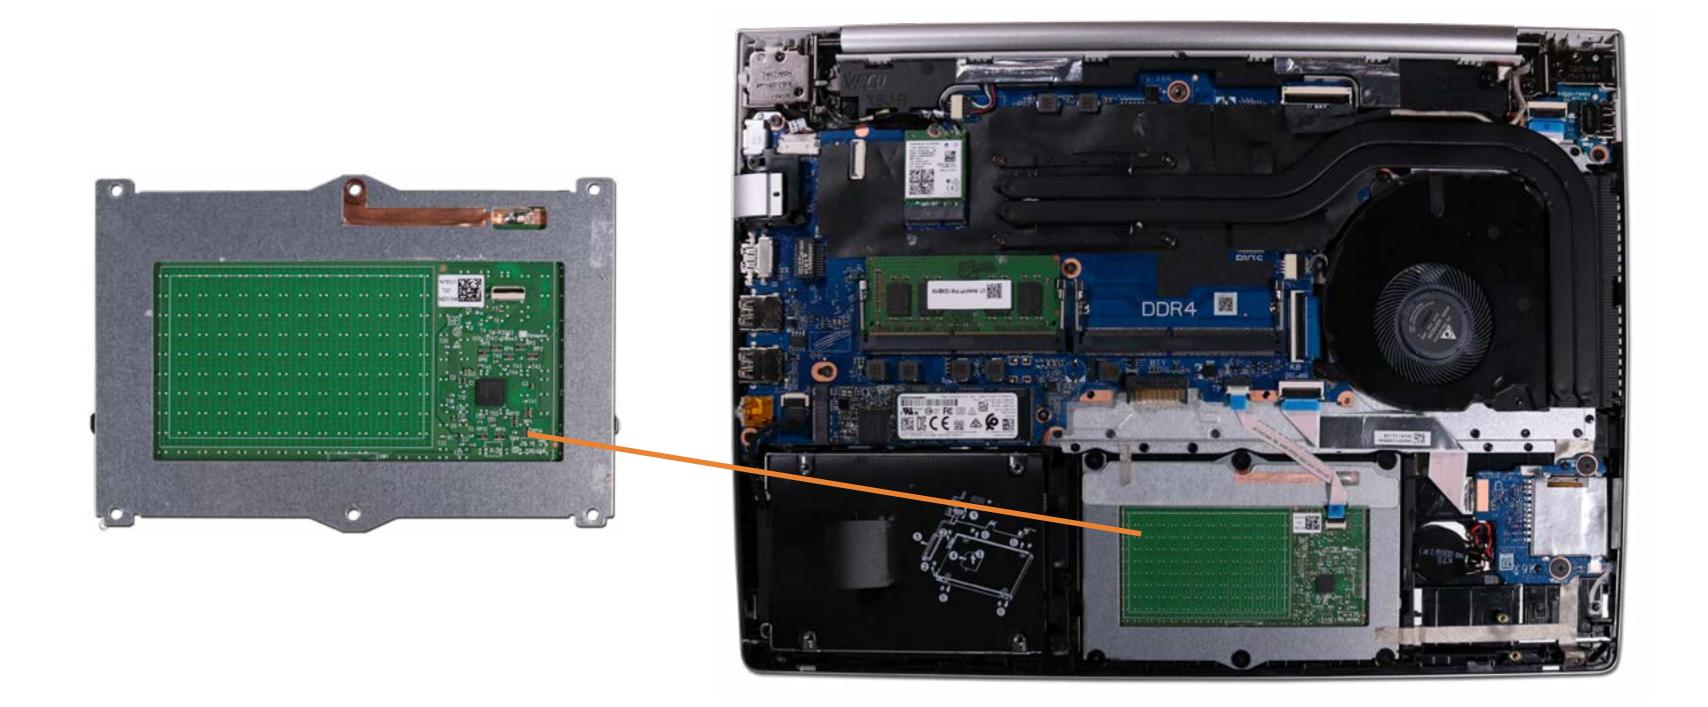

## Solid State Drive

Hard Disk Drive SD Card Reader **RTC Battery Touchpad Board** Fingerprint Reader Fingerprint Reader Bracket RJ-45 Bracket USB-C Bracket Wireless LAN Module Speaker System Fan Heat Sink USB Board System Board (Top) System Board (Bottom) **DC-In Connector** Top Cover with Keyboard **Display Panel Assembly** Camera Privacy Slider **Display Panel Bezel** Webcam Privacy Display Panel **Display Panel Cable** Hinges Wireless LAN Antennas

# Solid State Drive

**Base Enclosure** Battery Memory Module(s) Solid State Drive