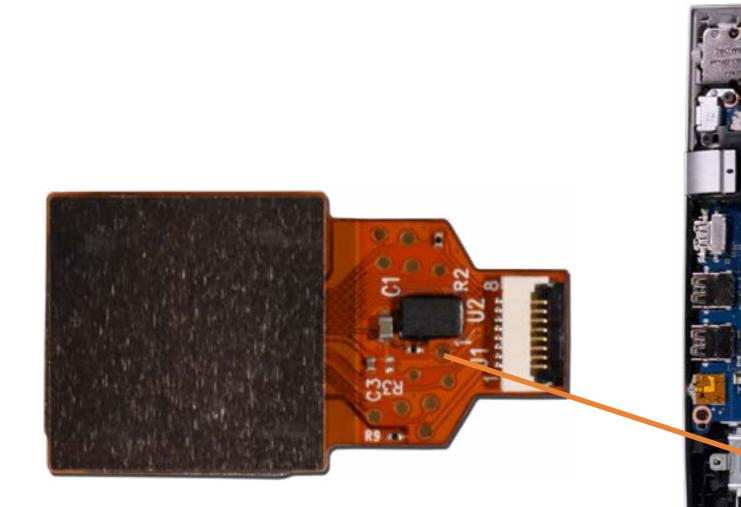

# **Fingerprint Reader**

# Fingerprint Reader Bracket

**Base Enclosure** Battery Memory Module(s) Solid State Drive Hard Disk Drive SD Card Reader **RTC Battery Touchpad Board** Fingerprint Reader Fingerprint Reader Bracket RJ-45 Bracket USB-C Bracket Wireless LAN Module Speaker System Fan Heat Sink USB Board System Board (Top) System Board (Bottom) **DC-In Connector** Top Cover with Keyboard **Display Panel Assembly** Camera Privacy Slider **Display Panel Bezel** Webcam Privacy Display Panel **Display Panel Cable** 