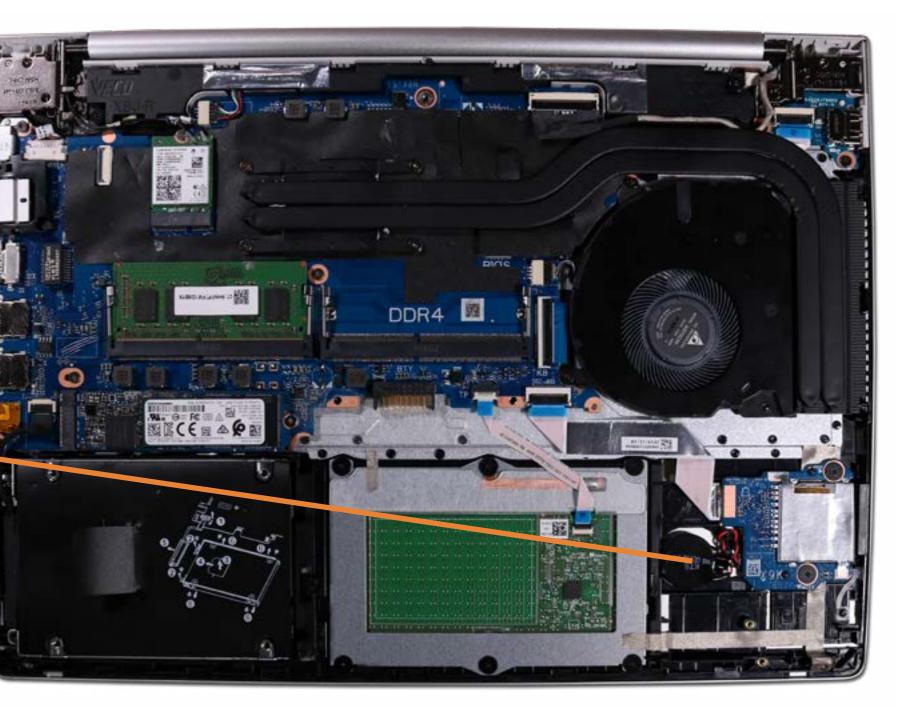

## **RTC Battery**

**Touchpad Board** Fingerprint Reader Fingerprint Reader Bracket RJ-45 Bracket USB-C Bracket Wireless LAN Module Speaker System Fan Heat Sink USB Board System Board (Top) System Board (Bottom) **DC-In Connector** Top Cover with Keyboard **Display Panel Assembly** Camera Privacy Slider **Display Panel Bezel** Webcam Privacy Display Panel **Display Panel Cable** Hinges Wireless LAN Antennas

# **RTC Battery**

**Base Enclosure** Battery Memory Module(s) Solid State Drive Hard Disk Drive SD Card Reader