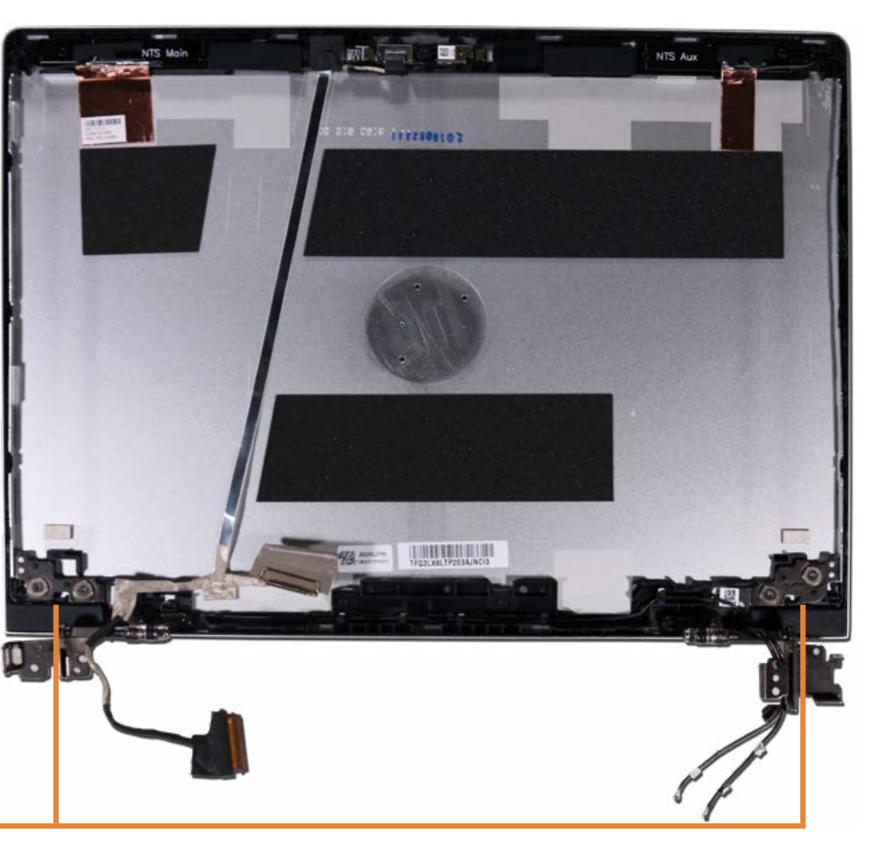

# Hinges

**RTC Battery Touchpad Board** Fingerprint Reader Fingerprint Reader Bracket RJ-45 Bracket USB-C Bracket Wireless LAN Module Speaker System Fan Heat Sink USB Board System Board (Top) System Board (Bottom) **DC-In Connector** Top Cover with Keyboard **Display Panel Assembly** Camera Privacy Slider **Display Panel Bezel** Webcam Privacy Display Panel **Display Panel Cable** 

**Base Enclosure** 

Memory Module(s)

Solid State Drive

Hard Disk Drive

SD Card Reader

Battery

### Hinges

Wireless LAN Antennas

**Base Enclosure** Battery Memory Module(s) Solid State Drive Hard Disk Drive SD Card Reader **RTC Battery Touchpad Board** Fingerprint Reader Fingerprint Reader Bracket RJ-45 Bracket USB-C Bracket Wireless LAN Module Speaker System Fan Heat Sink USB Board System Board (Top) System Board (Bottom) **DC-In Connector** Top Cover with Keyboard **Display Panel Assembly** Camera Privacy Slider **Display Panel Bezel** Webcam Privacy Display Panel **Display Panel Cable** Hinges