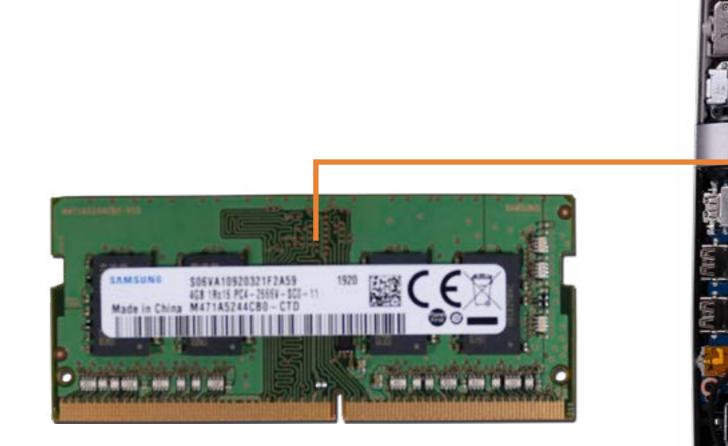

oard (Bottom) **DC-In Connector** Top Cover with Keyboard **Display Panel Assembly** Camera Privacy Slider **Display Panel Bezel** Webcam Privacy Display Panel **Display Panel Cable** Hinges Wireless LAN Antennas

Go to External Views

## Battery





**Base Enclosure** 

Battery

## Memory Module(s)

Solid State Drive Hard Disk Drive SD Card Reader **RTC Battery Touchpad Board** Fingerprint Reader Fingerprint Reader Bracket RJ-45 Bracket USB-C Bracket Wireless LAN Module Speaker System Fan Heat Sink USB Board System Board (Top) System Board (Bottom) **DC-In Connector** Top Cover with Keyboard **Display Panel Assembly** Camera Privacy Slider **Display Panel Bezel** Webcam Privacy Display Panel **Display Panel Cable** Hinges Wireless LAN Antennas

Go to External Views

## Memory Module(s)





**Base Enclosure** Battery Memory Module(s)

## Solid State Drive

Hard Disk Drive SD Card Reader **RTC Battery Touchpad Board** Fingerprint Reader Fingerprint Reader Bracket RJ-45 Bracket USB-C Bracket Wireless LAN Module Speaker System Fan Heat Sink USB Board System Board (Top) System Board (Bottom) **DC-In Connector** Top Cover with Keyboard **Display Panel Assembly** Camera Privacy Slider **Display Panel Bezel** Webcam Privacy Display Panel **Display Panel Cable** Hinges Wireless LAN Antennas

Go to External Views

# Solid State Drive





**Base Enclosure** Battery Memory Module(s) Solid State Drive

## Hard Disk Drive

SD Card Reader **RTC Battery Touchpad Board** Fingerprint Reader Fingerprint Reader Bracket RJ-45 Bracket **USB-C** Bracket Wireless LAN Module Speaker System Fan