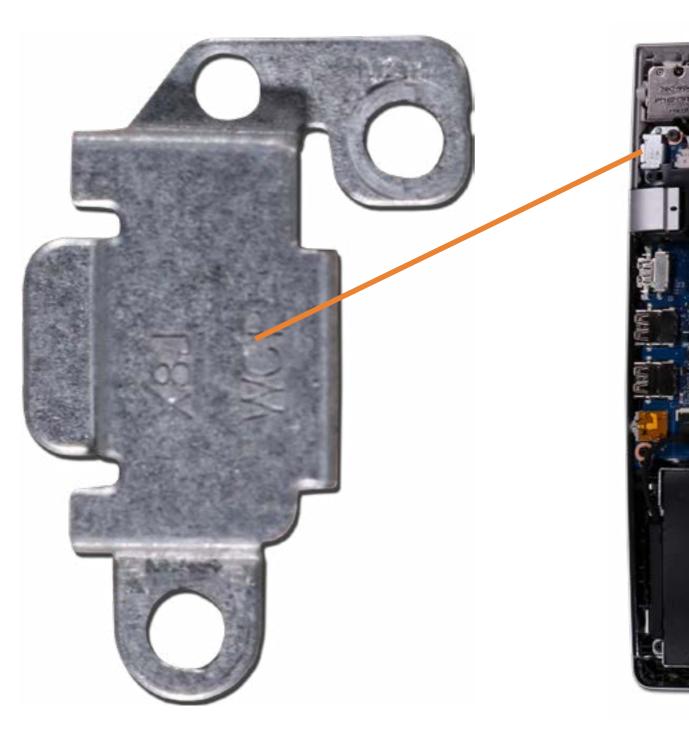

System Board (Top) System Board (Bottom) **DC-In Connector** Top Cover with Keyboard **Display Panel Assembly** Camera Privacy Slider **Display Panel Bezel** Webcam Privacy Display Panel **Display Panel Cable** 

Hinges Wireless LAN Antennas

## Base Enclosure Battery Memory Module(s) Solid State Drive Hard Disk Drive SD Card Reader SD Card Reader RTC Battery Touchpad Board Fingerprint Reader Bracket

## RJ-45 Bracket

USB-C Bracket Wireless LAN Module Speaker System Fan Heat Sink USB Board System Board (Top) System Board (Bottom) **DC-In Connector** Top Cover with Keyboard **Display Panel Assembly** Camera Privacy Slider **Display Panel Bezel** Webcam Privacy Display Panel **Display Panel Cable** Hinges Wireless LAN Antennas

Go to External Views

# **RJ-45** Bracket



# USB-C Bracket



Base Enclosure Battery Memory Module(s) Solid State Drive Hard Disk Drive SD Card Reader SD Card Reader RTC Battery Touchpad Board Fingerprint Reader Fingerprint Reader Bracket

## USB-C Bracket

Wireless LAN Module Speaker System Fan Heat Sink USB Board System Board (Top) System Board (Bottom) **DC-In Connector** Top Cover with Keyboard **Display Panel Assembly** Camera Privacy Slider **Display Panel Bezel** Webcam Privacy Display Panel **Display Panel Cable** Hinges Wireless LAN Antennas



# Wireless LAN Module



Base Enclosure Battery Memory Module(s) Solid State Drive Hard Disk Drive SD Card Reader **RTC Battery** Touchpad Board Fingerprint Reader Fingerprint Reader Bracket RJ-45 Bracket USB-C Bracket Wireless LAN Module Speaker System Fan Heat Sink USB Board System Board (Top) Sys