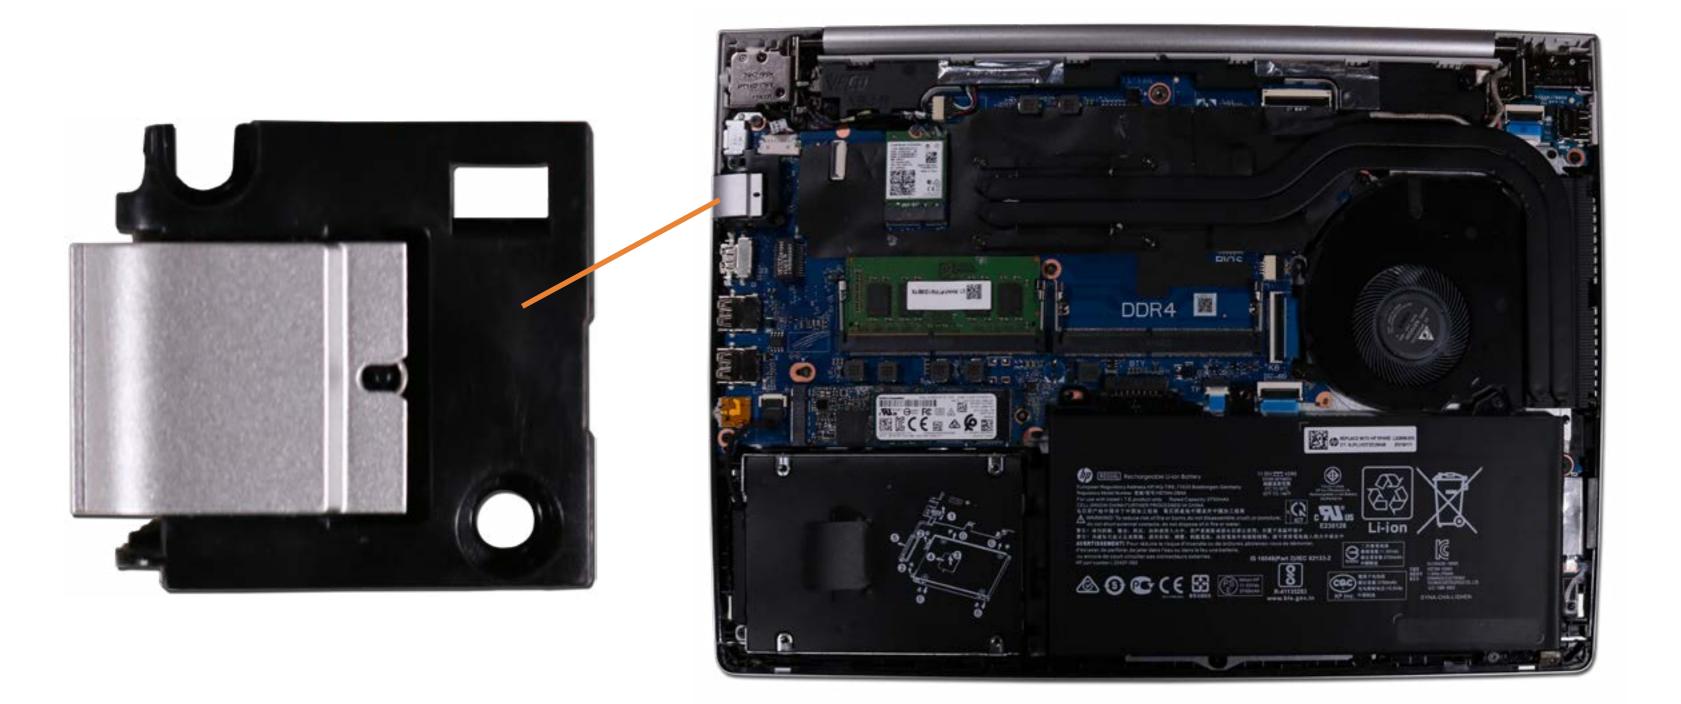

# Fingerprint Reader Bracket

**Base Enclosure** Battery Memory Module(s) Solid State Drive Hard Disk Drive SD Card Reader **RTC Battery Touchpad Board** Fingerprint Reader Fingerprint Reader Bracket RJ-45 Bracket USB-C Bracket Wireless LAN Module Speaker System Fan Heat Sink USB Board System Board (Top) System Board (Bottom) **DC-In Connector** Top Cover with Keyboard **Display Panel Assembly** Camera Privacy Slider **Display Panel Bezel** Webcam Privacy Display Panel **Display Panel Cable** 

Hinges Wireless LAN Antennas