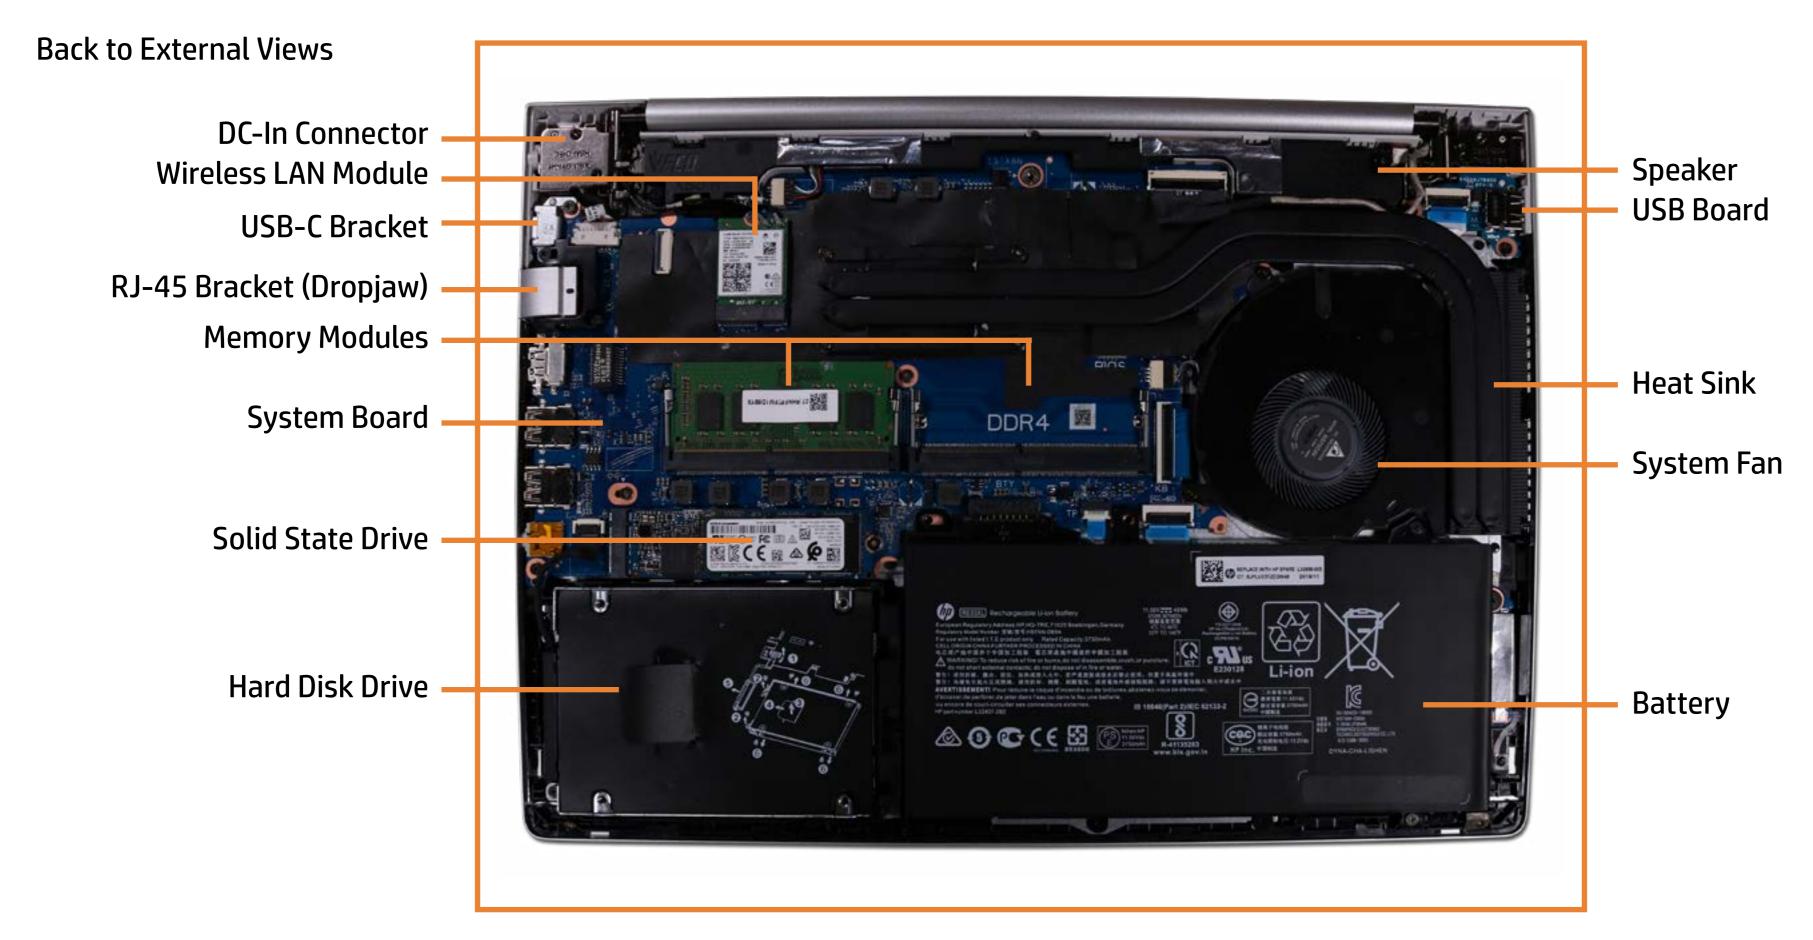

## Back to External Views

## Base Enclosure

Battery Memory Module(s) Solid State Drive Hard Disk Drive SD Card Reader **RTC Battery** Touchpad Board Fingerprint Reader Fingerprint Reader Bracket RJ-45 Bracket USB-C Bracket Wireless LAN Module Speaker System Fan Heat Sink USB Board System Board (Top) System Board (Bottom) **DC-In Connector** Top Cover with Keyboard **Display Panel Assembly** Camera Privacy Slider **Display Panel Bezel** Webcam Privacy Display Panel **Display Panel Cable** Hinges Wireless LAN Antennas