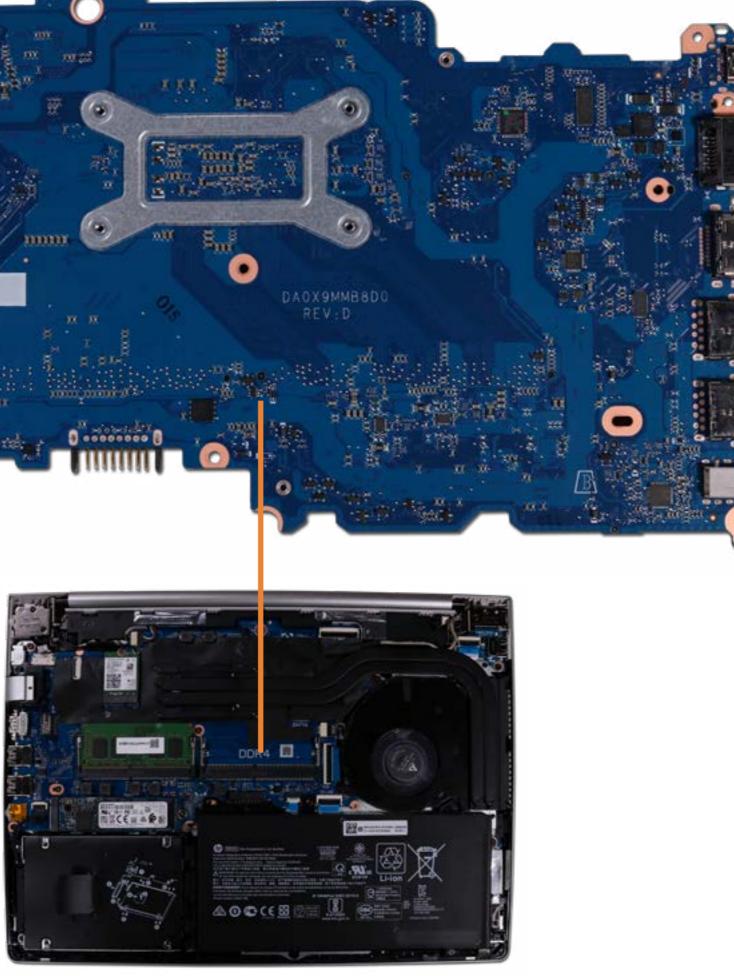

# System Board (Bottom)

**DC-In Connector** 

**Base Enclosure** Battery Memory Module(s) Solid State Drive Hard Disk Drive SD Card Reader **RTC Battery Touchpad Board** Fingerprint Reader Fingerprint Reader Bracket RJ-45 Bracket **USB-C** Bracket Wireless LAN Module Speaker System Fan Heat Sink USB Board System Board (Top) System Board (Bottom) **DC-In Connector** 

Top Cover with Keyboard **Display Panel Assembly** Camera Privacy Slider **Display Panel Bezel** Webcam Privacy Display Panel **Display Panel Cable** Hinges Wireless LAN Antennas

**Base Enclosure** Battery Memory Module(s) Solid State Drive Hard Disk Drive SD Card Reader **RTC Battery Touchpad Board** Fingerprint Reader Fingerprint Reader Bracket RJ-45 Bracket **USB-C** Bracket Wireless LAN Module Speaker System Fan Heat Sink USB Board System Board (Top) System Board (Bottom) **DC-In Connector** Top Cover with Keyboard