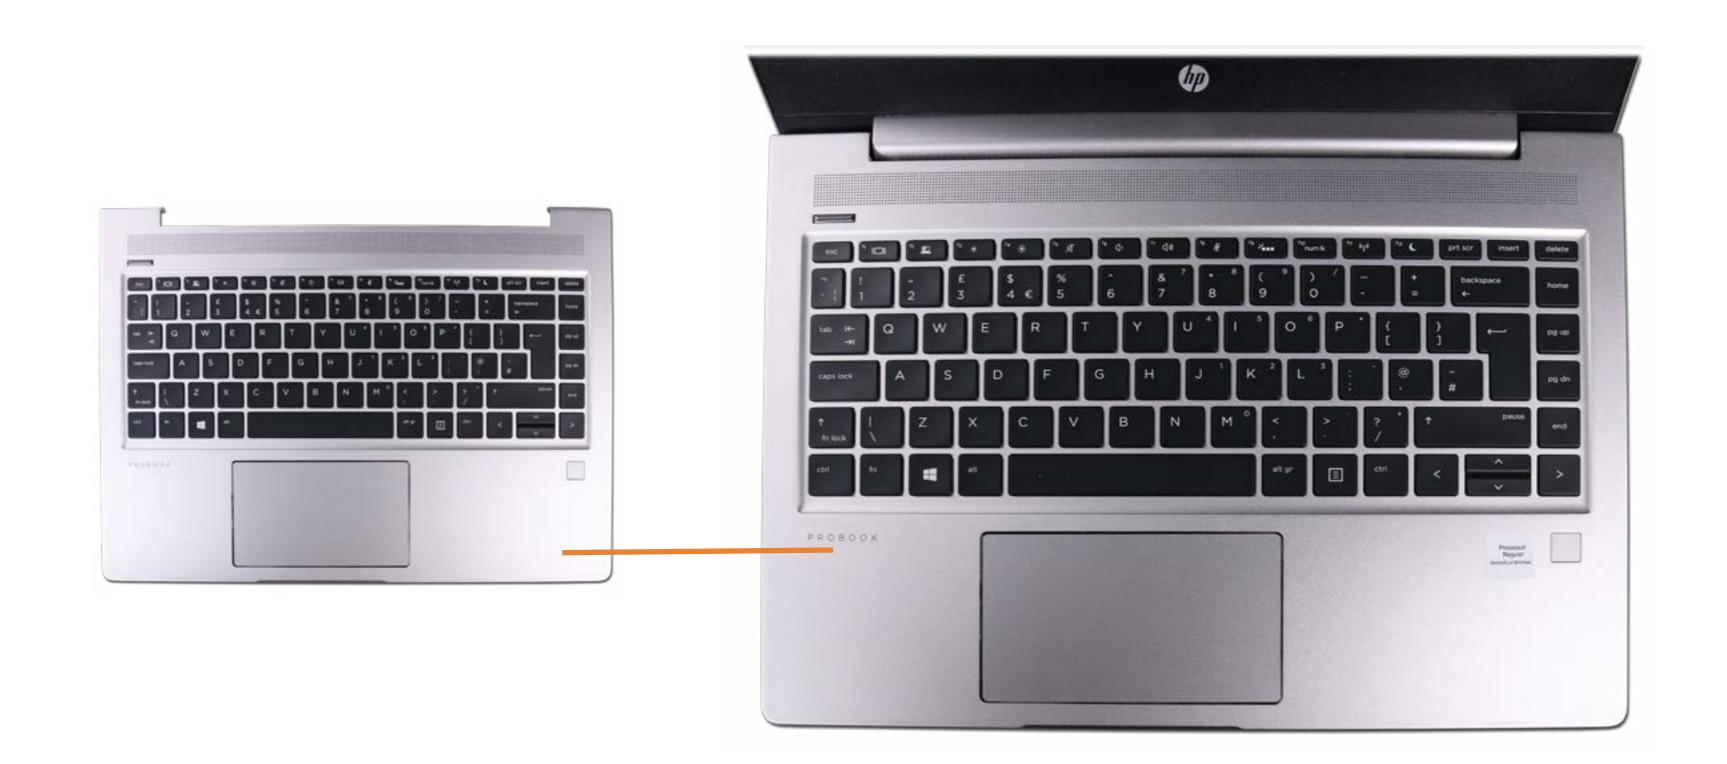

# Top Cover with Keyboard

**Base Enclosure** Battery Memory Module(s) Solid State Drive Hard Disk Drive SD Card Reader **RTC Battery Touchpad Board** Fingerprint Reader Fingerprint Reader Bracket RJ-45 Bracket USB-C Bracket Wireless LAN Module Speaker System Fan Heat Sink USB Board System Board (Top) System Board (Bottom) **DC-In Connector** Top Cover with Keyboard **Display Panel Assembly** Camera Privacy Slider **Display Panel Bezel** 

Webcam Privacy Display Panel Display Panel Cable Hinges Wireless LAN Antennas

Go to External Views