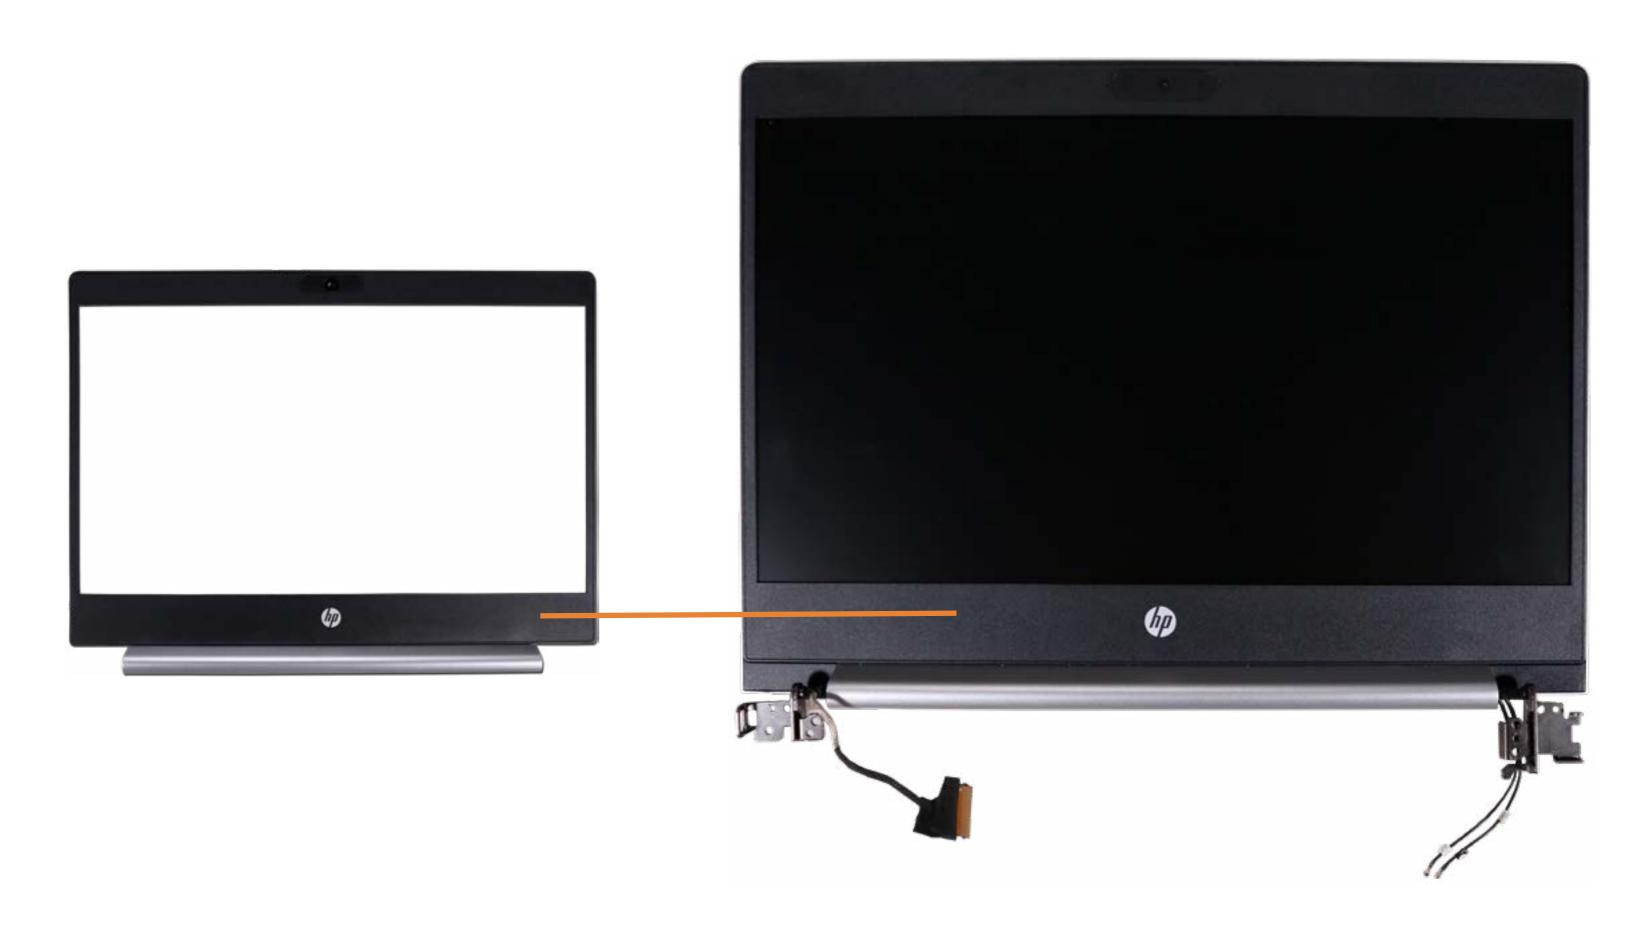

# **Display Panel Assembly**

**Base Enclosure** Battery Memory Module(s) Solid State Drive Hard Disk Drive SD Card Reader **RTC Battery Touchpad Board** Fingerprint Reader Fingerprint Reader Bracket RJ-45 Bracket USB-C Bracket Wireless LAN Module Speaker System Fan Heat Sink USB Board System Board (Top) System Board (Bottom) **DC-In Connector** Top Cover with Keyboard **Display Panel Assembly** 

## Camera Privacy Slider

Display Panel Bezel Webcam Privacy Display Panel Display Panel Cable Hinges Wireless LAN Antennas

Go to External Views