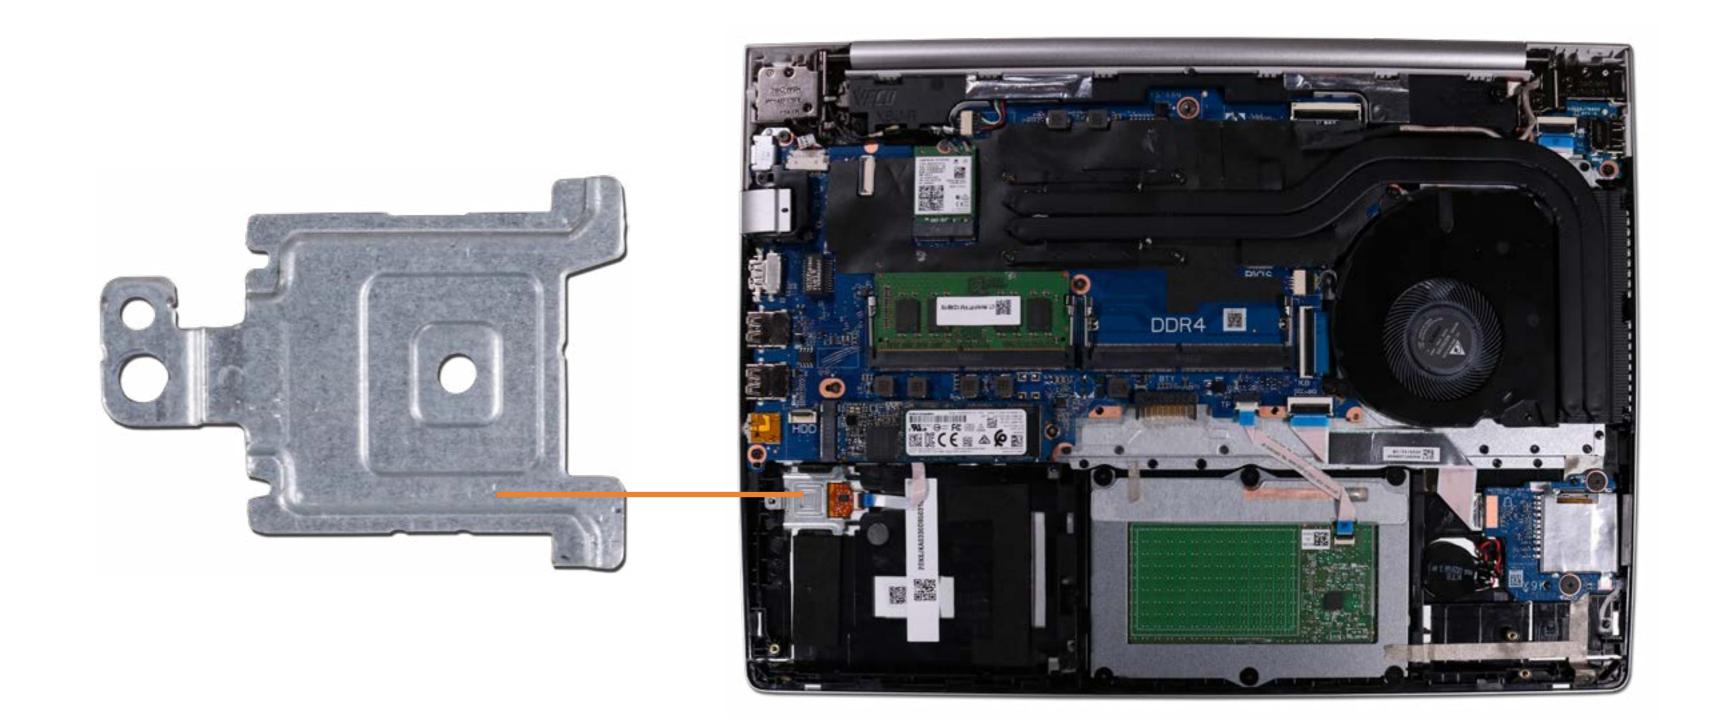

# Fingerprint Reader Bracket

**Base Enclosure** Battery Memory Module(s) Solid State Drive Hard Disk Drive SD Card Reader **RTC Battery Touchpad Board** Fingerprint Reader Fingerprint Reader Bracket RJ-45 Bracket USB-C Bracket Wireless LAN Module Speaker System Fan Heat Sink USB Board System Board (Top) System Board (Bottom) **DC-In Connector** Top Cover with Keyboard **Display Panel Assembly** Camera Privacy Slider **Display Panel Bezel** Webcam Privacy Display Panel **Display Panel Cable** 

## Base Enclosure Battery Memory Module(s) Solid State Drive Hard Disk Drive SD Card Reader SD Card Reader RTC Battery Touchpad Board Fingerprint Reader Bracket