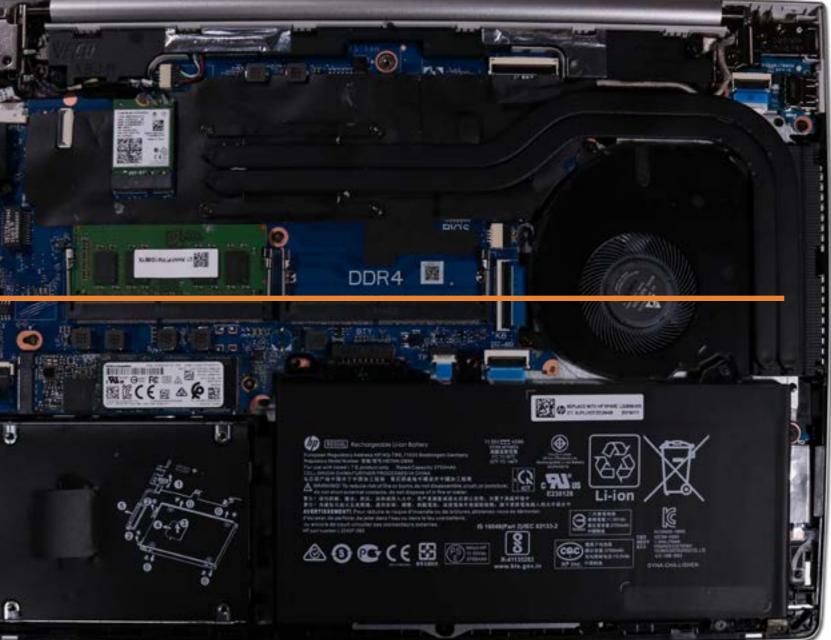

## Memory Module(s)

Solid State Drive Hard Disk Drive SD Card Reader **RTC Battery Touchpad Board** Fingerprint Reader Fingerprint Reader Bracket RJ-45 Bracket USB-C Bracket Wireless LAN Module Speaker System Fan Heat Sink USB Board System Board (Top) System Board (Bottom) **DC-In Connector** Top Cover with Keyboard **Display Panel Assembly** Camera Privacy Slider **Display Panel Bezel** Webcam Privacy Display Panel **Display Panel Cable** Hinges Wireless LAN Antennas

## Memory Module(s)

**Base Enclosure** Battery Memory Module(s)