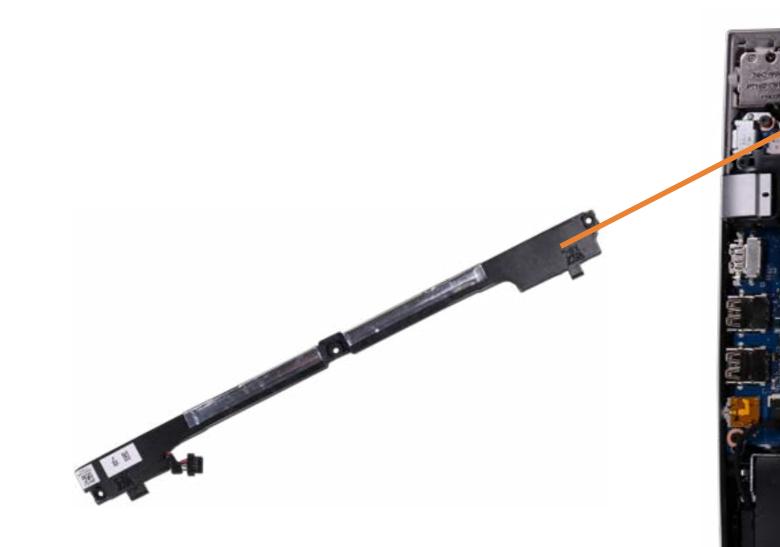

## Speaker

System Fan Heat Sink USB Board System Board (Top) System Board (Bottom) DC-In Connector Top Cover with Keyboard Display Panel Assembly Camera Privacy Slider Display Panel Bezel Webcam Privacy Display Panel Display Panel Cable Hinges

Go to External Views

## Speaker