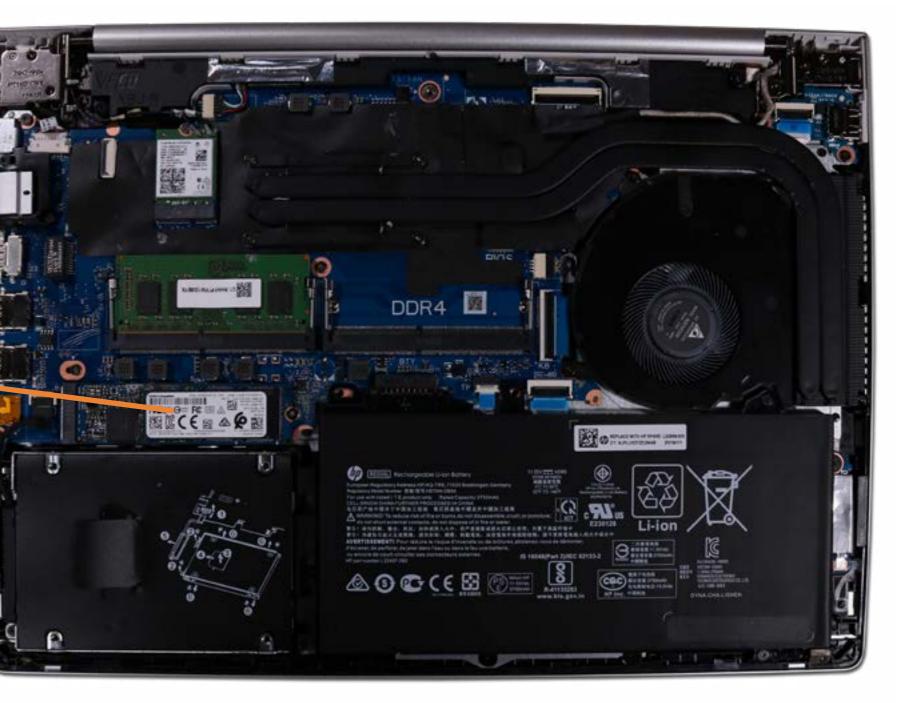

## Solid State Drive

Hard Disk Drive SD Card Reader **RTC Battery Touchpad Board** Fingerprint Reader Fingerprint Reader Bracket RJ-45 Bracket USB-C Bracket Wireless LAN Module Speaker System Fan Heat Sink USB Board System Board (Top) System Board (Bottom) **DC-In Connector** Top Cover with Keyboard **Display Panel Assembly** Camera Privacy Slider **Display Panel Bezel** Webcam Privacy Display Panel **Display Panel Cable** Hinges Wireless LAN Antennas

# Solid State Drive

**Base Enclosure** Battery Memory Module(s) Solid State Drive