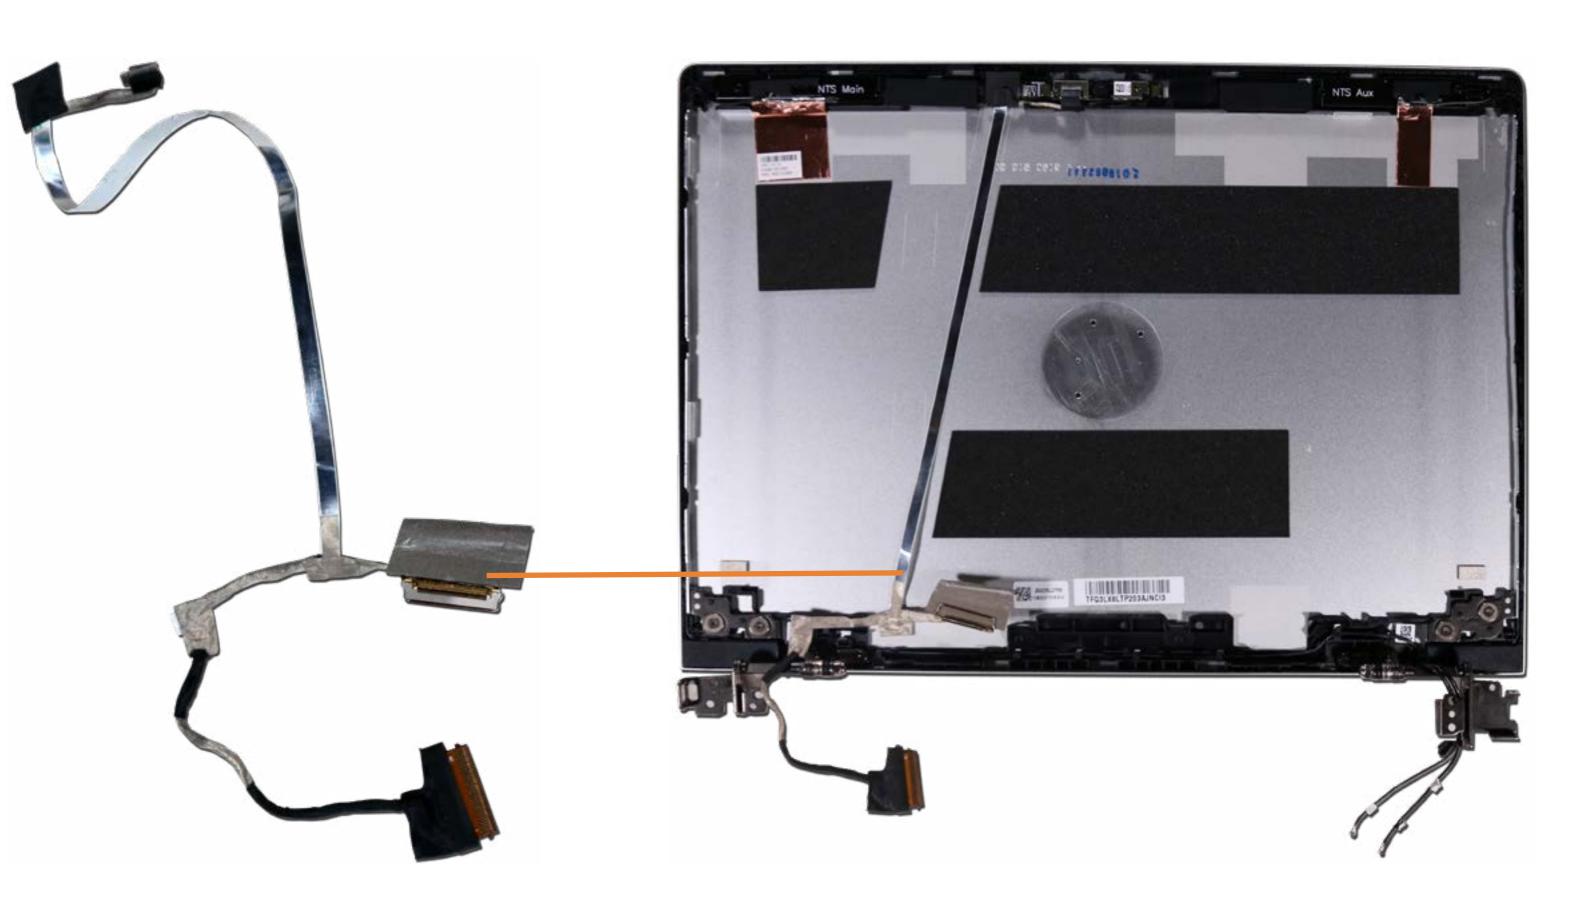

# **Display Panel Cable**

**Base Enclosure** Battery Memory Module(s) Solid State Drive Hard Disk Drive SD Card Reader **RTC Battery Touchpad Board** Fingerprint Reader Fingerprint Reader Bracket RJ-45 Bracket USB-C Bracket Wireless LAN Module Speaker System Fan Heat Sink USB Board System Board (Top) System Board (Bottom) **DC-In Connector** Top Cover with Keyboard **Display Panel Assembly** Camera Privacy Slider **Display Panel Bezel** Webcam Privacy Display Panel Display Panel Cable Hinges

Wireless LAN Antennas