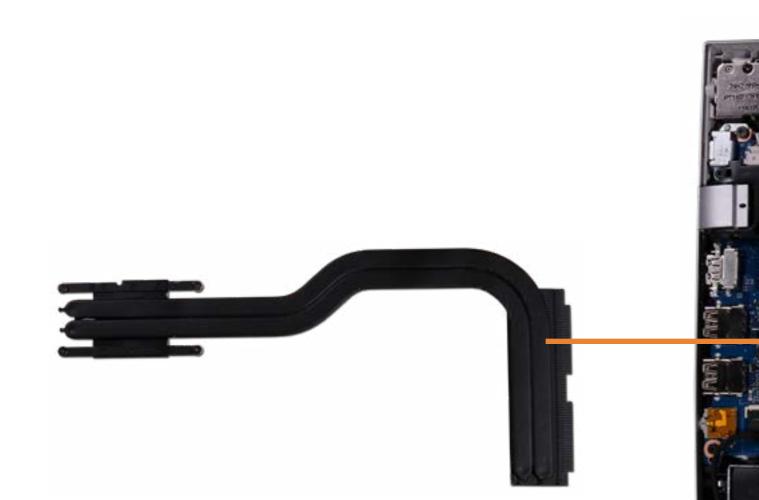

# Heat Sink

Base Enclosure Battery Memory Module(s) Solid State Drive Hard Disk Drive SD Card Reader SD Card Reader RTC Battery Touchpad Board Fingerprint Reader Bracket Fingerprint Reader Bracket USB-C Bracket USB-C Bracket Wireless LAN Module Speaker System Fan

Heat Sink