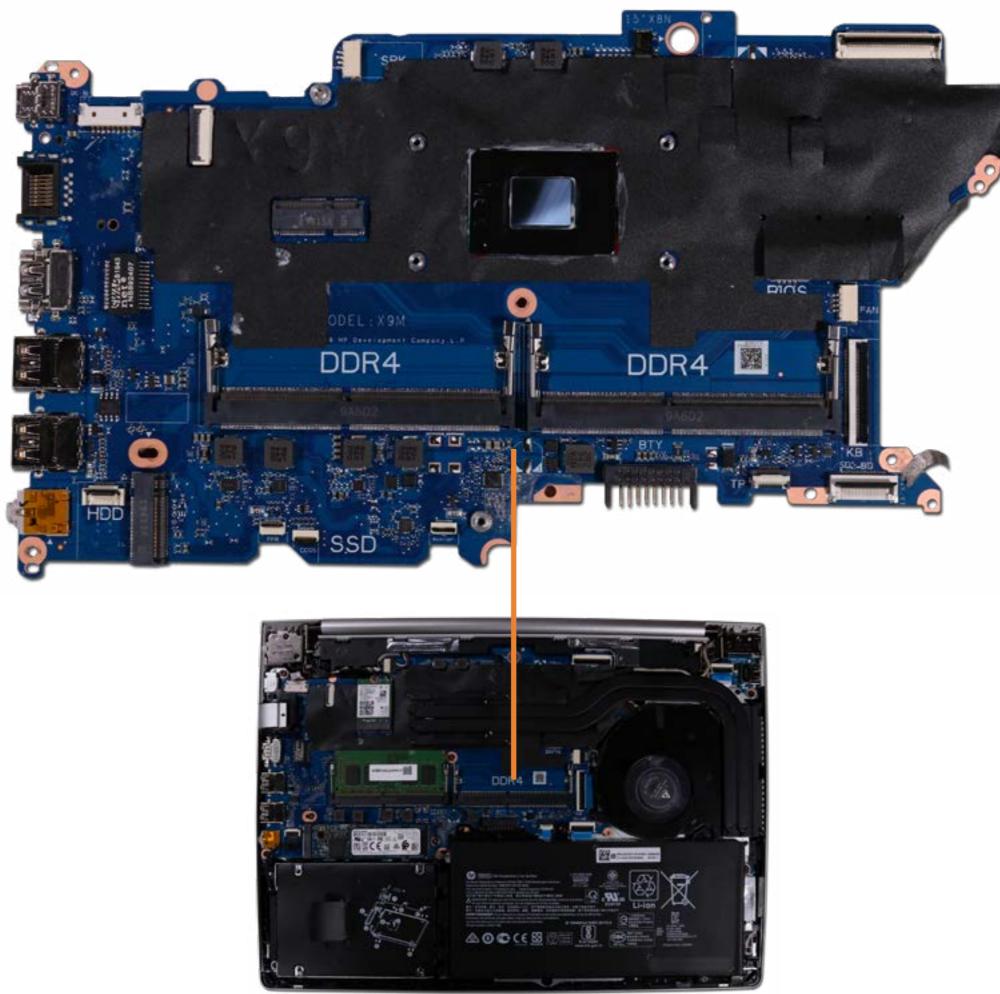

## Memory Module(s)

Solid State Drive Hard Disk Drive SD Card Reader **RTC Battery Touchpad Board** Fingerprint Reader Fingerprint Reader Bracket RJ-45 Bracket USB-C Bracket Wireless LAN Module Speaker System Fan Heat Sink USB Board System Board (Top) System Board (Bottom) **DC-In Connector** Top Cover with Keyboard **Display Panel Assembly** Camera Privacy Slider **Display Panel Bezel** Webcam Privacy Display Panel **Display Panel Cable** Hinges Wireless LAN Antennas

## Memory Module(s)

**Base Enclosure** Battery Memory Module(s)