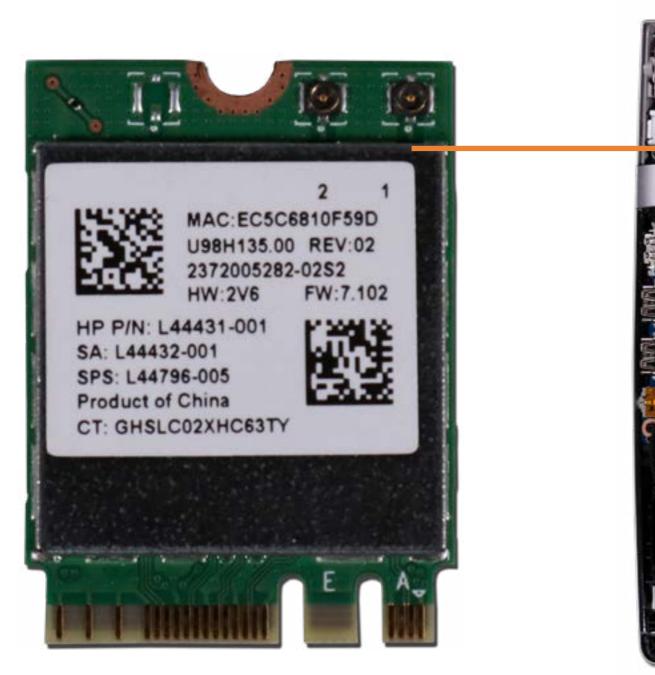

# Wireless LAN Module

Base Enclosure Battery Memory Module(s) Solid State Drive Hard Disk Drive SD Card Reader **RTC Battery** Touchpad Board Fingerprint Reader Fingerprint Reader Bracket RJ-45 Bracket USB-C Bracket Wireless LAN Module Speaker System Fan Heat Sink USB Board System Board (Top) System Board (Bottom) **DC-In Connector** Top Cover with Keyboard **Display Panel Assembly** Camera Privacy Slider **Display Panel Bezel** Webcam Privacy Display Panel **Display Panel Cable** 