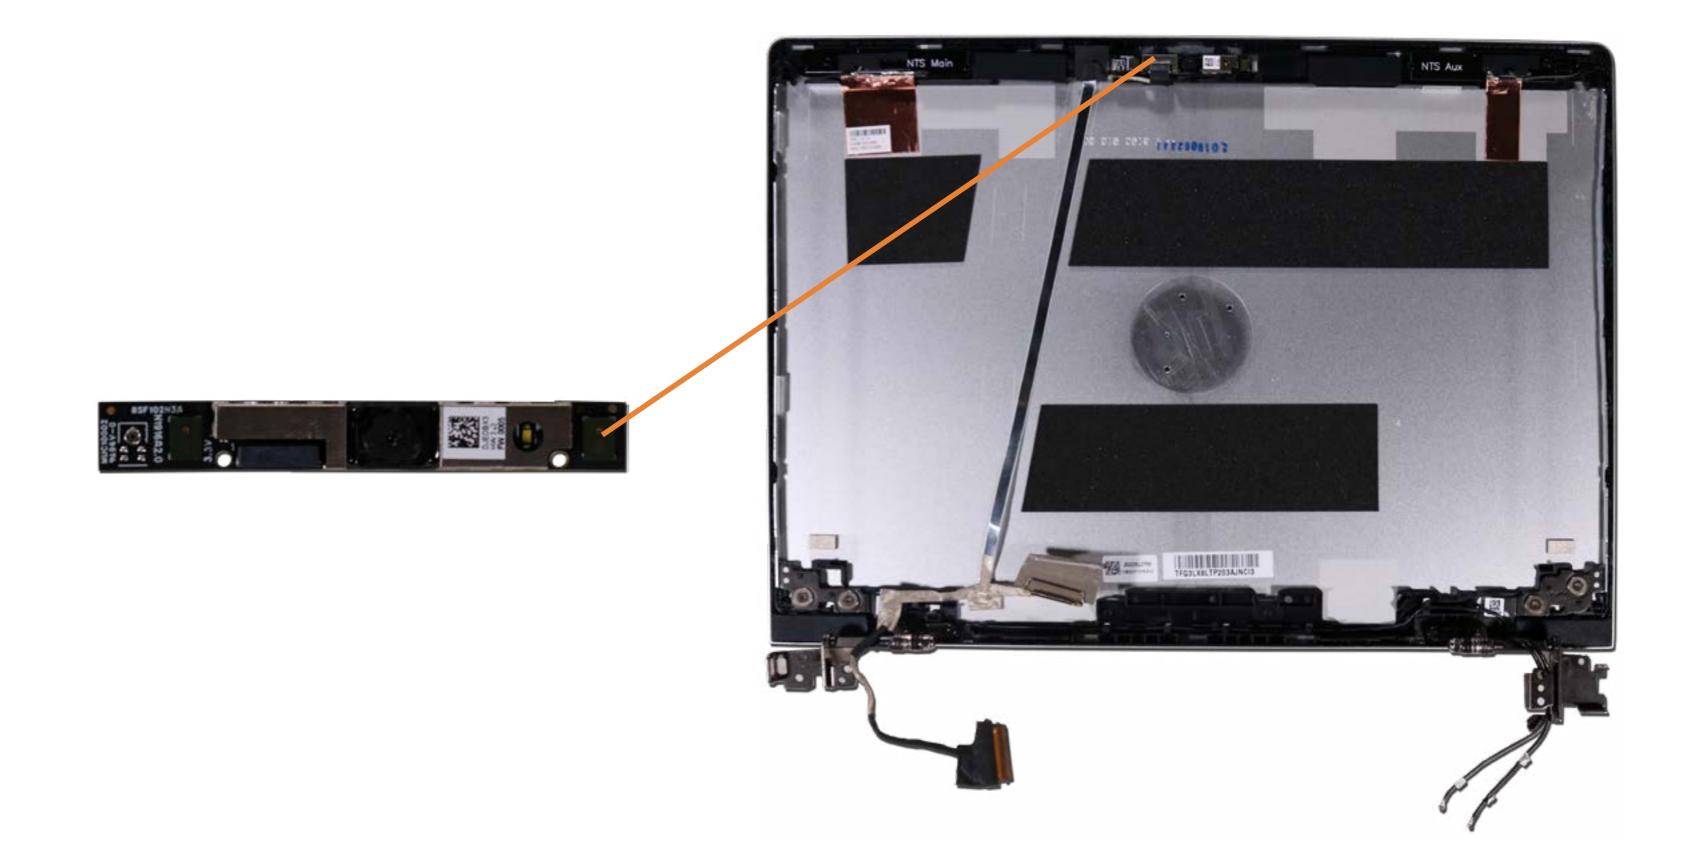

## Webcam

Privacy Display Panel Display Panel Cable Hinges Wireless LAN Antennas

Go to External Views

# Webcam

**Base Enclosure** Battery Memory Module(s) Solid State Drive Hard Disk Drive SD Card Reader **RTC Battery Touchpad Board** Fingerprint Reader Fingerprint Reader Bracket RJ-45 Bracket USB-C Bracket Wireless LAN Module Speaker System Fan Heat Sink USB Board System Board (Top) System Board (Bottom) **DC-In Connector** Top Cover with Keyboard **Display Panel Assembly** Camera Privacy Slider **Display Panel Bezel** Webcam