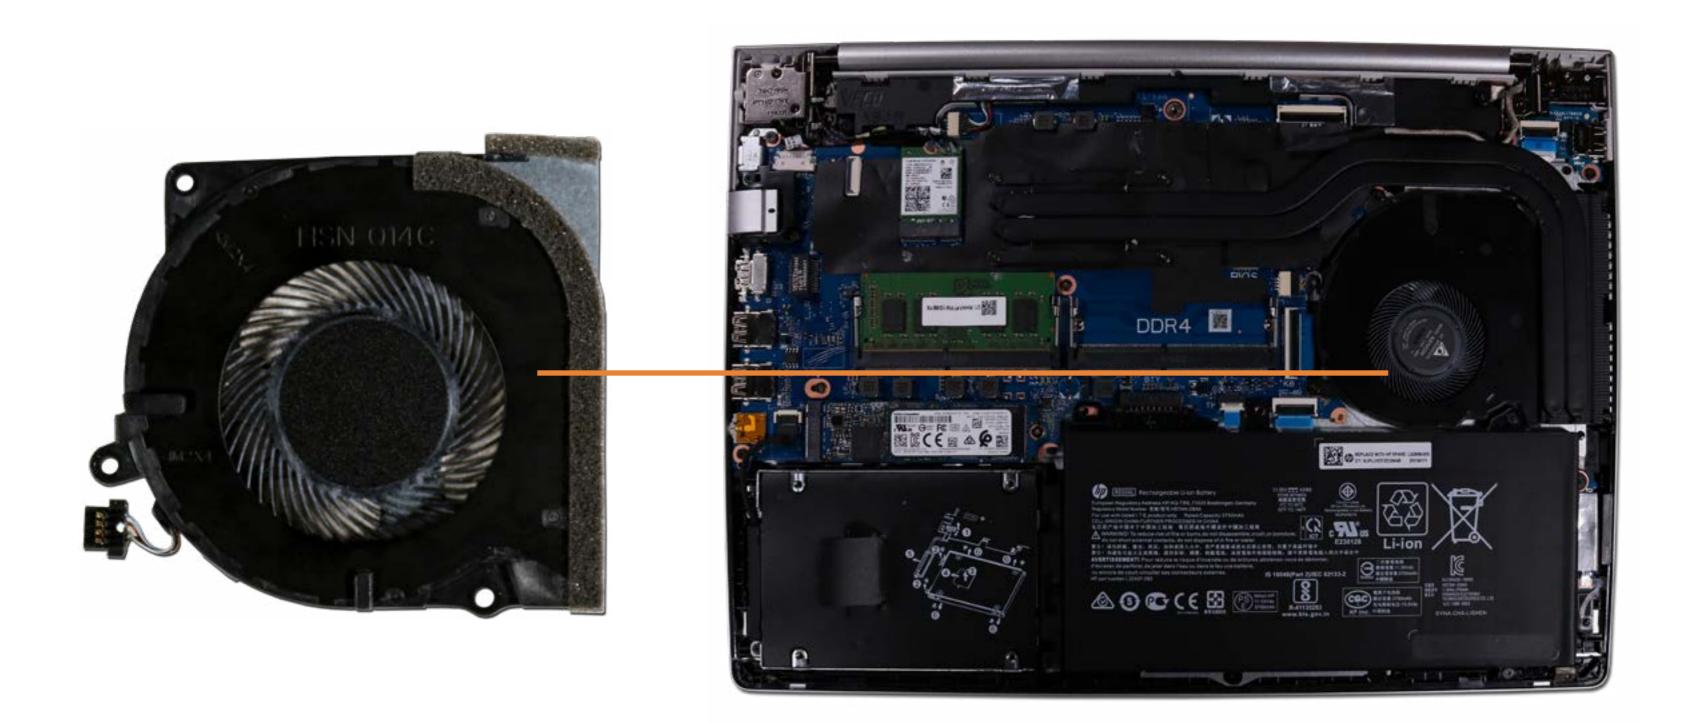

## System Fan

Base Enclosure Battery Memory Module(s) Solid State Drive Hard Disk Drive SD Card Reader SD Card Reader RTC Battery Touchpad Board Fingerprint Reader Fingerprint Reader Bracket USB-C Bracket USB-C Bracket Wireless LAN Module Speaker

## System an

Heat Sink USB Board System Board (Top) System Board (Bottom) DC-In Connector Top Cover with Keyboard Display Panel Assembly Camera Privacy Slider Display Panel Bezel Webcam Privacy Display Panel Display Panel Cable Hinges