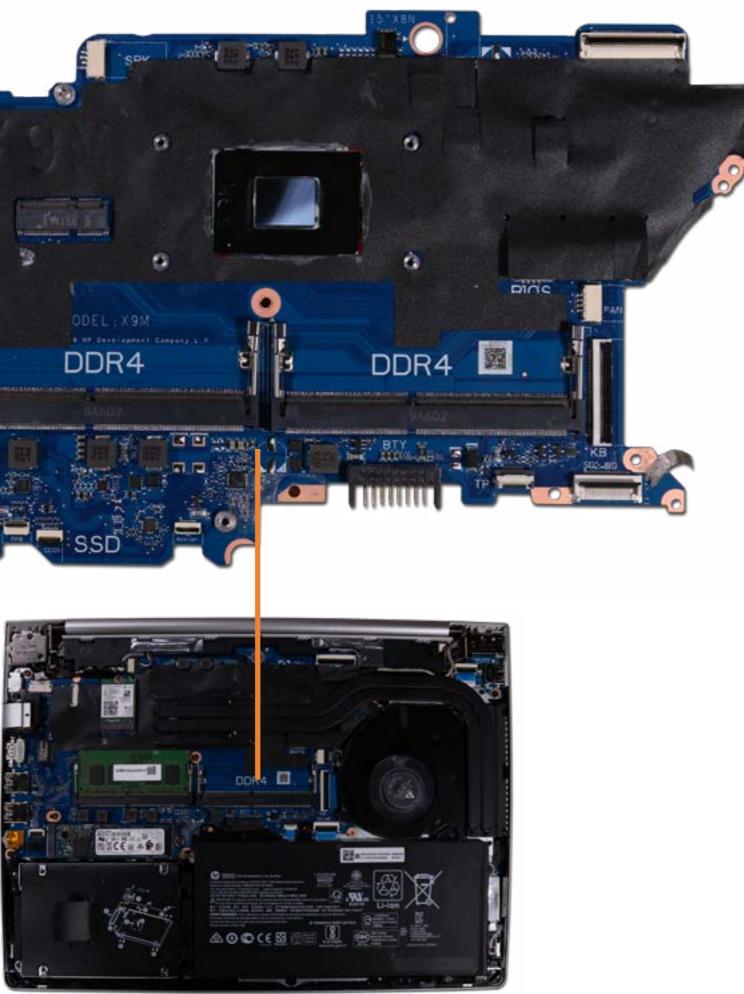

## Memory Module(s)

Solid State Drive Hard Disk Drive SD Card Reader **RTC Battery Touchpad Board** Fingerprint Reader Fingerprint Reader Bracket RJ-45 Bracket USB-C Bracket Wireless LAN Module Speaker System Fan Heat Sink USB Board System Board (Top) System Board (Bottom) **DC-In Connector** Top Cover with Keyboard **Display Panel Assembly** Camera Privacy Slider **Display Panel Bezel** Webcam Privacy Display Panel **Display Panel Cable** Hinges Wireless LAN Antennas

## Memory Module(s)

**Base Enclosure** Battery Memory Module(s)