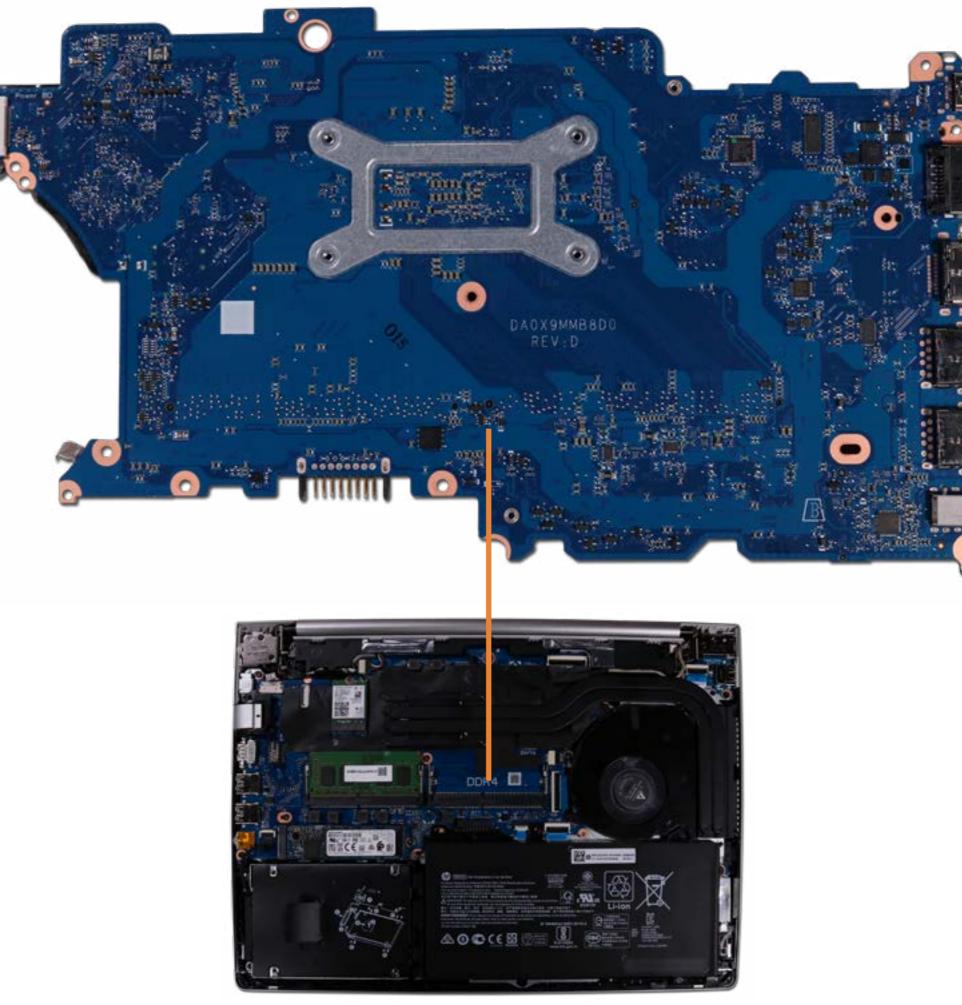

# System Board (Top)

**Base Enclosure** Battery Memory Module(s) Solid State Drive Hard Disk Drive SD Card Reader **RTC Battery Touchpad Board** Fingerprint Reader Fingerprint Reader Bracket RJ-45 Bracket USB-C Bracket Wireless LAN Module Speaker System Fan Heat Sink USB Board System Board (Top) System Board (Bottom) **DC-In Connector** Top Cover with Keyboard **Display Panel Assembly** Camera Privacy Slider **Display Panel Bezel** Webcam Privacy Display Panel **Display Panel Cable** Hinges Wireless LAN Antennas

Go to External Views