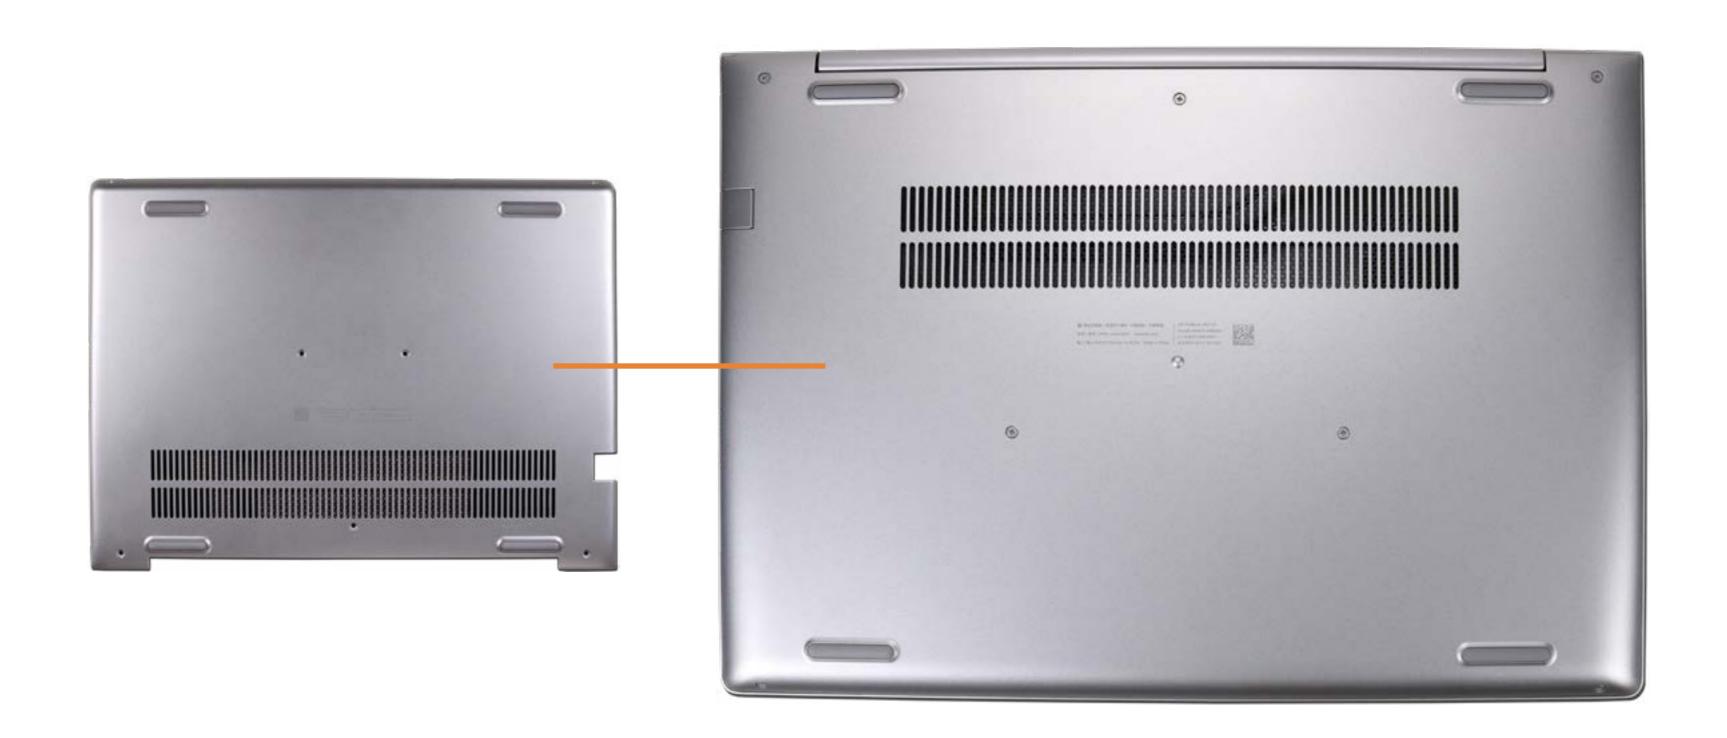

nal Views

# Left View

## Back to External Views



# **Right View**



## Back to External Views

# **Rear View**



## Back to External Views

# **Display View**

## Back to External Views



# **Top View**



# **Bottom View**



# **Internal View**



## Base Enclosure

Battery Memory Module(s) Solid State Drive Hard Disk Drive SD Card Reader **RTC Battery** Touchpad Board Fingerprint Reader Fingerprint Reader Bracket RJ-45 Bracket USB-C Bracket Wireless LAN Module Speaker System Fan Heat Sink USB Board System Board (Top) System Board (Bottom) **DC-In Connector** Top Cover with Keyboard **Display Panel Assembly** Camera Privacy Slider **Display Panel Bezel** Webcam Privacy Display Panel **Display Panel Cable** Hinges Wireless LAN Antennas

Go to External Views

## **Base Enclosure**



## Base Enclosure

## Battery

Memory Module(s) Solid State Drive Hard Disk Drive SD Card Reader **RTC Battery Touchpad Board** Fingerprint Reader Fingerprint Reader Bracket RJ-45 Bracket USB-C Bracket Wireless LAN Module Speaker System Fan Heat Sink USB Board System Board (Top) System Board (Bottom) **DC-In Connector** Top Cover with Keyboard **Display Panel Assembly** Camera Privacy Slider **Display Panel Bezel** Webcam Privacy Display Panel **Display Panel Cable** Hinges Wireless LAN Antennas

Go to External Views

## Battery





**Base Enclosure** 

Battery

## Memory Module(s)

Solid State Drive Hard Disk Drive SD Card Reader **RTC Battery Touchpad Board** Fingerprint Reader Fingerprint Reader Bracket RJ-45 Bracket USB-C Bracket Wireless LAN Module Speaker System Fan Heat Sink USB