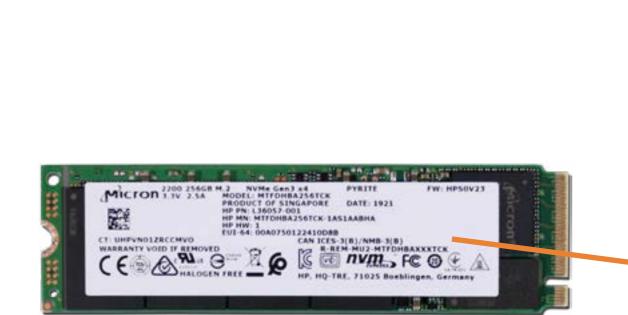

## Solid State Drive

Hard Disk Drive SD Card Reader **RTC Battery Touchpad Board** Fingerprint Reader Fingerprint Reader Bracket RJ-45 Bracket USB-C Bracket Wireless LAN Module Speaker System Fan Heat Sink USB Board System Board (Top) System Board (Bottom) **DC-In Connector** Top Cover with Keyboard **Display Panel Assembly** Camera Privacy Slider **Display Panel Bezel** Webcam Privacy Display Panel **Display Panel Cable** Hinges Wireless LAN Antennas

# Solid State Drive

**Base Enclosure** Battery Memory Module(s) Solid State Drive