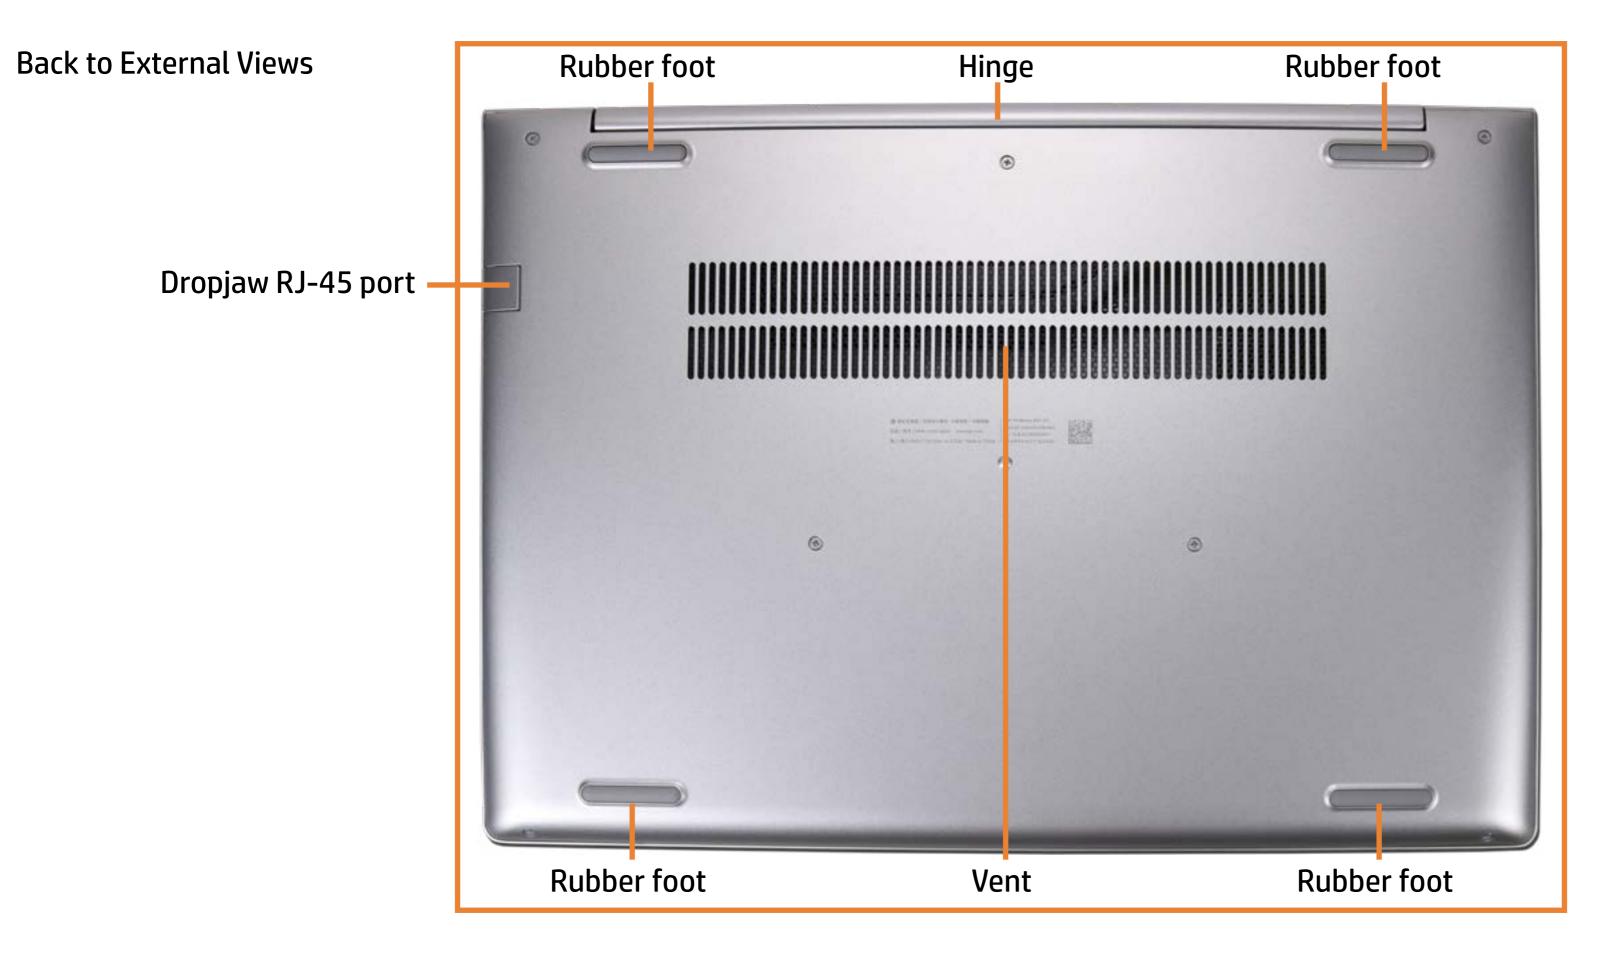

ct. To view a specific view in greater detail, simply click that view.

Parts List (Click the link to navigate to the parts)

On this page, you will find a list of all of the replaceable parts for this product. To view a specific part and its location in the product, click the part name in the list.

That's it! On every page there is a link that brings you back to either the External Views or the Parts List, enabling you to navigate to whatever view or part you wish to review.

# **External Views**

## Back to Welcome page



# **Front View**



## Back to External Views

# Left View

## Back to External Views



# **Right View**



## Back to External Views

# **Rear View**



## Back to External Views

# **Display View**

## Back to External Views



# **Top View**



# **Bottom View**



# **Internal View**



## Base Enclosure

Battery Memory Module(s) Solid State Drive Hard Disk Drive SD Card Reader **RTC Battery** Touchpad Board Fingerprint Reader Fingerprint Reader Bracket RJ-45 Bracket USB-C Bracket Wireless LAN Module Speaker System Fan Heat Sink USB Board System Board (Top) System Board (Bottom) **DC-In Connector** Top Cover with Keyboard **Display Panel Assembly** Camera Privacy Slider **Display Panel Bezel** Webcam Privacy Display Panel **Display Panel Cable** Hinges Wireless LAN Antennas

Go to External Views

## **Base Enclosure**



## Base Enclosure

## Battery

Memory Module(s) Solid State Drive Hard Disk Drive SD Card Reader **RTC Battery Touchpad Board** Fingerprint Reader Fingerprint Reader Bracket RJ-45 Bracket USB-C Bracket Wireless LAN Module Speaker