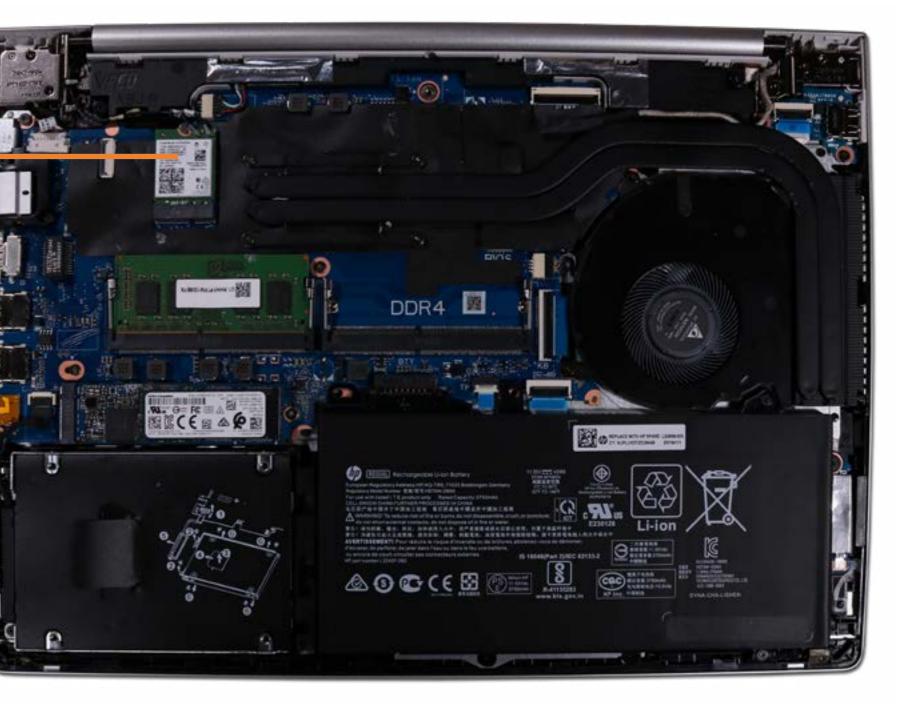

# Wireless LAN Module

Base Enclosure Battery Memory Module(s) Solid State Drive Hard Disk Drive SD Card Reader **RTC Battery** Touchpad Board Fingerprint Reader Fingerprint Reader Bracket RJ-45 Bracket USB-C Bracket Wireless LAN Module Speaker System Fan Heat Sink USB Board System Board (Top) System Board (Bottom) **DC-In Connector** Top Cover with Keyboard **Display Panel Assembly** Camera Privacy Slider **Display Panel Bezel** Webcam Privacy Display Panel **Display Panel Cable** 

Hinges Wireless LAN Antennas

Base Enclosure Battery Memory Module(s) Solid State Drive Hard Disk Drive SD Card Reader SD Card Reader RTC Battery Touchpad Board Fingerprint Reader Bracket Fingerprint Reader Bracket USB-C Bracket Wireless LAN Module