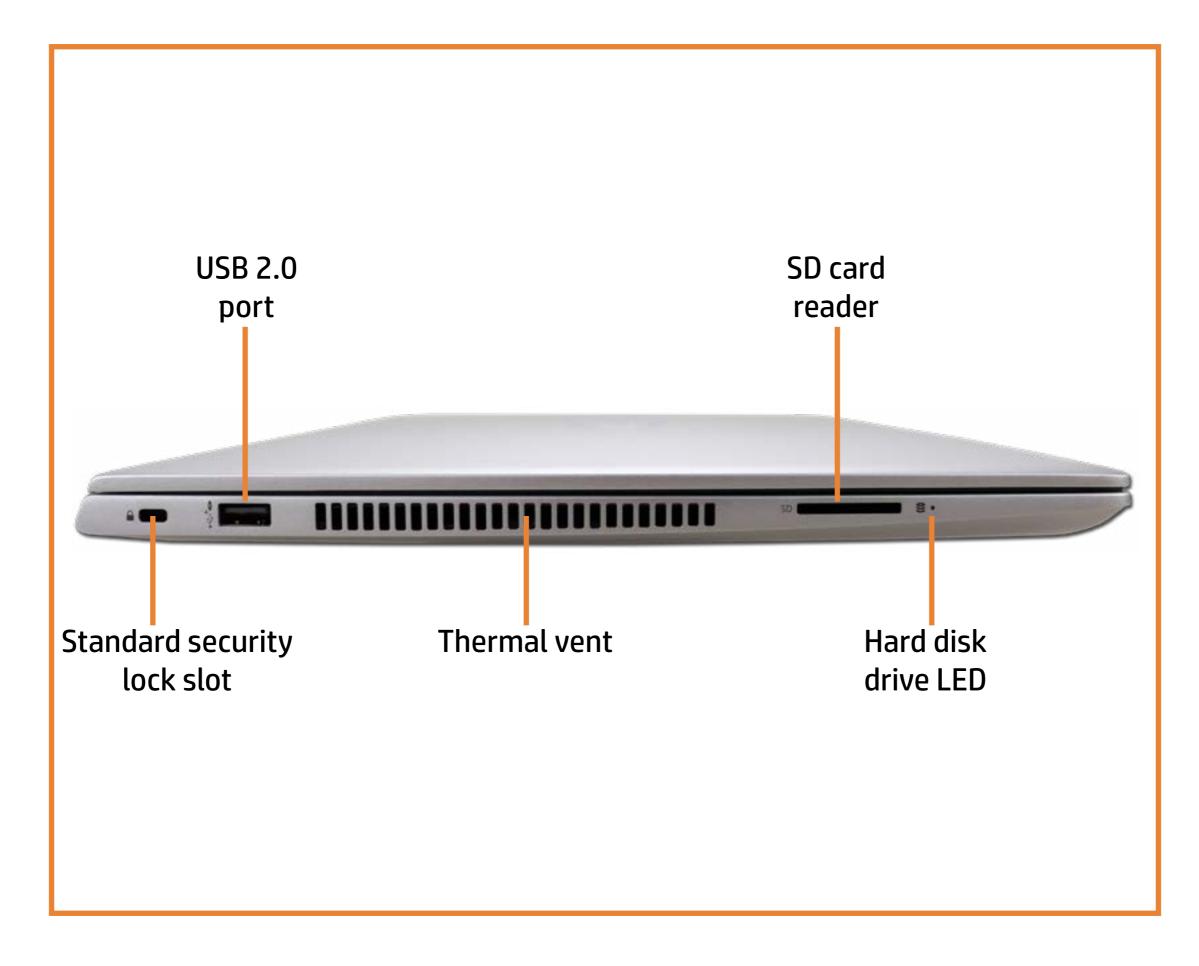

ebook

Welcome to the interactive part locator for the HP ProBook 445 G7 Notebook

## Here's how to use it...

External Views (Click the link to navigate to the views) On this product. To view a specific view in greater detail, simply click that view.

Parts List (Click the link to navigate to the parts)

On this page, you will find a list of all of the replaceable parts for this product. To view a specific part and its location in the product, click the part name in the list.

That's it! On every page there is a link that brings you back to either the External Views or the Parts List, enabling you to navigate to whatever view or part you wish to review.

# **External Views**

## Back to Welcome page



# **Front View**



## Back to External Views

# Left View

## Back to External Views



# **Right View**



## Back to External Views

# **Rear View**



## Back to External Views

# **Display View**

## Back to External Views



# **Top View**



# **Bottom View**



# **Internal View**



## Base Enclosure

Battery Memory Module(s) Solid State Drive Hard Disk Drive SD Card Reader **RTC Battery** Touchpad Board Fingerprint Reader Fingerprint Reader Bracket RJ-45 Bracket USB-C Bracket Wireless LAN Module Speaker System Fan Heat Sink USB Board System Board (Top) System Board (Bottom) **DC-In Connector** Top Cover with Keyboard **Display Panel Assembly** Camera Privacy Slider **Display Panel Bezel** Webcam Privacy Display Panel **Display Panel Cable** Hinges Wireless LAN Antennas

Go to External Views

## **Base Enclosure**



## Base Enclosure

## Battery

Memory Module(s) S