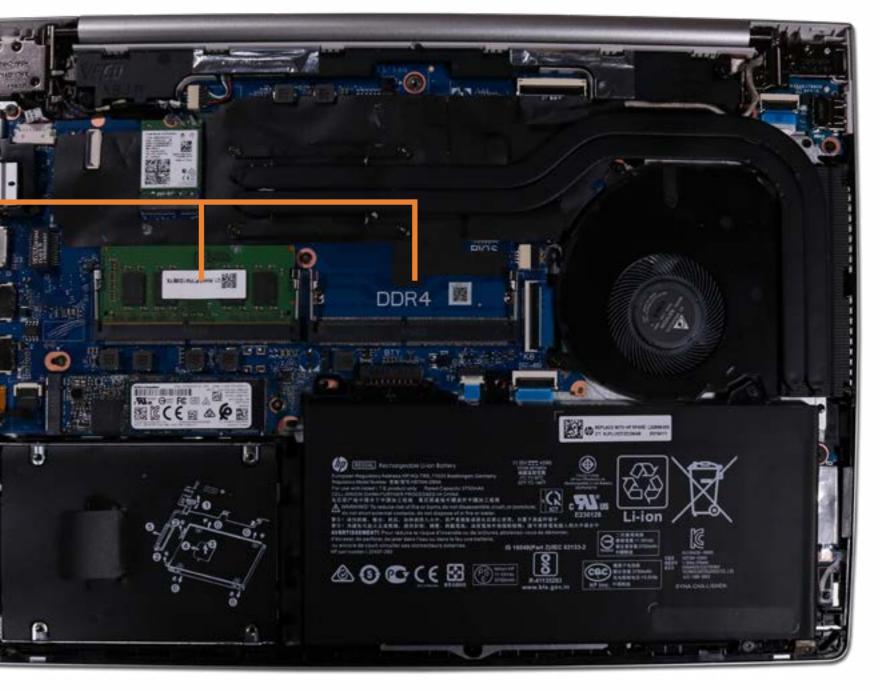

## Memory Module(s)

Solid State Drive Hard Disk Drive SD Card Reader **RTC Battery Touchpad Board** Fingerprint Reader Fingerprint Reader Bracket RJ-45 Bracket USB-C Bracket Wireless LAN Module Speaker System Fan Heat Sink USB Board System Board (Top) System Board (Bottom) **DC-In Connector** Top Cover with Keyboard **Display Panel Assembly** Camera Privacy Slider **Display Panel Bezel** Webcam Privacy Display Panel **Display Panel Cable** Hinges Wireless LAN Antennas

## Memory Module(s)

**Base Enclosure** Battery Memory Module(s)