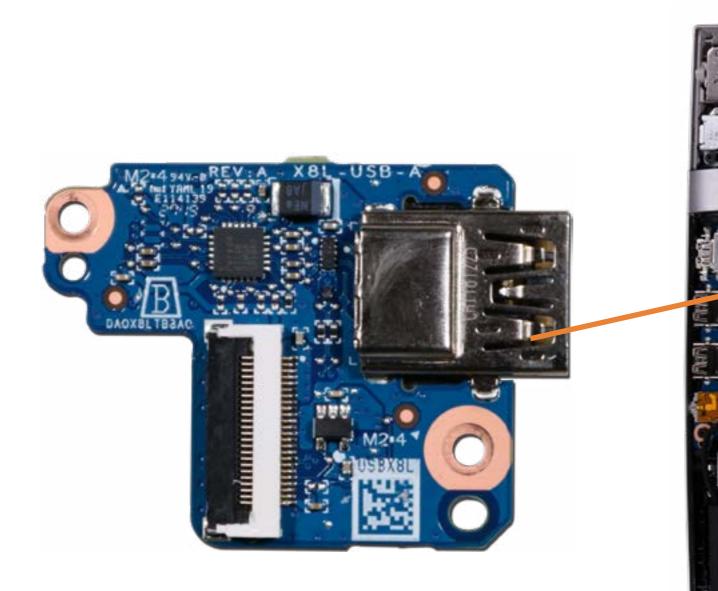

# **USB Board**

**Base Enclosure** Battery Memory Module(s) Solid State Drive Hard Disk Drive SD Card Reader **RTC Battery Touchpad Board** Fingerprint Reader Fingerprint Reader Bracket RJ-45 Bracket USB-C Bracket Wireless LAN Module Speaker System Fan Heat Sink USB Board System Board (Top) System Board (Bottom) **DC-In Connector** 