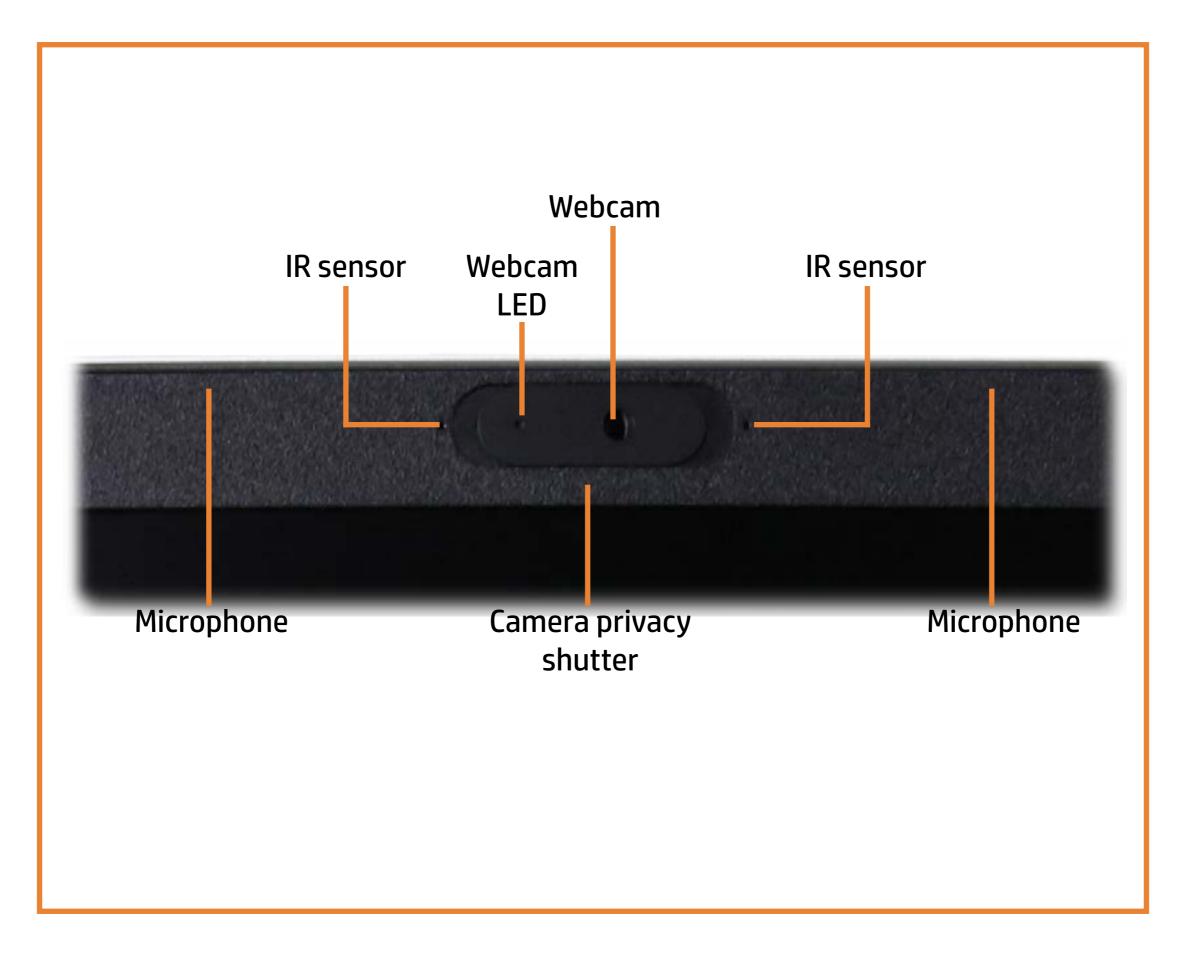

to navigate to the views) On this product. To view a specific view in greater detail, simply click that view.

Parts List (Click the link to navigate to the parts)

On this page, you will find a list of all of the replaceable parts for this product. To view a specific part and its location in the product, click the part name in the list.

That's it! On every page there is a link that brings you back to either the External Views or the Parts List, enabling you to navigate to whatever view or part you wish to review.

# **External Views**

## Back to Welcome page



# **Front View**



## Back to External Views

# Left View

## Back to External Views



# **Right View**



## Back to External Views

# **Rear View**



## Back to External Views

# **Display View**

## Back to External Views



# **Top View**



# **Bottom View**



# **Internal View**



## Base Enclosure

Battery Memory Module(s) Solid State Drive Hard Disk Drive SD Card Reader **RTC Battery** Touchpad Board Fingerprint Reader Fingerprint Reader Bracket RJ-45 Bracket USB-C Bracket Wireless LAN Module Speaker System Fan Heat Sink USB Board System Board (Top) System Board (Bottom) **DC-In Connector** Top Cover with Keyboard **Display Panel Assembly** Camera Privacy Slider **Display Panel Bezel** Webcam Privacy Display Panel **Display Panel Cable** Hinges Wireless LAN Antennas

Go to External Views

## **Base Enclosure**



## Base Enclosure

## Battery

Memory Module(s) Solid State Drive Hard Disk Drive SD Card Reader **RTC Battery Touchpad Board** Fingerprint Reader Fingerprint Reader Bracket RJ-45 Bracket USB