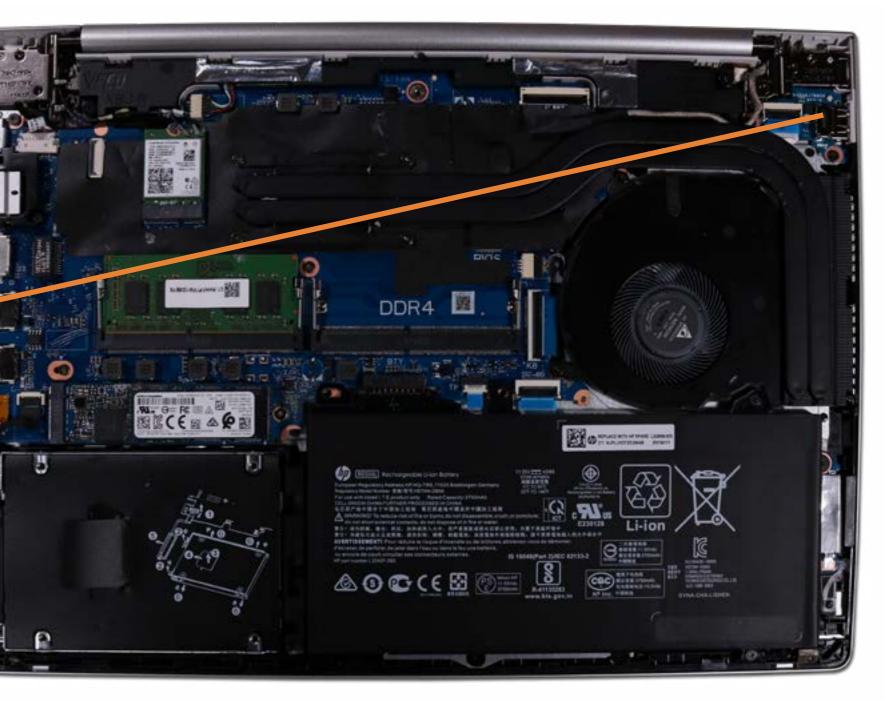

# **USB Board**

**Base Enclosure** Battery Memory Module(s) Solid State Drive Hard Disk Drive SD Card Reader **RTC Battery Touchpad Board** Fingerprint Reader Fingerprint Reader Bracket RJ-45 Bracket USB-C Bracket Wireless LAN Module Speaker System Fan Heat Sink USB Board System Board (Top) System Board (Bottom) **DC-In Connector** 

Top Cover with Keyboard **Display Panel Assembly** Camera Privacy Slider **Display Panel Bezel** Webcam Privacy Display Panel **Display Panel Cable** 

Hinges

Wireless LAN Antennas

Go to External Views