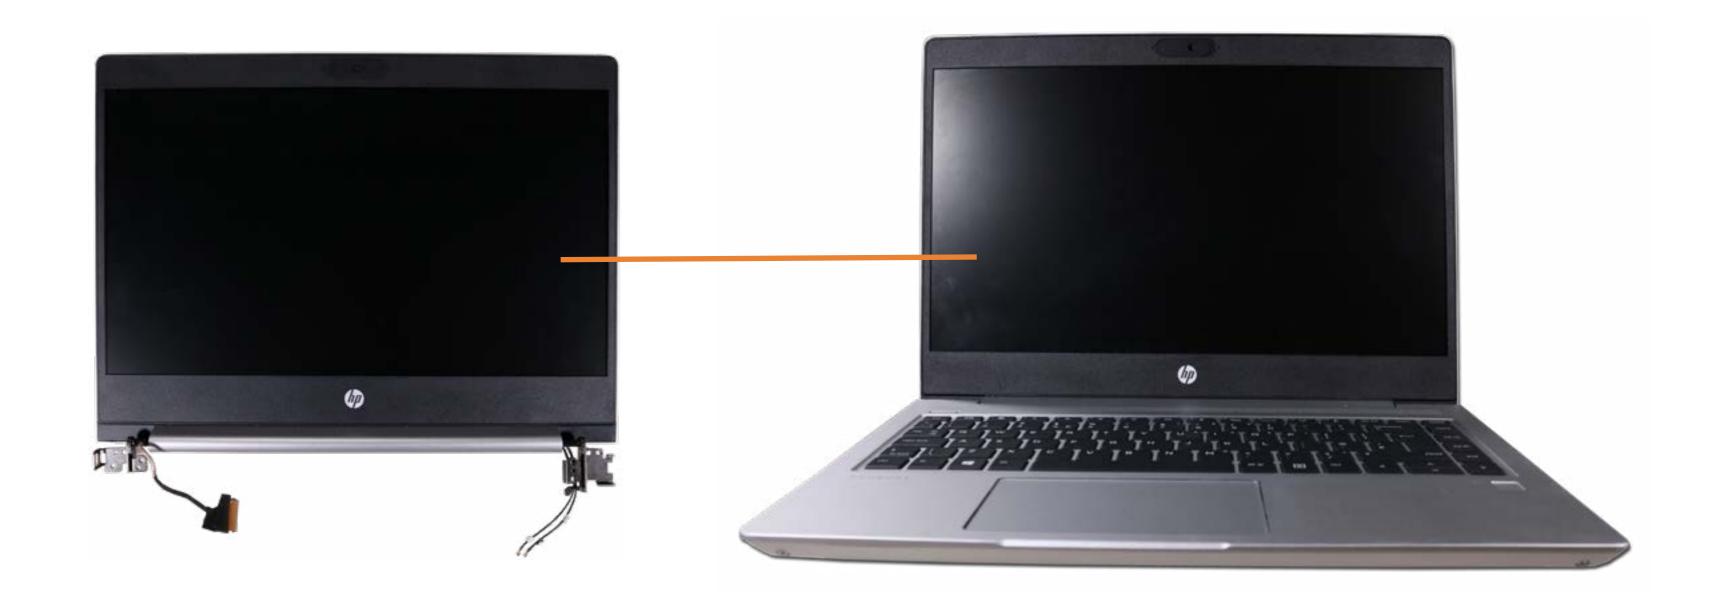

# **Display Panel Assembly**

**Base Enclosure** Battery Memory Module(s) Solid State Drive Hard Disk Drive SD Card Reader **RTC Battery Touchpad Board** Fingerprint Reader Fingerprint Reader Bracket RJ-45 Bracket USB-C Bracket Wireless LAN Module Speaker System Fan Heat Sink USB Board System Board (Top) System Board (Bottom) **DC-In Connector** Top Cover with Keyboard **Display Panel Assembly** 