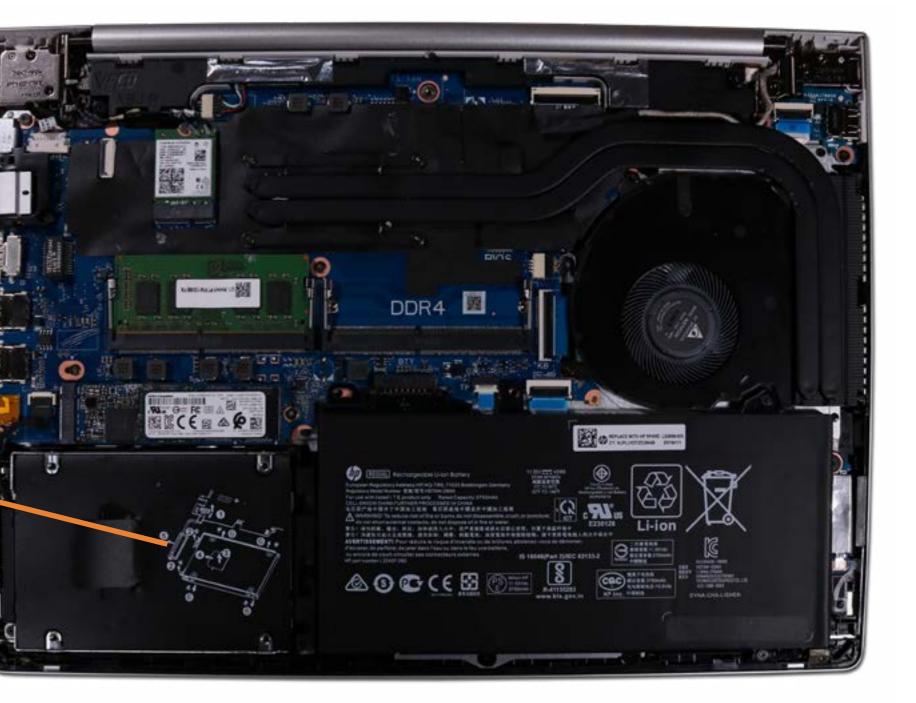

## SD Card Reader

Base Enclosure Battery Memory Module(s) Solid State Drive Hard Disk Drive SD Card Reader

## **RTC Battery**

**Touchpad Board** Fingerprint Reader Fingerprint Reader Bracket RJ-45 Bracket USB-C Bracket Wireless LAN Module Speaker System Fan Heat Sink USB Board System Board (Top) System Board (Bottom) **DC-In Connector** Top Cover with Keyboard **Display Panel Assembly** Camera Privacy Slider **Display Panel Bezel** Webcam Privacy Display Panel **Display Panel Cable** Hinges Wireless LAN Antennas

# **RTC Battery**

**Base Enclosure** Battery Memory Module(s) Solid State Drive Hard Disk Drive SD Card Reader