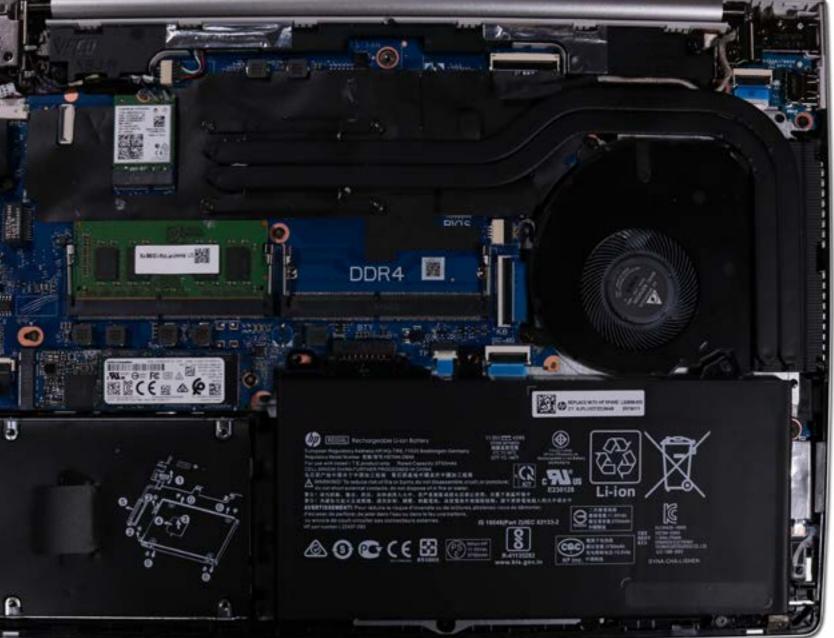

# Wireless LAN Module

Base Enclosure Battery Memory Module(s) Solid State Drive Hard Disk Drive SD Card Reader **RTC Battery** Touchpad Board Fingerprint Reader Fingerprint Reader Bracket RJ-45 Bracket USB-C Bracket Wireless LAN Module Speaker System Fan Heat Sink USB Board System Board (Top) System Board (Bottom) **DC-In Connector** Top Cover with Keyboard **Display Panel Assembly** Camera Privacy Slider **Display Panel Bezel** Webcam Privacy Display Panel **Display Panel Cable** 