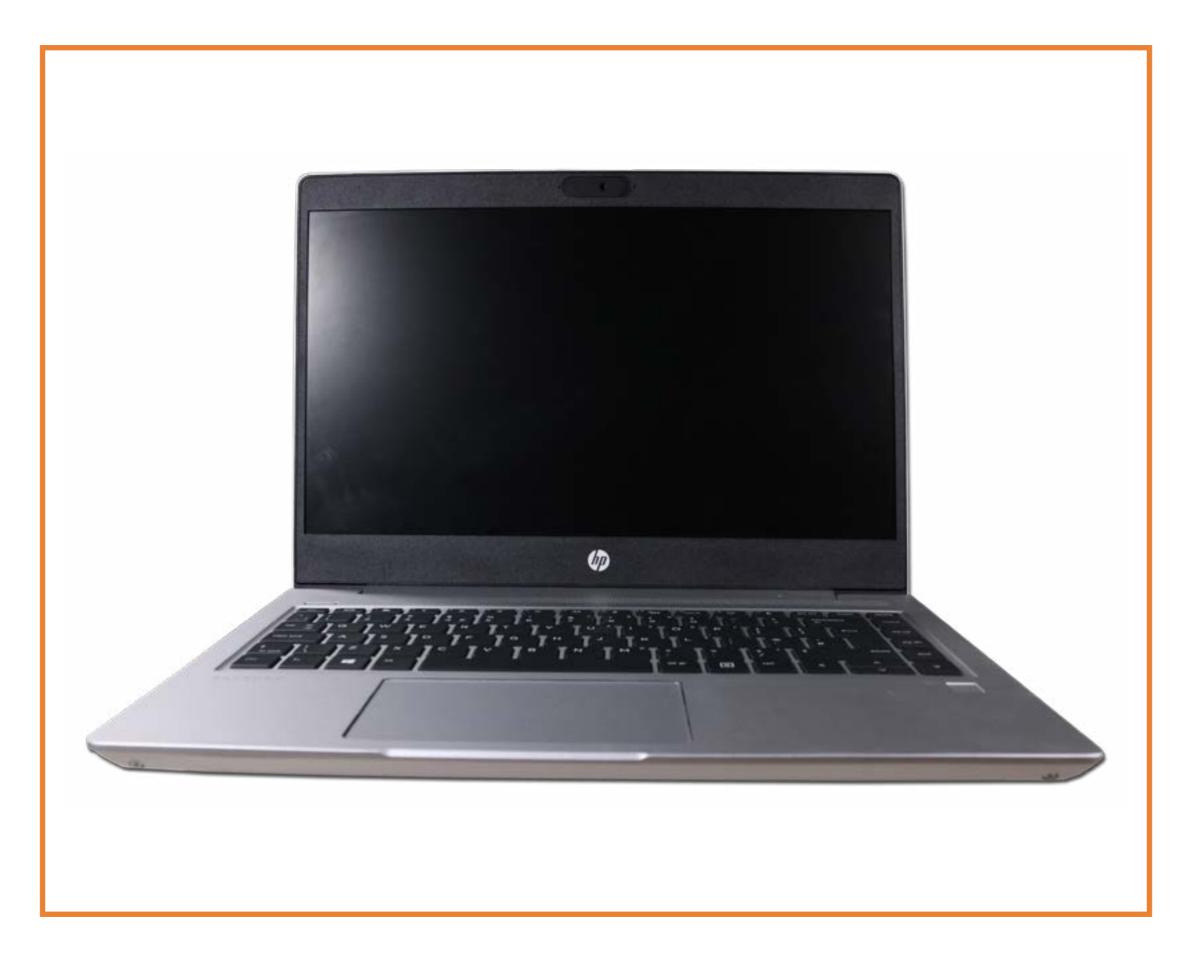

## **Interactive Part Locator**

# HP ProBook 445 G7 Notebook

Welcome to the interactive part locator for the HP ProBook 445 G7 Notebook

## Here's how to use it...

External Views (Click the link to navigate to the views) On this product. To view a specific view in greater detail, simply click that view.

Parts List (Click the link to navigate to the parts)

On this page, you will find a list of all of the replaceable parts for this product. To view a specific part and its location in the product, click the part name in the list.

That's it! On every page there is a link that brings you back to either the External Views or the Parts List, enabling you to navigate to whatever view or part you wish to review.

# **External Views**

## Back to Welcome page



# **Front View**



## Back to External Views

# Left View

## Back to External Views



# **Right View**



## Back to External Views

# **Rear View**



## Back to External Views

# **Display View**

## Back to External Views



# **Top View**



# **Bottom View**



# **Internal View**



## Base Enclosure

Battery Memory Module(s) Solid State Drive Hard Disk Drive SD Card Reader **RTC Battery** Touchpad Board Fingerprint Reader Fingerprint Reader Bracket RJ-45 Bracket USB-C Bracket Wireless LAN Module Speaker System Fan Heat Sink USB Board System Board (Top) System Board (Bottom) **DC-In Connector** Top Cover with Keyboard **Display Panel Assembly** Camera Privacy Slider **Display Panel Bezel** Webcam Privacy Display Panel **Display Panel Cable** Hinges Wireless LAN Antennas

Go to External Views

## **