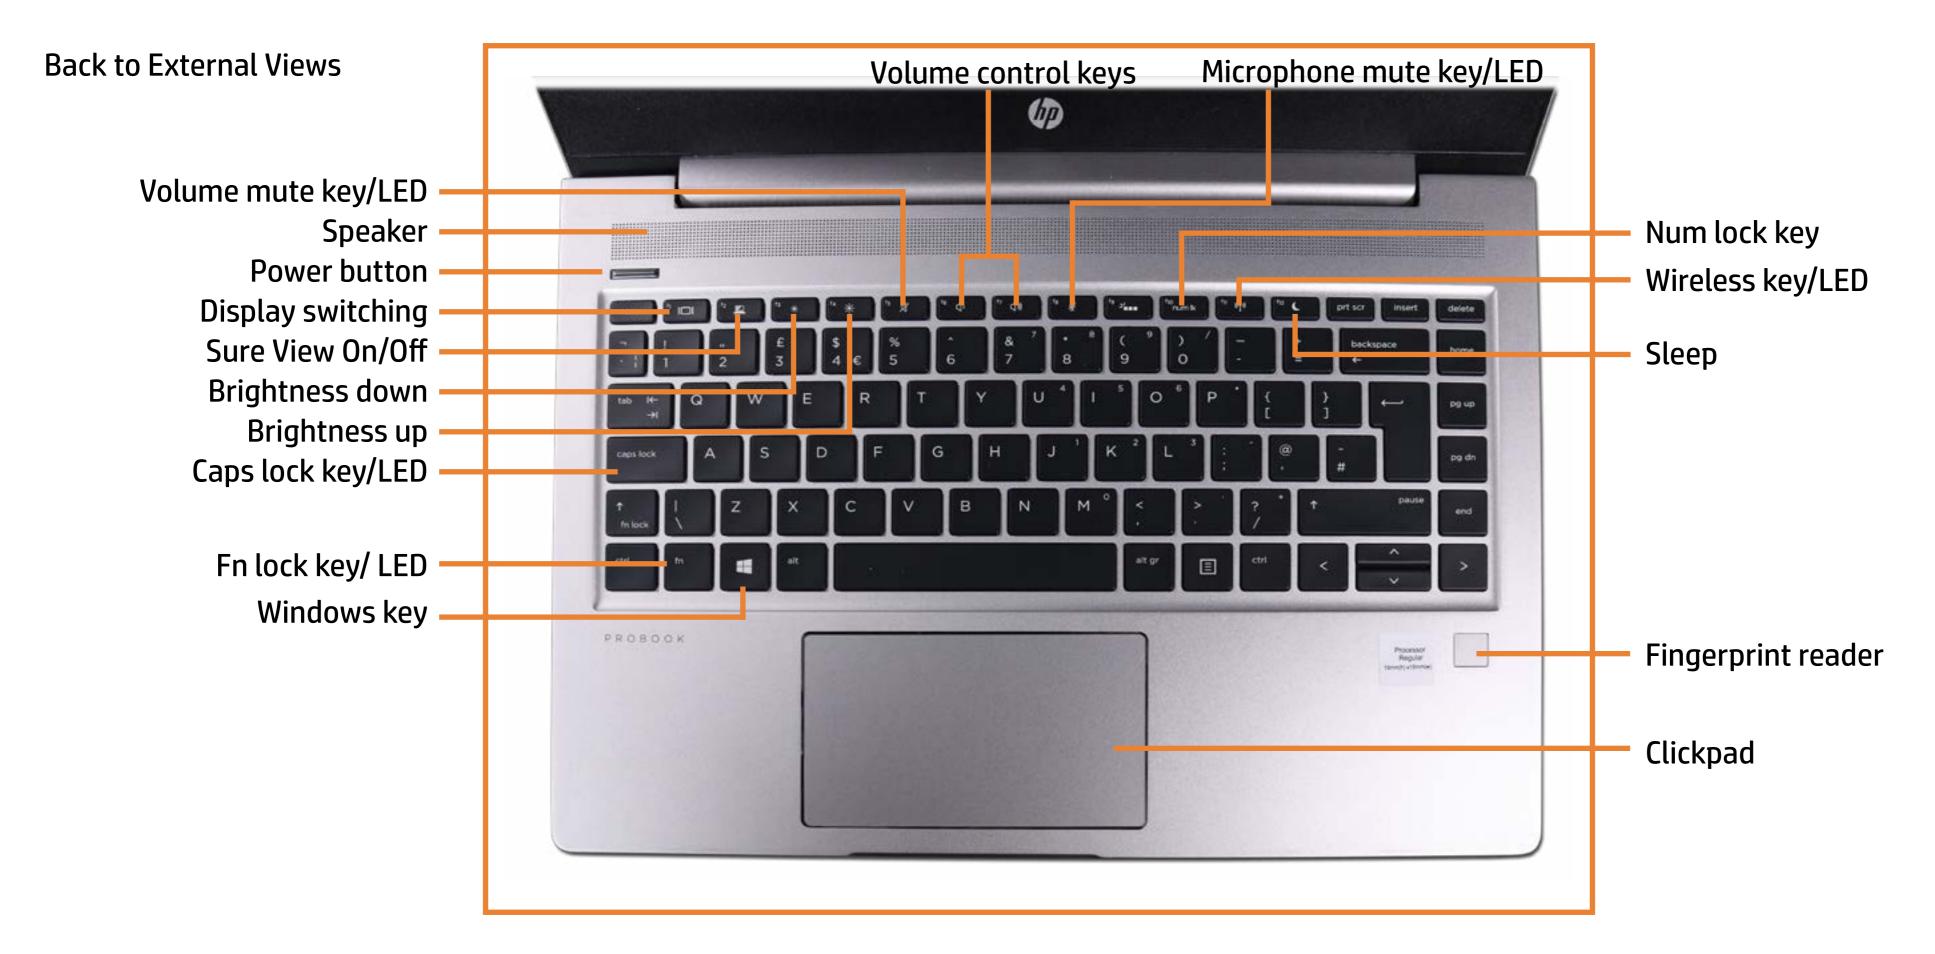

views) On this product. To view a specific view in greater detail, simply click that view.

Parts List (Click the link to navigate to the parts)

On this page, you will find a list of all of the replaceable parts for this product. To view a specific part and its location in the product, click the part name in the list.

That's it! On every page there is a link that brings you back to either the External Views or the Parts List, enabling you to navigate to whatever view or part you wish to review.

# **External Views**

## Back to Welcome page



# **Front View**



## Back to External Views

# Left View

## Back to External Views



# **Right View**



## Back to External Views

# **Rear View**



## Back to External Views

# **Display View**

## Back to External Views



# **Top View**



# **Bottom View**



# **Internal View**



## Base Enclosure

Battery Memory Module(s) Solid State Drive Hard Disk Drive SD Card Reader **RTC Battery** Touchpad Board Fingerprint Reader Fingerprint Reader Bracket RJ-45 Bracket USB-C Bracket Wireless LAN Module Speaker System Fan Heat Sink USB Board System Board (Top) System Board (Bottom) **DC-In Connector** Top Cover with Keyboard **Display Panel Assembly** Camera Privacy Slider **Display Panel Bezel** Webcam Privacy Display Panel **Display Panel Cable** Hinges Wireless LAN Antennas

Go to External Views

## **Base Enclosure**



## Base Enclosure

## Battery

Memory Module(s) Solid State Drive Hard Disk Drive SD Card Reader **RTC Battery Touchpad Board** Fingerprint Reader Fingerprint Reader Bracket RJ-45 Bracket USB-C Bracket Wireles