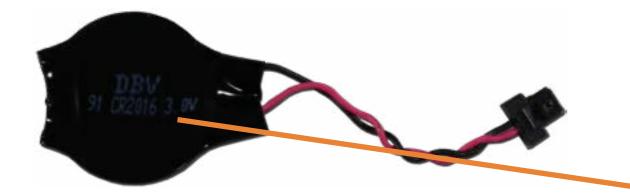

## **RTC Battery**

**Touchpad Board** Fingerprint Reader Fingerprint Reader Bracket RJ-45 Bracket USB-C Bracket Wireless LAN Module Speaker System Fan Heat Sink USB Board System Board (Top) System Board (Bottom) **DC-In Connector** Top Cover with Keyboard **Display Panel Assembly** Camera Privacy Slider **Display Panel Bezel** Webcam Privacy Display Panel **Display Panel Cable** Hinges Wireless LAN Antennas

# **RTC Battery**

**Base Enclosure** Battery Memory Module(s) Solid State Drive Hard Disk Drive SD Card Reader