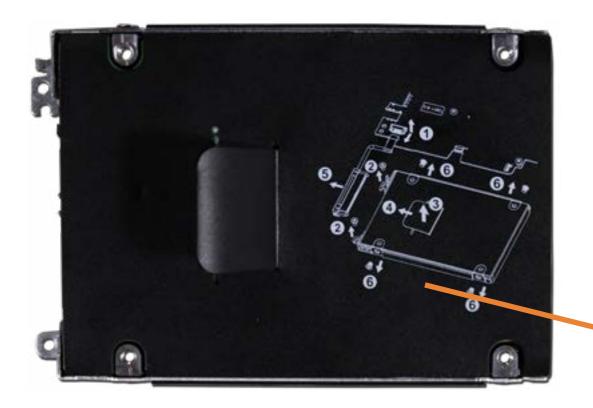

## Hard Disk Drive

SD Card Reader **RTC Battery Touchpad Board** Fingerprint Reader Fingerprint Reader Bracket RJ-45 Bracket **USB-C** Bracket Wireless LAN Module Speaker System Fan Heat Sink USB Board System Board (Top) System Board (Bottom) **DC-In Connector** Top Cover with Keyboard **Display Panel Assembly** Camera Privacy Slider **Display Panel Bezel** Webcam Privacy Display Panel **Display Panel Cable** Hinges Wireless LAN Antennas

## Hard Disk Drive

**Base Enclosure** Battery Memory Module(s) Solid State Drive Hard Disk Drive