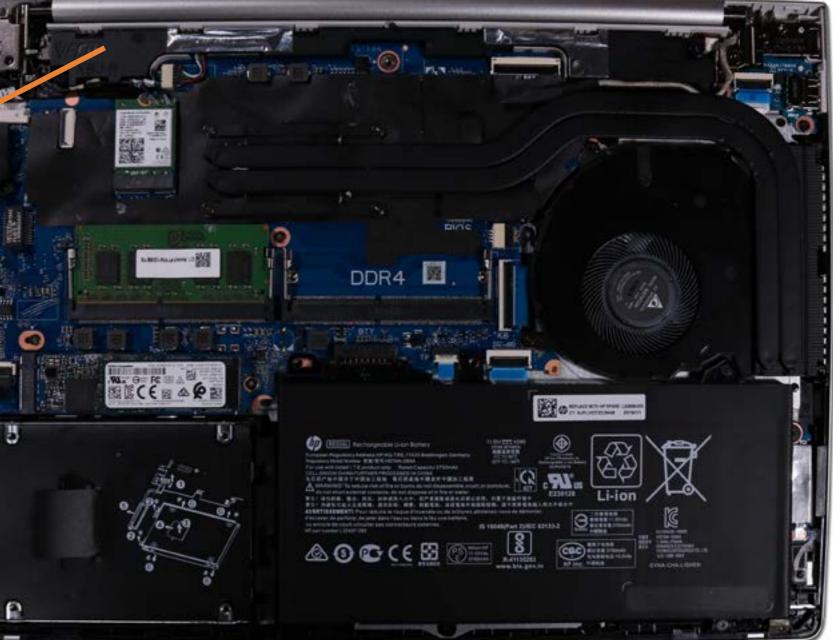

# Wireless LAN Module

Base Enclosure Battery Memory Module(s) Solid State Drive Hard Disk Drive SD Card Reader **RTC Battery** Touchpad Board Fingerprint Reader Fingerprint Reader Bracket RJ-45 Bracket USB-C Bracket Wireless LAN Module Speaker System Fan Heat Sink USB Board System Board (Top) System Board (Bottom) **DC-In Connector** Top Cover with Keyboard **Display Panel Assembly** Camera Privacy Slider **Display Panel Bezel** Webcam Privacy Display Panel **Display Panel Cable** 

Hinges Wireless LAN Antennas

Base Enclosure Battery Memory Module(s) Solid State Drive Hard Disk Drive SD Card Reader SD Card Reader RTC Battery Touchpad Board Fingerprint Reader Bracket Fingerprint Reader Bracket USB-C Bracket Wireless LAN Module