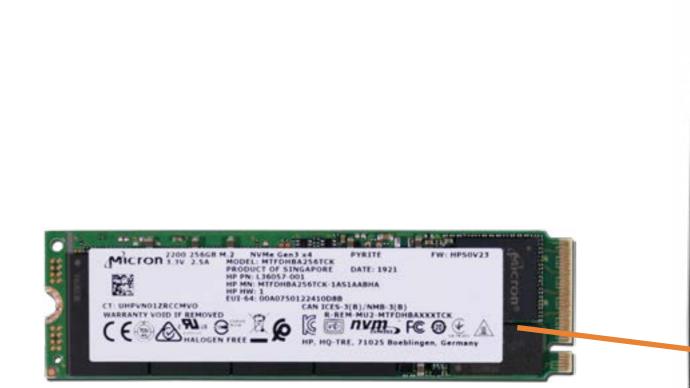

# Solid State Drive

Base Enclosure Battery Battery connector Memory Module(s) Solid State Drive

#### Hard Disk Drive

SD Card Reader **RTC Battery Touchpad Board** Fingerprint Reader Fingerprint Reader Bracket RJ-45 Bracket **USB-C** Bracket Wireless LAN Module Speaker System Fan Heat Sink USB Board System Board (Top) System Board (Bottom) **DC-In Connector** Top Cover with Keyboard **Display Panel Assembly** Camera Privacy Slider **Display Panel Bezel** Webcam Privacy Display Panel **Display Panel Cable** Hinges Wireless LAN Antennas