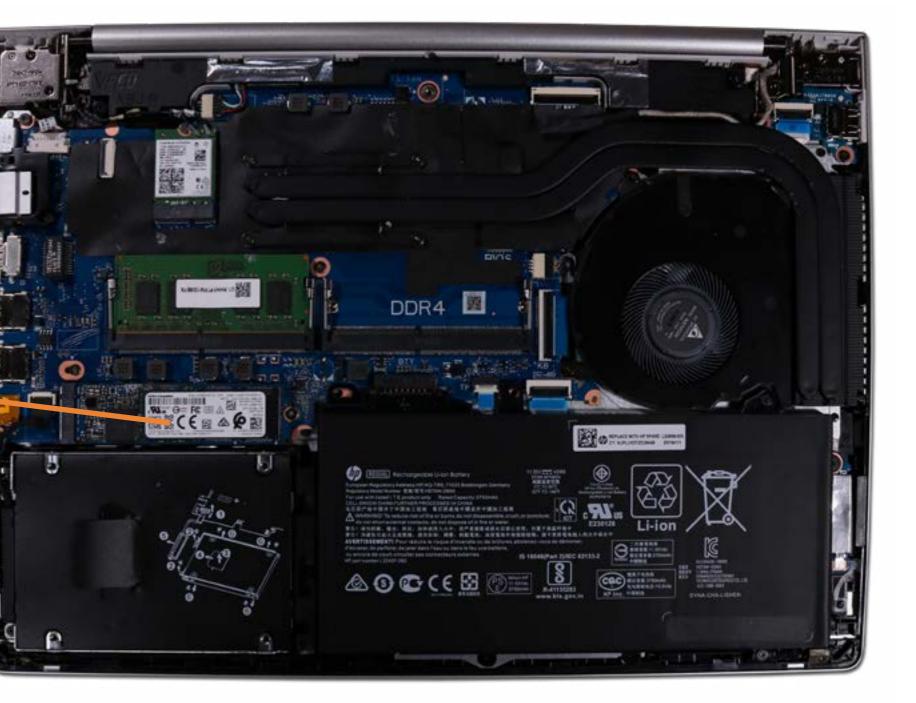

# Solid State Drive

Base Enclosure Battery Battery connector Memory Module(s) Solid State Drive

#### Hard Disk Drive

SD Card Reader **RTC Battery Touchpad Board** Fingerprint Reader Fingerprint Reader Bracket RJ-45 Bracket **USB-C** Bracket Wireless LAN Module Speaker System Fan Heat Sink USB Board System Board (Top) System Board (Bottom) **DC-In Connector** Top Cover with Keyboard **Display Panel Assembly** Camera Privacy Slider **Display Panel Bezel** Webcam Privacy Display Panel **Display Panel Cable** Hinges Wireless LAN Antennas

Go to External Views