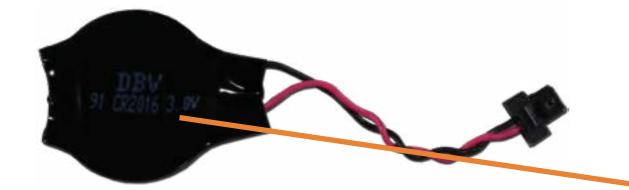

#### **RTC Battery**

**Touchpad Board** Fingerprint Reader Fingerprint Reader Bracket RJ-45 Bracket USB-C Bracket Wireless LAN Module Speaker System Fan Heat Sink USB Board System Board (Top) System Board (Bottom) **DC-In Connector** Top Cover with Keyboard **Display Panel Assembly** Camera Privacy Slider **Display Panel Bezel** Webcam Privacy Display Panel **Display Panel Cable** Hinges Wireless LAN Antennas

### **RTC Battery**

**Base Enclosure** Battery Battery connector Memory Module(s) Solid State Drive Hard Disk Drive SD Card Reader **RTC Battery** 