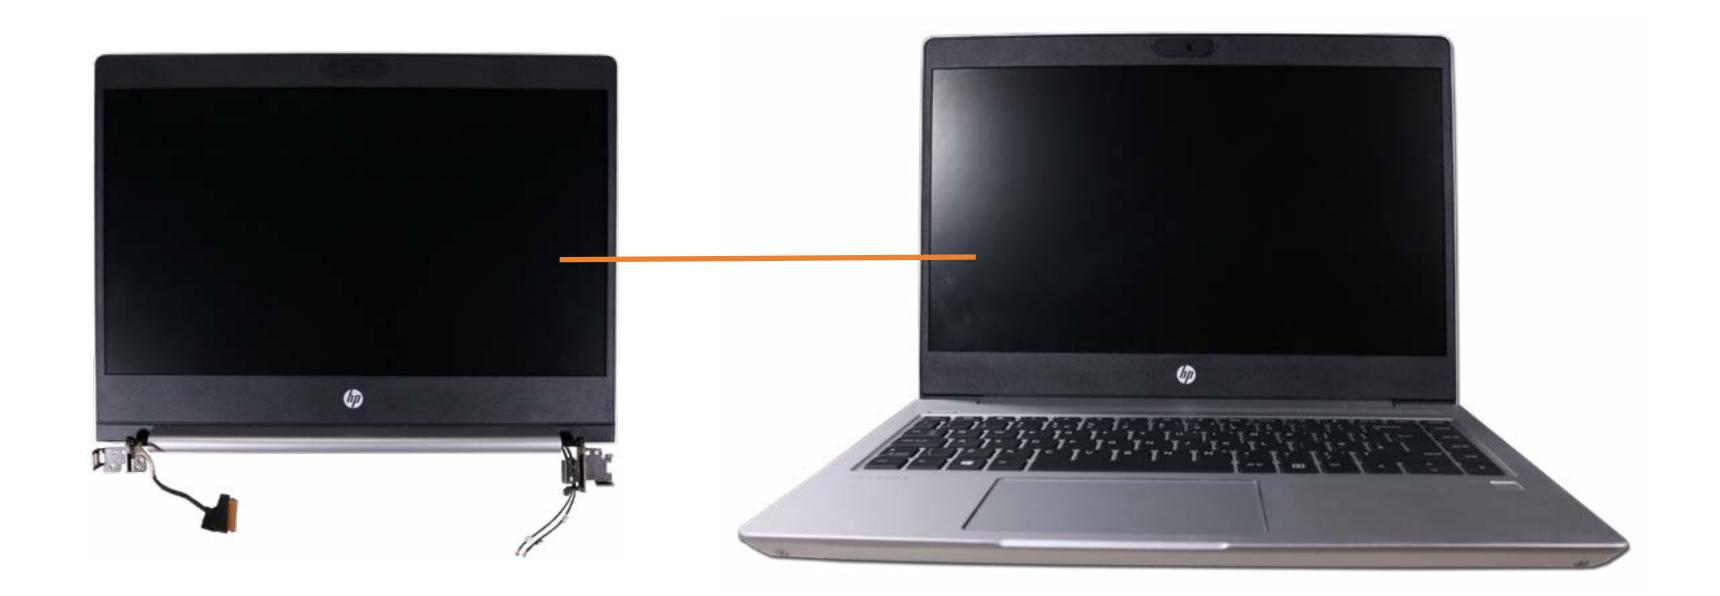

# **Display Panel Assembly**

Go to External Views

Privacy Display Panel

Wireless LAN Antennas

Display Panel Cable

Hinges

**Base Enclosure** Battery Battery connector Memory Module(s) Solid State Drive Hard Disk Drive SD Card Reader **RTC Battery Touchpad Board** Fingerprint Reader Fingerprint Reader Bracket RJ-45 Bracket USB-C Bracket Wireless LAN Module Speaker System Fan Heat Sink USB Board System Board (Top) System Board (Bottom) **DC-In Connector** Top Cover with Keyboard **Display Panel Assembly** 