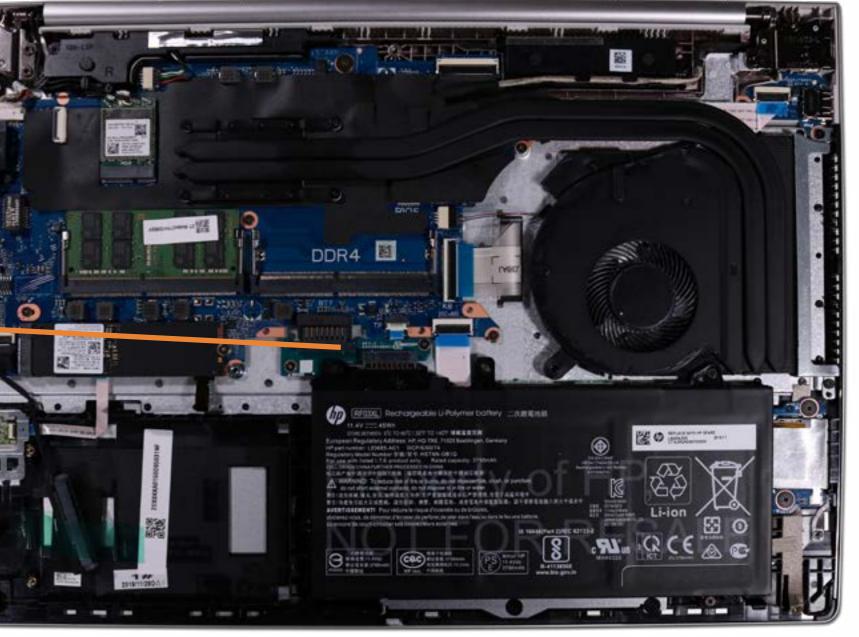

## Memory Module(s)

**Base Enclosure** Battery Battery connector Memory Module(s) Solid State Drive

#### Hard Disk Drive SD Card Reader **RTC Battery Touchpad Board** Fingerprint Reader Fingerprint Reader Bracket RJ-45 Bracket USB-C Bracket Wireless LAN Module Speaker System Fan Heat Sink USB Board System Board (Top) System Board (Bottom) **DC-In Connector** Top Cover with Keyboard **Display Panel Assembly** Camera Privacy Slider **Display Panel Bezel** Webcam Privacy Display Panel **Display Panel Cable** Hinges Wireless LAN Antennas