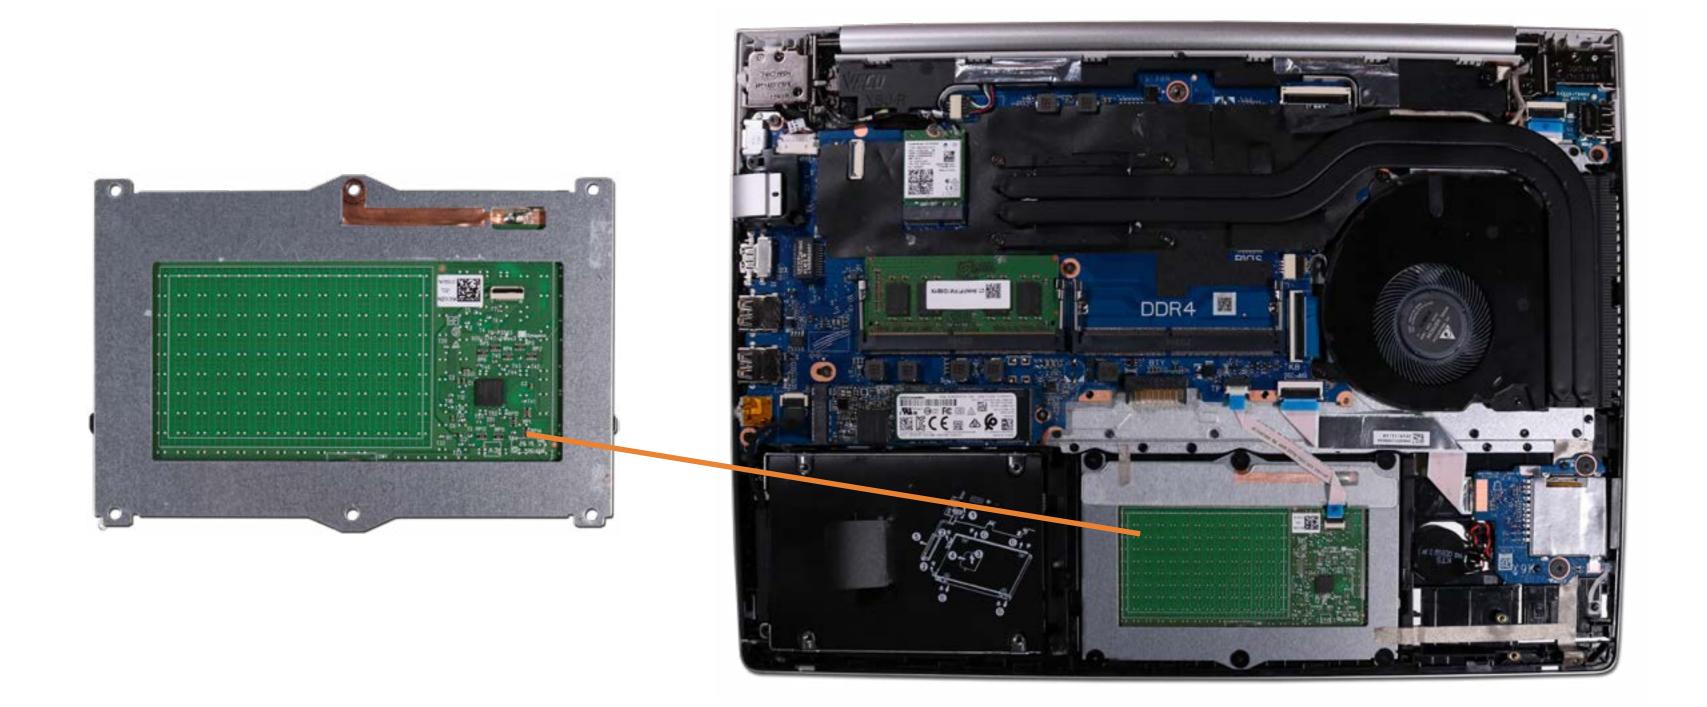

# Solid State Drive

Base Enclosure Battery Battery connector Memory Module(s) Solid State Drive

#### Hard Disk Drive

SD Card Reader **RTC Battery Touchpad Board** Fingerprint Reader Fingerprint Reader Bracket RJ-45 Bracket **USB-C** Bracket Wireless LAN Module Speaker System Fan Heat Sink USB Board System Board (Top) System Board (Bottom) **DC-In Connector** Top Cover with Keyboard **Display Panel Assembly** Camera Privacy Slider **Display Panel Bezel** Webcam Privacy Display Panel **Display Panel Cable** Hinges Wireless LAN Antennas