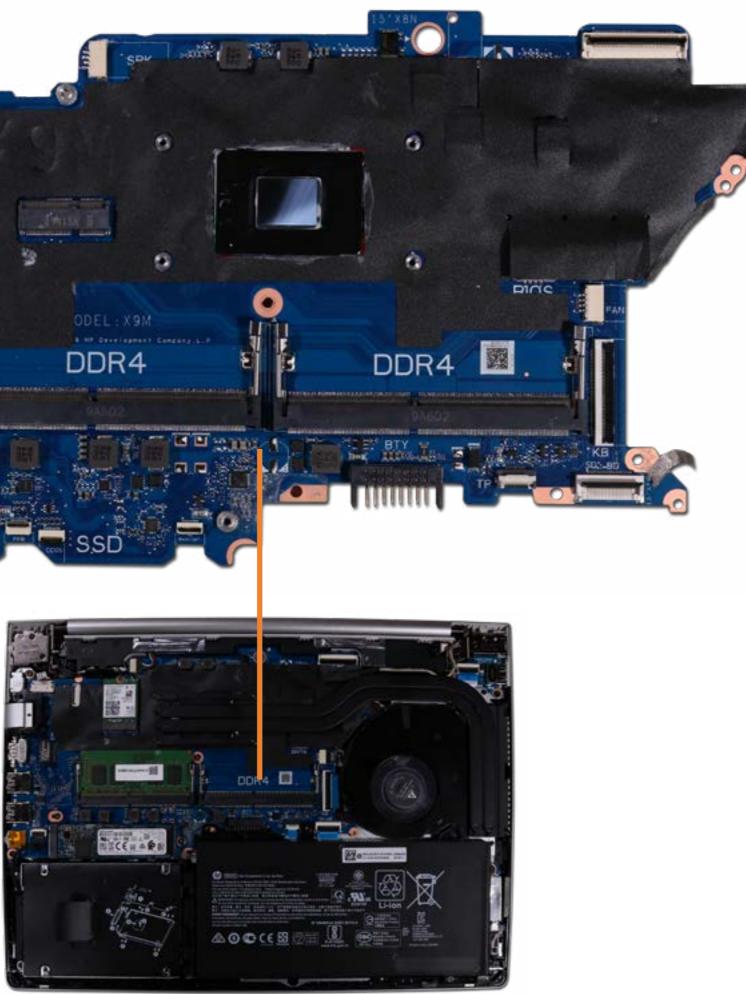

## Memory Module(s)

**Base Enclosure** Battery Battery connector Memory Module(s) Solid State Drive

#### Hard Disk Drive SD Card Reader **RTC Battery Touchpad Board** Fingerprint Reader Fingerprint Reader Bracket RJ-45 Bracket USB-C Bracket Wireless LAN Module Speaker System Fan Heat Sink USB Board System Board (Top) System Board (Bottom) **DC-In Connector** Top Cover with Keyboard **Display Panel Assembly** Camera Privacy Slider **Display Panel Bezel** Webcam Privacy Display Panel **Display Panel Cable** Hinges Wireless LAN Antennas