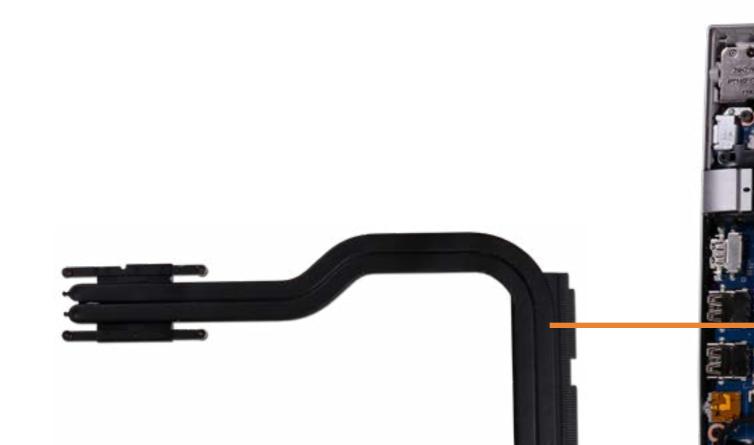

## Heat Sink

**Base Enclosure** Battery Battery connector Memory Module(s) Solid State Drive Hard Disk Drive SD Card Reader **RTC Battery Touchpad Board** Fingerprint Reader Fingerprint Reader Bracket RJ-45 Bracket **USB-C** Bracket Wireless LAN Module Speaker System Fan Heat Sink