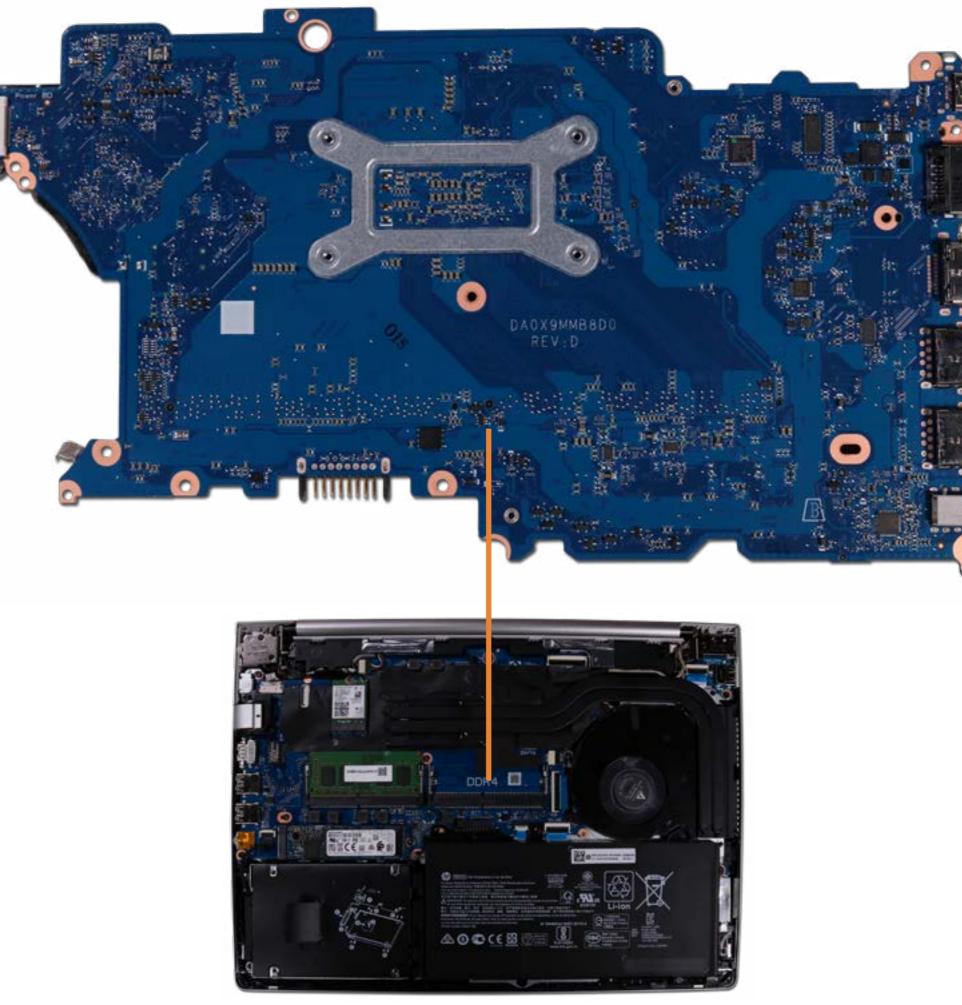

## Memory Module(s)

**Base Enclosure** Battery Battery connector Memory Module(s) Solid State Drive

#### Hard Disk Drive SD Card Reader **RTC Battery Touchpad Board** Fingerprint Reader Fingerprint Reader Bracket RJ-45 Bracket USB-C Bracket Wireless LAN Module Speaker System Fan Heat Sink USB Board System Board (Top) System Board (Bottom) **DC-In Connector** Top Cover with Keyboard **Display Panel Assembly** Camera Privacy Slider **Display Panel Bezel** Webcam Privacy Display Panel **Display Panel Cable** Hinges Wireless LAN Antennas