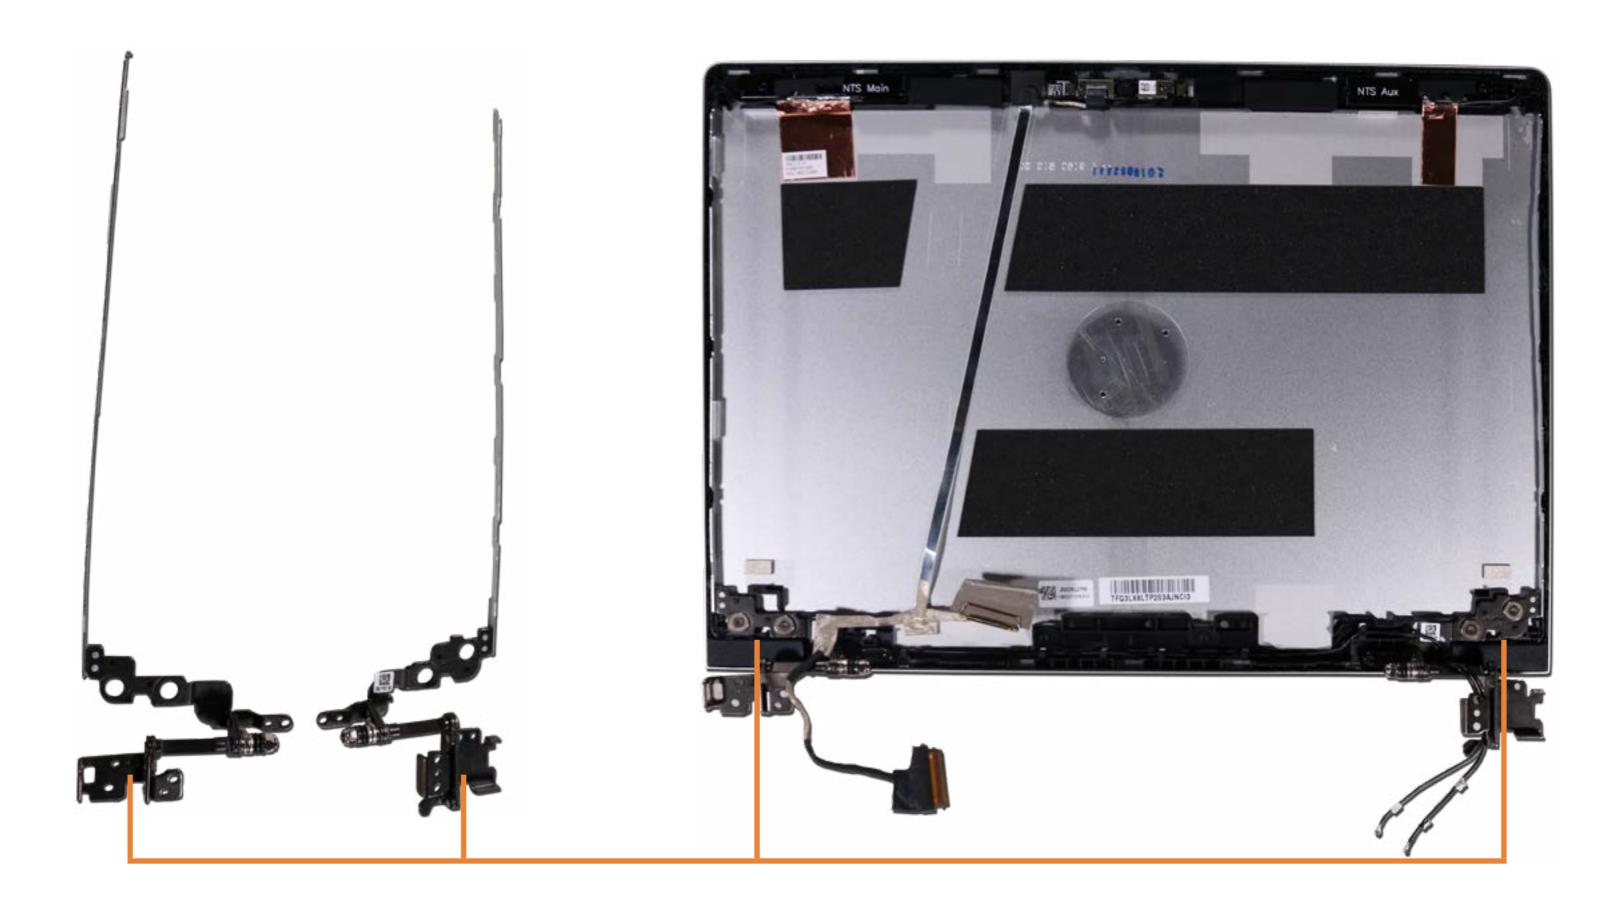

d (Bottom) **DC-In Connector** Top Cover with Keyboard **Display Panel Assembly** Camera Privacy Slider **Display Panel Bezel** Webcam Privacy Display Panel Display Panel Cable Hinges

Wireless LAN Antennas

Go to External Views

# **Display Panel Cable**



**Base Enclosure** Battery Battery connector Memory Module(s) Solid State Drive Hard Disk Drive SD Card Reader **RTC Battery Touchpad Board** Fingerprint Reader Fingerprint Reader Bracket RJ-45 Bracket USB-C Bracket Wireless LAN Module Speaker System Fan Heat Sink USB Board System Board (Top) System Board (Bottom) **DC-In Connector** Top Cover with Keyboard **Display Panel Assembly** Camera Privacy Slider **Display Panel Bezel** Webcam Privacy Display Panel **Display Panel Cable** Hinges

Wireless LAN Antennas

Go to External Views





**Base Enclosure** Battery Battery connector Memory Module(s) Solid State Drive Hard Disk Drive SD Card Reader **RTC Battery Touchpad Board** Fingerprint Reader Fingerprint Reader Bracket RJ-45 Bracket **USB-C** Bracket Wireless LAN Module Speaker System Fan Heat Sink USB Board System Board (Top) System Board (Bottom) **DC-In Connector** Top Cover with Keyboard **Display Panel Assembly** Camera Privacy Slider **Display Panel Bezel** Webcam Privacy Display Panel **Display Panel Cable** Hinges Wireless LAN Antennas

Go to External Views

### Wireless LAN Antennas