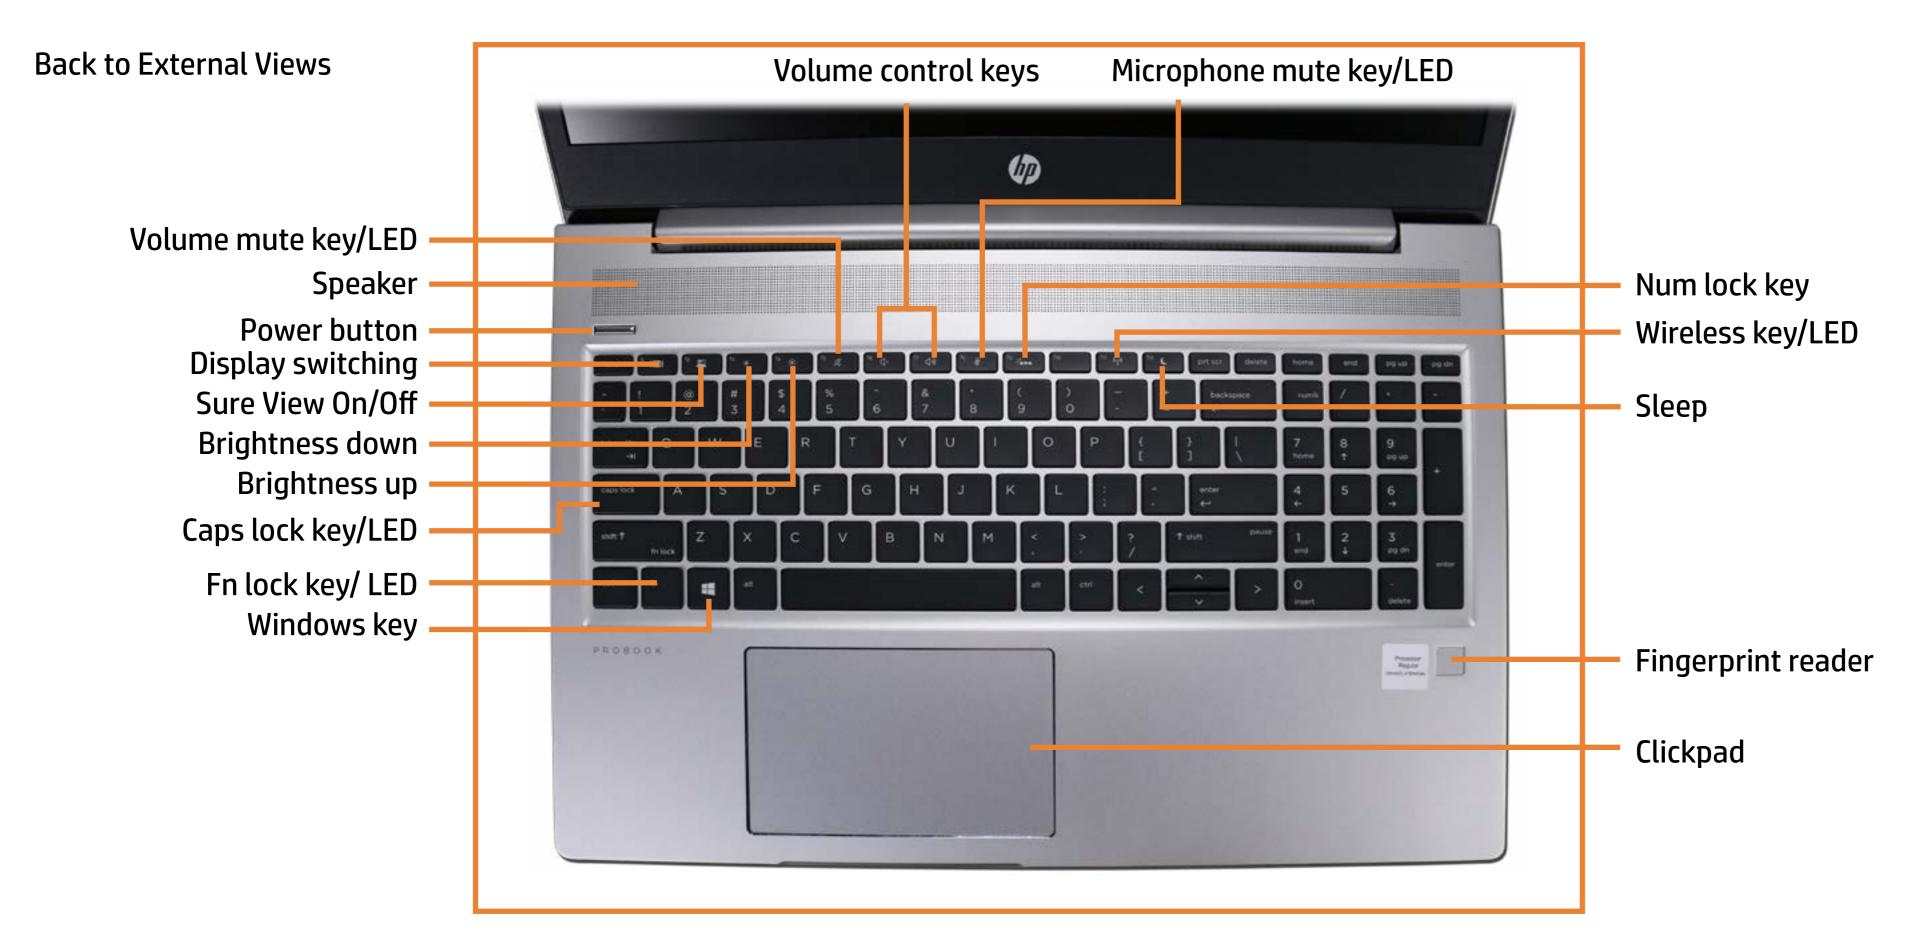

uct. To view a specific view in greater detail, simply click that view.

Parts List (Click the link to navigate to the parts)

On this page, you will find a list of all of the replaceable parts for this product. To view a specific part and its location in the product, click the part name in the list.

That's it! On every page there is a link that brings you back to either the External Views or the Parts List, enabling you to navigate to whatever view or part you wish to review.

### **External Views**

#### Back to Welcome page



### **Front View**



#### Back to External Views

### Left View

#### Back to External Views



### **Right View**



#### Back to External Views

### **Rear View**



#### Back to External Views

# **Display View**

#### Back to External Views



### Top View



### **Bottom View**



### **Internal View**



#### Base Enclosure

Battery Battery connector Memory Module(s) Solid State Drive Hard Disk Drive SD Card Reader **RTC Battery** Touchpad Board Fingerprint Reader Fingerprint Reader Bracket RJ-45 Bracket USB-C Bracket Wireless LAN Module Speaker System Fan Heat Sink USB Board System Board (Top) System Board (Bottom) **DC-In Connector** Top Cover with Keyboard Display Panel Assembly Camera Privacy Slider **Display Panel Bezel** Webcam Privacy Display Panel **Display Panel Cable** Hinges Wireless LAN Antennas

Go to External Views

#### **Base Enclosure**



#### Base Enclosure

#### Battery

Battery connector Memory Module(s) Solid State Drive Hard Disk Drive SD Card Reader **RTC Battery Touchpad Board** Fingerprint Reader Fingerprint Reader