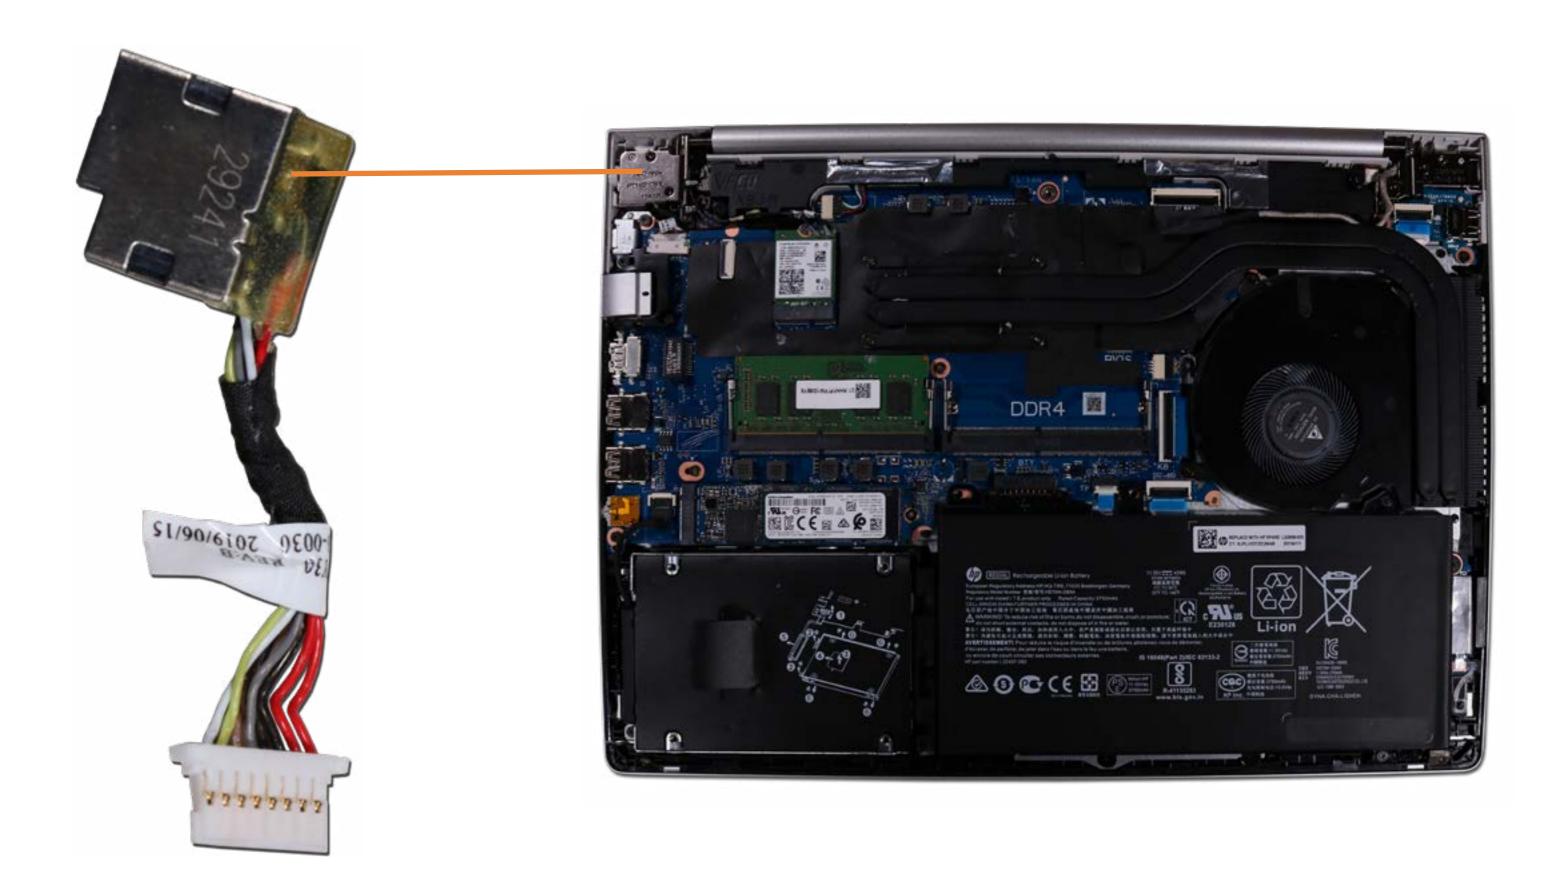

### **DC-In Connector**

**Base Enclosure** Battery Battery connector Memory Module(s) Solid State Drive Hard Disk Drive SD Card Reader **RTC Battery Touchpad Board** Fingerprint Reader Fingerprint Reader Bracket RJ-45 Bracket **USB-C** Bracket Wireless LAN Module Speaker System Fan Heat Sink USB Board System Board (Top) System Board (Bottom) **DC-In Connector** Top Cover with Keyboard **Display Panel Assembly** Camera Privacy Slider **Display Panel Bezel** 

Webcam

Privacy Display Panel

**Display Panel Cable** 

Hinges

Wireless LAN Antennas

Go to External Views