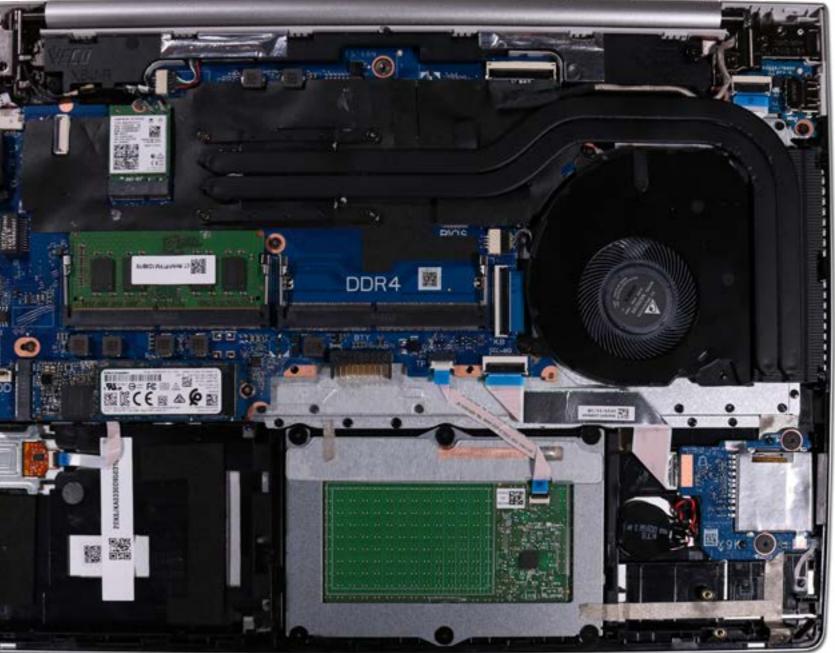

#### Base Enclosure

Battery Battery connector Memory Module(s) Solid State Drive Hard Disk Drive SD Card Reader **RTC Battery** Touchpad Board Fingerprint Reader Fingerprint Reader Bracket RJ-45 Bracket USB-C Bracket Wireless LAN Module Speaker System Fan Heat Sink USB Board System Board (Top) System Board (Bottom) **DC-In Connector** Top Cover with Keyboard Display Panel Assembly Camera Privacy Slider **Display Panel Bezel** Webcam Privacy Display Panel **Display Panel Cable** Hinges Wireless LAN Antennas