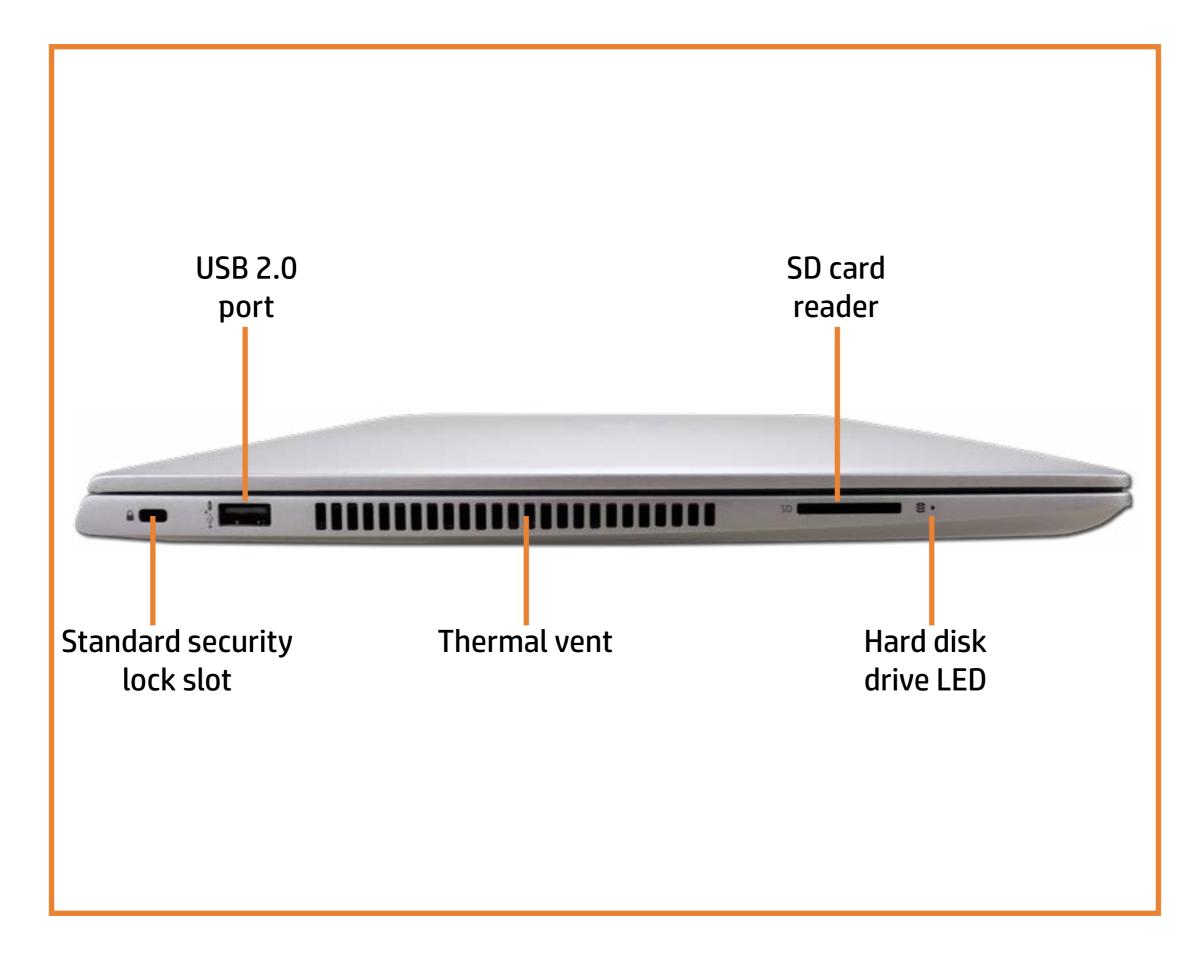

to the interactive part locator for the HP ProBook 455 G7 Notebook

#### Here's how to use it...

External Views (Click the link to navigate to the views) On this product. To view a specific view in greater detail, simply click that view.

Parts List (Click the link to navigate to the parts)

On this page, you will find a list of all of the replaceable parts for this product. To view a specific part and its location in the product, click the part name in the list.

That's it! On every page there is a link that brings you back to either the External Views or the Parts List, enabling you to navigate to whatever view or part you wish to review.

### **External Views**

#### Back to Welcome page



### **Front View**



#### Back to External Views

### Left View

#### Back to External Views



### **Right View**



#### Back to External Views

### **Rear View**



#### Back to External Views

# **Display View**

#### Back to External Views



### Top View



### **Bottom View**



### **Internal View**



#### Base Enclosure

Battery Battery connector Memory Module(s) Solid State Drive Hard Disk Drive SD Card Reader **RTC Battery** Touchpad Board Fingerprint Reader Fingerprint Reader Bracket RJ-45 Bracket USB-C Bracket Wireless LAN Module Speaker System Fan Heat Sink USB Board System Board (Top) System Board (Bottom) **DC-In Connector** Top Cover with Keyboard Display Panel Assembly Camera Privacy Slider **Display Panel Bezel** Webcam Privacy Display Panel **Display Panel Cable** Hinges Wireless LAN Antennas

Go to External Views

#### **Base Enclosure**



#### Base Enclosure