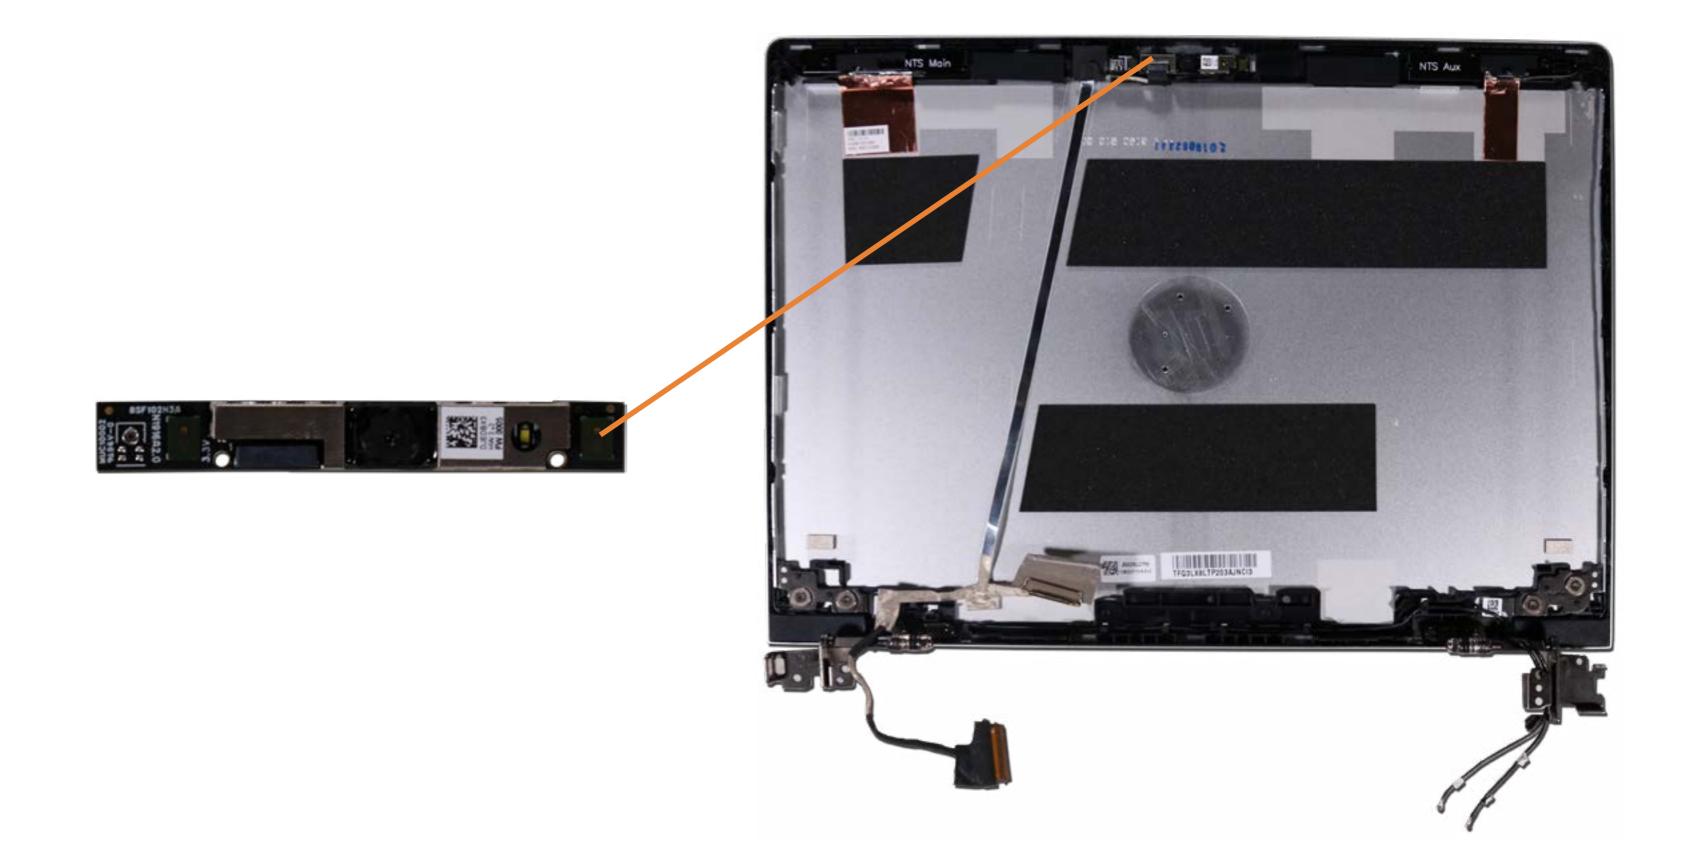

#### Webcam

Privacy Display Panel Display Panel Cable Hinges Wireless LAN Antennas

Go to External Views

#### Webcam

**Base Enclosure** Battery Battery connector Memory Module(s) Solid State Drive Hard Disk Drive SD Card Reader **RTC Battery Touchpad Board** Fingerprint Reader Fingerprint Reader Bracket RJ-45 Bracket USB-C Bracket Wireless LAN Module Speaker System Fan Heat Sink USB Board System Board (Top) System Board (Bottom) **DC-In Connector** Top Cover with Keyboard **Display Panel Assembly** Camera Privacy Slider **Display Panel Bezel** Webcam