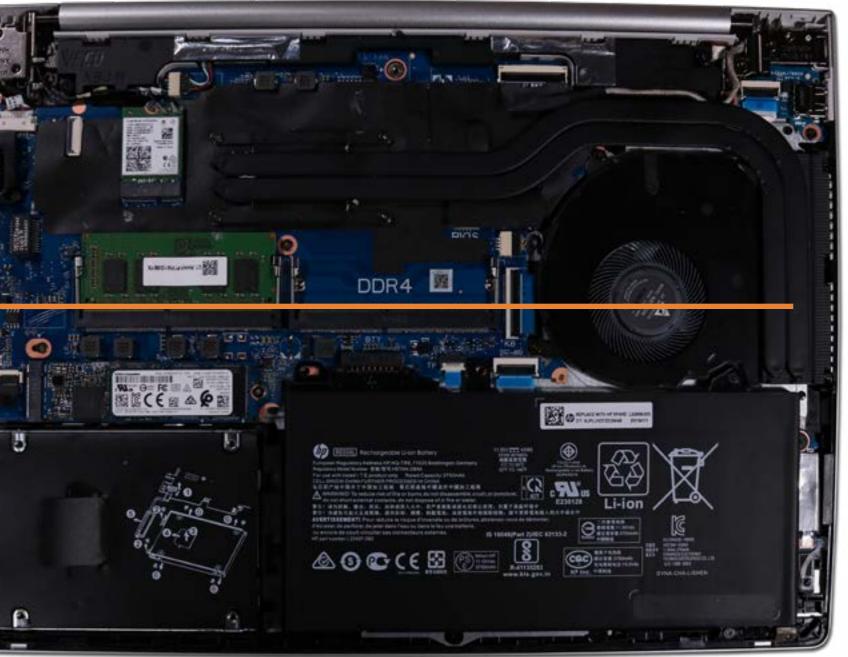

## Memory Module(s)

**Base Enclosure** Battery Battery connector Memory Module(s) Solid State Drive