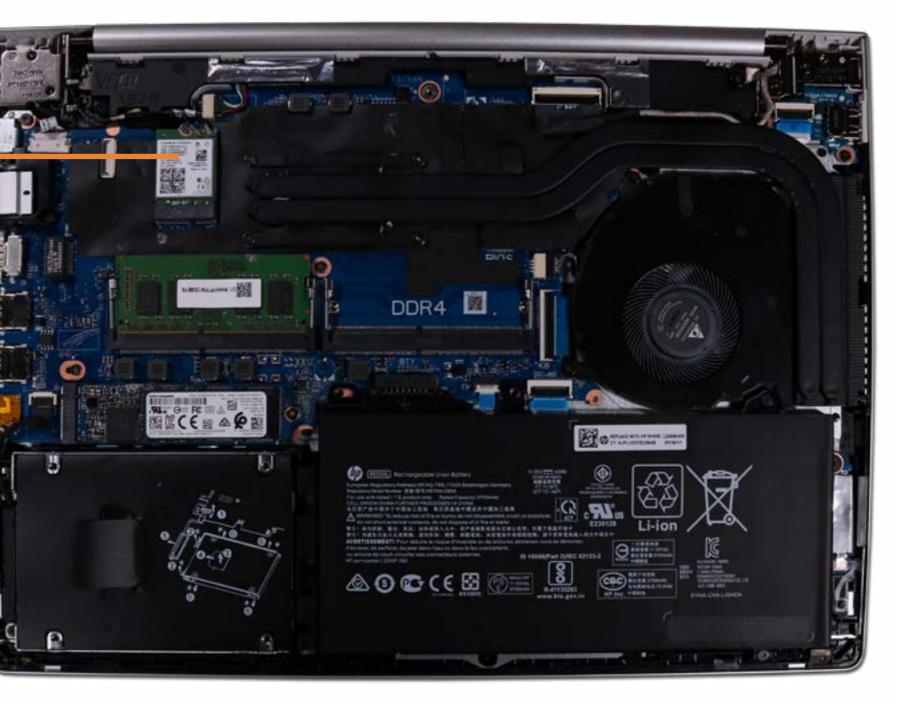

# Wireless LAN Module

Base Enclosure Battery Battery connector Memory Module(s) Solid State Drive Hard Disk Drive SD Card Reader SD Card Reader RTC Battery Touchpad Board Fingerprint Reader Fingerprint Reader Bracket USB-C Bracket Wireless LAN Module