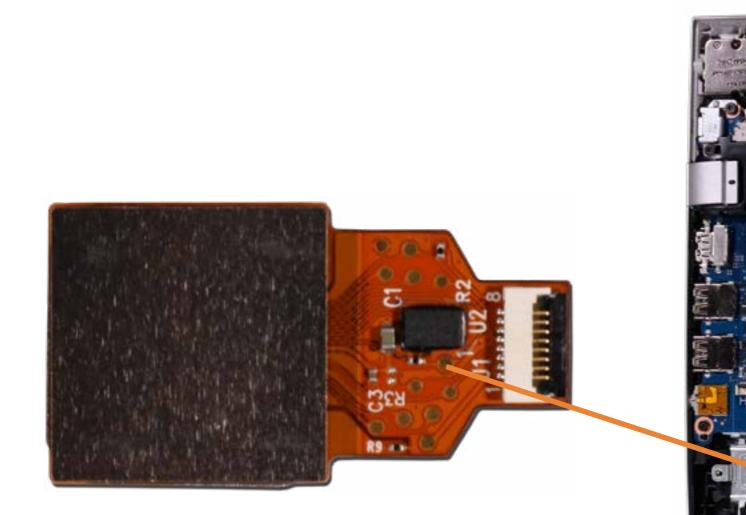

### SD Card Reader

Base Enclosure Battery Battery connector Memory Module(s) Solid State Drive Hard Disk Drive SD Card Reader