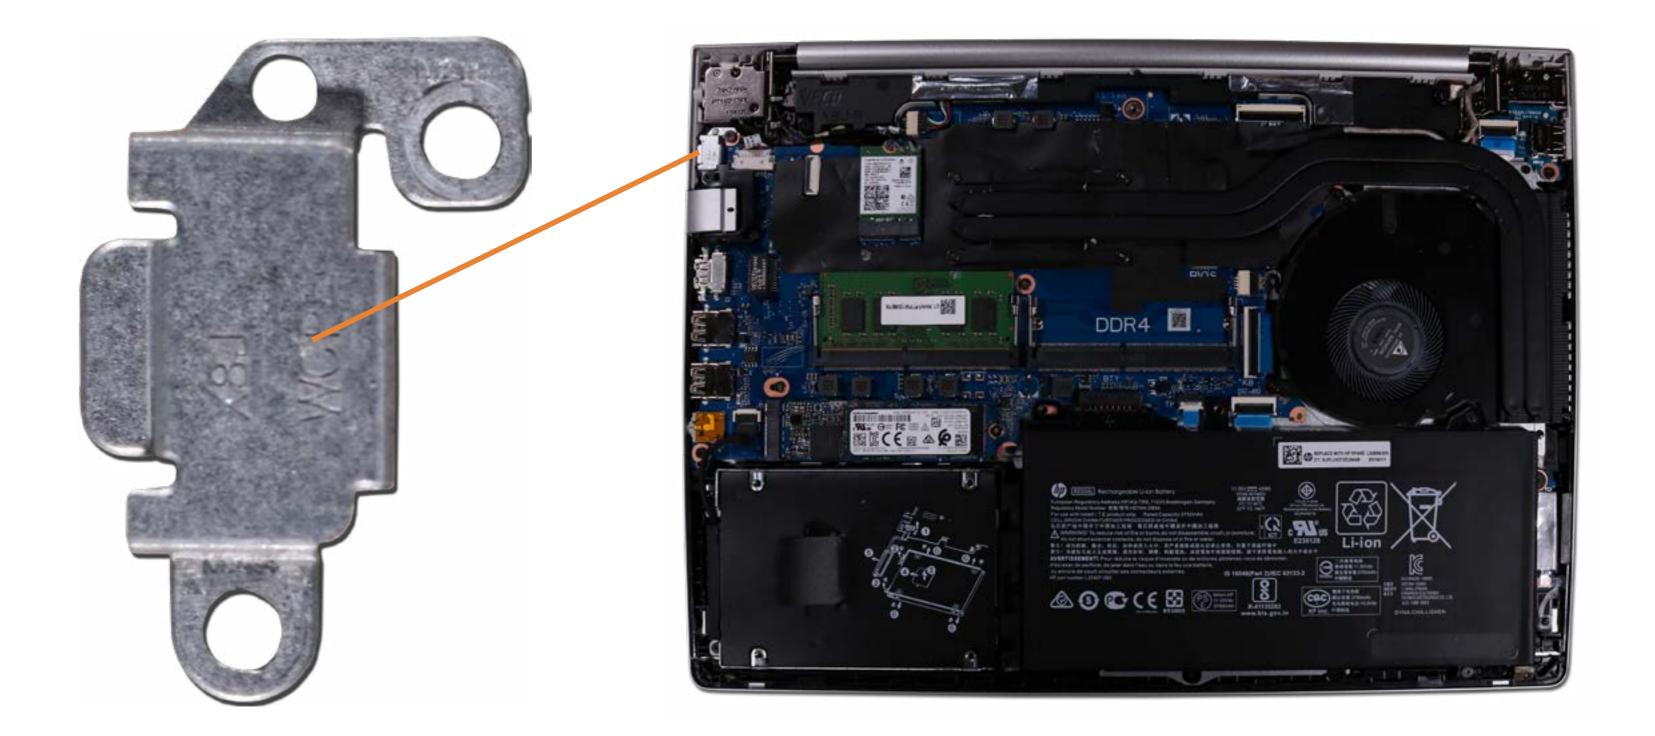

### **RJ-45** Bracket

Base Enclosure Battery Battery connector Memory Module(s) Solid State Drive Hard Disk Drive SD Card Reader SD Card Reader RTC Battery Touchpad Board Fingerprint Reader Fingerprint Reader Bracket RJ-45 Bracket

#### USB-C Bracket

Wireless LAN Module Speaker System Fan Heat Sink USB Board System Board (Top) System Board (Bottom) **DC-In Connector** Top Cover with Keyboard **Display Panel Assembly** Camera Privacy Slider **Display Panel Bezel** Webcam Privacy Display Panel **Display Panel Cable** Hinges Wireless LAN Antennas