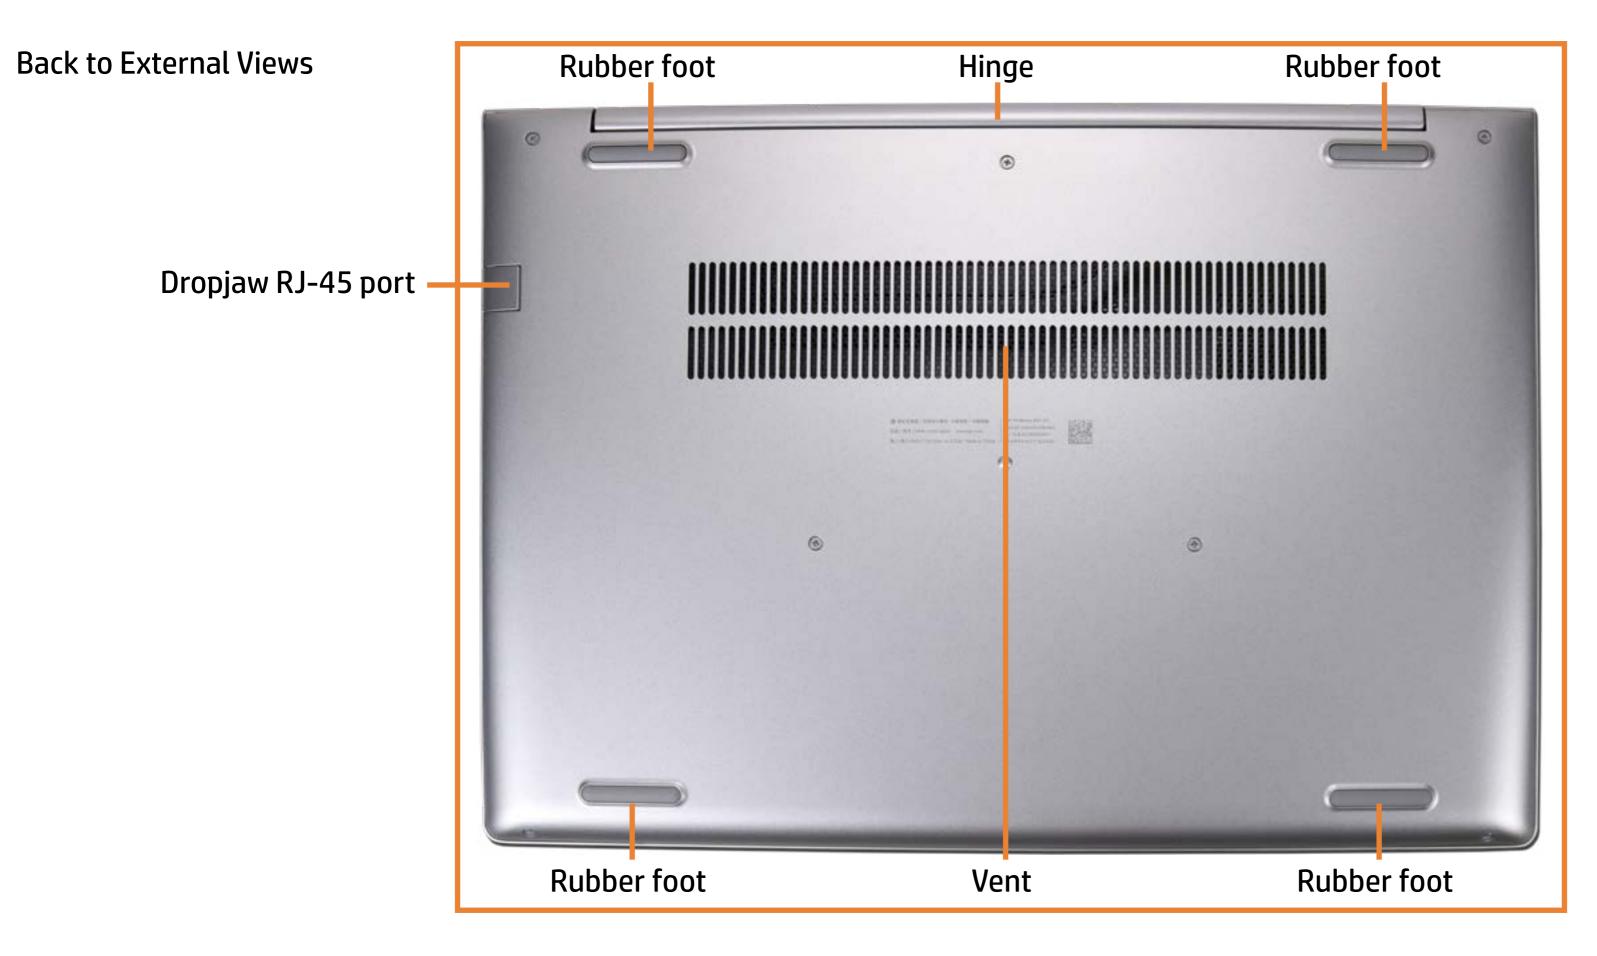

view in greater detail, simply click that view.

Parts List (Click the link to navigate to the parts)

On this page, you will find a list of all of the replaceable parts for this product. To view a specific part and its location in the product, click the part name in the list.

That's it! On every page there is a link that brings you back to either the External Views or the Parts List, enabling you to navigate to whatever view or part you wish to review.

### **External Views**

#### Back to Welcome page



### **Front View**



#### Back to External Views

### Left View

#### Back to External Views



### **Right View**



#### Back to External Views

### **Rear View**



#### Back to External Views

# **Display View**

#### Back to External Views



### Top View



### **Bottom View**



### **Internal View**



#### Base Enclosure

Battery Battery connector Memory Module(s) Solid State Drive Hard Disk Drive SD Card Reader **RTC Battery** Touchpad Board Fingerprint Reader Fingerprint Reader Bracket RJ-45 Bracket USB-C Bracket Wireless LAN Module Speaker System Fan Heat Sink USB Board System Board (Top) System Board (Bottom) **DC-In Connector** Top Cover with Keyboard Display Panel Assembly Camera Privacy Slider **Display Panel Bezel** Webcam Privacy Display Panel **Display Panel Cable** Hinges Wireless LAN Antennas

Go to External Views

#### **Base Enclosure**



#### Base Enclosure

#### Battery

Battery connector Memory Module(s) Solid State Drive Hard Disk Drive SD Card Reader **RTC Battery Touchpad Board** Fingerprint Reader Fingerprint Reader Bracket RJ-45 Bracket