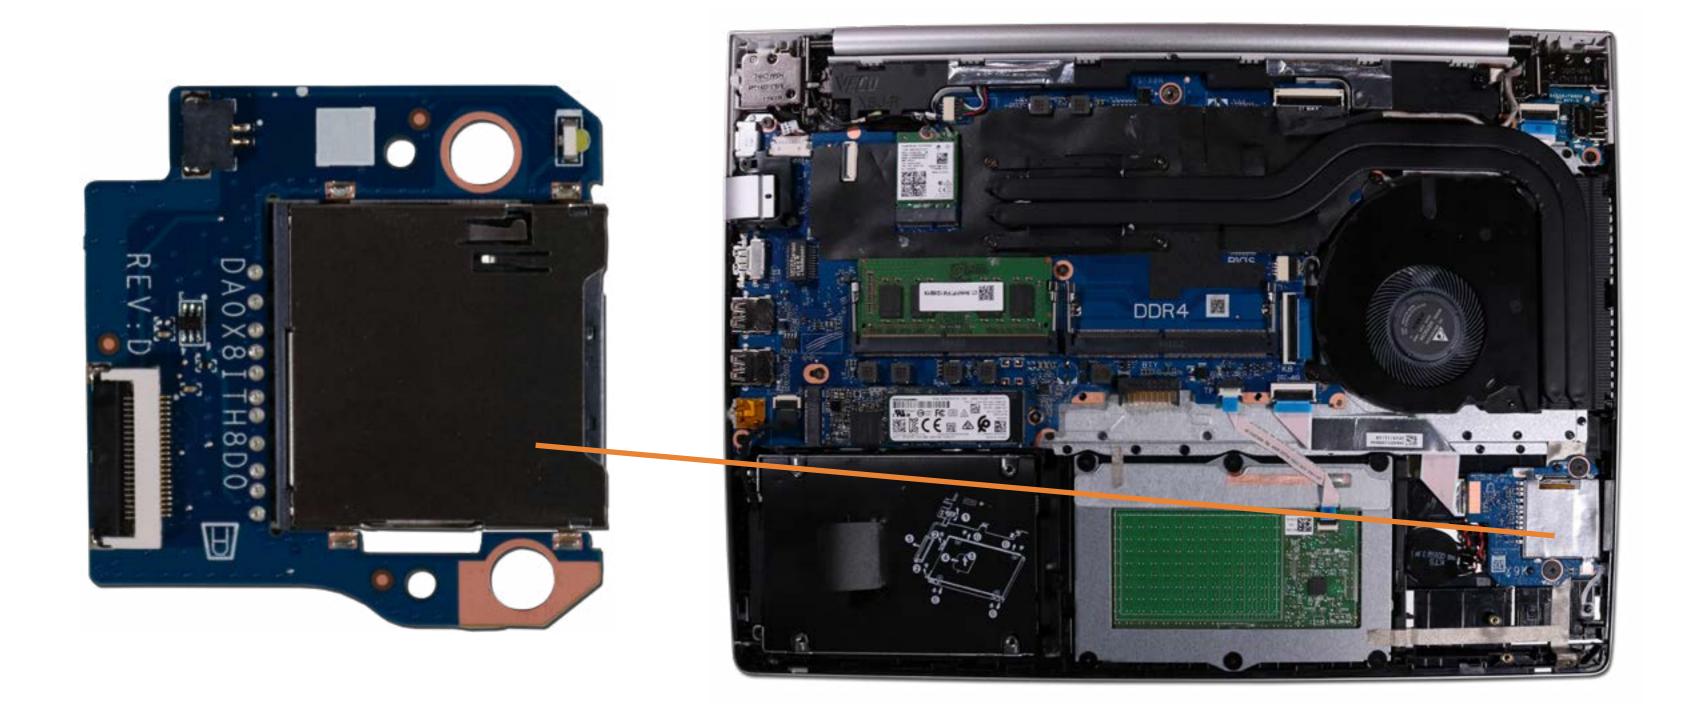

### SD Card Reader

Base Enclosure Battery Battery connector Memory Module(s) Solid State Drive Hard Disk Drive SD Card Reader

#### **RTC Battery**

**Touchpad Board** Fingerprint Reader Fingerprint Reader Bracket RJ-45 Bracket USB-C Bracket Wireless LAN Module Speaker System Fan Heat Sink USB Board System Board (Top) System Board (Bottom) **DC-In Connector** Top Cover with Keyboard **Display Panel Assembly** Camera Privacy Slider **Display Panel Bezel** Webcam Privacy Display Panel **Display Panel Cable** Hinges Wireless LAN Antennas

Go to External Views