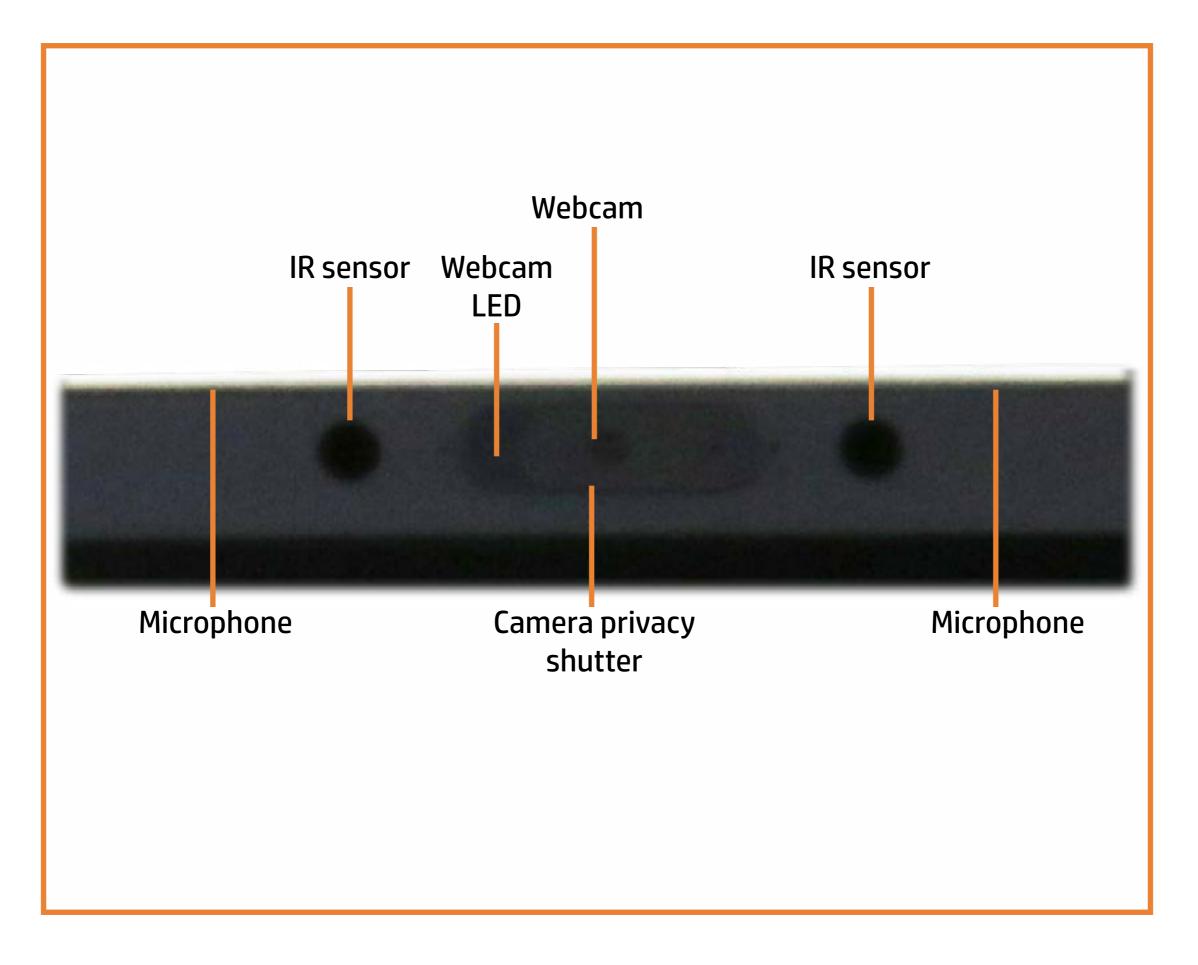

ws) On this product. To view a specific view in greater detail, simply click that view.

Parts List (Click the link to navigate to the parts)

On this page, you will find a list of all of the replaceable parts for this product. To view a specific part and its location in the product, click the part name in the list.

That's it! On every page there is a link that brings you back to either the External Views or the Parts List, enabling you to navigate to whatever view or part you wish to review.

### **External Views**

#### Back to Welcome page



### **Front View**



#### Back to External Views

### Left View

#### Back to External Views



### **Right View**



#### Back to External Views

### **Rear View**



#### Back to External Views

# **Display View**

#### Back to External Views



### Top View



### **Bottom View**



### **Internal View**



#### Base Enclosure

Battery Battery connector Memory Module(s) Solid State Drive Hard Disk Drive SD Card Reader **RTC Battery** Touchpad Board Fingerprint Reader Fingerprint Reader Bracket RJ-45 Bracket USB-C Bracket Wireless LAN Module Speaker System Fan Heat Sink USB Board System Board (Top) System Board (Bottom) **DC-In Connector** Top Cover with Keyboard Display Panel Assembly Camera Privacy Slider **Display Panel Bezel** Webcam Privacy Display Panel **Display Panel Cable** Hinges Wireless LAN Antennas

Go to External Views

#### **Base Enclosure**



#### Base Enclosure

#### Battery

Battery connector Memory Module(s) Solid State Drive Hard Disk Drive SD Card Reader **RTC Battery Touchpad Board** Fingerprint Reader Fi