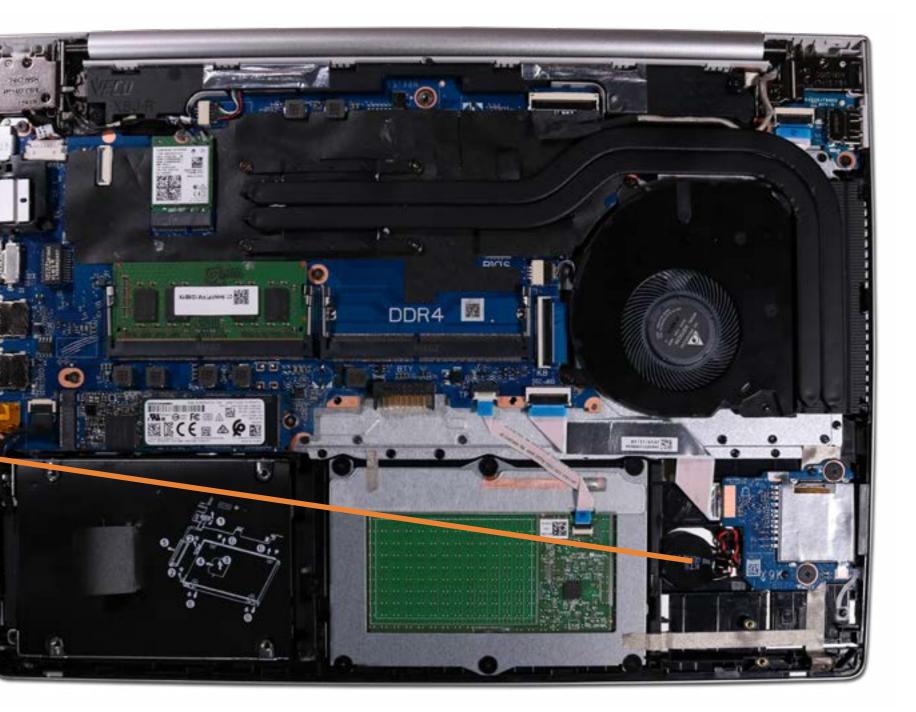

#### **RTC Battery**

**Touchpad Board** Fingerprint Reader Fingerprint Reader Bracket RJ-45 Bracket USB-C Bracket Wireless LAN Module Speaker System Fan Heat Sink USB Board System Board (Top) System Board (Bottom) **DC-In Connector** Top Cover with Keyboard **Display Panel Assembly** Camera Privacy Slider **Display Panel Bezel** Webcam Privacy Display Panel **Display Panel Cable** Hinges Wireless LAN Antennas

### **RTC Battery**

**Base Enclosure** Battery Battery connector Memory Module(s) Solid State Drive Hard Disk Drive SD Card Reader **RTC Battery** 