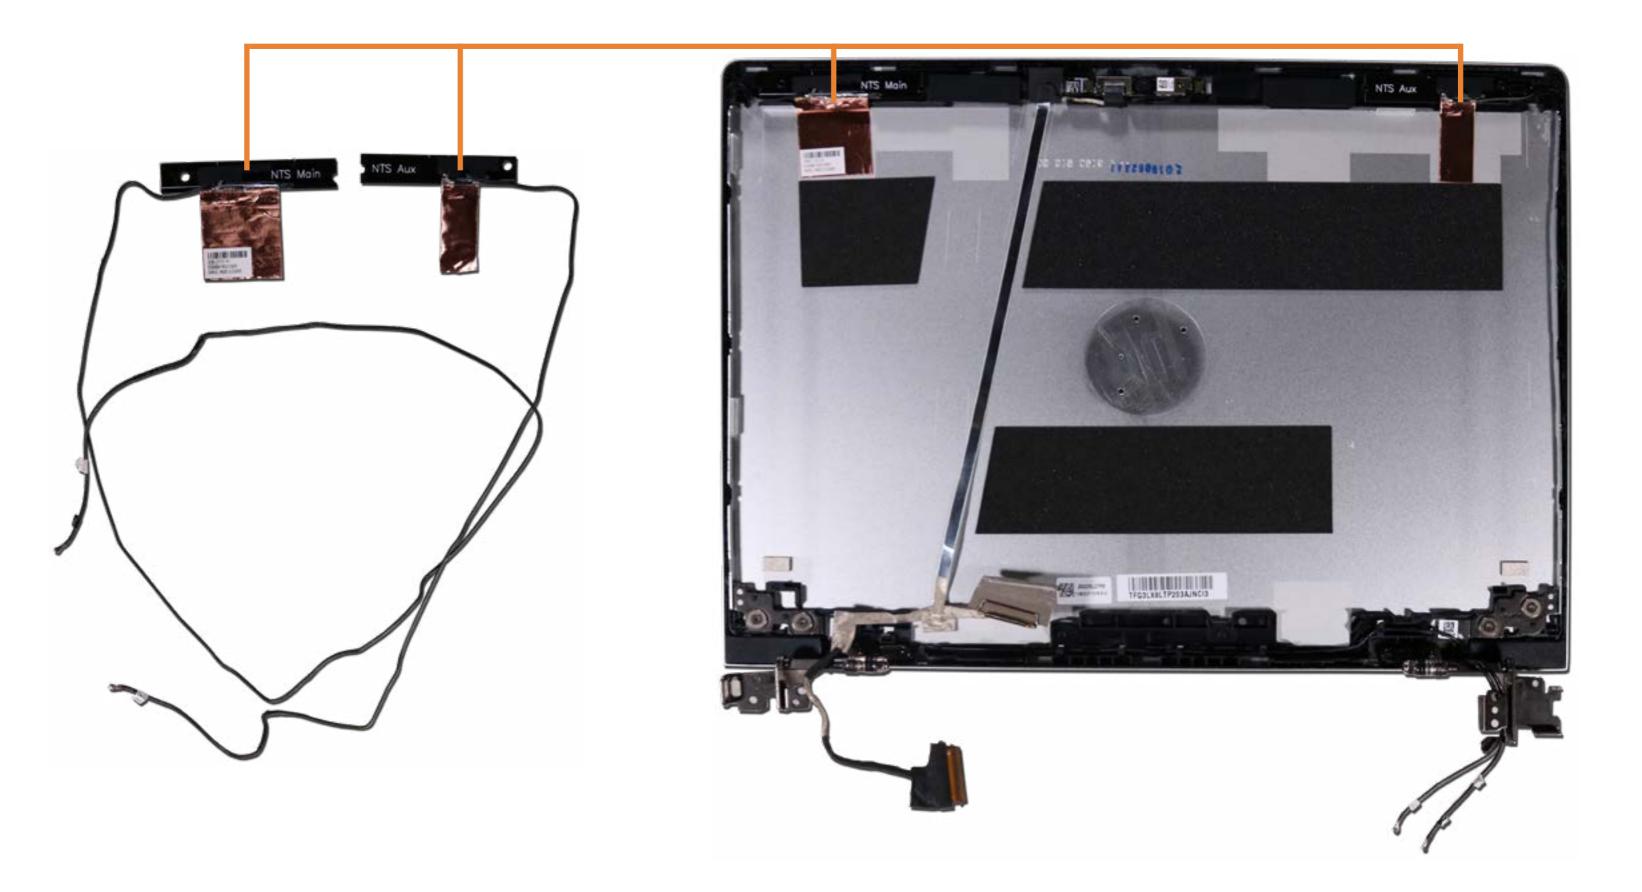

om) **DC-In Connector** Top Cover with Keyboard **Display Panel Assembly** Camera Privacy Slider **Display Panel Bezel** Webcam Privacy Display Panel **Display Panel Cable** Hinges

Wireless LAN Antennas

Go to External Views





**Base Enclosure** Battery Battery connector Memory Module(s) Solid State Drive Hard Disk Drive SD Card Reader **RTC Battery Touchpad Board** Fingerprint Reader Fingerprint Reader Bracket RJ-45 Bracket **USB-C** Bracket Wireless LAN Module Speaker System Fan Heat Sink USB Board System Board (Top) System Board (Bottom) **DC-In Connector** Top Cover with Keyboard **Display Panel Assembly** Camera Privacy Slider **Display Panel Bezel** Webcam Privacy Display Panel **Display Panel Cable** Hinges Wireless LAN Antennas

Go to External Views

### Wireless LAN Antennas