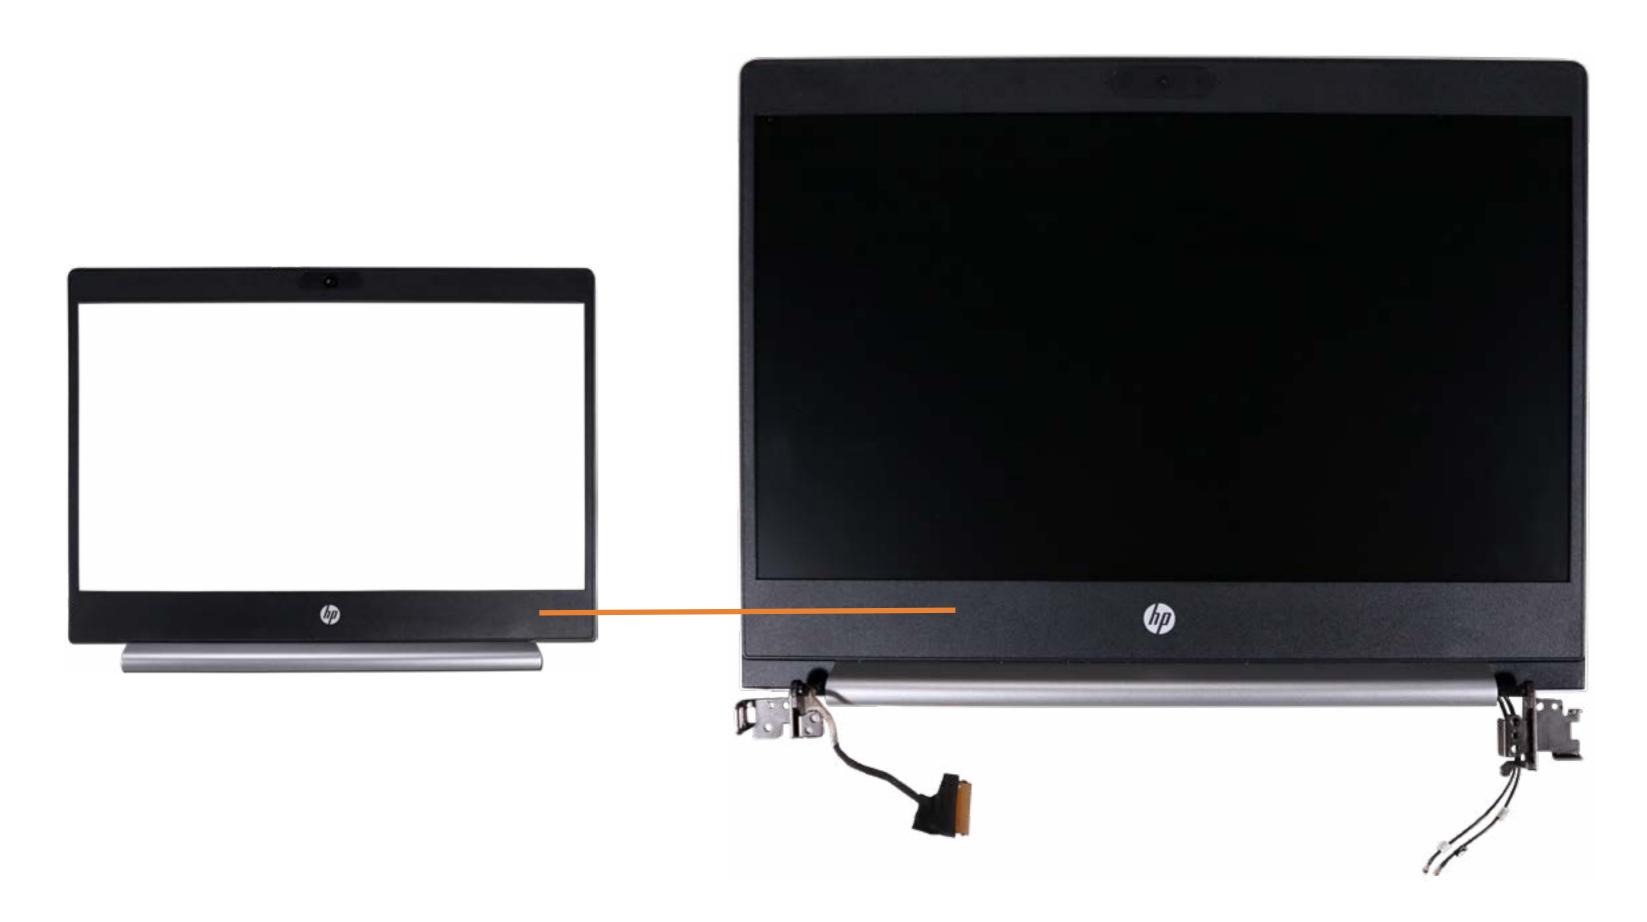

# **Display Panel Bezel**

**Base Enclosure** Battery Battery connector Memory Module(s) Solid State Drive Hard Disk Drive SD Card Reader **RTC Battery Touchpad Board** Fingerprint Reader Fingerprint Reader Bracket RJ-45 Bracket USB-C Bracket Wireless LAN Module Speaker System Fan Heat Sink USB Board System Board (Top) System Board (Bottom) **DC-In Connector** Top Cover with Keyboard **Display Panel Assembly** Camera Privacy Slider **Display Panel Bezel** 