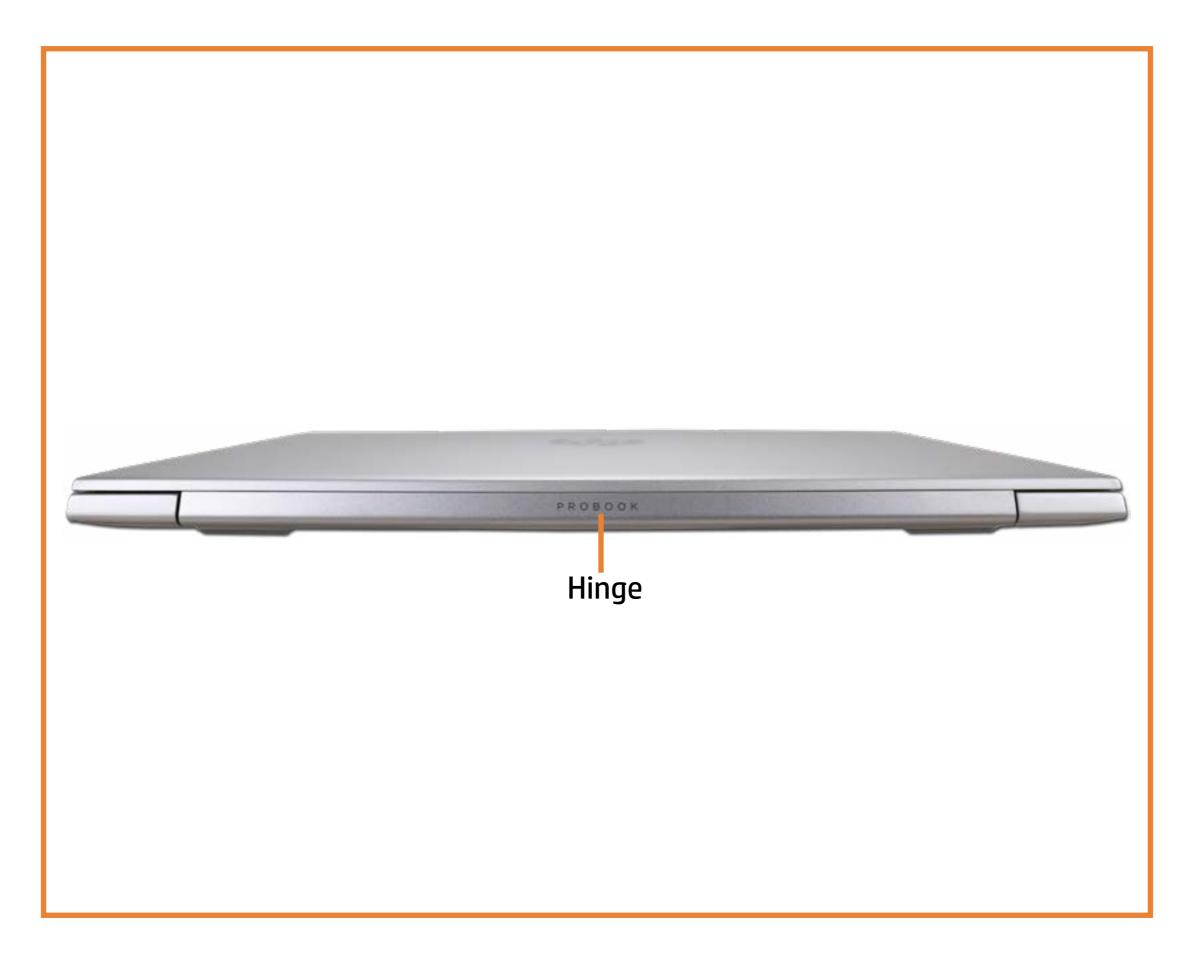

# Here's how to use it...

External Views (Click the link to navigate to the views) On this product. To view a specific view in greater detail, simply click that view.

Parts List (Click the link to navigate to the parts)

On this page, you will find a list of all of the replaceable parts for this product. To view a specific part and its location in the product, click the part name in the list.

That's it! On every page there is a link that brings you back to either the External Views or the Parts List, enabling you to navigate to whatever view or part you wish to review.

### **External Views**

#### Back to Welcome page



### **Front View**



#### Back to External Views

### Left View

#### Back to External Views



### **Right View**



#### Back to External Views

### **Rear View**



#### Back to External Views

# **Display View**

#### Back to External Views



### Top View



### **Bottom View**



### **Internal View**



#### Base Enclosure

Battery Battery connector Memory Module(s) Solid State Drive Hard Disk Drive SD Card Reader **RTC Battery** Touchpad Board Fingerprint Reader Fingerprint Reader Bracket RJ-45 Bracket USB-C Bracket Wireless LAN Module Speaker System Fan Heat Sink USB Board System Board (Top) System Board (Bottom) **DC-In Connector** Top Cover with Keyboard Display Panel Assembly Camera Privacy Slider **Display Panel Bezel** Webcam Privacy Display Panel **Display Panel Cable** Hinges Wireless LAN Antennas

Go to External Views

#### **Base Enclosure**



#### Base Enclosure

#### Battery

Battery connector Memory Module(s) Solid State Drive Har