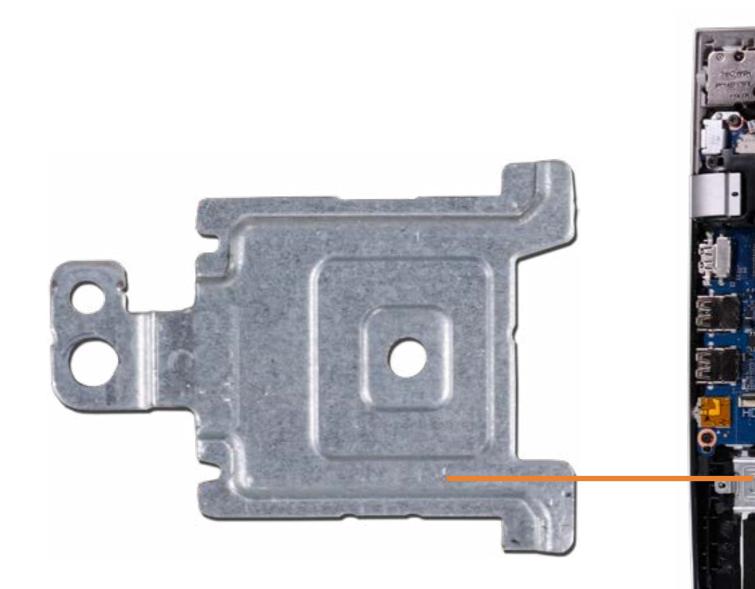

# Fingerprint Reader Bracket

Base Enclosure Battery Battery connector Memory Module(s) Solid State Drive Hard Disk Drive SD Card Reader SD Card Reader RTC Battery Touchpad Board Fingerprint Reader Bracket