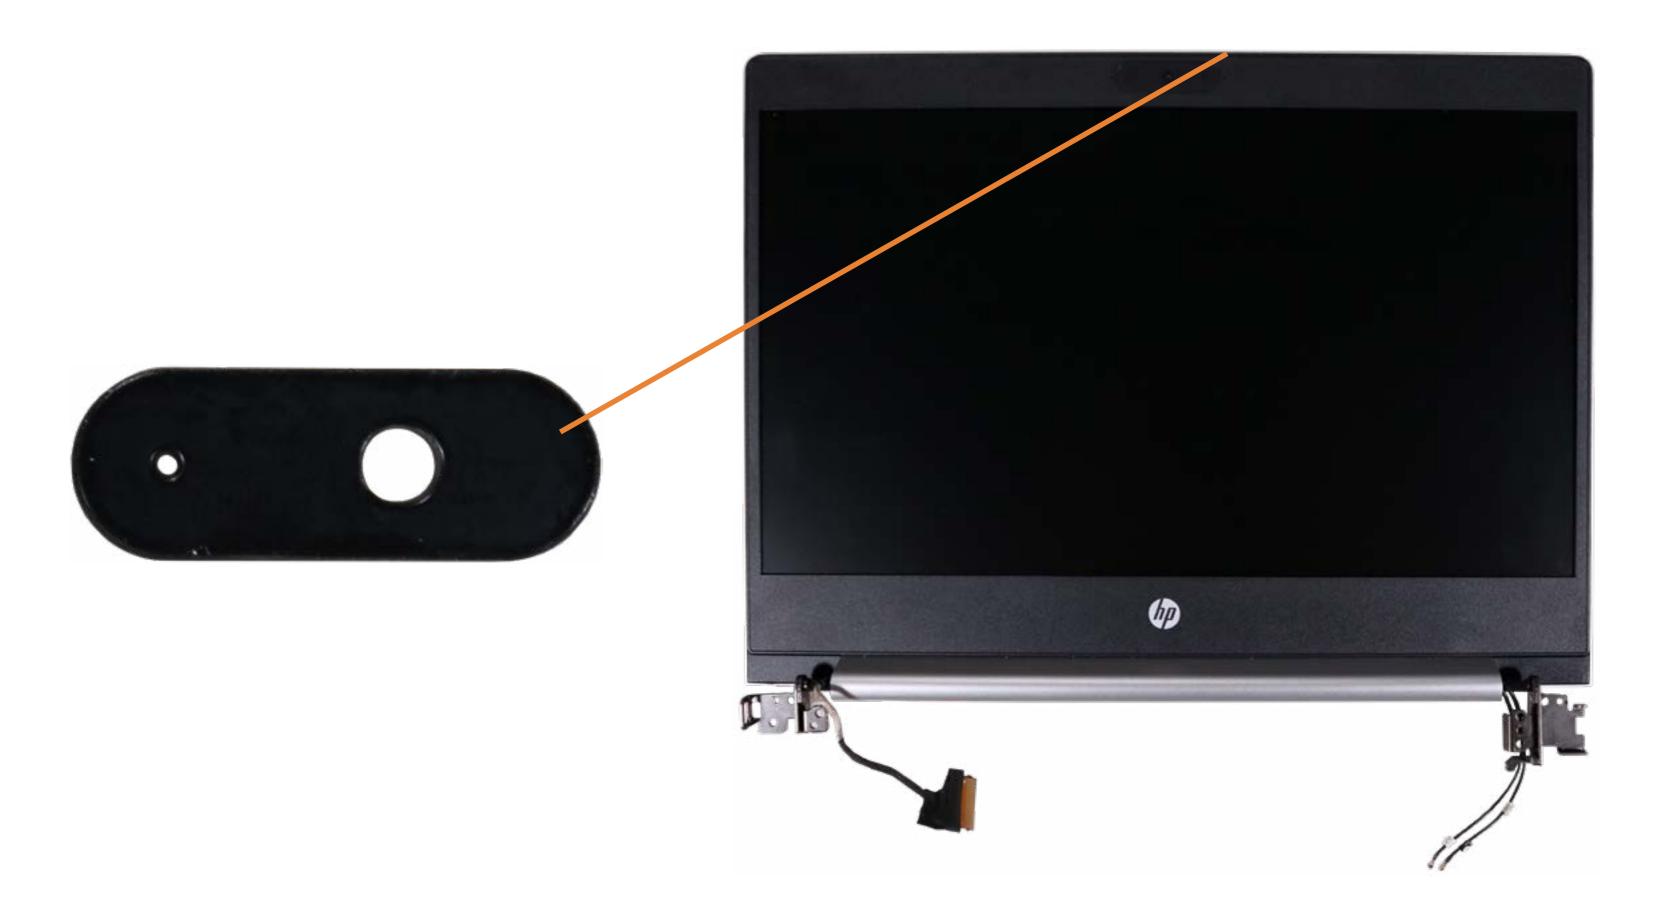

#### Webcam

Privacy Display Panel Display Panel Cable Hinges Wireless LAN Antennas

Go to External Views

#### Webcam

**Base Enclosure** Battery Battery connector Memory Module(s) Solid State Drive Hard Disk Drive SD Card Reader **RTC Battery Touchpad Board** Fingerprint Reader Fingerprint Reader Bracket RJ-45 Bracket USB-C Bracket Wireless LAN Module Speaker System Fan Heat Sink USB Board System Board (Top) System Board (Bottom) **DC-In Connector** Top Cover with Keyboard **Display Panel Assembly** Camera Privacy Slider **Display Panel Bezel** Webcam