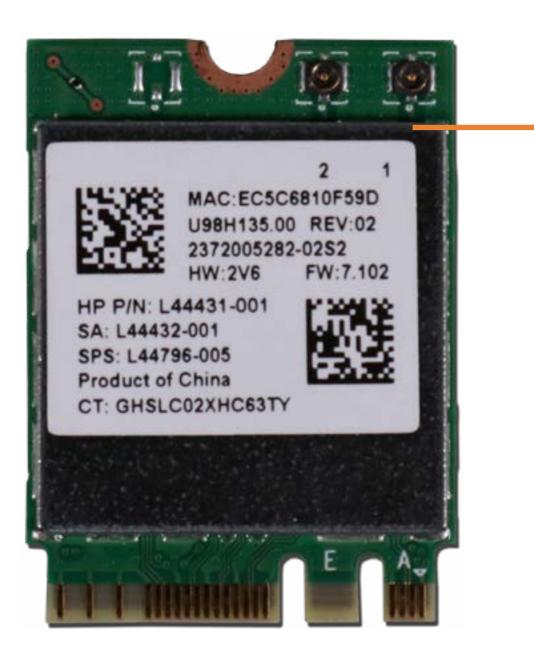

# Wireless LAN Module

Base Enclosure Battery Battery connector Memory Module(s) Solid State Drive Hard Disk Drive SD Card Reader SD Card Reader RTC Battery Touchpad Board Fingerprint Reader Fingerprint Reader Bracket USB-C Bracket Wireless LAN Module