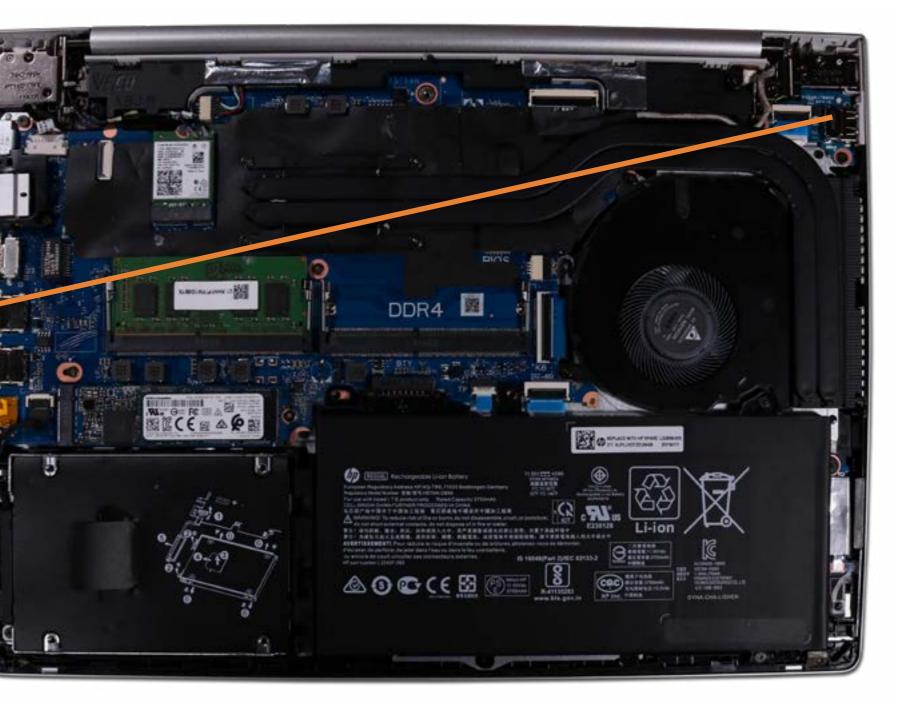

# **USB** Board

Base Enclosure Battery Battery connector Memory Module(s) Solid State Drive Hard Disk Drive SD Card Reader **RTC Battery Touchpad Board** Fingerprint Reader Fingerprint Reader Bracket RJ-45 Bracket USB-C Bracket Wireless LAN Module Speaker System Fan Heat Sink USB Board System Board (Top) System Board (Bottom) **DC-In Connector** Top Cover with Keyboard