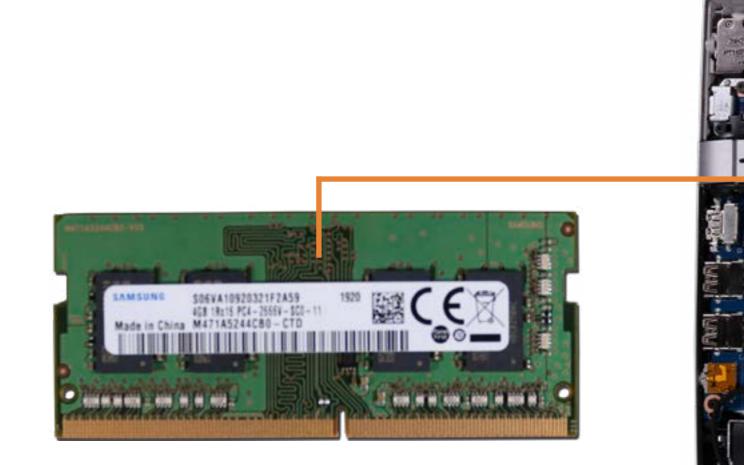

## Memory Module(s)

**Base Enclosure** Battery Battery connector Memory Module(s) Solid State Drive

#### Hard Disk Drive SD Card Reader **RTC Battery Touchpad Board** Fingerprint Reader Fingerprint Reader Bracket RJ-45 Bracket USB-C Bracket Wireless LAN Module Speaker System Fan Heat Sink USB Board System Board (Top) System Board (Bottom) **DC-In Connector** Top Cover with Keyboard **Display Panel Assembly** Camera Privacy Slider **Display Panel Bezel** Webcam Privacy Display Panel **Display Panel Cable** Hinges Wireless LAN Antennas