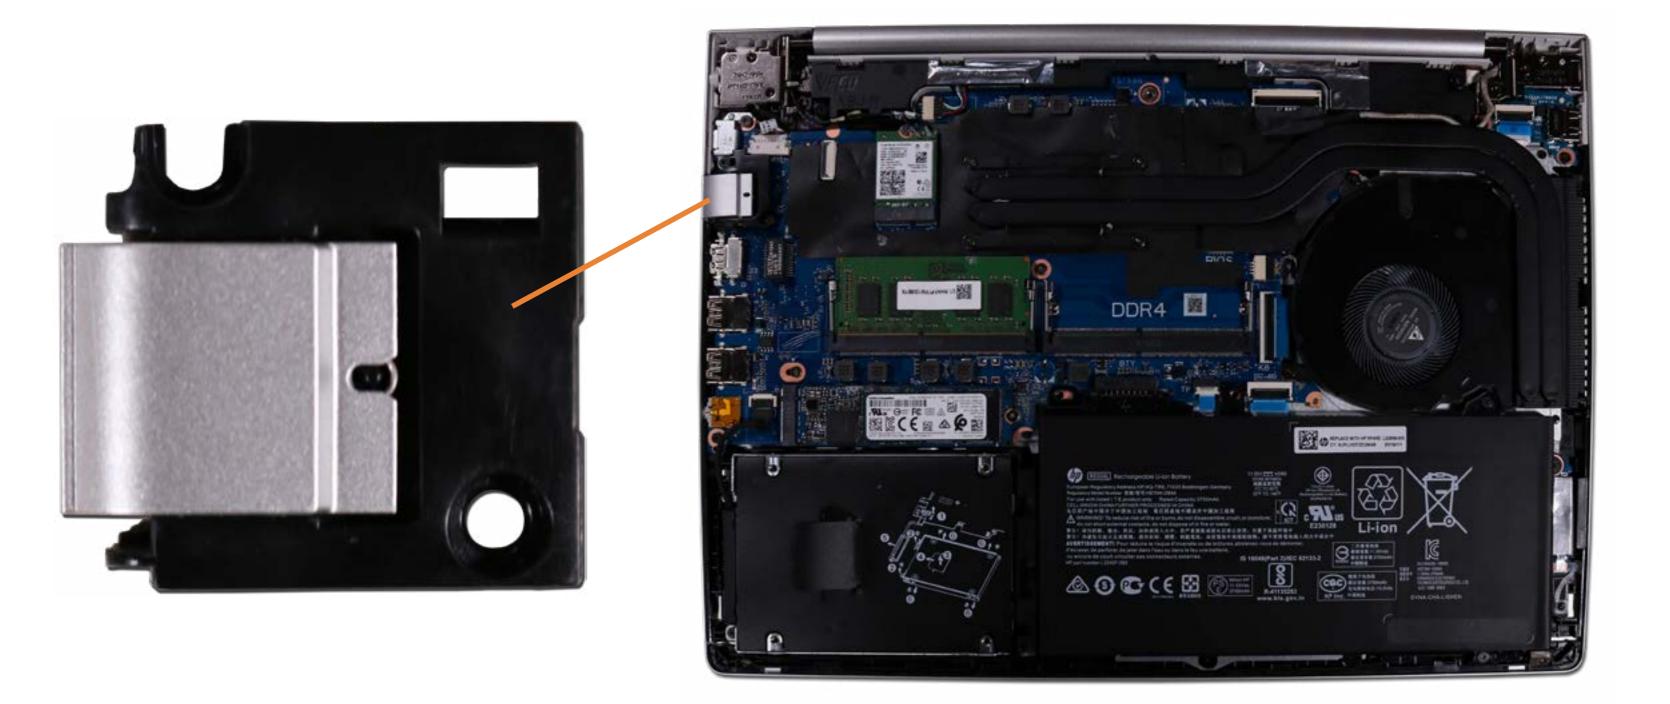

# **Fingerprint Reader**

Go to External Views

Base Enclosure Battery Battery connector Memory Module(s) Solid State Drive Hard Disk Drive SD Card Reader SD Card Reader RTC Battery Touchpad Board Fingerprint Reader **Fingerprint Reader** 

USB-C Bracket Wireless LAN Module Speaker System Fan Heat Sink USB Board System Board (Top) System Board (Bottom) **DC-In Connector** Top Cover with Keyboard **Display Panel Assembly** Camera Privacy Slider **Display Panel Bezel** Webcam Privacy Display Panel **Display Panel Cable** Hinges Wireless LAN Antennas