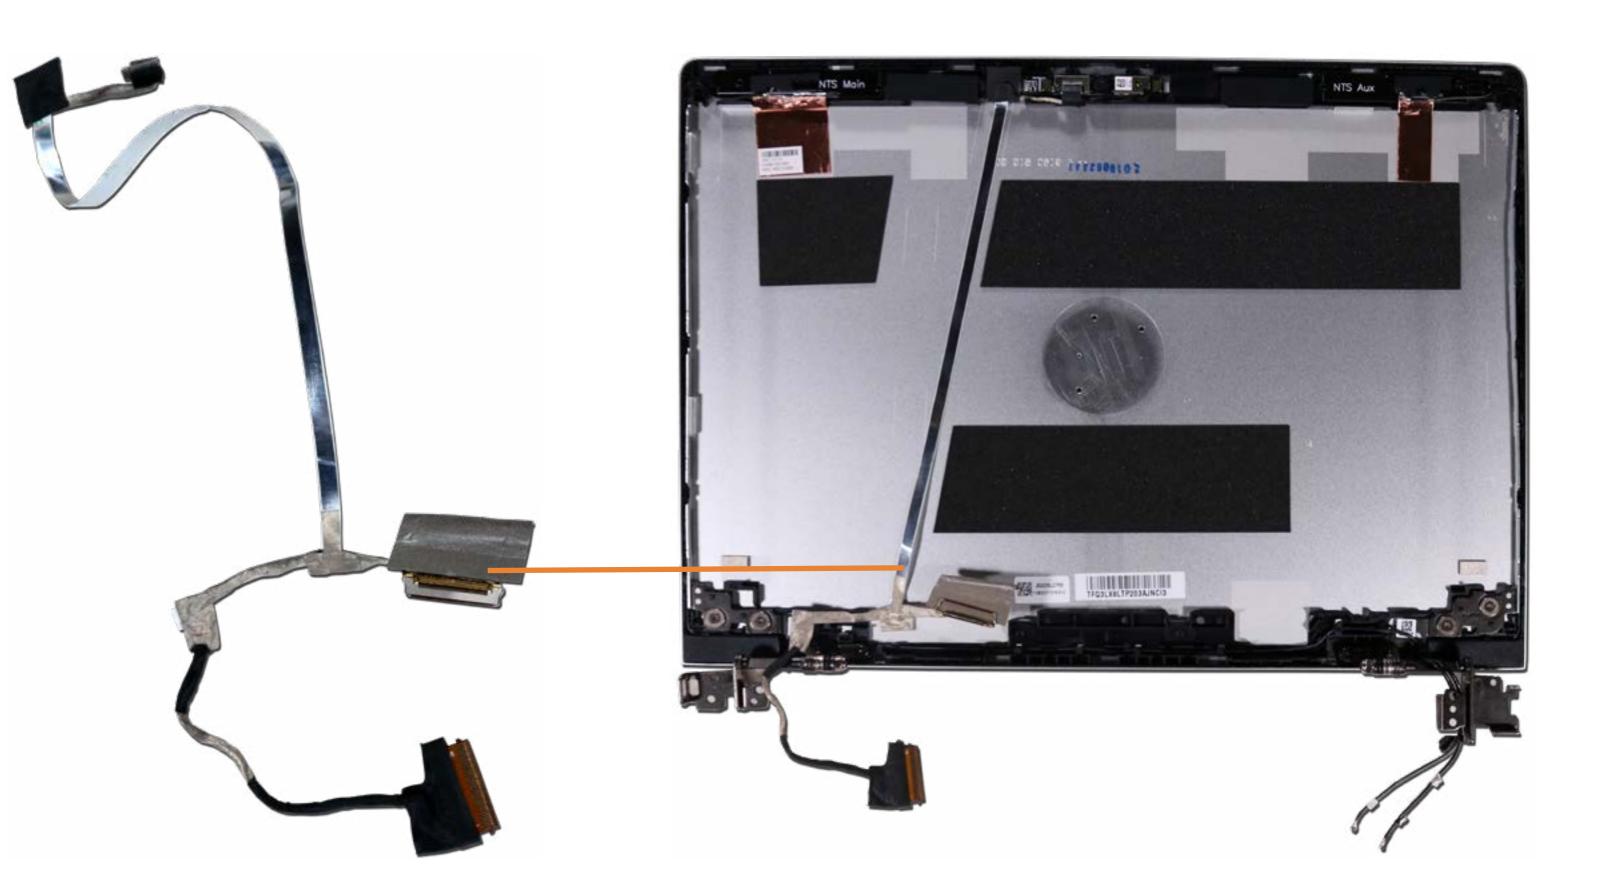

# **Display Panel Cable**

**Base Enclosure** Battery Battery connector Memory Module(s) Solid State Drive Hard Disk Drive SD Card Reader **RTC Battery Touchpad Board** Fingerprint Reader Fingerprint Reader Bracket RJ-45 Bracket USB-C Bracket Wireless LAN Module Speaker System Fan Heat Sink USB Board System Board (Top) System Board (Bottom) **DC-In Connector** Top Cover with Keyboard **Display Panel Assembly** Camera Privacy Slider **Display Panel Bezel** Webcam Privacy Display Panel **Display Panel Cable** Hinges

Wireless LAN Antennas

Go to External Views

**Base Enclosure** Battery Battery connector Memory Module(s) Solid State Drive Hard Disk Drive SD Card Reader **RTC Battery Touchpad Board** Fingerprint Reader Fingerprint Reader Bracket RJ-45 Bracket **USB-C** Bracket Wireless LAN Module Speaker System Fan Heat Sink USB Board System Board (Top) System Board (Bottom) **DC-In Connector** Top Cover with Keyboard **Display Panel Assembly** Camera Privacy Slider **Display Panel Bezel** Webcam Privacy Display Panel **Display Panel Cable** Hinges Wireless LAN Antennas