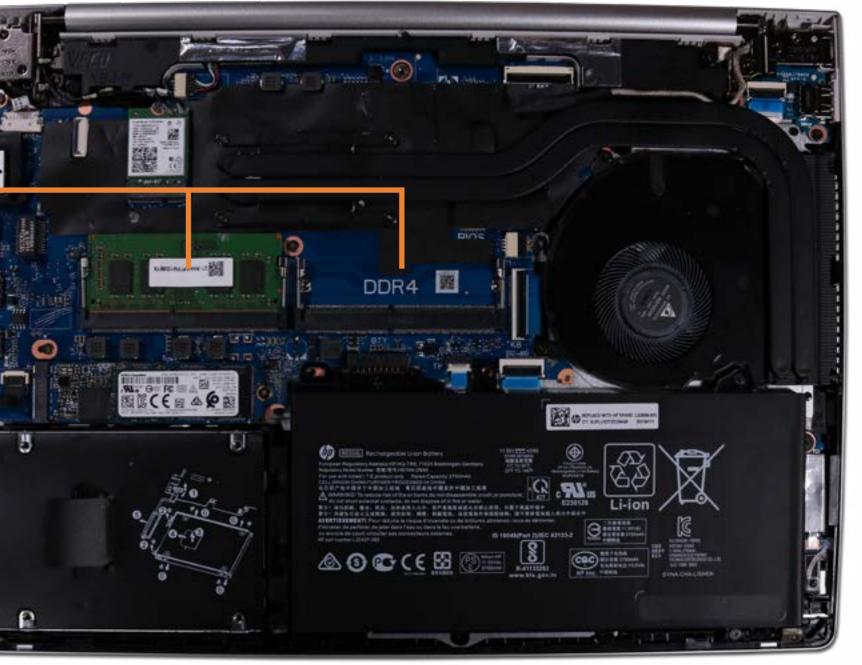

## Memory Module(s)

**Base Enclosure** Battery Battery connector Memory Module(s) Solid State Drive

#### Hard Disk Drive SD Card Reader **RTC Battery Touchpad Board** Fingerprint Reader Fingerprint Reader Bracket RJ-45 Bracket USB-C Bracket Wireless LAN Module Speaker System Fan Heat Sink USB Board System Board (Top) System Board (Bottom) **DC-In Connector** Top Cover with Keyboard **Display Panel Assembly** Camera Privacy Slider **Display Panel Bezel** Webcam Privacy Display Panel **Display Panel Cable** Hinges Wireless LAN Antennas