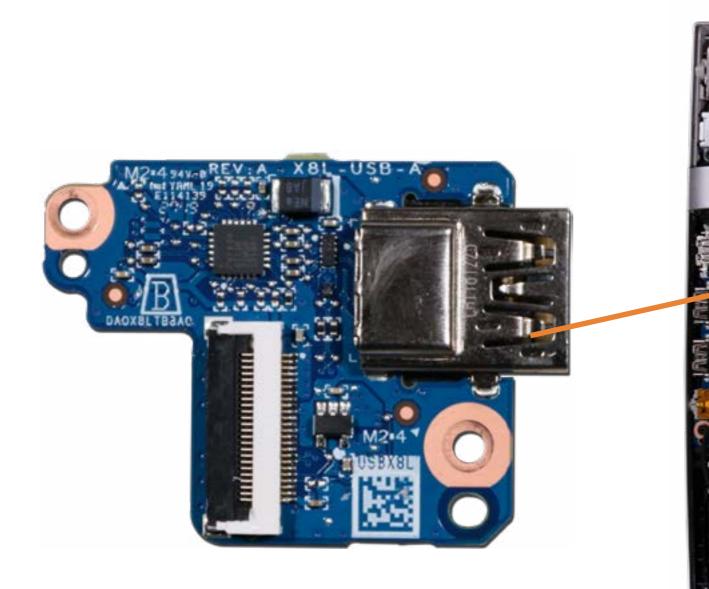

# **USB** Board

Base Enclosure Battery Battery connector Memory Module(s) Solid State Drive Hard Disk Drive SD Card Reader **RTC Battery Touchpad Board** Fingerprint Reader Fingerprint Reader Bracket RJ-45 Bracket USB-C Bracket Wireless LAN Module Speaker System Fan Heat Sink USB Board System Board (Top) System Board (Bottom) **DC-In Connector** Top Cover with Keyboard