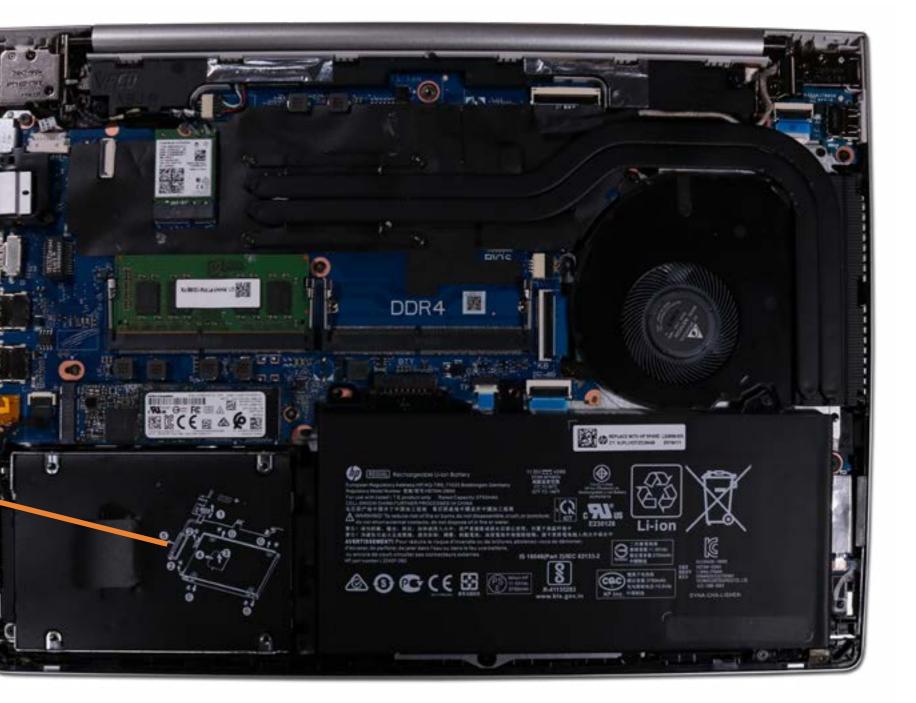

### Hard Disk Drive

**Base Enclosure** Battery Battery connector Memory Module(s) Solid State Drive Hard Disk Drive

#### SD Card Reader

**RTC Battery Touchpad Board** Fingerprint Reader Fingerprint Reader Bracket RJ-45 Bracket **USB-C** Bracket Wireless LAN Module Speaker System Fan Heat Sink USB Board System Board (Top) System Board (Bottom) **DC-In Connector** Top Cover with Keyboard **Display Panel Assembly** Camera Privacy Slider **Display Panel Bezel** Webcam Privacy Display Panel **Display Panel Cable** Hinges Wireless LAN Antennas

Go to External Views