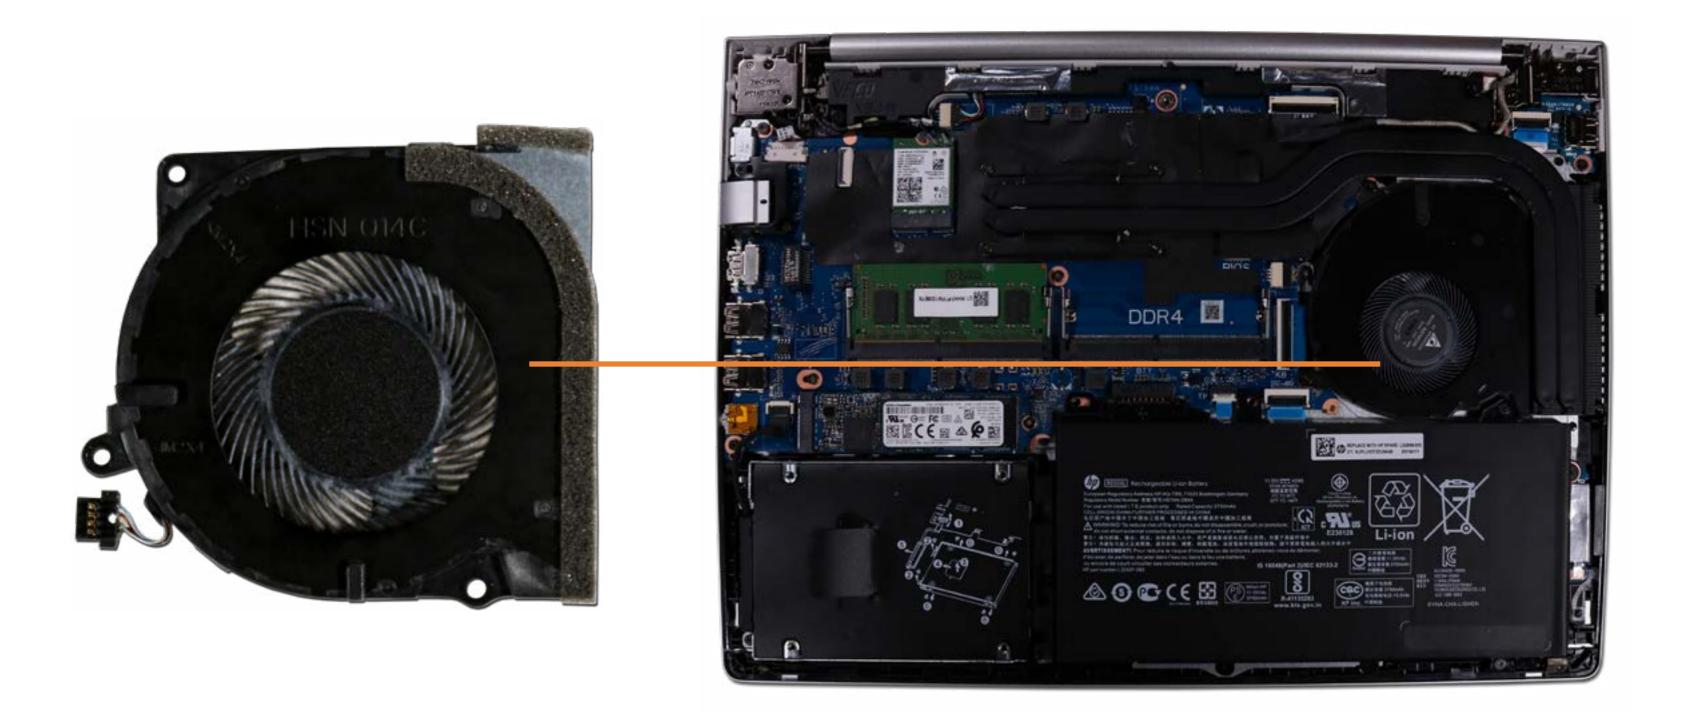

## System Fan

**Base Enclosure** Battery Battery connector Memory Module(s) Solid State Drive Hard Disk Drive SD Card Reader **RTC Battery Touchpad Board** Fingerprint Reader Fingerprint Reader Bracket RJ-45 Bracket USB-C Bracket Wireless LAN Module Speaker System Fan Heat Sink