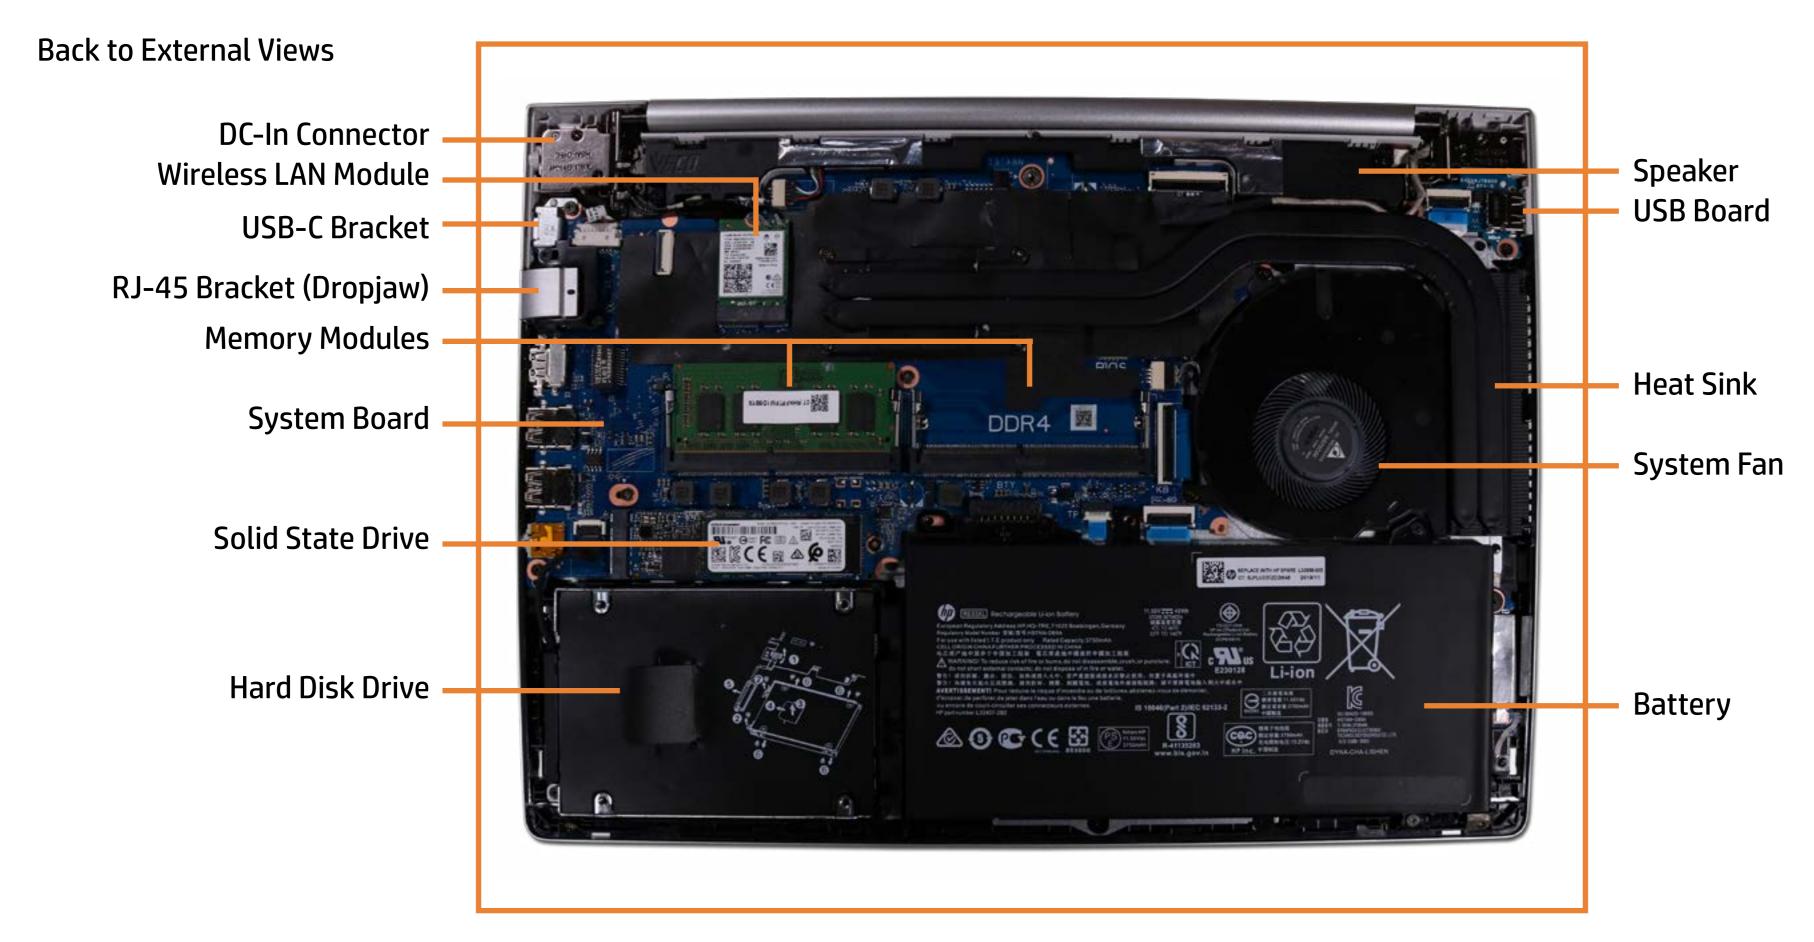

#### Back to External Views

#### Base Enclosure

Battery Battery connector Memory Module(s) Solid State Drive Hard Disk Drive SD Card Reader **RTC Battery** Touchpad Board Fingerprint Reader Fingerprint Reader Bracket RJ-45 Bracket USB-C Bracket Wireless LAN Module Speaker System Fan Heat Sink USB Board System Board (Top) System Board (Bottom) **DC-In Connector** Top Cover with Keyboard Display Panel Assembly Camera Privacy Slider **Display Panel Bezel** Webcam Privacy Display Panel **Display Panel Cable** Hinges Wireless LAN Antennas