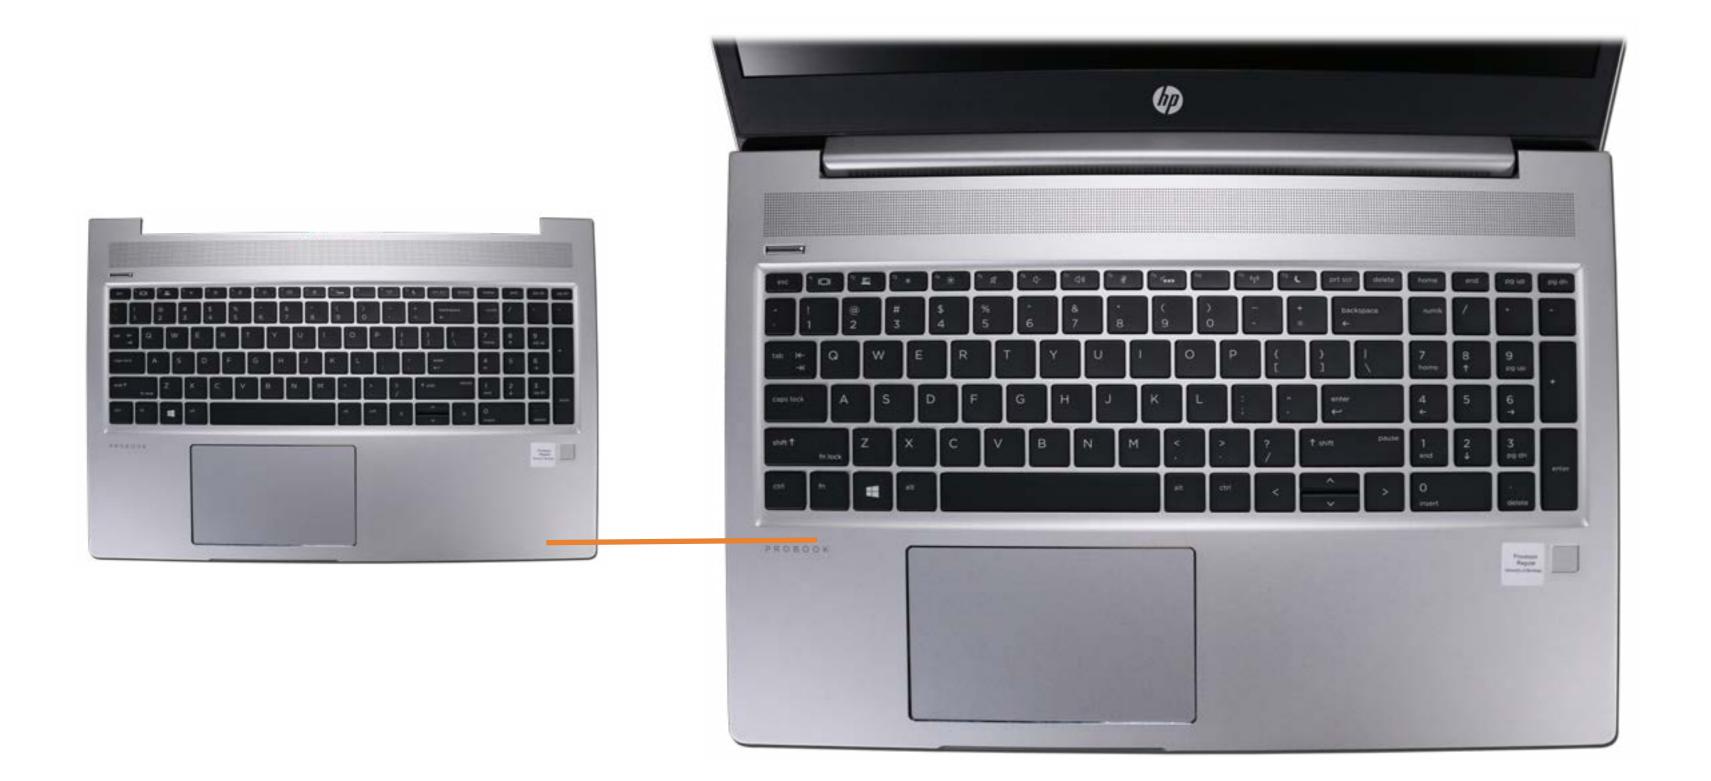

# Top Cover with Keyboard

**Base Enclosure** Battery Battery connector Memory Module(s) Solid State Drive Hard Disk Drive SD Card Reader **RTC Battery Touchpad Board** Fingerprint Reader Fingerprint Reader Bracket RJ-45 Bracket USB-C Bracket Wireless LAN Module Speaker System Fan Heat Sink USB Board System Board (Top) System Board (Bottom) **DC-In Connector** Top Cover with Keyboard **Display Panel Assembly** Camera Privacy Slider **Display Panel Bezel** Webcam