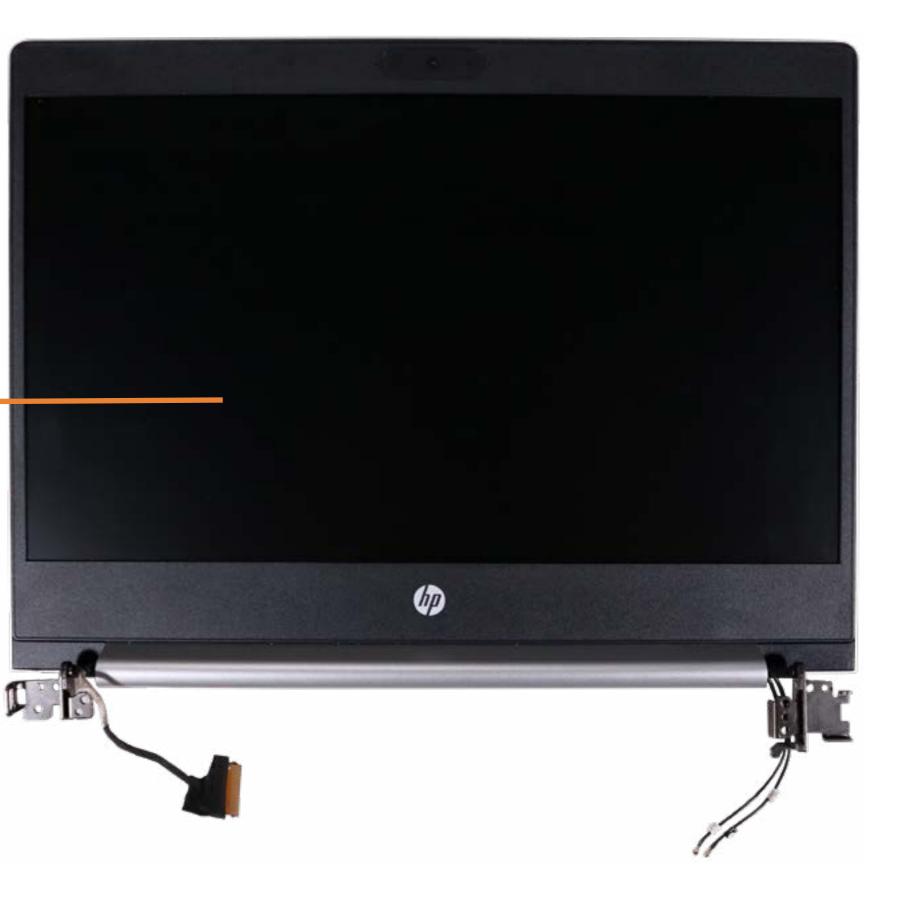

# **Display Panel Assembly**

Go to External Views

Privacy Display Panel

Wireless LAN Antennas

Display Panel Cable

Hinges

**Base Enclosure** Battery Battery connector Memory Module(s) Solid State Drive Hard Disk Drive SD Card Reader **RTC Battery Touchpad Board** Fingerprint Reader Fingerprint Reader Bracket RJ-45 Bracket USB-C Bracket Wireless LAN Module Speaker System Fan Heat Sink USB Board System Board (Top) System Board (Bottom) **DC-In Connector** Top Cover with Keyboard **Display Panel Assembly** 