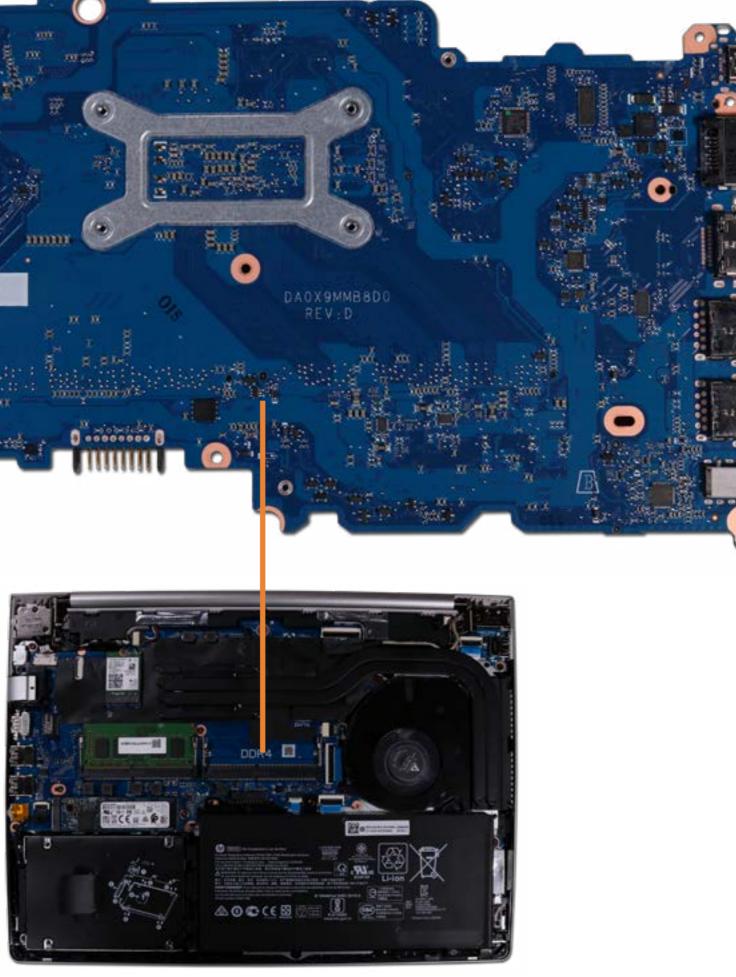

## Memory Module(s)

**Base Enclosure** Battery Battery connector Memory Module(s) Solid State Drive

#### Hard Disk Drive SD Card Reader **RTC Battery Touchpad Board** Fingerprint Reader Fingerprint Reader Bracket RJ-45 Bracket USB-C Bracket Wireless LAN Module Speaker System Fan Heat Sink USB Board System Board (Top) System Board (Bottom) **DC-In Connector** Top Cover with Keyboard **Display Panel Assembly** Camera Privacy Slider **Display Panel Bezel** Webcam Privacy Display Panel **Display Panel Cable** Hinges Wireless LAN Antennas