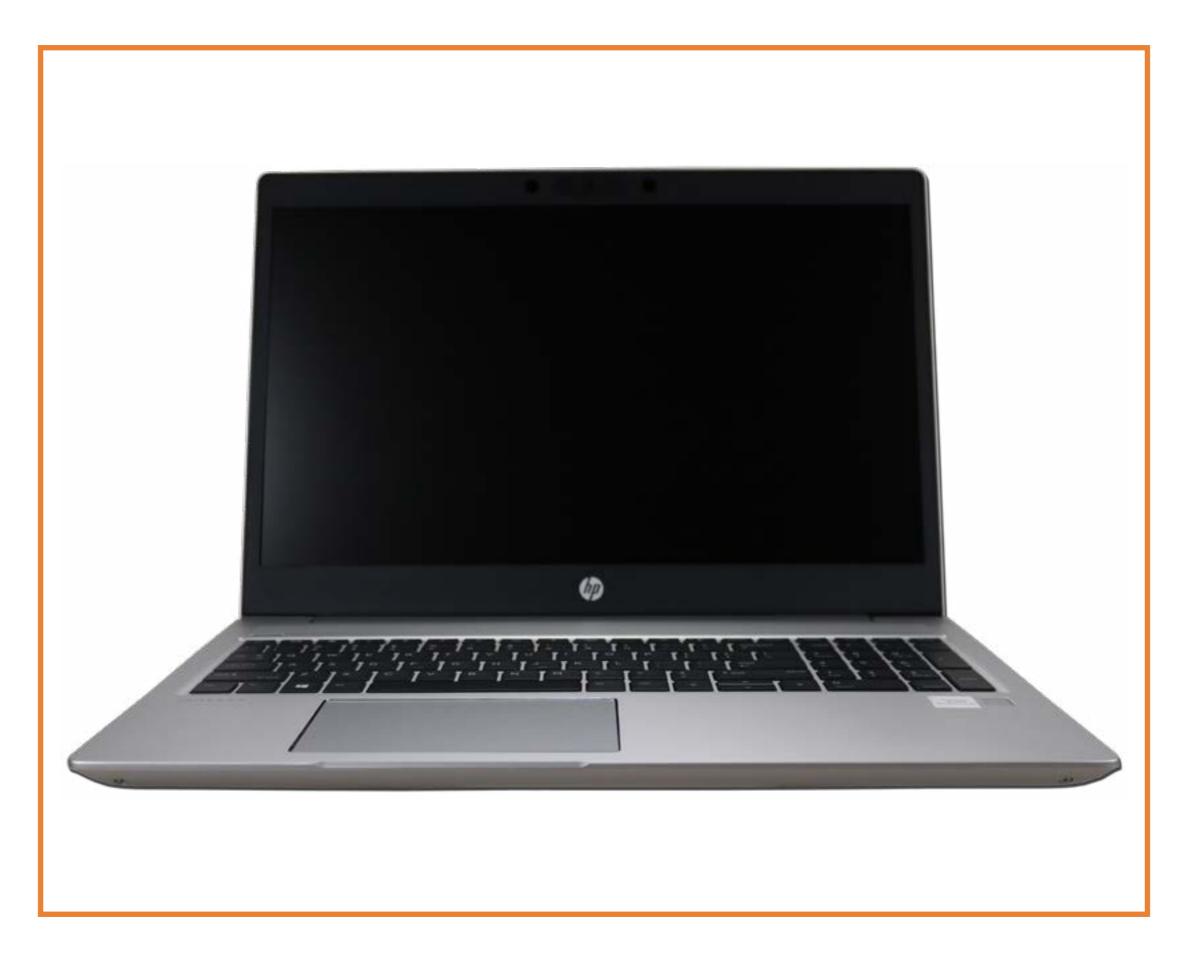

#### **Interactive Part Locator**

### HP ProBook 455 G7 Notebook

Welcome to the interactive part locator for the HP ProBook 455 G7 Notebook

#### Here's how to use it...

External Views (Click the link to navigate to the views) On this product. To view a specific view in greater detail, simply click that view.

Parts List (Click the link to navigate to the parts)

On this page, you will find a list of all of the replaceable parts for this product. To view a specific part and its location in the product, click the part name in the list.

That's it! On every page there is a link that brings you back to either the External Views or the Parts List, enabling you to navigate to whatever view or part you wish to review.

### **External Views**

#### Back to Welcome page



### **Front View**



#### Back to External Views

### Left View

#### Back to External Views



### **Right View**



#### Back to External Views

### **Rear View**



#### Back to External Views

# **Display View**

#### Back to External Views



### Top View



### **Bottom View**



### **Internal View**



#### Base Enclosure

Battery Battery connector Memory Module(s) Solid State Drive Hard Disk Drive SD Card Reader **RTC Battery** Touchpad Board Fingerprint Reader Fingerprint Reader Bracket RJ-45 Bracket USB-C Bracket Wireless LAN Module Speaker System Fan Heat Sink USB Board System Board (Top) System Board (Bottom) **DC-In Connector** Top Cover with Keyboard Display Panel Assembly Camera Privacy Slider **Display Panel Bezel** Webcam Privacy Display Panel **Display Panel Cable** Hinges Wireless LAN Ant