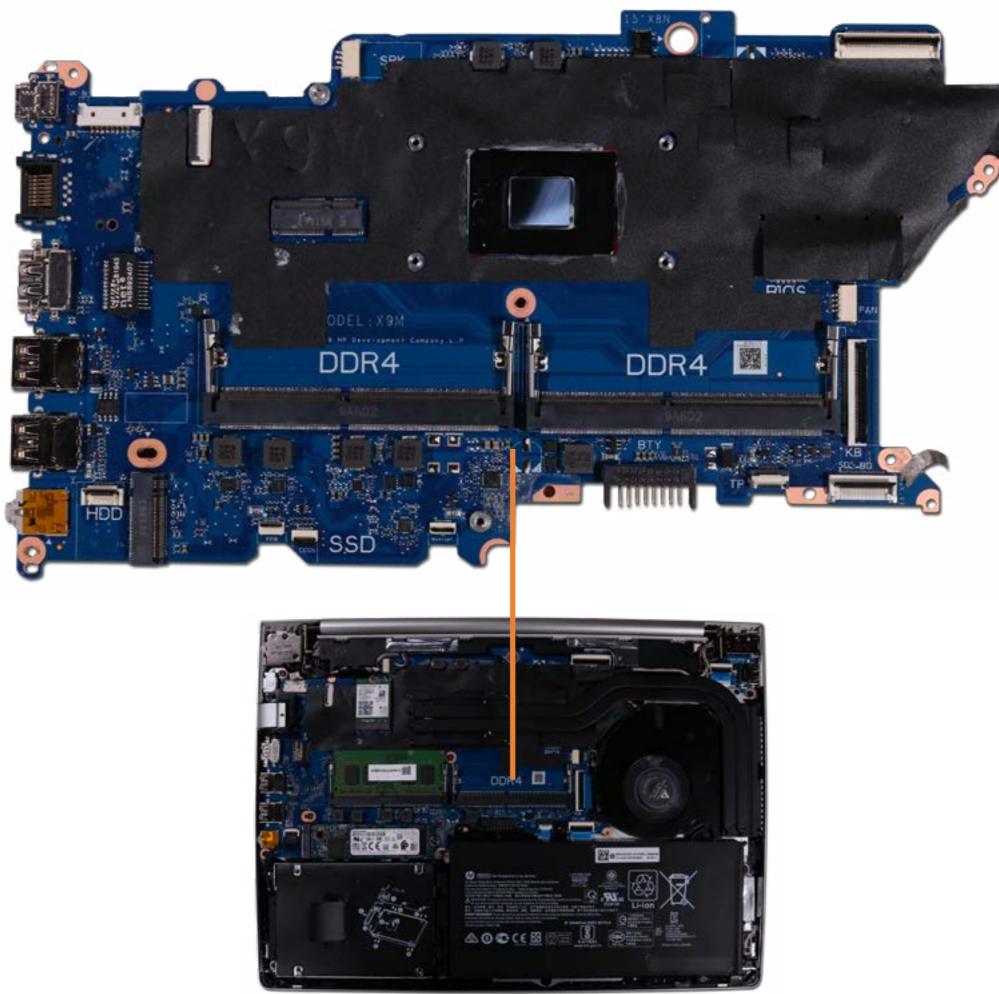

## Memory Module(s)

**Base Enclosure** Battery Battery connector Memory Module(s) Solid State Drive

#### Hard Disk Drive SD Card Reader **RTC Battery Touchpad Board** Fingerprint Reader Fingerprint Reader Bracket RJ-45 Bracket USB-C Bracket Wireless LAN Module Speaker System Fan Heat Sink USB Board System Board (Top) System Board (Bottom) **DC-In Connector** Top Cover with Keyboard **Display Panel Assembly** Camera Privacy Slider **Display Panel Bezel** Webcam Privacy Display Panel **Display Panel Cable** Hinges Wireless LAN Antennas