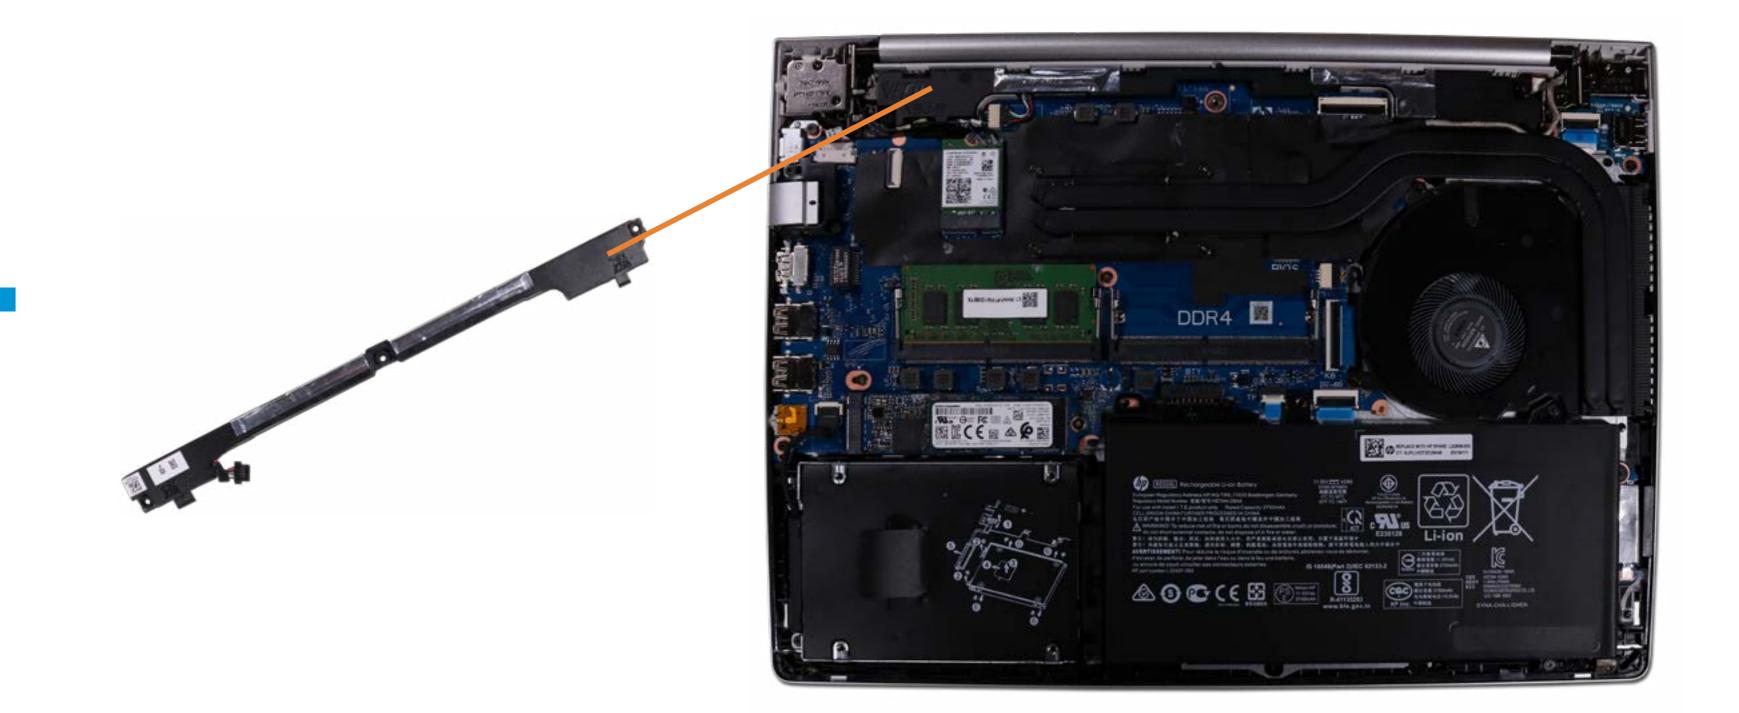

#### Speaker

Base Enclosure Battery Battery connector Memory Module(s) Solid State Drive Hard Disk Drive SD Card Reader SD Card Reader RTC Battery Touchpad Board Fingerprint Reader Bracket Fingerprint Reader Bracket RJ-45 Bracket USB-C Bracket Wireless LAN Module Speaker