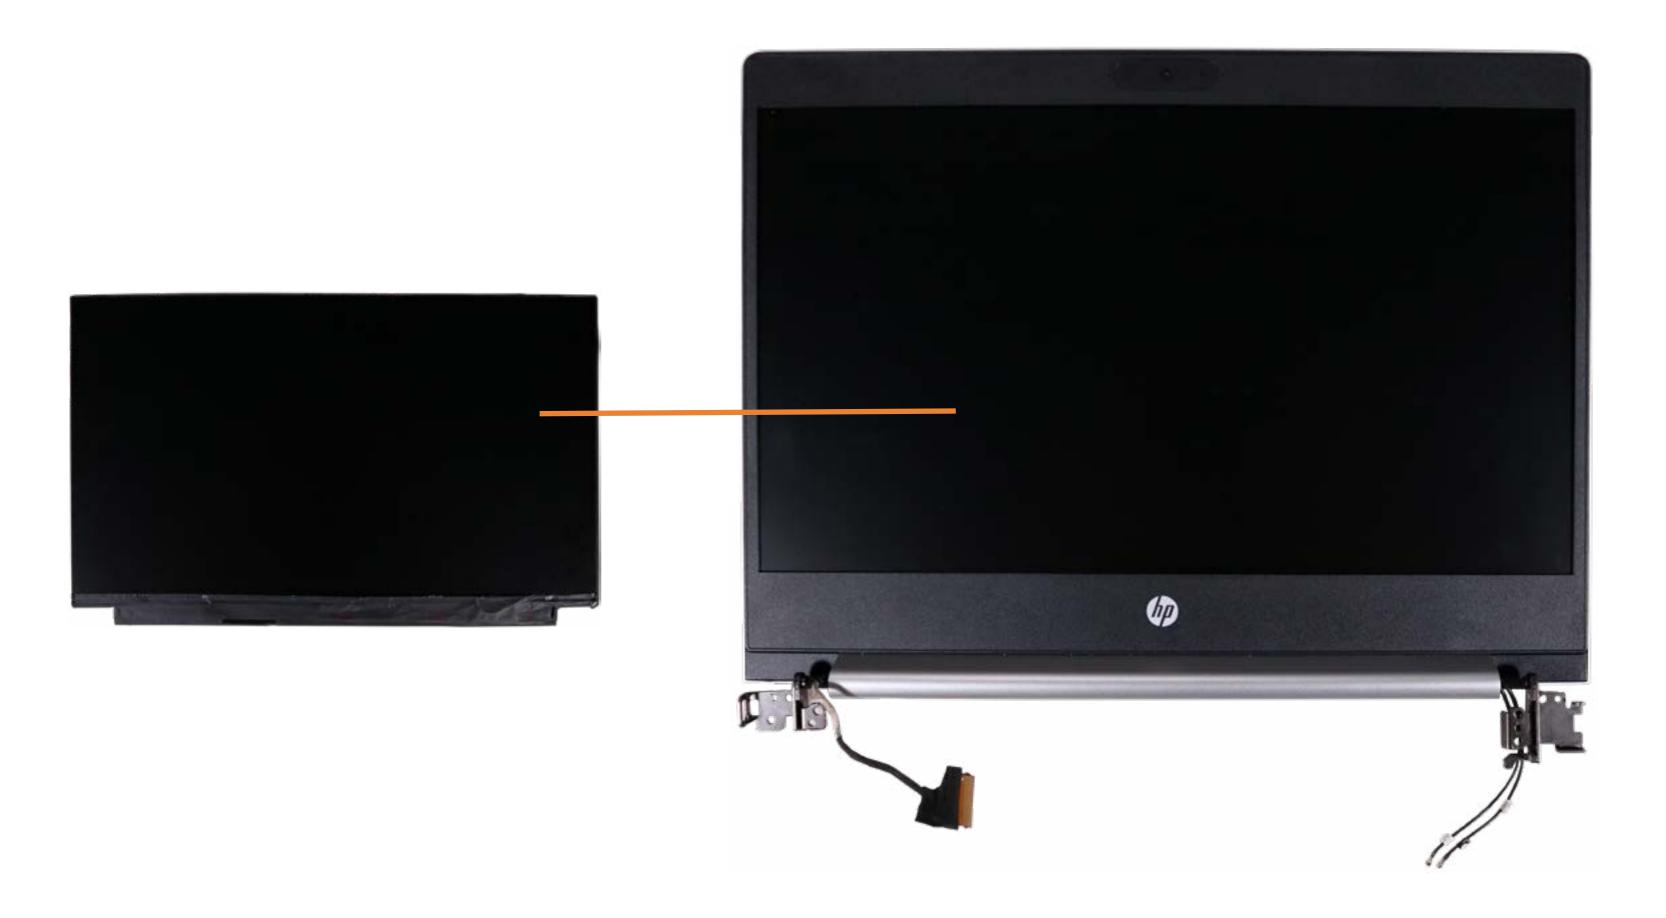

## Display Panel Assembly

Battery

Memory Module(s)

**Solid State Drive** 

**Hard Disk Drive** 

SD Card Reader

**RTC Battery** 

**Touchpad Board** 

Fingerprint Reader

Fingerprint Reader Bracket

RJ-45 Bracket

**USB-C Bracket** 

Wireless LAN Module

Speaker

System Fan

**Heat Sink** 

**USB Board** 

System Board (Top)

System Board (Bottom)

**DC-In Connector** 

Top Cover with Keyboard

**Display Panel Assembly** 

#### Camera Privacy Slider

Display Panel Bezel

Webcam

Privacy Display Panel

Display Panel Cable

Hinges

Wireless LAN Antennas

Go to External Views