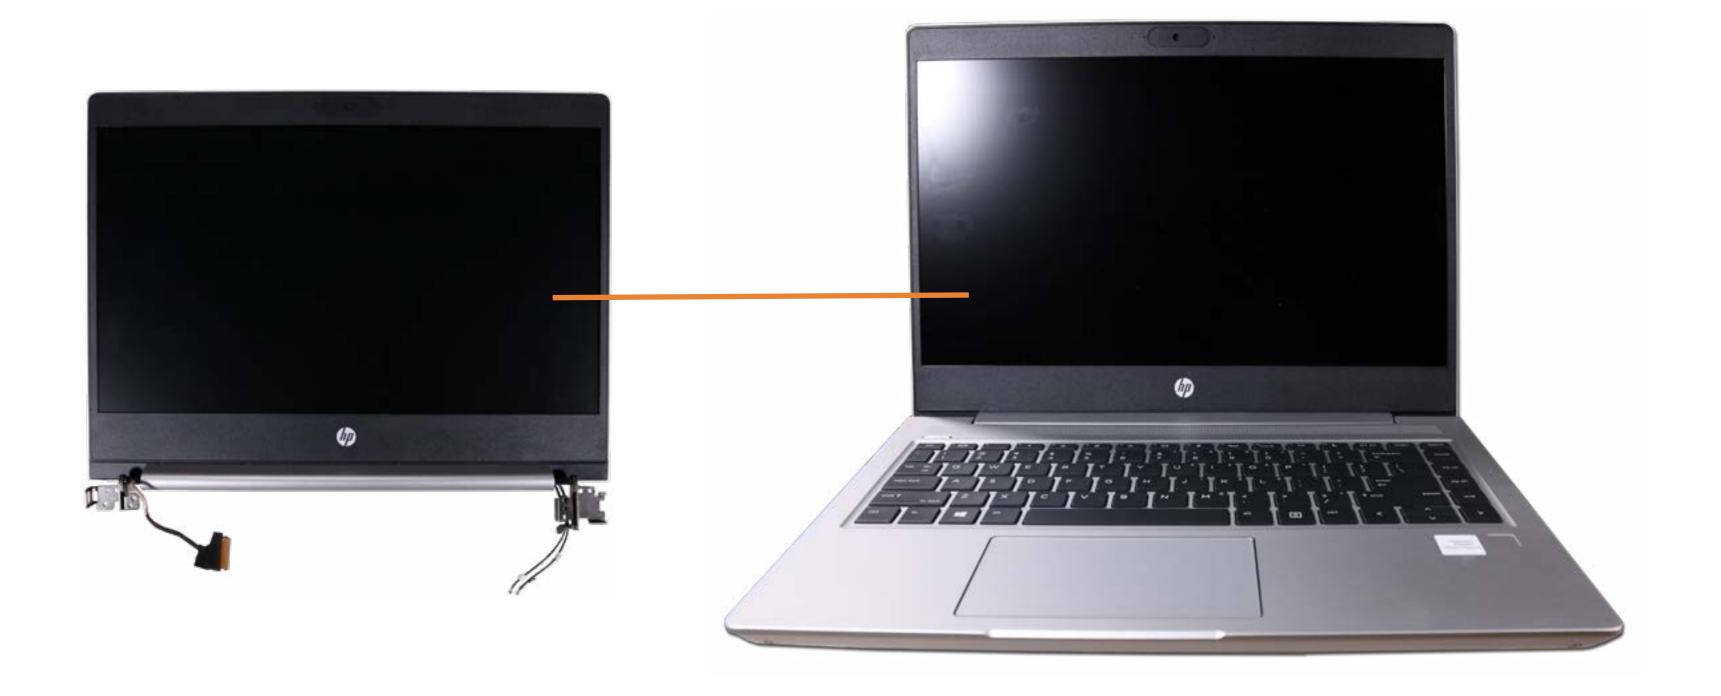

## Display Panel Assembly

Battery

Memory Module(s)

**Solid State Drive** 

**Hard Disk Drive** 

SD Card Reader

**RTC Battery** 

**Touchpad Board** 