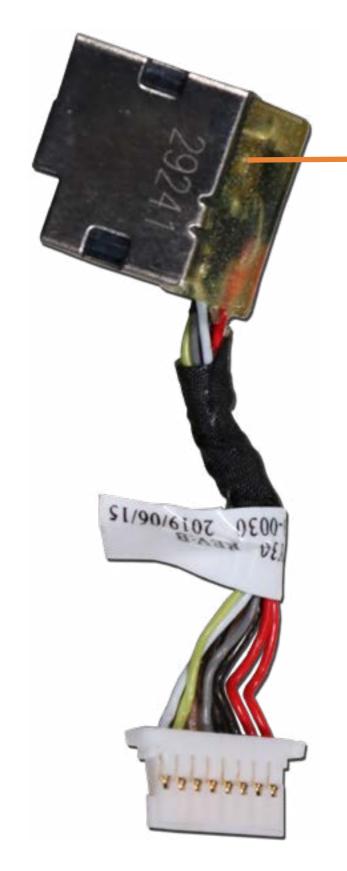

### **DC-In Connector**

Battery

Memory Module(s)

**Solid State Drive** 

**Hard Disk Drive** 

SD Card Reader

**RTC Battery** 

**Touchpad Board** 