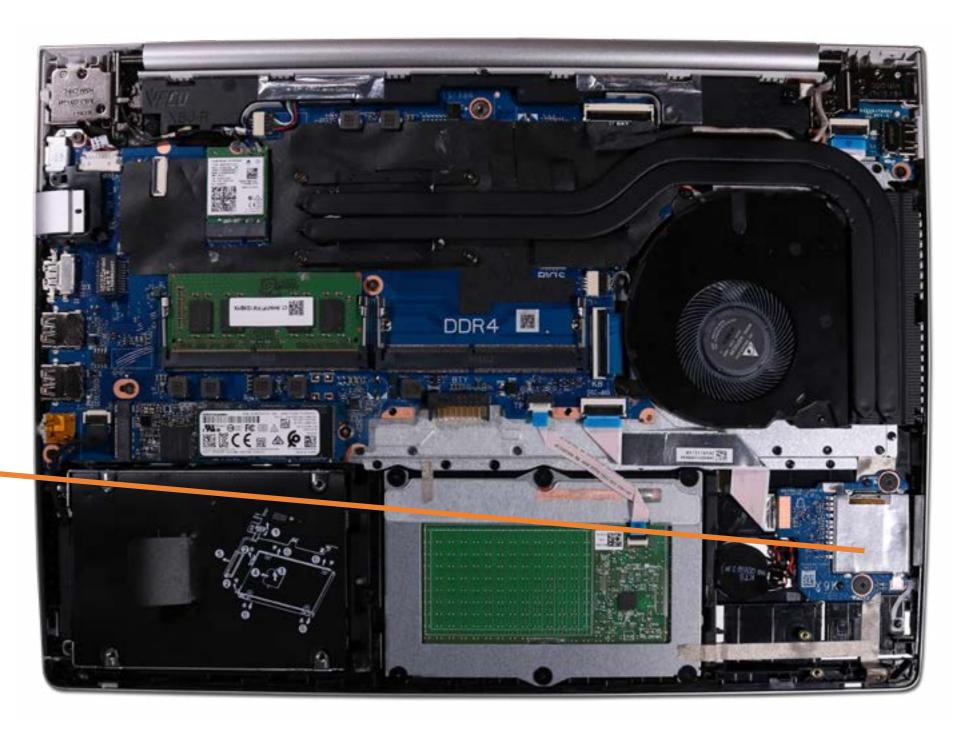

### **RTC Battery**

Battery

Memory Module(s)

**Solid State Drive** 

**Hard Disk Drive** 

SD Card Reader

**RTC Battery** 

#### **Touchpad Board**

Fingerprint Reader

Fingerprint Reader Bracket

**RJ-45 Bracket** 

**USB-C Bracket** 

Wireless LAN Module

Speaker

System Fan