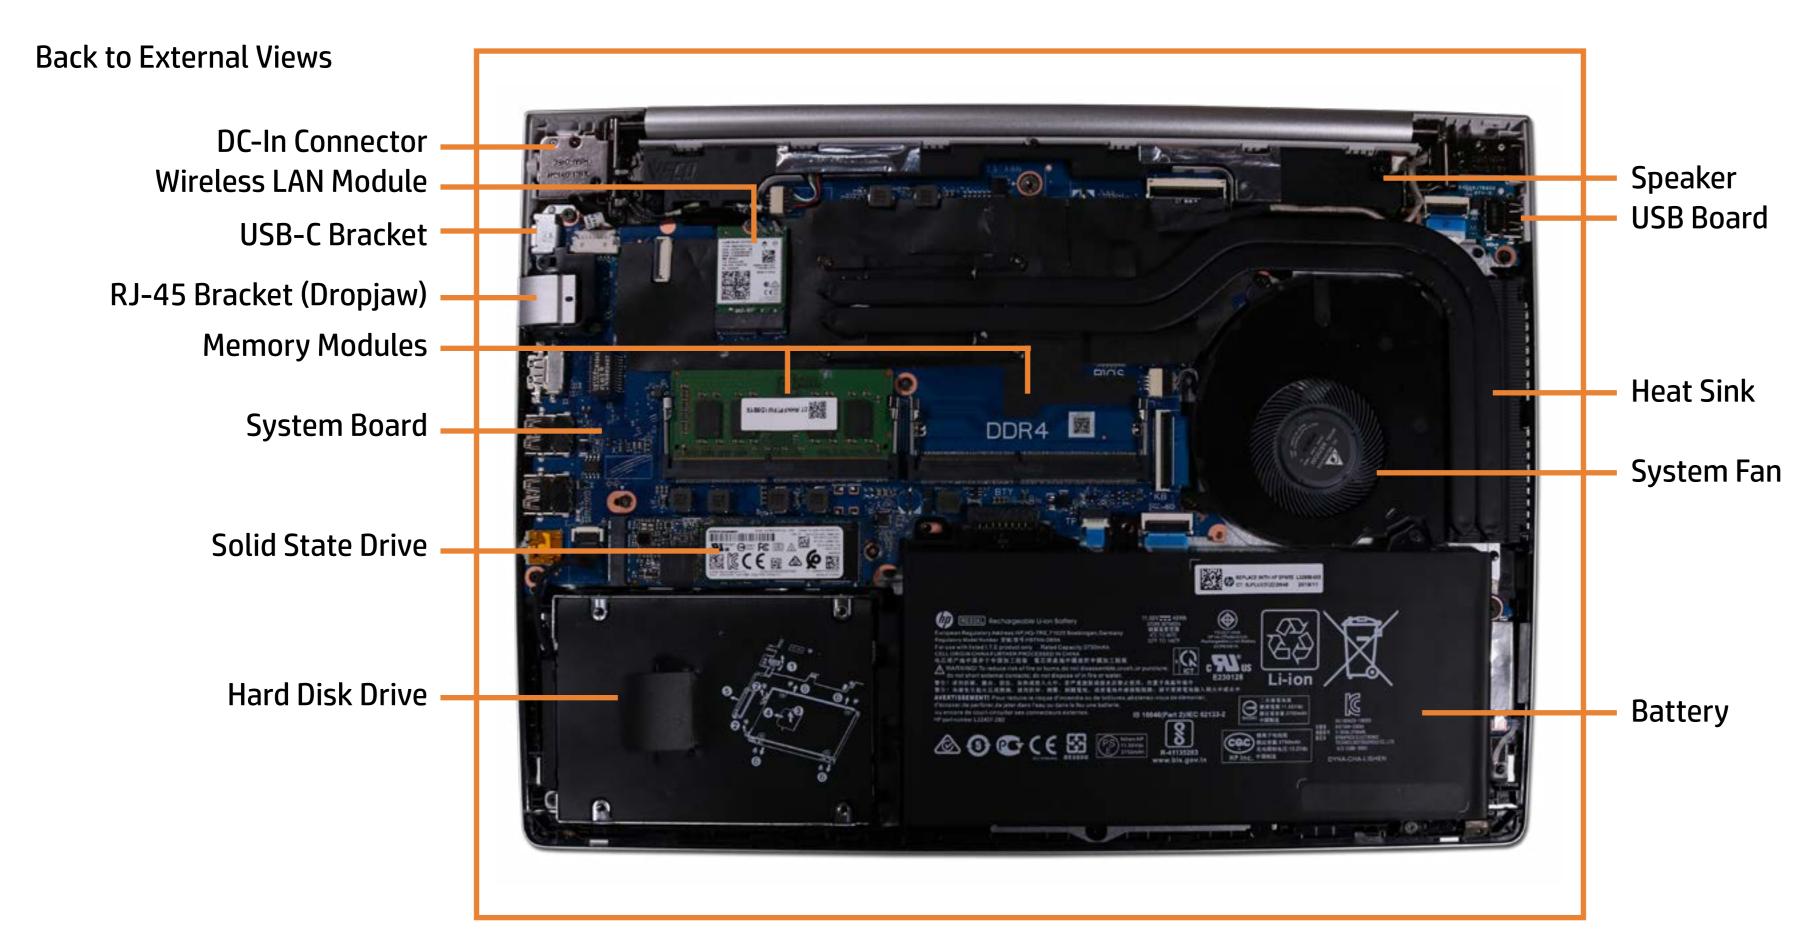

### **Internal View**

Battery

Memory Module(s)

**Solid State Drive** 

**Hard Disk Drive** 

SD Card Reader

**RTC Battery** 

**Touchpad Board** 

Fingerprint Reader

Fingerprint Reader Bracket

**RJ-45 Bracket** 

**USB-C Bracket** 

Wireless LAN Module

Speaker

System Fan

**Heat Sink** 

**USB Board** 

System Board (Top)

System Board (Bottom)

**DC-In Connector** 

Top Cover with Keyboard

Display Panel Assembly

Camera Privacy Slider

Display Panel Bezel

Webcam

Privacy Display Panel

**Display Panel Cable** 

Hinges

Wireless LAN Antennas