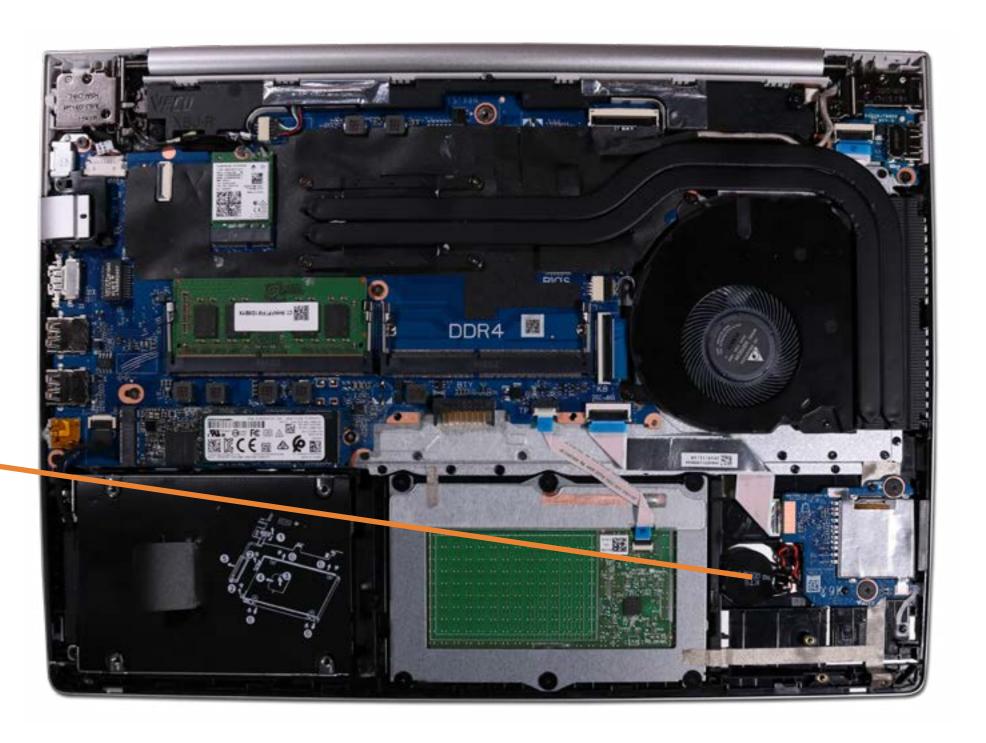

### **Hard Disk Drive**

### **SD Card Reader**

Base Enclosure
Battery
Memory Module(s)
Solid State Drive
Hard Disk Drive