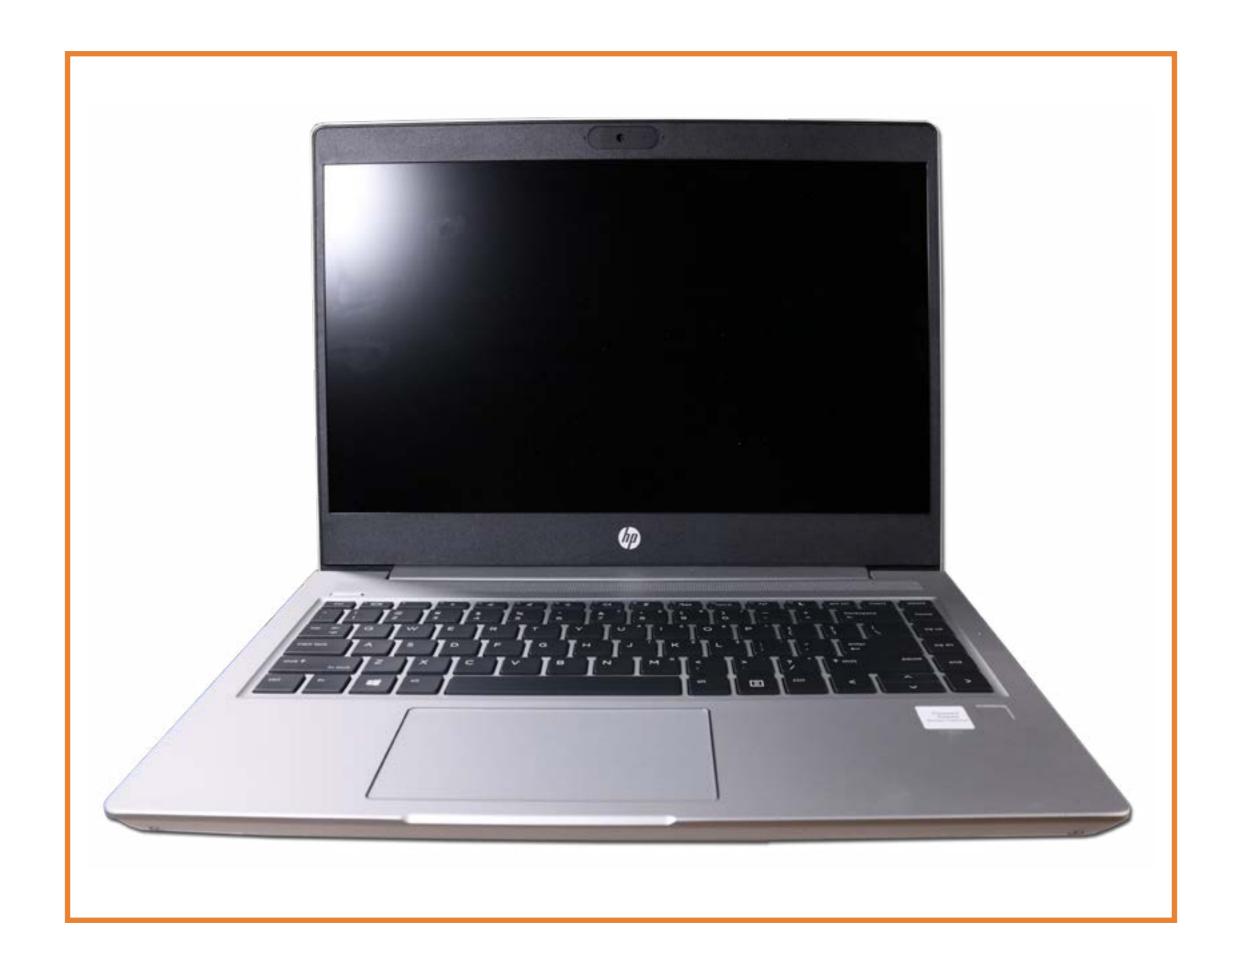

he interactive part locator for the HP ZHAN 66 Pro A 14 G3 Notebook PC

#### Here's how to use it...

**External Views** (Click the link to navigate to the views)

On this page you will find large icons of each of the external views of this product. To view a specific view in greater detail, simply click that view.

Parts List (Click the link to navigate to the parts)

On this page, you will find a list of all of the replaceable parts for this product. To view a specific part and its location in the product, click the part name in the list.

That's it! On every page there is a link that brings you back to either the External Views or the Parts List, enabling you to navigate to whatever view or part you wish to review.

### **External Views**

### Back to Welcome page



## **Front View**



## **Left View**



## Right View



## **Rear View**



## Display View



Top View



### **Bottom View**



### **Internal View**



Battery

Memory Module(s)

**Solid State Drive** 

**Hard Disk Drive** 

SD Card Reader

**RTC Battery** 

**Touchpad Board** 

Fingerprint Reader

Fingerprint Reader Bracket

**RJ-45 Bracket** 

**USB-C Bracket** 

Wireless LAN Module

Speaker

System Fan

**Heat Sink** 

**USB Board** 

System Board (Top)

System Board (Bottom)

**DC-In Connector** 

Top Cover with Keyboard

Display Panel Assembly

Camera Privacy Slider

Display Panel Bezel

Webcam

Privacy Display Panel

**Display Panel Cable** 

Hinges

Wireless LAN Antennas

#### Go to External Views

### **Base Enclosure**



#### Battery

Memory Module(s)

**Solid State Drive** 

**Hard Disk Drive