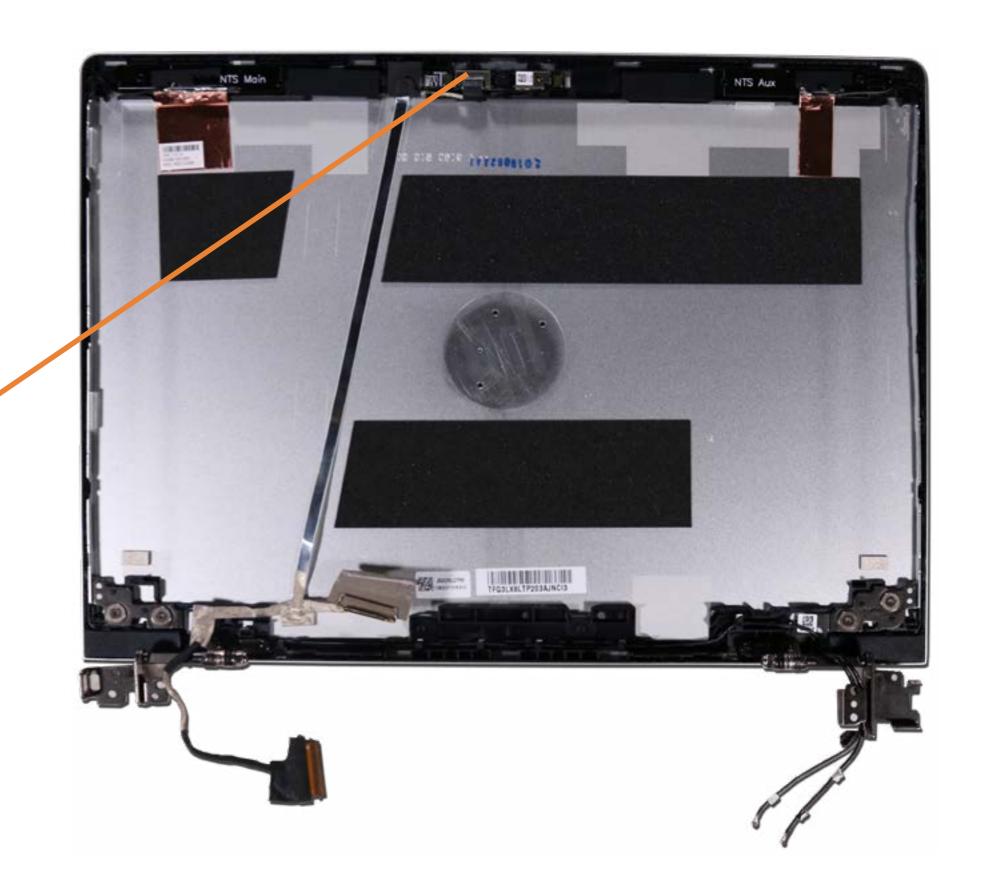

### Webcam

Battery

Memory Module(s)

**Solid State Drive** 

**Hard Disk Drive** 

SD Card Reader

**RTC Battery** 

**Touchpad Board** 

Fingerprint Reader

Fingerprint Reader Bracket

RJ-45 Bracket

**USB-C Bracket** 

Wireless LAN Module

Speaker

System Fan

**Heat Sink** 

**USB Board** 

System Board (Top)

System Board (Bottom)

**DC-In Connector** 

Top Cover with Keyboard

**Display Panel Assembly** 

Camera Privacy Slider

Display Panel Bezel

Webcam