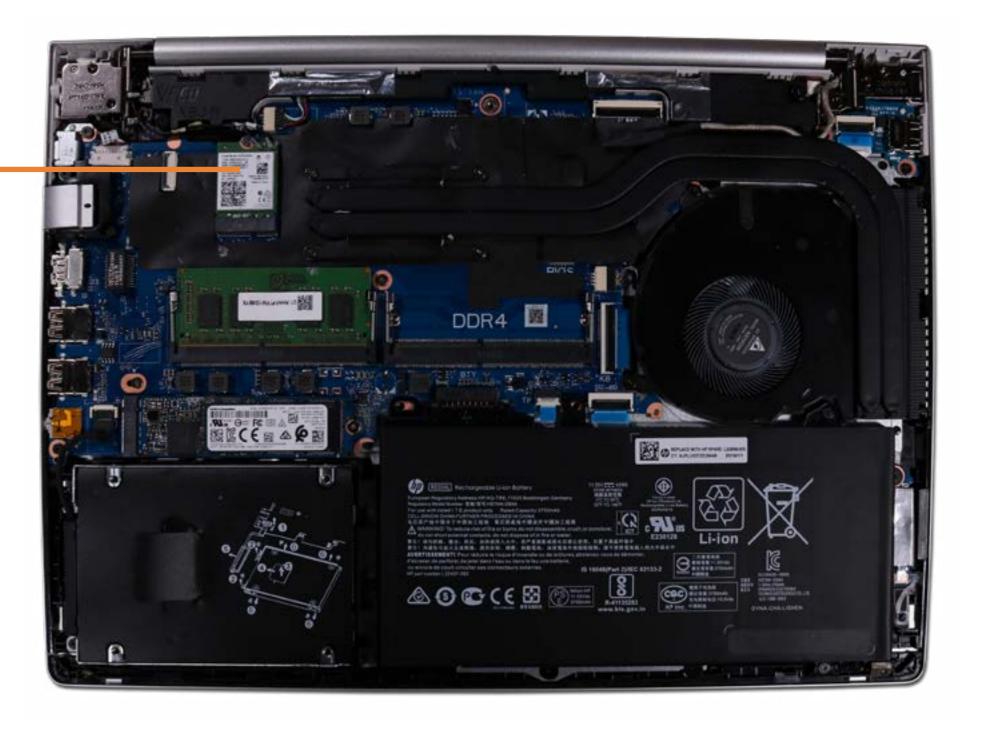

#### Wireless LAN Module

Speaker

System Fan

**Heat Sink** 

**USB** Board

System Board (Top)

System Board (Bottom)

**DC-In Connector** 