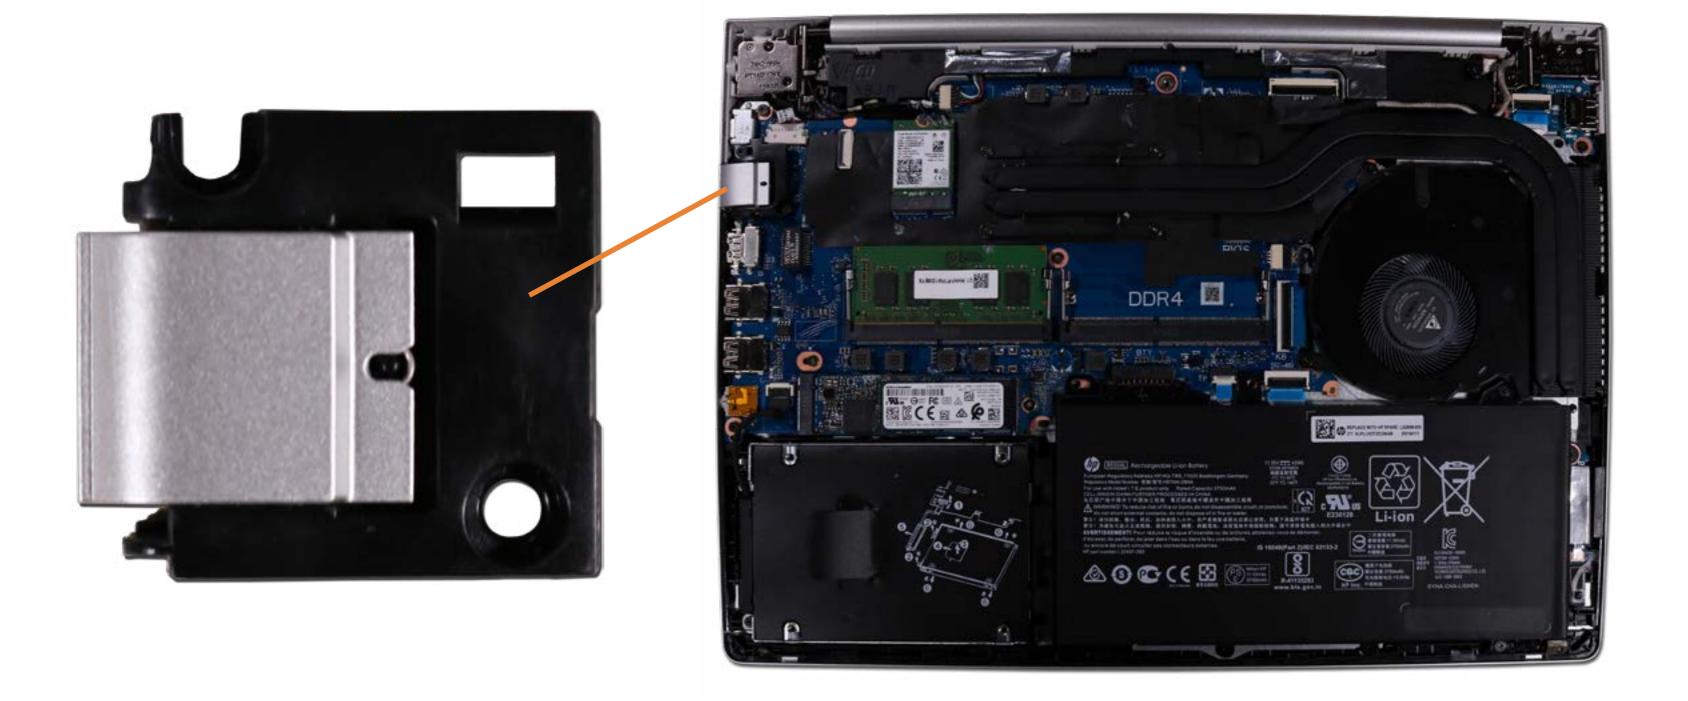

m Fan

**Heat Sink** 

**USB** Board

System Board (Top)

System Board (Bottom)

**DC-In Connector** 

Top Cover with Keyboard

Display Panel Assembly

Camera Privacy Slider

Display Panel Bezel

Webcam

Privacy Display Panel

Display Panel Cable

Hinges







### **RJ-45 Bracket**

Battery

Base Enclosure

Memory Module(s)

Solid State Drive

Hard Disk Drive

SD Card Reader

**RTC Battery** 

**Touchpad Board** 

Fingerprint Reader

Fingerprint Reader Bracket

#### RJ-45 Bracket

**USB-C Bracket** 

Wireless LAN Module

Speaker

System Fan

**Heat Sink** 

**USB** Board

System Board (Top)

System Board (Bottom)

**DC-In Connector** 

Top Cover with Keyboard

Display Panel Assembly

Camera Privacy Slider

Display Panel Bezel

Webcam

Privacy Display Panel

Display Panel Cable

Hinges





### **USB-C Bracket**

Base Enclosure

Battery

Memory Module(s)

**Solid State Drive** 

**Hard Disk Drive** 

SD Card Reader

**RTC Battery** 

**Touchpad Board** 

Fingerprint Reader

Fingerprint Reader Bracket

RJ-45 Bracket

#### **USB-C Bracket**

Wireless LAN Module

Speaker

System Fan

**Heat Sink** 

**USB Board** 

System Board (Top)

System Board (Bottom)

**DC-In Connector** 

Top Cover with Keyboard

Display Panel Assembly

Camera Privacy Slider

Display Panel Bezel

Webcam

Privacy Display Panel

Display Panel Cable

Hinges





### Wireless LAN Module

Base Enclosure

Battery

Memory Module(s)

**Solid State Drive** 

Hard Disk Drive

SD Card Reader

**RTC Battery** 

**Touchpad Board** 

Fingerprint Reader

Fingerprint Reader Bracket

**RJ-45 Bracket** 

**USB-C Bracket*