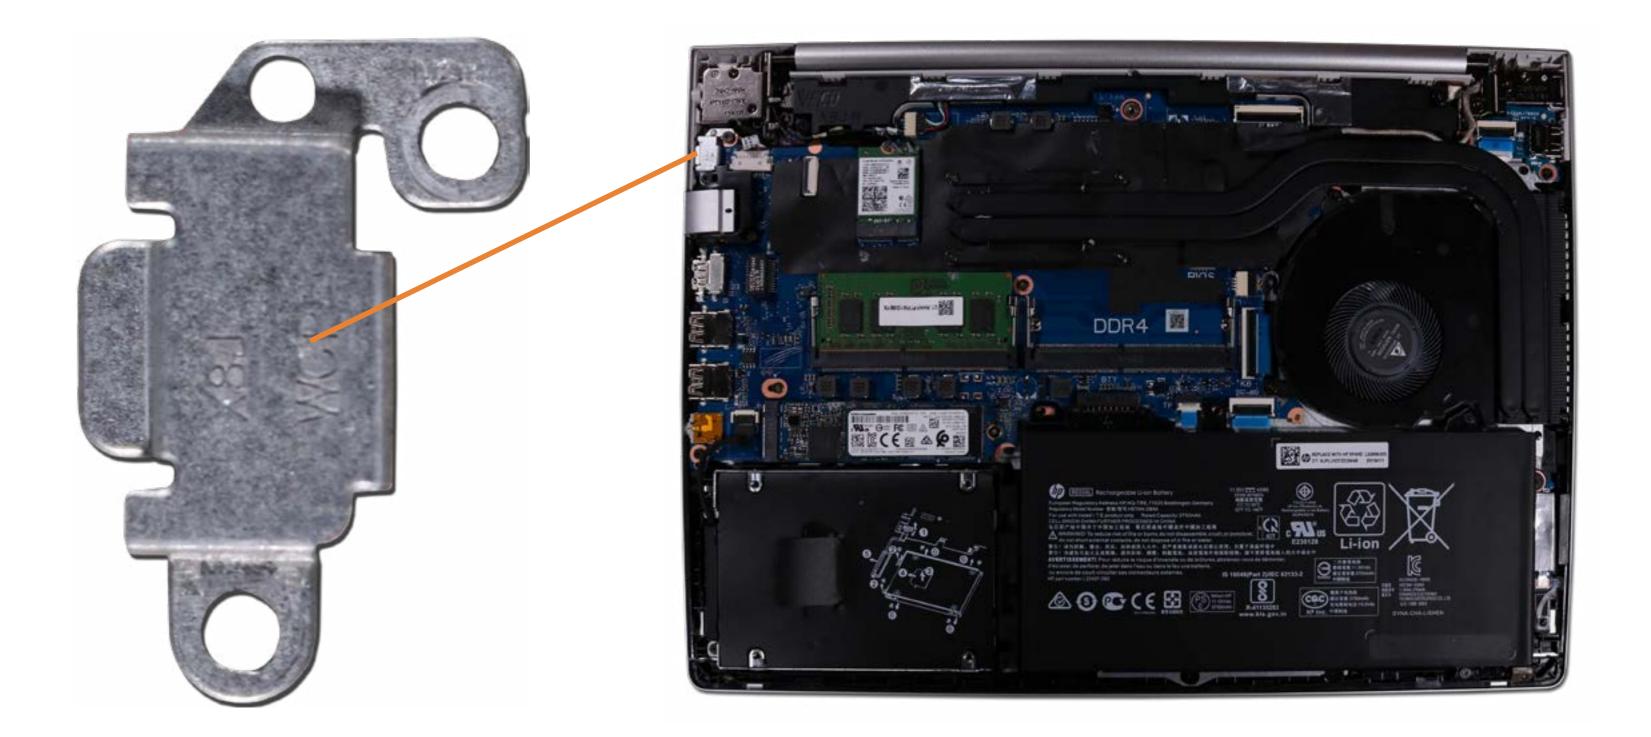

#### Fingerprint Reader Bracket

**RJ-45 Bracket** 

**USB-C Bracket** 

Wireless LAN Module

Speaker

System Fan

**Heat Sink** 

**USB** Board