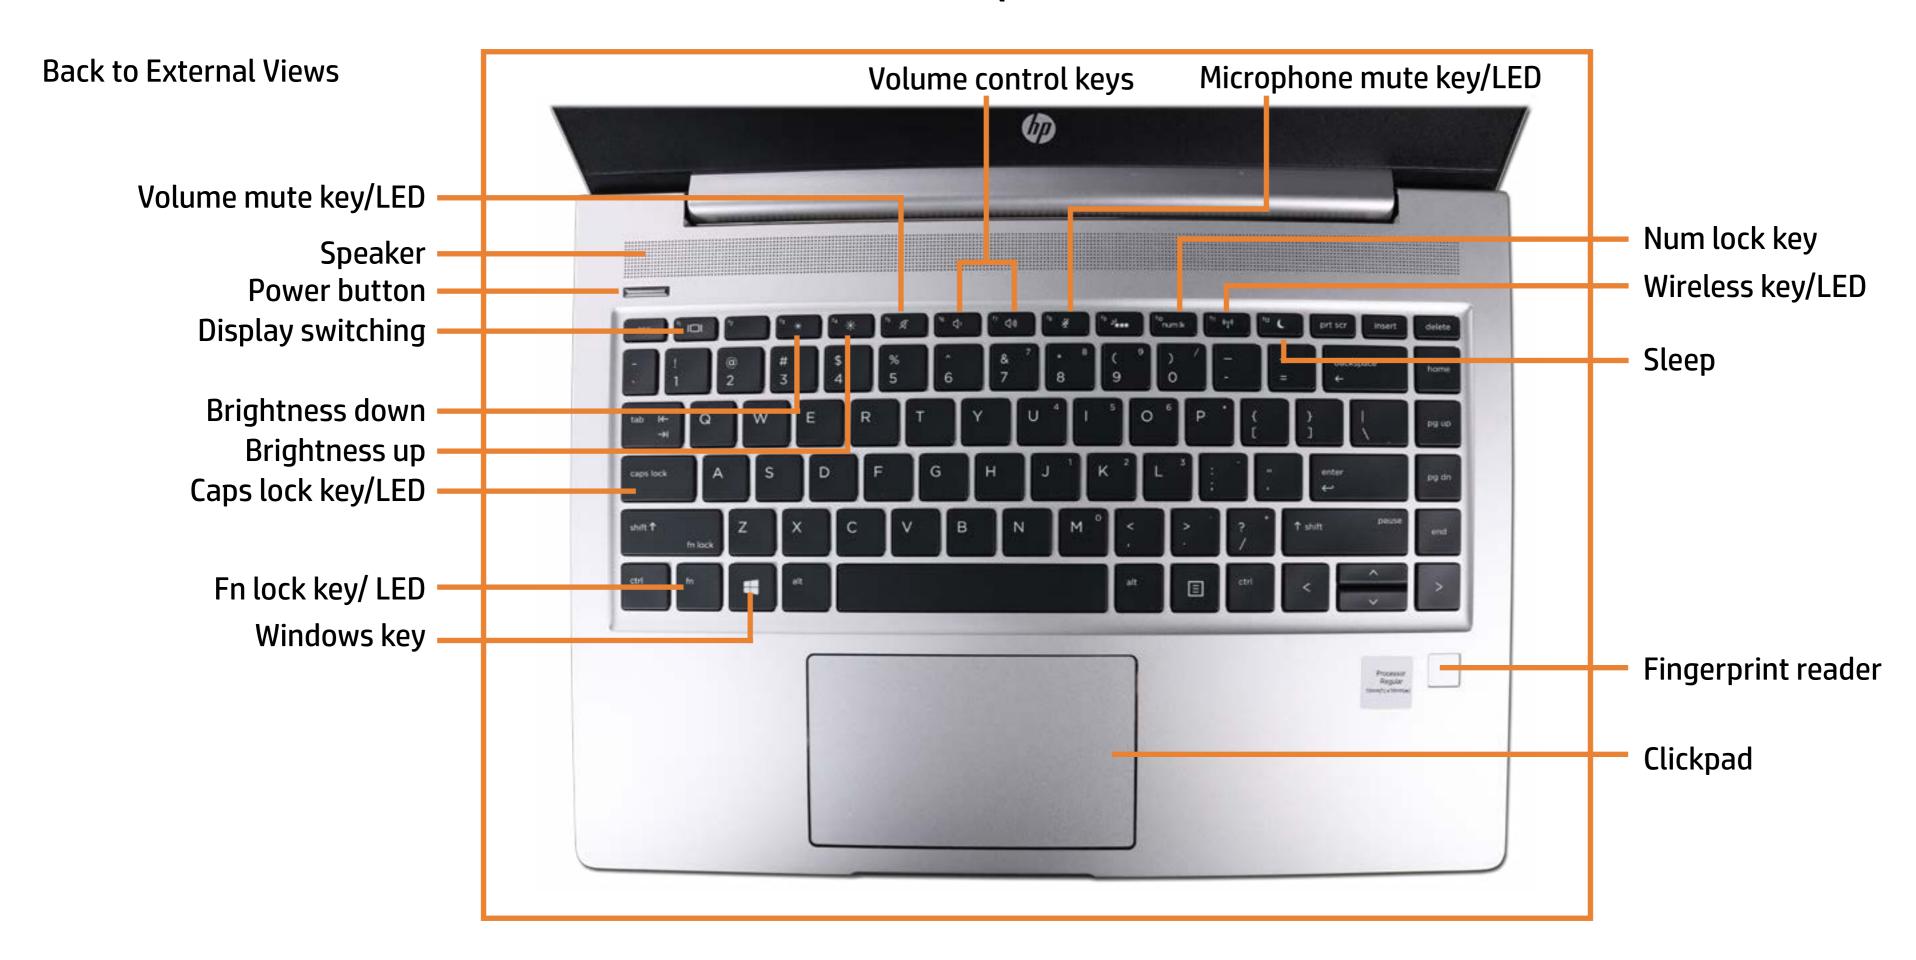

to use it...

**External Views** (Click the link to navigate to the views)

On this page you will find large icons of each of the external views of this product. To view a specific view in greater detail, simply click that view.

Parts List (Click the link to navigate to the parts)

On this page, you will find a list of all of the replaceable parts for this product. To view a specific part and its location in the product, click the part name in the list.

That's it! On every page there is a link that brings you back to either the External Views or the Parts List, enabling you to navigate to whatever view or part you wish to review.

### **External Views**

### Back to Welcome page



## **Front View**



## **Left View**



## Right View



## **Rear View**



## Display View



Top View



### **Bottom View**



### **Internal View**



Battery

Memory Module(s)

**Solid State Drive** 

**Hard Disk Drive** 

SD Card Reader

**RTC Battery** 

**Touchpad Board** 

Fingerprint Reader

Fingerprint Reader Bracket

**RJ-45 Bracket** 

**USB-C Bracket** 

Wireless LAN Module

Speaker

System Fan

**Heat Sink** 

**USB Board** 

System Board (Top)

System Board (Bottom)

**DC-In Connector** 

Top Cover with Keyboard

Display Panel Assembly

Camera Privacy Slider

Display Panel Bezel

Webcam

Privacy Display Panel

**Display Panel Cable** 

Hinges

Wireless LAN Antennas

#### Go to External Views

### **Base Enclosure**



#### Battery

Memory Module(s)

**Solid State Drive** 

**Hard Disk Drive** 

SD Card Reader

**RTC Battery** 

**Touchpad Board** 

Fingerprint Reader

Fingerpr