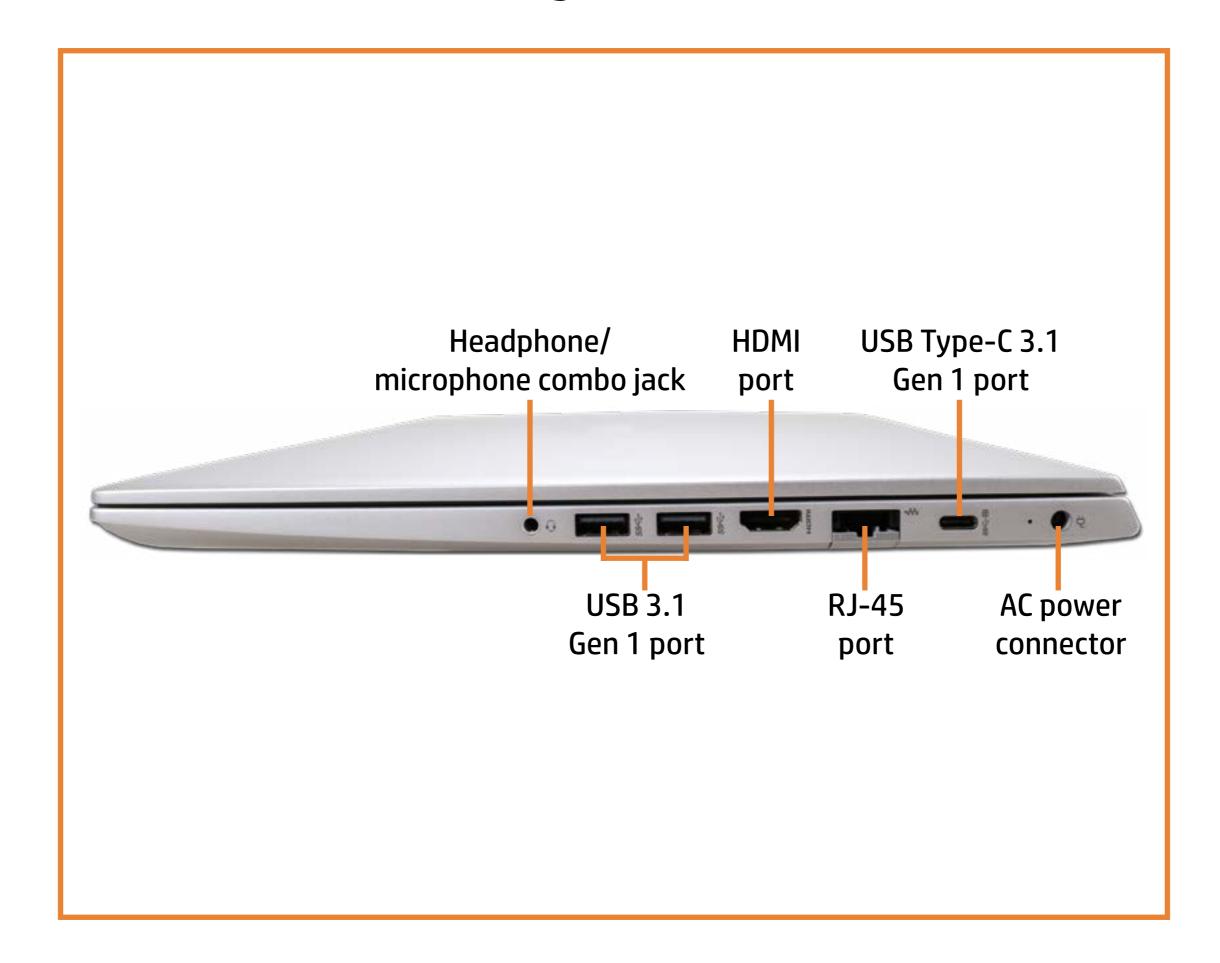

P ZHAN 66 Pro A 14 G3 Notebook PC

#### Here's how to use it...

**External Views** (Click the link to navigate to the views)

On this page you will find large icons of each of the external views of this product. To view a specific view in greater detail, simply click that view.

Parts List (Click the link to navigate to the parts)

On this page, you will find a list of all of the replaceable parts for this product. To view a specific part and its location in the product, click the part name in the list.

That's it! On every page there is a link that brings you back to either the External Views or the Parts List, enabling you to navigate to whatever view or part you wish to review.

### **External Views**

### Back to Welcome page



## **Front View**



## **Left View**



## Right View



## **Rear View**



## Display View



Top View



### **Bottom View**



### **Internal View**



Battery

Memory Module(s)

**Solid State Drive** 

**Hard Disk Drive** 

SD Card Reader

**RTC Battery** 

**Touchpad Board** 

Fingerprint Reader

Fingerprint Reader Bracket

**RJ-45 Bracket** 

**USB-C Bracket** 

Wireless LAN Module

Speaker

System Fan

**Heat Sink** 

**USB Board** 

System Board (Top)

System Board (Bottom)

**DC-In Connector** 

Top Cover with Keyboard

Display Panel Assembly

Camera Privacy Slider

Display Panel Bezel

Webcam

Privacy Display Panel

**Display Panel Cable** 

Hinges

Wireless LAN Antennas

#### Go to External Views

### **Base Enclosure**



#### Battery

Memory Module(s)

**Solid State Drive** 

**Hard Disk Drive** 

SD Card Reader

**RTC Battery**