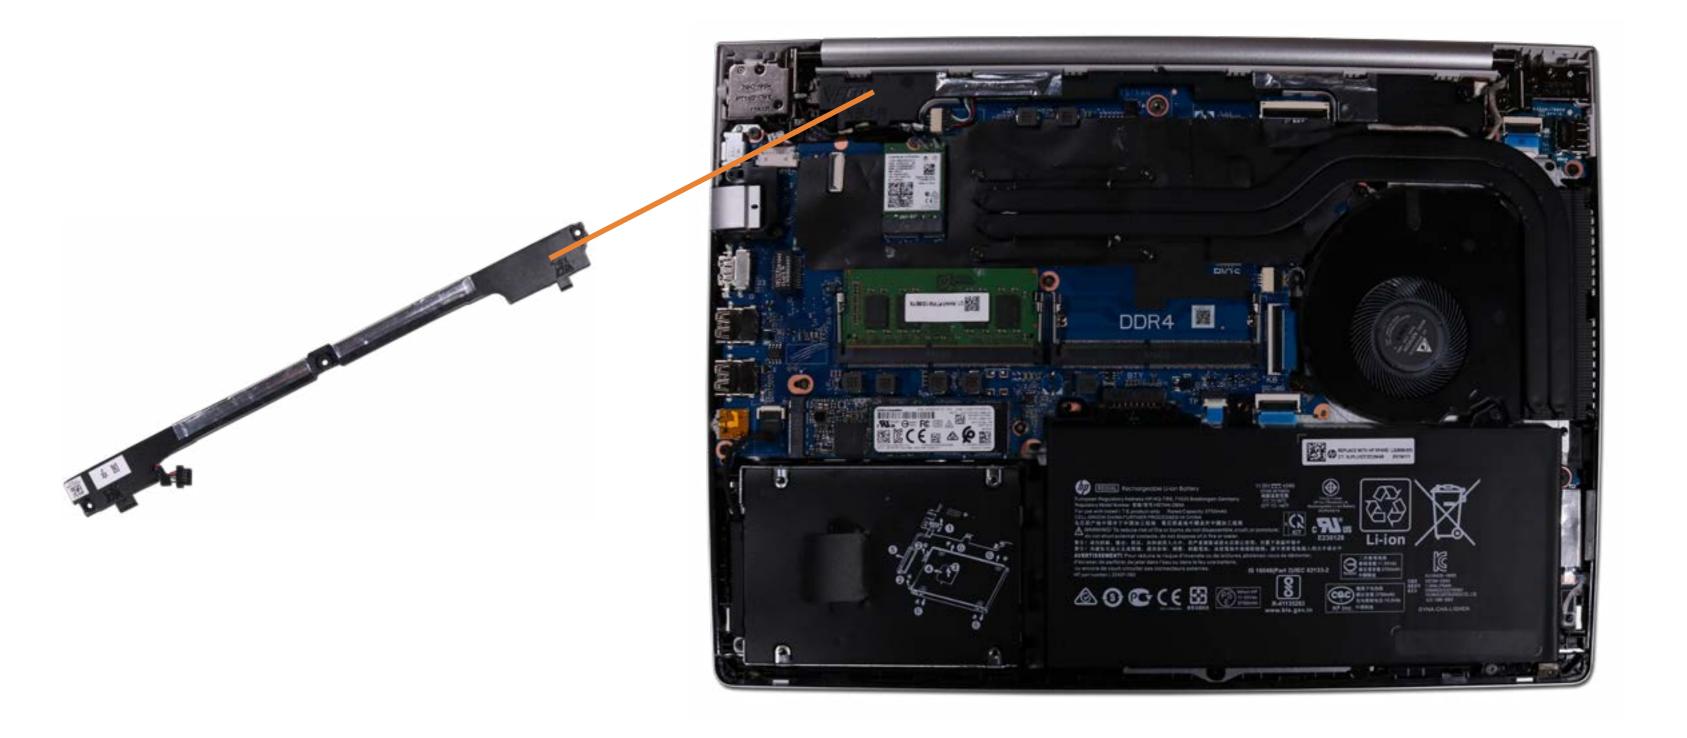

#### Speaker

System Fan

**Heat Sink** 

**USB** Board

System Board (Top)

System Board (Bottom)

DC-In Connector

Top Cover with Keyboard