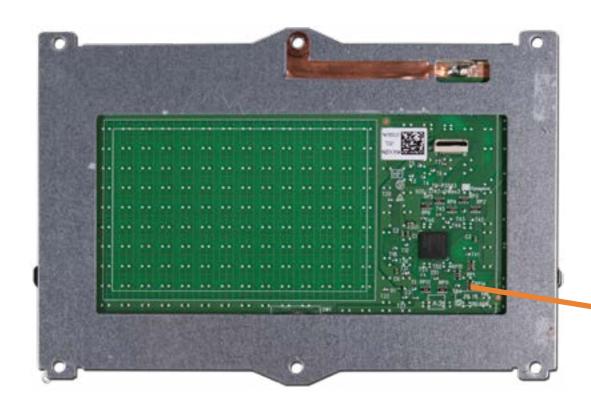

### **SD Card Reader**

Base Enclosure
Battery
Memory Module(s)
Solid State Drive
Hard Disk Drive

#### SD Card Reader

RTC Battery

**Touchpad Board** 

Fingerprint Reader

Fingerprint Reader Bracket

**RJ-45 Bracket** 

**USB-C Bracket** 

Wireless LAN Module