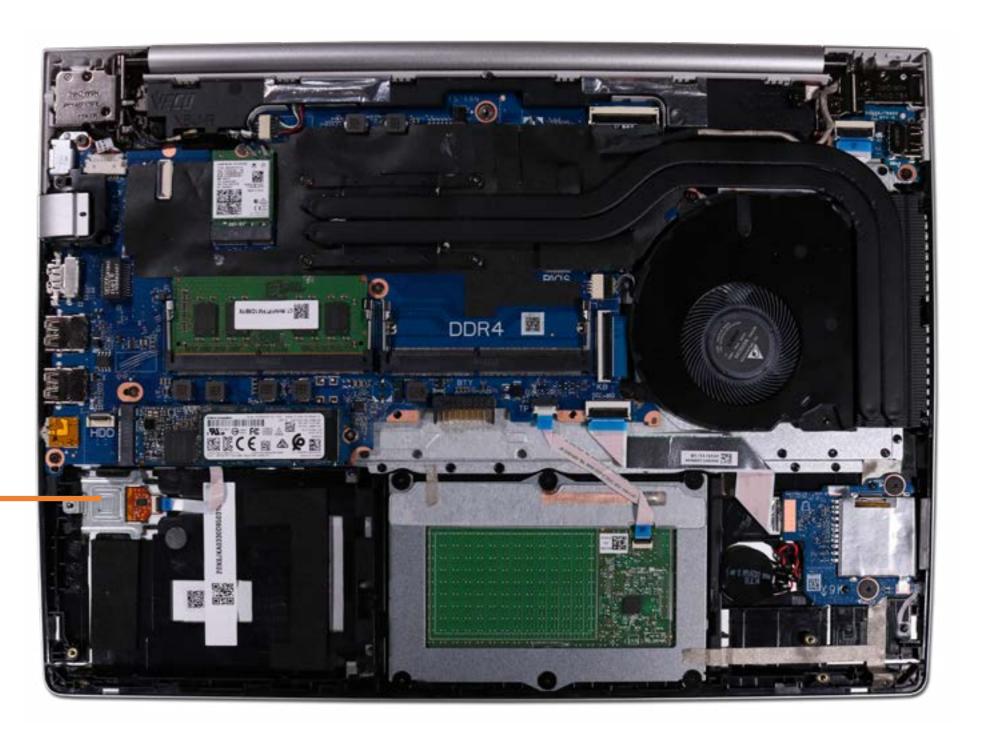

### **RJ-45 Bracket**

Battery

Base Enclosure

Memory Module(s)

Solid State Drive

Hard Disk Drive

SD Card Reader

**RTC Battery** 

**Touchpad Board** 

Fingerprint Reader

Fingerprint Reader Bracket

#### RJ-45 Bracket

**USB-C Bracket** 

Wireless LAN Module

Speaker

System Fan

**Heat Sink** 

**USB** Board

System Board (Top)