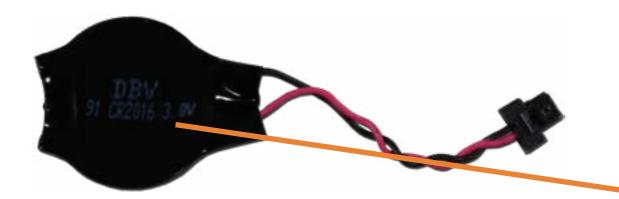

### **RTC Battery**

Battery

Memory Module(s)

**Solid State Drive** 

**Hard Disk Drive** 

SD Card Reader

**RTC Battery** 