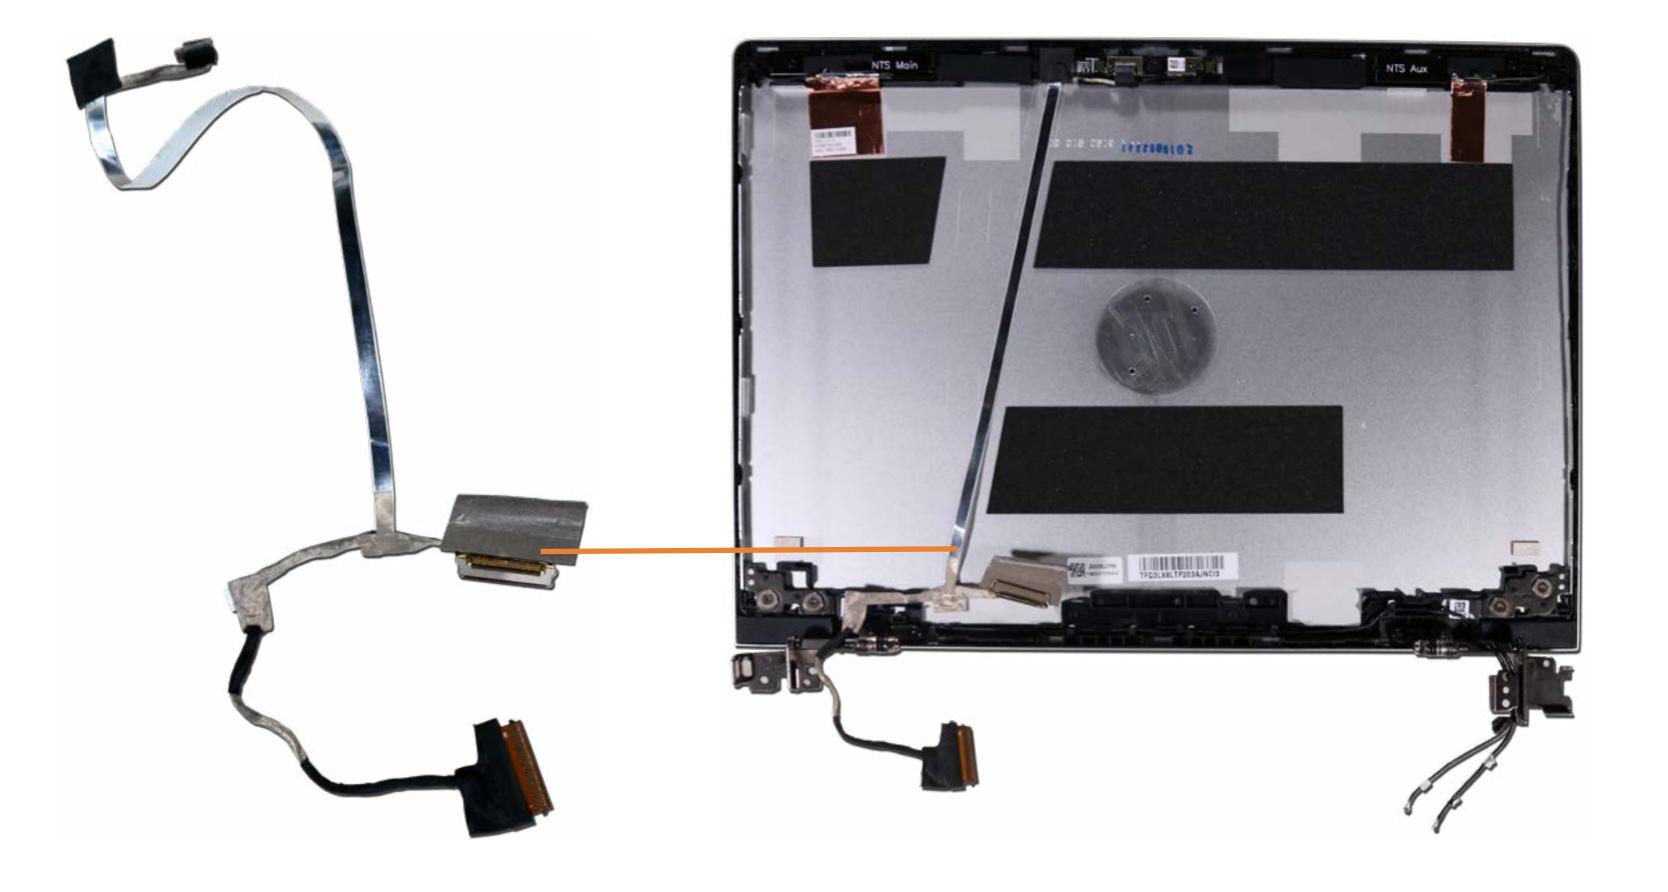

## Display Panel Cable

Battery

Memory Module(s)

**Solid State Drive** 

**Hard Disk Drive** 

SD Card Reader

**RTC Battery** 

**Touchpad Board** 

Webcam

Privacy Display Panel

Display Panel Cable

#### Hinges

Wireless LAN Antennas