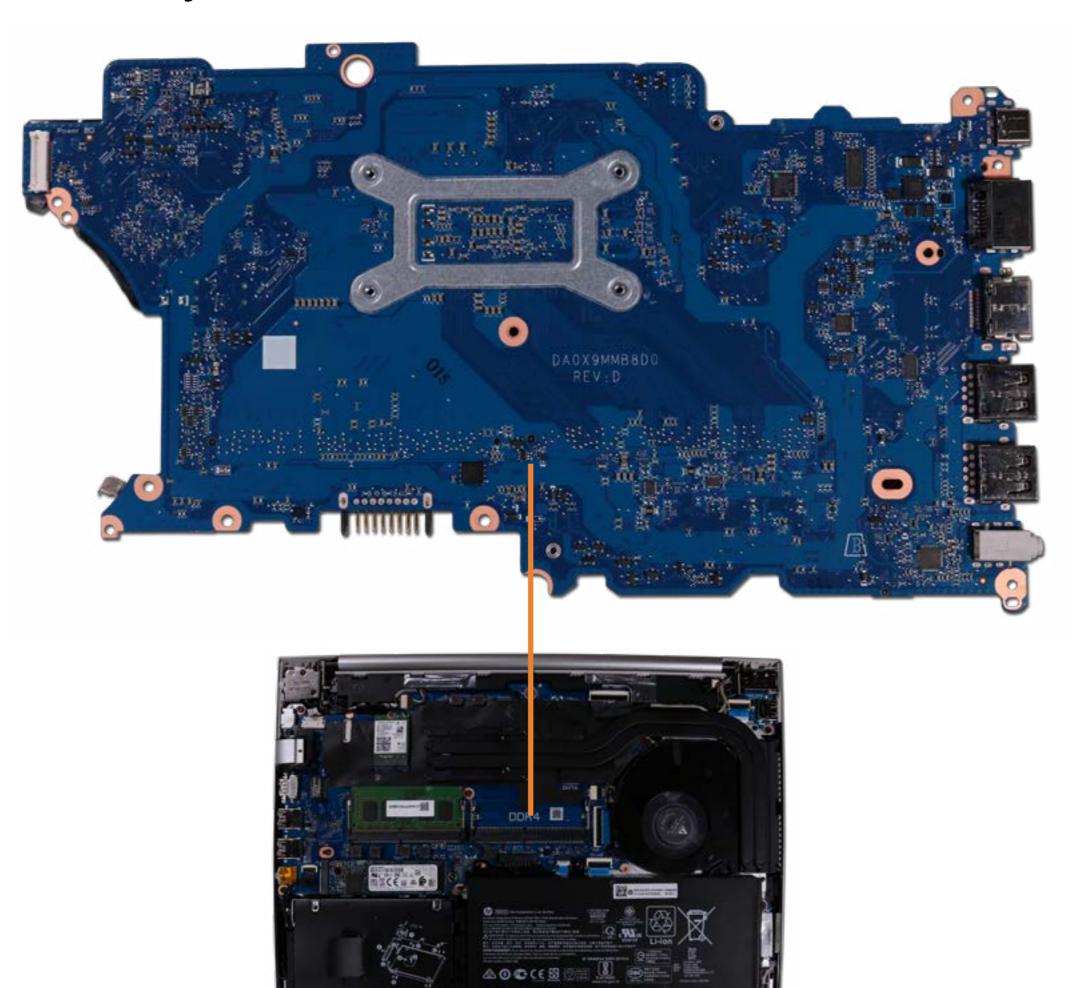

## Memory Module(s)

Battery

Memory Module(s)

#### **Solid State Drive**

**Hard Disk Drive** 

SD Card Reader

**RTC Battery** 

**Touchpad Board** 

Fingerprint Reader

Fingerprint Reader Bracket

**RJ-45 Bracket** 