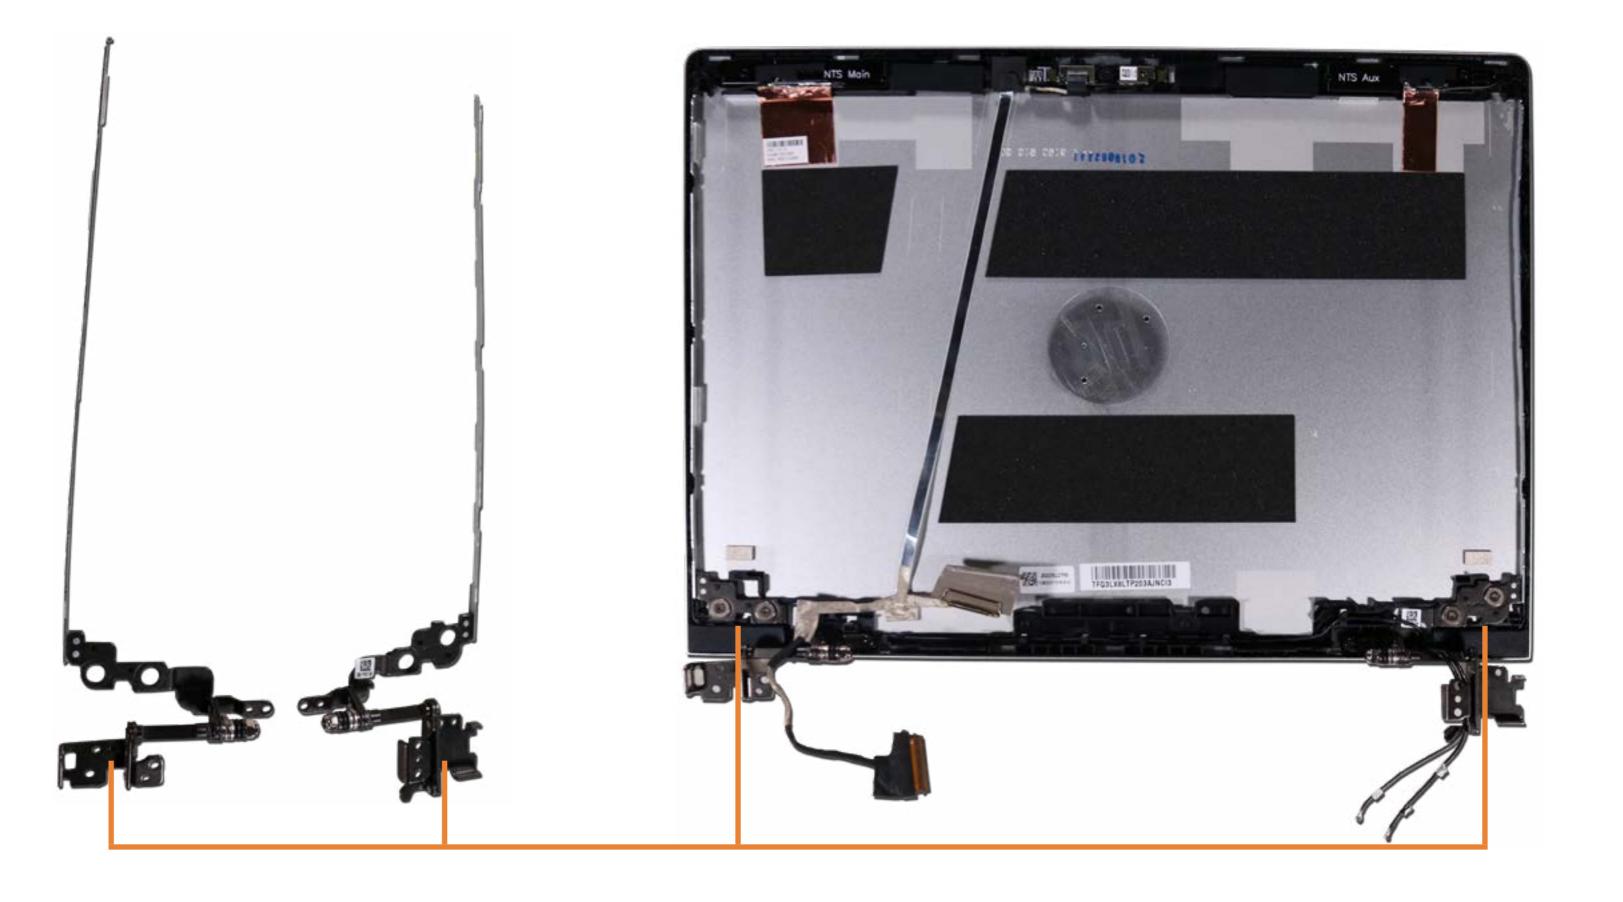

er with Keyboard

**Display Panel Assembly** 

Camera Privacy Slider

Display Panel Bezel

Webcam

Privacy Display Panel

#### Display Panel Cable

Hinges

Wireless LAN Antennas

Go to External Views

## Display Panel Cable



Battery

Memory Module(s)

**Solid State Drive** 

**Hard Disk Drive** 

SD Card Reader

**RTC Battery** 

**Touchpad Board** 

Fingerprint Reader

Fingerprint Reader Bracket

RJ-45 Bracket

**USB-C Bracket** 

Wireless LAN Module

Speaker

System Fan

**Heat Sink** 

**USB** Board

System Board (Top)

System Board (Bottom)

**DC-In Connector** 

Top Cover with Keyboard

**Display Panel Assembly** 

Camera Privacy Slider

Display Panel Bezel

Webcam

Privacy Display Panel

Display Panel Cable

#### Hinges

Wireless LAN Antennas

#### Go to External Views

## Hinges



### Wireless LAN Antennas

Base Enclosure

Battery

Memory Module(s)

**Solid State Drive** 

**Hard Disk Drive** 

SD Card Reader

**RTC Battery** 

**Touchpad Board** 

Fingerprint Reader

Fingerprint Reader Bracket

RJ-45 Bracket

**USB-C Bracket** 

Wireless LAN Module

Speaker

System Fan

**Heat Sink** 

**USB** Board

System Board (Top)

System Board (Bottom)

**DC-In Connector** 

Top Cover with Keyboard

**Display Panel Assembly** 

Camera Privacy Slider

Display Panel Bezel

Webcam

Privacy Display Panel

Display Panel Cable

Hinges

Wireless LAN Antennas

Go to External Views