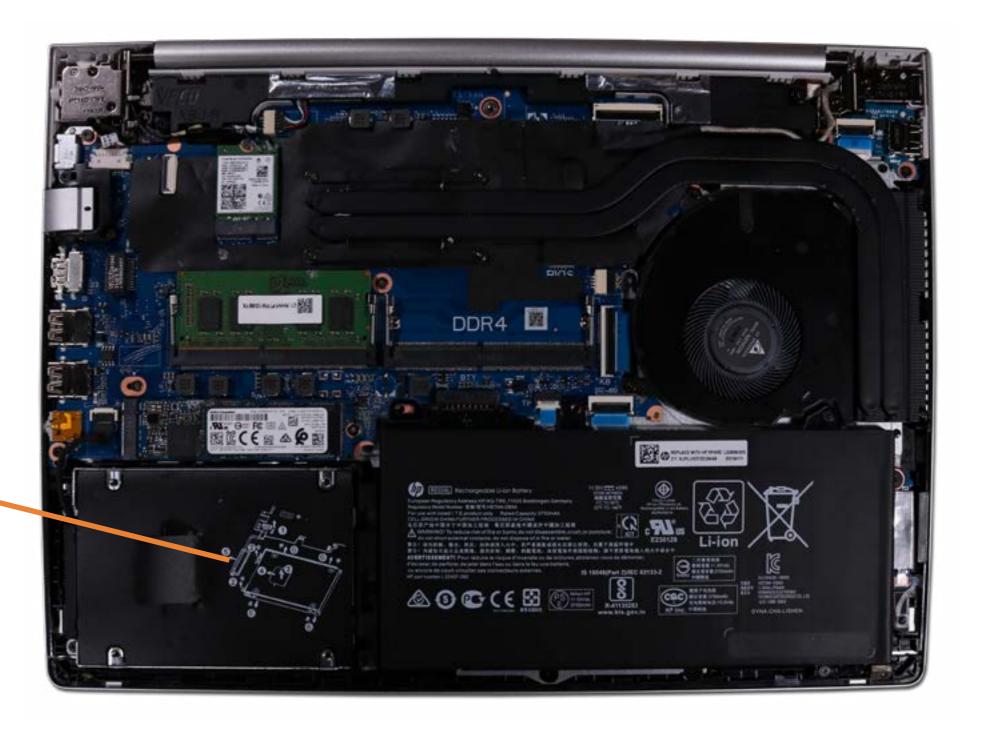

### **Internal View**

Battery

Memory Module(s)

**Solid State Drive** 

**Hard Disk Drive** 

SD Card Reader

**RTC Battery** 

**Touchpad Board** 

### **Base Enclosure**