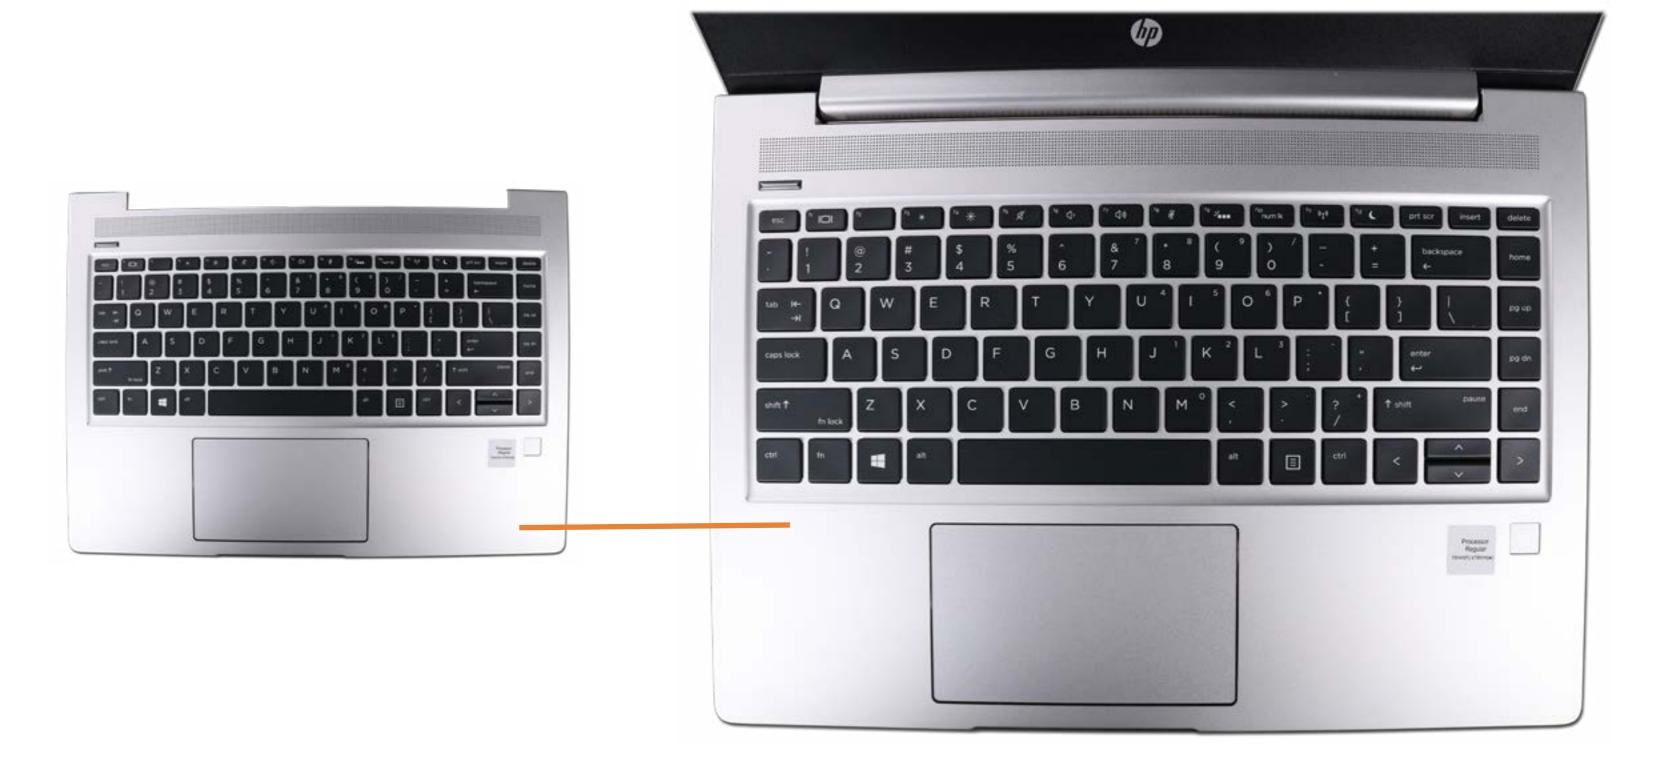

## Top Cover with Keyboard

Battery

Memory Module(s)

**Solid State Drive** 

**Hard Disk Drive** 

SD Card Reader

**RTC Battery** 

**Touchpad Board** 