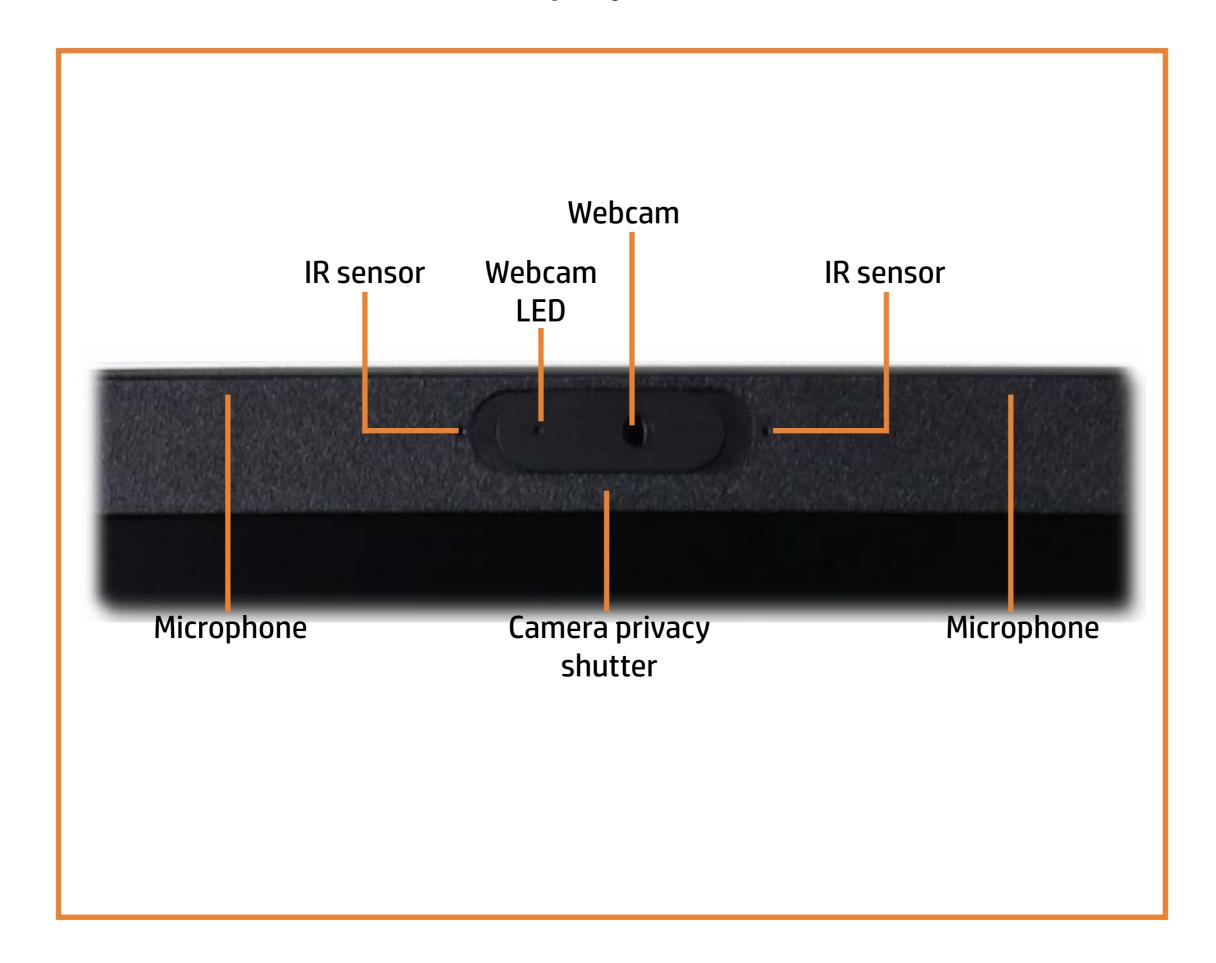

Here's how to use it...

**External Views** (Click the link to navigate to the views)

On this page you will find large icons of each of the external views of this product. To view a specific view in greater detail, simply click that view.

Parts List (Click the link to navigate to the parts)

On this page, you will find a list of all of the replaceable parts for this product. To view a specific part and its location in the product, click the part name in the list.

That's it! On every page there is a link that brings you back to either the External Views or the Parts List, enabling you to navigate to whatever view or part you wish to review.

### **External Views**

### Back to Welcome page



## **Front View**



## **Left View**



## Right View



## **Rear View**



## Display View



Top View



### **Bottom View**



### **Internal View**



Battery

Memory Module(s)

**Solid State Drive** 

**Hard Disk Drive** 

SD Card Reader

**RTC Battery** 

**Touchpad Board** 

Fingerprint Reader

Fingerprint Reader Bracket

**RJ-45 Bracket** 

**USB-C Bracket** 

Wireless LAN Module

Speaker

System Fan

**Heat Sink** 

**USB Board** 

System Board (Top)

System Board (Bottom)

**DC-In Connector** 

Top Cover with Keyboard

Display Panel Assembly

Camera Privacy Slider

Display Panel Bezel

Webcam

Privacy Display Panel

**Display Panel Cable** 

Hinges

Wireless LAN Antennas

#### Go to External Views

### **Base Enclosure**



#### Battery

Memory Module(s)

**Solid State Drive** 

**Hard Disk Drive** 

SD Card Reader

**RTC Battery** 

**Touchpad Board** 

Fingerprint Read