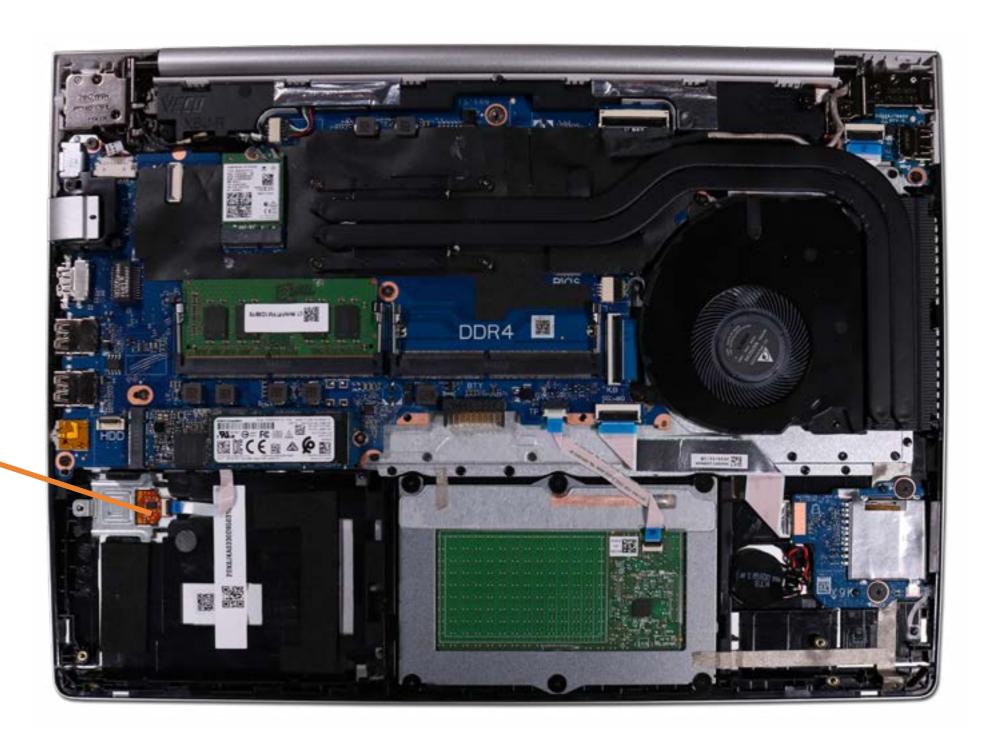

## Fingerprint Reader Bracket

Base Enclosure Battery

Memory Module(s)

**Solid State Drive** 

**Hard Disk Drive** 

SD Card Reader

**RTC Battery** 

**Touchpad Board** 

Fingerprint Reader

#### Fingerprint Reader Bracket

**RJ-45 Bracket** 

**USB-C Bracket** 

Wireless LAN Module

Speaker

System Fan

**Heat Sink** 

**USB** Board