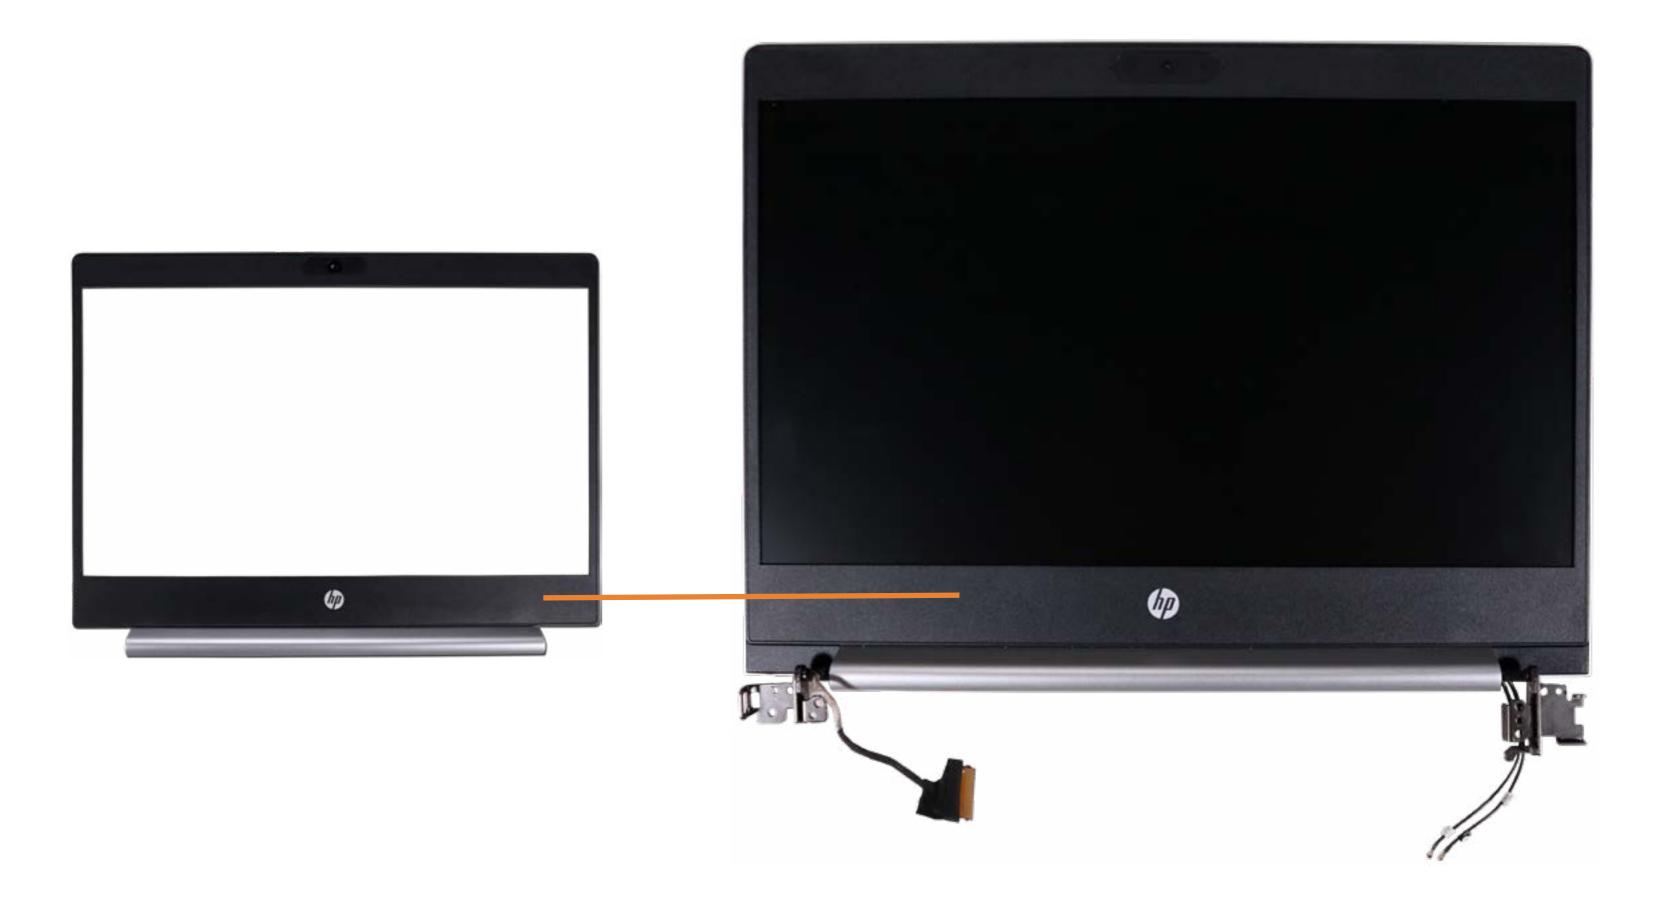

## Display Panel Bezel

Battery

Memory Module(s)

**Solid State Drive** 

**Hard Disk Drive** 

SD Card Reader

**RTC Battery** 

**Touchpad Board** 

Fingerprint Reader

Fingerprint Reader Bracket

RJ-45 Bracket

**USB-C Bracket** 

Wireless LAN Module

Speaker

System Fan

**Heat Sink** 

**USB** Board

System Board (Top)

System Board (Bottom)

DC-In Connector

Top Cover with Keyboard

**Display Panel Assembly** 

Camera Privacy Slider

Display Panel Bezel

#### Webcam

Privacy Display Panel

Display Panel Cable

Hinges

Wireless LAN Antennas