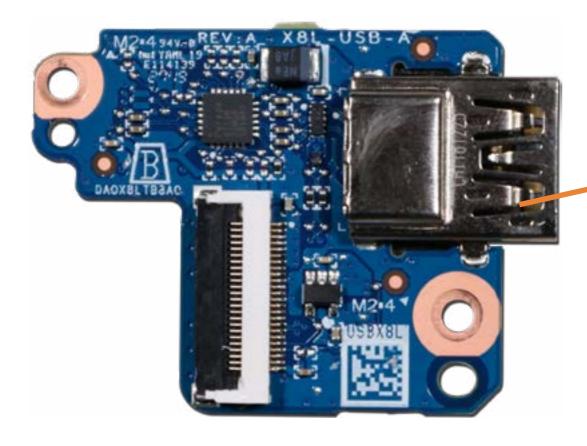

### **USB Board**

Battery

Memory Module(s)

**Solid State Drive** 

**Hard Disk Drive** 

SD Card Reader

**RTC Battery** 

**Touchpad Board** 

**USB** Board