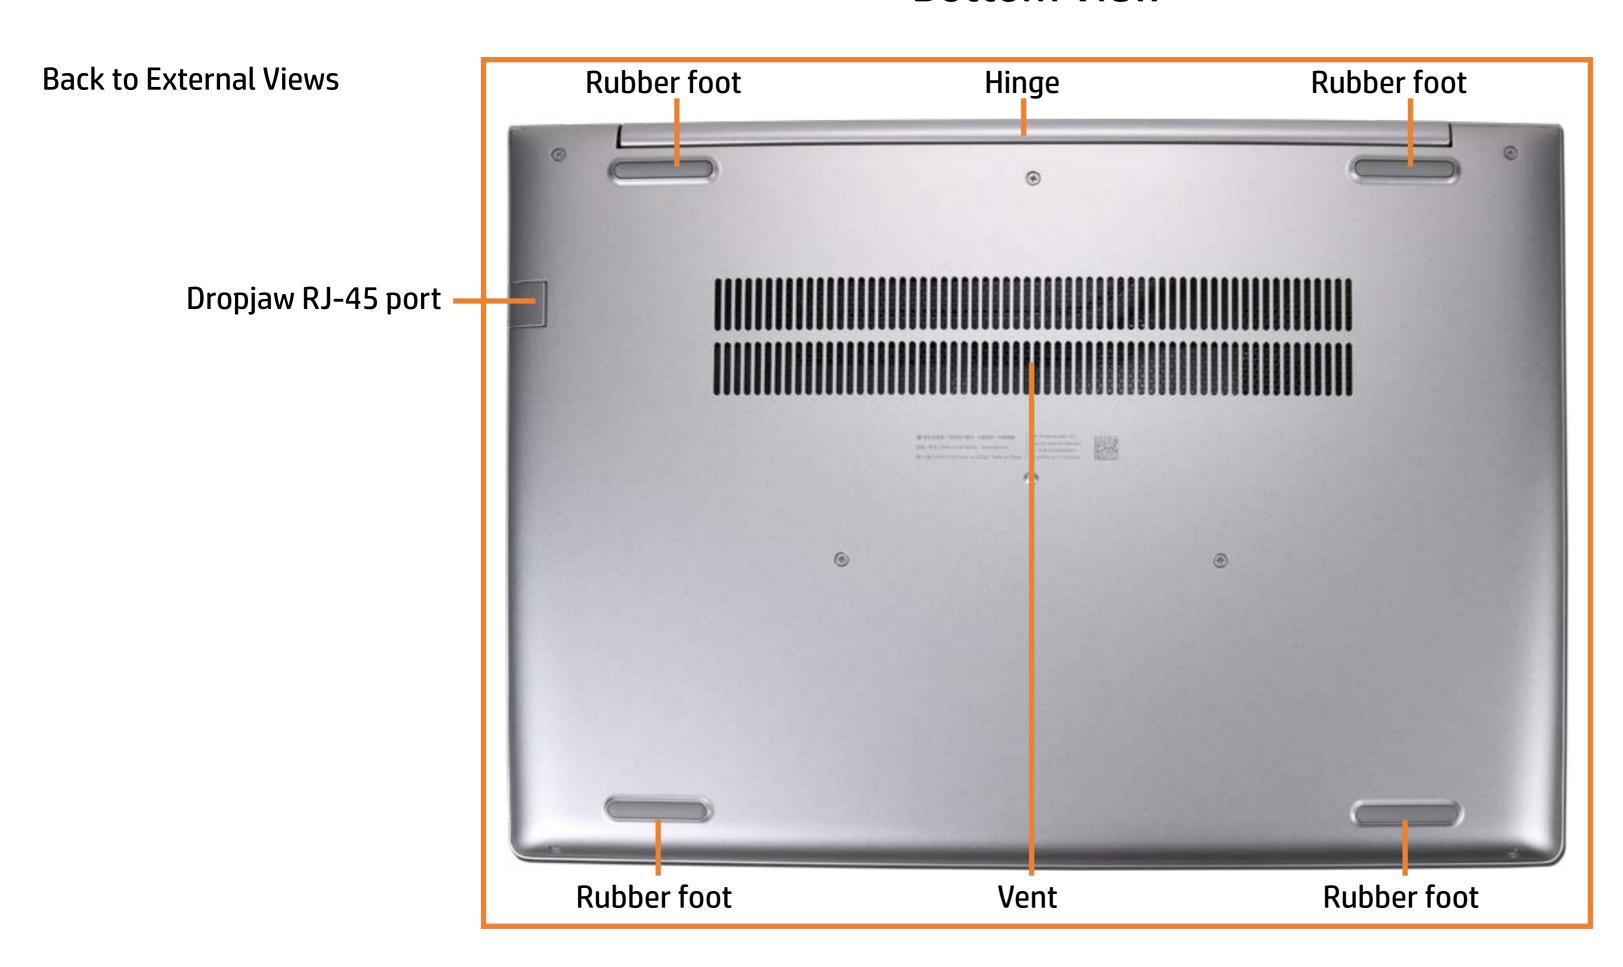

l Views** (Click the link to navigate to the views)

On this page you will find large icons of each of the external views of this product. To view a specific view in greater detail, simply click that view.

Parts List (Click the link to navigate to the parts)

On this page, you will find a list of all of the replaceable parts for this product. To view a specific part and its location in the product, click the part name in the list.

That's it! On every page there is a link that brings you back to either the External Views or the Parts List, enabling you to navigate to whatever view or part you wish to review.

### **External Views**

### Back to Welcome page



## **Front View**



## **Left View**



## Right View



## **Rear View**



## Display View



Top View



### **Bottom View**



### **Internal View**



Battery

Memory Module(s)

**Solid State Drive** 

**Hard Disk Drive** 

SD Card Reader

**RTC Battery** 

**Touchpad Board** 

Fingerprint Reader

Fingerprint Reader Bracket

**RJ-45 Bracket** 

**USB-C Bracket** 

Wireless LAN Module

Speaker

System Fan

**Heat Sink** 

**USB Board** 

System Board (Top)

System Board (Bottom)

**DC-In Connector** 

Top Cover with Keyboard

Display Panel Assembly

Camera Privacy Slider

Display Panel Bezel

Webcam

Privacy Display Panel

**Display Panel Cable** 

Hinges

Wireless LAN Antennas

#### Go to External Views

### **Base Enclosure**



#### Battery

Memory Module(s)

**Solid State Drive** 

**Hard Disk Drive** 

SD Card Reader

**RTC Battery** 

**Touchpad Board** 

Fingerprint Reader

Fingerprint Reader Bracket

**R