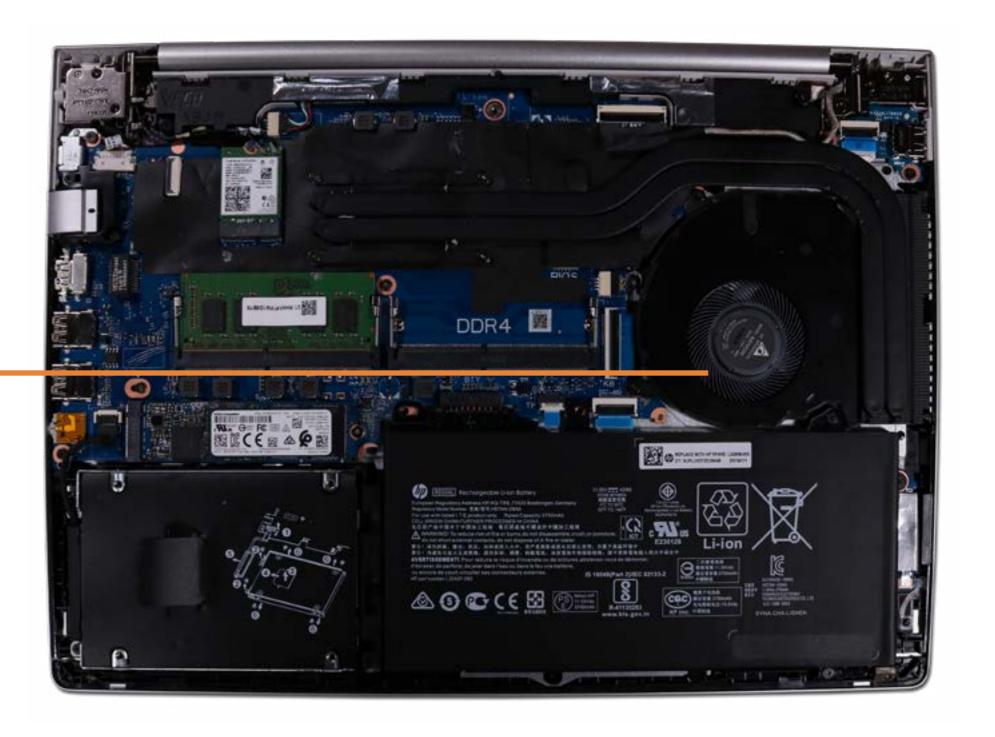

## System Fan

Battery

Memory Module(s)

**Solid State Drive** 

**Hard Disk Drive** 

SD Card Reader

**RTC Battery** 

**Touchpad Board** 

Fingerprint Reader

Fingerprint Reader Bracket

RJ-45 Bracket

**USB-C Bracket** 

Wireless LAN Module

Speaker

System Fan