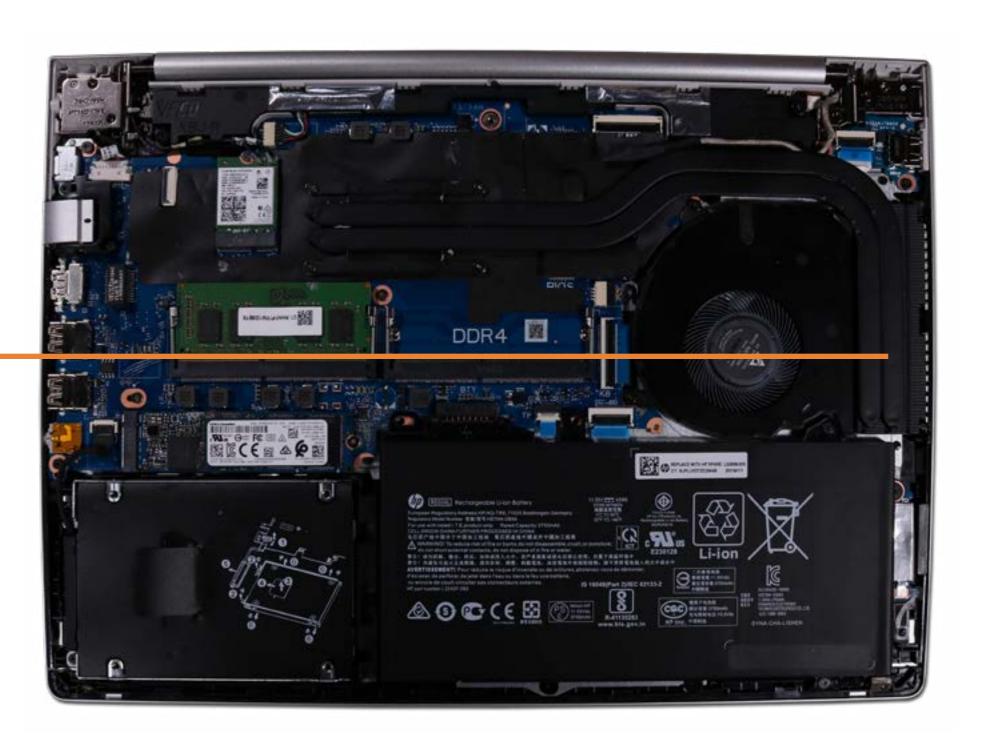

### **Heat Sink**

Battery

Memory Module(s)

**Solid State Drive** 

**Hard Disk Drive** 

SD Card Reader

**RTC Battery** 

**Touchpad Board** 

Fingerprint Reader

Fingerprint Reader Bracket

RJ-45 Bracket

**USB-C Bracket** 

Wireless LAN Module

Speaker

System Fan

**Heat Sink** 