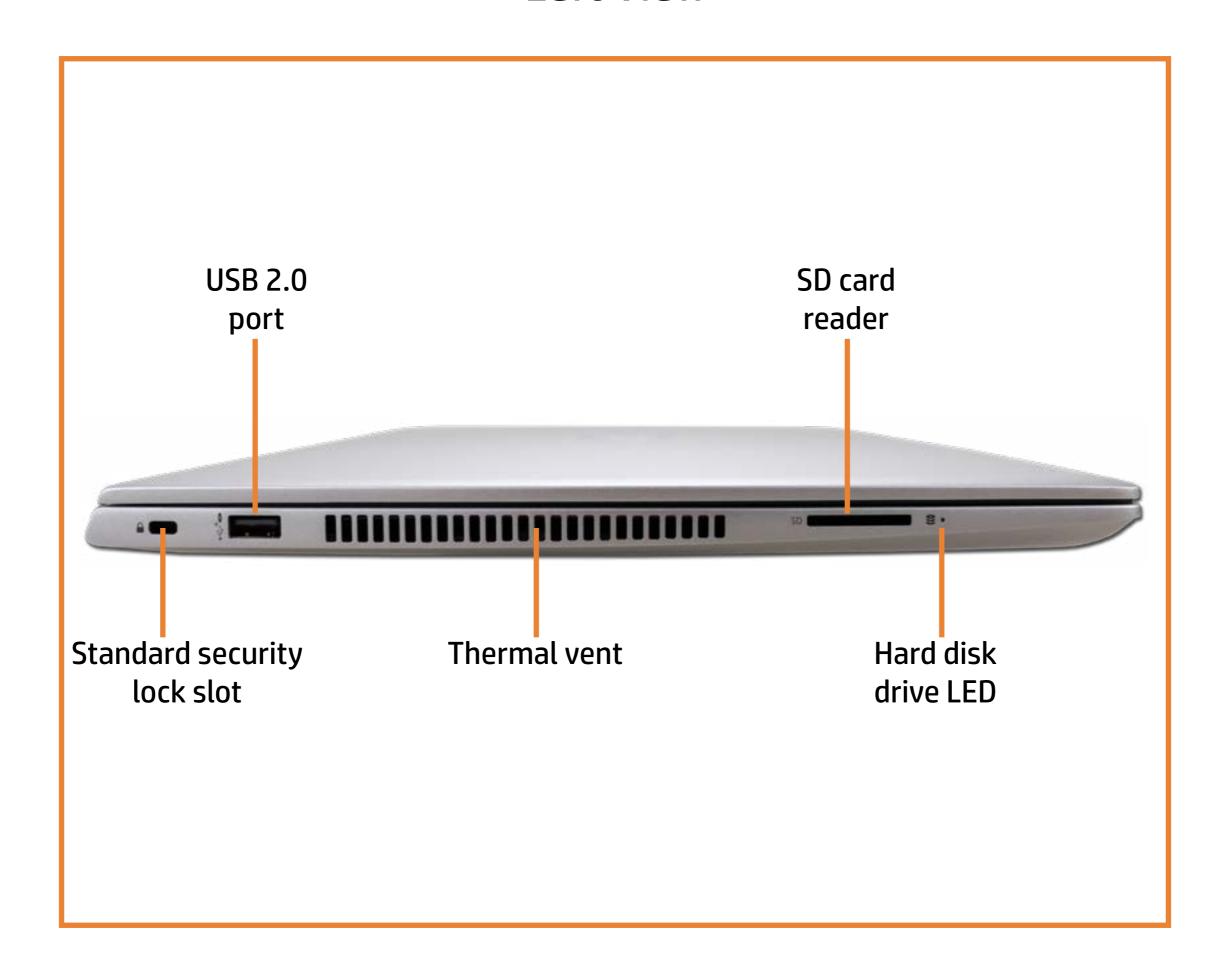

locator for the HP ZHAN 66 Pro A 14 G3 Notebook PC

#### Here's how to use it...

**External Views** (Click the link to navigate to the views)

On this page you will find large icons of each of the external views of this product. To view a specific view in greater detail, simply click that view.

Parts List (Click the link to navigate to the parts)

On this page, you will find a list of all of the replaceable parts for this product. To view a specific part and its location in the product, click the part name in the list.

That's it! On every page there is a link that brings you back to either the External Views or the Parts List, enabling you to navigate to whatever view or part you wish to review.

### **External Views**

### Back to Welcome page



## **Front View**



## **Left View**



## Right View



## **Rear View**



## Display View



Top View



### **Bottom View**



### **Internal View**



Battery

Memory Module(s)

**Solid State Drive** 

**Hard Disk Drive** 

SD Card Reader

**RTC Battery** 

**Touchpad Board** 

Fingerprint Reader

Fingerprint Reader Bracket

**RJ-45 Bracket** 

**USB-C Bracket** 

Wireless LAN Module

Speaker

System Fan

**Heat Sink** 

**USB Board** 

System Board (Top)

System Board (Bottom)

**DC-In Connector** 

Top Cover with Keyboard

Display Panel Assembly

Camera Privacy Slider

Display Panel Bezel

Webcam

Privacy Display Panel

**Display Panel Cable** 

Hinges

Wireless LAN Antennas

#### Go to External Views

### **Base Enclosure**



#### Battery

Memory Module(s)

**Solid State Drive** 

**Hard Disk Drive** 

SD Card Reader