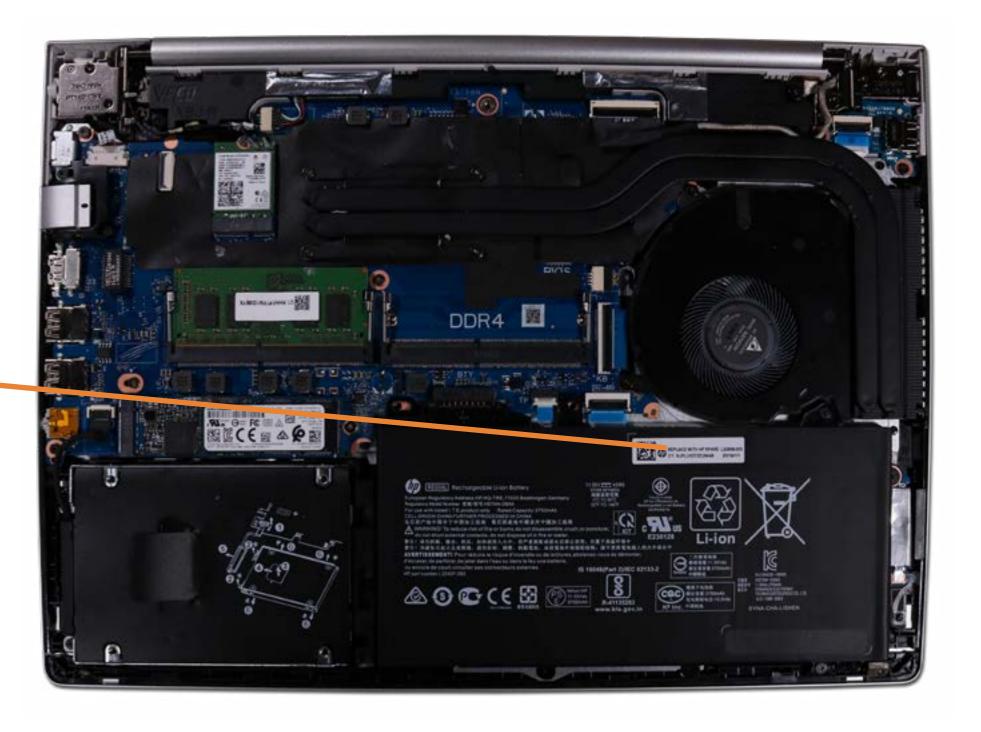

with Keyboard

Display Panel Assembly

Camera Privacy Slider

Display Panel Bezel

Webcam

Privacy Display Panel

Display Panel Cable

Hinges

Wireless LAN Antennas

#### Go to External Views

## Memory Module(s)





Battery

Memory Module(s)

#### **Solid State Drive**

**Hard Disk Drive** 

SD Card Reader

**RTC Battery** 

**Touchpad Board** 

Fingerprint Reader

Fingerprint Reader Bracket

**RJ-45 Bracket** 

**USB-C Bracket** 

Wireless LAN Module

Speaker

System Fan

**Heat Sink** 

USB Board

System Board (Top)

System Board (Bottom)

DC-In Connector

Top Cover with Keyboard

Display Panel Assembly

Camera Privacy Slider

Display Panel Bezel

Webcam

Privacy Display Panel

Display Panel Cable

Hinges

Wireless LAN Antennas

#### Go to External Views

### **Solid State Drive**





Battery

Memory Module(s)

**Solid State Drive** 

#### Hard Disk Drive

SD Card Reader

**RTC Battery** 

**Touchpad Board** 

Fingerprint Reader

Fingerprint Reader Bracket

**RJ-45 Bracket** 

**USB-C Bracket** 

Wireless LAN Module

Speaker

System Fan

**Heat Sink** 

**USB Board** 

System Board (Top)

System Board (Bottom)

**DC-In Connector** 

Top Cover with Keyboard

Display Panel Assembly

Camera Privacy Slider

Display Panel Bezel

Webcam

Privacy Display Panel

Display Panel Cable

Hinges

Wireless LAN Antennas

#### Go to External Views

### **Hard Disk Drive**





### **SD Card Reader**

Base Enclosure
Battery
Memory Module(s)
Solid State Drive
Hard Disk Drive

#### SD Card Reader

RTC Battery

**Touchpad Board** 

Fingerprint Reader

Fingerprint Reader Bracket

**RJ-45 B