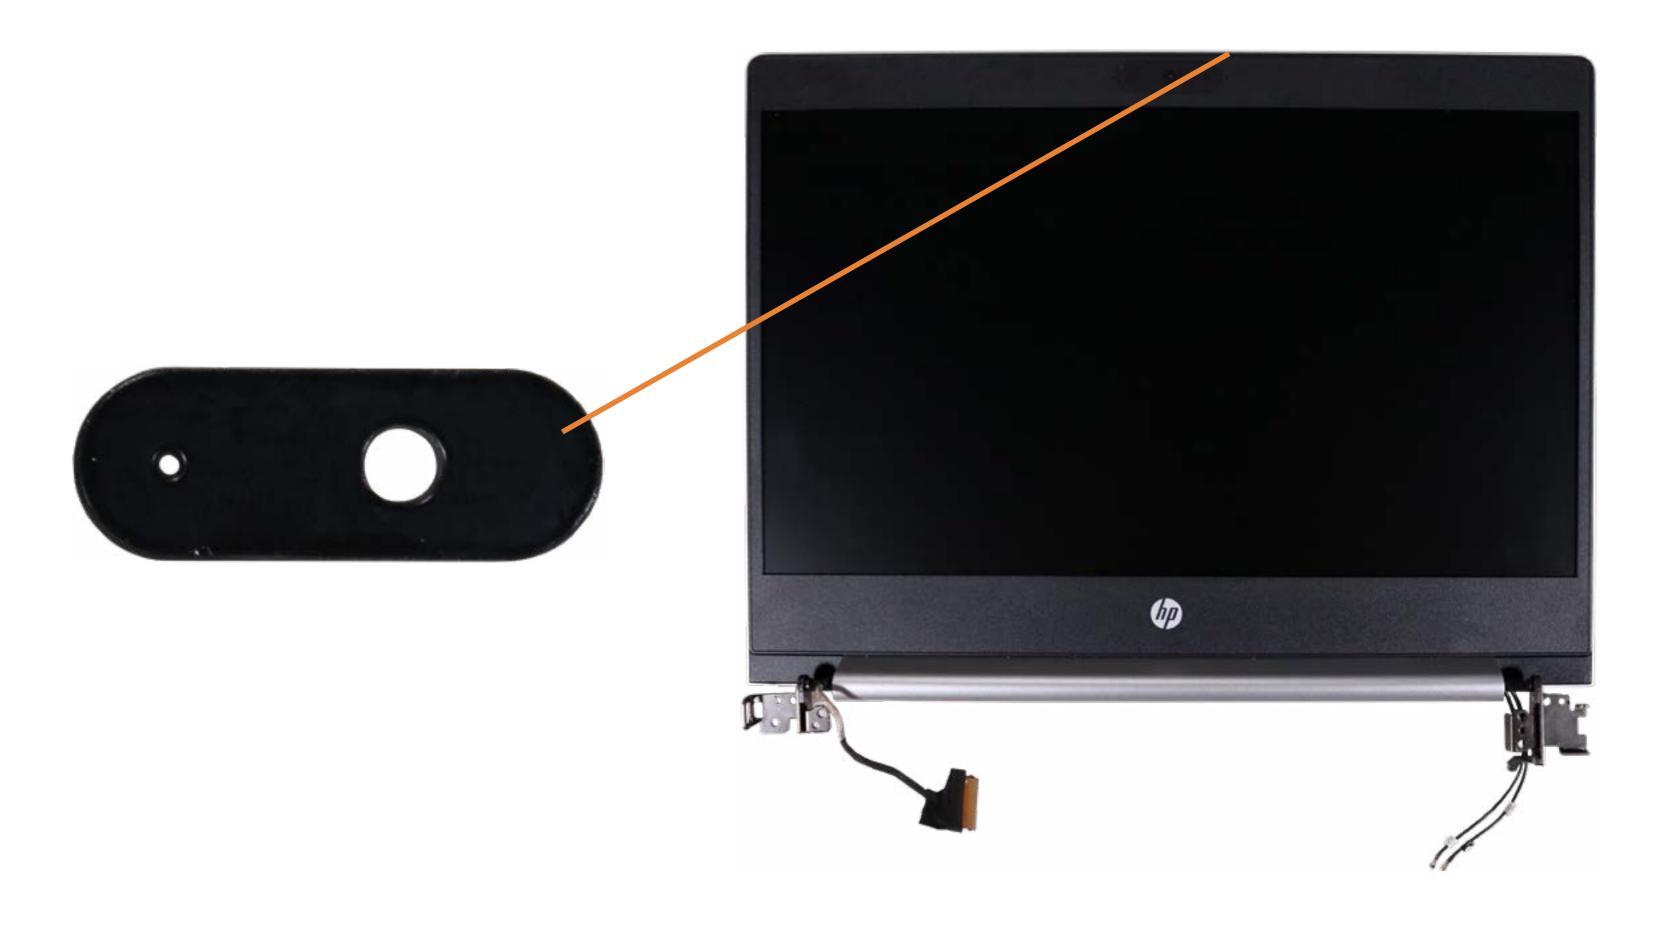

### Webcam

Battery

Memory Module(s)

**Solid State Drive** 

**Hard Disk Drive** 

SD Card Reader

**RTC Battery** 

**Touchpad Board** 

Fingerprint Reader

Fingerprint Reader Bracket

RJ-45 Bracket

**USB-C Bracket** 

Wireless LAN Module

Speaker

System Fan

**Heat Sink** 

**USB Board** 

System Board (Top)

System Board (Bottom)

**DC-In Connector** 

Top Cover with Keyboard

**Display Panel Assembly** 

Camera Privacy Slider

Display Panel Bezel

Webcam