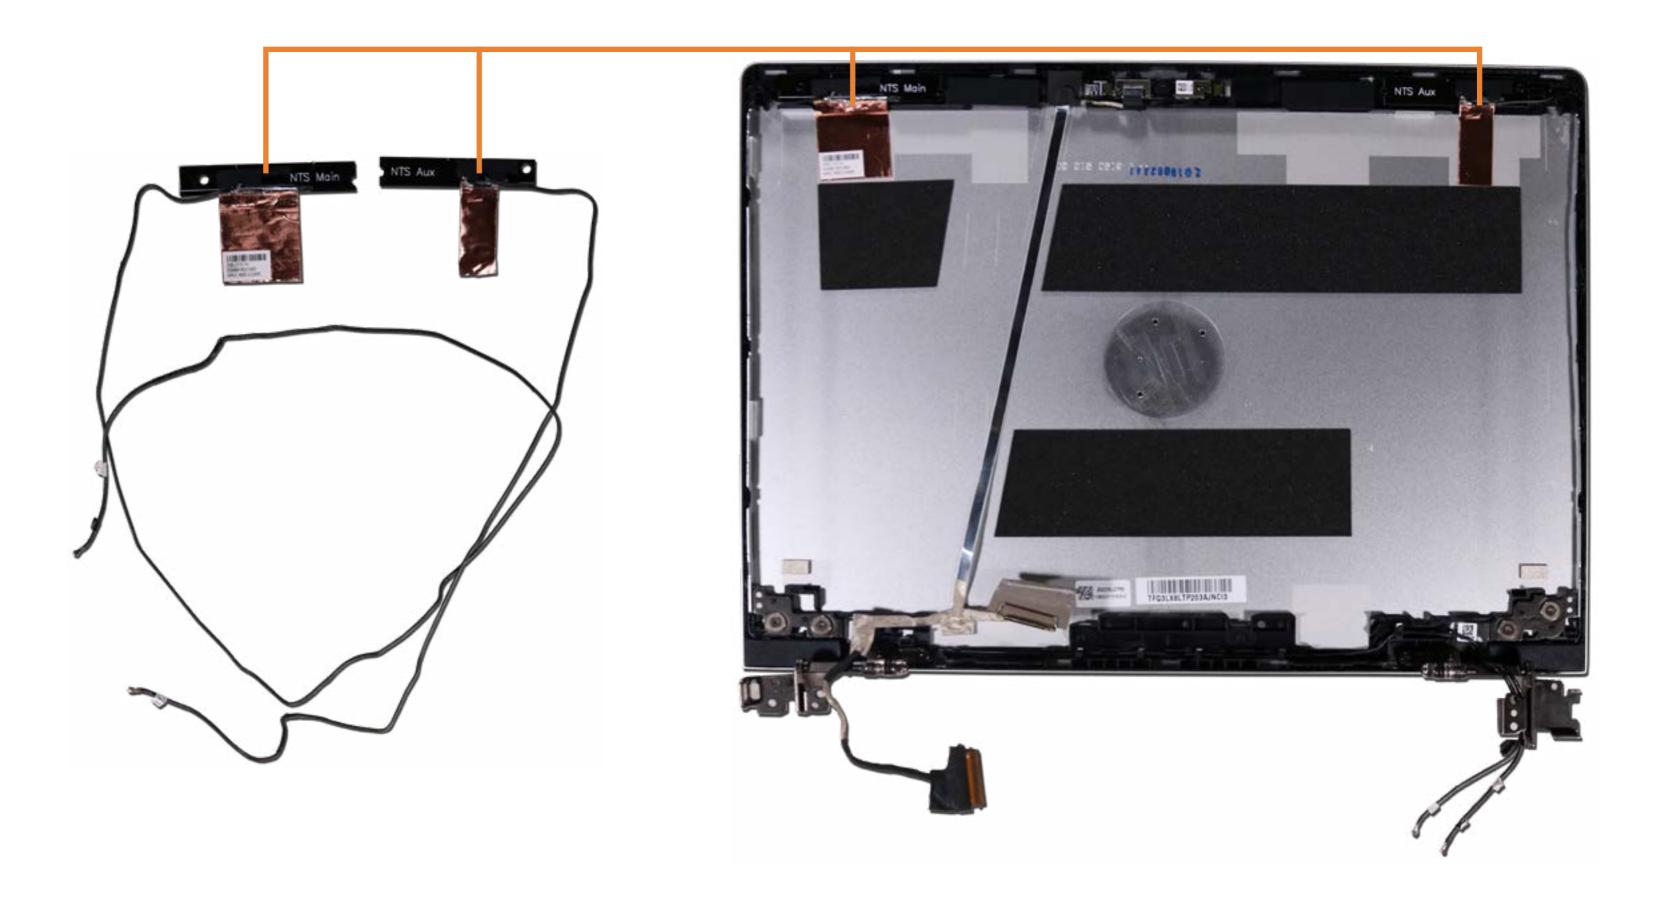

### Wireless LAN Antennas

Base Enclosure

Battery

Memory Module(s)

**Solid State Drive** 

**Hard Disk Drive** 

SD Card Reader

**RTC Battery** 

Display Panel Bezel

Webcam

Privacy Display Panel

Display Panel Cable

Hinges

Wireless LAN Antennas

Go to External Views