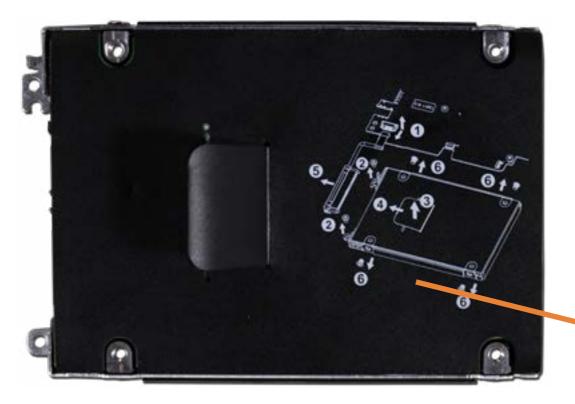

yboard

Display Panel Assembly

Camera Privacy Slider

Display Panel Bezel

Webcam

Privacy Display Panel

Display Panel Cable

Hinges

Wireless LAN Antennas

#### Go to External Views

### **Solid State Drive**





Battery

Memory Module(s)

**Solid State Drive** 

#### Hard Disk Drive

SD Card Reader

**RTC Battery** 

**Touchpad Board** 

Fingerprint Reader

Fingerprint Reader Bracket

**RJ-45 Bracket** 

**USB-C Bracket** 

Wireless LAN Module

Speaker

System Fan

**Heat Sink** 

**USB Board** 

System Board (Top)

System Board (Bottom)

**DC-In Connector** 

Top Cover with Keyboard

Display Panel Assembly

Camera Privacy Slider

Display Panel Bezel

Webcam

Privacy Display Panel

Display Panel Cable

Hinges

Wireless LAN Antennas

#### Go to External Views

### **Hard Disk Drive**





### **SD Card Reader**

Base Enclosure
Battery
Memory Module(s)
Solid State Drive
Hard Disk Drive

#### SD Card Reader

RTC Battery

**Touchpad Board** 

Fingerprint Reader

Fingerprint Reader Bracket

**RJ-45 Bracket** 

**USB-C Bracket** 

Wireless LAN Module

Speaker

System Fan

**Heat Sink** 

**USB** Board

System Board (Top)

System Board (Bottom)

DC-In Connector

Top Cover with Keyboard

Display Panel Assembly

Camera Privacy Slider

Display Panel Bezel

Webcam

Privacy Display Panel

Display Panel Cable

Hinges







Battery

Memory Module(s)

**Solid State Drive** 

**Hard Disk Drive** 

SD Card Reader

#### **RTC Battery**

**Touchpad Board** 

Fingerprint Reader

Fingerprint Reader Bracket

**RJ-45 Bracket** 

**USB-C Bracket** 

Wireless LAN Module

Speaker

System Fan