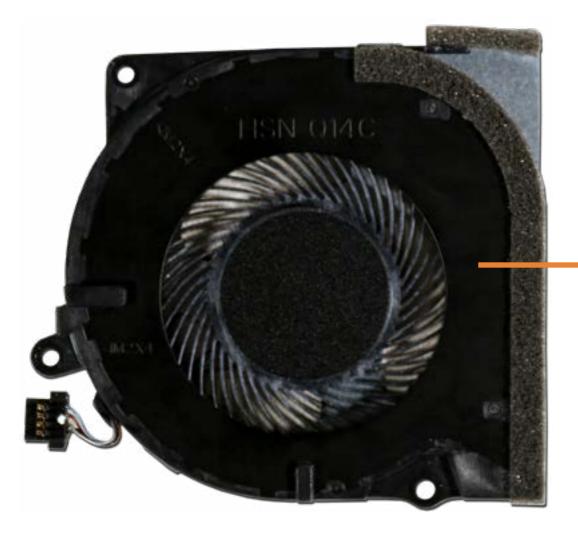

## System Fan

Battery

Memory Module(s)

**Solid State Drive** 

**Hard Disk Drive** 

SD Card Reader

**RTC Battery** 

**Touchpad Board** 

Fingerprint Reader

Fingerprint Reader Bracket

RJ-45 Bracket

**USB-C Bracket** 

Wireless LAN Module

Speaker

System Fan

### **Heat Sink**

Battery

Memory Module(s)

**Solid State Drive** 

**Hard Disk Drive** 

SD Card Reader

**RTC Battery** 

**Touchpad Board** 

Fingerprint Reader

Fingerprint Reader Bracket

RJ-45 Bracket

**USB-C Bracket** 

Wireless LAN Module

Speaker

System Fan

**Heat Sink** 