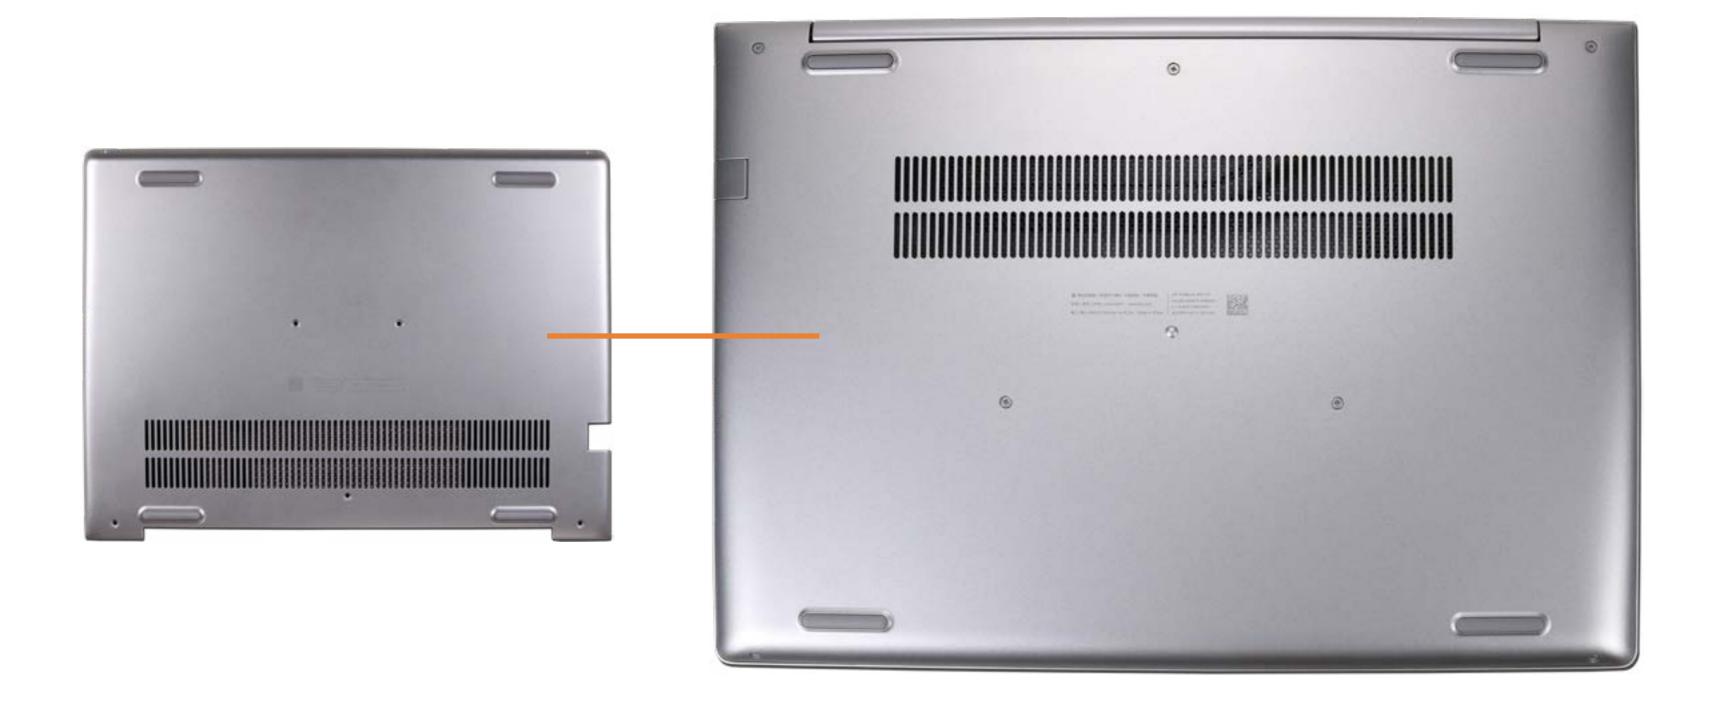

w.

### **External Views**

### Back to Welcome page



## **Front View**



## **Left View**



## Right View



## **Rear View**



## Display View



Top View



### **Bottom View**



### **Internal View**



Battery

Memory Module(s)

**Solid State Drive** 

**Hard Disk Drive** 

SD Card Reader

**RTC Battery** 

**Touchpad Board** 

Fingerprint Reader

Fingerprint Reader Bracket

**RJ-45 Bracket** 

**USB-C Bracket** 

Wireless LAN Module

Speaker

System Fan

**Heat Sink** 

**USB Board** 

System Board (Top)

System Board (Bottom)

**DC-In Connector** 

Top Cover with Keyboard

Display Panel Assembly

Camera Privacy Slider

Display Panel Bezel

Webcam

Privacy Display Panel

**Display Panel Cable** 

Hinges

Wireless LAN Antennas

#### Go to External Views

### **Base Enclosure**



#### Battery

Memory Module(s)

**Solid State Drive** 

**Hard Disk Drive** 

SD Card Reader

**RTC Battery** 

**Touchpad Board** 

Fingerprint Reader

Fingerprint Reader Bracket

**RJ-45 Bracket** 

**USB-C Bracket** 

Wireless LAN Module

Speaker

System Fan

**Heat Sink** 

**USB** Board

System Board (Top)

System Board (Bottom)

**DC-In Connector** 

Top Cover with Keyboard

Display Panel Assembly

Camera Privacy Slider

Display Panel Bezel

Webcam

Privacy Display Panel

Display Panel Cable

Hinges

Wireless LAN Antennas

#### Go to External Views

### **Battery**





Battery

#### Memory Module(s)

**Solid State Drive** 

**Hard Disk Drive** 

SD Card Reader

**RTC Battery** 

**Touchpad Board** 

Fingerprint Reader

Fingerprint Reader Bracket

**RJ-45 Bracket** 

**USB-C Bracke