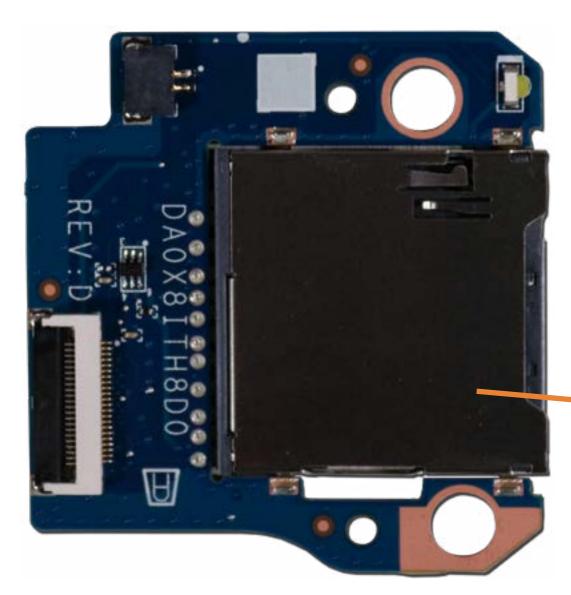

### **SD Card Reader**

Base Enclosure
Battery
Memory Module(s)
Solid State Drive
Hard Disk Drive

#### SD Card Reader

RTC Battery

**Touchpad Board** 

Fingerprint Reader

Fingerprint Reader Bracket

**RJ-45 Bracket** 

**USB-C Bracket** 

Wireless LAN Module