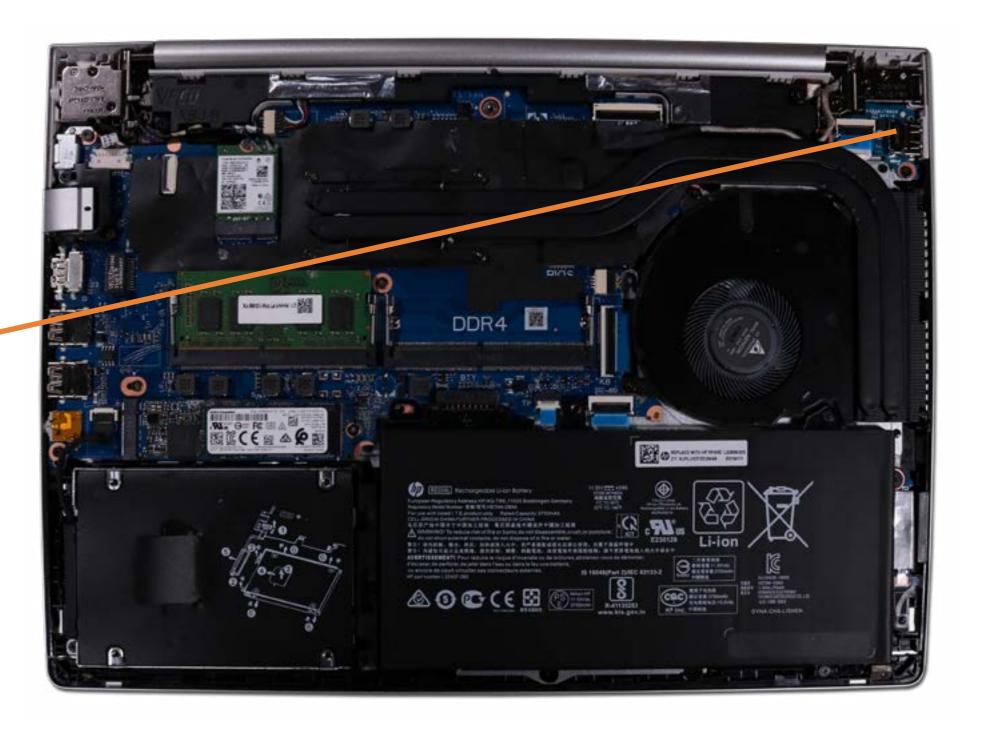

### **USB Board**

Battery

Memory Module(s)

**Solid State Drive** 

**Hard Disk Drive** 

SD Card Reader

**RTC Battery** 

**Touchpad Board** 

**USB** Board