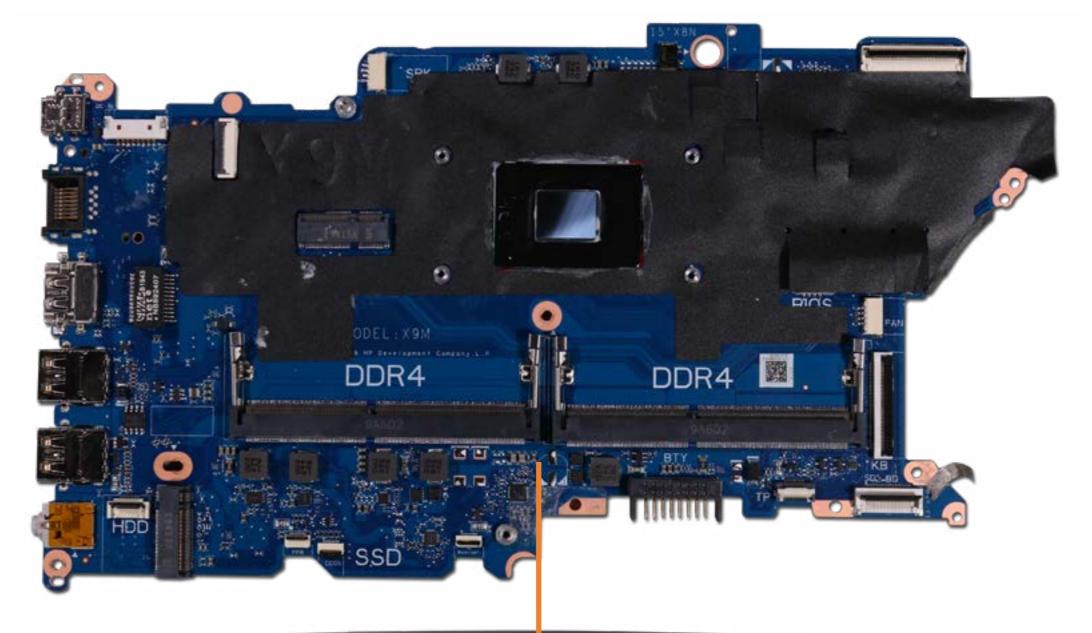

## System Board (Top)

Battery

Memory Module(s)

**Solid State Drive** 

**Hard Disk Drive** 

SD Card Reader

**RTC Battery** 

**Touchpad Board** 

**USB** Board

System Board (Top)