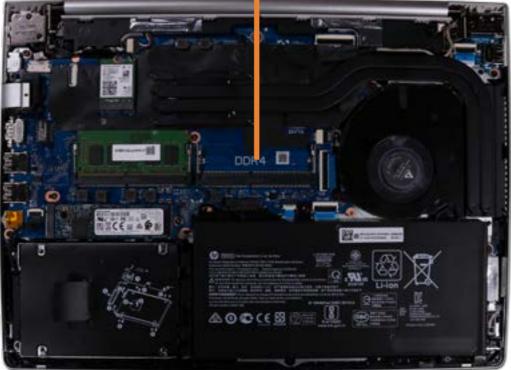

board

**Display Panel Assembly** 

Camera Privacy Slider

Display Panel Bezel

Webcam

Privacy Display Panel

Display Panel Cable

Hinges

Wireless LAN Antennas

#### Go to External Views

### **USB Board**





Battery

Memory Module(s)

**Solid State Drive** 

**Hard Disk Drive** 

SD Card Reader

**RTC Battery** 

**Touchpad Board** 

Fingerprint Reader

Fingerprint Reader Bracket

RJ-45 Bracket

**USB-C Bracket** 

Wireless LAN Module

Speaker

System Fan

**Heat Sink** 

**USB** Board

#### System Board (Top)

System Board (Bottom)

**DC-In Connector** 

Top Cover with Keyboard

**Display Panel Assembly** 

Camera Privacy Slider

Display Panel Bezel

Webcam

Privacy Display Panel

Display Panel Cable

Hinges

Wireless LAN Antennas

#### Go to External Views

## System Board (Top)





Battery

Memory Module(s)

**Solid State Drive** 

**Hard Disk Drive** 

SD Card Reader

**RTC Battery** 

**Touchpad Board** 

Fingerprint Reader

Fingerprint Reader Bracket

RJ-45 Bracket

**USB-C Bracket** 

Wireless LAN Module

Speaker

System Fan

**Heat Sink** 

**USB** Board

System Board (Top)

#### System Board (Bottom)

**DC-In Connector** 

Top Cover with Keyboard

**Display Panel Assembly** 

Camera Privacy Slider

Display Panel Bezel

Webcam

Privacy Display Panel

Display Panel Cable

Hinges

Wireless LAN Antennas

#### Go to External Views

## System Board (Bottom)



Battery

Memory Module(s)

**Solid State Drive** 

**Hard Disk Drive** 

SD Card Reader

**RTC Battery** 

**Touchpad Board** 

Fingerprint Reader

Fingerprint Reader Bracket

RJ-45 Bracket

**USB-C Bracket**