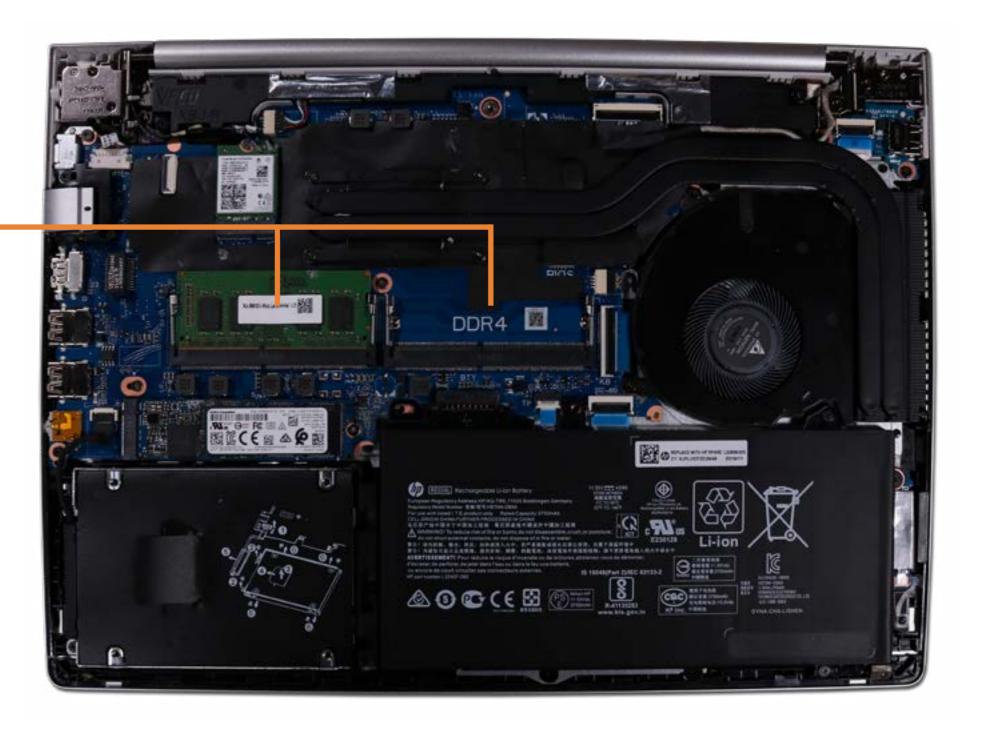

### **Internal View**

Battery

Memory Module(s)

**Solid State Drive** 

**Hard Disk Drive** 

SD Card Reader

**RTC Battery** 

**Touchpad Board** 

## Memory Module(s)

Battery

Memory Module(s)