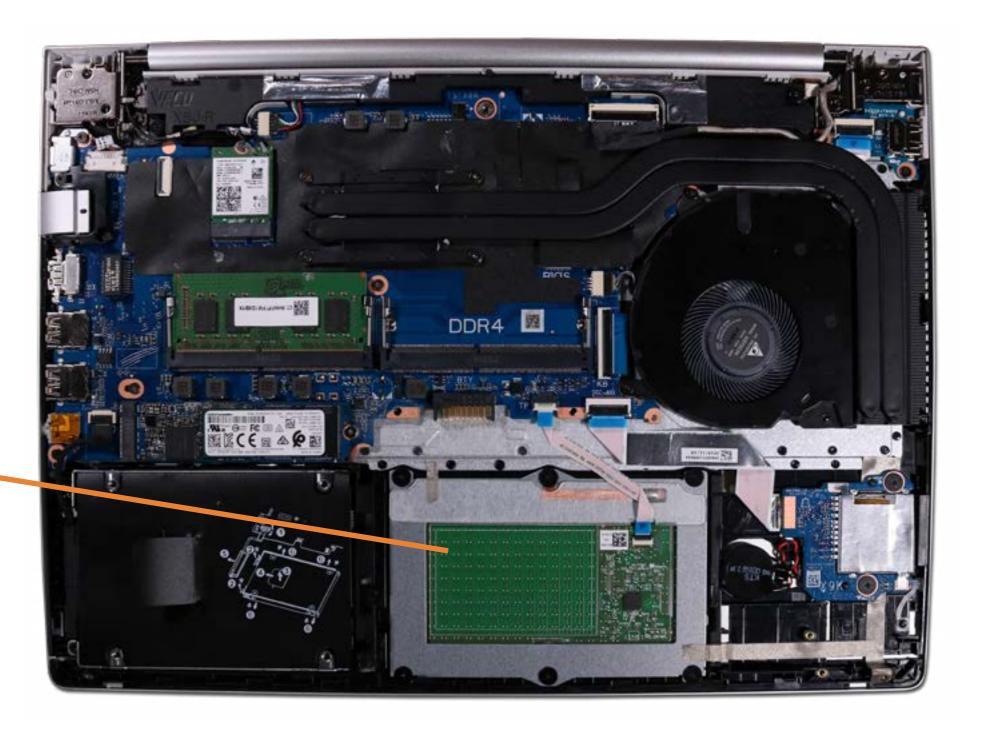

#### **RTC Battery**

**Touchpad Board** 

Fingerprint Reader

Fingerprint Reader Bracket

**RJ-45 Bracket** 

**USB-C Bracket** 

Wireless LAN Module

Speaker

### **RTC Battery**

Battery

Memory Module(s)

**Solid State Drive** 

**Hard Disk Drive** 

SD Card Reader

**RTC Battery** 