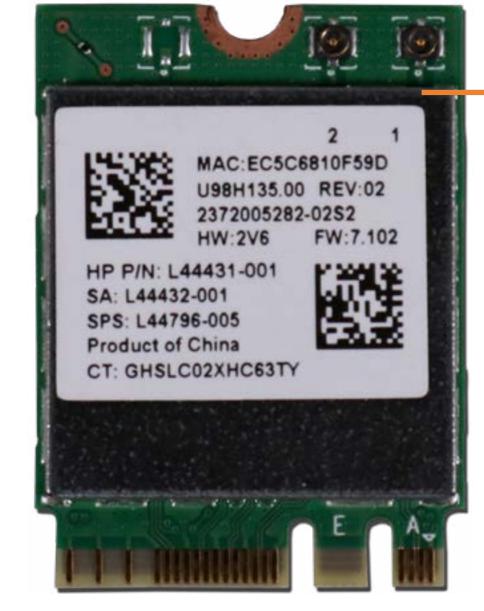

#### Wireless LAN Module

Speaker

System Fan

**Heat Sink** 

**USB** Board

System Board (Top)

System Board (Bottom)

**DC-In Connector** 