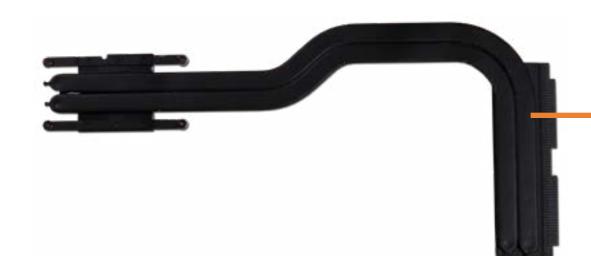

### **Heat Sink**

Battery

Memory Module(s)

**Solid State Drive** 

**Hard Disk Drive** 

SD Card Reader

**RTC Battery** 

**Touchpad Board** 

Fingerprint Reader

Fingerprint Reader Bracket

RJ-45 Bracket

**USB-C Bracket** 

Wireless LAN Module

Speaker

System Fan

**Heat Sink** 