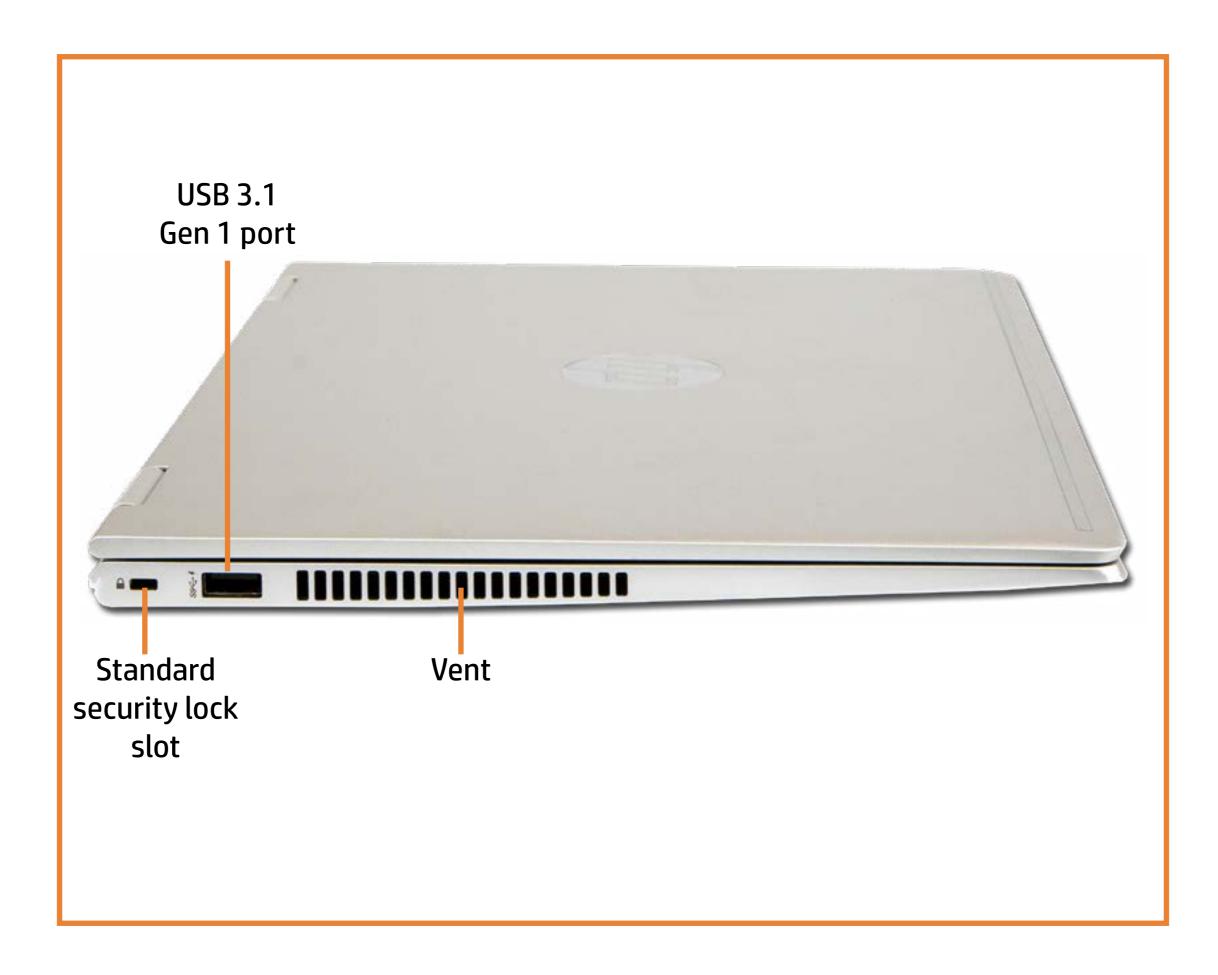

ProBook x360 435 G7 Notebook PC

#### Here's how to use it...

**External Views** (Click the link to navigate to the views)

On this page you will find large icons of each of the external views of this product. To view a specific view in greater detail, simply click that view.

Parts List (Click the link to navigate to the parts)

On this page, you will find a list of all of the replaceable parts for this product. To view a specific part and its location in the product, click the part name in the list.

That's it! On every page there is a link that brings you back to either the External Views or the Parts List, enabling you to navigate to whatever view or part you wish to review.

### **External Views**

### Back to Welcome page



Go to Parts List

# **Front View**



### **Left View**



# Right View



# **Rear View**



# **Display View**



Top View



Go to Parts List

# **Bottom View**



### **Internal View**



Go to Parts List

### **Base Enclosure**

#### Base Enclosure

Battery
Memory Module(s)
M.2 Solid State Drive
Wireless LAN Module
I/O Bracket
Touchpad Board
RTC Battery
System Fan
Heat Sink
Display Panel Assembly
System Board (top)
System Board (bottom)
Speaker Assembly
DC-in Connector
Top Cover with Keyboard





### **Battery**

#### Base Enclosure

#### Battery

Memory Module(s)
M.2 Solid State Drive
Wireless LAN Module
I/O Bracket
Touchpad Board
RTC Battery
System Fan
Heat Sink
Display Panel Assembly
System Board (top)
System Board (bottom)
Speaker Assembly
DC-in Connector





### Memory Module(s)

Base Enclosure Battery

#### Memory Module(s)

M.2 Sol