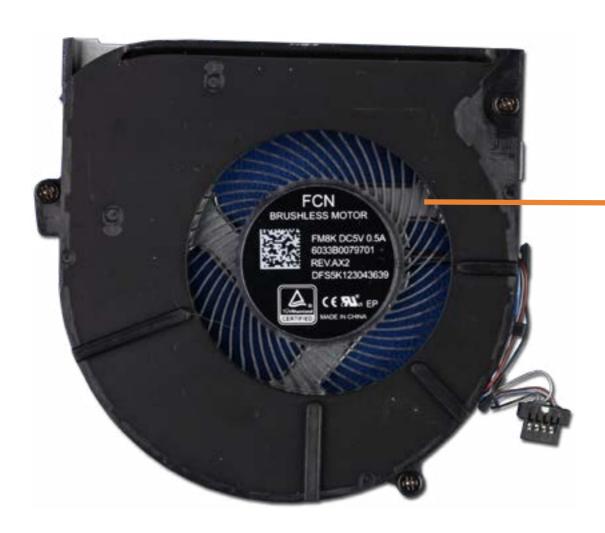

# System Fan

Base Enclosure
Battery
Memory Module(s)
M.2 Solid State Drive
Wireless LAN Module
I/O Bracket
Touchpad Board
RTC Battery

#### System Fan

Heat Sink
Display Panel Assembly
System Board (top)
System Board (bottom)
Speaker Assembly
DC-in Connector
Top Cover with Keyboard