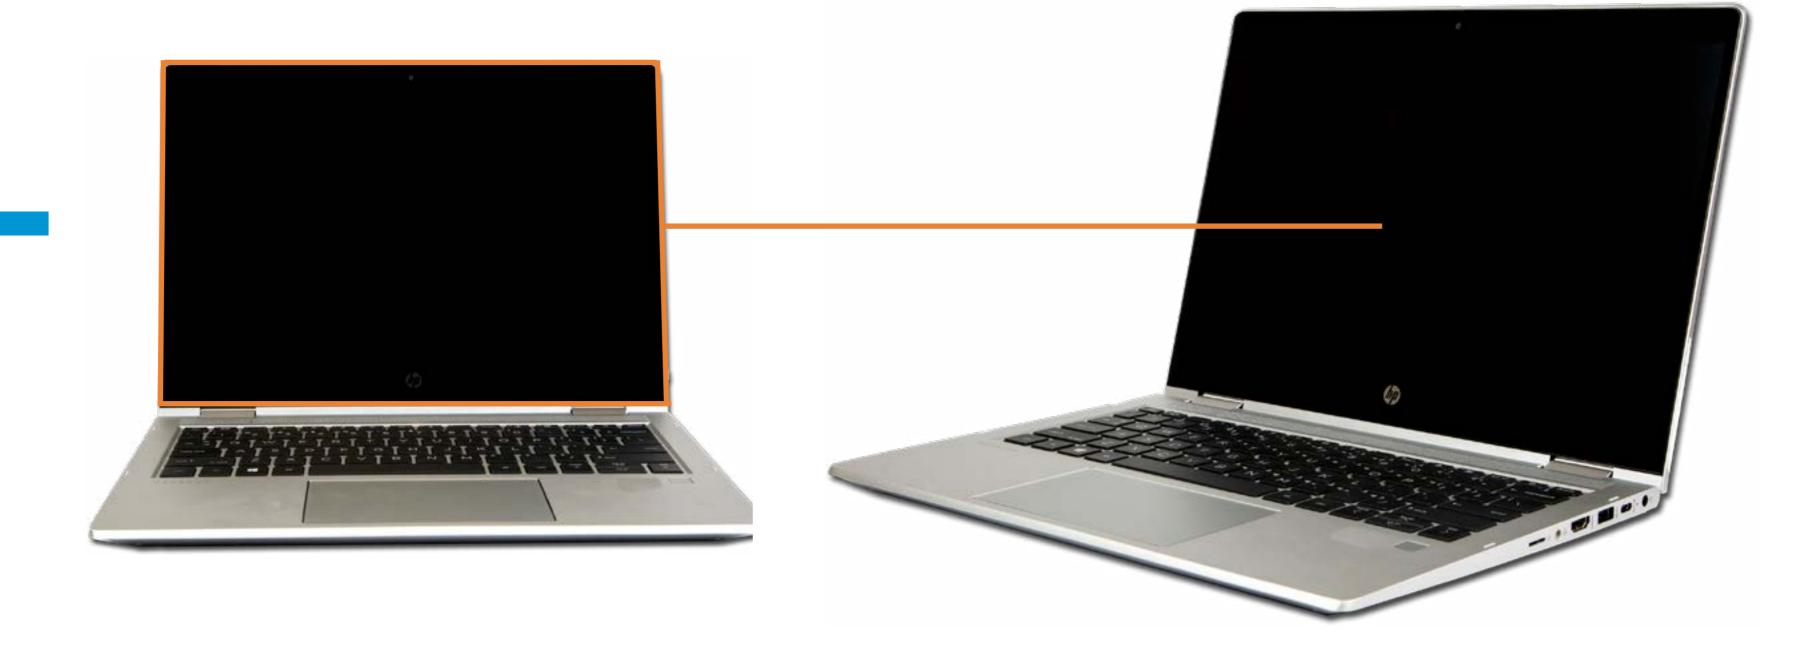

AN Module
I/O Bracket
Touchpad Board
RTC Battery

#### System Fan

Heat Sink
Display Panel Assembly
System Board (top)
System Board (bottom)
Speaker Assembly
DC-in Connector
Top Cover with Keyboard





### **Heat Sink**

Base Enclosure
Battery
Memory Module(s)
M.2 Solid State Drive
Wireless LAN Module
I/O Bracket
Touchpad Board
RTC Battery
System Fan

#### Heat Sink

Display Panel Assembly
System Board (top)
System Board (bottom)
Speaker Assembly
DC-in Connector
Top Cover with Keyboard





# Display Panel Assembly

Base Enclosure
Battery
Memory Module(s)
M.2 Solid State Drive
Wireless LAN Module
I/O Bracket
Touchpad Board
RTC Battery
System Fan

#### Display Panel Assembly

**Heat Sink** 

System Board (top)
System Board (bottom)
Speaker Assembly
DC-in Connector
Top Cover with Keyboard



# System Board (top)

Base Enclosure

Battery

Memory Module(s)

M.2 Solid State Drive

Wireless LAN Module

I/O Bracket

**Touchpad Board** 

**RTC Battery** 

System Fan

**Heat Sink** 

**Display Panel Assembly** 

#### System Board (top)

System Board (bottom)

**Speaker Assembly** 

DC-in Connector





# System Board (bottom)

Base Enclosure

Battery

Memory Module(s)

M.2 Solid State Drive

Wireless LAN Module

I/O Bracket

**Touchpad Board** 

**RTC Battery** 

System Fan

**Heat Sink** 

Display Panel Assembly

System Board (top)

#### System Board (bottom)

**Speaker Assembly** 

**DC-in Connector** 

Top Cover with Keyboard



Go to External Views

# **Speaker Assembly**

Base Enclosure
Battery
Memory Module(s)
M.2 Solid State Drive
Wireless LAN Module
I/O Bracket
Touchpad Boa