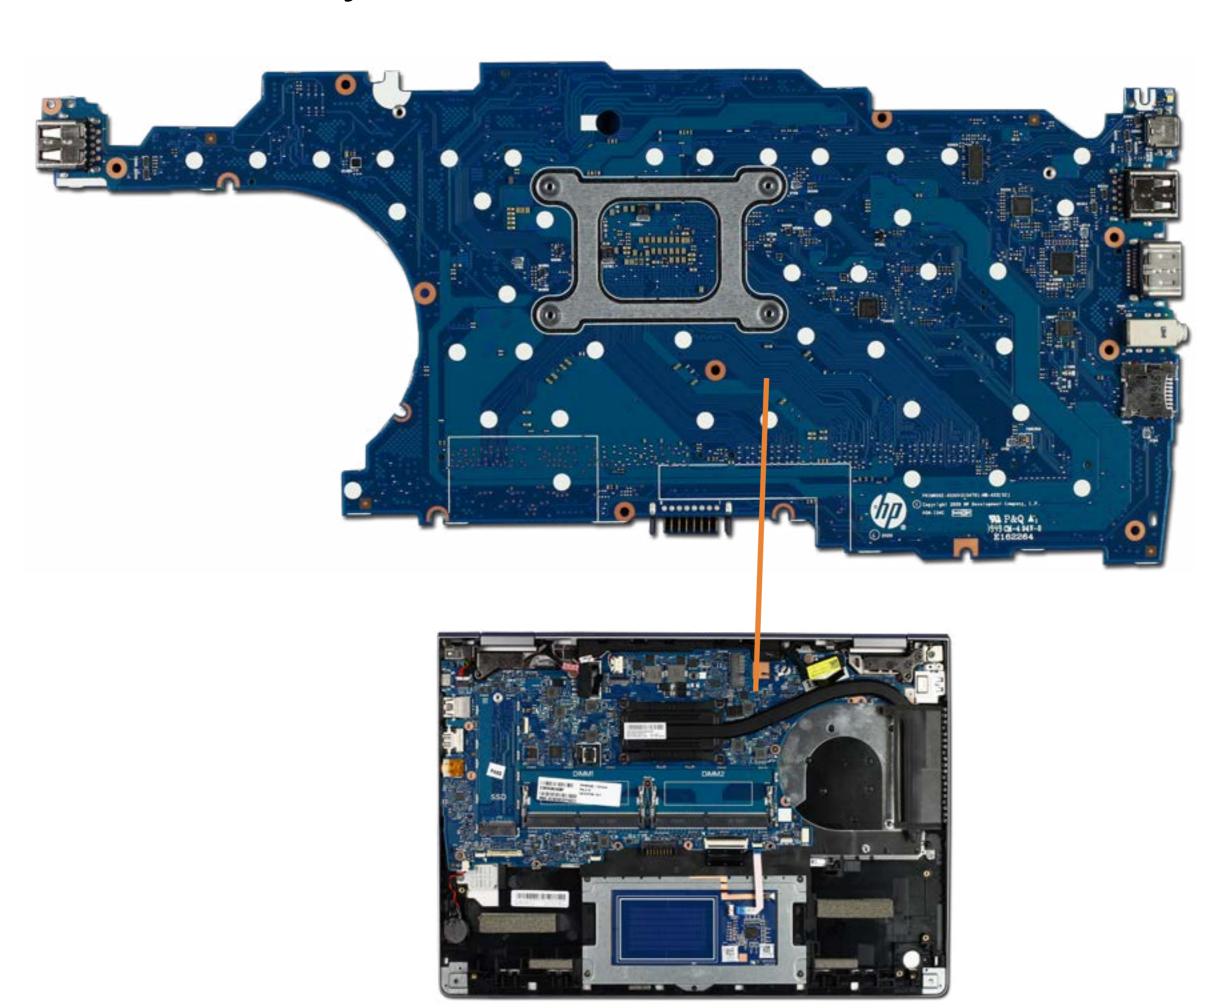

# System Board (top)

Base Enclosure

Battery

Memory Module(s)

M.2 Solid State Drive

Wireless LAN Module

I/O Bracket

**Touchpad Board** 

**RTC Battery** 

System Fan

**Heat Sink** 

**Display Panel Assembly** 

#### System Board (top)

System Board (bottom)

**Speaker Assembly** 

DC-in Connector