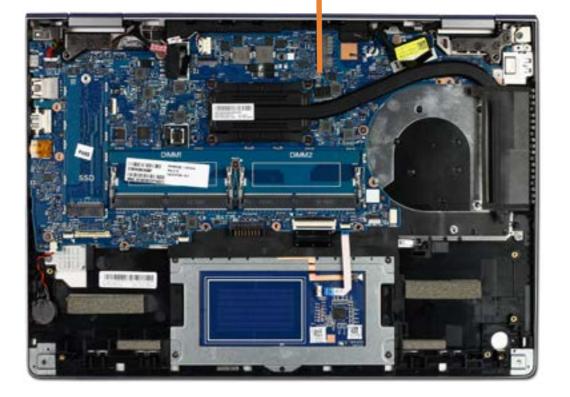

# System Board (bottom)

Base Enclosure

Battery

Memory Module(s)

M.2 Solid State Drive

Wireless LAN Module

I/O Bracket

**Touchpad Board** 

**RTC Battery** 

System Fan

**Heat Sink** 

Display Panel Assembly

System Board (top)

#### System Board (bottom)

**Speaker Assembly** 

**DC-in Connector** 

Top Cover with Keyboard

Go to External Views