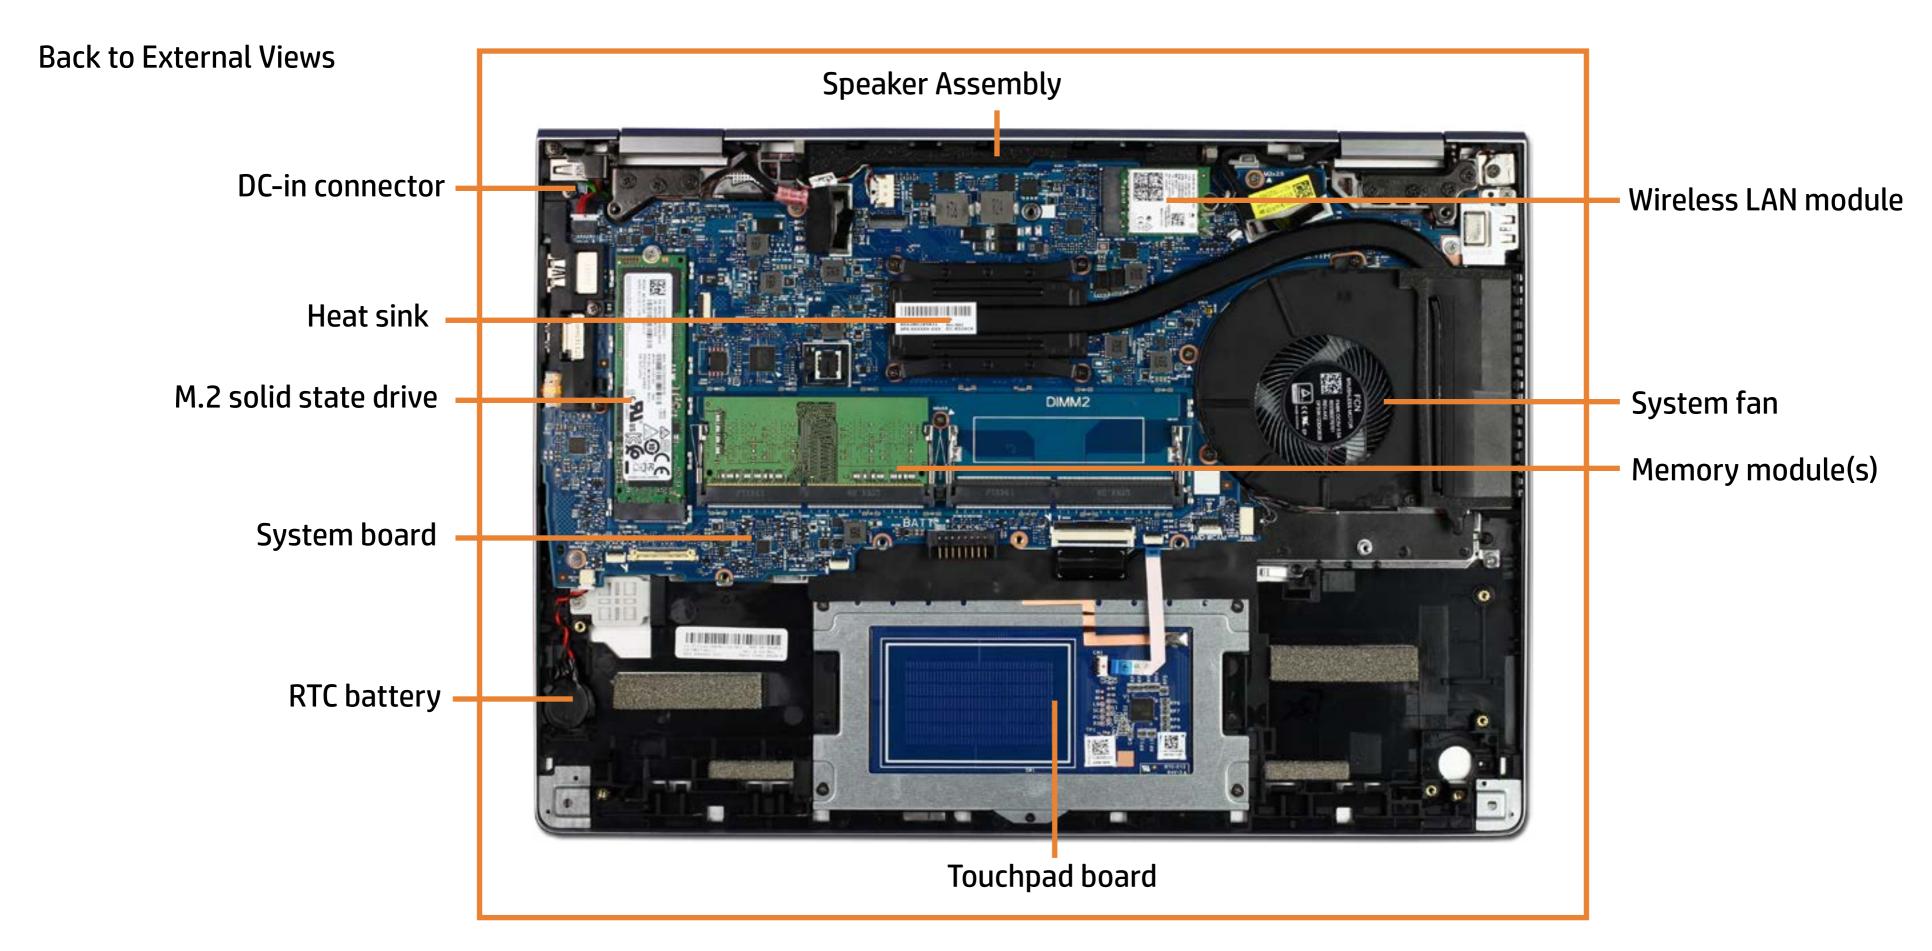

### **Internal View**

Go to Parts List

#### Base Enclosure

Battery
Memory Module(s)
M.2 Solid State Drive
Wireless LAN Module
I/O Bracket
Touchpad Board
RTC Battery
System Fan
Heat Sink
Display Panel Assembly
System Board (top)
System Board (bottom)
Speaker Assembly
DC-in Connector
Top Cover with Keyboard