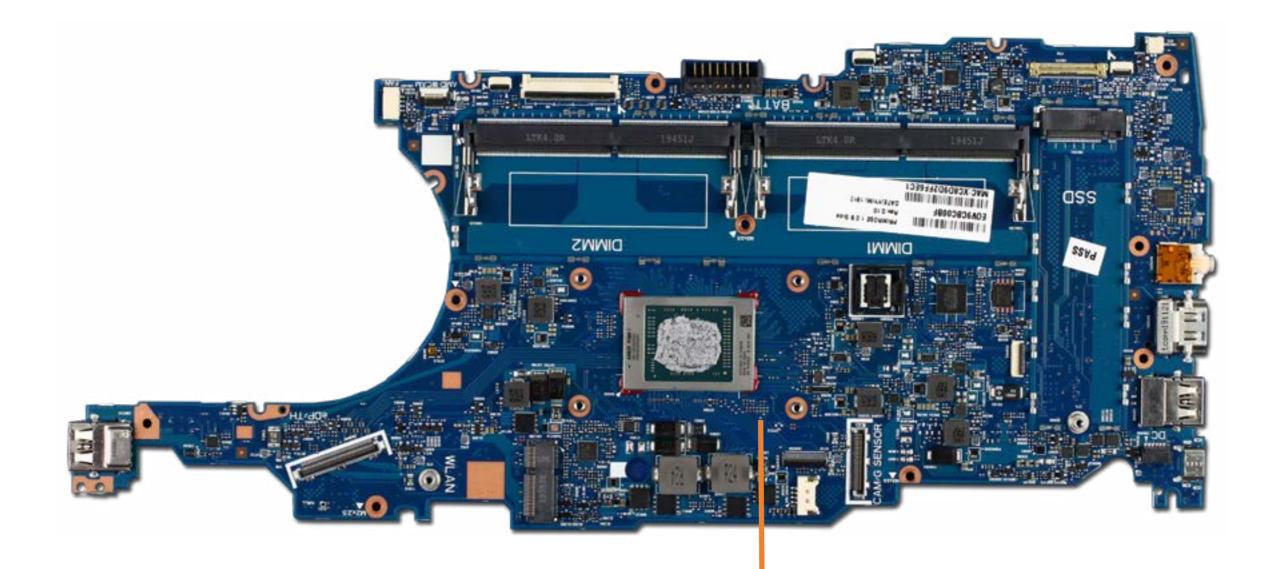

# System Board (top)

Base Enclosure

Battery

Memory Module(s)

M.2 Solid State Drive

Wireless LAN Module

I/O Bracket

**Touchpad Board** 

**RTC Battery** 

System Fan

**Heat Sink** 

**Display Panel Assembly** 

#### System Board (top)

System Board (bottom)

**Speaker Assembly** 

DC-in Connector