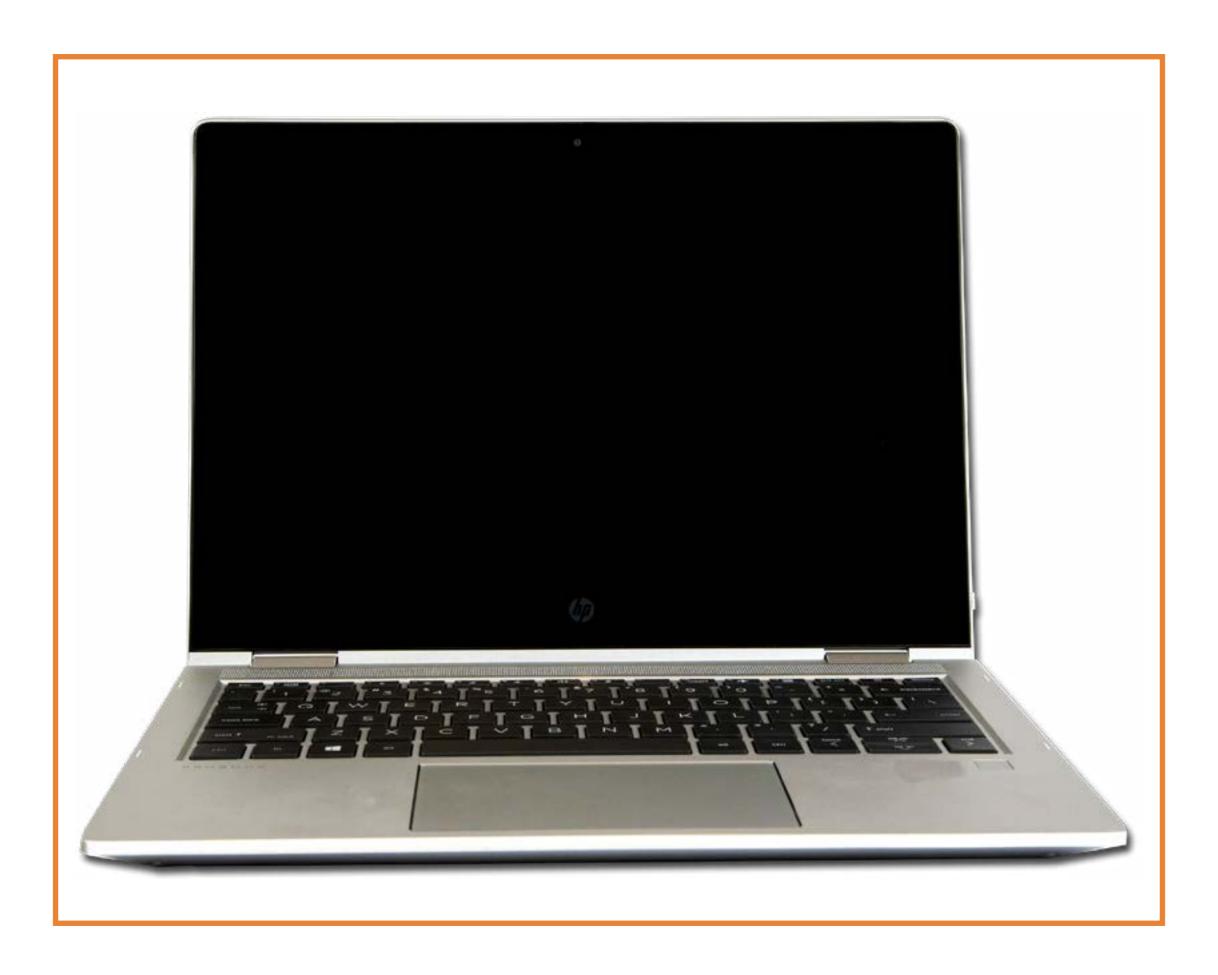

rt locator for the HP ProBook x360 435 G7 Notebook PC

#### Here's how to use it...

**External Views** (Click the link to navigate to the views)

On this page you will find large icons of each of the external views of this product. To view a specific view in greater detail, simply click that view.

Parts List (Click the link to navigate to the parts)

On this page, you will find a list of all of the replaceable parts for this product. To view a specific part and its location in the product, click the part name in the list.

That's it! On every page there is a link that brings you back to either the External Views or the Parts List, enabling you to navigate to whatever view or part you wish to review.

### **External Views**

### Back to Welcome page



Go to Parts List

# **Front View**



### **Left View**



# Right View



# **Rear View**



# **Display View**



Top View



Go to Parts List

# **Bottom View**



### **Internal View**



Go to Parts List

### **Base Enclosure**

#### Base Enclosure

Battery
Memory Module(s)
M.2 Solid State Drive
Wireless LAN Module
I/O Bracket
Touchpad Board
RTC Battery
System Fan
Heat Sink
Display Panel Assembly
System Board (top)
System Board (bottom)
Speaker Assembly
DC-in Connector
Top Cover with Keyboard





### **Battery**

#### Base Enclosure

#### Battery

Memory Module(s)
M.2 Solid State Drive
Wireless LAN Module
I/O Bracket
Touchpad Board
RTC Battery
System Fan
Heat Sink
Display Panel Assembly
System Board (top)
System Board (bottom)
Speaker Assembly
DC-in Connector





### Memory Module(s)

Base Enclosure Battery

#### Memo