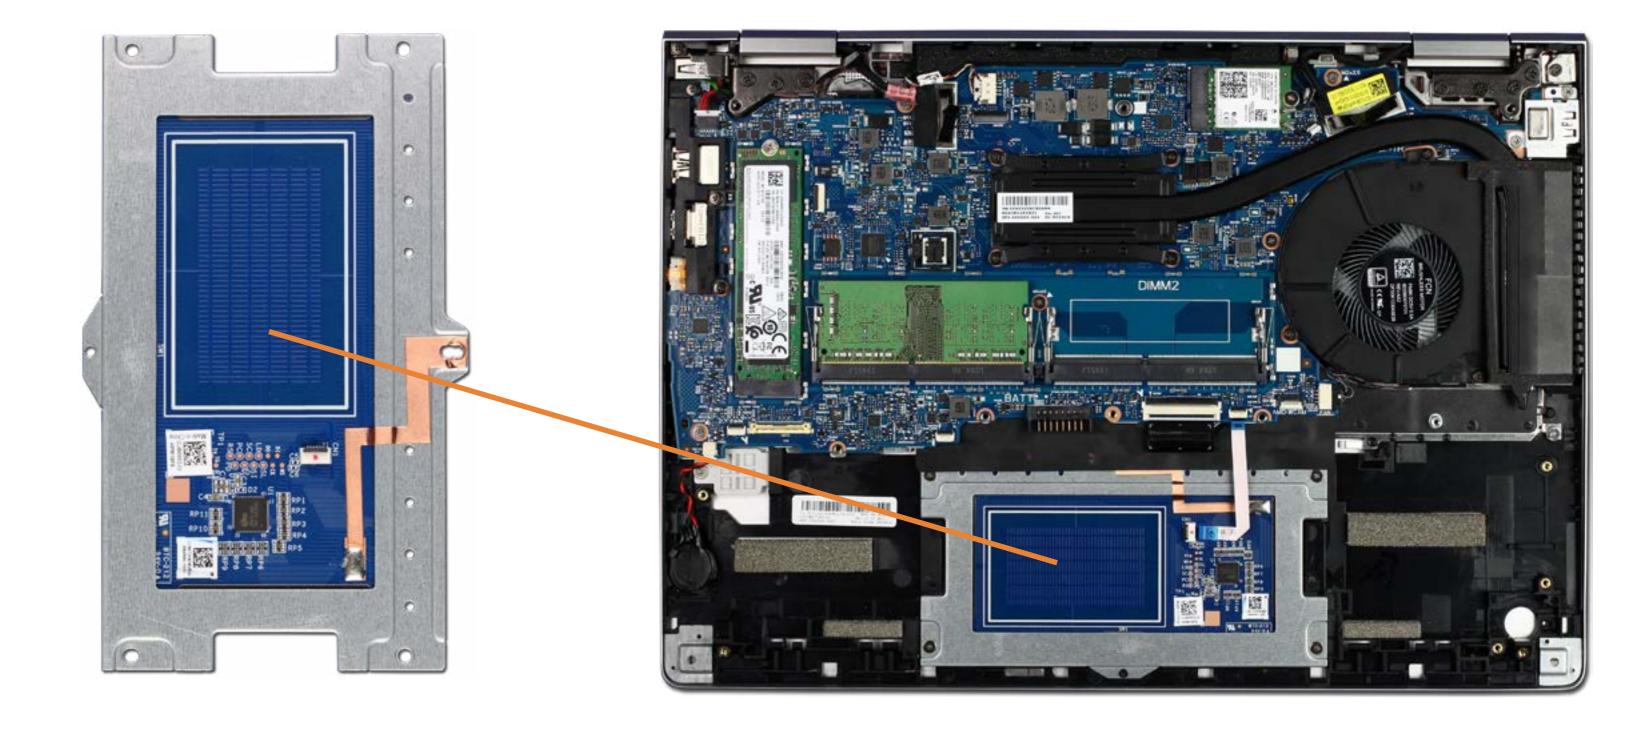

# **Touchpad Board**

Base Enclosure
Battery
Memory Module(s)
M.2 Solid State Drive
Wireless LAN Module
I/O Bracket

#### **Touchpad Board**

RTC Battery
System Fan
Heat Sink
Display Panel Assembly
System Board (top)
System Board (bottom)
Speaker Assembly
DC-in Connector
Top Cover with Keyboard