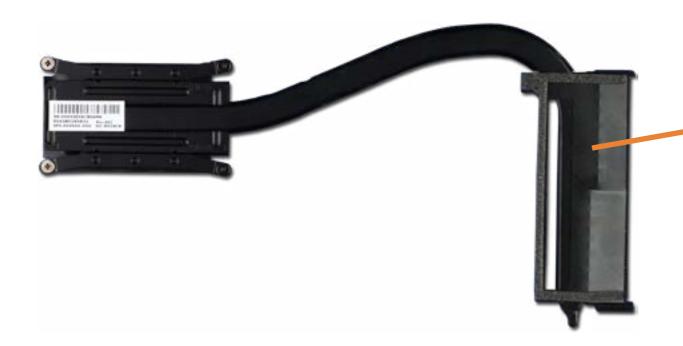

### **Heat Sink**

Base Enclosure
Battery
Memory Module(s)
M.2 Solid State Drive
Wireless LAN Module
I/O Bracket
Touchpad Board
RTC Battery
System Fan

#### Heat Sink

Display Panel Assembly
System Board (top)
System Board (bottom)
Speaker Assembly
DC-in Connector
Top Cover with Keyboard