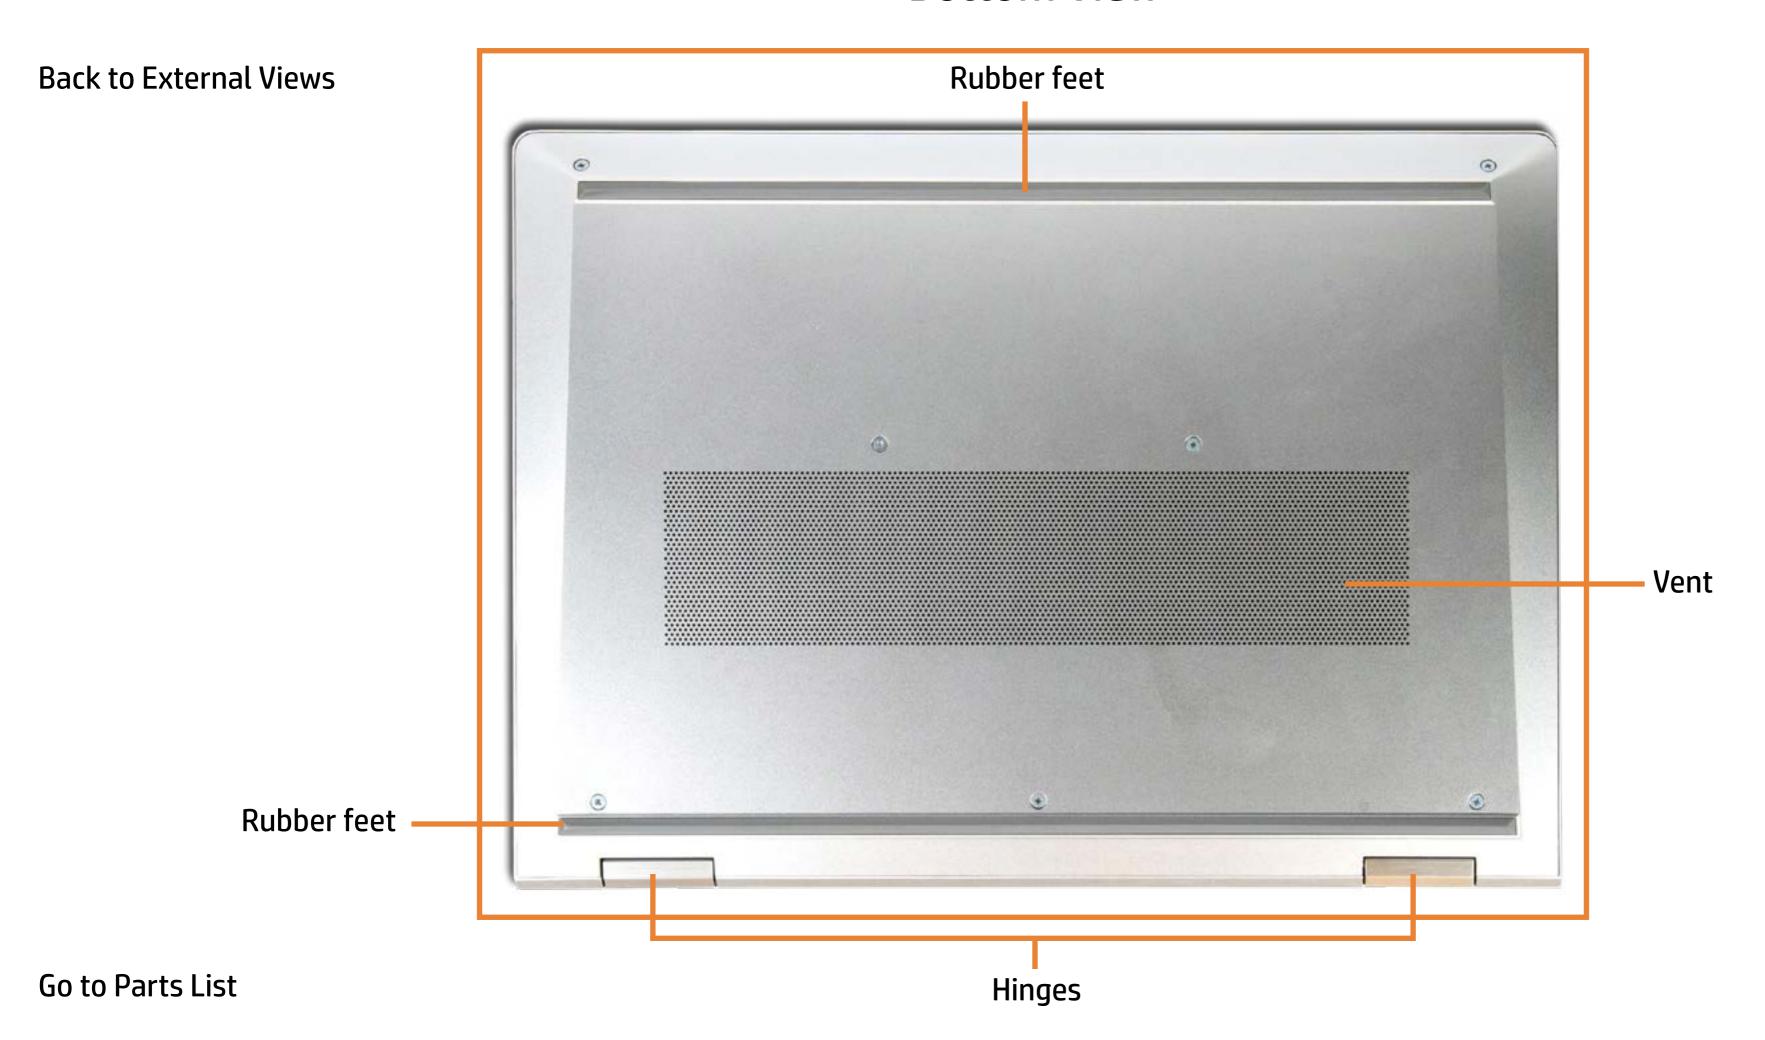

te to the views)

On this page you will find large icons of each of the external views of this product. To view a specific view in greater detail, simply click that view.

Parts List (Click the link to navigate to the parts)

On this page, you will find a list of all of the replaceable parts for this product. To view a specific part and its location in the product, click the part name in the list.

That's it! On every page there is a link that brings you back to either the External Views or the Parts List, enabling you to navigate to whatever view or part you wish to review.

### **External Views**

### Back to Welcome page



Go to Parts List

# **Front View**



### **Left View**



# Right View



# **Rear View**



# **Display View**



Top View



Go to Parts List

# **Bottom View**



### **Internal View**



Go to Parts List

### **Base Enclosure**

#### Base Enclosure

Battery
Memory Module(s)
M.2 Solid State Drive
Wireless LAN Module
I/O Bracket
Touchpad Board
RTC Battery
System Fan
Heat Sink
Display Panel Assembly
System Board (top)
System Board (bottom)
Speaker Assembly
DC-in Connector
Top Cover with Keyboard





### **Battery**

#### Base Enclosure

#### Battery

Memory Module(s)
M.2 Solid State Drive
Wireless LAN Module
I/O Bracket
Touchpad Board
RTC Battery
System Fan
Heat Sink
Display Panel Assembly
System Board (top)
System Board (bottom)
Speaker Assembly
DC-in Connector





### Memory Module(s)

Base Enclosure Battery

#### Memory Module(s)

M.2 Solid State Drive
Wireless LAN Module
I/O Bracket
Touchpad Board
RTC Battery
System Fan
Heat Sink
Display Panel