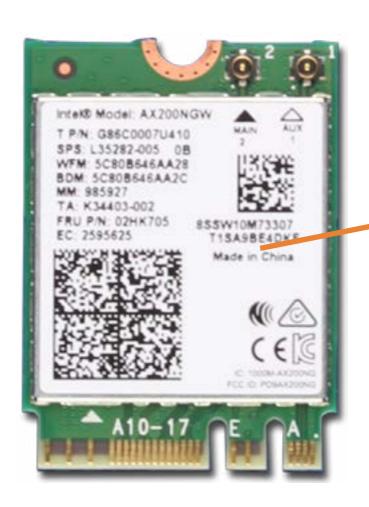

### Wireless LAN Module

Base Enclosure
Battery
Memory Module(s)
M.2 Solid State Drive

#### Wireless LAN Module

I/O Bracket
Touchpad Board
RTC Battery
System Fan
Heat Sink
Display Panel Assembly
System Board (top)
System Board (bottom)
Speaker Assembly
DC-in Connector
Top Cover with Keyboard