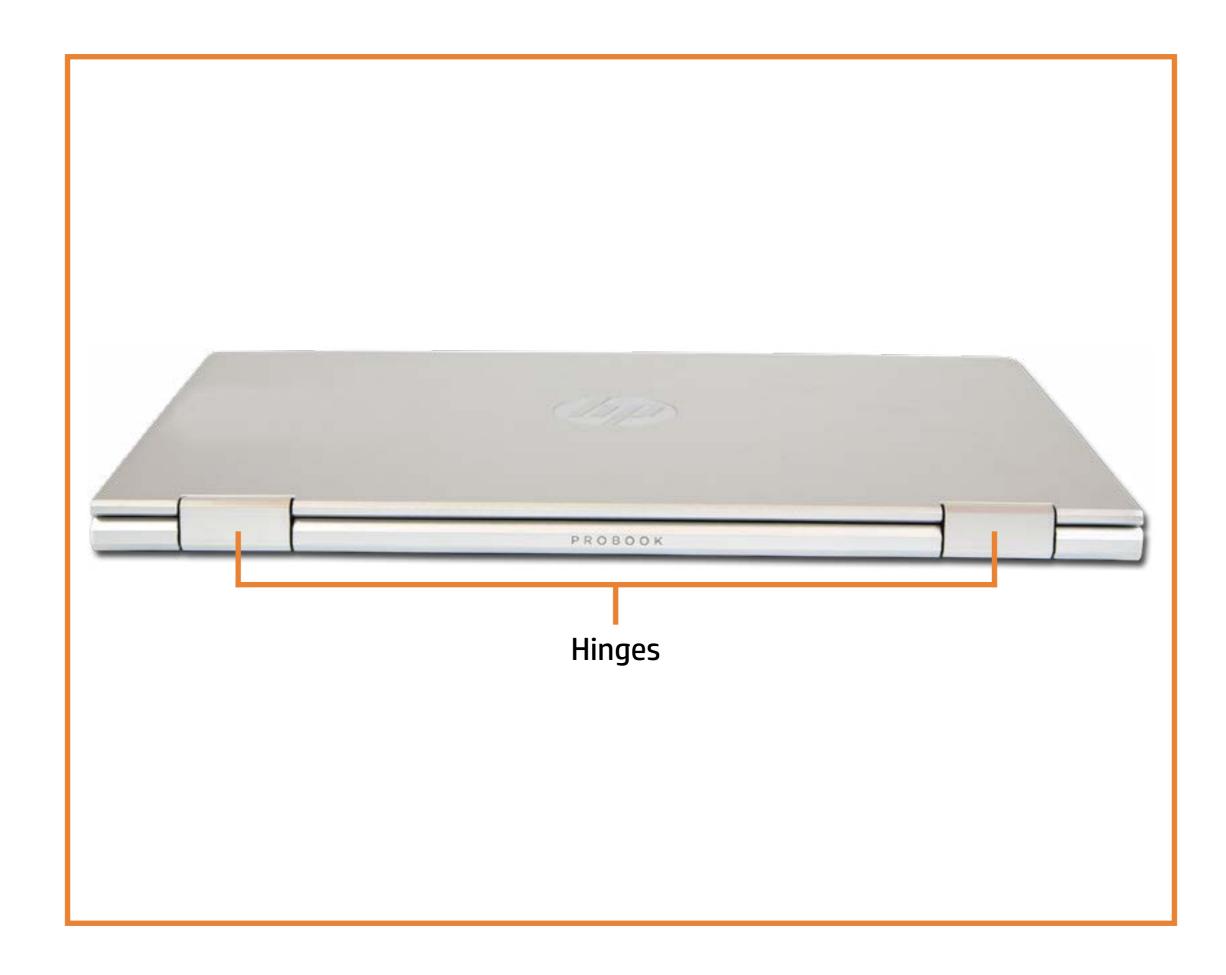

### Here's how to use it...

**External Views** (Click the link to navigate to the views)

On this page you will find large icons of each of the external views of this product. To view a specific view in greater detail, simply click that view.

Parts List (Click the link to navigate to the parts)

On this page, you will find a list of all of the replaceable parts for this product. To view a specific part and its location in the product, click the part name in the list.

That's it! On every page there is a link that brings you back to either the External Views or the Parts List, enabling you to navigate to whatever view or part you wish to review.

### **External Views**

### Back to Welcome page



Go to Parts List

# **Front View**



### **Left View**



# Right View



# **Rear View**



# **Display View**



Top View



Go to Parts List

# **Bottom View**



### **Internal View**



Go to Parts List

### **Base Enclosure**

#### Base Enclosure

Battery
Memory Module(s)
M.2 Solid State Drive
Wireless LAN Module
I/O Bracket
Touchpad Board
RTC Battery
System Fan
Heat Sink
Display Panel Assembly
System Board (top)
System Board (bottom)
Speaker Assembly
DC-in Connector
Top Cover with Keyboard





### **Battery**

#### Base Enclosure

#### Battery

Memory Module(s)
M.2 Solid State Drive
Wireless LAN Module
I/O Bracket
Touchpad Board
RTC Battery
System Fan
Heat Sink
Display Panel Assembly
System Board (top)
System Board (bottom)
Speaker Assembly
DC-in Connector





### Memory Module(s)

Base Enclosure Battery

#### Memory Module(s)

M.2 Solid State Drive
Wireless LAN Module