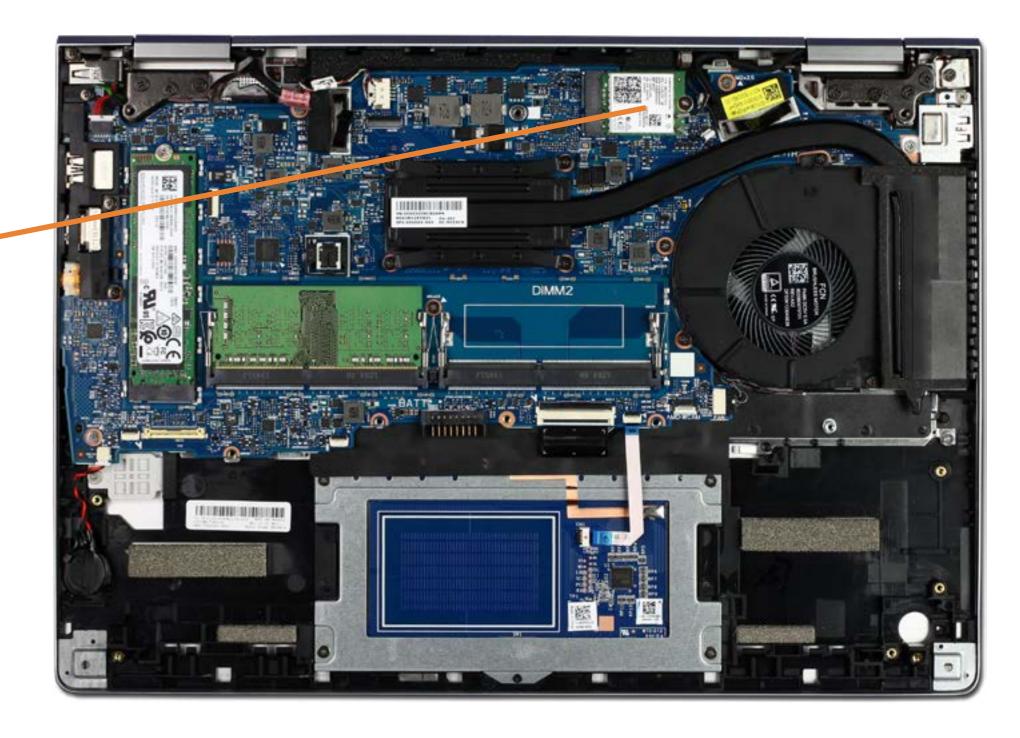

### Wireless LAN Module

Base Enclosure
Battery
Memory Module(s)
M.2 Solid State Drive

#### Wireless LAN Module

I/O Bracket
Touchpad Board
RTC Battery
System Fan
Heat Sink
Display Panel Assembly
System Board (top)
System Board (bottom)
Speaker Assembly
DC-in Connector
Top Cover with Keyboard