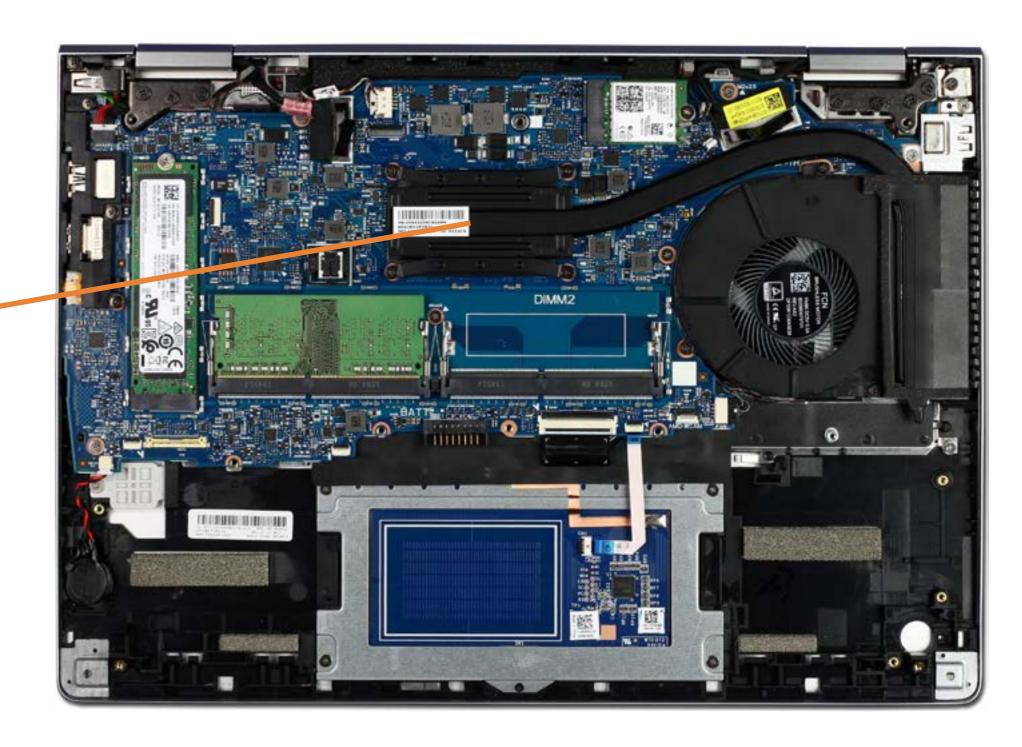

### M.2 Solid State Drive

Base Enclosure
Battery
Memory Module(s)

#### M.2 Solid State Drive

Wireless LAN Module
I/O Bracket
Touchpad Board
RTC Battery
System Fan
Heat Sink
Display Panel Assembly
System Board (top)

System Board (bottom)

Speaker Assembly

DC-in Connector