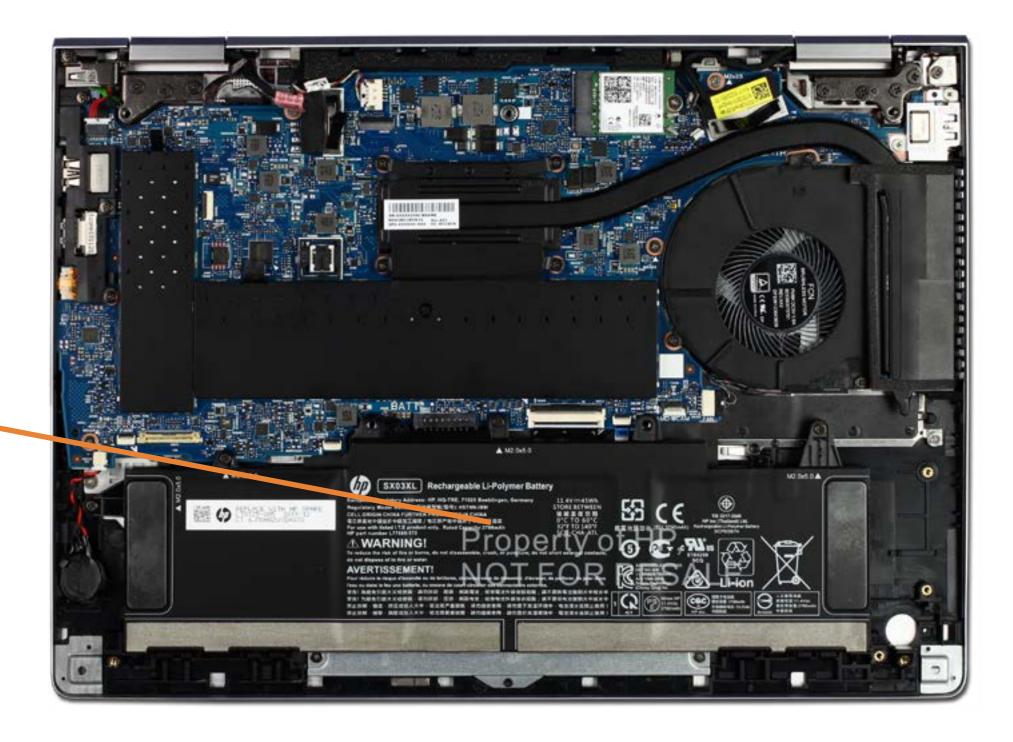

### **Battery**

#### Base Enclosure

#### Battery

Memory Module(s)
M.2 Solid State Drive
Wireless LAN Module
I/O Bracket
Touchpad Board
RTC Battery
System Fan
Heat Sink
Display Panel Assembly
System Board (top)
System Board (bottom)
Speaker Assembly
DC-in Connector