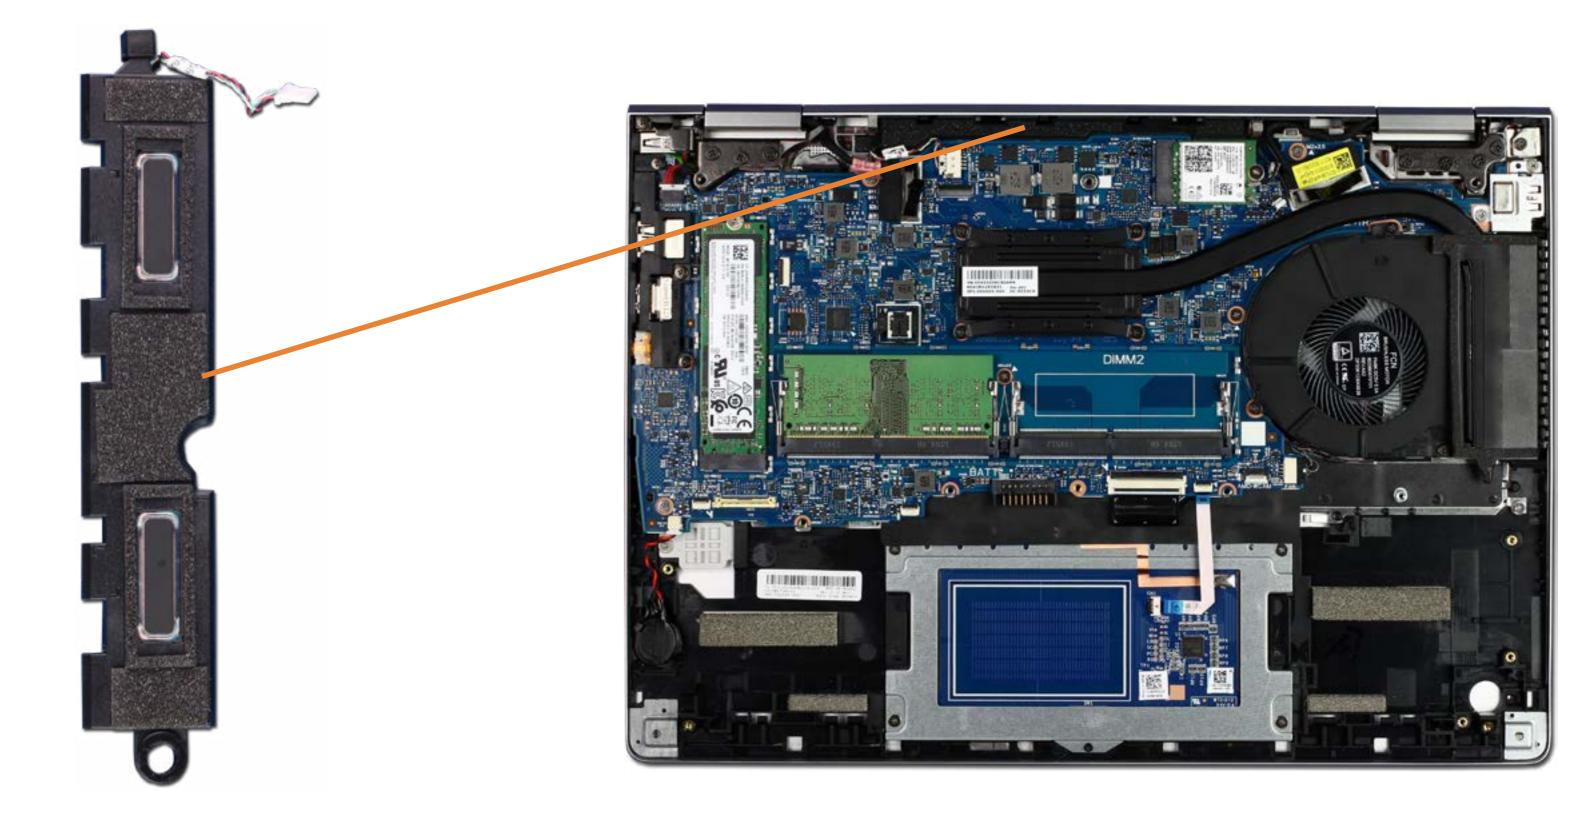

# **Speaker Assembly**

Base Enclosure
Battery
Memory Module(s)
M.2 Solid State Drive
Wireless LAN Module
I/O Bracket
Touchpad Board
RTC Battery
System Fan
Heat Sink
Display Panel Assembly
System Board (top)
System Board (bottom)

#### Speaker Assembly

DC-in Connector
Top Cover with Keyboard