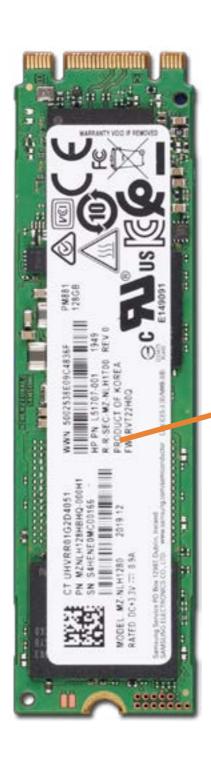

### M.2 Solid State Drive

Base Enclosure
Battery
Memory Module(s)

#### M.2 Solid State Drive

Wireless LAN Module
I/O Bracket
Touchpad Board
RTC Battery
System Fan
Heat Sink
Display Panel Assembly
System Board (top)

System Board (bottom)

Speaker Assembly

DC-in Connector