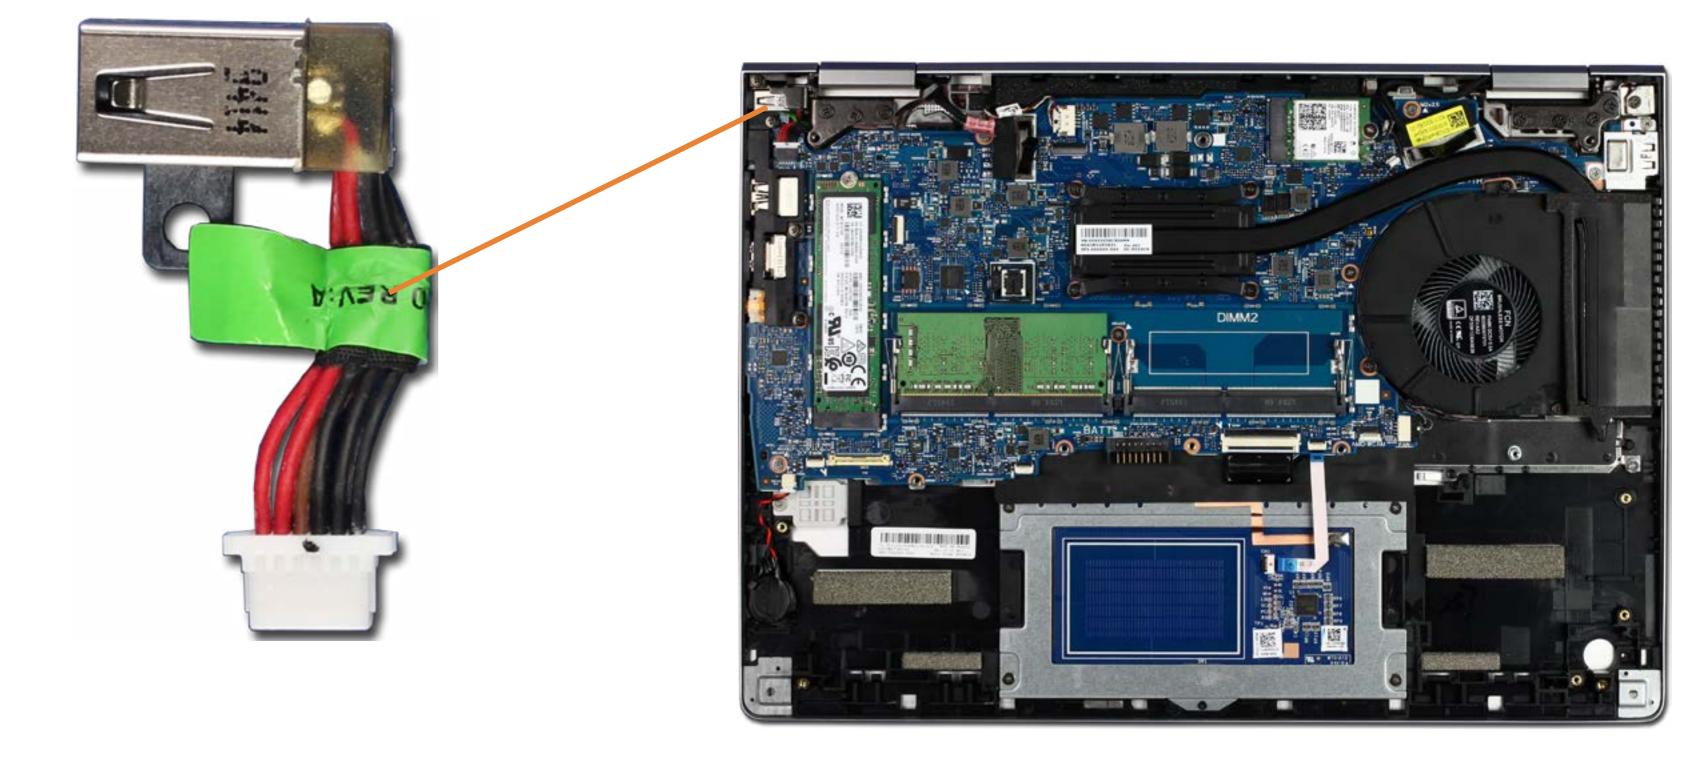

### **DC-in Connector**

Base Enclosure
Battery
Memory Module(s)
M.2 Solid State Drive
Wireless LAN Module
I/O Bracket
Touchpad Board
RTC Battery
System Fan
Heat Sink
Display Panel Assembly
System Board (top)
System Board (bottom)
Speaker Assembly

#### DC-in Connector