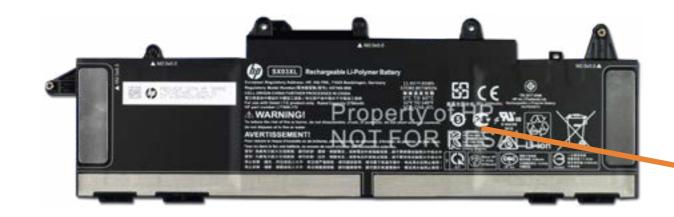

### **Battery**

#### Battery

Memory Module(s)
M.2 Solid State Drive
Wireless LAN Module
I/O Bracket
Touchpad Board
RTC Battery
System Fan
Heat Sink
Display Panel Assembly
System Board (top)
System Board (bottom)
Speaker Assembly
DC-in Connector