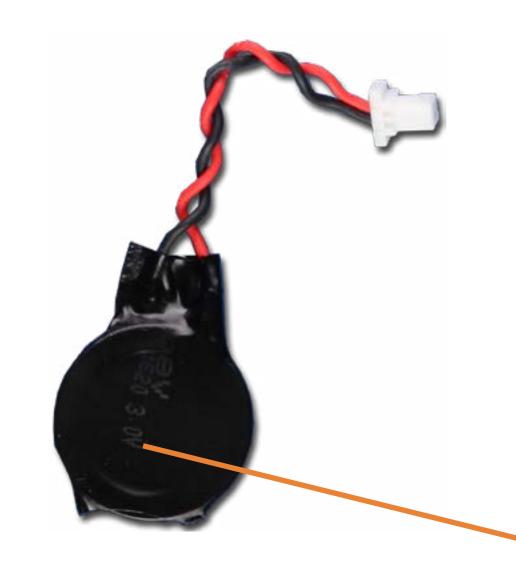

# **RTC Battery**

Base Enclosure
Battery
Memory Module(s)
M.2 Solid State Drive
Wireless LAN Module
I/O Bracket
Touchpad Board

#### **RTC Battery**

System Fan
Heat Sink
Display Panel Assembly
System Board (top)
System Board (bottom)
Speaker Assembly
DC-in Connector
Top Cover with Keyboard