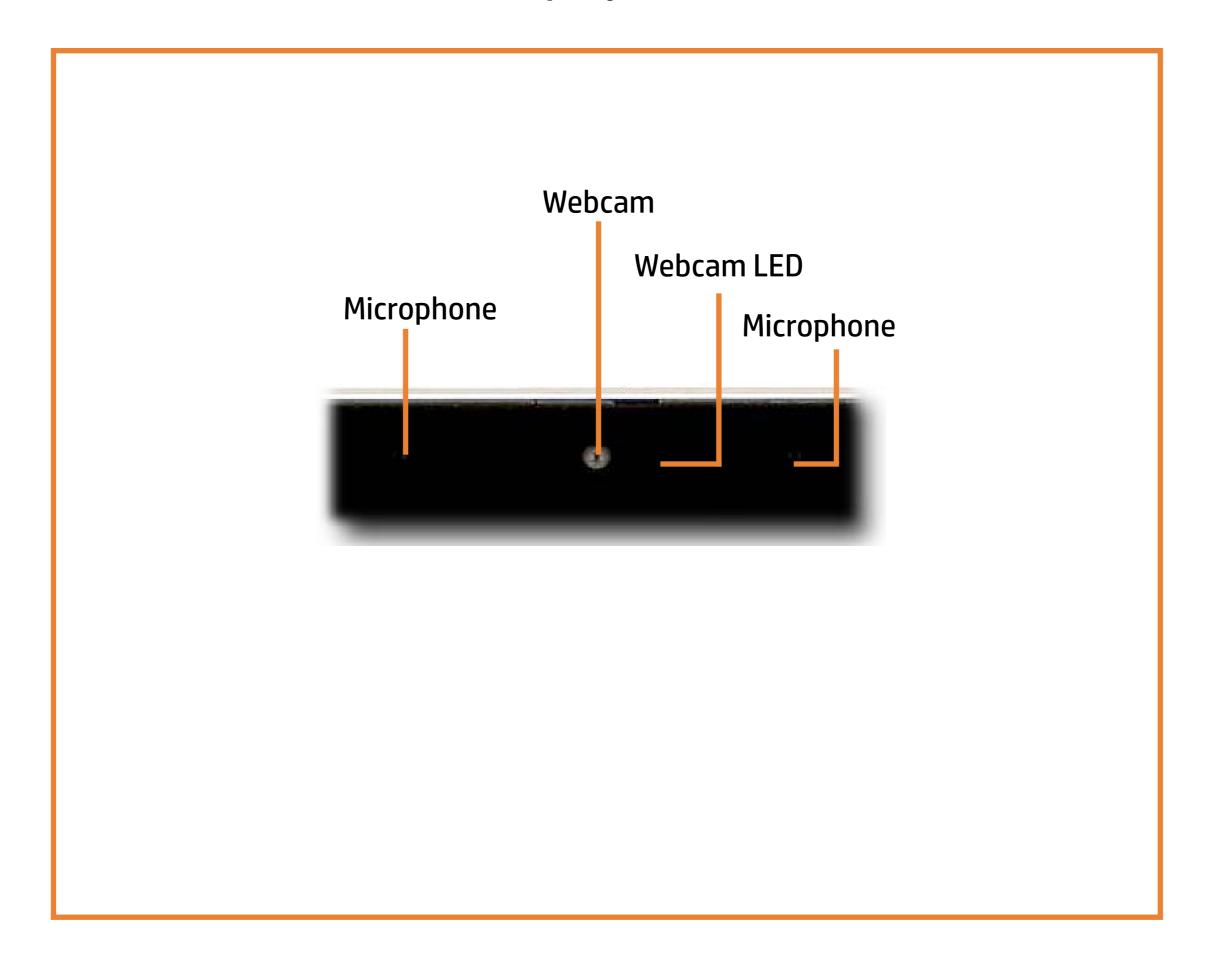

it...

**External Views** (Click the link to navigate to the views)

On this page you will find large icons of each of the external views of this product. To view a specific view in greater detail, simply click that view.

Parts List (Click the link to navigate to the parts)

On this page, you will find a list of all of the replaceable parts for this product. To view a specific part and its location in the product, click the part name in the list.

That's it! On every page there is a link that brings you back to either the External Views or the Parts List, enabling you to navigate to whatever view or part you wish to review.

### **External Views**

### Back to Welcome page



Go to Parts List

# **Front View**



### **Left View**



# Right View



# **Rear View**



# **Display View**



Top View



Go to Parts List

# **Bottom View**



### **Internal View**



Go to Parts List

### **Base Enclosure**

#### Base Enclosure

Battery
Memory Module(s)
M.2 Solid State Drive
Wireless LAN Module
I/O Bracket
Touchpad Board
RTC Battery
System Fan
Heat Sink
Display Panel Assembly
System Board (top)
System Board (bottom)
Speaker Assembly
DC-in Connector
Top Cover with Keyboard





### **Battery**

#### Base Enclosure

#### Battery

Memory Module(s)
M.2 Solid State Drive
Wireless LAN Module
I/O Bracket
Touchpad Board
RTC Battery
System Fan
Heat Sink
Display Panel Assembly
System Board (top)
System Board (bottom)
Speaker Assembly
DC-in Connector





### Memory Module(s)

Base Enclosure Battery

#### Memory Module(s)

M.2 Solid State Drive
Wireless LAN Module
I/O Bracket
Touchpad B