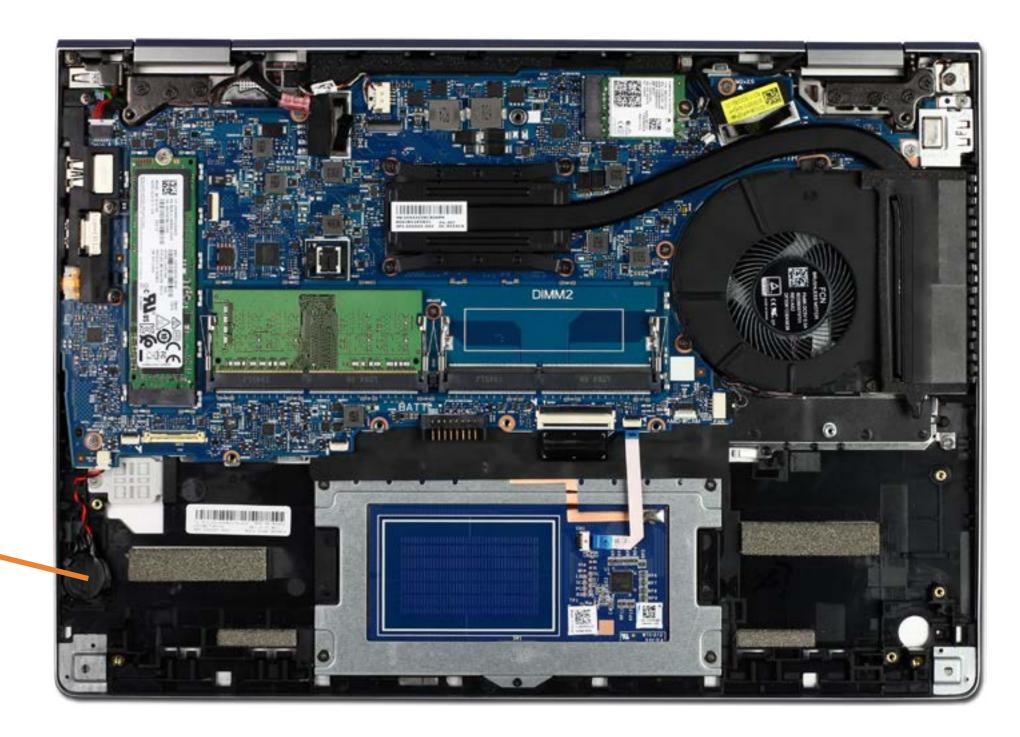

### **Base Enclosure**

#### Base Enclosure

Battery
Memory Module(s)
M.2 Solid State Drive
Wireless LAN Module
I/O Bracket
Touchpad Board
RTC Battery
System Fan
Heat Sink
Display Panel Assembly
System Board (top)
System Board (bottom)
Speaker Assembly
DC-in Connector
Top Cover with Keyboard