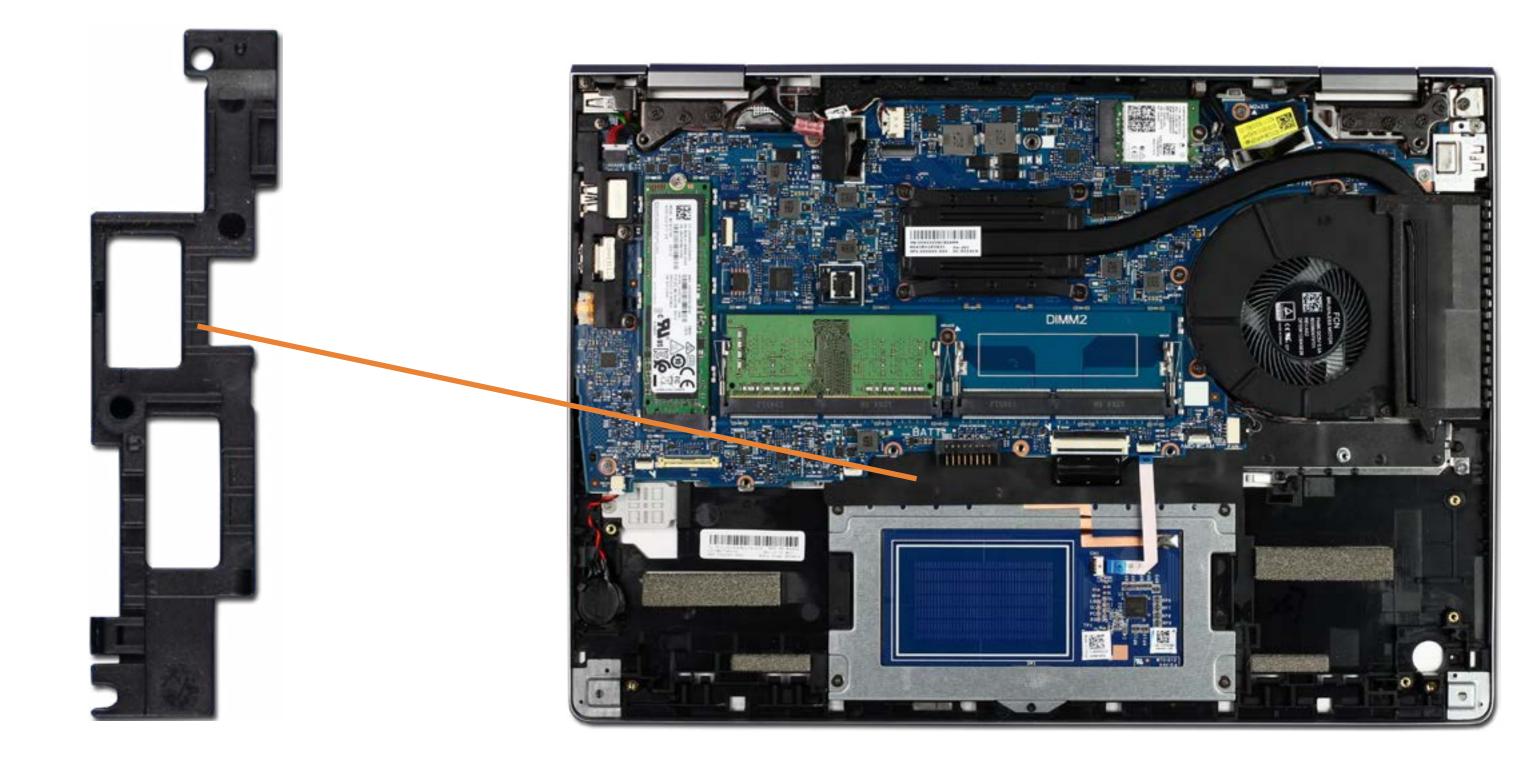

# **Speaker Assembly**

Base Enclosure
Battery
Memory Module(s)
M.2 Solid State Drive
Wireless LAN Module
I/O Bracket
Touchpad Board
RTC Battery
System Fan
Heat Sink
Display Panel Assembly
System Board (top)
System Board (bottom)

#### Speaker Assembly

DC-in Connector
Top Cover with Keyboard