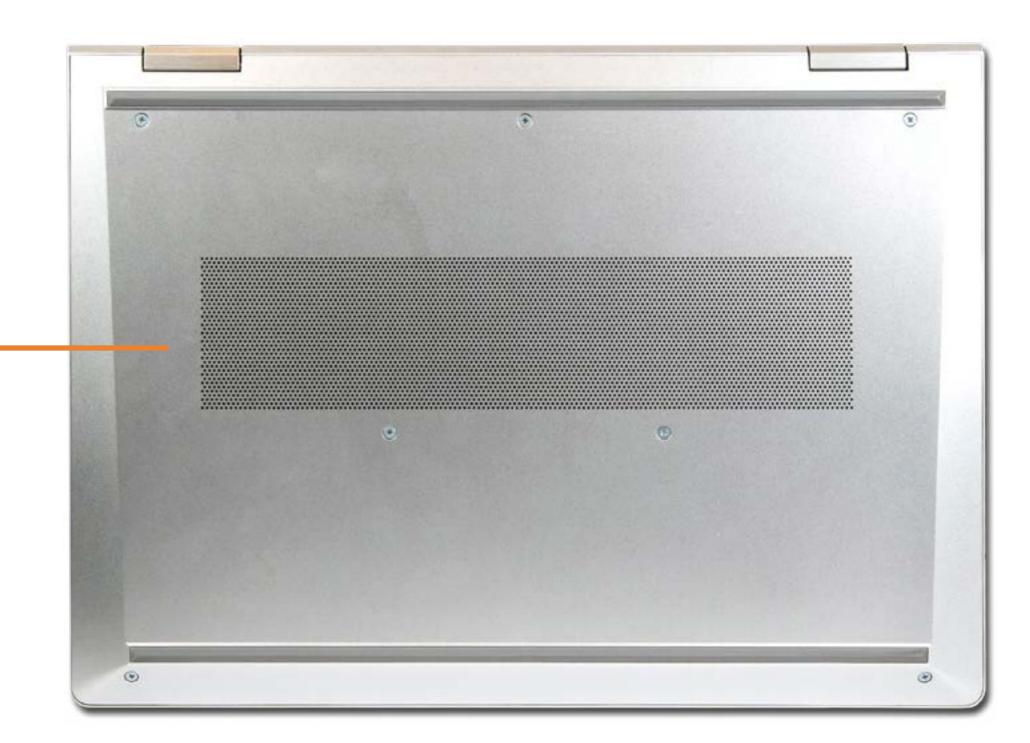

s location in the product, click the part name in the list.

That's it! On every page there is a link that brings you back to either the External Views or the Parts List, enabling you to navigate to whatever view or part you wish to review.

### **External Views**

### Back to Welcome page



Go to Parts List

# **Front View**



### **Left View**



# Right View



# **Rear View**



# **Display View**



Top View



Go to Parts List

# **Bottom View**



### **Internal View**



Go to Parts List

### **Base Enclosure**

#### Base Enclosure

Battery
Memory Module(s)
M.2 Solid State Drive
Wireless LAN Module
I/O Bracket
Touchpad Board
RTC Battery
System Fan
Heat Sink
Display Panel Assembly
System Board (top)
System Board (bottom)
Speaker Assembly
DC-in Connector
Top Cover with Keyboard





### **Battery**

#### Base Enclosure

#### Battery

Memory Module(s)
M.2 Solid State Drive
Wireless LAN Module
I/O Bracket
Touchpad Board
RTC Battery
System Fan
Heat Sink
Display Panel Assembly
System Board (top)
System Board (bottom)
Speaker Assembly
DC-in Connector





### Memory Module(s)

Base Enclosure Battery

#### Memory Module(s)

M.2 Solid State Drive
Wireless LAN Module
I/O Bracket
Touchpad Board
RTC Battery
System Fan
Heat Sink
Display Panel Assembly
System Board (top)
System Board (bottom)
Speaker Assembly
DC-in Connector





### M.2 Solid State Drive

Base Enclosure
Battery
Memory Module(s)

#### M.2 Solid State Drive

Wireless LAN Module
I/O Bracket
Touchpad Board
RTC Battery
System Fan
Heat Sink
Display Panel Assembly
System Board (top)

System Board (bottom)

Speaker As