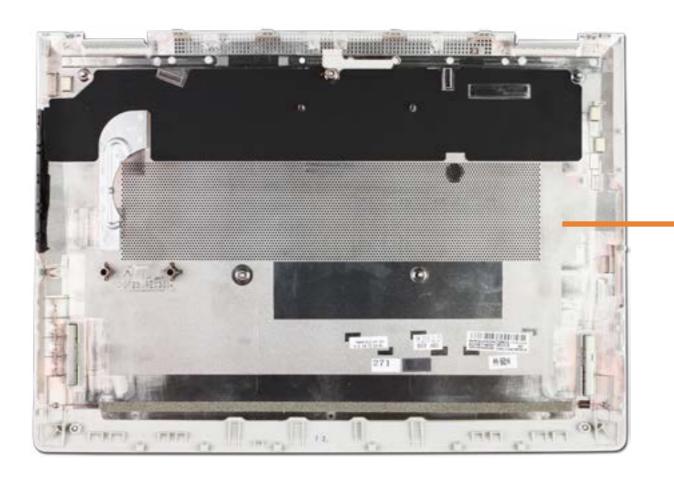

### **Base Enclosure**

#### Base Enclosure

Battery
Memory Module(s)
M.2 Solid State Drive
Wireless LAN Module
I/O Bracket
Touchpad Board
RTC Battery
System Fan
Heat Sink
Display Panel Assembly
System Board (top)
System Board (bottom)
Speaker Assembly
DC-in Connector
Top Cover with Keyboard

#### Base Enclosure