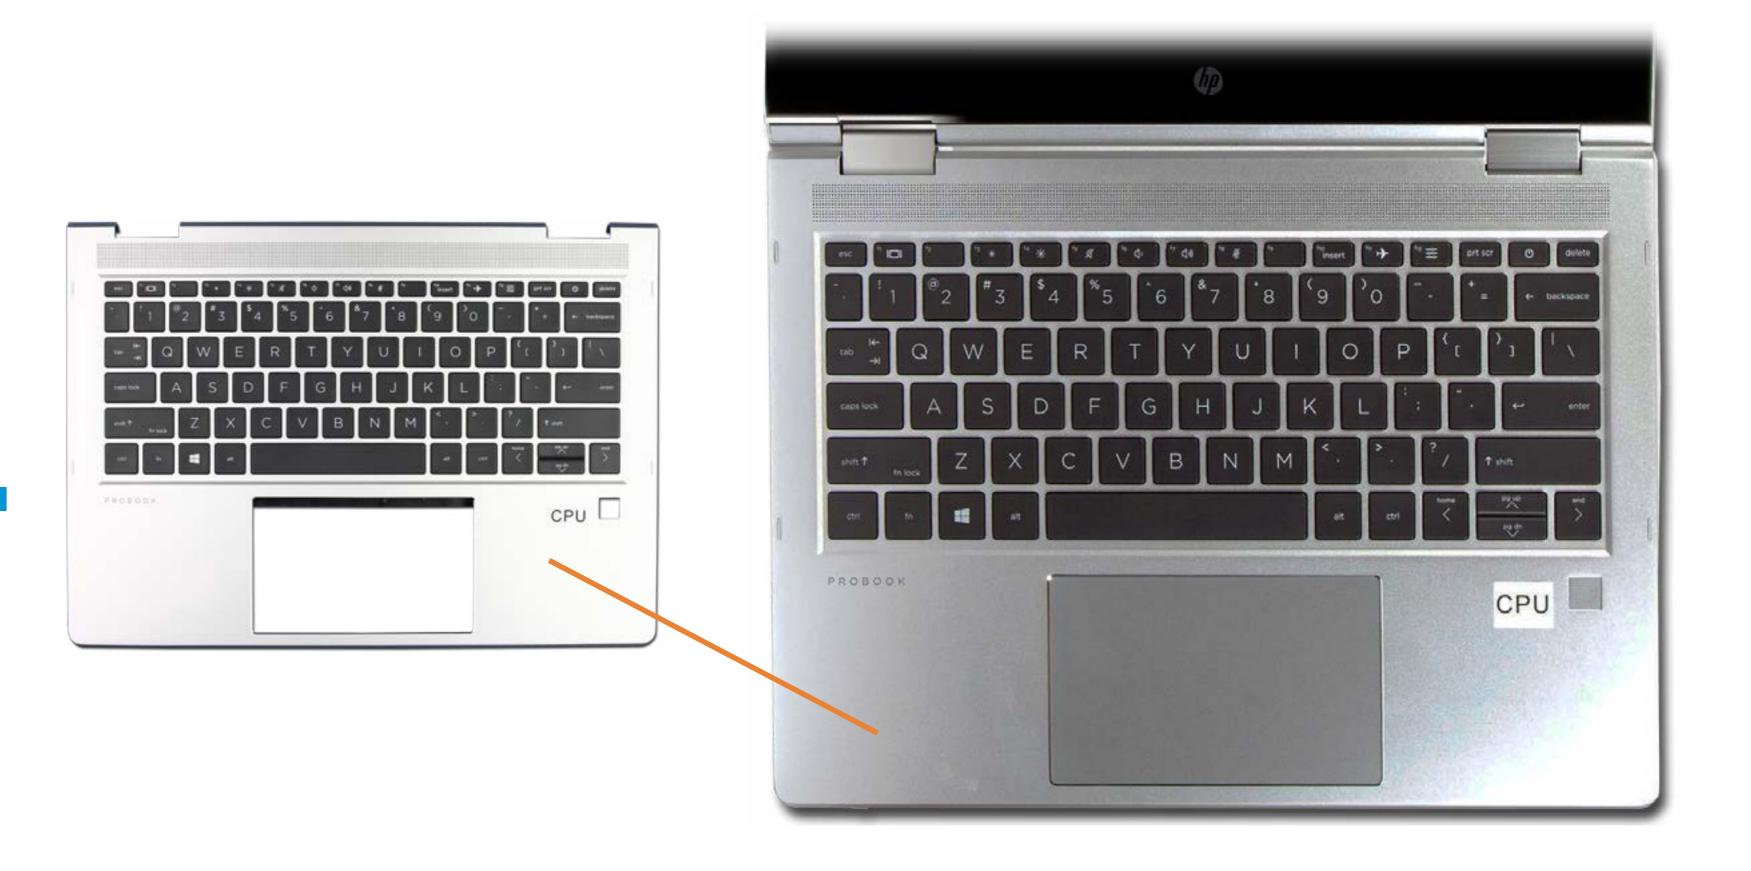

### Top Cover with Keyboard

Base Enclosure
Battery
Memory Module(s)
M.2 Solid State Drive
Wireless LAN Module
I/O Bracket
Touchpad Board
RTC Battery
System Fan
Heat Sink
Display Panel Assembly
System Board (top)
System Board (bottom)
Speaker Assembly

DC-in Connector

Top Cover with Keyboard