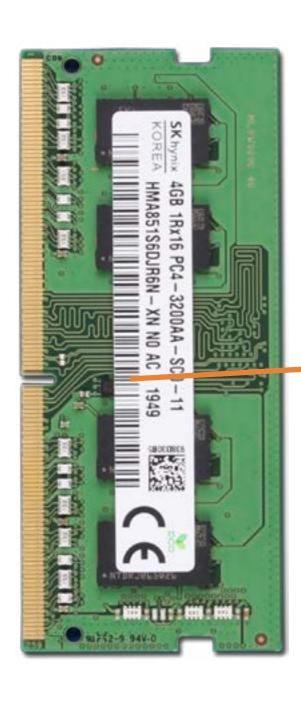

### Memory Module(s)

Base Enclosure Battery

#### Memory Module(s)

M.2 Solid State Drive
Wireless LAN Module
I/O Bracket
Touchpad Board
RTC Battery
System Fan
Heat Sink
Display Panel Assembly
System Board (top)
System Board (bottom)
Speaker Assembly
DC-in Connector