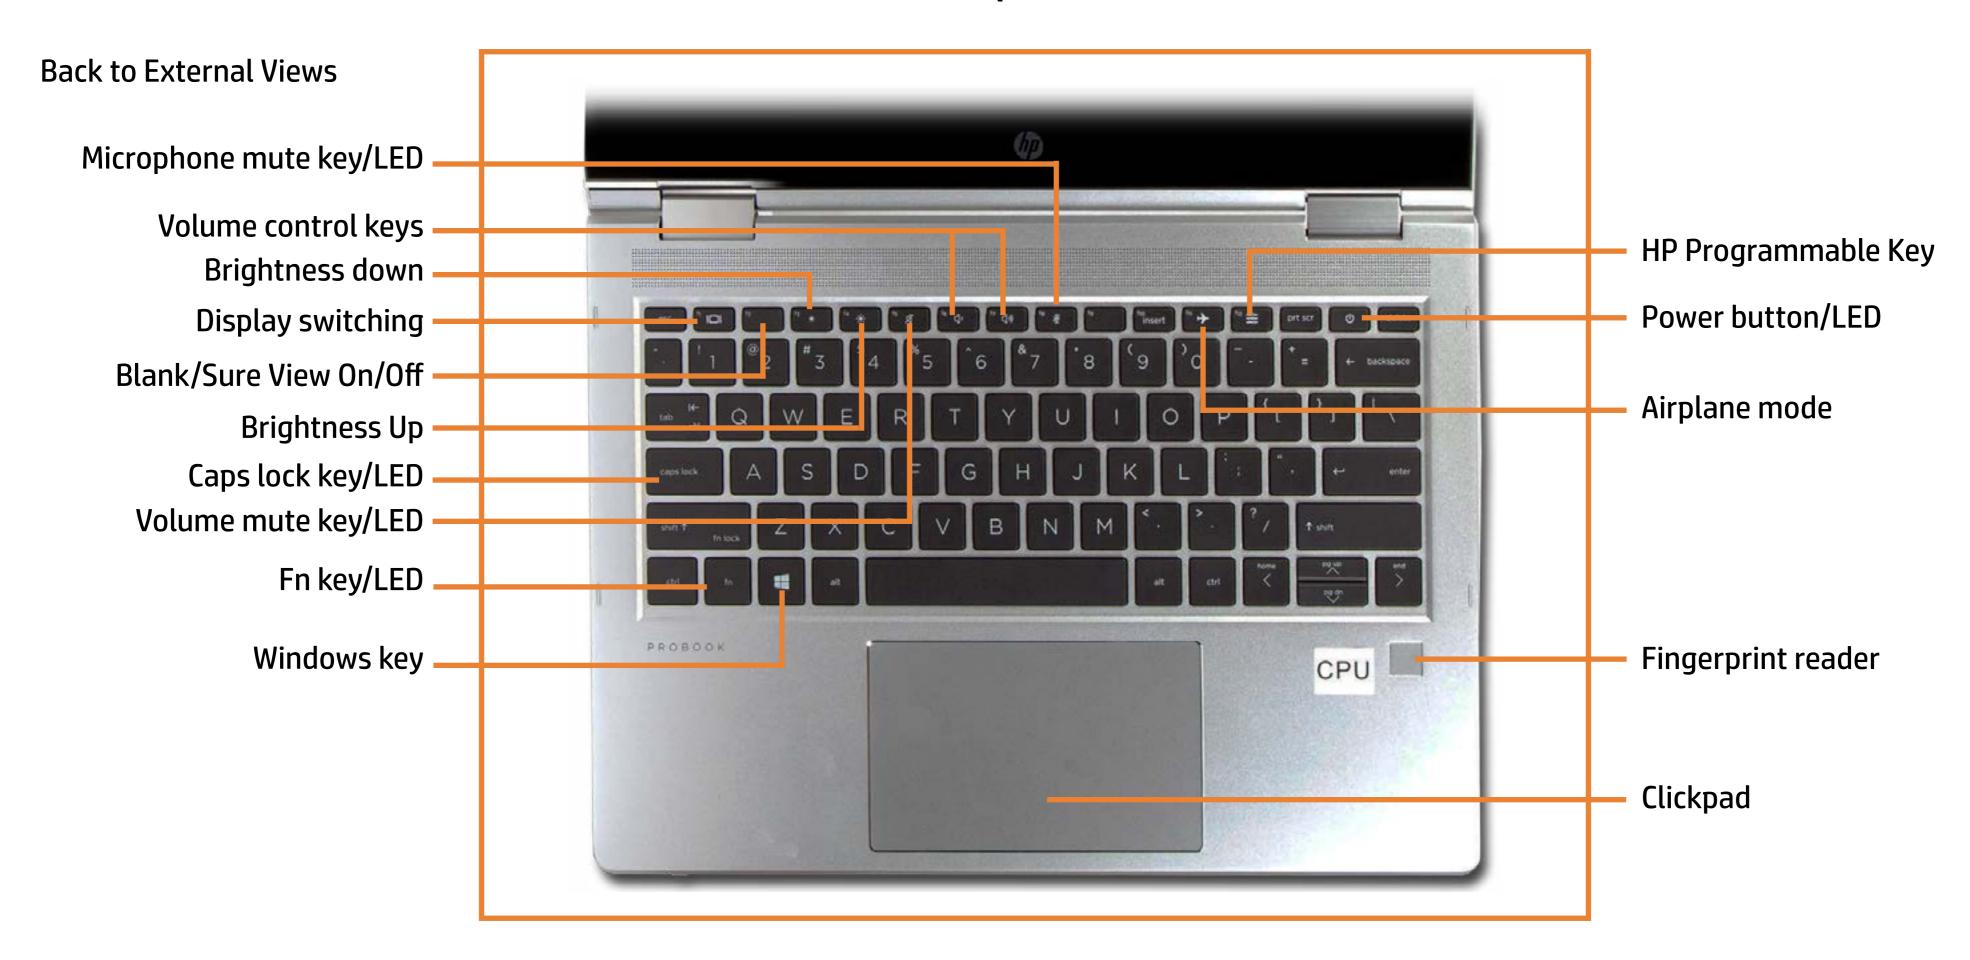

ernal Views** (Click the link to navigate to the views)

On this page you will find large icons of each of the external views of this product. To view a specific view in greater detail, simply click that view.

Parts List (Click the link to navigate to the parts)

On this page, you will find a list of all of the replaceable parts for this product. To view a specific part and its location in the product, click the part name in the list.

That's it! On every page there is a link that brings you back to either the External Views or the Parts List, enabling you to navigate to whatever view or part you wish to review.

### **External Views**

### Back to Welcome page



Go to Parts List

# **Front View**



### **Left View**



# Right View



# **Rear View**



# **Display View**



Top View



Go to Parts List

# **Bottom View**



### **Internal View**



Go to Parts List

### **Base Enclosure**

#### Base Enclosure

Battery
Memory Module(s)
M.2 Solid State Drive
Wireless LAN Module
I/O Bracket
Touchpad Board
RTC Battery
System Fan
Heat Sink
Display Panel Assembly
System Board (top)
System Board (bottom)
Speaker Assembly
DC-in Connector
Top Cover with Keyboard





### **Battery**

#### Base Enclosure

#### Battery

Memory Module(s)
M.2 Solid State Drive
Wireless LAN Module
I/O Bracket
Touchpad Board
RTC Battery
System Fan
Heat Sink
Display Panel Assembly
System Board (top)
System Board (bottom)
Speaker Assembly
DC-in Connector





### Memory Module(s)

Base Enclosure Battery

#### Memory Module(s)

M.2 Solid State Drive
Wireless LAN Module
I/O Bracket
Touchpad Board
RTC Bat