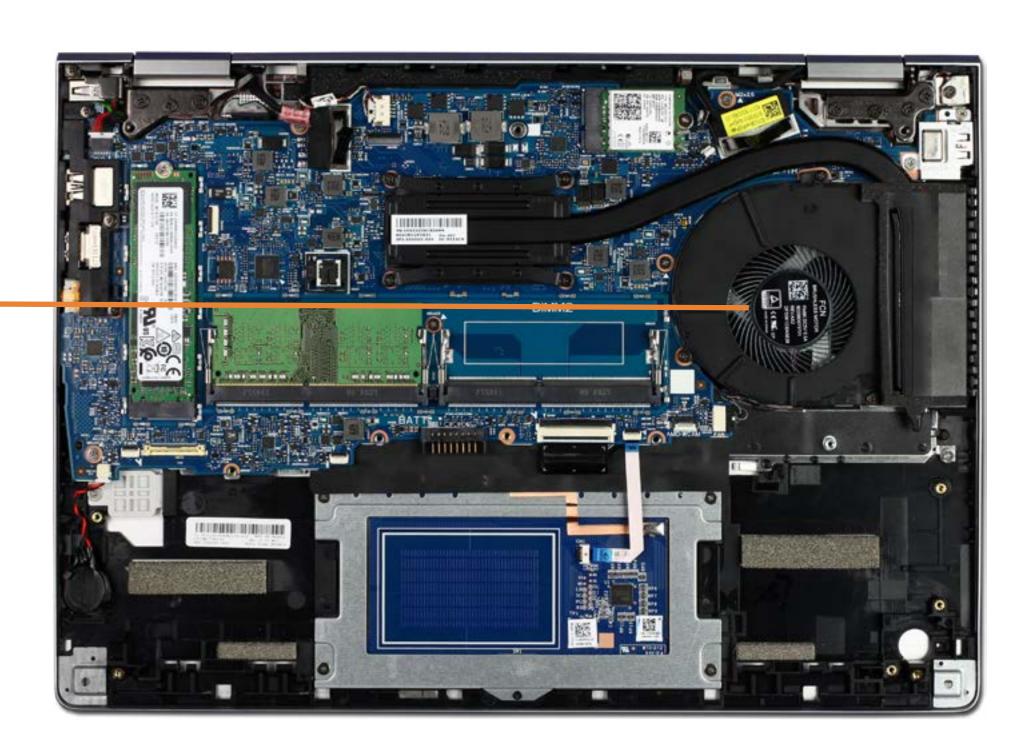

# System Fan

Base Enclosure
Battery
Memory Module(s)
M.2 Solid State Drive
Wireless LAN Module
I/O Bracket
Touchpad Board
RTC Battery

#### System Fan

Heat Sink
Display Panel Assembly
System Board (top)
System Board (bottom)
Speaker Assembly
DC-in Connector
Top Cover with Keyboard