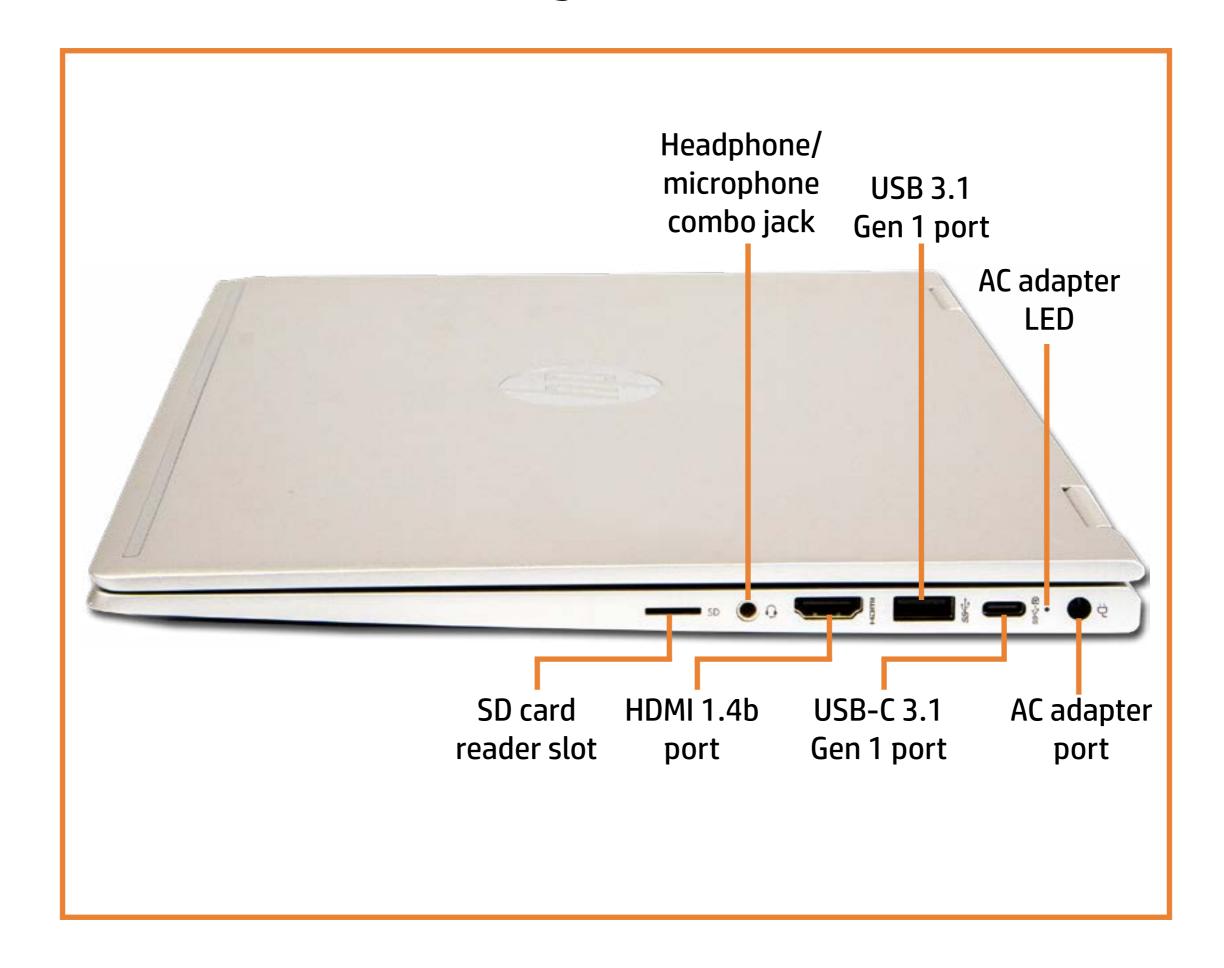

5 G7 Notebook PC

#### Here's how to use it...

**External Views** (Click the link to navigate to the views)

On this page you will find large icons of each of the external views of this product. To view a specific view in greater detail, simply click that view.

Parts List (Click the link to navigate to the parts)

On this page, you will find a list of all of the replaceable parts for this product. To view a specific part and its location in the product, click the part name in the list.

That's it! On every page there is a link that brings you back to either the External Views or the Parts List, enabling you to navigate to whatever view or part you wish to review.

### **External Views**

### Back to Welcome page



Go to Parts List

# **Front View**



### **Left View**



# Right View



# **Rear View**



# **Display View**



Top View



Go to Parts List

# **Bottom View**



### **Internal View**



Go to Parts List

### **Base Enclosure**

#### Base Enclosure

Battery
Memory Module(s)
M.2 Solid State Drive
Wireless LAN Module
I/O Bracket
Touchpad Board
RTC Battery
System Fan
Heat Sink
Display Panel Assembly
System Board (top)
System Board (bottom)
Speaker Assembly
DC-in Connector
Top Cover with Keyboard





### **Battery**

#### Base Enclosure

#### Battery

Memory Module(s)
M.2 Solid State Drive
Wireless LAN Module
I/O Bracket
Touchpad Board
RTC Battery
System Fan
Heat Sink
Display Panel Assembly
System Board (top)
System Board (bottom)
Speaker Assembly
DC-in Connector





### Memory Module(s)

Base Enclosure Battery

#### Memory Module(s)

M.2 Solid State Drive
W