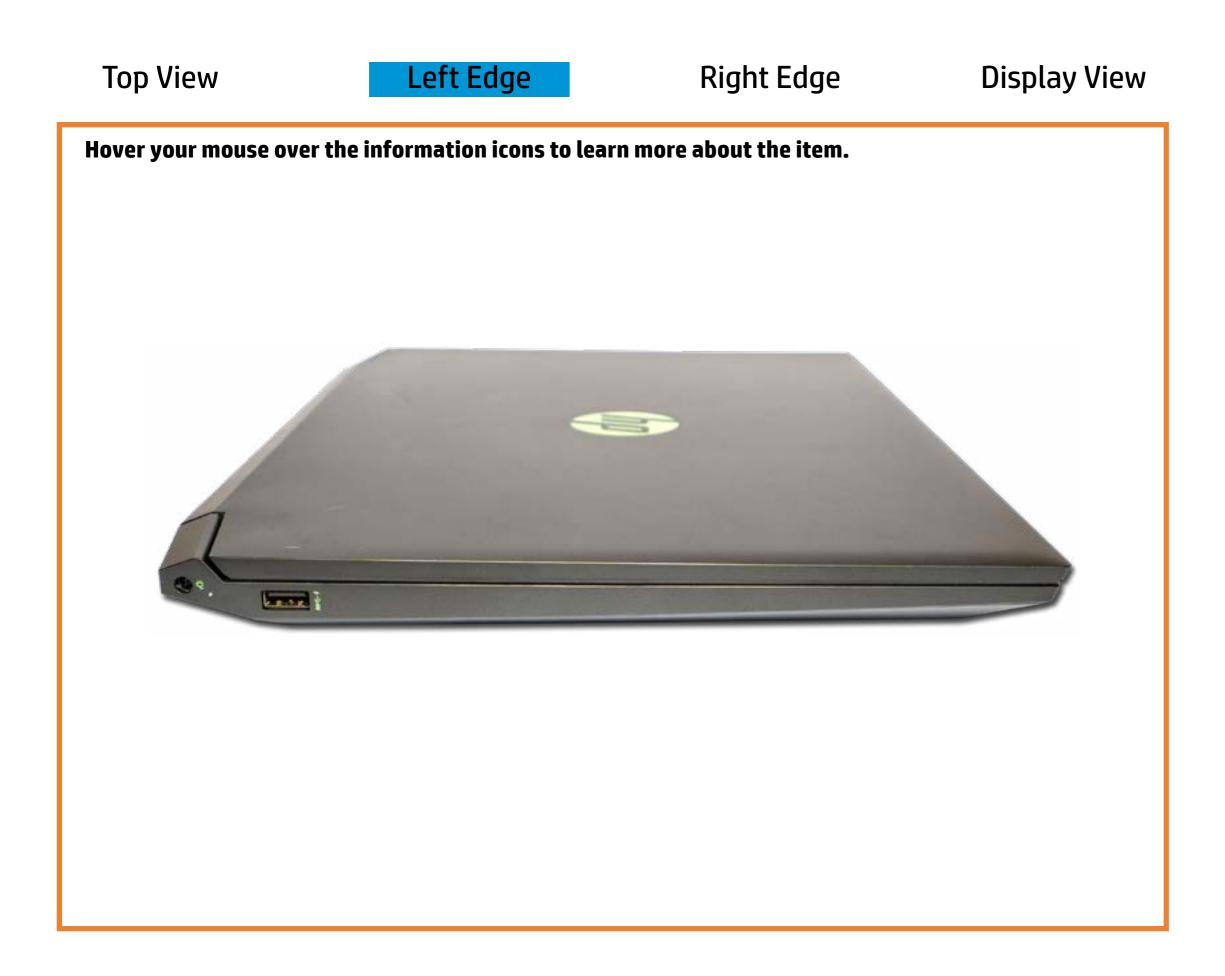

# Left Edge

#### Here's how to use it...

<u>LED Diagnostic</u> (Click the link to navigate this platform's LED diagnostic states) On this page you will find an image viewer with a menu of this product's external views. To identify the location of the LEDs for each view, simply click that view. To learn more about the diagnostic behavior of each LED, hover over the information icon (1) above the LED and review the information that presents in the right-hand pane.