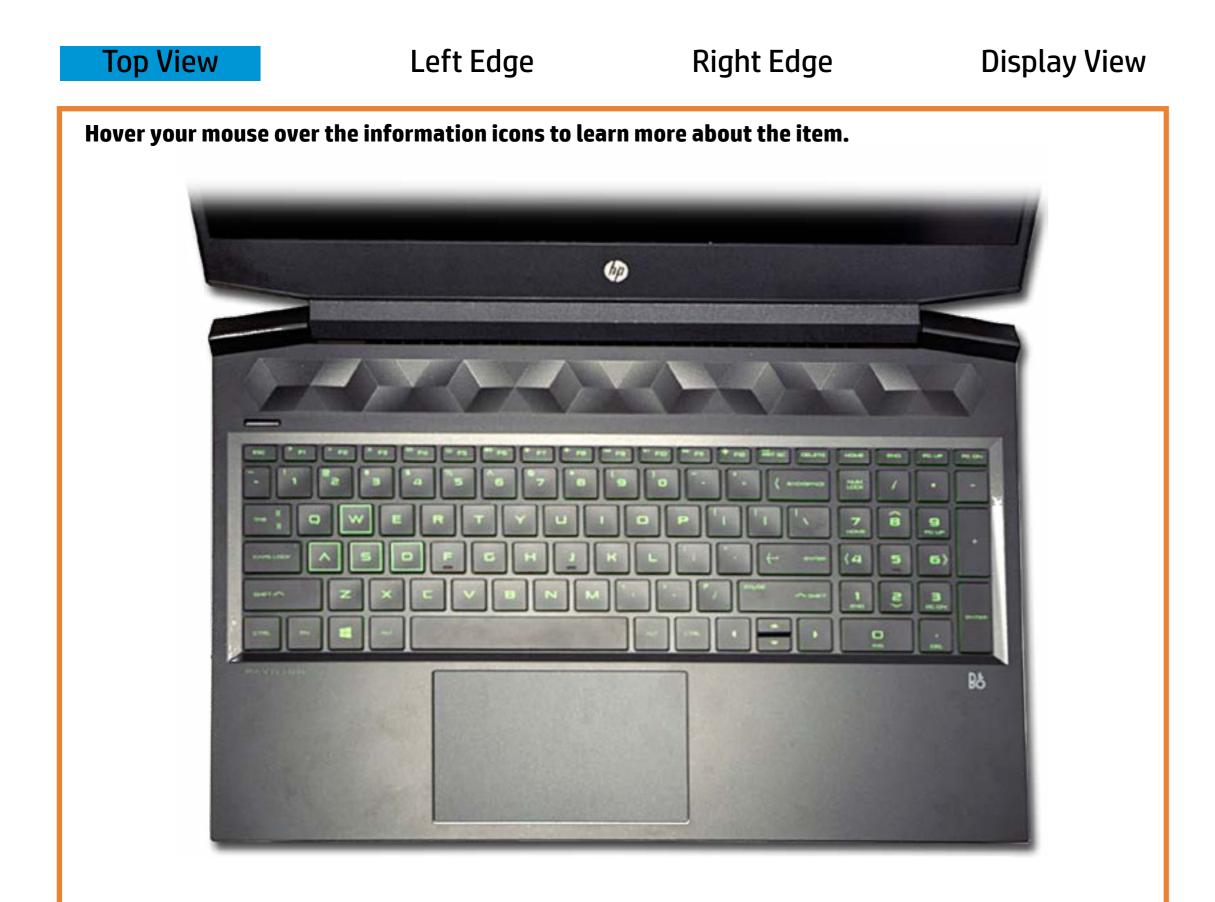

# **Top View**

#### Here's how to use it...

<u>LED Diagnostic</u> (Click the link to navigate this platform's LED diagnostic states) On this page you will find an image viewer with a menu of this product's external views. To identify the location of the LEDs for each view, simply click that view. To learn more about the diagnostic behavior of each LED, hover over the information icon (1) above the LED and review the information that presents in the right-hand pane.