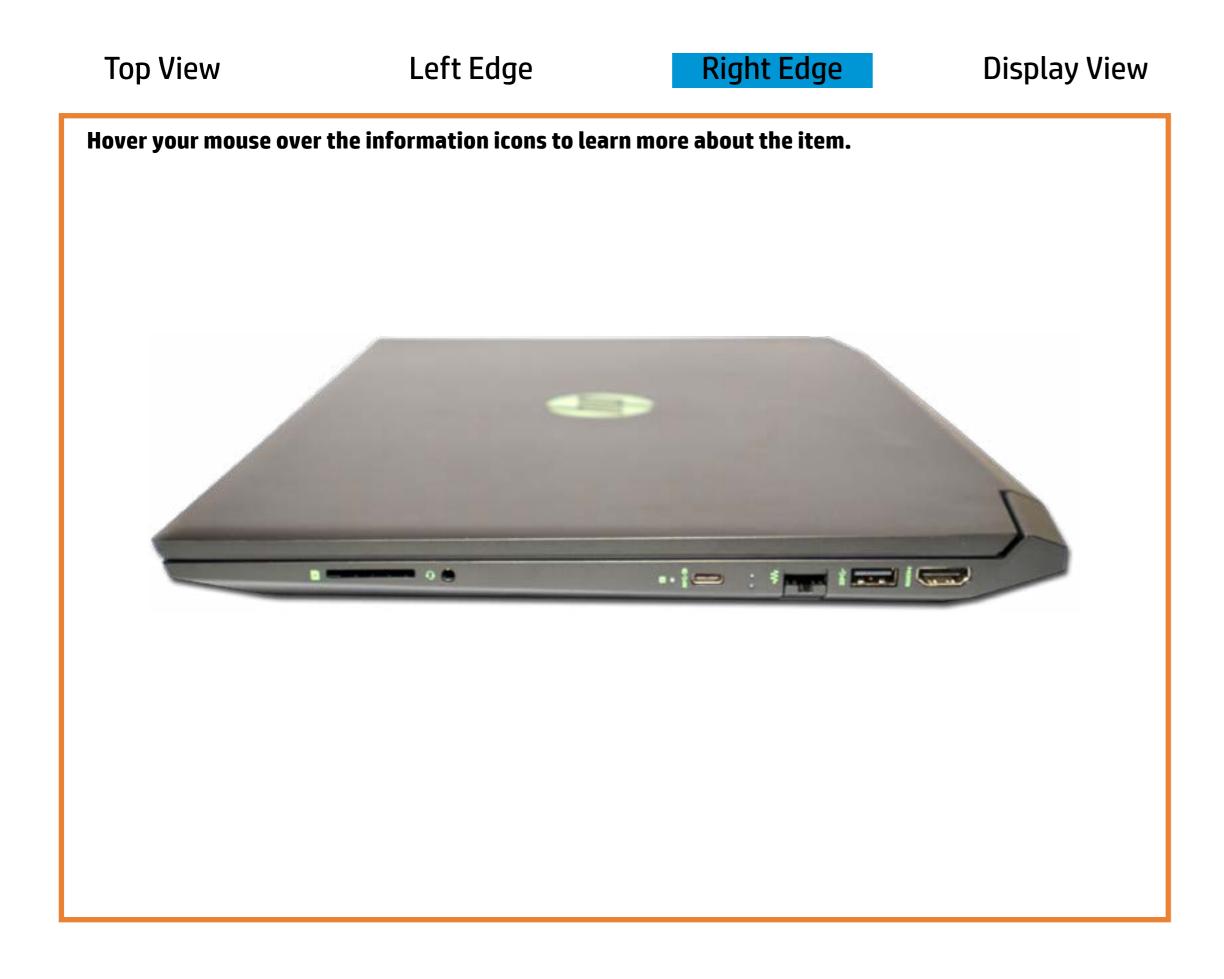

# **Right Edge**

#### Here's how to use it...

<u>LED Diagnostic</u> (Click the link to navigate this platform's LED diagnostic states) On this page you will find an image viewer with a menu of this product's external views. To identify the location of the LEDs for each view, simply click that view. To learn more about the diagnostic behavior of each LED, hover over the information icon (1) above the LED and review the information that presents in the right-hand pane.