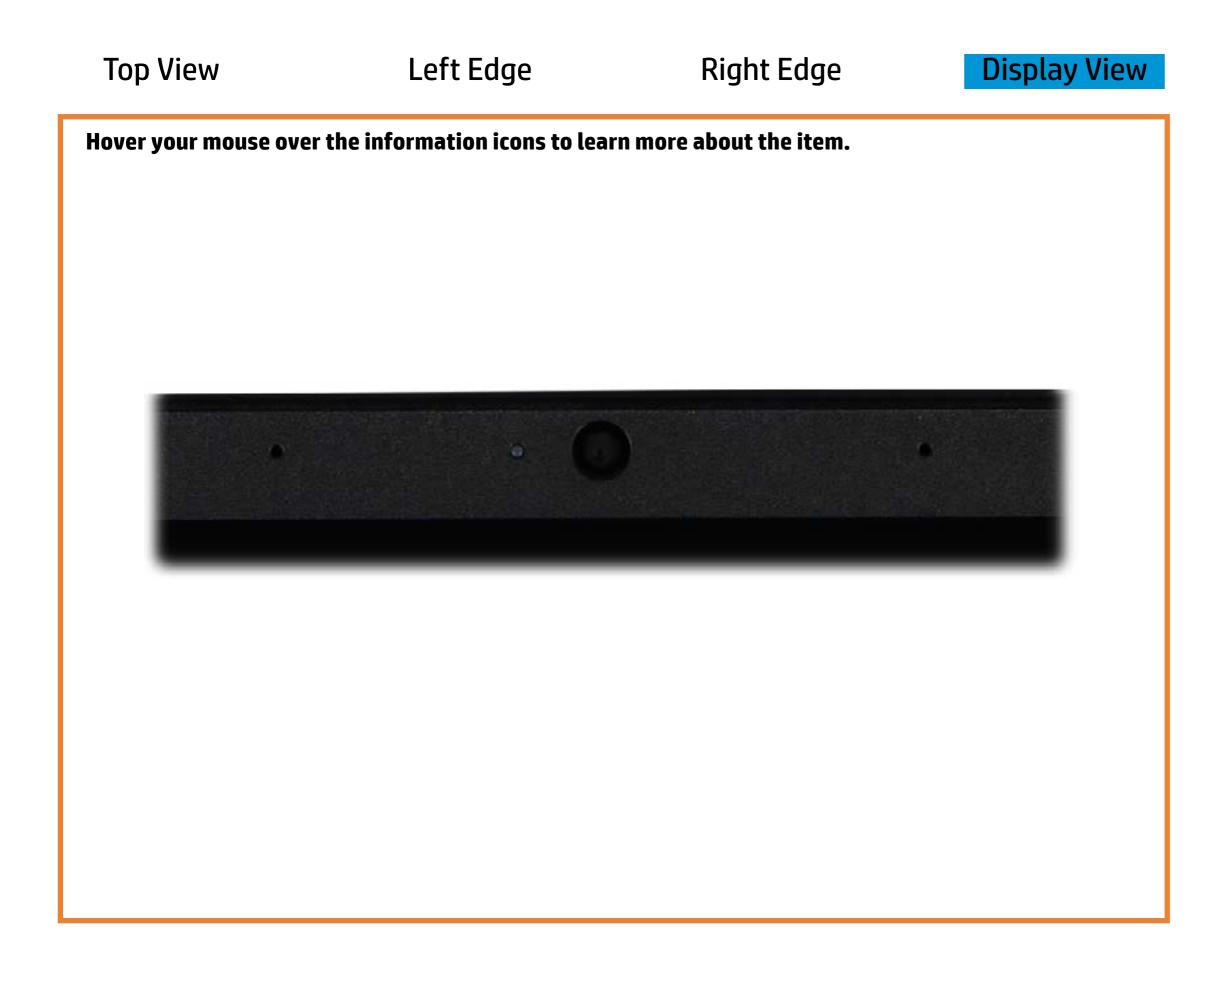

# **Display View**

#### Here's how to use it...

<u>LED Diagnostic</u> (Click the link to navigate this platform's LED diagnostic states) On this page you will find an image viewer with a menu of this product's external views. To identify the location of the LEDs for each view, simply click that view. To learn more about the diagnostic behavior of each LED, hover over the information icon (1) above the LED and review the information that presents in the right-hand pane.