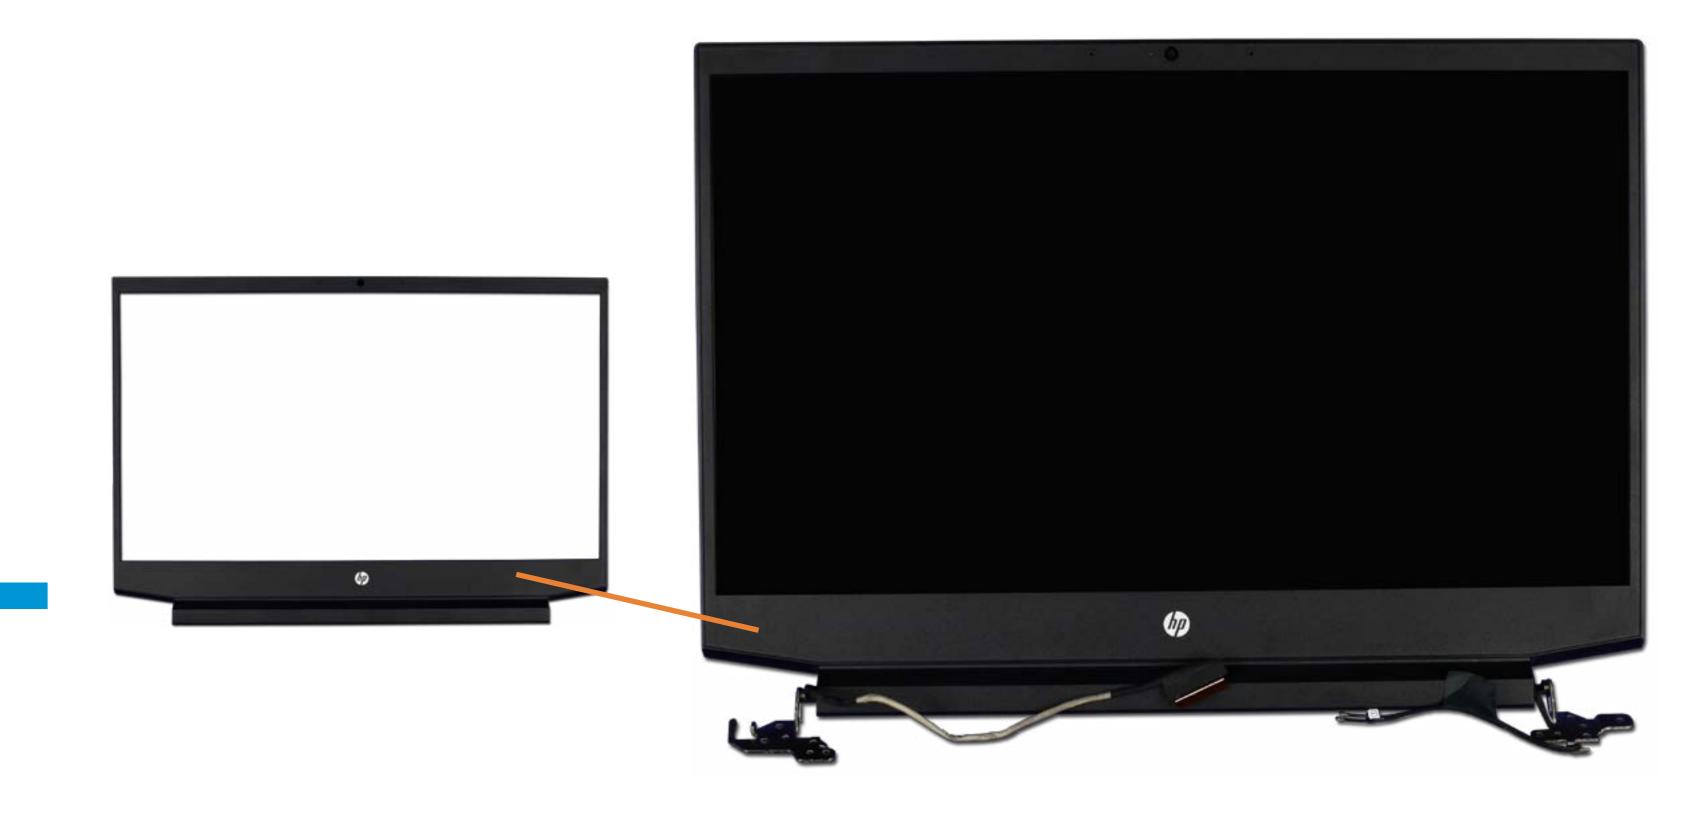

# Display Panel Assembly

**Base Enclosure** 

Battery

Hard Disk Drive Assembly

System Fans

Wireless LAN Module

**Touchpad Board** 

M.2 Solid State Drive

### **Display Panel Assembly**

Display Bezel

Display Panel

Display Panel Cable

Display Panel Hinges

Webcam

Wireless LAN Antennas

Battery