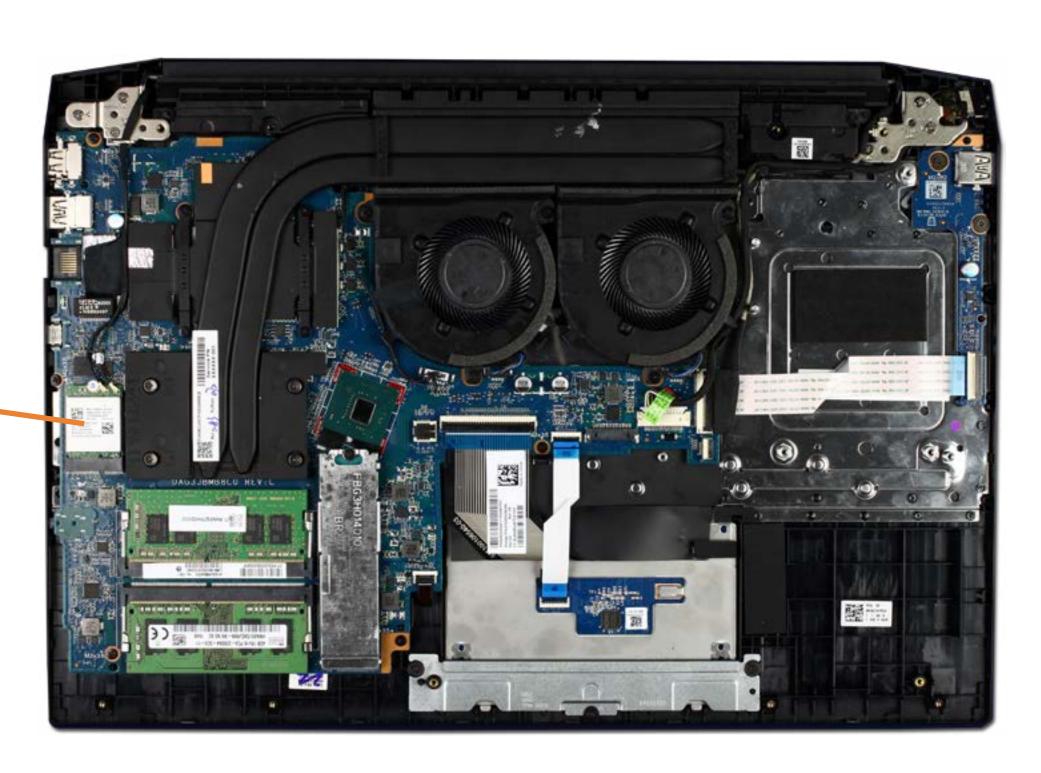

ry

Hard Disk Drive Assembly

### System Fans

Wireless LAN Module

**Touchpad Board** 

M.2 Solid State Drive

Memory Module(s)

**USB Board** 

**Heat Sink** 

System Board (top)

System Board (bottom)

**DC-in Connector** 

Speakers

**Top Cover** 

Display Panel Assembly

Display Bezel

Display Panel

Display Panel Cable

Display Panel Hinges

Webcam

Wireless LAN Antennas

# System Fans





# Wireless LAN Module

Base Enclosure
Battery
Hard Disk Drive Assembly
System Fans

#### Wireless LAN Module

Touchpad Board
M.2 Solid State Drive
Memory Module(s)
USB Board
Heat Sink
System Board (top)

System Board (bottom)

**DC-in Connector** 

Speakers

Top Cover

Display Panel Assembly

Display Bezel

Display Panel

Display Panel Cable

Display Panel Hinges

Webcam

Wireless LAN Antennas





# **Touchpad Board**

Base Enclosure

Battery

Hard Disk Drive Assembly

System Fans

Wireless LAN Module

### **Touchpad Board**

M.2 Solid State Drive

Memory Module(s)

**USB Board** 

**Heat Sink** 

System Board (top)

System Board (bottom)

**DC-in Connector** 

Speakers

**Top Cover** 

Display Panel Assembly

Display Bezel

Display Panel

Display Panel Cable

Display Panel Hinges

Webcam

Wireless LAN Antennas





## M.2 Solid State Drive

**Base Enclosure** 

Battery

Hard Disk Drive Assembly

System Fans

Wireless LAN Module

**Touchpad Board** 

#### M.2 Solid State Drive

Memory Module(s)

**USB Board** 

**Heat Sink** 

System Board (top)

System Board (bottom)

**DC-in Connector** 

Speakers

**Top Cover** 

**Display Panel Assembly** 

Display Bezel

Display Panel

Displa