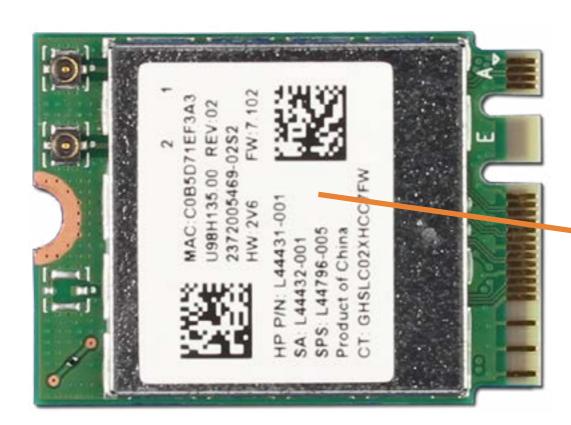

# Wireless LAN Module

Base Enclosure
Battery
Hard Disk Drive Assembly
System Fans

#### Wireless LAN Module

Touchpad Board
M.2 Solid State Drive
Memory Module(s)
USB Board
Heat Sink
System Board (top)

System Board (bottom)

**DC-in Connector** 

Speakers

Top Cover

Display Panel Assembly

Display Bezel