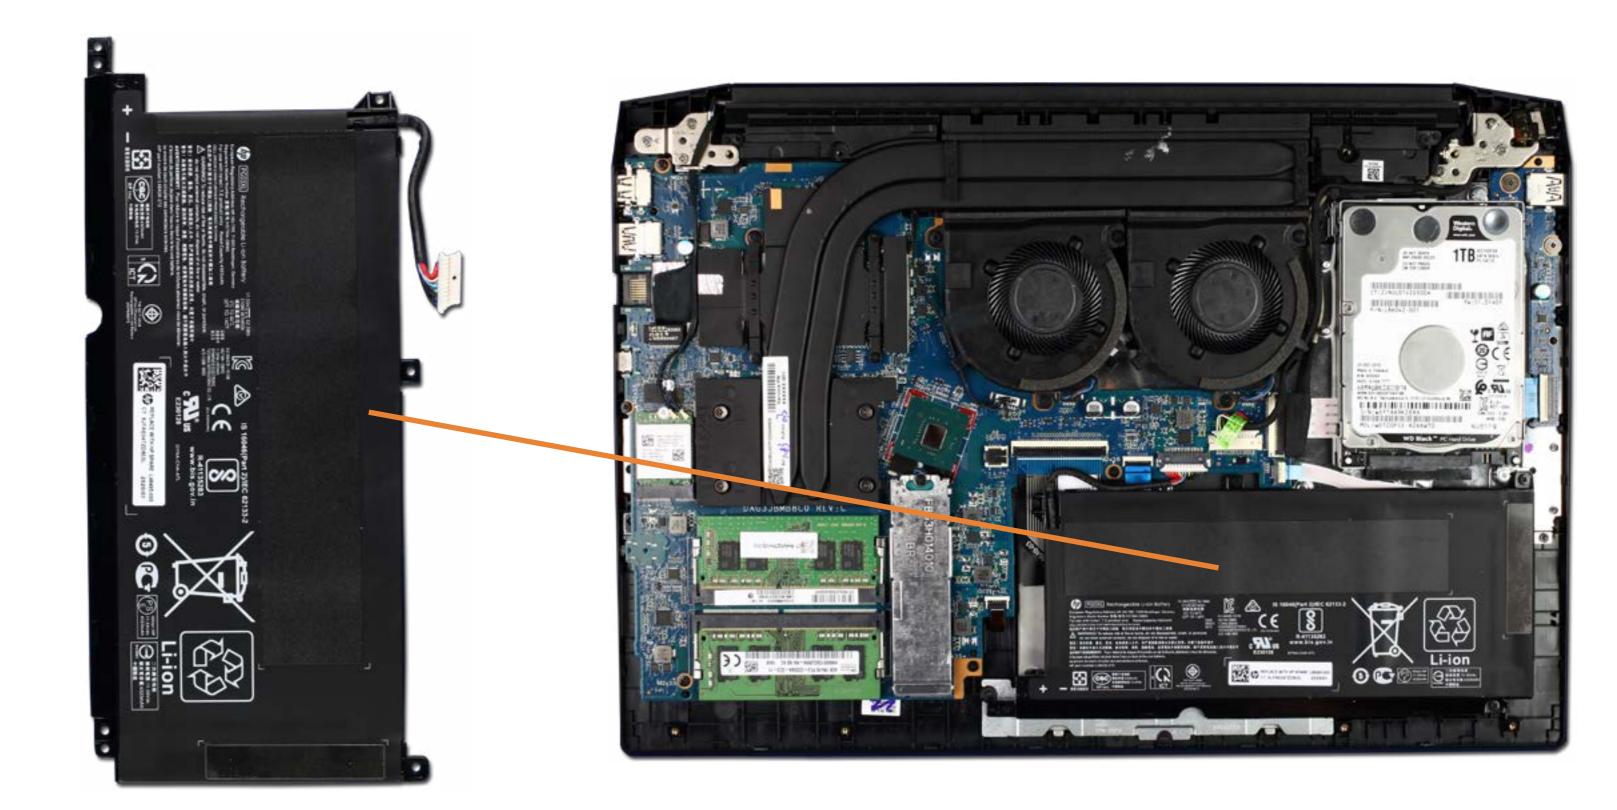

ery
Hard Disk Drive Assembly
System Fans
Wireless LAN Module
Touchpad Board
M.2 Solid State Drive
Memory Module(s)
USB Board
Heat Sink

System Board (bottom)
DC-in Connector

System Board (top)

**Speakers** 

**Top Cover** 

**Display Panel Assembly** 

Display Bezel

Display Panel

Display Panel Cable

Display Panel Hinges

Webcam

Wireless LAN Antennas

## **Base Enclosure**





### Battery

Hard Disk Drive Assembly System Fans Wireless LAN Module Touchnad Board

Touchpad Board M.2 Solid State Drive

Memory Module(s)

**USB Board** 

**Heat Sink** 

System Board (top)

System Board (bottom)

**DC-in Connector** 

**Speakers** 

**Top Cover** 

**Display Panel Assembly** 

Display Bezel

Display Panel

Display Panel Cable

Display Panel Hinges

Webcam

Wireless LAN Antennas

# Battery



# Hard Disk Drive Assembly

Base Enclosure

### Hard Disk Drive Assembly

System Fans

**Battery** 

Wireless LAN Module

**Touchpad Board** 

M.2 Solid State Drive

Memory Module(s)

**USB Board** 

**Heat Sink** 

System Board (top)

System Board (bottom)

**DC-in Connector** 

**Speakers** 

**Top Cover** 

**Display Panel Assembly** 

Display Bezel

Display Panel

Display Panel Cable

Display Panel Hinges

Webcam

Wireless LAN Antennas





Battery

Hard Disk Drive Assembly

### System Fans

Wireless LAN Module

**Touchpad Board** 

M.2 Solid State Drive

Memory Module(s)

**USB Board** 

**Heat Sink** 

System Board (top)

System Board (bottom)

**DC-in Connector** 

Speakers

**Top Cover** 

Display Panel Assembly

Display Bezel

Display Panel

Display Panel Cable

Display Panel Hi