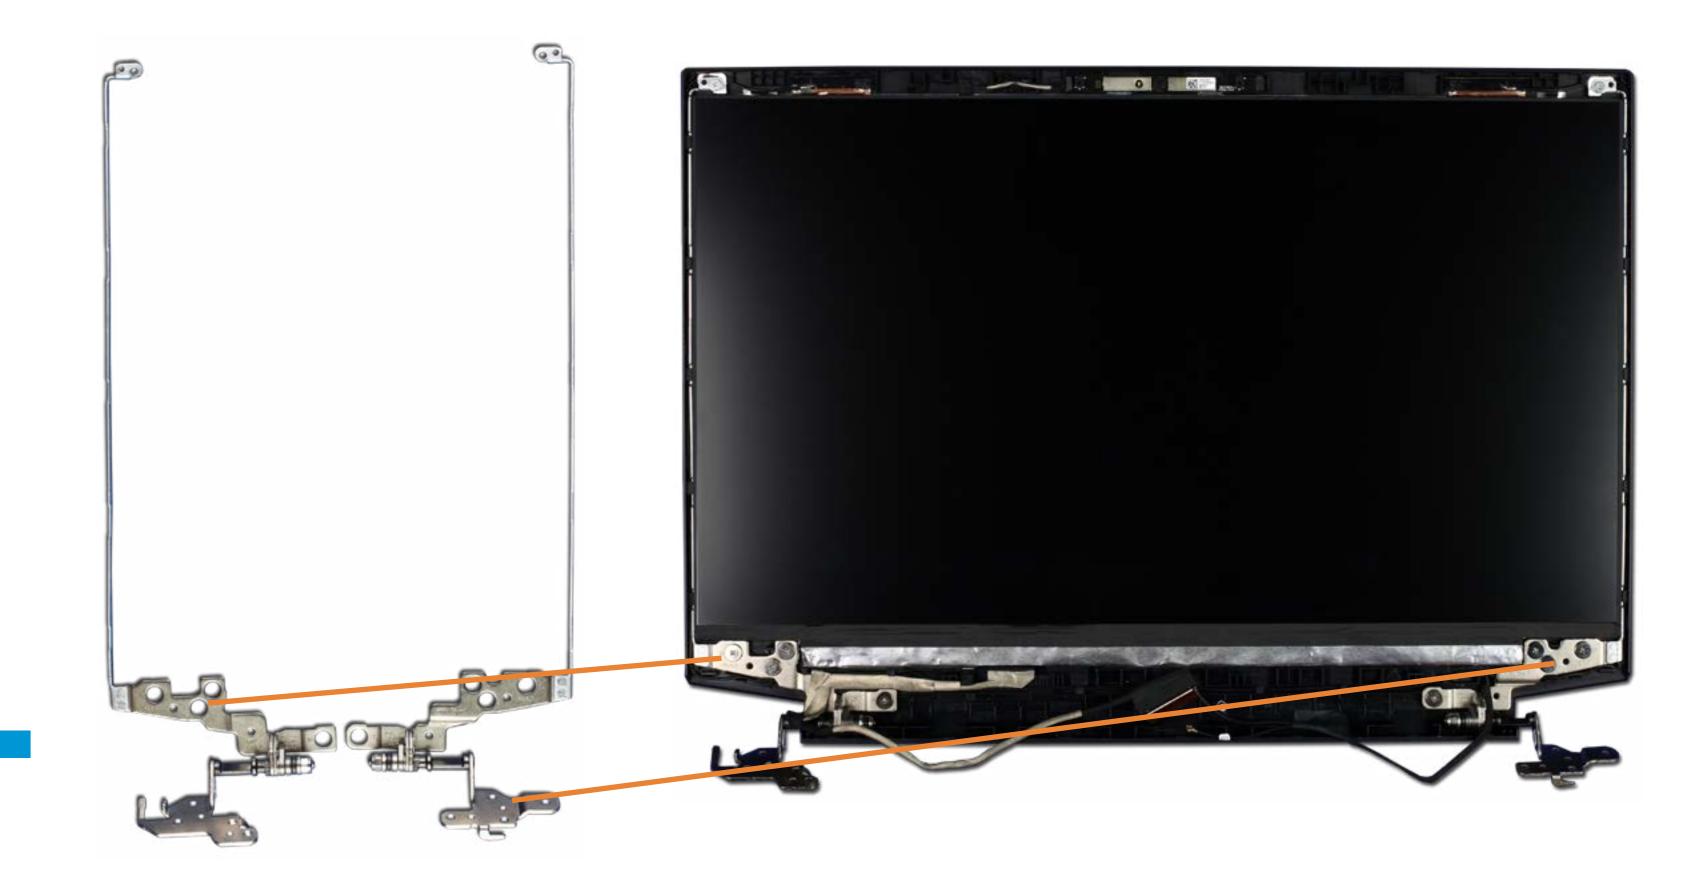

### Display Panel Hinges

Webcam

Wireless LAN Antennas

# Display Panel Hinges

Battery

Hard Disk Drive Assembly

System Fans

Wireless LAN Module

**Touchpad Board** 

M.2 Solid State Drive

Memory Module(s)