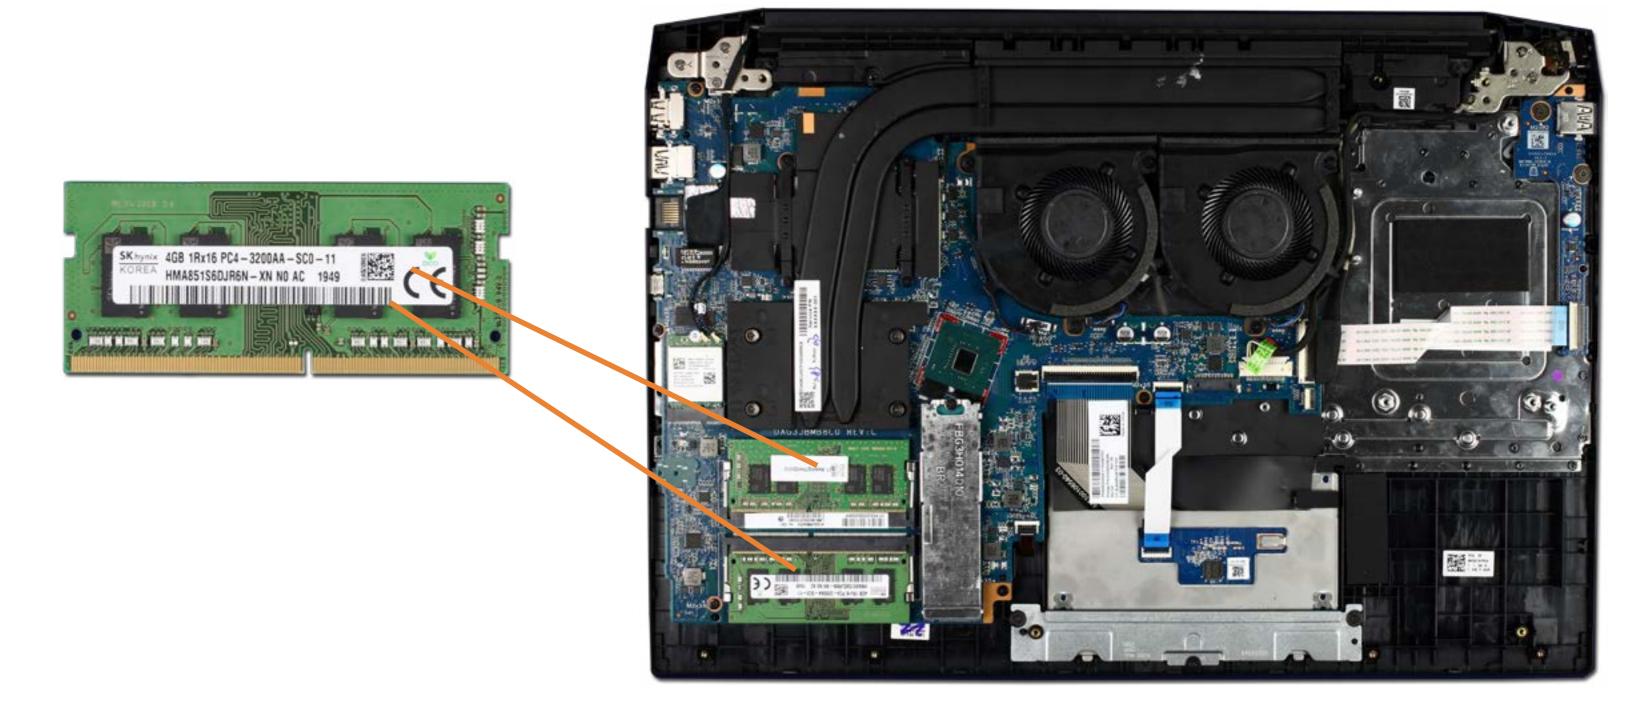

# Memory Module(s)

**Base Enclosure** 

Battery

Hard Disk Drive Assembly

System Fans

Wireless LAN Module

**Touchpad Board** 

M.2 Solid State Drive

### Memory Module(s)

**USB Board** 

**Heat Sink** 

System Board (top)

System Board (bottom)

**DC-in Connector** 

Speakers

**Top Cover** 

**Display Panel Assembly** 

Display Bezel

Display Panel

Display Panel Cable

Display Panel Hinges

Webcam

Wireless LAN Antennas

Battery