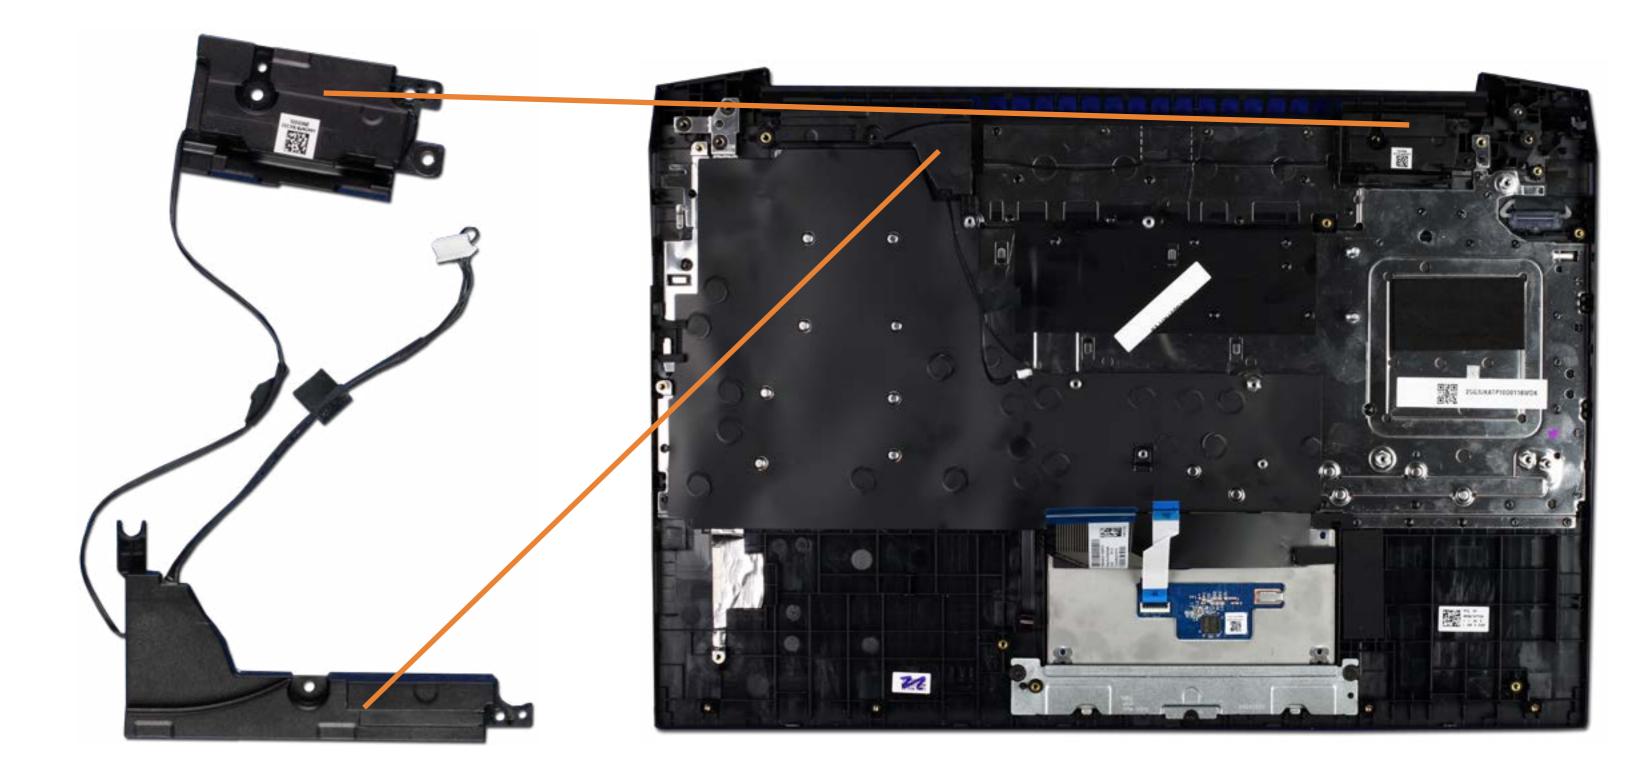

# **Speakers**

Battery

Hard Disk Drive Assembly

System Fans

Wireless LAN Module

**Touchpad Board** 

M.2 Solid State Drive

Memory Module(s)

**USB Board** 

**Heat Sink** 

System Board (top)

System Board (bottom)

**DC-in Connector** 

Speakers