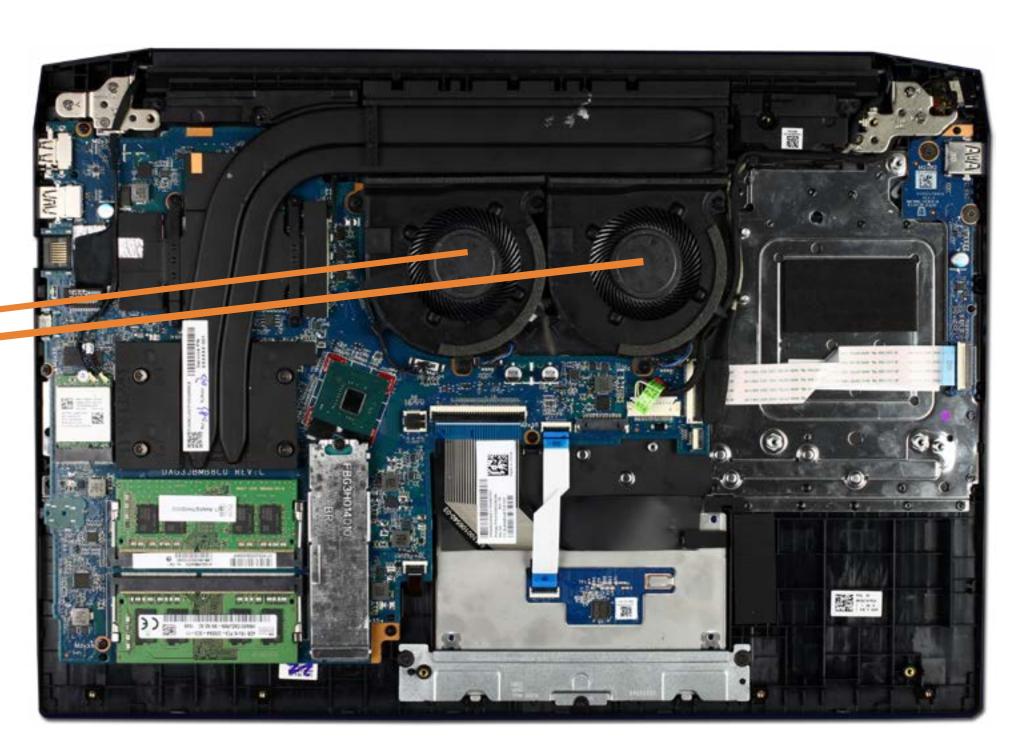

Disk Drive Assembly

System Fans

**Battery** 

Wireless LAN Module

**Touchpad Board** 

M.2 Solid State Drive

Memory Module(s)

**USB Board** 

**Heat Sink** 

System Board (top)

System Board (bottom)

**DC-in Connector** 

**Speakers** 

**Top Cover** 

**Display Panel Assembly** 

Display Bezel

Display Panel

Display Panel Cable

Display Panel Hinges

Webcam

Wireless LAN Antennas





Battery

Hard Disk Drive Assembly

### System Fans

Wireless LAN Module

**Touchpad Board** 

M.2 Solid State Drive

Memory Module(s)

**USB Board** 

**Heat Sink** 

System Board (top)

System Board (bottom)

**DC-in Connector** 

Speakers

**Top Cover** 

Display Panel Assembly

Display Bezel

Display Panel

Display Panel Cable

Display Panel Hinges

Webcam

Wireless LAN Antennas

# System Fans





# Wireless LAN Module

Base Enclosure
Battery
Hard Disk Drive Assembly
System Fans

#### Wireless LAN Module

Touchpad Board
M.2 Solid State Drive
Memory Module(s)
USB Board
Heat Sink
System Board (top)

System Board (bottom)

**DC-in Connector** 

Speakers

Top Cover

Display Panel Assembly

Display Bezel

Display Panel

Display Panel Cable

Display Panel Hinges

Webcam

Wireless LAN Antennas





# **Touchpad Board**

Base Enclosure

Battery

Hard Disk Drive Assembly

System Fans

Wireless LAN Module

### **Touchpad Board**

M.2 Solid State Drive

Memory Module(s)

**USB Board** 

**Heat Sink** 

System Board (top)

System Board (bottom)

**DC-in Connector** 

Speakers

**Top Cover** 

Display Panel Assembly

Display Bezel

Display Panel

Display Panel Cable

Display Panel Hinges

Webc