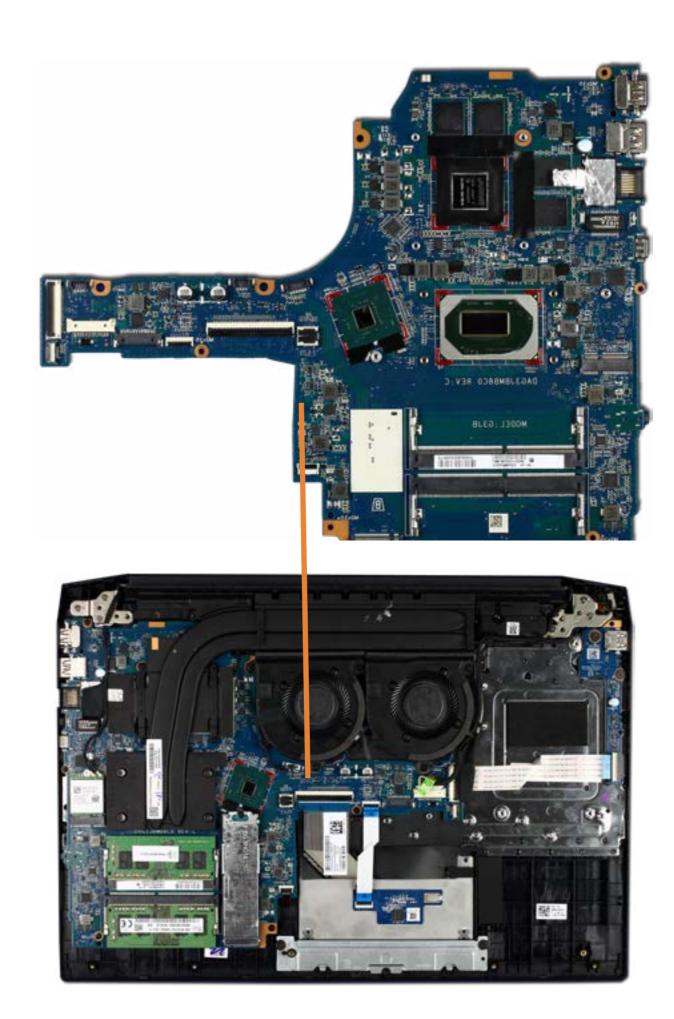

# System Board (top)

**Battery** 

Hard Disk Drive Assembly

System Fans

Wireless LAN Module

**Touchpad Board** 

M.2 Solid State Drive

Memory Module(s)

**USB Board** 

**Heat Sink** 

System Board (top)