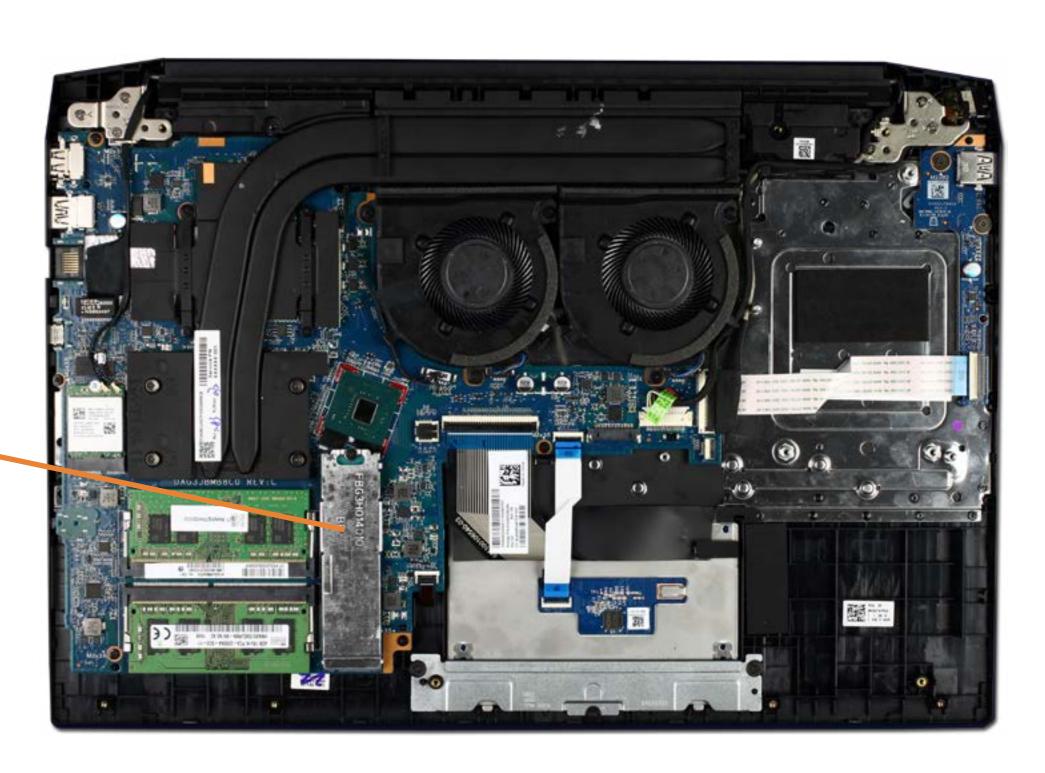

## M.2 Solid State Drive

**Base Enclosure** 

Battery

Hard Disk Drive Assembly

System Fans

Wireless LAN Module

**Touchpad Board** 

#### M.2 Solid State Drive

Memory Module(s)

**USB Board** 

**Heat Sink** 

System Board (top)

System Board (bottom)

**DC-in Connector** 

Speakers

**Top Cover** 

**Display Panel Assembly** 

Display Bezel

Display Panel

Display Panel Cable

Display Panel Hinges

Webcam

Wireless LAN Antennas