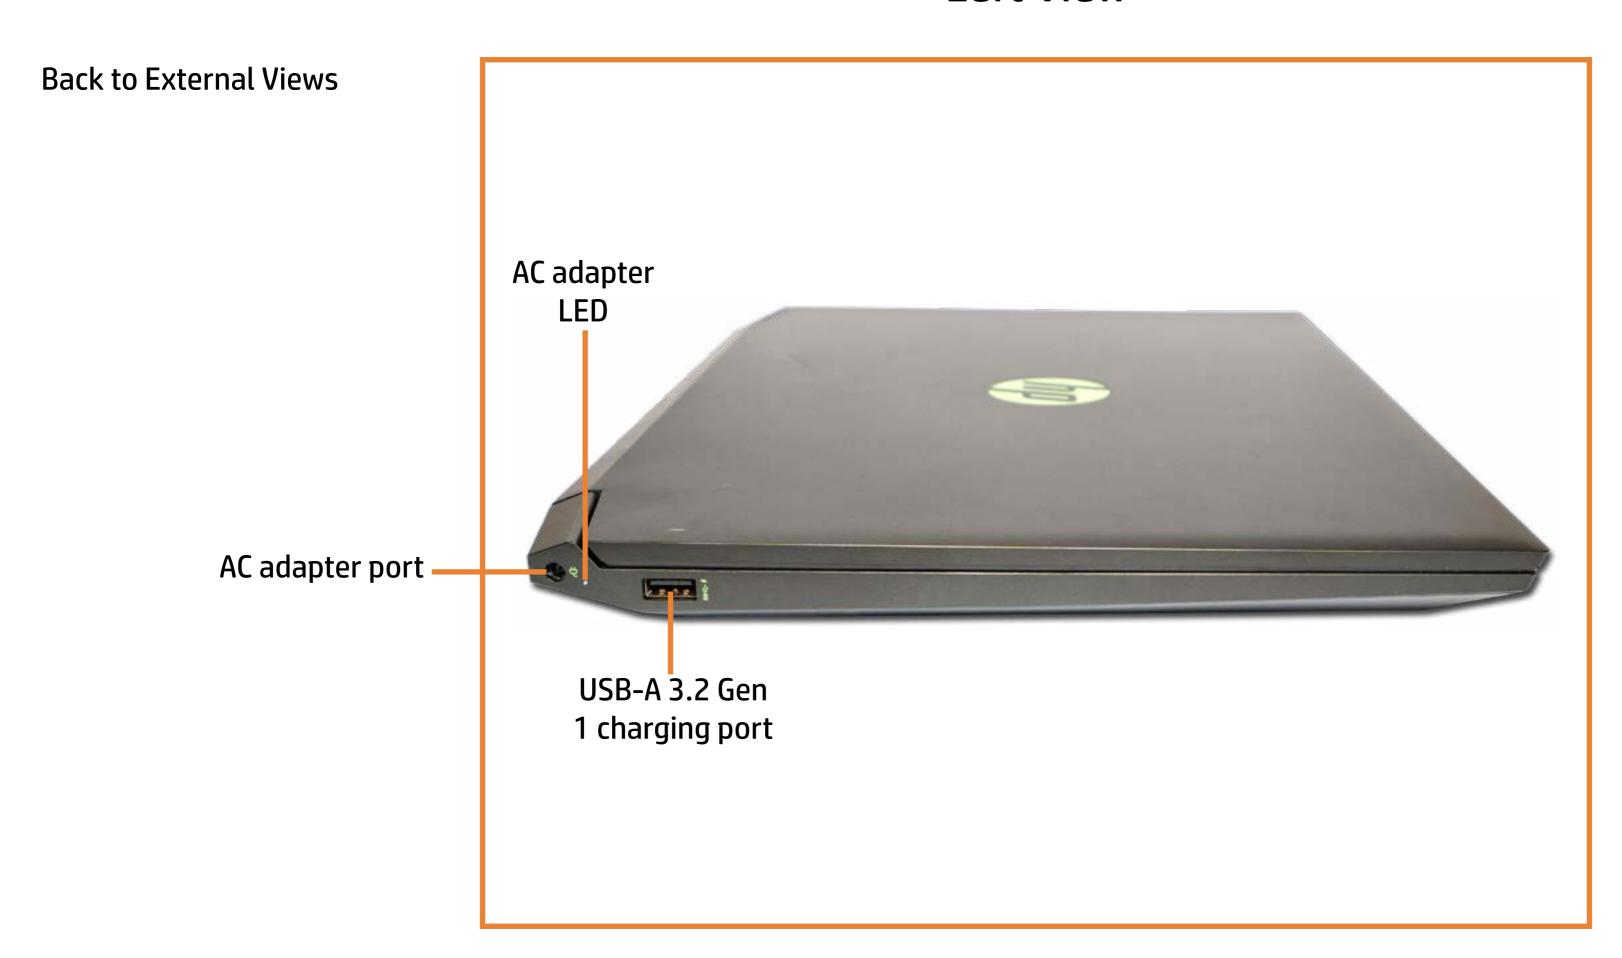

HP Pavilion Gaming 16-a0000 Laptop PC

#### Here's how to use it...

**External Views** (Click the link to navigate to the views)

On this page you will find large icons of each of the external views of this product. To view a specific view in greater detail, simply click that view.

Parts List (Click the link to navigate to the parts)

On this page, you will find a list of all of the replaceable parts for this product. To view a specific part and its location in the product, click the part name in the list.

That's it! On every page there is a link that brings you back to either the External Views or the Parts List, enabling you to navigate to whatever view or part you wish to review.

# **External Views**

## Back to Welcome page



Go to Parts List

# **Front View**



# **Left View**



Go to Parts List

# **Right View**



# **Rear View**



# Display View



Top View



# **Internal View**



Go to Parts List

# **Bottom View**

Back to External Views



Go to Parts List

Battery
Hard Disk Drive Assembly
System Fans
Wireless LAN Module
Touchpad Board
M.2 Solid State Drive
Memory Module(s)
USB Board
Heat Sink

System Board (bottom)
DC-in Connector

System Board (top)

**Speakers** 

**Top Cover** 

**Display Panel Assembly** 

Display Bezel

Display Panel

Display Panel Cable

Display Panel Hinges

Webcam

Wireless LAN Antennas

## **Base Enclosure**





### Battery

Hard Disk Drive Assembly System Fans Wireless LAN Module Touchnad Board

Touchpad Board M.2 Solid State Drive

Memory Module(s)

**USB Board** 

**Heat Sink** 

System Board (top)

System Board (bottom)