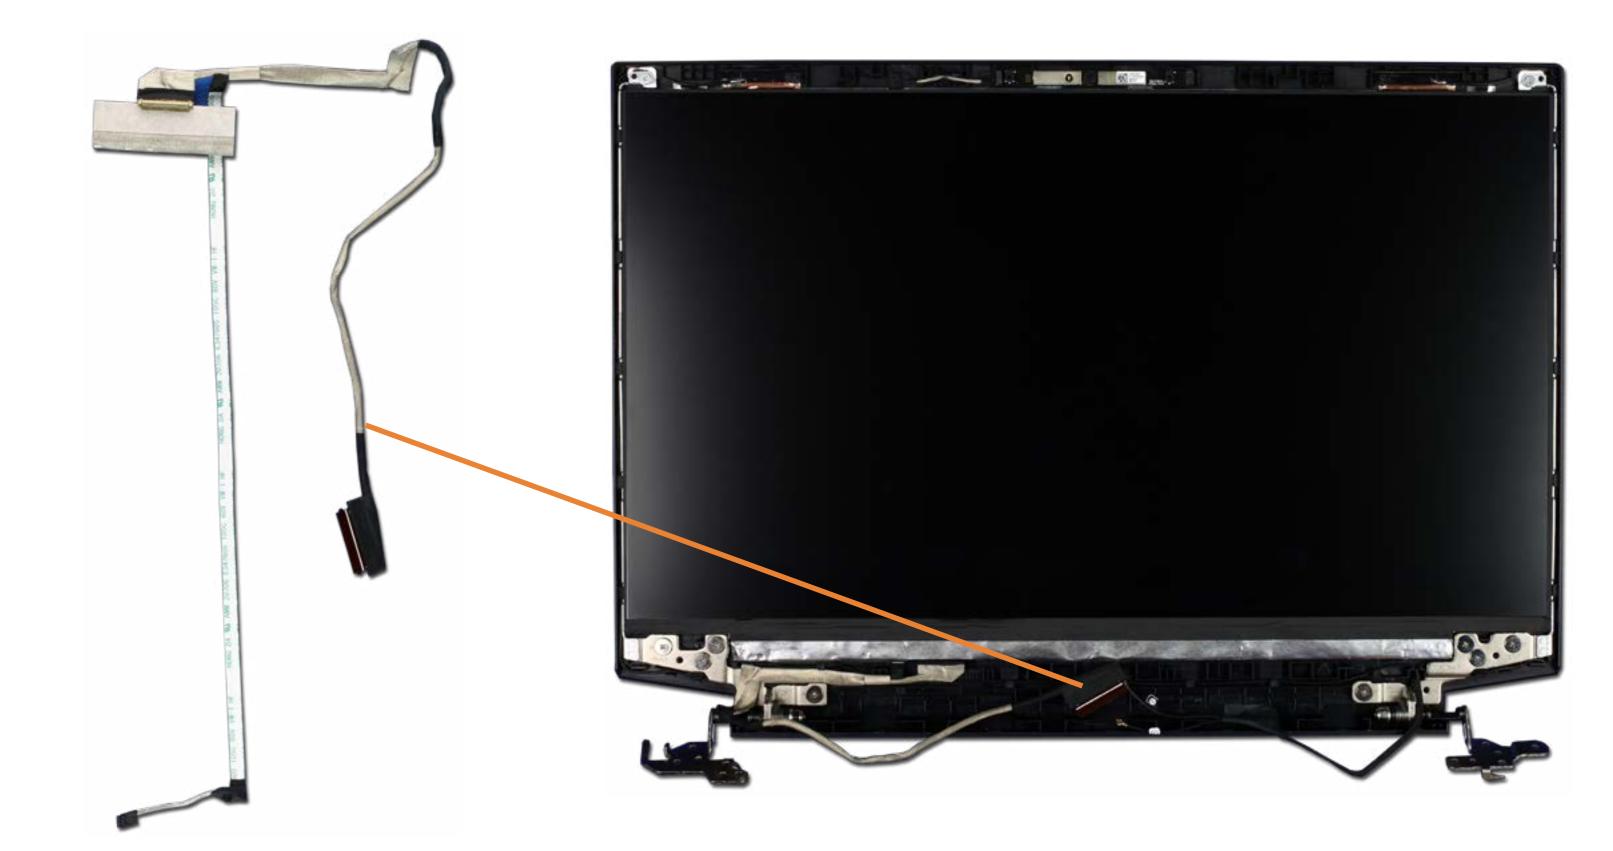

### **Display Panel**

Display Panel Cable
Display Panel Hinges
Webcam
Wireless LAN Antennas

Display Panel

**Battery** 

Hard Disk Drive Assembly

System Fans

Wireless LAN Module

**Touchpad Board** 

### Display Panel Cable

Display Panel Hinges

Webcam

Wireless LAN Antennas