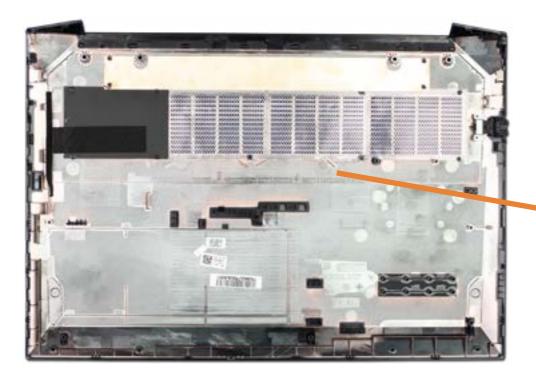

## **Base Enclosure**

### Battery

Hard Disk Drive Assembly System Fans Wireless LAN Module Touchnad Board

Touchpad Board M.2 Solid State Drive

Memory Module(s)

**USB Board** 

**Heat Sink** 

System Board (top)

System Board (bottom)

**DC-in Connector** 

**Speakers** 

**Top Cover** 

**Display Panel Assembly** 

Display Bezel

Display Panel

Display Panel Cable

Display Panel Hinges

Webcam

Wireless LAN Antennas