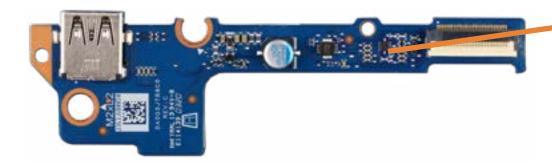

#### **USB Board**

**Heat Sink** 

System Board (top)

System Board (bottom)

**DC-in Connector** 

**Speakers** 

**Top Cover** 

**Display Panel Assembly** 

# **USB Board**

Battery

Hard Disk Drive Assembly

System Fans

Wireless LAN Module

**Touchpad Board** 

M.2 Solid State Drive

Memory Module(s)

**USB Board** 