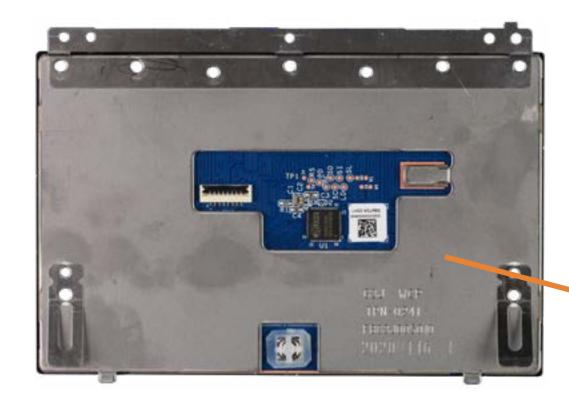

# **Touchpad Board**

Base Enclosure

Battery

Hard Disk Drive Assembly

System Fans

Wireless LAN Module

### **Touchpad Board**

M.2 Solid State Drive

Memory Module(s)

**USB Board** 

**Heat Sink** 

System Board (top)

System Board (bottom)

**DC-in Connector** 