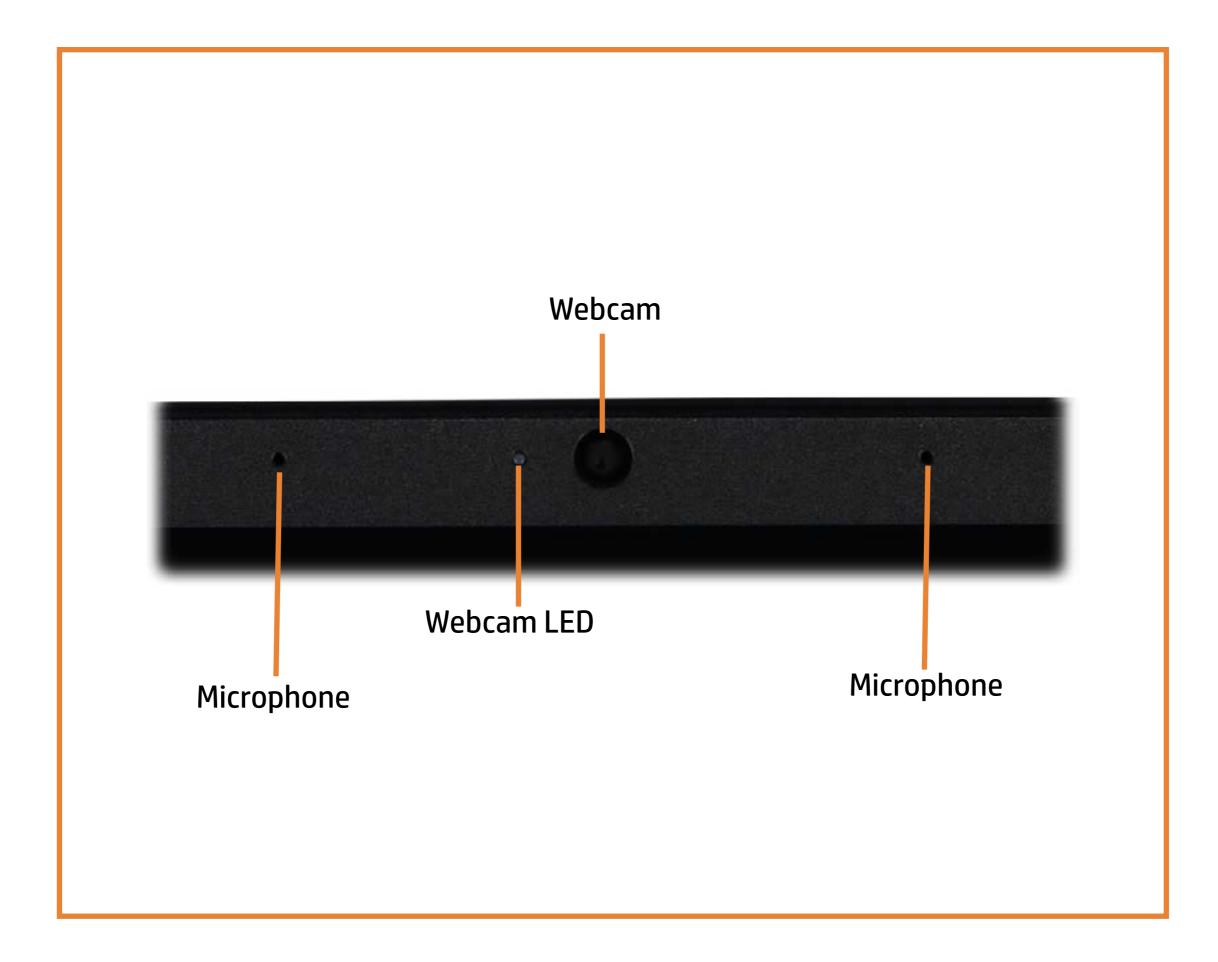

rnal Views** (Click the link to navigate to the views)

On this page you will find large icons of each of the external views of this product. To view a specific view in greater detail, simply click that view.

Parts List (Click the link to navigate to the parts)

On this page, you will find a list of all of the replaceable parts for this product. To view a specific part and its location in the product, click the part name in the list.

That's it! On every page there is a link that brings you back to either the External Views or the Parts List, enabling you to navigate to whatever view or part you wish to review.

# **External Views**

## Back to Welcome page



Go to Parts List

# **Front View**



# **Left View**



Go to Parts List

# **Right View**



# **Rear View**



# Display View



Top View



# **Internal View**



Go to Parts List

# **Bottom View**

Back to External Views



Go to Parts List

Battery
Hard Disk Drive Assembly
System Fans
Wireless LAN Module
Touchpad Board
M.2 Solid State Drive
Memory Module(s)
USB Board
Heat Sink

System Board (bottom)
DC-in Connector

System Board (top)

**Speakers** 

**Top Cover** 

**Display Panel Assembly** 

Display Bezel

Display Panel

Display Panel Cable

Display Panel Hinges

Webcam

Wireless LAN Antennas

## **Base Enclosure**





### Battery

Hard Disk Drive Assembly System Fans Wireless LAN Module Touchnad Board

Touchpad Board M.2 Solid State Drive

Memory Module(s)

**USB Board** 

**Heat Sink** 

System Board (top)

System Board (bottom)

**DC-in Connector** 

**Speakers** 

**Top Cover** 

**Display Panel Assemb