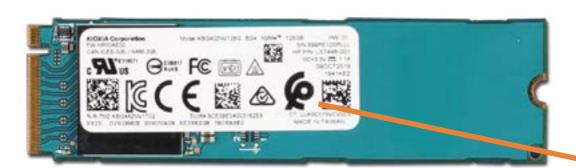

## M.2 Solid State Drive

**Base Enclosure** 

Battery

Hard Disk Drive Assembly

System Fans

Wireless LAN Module

**Touchpad Board** 

#### M.2 Solid State Drive

Memory Module(s)

**USB Board** 

**Heat Sink** 

System Board (top)

System Board (bottom)

**DC-in Connector** 

Speakers