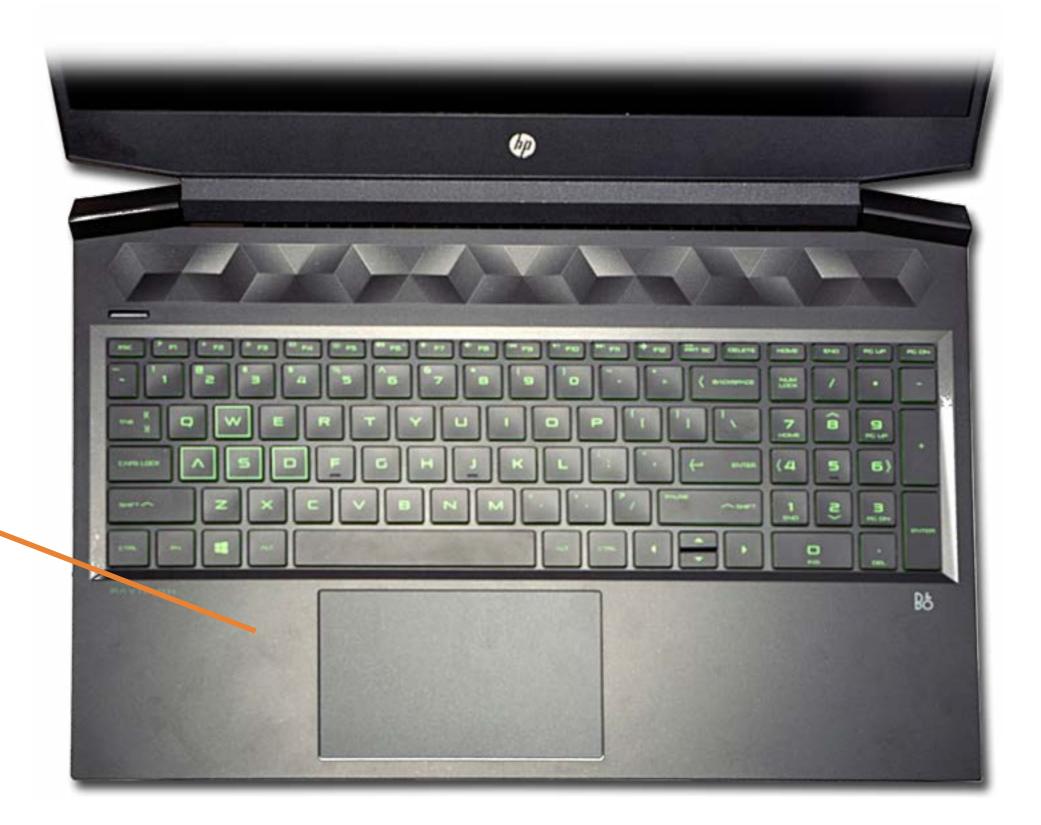

nnas



Battery Hard Disk Drive Assembly System Fans Wireless LAN Module **Touchpad Board** M.2 Solid State Drive Memory Module(s) **USB Board** 

System Board (bottom) **DC-in Connector** 

System Board (top)

### Speakers

**Heat Sink** 

**Top Cover Display Panel Assembly** Display Bezel Display Panel Display Panel Cable Display Panel Hinges Webcam Wireless LAN Antennas

# **Speakers**



Battery

Hard Disk Drive Assembly

System Fans

Wireless LAN Module

**Touchpad Board** 

M.2 Solid State Drive

Memory Module(s)

**USB Board** 

**Heat Sink** 

System Board (top)

System Board (bottom)

**DC-in Connector** 

Speakers

### Top Cover

**Display Panel Assembly** 

Display Bezel

Display Panel

Display Panel Cable

Display Panel Hinges

Webcam

Wireless LAN Antennas

# **Top Cover**





# Display Panel Assembly

**Base Enclosure** 

Battery

Hard Disk Drive Assembly

System Fans

Wireless LAN Module

**Touchpad Board** 

M.2 Solid State Drive

Memory Module(s)

**USB Board** 

**Heat Sink** 

System Board (top)

System Board (bottom)

**DC-in Connector** 

**Speakers** 

**Top Cover** 

### **Display Panel Assembly**

Display Bezel

Display Panel

Display Panel Cable

Display Panel Hinges

Webcam

Wireless LAN Antennas



Battery

Hard Disk Drive Assembly

System Fans

Wireless LAN Module

**Touchpad Board** 

M.2 Solid State Drive

Memory Module(s)

**USB Board** 

**Heat Sink** 

System Board (top)

System Board (bottom)

**DC-in Connector** 

**Speakers** 

**Top Cover** 

**Display Panel Assembly** 

### Display Bezel

Display Panel

Display Panel Cable

Display Pan