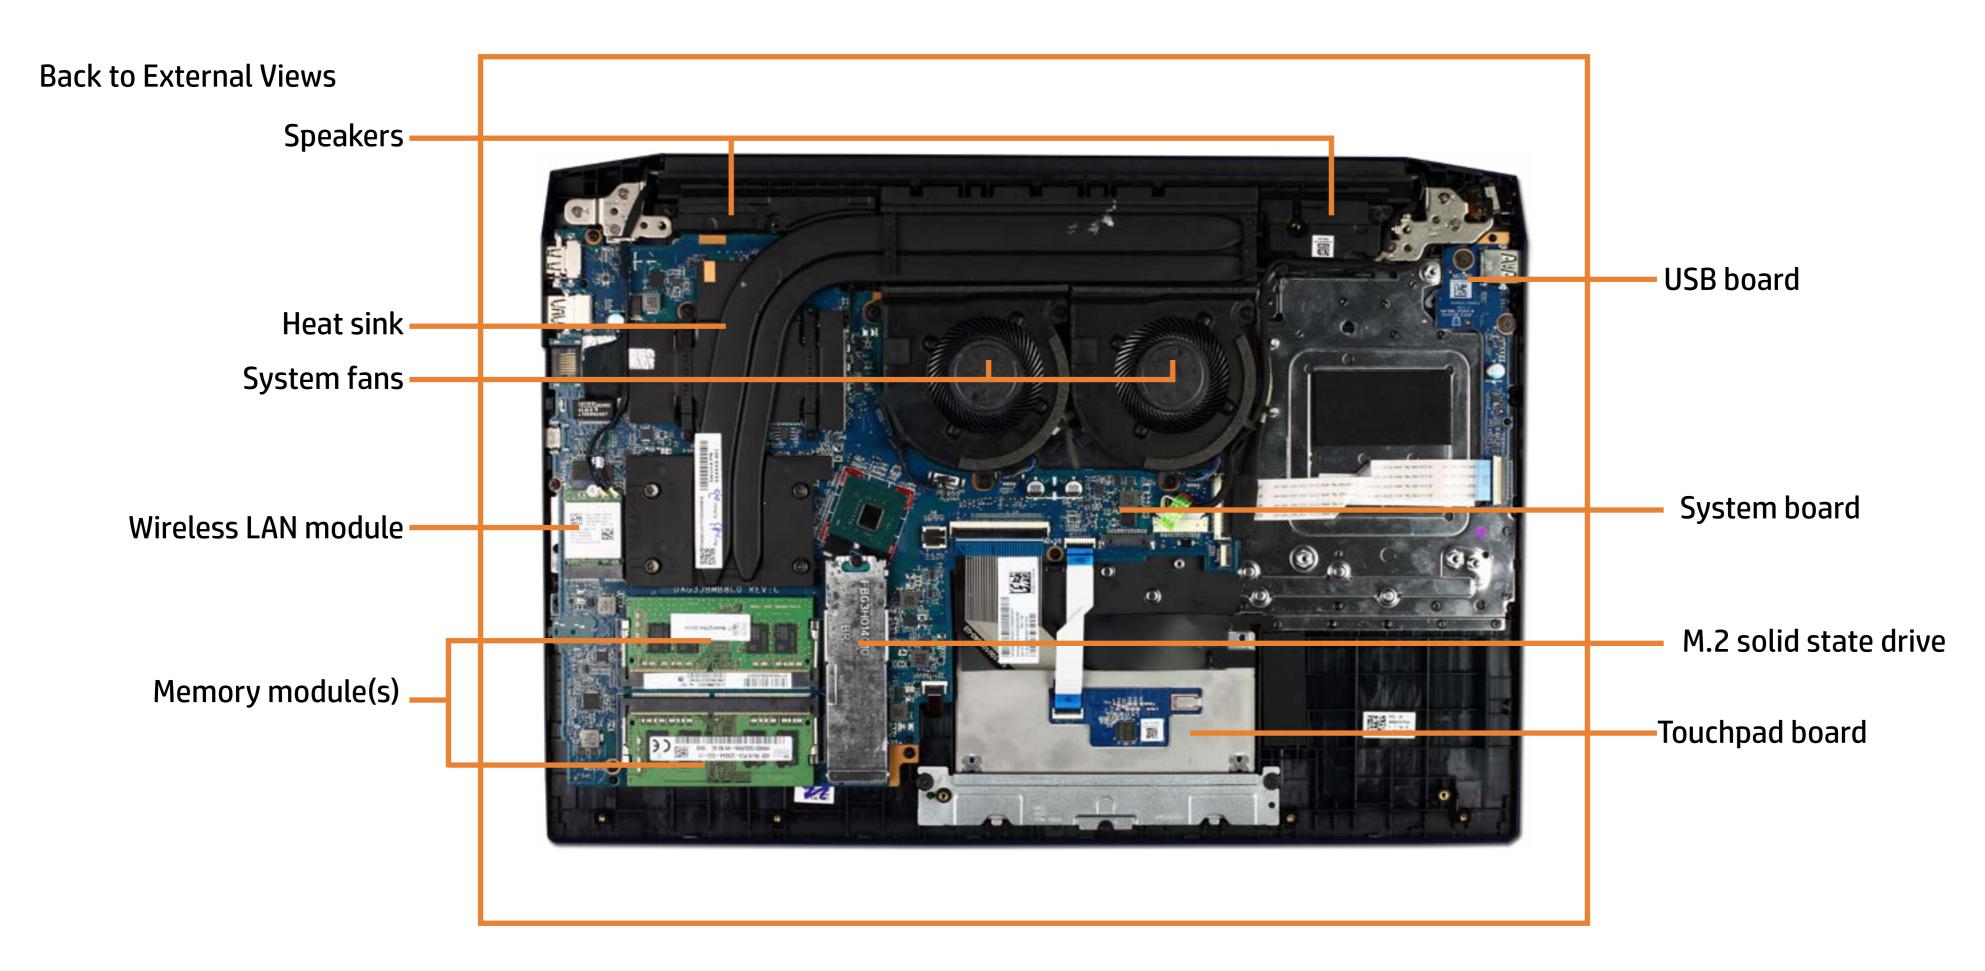

# **Internal View**

Go to Parts List

### Battery

Hard Disk Drive Assembly System Fans Wireless LAN Module Touchnad Board

Touchpad Board M.2 Solid State Drive

Memory Module(s)

**USB Board** 

**Heat Sink** 

System Board (top)

System Board (bottom)

**DC-in Connector** 

**Speakers** 

**Top Cover** 

**Display Panel Assembly** 

Display Bezel

Display Panel

Display Panel Cable

Display Panel Hinges