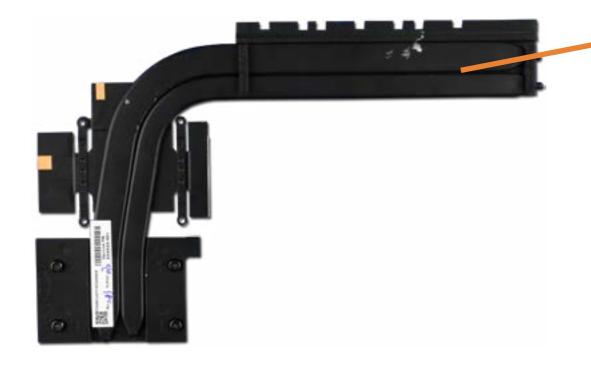

# **Heat Sink**

Battery

Hard Disk Drive Assembly

System Fans

Wireless LAN Module

**Touchpad Board** 

M.2 Solid State Drive

Memory Module(s)

**USB Board** 

**Heat Sink** 