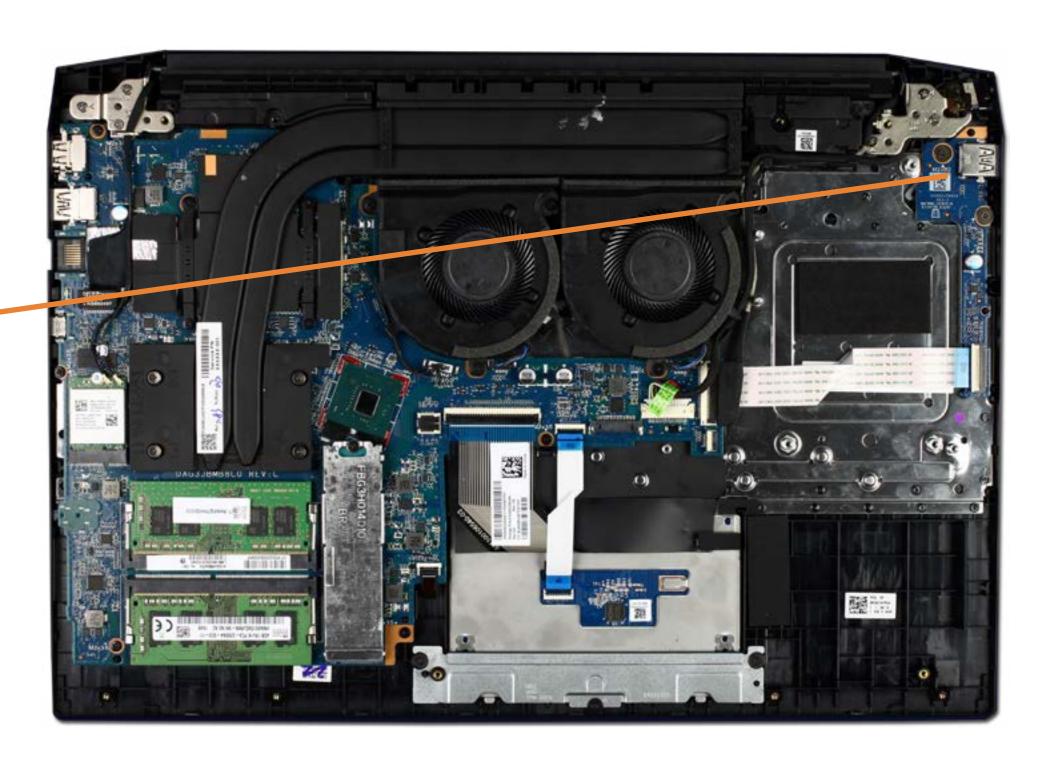

# **USB Board**

Battery

Hard Disk Drive Assembly

System Fans

Wireless LAN Module

**Touchpad Board** 

M.2 Solid State Drive

Memory Module(s)

**USB Board** 