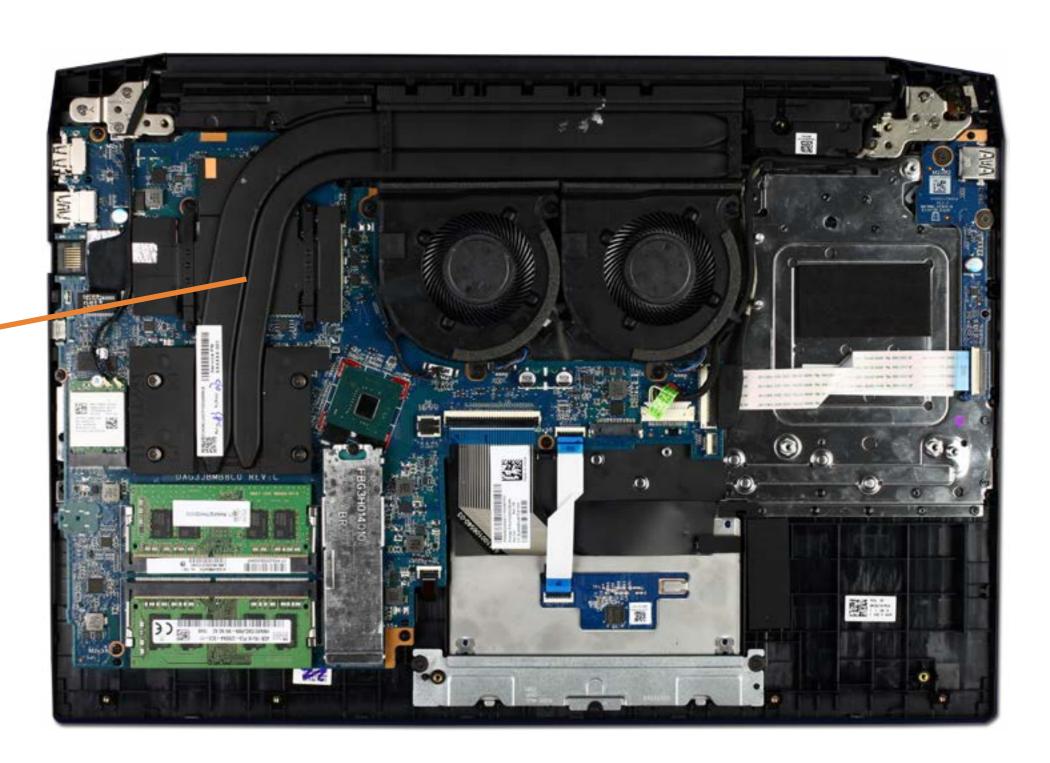

# **Heat Sink**

Battery

Hard Disk Drive Assembly

System Fans

Wireless LAN Module

**Touchpad Board** 

M.2 Solid State Drive

Memory Module(s)

**USB Board** 

**Heat Sink** 