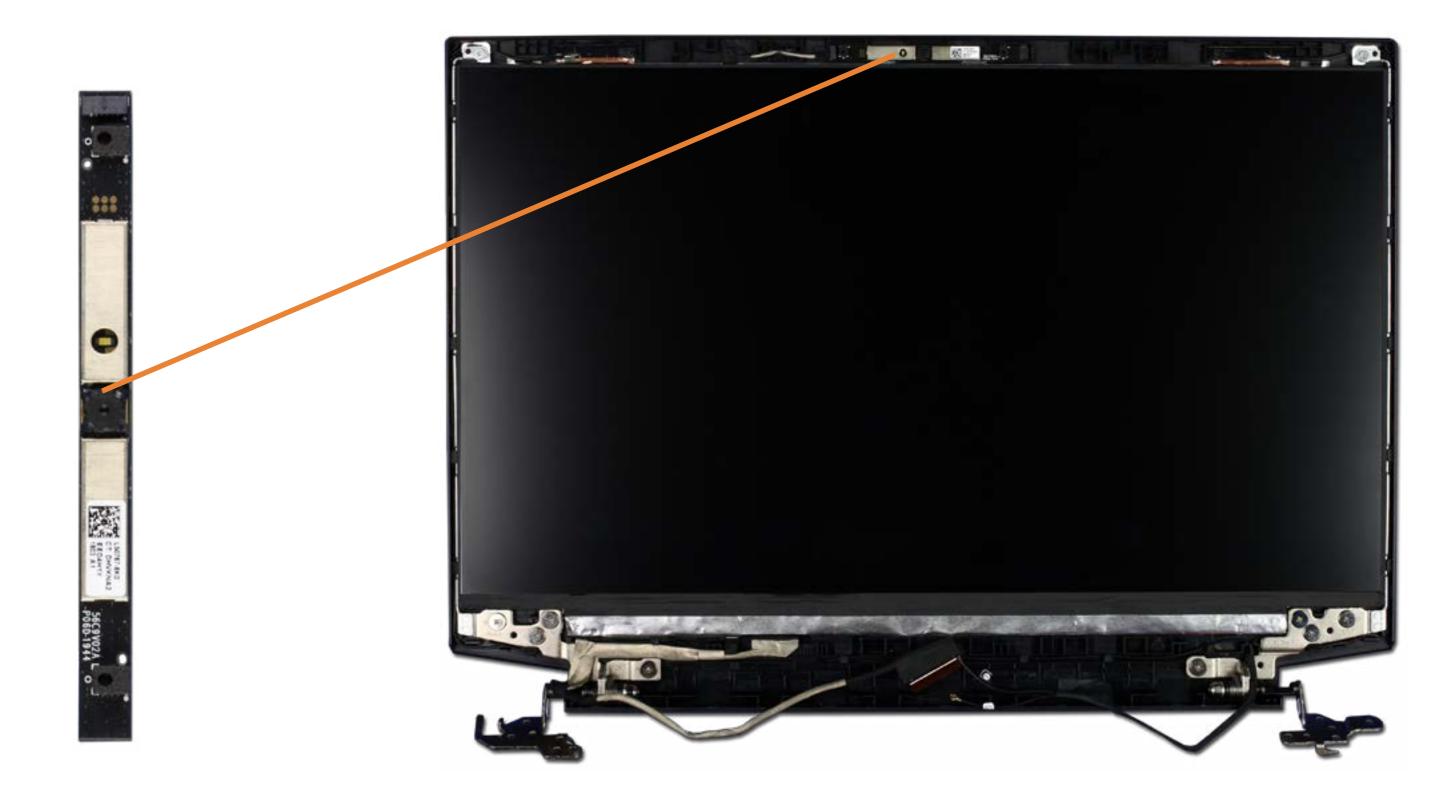

eless LAN Module

**Touchpad Board** 

M.2 Solid State Drive

Memory Module(s)

**USB Board** 

**Heat Sink** 

System Board (top)

System Board (bottom)

**DC-in Connector** 

**Speakers** 

**Top Cover** 

**Display Panel Assembly** 

Display Bezel

Display Panel

Display Panel Cable

### Display Panel Hinges

Webcam

Wireless LAN Antennas

# Display Panel Hinges



Battery

Hard Disk Drive Assembly

System Fans

Wireless LAN Module

**Touchpad Board** 

M.2 Solid State Drive

Memory Module(s)

**USB Board** 

**Heat Sink** 

System Board (top)

System Board (bottom)

**DC-in Connector** 

**Speakers** 

**Top Cover** 

**Display Panel Assembly** 

Display Bezel

Display Panel

Display Panel Cable

Display Panel Hinges

#### Webcam

Wireless LAN Antennas

Go to External Views

# Webcam



## Wireless LAN Antennas

**Base Enclosure** 

Battery

Hard Disk Drive Assembly

System Fans

Wireless LAN Module

**Touchpad Board** 

M.2 Solid State Drive

Memory Module(s)

**USB Board** 

**Heat Sink** 

System Board (top)

System Board (bottom)

**DC-in Connector** 

**Speakers** 

**Top Cover** 

**Display Panel Assembly** 

Display Bezel

Display Panel

Display Panel Cable

Display Panel Hinges

Webcam

Wireless LAN Antennas