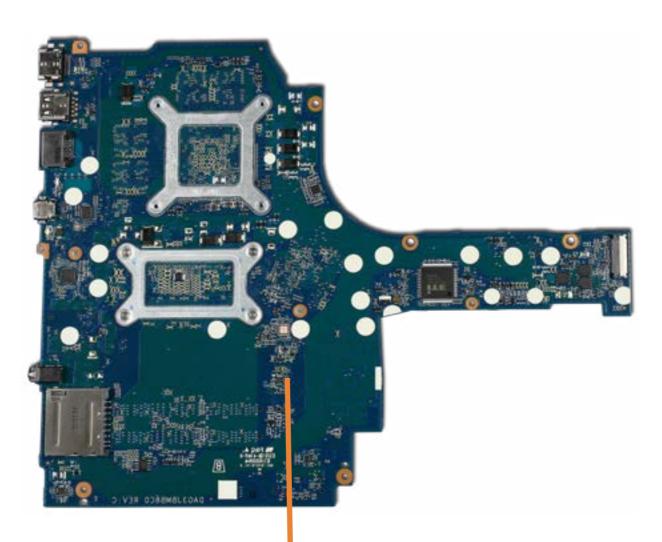

### DC-in Connector

Speakers

**Top Cover** 

Display Panel Assembly

Display Bezel

Display Panel

Display Panel Cable

Display Panel Hinges

Webcam

Wireless LAN Antennas

Battery Hard Disk Drive Assembly System Fans Wireless LAN Module **Touchpad Board** M.2 Solid State Drive Memory Module(s) **USB Board** 

System Board (bottom) **DC-in Connector** 

System Board (top)