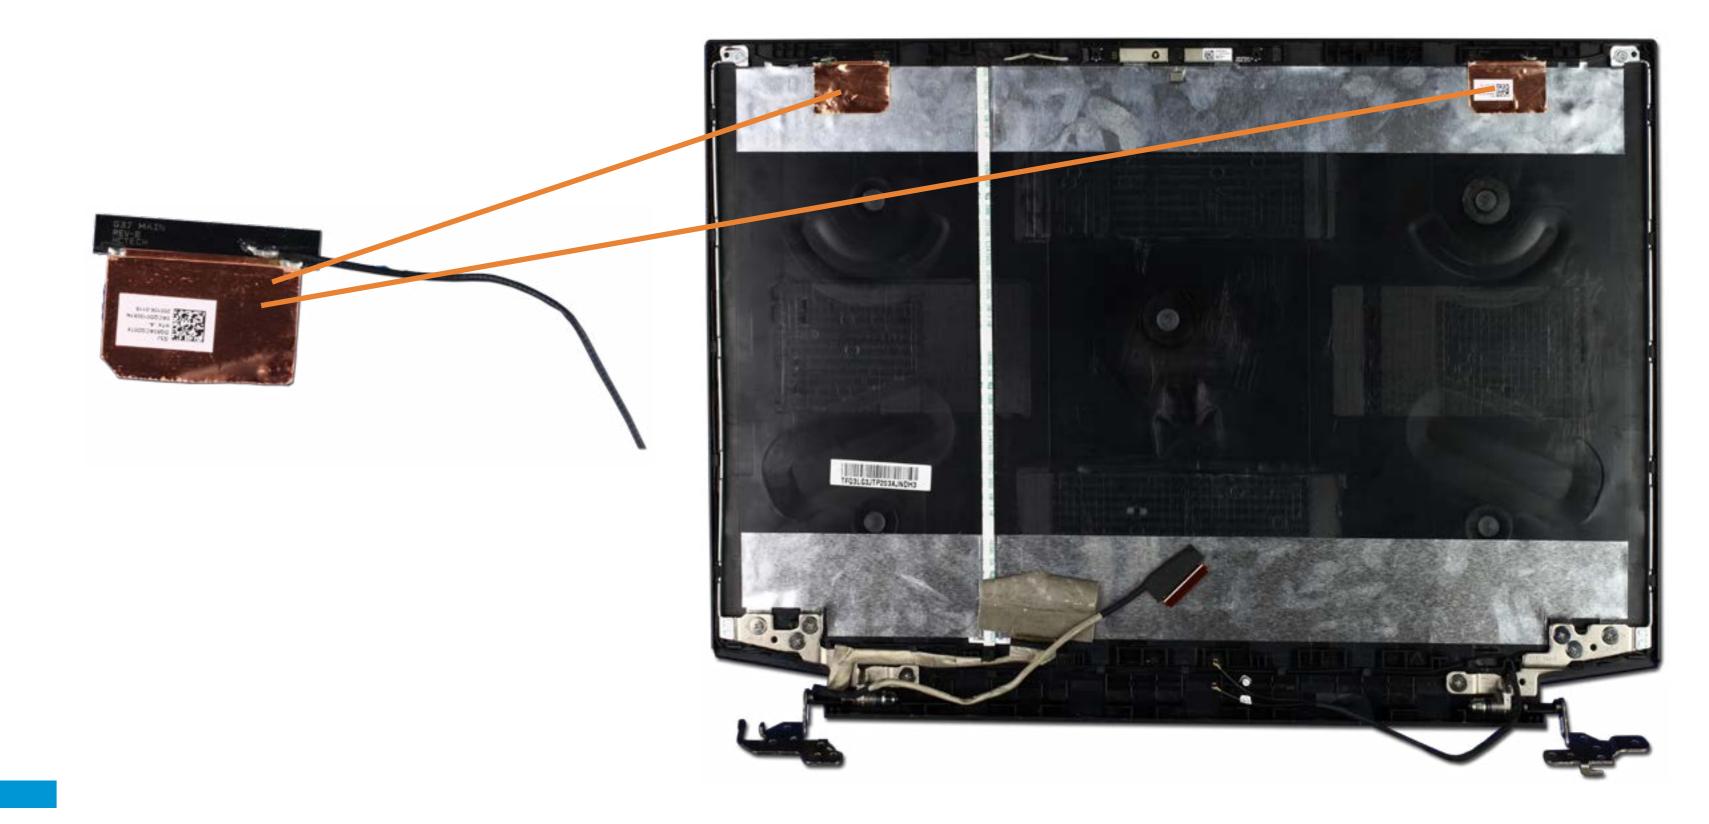

## Wireless LAN Antennas

**Base Enclosure** 

Battery

Hard Disk Drive Assembly

System Fans

Wireless LAN Module

**Touchpad Board** 

M.2 Solid State Drive

Memory Module(s)

**USB Board** 

**Heat Sink** 

System Board (top)

System Board (bottom)

**DC-in Connector** 

**Speakers** 

**Top Cover** 