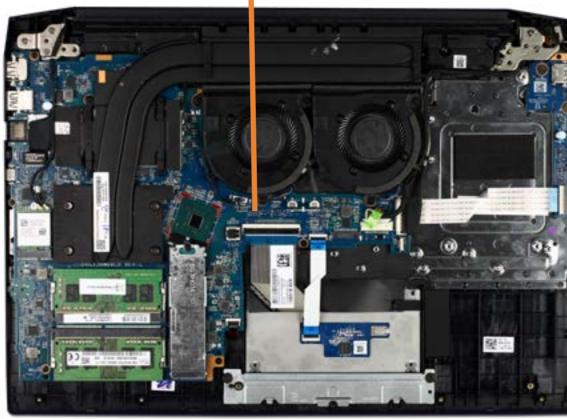

### DC-in Connector

Speakers

**Top Cover** 

Display Panel Assembly

Display Bezel

Display Panel

Display Panel Cable

Display Panel Hinges

Webcam

Wireless LAN Antennas

Battery Hard Disk Drive Assembly System Fans Wireless LAN Module **Touchpad Board** M.2 Solid State Drive Memory Module(s) **USB Board** 

System Board (bottom) **DC-in Connector** 

System Board (top)