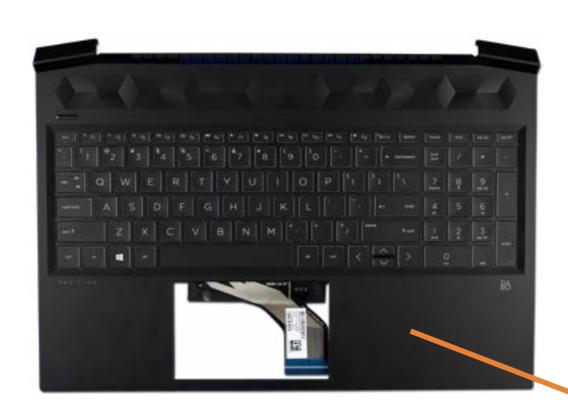

### Top Cover

**Display Panel Assembly** 

Display Bezel

Display Panel

Display Panel Cable

Display Panel Hinges

Webcam

Wireless LAN Antennas

# **Top Cover**