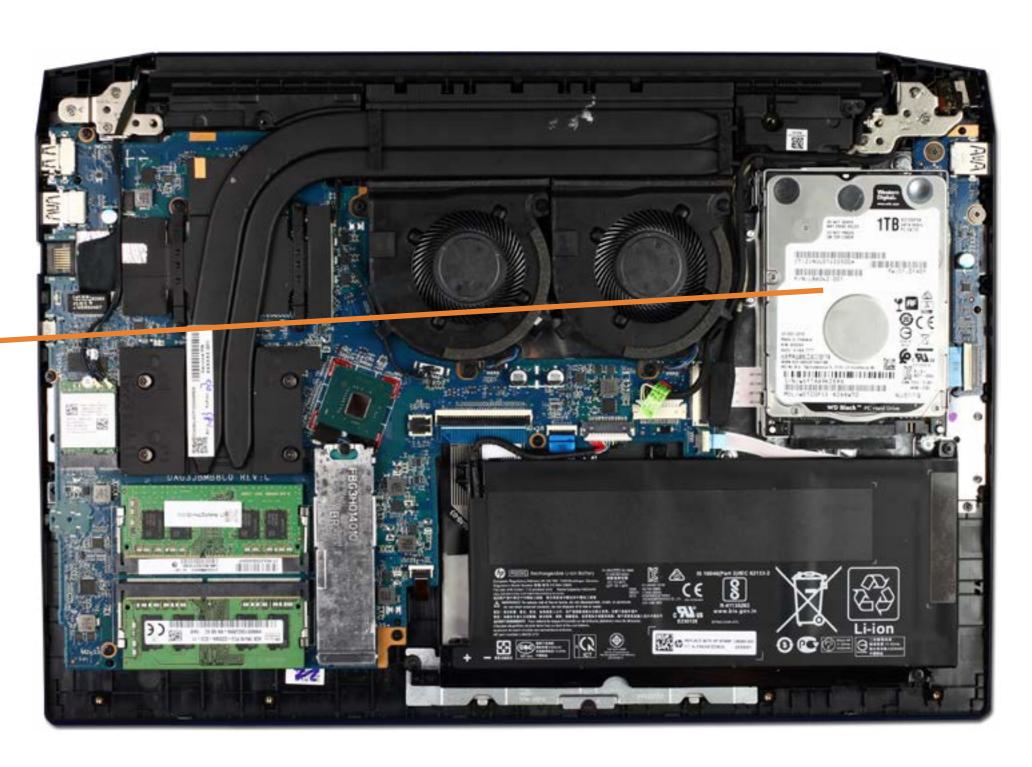

# Hard Disk Drive Assembly

Base Enclosure

### Hard Disk Drive Assembly

System Fans

**Battery** 

Wireless LAN Module

**Touchpad Board** 

M.2 Solid State Drive

Memory Module(s)

**USB Board** 