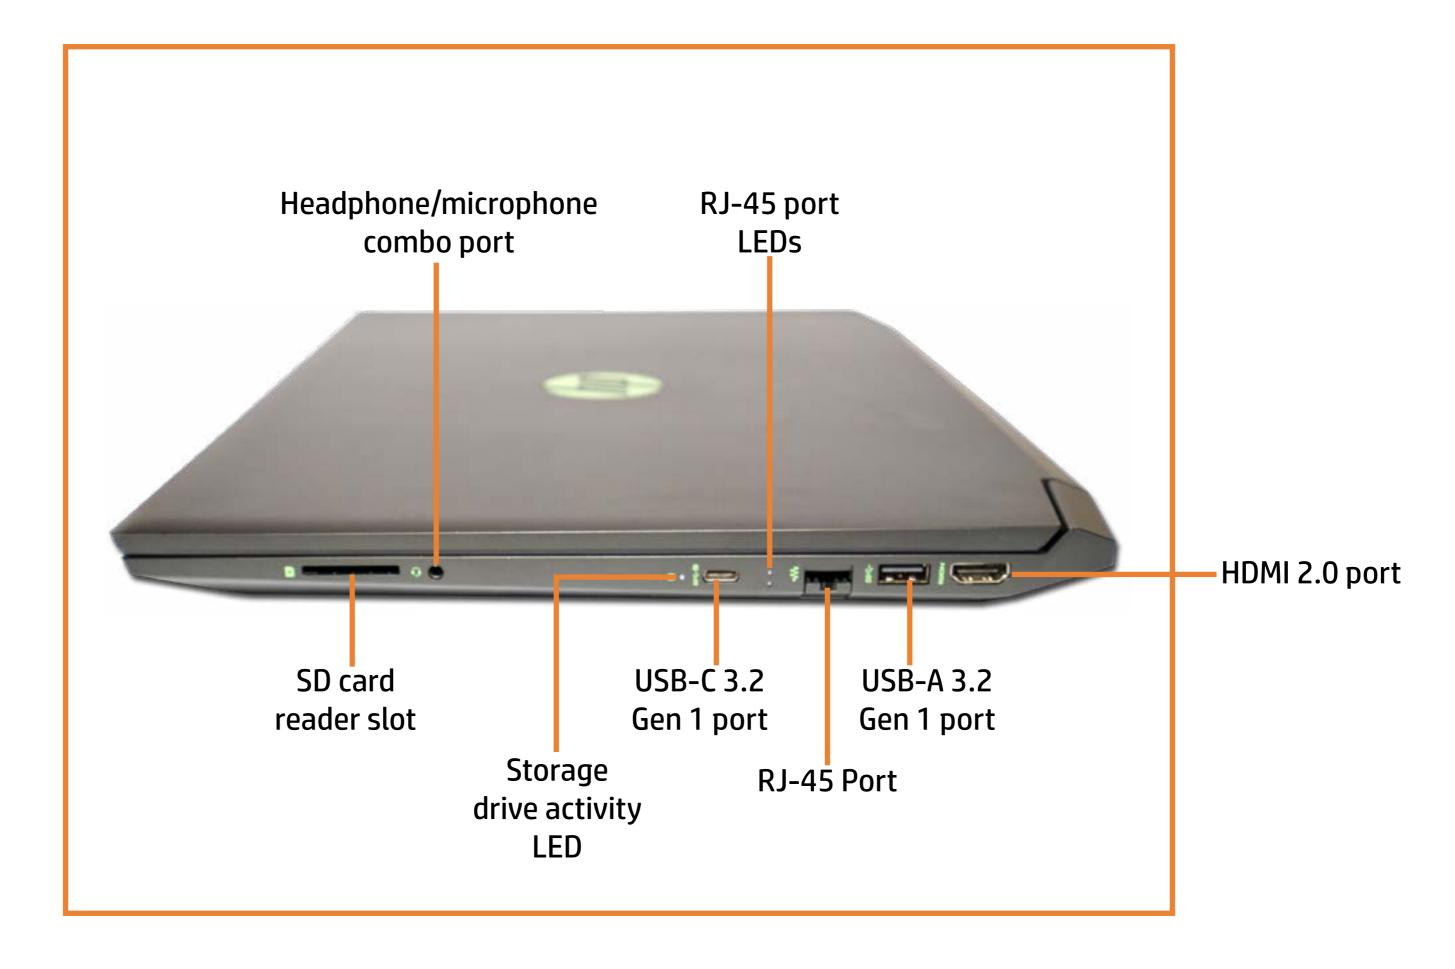

#### Here's how to use it...

**External Views** (Click the link to navigate to the views)

On this page you will find large icons of each of the external views of this product. To view a specific view in greater detail, simply click that view.

Parts List (Click the link to navigate to the parts)

On this page, you will find a list of all of the replaceable parts for this product. To view a specific part and its location in the product, click the part name in the list.

That's it! On every page there is a link that brings you back to either the External Views or the Parts List, enabling you to navigate to whatever view or part you wish to review.

# **External Views**

## Back to Welcome page



Go to Parts List

# **Front View**



# **Left View**



Go to Parts List

# **Right View**



# **Rear View**



# Display View



Top View



# **Internal View**



Go to Parts List

# **Bottom View**

Back to External Views



Go to Parts List

Battery
Hard Disk Drive Assembly
System Fans
Wireless LAN Module
Touchpad Board
M.2 Solid State Drive
Memory Module(s)
USB Board
Heat Sink

System Board (bottom)
DC-in Connector

System Board (top)

**Speakers** 

**Top Cover** 

**Display Panel Assembly** 

Display Bezel

Display Panel

Display Panel Cable

Display Panel Hinges

Webcam

Wireless LAN Antennas

## **Base Enclosure**





### Battery

Hard Disk Drive Assembly System Fans Wireless LAN Module Touchnad Board

Touchpad Board M.2 Solid State Drive

Memory Module(s)

**USB Board** 

**Heat Sink** 

System Board (top)

System Board (bottom)

**DC-in Connector** 

**Speakers** 

*