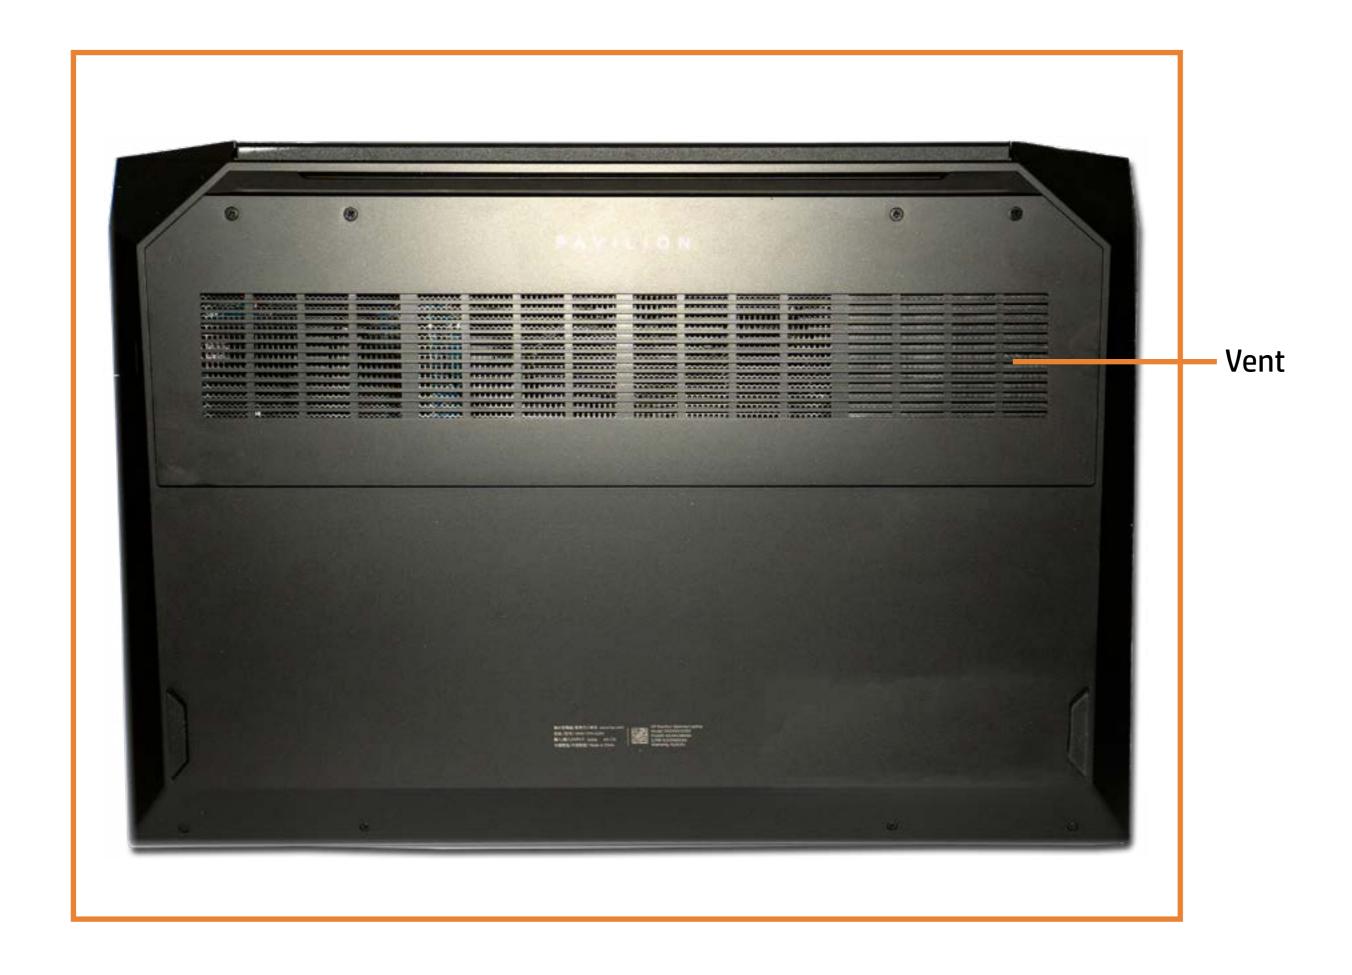

# **Bottom View**

Back to External Views

Go to Parts List

Battery
Hard Disk Drive Assembly
System Fans
Wireless LAN Module
Touchpad Board
M.2 Solid State Drive
Memory Module(s)
USB Board
Heat Sink

System Board (bottom)
DC-in Connector