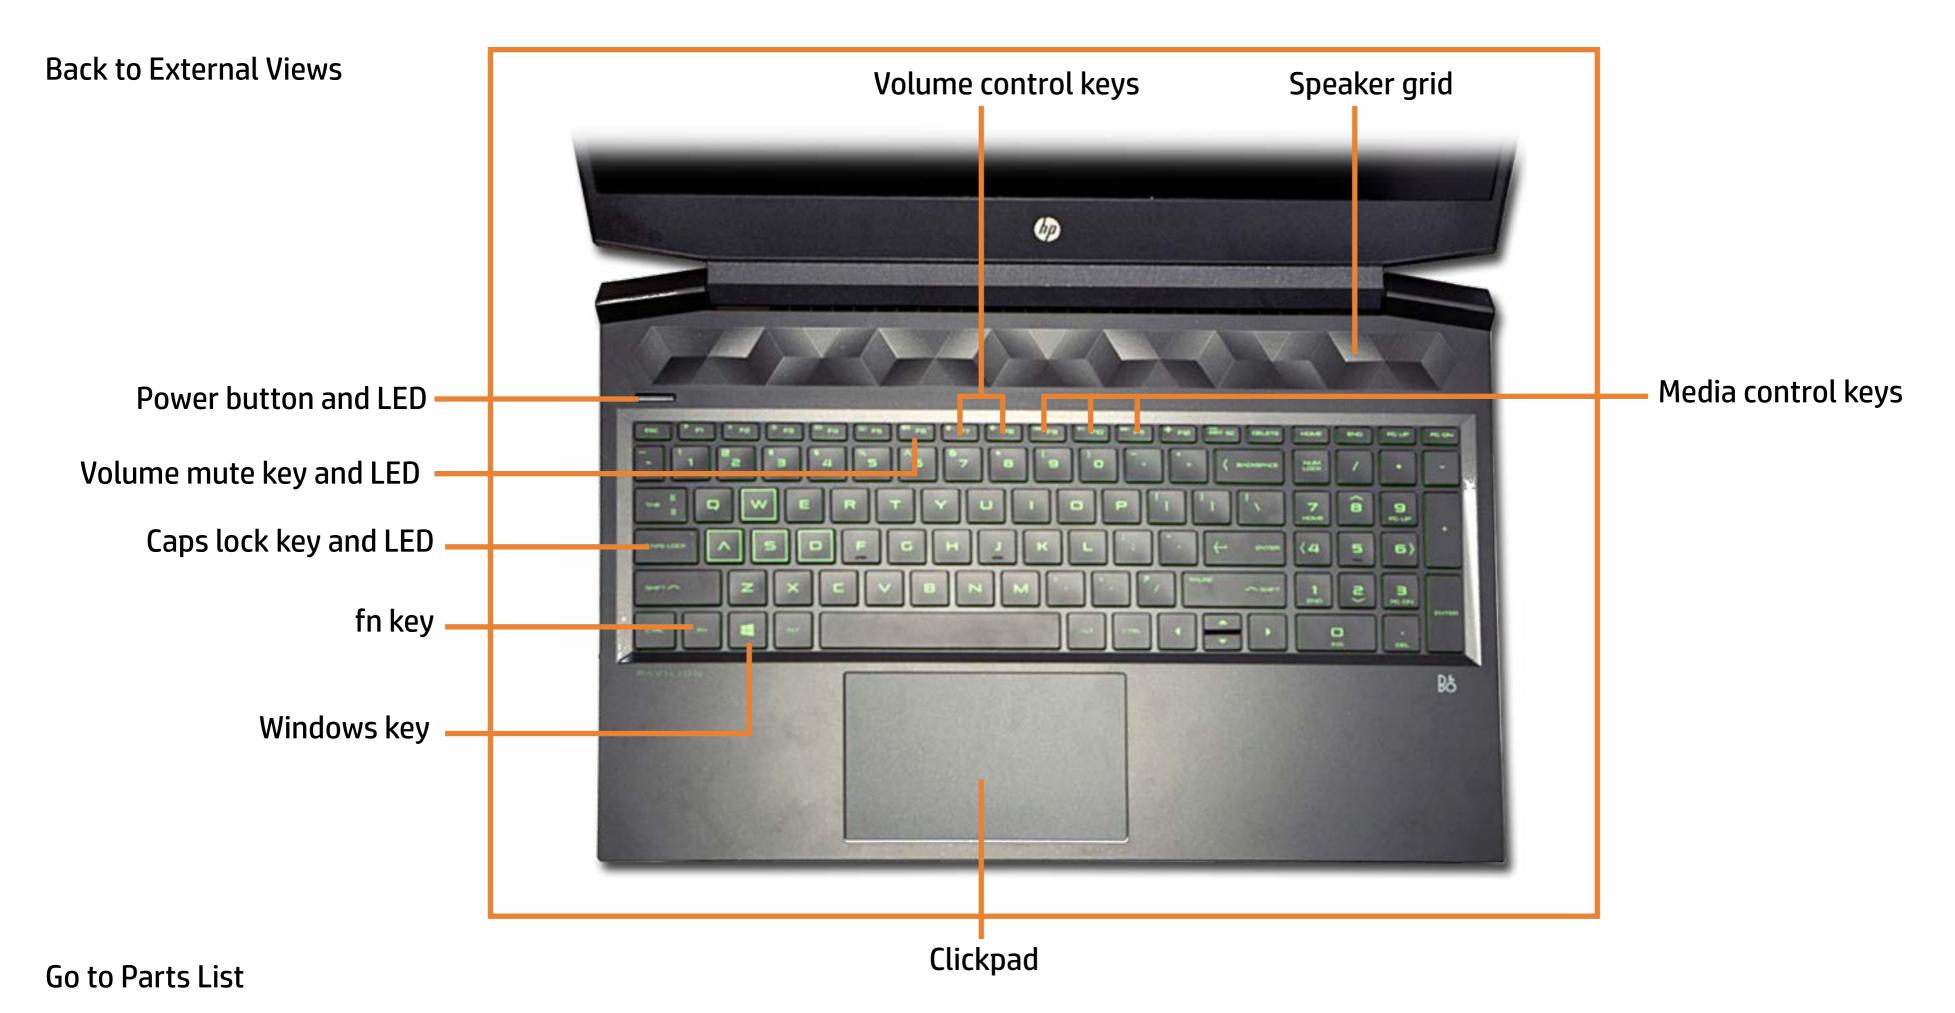

(Click the link to navigate to the views)

On this page you will find large icons of each of the external views of this product. To view a specific view in greater detail, simply click that view.

Parts List (Click the link to navigate to the parts)

On this page, you will find a list of all of the replaceable parts for this product. To view a specific part and its location in the product, click the part name in the list.

That's it! On every page there is a link that brings you back to either the External Views or the Parts List, enabling you to navigate to whatever view or part you wish to review.

# **External Views**

## Back to Welcome page



Go to Parts List

# **Front View**



# **Left View**



Go to Parts List

# **Right View**



# **Rear View**



# Display View



Top View



# **Internal View**



Go to Parts List

# **Bottom View**

Back to External Views



Go to Parts List

Battery
Hard Disk Drive Assembly
System Fans
Wireless LAN Module
Touchpad Board
M.2 Solid State Drive
Memory Module(s)
USB Board
Heat Sink

System Board (bottom)
DC-in Connector

System Board (top)

**Speakers** 

**Top Cover** 

**Display Panel Assembly** 

Display Bezel

Display Panel

Display Panel Cable

Display Panel Hinges

Webcam

Wireless LAN Antennas

## **Base Enclosure**





### Battery

Hard Disk Drive Assembly System Fans Wireless LAN Module Touchnad Board

Touchpad Board M.2 Solid State Drive

Memory Module(s)

**USB Board** 

**Heat Sink** 

System Board (top)

System Board (bottom)

**DC-in Connector** 

**Speakers** 

**Top Cover** 

**Display Panel Assembly** 

Displ