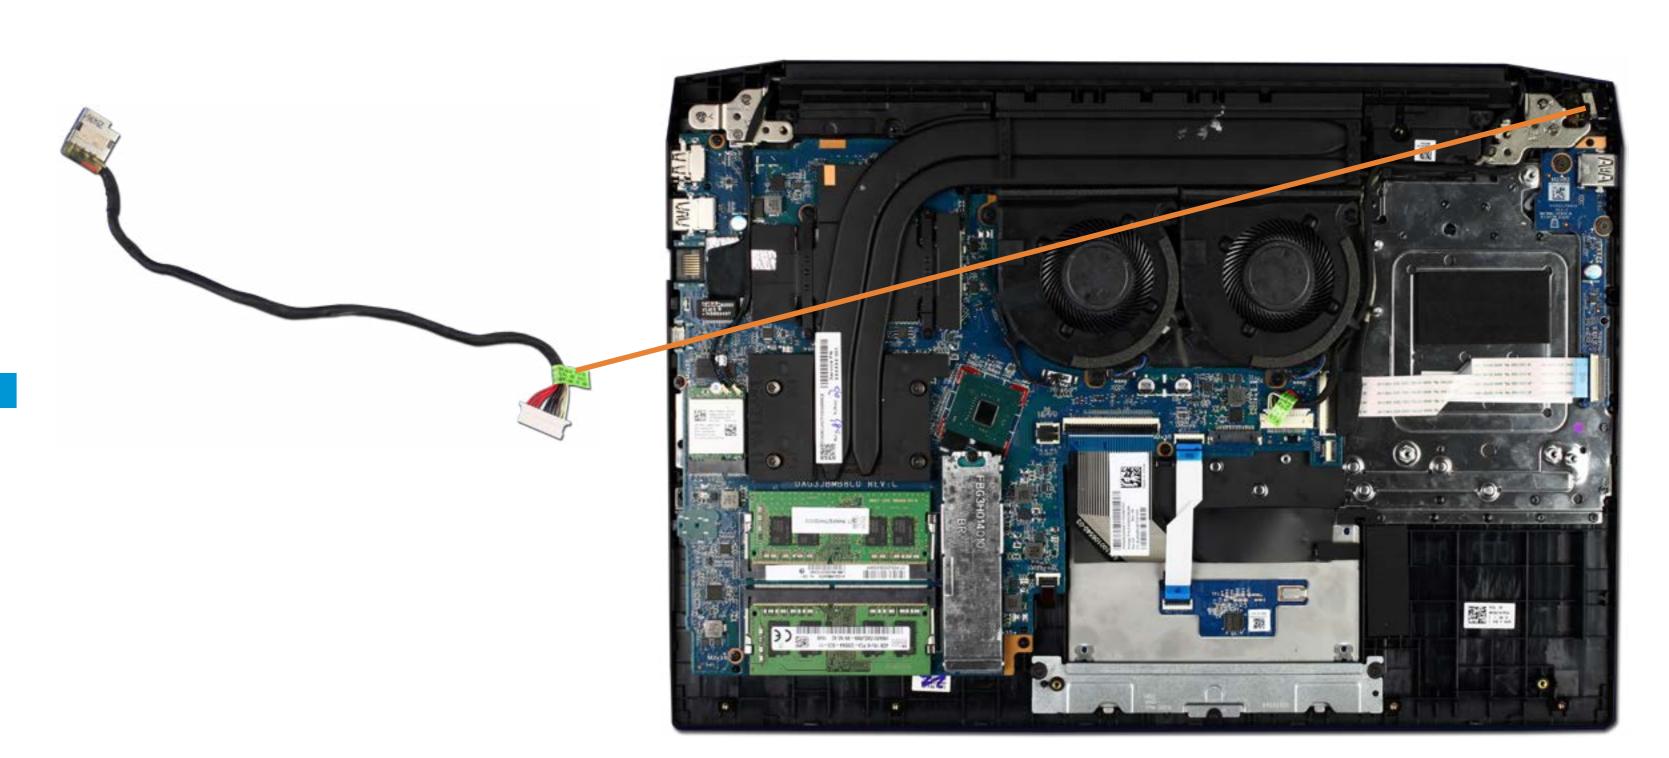

### DC-in Connector

Speakers

**Top Cover** 

Display Panel Assembly

Display Bezel

Display Panel

Display Panel Cable

Display Panel Hinges

Webcam

Wireless LAN Antennas

Battery Hard Disk Drive Assembly System Fans Wireless LAN Module **Touchpad Board** M.2 Solid State Drive Memory Module(s) **USB Board** 

System Board (bottom) **DC-in Connector** 

System Board (top)