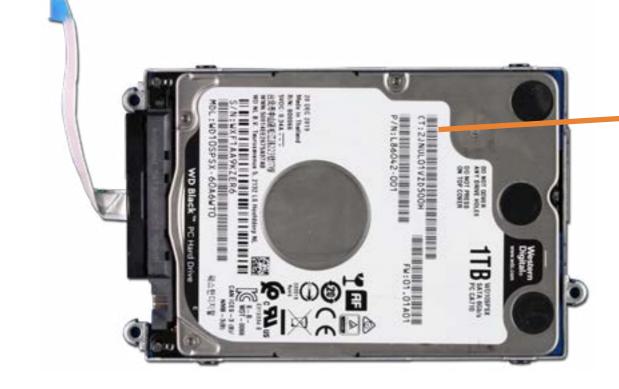

# Hard Disk Drive Assembly

Base Enclosure

### Hard Disk Drive Assembly

System Fans

**Battery** 

Wireless LAN Module

**Touchpad Board** 

M.2 Solid State Drive

Memory Module(s)

**USB Board** 