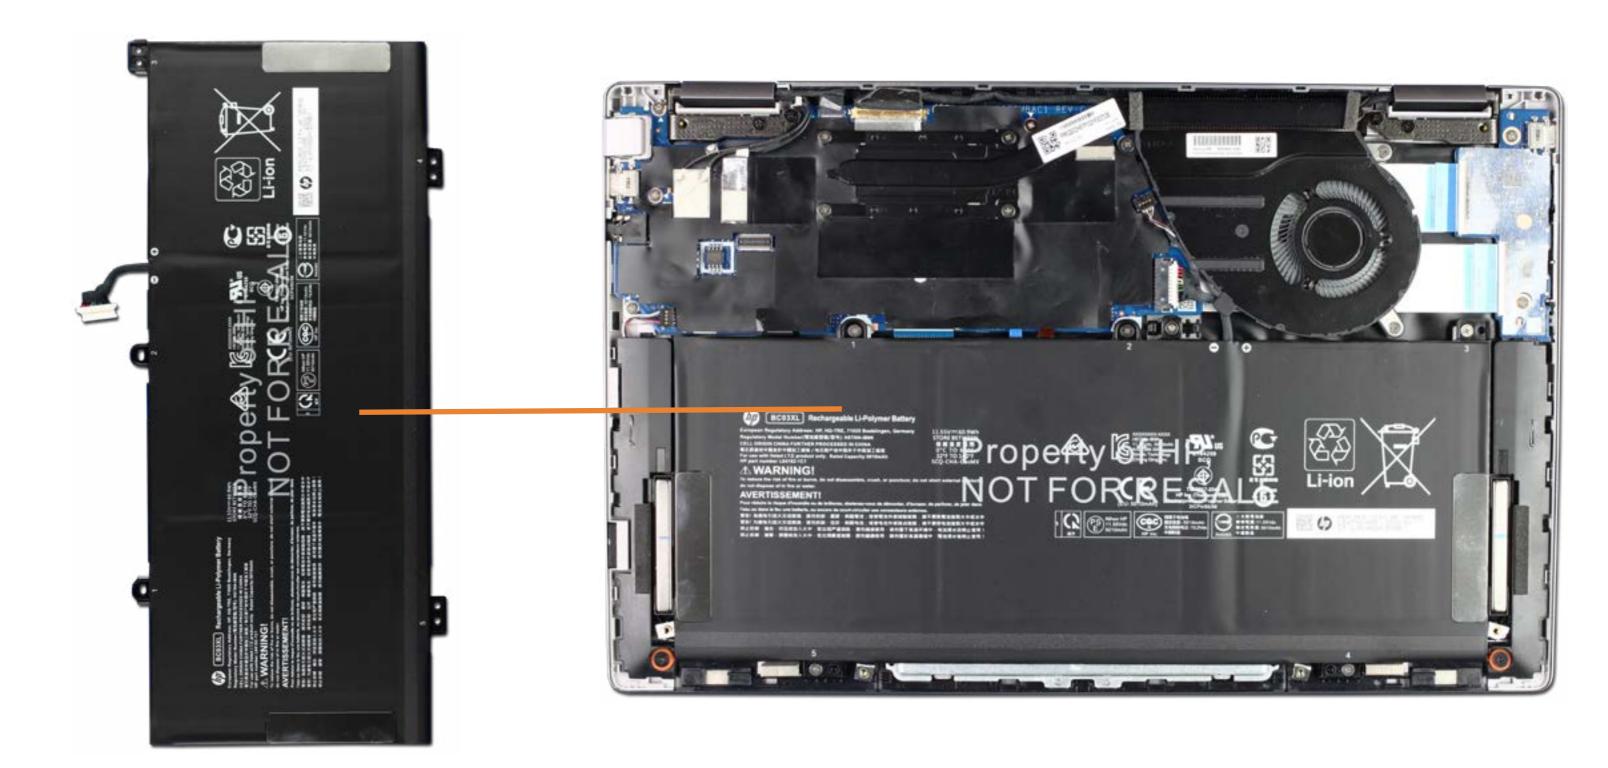

# **Rear View**

Back to External Views



# **Display View**

#### **Back to External Views**



Top View



### **Internal View**



Go to Parts List

### **Bottom View**



Go to Parts List

Battery
System Fan
Heat Sink

**Touchpad Board** 

Fingerprint Reader

**USB Board** 

System Board (top)

System Board (bottom)

Camera Privacy Switch

Speakers

Top Cover

Display Panel

Sensor Board

Display Panel Cable

Display Panel Hinges

Webcam

Wireless LAN Antennas

### **Base Enclosure**





#### Battery

System Fan Heat Sink

Touchpad Board Fingerprint Reader

**USB Board** 

System Board (top)

System Board (bottom)

Camera Privacy Switch

Speakers

**Top Cover** 

Display Panel

Sensor Board

Display Panel Cable

Display Panel Hinges

Webcam

Wireless LAN Antennas

### **Battery**



Battery

#### System Fan

**Heat Sink** 

**Touchpad Board** 

Fingerprint Reader

**USB Board** 

System Board (top)

System Board (bottom)

Camera Privacy Switch

Speakers

**Top Cover** 

Display Panel

**Sensor Board** 

Display Panel Cable

Display Panel Hinges

Webcam

Wireless LAN Antennas

### System Fan





Battery

System Fan

#### **Heat Sink**

**Touchpad Board** 

Fingerprint Reader

**USB Board** 

System Board (top)

System Board (bottom)

Camera Privacy Switch

Speakers

**Top Cover** 

Display Panel

Sensor Board

Display Panel Cable

Display Panel Hinges

Webcam

Wireless LAN Antennas

### **Heat Sink**





### **Touchpad Board**

**Base Enclosure** 

Battery System Fan

**Heat Sink** 

#### **Touchpad Board**

Fingerprint Reader

**USB Board** 

System Board (top)

S