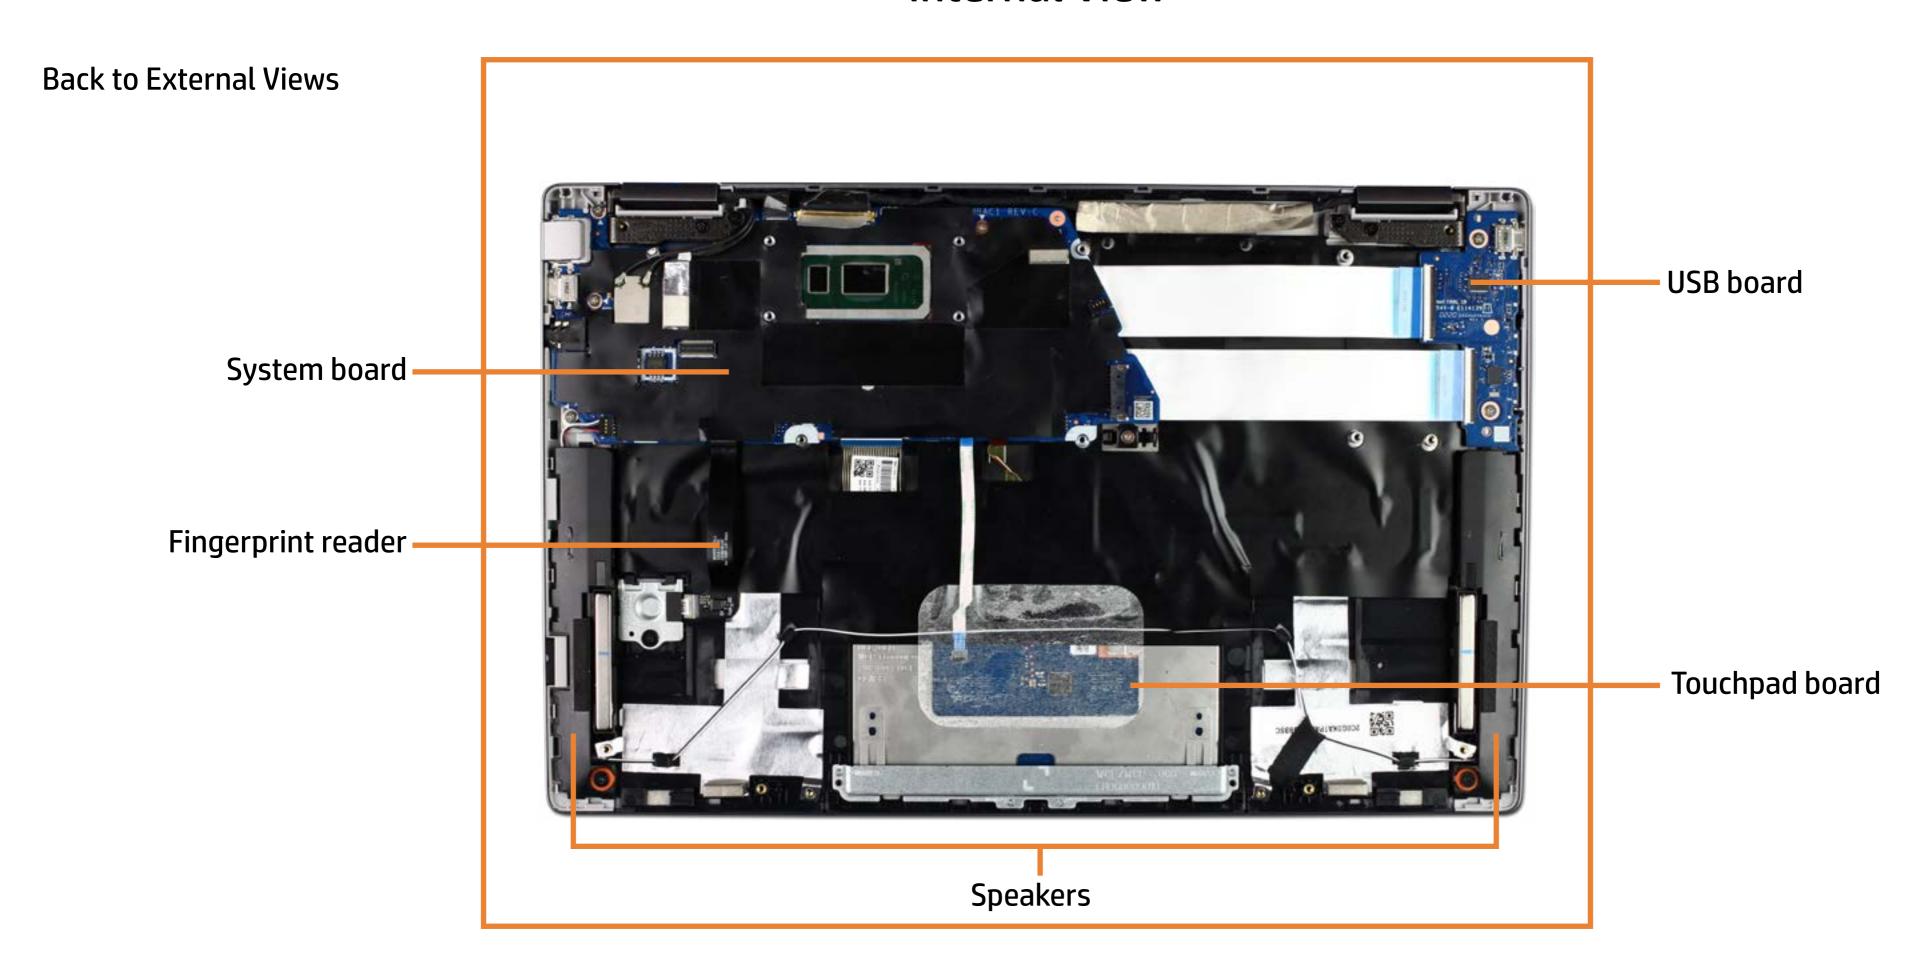

reater detail, simply click that view.

Parts List (Click the link to navigate to the parts)

On this page, you will find a list of all of the replaceable parts for this product. To view a specific part and its location in the product, click the part name in the list.

That's it! On every page there is a link that brings you back to either the External Views or the Parts List, enabling you to navigate to whatever view or part you wish to review.

### **External Views**

### Back to Welcome page



Go to Parts List

# **Front View**

Back to External Views



### **Left View**



Go to Parts List

# Right View

**Back to External Views** 



Go to Parts List

# **Rear View**

Back to External Views



# **Display View**

#### **Back to External Views**



Top View



### **Internal View**



Go to Parts List

### **Bottom View**



Go to Parts List

Battery
System Fan
Heat Sink

**Touchpad Board** 

Fingerprint Reader

**USB Board** 

System Board (top)

System Board (bottom)

Camera Privacy Switch

Speakers

Top Cover

Display Panel

Sensor Board

Display Panel Cable

Display Panel Hinges

Webcam

Wireless LAN Antennas

### **Base Enclosure**





#### Battery

System Fan Heat Sink

Touchpad Board Fingerprint Reader

**USB Board** 

System Board (top)

System Board (bottom)

Camera Privacy Switch

Speakers

**Top Cover** 

Display Panel

Sensor Board

Display Panel Cable

Display Panel Hinges

Webcam

Wireless LAN Antennas

### **Battery**



Battery

#### System Fan

**Heat Sink** 

**Touchpad Board** 

Fingerprint Reader

**USB Board** 

System Board (top)

System Board (