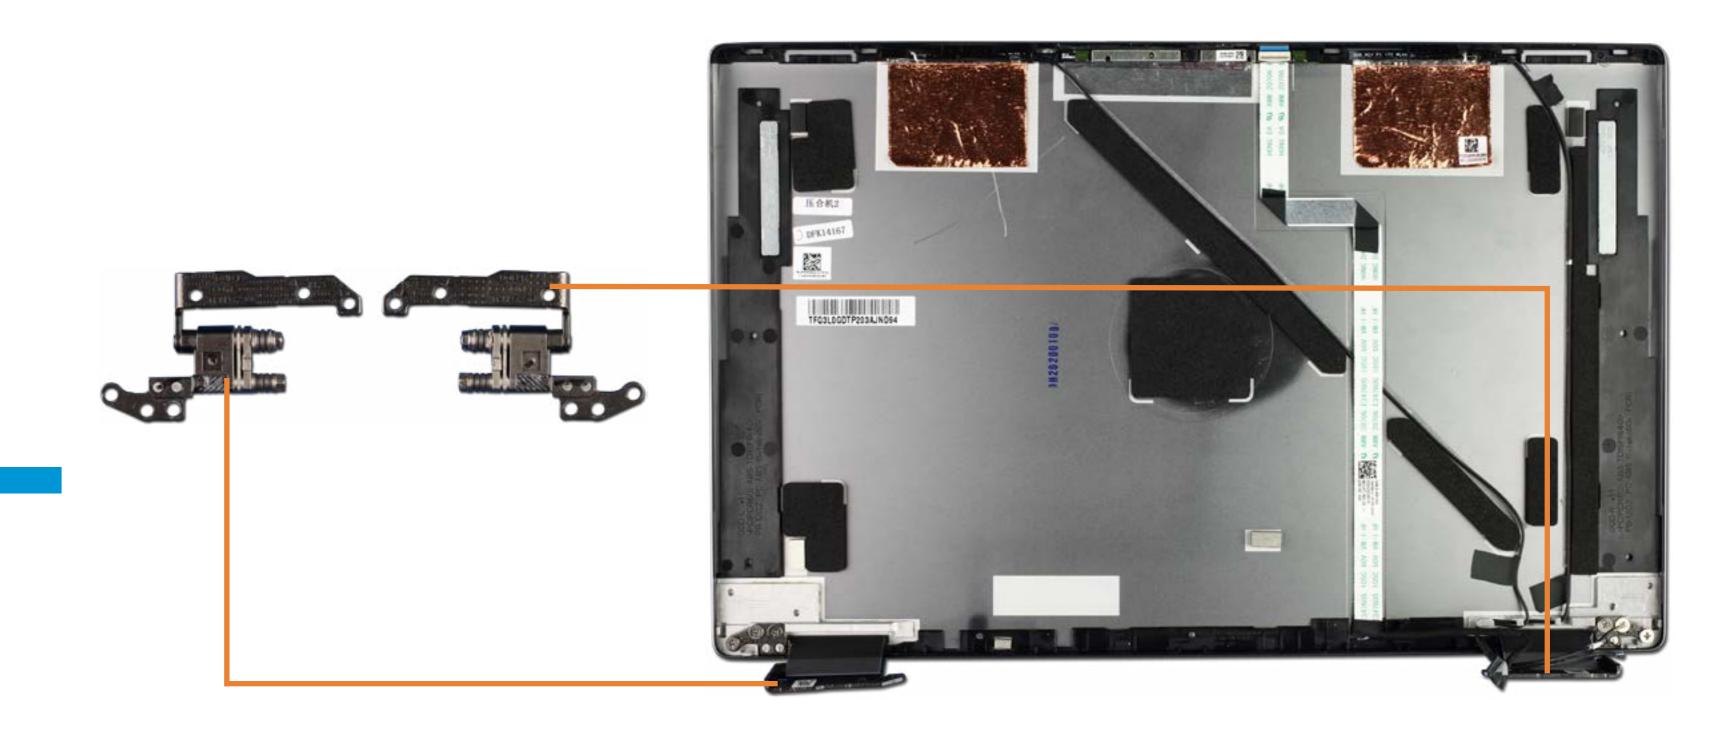

### **Display Panel Hinges**

**Base Enclosure** 

Battery

System Fan

**Heat Sink** 

**Touchpad Board** 

Fingerprint Reader

**USB Board** 

Display Panel Hinges

Webcam

Wireless LAN Antennas

Battery

System Fan

**Heat Sink** 

**Touchpad Board** 

Fingerprint Reader