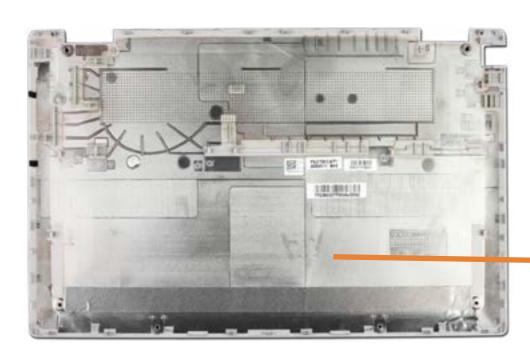

#### Top Cover

Display Panel

Sensor Board

Display Panel Cable

Display Panel Hinges

Webcam

Wireless LAN Antennas

### **Top Cover**

Battery

System Fan

**Heat Sink** 

**Touchpad Board** 

Fingerprint Reader

**USB Board** 

System Board (top)

System Board (bottom)

Camera Privacy Switch

Speakers

Top Cover