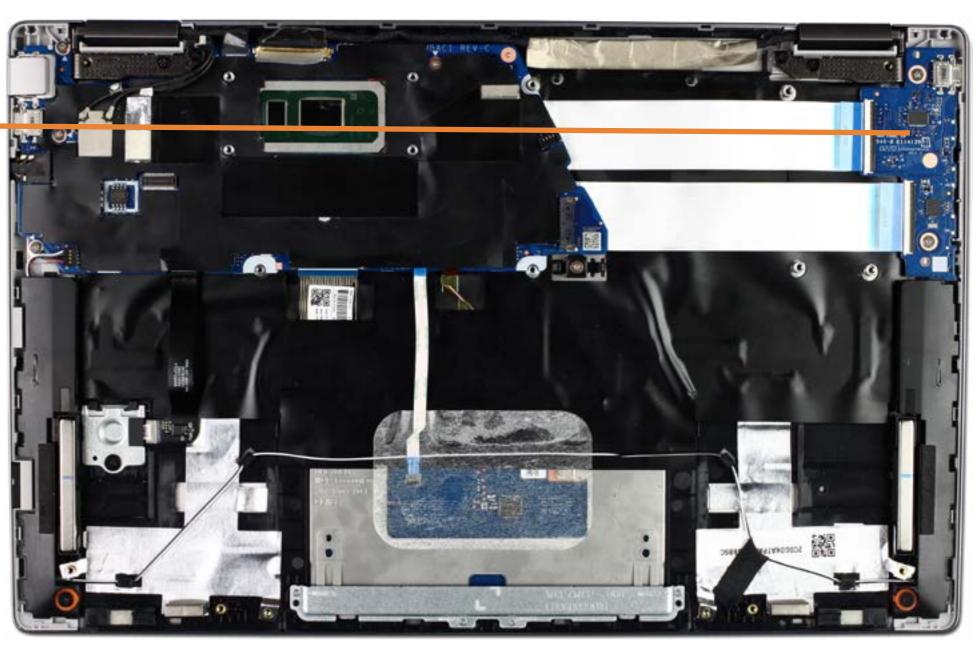

# System Board (top)

Battery

System Fan

**Heat Sink** 

**Touchpad Board** 

Fingerprint Reader

**USB Board** 

System Board (top)

# System Board (bottom)