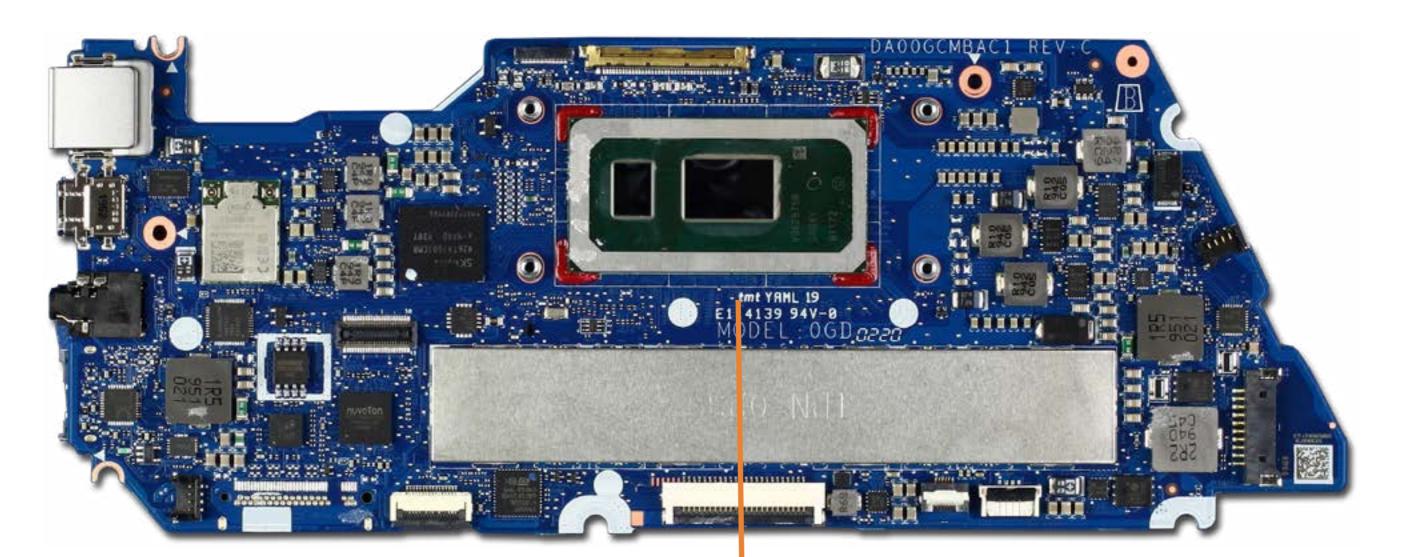

#### System Board (top)

System Board (bottom) Camera Privacy Switch Speakers

Top Cover Display Panel

**Sensor Board** 

Display Panel Cable

Display Panel Hinges

Webcam

Wireless LAN Antennas

# System Board (top)

Battery

System Fan

**Heat Sink** 

**Touchpad Board** 

Fingerprint Reader

**USB Board** 

System Board (top)