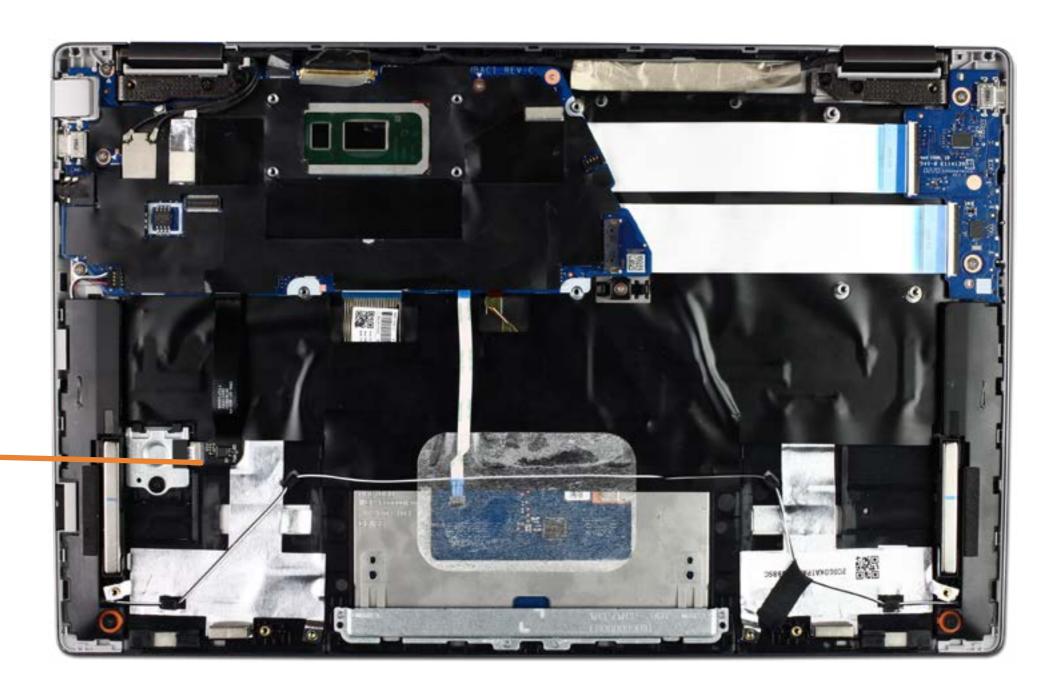

rs

**Top Cover** 

Display Panel

Sensor Board

Display Panel Cable

Display Panel Hinges

Webcam

Wireless LAN Antennas

### **Heat Sink**





### **Touchpad Board**

**Base Enclosure** 

Battery System Fan

**Heat Sink** 

#### **Touchpad Board**

Fingerprint Reader

**USB Board** 

System Board (top)

System Board (bottom)

Camera Privacy Switch

Speakers

**Top Cover** 

Display Panel

Sensor Board

Display Panel Cable

Display Panel Hinges

Webcam

Wireless LAN Antennas





Battery System Fan Heat Sink

**Touchpad Board** 

#### Fingerprint Reader

**USB Board** 

System Board (top)

System Board (bottom)

Camera Privacy Switch

Speakers

**Top Cover** 

Display Panel

Sensor Board

Display Panel Cable

Display Panel Hinges

Webcam

Wireless LAN Antennas

### Fingerprint Reader





### **USB Board**

**Base Enclosure** 

Battery System Fan Heat Sink

**Touchpad Board** 

Fingerprint Reader

#### **USB Board**

System Board (top)
System Board (bottom)
Camera Privacy Switch

Speakers

Top Cover Display Panel

Sensor Board

Display Panel Cable

Display Panel Hinges

Webcam

Wireless LAN Antennas





Battery
System Fan
Heat Sink
Touchpad Board
Fingerprint Reader
USB Board

#### System Board (top)

System Board (bottom) Camera Privacy Switch Speakers

Top Cover Display Panel

**Sensor Board** 

Display Panel Cable

Display Panel Hinges

Webcam

Wireless LAN Antennas

# System Board (top)





Battery

System Fan

**Heat Sink** 

**Touchpad Board** 

Fingerprint Reader

**USB Board** 

System Board (top)

#### System Board (bottom)

Camera Privacy Switch

Speakers
Top C