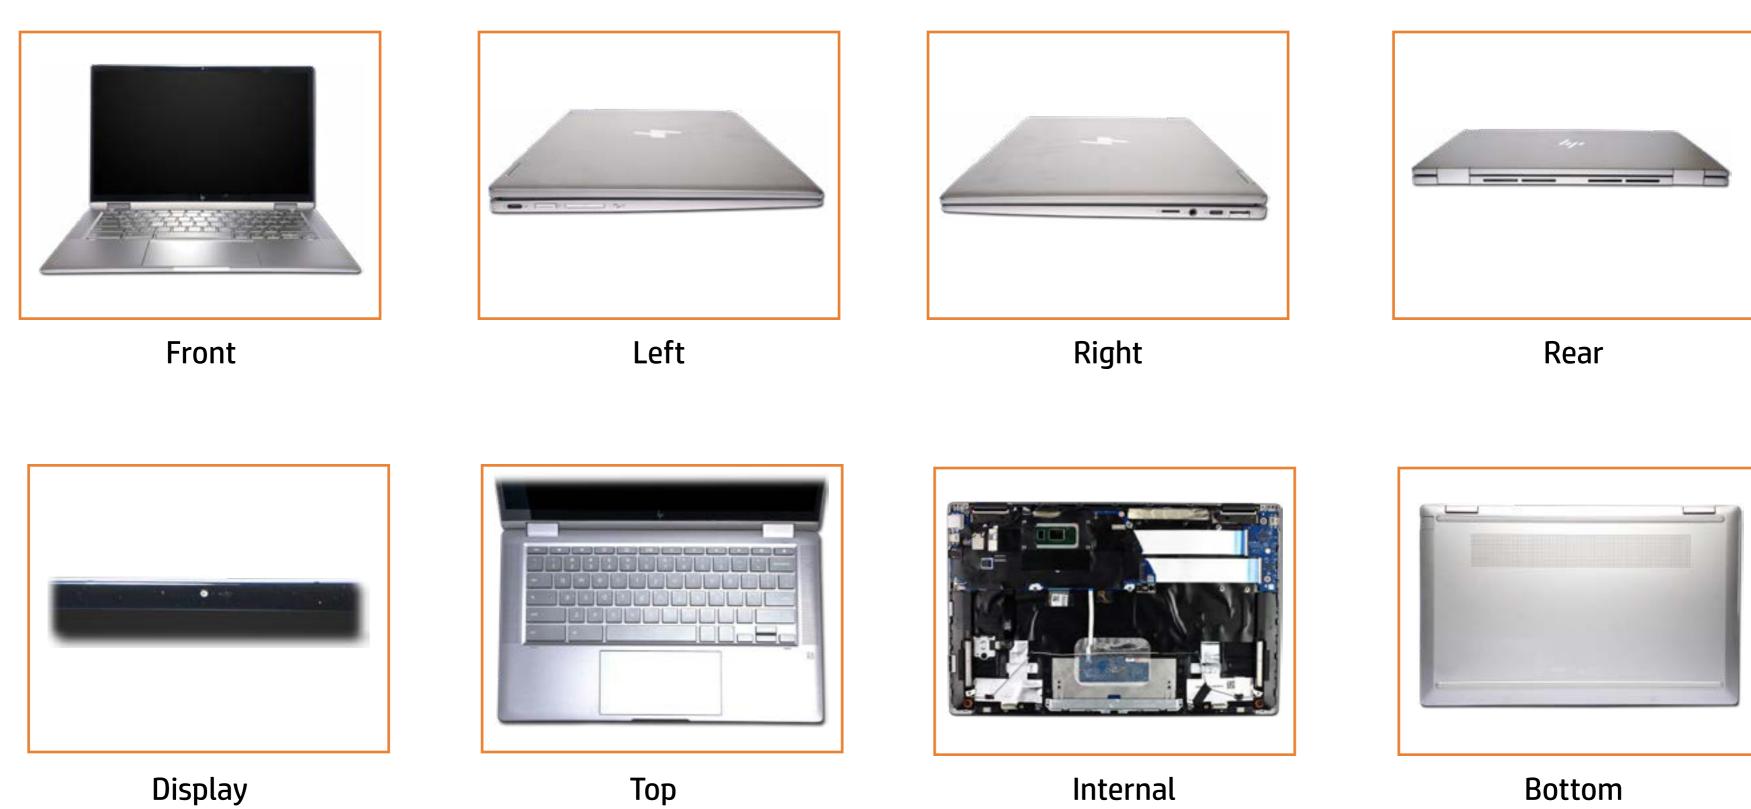

0000 PC

# Welcome to the interactive part locator for the HP Chromebook x360 14c-ca0000 PC

#### Here's how to use it...

**External Views** (Click the link to navigate to the views)

On this page you will find large icons of each of the external views of this product. To view a specific view in greater detail, simply click that view.

Parts List (Click the link to navigate to the parts)

On this page, you will find a list of all of the replaceable parts for this product. To view a specific part and its location in the product, click the part name in the list.

That's it! On every page there is a link that brings you back to either the External Views or the Parts List, enabling you to navigate to whatever view or part you wish to review.

### **External Views**

### Back to Welcome page



Go to Parts List

# **Front View**

Back to External Views



### **Left View**



Go to Parts List

# Right View

**Back to External Views** 



Go to Parts List

# **Rear View**

Back to External Views



# **Display View**

#### **Back to External Views**



Top View



### **Internal View**



Go to Parts List

### **Bottom View**



Go to Parts List

Battery
System Fan
Heat Sink

**Touchpad Board** 

Fingerprint Reader

**USB Board** 

System Board (top)

System Board (bottom)

Camera Privacy Switch

Speakers

Top Cover

Display Panel

Sensor Board

Display Panel Cable

Display Panel Hinges

Webcam

Wireless LAN Antennas

### **Base Enclosure**





#### Battery

System Fan Heat Sink

Touchpad Board Fingerprint Reader

**USB Board** 

System Board (top)

System Board (bottom)

Camer