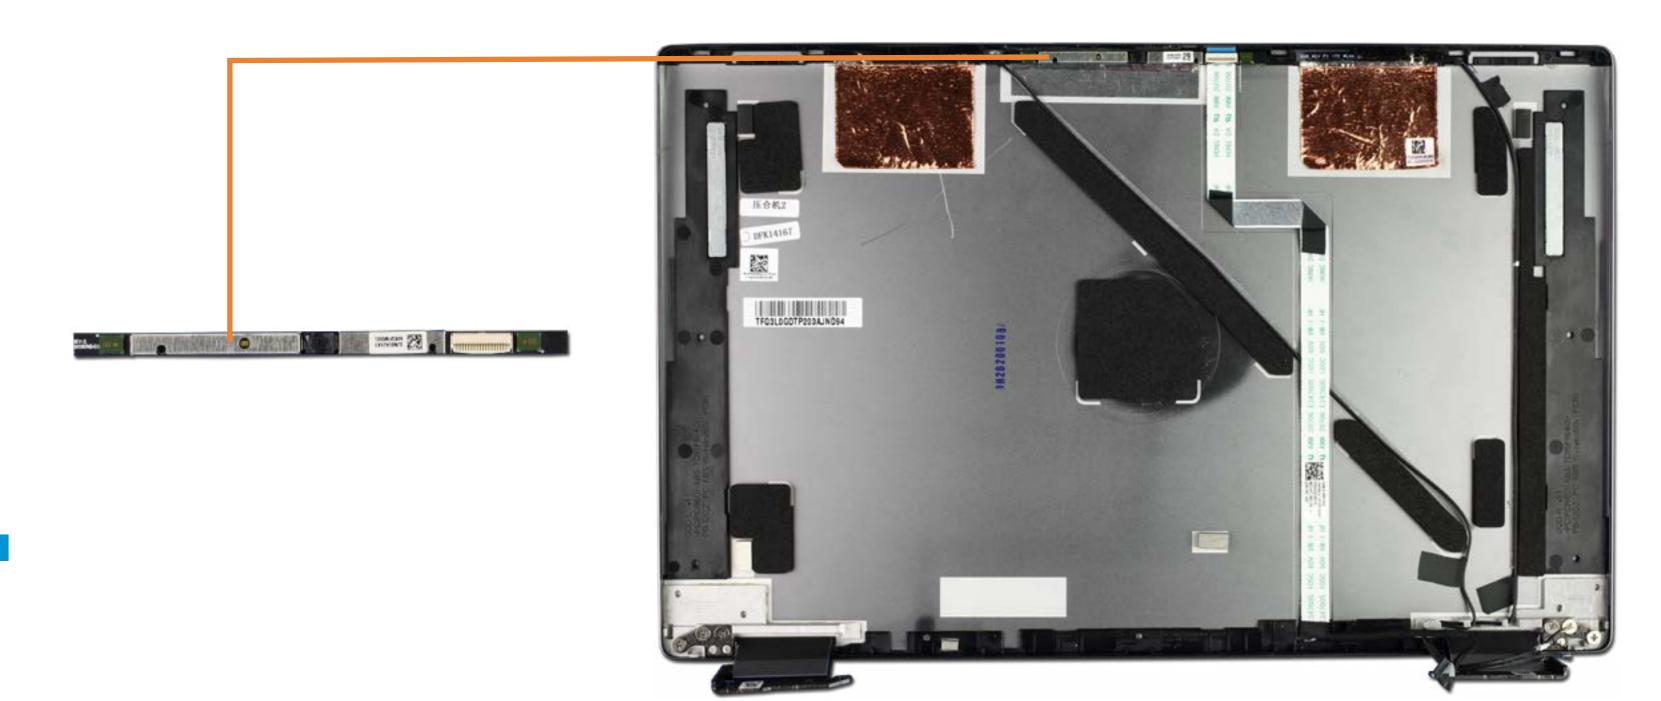

### Webcam

Battery

System Fan

**Heat Sink** 

**Touchpad Board** 

Fingerprint Reader

**USB Board** 

System Board (top)

Webcam

Wireless LAN Antennas