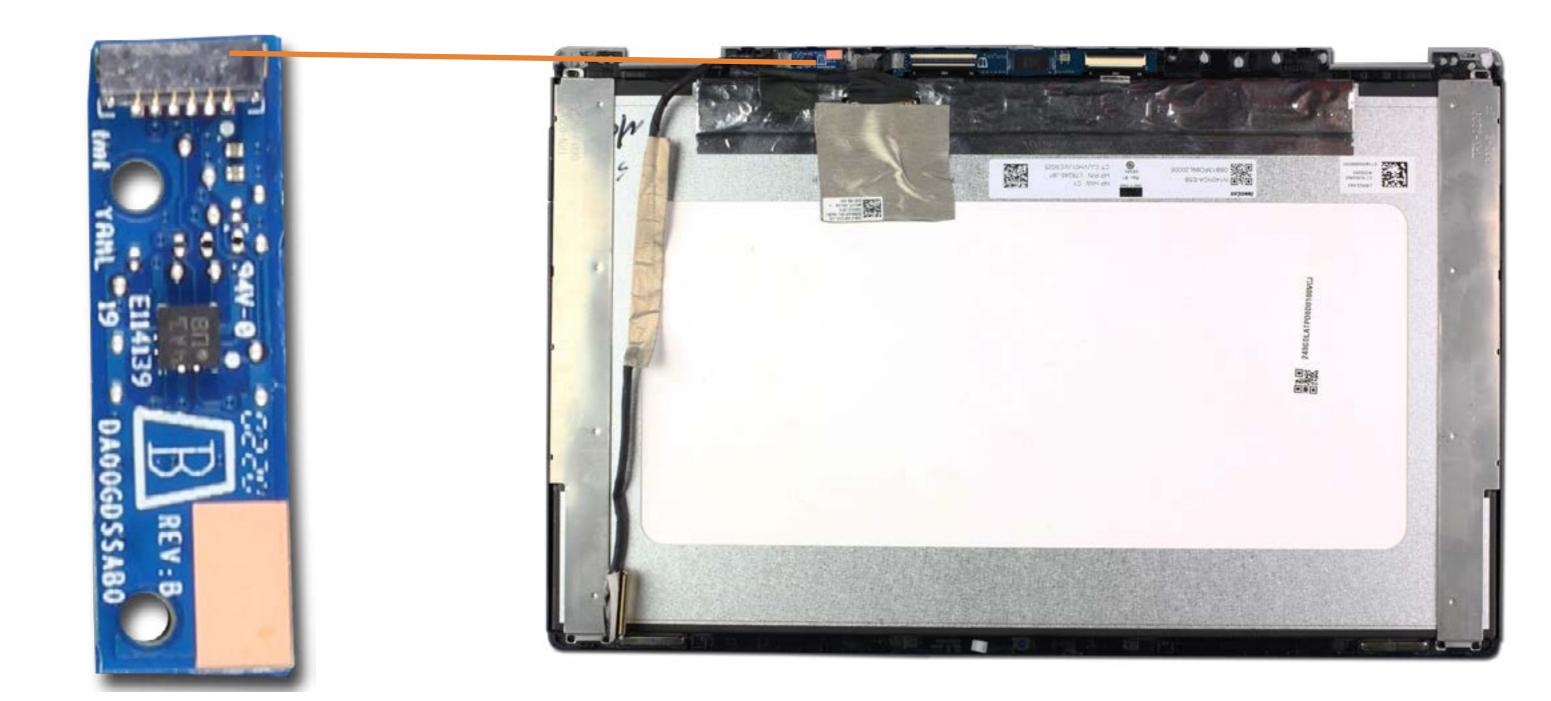

#### Sensor Board

Display Panel Cable

Display Panel Hinges

Webcam

Wireless LAN Antennas

### **Sensor Board**

Battery

System Fan

**Heat Sink** 

**Touchpad Board** 

Fingerprint Reader

**USB Board** 

System Board (top)

System Board (bottom)

Camera Privacy Switch

Speakers

Top Cover

Display Panel

Sensor Board