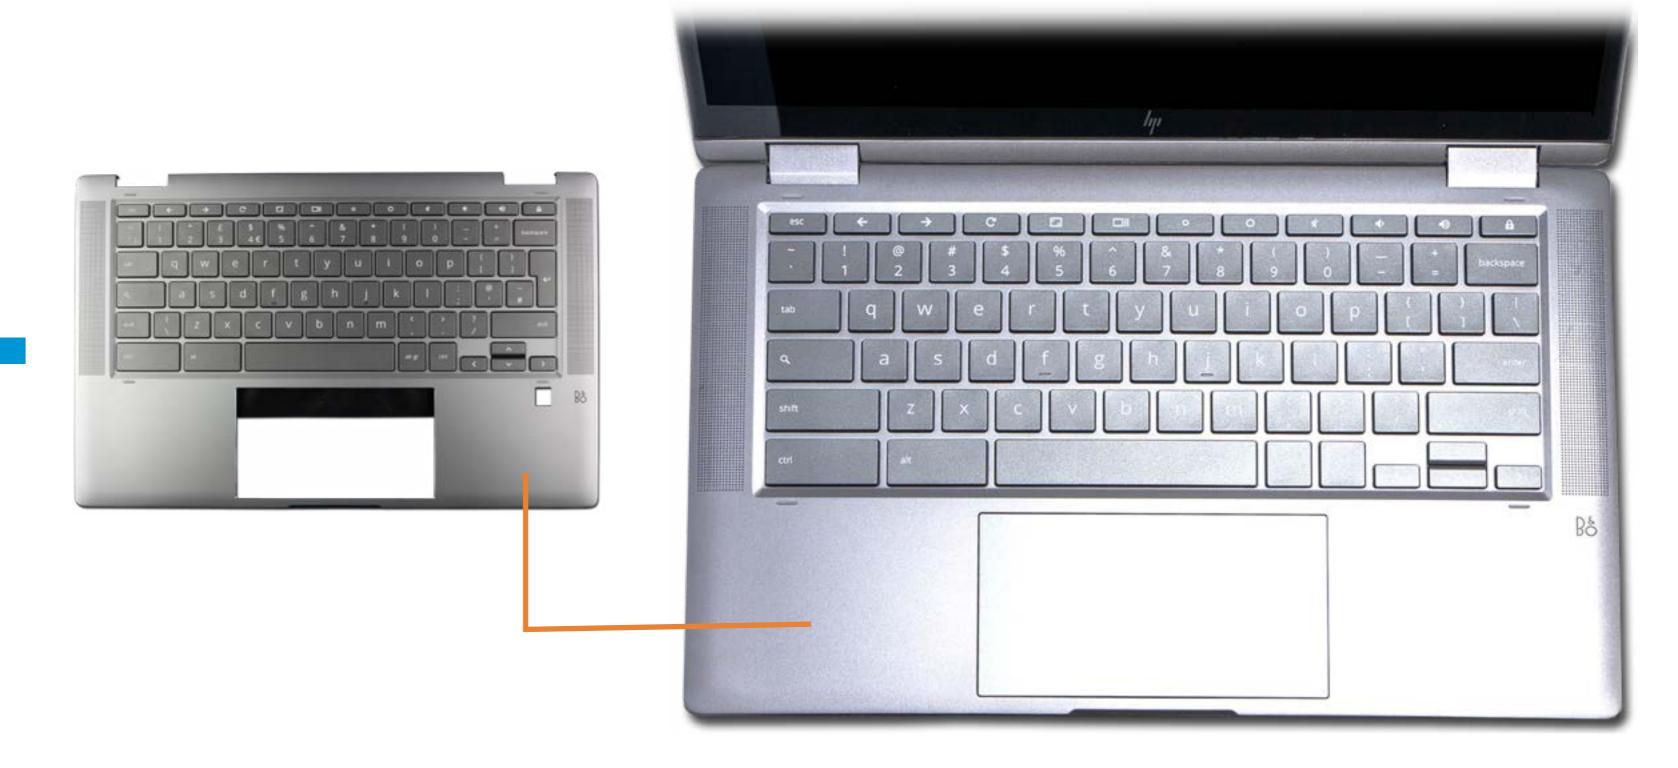

#### Top Cover

Display Panel

Sensor Board

Display Panel Cable

Display Panel Hinges

Webcam

Wireless LAN Antennas

### **Top Cover**

Battery

System Fan

**Heat Sink** 

**Touchpad Board** 

Fingerprint Reader

**USB Board** 

System Board (top)

System Board (bottom)

Camera Privacy Switch

Speakers

Top Cover