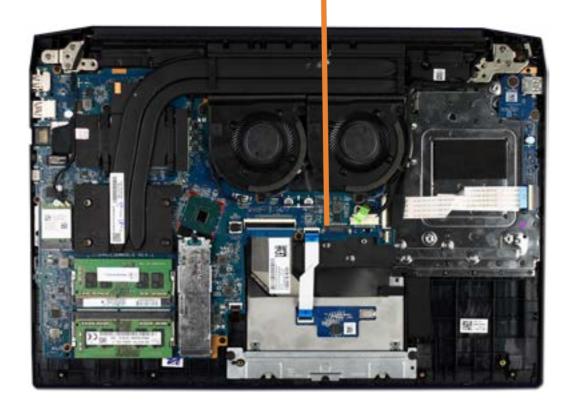

oard (top)
System Board (bottom)
Camera Privacy Switch

Speakers

Top Cover Display Panel

Sensor Board

Display Panel Cable

Display Panel Hinges

Webcam

Wireless LAN Antennas





Battery
System Fan
Heat Sink
Touchpad Board
Fingerprint Reader
USB Board

#### System Board (top)

System Board (bottom) Camera Privacy Switch Speakers

Top Cover Display Panel

**Sensor Board** 

Display Panel Cable

Display Panel Hinges

Webcam

Wireless LAN Antennas

# System Board (top)





Battery

System Fan

**Heat Sink** 

**Touchpad Board** 

Fingerprint Reader

**USB Board** 

System Board (top)

#### System Board (bottom)

Camera Privacy Switch

Speakers
Top Cover

Display Panel

**Sensor Board** 

Display Panel Cable

Display Panel Hinges

Webcam

Wireless LAN Antennas

# System Board (bottom)





### Camera Privacy Switch

**Base Enclosure** 

Battery

System Fan

**Heat Sink** 

**Touchpad Board** 

Fingerprint Reader

**USB Board** 

System Board (top)

System Board (bottom)

#### **Camera Privacy Switch**

Speakers

Top Cover

Display Panel

**Sensor Board** 

Display Panel Cable

Display Panel Hinges

Webcam

Wireless LAN Antennas



Battery

System Fan

**Heat Sink** 

**Touchpad Board** 

Fingerprint Reader

**USB Board** 

System Board (top)

System Board (bottom)

Camera Privacy Switch

#### Speakers

Top Cover Display Panel

Sensor Board

ochool board

Display Panel Cable

Display Panel Hinges

Webcam

Wireless LAN Antennas

# **Speakers**





Battery

System Fan

**Heat Sink** 

**Touchpad Board** 

Fingerprint Reader

**USB Board** 

System Board (top)

System Board (