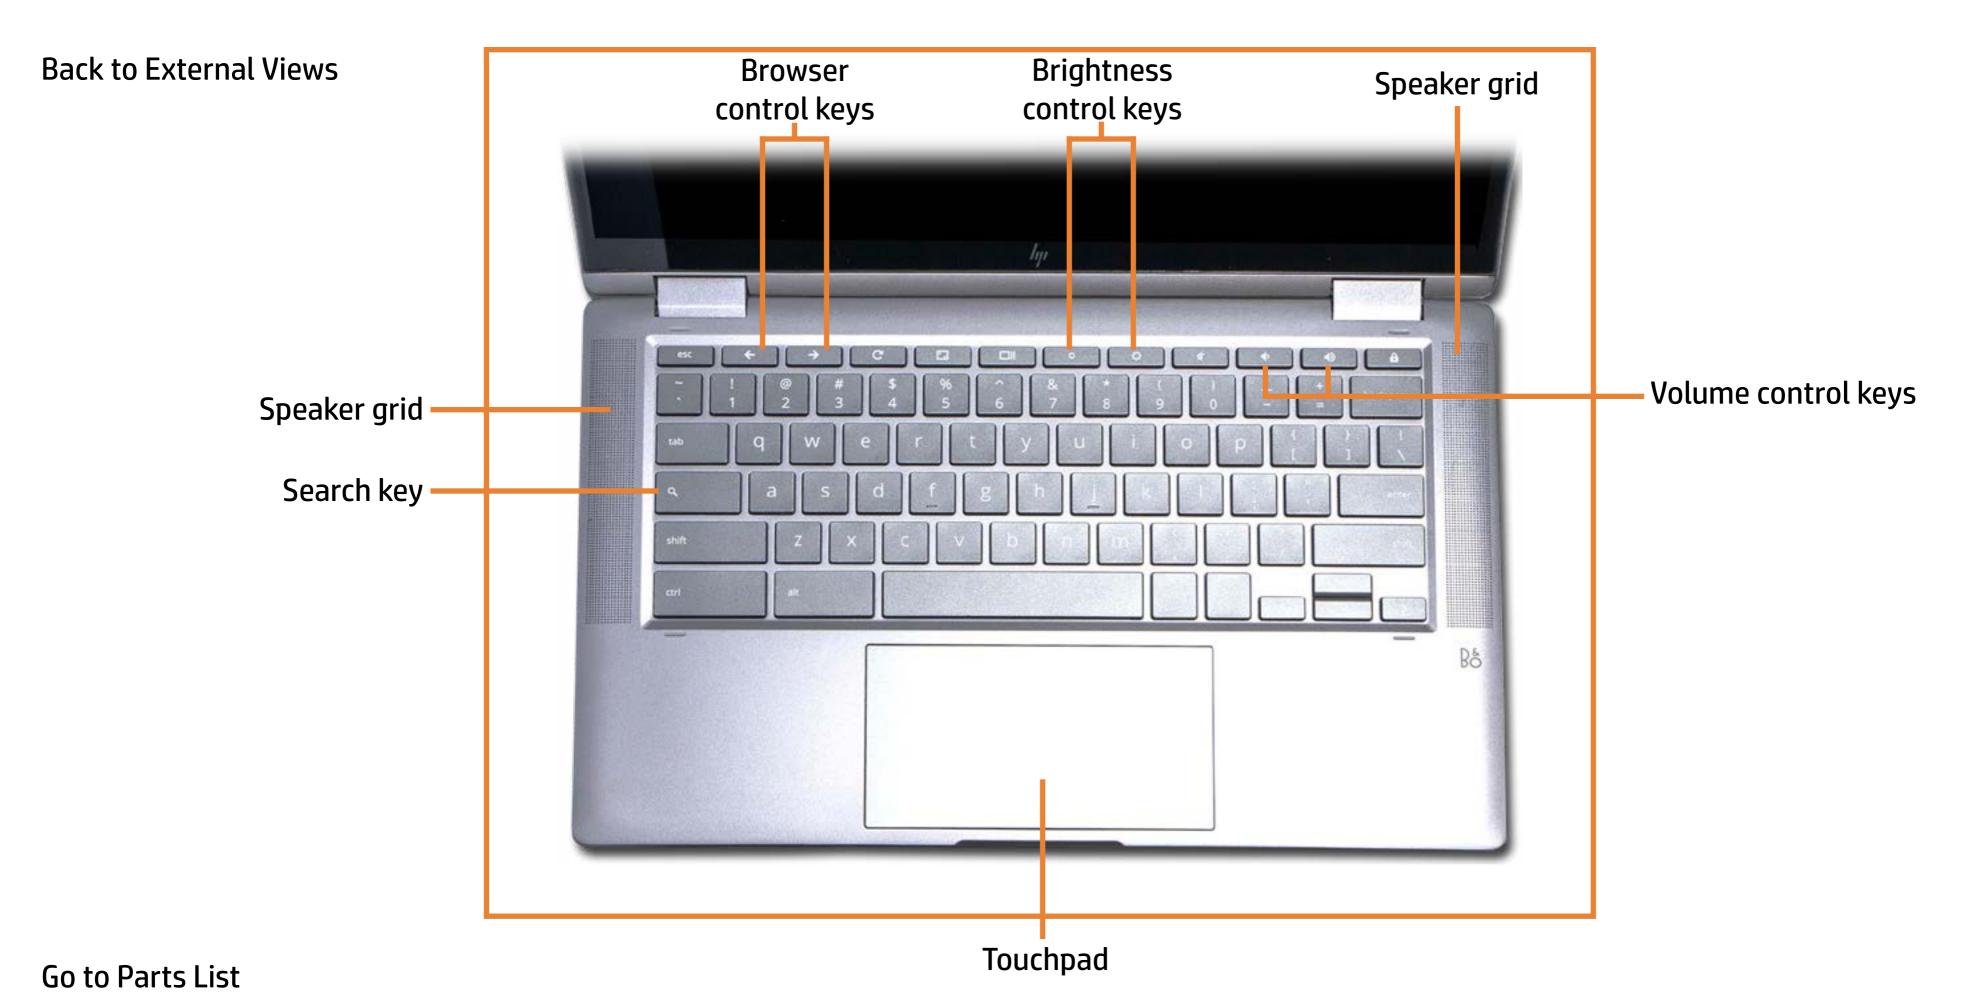

view a specific view in greater detail, simply click that view.

Parts List (Click the link to navigate to the parts)

On this page, you will find a list of all of the replaceable parts for this product. To view a specific part and its location in the product, click the part name in the list.

That's it! On every page there is a link that brings you back to either the External Views or the Parts List, enabling you to navigate to whatever view or part you wish to review.

### **External Views**

### Back to Welcome page



Go to Parts List

# **Front View**

Back to External Views



### **Left View**



Go to Parts List

# Right View

**Back to External Views** 



Go to Parts List

# **Rear View**

Back to External Views



# **Display View**

#### **Back to External Views**



Top View



### **Internal View**



Go to Parts List

### **Bottom View**



Go to Parts List

Battery
System Fan
Heat Sink

**Touchpad Board** 

Fingerprint Reader

**USB Board** 

System Board (top)

System Board (bottom)

Camera Privacy Switch

Speakers

Top Cover

Display Panel

Sensor Board

Display Panel Cable

Display Panel Hinges

Webcam

Wireless LAN Antennas

### **Base Enclosure**





#### Battery

System Fan Heat Sink

Touchpad Board Fingerprint Reader

**USB Board** 

System Board (top)

System Board (bottom)

Camera Privacy Switch

Speakers

**Top Cover** 

Display Panel

Sensor Board

Display Panel Cable

Display Panel Hinges

Webcam

Wireless LAN Antennas

### **Battery**



Battery

#### System Fan

**Heat Sink** 

**Touchpad Board** 

Fingerprint Reader

**USB Board** 

System Bo