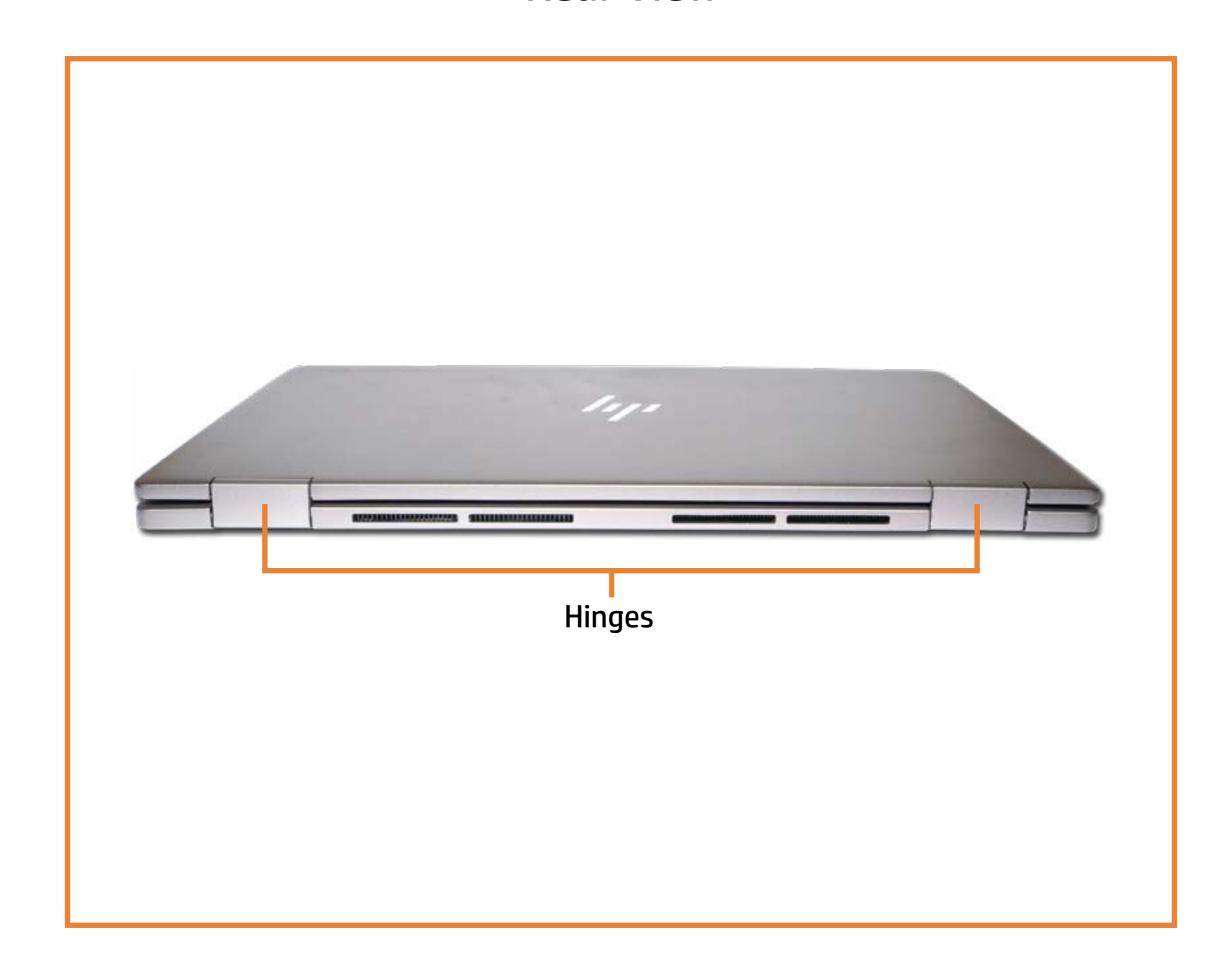

find large icons of each of the external views of this product. To view a specific view in greater detail, simply click that view.

Parts List (Click the link to navigate to the parts)

On this page, you will find a list of all of the replaceable parts for this product. To view a specific part and its location in the product, click the part name in the list.

That's it! On every page there is a link that brings you back to either the External Views or the Parts List, enabling you to navigate to whatever view or part you wish to review.

### **External Views**

### Back to Welcome page



Go to Parts List

# **Front View**

Back to External Views



### **Left View**



Go to Parts List

# Right View

**Back to External Views** 



Go to Parts List

# **Rear View**

Back to External Views



# **Display View**

#### **Back to External Views**



Top View



### **Internal View**



Go to Parts List

### **Bottom View**



Go to Parts List

Battery
System Fan
Heat Sink

**Touchpad Board** 

Fingerprint Reader

**USB Board** 

System Board (top)

System Board (bottom)

Camera Privacy Switch

Speakers

Top Cover

Display Panel

Sensor Board

Display Panel Cable

Display Panel Hinges

Webcam

Wireless LAN Antennas

### **Base Enclosure**





#### Battery

System Fan Heat Sink

Touchpad Board Fingerprint Reader

**USB Board** 

System Board (top)

System Board (bottom)

Camera Privacy Switch

Speakers

**Top Cover** 

Display Panel

Sensor Board

Display Panel Cable

Display Panel Hinges

Webcam

Wireless LAN Antennas

### **Battery**



Battery

#### System Fan

**Heat Sink**