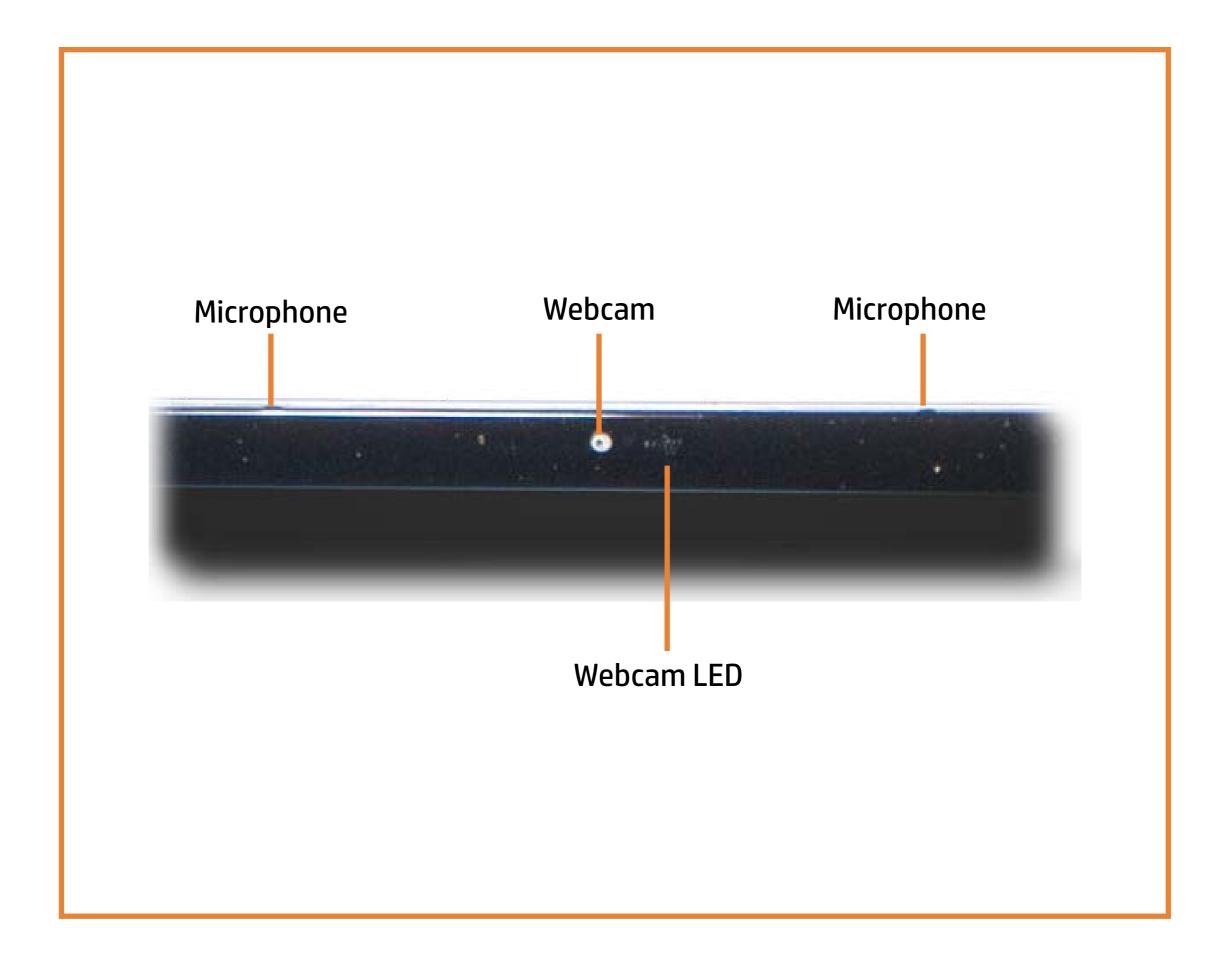

product. To view a specific view in greater detail, simply click that view.

Parts List (Click the link to navigate to the parts)

On this page, you will find a list of all of the replaceable parts for this product. To view a specific part and its location in the product, click the part name in the list.

That's it! On every page there is a link that brings you back to either the External Views or the Parts List, enabling you to navigate to whatever view or part you wish to review.

### **External Views**

### Back to Welcome page



Go to Parts List

# **Front View**

Back to External Views



### **Left View**



Go to Parts List

# Right View

**Back to External Views** 



Go to Parts List

# **Rear View**

Back to External Views



# **Display View**

#### **Back to External Views**



Top View



### **Internal View**



Go to Parts List

### **Bottom View**



Go to Parts List

Battery
System Fan
Heat Sink

**Touchpad Board** 

Fingerprint Reader

**USB Board** 

System Board (top)

System Board (bottom)

Camera Privacy Switch

Speakers

Top Cover

Display Panel

Sensor Board

Display Panel Cable

Display Panel Hinges

Webcam

Wireless LAN Antennas

### **Base Enclosure**





#### Battery

System Fan Heat Sink

Touchpad Board Fingerprint Reader

**USB Board** 

System Board (top)

System Board (bottom)

Camera Privacy Switch

Speakers

**Top Cover** 

Display Panel

Sensor Board

Display Panel Cable

Display Panel Hinges

Webcam

Wireless LAN Antennas

### **Battery**



Battery

#### System Fan

**Heat Sink** 

**Touchpad Board** 

Fingerprint Reader

**USB Board**