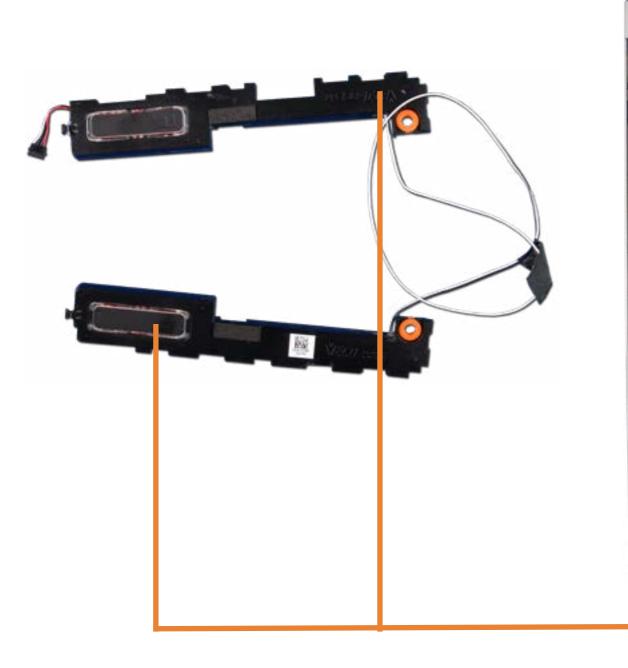

#### Speakers

Top Cover Display Panel

Sensor Board

ochool board

Display Panel Cable

Display Panel Hinges

Webcam

Wireless LAN Antennas

# **Speakers**

Battery

System Fan

**Heat Sink** 

**Touchpad Board** 

Fingerprint Reader

**USB Board** 

System Board (top)