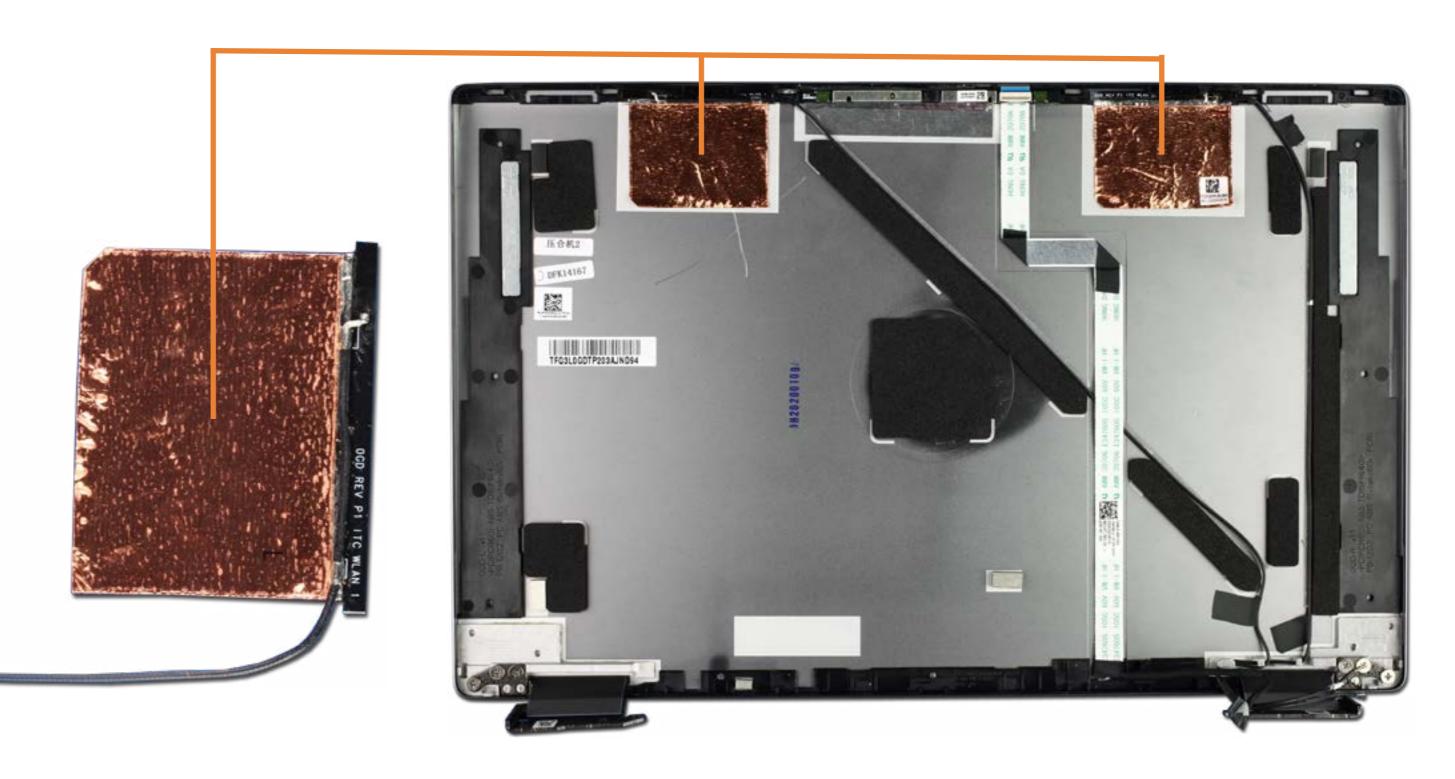

p)

System Board (bottom)

Camera Privacy Switch

Speakers

**Top Cover** 

Display Panel

Sensor Board

Display Panel Cable

Display Panel Hinges

Webcam

Wireless LAN Antennas



Battery

System Fan

**Heat Sink** 

**Touchpad Board** 

Fingerprint Reader

**USB Board** 

System Board (top)

System Board (bottom)

Camera Privacy Switch

Speakers

**Top Cover** 

Display Panel

Sensor Board

Display Panel Cable

Display Panel Hinges

Webcam

Wireless LAN Antennas

### Webcam



Battery

System Fan

**Heat Sink** 

**Touchpad Board** 

Fingerprint Reader

**USB Board** 

System Board (top)

System Board (bottom)

Camera Privacy Switch

Speakers

Top Cover

Display Panel

**Sensor Board** 

Display Panel Cable

Display Panel Hinges

Webcam

Wireless LAN Antennas

### Wireless LAN Antennas