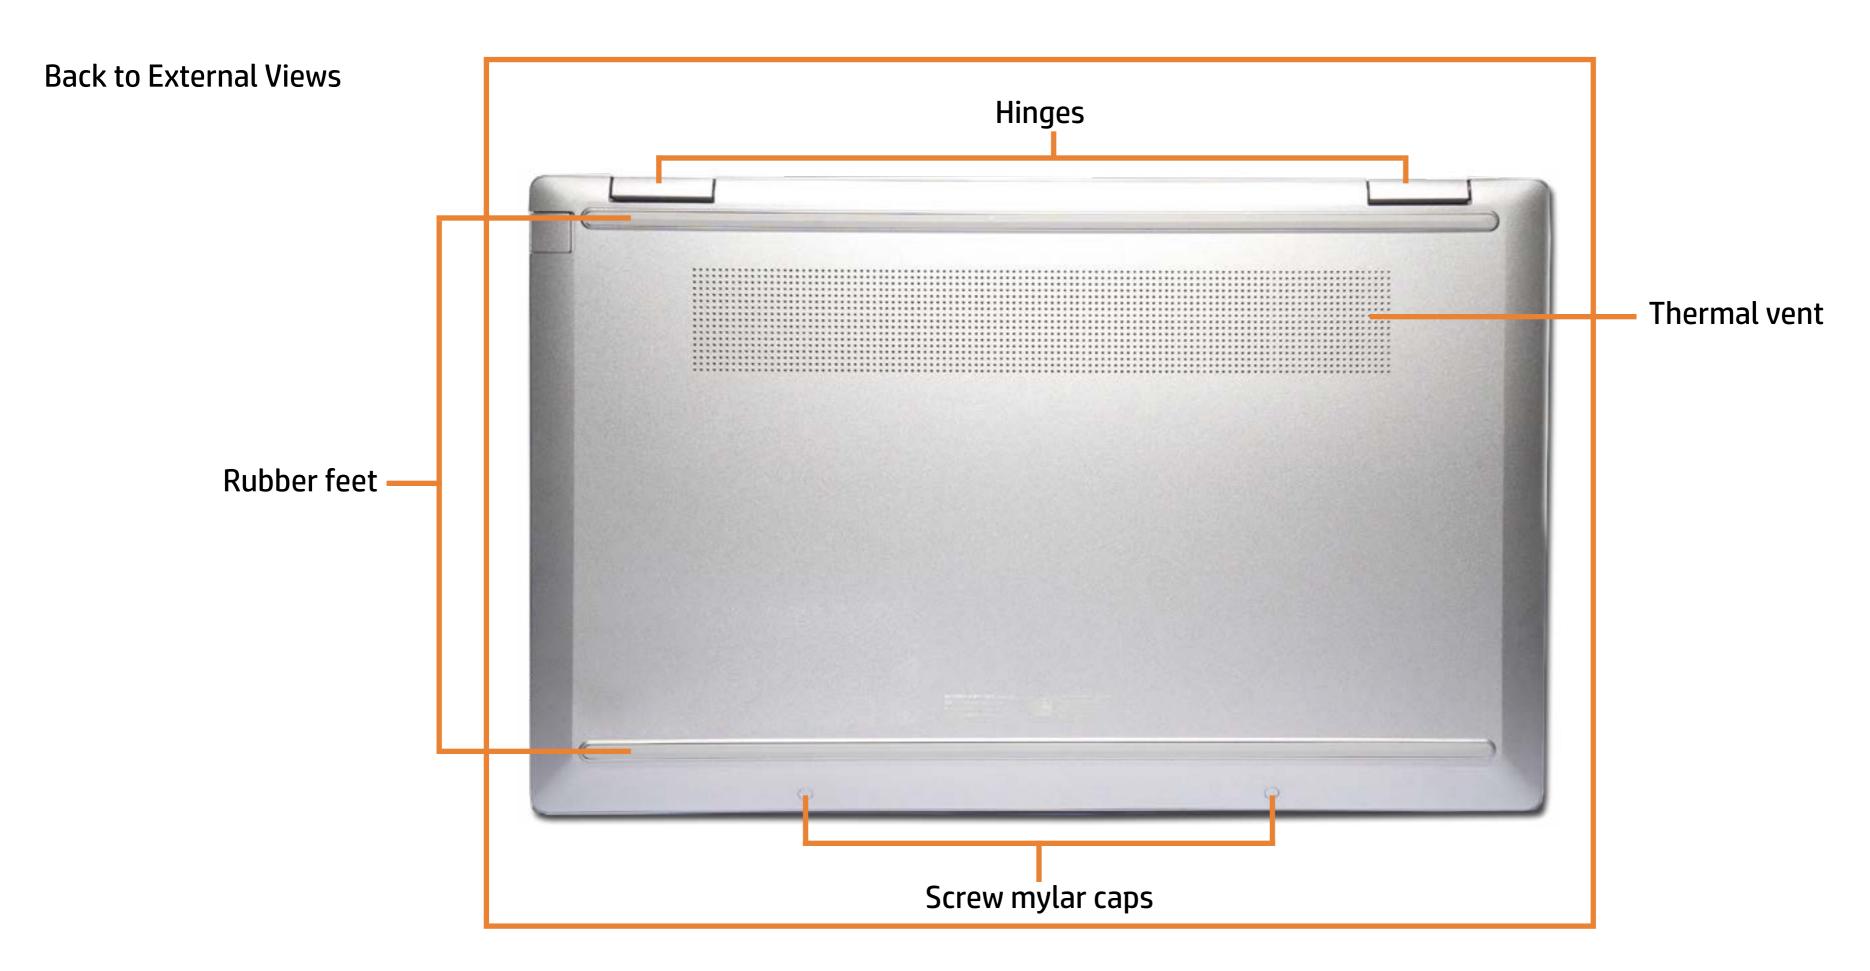

### **Bottom View**

Go to Parts List

Battery
System Fan
Heat Sink

**Touchpad Board** 

Fingerprint Reader

**USB Board** 

System Board (top)

System Board (bottom)