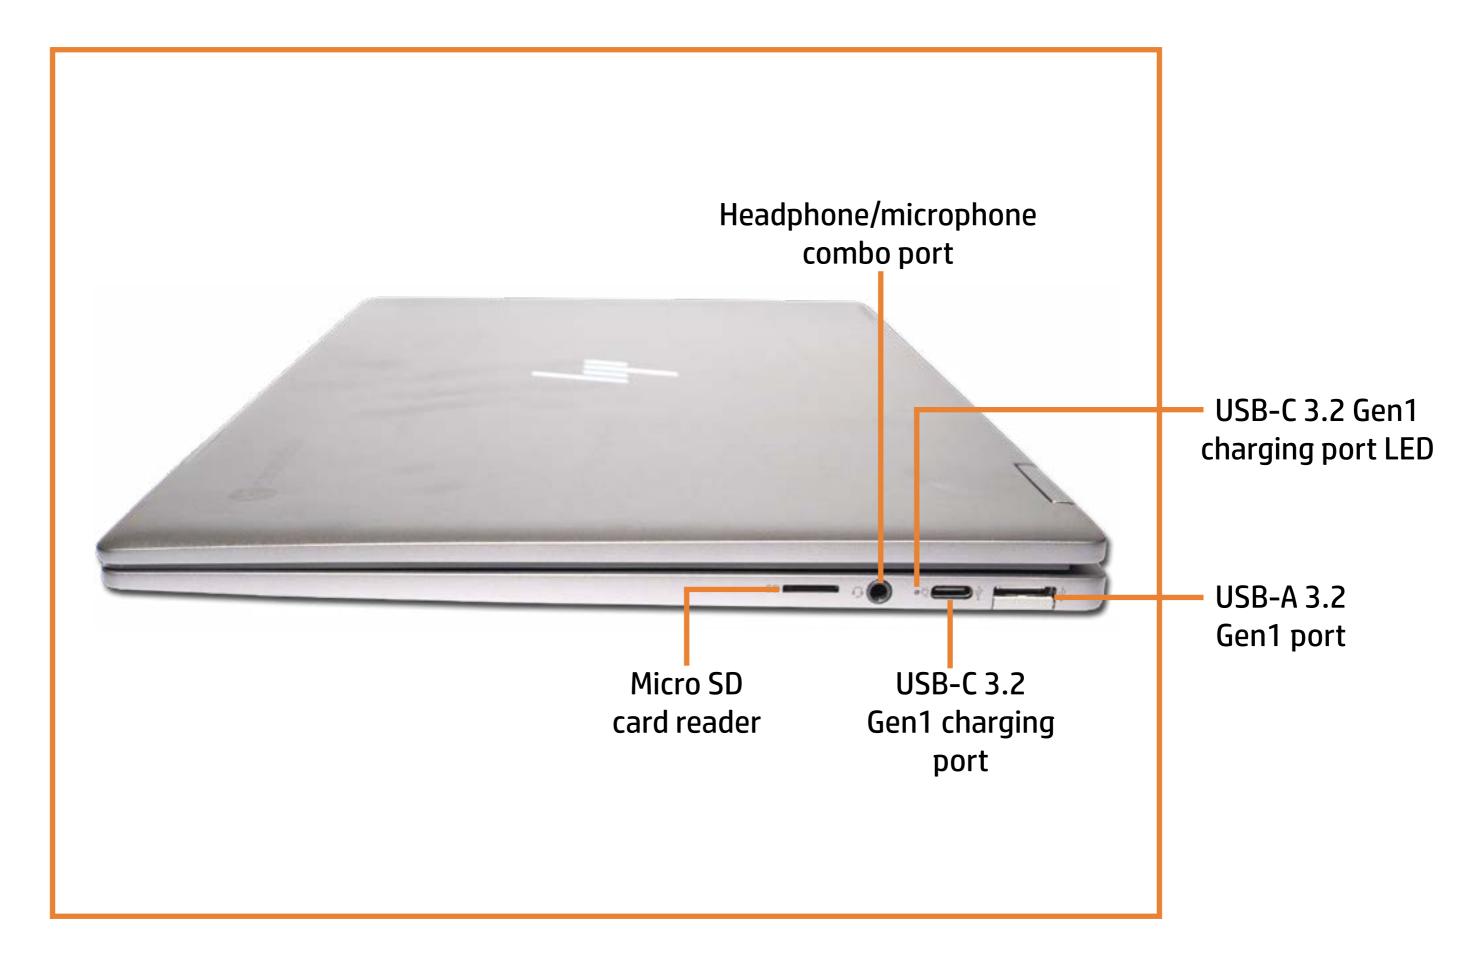

ck the link to navigate to the views)

On this page you will find large icons of each of the external views of this product. To view a specific view in greater detail, simply click that view.

Parts List (Click the link to navigate to the parts)

On this page, you will find a list of all of the replaceable parts for this product. To view a specific part and its location in the product, click the part name in the list.

That's it! On every page there is a link that brings you back to either the External Views or the Parts List, enabling you to navigate to whatever view or part you wish to review.

### **External Views**

### Back to Welcome page



Go to Parts List

# **Front View**

Back to External Views



### **Left View**



Go to Parts List

# Right View

**Back to External Views** 



Go to Parts List

# **Rear View**

Back to External Views



# **Display View**

#### **Back to External Views**



Top View



### **Internal View**



Go to Parts List

### **Bottom View**



Go to Parts List

Battery
System Fan
Heat Sink

**Touchpad Board** 

Fingerprint Reader

**USB Board** 

System Board (top)

System Board (bottom)

Camera Privacy Switch

Speakers

Top Cover

Display Panel

Sensor Board

Display Panel Cable

Display Panel Hinges

Webcam

Wireless LAN Antennas

### **Base Enclosure**





#### Battery

System Fan Heat Sink

Touchpad Board Fingerprint Reader

**USB Board** 

System Board (top)

System Board (bottom)

Camera Privacy Switch

Speakers

**Top Cover** 

Display Panel

Sensor Board

Display Panel Cable

Display Panel Hinges

Webcam

Wireless LAN Antennas