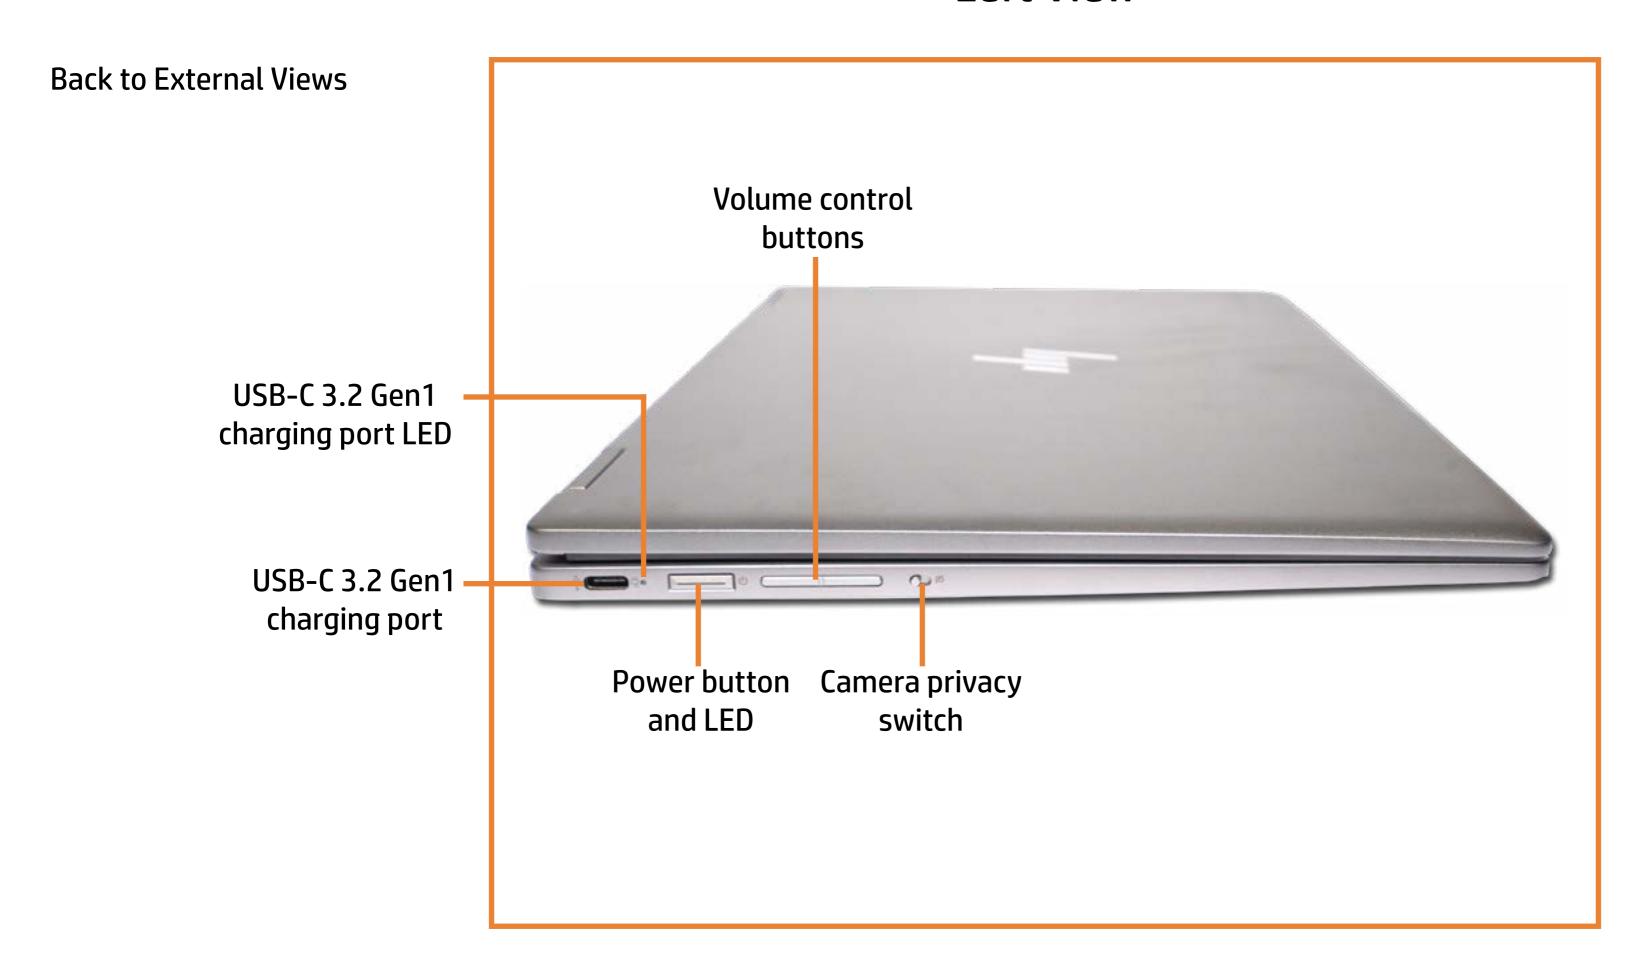

a0000 PC

#### Here's how to use it...

**External Views** (Click the link to navigate to the views)

On this page you will find large icons of each of the external views of this product. To view a specific view in greater detail, simply click that view.

Parts List (Click the link to navigate to the parts)

On this page, you will find a list of all of the replaceable parts for this product. To view a specific part and its location in the product, click the part name in the list.

That's it! On every page there is a link that brings you back to either the External Views or the Parts List, enabling you to navigate to whatever view or part you wish to review.

### **External Views**

### Back to Welcome page



Go to Parts List

# **Front View**

Back to External Views



### **Left View**



Go to Parts List

# Right View

**Back to External Views** 



Go to Parts List

# **Rear View**

Back to External Views



# **Display View**

#### **Back to External Views**



Top View



### **Internal View**



Go to Parts List

### **Bottom View**



Go to Parts List

Battery
System Fan
Heat Sink

**Touchpad Board** 

Fingerprint Reader

**USB Board** 

System Board (top)

System Board (bottom)

Camera Privacy Switch

Speakers

Top Cover

Display Panel

Sensor Board

Display Panel Cable

Display Panel Hinges

Webcam

Wireless LAN Antennas

### **Base Enclosure**





#### Battery

System Fan Heat Sink

Touchpad Board Fingerprint Reader

**USB Board** 

System Board (top)

System Board (bottom)

Camera Privacy Switch

Speakers

**Top Cover** 

Display Panel

Sensor Board

Display Pa