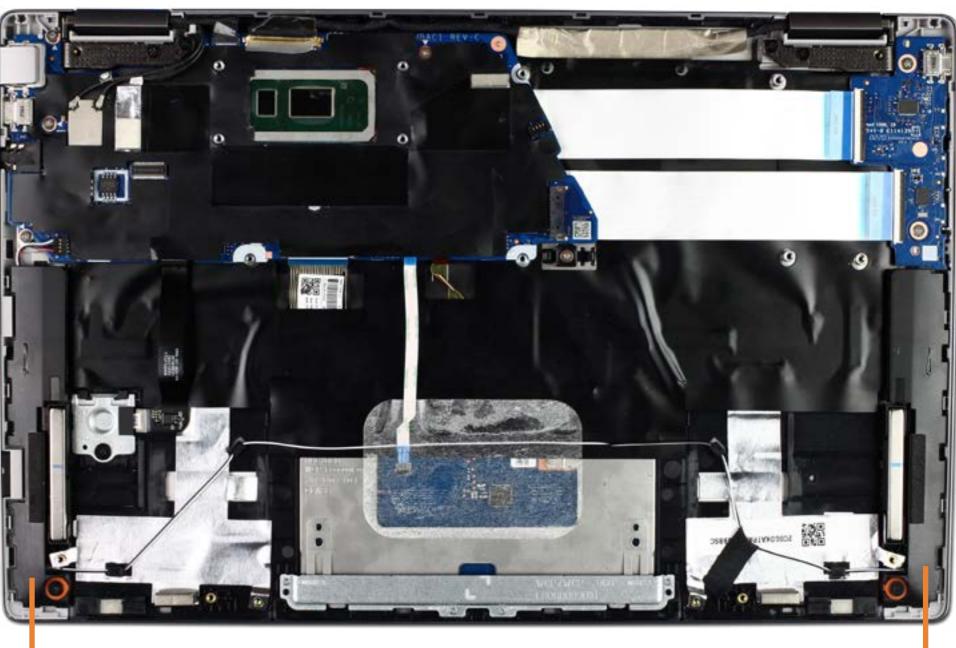

### **Base Enclosure**

#### Battery

System Fan Heat Sink

Touchpad Board Fingerprint Reader

**USB Board** 

System Board (top)

System Board (bottom)

Camera Privacy Switch

Speakers

**Top Cover** 

Display Panel

Sensor Board

Display Panel Cable

Display Panel Hinges

Webcam

Wireless LAN Antennas