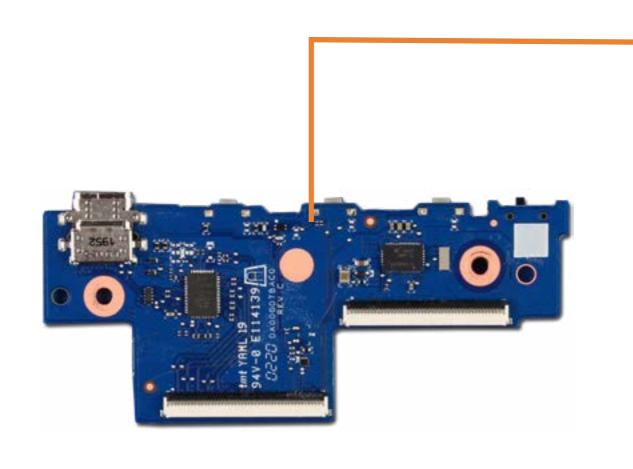

### **USB Board**

**Base Enclosure** 

Battery System Fan Heat Sink

**Touchpad Board** 

Fingerprint Reader

#### **USB Board**

System Board (top)
System Board (bottom)
Camera Privacy Switch

Speakers

Top Cover Display Panel

Sensor Board

Display Panel Cable

Display Panel Hinges

Webcam