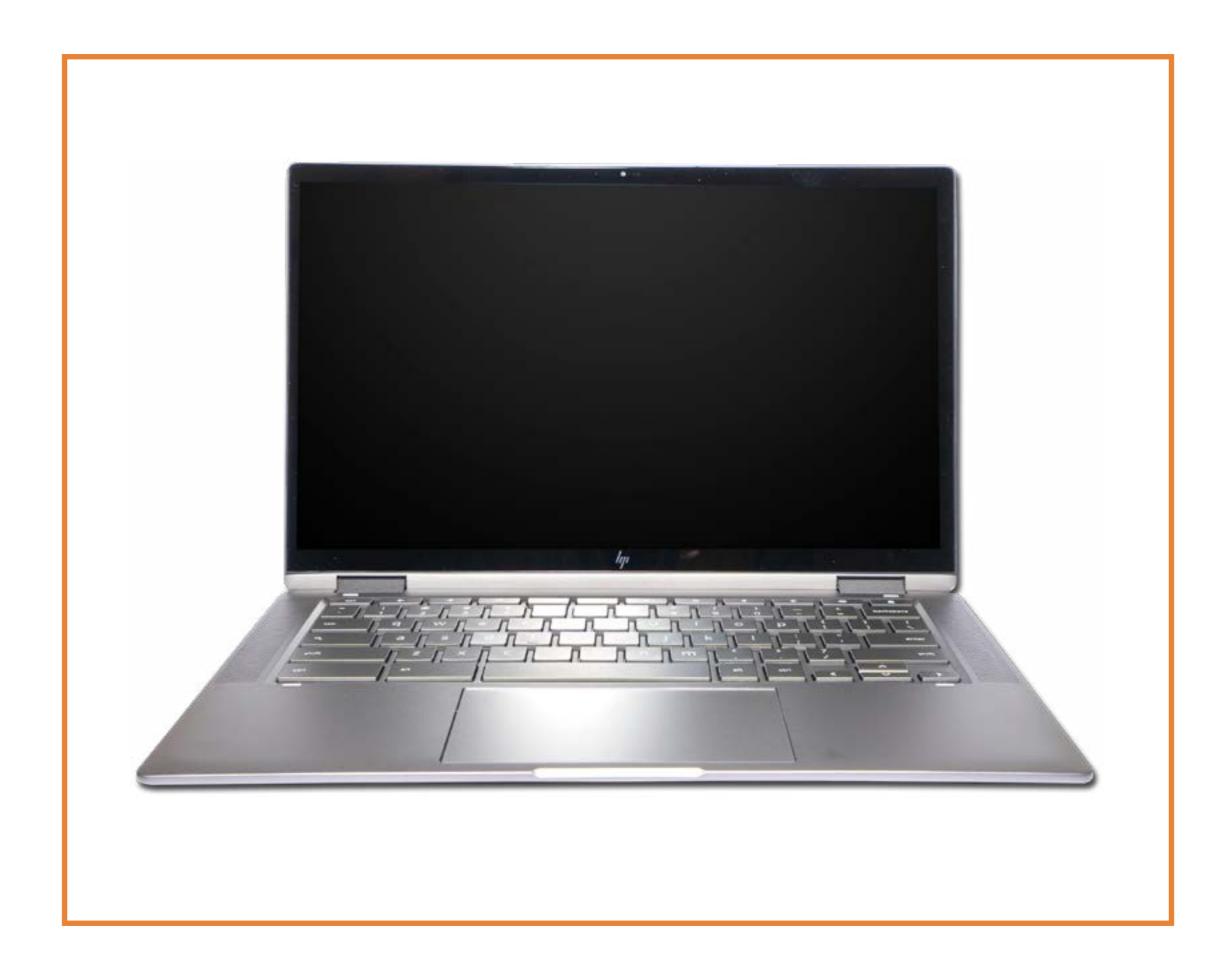

Chromebook x360 14c-ca0000 PC

#### Here's how to use it...

**External Views** (Click the link to navigate to the views)

On this page you will find large icons of each of the external views of this product. To view a specific view in greater detail, simply click that view.

Parts List (Click the link to navigate to the parts)

On this page, you will find a list of all of the replaceable parts for this product. To view a specific part and its location in the product, click the part name in the list.

That's it! On every page there is a link that brings you back to either the External Views or the Parts List, enabling you to navigate to whatever view or part you wish to review.

### **External Views**

### Back to Welcome page



Go to Parts List

# **Front View**

Back to External Views



### **Left View**



Go to Parts List

# Right View

**Back to External Views** 



Go to Parts List

# **Rear View**

Back to External Views



# **Display View**

#### **Back to External Views**



Top View



### **Internal View**



Go to Parts List

### **Bottom View**



Go to Parts List

Battery
System Fan
Heat Sink

**Touchpad Board** 

Fingerprint Reader

**USB Board** 

System Board (top)

System Board (bottom)

Camera Privacy Switch

Speakers

Top Cover

Display Panel

Sensor Board

Display Panel Cable

Display Panel Hinges

Webcam

Wireless LAN Antennas

### **Base Enclosure**





#### Battery

System Fan Heat Sink

Touchpad Board Fingerprint Reader

**USB Board** 

System Board (top)

System Board (bottom)

Camera Privacy Switch

Speakers

**Top Cover** 

Display Panel

Sen