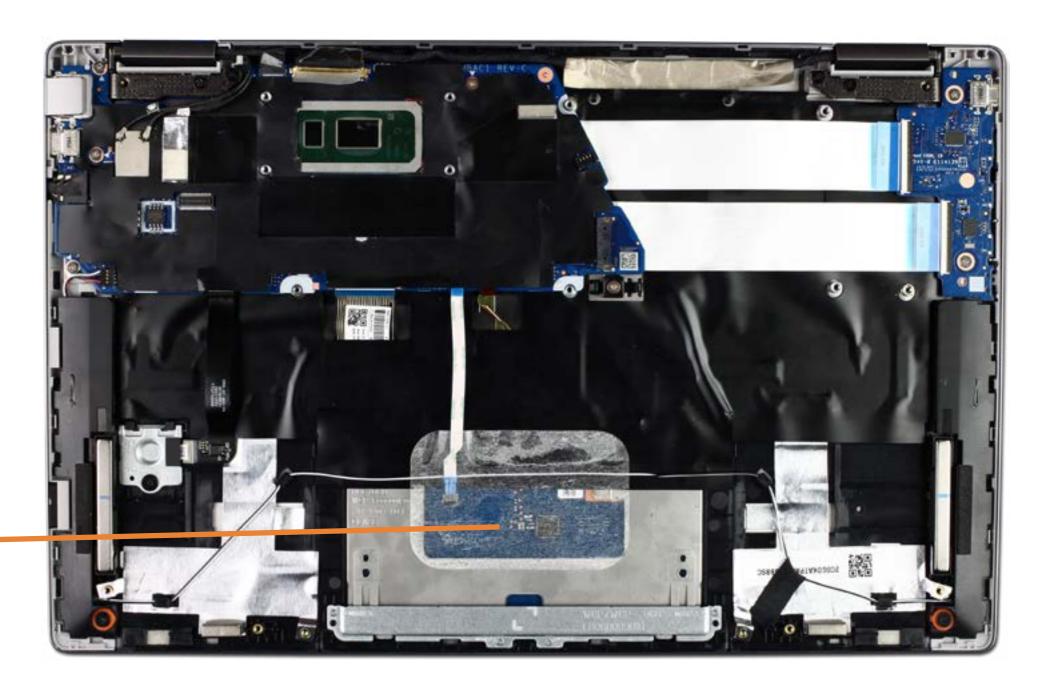

### **Touchpad Board**

**Base Enclosure** 

Battery System Fan

**Heat Sink** 

#### **Touchpad Board**

Fingerprint Reader

**USB Board** 

System Board (top)

System Board (bottom)

Camera Privacy Switch

Speakers

**Top Cover** 