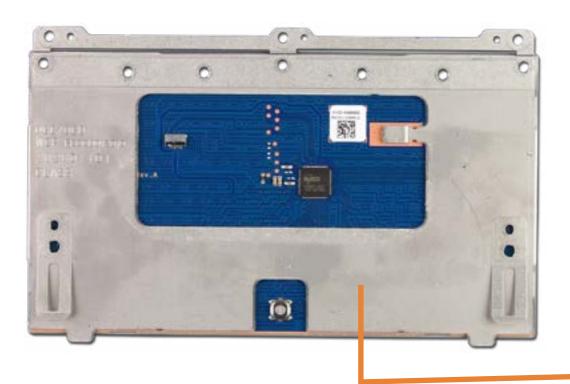

### **Touchpad Board**

**Base Enclosure** 

Battery System Fan

**Heat Sink** 

#### **Touchpad Board**

Fingerprint Reader

**USB Board** 

System Board (top)

System Board (bottom)

Camera Privacy Switch

Speakers

**Top Cover** 