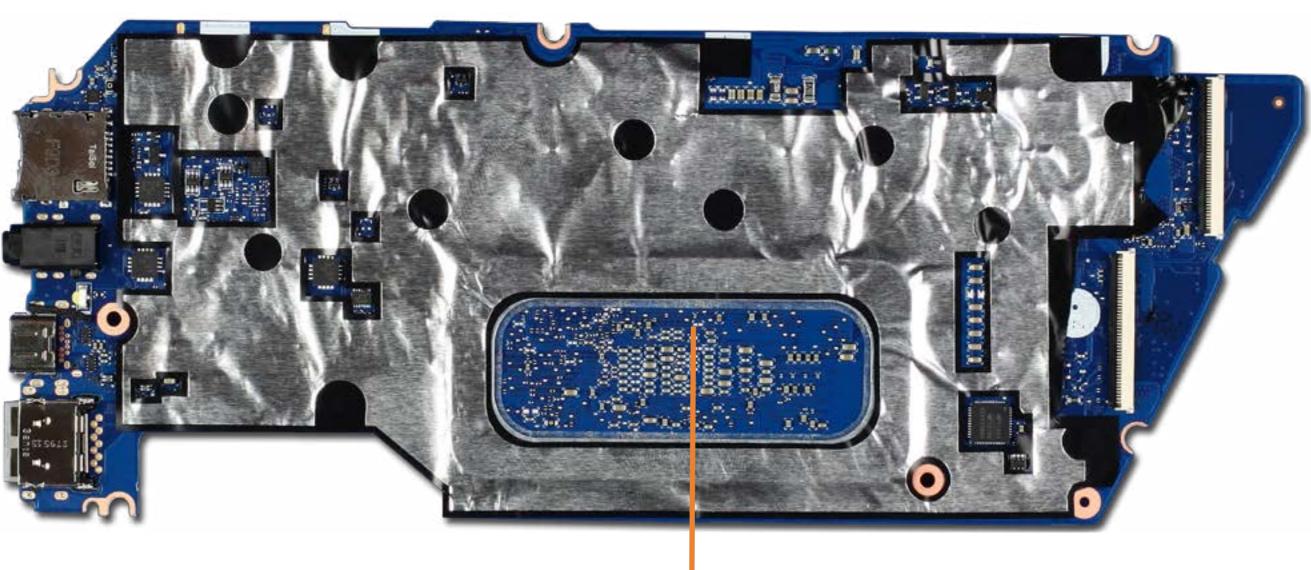

om)

Camera Privacy Switch

Speakers

**Top Cover** 

Display Panel

Sensor Board

Display Panel Cable

Display Panel Hinges

Webcam

Wireless LAN Antennas

### Fingerprint Reader





### **USB Board**

**Base Enclosure** 

Battery System Fan Heat Sink

**Touchpad Board** 

Fingerprint Reader

#### **USB Board**

System Board (top)
System Board (bottom)
Camera Privacy Switch

Speakers

Top Cover Display Panel

Sensor Board

Display Panel Cable

Display Panel Hinges

Webcam

Wireless LAN Antennas





Battery
System Fan
Heat Sink
Touchpad Board
Fingerprint Reader
USB Board

#### System Board (top)

System Board (bottom) Camera Privacy Switch Speakers

Top Cover Display Panel

**Sensor Board** 

Display Panel Cable

Display Panel Hinges

Webcam

Wireless LAN Antennas

# System Board (top)





Battery

System Fan

**Heat Sink** 

**Touchpad Board** 

Fingerprint Reader

**USB Board** 

System Board (top)

#### System Board (bottom)

Camera Privacy Switch

Speakers
Top Cover

Display Panel

**Sensor Board** 

Display Panel Cable

Display Panel Hinges

Webcam

Wireless LAN Antennas

# System Board (bottom)





### Camera Privacy Switch

**Base Enclosure** 

Battery

System Fan

**Heat Sink** 

**Touchpad Board** 

Fingerprint Reader

**USB Board** 

System Board (top)

System Board (bottom)

#### **Camera Privacy Switch**

Speakers

Top Cover

Display Panel

**Sensor Board** 

Display Panel Cable

Display Panel Hinges

Webcam

Wireless LAN Antennas



Battery

System Fan

**Heat Sink** 

**Touchpad Board** 

Fingerprint Reader

**USB Board** 

System Board (top)

System Board