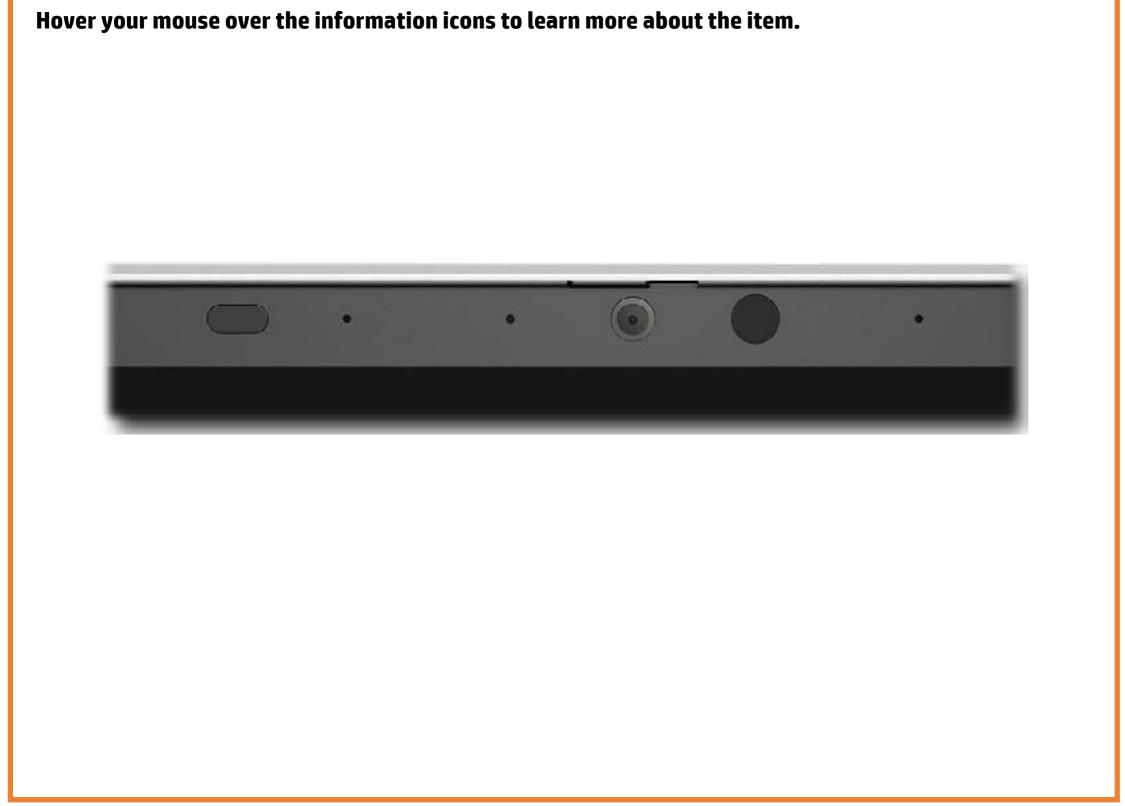

Diagnostic

### HP EliteBook 830 G7 Notebook PC

# Welcome to the interactive LED diagnostic viewer for the HP EliteBook 830 G7 Notebook PC

#### Here's how to use it...

<u>LED Diagnostic</u> (Click the link to navigate this platform's LED diagnostic states)

On this page you will find an image viewer with a menu of this product's external views. To identify the location of the LEDs for each view, simply click that view. To learn more about the diagnostic behavior of each LED, hover over the information icon (1) above the LED and review the information that presents in the right-hand pane.

That's it! On every page there is a link that brings you back to the Welcome page.

# Top View

Top View Right Edge Display View



# Right Edge

Top View Right Edge Display View



# Display View