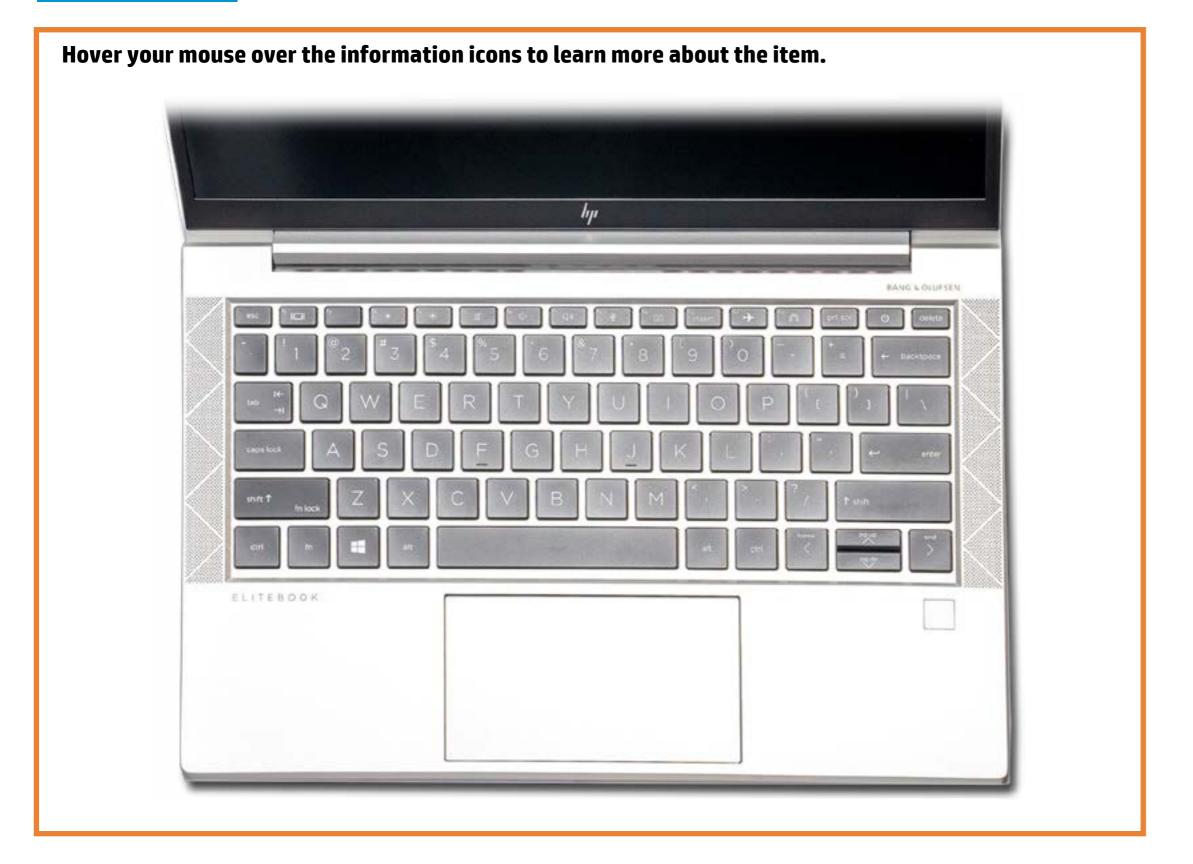

### Interactive LED Diagnostic

### HP EliteBook 830 G7 Notebook PC

# Welcome to the interactive LED diagnostic viewer for the HP EliteBook 830 G7 Notebook PC

#### Here's how to use it...

<u>LED Diagnostic</u> (Click the link to navigate this platform's LED diagnostic states)

On this page you will find an image viewer with a menu of this product's external views. To identify the location of the LEDs for each view, simply click that view. To learn more about the diagnostic behavior of each LED, hover over the information icon (1) above the LED and review the information that presents in the right-hand pane.

That's it! On every page there is a link that brings you back to the Welcome page.

# Top View

Top View Right Edge Display View



# Right Edge

Top View Right Edge Display View



# Display View