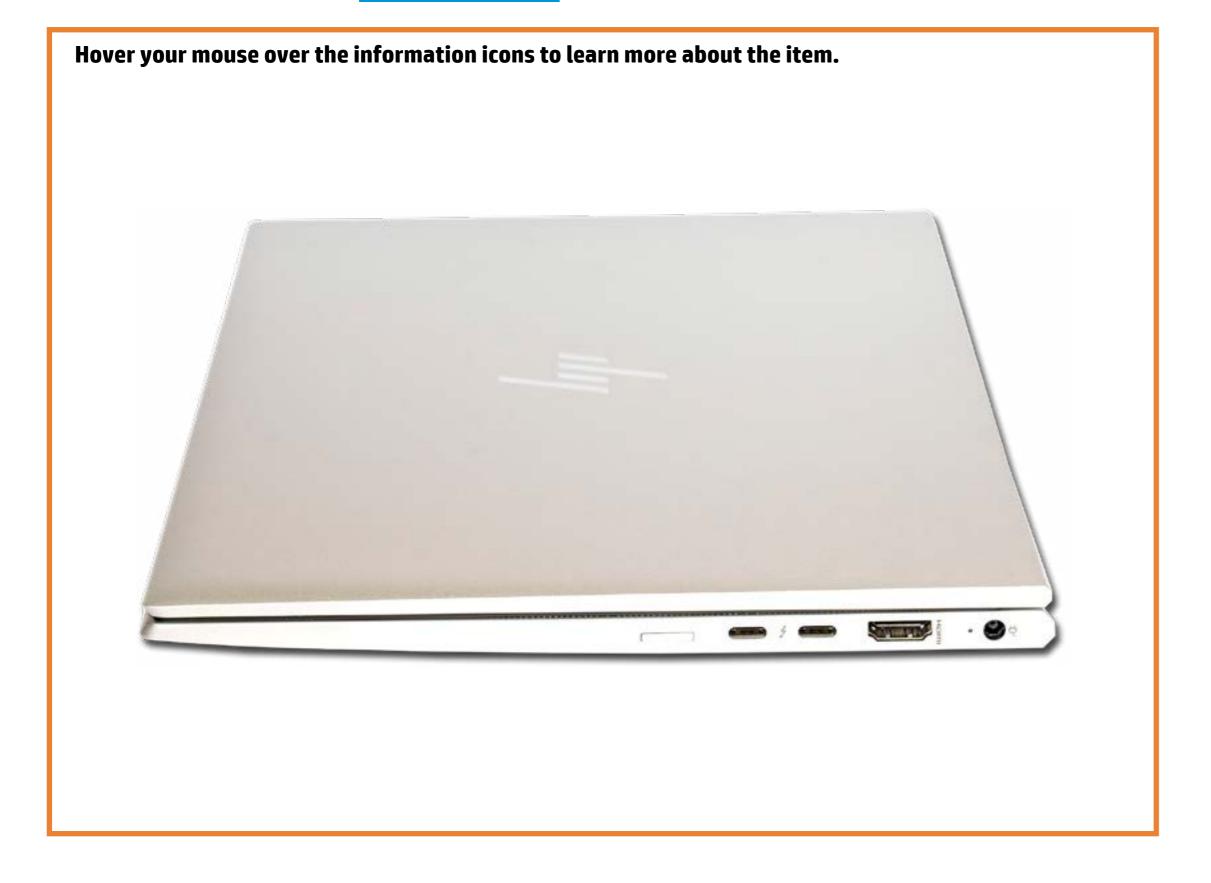

### Interactive LED Diagnostic

### HP EliteBook 830 G7 Notebook PC

# Welcome to the interactive LED diagnostic viewer for the HP EliteBook 830 G7 Notebook PC

#### Here's how to use it...

<u>LED Diagnostic</u> (Click the link to navigate this platform's LED diagnostic states)

On this page you will find an image viewer with a menu of this product's external views. To identify the location of the LEDs for each view, simply click that view. To learn more about the diagnostic behavior of each LED, hover over the information icon (1) above the LED and review the information that presents in the right-hand pane.

That's it! On every page there is a link that brings you back to the Welcome page.

# Top View

Top View Right Edge Display View



# Right Edge

Top View Right Edge Display View



# Display View