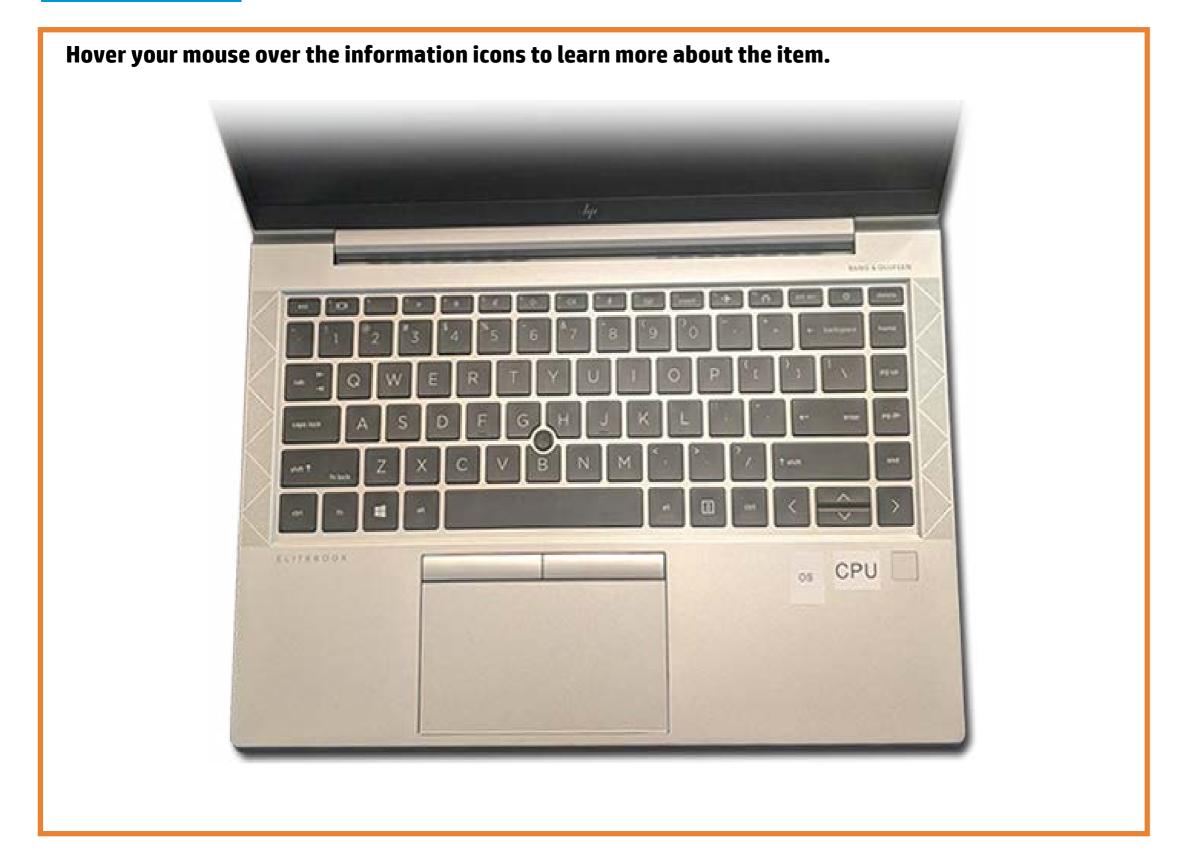

#### Here's how to use it...

<u>LED Diagnostic</u> (Click the link to navigate this platform's LED diagnostic states)

On this page you will find an image viewer with a menu of this product's external views. To identify the location of the LEDs for each view, simply click that view. To learn more about the diagnostic behavior of each LED, hover over the information icon (1) above the LED and review the information that presents in the right-hand pane.

# Top View

Top View Right Edge Display View