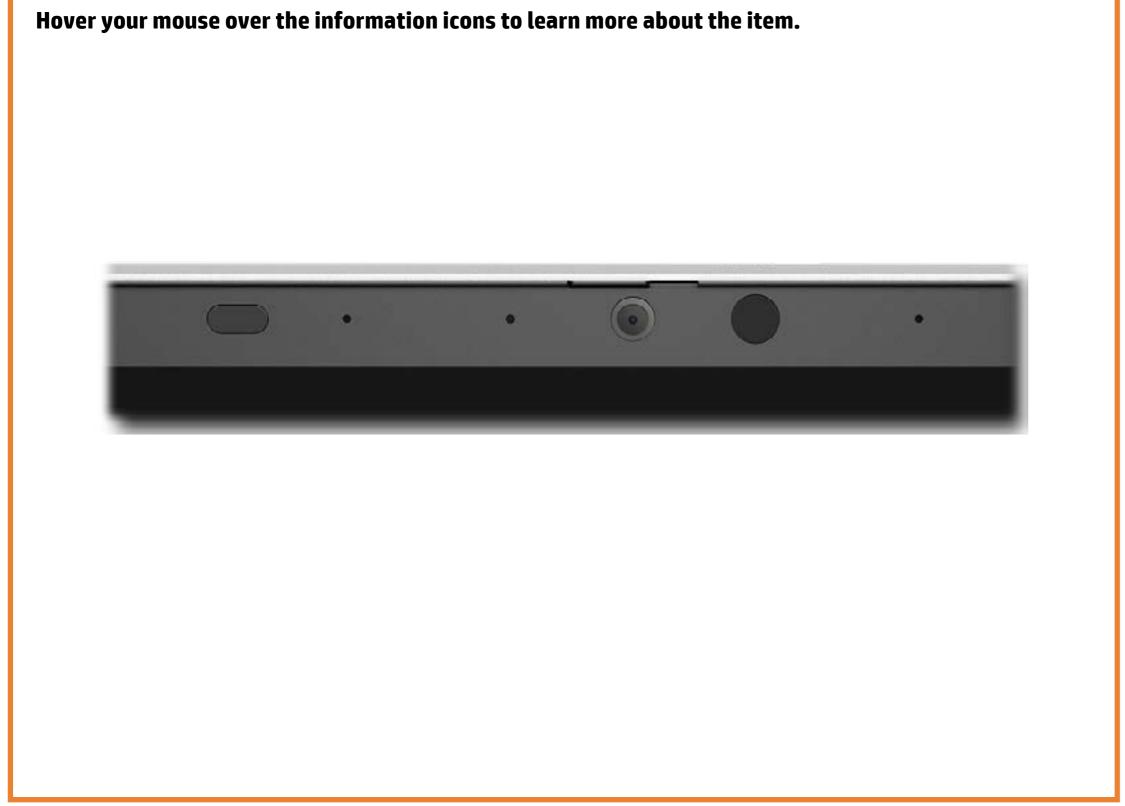

#### Here's how to use it...

<u>LED Diagnostic</u> (Click the link to navigate this platform's LED diagnostic states)

On this page you will find an image viewer with a menu of this product's external views. To identify the location of the LEDs for each view, simply click that view. To learn more about the diagnostic behavior of each LED, hover over the information icon (1) above the LED and review the information that presents in the right-hand pane.

## Display View