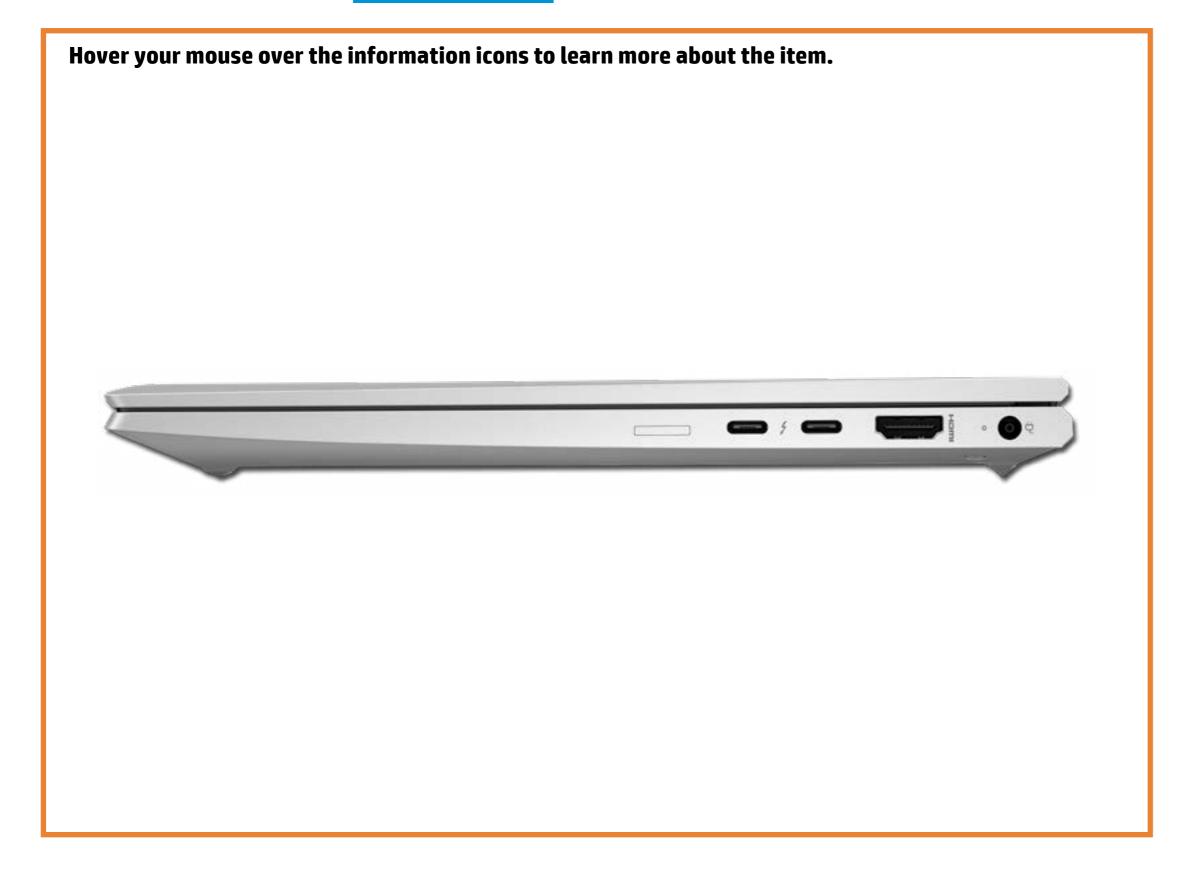

#### Here's how to use it...

<u>LED Diagnostic</u> (Click the link to navigate this platform's LED diagnostic states)

On this page you will find an image viewer with a menu of this product's external views. To identify the location of the LEDs for each view, simply click that view. To learn more about the diagnostic behavior of each LED, hover over the information icon (1) above the LED and review the information that presents in the right-hand pane.

### Right Edge

Top View Right Edge Display View