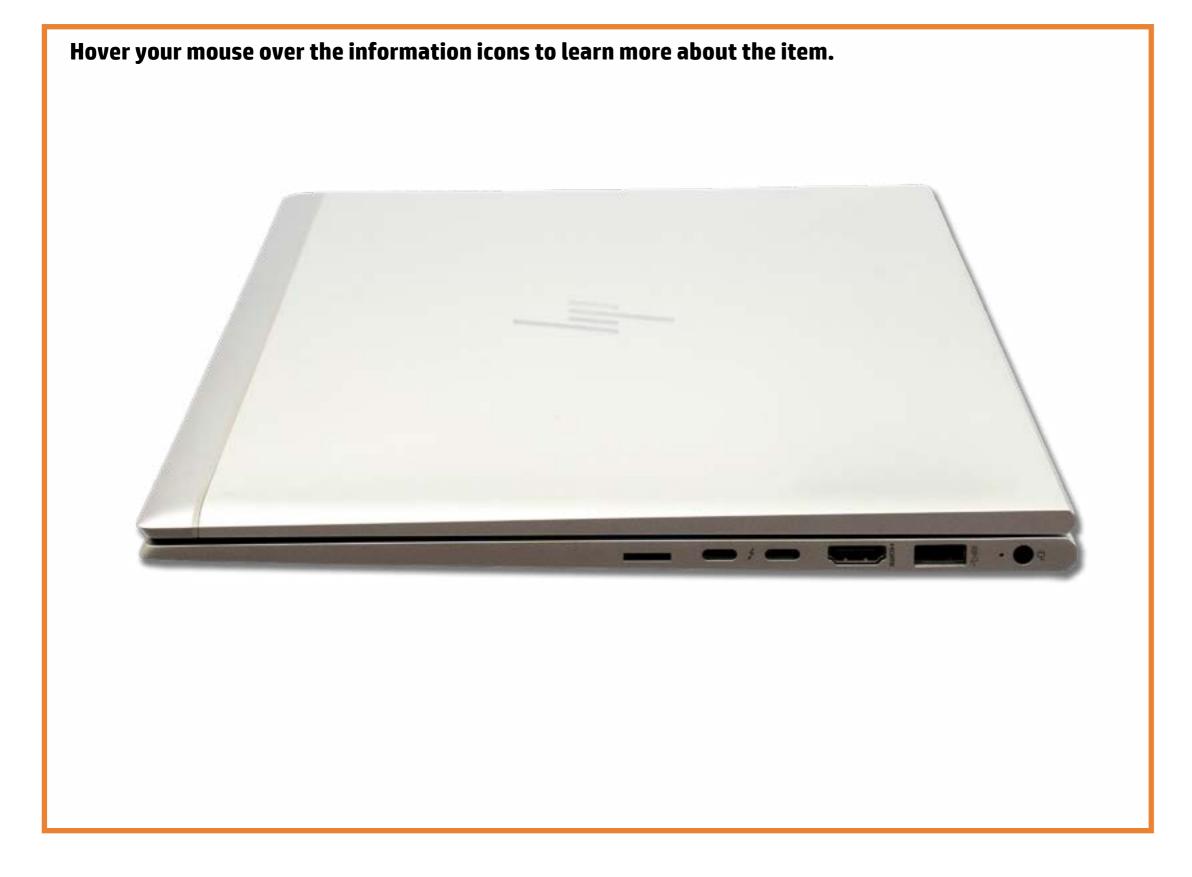

## Right Edge

Keyboard Display View Right Edge

#### Here's how to use it...

LED Diagnostic (Click the link to navigate this platform's LED diagnostic states)

On this page you will find an image viewer with a menu of this product's external views. To identify the location of the LEDs for each view, simply click that view. To learn more about the diagnostic behavior of each LED, hover over the information icon (1) above the LED and review the information that presents in the right-hand pane.