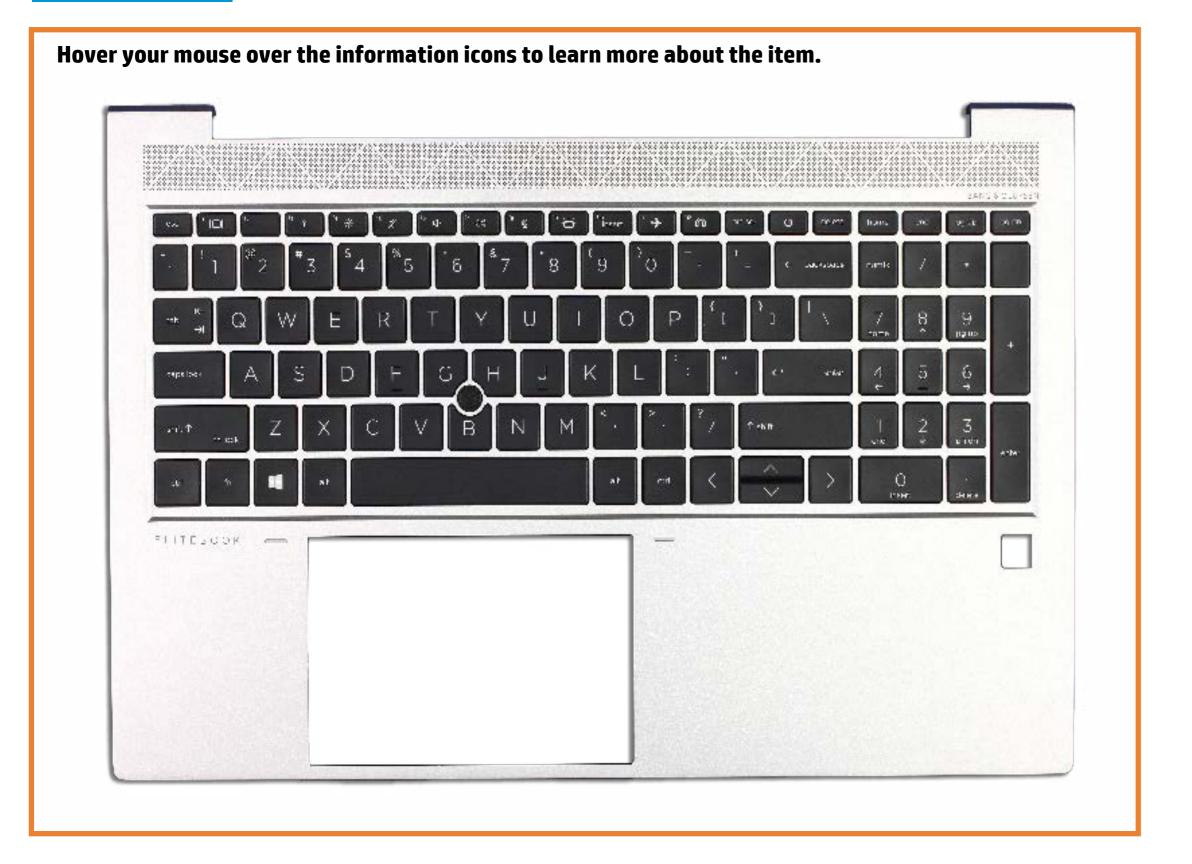

# Keyboard

Keyboard

Display panel

Right edge

#### Here's how to use it...

LED Diagnostic (Click the link to navigate this platform's LED diagnostic states)

On this page you will find an image viewer with a menu of this product's external views. To identify the location of the LEDs for each view, simply click that view. To learn more about the diagnostic behavior of each LED, hover over the information icon (1) above the LED and review the information that presents in the right-hand pane.