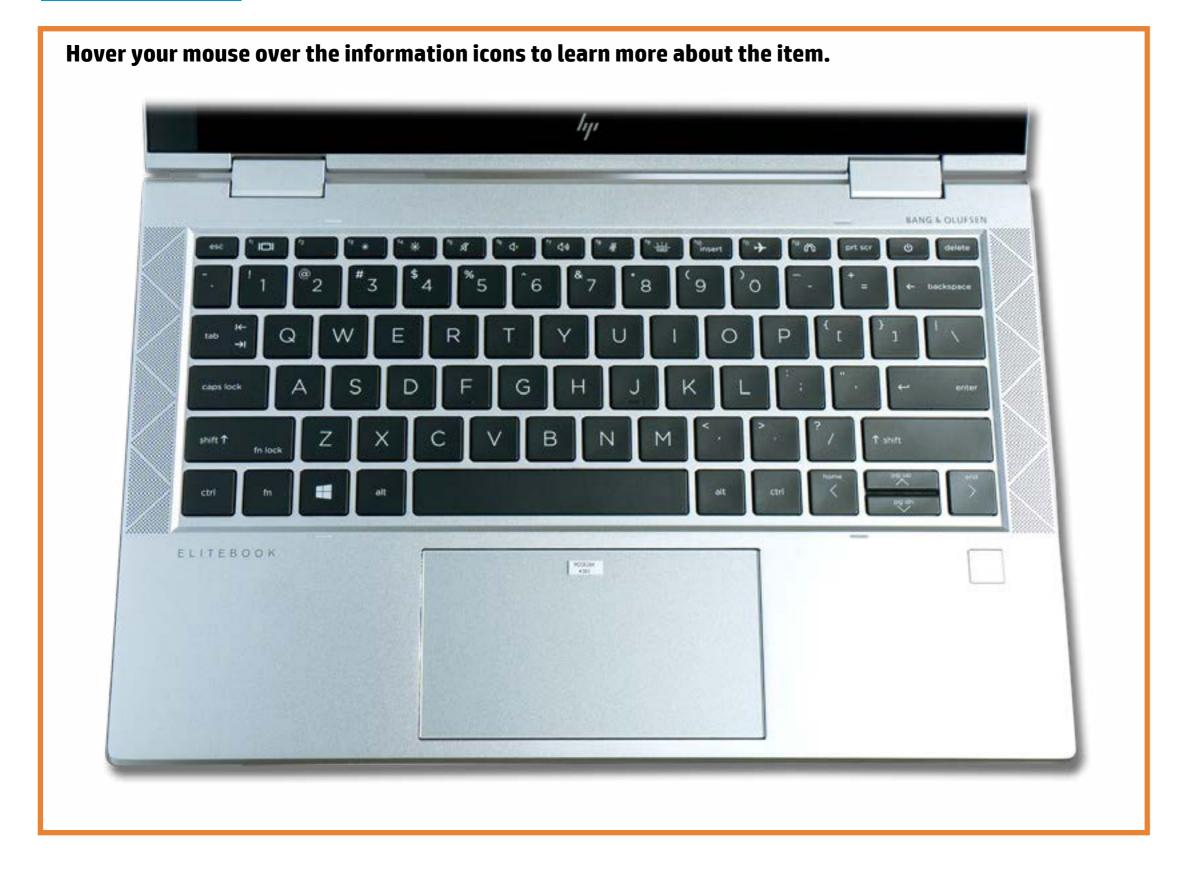

# Keyboard

Keyboard Display View Right Edge

#### Here's how to use it...

LED Diagnostic (Click the link to navigate this platform's LED diagnostic states)

On this page you will find an image viewer with a menu of this product's external views. To identify the location of the LEDs for each view, simply click that view. To learn more about the diagnostic behavior of each LED, hover over the information icon (1) above the LED and review the information that presents in the right-hand pane.