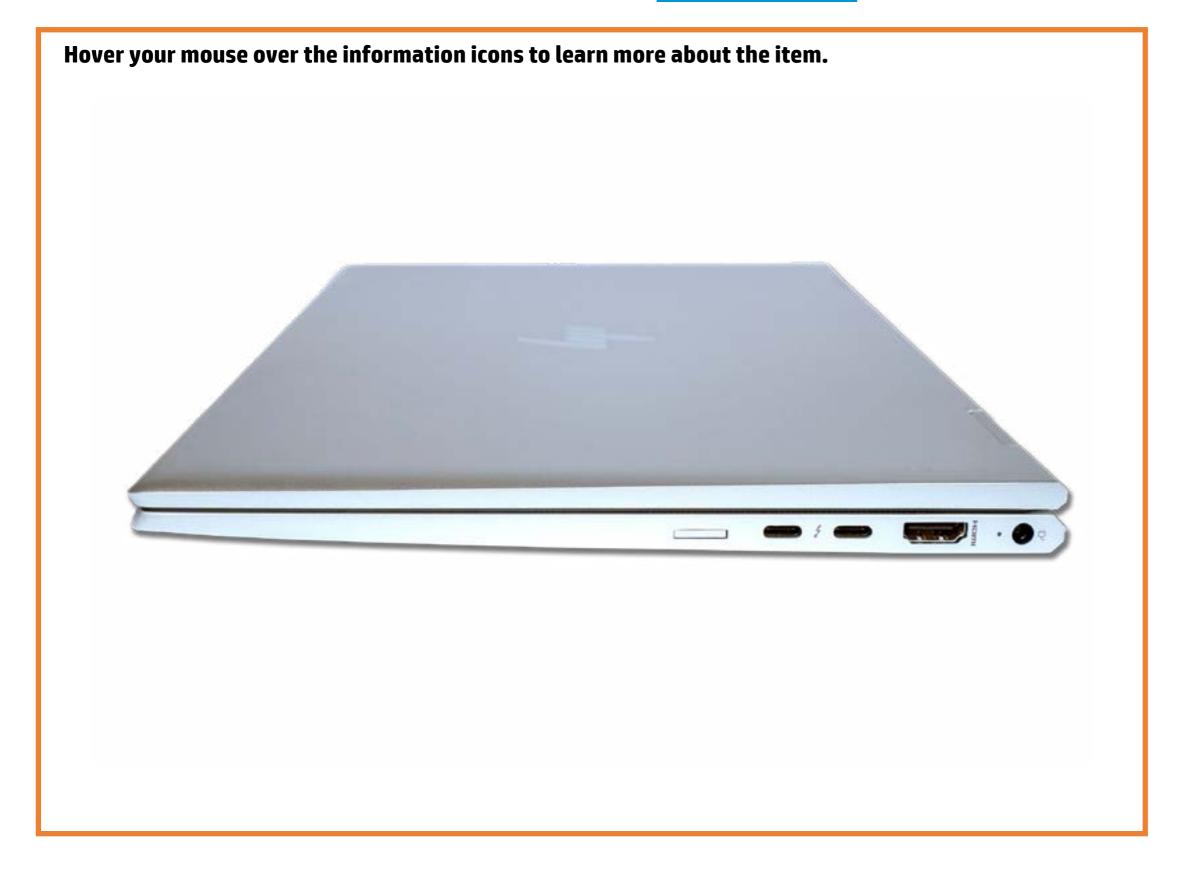

# Right Edge

Top View Display View Right Edge

#### Here's how to use it...

LED Diagnostic (Click the link to navigate this platform's LED diagnostic states)

On this page you will find an image viewer with a menu of this product's external views. To identify the location of the LEDs for each view, simply click that view. To learn more about the diagnostic behavior of each LED, hover over the information icon (1) above the LED and review the information that presents in the right-hand pane.