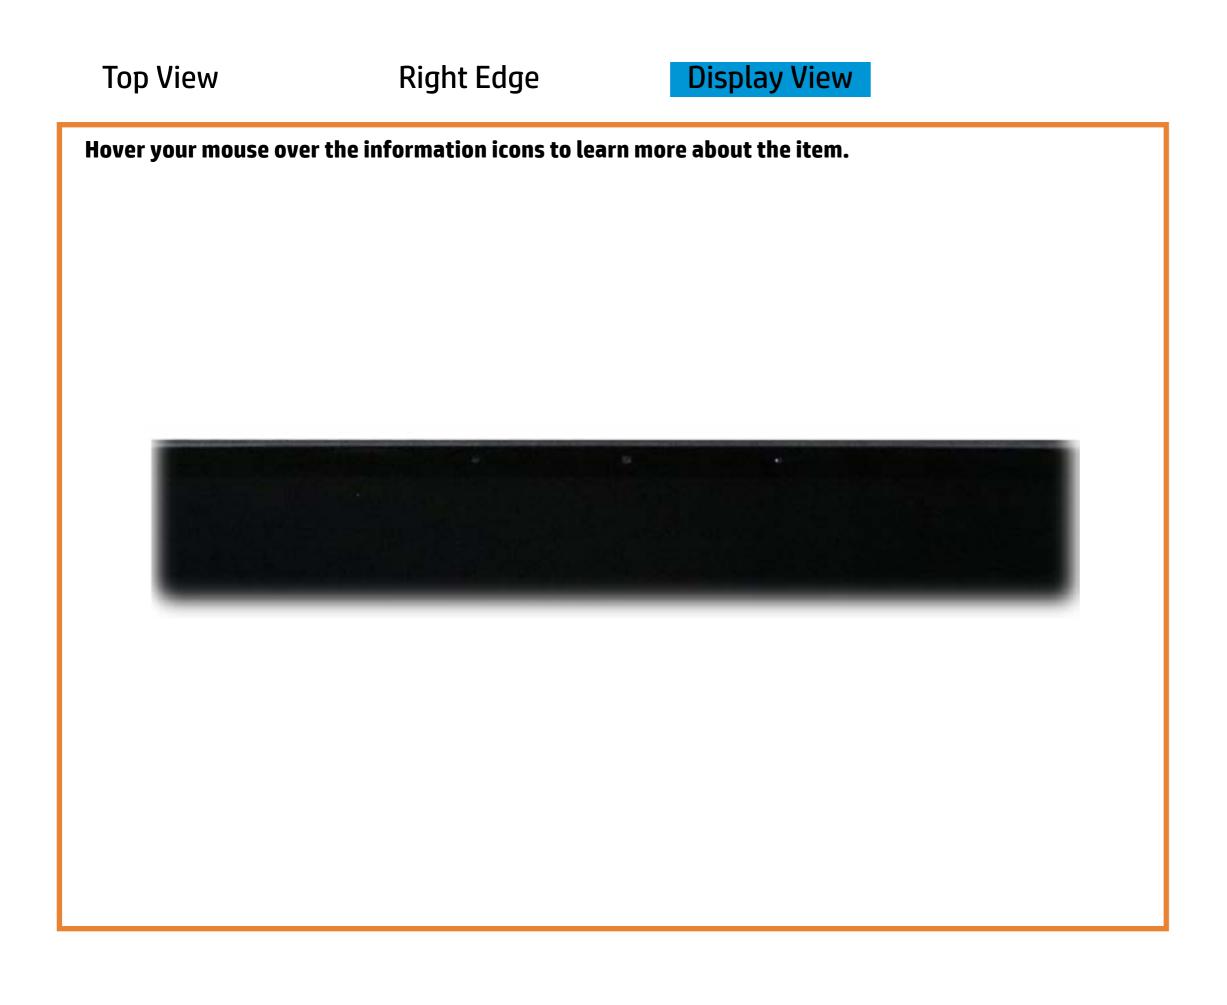

#### Here's how to use it...

<u>LED Diagnostic</u> (Click the link to navigate this platform's LED diagnostic states) On this page you will find an image viewer with a menu of this product's external views. To identify the location of the LEDs for each view, simply click that view. To learn more about the diagnostic behavior of each LED, hover over the information icon (1) above the LED and review the information that presents in the right-hand pane.

## **Display View**

Back to Welcome page