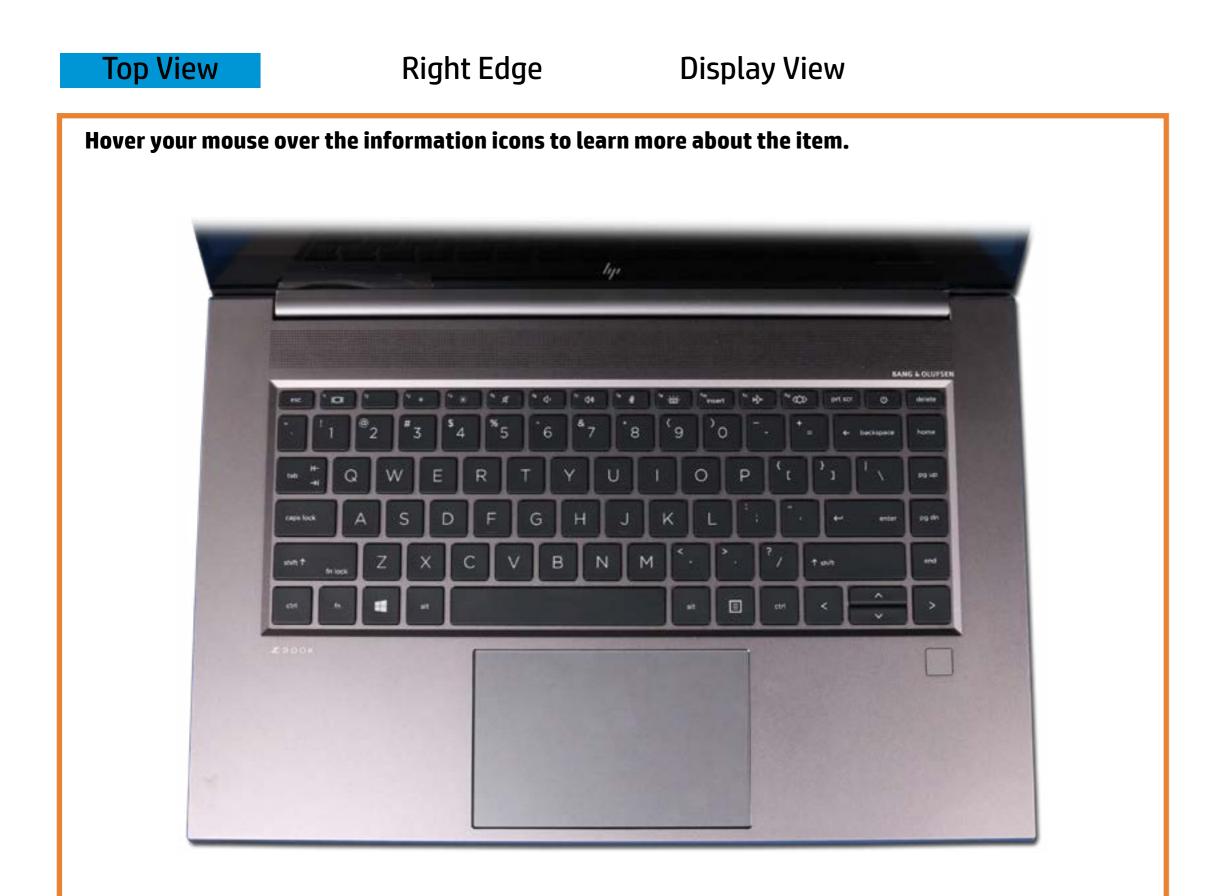

#### Here's how to use it...

<u>LED Diagnostic</u> (Click the link to navigate this platform's LED diagnostic states) On this page you will find an image viewer with a menu of this product's external views. To identify the location of the LEDs for each view, simply click that view. To learn more about the diagnostic behavior of each LED, hover over the information icon (1) above the LED and review the information that presents in the right-hand pane.

### **Top View**

Back to Welcome page