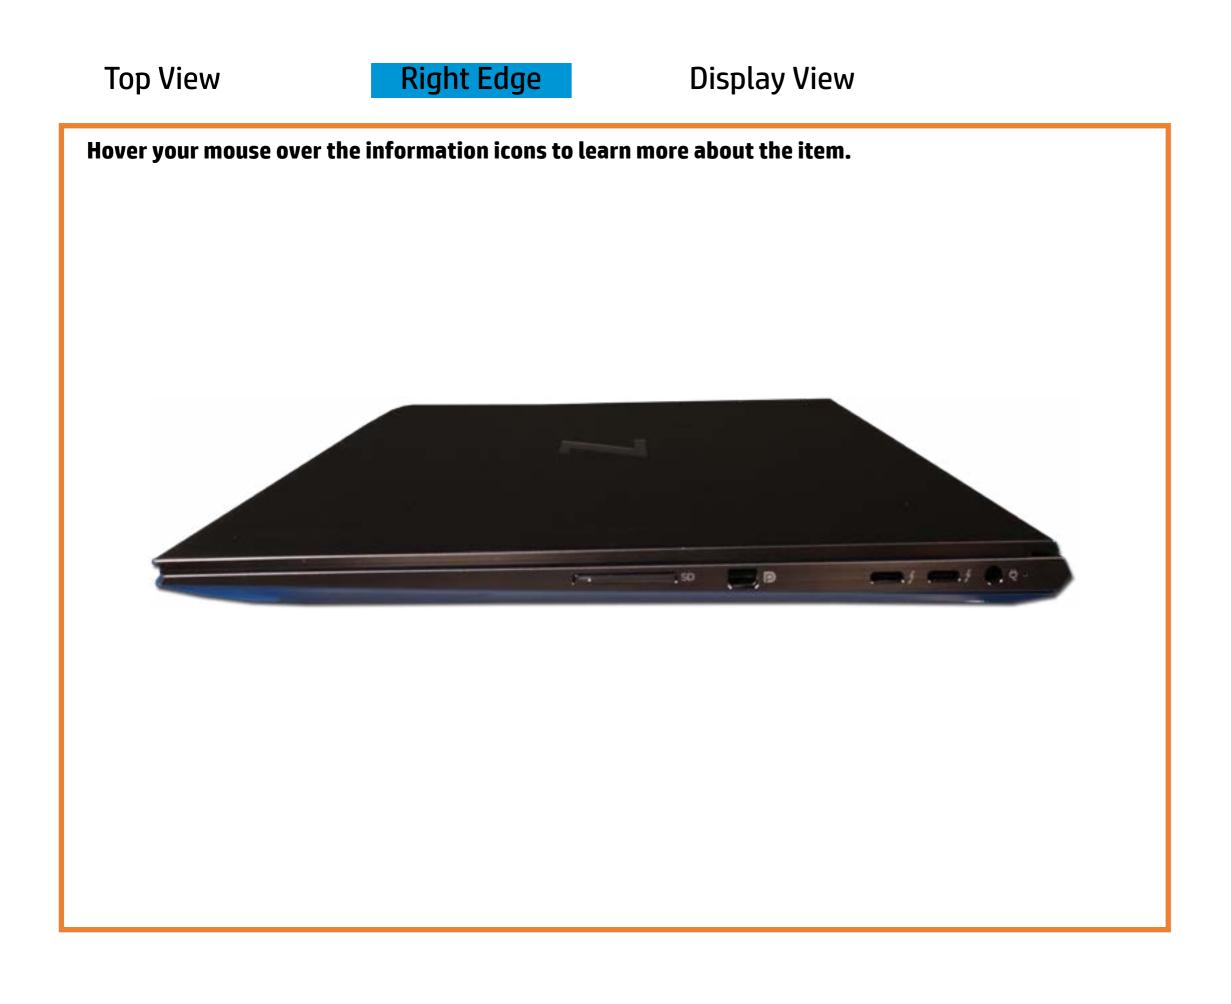

#### Here's how to use it...

<u>LED Diagnostic</u> (Click the link to navigate this platform's LED diagnostic states) On this page you will find an image viewer with a menu of this product's external views. To identify the location of the LEDs for each view, simply click that view. To learn more about the diagnostic behavior of each LED, hover over the information icon (1) above the LED and review the information that presents in the right-hand pane.

# Left Edge

Back to Welcome page