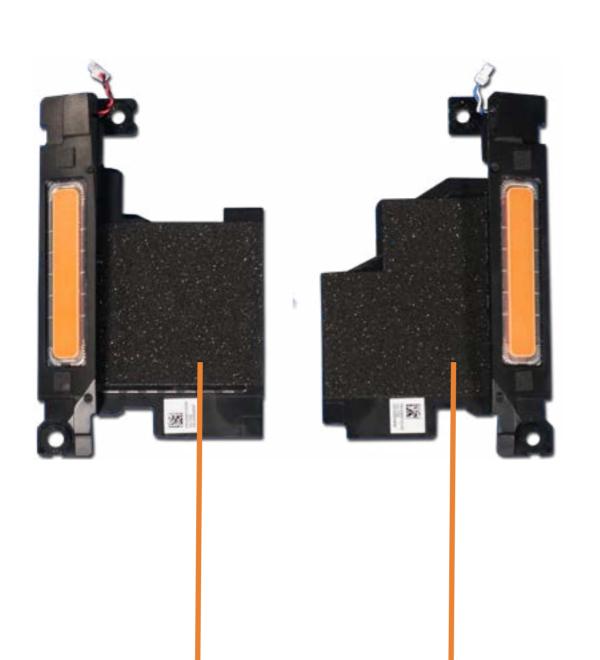

## Left and Right Speakers

Base Enclosure
Battery
M.2 Solid State Drive
Heat Sink with Fans
RTC Battery
Touchpad
Keyboard Controller Board
Fingerprint Reader
IO Board
System Board (Top)
System Board (Bottom)

#### Left and Right Speakers

Top Speaker
Top Cover with Keyboard
Display Panel Assembly