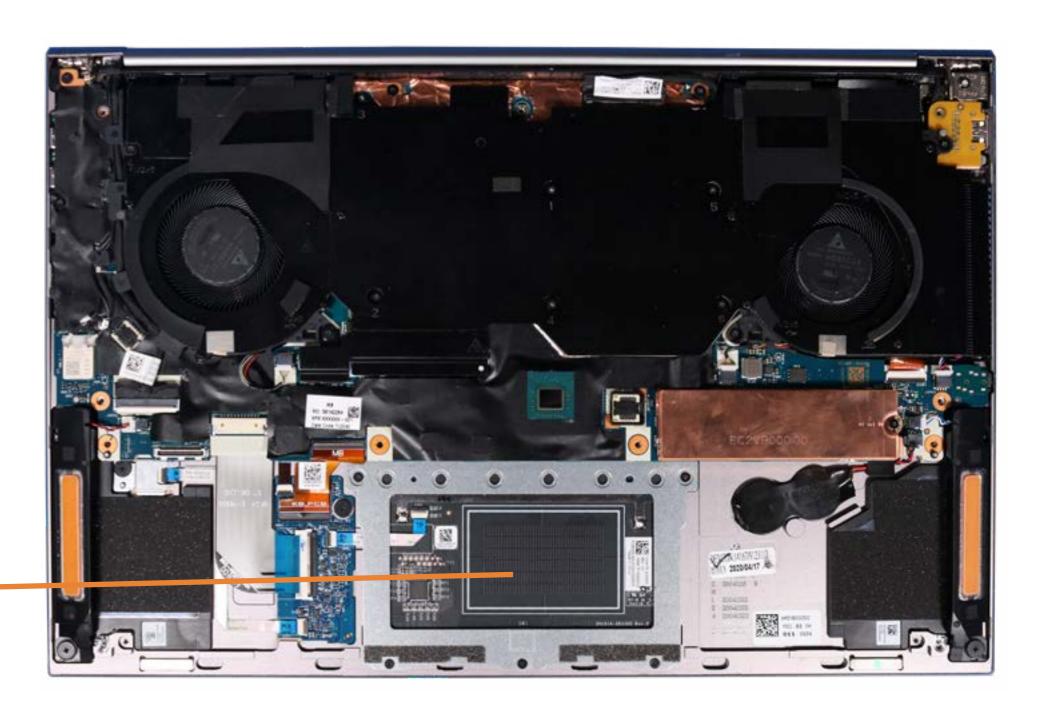

# Touchpad

Base Enclosure
Battery
M.2 Solid State Drive
Heat Sink with Fans
RTC Battery

#### Touchpad

Keyboard Controller Board
Fingerprint Reader
10 Board
System Board (Top)
System Board (Bottom)
Left and Right Speakers
Top Speaker
Top Cover with Keyboard