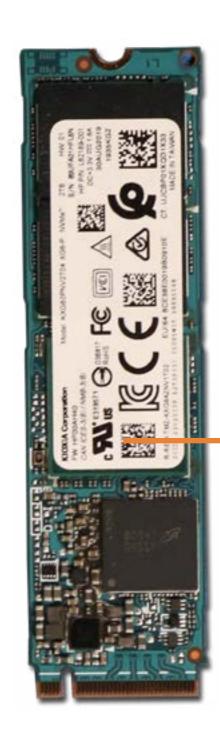

### M.2 Solid State Drive

Base Enclosure Battery

#### M.2 Solid State Drive

Heat Sink with Fans RTC Battery Touchpad

**Keyboard Controller Board** 

Fingerprint Reader

**IO** Board

System Board (Top)

System Board (Bottom)

Left and Right Speakers