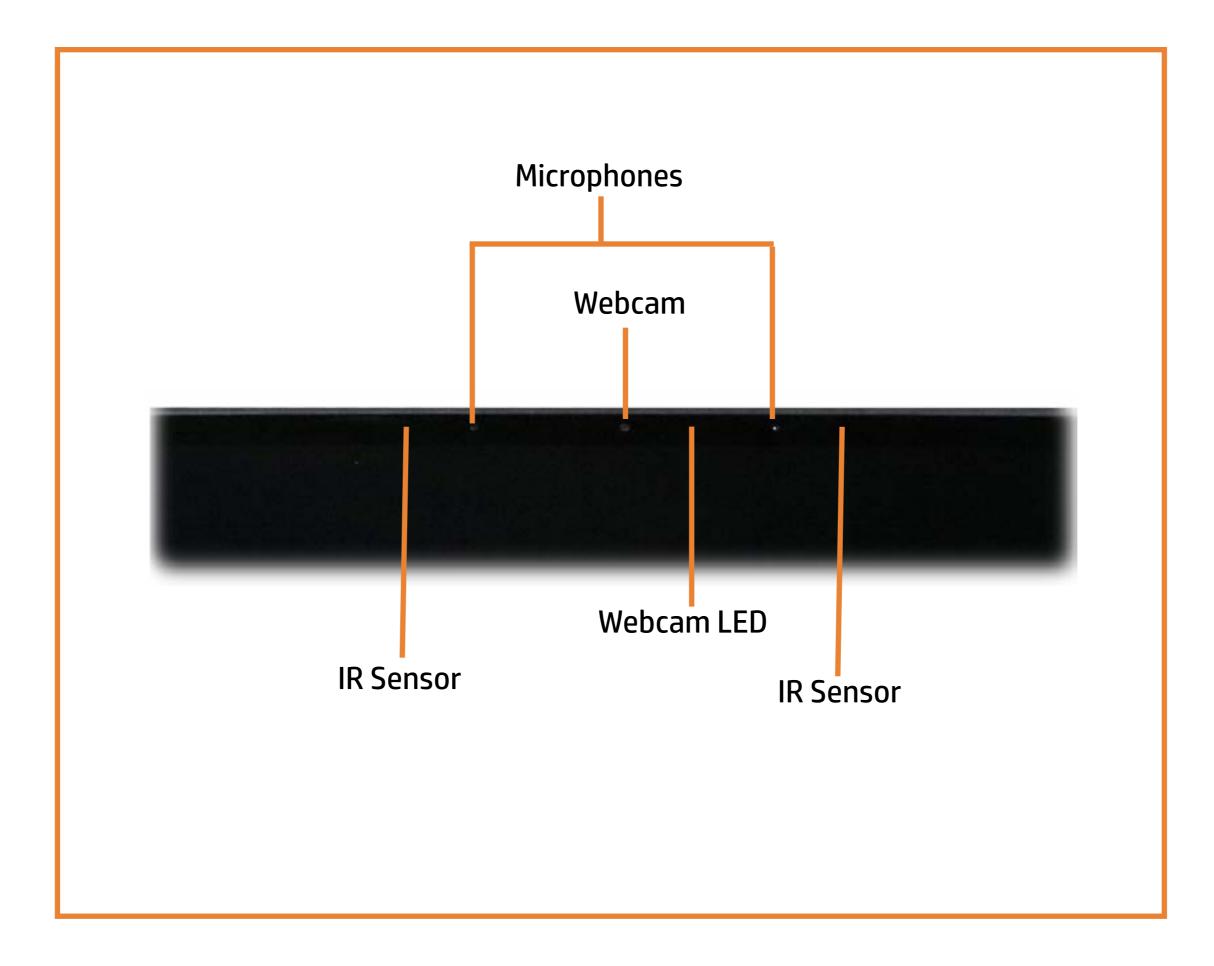

a specific view in greater detail, simply click that view.

<a href="Parts List">Parts List</a> (Click the link to navigate to the parts)

On this page, you will find a list of all of the replaceable parts for this product. To view a specific part and its location in the product, click the part name in the list.

That's it! On every page there is a link that brings you back to either the External Views or the Parts List, enabling you to navigate to whatever view or part you wish to review.

### **External Views**

### Back to Welcome page



Go to Parts List

# **Front View**

**Back to External Views** 



Go to Parts List

### **Left View**



# **Right View**

#### **Back to External Views**



# **Rear View**

Back to External Views



# Display View

#### **Back to External Views**



Top View



### **Internal View**



Go to Parts List

### **Bottom View**



### **Base Enclosure**

#### Base Enclosure

Battery
M.2 Solid State Drive
Heat Sink with Fans
RTC Battery
Touchpad
Keyboard Controller Board
Fingerprint Reader
IO Board
System Board (Top)
System Board (Bottom)

Left and Right Speakers
Top Speaker
Top Cover with Keyboard
Display Panel Assembly



### **Battery**

#### **Base Enclosure**

#### Battery

M.2 Solid State Drive
Heat Sink with Fans
RTC Battery
Touchpad
Keyboard Controller Board
Fingerprint Reader
IO Board
System Board (Top)
System Board (Bottom)
Left and Right Speakers
Top Speaker

Top Cover with Keyboard





### M.2 Solid State Drive

Base Enclosure Battery

#### M.2 Solid State Drive

Heat Sink with Fans RTC Battery Touchpad

**Keyboard Controller