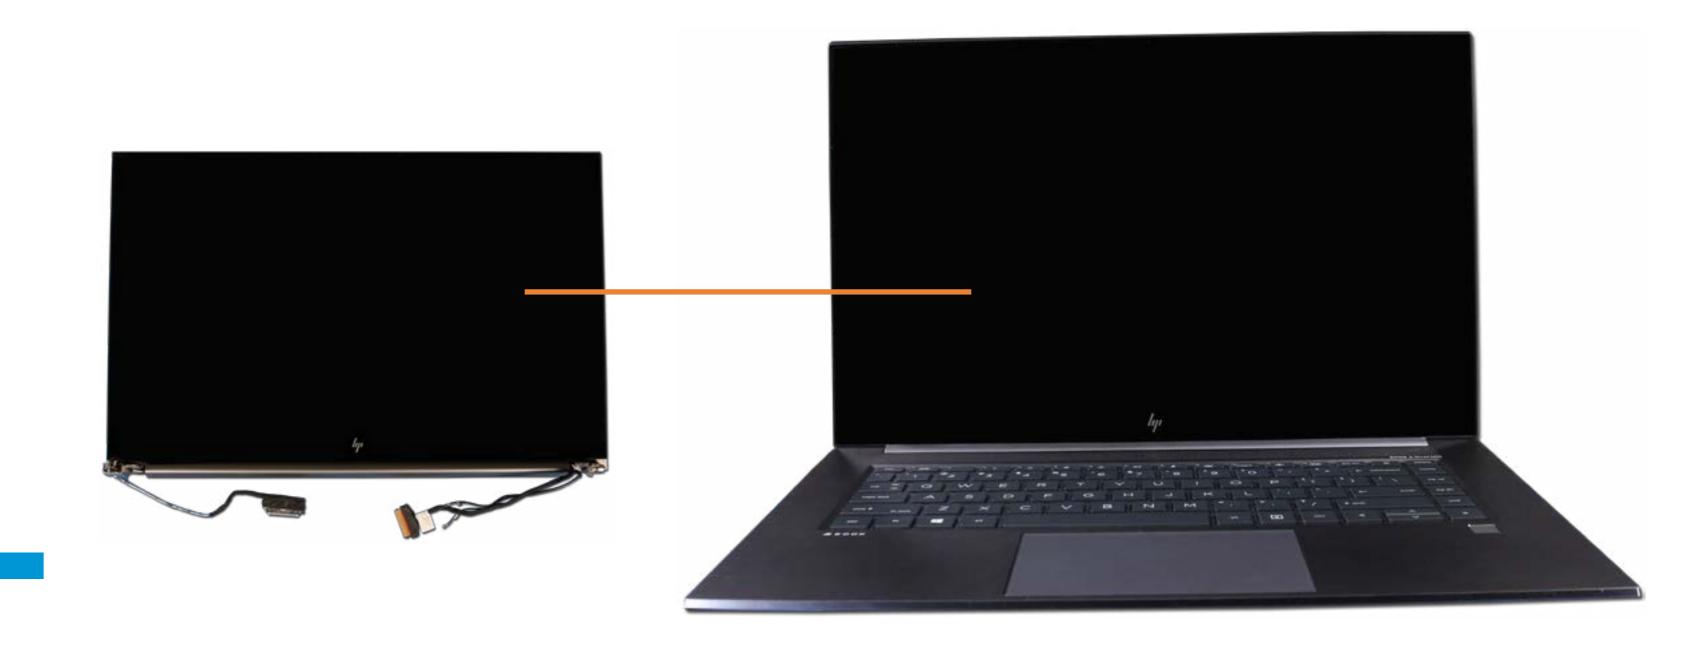

## Display Panel Assembly

**Base Enclosure** 

Battery

M.2 Solid State Drive

**Heat Sink with Fans** 

RTC Battery

Touchpad

**Keyboard Controller Board** 

Fingerprint Reader

**IO** Board

System Board (Top)

System Board (Bottom)

Left and Right Speakers

Top Speaker

Top Cover with Keyboard