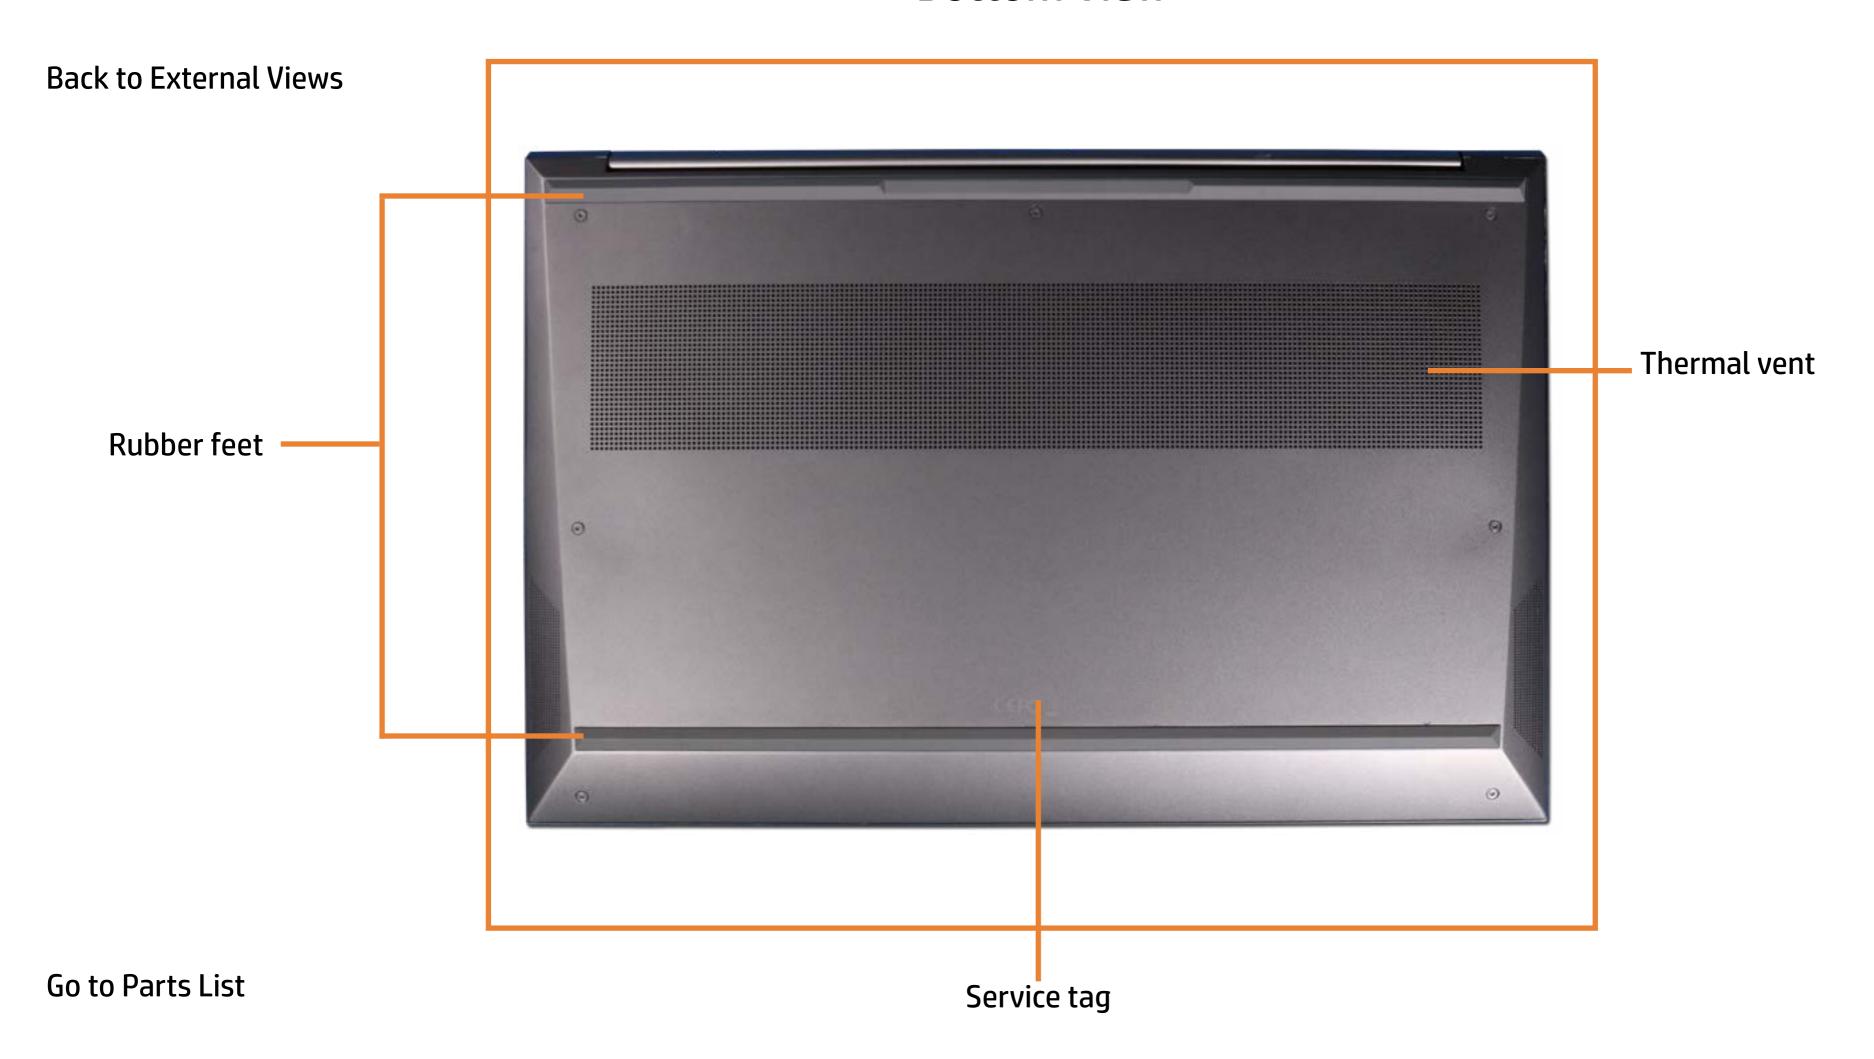

st">Parts List</a> (Click the link to navigate to the parts)

On this page, you will find a list of all of the replaceable parts for this product. To view a specific part and its location in the product, click the part name in the list.

That's it! On every page there is a link that brings you back to either the External Views or the Parts List, enabling you to navigate to whatever view or part you wish to review.

### **External Views**

### Back to Welcome page



Go to Parts List

# **Front View**

**Back to External Views** 



Go to Parts List

### **Left View**



# **Right View**

#### **Back to External Views**



# **Rear View**

Back to External Views



# Display View

#### **Back to External Views**



Top View



### **Internal View**



Go to Parts List

### **Bottom View**



### **Base Enclosure**

#### Base Enclosure

Battery
M.2 Solid State Drive
Heat Sink with Fans
RTC Battery
Touchpad
Keyboard Controller Board
Fingerprint Reader
IO Board
System Board (Top)
System Board (Bottom)

Left and Right Speakers
Top Speaker
Top Cover with Keyboard
Display Panel Assembly



### **Battery**

#### **Base Enclosure**

#### Battery

M.2 Solid State Drive
Heat Sink with Fans
RTC Battery
Touchpad
Keyboard Controller Board
Fingerprint Reader
IO Board
System Board (Top)
System Board (Bottom)
Left and Right Speakers
Top Speaker

Top Cover with Keyboard





### M.2 Solid State Drive

Base Enclosure Battery

#### M.2 Solid State Drive

Heat Sink with Fans RTC Battery Touchpad

**Keyboard Controller Board** 

Fingerprint Reader

**IO** Board

System Board (Top)

System Board