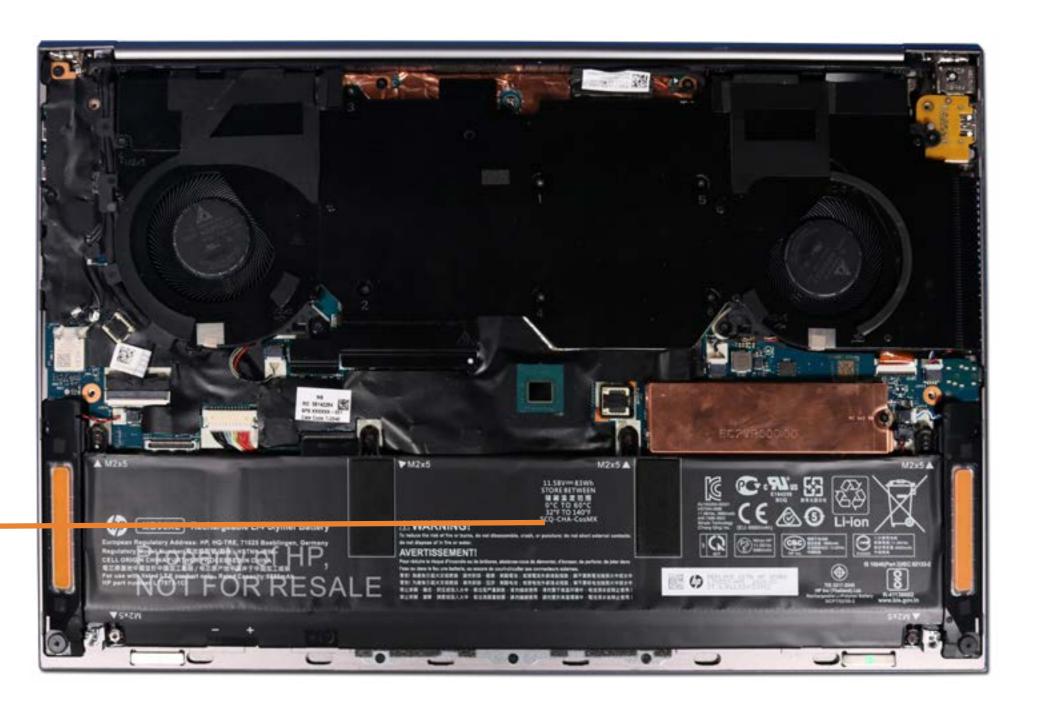

### **Battery**

#### Battery

M.2 Solid State Drive
Heat Sink with Fans
RTC Battery
Touchpad
Keyboard Controller Board
Fingerprint Reader
IO Board
System Board (Top)
System Board (Bottom)
Left and Right Speakers
Top Speaker