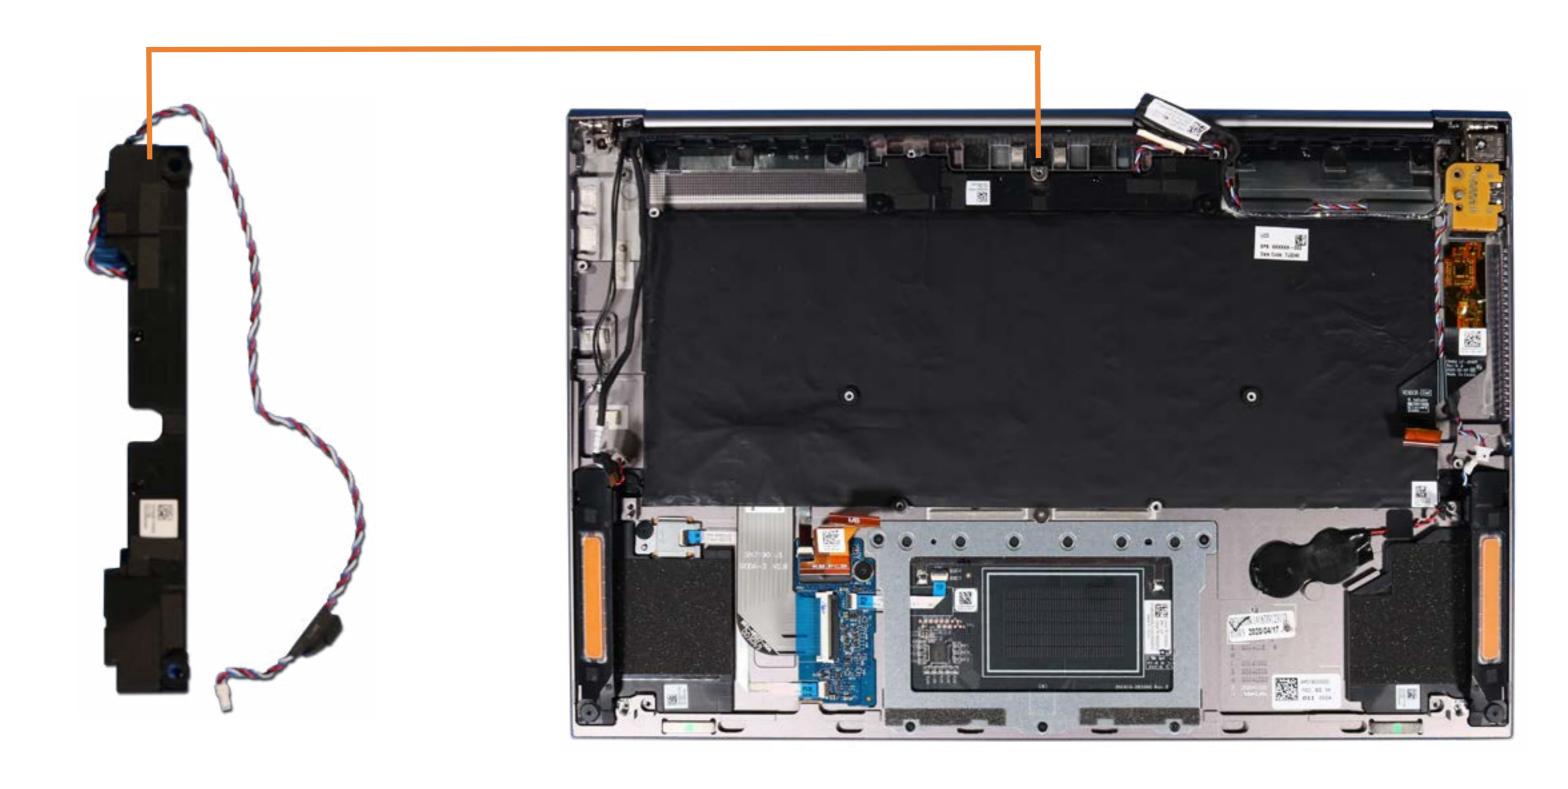

# Top Speaker

Base Enclosure
Battery
M.2 Solid State Drive
Heat Sink with Fans
RTC Battery
Touchpad
Keyboard Controller Board
Fingerprint Reader
IO Board

System Board (Top)
System Board (Bottom)

Left and Right Speakers

#### Top Speaker

Top Cover with Keyboard Display Panel Assembly