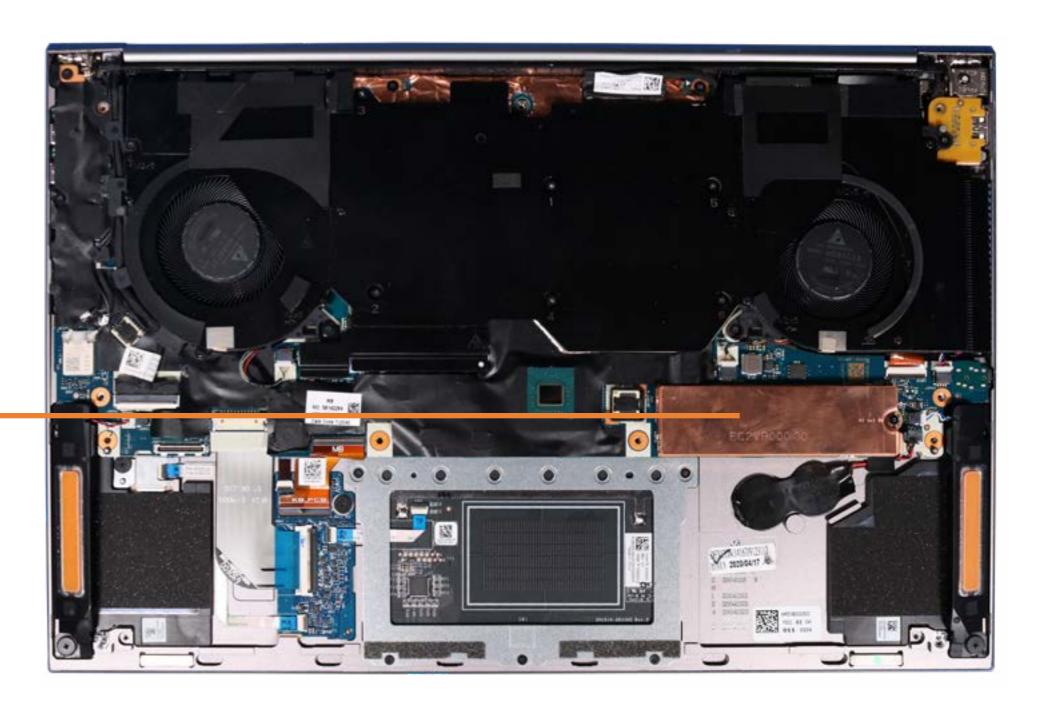

### **Heat Sink with Fans**

Base Enclosure
Battery
M.2 Solid State Drive

#### **Heat Sink with Fans**

Top Speaker

RTC Battery
Touchpad
Keyboard Controller Board
Fingerprint Reader
IO Board
System Board (Top)
System Board (Bottom)
Left and Right Speakers

Top Cover with Keyboard