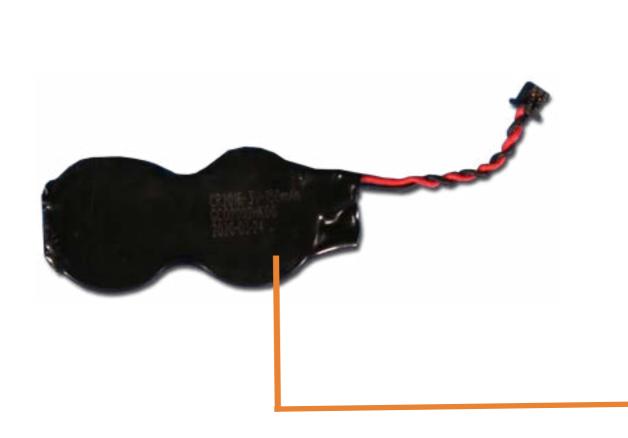

### **RTC Battery**

Base Enclosure
Battery
M.2 Solid State Drive
Heat Sink with Fans

#### RTC Battery

Touchpad
Keyboard Controller Board
Fingerprint Reader
IO Board
System Board (Top)
System Board (Bottom)
Left and Right Speakers
Top Speaker
Top Cover with Keyboard