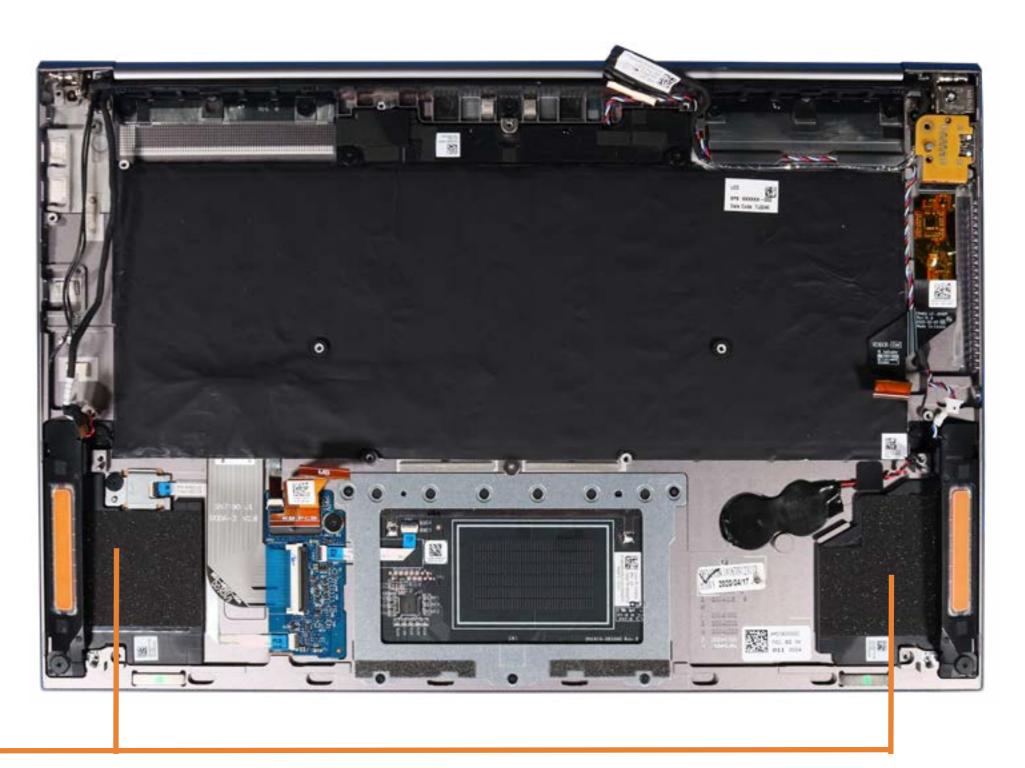

## Left and Right Speakers

Base Enclosure
Battery
M.2 Solid State Drive
Heat Sink with Fans
RTC Battery
Touchpad
Keyboard Controller Board
Fingerprint Reader
IO Board
System Board (Top)
System Board (Bottom)

#### Left and Right Speakers

Top Speaker
Top Cover with Keyboard
Display Panel Assembly