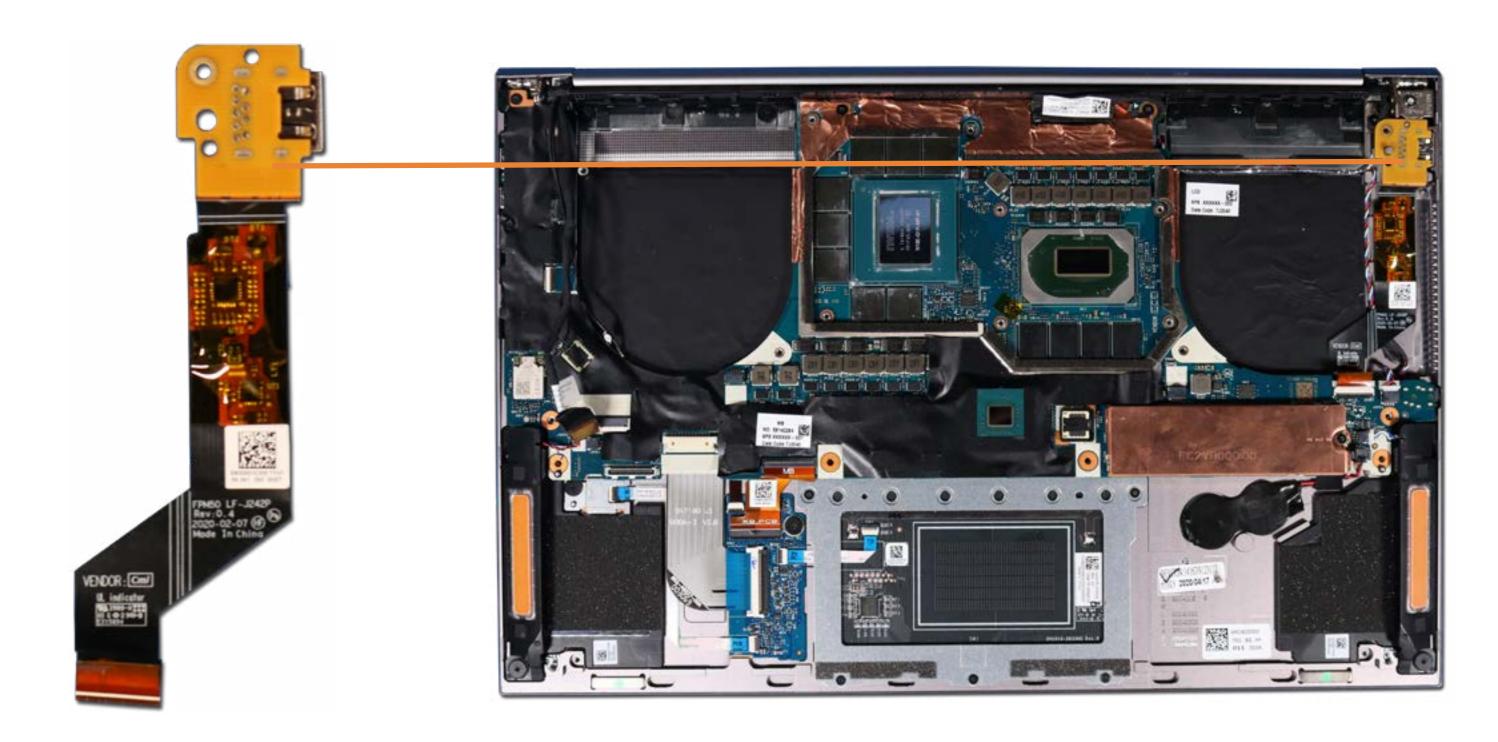

### Fingerprint Reader

Base Enclosure
Battery
M.2 Solid State Drive
Heat Sink with Fans
RTC Battery
Touchpad
Keyboard Controller Board

#### Fingerprint Reader

IO Board
System Board (Top)
System Board (Bottom)
Left and Right Speakers
Top Speaker

Top Cover with Keyboard Display Panel Assembly