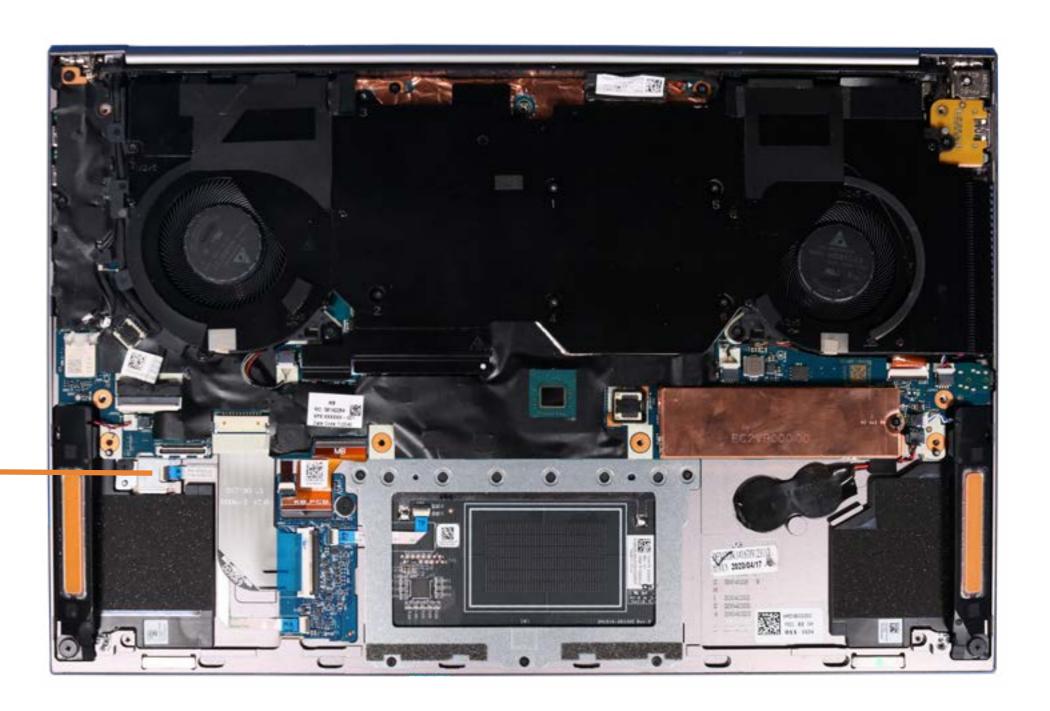

### Fingerprint Reader

Base Enclosure
Battery
M.2 Solid State Drive
Heat Sink with Fans
RTC Battery
Touchpad
Keyboard Controller Board

#### Fingerprint Reader

IO Board
System Board (Top)
System Board (Bottom)
Left and Right Speakers
Top Speaker

Top Cover with Keyboard Display Panel Assembly