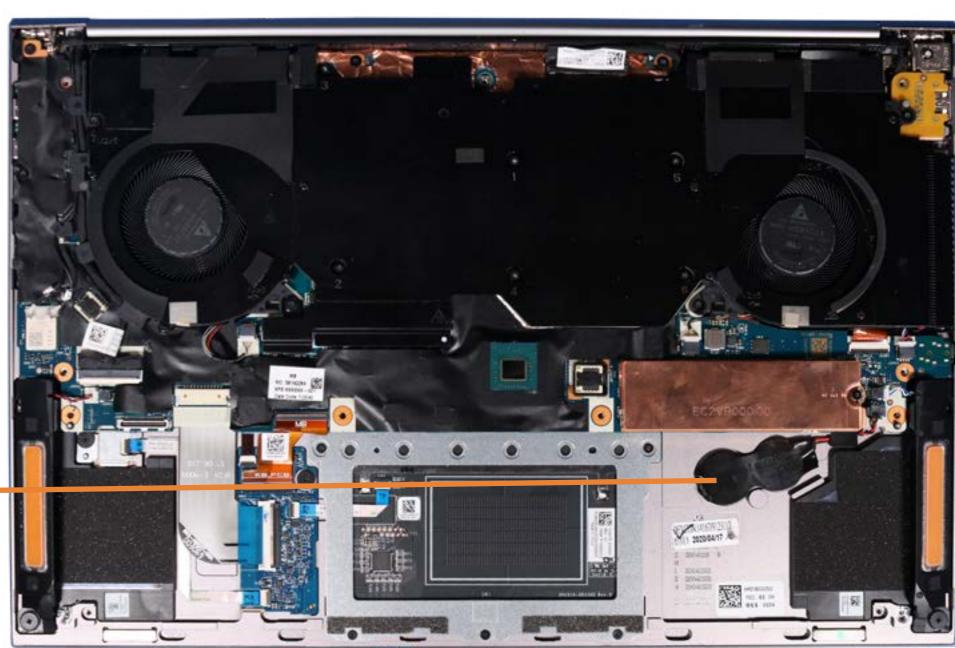

### **RTC Battery**

Base Enclosure
Battery
M.2 Solid State Drive
Heat Sink with Fans

#### RTC Battery

Touchpad
Keyboard Controller Board
Fingerprint Reader
IO Board
System Board (Top)
System Board (Bottom)
Left and Right Speakers
Top Speaker
Top Cover with Keyboard