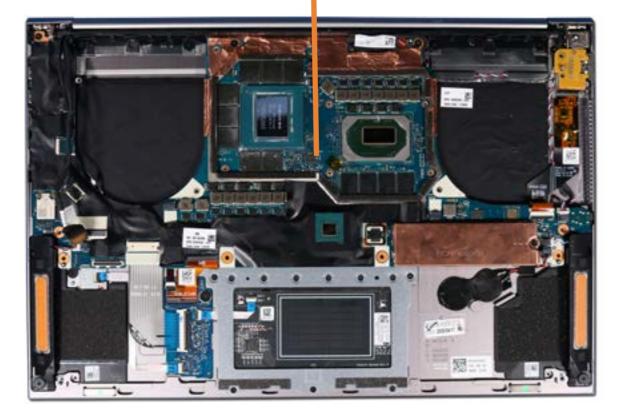

## System Board (Bottom)

Base Enclosure
Battery
M.2 Solid State Drive
Heat Sink with Fans
RTC Battery
Touchpad
Keyboard Controller Board
Fingerprint Reader

# System Board (Top) System Board (Bottom)

**IO** Board

Left and Right Speakers
Top Speaker
Top Cover with Keyboard
Display Panel Assembly

Go to External Views