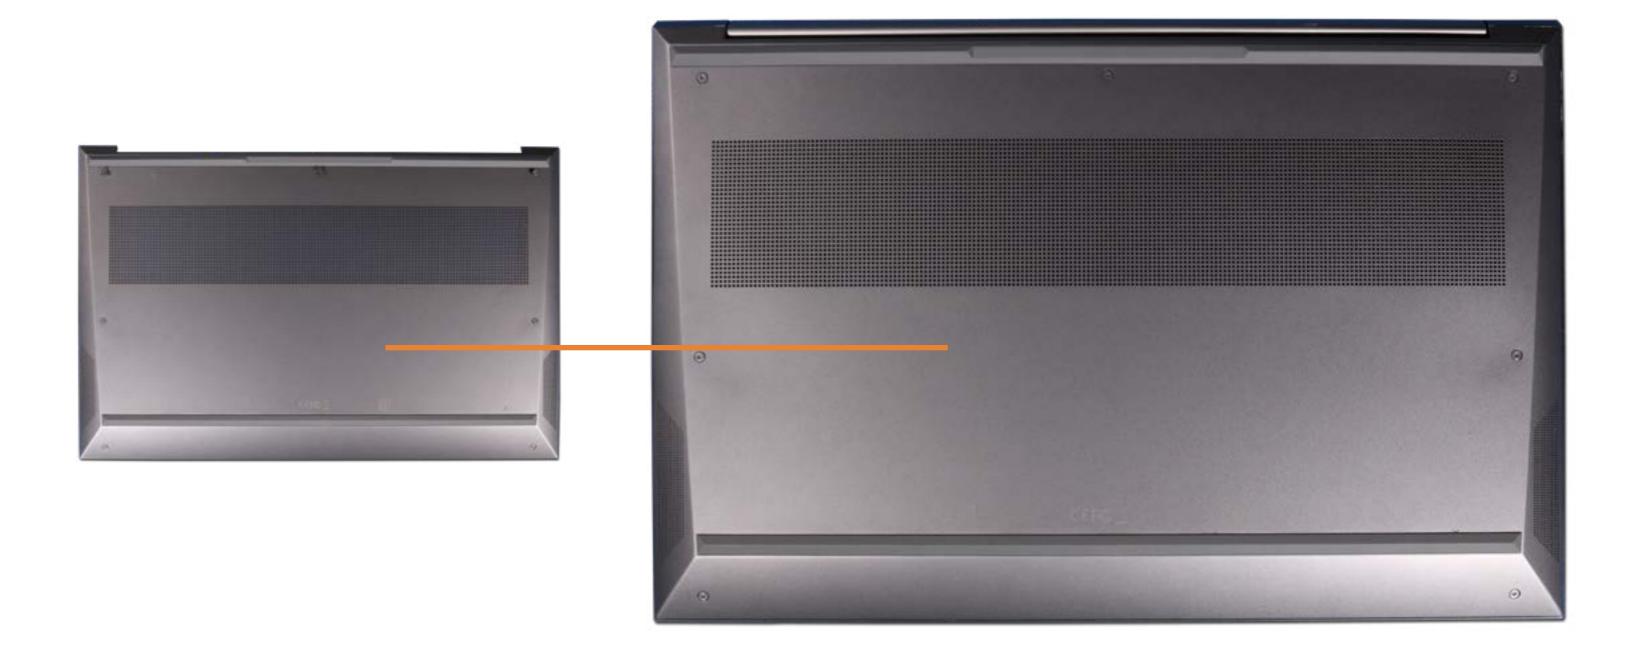

k to either the External Views or the Parts List, enabling you to navigate to whatever view or part you wish to review.

### **External Views**

### Back to Welcome page



Go to Parts List

# **Front View**

**Back to External Views** 



Go to Parts List

### **Left View**



# **Right View**

#### **Back to External Views**



# **Rear View**

Back to External Views



# Display View

#### **Back to External Views**



Top View



### **Internal View**



Go to Parts List

### **Bottom View**



### **Base Enclosure**

#### Base Enclosure

Battery
M.2 Solid State Drive
Heat Sink with Fans
RTC Battery
Touchpad
Keyboard Controller Board
Fingerprint Reader
IO Board
System Board (Top)
System Board (Bottom)

Left and Right Speakers
Top Speaker
Top Cover with Keyboard
Display Panel Assembly



### **Battery**

#### **Base Enclosure**

#### Battery

M.2 Solid State Drive
Heat Sink with Fans
RTC Battery
Touchpad
Keyboard Controller Board
Fingerprint Reader
IO Board
System Board (Top)
System Board (Bottom)
Left and Right Speakers
Top Speaker

Top Cover with Keyboard





### M.2 Solid State Drive

Base Enclosure Battery

#### M.2 Solid State Drive

Heat Sink with Fans RTC Battery Touchpad

**Keyboard Controller Board** 

Fingerprint Reader

**IO** Board

System Board (Top)

System Board (Bottom)

Left and Right Speakers

Top Speaker

Top Cover with Keyboard





### **Heat Sink with Fans**

Base Enclosure
Battery
M.2 Solid State Drive

#### **Heat Sink with Fans**

Top Speaker

RTC Battery
Touchpad
Keyboard Controller Board
Fingerprint Reader
IO Board
System Board (Top)
System Bo