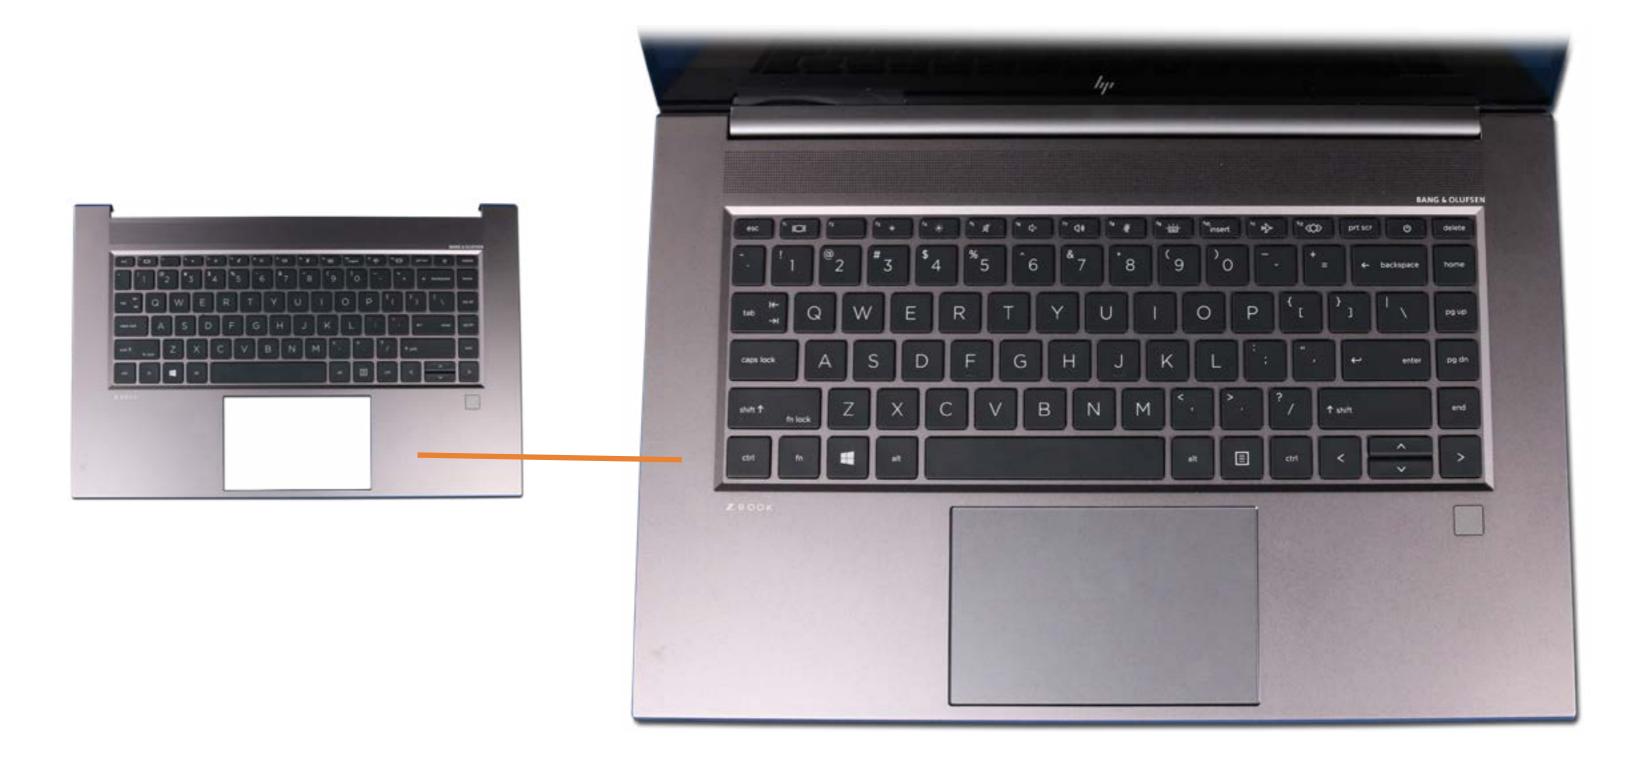

### Top Cover with Keyboard

**Base Enclosure** 

Battery

M.2 Solid State Drive

**Heat Sink with Fans** 

RTC Battery

Touchpad

**Keyboard Controller Board** 

Fingerprint Reader

**IO** Board

System Board (Top)

System Board (Bottom)

Left and Right Speakers

Top Speaker

Top Cover with Keyboard