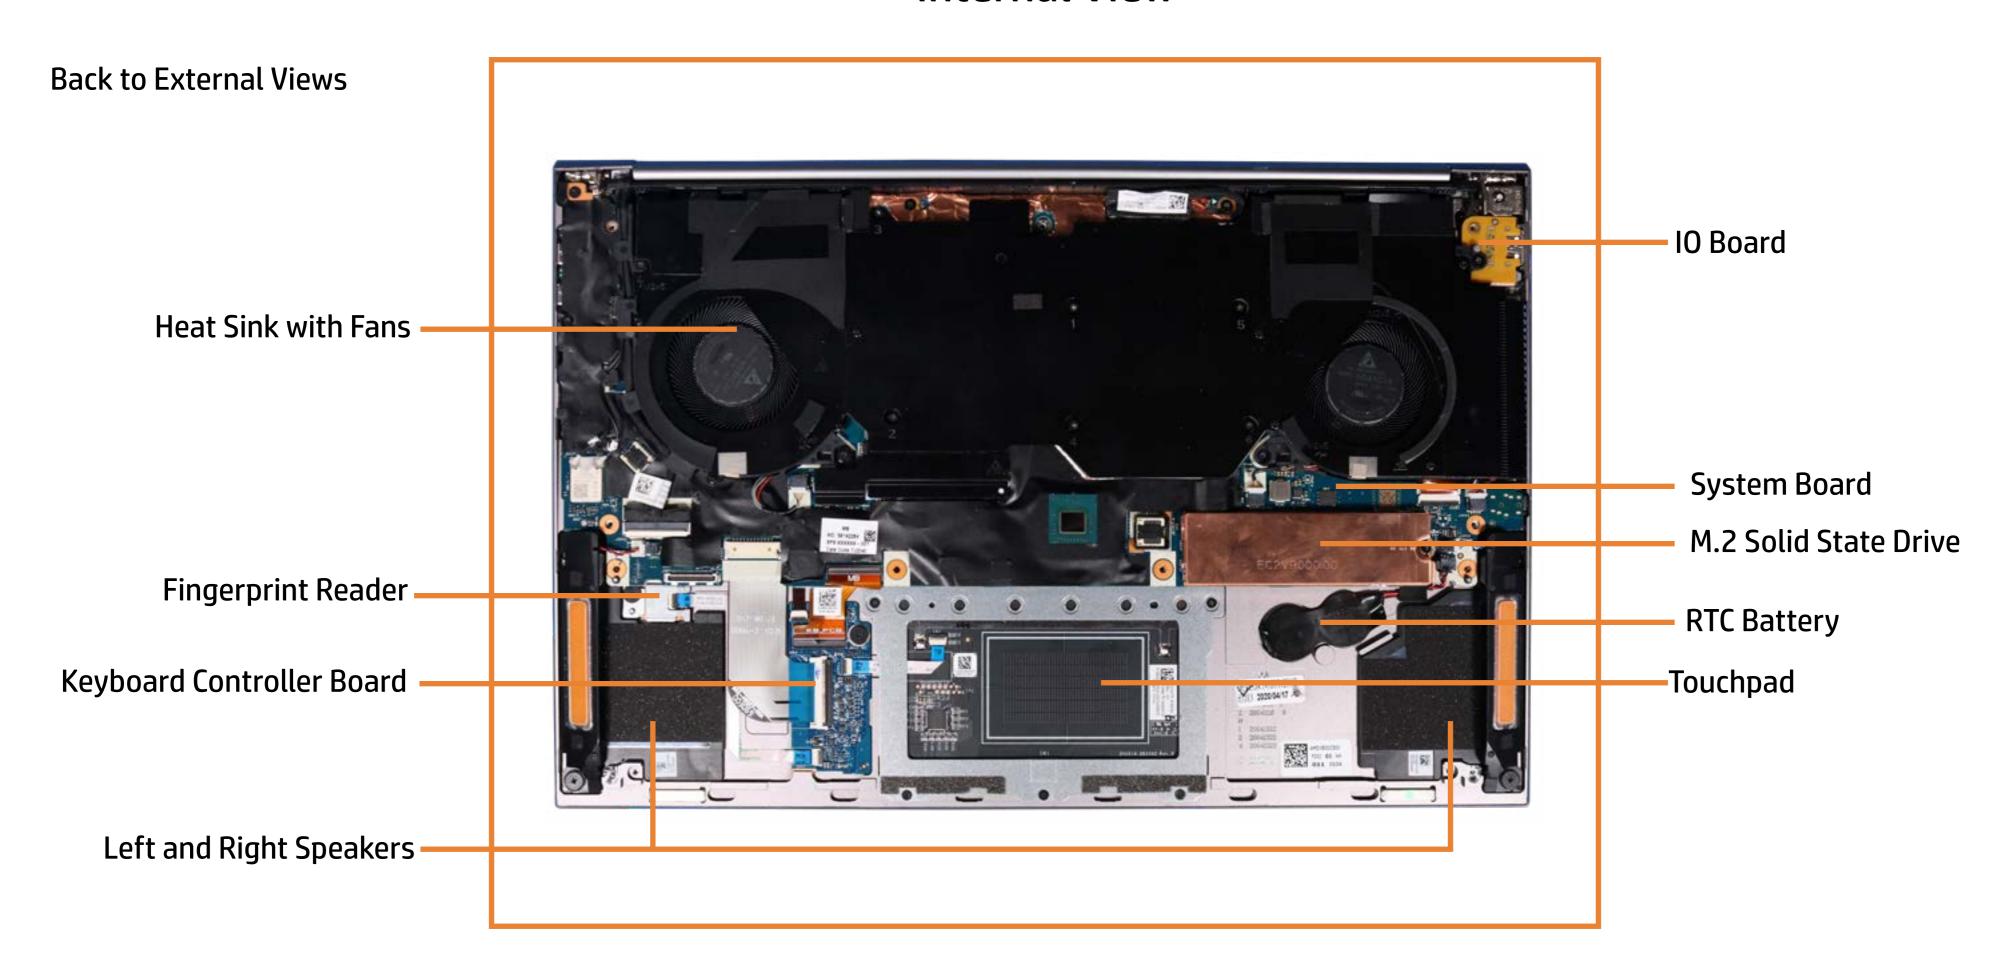

### **Internal View**

Go to Parts List

#### Base Enclosure

Battery
M.2 Solid State Drive
Heat Sink with Fans
RTC Battery
Touchpad
Keyboard Controller Board
Fingerprint Reader
IO Board
System Board (Top)
System Board (Bottom)

Left and Right Speakers
Top Speaker
Top Cover with Keyboard
Display Panel Assembly