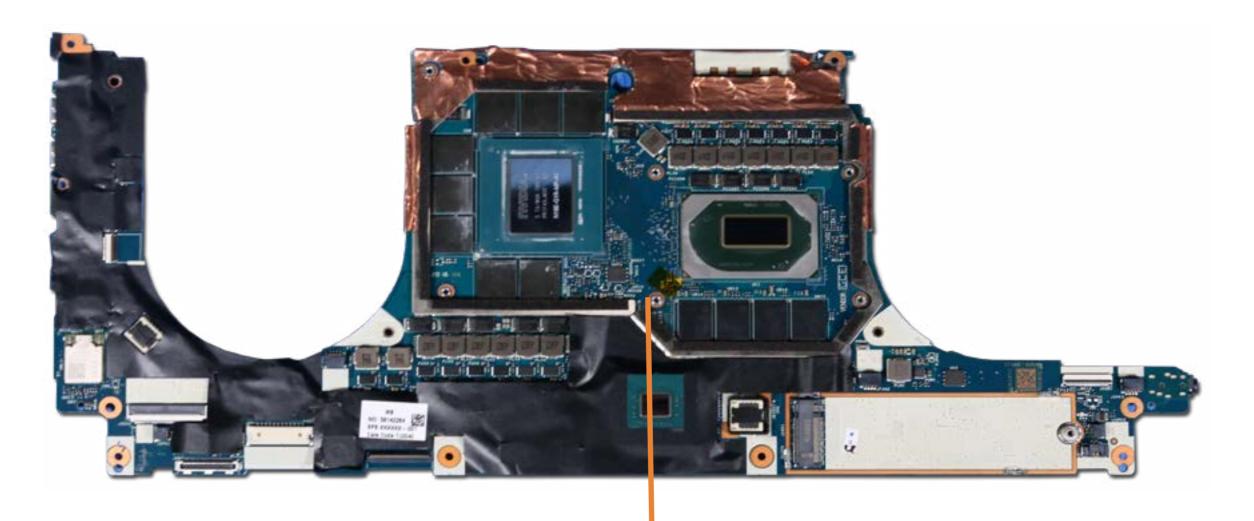

# System Board (Top)

Base Enclosure
Battery
M.2 Solid State Drive
Heat Sink with Fans
RTC Battery
Touchpad
Keyboard Controller Board
Fingerprint Reader
IO Board

### System Board (Top)

System Board (Bottom)

Left and Right Speakers Top Speaker

Top Cover with Keyboard

**Display Panel Assembly** 

Go to External Views