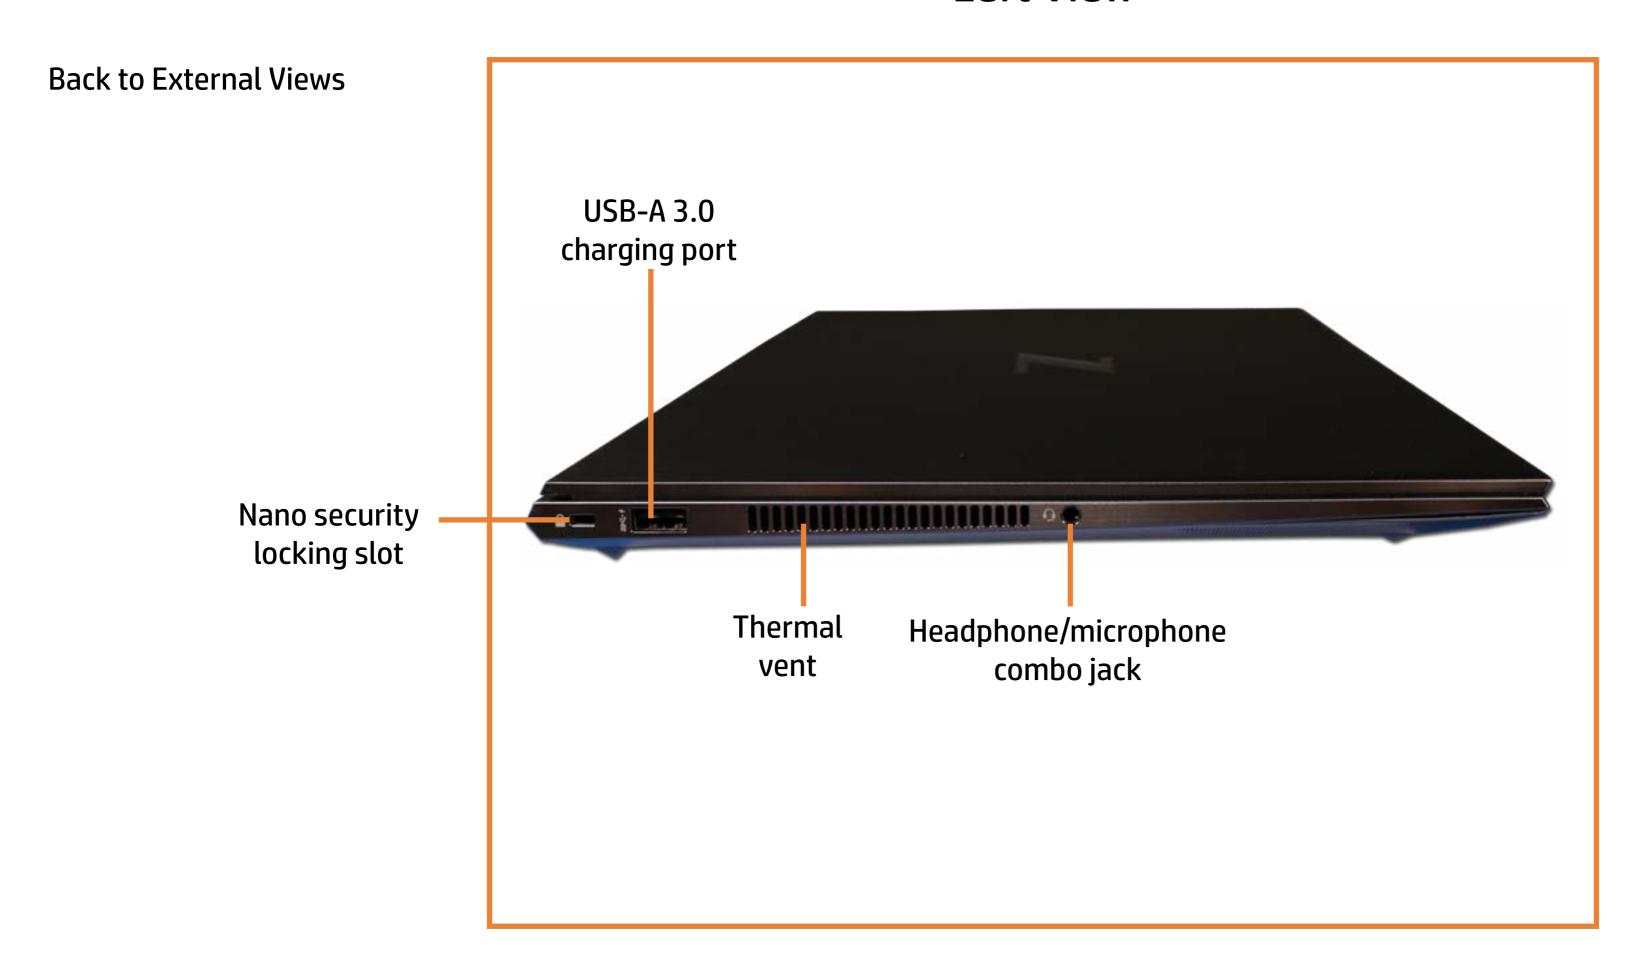

al Views** (Click the link to navigate to the views)

On this page you will find large icons of each of the external views of this product. To view a specific view in greater detail, simply click that view.

<a href="Parts List">Parts List</a> (Click the link to navigate to the parts)

On this page, you will find a list of all of the replaceable parts for this product. To view a specific part and its location in the product, click the part name in the list.

That's it! On every page there is a link that brings you back to either the External Views or the Parts List, enabling you to navigate to whatever view or part you wish to review.

### **External Views**

### Back to Welcome page



Go to Parts List

# **Front View**

**Back to External Views** 



Go to Parts List

### **Left View**



# **Right View**

#### **Back to External Views**



# **Rear View**

Back to External Views



# Display View

#### **Back to External Views**



Top View



### **Internal View**



Go to Parts List

### **Bottom View**



### **Base Enclosure**

#### Base Enclosure

Battery
M.2 Solid State Drive
Heat Sink with Fans
RTC Battery
Touchpad
Keyboard Controller Board
Fingerprint Reader
IO Board
System Board (Top)
System Board (Bottom)

Left and Right Speakers
Top Speaker
Top Cover with Keyboard
Display Panel Assembly



### **Battery**

#### **Base Enclosure**

#### Battery

M.2 Solid State Drive
Heat Sink with Fans
RTC Battery
Touchpad
Keyboard Controller Board
Fingerprint Reader
IO Board
System Board (Top)
System Board (Bottom)
Left and Right Speakers
Top Speaker

Top Cover with Keyboard