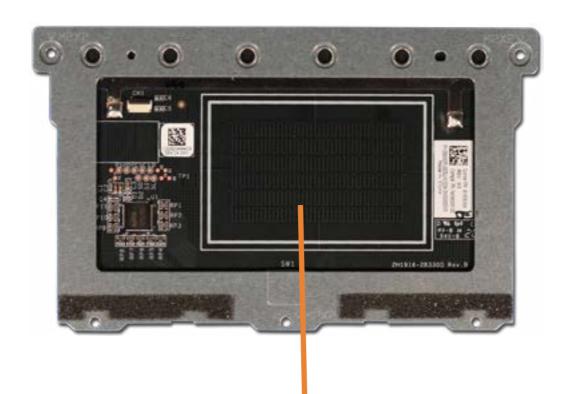

# Touchpad

Base Enclosure
Battery
M.2 Solid State Drive
Heat Sink with Fans
RTC Battery

#### Touchpad

Keyboard Controller Board
Fingerprint Reader
10 Board
System Board (Top)
System Board (Bottom)
Left and Right Speakers
Top Speaker
Top Cover with Keyboard