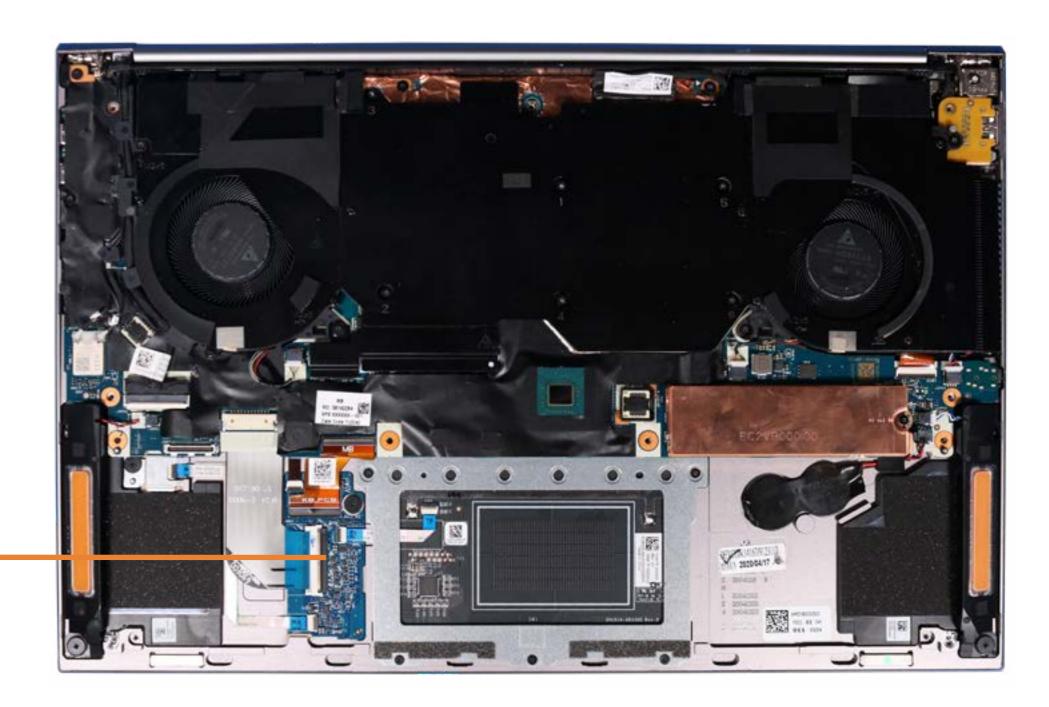

### **IO** Board

Base Enclosure
Battery
M.2 Solid State Drive
Heat Sink with Fans
RTC Battery
Touchpad
Keyboard Controller Board
Fingerprint Reader

#### **IO** Board

System Board (Top)
System Board (Bottom)
Left and Right Speakers
Top Speaker
Top Cover with Keyboard
Display Panel Assembly