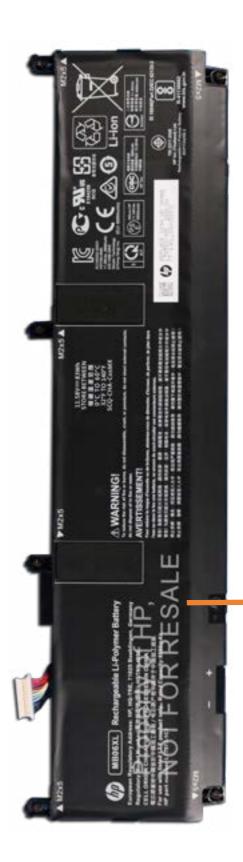

### **Battery**

#### Battery

M.2 Solid State Drive
Heat Sink with Fans
RTC Battery
Touchpad
Keyboard Controller Board
Fingerprint Reader
IO Board
System Board (Top)
System Board (Bottom)
Left and Right Speakers
Top Speaker