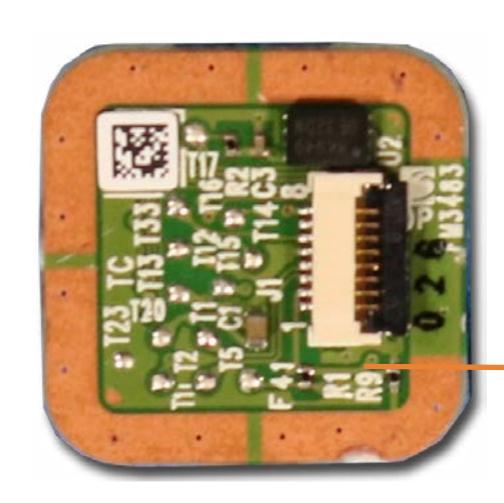

### Fingerprint Reader

Base Enclosure
Battery
M.2 Solid State Drive
Heat Sink with Fans
RTC Battery
Touchpad
Keyboard Controller Board

#### Fingerprint Reader

IO Board
System Board (Top)
System Board (Bottom)
Left and Right Speakers
Top Speaker

Top Cover with Keyboard Display Panel Assembly