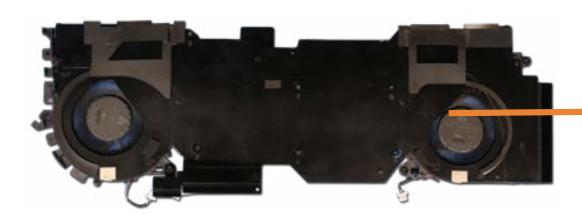

### **Heat Sink with Fans**

Base Enclosure
Battery
M.2 Solid State Drive

#### **Heat Sink with Fans**

Top Speaker

RTC Battery
Touchpad
Keyboard Controller Board
Fingerprint Reader
IO Board
System Board (Top)
System Board (Bottom)
Left and Right Speakers

Top Cover with Keyboard