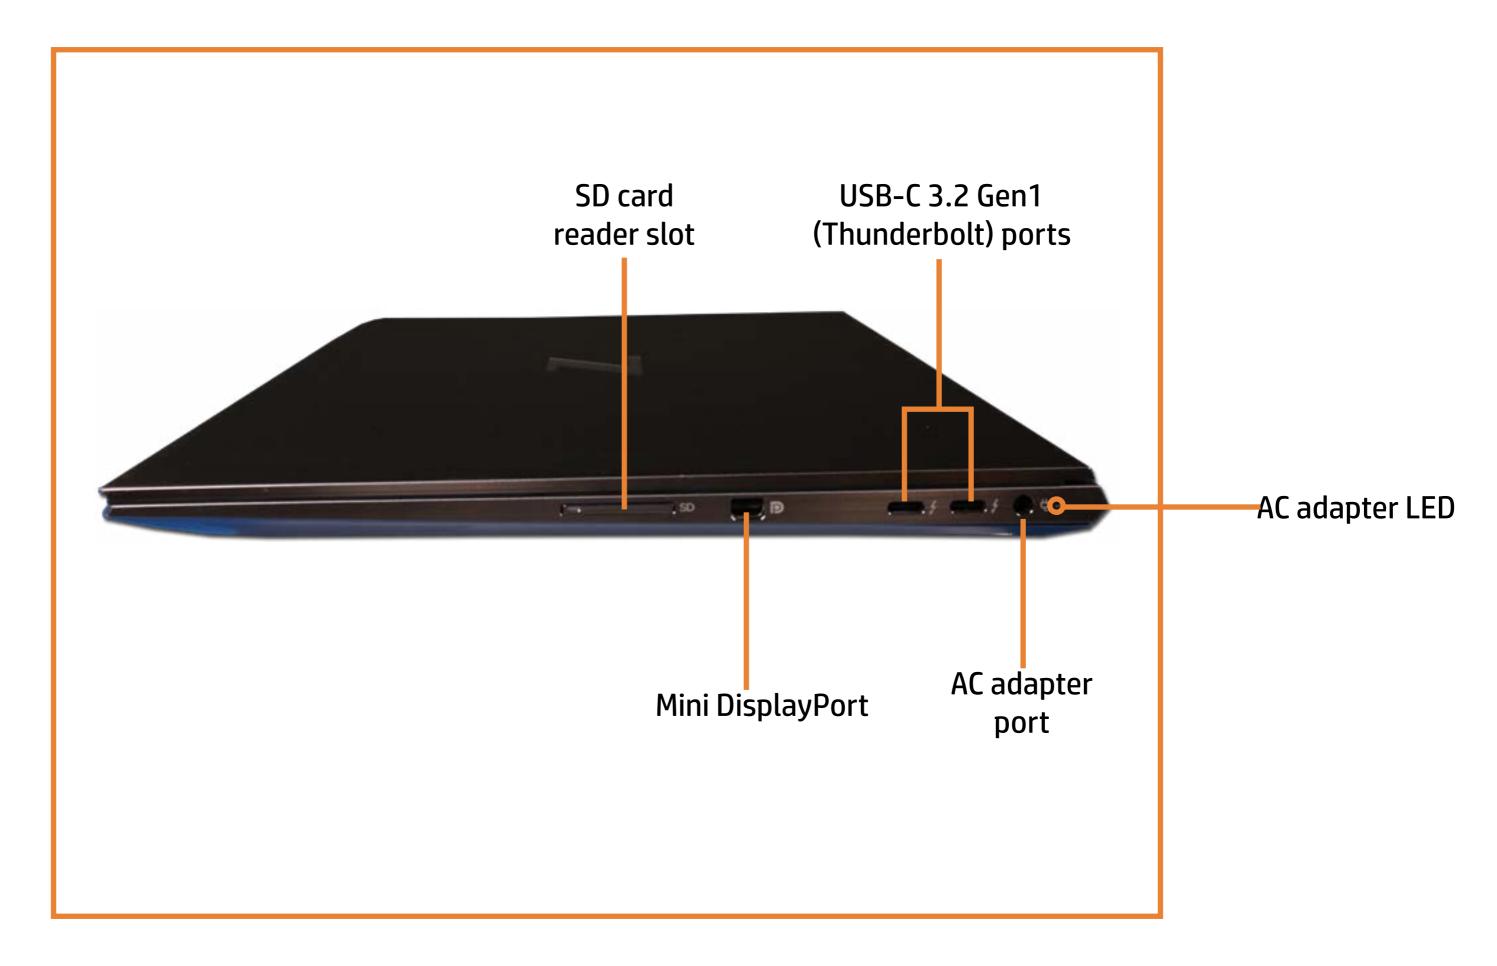

On this page you will find large icons of each of the external views of this product. To view a specific view in greater detail, simply click that view.

<a href="Parts List">Parts List</a> (Click the link to navigate to the parts)

On this page, you will find a list of all of the replaceable parts for this product. To view a specific part and its location in the product, click the part name in the list.

That's it! On every page there is a link that brings you back to either the External Views or the Parts List, enabling you to navigate to whatever view or part you wish to review.

### **External Views**

### Back to Welcome page



Go to Parts List

# **Front View**

**Back to External Views** 



Go to Parts List

### **Left View**



# **Right View**

#### **Back to External Views**



# **Rear View**

Back to External Views



# Display View

#### **Back to External Views**



Top View



### **Internal View**



Go to Parts List

### **Bottom View**



### **Base Enclosure**

#### Base Enclosure

Battery
M.2 Solid State Drive
Heat Sink with Fans
RTC Battery
Touchpad
Keyboard Controller Board
Fingerprint Reader
IO Board
System Board (Top)
System Board (Bottom)

Left and Right Speakers
Top Speaker
Top Cover with Keyboard
Display Panel Assembly



### **Battery**

#### **Base Enclosure**

#### Battery

M.2 Solid State Drive
Heat Sink with Fans
RTC Battery
Touchpad
Keyboard Controller Board
Fingerprint Reader
IO Board
System Board (Top)
System Board (Bottom)
Left and Right Speakers
Top Speaker

Top Cover with Keyboard





### M.2 Solid State Drive

Base Enclosure Batter