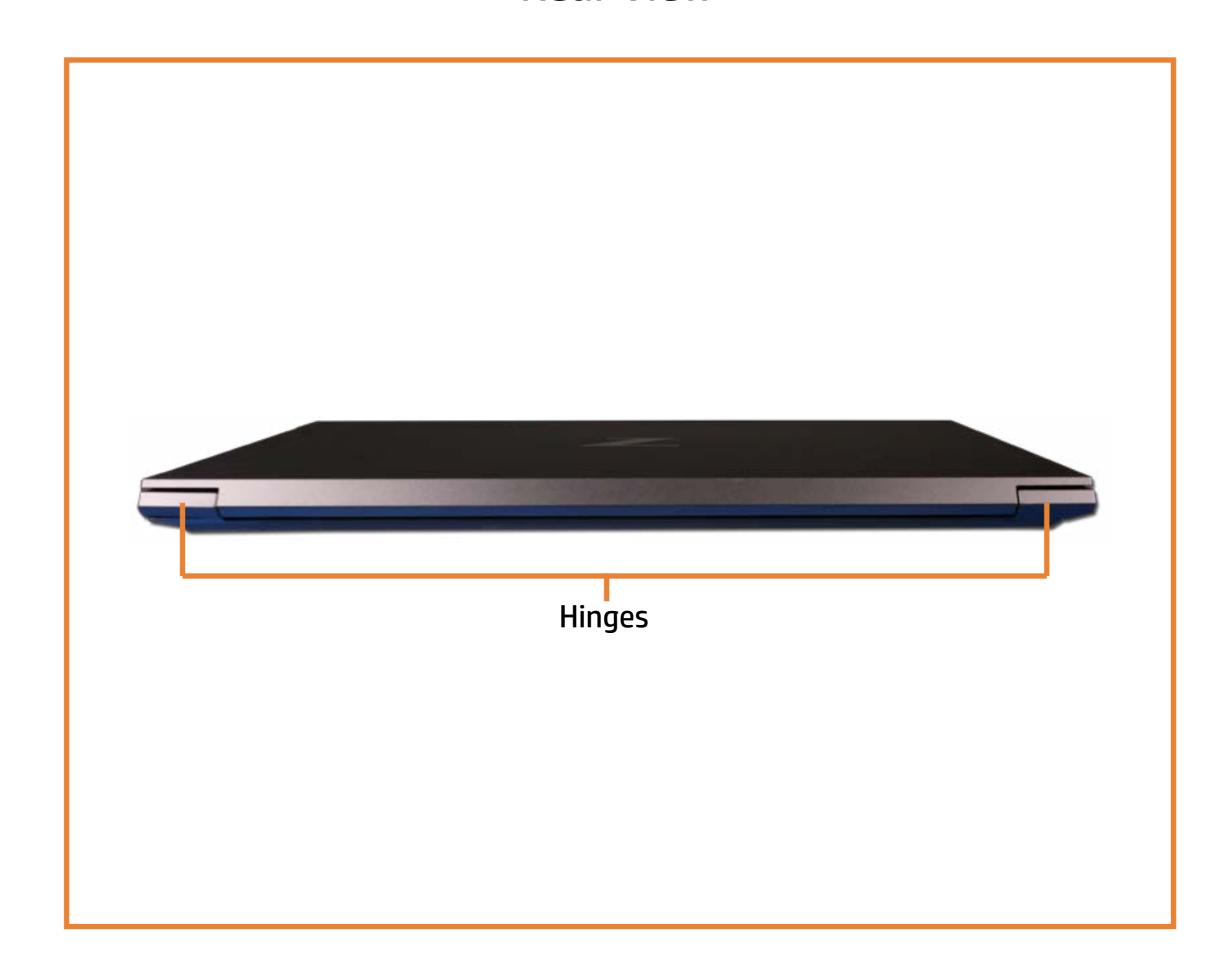

each of the external views of this product. To view a specific view in greater detail, simply click that view.

<a href="Parts List">Parts List</a> (Click the link to navigate to the parts)

On this page, you will find a list of all of the replaceable parts for this product. To view a specific part and its location in the product, click the part name in the list.

That's it! On every page there is a link that brings you back to either the External Views or the Parts List, enabling you to navigate to whatever view or part you wish to review.

### **External Views**

### Back to Welcome page



Go to Parts List

# **Front View**

**Back to External Views** 



Go to Parts List

### **Left View**



# **Right View**

#### **Back to External Views**



# **Rear View**

Back to External Views



# Display View

#### **Back to External Views**



Top View



### **Internal View**



Go to Parts List

### **Bottom View**



### **Base Enclosure**

#### Base Enclosure

Battery
M.2 Solid State Drive
Heat Sink with Fans
RTC Battery
Touchpad
Keyboard Controller Board
Fingerprint Reader
IO Board
System Board (Top)
System Board (Bottom)

Left and Right Speakers
Top Speaker
Top Cover with Keyboard
Display Panel Assembly



### **Battery**

#### **Base Enclosure**

#### Battery

M.2 Solid State Drive
Heat Sink with Fans
RTC Battery
Touchpad
Keyboard Controller Board
Fingerprint Reader
IO Board
System Board (Top)
System Board (Bottom)
Left and Right Speakers
Top Speaker

Top Cover with Keyboard





### M.2 Solid State Drive

Base Enclosure Battery

#### M.2 Solid State Drive

Heat Sink wi