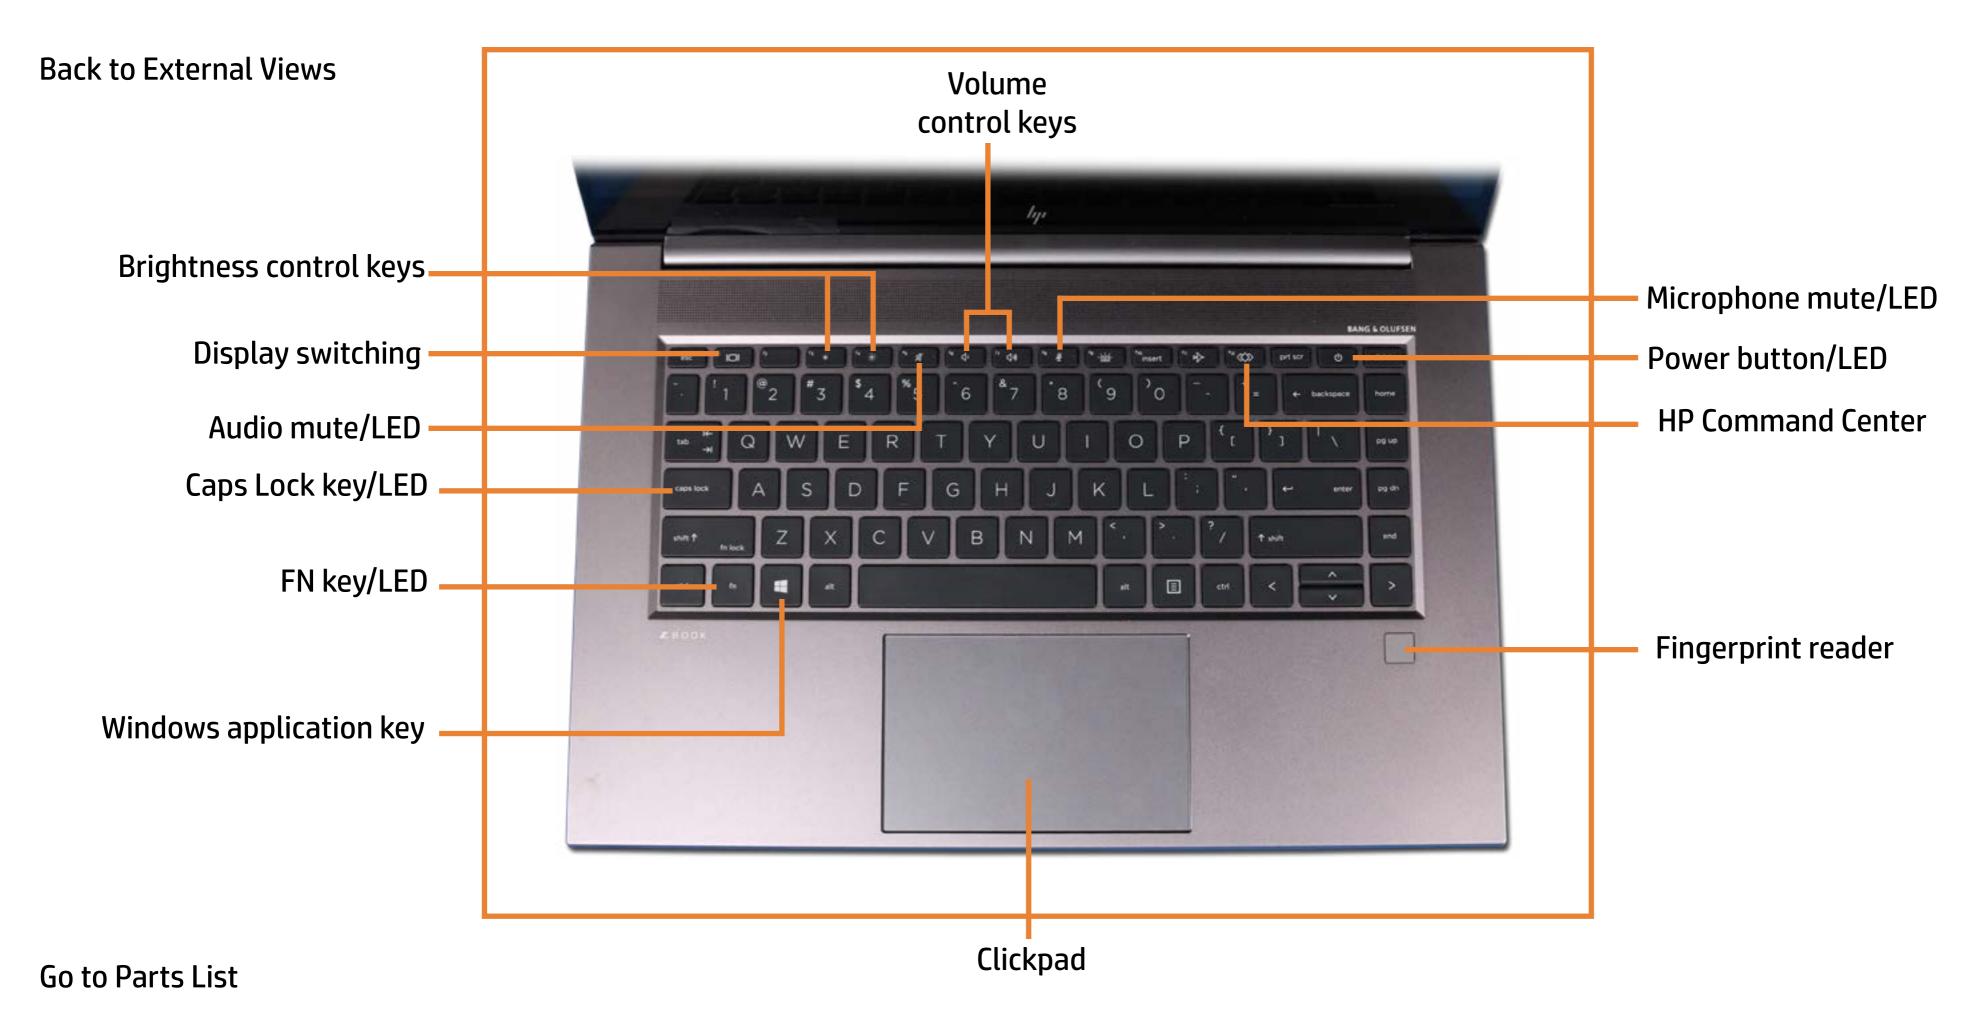

view in greater detail, simply click that view.

<a href="Parts List">Parts List</a> (Click the link to navigate to the parts)

On this page, you will find a list of all of the replaceable parts for this product. To view a specific part and its location in the product, click the part name in the list.

That's it! On every page there is a link that brings you back to either the External Views or the Parts List, enabling you to navigate to whatever view or part you wish to review.

### **External Views**

### Back to Welcome page



Go to Parts List

# **Front View**

**Back to External Views** 



Go to Parts List

### **Left View**



# **Right View**

#### **Back to External Views**



# **Rear View**

Back to External Views



# Display View

#### **Back to External Views**



Top View



### **Internal View**



Go to Parts List

### **Bottom View**



### **Base Enclosure**

#### Base Enclosure

Battery
M.2 Solid State Drive
Heat Sink with Fans
RTC Battery
Touchpad
Keyboard Controller Board
Fingerprint Reader
IO Board
System Board (Top)
System Board (Bottom)

Left and Right Speakers
Top Speaker
Top Cover with Keyboard
Display Panel Assembly



### **Battery**

#### **Base Enclosure**

#### Battery

M.2 Solid State Drive
Heat Sink with Fans
RTC Battery
Touchpad
Keyboard Controller Board
Fingerprint Reader
IO Board
System Board (Top)
System Board (Bottom)
Left and Right Speakers
Top Speaker

Top Cover with Keyboard





### M.2 Solid State Drive

Base Enclosure Battery

#### M.2 Solid State Drive

Heat Sink with Fans RTC Battery Touchpad

**Keyboard Controller Board** 

F