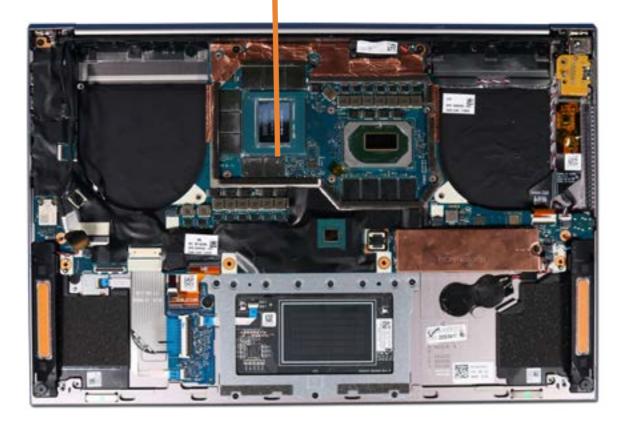

# System Board (Top)

Base Enclosure
Battery
M.2 Solid State Drive
Heat Sink with Fans
RTC Battery
Touchpad
Keyboard Controller Board
Fingerprint Reader
IO Board

### System Board (Top)

System Board (Bottom)

Left and Right Speakers Top Speaker

Top Cover with Keyboard

**Display Panel Assembly** 

Go to External Views