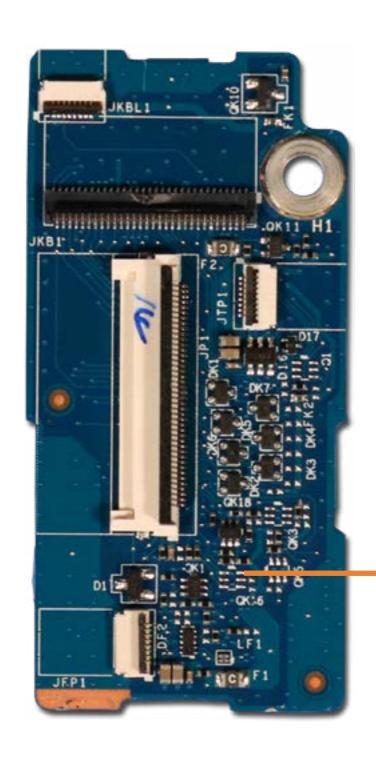

### **IO** Board

Base Enclosure
Battery
M.2 Solid State Drive
Heat Sink with Fans
RTC Battery
Touchpad
Keyboard Controller Board
Fingerprint Reader

#### **IO** Board

System Board (Top)
System Board (Bottom)
Left and Right Speakers
Top Speaker
Top Cover with Keyboard
Display Panel Assembly