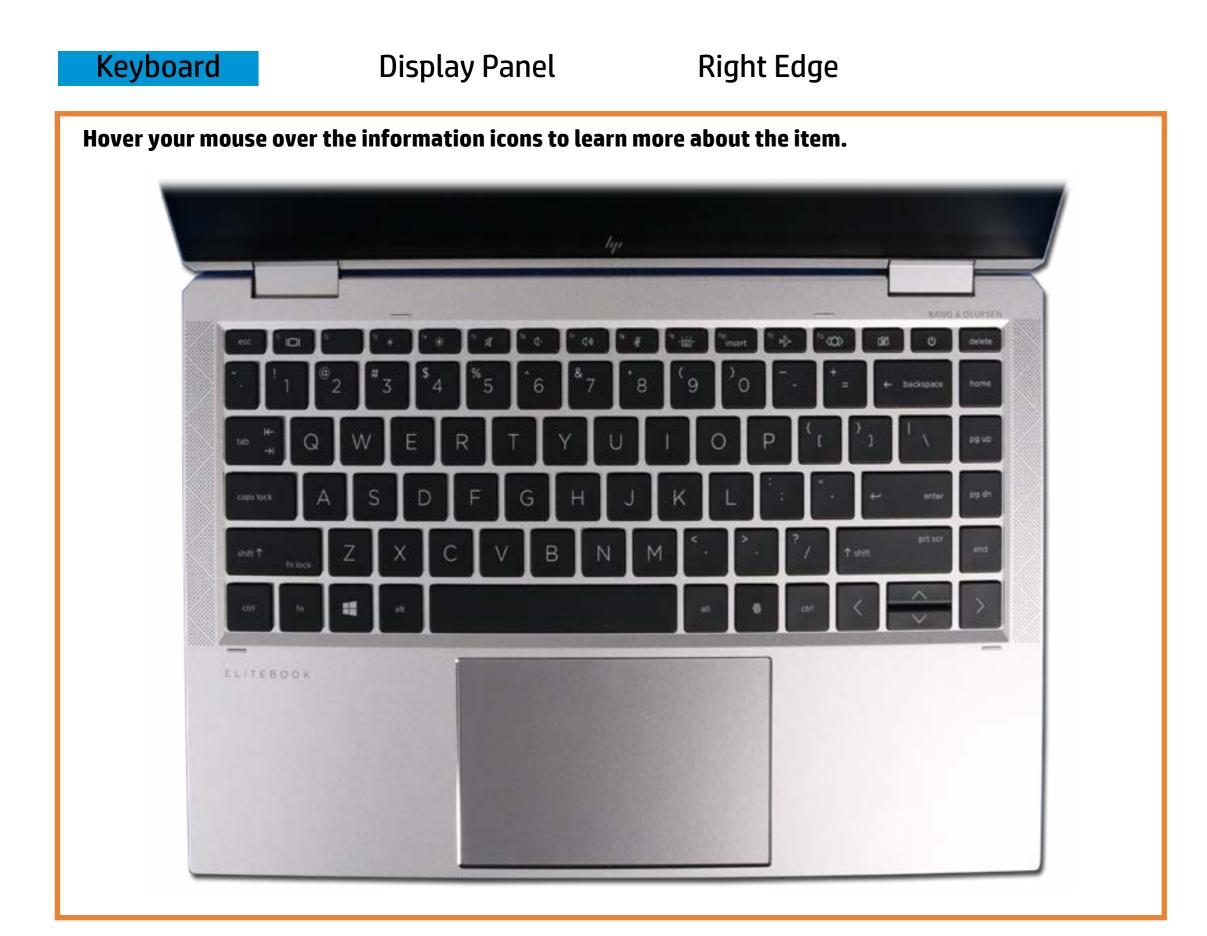

#### Here's how to use it...

<u>LED Diagnostic</u> (Click the link to navigate this platform's LED diagnostic states) On this page you will find an image viewer with a menu of this product's external views. To identify the location of the LEDs for each view, simply click that view. To learn more about the diagnostic behavior of each LED, hover over the information icon (1) above the LED and review the information that presents in the right-hand pane.

## Keyboard

Back to Welcome page