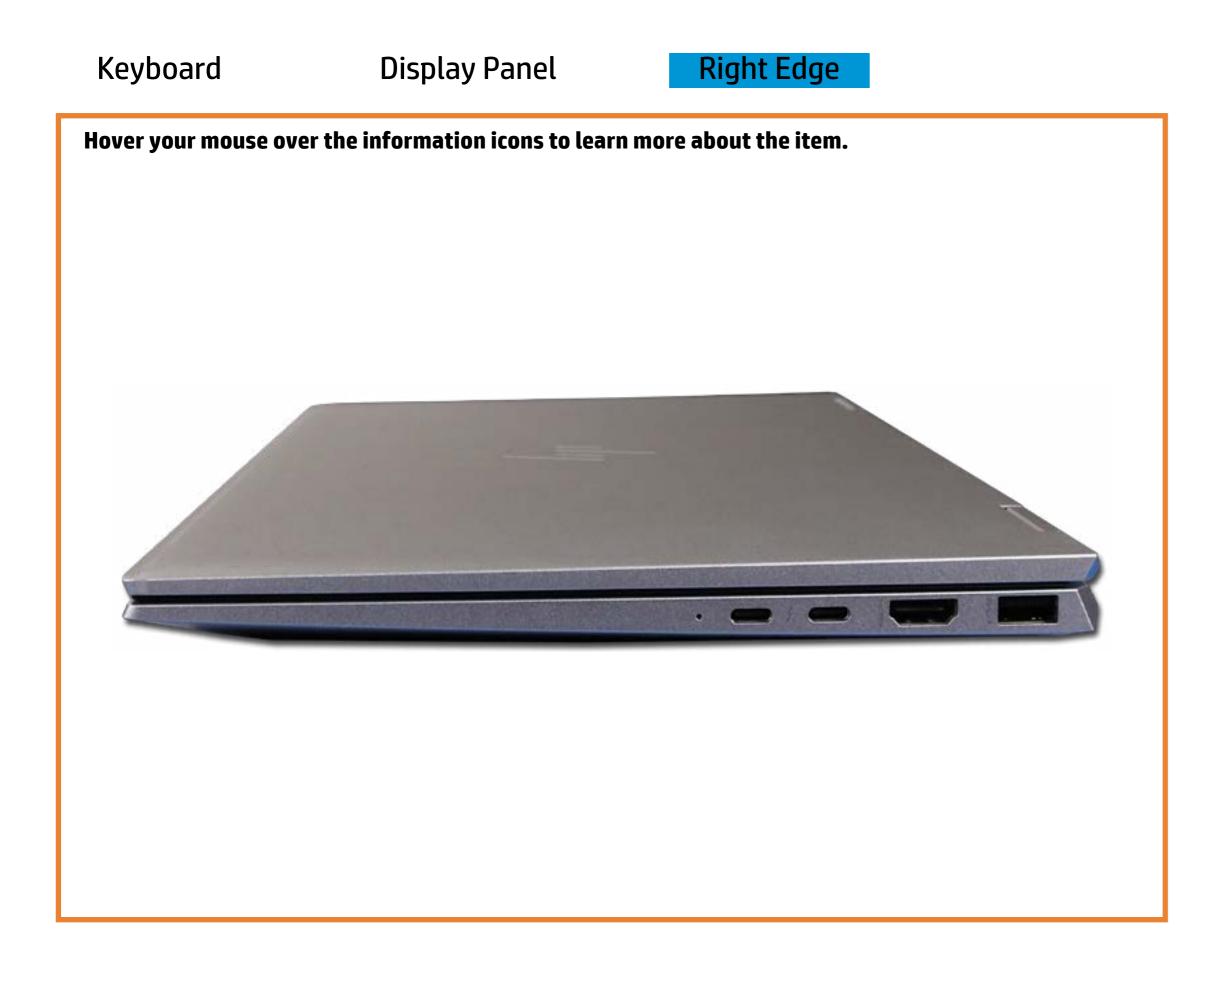

#### Here's how to use it...

<u>LED Diagnostic</u> (Click the link to navigate this platform's LED diagnostic states) On this page you will find an image viewer with a menu of this product's external views. To identify the location of the LEDs for each view, simply click that view. To learn more about the diagnostic behavior of each LED, hover over the information icon (1) above the LED and review the information that presents in the right-hand pane.

# **Right Edge**

Back to Welcome page