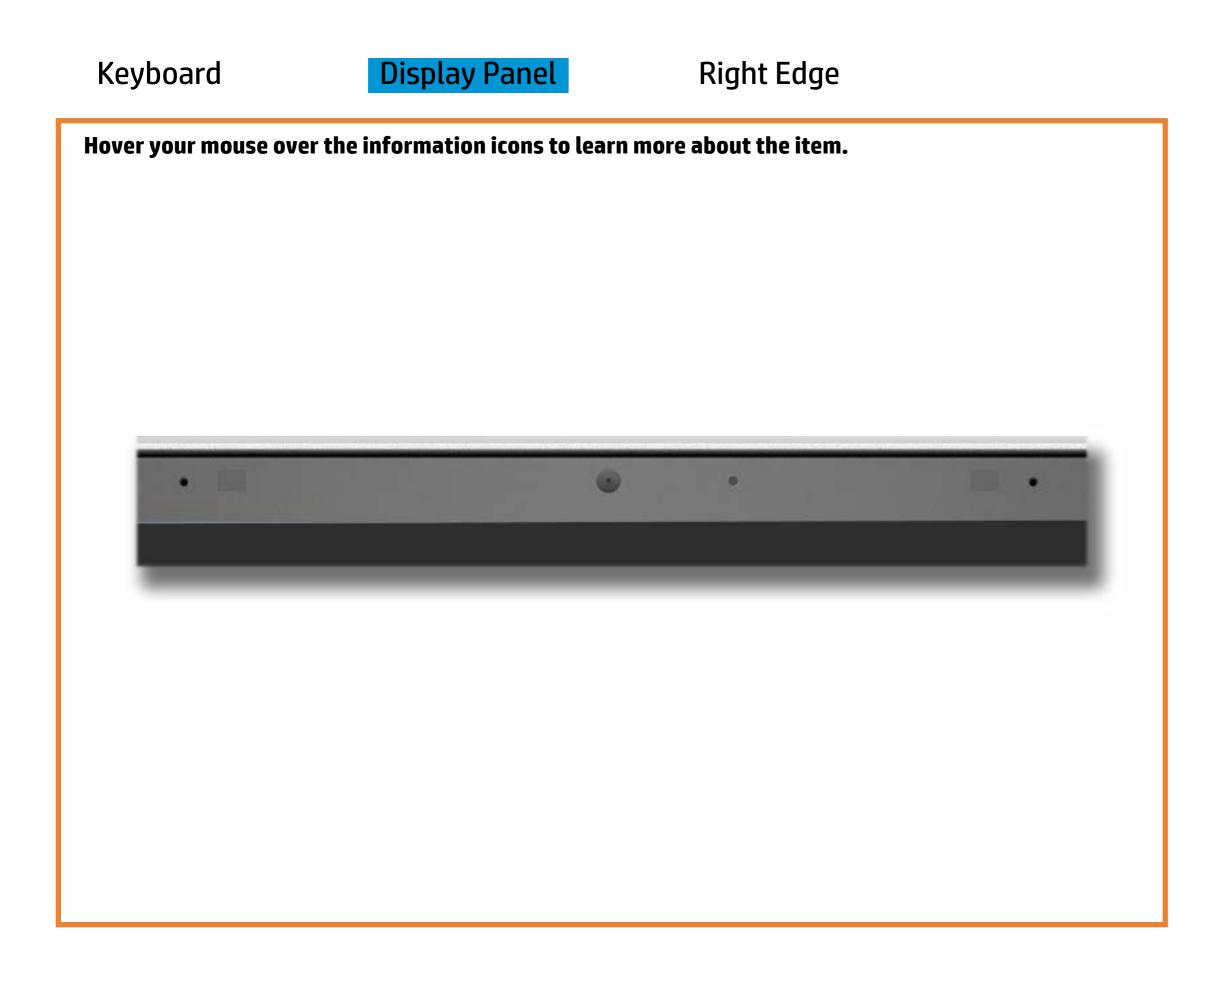

#### Here's how to use it...

<u>LED Diagnostic</u> (Click the link to navigate this platform's LED diagnostic states) On this page you will find an image viewer with a menu of this product's external views. To identify the location of the LEDs for each view, simply click that view. To learn more about the diagnostic behavior of each LED, hover over the information icon (1) above the LED and review the information that presents in the right-hand pane.

### **Display View**

Back to Welcome page