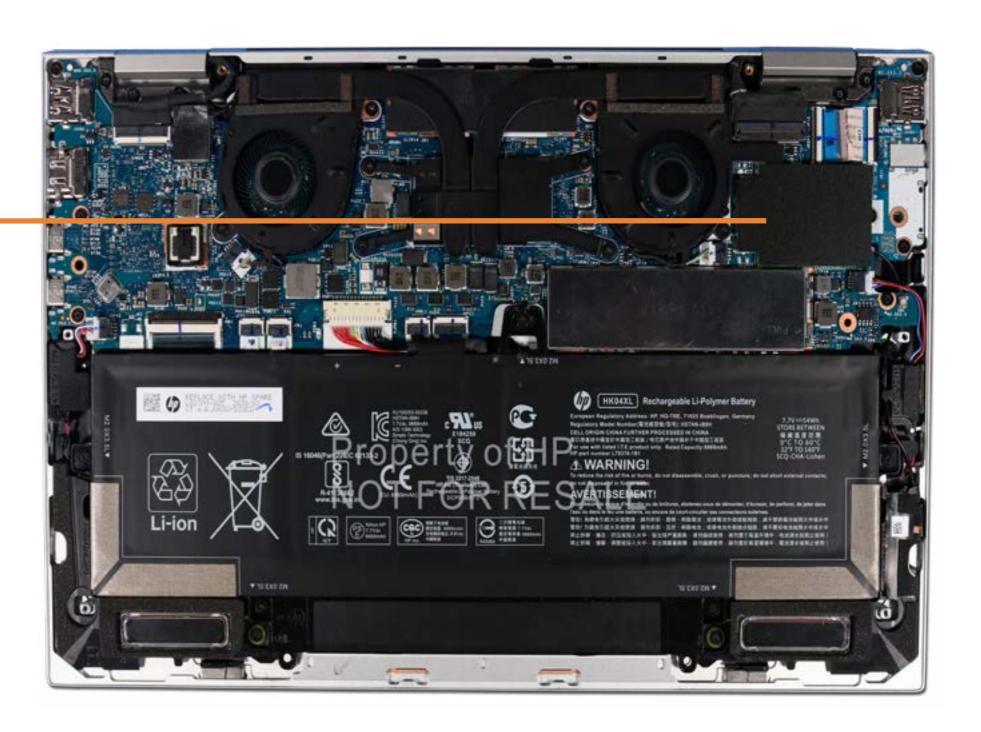

### **Battery**

#### Base Enclosure

#### Battery

M.2 Solid State Drive

Thermal Module

Wireless WAN Module

**USB** Board

Right Speaker

Left Speaker

Wireless WAN antenna

Touchpad

NFC Module

Display Panel Assembly

System Board (top)

System Board (bottom)

**Thermal Sensor Board** 