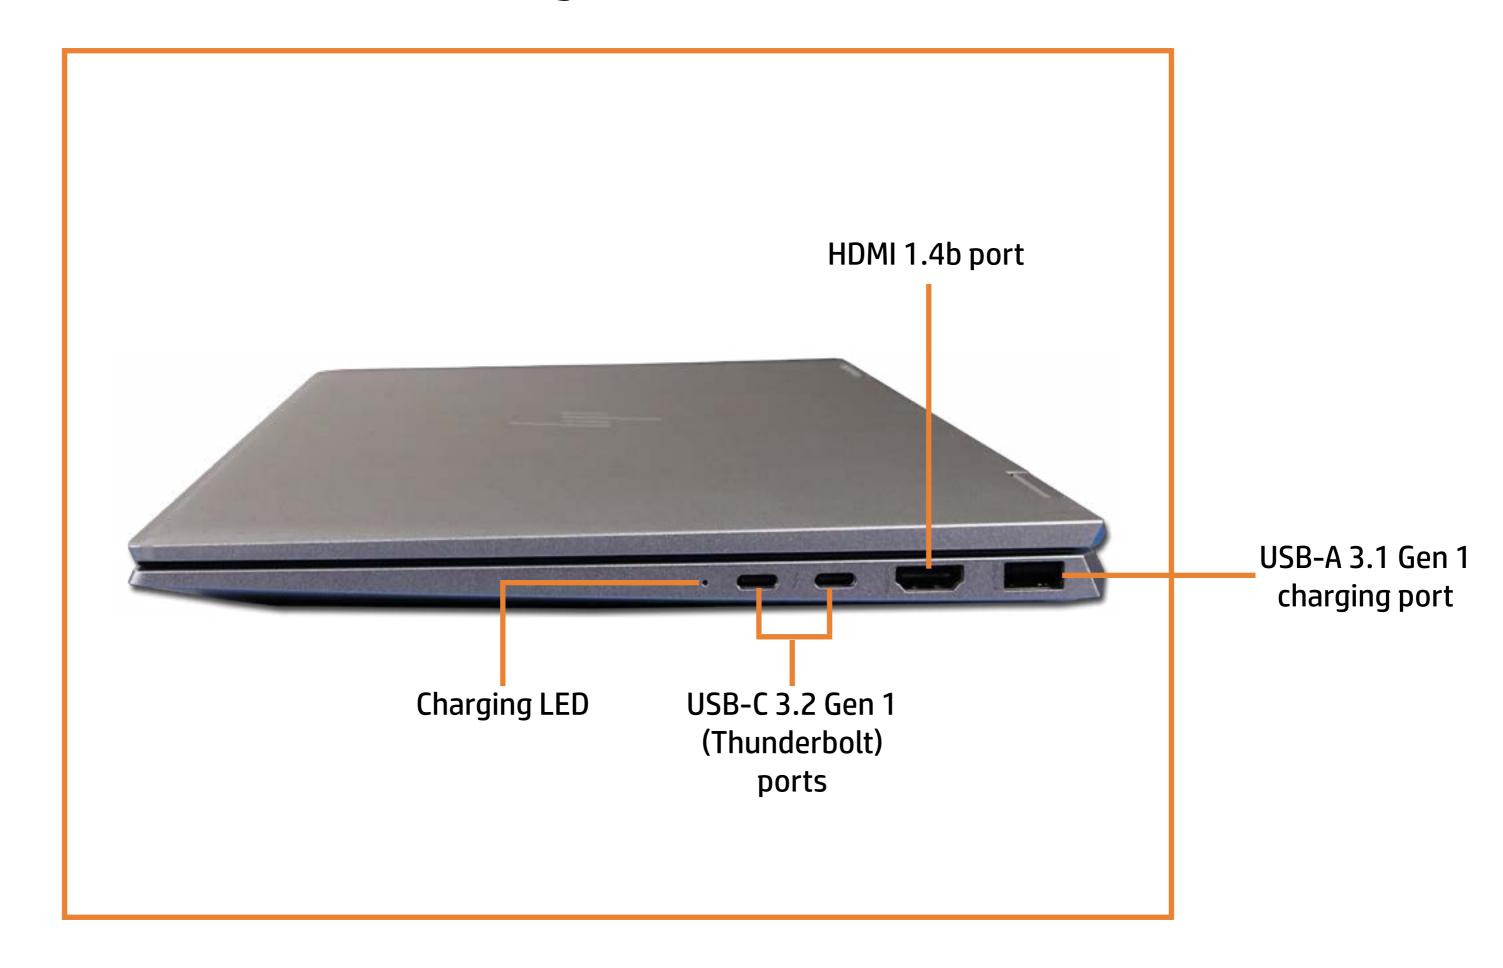

#### Here's how to use it...

**External Views** (Click the link to navigate to the views)

On this page you will find large icons of each of the external views of this product. To view a specific view in greater detail, simply click that view.

Parts List (Click the link to navigate to the parts)

On this page, you will find a list of all of the replaceable parts for this product. To view a specific part and its location in the product, click the part name in the list.

That's it! On every page there is a link that brings you back to either the External Views or the Parts List, enabling you to navigate to whatever view or part you wish to review.

### **External Views**

### Back to Welcome page



## **Front View**

**Back to External Views** 



### **Left View**



## **Right View**



## Display View



## **Rear View**



Top View



### **Internal View**



### **Bottom View**



### **Base Enclosure**

#### Base Enclosure

Battery

M.2 Solid State Drive

Thermal Module

Wireless WAN Module

**USB** Board

Right Speaker

Left Speaker

Wireless WAN antenna

Touchpad

NFC Module

Display Panel Assembly

System Board (top)

System Board (bottom)

**Thermal Sensor Board** 



### **Battery**

#### Base Enclosure

#### Battery

M.2 Solid State Drive

Thermal Module

Wireless WAN Module

**USB** Board

Right Speaker

Left Speaker

Wireless WAN antenna

Touchpad

NFC Module

Display Panel Assembly

System Board (top)

System Board (bottom)

**Thermal Sensor Board** 





### M.2 Solid State Drive

**Base Enclosure** 

Battery

#### M.2 Solid State Drive

Thermal Module

Wi