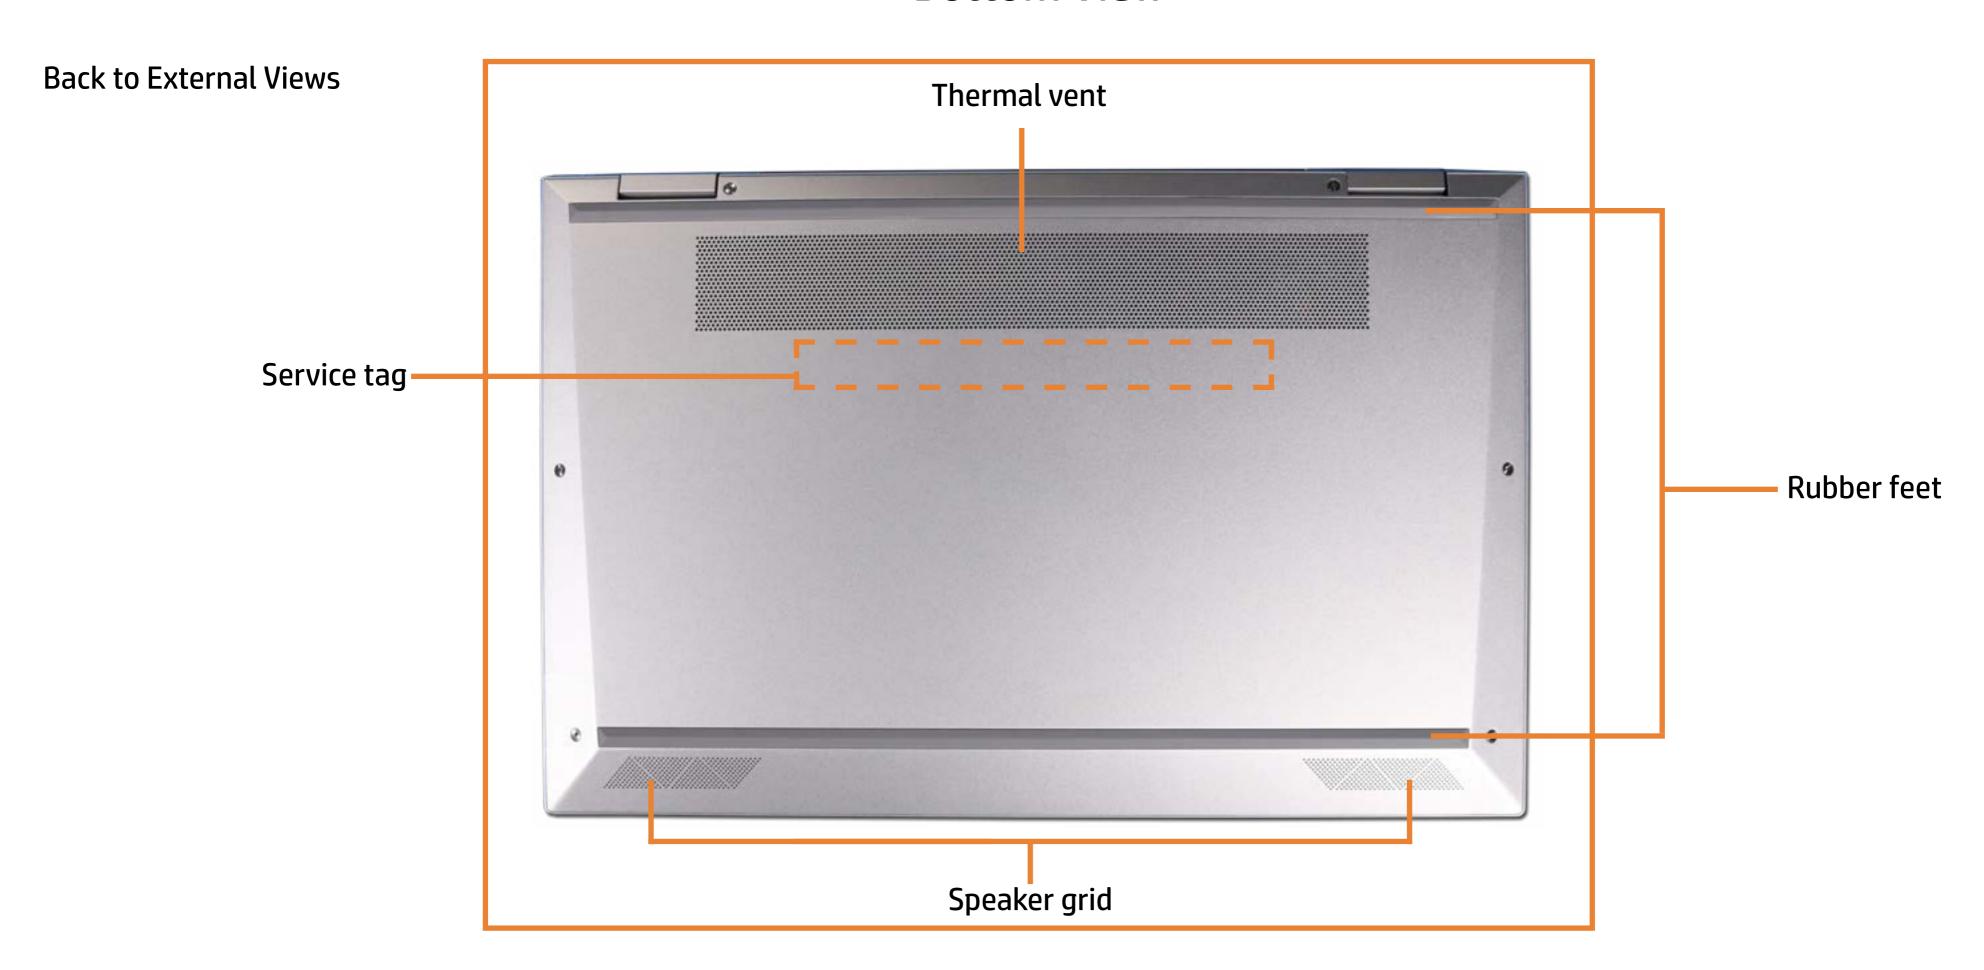

s page you will find large icons of each of the external views of this product. To view a specific view in greater detail, simply click that view.

Parts List (Click the link to navigate to the parts)

On this page, you will find a list of all of the replaceable parts for this product. To view a specific part and its location in the product, click the part name in the list.

That's it! On every page there is a link that brings you back to either the External Views or the Parts List, enabling you to navigate to whatever view or part you wish to review.

### **External Views**

### Back to Welcome page



## **Front View**

**Back to External Views** 



### **Left View**



## **Right View**



## Display View



## **Rear View**



Top View



### **Internal View**



### **Bottom View**



### **Base Enclosure**

#### Base Enclosure

Battery

M.2 Solid State Drive

Thermal Module

Wireless WAN Module

**USB** Board

Right Speaker

Left Speaker

Wireless WAN antenna

Touchpad

NFC Module

Display Panel Assembly

System Board (top)

System Board (bottom)

**Thermal Sensor Board** 



### **Battery**

#### Base Enclosure

#### Battery

M.2 Solid State Drive

Thermal Module

Wireless WAN Module

**USB** Board

Right Speaker

Left Speaker

Wireless WAN antenna

Touchpad

NFC Module

Display Panel Assembly

System Board (top)

System Board (bottom)

**Thermal Sensor Board** 





### M.2 Solid State Drive

**Base Enclosure** 

Battery

#### M.2 Solid State Drive

Thermal Module

Wireless WAN Module

**USB** Board

Right Speaker

Left Speaker

Wireless WAN antenna

Touchpad

NFC