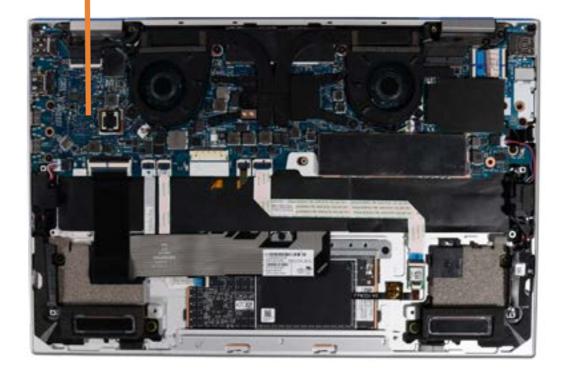

## System Board (top)

**Base Enclosure** 

Battery

M.2 Solid State Drive

Thermal Module

Wireless WAN Module

**USB** Board

Right Speaker

Left Speaker

Wireless WAN antenna

Touchpad

NFC Module

**Display Panel Assembly** 

#### System Board (top)

System Board (bottom)

**Thermal Sensor Board** 

Top Cover with Keyboard

Go to External Views