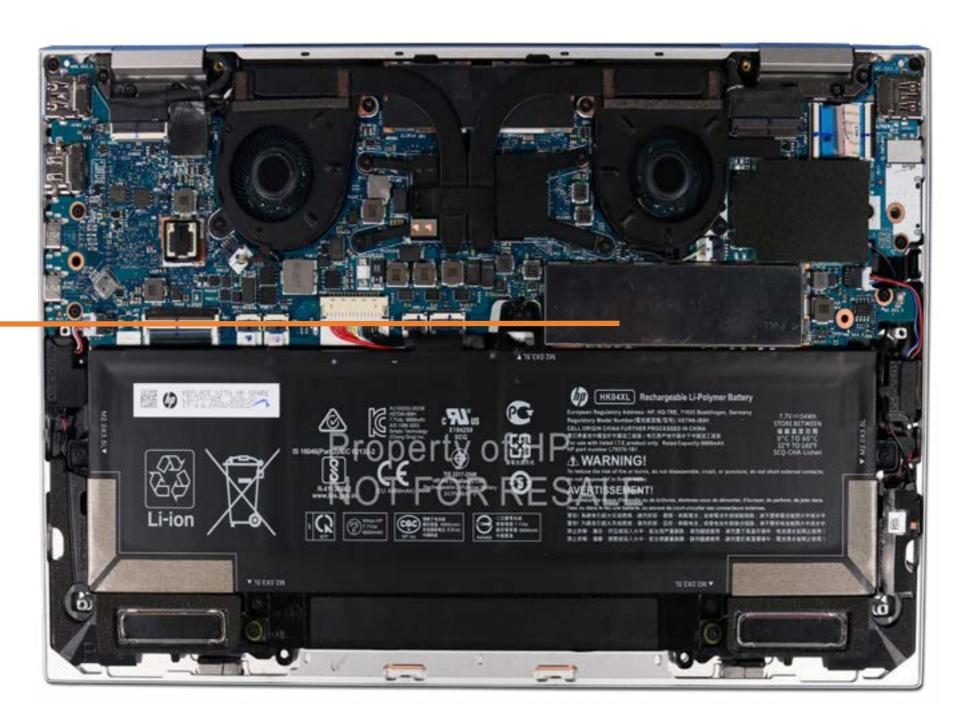

### **Battery**

#### Base Enclosure

#### Battery

M.2 Solid State Drive

Thermal Module

Wireless WAN Module

**USB** Board

Right Speaker

Left Speaker

Wireless WAN antenna

Touchpad

NFC Module

Display Panel Assembly

System Board (top)

System Board (bottom)

**Thermal Sensor Board** 