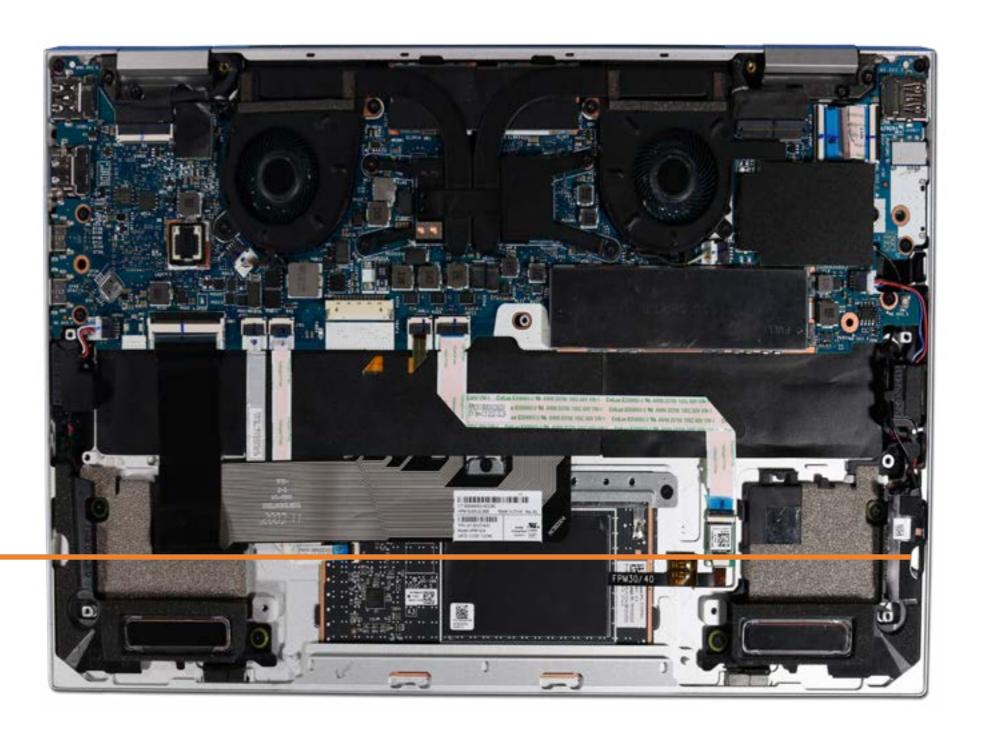

### **Thermal Sensor Board**

**Base Enclosure** 

Battery

M.2 Solid State Drive

Thermal Module

Wireless WAN Module

**USB** Board

Right Speaker

Left Speaker

Wireless WAN antenna

Touchpad

NFC Module

Display Panel Assembly

System Board (top)

System Board (bottom)

#### Thermal Sensor Board