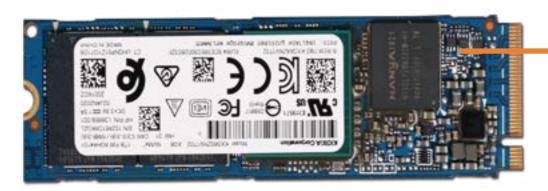

### M.2 Solid State Drive

**Base Enclosure** 

Battery

#### M.2 Solid State Drive

Thermal Module

Wireless WAN Module

**USB** Board

Right Speaker

Left Speaker

Wireless WAN antenna

Touchpad

NFC Module

Display Panel Assembly

System Board (top)

System Board (bottom)

**Thermal Sensor Board** 