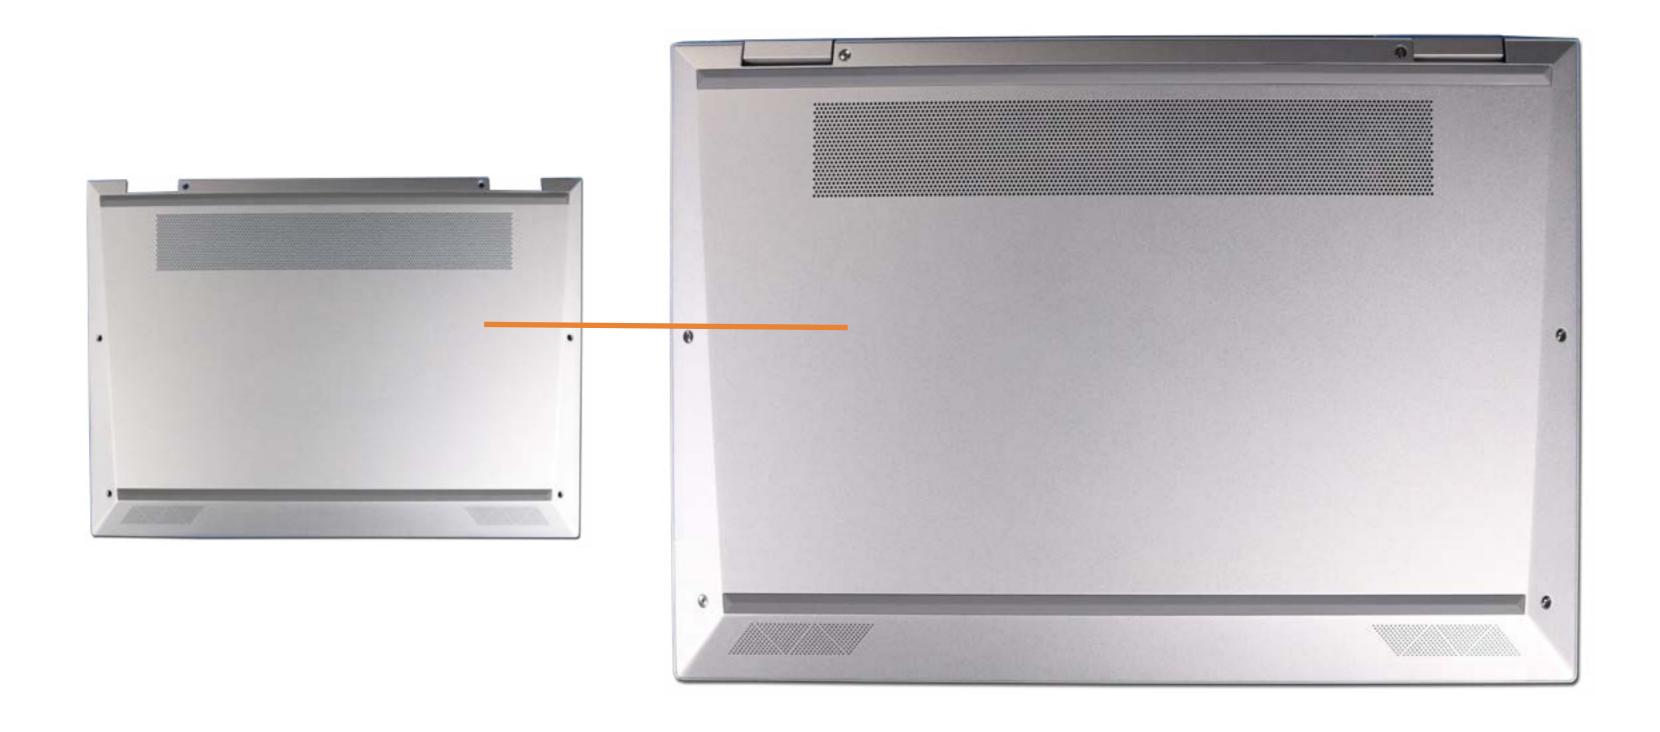

### **Base Enclosure**

#### Base Enclosure

Battery

M.2 Solid State Drive

Thermal Module

Wireless WAN Module

**USB** Board

Right Speaker

Left Speaker

Wireless WAN antenna

Touchpad

NFC Module

Display Panel Assembly

System Board (top)

System Board (bottom)

**Thermal Sensor Board** 