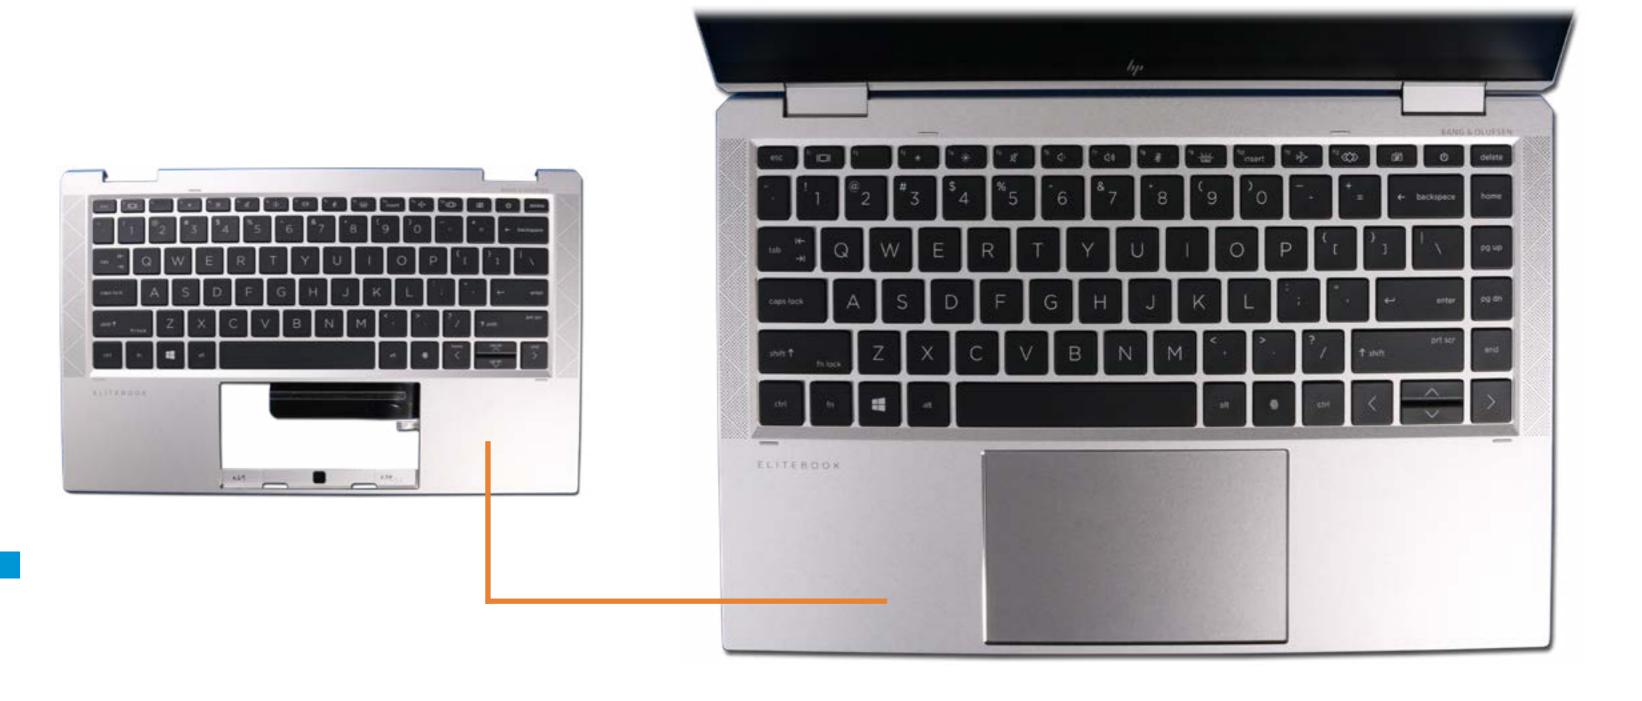

### Top Cover with Keyboard

**Base Enclosure** 

Battery

M.2 Solid State Drive

Thermal Module

Wireless WAN Module

**USB** Board

Right Speaker

Left Speaker

Wireless WAN antenna

Touchpad

NFC Module

**Display Panel Assembly** 

System Board (top)

System Board (bottom)

**Thermal Sensor Board** 