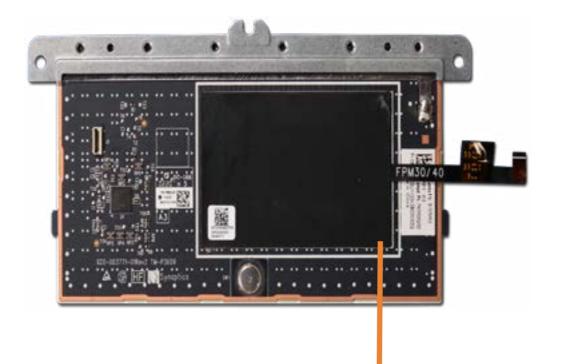

### NFC Module

**Base Enclosure** 

Battery

M.2 Solid State Drive

Thermal Module

Wireless WAN Module

**USB** Board

Right Speaker

Left Speaker

Wireless WAN antenna

Touchpad

#### NFC Module

Display Panel Assembly

System Board (top)

System Board (bottom)

**Thermal Sensor Board** 