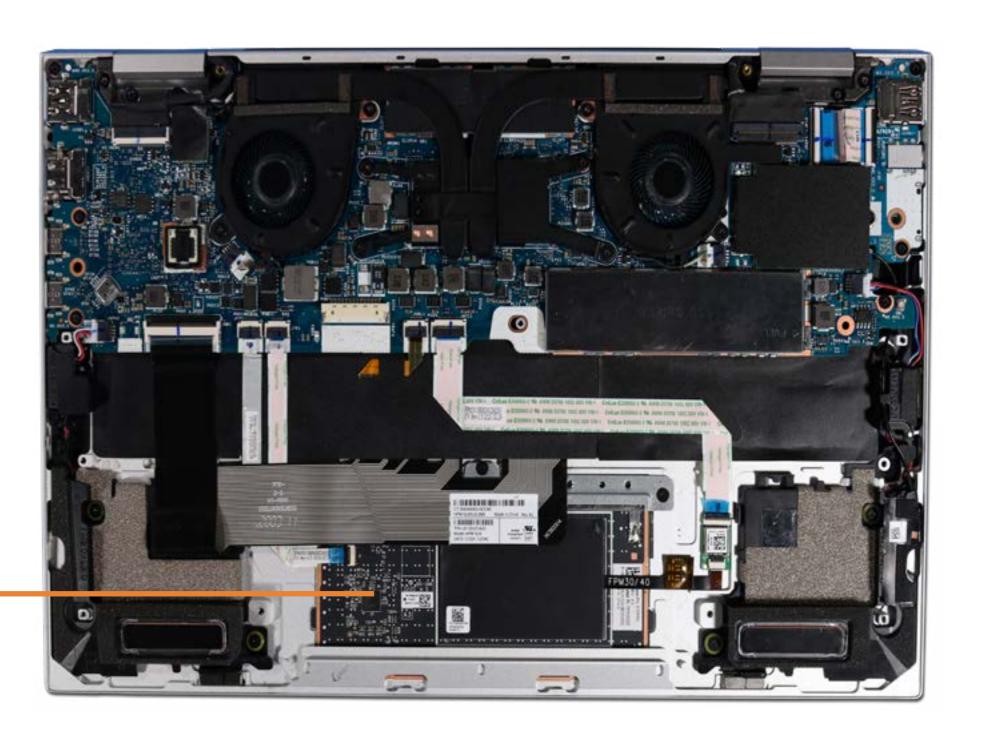

### NFC Module

**Base Enclosure** 

Battery

M.2 Solid State Drive

Thermal Module

Wireless WAN Module

**USB** Board

Right Speaker

Left Speaker

Wireless WAN antenna

Touchpad

#### NFC Module

Display Panel Assembly

System Board (top)

System Board (bottom)

**Thermal Sensor Board** 