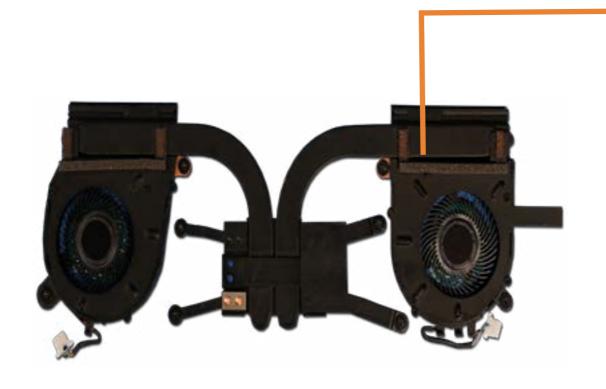

### Thermal Module

**Base Enclosure** 

Battery

M.2 Solid State Drive

#### Thermal Module

Wireless WAN Module

**USB** Board

Right Speaker

Left Speaker

Wireless WAN antenna

Touchpad

NFC Module

Display Panel Assembly

System Board (top)

System Board (bottom)

**Thermal Sensor Board** 