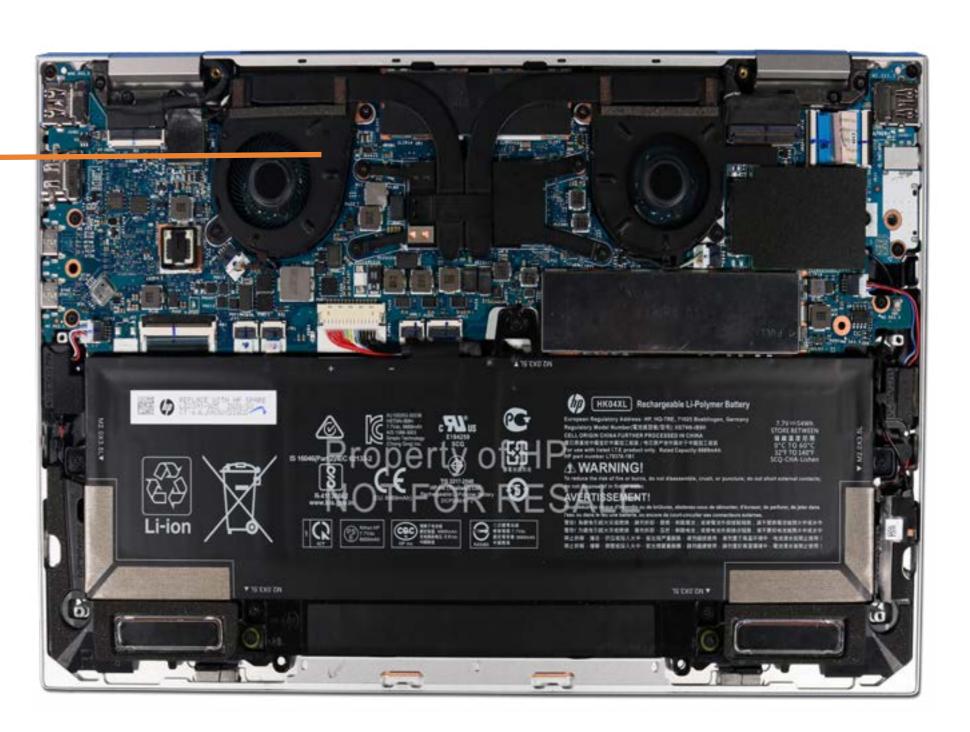

### Thermal Module

**Base Enclosure** 

Battery

M.2 Solid State Drive

#### Thermal Module

Wireless WAN Module

**USB** Board

Right Speaker

Left Speaker

Wireless WAN antenna

Touchpad

NFC Module

Display Panel Assembly

System Board (top)

System Board (bottom)

**Thermal Sensor Board** 