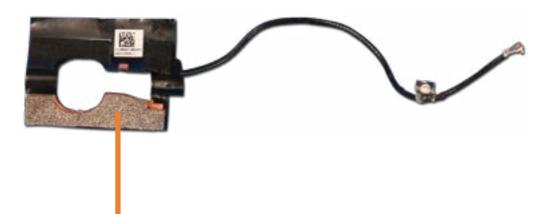

### **Thermal Sensor Board**

**Base Enclosure** 

Battery

M.2 Solid State Drive

Thermal Module

Wireless WAN Module

**USB** Board

Right Speaker

Left Speaker

Wireless WAN antenna

Touchpad

NFC Module

Display Panel Assembly

System Board (top)

System Board (bottom)

#### Thermal Sensor Board