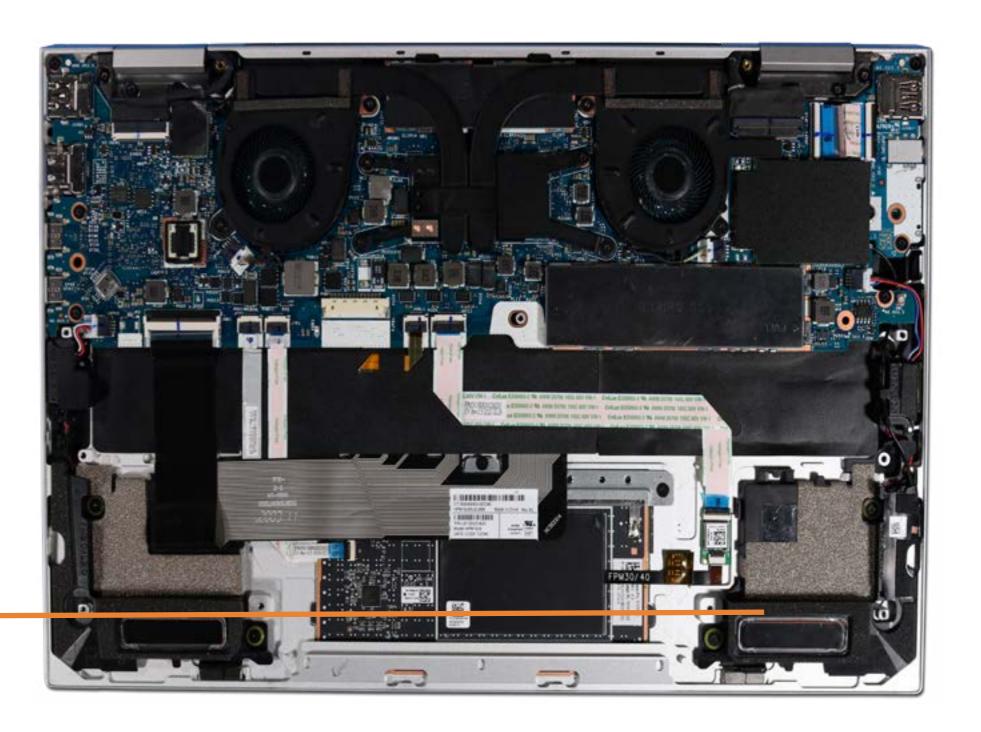

## Left Speaker

**Base Enclosure** 

Battery

M.2 Solid State Drive

Thermal Module

Wireless WAN Module

**USB** Board

Right Speaker

#### Left Speaker

Wireless WAN antenna

Touchpad

NFC Module

**Display Panel Assembly** 

System Board (top)

System Board (bottom)

**Thermal Sensor Board** 