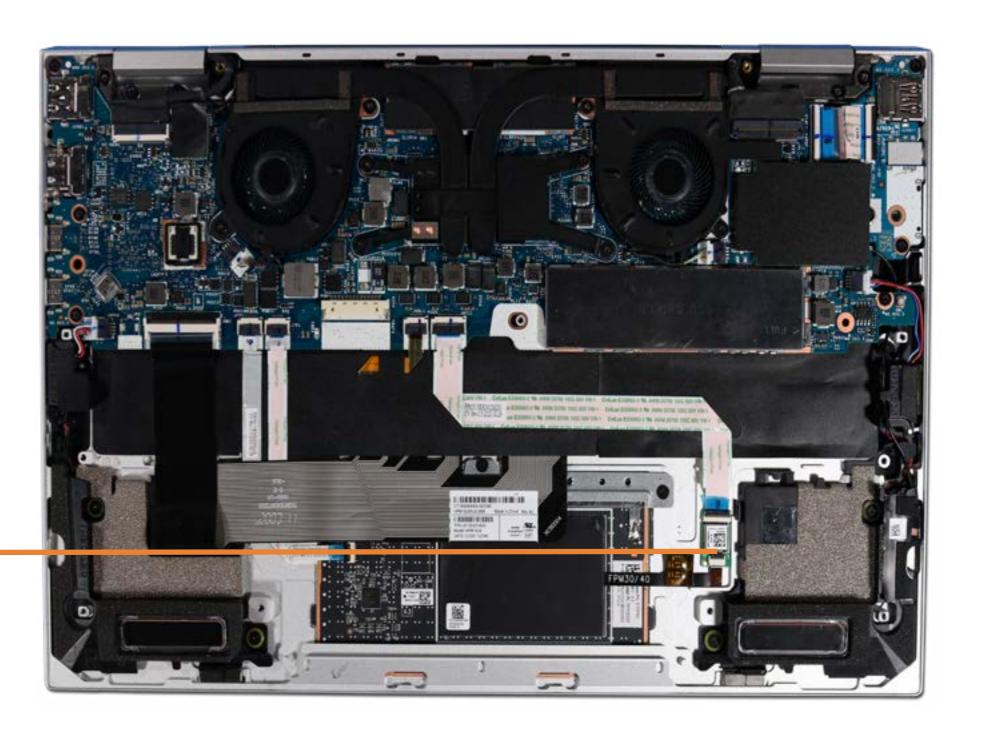

### **Base Enclosure**

#### Base Enclosure

Battery

M.2 Solid State Drive

Thermal Module

Wireless WAN Module

**USB** Board

Right Speaker

Left Speaker

Wireless WAN antenna

Touchpad

NFC Module

Display Panel Assembly

System Board (top)

System Board (bottom)

**Thermal Sensor Board** 