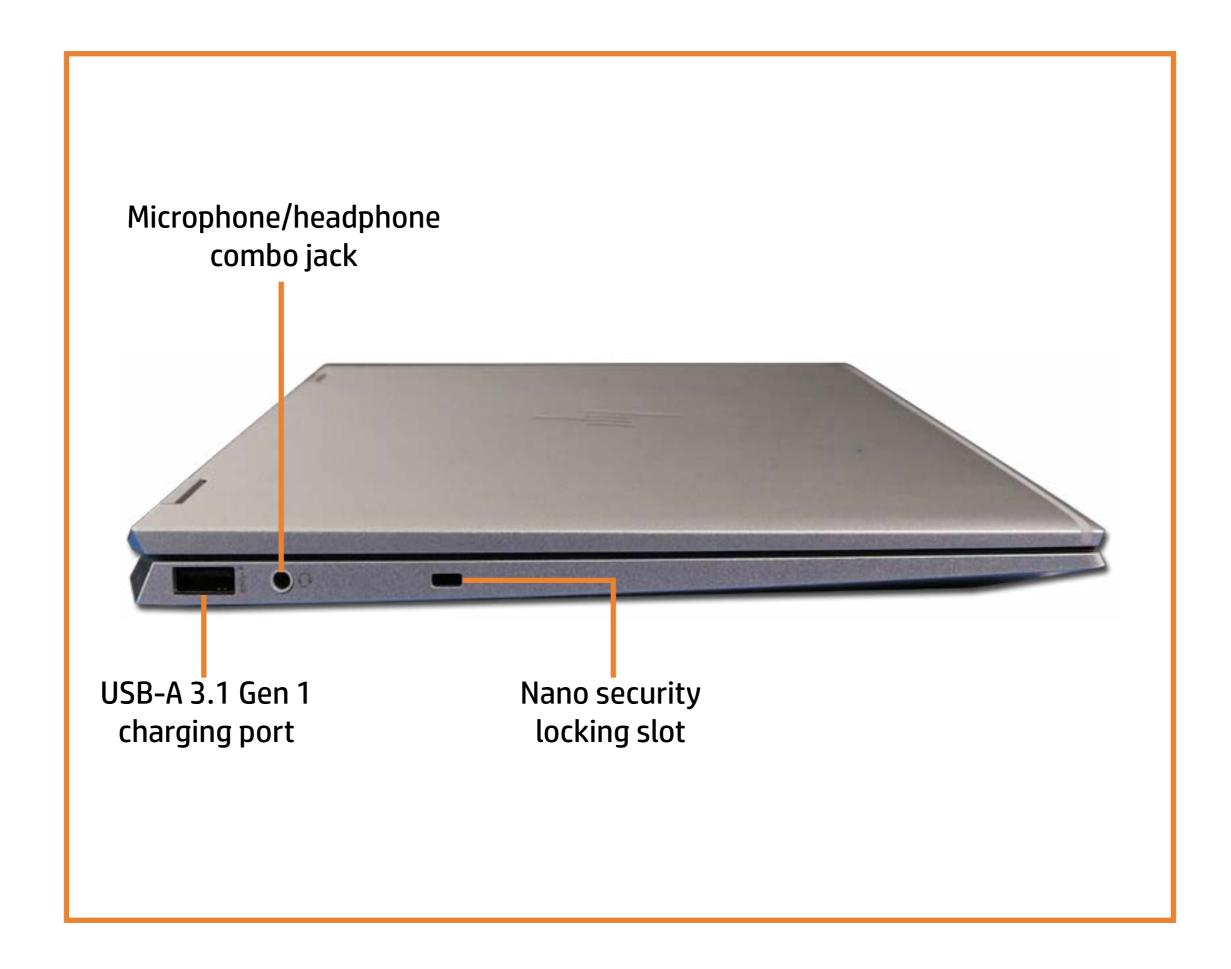

1030 G7 Notebook PC

#### Here's how to use it...

**External Views** (Click the link to navigate to the views)

On this page you will find large icons of each of the external views of this product. To view a specific view in greater detail, simply click that view.

Parts List (Click the link to navigate to the parts)

On this page, you will find a list of all of the replaceable parts for this product. To view a specific part and its location in the product, click the part name in the list.

That's it! On every page there is a link that brings you back to either the External Views or the Parts List, enabling you to navigate to whatever view or part you wish to review.

### **External Views**

### Back to Welcome page



## **Front View**

**Back to External Views** 



### **Left View**



## **Right View**



## Display View



## **Rear View**



Top View



### **Internal View**



### **Bottom View**



### **Base Enclosure**

#### Base Enclosure

Battery

M.2 Solid State Drive

Thermal Module

Wireless WAN Module

**USB** Board

Right Speaker

Left Speaker

Wireless WAN antenna

Touchpad

NFC Module

Display Panel Assembly

System Board (top)

System Board (bottom)

**Thermal Sensor Board** 



### **Battery**

#### Base Enclosure

#### Battery

M.2 Solid State Drive

Thermal Module

Wireless WAN Module

**USB** Board

Right Speaker

Left Speaker

Wireless WAN antenna

Touchpad

NFC Module

Display Panel Assembly

System Board (top)

System Board (bottom)

**Thermal Sensor Board** 





### M.2 Solid State Drive

**Base Enclosure** 

Battery

#### M.2 Solid State Driv