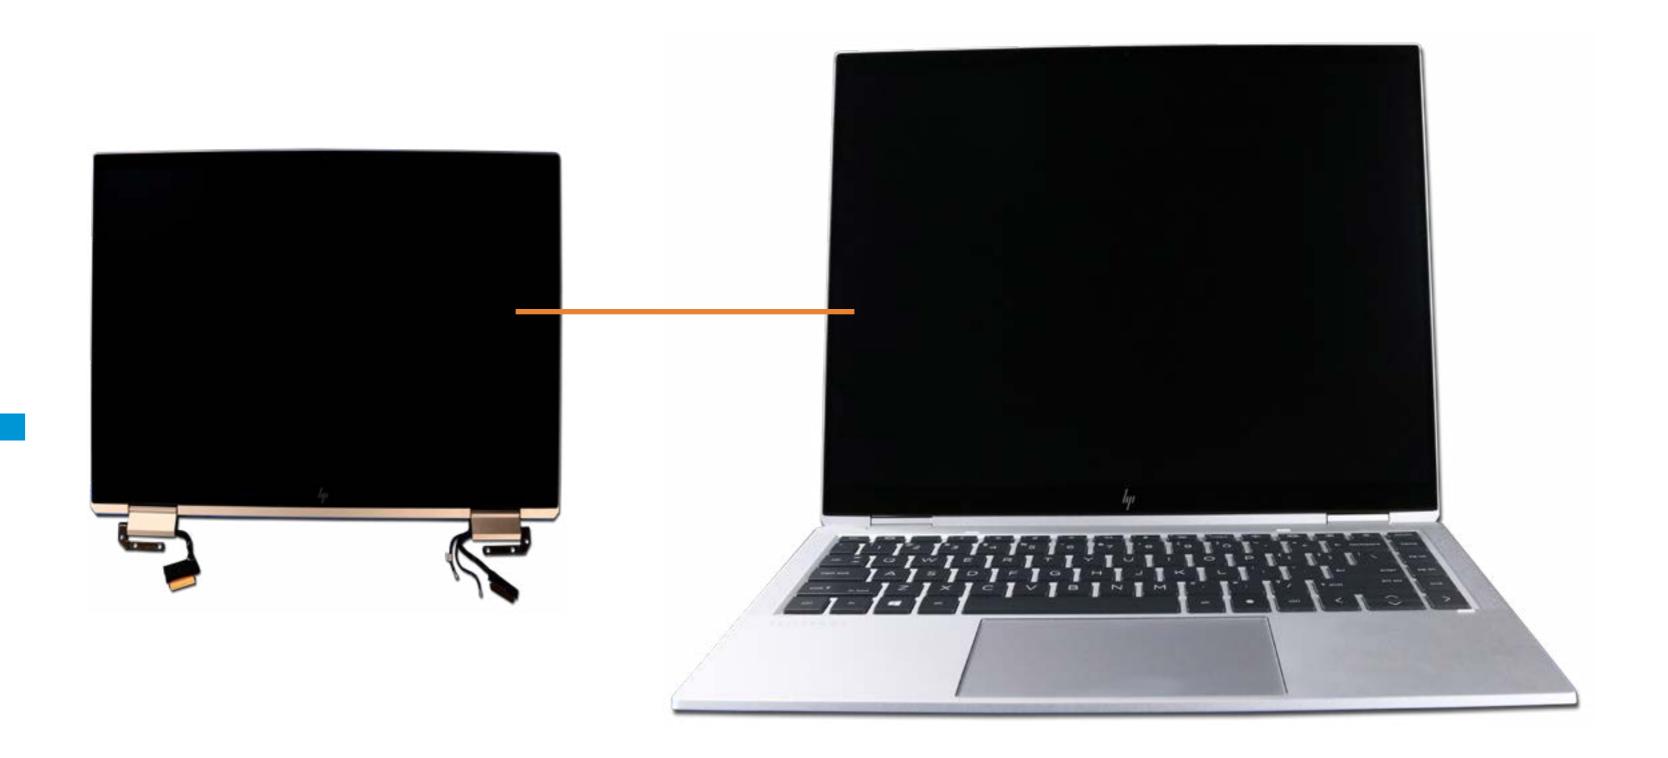

## Display Panel Assembly

**Base Enclosure** 

Battery

M.2 Solid State Drive

Thermal Module

Wireless WAN Module

**USB** Board

Right Speaker

Left Speaker

Wireless WAN antenna

Touchpad

NFC Module

#### Display Panel Assembly

System Board (top)

System Board (bottom)

**Thermal Sensor Board** 