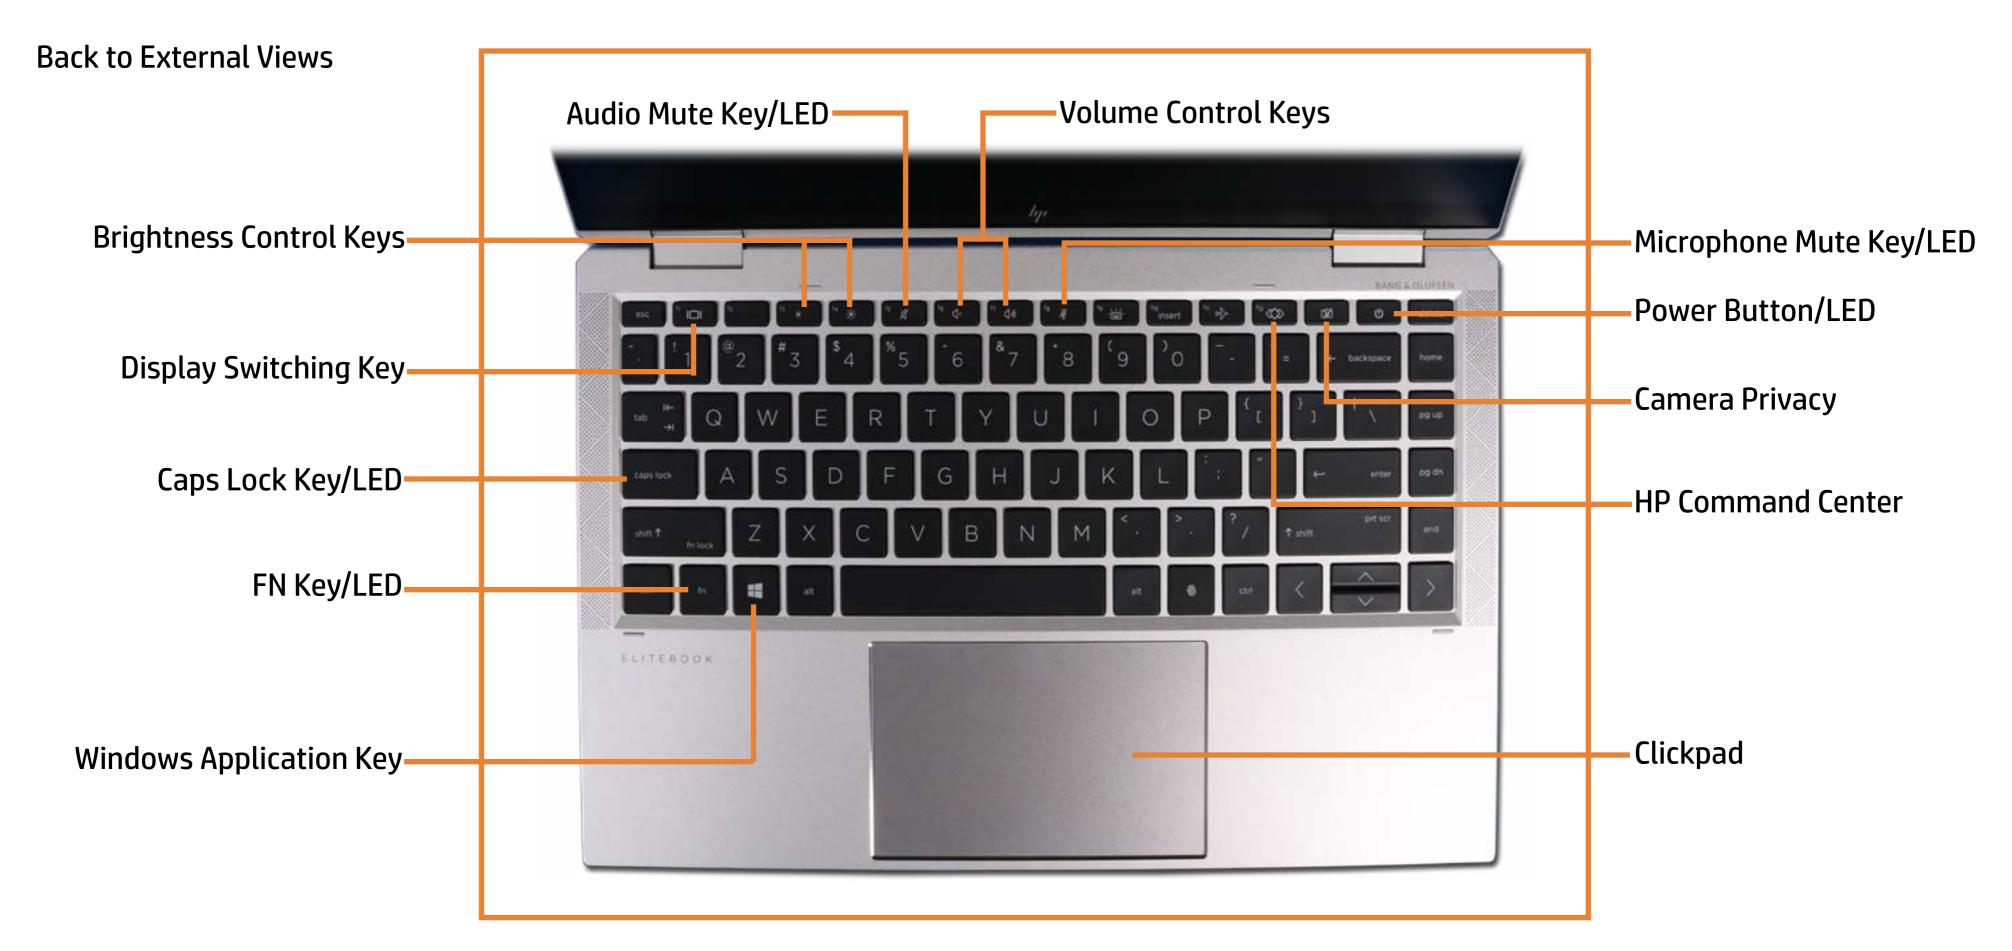

Click the link to navigate to the views)

On this page you will find large icons of each of the external views of this product. To view a specific view in greater detail, simply click that view.

Parts List (Click the link to navigate to the parts)

On this page, you will find a list of all of the replaceable parts for this product. To view a specific part and its location in the product, click the part name in the list.

That's it! On every page there is a link that brings you back to either the External Views or the Parts List, enabling you to navigate to whatever view or part you wish to review.

### **External Views**

### Back to Welcome page



## **Front View**

**Back to External Views** 



### **Left View**



## **Right View**



## Display View



## **Rear View**



Top View



### **Internal View**



### **Bottom View**



### **Base Enclosure**

#### Base Enclosure

Battery

M.2 Solid State Drive

Thermal Module

Wireless WAN Module

**USB** Board

Right Speaker

Left Speaker

Wireless WAN antenna

Touchpad

NFC Module

Display Panel Assembly

System Board (top)

System Board (bottom)

**Thermal Sensor Board** 



### **Battery**

#### Base Enclosure

#### Battery

M.2 Solid State Drive

Thermal Module

Wireless WAN Module

**USB** Board

Right Speaker

Left Speaker

Wireless WAN antenna

Touchpad

NFC Module

Display Panel Assembly

System Board (top)

System Board (bottom)

**Thermal Sensor Board** 





### M.2 Solid State Drive

**Base Enclosure** 

Battery

#### M.2 Solid State Drive

Thermal Module

Wireless WAN Module

**USB** Board

Right Speaker

Le