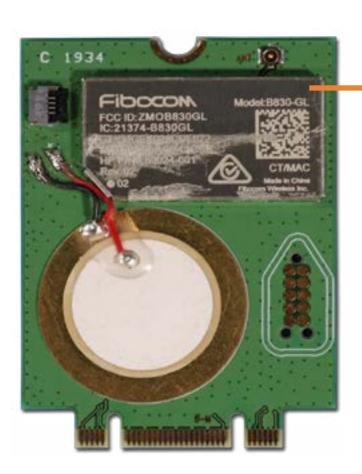

### Wireless WAN Module

**Base Enclosure** 

Battery

M.2 Solid State Drive

Thermal Module

#### Wireless WAN Module

**USB** Board

Right Speaker

Left Speaker

Wireless WAN antenna

Touchpad

NFC Module

**Display Panel Assembly** 

System Board (top)

System Board (bottom)

**Thermal Sensor Board** 

### Wireless WAN antenna

**Base Enclosure** 

Battery

M.2 Solid State Drive

Thermal Module

Wireless WAN Module

**USB** Board

Right Speaker

#### Wireless WAN antenna

Touchpad

NFC Module

Display Panel Assembly

System Board (top)

System Board (bottom)

**Thermal Sensor Board** 