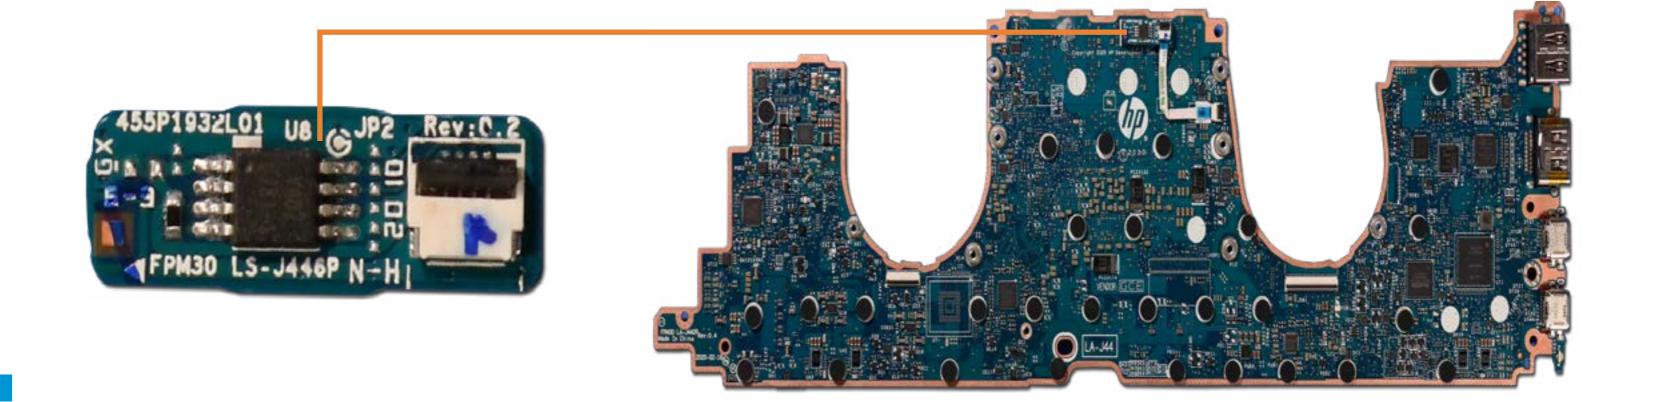

### **Thermal Sensor Board**

**Base Enclosure** 

Battery

M.2 Solid State Drive

Thermal Module

Wireless WAN Module

**USB** Board

Right Speaker

Left Speaker

Wireless WAN antenna

Touchpad

NFC Module

Display Panel Assembly

System Board (top)

System Board (bottom)

#### Thermal Sensor Board