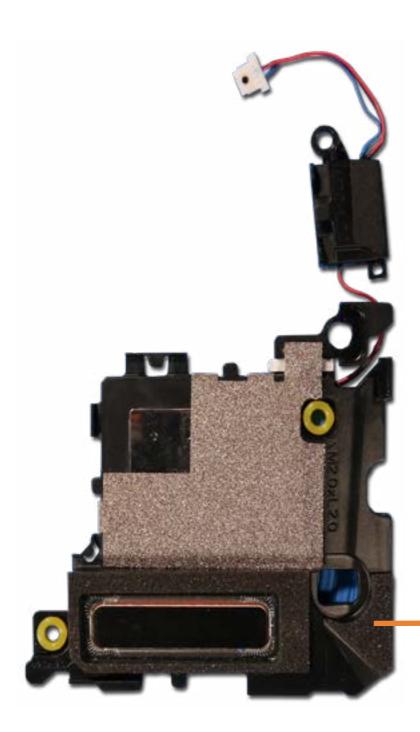

## Left Speaker

**Base Enclosure** 

Battery

M.2 Solid State Drive

Thermal Module

Wireless WAN Module

**USB** Board

Right Speaker

#### Left Speaker

Wireless WAN antenna

Touchpad

NFC Module

**Display Panel Assembly** 

System Board (top)

System Board (bottom)

**Thermal Sensor Board** 