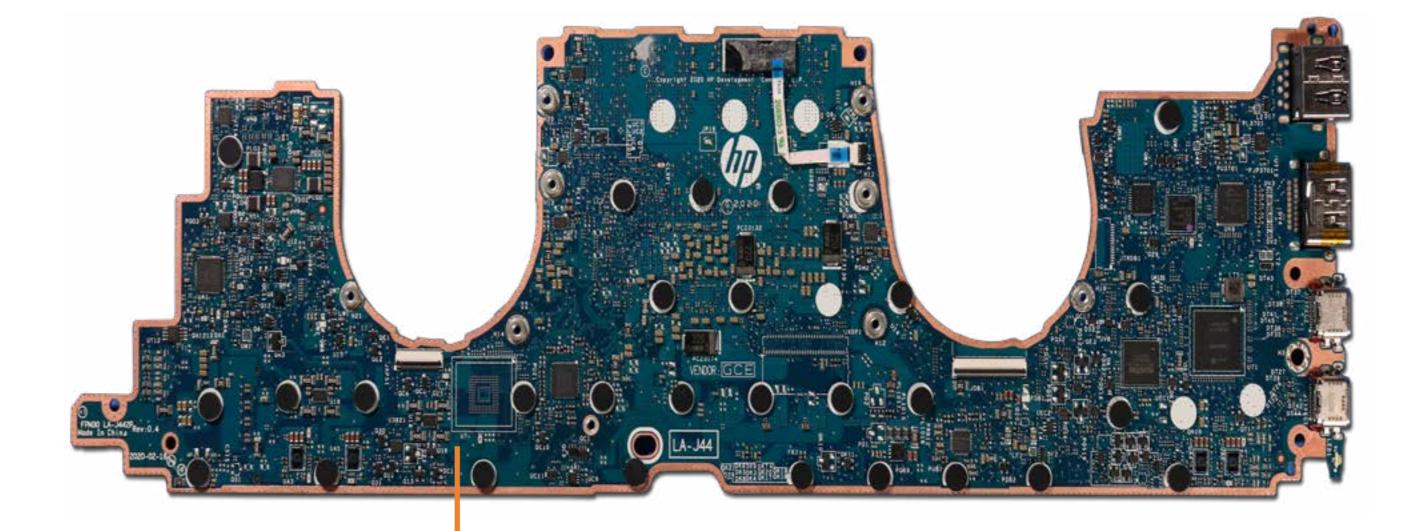

## System Board (top)

**Base Enclosure** 

Battery

M.2 Solid State Drive

Thermal Module

Wireless WAN Module

**USB** Board

Right Speaker

Left Speaker

Wireless WAN antenna

Touchpad

NFC Module

**Display Panel Assembly** 

#### System Board (top)

System Board (bottom)

**Thermal Sensor Board** 

Top Cover with Keyboard

Go to External Views