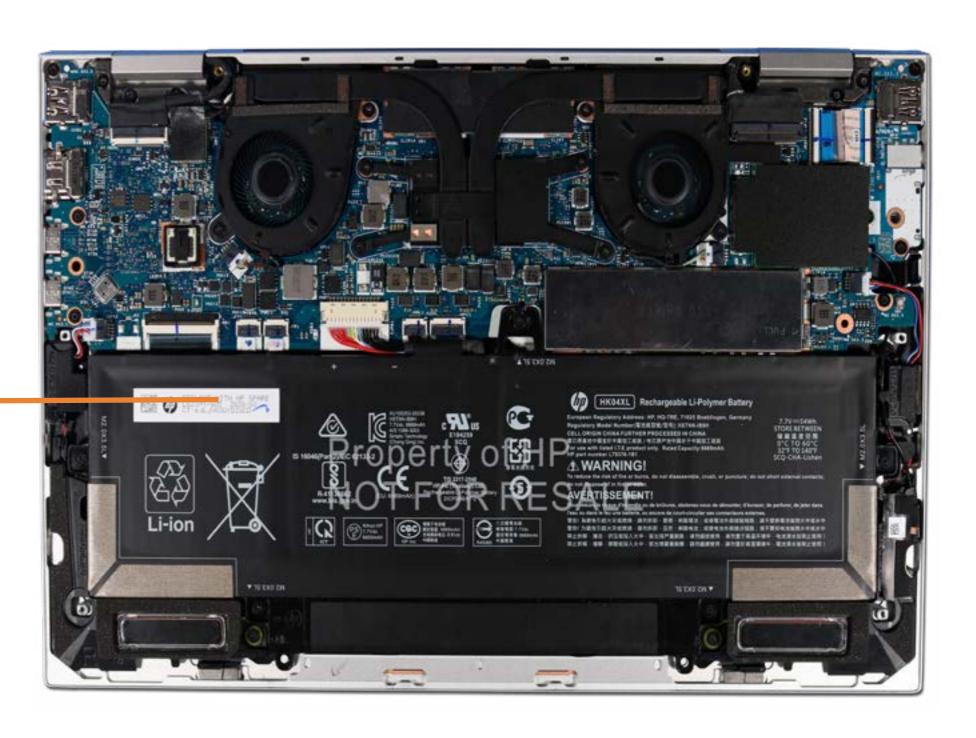

### **Battery**

#### Base Enclosure

#### Battery

M.2 Solid State Drive

Thermal Module

Wireless WAN Module

**USB** Board

Right Speaker

Left Speaker

Wireless WAN antenna

Touchpad

NFC Module

Display Panel Assembly

System Board (top)

System Board (bottom)

**Thermal Sensor Board** 