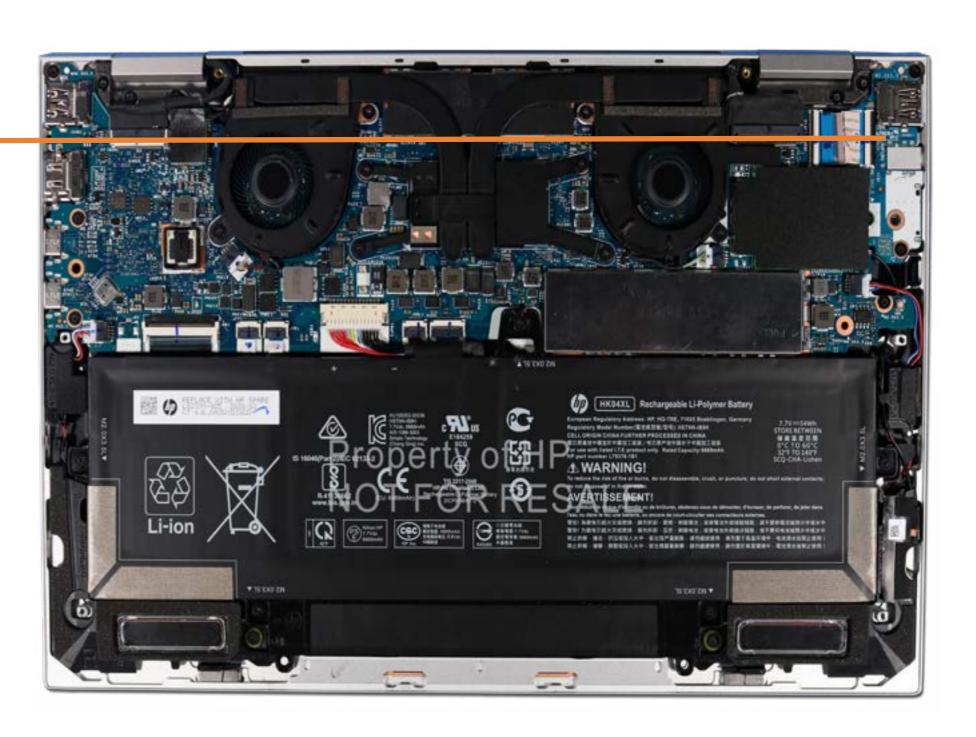

**USB** Board

Right Speaker

Left Speaker

Wireless WAN antenna

Touchpad

NFC Module

Display Panel Assembly

System Board (top)

System Board (bottom)

**Thermal Sensor Board** 





### Wireless WAN Module

**Base Enclosure** 

Battery

M.2 Solid State Drive

Thermal Module

#### Wireless WAN Module

**USB** Board

Right Speaker

Left Speaker

Wireless WAN antenna

Touchpad

NFC Module

**Display Panel Assembly** 

System Board (top)

System Board (bottom)

**Thermal Sensor Board** 





### **USB Board**

**Base Enclosure** 

Battery

M.2 Solid State Drive

Thermal Module

Wireless WAN Module

#### **USB Board**

Right Speaker

Left Speaker

Wireless WAN antenna

Touchpad

NFC Module

**Display Panel Assembly** 

System Board (top)

System Board (bottom)

**Thermal Sensor Board** 





## Right Speaker

**Base Enclosure** 

Battery

M.2 Solid State Drive

Thermal Module

Wireless WAN Module

**USB** Board

#### Right Speaker

Left Speaker

Wireless WAN antenna

Touchpad

NFC Module

**Display Panel Assembly** 

System Board (top)

System Board (bottom)

**Thermal Sensor Board** 





## Left Speaker

**Base Enclosure** 

Battery

M.2 Solid State Drive

Thermal Module

Wireless WAN Module

**USB** Board

Right Speaker

#### Left Speaker

Wireless WAN antenna

Touchpad

NFC Module

**Display Panel Assembly** 

System Board (top)

System Board (bottom)

**Thermal Sensor Board** 





### Wireless WAN antenna

**Base Enclosure** 

Battery

M.2 Solid State Drive

Thermal Module

Wireless WAN Module

**USB** Board

Right Speaker

Left Speaker

#### Wireless WAN antenna

Touc