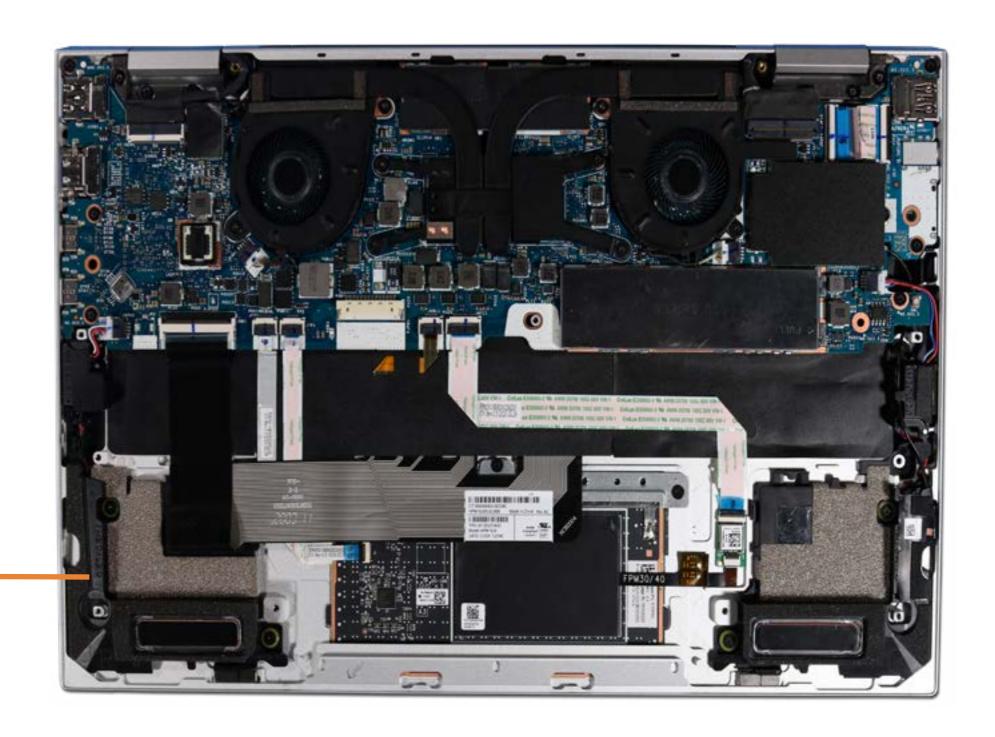

## Right Speaker

**Base Enclosure** 

Battery

M.2 Solid State Drive

Thermal Module

Wireless WAN Module

**USB** Board

#### Right Speaker

Left Speaker

Wireless WAN antenna

Touchpad

NFC Module

**Display Panel Assembly** 

System Board (top)

System Board (bottom)

**Thermal Sensor Board** 