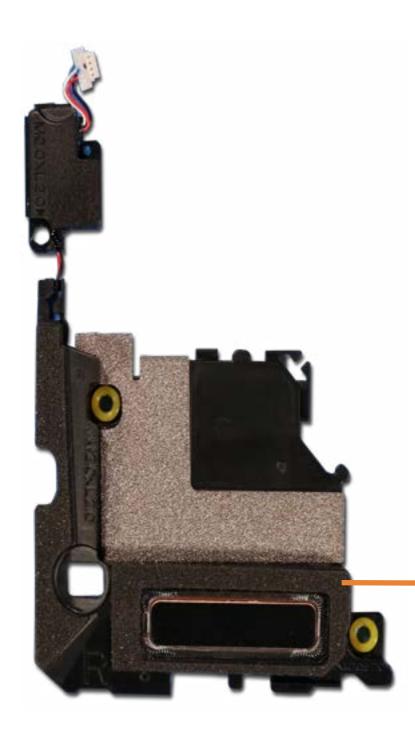

## Right Speaker

**Base Enclosure** 

Battery

M.2 Solid State Drive

Thermal Module

Wireless WAN Module

**USB** Board

#### Right Speaker

Left Speaker

Wireless WAN antenna

Touchpad

NFC Module

**Display Panel Assembly** 

System Board (top)

System Board (bottom)

**Thermal Sensor Board** 