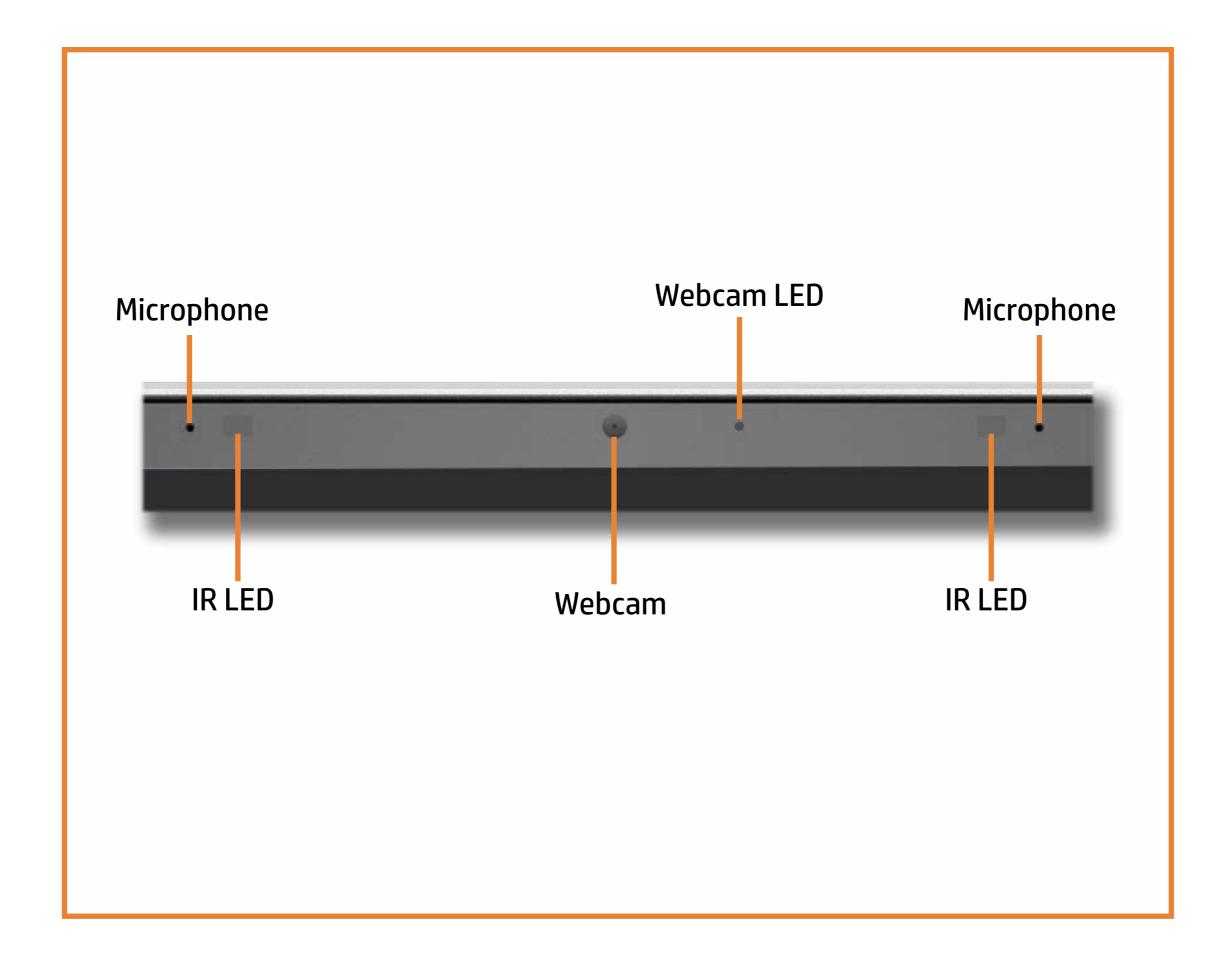

use it...

**External Views** (Click the link to navigate to the views)

On this page you will find large icons of each of the external views of this product. To view a specific view in greater detail, simply click that view.

Parts List (Click the link to navigate to the parts)

On this page, you will find a list of all of the replaceable parts for this product. To view a specific part and its location in the product, click the part name in the list.

That's it! On every page there is a link that brings you back to either the External Views or the Parts List, enabling you to navigate to whatever view or part you wish to review.

### **External Views**

### Back to Welcome page



## **Front View**

**Back to External Views** 



### **Left View**



## **Right View**



## Display View



## **Rear View**



Top View



### **Internal View**



### **Bottom View**



### **Base Enclosure**

#### Base Enclosure

Battery

M.2 Solid State Drive

Thermal Module

Wireless WAN Module

**USB** Board

Right Speaker

Left Speaker

Wireless WAN antenna

Touchpad

NFC Module

Display Panel Assembly

System Board (top)

System Board (bottom)

**Thermal Sensor Board** 



### **Battery**

#### Base Enclosure

#### Battery

M.2 Solid State Drive

Thermal Module

Wireless WAN Module

**USB** Board

Right Speaker

Left Speaker

Wireless WAN antenna

Touchpad

NFC Module

Display Panel Assembly

System Board (top)

System Board (bottom)

**Thermal Sensor Board** 





### M.2 Solid State Drive

**Base Enclosure** 

Battery

#### M.2 Solid State Drive

Thermal Module

Wireless WAN Module