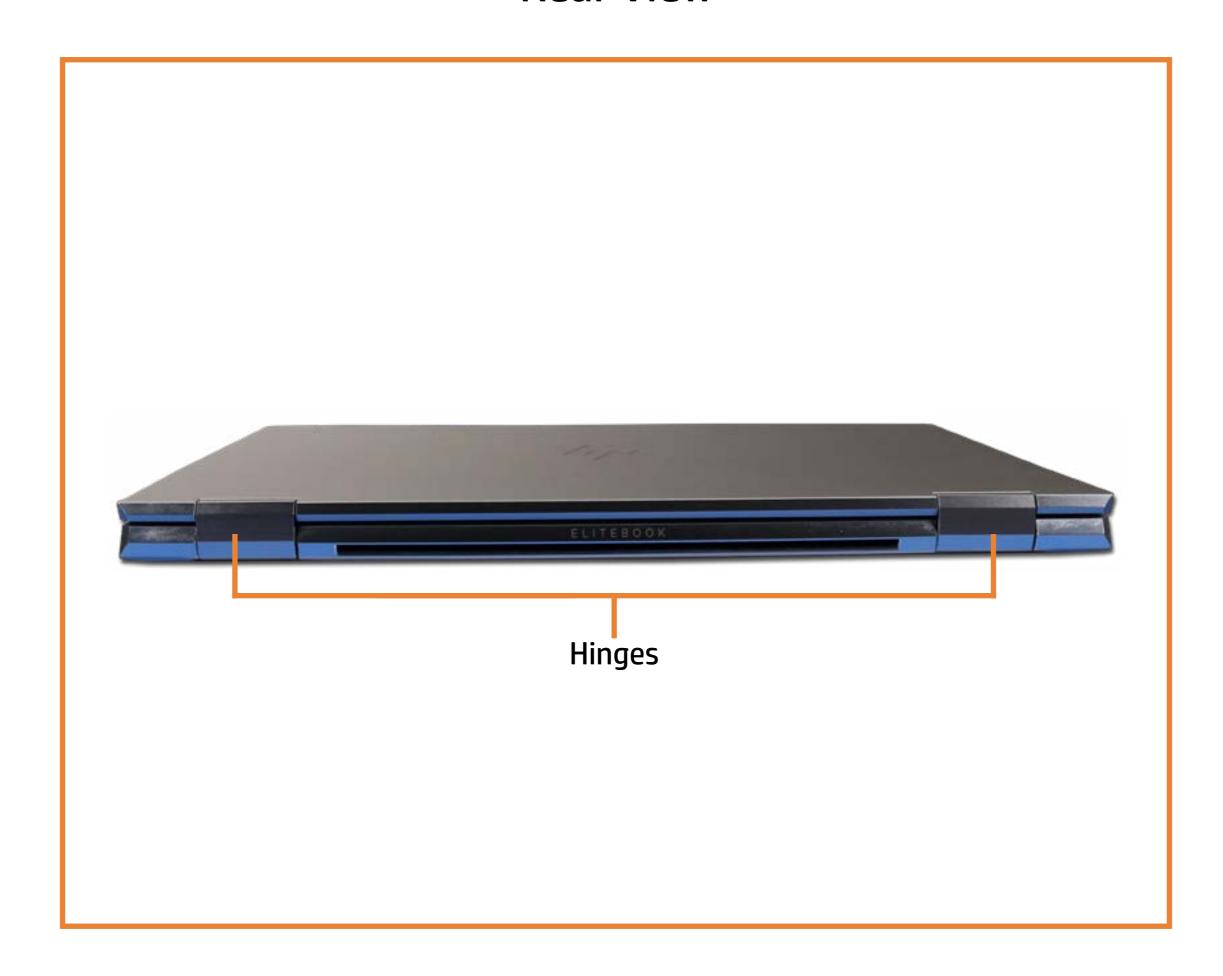

al Views** (Click the link to navigate to the views)

On this page you will find large icons of each of the external views of this product. To view a specific view in greater detail, simply click that view.

Parts List (Click the link to navigate to the parts)

On this page, you will find a list of all of the replaceable parts for this product. To view a specific part and its location in the product, click the part name in the list.

That's it! On every page there is a link that brings you back to either the External Views or the Parts List, enabling you to navigate to whatever view or part you wish to review.

### **External Views**

### Back to Welcome page



## **Front View**

**Back to External Views** 



### **Left View**



## **Right View**



## Display View



## **Rear View**



Top View



### **Internal View**



### **Bottom View**



### **Base Enclosure**

#### Base Enclosure

Battery

M.2 Solid State Drive

Thermal Module

Wireless WAN Module

**USB** Board

Right Speaker

Left Speaker

Wireless WAN antenna

Touchpad

NFC Module

Display Panel Assembly

System Board (top)

System Board (bottom)

**Thermal Sensor Board** 



### **Battery**

#### Base Enclosure

#### Battery

M.2 Solid State Drive

Thermal Module

Wireless WAN Module

**USB** Board

Right Speaker

Left Speaker

Wireless WAN antenna

Touchpad

NFC Module

Display Panel Assembly

System Board (top)

System Board (bottom)

**Thermal Sensor Board** 





### M.2 Solid State Drive

**Base Enclosure** 

Battery

#### M.2 Solid State Drive

Thermal Module

Wireless WAN Module

**USB** Board

Right