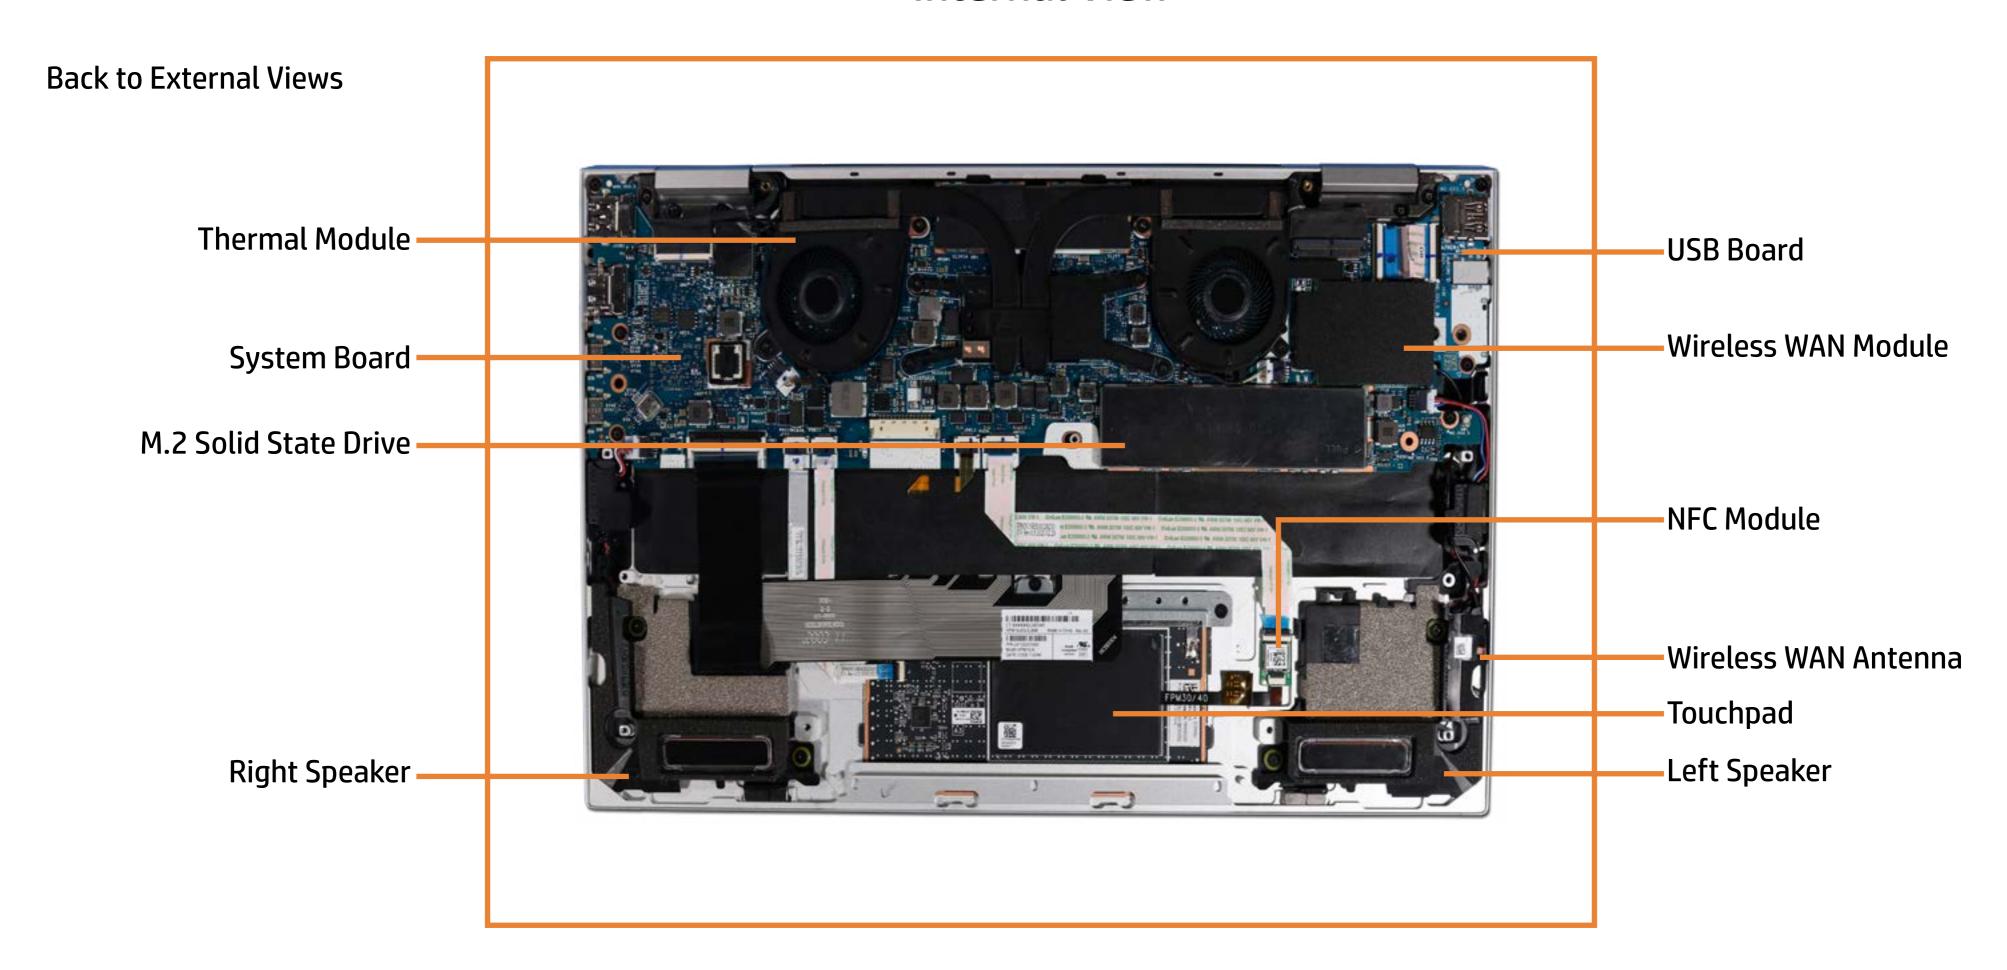

### **Internal View**

#### Base Enclosure

Battery

M.2 Solid State Drive

Thermal Module

Wireless WAN Module

**USB** Board

Right Speaker

Left Speaker

Wireless WAN antenna

Touchpad

NFC Module

Display Panel Assembly

System Board (top)

System Board (bottom)

**Thermal Sensor Board** 