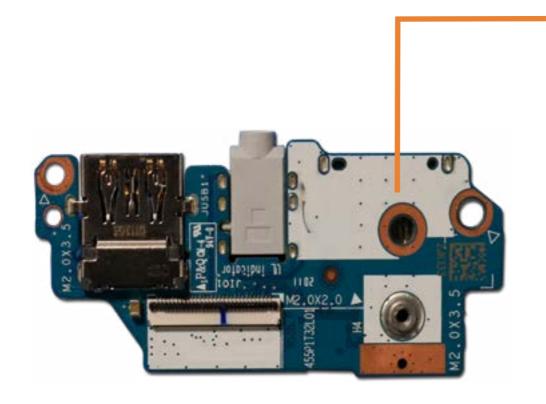

### **USB Board**

**Base Enclosure** 

Battery

M.2 Solid State Drive

Thermal Module

Wireless WAN Module

#### **USB Board**

Right Speaker

Left Speaker

Wireless WAN antenna

Touchpad

NFC Module

**Display Panel Assembly** 

System Board (top)

System Board (bottom)

**Thermal Sensor Board** 