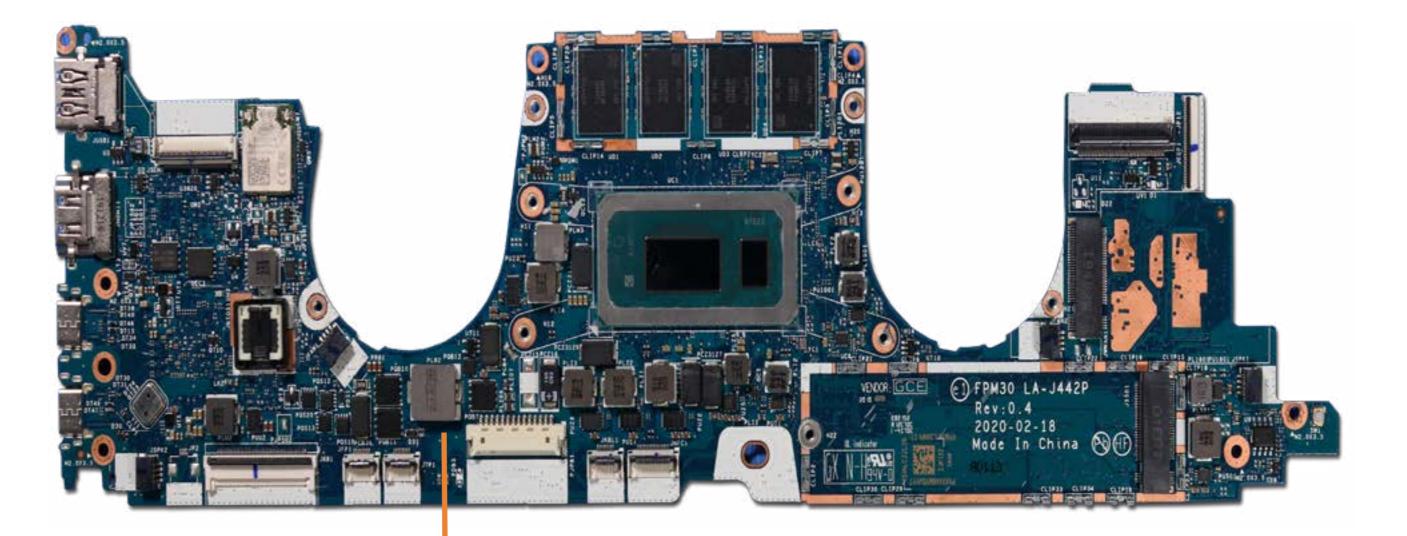

## System Board (top)

**Base Enclosure** 

Battery

M.2 Solid State Drive

Thermal Module

Wireless WAN Module

**USB** Board

Right Speaker

Left Speaker

Wireless WAN antenna

Touchpad

NFC Module

**Display Panel Assembly** 

#### System Board (top)

System Board (bottom)

**Thermal Sensor Board** 

Top Cover with Keyboard

Go to External Views