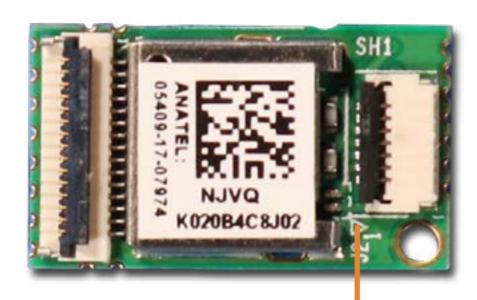

### Wireless WAN Module

**Base Enclosure** 

Battery

M.2 Solid State Drive

Thermal Module

#### Wireless WAN Module

**USB** Board

Right Speaker

Left Speaker

Wireless WAN antenna

Touchpad

NFC Module

**Display Panel Assembly** 

System Board (top)

System Board (bottom)

**Thermal Sensor Board** 