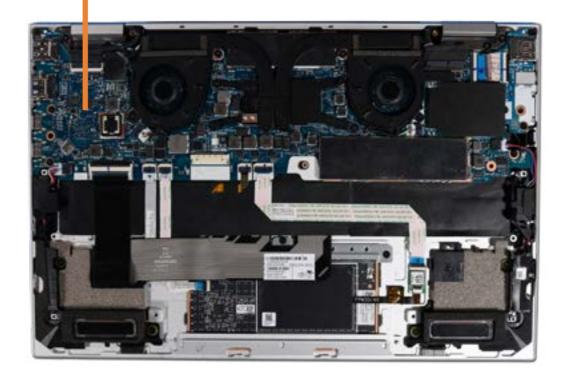

## System Board (bottom)

**Base Enclosure** 

Battery

M.2 Solid State Drive

Thermal Module

Wireless WAN Module

**USB** Board

Right Speaker

Left Speaker

Wireless WAN antenna

Touchpad

NFC Module

**Display Panel Assembly** 

System Board (top)

#### System Board (bottom)

**Thermal Sensor Board** 