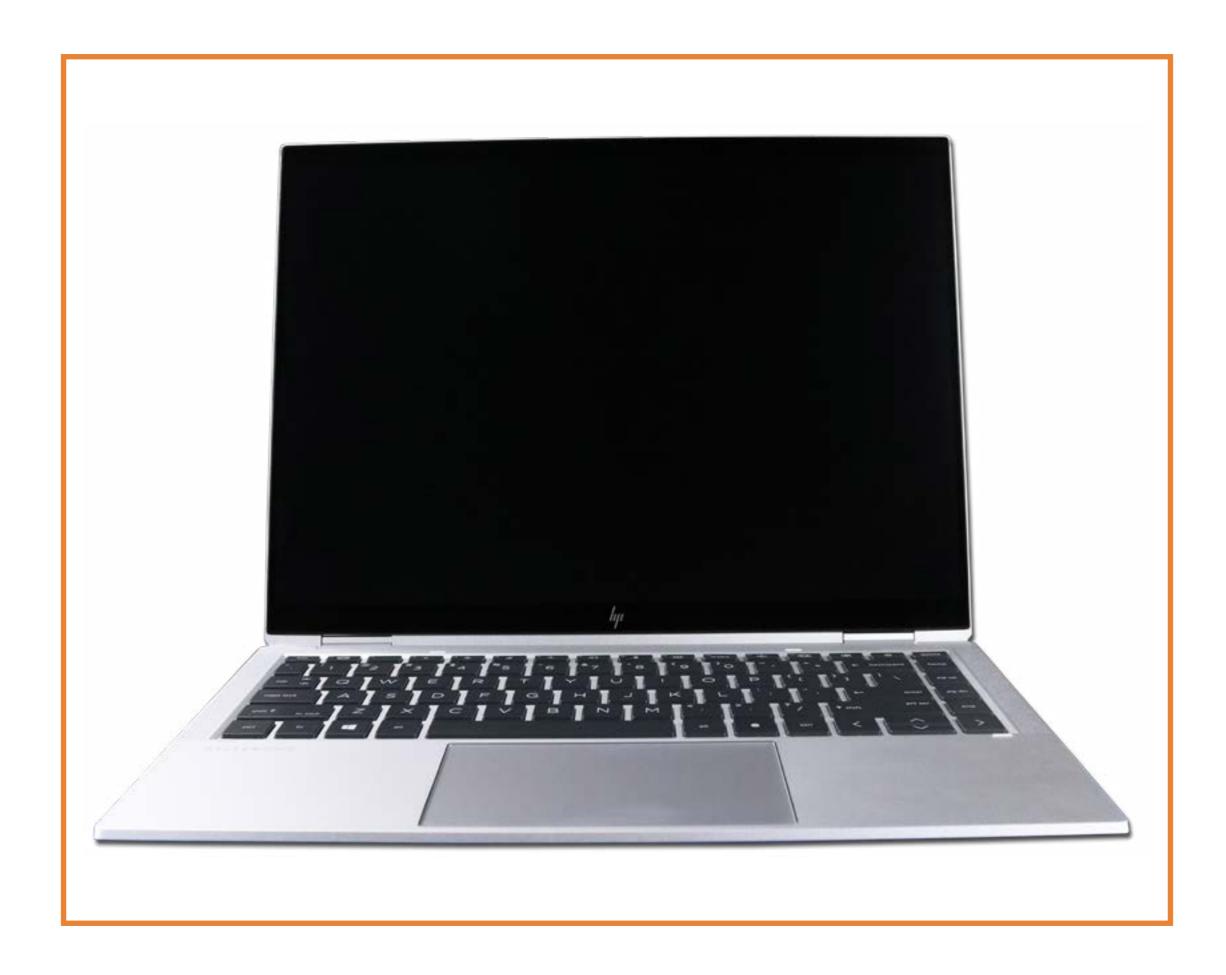

the HP EliteBook x360 1030 G7 Notebook PC

#### Here's how to use it...

**External Views** (Click the link to navigate to the views)

On this page you will find large icons of each of the external views of this product. To view a specific view in greater detail, simply click that view.

Parts List (Click the link to navigate to the parts)

On this page, you will find a list of all of the replaceable parts for this product. To view a specific part and its location in the product, click the part name in the list.

That's it! On every page there is a link that brings you back to either the External Views or the Parts List, enabling you to navigate to whatever view or part you wish to review.

### **External Views**

### Back to Welcome page



## **Front View**

**Back to External Views** 



### **Left View**



## **Right View**



## Display View



## **Rear View**



Top View



### **Internal View**



### **Bottom View**



### **Base Enclosure**

#### Base Enclosure

Battery

M.2 Solid State Drive

Thermal Module

Wireless WAN Module

**USB** Board

Right Speaker

Left Speaker

Wireless WAN antenna

Touchpad

NFC Module

Display Panel Assembly

System Board (top)

System Board (bottom)

**Thermal Sensor Board** 



### **Battery**

#### Base Enclosure

#### Battery

M.2 Solid State Drive

Thermal Module

Wireless WAN Module

**USB** Board

Right Speaker

Left Speaker

Wireless WAN antenna

Touchpad

NFC Module

Display Panel Assembly

System Board (top)

System Board (bottom)

**Thermal Sensor Board** 





### M.2 Solid State Drive

**Base Enclosure** 

Battery

####