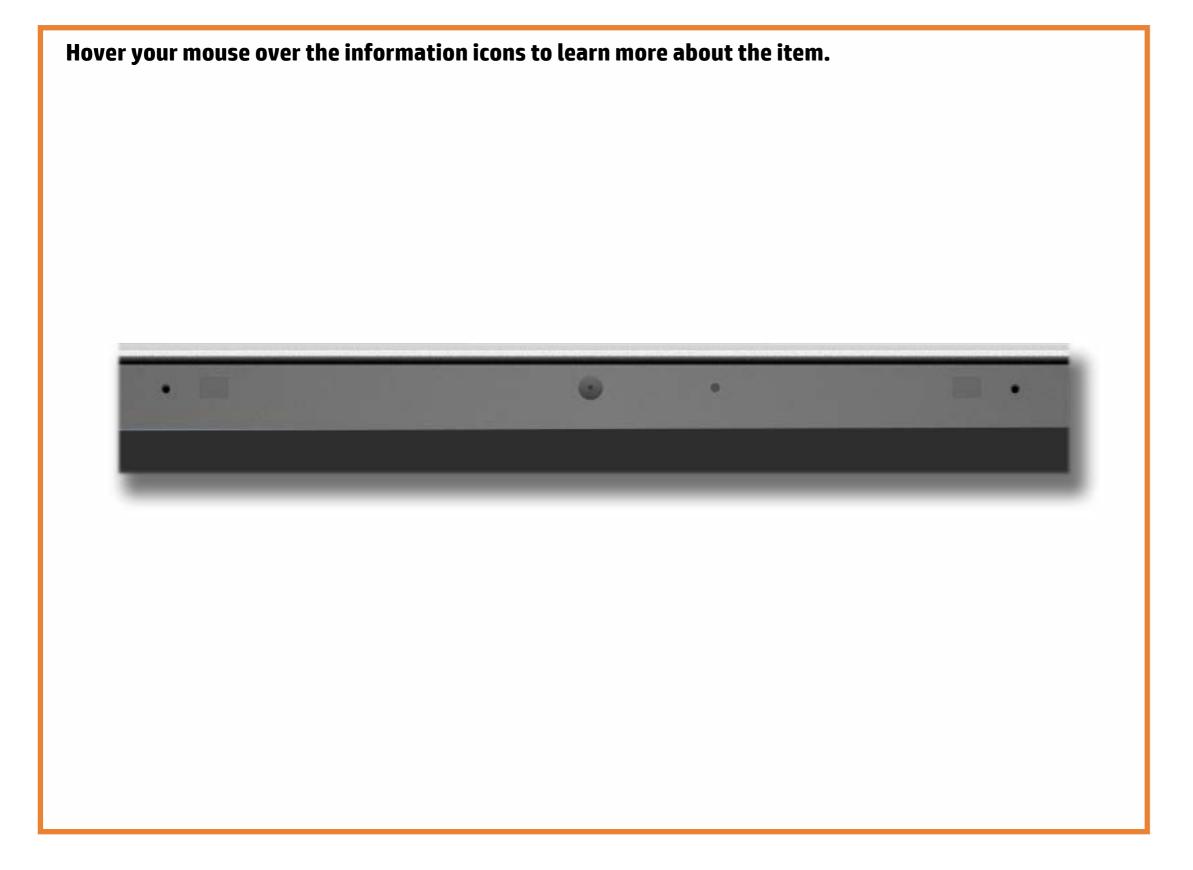

ive LED Diagnostic

### HP EliteBook x360 1040 G7 Notebook PC

# Welcome to the interactive LED diagnostic viewer for the HP EliteBook x360 1040 G7 Notebook PC

#### Here's how to use it...

LED Diagnostic (Click the link to navigate this platform's LED diagnostic states)

On this page you will find an image viewer with a menu of this product's external views. To identify the location of the LEDs for each view, simply click that view. To learn more about the diagnostic behavior of each LED, hover over the information icon (1) above the LED and review the information that presents in the right-hand pane.

That's it! On every page there is a link that brings you back to the Welcome page.

# Keyboard

Keyboard

Display Panel

Right Edge



### Display View

Keyboard Display Panel Right Edge



# Right Edge

Keyboard Display Panel Right Edge