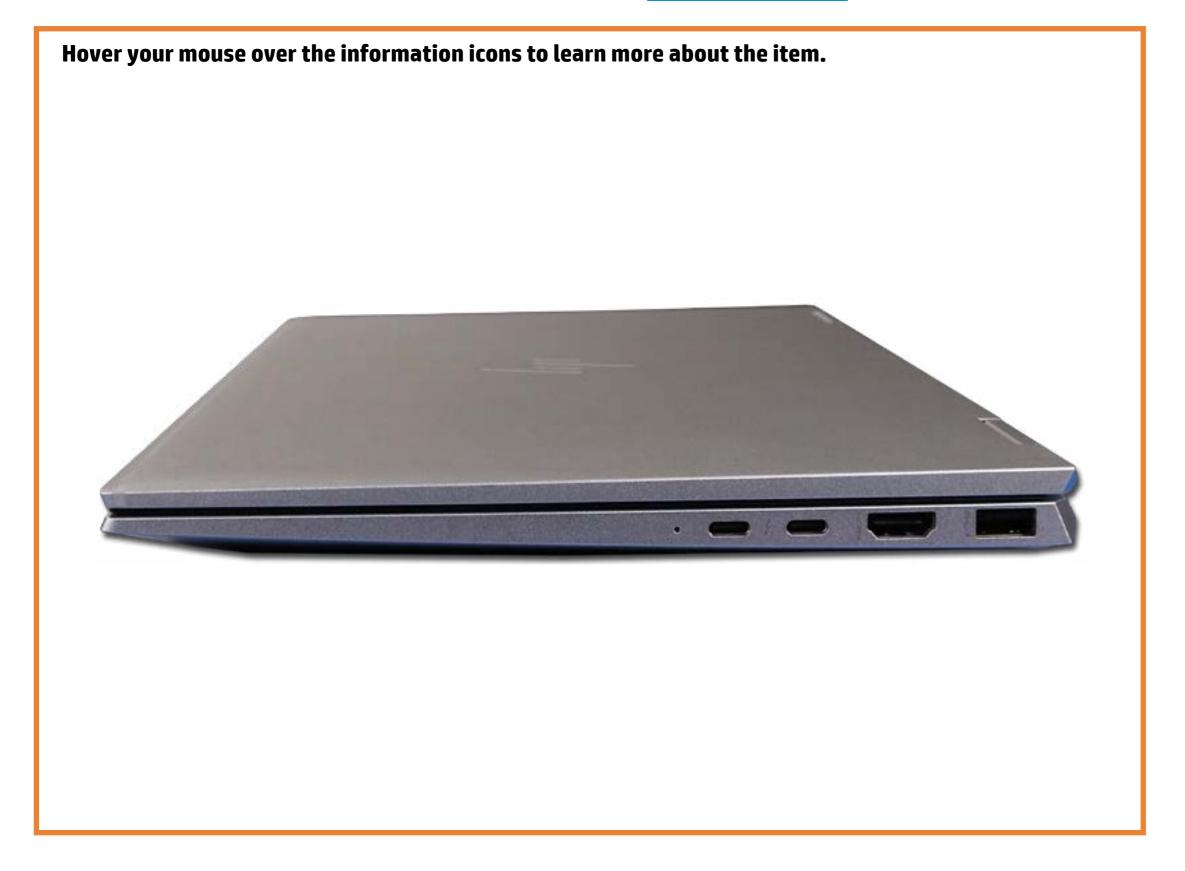

otebook PC

# Welcome to the interactive LED diagnostic viewer for the HP EliteBook x360 1040 G7 Notebook PC

#### Here's how to use it...

LED Diagnostic (Click the link to navigate this platform's LED diagnostic states)

On this page you will find an image viewer with a menu of this product's external views. To identify the location of the LEDs for each view, simply click that view. To learn more about the diagnostic behavior of each LED, hover over the information icon (1) above the LED and review the information that presents in the right-hand pane.

That's it! On every page there is a link that brings you back to the Welcome page.

# Keyboard

Keyboard

Display Panel

Right Edge



### Display View

Keyboard Display Panel Right Edge



# Right Edge

Keyboard Display Panel Right Edge