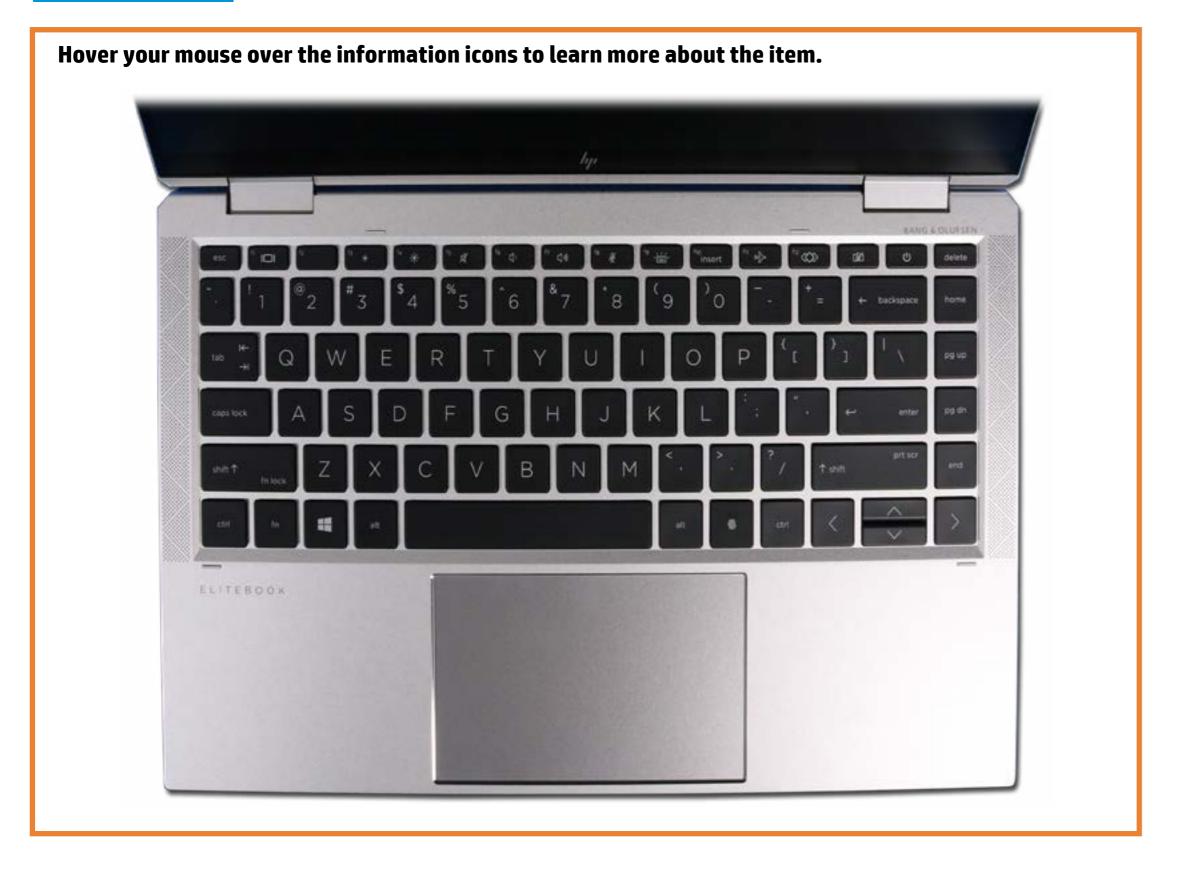

### Interactive LED Diagnostic

### HP EliteBook x360 1040 G7 Notebook PC

# Welcome to the interactive LED diagnostic viewer for the HP EliteBook x360 1040 G7 Notebook PC

#### Here's how to use it...

LED Diagnostic (Click the link to navigate this platform's LED diagnostic states)

On this page you will find an image viewer with a menu of this product's external views. To identify the location of the LEDs for each view, simply click that view. To learn more about the diagnostic behavior of each LED, hover over the information icon (1) above the LED and review the information that presents in the right-hand pane.

That's it! On every page there is a link that brings you back to the Welcome page.

# Keyboard

Keyboard

Display Panel

Right Edge



### Display View

Keyboard Display Panel Right Edge



# Right Edge

Keyboard Display Panel Right Edge