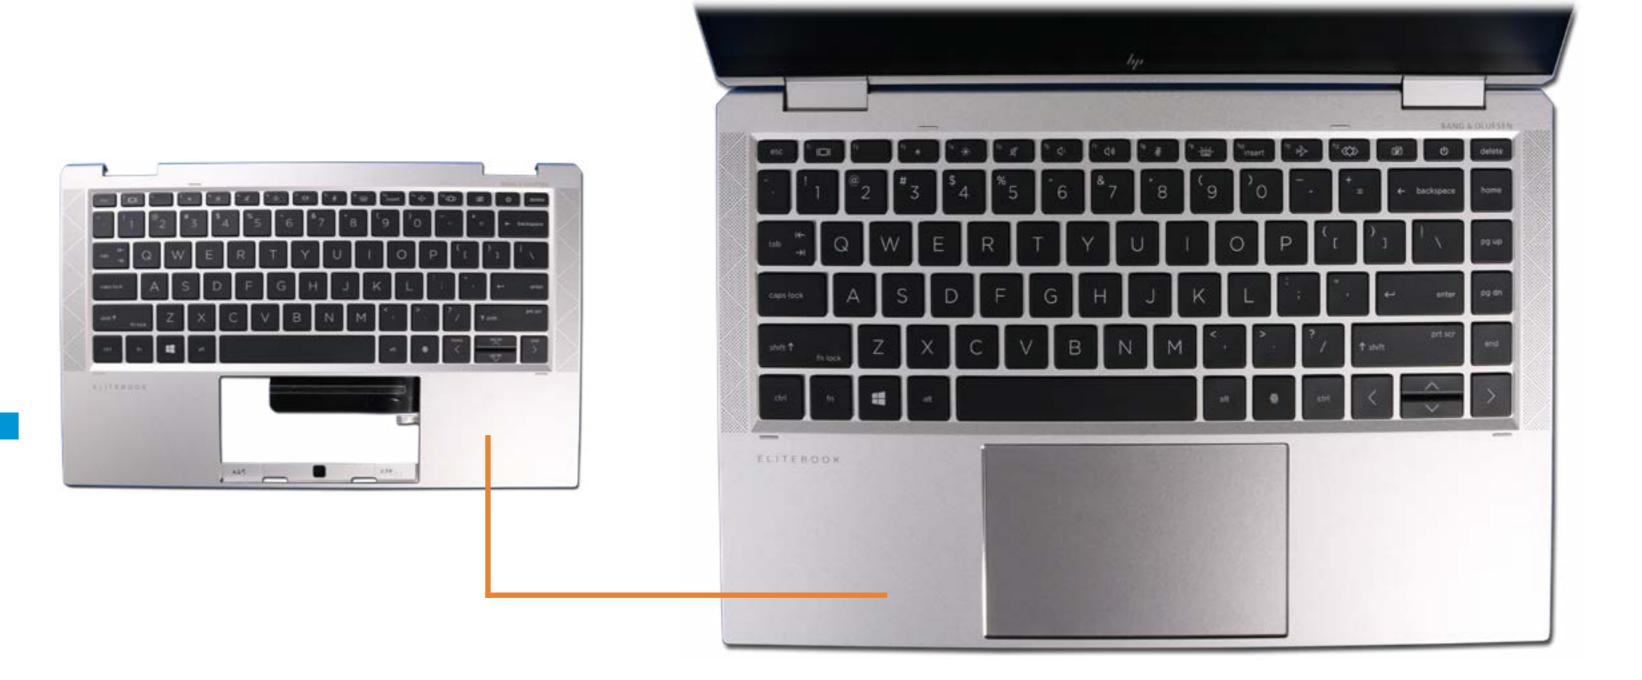

# Top Cover with Keyboard

**Base Enclosure** 

Battery

M.2 Solid State Drive

Thermal Module

**USB** Board

Right Speaker

Left Speaker

Touchpad

Display Panel Assembly

System Board (top)

System Board (bottom)

Thermal Sensor Board