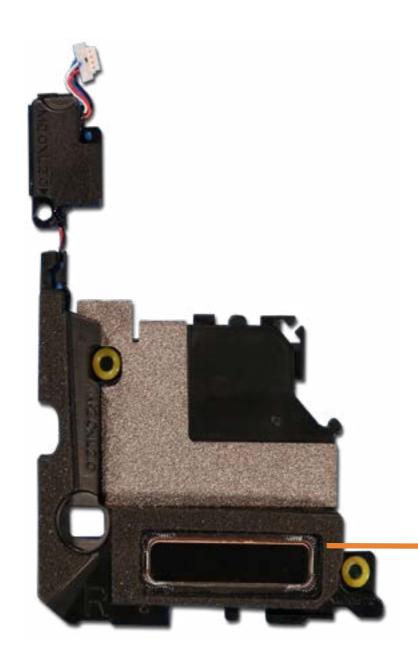

# Right Speaker

Base Enclosure

Battery

M.2 Solid State Drive

Thermal Module

**USB** Board

### Right Speaker

Left Speaker

Touchpad

Display Panel Assembly

System Board (top)

System Board (bottom)

Thermal Sensor Board