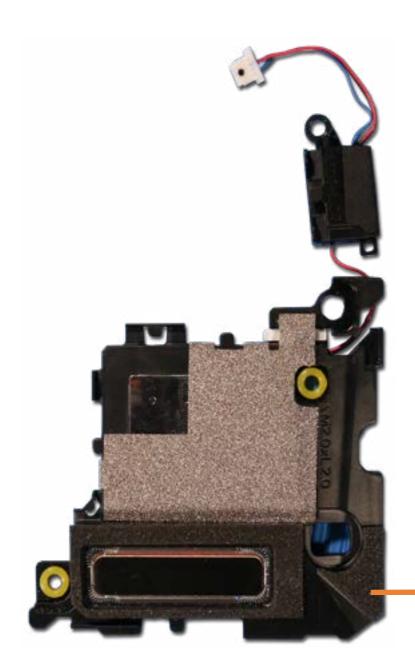

# Right Speaker

Base Enclosure

Battery

M.2 Solid State Drive

Thermal Module

**USB** Board

### Right Speaker

Left Speaker

Touchpad

Display Panel Assembly

System Board (top)

System Board (bottom)

Thermal Sensor Board