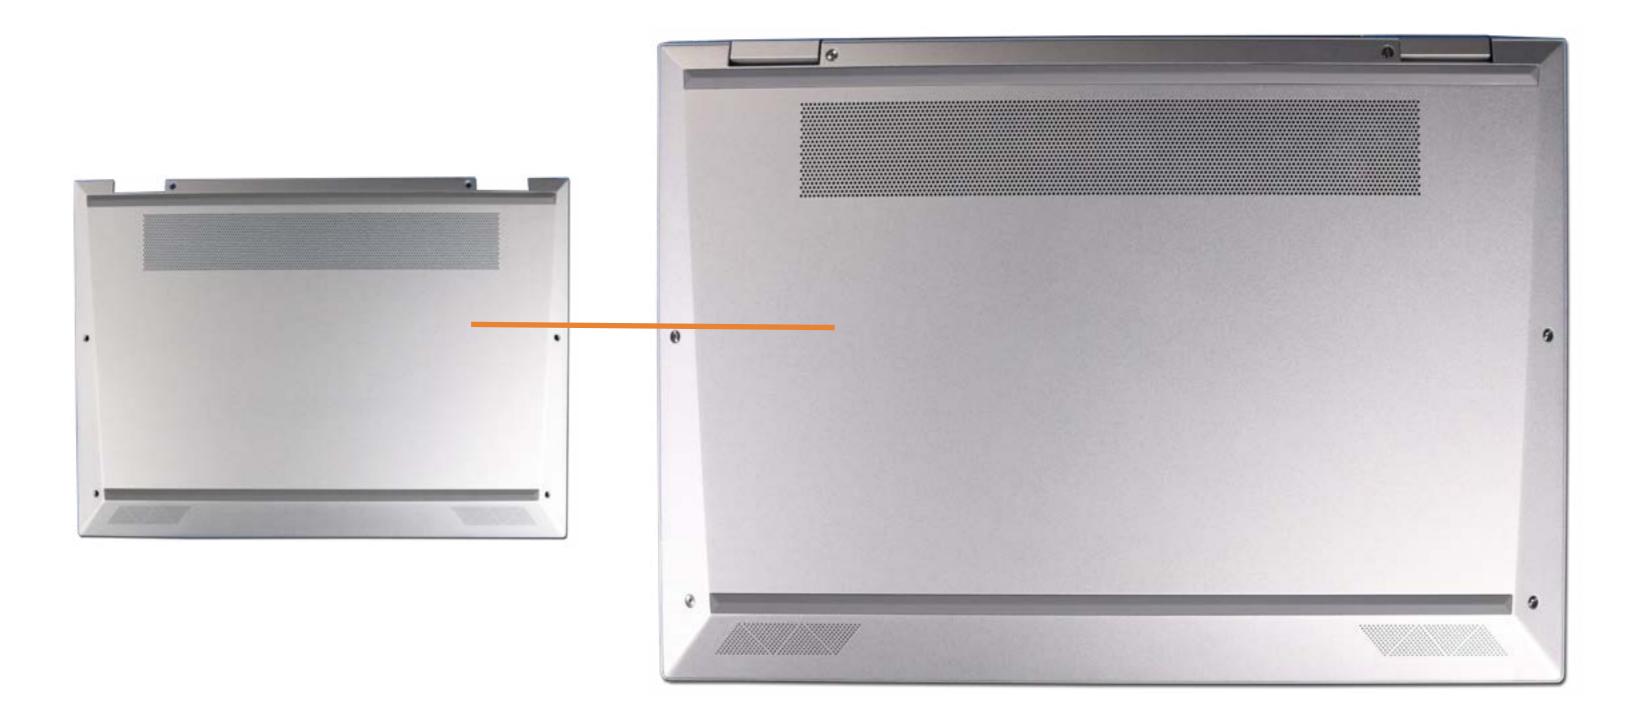

ist of all of the replaceable parts for this product. To view a specific part and its location in the product, click the part name in the list.

That's it! On every page there is a link that brings you back to either the External Views or the Parts List, enabling you to navigate to whatever view or part you wish to review.

### **External Views**

### Back to Welcome page



# **Front View**

**Back to External Views** 



### **Left View**



# **Right View**



# Display View



# **Rear View**



Top View



### **Internal View**



### **Bottom View**



### **Base Enclosure**

### Base Enclosure

Battery

M.2 Solid State Drive

Thermal Module

**USB** Board

Right Speaker

Left Speaker

Touchpad

Display Panel Assembly

System Board (top)

System Board (bottom)

Thermal Sensor Board



# **Battery**

#### Base Enclosure

#### Battery

M.2 Solid State Drive

Thermal Module

**USB** Board

Right Speaker

Left Speaker

Touchpad

Display Panel Assembly

System Board (top)

System Board (bottom)

Thermal Sensor Board





### M.2 Solid State Drive

Base Enclosure

Battery

#### M.2 Solid State Drive

Thermal Module

**USB** Board

Right Speaker

Left Speaker

Touchpad

Display Panel Assembly

System Board (top)

System Board (bottom)

Thermal Sensor Board





### Thermal Module

Base Enclosure

Battery

M.2 Solid State Drive

#### Thermal Module

**USB** Board

Right Speaker

Left Speaker

Touchpad

Display Panel Assembly

System Board (top)

System Board (bottom)

Thermal Sensor Board





### **USB Board**

Base Enclosure

Battery

M.2 Solid State Drive

Thermal Module