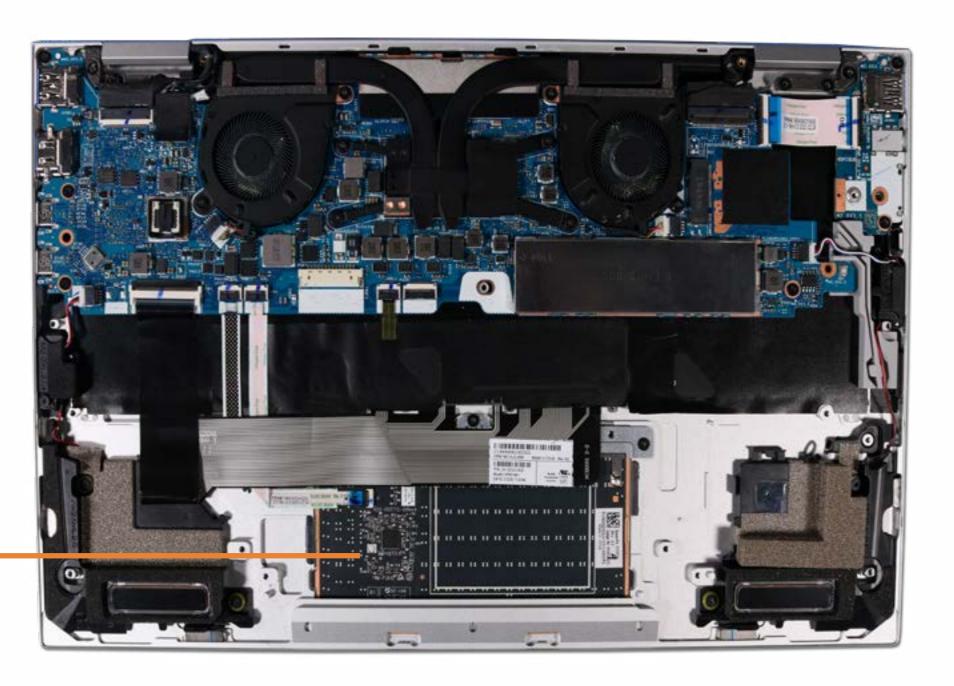

### M.2 Solid State Drive

Base Enclosure

Battery

#### M.2 Solid State Drive

Thermal Module

**USB** Board

Right Speaker

Left Speaker

Touchpad

Display Panel Assembly

System Board (top)

System Board (bottom)

Thermal Sensor Board