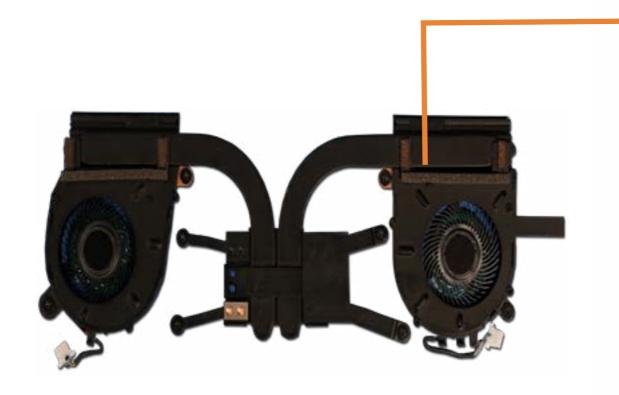

### Thermal Module

Base Enclosure

Battery

M.2 Solid State Drive

#### Thermal Module

**USB** Board

Right Speaker

Left Speaker

Touchpad

Display Panel Assembly

System Board (top)

System Board (bottom)

Thermal Sensor Board