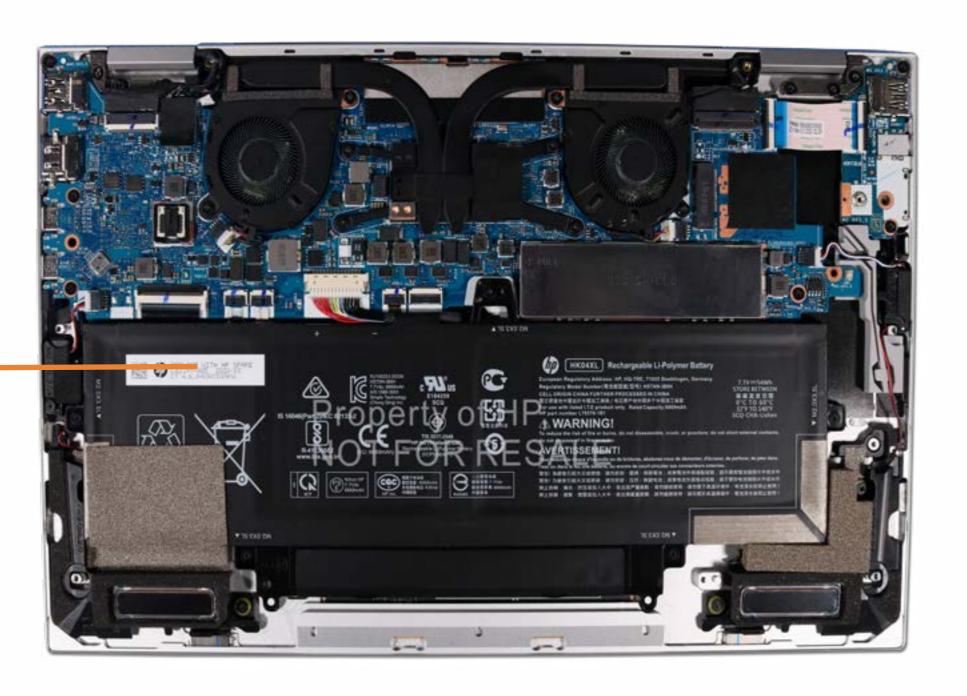

or the Parts List, enabling you to navigate to whatever view or part you wish to review.

### **External Views**

### Back to Welcome page



# **Front View**

**Back to External Views** 



### **Left View**



# **Right View**



# Display View



# **Rear View**



Top View



### **Internal View**



### **Bottom View**



### **Base Enclosure**

### Base Enclosure

Battery

M.2 Solid State Drive

Thermal Module

**USB** Board

Right Speaker

Left Speaker

Touchpad

Display Panel Assembly

System Board (top)

System Board (bottom)

Thermal Sensor Board



# **Battery**

#### Base Enclosure

#### Battery

M.2 Solid State Drive

Thermal Module

**USB** Board

Right Speaker

Left Speaker

Touchpad

Display Panel Assembly

System Board (top)

System Board (bottom)

Thermal Sensor Board





### M.2 Solid State Drive

Base Enclosure

Battery

#### M.2 Solid State Drive

Thermal Module

**USB** Board

Right Speaker

Left Speaker

Touchpad

Display Panel Assembly

System Board (top)

System Board (bottom)

Thermal Sensor Board





### Thermal Module

Base Enclosure

Battery

M.2 Solid State Drive

#### Thermal Module

**USB** Board

Right Speaker

Left Speaker

Touchpad

Display Panel Assembly

System Board (top)

System Board (bottom)

Thermal Sensor Board





### **USB Board**

Base Enclosure

Battery

M.2 Solid State Drive

Thermal Module

### **USB Board**

Right Speaker

Left Speaker

Touchpad

Display Panel Assembly

System Board (top)

System Board (bottom)

Thermal Sensor Board





# Right Speaker

Base Enclosure

Battery

M.2 Solid State Drive

Thermal Module

**US