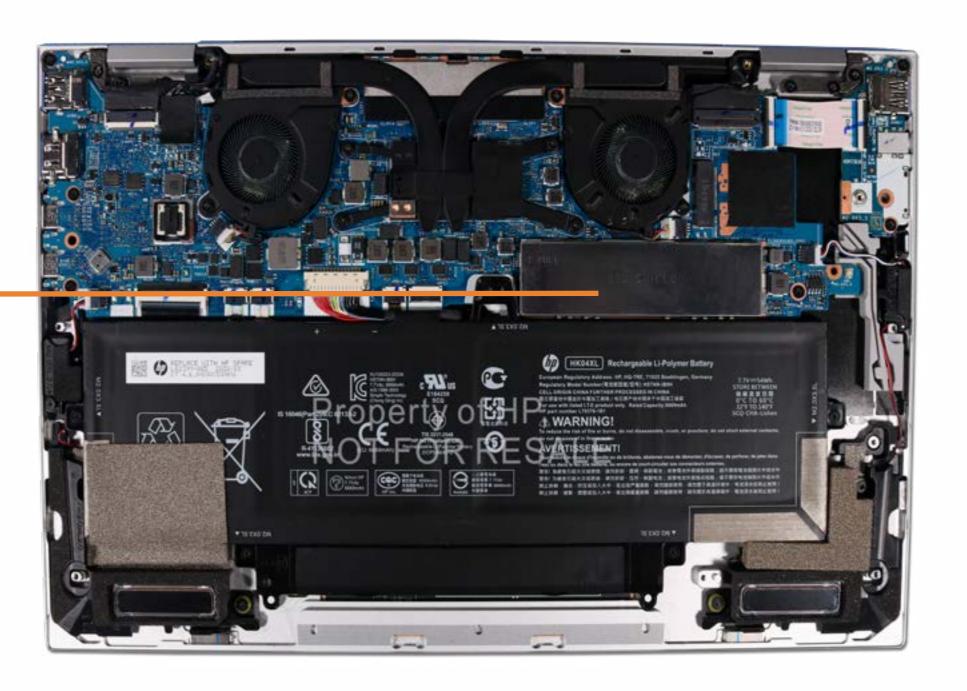

# **Battery**

#### Base Enclosure

#### Battery

M.2 Solid State Drive

Thermal Module

**USB** Board

Right Speaker

Left Speaker

Touchpad

Display Panel Assembly

System Board (top)

System Board (bottom)

Thermal Sensor Board