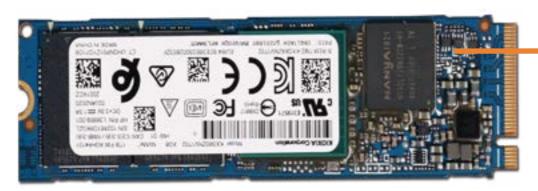

### M.2 Solid State Drive

Base Enclosure

Battery

#### M.2 Solid State Drive

Thermal Module

**USB** Board

Right Speaker

Left Speaker

Touchpad

Display Panel Assembly

System Board (top)

System Board (bottom)

Thermal Sensor Board