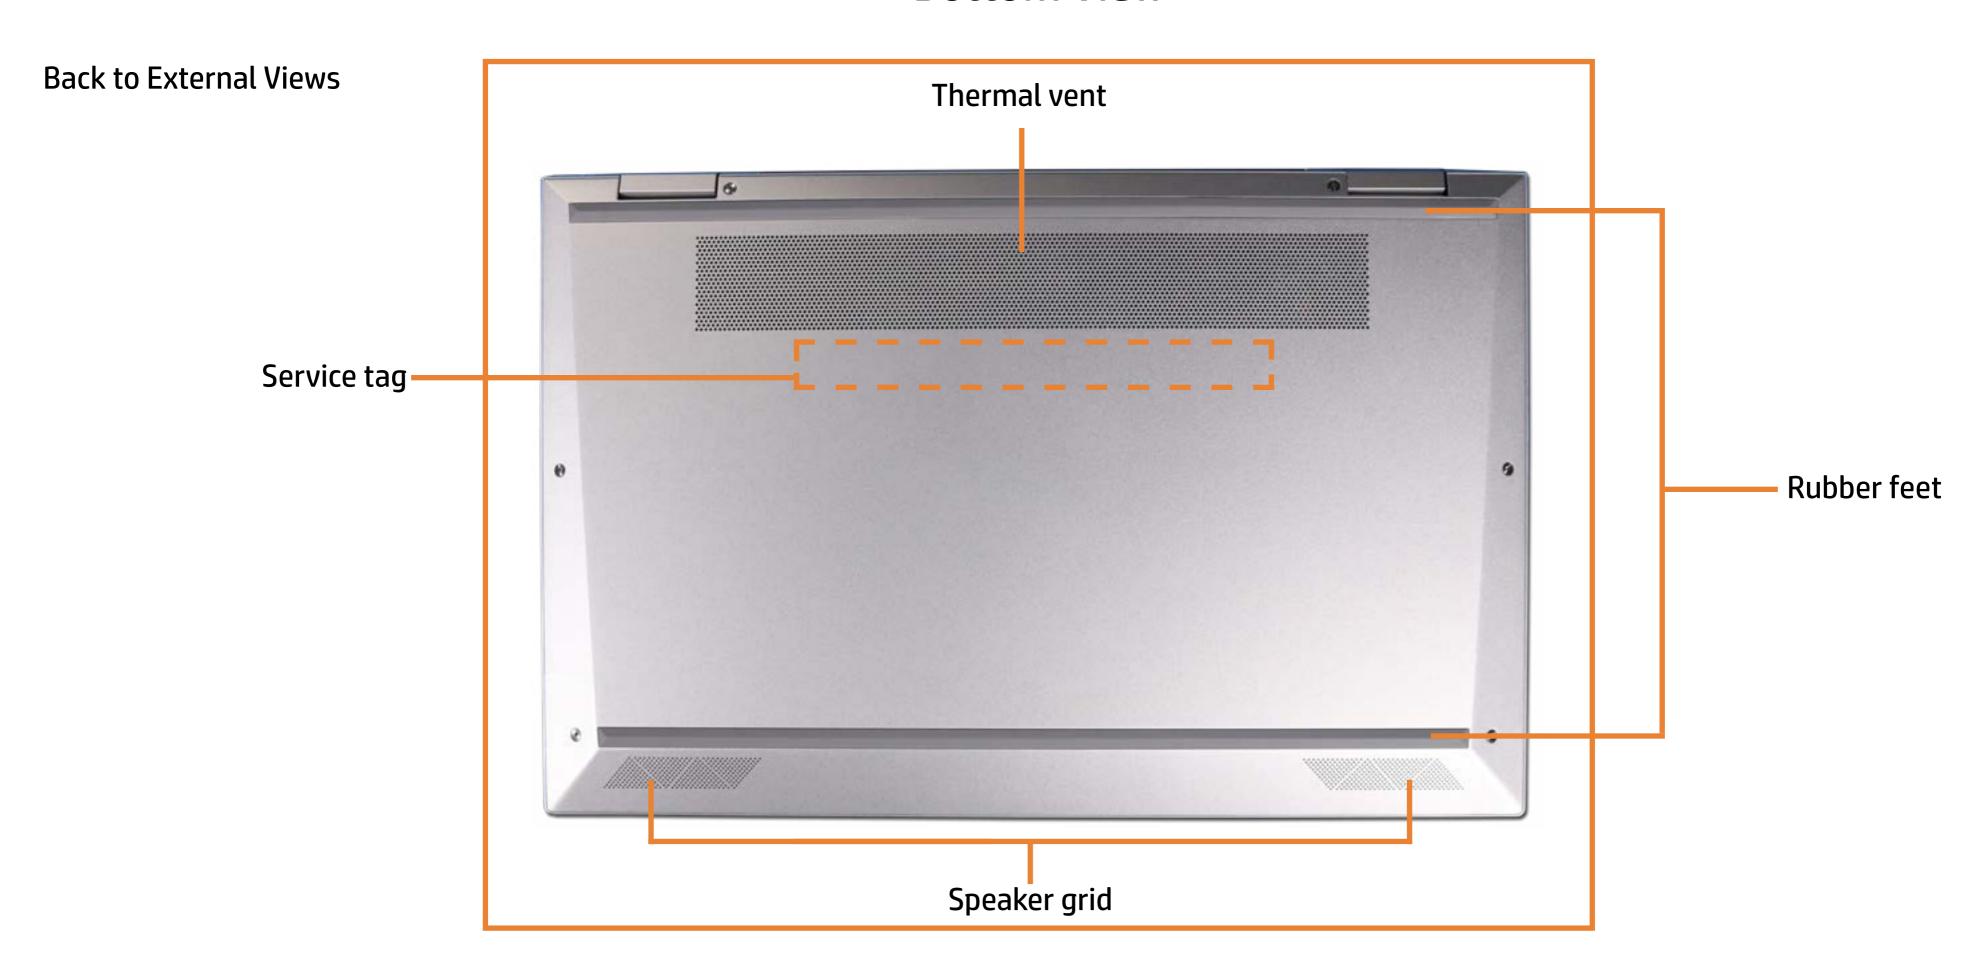

this page you will find large icons of each of the external views of this product. To view a specific view in greater detail, simply click that view.

Parts List (Click the link to navigate to the parts)

On this page, you will find a list of all of the replaceable parts for this product. To view a specific part and its location in the product, click the part name in the list.

That's it! On every page there is a link that brings you back to either the External Views or the Parts List, enabling you to navigate to whatever view or part you wish to review.

### **External Views**

### Back to Welcome page



# **Front View**

**Back to External Views** 



### **Left View**



# **Right View**



# Display View



# **Rear View**



Top View



### **Internal View**



### **Bottom View**



### **Base Enclosure**

### Base Enclosure

Battery

M.2 Solid State Drive

Thermal Module

**USB** Board

Right Speaker

Left Speaker

Touchpad

Display Panel Assembly

System Board (top)

System Board (bottom)

Thermal Sensor Board



# **Battery**

#### Base Enclosure

#### Battery

M.2 Solid State Drive

Thermal Module

**USB** Board

Right Speaker

Left Speaker

Touchpad

Display Panel Assembly

System Board (top)

System Board (bottom)

Thermal Sensor Board





### M.2 Solid State Drive

Base Enclosure

Battery

#### M.2 Solid State Drive

Thermal Module

**USB** Board

Right Speaker

Left Speaker

Touchpad

Display Panel Assembly

System Board (top)

System Board (bottom)

Thermal Sensor Board





### Thermal Module

Base Enclosure

Battery

M.2 Solid State Drive

#### Thermal M