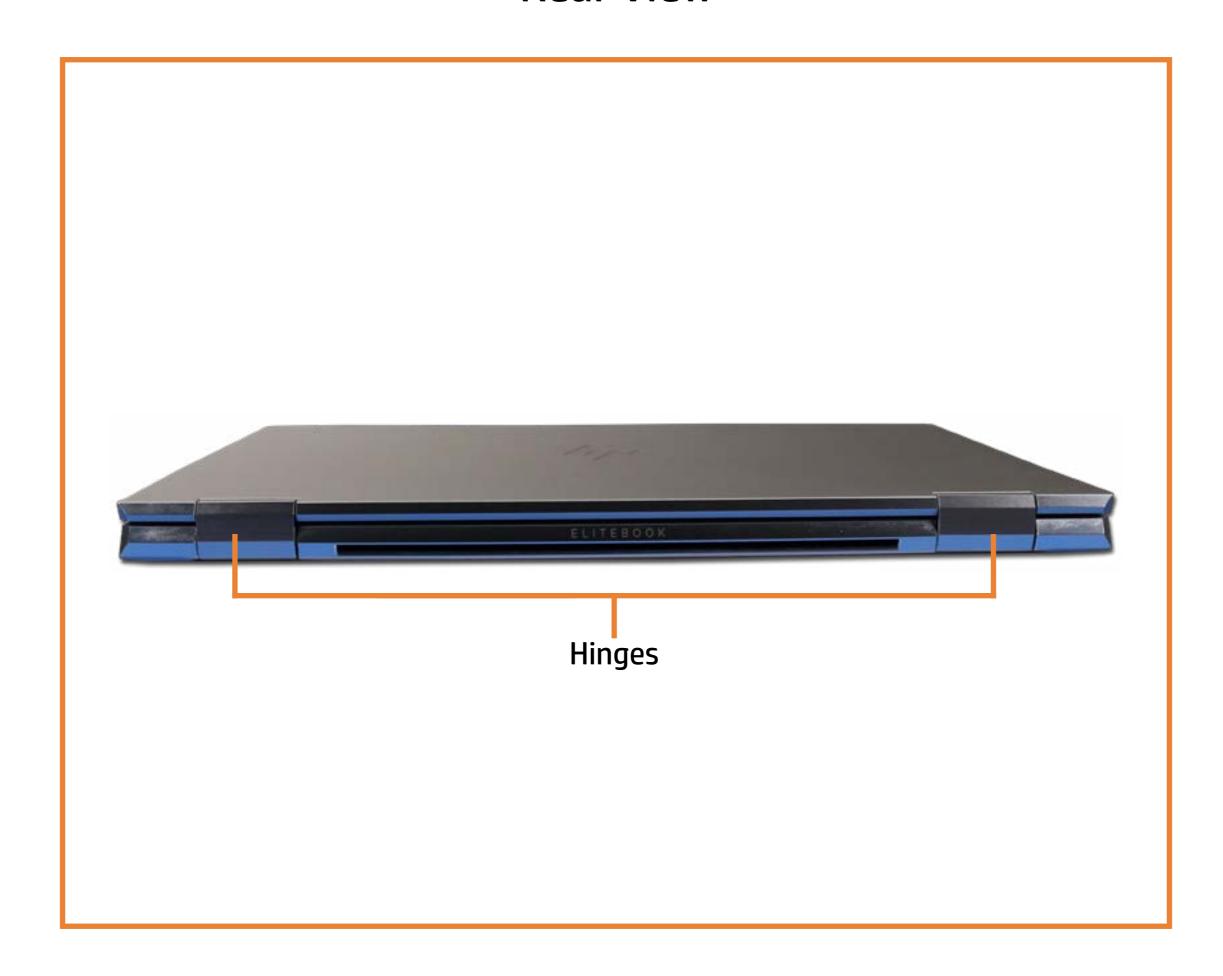

ternal Views** (Click the link to navigate to the views)

On this page you will find large icons of each of the external views of this product. To view a specific view in greater detail, simply click that view.

Parts List (Click the link to navigate to the parts)

On this page, you will find a list of all of the replaceable parts for this product. To view a specific part and its location in the product, click the part name in the list.

That's it! On every page there is a link that brings you back to either the External Views or the Parts List, enabling you to navigate to whatever view or part you wish to review.

### **External Views**

### Back to Welcome page



# **Front View**

**Back to External Views** 



### **Left View**



# **Right View**



# Display View



# **Rear View**



Top View



### **Internal View**



### **Bottom View**



### **Base Enclosure**

### Base Enclosure

Battery

M.2 Solid State Drive

Thermal Module

**USB** Board

Right Speaker

Left Speaker

Touchpad

Display Panel Assembly

System Board (top)

System Board (bottom)

Thermal Sensor Board



# **Battery**

#### Base Enclosure

#### Battery

M.2 Solid State Drive

Thermal Module

**USB** Board

Right Speaker

Left Speaker

Touchpad

Display Panel Assembly

System Board (top)

System Board (bottom)

Thermal Sensor Board





### M.2 Solid State Drive

Base Enclosure

Battery

#### M.2 Solid State Drive

Thermal Module

**USB** Board

Right Speaker

Left Speaker

Touchpad

Display Panel Assembly

System Board (top)

System Board (bottom)

Thermal Sensor Board





### Thermal Module

Ba