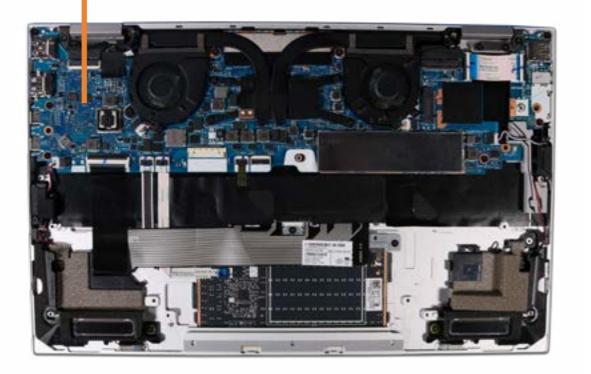

# System Board (top)

**Base Enclosure** 

Battery

M.2 Solid State Drive

Thermal Module

**USB** Board

Right Speaker

Left Speaker

Touchpad

Display Panel Assembly

### System Board (top)

System Board (bottom)

Thermal Sensor Board