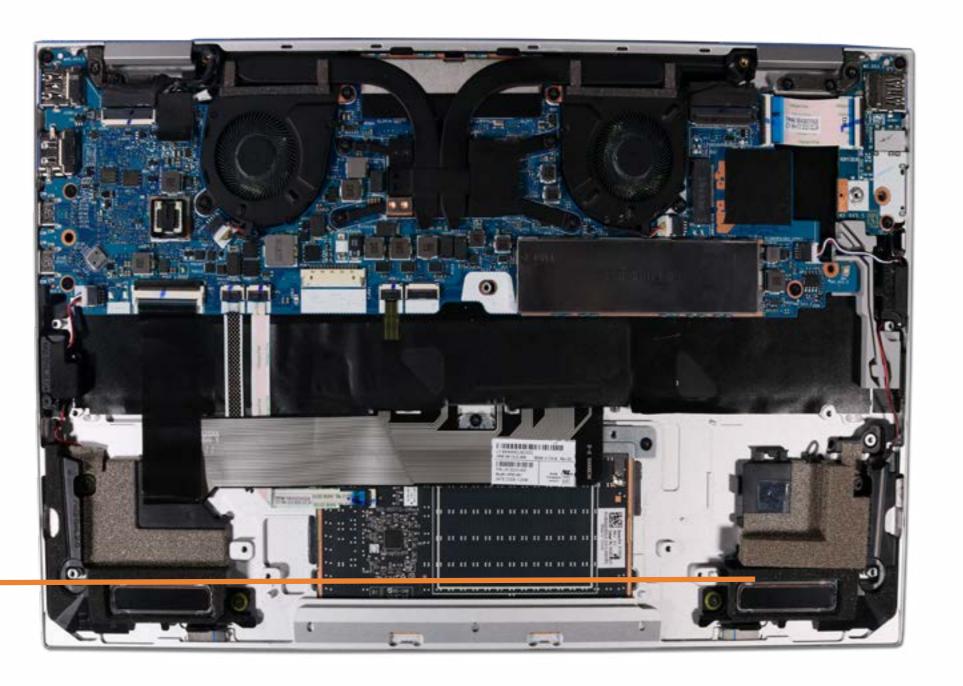

### M.2 Solid State Drive

Base Enclosure

Battery

#### M.2 Solid State Drive

Thermal Module

**USB** Board

Right Speaker

Left Speaker

Touchpad

Display Panel Assembly

System Board (top)

System Board (bottom)

Thermal Sensor Board