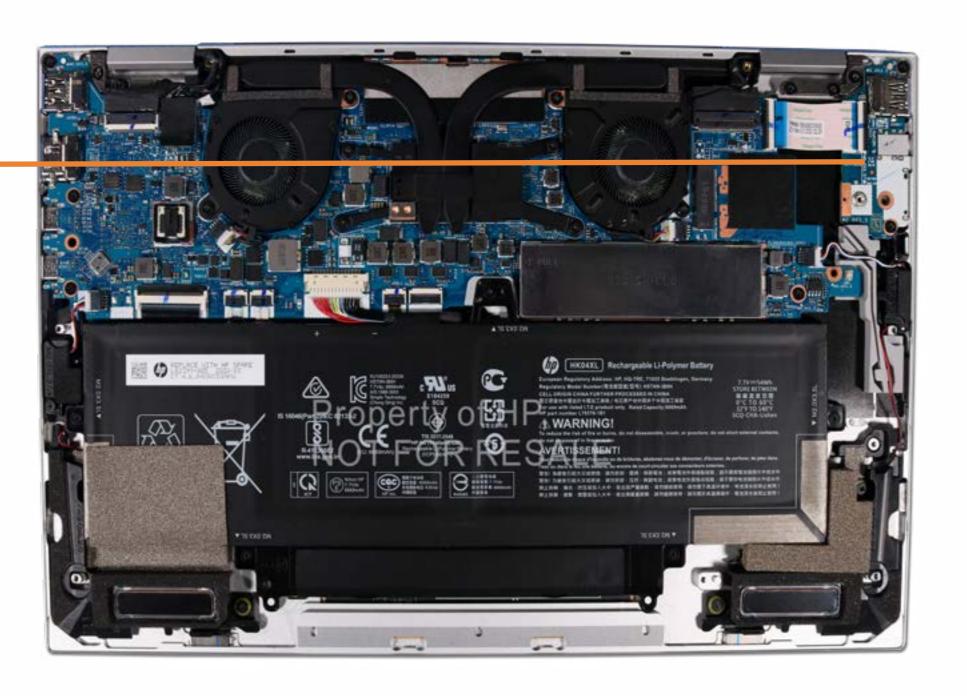

### **USB Board**

Base Enclosure

Battery

M.2 Solid State Drive

Thermal Module

### **USB Board**

Right Speaker

Left Speaker

Touchpad

Display Panel Assembly

System Board (top)

System Board (bottom)

Thermal Sensor Board