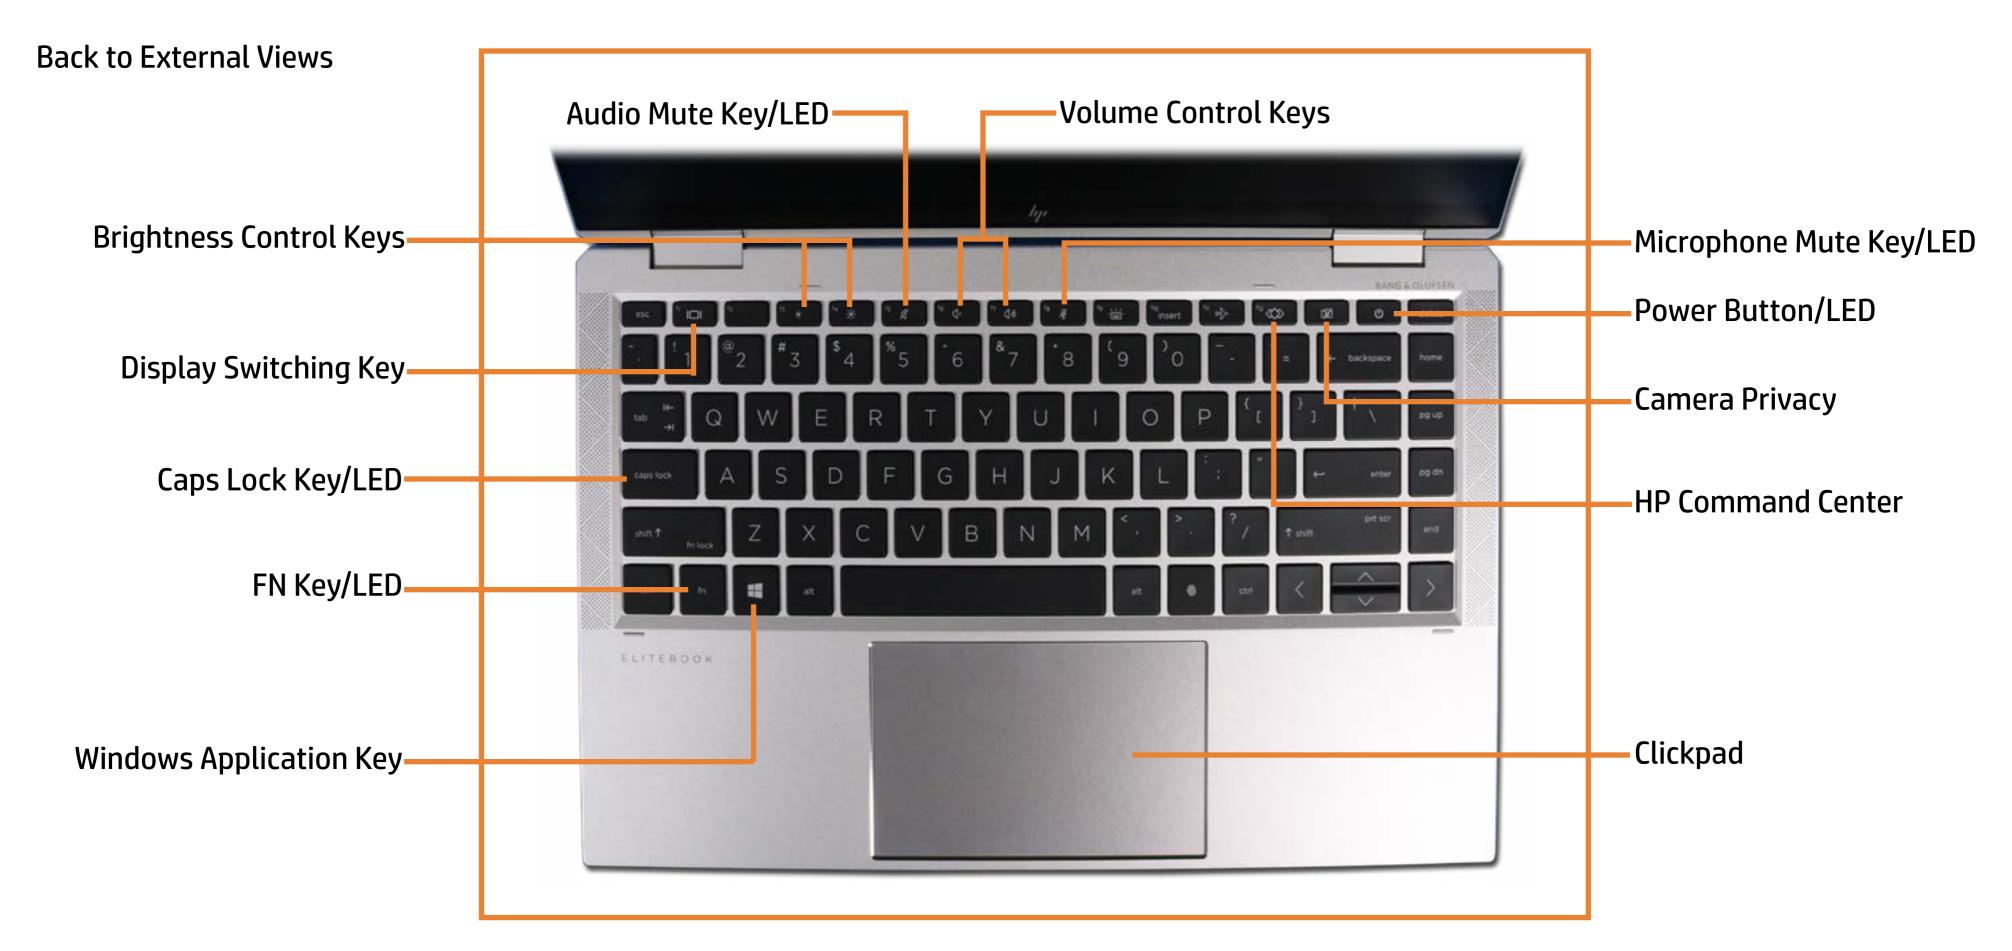

** (Click the link to navigate to the views)

On this page you will find large icons of each of the external views of this product. To view a specific view in greater detail, simply click that view.

Parts List (Click the link to navigate to the parts)

On this page, you will find a list of all of the replaceable parts for this product. To view a specific part and its location in the product, click the part name in the list.

That's it! On every page there is a link that brings you back to either the External Views or the Parts List, enabling you to navigate to whatever view or part you wish to review.

### **External Views**

### Back to Welcome page



# **Front View**

**Back to External Views** 



### **Left View**



# **Right View**



# Display View



# **Rear View**



Top View



### **Internal View**



### **Bottom View**



### **Base Enclosure**

### Base Enclosure

Battery

M.2 Solid State Drive

Thermal Module

**USB** Board

Right Speaker

Left Speaker

Touchpad

Display Panel Assembly

System Board (top)

System Board (bottom)

Thermal Sensor Board



# **Battery**

#### Base Enclosure

#### Battery

M.2 Solid State Drive

Thermal Module

**USB** Board

Right Speaker

Left Speaker

Touchpad

Display Panel Assembly

System Board (top)

System Board (bottom)

Thermal Sensor Board





### M.2 Solid State Drive

Base Enclosure

Battery

#### M.2 Solid State Drive

Thermal Module

**USB** Board

Right Speaker

Left Speaker

Touchpad

Display Panel Assembly

System Board (top)

System Board (bottom)

Thermal Sensor Board





### Thermal Module

Base Enclosure