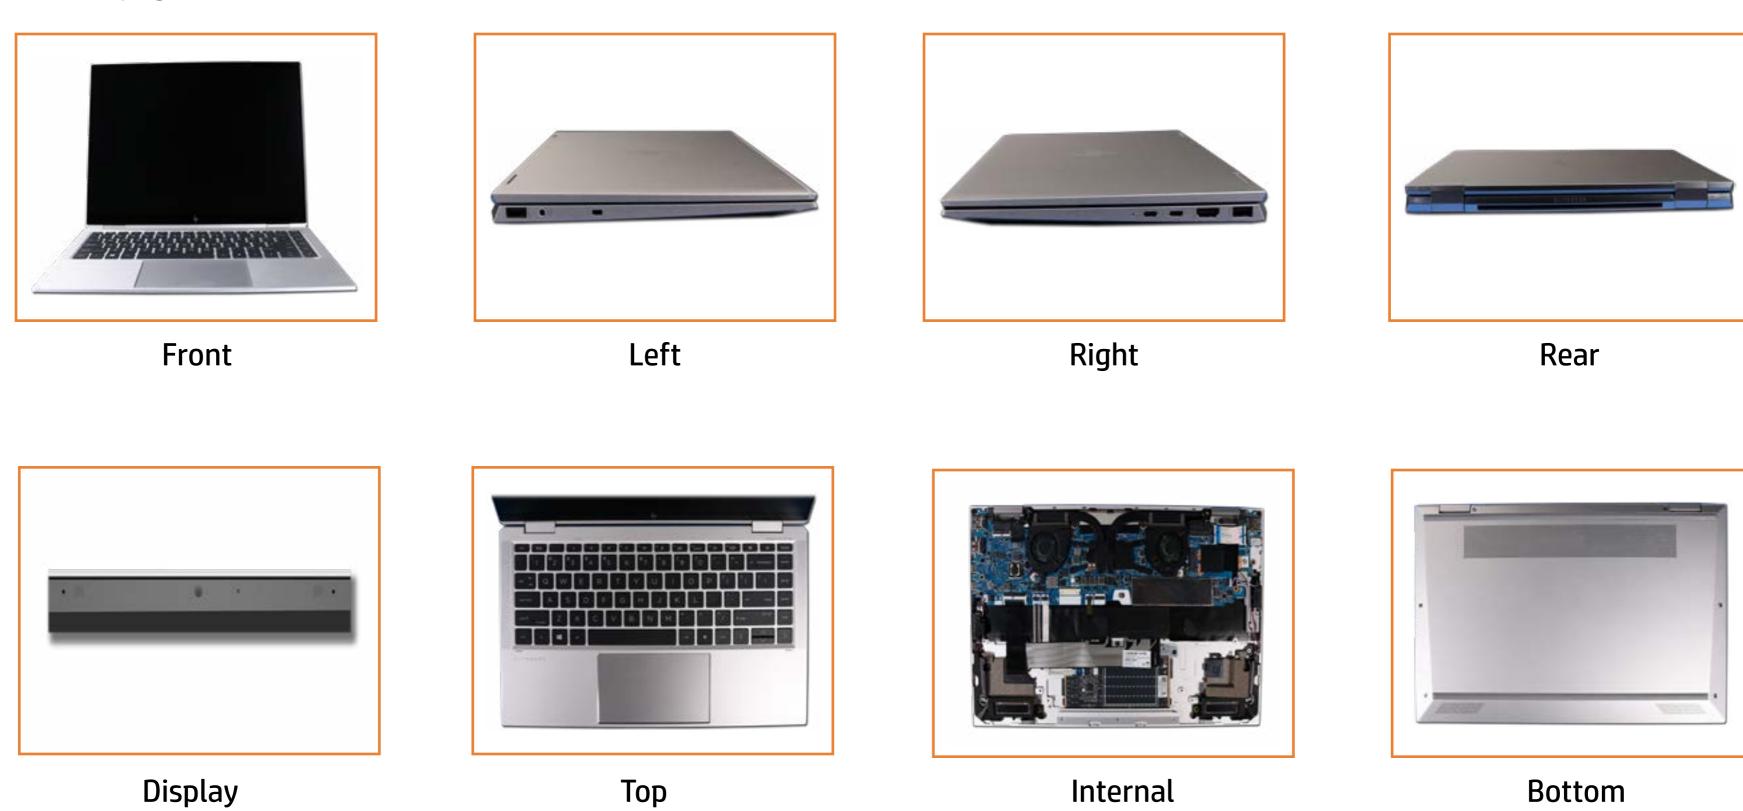

PC

# Welcome to the interactive part locator for the HP EliteBook x360 1040 G7 Notebook PC

#### Here's how to use it...

**External Views** (Click the link to navigate to the views)

On this page you will find large icons of each of the external views of this product. To view a specific view in greater detail, simply click that view.

Parts List (Click the link to navigate to the parts)

On this page, you will find a list of all of the replaceable parts for this product. To view a specific part and its location in the product, click the part name in the list.

That's it! On every page there is a link that brings you back to either the External Views or the Parts List, enabling you to navigate to whatever view or part you wish to review.

### **External Views**

### Back to Welcome page



# **Front View**

**Back to External Views** 



### **Left View**



# **Right View**



# Display View



# **Rear View**



Top View



### **Internal View**



### **Bottom View**



### **Base Enclosure**

### Base Enclosure

Battery

M.2 Solid State Drive

Thermal Module

**USB** Board

Right Speaker

Left Speaker

Touchpad

Display Panel Assembly

System Board (top)

System Board (bottom)

Thermal Sensor Board



# **Battery**

#### Base Enclosure

#### Battery

M.2 Solid State Drive

Thermal Module

**USB** Board

Right Speaker

Left Speaker

Touchpad

Display Panel Assembly

System Board (top)

System Board (bottom)

Thermal Sensor Board





### M.2 Solid State Drive

Base Enclosure

Battery

#### M.2 Solid State Drive

Thermal Module

**USB** Board

Right Speaker

Left Speaker