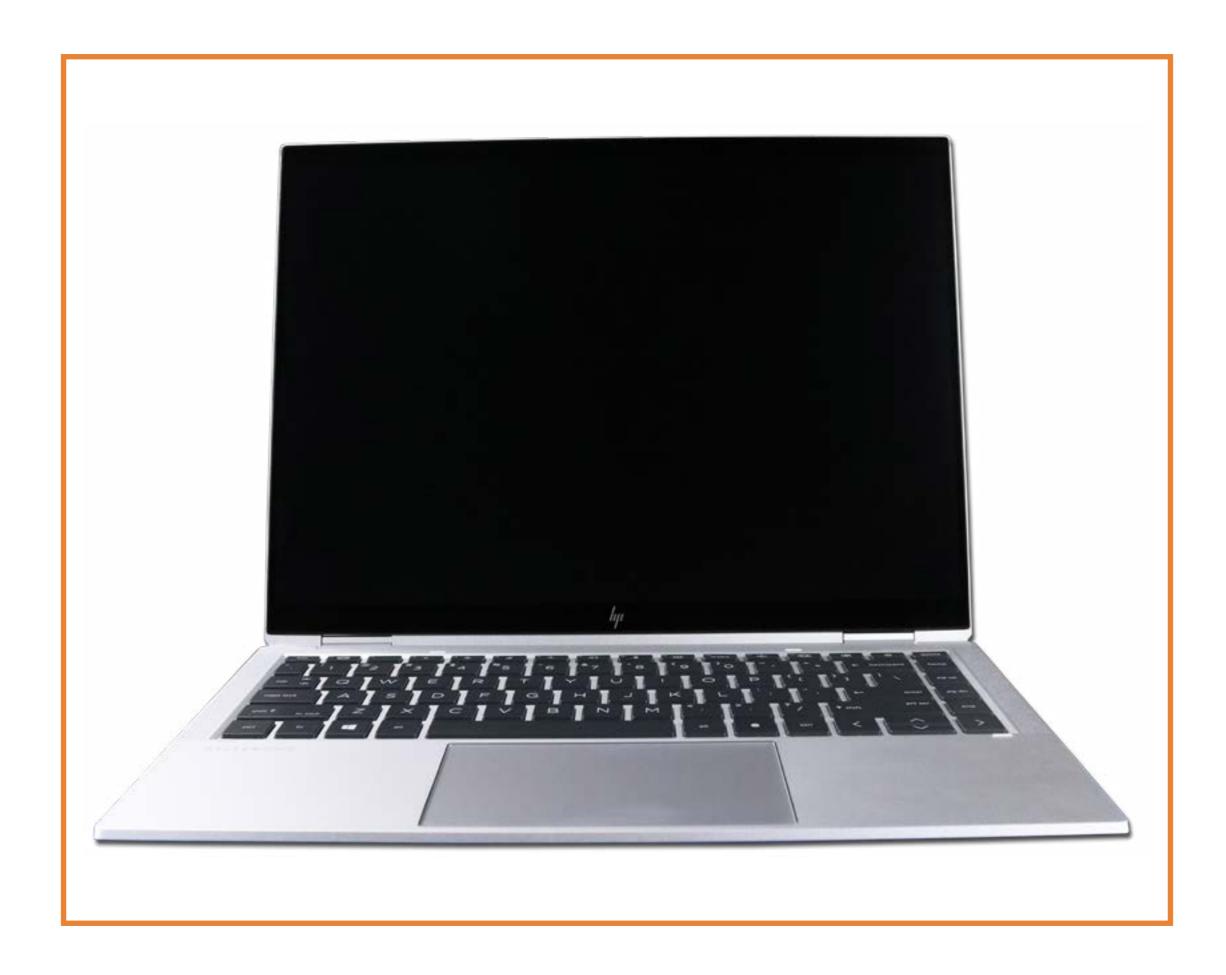

the HP EliteBook x360 1040 G7 Notebook PC

#### Here's how to use it...

**External Views** (Click the link to navigate to the views)

On this page you will find large icons of each of the external views of this product. To view a specific view in greater detail, simply click that view.

Parts List (Click the link to navigate to the parts)

On this page, you will find a list of all of the replaceable parts for this product. To view a specific part and its location in the product, click the part name in the list.

That's it! On every page there is a link that brings you back to either the External Views or the Parts List, enabling you to navigate to whatever view or part you wish to review.

### **External Views**

### Back to Welcome page



# **Front View**

**Back to External Views** 



### **Left View**



# **Right View**



# Display View



# **Rear View**



Top View



### **Internal View**



### **Bottom View**



### **Base Enclosure**

### Base Enclosure

Battery

M.2 Solid State Drive

Thermal Module

**USB** Board

Right Speaker

Left Speaker

Touchpad

Display Panel Assembly

System Board (top)

System Board (bottom)

Thermal Sensor Board



# **Battery**

#### Base Enclosure

#### Battery

M.2 Solid State Drive

Thermal Module

**USB** Board

Right Speaker

Left Speaker

Touchpad

Display Panel Assembly

System Board (top)

System Board (bottom)

Thermal Sensor Board





### M.2 Solid State Drive

Base Enclosure

Battery

#### M.2 Solid State Drive

Thermal Module

**USB** Board

Right Speaker

Left Speaker

Touchpad

Display Panel Assembly

System Board