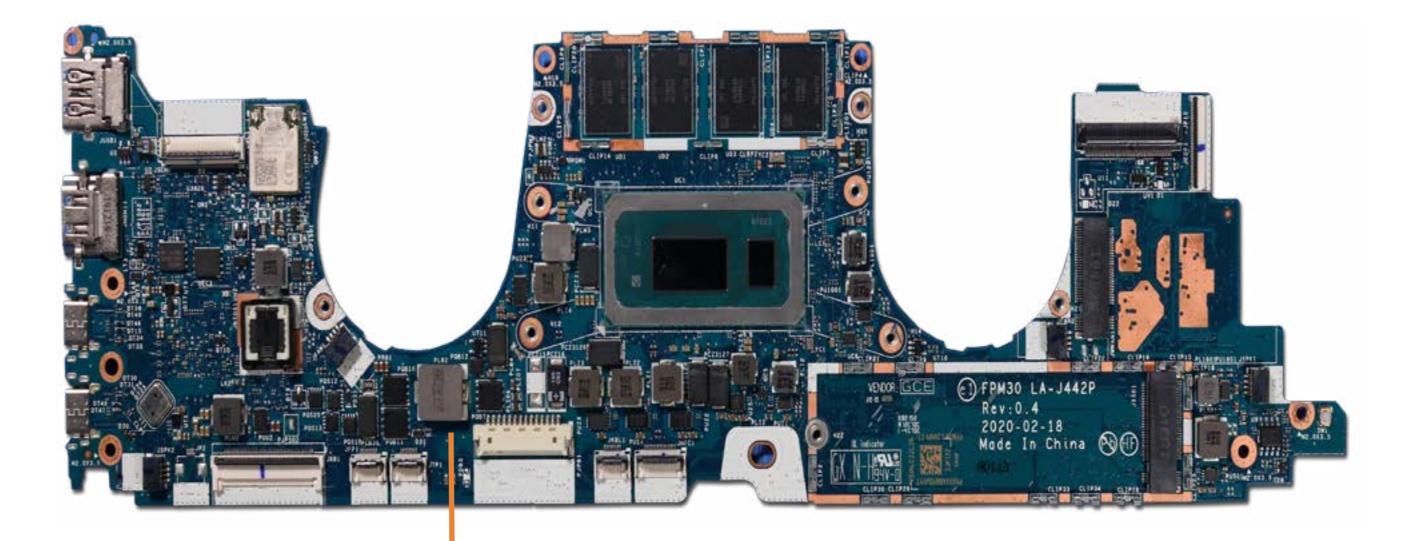

# System Board (top)

**Base Enclosure** 

Battery

M.2 Solid State Drive

Thermal Module

**USB** Board

Right Speaker

Left Speaker

Touchpad

Display Panel Assembly

### System Board (top)

System Board (bottom)

Thermal Sensor Board