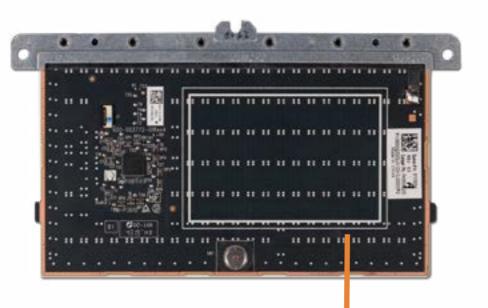

### **Thermal Sensor Board**

Base Enclosure

Battery

M.2 Solid State Drive

Thermal Module

**USB** Board

Right Speaker

Left Speaker

Touchpad

Display Panel Assembly

System Board (top)

System Board (bottom)

### Thermal Sensor Board