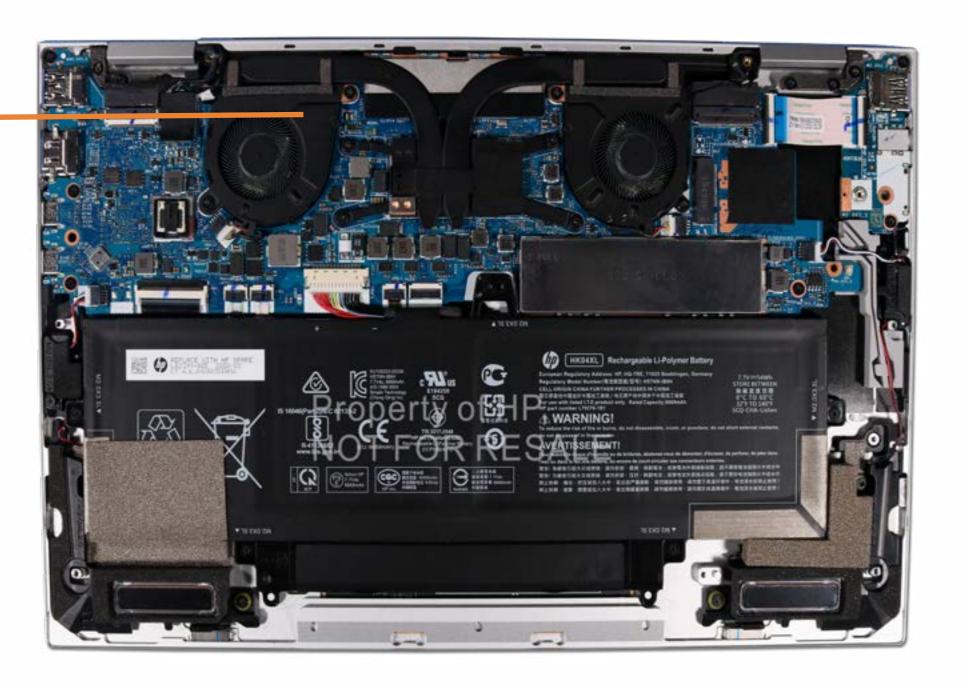

### **Base Enclosure**

### Base Enclosure

Battery

M.2 Solid State Drive

Thermal Module

**USB** Board

Right Speaker

Left Speaker

Touchpad

Display Panel Assembly

System Board (top)

System Board (bottom)

Thermal Sensor Board