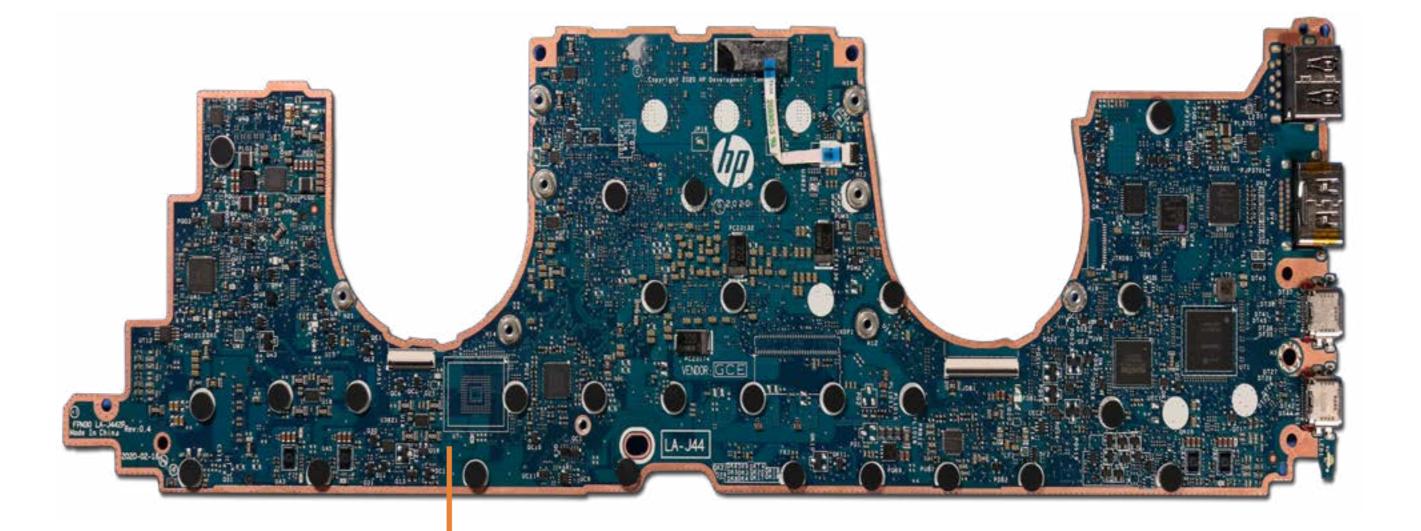

# System Board (bottom)

Base Enclosure

Battery

M.2 Solid State Drive

Thermal Module

**USB** Board

Right Speaker

Left Speaker

Touchpad

Display Panel Assembly

System Board (top)

### System Board (bottom)

Thermal Sensor Board