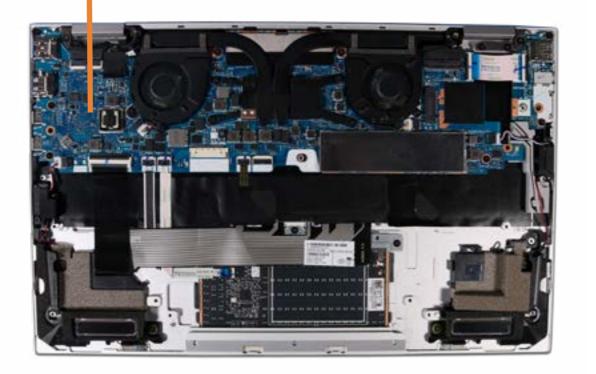

# System Board (top)

**Base Enclosure** 

Battery

M.2 Solid State Drive

Thermal Module

**USB** Board

Right Speaker

Left Speaker

Touchpad

Display Panel Assembly

### System Board (top)

System Board (bottom)

Thermal Sensor Board