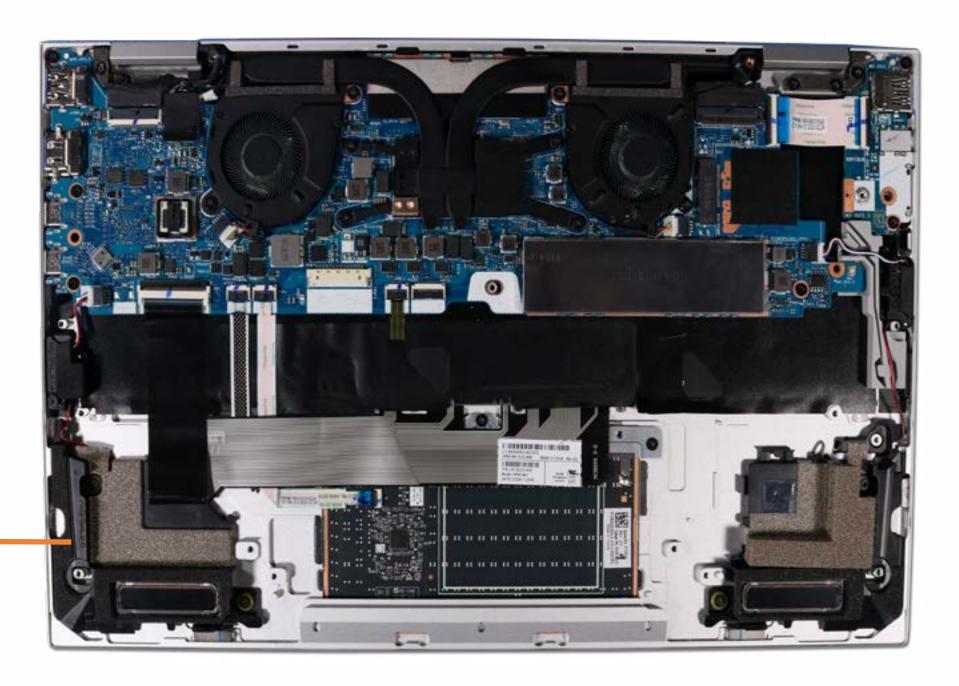

# Right Speaker

Base Enclosure

Battery

M.2 Solid State Drive

Thermal Module

**USB** Board

### Right Speaker

Left Speaker

Touchpad

Display Panel Assembly

System Board (top)

System Board (bottom)

Thermal Sensor Board