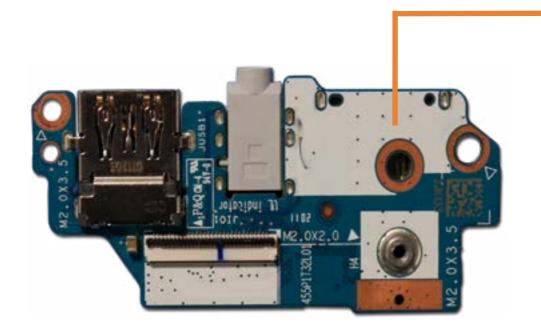

### **USB Board**

Base Enclosure

Battery

M.2 Solid State Drive

Thermal Module

### **USB Board**

Right Speaker

Left Speaker

Touchpad

Display Panel Assembly

System Board (top)

System Board (bottom)

Thermal Sensor Board