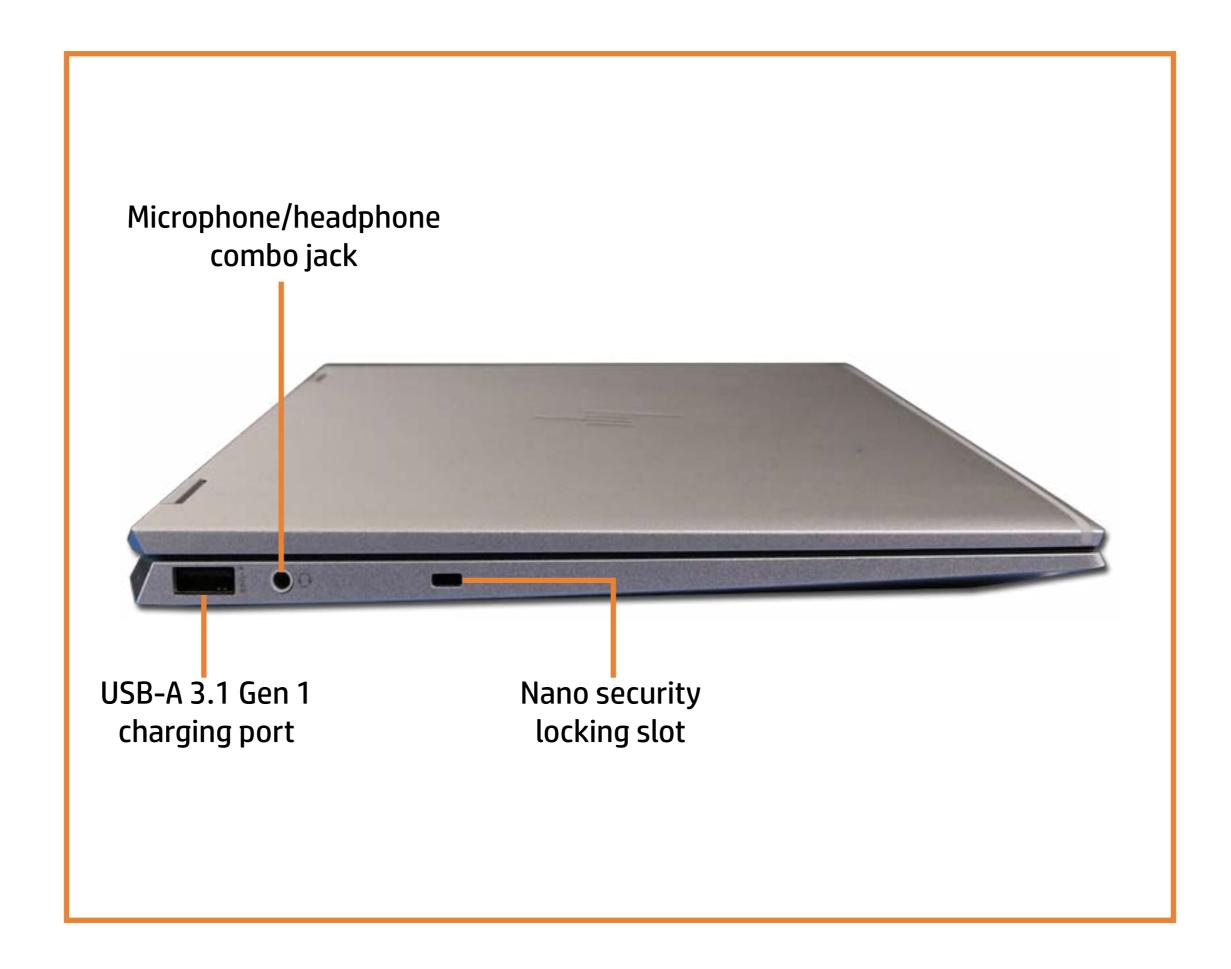

0 1040 G7 Notebook PC

#### Here's how to use it...

**External Views** (Click the link to navigate to the views)

On this page you will find large icons of each of the external views of this product. To view a specific view in greater detail, simply click that view.

Parts List (Click the link to navigate to the parts)

On this page, you will find a list of all of the replaceable parts for this product. To view a specific part and its location in the product, click the part name in the list.

That's it! On every page there is a link that brings you back to either the External Views or the Parts List, enabling you to navigate to whatever view or part you wish to review.

### **External Views**

### Back to Welcome page



# **Front View**

**Back to External Views** 



### **Left View**



# **Right View**



# Display View



# **Rear View**



Top View



### **Internal View**



### **Bottom View**



### **Base Enclosure**

### Base Enclosure

Battery

M.2 Solid State Drive

Thermal Module

**USB** Board

Right Speaker

Left Speaker

Touchpad

Display Panel Assembly

System Board (top)

System Board (bottom)

Thermal Sensor Board



# **Battery**

#### Base Enclosure

#### Battery

M.2 Solid State Drive

Thermal Module

**USB** Board

Right Speaker

Left Speaker

Touchpad

Display Panel Assembly

System Board (top)

System Board (bottom)

Thermal Sensor Board





### M.2 Solid State Drive

Base Enclosure

Battery

#### M.2 Solid State Drive

Thermal Module

**USB** Board

Right Speaker

Left Speaker

Touchpad

Display Panel Assembly

System Board (top)

System Board (