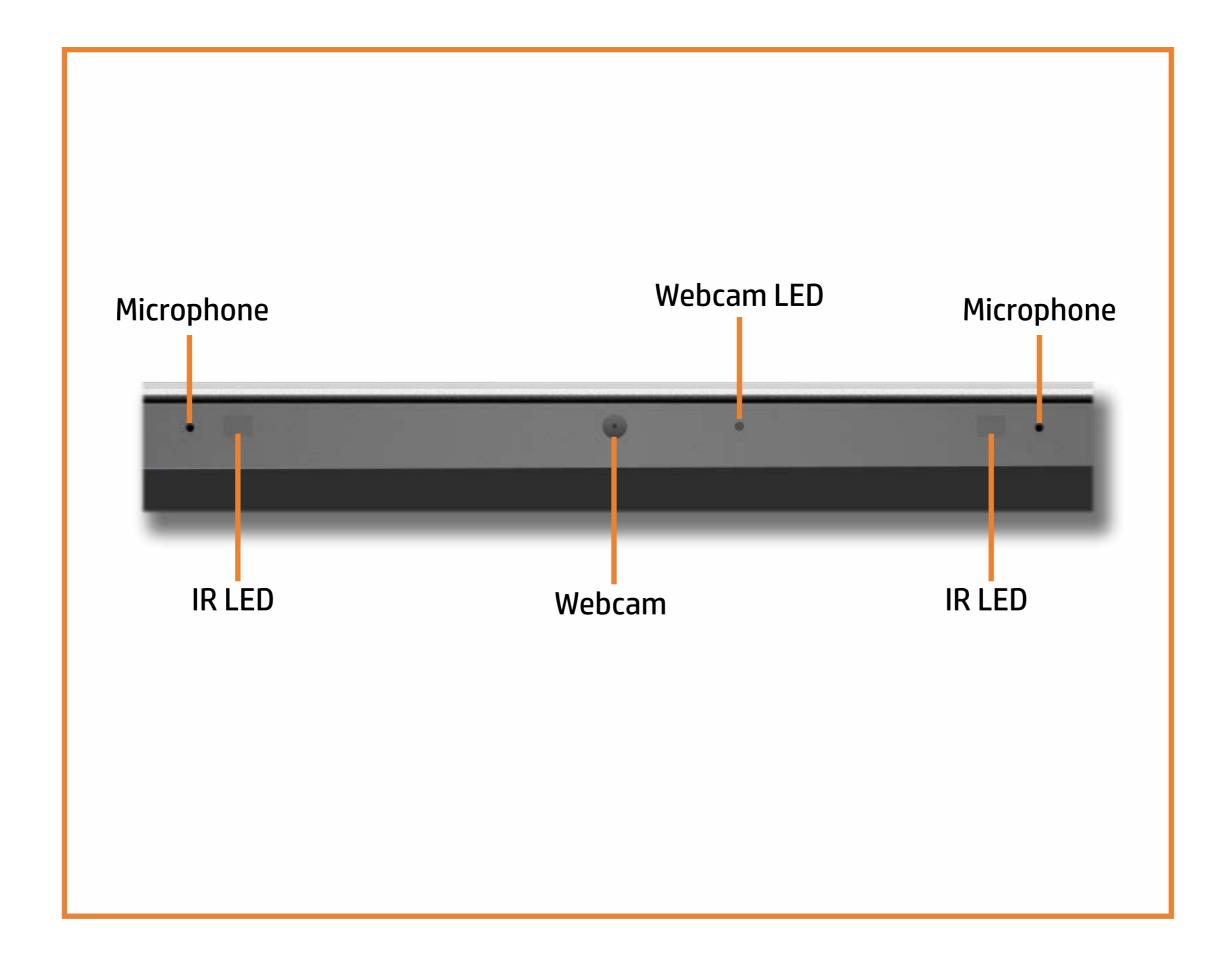

to use it...

**External Views** (Click the link to navigate to the views)

On this page you will find large icons of each of the external views of this product. To view a specific view in greater detail, simply click that view.

Parts List (Click the link to navigate to the parts)

On this page, you will find a list of all of the replaceable parts for this product. To view a specific part and its location in the product, click the part name in the list.

That's it! On every page there is a link that brings you back to either the External Views or the Parts List, enabling you to navigate to whatever view or part you wish to review.

### **External Views**

### Back to Welcome page



# **Front View**

**Back to External Views** 



### **Left View**



# **Right View**



# Display View



# **Rear View**



Top View



### **Internal View**



### **Bottom View**



### **Base Enclosure**

### Base Enclosure

Battery

M.2 Solid State Drive

Thermal Module

**USB** Board

Right Speaker

Left Speaker

Touchpad

Display Panel Assembly

System Board (top)

System Board (bottom)

Thermal Sensor Board



# **Battery**

#### Base Enclosure

#### Battery

M.2 Solid State Drive

Thermal Module

**USB** Board

Right Speaker

Left Speaker

Touchpad

Display Panel Assembly

System Board (top)

System Board (bottom)

Thermal Sensor Board





### M.2 Solid State Drive

Base Enclosure

Battery

#### M.2 Solid State Drive

Thermal Module

**USB** Board

Right Speaker

Left Speaker

Touchpad

Display Panel Assembly

System Board (top)

System Board (bottom)

Thermal Sensor Board





###