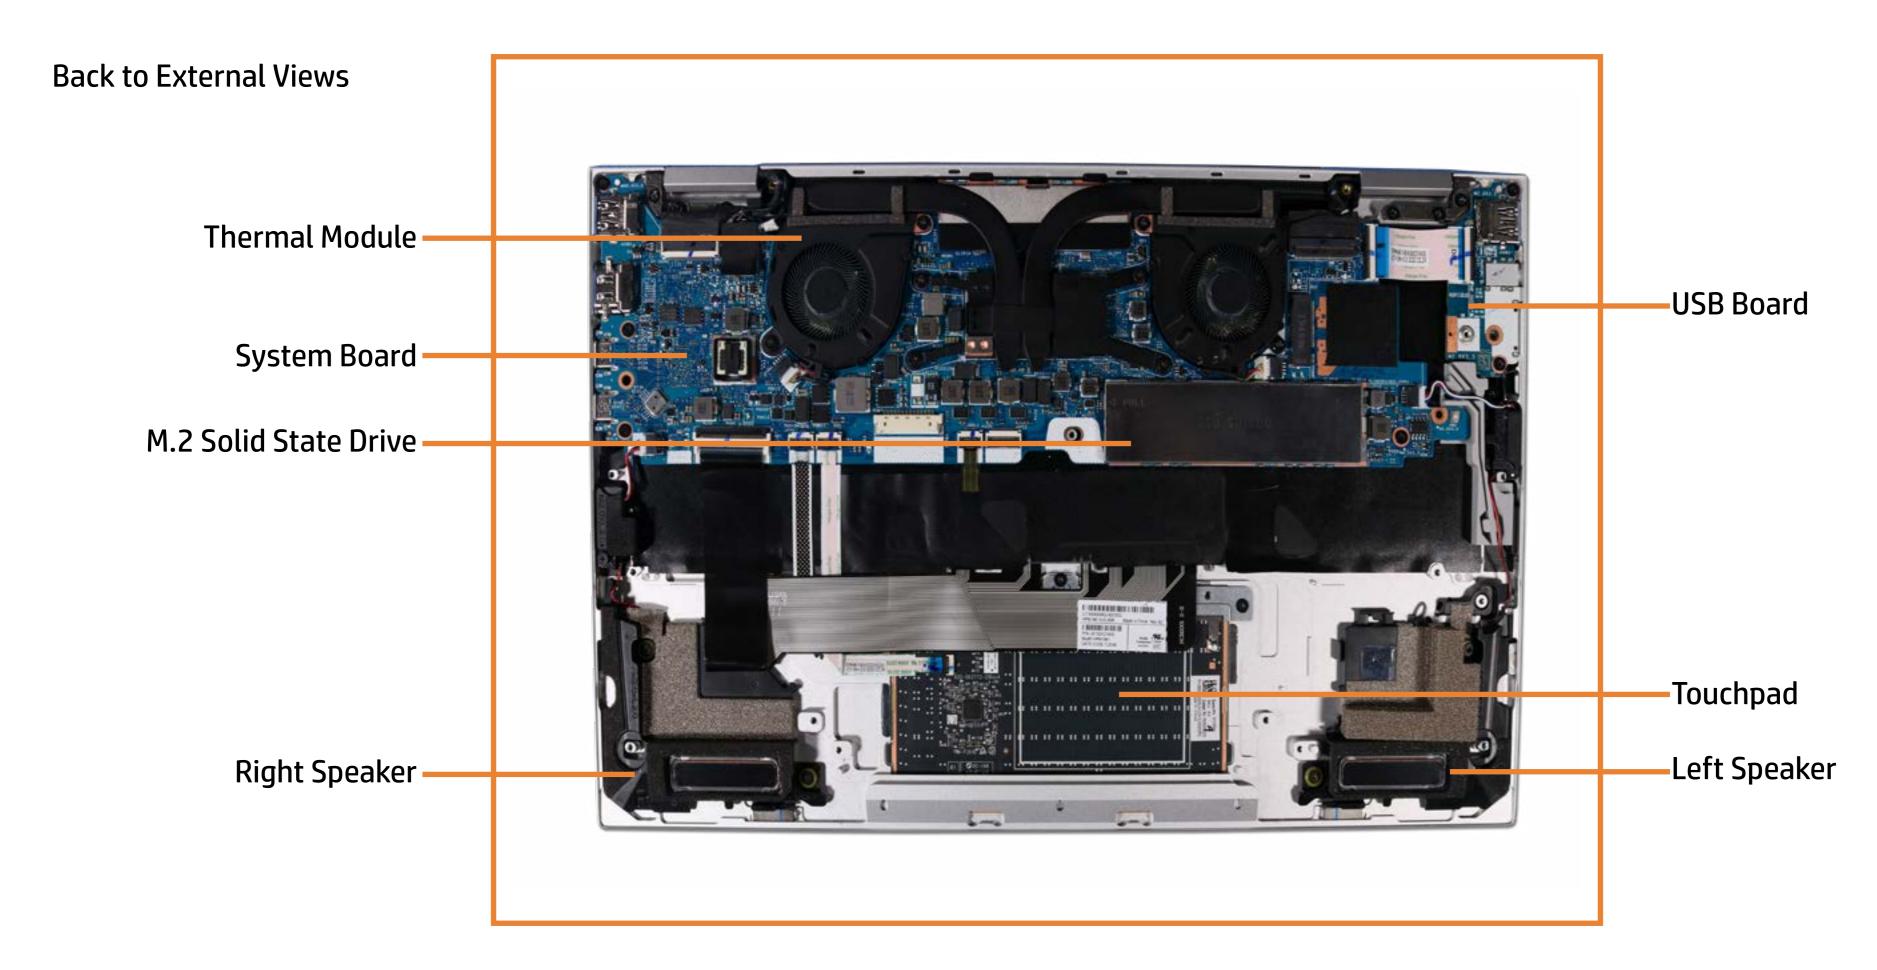

### **Base Enclosure**

### Base Enclosure

Battery

M.2 Solid State Drive

Thermal Module

**USB** Board

Right Speaker

Left Speaker

Touchpad

Display Panel Assembly

System Board (top)

System Board (bottom)

Thermal Sensor Board