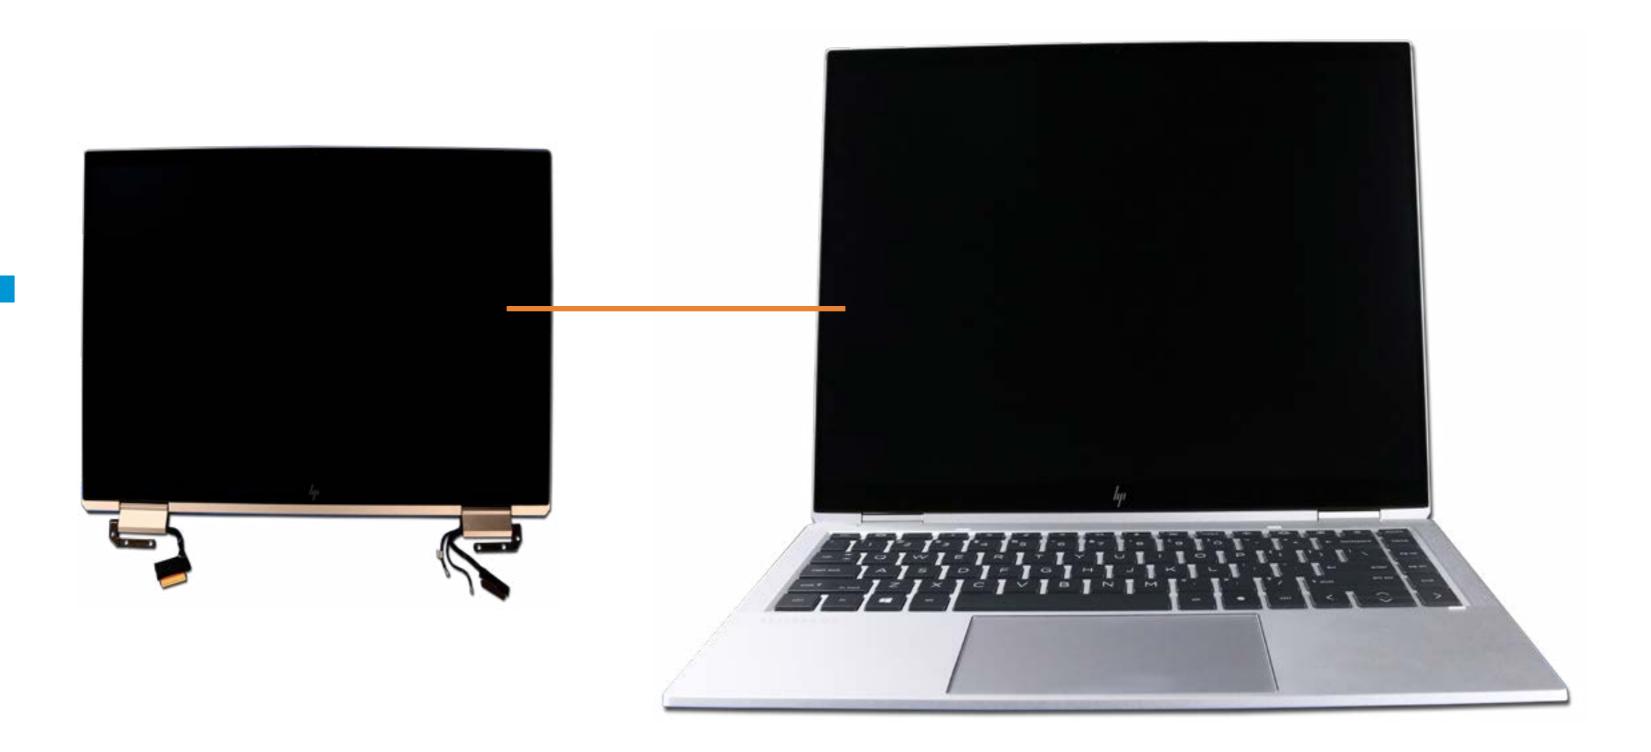

# Display Panel Assembly

Base Enclosure

Battery

M.2 Solid State Drive

Thermal Module

**USB** Board

Right Speaker

Left Speaker

Touchpad

### Display Panel Assembly

System Board (top)

System Board (bottom)

Thermal Sensor Board