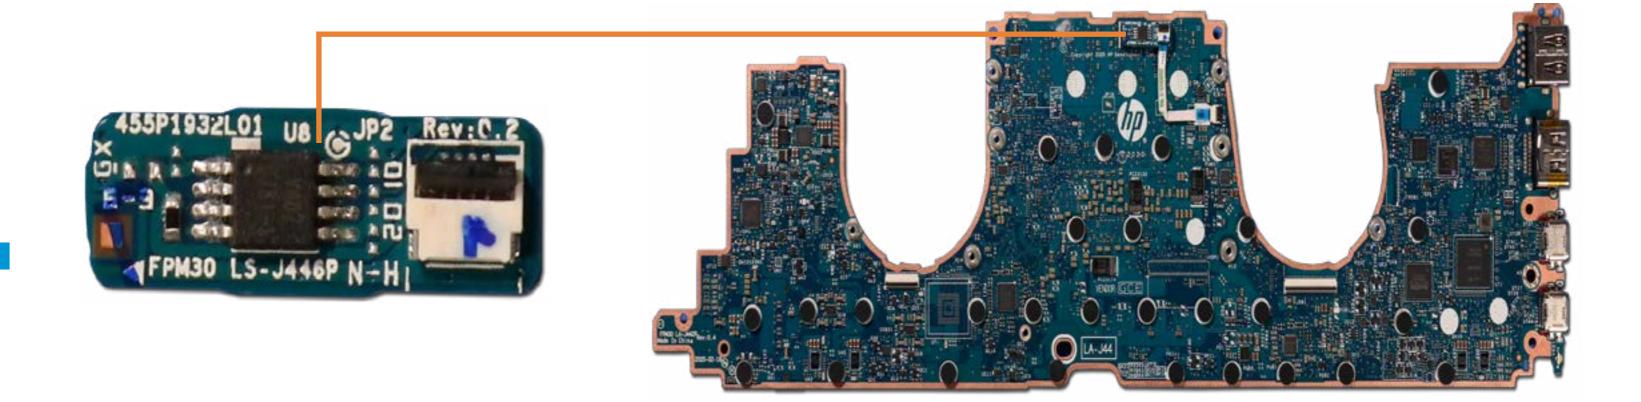

### **Thermal Sensor Board**

Base Enclosure

Battery

M.2 Solid State Drive

Thermal Module

**USB** Board

Right Speaker

Left Speaker

Touchpad

Display Panel Assembly

System Board (top)

System Board (bottom)

### Thermal Sensor Board