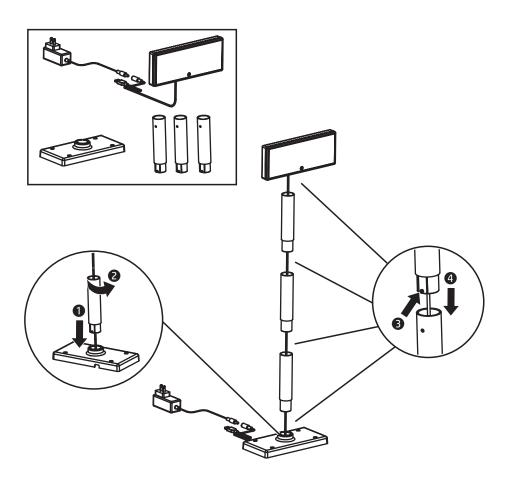

## HP Engage 3x16 Pole Display

PRINTER: Replace this box with Printed- In (PI) Statement(s) as per spec.

NOTE: This box is simply a placeholder. PI Statement(s) do not have to fit inside the box but should be placed in this area.