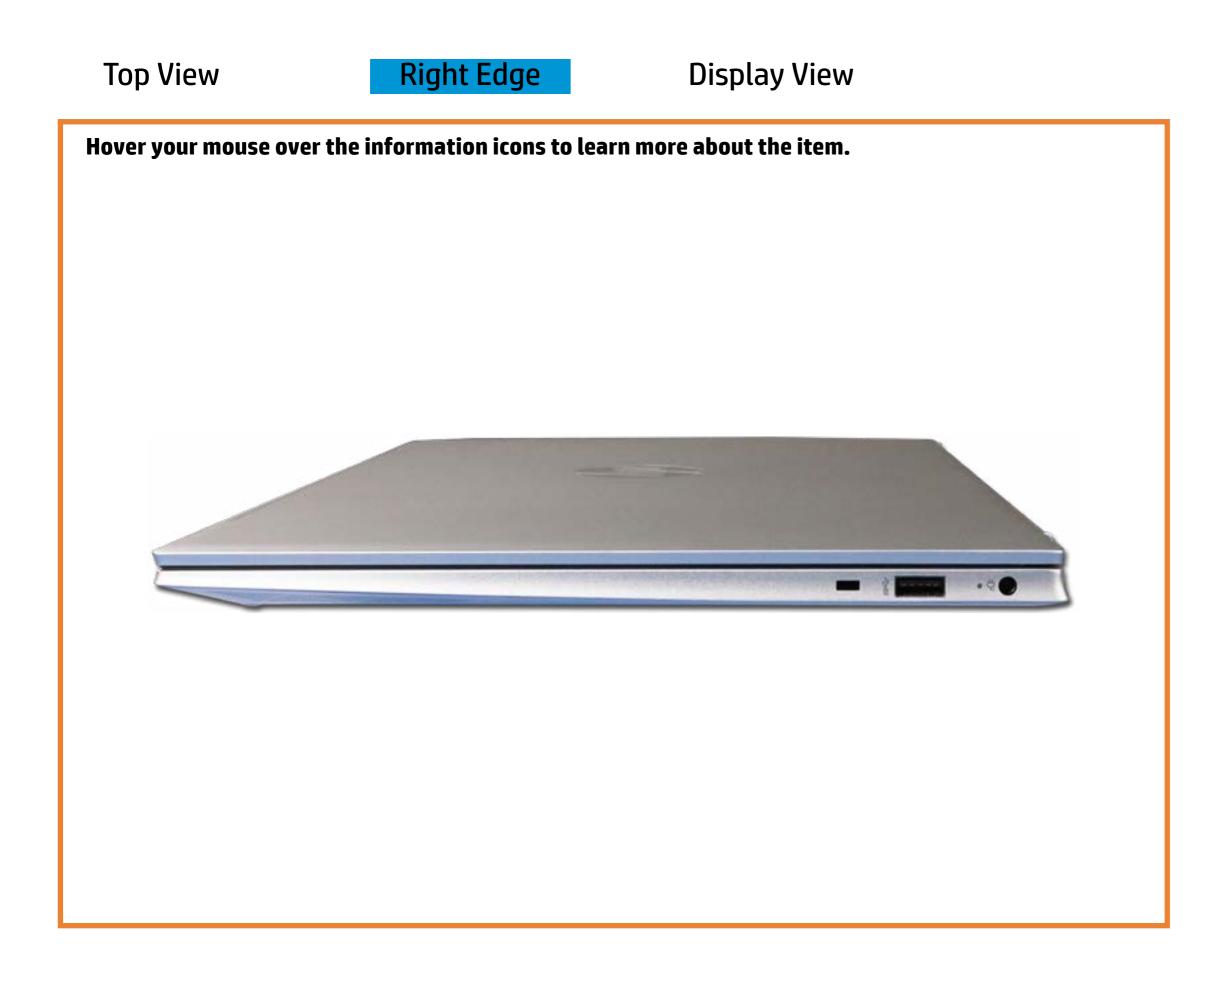

## **Right Edge**

Back to Welcome page

#### Here's how to use it...

<u>LED Diagnostic</u> (Click the link to navigate this platform's LED diagnostic states) On this page you will find an image viewer with a menu of this product's external views. To identify the location of the LEDs for each view, simply click that view. To learn more about the diagnostic behavior of each LED, hover over the information icon (1) above the LED and review the information that presents in the right-hand pane.