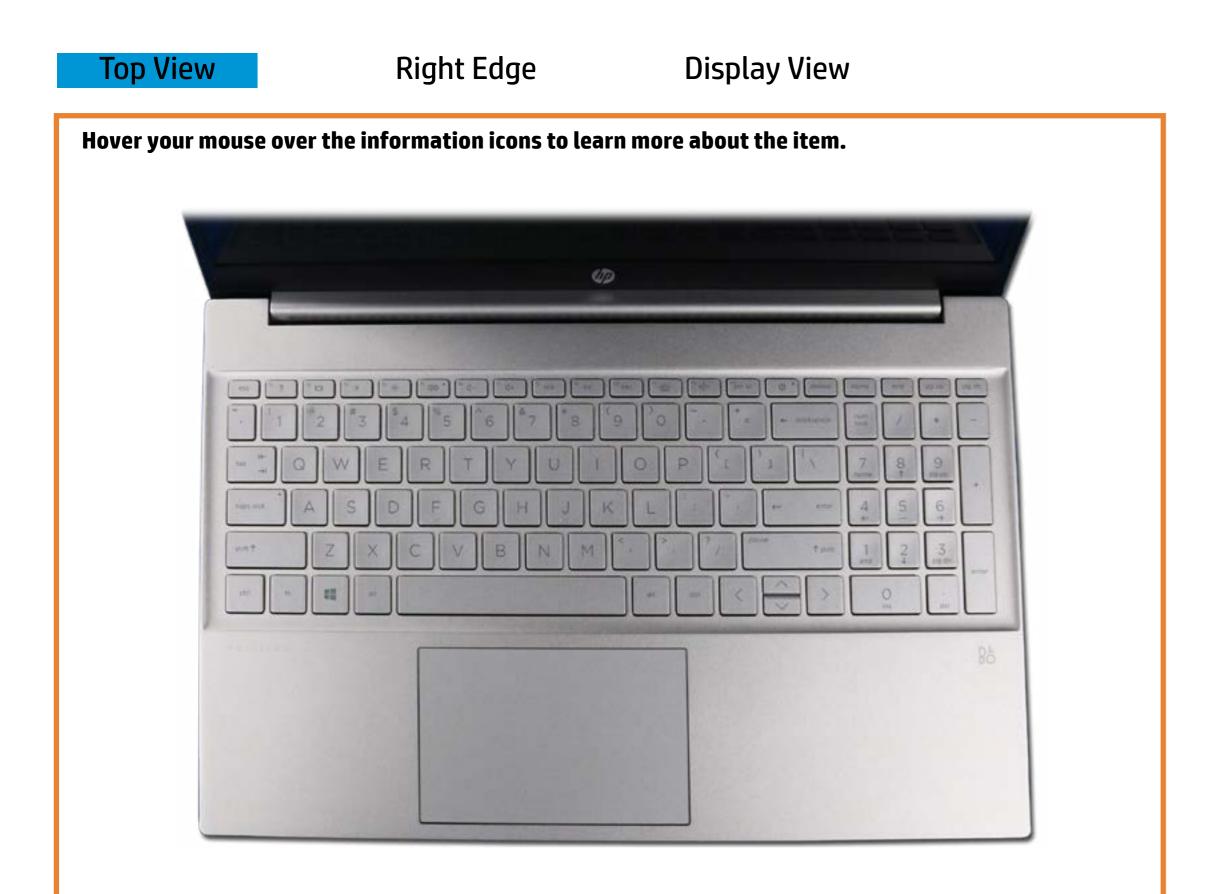

## **Top View**

Back to Welcome page

#### Here's how to use it...

<u>LED Diagnostic</u> (Click the link to navigate this platform's LED diagnostic states) On this page you will find an image viewer with a menu of this product's external views. To identify the location of the LEDs for each view, simply click that view. To learn more about the diagnostic behavior of each LED, hover over the information icon (1) above the LED and review the information that presents in the right-hand pane.