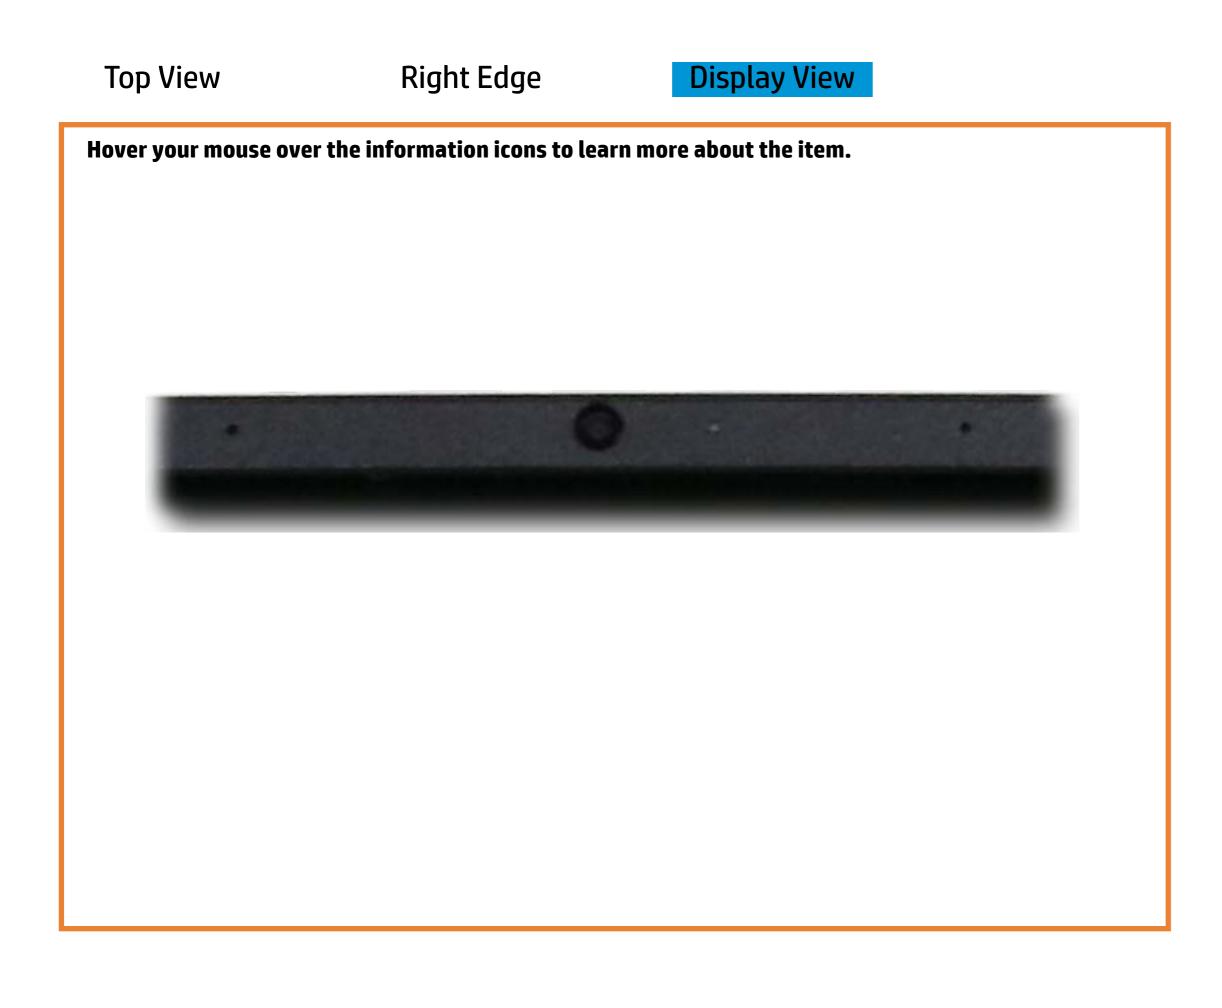

### **Display View**

Back to Welcome page

#### Here's how to use it...

<u>LED Diagnostic</u> (Click the link to navigate this platform's LED diagnostic states) On this page you will find an image viewer with a menu of this product's external views. To identify the location of the LEDs for each view, simply click that view. To learn more about the diagnostic behavior of each LED, hover over the information icon (1) above the LED and review the information that presents in the right-hand pane.