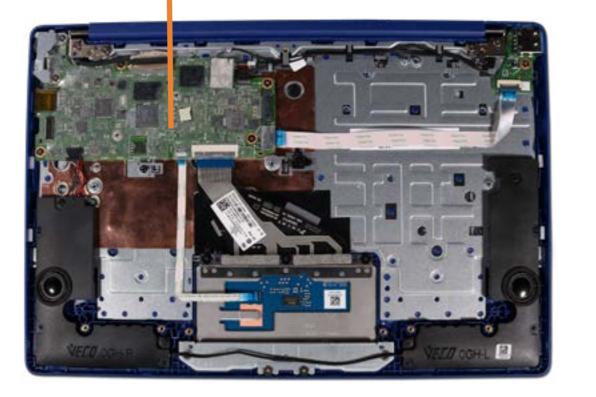

## System Board (Top)

Base Enclosure

Battery

**USB** Board

**Speakers** 

Touchpad

**Heat Sink** 

### System Board (Top)

System Board (Bottom)

Top Cover with Keyboard

Display Panel Assembly

Display Bezel

Display Panel

Hinges

Webcam