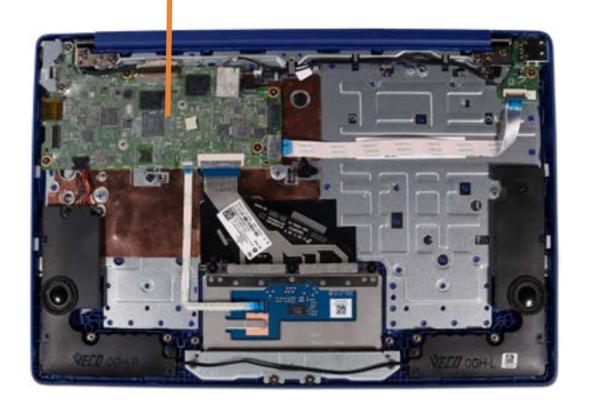

## System Board (Top)

Base Enclosure

Battery

**USB** Board

**Speakers** 

Touchpad

**Heat Sink** 

### System Board (Top)

System Board (Bottom)

Top Cover with Keyboard

Display Panel Assembly

Display Bezel

Display Panel

Hinges

Webcam