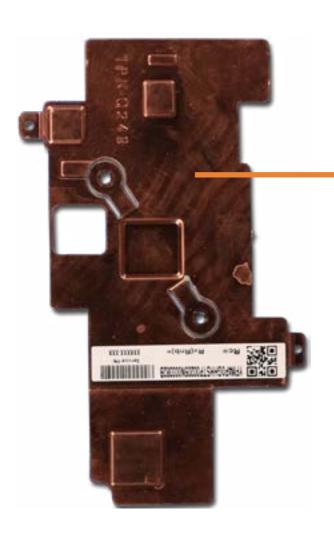

### **Heat Sink**

Base Enclosure

Battery

**USB** Board

**Speakers** 

Touchpad

#### **Heat Sink**

System Board (Top)

System Board (Bottom)

Top Cover with Keyboard

Display Panel Assembly

Display Bezel

Display Panel

Hinges