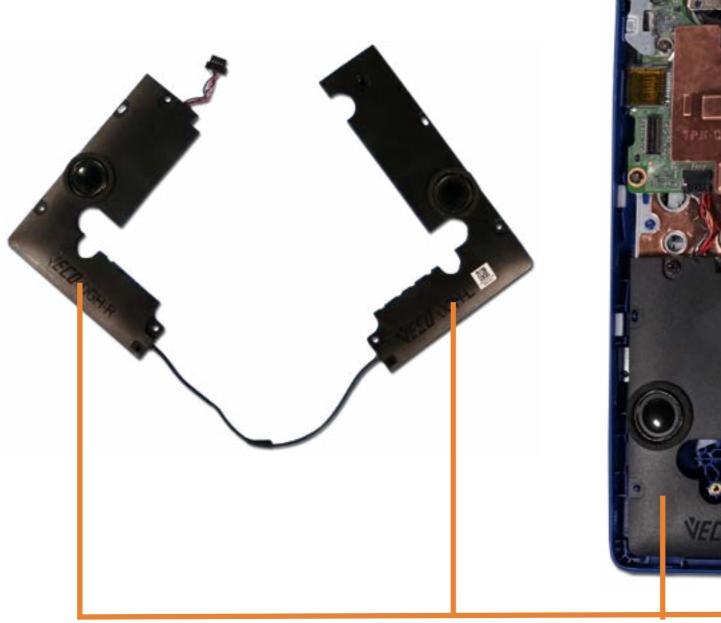

## **Speakers**

Base Enclosure Battery USB Board

#### Speakers

Touchpad
Heat Sink
System Board (Top)
System Board (Bottom)
Top Cover with Keyboard
Display Panel Assembly
Display Bezel
Display Panel
Hinges
Webcam
Display Panel Cable
Webcam Cable