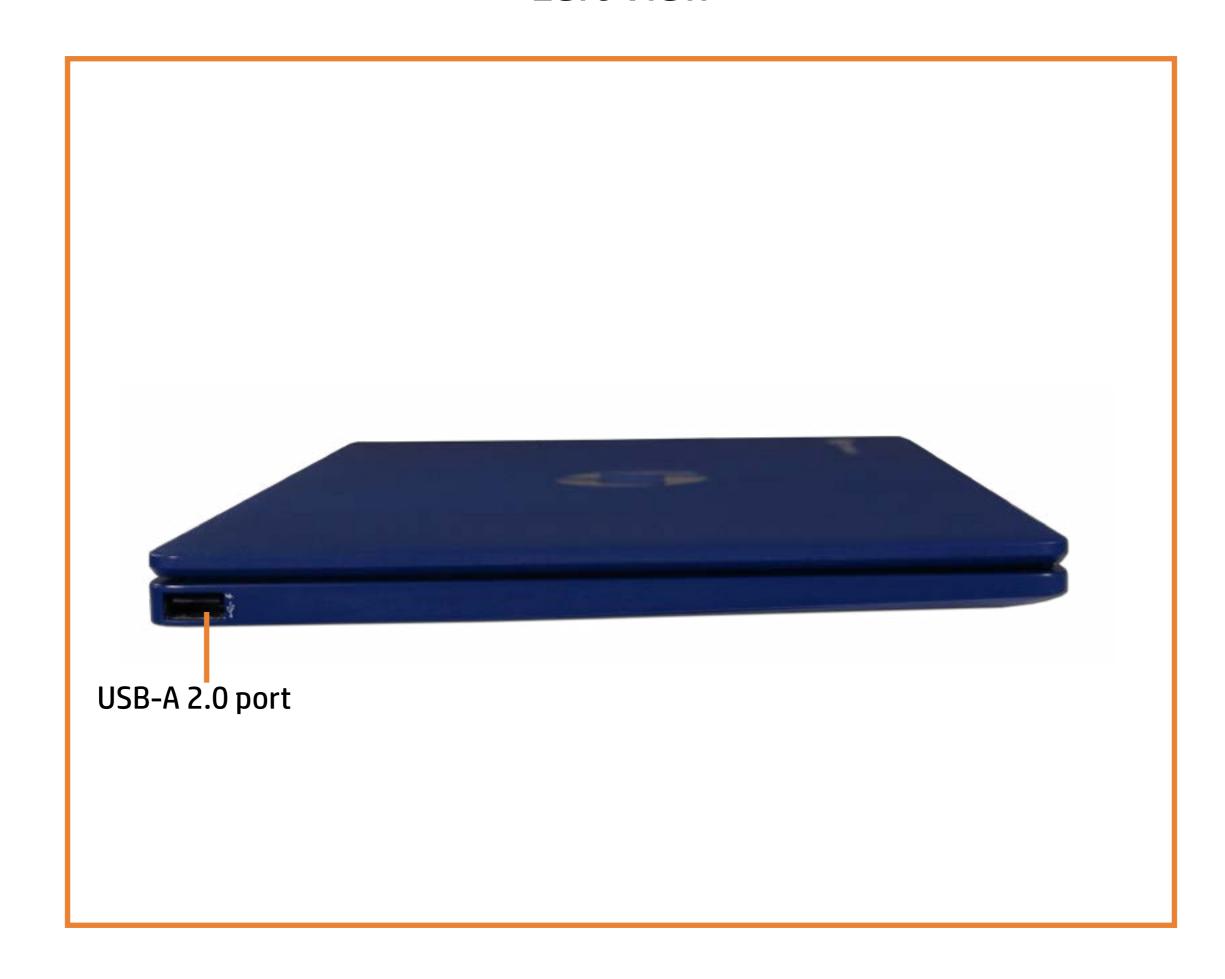

ctive part locator for the HP Chromebook 11a-na0000

#### Here's how to use it...

**External Views** (Click the link to navigate to the views)

On this page you will find large icons of each of the external views of this product. To view a specific view in greater detail, simply click that view.

Parts List (Click the link to navigate to the parts)

On this page, you will find a list of all of the replaceable parts for this product. To view a specific part and its location in the product, click the part name in the list.

That's it! On every page there is a link that brings you back to either the External Views or the Parts List, enabling you to navigate to whatever view or part you wish to review.

## **External Views**

### Back to Welcome page



## **Front View**



## **Left View**



## **Right View**



## **Display View**



## **Rear View**



## Top View

**Back to External Views** 



## **Internal View**

**Back to External Views** 



## **Bottom View**



### **Base Enclosure**

#### Base Enclosure

Battery

**USB** Board

**Speakers** 

Touchpad

**Heat Sink** 

System Board (Top)

System Board (Bottom)

Top Cover with Keyboard

Display Panel Assembly

Display Bezel

Display Panel

Hinges

Webcam

Display Panel Cable

Webcam Cable



## **Battery**

### **Base Enclosure**

#### Battery

**USB** Board

**Speakers** 

Touchpad

**Heat Sink** 

System Board (Top)

System Board (Bottom)

Top Cover with Keyboard

Display Panel Assembly

Display Bezel

Display Panel

Hinges

Webcam

Display Panel Cable Webcam Cable





### **USB Board**

Base Enclosure Battery

#