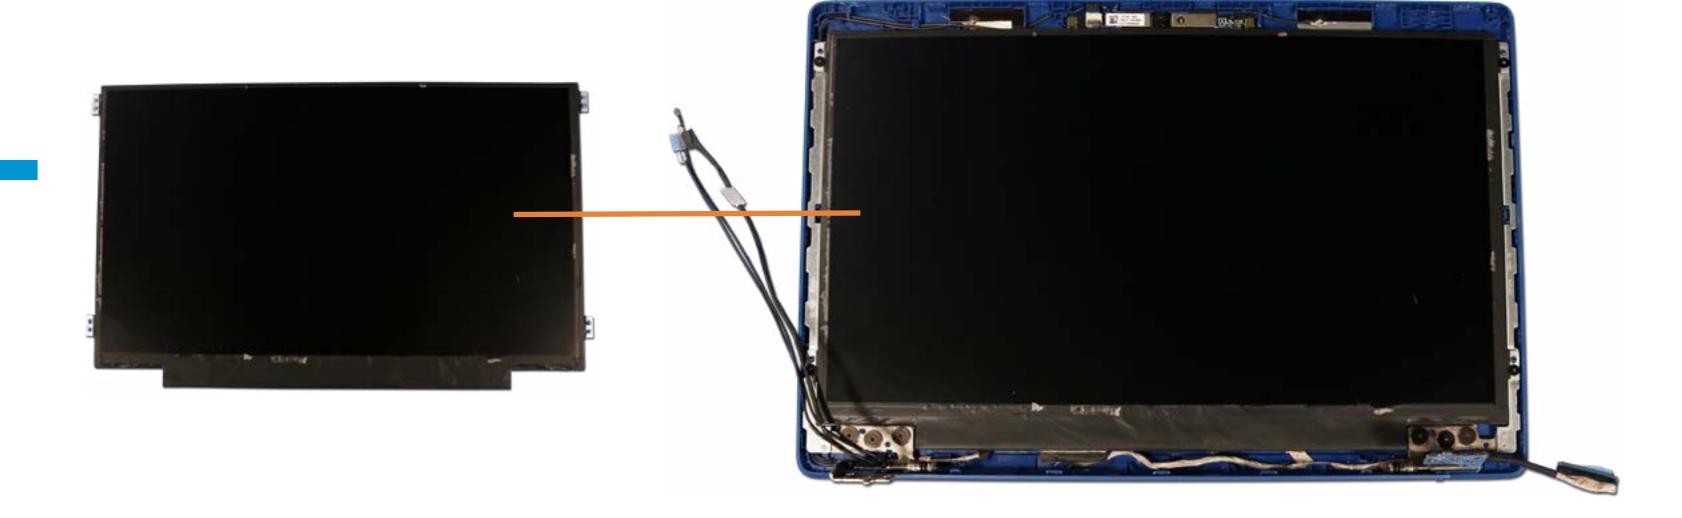

## Display Panel

**Base Enclosure** 

Battery

**USB** Board

**Speakers** 

Touchpad

**Heat Sink** 

System Board (Top)

System Board (Bottom)

Top Cover with Keyboard

**Display Panel Assembly** 

Display Bezel

### Display Panel

Hinges

Webcam

Display Panel Cable

Webcam Cable