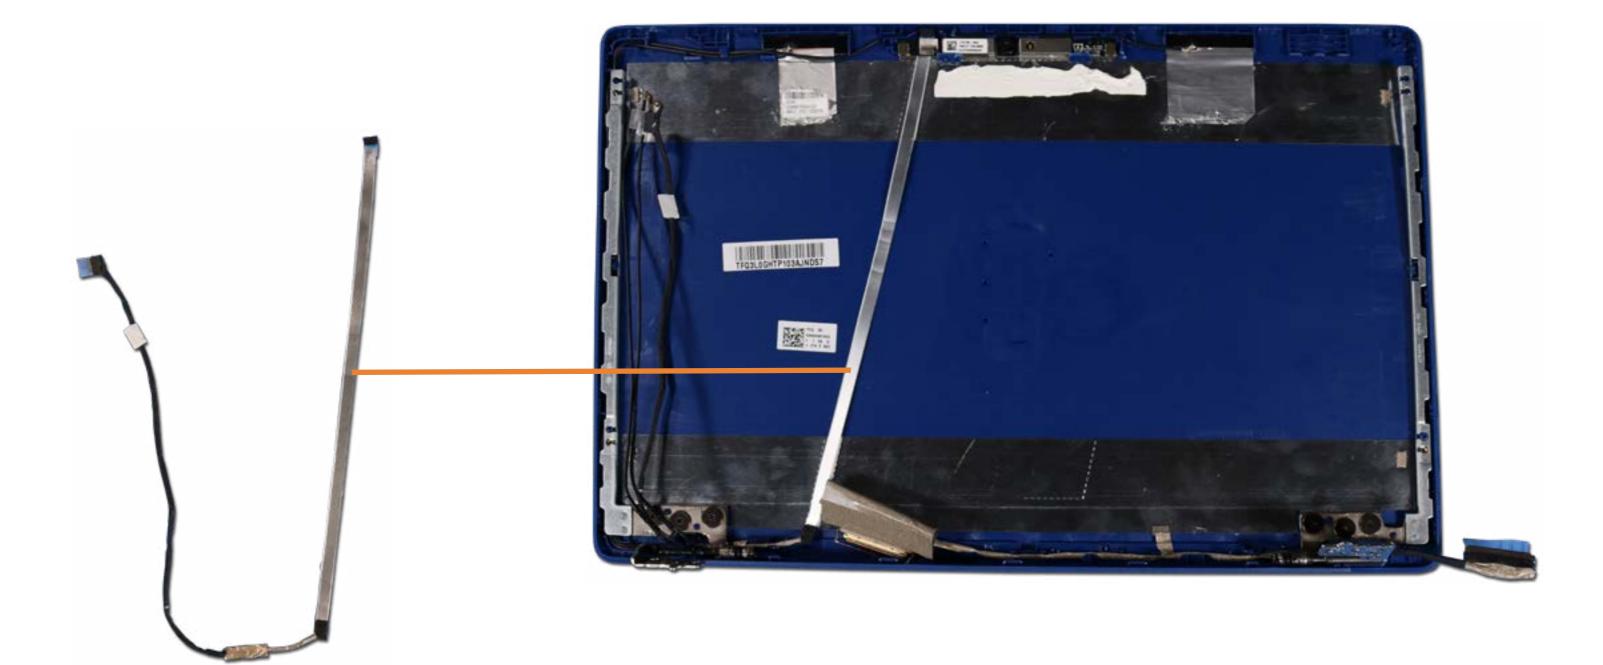

### Webcam Cable

**Base Enclosure** 

Battery

**USB** Board

**Speakers** 

Touchpad

**Heat Sink** 

System Board (Top)

System Board (Bottom)

Top Cover with Keyboard Display Panel Assembly

Display Bezel

Display Panel

Hinges

Webcam

Display Panel Cable

### Webcam Cable