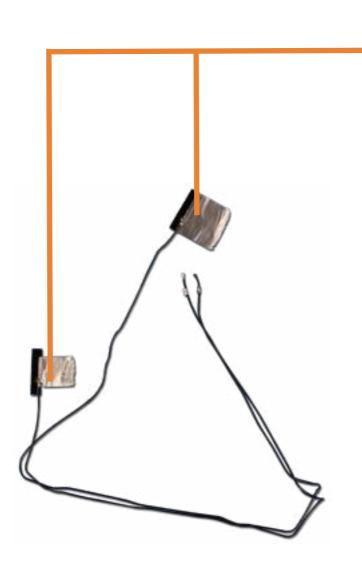

### **Wireless Antennas**

**Base Enclosure** 

Battery

**USB** Board

**Speakers** 

Touchpad

**Heat Sink** 

System Board (Top)

System Board (Bottom)

Top Cover with Keyboard Display Panel Assembly

Display Bezel

Display Panel

Hinges

Webcam

Display Panel Cable

Webcam Cable