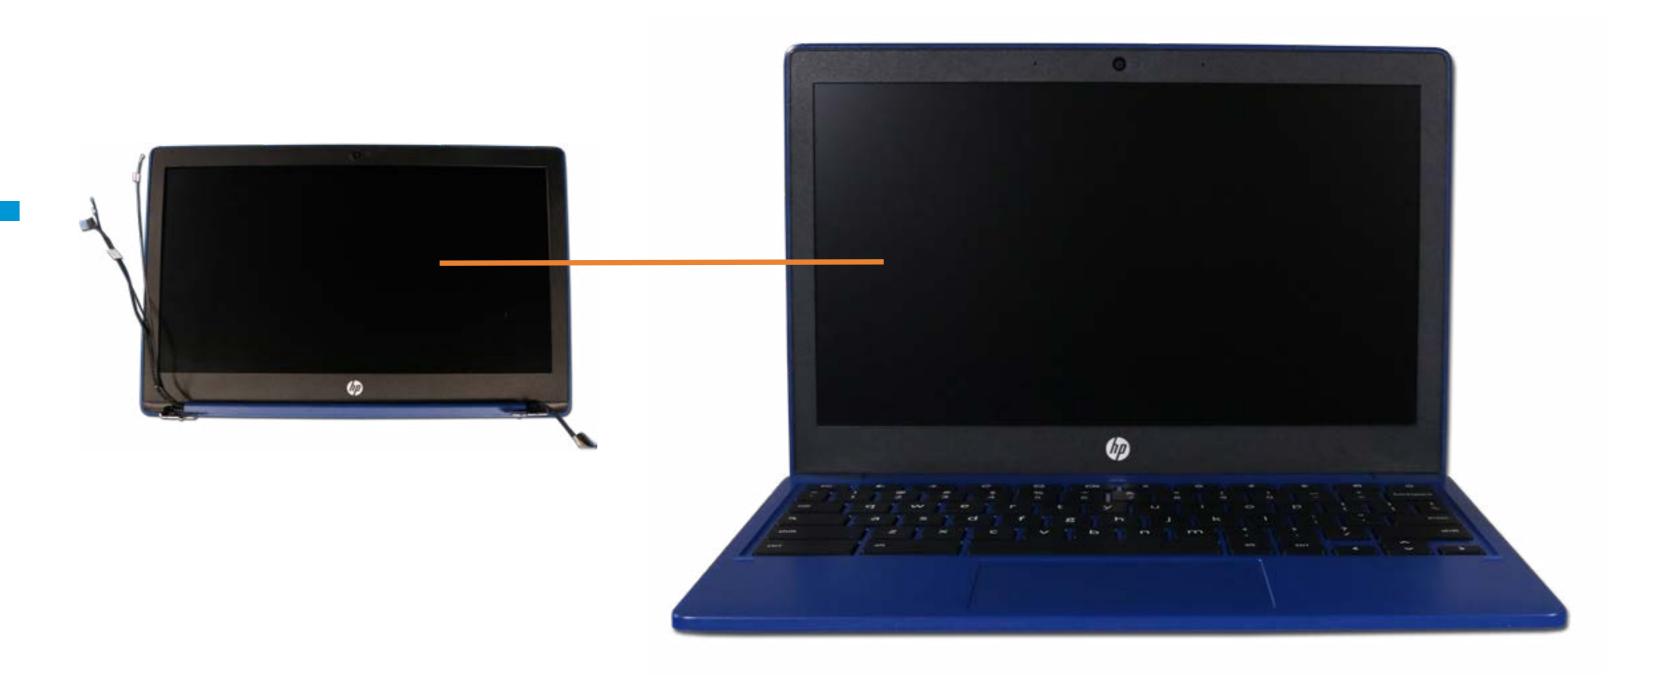

## **Display Panel Assembly**

Base Enclosure

Battery

**USB** Board

**Speakers** 

Touchpad

**Heat Sink** 

System Board (Top)

System Board (Bottom)

Top Cover with Keyboard

### **Display Panel Assembly**

Display Bezel

Display Panel

Hinges

Webcam

Display Panel Cable

Webcam Cable