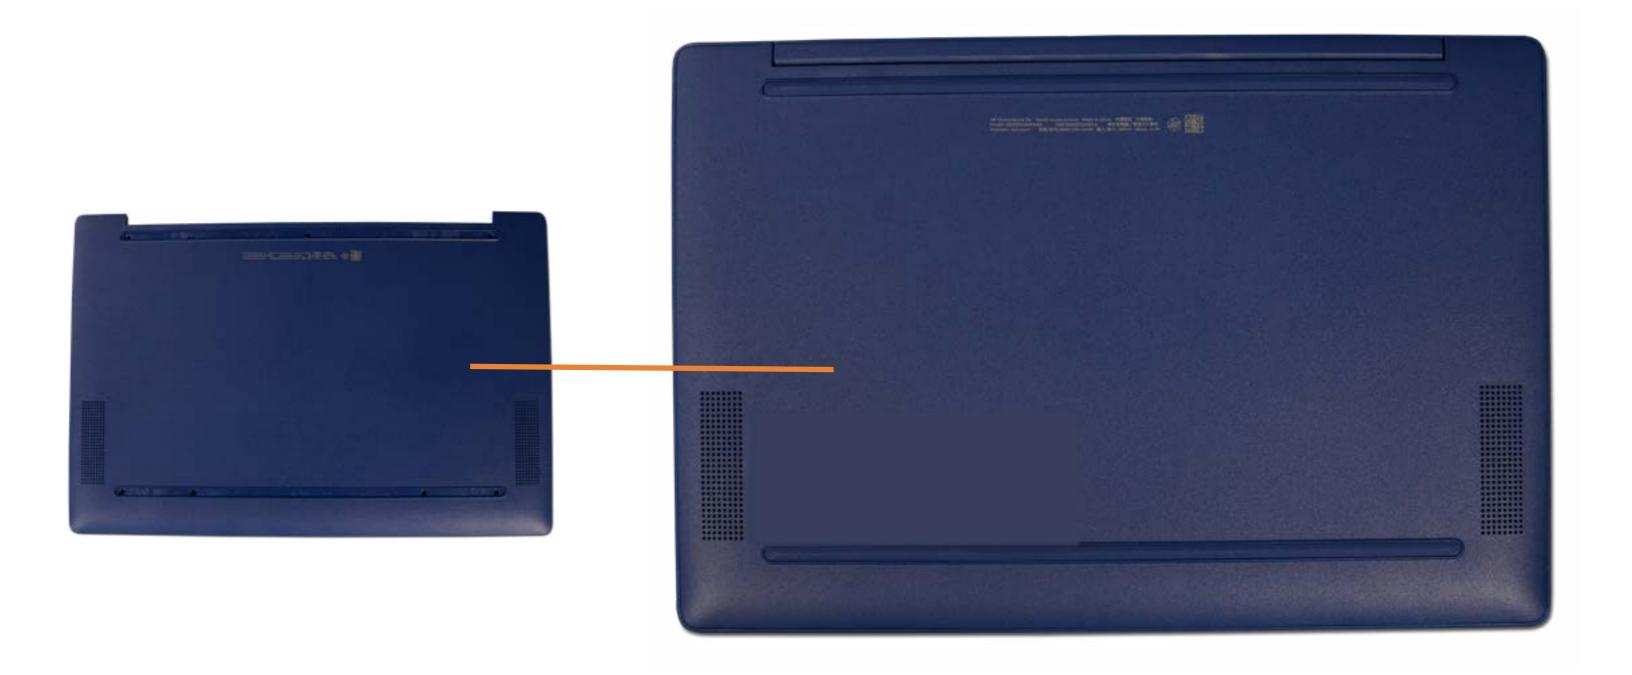

### **Base Enclosure**

#### Base Enclosure

Battery

**USB** Board

**Speakers** 

Touchpad

**Heat Sink** 

System Board (Top)

System Board (Bottom)

#### Battery

**USB** Board

**Speakers** 

Touchpad

**Heat Sink** 

System Board (Top)

System Board (Bottom)

Top Cover with Keyboard