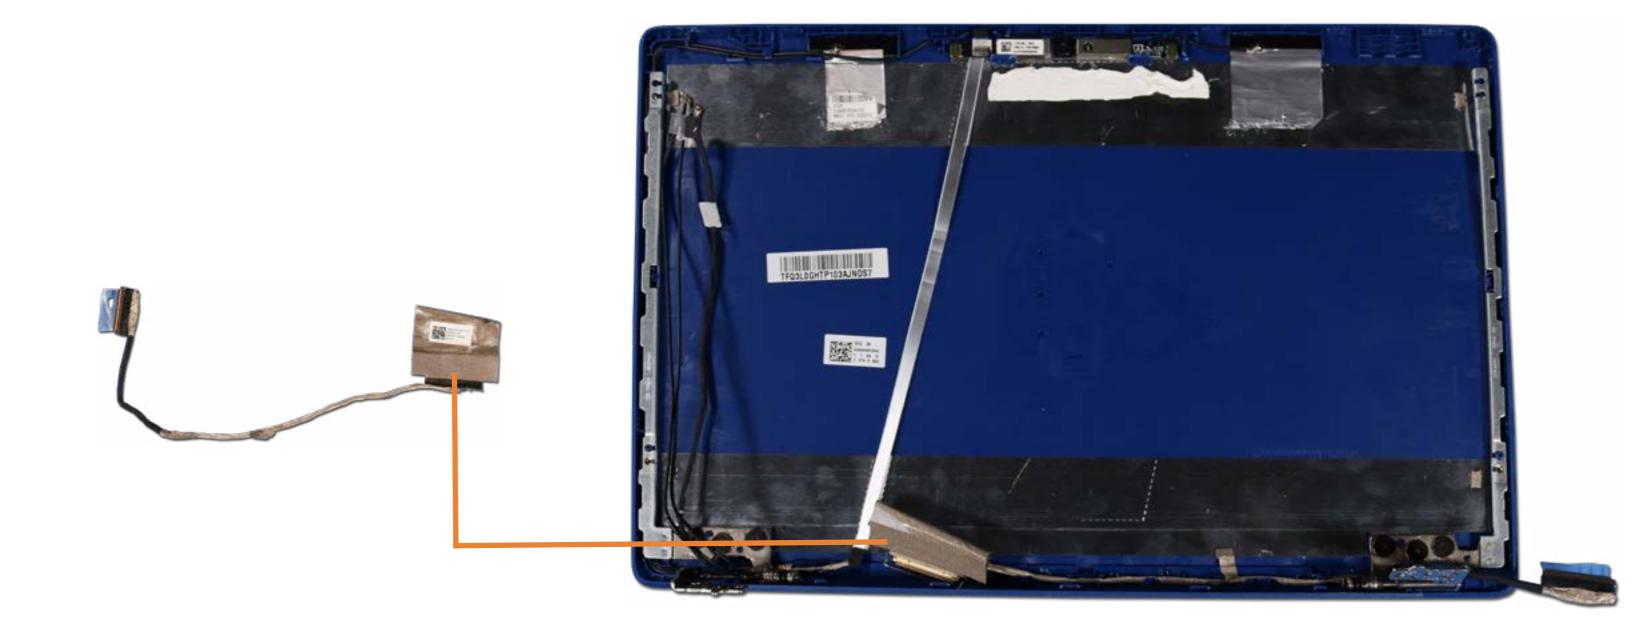

## Display Panel Cable

**Base Enclosure** 

Battery

**USB** Board

**Speakers** 

Touchpad

**Heat Sink** 

System Board (Top)

System Board (Bottom)

Top Cover with Keyboard

Display Panel Assembly

Display Bezel

Display Panel

Hinges

Webcam

### Display Panel Cable

Webcam Cable