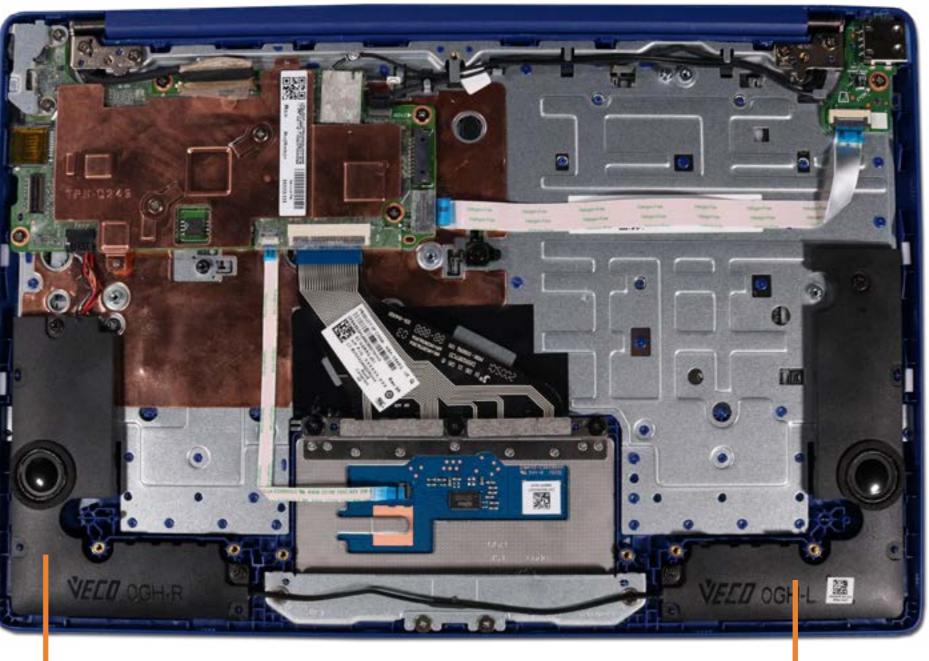

### **Base Enclosure**

#### Battery

**USB** Board

**Speakers** 

Touchpad

**Heat Sink** 

System Board (Top)

System Board (Bottom)

Top Cover with Keyboard

Display Panel Assembly

Display Bezel

Display Panel

Hinges

Webcam

Display Panel Cable Webcam Cable





### **USB Board**

Base Enclosure Battery

#### **USB** Board

**Speakers** 

Touchpad

**Heat Sink** 

System Board (Top)

System Board (Bottom)

Top Cover with Keyboard

Display Panel Assembly

Display Bezel

Display Panel

Hinges

Webcam

Display Panel Cable

Webcam Cable



## **Speakers**

Base Enclosure Battery USB Board

#### Speakers

Touchpad
Heat Sink
System Board (Top)
System Board (Bottom)
Top Cover with Keyboard
Display Panel Assembly
Display Bezel
Display Panel
Hinges
Webcam
Display Panel Cable
Webcam Cable





## Touchpad

Base Enclosure Battery USB Board Speakers

### Touchpad

Webcam

Heat Sink
System Board (Top)
System Board (Bottom)
Top Cover with Keyboard
Display Panel Assembly
Display Bezel
Display Panel
Hinges

Display Panel Cable

Wireless Antennas

Webcam Cable





### **Heat Sink**

Base Enclosure

Battery

**USB** Board

**Speakers** 

Touchpad

#### **Heat Sink**

System Board (Top)

System Board (Bottom)

Top Cover with Keyboard

Display Panel Assembly

Display Bezel

Display Panel

Hinges

Webcam

Display Panel Cable

Webcam Cable





## System Board (Top)

Base Enclosure

Battery

**USB** Board

**Speakers** 

Touchpad

**Heat Sink** 

### System Board (Top)

System Board (Bottom)

Top Cover with Keyboard

Display Panel Assembly

Display Bezel

Display Panel

Hinges

Webcam

D