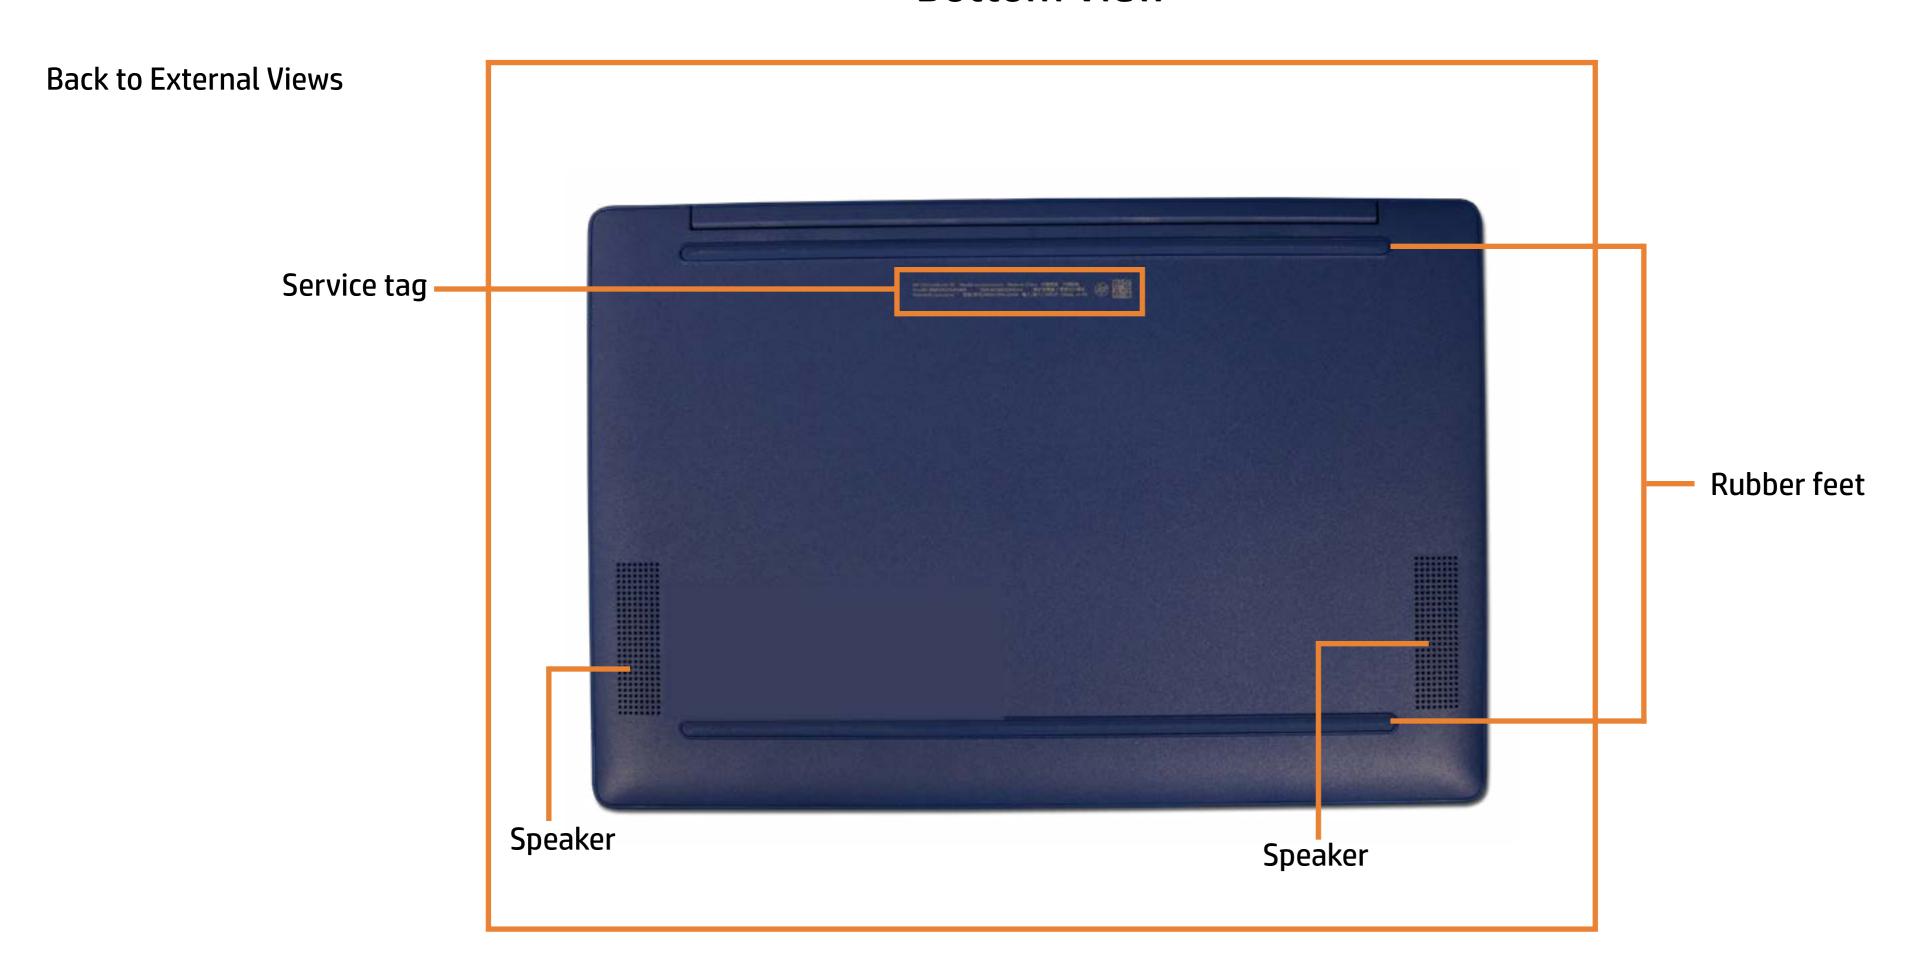

of each of the external views of this product. To view a specific view in greater detail, simply click that view.

Parts List (Click the link to navigate to the parts)

On this page, you will find a list of all of the replaceable parts for this product. To view a specific part and its location in the product, click the part name in the list.

That's it! On every page there is a link that brings you back to either the External Views or the Parts List, enabling you to navigate to whatever view or part you wish to review.

## **External Views**

### Back to Welcome page



## **Front View**



## **Left View**



## **Right View**



## **Display View**



## **Rear View**



## Top View

**Back to External Views** 



## **Internal View**

**Back to External Views** 



## **Bottom View**



### **Base Enclosure**

#### Base Enclosure

Battery

**USB** Board

**Speakers** 

Touchpad

**Heat Sink** 

System Board (Top)

System Board (Bottom)

Top Cover with Keyboard

Display Panel Assembly

Display Bezel

Display Panel

Hinges

Webcam

Display Panel Cable

Webcam Cable



## **Battery**

### **Base Enclosure**

#### Battery

**USB** Board

**Speakers** 

Touchpad

**Heat Sink** 

System Board (Top)

System Board (Bottom)

Top Cover with Keyboard

Display Panel Assembly

Display Bezel

Display Panel

Hinges

Webcam

Display Panel Cable Webcam Cable





### **USB Board**

Base Enclosure Battery

#### **USB** Board

**Speakers** 

Touchpad

**Heat Sink** 

System Board (Top)

System Board (Bottom)

Top Cover with Keyboard

Display Panel Assembly

Display Bezel

Display Panel

H