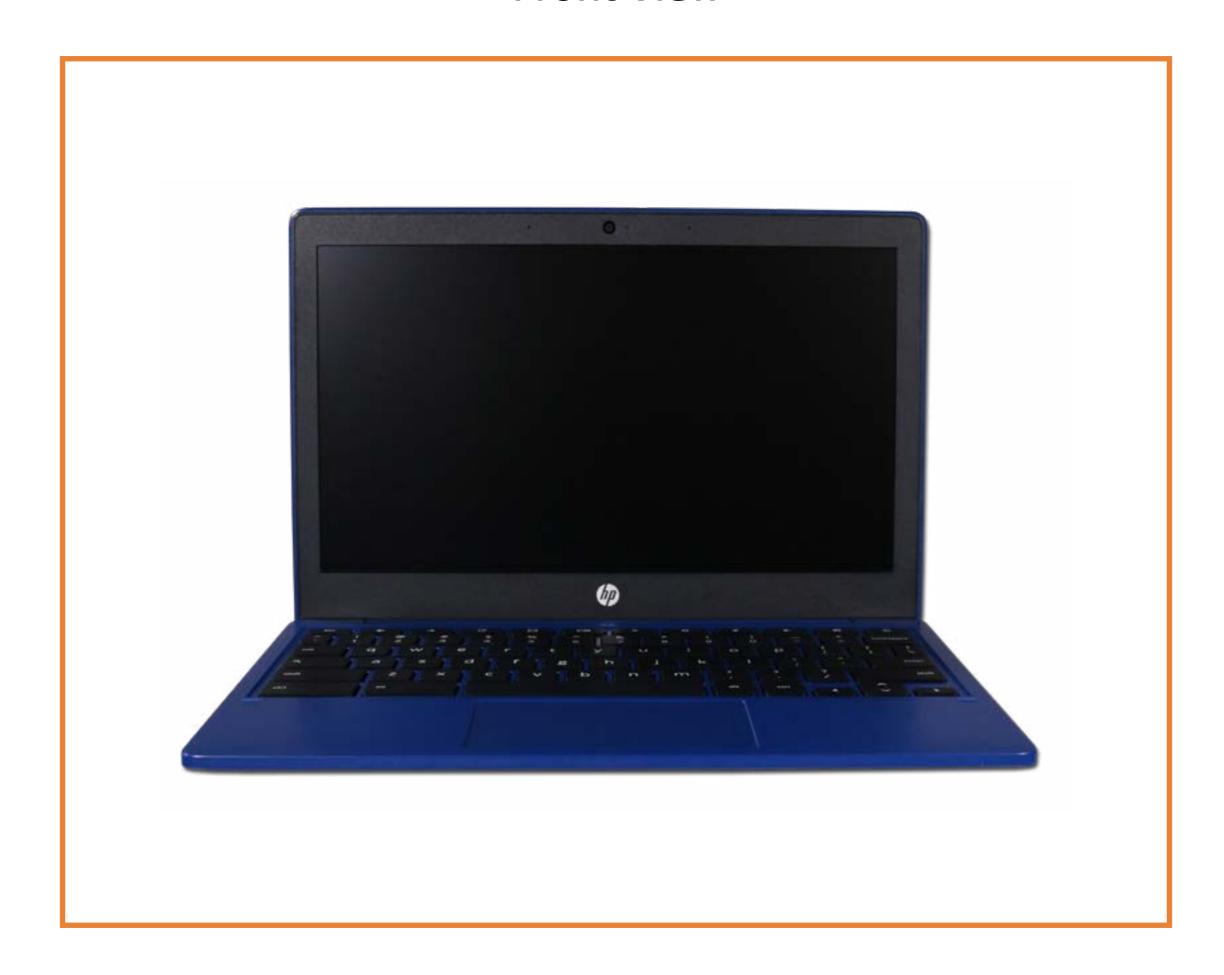

elcome to the interactive part locator for the HP Chromebook 11a-na0000

#### Here's how to use it...

**External Views** (Click the link to navigate to the views)

On this page you will find large icons of each of the external views of this product. To view a specific view in greater detail, simply click that view.

Parts List (Click the link to navigate to the parts)

On this page, you will find a list of all of the replaceable parts for this product. To view a specific part and its location in the product, click the part name in the list.

That's it! On every page there is a link that brings you back to either the External Views or the Parts List, enabling you to navigate to whatever view or part you wish to review.

## **External Views**

### Back to Welcome page



## **Front View**



## **Left View**



## **Right View**



## **Display View**



## **Rear View**



## Top View

**Back to External Views** 



## **Internal View**

**Back to External Views** 



## **Bottom View**



### **Base Enclosure**

#### Base Enclosure

Battery

**USB** Board

**Speakers** 

Touchpad

**Heat Sink** 

System Board (Top)

System Board (Bottom)

Top Cover with Keyboard

Display Panel Assembly

Display Bezel

Display Panel

Hinges

Webcam

Display Panel Cable

Webcam Cable



## **Battery**

### **Base Enclosure**

#### Battery

**USB** Board

**Speakers** 

Touchpad

**Heat Sink** 

System Board (Top)

System Board (Bottom)

Top Cover with Keyboard

Display Panel Assembly

Display Bezel

Display Panel

Hinges

Webcam

Display Panel Cable Webcam Cable





### **USB Board**

Base