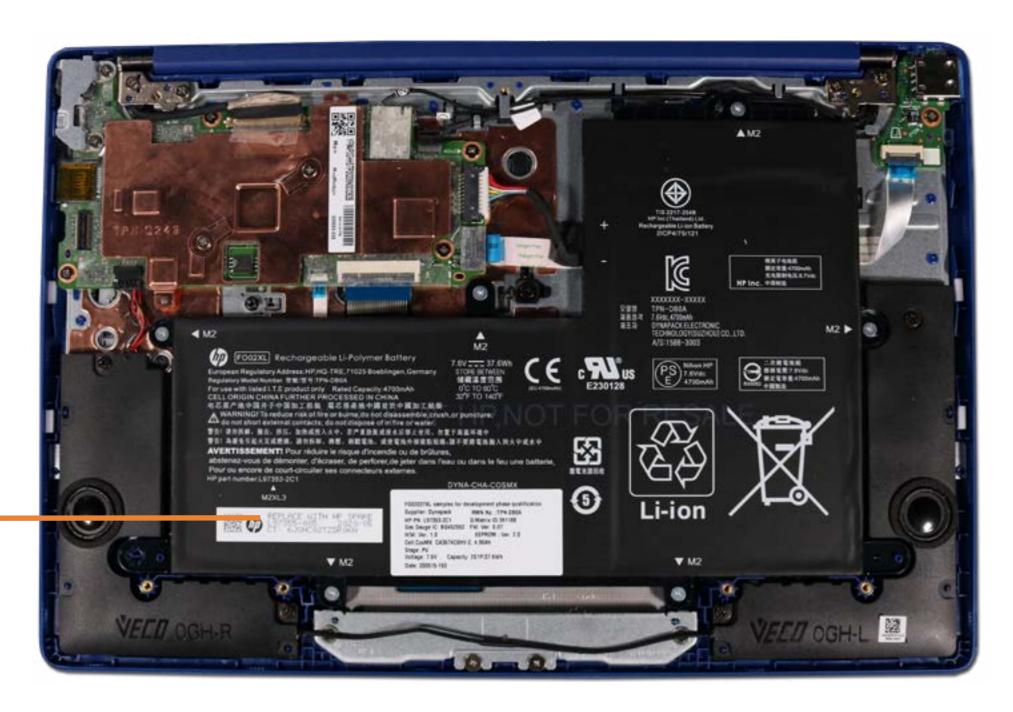

## **Battery**

#### Battery

**USB** Board

**Speakers** 

Touchpad

**Heat Sink** 

System Board (Top)

System Board (Bottom)

Top Cover with Keyboard