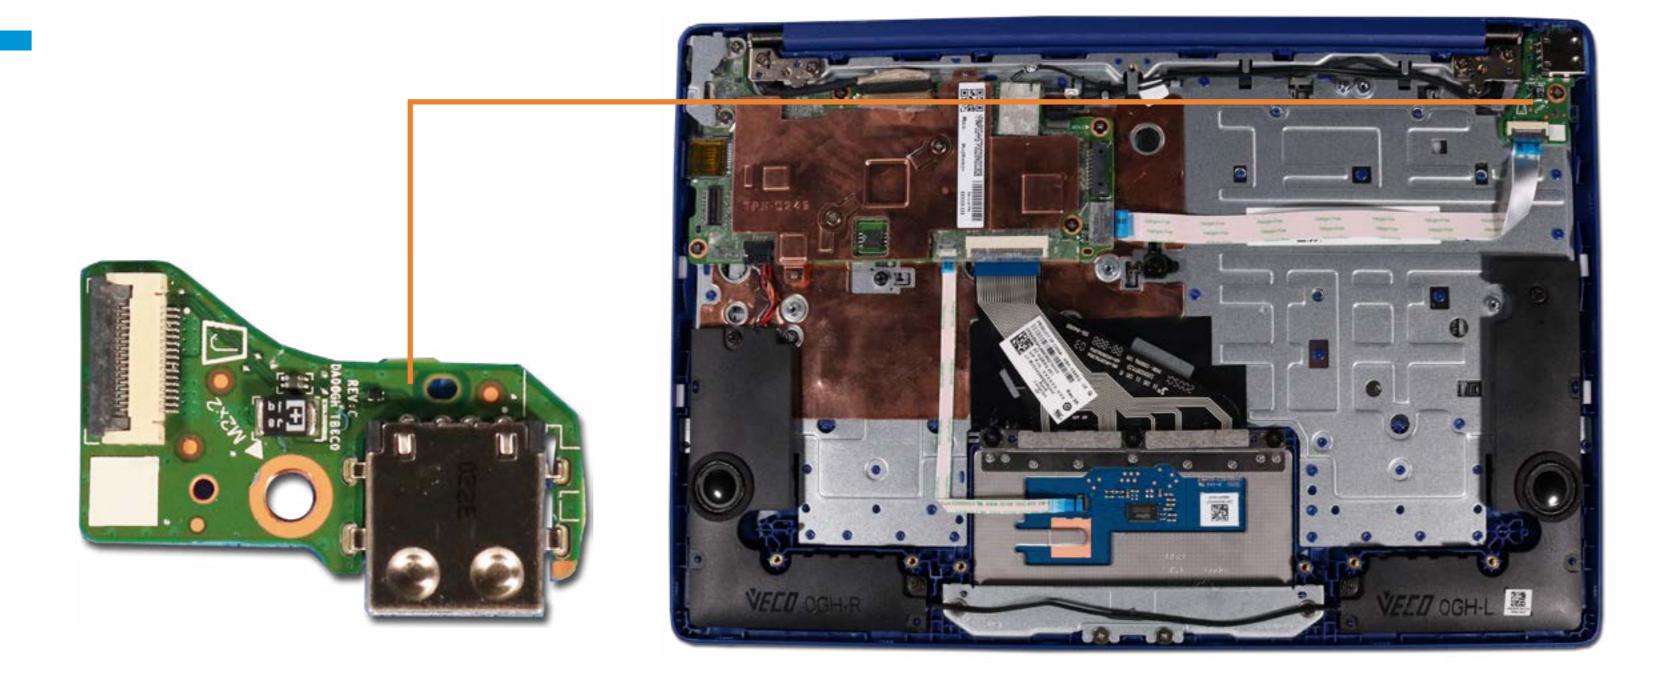

### **USB Board**

Base Enclosure Battery

#### **USB** Board

**Speakers** 

Touchpad

**Heat Sink** 

System Board (Top)

System Board (Bottom)

Top Cover with Keyboard

Display Panel Assembly

Display Bezel

Display Panel

Hinges

Webcam

Display Panel Cable

Webcam Cable