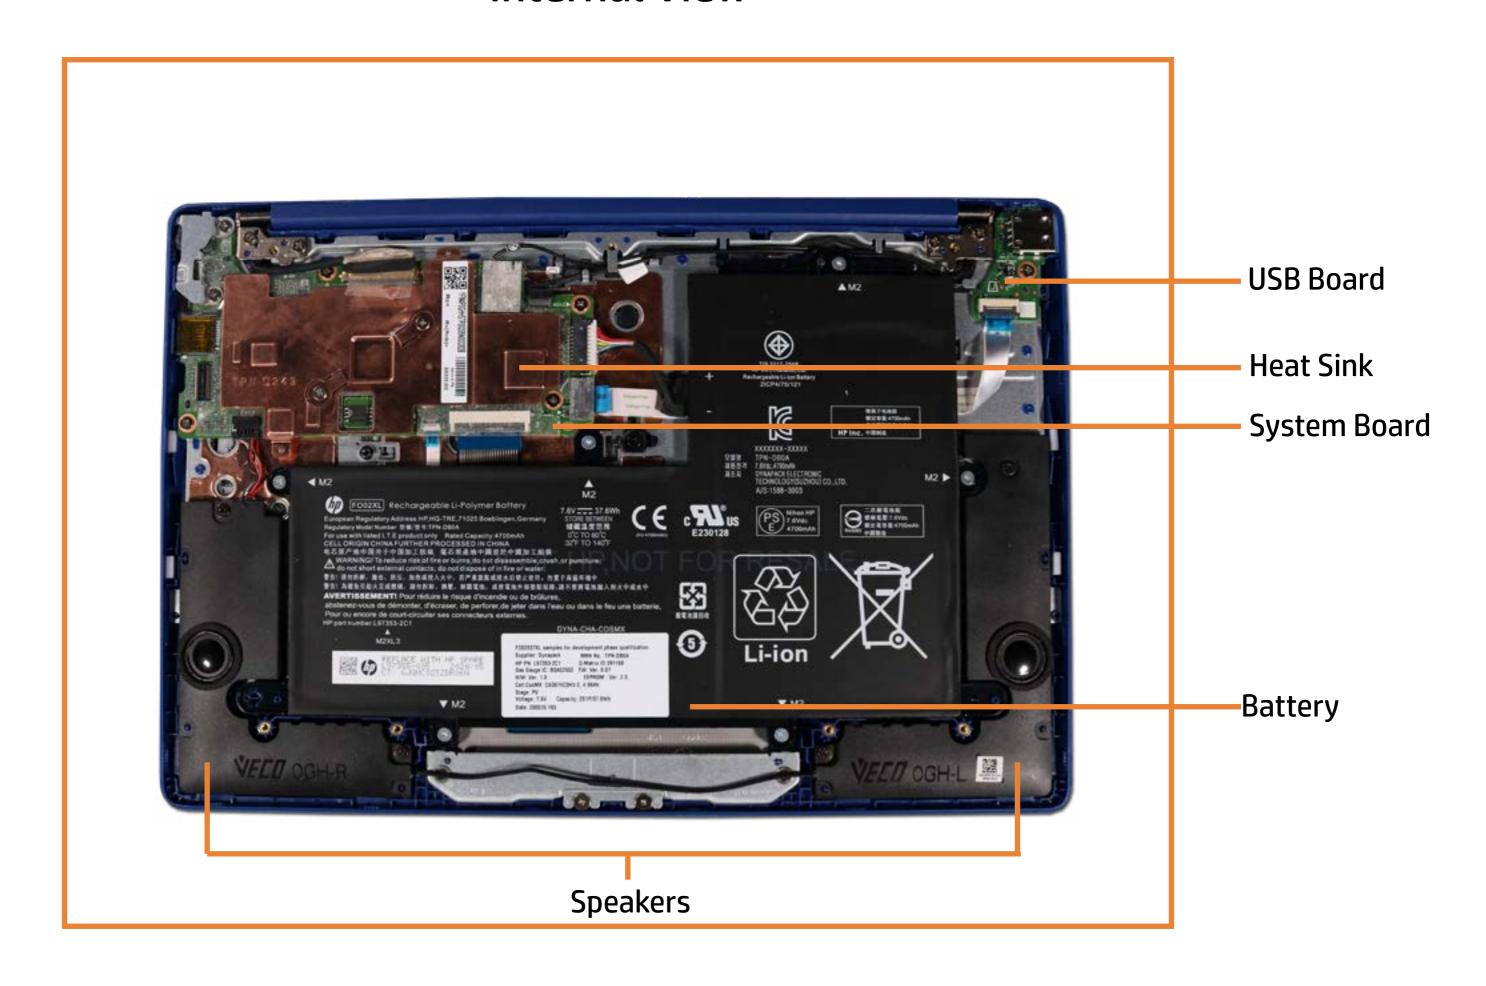

## **Internal View**

**Back to External Views** 

#### Base Enclosure

Battery

**USB** Board

**Speakers** 

Touchpad

**Heat Sink** 

System Board (Top)

System Board (Bottom)

#### Battery

**USB** Board

**Speakers** 

Touchpad

**Heat Sink** 

System Board (Top)

System Board (Bottom)

Top Cover with Keyboard

#### **USB** Board

**Speakers** 

Touchpad

**Heat Sink** 

System Board (Top)

System Board (Bottom)

Top Cover with Keyboard

Display Panel Assembly

#### Speakers

Touchpad
Heat Sink
System Board (Top)
System Board (Bottom)
Top Cover with Keyboard
Display Panel Assembly
Display Bezel
Display Panel
Hinges
Webcam
Display Panel Cable
Webcam Cable