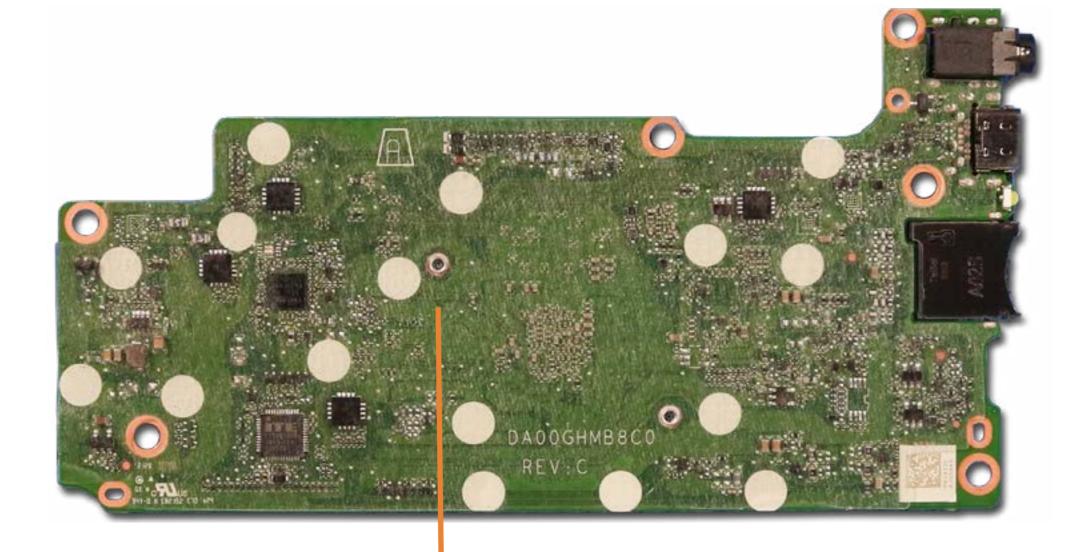

## System Board (Bottom)

Base Enclosure

Battery

**USB** Board

**Speakers** 

Touchpad

**Heat Sink** 

System Board (Top)

#### System Board (Bottom)

Top Cover with Keyboard

Display Panel Assembly

Display Bezel

Display Panel

Hinges

Webcam

Display Panel Cable