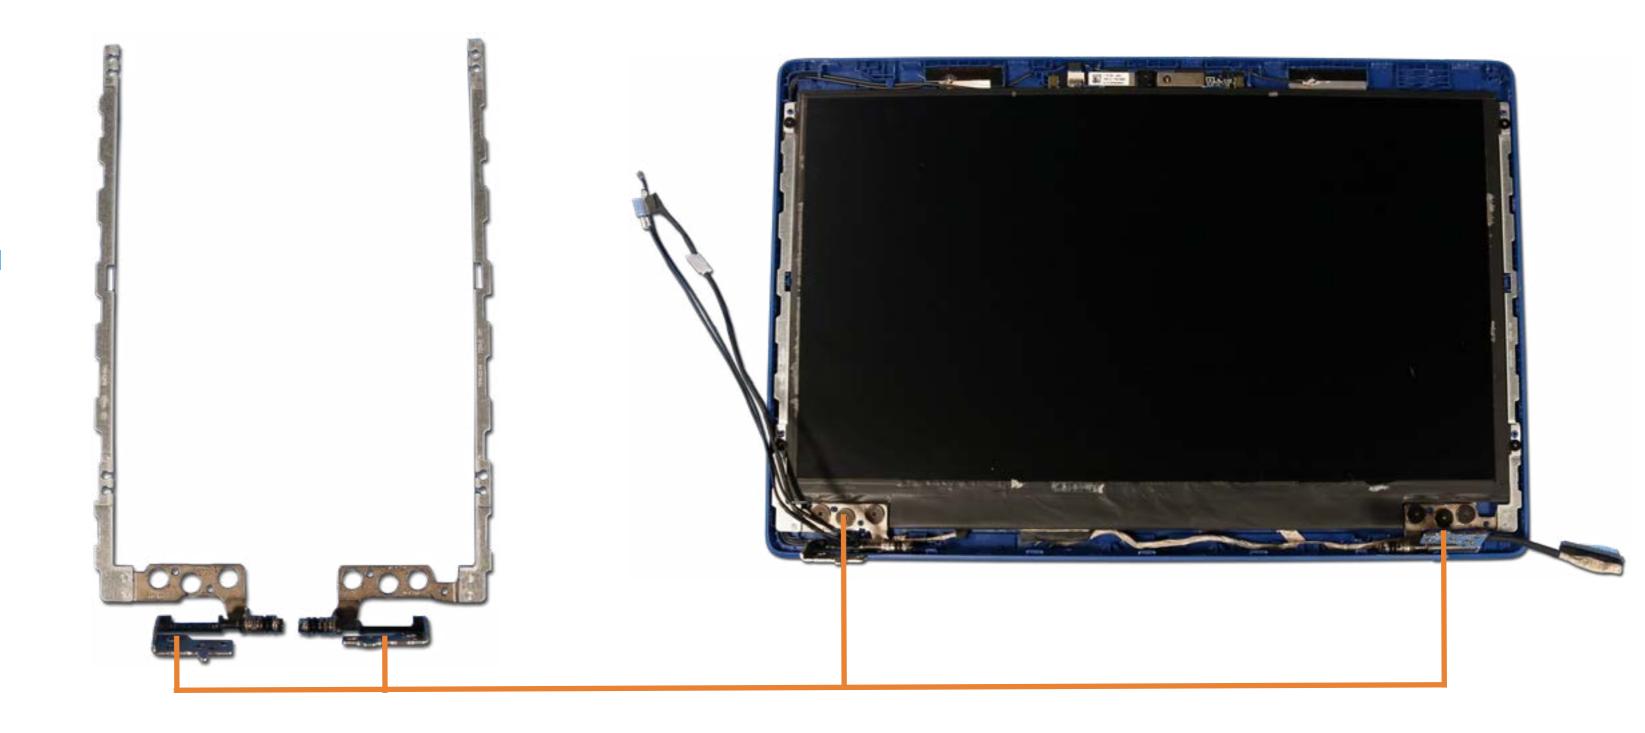

## Hinges

**Base Enclosure** 

Battery

**USB** Board

**Speakers** 

Touchpad

**Heat Sink** 

System Board (Top)

System Board (Bottom)

Top Cover with Keyboard

Display Panel Assembly

Display Bezel

Display Panel

### Hinges

Webcam

Display Panel Cable

Webcam Cable