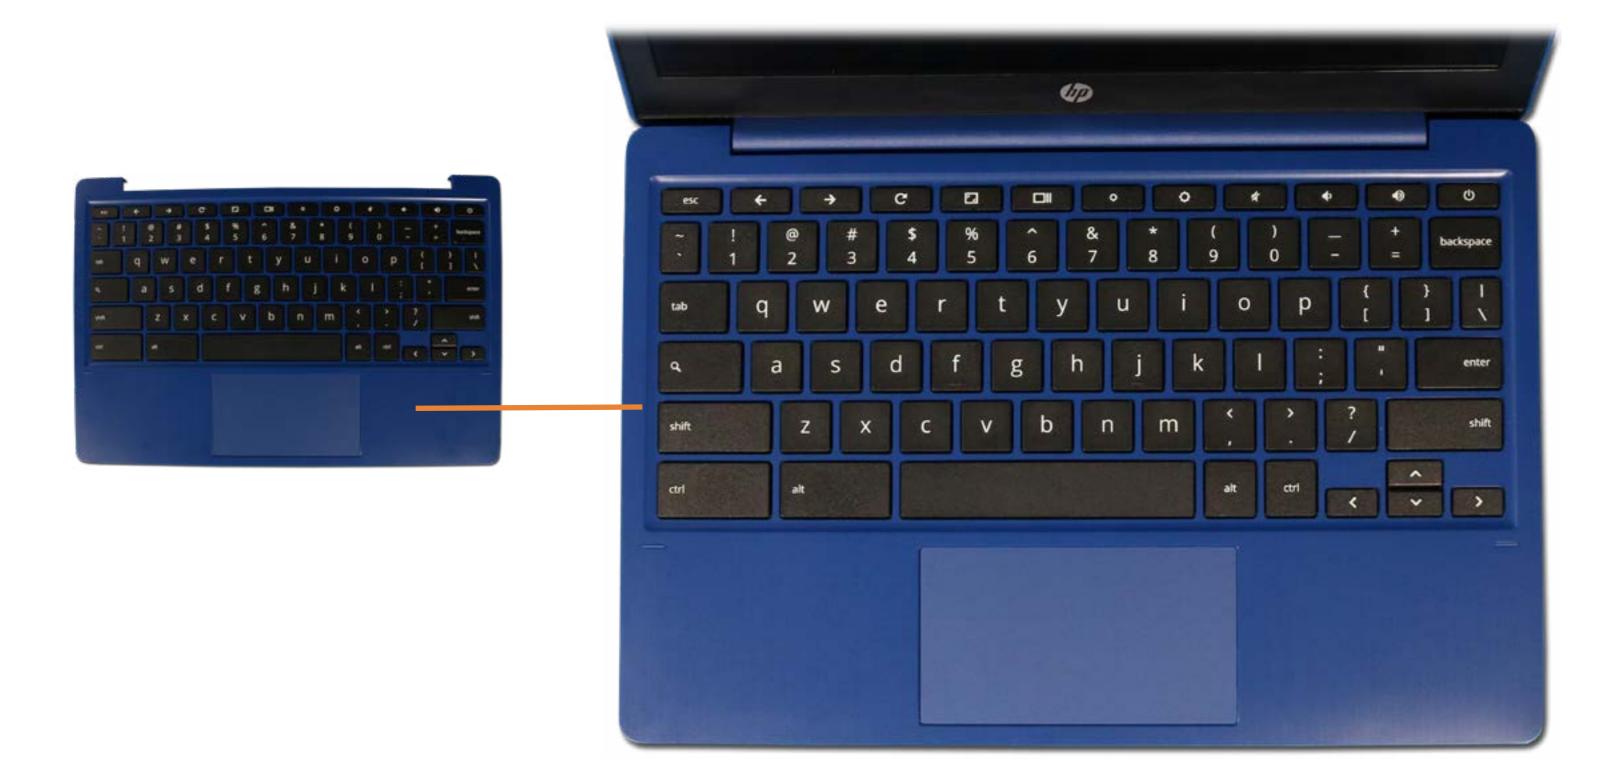

## Top Cover with Keyboard

Base Enclosure

Battery

**USB Board** 

**Speakers** 

Touchpad

**Heat Sink** 

System Board (Top)

### Top Cover with Keyboard

Display Panel Assembly

Display Bezel

Display Panel

Hinges

Webcam

Display Panel Cable

Webcam Cable