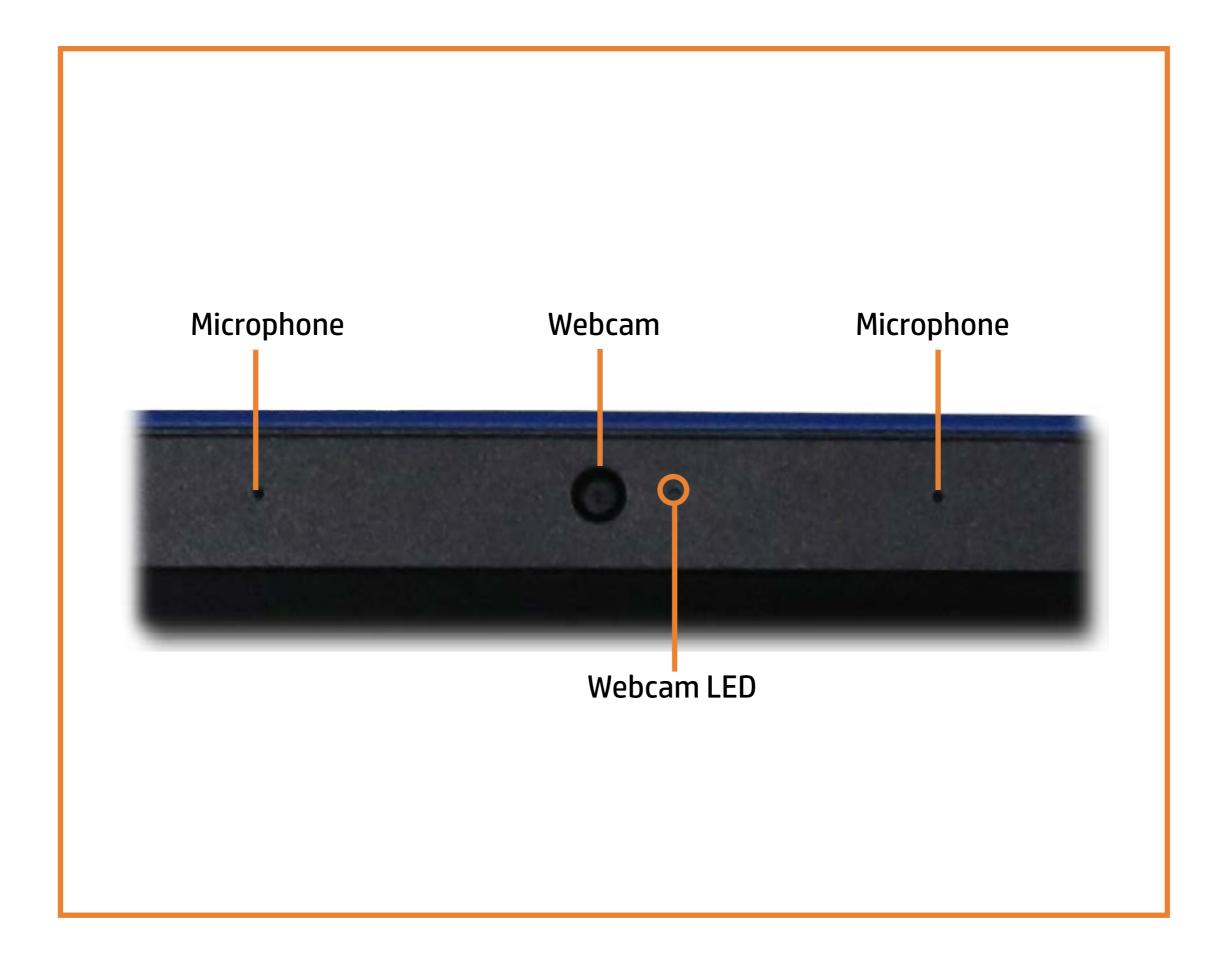

## **Display View**

Top Cover with Keyboard

Display Panel Assembly

Display Bezel

Display Panel

Hinges

Webcam

Display Panel Cable

Webcam Cable

### Webcam

Base Enclosure

Battery

**USB** Board

**Speakers** 

Touchpad

**Heat Sink** 

System Board (Top)

#### Webcam

Display Panel Cable Webcam Cable