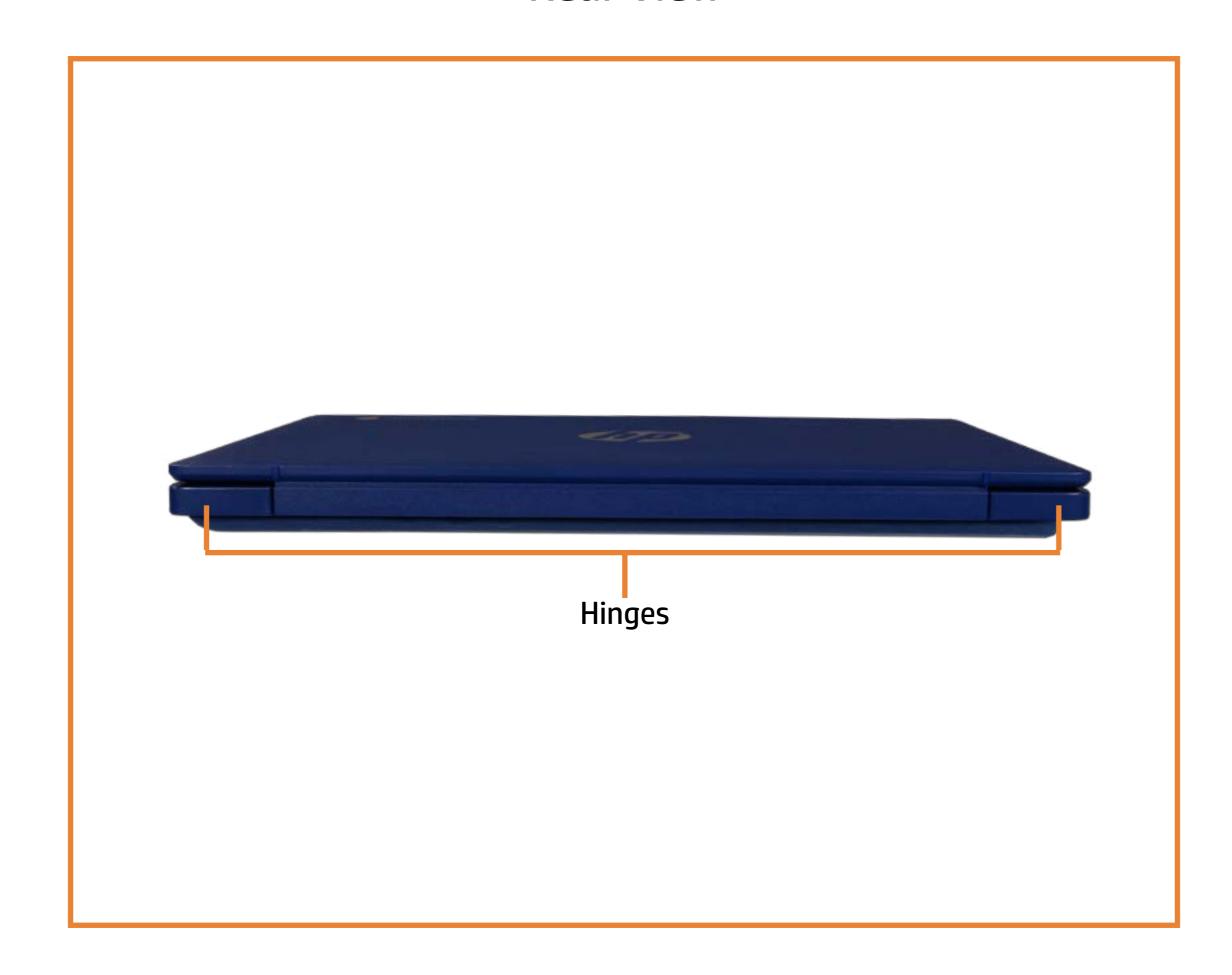

## **Rear View**

## Hinges

**Base Enclosure** 

Battery

**USB** Board

**Speakers** 

Touchpad

**Heat Sink** 

System Board (Top)

### Hinges

Webcam

Display Panel Cable

Webcam Cable