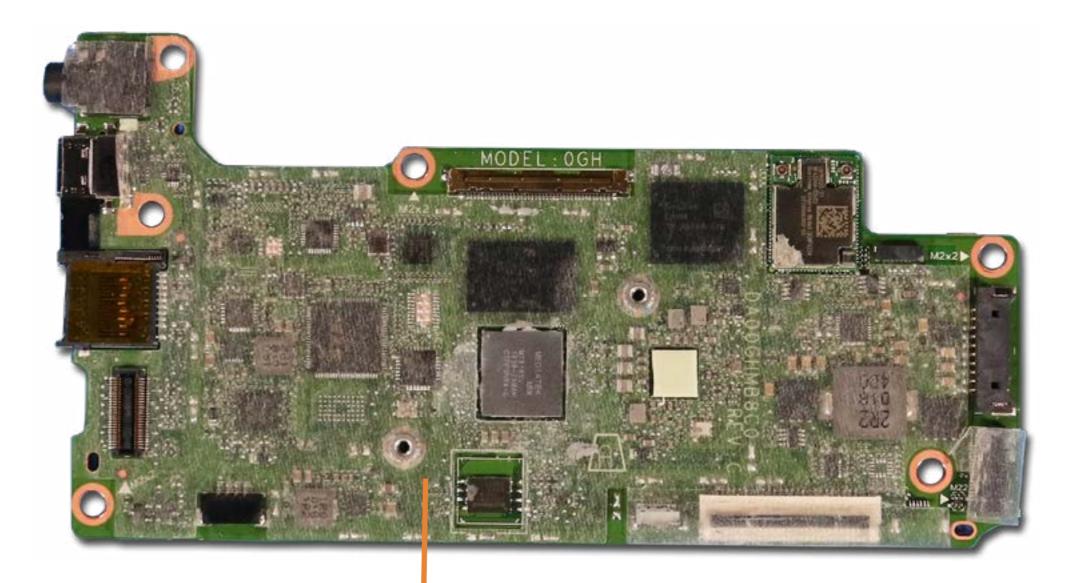

## System Board (Bottom)

Base Enclosure

Battery

**USB** Board

**Speakers** 

Touchpad

**Heat Sink** 

System Board (Top)

#### System Board (Bottom)

Top Cover with Keyboard

Display Panel Assembly

Display Bezel

Display Panel

Hinges

Webcam

Display Panel Cable