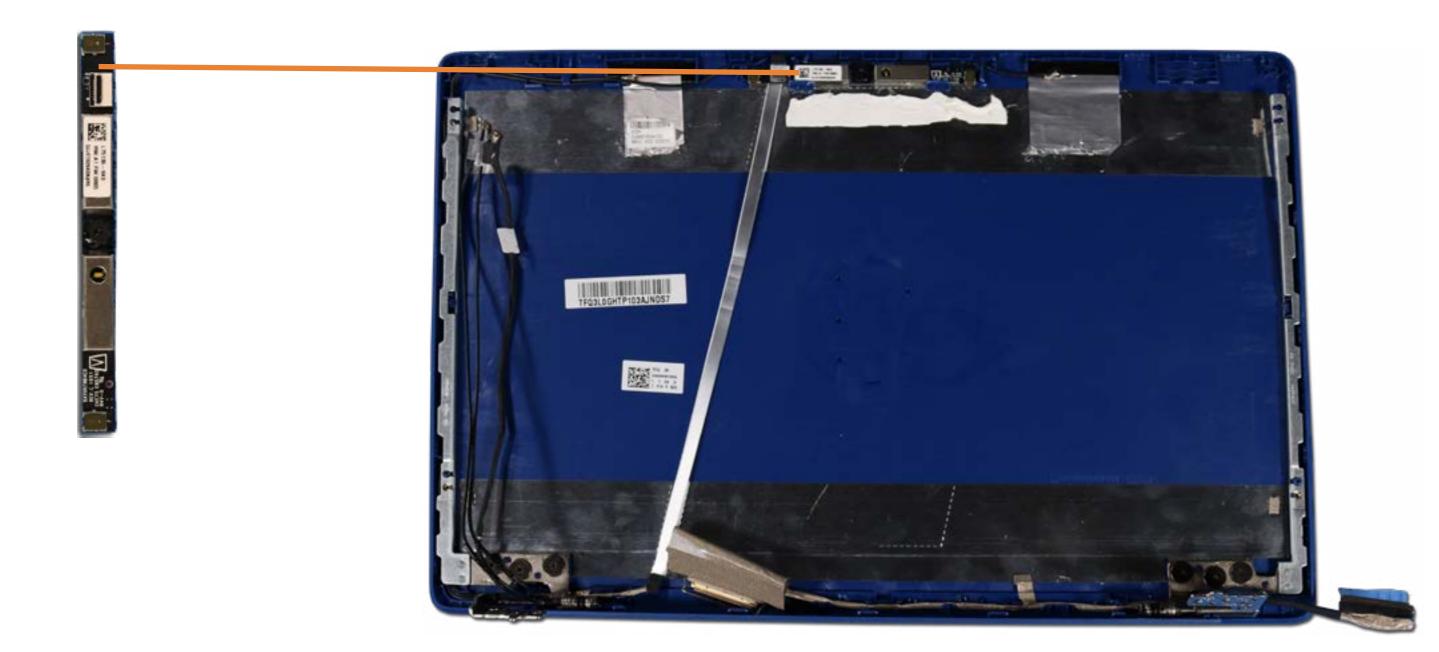

### Webcam

Base Enclosure

Battery

**USB** Board

**Speakers** 

Touchpad

**Heat Sink** 

System Board (Top)

System Board (Bottom)

Top Cover with Keyboard Display Panel Assembly

Display Bezel

Display Panel Hinges

#### Webcam

Display Panel Cable Webcam Cable