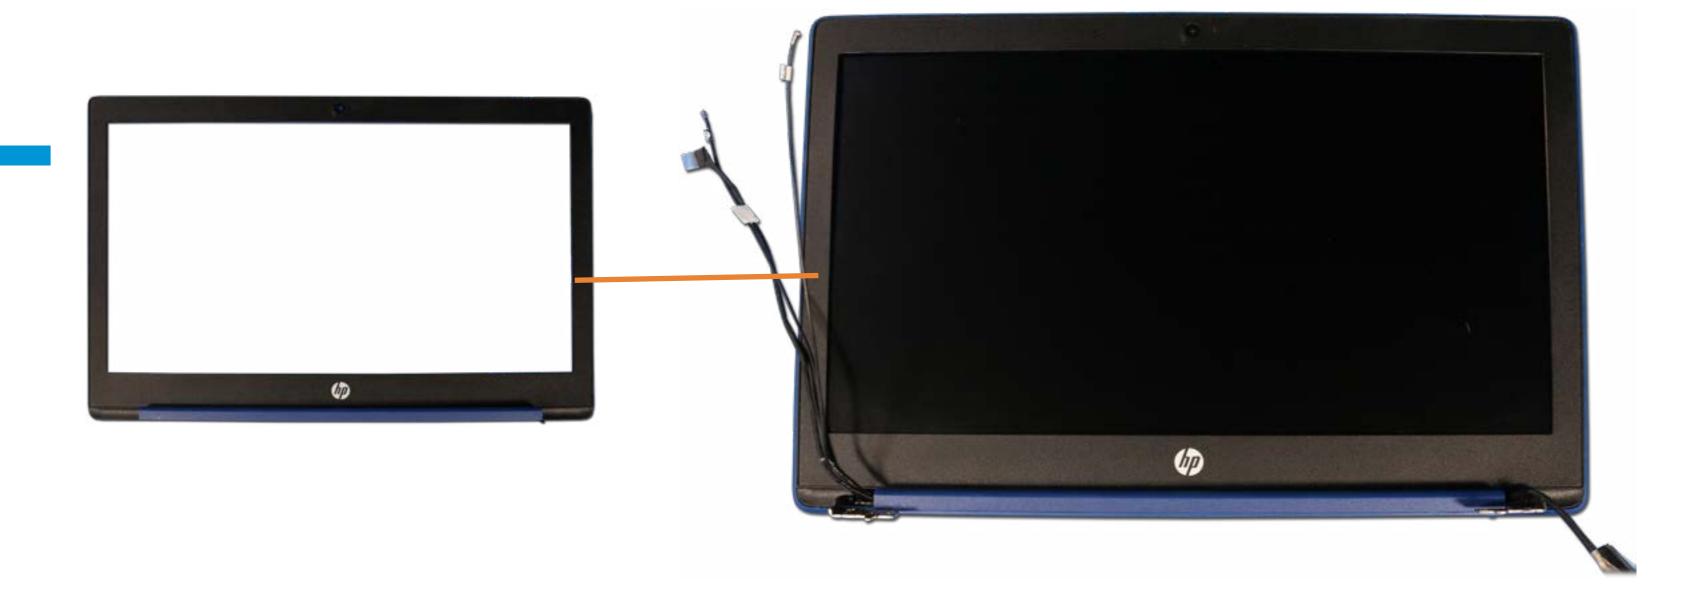

## Display Bezel

Base Enclosure

Battery

**USB** Board

**Speakers** 

Touchpad

**Heat Sink** 

System Board (Top)

System Board (Bottom)

Top Cover with Keyboard

**Display Panel Assembly** 

### Display Bezel

Display Panel

Hinges

Webcam

Display Panel Cable

Webcam Cable