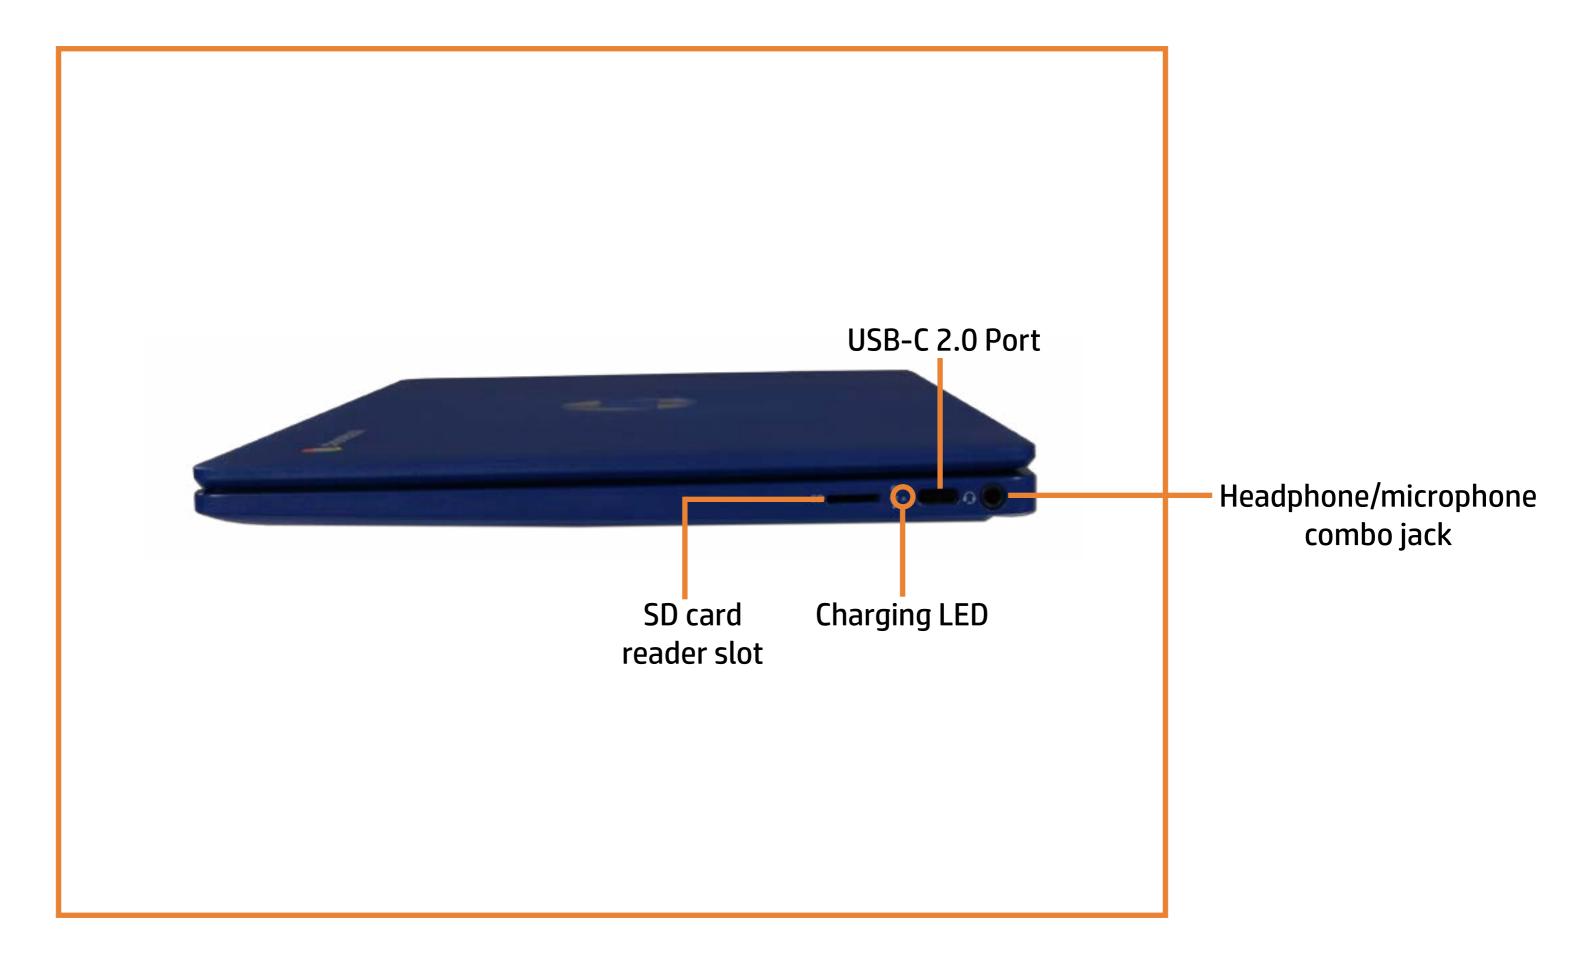

r the HP Chromebook 11a-na0000

#### Here's how to use it...

**External Views** (Click the link to navigate to the views)

On this page you will find large icons of each of the external views of this product. To view a specific view in greater detail, simply click that view.

Parts List (Click the link to navigate to the parts)

On this page, you will find a list of all of the replaceable parts for this product. To view a specific part and its location in the product, click the part name in the list.

That's it! On every page there is a link that brings you back to either the External Views or the Parts List, enabling you to navigate to whatever view or part you wish to review.

## **External Views**

### Back to Welcome page



## **Front View**



## **Left View**



## **Right View**



## **Display View**



## **Rear View**



## Top View

**Back to External Views** 



## **Internal View**

**Back to External Views** 



## **Bottom View**



### **Base Enclosure**

#### Base Enclosure

Battery

**USB** Board

**Speakers** 

Touchpad

**Heat Sink** 

System Board (Top)

System Board (Bottom)

Top Cover with Keyboard

Display Panel Assembly

Display Bezel

Display Panel

Hinges

Webcam

Display Panel Cable

Webcam Cable



## **Battery**

### **Base Enclosure**

#### Battery

**USB** Board

**Speakers** 

Touchpad

**Heat Sink** 

System Board (Top)

System Board (Bottom)

Top Cover with Keyboard

Display Panel Assembly

Display Bezel

Display Panel

Hinges

Webcam

Display Panel Cable Webcam Cable





### **USB Board**

Base Enclosure Battery

#### **USB** Board

**