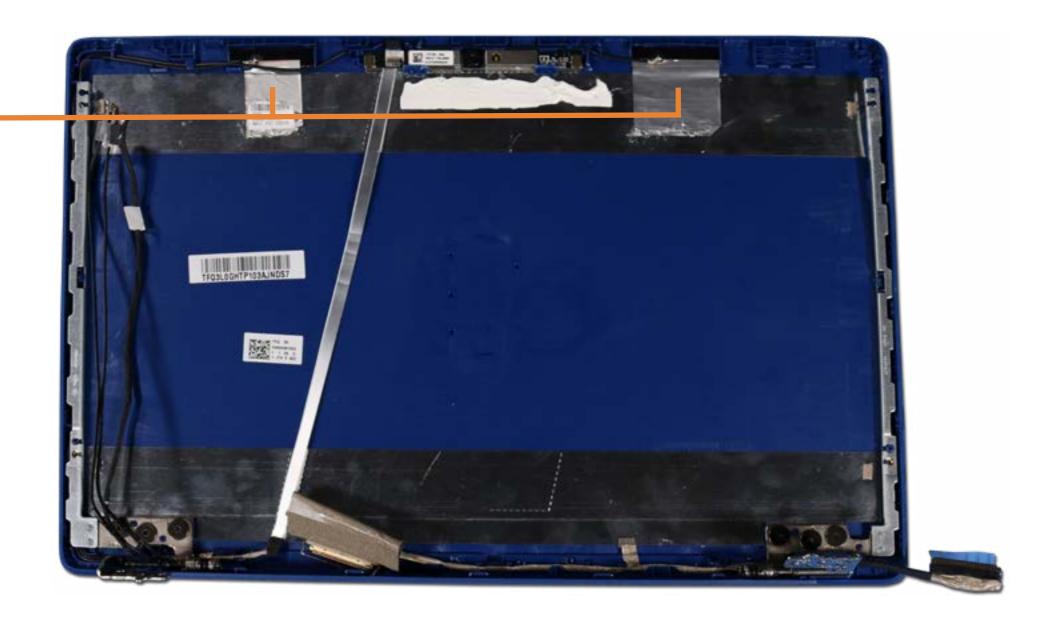

## Display Panel Cable

**Base Enclosure** 

Battery

**USB** Board

**Speakers** 

Touchpad

**Heat Sink** 

System Board (Top)

System Board (Bottom)

Top Cover with Keyboard

Display Panel Assembly

Display Bezel

Display Panel

Hinges

Webcam

### Display Panel Cable

Webcam Cable