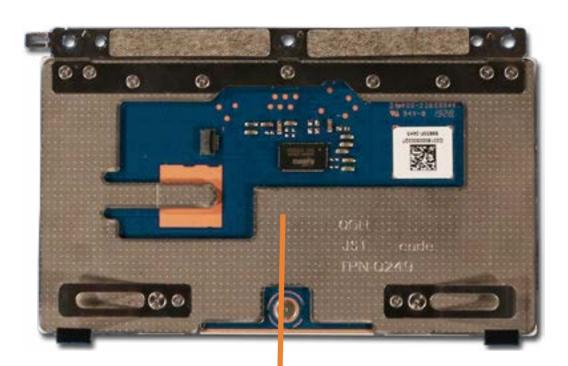

## Touchpad

Base Enclosure Battery USB Board Speakers

### Touchpad

Webcam

Heat Sink
System Board (Top)
System Board (Bottom)
Top Cover with Keyboard
Display Panel Assembly
Display Bezel
Display Panel
Hinges

Display Panel Cable

Wireless Antennas

Webcam Cable