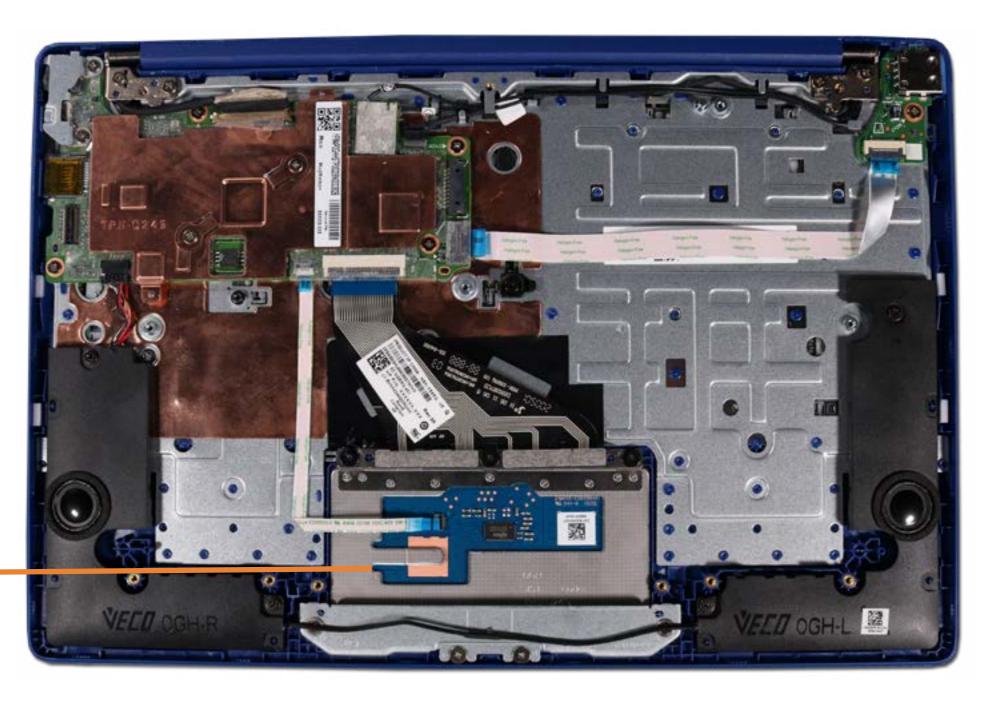

## Touchpad

Base Enclosure Battery USB Board Speakers

### Touchpad

Webcam

Heat Sink
System Board (Top)
System Board (Bottom)
Top Cover with Keyboard
Display Panel Assembly
Display Bezel
Display Panel
Hinges

Display Panel Cable

Wireless Antennas

Webcam Cable