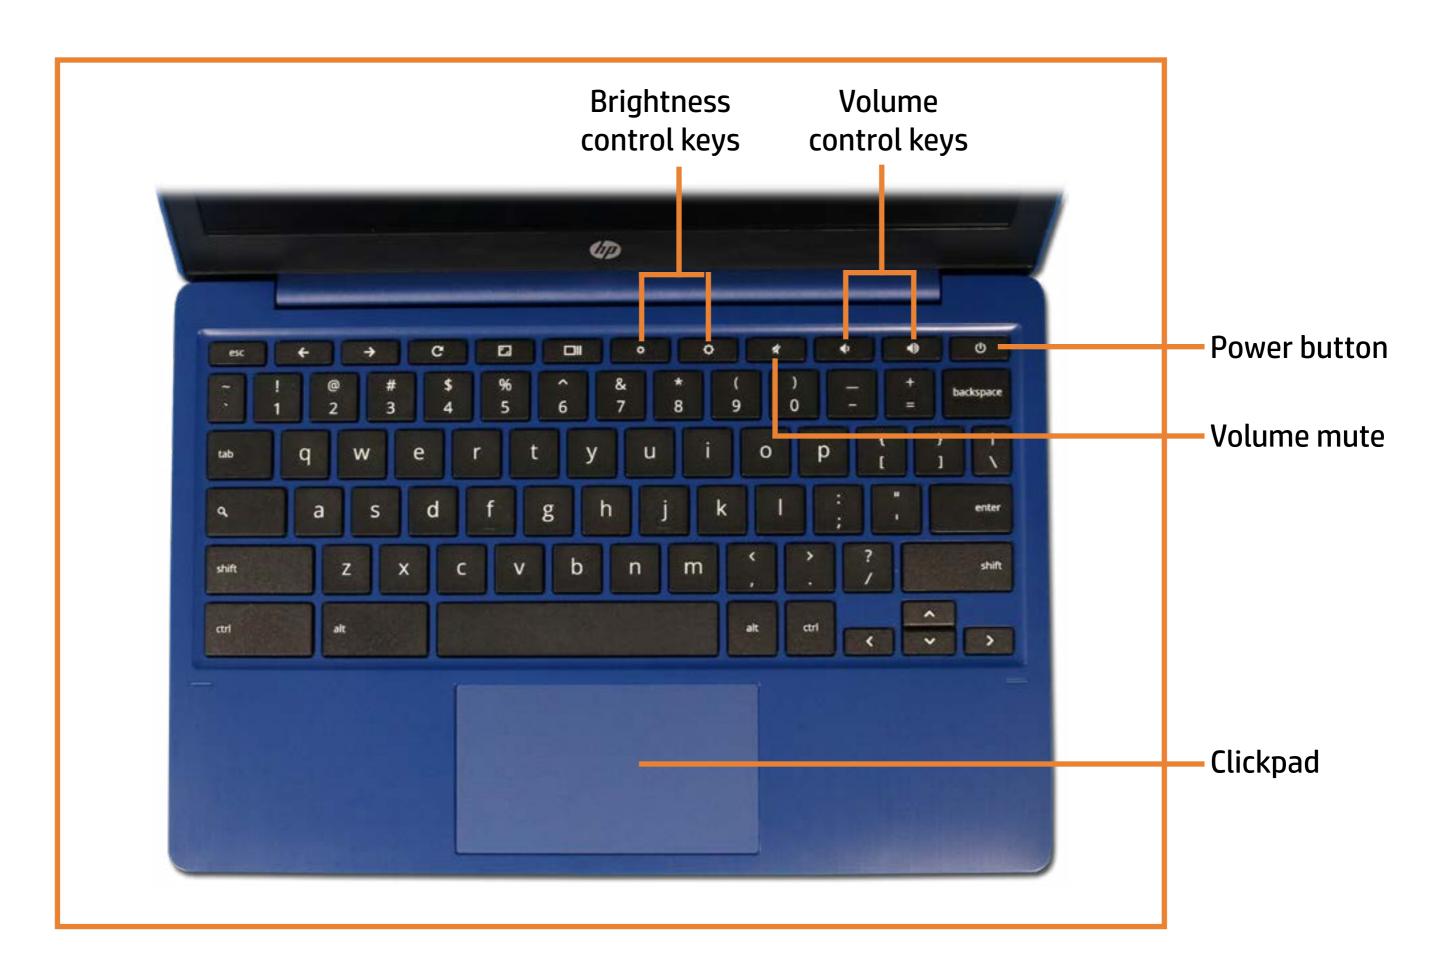

## Top View

**Back to External Views** 

## Top Cover with Keyboard

Base Enclosure

Battery

**USB Board** 

**Speakers** 

Touchpad

**Heat Sink** 

System Board (Top)

### Top Cover with Keyboard

Display Panel Assembly

Display Bezel

Display Panel

Hinges

Webcam

Display Panel Cable

Webcam Cable