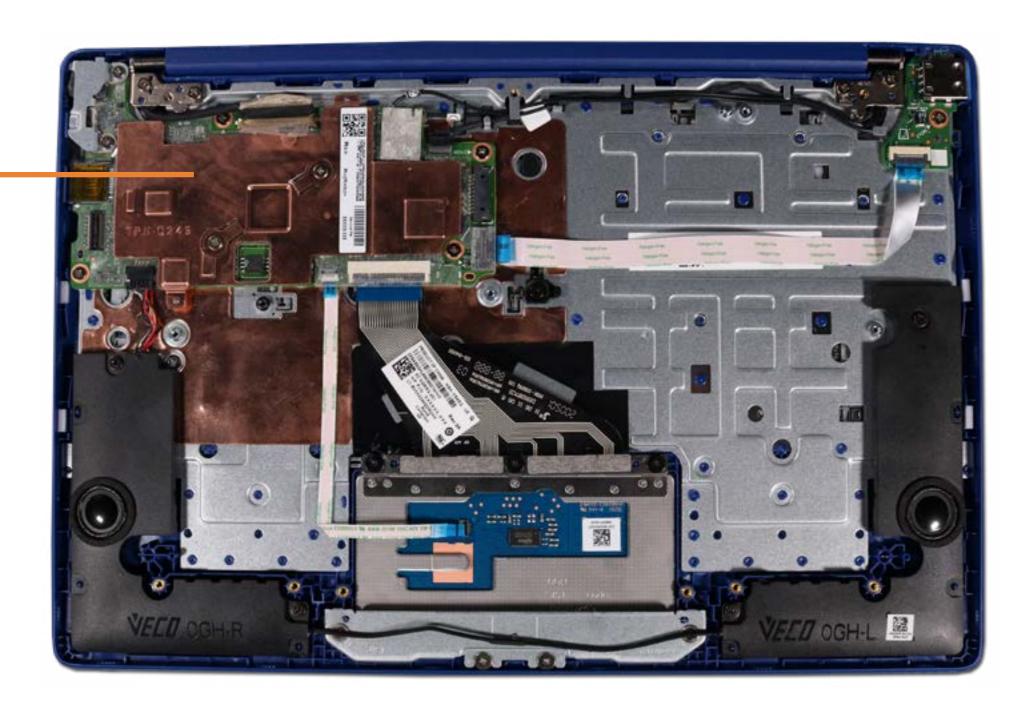

## System Board (Top)

Base Enclosure

Battery

**USB** Board

**Speakers** 

Touchpad

**Heat Sink** 

### System Board (Top)

System Board (Bottom)

Top Cover with Keyboard

Display Panel Assembly

Display Bezel

Display Panel

Hinges

Webcam