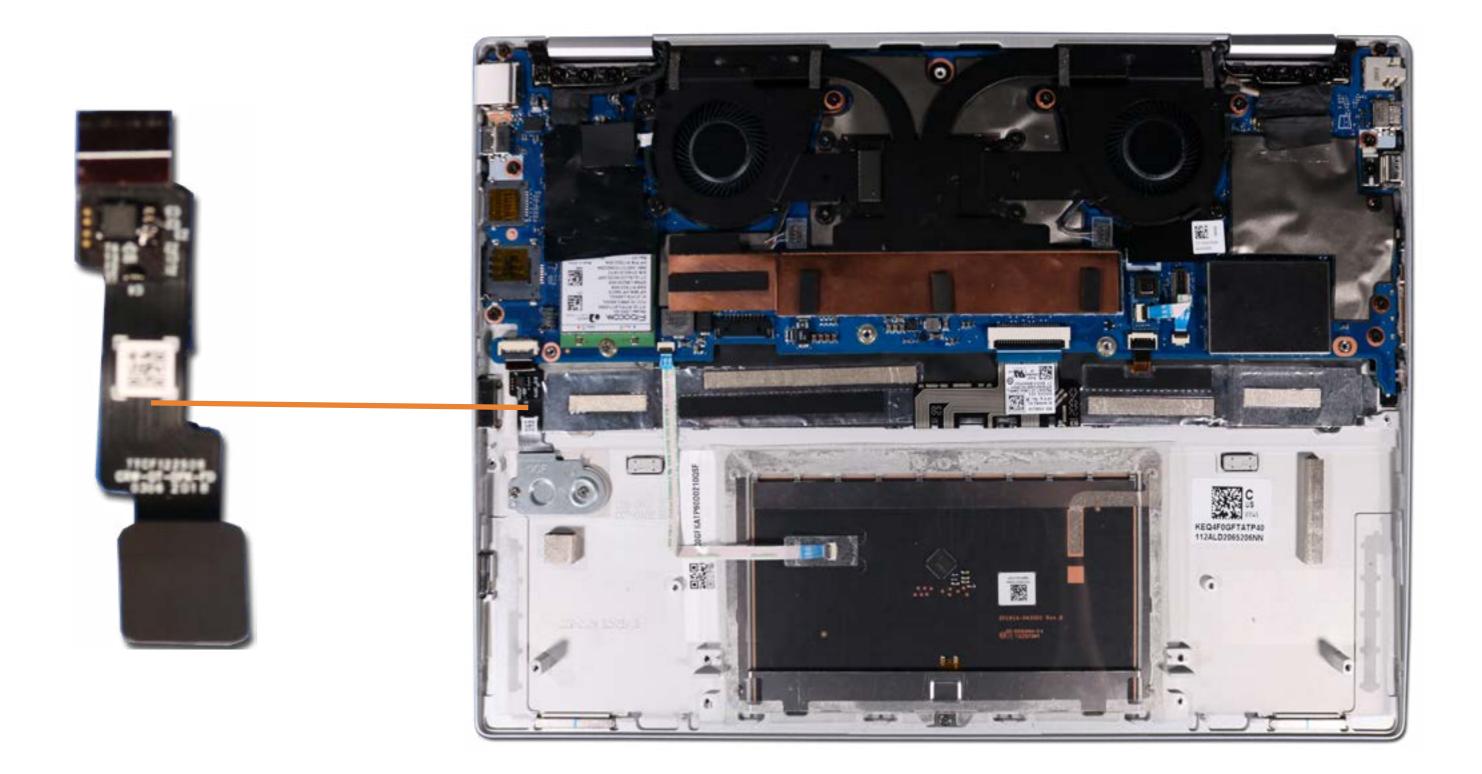

# **Fingerprint Reader**

**Base Enclosure** Battery M.2 Solid State Drive Wireless WAN Module **IR Sensor Board** Heat Sink and Fan Assembly Speakers Touchpad

### **Fingerprint Reader**

System Board (Top) System Board (Bottom) USB Door **Volume Button Power Button** Camera Privacy Switch Top Cover with Keyboard **Display Panel Assembly** 