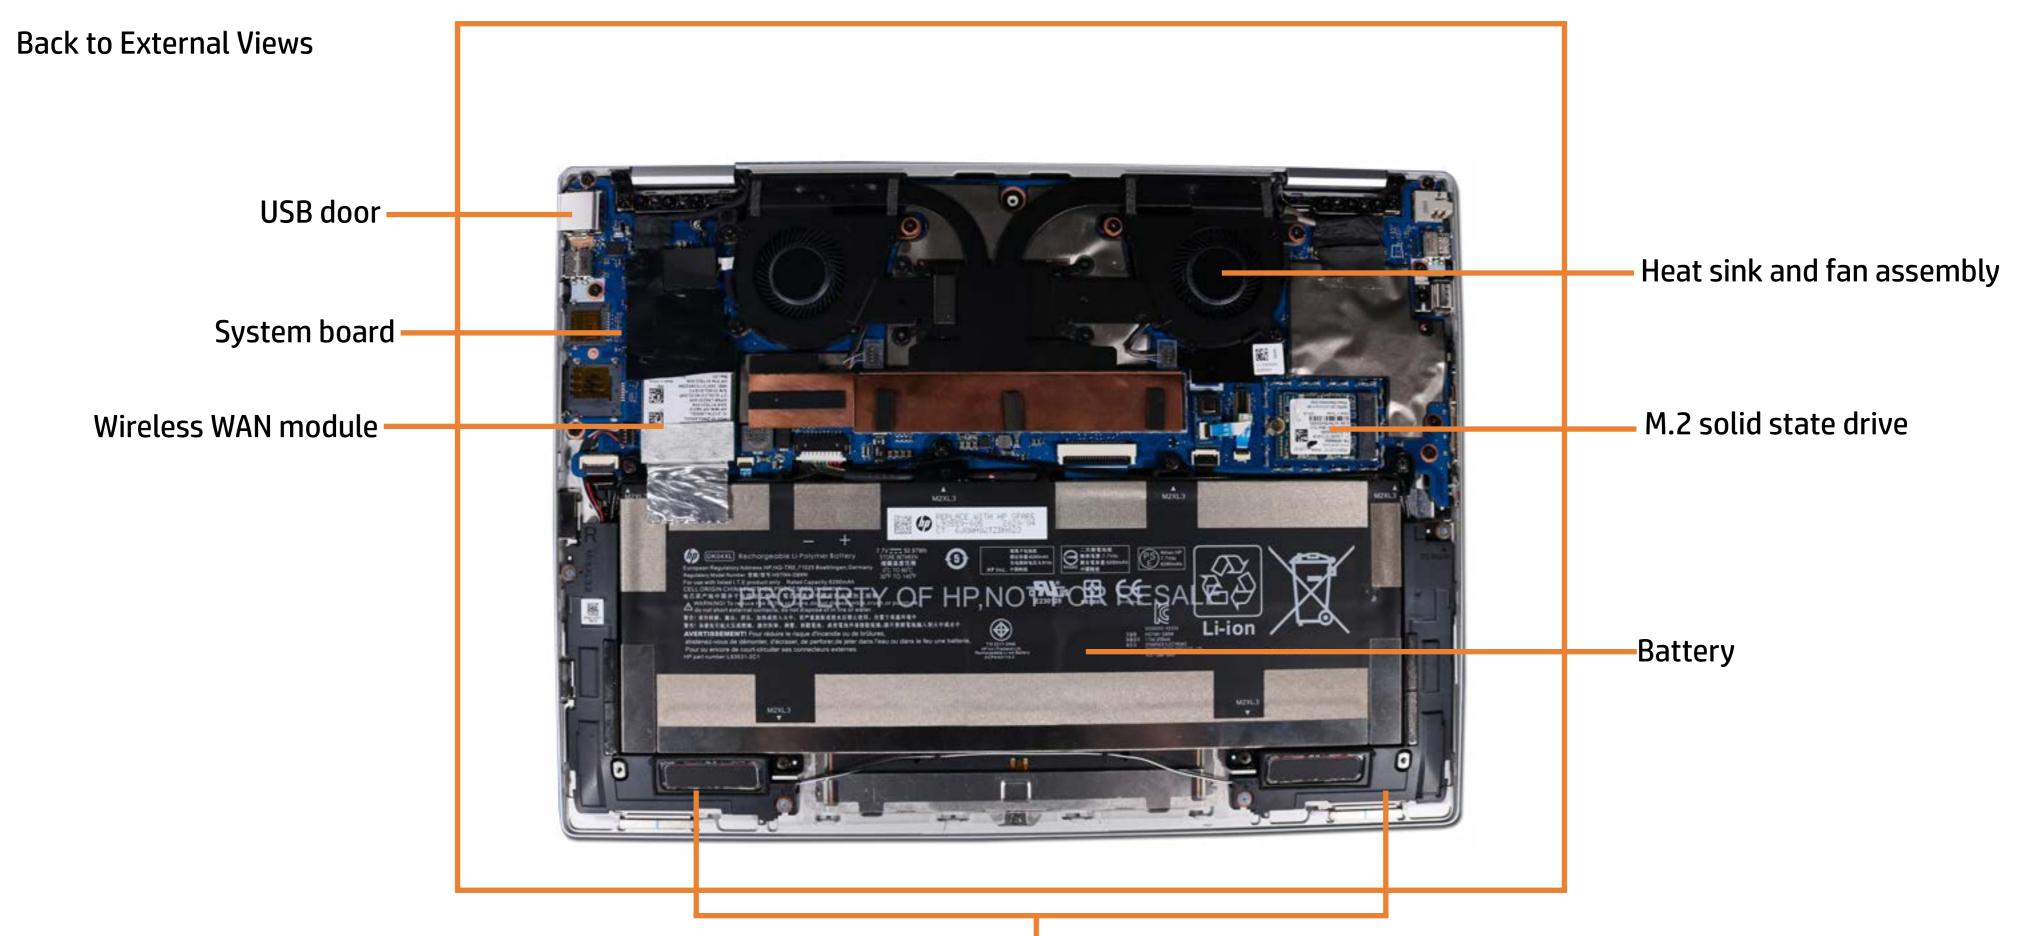

## **Internal View**

Go to Parts List

Speakers

### Base Enclosure

Battery M.2 Solid State Drive Wireless WAN Module **IR Sensor Board** Heat Sink and Fan Assembly Speakers Touchpad **Fingerprint Reader** System Board (Top) System Board (Bottom) USB Door **Volume Button Power Button** Camera Privacy Switch Top Cover with Keyboard **Display Panel Assembly** 

### **Base Enclosure**

Battery

M.2 Solid State Drive Wireless WAN Module IR Sensor Board Heat Sink and Fan Assembly Speakers Touchpad Fingerprint Reader System Board (Top) System Board (Dop) System Board (Bottom) USB Door Volume Button Power Button Camera Privacy Switch Top Cover with Keyboard Display Panel Assembly