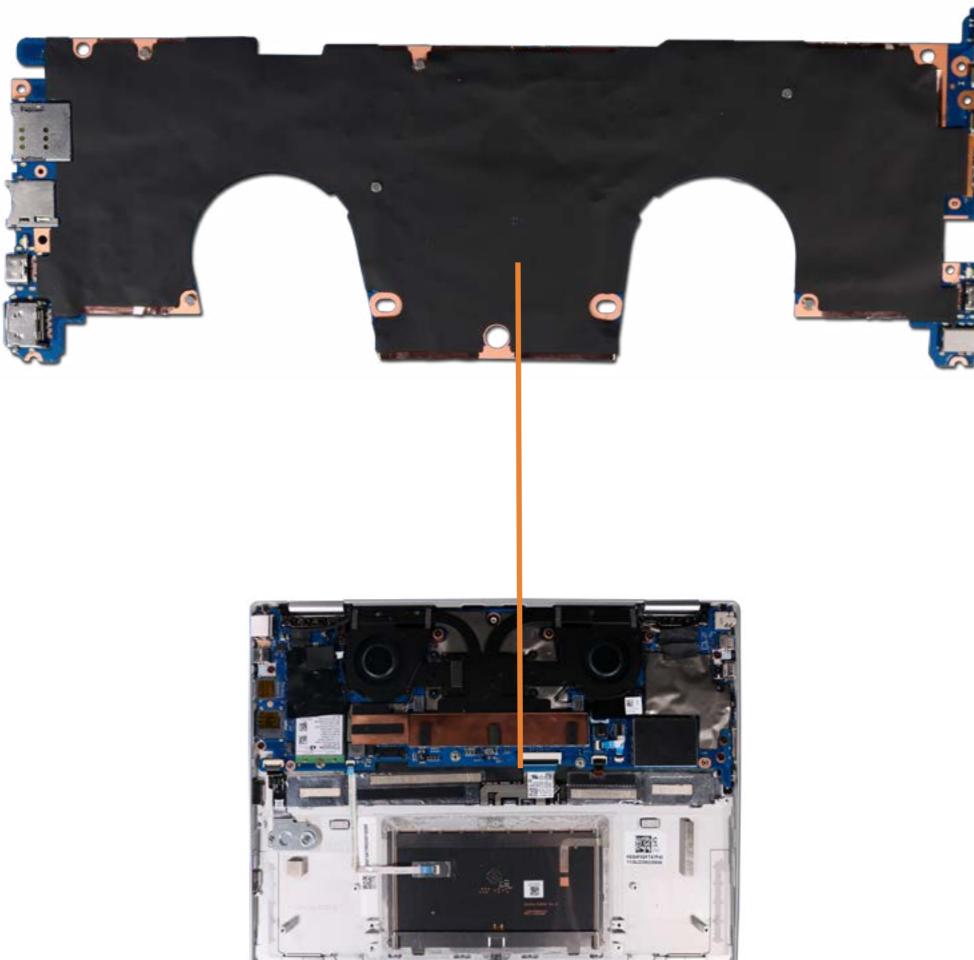

# System Board (Top)

Base Enclosure Battery M.2 Solid State Drive Wireless WAN Module IR Sensor Board Heat Sink and Fan Assembly Speakers Touchpad Fingerprint Reader

### System Board (Top)

System Board (Bottom) USB Door Volume Button Power Button Camera Privacy Switch Top Cover with Keyboard Display Panel Assembly