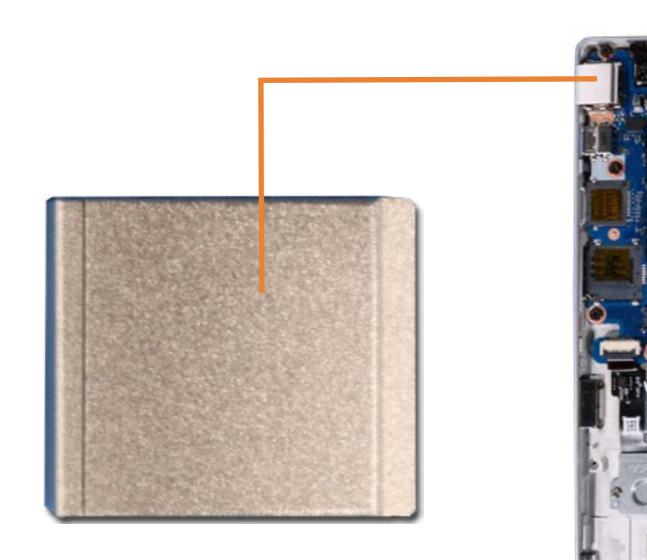

## Speakers

Base Enclosure Battery M.2 Solid State Drive Wireless WAN Module IR Sensor Board Heat Sink and Fan Assembly

### **S**peakers

Touchpad Fingerprint Reader System Board (Top) System Board (Bottom) USB Door Volume Button Power Button Camera Privacy Switch Top Cover with Keyboard Display Panel Assembly