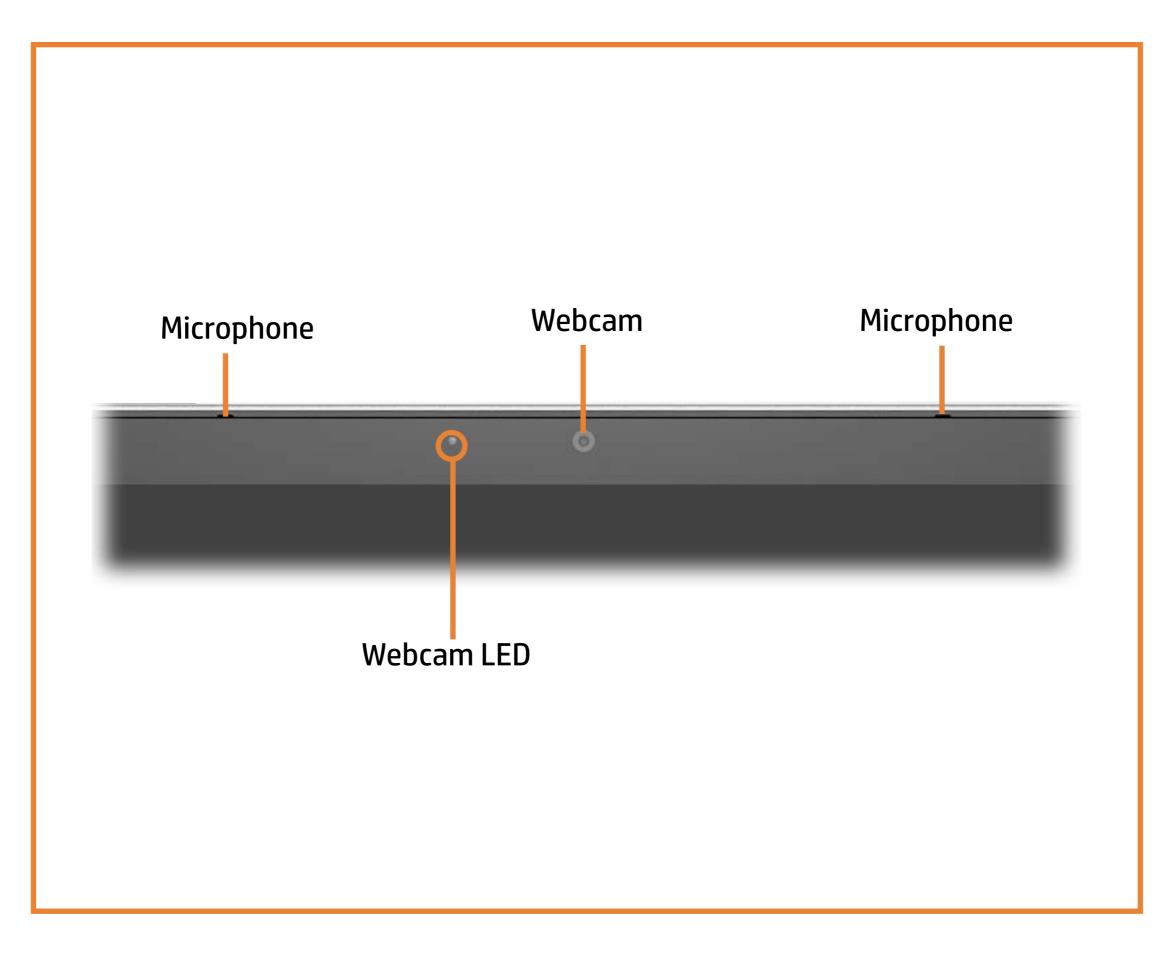

igate to the views) On this page you will find large icons of each of the external views of this product. To view a specific view in greater detail, simply click that view.

<u>Parts List</u> (Click the link to navigate to the parts)

On this page, you will find a list of all of the replaceable parts for this product. To view a specific part and its location in the product, click the part name in the list.

That's it! On every page there is a link that brings you back to either the External Views or the Parts List, enabling you to navigate to whatever view or part you wish to review.

## **External Views**

## Back to Welcome page



## **Front View**



## Back to External Views

## Left View



# **Right View**



## Back to External Views

# **Display View**

## Back to External Views



## **Rear View**

## Back to External Views



# Top View



### Back to External Views

## **Internal View**



Go to Parts List

Speakers

## **Bottom View**



## **Base Enclosure**

### Base Enclosure

Battery M.2 Solid State Drive Wireless WAN Module **IR Sensor Board** Heat Sink and Fan Assembly Speakers Touchpad **Fingerprint Reader** System Board (Top) System Board (Bottom) USB Door **Volume Button Power Button** Camera Privacy Switch Top Cover with Keyboard **Display Panel Assembly** 



## Battery

### **Base Enclosure**

Battery

M.2 Solid State Drive Wireless WAN Module IR Sensor Board Heat Sink and Fan Assembly Speakers Touchpad Fingerprint Reader System Board (Top) System Board (Dop) System Board (Bottom) USB Door Volume Button Power Button Camera Privacy Switch Top Cover w