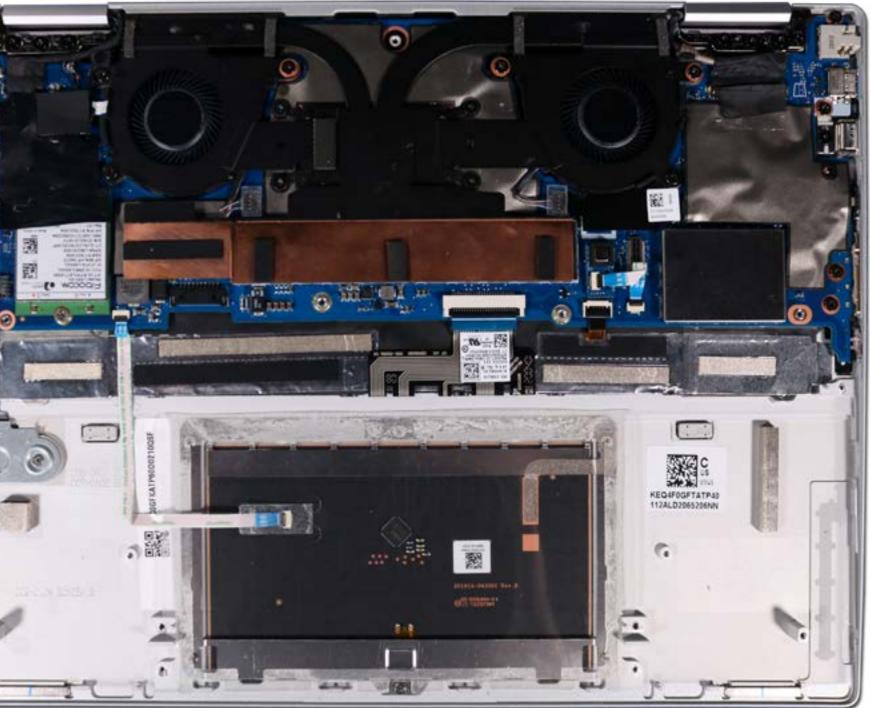

Bottom) USB Door Volume Button Power Button Camera Privacy Switch Top Cover with Keyboard Display Panel Assembly





## System Board (Bottom)

**Base Enclosure** Battery M.2 Solid State Drive Wireless WAN Module **IR Sensor Board** Heat Sink and Fan Assembly Speakers Touchpad **Fingerprint Reader** System Board (Top)

### System Board (Bottom)

USB Door **Volume Button Power Button** Camera Privacy Switch Top Cover with Keyboard **Display Panel Assembly** 





## **USB** Door

**Base Enclosure** Battery M.2 Solid State Drive Wireless WAN Module **IR Sensor Board** Heat Sink and Fan Assembly Speakers Touchpad **Fingerprint Reader** System Board (Top) System Board (Bottom) USB Door

**Volume Button Power Button** Camera Privacy Switch Top Cover with Keyboard **Display Panel Assembly** 





## **Volume Button**

**Base Enclosure** Battery M.2 Solid State Drive Wireless WAN Module **IR Sensor Board** Heat Sink and Fan Assembly Speakers Touchpad **Fingerprint Reader** System Board (Top) System Board (Bottom) USB Door Volume Button

**Power Button** Camera Privacy Switch Top Cover with Keyboard **Display Panel Assembly** 







## **Power Button**

Base Enclosure Battery M.2 Solid State Drive Wireless WAN Module IR Sensor Board Heat Sink and Fan Assembly Speakers Touchpad Fingerprint Reader System Board (Top) System Board (Bottom) USB Door Volume Button **Power Button** 

Top Cover with Keyboard Display Panel Assembly



# Camera Privacy Switch

Base Enclosure Battery M.2 Solid State Drive Wireless WAN Module IR Sensor Board Heat Sink and Fan Assembly Speakers Touchpad Finger