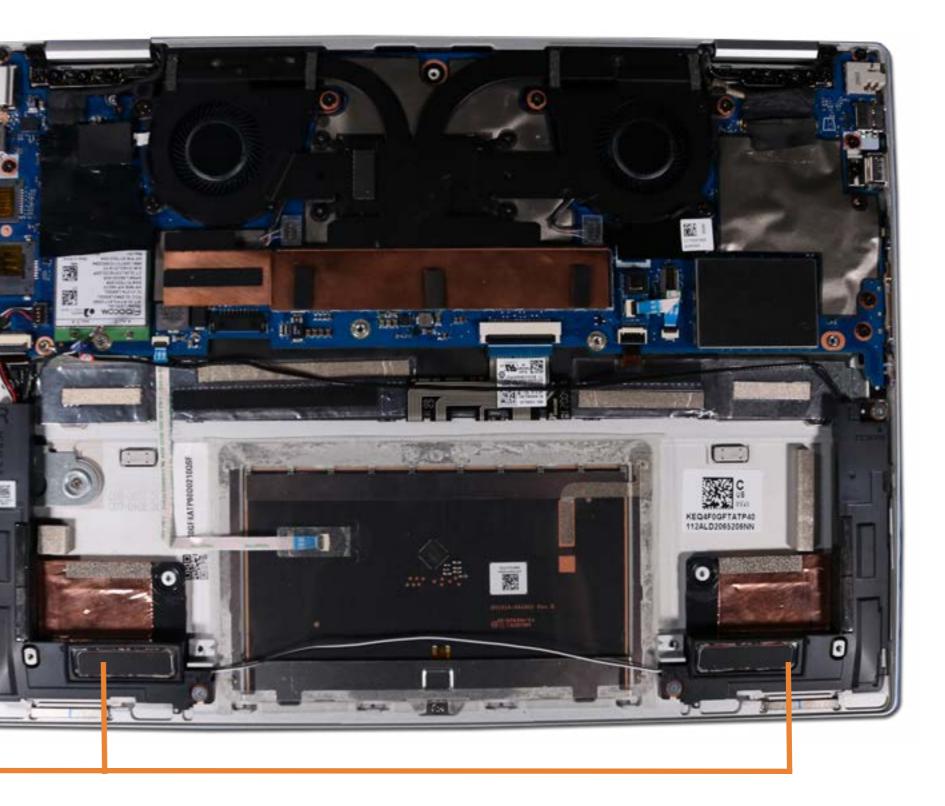

## Speakers

Base Enclosure Battery M.2 Solid State Drive Wireless WAN Module IR Sensor Board Heat Sink and Fan Assembly

### **S**peakers

Touchpad Fingerprint Reader System Board (Top) System Board (Bottom) USB Door Volume Button Power Button Camera Privacy Switch Top Cover with Keyboard Display Panel Assembly