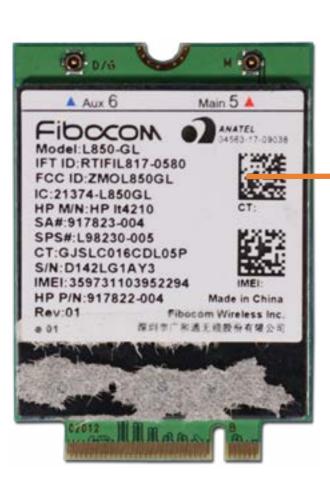

## Wireless WAN Module

Base Enclosure Battery M.2 Solid State Drive Wireless WAN Module

IR Sensor Board Heat Sink and Fan Assembly Speakers Touchpad Fingerprint Reader System Board (Top) System Board (Bottom) USB Door Volume Button Power Button Power Button Camera Privacy Switch Top Cover with Keyboard Display Panel Assembly