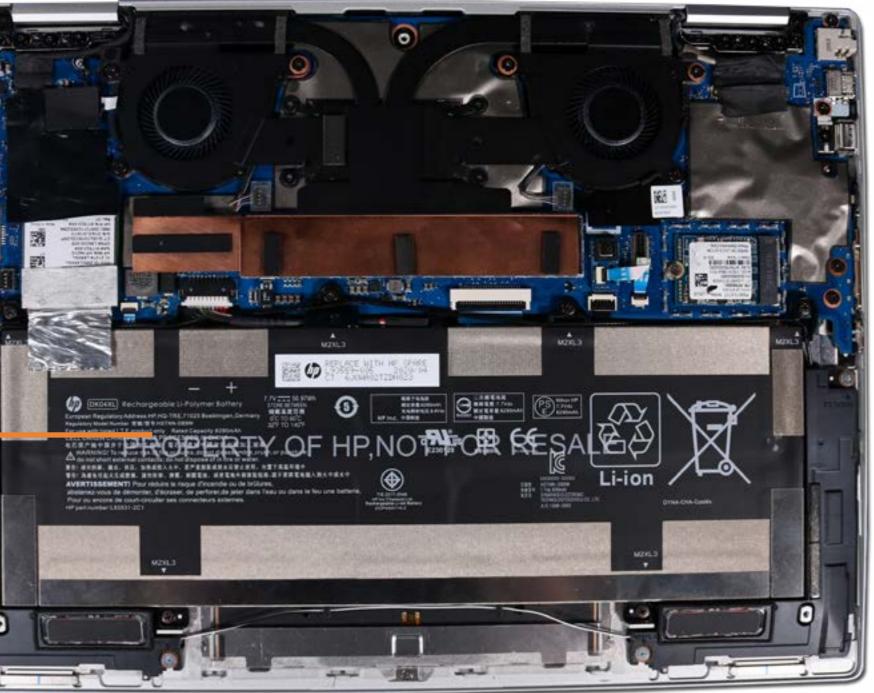

## Battery

### **Base Enclosure**

Battery

M.2 Solid State Drive Wireless WAN Module IR Sensor Board Heat Sink and Fan Assembly Speakers Touchpad Fingerprint Reader System Board (Top) System Board (Dop) System Board (Bottom) USB Door Volume Button Power Button Camera Privacy Switch Top Cover with Keyboard Display Panel Assembly