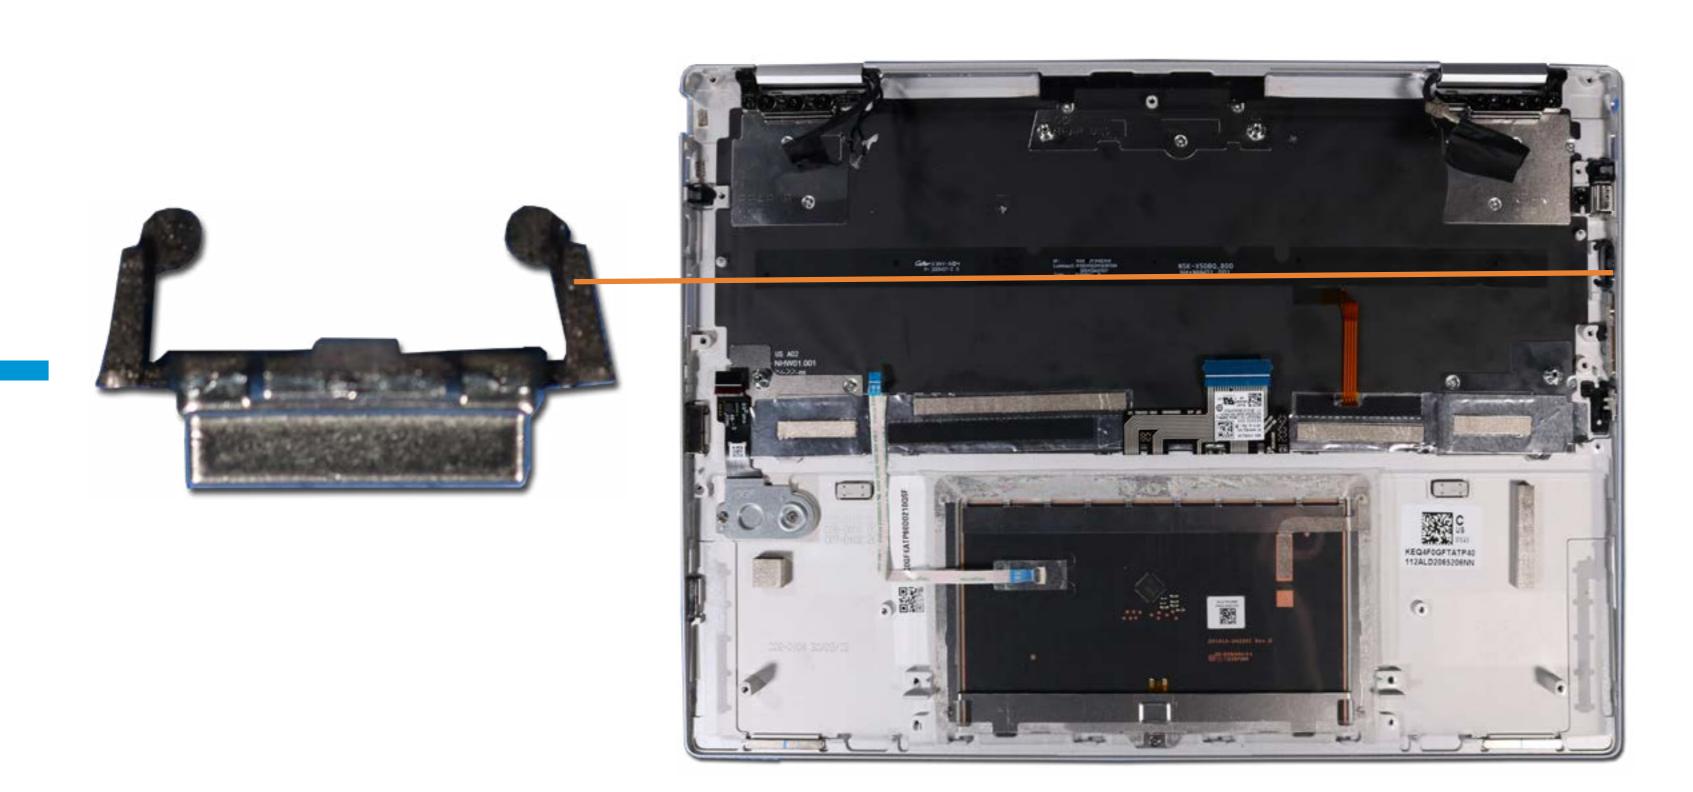

## Speakers

Base Enclosure Battery M.2 Solid State Drive Wireless WAN Module IR Sensor Board Heat Sink and Fan Assembly

### **S**peakers

Touchpad Fingerprint Reader System Board (Top) System Board (Bottom) USB Door Volume Button Power Button Camera Privacy Switch Top Cover with Keyboard Display Panel Assembly