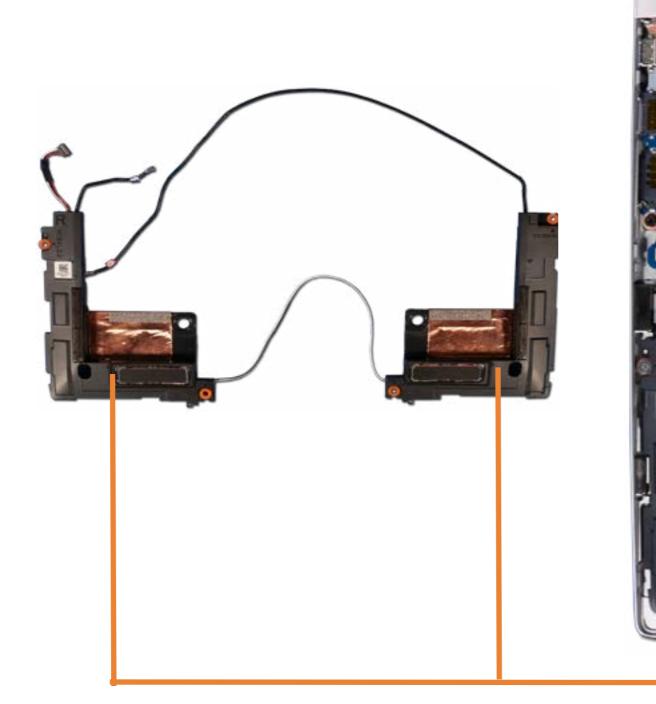

## Speakers

Base Enclosure Battery M.2 Solid State Drive Wireless WAN Module IR Sensor Board Heat Sink and Fan Assembly

### **S**peakers

Touchpad Fingerprint Reader System Board (Top) System Board (Bottom) USB Door Volume Button Power Button Camera Privacy Switch Top Cover with Keyboard Display Panel Assembly