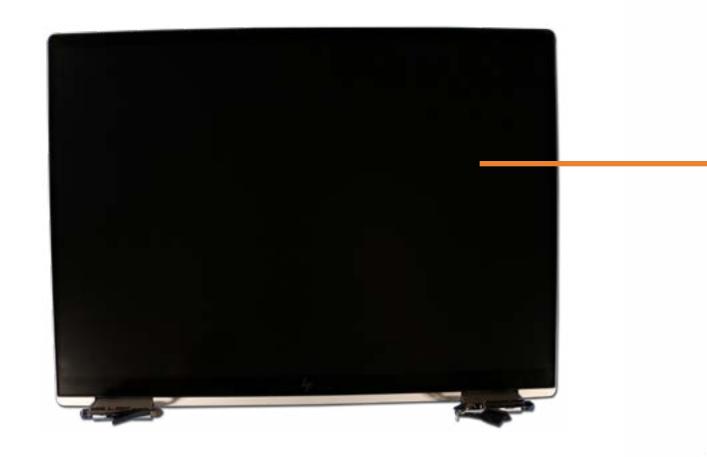

# **Display Panel Assembly**

**Base Enclosure** Battery M.2 Solid State Drive Wireless WAN Module **IR Sensor Board** Heat Sink and Fan Assembly Speakers Touchpad **Fingerprint Reader** System Board (Top) System Board (Bottom) USB Door **Volume Button Power Button** Camera Privacy Switch Top Cover with Keyboard Display Panel Assembly