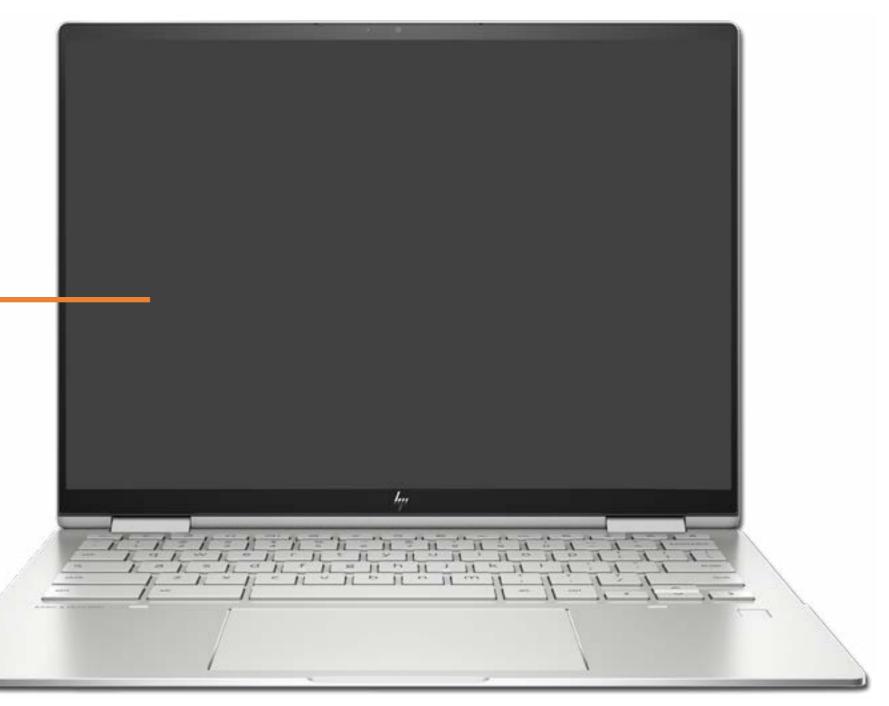

(Dop) System Board (Bottom) USB Door Volume Button Power Button

Top Cover with Keyboard Display Panel Assembly



## Top Cover with Keyboard

**Base Enclosure** Battery M.2 Solid State Drive Wireless WAN Module **IR Sensor Board** Heat Sink and Fan Assembly Speakers Touchpad **Fingerprint Reader** System Board (Top) System Board (Bottom) USB Door **Volume Button Power Button** Camera Privacy Switch Top Cover with Keyboard **Display Panel Assembly** 





# **Display Panel Assembly**

**Base Enclosure** Battery M.2 Solid State Drive Wireless WAN Module **IR Sensor Board** Heat Sink and Fan Assembly Speakers Touchpad **Fingerprint Reader** System Board (Top) System Board (Bottom) USB Door **Volume Button Power Button** Camera Privacy Switch Top Cover with Keyboard Display Panel Assembly