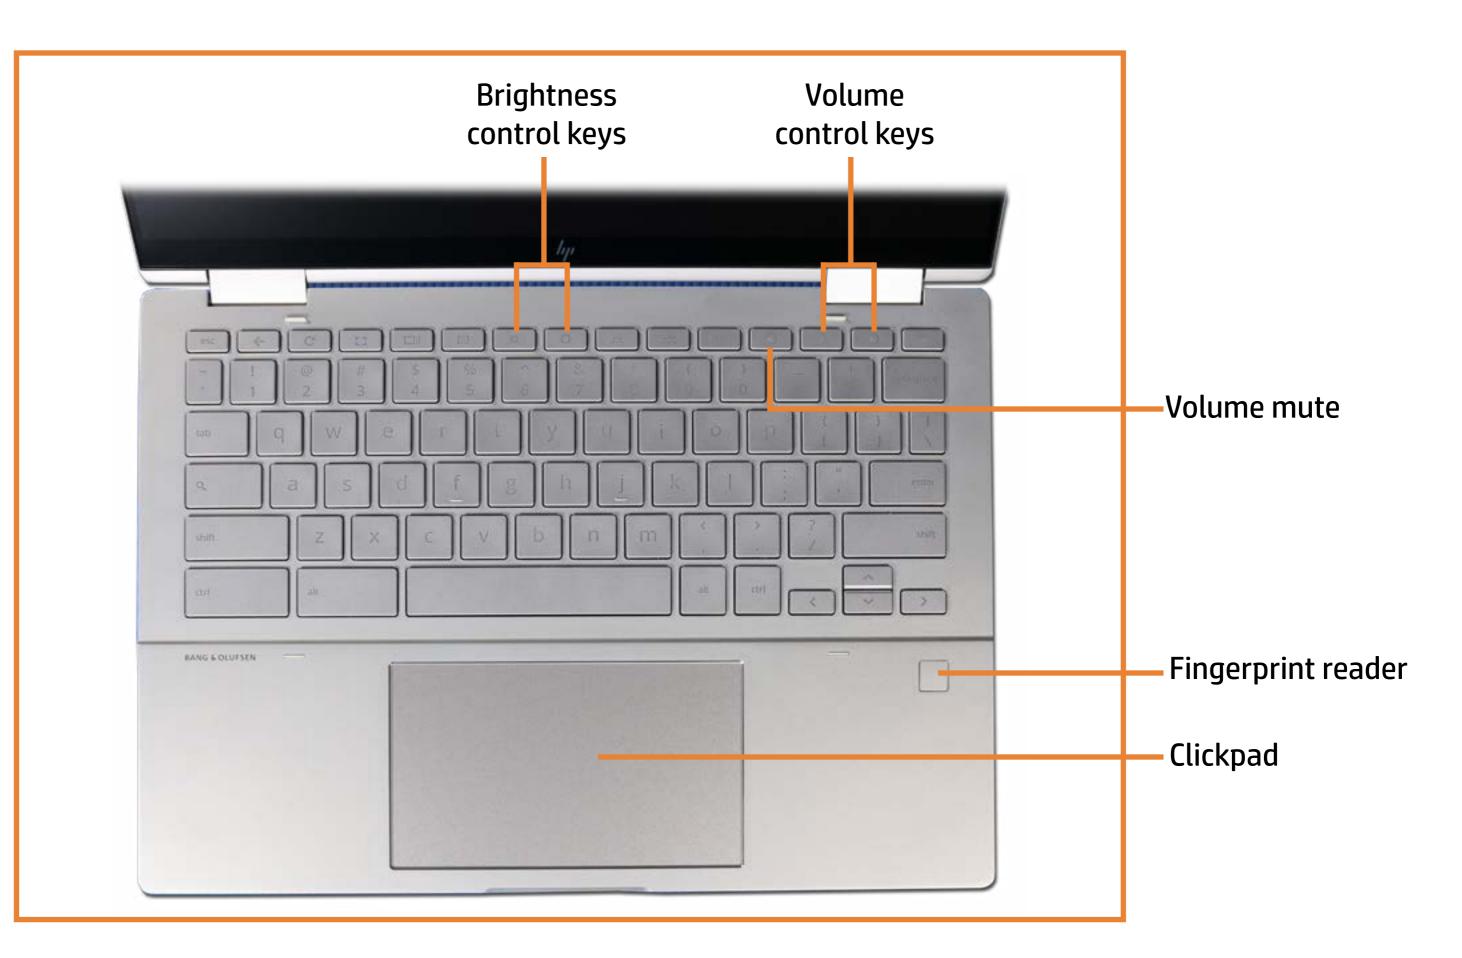

each of the external views of this product. To view a specific view in greater detail, simply click that view.

<u>Parts List</u> (Click the link to navigate to the parts)

On this page, you will find a list of all of the replaceable parts for this product. To view a specific part and its location in the product, click the part name in the list.

That's it! On every page there is a link that brings you back to either the External Views or the Parts List, enabling you to navigate to whatever view or part you wish to review.

## **External Views**

## Back to Welcome page



## **Front View**



## Back to External Views

## Left View



# **Right View**



## Back to External Views

# **Display View**

## Back to External Views



## **Rear View**

## Back to External Views



# Top View



### Back to External Views

## **Internal View**



Go to Parts List

Speakers

## **Bottom View**



## **Base Enclosure**

### Base Enclosure

Battery M.2 Solid State Drive Wireless WAN Module **IR Sensor Board** Heat Sink and Fan Assembly Speakers Touchpad **Fingerprint Reader** System Board (Top) System Board (Bottom) USB Door **Volume Button Power Button** Camera Privacy Switch Top Cover with Keyboard **Display Panel Assembly** 



## Battery

### **Base Enclosure**

Battery

M.2 Solid State Drive Wireless WAN Module IR Sensor Board Heat Sink and Fan Assembly Speakers Touchpad Fingerprint Reader System Board (Top) System Board (Dop) System Board (Bottom) USB Door Volume Button Power Button Camera Privacy Switch Top Cover with Keyboard Display Panel Assembly







## M.2 Solid State