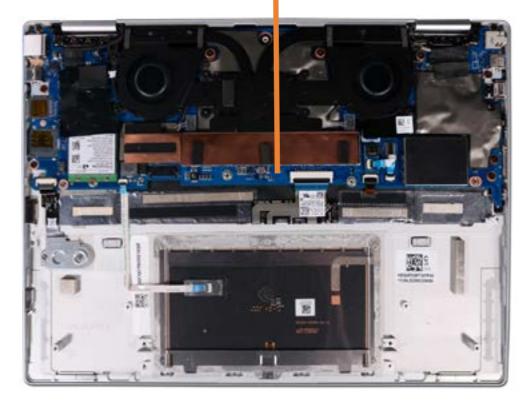

# System Board (Top)

Base Enclosure Battery M.2 Solid State Drive Wireless WAN Module IR Sensor Board Heat Sink and Fan Assembly Speakers Touchpad Fingerprint Reader

### System Board (Top)

System Board (Bottom) USB Door Volume Button Power Button Camera Privacy Switch Top Cover with Keyboard Display Panel Assembly