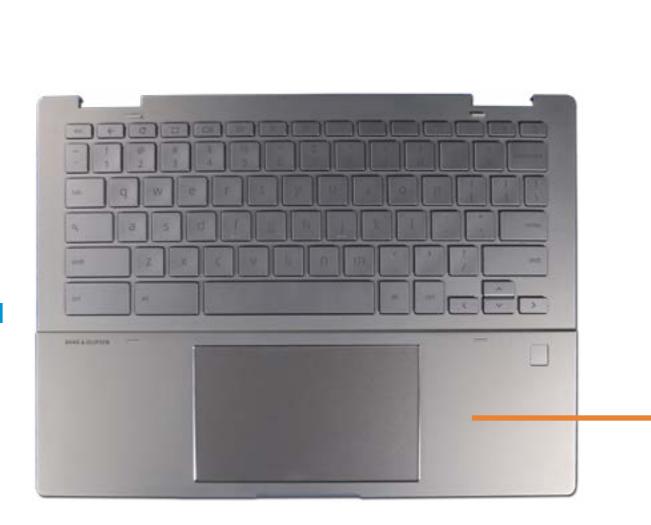

# Touchpad

Base Enclosure Battery M.2 Solid State Drive Wireless WAN Module IR Sensor Board Heat Sink and Fan Assembly Speakers

### Touchpad

Fingerprint Reader System Board (Top) System Board (Bottom) USB Door Volume Button Power Button Camera Privacy Switch Top Cover with Keyboard Display Panel Assembly