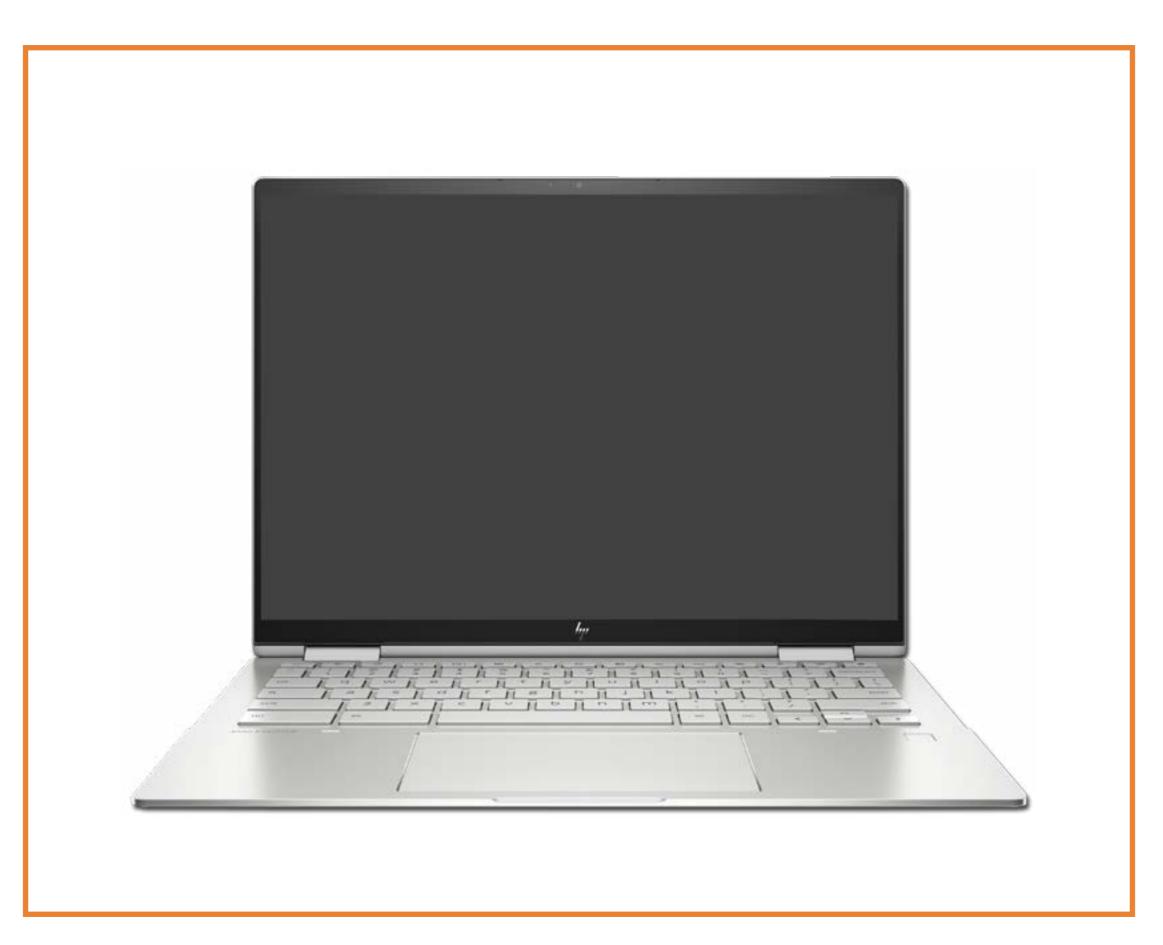

e to the interactive part locator for the HP Elite c1030 Chromebook

### Here's how to use it...

**External Views** (Click the link to navigate to the views) On this page you will find large icons of each of the external views of this product. To view a specific view in greater detail, simply click that view.

<u>Parts List</u> (Click the link to navigate to the parts)

On this page, you will find a list of all of the replaceable parts for this product. To view a specific part and its location in the product, click the part name in the list.

That's it! On every page there is a link that brings you back to either the External Views or the Parts List, enabling you to navigate to whatever view or part you wish to review.

## **External Views**

## Back to Welcome page



## **Front View**



## Back to External Views

## Left View



# **Right View**



## Back to External Views

# **Display View**

## Back to External Views



## **Rear View**

## Back to External Views



# Top View



### Back to External Views

## **Internal View**



Go to Parts List

Speakers

## **Bottom View**



## **Base Enclosure**

### Base Enclosure

Battery M.2 Solid State Drive Wireless WAN Module **IR Sensor Board** Heat Sink and Fan Assembly Speakers Touchpad **Fingerprint Reader** System Board (Top) System Board (Bottom) USB Door **Volume Button Power Button** Camera Privacy Switch Top Cover with Keyboard **Display Panel Assembly** 



## Battery

### **Base Enclosure**

Battery

M.2 Solid State Drive Wireless WAN Module IR Sensor Board Heat Sink and Fan Assembly Speakers Touchpad Fingerpri