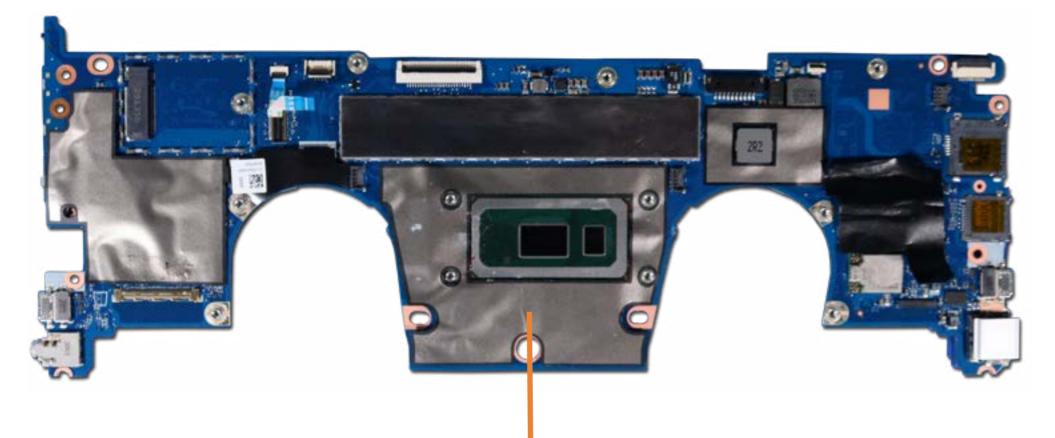

# System Board (Top)

Base Enclosure Battery M.2 Solid State Drive Wireless WAN Module IR Sensor Board Heat Sink and Fan Assembly Speakers Touchpad Fingerprint Reader

### System Board (Top)

System Board (Bottom) USB Door Volume Button Power Button Camera Privacy Switch Top Cover with Keyboard Display Panel Assembly