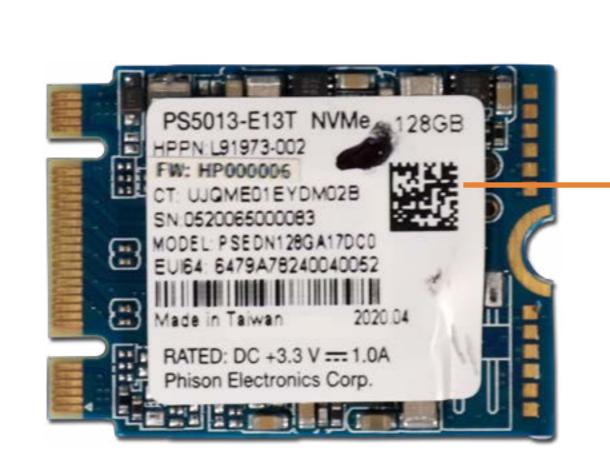

## M.2 Solid State Drive

Base Enclosure Battery M.2 Solid State Drive

Wireless WAN Module IR Sensor Board Heat Sink and Fan Assembly Speakers Touchpad Fingerprint Reader System Board (Top) System Board (Bottom) USB Door Volume Button Power Button Camera Privacy Switch Top Cover with Keyboard Display Panel Assembly