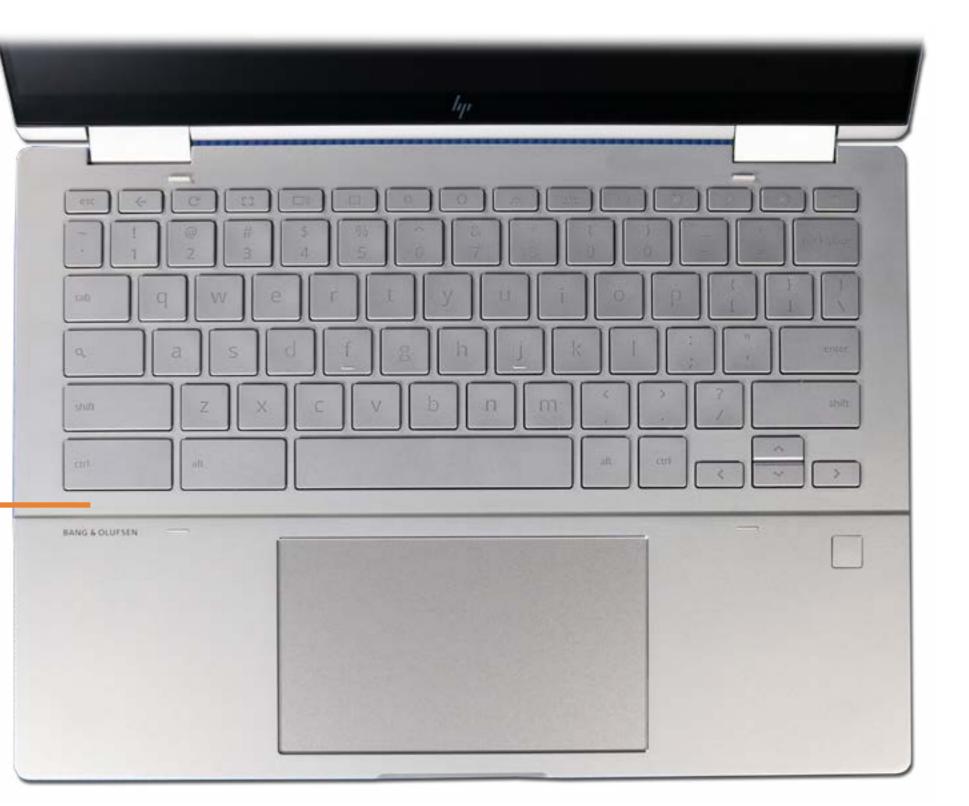

## Top Cover with Keyboard

**Base Enclosure** Battery M.2 Solid State Drive Wireless WAN Module **IR Sensor Board** Heat Sink and Fan Assembly Speakers Touchpad **Fingerprint Reader** System Board (Top) System Board (Bottom) USB Door **Volume Button Power Button** Camera Privacy Switch Top Cover with Keyboard **Display Panel Assembly** 