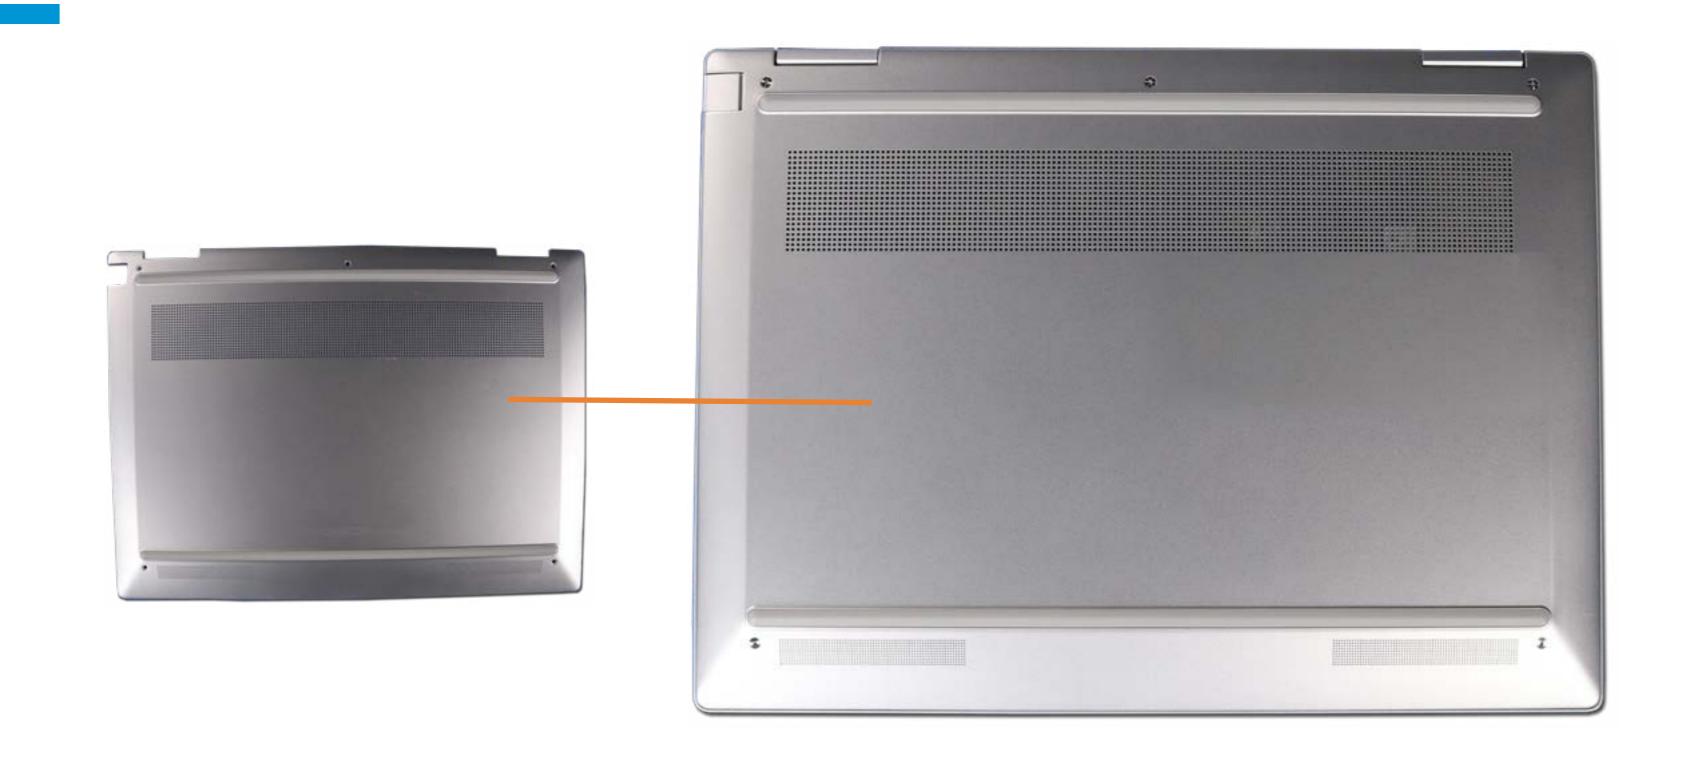

## **Base Enclosure**

### Base Enclosure

Battery M.2 Solid State Drive Wireless WAN Module **IR Sensor Board** Heat Sink and Fan Assembly Speakers Touchpad **Fingerprint Reader** System Board (Top) System Board (Bottom) USB Door **Volume Button Power Button** Camera Privacy Switch Top Cover with Keyboard **Display Panel Assembly** 