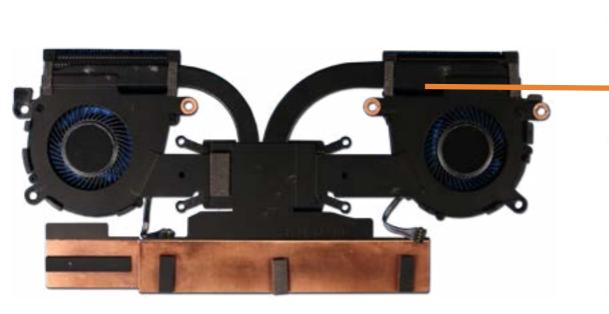

# Heat Sink and Fan Assembly

**Base Enclosure** Battery M.2 Solid State Drive Wireless WAN Module **IR Sensor Board** Heat Sink and Fan Assembly Speakers Touchpad **Fingerprint Reader** System Board (Top) System Board (Bottom) USB Door **Volume Button Power Button** Camera Privacy Switch Top Cover with Keyboard **Display Panel Assembly** 