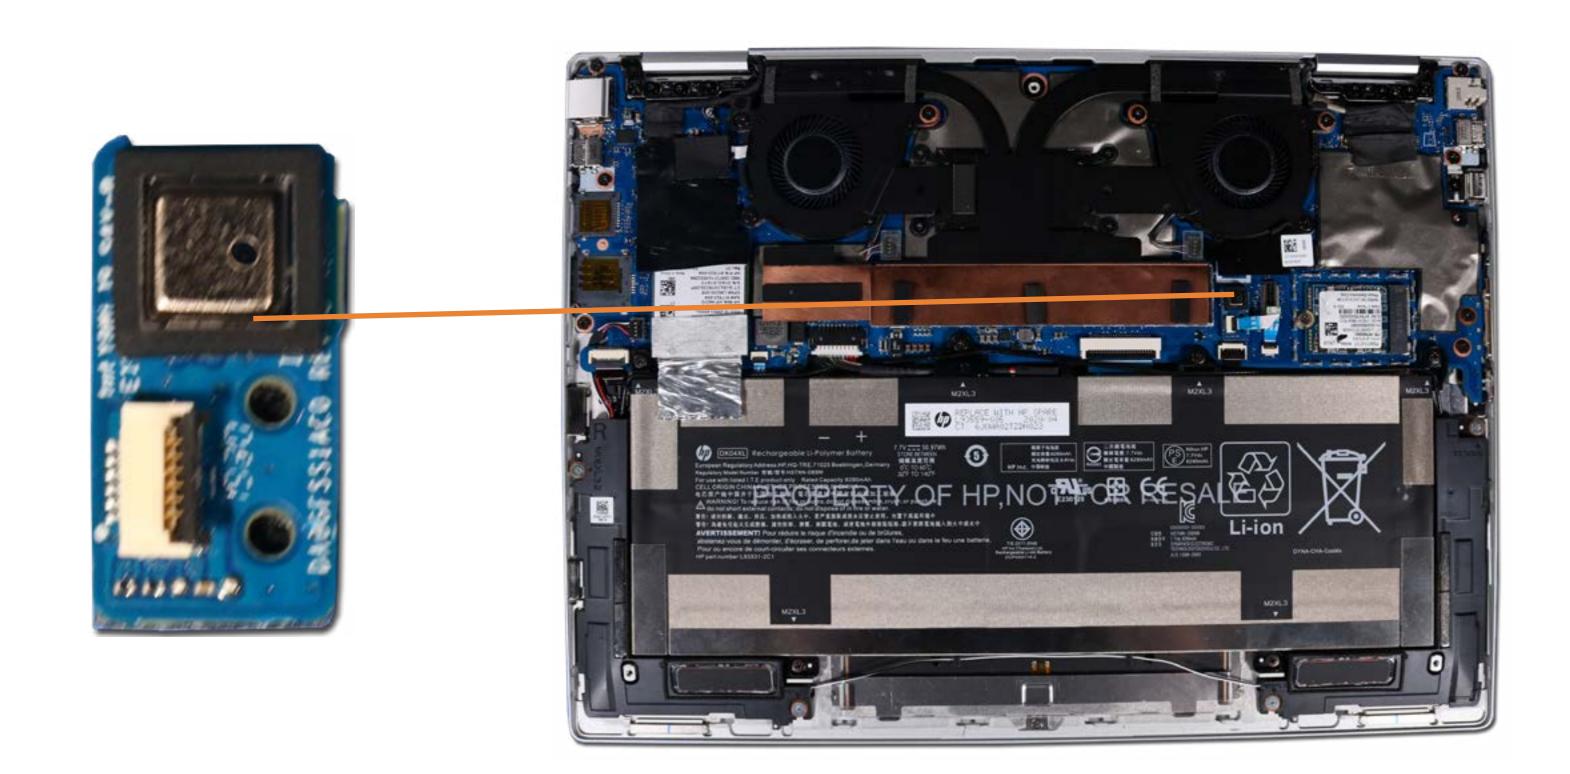

## **IR Sensor Board**

**Base Enclosure** Battery M.2 Solid State Drive Wireless WAN Module **IR Sensor Board** Heat Sink and Fan Assembly Speakers Touchpad **Fingerprint Reader** System Board (Top) System Board (Bottom) USB Door **Volume Button Power Button** Camera Privacy Switch Top Cover with Keyboard **Display Panel Assembly** 