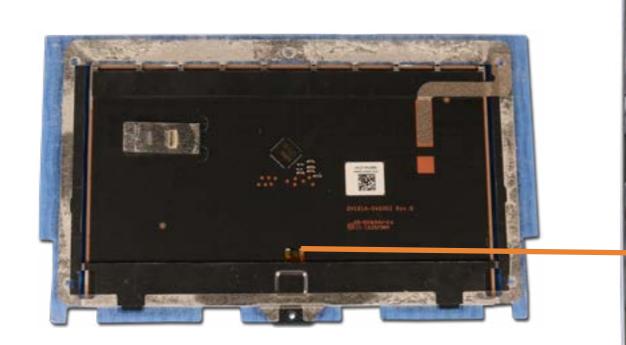

# **Fingerprint Reader**

**Base Enclosure** Battery M.2 Solid State Drive Wireless WAN Module **IR Sensor Board** Heat Sink and Fan Assembly Speakers Touchpad

### **Fingerprint Reader**

System Board (Top) System Board (Bottom) USB Door **Volume Button Power Button** Camera Privacy Switch Top Cover with Keyboard **Display Panel Assembly** 