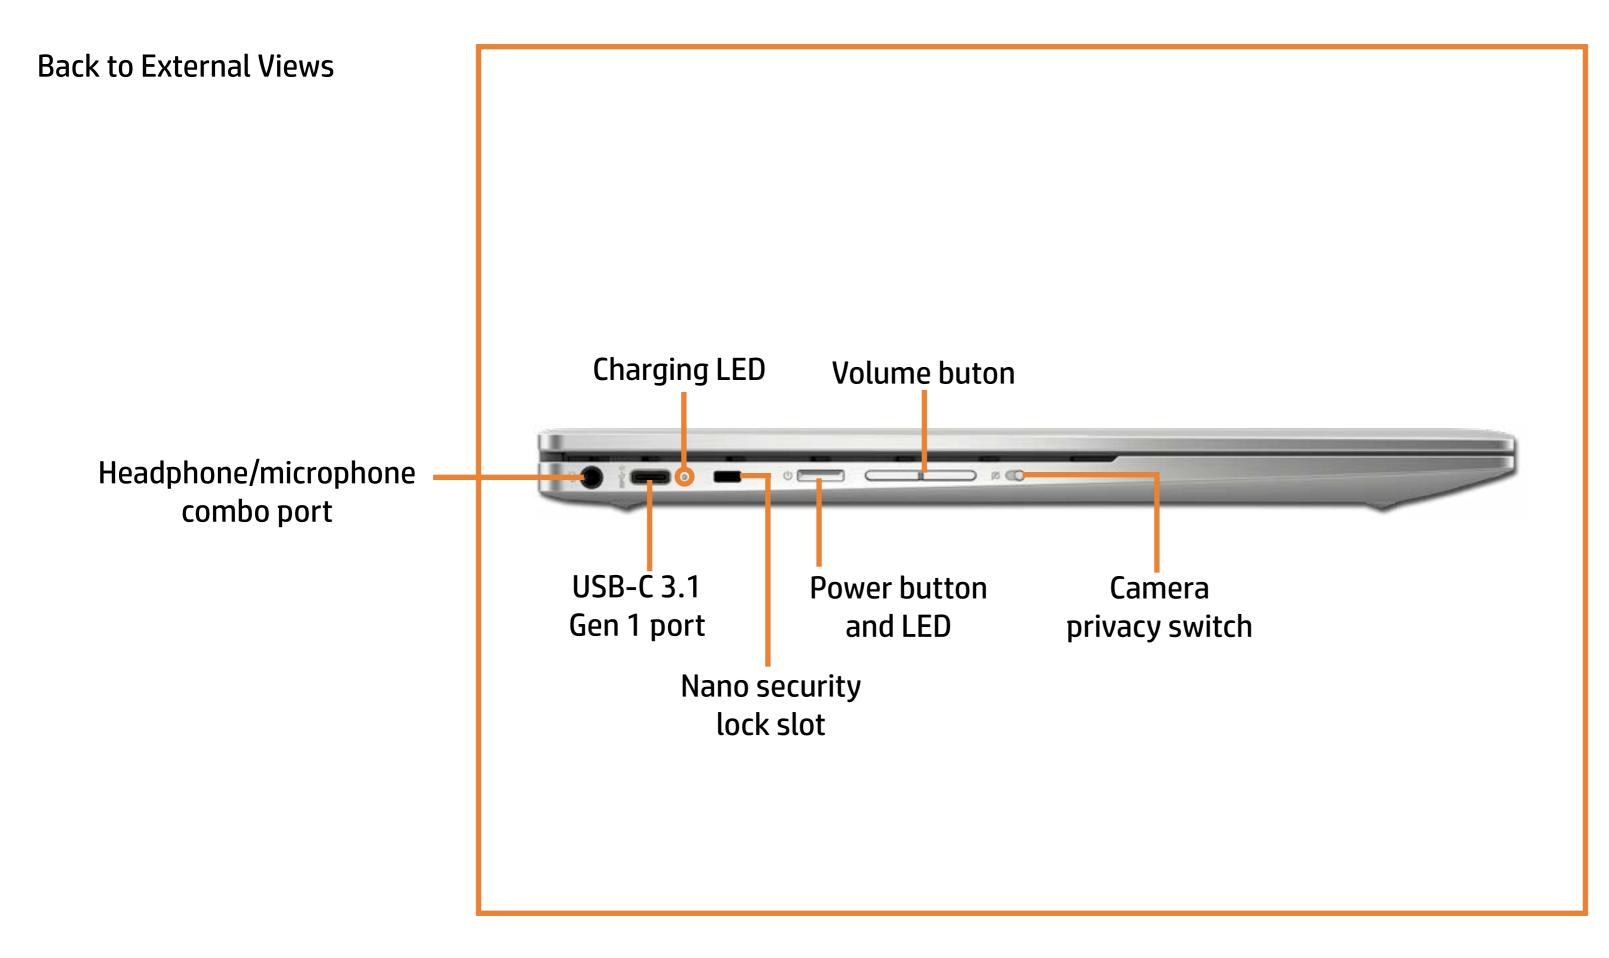

P Elite c1030 Chromebook

### Here's how to use it...

**External Views** (Click the link to navigate to the views) On this page you will find large icons of each of the external views of this product. To view a specific view in greater detail, simply click that view.

<u>Parts List</u> (Click the link to navigate to the parts)

On this page, you will find a list of all of the replaceable parts for this product. To view a specific part and its location in the product, click the part name in the list.

That's it! On every page there is a link that brings you back to either the External Views or the Parts List, enabling you to navigate to whatever view or part you wish to review.

## **External Views**

## Back to Welcome page



## **Front View**



## Back to External Views

## Left View



# **Right View**



## Back to External Views

# **Display View**

## Back to External Views



## **Rear View**

## Back to External Views



# Top View



### Back to External Views

## **Internal View**



Go to Parts List

Speakers

## **Bottom View**



## **Base Enclosure**

### Base Enclosure

Battery M.2 Solid State Drive Wireless WAN Module **IR Sensor Board** Heat Sink and Fan Assembly Speakers Touchpad **Fingerprint Reader** System Board (Top) System Board (Bottom) USB Door **Volume Button Power Button** Camera Privacy Switch Top Cover with Keyboard **Display Panel Assembly** 



## Battery

### **Base Enclosure**

Battery

M.2 Solid State Drive Wireless WAN Module IR Sensor Board Heat Sink and Fan Assembly Speakers Touchpad Fingerprint Reader System Board (Top) System Board (