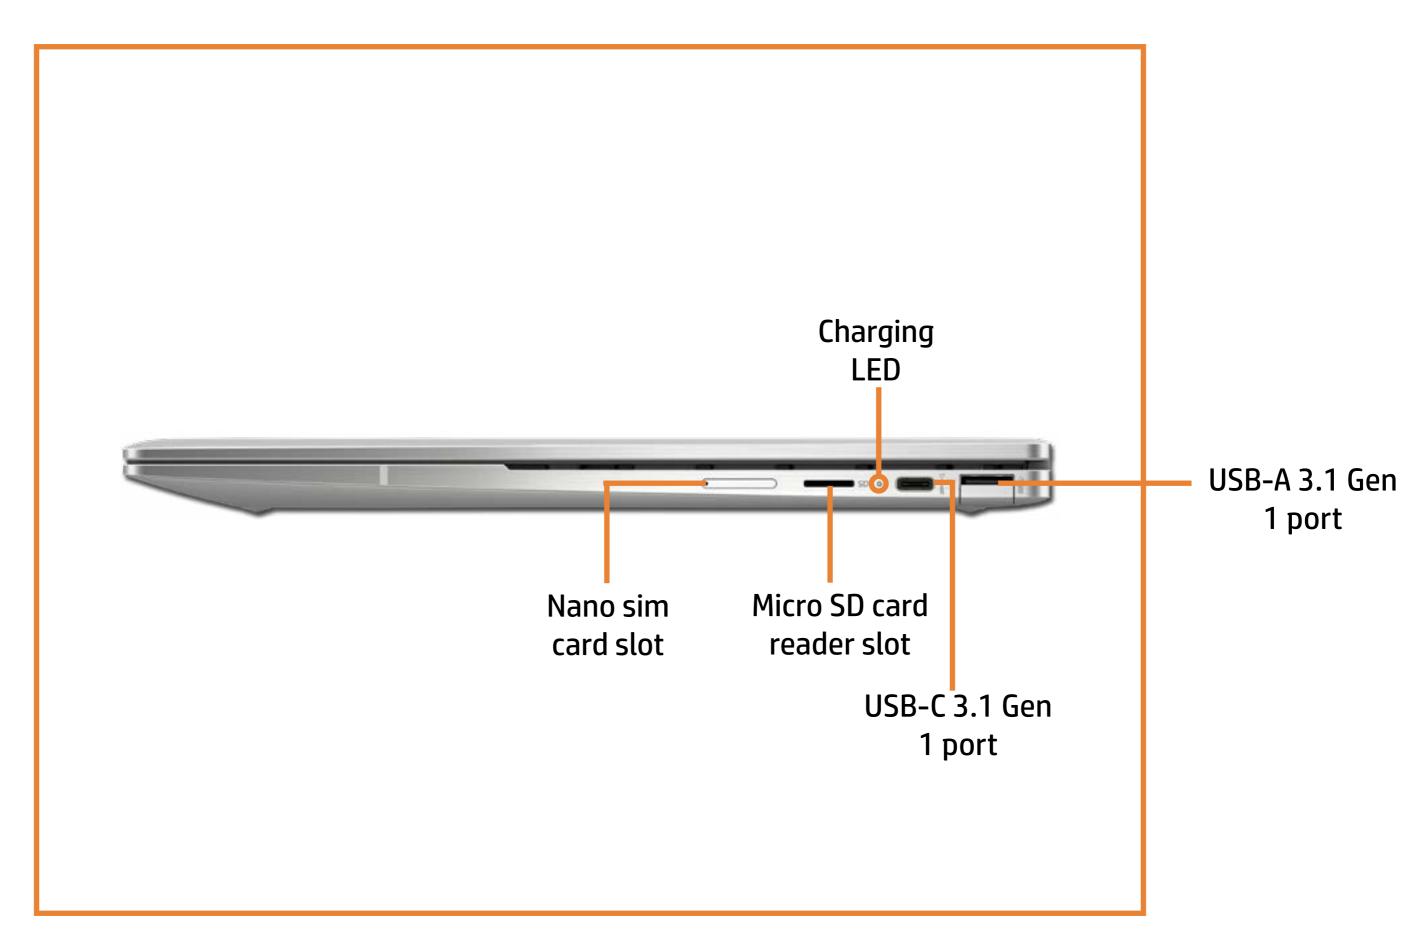

book

### Here's how to use it...

**External Views** (Click the link to navigate to the views) On this page you will find large icons of each of the external views of this product. To view a specific view in greater detail, simply click that view.

<u>Parts List</u> (Click the link to navigate to the parts)

On this page, you will find a list of all of the replaceable parts for this product. To view a specific part and its location in the product, click the part name in the list.

That's it! On every page there is a link that brings you back to either the External Views or the Parts List, enabling you to navigate to whatever view or part you wish to review.

## **External Views**

## Back to Welcome page



## **Front View**



## Back to External Views

## Left View



# **Right View**



## Back to External Views

# **Display View**

## Back to External Views



## **Rear View**

## Back to External Views



# Top View



### Back to External Views

## **Internal View**



Go to Parts List

Speakers

## **Bottom View**



## **Base Enclosure**

### Base Enclosure

Battery M.2 Solid State Drive Wireless WAN Module **IR Sensor Board** Heat Sink and Fan Assembly Speakers Touchpad **Fingerprint Reader** System Board (Top) System Board (Bottom) USB Door **Volume Button Power Button** Camera Privacy Switch Top Cover with Keyboard **Display Panel Assembly** 



## Battery

### **Base Enclosure**

Battery

M.2 Solid State Drive Wireless WAN Module IR Sensor Board Heat Sink and Fan Assembly Speakers Touchpad Fingerprint Reader System Board (Top) System Board (Dop) System Board (B