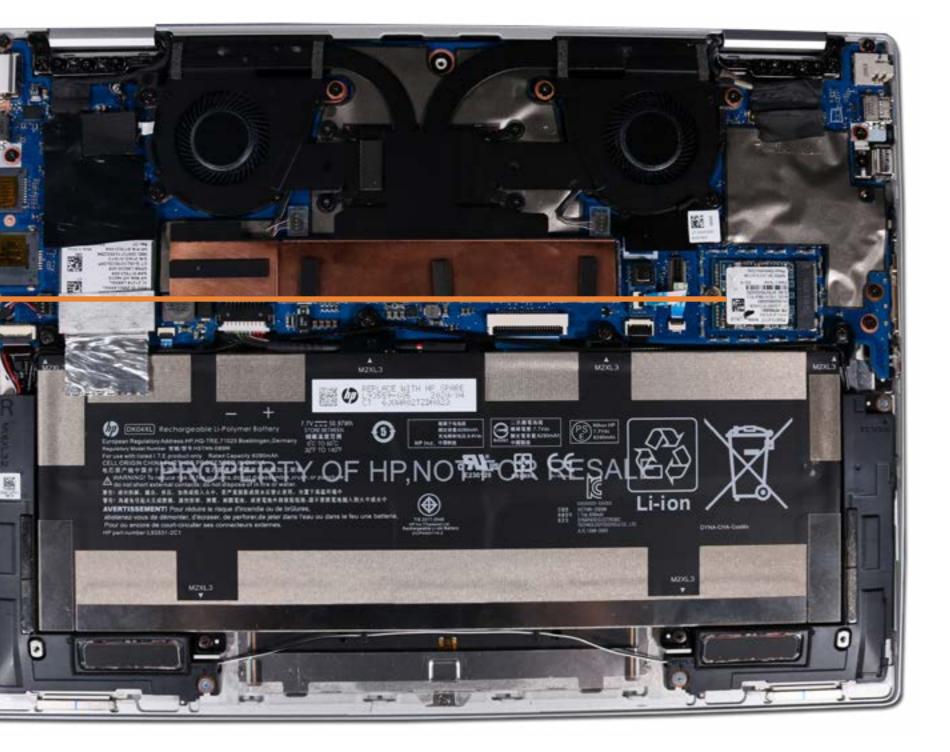

## M.2 Solid State Drive

Base Enclosure Battery M.2 Solid State Drive

Wireless WAN Module IR Sensor Board Heat Sink and Fan Assembly Speakers Touchpad Fingerprint Reader System Board (Top) System Board (Bottom) USB Door Volume Button Power Button Camera Privacy Switch Top Cover with Keyboard Display Panel Assembly