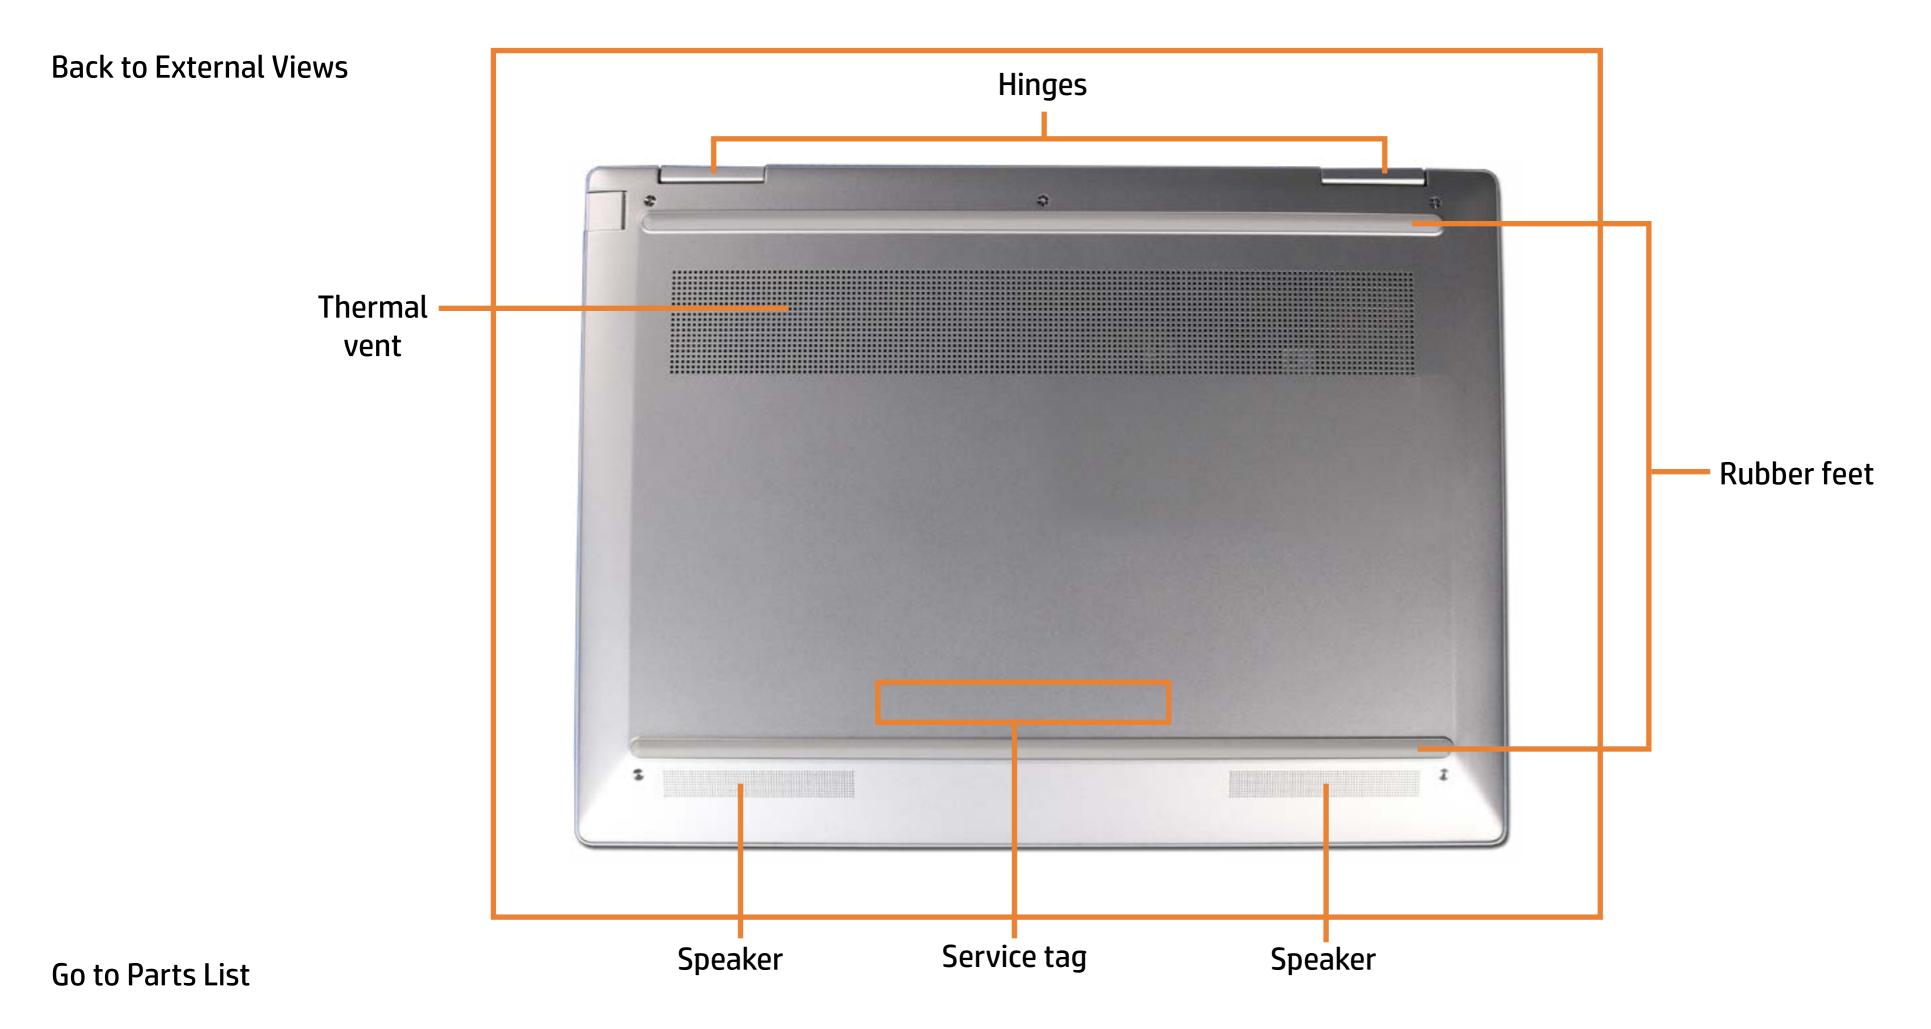

hat view.

<u>Parts List</u> (Click the link to navigate to the parts)

On this page, you will find a list of all of the replaceable parts for this product. To view a specific part and its location in the product, click the part name in the list.

That's it! On every page there is a link that brings you back to either the External Views or the Parts List, enabling you to navigate to whatever view or part you wish to review.

## **External Views**

## Back to Welcome page



## **Front View**



## Back to External Views

## Left View



# **Right View**



## Back to External Views

# **Display View**

## Back to External Views



## **Rear View**

## Back to External Views



# Top View



### Back to External Views

## **Internal View**



Go to Parts List

Speakers

## **Bottom View**



## **Base Enclosure**

### Base Enclosure

Battery M.2 Solid State Drive Wireless WAN Module **IR Sensor Board** Heat Sink and Fan Assembly Speakers Touchpad **Fingerprint Reader** System Board (Top) System Board (Bottom) USB Door **Volume Button Power Button** Camera Privacy Switch Top Cover with Keyboard **Display Panel Assembly** 



## Battery

### **Base Enclosure**

Battery

M.2 Solid State Drive Wireless WAN Module IR Sensor Board Heat Sink and Fan Assembly Speakers Touchpad Fingerprint Reader System Board (Top) System Board (Dop) System Board (Bottom) USB Door Volume Button Power Button Camera Privacy Switch Top Cover with Keyboard Display Panel Assembly







## M.2 Solid State Drive

Base Enclosure Battery M.2 Solid State Drive

Wireless WAN Module IR Sensor Board Heat Sink an