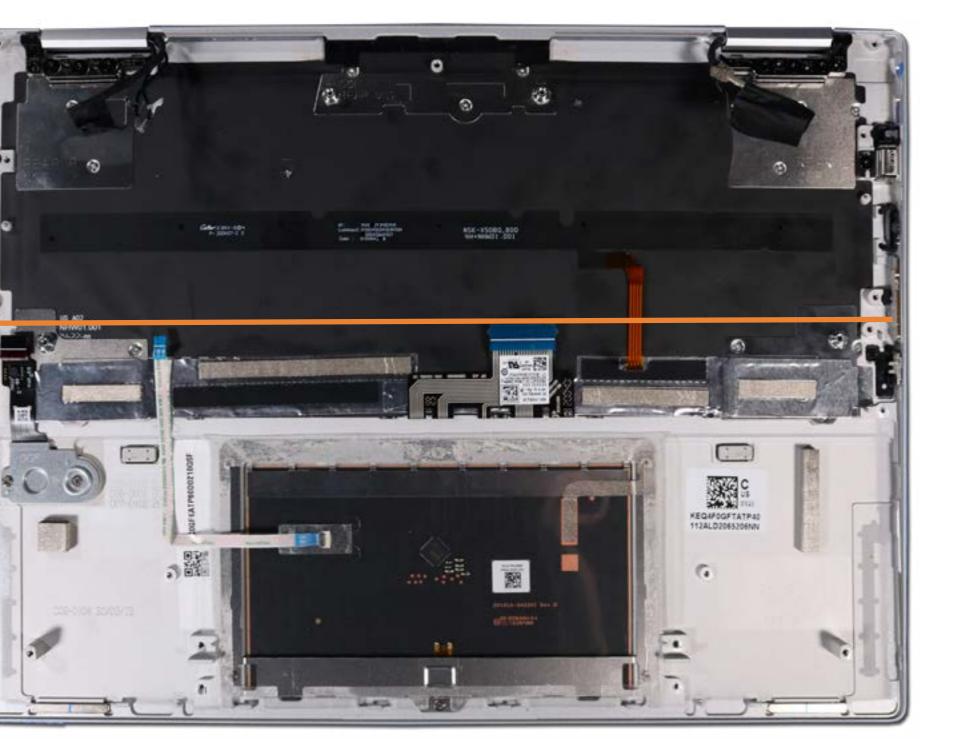

# Touchpad

Base Enclosure Battery M.2 Solid State Drive Wireless WAN Module IR Sensor Board Heat Sink and Fan Assembly Speakers

### Touchpad

Fingerprint Reader System Board (Top) System Board (Bottom) USB Door Volume Button Power Button Camera Privacy Switch Top Cover with Keyboard Display Panel Assembly