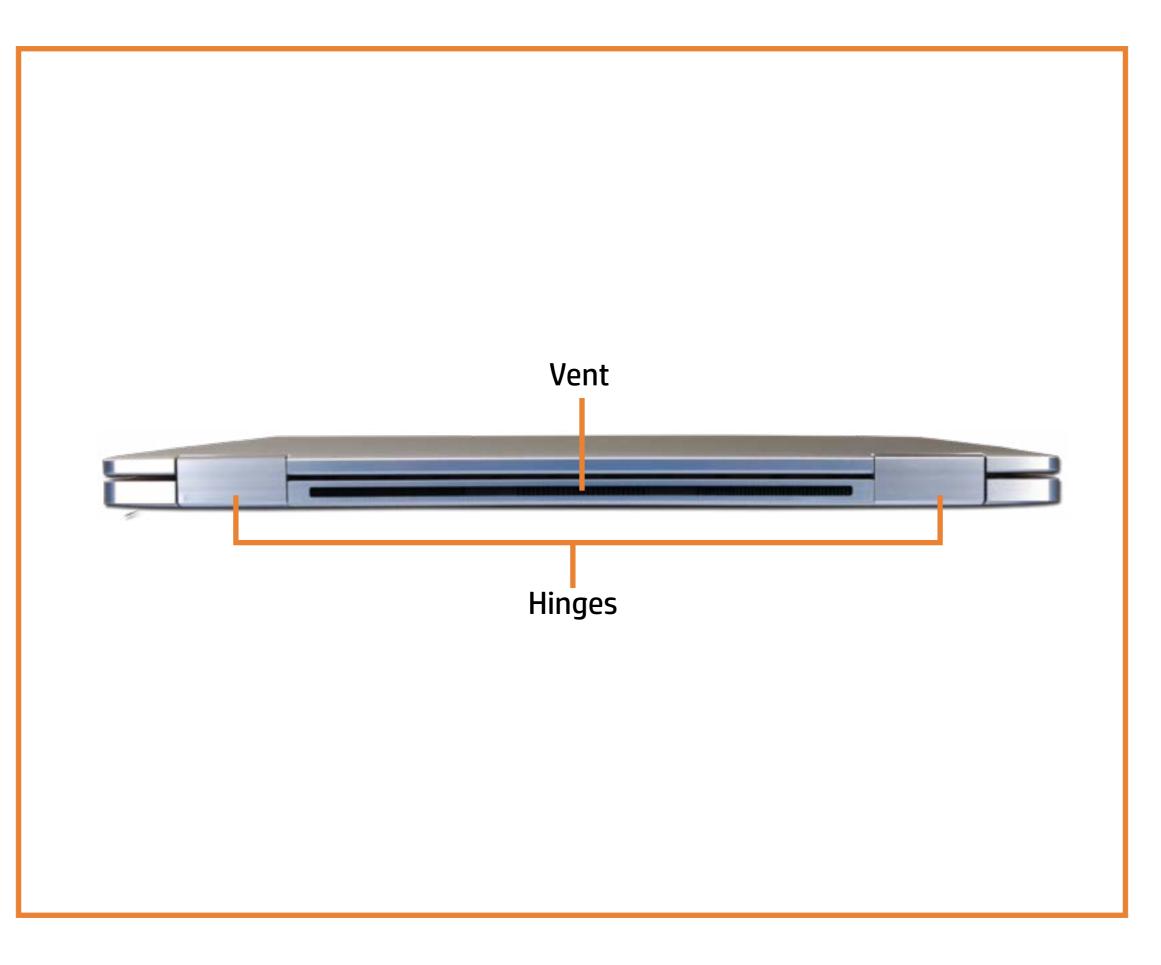

large icons of each of the external views of this product. To view a specific view in greater detail, simply click that view.

<u>Parts List</u> (Click the link to navigate to the parts)

On this page, you will find a list of all of the replaceable parts for this product. To view a specific part and its location in the product, click the part name in the list.

That's it! On every page there is a link that brings you back to either the External Views or the Parts List, enabling you to navigate to whatever view or part you wish to review.

## **External Views**

## Back to Welcome page



## **Front View**



## Back to External Views

## Left View



# **Right View**



## Back to External Views

# **Display View**

## Back to External Views



## **Rear View**

## Back to External Views



# Top View



### Back to External Views

## **Internal View**



Go to Parts List

Speakers

## **Bottom View**



## **Base Enclosure**

### Base Enclosure

Battery M.2 Solid State Drive Wireless WAN Module **IR Sensor Board** Heat Sink and Fan Assembly Speakers Touchpad **Fingerprint Reader** System Board (Top) System Board (Bottom) USB Door **Volume Button Power Button** Camera Privacy Switch Top Cover with Keyboard **Display Panel Assembly** 



## Battery

### **Base Enclosure**

Battery

M.2 Solid State Drive Wireless WAN Module IR Sensor Board Heat Sink and Fan Assembly Speakers Touchpad Fingerprint Reader System Board (Top) System Board (Dop) System Board (Bottom) USB Door Volume Button Power Button Camera Privacy Switch Top Cover with Keyboard Display Panel Assembly







## M