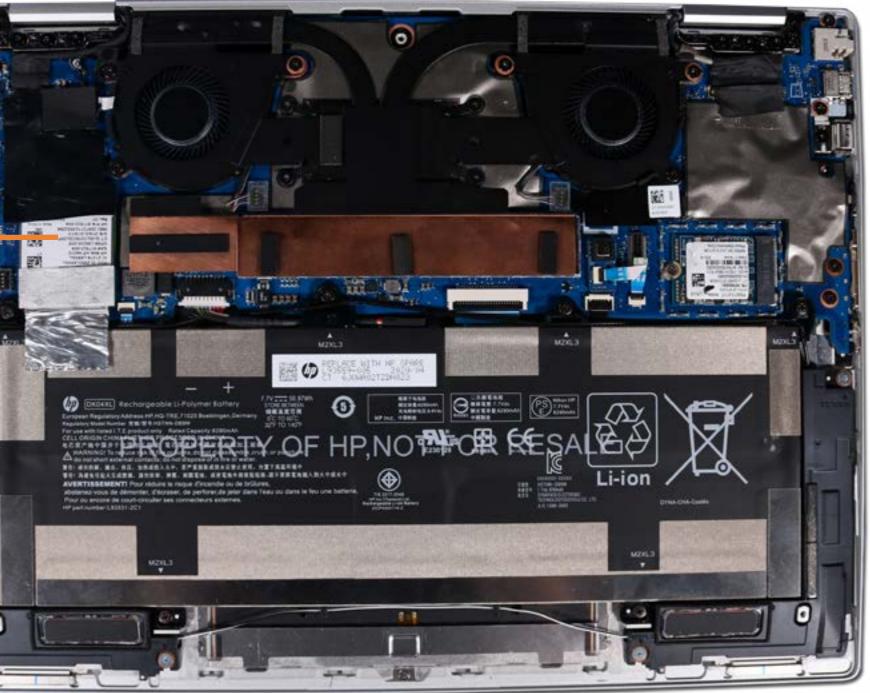

## Battery

### **Base Enclosure**

Battery

M.2 Solid State Drive Wireless WAN Module IR Sensor Board Heat Sink and Fan Assembly Speakers Touchpad Fingerprint Reader System Board (Top) System Board (Dop) System Board (Bottom) USB Door Volume Button Power Button Camera Privacy Switch Top Cover with Keyboard Display Panel Assembly