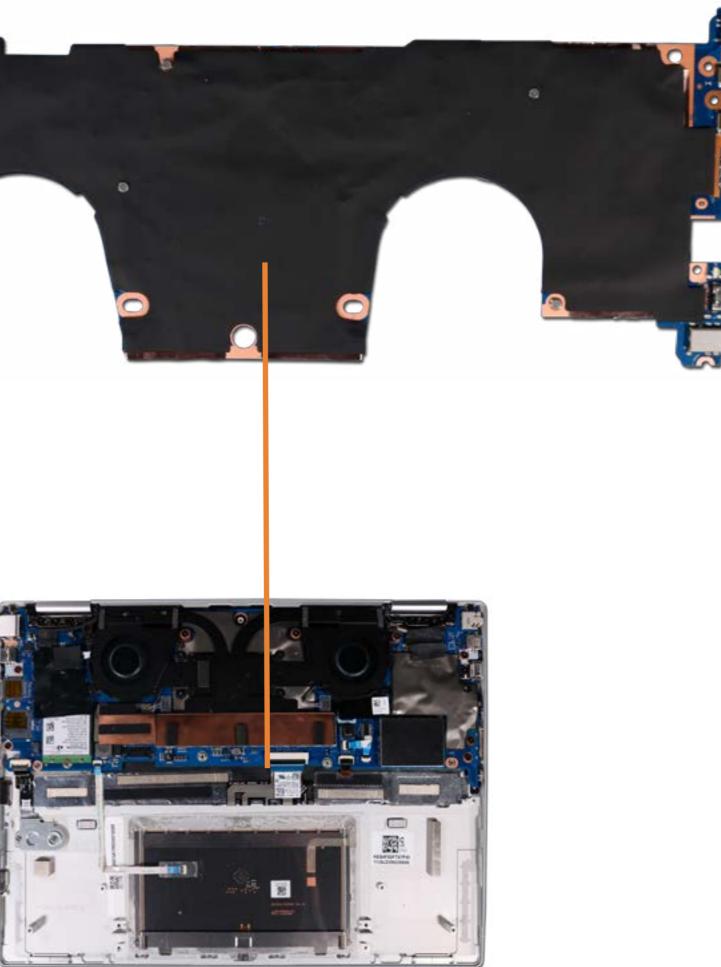

## System Board (Bottom)

**Base Enclosure** Battery M.2 Solid State Drive Wireless WAN Module **IR Sensor Board** Heat Sink and Fan Assembly Speakers Touchpad **Fingerprint Reader** System Board (Top)

### System Board (Bottom)

USB Door **Volume Button Power Button** Camera Privacy Switch Top Cover with Keyboard **Display Panel Assembly** 