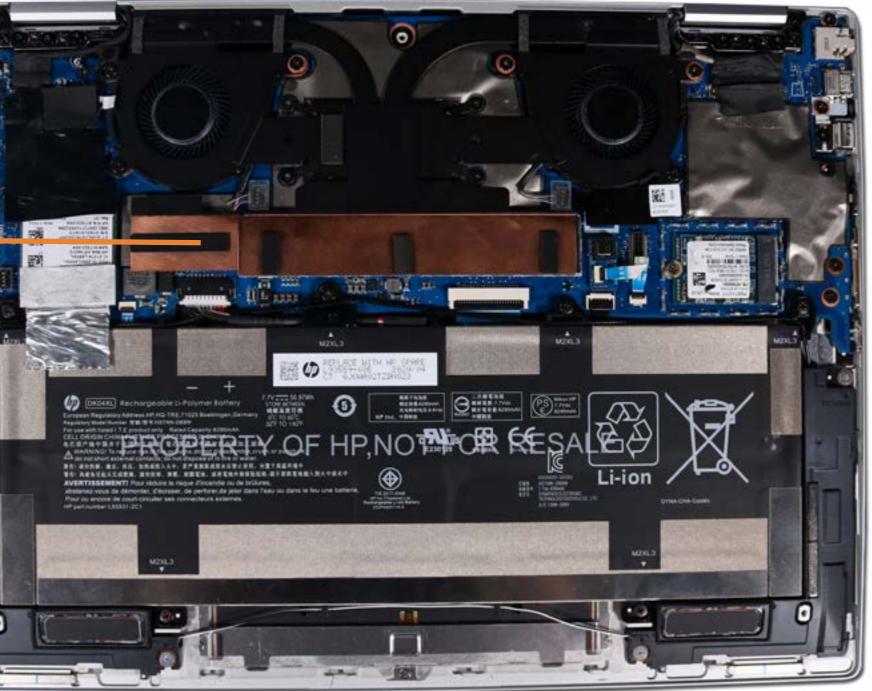

## Battery

### **Base Enclosure**

Battery

M.2 Solid State Drive Wireless WAN Module IR Sensor Board Heat Sink and Fan Assembly Speakers Touchpad Fingerprint Reader System Board (Top) System Board (Dop) System Board (Bottom) USB Door Volume Button Power Button Camera Privacy Switch Top Cover with Keyboard Display Panel Assembly