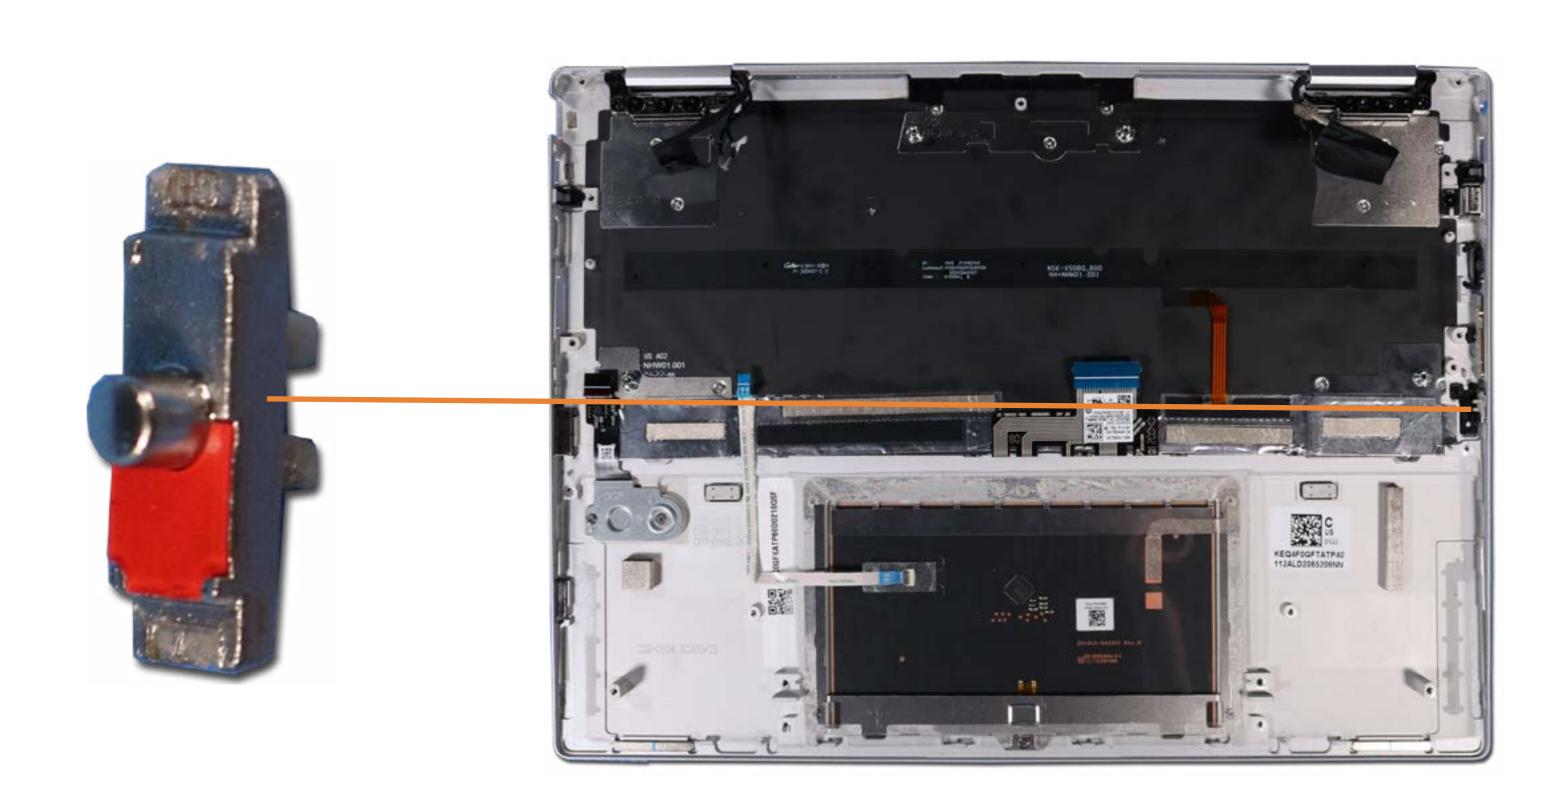

## Speakers

Base Enclosure Battery M.2 Solid State Drive Wireless WAN Module IR Sensor Board Heat Sink and Fan Assembly

### **S**peakers

Touchpad Fingerprint Reader System Board (Top) System Board (Bottom) USB Door Volume Button Power Button Camera Privacy Switch Top Cover with Keyboard Display Panel Assembly