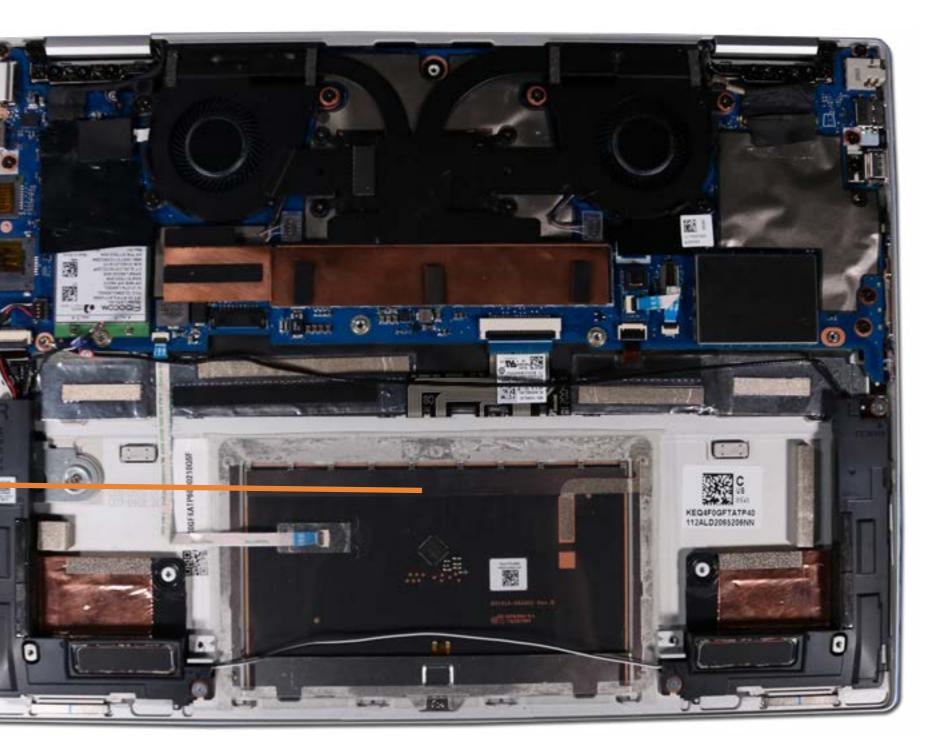

## Speakers

Base Enclosure Battery M.2 Solid State Drive Wireless WAN Module IR Sensor Board Heat Sink and Fan Assembly

### **S**peakers

Touchpad Fingerprint Reader System Board (Top) System Board (Bottom) USB Door Volume Button Power Button Camera Privacy Switch Top Cover with Keyboard Display Panel Assembly