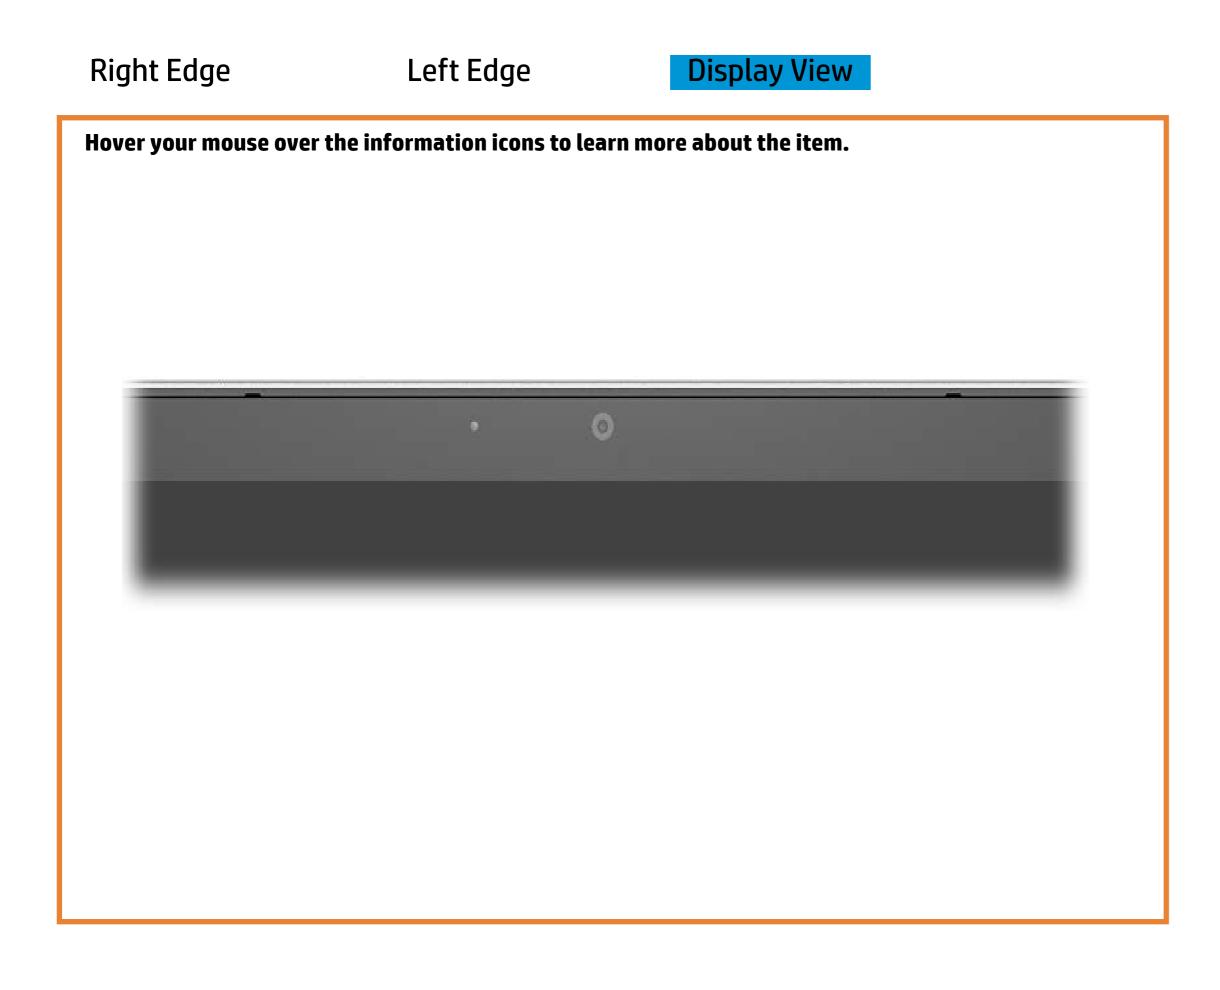

#### Here's how to use it...

<u>LED Diagnostic</u> (Click the link to navigate this platform's LED diagnostic states) On this page you will find an image viewer with a menu of this product's external views. To identify the location of the LEDs for each view, simply click that view. To learn more about the diagnostic behavior of each LED, hover over the information icon (1) above the LED and review the information that presents in the right-hand pane.

### **Display View**

Back to Welcome page