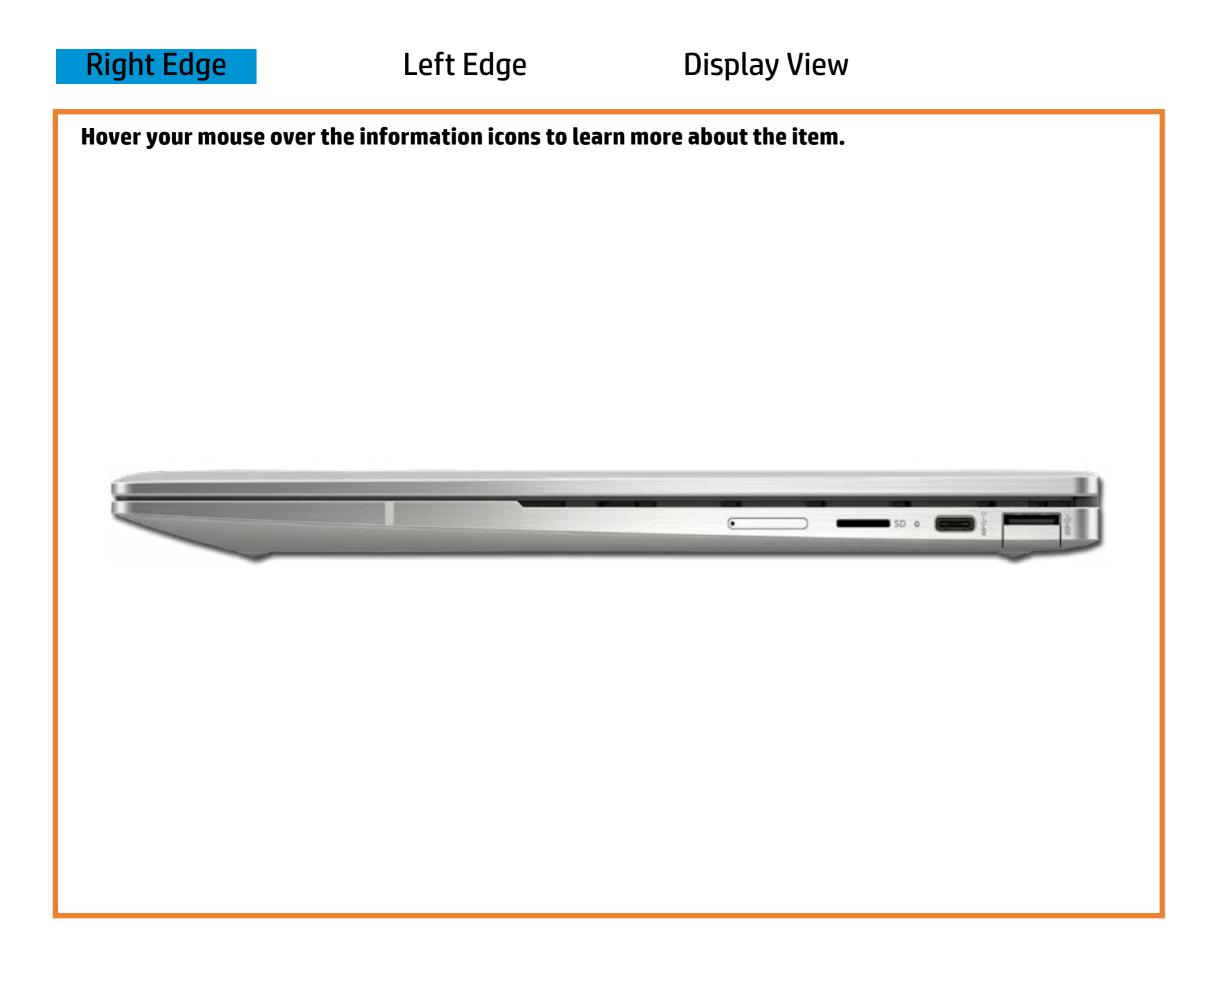

#### Here's how to use it...

<u>LED Diagnostic</u> (Click the link to navigate this platform's LED diagnostic states) On this page you will find an image viewer with a menu of this product's external views. To identify the location of the LEDs for each view, simply click that view. To learn more about the diagnostic behavior of each LED, hover over the information icon (1) above the LED and review the information that presents in the right-hand pane.

## **Right Edge**

Back to Welcome page