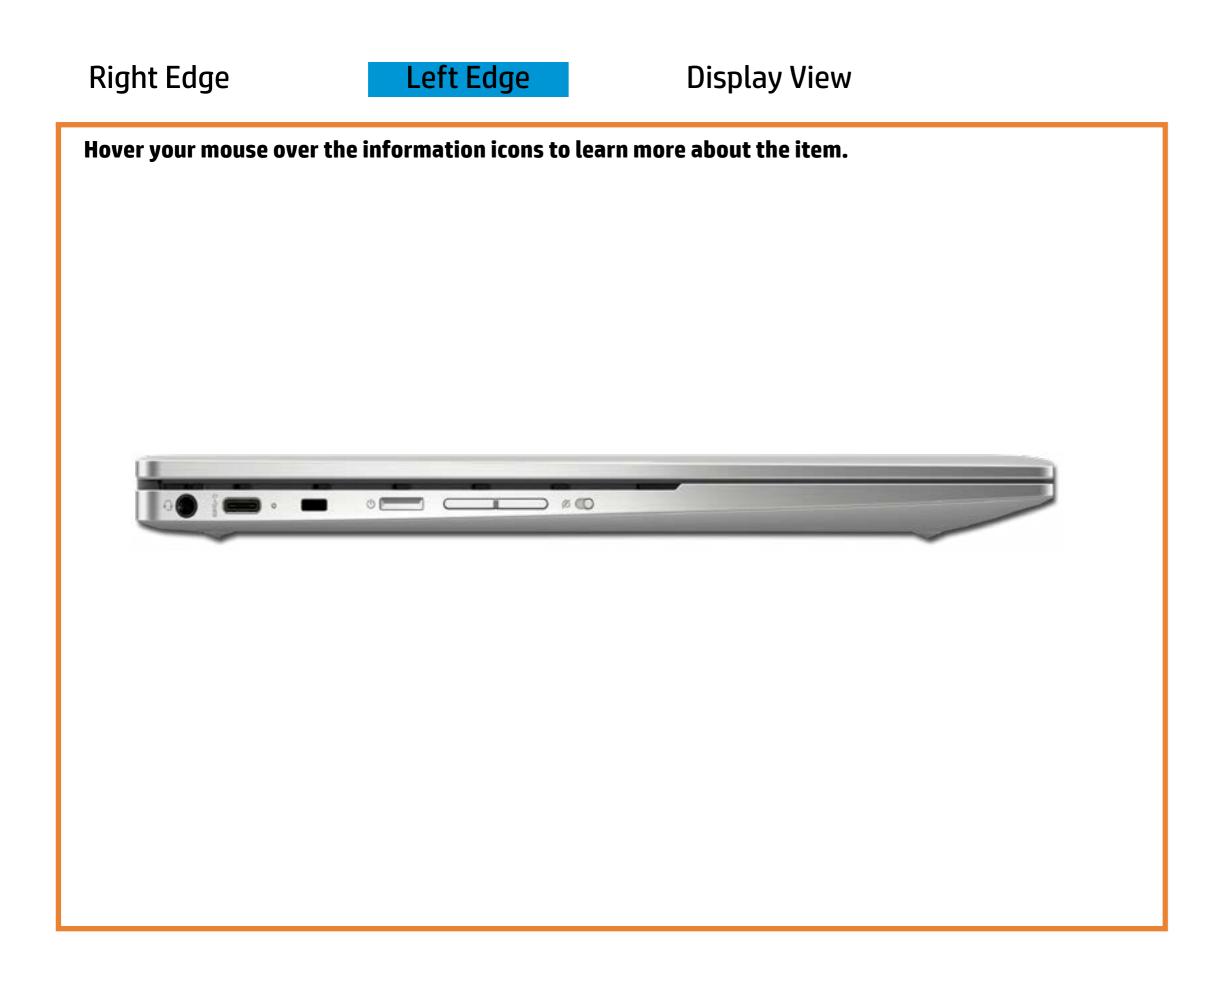

#### Here's how to use it...

<u>LED Diagnostic</u> (Click the link to navigate this platform's LED diagnostic states) On this page you will find an image viewer with a menu of this product's external views. To identify the location of the LEDs for each view, simply click that view. To learn more about the diagnostic behavior of each LED, hover over the information icon (1) above the LED and review the information that presents in the right-hand pane.

# Left Edge

Back to Welcome page