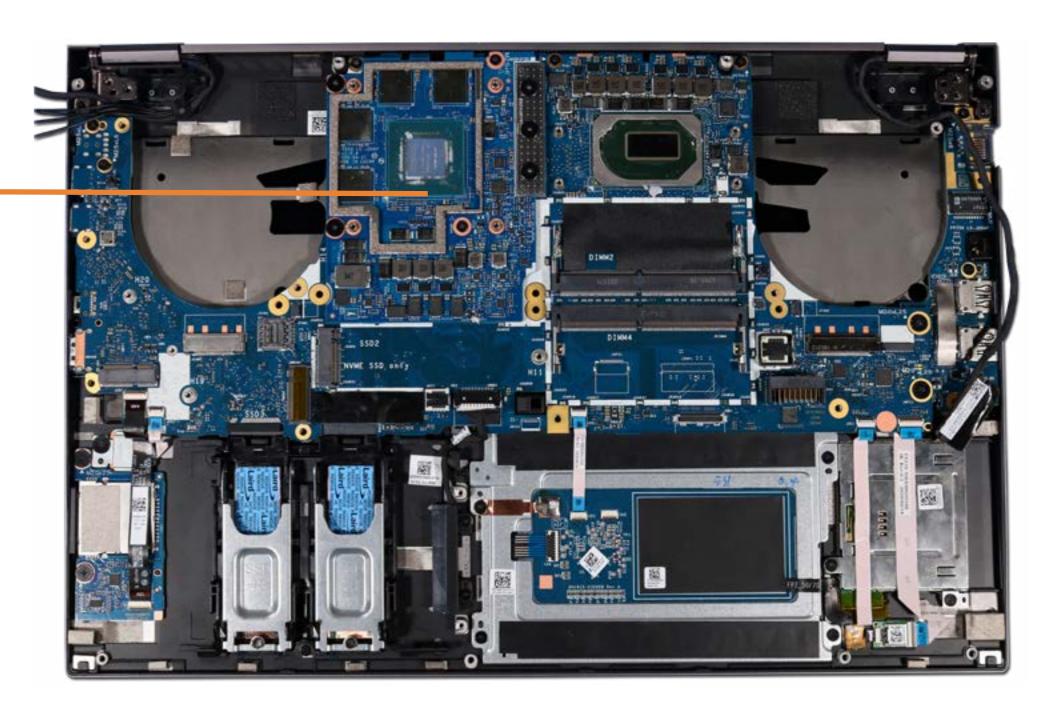

### System Board (Top)

**Service Door** 

Battery

**Hard Drive** 

**Secondary Memory Modules** 

Secondary M.2 Solid State Drive

Wireless LAN Module

Keyboard

Wireless WAN Module

Wireless WAN Antennas (D cover)

**Primary Memory Modules** 

Primary M.2 Solid State Drive

Base Enclosure

Fingerprint Reader

SD Card Reader Board

**Smart Card Reader** 

NFC Module

**Heat Sink With Fans** 

**Graphics Card** 

**Beam Connector** 

System Board (Top)

I/O Board

**Speakers** 

**Top Cover** 

Touchpad