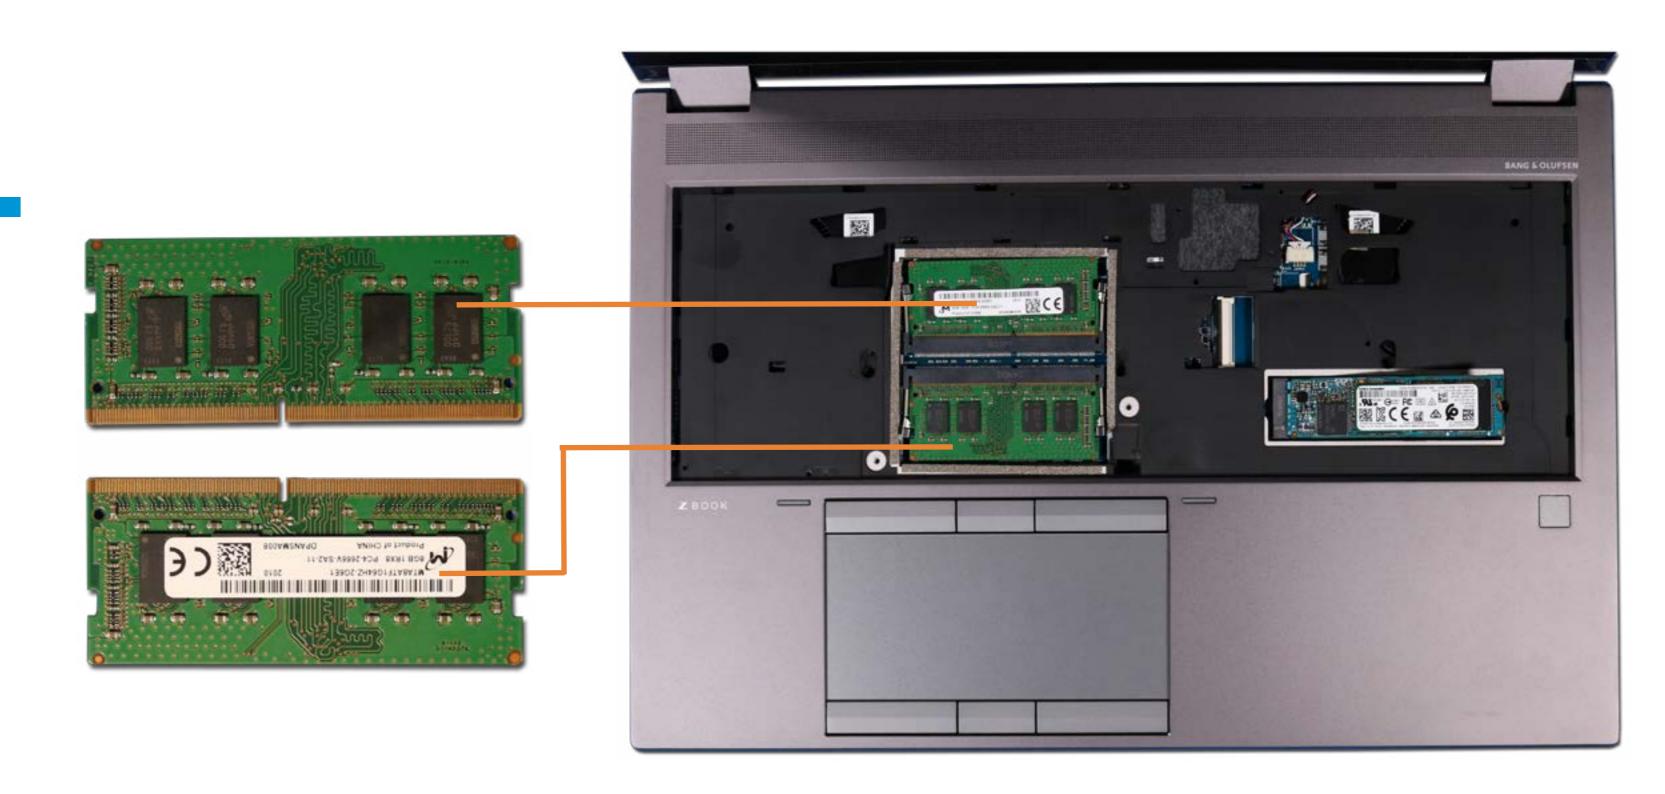

### **Primary Memory Modules**

Service Door
Battery
Hard Drive
Secondary Memory Modules
Secondary M.2 Solid State Drive
Wireless LAN Module
Keyboard
Wireless WAN Module

#### Primary Memory Modules

Primary M.2 Solid State Drive

Wireless WAN Antennas (D cover)

Base Enclosure

Fingerprint Reader

SD Card Reader Board

**Smart Card Reader** 

NFC Module