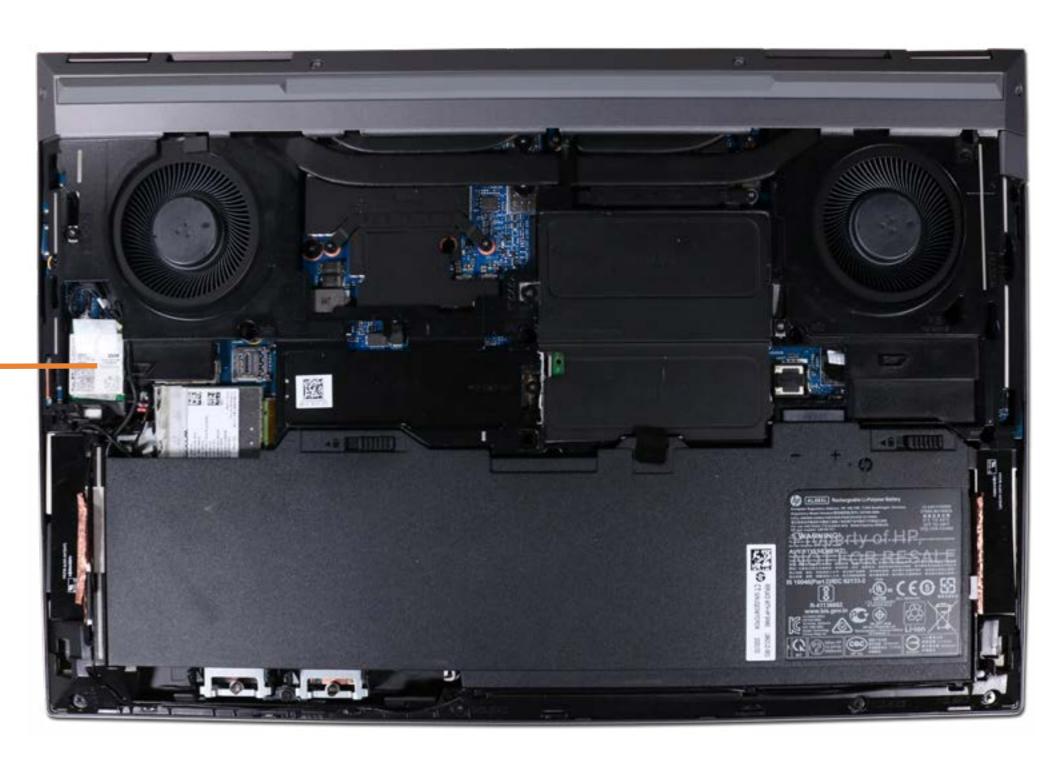

id State Drive

Base Enclosure

Fingerprint Reader

SD Card Reader Board

**Smart Card Reader** 

NFC Module

Touchpad

**Heat Sink With Fans** 

**Graphics Card** 

**Beam Connector** 

System Board (Top)

System Board (Bottom)

I/O Board

**Speakers** 

**Top Cover** 





#### Wireless LAN Module

Service Door Battery Hard Drive Secondary Memory Modules Secondary M.2 Solid State Drive

#### Wireless LAN Module

Keyboard

Wireless WAN Module

Wireless WAN Antennas (D cover)

**Primary Memory Modules** 

Primary M.2 Solid State Drive

Base Enclosure

Fingerprint Reader

SD Card Reader Board

**Smart Card Reader** 

NFC Module

Touchpad

**Heat Sink With Fans** 

**Graphics Card** 

**Beam Connector** 

System Board (Top)

System Board (Bottom)

I/O Board

**Speakers** 

**Top Cover** 





### Keyboard

**Service Door** Battery **Hard Drive Secondary Memory Modules** Secondary M.2 Solid State Drive Wireless LAN Module

Keyboard Wireless WAN Module Wireless WAN Antennas (D cover) **Primary Memory Modules** Primary M.2 Solid State Drive Base Enclosure Fingerprint Reader SD Card Reader Board **Smart Card Reader** NFC Module Touchpad **Heat Sink With Fans** 

**Graphics Card Beam Connector** System Board (Top) System Board (Bottom)

I/O Board **Speakers Top Cover** Display Panel Assembly



#### Wireless WAN Module

Service Door
Battery
Hard Drive
Secondary Memory Modules
Secondary M.2 Solid State Drive
Wireless LAN Module
Keyboard

#### Wireless WAN Module

Wireless WAN Antennas (D cover)
Primary Memory Modules
Primary M.2 Solid State Drive
Base Enclosure
Fingerprint Reader
S