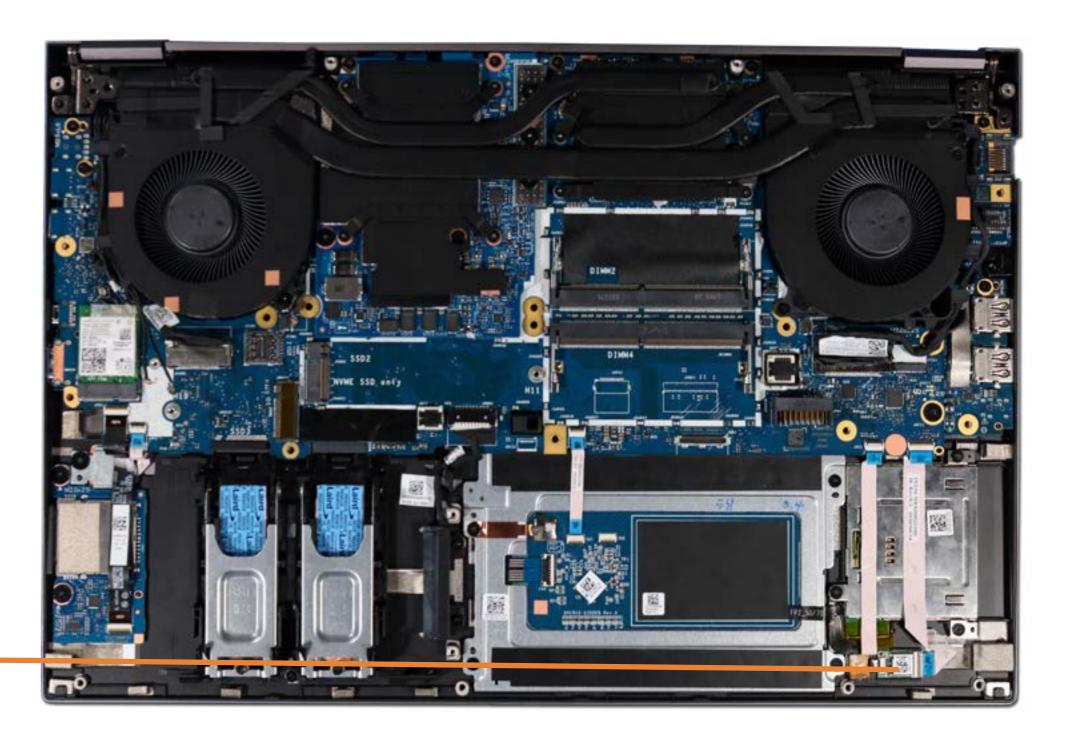

Modules** 

Primary M.2 Solid State Drive

Base Enclosure

Fingerprint Reader

SD Card Reader Board

#### **Smart Card Reader**

NFC Module

Touchpad

Heat Sink With Fans

**Graphics Card** 

**Beam Connector** 

System Board (Top)

System Board (Bottom)

I/O Board

**Speakers** 

Top Cover





#### NFC Module

Service Door
Battery
Hard Drive
Secondary Memory Modules
Secondary M.2 Solid State Drive
Wireless LAN Module

Keyboard

Wireless WAN Module

Wireless WAN Antennas (D cover)

**Primary Memory Modules** 

Primary M.2 Solid State Drive

Base Enclosure

Fingerprint Reader

SD Card Reader Board

**Smart Card Reader** 

#### NFC Module

Touchpad Heat Sink With Fans Graphics Card

**Beam Connector** 

System Board (Top)

System Board (Bottom)

I/O Board

**Speakers** 

**Top Cover** 





### Touchpad

Service Door Battery

**Hard Drive** 

**Secondary Memory Modules** 

Secondary M.2 Solid State Drive

Wireless LAN Module

Keyboard

Wireless WAN Module

Wireless WAN Antennas (D cover)

**Primary Memory Modules** 

Primary M.2 Solid State Drive

Base Enclosure

Fingerprint Reader

SD Card Reader Board

**Smart Card Reader** 

NFC Module

#### Touchpad

Heat Sink With Fans

**Graphics Card** 

**Beam Connector** 

System Board (Top)

System Board (Bottom)

I/O Board

**Speakers** 

**Top Cover** 





#### **Heat Sink with Fans**

**Service Door** 

Battery

**Hard Drive** 

**Secondary Memory Modules** 

Secondary M.2 Solid State Drive

Wireless LAN Module

Keyboard

Wireless WAN Module

Wireless WAN Antennas (D cover)

**Primary Memory Modules** 

Primary M.2 Solid State