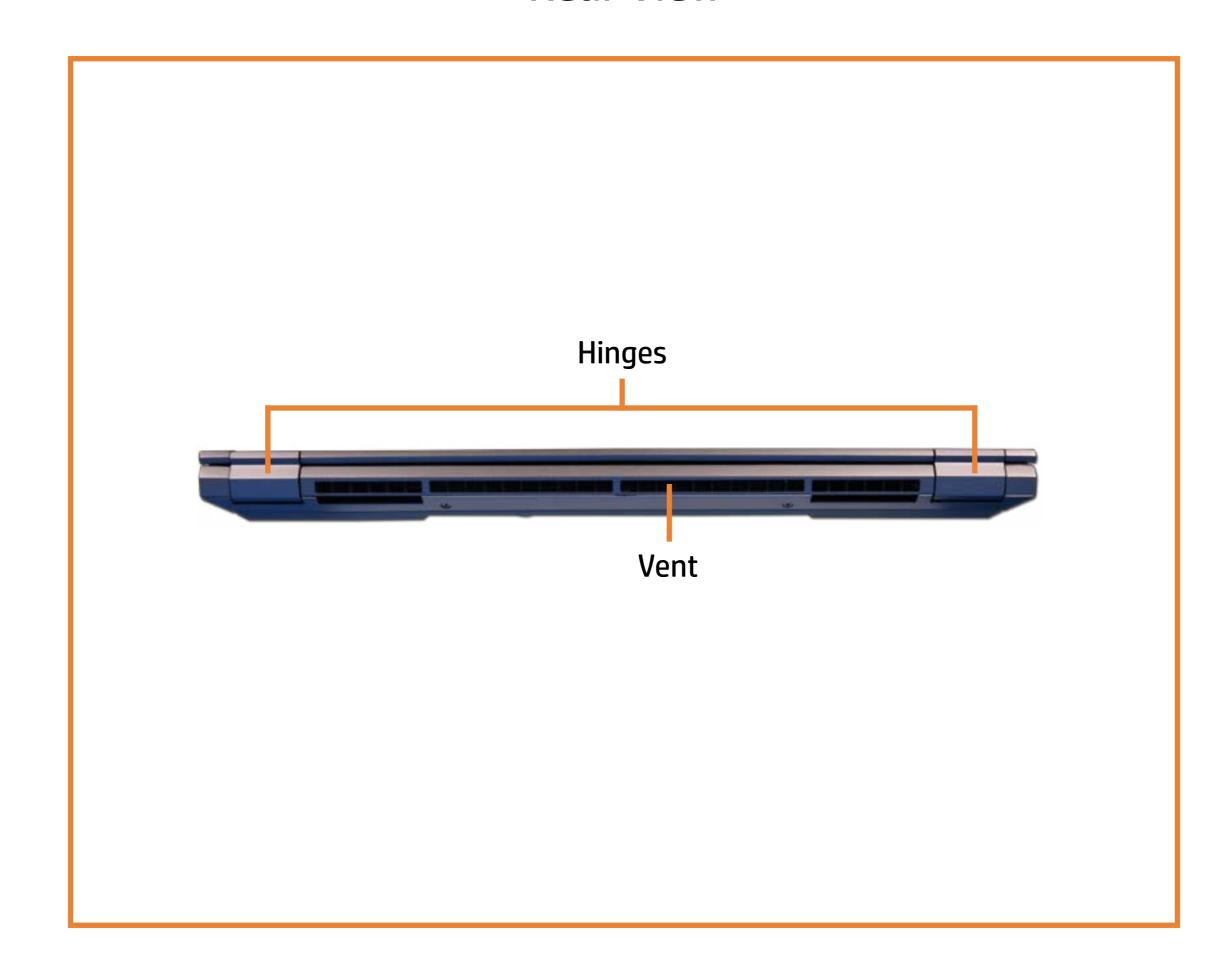

(Click the link to navigate to the views)

On this page you will find large icons of each of the external views of this product. To view a specific view in greater detail, simply click that view.

Parts List (Click the link to navigate to the parts)

On this page, you will find a list of all of the replaceable parts for this product. To view a specific part and its location in the product, click the part name in the list.

That's it! On every page there is a link that brings you back to either the External Views or the Parts List, enabling you to navigate to whatever view or part you wish to review.

### **External Views**

#### Back to Welcome page



Go to Parts List

### **Front View**

Back to External Views



Go to Parts List

### **Left View**



## Right View



### **Rear View**



Top View



Go to Parts List

## **Display View**



### **Internal View**



Go to Parts List

### **Bottom View**



Go to Parts List

### **Service Door**

#### Service Door

Battery

**Hard Drive** 

**Secondary Memory Modules** 

Secondary M.2 Solid State Drive

Wireless LAN Module

Keyboard

Wireless WAN Module

Wireless WAN Antennas (D cover)

**Primary Memory Modules** 

Primary M.2 Solid State Drive

Base Enclosure

Fingerprint Reader

SD Card Reader Board

**Smart Card Reader** 

NFC Module

Touchpad

**Heat Sink With Fans** 

**Graphics Card** 

**Beam Connector** 

System Board (Top)

System Board (Bottom)

I/O Board

**Speakers** 

Top Cover





### **Battery**

#### **Service Door**

#### Battery

**Hard Drive** 

**Secondary Memory Modules** 

Secondary M.2 Solid State Dr