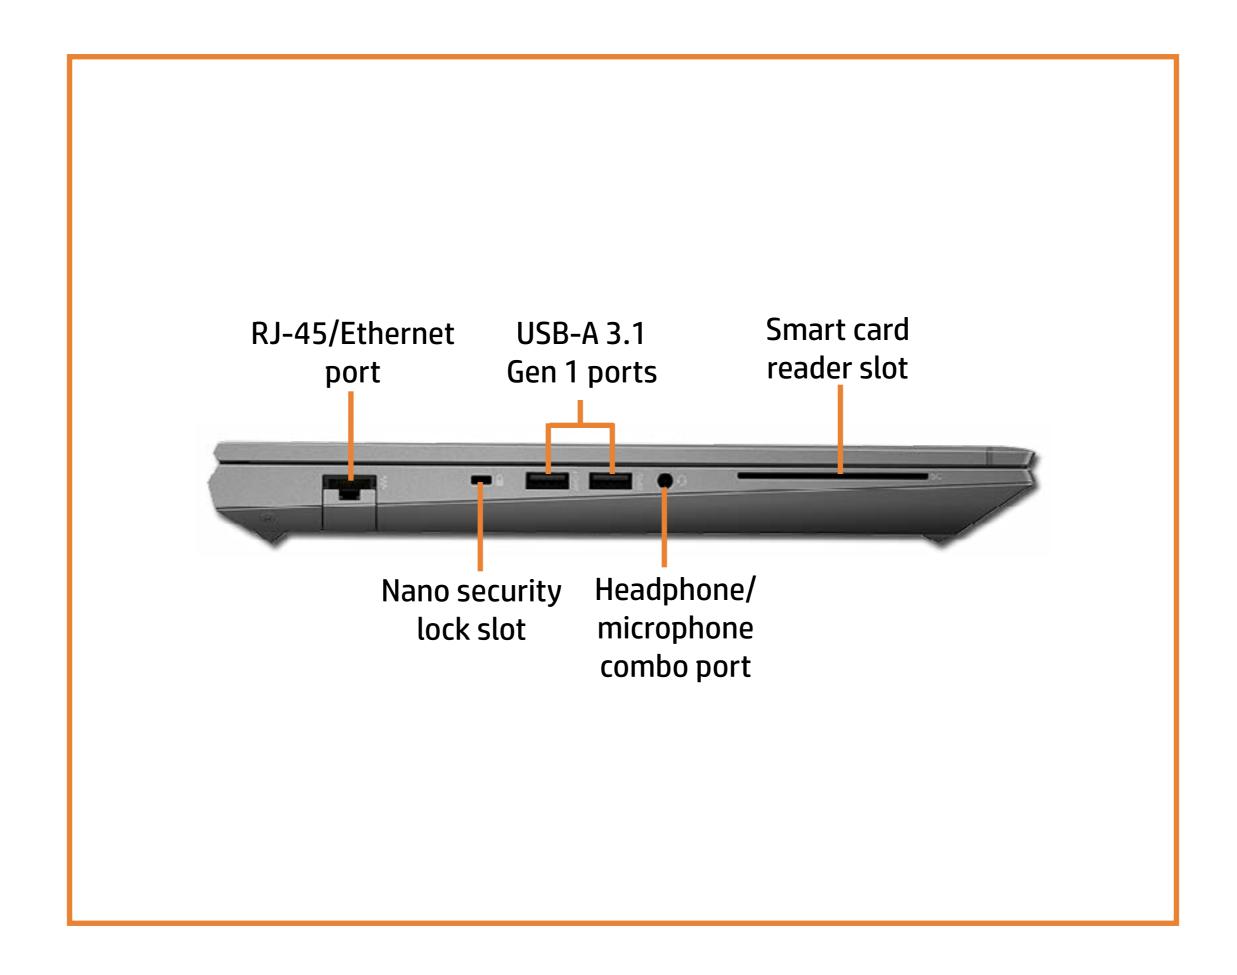

how to use it...

**External Views** (Click the link to navigate to the views)

On this page you will find large icons of each of the external views of this product. To view a specific view in greater detail, simply click that view.

Parts List (Click the link to navigate to the parts)

On this page, you will find a list of all of the replaceable parts for this product. To view a specific part and its location in the product, click the part name in the list.

That's it! On every page there is a link that brings you back to either the External Views or the Parts List, enabling you to navigate to whatever view or part you wish to review.

### **External Views**

#### Back to Welcome page



Go to Parts List

### **Front View**

Back to External Views



Go to Parts List

### **Left View**



## Right View



### **Rear View**



Top View



Go to Parts List

## **Display View**



### **Internal View**



Go to Parts List

### **Bottom View**



Go to Parts List

### **Service Door**

#### Service Door

Battery

**Hard Drive** 

**Secondary Memory Modules** 

Secondary M.2 Solid State Drive

Wireless LAN Module

Keyboard

Wireless WAN Module

Wireless WAN Antennas (D cover)

**Primary Memory Modules** 

Primary M.2 Solid State Drive

Base Enclosure

Fingerprint Reader

SD Card Reader Board

**Smart Card Reader** 

NFC Module

Touchpad

**Heat Sink With Fans** 

**Graphics Card** 

**Beam Connector** 

System Board (Top)

System Board (Bottom)

I/O Board

**Speakers** 

Top Cover





### **Battery**

#### **Service Door**

#### Battery

**Hard Drive** 

**Secondary Memory Mo