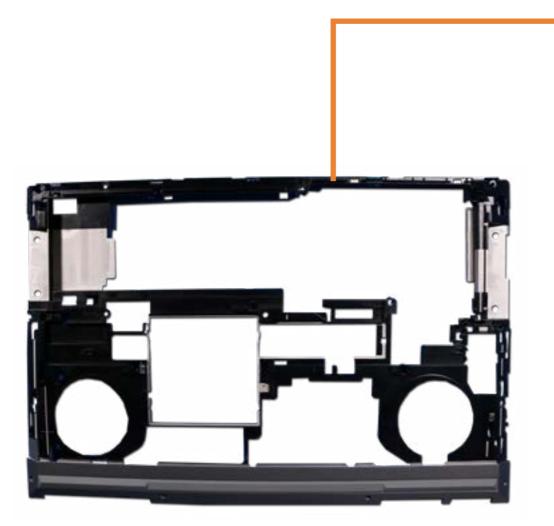

#### **Base Enclosure**

Service Door
Battery
Hard Drive
Secondary Memory Modules
Secondary M.2 Solid State Drive
Wireless LAN Module
Keyboard
Wireless WAN Module
Wireless WAN Antennas (D cover)
Primary Memory Modules

### Primary M.2 Solid State Drive Base Enclosure

Top Cover

Fingerprint Reader
SD Card Reader Board
Smart Card Reader
NFC Module
Touchpad
Heat Sink With Fans
Graphics Card
Beam Connector
System Board (Top)
System Board (Bottom)
I/O Board
Speakers