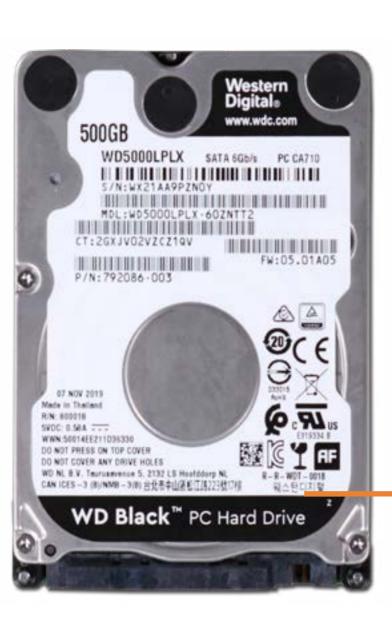

### **Hard Drive**

Service Door Battery

#### Hard Drive

Secondary Memory Modules Secondary M.2 Solid State Drive Wireless LAN Module Keyboard Wireless WAN Module

Wireless WAN Antennas (D cover)

Primary Memory Modules Primary M.2 Solid State Drive

Base Enclosure

Fingerprint Reader

SD Card Reader

SD Card Reader Board

NFC Module

Touchpad

**Heat Sink With Fans** 

**Graphics Card** 

**Beam Connector** 

System Board (Top)

System Board (Bottom)

I/O Board

**Speakers** 

**Top Cover** 