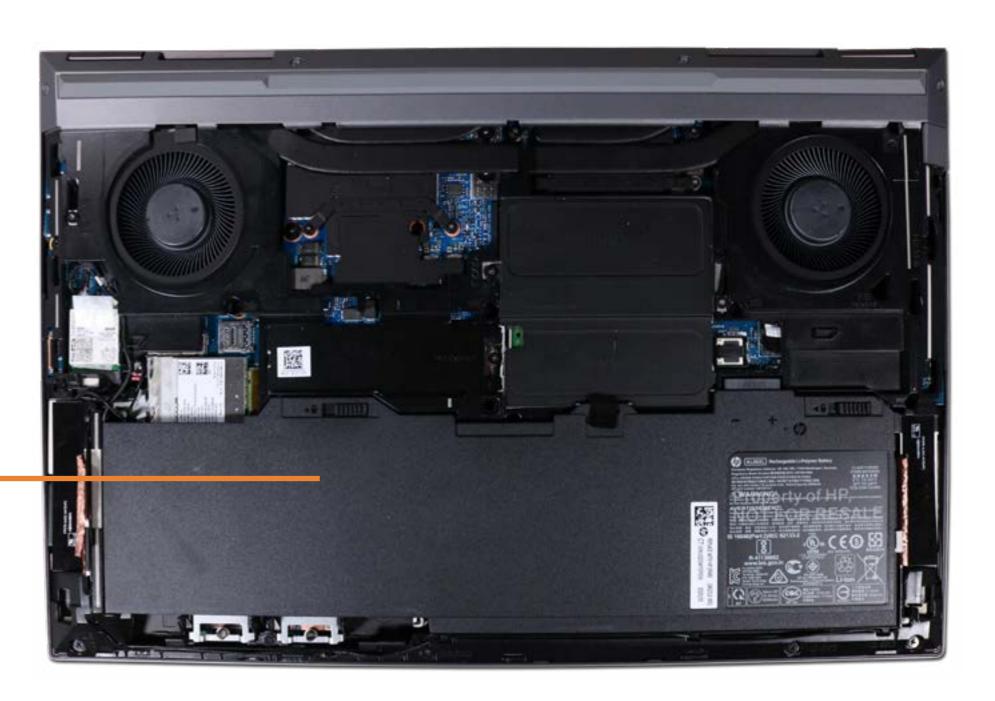

### **Battery**

#### **Service Door**

#### Battery

**Hard Drive** 

**Secondary Memory Modules** 

Secondary M.2 Solid State Drive

Wireless LAN Module

Keyboard

Wireless WAN Module

Wireless WAN Antennas (D cover)

**Primary Memory Modules** 

Primary M.2 Solid State Drive

Base Enclosure

Fingerprint Reader

SD Card Reader Board

**Smart Card Reader** 

NFC Module

Touchpad

**Heat Sink With Fans** 

**Graphics Card** 

**Beam Connector** 

System Board (Top)

System Board (Bottom)

I/O Board

**Speakers** 

Top Cover