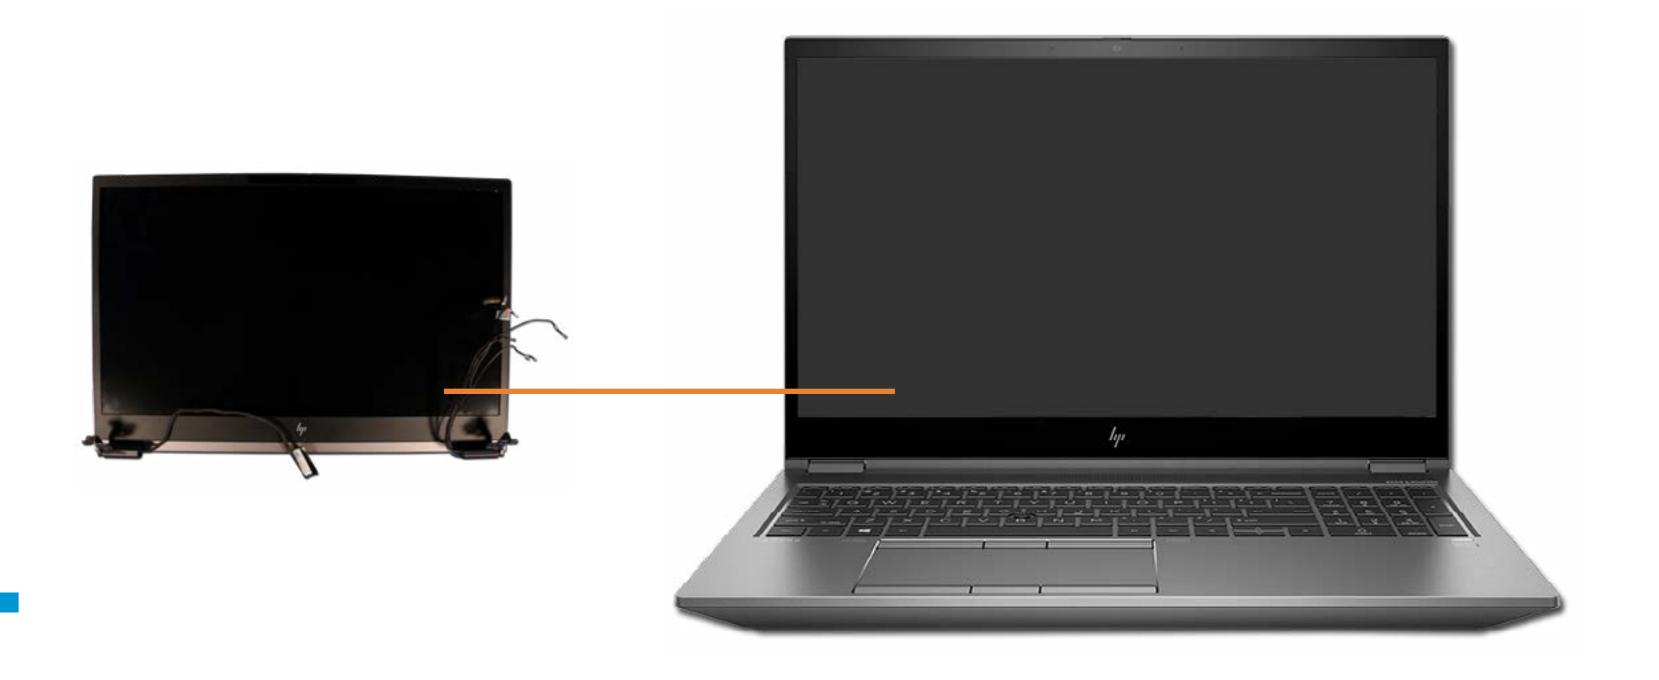

### Display Panel Assembly

**Service Door** 

Battery

**Hard Drive** 

Secondary Memory Modules

Secondary M.2 Solid State Drive

Wireless LAN Module

Keyboard

Wireless WAN Module

Wireless WAN Antennas (D cover)

**Primary Memory Modules** 

Primary M.2 Solid State Drive

Base Enclosure

Fingerprint Reader

SD Card Reader Board

**Smart Card Reader** 

NFC Module

Touchpad

**Heat Sink With Fans** 

**Graphics Card** 

**Beam Connector** 

System Board (Top)

System Board (Bottom)

**Display Panel Assembly** 

I/O Board

**Speakers** 

**Top Cover** 