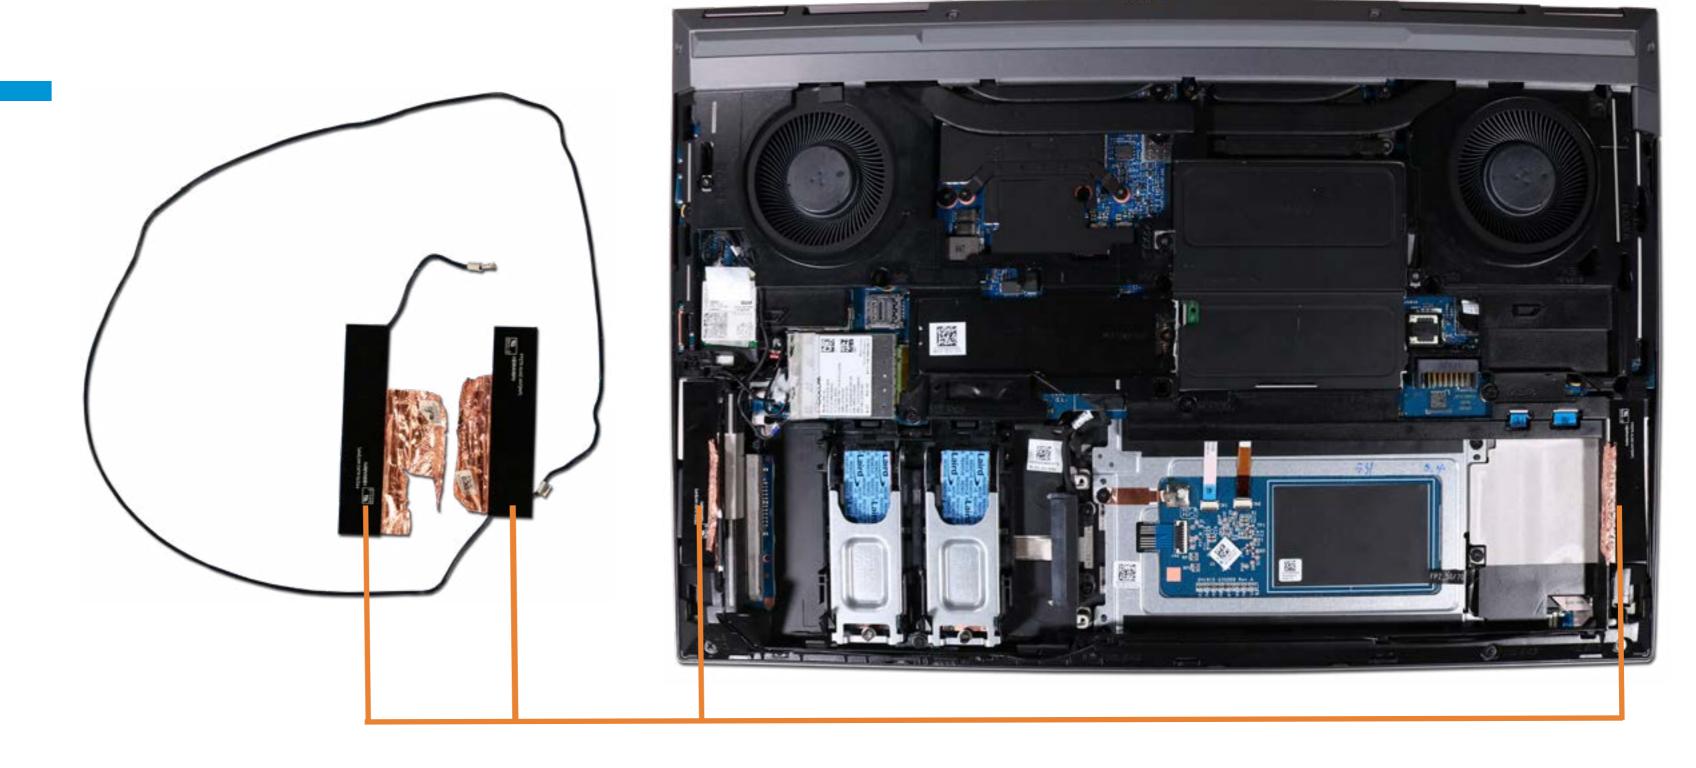

### Wireless WAN Antennas (D cover)

Service Door
Battery
Hard Drive
Secondary Memory Modules
Secondary M.2 Solid State Drive
Wireless LAN Module
Keyboard
Wireless WAN Module

#### Wireless WAN Antennas (D cover)

**Primary Memory Modules** Primary M.2 Solid State Drive Base Enclosure Fingerprint Reader SD Card Reader Board **Smart Card Reader** NFC Module Touchpad **Heat Sink With Fans Graphics Card Beam Connector** System Board (Top) System Board (Bottom) I/O Board Speakers **Top Cover** 