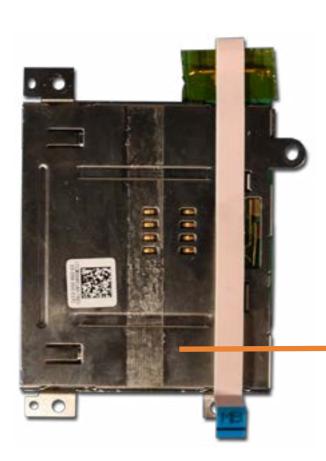

#### SD Card Reader Board

**Service Door** 

Battery

**Hard Drive** 

Secondary Memory Modules

Secondary M.2 Solid State Drive

Wireless LAN Module

Keyboard

#### SD Card Reader Board

**Smart Card Reader** 

NFC Module

Touchpad

**Heat Sink With Fans** 

**Graphics Card** 

**Beam Connector** 

System Board (Top)