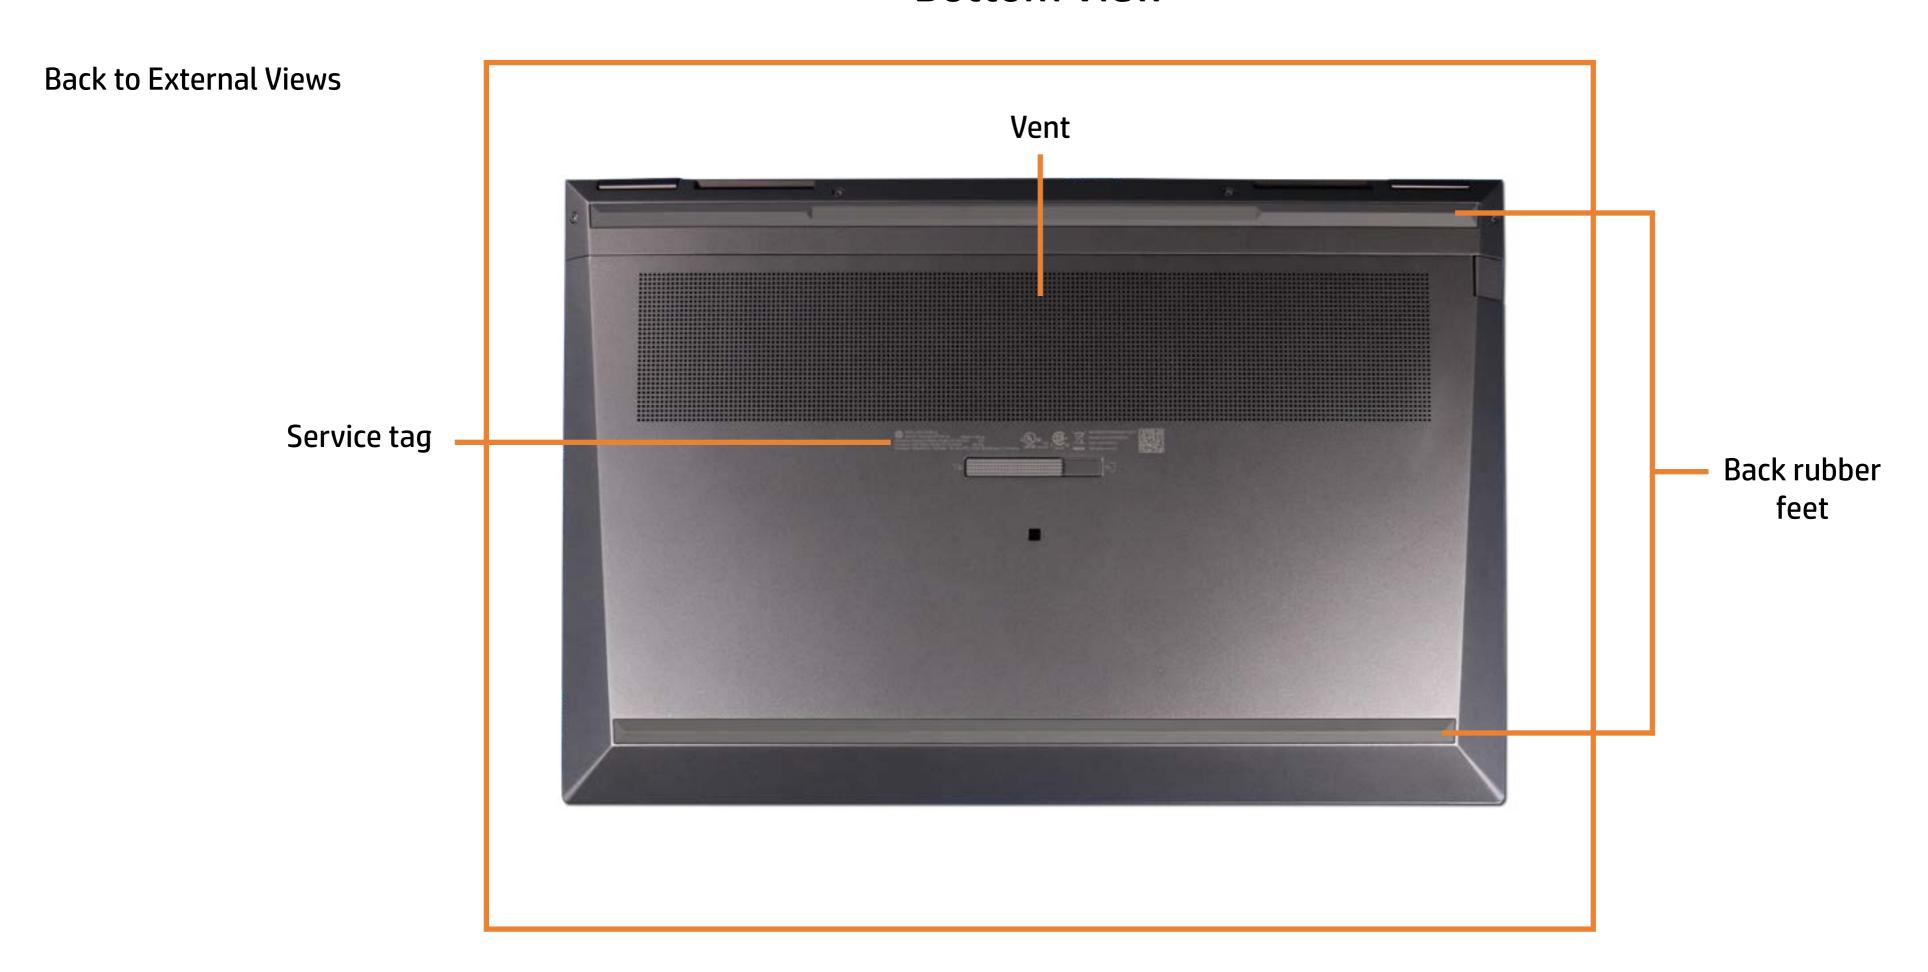

product. To view a specific view in greater detail, simply click that view.

Parts List (Click the link to navigate to the parts)

On this page, you will find a list of all of the replaceable parts for this product. To view a specific part and its location in the product, click the part name in the list.

That's it! On every page there is a link that brings you back to either the External Views or the Parts List, enabling you to navigate to whatever view or part you wish to review.

### **External Views**

#### Back to Welcome page



Go to Parts List

### **Front View**

Back to External Views



Go to Parts List

### **Left View**



## Right View



### **Rear View**



Top View



Go to Parts List

## **Display View**



### **Internal View**



Go to Parts List

### **Bottom View**



Go to Parts List

### **Service Door**

#### Service Door

Battery

**Hard Drive** 

**Secondary Memory Modules** 

Secondary M.2 Solid State Drive

Wireless LAN Module

Keyboard

Wireless WAN Module

Wireless WAN Antennas (D cover)

**Primary Memory Modules** 

Primary M.2 Solid State Drive

Base Enclosure

Fingerprint Reader

SD Card Reader Board

**Smart Card Reader** 

NFC Module

Touchpad

**Heat Sink With Fans** 

**Graphics Card** 

**Beam Connector** 

System Board (Top)

System Board (Bottom)

I/O Board

**Speakers** 

Top Cover





### **Battery**

#### **Service Door**

#### Battery

**Hard Drive** 

**Secondary Memory Modules** 

Secondary M.2 Solid State Drive

Wireless LAN Module

Keyboard

Wireless WAN Module

Wireless WAN Antennas (D cover)

**Primary Memory Modules**