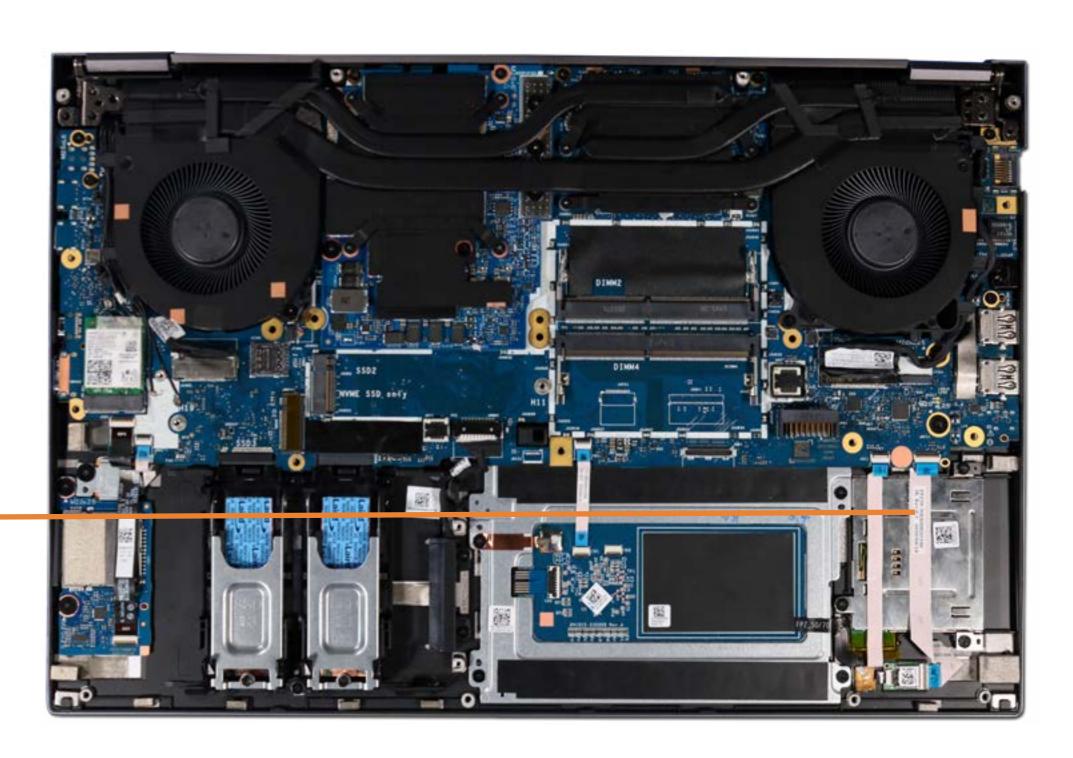

### System Board (Top)

**Service Door** 

Battery

**Hard Drive** 

**Secondary Memory Modules** 

Secondary M.2 Solid State Drive

Wireless LAN Module

Keyboard

Wireless WAN Module

Wireless WAN Antennas (D cover)

**Primary Memory Modules** 

Primary M.2 Solid State Drive

Base Enclosure

Fingerprint Reader

SD Card Reader Board

**Smart Card Reader** 

NFC Module

**Heat Sink With Fans** 

**Graphics Card** 

**Beam Connector** 

System Board (Top)

I/O Board

**Speakers** 

**Top Cover** 

Touchpad