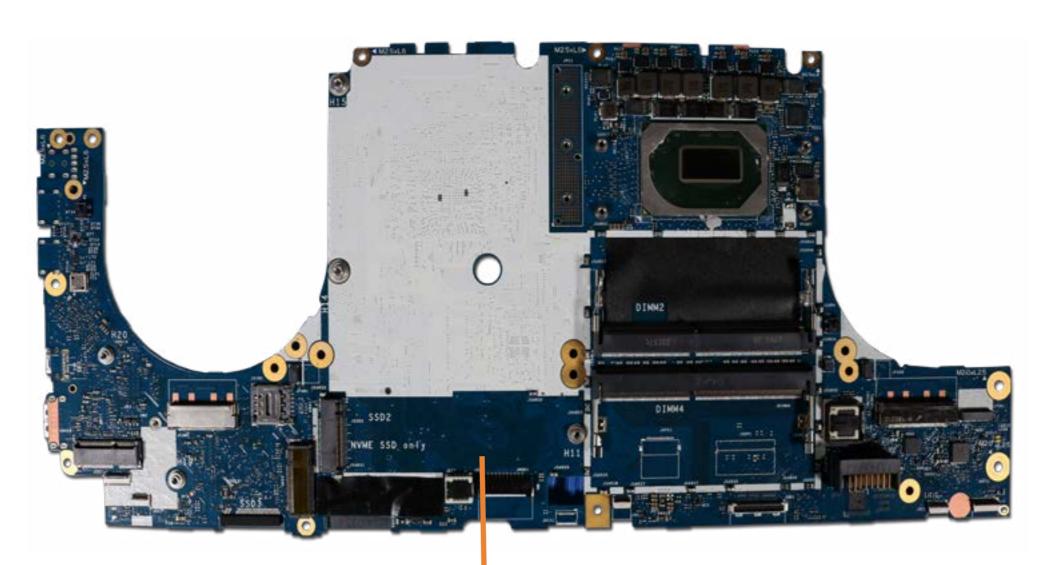

#### System Board (Bottom)

**Display Panel Assembly** 

### System Board (Bottom)