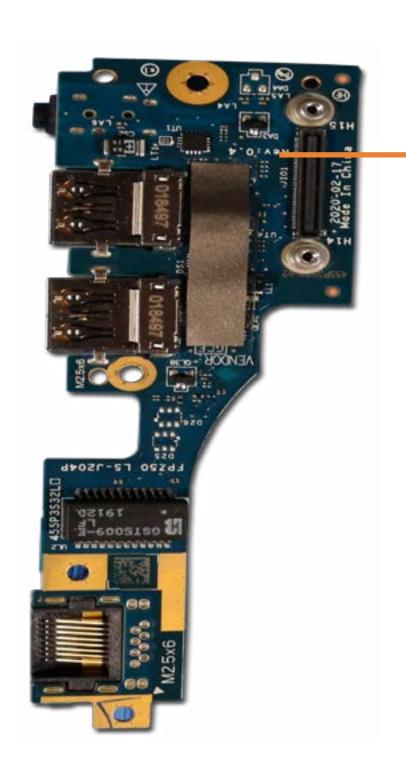

### I/O Board

Service Door Battery Hard Drive

Secondary Memory Modules

Secondary M.2 Solid State Drive

Wireless LAN Module

Keyboard

Wireless WAN Module

Wireless WAN Antennas (D cover)

**Primary Memory Modules** 

Primary M.2 Solid State Drive

Base Enclosure

Fingerprint Reader

SD Card Reader Board

**Smart Card Reader** 

NFC Module

Touchpad

**Heat Sink With Fans** 

**Graphics Card** 

**Beam Connector** 

System Board (Top)

System Board (Bottom)

#### I/O Board

Speakers

Top Cover