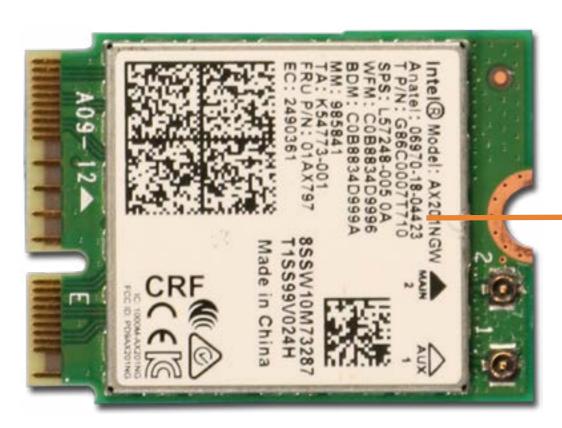

#### Wireless LAN Module

Service Door Battery Hard Drive Secondary Memory Modules Secondary M.2 Solid State Drive

#### Wireless LAN Module

Keyboard

Wireless WAN Module

Wireless WAN Antennas (D cover)

**Primary Memory Modules** 

Primary M.2 Solid State Drive

Base Enclosure

Fingerprint Reader