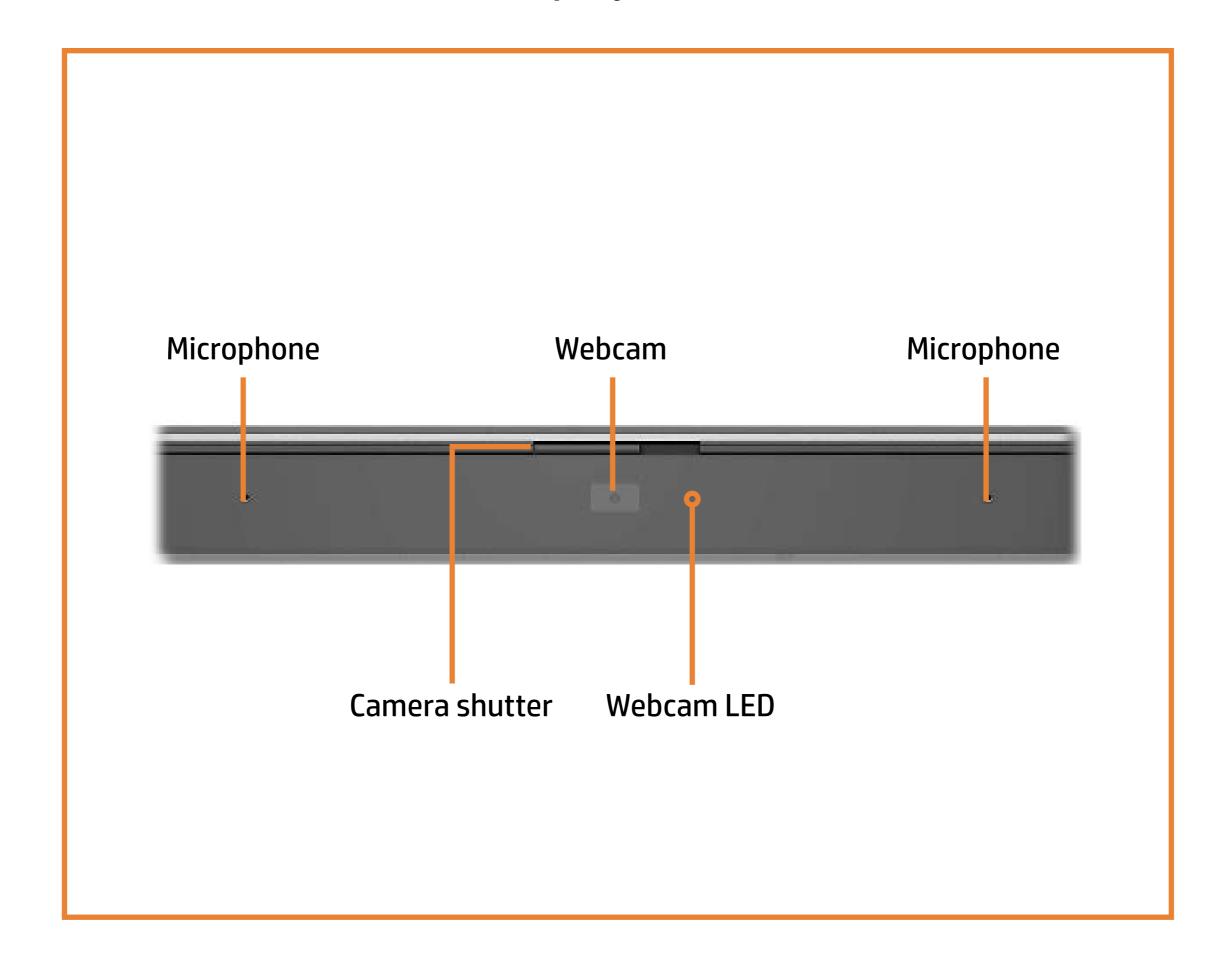

ge you will find large icons of each of the external views of this product. To view a specific view in greater detail, simply click that view.

Parts List (Click the link to navigate to the parts)

On this page, you will find a list of all of the replaceable parts for this product. To view a specific part and its location in the product, click the part name in the list.

That's it! On every page there is a link that brings you back to either the External Views or the Parts List, enabling you to navigate to whatever view or part you wish to review.

### **External Views**

#### Back to Welcome page



Go to Parts List

### **Front View**

Back to External Views



Go to Parts List

### **Left View**



## Right View



### **Rear View**



Top View



Go to Parts List

## **Display View**



### **Internal View**



Go to Parts List

### **Bottom View**



Go to Parts List

### **Service Door**

#### Service Door

Battery

**Hard Drive** 

**Secondary Memory Modules** 

Secondary M.2 Solid State Drive

Wireless LAN Module

Keyboard

Wireless WAN Module

Wireless WAN Antennas (D cover)

**Primary Memory Modules** 

Primary M.2 Solid State Drive

Base Enclosure

Fingerprint Reader

SD Card Reader Board

**Smart Card Reader** 

NFC Module

Touchpad

**Heat Sink With Fans** 

**Graphics Card** 

**Beam Connector** 

System Board (Top)

System Board (Bottom)

I/O Board

**Speakers** 

Top Cover





### **Battery**

#### **Service Door**

#### Battery

**Hard Drive** 

**Secondary Memory Modules** 

Secondary M.2 Solid State Drive

Wireless LAN Module

Keyboard

Wireless WAN Modu