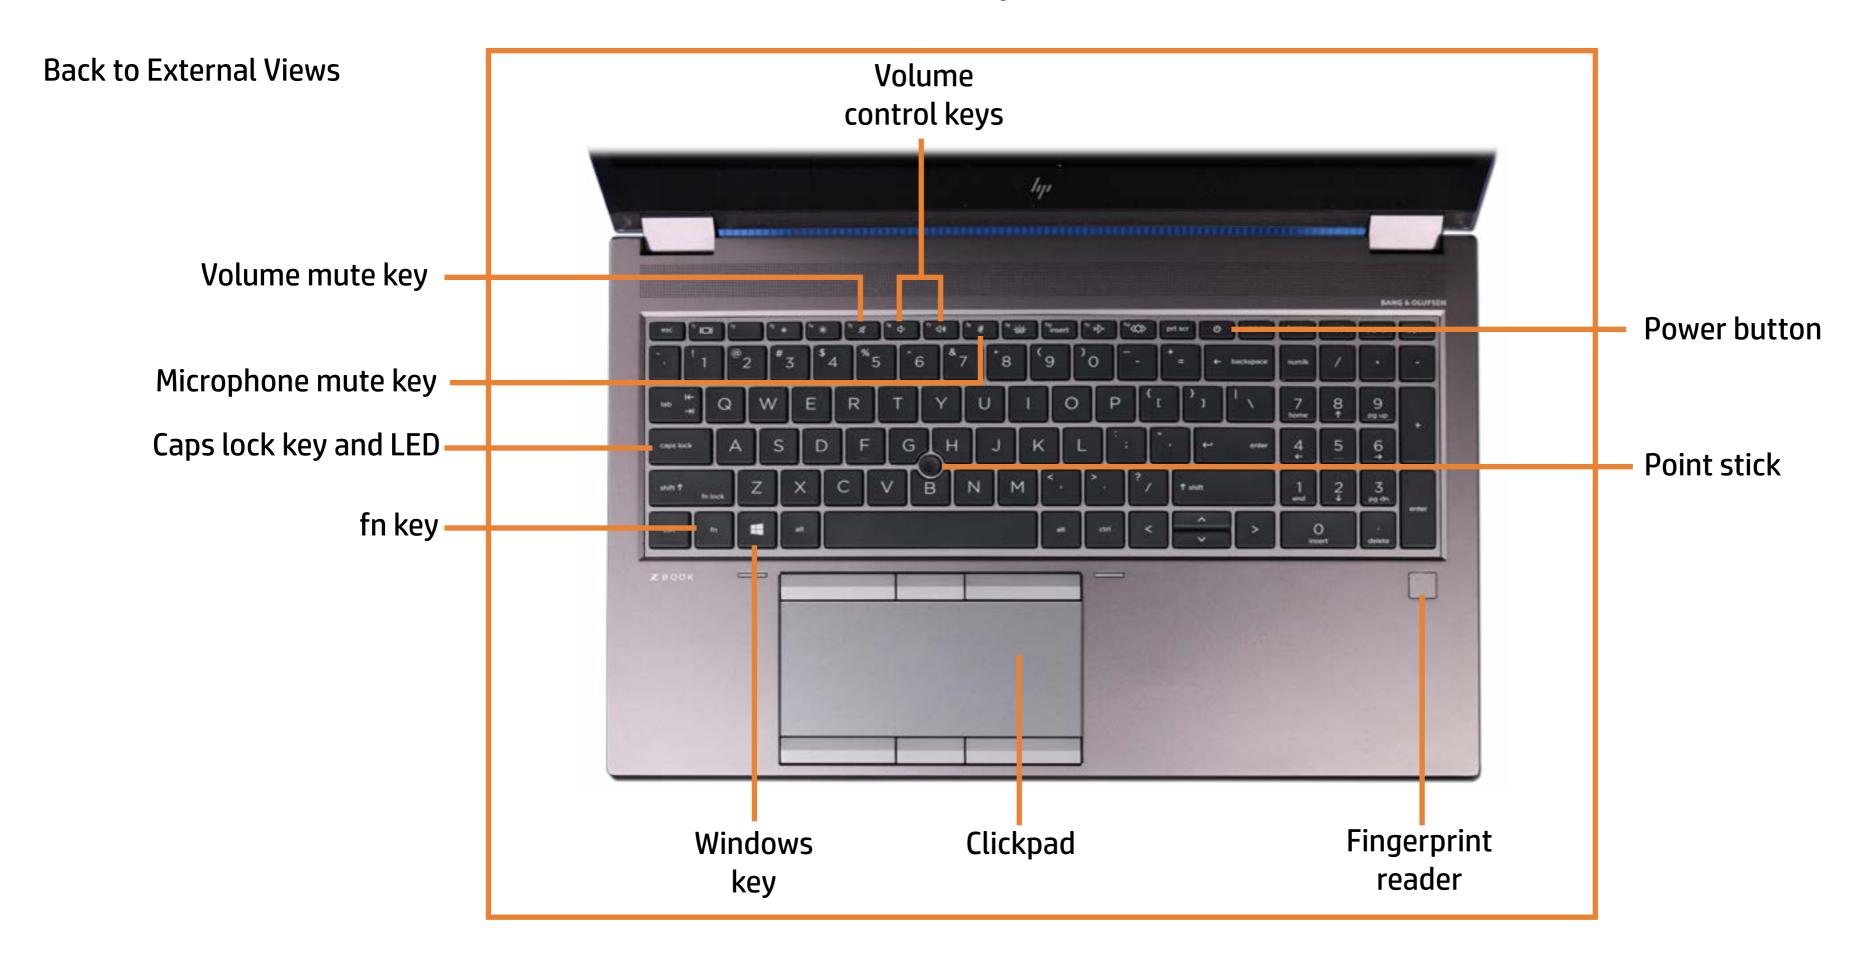

ink to navigate to the views)

On this page you will find large icons of each of the external views of this product. To view a specific view in greater detail, simply click that view.

Parts List (Click the link to navigate to the parts)

On this page, you will find a list of all of the replaceable parts for this product. To view a specific part and its location in the product, click the part name in the list.

That's it! On every page there is a link that brings you back to either the External Views or the Parts List, enabling you to navigate to whatever view or part you wish to review.

### **External Views**

#### Back to Welcome page



Go to Parts List

### **Front View**

Back to External Views



Go to Parts List

### **Left View**



## Right View



### **Rear View**



Top View



Go to Parts List

## **Display View**



### **Internal View**



Go to Parts List

### **Bottom View**



Go to Parts List

### **Service Door**

#### Service Door

Battery

**Hard Drive** 

**Secondary Memory Modules** 

Secondary M.2 Solid State Drive

Wireless LAN Module

Keyboard

Wireless WAN Module

Wireless WAN Antennas (D cover)

**Primary Memory Modules** 

Primary M.2 Solid State Drive

Base Enclosure

Fingerprint Reader

SD Card Reader Board

**Smart Card Reader** 

NFC Module

Touchpad

**Heat Sink With Fans** 

**Graphics Card** 

**Beam Connector** 

System Board (Top)

System Board (Bottom)

I/O Board

**Speakers** 

Top Cover





### **Battery**

#### **Service Door**

#### Battery

**Hard Drive** 

**Secondary Memory Modules** 

Secondary M.2 Solid State Drive

Wireles