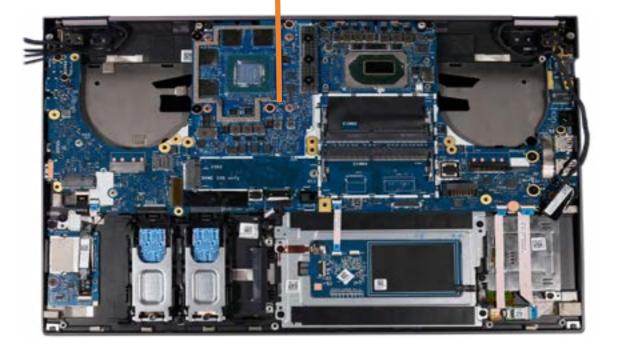

### System Board (Top)

**Service Door** 

Battery

**Hard Drive** 

**Secondary Memory Modules** 

Secondary M.2 Solid State Drive

Wireless LAN Module

Keyboard

Wireless WAN Module

Wireless WAN Antennas (D cover)

**Primary Memory Modules** 

Primary M.2 Solid State Drive

Base Enclosure

Fingerprint Reader

SD Card Reader Board

**Smart Card Reader** 

NFC Module

**Heat Sink With Fans** 

**Graphics Card** 

**Beam Connector** 

System Board (Top)

I/O Board

**Speakers** 

**Top Cover** 

Touchpad