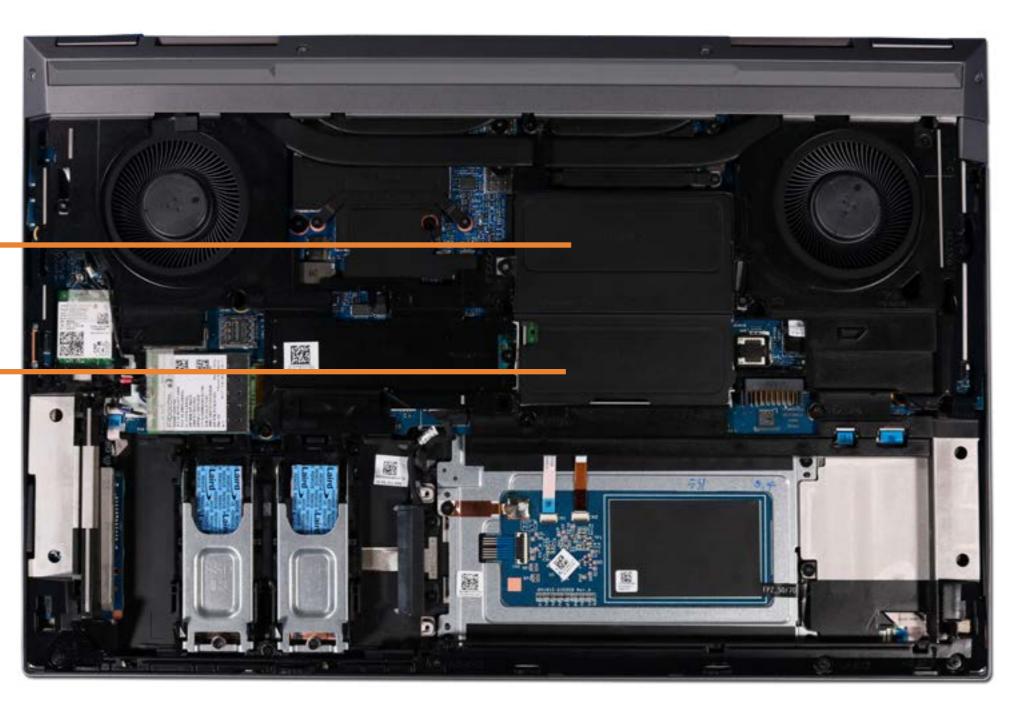

### Secondary M.2 Solid State Drive

Service Door Battery

**Hard Drive** 

**Secondary Memory Modules** 

#### Secondary M.2 Solid State Drive

Wireless LAN Module

Keyboard

Wireless WAN Module

Wireless WAN Antennas (D cover)

**Primary Memory Modules** 

Primary M.2 Solid State Drive

Base Enclosure

### Primary M.2 Solid State Drive

**Service Door** 

Battery

Hard Drive Secondary Memory Modules

Secondary M.2 Solid State Drive

Wireless LAN Module

Keyboard

Wireless WAN Module

#### Primary M.2 Solid State Drive

Base Enclosure

Fingerprint Reader

SD Card Reader Board

**Smart Card Reader** 

NFC Module

Touchpad

**Heat Sink With Fans** 