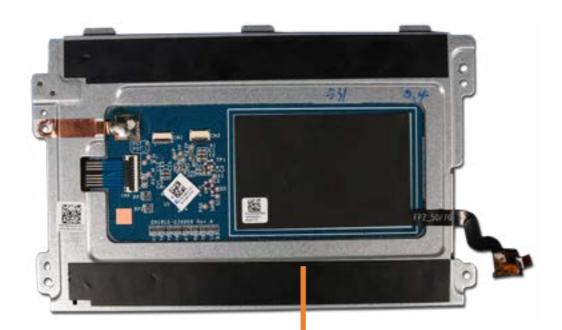

imary M.2 Solid State Drive

Base Enclosure

Fingerprint Reader

SD Card Reader Board

**Smart Card Reader** 

#### NFC Module

Touchpad Heat Sink With Fans Graphics Card

**Beam Connector** 

System Board (Top)

System Board (Bottom)

I/O Board

**Speakers** 

**Top Cover** 





### Touchpad

Service Door Battery

**Hard Drive** 

**Secondary Memory Modules** 

Secondary M.2 Solid State Drive

Wireless LAN Module

Keyboard

Wireless WAN Module

Wireless WAN Antennas (D cover)

**Primary Memory Modules** 

Primary M.2 Solid State Drive

Base Enclosure

Fingerprint Reader

SD Card Reader Board

**Smart Card Reader** 

NFC Module

#### Touchpad

Heat Sink With Fans

**Graphics Card** 

**Beam Connector** 

System Board (Top)

System Board (Bottom)

I/O Board

**Speakers** 

**Top Cover** 





#### **Heat Sink with Fans**

**Service Door** 

Battery

**Hard Drive** 

**Secondary Memory Modules** 

Secondary M.2 Solid State Drive

Wireless LAN Module

Keyboard

Wireless WAN Module

Wireless WAN Antennas (D cover)

**Primary Memory Modules** 

Primary M.2 Solid State Drive

Base Enclosure

Fingerprint Reader

SD Card Reader Board

**Smart Card Reader** 

NFC Module

Touchpad

#### **Heat Sink With Fans**

**Graphics Card** 

**Beam Connector** 

System Board (Top)

System Board (Bottom)

I/O Board

**Speakers** 

Top Cover





### **Graphics Card**

Service Door
Battery
Hard Drive
Secondary Memory Modules
Secondary M.2 Solid State Drive
Wireless LAN Module
Keyboard

Wireless WAN Module

Wireless WAN Antennas (D cover)

Primary Memory Modules

Primary M.2 Solid State Drive

Ba