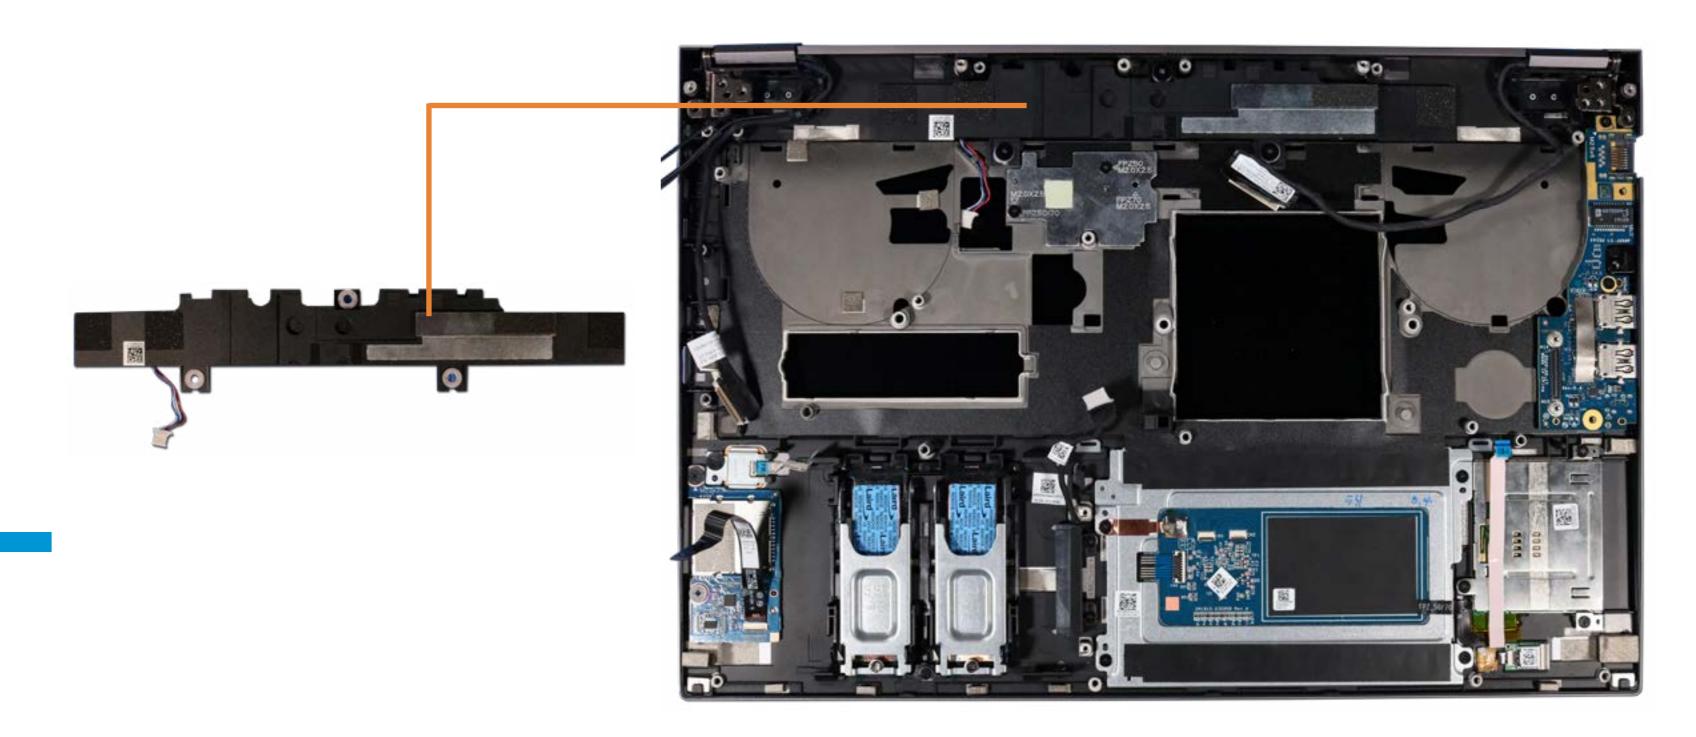

### **Speakers**

Service Door
Battery
Hard Drive
Secondary Memory Modules
Secondary M.2 Solid State Drive
Wireless LAN Module
Keyboard
Wireless WAN Module
Wireless WAN Antennas (D cover)
Primary Memory Modules
Primary M.2 Solid State Drive

Base Enclosure

Fingerprint Reader SD Card Reader Board

**Smart Card Reader** 

NFC Module

Touchpad

**Heat Sink With Fans** 

**Graphics Card** 

**Beam Connector** 

System Board (Top)

System Board (Bottom)

I/O Board

#### Speakers

Top Cover Display Panel Assembly