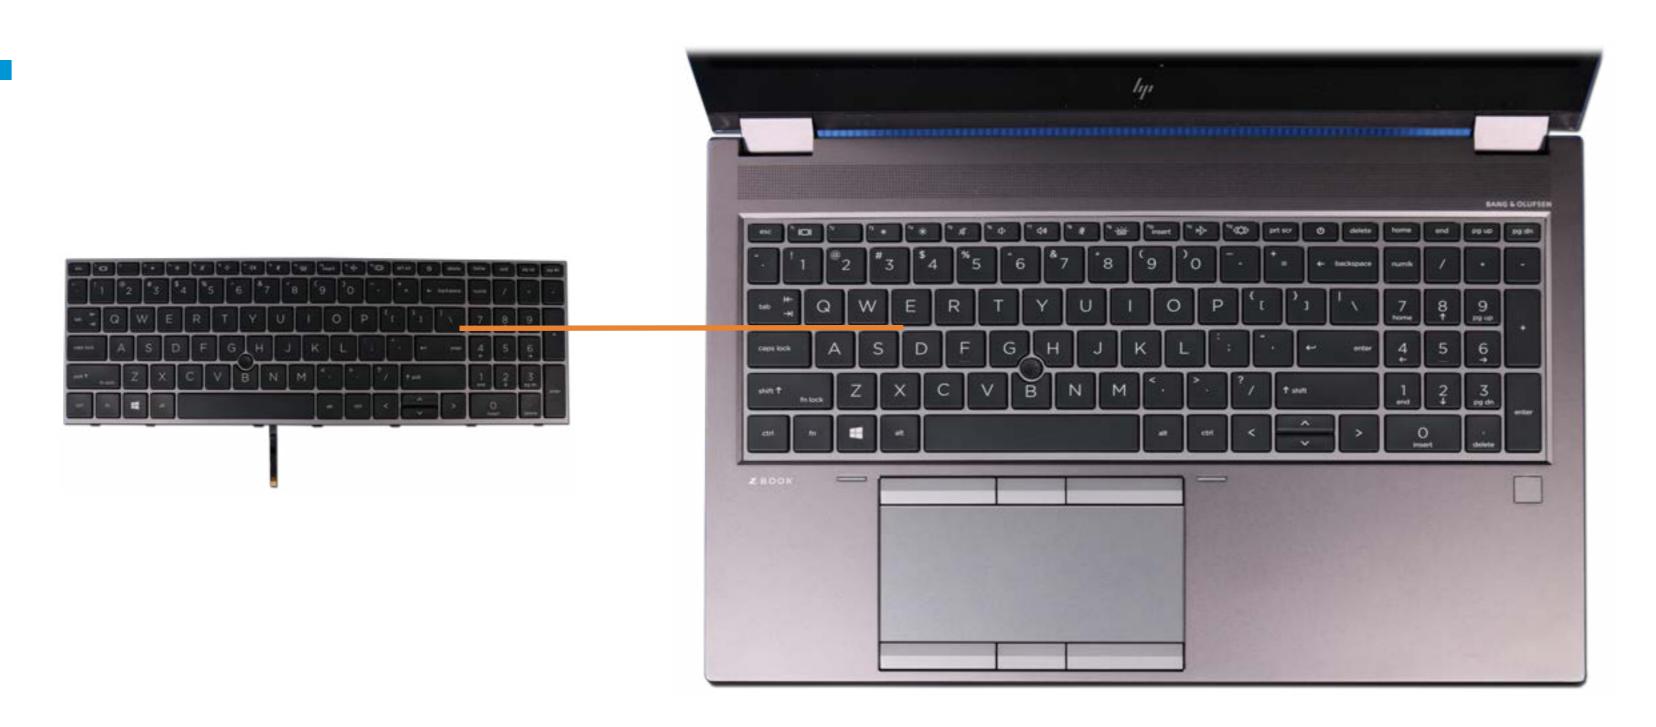

### Keyboard

**Service Door** Battery **Hard Drive Secondary Memory Modules** Secondary M.2 Solid State Drive Wireless LAN Module

Keyboard Wireless WAN Module Wireless WAN Antennas (D cover) **Primary Memory Modules** Primary M.2 Solid State Drive Base Enclosure Fingerprint Reader SD Card Reader Board **Smart Card Reader** NFC Module Touchpad **Heat Sink With Fans** 

**Graphics Card Beam Connector** System Board (Top) System Board (Bottom)

I/O Board **Speakers Top Cover** Display Panel Assembly