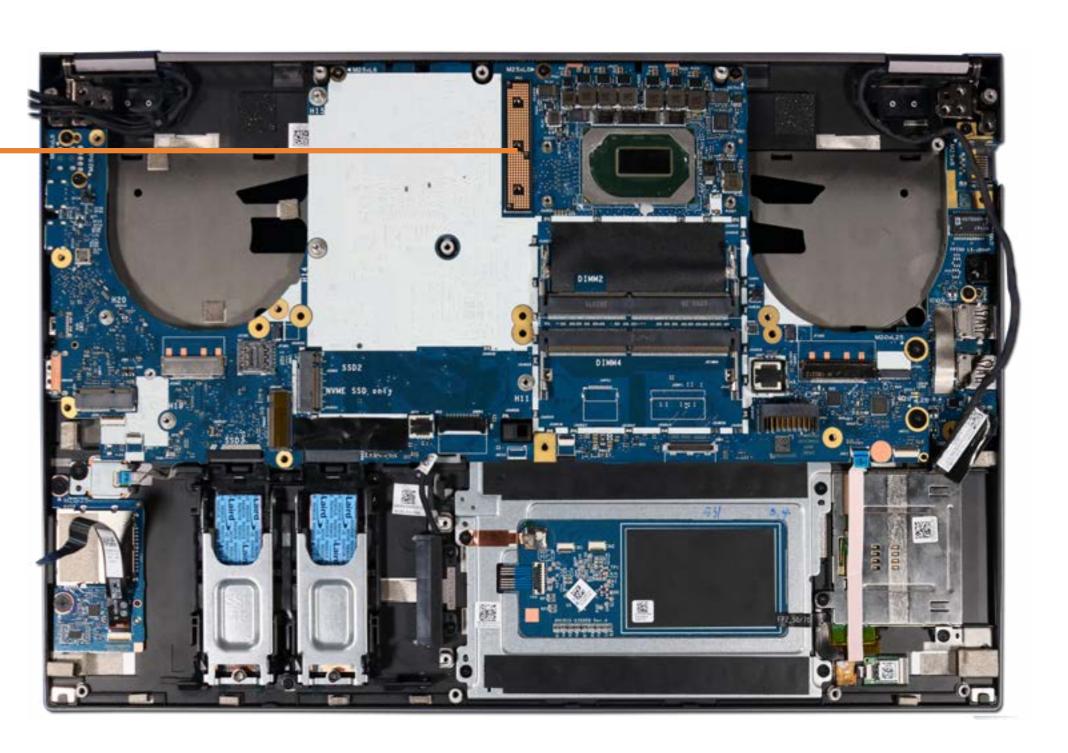

#### System Board (Bottom)

**Display Panel Assembly** 

### System Board (Bottom)