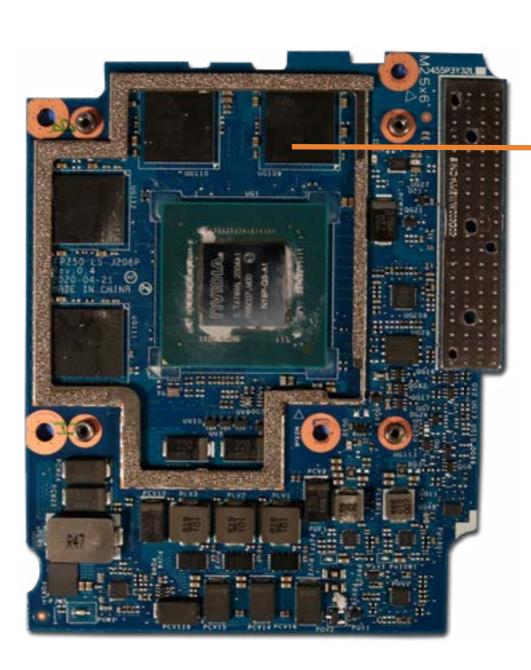

### **Graphics Card**

Service Door
Battery
Hard Drive
Secondary Memory Modules
Secondary M.2 Solid State Drive
Wireless LAN Module
Keyboard

Wireless WAN Module

Wireless WAN Antennas (D cover)

Primary Memory Modules

Primary M.2 Solid State Drive

Base Enclosure

Fingerprint Reader

SD Card Reader Board

**Smart Card Reader** 

NFC Module

Touchpad

**Heat Sink With Fans** 

#### **Graphics Card**

Beam Connector System Board (Top)

System Board (Bottom)

I/O Board

**Speakers** 

Top Cover