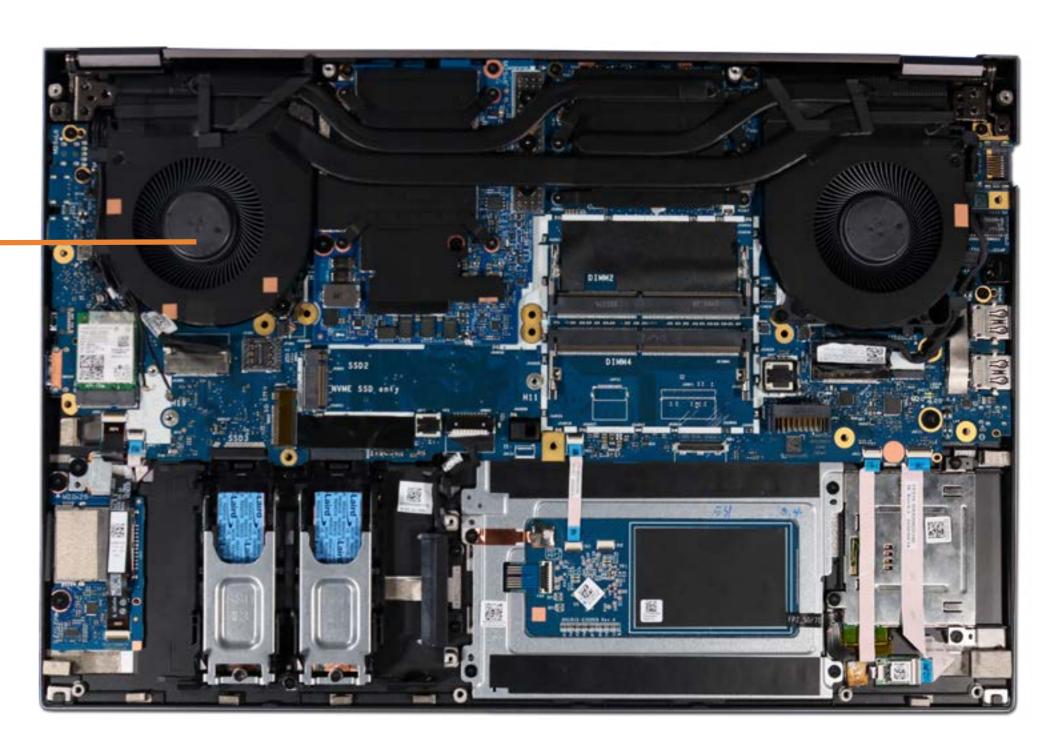

#### **Heat Sink with Fans**

**Service Door** 

Battery

**Hard Drive** 

**Secondary Memory Modules** 

Secondary M.2 Solid State Drive

Wireless LAN Module

Keyboard

Wireless WAN Module

Wireless WAN Antennas (D cover)

**Primary Memory Modules** 

Primary M.2 Solid State Drive

Base Enclosure

Fingerprint Reader

SD Card Reader Board

**Smart Card Reader** 

NFC Module

Touchpad

#### **Heat Sink With Fans**

**Graphics Card** 

**Beam Connector** 

System Board (Top)

System Board (Bottom)

I/O Board

**Speakers** 

Top Cover