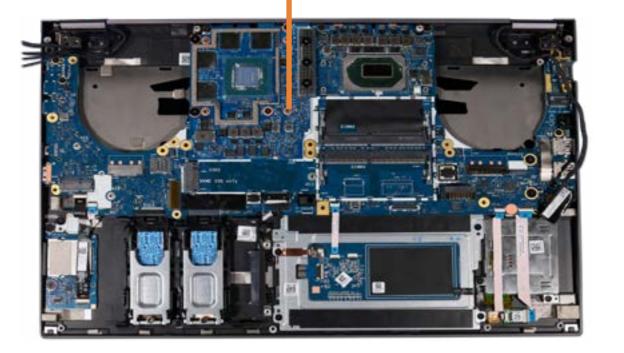

### System Board (Top)

**Service Door** 

Battery

**Hard Drive** 

**Secondary Memory Modules** 

Secondary M.2 Solid State Drive

Wireless LAN Module

Keyboard

Wireless WAN Module

Wireless WAN Antennas (D cover)

**Primary Memory Modules** 

Primary M.2 Solid State Drive

Base Enclosure

Fingerprint Reader

SD Card Reader Board

**Smart Card Reader** 

NFC Module

**Heat Sink With Fans** 

**Graphics Card** 

**Beam Connector** 

System Board (Top)

I/O Board

**Speakers** 

**Top Cover** 

Touchpad