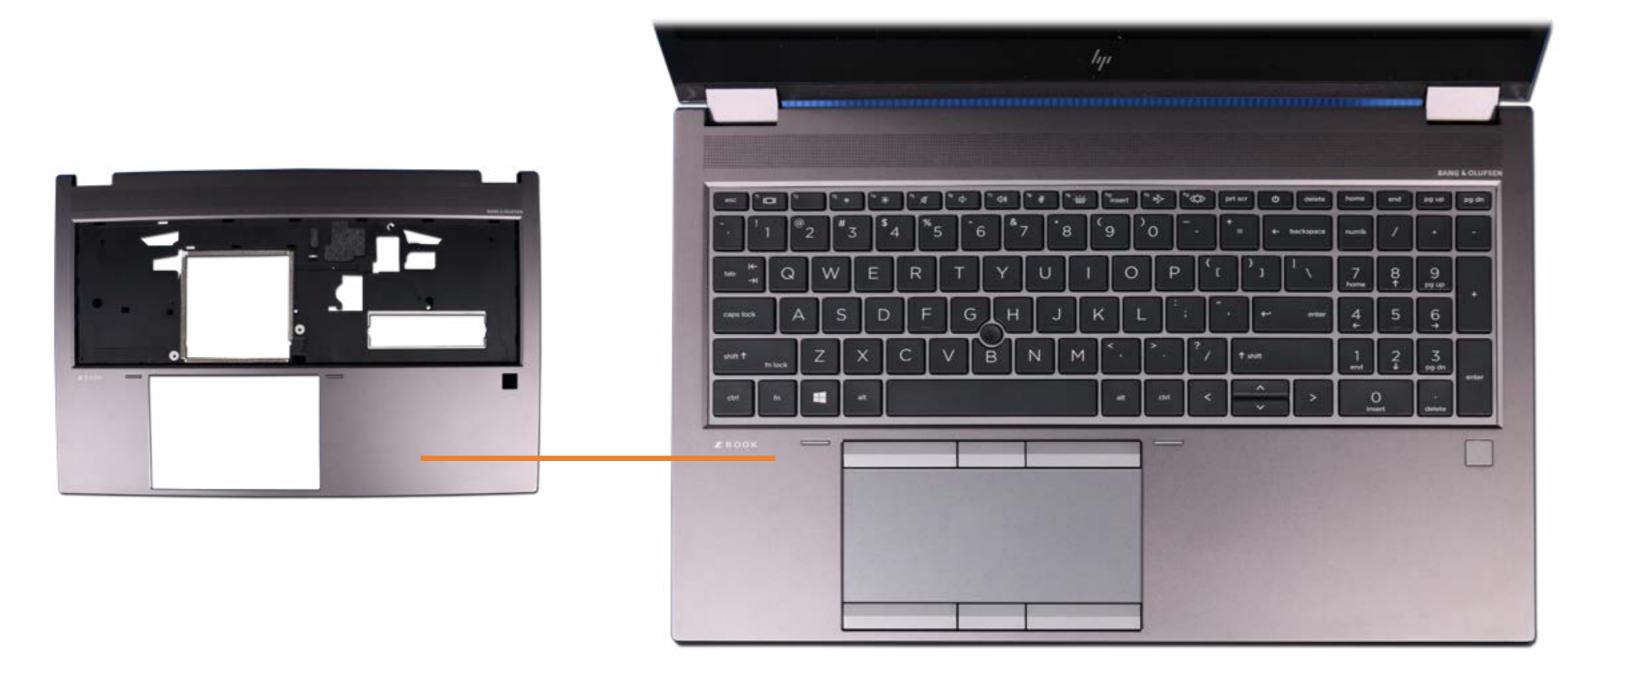

### **Top Cover**

Service Door
Battery
Hard Drive
Secondary Memory Modules
Secondary M.2 Solid State Drive
Wireless LAN Module
Keyboard
Wireless WAN Antonnas (D. cover

Wireless WAN Antennas (D cover)
Primary Memory Modules

Primary M.2 Solid State Drive

Base Enclosure

Fingerprint Reader

SD Card Reader Board

**Smart Card Reader** 

NFC Module Touchpad

Heat Sink With Fans

**Graphics Card** 

**Beam Connector** 

System Board (Top)

System Board (Bottom)

I/O Board

**Speakers** 

Top Cover
Display Panel Assembly