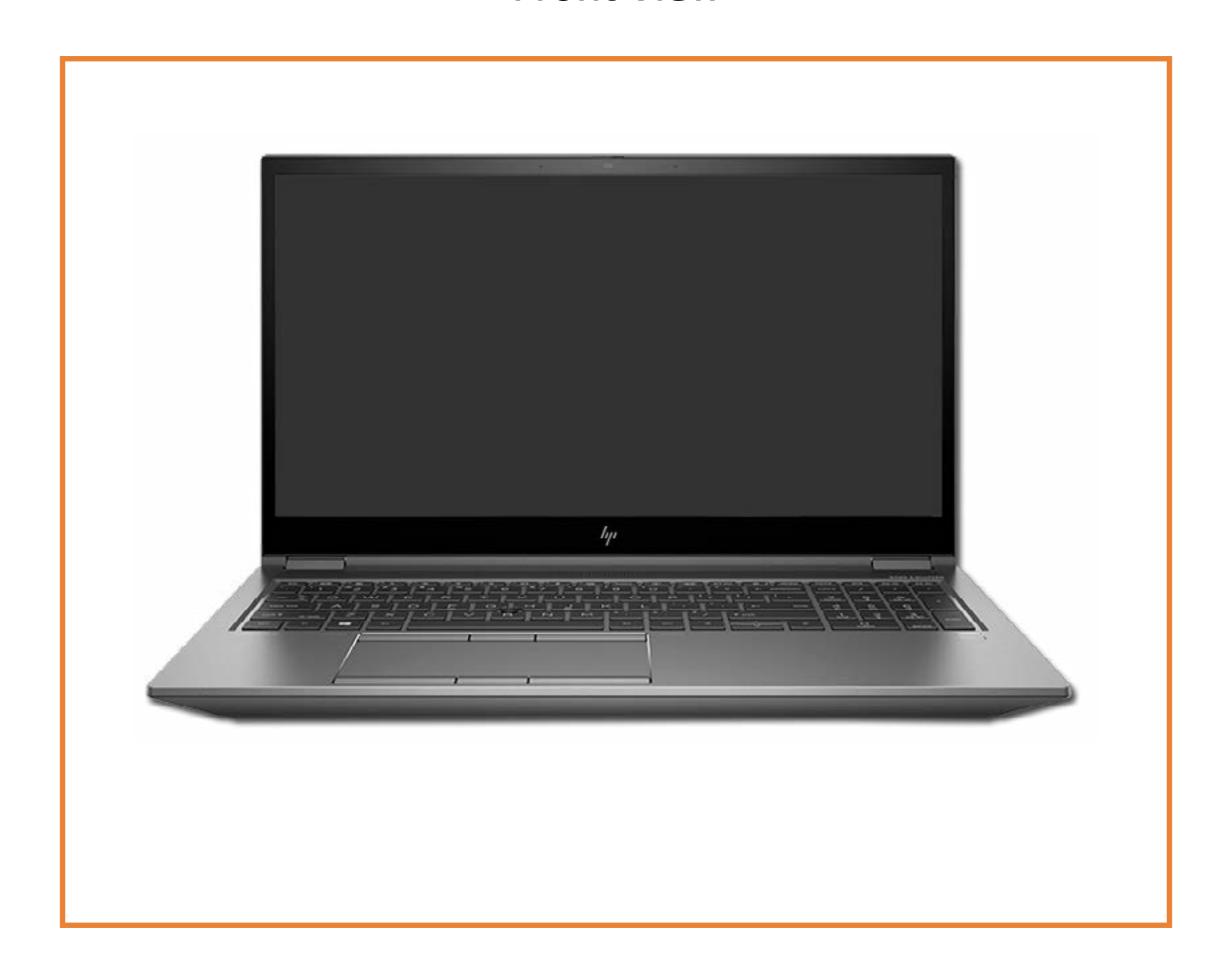

y 15 G7 Mobile Workstation

#### Here's how to use it...

**External Views** (Click the link to navigate to the views)

On this page you will find large icons of each of the external views of this product. To view a specific view in greater detail, simply click that view.

Parts List (Click the link to navigate to the parts)

On this page, you will find a list of all of the replaceable parts for this product. To view a specific part and its location in the product, click the part name in the list.

That's it! On every page there is a link that brings you back to either the External Views or the Parts List, enabling you to navigate to whatever view or part you wish to review.

### **External Views**

#### Back to Welcome page



Go to Parts List

### **Front View**

Back to External Views



Go to Parts List

### **Left View**



## Right View



### **Rear View**



Top View



Go to Parts List

## **Display View**



### **Internal View**



Go to Parts List

### **Bottom View**



Go to Parts List

### **Service Door**

#### Service Door

Battery

**Hard Drive** 

**Secondary Memory Modules** 

Secondary M.2 Solid State Drive

Wireless LAN Module

Keyboard

Wireless WAN Module

Wireless WAN Antennas (D cover)

**Primary Memory Modules** 

Primary M.2 Solid State Drive

Base Enclosure

Fingerprint Reader

SD Card Reader Board

**Smart Card Reader** 

NFC Module

Touchpad

**Heat Sink With Fans** 

**Graphics Card** 

**Beam Connector** 

System Board (Top)

System Board (Bottom)

I/O Board

**Speakers** 

Top Cover





### **Battery**

#### **Service Door**

#### Battery