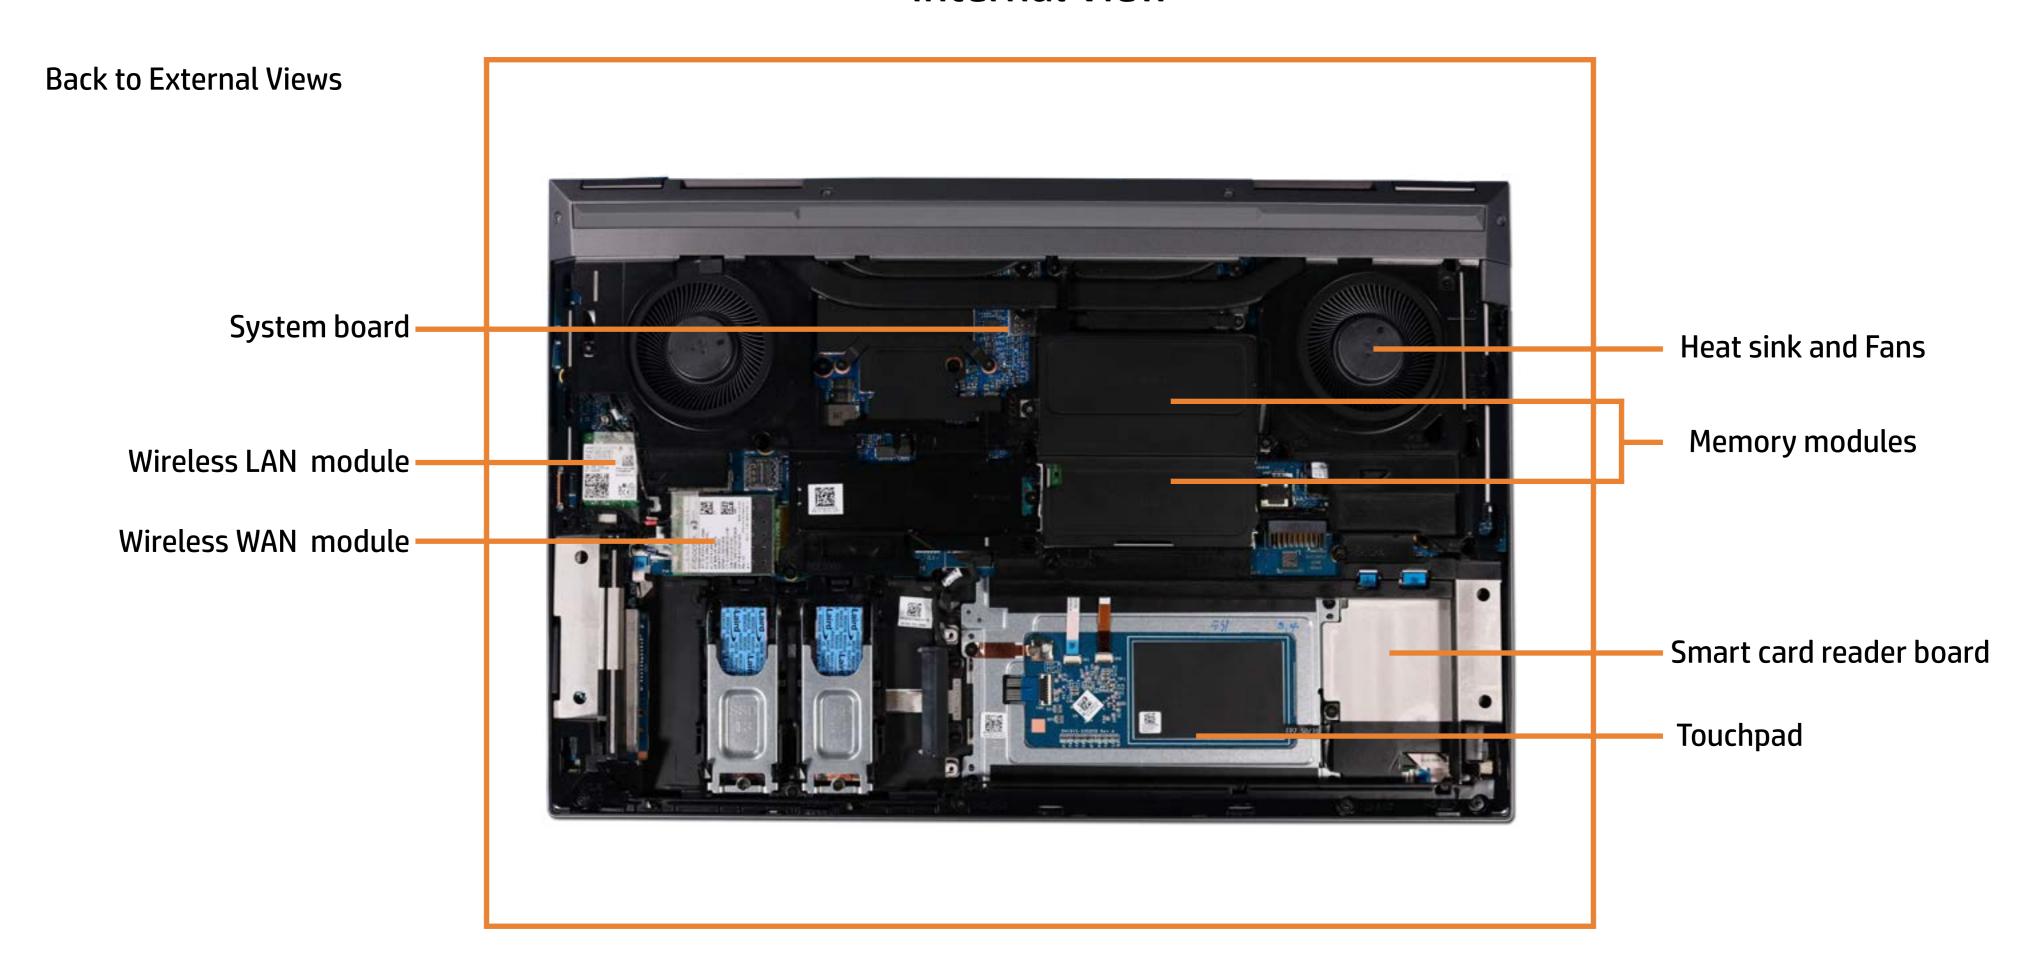

ons of each of the external views of this product. To view a specific view in greater detail, simply click that view.

Parts List (Click the link to navigate to the parts)

On this page, you will find a list of all of the replaceable parts for this product. To view a specific part and its location in the product, click the part name in the list.

That's it! On every page there is a link that brings you back to either the External Views or the Parts List, enabling you to navigate to whatever view or part you wish to review.

### **External Views**

#### Back to Welcome page



Go to Parts List

### **Front View**

Back to External Views



Go to Parts List

### **Left View**



## Right View



### **Rear View**



Top View



Go to Parts List

## **Display View**



### **Internal View**



Go to Parts List

### **Bottom View**



Go to Parts List

### **Service Door**

#### Service Door

Battery

**Hard Drive** 

**Secondary Memory Modules** 

Secondary M.2 Solid State Drive

Wireless LAN Module

Keyboard

Wireless WAN Module

Wireless WAN Antennas (D cover)

**Primary Memory Modules** 

Primary M.2 Solid State Drive

Base Enclosure

Fingerprint Reader

SD Card Reader Board

**Smart Card Reader** 

NFC Module

Touchpad

**Heat Sink With Fans** 

**Graphics Card** 

**Beam Connector** 

System Board (Top)

System Board (Bottom)

I/O Board

**Speakers** 

Top Cover





### **Battery**

#### **Service Door**

#### Battery

**Hard Drive** 

**Secondary Memory Modules** 

Secondary M.2 Solid State Drive

Wireless LAN Module

Keyboard

Wireless WAN Module

Wireless WAN Antennas