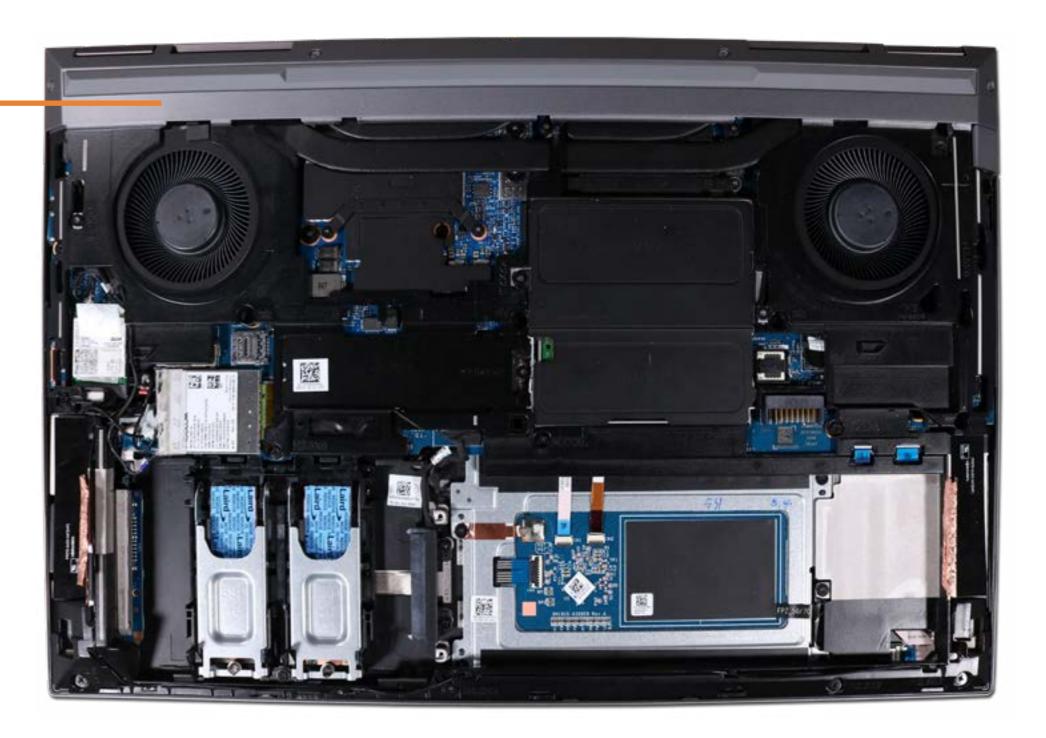

Top Cover

### **Top Cover**

Service Door
Battery
Hard Drive
Secondary Memory Modules
Secondary M.2 Solid State Drive
Wireless LAN Module
Keyboard
Wireless WAN Antonnas (D. cover

Wireless WAN Antennas (D cover)
Primary Memory Modules

Primary M.2 Solid State Drive

Base Enclosure

Fingerprint Reader

SD Card Reader Board

**Smart Card Reader** 

NFC Module Touchpad

Heat Sink With Fans

**Graphics Card** 