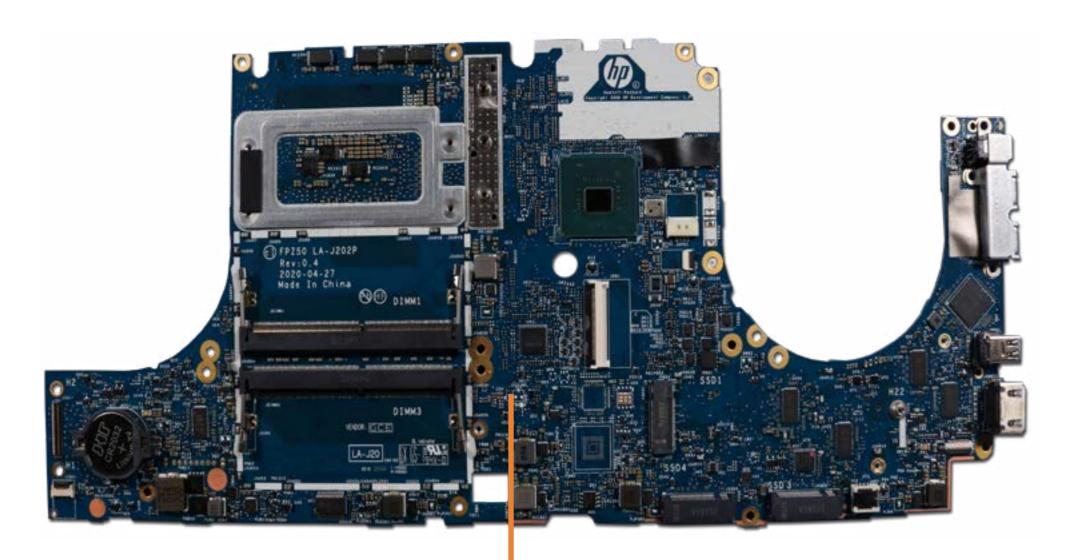

#### System Board (Bottom)

**Display Panel Assembly** 

### System Board (Bottom)