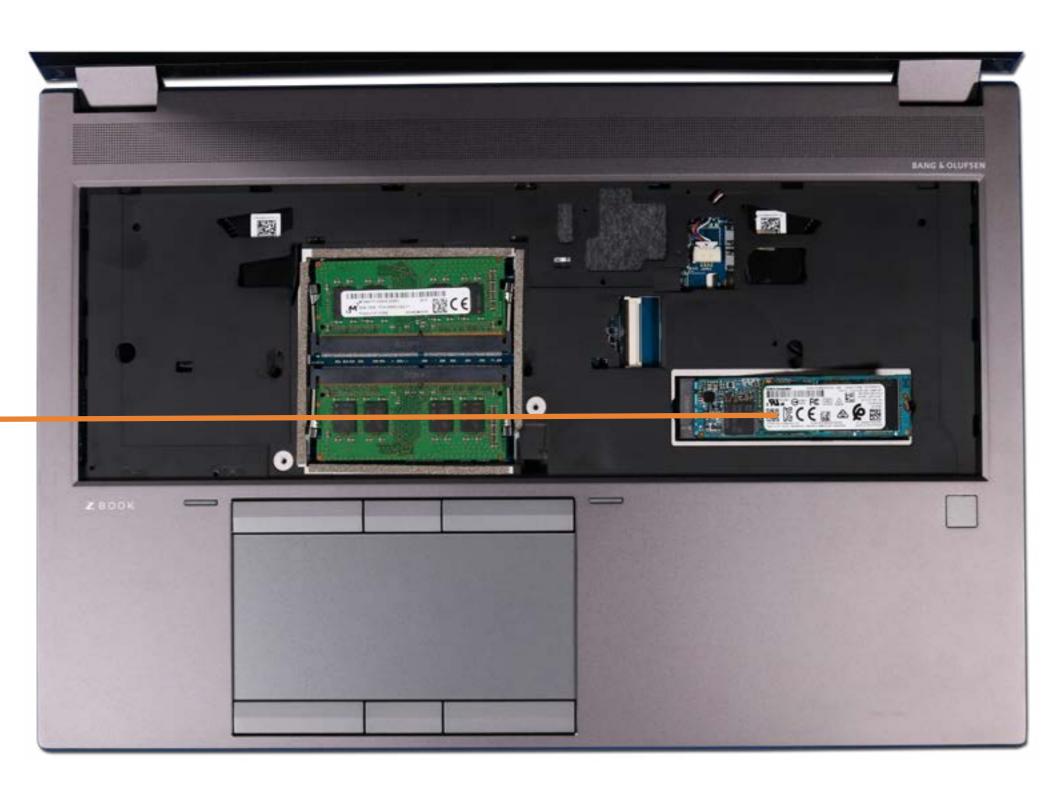

### **Secondary Memory Modules**

Service Door Battery Hard Drive

#### Secondary Memory Modules

Secondary M.2 Solid State Drive Wireless LAN Module

Keyboard

Wireless WAN Module

Wireless WAN Antennas (D cover)

**Primary Memory Modules** 

Primary M.2 Solid State Drive

Base Enclosure

### Secondary M.2 Solid State Drive

Service Door Battery

**Hard Drive** 

**Secondary Memory Modules** 

#### Secondary M.2 Solid State Drive

Wireless LAN Module

Keyboard

Wireless WAN Module

Wireless WAN Antennas (D cover)

**Primary Memory Modules** 

Primary M.2 Solid State Drive

Base Enclosure