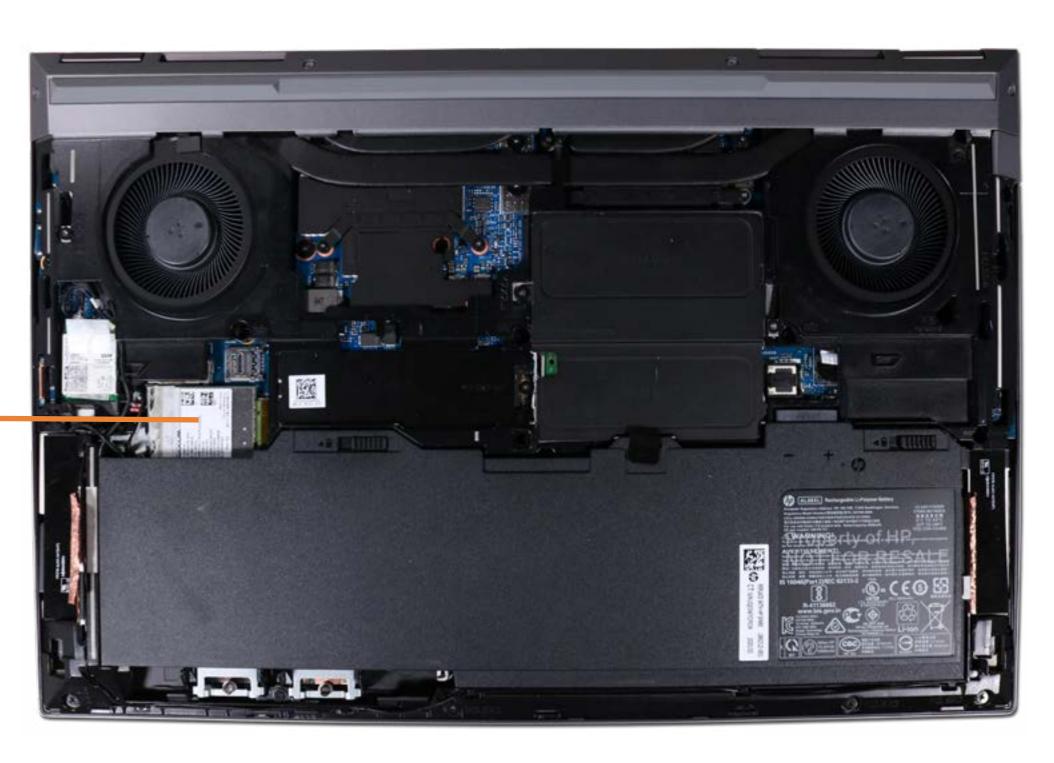

#### Wireless LAN Module

Service Door Battery Hard Drive Secondary Memory Modules Secondary M.2 Solid State Drive

#### Wireless LAN Module

Keyboard

Wireless WAN Module

Wireless WAN Antennas (D cover)

**Primary Memory Modules** 

Primary M.2 Solid State Drive

Base Enclosure

Fingerprint Reader