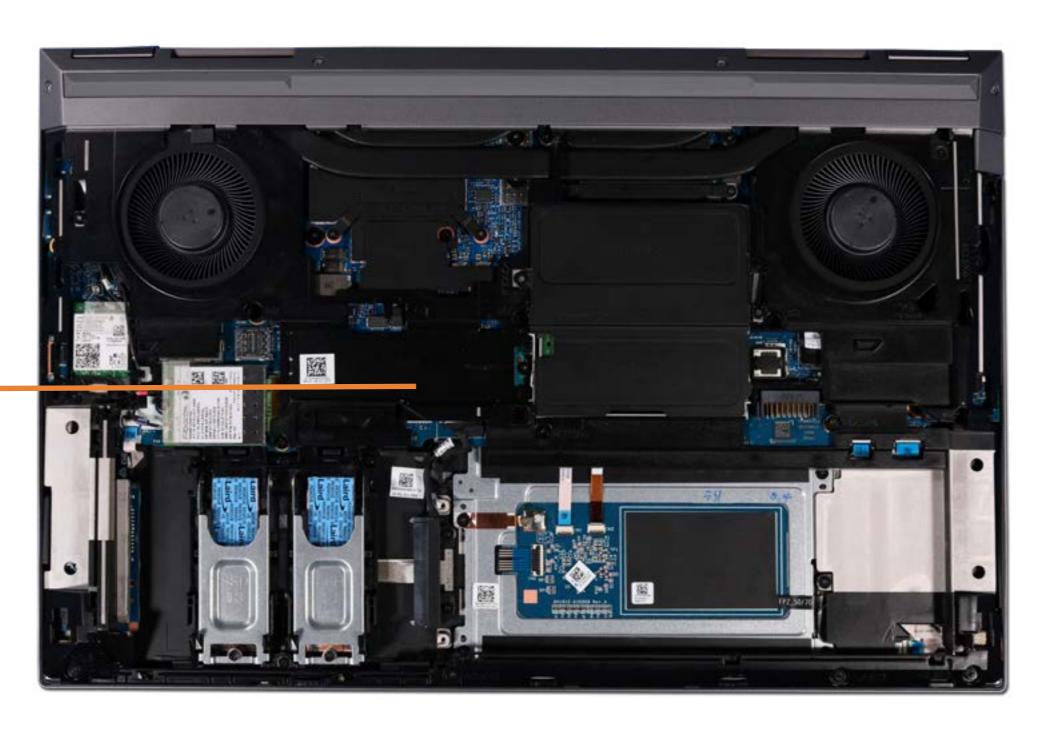

#### Wireless LAN Module

Service Door Battery Hard Drive Secondary Memory Modules Secondary M.2 Solid State Drive

#### Wireless LAN Module

Keyboard

Wireless WAN Module

Wireless WAN Antennas (D cover)

**Primary Memory Modules** 

Primary M.2 Solid State Drive

Base Enclosure

Fingerprint Reader