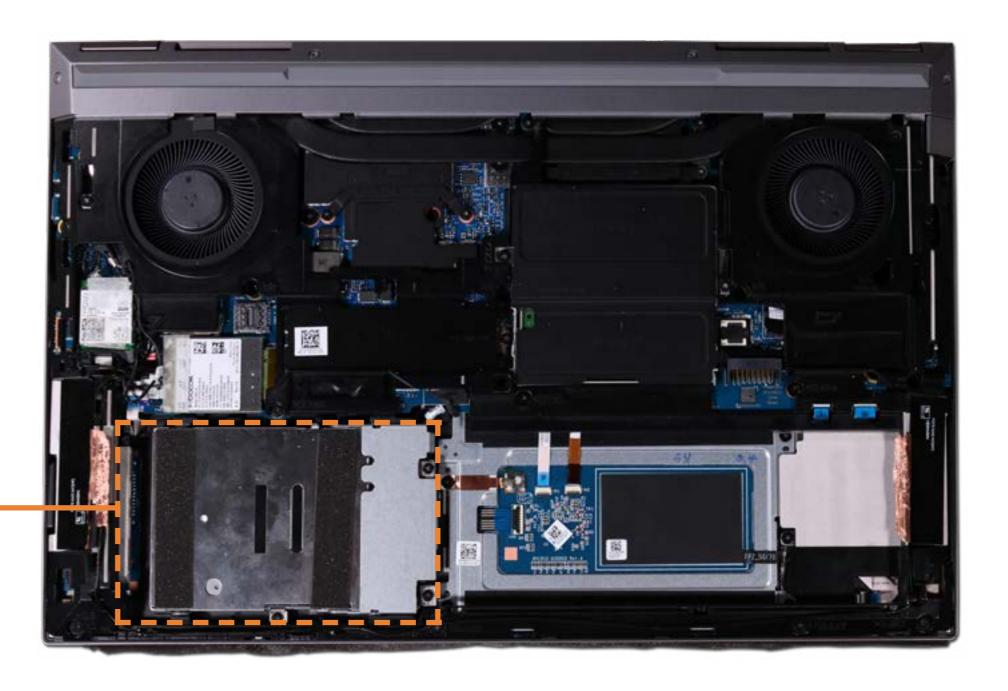

### Secondary M.2 Solid State Drive

Service Door Battery

**Hard Drive** 

**Secondary Memory Modules** 

#### Secondary M.2 Solid State Drive

Wireless LAN Module

Keyboard

Wireless WAN Module

Wireless WAN Antennas (D cover)

**Primary Memory Modules** 

Primary M.2 Solid State Drive

Base Enclosure

Fingerprint Reader

SD Card Reader Board

**Smart Card Reader** 

NFC Module

Touchpad

**Heat Sink With Fans** 

**Graphics Card** 

**Beam Connector** 

System Board (Top)

System Board (Bottom)

I/O Board

**Speakers** 

**Top Cover** 