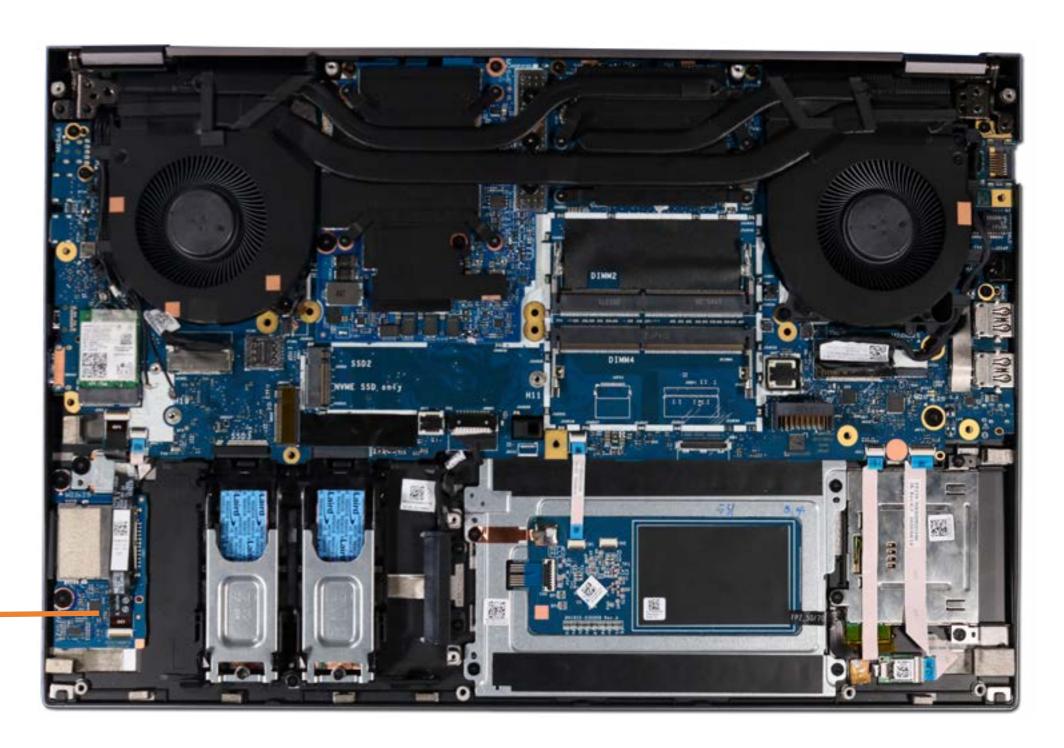

### Wireless WAN Antennas (D cover)

Service Door
Battery
Hard Drive
Secondary Memory Modules
Secondary M.2 Solid State Drive
Wireless LAN Module
Keyboard
Wireless WAN Module

#### Wireless WAN Antennas (D cover)

**Primary Memory Modules** Primary M.2 Solid State Drive Base Enclosure Fingerprint Reader SD Card Reader Board **Smart Card Reader** NFC Module Touchpad **Heat Sink With Fans Graphics Card Beam Connector** System Board (Top) System Board (Bottom) I/O Board Speakers **Top Cover** 