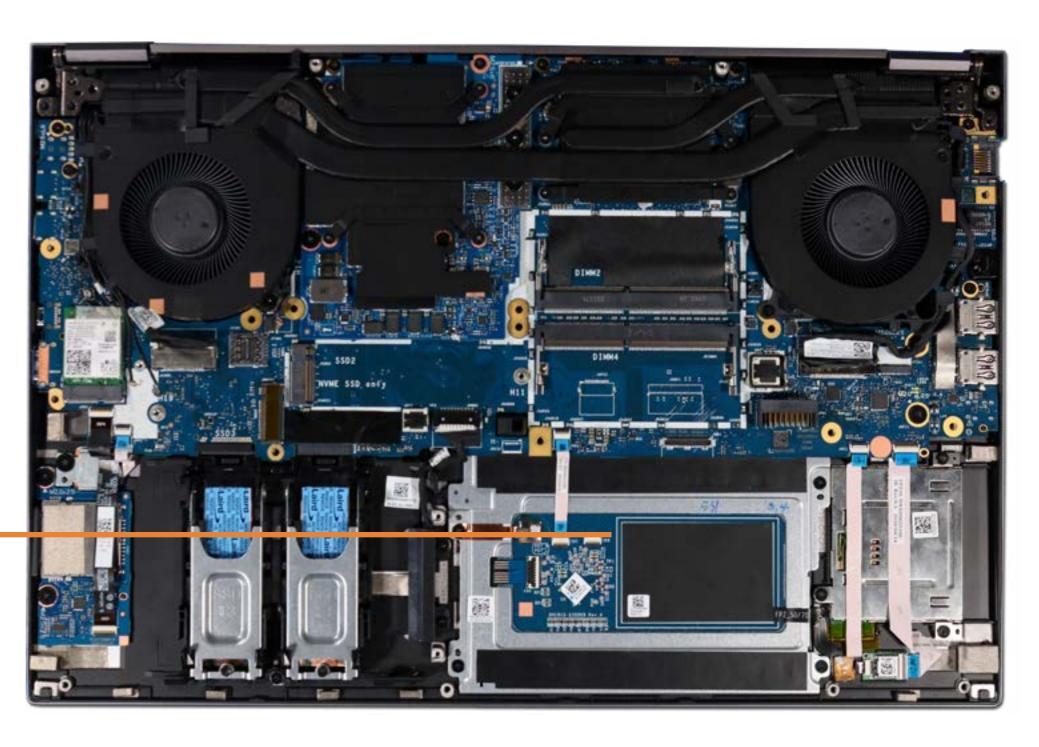

#### **Heat Sink with Fans**

**Service Door** 

Battery

**Hard Drive** 

**Secondary Memory Modules** 

Secondary M.2 Solid State Drive

Wireless LAN Module

Keyboard

Wireless WAN Module

Wireless WAN Antennas (D cover)

**Primary Memory Modules** 

Primary M.2 Solid State Drive

Base Enclosure

Fingerprint Reader

SD Card Reader Board

**Smart Card Reader** 

NFC Module

Touchpad

#### **Heat Sink With Fans**

**Graphics Card** 

**Beam Connector** 

System Board (Top)

System Board (Bottom)

I/O Board

**Speakers** 

Top Cover