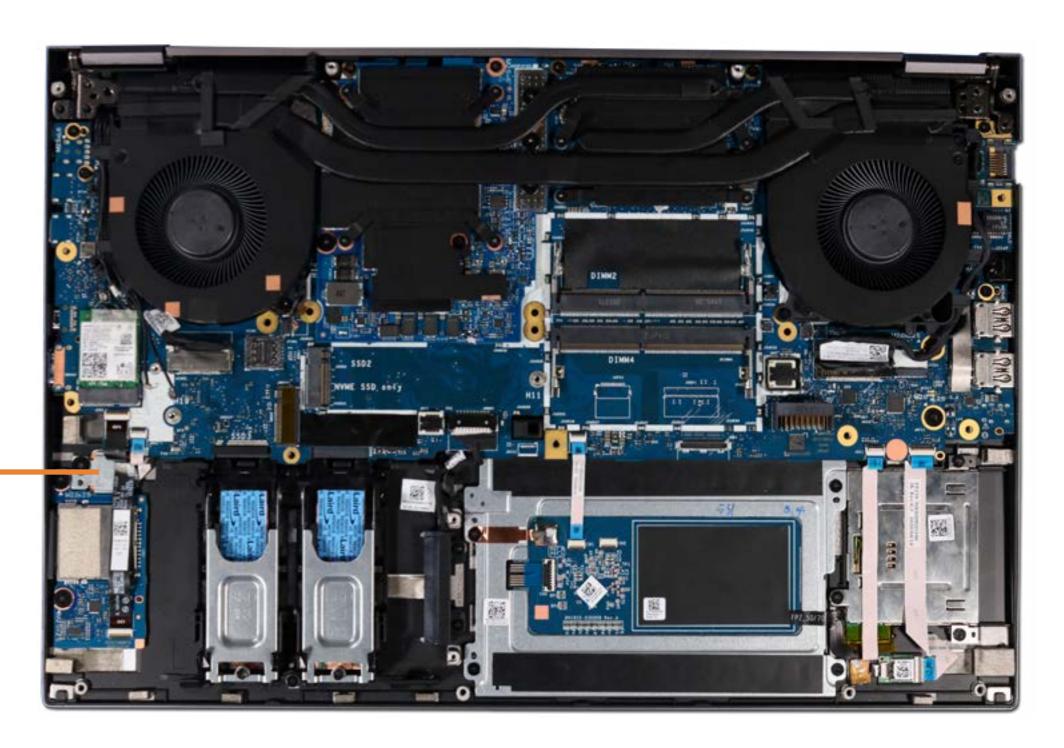

#### Wireless LAN Module

Service Door Battery Hard Drive Secondary Memory Modules Secondary M.2 Solid State Drive

#### Wireless LAN Module

Keyboard

Wireless WAN Module

Wireless WAN Antennas (D cover)

**Primary Memory Modules** 

Primary M.2 Solid State Drive

Base Enclosure

Fingerprint Reader