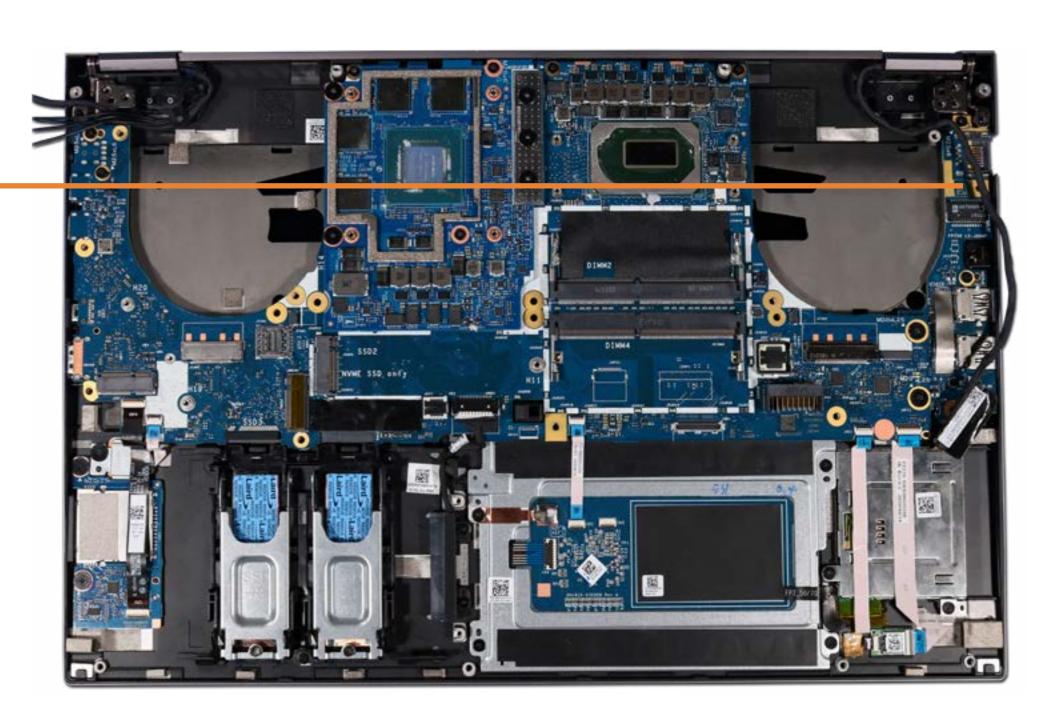

#### System Board (Top)

System Board (Bottom)

I/O Board

**Speakers** 

**Top Cover** 

Display Panel Assembly

### System Board (Top)

**Service Door** 

Battery

**Hard Drive** 

**Secondary Memory Modules** 

Secondary M.2 Solid State Drive

Wireless LAN Module

Keyboard

Wireless WAN Module

Wireless WAN Antennas (D cover)

**Primary Memory Modules** 

Primary M.2 Solid State Drive

Base Enclosure

Fingerprint Reader

SD Card Reader Board

**Smart Card Reader** 

NFC Module

**Heat Sink With Fans** 

**Graphics Card** 

**Beam Connector** 

System Board (Top)

I/O Board

**Speakers** 

**Top Cover** 

Touchpad