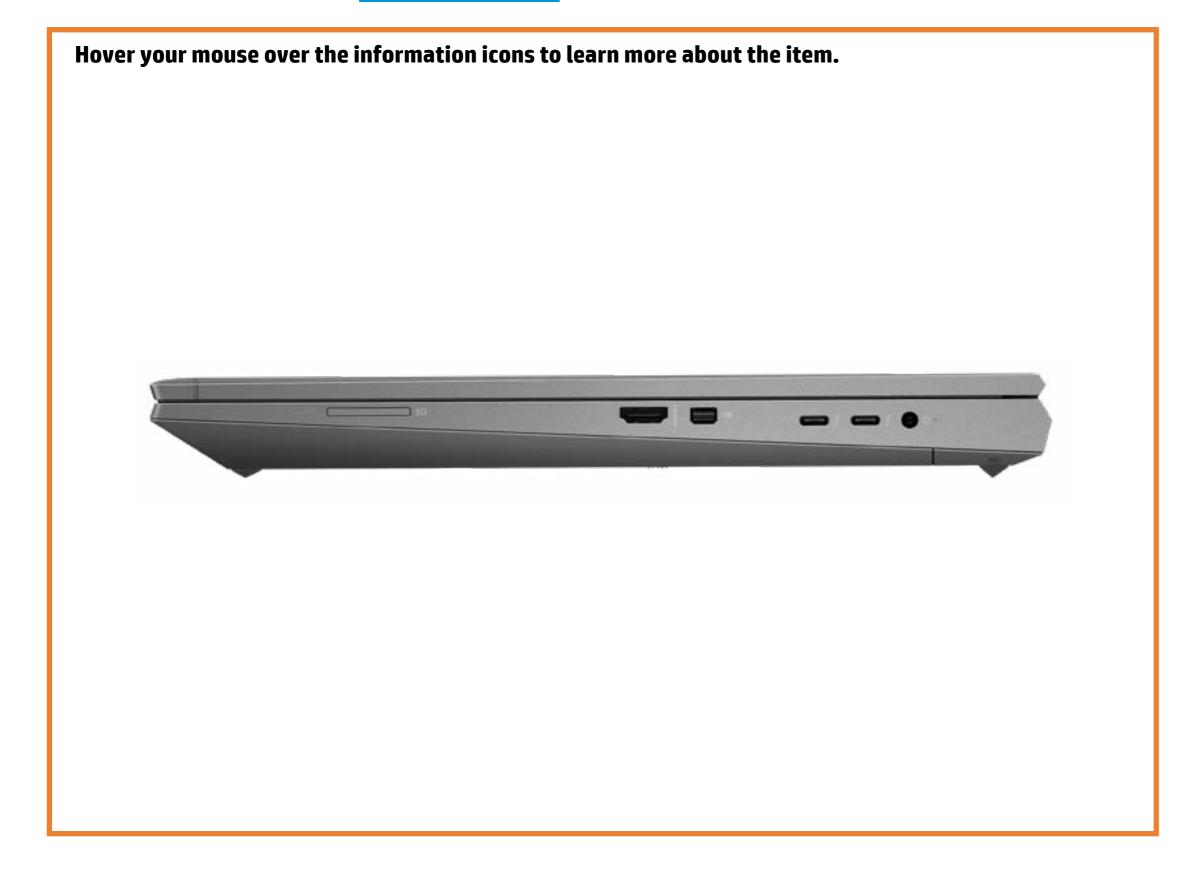

# Right Edge

Top View Right Edge Display View

#### Here's how to use it...

LED Diagnostic (Click the link to navigate this platform's LED diagnostic states)

On this page you will find an image viewer with a menu of this product's external views. To identify the location of the LEDs for each view, simply click that view. To learn more about the diagnostic behavior of each LED, hover over the information icon (1) above the LED and review the information that presents in the right-hand pane.