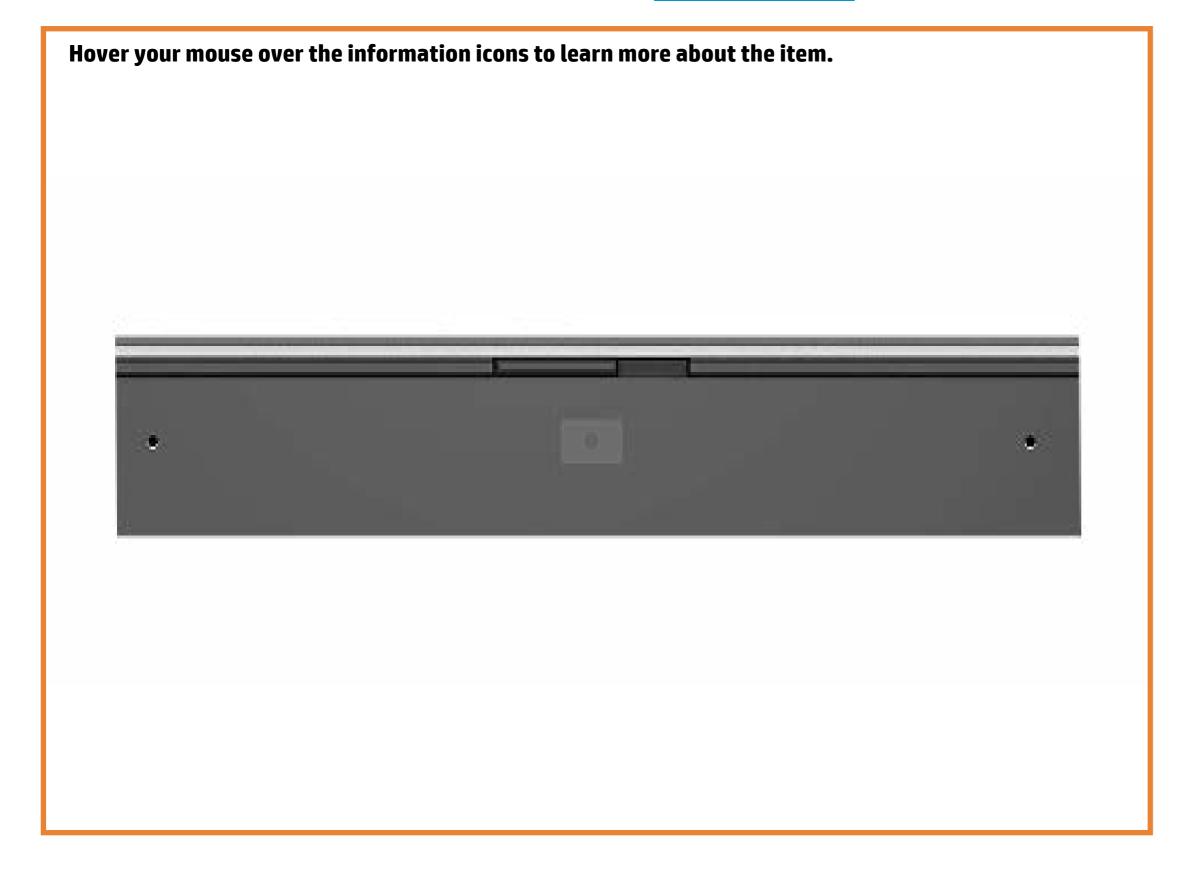

# Display View

Top View Right Edge Display View

#### Here's how to use it...

LED Diagnostic (Click the link to navigate this platform's LED diagnostic states)

On this page you will find an image viewer with a menu of this product's external views. To identify the location of the LEDs for each view, simply click that view. To learn more about the diagnostic behavior of each LED, hover over the information icon (1) above the LED and review the information that presents in the right-hand pane.