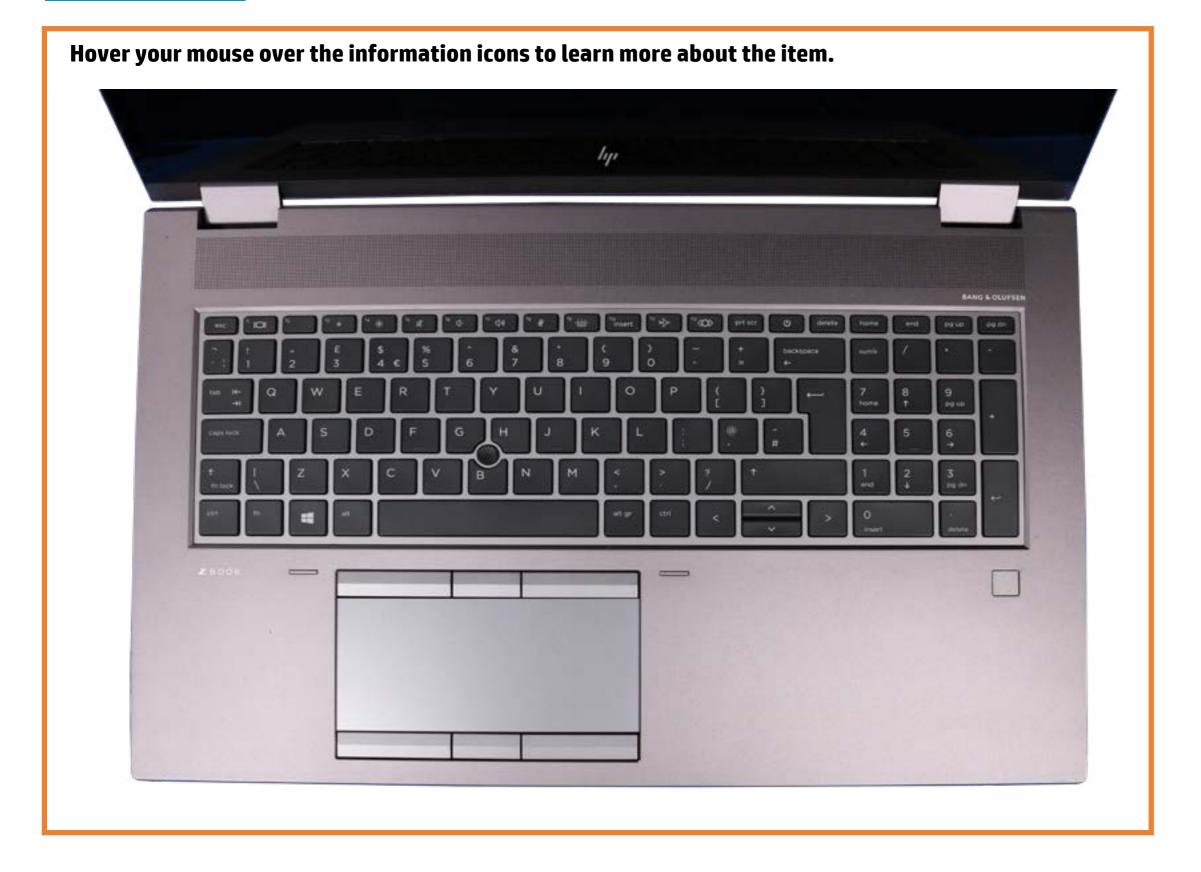

# Top View

Top View Right Edge Display View

#### Here's how to use it...

LED Diagnostic (Click the link to navigate this platform's LED diagnostic states)

On this page you will find an image viewer with a menu of this product's external views. To identify the location of the LEDs for each view, simply click that view. To learn more about the diagnostic behavior of each LED, hover over the information icon (1) above the LED and review the information that presents in the right-hand pane.