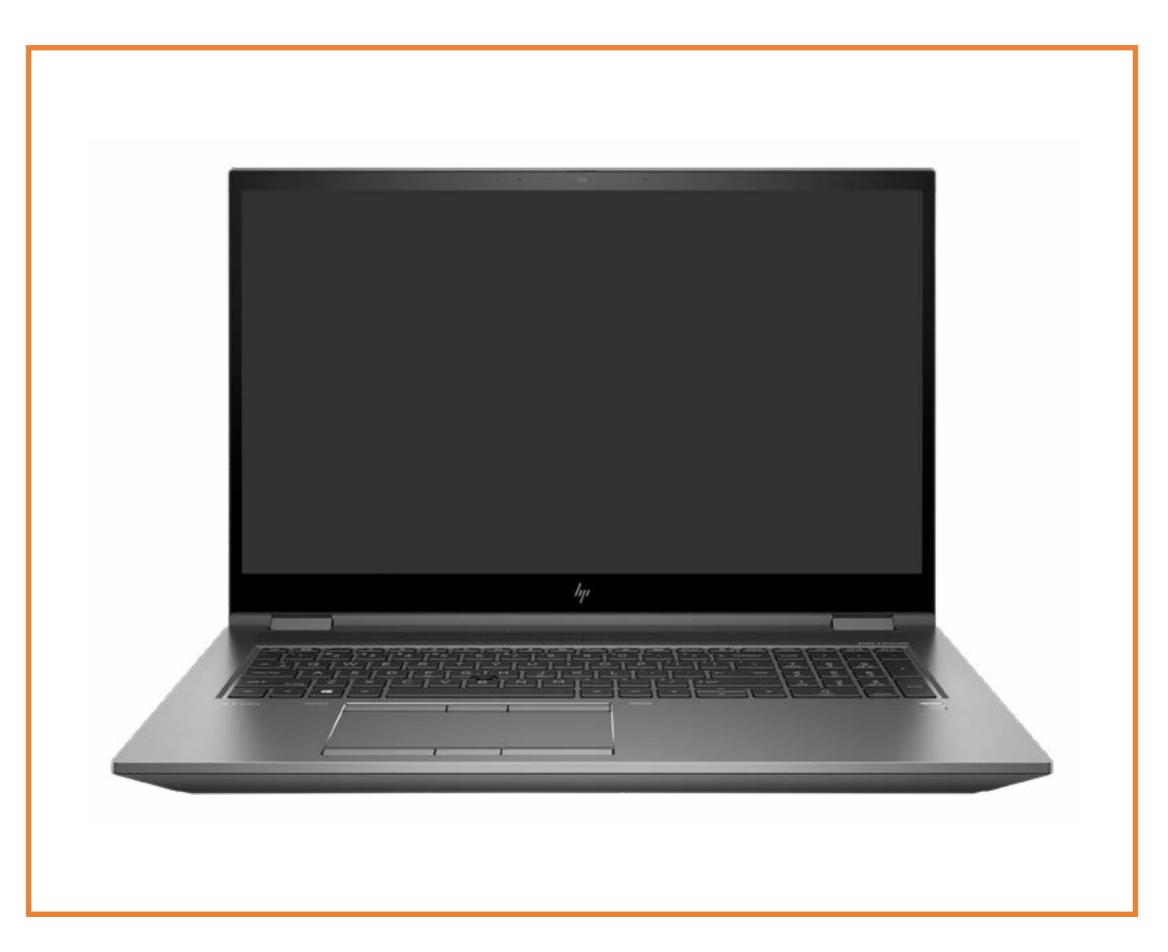

17 G7 Mobile Workstation

### Here's how to use it...

**External Views** (Click the link to navigate to the views) On this page you will find large icons of each of the external views of this product. To view a specific view in greater detail, simply click that view.

**<u>Parts List</u>** (Click the link to navigate to the parts)

On this page, you will find a list of all of the replaceable parts for this product. To view a specific part and its location in the product, click the part name in the list.

That's it! On every page there is a link that brings you back to either the External Views or the Parts List, enabling you to navigate to whatever view or part you wish to review.

# **External Views**

### Back to Welcome page



Go to Parts List

### Bottom

Internal

# **Front View**



### Back to External Views

# **Display View**



### Back to External Views

### **Rear View**

### Back to External Views



# Left View



### **Right View**

### Back to External Views



### **Top View**



### **Bottom View**



### **Internal View**



### Service Door

#### Service Door

Battery Hard Drive Secondary Memory Modules Secondary M.2 Solid State Drive Wireless LAN Module Wireless WAN Module Wireless WAN Antennas (D Cover) Keyboard Primary Memory Modules Primary M.2 Solid State Drive Base Enclosure **Fingerprint Reader** SD Card Reader Board Smart Card Reader NFC Module Touchpad Heat Sink with Fans **Graphics Card Beam Connector** System Board (top) System Board (bottom) I/O Board Speakers Top Cover Display Panel Assembly





### Battery

Service Door

Battery

Hard Dr