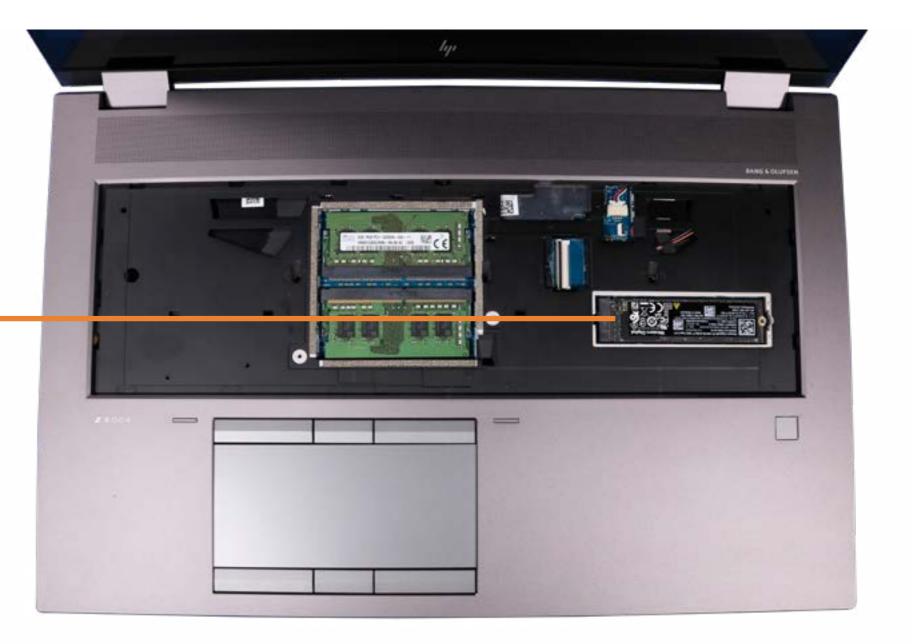

## Secondary M.2 Solid State Drive

Service Door Battery Hard Drive Secondary Memory Modules Secondary M.2 Solid State Drive Wireless LAN Module Wireless WAN Module Wireless WAN Antennas (D Cover) Keyboard Primary Memory Modules Primary M.2 Solid State Drive Base Enclosure **Fingerprint Reader** SD Card Reader Board Smart Card Reader NFC Module Touchpad Heat Sink with Fans **Graphics Card Beam Connector** System Board (top) System Board (bottom) I/O Board Speakers Top Cover Display Panel Assembly