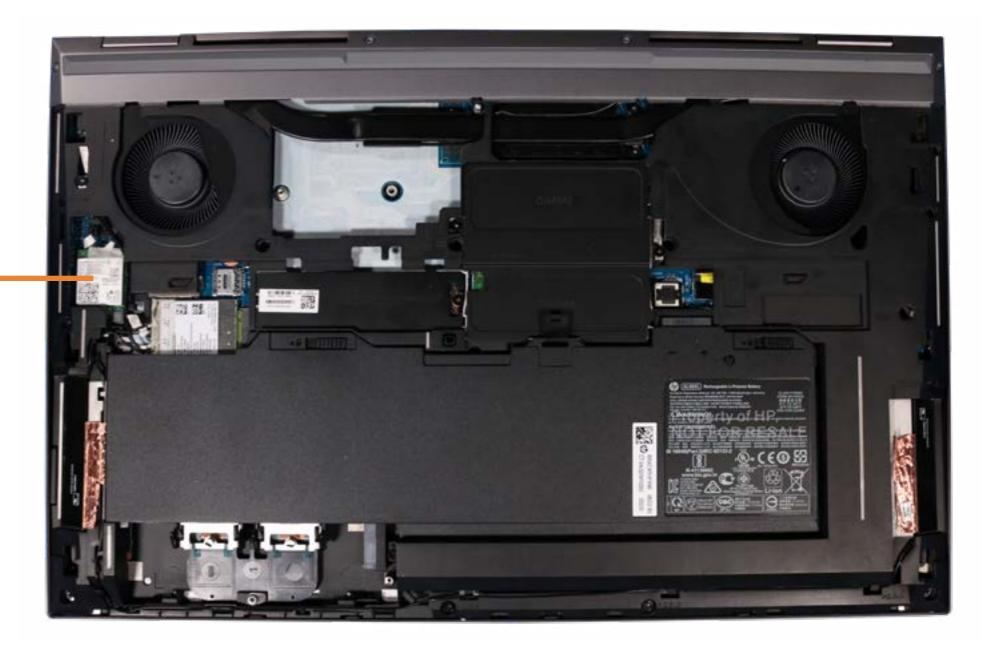

# Wireless LAN Module

Service Door Battery Hard Drive Secondary Memory Modules Secondary M.2 Solid State Drive Wireless LAN Module Wireless WAN Module Wireless WAN Antennas (D Cover) Keyboard Primary Memory Modules Primary M.2 Solid State Drive Base Enclosure **Fingerprint Reader** SD Card Reader Board Smart Card Reader NFC Module Touchpad Heat Sink with Fans **Graphics Card Beam Connector** System Board (top) System Board (bottom) I/O Board Speakers Top Cover Display Panel Assembly