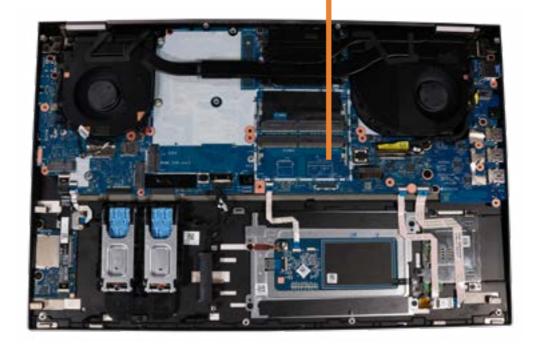

# System Board (bottom)

Service Door Battery Hard Drive Secondary Memory Modules Secondary M.2 Solid State Drive Wireless LAN Module Wireless WAN Module Wireless WAN Antennas (D Cover) Keyboard Primary Memory Modules Primary M.2 Solid State Drive Base Enclosure **Fingerprint Reader** SD Card Reader Board Smart Card Reader NFC Module Touchpad Heat Sink with Fans **Graphics Card Beam Connector** System Board (top) System Board (bottom) I/O Board Speakers Top Cover

Go to External Views

Display Panel Assembly