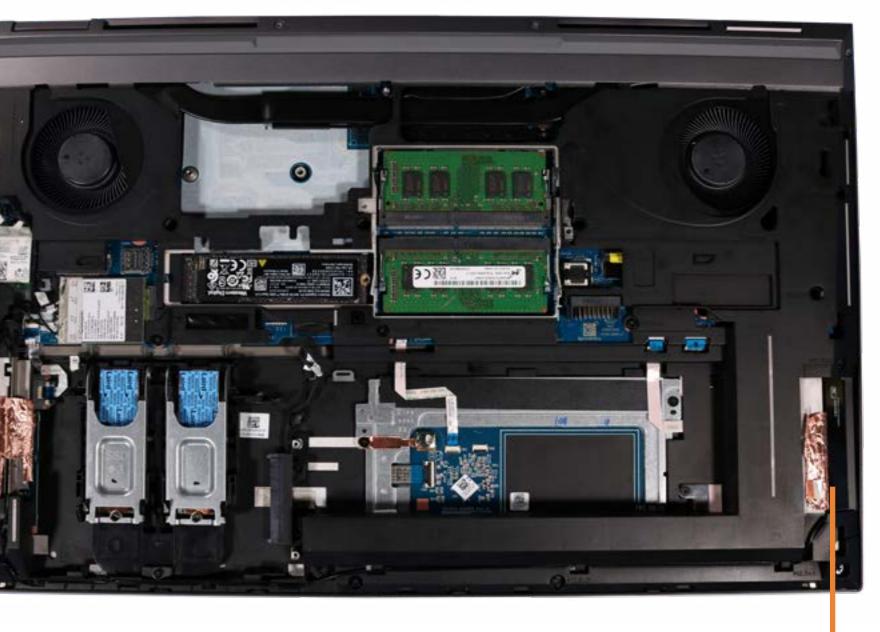

### Keyboard

Service Door Battery Hard Drive Secondary Memory Modules Secondary M.2 Solid State Drive Wireless LAN Module Wireless WAN Module Wireless WAN Antennas (D Cover)

#### Keyboard

Primary Memory Modules Primary M.2 Solid State Drive Base Enclosure Fingerprint Reader SD Card Reader Board Smart Card Reader NFC Module Touchpad Heat Sink with Fans **Graphics Card Beam Connector** System Board (top) System Board (bottom) I/O Board Speakers Top Cover Display Panel Assembly