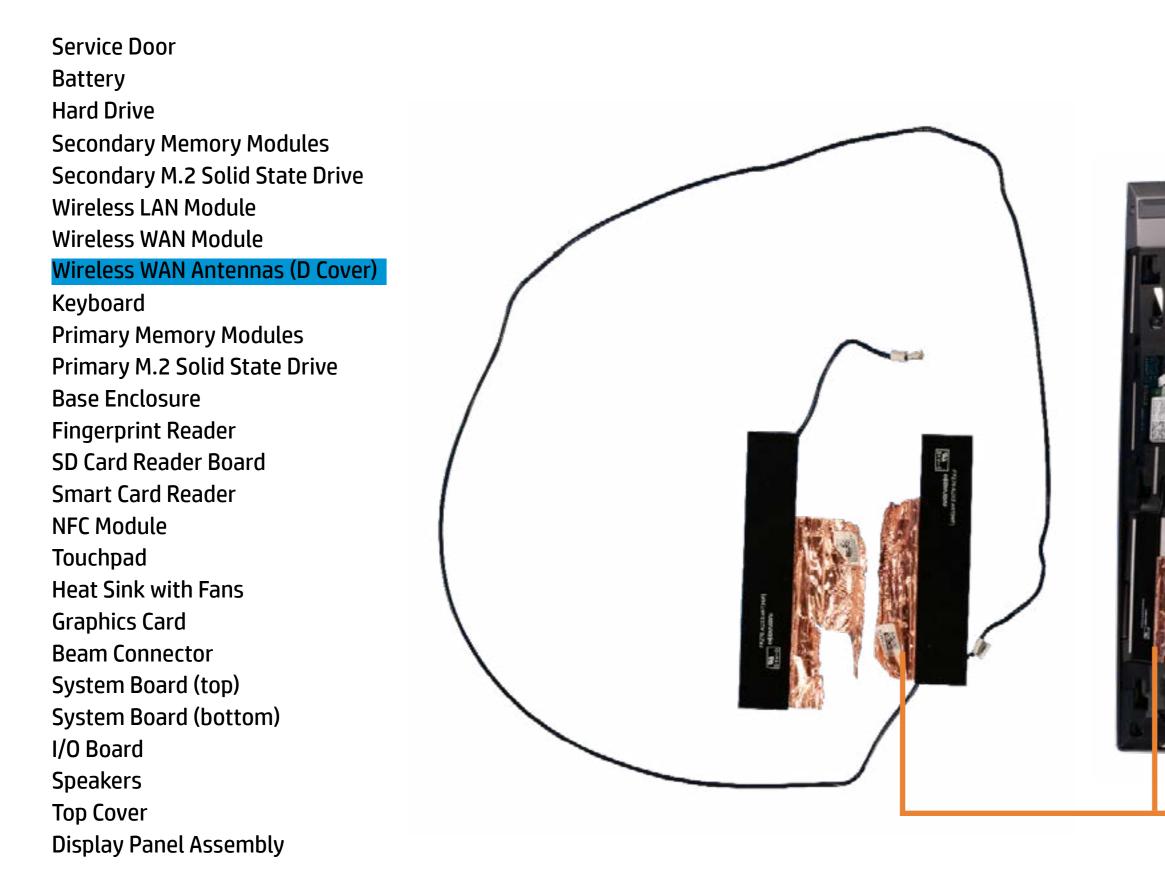

ink with Fans **Graphics Card Beam Connector** System Board (top) System Board (bottom) I/O Board Speakers Top Cover Display Panel Assembly

Intel® Model: AV201NoW Anatal: 06910-18-04423 PDIV: G86C0007TT40 SPS: L:ST72480405 0A MW: 985841 TA: K54773-001 FC: 2490361 FC



# Wireless WAN Module

Service Door Battery Hard Drive Secondary Memory Modules Secondary M.2 Solid State Drive Wireless LAN Module Wireless WAN Module Wireless WAN Antennas (D Cover) Keyboard Primary Memory Modules Primary M.2 Solid State Drive Base Enclosure **Fingerprint Reader** SD Card Reader Board Smart Card Reader NFC Module Touchpad Heat Sink with Fans **Graphics Card Beam Connector** System Board (top) System Board (bottom) I/O Board Speakers Top Cover Display Panel Assembly





# Wireless WAN Antennas (D Cover)





### Keyboard

Service Door Battery Hard Drive Secondary Memory Modules Secondary M.2 Solid State Drive Wireless LAN Module Wireless WAN Module Wireless WAN Antennas (D Cover)

#### Keyboard

Primary Memory Modules Primary M.2 Solid State Drive Base Enclosure Fingerprint Reader SD Card Reader Board Smart Card Reader NFC Module Touchpad Heat Sink with Fans **Graphics Card Beam Connector** System Board (top) System Board (bottom) I/O Board Speakers Top Cover Display Panel Assembly



### **Primary Memory Modules**

Service Door Battery Hard Drive Secondary Memory Modules Secondary M.2 Solid State Drive Wireless LAN Module Wireless WAN Module Wireless WAN Antennas (D Cover) Keyboard

#### Primary Memory Modules

Primary M.2 Solid State Drive **Base Enclosure Fingerprint Reader** SD Card Re