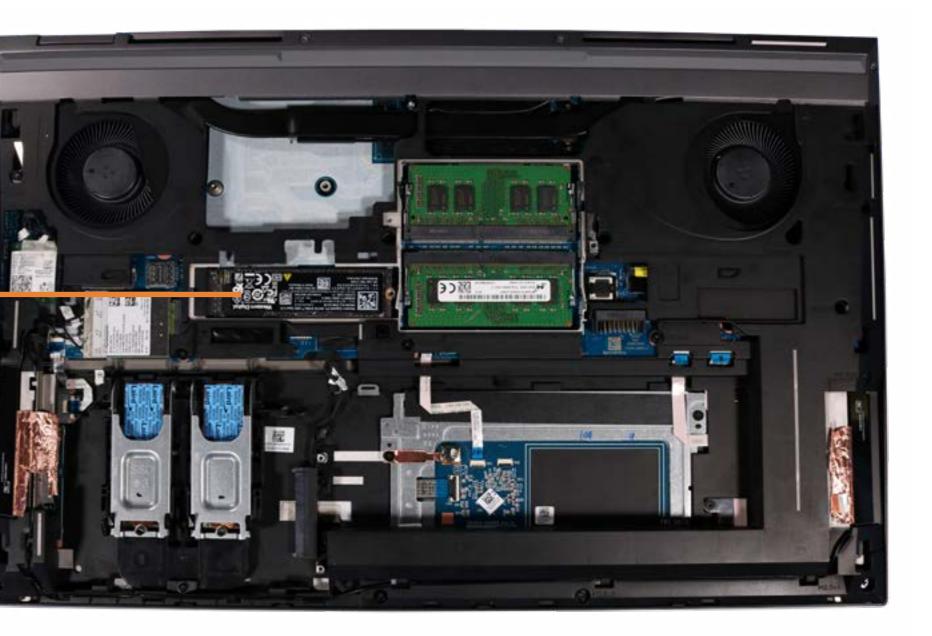

## Secondary M.2 Solid State Drive

Service Door Battery Hard Drive Secondary Memory Modules Secondary M.2 Solid State Drive Wireless LAN Module Wireless WAN Module Wireless WAN Antennas (D Cover) Keyboard Primary Memory Modules Primary M.2 Solid State Drive Base Enclosure **Fingerprint Reader** SD Card Reader Board Smart Card Reader NFC Module Touchpad Heat Sink with Fans **Graphics Card Beam Connector** System Board (top) System Board (bottom) I/O Board Speakers Top Cover Display Panel Assembly