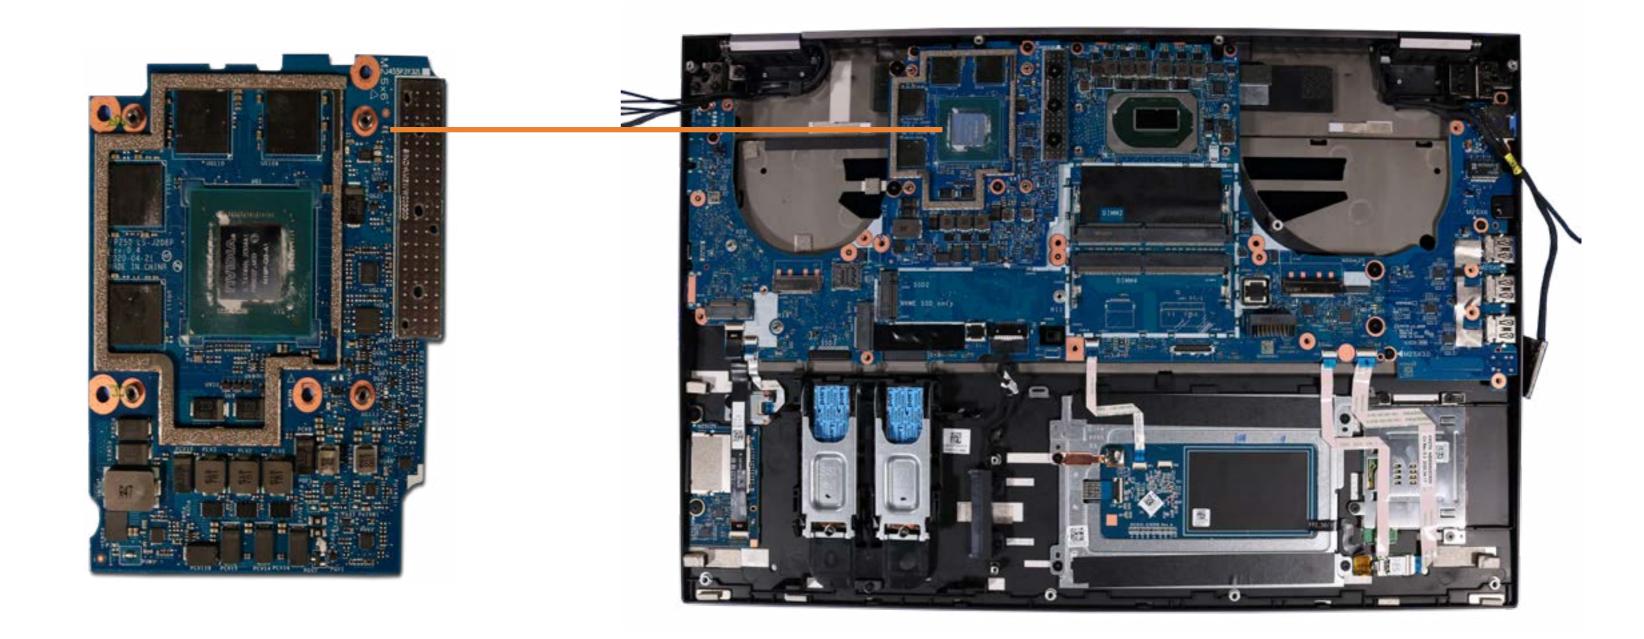

## **Graphics Card**

Service Door Battery Hard Drive Secondary Memory Modules Secondary M.2 Solid State Drive Wireless LAN Module Wireless WAN Module Wireless WAN Antennas (D Cover) Keyboard Primary Memory Modules Primary M.2 Solid State Drive Base Enclosure **Fingerprint Reader** SD Card Reader Board **Smart Card Reader** NFC Module Touchpad Heat Sink with Fans

#### **Graphics Card**

Beam Connector System Board (top) System Board (bottom) I/O Board Speakers Top Cover Display Panel Assembly