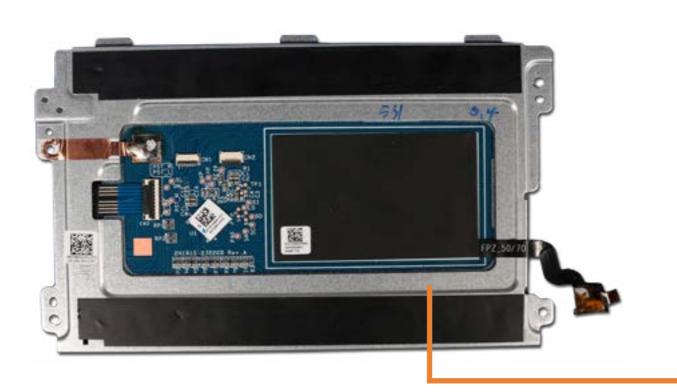

### Touchpad

Service Door Battery Hard Drive Secondary Memory Modules Secondary M.2 Solid State Drive Wireless LAN Module Wireless WAN Module Wireless WAN Antennas (D Cover) Keyboard Primary Memory Modules Primary M.2 Solid State Drive Base Enclosure **Fingerprint Reader** SD Card Reader Board Smart Card Reader NFC Module

#### Touchpad

Heat Sink with Fans Graphics Card Beam Connector System Board (top) System Board (bottom) I/O Board Speakers Top Cover Display Panel Assembly