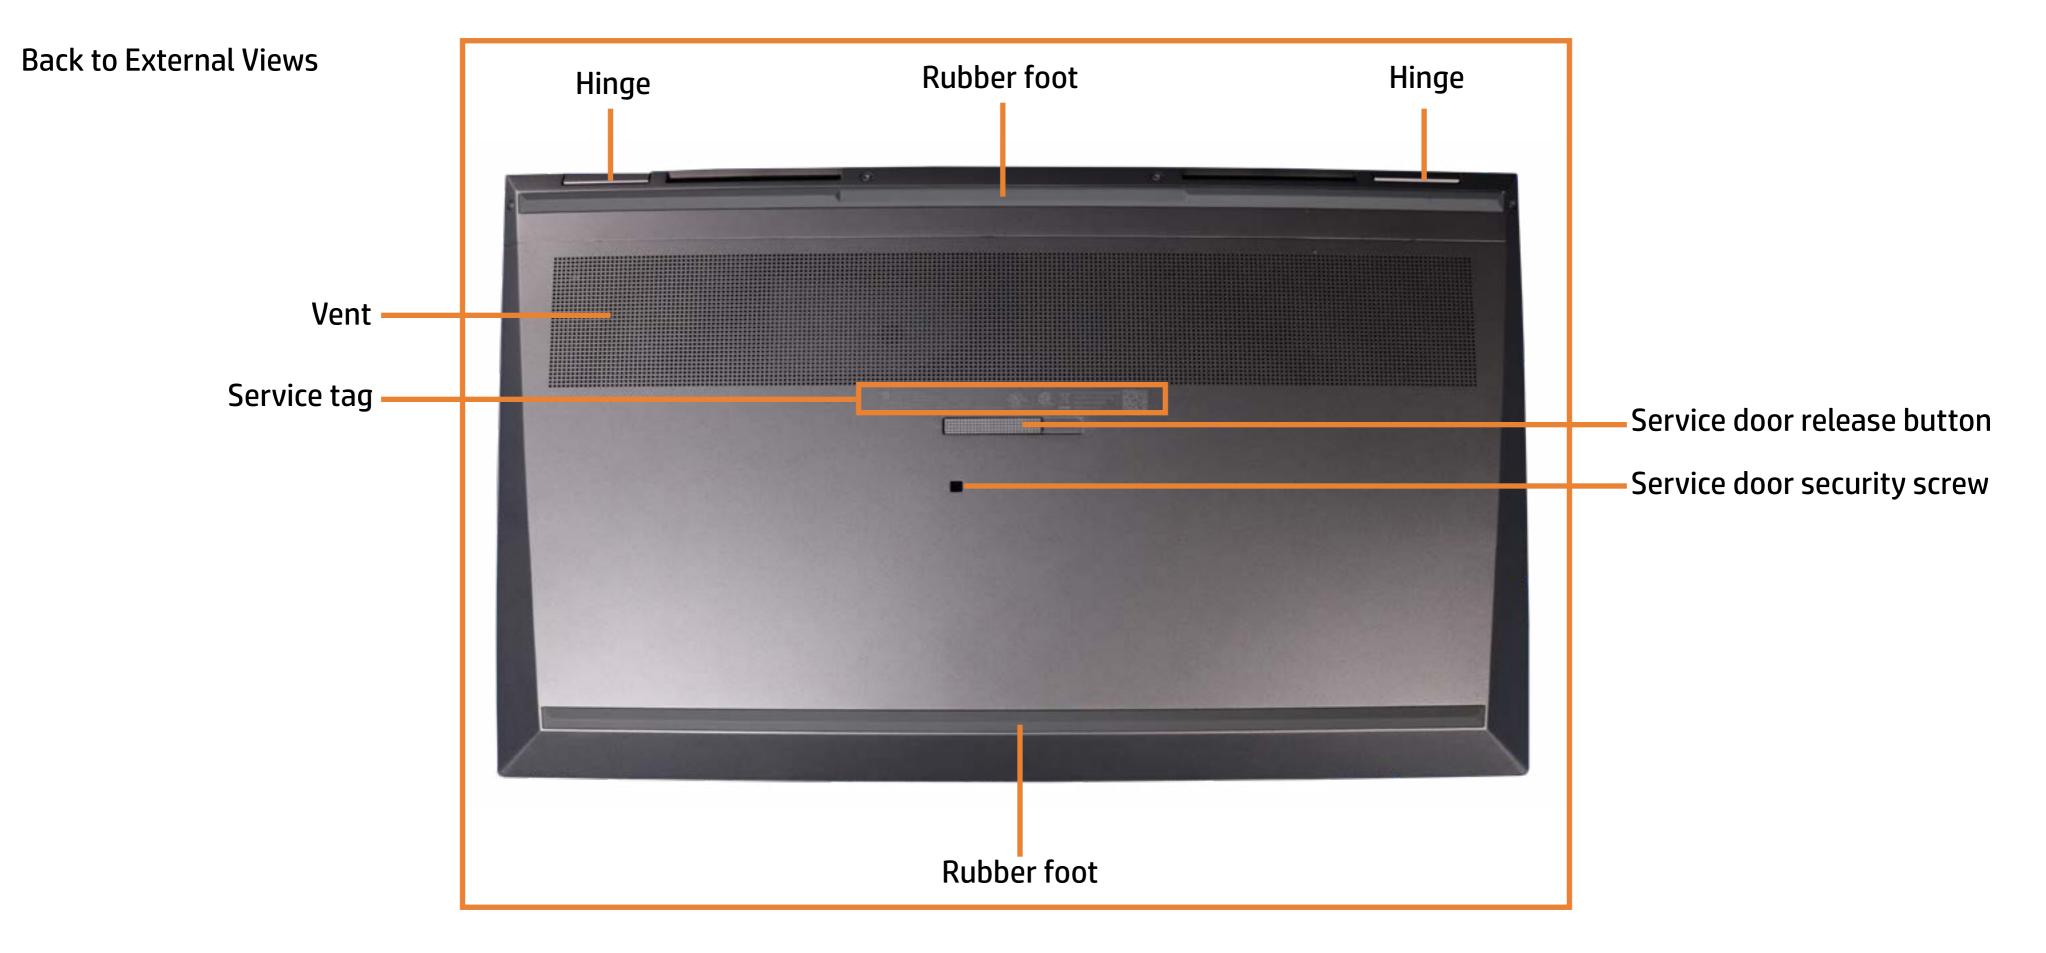

r detail, simply click that view.

**<u>Parts List</u>** (Click the link to navigate to the parts)

On this page, you will find a list of all of the replaceable parts for this product. To view a specific part and its location in the product, click the part name in the list.

That's it! On every page there is a link that brings you back to either the External Views or the Parts List, enabling you to navigate to whatever view or part you wish to review.

# **External Views**

### Back to Welcome page



Go to Parts List

### Bottom

Internal

# **Front View**



### Back to External Views

# **Display View**



### Back to External Views

### **Rear View**

### Back to External Views



# Left View



### **Right View**

### Back to External Views



### **Top View**



### **Bottom View**



### **Internal View**



### Service Door

#### Service Door

Battery Hard Drive Secondary Memory Modules Secondary M.2 Solid State Drive Wireless LAN Module Wireless WAN Module Wireless WAN Antennas (D Cover) Keyboard Primary Memory Modules Primary M.2 Solid State Drive Base Enclosure **Fingerprint Reader** SD Card Reader Board Smart Card Reader NFC Module Touchpad Heat Sink with Fans **Graphics Card Beam Connector** System Board (top) System Board (bottom) I/O Board Speakers Top Cover Display Panel Assembly





### Battery

Service Door

Battery

Hard Drive Secondary Memory Modules Secondary M.2 Solid State Drive Wireless LAN Module Wireless WAN Module Wireless WAN Antennas (D Cover) Keyboard Primary Memory Modules Primary M.2 Solid State Drive Base Enclosure **Fingerprint Reader** SD