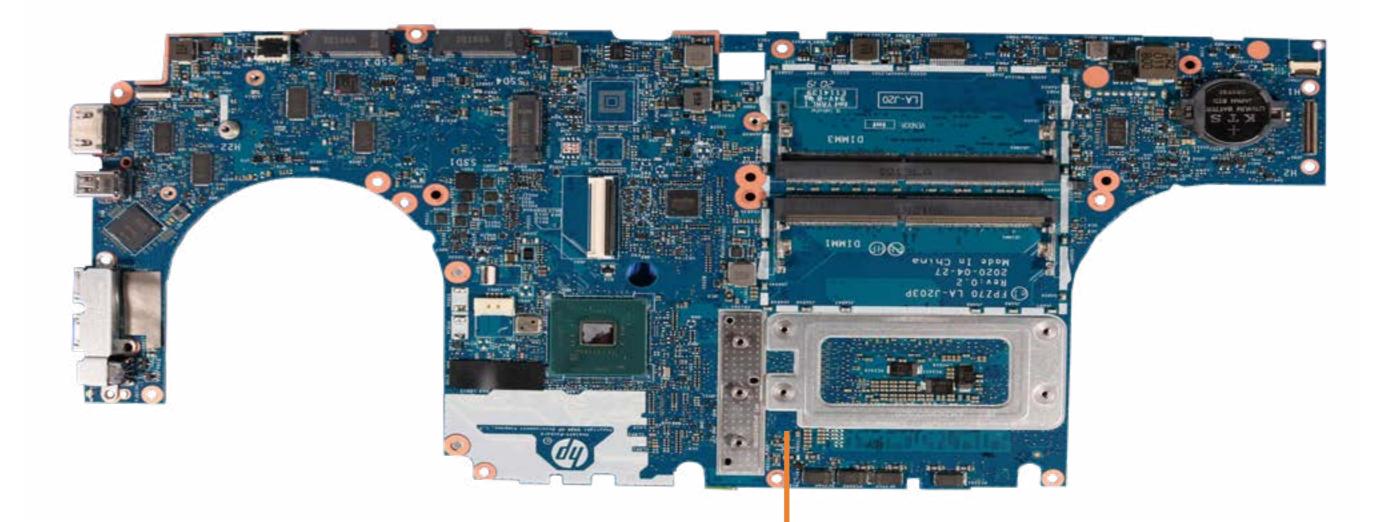

# System Board (bottom)

Service Door Battery Hard Drive Secondary Memory Modules Secondary M.2 Solid State Drive Wireless LAN Module Wireless WAN Module Wireless WAN Antennas (D Cover) Keyboard Primary Memory Modules Primary M.2 Solid State Drive Base Enclosure **Fingerprint Reader** SD Card Reader Board Smart Card Reader NFC Module Touchpad Heat Sink with Fans **Graphics Card Beam Connector** System Board (top) System Board (bottom) I/O Board Speakers Top Cover

Go to External Views

Display Panel Assembly