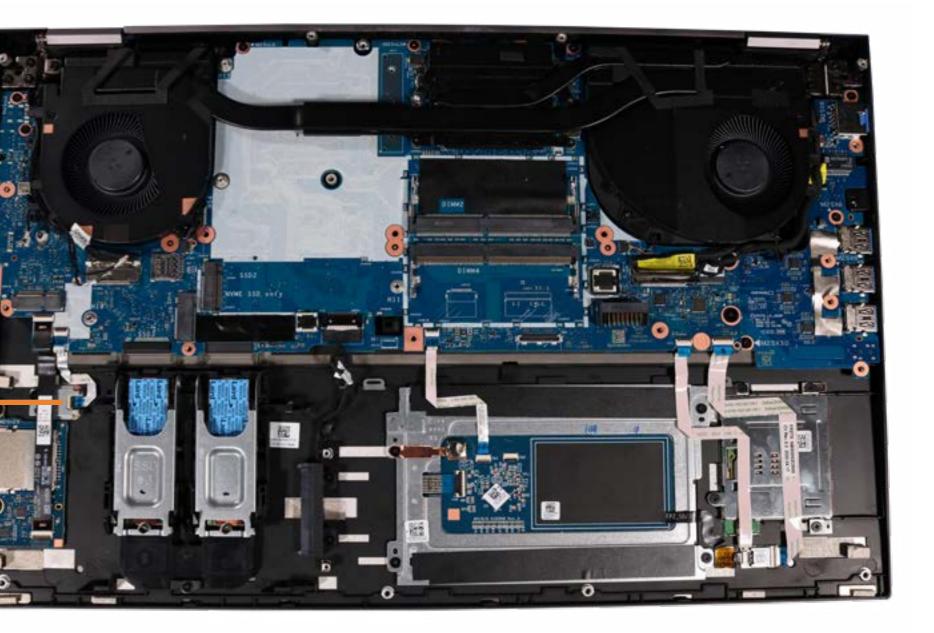

# NFC Module

Service Door Battery Hard Drive Secondary Memory Modules Secondary M.2 Solid State Drive Wireless LAN Module Wireless WAN Module Wireless WAN Antennas (D Cover) Keyboard Primary Memory Modules Primary M.2 Solid State Drive Base Enclosure Fingerprint Reader SD Card Reader Board Smart Card Reader

### NFC Module

Touchpad Heat Sink with Fans Graphics Card Beam Connector System Board (top) System Board (bottom) I/O Board Speakers Top Cover Display Panel Assembly