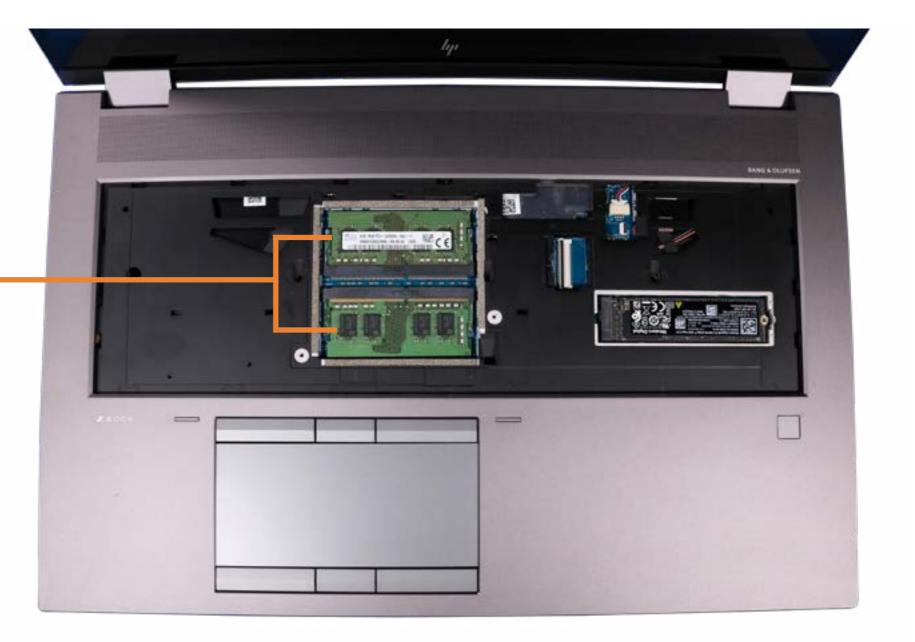

### Secondary Memory Modules

Service Door Battery

Hard Drive

#### Secondary Memory Modules

Secondary M.2 Solid State Drive Wireless LAN Module Wireless WAN Module Wireless WAN Antennas (D Cover) Keyboard Primary Memory Modules Primary M.2 Solid State Drive Base Enclosure **Fingerprint Reader** SD Card Reader Board Smart Card Reader NFC Module Touchpad Heat Sink with Fans **Graphics Card Beam Connector** System Board (top) System Board (bottom) I/O Board Speakers Top Cover Display Panel Assembly