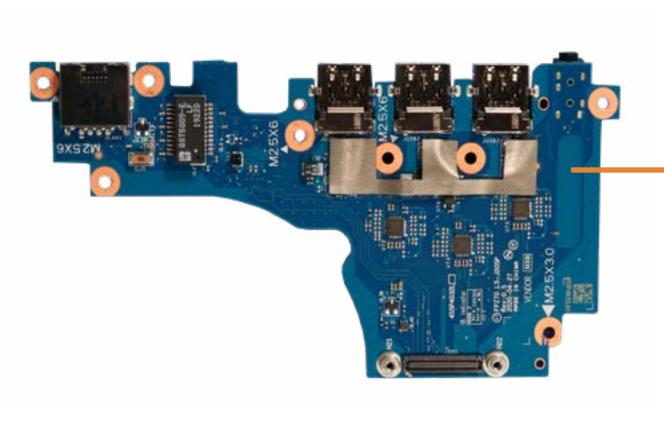

# I/O Board

Service Door Battery Hard Drive Secondary Memory Modules Secondary M.2 Solid State Drive Wireless LAN Module Wireless WAN Module Wireless WAN Antennas (D Cover) Keyboard Primary Memory Modules Primary M.2 Solid State Drive Base Enclosure **Fingerprint Reader** SD Card Reader Board Smart Card Reader NFC Module Touchpad Heat Sink with Fans **Graphics Card Beam Connector** System Board (top) System Board (bottom) I/O Board

Speakers Top Cover Display Panel Assembly