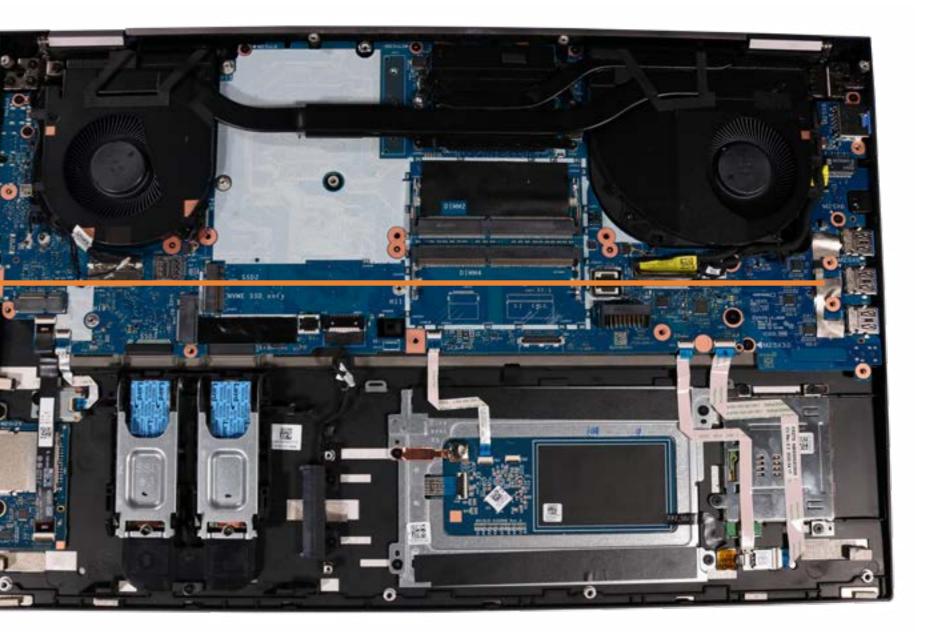

# System Board (top)

Service Door Battery Hard Drive Secondary Memory Modules Secondary M.2 Solid State Drive Wireless LAN Module Wireless WAN Module Wireless WAN Antennas (D Cover) Keyboard Primary Memory Modules Primary M.2 Solid State Drive Base Enclosure **Fingerprint Reader** SD Card Reader Board **Smart Card Reader** NFC Module Touchpad Heat Sink with Fans **Graphics Card Beam Connector** System Board (top)

System Board (bottom) I/O Board Speakers Top Cover Display Panel Assembly