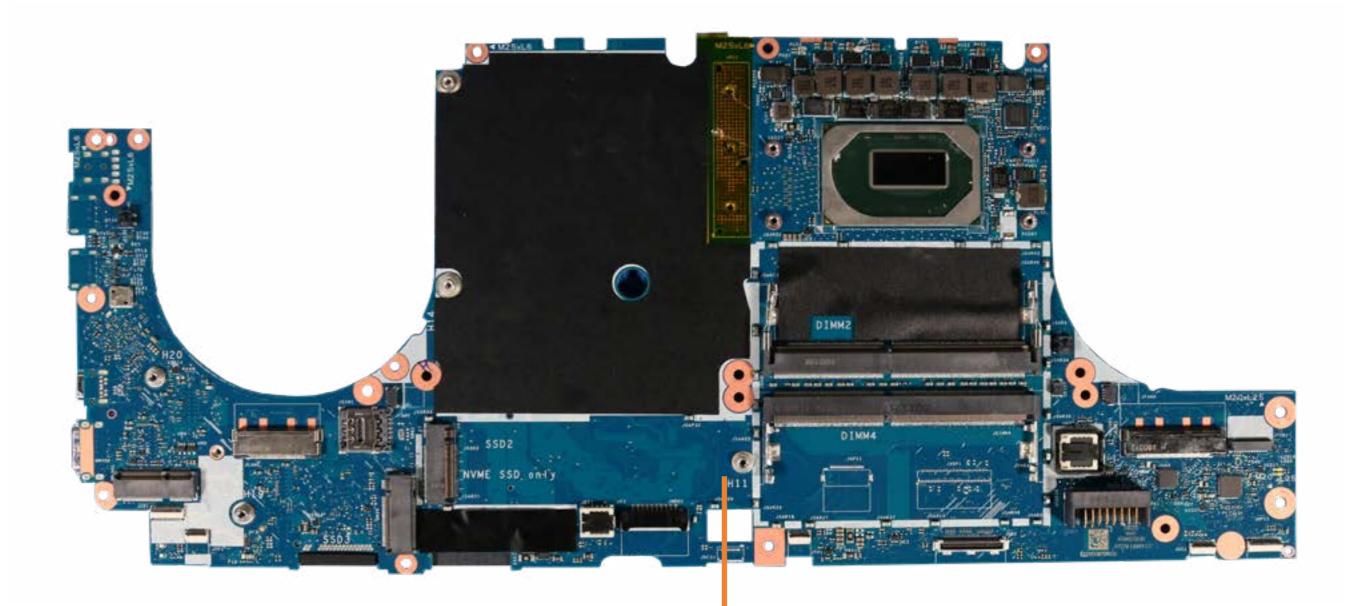

# System Board (top)

Service Door Battery Hard Drive Secondary Memory Modules Secondary M.2 Solid State Drive Wireless LAN Module Wireless WAN Module Wireless WAN Antennas (D Cover) Keyboard Primary Memory Modules Primary M.2 Solid State Drive Base Enclosure **Fingerprint Reader** SD Card Reader Board **Smart Card Reader** NFC Module Touchpad Heat Sink with Fans **Graphics Card Beam Connector** System Board (top)

System Board (bottom) I/O Board Speakers Top Cover Display Panel Assembly