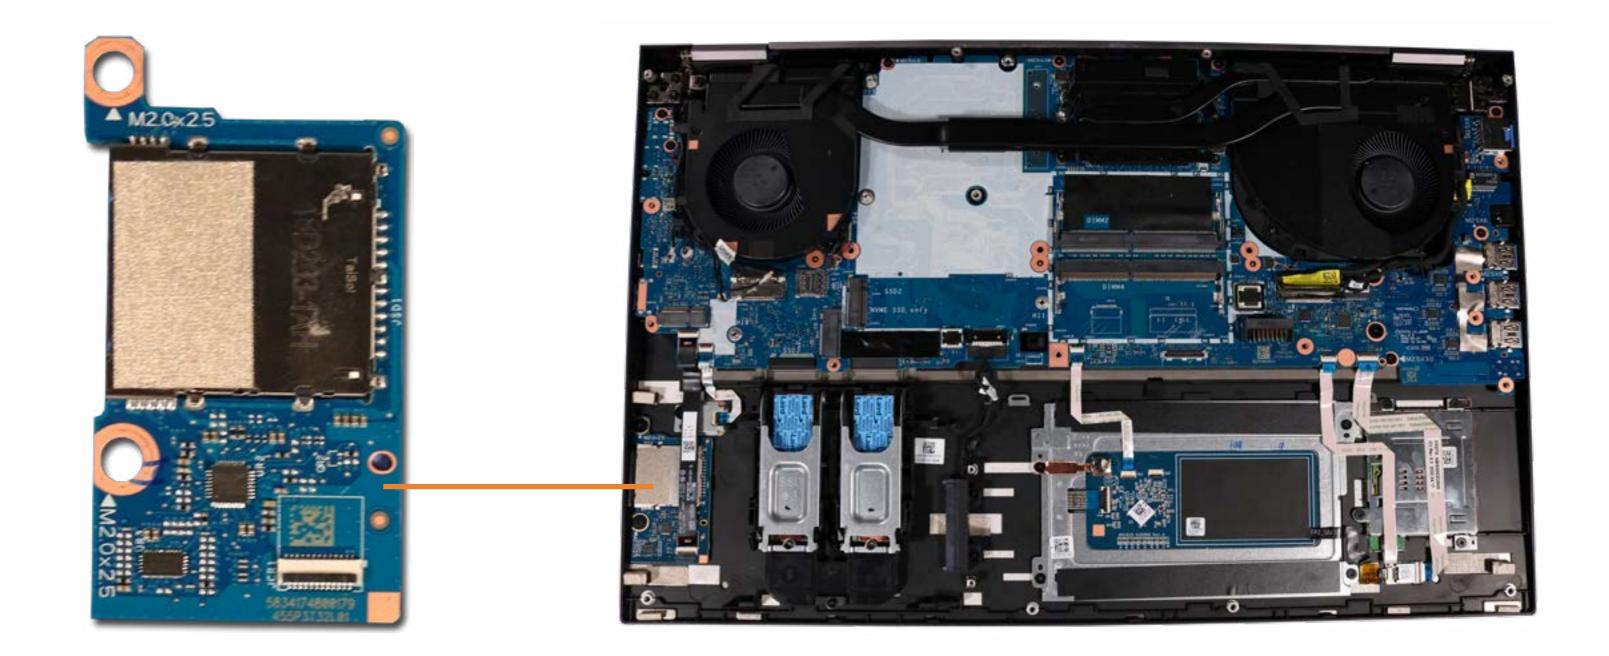

# Wireless LAN Module

Service Door Battery Hard Drive Secondary Memory Modules Secondary M.2 Solid State Drive Wireless LAN Module Wireless WAN Module Wireless WAN Antennas (D Cover) Keyboard Primary Memory Modules Primary M.2 Solid State Drive Base Enclosure **Fingerprint Reader** SD Card Reader Board Smart Card Reader NFC Module Touchpad Heat Sink with Fans **Graphics Card Beam Connector** System Board (top) System Board (bottom) I/O Board Speakers Top Cover Display Panel Assembly

Intel® Model: AV201NoW Anatal: 06910-18-04423 PDIV: G86C0007TT40 SPS: L:ST72480405 0A MW: 985841 TA: K54773-001 FC: 2490361 FC