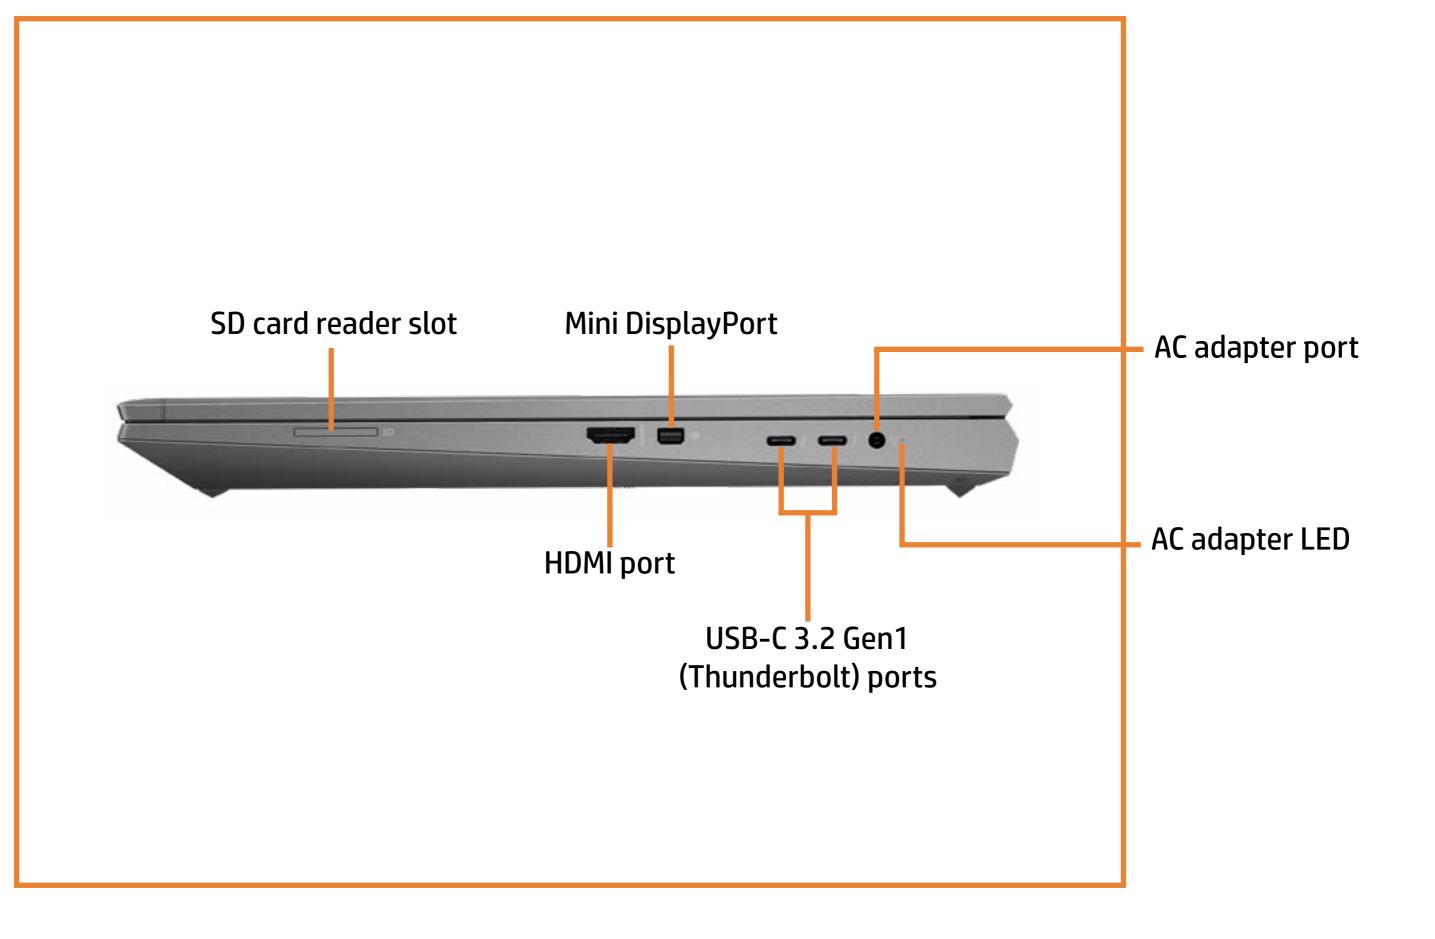

product. To view a specific view in greater detail, simply click that view.

**<u>Parts List</u>** (Click the link to navigate to the parts)

On this page, you will find a list of all of the replaceable parts for this product. To view a specific part and its location in the product, click the part name in the list.

That's it! On every page there is a link that brings you back to either the External Views or the Parts List, enabling you to navigate to whatever view or part you wish to review.

# **External Views**

### Back to Welcome page



Go to Parts List

### Bottom

Internal

# **Front View**



### Back to External Views

# **Display View**



### Back to External Views

### **Rear View**

### Back to External Views



# Left View



### **Right View**

### Back to External Views



### **Top View**



### **Bottom View**



### **Internal View**



### Service Door

#### Service Door

Battery Hard Drive Secondary Memory Modules Secondary M.2 Solid State Drive Wireless LAN Module Wireless WAN Module Wireless WAN Antennas (D Cover) Keyboard Primary Memory Modules Primary M.2 Solid State Drive Base Enclosure **Fingerprint Reader** SD Card Reader Board Smart Card Reader NFC Module Touchpad Heat Sink with Fans **Graphics Card Beam Connector** System Board (top) System Board (bottom) I/O Board Speakers Top Cover Display Panel Assembly





### Battery

Service Door

Battery

Hard Drive Secondary Memory Modules Secondary M.2 Solid State Drive Wireless LAN Module Wireless WAN Module Wireless WAN Antennas (D Cover) Keyboard Primary Memory Modules Primary M.2 Solid State Dri