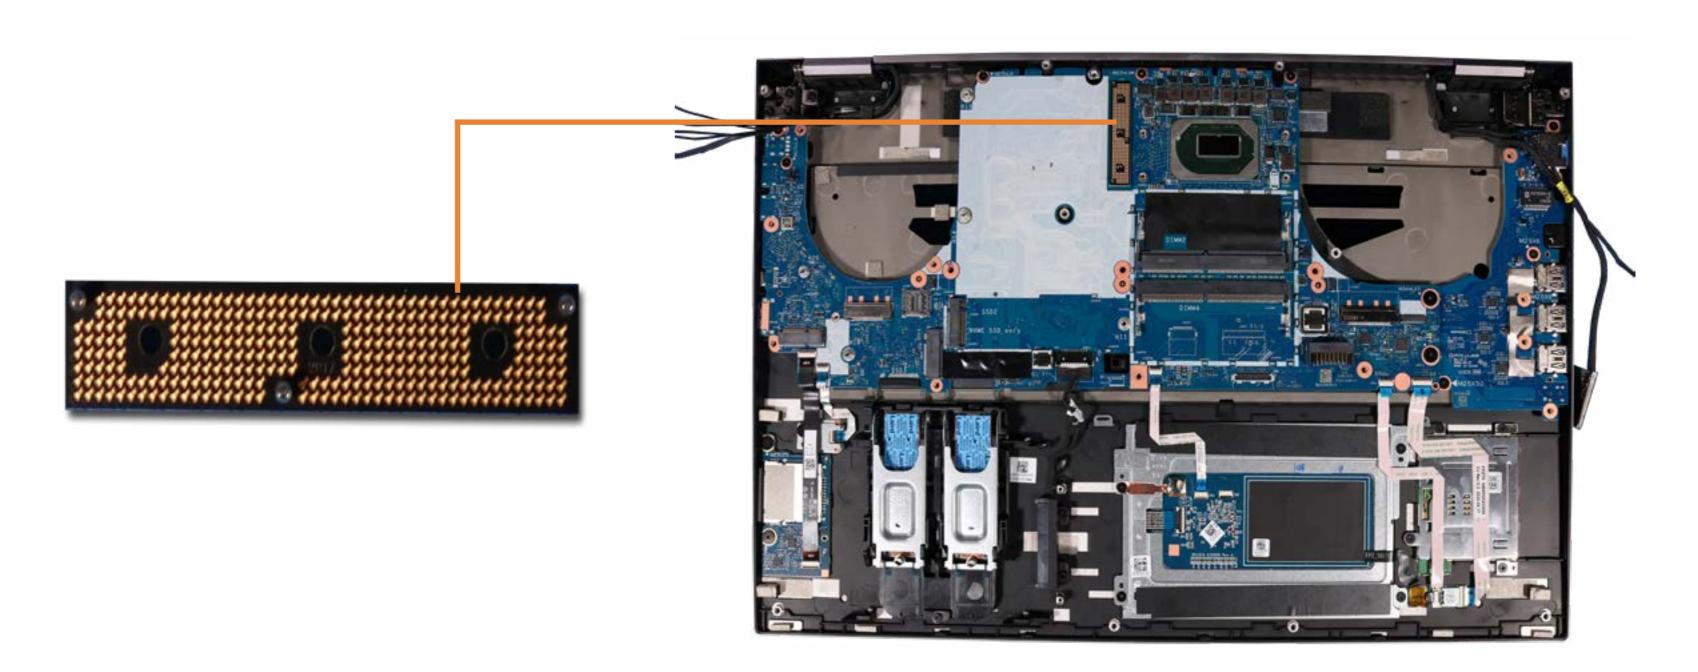

### **Beam Connector**

Service Door Battery Hard Drive Secondary Memory Modules Secondary M.2 Solid State Drive Wireless LAN Module Wireless WAN Module Wireless WAN Antennas (D Cover) Keyboard Primary Memory Modules Primary M.2 Solid State Drive Base Enclosure **Fingerprint Reader** SD Card Reader Board Smart Card Reader NFC Module Touchpad Heat Sink with Fans **Graphics Card** Beam Connector System Board (top) System Board (bottom) I/O Board Speakers Top Cover

Display Panel Assembly