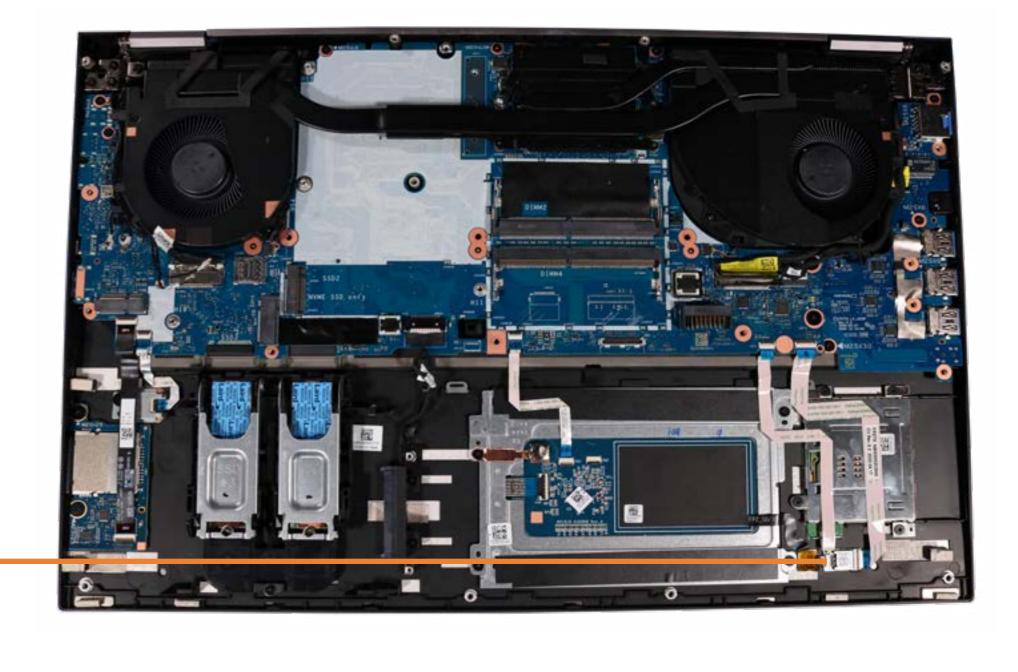

# NFC Module

Service Door Battery Hard Drive Secondary Memory Modules Secondary M.2 Solid State Drive Wireless LAN Module Wireless WAN Module Wireless WAN Antennas (D Cover) Keyboard Primary Memory Modules Primary M.2 Solid State Drive Base Enclosure Fingerprint Reader SD Card Reader Board Smart Card Reader

### NFC Module

Touchpad Heat Sink with Fans Graphics Card Beam Connector System Board (top) System Board (bottom) I/O Board Speakers Top Cover Display Panel Assembly