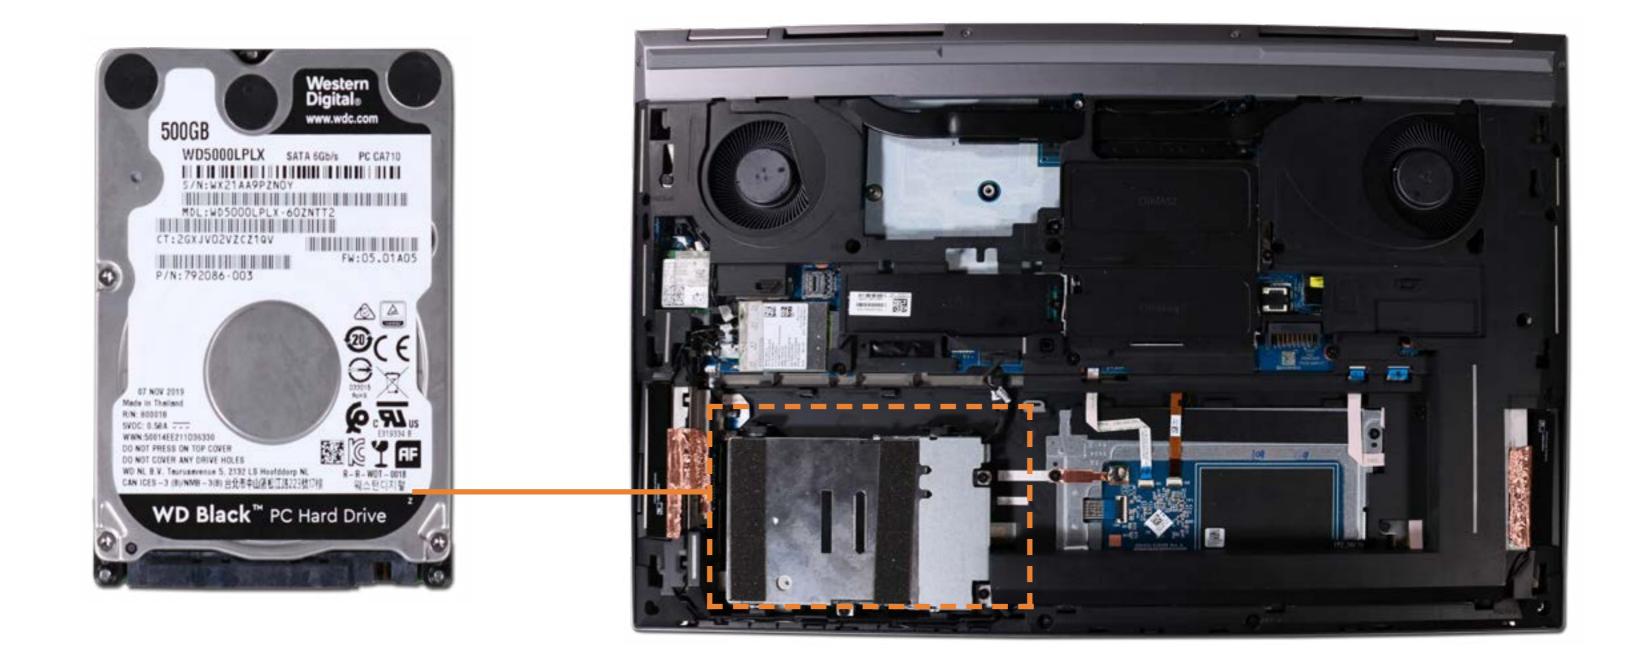

### Hard Drive

Service Door

Battery

#### Hard Drive

Secondary Memory Modules Secondary M.2 Solid State Drive Wireless LAN Module Wireless WAN Module Wireless WAN Antennas (D Cover) Keyboard Primary Memory Modules Primary M.2 Solid State Drive **Base Enclosure Fingerprint Reader** SD Card Reader Board **Smart Card Reader** NFC Module Touchpad Heat Sink with Fans **Graphics Card Beam Connector** System Board (top) System Board (bottom) I/O Board Speakers Top Cover Display Panel Assembly