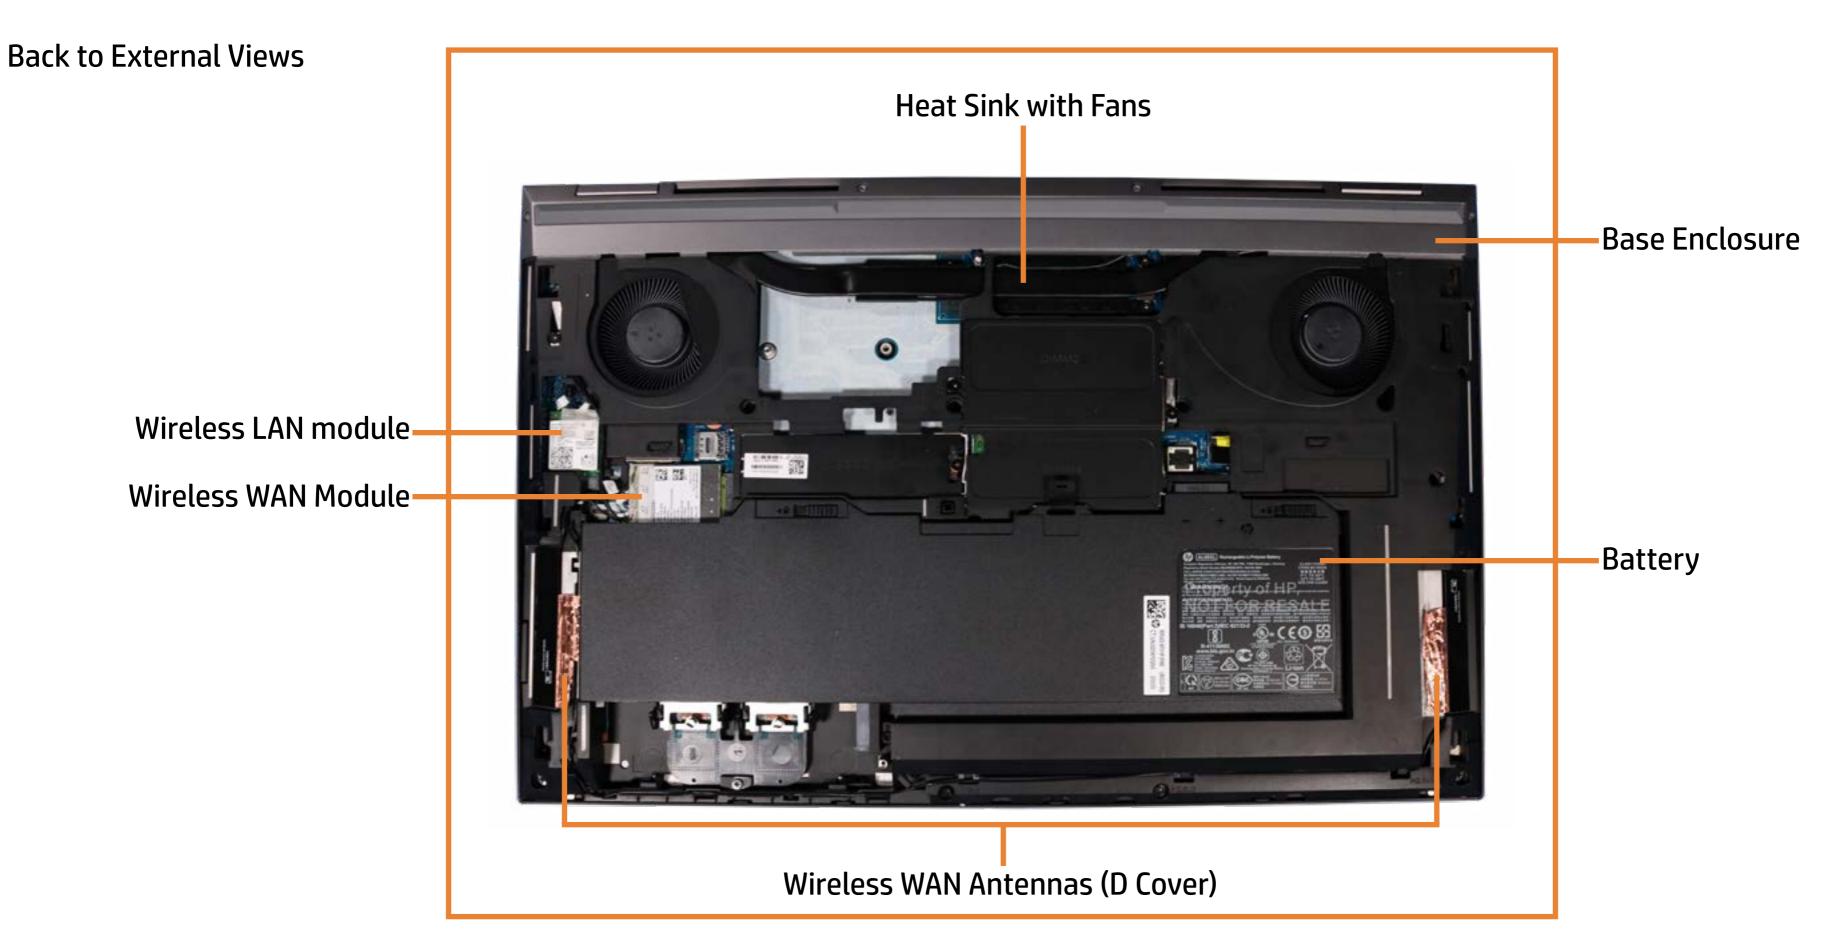

### Back to External Views

### Heat Sink with Fans

Service Door Battery Hard Drive Secondary Memory Modules Secondary M.2 Solid State Drive Wireless LAN Module Wireless WAN Module Wireless WAN Antennas (D Cover) Keyboard Primary Memory Modules Primary M.2 Solid State Drive Base Enclosure **Fingerprint Reader** SD Card Reader Board Smart Card Reader NFC Module Touchpad Heat Sink with Fans

# Wireless WAN Module

Service Door Battery Hard Drive Secondary Memory Modules Secondary M.2 Solid State Drive Wireless LAN Module Wireless WAN Module Wireless WAN Antennas (D Cover) Keyboard Primary Memory Modules Primary M.2 Solid State Drive Base Enclosure **Fingerprint Reader** SD Card Reader Board Smart Card Reader NFC Module Touchpad Heat Sink with Fans **Graphics Card Beam Connector** System Board (top) System Board (bottom) I/O Board Speakers Top Cover Display Panel Assembly

# Wireless LAN Module

Service Door Battery Hard Drive Secondary Memory Modules Secondary M.2 Solid State Drive Wireless LAN Module Wireless WAN Module Wireless WAN Antennas (D Cover) Keyboard Primary Memory Modules Primary M.2 Solid State Drive Base Enclosure **Fingerprint Reader** SD Card Reader Board Smart Card Reader NFC Module Touchpad Heat Sink with Fans **Graphics Card Beam Connector** System Board (top) System Board (bottom) I/O Board Speakers Top Cover Display Panel Assembly

### Battery

Service Door

Battery

Hard Drive Secondary Memory Modules Secondary M.2 Solid State Drive Wireless LAN Module Wireless WAN Module Wireless WAN Antennas (D Cover) Keyboard Primary Memory Modules Primary M.2 Solid State Drive Base Enclosure **Fingerprint Reader** SD Card Reader Board Smart Card Reader NFC Module Touchpad Heat Sink with Fans **Graphics Card Beam Connector** System Board (top) System Board (bottom) I/O Board Speakers Top Cover Display Panel Assembly