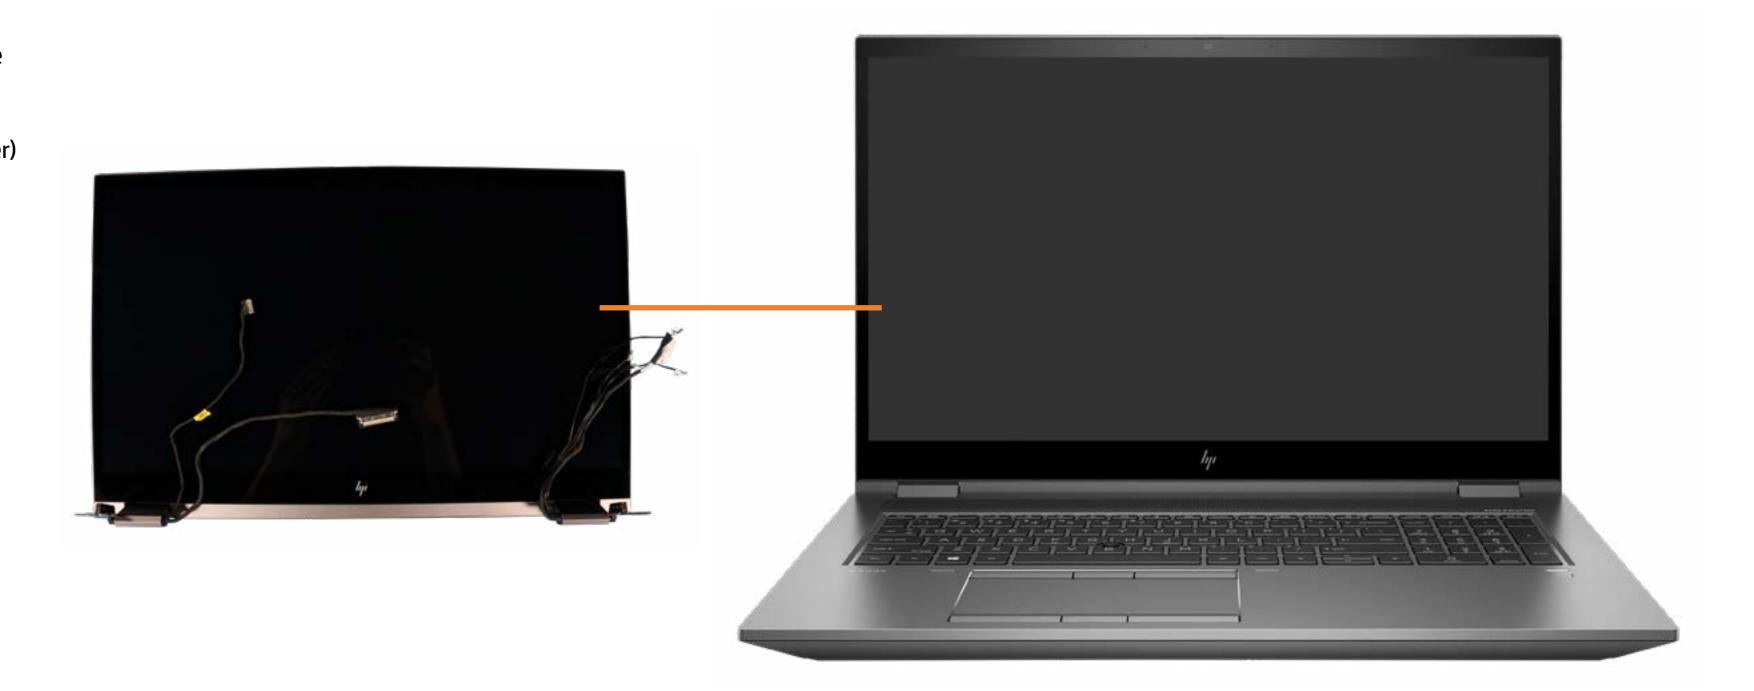

# **Display Panel Assembly**

Service Door Battery Hard Drive Secondary Memory Modules Secondary M.2 Solid State Drive Wireless LAN Module Wireless WAN Module Wireless WAN Antennas (D Cover) Keyboard Primary Memory Modules Primary M.2 Solid State Drive Base Enclosure **Fingerprint Reader** SD Card Reader Board Smart Card Reader NFC Module Touchpad Heat Sink with Fans **Graphics Card Beam Connector** System Board (top) System Board (bottom) I/O Board Speakers Top Cover Display Panel Assembly