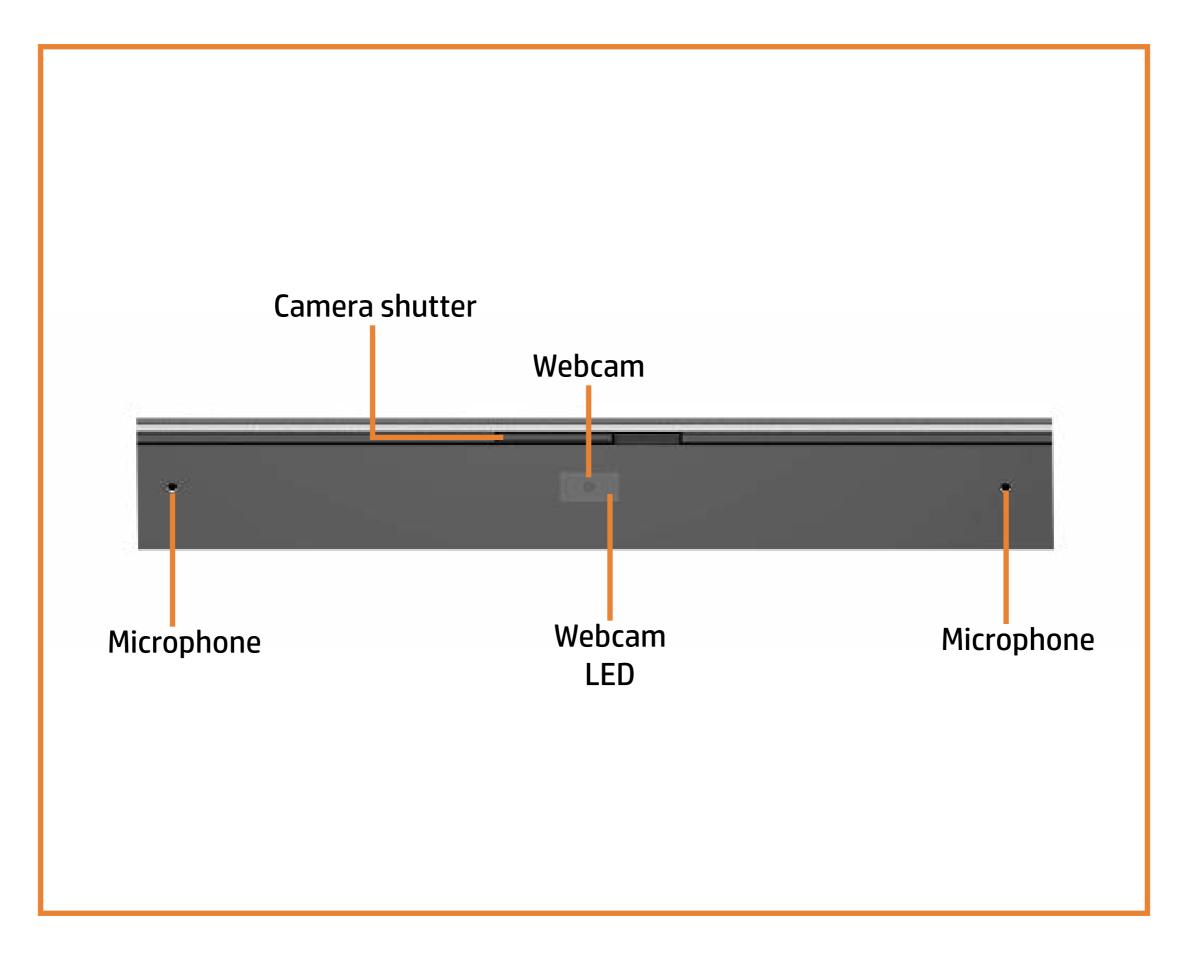

...

**External Views** (Click the link to navigate to the views) On this page you will find large icons of each of the external views of this product. To view a specific view in greater detail, simply click that view.

**<u>Parts List</u>** (Click the link to navigate to the parts)

On this page, you will find a list of all of the replaceable parts for this product. To view a specific part and its location in the product, click the part name in the list.

That's it! On every page there is a link that brings you back to either the External Views or the Parts List, enabling you to navigate to whatever view or part you wish to review.

# **External Views**

### Back to Welcome page



Go to Parts List

### Bottom

Internal

# **Front View**



### Back to External Views

# **Display View**



### Back to External Views

### **Rear View**

### Back to External Views



# Left View



### **Right View**

### Back to External Views



### **Top View**



### **Bottom View**



### **Internal View**



### Service Door

#### Service Door

Battery Hard Drive Secondary Memory Modules Secondary M.2 Solid State Drive Wireless LAN Module Wireless WAN Module Wireless WAN Antennas (D Cover) Keyboard Primary Memory Modules Primary M.2 Solid State Drive Base Enclosure **Fingerprint Reader** SD Card Reader Board Smart Card Reader NFC Module Touchpad Heat Sink with Fans **Graphics Card Beam Connector** System Board (top) System Board (bottom) I/O Board Speakers Top Cover Display Panel Assembly





### Battery

Service Door

Battery

Hard Drive Secondary Memory Modules Secondary M.2 Solid S