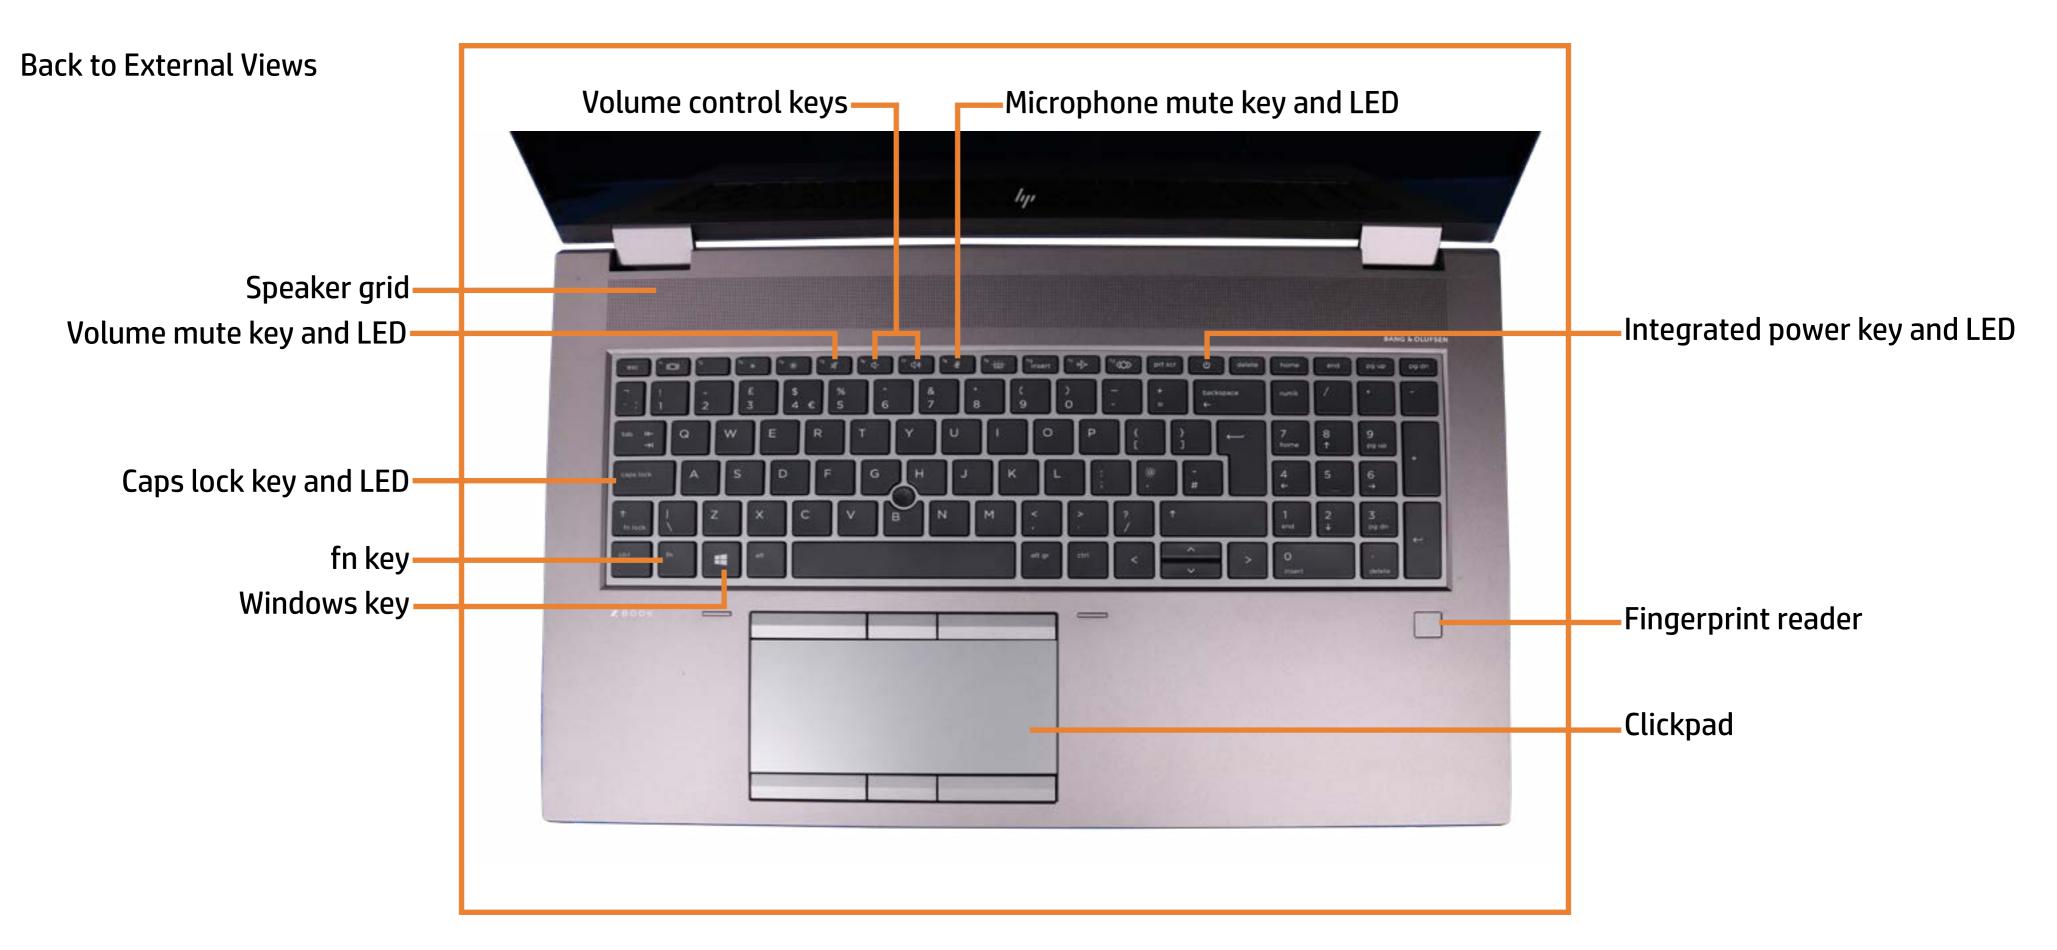

specific view in greater detail, simply click that view.

**<u>Parts List</u>** (Click the link to navigate to the parts)

On this page, you will find a list of all of the replaceable parts for this product. To view a specific part and its location in the product, click the part name in the list.

That's it! On every page there is a link that brings you back to either the External Views or the Parts List, enabling you to navigate to whatever view or part you wish to review.

# **External Views**

### Back to Welcome page



Go to Parts List

### Bottom

Internal

# **Front View**



### Back to External Views

# **Display View**



### Back to External Views

### **Rear View**

### Back to External Views



# Left View



### **Right View**

### Back to External Views



### **Top View**



### **Bottom View**



### **Internal View**



### Service Door

#### Service Door

Battery Hard Drive Secondary Memory Modules Secondary M.2 Solid State Drive Wireless LAN Module Wireless WAN Module Wireless WAN Antennas (D Cover) Keyboard Primary Memory Modules Primary M.2 Solid State Drive Base Enclosure **Fingerprint Reader** SD Card Reader Board Smart Card Reader NFC Module Touchpad Heat Sink with Fans **Graphics Card Beam Connector** System Board (top) System Board (bottom) I/O Board Speakers Top Cover Display Panel Assembly





### Battery

Service Door

Battery

Hard Drive Secondary Memory Modules Secondary M.2 Solid State Drive Wireless LAN Module Wireless WAN Module Wireless WAN Antennas (D Cover) Keyboard Primary Memory Modules Primary M.2 Solid State Drive Base Enclosure **