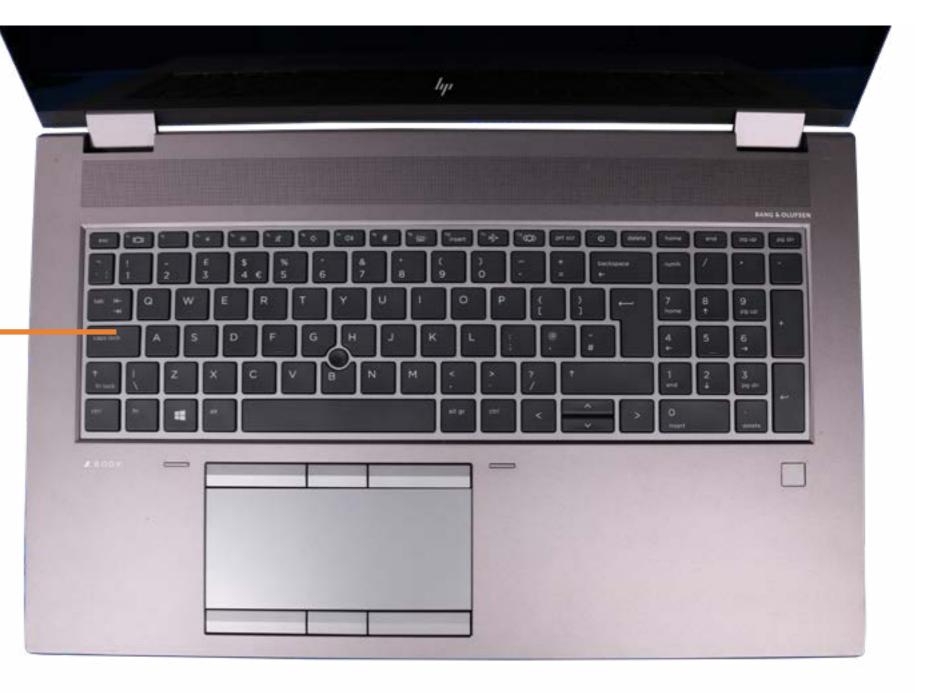

### Keyboard

Service Door Battery Hard Drive Secondary Memory Modules Secondary M.2 Solid State Drive Wireless LAN Module Wireless WAN Module Wireless WAN Antennas (D Cover)

#### Keyboard

Primary Memory Modules Primary M.2 Solid State Drive Base Enclosure Fingerprint Reader SD Card Reader Board Smart Card Reader NFC Module Touchpad Heat Sink with Fans **Graphics Card Beam Connector** System Board (top) System Board (bottom) I/O Board Speakers Top Cover Display Panel Assembly