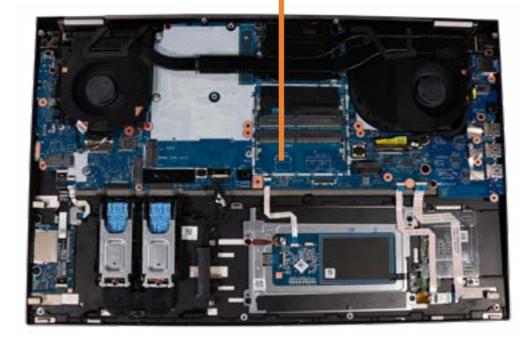

# System Board (top)

Service Door Battery Hard Drive Secondary Memory Modules Secondary M.2 Solid State Drive Wireless LAN Module Wireless WAN Module Wireless WAN Antennas (D Cover) Keyboard Primary Memory Modules Primary M.2 Solid State Drive Base Enclosure **Fingerprint Reader** SD Card Reader Board **Smart Card Reader** NFC Module Touchpad Heat Sink with Fans **Graphics Card Beam Connector** System Board (top)

System Board (bottom) I/O Board Speakers Top Cover Display Panel Assembly