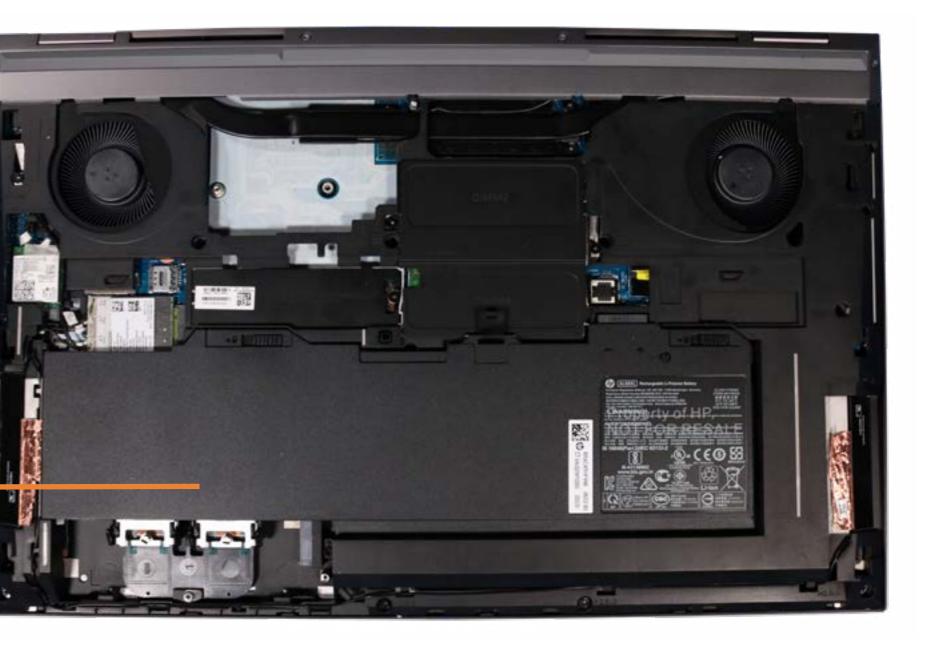

### Battery

Service Door

Battery

Hard Drive Secondary Memory Modules Secondary M.2 Solid State Drive Wireless LAN Module Wireless WAN Module Wireless WAN Antennas (D Cover) Keyboard Primary Memory Modules Primary M.2 Solid State Drive Base Enclosure **Fingerprint Reader** SD Card Reader Board Smart Card Reader NFC Module Touchpad Heat Sink with Fans **Graphics Card Beam Connector** System Board (top) System Board (bottom) I/O Board Speakers Top Cover Display Panel Assembly

### Hard Drive

Service Door

Battery