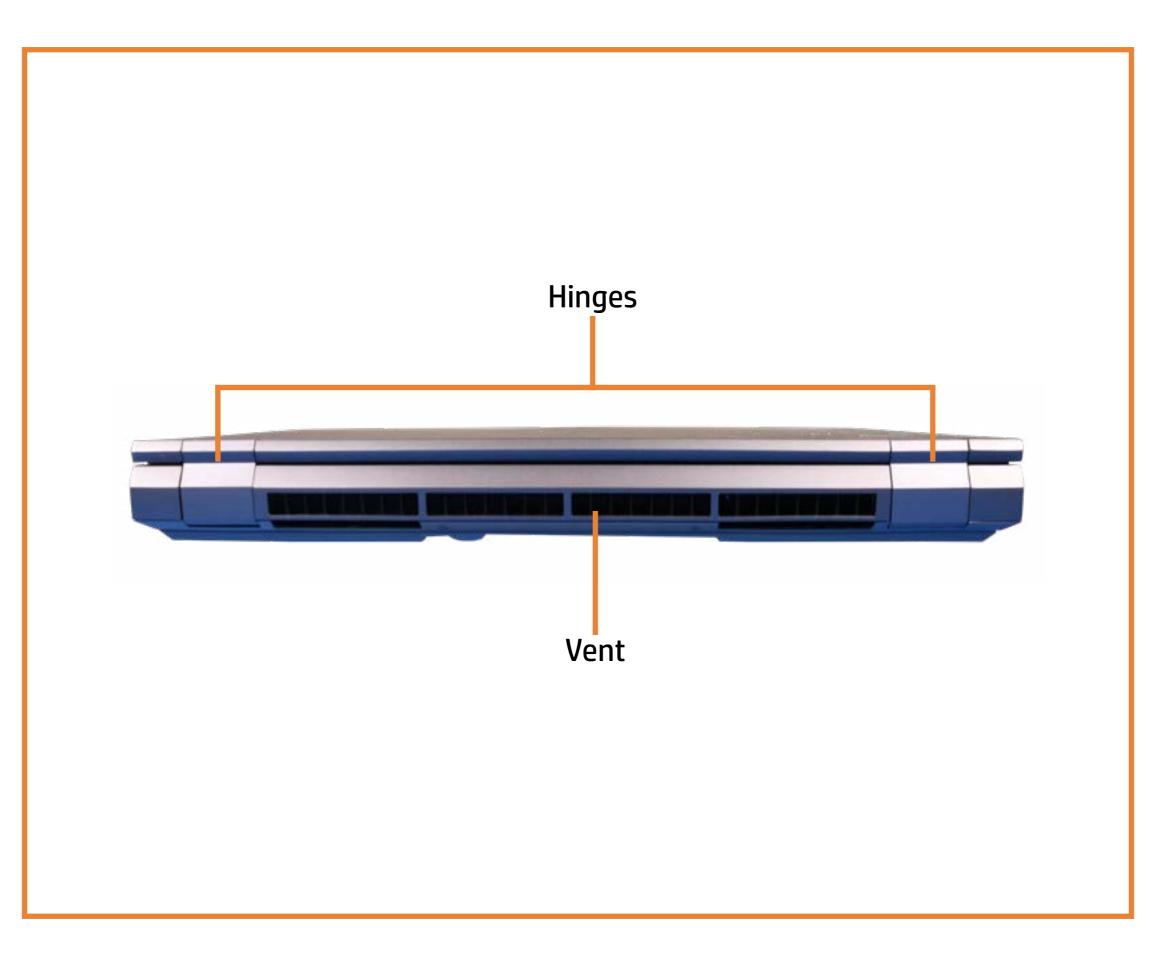

e you will find large icons of each of the external views of this product. To view a specific view in greater detail, simply click that view.

**<u>Parts List</u>** (Click the link to navigate to the parts)

On this page, you will find a list of all of the replaceable parts for this product. To view a specific part and its location in the product, click the part name in the list.

That's it! On every page there is a link that brings you back to either the External Views or the Parts List, enabling you to navigate to whatever view or part you wish to review.

# **External Views**

### Back to Welcome page



Go to Parts List

### Bottom

Internal

# **Front View**



### Back to External Views

# **Display View**



### Back to External Views

### **Rear View**

### Back to External Views



# Left View



### **Right View**

### Back to External Views



### **Top View**



### **Bottom View**



### **Internal View**



### Service Door

#### Service Door

Battery Hard Drive Secondary Memory Modules Secondary M.2 Solid State Drive Wireless LAN Module Wireless WAN Module Wireless WAN Antennas (D Cover) Keyboard Primary Memory Modules Primary M.2 Solid State Drive Base Enclosure **Fingerprint Reader** SD Card Reader Board Smart Card Reader NFC Module Touchpad Heat Sink with Fans **Graphics Card Beam Connector** System Board (top) System Board (bottom) I/O Board Speakers Top Cover Display Panel Assembly





### Battery

Service Door

Battery

Hard Drive Secondary Memory Modules Secondary M.2 Solid State Drive Wireless LAN Module Wireless WAN Module Wireless WAN Antennas (D C