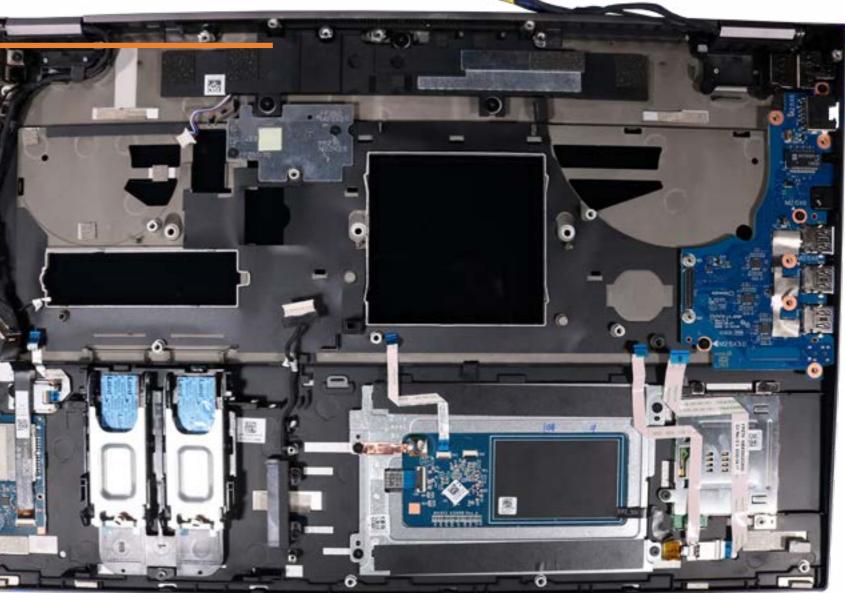

# System Board (bottom)

Service Door Battery Hard Drive Secondary Memory Modules Secondary M.2 Solid State Drive Wireless LAN Module Wireless WAN Module Wireless WAN Antennas (D Cover) Keyboard Primary Memory Modules Primary M.2 Solid State Drive Base Enclosure **Fingerprint Reader** SD Card Reader Board Smart Card Reader NFC Module Touchpad Heat Sink with Fans **Graphics Card Beam Connector** System Board (top) System Board (bottom) I/O Board Speakers Top Cover

Go to External Views

Display Panel Assembly