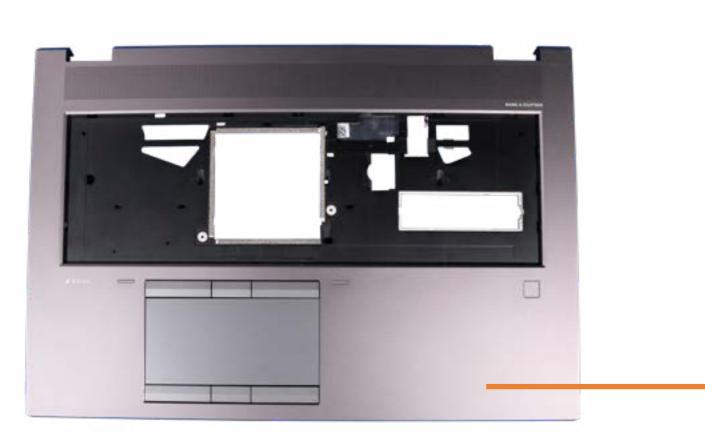

### **Top Cover**

Service Door Battery Hard Drive Secondary Memory Modules Secondary M.2 Solid State Drive Wireless LAN Module Wireless WAN Module Wireless WAN Antennas (D Cover) Keyboard Primary Memory Modules Primary M.2 Solid State Drive Base Enclosure **Fingerprint Reader** SD Card Reader Board Smart Card Reader NFC Module Touchpad Heat Sink with Fans **Graphics Card Beam Connector** System Board (top) System Board (bottom) I/O Board Speakers Top Cover Display Panel Assembly