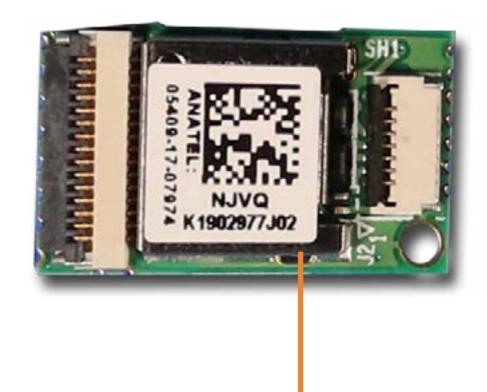

# Wireless LAN Module

Service Door Battery Hard Drive Secondary Memory Modules Secondary M.2 Solid State Drive Wireless LAN Module Wireless WAN Module Wireless WAN Antennas (D Cover) Keyboard Primary Memory Modules Primary M.2 Solid State Drive Base Enclosure **Fingerprint Reader** SD Card Reader Board Smart Card Reader NFC Module Touchpad Heat Sink with Fans **Graphics Card Beam Connector** System Board (top) System Board (bottom) I/O Board Speakers Top Cover Display Panel Assembly

Intel® Model: AV201NoW Anatal: 06910-18-04423 PDIV: G86C0007TT40 SPS: L:ST72480405 0A MW: 985841 TA: K54773-001 FC: 2490361 FC