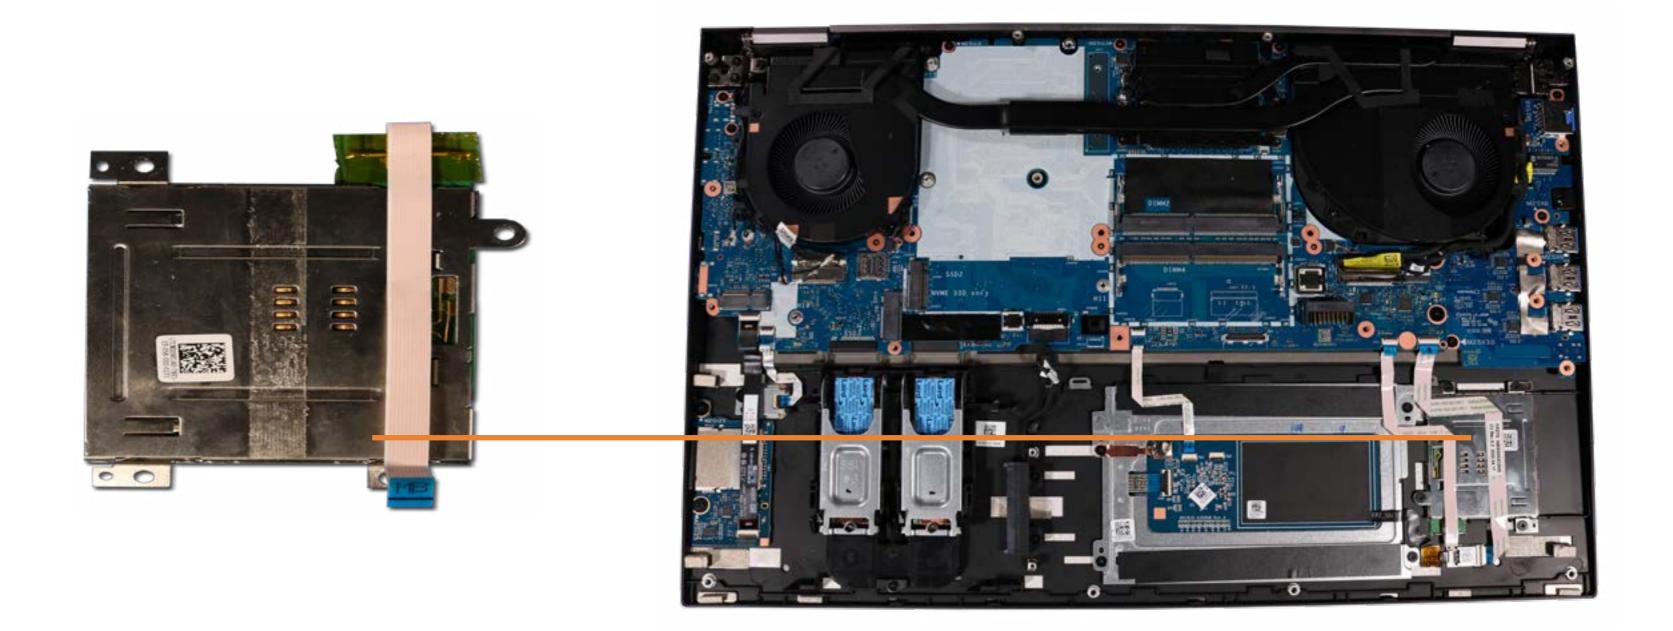

### SD Card Reader Board

Service Door Battery Hard Drive Secondary Memory Modules Secondary M.2 Solid State Drive Wireless LAN Module Wireless WAN Module Wireless WAN Antennas (D Cover) Keyboard Primary Memory Modules Primary M.2 Solid State Drive Base Enclosure Fingerprint Reader

Smart Card Reader NFC Module Touchpad Heat Sink with Fans Graphics Card Beam Connector System Board (top) System Board (bottom) I/O Board Speakers Top Cover Display Panel Assembly