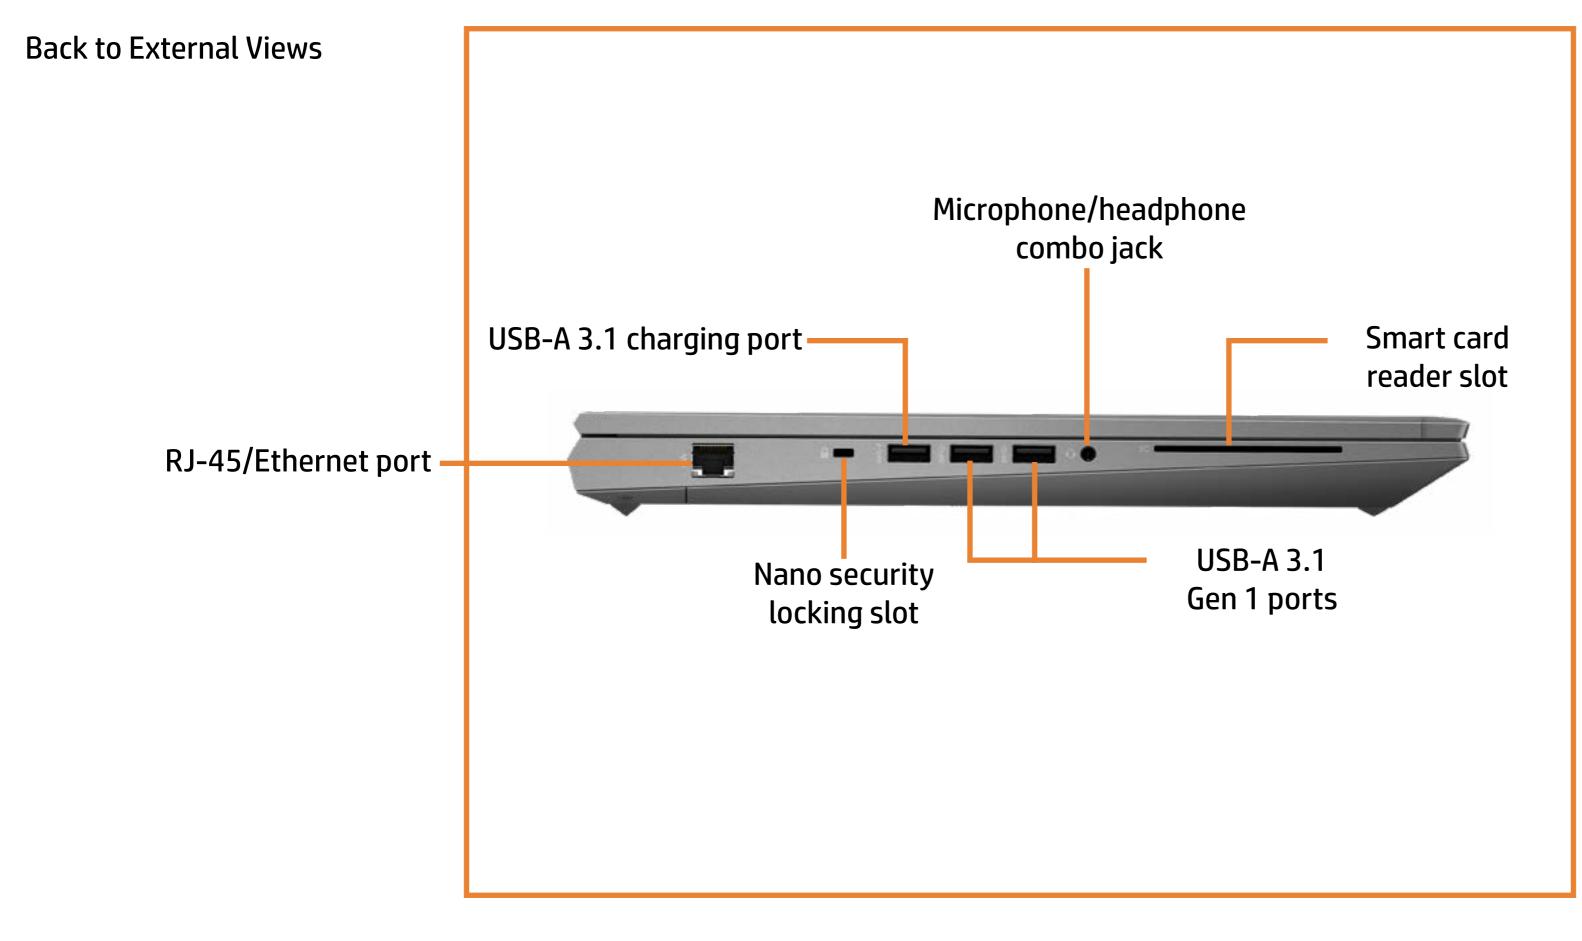

large icons of each of the external views of this product. To view a specific view in greater detail, simply click that view.

**<u>Parts List</u>** (Click the link to navigate to the parts)

On this page, you will find a list of all of the replaceable parts for this product. To view a specific part and its location in the product, click the part name in the list.

That's it! On every page there is a link that brings you back to either the External Views or the Parts List, enabling you to navigate to whatever view or part you wish to review.

# **External Views**

### Back to Welcome page



Go to Parts List

### Bottom

Internal

# **Front View**



### Back to External Views

# **Display View**



### Back to External Views

### **Rear View**

### Back to External Views



# Left View



### **Right View**

### Back to External Views



### **Top View**



### **Bottom View**



### **Internal View**



### Service Door

#### Service Door

Battery Hard Drive Secondary Memory Modules Secondary M.2 Solid State Drive Wireless LAN Module Wireless WAN Module Wireless WAN Antennas (D Cover) Keyboard Primary Memory Modules Primary M.2 Solid State Drive Base Enclosure **Fingerprint Reader** SD Card Reader Board Smart Card Reader NFC Module Touchpad Heat Sink with Fans **Graphics Card Beam Connector** System Board (top) System Board (bottom) I/O Board Speakers Top Cover Display Panel Assembly





### Battery

Service Door

Battery

Hard Drive Secondary Memory Modules Secondary M.2 Solid State Drive Wireless LAN Module Wireless WAN Module Wireless WAN Antennas (D Cover) Keyboard