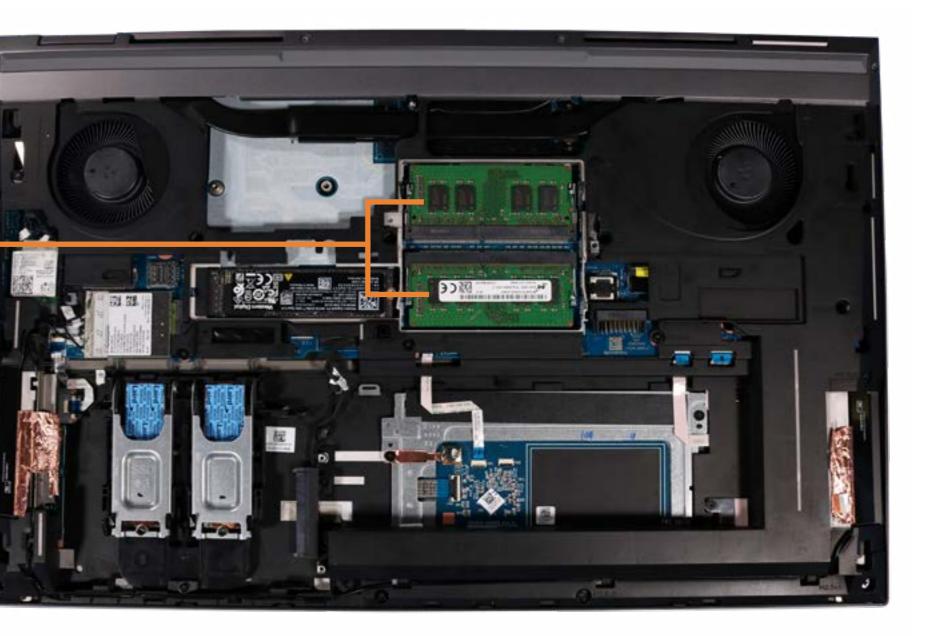

### Secondary Memory Modules

Service Door Battery

Hard Drive

#### Secondary Memory Modules

Secondary M.2 Solid State Drive Wireless LAN Module Wireless WAN Module Wireless WAN Antennas (D Cover) Keyboard Primary Memory Modules Primary M.2 Solid State Drive Base Enclosure **Fingerprint Reader** SD Card Reader Board Smart Card Reader NFC Module Touchpad Heat Sink with Fans **Graphics Card Beam Connector** System Board (top) System Board (bottom) I/O Board Speakers Top Cover Display Panel Assembly