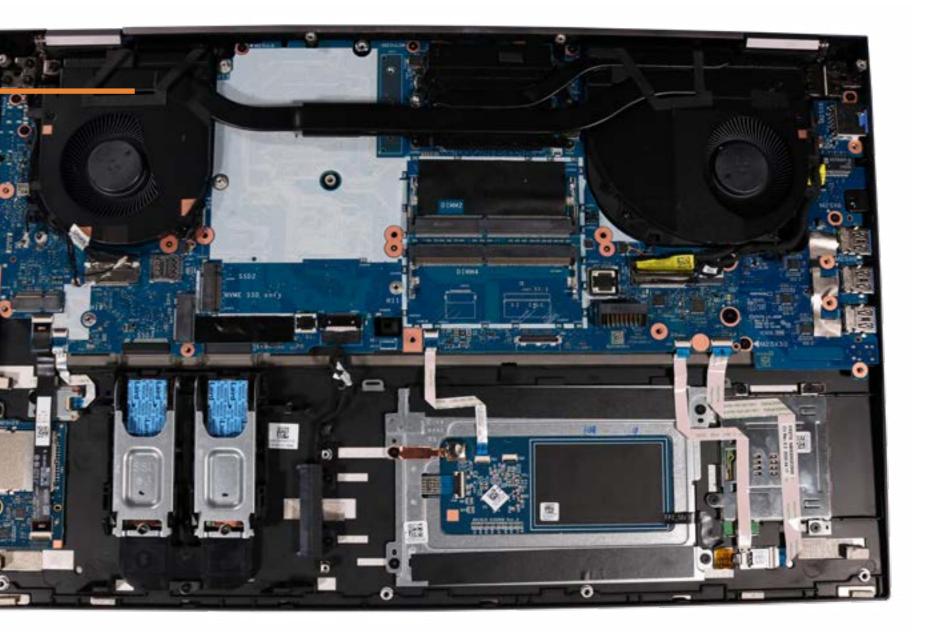

### Heat Sink with Fans

Service Door Battery Hard Drive Secondary Memory Modules Secondary M.2 Solid State Drive Wireless LAN Module Wireless WAN Module Wireless WAN Antennas (D Cover) Keyboard Primary Memory Modules Primary M.2 Solid State Drive Base Enclosure **Fingerprint Reader** SD Card Reader Board Smart Card Reader NFC Module Touchpad Heat Sink with Fans

Graphics Card Beam Connector System Board (top) System Board (bottom) I/O Board Speakers Top Cover Display Panel Assembly