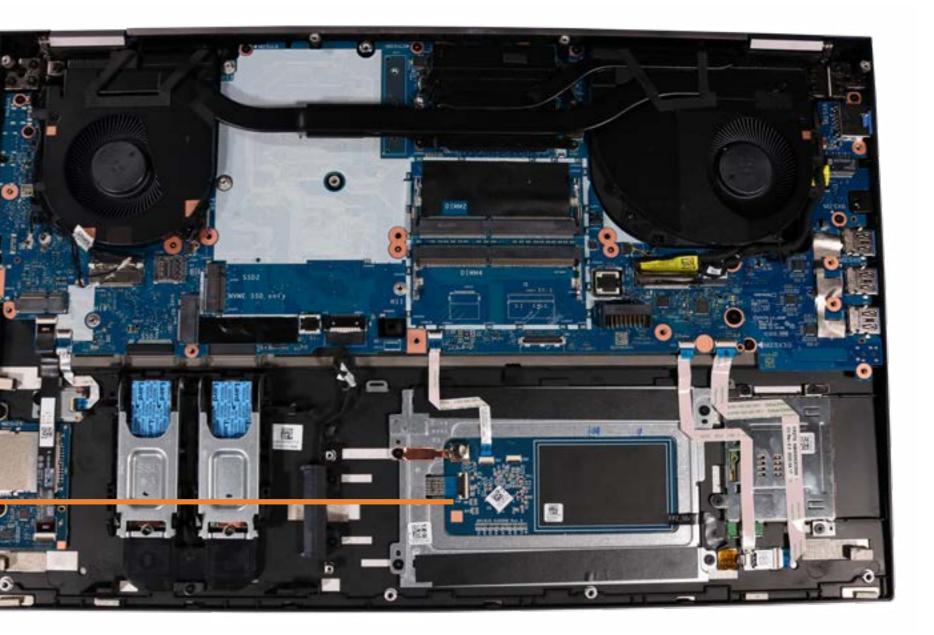

### Smart Card Reader

Service Door Battery Hard Drive Secondary Memory Modules Secondary M.2 Solid State Drive Wireless LAN Module Wireless WAN Module Wireless WAN Antennas (D Cover) Keyboard Primary Memory Modules Primary M.2 Solid State Drive Base Enclosure Fingerprint Reader SD Card Reader Board

### Smart Card Reader

NFC Module Touchpad Heat Sink with Fans Graphics Card Beam Connector System Board (top) System Board (bottom) I/O Board Speakers Top Cover Display Panel Assembly