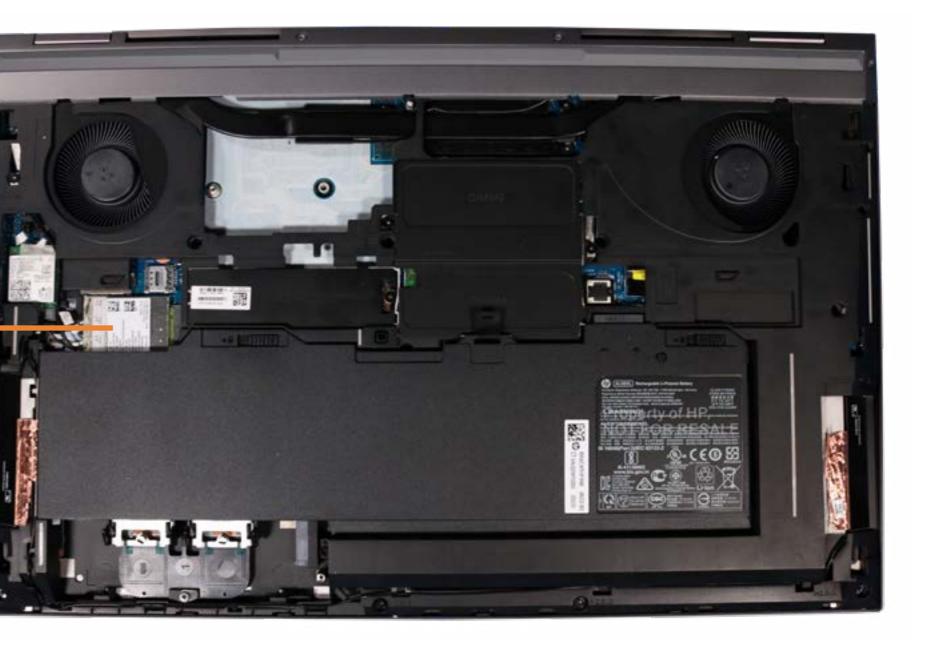

ard Reader NFC Module Touchpad Heat Sink with Fans **Graphics Card Beam Connector** System Board (top) System Board (bottom) I/O Board Speakers Top Cover Display Panel Assembly

Intel® Model: AV201NoW Anatal: 06910-18-04423 PDIV: G86C0007TT40 SPS: L:ST72480405 0A MW: 985841 TA: K54773-001 FC: 2490361 FC



# Wireless WAN Module

Service Door Battery Hard Drive Secondary Memory Modules Secondary M.2 Solid State Drive Wireless LAN Module Wireless WAN Module Wireless WAN Antennas (D Cover) Keyboard Primary Memory Modules Primary M.2 Solid State Drive Base Enclosure **Fingerprint Reader** SD Card Reader Board Smart Card Reader NFC Module Touchpad Heat Sink with Fans **Graphics Card Beam Connector** System Board (top) System Board (bottom) I/O Board Speakers Top Cover Display Panel Assembly





# Wireless WAN Antennas (D Cover)





### Keyboard

Service Door Battery Hard Drive Secondary Memory Modules Secondary M.2 Solid State Drive Wireless LAN Module Wireless WAN Module Wireless WAN Antennas (D Cover)

#### Keyboard

Primary Memory Modules Primary M.2 Solid State Drive Base Enclosure Fingerprint Reader SD Card Reader Board Smart Card Reader NFC Module Touchpad Heat Sink with Fans **Graphics Card Beam Connector** System Board (top) System Board (bottom) I/O Board Speakers Top Cover Display Panel Assembly



### **Primary Memory Modules**

Service Door Battery Hard Drive Secondary Memory Modules Secondary M.2 Solid State Drive Wireless LAN Module Wireless WAN Module Wireless WAN Antennas (D Cover) Keyboard

#### Primary Memory Modules

Primary M.2 Solid State Drive **Base Encl