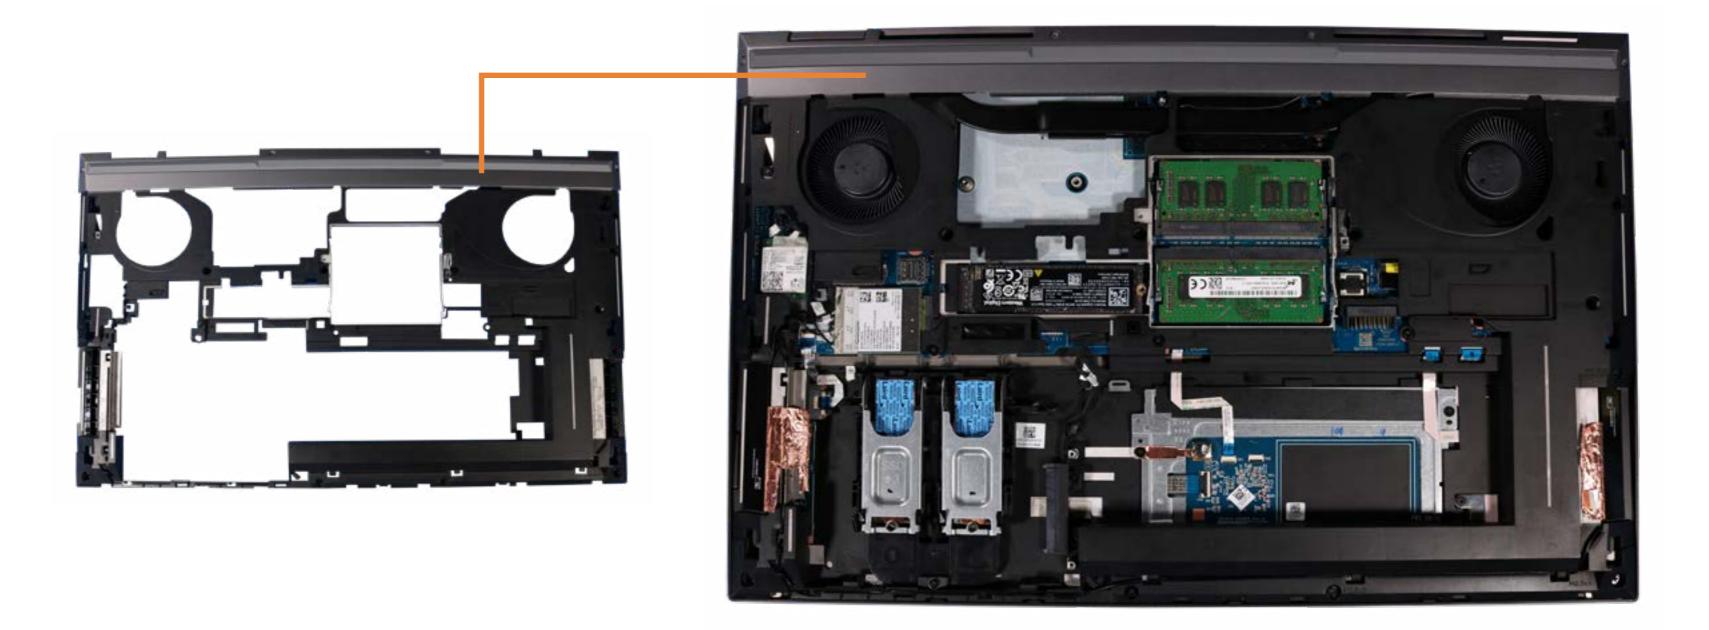

### **Base Enclosure**

Service Door Battery Hard Drive Secondary Memory Modules Secondary M.2 Solid State Drive Wireless LAN Module Wireless WAN Module Wireless WAN Antennas (D Cover) Keyboard Primary Memory Modules Primary M.2 Solid State Drive

### Base Enclosure

**Fingerprint Reader** SD Card Reader Board Smart Card Reader NFC Module Touchpad Heat Sink with Fans **Graphics Card Beam Connector** System Board (top) System Board (bottom) I/O Board Speakers Top Cover Display Panel Assembly