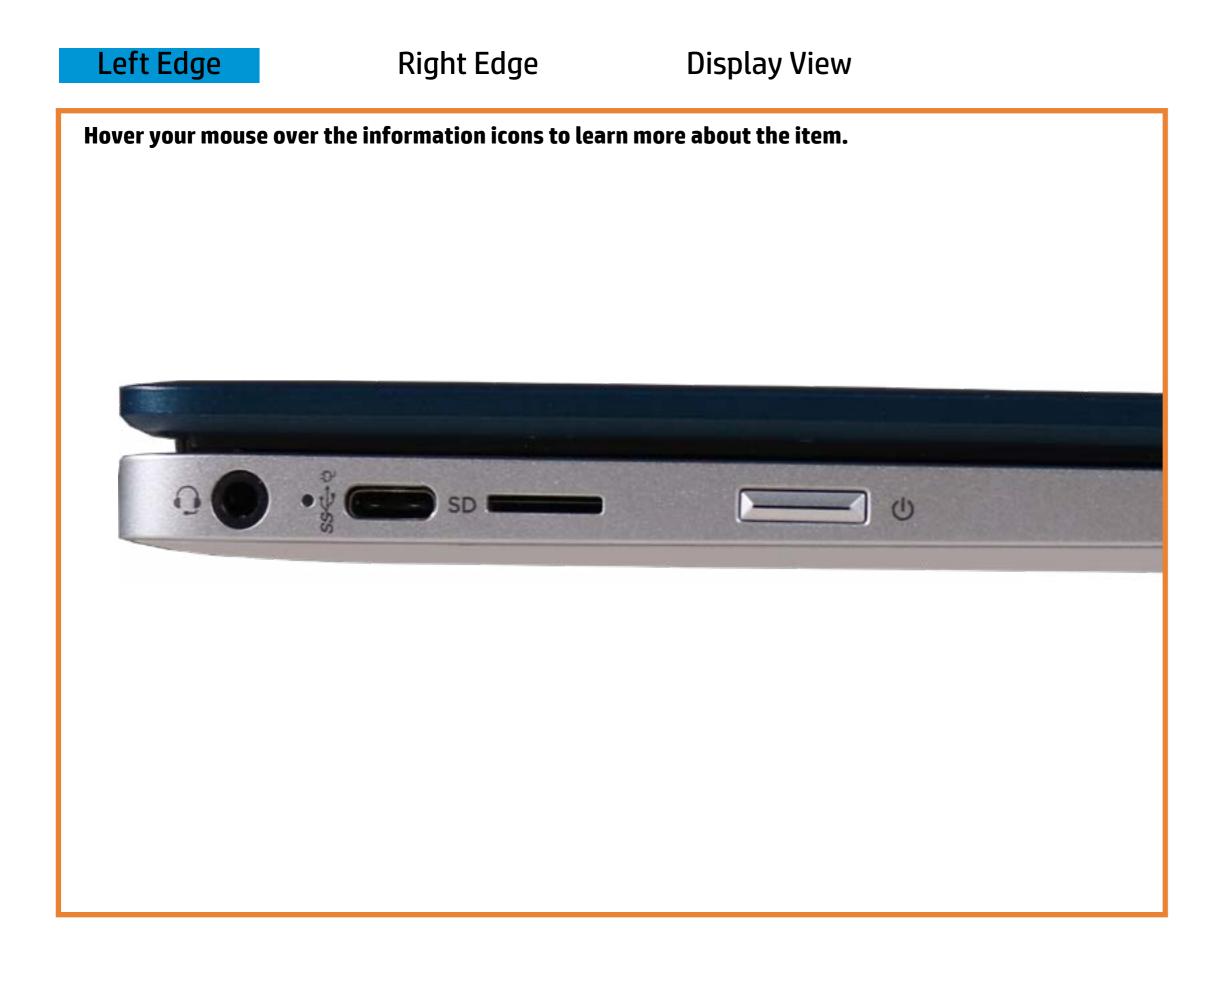

# Interactive LED Diagnostic

### HP Chromebook x360 14a-ca0000 Convertible PC

### Welcome to the interactive LED diagnostic viewer for the HP Chromebook x360 14a-ca0000 Convertible PC

#### Here's how to use it...

<u>LED Diagnostic</u> (Click the link to navigate this platform's LED diagnostic states) On this page you will find an image viewer with a menu of this product's external views. To identify the location of the LEDs for each view, simply click that view. To learn more about the diagnostic behavior of each LED, hover over the information icon () above the LED and review the information that presents in the right-hand pane.

#### That's it! On every page there is a link that brings you back to the Welcome page.

# Left Edge



Back to Welcome page

# **Right Edge**



Back to Welcome page

# **Display View**



Back to Welcome page