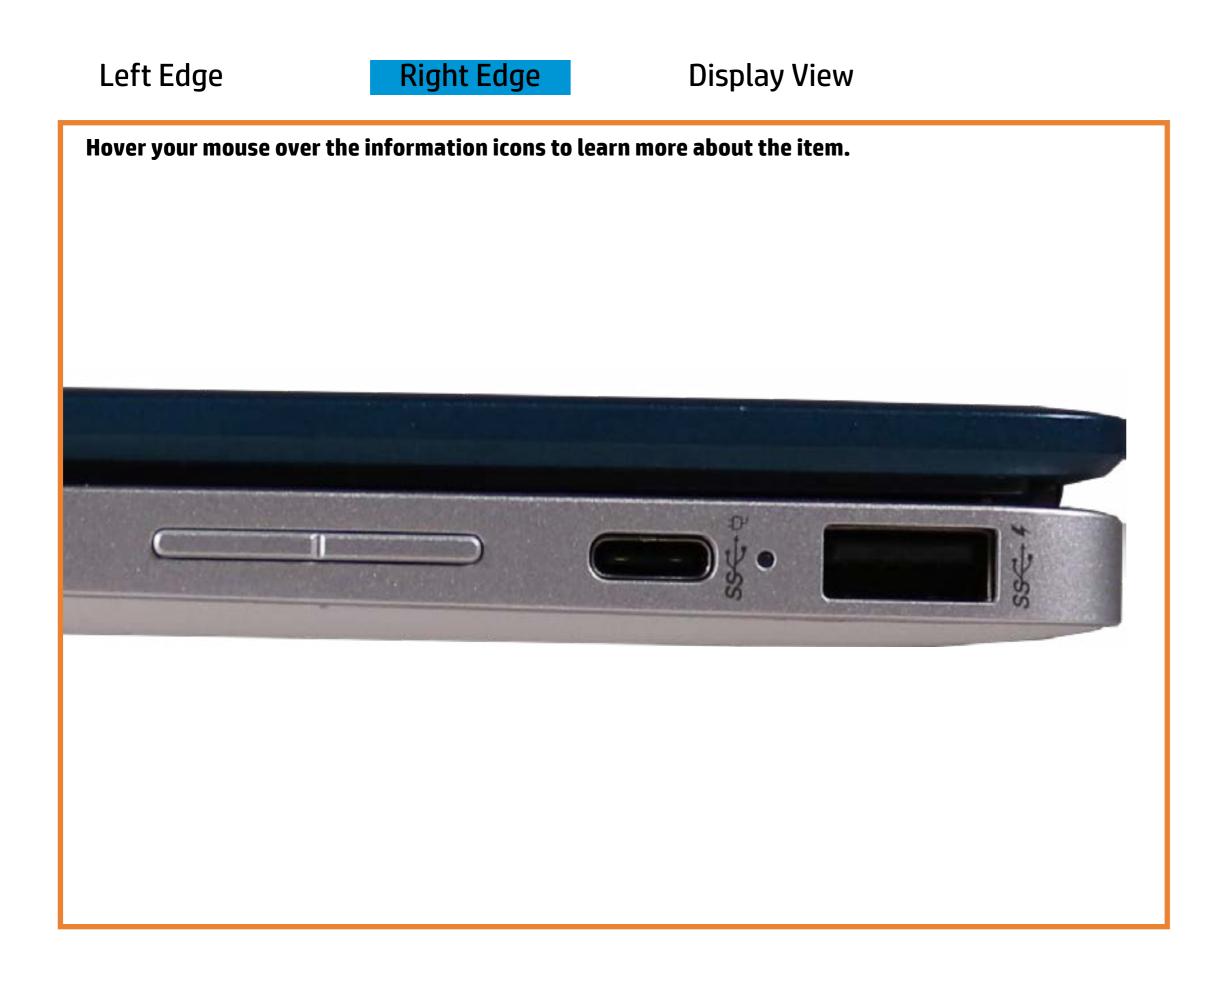

# Interactive LED Diagnostic

### HP Chromebook x360 14a-ca0000 Convertible PC

### Welcome to the interactive LED diagnostic viewer for the HP Chromebook x360 14a-ca0000 Convertible PC

#### Here's how to use it...

<u>LED Diagnostic</u> (Click the link to navigate this platform's LED diagnostic states) On this page you will find an image viewer with a menu of this product's external views. To identify the location of the LEDs for each view, simply click that view. To learn more about the diagnostic behavior of each LED, hover over the information icon () above the LED and review the information that presents in the right-hand pane.

#### That's it! On every page there is a link that brings you back to the Welcome page.

# Left Edge



Back to Welcome page

# **Right Edge**



Back to Welcome page

# **Display View**



Back to Welcome page