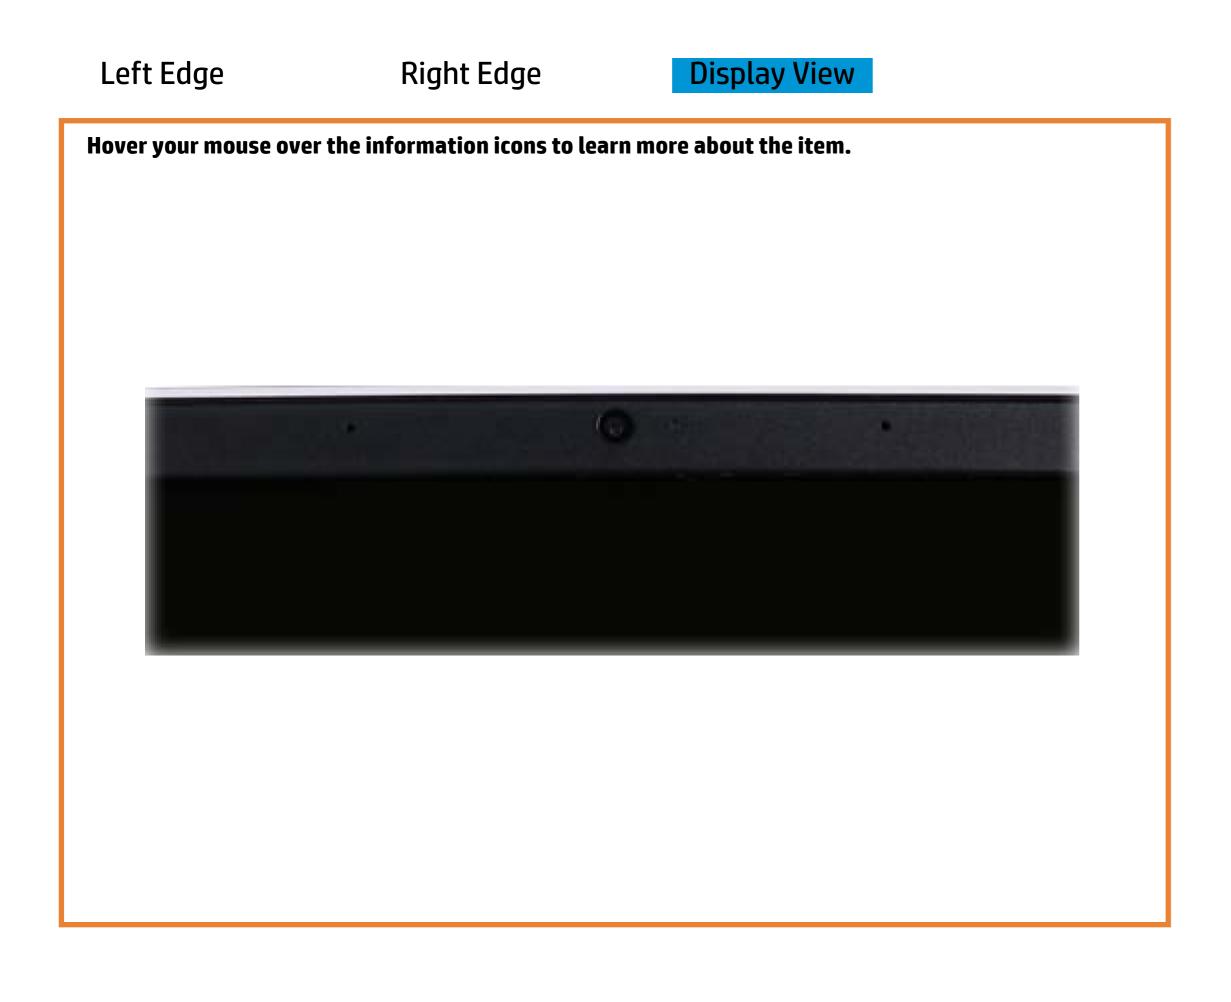

## HP Chromebook x360 14a-ca0000 Convertible PC

### Welcome to the interactive LED diagnostic viewer for the HP Chromebook x360 14a-ca0000 Convertible PC

#### Here's how to use it...

<u>LED Diagnostic</u> (Click the link to navigate this platform's LED diagnostic states) On this page you will find an image viewer with a menu of this product's external views. To identify the location of the LEDs for each view, simply click that view. To learn more about the diagnostic behavior of each LED, hover over the information icon () above the LED and review the information that presents in the right-hand pane.

#### That's it! On every page there is a link that brings you back to the Welcome page.

# Left Edge



Back to Welcome page

# **Right Edge**



Back to Welcome page

# **Display View**



Back to Welcome page