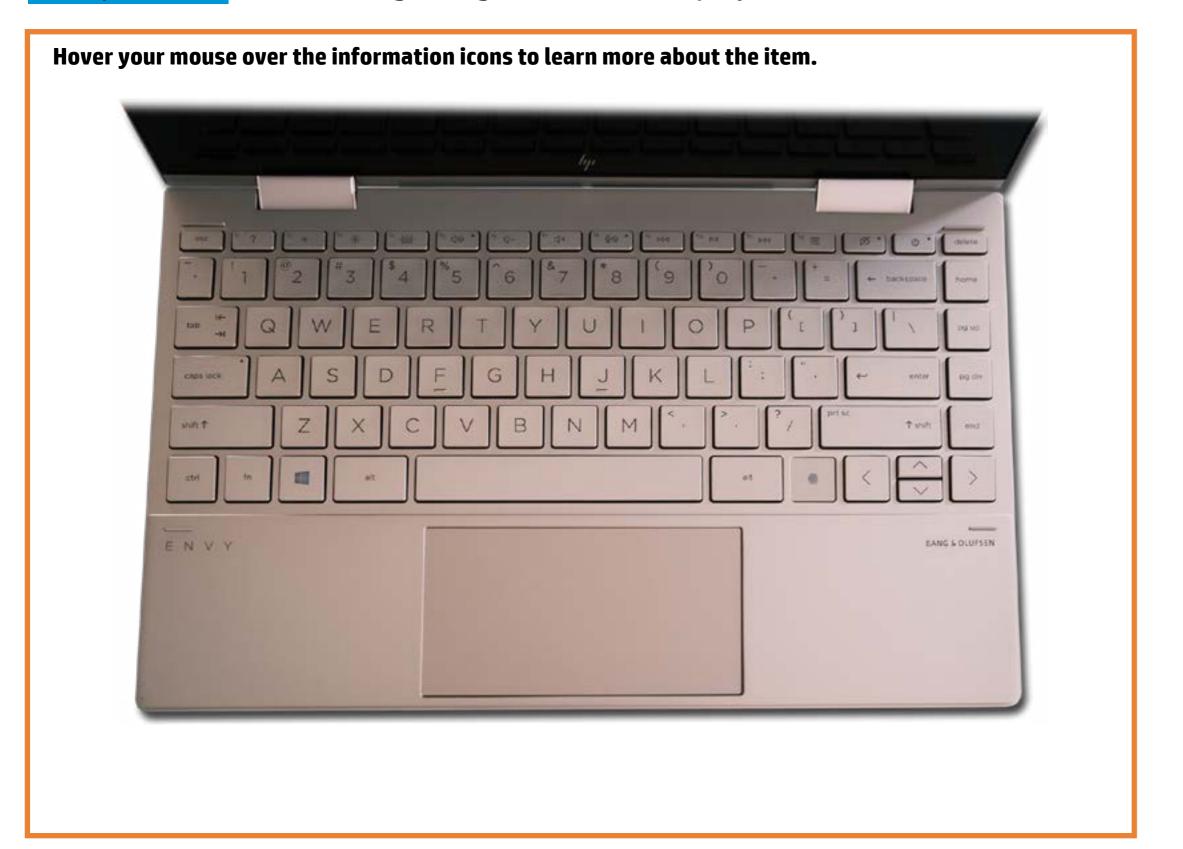

#### Here's how to use it...

LED Diagnostic (Click the link to navigate this platform's LED diagnostic states)

On this page you will find an image viewer with a menu of this product's external views. To identify the location of the LEDs for each view, simply click that view. To learn more about the diagnostic behavior of each LED, hover over the information icon (1) above the LED and review the information that presents in the right-hand pane.

# Top View

Top View

Right Edge

Display View