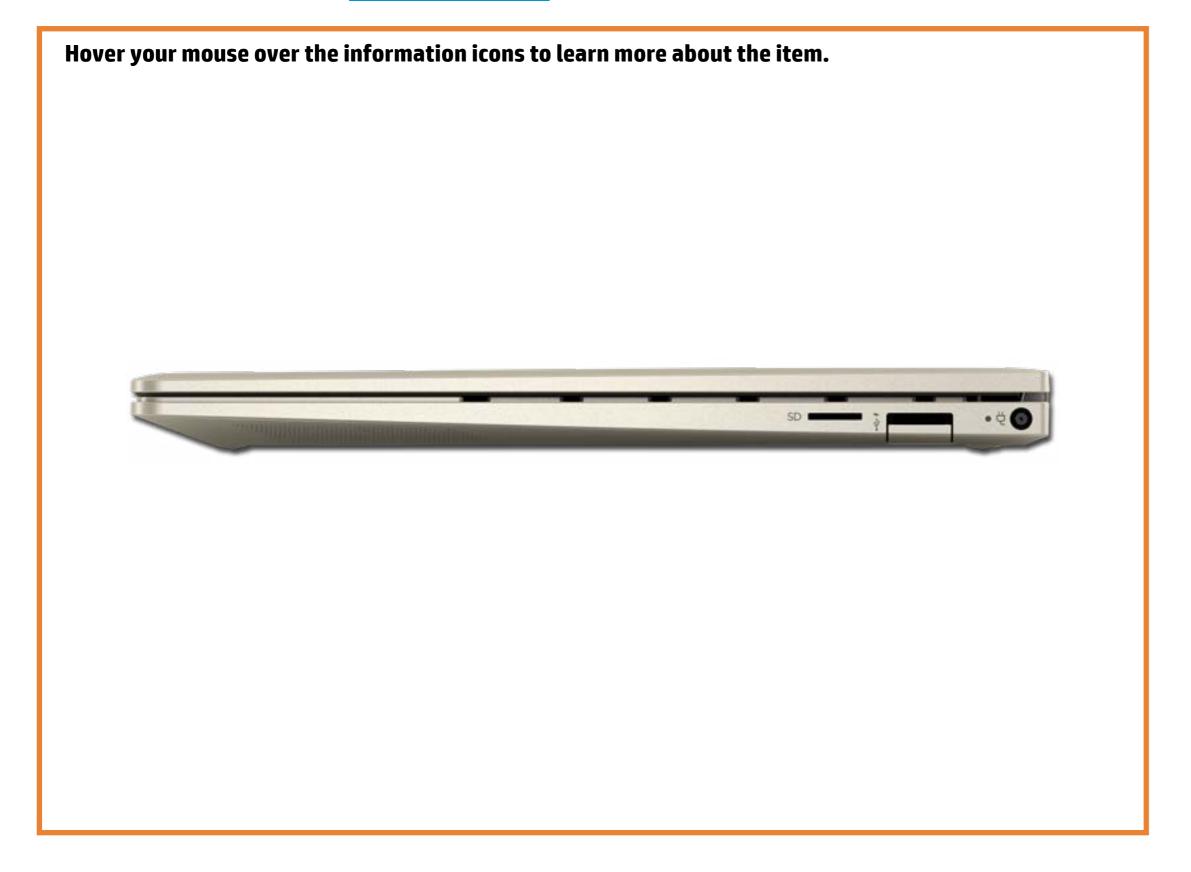

#### Here's how to use it...

LED Diagnostic (Click the link to navigate this platform's LED diagnostic states)

On this page you will find an image viewer with a menu of this product's external views. To identify the location of the LEDs for each view, simply click that view. To learn more about the diagnostic behavior of each LED, hover over the information icon (1) above the LED and review the information that presents in the right-hand pane.

# Right Edge

Top View Right Edge Display View