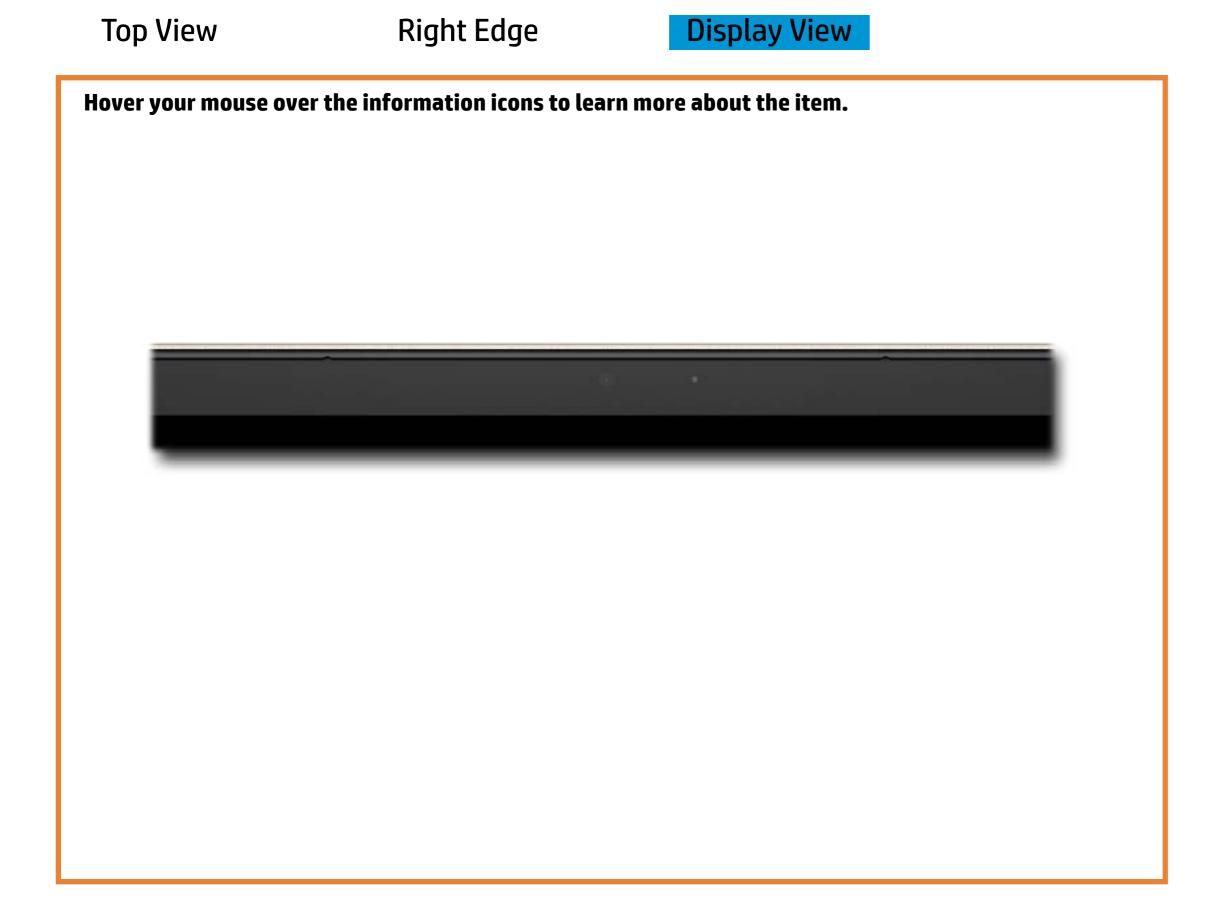

#### Here's how to use it...

LED Diagnostic (Click the link to navigate this platform's LED diagnostic states)

On this page you will find an image viewer with a menu of this product's external views. To identify the location of the LEDs for each view, simply click that view. To learn more about the diagnostic behavior of each LED, hover over the information icon (1) above the LED and review the information that presents in the right-hand pane.

# Display View