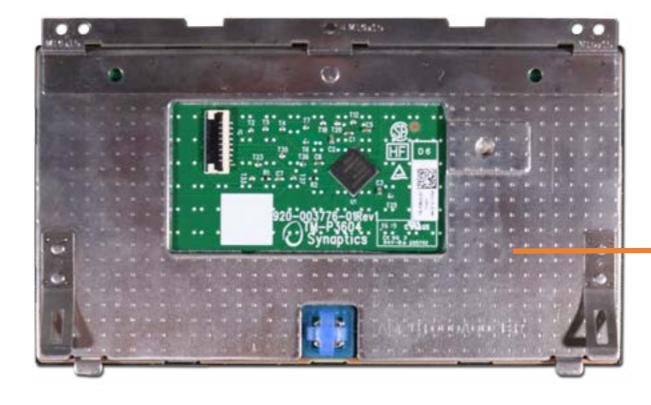

## **Touchpad Board**

Base Enclosure
Battery
Speaker Assembly

#### **Touchpad Board**

Touchpad Bracket
M.2 Solid State Drive

Fan

**Heat Sink** 

**IR Board** 

**DC-in Connector** 

System Board (top)

System Board (bottom)