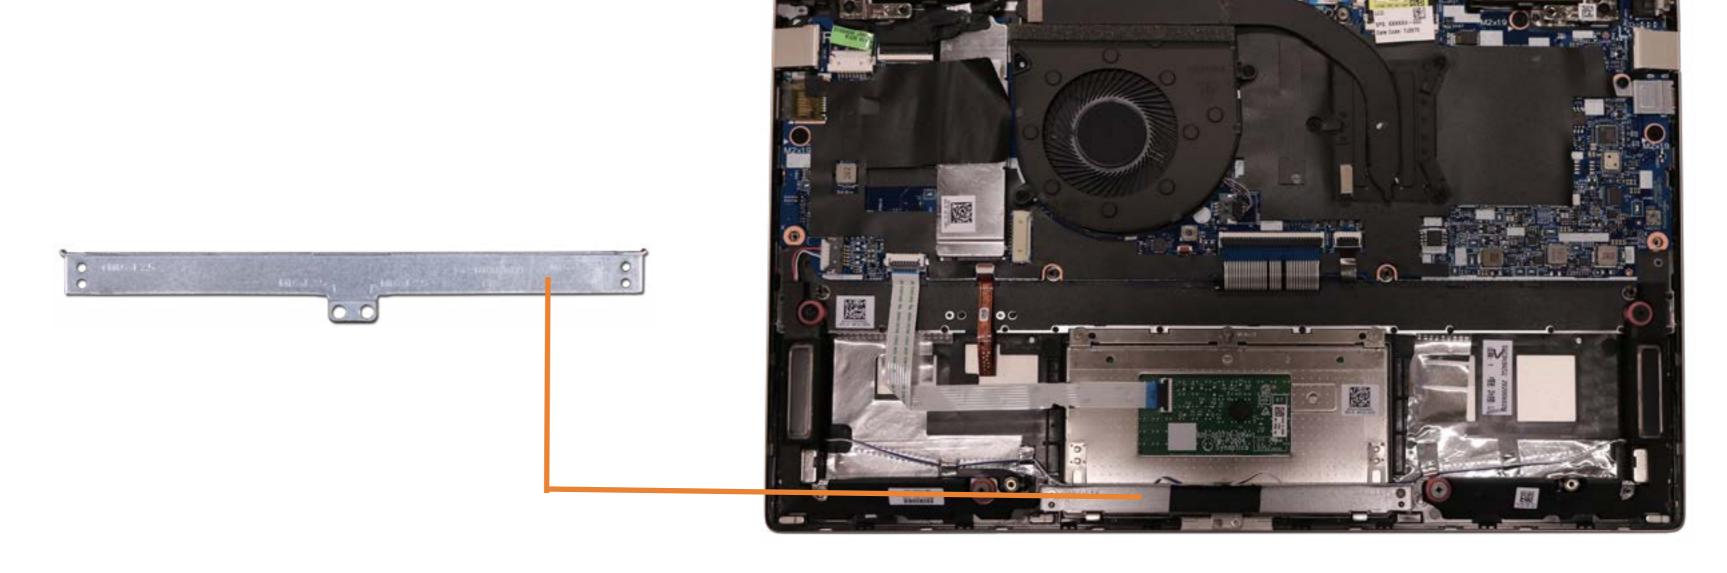

## **Touchpad Bracket**

Base Enclosure
Battery
Speaker Assembly
Touchpad Board

#### Touchpad Bracket

M.2 Solid State Drive

Fan

**Heat Sink** 

IR Board

**DC-in Connector** 

System Board (top)

System Board (bottom)

Top Cover with Keyboard

Display Panel

Webcam

**Touch Control Board** 

**Touch Control Board Cable** 

Display Panel Cable

Wireless Antennas

Hinges

Hinge Caps