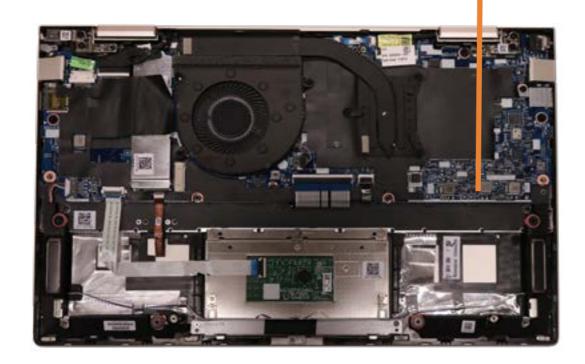

## System Board (bottom)

Base Enclosure

Battery

Speaker Assembly

**Touchpad Board** 

Touchpad Bracket

M.2 Solid State Drive

Fan

**Heat Sink** 

IR Board

**DC-in Connector** 

System Board (top)

#### System Board (bottom)

Top Cover with Keyboard

**Display Panel** 

Webcam

**Touch Control Board** 

**Touch Control Board Cable** 

Display Panel Cable

Wireless Antennas