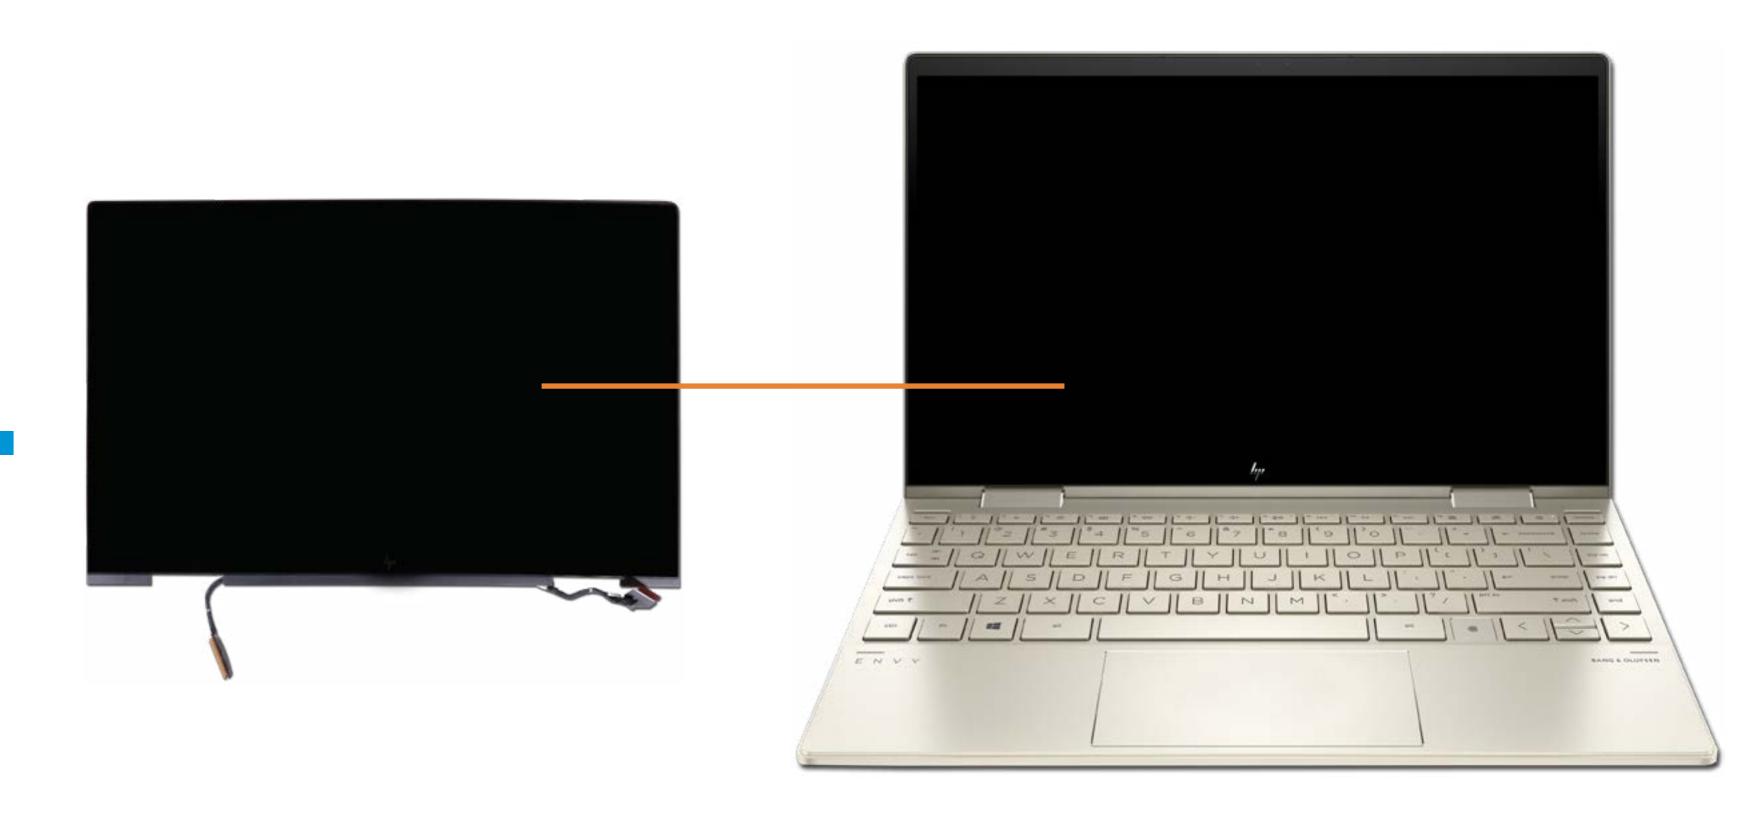

## Display Panel

Base Enclosure

Battery

Speaker Assembly

**Touchpad Board** 

Touchpad Bracket

M.2 Solid State Drive

Fan

#### **Display Panel**

Webcam

**Touch Control Board** 

**Touch Control Board Cable** 

Display Panel Cable

Wireless Antennas

Hinges

Hinge Caps