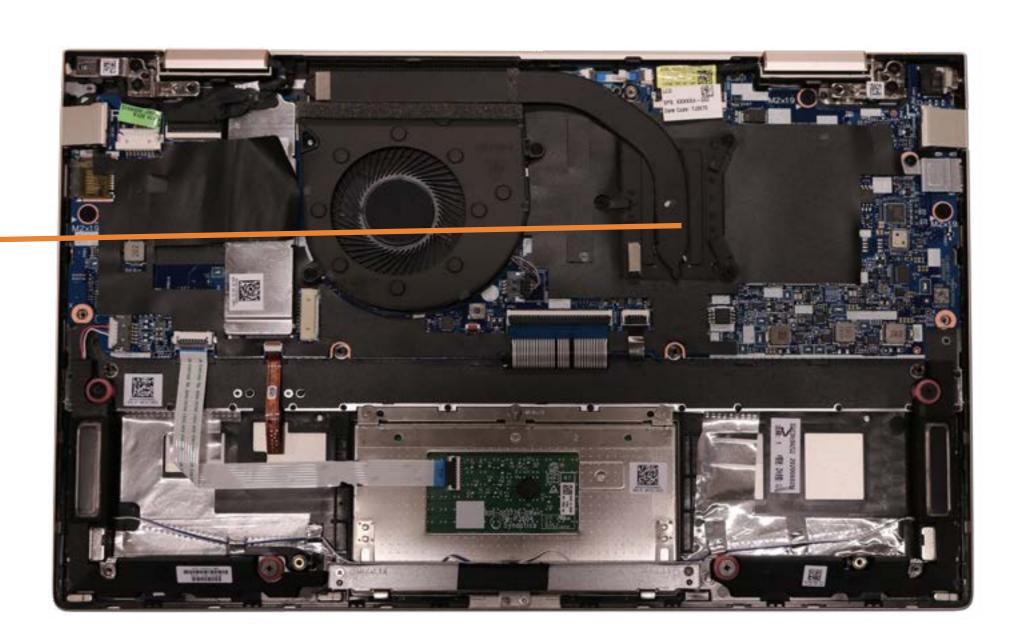

### **Heat Sink**

Base Enclosure
Battery
Speaker Assembly
Touchpad Board
Touchpad Bracket
M.2 Solid State Drive
Fan

#### Heat Sink

IR Board
DC-in Connector
System Board (top)
System Board (bottom)
Top Cover with Keyboard
Display Panel
Webcam
Touch Control Board

Touch Control Board Cable

Display Panel Cable Wireless Antennas