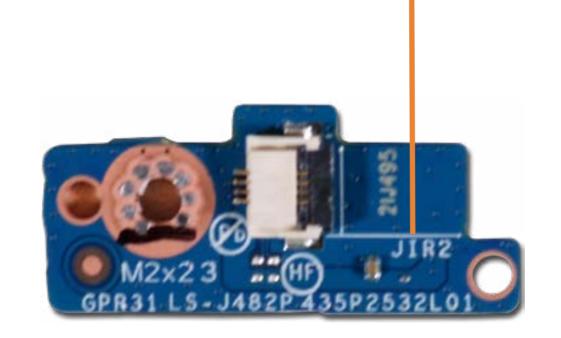

### **IR Board**

Base Enclosure
Battery
Speaker Assembly
Touchpad Board
Touchpad Bracket
M.2 Solid State Drive
Fan
Heat Sink

#### IR Board

DC-in Connector
System Board (top)
System Board (bottom)
Top Cover with Keyboard
Display Panel
Webcam
Touch Control Board
Touch Control Board Cable
Display Panel Cable
Wireless Antennas
Hinges
Hinge Caps
Display Enclosure