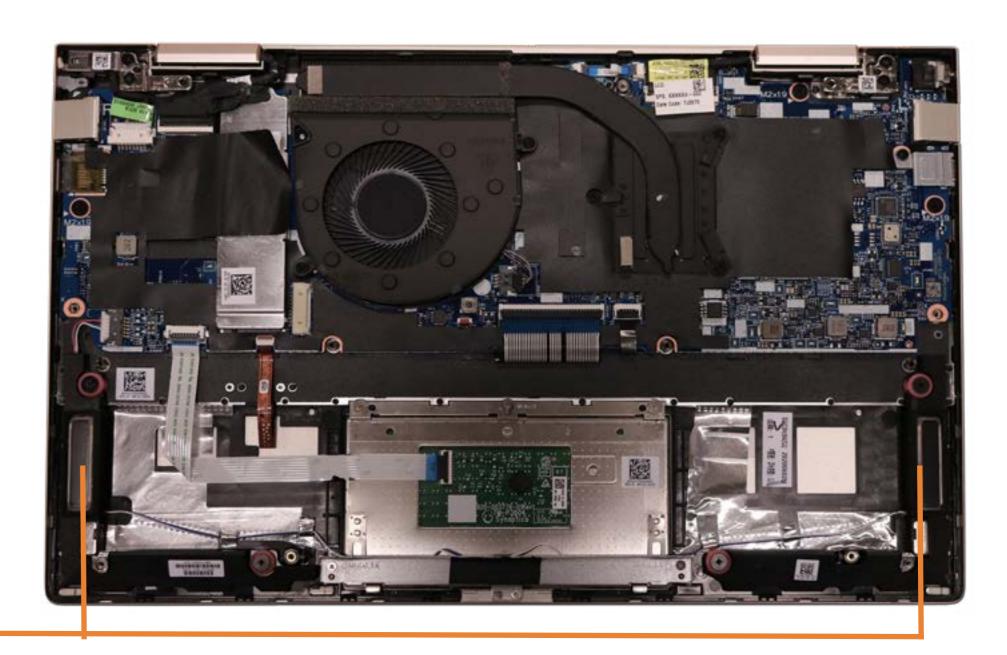

## **Speaker Assembly**

Base Enclosure Battery

#### **Speaker Assembly**

Touchpad Board
Touchpad Bracket
M.2 Solid State Drive

Fan

**Heat Sink** 

**IR Board** 

**DC-in Connector** 

System Board (top)

System Board (bottom)