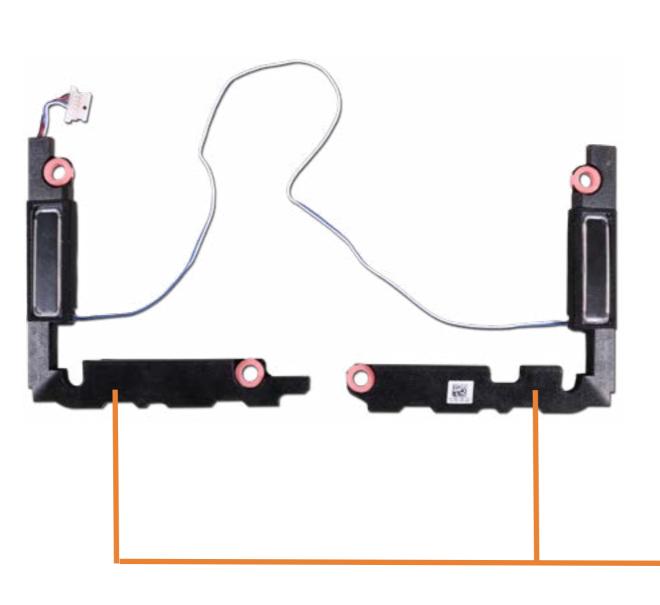

## **Speaker Assembly**

Base Enclosure Battery

#### **Speaker Assembly**

Touchpad Board
Touchpad Bracket
M.2 Solid State Drive

Fan

**Heat Sink** 

**IR Board** 

**DC-in Connector** 

System Board (top)

System Board (bottom)