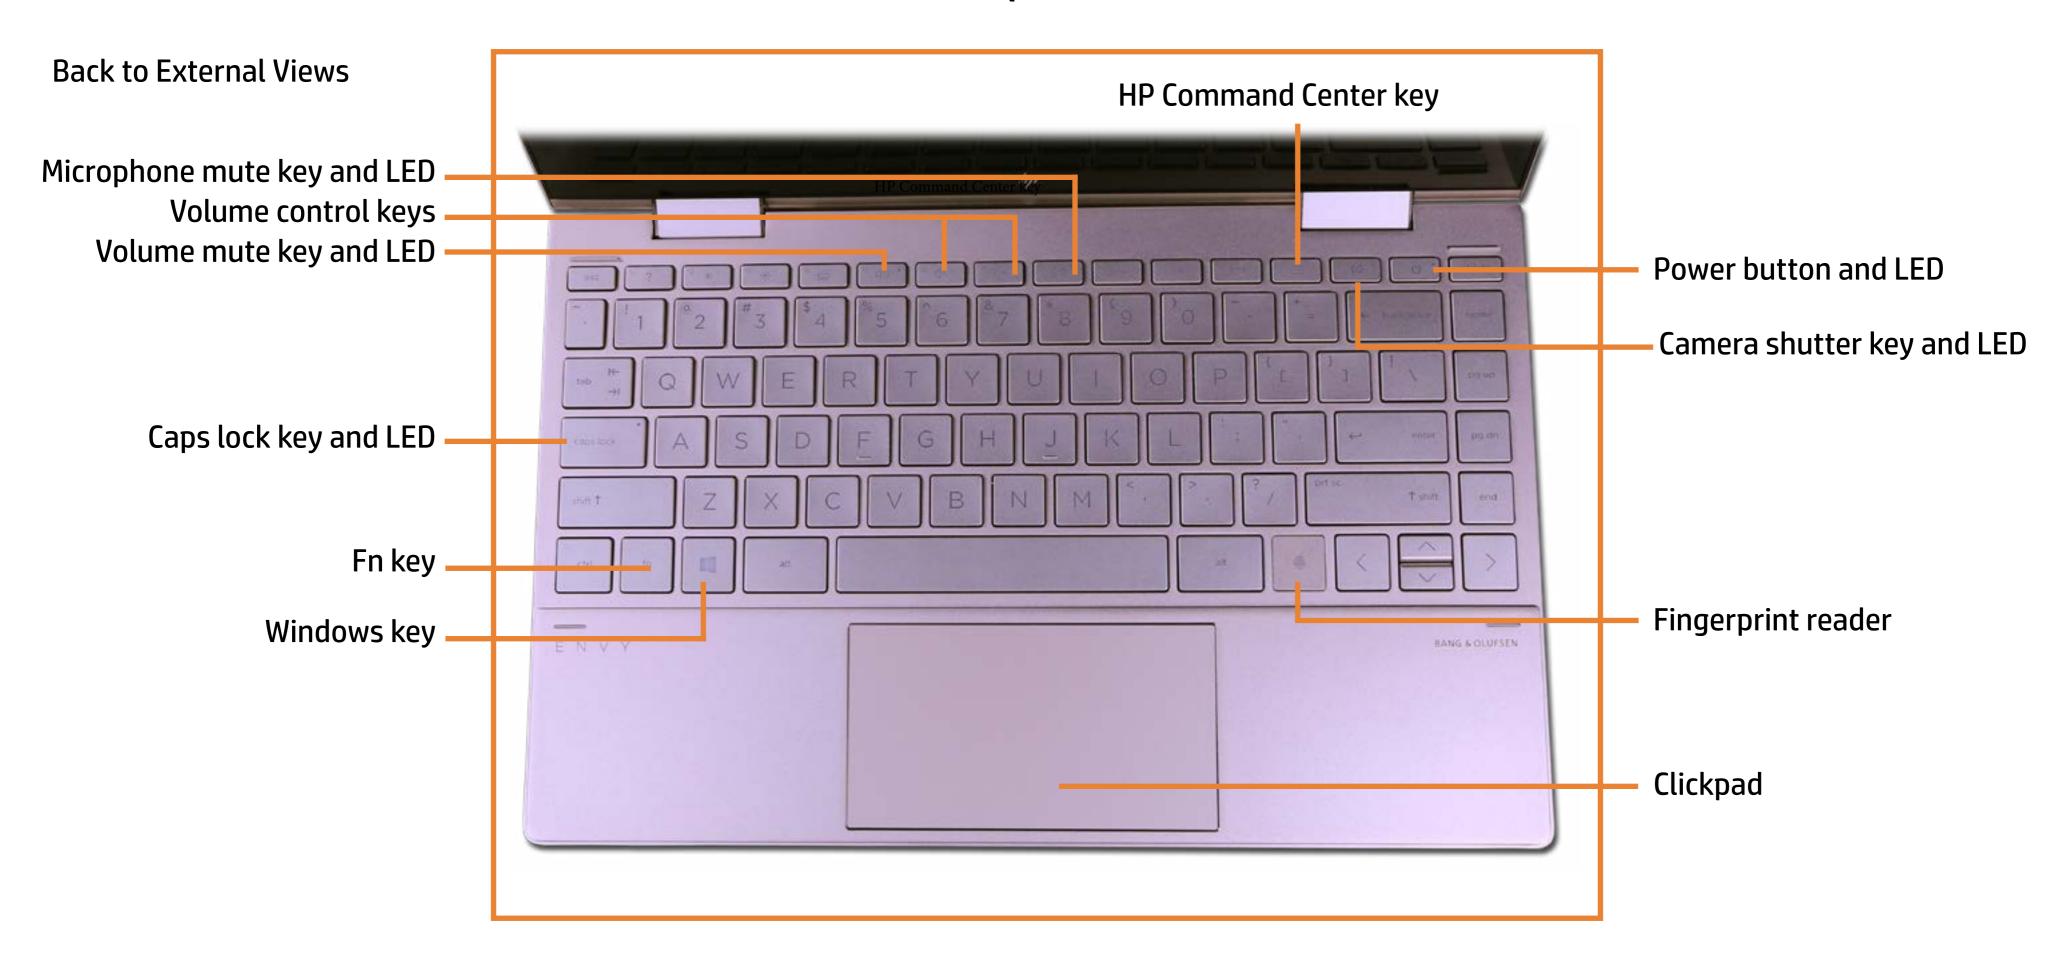

**External Views** (Click the link to navigate to the views)

On this page you will find large icons of each of the external views of this product. To view a specific view in greater detail, simply click that view.

Parts List (Click the link to navigate to the parts)

On this page, you will find a list of all of the replaceable parts for this product. To view a specific part and its location in the product, click the part name in the list.

That's it! On every page there is a link that brings you back to either the External Views or the Parts List, enabling you to navigate to whatever view or part you wish to review.

### **External Views**

### Back to Welcome page



## **Front View**



### **Left View**



## **Right View**



## **Rear View**



## **Display View**



### Top View



### **Bottom View**



### **Internal View**



### **Base Enclosure**

#### Base Enclosure

Battery

Speaker Assembly

**Touchpad Board** 

Touchpad Bracket

M.2 Solid State Drive

Fan

**Heat Sink** 

**IR Board** 

**DC-in Connector** 

System Board (top)

System Board (bottom)

Top Cover with Keyboard

Display Panel

Webcam

**Touch Control Board** 

**Touch Control Board Cable** 

Display Panel Cable

Wireless Antennas

Hinges

Hinge Caps



### **Battery**

#### Base Enclosure

#### Battery

Speaker Assembly

**Touchpad Board** 

Touchpad Bracket

M.2 Solid State Drive

Fan

**Heat Sink** 

**IR Board** 

**DC-in Connector** 

System Board (top)

System Board (bottom)

Top Cover with Keyboard

**Display Panel** 

Webcam

**Touch Control Board** 

**Touch Control Board Cable** 

Dis