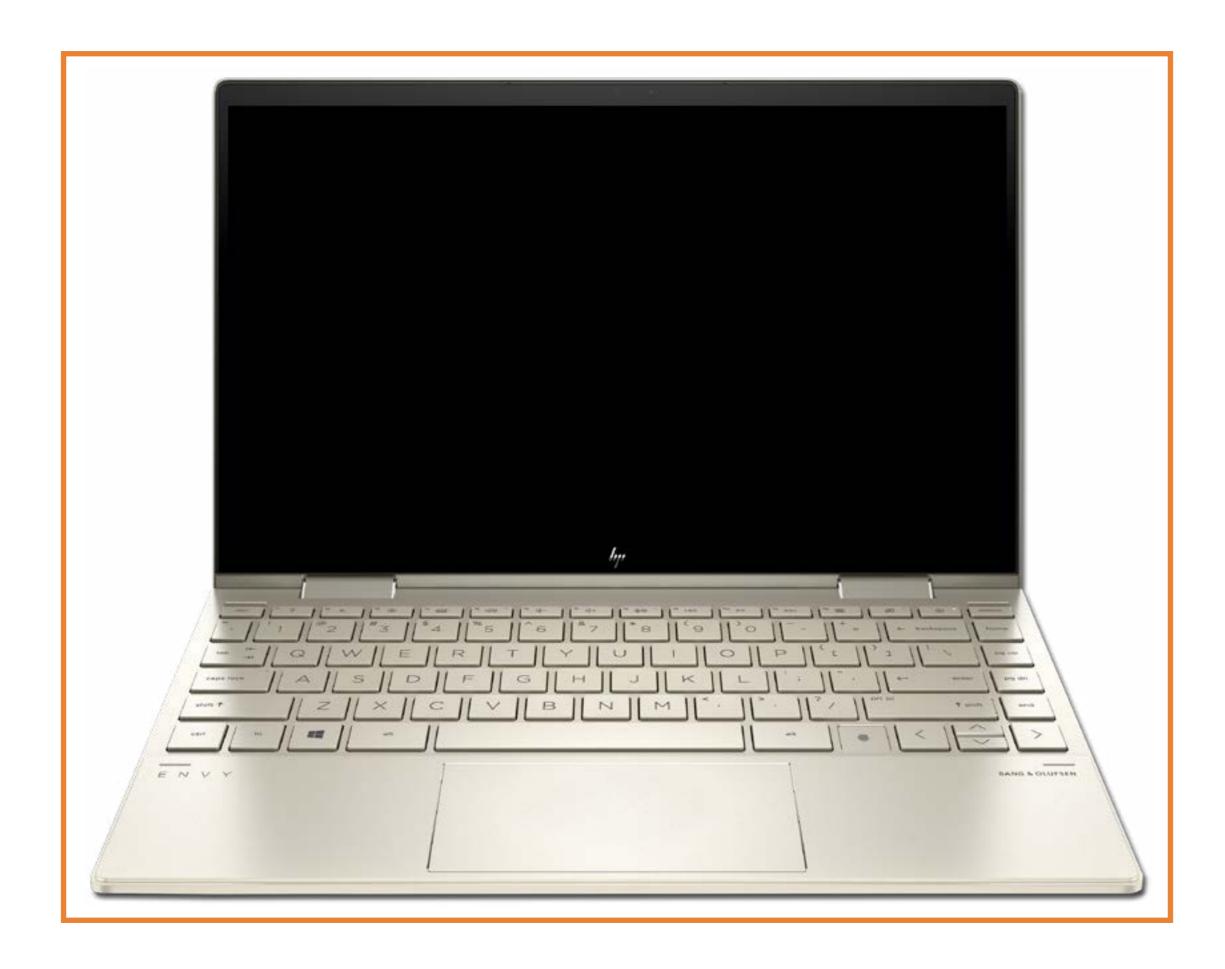

interactive part locator for the HP ENVY x360 13-bd0000 Convertible PC

#### Here's how to use it...

**External Views** (Click the link to navigate to the views)

On this page you will find large icons of each of the external views of this product. To view a specific view in greater detail, simply click that view.

Parts List (Click the link to navigate to the parts)

On this page, you will find a list of all of the replaceable parts for this product. To view a specific part and its location in the product, click the part name in the list.

That's it! On every page there is a link that brings you back to either the External Views or the Parts List, enabling you to navigate to whatever view or part you wish to review.

### **External Views**

### Back to Welcome page



## **Front View**



### **Left View**



## **Right View**



## **Rear View**



## **Display View**



### Top View



### **Bottom View**



### **Internal View**



### **Base Enclosure**

#### Base Enclosure

Battery

Speaker Assembly

**Touchpad Board** 

Touchpad Bracket

M.2 Solid State Drive

Fan

**Heat Sink** 

**IR Board** 

**DC-in Connector** 

System Board (top)

System Board (bottom)

Top Cover with Keyboard

Display Panel

Webcam

**Touch Control Board** 

**Touch Control Board Cable** 

Display Panel Cable

Wireless Antennas

Hinges

Hinge Caps



### **Battery**

#### Base Enclosure

#### Battery

Speaker Assembly

**Touchpad Board** 

Touchpad Bracket

M.2 Solid State Drive

Fan

**Heat Sink** 

**IR Board** 

**DC-in Connector** 

System Board (top)

System Board (bottom)

Top Cover wit