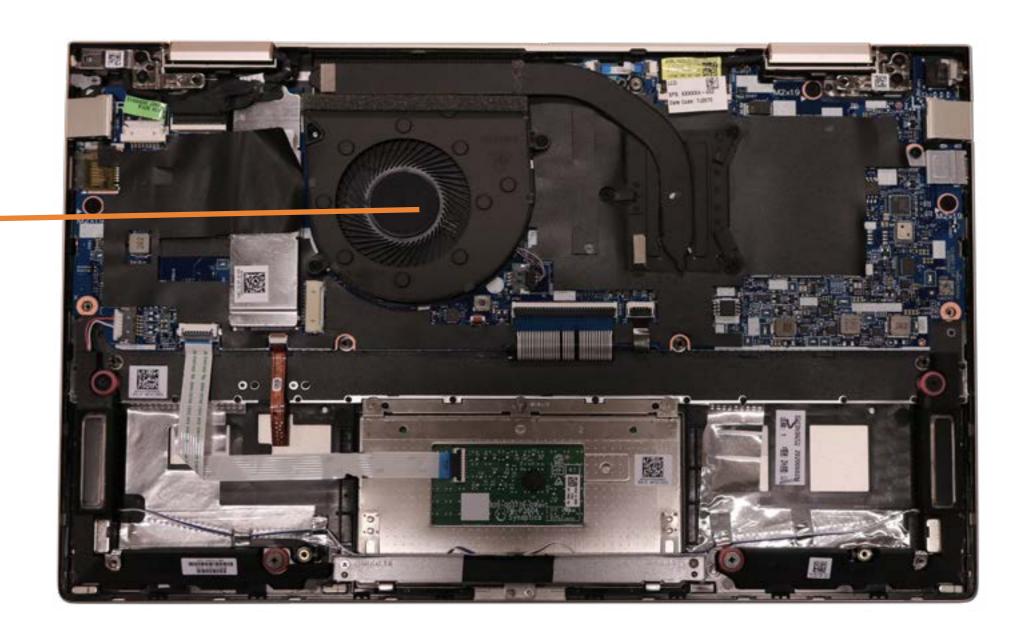

### Fan

Base Enclosure
Battery
Speaker Assembly
Touchpad Board
Touchpad Bracket
M.2 Solid State Drive

#### Fan

Heat Sink
IR Board
DC-in Connector
System Board (top)
System Board (bottom)
Top Cover with Keyboard
Display Panel
Webcam
Touch Control Board
Touch Control Board Cable
Display Panel Cable
Wireless Antennas
Hinges
Hinge Caps
Display Enclosure