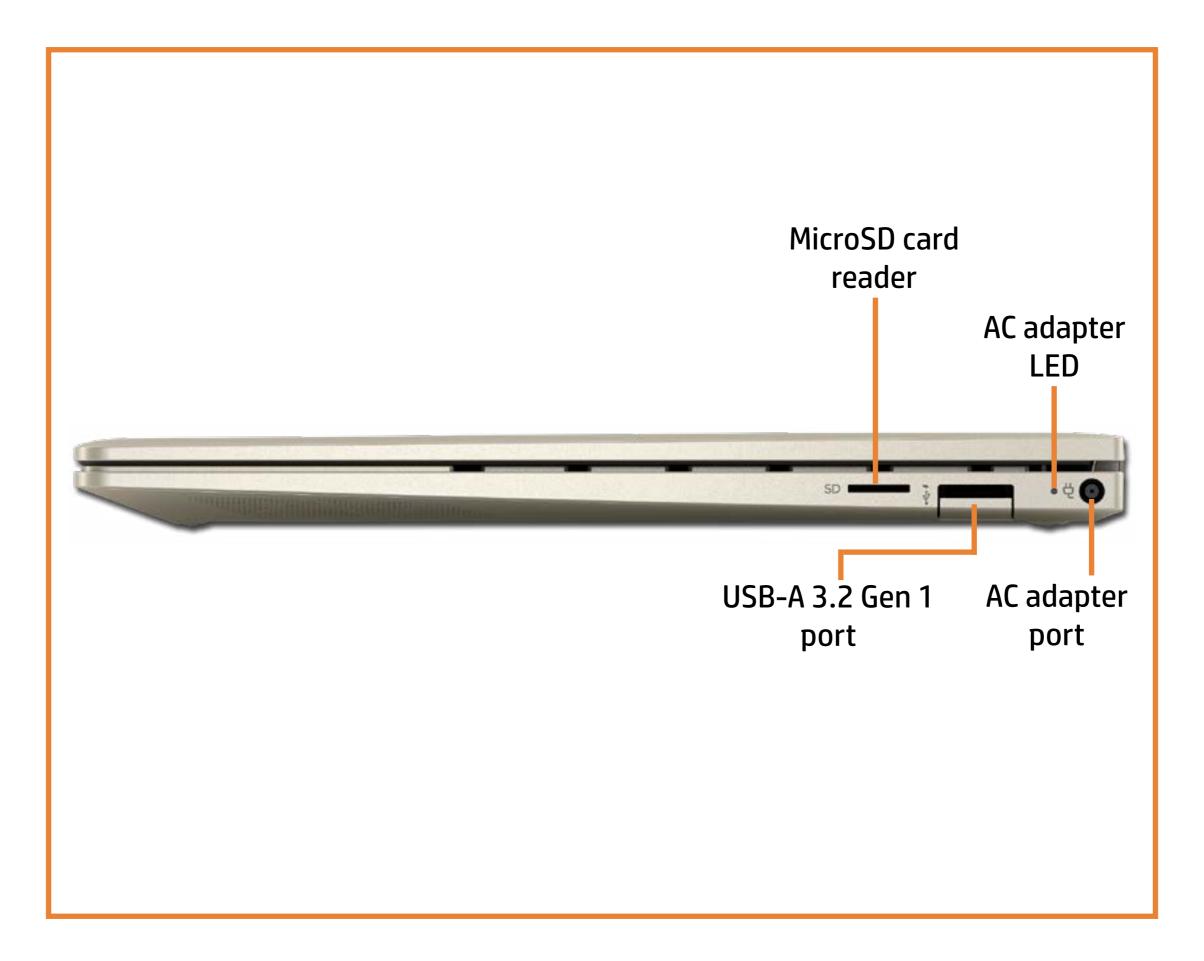

360 13-bd0000 Convertible PC

#### Here's how to use it...

**External Views** (Click the link to navigate to the views)

On this page you will find large icons of each of the external views of this product. To view a specific view in greater detail, simply click that view.

Parts List (Click the link to navigate to the parts)

On this page, you will find a list of all of the replaceable parts for this product. To view a specific part and its location in the product, click the part name in the list.

That's it! On every page there is a link that brings you back to either the External Views or the Parts List, enabling you to navigate to whatever view or part you wish to review.

### **External Views**

### Back to Welcome page



## **Front View**



### **Left View**



## **Right View**



## **Rear View**



## **Display View**



### Top View



### **Bottom View**



### **Internal View**



### **Base Enclosure**

#### Base Enclosure

Battery

Speaker Assembly

**Touchpad Board** 

Touchpad Bracket

M.2 Solid State Drive

Fan

**Heat Sink** 

**IR Board** 

**DC-in Connector** 

System Board (top)

System Board (bottom)

Top Cover with Keyboard

Display Panel

Webcam

**Touch Control Board** 

**Touch Control Board Cable** 

Display Panel Cable

Wireless Antennas

Hinges

Hinge Caps



### **Battery**

#### Base Enclosure

#### Battery

Speaker Assembly

**Touchpad Board** 

Touchpad Bracket

M.2 Solid State Drive

Fan

**Heat Sink** 

**IR Board** 

**DC-in Connector** 

System Board (top)

System Board (bottom)

Top Cover with Keyboard

**Display Panel** 

Webcam

**