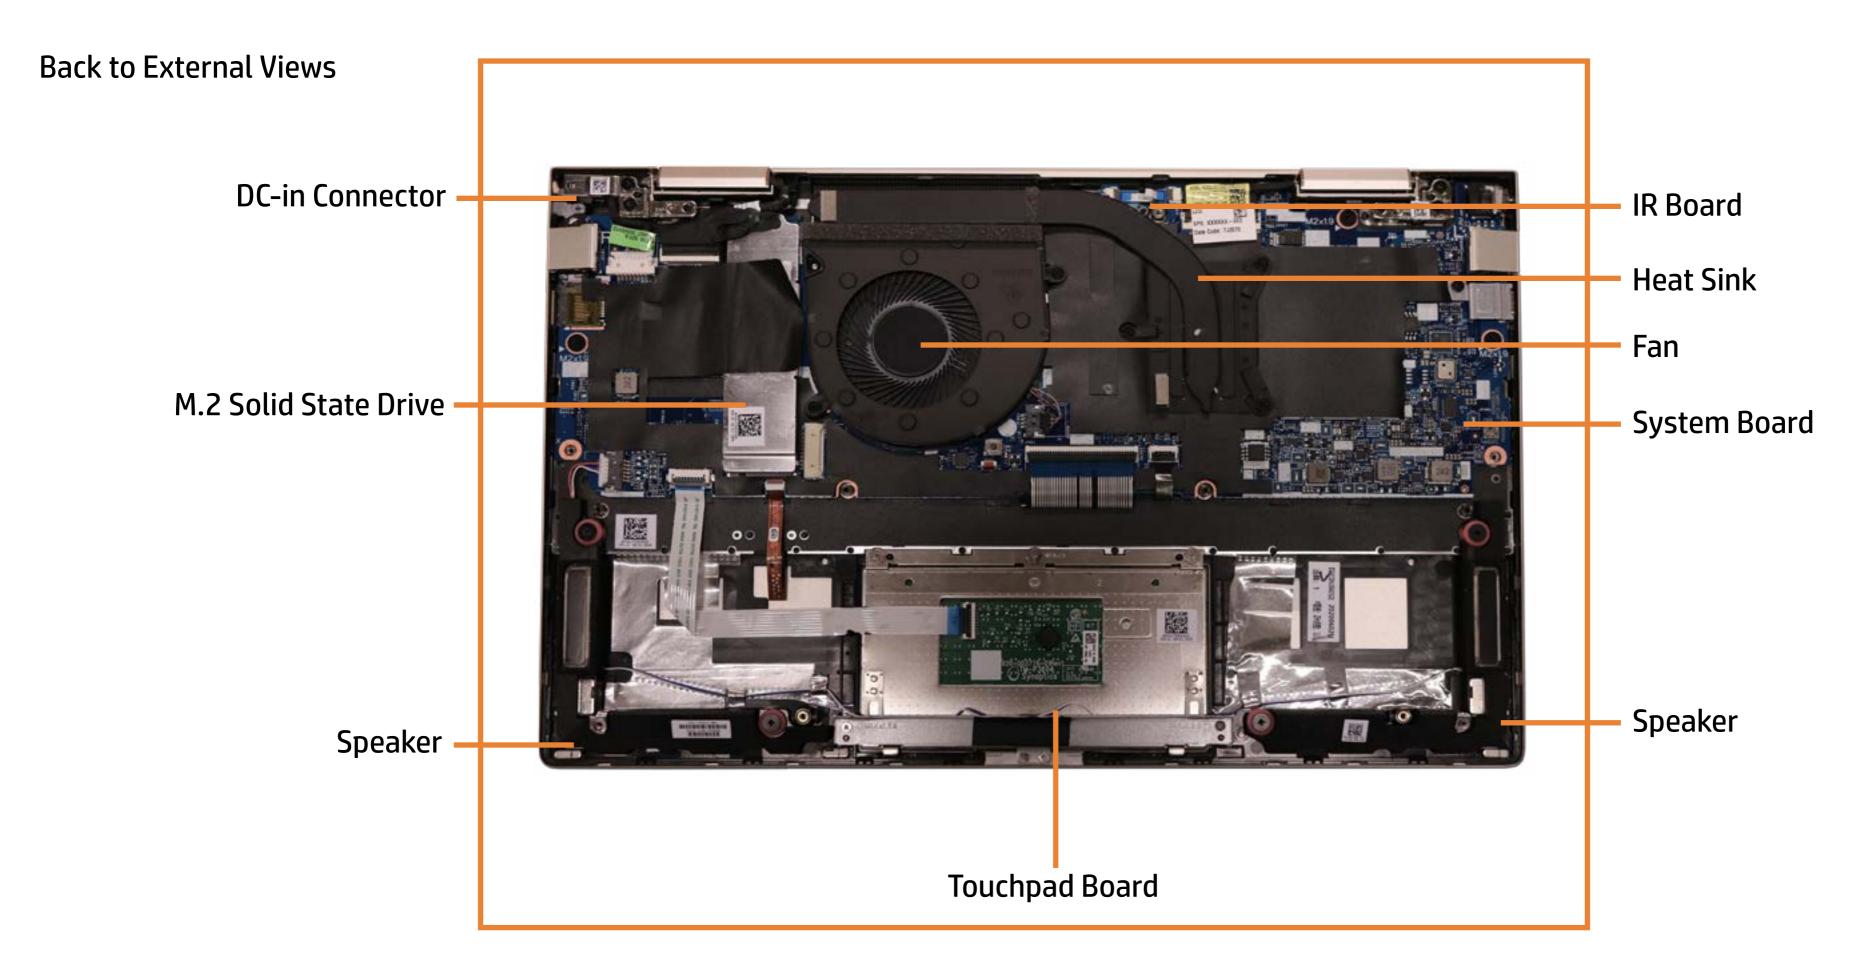

### **Base Enclosure**

#### Base Enclosure

Battery

Speaker Assembly

**Touchpad Board** 

Touchpad Bracket

M.2 Solid State Drive

Fan

**Heat Sink** 

**IR Board** 

**DC-in Connector** 

System Board (top)

System Board (bottom)

Top Cover with Keyboard

Display Panel

Webcam

**Touch Control Board** 

**Touch Control Board Cable** 

Display Panel Cable

Wireless Antennas

Hinges

Hinge Caps