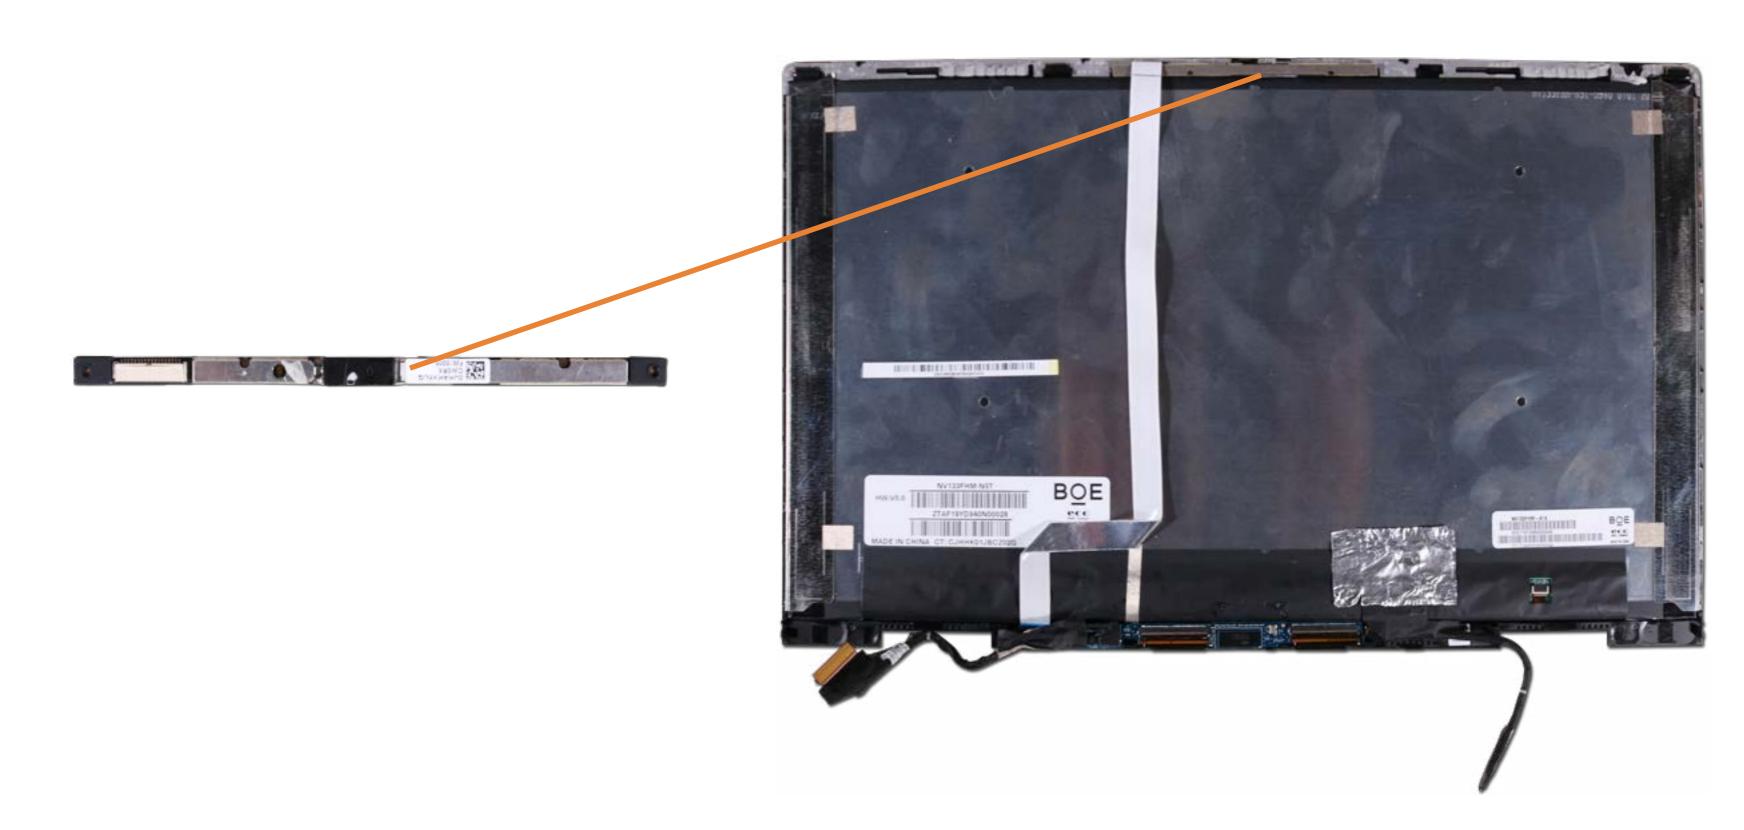

### Webcam

Base Enclosure

Battery

Speaker Assembly

**Touchpad Board** 

Touchpad Bracket

M.2 Solid State Drive

Fan

**Heat Sink** 

**IR Board** 

**DC-in Connector** 

System Board (top)

System Board (bottom)

Top Cover with Keyboard

Display Panel

#### Webcam

**Touch Control Board** 

**Touch Control Board Cable** 

Display Panel Cable

Wireless Antennas

Hinges

Hinge Caps