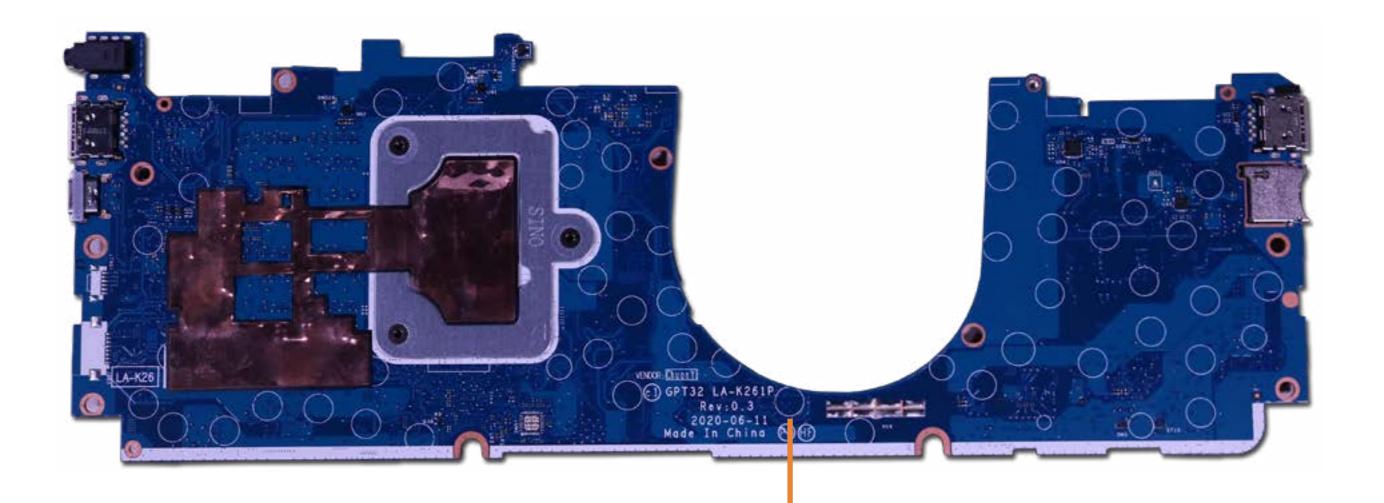

## System Board (top)

Base Enclosure

Battery

Speaker Assembly

**Touchpad Board** 

Touchpad Bracket

M.2 Solid State Drive

Fan

#### System Board (top)

System Board (bottom)

Top Cover with Keyboard

Display Panel

Webcam

**Touch Control Board** 

Touch Control Board Cable

Display Panel Cable

## System Board (bottom)

Base Enclosure

Battery

Speaker Assembly

**Touchpad Board** 

Touchpad Bracket

M.2 Solid State Drive

Fan

#### System Board (bottom)

Top Cover with Keyboard

**Display Panel** 

Webcam

**Touch Control Board** 

**Touch Control Board Cable** 

Display Panel Cable

Wireless Antennas