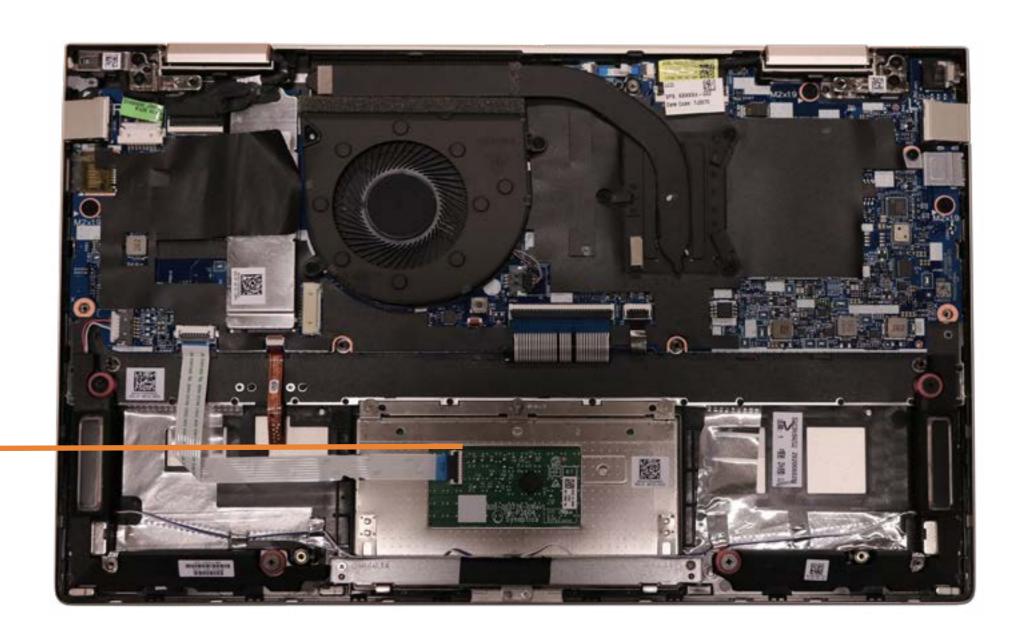

## **Touchpad Board**

Base Enclosure
Battery
Speaker Assembly

#### **Touchpad Board**

Touchpad Bracket
M.2 Solid State Drive

Fan

**Heat Sink** 

**IR Board** 

**DC-in Connector** 

System Board (top)

System Board (bottom)