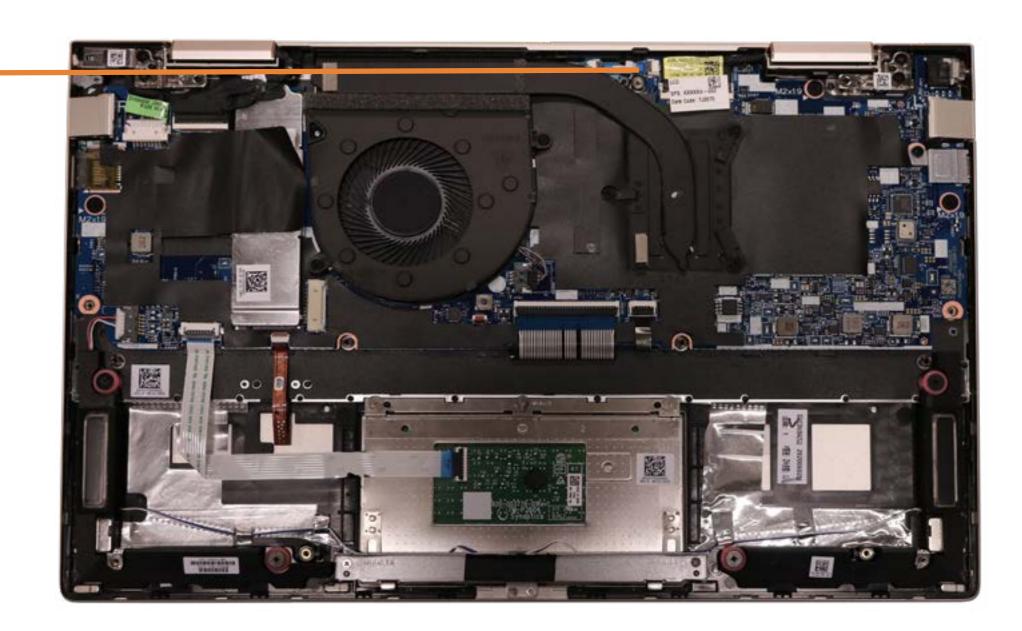

### **IR Board**

Base Enclosure
Battery
Speaker Assembly
Touchpad Board
Touchpad Bracket
M.2 Solid State Drive
Fan
Heat Sink

#### IR Board

DC-in Connector
System Board (top)
System Board (bottom)
Top Cover with Keyboard
Display Panel
Webcam
Touch Control Board
Touch Control Board Cable
Display Panel Cable
Wireless Antennas
Hinges
Hinge Caps
Display Enclosure