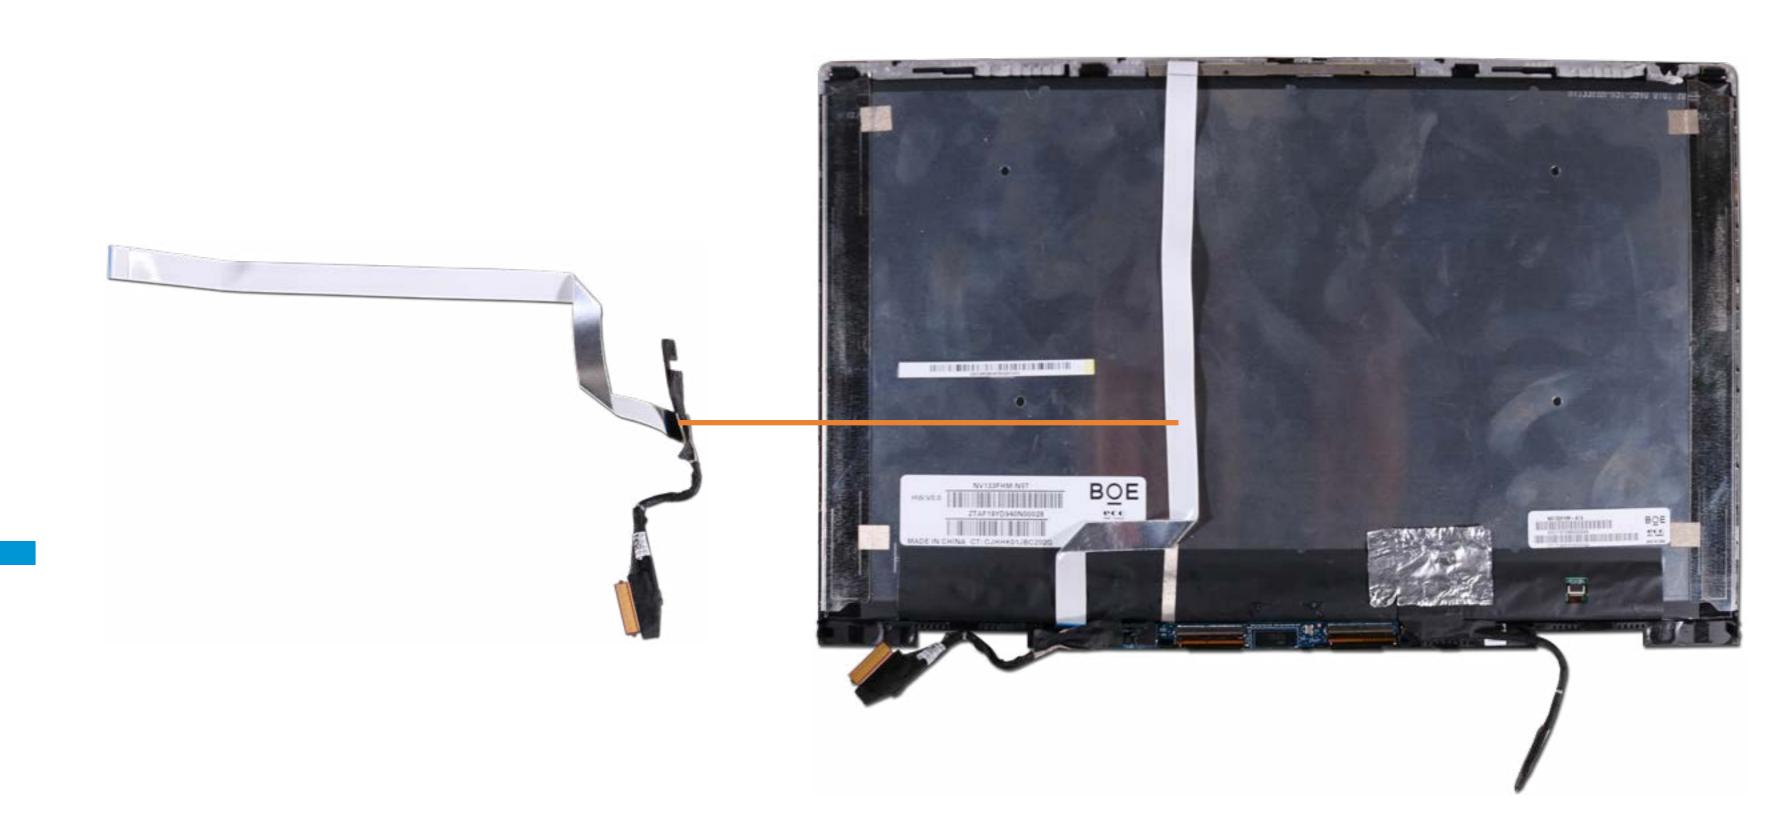

## Display Panel Cable

Base Enclosure

Battery

Speaker Assembly

**Touchpad Board** 

Touchpad Bracket

M.2 Solid State Drive

Fan

**Heat Sink** 

**IR Board** 

**DC-in Connector** 

System Board (top)

System Board (bottom)

Top Cover with Keyboard

Display Panel

Webcam

**Touch Control Board** 

**Touch Control Board Cable** 

#### Display Panel Cable

Wireless Antennas

Hinges

Hinge Caps