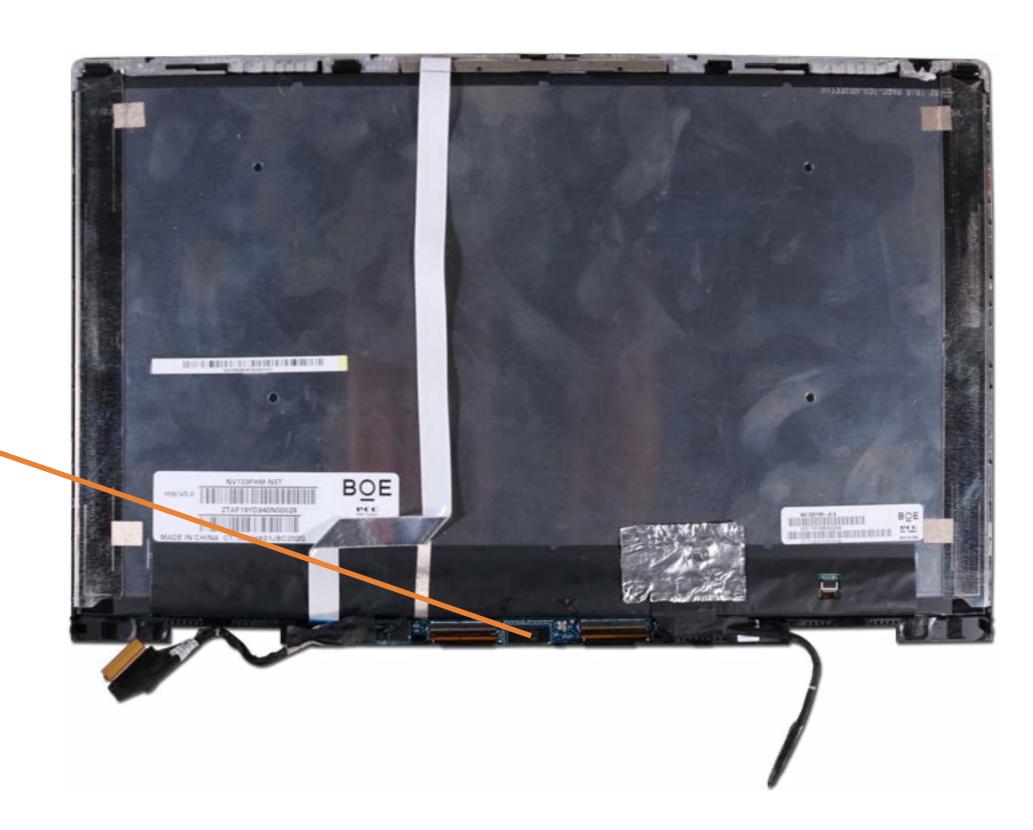

### **Touch Control Board**

Base Enclosure

Battery

Speaker Assembly

**Touchpad Board** 

Touchpad Bracket

M.2 Solid State Drive

Fan

**Heat Sink** 

**IR Board** 

**DC-in Connector** 

System Board (top)

System Board (bottom)

Top Cover with Keyboard

Display Panel

Webcam

#### Touch Control Board

**Touch Control Board Cable** 

Display Panel Cable

Wireless Antennas

Hinges

Hinge Caps