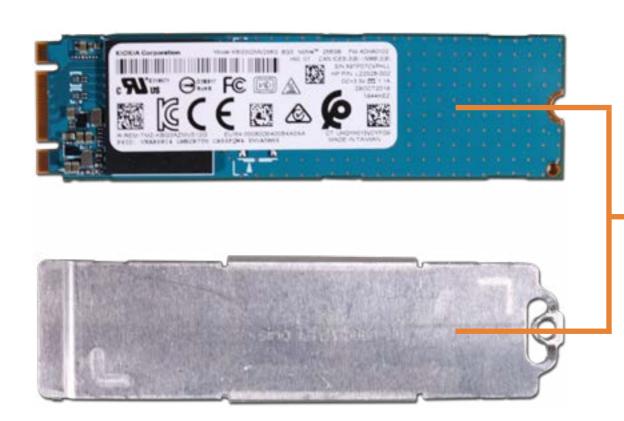

### M.2 Solid State Drive

Base Enclosure
Battery
Speaker Assembly
Touchpad Board
Touchpad Bracket

#### M.2 Solid State Drive

Fan
Heat Sink
IR Board
DC-in Connector
System Board (top)
System Board (bottom)
Top Cover with Keyboard
Display Panel
Webcam
Touch Control Board
Touch Control Board Cable
Display Panel Cable
Wireless Antennas
Hinges

Hinge Caps