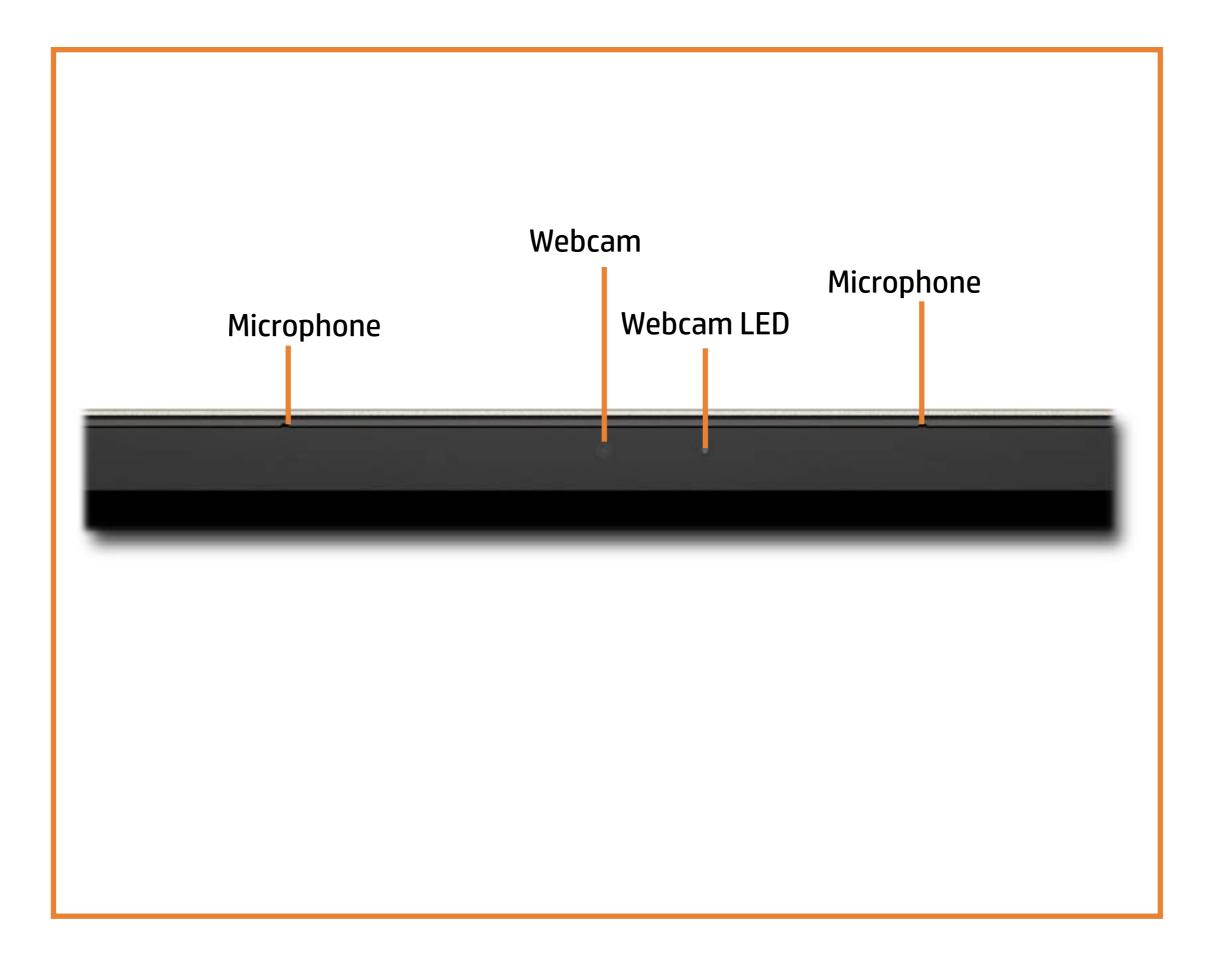

ow to use it...

**External Views** (Click the link to navigate to the views)

On this page you will find large icons of each of the external views of this product. To view a specific view in greater detail, simply click that view.

Parts List (Click the link to navigate to the parts)

On this page, you will find a list of all of the replaceable parts for this product. To view a specific part and its location in the product, click the part name in the list.

That's it! On every page there is a link that brings you back to either the External Views or the Parts List, enabling you to navigate to whatever view or part you wish to review.

### **External Views**

### Back to Welcome page



## **Front View**



### **Left View**



## **Right View**



## **Rear View**



## **Display View**



### Top View



### **Bottom View**



### **Internal View**



### **Base Enclosure**

#### Base Enclosure

Battery

Speaker Assembly

**Touchpad Board** 

Touchpad Bracket

M.2 Solid State Drive

Fan

**Heat Sink** 

**IR Board** 

**DC-in Connector** 

System Board (top)

System Board (bottom)

Top Cover with Keyboard

Display Panel

Webcam

**Touch Control Board** 

**Touch Control Board Cable** 

Display Panel Cable

Wireless Antennas

Hinges

Hinge Caps



### **Battery**

#### Base Enclosure

#### Battery

Speaker Assembly

**Touchpad Board** 

Touchpad Bracket

M.2 Solid State Drive

Fan

**Heat Sink** 

**IR Board** 

**DC-in Connector** 

System Board (top)

System Board (bottom)

Top Cover with Keyboard

**Display Panel** 

Webcam

**Touch Control Board** 

**Touch Control Boa