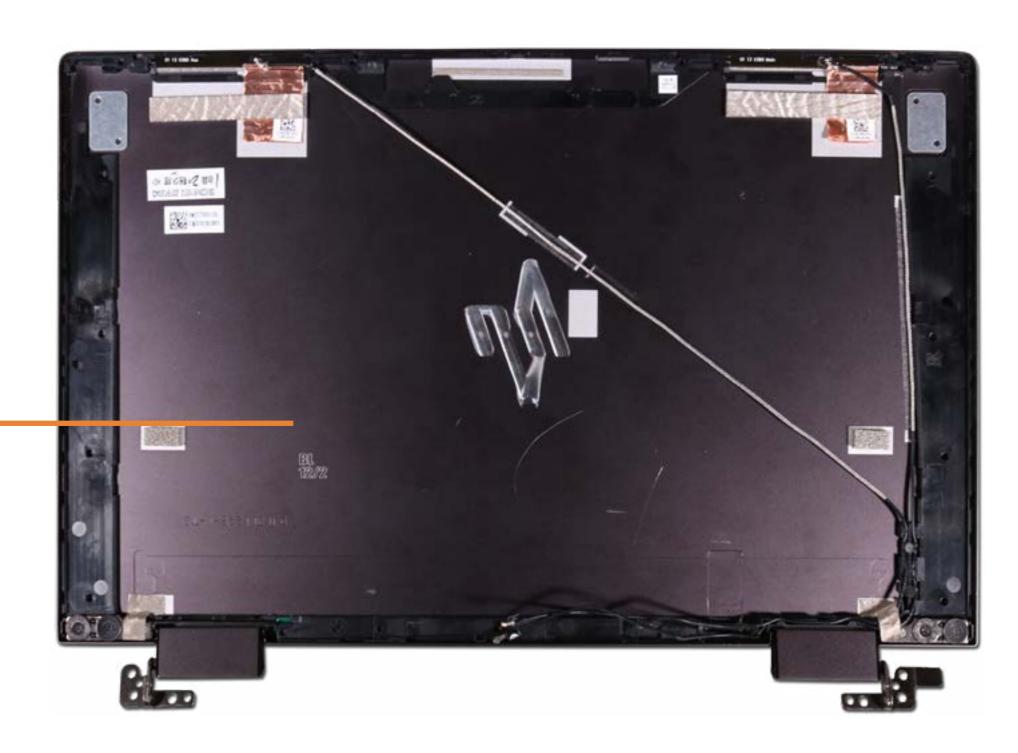

## Display Enclosure

Base Enclosure

Battery

Speaker Assembly

**Touchpad Board** 

Touchpad Bracket

M.2 Solid State Drive

Fan

**Heat Sink** 

**IR Board** 

**DC-in Connector** 

System Board (top)

System Board (bottom)

Top Cover with Keyboard

Display Panel

Webcam

**Touch Control Board** 

**Touch Control Board Cable** 

Display Panel Cable

Wireless Antennas

Display Enclosure

Hinges

Hinge Caps