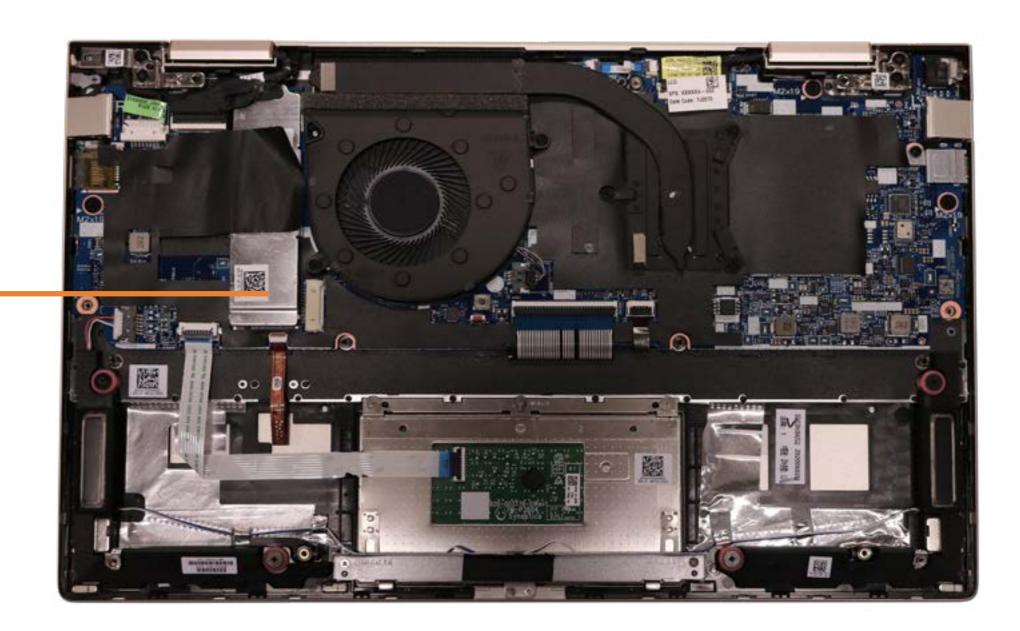

### M.2 Solid State Drive

Base Enclosure
Battery
Speaker Assembly
Touchpad Board
Touchpad Bracket

#### M.2 Solid State Drive

Fan
Heat Sink
IR Board
DC-in Connector
System Board (top)
System Board (bottom)
Top Cover with Keyboard
Display Panel
Webcam
Touch Control Board
Touch Control Board Cable
Display Panel Cable
Wireless Antennas
Hinges

Hinge Caps