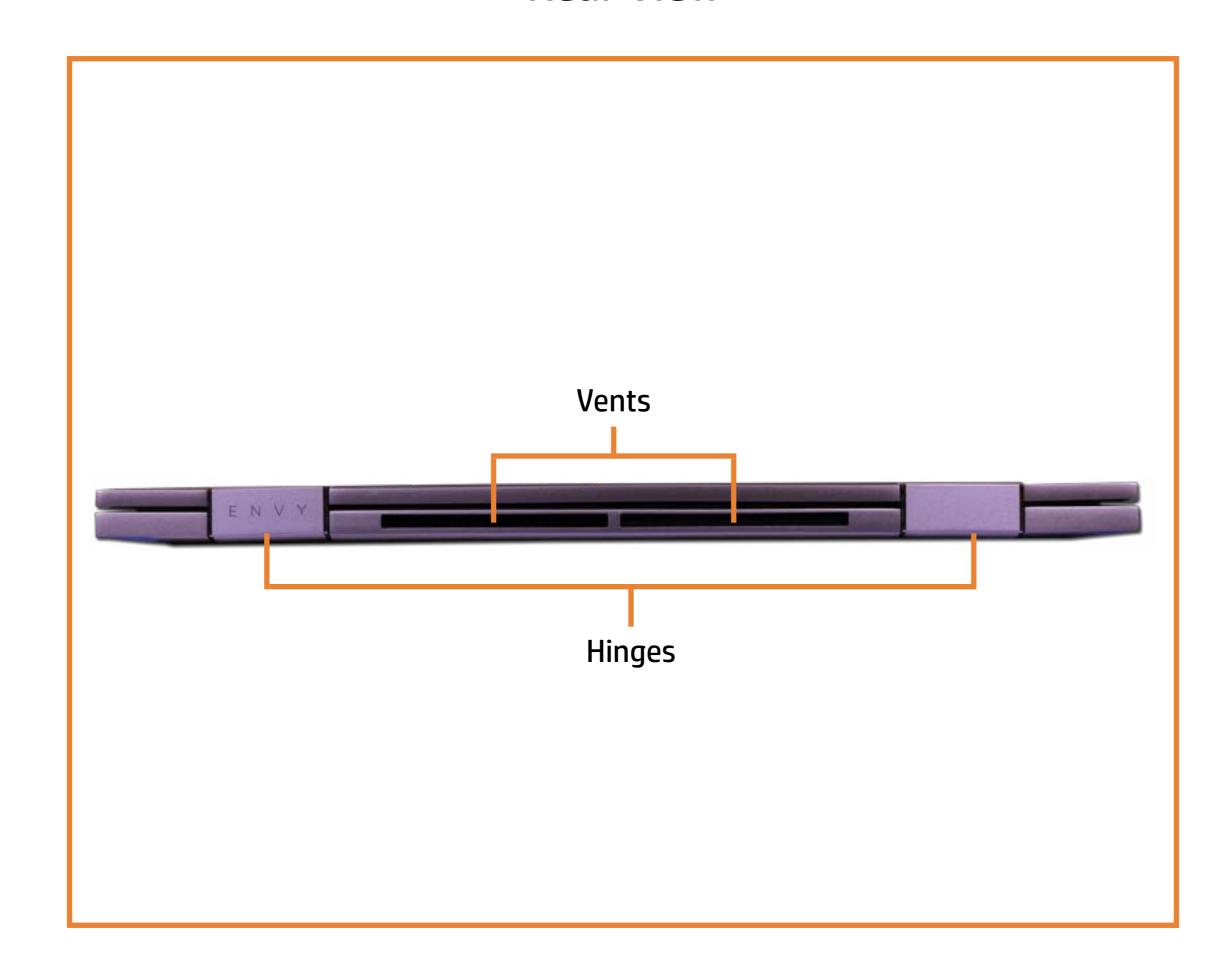

tible PC

#### Here's how to use it...

**External Views** (Click the link to navigate to the views)

On this page you will find large icons of each of the external views of this product. To view a specific view in greater detail, simply click that view.

Parts List (Click the link to navigate to the parts)

On this page, you will find a list of all of the replaceable parts for this product. To view a specific part and its location in the product, click the part name in the list.

That's it! On every page there is a link that brings you back to either the External Views or the Parts List, enabling you to navigate to whatever view or part you wish to review.

### **External Views**

### Back to Welcome page



## **Front View**



### **Left View**



## **Right View**



## **Rear View**



## **Display View**



### Top View



### **Bottom View**



### **Internal View**



### **Base Enclosure**

#### Base Enclosure

Battery

Speaker Assembly

**Touchpad Board** 

Touchpad Bracket

M.2 Solid State Drive

Fan

**Heat Sink** 

**IR Board** 

**DC-in Connector** 

System Board (top)

System Board (bottom)

Top Cover with Keyboard

Display Panel

Webcam

**Touch Control Board** 

**Touch Control Board Cable** 

Display Panel Cable

Wireless Antennas

Hinges

Hinge Caps



### **Battery**

#### Base Enclosure

#### Battery

Speaker Assembly

**Touchpad Board** 

Touchpad Bracket

M.2 Solid State Drive

Fan

**Heat Sink** 

**IR Board** 

**DC-in Connector** 

System Board (top)

System Board (bottom)

Top Cover with Keyboard

**Display Panel** 

Webcam

**Touch Control Board*