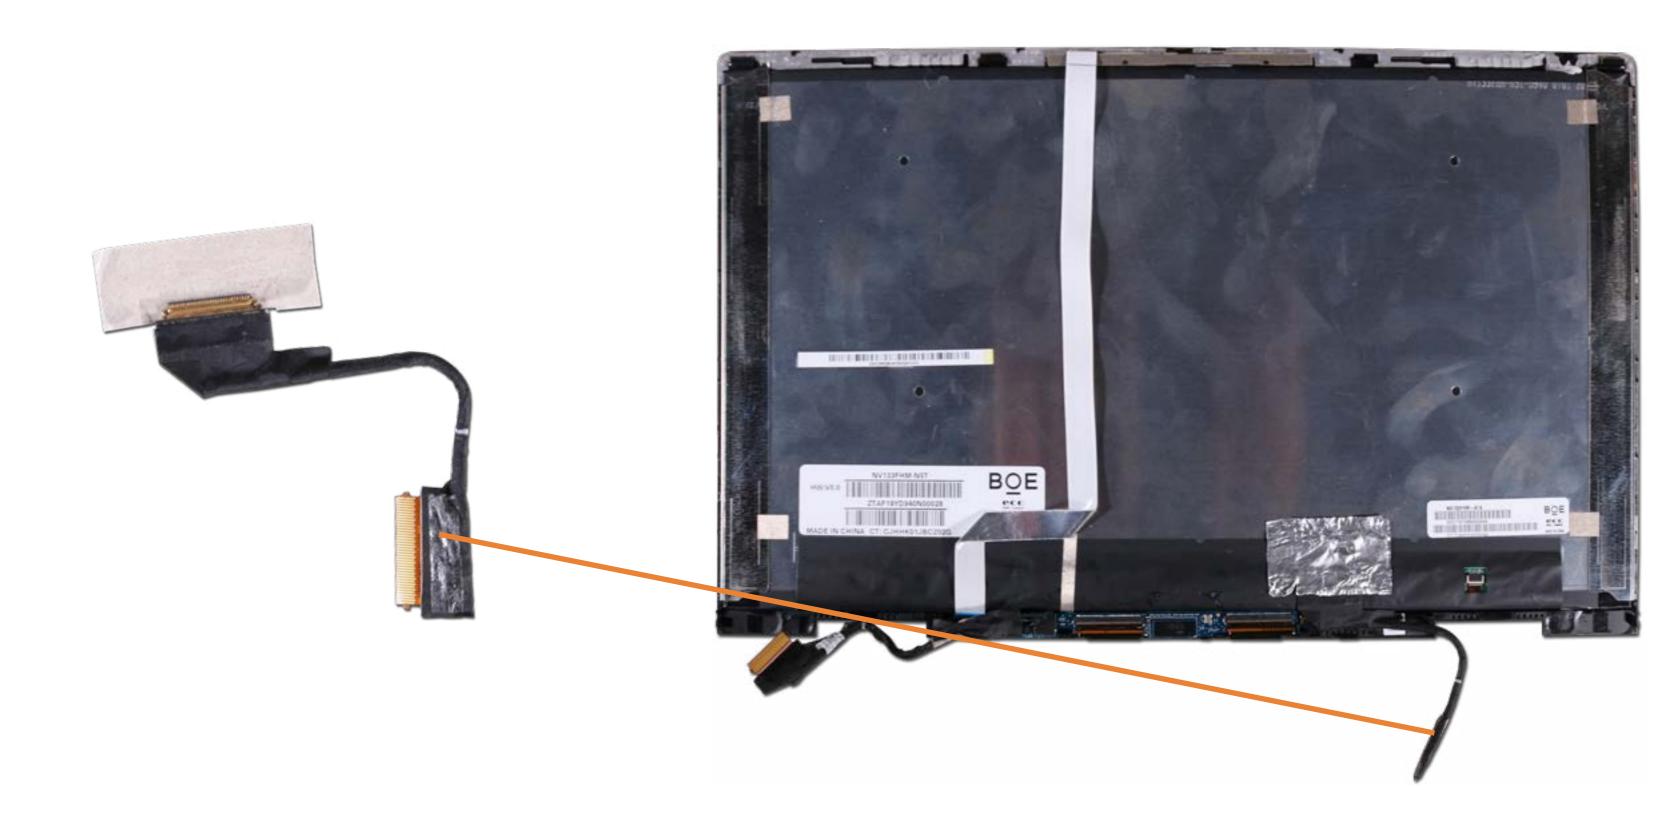

### **Touch Control Board Cable**

Base Enclosure

Battery

Speaker Assembly

**Touchpad Board** 

Touchpad Bracket

M.2 Solid State Drive

Fan

**Heat Sink** 

**IR Board** 

**DC-in Connector** 

System Board (top)

System Board (bottom)

Top Cover with Keyboard

Display Panel

Webcam

**Touch Control Board** 

#### Touch Control Board Cable

Display Panel Cable

Wireless Antennas

Hinges

Hinge Caps