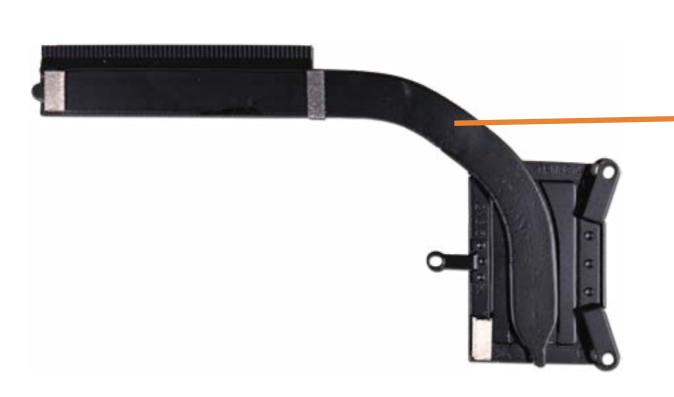

### **Heat Sink**

Base Enclosure
Battery
Speaker Assembly
Touchpad Board
Touchpad Bracket
M.2 Solid State Drive
Fan

#### Heat Sink

IR Board
DC-in Connector
System Board (top)
System Board (bottom)
Top Cover with Keyboard
Display Panel
Webcam
Touch Control Board

Touch Control Board Cable

Display Panel Cable Wireless Antennas