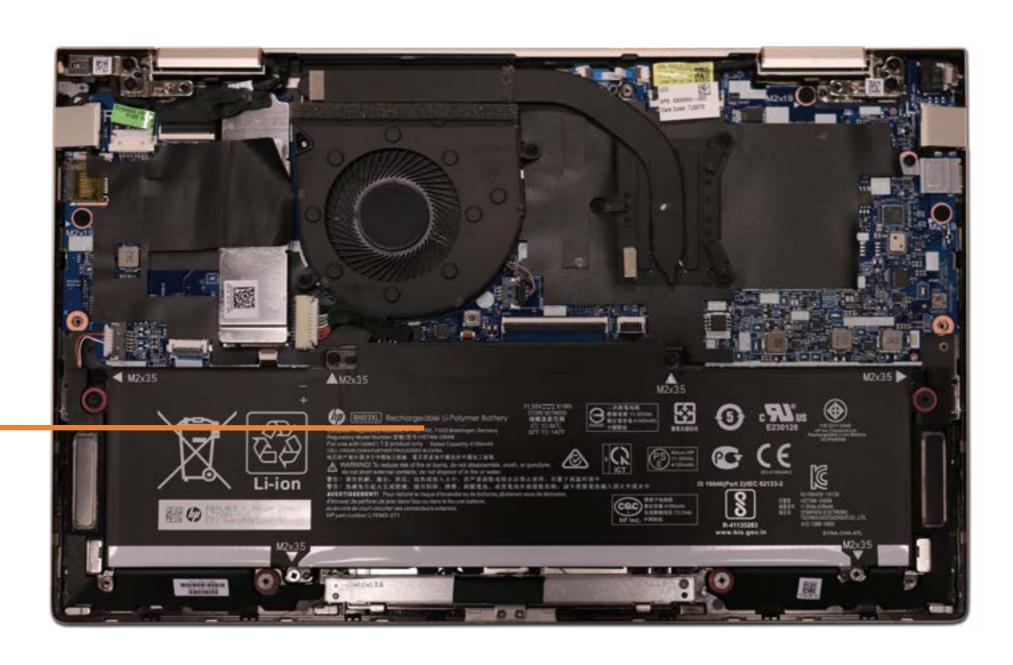

### **Battery**

#### Battery

Speaker Assembly

**Touchpad Board** 

Touchpad Bracket

M.2 Solid State Drive

Fan

**Heat Sink** 

**IR Board** 

**DC-in Connector** 

System Board (top)

System Board (bottom)

Top Cover with Keyboard

**Display Panel** 

Webcam

**Touch Control Board** 

**Touch Control Board Cable** 