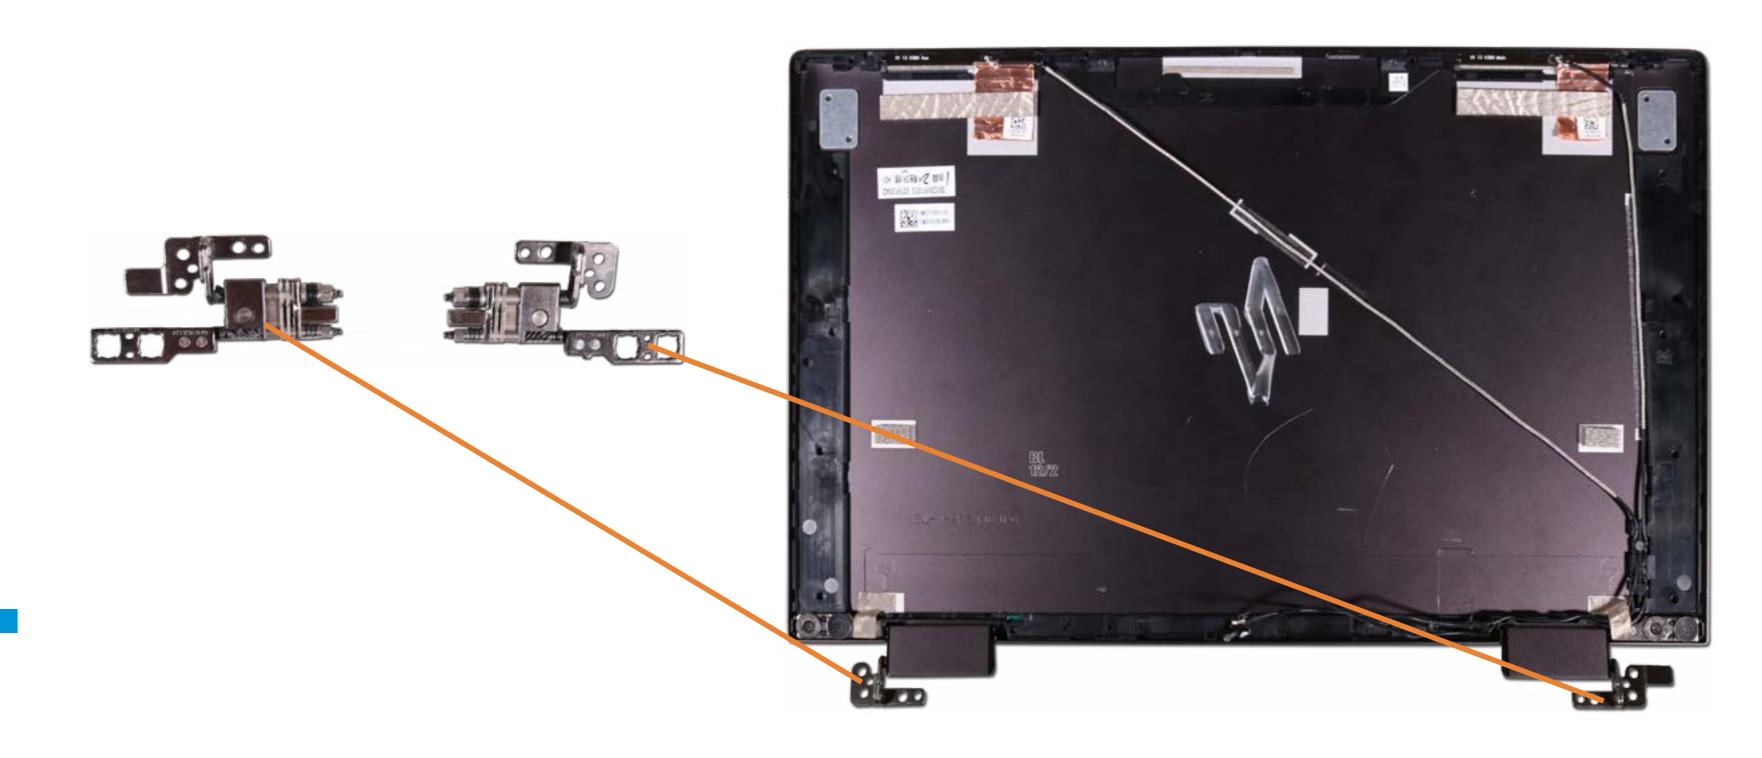

## Hinges

Base Enclosure

Battery

Speaker Assembly

**Touchpad Board** 

Touchpad Bracket

M.2 Solid State Drive

Fan

**Heat Sink** 

**IR Board** 

**DC-in Connector** 

System Board (top)

System Board (bottom)

Top Cover with Keyboard

**Display Panel** 

Webcam

**Touch Control Board** 

**Touch Control Board Cable** 

Display Panel Cable

Wireless Antennas

#### Hinges

Hinge Caps Display Enclosure