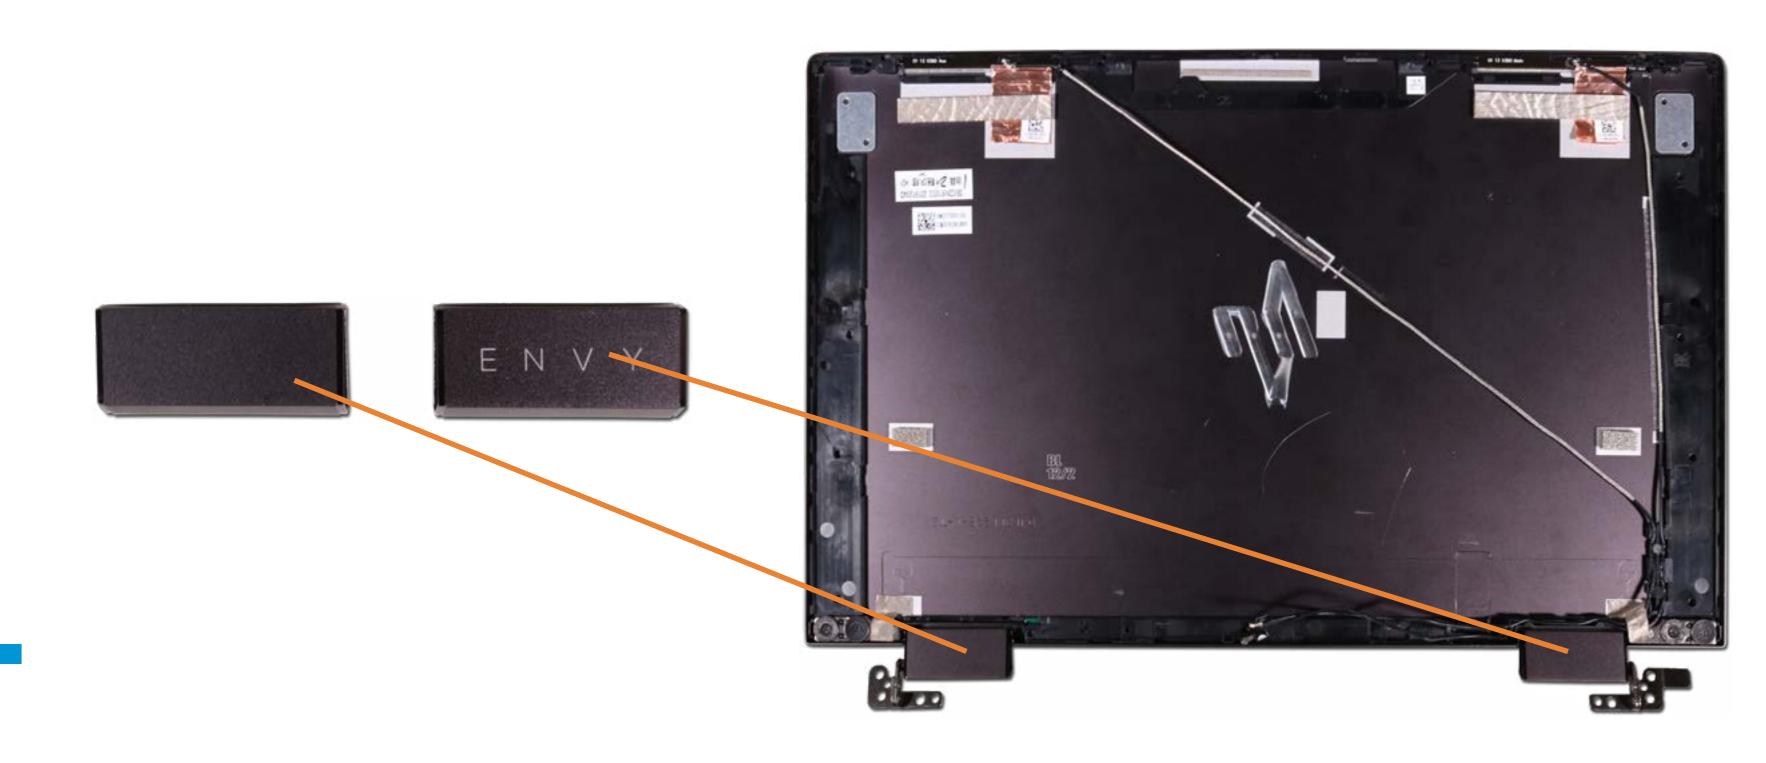

## Hinge Caps

Base Enclosure

Battery

Speaker Assembly

**Touchpad Board** 

Touchpad Bracket

M.2 Solid State Drive

Fan

**Heat Sink** 

**IR Board** 

**DC-in Connector** 

System Board (top)

System Board (bottom)

Top Cover with Keyboard

Display Panel

Webcam

**Touch Control Board** 

**Touch Control Board Cable** 

Display Panel Cable

Wireless Antennas

Hinges

#### Hinge Caps