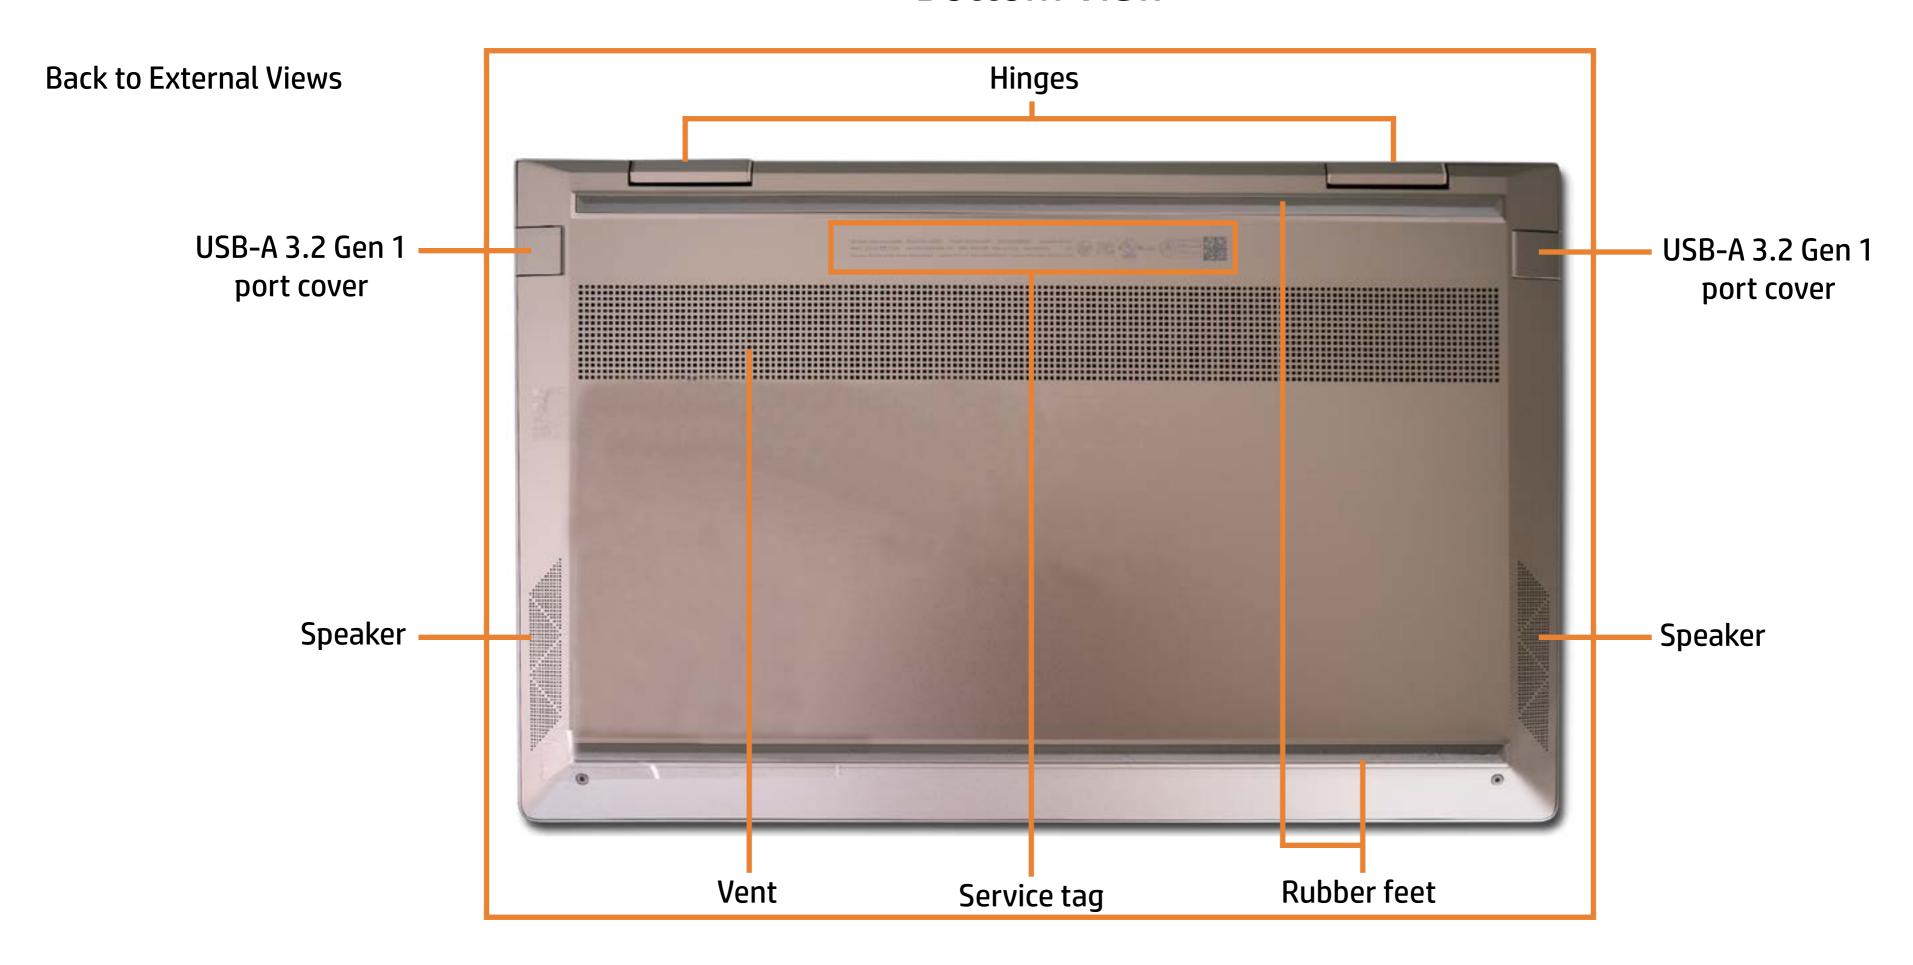

ick the link to navigate to the views)

On this page you will find large icons of each of the external views of this product. To view a specific view in greater detail, simply click that view.

Parts List (Click the link to navigate to the parts)

On this page, you will find a list of all of the replaceable parts for this product. To view a specific part and its location in the product, click the part name in the list.

That's it! On every page there is a link that brings you back to either the External Views or the Parts List, enabling you to navigate to whatever view or part you wish to review.

### **External Views**

### Back to Welcome page



## **Front View**



### **Left View**



## **Right View**



## **Rear View**



## **Display View**



### Top View



### **Bottom View**



### **Internal View**



### **Base Enclosure**

#### Base Enclosure

Battery

Speaker Assembly

**Touchpad Board** 

Touchpad Bracket

M.2 Solid State Drive

Fan

**Heat Sink** 

**IR Board** 

**DC-in Connector** 

System Board (top)

System Board (bottom)

Top Cover with Keyboard

Display Panel

Webcam

**Touch Control Board** 

**Touch Control Board Cable** 

Display Panel Cable

Wireless Antennas

Hinges

Hinge Caps



### **Battery**

#### Base Enclosure

#### Battery

Speaker Assembly

**Touchpad Board** 

Touchpad Bracket

M.2 Solid State Drive

Fan

**Heat Sink** 

**IR Board** 

**DC-in Connector** 

System Board (top)

System Board (bottom)

Top Cover with Keyboard

**Display Panel** 

Webcam

**Touch Control Board** 

**Touch Control Board Cable** 

Display Panel Cable

Wirel