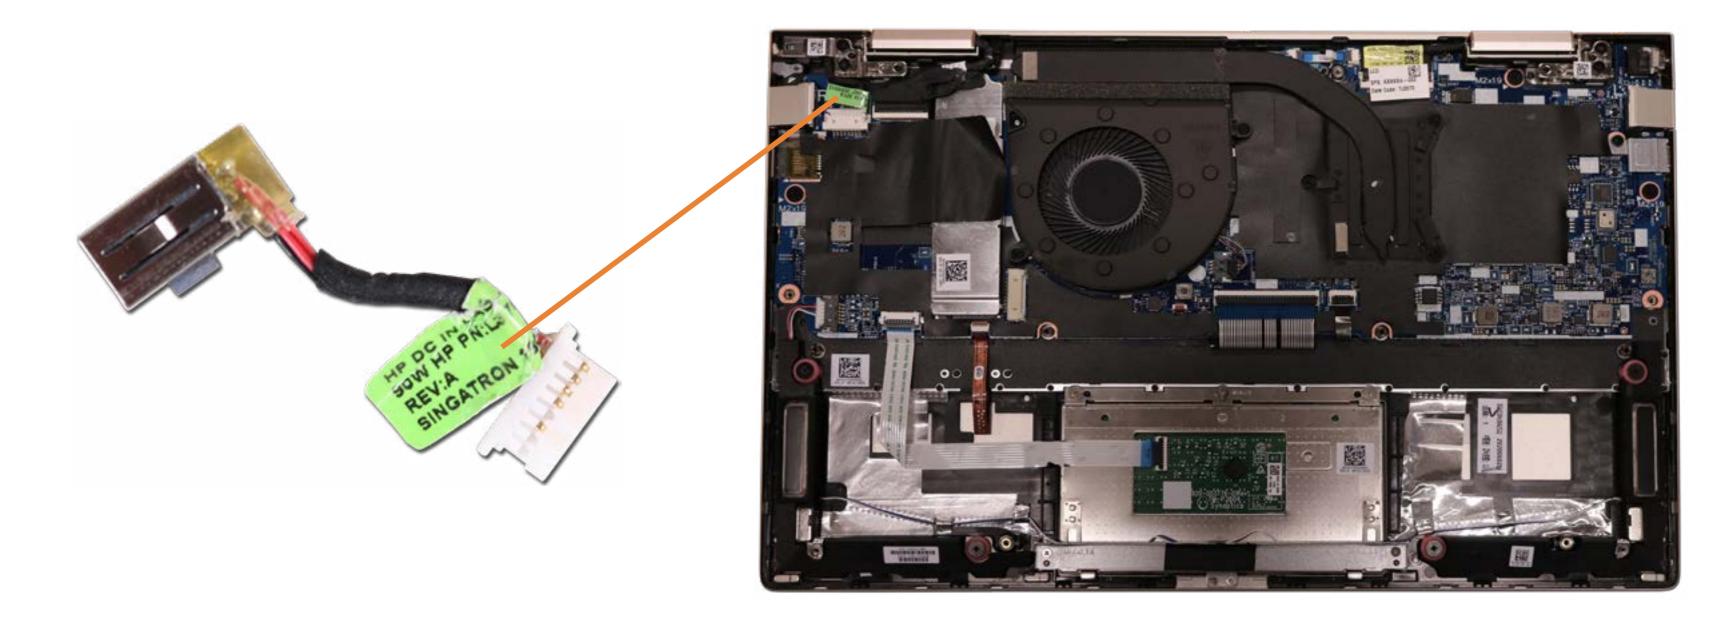

### **DC-in Connector**

Base Enclosure

Battery

Speaker Assembly

**Touchpad Board** 

Touchpad Bracket

M.2 Solid State Drive

Fan

**Heat Sink** 

**IR Board** 

#### **DC-in Connector**

System Board (top)

System Board (bottom)

Top Cover with Keyboard

Display Panel

Webcam

**Touch Control Board** 

**Touch Control Board Cable** 