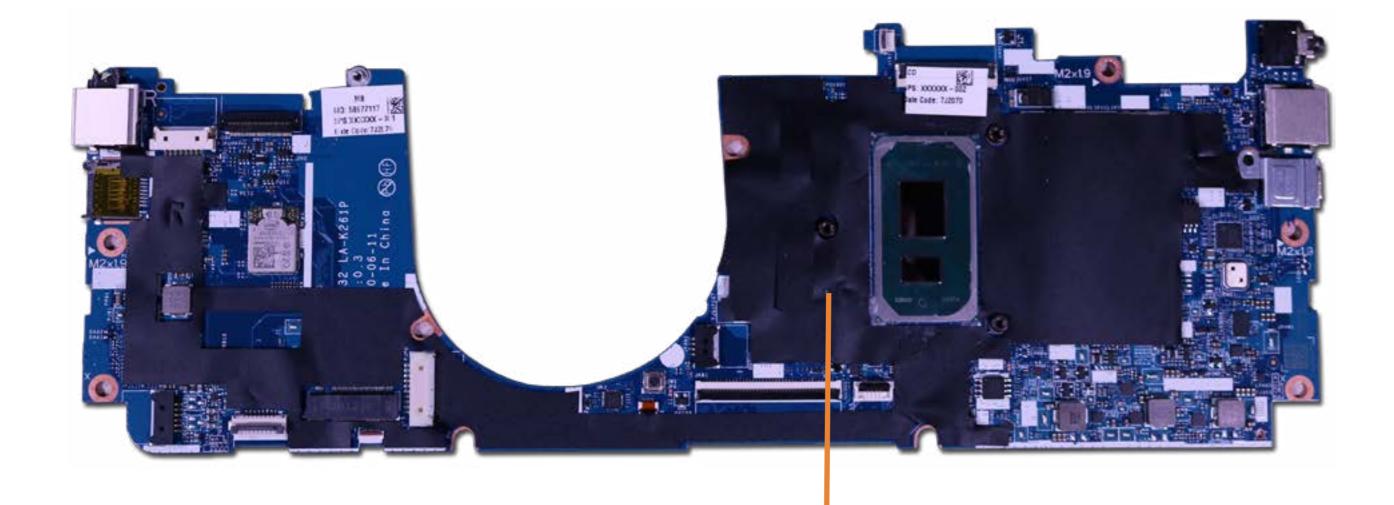

## System Board (top)

Base Enclosure

Battery

Speaker Assembly

**Touchpad Board** 

Touchpad Bracket

M.2 Solid State Drive

Fan

**Heat Sink** 

**IR Board** 

**DC-in Connector** 

#### System Board (top)

System Board (bottom)

Top Cover with Keyboard

Display Panel

Webcam

**Touch Control Board** 

Touch Control Board Cable

Display Panel Cable