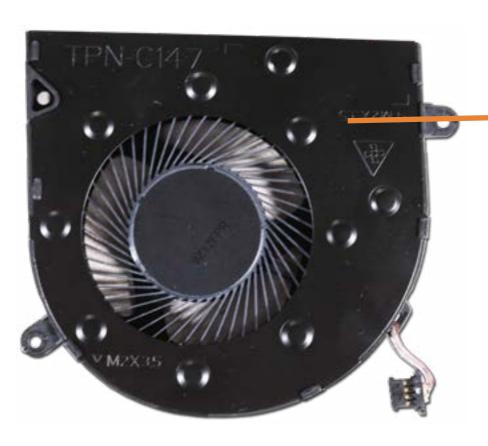

### Fan

Base Enclosure
Battery
Speaker Assembly
Touchpad Board
Touchpad Bracket
M.2 Solid State Drive

#### Fan

Heat Sink
IR Board
DC-in Connector
System Board (top)
System Board (bottom)
Top Cover with Keyboard
Display Panel
Webcam
Touch Control Board
Touch Control Board Cable
Display Panel Cable
Wireless Antennas
Hinges
Hinge Caps
Display Enclosure