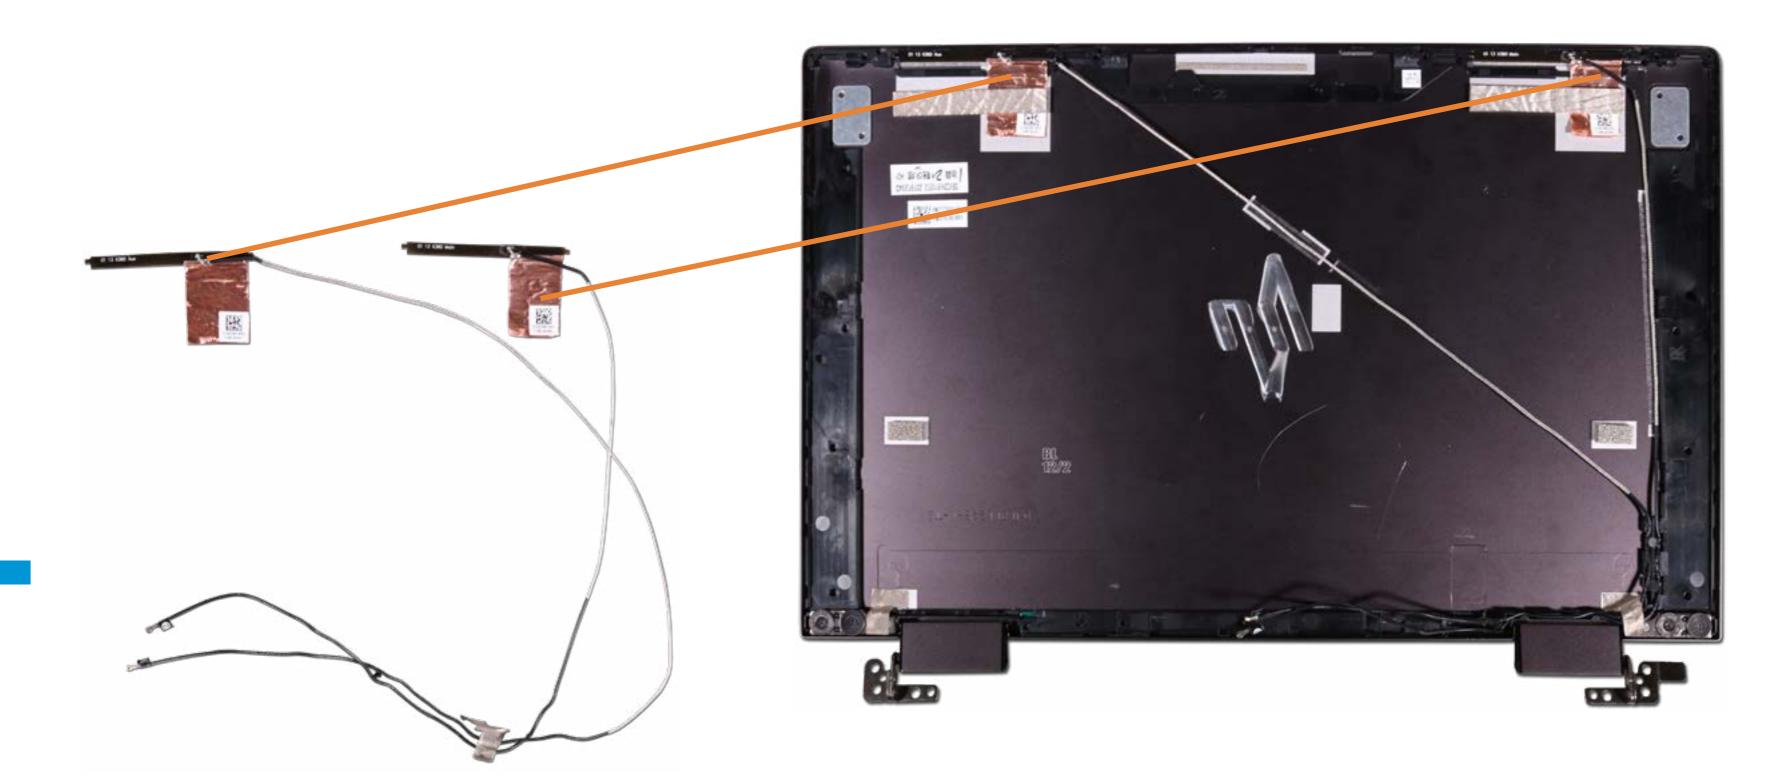

### Wireless Antennas

Base Enclosure

Battery

Speaker Assembly

**Touchpad Board** 

Touchpad Bracket

M.2 Solid State Drive

Fan

**Heat Sink** 

**IR Board** 

**DC-in Connector** 

System Board (top)

System Board (bottom)

Top Cover with Keyboard

Display Panel

Webcam

**Touch Control Board** 

**Touch Control Board Cable** 

Display Panel Cable

#### Wireless Antennas

Hinges

Hinge Caps