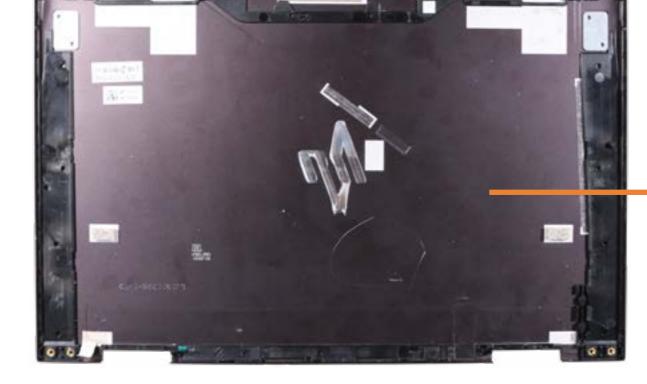

## Display Enclosure

Base Enclosure

Battery

Speaker Assembly

**Touchpad Board** 

Touchpad Bracket

M.2 Solid State Drive

Fan

**Heat Sink** 

**IR Board** 

**DC-in Connector** 

System Board (top)

System Board (bottom)

Top Cover with Keyboard

Display Panel

Webcam

**Touch Control Board** 

**Touch Control Board Cable** 

Display Panel Cable

Wireless Antennas

Display Enclosure

Hinges

Hinge Caps