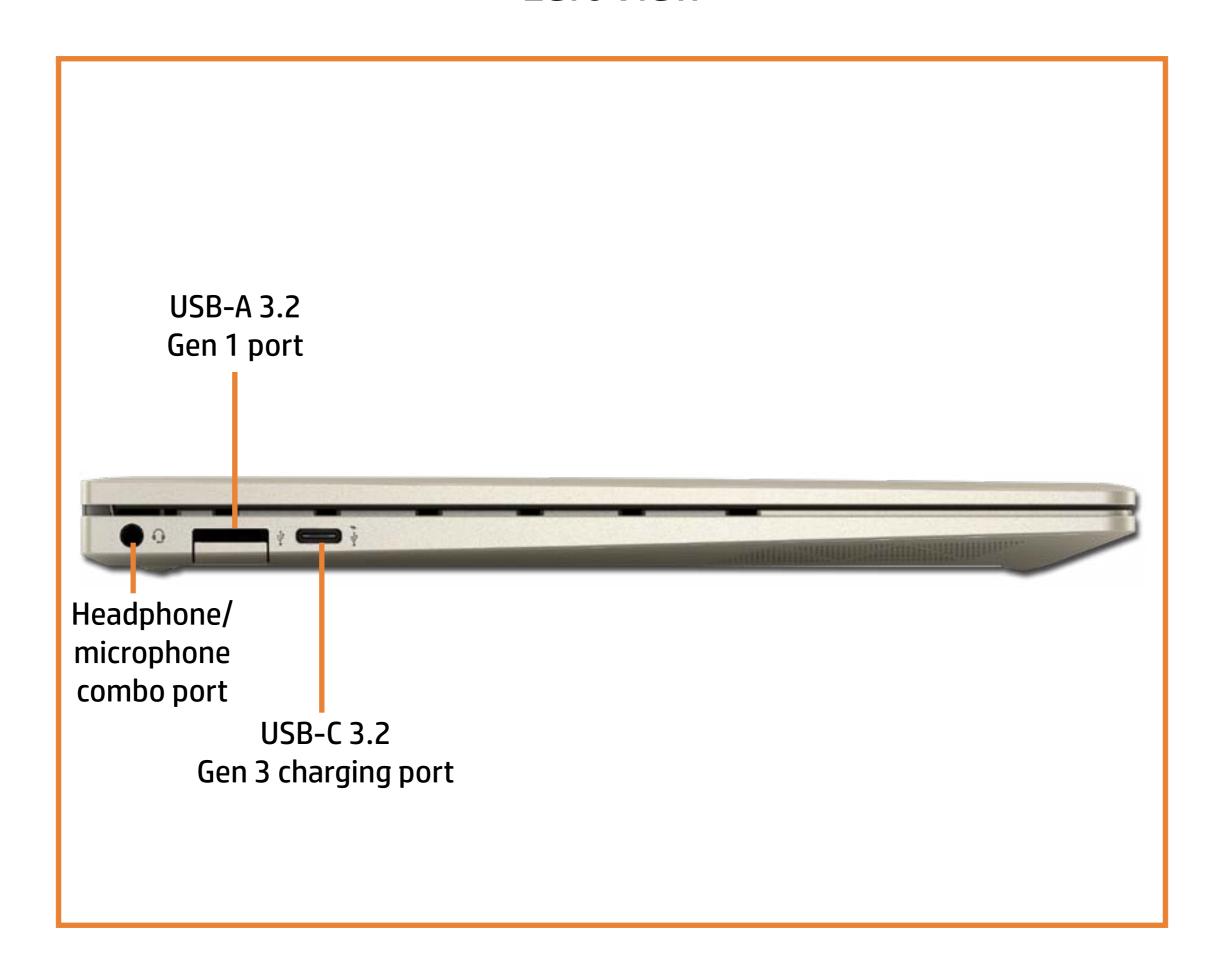

tor for the HP ENVY x360 13-bd0000 Convertible PC

#### Here's how to use it...

**External Views** (Click the link to navigate to the views)

On this page you will find large icons of each of the external views of this product. To view a specific view in greater detail, simply click that view.

Parts List (Click the link to navigate to the parts)

On this page, you will find a list of all of the replaceable parts for this product. To view a specific part and its location in the product, click the part name in the list.

That's it! On every page there is a link that brings you back to either the External Views or the Parts List, enabling you to navigate to whatever view or part you wish to review.

### **External Views**

### Back to Welcome page



## **Front View**



### **Left View**



## **Right View**



## **Rear View**



## **Display View**



### Top View



### **Bottom View**



### **Internal View**



### **Base Enclosure**

#### Base Enclosure

Battery

Speaker Assembly

**Touchpad Board** 

Touchpad Bracket

M.2 Solid State Drive

Fan

**Heat Sink** 

**IR Board** 

**DC-in Connector** 

System Board (top)

System Board (bottom)

Top Cover with Keyboard

Display Panel

Webcam

**Touch Control Board** 

**Touch Control Board Cable** 

Display Panel Cable

Wireless Antennas

Hinges

Hinge Caps



### **Battery**

#### Base Enclosure

#### Battery

Speaker Assembly

**Touchpad Board** 

Touchpad Bracket

M.2 Solid State Drive

Fan

**Heat Sink** 

**IR Board** 

**DC-in Connector** 

System Board (top)

System Board (bottom)

Top Cover with Keyboard

**Display