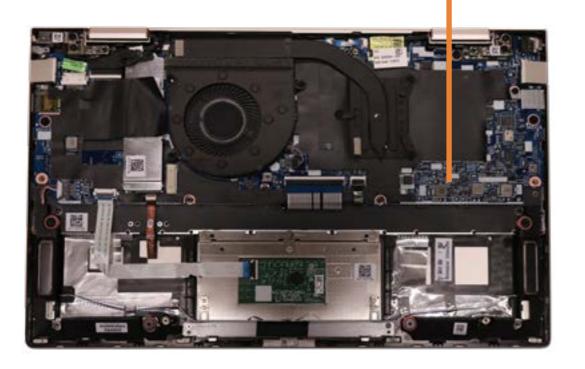

### **Base Enclosure**

#### Base Enclosure

Battery

Speaker Assembly

**Touchpad Board** 

Touchpad Bracket

M.2 Solid State Drive

Fan

**Heat Sink** 

**IR Board** 

**DC-in Connector** 

System Board (top)

System Board (bottom)

Top Cover with Keyboard

Display Panel

Webcam

**Touch Control Board** 

**Touch Control Board Cable** 

Display Panel Cable

Wireless Antennas

Hinges

Hinge Caps