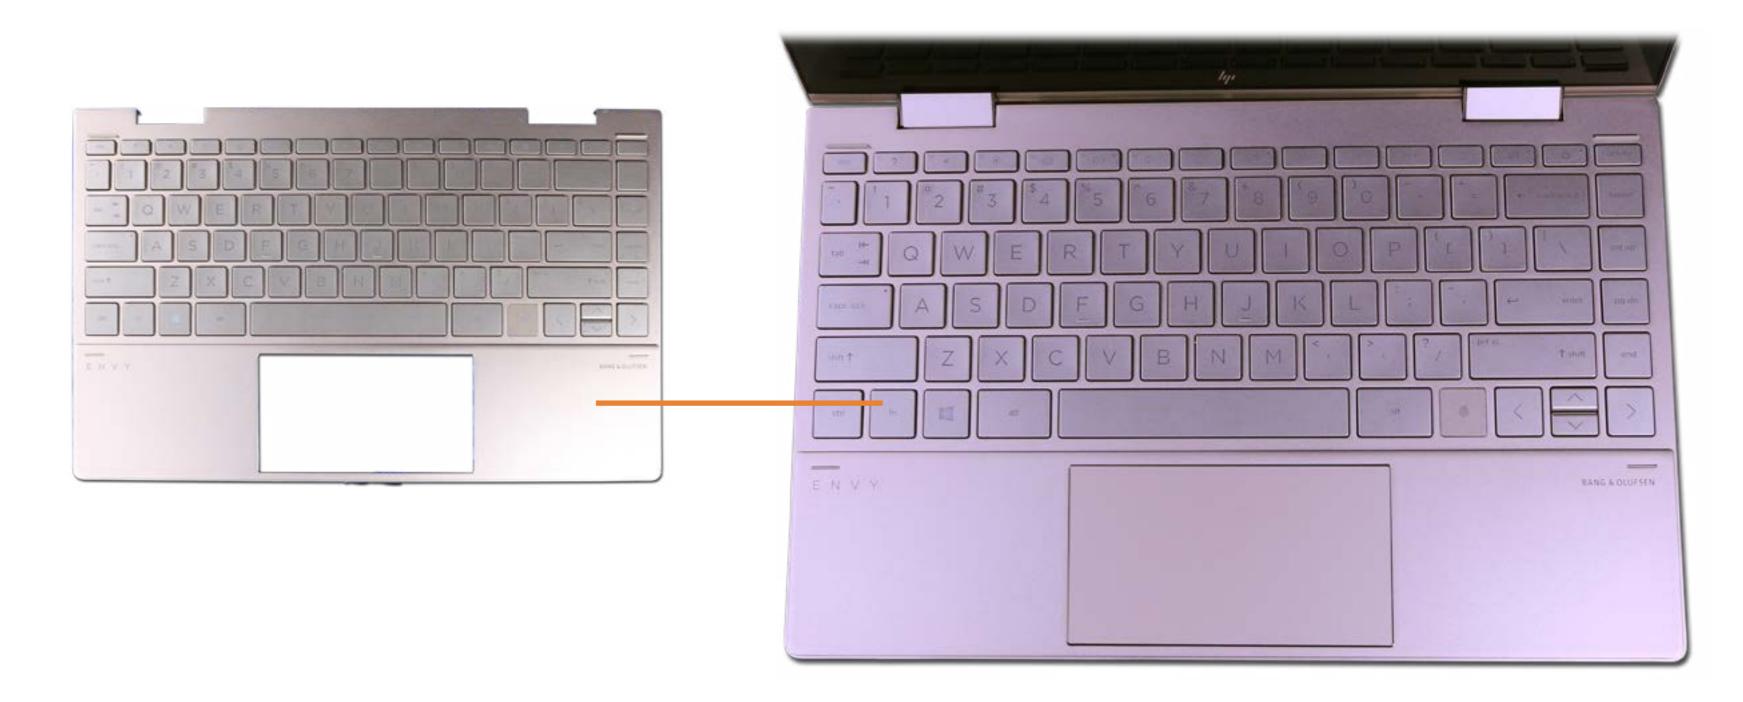

## Top Cover with Keyboard

Base Enclosure

Battery

Speaker Assembly

**Touchpad Board** 

Touchpad Bracket

M.2 Solid State Drive

Fan

#### Top Cover with Keyboard

Display Panel

Webcam

**Touch Control Board** 

**Touch Control Board Cable** 

Display Panel Cable

Wireless Antennas

Hinges